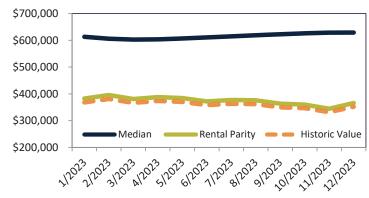

#### Median Home Price and Rental Parity trailing twelve months

| Date    | Rating | Median     | Rental Parity |                                                             |
|---------|--------|------------|---------------|-------------------------------------------------------------|
| 1/2023  | ≥ 4    | \$ 411,300 | \$ 347,600    | \$700,000                                                   |
| 2/2023  | 2 3    | \$ 405,600 | \$ 358,700    | \$600,000 -                                                 |
| 3/2023  | 4 2    | \$ 402,400 | \$ 346,600    | 5000,000                                                    |
| 4/2023  | 4 2    | \$ 401,300 | \$ 355,600    | \$500,000 -                                                 |
| 5/2023  | 4 2    | \$ 401,700 | \$ 353,400    |                                                             |
| 6/2023  | 1      | \$ 403,400 | \$ 340,500    | \$400,000 -                                                 |
| 7/2023  | 1      | \$ 406,100 | \$ 343,500    | ¢300.000                                                    |
| 8/2023  | 1      | \$ 409,400 | \$ 339,200    | \$300,000 - Median Rental Parity Historic Value             |
| 9/2023  | 1      | \$ 412,300 | \$ 326,500    | \$200,000 + + + + + + + + + + + + + + + + +                 |
| 10/2023 | 1      | \$ 414,900 | \$ 321,400    |                                                             |
| 11/2023 | 4 1    | \$ 417,100 | \$ 305,000    | 12022120231202312025120261202712028120291201201211202212023 |
| 12/2023 | 1      | \$ 416,900 | \$ 322,600    | יער יצר יטר יצי יש יוי יש יצי יא יצי יע יצי                 |
|         |        |            |               |                                                             |