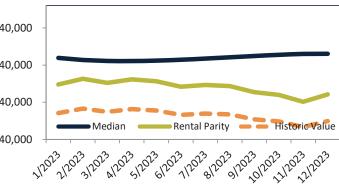

#### Median Home Price and Rental Parity trailing twelve months

| Date    | Rating | Median     | Rental Parity |                                                             |
|---------|--------|------------|---------------|-------------------------------------------------------------|
| 1/2023  | ≥ 4    | \$ 411,300 | \$ 347,600    | \$700,000                                                   |
| 2/2023  | 2 3    | \$ 405,600 | \$ 358,700    | \$600,000 -                                                 |
| 3/2023  | 4 2    | \$ 402,400 | \$ 346,600    | 5000,000                                                    |
| 4/2023  | 4 2    | \$ 401,300 | \$ 355,600    | \$500,000 -                                                 |
| 5/2023  | 4 2    | \$ 401,700 | \$ 353,400    |                                                             |
| 6/2023  | 1      | \$ 403,400 | \$ 340,500    | \$400,000 -                                                 |
| 7/2023  | 1      | \$ 406,100 | \$ 343,500    | ¢300.000                                                    |
| 8/2023  | 1      | \$ 409,400 | \$ 339,200    | \$300,000 - Median Rental Parity Historic Value             |
| 9/2023  | 1      | \$ 412,300 | \$ 326,500    | \$200,000 + + + + + + + + + + + + + + + + +                 |
| 10/2023 | 1      | \$ 414,900 | \$ 321,400    |                                                             |
| 11/2023 | 4 1    | \$ 417,100 | \$ 305,000    | 12022120231202312025120261202712028120291201201211202212023 |
| 12/2023 | 1      | \$ 416,900 | \$ 322,600    | יער יצר יטר יצי יש יוי יש יצי יא יצי יע יצי                 |
|         |        |            |               |                                                             |