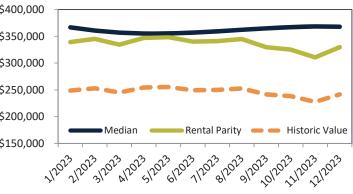

## Pima County Housing Market Value & Trends Update

Historically, properties in this market sell at a -17.8% discount. Today's premium is 16.3%. This market is 34.1% overvalued. Median home price is \$341,500. Prices rose 0.9% year-over-year.

#### Median Home Price and Rental Parity trailing twelve months

|           | ntal Parity | Re | Median  | Rating     | Date    |
|-----------|-------------|----|---------|------------|---------|
| \$400,000 | 305,800     | \$ | 335,000 | \$<br>≥ 4  | 1/2023  |
| \$350,000 | 317,600     | \$ | 332,100 | \$<br>≥ 4  | 2/2023  |
| \$350,000 | 306,700     | \$ | 330,300 | \$<br>-⇒ 5 | 3/2023  |
| \$300,000 | 314,700     | \$ | 330,100 | \$<br>2 3  | 4/2023  |
|           | 312,600     | \$ | 331,100 | \$<br>2 3  | 5/2023  |
| \$250,000 | 303,200     | \$ | 332,800 | \$<br>2 3  | 6/2023  |
| \$200,000 | 307,300     | \$ | 334,700 | \$<br>2 3  | 7/2023  |
| \$200,000 | 304,200     | \$ | 336,600 | \$<br>nψ 2 | 8/2023  |
| \$150,000 | 293,200     | \$ | 338,400 | \$<br>nψ 2 | 9/2023  |
| ,         | 289,200     | \$ | 340,100 | \$<br>4 1  | 10/2023 |
|           | 276,700     | \$ | 341,300 | \$<br>4 1  | 11/2023 |
|           | 293,600     | \$ | 341,500 | \$<br>4 2  | 12/2023 |
|           |             |    |         |            |         |