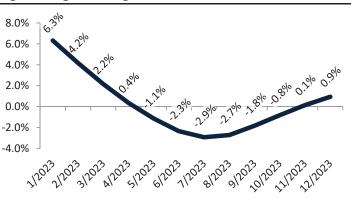

#### Resale Median and year-over-year percentage change trailing twelve months

| Date    | ± Typ. Value | Median     | % Change    |
|---------|--------------|------------|-------------|
| 1/2023  | 27.4%        | \$ 335,000 | <b>6.3%</b> |
| 2/2023  | 22.4%        | \$ 332,100 | 1.2%        |
| 3/2023  | 25.5%        | \$ 330,300 | 1.2%        |
| 4/2023  | 22.7%        | \$ 330,100 | <b>0.4%</b> |
| 5/2023  | 23.8%        | \$ 331,100 | -1.1%       |
| 6/2023  | 27.6%        | \$ 332,800 | -2.3%       |
| 7/2023  | 26.8%        | \$ 334,700 | -2.9%       |
| 8/2023  | 28.5%        | \$ 336,600 | -2.7%       |
| 9/2023  | <b>33.3%</b> | \$ 338,400 | -1.8%       |
| 10/2023 | 35.4%        | \$ 340,100 | -0.8%       |
| 11/2023 | <b>41.2%</b> | \$ 341,300 | <b>0.1%</b> |
| 12/2023 | <b>34.1%</b> | \$ 341,500 | <b>0.9%</b> |