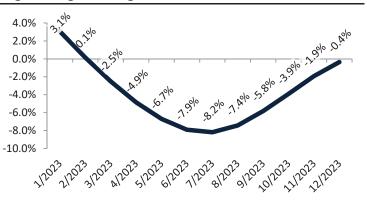

#### Resale Median and year-over-year percentage change trailing twelve months

| Date    | ± Typ. Value | Median     | % Change      |
|---------|--------------|------------|---------------|
| 1/2023  | <b>35.2%</b> | \$ 456,500 | 1.8%          |
| 2/2023  | <b>29.6%</b> | \$ 450,400 | -0.4%         |
| 3/2023  | <b>32.5%</b> | \$ 447,200 | -3.2%         |
| 4/2023  | 29.4%        | \$ 446,200 | -5.7%         |
| 5/2023  | <b>30.5%</b> | \$ 446,900 | -7.6%         |
| 6/2023  | <b>35.5%</b> | \$ 448,900 | -8.9%         |
| 7/2023  | <b>35.1%</b> | \$ 451,600 | -9.1%         |
| 8/2023  | <b>37.2%</b> | \$ 454,500 | -8.2%         |
| 9/2023  | <b>42.8%</b> | \$ 457,000 | -6.5%         |
| 10/2023 | <b>45.5%</b> | \$ 459,200 | 4.5%          |
| 11/2023 | <b>53.1%</b> | \$ 460,900 | <b>-</b> 2.5% |
| 12/2023 | <b>45.3%</b> | \$ 460,700 | -0.8%         |