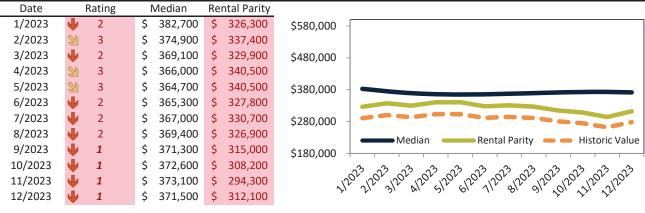

#### Median Home Price and Rental Parity trailing twelve months

| Date    | Rating | Median     | Rental Parity |                                                             |
|---------|--------|------------|---------------|-------------------------------------------------------------|
| 1/2023  | ≥ 4    | \$ 411,300 | \$ 347,600    | \$700,000                                                   |
| 2/2023  | 2 3    | \$ 405,600 | \$ 358,700    | \$600,000 -                                                 |
| 3/2023  | 4 2    | \$ 402,400 | \$ 346,600    | 5000,000                                                    |
| 4/2023  | 4 2    | \$ 401,300 | \$ 355,600    | \$500,000 -                                                 |
| 5/2023  | 4 2    | \$ 401,700 | \$ 353,400    |                                                             |
| 6/2023  | 1      | \$ 403,400 | \$ 340,500    | \$400,000 -                                                 |
| 7/2023  | 1      | \$ 406,100 | \$ 343,500    | ¢300.000                                                    |
| 8/2023  | 1      | \$ 409,400 | \$ 339,200    | \$300,000 - Median Rental Parity Historic Value             |
| 9/2023  | 1      | \$ 412,300 | \$ 326,500    | \$200,000 + + + + + + + + + + + + + + + + +                 |
| 10/2023 | 1      | \$ 414,900 | \$ 321,400    |                                                             |
| 11/2023 | 4 1    | \$ 417,100 | \$ 305,000    | 12022120231202312025120261202712028120291201201211202212023 |
| 12/2023 | 1      | \$ 416,900 | \$ 322,600    | יער יצר יטר יצי יש יוי יש יצי יא יצי יע יצי                 |
|         |        |            |               |                                                             |