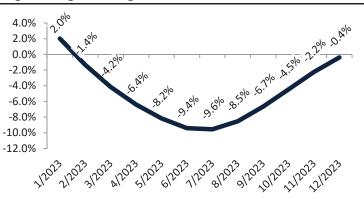

# Phoenix Housing Market Value & Trends Update

Historically, properties in this market sell at a -12.4% discount. Today's premium is 29.3%. This market is 41.7% overvalued. Median home price is \$416,900. Prices fell 0.4% year-over-year.

#### Resale Median and year-over-year percentage change trailing twelve months

| Date    | ± Typ. Value   | Median     | % Change     |
|---------|----------------|------------|--------------|
| 1/2023  | <b>— 30.8%</b> | \$ 411,300 | 1.6%         |
| 2/2023  | 25.5%          | \$ 405,600 | -0.6%        |
| 3/2023  | 28.5%          | \$ 402,400 | -3.5%        |
| 4/2023  | 25.3%          | \$ 401,300 | -6.0%        |
| 5/2023  | <b>26.1%</b>   | \$ 401,700 | -8.0%        |
| 6/2023  | <b>30.9%</b>   | \$ 403,400 | -9.3%        |
| 7/2023  | <b>30.7%</b>   | \$ 406,100 | -9.5%        |
| 8/2023  | <b>33.1%</b>   | \$ 409,400 | -8.5%        |
| 9/2023  | <b>38.7%</b>   | \$ 412,300 | -6.6%        |
| 10/2023 | <b>41.5%</b>   | \$ 414,900 | -4.4%        |
| 11/2023 | <b>49.2%</b>   | \$ 417,100 | <b>-2.1%</b> |
| 12/2023 | <b>41.7%</b>   | \$ 416,900 | <b>-0.4%</b> |