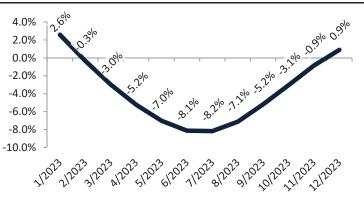

#### Resale Median and year-over-year percentage change trailing twelve months

| Date    | ± Typ. Value | Median     | % Change      |
|---------|--------------|------------|---------------|
| 1/2023  | <b>35.2%</b> | \$ 456,500 | 1.8%          |
| 2/2023  | <b>29.6%</b> | \$ 450,400 | -0.4%         |
| 3/2023  | <b>32.5%</b> | \$ 447,200 | -3.2%         |
| 4/2023  | 29.4%        | \$ 446,200 | -5.7%         |
| 5/2023  | <b>30.5%</b> | \$ 446,900 | -7.6%         |
| 6/2023  | <b>35.5%</b> | \$ 448,900 | -8.9%         |
| 7/2023  | <b>35.1%</b> | \$ 451,600 | -9.1%         |
| 8/2023  | <b>37.2%</b> | \$ 454,500 | -8.2%         |
| 9/2023  | <b>42.8%</b> | \$ 457,000 | -6.5%         |
| 10/2023 | <b>45.5%</b> | \$ 459,200 | 4.5%          |
| 11/2023 | <b>53.1%</b> | \$ 460,900 | <b>-</b> 2.5% |
| 12/2023 | <b>45.3%</b> | \$ 460,700 | -0.8%         |