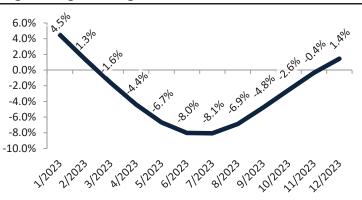

#### Resale Median and year-over-year percentage change trailing twelve months

| Date    | ± Typ. Value   | Median     | % Change     |
|---------|----------------|------------|--------------|
| 1/2023  | <b>— 30.8%</b> | \$ 411,300 | 1.6%         |
| 2/2023  | 25.5%          | \$ 405,600 | -0.6%        |
| 3/2023  | 28.5%          | \$ 402,400 | -3.5%        |
| 4/2023  | 25.3%          | \$ 401,300 | -6.0%        |
| 5/2023  | <b>26.1%</b>   | \$ 401,700 | -8.0%        |
| 6/2023  | <b>30.9%</b>   | \$ 403,400 | -9.3%        |
| 7/2023  | <b>30.7%</b>   | \$ 406,100 | -9.5%        |
| 8/2023  | <b>33.1%</b>   | \$ 409,400 | -8.5%        |
| 9/2023  | <b>38.7%</b>   | \$ 412,300 | -6.6%        |
| 10/2023 | <b>41.5%</b>   | \$ 414,900 | -4.4%        |
| 11/2023 | <b>49.2%</b>   | \$ 417,100 | <b>-2.1%</b> |
| 12/2023 | <b>41.7%</b>   | \$ 416,900 | <b>-0.4%</b> |

# Phoenix Housing Market Value & Trends Update

Historically, properties in this market sell at a -12.4% discount. Today's premium is 29.3%. This market is 41.7% overvalued. Median home price is \$416,900. Prices fell 0.4% year-over-year.