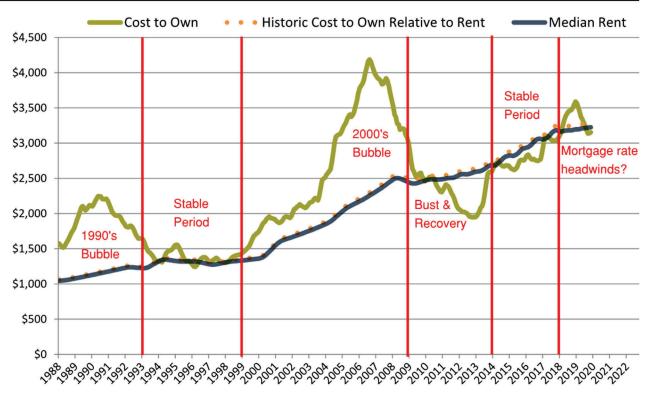

Monthly cost of ownership is \$2,675, and rents average \$2,070, making owning \$604 per month more costly than renting.

Rents rose 0.7% year-over-year. The current capitalization rate (rent/price) is 4.8%.