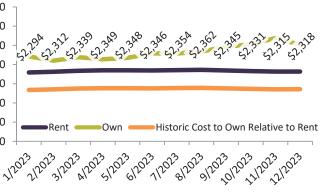

| % Change |                                                                                                                                                                      | Rent                                                                                                                                                                                                                                      |                                                                                                                                                                                                                                                                                                             | Own                                                                                                                                                                                                                                                                                                                                                                                                                                                                              | \$4,00                                                                                                                                                                                                                                                                                                                                                                                                                                              |
|----------|----------------------------------------------------------------------------------------------------------------------------------------------------------------------|-------------------------------------------------------------------------------------------------------------------------------------------------------------------------------------------------------------------------------------------|-------------------------------------------------------------------------------------------------------------------------------------------------------------------------------------------------------------------------------------------------------------------------------------------------------------|----------------------------------------------------------------------------------------------------------------------------------------------------------------------------------------------------------------------------------------------------------------------------------------------------------------------------------------------------------------------------------------------------------------------------------------------------------------------------------|-----------------------------------------------------------------------------------------------------------------------------------------------------------------------------------------------------------------------------------------------------------------------------------------------------------------------------------------------------------------------------------------------------------------------------------------------------|
| 6.7%     | \$                                                                                                                                                                   | 2,056                                                                                                                                                                                                                                     | \$                                                                                                                                                                                                                                                                                                          | 2,432                                                                                                                                                                                                                                                                                                                                                                                                                                                                            | Ş4,00                                                                                                                                                                                                                                                                                                                                                                                                                                               |
| 5.5%     | \$                                                                                                                                                                   | 2,057                                                                                                                                                                                                                                     | \$                                                                                                                                                                                                                                                                                                          | 2,326                                                                                                                                                                                                                                                                                                                                                                                                                                                                            | \$3 <i>,</i> 50                                                                                                                                                                                                                                                                                                                                                                                                                                     |
| 4.5%     | \$                                                                                                                                                                   | 2,067                                                                                                                                                                                                                                     | \$                                                                                                                                                                                                                                                                                                          | 2,399                                                                                                                                                                                                                                                                                                                                                                                                                                                                            | \$3,00                                                                                                                                                                                                                                                                                                                                                                                                                                              |
| 3.7%     | \$                                                                                                                                                                   | 2,081                                                                                                                                                                                                                                     | \$                                                                                                                                                                                                                                                                                                          | 2,348                                                                                                                                                                                                                                                                                                                                                                                                                                                                            |                                                                                                                                                                                                                                                                                                                                                                                                                                                     |
| 3.1%     | \$                                                                                                                                                                   | 2,092                                                                                                                                                                                                                                     | \$                                                                                                                                                                                                                                                                                                          | 2,378                                                                                                                                                                                                                                                                                                                                                                                                                                                                            | \$2,50                                                                                                                                                                                                                                                                                                                                                                                                                                              |
| 2.5%     | \$                                                                                                                                                                   | 2,092                                                                                                                                                                                                                                     | \$                                                                                                                                                                                                                                                                                                          | 2,478                                                                                                                                                                                                                                                                                                                                                                                                                                                                            | \$2,00                                                                                                                                                                                                                                                                                                                                                                                                                                              |
| 1.9%     | \$                                                                                                                                                                   | 2,094                                                                                                                                                                                                                                     | \$                                                                                                                                                                                                                                                                                                          | 2,475                                                                                                                                                                                                                                                                                                                                                                                                                                                                            | \$1,50                                                                                                                                                                                                                                                                                                                                                                                                                                              |
| 7 1.5%   | \$                                                                                                                                                                   | 2,088                                                                                                                                                                                                                                     | \$                                                                                                                                                                                                                                                                                                          | 2,520                                                                                                                                                                                                                                                                                                                                                                                                                                                                            | Ş1,50                                                                                                                                                                                                                                                                                                                                                                                                                                               |
| 1.2%     | \$                                                                                                                                                                   | 2,087                                                                                                                                                                                                                                     | \$                                                                                                                                                                                                                                                                                                          | 2,635                                                                                                                                                                                                                                                                                                                                                                                                                                                                            | \$1,00                                                                                                                                                                                                                                                                                                                                                                                                                                              |
| 1.0%     | \$                                                                                                                                                                   | 2,081                                                                                                                                                                                                                                     | \$                                                                                                                                                                                                                                                                                                          | 2,686                                                                                                                                                                                                                                                                                                                                                                                                                                                                            |                                                                                                                                                                                                                                                                                                                                                                                                                                                     |
| 🔊 0.8%   | \$                                                                                                                                                                   | 2,070                                                                                                                                                                                                                                     | \$                                                                                                                                                                                                                                                                                                          | 2,830                                                                                                                                                                                                                                                                                                                                                                                                                                                                            |                                                                                                                                                                                                                                                                                                                                                                                                                                                     |
| 🔊 0.7%   | \$                                                                                                                                                                   | 2,070                                                                                                                                                                                                                                     | \$                                                                                                                                                                                                                                                                                                          | 2,675                                                                                                                                                                                                                                                                                                                                                                                                                                                                            |                                                                                                                                                                                                                                                                                                                                                                                                                                                     |
|          | <ul> <li>6.7%</li> <li>5.5%</li> <li>4.5%</li> <li>3.7%</li> <li>3.1%</li> <li>2.5%</li> <li>1.9%</li> <li>1.5%</li> <li>1.2%</li> <li>1.0%</li> <li>0.8%</li> </ul> | 6.7%       \$         5.5%       \$         4.5%       \$         3.7%       \$         3.1%       \$         2.5%       \$         1.9%       \$         1.5%       \$         1.2%       \$         1.0%       \$         0.8%       \$ | 6.7%       \$ 2,056         5.5%       \$ 2,057         4.5%       \$ 2,067         3.7%       \$ 2,081         3.1%       \$ 2,092         2.5%       \$ 2,092         1.9%       \$ 2,094         1.5%       \$ 2,088         1.2%       \$ 2,087         1.0%       \$ 2,081         0.8%       \$ 2,070 | 6.7%       \$       2,056       \$         5.5%       \$       2,057       \$         4.5%       \$       2,067       \$         3.7%       \$       2,081       \$         3.1%       \$       2,092       \$         2.5%       \$       2,092       \$         1.9%       \$       2,094       \$         1.5%       \$       2,087       \$         1.2%       \$       2,087       \$         1.0%       \$       2,081       \$         0.8%       \$       2,070       \$ | 6.7%       \$ 2,056 \$ 2,432         5.5%       \$ 2,057 \$ 2,326         4.5%       \$ 2,067 \$ 2,399         3.7%       \$ 2,081 \$ 2,348         3.1%       \$ 2,092 \$ 2,378         2.5%       \$ 2,092 \$ 2,378         3.1%       \$ 2,092 \$ 2,478         1.9%       \$ 2,094 \$ 2,475         1.5%       \$ 2,088 \$ 2,520         1.2%       \$ 2,087 \$ 2,635         1.0%       \$ 2,081 \$ 2,686         0.8%       \$ 2,070 \$ 2,830 |