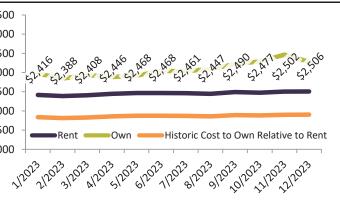

| % Change |                                                                                                                                                                      | Rent                                                                                                                                                                                                                                      |                                                                                                                                                                                                                                                                                                             | Own                                                                                                                                                                                                                                                                                                                                                                                                                                                                              | \$4,00                                                                                                                                                                                                                                                                                                                                                                                                                                              |
|----------|----------------------------------------------------------------------------------------------------------------------------------------------------------------------|-------------------------------------------------------------------------------------------------------------------------------------------------------------------------------------------------------------------------------------------|-------------------------------------------------------------------------------------------------------------------------------------------------------------------------------------------------------------------------------------------------------------------------------------------------------------|----------------------------------------------------------------------------------------------------------------------------------------------------------------------------------------------------------------------------------------------------------------------------------------------------------------------------------------------------------------------------------------------------------------------------------------------------------------------------------|-----------------------------------------------------------------------------------------------------------------------------------------------------------------------------------------------------------------------------------------------------------------------------------------------------------------------------------------------------------------------------------------------------------------------------------------------------|
| 6.7%     | \$                                                                                                                                                                   | 2,056                                                                                                                                                                                                                                     | \$                                                                                                                                                                                                                                                                                                          | 2,432                                                                                                                                                                                                                                                                                                                                                                                                                                                                            | Ş4,00                                                                                                                                                                                                                                                                                                                                                                                                                                               |
| 5.5%     | \$                                                                                                                                                                   | 2,057                                                                                                                                                                                                                                     | \$                                                                                                                                                                                                                                                                                                          | 2,326                                                                                                                                                                                                                                                                                                                                                                                                                                                                            | \$3 <i>,</i> 50                                                                                                                                                                                                                                                                                                                                                                                                                                     |
| 4.5%     | \$                                                                                                                                                                   | 2,067                                                                                                                                                                                                                                     | \$                                                                                                                                                                                                                                                                                                          | 2,399                                                                                                                                                                                                                                                                                                                                                                                                                                                                            | \$3,00                                                                                                                                                                                                                                                                                                                                                                                                                                              |
| 3.7%     | \$                                                                                                                                                                   | 2,081                                                                                                                                                                                                                                     | \$                                                                                                                                                                                                                                                                                                          | 2,348                                                                                                                                                                                                                                                                                                                                                                                                                                                                            |                                                                                                                                                                                                                                                                                                                                                                                                                                                     |
| 3.1%     | \$                                                                                                                                                                   | 2,092                                                                                                                                                                                                                                     | \$                                                                                                                                                                                                                                                                                                          | 2,378                                                                                                                                                                                                                                                                                                                                                                                                                                                                            | \$2,50                                                                                                                                                                                                                                                                                                                                                                                                                                              |
| 2.5%     | \$                                                                                                                                                                   | 2,092                                                                                                                                                                                                                                     | \$                                                                                                                                                                                                                                                                                                          | 2,478                                                                                                                                                                                                                                                                                                                                                                                                                                                                            | \$2,00                                                                                                                                                                                                                                                                                                                                                                                                                                              |
| 1.9%     | \$                                                                                                                                                                   | 2,094                                                                                                                                                                                                                                     | \$                                                                                                                                                                                                                                                                                                          | 2,475                                                                                                                                                                                                                                                                                                                                                                                                                                                                            | \$1,50                                                                                                                                                                                                                                                                                                                                                                                                                                              |
| 7 1.5%   | \$                                                                                                                                                                   | 2,088                                                                                                                                                                                                                                     | \$                                                                                                                                                                                                                                                                                                          | 2,520                                                                                                                                                                                                                                                                                                                                                                                                                                                                            | Ş1,50                                                                                                                                                                                                                                                                                                                                                                                                                                               |
| 1.2%     | \$                                                                                                                                                                   | 2,087                                                                                                                                                                                                                                     | \$                                                                                                                                                                                                                                                                                                          | 2,635                                                                                                                                                                                                                                                                                                                                                                                                                                                                            | \$1,00                                                                                                                                                                                                                                                                                                                                                                                                                                              |
| 1.0%     | \$                                                                                                                                                                   | 2,081                                                                                                                                                                                                                                     | \$                                                                                                                                                                                                                                                                                                          | 2,686                                                                                                                                                                                                                                                                                                                                                                                                                                                                            |                                                                                                                                                                                                                                                                                                                                                                                                                                                     |
| 🔊 0.8%   | \$                                                                                                                                                                   | 2,070                                                                                                                                                                                                                                     | \$                                                                                                                                                                                                                                                                                                          | 2,830                                                                                                                                                                                                                                                                                                                                                                                                                                                                            |                                                                                                                                                                                                                                                                                                                                                                                                                                                     |
| 🔊 0.7%   | \$                                                                                                                                                                   | 2,070                                                                                                                                                                                                                                     | \$                                                                                                                                                                                                                                                                                                          | 2,675                                                                                                                                                                                                                                                                                                                                                                                                                                                                            |                                                                                                                                                                                                                                                                                                                                                                                                                                                     |
|          | <ul> <li>6.7%</li> <li>5.5%</li> <li>4.5%</li> <li>3.7%</li> <li>3.1%</li> <li>2.5%</li> <li>1.9%</li> <li>1.5%</li> <li>1.2%</li> <li>1.0%</li> <li>0.8%</li> </ul> | 6.7%       \$         5.5%       \$         4.5%       \$         3.7%       \$         3.1%       \$         2.5%       \$         1.9%       \$         1.5%       \$         1.2%       \$         1.0%       \$         0.8%       \$ | 6.7%       \$ 2,056         5.5%       \$ 2,057         4.5%       \$ 2,067         3.7%       \$ 2,081         3.1%       \$ 2,092         2.5%       \$ 2,092         1.9%       \$ 2,094         1.5%       \$ 2,088         1.2%       \$ 2,087         1.0%       \$ 2,081         0.8%       \$ 2,070 | 6.7%       \$       2,056       \$         5.5%       \$       2,057       \$         4.5%       \$       2,067       \$         3.7%       \$       2,081       \$         3.1%       \$       2,092       \$         2.5%       \$       2,092       \$         1.9%       \$       2,094       \$         1.5%       \$       2,087       \$         1.2%       \$       2,087       \$         1.0%       \$       2,081       \$         0.8%       \$       2,070       \$ | 6.7%       \$ 2,056 \$ 2,432         5.5%       \$ 2,057 \$ 2,326         4.5%       \$ 2,067 \$ 2,399         3.7%       \$ 2,081 \$ 2,348         3.1%       \$ 2,092 \$ 2,378         2.5%       \$ 2,092 \$ 2,378         3.1%       \$ 2,092 \$ 2,478         1.9%       \$ 2,094 \$ 2,475         1.5%       \$ 2,088 \$ 2,520         1.2%       \$ 2,087 \$ 2,635         1.0%       \$ 2,081 \$ 2,686         0.8%       \$ 2,070 \$ 2,830 |