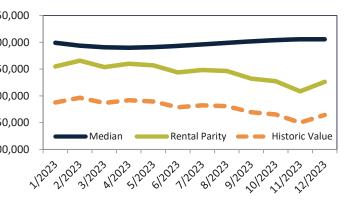

#### Median Home Price and Rental Parity trailing twelve months

| Date    | Rating | Median     | Rental Parity |                                                             |
|---------|--------|------------|---------------|-------------------------------------------------------------|
| 1/2023  | ≥ 4    | \$ 411,300 | \$ 347,600    | \$700,000                                                   |
| 2/2023  | 2 3    | \$ 405,600 | \$ 358,700    | \$600,000 -                                                 |
| 3/2023  | 4 2    | \$ 402,400 | \$ 346,600    | 5000,000                                                    |
| 4/2023  | 4 2    | \$ 401,300 | \$ 355,600    | \$500,000 -                                                 |
| 5/2023  | 4 2    | \$ 401,700 | \$ 353,400    |                                                             |
| 6/2023  | 1      | \$ 403,400 | \$ 340,500    | \$400,000 -                                                 |
| 7/2023  | 1      | \$ 406,100 | \$ 343,500    | ¢300.000                                                    |
| 8/2023  | 1      | \$ 409,400 | \$ 339,200    | \$300,000 - Median Rental Parity Historic Value             |
| 9/2023  | 1      | \$ 412,300 | \$ 326,500    | \$200,000 + + + + + + + + + + + + + + + + +                 |
| 10/2023 | 1      | \$ 414,900 | \$ 321,400    |                                                             |
| 11/2023 | 4 1    | \$ 417,100 | \$ 305,000    | 12022120231202312025120261202712028120291201201211202212023 |
| 12/2023 | 1      | \$ 416,900 | \$ 322,600    | יער יצר יטר יצי יש יוי יש יצי יא יצי יע יצי                 |
|         |        |            |               |                                                             |