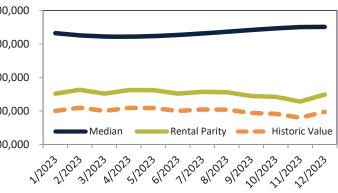

#### Median Home Price and Rental Parity trailing twelve months

| Date    | Rating | Median     | Rental Parity |                                                             |
|---------|--------|------------|---------------|-------------------------------------------------------------|
| 1/2023  | ≥ 4    | \$ 411,300 | \$ 347,600    | \$700,000                                                   |
| 2/2023  | 2 3    | \$ 405,600 | \$ 358,700    | \$600,000 -                                                 |
| 3/2023  | 4 2    | \$ 402,400 | \$ 346,600    | 5000,000                                                    |
| 4/2023  | 4 2    | \$ 401,300 | \$ 355,600    | \$500,000 -                                                 |
| 5/2023  | 4 2    | \$ 401,700 | \$ 353,400    |                                                             |
| 6/2023  | 1      | \$ 403,400 | \$ 340,500    | \$400,000 -                                                 |
| 7/2023  | 1      | \$ 406,100 | \$ 343,500    | ¢300.000                                                    |
| 8/2023  | 1      | \$ 409,400 | \$ 339,200    | \$300,000 - Median Rental Parity Historic Value             |
| 9/2023  | 1      | \$ 412,300 | \$ 326,500    | \$200,000 + + + + + + + + + + + + + + + + +                 |
| 10/2023 | 1      | \$ 414,900 | \$ 321,400    |                                                             |
| 11/2023 | 4 1    | \$ 417,100 | \$ 305,000    | 12022120231202312025120261202712028120291201201211202212023 |
| 12/2023 | 1      | \$ 416,900 | \$ 322,600    | יער יצר יטר יצי יש יוי יש יצי יא יצי יע יצי                 |
|         |        |            |               |                                                             |