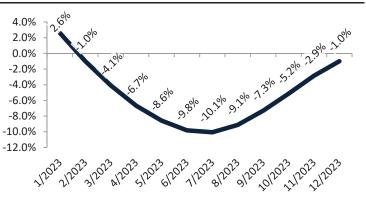

#### Resale Median and year-over-year percentage change trailing twelve months

| Date    | ± Typ. Value   | Median     | % Change     |
|---------|----------------|------------|--------------|
| 1/2023  | <b>— 30.8%</b> | \$ 411,300 | 1.6%         |
| 2/2023  | 25.5%          | \$ 405,600 | -0.6%        |
| 3/2023  | 28.5%          | \$ 402,400 | -3.5%        |
| 4/2023  | 25.3%          | \$ 401,300 | -6.0%        |
| 5/2023  | <b>26.1%</b>   | \$ 401,700 | -8.0%        |
| 6/2023  | <b>30.9%</b>   | \$ 403,400 | -9.3%        |
| 7/2023  | <b>30.7%</b>   | \$ 406,100 | -9.5%        |
| 8/2023  | <b>33.1%</b>   | \$ 409,400 | -8.5%        |
| 9/2023  | <b>38.7%</b>   | \$ 412,300 | -6.6%        |
| 10/2023 | <b>41.5%</b>   | \$ 414,900 | -4.4%        |
| 11/2023 | <b>49.2%</b>   | \$ 417,100 | <b>-2.1%</b> |
| 12/2023 | <b>41.7%</b>   | \$ 416,900 | <b>-0.4%</b> |