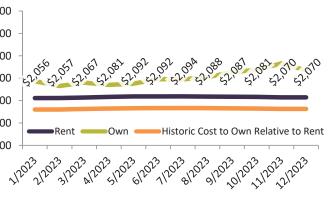

| % Change |                                                                                                                                                                      | Rent                                                                                                                                                                                                                                      |                                                                                                                                                                                                                                                                                                             | Own                                                                                                                                                                                                                                                                                                                                                                                                                                                                              | \$4,00                                                                                                                                                                                                                                                                                                                                                                                                                                              |
|----------|----------------------------------------------------------------------------------------------------------------------------------------------------------------------|-------------------------------------------------------------------------------------------------------------------------------------------------------------------------------------------------------------------------------------------|-------------------------------------------------------------------------------------------------------------------------------------------------------------------------------------------------------------------------------------------------------------------------------------------------------------|----------------------------------------------------------------------------------------------------------------------------------------------------------------------------------------------------------------------------------------------------------------------------------------------------------------------------------------------------------------------------------------------------------------------------------------------------------------------------------|-----------------------------------------------------------------------------------------------------------------------------------------------------------------------------------------------------------------------------------------------------------------------------------------------------------------------------------------------------------------------------------------------------------------------------------------------------|
| 6.7%     | \$                                                                                                                                                                   | 2,056                                                                                                                                                                                                                                     | \$                                                                                                                                                                                                                                                                                                          | 2,432                                                                                                                                                                                                                                                                                                                                                                                                                                                                            | Ş4,00                                                                                                                                                                                                                                                                                                                                                                                                                                               |
| 5.5%     | \$                                                                                                                                                                   | 2,057                                                                                                                                                                                                                                     | \$                                                                                                                                                                                                                                                                                                          | 2,326                                                                                                                                                                                                                                                                                                                                                                                                                                                                            | \$3 <i>,</i> 50                                                                                                                                                                                                                                                                                                                                                                                                                                     |
| 4.5%     | \$                                                                                                                                                                   | 2,067                                                                                                                                                                                                                                     | \$                                                                                                                                                                                                                                                                                                          | 2,399                                                                                                                                                                                                                                                                                                                                                                                                                                                                            | \$3,00                                                                                                                                                                                                                                                                                                                                                                                                                                              |
| 3.7%     | \$                                                                                                                                                                   | 2,081                                                                                                                                                                                                                                     | \$                                                                                                                                                                                                                                                                                                          | 2,348                                                                                                                                                                                                                                                                                                                                                                                                                                                                            |                                                                                                                                                                                                                                                                                                                                                                                                                                                     |
| 3.1%     | \$                                                                                                                                                                   | 2,092                                                                                                                                                                                                                                     | \$                                                                                                                                                                                                                                                                                                          | 2,378                                                                                                                                                                                                                                                                                                                                                                                                                                                                            | \$2,50                                                                                                                                                                                                                                                                                                                                                                                                                                              |
| 2.5%     | \$                                                                                                                                                                   | 2,092                                                                                                                                                                                                                                     | \$                                                                                                                                                                                                                                                                                                          | 2,478                                                                                                                                                                                                                                                                                                                                                                                                                                                                            | \$2,00                                                                                                                                                                                                                                                                                                                                                                                                                                              |
| 1.9%     | \$                                                                                                                                                                   | 2,094                                                                                                                                                                                                                                     | \$                                                                                                                                                                                                                                                                                                          | 2,475                                                                                                                                                                                                                                                                                                                                                                                                                                                                            | \$1,50                                                                                                                                                                                                                                                                                                                                                                                                                                              |
| 7 1.5%   | \$                                                                                                                                                                   | 2,088                                                                                                                                                                                                                                     | \$                                                                                                                                                                                                                                                                                                          | 2,520                                                                                                                                                                                                                                                                                                                                                                                                                                                                            | Ş1,50                                                                                                                                                                                                                                                                                                                                                                                                                                               |
| 1.2%     | \$                                                                                                                                                                   | 2,087                                                                                                                                                                                                                                     | \$                                                                                                                                                                                                                                                                                                          | 2,635                                                                                                                                                                                                                                                                                                                                                                                                                                                                            | \$1,00                                                                                                                                                                                                                                                                                                                                                                                                                                              |
| 1.0%     | \$                                                                                                                                                                   | 2,081                                                                                                                                                                                                                                     | \$                                                                                                                                                                                                                                                                                                          | 2,686                                                                                                                                                                                                                                                                                                                                                                                                                                                                            |                                                                                                                                                                                                                                                                                                                                                                                                                                                     |
| 🔊 0.8%   | \$                                                                                                                                                                   | 2,070                                                                                                                                                                                                                                     | \$                                                                                                                                                                                                                                                                                                          | 2,830                                                                                                                                                                                                                                                                                                                                                                                                                                                                            |                                                                                                                                                                                                                                                                                                                                                                                                                                                     |
| 🔊 0.7%   | \$                                                                                                                                                                   | 2,070                                                                                                                                                                                                                                     | \$                                                                                                                                                                                                                                                                                                          | 2,675                                                                                                                                                                                                                                                                                                                                                                                                                                                                            |                                                                                                                                                                                                                                                                                                                                                                                                                                                     |
|          | <ul> <li>6.7%</li> <li>5.5%</li> <li>4.5%</li> <li>3.7%</li> <li>3.1%</li> <li>2.5%</li> <li>1.9%</li> <li>1.5%</li> <li>1.2%</li> <li>1.0%</li> <li>0.8%</li> </ul> | 6.7%       \$         5.5%       \$         4.5%       \$         3.7%       \$         3.1%       \$         2.5%       \$         1.9%       \$         1.5%       \$         1.2%       \$         1.0%       \$         0.8%       \$ | 6.7%       \$ 2,056         5.5%       \$ 2,057         4.5%       \$ 2,067         3.7%       \$ 2,081         3.1%       \$ 2,092         2.5%       \$ 2,092         1.9%       \$ 2,094         1.5%       \$ 2,088         1.2%       \$ 2,087         1.0%       \$ 2,081         0.8%       \$ 2,070 | 6.7%       \$       2,056       \$         5.5%       \$       2,057       \$         4.5%       \$       2,067       \$         3.7%       \$       2,081       \$         3.1%       \$       2,092       \$         2.5%       \$       2,092       \$         1.9%       \$       2,094       \$         1.5%       \$       2,087       \$         1.2%       \$       2,087       \$         1.0%       \$       2,081       \$         0.8%       \$       2,070       \$ | 6.7%       \$ 2,056 \$ 2,432         5.5%       \$ 2,057 \$ 2,326         4.5%       \$ 2,067 \$ 2,399         3.7%       \$ 2,081 \$ 2,348         3.1%       \$ 2,092 \$ 2,378         2.5%       \$ 2,092 \$ 2,378         3.1%       \$ 2,092 \$ 2,478         1.9%       \$ 2,094 \$ 2,475         1.5%       \$ 2,088 \$ 2,520         1.2%       \$ 2,087 \$ 2,635         1.0%       \$ 2,081 \$ 2,686         0.8%       \$ 2,070 \$ 2,830 |