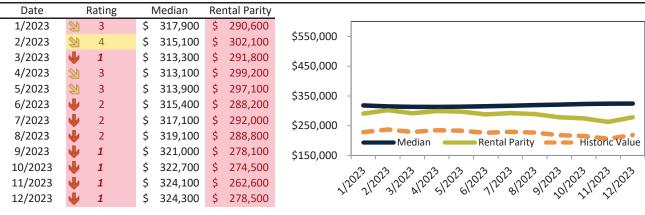

#### Median Home Price and Rental Parity trailing twelve months

| Date    | Rating | Median     | Rental Parity |                                                             |
|---------|--------|------------|---------------|-------------------------------------------------------------|
| 1/2023  | ≥ 4    | \$ 411,300 | \$ 347,600    | \$700,000                                                   |
| 2/2023  | 2 3    | \$ 405,600 | \$ 358,700    | \$600,000 -                                                 |
| 3/2023  | 4 2    | \$ 402,400 | \$ 346,600    | 5000,000                                                    |
| 4/2023  | 4 2    | \$ 401,300 | \$ 355,600    | \$500,000 -                                                 |
| 5/2023  | 4 2    | \$ 401,700 | \$ 353,400    |                                                             |
| 6/2023  | 1      | \$ 403,400 | \$ 340,500    | \$400,000 -                                                 |
| 7/2023  | 1      | \$ 406,100 | \$ 343,500    | ¢300.000                                                    |
| 8/2023  | 1      | \$ 409,400 | \$ 339,200    | \$300,000 - Median Rental Parity Historic Value             |
| 9/2023  | 1      | \$ 412,300 | \$ 326,500    | \$200,000 + + + + + + + + + + + + + + + + +                 |
| 10/2023 | 1      | \$ 414,900 | \$ 321,400    |                                                             |
| 11/2023 | 4 1    | \$ 417,100 | \$ 305,000    | 12022120231202312025120261202712028120291201201211202212023 |
| 12/2023 | 1      | \$ 416,900 | \$ 322,600    | יער יצר יטר יצי יש יוי יש יצי יא יצי יע יצי                 |
|         |        |            |               |                                                             |