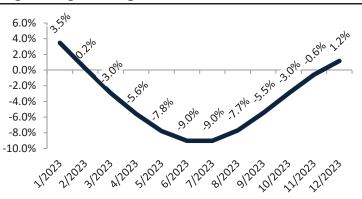

# Phoenix Housing Market Value & Trends Update

Historically, properties in this market sell at a -12.4% discount. Today's premium is 29.3%. This market is 41.7% overvalued. Median home price is \$416,900. Prices fell 0.4% year-over-year.

#### Resale Median and year-over-year percentage change trailing twelve months

| Date    | ± Typ. Value   | Median     | % Change     |
|---------|----------------|------------|--------------|
| 1/2023  | <b>— 30.8%</b> | \$ 411,300 | 1.6%         |
| 2/2023  | 25.5%          | \$ 405,600 | -0.6%        |
| 3/2023  | 28.5%          | \$ 402,400 | -3.5%        |
| 4/2023  | 25.3%          | \$ 401,300 | -6.0%        |
| 5/2023  | <b>26.1%</b>   | \$ 401,700 | -8.0%        |
| 6/2023  | <b>30.9%</b>   | \$ 403,400 | -9.3%        |
| 7/2023  | <b>30.7%</b>   | \$ 406,100 | -9.5%        |
| 8/2023  | <b>33.1%</b>   | \$ 409,400 | -8.5%        |
| 9/2023  | <b>38.7%</b>   | \$ 412,300 | -6.6%        |
| 10/2023 | <b>41.5%</b>   | \$ 414,900 | -4.4%        |
| 11/2023 | <b>49.2%</b>   | \$ 417,100 | <b>-2.1%</b> |
| 12/2023 | <b>41.7%</b>   | \$ 416,900 | <b>-0.4%</b> |