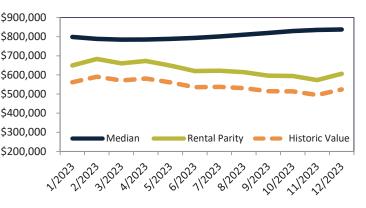

#### Median Home Price and Rental Parity trailing twelve months

| Date    | Rating | Median     | Rental Parity |                                                             |
|---------|--------|------------|---------------|-------------------------------------------------------------|
| 1/2023  | ≥ 4    | \$ 411,300 | \$ 347,600    | \$700,000                                                   |
| 2/2023  | 2 3    | \$ 405,600 | \$ 358,700    | \$600,000 -                                                 |
| 3/2023  | 4 2    | \$ 402,400 | \$ 346,600    | 5000,000                                                    |
| 4/2023  | 4 2    | \$ 401,300 | \$ 355,600    | \$500,000 -                                                 |
| 5/2023  | 4 2    | \$ 401,700 | \$ 353,400    |                                                             |
| 6/2023  | 1      | \$ 403,400 | \$ 340,500    | \$400,000 -                                                 |
| 7/2023  | 1      | \$ 406,100 | \$ 343,500    | ¢300.000                                                    |
| 8/2023  | 1      | \$ 409,400 | \$ 339,200    | \$300,000 - Median Rental Parity Historic Value             |
| 9/2023  | 1      | \$ 412,300 | \$ 326,500    | \$200,000 + + + + + + + + + + + + + + + + +                 |
| 10/2023 | 1      | \$ 414,900 | \$ 321,400    |                                                             |
| 11/2023 | 4 1    | \$ 417,100 | \$ 305,000    | 12022120231202312025120261202712028120291201201211202212023 |
| 12/2023 | 1      | \$ 416,900 | \$ 322,600    | יער יצר יטר יצי יש יוי יש יצי יא יצי יע יצי                 |
|         |        |            |               |                                                             |