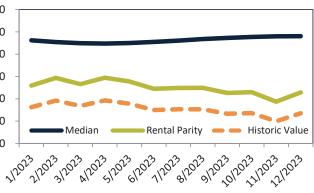

#### Median Home Price and Rental Parity trailing twelve months

| Date    | Rating | Median     | Rental Parity |                                                             |
|---------|--------|------------|---------------|-------------------------------------------------------------|
| 1/2023  | ≥ 4    | \$ 411,300 | \$ 347,600    | \$700,000                                                   |
| 2/2023  | 2 3    | \$ 405,600 | \$ 358,700    | \$600,000 -                                                 |
| 3/2023  | 4 2    | \$ 402,400 | \$ 346,600    | 5000,000                                                    |
| 4/2023  | 4 2    | \$ 401,300 | \$ 355,600    | \$500,000 -                                                 |
| 5/2023  | 4 2    | \$ 401,700 | \$ 353,400    |                                                             |
| 6/2023  | 1      | \$ 403,400 | \$ 340,500    | \$400,000 -                                                 |
| 7/2023  | 1      | \$ 406,100 | \$ 343,500    | ¢300.000                                                    |
| 8/2023  | 1      | \$ 409,400 | \$ 339,200    | \$300,000 - Median Rental Parity Historic Value             |
| 9/2023  | 1      | \$ 412,300 | \$ 326,500    | \$200,000 + + + + + + + + + + + + + + + + +                 |
| 10/2023 | 1      | \$ 414,900 | \$ 321,400    |                                                             |
| 11/2023 | 4 1    | \$ 417,100 | \$ 305,000    | 12022120231202312025120261202712028120291201201211202212023 |
| 12/2023 | 1      | \$ 416,900 | \$ 322,600    | יער יצר יטר יצי יש יוי יש יצי יא יצי יע יצי                 |
|         |        |            |               |                                                             |