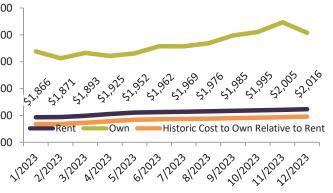

| % Change |                                                                                                                                                                      | Rent                                                                                                                                                                                                                                      |                                                                                                                                                                                                                                                                                                             | Own                                                                                                                                                                                                                                                                                                                                                                                                                                                                              | \$4,00                                                                                                                                                                                                                                                                                                                                                                                                                                              |
|----------|----------------------------------------------------------------------------------------------------------------------------------------------------------------------|-------------------------------------------------------------------------------------------------------------------------------------------------------------------------------------------------------------------------------------------|-------------------------------------------------------------------------------------------------------------------------------------------------------------------------------------------------------------------------------------------------------------------------------------------------------------|----------------------------------------------------------------------------------------------------------------------------------------------------------------------------------------------------------------------------------------------------------------------------------------------------------------------------------------------------------------------------------------------------------------------------------------------------------------------------------|-----------------------------------------------------------------------------------------------------------------------------------------------------------------------------------------------------------------------------------------------------------------------------------------------------------------------------------------------------------------------------------------------------------------------------------------------------|
| 6.7%     | \$                                                                                                                                                                   | 2,056                                                                                                                                                                                                                                     | \$                                                                                                                                                                                                                                                                                                          | 2,432                                                                                                                                                                                                                                                                                                                                                                                                                                                                            | Ş4,00                                                                                                                                                                                                                                                                                                                                                                                                                                               |
| 5.5%     | \$                                                                                                                                                                   | 2,057                                                                                                                                                                                                                                     | \$                                                                                                                                                                                                                                                                                                          | 2,326                                                                                                                                                                                                                                                                                                                                                                                                                                                                            | \$3 <i>,</i> 50                                                                                                                                                                                                                                                                                                                                                                                                                                     |
| 4.5%     | \$                                                                                                                                                                   | 2,067                                                                                                                                                                                                                                     | \$                                                                                                                                                                                                                                                                                                          | 2,399                                                                                                                                                                                                                                                                                                                                                                                                                                                                            | \$3,00                                                                                                                                                                                                                                                                                                                                                                                                                                              |
| 3.7%     | \$                                                                                                                                                                   | 2,081                                                                                                                                                                                                                                     | \$                                                                                                                                                                                                                                                                                                          | 2,348                                                                                                                                                                                                                                                                                                                                                                                                                                                                            |                                                                                                                                                                                                                                                                                                                                                                                                                                                     |
| 3.1%     | \$                                                                                                                                                                   | 2,092                                                                                                                                                                                                                                     | \$                                                                                                                                                                                                                                                                                                          | 2,378                                                                                                                                                                                                                                                                                                                                                                                                                                                                            | \$2,50                                                                                                                                                                                                                                                                                                                                                                                                                                              |
| 2.5%     | \$                                                                                                                                                                   | 2,092                                                                                                                                                                                                                                     | \$                                                                                                                                                                                                                                                                                                          | 2,478                                                                                                                                                                                                                                                                                                                                                                                                                                                                            | \$2,00                                                                                                                                                                                                                                                                                                                                                                                                                                              |
| 1.9%     | \$                                                                                                                                                                   | 2,094                                                                                                                                                                                                                                     | \$                                                                                                                                                                                                                                                                                                          | 2,475                                                                                                                                                                                                                                                                                                                                                                                                                                                                            | \$1,50                                                                                                                                                                                                                                                                                                                                                                                                                                              |
| 7 1.5%   | \$                                                                                                                                                                   | 2,088                                                                                                                                                                                                                                     | \$                                                                                                                                                                                                                                                                                                          | 2,520                                                                                                                                                                                                                                                                                                                                                                                                                                                                            | Ş1,50                                                                                                                                                                                                                                                                                                                                                                                                                                               |
| 1.2%     | \$                                                                                                                                                                   | 2,087                                                                                                                                                                                                                                     | \$                                                                                                                                                                                                                                                                                                          | 2,635                                                                                                                                                                                                                                                                                                                                                                                                                                                                            | \$1,00                                                                                                                                                                                                                                                                                                                                                                                                                                              |
| 1.0%     | \$                                                                                                                                                                   | 2,081                                                                                                                                                                                                                                     | \$                                                                                                                                                                                                                                                                                                          | 2,686                                                                                                                                                                                                                                                                                                                                                                                                                                                                            |                                                                                                                                                                                                                                                                                                                                                                                                                                                     |
| 🔊 0.8%   | \$                                                                                                                                                                   | 2,070                                                                                                                                                                                                                                     | \$                                                                                                                                                                                                                                                                                                          | 2,830                                                                                                                                                                                                                                                                                                                                                                                                                                                                            |                                                                                                                                                                                                                                                                                                                                                                                                                                                     |
| 🔊 0.7%   | \$                                                                                                                                                                   | 2,070                                                                                                                                                                                                                                     | \$                                                                                                                                                                                                                                                                                                          | 2,675                                                                                                                                                                                                                                                                                                                                                                                                                                                                            |                                                                                                                                                                                                                                                                                                                                                                                                                                                     |
|          | <ul> <li>6.7%</li> <li>5.5%</li> <li>4.5%</li> <li>3.7%</li> <li>3.1%</li> <li>2.5%</li> <li>1.9%</li> <li>1.5%</li> <li>1.2%</li> <li>1.0%</li> <li>0.8%</li> </ul> | 6.7%       \$         5.5%       \$         4.5%       \$         3.7%       \$         3.1%       \$         2.5%       \$         1.9%       \$         1.5%       \$         1.2%       \$         1.0%       \$         0.8%       \$ | 6.7%       \$ 2,056         5.5%       \$ 2,057         4.5%       \$ 2,067         3.7%       \$ 2,081         3.1%       \$ 2,092         2.5%       \$ 2,092         1.9%       \$ 2,094         1.5%       \$ 2,088         1.2%       \$ 2,087         1.0%       \$ 2,081         0.8%       \$ 2,070 | 6.7%       \$       2,056       \$         5.5%       \$       2,057       \$         4.5%       \$       2,067       \$         3.7%       \$       2,081       \$         3.1%       \$       2,092       \$         2.5%       \$       2,092       \$         1.9%       \$       2,094       \$         1.5%       \$       2,087       \$         1.2%       \$       2,087       \$         1.0%       \$       2,081       \$         0.8%       \$       2,070       \$ | 6.7%       \$ 2,056 \$ 2,432         5.5%       \$ 2,057 \$ 2,326         4.5%       \$ 2,067 \$ 2,399         3.7%       \$ 2,081 \$ 2,348         3.1%       \$ 2,092 \$ 2,378         2.5%       \$ 2,092 \$ 2,378         3.1%       \$ 2,092 \$ 2,478         1.9%       \$ 2,094 \$ 2,475         1.5%       \$ 2,088 \$ 2,520         1.2%       \$ 2,087 \$ 2,635         1.0%       \$ 2,081 \$ 2,686         0.8%       \$ 2,070 \$ 2,830 |