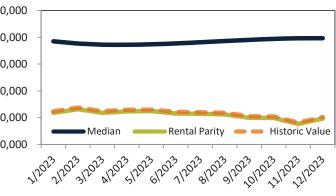

#### Median Home Price and Rental Parity trailing twelve months

| Date    | Rating | Median     | Rental Parity |                                                             |
|---------|--------|------------|---------------|-------------------------------------------------------------|
| 1/2023  | ≥ 4    | \$ 411,300 | \$ 347,600    | \$700,000                                                   |
| 2/2023  | 2 3    | \$ 405,600 | \$ 358,700    | \$600,000 -                                                 |
| 3/2023  | 4 2    | \$ 402,400 | \$ 346,600    | 5000,000                                                    |
| 4/2023  | 4 2    | \$ 401,300 | \$ 355,600    | \$500,000 -                                                 |
| 5/2023  | 4 2    | \$ 401,700 | \$ 353,400    |                                                             |
| 6/2023  | 1      | \$ 403,400 | \$ 340,500    | \$400,000 -                                                 |
| 7/2023  | 1      | \$ 406,100 | \$ 343,500    | ¢300.000                                                    |
| 8/2023  | 1      | \$ 409,400 | \$ 339,200    | \$300,000 - Median Rental Parity Historic Value             |
| 9/2023  | 1      | \$ 412,300 | \$ 326,500    | \$200,000 + + + + + + + + + + + + + + + + +                 |
| 10/2023 | 1      | \$ 414,900 | \$ 321,400    |                                                             |
| 11/2023 | 4 1    | \$ 417,100 | \$ 305,000    | 12022120231202312025120261202712028120291201201211202212023 |
| 12/2023 | 1      | \$ 416,900 | \$ 322,600    | יער יצר יטר יצי יש יוי יש יצי יא יצי יע יצי                 |
|         |        |            |               |                                                             |