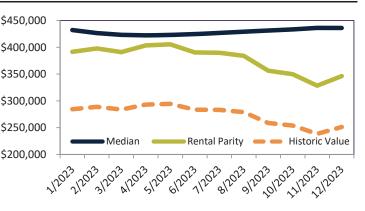

#### Median Home Price and Rental Parity trailing twelve months

| Date    | Rating | Median     | Rental Parity |                                                             |
|---------|--------|------------|---------------|-------------------------------------------------------------|
| 1/2023  | ≥ 4    | \$ 411,300 | \$ 347,600    | \$700,000                                                   |
| 2/2023  | 2 3    | \$ 405,600 | \$ 358,700    | \$600,000 -                                                 |
| 3/2023  | 4 2    | \$ 402,400 | \$ 346,600    | 5000,000                                                    |
| 4/2023  | 4 2    | \$ 401,300 | \$ 355,600    | \$500,000 -                                                 |
| 5/2023  | 4 2    | \$ 401,700 | \$ 353,400    |                                                             |
| 6/2023  | 1      | \$ 403,400 | \$ 340,500    | \$400,000 -                                                 |
| 7/2023  | 1      | \$ 406,100 | \$ 343,500    | ¢300.000                                                    |
| 8/2023  | 1      | \$ 409,400 | \$ 339,200    | \$300,000 - Median Rental Parity Historic Value             |
| 9/2023  | 1      | \$ 412,300 | \$ 326,500    | \$200,000 + + + + + + + + + + + + + + + + +                 |
| 10/2023 | 1      | \$ 414,900 | \$ 321,400    |                                                             |
| 11/2023 | 4 1    | \$ 417,100 | \$ 305,000    | 12022120231202312025120261202712028120291201201211202212023 |
| 12/2023 | 1      | \$ 416,900 | \$ 322,600    | יער יצר יטר יצי יש יוי יש יצי יא יצי יע יצי                 |
|         |        |            |               |                                                             |