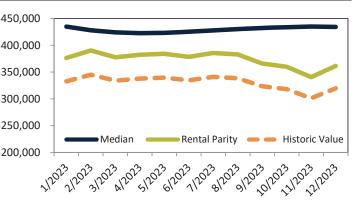

#### Median Home Price and Rental Parity trailing twelve months

| Date    | Rating | Median     | Rental Parity |                                                             |
|---------|--------|------------|---------------|-------------------------------------------------------------|
| 1/2023  | ≥ 4    | \$ 411,300 | \$ 347,600    | \$700,000                                                   |
| 2/2023  | 2 3    | \$ 405,600 | \$ 358,700    | \$600,000 -                                                 |
| 3/2023  | 4 2    | \$ 402,400 | \$ 346,600    | 5000,000                                                    |
| 4/2023  | 4 2    | \$ 401,300 | \$ 355,600    | \$500,000 -                                                 |
| 5/2023  | 4 2    | \$ 401,700 | \$ 353,400    |                                                             |
| 6/2023  | 1      | \$ 403,400 | \$ 340,500    | \$400,000 -                                                 |
| 7/2023  | 1      | \$ 406,100 | \$ 343,500    | ¢300.000                                                    |
| 8/2023  | 1      | \$ 409,400 | \$ 339,200    | \$300,000 - Median Rental Parity Historic Value             |
| 9/2023  | 1      | \$ 412,300 | \$ 326,500    | \$200,000 + + + + + + + + + + + + + + + + +                 |
| 10/2023 | 1      | \$ 414,900 | \$ 321,400    |                                                             |
| 11/2023 | 4 1    | \$ 417,100 | \$ 305,000    | 12022120231202312025120261202712028120291201201211202212023 |
| 12/2023 | 1      | \$ 416,900 | \$ 322,600    | יער יצר יטר יצי יש יוי יש יצי יא יצי יע יצי                 |
|         |        |            |               |                                                             |