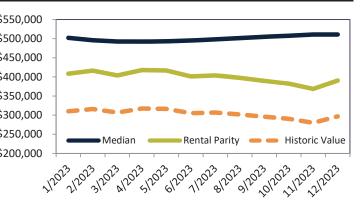

#### Median Home Price and Rental Parity trailing twelve months

| Date    | Rating | Median     | Rental Parity | 4=00.000      |
|---------|--------|------------|---------------|---------------|
| 1/2023  | 2 3    | \$ 456,500 | \$ 372,200    | \$500,000     |
| 2/2023  | 4 2    | \$ 450,400 | \$ 384,900    | \$450,000 - 📟 |
| 3/2023  | 4 2    | \$ 447,200 | \$ 372,800    | ¢ 400.000     |
| 4/2023  | 1      | \$ 446,200 | \$ 381,900    | \$400,000 -   |
| 5/2023  | 1      | \$ 446,900 | \$ 378,900    | \$350,000 -   |
| 6/2023  | 1      | \$ 448,900 | \$ 365,100    | \$300,000 -   |
| 7/2023  | 1      | \$ 451,600 | \$ 368,600    |               |
| 8/2023  | 1      | \$ 454,500 | \$ 364,800    | \$250,000 -   |
| 9/2023  | 1      | \$ 457,000 | \$ 350,900    | \$200,000     |
| 10/2023 | 1      | \$ 459,200 | \$ 345,500    | , ,           |
| 11/2023 | 1      | \$ 460,900 | \$ 328,000    | 1202312       |
| 12/2023 | 1      | \$ 460,700 | \$ 347,100    | ·             |
|         |        |            |               |               |