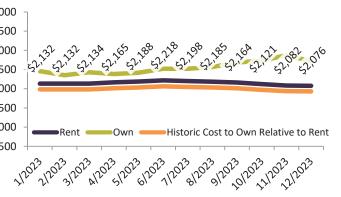

| % Change |                                                                                                                                                                      | Rent                                                                                                                                                                                                                                      |                                                                                                                                                                                                                                                                                                             | Own                                                                                                                                                                                                                                                                                                                                                                                                                                                                              | \$4,00                                                                                                                                                                                                                                                                                                                                                                                                                                              |
|----------|----------------------------------------------------------------------------------------------------------------------------------------------------------------------|-------------------------------------------------------------------------------------------------------------------------------------------------------------------------------------------------------------------------------------------|-------------------------------------------------------------------------------------------------------------------------------------------------------------------------------------------------------------------------------------------------------------------------------------------------------------|----------------------------------------------------------------------------------------------------------------------------------------------------------------------------------------------------------------------------------------------------------------------------------------------------------------------------------------------------------------------------------------------------------------------------------------------------------------------------------|-----------------------------------------------------------------------------------------------------------------------------------------------------------------------------------------------------------------------------------------------------------------------------------------------------------------------------------------------------------------------------------------------------------------------------------------------------|
| 6.7%     | \$                                                                                                                                                                   | 2,056                                                                                                                                                                                                                                     | \$                                                                                                                                                                                                                                                                                                          | 2,432                                                                                                                                                                                                                                                                                                                                                                                                                                                                            | Ş4,00                                                                                                                                                                                                                                                                                                                                                                                                                                               |
| 5.5%     | \$                                                                                                                                                                   | 2,057                                                                                                                                                                                                                                     | \$                                                                                                                                                                                                                                                                                                          | 2,326                                                                                                                                                                                                                                                                                                                                                                                                                                                                            | \$3 <i>,</i> 50                                                                                                                                                                                                                                                                                                                                                                                                                                     |
| 4.5%     | \$                                                                                                                                                                   | 2,067                                                                                                                                                                                                                                     | \$                                                                                                                                                                                                                                                                                                          | 2,399                                                                                                                                                                                                                                                                                                                                                                                                                                                                            | \$3,00                                                                                                                                                                                                                                                                                                                                                                                                                                              |
| 3.7%     | \$                                                                                                                                                                   | 2,081                                                                                                                                                                                                                                     | \$                                                                                                                                                                                                                                                                                                          | 2,348                                                                                                                                                                                                                                                                                                                                                                                                                                                                            |                                                                                                                                                                                                                                                                                                                                                                                                                                                     |
| 3.1%     | \$                                                                                                                                                                   | 2,092                                                                                                                                                                                                                                     | \$                                                                                                                                                                                                                                                                                                          | 2,378                                                                                                                                                                                                                                                                                                                                                                                                                                                                            | \$2,50                                                                                                                                                                                                                                                                                                                                                                                                                                              |
| 2.5%     | \$                                                                                                                                                                   | 2,092                                                                                                                                                                                                                                     | \$                                                                                                                                                                                                                                                                                                          | 2,478                                                                                                                                                                                                                                                                                                                                                                                                                                                                            | \$2,00                                                                                                                                                                                                                                                                                                                                                                                                                                              |
| 1.9%     | \$                                                                                                                                                                   | 2,094                                                                                                                                                                                                                                     | \$                                                                                                                                                                                                                                                                                                          | 2,475                                                                                                                                                                                                                                                                                                                                                                                                                                                                            | \$1,50                                                                                                                                                                                                                                                                                                                                                                                                                                              |
| 7 1.5%   | \$                                                                                                                                                                   | 2,088                                                                                                                                                                                                                                     | \$                                                                                                                                                                                                                                                                                                          | 2,520                                                                                                                                                                                                                                                                                                                                                                                                                                                                            | Ş1,50                                                                                                                                                                                                                                                                                                                                                                                                                                               |
| 1.2%     | \$                                                                                                                                                                   | 2,087                                                                                                                                                                                                                                     | \$                                                                                                                                                                                                                                                                                                          | 2,635                                                                                                                                                                                                                                                                                                                                                                                                                                                                            | \$1,00                                                                                                                                                                                                                                                                                                                                                                                                                                              |
| 1.0%     | \$                                                                                                                                                                   | 2,081                                                                                                                                                                                                                                     | \$                                                                                                                                                                                                                                                                                                          | 2,686                                                                                                                                                                                                                                                                                                                                                                                                                                                                            |                                                                                                                                                                                                                                                                                                                                                                                                                                                     |
| 🔊 0.8%   | \$                                                                                                                                                                   | 2,070                                                                                                                                                                                                                                     | \$                                                                                                                                                                                                                                                                                                          | 2,830                                                                                                                                                                                                                                                                                                                                                                                                                                                                            |                                                                                                                                                                                                                                                                                                                                                                                                                                                     |
| 🔊 0.7%   | \$                                                                                                                                                                   | 2,070                                                                                                                                                                                                                                     | \$                                                                                                                                                                                                                                                                                                          | 2,675                                                                                                                                                                                                                                                                                                                                                                                                                                                                            |                                                                                                                                                                                                                                                                                                                                                                                                                                                     |
|          | <ul> <li>6.7%</li> <li>5.5%</li> <li>4.5%</li> <li>3.7%</li> <li>3.1%</li> <li>2.5%</li> <li>1.9%</li> <li>1.5%</li> <li>1.2%</li> <li>1.0%</li> <li>0.8%</li> </ul> | 6.7%       \$         5.5%       \$         4.5%       \$         3.7%       \$         3.1%       \$         2.5%       \$         1.9%       \$         1.5%       \$         1.2%       \$         1.0%       \$         0.8%       \$ | 6.7%       \$ 2,056         5.5%       \$ 2,057         4.5%       \$ 2,067         3.7%       \$ 2,081         3.1%       \$ 2,092         2.5%       \$ 2,092         1.9%       \$ 2,094         1.5%       \$ 2,088         1.2%       \$ 2,087         1.0%       \$ 2,081         0.8%       \$ 2,070 | 6.7%       \$       2,056       \$         5.5%       \$       2,057       \$         4.5%       \$       2,067       \$         3.7%       \$       2,081       \$         3.1%       \$       2,092       \$         2.5%       \$       2,092       \$         1.9%       \$       2,094       \$         1.5%       \$       2,087       \$         1.2%       \$       2,087       \$         1.0%       \$       2,081       \$         0.8%       \$       2,070       \$ | 6.7%       \$ 2,056 \$ 2,432         5.5%       \$ 2,057 \$ 2,326         4.5%       \$ 2,067 \$ 2,399         3.7%       \$ 2,081 \$ 2,348         3.1%       \$ 2,092 \$ 2,378         2.5%       \$ 2,092 \$ 2,378         3.1%       \$ 2,092 \$ 2,478         1.9%       \$ 2,094 \$ 2,475         1.5%       \$ 2,088 \$ 2,520         1.2%       \$ 2,087 \$ 2,635         1.0%       \$ 2,081 \$ 2,686         0.8%       \$ 2,070 \$ 2,830 |