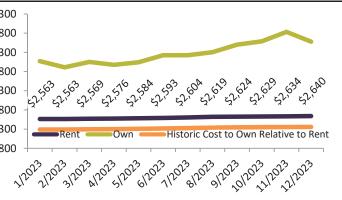

Monthly cost of ownership is \$2,956, and rents average \$2,227, making owning \$728 per month more costly than renting.

Rents rose 1.0% year-over-year. The current capitalization rate (rent/price) is 4.6%.

|         |          | -           | -  | -     |                 |
|---------|----------|-------------|----|-------|-----------------|
| Date    | % Change | Rent        |    | Own   | \$4,00          |
| 1/2023  | 1.9%     | \$<br>2,201 | \$ | 2,699 | . ,             |
| 2/2023  | 4.8%     | \$<br>2,208 | \$ | 2,583 | \$3 <i>,</i> 50 |
| 3/2023  | 1.9%     | \$<br>2,223 | \$ | 2,667 | \$3,00          |
| 4/2023  | 1.2%     | \$<br>2,235 | \$ | 2,611 | са <u>г</u> о   |
| 5/2023  | 1.6%     | \$<br>2,243 | \$ | 2,645 | \$2,50          |
| 6/2023  | 1.0%     | \$<br>2,243 | \$ | 2,758 | \$2,00          |
| 7/2023  |          | \$<br>2,246 | \$ | 2,752 | \$1,50          |
| 8/2023  |          | \$<br>2,246 | \$ | 2,798 | Ş1,50           |
| 9/2023  |          | \$<br>2,243 | \$ | 2,921 | \$1,00          |
| 10/2023 |          | \$<br>2,237 | \$ | 2,973 |                 |
| 11/2023 | ℤ 0.9%   | \$<br>2,226 | \$ | 3,127 |                 |
| 12/2023 |          | \$<br>2,228 | \$ | 2,956 |                 |
|         |          |             |    |       |                 |