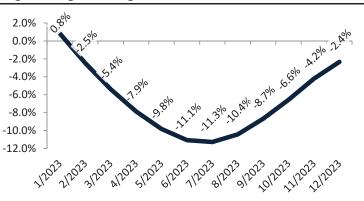

#### Resale Median and year-over-year percentage change trailing twelve months

| Date    | ± Typ. Value   | Median     | % Change     |
|---------|----------------|------------|--------------|
| 1/2023  | <b>— 30.8%</b> | \$ 411,300 | 1.6%         |
| 2/2023  | 25.5%          | \$ 405,600 | -0.6%        |
| 3/2023  | 28.5%          | \$ 402,400 | -3.5%        |
| 4/2023  | 25.3%          | \$ 401,300 | -6.0%        |
| 5/2023  | <b>26.1%</b>   | \$ 401,700 | -8.0%        |
| 6/2023  | <b>30.9%</b>   | \$ 403,400 | -9.3%        |
| 7/2023  | <b>30.7%</b>   | \$ 406,100 | -9.5%        |
| 8/2023  | <b>33.1%</b>   | \$ 409,400 | -8.5%        |
| 9/2023  | <b>38.7%</b>   | \$ 412,300 | -6.6%        |
| 10/2023 | <b>41.5%</b>   | \$ 414,900 | -4.4%        |
| 11/2023 | <b>49.2%</b>   | \$ 417,100 | <b>-2.1%</b> |
| 12/2023 | <b>41.7%</b>   | \$ 416,900 | <b>-0.4%</b> |