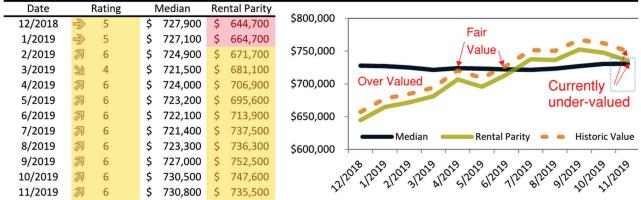

#### Median Home Price and Rental Parity trailing twelve months

| Date    | Rating | Median     | Rental Parity |                                                             |
|---------|--------|------------|---------------|-------------------------------------------------------------|
| 1/2023  | ≥ 4    | \$ 411,300 | \$ 347,600    | \$700,000                                                   |
| 2/2023  | 2 3    | \$ 405,600 | \$ 358,700    | \$600,000 -                                                 |
| 3/2023  | 4 2    | \$ 402,400 | \$ 346,600    | 5000,000                                                    |
| 4/2023  | 4 2    | \$ 401,300 | \$ 355,600    | \$500,000 -                                                 |
| 5/2023  | 4 2    | \$ 401,700 | \$ 353,400    |                                                             |
| 6/2023  | 1      | \$ 403,400 | \$ 340,500    | \$400,000 -                                                 |
| 7/2023  | 1      | \$ 406,100 | \$ 343,500    | ¢300.000                                                    |
| 8/2023  | 1      | \$ 409,400 | \$ 339,200    | \$300,000 - Median Rental Parity Historic Value             |
| 9/2023  | 1      | \$ 412,300 | \$ 326,500    | \$200,000 + + + + + + + + + + + + + + + + +                 |
| 10/2023 | 1      | \$ 414,900 | \$ 321,400    |                                                             |
| 11/2023 | 4 1    | \$ 417,100 | \$ 305,000    | 12022120231202312025120261202712028120291201201211202212023 |
| 12/2023 | 1      | \$ 416,900 | \$ 322,600    | יער יצר יטר יצי יש יוי יש יצי יא יצי יע יצי                 |
|         |        |            |               |                                                             |