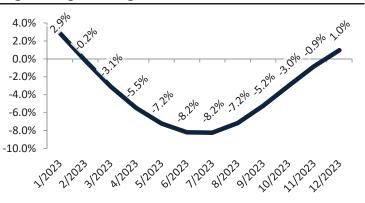

#### Resale Median and year-over-year percentage change trailing twelve months

| Date    | ± Typ. Value   | Median     | % Change     |
|---------|----------------|------------|--------------|
| 1/2023  | <b>— 30.8%</b> | \$ 411,300 | 1.6%         |
| 2/2023  | 25.5%          | \$ 405,600 | -0.6%        |
| 3/2023  | 28.5%          | \$ 402,400 | -3.5%        |
| 4/2023  | 25.3%          | \$ 401,300 | -6.0%        |
| 5/2023  | <b>26.1%</b>   | \$ 401,700 | -8.0%        |
| 6/2023  | <b>30.9%</b>   | \$ 403,400 | -9.3%        |
| 7/2023  | <b>30.7%</b>   | \$ 406,100 | -9.5%        |
| 8/2023  | <b>33.1%</b>   | \$ 409,400 | -8.5%        |
| 9/2023  | <b>38.7%</b>   | \$ 412,300 | -6.6%        |
| 10/2023 | <b>41.5%</b>   | \$ 414,900 | -4.4%        |
| 11/2023 | <b>49.2%</b>   | \$ 417,100 | <b>-2.1%</b> |
| 12/2023 | <b>41.7%</b>   | \$ 416,900 | <b>-0.4%</b> |