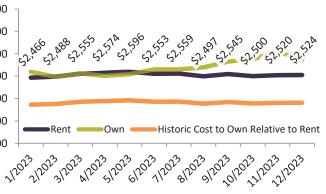

| % Change |                                                                                                                                                                      | Rent                                                                                                                                                                                                                                      |                                                                                                                                                                                                                                                                                                             | Own                                                                                                                                                                                                                                                                                                                                                                                                                                                                              | \$4,00                                                                                                                                                                                                                                                                                                                                                                                                                                              |
|----------|----------------------------------------------------------------------------------------------------------------------------------------------------------------------|-------------------------------------------------------------------------------------------------------------------------------------------------------------------------------------------------------------------------------------------|-------------------------------------------------------------------------------------------------------------------------------------------------------------------------------------------------------------------------------------------------------------------------------------------------------------|----------------------------------------------------------------------------------------------------------------------------------------------------------------------------------------------------------------------------------------------------------------------------------------------------------------------------------------------------------------------------------------------------------------------------------------------------------------------------------|-----------------------------------------------------------------------------------------------------------------------------------------------------------------------------------------------------------------------------------------------------------------------------------------------------------------------------------------------------------------------------------------------------------------------------------------------------|
| 6.7%     | \$                                                                                                                                                                   | 2,056                                                                                                                                                                                                                                     | \$                                                                                                                                                                                                                                                                                                          | 2,432                                                                                                                                                                                                                                                                                                                                                                                                                                                                            | Ş4,00                                                                                                                                                                                                                                                                                                                                                                                                                                               |
| 5.5%     | \$                                                                                                                                                                   | 2,057                                                                                                                                                                                                                                     | \$                                                                                                                                                                                                                                                                                                          | 2,326                                                                                                                                                                                                                                                                                                                                                                                                                                                                            | \$3 <i>,</i> 50                                                                                                                                                                                                                                                                                                                                                                                                                                     |
| 4.5%     | \$                                                                                                                                                                   | 2,067                                                                                                                                                                                                                                     | \$                                                                                                                                                                                                                                                                                                          | 2,399                                                                                                                                                                                                                                                                                                                                                                                                                                                                            | \$3,00                                                                                                                                                                                                                                                                                                                                                                                                                                              |
| 3.7%     | \$                                                                                                                                                                   | 2,081                                                                                                                                                                                                                                     | \$                                                                                                                                                                                                                                                                                                          | 2,348                                                                                                                                                                                                                                                                                                                                                                                                                                                                            |                                                                                                                                                                                                                                                                                                                                                                                                                                                     |
| 3.1%     | \$                                                                                                                                                                   | 2,092                                                                                                                                                                                                                                     | \$                                                                                                                                                                                                                                                                                                          | 2,378                                                                                                                                                                                                                                                                                                                                                                                                                                                                            | \$2,50                                                                                                                                                                                                                                                                                                                                                                                                                                              |
| 2.5%     | \$                                                                                                                                                                   | 2,092                                                                                                                                                                                                                                     | \$                                                                                                                                                                                                                                                                                                          | 2,478                                                                                                                                                                                                                                                                                                                                                                                                                                                                            | \$2,00                                                                                                                                                                                                                                                                                                                                                                                                                                              |
| 1.9%     | \$                                                                                                                                                                   | 2,094                                                                                                                                                                                                                                     | \$                                                                                                                                                                                                                                                                                                          | 2,475                                                                                                                                                                                                                                                                                                                                                                                                                                                                            | \$1,50                                                                                                                                                                                                                                                                                                                                                                                                                                              |
| 7 1.5%   | \$                                                                                                                                                                   | 2,088                                                                                                                                                                                                                                     | \$                                                                                                                                                                                                                                                                                                          | 2,520                                                                                                                                                                                                                                                                                                                                                                                                                                                                            | Ş1,50                                                                                                                                                                                                                                                                                                                                                                                                                                               |
| 1.2%     | \$                                                                                                                                                                   | 2,087                                                                                                                                                                                                                                     | \$                                                                                                                                                                                                                                                                                                          | 2,635                                                                                                                                                                                                                                                                                                                                                                                                                                                                            | \$1,00                                                                                                                                                                                                                                                                                                                                                                                                                                              |
| 1.0%     | \$                                                                                                                                                                   | 2,081                                                                                                                                                                                                                                     | \$                                                                                                                                                                                                                                                                                                          | 2,686                                                                                                                                                                                                                                                                                                                                                                                                                                                                            |                                                                                                                                                                                                                                                                                                                                                                                                                                                     |
| 🔊 0.8%   | \$                                                                                                                                                                   | 2,070                                                                                                                                                                                                                                     | \$                                                                                                                                                                                                                                                                                                          | 2,830                                                                                                                                                                                                                                                                                                                                                                                                                                                                            |                                                                                                                                                                                                                                                                                                                                                                                                                                                     |
| 🔊 0.7%   | \$                                                                                                                                                                   | 2,070                                                                                                                                                                                                                                     | \$                                                                                                                                                                                                                                                                                                          | 2,675                                                                                                                                                                                                                                                                                                                                                                                                                                                                            |                                                                                                                                                                                                                                                                                                                                                                                                                                                     |
|          | <ul> <li>6.7%</li> <li>5.5%</li> <li>4.5%</li> <li>3.7%</li> <li>3.1%</li> <li>2.5%</li> <li>1.9%</li> <li>1.5%</li> <li>1.2%</li> <li>1.0%</li> <li>0.8%</li> </ul> | 6.7%       \$         5.5%       \$         4.5%       \$         3.7%       \$         3.1%       \$         2.5%       \$         1.9%       \$         1.5%       \$         1.2%       \$         1.0%       \$         0.8%       \$ | 6.7%       \$ 2,056         5.5%       \$ 2,057         4.5%       \$ 2,067         3.7%       \$ 2,081         3.1%       \$ 2,092         2.5%       \$ 2,092         1.9%       \$ 2,094         1.5%       \$ 2,088         1.2%       \$ 2,087         1.0%       \$ 2,081         0.8%       \$ 2,070 | 6.7%       \$       2,056       \$         5.5%       \$       2,057       \$         4.5%       \$       2,067       \$         3.7%       \$       2,081       \$         3.1%       \$       2,092       \$         2.5%       \$       2,092       \$         1.9%       \$       2,094       \$         1.5%       \$       2,087       \$         1.2%       \$       2,087       \$         1.0%       \$       2,081       \$         0.8%       \$       2,070       \$ | 6.7%       \$ 2,056 \$ 2,432         5.5%       \$ 2,057 \$ 2,326         4.5%       \$ 2,067 \$ 2,399         3.7%       \$ 2,081 \$ 2,348         3.1%       \$ 2,092 \$ 2,378         2.5%       \$ 2,092 \$ 2,378         3.1%       \$ 2,092 \$ 2,478         1.9%       \$ 2,094 \$ 2,475         1.5%       \$ 2,088 \$ 2,520         1.2%       \$ 2,087 \$ 2,635         1.0%       \$ 2,081 \$ 2,686         0.8%       \$ 2,070 \$ 2,830 |