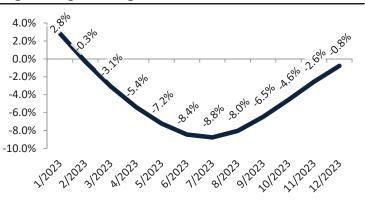

#### Resale Median and year-over-year percentage change trailing twelve months

| Date    | ± Typ. Value   | Median     | % Change     |
|---------|----------------|------------|--------------|
| 1/2023  | <b>— 30.8%</b> | \$ 411,300 | 1.6%         |
| 2/2023  | 25.5%          | \$ 405,600 | -0.6%        |
| 3/2023  | 28.5%          | \$ 402,400 | -3.5%        |
| 4/2023  | 25.3%          | \$ 401,300 | -6.0%        |
| 5/2023  | <b>26.1%</b>   | \$ 401,700 | -8.0%        |
| 6/2023  | <b>30.9%</b>   | \$ 403,400 | -9.3%        |
| 7/2023  | <b>30.7%</b>   | \$ 406,100 | -9.5%        |
| 8/2023  | <b>33.1%</b>   | \$ 409,400 | -8.5%        |
| 9/2023  | <b>38.7%</b>   | \$ 412,300 | -6.6%        |
| 10/2023 | <b>41.5%</b>   | \$ 414,900 | -4.4%        |
| 11/2023 | <b>49.2%</b>   | \$ 417,100 | <b>-2.1%</b> |
| 12/2023 | <b>41.7%</b>   | \$ 416,900 | <b>-0.4%</b> |