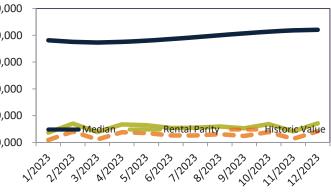

#### Median Home Price and Rental Parity trailing twelve months

| Date    | Rating | Median     | Rental Parity |                                                             |
|---------|--------|------------|---------------|-------------------------------------------------------------|
| 1/2023  | ≥ 4    | \$ 411,300 | \$ 347,600    | \$700,000                                                   |
| 2/2023  | 2 3    | \$ 405,600 | \$ 358,700    | \$600,000 -                                                 |
| 3/2023  | 4 2    | \$ 402,400 | \$ 346,600    | 5000,000                                                    |
| 4/2023  | 4 2    | \$ 401,300 | \$ 355,600    | \$500,000 -                                                 |
| 5/2023  | 4 2    | \$ 401,700 | \$ 353,400    |                                                             |
| 6/2023  | 1      | \$ 403,400 | \$ 340,500    | \$400,000 -                                                 |
| 7/2023  | 1      | \$ 406,100 | \$ 343,500    | ¢300.000                                                    |
| 8/2023  | 1      | \$ 409,400 | \$ 339,200    | \$300,000 - Median Rental Parity Historic Value             |
| 9/2023  | 1      | \$ 412,300 | \$ 326,500    | \$200,000 + + + + + + + + + + + + + + + + +                 |
| 10/2023 | 1      | \$ 414,900 | \$ 321,400    |                                                             |
| 11/2023 | 4 1    | \$ 417,100 | \$ 305,000    | 12022120231202312025120261202712028120291201201211202212023 |
| 12/2023 | 1      | \$ 416,900 | \$ 322,600    | יער יצר יטר יצי יש יוי יש יצי יא יצי יע יצי                 |
|         |        |            |               |                                                             |

# Phoenix Housing Market Value & Trends Update

Historically, properties in this market sell at a -12.4% discount. Today's premium is 29.3%. This market is 41.7% overvalued. Median home price is \$416,900. Prices fell 0.4% year-over-year.