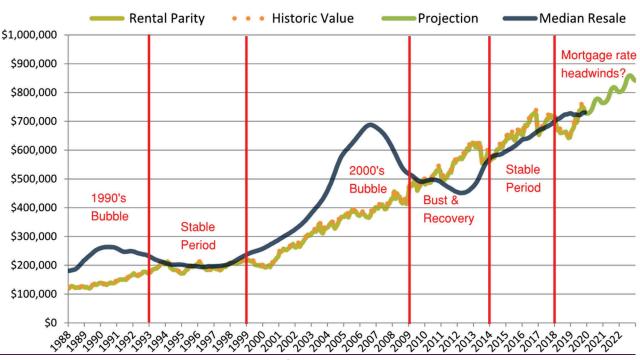

**Resale Market Value and Trends** 

Phoenix median home price since January 1988