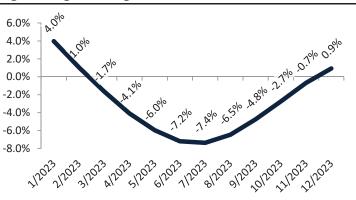

#### Resale Median and year-over-year percentage change trailing twelve months

| Date    | ± Typ. Value   | Median     | % Change     |
|---------|----------------|------------|--------------|
| 1/2023  | <b>— 30.8%</b> | \$ 411,300 | 1.6%         |
| 2/2023  | 25.5%          | \$ 405,600 | -0.6%        |
| 3/2023  | 28.5%          | \$ 402,400 | -3.5%        |
| 4/2023  | 25.3%          | \$ 401,300 | -6.0%        |
| 5/2023  | <b>26.1%</b>   | \$ 401,700 | -8.0%        |
| 6/2023  | <b>30.9%</b>   | \$ 403,400 | -9.3%        |
| 7/2023  | <b>30.7%</b>   | \$ 406,100 | -9.5%        |
| 8/2023  | <b>33.1%</b>   | \$ 409,400 | -8.5%        |
| 9/2023  | <b>38.7%</b>   | \$ 412,300 | -6.6%        |
| 10/2023 | <b>41.5%</b>   | \$ 414,900 | -4.4%        |
| 11/2023 | <b>49.2%</b>   | \$ 417,100 | <b>-2.1%</b> |
| 12/2023 | <b>41.7%</b>   | \$ 416,900 | <b>-0.4%</b> |