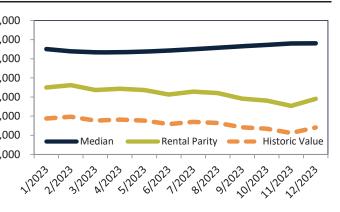

#### Median Home Price and Rental Parity trailing twelve months

| Date    | Rating | Median     | Rental Parity | 4=00.000      |
|---------|--------|------------|---------------|---------------|
| 1/2023  | 2 3    | \$ 456,500 | \$ 372,200    | \$500,000     |
| 2/2023  | 4 2    | \$ 450,400 | \$ 384,900    | \$450,000 - 📟 |
| 3/2023  | 4 2    | \$ 447,200 | \$ 372,800    | ¢ 400.000     |
| 4/2023  | 1      | \$ 446,200 | \$ 381,900    | \$400,000 -   |
| 5/2023  | 1      | \$ 446,900 | \$ 378,900    | \$350,000 -   |
| 6/2023  | 1      | \$ 448,900 | \$ 365,100    | \$300,000 -   |
| 7/2023  | 1      | \$ 451,600 | \$ 368,600    |               |
| 8/2023  | 1      | \$ 454,500 | \$ 364,800    | \$250,000 -   |
| 9/2023  | 1      | \$ 457,000 | \$ 350,900    | \$200,000     |
| 10/2023 | 1      | \$ 459,200 | \$ 345,500    | , ,           |
| 11/2023 | 1      | \$ 460,900 | \$ 328,000    | 1202312       |
| 12/2023 | 1      | \$ 460,700 | \$ 347,100    | ·             |
|         |        |            |               |               |