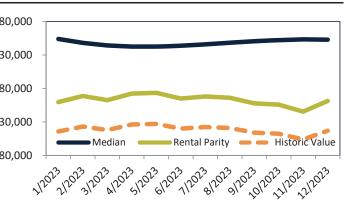

#### Median Home Price and Rental Parity trailing twelve months

| Date    | Rating | Median     | Rental Parity |                                                             |
|---------|--------|------------|---------------|-------------------------------------------------------------|
| 1/2023  | ≥ 4    | \$ 411,300 | \$ 347,600    | \$700,000                                                   |
| 2/2023  | 2 3    | \$ 405,600 | \$ 358,700    | \$600,000 -                                                 |
| 3/2023  | 4 2    | \$ 402,400 | \$ 346,600    | 5000,000                                                    |
| 4/2023  | 4 2    | \$ 401,300 | \$ 355,600    | \$500,000 -                                                 |
| 5/2023  | 4 2    | \$ 401,700 | \$ 353,400    |                                                             |
| 6/2023  | 1      | \$ 403,400 | \$ 340,500    | \$400,000 -                                                 |
| 7/2023  | 1      | \$ 406,100 | \$ 343,500    | ¢300.000                                                    |
| 8/2023  | 1      | \$ 409,400 | \$ 339,200    | \$300,000 - Median Rental Parity Historic Value             |
| 9/2023  | 1      | \$ 412,300 | \$ 326,500    | \$200,000 + + + + + + + + + + + + + + + + +                 |
| 10/2023 | 1      | \$ 414,900 | \$ 321,400    |                                                             |
| 11/2023 | 4 1    | \$ 417,100 | \$ 305,000    | 12022120231202312025120261202712028120291201201211202212023 |
| 12/2023 | 1      | \$ 416,900 | \$ 322,600    | יער יצר יטר יצי יש יוי יש יצי יא יצי יע יצי                 |
|         |        |            |               |                                                             |