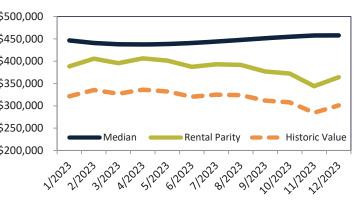

# Maricopa County Housing Market Value & Trends Update

Historically, properties in this market sell at a -12.6% discount. Today's premium is 32.7%. This market is 45.3% overvalued. Median home price is \$460,700. Prices fell 0.8% year-over-year.

Monthly cost of ownership is \$2,956, and rents average \$2,227, making owning \$728 per month more costly than renting.

Rents rose 1.0% year-over-year. The current capitalization rate (rent/price) is 4.6%.

#### Median Home Price and Rental Parity trailing twelve months

| Date    | Rating | Median     | Rental Parity | 4=00.000      |
|---------|--------|------------|---------------|---------------|
| 1/2023  | 2 3    | \$ 456,500 | \$ 372,200    | \$500,000     |
| 2/2023  | 4 2    | \$ 450,400 | \$ 384,900    | \$450,000 - 📟 |
| 3/2023  | 4 2    | \$ 447,200 | \$ 372,800    | ¢ 400.000     |
| 4/2023  | 1      | \$ 446,200 | \$ 381,900    | \$400,000 -   |
| 5/2023  | 1      | \$ 446,900 | \$ 378,900    | \$350,000 -   |
| 6/2023  | 1      | \$ 448,900 | \$ 365,100    | \$300,000 -   |
| 7/2023  | 1      | \$ 451,600 | \$ 368,600    |               |
| 8/2023  | 1      | \$ 454,500 | \$ 364,800    | \$250,000 -   |
| 9/2023  | 1      | \$ 457,000 | \$ 350,900    | \$200,000     |
| 10/2023 | 1      | \$ 459,200 | \$ 345,500    | , ,           |
| 11/2023 | 1      | \$ 460,900 | \$ 328,000    | 1202312       |
| 12/2023 | 1      | \$ 460,700 | \$ 347,100    | ·             |
|         |        |            |               |               |