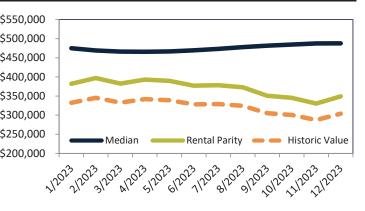

#### Median Home Price and Rental Parity trailing twelve months

| Date    | Rating | Median     | Rental Parity |                                                             |
|---------|--------|------------|---------------|-------------------------------------------------------------|
| 1/2023  | ≥ 4    | \$ 411,300 | \$ 347,600    | \$700,000                                                   |
| 2/2023  | 2 3    | \$ 405,600 | \$ 358,700    | \$600,000 -                                                 |
| 3/2023  | 4 2    | \$ 402,400 | \$ 346,600    | 5000,000                                                    |
| 4/2023  | 4 2    | \$ 401,300 | \$ 355,600    | \$500,000 -                                                 |
| 5/2023  | 4 2    | \$ 401,700 | \$ 353,400    |                                                             |
| 6/2023  | 1      | \$ 403,400 | \$ 340,500    | \$400,000 -                                                 |
| 7/2023  | 1      | \$ 406,100 | \$ 343,500    | ¢300.000                                                    |
| 8/2023  | 1      | \$ 409,400 | \$ 339,200    | \$300,000 - Median Rental Parity Historic Value             |
| 9/2023  | 1      | \$ 412,300 | \$ 326,500    | \$200,000 + + + + + + + + + + + + + + + + +                 |
| 10/2023 | 1      | \$ 414,900 | \$ 321,400    |                                                             |
| 11/2023 | 4 1    | \$ 417,100 | \$ 305,000    | 12022120231202312025120261202712028120291201201211202212023 |
| 12/2023 | 1      | \$ 416,900 | \$ 322,600    | יער יצר יטר יצי יש יוי יש יצי יא יצי יע יצי                 |
|         |        |            |               |                                                             |