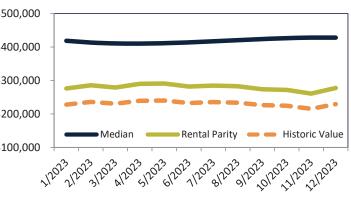

#### Median Home Price and Rental Parity trailing twelve months

| Date    | Rating | Median     | Rental Parity | 4=00.000      |
|---------|--------|------------|---------------|---------------|
| 1/2023  | 2 3    | \$ 456,500 | \$ 372,200    | \$500,000     |
| 2/2023  | 4 2    | \$ 450,400 | \$ 384,900    | \$450,000 - 📟 |
| 3/2023  | 4 2    | \$ 447,200 | \$ 372,800    | ¢ 400.000     |
| 4/2023  | 1      | \$ 446,200 | \$ 381,900    | \$400,000 -   |
| 5/2023  | 1      | \$ 446,900 | \$ 378,900    | \$350,000 -   |
| 6/2023  | 1      | \$ 448,900 | \$ 365,100    | \$300,000 -   |
| 7/2023  | 1      | \$ 451,600 | \$ 368,600    |               |
| 8/2023  | 1      | \$ 454,500 | \$ 364,800    | \$250,000 -   |
| 9/2023  | 1      | \$ 457,000 | \$ 350,900    | \$200,000     |
| 10/2023 | 1      | \$ 459,200 | \$ 345,500    | , ,           |
| 11/2023 | 1      | \$ 460,900 | \$ 328,000    | 1202312       |
| 12/2023 | 1      | \$ 460,700 | \$ 347,100    | ·             |
|         |        |            |               |               |