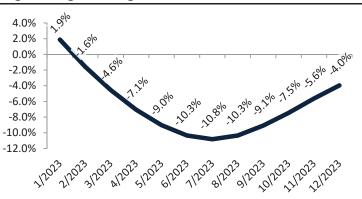

#### Resale Median and year-over-year percentage change trailing twelve months

| Date    | ± Typ. Value   | Median     | % Change     |
|---------|----------------|------------|--------------|
| 1/2023  | <b>— 30.8%</b> | \$ 411,300 | 1.6%         |
| 2/2023  | 25.5%          | \$ 405,600 | -0.6%        |
| 3/2023  | 28.5%          | \$ 402,400 | -3.5%        |
| 4/2023  | 25.3%          | \$ 401,300 | -6.0%        |
| 5/2023  | <b>26.1%</b>   | \$ 401,700 | -8.0%        |
| 6/2023  | <b>30.9%</b>   | \$ 403,400 | -9.3%        |
| 7/2023  | <b>30.7%</b>   | \$ 406,100 | -9.5%        |
| 8/2023  | <b>33.1%</b>   | \$ 409,400 | -8.5%        |
| 9/2023  | <b>38.7%</b>   | \$ 412,300 | -6.6%        |
| 10/2023 | <b>41.5%</b>   | \$ 414,900 | -4.4%        |
| 11/2023 | <b>49.2%</b>   | \$ 417,100 | <b>-2.1%</b> |
| 12/2023 | <b>41.7%</b>   | \$ 416,900 | <b>-0.4%</b> |

# Phoenix Housing Market Value & Trends Update

Historically, properties in this market sell at a -12.4% discount. Today's premium is 29.3%. This market is 41.7% overvalued. Median home price is \$416,900. Prices fell 0.4% year-over-year.