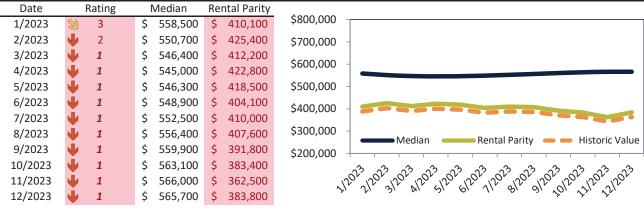

#### Median Home Price and Rental Parity trailing twelve months

| Date    | Rating | Median     | Rental Parity | 4=00.000      |
|---------|--------|------------|---------------|---------------|
| 1/2023  | 2 3    | \$ 456,500 | \$ 372,200    | \$500,000     |
| 2/2023  | 4 2    | \$ 450,400 | \$ 384,900    | \$450,000 - 📟 |
| 3/2023  | 4 2    | \$ 447,200 | \$ 372,800    | ¢ 400.000     |
| 4/2023  | 1      | \$ 446,200 | \$ 381,900    | \$400,000 -   |
| 5/2023  | 1      | \$ 446,900 | \$ 378,900    | \$350,000 -   |
| 6/2023  | 1      | \$ 448,900 | \$ 365,100    | \$300,000 -   |
| 7/2023  | 1      | \$ 451,600 | \$ 368,600    |               |
| 8/2023  | 1      | \$ 454,500 | \$ 364,800    | \$250,000 -   |
| 9/2023  | 1      | \$ 457,000 | \$ 350,900    | \$200,000     |
| 10/2023 | 1      | \$ 459,200 | \$ 345,500    | , ,           |
| 11/2023 | 1      | \$ 460,900 | \$ 328,000    | 1202312       |
| 12/2023 | 1      | \$ 460,700 | \$ 347,100    | ·             |
|         |        |            |               |               |