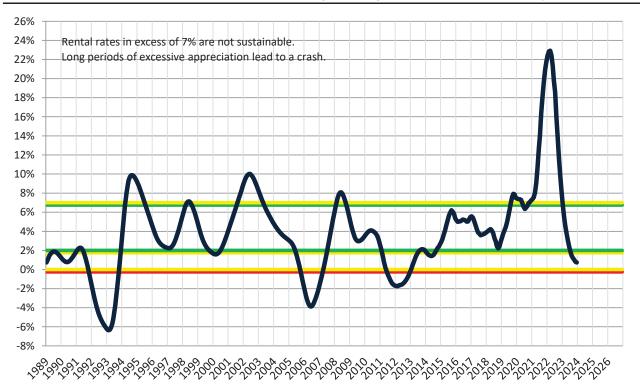

**Resale Market Value and Trends** 

Phoenix median home price since January 1988