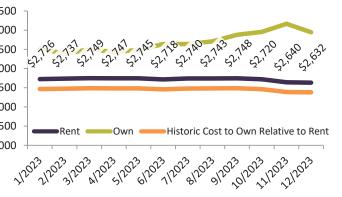

Monthly cost of ownership is \$2,675, and rents average \$2,070, making owning \$604 per month more costly than renting.

Rents rose 0.7% year-over-year. The current capitalization rate (rent/price) is 4.8%.

| % Change |                                                                                                                                                                      | Rent                                                                                                                                                                                                                                      |                                                                                                                                                                                                                                                                                                             | Own                                                                                                                                                                                                                                                                                                                                                                                                                                                                              | \$4,00                                                                                                                                                                                                                                                                                                                                                                                                                                              |
|----------|----------------------------------------------------------------------------------------------------------------------------------------------------------------------|-------------------------------------------------------------------------------------------------------------------------------------------------------------------------------------------------------------------------------------------|-------------------------------------------------------------------------------------------------------------------------------------------------------------------------------------------------------------------------------------------------------------------------------------------------------------|----------------------------------------------------------------------------------------------------------------------------------------------------------------------------------------------------------------------------------------------------------------------------------------------------------------------------------------------------------------------------------------------------------------------------------------------------------------------------------|-----------------------------------------------------------------------------------------------------------------------------------------------------------------------------------------------------------------------------------------------------------------------------------------------------------------------------------------------------------------------------------------------------------------------------------------------------|
| 6.7%     | \$                                                                                                                                                                   | 2,056                                                                                                                                                                                                                                     | \$                                                                                                                                                                                                                                                                                                          | 2,432                                                                                                                                                                                                                                                                                                                                                                                                                                                                            | Ş4,00                                                                                                                                                                                                                                                                                                                                                                                                                                               |
| 5.5%     | \$                                                                                                                                                                   | 2,057                                                                                                                                                                                                                                     | \$                                                                                                                                                                                                                                                                                                          | 2,326                                                                                                                                                                                                                                                                                                                                                                                                                                                                            | \$3 <i>,</i> 50                                                                                                                                                                                                                                                                                                                                                                                                                                     |
| 4.5%     | \$                                                                                                                                                                   | 2,067                                                                                                                                                                                                                                     | \$                                                                                                                                                                                                                                                                                                          | 2,399                                                                                                                                                                                                                                                                                                                                                                                                                                                                            | \$3,00                                                                                                                                                                                                                                                                                                                                                                                                                                              |
| 3.7%     | \$                                                                                                                                                                   | 2,081                                                                                                                                                                                                                                     | \$                                                                                                                                                                                                                                                                                                          | 2,348                                                                                                                                                                                                                                                                                                                                                                                                                                                                            |                                                                                                                                                                                                                                                                                                                                                                                                                                                     |
| 3.1%     | \$                                                                                                                                                                   | 2,092                                                                                                                                                                                                                                     | \$                                                                                                                                                                                                                                                                                                          | 2,378                                                                                                                                                                                                                                                                                                                                                                                                                                                                            | \$2,50                                                                                                                                                                                                                                                                                                                                                                                                                                              |
| 2.5%     | \$                                                                                                                                                                   | 2,092                                                                                                                                                                                                                                     | \$                                                                                                                                                                                                                                                                                                          | 2,478                                                                                                                                                                                                                                                                                                                                                                                                                                                                            | \$2,00                                                                                                                                                                                                                                                                                                                                                                                                                                              |
| 1.9%     | \$                                                                                                                                                                   | 2,094                                                                                                                                                                                                                                     | \$                                                                                                                                                                                                                                                                                                          | 2,475                                                                                                                                                                                                                                                                                                                                                                                                                                                                            | \$1,50                                                                                                                                                                                                                                                                                                                                                                                                                                              |
| 7 1.5%   | \$                                                                                                                                                                   | 2,088                                                                                                                                                                                                                                     | \$                                                                                                                                                                                                                                                                                                          | 2,520                                                                                                                                                                                                                                                                                                                                                                                                                                                                            | Ş1,50                                                                                                                                                                                                                                                                                                                                                                                                                                               |
| 1.2%     | \$                                                                                                                                                                   | 2,087                                                                                                                                                                                                                                     | \$                                                                                                                                                                                                                                                                                                          | 2,635                                                                                                                                                                                                                                                                                                                                                                                                                                                                            | \$1,00                                                                                                                                                                                                                                                                                                                                                                                                                                              |
| 1.0%     | \$                                                                                                                                                                   | 2,081                                                                                                                                                                                                                                     | \$                                                                                                                                                                                                                                                                                                          | 2,686                                                                                                                                                                                                                                                                                                                                                                                                                                                                            |                                                                                                                                                                                                                                                                                                                                                                                                                                                     |
| 🔊 0.8%   | \$                                                                                                                                                                   | 2,070                                                                                                                                                                                                                                     | \$                                                                                                                                                                                                                                                                                                          | 2,830                                                                                                                                                                                                                                                                                                                                                                                                                                                                            |                                                                                                                                                                                                                                                                                                                                                                                                                                                     |
| 🔊 0.7%   | \$                                                                                                                                                                   | 2,070                                                                                                                                                                                                                                     | \$                                                                                                                                                                                                                                                                                                          | 2,675                                                                                                                                                                                                                                                                                                                                                                                                                                                                            |                                                                                                                                                                                                                                                                                                                                                                                                                                                     |
|          | <ul> <li>6.7%</li> <li>5.5%</li> <li>4.5%</li> <li>3.7%</li> <li>3.1%</li> <li>2.5%</li> <li>1.9%</li> <li>1.5%</li> <li>1.2%</li> <li>1.0%</li> <li>0.8%</li> </ul> | 6.7%       \$         5.5%       \$         4.5%       \$         3.7%       \$         3.1%       \$         2.5%       \$         1.9%       \$         1.5%       \$         1.2%       \$         1.0%       \$         0.8%       \$ | 6.7%       \$ 2,056         5.5%       \$ 2,057         4.5%       \$ 2,067         3.7%       \$ 2,081         3.1%       \$ 2,092         2.5%       \$ 2,092         1.9%       \$ 2,094         1.5%       \$ 2,088         1.2%       \$ 2,087         1.0%       \$ 2,081         0.8%       \$ 2,070 | 6.7%       \$       2,056       \$         5.5%       \$       2,057       \$         4.5%       \$       2,067       \$         3.7%       \$       2,081       \$         3.1%       \$       2,092       \$         2.5%       \$       2,092       \$         1.9%       \$       2,094       \$         1.5%       \$       2,087       \$         1.2%       \$       2,087       \$         1.0%       \$       2,081       \$         0.8%       \$       2,070       \$ | 6.7%       \$ 2,056 \$ 2,432         5.5%       \$ 2,057 \$ 2,326         4.5%       \$ 2,067 \$ 2,399         3.7%       \$ 2,081 \$ 2,348         3.1%       \$ 2,092 \$ 2,378         2.5%       \$ 2,092 \$ 2,378         3.1%       \$ 2,092 \$ 2,478         1.9%       \$ 2,094 \$ 2,475         1.5%       \$ 2,088 \$ 2,520         1.2%       \$ 2,087 \$ 2,635         1.0%       \$ 2,081 \$ 2,686         0.8%       \$ 2,070 \$ 2,830 |