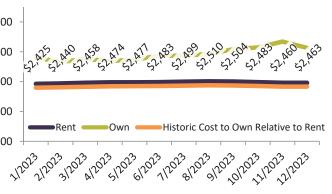

Monthly cost of ownership is \$2,675, and rents average \$2,070, making owning \$604 per month more costly than renting.

Rents rose 0.7% year-over-year. The current capitalization rate (rent/price) is 4.8%.

| % Change |                                                                                                                                                                      | Rent                                                                                                                                                                                                                                      |                                                                                                                                                                                                                                                                                                             | Own                                                                                                                                                                                                                                                                                                                                                                                                                                                                              | \$4,00                                                                                                                                                                                                                                                                                                                                                                                                                                              |
|----------|----------------------------------------------------------------------------------------------------------------------------------------------------------------------|-------------------------------------------------------------------------------------------------------------------------------------------------------------------------------------------------------------------------------------------|-------------------------------------------------------------------------------------------------------------------------------------------------------------------------------------------------------------------------------------------------------------------------------------------------------------|----------------------------------------------------------------------------------------------------------------------------------------------------------------------------------------------------------------------------------------------------------------------------------------------------------------------------------------------------------------------------------------------------------------------------------------------------------------------------------|-----------------------------------------------------------------------------------------------------------------------------------------------------------------------------------------------------------------------------------------------------------------------------------------------------------------------------------------------------------------------------------------------------------------------------------------------------|
| 6.7%     | \$                                                                                                                                                                   | 2,056                                                                                                                                                                                                                                     | \$                                                                                                                                                                                                                                                                                                          | 2,432                                                                                                                                                                                                                                                                                                                                                                                                                                                                            | Ş4,00                                                                                                                                                                                                                                                                                                                                                                                                                                               |
| 5.5%     | \$                                                                                                                                                                   | 2,057                                                                                                                                                                                                                                     | \$                                                                                                                                                                                                                                                                                                          | 2,326                                                                                                                                                                                                                                                                                                                                                                                                                                                                            | \$3 <i>,</i> 50                                                                                                                                                                                                                                                                                                                                                                                                                                     |
| 4.5%     | \$                                                                                                                                                                   | 2,067                                                                                                                                                                                                                                     | \$                                                                                                                                                                                                                                                                                                          | 2,399                                                                                                                                                                                                                                                                                                                                                                                                                                                                            | \$3,00                                                                                                                                                                                                                                                                                                                                                                                                                                              |
| 3.7%     | \$                                                                                                                                                                   | 2,081                                                                                                                                                                                                                                     | \$                                                                                                                                                                                                                                                                                                          | 2,348                                                                                                                                                                                                                                                                                                                                                                                                                                                                            |                                                                                                                                                                                                                                                                                                                                                                                                                                                     |
| 3.1%     | \$                                                                                                                                                                   | 2,092                                                                                                                                                                                                                                     | \$                                                                                                                                                                                                                                                                                                          | 2,378                                                                                                                                                                                                                                                                                                                                                                                                                                                                            | \$2,50                                                                                                                                                                                                                                                                                                                                                                                                                                              |
| 2.5%     | \$                                                                                                                                                                   | 2,092                                                                                                                                                                                                                                     | \$                                                                                                                                                                                                                                                                                                          | 2,478                                                                                                                                                                                                                                                                                                                                                                                                                                                                            | \$2,00                                                                                                                                                                                                                                                                                                                                                                                                                                              |
| 1.9%     | \$                                                                                                                                                                   | 2,094                                                                                                                                                                                                                                     | \$                                                                                                                                                                                                                                                                                                          | 2,475                                                                                                                                                                                                                                                                                                                                                                                                                                                                            | \$1,50                                                                                                                                                                                                                                                                                                                                                                                                                                              |
| 7 1.5%   | \$                                                                                                                                                                   | 2,088                                                                                                                                                                                                                                     | \$                                                                                                                                                                                                                                                                                                          | 2,520                                                                                                                                                                                                                                                                                                                                                                                                                                                                            | Ş1,50                                                                                                                                                                                                                                                                                                                                                                                                                                               |
| 1.2%     | \$                                                                                                                                                                   | 2,087                                                                                                                                                                                                                                     | \$                                                                                                                                                                                                                                                                                                          | 2,635                                                                                                                                                                                                                                                                                                                                                                                                                                                                            | \$1,00                                                                                                                                                                                                                                                                                                                                                                                                                                              |
| 1.0%     | \$                                                                                                                                                                   | 2,081                                                                                                                                                                                                                                     | \$                                                                                                                                                                                                                                                                                                          | 2,686                                                                                                                                                                                                                                                                                                                                                                                                                                                                            |                                                                                                                                                                                                                                                                                                                                                                                                                                                     |
| 🔊 0.8%   | \$                                                                                                                                                                   | 2,070                                                                                                                                                                                                                                     | \$                                                                                                                                                                                                                                                                                                          | 2,830                                                                                                                                                                                                                                                                                                                                                                                                                                                                            |                                                                                                                                                                                                                                                                                                                                                                                                                                                     |
| 🔊 0.7%   | \$                                                                                                                                                                   | 2,070                                                                                                                                                                                                                                     | \$                                                                                                                                                                                                                                                                                                          | 2,675                                                                                                                                                                                                                                                                                                                                                                                                                                                                            |                                                                                                                                                                                                                                                                                                                                                                                                                                                     |
|          | <ul> <li>6.7%</li> <li>5.5%</li> <li>4.5%</li> <li>3.7%</li> <li>3.1%</li> <li>2.5%</li> <li>1.9%</li> <li>1.5%</li> <li>1.2%</li> <li>1.0%</li> <li>0.8%</li> </ul> | 6.7%       \$         5.5%       \$         4.5%       \$         3.7%       \$         3.1%       \$         2.5%       \$         1.9%       \$         1.5%       \$         1.2%       \$         1.0%       \$         0.8%       \$ | 6.7%       \$ 2,056         5.5%       \$ 2,057         4.5%       \$ 2,067         3.7%       \$ 2,081         3.1%       \$ 2,092         2.5%       \$ 2,092         1.9%       \$ 2,094         1.5%       \$ 2,088         1.2%       \$ 2,087         1.0%       \$ 2,081         0.8%       \$ 2,070 | 6.7%       \$       2,056       \$         5.5%       \$       2,057       \$         4.5%       \$       2,067       \$         3.7%       \$       2,081       \$         3.1%       \$       2,092       \$         2.5%       \$       2,092       \$         1.9%       \$       2,094       \$         1.5%       \$       2,087       \$         1.2%       \$       2,087       \$         1.0%       \$       2,081       \$         0.8%       \$       2,070       \$ | 6.7%       \$ 2,056 \$ 2,432         5.5%       \$ 2,057 \$ 2,326         4.5%       \$ 2,067 \$ 2,399         3.7%       \$ 2,081 \$ 2,348         3.1%       \$ 2,092 \$ 2,378         2.5%       \$ 2,092 \$ 2,378         3.1%       \$ 2,092 \$ 2,478         1.9%       \$ 2,094 \$ 2,475         1.5%       \$ 2,088 \$ 2,520         1.2%       \$ 2,087 \$ 2,635         1.0%       \$ 2,081 \$ 2,686         0.8%       \$ 2,070 \$ 2,830 |