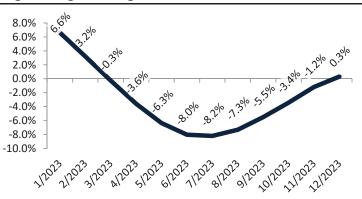

#### Resale Median and year-over-year percentage change trailing twelve months

| Date    | ± Typ. Value | Median     | % Change      |
|---------|--------------|------------|---------------|
| 1/2023  | <b>35.2%</b> | \$ 456,500 | 1.8%          |
| 2/2023  | <b>29.6%</b> | \$ 450,400 | -0.4%         |
| 3/2023  | <b>32.5%</b> | \$ 447,200 | -3.2%         |
| 4/2023  | 29.4%        | \$ 446,200 | -5.7%         |
| 5/2023  | <b>30.5%</b> | \$ 446,900 | -7.6%         |
| 6/2023  | <b>35.5%</b> | \$ 448,900 | -8.9%         |
| 7/2023  | <b>35.1%</b> | \$ 451,600 | -9.1%         |
| 8/2023  | <b>37.2%</b> | \$ 454,500 | -8.2%         |
| 9/2023  | <b>42.8%</b> | \$ 457,000 | -6.5%         |
| 10/2023 | <b>45.5%</b> | \$ 459,200 | 4.5%          |
| 11/2023 | <b>53.1%</b> | \$ 460,900 | <b>-</b> 2.5% |
| 12/2023 | <b>45.3%</b> | \$ 460,700 | -0.8%         |