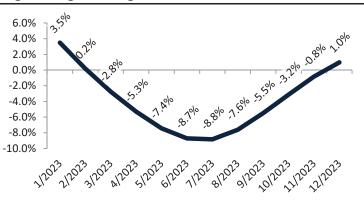

#### Resale Median and year-over-year percentage change trailing twelve months

| Date    | ± Typ. Value | Median     | % Change      |
|---------|--------------|------------|---------------|
| 1/2023  | <b>35.2%</b> | \$ 456,500 | 1.8%          |
| 2/2023  | <b>29.6%</b> | \$ 450,400 | -0.4%         |
| 3/2023  | <b>32.5%</b> | \$ 447,200 | -3.2%         |
| 4/2023  | 29.4%        | \$ 446,200 | -5.7%         |
| 5/2023  | <b>30.5%</b> | \$ 446,900 | -7.6%         |
| 6/2023  | <b>35.5%</b> | \$ 448,900 | -8.9%         |
| 7/2023  | <b>35.1%</b> | \$ 451,600 | -9.1%         |
| 8/2023  | <b>37.2%</b> | \$ 454,500 | -8.2%         |
| 9/2023  | <b>42.8%</b> | \$ 457,000 | -6.5%         |
| 10/2023 | <b>45.5%</b> | \$ 459,200 | 4.5%          |
| 11/2023 | <b>53.1%</b> | \$ 460,900 | <b>-</b> 2.5% |
| 12/2023 | <b>45.3%</b> | \$ 460,700 | -0.8%         |