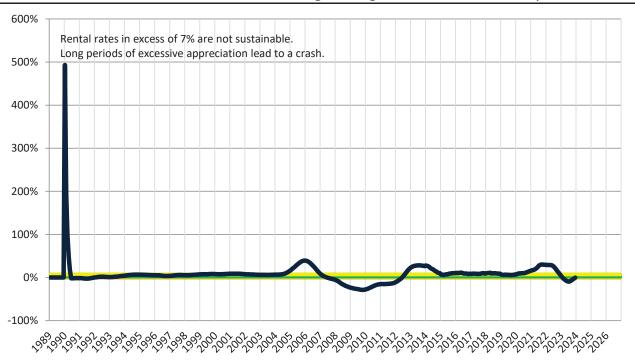

# TAIT Housing Report

TAIT Housing Report<sup>®</sup> Market Timing System Rating: Phoenix since January 1988