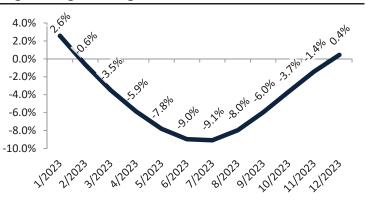

# Phoenix Housing Market Value & Trends Update

Historically, properties in this market sell at a -12.4% discount. Today's premium is 29.3%. This market is 41.7% overvalued. Median home price is \$416,900. Prices fell 0.4% year-over-year.

#### Resale Median and year-over-year percentage change trailing twelve months

| Date    | ± Typ. Value   | Median     | % Change     |
|---------|----------------|------------|--------------|
| 1/2023  | <b>— 30.8%</b> | \$ 411,300 | 1.6%         |
| 2/2023  | 25.5%          | \$ 405,600 | -0.6%        |
| 3/2023  | 28.5%          | \$ 402,400 | -3.5%        |
| 4/2023  | 25.3%          | \$ 401,300 | -6.0%        |
| 5/2023  | <b>26.1%</b>   | \$ 401,700 | -8.0%        |
| 6/2023  | <b>30.9%</b>   | \$ 403,400 | -9.3%        |
| 7/2023  | <b>30.7%</b>   | \$ 406,100 | -9.5%        |
| 8/2023  | <b>33.1%</b>   | \$ 409,400 | -8.5%        |
| 9/2023  | <b>38.7%</b>   | \$ 412,300 | -6.6%        |
| 10/2023 | <b>41.5%</b>   | \$ 414,900 | -4.4%        |
| 11/2023 | <b>49.2%</b>   | \$ 417,100 | <b>-2.1%</b> |
| 12/2023 | <b>41.7%</b>   | \$ 416,900 | <b>-0.4%</b> |