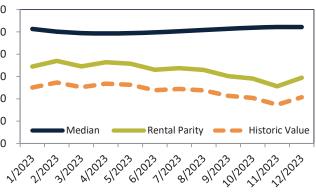

#### Median Home Price and Rental Parity trailing twelve months

| Date    | Rating | Median     | Rental Parity |                                                             |
|---------|--------|------------|---------------|-------------------------------------------------------------|
| 1/2023  | ≥ 4    | \$ 411,300 | \$ 347,600    | \$700,000                                                   |
| 2/2023  | 2 3    | \$ 405,600 | \$ 358,700    | \$600,000 -                                                 |
| 3/2023  | 4 2    | \$ 402,400 | \$ 346,600    | 5000,000                                                    |
| 4/2023  | 4 2    | \$ 401,300 | \$ 355,600    | \$500,000 -                                                 |
| 5/2023  | 4 2    | \$ 401,700 | \$ 353,400    |                                                             |
| 6/2023  | 1      | \$ 403,400 | \$ 340,500    | \$400,000 -                                                 |
| 7/2023  | 1      | \$ 406,100 | \$ 343,500    | ¢300.000                                                    |
| 8/2023  | 1      | \$ 409,400 | \$ 339,200    | \$300,000 - Median Rental Parity Historic Value             |
| 9/2023  | 1      | \$ 412,300 | \$ 326,500    | \$200,000 + + + + + + + + + + + + + + + + +                 |
| 10/2023 | 1      | \$ 414,900 | \$ 321,400    |                                                             |
| 11/2023 | 4 1    | \$ 417,100 | \$ 305,000    | 12022120231202312025120261202712028120291201201211202212023 |
| 12/2023 | 1      | \$ 416,900 | \$ 322,600    | יער יצר יטר יצי יש יוי יש יצי יא יצי יע יצי                 |
|         |        |            |               |                                                             |