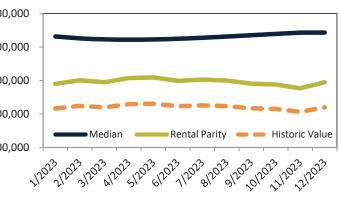

#### Median Home Price and Rental Parity trailing twelve months

| Date    | Rating | Median     | Rental Parity | 4=00.000      |
|---------|--------|------------|---------------|---------------|
| 1/2023  | 2 3    | \$ 456,500 | \$ 372,200    | \$500,000     |
| 2/2023  | 4 2    | \$ 450,400 | \$ 384,900    | \$450,000 - 📟 |
| 3/2023  | 4 2    | \$ 447,200 | \$ 372,800    | ¢ 400.000     |
| 4/2023  | 1      | \$ 446,200 | \$ 381,900    | \$400,000 -   |
| 5/2023  | 1      | \$ 446,900 | \$ 378,900    | \$350,000 -   |
| 6/2023  | 1      | \$ 448,900 | \$ 365,100    | \$300,000 -   |
| 7/2023  | 1      | \$ 451,600 | \$ 368,600    |               |
| 8/2023  | 1      | \$ 454,500 | \$ 364,800    | \$250,000 -   |
| 9/2023  | 1      | \$ 457,000 | \$ 350,900    | \$200,000     |
| 10/2023 | 1      | \$ 459,200 | \$ 345,500    | , ,           |
| 11/2023 | 1      | \$ 460,900 | \$ 328,000    | 1202312       |
| 12/2023 | 1      | \$ 460,700 | \$ 347,100    | ·             |
|         |        |            |               |               |