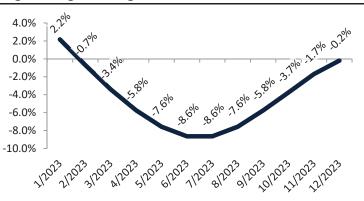

#### Resale Median and year-over-year percentage change trailing twelve months

| Date    | ± Typ. Value   | Median     | % Change     |
|---------|----------------|------------|--------------|
| 1/2023  | <b>— 30.8%</b> | \$ 411,300 | 1.6%         |
| 2/2023  | 25.5%          | \$ 405,600 | -0.6%        |
| 3/2023  | 28.5%          | \$ 402,400 | -3.5%        |
| 4/2023  | 25.3%          | \$ 401,300 | -6.0%        |
| 5/2023  | <b>26.1%</b>   | \$ 401,700 | -8.0%        |
| 6/2023  | <b>30.9%</b>   | \$ 403,400 | -9.3%        |
| 7/2023  | <b>30.7%</b>   | \$ 406,100 | -9.5%        |
| 8/2023  | <b>33.1%</b>   | \$ 409,400 | -8.5%        |
| 9/2023  | <b>38.7%</b>   | \$ 412,300 | -6.6%        |
| 10/2023 | <b>41.5%</b>   | \$ 414,900 | -4.4%        |
| 11/2023 | <b>49.2%</b>   | \$ 417,100 | <b>-2.1%</b> |
| 12/2023 | <b>41.7%</b>   | \$ 416,900 | <b>-0.4%</b> |