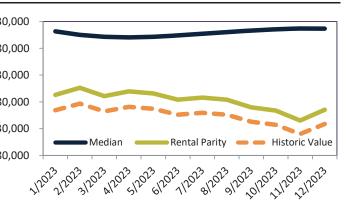

#### Median Home Price and Rental Parity trailing twelve months

| Date    | Rating | Median     | Rental Parity | 4=00.000      |
|---------|--------|------------|---------------|---------------|
| 1/2023  | 2 3    | \$ 456,500 | \$ 372,200    | \$500,000     |
| 2/2023  | 4 2    | \$ 450,400 | \$ 384,900    | \$450,000 - 📟 |
| 3/2023  | 4 2    | \$ 447,200 | \$ 372,800    | ¢ 400.000     |
| 4/2023  | 1      | \$ 446,200 | \$ 381,900    | \$400,000 -   |
| 5/2023  | 1      | \$ 446,900 | \$ 378,900    | \$350,000 -   |
| 6/2023  | 1      | \$ 448,900 | \$ 365,100    | \$300,000 -   |
| 7/2023  | 1      | \$ 451,600 | \$ 368,600    |               |
| 8/2023  | 1      | \$ 454,500 | \$ 364,800    | \$250,000 -   |
| 9/2023  | 1      | \$ 457,000 | \$ 350,900    | \$200,000     |
| 10/2023 | 1      | \$ 459,200 | \$ 345,500    | , ,           |
| 11/2023 | 1      | \$ 460,900 | \$ 328,000    | 1202312       |
| 12/2023 | 1      | \$ 460,700 | \$ 347,100    | ·             |
|         |        |            |               |               |