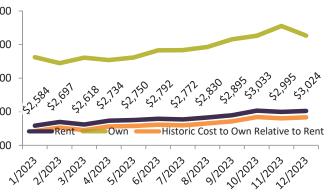

# Phoenix Housing Market Value & Trends Update

Historically, properties in this market sell at a -12.4% discount. Today's premium is 29.3%. This market is 41.7% overvalued. Median home price is \$416,900. Prices fell 0.4% year-over-year.

Monthly cost of ownership is \$2,675, and rents average \$2,070, making owning \$604 per month more costly than renting.

Rents rose 0.7% year-over-year. The current capitalization rate (rent/price) is 4.8%.

| % Change |                                                                                                                                                                      | Rent                                                                                                                                                                                                                                      |                                                                                                                                                                                                                                                                                                             | Own                                                                                                                                                                                                                                                                                                                                                                                                                                                                              | \$4,00                                                                                                                                                                                                                                                                                                                                                                                                                                              |
|----------|----------------------------------------------------------------------------------------------------------------------------------------------------------------------|-------------------------------------------------------------------------------------------------------------------------------------------------------------------------------------------------------------------------------------------|-------------------------------------------------------------------------------------------------------------------------------------------------------------------------------------------------------------------------------------------------------------------------------------------------------------|----------------------------------------------------------------------------------------------------------------------------------------------------------------------------------------------------------------------------------------------------------------------------------------------------------------------------------------------------------------------------------------------------------------------------------------------------------------------------------|-----------------------------------------------------------------------------------------------------------------------------------------------------------------------------------------------------------------------------------------------------------------------------------------------------------------------------------------------------------------------------------------------------------------------------------------------------|
| 6.7%     | \$                                                                                                                                                                   | 2,056                                                                                                                                                                                                                                     | \$                                                                                                                                                                                                                                                                                                          | 2,432                                                                                                                                                                                                                                                                                                                                                                                                                                                                            | Ş4,00                                                                                                                                                                                                                                                                                                                                                                                                                                               |
| 5.5%     | \$                                                                                                                                                                   | 2,057                                                                                                                                                                                                                                     | \$                                                                                                                                                                                                                                                                                                          | 2,326                                                                                                                                                                                                                                                                                                                                                                                                                                                                            | \$3 <i>,</i> 50                                                                                                                                                                                                                                                                                                                                                                                                                                     |
| 4.5%     | \$                                                                                                                                                                   | 2,067                                                                                                                                                                                                                                     | \$                                                                                                                                                                                                                                                                                                          | 2,399                                                                                                                                                                                                                                                                                                                                                                                                                                                                            | \$3,00                                                                                                                                                                                                                                                                                                                                                                                                                                              |
| 3.7%     | \$                                                                                                                                                                   | 2,081                                                                                                                                                                                                                                     | \$                                                                                                                                                                                                                                                                                                          | 2,348                                                                                                                                                                                                                                                                                                                                                                                                                                                                            |                                                                                                                                                                                                                                                                                                                                                                                                                                                     |
| 3.1%     | \$                                                                                                                                                                   | 2,092                                                                                                                                                                                                                                     | \$                                                                                                                                                                                                                                                                                                          | 2,378                                                                                                                                                                                                                                                                                                                                                                                                                                                                            | \$2,50                                                                                                                                                                                                                                                                                                                                                                                                                                              |
| 2.5%     | \$                                                                                                                                                                   | 2,092                                                                                                                                                                                                                                     | \$                                                                                                                                                                                                                                                                                                          | 2,478                                                                                                                                                                                                                                                                                                                                                                                                                                                                            | \$2,00                                                                                                                                                                                                                                                                                                                                                                                                                                              |
| 1.9%     | \$                                                                                                                                                                   | 2,094                                                                                                                                                                                                                                     | \$                                                                                                                                                                                                                                                                                                          | 2,475                                                                                                                                                                                                                                                                                                                                                                                                                                                                            | \$1,50                                                                                                                                                                                                                                                                                                                                                                                                                                              |
| 7 1.5%   | \$                                                                                                                                                                   | 2,088                                                                                                                                                                                                                                     | \$                                                                                                                                                                                                                                                                                                          | 2,520                                                                                                                                                                                                                                                                                                                                                                                                                                                                            | Ş1,50                                                                                                                                                                                                                                                                                                                                                                                                                                               |
| 1.2%     | \$                                                                                                                                                                   | 2,087                                                                                                                                                                                                                                     | \$                                                                                                                                                                                                                                                                                                          | 2,635                                                                                                                                                                                                                                                                                                                                                                                                                                                                            | \$1,00                                                                                                                                                                                                                                                                                                                                                                                                                                              |
| 1.0%     | \$                                                                                                                                                                   | 2,081                                                                                                                                                                                                                                     | \$                                                                                                                                                                                                                                                                                                          | 2,686                                                                                                                                                                                                                                                                                                                                                                                                                                                                            |                                                                                                                                                                                                                                                                                                                                                                                                                                                     |
| 🔊 0.8%   | \$                                                                                                                                                                   | 2,070                                                                                                                                                                                                                                     | \$                                                                                                                                                                                                                                                                                                          | 2,830                                                                                                                                                                                                                                                                                                                                                                                                                                                                            |                                                                                                                                                                                                                                                                                                                                                                                                                                                     |
| 🔊 0.7%   | \$                                                                                                                                                                   | 2,070                                                                                                                                                                                                                                     | \$                                                                                                                                                                                                                                                                                                          | 2,675                                                                                                                                                                                                                                                                                                                                                                                                                                                                            |                                                                                                                                                                                                                                                                                                                                                                                                                                                     |
|          | <ul> <li>6.7%</li> <li>5.5%</li> <li>4.5%</li> <li>3.7%</li> <li>3.1%</li> <li>2.5%</li> <li>1.9%</li> <li>1.5%</li> <li>1.2%</li> <li>1.0%</li> <li>0.8%</li> </ul> | 6.7%       \$         5.5%       \$         4.5%       \$         3.7%       \$         3.1%       \$         2.5%       \$         1.9%       \$         1.5%       \$         1.2%       \$         1.0%       \$         0.8%       \$ | 6.7%       \$ 2,056         5.5%       \$ 2,057         4.5%       \$ 2,067         3.7%       \$ 2,081         3.1%       \$ 2,092         2.5%       \$ 2,092         1.9%       \$ 2,094         1.5%       \$ 2,088         1.2%       \$ 2,087         1.0%       \$ 2,081         0.8%       \$ 2,070 | 6.7%       \$       2,056       \$         5.5%       \$       2,057       \$         4.5%       \$       2,067       \$         3.7%       \$       2,081       \$         3.1%       \$       2,092       \$         2.5%       \$       2,092       \$         1.9%       \$       2,094       \$         1.5%       \$       2,087       \$         1.2%       \$       2,087       \$         1.0%       \$       2,081       \$         0.8%       \$       2,070       \$ | 6.7%       \$ 2,056 \$ 2,432         5.5%       \$ 2,057 \$ 2,326         4.5%       \$ 2,067 \$ 2,399         3.7%       \$ 2,081 \$ 2,348         3.1%       \$ 2,092 \$ 2,378         2.5%       \$ 2,092 \$ 2,378         3.1%       \$ 2,092 \$ 2,478         1.9%       \$ 2,094 \$ 2,475         1.5%       \$ 2,088 \$ 2,520         1.2%       \$ 2,087 \$ 2,635         1.0%       \$ 2,081 \$ 2,686         0.8%       \$ 2,070 \$ 2,830 |