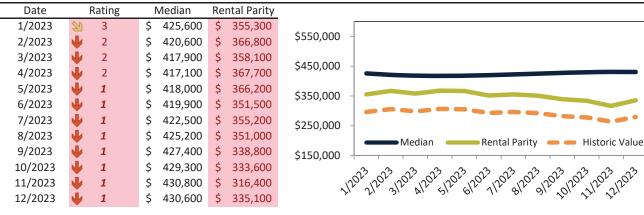

#### Median Home Price and Rental Parity trailing twelve months

| Date    | Rating | Median     | Rental Parity |                                                             |
|---------|--------|------------|---------------|-------------------------------------------------------------|
| 1/2023  | ≥ 4    | \$ 411,300 | \$ 347,600    | \$700,000                                                   |
| 2/2023  | 2 3    | \$ 405,600 | \$ 358,700    | \$600,000 -                                                 |
| 3/2023  | 4 2    | \$ 402,400 | \$ 346,600    | 5000,000                                                    |
| 4/2023  | 4 2    | \$ 401,300 | \$ 355,600    | \$500,000 -                                                 |
| 5/2023  | 4 2    | \$ 401,700 | \$ 353,400    |                                                             |
| 6/2023  | 1      | \$ 403,400 | \$ 340,500    | \$400,000 -                                                 |
| 7/2023  | 1      | \$ 406,100 | \$ 343,500    | ¢300.000                                                    |
| 8/2023  | 1      | \$ 409,400 | \$ 339,200    | \$300,000 - Median Rental Parity Historic Value             |
| 9/2023  | 1      | \$ 412,300 | \$ 326,500    | \$200,000 + + + + + + + + + + + + + + + + +                 |
| 10/2023 | 1      | \$ 414,900 | \$ 321,400    |                                                             |
| 11/2023 | 4 1    | \$ 417,100 | \$ 305,000    | 12022120231202312025120261202712028120291201201211202212023 |
| 12/2023 | 1      | \$ 416,900 | \$ 322,600    | יער יצר יטר יצי יש יוי יש יצי יא יצי יע יצי                 |
|         |        |            |               |                                                             |