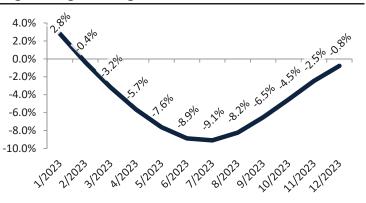

#### Resale Median and year-over-year percentage change trailing twelve months

| Date    | ± Typ. Value   | Median     | % Change     |
|---------|----------------|------------|--------------|
| 1/2023  | <b>— 30.8%</b> | \$ 411,300 | 1.6%         |
| 2/2023  | 25.5%          | \$ 405,600 | -0.6%        |
| 3/2023  | 28.5%          | \$ 402,400 | -3.5%        |
| 4/2023  | 25.3%          | \$ 401,300 | -6.0%        |
| 5/2023  | <b>26.1%</b>   | \$ 401,700 | -8.0%        |
| 6/2023  | <b>30.9%</b>   | \$ 403,400 | -9.3%        |
| 7/2023  | <b>30.7%</b>   | \$ 406,100 | -9.5%        |
| 8/2023  | <b>33.1%</b>   | \$ 409,400 | -8.5%        |
| 9/2023  | <b>38.7%</b>   | \$ 412,300 | -6.6%        |
| 10/2023 | <b>41.5%</b>   | \$ 414,900 | -4.4%        |
| 11/2023 | <b>49.2%</b>   | \$ 417,100 | <b>-2.1%</b> |
| 12/2023 | <b>41.7%</b>   | \$ 416,900 | <b>-0.4%</b> |