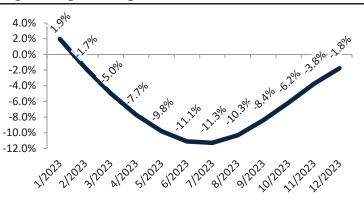

#### Resale Median and year-over-year percentage change trailing twelve months

| Date    | ± Typ. Value   | Median     | % Change     |
|---------|----------------|------------|--------------|
| 1/2023  | <b>— 30.8%</b> | \$ 411,300 | 1.6%         |
| 2/2023  | 25.5%          | \$ 405,600 | -0.6%        |
| 3/2023  | 28.5%          | \$ 402,400 | -3.5%        |
| 4/2023  | 25.3%          | \$ 401,300 | -6.0%        |
| 5/2023  | <b>26.1%</b>   | \$ 401,700 | -8.0%        |
| 6/2023  | <b>30.9%</b>   | \$ 403,400 | -9.3%        |
| 7/2023  | <b>30.7%</b>   | \$ 406,100 | -9.5%        |
| 8/2023  | <b>33.1%</b>   | \$ 409,400 | -8.5%        |
| 9/2023  | <b>38.7%</b>   | \$ 412,300 | -6.6%        |
| 10/2023 | <b>41.5%</b>   | \$ 414,900 | -4.4%        |
| 11/2023 | <b>49.2%</b>   | \$ 417,100 | <b>-2.1%</b> |
| 12/2023 | <b>41.7%</b>   | \$ 416,900 | <b>-0.4%</b> |

#### Resale Median and year-over-year percentage change trailing twelve months

| Date    | ± Typ. Value | Median     | % Change      |
|---------|--------------|------------|---------------|
| 1/2023  | <b>35.2%</b> | \$ 456,500 | 1.8%          |
| 2/2023  | <b>29.6%</b> | \$ 450,400 | -0.4%         |
| 3/2023  | <b>32.5%</b> | \$ 447,200 | -3.2%         |
| 4/2023  | 29.4%        | \$ 446,200 | -5.7%         |
| 5/2023  | <b>30.5%</b> | \$ 446,900 | -7.6%         |
| 6/2023  | <b>35.5%</b> | \$ 448,900 | -8.9%         |
| 7/2023  | <b>35.1%</b> | \$ 451,600 | -9.1%         |
| 8/2023  | <b>37.2%</b> | \$ 454,500 | -8.2%         |
| 9/2023  | <b>42.8%</b> | \$ 457,000 | -6.5%         |
| 10/2023 | <b>45.5%</b> | \$ 459,200 | 4.5%          |
| 11/2023 | <b>53.1%</b> | \$ 460,900 | <b>-</b> 2.5% |
| 12/2023 | <b>45.3%</b> | \$ 460,700 | -0.8%         |