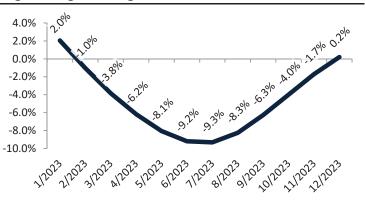

#### Resale Median and year-over-year percentage change trailing twelve months

| Date    | ± Typ. Value | Median     | % Change      |
|---------|--------------|------------|---------------|
| 1/2023  | <b>35.2%</b> | \$ 456,500 | 1.8%          |
| 2/2023  | <b>29.6%</b> | \$ 450,400 | -0.4%         |
| 3/2023  | <b>32.5%</b> | \$ 447,200 | -3.2%         |
| 4/2023  | 29.4%        | \$ 446,200 | -5.7%         |
| 5/2023  | <b>30.5%</b> | \$ 446,900 | -7.6%         |
| 6/2023  | <b>35.5%</b> | \$ 448,900 | -8.9%         |
| 7/2023  | <b>35.1%</b> | \$ 451,600 | -9.1%         |
| 8/2023  | <b>37.2%</b> | \$ 454,500 | -8.2%         |
| 9/2023  | <b>42.8%</b> | \$ 457,000 | -6.5%         |
| 10/2023 | <b>45.5%</b> | \$ 459,200 | 4.5%          |
| 11/2023 | <b>53.1%</b> | \$ 460,900 | <b>-</b> 2.5% |
| 12/2023 | <b>45.3%</b> | \$ 460,700 | -0.8%         |