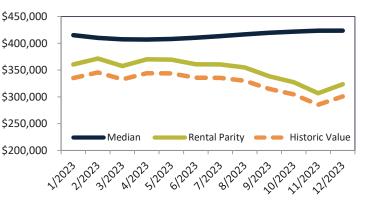

#### Median Home Price and Rental Parity trailing twelve months

| Date    | Rating | Median     | Rental Parity |                                                             |
|---------|--------|------------|---------------|-------------------------------------------------------------|
| 1/2023  | ≥ 4    | \$ 411,300 | \$ 347,600    | \$700,000                                                   |
| 2/2023  | 2 3    | \$ 405,600 | \$ 358,700    | \$600,000 -                                                 |
| 3/2023  | 4 2    | \$ 402,400 | \$ 346,600    | 5000,000                                                    |
| 4/2023  | 4 2    | \$ 401,300 | \$ 355,600    | \$500,000 -                                                 |
| 5/2023  | 4 2    | \$ 401,700 | \$ 353,400    |                                                             |
| 6/2023  | 1      | \$ 403,400 | \$ 340,500    | \$400,000 -                                                 |
| 7/2023  | 1      | \$ 406,100 | \$ 343,500    | ¢300.000                                                    |
| 8/2023  | 1      | \$ 409,400 | \$ 339,200    | \$300,000 - Median Rental Parity Historic Value             |
| 9/2023  | 1      | \$ 412,300 | \$ 326,500    | \$200,000 + + + + + + + + + + + + + + + + +                 |
| 10/2023 | 1      | \$ 414,900 | \$ 321,400    |                                                             |
| 11/2023 | 4 1    | \$ 417,100 | \$ 305,000    | 12022120231202312025120261202712028120291201201211202212023 |
| 12/2023 | 1      | \$ 416,900 | \$ 322,600    | יער יצר יטר יצי יש יוי יש יצי יא יצי יע יצי                 |
|         |        |            |               |                                                             |