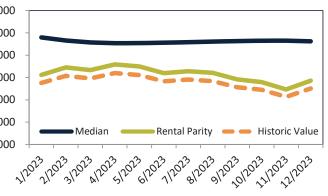

#### Median Home Price and Rental Parity trailing twelve months

| Date    | Rating | Median     | Rental Parity | 4=00.000      |
|---------|--------|------------|---------------|---------------|
| 1/2023  | 2 3    | \$ 456,500 | \$ 372,200    | \$500,000     |
| 2/2023  | 4 2    | \$ 450,400 | \$ 384,900    | \$450,000 - 📟 |
| 3/2023  | 4 2    | \$ 447,200 | \$ 372,800    | ¢ 400.000     |
| 4/2023  | 1      | \$ 446,200 | \$ 381,900    | \$400,000 -   |
| 5/2023  | 1      | \$ 446,900 | \$ 378,900    | \$350,000 -   |
| 6/2023  | 1      | \$ 448,900 | \$ 365,100    | \$300,000 -   |
| 7/2023  | 1      | \$ 451,600 | \$ 368,600    |               |
| 8/2023  | 1      | \$ 454,500 | \$ 364,800    | \$250,000 -   |
| 9/2023  | 1      | \$ 457,000 | \$ 350,900    | \$200,000     |
| 10/2023 | 1      | \$ 459,200 | \$ 345,500    | , ,           |
| 11/2023 | 1      | \$ 460,900 | \$ 328,000    | 1202312       |
| 12/2023 | 1      | \$ 460,700 | \$ 347,100    | ·             |
|         |        |            |               |               |