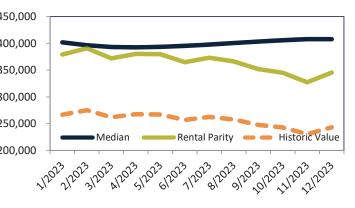

# Maricopa County Housing Market Value & Trends Update

Historically, properties in this market sell at a -12.6% discount. Today's premium is 32.7%. This market is 45.3% overvalued. Median home price is \$460,700. Prices fell 0.8% year-over-year.

#### Median Home Price and Rental Parity trailing twelve months

| Date    | Rating | Median     | Rental Parity | 4=00.000      |
|---------|--------|------------|---------------|---------------|
| 1/2023  | 2 3    | \$ 456,500 | \$ 372,200    | \$500,000     |
| 2/2023  | 4 2    | \$ 450,400 | \$ 384,900    | \$450,000 - 📟 |
| 3/2023  | 4 2    | \$ 447,200 | \$ 372,800    | ¢ 400.000     |
| 4/2023  | 1      | \$ 446,200 | \$ 381,900    | \$400,000 -   |
| 5/2023  | 1      | \$ 446,900 | \$ 378,900    | \$350,000 -   |
| 6/2023  | 1      | \$ 448,900 | \$ 365,100    | \$300,000 -   |
| 7/2023  | 1      | \$ 451,600 | \$ 368,600    |               |
| 8/2023  | 1      | \$ 454,500 | \$ 364,800    | \$250,000 -   |
| 9/2023  | 1      | \$ 457,000 | \$ 350,900    | \$200,000     |
| 10/2023 | 1      | \$ 459,200 | \$ 345,500    | , ,           |
| 11/2023 | 1      | \$ 460,900 | \$ 328,000    | 1202312       |
| 12/2023 | 1      | \$ 460,700 | \$ 347,100    | ·             |
|         |        |            |               |               |