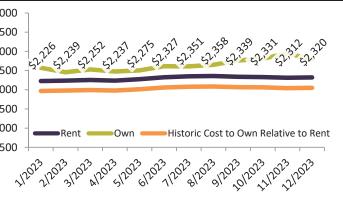

| % Change |                                                                                                                                                                      | Rent                                                                                                                                                                                                                                      |                                                                                                                                                                                                                                                                                                             | Own                                                                                                                                                                                                                                                                                                                                                                                                                                                                              | \$4,00                                                                                                                                                                                                                                                                                                                                                                                                                                              |
|----------|----------------------------------------------------------------------------------------------------------------------------------------------------------------------|-------------------------------------------------------------------------------------------------------------------------------------------------------------------------------------------------------------------------------------------|-------------------------------------------------------------------------------------------------------------------------------------------------------------------------------------------------------------------------------------------------------------------------------------------------------------|----------------------------------------------------------------------------------------------------------------------------------------------------------------------------------------------------------------------------------------------------------------------------------------------------------------------------------------------------------------------------------------------------------------------------------------------------------------------------------|-----------------------------------------------------------------------------------------------------------------------------------------------------------------------------------------------------------------------------------------------------------------------------------------------------------------------------------------------------------------------------------------------------------------------------------------------------|
| 6.7%     | \$                                                                                                                                                                   | 2,056                                                                                                                                                                                                                                     | \$                                                                                                                                                                                                                                                                                                          | 2,432                                                                                                                                                                                                                                                                                                                                                                                                                                                                            | Ş4,00                                                                                                                                                                                                                                                                                                                                                                                                                                               |
| 5.5%     | \$                                                                                                                                                                   | 2,057                                                                                                                                                                                                                                     | \$                                                                                                                                                                                                                                                                                                          | 2,326                                                                                                                                                                                                                                                                                                                                                                                                                                                                            | \$3 <i>,</i> 50                                                                                                                                                                                                                                                                                                                                                                                                                                     |
| 4.5%     | \$                                                                                                                                                                   | 2,067                                                                                                                                                                                                                                     | \$                                                                                                                                                                                                                                                                                                          | 2,399                                                                                                                                                                                                                                                                                                                                                                                                                                                                            | \$3,00                                                                                                                                                                                                                                                                                                                                                                                                                                              |
| 3.7%     | \$                                                                                                                                                                   | 2,081                                                                                                                                                                                                                                     | \$                                                                                                                                                                                                                                                                                                          | 2,348                                                                                                                                                                                                                                                                                                                                                                                                                                                                            |                                                                                                                                                                                                                                                                                                                                                                                                                                                     |
| 3.1%     | \$                                                                                                                                                                   | 2,092                                                                                                                                                                                                                                     | \$                                                                                                                                                                                                                                                                                                          | 2,378                                                                                                                                                                                                                                                                                                                                                                                                                                                                            | \$2,50                                                                                                                                                                                                                                                                                                                                                                                                                                              |
| 2.5%     | \$                                                                                                                                                                   | 2,092                                                                                                                                                                                                                                     | \$                                                                                                                                                                                                                                                                                                          | 2,478                                                                                                                                                                                                                                                                                                                                                                                                                                                                            | \$2,00                                                                                                                                                                                                                                                                                                                                                                                                                                              |
| 1.9%     | \$                                                                                                                                                                   | 2,094                                                                                                                                                                                                                                     | \$                                                                                                                                                                                                                                                                                                          | 2,475                                                                                                                                                                                                                                                                                                                                                                                                                                                                            | \$1,50                                                                                                                                                                                                                                                                                                                                                                                                                                              |
| 7 1.5%   | \$                                                                                                                                                                   | 2,088                                                                                                                                                                                                                                     | \$                                                                                                                                                                                                                                                                                                          | 2,520                                                                                                                                                                                                                                                                                                                                                                                                                                                                            | Ş1,50                                                                                                                                                                                                                                                                                                                                                                                                                                               |
| 1.2%     | \$                                                                                                                                                                   | 2,087                                                                                                                                                                                                                                     | \$                                                                                                                                                                                                                                                                                                          | 2,635                                                                                                                                                                                                                                                                                                                                                                                                                                                                            | \$1,00                                                                                                                                                                                                                                                                                                                                                                                                                                              |
| 1.0%     | \$                                                                                                                                                                   | 2,081                                                                                                                                                                                                                                     | \$                                                                                                                                                                                                                                                                                                          | 2,686                                                                                                                                                                                                                                                                                                                                                                                                                                                                            |                                                                                                                                                                                                                                                                                                                                                                                                                                                     |
| 🔊 0.8%   | \$                                                                                                                                                                   | 2,070                                                                                                                                                                                                                                     | \$                                                                                                                                                                                                                                                                                                          | 2,830                                                                                                                                                                                                                                                                                                                                                                                                                                                                            |                                                                                                                                                                                                                                                                                                                                                                                                                                                     |
| 🔊 0.7%   | \$                                                                                                                                                                   | 2,070                                                                                                                                                                                                                                     | \$                                                                                                                                                                                                                                                                                                          | 2,675                                                                                                                                                                                                                                                                                                                                                                                                                                                                            |                                                                                                                                                                                                                                                                                                                                                                                                                                                     |
|          | <ul> <li>6.7%</li> <li>5.5%</li> <li>4.5%</li> <li>3.7%</li> <li>3.1%</li> <li>2.5%</li> <li>1.9%</li> <li>1.5%</li> <li>1.2%</li> <li>1.0%</li> <li>0.8%</li> </ul> | 6.7%       \$         5.5%       \$         4.5%       \$         3.7%       \$         3.1%       \$         2.5%       \$         1.9%       \$         1.5%       \$         1.2%       \$         1.0%       \$         0.8%       \$ | 6.7%       \$ 2,056         5.5%       \$ 2,057         4.5%       \$ 2,067         3.7%       \$ 2,081         3.1%       \$ 2,092         2.5%       \$ 2,092         1.9%       \$ 2,094         1.5%       \$ 2,088         1.2%       \$ 2,087         1.0%       \$ 2,081         0.8%       \$ 2,070 | 6.7%       \$       2,056       \$         5.5%       \$       2,057       \$         4.5%       \$       2,067       \$         3.7%       \$       2,081       \$         3.1%       \$       2,092       \$         2.5%       \$       2,092       \$         1.9%       \$       2,094       \$         1.5%       \$       2,087       \$         1.2%       \$       2,087       \$         1.0%       \$       2,081       \$         0.8%       \$       2,070       \$ | 6.7%       \$ 2,056 \$ 2,432         5.5%       \$ 2,057 \$ 2,326         4.5%       \$ 2,067 \$ 2,399         3.7%       \$ 2,081 \$ 2,348         3.1%       \$ 2,092 \$ 2,378         2.5%       \$ 2,092 \$ 2,378         3.1%       \$ 2,092 \$ 2,478         1.9%       \$ 2,094 \$ 2,475         1.5%       \$ 2,088 \$ 2,520         1.2%       \$ 2,087 \$ 2,635         1.0%       \$ 2,081 \$ 2,686         0.8%       \$ 2,070 \$ 2,830 |