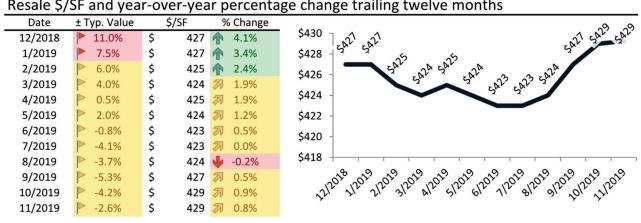

#### Resale Median and year-over-year percentage change trailing twelve months

| Date    | ± Typ. Value   | Median     | % Change     |
|---------|----------------|------------|--------------|
| 1/2023  | <b>— 30.8%</b> | \$ 411,300 | 1.6%         |
| 2/2023  | 25.5%          | \$ 405,600 | -0.6%        |
| 3/2023  | 28.5%          | \$ 402,400 | -3.5%        |
| 4/2023  | 25.3%          | \$ 401,300 | -6.0%        |
| 5/2023  | <b>26.1%</b>   | \$ 401,700 | -8.0%        |
| 6/2023  | <b>30.9%</b>   | \$ 403,400 | -9.3%        |
| 7/2023  | <b>30.7%</b>   | \$ 406,100 | -9.5%        |
| 8/2023  | <b>33.1%</b>   | \$ 409,400 | -8.5%        |
| 9/2023  | <b>38.7%</b>   | \$ 412,300 | -6.6%        |
| 10/2023 | <b>41.5%</b>   | \$ 414,900 | -4.4%        |
| 11/2023 | <b>49.2%</b>   | \$ 417,100 | <b>-2.1%</b> |
| 12/2023 | <b>41.7%</b>   | \$ 416,900 | <b>-0.4%</b> |