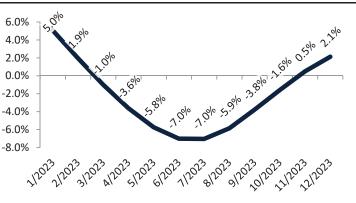

#### Resale Median and year-over-year percentage change trailing twelve months

| Date    | ± Typ. Value   | Median     | % Change     |
|---------|----------------|------------|--------------|
| 1/2023  | <b>— 30.8%</b> | \$ 411,300 | 1.6%         |
| 2/2023  | 25.5%          | \$ 405,600 | -0.6%        |
| 3/2023  | 28.5%          | \$ 402,400 | -3.5%        |
| 4/2023  | 25.3%          | \$ 401,300 | -6.0%        |
| 5/2023  | <b>26.1%</b>   | \$ 401,700 | -8.0%        |
| 6/2023  | <b>30.9%</b>   | \$ 403,400 | -9.3%        |
| 7/2023  | <b>30.7%</b>   | \$ 406,100 | -9.5%        |
| 8/2023  | <b>33.1%</b>   | \$ 409,400 | -8.5%        |
| 9/2023  | <b>38.7%</b>   | \$ 412,300 | -6.6%        |
| 10/2023 | <b>41.5%</b>   | \$ 414,900 | -4.4%        |
| 11/2023 | <b>49.2%</b>   | \$ 417,100 | <b>-2.1%</b> |
| 12/2023 | <b>41.7%</b>   | \$ 416,900 | <b>-0.4%</b> |