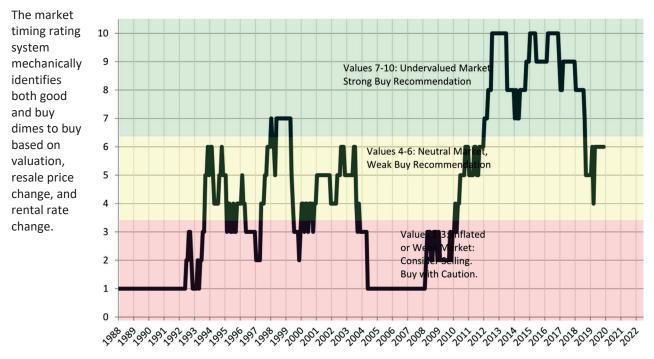

# TAIT Housing Report

TAIT Housing Report<sup>®</sup> Market Timing System Rating: Phoenix since January 1988

#### Market rating = 1

# Market Timing Rating and Valuations: Phoenix and Major Cities and Zips