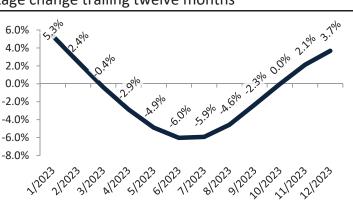

#### Resale Median and year-over-year percentage change trailing twelve months

| Date    | ± Typ. Value | Median     | % Change      |
|---------|--------------|------------|---------------|
| 1/2023  | <b>35.2%</b> | \$ 456,500 | 1.8%          |
| 2/2023  | <b>29.6%</b> | \$ 450,400 | -0.4%         |
| 3/2023  | <b>32.5%</b> | \$ 447,200 | -3.2%         |
| 4/2023  | 29.4%        | \$ 446,200 | -5.7%         |
| 5/2023  | <b>30.5%</b> | \$ 446,900 | -7.6%         |
| 6/2023  | <b>35.5%</b> | \$ 448,900 | -8.9%         |
| 7/2023  | <b>35.1%</b> | \$ 451,600 | -9.1%         |
| 8/2023  | <b>37.2%</b> | \$ 454,500 | -8.2%         |
| 9/2023  | <b>42.8%</b> | \$ 457,000 | -6.5%         |
| 10/2023 | <b>45.5%</b> | \$ 459,200 | 4.5%          |
| 11/2023 | <b>53.1%</b> | \$ 460,900 | <b>-</b> 2.5% |
| 12/2023 | <b>45.3%</b> | \$ 460,700 | -0.8%         |

# Maricopa County Housing Market Value & Trends Update

Historically, properties in this market sell at a -12.6% discount. Today's premium is 32.7%. This market is 45.3% overvalued. Median home price is \$460,700. Prices fell 0.8% year-over-year.