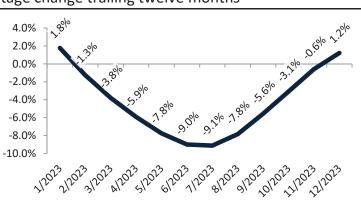

#### Resale Median and year-over-year percentage change trailing twelve months

| Date    | ± Typ. Value   | Median     | % Change     |
|---------|----------------|------------|--------------|
| 1/2023  | <b>— 30.8%</b> | \$ 411,300 | 1.6%         |
| 2/2023  | 25.5%          | \$ 405,600 | -0.6%        |
| 3/2023  | 28.5%          | \$ 402,400 | -3.5%        |
| 4/2023  | 25.3%          | \$ 401,300 | -6.0%        |
| 5/2023  | <b>26.1%</b>   | \$ 401,700 | -8.0%        |
| 6/2023  | <b>30.9%</b>   | \$ 403,400 | -9.3%        |
| 7/2023  | <b>30.7%</b>   | \$ 406,100 | -9.5%        |
| 8/2023  | <b>33.1%</b>   | \$ 409,400 | -8.5%        |
| 9/2023  | <b>38.7%</b>   | \$ 412,300 | -6.6%        |
| 10/2023 | <b>41.5%</b>   | \$ 414,900 | -4.4%        |
| 11/2023 | <b>49.2%</b>   | \$ 417,100 | <b>-2.1%</b> |
| 12/2023 | <b>41.7%</b>   | \$ 416,900 | <b>-0.4%</b> |