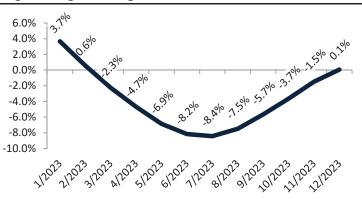

#### Resale Median and year-over-year percentage change trailing twelve months

| Date    | ± Typ. Value   | Median     | % Change     |
|---------|----------------|------------|--------------|
| 1/2023  | <b>— 30.8%</b> | \$ 411,300 | 1.6%         |
| 2/2023  | 25.5%          | \$ 405,600 | -0.6%        |
| 3/2023  | 28.5%          | \$ 402,400 | -3.5%        |
| 4/2023  | 25.3%          | \$ 401,300 | -6.0%        |
| 5/2023  | <b>26.1%</b>   | \$ 401,700 | -8.0%        |
| 6/2023  | <b>30.9%</b>   | \$ 403,400 | -9.3%        |
| 7/2023  | <b>30.7%</b>   | \$ 406,100 | -9.5%        |
| 8/2023  | <b>33.1%</b>   | \$ 409,400 | -8.5%        |
| 9/2023  | <b>38.7%</b>   | \$ 412,300 | -6.6%        |
| 10/2023 | <b>41.5%</b>   | \$ 414,900 | -4.4%        |
| 11/2023 | <b>49.2%</b>   | \$ 417,100 | <b>-2.1%</b> |
| 12/2023 | <b>41.7%</b>   | \$ 416,900 | <b>-0.4%</b> |