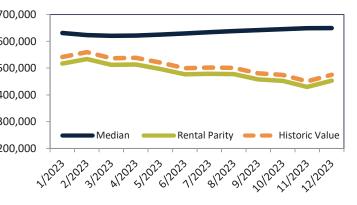

#### Median Home Price and Rental Parity trailing twelve months

| Date    | Rating | Median     | Rental Parity |                                                             |
|---------|--------|------------|---------------|-------------------------------------------------------------|
| 1/2023  | ≥ 4    | \$ 411,300 | \$ 347,600    | \$700,000                                                   |
| 2/2023  | 2 3    | \$ 405,600 | \$ 358,700    | \$600,000 -                                                 |
| 3/2023  | 4 2    | \$ 402,400 | \$ 346,600    | 5000,000                                                    |
| 4/2023  | 4 2    | \$ 401,300 | \$ 355,600    | \$500,000 -                                                 |
| 5/2023  | 4 2    | \$ 401,700 | \$ 353,400    |                                                             |
| 6/2023  | 1      | \$ 403,400 | \$ 340,500    | \$400,000 -                                                 |
| 7/2023  | 1      | \$ 406,100 | \$ 343,500    | ¢300.000                                                    |
| 8/2023  | 1      | \$ 409,400 | \$ 339,200    | \$300,000 - Median Rental Parity Historic Value             |
| 9/2023  | 1      | \$ 412,300 | \$ 326,500    | \$200,000 + + + + + + + + + + + + + + + + +                 |
| 10/2023 | 1      | \$ 414,900 | \$ 321,400    |                                                             |
| 11/2023 | 4 1    | \$ 417,100 | \$ 305,000    | 12022120231202312025120261202712028120291201201211202212023 |
| 12/2023 | 1      | \$ 416,900 | \$ 322,600    | יער יצר יטר יצי יש יוי יש יצי יא יצי יע יצי                 |
|         |        |            |               |                                                             |