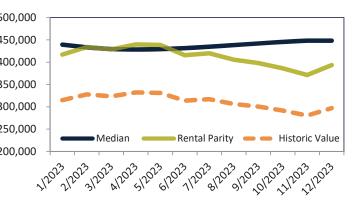

#### Median Home Price and Rental Parity trailing twelve months

| Date    | Rating | Median     | Rental Parity |                                                             |
|---------|--------|------------|---------------|-------------------------------------------------------------|
| 1/2023  | ≥ 4    | \$ 411,300 | \$ 347,600    | \$700,000                                                   |
| 2/2023  | 2 3    | \$ 405,600 | \$ 358,700    | \$600,000 -                                                 |
| 3/2023  | 4 2    | \$ 402,400 | \$ 346,600    | 5000,000                                                    |
| 4/2023  | 4 2    | \$ 401,300 | \$ 355,600    | \$500,000 -                                                 |
| 5/2023  | 4 2    | \$ 401,700 | \$ 353,400    |                                                             |
| 6/2023  | 1      | \$ 403,400 | \$ 340,500    | \$400,000 -                                                 |
| 7/2023  | 1      | \$ 406,100 | \$ 343,500    | ¢300.000                                                    |
| 8/2023  | 1      | \$ 409,400 | \$ 339,200    | \$300,000 - Median Rental Parity Historic Value             |
| 9/2023  | 1      | \$ 412,300 | \$ 326,500    | \$200,000 + + + + + + + + + + + + + + + + +                 |
| 10/2023 | 1      | \$ 414,900 | \$ 321,400    |                                                             |
| 11/2023 | 4 1    | \$ 417,100 | \$ 305,000    | 12022120231202312025120261202712028120291201201211202212023 |
| 12/2023 | 1      | \$ 416,900 | \$ 322,600    | יער יצר יטר יצי יש יוי יש יצי יא יצי יע יצי                 |
|         |        |            |               |                                                             |