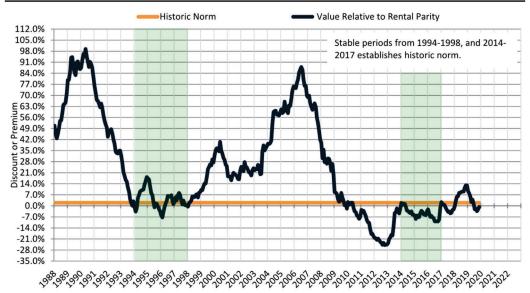

#### **Resale Market Value and Trends**

**Resale Market Value and Trends** 

Phoenix median home price since January 1988

City of Phoenix

ARIZONA January 2024

Historically, properties in this market sell at a -12.4% discount. Today's premium is 29.3%. This market is 41.7% overvalued.

# Phoenix Housing Market Value & Trends Update

Historically, properties in this market sell at a -12.4% discount. Today's premium is 29.3%. This market is 41.7% overvalued. Median home price is \$416,900. Prices fell 0.4% year-over-year.

| Study Area          |   | Rating | Median        | Re | ntal Parity | % Over/Under<br>Rental Parity | Historic<br>Premium | % Over/Under<br>Historic Prem. |
|---------------------|---|--------|---------------|----|-------------|-------------------------------|---------------------|--------------------------------|
| Phoenix             | ₩ | 1      | \$<br>416,900 | \$ | 322,600     | 29.3%                         | -12.4%              | <b>4</b> 1.7%                  |
| Maricopa County     | ₩ | 1      | \$<br>460,700 | \$ | 347,100     | 32.7%                         | -12.6%              | <b>45.3%</b>                   |
| Pima County         | ₩ | 2      | \$<br>341,500 | \$ | 293,600     | <b>16.3%</b>                  | -17.8%              | <b>3</b> 4.1%                  |
| Pinal County        | ₽ | 1      | \$<br>371,500 | \$ | 312,100     | <b>1</b> 9.0%                 | -11.0%              | 30.0%                          |
| Yavapai County      | ₩ | 1      | \$<br>490,300 | \$ | 364,100     | 34.7%                         | -12.8%              | 47.5%                          |
| Tucson              | ₽ | 1      | \$<br>324,300 | \$ | 278,500     | <b>1</b> 6.5%                 | -21.5%              | 38.0%                          |
| Mesa                | ₽ | 1      | \$<br>430,600 | \$ | 335,100     | 28.5%                         | -16.7%              | 45.2%                          |
| Chandler            | ₽ | 1      | \$<br>516,700 | \$ | 365,200     | <b>41.5%</b>                  | -7.3%               | 48.8%                          |
| Glendale            | ₽ | 1      | \$<br>405,600 | \$ | 326,100     | 24.4%                         | -18.9%              | 43.3%                          |
| Gilbert             | ₽ | 1      | \$<br>565,700 | \$ | 383,800     | 47.4%                         | -5.3%               | 52.7%                          |
| Scottsdale          | Ψ | 1      | \$<br>791,300 | \$ | 683,300     | <b>1</b> 5.8%                 | -29.9%              | 45.7%                          |
| Tempe               | ₩ | 1      | \$<br>470,300 | \$ | 361,100     | 30.2%                         | -19.9%              | 50.1%                          |
| Peoria              | ₽ | 1      | \$<br>488,300 | \$ | 344,100     | <b>41.9%</b>                  | -6.6%               | 48.5%                          |
| Yuma                | ₽ | 1      | \$<br>285,100 | \$ | 228,200     | 24.9%                         | -30.0%              | 54.9%                          |
| Queen Creek         | ₽ | 1      | \$<br>646,700 | \$ | 346,300     | 86.7%                         | 1.5%                | 85.2%                          |
| Surprise            | ₽ | 2      | \$<br>431,200 | \$ | 342,700     | 25.8%                         | -5.1%               | 30.9%                          |
| Rio Vista           | ₽ | 1      | \$<br>567,300 | \$ | 327,700     | <b>73.1%</b>                  | -2.4%               | 75.5%                          |
| Paradise Valley     | ₽ | 1      | \$<br>551,200 | \$ | 348,800     | 58.0%                         | -14.7%              | 72.7%                          |
| Deer Valley         | ₽ | 1      | \$<br>428,100 | \$ | 277,600     | 54.3%                         | -17.4%              | 71.7%                          |
| Camelback East      | ₽ | 1      | \$<br>534,200 | \$ | 394,300     | 35.5%                         | -26.8%              | 62.3%                          |
| South Mountain      | ₽ | 1      | \$<br>356,300 | \$ | 266,600     | 33.7%                         | -31.1%              | 64.8%                          |
| Ahwatukee Foothills | ₽ | 1      | \$<br>536,100 | \$ | 314,200     | <b>70.7%</b>                  | -6.8%               | 77.5%                          |
| Estrella            | ↓ | 1      | \$<br>352,900 | \$ | 261,300     | 35.0%                         | -17.0%              | 52.0%                          |
| Encanto             | ₽ | 1      | \$<br>443,200 | \$ | 294,700     | <b>50.4%</b>                  | -25.4%              | 75.8%                          |
| Desert View         | ₽ | 1      | \$<br>713,500 | \$ | 411,400     | 73.4%                         | -10.7%              | 84.1%                          |
| Laveen              | ₽ | 1      | \$<br>419,600 | \$ | 268,700     | <b>56.2%</b>                  | -11.9%              | 68.1%                          |