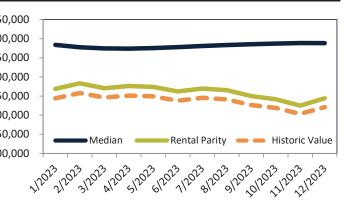

#### Median Home Price and Rental Parity trailing twelve months

| Date    | Rating | Median     | Rental Parity | 4=00.000      |
|---------|--------|------------|---------------|---------------|
| 1/2023  | 2 3    | \$ 456,500 | \$ 372,200    | \$500,000     |
| 2/2023  | 4 2    | \$ 450,400 | \$ 384,900    | \$450,000 - 📟 |
| 3/2023  | 4 2    | \$ 447,200 | \$ 372,800    | ¢ 400.000     |
| 4/2023  | 1      | \$ 446,200 | \$ 381,900    | \$400,000 -   |
| 5/2023  | 1      | \$ 446,900 | \$ 378,900    | \$350,000 -   |
| 6/2023  | 1      | \$ 448,900 | \$ 365,100    | \$300,000 -   |
| 7/2023  | 1      | \$ 451,600 | \$ 368,600    |               |
| 8/2023  | 1      | \$ 454,500 | \$ 364,800    | \$250,000 -   |
| 9/2023  | 1      | \$ 457,000 | \$ 350,900    | \$200,000     |
| 10/2023 | 1      | \$ 459,200 | \$ 345,500    | , ,           |
| 11/2023 | 1      | \$ 460,900 | \$ 328,000    | 1202312       |
| 12/2023 | 1      | \$ 460,700 | \$ 347,100    | ·             |
|         |        |            |               |               |