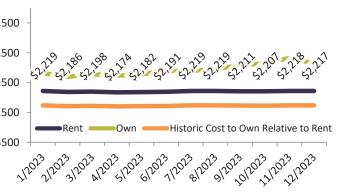

| % Change |                                                                                                                                                                      | Rent                                                                                                                                                                                                                                      |                                                                                                                                                                                                                                                                                                             | Own                                                                                                                                                                                                                                                                                                                                                                                                                                                                              | \$4,00                                                                                                                                                                                                                                                                                                                                                                                                                                              |
|----------|----------------------------------------------------------------------------------------------------------------------------------------------------------------------|-------------------------------------------------------------------------------------------------------------------------------------------------------------------------------------------------------------------------------------------|-------------------------------------------------------------------------------------------------------------------------------------------------------------------------------------------------------------------------------------------------------------------------------------------------------------|----------------------------------------------------------------------------------------------------------------------------------------------------------------------------------------------------------------------------------------------------------------------------------------------------------------------------------------------------------------------------------------------------------------------------------------------------------------------------------|-----------------------------------------------------------------------------------------------------------------------------------------------------------------------------------------------------------------------------------------------------------------------------------------------------------------------------------------------------------------------------------------------------------------------------------------------------|
| 6.7%     | \$                                                                                                                                                                   | 2,056                                                                                                                                                                                                                                     | \$                                                                                                                                                                                                                                                                                                          | 2,432                                                                                                                                                                                                                                                                                                                                                                                                                                                                            | Ş4,00                                                                                                                                                                                                                                                                                                                                                                                                                                               |
| 5.5%     | \$                                                                                                                                                                   | 2,057                                                                                                                                                                                                                                     | \$                                                                                                                                                                                                                                                                                                          | 2,326                                                                                                                                                                                                                                                                                                                                                                                                                                                                            | \$3 <i>,</i> 50                                                                                                                                                                                                                                                                                                                                                                                                                                     |
| 4.5%     | \$                                                                                                                                                                   | 2,067                                                                                                                                                                                                                                     | \$                                                                                                                                                                                                                                                                                                          | 2,399                                                                                                                                                                                                                                                                                                                                                                                                                                                                            | \$3,00                                                                                                                                                                                                                                                                                                                                                                                                                                              |
| 3.7%     | \$                                                                                                                                                                   | 2,081                                                                                                                                                                                                                                     | \$                                                                                                                                                                                                                                                                                                          | 2,348                                                                                                                                                                                                                                                                                                                                                                                                                                                                            |                                                                                                                                                                                                                                                                                                                                                                                                                                                     |
| 3.1%     | \$                                                                                                                                                                   | 2,092                                                                                                                                                                                                                                     | \$                                                                                                                                                                                                                                                                                                          | 2,378                                                                                                                                                                                                                                                                                                                                                                                                                                                                            | \$2,50                                                                                                                                                                                                                                                                                                                                                                                                                                              |
| 2.5%     | \$                                                                                                                                                                   | 2,092                                                                                                                                                                                                                                     | \$                                                                                                                                                                                                                                                                                                          | 2,478                                                                                                                                                                                                                                                                                                                                                                                                                                                                            | \$2,00                                                                                                                                                                                                                                                                                                                                                                                                                                              |
| 1.9%     | \$                                                                                                                                                                   | 2,094                                                                                                                                                                                                                                     | \$                                                                                                                                                                                                                                                                                                          | 2,475                                                                                                                                                                                                                                                                                                                                                                                                                                                                            | \$1,50                                                                                                                                                                                                                                                                                                                                                                                                                                              |
| 7 1.5%   | \$                                                                                                                                                                   | 2,088                                                                                                                                                                                                                                     | \$                                                                                                                                                                                                                                                                                                          | 2,520                                                                                                                                                                                                                                                                                                                                                                                                                                                                            | Ş1,50                                                                                                                                                                                                                                                                                                                                                                                                                                               |
| 1.2%     | \$                                                                                                                                                                   | 2,087                                                                                                                                                                                                                                     | \$                                                                                                                                                                                                                                                                                                          | 2,635                                                                                                                                                                                                                                                                                                                                                                                                                                                                            | \$1,00                                                                                                                                                                                                                                                                                                                                                                                                                                              |
| 1.0%     | \$                                                                                                                                                                   | 2,081                                                                                                                                                                                                                                     | \$                                                                                                                                                                                                                                                                                                          | 2,686                                                                                                                                                                                                                                                                                                                                                                                                                                                                            |                                                                                                                                                                                                                                                                                                                                                                                                                                                     |
| 🔊 0.8%   | \$                                                                                                                                                                   | 2,070                                                                                                                                                                                                                                     | \$                                                                                                                                                                                                                                                                                                          | 2,830                                                                                                                                                                                                                                                                                                                                                                                                                                                                            |                                                                                                                                                                                                                                                                                                                                                                                                                                                     |
| 🔊 0.7%   | \$                                                                                                                                                                   | 2,070                                                                                                                                                                                                                                     | \$                                                                                                                                                                                                                                                                                                          | 2,675                                                                                                                                                                                                                                                                                                                                                                                                                                                                            |                                                                                                                                                                                                                                                                                                                                                                                                                                                     |
|          | <ul> <li>6.7%</li> <li>5.5%</li> <li>4.5%</li> <li>3.7%</li> <li>3.1%</li> <li>2.5%</li> <li>1.9%</li> <li>1.5%</li> <li>1.2%</li> <li>1.0%</li> <li>0.8%</li> </ul> | 6.7%       \$         5.5%       \$         4.5%       \$         3.7%       \$         3.1%       \$         2.5%       \$         1.9%       \$         1.5%       \$         1.2%       \$         1.0%       \$         0.8%       \$ | 6.7%       \$ 2,056         5.5%       \$ 2,057         4.5%       \$ 2,067         3.7%       \$ 2,081         3.1%       \$ 2,092         2.5%       \$ 2,092         1.9%       \$ 2,094         1.5%       \$ 2,088         1.2%       \$ 2,087         1.0%       \$ 2,081         0.8%       \$ 2,070 | 6.7%       \$       2,056       \$         5.5%       \$       2,057       \$         4.5%       \$       2,067       \$         3.7%       \$       2,081       \$         3.1%       \$       2,092       \$         2.5%       \$       2,092       \$         1.9%       \$       2,094       \$         1.5%       \$       2,087       \$         1.2%       \$       2,087       \$         1.0%       \$       2,081       \$         0.8%       \$       2,070       \$ | 6.7%       \$ 2,056 \$ 2,432         5.5%       \$ 2,057 \$ 2,326         4.5%       \$ 2,067 \$ 2,399         3.7%       \$ 2,081 \$ 2,348         3.1%       \$ 2,092 \$ 2,378         2.5%       \$ 2,092 \$ 2,378         3.1%       \$ 2,092 \$ 2,478         1.9%       \$ 2,094 \$ 2,475         1.5%       \$ 2,088 \$ 2,520         1.2%       \$ 2,087 \$ 2,635         1.0%       \$ 2,081 \$ 2,686         0.8%       \$ 2,070 \$ 2,830 |