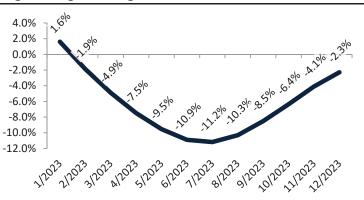

#### Resale Median and year-over-year percentage change trailing twelve months

| Date    | ± Typ. Value   | Median     | % Change     |
|---------|----------------|------------|--------------|
| 1/2023  | <b>— 30.8%</b> | \$ 411,300 | 1.6%         |
| 2/2023  | 25.5%          | \$ 405,600 | -0.6%        |
| 3/2023  | 28.5%          | \$ 402,400 | -3.5%        |
| 4/2023  | 25.3%          | \$ 401,300 | -6.0%        |
| 5/2023  | <b>26.1%</b>   | \$ 401,700 | -8.0%        |
| 6/2023  | <b>30.9%</b>   | \$ 403,400 | -9.3%        |
| 7/2023  | <b>30.7%</b>   | \$ 406,100 | -9.5%        |
| 8/2023  | <b>33.1%</b>   | \$ 409,400 | -8.5%        |
| 9/2023  | <b>38.7%</b>   | \$ 412,300 | -6.6%        |
| 10/2023 | <b>41.5%</b>   | \$ 414,900 | -4.4%        |
| 11/2023 | <b>49.2%</b>   | \$ 417,100 | <b>-2.1%</b> |
| 12/2023 | <b>41.7%</b>   | \$ 416,900 | <b>-0.4%</b> |