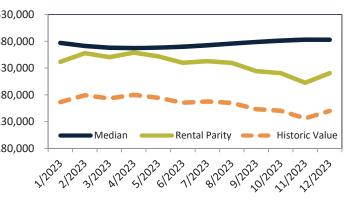

# Phoenix Housing Market Value & Trends Update

Historically, properties in this market sell at a -12.4% discount. Today's premium is 29.3%. This market is 41.7% overvalued. Median home price is \$416,900. Prices fell 0.4% year-over-year.

Monthly cost of ownership is \$2,675, and rents average \$2,070, making owning \$604 per month more costly than renting.

Rents rose 0.7% year-over-year. The current capitalization rate (rent/price) is 4.8%.

#### Median Home Price and Rental Parity trailing twelve months

| Date    | Rating | Median     | Rental Parity |                                                             |
|---------|--------|------------|---------------|-------------------------------------------------------------|
| 1/2023  | ≥ 4    | \$ 411,300 | \$ 347,600    | \$700,000                                                   |
| 2/2023  | 2 3    | \$ 405,600 | \$ 358,700    | \$600,000 -                                                 |
| 3/2023  | 4 2    | \$ 402,400 | \$ 346,600    | 5000,000                                                    |
| 4/2023  | 4 2    | \$ 401,300 | \$ 355,600    | \$500,000 -                                                 |
| 5/2023  | 4 2    | \$ 401,700 | \$ 353,400    |                                                             |
| 6/2023  | 1      | \$ 403,400 | \$ 340,500    | \$400,000 -                                                 |
| 7/2023  | 1      | \$ 406,100 | \$ 343,500    | ¢300.000                                                    |
| 8/2023  | 1      | \$ 409,400 | \$ 339,200    | \$300,000 - Median Rental Parity Historic Value             |
| 9/2023  | 1      | \$ 412,300 | \$ 326,500    | \$200,000 + + + + + + + + + + + + + + + + +                 |
| 10/2023 | 1      | \$ 414,900 | \$ 321,400    |                                                             |
| 11/2023 | 4 1    | \$ 417,100 | \$ 305,000    | 12022120231202312025120261202712028120291201201211202212023 |
| 12/2023 | 1      | \$ 416,900 | \$ 322,600    | יער יצר יטר יצי יש יוי יש יצי יא יצי יע יצי                 |
|         |        |            |               |                                                             |