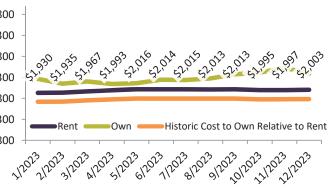

Monthly cost of ownership is \$2,675, and rents average \$2,070, making owning \$604 per month more costly than renting.

Rents rose 0.7% year-over-year. The current capitalization rate (rent/price) is 4.8%.

| % Change |                                                                                                                                                                      | Rent                                                                                                                                                                                                                                      |                                                                                                                                                                                                                                                                                                             | Own                                                                                                                                                                                                                                                                                                                                                                                                                                                                              | \$4,00                                                                                                                                                                                                                                                                                                                                                                                                                                              |
|----------|----------------------------------------------------------------------------------------------------------------------------------------------------------------------|-------------------------------------------------------------------------------------------------------------------------------------------------------------------------------------------------------------------------------------------|-------------------------------------------------------------------------------------------------------------------------------------------------------------------------------------------------------------------------------------------------------------------------------------------------------------|----------------------------------------------------------------------------------------------------------------------------------------------------------------------------------------------------------------------------------------------------------------------------------------------------------------------------------------------------------------------------------------------------------------------------------------------------------------------------------|-----------------------------------------------------------------------------------------------------------------------------------------------------------------------------------------------------------------------------------------------------------------------------------------------------------------------------------------------------------------------------------------------------------------------------------------------------|
| 6.7%     | \$                                                                                                                                                                   | 2,056                                                                                                                                                                                                                                     | \$                                                                                                                                                                                                                                                                                                          | 2,432                                                                                                                                                                                                                                                                                                                                                                                                                                                                            | Ş4,00                                                                                                                                                                                                                                                                                                                                                                                                                                               |
| 5.5%     | \$                                                                                                                                                                   | 2,057                                                                                                                                                                                                                                     | \$                                                                                                                                                                                                                                                                                                          | 2,326                                                                                                                                                                                                                                                                                                                                                                                                                                                                            | \$3 <i>,</i> 50                                                                                                                                                                                                                                                                                                                                                                                                                                     |
| 4.5%     | \$                                                                                                                                                                   | 2,067                                                                                                                                                                                                                                     | \$                                                                                                                                                                                                                                                                                                          | 2,399                                                                                                                                                                                                                                                                                                                                                                                                                                                                            | \$3,00                                                                                                                                                                                                                                                                                                                                                                                                                                              |
| 3.7%     | \$                                                                                                                                                                   | 2,081                                                                                                                                                                                                                                     | \$                                                                                                                                                                                                                                                                                                          | 2,348                                                                                                                                                                                                                                                                                                                                                                                                                                                                            |                                                                                                                                                                                                                                                                                                                                                                                                                                                     |
| 3.1%     | \$                                                                                                                                                                   | 2,092                                                                                                                                                                                                                                     | \$                                                                                                                                                                                                                                                                                                          | 2,378                                                                                                                                                                                                                                                                                                                                                                                                                                                                            | \$2,50                                                                                                                                                                                                                                                                                                                                                                                                                                              |
| 2.5%     | \$                                                                                                                                                                   | 2,092                                                                                                                                                                                                                                     | \$                                                                                                                                                                                                                                                                                                          | 2,478                                                                                                                                                                                                                                                                                                                                                                                                                                                                            | \$2,00                                                                                                                                                                                                                                                                                                                                                                                                                                              |
| 1.9%     | \$                                                                                                                                                                   | 2,094                                                                                                                                                                                                                                     | \$                                                                                                                                                                                                                                                                                                          | 2,475                                                                                                                                                                                                                                                                                                                                                                                                                                                                            | \$1,50                                                                                                                                                                                                                                                                                                                                                                                                                                              |
| 7 1.5%   | \$                                                                                                                                                                   | 2,088                                                                                                                                                                                                                                     | \$                                                                                                                                                                                                                                                                                                          | 2,520                                                                                                                                                                                                                                                                                                                                                                                                                                                                            | Ş1,50                                                                                                                                                                                                                                                                                                                                                                                                                                               |
| 1.2%     | \$                                                                                                                                                                   | 2,087                                                                                                                                                                                                                                     | \$                                                                                                                                                                                                                                                                                                          | 2,635                                                                                                                                                                                                                                                                                                                                                                                                                                                                            | \$1,00                                                                                                                                                                                                                                                                                                                                                                                                                                              |
| 1.0%     | \$                                                                                                                                                                   | 2,081                                                                                                                                                                                                                                     | \$                                                                                                                                                                                                                                                                                                          | 2,686                                                                                                                                                                                                                                                                                                                                                                                                                                                                            |                                                                                                                                                                                                                                                                                                                                                                                                                                                     |
| 🔊 0.8%   | \$                                                                                                                                                                   | 2,070                                                                                                                                                                                                                                     | \$                                                                                                                                                                                                                                                                                                          | 2,830                                                                                                                                                                                                                                                                                                                                                                                                                                                                            |                                                                                                                                                                                                                                                                                                                                                                                                                                                     |
| 🔊 0.7%   | \$                                                                                                                                                                   | 2,070                                                                                                                                                                                                                                     | \$                                                                                                                                                                                                                                                                                                          | 2,675                                                                                                                                                                                                                                                                                                                                                                                                                                                                            |                                                                                                                                                                                                                                                                                                                                                                                                                                                     |
|          | <ul> <li>6.7%</li> <li>5.5%</li> <li>4.5%</li> <li>3.7%</li> <li>3.1%</li> <li>2.5%</li> <li>1.9%</li> <li>1.5%</li> <li>1.2%</li> <li>1.0%</li> <li>0.8%</li> </ul> | 6.7%       \$         5.5%       \$         4.5%       \$         3.7%       \$         3.1%       \$         2.5%       \$         1.9%       \$         1.5%       \$         1.2%       \$         1.0%       \$         0.8%       \$ | 6.7%       \$ 2,056         5.5%       \$ 2,057         4.5%       \$ 2,067         3.7%       \$ 2,081         3.1%       \$ 2,092         2.5%       \$ 2,092         1.9%       \$ 2,094         1.5%       \$ 2,088         1.2%       \$ 2,087         1.0%       \$ 2,081         0.8%       \$ 2,070 | 6.7%       \$       2,056       \$         5.5%       \$       2,057       \$         4.5%       \$       2,067       \$         3.7%       \$       2,081       \$         3.1%       \$       2,092       \$         2.5%       \$       2,092       \$         1.9%       \$       2,094       \$         1.5%       \$       2,087       \$         1.2%       \$       2,087       \$         1.0%       \$       2,081       \$         0.8%       \$       2,070       \$ | 6.7%       \$ 2,056 \$ 2,432         5.5%       \$ 2,057 \$ 2,326         4.5%       \$ 2,067 \$ 2,399         3.7%       \$ 2,081 \$ 2,348         3.1%       \$ 2,092 \$ 2,378         2.5%       \$ 2,092 \$ 2,378         3.1%       \$ 2,092 \$ 2,478         1.9%       \$ 2,094 \$ 2,475         1.5%       \$ 2,088 \$ 2,520         1.2%       \$ 2,087 \$ 2,635         1.0%       \$ 2,081 \$ 2,686         0.8%       \$ 2,070 \$ 2,830 |