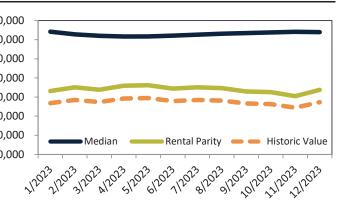

| Study Area          |   | Rating | Median        | Re | ntal Parity | % Over/Under<br>Rental Parity | Historic<br>Premium | % Over/Under<br>Historic Prem. |
|---------------------|---|--------|---------------|----|-------------|-------------------------------|---------------------|--------------------------------|
| Phoenix             | ₩ | 1      | \$<br>416,900 | \$ | 322,600     | 29.3%                         | -12.4%              | <b>4</b> 1.7%                  |
| Maricopa County     | ₩ | 1      | \$<br>460,700 | \$ | 347,100     | 32.7%                         | -12.6%              | <b>45.3%</b>                   |
| Pima County         | ₩ | 2      | \$<br>341,500 | \$ | 293,600     | <b>16.3%</b>                  | -17.8%              | <b>3</b> 4.1%                  |
| Pinal County        | ₽ | 1      | \$<br>371,500 | \$ | 312,100     | <b>1</b> 9.0%                 | -11.0%              | 30.0%                          |
| Yavapai County      | ₩ | 1      | \$<br>490,300 | \$ | 364,100     | 34.7%                         | -12.8%              | 47.5%                          |
| Tucson              | ₽ | 1      | \$<br>324,300 | \$ | 278,500     | <b>1</b> 6.5%                 | -21.5%              | 38.0%                          |
| Mesa                | ₽ | 1      | \$<br>430,600 | \$ | 335,100     | 28.5%                         | -16.7%              | 45.2%                          |
| Chandler            | ₽ | 1      | \$<br>516,700 | \$ | 365,200     | <b>41.5%</b>                  | -7.3%               | 48.8%                          |
| Glendale            | ₽ | 1      | \$<br>405,600 | \$ | 326,100     | 24.4%                         | -18.9%              | 43.3%                          |
| Gilbert             | ₽ | 1      | \$<br>565,700 | \$ | 383,800     | 47.4%                         | -5.3%               | 52.7%                          |
| Scottsdale          | Ψ | 1      | \$<br>791,300 | \$ | 683,300     | <b>1</b> 5.8%                 | -29.9%              | 45.7%                          |
| Tempe               | ₩ | 1      | \$<br>470,300 | \$ | 361,100     | 30.2%                         | -19.9%              | 50.1%                          |
| Peoria              | ₽ | 1      | \$<br>488,300 | \$ | 344,100     | <b>41.9%</b>                  | -6.6%               | 48.5%                          |
| Yuma                | ₽ | 1      | \$<br>285,100 | \$ | 228,200     | 24.9%                         | -30.0%              | 54.9%                          |
| Queen Creek         | ₽ | 1      | \$<br>646,700 | \$ | 346,300     | 86.7%                         | 1.5%                | 85.2%                          |
| Surprise            | ₽ | 2      | \$<br>431,200 | \$ | 342,700     | 25.8%                         | -5.1%               | 30.9%                          |
| Rio Vista           | ₽ | 1      | \$<br>567,300 | \$ | 327,700     | <b>73.1%</b>                  | -2.4%               | 75.5%                          |
| Paradise Valley     | ₽ | 1      | \$<br>551,200 | \$ | 348,800     | 58.0%                         | -14.7%              | 72.7%                          |
| Deer Valley         | ₽ | 1      | \$<br>428,100 | \$ | 277,600     | 54.3%                         | -17.4%              | 71.7%                          |
| Camelback East      | ₽ | 1      | \$<br>534,200 | \$ | 394,300     | 35.5%                         | -26.8%              | 62.3%                          |
| South Mountain      | ₽ | 1      | \$<br>356,300 | \$ | 266,600     | 33.7%                         | -31.1%              | 64.8%                          |
| Ahwatukee Foothills | ₽ | 1      | \$<br>536,100 | \$ | 314,200     | <b>70.7%</b>                  | -6.8%               | 77.5%                          |
| Estrella            | ↓ | 1      | \$<br>352,900 | \$ | 261,300     | 35.0%                         | -17.0%              | 52.0%                          |
| Encanto             | ₽ | 1      | \$<br>443,200 | \$ | 294,700     | <b>50.4%</b>                  | -25.4%              | 75.8%                          |
| Desert View         | ₽ | 1      | \$<br>713,500 | \$ | 411,400     | 73.4%                         | -10.7%              | 84.1%                          |
| Laveen              | ₽ | 1      | \$<br>419,600 | \$ | 268,700     | <b>56.2%</b>                  | -11.9%              | 68.1%                          |