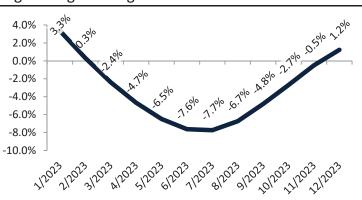

#### Resale Median and year-over-year percentage change trailing twelve months

| Date    | ± Typ. Value | Median     | % Change      |
|---------|--------------|------------|---------------|
| 1/2023  | <b>35.2%</b> | \$ 456,500 | 1.8%          |
| 2/2023  | <b>29.6%</b> | \$ 450,400 | -0.4%         |
| 3/2023  | <b>32.5%</b> | \$ 447,200 | -3.2%         |
| 4/2023  | 29.4%        | \$ 446,200 | -5.7%         |
| 5/2023  | <b>30.5%</b> | \$ 446,900 | -7.6%         |
| 6/2023  | <b>35.5%</b> | \$ 448,900 | -8.9%         |
| 7/2023  | <b>35.1%</b> | \$ 451,600 | -9.1%         |
| 8/2023  | <b>37.2%</b> | \$ 454,500 | -8.2%         |
| 9/2023  | <b>42.8%</b> | \$ 457,000 | -6.5%         |
| 10/2023 | <b>45.5%</b> | \$ 459,200 | 4.5%          |
| 11/2023 | <b>53.1%</b> | \$ 460,900 | <b>-</b> 2.5% |
| 12/2023 | <b>45.3%</b> | \$ 460,700 | -0.8%         |