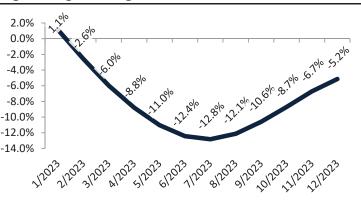

#### Resale Median and year-over-year percentage change trailing twelve months

| Date    | ± Typ. Value | Median     | % Change      |
|---------|--------------|------------|---------------|
| 1/2023  | <b>35.2%</b> | \$ 456,500 | 1.8%          |
| 2/2023  | <b>29.6%</b> | \$ 450,400 | -0.4%         |
| 3/2023  | <b>32.5%</b> | \$ 447,200 | -3.2%         |
| 4/2023  | 29.4%        | \$ 446,200 | -5.7%         |
| 5/2023  | <b>30.5%</b> | \$ 446,900 | -7.6%         |
| 6/2023  | <b>35.5%</b> | \$ 448,900 | -8.9%         |
| 7/2023  | <b>35.1%</b> | \$ 451,600 | -9.1%         |
| 8/2023  | <b>37.2%</b> | \$ 454,500 | -8.2%         |
| 9/2023  | <b>42.8%</b> | \$ 457,000 | -6.5%         |
| 10/2023 | <b>45.5%</b> | \$ 459,200 | 4.5%          |
| 11/2023 | <b>53.1%</b> | \$ 460,900 | <b>-</b> 2.5% |
| 12/2023 | <b>45.3%</b> | \$ 460,700 | -0.8%         |