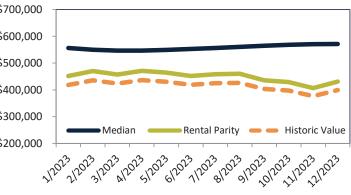

#### Median Home Price and Rental Parity trailing twelve months

| Date    | Rating | Median     | Rental Parity | 4=00.000      |
|---------|--------|------------|---------------|---------------|
| 1/2023  | 2 3    | \$ 456,500 | \$ 372,200    | \$500,000     |
| 2/2023  | 4 2    | \$ 450,400 | \$ 384,900    | \$450,000 - 📟 |
| 3/2023  | 4 2    | \$ 447,200 | \$ 372,800    | ¢ 400.000     |
| 4/2023  | 1      | \$ 446,200 | \$ 381,900    | \$400,000 -   |
| 5/2023  | 1      | \$ 446,900 | \$ 378,900    | \$350,000 -   |
| 6/2023  | 1      | \$ 448,900 | \$ 365,100    | \$300,000 -   |
| 7/2023  | 1      | \$ 451,600 | \$ 368,600    |               |
| 8/2023  | 1      | \$ 454,500 | \$ 364,800    | \$250,000 -   |
| 9/2023  | 1      | \$ 457,000 | \$ 350,900    | \$200,000     |
| 10/2023 | 1      | \$ 459,200 | \$ 345,500    | , ,           |
| 11/2023 | 1      | \$ 460,900 | \$ 328,000    | 1202312       |
| 12/2023 | 1      | \$ 460,700 | \$ 347,100    | ·             |
|         |        |            |               |               |