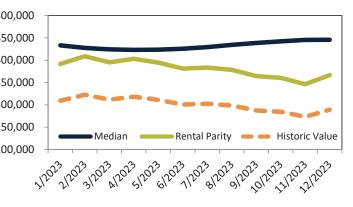

# Phoenix Housing Market Value & Trends Update

Historically, properties in this market sell at a -12.4% discount. Today's premium is 29.3%. This market is 41.7% overvalued. Median home price is \$416,900. Prices fell 0.4% year-over-year.

Monthly cost of ownership is \$2,675, and rents average \$2,070, making owning \$604 per month more costly than renting.

Rents rose 0.7% year-over-year. The current capitalization rate (rent/price) is 4.8%.

#### Median Home Price and Rental Parity trailing twelve months

| Date    | Rating | Median     | Rental Parity |                                                             |
|---------|--------|------------|---------------|-------------------------------------------------------------|
| 1/2023  | ≥ 4    | \$ 411,300 | \$ 347,600    | \$700,000                                                   |
| 2/2023  | 2 3    | \$ 405,600 | \$ 358,700    | \$600,000 -                                                 |
| 3/2023  | 4 2    | \$ 402,400 | \$ 346,600    | 5000,000                                                    |
| 4/2023  | 4 2    | \$ 401,300 | \$ 355,600    | \$500,000 -                                                 |
| 5/2023  | 4 2    | \$ 401,700 | \$ 353,400    |                                                             |
| 6/2023  | 1      | \$ 403,400 | \$ 340,500    | \$400,000 -                                                 |
| 7/2023  | 1      | \$ 406,100 | \$ 343,500    | ¢300.000                                                    |
| 8/2023  | 1      | \$ 409,400 | \$ 339,200    | \$300,000 - Median Rental Parity Historic Value             |
| 9/2023  | 1      | \$ 412,300 | \$ 326,500    | \$200,000 + + + + + + + + + + + + + + + + +                 |
| 10/2023 | 1      | \$ 414,900 | \$ 321,400    |                                                             |
| 11/2023 | 4 1    | \$ 417,100 | \$ 305,000    | 12022120231202312025120261202712028120291201201211202212023 |
| 12/2023 | 1      | \$ 416,900 | \$ 322,600    | יער יצר יטר יצי יש יוי יש יצי יא יצי יע יצי                 |
|         |        |            |               |                                                             |