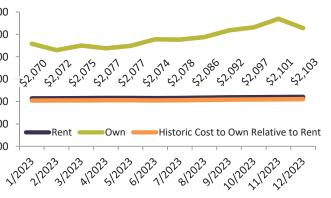

|         |          | -           | -  | -     |                 |
|---------|----------|-------------|----|-------|-----------------|
| Date    | % Change | Rent        |    | Own   | \$4,00          |
| 1/2023  | 1.9%     | \$<br>2,201 | \$ | 2,699 | . ,             |
| 2/2023  | 4.8%     | \$<br>2,208 | \$ | 2,583 | \$3 <i>,</i> 50 |
| 3/2023  | 1.9%     | \$<br>2,223 | \$ | 2,667 | \$3,00          |
| 4/2023  | 1.2%     | \$<br>2,235 | \$ | 2,611 | са <u>г</u> о   |
| 5/2023  | 1.6%     | \$<br>2,243 | \$ | 2,645 | \$2,50          |
| 6/2023  | 1.0%     | \$<br>2,243 | \$ | 2,758 | \$2,00          |
| 7/2023  |          | \$<br>2,246 | \$ | 2,752 | \$1,50          |
| 8/2023  |          | \$<br>2,246 | \$ | 2,798 | Ş1,50           |
| 9/2023  |          | \$<br>2,243 | \$ | 2,921 | \$1,00          |
| 10/2023 |          | \$<br>2,237 | \$ | 2,973 |                 |
| 11/2023 | ℤ 0.9%   | \$<br>2,226 | \$ | 3,127 |                 |
| 12/2023 |          | \$<br>2,228 | \$ | 2,956 |                 |
|         |          |             |    |       |                 |

Monthly cost of ownership is \$2,956, and rents average \$2,227, making owning \$728 per month more costly than renting.

Rents rose 1.0% year-over-year. The current capitalization rate (rent/price) is 4.6%.