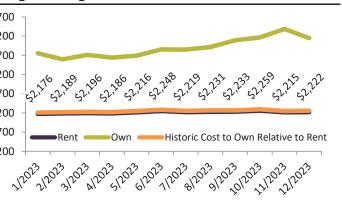

| % Change |                                                                                                                                                                      | Rent                                                                                                                                                                                                                                      |                                                                                                                                                                                                                                                                                                             | Own                                                                                                                                                                                                                                                                                                                                                                                                                                                                              | \$4,00                                                                                                                                                                                                                                                                                                                                                                                                                                              |
|----------|----------------------------------------------------------------------------------------------------------------------------------------------------------------------|-------------------------------------------------------------------------------------------------------------------------------------------------------------------------------------------------------------------------------------------|-------------------------------------------------------------------------------------------------------------------------------------------------------------------------------------------------------------------------------------------------------------------------------------------------------------|----------------------------------------------------------------------------------------------------------------------------------------------------------------------------------------------------------------------------------------------------------------------------------------------------------------------------------------------------------------------------------------------------------------------------------------------------------------------------------|-----------------------------------------------------------------------------------------------------------------------------------------------------------------------------------------------------------------------------------------------------------------------------------------------------------------------------------------------------------------------------------------------------------------------------------------------------|
| 6.7%     | \$                                                                                                                                                                   | 2,056                                                                                                                                                                                                                                     | \$                                                                                                                                                                                                                                                                                                          | 2,432                                                                                                                                                                                                                                                                                                                                                                                                                                                                            | Ş4,00                                                                                                                                                                                                                                                                                                                                                                                                                                               |
| 5.5%     | \$                                                                                                                                                                   | 2,057                                                                                                                                                                                                                                     | \$                                                                                                                                                                                                                                                                                                          | 2,326                                                                                                                                                                                                                                                                                                                                                                                                                                                                            | \$3 <i>,</i> 50                                                                                                                                                                                                                                                                                                                                                                                                                                     |
| 4.5%     | \$                                                                                                                                                                   | 2,067                                                                                                                                                                                                                                     | \$                                                                                                                                                                                                                                                                                                          | 2,399                                                                                                                                                                                                                                                                                                                                                                                                                                                                            | \$3,00                                                                                                                                                                                                                                                                                                                                                                                                                                              |
| 3.7%     | \$                                                                                                                                                                   | 2,081                                                                                                                                                                                                                                     | \$                                                                                                                                                                                                                                                                                                          | 2,348                                                                                                                                                                                                                                                                                                                                                                                                                                                                            |                                                                                                                                                                                                                                                                                                                                                                                                                                                     |
| 3.1%     | \$                                                                                                                                                                   | 2,092                                                                                                                                                                                                                                     | \$                                                                                                                                                                                                                                                                                                          | 2,378                                                                                                                                                                                                                                                                                                                                                                                                                                                                            | \$2,50                                                                                                                                                                                                                                                                                                                                                                                                                                              |
| 2.5%     | \$                                                                                                                                                                   | 2,092                                                                                                                                                                                                                                     | \$                                                                                                                                                                                                                                                                                                          | 2,478                                                                                                                                                                                                                                                                                                                                                                                                                                                                            | \$2,00                                                                                                                                                                                                                                                                                                                                                                                                                                              |
| 1.9%     | \$                                                                                                                                                                   | 2,094                                                                                                                                                                                                                                     | \$                                                                                                                                                                                                                                                                                                          | 2,475                                                                                                                                                                                                                                                                                                                                                                                                                                                                            | \$1,50                                                                                                                                                                                                                                                                                                                                                                                                                                              |
| 7 1.5%   | \$                                                                                                                                                                   | 2,088                                                                                                                                                                                                                                     | \$                                                                                                                                                                                                                                                                                                          | 2,520                                                                                                                                                                                                                                                                                                                                                                                                                                                                            | Ş1,50                                                                                                                                                                                                                                                                                                                                                                                                                                               |
| 1.2%     | \$                                                                                                                                                                   | 2,087                                                                                                                                                                                                                                     | \$                                                                                                                                                                                                                                                                                                          | 2,635                                                                                                                                                                                                                                                                                                                                                                                                                                                                            | \$1,00                                                                                                                                                                                                                                                                                                                                                                                                                                              |
| 1.0%     | \$                                                                                                                                                                   | 2,081                                                                                                                                                                                                                                     | \$                                                                                                                                                                                                                                                                                                          | 2,686                                                                                                                                                                                                                                                                                                                                                                                                                                                                            |                                                                                                                                                                                                                                                                                                                                                                                                                                                     |
| 🔊 0.8%   | \$                                                                                                                                                                   | 2,070                                                                                                                                                                                                                                     | \$                                                                                                                                                                                                                                                                                                          | 2,830                                                                                                                                                                                                                                                                                                                                                                                                                                                                            |                                                                                                                                                                                                                                                                                                                                                                                                                                                     |
| 🔊 0.7%   | \$                                                                                                                                                                   | 2,070                                                                                                                                                                                                                                     | \$                                                                                                                                                                                                                                                                                                          | 2,675                                                                                                                                                                                                                                                                                                                                                                                                                                                                            |                                                                                                                                                                                                                                                                                                                                                                                                                                                     |
|          | <ul> <li>6.7%</li> <li>5.5%</li> <li>4.5%</li> <li>3.7%</li> <li>3.1%</li> <li>2.5%</li> <li>1.9%</li> <li>1.5%</li> <li>1.2%</li> <li>1.0%</li> <li>0.8%</li> </ul> | 6.7%       \$         5.5%       \$         4.5%       \$         3.7%       \$         3.1%       \$         2.5%       \$         1.9%       \$         1.5%       \$         1.2%       \$         1.0%       \$         0.8%       \$ | 6.7%       \$ 2,056         5.5%       \$ 2,057         4.5%       \$ 2,067         3.7%       \$ 2,081         3.1%       \$ 2,092         2.5%       \$ 2,092         1.9%       \$ 2,094         1.5%       \$ 2,088         1.2%       \$ 2,087         1.0%       \$ 2,081         0.8%       \$ 2,070 | 6.7%       \$       2,056       \$         5.5%       \$       2,057       \$         4.5%       \$       2,067       \$         3.7%       \$       2,081       \$         3.1%       \$       2,092       \$         2.5%       \$       2,092       \$         1.9%       \$       2,094       \$         1.5%       \$       2,087       \$         1.2%       \$       2,087       \$         1.0%       \$       2,081       \$         0.8%       \$       2,070       \$ | 6.7%       \$ 2,056 \$ 2,432         5.5%       \$ 2,057 \$ 2,326         4.5%       \$ 2,067 \$ 2,399         3.7%       \$ 2,081 \$ 2,348         3.1%       \$ 2,092 \$ 2,378         2.5%       \$ 2,092 \$ 2,378         3.1%       \$ 2,092 \$ 2,478         1.9%       \$ 2,094 \$ 2,475         1.5%       \$ 2,088 \$ 2,520         1.2%       \$ 2,087 \$ 2,635         1.0%       \$ 2,081 \$ 2,686         0.8%       \$ 2,070 \$ 2,830 |