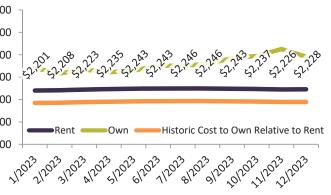

| % Change |                                                                                                                                                                      | Rent                                                                                                                                                                                                                                      |                                                                                                                                                                                                                                                                                                             | Own                                                                                                                                                                                                                                                                                                                                                                                                                                                                              | \$4,00                                                                                                                                                                                                                                                                                                                                                                                                                                              |
|----------|----------------------------------------------------------------------------------------------------------------------------------------------------------------------|-------------------------------------------------------------------------------------------------------------------------------------------------------------------------------------------------------------------------------------------|-------------------------------------------------------------------------------------------------------------------------------------------------------------------------------------------------------------------------------------------------------------------------------------------------------------|----------------------------------------------------------------------------------------------------------------------------------------------------------------------------------------------------------------------------------------------------------------------------------------------------------------------------------------------------------------------------------------------------------------------------------------------------------------------------------|-----------------------------------------------------------------------------------------------------------------------------------------------------------------------------------------------------------------------------------------------------------------------------------------------------------------------------------------------------------------------------------------------------------------------------------------------------|
| 6.7%     | \$                                                                                                                                                                   | 2,056                                                                                                                                                                                                                                     | \$                                                                                                                                                                                                                                                                                                          | 2,432                                                                                                                                                                                                                                                                                                                                                                                                                                                                            | Ş4,00                                                                                                                                                                                                                                                                                                                                                                                                                                               |
| 5.5%     | \$                                                                                                                                                                   | 2,057                                                                                                                                                                                                                                     | \$                                                                                                                                                                                                                                                                                                          | 2,326                                                                                                                                                                                                                                                                                                                                                                                                                                                                            | \$3 <i>,</i> 50                                                                                                                                                                                                                                                                                                                                                                                                                                     |
| 4.5%     | \$                                                                                                                                                                   | 2,067                                                                                                                                                                                                                                     | \$                                                                                                                                                                                                                                                                                                          | 2,399                                                                                                                                                                                                                                                                                                                                                                                                                                                                            | \$3,00                                                                                                                                                                                                                                                                                                                                                                                                                                              |
| 3.7%     | \$                                                                                                                                                                   | 2,081                                                                                                                                                                                                                                     | \$                                                                                                                                                                                                                                                                                                          | 2,348                                                                                                                                                                                                                                                                                                                                                                                                                                                                            |                                                                                                                                                                                                                                                                                                                                                                                                                                                     |
| 3.1%     | \$                                                                                                                                                                   | 2,092                                                                                                                                                                                                                                     | \$                                                                                                                                                                                                                                                                                                          | 2,378                                                                                                                                                                                                                                                                                                                                                                                                                                                                            | \$2,50                                                                                                                                                                                                                                                                                                                                                                                                                                              |
| 2.5%     | \$                                                                                                                                                                   | 2,092                                                                                                                                                                                                                                     | \$                                                                                                                                                                                                                                                                                                          | 2,478                                                                                                                                                                                                                                                                                                                                                                                                                                                                            | \$2,00                                                                                                                                                                                                                                                                                                                                                                                                                                              |
| 1.9%     | \$                                                                                                                                                                   | 2,094                                                                                                                                                                                                                                     | \$                                                                                                                                                                                                                                                                                                          | 2,475                                                                                                                                                                                                                                                                                                                                                                                                                                                                            | \$1,50                                                                                                                                                                                                                                                                                                                                                                                                                                              |
| 7 1.5%   | \$                                                                                                                                                                   | 2,088                                                                                                                                                                                                                                     | \$                                                                                                                                                                                                                                                                                                          | 2,520                                                                                                                                                                                                                                                                                                                                                                                                                                                                            | Ş1,50                                                                                                                                                                                                                                                                                                                                                                                                                                               |
| 1.2%     | \$                                                                                                                                                                   | 2,087                                                                                                                                                                                                                                     | \$                                                                                                                                                                                                                                                                                                          | 2,635                                                                                                                                                                                                                                                                                                                                                                                                                                                                            | \$1,00                                                                                                                                                                                                                                                                                                                                                                                                                                              |
| 1.0%     | \$                                                                                                                                                                   | 2,081                                                                                                                                                                                                                                     | \$                                                                                                                                                                                                                                                                                                          | 2,686                                                                                                                                                                                                                                                                                                                                                                                                                                                                            |                                                                                                                                                                                                                                                                                                                                                                                                                                                     |
| 🔊 0.8%   | \$                                                                                                                                                                   | 2,070                                                                                                                                                                                                                                     | \$                                                                                                                                                                                                                                                                                                          | 2,830                                                                                                                                                                                                                                                                                                                                                                                                                                                                            |                                                                                                                                                                                                                                                                                                                                                                                                                                                     |
| 🔊 0.7%   | \$                                                                                                                                                                   | 2,070                                                                                                                                                                                                                                     | \$                                                                                                                                                                                                                                                                                                          | 2,675                                                                                                                                                                                                                                                                                                                                                                                                                                                                            |                                                                                                                                                                                                                                                                                                                                                                                                                                                     |
|          | <ul> <li>6.7%</li> <li>5.5%</li> <li>4.5%</li> <li>3.7%</li> <li>3.1%</li> <li>2.5%</li> <li>1.9%</li> <li>1.5%</li> <li>1.2%</li> <li>1.0%</li> <li>0.8%</li> </ul> | 6.7%       \$         5.5%       \$         4.5%       \$         3.7%       \$         3.1%       \$         2.5%       \$         1.9%       \$         1.5%       \$         1.2%       \$         1.0%       \$         0.8%       \$ | 6.7%       \$ 2,056         5.5%       \$ 2,057         4.5%       \$ 2,067         3.7%       \$ 2,081         3.1%       \$ 2,092         2.5%       \$ 2,092         1.9%       \$ 2,094         1.5%       \$ 2,088         1.2%       \$ 2,087         1.0%       \$ 2,081         0.8%       \$ 2,070 | 6.7%       \$       2,056       \$         5.5%       \$       2,057       \$         4.5%       \$       2,067       \$         3.7%       \$       2,081       \$         3.1%       \$       2,092       \$         2.5%       \$       2,092       \$         1.9%       \$       2,094       \$         1.5%       \$       2,087       \$         1.2%       \$       2,087       \$         1.0%       \$       2,081       \$         0.8%       \$       2,070       \$ | 6.7%       \$ 2,056 \$ 2,432         5.5%       \$ 2,057 \$ 2,326         4.5%       \$ 2,067 \$ 2,399         3.7%       \$ 2,081 \$ 2,348         3.1%       \$ 2,092 \$ 2,378         2.5%       \$ 2,092 \$ 2,378         3.1%       \$ 2,092 \$ 2,478         1.9%       \$ 2,094 \$ 2,475         1.5%       \$ 2,088 \$ 2,520         1.2%       \$ 2,087 \$ 2,635         1.0%       \$ 2,081 \$ 2,686         0.8%       \$ 2,070 \$ 2,830 |

Monthly cost of ownership is \$2,675, and rents average \$2,070, making owning \$604 per month more costly than renting.

Rents rose 0.7% year-over-year. The current capitalization rate (rent/price) is 4.8%.