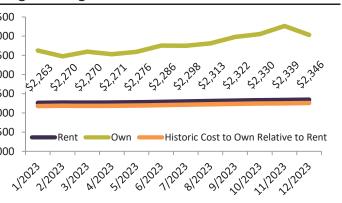

| % Change |                                                                                                                                                                      | Rent                                                                                                                                                                                                                                      |                                                                                                                                                                                                                                                                                                             | Own                                                                                                                                                                                                                                                                                                                                                                                                                                                                              | \$4,00                                                                                                                                                                                                                                                                                                                                                                                                                                              |
|----------|----------------------------------------------------------------------------------------------------------------------------------------------------------------------|-------------------------------------------------------------------------------------------------------------------------------------------------------------------------------------------------------------------------------------------|-------------------------------------------------------------------------------------------------------------------------------------------------------------------------------------------------------------------------------------------------------------------------------------------------------------|----------------------------------------------------------------------------------------------------------------------------------------------------------------------------------------------------------------------------------------------------------------------------------------------------------------------------------------------------------------------------------------------------------------------------------------------------------------------------------|-----------------------------------------------------------------------------------------------------------------------------------------------------------------------------------------------------------------------------------------------------------------------------------------------------------------------------------------------------------------------------------------------------------------------------------------------------|
| 6.7%     | \$                                                                                                                                                                   | 2,056                                                                                                                                                                                                                                     | \$                                                                                                                                                                                                                                                                                                          | 2,432                                                                                                                                                                                                                                                                                                                                                                                                                                                                            | Ş4,00                                                                                                                                                                                                                                                                                                                                                                                                                                               |
| 5.5%     | \$                                                                                                                                                                   | 2,057                                                                                                                                                                                                                                     | \$                                                                                                                                                                                                                                                                                                          | 2,326                                                                                                                                                                                                                                                                                                                                                                                                                                                                            | \$3 <i>,</i> 50                                                                                                                                                                                                                                                                                                                                                                                                                                     |
| 4.5%     | \$                                                                                                                                                                   | 2,067                                                                                                                                                                                                                                     | \$                                                                                                                                                                                                                                                                                                          | 2,399                                                                                                                                                                                                                                                                                                                                                                                                                                                                            | \$3,00                                                                                                                                                                                                                                                                                                                                                                                                                                              |
| 3.7%     | \$                                                                                                                                                                   | 2,081                                                                                                                                                                                                                                     | \$                                                                                                                                                                                                                                                                                                          | 2,348                                                                                                                                                                                                                                                                                                                                                                                                                                                                            |                                                                                                                                                                                                                                                                                                                                                                                                                                                     |
| 3.1%     | \$                                                                                                                                                                   | 2,092                                                                                                                                                                                                                                     | \$                                                                                                                                                                                                                                                                                                          | 2,378                                                                                                                                                                                                                                                                                                                                                                                                                                                                            | \$2,50                                                                                                                                                                                                                                                                                                                                                                                                                                              |
| 2.5%     | \$                                                                                                                                                                   | 2,092                                                                                                                                                                                                                                     | \$                                                                                                                                                                                                                                                                                                          | 2,478                                                                                                                                                                                                                                                                                                                                                                                                                                                                            | \$2,00                                                                                                                                                                                                                                                                                                                                                                                                                                              |
| 1.9%     | \$                                                                                                                                                                   | 2,094                                                                                                                                                                                                                                     | \$                                                                                                                                                                                                                                                                                                          | 2,475                                                                                                                                                                                                                                                                                                                                                                                                                                                                            | \$1,50                                                                                                                                                                                                                                                                                                                                                                                                                                              |
| 7 1.5%   | \$                                                                                                                                                                   | 2,088                                                                                                                                                                                                                                     | \$                                                                                                                                                                                                                                                                                                          | 2,520                                                                                                                                                                                                                                                                                                                                                                                                                                                                            | Ş1,50                                                                                                                                                                                                                                                                                                                                                                                                                                               |
| 1.2%     | \$                                                                                                                                                                   | 2,087                                                                                                                                                                                                                                     | \$                                                                                                                                                                                                                                                                                                          | 2,635                                                                                                                                                                                                                                                                                                                                                                                                                                                                            | \$1,00                                                                                                                                                                                                                                                                                                                                                                                                                                              |
| 1.0%     | \$                                                                                                                                                                   | 2,081                                                                                                                                                                                                                                     | \$                                                                                                                                                                                                                                                                                                          | 2,686                                                                                                                                                                                                                                                                                                                                                                                                                                                                            |                                                                                                                                                                                                                                                                                                                                                                                                                                                     |
| 🔊 0.8%   | \$                                                                                                                                                                   | 2,070                                                                                                                                                                                                                                     | \$                                                                                                                                                                                                                                                                                                          | 2,830                                                                                                                                                                                                                                                                                                                                                                                                                                                                            |                                                                                                                                                                                                                                                                                                                                                                                                                                                     |
| 🔊 0.7%   | \$                                                                                                                                                                   | 2,070                                                                                                                                                                                                                                     | \$                                                                                                                                                                                                                                                                                                          | 2,675                                                                                                                                                                                                                                                                                                                                                                                                                                                                            |                                                                                                                                                                                                                                                                                                                                                                                                                                                     |
|          | <ul> <li>6.7%</li> <li>5.5%</li> <li>4.5%</li> <li>3.7%</li> <li>3.1%</li> <li>2.5%</li> <li>1.9%</li> <li>1.5%</li> <li>1.2%</li> <li>1.0%</li> <li>0.8%</li> </ul> | 6.7%       \$         5.5%       \$         4.5%       \$         3.7%       \$         3.1%       \$         2.5%       \$         1.9%       \$         1.5%       \$         1.2%       \$         1.0%       \$         0.8%       \$ | 6.7%       \$ 2,056         5.5%       \$ 2,057         4.5%       \$ 2,067         3.7%       \$ 2,081         3.1%       \$ 2,092         2.5%       \$ 2,092         1.9%       \$ 2,094         1.5%       \$ 2,088         1.2%       \$ 2,087         1.0%       \$ 2,081         0.8%       \$ 2,070 | 6.7%       \$       2,056       \$         5.5%       \$       2,057       \$         4.5%       \$       2,067       \$         3.7%       \$       2,081       \$         3.1%       \$       2,092       \$         2.5%       \$       2,092       \$         1.9%       \$       2,094       \$         1.5%       \$       2,087       \$         1.2%       \$       2,087       \$         1.0%       \$       2,081       \$         0.8%       \$       2,070       \$ | 6.7%       \$ 2,056 \$ 2,432         5.5%       \$ 2,057 \$ 2,326         4.5%       \$ 2,067 \$ 2,399         3.7%       \$ 2,081 \$ 2,348         3.1%       \$ 2,092 \$ 2,378         2.5%       \$ 2,092 \$ 2,378         3.1%       \$ 2,092 \$ 2,478         1.9%       \$ 2,094 \$ 2,475         1.5%       \$ 2,088 \$ 2,520         1.2%       \$ 2,087 \$ 2,635         1.0%       \$ 2,081 \$ 2,686         0.8%       \$ 2,070 \$ 2,830 |