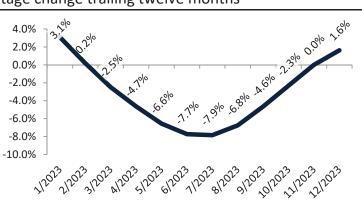

#### Resale Median and year-over-year percentage change trailing twelve months

| Date    | ± Typ. Value   | Median     | % Change     |
|---------|----------------|------------|--------------|
| 1/2023  | <b>— 30.8%</b> | \$ 411,300 | 1.6%         |
| 2/2023  | 25.5%          | \$ 405,600 | -0.6%        |
| 3/2023  | 28.5%          | \$ 402,400 | -3.5%        |
| 4/2023  | 25.3%          | \$ 401,300 | -6.0%        |
| 5/2023  | <b>26.1%</b>   | \$ 401,700 | -8.0%        |
| 6/2023  | <b>30.9%</b>   | \$ 403,400 | -9.3%        |
| 7/2023  | <b>30.7%</b>   | \$ 406,100 | -9.5%        |
| 8/2023  | <b>33.1%</b>   | \$ 409,400 | -8.5%        |
| 9/2023  | <b>38.7%</b>   | \$ 412,300 | -6.6%        |
| 10/2023 | <b>41.5%</b>   | \$ 414,900 | -4.4%        |
| 11/2023 | <b>49.2%</b>   | \$ 417,100 | <b>-2.1%</b> |
| 12/2023 | <b>41.7%</b>   | \$ 416,900 | <b>-0.4%</b> |