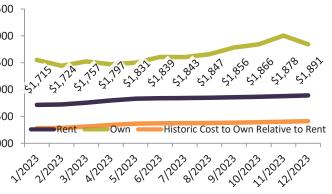

# Phoenix Housing Market Value & Trends Update

Historically, properties in this market sell at a -12.4% discount. Today's premium is 29.3%. This market is 41.7% overvalued. Median home price is \$416,900. Prices fell 0.4% year-over-year.

Monthly cost of ownership is \$2,675, and rents average \$2,070, making owning \$604 per month more costly than renting.

Rents rose 0.7% year-over-year. The current capitalization rate (rent/price) is 4.8%.

#### Median Home Price and Rental Parity trailing twelve months

| Date    | Rating | Median     | Rental Parity |                                                             |
|---------|--------|------------|---------------|-------------------------------------------------------------|
| 1/2023  | ≥ 4    | \$ 411,300 | \$ 347,600    | \$700,000                                                   |
| 2/2023  | 2 3    | \$ 405,600 | \$ 358,700    | \$600,000 -                                                 |
| 3/2023  | 4 2    | \$ 402,400 | \$ 346,600    | 5000,000                                                    |
| 4/2023  | 4 2    | \$ 401,300 | \$ 355,600    | \$500,000 -                                                 |
| 5/2023  | 4 2    | \$ 401,700 | \$ 353,400    |                                                             |
| 6/2023  | 1      | \$ 403,400 | \$ 340,500    | \$400,000 -                                                 |
| 7/2023  | 1      | \$ 406,100 | \$ 343,500    | ¢300.000                                                    |
| 8/2023  | 1      | \$ 409,400 | \$ 339,200    | \$300,000 - Median Rental Parity Historic Value             |
| 9/2023  | 1      | \$ 412,300 | \$ 326,500    | \$200,000 + + + + + + + + + + + + + + + + +                 |
| 10/2023 | 1      | \$ 414,900 | \$ 321,400    |                                                             |
| 11/2023 | 4 1    | \$ 417,100 | \$ 305,000    | 12022120231202312025120261202712028120291201201211202212023 |
| 12/2023 | 1      | \$ 416,900 | \$ 322,600    | יער יצר יטר יצי יש יוי יש יצי יא יצי יע יצי                 |
|         |        |            |               |                                                             |