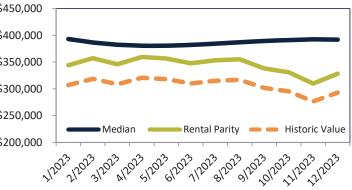

# Maricopa County Housing Market Value & Trends Update

Historically, properties in this market sell at a -12.6% discount. Today's premium is 32.7%. This market is 45.3% overvalued. Median home price is \$460,700. Prices fell 0.8% year-over-year.

Monthly cost of ownership is \$2,956, and rents average \$2,227, making owning \$728 per month more costly than renting.

Rents rose 1.0% year-over-year. The current capitalization rate (rent/price) is 4.6%.

#### Median Home Price and Rental Parity trailing twelve months

| Date    | Rating | Median     | Rental Parity | 4=00.000      |
|---------|--------|------------|---------------|---------------|
| 1/2023  | 2 3    | \$ 456,500 | \$ 372,200    | \$500,000     |
| 2/2023  | 4 2    | \$ 450,400 | \$ 384,900    | \$450,000 - 📟 |
| 3/2023  | 4 2    | \$ 447,200 | \$ 372,800    | ¢ 400.000     |
| 4/2023  | 1      | \$ 446,200 | \$ 381,900    | \$400,000 -   |
| 5/2023  | 1      | \$ 446,900 | \$ 378,900    | \$350,000 -   |
| 6/2023  | 1      | \$ 448,900 | \$ 365,100    | \$300,000 -   |
| 7/2023  | 1      | \$ 451,600 | \$ 368,600    |               |
| 8/2023  | 1      | \$ 454,500 | \$ 364,800    | \$250,000 -   |
| 9/2023  | 1      | \$ 457,000 | \$ 350,900    | \$200,000     |
| 10/2023 | 1      | \$ 459,200 | \$ 345,500    | , ,           |
| 11/2023 | 1      | \$ 460,900 | \$ 328,000    | 1202312       |
| 12/2023 | 1      | \$ 460,700 | \$ 347,100    | ·             |
|         |        |            |               |               |