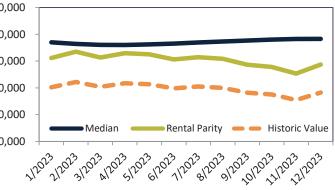

#### Median Home Price and Rental Parity trailing twelve months

| Date    | Rating | Median     | Rental Parity |                                                             |
|---------|--------|------------|---------------|-------------------------------------------------------------|
| 1/2023  | ≥ 4    | \$ 411,300 | \$ 347,600    | \$700,000                                                   |
| 2/2023  | 2 3    | \$ 405,600 | \$ 358,700    | \$600,000 -                                                 |
| 3/2023  | 4 2    | \$ 402,400 | \$ 346,600    | 5000,000                                                    |
| 4/2023  | 4 2    | \$ 401,300 | \$ 355,600    | \$500,000 -                                                 |
| 5/2023  | 4 2    | \$ 401,700 | \$ 353,400    |                                                             |
| 6/2023  | 1      | \$ 403,400 | \$ 340,500    | \$400,000 -                                                 |
| 7/2023  | 1      | \$ 406,100 | \$ 343,500    | ¢300.000                                                    |
| 8/2023  | 1      | \$ 409,400 | \$ 339,200    | \$300,000 - Median Rental Parity Historic Value             |
| 9/2023  | 1      | \$ 412,300 | \$ 326,500    | \$200,000 + + + + + + + + + + + + + + + + +                 |
| 10/2023 | 1      | \$ 414,900 | \$ 321,400    |                                                             |
| 11/2023 | 4 1    | \$ 417,100 | \$ 305,000    | 12022120231202312025120261202712028120291201201211202212023 |
| 12/2023 | 1      | \$ 416,900 | \$ 322,600    | יער יצר יטר יצי יש יוי יש יצי יא יצי יע יצי                 |
|         |        |            |               |                                                             |