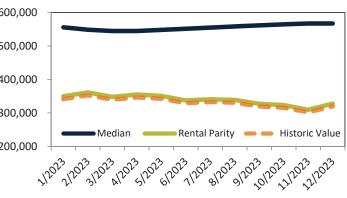

#### Median Home Price and Rental Parity trailing twelve months

| Date    | Rating | Median     | Rental Parity |                                                             |
|---------|--------|------------|---------------|-------------------------------------------------------------|
| 1/2023  | ≥ 4    | \$ 411,300 | \$ 347,600    | \$700,000                                                   |
| 2/2023  | 2 3    | \$ 405,600 | \$ 358,700    | \$600,000 -                                                 |
| 3/2023  | 4 2    | \$ 402,400 | \$ 346,600    | 5000,000                                                    |
| 4/2023  | 4 2    | \$ 401,300 | \$ 355,600    | \$500,000 -                                                 |
| 5/2023  | 4 2    | \$ 401,700 | \$ 353,400    |                                                             |
| 6/2023  | 1      | \$ 403,400 | \$ 340,500    | \$400,000 -                                                 |
| 7/2023  | 1      | \$ 406,100 | \$ 343,500    | ¢300.000                                                    |
| 8/2023  | 1      | \$ 409,400 | \$ 339,200    | \$300,000 - Median Rental Parity Historic Value             |
| 9/2023  | 1      | \$ 412,300 | \$ 326,500    | \$200,000 + + + + + + + + + + + + + + + + +                 |
| 10/2023 | 1      | \$ 414,900 | \$ 321,400    |                                                             |
| 11/2023 | 4 1    | \$ 417,100 | \$ 305,000    | 12022120231202312025120261202712028120291201201211202212023 |
| 12/2023 | 1      | \$ 416,900 | \$ 322,600    | יער יצר יטר יצי יש יוי יש יצי יא יצי יע יצי                 |
|         |        |            |               |                                                             |

# Phoenix Housing Market Value & Trends Update

Historically, properties in this market sell at a -12.4% discount. Today's premium is 29.3%. This market is 41.7% overvalued. Median home price is \$416,900. Prices fell 0.4% year-over-year.

Monthly cost of ownership is \$2,675, and rents average \$2,070, making owning \$604 per month more costly than renting.

Rents rose 0.7% year-over-year. The current capitalization rate (rent/price) is 4.8%.