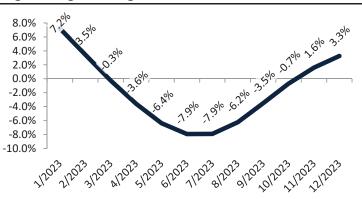

#### Resale Median and year-over-year percentage change trailing twelve months

| Date    | ± Typ. Value | Median     | % Change      |
|---------|--------------|------------|---------------|
| 1/2023  | <b>35.2%</b> | \$ 456,500 | 1.8%          |
| 2/2023  | <b>29.6%</b> | \$ 450,400 | -0.4%         |
| 3/2023  | <b>32.5%</b> | \$ 447,200 | -3.2%         |
| 4/2023  | 29.4%        | \$ 446,200 | -5.7%         |
| 5/2023  | <b>30.5%</b> | \$ 446,900 | -7.6%         |
| 6/2023  | <b>35.5%</b> | \$ 448,900 | -8.9%         |
| 7/2023  | <b>35.1%</b> | \$ 451,600 | -9.1%         |
| 8/2023  | <b>37.2%</b> | \$ 454,500 | -8.2%         |
| 9/2023  | <b>42.8%</b> | \$ 457,000 | -6.5%         |
| 10/2023 | <b>45.5%</b> | \$ 459,200 | 4.5%          |
| 11/2023 | <b>53.1%</b> | \$ 460,900 | <b>-</b> 2.5% |
| 12/2023 | <b>45.3%</b> | \$ 460,700 | -0.8%         |