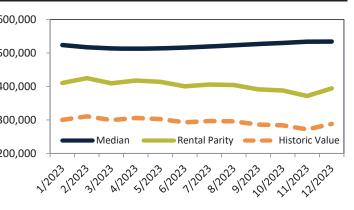

# Phoenix Housing Market Value & Trends Update

Historically, properties in this market sell at a -12.4% discount. Today's premium is 29.3%. This market is 41.7% overvalued. Median home price is \$416,900. Prices fell 0.4% year-over-year.

#### Median Home Price and Rental Parity trailing twelve months

| Date    | Rating | Median     | Rental Parity |                                                             |
|---------|--------|------------|---------------|-------------------------------------------------------------|
| 1/2023  | ≥ 4    | \$ 411,300 | \$ 347,600    | \$700,000                                                   |
| 2/2023  | 2 3    | \$ 405,600 | \$ 358,700    | \$600,000 -                                                 |
| 3/2023  | 4 2    | \$ 402,400 | \$ 346,600    | 5000,000                                                    |
| 4/2023  | 4 2    | \$ 401,300 | \$ 355,600    | \$500,000 -                                                 |
| 5/2023  | 4 2    | \$ 401,700 | \$ 353,400    |                                                             |
| 6/2023  | 1      | \$ 403,400 | \$ 340,500    | \$400,000 -                                                 |
| 7/2023  | 1      | \$ 406,100 | \$ 343,500    | ¢300.000                                                    |
| 8/2023  | 1      | \$ 409,400 | \$ 339,200    | \$300,000 - Median Rental Parity Historic Value             |
| 9/2023  | 1      | \$ 412,300 | \$ 326,500    | \$200,000 + + + + + + + + + + + + + + + + +                 |
| 10/2023 | 1      | \$ 414,900 | \$ 321,400    |                                                             |
| 11/2023 | 4 1    | \$ 417,100 | \$ 305,000    | 12022120231202312025120261202712028120291201201211202212023 |
| 12/2023 | 1      | \$ 416,900 | \$ 322,600    | יער יצר יטר יצי יש יוי יש יצי יא יצי יע יצי                 |
|         |        |            |               |                                                             |