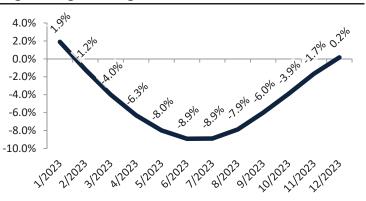

#### Resale Median and year-over-year percentage change trailing twelve months

| Date    | ± Typ. Value | Median     | % Change      |
|---------|--------------|------------|---------------|
| 1/2023  | <b>35.2%</b> | \$ 456,500 | 1.8%          |
| 2/2023  | <b>29.6%</b> | \$ 450,400 | -0.4%         |
| 3/2023  | <b>32.5%</b> | \$ 447,200 | -3.2%         |
| 4/2023  | 29.4%        | \$ 446,200 | -5.7%         |
| 5/2023  | <b>30.5%</b> | \$ 446,900 | -7.6%         |
| 6/2023  | <b>35.5%</b> | \$ 448,900 | -8.9%         |
| 7/2023  | <b>35.1%</b> | \$ 451,600 | -9.1%         |
| 8/2023  | <b>37.2%</b> | \$ 454,500 | -8.2%         |
| 9/2023  | <b>42.8%</b> | \$ 457,000 | -6.5%         |
| 10/2023 | <b>45.5%</b> | \$ 459,200 | 4.5%          |
| 11/2023 | <b>53.1%</b> | \$ 460,900 | <b>-</b> 2.5% |
| 12/2023 | <b>45.3%</b> | \$ 460,700 | -0.8%         |

# Maricopa County Housing Market Value & Trends Update

Historically, properties in this market sell at a -12.6% discount. Today's premium is 32.7%. This market is 45.3% overvalued. Median home price is \$460,700. Prices fell 0.8% year-over-year.