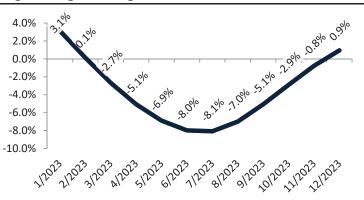

#### Resale Median and year-over-year percentage change trailing twelve months

| Date    | ± Typ. Value | Median     | % Change      |
|---------|--------------|------------|---------------|
| 1/2023  | <b>35.2%</b> | \$ 456,500 | 1.8%          |
| 2/2023  | <b>29.6%</b> | \$ 450,400 | -0.4%         |
| 3/2023  | <b>32.5%</b> | \$ 447,200 | -3.2%         |
| 4/2023  | 29.4%        | \$ 446,200 | -5.7%         |
| 5/2023  | <b>30.5%</b> | \$ 446,900 | -7.6%         |
| 6/2023  | <b>35.5%</b> | \$ 448,900 | -8.9%         |
| 7/2023  | <b>35.1%</b> | \$ 451,600 | -9.1%         |
| 8/2023  | <b>37.2%</b> | \$ 454,500 | -8.2%         |
| 9/2023  | <b>42.8%</b> | \$ 457,000 | -6.5%         |
| 10/2023 | <b>45.5%</b> | \$ 459,200 | 4.5%          |
| 11/2023 | <b>53.1%</b> | \$ 460,900 | <b>-</b> 2.5% |
| 12/2023 | <b>45.3%</b> | \$ 460,700 | -0.8%         |