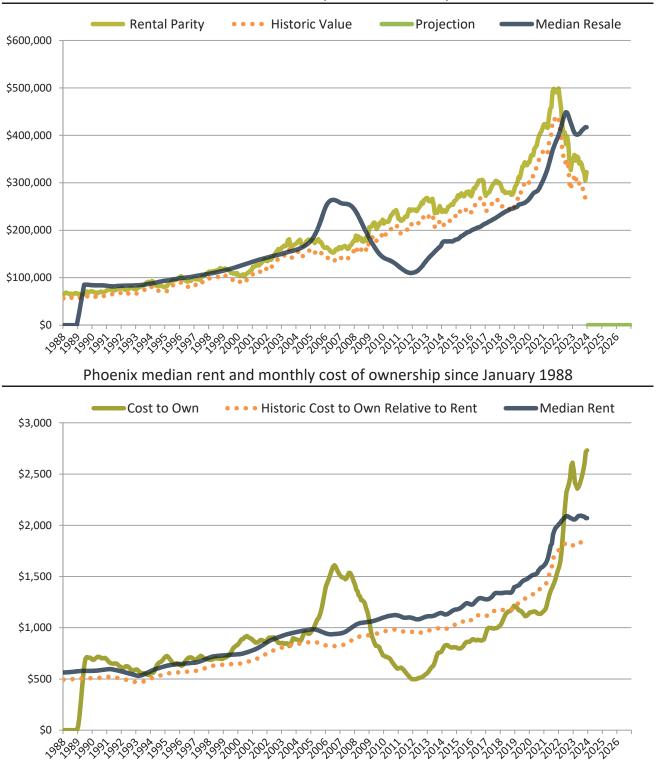

**Resale Market Value and Trends** 

Phoenix median home price since January 1988