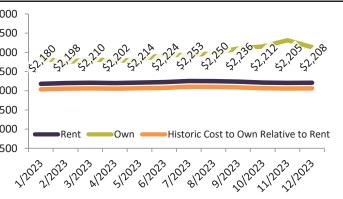

| % Change |                                                                                                                                                                      | Rent                                                                                                                                                                                                                                      |                                                                                                                                                                                                                                                                                                             | Own                                                                                                                                                                                                                                                                                                                                                                                                                                                                              | \$4,00                                                                                                                                                                                                                                                                                                                                                                                                                                              |
|----------|----------------------------------------------------------------------------------------------------------------------------------------------------------------------|-------------------------------------------------------------------------------------------------------------------------------------------------------------------------------------------------------------------------------------------|-------------------------------------------------------------------------------------------------------------------------------------------------------------------------------------------------------------------------------------------------------------------------------------------------------------|----------------------------------------------------------------------------------------------------------------------------------------------------------------------------------------------------------------------------------------------------------------------------------------------------------------------------------------------------------------------------------------------------------------------------------------------------------------------------------|-----------------------------------------------------------------------------------------------------------------------------------------------------------------------------------------------------------------------------------------------------------------------------------------------------------------------------------------------------------------------------------------------------------------------------------------------------|
| 6.7%     | \$                                                                                                                                                                   | 2,056                                                                                                                                                                                                                                     | \$                                                                                                                                                                                                                                                                                                          | 2,432                                                                                                                                                                                                                                                                                                                                                                                                                                                                            | Ş4,00                                                                                                                                                                                                                                                                                                                                                                                                                                               |
| 5.5%     | \$                                                                                                                                                                   | 2,057                                                                                                                                                                                                                                     | \$                                                                                                                                                                                                                                                                                                          | 2,326                                                                                                                                                                                                                                                                                                                                                                                                                                                                            | \$3 <i>,</i> 50                                                                                                                                                                                                                                                                                                                                                                                                                                     |
| 4.5%     | \$                                                                                                                                                                   | 2,067                                                                                                                                                                                                                                     | \$                                                                                                                                                                                                                                                                                                          | 2,399                                                                                                                                                                                                                                                                                                                                                                                                                                                                            | \$3,00                                                                                                                                                                                                                                                                                                                                                                                                                                              |
| 3.7%     | \$                                                                                                                                                                   | 2,081                                                                                                                                                                                                                                     | \$                                                                                                                                                                                                                                                                                                          | 2,348                                                                                                                                                                                                                                                                                                                                                                                                                                                                            |                                                                                                                                                                                                                                                                                                                                                                                                                                                     |
| 3.1%     | \$                                                                                                                                                                   | 2,092                                                                                                                                                                                                                                     | \$                                                                                                                                                                                                                                                                                                          | 2,378                                                                                                                                                                                                                                                                                                                                                                                                                                                                            | \$2,50                                                                                                                                                                                                                                                                                                                                                                                                                                              |
| 2.5%     | \$                                                                                                                                                                   | 2,092                                                                                                                                                                                                                                     | \$                                                                                                                                                                                                                                                                                                          | 2,478                                                                                                                                                                                                                                                                                                                                                                                                                                                                            | \$2,00                                                                                                                                                                                                                                                                                                                                                                                                                                              |
| 1.9%     | \$                                                                                                                                                                   | 2,094                                                                                                                                                                                                                                     | \$                                                                                                                                                                                                                                                                                                          | 2,475                                                                                                                                                                                                                                                                                                                                                                                                                                                                            | \$1,50                                                                                                                                                                                                                                                                                                                                                                                                                                              |
| 7 1.5%   | \$                                                                                                                                                                   | 2,088                                                                                                                                                                                                                                     | \$                                                                                                                                                                                                                                                                                                          | 2,520                                                                                                                                                                                                                                                                                                                                                                                                                                                                            | Ş1,50                                                                                                                                                                                                                                                                                                                                                                                                                                               |
| 1.2%     | \$                                                                                                                                                                   | 2,087                                                                                                                                                                                                                                     | \$                                                                                                                                                                                                                                                                                                          | 2,635                                                                                                                                                                                                                                                                                                                                                                                                                                                                            | \$1,00                                                                                                                                                                                                                                                                                                                                                                                                                                              |
| 1.0%     | \$                                                                                                                                                                   | 2,081                                                                                                                                                                                                                                     | \$                                                                                                                                                                                                                                                                                                          | 2,686                                                                                                                                                                                                                                                                                                                                                                                                                                                                            |                                                                                                                                                                                                                                                                                                                                                                                                                                                     |
| 🔊 0.8%   | \$                                                                                                                                                                   | 2,070                                                                                                                                                                                                                                     | \$                                                                                                                                                                                                                                                                                                          | 2,830                                                                                                                                                                                                                                                                                                                                                                                                                                                                            |                                                                                                                                                                                                                                                                                                                                                                                                                                                     |
| 🔊 0.7%   | \$                                                                                                                                                                   | 2,070                                                                                                                                                                                                                                     | \$                                                                                                                                                                                                                                                                                                          | 2,675                                                                                                                                                                                                                                                                                                                                                                                                                                                                            |                                                                                                                                                                                                                                                                                                                                                                                                                                                     |
|          | <ul> <li>6.7%</li> <li>5.5%</li> <li>4.5%</li> <li>3.7%</li> <li>3.1%</li> <li>2.5%</li> <li>1.9%</li> <li>1.5%</li> <li>1.2%</li> <li>1.0%</li> <li>0.8%</li> </ul> | 6.7%       \$         5.5%       \$         4.5%       \$         3.7%       \$         3.1%       \$         2.5%       \$         1.9%       \$         1.5%       \$         1.2%       \$         1.0%       \$         0.8%       \$ | 6.7%       \$ 2,056         5.5%       \$ 2,057         4.5%       \$ 2,067         3.7%       \$ 2,081         3.1%       \$ 2,092         2.5%       \$ 2,092         1.9%       \$ 2,094         1.5%       \$ 2,088         1.2%       \$ 2,087         1.0%       \$ 2,081         0.8%       \$ 2,070 | 6.7%       \$       2,056       \$         5.5%       \$       2,057       \$         4.5%       \$       2,067       \$         3.7%       \$       2,081       \$         3.1%       \$       2,092       \$         2.5%       \$       2,092       \$         1.9%       \$       2,094       \$         1.5%       \$       2,087       \$         1.2%       \$       2,087       \$         1.0%       \$       2,081       \$         0.8%       \$       2,070       \$ | 6.7%       \$ 2,056 \$ 2,432         5.5%       \$ 2,057 \$ 2,326         4.5%       \$ 2,067 \$ 2,399         3.7%       \$ 2,081 \$ 2,348         3.1%       \$ 2,092 \$ 2,378         2.5%       \$ 2,092 \$ 2,378         3.1%       \$ 2,092 \$ 2,478         1.9%       \$ 2,094 \$ 2,475         1.5%       \$ 2,088 \$ 2,520         1.2%       \$ 2,087 \$ 2,635         1.0%       \$ 2,081 \$ 2,686         0.8%       \$ 2,070 \$ 2,830 |