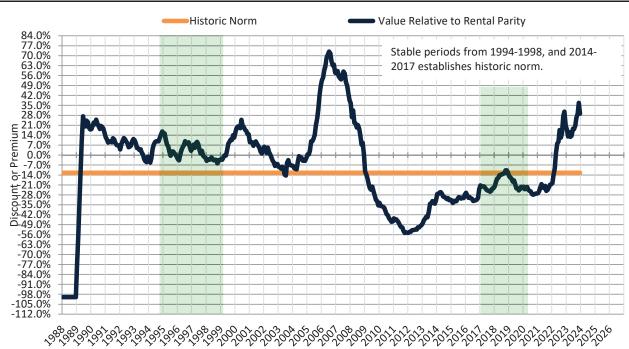

\$       2,081       \$         0.8%       \$       2,070       \$ | 6.7%       \$ 2,056 \$ 2,432         5.5%       \$ 2,057 \$ 2,326         4.5%       \$ 2,067 \$ 2,399         3.7%       \$ 2,081 \$ 2,348         3.1%       \$ 2,092 \$ 2,378         2.5%       \$ 2,092 \$ 2,378         3.1%       \$ 2,092 \$ 2,478         1.9%       \$ 2,094 \$ 2,475         1.5%       \$ 2,088 \$ 2,520         1.2%       \$ 2,087 \$ 2,635         1.0%       \$ 2,081 \$ 2,686         0.8%       \$ 2,070 \$ 2,830 |





**Resale Market Value and Trends** 



Phoenix median home price since January 1988

# TAIT Housing Report



Resale \$/SF Year-over-Year Percentage Change: Phoenix since January 1989

Rental \$/SF Year-over-Year Percentage Change: Phoenix since January 1989



# TAIT Housing Report





TAIT Housing Report<sup>®</sup> Market Timing System Rating: Phoenix since January 1988







#### Cash Investor Capitalization Rate: Phoenix since January 1988

# TAIT Housing Report

**Resale Market Value and Trends** 

| Market Performance and Trends: Phoenix and Major Cities and Zips |       |                     |    |                       |    |                     |                      |                   |                   |                      |          |
|------------------------------------------------------------------|-------|---------------------|----|-----------------------|----|---------------------|----------------------|-------------------|-------------------|----------------------|----------|
| Study Area                                                       |