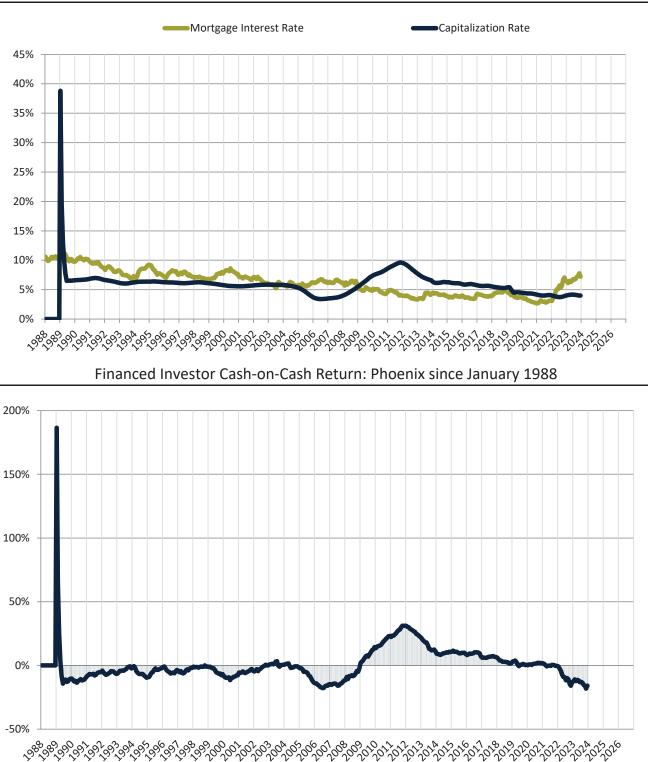

#### Cash Investor Capitalization Rate: Phoenix since January 1988

Monthly cost of ownership is \$2,675, and rents average \$2,070, making owning \$604 per month more costly than renting.

Rents rose 0.7% year-over-year. The current capitalization rate (rent/price) is 4.8%.