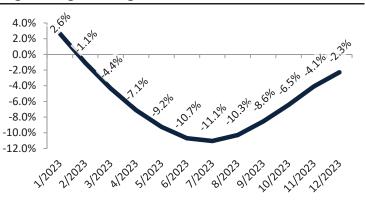

#### Resale Median and year-over-year percentage change trailing twelve months

| Date    | ± Typ. Value   | Median     | % Change     |
|---------|----------------|------------|--------------|
| 1/2023  | <b>— 30.8%</b> | \$ 411,300 | 1.6%         |
| 2/2023  | 25.5%          | \$ 405,600 | -0.6%        |
| 3/2023  | 28.5%          | \$ 402,400 | -3.5%        |
| 4/2023  | 25.3%          | \$ 401,300 | -6.0%        |
| 5/2023  | <b>26.1%</b>   | \$ 401,700 | -8.0%        |
| 6/2023  | <b>30.9%</b>   | \$ 403,400 | -9.3%        |
| 7/2023  | <b>30.7%</b>   | \$ 406,100 | -9.5%        |
| 8/2023  | <b>33.1%</b>   | \$ 409,400 | -8.5%        |
| 9/2023  | <b>38.7%</b>   | \$ 412,300 | -6.6%        |
| 10/2023 | <b>41.5%</b>   | \$ 414,900 | -4.4%        |
| 11/2023 | <b>49.2%</b>   | \$ 417,100 | <b>-2.1%</b> |
| 12/2023 | <b>41.7%</b>   | \$ 416,900 | <b>-0.4%</b> |