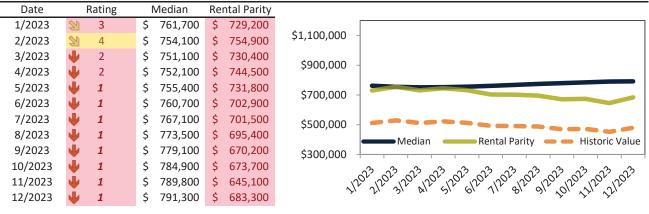

#### Median Home Price and Rental Parity trailing twelve months

| Date    | Rating | Median     | Rental Parity |                                                             |
|---------|--------|------------|---------------|-------------------------------------------------------------|
| 1/2023  | ≥ 4    | \$ 411,300 | \$ 347,600    | \$700,000                                                   |
| 2/2023  | 2 3    | \$ 405,600 | \$ 358,700    | \$600,000 -                                                 |
| 3/2023  | 4 2    | \$ 402,400 | \$ 346,600    | 5000,000                                                    |
| 4/2023  | 4 2    | \$ 401,300 | \$ 355,600    | \$500,000 -                                                 |
| 5/2023  | 4 2    | \$ 401,700 | \$ 353,400    |                                                             |
| 6/2023  | 1      | \$ 403,400 | \$ 340,500    | \$400,000 -                                                 |
| 7/2023  | 1      | \$ 406,100 | \$ 343,500    | ¢300.000                                                    |
| 8/2023  | 1      | \$ 409,400 | \$ 339,200    | \$300,000 - Median Rental Parity Historic Value             |
| 9/2023  | 1      | \$ 412,300 | \$ 326,500    | \$200,000 + + + + + + + + + + + + + + + + +                 |
| 10/2023 | 1      | \$ 414,900 | \$ 321,400    |                                                             |
| 11/2023 | 4 1    | \$ 417,100 | \$ 305,000    | 12022120231202312025120261202712028120291201201211202212023 |
| 12/2023 | 1      | \$ 416,900 | \$ 322,600    | יער יצר יטר יצי יש יוי יש יצי יא יצי יע יצי                 |
|         |        |            |               |                                                             |

City of Phoenix

ARIZONA January 2024

Historically, properties in this market sell at a -12.4% discount. Today's premium is 29.3%. This market is 41.7% overvalued.

# Phoenix Housing Market Value & Trends Update

Historically, properties in this market sell at a -12.4% discount. Today's premium is 29.3%. This market is 41.7% overvalued. Median home price is \$416,900. Prices fell 0.4% year-over-year.