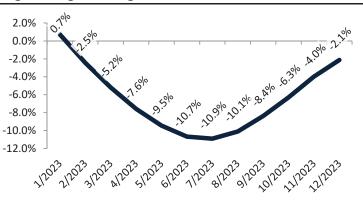

#### Resale Median and year-over-year percentage change trailing twelve months

| Date    | ± Typ. Value   | Median     | % Change     |
|---------|----------------|------------|--------------|
| 1/2023  | <b>— 30.8%</b> | \$ 411,300 | 1.6%         |
| 2/2023  | 25.5%          | \$ 405,600 | -0.6%        |
| 3/2023  | 28.5%          | \$ 402,400 | -3.5%        |
| 4/2023  | 25.3%          | \$ 401,300 | -6.0%        |
| 5/2023  | <b>26.1%</b>   | \$ 401,700 | -8.0%        |
| 6/2023  | <b>30.9%</b>   | \$ 403,400 | -9.3%        |
| 7/2023  | <b>30.7%</b>   | \$ 406,100 | -9.5%        |
| 8/2023  | <b>33.1%</b>   | \$ 409,400 | -8.5%        |
| 9/2023  | <b>38.7%</b>   | \$ 412,300 | -6.6%        |
| 10/2023 | <b>41.5%</b>   | \$ 414,900 | -4.4%        |
| 11/2023 | <b>49.2%</b>   | \$ 417,100 | <b>-2.1%</b> |
| 12/2023 | <b>41.7%</b>   | \$ 416,900 | <b>-0.4%</b> |