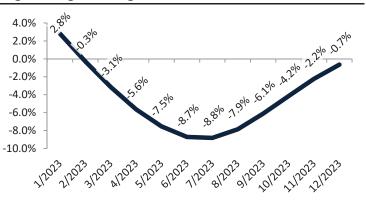

#### Resale Median and year-over-year percentage change trailing twelve months

| Date    | ± Typ. Value   | Median     | % Change     |
|---------|----------------|------------|--------------|
| 1/2023  | <b>— 30.8%</b> | \$ 411,300 | 1.6%         |
| 2/2023  | 25.5%          | \$ 405,600 | -0.6%        |
| 3/2023  | 28.5%          | \$ 402,400 | -3.5%        |
| 4/2023  | 25.3%          | \$ 401,300 | -6.0%        |
| 5/2023  | <b>26.1%</b>   | \$ 401,700 | -8.0%        |
| 6/2023  | <b>30.9%</b>   | \$ 403,400 | -9.3%        |
| 7/2023  | <b>30.7%</b>   | \$ 406,100 | -9.5%        |
| 8/2023  | <b>33.1%</b>   | \$ 409,400 | -8.5%        |
| 9/2023  | <b>38.7%</b>   | \$ 412,300 | -6.6%        |
| 10/2023 | <b>41.5%</b>   | \$ 414,900 | -4.4%        |
| 11/2023 | <b>49.2%</b>   | \$ 417,100 | <b>-2.1%</b> |
| 12/2023 | <b>41.7%</b>   | \$ 416,900 | <b>-0.4%</b> |