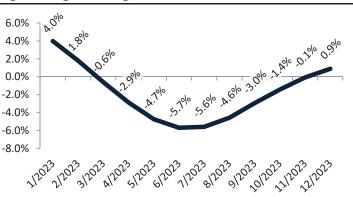

#### Resale Median and year-over-year percentage change trailing twelve months

| Date    | ± Typ. Value   | Median     | % Change     |
|---------|----------------|------------|--------------|
| 1/2023  | <b>— 30.8%</b> | \$ 411,300 | 1.6%         |
| 2/2023  | 25.5%          | \$ 405,600 | -0.6%        |
| 3/2023  | 28.5%          | \$ 402,400 | -3.5%        |
| 4/2023  | 25.3%          | \$ 401,300 | -6.0%        |
| 5/2023  | <b>26.1%</b>   | \$ 401,700 | -8.0%        |
| 6/2023  | <b>30.9%</b>   | \$ 403,400 | -9.3%        |
| 7/2023  | <b>30.7%</b>   | \$ 406,100 | -9.5%        |
| 8/2023  | <b>33.1%</b>   | \$ 409,400 | -8.5%        |
| 9/2023  | <b>38.7%</b>   | \$ 412,300 | -6.6%        |
| 10/2023 | <b>41.5%</b>   | \$ 414,900 | -4.4%        |
| 11/2023 | <b>49.2%</b>   | \$ 417,100 | <b>-2.1%</b> |
| 12/2023 | <b>41.7%</b>   | \$ 416,900 | <b>-0.4%</b> |