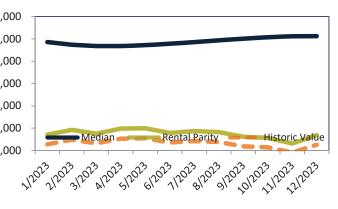

#### Median Home Price and Rental Parity trailing twelve months

| Date    | Rating | Median     | Rental Parity |                                                             |
|---------|--------|------------|---------------|-------------------------------------------------------------|
| 1/2023  | ≥ 4    | \$ 411,300 | \$ 347,600    | \$700,000                                                   |
| 2/2023  | 2 3    | \$ 405,600 | \$ 358,700    | \$600,000 -                                                 |
| 3/2023  | 4 2    | \$ 402,400 | \$ 346,600    | 5000,000                                                    |
| 4/2023  | 4 2    | \$ 401,300 | \$ 355,600    | \$500,000 -                                                 |
| 5/2023  | 4 2    | \$ 401,700 | \$ 353,400    |                                                             |
| 6/2023  | 1      | \$ 403,400 | \$ 340,500    | \$400,000 -                                                 |
| 7/2023  | 1      | \$ 406,100 | \$ 343,500    | ¢300.000                                                    |
| 8/2023  | 1      | \$ 409,400 | \$ 339,200    | \$300,000 - Median Rental Parity Historic Value             |
| 9/2023  | 1      | \$ 412,300 | \$ 326,500    | \$200,000 + + + + + + + + + + + + + + + + +                 |
| 10/2023 | 1      | \$ 414,900 | \$ 321,400    |                                                             |
| 11/2023 | 4 1    | \$ 417,100 | \$ 305,000    | 12022120231202312025120261202712028120291201201211202212023 |
| 12/2023 | 1      | \$ 416,900 | \$ 322,600    | יער יצר יטר יצי יש יוי יש יצי יא יצי יע יצי                 |
|         |        |            |               |                                                             |