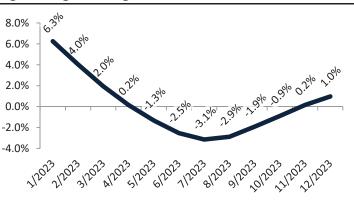

#### Resale Median and year-over-year percentage change trailing twelve months

| Date    | ± Typ. Value   | Median     | % Change     |
|---------|----------------|------------|--------------|
| 1/2023  | <b>— 30.8%</b> | \$ 411,300 | 1.6%         |
| 2/2023  | 25.5%          | \$ 405,600 | -0.6%        |
| 3/2023  | 28.5%          | \$ 402,400 | -3.5%        |
| 4/2023  | 25.3%          | \$ 401,300 | -6.0%        |
| 5/2023  | <b>26.1%</b>   | \$ 401,700 | -8.0%        |
| 6/2023  | <b>30.9%</b>   | \$ 403,400 | -9.3%        |
| 7/2023  | <b>30.7%</b>   | \$ 406,100 | -9.5%        |
| 8/2023  | <b>33.1%</b>   | \$ 409,400 | -8.5%        |
| 9/2023  | <b>38.7%</b>   | \$ 412,300 | -6.6%        |
| 10/2023 | <b>41.5%</b>   | \$ 414,900 | -4.4%        |
| 11/2023 | <b>49.2%</b>   | \$ 417,100 | <b>-2.1%</b> |
| 12/2023 | <b>41.7%</b>   | \$ 416,900 | <b>-0.4%</b> |