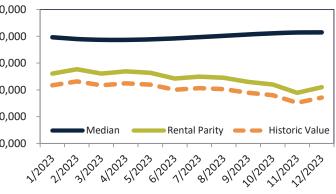

#### Median Home Price and Rental Parity trailing twelve months

| Date    | Rating | Median     | Rental Parity | 4=00.000      |
|---------|--------|------------|---------------|---------------|
| 1/2023  | 2 3    | \$ 456,500 | \$ 372,200    | \$500,000     |
| 2/2023  | 4 2    | \$ 450,400 | \$ 384,900    | \$450,000 - 📟 |
| 3/2023  | 4 2    | \$ 447,200 | \$ 372,800    | ¢ 400.000     |
| 4/2023  | 1      | \$ 446,200 | \$ 381,900    | \$400,000 -   |
| 5/2023  | 1      | \$ 446,900 | \$ 378,900    | \$350,000 -   |
| 6/2023  | 1      | \$ 448,900 | \$ 365,100    | \$300,000 -   |
| 7/2023  | 1      | \$ 451,600 | \$ 368,600    |               |
| 8/2023  | 1      | \$ 454,500 | \$ 364,800    | \$250,000 -   |
| 9/2023  | 1      | \$ 457,000 | \$ 350,900    | \$200,000     |
| 10/2023 | 1      | \$ 459,200 | \$ 345,500    | , ,           |
| 11/2023 | 1      | \$ 460,900 | \$ 328,000    | 1202312       |
| 12/2023 | 1      | \$ 460,700 | \$ 347,100    | ·             |
|         |        |            |               |               |