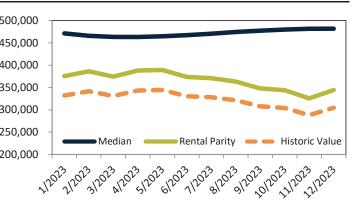

# Phoenix Housing Market Value & Trends Update

Historically, properties in this market sell at a -12.4% discount. Today's premium is 29.3%. This market is 41.7% overvalued. Median home price is \$416,900. Prices fell 0.4% year-over-year.

#### Median Home Price and Rental Parity trailing twelve months

| Date    | Rating | Median     | Rental Parity |                                                             |
|---------|--------|------------|---------------|-------------------------------------------------------------|
| 1/2023  | ≥ 4    | \$ 411,300 | \$ 347,600    | \$700,000                                                   |
| 2/2023  | 2 3    | \$ 405,600 | \$ 358,700    | \$600,000 -                                                 |
| 3/2023  | 4 2    | \$ 402,400 | \$ 346,600    | 5000,000                                                    |
| 4/2023  | 4 2    | \$ 401,300 | \$ 355,600    | \$500,000 -                                                 |
| 5/2023  | 4 2    | \$ 401,700 | \$ 353,400    |                                                             |
| 6/2023  | 1      | \$ 403,400 | \$ 340,500    | \$400,000 -                                                 |
| 7/2023  | 1      | \$ 406,100 | \$ 343,500    | ¢300.000                                                    |
| 8/2023  | 1      | \$ 409,400 | \$ 339,200    | \$300,000 - Median Rental Parity Historic Value             |
| 9/2023  | 1      | \$ 412,300 | \$ 326,500    | \$200,000 + + + + + + + + + + + + + + + + +                 |
| 10/2023 | 1      | \$ 414,900 | \$ 321,400    |                                                             |
| 11/2023 | 4 1    | \$ 417,100 | \$ 305,000    | 12022120231202312025120261202712028120291201201211202212023 |
| 12/2023 | 1      | \$ 416,900 | \$ 322,600    | יער יצר יטר יצי יש יוי יש יצי יא יצי יע יצי                 |
|         |        |            |               |                                                             |