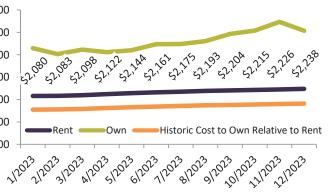

| % Change |                                                                                                                                                                      | Rent                                                                                                                                                                                                                                      |                                                                                                                                                                                                                                                                                                             | Own                                                                                                                                                                                                                                                                                                                                                                                                                                                                              | \$4,00                                                                                                                                                                                                                                                                                                                                                                                                                                              |
|----------|----------------------------------------------------------------------------------------------------------------------------------------------------------------------|-------------------------------------------------------------------------------------------------------------------------------------------------------------------------------------------------------------------------------------------|-------------------------------------------------------------------------------------------------------------------------------------------------------------------------------------------------------------------------------------------------------------------------------------------------------------|----------------------------------------------------------------------------------------------------------------------------------------------------------------------------------------------------------------------------------------------------------------------------------------------------------------------------------------------------------------------------------------------------------------------------------------------------------------------------------|-----------------------------------------------------------------------------------------------------------------------------------------------------------------------------------------------------------------------------------------------------------------------------------------------------------------------------------------------------------------------------------------------------------------------------------------------------|
| 6.7%     | \$                                                                                                                                                                   | 2,056                                                                                                                                                                                                                                     | \$                                                                                                                                                                                                                                                                                                          | 2,432                                                                                                                                                                                                                                                                                                                                                                                                                                                                            | Ş4,00                                                                                                                                                                                                                                                                                                                                                                                                                                               |
| 5.5%     | \$                                                                                                                                                                   | 2,057                                                                                                                                                                                                                                     | \$                                                                                                                                                                                                                                                                                                          | 2,326                                                                                                                                                                                                                                                                                                                                                                                                                                                                            | \$3 <i>,</i> 50                                                                                                                                                                                                                                                                                                                                                                                                                                     |
| 4.5%     | \$                                                                                                                                                                   | 2,067                                                                                                                                                                                                                                     | \$                                                                                                                                                                                                                                                                                                          | 2,399                                                                                                                                                                                                                                                                                                                                                                                                                                                                            | \$3,00                                                                                                                                                                                                                                                                                                                                                                                                                                              |
| 3.7%     | \$                                                                                                                                                                   | 2,081                                                                                                                                                                                                                                     | \$                                                                                                                                                                                                                                                                                                          | 2,348                                                                                                                                                                                                                                                                                                                                                                                                                                                                            |                                                                                                                                                                                                                                                                                                                                                                                                                                                     |
| 3.1%     | \$                                                                                                                                                                   | 2,092                                                                                                                                                                                                                                     | \$                                                                                                                                                                                                                                                                                                          | 2,378                                                                                                                                                                                                                                                                                                                                                                                                                                                                            | \$2,50                                                                                                                                                                                                                                                                                                                                                                                                                                              |
| 2.5%     | \$                                                                                                                                                                   | 2,092                                                                                                                                                                                                                                     | \$                                                                                                                                                                                                                                                                                                          | 2,478                                                                                                                                                                                                                                                                                                                                                                                                                                                                            | \$2,00                                                                                                                                                                                                                                                                                                                                                                                                                                              |
| 1.9%     | \$                                                                                                                                                                   | 2,094                                                                                                                                                                                                                                     | \$                                                                                                                                                                                                                                                                                                          | 2,475                                                                                                                                                                                                                                                                                                                                                                                                                                                                            | \$1,50                                                                                                                                                                                                                                                                                                                                                                                                                                              |
| 7 1.5%   | \$                                                                                                                                                                   | 2,088                                                                                                                                                                                                                                     | \$                                                                                                                                                                                                                                                                                                          | 2,520                                                                                                                                                                                                                                                                                                                                                                                                                                                                            | Ş1,50                                                                                                                                                                                                                                                                                                                                                                                                                                               |
| 1.2%     | \$                                                                                                                                                                   | 2,087                                                                                                                                                                                                                                     | \$                                                                                                                                                                                                                                                                                                          | 2,635                                                                                                                                                                                                                                                                                                                                                                                                                                                                            | \$1,00                                                                                                                                                                                                                                                                                                                                                                                                                                              |
| 1.0%     | \$                                                                                                                                                                   | 2,081                                                                                                                                                                                                                                     | \$                                                                                                                                                                                                                                                                                                          | 2,686                                                                                                                                                                                                                                                                                                                                                                                                                                                                            |                                                                                                                                                                                                                                                                                                                                                                                                                                                     |
| 🔊 0.8%   | \$                                                                                                                                                                   | 2,070                                                                                                                                                                                                                                     | \$                                                                                                                                                                                                                                                                                                          | 2,830                                                                                                                                                                                                                                                                                                                                                                                                                                                                            |                                                                                                                                                                                                                                                                                                                                                                                                                                                     |
| 🔊 0.7%   | \$                                                                                                                                                                   | 2,070                                                                                                                                                                                                                                     | \$                                                                                                                                                                                                                                                                                                          | 2,675                                                                                                                                                                                                                                                                                                                                                                                                                                                                            |                                                                                                                                                                                                                                                                                                                                                                                                                                                     |
|          | <ul> <li>6.7%</li> <li>5.5%</li> <li>4.5%</li> <li>3.7%</li> <li>3.1%</li> <li>2.5%</li> <li>1.9%</li> <li>1.5%</li> <li>1.2%</li> <li>1.0%</li> <li>0.8%</li> </ul> | 6.7%       \$         5.5%       \$         4.5%       \$         3.7%       \$         3.1%       \$         2.5%       \$         1.9%       \$         1.5%       \$         1.2%       \$         1.0%       \$         0.8%       \$ | 6.7%       \$ 2,056         5.5%       \$ 2,057         4.5%       \$ 2,067         3.7%       \$ 2,081         3.1%       \$ 2,092         2.5%       \$ 2,092         1.9%       \$ 2,094         1.5%       \$ 2,088         1.2%       \$ 2,087         1.0%       \$ 2,081         0.8%       \$ 2,070 | 6.7%       \$       2,056       \$         5.5%       \$       2,057       \$         4.5%       \$       2,067       \$         3.7%       \$       2,081       \$         3.1%       \$       2,092       \$         2.5%       \$       2,092       \$         1.9%       \$       2,094       \$         1.5%       \$       2,087       \$         1.2%       \$       2,087       \$         1.0%       \$       2,081       \$         0.8%       \$       2,070       \$ | 6.7%       \$ 2,056 \$ 2,432         5.5%       \$ 2,057 \$ 2,326         4.5%       \$ 2,067 \$ 2,399         3.7%       \$ 2,081 \$ 2,348         3.1%       \$ 2,092 \$ 2,378         2.5%       \$ 2,092 \$ 2,378         3.1%       \$ 2,092 \$ 2,478         1.9%       \$ 2,094 \$ 2,475         1.5%       \$ 2,088 \$ 2,520         1.2%       \$ 2,087 \$ 2,635         1.0%       \$ 2,081 \$ 2,686         0.8%       \$ 2,070 \$ 2,830 |