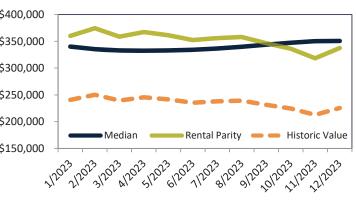

#### Median Home Price and Rental Parity trailing twelve months

| Date    | Rating | Median     | Rental Parity | 4=00.000      |
|---------|--------|------------|---------------|---------------|
| 1/2023  | 2 3    | \$ 456,500 | \$ 372,200    | \$500,000     |
| 2/2023  | 4 2    | \$ 450,400 | \$ 384,900    | \$450,000 - 📟 |
| 3/2023  | 4 2    | \$ 447,200 | \$ 372,800    | ¢ 400.000     |
| 4/2023  | 1      | \$ 446,200 | \$ 381,900    | \$400,000 -   |
| 5/2023  | 1      | \$ 446,900 | \$ 378,900    | \$350,000 -   |
| 6/2023  | 1      | \$ 448,900 | \$ 365,100    | \$300,000 -   |
| 7/2023  | 1      | \$ 451,600 | \$ 368,600    |               |
| 8/2023  | 1      | \$ 454,500 | \$ 364,800    | \$250,000 -   |
| 9/2023  | 1      | \$ 457,000 | \$ 350,900    | \$200,000     |
| 10/2023 | 1      | \$ 459,200 | \$ 345,500    | , ,           |
| 11/2023 | 1      | \$ 460,900 | \$ 328,000    | 1202312       |
| 12/2023 | 1      | \$ 460,700 | \$ 347,100    | ·             |
|         |        |            |               |               |