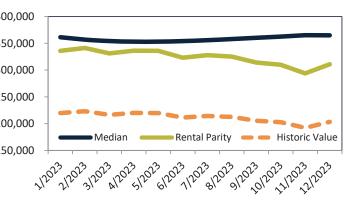

## Pima County Housing Market Value & Trends Update

Historically, properties in this market sell at a -17.8% discount. Today's premium is 16.3%. This market is 34.1% overvalued. Median home price is \$341,500. Prices rose 0.9% year-over-year.

Monthly cost of ownership is \$2,191, and rents average \$1,884, making owning \$307 per month more costly than renting.

Rents rose 4.4% year-over-year. The current capitalization rate (rent/price) is 5.3%.

#### Median Home Price and Rental Parity trailing twelve months

|           | ntal Parity | Re | Median  | Rating     | Date    |
|-----------|-------------|----|---------|------------|---------|
| \$400,000 | 305,800     | \$ | 335,000 | \$<br>≥ 4  | 1/2023  |
| \$350,000 | 317,600     | \$ | 332,100 | \$<br>≥ 4  | 2/2023  |
| \$350,000 | 306,700     | \$ | 330,300 | \$<br>-⇒ 5 | 3/2023  |
| \$300,000 | 314,700     | \$ | 330,100 | \$<br>2 3  | 4/2023  |
|           | 312,600     | \$ | 331,100 | \$<br>2 3  | 5/2023  |
| \$250,000 | 303,200     | \$ | 332,800 | \$<br>2 3  | 6/2023  |
| \$200,000 | 307,300     | \$ | 334,700 | \$<br>2 3  | 7/2023  |
| \$200,000 | 304,200     | \$ | 336,600 | \$<br>nψ 2 | 8/2023  |
| \$150,000 | 293,200     | \$ | 338,400 | \$<br>nψ 2 | 9/2023  |
| ,         | 289,200     | \$ | 340,100 | \$<br>4 1  | 10/2023 |
|           | 276,700     | \$ | 341,300 | \$<br>4 1  | 11/2023 |
|           | 293,600     | \$ | 341,500 | \$<br>4 2  | 12/2023 |
|           |             |    |         |            |         |