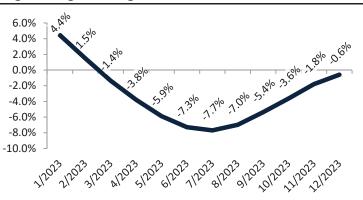

#### Resale Median and year-over-year percentage change trailing twelve months

| Date    | ± Typ. Value | Median     | % Change      |
|---------|--------------|------------|---------------|
| 1/2023  | <b>35.2%</b> | \$ 456,500 | 1.8%          |
| 2/2023  | <b>29.6%</b> | \$ 450,400 | -0.4%         |
| 3/2023  | <b>32.5%</b> | \$ 447,200 | -3.2%         |
| 4/2023  | 29.4%        | \$ 446,200 | -5.7%         |
| 5/2023  | <b>30.5%</b> | \$ 446,900 | -7.6%         |
| 6/2023  | <b>35.5%</b> | \$ 448,900 | -8.9%         |
| 7/2023  | <b>35.1%</b> | \$ 451,600 | -9.1%         |
| 8/2023  | <b>37.2%</b> | \$ 454,500 | -8.2%         |
| 9/2023  | <b>42.8%</b> | \$ 457,000 | -6.5%         |
| 10/2023 | <b>45.5%</b> | \$ 459,200 | 4.5%          |
| 11/2023 | <b>53.1%</b> | \$ 460,900 | <b>-</b> 2.5% |
| 12/2023 | <b>45.3%</b> | \$ 460,700 | -0.8%         |