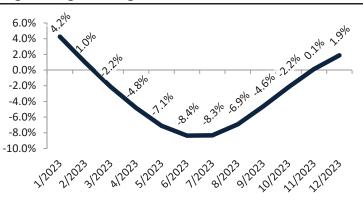

#### Resale Median and year-over-year percentage change trailing twelve months

| Date    | ± Typ. Value   | Median     | % Change     |
|---------|----------------|------------|--------------|
| 1/2023  | <b>— 30.8%</b> | \$ 411,300 | 1.6%         |
| 2/2023  | 25.5%          | \$ 405,600 | -0.6%        |
| 3/2023  | 28.5%          | \$ 402,400 | -3.5%        |
| 4/2023  | 25.3%          | \$ 401,300 | -6.0%        |
| 5/2023  | <b>26.1%</b>   | \$ 401,700 | -8.0%        |
| 6/2023  | <b>30.9%</b>   | \$ 403,400 | -9.3%        |
| 7/2023  | <b>30.7%</b>   | \$ 406,100 | -9.5%        |
| 8/2023  | <b>33.1%</b>   | \$ 409,400 | -8.5%        |
| 9/2023  | <b>38.7%</b>   | \$ 412,300 | -6.6%        |
| 10/2023 | <b>41.5%</b>   | \$ 414,900 | -4.4%        |
| 11/2023 | <b>49.2%</b>   | \$ 417,100 | <b>-2.1%</b> |
| 12/2023 | <b>41.7%</b>   | \$ 416,900 | <b>-0.4%</b> |