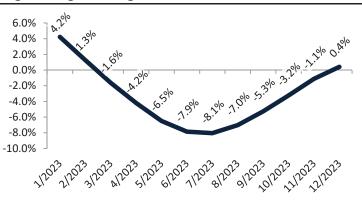

# Maricopa County Housing Market Value & Trends Update

Historically, properties in this market sell at a -12.6% discount. Today's premium is 32.7%. This market is 45.3% overvalued. Median home price is \$460,700. Prices fell 0.8% year-over-year.

#### Resale Median and year-over-year percentage change trailing twelve months

| Date    | ± Typ. Value | Median     | % Change      |
|---------|--------------|------------|---------------|
| 1/2023  | <b>35.2%</b> | \$ 456,500 | 1.8%          |
| 2/2023  | <b>29.6%</b> | \$ 450,400 | -0.4%         |
| 3/2023  | <b>32.5%</b> | \$ 447,200 | -3.2%         |
| 4/2023  | 29.4%        | \$ 446,200 | -5.7%         |
| 5/2023  | <b>30.5%</b> | \$ 446,900 | -7.6%         |
| 6/2023  | <b>35.5%</b> | \$ 448,900 | -8.9%         |
| 7/2023  | <b>35.1%</b> | \$ 451,600 | -9.1%         |
| 8/2023  | <b>37.2%</b> | \$ 454,500 | -8.2%         |
| 9/2023  | <b>42.8%</b> | \$ 457,000 | -6.5%         |
| 10/2023 | <b>45.5%</b> | \$ 459,200 | 4.5%          |
| 11/2023 | <b>53.1%</b> | \$ 460,900 | <b>-</b> 2.5% |
| 12/2023 | <b>45.3%</b> | \$ 460,700 | -0.8%         |