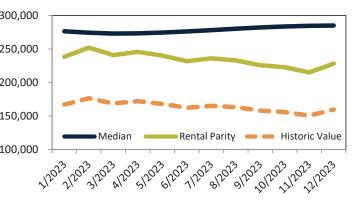

#### Median Home Price and Rental Parity trailing twelve months

| Date    | Rating | Median     | Rental Parity |                                                             |
|---------|--------|------------|---------------|-------------------------------------------------------------|
| 1/2023  | ≥ 4    | \$ 411,300 | \$ 347,600    | \$700,000                                                   |
| 2/2023  | 2 3    | \$ 405,600 | \$ 358,700    | \$600,000 -                                                 |
| 3/2023  | 4 2    | \$ 402,400 | \$ 346,600    | 5000,000                                                    |
| 4/2023  | 4 2    | \$ 401,300 | \$ 355,600    | \$500,000 -                                                 |
| 5/2023  | 4 2    | \$ 401,700 | \$ 353,400    |                                                             |
| 6/2023  | 1      | \$ 403,400 | \$ 340,500    | \$400,000 -                                                 |
| 7/2023  | 1      | \$ 406,100 | \$ 343,500    | ¢300.000                                                    |
| 8/2023  | 1      | \$ 409,400 | \$ 339,200    | \$300,000 - Median Rental Parity Historic Value             |
| 9/2023  | 1      | \$ 412,300 | \$ 326,500    | \$200,000 + + + + + + + + + + + + + + + + +                 |
| 10/2023 | 1      | \$ 414,900 | \$ 321,400    |                                                             |
| 11/2023 | 4 1    | \$ 417,100 | \$ 305,000    | 12022120231202312025120261202712028120291201201211202212023 |
| 12/2023 | 1      | \$ 416,900 | \$ 322,600    | יער יצר יטר יצי יש יוי יש יצי יא יצי יע יצי                 |
|         |        |            |               |                                                             |