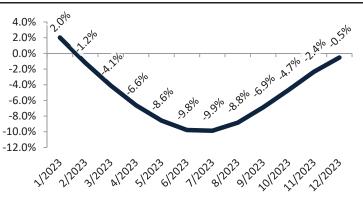

#### Resale Median and year-over-year percentage change trailing twelve months

| Date    | ± Typ. Value   | Median     | % Change     |
|---------|----------------|------------|--------------|
| 1/2023  | <b>— 30.8%</b> | \$ 411,300 | 1.6%         |
| 2/2023  | 25.5%          | \$ 405,600 | -0.6%        |
| 3/2023  | 28.5%          | \$ 402,400 | -3.5%        |
| 4/2023  | 25.3%          | \$ 401,300 | -6.0%        |
| 5/2023  | <b>26.1%</b>   | \$ 401,700 | -8.0%        |
| 6/2023  | <b>30.9%</b>   | \$ 403,400 | -9.3%        |
| 7/2023  | <b>30.7%</b>   | \$ 406,100 | -9.5%        |
| 8/2023  | <b>33.1%</b>   | \$ 409,400 | -8.5%        |
| 9/2023  | <b>38.7%</b>   | \$ 412,300 | -6.6%        |
| 10/2023 | <b>41.5%</b>   | \$ 414,900 | -4.4%        |
| 11/2023 | <b>49.2%</b>   | \$ 417,100 | <b>-2.1%</b> |
| 12/2023 | <b>41.7%</b>   | \$ 416,900 | <b>-0.4%</b> |

# Phoenix Housing Market Value & Trends Update

Historically, properties in this market sell at a -12.4% discount. Today's premium is 29.3%. This market is 41.7% overvalued. Median home price is \$416,900. Prices fell 0.4% year-over-year.