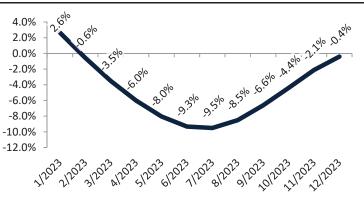

#### Resale Median and year-over-year percentage change trailing twelve months

| Date    | ± Typ. Value   | Median     | % Change     |
|---------|----------------|------------|--------------|
| 1/2023  | <b>— 30.8%</b> | \$ 411,300 | 1.6%         |
| 2/2023  | 25.5%          | \$ 405,600 | -0.6%        |
| 3/2023  | 28.5%          | \$ 402,400 | -3.5%        |
| 4/2023  | 25.3%          | \$ 401,300 | -6.0%        |
| 5/2023  | <b>26.1%</b>   | \$ 401,700 | -8.0%        |
| 6/2023  | <b>30.9%</b>   | \$ 403,400 | -9.3%        |
| 7/2023  | <b>30.7%</b>   | \$ 406,100 | -9.5%        |
| 8/2023  | <b>33.1%</b>   | \$ 409,400 | -8.5%        |
| 9/2023  | <b>38.7%</b>   | \$ 412,300 | -6.6%        |
| 10/2023 | <b>41.5%</b>   | \$ 414,900 | -4.4%        |
| 11/2023 | <b>49.2%</b>   | \$ 417,100 | <b>-2.1%</b> |
| 12/2023 | <b>41.7%</b>   | \$ 416,900 | <b>-0.4%</b> |