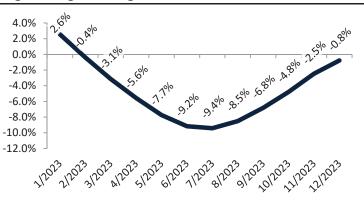

#### Resale Median and year-over-year percentage change trailing twelve months

| Date    | ± Typ. Value   | Median     | % Change     |
|---------|----------------|------------|--------------|
| 1/2023  | <b>— 30.8%</b> | \$ 411,300 | 1.6%         |
| 2/2023  | 25.5%          | \$ 405,600 | -0.6%        |
| 3/2023  | 28.5%          | \$ 402,400 | -3.5%        |
| 4/2023  | 25.3%          | \$ 401,300 | -6.0%        |
| 5/2023  | <b>26.1%</b>   | \$ 401,700 | -8.0%        |
| 6/2023  | <b>30.9%</b>   | \$ 403,400 | -9.3%        |
| 7/2023  | <b>30.7%</b>   | \$ 406,100 | -9.5%        |
| 8/2023  | <b>33.1%</b>   | \$ 409,400 | -8.5%        |
| 9/2023  | <b>38.7%</b>   | \$ 412,300 | -6.6%        |
| 10/2023 | <b>41.5%</b>   | \$ 414,900 | -4.4%        |
| 11/2023 | <b>49.2%</b>   | \$ 417,100 | <b>-2.1%</b> |
| 12/2023 | <b>41.7%</b>   | \$ 416,900 | <b>-0.4%</b> |