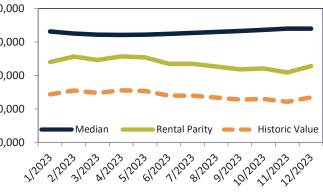

#### Median Home Price and Rental Parity trailing twelve months

| Date    | Rating | Median     | Rental Parity |                                                             |
|---------|--------|------------|---------------|-------------------------------------------------------------|
| 1/2023  | ≥ 4    | \$ 411,300 | \$ 347,600    | \$700,000                                                   |
| 2/2023  | 2 3    | \$ 405,600 | \$ 358,700    | \$600,000 -                                                 |
| 3/2023  | 4 2    | \$ 402,400 | \$ 346,600    | 5000,000                                                    |
| 4/2023  | 4 2    | \$ 401,300 | \$ 355,600    | \$500,000 -                                                 |
| 5/2023  | 4 2    | \$ 401,700 | \$ 353,400    |                                                             |
| 6/2023  | 1      | \$ 403,400 | \$ 340,500    | \$400,000 -                                                 |
| 7/2023  | 1      | \$ 406,100 | \$ 343,500    | ¢300.000                                                    |
| 8/2023  | 1      | \$ 409,400 | \$ 339,200    | \$300,000 - Median Rental Parity Historic Value             |
| 9/2023  | 1      | \$ 412,300 | \$ 326,500    | \$200,000 + + + + + + + + + + + + + + + + +                 |
| 10/2023 | 1      | \$ 414,900 | \$ 321,400    |                                                             |
| 11/2023 | 4 1    | \$ 417,100 | \$ 305,000    | 12022120231202312025120261202712028120291201201211202212023 |
| 12/2023 | 1      | \$ 416,900 | \$ 322,600    | יער יצר יטר יצי יש יוי יש יצי יא יצי יע יצי                 |
|         |        |            |               |                                                             |