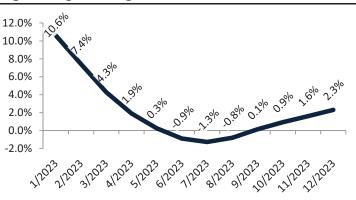

#### Resale Median and year-over-year percentage change trailing twelve months

| Date    | ± Typ. Value | Median     | % Change      |
|---------|--------------|------------|---------------|
| 1/2023  | <b>35.2%</b> | \$ 456,500 | 1.8%          |
| 2/2023  | <b>29.6%</b> | \$ 450,400 | -0.4%         |
| 3/2023  | <b>32.5%</b> | \$ 447,200 | -3.2%         |
| 4/2023  | 29.4%        | \$ 446,200 | -5.7%         |
| 5/2023  | <b>30.5%</b> | \$ 446,900 | -7.6%         |
| 6/2023  | <b>35.5%</b> | \$ 448,900 | -8.9%         |
| 7/2023  | <b>35.1%</b> | \$ 451,600 | -9.1%         |
| 8/2023  | <b>37.2%</b> | \$ 454,500 | -8.2%         |
| 9/2023  | <b>42.8%</b> | \$ 457,000 | -6.5%         |
| 10/2023 | <b>45.5%</b> | \$ 459,200 | 4.5%          |
| 11/2023 | <b>53.1%</b> | \$ 460,900 | <b>-</b> 2.5% |
| 12/2023 | <b>45.3%</b> | \$ 460,700 | -0.8%         |