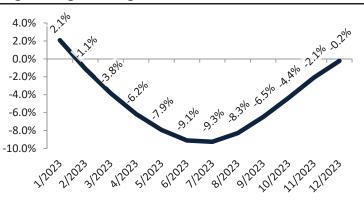

#### Resale Median and year-over-year percentage change trailing twelve months

| Date    | ± Typ. Value | Median     | % Change      |
|---------|--------------|------------|---------------|
| 1/2023  | <b>35.2%</b> | \$ 456,500 | 1.8%          |
| 2/2023  | <b>29.6%</b> | \$ 450,400 | -0.4%         |
| 3/2023  | <b>32.5%</b> | \$ 447,200 | -3.2%         |
| 4/2023  | 29.4%        | \$ 446,200 | -5.7%         |
| 5/2023  | <b>30.5%</b> | \$ 446,900 | -7.6%         |
| 6/2023  | <b>35.5%</b> | \$ 448,900 | -8.9%         |
| 7/2023  | <b>35.1%</b> | \$ 451,600 | -9.1%         |
| 8/2023  | <b>37.2%</b> | \$ 454,500 | -8.2%         |
| 9/2023  | <b>42.8%</b> | \$ 457,000 | -6.5%         |
| 10/2023 | <b>45.5%</b> | \$ 459,200 | 4.5%          |
| 11/2023 | <b>53.1%</b> | \$ 460,900 | <b>-</b> 2.5% |
| 12/2023 | <b>45.3%</b> | \$ 460,700 | -0.8%         |