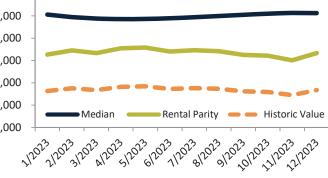

# Maricopa County Housing Market Value & Trends Update

Historically, properties in this market sell at a -12.6% discount. Today's premium is 32.7%. This market is 45.3% overvalued. Median home price is \$460,700. Prices fell 0.8% year-over-year.

#### Median Home Price and Rental Parity trailing twelve months

| Date    | Rating | Median     | Rental Parity | 4=00.000      |
|---------|--------|------------|---------------|---------------|
| 1/2023  | 2 3    | \$ 456,500 | \$ 372,200    | \$500,000     |
| 2/2023  | 4 2    | \$ 450,400 | \$ 384,900    | \$450,000 - 📟 |
| 3/2023  | 4 2    | \$ 447,200 | \$ 372,800    | ¢ 400.000     |
| 4/2023  | 1      | \$ 446,200 | \$ 381,900    | \$400,000 -   |
| 5/2023  | 1      | \$ 446,900 | \$ 378,900    | \$350,000 -   |
| 6/2023  | 1      | \$ 448,900 | \$ 365,100    | \$300,000 -   |
| 7/2023  | 1      | \$ 451,600 | \$ 368,600    |               |
| 8/2023  | 1      | \$ 454,500 | \$ 364,800    | \$250,000 -   |
| 9/2023  | 1      | \$ 457,000 | \$ 350,900    | \$200,000     |
| 10/2023 | 1      | \$ 459,200 | \$ 345,500    | , ,           |
| 11/2023 | 1      | \$ 460,900 | \$ 328,000    | 1202312       |
| 12/2023 | 1      | \$ 460,700 | \$ 347,100    | ·             |
|         |        |            |               |               |