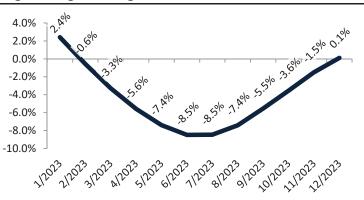

#### Resale Median and year-over-year percentage change trailing twelve months

| Date    | ± Typ. Value   | Median     | % Change     |
|---------|----------------|------------|--------------|
| 1/2023  | <b>— 30.8%</b> | \$ 411,300 | 1.6%         |
| 2/2023  | 25.5%          | \$ 405,600 | -0.6%        |
| 3/2023  | 28.5%          | \$ 402,400 | -3.5%        |
| 4/2023  | 25.3%          | \$ 401,300 | -6.0%        |
| 5/2023  | <b>26.1%</b>   | \$ 401,700 | -8.0%        |
| 6/2023  | <b>30.9%</b>   | \$ 403,400 | -9.3%        |
| 7/2023  | <b>30.7%</b>   | \$ 406,100 | -9.5%        |
| 8/2023  | <b>33.1%</b>   | \$ 409,400 | -8.5%        |
| 9/2023  | <b>38.7%</b>   | \$ 412,300 | -6.6%        |
| 10/2023 | <b>41.5%</b>   | \$ 414,900 | -4.4%        |
| 11/2023 | <b>49.2%</b>   | \$ 417,100 | <b>-2.1%</b> |
| 12/2023 | <b>41.7%</b>   | \$ 416,900 | <b>-0.4%</b> |