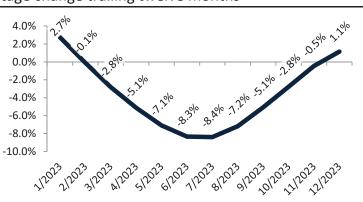

#### Resale Median and year-over-year percentage change trailing twelve months

| Date    | ± Typ. Value | Median     | % Change      |
|---------|--------------|------------|---------------|
| 1/2023  | <b>35.2%</b> | \$ 456,500 | 1.8%          |
| 2/2023  | <b>29.6%</b> | \$ 450,400 | -0.4%         |
| 3/2023  | <b>32.5%</b> | \$ 447,200 | -3.2%         |
| 4/2023  | 29.4%        | \$ 446,200 | -5.7%         |
| 5/2023  | <b>30.5%</b> | \$ 446,900 | -7.6%         |
| 6/2023  | <b>35.5%</b> | \$ 448,900 | -8.9%         |
| 7/2023  | <b>35.1%</b> | \$ 451,600 | -9.1%         |
| 8/2023  | <b>37.2%</b> | \$ 454,500 | -8.2%         |
| 9/2023  | <b>42.8%</b> | \$ 457,000 | -6.5%         |
| 10/2023 | <b>45.5%</b> | \$ 459,200 | 4.5%          |
| 11/2023 | <b>53.1%</b> | \$ 460,900 | <b>-</b> 2.5% |
| 12/2023 | <b>45.3%</b> | \$ 460,700 | -0.8%         |