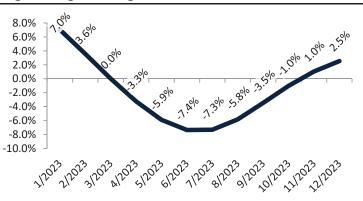

#### Resale Median and year-over-year percentage change trailing twelve months

| Date    | ± Typ. Value | Median     | % Change      |
|---------|--------------|------------|---------------|
| 1/2023  | <b>35.2%</b> | \$ 456,500 | 1.8%          |
| 2/2023  | <b>29.6%</b> | \$ 450,400 | -0.4%         |
| 3/2023  | <b>32.5%</b> | \$ 447,200 | -3.2%         |
| 4/2023  | 29.4%        | \$ 446,200 | -5.7%         |
| 5/2023  | <b>30.5%</b> | \$ 446,900 | -7.6%         |
| 6/2023  | <b>35.5%</b> | \$ 448,900 | -8.9%         |
| 7/2023  | <b>35.1%</b> | \$ 451,600 | -9.1%         |
| 8/2023  | <b>37.2%</b> | \$ 454,500 | -8.2%         |
| 9/2023  | <b>42.8%</b> | \$ 457,000 | -6.5%         |
| 10/2023 | <b>45.5%</b> | \$ 459,200 | 4.5%          |
| 11/2023 | <b>53.1%</b> | \$ 460,900 | <b>-</b> 2.5% |
| 12/2023 | <b>45.3%</b> | \$ 460,700 | -0.8%         |

# Maricopa County Housing Market Value & Trends Update

Historically, properties in this market sell at a -12.6% discount. Today's premium is 32.7%. This market is 45.3% overvalued. Median home price is \$460,700. Prices fell 0.8% year-over-year.