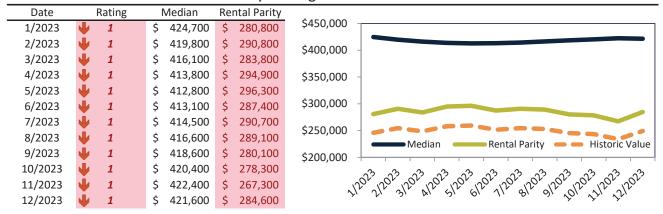

#### Clark County Housing Market Value & Trends Update

Historically, properties in this market sell at a -15.5% discount. Today's premium is 28.7%. This market is 44.2% overvalued. Median home price is \$405,100. Prices fell 1.9% year-over-year.

Monthly cost of ownership is \$2,599, and rents average \$2,020, making owning \$578 per month more costly than renting. Rents rose 0.6% year-over-year. The current capitalization rate (rent/price) is 4.8%.

#### Market rating = 1

#### Median Home Price and Rental Parity trailing twelve months