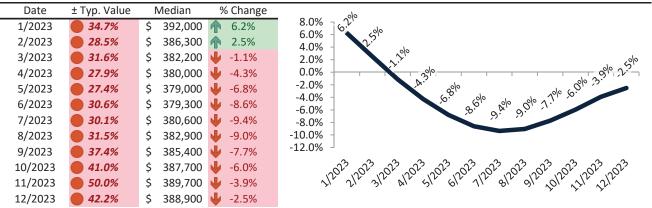

#### Clark County Housing Market Value & Trends Update

Historically, properties in this market sell at a -15.5% discount. Today's premium is 28.7%. This market is 44.2% overvalued. Median home price is \$405,100. Prices fell 1.9% year-over-year.

Monthly cost of ownership is \$2,599, and rents average \$2,020, making owning \$578 per month more costly than renting. Rents rose 0.6% year-over-year. The current capitalization rate (rent/price) is 4.8%.

#### Resale Median and year-over-year percentage change trailing twelve months