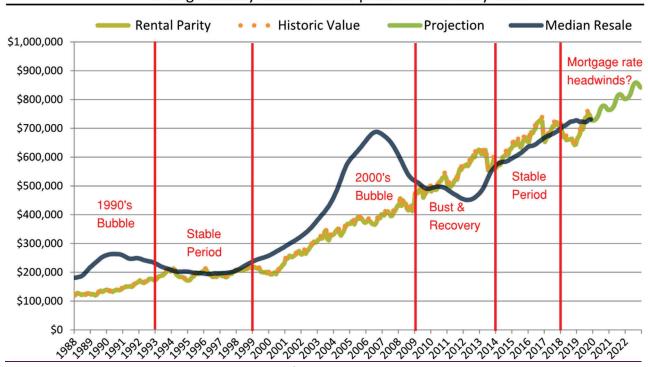

reveals how affordable properties are relative to monthly rent, which is what rental parity analysis is all about. The first column of data shows the rate of rent growth over the last year, and the next two columns show the cost of renting and the cost of owning during the same period.

#### **HISTORIC MARKET DATA CHARTS**

The next page of the report shows two charts: County median home price since January 1988, and County median rent and monthly cost of ownership since January 1988. These charts are designed to put current circumstances in historic context. They answer questions like, "How volatile are prices?" and "How does today's pricing compare to the fluctuations of the past?" and "How much danger is there in buying today?"

#### Orange County median home price since January 1988





With the green line for rental parity and the orange line for historic value, it's easy to tell when the market is fairly valued, overvalued, or undervalued.

#### Orange County median rent and monthly cost of ownership since January 1988



The chart above shows rent and monthly cost of ownership. It looks similar to the rental parity and resale home price chart, as it merely converts that information to a monthly format. For those who have difficulty relating to the large numbers of purchase price, viewing the data in terms of monthly expenses is easier to put into context.

### HISTORIC VALUATION

The next page in the report shows two charts: Historic Median Home Price Relative to Rental Parity: County since January 1988, and TAIT Market Timing System Rating: Orange County since Jan