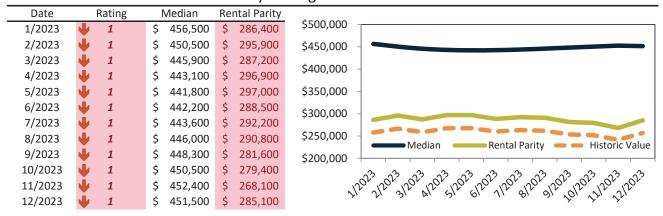

#### Henderson Housing Market Value & Trends Update

Historically, properties in this market sell at a -15.0% discount. Today's premium is 35.3%. This market is 50.3% overvalued. Median home price is \$460,500. Prices fell 1.6% year-over-year.

Monthly cost of ownership is \$2,954, and rents average \$2,184, making owning \$770 per month more costly than renting. Rents rose 0.5% year-over-year. The current capitalization rate (rent/price) is 4.6%.

#### Market rating = 1

#### Median Home Price and Rental Parity trailing twelve months