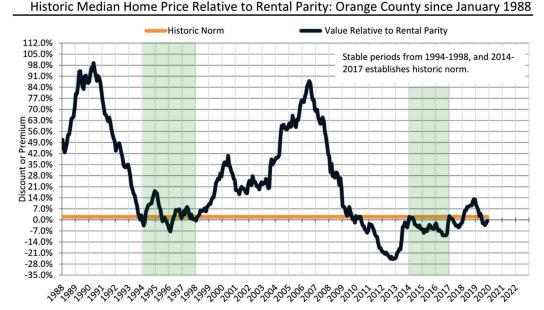

#### Historic Median Home Price Relative to Rental Parity: Clark County since January 1988