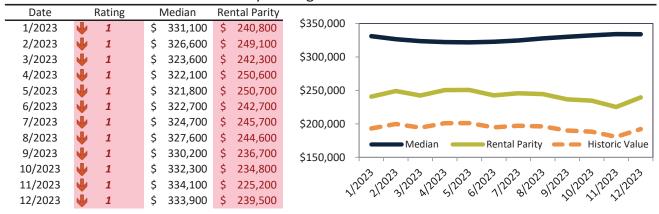

#### Henderson Housing Market Value & Trends Update

Historically, properties in this market sell at a -15.0% discount. Today's premium is 35.3%. This market is 50.3% overvalued. Median home price is \$460,500. Prices fell 1.6% year-over-year.

Monthly cost of ownership is \$2,954, and rents average \$2,184, making owning \$770 per month more costly than renting. Rents rose 0.5% year-over-year. The current capitalization rate (rent/price) is 4.6%.

#### Market rating = 1

#### Median Home Price and Rental Parity trailing twelve months