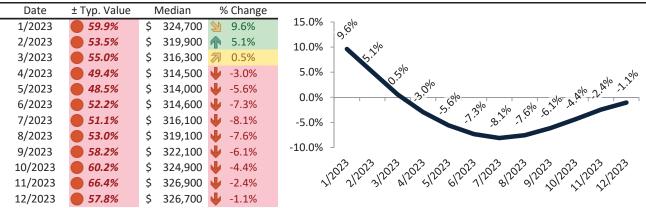

#### Las Vegas, NV Housing Market Value & Trends Update

Historically, properties in this market sell at a -15.5% discount. Today's discount is 3.4%. This market is 12.1% overvalued. Median home price is \$405,100. Prices fell 1.9% year-over-year.

Monthly cost of ownership is \$2,599, and rents average \$2,693, making owning \$093 per month less costly than renting. Rents rose 0.3% year-over-year. The current capitalization rate (rent/price) is 6.4%.

#### Resale Median and year-over-year percentage change trailing twelve months