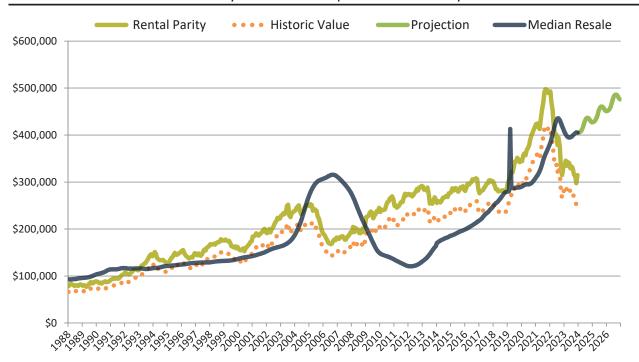

#### Historic Median Home Price Relative to Rental Parity: Clark County since January 1988