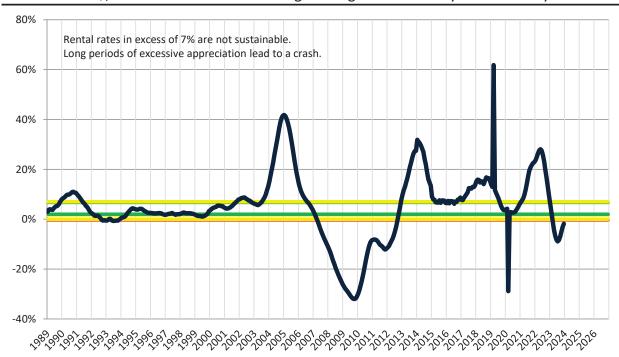

#### Resale \$/SF Year-over-Year Percentage Change: Clark County since January 1989

Rental \$/SF Year-over-Year Percentage Change: Clark County since January 1989

info@TAIT.COM 6 of 42