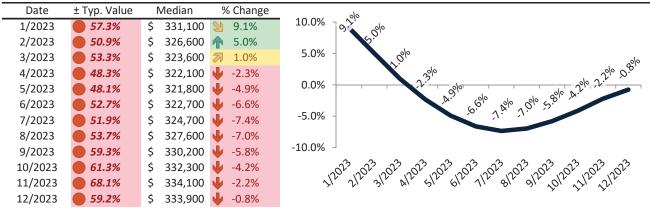

#### Historic Median Home Price Relative to Rental Parity: Clark County since January 1988

#### TAIT Housing Report® Market Timing System Rating: Clark County since January 1988

info@TAIT.COM 7 of 42