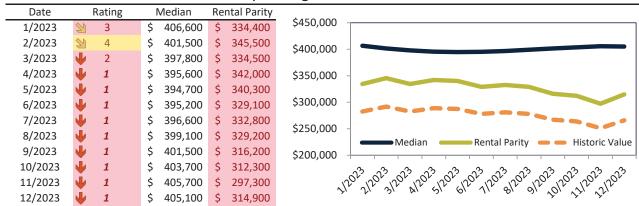

#### Clark County Housing Market Value & Trends Update

Historically, properties in this market sell at a -15.5% discount. Today's premium is 28.7%. This market is 44.2% overvalued. Median home price is \$405,100. Prices fell 1.9% year-over-year.

Monthly cost of ownership is \$2,599, and rents average \$2,020, making owning \$578 per month more costly than renting. Rents rose 0.6% year-over-year. The current capitalization rate (rent/price) is 4.8%.

#### Market rating = 1

#### Median Home Price and Rental Parity trailing twelve months