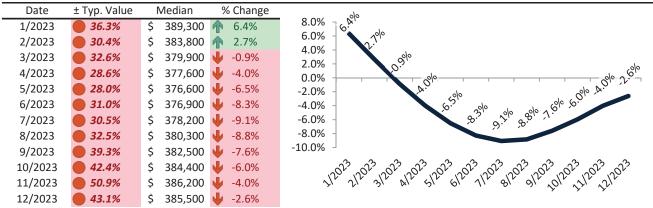

|

info@TAIT.COM 12 of 42



#### North Las Vegas Housing Market Value & Trends Update

Historically, properties in this market sell at a -15.0% discount. Today's premium is 28.1%. This market is 43.1% overvalued. Median home price is \$385,500. Prices fell 2.6% year-over-year.

Monthly cost of ownership is \$2,473, and rents average \$1,931, making owning \$542 per month more costly than renting. Rents rose 0.9% year-over-year. The current capitalization rate (rent/price) is 4.8%.

#### Market rating = 1

#### Median Home Price and Rental Parity trailing twelve months



#### Resale Median and year-over-year percentage change trailing twelve months



#### Rental rate and year-over-year percentage change trailing twelve months

| Date    | % Change      | Rent     | Own         | \$3,000 ¬