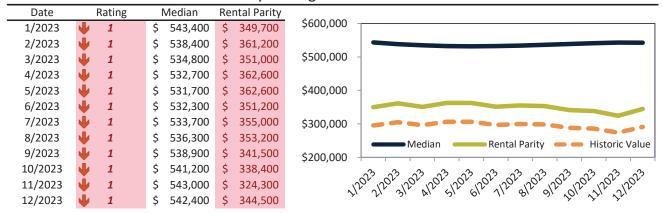

#### North Las Vegas Housing Market Value & Trends Update

Historically, properties in this market sell at a -15.0% discount. Today's premium is 28.1%. This market is 43.1% overvalued. Median home price is \$385,500. Prices fell 2.6% year-over-year.

Monthly cost of ownership is \$2,473, and rents average \$1,931, making owning \$542 per month more costly than renting. Rents rose 0.9% year-over-year. The current capitalization rate (rent/price) is 4.8%.

#### Market rating = 1