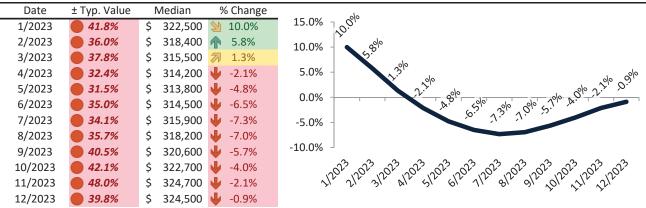

#### Clark County Housing Market Value & Trends Update

Historically, properties in this market sell at a -15.5% discount. Today's premium is 28.7%. This market is 44.2% overvalued. Median home price is \$405,100. Prices fell 1.9% year-over-year.

Monthly cost of ownership is \$2,599, and rents average \$2,020, making owning \$578 per month more costly than renting. Rents rose 0.6% year-over-year. The current capitalization rate (rent/price) is 4.8%.

#### Resale Median and year-over-year percentage change trailing twelve months

#### Resale \$/SF Year-over-Year Percentage Change: Clark County since January 1989

Rental \$/SF Year-over-Year Percentage Change: Clark County since January 1989

info@TAIT.COM 6 of 42