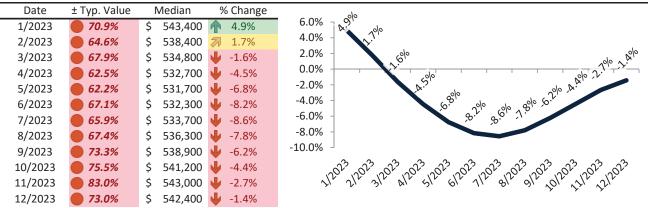

#### North Las Vegas Housing Market Value & Trends Update

Historically, properties in this market sell at a -15.0% discount. Today's premium is 28.1%. This market is 43.1% overvalued. Median home price is \$385,500. Prices fell 2.6% year-over-year.

Monthly cost of ownership is \$2,473, and rents average \$1,931, making owning \$542 per month more costly than renting. Rents rose 0.9% year-over-year. The current capitalization rate (rent/price) is 4.8%.

#### Market rating = 1