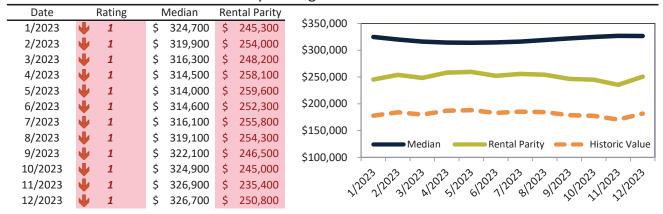

#### Market rating = 1

#### Median Home Price and Rental Parity trailing twelve months

#### Historic Median Home Price Relative to Rental Parity: Clark County since January 1988

#### TAIT Housing Report® Market Timing System Rating: Clark County since January 1988

info@TAIT.COM 7 of 42