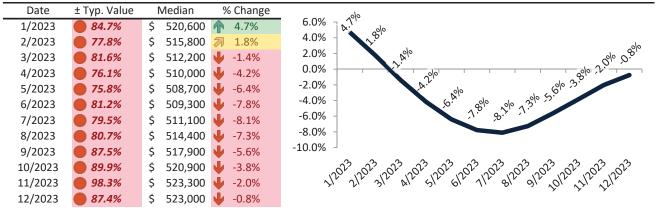

#### Historic Median Home Price Relative to Rental Parity: Clark County since January 1988

#### TAIT Housing Report® Market Timing System Rating: Clark County since January 1988

info@TAIT.COM 7 of 42

#### Clark County Housing Market Value & Trends Update

Historically, properties in this market sell at a -15.5% discount. Today's premium is 28.7%. This market is 44.2% overvalued. Median home price is \$405,100. Prices fell 1.9% year-over-year.

Monthly cost of ownership is \$2,599, and rents average \$2,020, making owning \$578 per month more costly than renting. Rents rose 0.6% year-over-year. The current capitalization rate (rent/price) is 4.8%.

#### Market rating = 1