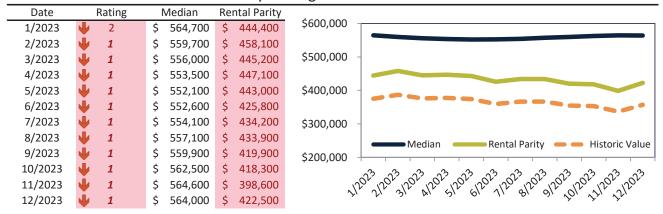

#### Market Timing Rating and Valuations: Clark County and Major Cities and Zips

| Study Area         |    | Rating | Median        | Re | ntal Parity | % Over/Under<br>Rental Parity | Historic<br>Premium | % Over/Under<br>Historic Prem. |
|--------------------|----|--------|---------------|----|-------------|-------------------------------|---------------------|--------------------------------|
| Clark County       | •  | 1      | \$<br>405,100 | \$ | 314,900     | 28.7%                         | -15.5%              | 44.2%                          |
| Las Vegas, NV      | 21 | 3      | \$<br>405,100 | \$ | 419,700     | -3.4%                         | -15.5%              | 12.1%                          |
| Henderson          | •  | 1      | \$<br>460,500 | \$ | 340,400     | 35.3%                         | -15.0%              | <b>50.3%</b>                   |
| North Las Vegas    | •  | 1      | \$<br>385,500 | \$ | 300,900     | 28.1%                         | -15.0%              | 43.1%                          |
| Paradise           | •  | 1      | \$<br>371,700 | \$ | 272,600     | 36.4%                         | -21.3%              | <b>57.7%</b>                   |
| Sunrise Manor      | •  | 1      | \$<br>333,900 | \$ | 239,500     | 39.4%                         | -19.8%              | <b>59.2%</b>                   |
| Spring Valley      | •  | 1      | \$<br>399,700 | \$ | 286,200     | 39.7%                         | -20.6%              | 60.3%                          |
| Enterprise         | •  | 1      | \$<br>451,500 | \$ | 285,100     | <b>58.4</b> %                 | -9.9%               | 68.3%                          |
| Lone Mountain      | •  | 1      | \$<br>421,600 | \$ | 284,600     | <b>48.1</b> %                 | -12.5%              | 60.6%                          |
| Green Valley North | •  | 1      | \$<br>423,200 | \$ | 302,200     | <b>40.1%</b>                  | -17.4%              | <b>57.5%</b>                   |
| North Cheyenne     | •  | 1      | \$<br>405,200 | \$ | 270,700     | <b>49.7</b> %                 | -12.5%              | 62.2%                          |
| Charleston Heights | •  | 1      | \$<br>326,700 | \$ | 250,800     | 30.3%                         | -27.5%              | 57.8%                          |
| The Lakes          | •  | 1      | \$<br>458,500 | \$ | 320,900     | <b>42.9%</b>                  | -14.0%              | 56.9%                          |
| Winchester         | •  | 1      | \$<br>324,500 | \$ | 261,100     | 24.3%                         | -15.5%              | 39.8%                          |
| Green Valley South | •  | 1      | \$<br>433,000 | \$ | 303,400     | 42.8%                         | -15.5%              | 58.3%                          |
| Anthem             | •  | 1      | \$<br>562,700 | \$ | 320,000     | <b>75.9%</b>                  | -15.5%              | 91.4%                          |
| Westgate           | •  | 1      | \$<br>542,400 | \$ | 344,500     | <b>57.5</b> %                 | -15.5%              | 73.0%                          |
| Green Valley Ranch | •  | 1      | \$<br>523,000 | \$ | 304,400     | <b>71.9%</b>                  | -15.5%              | 87.4%                          |
| MacDonald Ranch    | •  | 1      | \$<br>488,600 | \$ | 296,300     | 64.9%                         | -15.5%              | 80.4%                          |
| 89108              | •  | 1      | \$<br>336,900 | \$ | 284,400     | <b>1</b> 8.5%                 | -15.5%              | 34.0%                          |
| 89117              | •  | 1      | \$<br>452,100 | \$ | 365,700     | 23.7%                         | -15.5%              | 39.2%                          |
| 89052              | •  | 1      | \$<br>564,000 | \$ | 422,500     | 33.5%                         | -15.5%              | 49.0%                          |
| 89123              | •  | 1      | \$<br>418,100 | \$ | 341,000     | 22.6%                         | -15.5%              | 38.1%                          |
| 89031              | •  | 1      | \$<br>388,900 | \$ | 307,000     | 26.7%                         | -15.5%              | 42.2%                          |
| 89110              | •  | 2      | \$<br>334,800 | \$ | 302,200     | 10.8%                         | -15.5%              | 26.3%                          |
| 89074              | •  | 1      | \$<br>441,800 | \$ | 337,200     | 31.1%                         | -15.5%              | 46.6%                          |
| 89148              | •  | 1      | \$<br>453,400 | \$ | 326,200     | 39.0%                         | -15.5%              | 54.5%                          |
| 89147              | •  | 1      | \$<br>395,600 | \$ | 300,200     | 31.8%                         | -15.5%              | 47.3%                          |
|                    |    |        |               |    |             |                               |                     | 3                              |