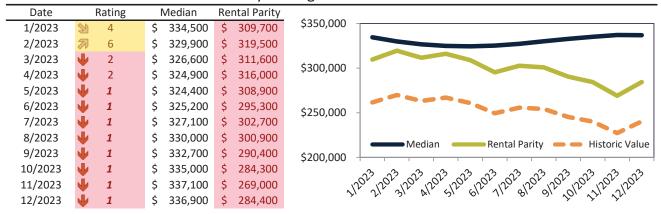

#### Clark County Housing Market Value & Trends Update

Historically, properties in this market sell at a -15.5% discount. Today's premium is 28.7%. This market is 44.2% overvalued. Median home price is \$405,100. Prices fell 1.9% year-over-year.

Monthly cost of ownership is \$2,599, and rents average \$2,020, making owning \$578 per month more costly than renting. Rents rose 0.6% year-over-year. The current capitalization rate (rent/price) is 4.8%.

#### Market rating = 1

#### Median Home Price and Rental Parity trailing twelve months