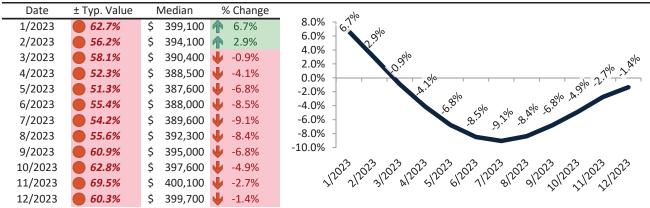

#### Clark County Housing Market Value & Trends Update

Historically, properties in this market sell at a -15.5% discount. Today's premium is 28.7%. This market is 44.2% overvalued. Median home price is \$405,100. Prices fell 1.9% year-over-year.

Monthly cost of ownership is \$2,599, and rents average \$2,020, making owning \$578 per month more costly than renting. Rents rose 0.6% year-over-year. The current capitalization rate (rent/price) is 4.8%.

#### Resale Median and year-over-year percentage change trailing twelve months