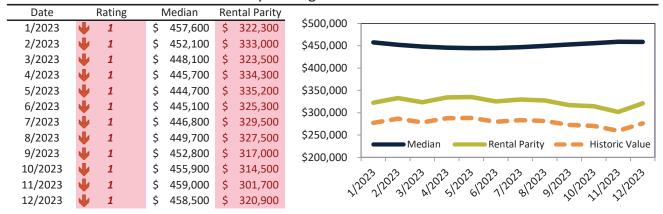

Market rating = 3

#### Median Home Price and Rental Parity trailing twelve months