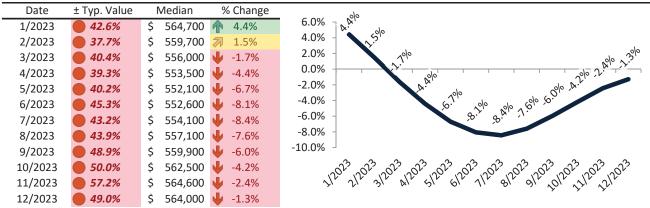

#### Market Timing Rating and Valuations: Clark County and Major Cities and Zips

| Study Area         |    | Rating | Median        | Re | ntal Parity | % Over/Under<br>Rental Parity | Historic<br>Premium | % Over/Under<br>Historic Prem. |
|--------------------|----|--------|---------------|----|-------------|-------------------------------|---------------------|--------------------------------|
| Clark County       | •  | 1      | \$<br>405,100 | \$ | 314,900     | 28.7%                         | -15.5%              | 44.2%                          |
| Las Vegas, NV      | 21 | 3      | \$<br>405,100 | \$ | 419,700     | -3.4%                         | -15.5%              | 12.1%                          |
| Henderson          | •  | 1      | \$<br>460,500 | \$ | 340,400     | 35.3%                         | -15.0%              | <b>50.3%</b>                   |
| North Las Vegas    | •  | 1      | \$<br>385,500 | \$ | 300,900     | 28.1%                         | -15.0%              | 43.1%                          |
| Paradise           | •  | 1      | \$<br>371,700 | \$ | 272,600     | 36.4%                         | -21.3%              | <b>57.7%</b>                   |
| Sunrise Manor      | •  | 1      | \$<br>333,900 | \$ | 239,500     | 39.4%                         | -19.8%              | <b>59.2%</b>                   |
| Spring Valley      | •  | 1      | \$<br>399,700 | \$ | 286,200     | 39.7%                         | -20.6%              | 60.3%                          |
| Enterprise         | •  | 1      | \$<br>451,500 | \$ | 285,100     | <b>58.4</b> %                 | -9.9%               | 68.3%                          |
| Lone Mountain      | •  | 1      | \$<br>421,600 | \$ | 284,600     | <b>48.1</b> %                 | -12.5%              | 60.6%                          |
| Green Valley North | •  | 1      | \$<br>423,200 | \$ | 302,200     | <b>40.1%</b>                  | -17.4%              | <b>57.5%</b>                   |
| North Cheyenne     | •  | 1      | \$<br>405,200 | \$ | 270,700     | <b>49.7</b> %                 | -12.5%              | 62.2%                          |
| Charleston Heights | •  | 1      | \$<br>326,700 | \$ | 250,800     | 30.3%                         | -27.5%              | 57.8%                          |
| The Lakes          | •  | 1      | \$<br>458,500 | \$ | 320,900     | <b>42.9%</b>                  | -14.0%              | 56.9%                          |
| Winchester         | •  | 1      | \$<br>324,500 | \$ | 261,100     | 24.3%                         | -15.5%              | 39.8%                          |
| Green Valley South | •  | 1      | \$<br>433,000 | \$ | 303,400     | 42.8%                         | -15.5%              | 58.3%                          |
| Anthem             | •  | 1      | \$<br>562,700 | \$ | 320,000     | <b>75.9%</b>                  | -15.5%              | 91.4%                          |
| Westgate           | •  | 1      | \$<br>542,400 | \$ | 344,500     | <b>57.5</b> %                 | -15.5%              | 73.0%                          |
| Green Valley Ranch | •  | 1      | \$<br>523,000 | \$ | 304,400     | <b>71.9%</b>                  | -15.5%              | 87.4%                          |
| MacDonald Ranch    | •  | 1      | \$<br>488,600 | \$ | 296,300     | 64.9%                         | -15.5%              | 80.4%                          |
| 89108              | •  | 1      | \$<br>336,900 | \$ | 284,400     | <b>1</b> 8.5%                 | -15.5%              | 34.0%                          |
| 89117              | •  | 1      | \$<br>452,100 | \$ | 365,700     | 23.7%                         | -15.5%              | 39.2%                          |
| 89052              | •  | 1      | \$<br>564,000 | \$ | 422,500     | 33.5%                         | -15.5%              | 49.0%                          |
| 89123              | •  | 1      | \$<br>418,100 | \$ | 341,000     | 22.6%                         | -15.5%              | 38.1%                          |
| 89031              | •  | 1      | \$<br>388,900 | \$ | 307,000     | 26.7%                         | -15.5%              | 42.2%                          |
| 89110              | •  | 2      | \$<br>334,800 | \$ | 302,200     | 10.8%                         | -15.5%              | 26.3%                          |
| 89074              | •  | 1      | \$<br>441,800 | \$ | 337,200     | 31.1%                         | -15.5%              | 46.6%                          |
| 89148              | •  | 1      | \$<br>453,400 | \$ | 326,200     | 39.0%                         | -15.5%              | 54.5%                          |
| 89147              | •  | 1      | \$<br>395,600 | \$ | 300,200     | 31.8%                         | -15.5%              | 47.3%                          |
|                    |    |        |               |    |             |                               |                     | 3                              |