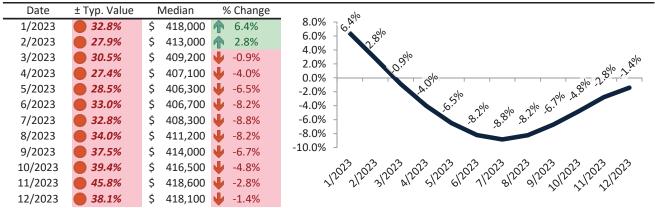

#### Market Performance and Trends: Clark County and Major Cities and Zips

| Study Area         | Median<br>Resale \$ | Resale %<br>Change YoY |       | Median<br>Resale \$ |         | Rent %<br>Change YoY | Median<br>Rent \$ |       | Cost of<br>Ownership |       | Ownership<br>Prem./Disc. |       | Cap Rate |
|--------------------|---------------------|------------------------|-------|---------------------|---------|----------------------|-------------------|-------|----------------------|-------|--------------------------|-------|----------|
| Clark County       | \$<br>405,100       | <b>Ψ</b>               | -1.9% | \$                  | 405,100 | <b>3</b> 0.6%        | \$                | 2,021 | \$                   | 2,599 | \$                       | 579   | 4.8%.    |
| Las Vegas, NV      | \$<br>405,100       | Ψ                      | -1.9% | \$                  | 405,100 | <b>3</b> 0.3%        | \$                | 2,693 | \$                   | 2,599 | \$                       | (94)  | 6.4%.    |
| Henderson          | \$<br>460,500       | Ψ                      | -1.6% | \$                  | 460,500 | <b>3</b> 0.5%        | \$                | 2,184 | \$                   | 2,955 | \$                       | 770   | 4.6%.    |
| North Las Vegas    | \$<br>385,500       | Ψ                      | -2.6% | \$                  | 385,500 | <b>3</b> 0.9%        | \$                | 1,931 | \$                   | 2,474 | \$                       | 542   | 4.8%.    |
| Paradise           | \$<br>371,700       | Ψ                      | -1.0% | \$                  | 371,700 | ≥ 8.5%               | \$                | 1,749 | \$                   | 2,385 | \$                       | 636   | 4.5%.    |
| Sunrise Manor      | \$<br>333,900       | Ψ                      | -0.8% | \$                  | 333,900 | <b>6.6%</b>          | \$                | 1,537 | \$                   | 2,142 | \$                       | 605   | 4.4%.    |
| Spring Valley      | \$<br>399,700       | Ψ                      | -1.4% | \$                  | 399,700 | <b>2</b> 8.5%        | \$                | 1,837 | \$                   | 2,565 | \$                       | 728   | 4.4%.    |
| Enterprise         | \$<br>451,500       | Ψ                      | -2.6% | \$                  | 451,500 | <b>№</b> 7.1%        | \$                | 1,830 | \$                   | 2,897 | \$                       | 1,067 | 3.9%.    |
| Lone Mountain      | \$<br>421,600       | Ψ                      | -2.2% | \$                  | 421,600 | ≥ 8.4%               | \$                | 1,827 | \$                   | 2,705 | \$                       | 878   | 4.2%.    |
| Green Valley North | \$<br>423,200       | 刁                      | 0.1%  | \$                  | 423,200 | <b>1</b> 0.3%        | \$                | 1,940 | \$                   | 2,715 | \$                       | 776   | 4.4%.    |
| North Cheyenne     | \$<br>405,200       | Ψ                      | -1.3% | \$                  | 405,200 | <b>&gt;</b> 7.7%     | \$                | 1,737 | \$                   | 2,600 | \$                       | 863   | 4.1%.    |
| Charleston Heights | \$<br>326,700       | Ψ                      | -1.1% | \$                  | 326,700 | ≥ 8.9%               | \$                | 1,610 | \$                   | 2,096 | \$                       | 487   | 4.7%.    |
| The Lakes          | \$<br>458,500       | Ψ                      | -1.3% | \$                  | 458,500 | <b>6</b> .7%         | \$                | 2,059 | \$                   | 2,942 | \$                       | 883   | 4.3%.    |
| Winchester         | \$<br>324,500       | Ψ                      | -0.9% | \$                  | 324,500 | ≥ 8.9%               | \$                | 1,676 | \$                   | 2,082 | \$                       | 406   | 5.0%.    |
| Green Valley South | \$<br>433,000       | Ψ                      | -0.2% | \$                  | 433,000 | <b>9.1%</b>          | \$                | 1,947 | \$                   | 2,778 | \$                       | 831   | 4.3%.    |
| Anthem             | \$<br>562,700       | Ψ                      | -1.9% | \$                  | 562,700 | <b>3.2%</b>          | \$                | 2,053 | \$                   | 3,611 | \$                       | 1,557 | 3.5%.    |
| Westgate           | \$<br>542,400       | Ψ                      | -1.4% | \$                  | 542,400 | <b>f</b> 5.2%        | \$                | 2,211 | \$                   | 3,480 | \$                       | 1,269 | 3.9%.    |
| Green Valley Ranch | \$<br>523,000       | Ψ                      | -0.8% | \$                  | 523,000 | <b>f</b> 5.3%        | \$                | 1,954 | \$                   | 3,356 | \$                       | 1,402 | 3.6%.    |
| MacDonald Ranch    | \$<br>488,600       | Ψ                      | -1.0% | \$                  | 488,600 | <b>5</b> .3%         | \$                | 1,901 | \$                   | 3,135 | \$                       | 1,234 | 3.7%.    |
| 89108              | \$<br>336,900       | Ψ                      | -0.9% | \$                  | 336,900 | <b>-</b> 1.1%        | \$                | 1,825 | \$                   | 2,162 | \$                       | 337   | 5.2%.    |
| 89117              | \$<br>452,100       | Ψ                      | -1.5% | \$                  | 452,100 | <b>3</b> 0.2%        | \$                | 2,347 | \$                   | 2,901 | \$                       | 554   | 5.0%.    |
| 89052              | \$<br>564,000       | Ψ                      | -1.3% | \$                  | 564,000 | <b>7</b> 1.2%        | \$                | 2,711 | \$                   | 3,619 | \$                       | 907   | 4.6%.    |
| 89123              | \$<br>418,100       | Ψ                      | -1.4% | \$                  | 418,100 | <b>1</b> 2.7%        | \$                | 2,188 | \$                   | 2,683 | \$                       | 494   | 5.0%.    |
| 89031              | \$<br>388,900       | •                      | -2.5% | \$                  | 388,900 | <b>2.4%</b>          | \$                | 1,970 | \$                   | 2,495 | \$                       | 525   | 4.9%.    |
| 89110              | \$<br>334,800       | •                      | -0.4% | \$                  | 334,800 | <b>№</b> 7.2%        | \$                | 1,940 | \$                   | 2,148 | \$                       | 209   | 5.6%.    |
| 89074              | \$<br>441,800       | •                      | -0.1% | \$                  | 441,800 | <b>4</b> -0.1%       | \$                | 2,164 | \$                   | 2,835 | \$                       | 671   | 4.7%.    |
| 89148              | \$<br>453,400       | •                      | -2.2% | \$                  | 453,400 | <b>3</b> 1.6%        | \$                | 2,094 | \$                   | 2,909 | \$                       | 816   | 4.4%.    |
| 89147              | \$<br>395,600       | •                      | -1.4% | \$                  | 395,600 | <b>-</b> 1.8%        | \$                | 1,927 | \$                   | 2,538 | \$                       | 612   | 4.7%.    |