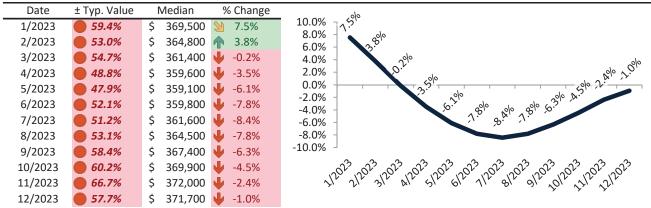

#### Historic Median Home Price Relative to Rental Parity: Clark County since January 1988

#### TAIT Housing Report® Market Timing System Rating: Clark County since January 1988

info@TAIT.COM 7 of 42