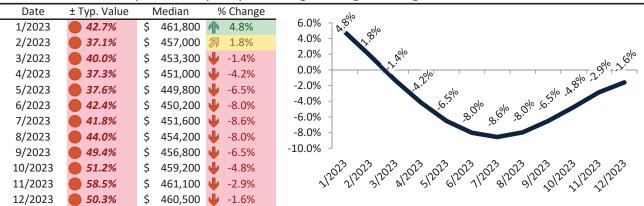

|

info@TAIT.COM 11 of 42



#### Henderson Housing Market Value & Trends Update

Historically, properties in this market sell at a -15.0% discount. Today's premium is 35.3%. This market is 50.3% overvalued. Median home price is \$460,500. Prices fell 1.6% year-over-year.

Monthly cost of ownership is \$2,954, and rents average \$2,184, making owning \$770 per month more costly than renting. Rents rose 0.5% year-over-year. The current capitalization rate (rent/price) is 4.6%.

#### Market rating = 1

#### Median Home Price and Rental Parity trailing twelve months



#### Resale Median and year-over-year percentage change trailing twelve months



#### Rental rate and year-over-year percentage change trailing twelve months

|         |   | •        | •           | -  | _     |