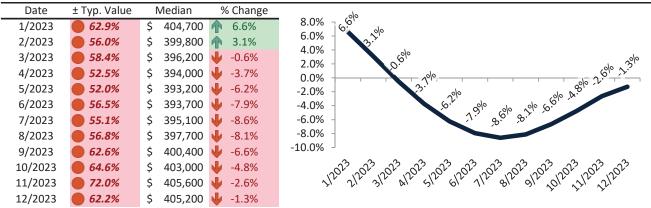

#### Clark County Housing Market Value & Trends Update

Historically, properties in this market sell at a -15.5% discount. Today's premium is 28.7%. This market is 44.2% overvalued. Median home price is \$405,100. Prices fell 1.9% year-over-year.

Monthly cost of ownership is \$2,599, and rents average \$2,020, making owning \$578 per month more costly than renting. Rents rose 0.6% year-over-year. The current capitalization rate (rent/price) is 4.8%.

#### Resale Median and year-over-year percentage change trailing twelve months