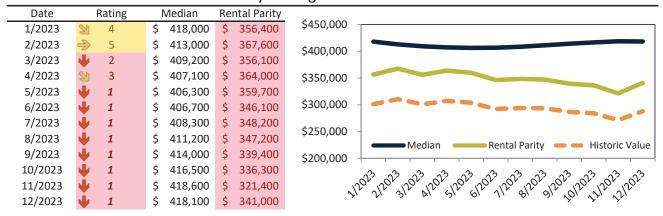

#### Market Performance and Trends: Clark County and Major Cities and Zips

| Study Area         | Median<br>Resale \$ | Resale %<br>Change YoY |       | Median<br>Resale \$ |         | Rent %<br>Change YoY | Median<br>Rent \$ |       | Cost of<br>Ownership |       | Ownership<br>Prem./Disc. |       | Cap Rate |
|--------------------|---------------------|------------------------|-------|---------------------|---------|----------------------|-------------------|-------|----------------------|-------|--------------------------|-------|----------|
| Clark County       | \$<br>405,100       | <b>Ψ</b>               | -1.9% | \$                  | 405,100 | <b>3</b> 0.6%        | \$                | 2,021 | \$                   | 2,599 | \$                       | 579   | 4.8%.    |
| Las Vegas, NV      | \$<br>405,100       | Ψ                      | -1.9% | \$                  | 405,100 | <b>3</b> 0.3%        | \$                | 2,693 | \$                   | 2,599 | \$                       | (94)  | 6.4%.    |
| Henderson          | \$<br>460,500       | Ψ                      | -1.6% | \$                  | 460,500 | <b>3</b> 0.5%        | \$                | 2,184 | \$                   | 2,955 | \$                       | 770   | 4.6%.    |
| North Las Vegas    | \$<br>385,500       | Ψ                      | -2.6% | \$                  | 385,500 | <b>3</b> 0.9%        | \$                | 1,931 | \$                   | 2,474 | \$                       | 542   | 4.8%.    |
| Paradise           | \$<br>371,700       | Ψ                      | -1.0% | \$                  | 371,700 | ≥ 8.5%               | \$                | 1,749 | \$                   | 2,385 | \$                       | 636   | 4.5%.    |
| Sunrise Manor      | \$<br>333,900       | Ψ                      | -0.8% | \$                  | 333,900 | <b>6.6%</b>          | \$                | 1,537 | \$                   | 2,142 | \$                       | 605   | 4.4%.    |
| Spring Valley      | \$<br>399,700       | Ψ                      | -1.4% | \$                  | 399,700 | <b>2</b> 8.5%        | \$                | 1,837 | \$                   | 2,565 | \$                       | 728   | 4.4%.    |
| Enterprise         | \$<br>451,500       | Ψ                      | -2.6% | \$                  | 451,500 | <b>№</b> 7.1%        | \$                | 1,830 | \$                   | 2,897 | \$                       | 1,067 | 3.9%.    |
| Lone Mountain      | \$<br>421,600       | Ψ                      | -2.2% | \$                  | 421,600 | ≥ 8.4%               | \$                | 1,827 | \$                   | 2,705 | \$                       | 878   | 4.2%.    |
| Green Valley North | \$<br>423,200       | 刁                      | 0.1%  | \$                  | 423,200 | <b>1</b> 0.3%        | \$                | 1,940 | \$                   | 2,715 | \$                       | 776   | 4.4%.    |
| North Cheyenne     | \$<br>405,200       | Ψ                      | -1.3% | \$                  | 405,200 | <b>&gt;</b> 7.7%     | \$                | 1,737 | \$                   | 2,600 | \$                       | 863   | 4.1%.    |
| Charleston Heights | \$<br>326,700       | Ψ                      | -1.1% | \$                  | 326,700 | ≥ 8.9%               | \$                | 1,610 | \$                   | 2,096 | \$                       | 487   | 4.7%.    |
| The Lakes          | \$<br>458,500       | Ψ                      | -1.3% | \$                  | 458,500 | <b>6</b> .7%         | \$                | 2,059 | \$                   | 2,942 | \$                       | 883   | 4.3%.    |
| Winchester         | \$<br>324,500       | Ψ                      | -0.9% | \$                  | 324,500 | ≥ 8.9%               | \$                | 1,676 | \$                   | 2,082 | \$                       | 406   | 5.0%.    |
| Green Valley South | \$<br>433,000       | Ψ                      | -0.2% | \$                  | 433,000 | <b>9.1%</b>          | \$                | 1,947 | \$                   | 2,778 | \$                       | 831   | 4.3%.    |
| Anthem             | \$<br>562,700       | Ψ                      | -1.9% | \$                  | 562,700 | <b>3.2%</b>          | \$                | 2,053 | \$                   | 3,611 | \$                       | 1,557 | 3.5%.    |
| Westgate           | \$<br>542,400       | Ψ                      | -1.4% | \$                  | 542,400 | <b>f</b> 5.2%        | \$                | 2,211 | \$                   | 3,480 | \$                       | 1,269 | 3.9%.    |
| Green Valley Ranch | \$<br>523,000       | Ψ                      | -0.8% | \$                  | 523,000 | <b>f</b> 5.3%        | \$                | 1,954 | \$                   | 3,356 | \$                       | 1,402 | 3.6%.    |
| MacDonald Ranch    | \$<br>488,600       | Ψ                      | -1.0% | \$                  | 488,600 | <b>5</b> .3%         | \$                | 1,901 | \$                   | 3,135 | \$                       | 1,234 | 3.7%.    |
| 89108              | \$<br>336,900       | Ψ                      | -0.9% | \$                  | 336,900 | <b>-</b> 1.1%        | \$                | 1,825 | \$                   | 2,162 | \$                       | 337   | 5.2%.    |
| 89117              | \$<br>452,100       | Ψ                      | -1.5% | \$                  | 452,100 | <b>3</b> 0.2%        | \$                | 2,347 | \$                   | 2,901 | \$                       | 554   | 5.0%.    |
| 89052              | \$<br>564,000       | Ψ                      | -1.3% | \$                  | 564,000 | <b>7</b> 1.2%        | \$                | 2,711 | \$                   | 3,619 | \$                       | 907   | 4.6%.    |
| 89123              | \$<br>418,100       | Ψ                      | -1.4% | \$                  | 418,100 | <b>1</b> 2.7%        | \$                | 2,188 | \$                   | 2,683 | \$                       | 494   | 5.0%.    |
| 89031              | \$<br>388,900       | •                      | -2.5% | \$                  | 388,900 | <b>2.4%</b>          | \$                | 1,970 | \$                   | 2,495 | \$                       | 525   | 4.9%.    |
| 89110              | \$<br>334,800       | •                      | -0.4% | \$                  | 334,800 | <b>№</b> 7.2%        | \$                | 1,940 | \$                   | 2,148 | \$                       | 209   | 5.6%.    |
| 89074              | \$<br>441,800       | •                      | -0.1% | \$                  | 441,800 | <b>4</b> -0.1%       | \$                | 2,164 | \$                   | 2,835 | \$                       | 671   | 4.7%.    |
| 89148              | \$<br>453,400       | •                      | -2.2% | \$                  | 453,400 | <b>3</b> 1.6%        | \$                | 2,094 | \$                   | 2,909 | \$                       | 816   | 4.4%.    |
| 89147              | \$<br>395,600       | •                      | -1.4% | \$                  | 395,600 | <b>-</b> 1.8%        | \$                | 1,927 | \$                   | 2,538 | \$                       | 612   | 4.7%.    |