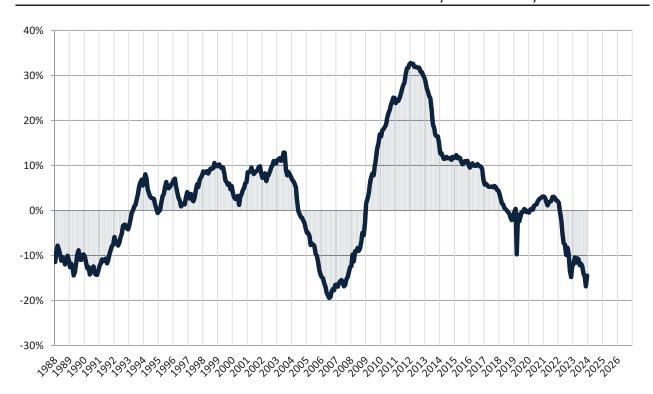

#### Resale \$/SF Year-over-Year Percentage Change: Clark County since January 1989

Rental \$/SF Year-over-Year Percentage Change: Clark County since January 1989

info@TAIT.COM 6 of 42