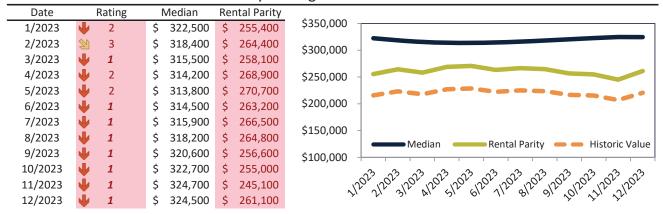

#### Clark County Housing Market Value & Trends Update

Historically, properties in this market sell at a -15.5% discount. Today's premium is 28.7%. This market is 44.2% overvalued. Median home price is \$405,100. Prices fell 1.9% year-over-year.

Monthly cost of ownership is \$2,599, and rents average \$2,020, making owning \$578 per month more costly than renting. Rents rose 0.6% year-over-year. The current capitalization rate (rent/price) is 4.8%.

#### Market rating = 1

#### Historic Median Home Price Relative to Rental Parity: Clark County since January 1988

#### TAIT Housing Report® Market Timing System Rating: Clark County since January 1988

info@TAIT.COM 7 of 42