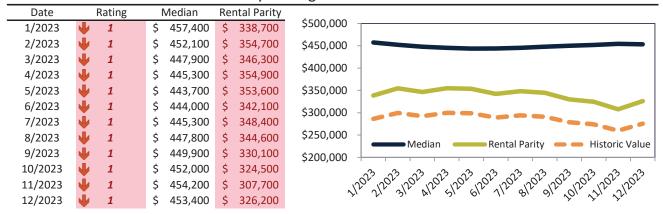

#### Henderson Housing Market Value & Trends Update

Historically, properties in this market sell at a -15.0% discount. Today's premium is 35.3%. This market is 50.3% overvalued. Median home price is \$460,500. Prices fell 1.6% year-over-year.

Monthly cost of ownership is \$2,954, and rents average \$2,184, making owning \$770 per month more costly than renting. Rents rose 0.5% year-over-year. The current capitalization rate (rent/price) is 4.6%.

#### Market rating = 1