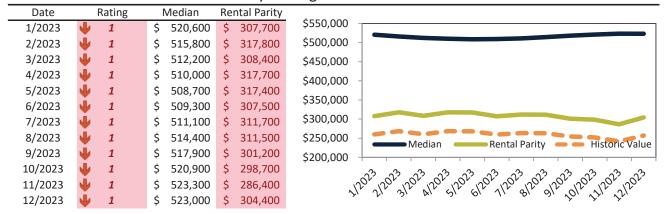

#### Historic Median Home Price Relative to Rental Parity: Clark County since January 1988

#### TAIT Housing Report® Market Timing System Rating: Clark County since January 1988

info@TAIT.COM 7 of 42

#### Clark County Housing Market Value & Trends Update

Historically, properties in this market sell at a -15.5% discount. Today's premium is 28.7%. This market is 44.2% overvalued. Median home price is \$405,100. Prices fell 1.9% year-over-year.

Monthly cost of ownership is \$2,599, and rents average \$2,020, making owning \$578 per month more costly than renting. Rents rose 0.6% year-over-year. The current capitalization rate (rent/price) is 4.8%.

#### Market rating = 1