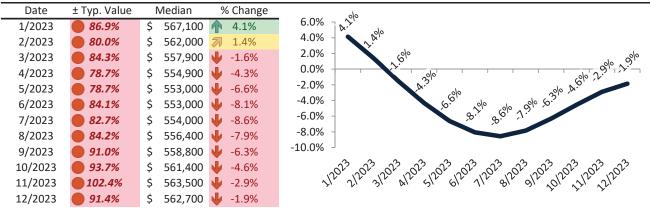

#### Henderson Housing Market Value & Trends Update

Historically, properties in this market sell at a -15.0% discount. Today's premium is 35.3%. This market is 50.3% overvalued. Median home price is \$460,500. Prices fell 1.6% year-over-year.

Monthly cost of ownership is \$2,954, and rents average \$2,184, making owning \$770 per month more costly than renting. Rents rose 0.5% year-over-year. The current capitalization rate (rent/price) is 4.6%.

#### Market rating = 1