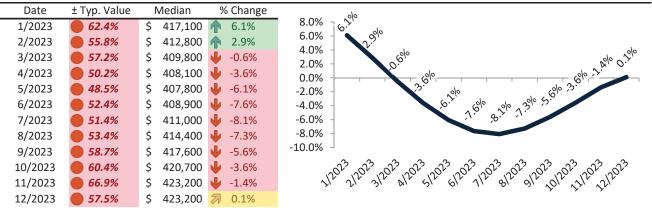

#### Historic Median Home Price Relative to Rental Parity: Clark County since January 1988

#### TAIT Housing Report® Market Timing System Rating: Clark County since January 1988

info@TAIT.COM 7 of 42