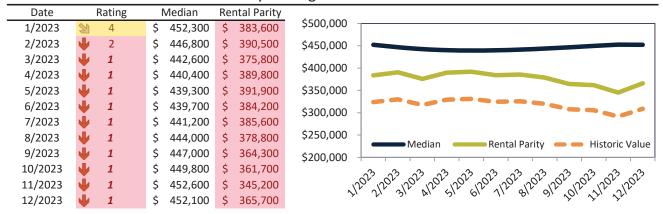

#### Las Vegas, NV Housing Market Value & Trends Update

Historically, properties in this market sell at a -15.5% discount. Today's discount is 3.4%. This market is 12.1% overvalued. Median home price is \$405,100. Prices fell 1.9% year-over-year.

Monthly cost of ownership is \$2,599, and rents average \$2,693, making owning \$093 per month less costly than renting. Rents rose 0.3% year-over-year. The current capitalization rate (rent/price) is 6.4%.

Market rating = 3

#### Median Home Price and Rental Parity trailing twelve months