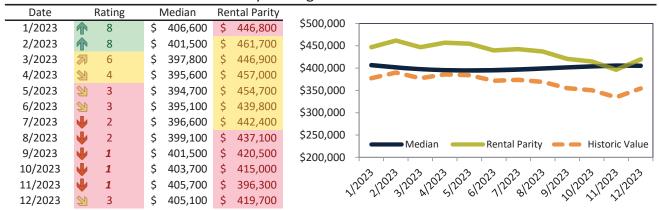

#### Clark County Housing Market Value & Trends Update

Historically, properties in this market sell at a -15.5% discount. Today's premium is 28.7%. This market is 44.2% overvalued. Median home price is \$405,100. Prices fell 1.9% year-over-year.

Monthly cost of ownership is \$2,599, and rents average \$2,020, making owning \$578 per month more costly than renting. Rents rose 0.6% year-over-year. The current capitalization rate (rent/price) is 4.8%.

#### Market rating = 1

#### Median Home Price and Rental Parity trailing twelve months

#### Historic Median Home Price Relative to Rental Parity: Clark County since January 1988

#### TAIT Housing Report® Market Timing System Rating: Clark County since January 1988

info@TAIT.COM 7 of 42