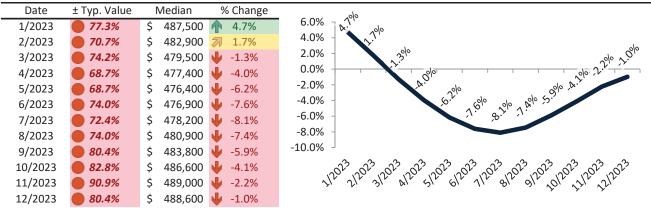

#### Market Timing Rating and Valuations: Clark County and Major Cities and Zips

| Study Area         |    | Rating | Median        | Re | ntal Parity | % Over/Under<br>Rental Parity | Historic<br>Premium | % Over/Under<br>Historic Prem. |
|--------------------|----|--------|---------------|----|-------------|-------------------------------|---------------------|--------------------------------|
| Clark County       | •  | 1      | \$<br>405,100 | \$ | 314,900     | 28.7%                         | -15.5%              | 44.2%                          |
| Las Vegas, NV      | 21 | 3      | \$<br>405,100 | \$ | 419,700     | -3.4%                         | -15.5%              | 12.1%                          |
| Henderson          | •  | 1      | \$<br>460,500 | \$ | 340,400     | 35.3%                         | -15.0%              | <b>50.3%</b>                   |
| North Las Vegas    | •  | 1      | \$<br>385,500 | \$ | 300,900     | 28.1%                         | -15.0%              | 43.1%                          |
| Paradise           | •  | 1      | \$<br>371,700 | \$ | 272,600     | 36.4%                         | -21.3%              | <b>57.7%</b>                   |
| Sunrise Manor      | •  | 1      | \$<br>333,900 | \$ | 239,500     | 39.4%                         | -19.8%              | <b>59.2%</b>                   |
| Spring Valley      | •  | 1      | \$<br>399,700 | \$ | 286,200     | 39.7%                         | -20.6%              | 60.3%                          |
| Enterprise         | •  | 1      | \$<br>451,500 | \$ | 285,100     | <b>58.4</b> %                 | -9.9%               | 68.3%                          |
| Lone Mountain      | •  | 1      | \$<br>421,600 | \$ | 284,600     | <b>48.1</b> %                 | -12.5%              | 60.6%                          |
| Green Valley North | •  | 1      | \$<br>423,200 | \$ | 302,200     | <b>40.1%</b>                  | -17.4%              | <b>57.5%</b>                   |
| North Cheyenne     | •  | 1      | \$<br>405,200 | \$ | 270,700     | <b>49.7</b> %                 | -12.5%              | 62.2%                          |
| Charleston Heights | •  | 1      | \$<br>326,700 | \$ | 250,800     | 30.3%                         | -27.5%              | 57.8%                          |
| The Lakes          | •  | 1      | \$<br>458,500 | \$ | 320,900     | <b>42.9%</b>                  | -14.0%              | 56.9%                          |
| Winchester         | •  | 1      | \$<br>324,500 | \$ | 261,100     | 24.3%                         | -15.5%              | 39.8%                          |
| Green Valley South | •  | 1      | \$<br>433,000 | \$ | 303,400     | 42.8%                         | -15.5%              | 58.3%                          |
| Anthem             | •  | 1      | \$<br>562,700 | \$ | 320,000     | <b>75.9%</b>                  | -15.5%              | 91.4%                          |
| Westgate           | •  | 1      | \$<br>542,400 | \$ | 344,500     | <b>57.5</b> %                 | -15.5%              | 73.0%                          |
| Green Valley Ranch | •  | 1      | \$<br>523,000 | \$ | 304,400     | <b>71.9%</b>                  | -15.5%              | 87.4%                          |
| MacDonald Ranch    | •  | 1      | \$<br>488,600 | \$ | 296,300     | 64.9%                         | -15.5%              | 80.4%                          |
| 89108              | •  | 1      | \$<br>336,900 | \$ | 284,400     | <b>1</b> 8.5%                 | -15.5%              | 34.0%                          |
| 89117              | •  | 1      | \$<br>452,100 | \$ | 365,700     | 23.7%                         | -15.5%              | 39.2%                          |
| 89052              | •  | 1      | \$<br>564,000 | \$ | 422,500     | 33.5%                         | -15.5%              | 49.0%                          |
| 89123              | •  | 1      | \$<br>418,100 | \$ | 341,000     | 22.6%                         | -15.5%              | 38.1%                          |
| 89031              | •  | 1      | \$<br>388,900 | \$ | 307,000     | 26.7%                         | -15.5%              | 42.2%                          |
| 89110              | •  | 2      | \$<br>334,800 | \$ | 302,200     | 10.8%                         | -15.5%              | 26.3%                          |
| 89074              | •  | 1      | \$<br>441,800 | \$ | 337,200     | 31.1%                         | -15.5%              | 46.6%                          |
| 89148              | •  | 1      | \$<br>453,400 | \$ | 326,200     | 39.0%                         | -15.5%              | 54.5%                          |
| 89147              | •  | 1      | \$<br>395,600 | \$ | 300,200     | 31.8%                         | -15.5%              | 47.3%                          |
|                    |    |        |               |    |             |                               |                     | 3                              |

#### Henderson Housing Market Value & Trends Update

Historically, properties in this market sell at a -15.0% discount. Today's premium is 35.3%. This market is 50.3% overvalued. Median home price is \$460,500. Prices fell 1.6% year-over-year.

Monthly cost of ownership is \$2,954, and rents average \$2,184, making owning \$770 per month more costly than renting. Rents rose 0.5% year-over-year. The current capitalization rate (rent/price) is 4.6%.

#### Market rating = 1