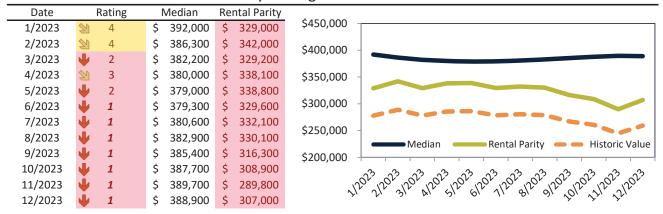

#### Clark County Housing Market Value & Trends Update

Historically, properties in this market sell at a -15.5% discount. Today's premium is 28.7%. This market is 44.2% overvalued. Median home price is \$405,100. Prices fell 1.9% year-over-year.

Monthly cost of ownership is \$2,599, and rents average \$2,020, making owning \$578 per month more costly than renting. Rents rose 0.6% year-over-year. The current capitalization rate (rent/price) is 4.8%.

#### Market rating = 1

#### Historic Median Home Price Relative to Rental Parity: Clark County since January 1988

#### TAIT Housing Report® Market Timing System Rating: Clark County since January 1988

info@TAIT.COM 7 of 42