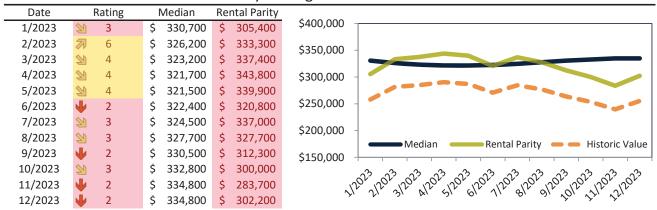

#### Las Vegas, NV Housing Market Value & Trends Update

Historically, properties in this market sell at a -15.5% discount. Today's discount is 3.4%. This market is 12.1% overvalued. Median home price is \$405,100. Prices fell 1.9% year-over-year.

Monthly cost of ownership is \$2,599, and rents average \$2,693, making owning \$093 per month less costly than renting. Rents rose 0.3% year-over-year. The current capitalization rate (rent/price) is 6.4%.

Market rating = 3

#### Historic Median Home Price Relative to Rental Parity: Clark County since January 1988

#### TAIT Housing Report® Market Timing System Rating: Clark County since January 1988

info@TAIT.COM 7 of 42