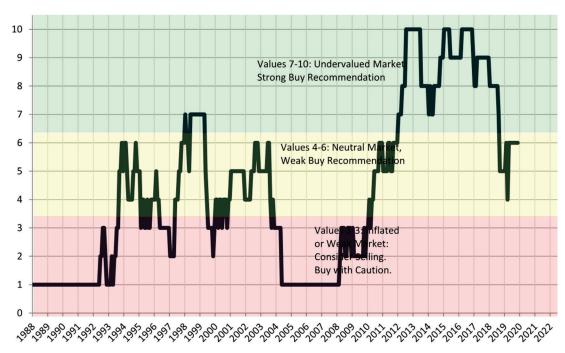

#### TAIT Housing Report® Market Timing System Rating: Clark County since January 1988

info@TAIT.COM 7 of 42