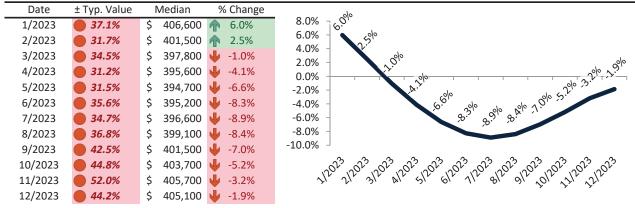

#### Clark County Housing Market Value & Trends Update

Historically, properties in this market sell at a -15.5% discount. Today's premium is 28.7%. This market is 44.2% overvalued. Median home price is \$405,100. Prices fell 1.9% year-over-year.

Monthly cost of ownership is \$2,599, and rents average \$2,020, making owning \$578 per month more costly than renting. Rents rose 0.6% year-over-year. The current capitalization rate (rent/price) is 4.8%.

#### Resale Median and year-over-year percentage change trailing twelve months