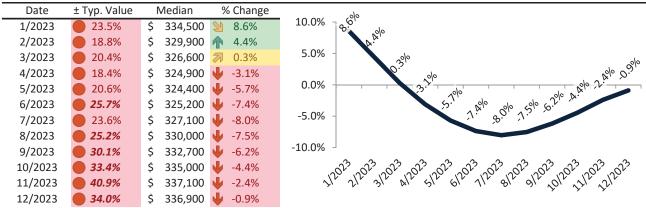

#### Historic Median Home Price Relative to Rental Parity: Clark County since January 1988

#### TAIT Housing Report® Market Timing System Rating: Clark County since January 1988

info@TAIT.COM 7 of 42