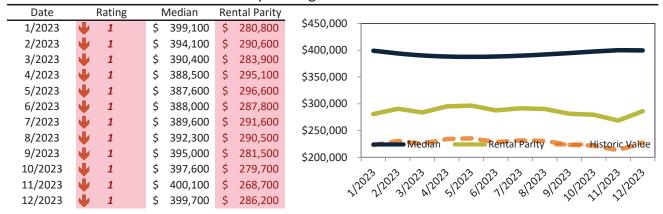

#### Clark County Housing Market Value & Trends Update

Historically, properties in this market sell at a -15.5% discount. Today's premium is 28.7%. This market is 44.2% overvalued. Median home price is \$405,100. Prices fell 1.9% year-over-year.

Monthly cost of ownership is \$2,599, and rents average \$2,020, making owning \$578 per month more costly than renting. Rents rose 0.6% year-over-year. The current capitalization rate (rent/price) is 4.8%.

#### Market rating = 1

#### Median Home Price and Rental Parity trailing twelve months