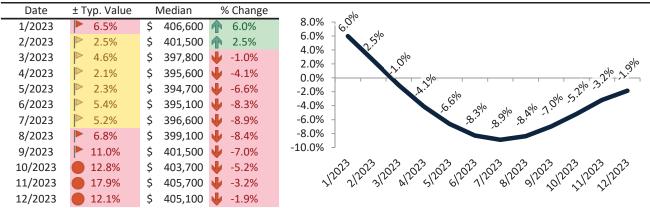

|    |        |               |    |             |                               |                     | 3                              |

info@TAIT.COM 10 of 42



#### Las Vegas, NV Housing Market Value & Trends Update

Historically, properties in this market sell at a -15.5% discount. Today's discount is 3.4%. This market is 12.1% overvalued. Median home price is \$405,100. Prices fell 1.9% year-over-year.

Monthly cost of ownership is \$2,599, and rents average \$2,693, making owning \$093 per month less costly than renting. Rents rose 0.3% year-over-year. The current capitalization rate (rent/price) is 6.4%.

Market rating = 3

#### Median Home Price and Rental Parity trailing twelve months



#### Resale Median and year-over-year percentage change trailing twelve months



#### Rental rate and year-over-year percentage change trailing twelve months

| Date    | % Change      | Rent     | Own      | \$3,000 ] \$ \$ \$ \$ \$ \$ \$ \$ \$ \$ \$ \$ \$ \$ \$ \$ \$