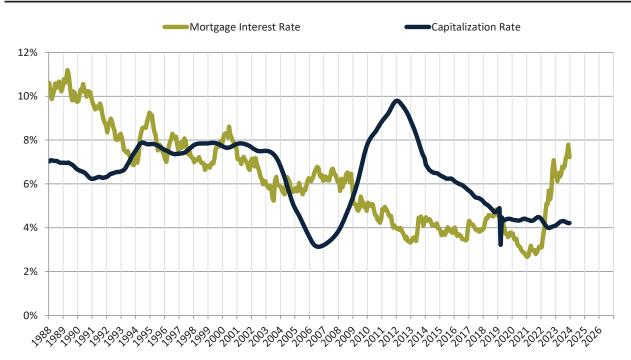

#### Cash Investor Capitalization Rate: Clark County since January 1988

Financed Investor Cash-on-Cash Return: Clark County since January 1988

info@TAIT.COM 8 of 42