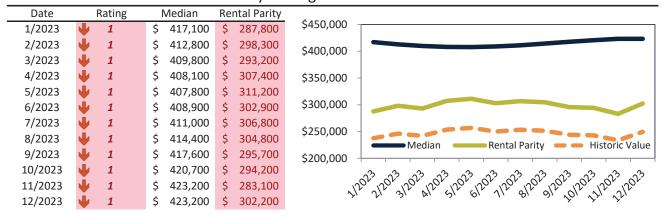

#### Las Vegas, NV Housing Market Value & Trends Update

Historically, properties in this market sell at a -15.5% discount. Today's discount is 3.4%. This market is 12.1% overvalued. Median home price is \$405,100. Prices fell 1.9% year-over-year.

Monthly cost of ownership is \$2,599, and rents average \$2,693, making owning \$093 per month less costly than renting. Rents rose 0.3% year-over-year. The current capitalization rate (rent/price) is 6.4%.

Market rating = 3

#### Median Home Price and Rental Parity trailing twelve months