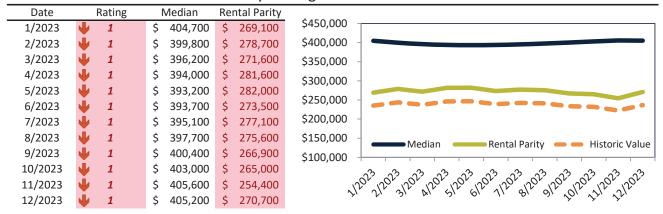

#### Henderson Housing Market Value & Trends Update

Historically, properties in this market sell at a -15.0% discount. Today's premium is 35.3%. This market is 50.3% overvalued. Median home price is \$460,500. Prices fell 1.6% year-over-year.

Monthly cost of ownership is \$2,954, and rents average \$2,184, making owning \$770 per month more costly than renting. Rents rose 0.5% year-over-year. The current capitalization rate (rent/price) is 4.6%.

#### Market rating = 1

#### Median Home Price and Rental Parity trailing twelve months