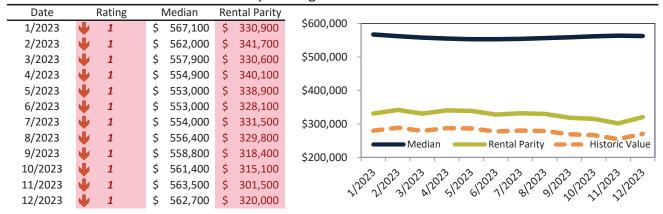

#### Henderson Housing Market Value & Trends Update

Historically, properties in this market sell at a -15.0% discount. Today's premium is 35.3%. This market is 50.3% overvalued. Median home price is \$460,500. Prices fell 1.6% year-over-year.

Monthly cost of ownership is \$2,954, and rents average \$2,184, making owning \$770 per month more costly than renting. Rents rose 0.5% year-over-year. The current capitalization rate (rent/price) is 4.6%.

#### Market rating = 1