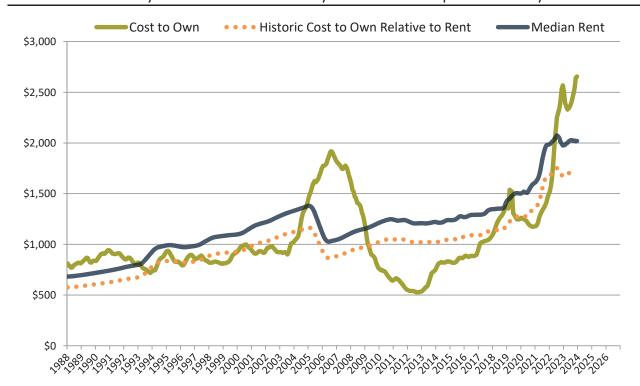

#### Clark County median rent and monthly cost of ownership since January 1988

info@TAIT.COM 5 of 42