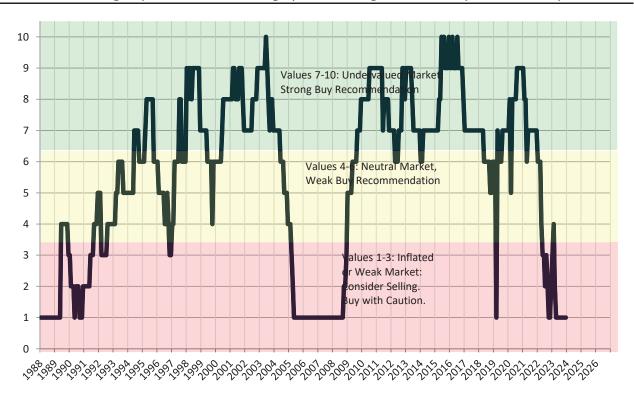

#### TAIT Housing Report® Market Timing System Rating: Clark County since January 1988

info@TAIT.COM 7 of 42

#### Market rating = 1

Market rating = 3