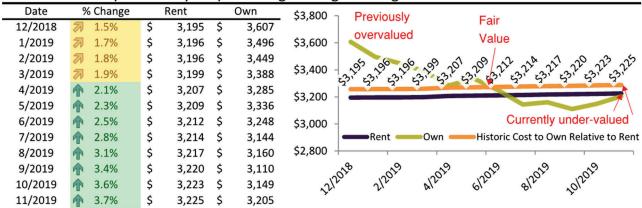

#### Clark County Housing Market Value & Trends Update

Historically, properties in this market sell at a -15.5% discount. Today's premium is 28.7%. This market is 44.2% overvalued. Median home price is \$405,100. Prices fell 1.9% year-over-year.

Monthly cost of ownership is \$2,599, and rents average \$2,020, making owning \$578 per month more costly than renting. Rents rose 0.6% year-over-year. The current capitalization rate (rent/price) is 4.8%.

#### Market rating = 1

#### Rental rate and year-over-year percentage change trailing twelve months

|         |               | /  -        | (     | 8 8 8                                                                                                             |
|---------|---------------|-------------|-------|-------------------------------------------------------------------------------------------------------------------|
| Date    | % Change      | Rent        | Own   | \$3,000 ¬                                                                                                         |
| 1/2023  | 4.2%          | \$ 1,978 \$ | 2,404 | <b>,</b>                                                                                                          |
| 2/2023  | 3.0%          | \$ 1,982 \$ | 2,303 | 63 500 0 0 6 0 6 3 9 0 0 0                                                                                        |
| 3/2023  | <b>2.1%</b>   | \$ 1,995 \$ | 2,372 | \$2,500 - 3,50 3,00 3,00 3,00 3,00 3,00 3,00 3,00                                                                 |
| 4/2023  | 1.3%          | \$ 2,002 \$ | 2,315 |                                                                                                                   |
| 5/2023  | <b>3</b> 0.7% | \$ 2,015 \$ | 2,336 | \$2,000 -                                                                                                         |
| 6/2023  | <b>3</b> 0.1% | \$ 2,023 \$ | 2,428 |                                                                                                                   |
| 7/2023  | <b>-</b> 0.5% | \$ 2,028 \$ | 2,417 | \$1,500 -                                                                                                         |
| 8/2023  | <b>-</b> 0.7% | \$ 2,027 \$ | 2,457 | Rent Own Historic Cost to Own Relative to Rent                                                                    |
| 9/2023  | -0.8%         | \$ 2,021 \$ | 2,566 | \$1,000                                                                                                           |
| 10/2023 | -0.4%         | \$ 2,022 \$ | 2,614 | 1/20 <sup>23</sup> 3/20 <sup>23</sup> 5/20 <sup>23</sup> 1/20 <sup>23</sup> 9/20 <sup>23</sup> 1/20 <sup>23</sup> |
| 11/2023 | 0.0%          | \$ 2,017 \$ | 2,753 | 112013 312013 512013 112013 912013 1112013                                                                        |
| 12/2023 | <b>2</b> 0.6% | \$ 2.021 \$ | 2.599 | Υ γ                                                                                                               |