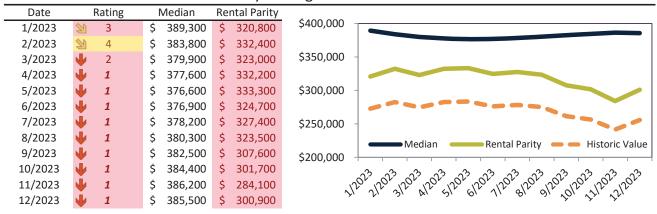

#### Las Vegas, NV Housing Market Value & Trends Update

Historically, properties in this market sell at a -15.5% discount. Today's discount is 3.4%. This market is 12.1% overvalued. Median home price is \$405,100. Prices fell 1.9% year-over-year.

Monthly cost of ownership is \$2,599, and rents average \$2,693, making owning \$093 per month less costly than renting. Rents rose 0.3% year-over-year. The current capitalization rate (rent/price) is 6.4%.

Market rating = 3

#### Median Home Price and Rental Parity trailing twelve months