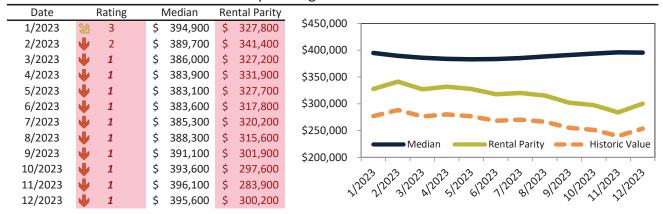

#### North Las Vegas Housing Market Value & Trends Update

Historically, properties in this market sell at a -15.0% discount. Today's premium is 28.1%. This market is 43.1% overvalued. Median home price is \$385,500. Prices fell 2.6% year-over-year.

Monthly cost of ownership is \$2,473, and rents average \$1,931, making owning \$542 per month more costly than renting. Rents rose 0.9% year-over-year. The current capitalization rate (rent/price) is 4.8%.

#### Market rating = 1