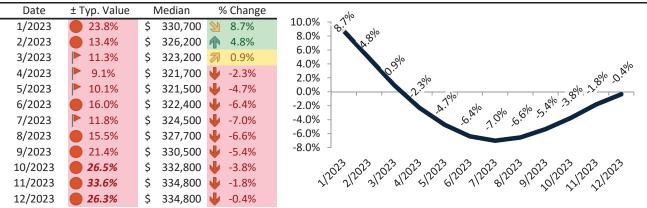

#### Las Vegas, NV Housing Market Value & Trends Update

Historically, properties in this market sell at a -15.5% discount. Today's discount is 3.4%. This market is 12.1% overvalued. Median home price is \$405,100. Prices fell 1.9% year-over-year.

Monthly cost of ownership is \$2,599, and rents average \$2,693, making owning \$093 per month less costly than renting. Rents rose 0.3% year-over-year. The current capitalization rate (rent/price) is 6.4%.

#### Resale Median and year-over-year percentage change trailing twelve months