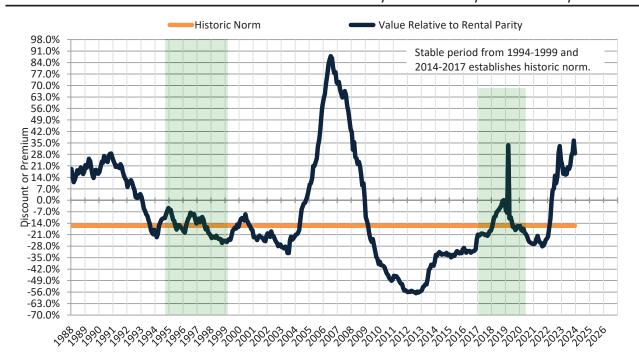

#### Historic Median Home Price Relative to Rental Parity: Clark County since January 1988

#### Clark County Housing Market Value & Trends Update

Historically, properties in this market sell at a -15.5% discount. Today's premium is 28.7%. This market is 44.2% overvalued. Median home price is \$405,100. Prices fell 1.9% year-over-year.

#### Las Vegas, NV Housing Market Value & Trends Update

Historically, properties in this market sell at a -15.5% discount. Today's discount is 3.4%. This market is 12.1% overvalued. Median home price is \$405,100. Prices fell 1.9% year-over-year.