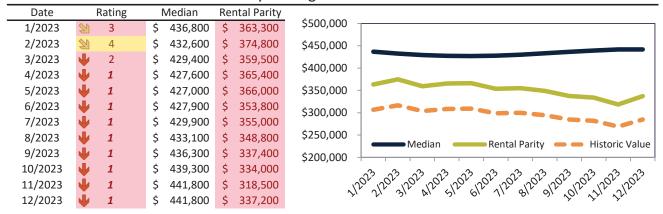

#### Clark County Housing Market Value & Trends Update

Historically, properties in this market sell at a -15.5% discount. Today's premium is 28.7%. This market is 44.2% overvalued. Median home price is \$405,100. Prices fell 1.9% year-over-year.

Monthly cost of ownership is \$2,599, and rents average \$2,020, making owning \$578 per month more costly than renting. Rents rose 0.6% year-over-year. The current capitalization rate (rent/price) is 4.8%.

#### Market rating = 1