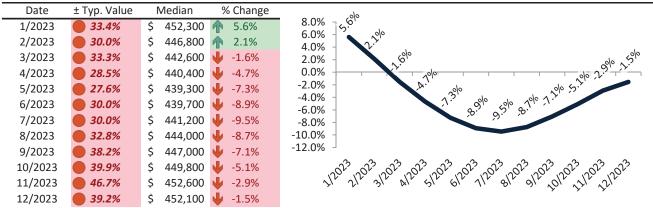

#### Historic Median Home Price Relative to Rental Parity: Clark County since January 1988

#### TAIT Housing Report® Market Timing System Rating: Clark County since January 1988

info@TAIT.COM 7 of 42