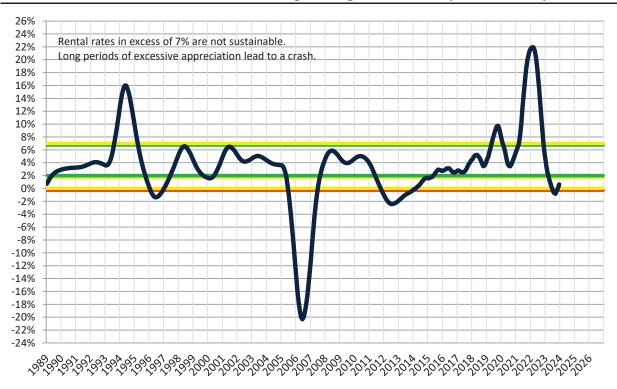

#### Resale \$/SF Year-over-Year Percentage Change: Clark County since January 1989

Rental \$/SF Year-over-Year Percentage Change: Clark County since January 1989

info@TAIT.COM 6 of 42