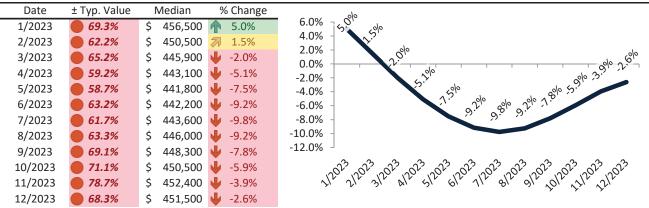

#### Henderson Housing Market Value & Trends Update

Historically, properties in this market sell at a -15.0% discount. Today's premium is 35.3%. This market is 50.3% overvalued. Median home price is \$460,500. Prices fell 1.6% year-over-year.

Monthly cost of ownership is \$2,954, and rents average \$2,184, making owning \$770 per month more costly than renting. Rents rose 0.5% year-over-year. The current capitalization rate (rent/price) is 4.6%.

#### Resale Median and year-over-year percentage change trailing twelve months