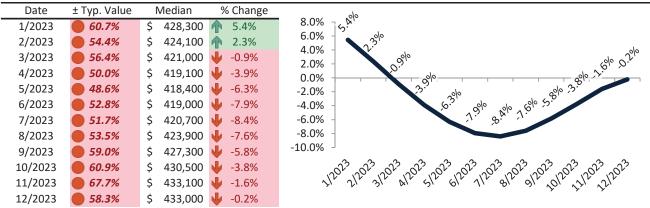

#### Las Vegas, NV Housing Market Value & Trends Update

Historically, properties in this market sell at a -15.5% discount. Today's discount is 3.4%. This market is 12.1% overvalued. Median home price is \$405,100. Prices fell 1.9% year-over-year.

Monthly cost of ownership is \$2,599, and rents average \$2,693, making owning \$093 per month less costly than renting. Rents rose 0.3% year-over-year. The current capitalization rate (rent/price) is 6.4%.

#### Resale Median and year-over-year percentage change trailing twelve months

#### Resale \$/SF Year-over-Year Percentage Change: Clark County since January 1989

Rental \$/SF Year-over-Year Percentage Change: Clark County since January 1989

info@TAIT.COM 6 of 42