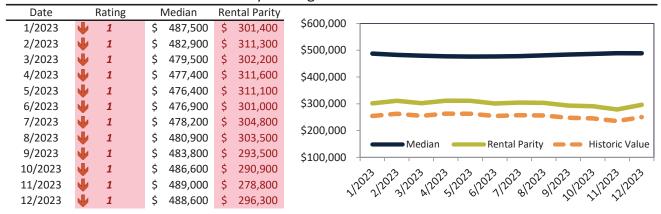

#### Market Timing Rating and Valuations: Clark County and Major Cities and Zips

| Study Area         |    | Rating | Median        | Re | ntal Parity | % Over/Under<br>Rental Parity | Historic<br>Premium | % Over/Under<br>Historic Prem. |
|--------------------|----|--------|---------------|----|-------------|-------------------------------|---------------------|--------------------------------|
| Clark County       | •  | 1      | \$<br>405,100 | \$ | 314,900     | 28.7%                         | -15.5%              | 44.2%                          |
| Las Vegas, NV      | 21 | 3      | \$<br>405,100 | \$ | 419,700     | -3.4%                         | -15.5%              | 12.1%                          |
| Henderson          | •  | 1      | \$<br>460,500 | \$ | 340,400     | 35.3%                         | -15.0%              | <b>50.3%</b>                   |
| North Las Vegas    | •  | 1      | \$<br>385,500 | \$ | 300,900     | 28.1%                         | -15.0%              | 43.1%                          |
| Paradise           | •  | 1      | \$<br>371,700 | \$ | 272,600     | 36.4%                         | -21.3%              | <b>57.7%</b>                   |
| Sunrise Manor      | •  | 1      | \$<br>333,900 | \$ | 239,500     | 39.4%                         | -19.8%              | <b>59.2%</b>                   |
| Spring Valley      | •  | 1      | \$<br>399,700 | \$ | 286,200     | 39.7%                         | -20.6%              | 60.3%                          |
| Enterprise         | •  | 1      | \$<br>451,500 | \$ | 285,100     | <b>58.4</b> %                 | -9.9%               | 68.3%                          |
| Lone Mountain      | •  | 1      | \$<br>421,600 | \$ | 284,600     | <b>48.1</b> %                 | -12.5%              | 60.6%                          |
| Green Valley North | •  | 1      | \$<br>423,200 | \$ | 302,200     | <b>40.1%</b>                  | -17.4%              | <b>57.5%</b>                   |
| North Cheyenne     | •  | 1      | \$<br>405,200 | \$ | 270,700     | <b>49.7</b> %                 | -12.5%              | 62.2%                          |
| Charleston Heights | •  | 1      | \$<br>326,700 | \$ | 250,800     | 30.3%                         | -27.5%              | 57.8%                          |
| The Lakes          | •  | 1      | \$<br>458,500 | \$ | 320,900     | <b>42.9%</b>                  | -14.0%              | 56.9%                          |
| Winchester         | •  | 1      | \$<br>324,500 | \$ | 261,100     | 24.3%                         | -15.5%              | 39.8%                          |
| Green Valley South | •  | 1      | \$<br>433,000 | \$ | 303,400     | 42.8%                         | -15.5%              | 58.3%                          |
| Anthem             | •  | 1      | \$<br>562,700 | \$ | 320,000     | <b>75.9%</b>                  | -15.5%              | 91.4%                          |
| Westgate           | •  | 1      | \$<br>542,400 | \$ | 344,500     | <b>57.5</b> %                 | -15.5%              | 73.0%                          |
| Green Valley Ranch | •  | 1      | \$<br>523,000 | \$ | 304,400     | <b>71.9%</b>                  | -15.5%              | 87.4%                          |
| MacDonald Ranch    | •  | 1      | \$<br>488,600 | \$ | 296,300     | 64.9%                         | -15.5%              | 80.4%                          |
| 89108              | •  | 1      | \$<br>336,900 | \$ | 284,400     | <b>1</b> 8.5%                 | -15.5%              | 34.0%                          |
| 89117              | •  | 1      | \$<br>452,100 | \$ | 365,700     | 23.7%                         | -15.5%              | 39.2%                          |
| 89052              | •  | 1      | \$<br>564,000 | \$ | 422,500     | 33.5%                         | -15.5%              | 49.0%                          |
| 89123              | •  | 1      | \$<br>418,100 | \$ | 341,000     | 22.6%                         | -15.5%              | 38.1%                          |
| 89031              | •  | 1      | \$<br>388,900 | \$ | 307,000     | 26.7%                         | -15.5%              | 42.2%                          |
| 89110              | •  | 2      | \$<br>334,800 | \$ | 302,200     | 10.8%                         | -15.5%              | 26.3%                          |
| 89074              | •  | 1      | \$<br>441,800 | \$ | 337,200     | 31.1%                         | -15.5%              | 46.6%                          |
| 89148              | •  | 1      | \$<br>453,400 | \$ | 326,200     | 39.0%                         | -15.5%              | 54.5%                          |
| 89147              | •  | 1      | \$<br>395,600 | \$ | 300,200     | 31.8%                         | -15.5%              | 47.3%                          |
|                    |    |        |               |    |             |                               |                     | 3                              |

#### Henderson Housing Market Value & Trends Update

Historically, properties in this market sell at a -15.0% discount. Today's premium is 35.3%. This market is 50.3% overvalued. Median home price is \$460,500. Prices fell 1.6% year-over-year.

Monthly cost of ownership is \$2,954, and rents average \$2,184, making owning \$770 per month more costly than renting. Rents rose 0.5% year-over-year. The current capitalization rate (rent/price) is 4.6%.

#### Market rating = 1