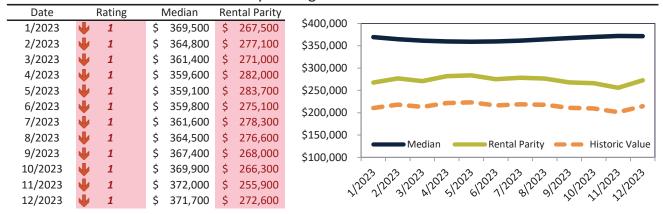

#### Clark County Housing Market Value & Trends Update

Historically, properties in this market sell at a -15.5% discount. Today's premium is 28.7%. This market is 44.2% overvalued. Median home price is \$405,100. Prices fell 1.9% year-over-year.

Monthly cost of ownership is \$2,599, and rents average \$2,020, making owning \$578 per month more costly than renting. Rents rose 0.6% year-over-year. The current capitalization rate (rent/price) is 4.8%.

#### Market rating = 1

#### Median Home Price and Rental Parity trailing twelve months