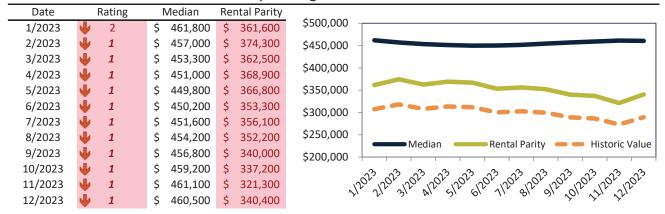

#### Clark County Housing Market Value & Trends Update

Historically, properties in this market sell at a -15.5% discount. Today's premium is 28.7%. This market is 44.2% overvalued. Median home price is \$405,100. Prices fell 1.9% year-over-year.

Monthly cost of ownership is \$2,599, and rents average \$2,020, making owning \$578 per month more costly than renting. Rents rose 0.6% year-over-year. The current capitalization rate (rent/price) is 4.8%.

#### Market rating = 1

#### Median Home Price and Rental Parity trailing twelve months