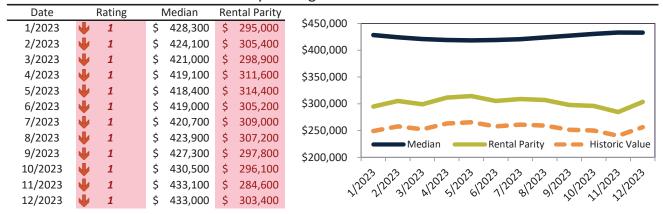

#### Las Vegas, NV Housing Market Value & Trends Update

Historically, properties in this market sell at a -15.5% discount. Today's discount is 3.4%. This market is 12.1% overvalued. Median home price is \$405,100. Prices fell 1.9% year-over-year.

Monthly cost of ownership is \$2,599, and rents average \$2,693, making owning \$093 per month less costly than renting. Rents rose 0.3% year-over-year. The current capitalization rate (rent/price) is 6.4%.

Market rating = 3

#### Historic Median Home Price Relative to Rental Parity: Clark County since January 1988

#### TAIT Housing Report® Market Timing System Rating: Clark County since January 1988

info@TAIT.COM 7 of 42