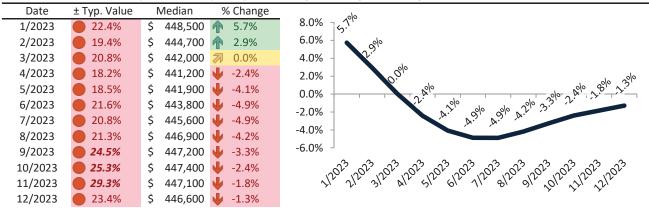

# El Paso County Housing Market Value & Trends Update

Historically, properties in this market sell at a -8.4% discount. Today's premium is 7.8%. This market is 16.2% overvalued. Median home price is \$444,400. Prices fell 0.7% year-over-year.

Monthly cost of ownership is \$2,851, and rents average \$2,756, making owning \$094 per month more costly than renting. Rents rose 3.0% year-over-year. The current capitalization rate (rent/price) is 6.0%.

#### Market rating = 4