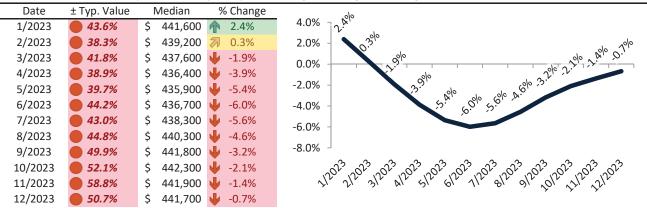

# El Paso County Housing Market Value & Trends Update

Historically, properties in this market sell at a -8.4% discount. Today's premium is 7.8%. This market is 16.2% overvalued. Median home price is \$444,400. Prices fell 0.7% year-over-year.

Monthly cost of ownership is \$2,851, and rents average \$2,756, making owning \$094 per month more costly than renting. Rents rose 3.0% year-over-year. The current capitalization rate (rent/price) is 6.0%.

#### Market rating = 4