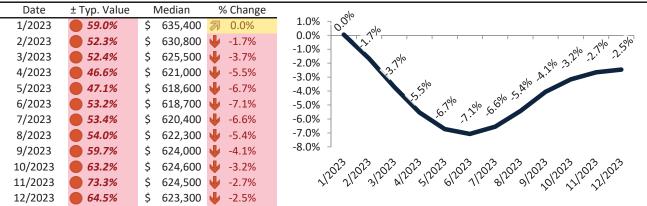

# Denver County Housing Market Value & Trends Update

Historically, properties in this market sell at a -18.5% discount. Today's premium is 33.6%. This market is 52.1% overvalued. Median home price is \$555,600. Prices fell 0.8% year-over-year.

# Resale Median and year-over-year percentage change trailing twelve months