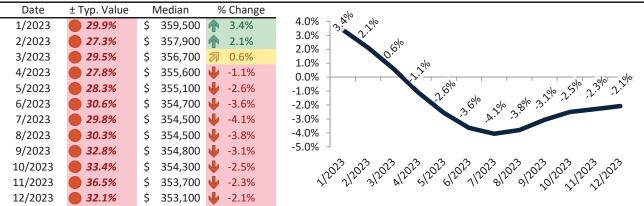

# El Paso County Housing Market Value & Trends Update

Historically, properties in this market sell at a -8.4% discount. Today's premium is 7.8%. This market is 16.2% overvalued. Median home price is \$444,400. Prices fell 0.7% year-over-year.

Monthly cost of ownership is \$2,851, and rents average \$2,756, making owning \$094 per month more costly than renting. Rents rose 3.0% year-over-year. The current capitalization rate (rent/price) is 6.0%.

#### Market rating = 4