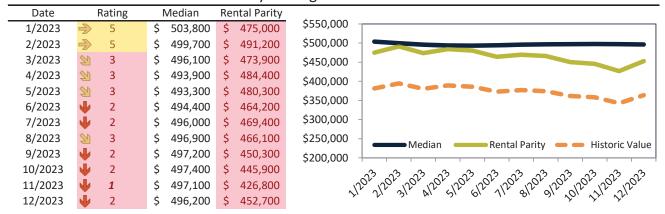

# El Paso County Housing Market Value & Trends Update

Historically, properties in this market sell at a -8.4% discount. Today's premium is 7.8%. This market is 16.2% overvalued. Median home price is \$444,400. Prices fell 0.7% year-over-year.

Monthly cost of ownership is \$2,851, and rents average \$2,756, making owning \$094 per month more costly than renting. Rents rose 3.0% year-over-year. The current capitalization rate (rent/price) is 6.0%.

#### Market rating = 4