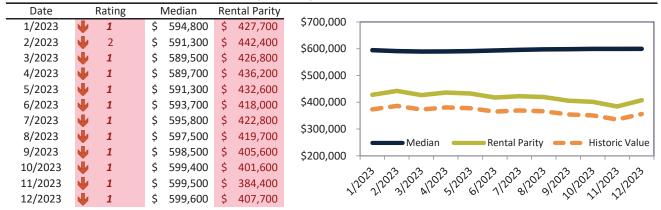

# Historic Median Home Price Relative to Rental Parity: Denver County since January 1988

# TAIT Housing Report® Market Timing System Rating: Denver County since January 1988

info@TAIT.com 7 of 67