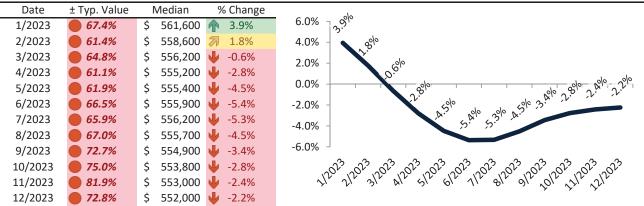

# El Paso County Housing Market Value & Trends Update

Historically, properties in this market sell at a -8.4% discount. Today's premium is 7.8%. This market is 16.2% overvalued. Median home price is \$444,400. Prices fell 0.7% year-over-year.

Monthly cost of ownership is \$2,851, and rents average \$2,756, making owning \$094 per month more costly than renting. Rents rose 3.0% year-over-year. The current capitalization rate (rent/price) is 6.0%.

#### Market rating = 4