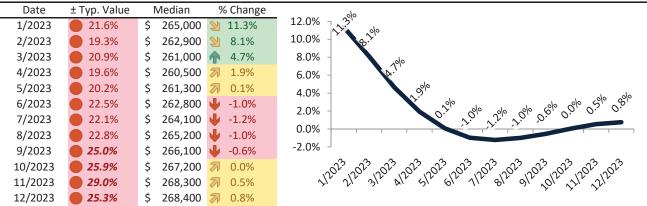

# Denver County Housing Market Value & Trends Update

Historically, properties in this market sell at a -18.5% discount. Today's premium is 33.6%. This market is 52.1% overvalued. Median home price is \$555,600. Prices fell 0.8% year-over-year.

Monthly cost of ownership is \$3,564, and rents average \$2,670, making owning \$894 per month more costly than renting. Rents rose 3.1% year-over-year. The current capitalization rate (rent/price) is 4.6%.

# Rental rate and year-over-year percentage change trailing twelve months

|         |               | ,        |    | 3.0000. | 30 onango u anni 8 on on o monano                                                                                                                                                                                                                                                                                                                                                                                                                                                                                                                                                                                                                                                                                                                                                                                                                                                                                                                                                                                                                                                                                                                                                                                                                                                                                                                                                                                                                                                                                                                                                                                                                                                                                                                                                                                                                                                                                                                                                                                                                                                                                              |
|---------|---------------|----------|----|---------|--------------------------------------------------------------------------------------------------------------------------------------------------------------------------------------------------------------------------------------------------------------------------------------------------------------------------------------------------------------------------------------------------------------------------------------------------------------------------------------------------------------------------------------------------------------------------------------------------------------------------------------------------------------------------------------------------------------------------------------------------------------------------------------------------------------------------------------------------------------------------------------------------------------------------------------------------------------------------------------------------------------------------------------------------------------------------------------------------------------------------------------------------------------------------------------------------------------------------------------------------------------------------------------------------------------------------------------------------------------------------------------------------------------------------------------------------------------------------------------------------------------------------------------------------------------------------------------------------------------------------------------------------------------------------------------------------------------------------------------------------------------------------------------------------------------------------------------------------------------------------------------------------------------------------------------------------------------------------------------------------------------------------------------------------------------------------------------------------------------------------------|
| Date    | % Change      | Rent     |    | Own     | \$4,200 ¬                                                                                                                                                                                                                                                                                                                                                                                                                                                                                                                                                                                                                                                                                                                                                                                                                                                                                                                                                                                                                                                                                                                                                                                                                                                                                                                                                                                                                                                                                                                                                                                                                                                                                                                                                                                                                                                                                                                                                                                                                                                                                                                      |
| 1/2023  | <b>6.4%</b>   | \$ 2,585 | \$ | 3,293   |                                                                                                                                                                                                                                                                                                                                                                                                                                                                                                                                                                                                                                                                                                                                                                                                                                                                                                                                                                                                                                                                                                                                                                                                                                                                                                                                                                                                                                                                                                                                                                                                                                                                                                                                                                                                                                                                                                                                                                                                                                                                                                                                |
| 2/2023  | <b>5.9%</b>   | \$ 2,605 | \$ | 3,174   | \$3,700                                                                                                                                                                                                                                                                                                                                                                                                                                                                                                                                                                                                                                                                                                                                                                                                                                                                                                                                                                                                                                                                                                                                                                                                                                                                                                                                                                                                                                                                                                                                                                                                                                                                                                                                                                                                                                                                                                                                                                                                                                                                                                                        |
| 3/2023  | <b>5.4%</b>   | \$ 2,632 | \$ | 3,285   | \$3,200 - 3,563,603,603,600,600,600,600,600,600,600                                                                                                                                                                                                                                                                                                                                                                                                                                                                                                                                                                                                                                                                                                                                                                                                                                                                                                                                                                                                                                                                                                                                                                                                                                                                                                                                                                                                                                                                                                                                                                                                                                                                                                                                                                                                                                                                                                                                                                                                                                                                            |
| 4/2023  | <b>5.0%</b>   | \$ 2,650 | \$ | 3,217   | 131 AV                                                                                                                                                                                                                                                                                                                                                                                                                                                                                                                                                                                                                                                                                                                                                                                                                                                                                                                                                                                                                                                                                                                                                                                                                                                                                                                                                                                                                                                                                                                                                                                                                                                                                                                                                                                                                                                                                                                                                                                                                                                                                           |
| 5/2023  | 4.5%          | \$ 2,664 | \$ | 3,255   | \$2,700 -                                                                                                                                                                                                                                                                                                                                                                                                                                                                                                                                                                                                                                                                                                                                                                                                                                                                                                                                                                                                                                                                                                                                                                                                                                                                                                                                                                                                                                                                                                                                                                                                                                                                                                                                                                                                                                                                                                                                                                                                                                                                                                                      |
| 6/2023  | 4.0%          | \$ 2,679 | \$ | 3,385   | \$2,200 -                                                                                                                                                                                                                                                                                                                                                                                                                                                                                                                                                                                                                                                                                                                                                                                                                                                                                                                                                                                                                                                                                                                                                                                                                                                                                                                                                                                                                                                                                                                                                                                                                                                                                                                                                                                                                                                                                                                                                                                                                                                                                                                      |
| 7/2023  | <b>3.5%</b>   | \$ 2,686 | \$ | 3,367   | \$1,700 -                                                                                                                                                                                                                                                                                                                                                                                                                                                                                                                                                                                                                                                                                                                                                                                                                                                                                                                                                                                                                                                                                                                                                                                                                                                                                                                                                                                                                                                                                                                                                                                                                                                                                                                                                                                                                                                                                                                                                                                                                                                                                                                      |
| 8/2023  | <b>3.2%</b>   | \$ 2,693 | \$ | 3,409   | Rent Own Historic Cost to Own Relative to Rent                                                                                                                                                                                                                                                                                                                                                                                                                                                                                                                                                                                                                                                                                                                                                                                                                                                                                                                                                                                                                                                                                                                                                                                                                                                                                                                                                                                                                                                                                                                                                                                                                                                                                                                                                                                                                                                                                                                                                                                                                                                                                 |
| 9/2023  | <b>1.9%</b>   | \$ 2,688 | \$ | 3,546   | \$1,200                                                                                                                                                                                                                                                                                                                                                                                                                                                                                                                                                                                                                                                                                                                                                                                                                                                                                                                                                                                                                                                                                                                                                                                                                                                                                                                                                                                                                                                                                                                                                                                                                                                                                                                                                                                                                                                                                                                                                                                                                                                                                                                        |
| 10/2023 | <b>1</b> 2.8% | \$ 2,676 | \$ | 3,598   | \( \frac{1}{2} \) \( \frac{1} \) \( \frac{1}{2} \) \( \frac{1}{2} \) \( \frac{1}{2} \) \( \frac{1} \) \( \frac{1} \) \( \frac{1} \) \( \frac{1}{2} \) \( \fr |
| 11/2023 | <b>2.8%</b>   | \$ 2,663 | \$ | 3,772   | 1/20 <sup>2</sup> 1/20 <sup>2</sup> 3/20 <sup>2</sup> 1/20 <sup>2</sup> 5/20 <sup>2</sup> 6/20 <sup>2</sup> 1/20 <sup>2</sup> 3/20 <sup>2</sup> 1/20 <sup>2</sup> 1/20 <sup>2</sup> 1/20 <sup>2</sup> 1/20 <sup>2</sup> 1/20 <sup>2</sup>                                                                                                                                                                                                                                                                                                                                                                                                                                                                                                                                                                                                                                                                                                                                                                                                                                                                                                                                                                                                                                                                                                                                                                                                                                                                                                                                                                                                                                                                                                                                                                                                                                                                                                                                                                                                                                                                                      |
| 12/2023 | <b>3.1%</b>   | \$ 2,670 | \$ | 3,565   | y y y                                                                                                                                                                                                                                                                                                                                                                                                                                                                                                                                                                                                                                                                                                                                                                                                                                                                                                                                                                                                                                                                                                                                                                                                                                                                                                                                                                                                                                                                                                                                                                                                                                                                                                                                                                                                                                                                                                                                                                                                                                                                                                                          |