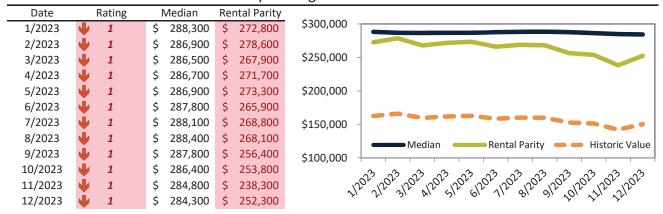

# Market Timing Rating and Valuations: Denver County and Major Cities and Zips

| Study Area                 |    | Rating | Median        | Re | ntal Parity | % Over/Under<br>Rental Parity | Historic<br>Premium | % Over/Under<br>Historic Prem. |
|----------------------------|----|--------|---------------|----|-------------|-------------------------------|---------------------|--------------------------------|
| Denver County              | •  | 1      | \$<br>555,600 | \$ | 416,100     | 33.6%                         | -18.5%              | <b>52.1%</b>                   |
| El Paso County             | 21 | 4      | \$<br>444,400 | \$ | 429,600     | 7.8%                          | -8.4%               | <b>1</b> 6.2%                  |
| Arapahoe County            | •  | 1      | \$<br>520,800 | \$ | 436,600     | 19.3%                         | -19.3%              | 38.6%                          |
| Jefferson County           | •  | 1      | \$<br>602,400 | \$ | 439,400     | 37.1%                         | -11.7%              | <b>48.8%</b>                   |
| Adams County               | •  | 1      | \$<br>483,100 | \$ | 395,400     | 22.2%                         | -18.9%              | 41.1%                          |
| Larimer County             | •  | 1      | \$<br>535,000 | \$ | 358,000     | <b>49.5%</b>                  | -18.0%              | 67.5%                          |
| Denver                     | •  | 1      | \$<br>555,000 | \$ | 417,200     | 33.0%                         | -18.5%              | <b>51.5%</b>                   |
| Colorado Springs           | •  | 1      | \$<br>441,700 | \$ | 330,100     | 33.8%                         | -16.9%              | <b>50.7%</b>                   |
| Aurora                     | •  | 1      | \$<br>467,600 | \$ | 409,000     | 14.3%                         | -23.1%              | 37.4%                          |
| Fort Collins               | •  | 1      | \$<br>543,100 | \$ | 363,800     | <b>49.3</b> %                 | -18.3%              | 67.6%                          |
| Pueblo                     | •  | 1      | \$<br>284,300 | \$ | 252,300     | 12.7%                         | -40.4%              | <b>53.1%</b>                   |
| Lakewood                   | •  | 1      | \$<br>553,400 | \$ | 430,200     | 28.7%                         | -14.4%              | <b>43.1%</b>                   |
| Thornton                   | •  | 1      | \$<br>511,000 | \$ | 416,700     | 22.7%                         | -18.2%              | <b>40.9%</b>                   |
| Westminster                | •  | 1      | \$<br>518,700 | \$ | 409,700     | 26.6%                         | -16.4%              | <b>43.0%</b>                   |
| Montbello                  | •  | 1      | \$<br>429,800 | \$ | 363,500     | 18.2%                         | -25.8%              | <b>44.0%</b>                   |
| Gateway - Green Valley Ran | •  | 1      | \$<br>484,100 | \$ | 384,900     | 25.8%                         | -11.4%              | 37.2%                          |
| Hampden                    | •  | 1      | \$<br>507,900 | \$ | 429,800     | 18.2%                         | -17.8%              | <b>36.0%</b>                   |
| Capitol Hill               | •  | 2      | \$<br>353,100 | \$ | 490,900     | -28.0%                        | -60.1%              | 32.1%                          |
| Hampden South              | •  | 2      | \$<br>496,200 | \$ | 452,700     | 9.6%                          | -19.7%              | 29.3%                          |
| Mar Lee                    | •  | 1      | \$<br>425,600 | \$ | 339,500     | 25.4%                         | -24.0%              | <b>49.4%</b>                   |
| Windsor                    | 2  | 3      | \$<br>268,400 | \$ | 436,700     | <del>-38.5%</del>             | -63.8%              | 25.3%                          |
| Five Points                | •  | 1      | \$<br>622,800 | \$ | 441,100     | <b>41.2</b> %                 | -23.1%              | 64.3%                          |
| Virginia Village           | •  | 1      | \$<br>599,600 | \$ | 407,700     | <b>47.0</b> %                 | -12.7%              | <b>59.7%</b>                   |
| Washington Virginia Vale   | •  | 1      | \$<br>479,800 | \$ | 419,400     | 14.4%                         | -25.7%              | <b>40.1%</b>                   |
| Speer                      | •  | 1      | \$<br>534,000 | \$ | 455,500     | 17.3%                         | -26.5%              | <b>43.8%</b>                   |
| Harvey Park                | •  | 1      | \$<br>475,300 | \$ | 363,000     | <b>31.0</b> %                 | -15.4%              | <b>46.4%</b>                   |