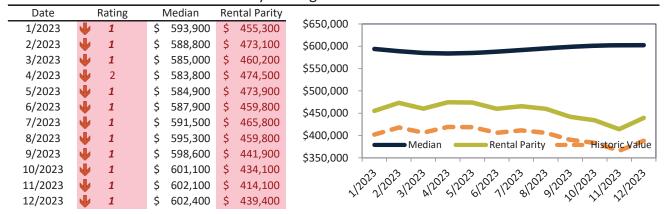

# Denver County Housing Market Value & Trends Update

Historically, properties in this market sell at a -18.5% discount. Today's premium is 33.6%. This market is 52.1% overvalued. Median home price is \$555,600. Prices fell 0.8% year-over-year.

Monthly cost of ownership is \$3,564, and rents average \$2,670, making owning \$894 per month more costly than renting. Rents rose 3.1% year-over-year. The current capitalization rate (rent/price) is 4.6%.

#### Market rating = 1