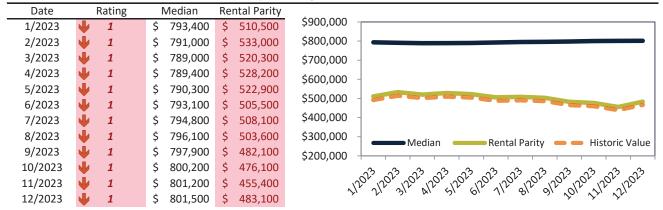

# Market Timing Rating and Valuations: Denver County and Major Cities and Zips

| Study Area                 |    | Rating | Median        | Re | ntal Parity | % Over/Under<br>Rental Parity | Historic<br>Premium | % Over/Under<br>Historic Prem. |
|----------------------------|----|--------|---------------|----|-------------|-------------------------------|---------------------|--------------------------------|
| Denver County              | •  | 1      | \$<br>555,600 | \$ | 416,100     | 33.6%                         | -18.5%              | <b>52.1%</b>                   |
| El Paso County             | 21 | 4      | \$<br>444,400 | \$ | 429,600     | 7.8%                          | -8.4%               | <b>1</b> 6.2%                  |
| Arapahoe County            | •  | 1      | \$<br>520,800 | \$ | 436,600     | 19.3%                         | -19.3%              | 38.6%                          |
| Jefferson County           | •  | 1      | \$<br>602,400 | \$ | 439,400     | 37.1%                         | -11.7%              | <b>48.8%</b>                   |
| Adams County               | •  | 1      | \$<br>483,100 | \$ | 395,400     | 22.2%                         | -18.9%              | 41.1%                          |
| Larimer County             | •  | 1      | \$<br>535,000 | \$ | 358,000     | <b>49.5%</b>                  | -18.0%              | 67.5%                          |
| Denver                     | •  | 1      | \$<br>555,000 | \$ | 417,200     | 33.0%                         | -18.5%              | <b>51.5%</b>                   |
| Colorado Springs           | •  | 1      | \$<br>441,700 | \$ | 330,100     | 33.8%                         | -16.9%              | <b>50.7%</b>                   |
| Aurora                     | •  | 1      | \$<br>467,600 | \$ | 409,000     | 14.3%                         | -23.1%              | 37.4%                          |
| Fort Collins               | •  | 1      | \$<br>543,100 | \$ | 363,800     | <b>49.3</b> %                 | -18.3%              | 67.6%                          |
| Pueblo                     | •  | 1      | \$<br>284,300 | \$ | 252,300     | 12.7%                         | -40.4%              | <b>53.1%</b>                   |
| Lakewood                   | •  | 1      | \$<br>553,400 | \$ | 430,200     | 28.7%                         | -14.4%              | <b>43.1%</b>                   |
| Thornton                   | •  | 1      | \$<br>511,000 | \$ | 416,700     | 22.7%                         | -18.2%              | <b>40.9%</b>                   |
| Westminster                | •  | 1      | \$<br>518,700 | \$ | 409,700     | 26.6%                         | -16.4%              | <b>43.0%</b>                   |
| Montbello                  | •  | 1      | \$<br>429,800 | \$ | 363,500     | 18.2%                         | -25.8%              | <b>44.0%</b>                   |
| Gateway - Green Valley Ran | •  | 1      | \$<br>484,100 | \$ | 384,900     | 25.8%                         | -11.4%              | 37.2%                          |
| Hampden                    | •  | 1      | \$<br>507,900 | \$ | 429,800     | 18.2%                         | -17.8%              | <b>36.0%</b>                   |
| Capitol Hill               | •  | 2      | \$<br>353,100 | \$ | 490,900     | -28.0%                        | -60.1%              | 32.1%                          |
| Hampden South              | •  | 2      | \$<br>496,200 | \$ | 452,700     | 9.6%                          | -19.7%              | 29.3%                          |
| Mar Lee                    | •  | 1      | \$<br>425,600 | \$ | 339,500     | 25.4%                         | -24.0%              | <b>49.4%</b>                   |
| Windsor                    | 2  | 3      | \$<br>268,400 | \$ | 436,700     | <del>-38.5%</del>             | -63.8%              | 25.3%                          |
| Five Points                | •  | 1      | \$<br>622,800 | \$ | 441,100     | <b>41.2</b> %                 | -23.1%              | 64.3%                          |
| Virginia Village           | •  | 1      | \$<br>599,600 | \$ | 407,700     | <b>47.0</b> %                 | -12.7%              | <b>59.7%</b>                   |
| Washington Virginia Vale   | •  | 1      | \$<br>479,800 | \$ | 419,400     | 14.4%                         | -25.7%              | <b>40.1%</b>                   |
| Speer                      | •  | 1      | \$<br>534,000 | \$ | 455,500     | 17.3%                         | -26.5%              | <b>43.8%</b>                   |
| Harvey Park                | •  | 1      | \$<br>475,300 | \$ | 363,000     | <b>31.0</b> %                 | -15.4%              | <b>46.4%</b>                   |