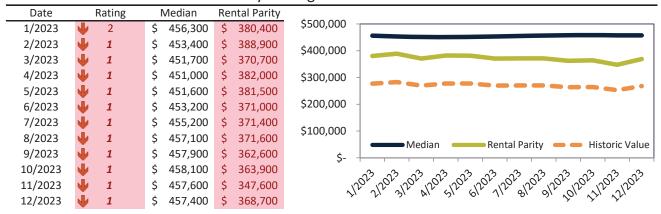

# Market Timing Rating and Valuations: Denver County and Major Cities and Zips

| Study Area  |    | Rating | Median        | Rei | ntal Parity | % Over/Under<br>Rental Parity | Historic<br>Premium | % Over/Under<br>Historic Prem. |
|-------------|----|--------|---------------|-----|-------------|-------------------------------|---------------------|--------------------------------|
| East Colfax | •  | 1      | \$<br>438,400 | \$  | 339,600     | 29.1%                         | -28.9%              | <b>58.0%</b>                   |
| 80219       | •  | 1      | \$<br>424,200 | \$  | 395,900     | 7.1%                          | -26.2%              | 33.3%                          |
| 80123       | •  | 1      | \$<br>580,800 | \$  | 455,600     | 27.5%                         | -16.7%              | 44.2%                          |
| 80220       | •  | 1      | \$<br>679,400 | \$  | 503,900     | 34.8%                         | -19.3%              | <b>47.3</b> %                  |
| 80231       | 2  | 3      | \$<br>446,600 | \$  | 481,500     | <b> </b> ► -7.3%              | -30.7%              | 23.4%                          |
| 80210       | •  | 1      | \$<br>801,500 | \$  | 483,100     | 65.9%                         | -3.5%               | 69.4%                          |
| 80211       | •  | 1      | \$<br>724,500 | \$  | 451,500     | 60.5%                         | -17.9%              | <b>78.4%</b>                   |
| 80205       | •  | 1      | \$<br>595,800 | \$  | 424,300     | <b>40.4</b> %                 | -27.2%              | 67.6%                          |
| 80203       | •  | 1      | \$<br>390,900 | \$  | 437,800     | <b> </b> ►-10.7%              | -46.9%              | <b>36.2%</b>                   |
| 80247       | •  | 2      | \$<br>308,100 | \$  | 429,900     | <sup>▶</sup> -2.4%            | -17.9%              | 15.5%                          |
| 80204       | •  | 1      | \$<br>552,000 | \$  | 373,700     | <b>47.7%</b>                  | -25.1%              | <b>72.8%</b>                   |
| 80209       | •  | 1      | \$<br>932,000 | \$  | 549,400     | 69.7%                         | -4.0%               | 73.7%                          |
| 80206       | •  | 1      | \$<br>853,700 | \$  | 506,400     | 68.6%                         | -10.2%              | <b>78.8%</b>                   |
| 80218       | •  | 2      | \$<br>519,100 | \$  | 580,000     | <b> </b> ►-10.5%              | -42.3%              | <b>31.8%</b>                   |
| 80237       | 2  | 3      | \$<br>522,300 | \$  | 482,100     | 8.3%                          | -18.0%              | 26.3%                          |
| 80239       | •  | 1      | \$<br>433,800 | \$  | 346,700     | 25.1%                         | -25.1%              | <b>50.2%</b>                   |
| 80202       | •  | 1      | \$<br>623,300 | \$  | 434,700     | <b>43.4</b> %                 | -21.1%              | 64.5%                          |
| 80222       | •  | 1      | \$<br>562,500 | \$  | 418,000     | 34.6%                         | -15.7%              | <b>50.3%</b>                   |
| 80249       | 21 | 3      | \$<br>486,500 | \$  | 437,000     | 11.3%                         | -11.7%              | 23.0%                          |
| 80212       | •  | 1      | \$<br>720,700 | \$  | 494,000     | <b>45.9</b> %                 | -12.8%              | <b>58.7%</b>                   |
| 80224       | •  | 1      | \$<br>570,800 | \$  | 327,500     | <b>74.3</b> %                 | -17.5%              | 91.8%                          |
| 80207       | •  | 1      | \$<br>591,700 | \$  | 427,200     | 38.5%                         | -24.4%              | 62.9%                          |
| 80238       | •  | 1      | \$<br>800,200 | \$  | 535,400     | <b>49.4%</b>                  | -16.6%              | 66.0%                          |
| 80246       | •  | 1      | \$<br>587,600 | \$  | 443,300     | 32.5%                         | -22.2%              | 54.7%                          |
| 80223       | •  | 1      | \$<br>457,400 | \$  | 368,700     | 24.0%                         | -27.3%              | 51.3%                          |