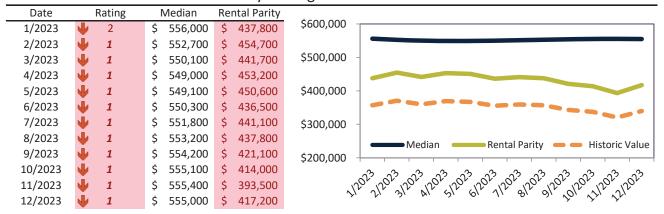

# Denver County Housing Market Value & Trends Update

Historically, properties in this market sell at a -18.5% discount. Today's premium is 33.6%. This market is 52.1% overvalued. Median home price is \$555,600. Prices fell 0.8% year-over-year.

Monthly cost of ownership is \$3,564, and rents average \$2,670, making owning \$894 per month more costly than renting. Rents rose 3.1% year-over-year. The current capitalization rate (rent/price) is 4.6%.

#### Market rating = 1

# Historic Median Home Price Relative to Rental Parity: Denver County since January 1988

# TAIT Housing Report® Market Timing System Rating: Denver County since January 1988

info@TAIT.com 7 of 67