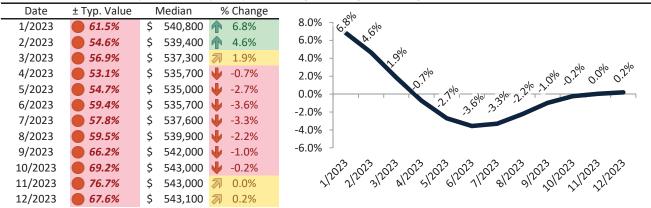

# El Paso County Housing Market Value & Trends Update

Historically, properties in this market sell at a -8.4% discount. Today's premium is 7.8%. This market is 16.2% overvalued. Median home price is \$444,400. Prices fell 0.7% year-over-year.

Monthly cost of ownership is \$2,851, and rents average \$2,756, making owning \$094 per month more costly than renting. Rents rose 3.0% year-over-year. The current capitalization rate (rent/price) is 6.0%.

#### Market rating = 4