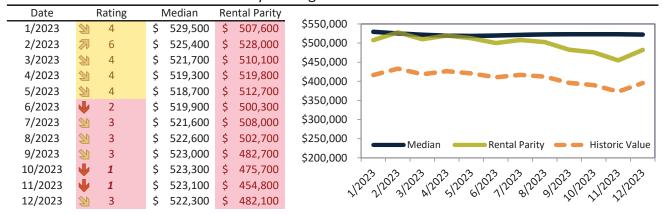

# El Paso County Housing Market Value & Trends Update

Historically, properties in this market sell at a -8.4% discount. Today's premium is 7.8%. This market is 16.2% overvalued. Median home price is \$444,400. Prices fell 0.7% year-over-year.

#### Market rating = 4