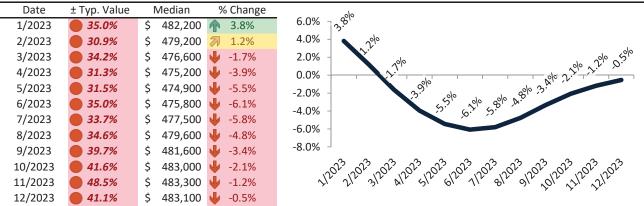

# Denver County Housing Market Value & Trends Update

Historically, properties in this market sell at a -18.5% discount. Today's premium is 33.6%. This market is 52.1% overvalued. Median home price is \$555,600. Prices fell 0.8% year-over-year.

Monthly cost of ownership is \$3,564, and rents average \$2,670, making owning \$894 per month more costly than renting. Rents rose 3.1% year-over-year. The current capitalization rate (rent/price) is 4.6%.

#### Market rating = 1