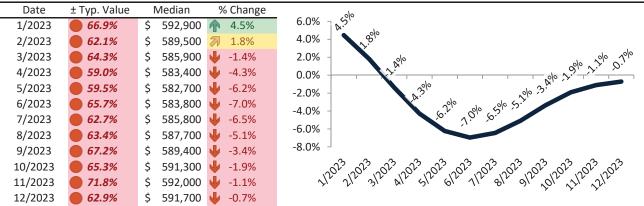

# Market Performance and Trends: Denver County and Major Cities and Zips

| Study Area                 | Median<br>Resale \$ |   | Resale %<br>nange YoY | Median<br>Resale \$ | Rent %<br>Change YoY | edian<br>ent \$ | ost of<br>nership | nership<br>m./Disc. | Cap Rate |
|----------------------------|---------------------|---|-----------------------|---------------------|----------------------|-----------------|-------------------|---------------------|----------|
| Denver County              | \$<br>555,600       | Ψ | -0.8%                 | \$<br>555,600       | <b>3.1%</b>          | \$<br>2,670     | \$<br>3,565       | \$<br>895           | 4.6%.    |
| El Paso County             | \$<br>444,400       | Ψ | -0.7%                 | \$<br>444,400       | <b>3.0%</b>          | \$<br>2,757     | \$<br>2,851       | \$<br>95            | 6.0%.    |
| Arapahoe County            | \$<br>520,800       | Ψ | -0.2%                 | \$<br>520,800       | <b>4.0%</b>          | \$<br>2,801     | \$<br>3,342       | \$<br>540           | 5.2%.    |
| Jefferson County           | \$<br>602,400       | A | 0.5%                  | \$<br>602,400       | 4.4%                 | \$<br>2,820     | \$<br>3,865       | \$<br>1,046         | 4.5%.    |
| Adams County               | \$<br>483,100       | Ψ | -0.5%                 | \$<br>483,100       | <b>3.4%</b>          | \$<br>2,537     | \$<br>3,100       | \$<br>562           | 5.0%.    |
| Larimer County             | \$<br>535,000       | Ψ | -0.7%                 | \$<br>535,000       | 4.8%                 | \$<br>2,297     | \$<br>3,433       | \$<br>1,136         | 4.1%.    |
| Denver                     | \$<br>555,000       | Ψ | -0.8%                 | \$<br>555,000       | <b>3.1%</b>          | \$<br>2,677     | \$<br>3,561       | \$<br>884           | 4.6%.    |
| Colorado Springs           | \$<br>441,700       | Ψ | -0.7%                 | \$<br>441,700       | <b>1</b> 2.9%        | \$<br>2,118     | \$<br>2,834       | \$<br>716           | 4.6%.    |
| Aurora                     | \$<br>467,600       | Ψ | -0.6%                 | \$<br>467,600       | 4.6%                 | \$<br>2,624     | \$<br>3,000       | \$<br>376           | 5.4%.    |
| Fort Collins               | \$<br>543,100       | A | 0.2%                  | \$<br>543,100       | <b>4</b> .9%         | \$<br>2,335     | \$<br>3,485       | \$<br>1,150         | 4.1%.    |
| Pueblo                     | \$<br>284,300       | Ψ | -2.1%                 | \$<br>284,300       | <b>1</b> 3.3%        | \$<br>1,619     | \$<br>1,824       | \$<br>205           | 5.5%.    |
| Lakewood                   | \$<br>553,400       | Ψ | -0.2%                 | \$<br>553,400       | <b>1</b> 3.8%        | \$<br>2,761     | \$<br>3,551       | \$<br>790           | 4.8%.    |
| Thornton                   | \$<br>511,000       | • | -0.2%                 | \$<br>511,000       | <b>1</b> 3.2%        | \$<br>2,674     | \$<br>3,279       | \$<br>605           | 5.0%.    |
| Westminster                | \$<br>518,700       | 刁 | 0.2%                  | \$<br>518,700       | <b>3.2%</b>          | \$<br>2,629     | \$<br>3,328       | \$<br>699           | 4.9%.    |
| Montbello                  | \$<br>429,800       | A | 0.7%                  | \$<br>429,800       | <b>1</b> 3.7%        | \$<br>2,333     | \$<br>2,758       | \$<br>425           | 5.2%.    |
| Gateway - Green Valley Ran | \$<br>484,100       | Ψ | -1.0%                 | \$<br>484,100       | <b>1</b> 3.7%        | \$<br>2,470     | \$<br>3,106       | \$<br>636           | 4.9%.    |
| Hampden                    | \$<br>507,900       | Ψ | -0.5%                 | \$<br>507,900       | <b>1</b> 3.7%        | \$<br>2,758     | \$<br>3,259       | \$<br>501           | 5.2%.    |
| Capitol Hill               | \$<br>353,100       | Ψ | -2.1%                 | \$<br>353,100       | <b>1</b> 3.7%        | \$<br>3,150     | \$<br>2,266       | \$<br>(885)         | 8.6%.    |
| Hampden South              | \$<br>496,200       | Ψ | -2.2%                 | \$<br>496,200       | <b>1</b> 3.7%        | \$<br>2,905     | \$<br>3,184       | \$<br>279           | 5.6%.    |
| Mar Lee                    | \$<br>425,600       | A | 0.3%                  | \$<br>425,600       | <b>1</b> 3.7%        | \$<br>2,179     | \$<br>2,731       | \$<br>552           | 4.9%.    |
| Windsor                    | \$<br>268,400       | A | 0.8%                  | \$<br>268,400       | <b>1</b> 3.7%        | \$<br>2,803     | \$<br>1,722       | \$<br>(1,080)       | 10.0%.   |
| Five Points                | \$<br>622,800       | Ψ | -2.2%                 | \$<br>622,800       | <b>1</b> 3.7%        | \$<br>2,831     | \$<br>3,996       | \$<br>1,166         | 4.4%.    |
| Virginia Village           | \$<br>599,600       | 刁 | 0.2%                  | \$<br>599,600       | <b>1</b> 3.7%        | \$<br>2,616     | \$<br>3,847       | \$<br>1,231         | 4.2%.    |
| Washington Virginia Vale   | \$<br>479,800       | • | -0.3%                 | \$<br>479,800       | <b>3.7%</b>          | \$<br>2,691     | \$<br>3,079       | \$<br>387           | 5.4%.    |
| Speer                      | \$<br>534,000       | • | -3.3%                 | \$<br>534,000       | <b>1</b> 3.7%        | \$<br>2,923     | \$<br>3,426       | \$<br>504           | 5.3%.    |
| Harvey Park                | \$<br>475,300       | A | 0.8%                  | \$<br>475,300       | <b>1</b> 3.7%        | \$<br>2,330     | \$<br>3,050       | \$<br>720           | 4.7%.    |

info@TAIT.com 9 of 67