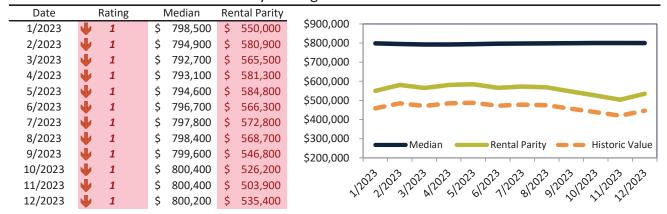

# Market Timing Rating and Valuations: Denver County and Major Cities and Zips

| Study Area  |    | Rating | Median        | Rei | ntal Parity | % Over/Under<br>Rental Parity | Historic<br>Premium | % Over/Under<br>Historic Prem. |
|-------------|----|--------|---------------|-----|-------------|-------------------------------|---------------------|--------------------------------|
| East Colfax | •  | 1      | \$<br>438,400 | \$  | 339,600     | 29.1%                         | -28.9%              | <b>58.0%</b>                   |
| 80219       | •  | 1      | \$<br>424,200 | \$  | 395,900     | 7.1%                          | -26.2%              | 33.3%                          |
| 80123       | •  | 1      | \$<br>580,800 | \$  | 455,600     | 27.5%                         | -16.7%              | 44.2%                          |
| 80220       | •  | 1      | \$<br>679,400 | \$  | 503,900     | 34.8%                         | -19.3%              | <b>47.3</b> %                  |
| 80231       | 2  | 3      | \$<br>446,600 | \$  | 481,500     | <b> </b> ► -7.3%              | -30.7%              | 23.4%                          |
| 80210       | •  | 1      | \$<br>801,500 | \$  | 483,100     | 65.9%                         | -3.5%               | 69.4%                          |
| 80211       | •  | 1      | \$<br>724,500 | \$  | 451,500     | 60.5%                         | -17.9%              | <b>78.4%</b>                   |
| 80205       | •  | 1      | \$<br>595,800 | \$  | 424,300     | <b>40.4</b> %                 | -27.2%              | 67.6%                          |
| 80203       | •  | 1      | \$<br>390,900 | \$  | 437,800     | <b> </b> ►-10.7%              | -46.9%              | <b>36.2%</b>                   |
| 80247       | •  | 2      | \$<br>308,100 | \$  | 429,900     | <sup>▶</sup> -2.4%            | -17.9%              | 15.5%                          |
| 80204       | •  | 1      | \$<br>552,000 | \$  | 373,700     | <b>47.7%</b>                  | -25.1%              | <b>72.8%</b>                   |
| 80209       | •  | 1      | \$<br>932,000 | \$  | 549,400     | 69.7%                         | -4.0%               | 73.7%                          |
| 80206       | •  | 1      | \$<br>853,700 | \$  | 506,400     | 68.6%                         | -10.2%              | <b>78.8%</b>                   |
| 80218       | •  | 2      | \$<br>519,100 | \$  | 580,000     | <b> </b> ►-10.5%              | -42.3%              | <b>31.8%</b>                   |
| 80237       | 2  | 3      | \$<br>522,300 | \$  | 482,100     | 8.3%                          | -18.0%              | 26.3%                          |
| 80239       | •  | 1      | \$<br>433,800 | \$  | 346,700     | 25.1%                         | -25.1%              | <b>50.2%</b>                   |
| 80202       | •  | 1      | \$<br>623,300 | \$  | 434,700     | <b>43.4</b> %                 | -21.1%              | 64.5%                          |
| 80222       | •  | 1      | \$<br>562,500 | \$  | 418,000     | 34.6%                         | -15.7%              | <b>50.3%</b>                   |
| 80249       | 21 | 3      | \$<br>486,500 | \$  | 437,000     | 11.3%                         | -11.7%              | 23.0%                          |
| 80212       | •  | 1      | \$<br>720,700 | \$  | 494,000     | <b>45.9</b> %                 | -12.8%              | <b>58.7%</b>                   |
| 80224       | •  | 1      | \$<br>570,800 | \$  | 327,500     | <b>74.3</b> %                 | -17.5%              | 91.8%                          |
| 80207       | •  | 1      | \$<br>591,700 | \$  | 427,200     | 38.5%                         | -24.4%              | 62.9%                          |
| 80238       | •  | 1      | \$<br>800,200 | \$  | 535,400     | <b>49.4%</b>                  | -16.6%              | 66.0%                          |
| 80246       | •  | 1      | \$<br>587,600 | \$  | 443,300     | 32.5%                         | -22.2%              | 54.7%                          |
| 80223       | •  | 1      | \$<br>457,400 | \$  | 368,700     | 24.0%                         | -27.3%              | 51.3%                          |

info@TAIT.com 12 of 67