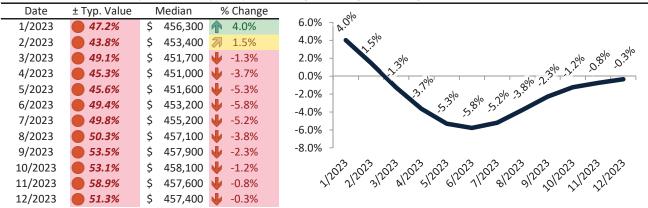

# Market Timing Rating and Valuations: Denver County and Major Cities and Zips

| Study Area  |    | Rating | Median        | Rei | ntal Parity | % Over/Under<br>Rental Parity | Historic<br>Premium | % Over/Under<br>Historic Prem. |
|-------------|----|--------|---------------|-----|-------------|-------------------------------|---------------------|--------------------------------|
| East Colfax | •  | 1      | \$<br>438,400 | \$  | 339,600     | 29.1%                         | -28.9%              | <b>58.0%</b>                   |
| 80219       | •  | 1      | \$<br>424,200 | \$  | 395,900     | 7.1%                          | -26.2%              | 33.3%                          |
| 80123       | •  | 1      | \$<br>580,800 | \$  | 455,600     | 27.5%                         | -16.7%              | 44.2%                          |
| 80220       | •  | 1      | \$<br>679,400 | \$  | 503,900     | 34.8%                         | -19.3%              | <b>47.3</b> %                  |
| 80231       | 2  | 3      | \$<br>446,600 | \$  | 481,500     | <b> </b> ► -7.3%              | -30.7%              | 23.4%                          |
| 80210       | •  | 1      | \$<br>801,500 | \$  | 483,100     | 65.9%                         | -3.5%               | 69.4%                          |
| 80211       | •  | 1      | \$<br>724,500 | \$  | 451,500     | 60.5%                         | -17.9%              | <b>78.4%</b>                   |
| 80205       | •  | 1      | \$<br>595,800 | \$  | 424,300     | <b>40.4</b> %                 | -27.2%              | 67.6%                          |
| 80203       | •  | 1      | \$<br>390,900 | \$  | 437,800     | <b> </b> ►-10.7%              | -46.9%              | <b>36.2%</b>                   |
| 80247       | •  | 2      | \$<br>308,100 | \$  | 429,900     | <sup>▶</sup> -2.4%            | -17.9%              | 15.5%                          |
| 80204       | •  | 1      | \$<br>552,000 | \$  | 373,700     | <b>47.7%</b>                  | -25.1%              | <b>72.8%</b>                   |
| 80209       | •  | 1      | \$<br>932,000 | \$  | 549,400     | 69.7%                         | -4.0%               | 73.7%                          |
| 80206       | •  | 1      | \$<br>853,700 | \$  | 506,400     | 68.6%                         | -10.2%              | <b>78.8%</b>                   |
| 80218       | •  | 2      | \$<br>519,100 | \$  | 580,000     | <b> </b> ►-10.5%              | -42.3%              | <b>31.8%</b>                   |
| 80237       | 2  | 3      | \$<br>522,300 | \$  | 482,100     | 8.3%                          | -18.0%              | 26.3%                          |
| 80239       | •  | 1      | \$<br>433,800 | \$  | 346,700     | 25.1%                         | -25.1%              | <b>50.2%</b>                   |
| 80202       | •  | 1      | \$<br>623,300 | \$  | 434,700     | <b>43.4</b> %                 | -21.1%              | 64.5%                          |
| 80222       | •  | 1      | \$<br>562,500 | \$  | 418,000     | 34.6%                         | -15.7%              | <b>50.3%</b>                   |
| 80249       | 21 | 3      | \$<br>486,500 | \$  | 437,000     | 11.3%                         | -11.7%              | 23.0%                          |
| 80212       | •  | 1      | \$<br>720,700 | \$  | 494,000     | <b>45.9</b> %                 | -12.8%              | <b>58.7%</b>                   |
| 80224       | •  | 1      | \$<br>570,800 | \$  | 327,500     | <b>74.3</b> %                 | -17.5%              | 91.8%                          |
| 80207       | •  | 1      | \$<br>591,700 | \$  | 427,200     | 38.5%                         | -24.4%              | 62.9%                          |
| 80238       | •  | 1      | \$<br>800,200 | \$  | 535,400     | <b>49.4%</b>                  | -16.6%              | 66.0%                          |
| 80246       | •  | 1      | \$<br>587,600 | \$  | 443,300     | 32.5%                         | -22.2%              | 54.7%                          |
| 80223       | •  | 1      | \$<br>457,400 | \$  | 368,700     | 24.0%                         | -27.3%              | 51.3%                          |