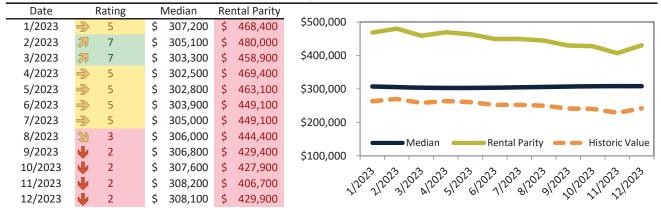

# Denver County Housing Market Value & Trends Update

Historically, properties in this market sell at a -18.5% discount. Today's premium is 33.6%. This market is 52.1% overvalued. Median home price is \$555,600. Prices fell 0.8% year-over-year.

Monthly cost of ownership is \$3,564, and rents average \$2,670, making owning \$894 per month more costly than renting. Rents rose 3.1% year-over-year. The current capitalization rate (rent/price) is 4.6%.

#### Market rating = 1