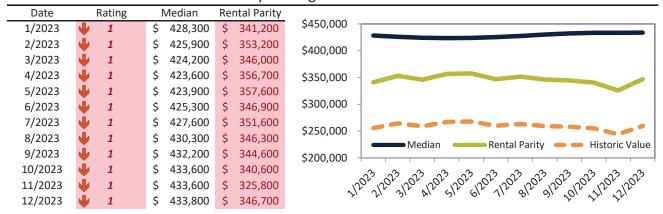

# Historic Median Home Price Relative to Rental Parity: Denver County since January 1988

# TAIT Housing Report® Market Timing System Rating: Denver County since January 1988

info@TAIT.com 7 of 67