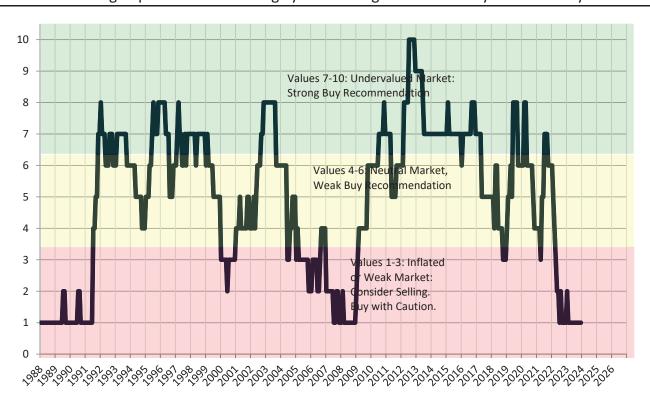

# TAIT Housing Report® Market Timing System Rating: Denver County since January 1988

info@TAIT.com 7 of 67