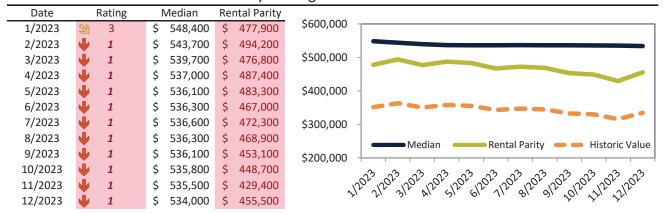

# El Paso County Housing Market Value & Trends Update

Historically, properties in this market sell at a -8.4% discount. Today's premium is 7.8%. This market is 16.2% overvalued. Median home price is \$444,400. Prices fell 0.7% year-over-year.

Monthly cost of ownership is \$2,851, and rents average \$2,756, making owning \$094 per month more costly than renting. Rents rose 3.0% year-over-year. The current capitalization rate (rent/price) is 6.0%.

#### Market rating = 4