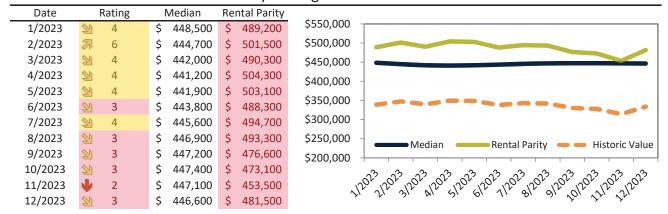

|

info@TAIT.com 42 of 67



Historically, properties in this market sell at a -30.7% discount. Today's discount is 7.3%. This market is 23.4% overvalued. Median home price is \$446,600. Prices fell 1.3% year-over-year.

Monthly cost of ownership is \$2,865, and rents average \$3,089, making owning \$224 per month less costly than renting. Rents rose 4.3% year-over-year. The current capitalization rate (rent/price) is 6.6%.

Market rating = 3

### Median Home Price and Rental Parity trailing twelve months



### Resale Median and year-over-year percentage change trailing twelve months



### Rental rate and year-over-year percentage change trailing twelve months

| Date    | % Change      | Rent     | Own      | \$3,500 7 89 16 18 65 18 80 15 28 18 65 28 80