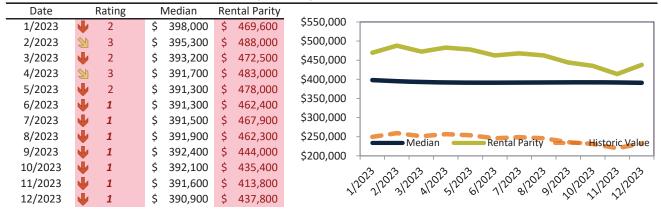

# Market Timing Rating and Valuations: Denver County and Major Cities and Zips

| Study Area                 |    | Rating | Median        | Re | ntal Parity | % Over/Under<br>Rental Parity | Historic<br>Premium | % Over/Under<br>Historic Prem. |
|----------------------------|----|--------|---------------|----|-------------|-------------------------------|---------------------|--------------------------------|
| Denver County              | •  | 1      | \$<br>555,600 | \$ | 416,100     | 33.6%                         | -18.5%              | <b>52.1%</b>                   |
| El Paso County             | 21 | 4      | \$<br>444,400 | \$ | 429,600     | 7.8%                          | -8.4%               | <b>1</b> 6.2%                  |
| Arapahoe County            | •  | 1      | \$<br>520,800 | \$ | 436,600     | 19.3%                         | -19.3%              | 38.6%                          |
| Jefferson County           | •  | 1      | \$<br>602,400 | \$ | 439,400     | 37.1%                         | -11.7%              | <b>48.8%</b>                   |
| Adams County               | •  | 1      | \$<br>483,100 | \$ | 395,400     | 22.2%                         | -18.9%              | 41.1%                          |
| Larimer County             | •  | 1      | \$<br>535,000 | \$ | 358,000     | <b>49.5%</b>                  | -18.0%              | 67.5%                          |
| Denver                     | •  | 1      | \$<br>555,000 | \$ | 417,200     | 33.0%                         | -18.5%              | <b>51.5%</b>                   |
| Colorado Springs           | •  | 1      | \$<br>441,700 | \$ | 330,100     | 33.8%                         | -16.9%              | <b>50.7%</b>                   |
| Aurora                     | •  | 1      | \$<br>467,600 | \$ | 409,000     | 14.3%                         | -23.1%              | 37.4%                          |
| Fort Collins               | •  | 1      | \$<br>543,100 | \$ | 363,800     | <b>49.3</b> %                 | -18.3%              | 67.6%                          |
| Pueblo                     | •  | 1      | \$<br>284,300 | \$ | 252,300     | 12.7%                         | -40.4%              | <b>53.1%</b>                   |
| Lakewood                   | •  | 1      | \$<br>553,400 | \$ | 430,200     | 28.7%                         | -14.4%              | <b>43.1%</b>                   |
| Thornton                   | •  | 1      | \$<br>511,000 | \$ | 416,700     | 22.7%                         | -18.2%              | <b>40.9%</b>                   |
| Westminster                | •  | 1      | \$<br>518,700 | \$ | 409,700     | 26.6%                         | -16.4%              | <b>43.0%</b>                   |
| Montbello                  | •  | 1      | \$<br>429,800 | \$ | 363,500     | 18.2%                         | -25.8%              | <b>44.0%</b>                   |
| Gateway - Green Valley Ran | •  | 1      | \$<br>484,100 | \$ | 384,900     | 25.8%                         | -11.4%              | 37.2%                          |
| Hampden                    | •  | 1      | \$<br>507,900 | \$ | 429,800     | 18.2%                         | -17.8%              | <b>36.0%</b>                   |
| Capitol Hill               | •  | 2      | \$<br>353,100 | \$ | 490,900     | -28.0%                        | -60.1%              | 32.1%                          |
| Hampden South              | •  | 2      | \$<br>496,200 | \$ | 452,700     | 9.6%                          | -19.7%              | 29.3%                          |
| Mar Lee                    | •  | 1      | \$<br>425,600 | \$ | 339,500     | 25.4%                         | -24.0%              | <b>49.4%</b>                   |
| Windsor                    | 2  | 3      | \$<br>268,400 | \$ | 436,700     | <del>-38.5%</del>             | -63.8%              | 25.3%                          |
| Five Points                | •  | 1      | \$<br>622,800 | \$ | 441,100     | <b>41.2</b> %                 | -23.1%              | 64.3%                          |
| Virginia Village           | •  | 1      | \$<br>599,600 | \$ | 407,700     | <b>47.0</b> %                 | -12.7%              | <b>59.7%</b>                   |
| Washington Virginia Vale   | •  | 1      | \$<br>479,800 | \$ | 419,400     | 14.4%                         | -25.7%              | <b>40.1%</b>                   |
| Speer                      | •  | 1      | \$<br>534,000 | \$ | 455,500     | 17.3%                         | -26.5%              | <b>43.8%</b>                   |
| Harvey Park                | •  | 1      | \$<br>475,300 | \$ | 363,000     | <b>31.0</b> %                 | -15.4%              | <b>46.4%</b>                   |

# Market Timing Rating and Valuations: Denver County and Major Cities and Zips

| Study Area  |    | Rating | Median        | Rei | ntal Parity | % Over/Under<br>Rental Parity | Historic<br>Premium | % Over/Under<br>Historic Prem. |
|-------------|----|--------|---------------|-----|-------------|-------------------------------|---------------------|--------------------------------|
| East Colfax | •  | 1      | \$<br>438,400 | \$  | 339,600     | 29.1%                         | -28.9%              | <b>58.0%</b>                   |
| 80219       | •  | 1      | \$<br>424,200 | \$  | 395,900     | 7.1%                          | -26.2%              | 33.3%                          |
| 80123       | •  | 1      | \$<br>580,800 | \$  | 455,600     | 27.5%                         | -16.7%              | 44.2%                          |
| 80220       | •  | 1      | \$<br>679,400 | \$  | 503,900     | 34.8%                         | -19.3%              | <b>47.3</b> %                  |
| 80231       | 2  | 3      | \$<br>446,600 | \$  | 481,500     | <b> </b> ► -7.3%              | -30.7%              | 23.4%                          |
| 80210       | •  | 1      | \$<br>801,500 | \$  | 483,100     | 65.9%                         | -3.5%               | 69.4%                          |
| 80211       | •  | 1      | \$<br>724,500 | \$  | 451,500     | 60.5%                         | -17.9%              | <b>78.4%</b>                   |
| 80205       | •  | 1      | \$<br>595,800 | \$  | 424,300     | <b>40.4</b> %                 | -27.2%              | 67.6%                          |
| 80203       | •  | 1      | \$<br>390,900 | \$  | 437,800     | <b> </b> ►-10.7%              | -46.9%              | <b>36.2%</b>                   |
| 80247       | •  | 2      | \$<br>308,100 | \$  | 429,900     | <sup>▶</sup> -2.4%            | -17.9%              | 15.5%                          |
| 80204       | •  | 1      | \$<br>552,000 | \$  | 373,700     | <b>47.7%</b>                  | -25.1%              | <b>72.8%</b>                   |
| 80209       | •  | 1      | \$<br>932,000 | \$  | 549,400     | 69.7%                         | -4.0%               | 73.7%                          |
| 80206       | •  | 1      | \$<br>853,700 | \$  | 506,400     | 68.6%                         | -10.2%              | <b>78.8%</b>                   |
| 80218       | •  | 2      | \$<br>519,100 | \$  | 580,000     | <b> </b> ►-10.5%              | -42.3%              | <b>31.8%</b>                   |
| 80237       | 2  | 3      | \$<br>522,300 | \$  | 482,100     | 8.3%                          | -18.0%              | 26.3%                          |
| 80239       | •  | 1      | \$<br>433,800 | \$  | 346,700     | 25.1%                         | -25.1%              | <b>50.2%</b>                   |
| 80202       | •  | 1      | \$<br>623,300 | \$  | 434,700     | <b>43.4</b> %                 | -21.1%              | 64.5%                          |
| 80222       | •  | 1      | \$<br>562,500 | \$  | 418,000     | 34.6%                         | -15.7%              | <b>50.3%</b>                   |
| 80249       | 21 | 3      | \$<br>486,500 | \$  | 437,000     | 11.3%                         | -11.7%              | 23.0%                          |
| 80212       | •  | 1      | \$<br>720,700 | \$  | 494,000     | <b>45.9</b> %                 | -12.8%              | <b>58.7%</b>                   |
| 80224       | •  | 1      | \$<br>570,800 | \$  | 327,500     | <b>74.3</b> %                 | -17.5%              | 91.8%                          |
| 80207       | •  | 1      | \$<br>591,700 | \$  | 427,200     | 38.5%                         | -24.4%              | 62.9%                          |
| 80238       | •  | 1      | \$<br>800,200 | \$  | 535,400     | <b>49.4%</b>                  | -16.6%              | 66.0%                          |
| 80246       | •  | 1      | \$<br>587,600 | \$  | 443,300     | 32.5%                         | -22.2%              | 54.7%                          |
| 80223       | •  | 1      | \$<br>457,400 | \$  | 368,700     | 24.0%                         | -27.3%              | 51.3%                          |