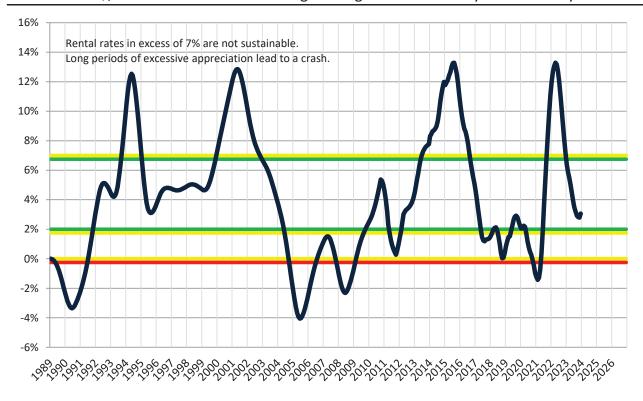

# Resale \$/SF Year-over-Year Percentage Change: Denver County since January 1989

Rental \$/SF Year-over-Year Percentage Change: Denver County since January 1989

info@TAIT.com 6 of 67