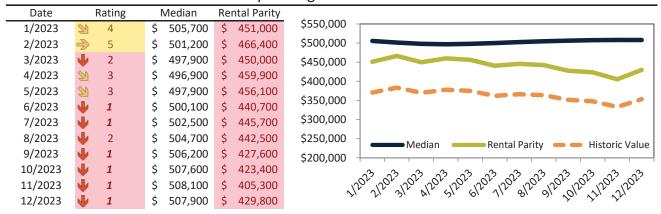

# Denver County Housing Market Value & Trends Update

Historically, properties in this market sell at a -18.5% discount. Today's premium is 33.6%. This market is 52.1% overvalued. Median home price is \$555,600. Prices fell 0.8% year-over-year.

Monthly cost of ownership is \$3,564, and rents average \$2,670, making owning \$894 per month more costly than renting. Rents rose 3.1% year-over-year. The current capitalization rate (rent/price) is 4.6%.

#### Market rating = 1