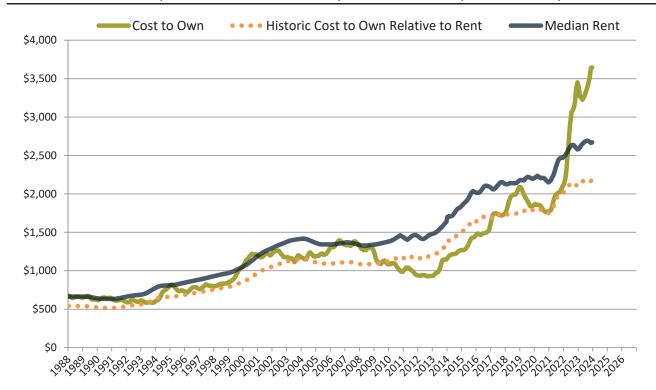

# Denver County median home price since January 1988

# Denver County median rent and monthly cost of ownership since January 1988

info@TAIT.com 5 of 67

Monthly cost of ownership is \$3,564, and rents average \$2,670, making owning \$894 per month more costly than renting. Rents rose 3.1% year-over-year. The current capitalization rate (rent/price) is 4.6%.

# Denver County Housing Market Value & Trends Update

Historically, properties in this market sell at a -18.5% discount. Today's premium is 33.6%. This market is 52.1% overvalued. Median home price is \$555,600. Prices fell 0.8% year-over-year.