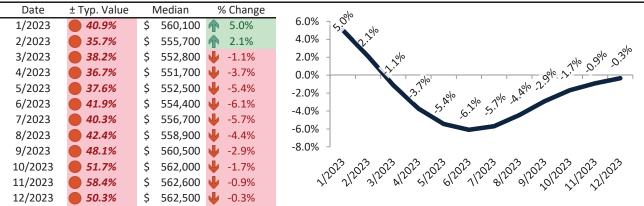

# El Paso County Housing Market Value & Trends Update

Historically, properties in this market sell at a -8.4% discount. Today's premium is 7.8%. This market is 16.2% overvalued. Median home price is \$444,400. Prices fell 0.7% year-over-year.

Monthly cost of ownership is \$2,851, and rents average \$2,756, making owning \$094 per month more costly than renting. Rents rose 3.0% year-over-year. The current capitalization rate (rent/price) is 6.0%.

# Resale Median and year-over-year percentage change trailing twelve months