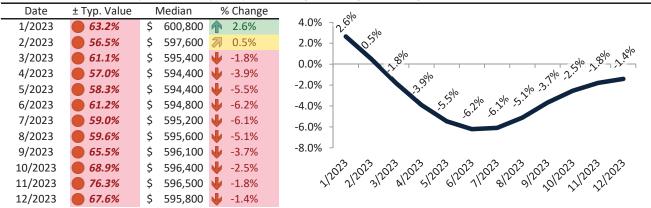

# Market Performance and Trends: Denver County and Major Cities and Zips

| Study Area                 | Median<br>Resale \$ |   | Resale %<br>nange YoY | Median<br>Resale \$ | Rent %<br>Change YoY | edian<br>ent \$ | ost of<br>nership | nership<br>m./Disc. | Cap Rate |
|----------------------------|---------------------|---|-----------------------|---------------------|----------------------|-----------------|-------------------|---------------------|----------|
| Denver County              | \$<br>555,600       | Ψ | -0.8%                 | \$<br>555,600       | <b>3.1%</b>          | \$<br>2,670     | \$<br>3,565       | \$<br>895           | 4.6%.    |
| El Paso County             | \$<br>444,400       | Ψ | -0.7%                 | \$<br>444,400       | <b>3.0%</b>          | \$<br>2,757     | \$<br>2,851       | \$<br>95            | 6.0%.    |
| Arapahoe County            | \$<br>520,800       | Ψ | -0.2%                 | \$<br>520,800       | <b>4.0%</b>          | \$<br>2,801     | \$<br>3,342       | \$<br>540           | 5.2%.    |
| Jefferson County           | \$<br>602,400       | A | 0.5%                  | \$<br>602,400       | 4.4%                 | \$<br>2,820     | \$<br>3,865       | \$<br>1,046         | 4.5%.    |
| Adams County               | \$<br>483,100       | Ψ | -0.5%                 | \$<br>483,100       | <b>3.4%</b>          | \$<br>2,537     | \$<br>3,100       | \$<br>562           | 5.0%.    |
| Larimer County             | \$<br>535,000       | Ψ | -0.7%                 | \$<br>535,000       | 4.8%                 | \$<br>2,297     | \$<br>3,433       | \$<br>1,136         | 4.1%.    |
| Denver                     | \$<br>555,000       | Ψ | -0.8%                 | \$<br>555,000       | <b>3.1%</b>          | \$<br>2,677     | \$<br>3,561       | \$<br>884           | 4.6%.    |
| Colorado Springs           | \$<br>441,700       | Ψ | -0.7%                 | \$<br>441,700       | <b>1</b> 2.9%        | \$<br>2,118     | \$<br>2,834       | \$<br>716           | 4.6%.    |
| Aurora                     | \$<br>467,600       | Ψ | -0.6%                 | \$<br>467,600       | 4.6%                 | \$<br>2,624     | \$<br>3,000       | \$<br>376           | 5.4%.    |
| Fort Collins               | \$<br>543,100       | A | 0.2%                  | \$<br>543,100       | <b>4</b> .9%         | \$<br>2,335     | \$<br>3,485       | \$<br>1,150         | 4.1%.    |
| Pueblo                     | \$<br>284,300       | Ψ | -2.1%                 | \$<br>284,300       | <b>1</b> 3.3%        | \$<br>1,619     | \$<br>1,824       | \$<br>205           | 5.5%.    |
| Lakewood                   | \$<br>553,400       | Ψ | -0.2%                 | \$<br>553,400       | <b>1</b> 3.8%        | \$<br>2,761     | \$<br>3,551       | \$<br>790           | 4.8%.    |
| Thornton                   | \$<br>511,000       | • | -0.2%                 | \$<br>511,000       | <b>1</b> 3.2%        | \$<br>2,674     | \$<br>3,279       | \$<br>605           | 5.0%.    |
| Westminster                | \$<br>518,700       | 刁 | 0.2%                  | \$<br>518,700       | <b>3.2%</b>          | \$<br>2,629     | \$<br>3,328       | \$<br>699           | 4.9%.    |
| Montbello                  | \$<br>429,800       | A | 0.7%                  | \$<br>429,800       | <b>1</b> 3.7%        | \$<br>2,333     | \$<br>2,758       | \$<br>425           | 5.2%.    |
| Gateway - Green Valley Ran | \$<br>484,100       | Ψ | -1.0%                 | \$<br>484,100       | <b>1</b> 3.7%        | \$<br>2,470     | \$<br>3,106       | \$<br>636           | 4.9%.    |
| Hampden                    | \$<br>507,900       | Ψ | -0.5%                 | \$<br>507,900       | <b>1</b> 3.7%        | \$<br>2,758     | \$<br>3,259       | \$<br>501           | 5.2%.    |
| Capitol Hill               | \$<br>353,100       | Ψ | -2.1%                 | \$<br>353,100       | <b>1</b> 3.7%        | \$<br>3,150     | \$<br>2,266       | \$<br>(885)         | 8.6%.    |
| Hampden South              | \$<br>496,200       | Ψ | -2.2%                 | \$<br>496,200       | <b>1</b> 3.7%        | \$<br>2,905     | \$<br>3,184       | \$<br>279           | 5.6%.    |
| Mar Lee                    | \$<br>425,600       | A | 0.3%                  | \$<br>425,600       | <b>1</b> 3.7%        | \$<br>2,179     | \$<br>2,731       | \$<br>552           | 4.9%.    |
| Windsor                    | \$<br>268,400       | A | 0.8%                  | \$<br>268,400       | <b>1</b> 3.7%        | \$<br>2,803     | \$<br>1,722       | \$<br>(1,080)       | 10.0%.   |
| Five Points                | \$<br>622,800       | Ψ | -2.2%                 | \$<br>622,800       | <b>1</b> 3.7%        | \$<br>2,831     | \$<br>3,996       | \$<br>1,166         | 4.4%.    |
| Virginia Village           | \$<br>599,600       | 刁 | 0.2%                  | \$<br>599,600       | <b>1</b> 3.7%        | \$<br>2,616     | \$<br>3,847       | \$<br>1,231         | 4.2%.    |
| Washington Virginia Vale   | \$<br>479,800       | • | -0.3%                 | \$<br>479,800       | <b>3.7%</b>          | \$<br>2,691     | \$<br>3,079       | \$<br>387           | 5.4%.    |
| Speer                      | \$<br>534,000       | • | -3.3%                 | \$<br>534,000       | <b>1</b> 3.7%        | \$<br>2,923     | \$<br>3,426       | \$<br>504           | 5.3%.    |
| Harvey Park                | \$<br>475,300       | A | 0.8%                  | \$<br>475,300       | <b>1</b> 3.7%        | \$<br>2,330     | \$<br>3,050       | \$<br>720           | 4.7%.    |

# Market Performance and Trends: Denver County and Major Cities and Zips

| Study Area  | Median<br>Resale \$ |          | Resale %<br>Change YoY |    | Median Rent % Resale \$ Change YoY |               | Median<br>Rent \$ |       | Cost of<br>Ownership |       | Ownership<br>Prem./Disc. |       | Cap Rate |
|-------------|---------------------|----------|------------------------|----|------------------------------------|---------------|-------------------|-------|----------------------|-------|--------------------------|-------|----------|
| East Colfax | \$<br>438,400       | <b>•</b> | -0.4%                  | \$ | 438,400                            | <b>1</b> 3.7% | \$                | 2,179 | \$                   | 2,813 | \$                       | 634   | 4.8%.    |
| 80219       | \$<br>424,200       | A        | 0.4%                   | \$ | 424,200                            | <b>№</b> 7.8% | \$                | 2,540 | \$                   | 2,722 | \$                       | 182   | 5.7%.    |
| 80123       | \$<br>580,800       | A        | 1.3%                   | \$ | 580,800                            | 4.0%          | \$                | 2,923 | \$                   | 3,727 | \$                       | 803   | 4.8%.    |
| 80220       | \$<br>679,400       | <b>•</b> | -0.2%                  | \$ | 679,400                            | 4.7%          | \$                | 3,234 | \$                   | 4,359 | \$                       | 1,126 | 4.6%.    |
| 80231       | \$<br>446,600       | <b>4</b> | -1.3%                  | \$ | 446,600                            | 4.3%          | \$                | 3,090 | \$                   | 2,866 | \$                       | (224) | 6.6%.    |
| 80210       | \$<br>801,500       | A        | 0.5%                   | \$ | 801,500                            | 4.7%          | \$                | 3,100 | \$                   | 5,143 | \$                       | 2,043 | 3.7%.    |
| 80211       | \$<br>724,500       | •        | -0.8%                  | \$ | 724,500                            | <b>1</b> 3.6% | \$                | 2,897 | \$                   | 4,649 | \$                       | 1,751 | 3.8%.    |
| 80205       | \$<br>595,800       | •        | -1.4%                  | \$ | 595,800                            | 4.0%          | \$                | 2,723 | \$                   | 3,823 | \$                       | 1,100 | 4.4%.    |
| 80203       | \$<br>390,900       | <b>•</b> | -2.3%                  | \$ | 390,900                            | <b>3</b> 0.5% | \$                | 2,809 | \$                   | 2,508 | \$                       | (301) | 6.9%.    |
| 80247       | \$<br>308,100       | •        | -0.3%                  | \$ | 308,100                            | <b>3</b> 0.4% | \$                | 2,759 | \$                   | 1,977 | \$                       | (782) | 8.6%.    |
| 80204       | \$<br>552,000       | •        | -2.2%                  | \$ | 552,000                            | <b>1</b> 2.4% | \$                | 2,398 | \$                   | 3,542 | \$                       | 1,144 | 4.2%.    |
| 80209       | \$<br>932,000       | A        | 1.0%                   | \$ | 932,000                            | <b>1</b> 3.8% | \$                | 3,525 | \$                   | 5,980 | \$                       | 2,455 | 3.6%.    |
| 80206       | \$<br>853,700       | •        | -1.1%                  | \$ | 853,700                            | <b>1</b> 3.2% | \$                | 3,249 | \$                   | 5,478 | \$                       | 2,228 | 3.7%.    |
| 80218       | \$<br>519,100       | •        | -3.0%                  | \$ | 519,100                            | <b>1</b> 3.3% | \$                | 3,722 | \$                   | 3,331 | \$                       | (391) | 6.9%.    |
| 80237       | \$<br>522,300       | <b>•</b> | -2.0%                  | \$ | 522,300                            | <b>1</b> 2.5% | \$                | 3,094 | \$                   | 3,351 | \$                       | 257   | 5.7%.    |
| 80239       | \$<br>433,800       | A        | 0.5%                   | \$ | 433,800                            | <b>6.4%</b>   | \$                | 2,225 | \$                   | 2,783 | \$                       | 559   | 4.9%.    |
| 80202       | \$<br>623,300       | •        | -2.5%                  | \$ | 623,300                            | <b>3</b> 1.4% | \$                | 2,789 | \$                   | 3,999 | \$                       | 1,210 | 4.3%.    |
| 80222       | \$<br>562,500       | <b>•</b> | -0.3%                  | \$ | 562,500                            | <b>1</b> 2.8% | \$                | 2,682 | \$                   | 3,609 | \$                       | 927   | 4.6%.    |
| 80249       | \$<br>486,500       | •        | -1.2%                  | \$ | 486,500                            | <b>5.7%</b>   | \$                | 2,805 | \$                   | 3,122 | \$                       | 317   | 5.5%.    |
| 80212       | \$<br>720,700       | •        | -0.4%                  | \$ | 720,700                            | ≥ 8.5%        | \$                | 3,170 | \$                   | 4,624 | \$                       | 1,454 | 4.2%.    |
| 80224       | \$<br>570,800       | A        | 0.6%                   | \$ | 570,800                            | <b>f</b> 5.7% | \$                | 2,102 | \$                   | 3,663 | \$                       | 1,561 | 3.5%.    |
| 80207       | \$<br>591,700       | <b>4</b> | -0.7%                  | \$ | 591,700                            | <b>6</b> .9%  | \$                | 2,741 | \$                   | 3,797 | \$                       | 1,055 | 4.4%.    |
| 80238       | \$<br>800,200       | •        | -0.3%                  | \$ | 800,200                            | <b>5.8%</b>   | \$                | 3,436 | \$                   | 5,134 | \$                       | 1,699 | 4.1%.    |
| 80246       | \$<br>587,600       | A        | 1.2%                   | \$ | 587,600                            | <b>1</b> 2.4% | \$                | 2,845 | \$                   | 3,770 | \$                       | 926   | 4.6%.    |
| 80223       | \$<br>457,400       | <b>•</b> | -0.3%                  | \$ | 457,400                            | <b>1</b> 3.3% | \$                | 2,366 | \$                   | 2,935 | \$                       | 569   | 5.0%.    |