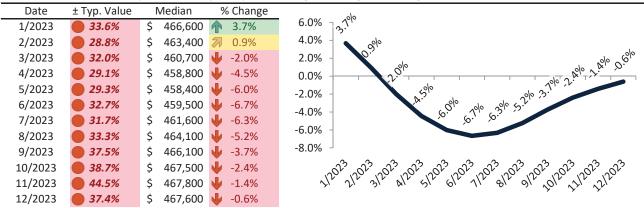

# Denver County Housing Market Value & Trends Update

Historically, properties in this market sell at a -18.5% discount. Today's premium is 33.6%. This market is 52.1% overvalued. Median home price is \$555,600. Prices fell 0.8% year-over-year.

Monthly cost of ownership is \$3,564, and rents average \$2,670, making owning \$894 per month more costly than renting. Rents rose 3.1% year-over-year. The current capitalization rate (rent/price) is 4.6%.

#### Market rating = 1