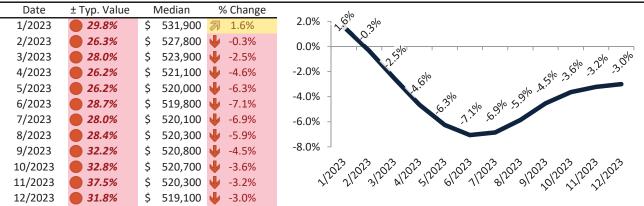

# El Paso County Housing Market Value & Trends Update

Historically, properties in this market sell at a -8.4% discount. Today's premium is 7.8%. This market is 16.2% overvalued. Median home price is \$444,400. Prices fell 0.7% year-over-year.

Monthly cost of ownership is \$2,851, and rents average \$2,756, making owning \$094 per month more costly than renting. Rents rose 3.0% year-over-year. The current capitalization rate (rent/price) is 6.0%.

# Resale Median and year-over-year percentage change trailing twelve months