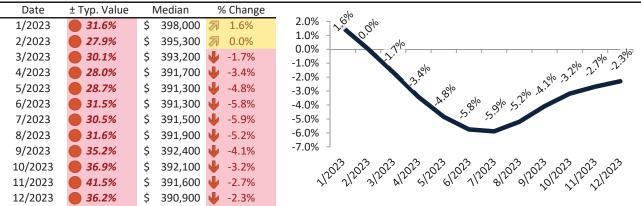

# Denver County Housing Market Value & Trends Update

Historically, properties in this market sell at a -18.5% discount. Today's premium is 33.6%. This market is 52.1% overvalued. Median home price is \$555,600. Prices fell 0.8% year-over-year.

Monthly cost of ownership is \$3,564, and rents average \$2,670, making owning \$894 per month more costly than renting. Rents rose 3.1% year-over-year. The current capitalization rate (rent/price) is 4.6%.

#### Market rating = 1