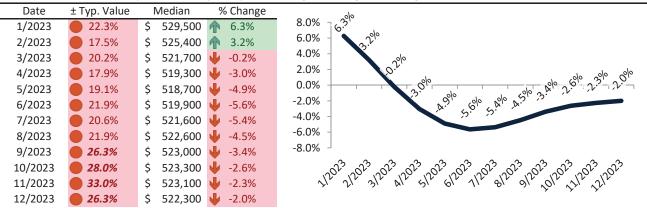

710 | 3,530 | 712013 112013 112013 112013 112013 112013 112013 112013 112013 112013 |
| 12/2023 | <b>1</b> 3.3% | \$ 3,722 | 3,331 | <b>, , ,</b>                                                          |

info@TAIT.com 52 of 67



Historically, properties in this market sell at a -18.0% discount. Today's premium is 8.3%. This market is 26.3% overvalued. Median home price is \$522,300. Prices fell 2.0% year-over-year.

Monthly cost of ownership is \$3,351, and rents average \$3,093, making owning \$257 per month more costly than renting. Rents rose 2.5% year-over-year. The current capitalization rate (rent/price) is 5.7%.

#### Market rating = 3

### Median Home Price and Rental Parity trailing twelve months



### Resale Median and year-over-year percentage change trailing twelve months



### Rental rate and year-over-year percentage change trailing twelve months

| Date    | % Change      | Rent     | Own      | \$4,000 7