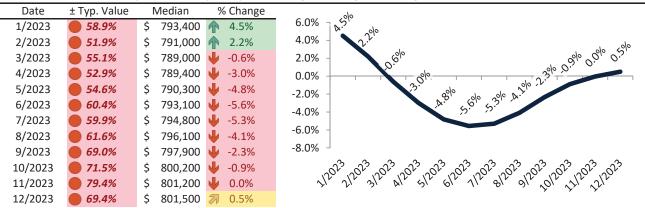

# Denver County Housing Market Value & Trends Update

Historically, properties in this market sell at a -18.5% discount. Today's premium is 33.6%. This market is 52.1% overvalued. Median home price is \$555,600. Prices fell 0.8% year-over-year.

Monthly cost of ownership is \$3,564, and rents average \$2,670, making owning \$894 per month more costly than renting. Rents rose 3.1% year-over-year. The current capitalization rate (rent/price) is 4.6%.

#### Market rating = 1