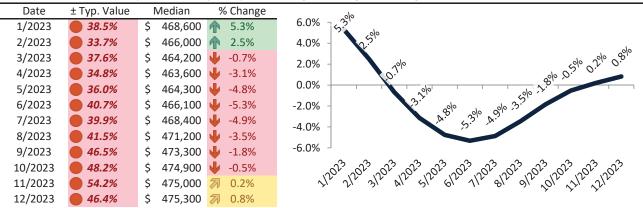

# El Paso County Housing Market Value & Trends Update

Historically, properties in this market sell at a -8.4% discount. Today's premium is 7.8%. This market is 16.2% overvalued. Median home price is \$444,400. Prices fell 0.7% year-over-year.

Monthly cost of ownership is \$2,851, and rents average \$2,756, making owning \$094 per month more costly than renting. Rents rose 3.0% year-over-year. The current capitalization rate (rent/price) is 6.0%.

#### Market rating = 4