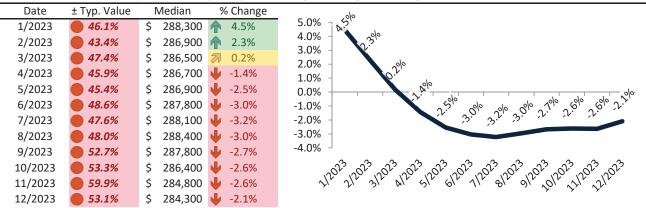

# El Paso County Housing Market Value & Trends Update

Historically, properties in this market sell at a -8.4% discount. Today's premium is 7.8%. This market is 16.2% overvalued. Median home price is \$444,400. Prices fell 0.7% year-over-year.

Monthly cost of ownership is \$2,851, and rents average \$2,756, making owning \$094 per month more costly than renting. Rents rose 3.0% year-over-year. The current capitalization rate (rent/price) is 6.0%.

#### Market rating = 4