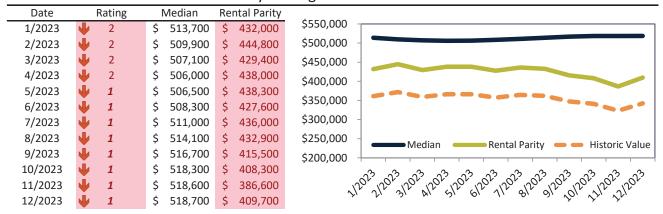

# Market Timing Rating and Valuations: Denver County and Major Cities and Zips

| Study Area  |    | Rating | Median        | Rei | ntal Parity | % Over/Under<br>Rental Parity | Historic<br>Premium | % Over/Under<br>Historic Prem. |
|-------------|----|--------|---------------|-----|-------------|-------------------------------|---------------------|--------------------------------|
| East Colfax | •  | 1      | \$<br>438,400 | \$  | 339,600     | 29.1%                         | -28.9%              | <b>58.0%</b>                   |
| 80219       | •  | 1      | \$<br>424,200 | \$  | 395,900     | 7.1%                          | -26.2%              | 33.3%                          |
| 80123       | •  | 1      | \$<br>580,800 | \$  | 455,600     | 27.5%                         | -16.7%              | 44.2%                          |
| 80220       | •  | 1      | \$<br>679,400 | \$  | 503,900     | 34.8%                         | -19.3%              | <b>47.3</b> %                  |
| 80231       | 2  | 3      | \$<br>446,600 | \$  | 481,500     | <b> </b> ► -7.3%              | -30.7%              | 23.4%                          |
| 80210       | •  | 1      | \$<br>801,500 | \$  | 483,100     | 65.9%                         | -3.5%               | 69.4%                          |
| 80211       | •  | 1      | \$<br>724,500 | \$  | 451,500     | 60.5%                         | -17.9%              | <b>78.4%</b>                   |
| 80205       | •  | 1      | \$<br>595,800 | \$  | 424,300     | <b>40.4</b> %                 | -27.2%              | 67.6%                          |
| 80203       | •  | 1      | \$<br>390,900 | \$  | 437,800     | <b> </b> ►-10.7%              | -46.9%              | <b>36.2%</b>                   |
| 80247       | •  | 2      | \$<br>308,100 | \$  | 429,900     | <sup>▶</sup> -2.4%            | -17.9%              | 15.5%                          |
| 80204       | •  | 1      | \$<br>552,000 | \$  | 373,700     | <b>47.7%</b>                  | -25.1%              | <b>72.8%</b>                   |
| 80209       | •  | 1      | \$<br>932,000 | \$  | 549,400     | 69.7%                         | -4.0%               | 73.7%                          |
| 80206       | •  | 1      | \$<br>853,700 | \$  | 506,400     | 68.6%                         | -10.2%              | <b>78.8%</b>                   |
| 80218       | •  | 2      | \$<br>519,100 | \$  | 580,000     | <b> </b> ►-10.5%              | -42.3%              | <b>31.8%</b>                   |
| 80237       | 2  | 3      | \$<br>522,300 | \$  | 482,100     | 8.3%                          | -18.0%              | 26.3%                          |
| 80239       | •  | 1      | \$<br>433,800 | \$  | 346,700     | 25.1%                         | -25.1%              | <b>50.2%</b>                   |
| 80202       | •  | 1      | \$<br>623,300 | \$  | 434,700     | <b>43.4</b> %                 | -21.1%              | 64.5%                          |
| 80222       | •  | 1      | \$<br>562,500 | \$  | 418,000     | 34.6%                         | -15.7%              | <b>50.3%</b>                   |
| 80249       | 21 | 3      | \$<br>486,500 | \$  | 437,000     | 11.3%                         | -11.7%              | 23.0%                          |
| 80212       | •  | 1      | \$<br>720,700 | \$  | 494,000     | <b>45.9</b> %                 | -12.8%              | <b>58.7%</b>                   |
| 80224       | •  | 1      | \$<br>570,800 | \$  | 327,500     | <b>74.3</b> %                 | -17.5%              | 91.8%                          |
| 80207       | •  | 1      | \$<br>591,700 | \$  | 427,200     | 38.5%                         | -24.4%              | 62.9%                          |
| 80238       | •  | 1      | \$<br>800,200 | \$  | 535,400     | <b>49.4%</b>                  | -16.6%              | 66.0%                          |
| 80246       | •  | 1      | \$<br>587,600 | \$  | 443,300     | 32.5%                         | -22.2%              | 54.7%                          |
| 80223       | •  | 1      | \$<br>457,400 | \$  | 368,700     | 24.0%                         | -27.3%              | 51.3%                          |