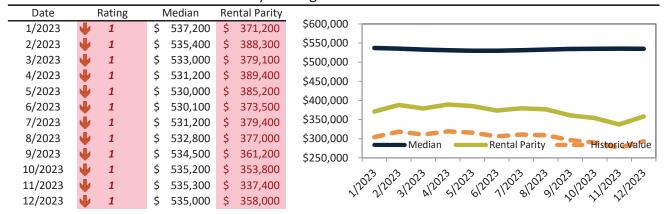

# Denver County Housing Market Value & Trends Update

Historically, properties in this market sell at a -18.5% discount. Today's premium is 33.6%. This market is 52.1% overvalued. Median home price is \$555,600. Prices fell 0.8% year-over-year.

Monthly cost of ownership is \$3,564, and rents average \$2,670, making owning \$894 per month more costly than renting. Rents rose 3.1% year-over-year. The current capitalization rate (rent/price) is 4.6%.

#### Market rating = 1