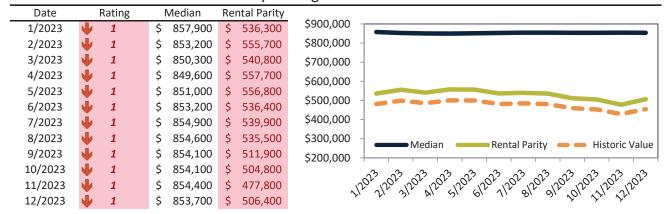

# Denver County Housing Market Value & Trends Update

Historically, properties in this market sell at a -18.5% discount. Today's premium is 33.6%. This market is 52.1% overvalued. Median home price is \$555,600. Prices fell 0.8% year-over-year.

Monthly cost of ownership is \$3,564, and rents average \$2,670, making owning \$894 per month more costly than renting. Rents rose 3.1% year-over-year. The current capitalization rate (rent/price) is 4.6%.

#### Market rating = 1