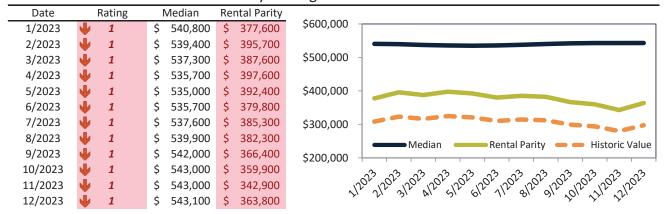

# Denver County Housing Market Value & Trends Update

Historically, properties in this market sell at a -18.5% discount. Today's premium is 33.6%. This market is 52.1% overvalued. Median home price is \$555,600. Prices fell 0.8% year-over-year.

Monthly cost of ownership is \$3,564, and rents average \$2,670, making owning \$894 per month more costly than renting. Rents rose 3.1% year-over-year. The current capitalization rate (rent/price) is 4.6%.

#### Market rating = 1