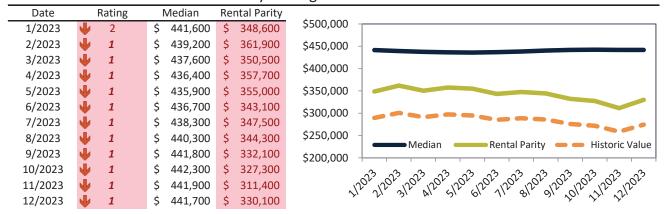

# El Paso County Housing Market Value & Trends Update

Historically, properties in this market sell at a -8.4% discount. Today's premium is 7.8%. This market is 16.2% overvalued. Median home price is \$444,400. Prices fell 0.7% year-over-year.

Monthly cost of ownership is \$2,851, and rents average \$2,756, making owning \$094 per month more costly than renting. Rents rose 3.0% year-over-year. The current capitalization rate (rent/price) is 6.0%.

#### Market rating = 4