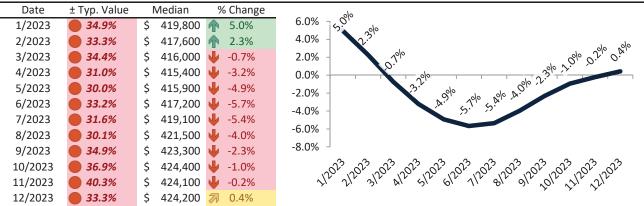

# Market Timing Rating and Valuations: Denver County and Major Cities and Zips

| Study Area  |    | Rating | Median        | Rei | ntal Parity | % Over/Under<br>Rental Parity | Historic<br>Premium | % Over/Under<br>Historic Prem. |
|-------------|----|--------|---------------|-----|-------------|-------------------------------|---------------------|--------------------------------|
| East Colfax | •  | 1      | \$<br>438,400 | \$  | 339,600     | 29.1%                         | -28.9%              | <b>58.0%</b>                   |
| 80219       | •  | 1      | \$<br>424,200 | \$  | 395,900     | 7.1%                          | -26.2%              | 33.3%                          |
| 80123       | •  | 1      | \$<br>580,800 | \$  | 455,600     | 27.5%                         | -16.7%              | 44.2%                          |
| 80220       | •  | 1      | \$<br>679,400 | \$  | 503,900     | 34.8%                         | -19.3%              | <b>47.3</b> %                  |
| 80231       | 2  | 3      | \$<br>446,600 | \$  | 481,500     | <b> </b> ► -7.3%              | -30.7%              | 23.4%                          |
| 80210       | •  | 1      | \$<br>801,500 | \$  | 483,100     | 65.9%                         | -3.5%               | 69.4%                          |
| 80211       | •  | 1      | \$<br>724,500 | \$  | 451,500     | 60.5%                         | -17.9%              | <b>78.4%</b>                   |
| 80205       | •  | 1      | \$<br>595,800 | \$  | 424,300     | <b>40.4</b> %                 | -27.2%              | 67.6%                          |
| 80203       | •  | 1      | \$<br>390,900 | \$  | 437,800     | <b> </b> ►-10.7%              | -46.9%              | <b>36.2%</b>                   |
| 80247       | •  | 2      | \$<br>308,100 | \$  | 429,900     | <sup>▶</sup> -2.4%            | -17.9%              | 15.5%                          |
| 80204       | •  | 1      | \$<br>552,000 | \$  | 373,700     | <b>47.7%</b>                  | -25.1%              | <b>72.8%</b>                   |
| 80209       | •  | 1      | \$<br>932,000 | \$  | 549,400     | 69.7%                         | -4.0%               | 73.7%                          |
| 80206       | •  | 1      | \$<br>853,700 | \$  | 506,400     | 68.6%                         | -10.2%              | <b>78.8%</b>                   |
| 80218       | •  | 2      | \$<br>519,100 | \$  | 580,000     | <b> </b> ►-10.5%              | -42.3%              | <b>31.8%</b>                   |
| 80237       | 2  | 3      | \$<br>522,300 | \$  | 482,100     | 8.3%                          | -18.0%              | 26.3%                          |
| 80239       | •  | 1      | \$<br>433,800 | \$  | 346,700     | 25.1%                         | -25.1%              | <b>50.2%</b>                   |
| 80202       | •  | 1      | \$<br>623,300 | \$  | 434,700     | <b>43.4</b> %                 | -21.1%              | 64.5%                          |
| 80222       | •  | 1      | \$<br>562,500 | \$  | 418,000     | 34.6%                         | -15.7%              | <b>50.3%</b>                   |
| 80249       | 21 | 3      | \$<br>486,500 | \$  | 437,000     | 11.3%                         | -11.7%              | 23.0%                          |
| 80212       | •  | 1      | \$<br>720,700 | \$  | 494,000     | <b>45.9</b> %                 | -12.8%              | <b>58.7%</b>                   |
| 80224       | •  | 1      | \$<br>570,800 | \$  | 327,500     | <b>74.3</b> %                 | -17.5%              | 91.8%                          |
| 80207       | •  | 1      | \$<br>591,700 | \$  | 427,200     | 38.5%                         | -24.4%              | 62.9%                          |
| 80238       | •  | 1      | \$<br>800,200 | \$  | 535,400     | <b>49.4%</b>                  | -16.6%              | 66.0%                          |
| 80246       | •  | 1      | \$<br>587,600 | \$  | 443,300     | 32.5%                         | -22.2%              | 54.7%                          |
| 80223       | •  | 1      | \$<br>457,400 | \$  | 368,700     | 24.0%                         | -27.3%              | 51.3%                          |