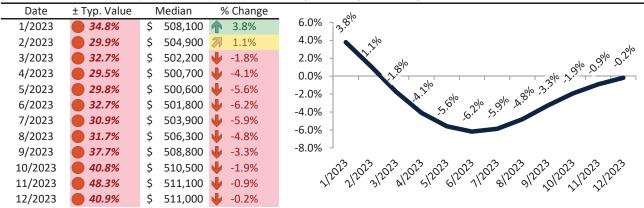

# El Paso County Housing Market Value & Trends Update

Historically, properties in this market sell at a -8.4% discount. Today's premium is 7.8%. This market is 16.2% overvalued. Median home price is \$444,400. Prices fell 0.7% year-over-year.

Monthly cost of ownership is \$2,851, and rents average \$2,756, making owning \$094 per month more costly than renting. Rents rose 3.0% year-over-year. The current capitalization rate (rent/price) is 6.0%.

#### Market rating = 4