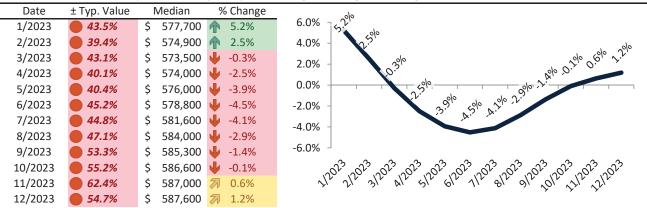

# Market Timing Rating and Valuations: Denver County and Major Cities and Zips

| Study Area                 |    | Rating | Median        | Re | ntal Parity | % Over/Under<br>Rental Parity | Historic<br>Premium | % Over/Under<br>Historic Prem. |
|----------------------------|----|--------|---------------|----|-------------|-------------------------------|---------------------|--------------------------------|
| Denver County              | •  | 1      | \$<br>555,600 | \$ | 416,100     | 33.6%                         | -18.5%              | <b>52.1%</b>                   |
| El Paso County             | 21 | 4      | \$<br>444,400 | \$ | 429,600     | 7.8%                          | -8.4%               | <b>1</b> 6.2%                  |
| Arapahoe County            | •  | 1      | \$<br>520,800 | \$ | 436,600     | 19.3%                         | -19.3%              | 38.6%                          |
| Jefferson County           | •  | 1      | \$<br>602,400 | \$ | 439,400     | 37.1%                         | -11.7%              | <b>48.8%</b>                   |
| Adams County               | •  | 1      | \$<br>483,100 | \$ | 395,400     | 22.2%                         | -18.9%              | 41.1%                          |
| Larimer County             | •  | 1      | \$<br>535,000 | \$ | 358,000     | <b>49.5%</b>                  | -18.0%              | 67.5%                          |
| Denver                     | •  | 1      | \$<br>555,000 | \$ | 417,200     | 33.0%                         | -18.5%              | <b>51.5%</b>                   |
| Colorado Springs           | •  | 1      | \$<br>441,700 | \$ | 330,100     | 33.8%                         | -16.9%              | <b>50.7%</b>                   |
| Aurora                     | •  | 1      | \$<br>467,600 | \$ | 409,000     | 14.3%                         | -23.1%              | 37.4%                          |
| Fort Collins               | •  | 1      | \$<br>543,100 | \$ | 363,800     | <b>49.3</b> %                 | -18.3%              | 67.6%                          |
| Pueblo                     | •  | 1      | \$<br>284,300 | \$ | 252,300     | 12.7%                         | -40.4%              | <b>53.1%</b>                   |
| Lakewood                   | •  | 1      | \$<br>553,400 | \$ | 430,200     | 28.7%                         | -14.4%              | <b>43.1%</b>                   |
| Thornton                   | •  | 1      | \$<br>511,000 | \$ | 416,700     | 22.7%                         | -18.2%              | <b>40.9%</b>                   |
| Westminster                | •  | 1      | \$<br>518,700 | \$ | 409,700     | 26.6%                         | -16.4%              | <b>43.0%</b>                   |
| Montbello                  | •  | 1      | \$<br>429,800 | \$ | 363,500     | 18.2%                         | -25.8%              | <b>44.0%</b>                   |
| Gateway - Green Valley Ran | •  | 1      | \$<br>484,100 | \$ | 384,900     | 25.8%                         | -11.4%              | 37.2%                          |
| Hampden                    | •  | 1      | \$<br>507,900 | \$ | 429,800     | 18.2%                         | -17.8%              | <b>36.0%</b>                   |
| Capitol Hill               | •  | 2      | \$<br>353,100 | \$ | 490,900     | -28.0%                        | -60.1%              | 32.1%                          |
| Hampden South              | •  | 2      | \$<br>496,200 | \$ | 452,700     | 9.6%                          | -19.7%              | 29.3%                          |
| Mar Lee                    | •  | 1      | \$<br>425,600 | \$ | 339,500     | 25.4%                         | -24.0%              | <b>49.4%</b>                   |
| Windsor                    | 2  | 3      | \$<br>268,400 | \$ | 436,700     | <del>-38.5%</del>             | -63.8%              | 25.3%                          |
| Five Points                | •  | 1      | \$<br>622,800 | \$ | 441,100     | <b>41.2</b> %                 | -23.1%              | 64.3%                          |
| Virginia Village           | •  | 1      | \$<br>599,600 | \$ | 407,700     | <b>47.0</b> %                 | -12.7%              | <b>59.7%</b>                   |
| Washington Virginia Vale   | •  | 1      | \$<br>479,800 | \$ | 419,400     | 14.4%                         | -25.7%              | <b>40.1%</b>                   |
| Speer                      | •  | 1      | \$<br>534,000 | \$ | 455,500     | 17.3%                         | -26.5%              | <b>43.8%</b>                   |
| Harvey Park                | •  | 1      | \$<br>475,300 | \$ | 363,000     | <b>31.0</b> %                 | -15.4%              | <b>46.4%</b>                   |