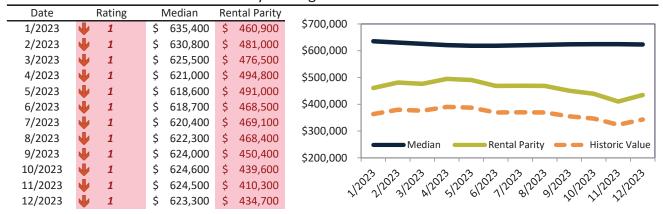

# Historic Median Home Price Relative to Rental Parity: Denver County since January 1988

# TAIT Housing Report® Market Timing System Rating: Denver County since January 1988

info@TAIT.com 7 of 67