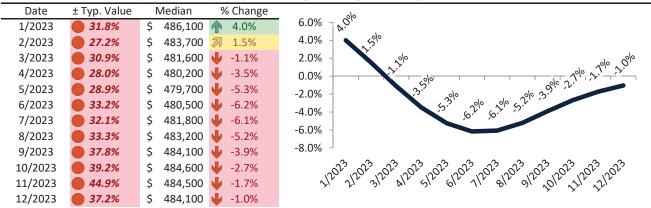

# Denver County Housing Market Value & Trends Update

Historically, properties in this market sell at a -18.5% discount. Today's premium is 33.6%. This market is 52.1% overvalued. Median home price is \$555,600. Prices fell 0.8% year-over-year.

Monthly cost of ownership is \$3,564, and rents average \$2,670, making owning \$894 per month more costly than renting. Rents rose 3.1% year-over-year. The current capitalization rate (rent/price) is 4.6%.

#### Market rating = 1