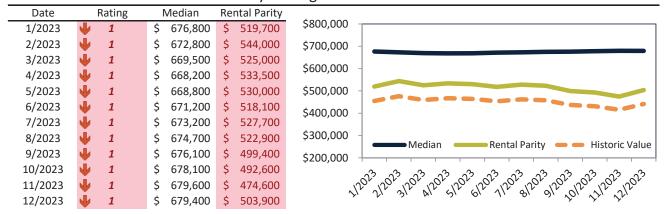

# Historic Median Home Price Relative to Rental Parity: Denver County since January 1988

# TAIT Housing Report® Market Timing System Rating: Denver County since January 1988

info@TAIT.com 7 of 67