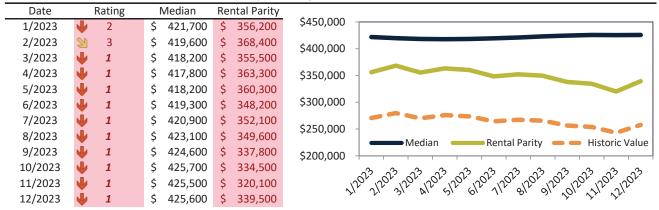

# Denver County Housing Market Value & Trends Update

Historically, properties in this market sell at a -18.5% discount. Today's premium is 33.6%. This market is 52.1% overvalued. Median home price is \$555,600. Prices fell 0.8% year-over-year.

Monthly cost of ownership is \$3,564, and rents average \$2,670, making owning \$894 per month more costly than renting. Rents rose 3.1% year-over-year. The current capitalization rate (rent/price) is 4.6%.

#### Market rating = 1