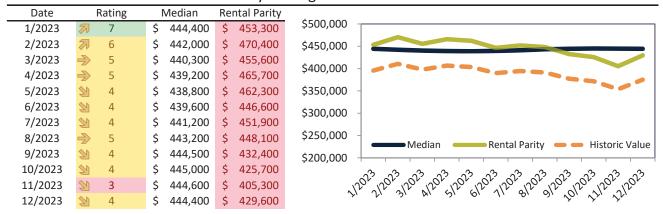

# Rental rate and year-over-year percentage change trailing twelve months

|         |               | ,        |    | 3.0000. | 30 onango u anni 8 on on o monano                                                                                                                                                                                                                                                                                                                                                                                                                                                                                                                                                                                                                                                                                                                                                                                                                                                                                                                                                                                                                                                                                                                                                                                                                                                                                                                                                                                                                                                                                                                                                                                                                                                                                                                                                                                                                                                                                                                                                                                                                                                                                              |
|---------|---------------|----------|----|---------|--------------------------------------------------------------------------------------------------------------------------------------------------------------------------------------------------------------------------------------------------------------------------------------------------------------------------------------------------------------------------------------------------------------------------------------------------------------------------------------------------------------------------------------------------------------------------------------------------------------------------------------------------------------------------------------------------------------------------------------------------------------------------------------------------------------------------------------------------------------------------------------------------------------------------------------------------------------------------------------------------------------------------------------------------------------------------------------------------------------------------------------------------------------------------------------------------------------------------------------------------------------------------------------------------------------------------------------------------------------------------------------------------------------------------------------------------------------------------------------------------------------------------------------------------------------------------------------------------------------------------------------------------------------------------------------------------------------------------------------------------------------------------------------------------------------------------------------------------------------------------------------------------------------------------------------------------------------------------------------------------------------------------------------------------------------------------------------------------------------------------------|
| Date    | % Change      | Rent     |    | Own     | \$4,200 ¬                                                                                                                                                                                                                                                                                                                                                                                                                                                                                                                                                                                                                                                                                                                                                                                                                                                                                                                                                                                                                                                                                                                                                                                                                                                                                                                                                                                                                                                                                                                                                                                                                                                                                                                                                                                                                                                                                                                                                                                                                                                                                                                      |
| 1/2023  | <b>6.4%</b>   | \$ 2,585 | \$ | 3,293   |                                                                                                                                                                                                                                                                                                                                                                                                                                                                                                                                                                                                                                                                                                                                                                                                                                                                                                                                                                                                                                                                                                                                                                                                                                                                                                                                                                                                                                                                                                                                                                                                                                                                                                                                                                                                                                                                                                                                                                                                                                                                                                                                |
| 2/2023  | <b>5.9%</b>   | \$ 2,605 | \$ | 3,174   | \$3,700                                                                                                                                                                                                                                                                                                                                                                                                                                                                                                                                                                                                                                                                                                                                                                                                                                                                                                                                                                                                                                                                                                                                                                                                                                                                                                                                                                                                                                                                                                                                                                                                                                                                                                                                                                                                                                                                                                                                                                                                                                                                                                                        |
| 3/2023  | <b>5.4%</b>   | \$ 2,632 | \$ | 3,285   | \$3,200 - 3,563,603,603,600,600,600,600,600,600,600                                                                                                                                                                                                                                                                                                                                                                                                                                                                                                                                                                                                                                                                                                                                                                                                                                                                                                                                                                                                                                                                                                                                                                                                                                                                                                                                                                                                                                                                                                                                                                                                                                                                                                                                                                                                                                                                                                                                                                                                                                                                            |
| 4/2023  | <b>5.0%</b>   | \$ 2,650 | \$ | 3,217   | 131 AV                                                                                                                                                                                                                                                                                                                                                                                                                                                                                                                                                                                                                                                                                                                                                                                                                                                                                                                                                                                                                                                                                                                                                                                                                                                                                                                                                                                                                                                                                                                                                                                                                                                                                                                                                                                                                                                                                                                                                                                                                                                                                           |
| 5/2023  | 4.5%          | \$ 2,664 | \$ | 3,255   | \$2,700 -                                                                                                                                                                                                                                                                                                                                                                                                                                                                                                                                                                                                                                                                                                                                                                                                                                                                                                                                                                                                                                                                                                                                                                                                                                                                                                                                                                                                                                                                                                                                                                                                                                                                                                                                                                                                                                                                                                                                                                                                                                                                                                                      |
| 6/2023  | 4.0%          | \$ 2,679 | \$ | 3,385   | \$2,200 -                                                                                                                                                                                                                                                                                                                                                                                                                                                                                                                                                                                                                                                                                                                                                                                                                                                                                                                                                                                                                                                                                                                                                                                                                                                                                                                                                                                                                                                                                                                                                                                                                                                                                                                                                                                                                                                                                                                                                                                                                                                                                                                      |
| 7/2023  | <b>3.5%</b>   | \$ 2,686 | \$ | 3,367   | \$1,700 -                                                                                                                                                                                                                                                                                                                                                                                                                                                                                                                                                                                                                                                                                                                                                                                                                                                                                                                                                                                                                                                                                                                                                                                                                                                                                                                                                                                                                                                                                                                                                                                                                                                                                                                                                                                                                                                                                                                                                                                                                                                                                                                      |
| 8/2023  | <b>3.2%</b>   | \$ 2,693 | \$ | 3,409   | Rent Own Historic Cost to Own Relative to Rent                                                                                                                                                                                                                                                                                                                                                                                                                                                                                                                                                                                                                                                                                                                                                                                                                                                                                                                                                                                                                                                                                                                                                                                                                                                                                                                                                                                                                                                                                                                                                                                                                                                                                                                                                                                                                                                                                                                                                                                                                                                                                 |
| 9/2023  | <b>1.9%</b>   | \$ 2,688 | \$ | 3,546   | \$1,200                                                                                                                                                                                                                                                                                                                                                                                                                                                                                                                                                                                                                                                                                                                                                                                                                                                                                                                                                                                                                                                                                                                                                                                                                                                                                                                                                                                                                                                                                                                                                                                                                                                                                                                                                                                                                                                                                                                                                                                                                                                                                                                        |
| 10/2023 | <b>1</b> 2.8% | \$ 2,676 | \$ | 3,598   | \( \frac{1}{2} \) \( \frac{1} \) \( \frac{1}{2} \) \( \frac{1}{2} \) \( \frac{1}{2} \) \( \frac{1} \) \( \frac{1} \) \( \frac{1} \) \( \frac{1}{2} \) \( \fr |
| 11/2023 | <b>2.8%</b>   | \$ 2,663 | \$ | 3,772   | 1/20 <sup>2</sup> 1/20 <sup>2</sup> 3/20 <sup>2</sup> 1/20 <sup>2</sup> 5/20 <sup>2</sup> 6/20 <sup>2</sup> 1/20 <sup>2</sup> 3/20 <sup>2</sup> 1/20 <sup>2</sup> 1/20 <sup>2</sup> 1/20 <sup>2</sup> 1/20 <sup>2</sup> 1/20 <sup>2</sup>                                                                                                                                                                                                                                                                                                                                                                                                                                                                                                                                                                                                                                                                                                                                                                                                                                                                                                                                                                                                                                                                                                                                                                                                                                                                                                                                                                                                                                                                                                                                                                                                                                                                                                                                                                                                                                                                                      |
| 12/2023 | <b>3.1%</b>   | \$ 2,670 | \$ | 3,565   | y y y                                                                                                                                                                                                                                                                                                                                                                                                                                                                                                                                                                                                                                                                                                                                                                                                                                                                                                                                                                                                                                                                                                                                                                                                                                                                                                                                                                                                                                                                                                                                                                                                                                                                                                                                                                                                                                                                                                                                                                                                                                                                                                                          |