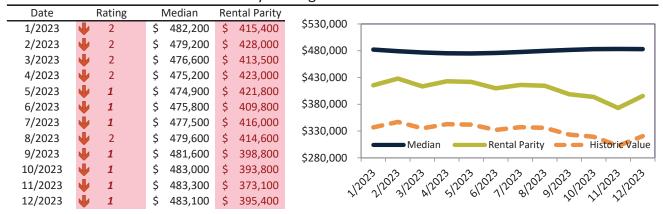

# El Paso County Housing Market Value & Trends Update

Historically, properties in this market sell at a -8.4% discount. Today's premium is 7.8%. This market is 16.2% overvalued. Median home price is \$444,400. Prices fell 0.7% year-over-year.

Monthly cost of ownership is \$2,851, and rents average \$2,756, making owning \$094 per month more costly than renting. Rents rose 3.0% year-over-year. The current capitalization rate (rent/price) is 6.0%.

#### Market rating = 4