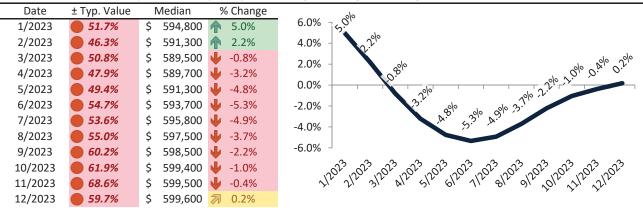

# Denver County Housing Market Value & Trends Update

Historically, properties in this market sell at a -18.5% discount. Today's premium is 33.6%. This market is 52.1% overvalued. Median home price is \$555,600. Prices fell 0.8% year-over-year.

Monthly cost of ownership is \$3,564, and rents average \$2,670, making owning \$894 per month more costly than renting. Rents rose 3.1% year-over-year. The current capitalization rate (rent/price) is 4.6%.

#### Market rating = 1