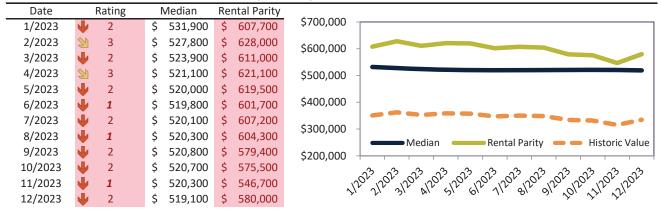

# Denver County Housing Market Value & Trends Update

Historically, properties in this market sell at a -18.5% discount. Today's premium is 33.6%. This market is 52.1% overvalued. Median home price is \$555,600. Prices fell 0.8% year-over-year.

#### Market rating = 1

# Historic Median Home Price Relative to Rental Parity: Denver County since January 1988

# TAIT Housing Report® Market Timing System Rating: Denver County since January 1988

info@TAIT.com 7 of 67