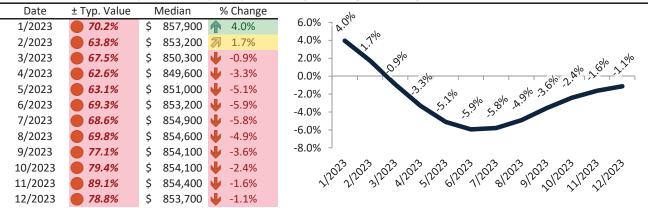

# Denver County Housing Market Value & Trends Update

Historically, properties in this market sell at a -18.5% discount. Today's premium is 33.6%. This market is 52.1% overvalued. Median home price is \$555,600. Prices fell 0.8% year-over-year.

Monthly cost of ownership is \$3,564, and rents average \$2,670, making owning \$894 per month more costly than renting. Rents rose 3.1% year-over-year. The current capitalization rate (rent/price) is 4.6%.

# Resale Median and year-over-year percentage change trailing twelve months