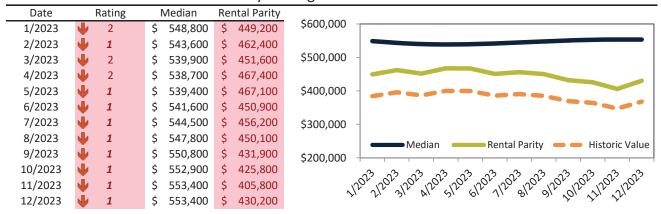

# Denver County Housing Market Value & Trends Update

Historically, properties in this market sell at a -18.5% discount. Today's premium is 33.6%. This market is 52.1% overvalued. Median home price is \$555,600. Prices fell 0.8% year-over-year.

Monthly cost of ownership is \$3,564, and rents average \$2,670, making owning \$894 per month more costly than renting. Rents rose 3.1% year-over-year. The current capitalization rate (rent/price) is 4.6%.

#### Market rating = 1