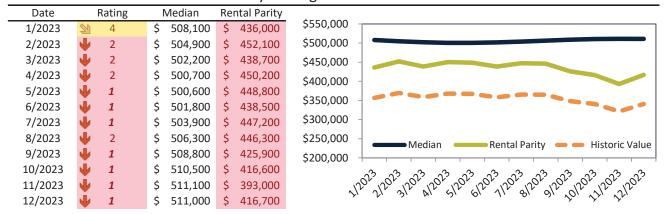

# Market Timing Rating and Valuations: Denver County and Major Cities and Zips

| Study Area                 |    | Rating | Median        | Re | ntal Parity | % Over/Under<br>Rental Parity | Historic<br>Premium | % Over/Under<br>Historic Prem. |
|----------------------------|----|--------|---------------|----|-------------|-------------------------------|---------------------|--------------------------------|
| Denver County              | •  | 1      | \$<br>555,600 | \$ | 416,100     | 33.6%                         | -18.5%              | <b>52.1%</b>                   |
| El Paso County             | 21 | 4      | \$<br>444,400 | \$ | 429,600     | 7.8%                          | -8.4%               | <b>1</b> 6.2%                  |
| Arapahoe County            | •  | 1      | \$<br>520,800 | \$ | 436,600     | 19.3%                         | -19.3%              | 38.6%                          |
| Jefferson County           | •  | 1      | \$<br>602,400 | \$ | 439,400     | 37.1%                         | -11.7%              | <b>48.8%</b>                   |
| Adams County               | •  | 1      | \$<br>483,100 | \$ | 395,400     | 22.2%                         | -18.9%              | 41.1%                          |
| Larimer County             | •  | 1      | \$<br>535,000 | \$ | 358,000     | <b>49.5%</b>                  | -18.0%              | 67.5%                          |
| Denver                     | •  | 1      | \$<br>555,000 | \$ | 417,200     | 33.0%                         | -18.5%              | <b>51.5%</b>                   |
| Colorado Springs           | •  | 1      | \$<br>441,700 | \$ | 330,100     | 33.8%                         | -16.9%              | <b>50.7%</b>                   |
| Aurora                     | •  | 1      | \$<br>467,600 | \$ | 409,000     | 14.3%                         | -23.1%              | 37.4%                          |
| Fort Collins               | •  | 1      | \$<br>543,100 | \$ | 363,800     | <b>49.3</b> %                 | -18.3%              | 67.6%                          |
| Pueblo                     | •  | 1      | \$<br>284,300 | \$ | 252,300     | 12.7%                         | -40.4%              | <b>53.1%</b>                   |
| Lakewood                   | •  | 1      | \$<br>553,400 | \$ | 430,200     | 28.7%                         | -14.4%              | <b>43.1%</b>                   |
| Thornton                   | •  | 1      | \$<br>511,000 | \$ | 416,700     | 22.7%                         | -18.2%              | <b>40.9%</b>                   |
| Westminster                | •  | 1      | \$<br>518,700 | \$ | 409,700     | 26.6%                         | -16.4%              | <b>43.0%</b>                   |
| Montbello                  | •  | 1      | \$<br>429,800 | \$ | 363,500     | 18.2%                         | -25.8%              | <b>44.0%</b>                   |
| Gateway - Green Valley Ran | •  | 1      | \$<br>484,100 | \$ | 384,900     | 25.8%                         | -11.4%              | 37.2%                          |
| Hampden                    | •  | 1      | \$<br>507,900 | \$ | 429,800     | 18.2%                         | -17.8%              | <b>36.0%</b>                   |
| Capitol Hill               | •  | 2      | \$<br>353,100 | \$ | 490,900     | -28.0%                        | -60.1%              | 32.1%                          |
| Hampden South              | •  | 2      | \$<br>496,200 | \$ | 452,700     | 9.6%                          | -19.7%              | 29.3%                          |
| Mar Lee                    | •  | 1      | \$<br>425,600 | \$ | 339,500     | 25.4%                         | -24.0%              | <b>49.4%</b>                   |
| Windsor                    | 2  | 3      | \$<br>268,400 | \$ | 436,700     | <del>-38.5%</del>             | -63.8%              | 25.3%                          |
| Five Points                | •  | 1      | \$<br>622,800 | \$ | 441,100     | <b>41.2</b> %                 | -23.1%              | 64.3%                          |
| Virginia Village           | •  | 1      | \$<br>599,600 | \$ | 407,700     | <b>47.0</b> %                 | -12.7%              | <b>59.7%</b>                   |
| Washington Virginia Vale   | •  | 1      | \$<br>479,800 | \$ | 419,400     | 14.4%                         | -25.7%              | <b>40.1%</b>                   |
| Speer                      | •  | 1      | \$<br>534,000 | \$ | 455,500     | 17.3%                         | -26.5%              | <b>43.8%</b>                   |
| Harvey Park                | •  | 1      | \$<br>475,300 | \$ | 363,000     | <b>31.0</b> %                 | -15.4%              | <b>46.4%</b>                   |