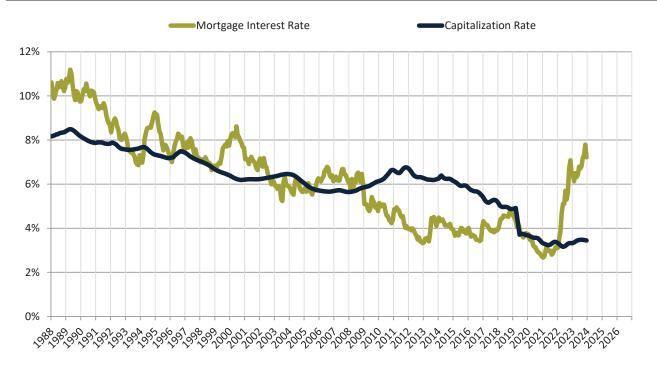

# Cash Investor Capitalization Rate: Denver County since January 1988

Financed Investor Cash-on-Cash Return: Denver County since January 1988

info@TAIT.com 8 of 67