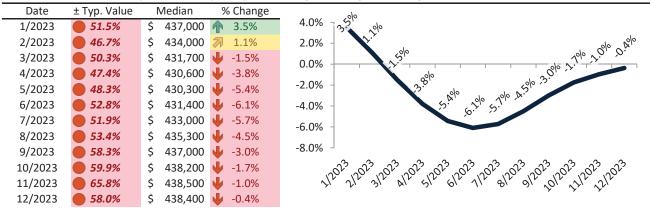

# Market Performance and Trends: Denver County and Major Cities and Zips

| Study Area                 | Median<br>Resale \$ |   | Resale %<br>nange YoY | Median<br>Resale \$ | Rent %<br>Change YoY | edian<br>ent \$ | ost of<br>nership | nership<br>m./Disc. | Cap Rate |
|----------------------------|---------------------|---|-----------------------|---------------------|----------------------|-----------------|-------------------|---------------------|----------|
| Denver County              | \$<br>555,600       | Ψ | -0.8%                 | \$<br>555,600       | <b>3.1%</b>          | \$<br>2,670     | \$<br>3,565       | \$<br>895           | 4.6%.    |
| El Paso County             | \$<br>444,400       | Ψ | -0.7%                 | \$<br>444,400       | <b>3.0%</b>          | \$<br>2,757     | \$<br>2,851       | \$<br>95            | 6.0%.    |
| Arapahoe County            | \$<br>520,800       | Ψ | -0.2%                 | \$<br>520,800       | <b>4.0%</b>          | \$<br>2,801     | \$<br>3,342       | \$<br>540           | 5.2%.    |
| Jefferson County           | \$<br>602,400       | A | 0.5%                  | \$<br>602,400       | 4.4%                 | \$<br>2,820     | \$<br>3,865       | \$<br>1,046         | 4.5%.    |
| Adams County               | \$<br>483,100       | Ψ | -0.5%                 | \$<br>483,100       | <b>3.4%</b>          | \$<br>2,537     | \$<br>3,100       | \$<br>562           | 5.0%.    |
| Larimer County             | \$<br>535,000       | Ψ | -0.7%                 | \$<br>535,000       | 4.8%                 | \$<br>2,297     | \$<br>3,433       | \$<br>1,136         | 4.1%.    |
| Denver                     | \$<br>555,000       | Ψ | -0.8%                 | \$<br>555,000       | <b>3.1%</b>          | \$<br>2,677     | \$<br>3,561       | \$<br>884           | 4.6%.    |
| Colorado Springs           | \$<br>441,700       | Ψ | -0.7%                 | \$<br>441,700       | <b>1</b> 2.9%        | \$<br>2,118     | \$<br>2,834       | \$<br>716           | 4.6%.    |
| Aurora                     | \$<br>467,600       | Ψ | -0.6%                 | \$<br>467,600       | 4.6%                 | \$<br>2,624     | \$<br>3,000       | \$<br>376           | 5.4%.    |
| Fort Collins               | \$<br>543,100       | A | 0.2%                  | \$<br>543,100       | <b>4</b> .9%         | \$<br>2,335     | \$<br>3,485       | \$<br>1,150         | 4.1%.    |
| Pueblo                     | \$<br>284,300       | Ψ | -2.1%                 | \$<br>284,300       | <b>1</b> 3.3%        | \$<br>1,619     | \$<br>1,824       | \$<br>205           | 5.5%.    |
| Lakewood                   | \$<br>553,400       | Ψ | -0.2%                 | \$<br>553,400       | <b>1</b> 3.8%        | \$<br>2,761     | \$<br>3,551       | \$<br>790           | 4.8%.    |
| Thornton                   | \$<br>511,000       | • | -0.2%                 | \$<br>511,000       | <b>1</b> 3.2%        | \$<br>2,674     | \$<br>3,279       | \$<br>605           | 5.0%.    |
| Westminster                | \$<br>518,700       | 刁 | 0.2%                  | \$<br>518,700       | <b>3.2%</b>          | \$<br>2,629     | \$<br>3,328       | \$<br>699           | 4.9%.    |
| Montbello                  | \$<br>429,800       | A | 0.7%                  | \$<br>429,800       | <b>1</b> 3.7%        | \$<br>2,333     | \$<br>2,758       | \$<br>425           | 5.2%.    |
| Gateway - Green Valley Ran | \$<br>484,100       | Ψ | -1.0%                 | \$<br>484,100       | <b>1</b> 3.7%        | \$<br>2,470     | \$<br>3,106       | \$<br>636           | 4.9%.    |
| Hampden                    | \$<br>507,900       | Ψ | -0.5%                 | \$<br>507,900       | <b>1</b> 3.7%        | \$<br>2,758     | \$<br>3,259       | \$<br>501           | 5.2%.    |
| Capitol Hill               | \$<br>353,100       | Ψ | -2.1%                 | \$<br>353,100       | <b>1</b> 3.7%        | \$<br>3,150     | \$<br>2,266       | \$<br>(885)         | 8.6%.    |
| Hampden South              | \$<br>496,200       | Ψ | -2.2%                 | \$<br>496,200       | <b>1</b> 3.7%        | \$<br>2,905     | \$<br>3,184       | \$<br>279           | 5.6%.    |
| Mar Lee                    | \$<br>425,600       | A | 0.3%                  | \$<br>425,600       | <b>1</b> 3.7%        | \$<br>2,179     | \$<br>2,731       | \$<br>552           | 4.9%.    |
| Windsor                    | \$<br>268,400       | A | 0.8%                  | \$<br>268,400       | <b>1</b> 3.7%        | \$<br>2,803     | \$<br>1,722       | \$<br>(1,080)       | 10.0%.   |
| Five Points                | \$<br>622,800       | Ψ | -2.2%                 | \$<br>622,800       | <b>1</b> 3.7%        | \$<br>2,831     | \$<br>3,996       | \$<br>1,166         | 4.4%.    |
| Virginia Village           | \$<br>599,600       | 刁 | 0.2%                  | \$<br>599,600       | <b>1</b> 3.7%        | \$<br>2,616     | \$<br>3,847       | \$<br>1,231         | 4.2%.    |
| Washington Virginia Vale   | \$<br>479,800       | • | -0.3%                 | \$<br>479,800       | <b>3.7%</b>          | \$<br>2,691     | \$<br>3,079       | \$<br>387           | 5.4%.    |
| Speer                      | \$<br>534,000       | • | -3.3%                 | \$<br>534,000       | <b>1</b> 3.7%        | \$<br>2,923     | \$<br>3,426       | \$<br>504           | 5.3%.    |
| Harvey Park                | \$<br>475,300       | A | 0.8%                  | \$<br>475,300       | <b>1</b> 3.7%        | \$<br>2,330     | \$<br>3,050       | \$<br>720           | 4.7%.    |

# Market Performance and Trends: Denver County and Major Cities and Zips

| Study Area  | Median<br>Resale \$ |          | Resale %<br>Change YoY |    | Median Rent % Resale \$ Change YoY |               | Median<br>Rent \$ |       | Cost of<br>Ownership |       | Ownership<br>Prem./Disc. |       | Cap Rate |
|-------------|---------------------|----------|------------------------|----|------------------------------------|---------------|-------------------|-------|----------------------|-------|--------------------------|-------|----------|
| East Colfax | \$<br>438,400       | <b>•</b> | -0.4%                  | \$ | 438,400                            | <b>1</b> 3.7% | \$                | 2,179 | \$                   | 2,813 | \$                       | 634   | 4.8%.    |
| 80219       | \$<br>424,200       | A        | 0.4%                   | \$ | 424,200                            | <b>№</b> 7.8% | \$                | 2,540 | \$                   | 2,722 | \$                       | 182   | 5.7%.    |
| 80123       | \$<br>580,800       | A        | 1.3%                   | \$ | 580,800                            | 4.0%          | \$                | 2,923 | \$                   | 3,727 | \$                       | 803   | 4.8%.    |
| 80220       | \$<br>679,400       | <b>•</b> | -0.2%                  | \$ | 679,400                            | 4.7%          | \$                | 3,234 | \$                   | 4,359 | \$                       | 1,126 | 4.6%.    |
| 80231       | \$<br>446,600       | <b>4</b> | -1.3%                  | \$ | 446,600                            | 4.3%          | \$                | 3,090 | \$                   | 2,866 | \$                       | (224) | 6.6%.    |
| 80210       | \$<br>801,500       | A        | 0.5%                   | \$ | 801,500                            | 4.7%          | \$                | 3,100 | \$                   | 5,143 | \$                       | 2,043 | 3.7%.    |
| 80211       | \$<br>724,500       | •        | -0.8%                  | \$ | 724,500                            | <b>1</b> 3.6% | \$                | 2,897 | \$                   | 4,649 | \$                       | 1,751 | 3.8%.    |
| 80205       | \$<br>595,800       | •        | -1.4%                  | \$ | 595,800                            | 4.0%          | \$                | 2,723 | \$                   | 3,823 | \$                       | 1,100 | 4.4%.    |
| 80203       | \$<br>390,900       | <b>•</b> | -2.3%                  | \$ | 390,900                            | <b>3</b> 0.5% | \$                | 2,809 | \$                   | 2,508 | \$                       | (301) | 6.9%.    |
| 80247       | \$<br>308,100       | •        | -0.3%                  | \$ | 308,100                            | <b>3</b> 0.4% | \$                | 2,759 | \$                   | 1,977 | \$                       | (782) | 8.6%.    |
| 80204       | \$<br>552,000       | •        | -2.2%                  | \$ | 552,000                            | <b>1</b> 2.4% | \$                | 2,398 | \$                   | 3,542 | \$                       | 1,144 | 4.2%.    |
| 80209       | \$<br>932,000       | A        | 1.0%                   | \$ | 932,000                            | <b>1</b> 3.8% | \$                | 3,525 | \$                   | 5,980 | \$                       | 2,455 | 3.6%.    |
| 80206       | \$<br>853,700       | •        | -1.1%                  | \$ | 853,700                            | <b>1</b> 3.2% | \$                | 3,249 | \$                   | 5,478 | \$                       | 2,228 | 3.7%.    |
| 80218       | \$<br>519,100       | •        | -3.0%                  | \$ | 519,100                            | <b>1</b> 3.3% | \$                | 3,722 | \$                   | 3,331 | \$                       | (391) | 6.9%.    |
| 80237       | \$<br>522,300       | <b>•</b> | -2.0%                  | \$ | 522,300                            | <b>1</b> 2.5% | \$                | 3,094 | \$                   | 3,351 | \$                       | 257   | 5.7%.    |
| 80239       | \$<br>433,800       | A        | 0.5%                   | \$ | 433,800                            | <b>6.4%</b>   | \$                | 2,225 | \$                   | 2,783 | \$                       | 559   | 4.9%.    |
| 80202       | \$<br>623,300       | •        | -2.5%                  | \$ | 623,300                            | <b>3</b> 1.4% | \$                | 2,789 | \$                   | 3,999 | \$                       | 1,210 | 4.3%.    |
| 80222       | \$<br>562,500       | <b>•</b> | -0.3%                  | \$ | 562,500                            | <b>1</b> 2.8% | \$                | 2,682 | \$                   | 3,609 | \$                       | 927   | 4.6%.    |
| 80249       | \$<br>486,500       | •        | -1.2%                  | \$ | 486,500                            | <b>5.7%</b>   | \$                | 2,805 | \$                   | 3,122 | \$                       | 317   | 5.5%.    |
| 80212       | \$<br>720,700       | •        | -0.4%                  | \$ | 720,700                            | ≥ 8.5%        | \$                | 3,170 | \$                   | 4,624 | \$                       | 1,454 | 4.2%.    |
| 80224       | \$<br>570,800       | A        | 0.6%                   | \$ | 570,800                            | <b>f</b> 5.7% | \$                | 2,102 | \$                   | 3,663 | \$                       | 1,561 | 3.5%.    |
| 80207       | \$<br>591,700       | <b>4</b> | -0.7%                  | \$ | 591,700                            | <b>6</b> .9%  | \$                | 2,741 | \$                   | 3,797 | \$                       | 1,055 | 4.4%.    |
| 80238       | \$<br>800,200       | •        | -0.3%                  | \$ | 800,200                            | <b>5.8%</b>   | \$                | 3,436 | \$                   | 5,134 | \$                       | 1,699 | 4.1%.    |
| 80246       | \$<br>587,600       | A        | 1.2%                   | \$ | 587,600                            | <b>1</b> 2.4% | \$                | 2,845 | \$                   | 3,770 | \$                       | 926   | 4.6%.    |
| 80223       | \$<br>457,400       | <b>•</b> | -0.3%                  | \$ | 457,400                            | <b>1</b> 3.3% | \$                | 2,366 | \$                   | 2,935 | \$                       | 569   | 5.0%.    |