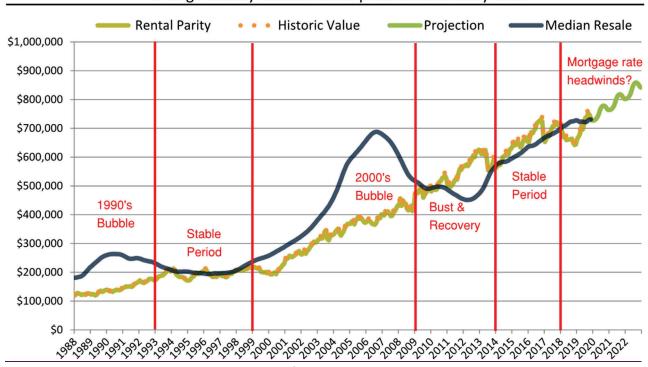

# Denver County median home price since January 1988

# Historic Median Home Price Relative to Rental Parity: Denver County since January 1988