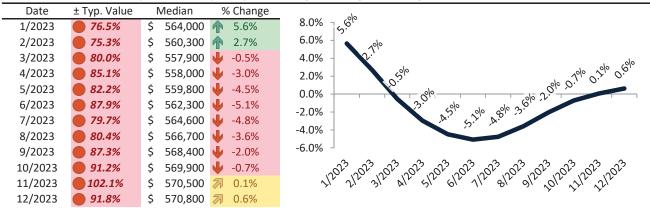

# Denver County Housing Market Value & Trends Update

Historically, properties in this market sell at a -18.5% discount. Today's premium is 33.6%. This market is 52.1% overvalued. Median home price is \$555,600. Prices fell 0.8% year-over-year.

Monthly cost of ownership is \$3,564, and rents average \$2,670, making owning \$894 per month more costly than renting. Rents rose 3.1% year-over-year. The current capitalization rate (rent/price) is 4.6%.

#### Market rating = 1