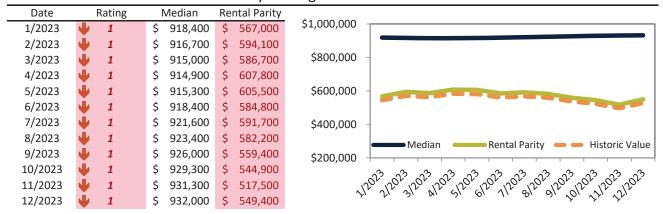

# El Paso County Housing Market Value & Trends Update

Historically, properties in this market sell at a -8.4% discount. Today's premium is 7.8%. This market is 16.2% overvalued. Median home price is \$444,400. Prices fell 0.7% year-over-year.

Monthly cost of ownership is \$2,851, and rents average \$2,756, making owning \$094 per month more costly than renting. Rents rose 3.0% year-over-year. The current capitalization rate (rent/price) is 6.0%.

#### Market rating = 4