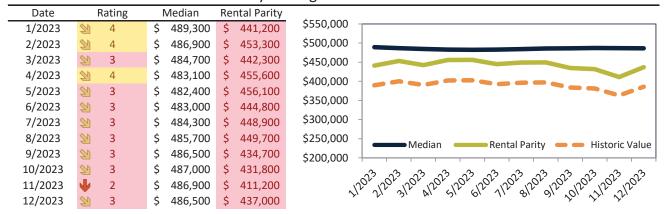

# El Paso County Housing Market Value & Trends Update

Historically, properties in this market sell at a -8.4% discount. Today's premium is 7.8%. This market is 16.2% overvalued. Median home price is \$444,400. Prices fell 0.7% year-over-year.

#### Market rating = 4