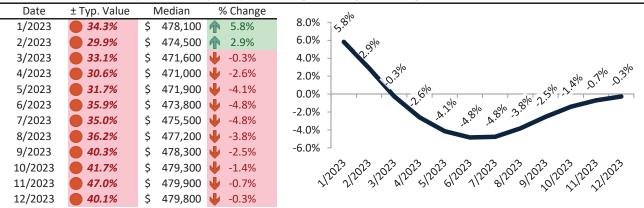

# El Paso County Housing Market Value & Trends Update

Historically, properties in this market sell at a -8.4% discount. Today's premium is 7.8%. This market is 16.2% overvalued. Median home price is \$444,400. Prices fell 0.7% year-over-year.

Monthly cost of ownership is \$2,851, and rents average \$2,756, making owning \$094 per month more costly than renting. Rents rose 3.0% year-over-year. The current capitalization rate (rent/price) is 6.0%.

#### Market rating = 4