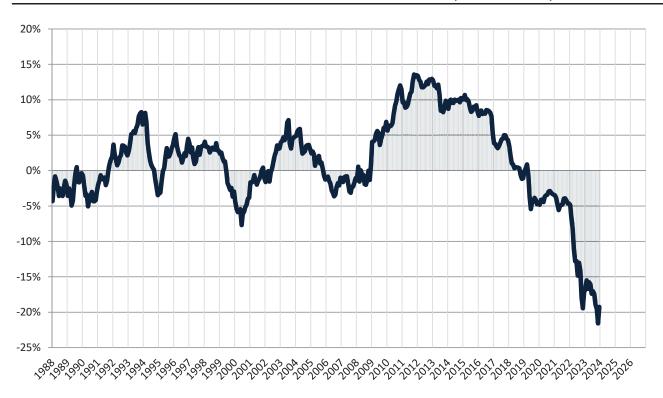

# Historic Median Home Price Relative to Rental Parity: Denver County since January 1988