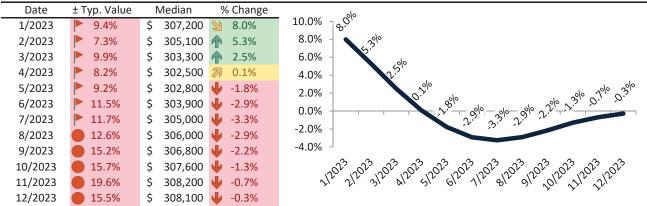

# El Paso County Housing Market Value & Trends Update

Historically, properties in this market sell at a -8.4% discount. Today's premium is 7.8%. This market is 16.2% overvalued. Median home price is \$444,400. Prices fell 0.7% year-over-year.

Monthly cost of ownership is \$2,851, and rents average \$2,756, making owning \$094 per month more costly than renting. Rents rose 3.0% year-over-year. The current capitalization rate (rent/price) is 6.0%.

#### Market rating = 4