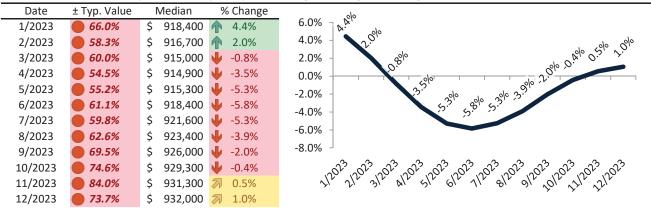

# Denver County Housing Market Value & Trends Update

Historically, properties in this market sell at a -18.5% discount. Today's premium is 33.6%. This market is 52.1% overvalued. Median home price is \$555,600. Prices fell 0.8% year-over-year.

Monthly cost of ownership is \$3,564, and rents average \$2,670, making owning \$894 per month more costly than renting. Rents rose 3.1% year-over-year. The current capitalization rate (rent/price) is 4.6%.

#### Market rating = 1