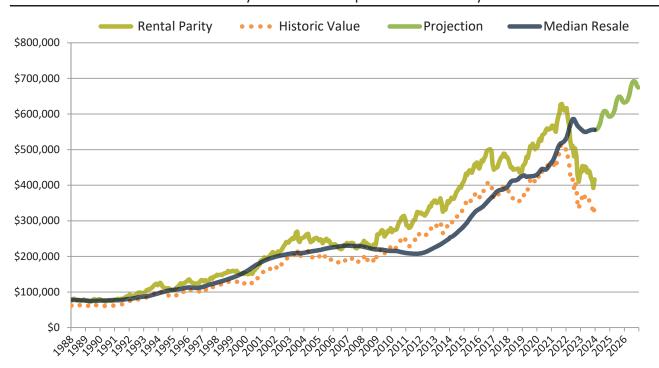

# Denver County median home price since January 1988

# Historic Median Home Price Relative to Rental Parity: Denver County since January 1988