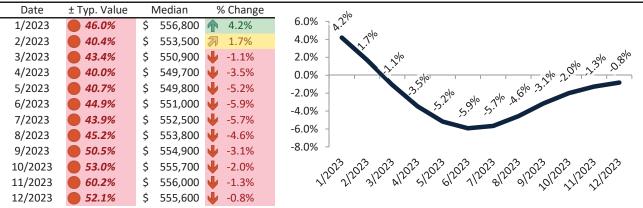

# Denver County Housing Market Value & Trends Update

Historically, properties in this market sell at a -18.5% discount. Today's premium is 33.6%. This market is 52.1% overvalued. Median home price is \$555,600. Prices fell 0.8% year-over-year.

Monthly cost of ownership is \$3,564, and rents average \$2,670, making owning \$894 per month more costly than renting. Rents rose 3.1% year-over-year. The current capitalization rate (rent/price) is 4.6%.

# Resale \$/SF Year-over-Year Percentage Change: Denver County since January 1989

Rental \$/SF Year-over-Year Percentage Change: Denver County since January 1989

info@TAIT.com 6 of 67