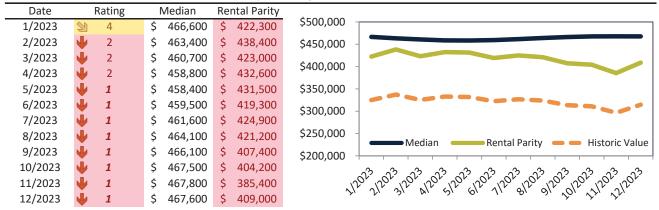

# El Paso County Housing Market Value & Trends Update

Historically, properties in this market sell at a -8.4% discount. Today's premium is 7.8%. This market is 16.2% overvalued. Median home price is \$444,400. Prices fell 0.7% year-over-year.

Monthly cost of ownership is \$2,851, and rents average \$2,756, making owning \$094 per month more costly than renting. Rents rose 3.0% year-over-year. The current capitalization rate (rent/price) is 6.0%.

#### Market rating = 4