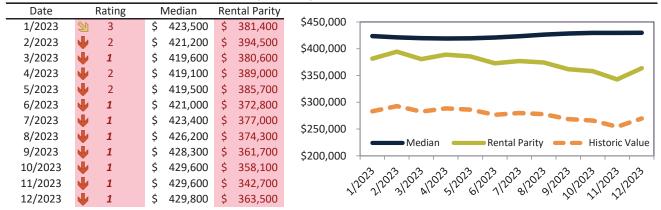

# Market Timing Rating and Valuations: Denver County and Major Cities and Zips

| Study Area                 |    | Rating | Median        | Re | ntal Parity | % Over/Under<br>Rental Parity | Historic<br>Premium | % Over/Under<br>Historic Prem. |
|----------------------------|----|--------|---------------|----|-------------|-------------------------------|---------------------|--------------------------------|
| Denver County              | •  | 1      | \$<br>555,600 | \$ | 416,100     | 33.6%                         | -18.5%              | <b>52.1%</b>                   |
| El Paso County             | 21 | 4      | \$<br>444,400 | \$ | 429,600     | 7.8%                          | -8.4%               | <b>1</b> 6.2%                  |
| Arapahoe County            | •  | 1      | \$<br>520,800 | \$ | 436,600     | 19.3%                         | -19.3%              | 38.6%                          |
| Jefferson County           | •  | 1      | \$<br>602,400 | \$ | 439,400     | 37.1%                         | -11.7%              | <b>48.8%</b>                   |
| Adams County               | •  | 1      | \$<br>483,100 | \$ | 395,400     | 22.2%                         | -18.9%              | 41.1%                          |
| Larimer County             | •  | 1      | \$<br>535,000 | \$ | 358,000     | <b>49.5%</b>                  | -18.0%              | 67.5%                          |
| Denver                     | •  | 1      | \$<br>555,000 | \$ | 417,200     | 33.0%                         | -18.5%              | <b>51.5%</b>                   |
| Colorado Springs           | •  | 1      | \$<br>441,700 | \$ | 330,100     | 33.8%                         | -16.9%              | <b>50.7%</b>                   |
| Aurora                     | •  | 1      | \$<br>467,600 | \$ | 409,000     | 14.3%                         | -23.1%              | 37.4%                          |
| Fort Collins               | •  | 1      | \$<br>543,100 | \$ | 363,800     | <b>49.3</b> %                 | -18.3%              | 67.6%                          |
| Pueblo                     | •  | 1      | \$<br>284,300 | \$ | 252,300     | 12.7%                         | -40.4%              | <b>53.1%</b>                   |
| Lakewood                   | •  | 1      | \$<br>553,400 | \$ | 430,200     | 28.7%                         | -14.4%              | <b>43.1%</b>                   |
| Thornton                   | •  | 1      | \$<br>511,000 | \$ | 416,700     | 22.7%                         | -18.2%              | <b>40.9%</b>                   |
| Westminster                | •  | 1      | \$<br>518,700 | \$ | 409,700     | 26.6%                         | -16.4%              | <b>43.0%</b>                   |
| Montbello                  | •  | 1      | \$<br>429,800 | \$ | 363,500     | 18.2%                         | -25.8%              | <b>44.0%</b>                   |
| Gateway - Green Valley Ran | •  | 1      | \$<br>484,100 | \$ | 384,900     | 25.8%                         | -11.4%              | 37.2%                          |
| Hampden                    | •  | 1      | \$<br>507,900 | \$ | 429,800     | 18.2%                         | -17.8%              | <b>36.0%</b>                   |
| Capitol Hill               | •  | 2      | \$<br>353,100 | \$ | 490,900     | -28.0%                        | -60.1%              | 32.1%                          |
| Hampden South              | •  | 2      | \$<br>496,200 | \$ | 452,700     | 9.6%                          | -19.7%              | 29.3%                          |
| Mar Lee                    | •  | 1      | \$<br>425,600 | \$ | 339,500     | 25.4%                         | -24.0%              | <b>49.4%</b>                   |
| Windsor                    | 2  | 3      | \$<br>268,400 | \$ | 436,700     | <del>-38.5%</del>             | -63.8%              | 25.3%                          |
| Five Points                | •  | 1      | \$<br>622,800 | \$ | 441,100     | <b>41.2</b> %                 | -23.1%              | 64.3%                          |
| Virginia Village           | •  | 1      | \$<br>599,600 | \$ | 407,700     | <b>47.0</b> %                 | -12.7%              | <b>59.7%</b>                   |
| Washington Virginia Vale   | •  | 1      | \$<br>479,800 | \$ | 419,400     | 14.4%                         | -25.7%              | <b>40.1%</b>                   |
| Speer                      | •  | 1      | \$<br>534,000 | \$ | 455,500     | 17.3%                         | -26.5%              | <b>43.8%</b>                   |
| Harvey Park                | •  | 1      | \$<br>475,300 | \$ | 363,000     | <b>31.0</b> %                 | -15.4%              | <b>46.4%</b>                   |