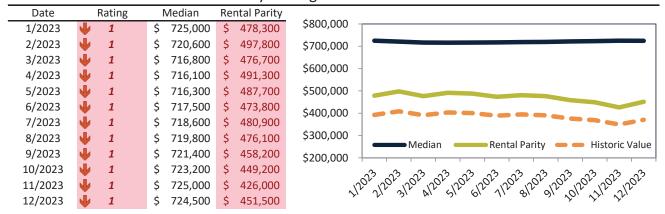

# Market Timing Rating and Valuations: Denver County and Major Cities and Zips

| Study Area  |    | Rating | Median        | Rei | ntal Parity | % Over/Under<br>Rental Parity | Historic<br>Premium | % Over/Under<br>Historic Prem. |
|-------------|----|--------|---------------|-----|-------------|-------------------------------|---------------------|--------------------------------|
| East Colfax | •  | 1      | \$<br>438,400 | \$  | 339,600     | 29.1%                         | -28.9%              | <b>58.0%</b>                   |
| 80219       | •  | 1      | \$<br>424,200 | \$  | 395,900     | 7.1%                          | -26.2%              | 33.3%                          |
| 80123       | •  | 1      | \$<br>580,800 | \$  | 455,600     | 27.5%                         | -16.7%              | 44.2%                          |
| 80220       | •  | 1      | \$<br>679,400 | \$  | 503,900     | 34.8%                         | -19.3%              | <b>47.3</b> %                  |
| 80231       | 2  | 3      | \$<br>446,600 | \$  | 481,500     | <b> </b> ► -7.3%              | -30.7%              | 23.4%                          |
| 80210       | •  | 1      | \$<br>801,500 | \$  | 483,100     | 65.9%                         | -3.5%               | 69.4%                          |
| 80211       | •  | 1      | \$<br>724,500 | \$  | 451,500     | 60.5%                         | -17.9%              | <b>78.4%</b>                   |
| 80205       | •  | 1      | \$<br>595,800 | \$  | 424,300     | <b>40.4</b> %                 | -27.2%              | 67.6%                          |
| 80203       | •  | 1      | \$<br>390,900 | \$  | 437,800     | <b> </b> ►-10.7%              | -46.9%              | <b>36.2%</b>                   |
| 80247       | •  | 2      | \$<br>308,100 | \$  | 429,900     | <sup>▶</sup> -2.4%            | -17.9%              | 15.5%                          |
| 80204       | •  | 1      | \$<br>552,000 | \$  | 373,700     | <b>47.7%</b>                  | -25.1%              | <b>72.8%</b>                   |
| 80209       | •  | 1      | \$<br>932,000 | \$  | 549,400     | 69.7%                         | -4.0%               | 73.7%                          |
| 80206       | •  | 1      | \$<br>853,700 | \$  | 506,400     | 68.6%                         | -10.2%              | <b>78.8%</b>                   |
| 80218       | •  | 2      | \$<br>519,100 | \$  | 580,000     | <b> </b> ►-10.5%              | -42.3%              | <b>31.8%</b>                   |
| 80237       | 2  | 3      | \$<br>522,300 | \$  | 482,100     | 8.3%                          | -18.0%              | 26.3%                          |
| 80239       | •  | 1      | \$<br>433,800 | \$  | 346,700     | 25.1%                         | -25.1%              | <b>50.2%</b>                   |
| 80202       | •  | 1      | \$<br>623,300 | \$  | 434,700     | <b>43.4</b> %                 | -21.1%              | 64.5%                          |
| 80222       | •  | 1      | \$<br>562,500 | \$  | 418,000     | 34.6%                         | -15.7%              | <b>50.3%</b>                   |
| 80249       | 21 | 3      | \$<br>486,500 | \$  | 437,000     | 11.3%                         | -11.7%              | 23.0%                          |
| 80212       | •  | 1      | \$<br>720,700 | \$  | 494,000     | <b>45.9</b> %                 | -12.8%              | <b>58.7%</b>                   |
| 80224       | •  | 1      | \$<br>570,800 | \$  | 327,500     | <b>74.3</b> %                 | -17.5%              | 91.8%                          |
| 80207       | •  | 1      | \$<br>591,700 | \$  | 427,200     | 38.5%                         | -24.4%              | 62.9%                          |
| 80238       | •  | 1      | \$<br>800,200 | \$  | 535,400     | <b>49.4%</b>                  | -16.6%              | 66.0%                          |
| 80246       | •  | 1      | \$<br>587,600 | \$  | 443,300     | 32.5%                         | -22.2%              | 54.7%                          |
| 80223       | •  | 1      | \$<br>457,400 | \$  | 368,700     | 24.0%                         | -27.3%              | 51.3%                          |