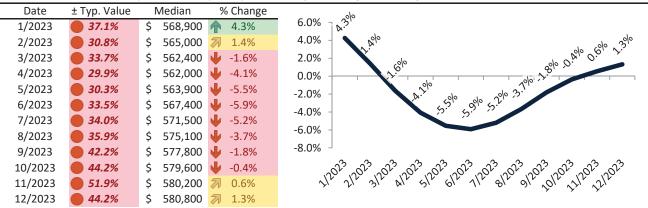

|

info@TAIT.com 40 of 67



Historically, properties in this market sell at a -16.7% discount. Today's premium is 27.5%. This market is 44.2% overvalued. Median home price is \$580,800. Prices rose 1.3% year-over-year.

Monthly cost of ownership is \$3,726, and rents average \$2,923, making owning \$803 per month more costly than renting. Rents rose 4.0% year-over-year. The current capitalization rate (rent/price) is 4.8%.

#### Market rating = 1

### Median Home Price and Rental Parity trailing twelve months



### Resale Median and year-over-year percentage change trailing twelve months



### Rental rate and year-over-year percentage change trailing twelve months

| Date    | % Change      | Rent     | Own   | \$4,500 ¬