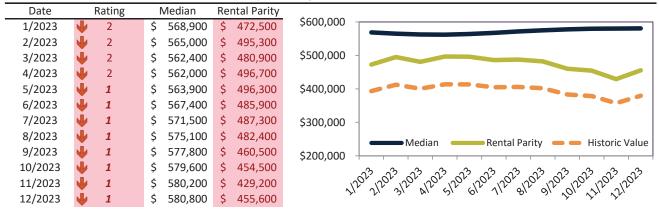

# Market Timing Rating and Valuations: Denver County and Major Cities and Zips

| Study Area                 |    | Rating | Median        | Re | ntal Parity | % Over/Under<br>Rental Parity | Historic<br>Premium | % Over/Under<br>Historic Prem. |
|----------------------------|----|--------|---------------|----|-------------|-------------------------------|---------------------|--------------------------------|
| Denver County              | •  | 1      | \$<br>555,600 | \$ | 416,100     | 33.6%                         | -18.5%              | <b>52.1%</b>                   |
| El Paso County             | 21 | 4      | \$<br>444,400 | \$ | 429,600     | 7.8%                          | -8.4%               | <b>1</b> 6.2%                  |
| Arapahoe County            | •  | 1      | \$<br>520,800 | \$ | 436,600     | 19.3%                         | -19.3%              | 38.6%                          |
| Jefferson County           | •  | 1      | \$<br>602,400 | \$ | 439,400     | 37.1%                         | -11.7%              | <b>48.8%</b>                   |
| Adams County               | •  | 1      | \$<br>483,100 | \$ | 395,400     | 22.2%                         | -18.9%              | 41.1%                          |
| Larimer County             | •  | 1      | \$<br>535,000 | \$ | 358,000     | <b>49.5%</b>                  | -18.0%              | 67.5%                          |
| Denver                     | •  | 1      | \$<br>555,000 | \$ | 417,200     | 33.0%                         | -18.5%              | <b>51.5%</b>                   |
| Colorado Springs           | •  | 1      | \$<br>441,700 | \$ | 330,100     | 33.8%                         | -16.9%              | <b>50.7%</b>                   |
| Aurora                     | •  | 1      | \$<br>467,600 | \$ | 409,000     | 14.3%                         | -23.1%              | 37.4%                          |
| Fort Collins               | •  | 1      | \$<br>543,100 | \$ | 363,800     | <b>49.3</b> %                 | -18.3%              | 67.6%                          |
| Pueblo                     | •  | 1      | \$<br>284,300 | \$ | 252,300     | 12.7%                         | -40.4%              | <b>53.1%</b>                   |
| Lakewood                   | •  | 1      | \$<br>553,400 | \$ | 430,200     | 28.7%                         | -14.4%              | <b>43.1%</b>                   |
| Thornton                   | •  | 1      | \$<br>511,000 | \$ | 416,700     | 22.7%                         | -18.2%              | <b>40.9%</b>                   |
| Westminster                | •  | 1      | \$<br>518,700 | \$ | 409,700     | 26.6%                         | -16.4%              | <b>43.0%</b>                   |
| Montbello                  | •  | 1      | \$<br>429,800 | \$ | 363,500     | 18.2%                         | -25.8%              | <b>44.0%</b>                   |
| Gateway - Green Valley Ran | •  | 1      | \$<br>484,100 | \$ | 384,900     | 25.8%                         | -11.4%              | 37.2%                          |
| Hampden                    | •  | 1      | \$<br>507,900 | \$ | 429,800     | 18.2%                         | -17.8%              | <b>36.0%</b>                   |
| Capitol Hill               | •  | 2      | \$<br>353,100 | \$ | 490,900     | -28.0%                        | -60.1%              | 32.1%                          |
| Hampden South              | •  | 2      | \$<br>496,200 | \$ | 452,700     | 9.6%                          | -19.7%              | 29.3%                          |
| Mar Lee                    | •  | 1      | \$<br>425,600 | \$ | 339,500     | 25.4%                         | -24.0%              | <b>49.4%</b>                   |
| Windsor                    | 2  | 3      | \$<br>268,400 | \$ | 436,700     | <del>-38.5%</del>             | -63.8%              | 25.3%                          |
| Five Points                | •  | 1      | \$<br>622,800 | \$ | 441,100     | <b>41.2</b> %                 | -23.1%              | 64.3%                          |
| Virginia Village           | •  | 1      | \$<br>599,600 | \$ | 407,700     | <b>47.0</b> %                 | -12.7%              | <b>59.7%</b>                   |
| Washington Virginia Vale   | •  | 1      | \$<br>479,800 | \$ | 419,400     | 14.4%                         | -25.7%              | <b>40.1%</b>                   |
| Speer                      | •  | 1      | \$<br>534,000 | \$ | 455,500     | 17.3%                         | -26.5%              | <b>43.8%</b>                   |
| Harvey Park                | •  | 1      | \$<br>475,300 | \$ | 363,000     | <b>31.0</b> %                 | -15.4%              | <b>46.4%</b>                   |