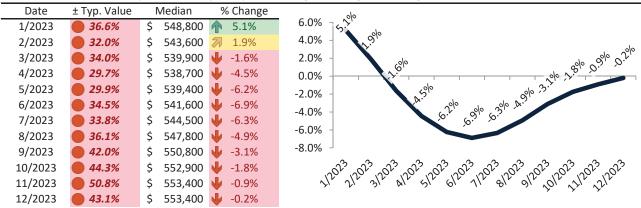

# Denver County Housing Market Value & Trends Update

Historically, properties in this market sell at a -18.5% discount. Today's premium is 33.6%. This market is 52.1% overvalued. Median home price is \$555,600. Prices fell 0.8% year-over-year.

Monthly cost of ownership is \$3,564, and rents average \$2,670, making owning \$894 per month more costly than renting. Rents rose 3.1% year-over-year. The current capitalization rate (rent/price) is 4.6%.

#### Market rating = 1