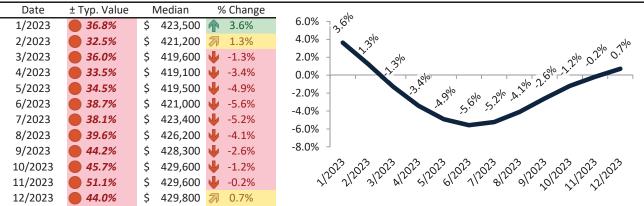

# Denver County Housing Market Value & Trends Update

Historically, properties in this market sell at a -18.5% discount. Today's premium is 33.6%. This market is 52.1% overvalued. Median home price is \$555,600. Prices fell 0.8% year-over-year.

Monthly cost of ownership is \$3,564, and rents average \$2,670, making owning \$894 per month more costly than renting. Rents rose 3.1% year-over-year. The current capitalization rate (rent/price) is 4.6%.

#### Market rating = 1