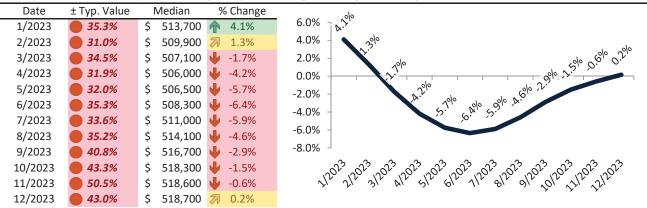

# El Paso County Housing Market Value & Trends Update

Historically, properties in this market sell at a -8.4% discount. Today's premium is 7.8%. This market is 16.2% overvalued. Median home price is \$444,400. Prices fell 0.7% year-over-year.

Monthly cost of ownership is \$2,851, and rents average \$2,756, making owning \$094 per month more costly than renting. Rents rose 3.0% year-over-year. The current capitalization rate (rent/price) is 6.0%.

#### Market rating = 4