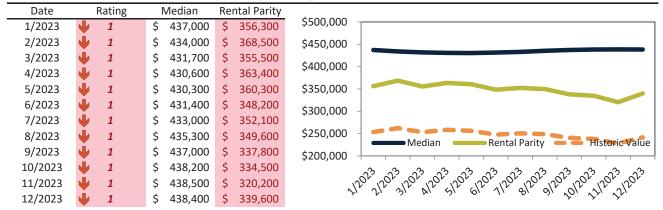

# El Paso County Housing Market Value & Trends Update

Historically, properties in this market sell at a -8.4% discount. Today's premium is 7.8%. This market is 16.2% overvalued. Median home price is \$444,400. Prices fell 0.7% year-over-year.

Monthly cost of ownership is \$2,851, and rents average \$2,756, making owning \$094 per month more costly than renting. Rents rose 3.0% year-over-year. The current capitalization rate (rent/price) is 6.0%.

#### Market rating = 4