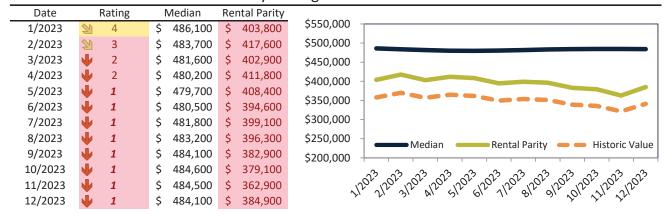

# Market Timing Rating and Valuations: Denver County and Major Cities and Zips

| Study Area  |    | Rating | Median        | Rei | ntal Parity | % Over/Under<br>Rental Parity | Historic<br>Premium | % Over/Under<br>Historic Prem. |
|-------------|----|--------|---------------|-----|-------------|-------------------------------|---------------------|--------------------------------|
| East Colfax | •  | 1      | \$<br>438,400 | \$  | 339,600     | 29.1%                         | -28.9%              | <b>58.0%</b>                   |
| 80219       | •  | 1      | \$<br>424,200 | \$  | 395,900     | 7.1%                          | -26.2%              | 33.3%                          |
| 80123       | •  | 1      | \$<br>580,800 | \$  | 455,600     | 27.5%                         | -16.7%              | 44.2%                          |
| 80220       | •  | 1      | \$<br>679,400 | \$  | 503,900     | 34.8%                         | -19.3%              | <b>47.3</b> %                  |
| 80231       | 2  | 3      | \$<br>446,600 | \$  | 481,500     | <b> </b> ► -7.3%              | -30.7%              | 23.4%                          |
| 80210       | •  | 1      | \$<br>801,500 | \$  | 483,100     | 65.9%                         | -3.5%               | 69.4%                          |
| 80211       | •  | 1      | \$<br>724,500 | \$  | 451,500     | 60.5%                         | -17.9%              | <b>78.4%</b>                   |
| 80205       | •  | 1      | \$<br>595,800 | \$  | 424,300     | <b>40.4</b> %                 | -27.2%              | 67.6%                          |
| 80203       | •  | 1      | \$<br>390,900 | \$  | 437,800     | <b> </b> ►-10.7%              | -46.9%              | <b>36.2%</b>                   |
| 80247       | •  | 2      | \$<br>308,100 | \$  | 429,900     | <sup>▶</sup> -2.4%            | -17.9%              | 15.5%                          |
| 80204       | •  | 1      | \$<br>552,000 | \$  | 373,700     | <b>47.7%</b>                  | -25.1%              | <b>72.8%</b>                   |
| 80209       | •  | 1      | \$<br>932,000 | \$  | 549,400     | 69.7%                         | -4.0%               | 73.7%                          |
| 80206       | •  | 1      | \$<br>853,700 | \$  | 506,400     | 68.6%                         | -10.2%              | <b>78.8%</b>                   |
| 80218       | •  | 2      | \$<br>519,100 | \$  | 580,000     | <b> </b> ►-10.5%              | -42.3%              | <b>31.8%</b>                   |
| 80237       | 2  | 3      | \$<br>522,300 | \$  | 482,100     | 8.3%                          | -18.0%              | 26.3%                          |
| 80239       | •  | 1      | \$<br>433,800 | \$  | 346,700     | 25.1%                         | -25.1%              | <b>50.2%</b>                   |
| 80202       | •  | 1      | \$<br>623,300 | \$  | 434,700     | <b>43.4</b> %                 | -21.1%              | 64.5%                          |
| 80222       | •  | 1      | \$<br>562,500 | \$  | 418,000     | 34.6%                         | -15.7%              | <b>50.3%</b>                   |
| 80249       | 21 | 3      | \$<br>486,500 | \$  | 437,000     | 11.3%                         | -11.7%              | 23.0%                          |
| 80212       | •  | 1      | \$<br>720,700 | \$  | 494,000     | <b>45.9</b> %                 | -12.8%              | <b>58.7%</b>                   |
| 80224       | •  | 1      | \$<br>570,800 | \$  | 327,500     | <b>74.3</b> %                 | -17.5%              | 91.8%                          |
| 80207       | •  | 1      | \$<br>591,700 | \$  | 427,200     | 38.5%                         | -24.4%              | 62.9%                          |
| 80238       | •  | 1      | \$<br>800,200 | \$  | 535,400     | <b>49.4%</b>                  | -16.6%              | 66.0%                          |
| 80246       | •  | 1      | \$<br>587,600 | \$  | 443,300     | 32.5%                         | -22.2%              | 54.7%                          |
| 80223       | •  | 1      | \$<br>457,400 | \$  | 368,700     | 24.0%                         | -27.3%              | 51.3%                          |