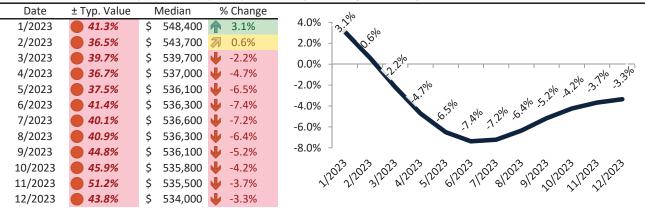

# Denver County Housing Market Value & Trends Update

Historically, properties in this market sell at a -18.5% discount. Today's premium is 33.6%. This market is 52.1% overvalued. Median home price is \$555,600. Prices fell 0.8% year-over-year.

Monthly cost of ownership is \$3,564, and rents average \$2,670, making owning \$894 per month more costly than renting. Rents rose 3.1% year-over-year. The current capitalization rate (rent/price) is 4.6%.

#### Market rating = 1