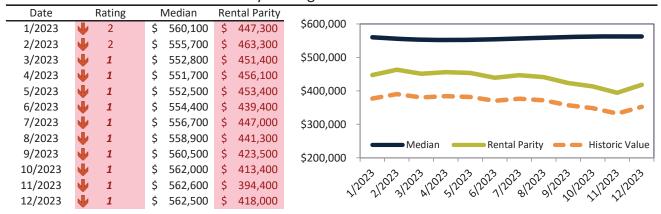

# Denver County Housing Market Value & Trends Update

Historically, properties in this market sell at a -18.5% discount. Today's premium is 33.6%. This market is 52.1% overvalued. Median home price is \$555,600. Prices fell 0.8% year-over-year.

Monthly cost of ownership is \$3,564, and rents average \$2,670, making owning \$894 per month more costly than renting. Rents rose 3.1% year-over-year. The current capitalization rate (rent/price) is 4.6%.

#### Market rating = 1

# Historic Median Home Price Relative to Rental Parity: Denver County since January 1988

# TAIT Housing Report® Market Timing System Rating: Denver County since January 1988

info@TAIT.com 7 of 67