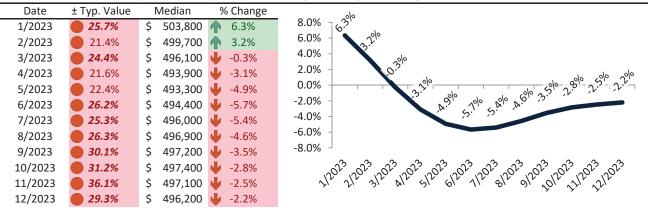

# Denver County Housing Market Value & Trends Update

Historically, properties in this market sell at a -18.5% discount. Today's premium is 33.6%. This market is 52.1% overvalued. Median home price is \$555,600. Prices fell 0.8% year-over-year.

Monthly cost of ownership is \$3,564, and rents average \$2,670, making owning \$894 per month more costly than renting. Rents rose 3.1% year-over-year. The current capitalization rate (rent/price) is 4.6%.

#### Market rating = 1