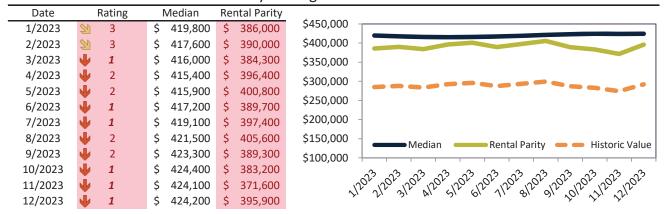

# Market Timing Rating and Valuations: Denver County and Major Cities and Zips

| Study Area                 |    | Rating | Median        | Re | ntal Parity | % Over/Under<br>Rental Parity | Historic<br>Premium | % Over/Under<br>Historic Prem. |
|----------------------------|----|--------|---------------|----|-------------|-------------------------------|---------------------|--------------------------------|
| Denver County              | •  | 1      | \$<br>555,600 | \$ | 416,100     | 33.6%                         | -18.5%              | <b>52.1%</b>                   |
| El Paso County             | 21 | 4      | \$<br>444,400 | \$ | 429,600     | 7.8%                          | -8.4%               | <b>1</b> 6.2%                  |
| Arapahoe County            | •  | 1      | \$<br>520,800 | \$ | 436,600     | 19.3%                         | -19.3%              | 38.6%                          |
| Jefferson County           | •  | 1      | \$<br>602,400 | \$ | 439,400     | 37.1%                         | -11.7%              | <b>48.8%</b>                   |
| Adams County               | •  | 1      | \$<br>483,100 | \$ | 395,400     | 22.2%                         | -18.9%              | 41.1%                          |
| Larimer County             | •  | 1      | \$<br>535,000 | \$ | 358,000     | <b>49.5%</b>                  | -18.0%              | 67.5%                          |
| Denver                     | •  | 1      | \$<br>555,000 | \$ | 417,200     | 33.0%                         | -18.5%              | <b>51.5%</b>                   |
| Colorado Springs           | •  | 1      | \$<br>441,700 | \$ | 330,100     | 33.8%                         | -16.9%              | <b>50.7%</b>                   |
| Aurora                     | •  | 1      | \$<br>467,600 | \$ | 409,000     | 14.3%                         | -23.1%              | 37.4%                          |
| Fort Collins               | •  | 1      | \$<br>543,100 | \$ | 363,800     | <b>49.3</b> %                 | -18.3%              | 67.6%                          |
| Pueblo                     | •  | 1      | \$<br>284,300 | \$ | 252,300     | 12.7%                         | -40.4%              | <b>53.1%</b>                   |
| Lakewood                   | •  | 1      | \$<br>553,400 | \$ | 430,200     | 28.7%                         | -14.4%              | <b>43.1%</b>                   |
| Thornton                   | •  | 1      | \$<br>511,000 | \$ | 416,700     | 22.7%                         | -18.2%              | <b>40.9%</b>                   |
| Westminster                | •  | 1      | \$<br>518,700 | \$ | 409,700     | 26.6%                         | -16.4%              | <b>43.0%</b>                   |
| Montbello                  | •  | 1      | \$<br>429,800 | \$ | 363,500     | 18.2%                         | -25.8%              | <b>44.0%</b>                   |
| Gateway - Green Valley Ran | •  | 1      | \$<br>484,100 | \$ | 384,900     | 25.8%                         | -11.4%              | 37.2%                          |
| Hampden                    | •  | 1      | \$<br>507,900 | \$ | 429,800     | 18.2%                         | -17.8%              | <b>36.0%</b>                   |
| Capitol Hill               | •  | 2      | \$<br>353,100 | \$ | 490,900     | -28.0%                        | -60.1%              | 32.1%                          |
| Hampden South              | •  | 2      | \$<br>496,200 | \$ | 452,700     | 9.6%                          | -19.7%              | 29.3%                          |
| Mar Lee                    | •  | 1      | \$<br>425,600 | \$ | 339,500     | 25.4%                         | -24.0%              | <b>49.4%</b>                   |
| Windsor                    | 2  | 3      | \$<br>268,400 | \$ | 436,700     | <del>-38.5%</del>             | -63.8%              | 25.3%                          |
| Five Points                | •  | 1      | \$<br>622,800 | \$ | 441,100     | <b>41.2</b> %                 | -23.1%              | 64.3%                          |
| Virginia Village           | •  | 1      | \$<br>599,600 | \$ | 407,700     | <b>47.0</b> %                 | -12.7%              | <b>59.7%</b>                   |
| Washington Virginia Vale   | •  | 1      | \$<br>479,800 | \$ | 419,400     | 14.4%                         | -25.7%              | <b>40.1%</b>                   |
| Speer                      | •  | 1      | \$<br>534,000 | \$ | 455,500     | 17.3%                         | -26.5%              | <b>43.8%</b>                   |
| Harvey Park                | •  | 1      | \$<br>475,300 | \$ | 363,000     | <b>31.0</b> %                 | -15.4%              | <b>46.4%</b>                   |

info@TAIT.com 11 of 67