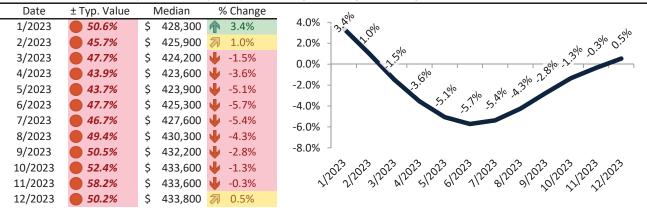

|

info@TAIT.com 53 of 67



Historically, properties in this market sell at a -25.1% discount. Today's premium is 25.1%. This market is 50.2% overvalued. Median home price is \$433,800. Prices rose 0.5% year-over-year.

Monthly cost of ownership is \$2,783, and rents average \$2,224, making owning \$558 per month more costly than renting. Rents rose 6.4% year-over-year. The current capitalization rate (rent/price) is 4.9%.

#### Market rating = 1

### Median Home Price and Rental Parity trailing twelve months



### Resale Median and year-over-year percentage change trailing twelve months



### Rental rate and year-over-year percentage change trailing twelve months

| Date    | % Change    | Rent     | Own      | _ \$3,500 ¬