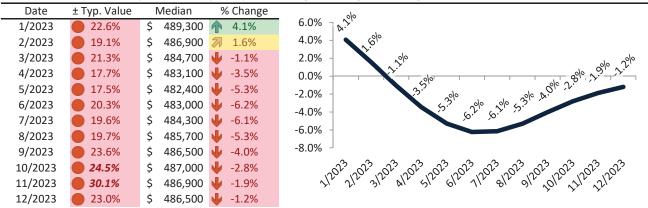

# El Paso County Housing Market Value & Trends Update

Historically, properties in this market sell at a -8.4% discount. Today's premium is 7.8%. This market is 16.2% overvalued. Median home price is \$444,400. Prices fell 0.7% year-over-year.

Monthly cost of ownership is \$2,851, and rents average \$2,756, making owning \$094 per month more costly than renting. Rents rose 3.0% year-over-year. The current capitalization rate (rent/price) is 6.0%.

#### Market rating = 4