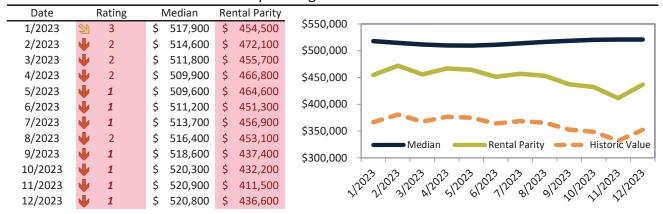

# Market Timing Rating and Valuations: Denver County and Major Cities and Zips

| Study Area                 |    | Rating | Median        | Re | ntal Parity | % Over/Under<br>Rental Parity | Historic<br>Premium | % Over/Under<br>Historic Prem. |
|----------------------------|----|--------|---------------|----|-------------|-------------------------------|---------------------|--------------------------------|
| Denver County              | •  | 1      | \$<br>555,600 | \$ | 416,100     | 33.6%                         | -18.5%              | <b>52.1%</b>                   |
| El Paso County             | 21 | 4      | \$<br>444,400 | \$ | 429,600     | 7.8%                          | -8.4%               | <b>1</b> 6.2%                  |
| Arapahoe County            | •  | 1      | \$<br>520,800 | \$ | 436,600     | 19.3%                         | -19.3%              | 38.6%                          |
| Jefferson County           | •  | 1      | \$<br>602,400 | \$ | 439,400     | 37.1%                         | -11.7%              | <b>48.8%</b>                   |
| Adams County               | •  | 1      | \$<br>483,100 | \$ | 395,400     | 22.2%                         | -18.9%              | 41.1%                          |
| Larimer County             | •  | 1      | \$<br>535,000 | \$ | 358,000     | <b>49.5%</b>                  | -18.0%              | 67.5%                          |
| Denver                     | •  | 1      | \$<br>555,000 | \$ | 417,200     | 33.0%                         | -18.5%              | <b>51.5%</b>                   |
| Colorado Springs           | •  | 1      | \$<br>441,700 | \$ | 330,100     | 33.8%                         | -16.9%              | <b>50.7%</b>                   |
| Aurora                     | •  | 1      | \$<br>467,600 | \$ | 409,000     | 14.3%                         | -23.1%              | 37.4%                          |
| Fort Collins               | •  | 1      | \$<br>543,100 | \$ | 363,800     | <b>49.3</b> %                 | -18.3%              | 67.6%                          |
| Pueblo                     | •  | 1      | \$<br>284,300 | \$ | 252,300     | 12.7%                         | -40.4%              | <b>53.1%</b>                   |
| Lakewood                   | •  | 1      | \$<br>553,400 | \$ | 430,200     | 28.7%                         | -14.4%              | <b>43.1%</b>                   |
| Thornton                   | •  | 1      | \$<br>511,000 | \$ | 416,700     | 22.7%                         | -18.2%              | <b>40.9%</b>                   |
| Westminster                | •  | 1      | \$<br>518,700 | \$ | 409,700     | 26.6%                         | -16.4%              | <b>43.0%</b>                   |
| Montbello                  | •  | 1      | \$<br>429,800 | \$ | 363,500     | 18.2%                         | -25.8%              | <b>44.0%</b>                   |
| Gateway - Green Valley Ran | •  | 1      | \$<br>484,100 | \$ | 384,900     | 25.8%                         | -11.4%              | 37.2%                          |
| Hampden                    | •  | 1      | \$<br>507,900 | \$ | 429,800     | 18.2%                         | -17.8%              | <b>36.0%</b>                   |
| Capitol Hill               | •  | 2      | \$<br>353,100 | \$ | 490,900     | -28.0%                        | -60.1%              | 32.1%                          |
| Hampden South              | •  | 2      | \$<br>496,200 | \$ | 452,700     | 9.6%                          | -19.7%              | 29.3%                          |
| Mar Lee                    | •  | 1      | \$<br>425,600 | \$ | 339,500     | 25.4%                         | -24.0%              | <b>49.4%</b>                   |
| Windsor                    | 2  | 3      | \$<br>268,400 | \$ | 436,700     | <del>-38.5%</del>             | -63.8%              | 25.3%                          |
| Five Points                | •  | 1      | \$<br>622,800 | \$ | 441,100     | <b>41.2</b> %                 | -23.1%              | 64.3%                          |
| Virginia Village           | •  | 1      | \$<br>599,600 | \$ | 407,700     | <b>47.0</b> %                 | -12.7%              | <b>59.7%</b>                   |
| Washington Virginia Vale   | •  | 1      | \$<br>479,800 | \$ | 419,400     | 14.4%                         | -25.7%              | <b>40.1%</b>                   |
| Speer                      | •  | 1      | \$<br>534,000 | \$ | 455,500     | 17.3%                         | -26.5%              | <b>43.8%</b>                   |
| Harvey Park                | •  | 1      | \$<br>475,300 | \$ | 363,000     | <b>31.0</b> %                 | -15.4%              | <b>46.4%</b>                   |

# Market Timing Rating and Valuations: Denver County and Major Cities and Zips

| Study Area  |    | Rating | Median        | Rei | ntal Parity | % Over/Under<br>Rental Parity | Historic<br>Premium | % Over/Under<br>Historic Prem. |
|-------------|----|--------|---------------|-----|-------------|-------------------------------|---------------------|--------------------------------|
| East Colfax | •  | 1      | \$<br>438,400 | \$  | 339,600     | 29.1%                         | -28.9%              | <b>58.0%</b>                   |
| 80219       | •  | 1      | \$<br>424,200 | \$  | 395,900     | 7.1%                          | -26.2%              | 33.3%                          |
| 80123       | •  | 1      | \$<br>580,800 | \$  | 455,600     | 27.5%                         | -16.7%              | 44.2%                          |
| 80220       | •  | 1      | \$<br>679,400 | \$  | 503,900     | 34.8%                         | -19.3%              | <b>47.3</b> %                  |
| 80231       | 2  | 3      | \$<br>446,600 | \$  | 481,500     | <b> </b> ► -7.3%              | -30.7%              | 23.4%                          |
| 80210       | •  | 1      | \$<br>801,500 | \$  | 483,100     | 65.9%                         | -3.5%               | 69.4%                          |
| 80211       | •  | 1      | \$<br>724,500 | \$  | 451,500     | 60.5%                         | -17.9%              | <b>78.4%</b>                   |
| 80205       | •  | 1      | \$<br>595,800 | \$  | 424,300     | <b>40.4</b> %                 | -27.2%              | 67.6%                          |
| 80203       | •  | 1      | \$<br>390,900 | \$  | 437,800     | <b> </b> ►-10.7%              | -46.9%              | <b>36.2%</b>                   |
| 80247       | •  | 2      | \$<br>308,100 | \$  | 429,900     | <sup>▶</sup> -2.4%            | -17.9%              | 15.5%                          |
| 80204       | •  | 1      | \$<br>552,000 | \$  | 373,700     | <b>47.7%</b>                  | -25.1%              | <b>72.8%</b>                   |
| 80209       | •  | 1      | \$<br>932,000 | \$  | 549,400     | 69.7%                         | -4.0%               | 73.7%                          |
| 80206       | •  | 1      | \$<br>853,700 | \$  | 506,400     | 68.6%                         | -10.2%              | <b>78.8%</b>                   |
| 80218       | •  | 2      | \$<br>519,100 | \$  | 580,000     | <b> </b> ►-10.5%              | -42.3%              | <b>31.8%</b>                   |
| 80237       | 2  | 3      | \$<br>522,300 | \$  | 482,100     | 8.3%                          | -18.0%              | 26.3%                          |
| 80239       | •  | 1      | \$<br>433,800 | \$  | 346,700     | 25.1%                         | -25.1%              | <b>50.2%</b>                   |
| 80202       | •  | 1      | \$<br>623,300 | \$  | 434,700     | <b>43.4</b> %                 | -21.1%              | 64.5%                          |
| 80222       | •  | 1      | \$<br>562,500 | \$  | 418,000     | 34.6%                         | -15.7%              | <b>50.3%</b>                   |
| 80249       | 21 | 3      | \$<br>486,500 | \$  | 437,000     | 11.3%                         | -11.7%              | 23.0%                          |
| 80212       | •  | 1      | \$<br>720,700 | \$  | 494,000     | <b>45.9</b> %                 | -12.8%              | <b>58.7%</b>                   |
| 80224       | •  | 1      | \$<br>570,800 | \$  | 327,500     | <b>74.3</b> %                 | -17.5%              | 91.8%                          |
| 80207       | •  | 1      | \$<br>591,700 | \$  | 427,200     | 38.5%                         | -24.4%              | 62.9%                          |
| 80238       | •  | 1      | \$<br>800,200 | \$  | 535,400     | <b>49.4%</b>                  | -16.6%              | 66.0%                          |
| 80246       | •  | 1      | \$<br>587,600 | \$  | 443,300     | 32.5%                         | -22.2%              | 54.7%                          |
| 80223       | •  | 1      | \$<br>457,400 | \$  | 368,700     | 24.0%                         | -27.3%              | 51.3%                          |