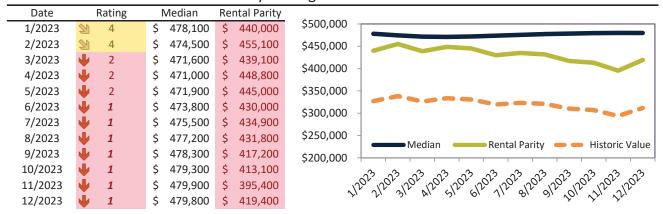

# Denver County Housing Market Value & Trends Update

Historically, properties in this market sell at a -18.5% discount. Today's premium is 33.6%. This market is 52.1% overvalued. Median home price is \$555,600. Prices fell 0.8% year-over-year.

Monthly cost of ownership is \$3,564, and rents average \$2,670, making owning \$894 per month more costly than renting. Rents rose 3.1% year-over-year. The current capitalization rate (rent/price) is 4.6%.

#### Market rating = 1

# Historic Median Home Price Relative to Rental Parity: Denver County since January 1988

# TAIT Housing Report® Market Timing System Rating: Denver County since January 1988

info@TAIT.com 7 of 67