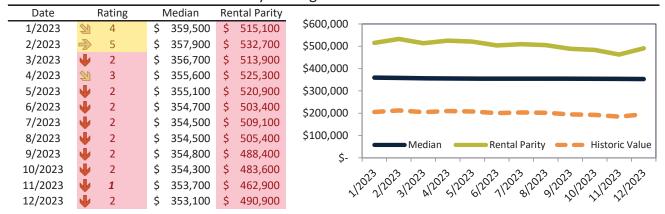

# El Paso County Housing Market Value & Trends Update

Historically, properties in this market sell at a -8.4% discount. Today's premium is 7.8%. This market is 16.2% overvalued. Median home price is \$444,400. Prices fell 0.7% year-over-year.

Monthly cost of ownership is \$2,851, and rents average \$2,756, making owning \$094 per month more costly than renting. Rents rose 3.0% year-over-year. The current capitalization rate (rent/price) is 6.0%.

#### Market rating = 4