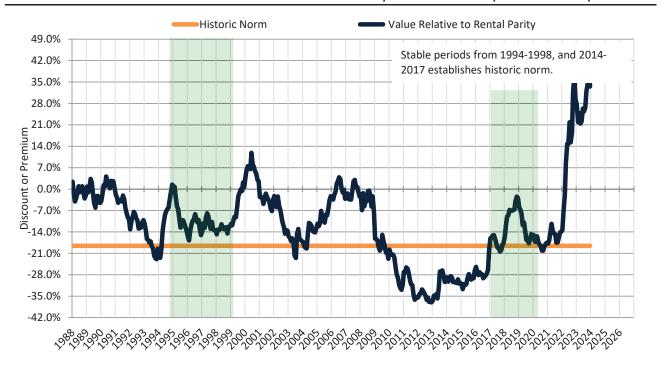

# Historic Median Home Price Relative to Rental Parity: Denver County since January 1988

# Denver County Housing Market Value & Trends Update

Historically, properties in this market sell at a -18.5% discount. Today's premium is 33.6%. This market is 52.1% overvalued. Median home price is \$555,600. Prices fell 0.8% year-over-year.