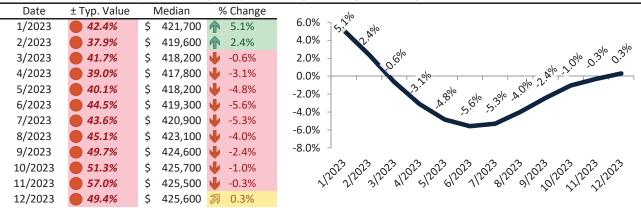

# Denver County Housing Market Value & Trends Update

Historically, properties in this market sell at a -18.5% discount. Today's premium is 33.6%. This market is 52.1% overvalued. Median home price is \$555,600. Prices fell 0.8% year-over-year.

Monthly cost of ownership is \$3,564, and rents average \$2,670, making owning \$894 per month more costly than renting. Rents rose 3.1% year-over-year. The current capitalization rate (rent/price) is 4.6%.

# Resale Median and year-over-year percentage change trailing twelve months