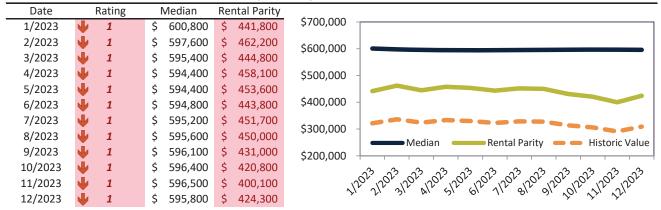

# Market Timing Rating and Valuations: Denver County and Major Cities and Zips

| Study Area                 |    | Rating | Median        | Re | ntal Parity | % Over/Under<br>Rental Parity | Historic<br>Premium | % Over/Under<br>Historic Prem. |
|----------------------------|----|--------|---------------|----|-------------|-------------------------------|---------------------|--------------------------------|
| Denver County              | •  | 1      | \$<br>555,600 | \$ | 416,100     | 33.6%                         | -18.5%              | <b>52.1%</b>                   |
| El Paso County             | 21 | 4      | \$<br>444,400 | \$ | 429,600     | 7.8%                          | -8.4%               | <b>1</b> 6.2%                  |
| Arapahoe County            | •  | 1      | \$<br>520,800 | \$ | 436,600     | 19.3%                         | -19.3%              | 38.6%                          |
| Jefferson County           | •  | 1      | \$<br>602,400 | \$ | 439,400     | 37.1%                         | -11.7%              | <b>48.8%</b>                   |
| Adams County               | •  | 1      | \$<br>483,100 | \$ | 395,400     | 22.2%                         | -18.9%              | 41.1%                          |
| Larimer County             | •  | 1      | \$<br>535,000 | \$ | 358,000     | <b>49.5%</b>                  | -18.0%              | 67.5%                          |
| Denver                     | •  | 1      | \$<br>555,000 | \$ | 417,200     | 33.0%                         | -18.5%              | <b>51.5%</b>                   |
| Colorado Springs           | •  | 1      | \$<br>441,700 | \$ | 330,100     | 33.8%                         | -16.9%              | <b>50.7%</b>                   |
| Aurora                     | •  | 1      | \$<br>467,600 | \$ | 409,000     | 14.3%                         | -23.1%              | 37.4%                          |
| Fort Collins               | •  | 1      | \$<br>543,100 | \$ | 363,800     | <b>49.3</b> %                 | -18.3%              | 67.6%                          |
| Pueblo                     | •  | 1      | \$<br>284,300 | \$ | 252,300     | 12.7%                         | -40.4%              | <b>53.1%</b>                   |
| Lakewood                   | •  | 1      | \$<br>553,400 | \$ | 430,200     | 28.7%                         | -14.4%              | <b>43.1%</b>                   |
| Thornton                   | •  | 1      | \$<br>511,000 | \$ | 416,700     | 22.7%                         | -18.2%              | <b>40.9%</b>                   |
| Westminster                | •  | 1      | \$<br>518,700 | \$ | 409,700     | 26.6%                         | -16.4%              | <b>43.0%</b>                   |
| Montbello                  | •  | 1      | \$<br>429,800 | \$ | 363,500     | 18.2%                         | -25.8%              | <b>44.0%</b>                   |
| Gateway - Green Valley Ran | •  | 1      | \$<br>484,100 | \$ | 384,900     | 25.8%                         | -11.4%              | 37.2%                          |
| Hampden                    | •  | 1      | \$<br>507,900 | \$ | 429,800     | 18.2%                         | -17.8%              | <b>36.0%</b>                   |
| Capitol Hill               | •  | 2      | \$<br>353,100 | \$ | 490,900     | -28.0%                        | -60.1%              | 32.1%                          |
| Hampden South              | •  | 2      | \$<br>496,200 | \$ | 452,700     | 9.6%                          | -19.7%              | 29.3%                          |
| Mar Lee                    | •  | 1      | \$<br>425,600 | \$ | 339,500     | 25.4%                         | -24.0%              | <b>49.4%</b>                   |
| Windsor                    | 2  | 3      | \$<br>268,400 | \$ | 436,700     | <del>-38.5%</del>             | -63.8%              | 25.3%                          |
| Five Points                | •  | 1      | \$<br>622,800 | \$ | 441,100     | <b>41.2</b> %                 | -23.1%              | 64.3%                          |
| Virginia Village           | •  | 1      | \$<br>599,600 | \$ | 407,700     | <b>47.0</b> %                 | -12.7%              | <b>59.7%</b>                   |
| Washington Virginia Vale   | •  | 1      | \$<br>479,800 | \$ | 419,400     | 14.4%                         | -25.7%              | <b>40.1%</b>                   |
| Speer                      | •  | 1      | \$<br>534,000 | \$ | 455,500     | 17.3%                         | -26.5%              | <b>43.8%</b>                   |
| Harvey Park                | •  | 1      | \$<br>475,300 | \$ | 363,000     | <b>31.0</b> %                 | -15.4%              | <b>46.4%</b>                   |

# Market Timing Rating and Valuations: Denver County and Major Cities and Zips

| Study Area  |    | Rating | Median        | Rei | ntal Parity | % Over/Under<br>Rental Parity | Historic<br>Premium | % Over/Under<br>Historic Prem. |
|-------------|----|--------|---------------|-----|-------------|-------------------------------|---------------------|--------------------------------|
| East Colfax | •  | 1      | \$<br>438,400 | \$  | 339,600     | 29.1%                         | -28.9%              | <b>58.0%</b>                   |
| 80219       | •  | 1      | \$<br>424,200 | \$  | 395,900     | 7.1%                          | -26.2%              | 33.3%                          |
| 80123       | •  | 1      | \$<br>580,800 | \$  | 455,600     | 27.5%                         | -16.7%              | 44.2%                          |
| 80220       | •  | 1      | \$<br>679,400 | \$  | 503,900     | 34.8%                         | -19.3%              | <b>47.3</b> %                  |
| 80231       | 2  | 3      | \$<br>446,600 | \$  | 481,500     | <b> </b> ► -7.3%              | -30.7%              | 23.4%                          |
| 80210       | •  | 1      | \$<br>801,500 | \$  | 483,100     | 65.9%                         | -3.5%               | 69.4%                          |
| 80211       | •  | 1      | \$<br>724,500 | \$  | 451,500     | 60.5%                         | -17.9%              | <b>78.4%</b>                   |
| 80205       | •  | 1      | \$<br>595,800 | \$  | 424,300     | <b>40.4</b> %                 | -27.2%              | 67.6%                          |
| 80203       | •  | 1      | \$<br>390,900 | \$  | 437,800     | <b> </b> ►-10.7%              | -46.9%              | <b>36.2%</b>                   |
| 80247       | •  | 2      | \$<br>308,100 | \$  | 429,900     | <sup>▶</sup> -2.4%            | -17.9%              | 15.5%                          |
| 80204       | •  | 1      | \$<br>552,000 | \$  | 373,700     | <b>47.7%</b>                  | -25.1%              | <b>72.8%</b>                   |
| 80209       | •  | 1      | \$<br>932,000 | \$  | 549,400     | 69.7%                         | -4.0%               | 73.7%                          |
| 80206       | •  | 1      | \$<br>853,700 | \$  | 506,400     | 68.6%                         | -10.2%              | <b>78.8%</b>                   |
| 80218       | •  | 2      | \$<br>519,100 | \$  | 580,000     | <b> </b> ►-10.5%              | -42.3%              | <b>31.8%</b>                   |
| 80237       | 2  | 3      | \$<br>522,300 | \$  | 482,100     | 8.3%                          | -18.0%              | 26.3%                          |
| 80239       | •  | 1      | \$<br>433,800 | \$  | 346,700     | 25.1%                         | -25.1%              | <b>50.2%</b>                   |
| 80202       | •  | 1      | \$<br>623,300 | \$  | 434,700     | <b>43.4</b> %                 | -21.1%              | 64.5%                          |
| 80222       | •  | 1      | \$<br>562,500 | \$  | 418,000     | 34.6%                         | -15.7%              | <b>50.3%</b>                   |
| 80249       | 21 | 3      | \$<br>486,500 | \$  | 437,000     | 11.3%                         | -11.7%              | 23.0%                          |
| 80212       | •  | 1      | \$<br>720,700 | \$  | 494,000     | <b>45.9</b> %                 | -12.8%              | <b>58.7%</b>                   |
| 80224       | •  | 1      | \$<br>570,800 | \$  | 327,500     | <b>74.3</b> %                 | -17.5%              | 91.8%                          |
| 80207       | •  | 1      | \$<br>591,700 | \$  | 427,200     | 38.5%                         | -24.4%              | 62.9%                          |
| 80238       | •  | 1      | \$<br>800,200 | \$  | 535,400     | <b>49.4%</b>                  | -16.6%              | 66.0%                          |
| 80246       | •  | 1      | \$<br>587,600 | \$  | 443,300     | 32.5%                         | -22.2%              | 54.7%                          |
| 80223       | •  | 1      | \$<br>457,400 | \$  | 368,700     | 24.0%                         | -27.3%              | 51.3%                          |