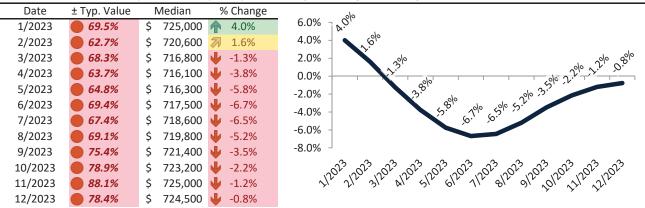

# Market Performance and Trends: Denver County and Major Cities and Zips

| Study Area                 | Median<br>Resale \$ |   | Resale %<br>nange YoY | Median<br>Resale \$ | Rent %<br>Change YoY | edian<br>ent \$ | ost of<br>nership | nership<br>m./Disc. | Cap Rate |
|----------------------------|---------------------|---|-----------------------|---------------------|----------------------|-----------------|-------------------|---------------------|----------|
| Denver County              | \$<br>555,600       | Ψ | -0.8%                 | \$<br>555,600       | <b>3.1%</b>          | \$<br>2,670     | \$<br>3,565       | \$<br>895           | 4.6%.    |
| El Paso County             | \$<br>444,400       | Ψ | -0.7%                 | \$<br>444,400       | <b>3.0%</b>          | \$<br>2,757     | \$<br>2,851       | \$<br>95            | 6.0%.    |
| Arapahoe County            | \$<br>520,800       | Ψ | -0.2%                 | \$<br>520,800       | <b>4.0%</b>          | \$<br>2,801     | \$<br>3,342       | \$<br>540           | 5.2%.    |
| Jefferson County           | \$<br>602,400       | A | 0.5%                  | \$<br>602,400       | 4.4%                 | \$<br>2,820     | \$<br>3,865       | \$<br>1,046         | 4.5%.    |
| Adams County               | \$<br>483,100       | Ψ | -0.5%                 | \$<br>483,100       | <b>3.4%</b>          | \$<br>2,537     | \$<br>3,100       | \$<br>562           | 5.0%.    |
| Larimer County             | \$<br>535,000       | Ψ | -0.7%                 | \$<br>535,000       | 4.8%                 | \$<br>2,297     | \$<br>3,433       | \$<br>1,136         | 4.1%.    |
| Denver                     | \$<br>555,000       | Ψ | -0.8%                 | \$<br>555,000       | <b>3.1%</b>          | \$<br>2,677     | \$<br>3,561       | \$<br>884           | 4.6%.    |
| Colorado Springs           | \$<br>441,700       | Ψ | -0.7%                 | \$<br>441,700       | <b>1</b> 2.9%        | \$<br>2,118     | \$<br>2,834       | \$<br>716           | 4.6%.    |
| Aurora                     | \$<br>467,600       | Ψ | -0.6%                 | \$<br>467,600       | 4.6%                 | \$<br>2,624     | \$<br>3,000       | \$<br>376           | 5.4%.    |
| Fort Collins               | \$<br>543,100       | A | 0.2%                  | \$<br>543,100       | <b>4</b> .9%         | \$<br>2,335     | \$<br>3,485       | \$<br>1,150         | 4.1%.    |
| Pueblo                     | \$<br>284,300       | Ψ | -2.1%                 | \$<br>284,300       | <b>1</b> 3.3%        | \$<br>1,619     | \$<br>1,824       | \$<br>205           | 5.5%.    |
| Lakewood                   | \$<br>553,400       | Ψ | -0.2%                 | \$<br>553,400       | <b>1</b> 3.8%        | \$<br>2,761     | \$<br>3,551       | \$<br>790           | 4.8%.    |
| Thornton                   | \$<br>511,000       | • | -0.2%                 | \$<br>511,000       | <b>1</b> 3.2%        | \$<br>2,674     | \$<br>3,279       | \$<br>605           | 5.0%.    |
| Westminster                | \$<br>518,700       | 刁 | 0.2%                  | \$<br>518,700       | <b>3.2%</b>          | \$<br>2,629     | \$<br>3,328       | \$<br>699           | 4.9%.    |
| Montbello                  | \$<br>429,800       | A | 0.7%                  | \$<br>429,800       | <b>1</b> 3.7%        | \$<br>2,333     | \$<br>2,758       | \$<br>425           | 5.2%.    |
| Gateway - Green Valley Ran | \$<br>484,100       | Ψ | -1.0%                 | \$<br>484,100       | <b>1</b> 3.7%        | \$<br>2,470     | \$<br>3,106       | \$<br>636           | 4.9%.    |
| Hampden                    | \$<br>507,900       | Ψ | -0.5%                 | \$<br>507,900       | <b>1</b> 3.7%        | \$<br>2,758     | \$<br>3,259       | \$<br>501           | 5.2%.    |
| Capitol Hill               | \$<br>353,100       | Ψ | -2.1%                 | \$<br>353,100       | <b>1</b> 3.7%        | \$<br>3,150     | \$<br>2,266       | \$<br>(885)         | 8.6%.    |
| Hampden South              | \$<br>496,200       | Ψ | -2.2%                 | \$<br>496,200       | <b>1</b> 3.7%        | \$<br>2,905     | \$<br>3,184       | \$<br>279           | 5.6%.    |
| Mar Lee                    | \$<br>425,600       | A | 0.3%                  | \$<br>425,600       | <b>1</b> 3.7%        | \$<br>2,179     | \$<br>2,731       | \$<br>552           | 4.9%.    |
| Windsor                    | \$<br>268,400       | A | 0.8%                  | \$<br>268,400       | <b>1</b> 3.7%        | \$<br>2,803     | \$<br>1,722       | \$<br>(1,080)       | 10.0%.   |
| Five Points                | \$<br>622,800       | Ψ | -2.2%                 | \$<br>622,800       | <b>1</b> 3.7%        | \$<br>2,831     | \$<br>3,996       | \$<br>1,166         | 4.4%.    |
| Virginia Village           | \$<br>599,600       | 刁 | 0.2%                  | \$<br>599,600       | <b>1</b> 3.7%        | \$<br>2,616     | \$<br>3,847       | \$<br>1,231         | 4.2%.    |
| Washington Virginia Vale   | \$<br>479,800       | • | -0.3%                 | \$<br>479,800       | <b>3.7%</b>          | \$<br>2,691     | \$<br>3,079       | \$<br>387           | 5.4%.    |
| Speer                      | \$<br>534,000       | • | -3.3%                 | \$<br>534,000       | <b>1</b> 3.7%        | \$<br>2,923     | \$<br>3,426       | \$<br>504           | 5.3%.    |
| Harvey Park                | \$<br>475,300       | A | 0.8%                  | \$<br>475,300       | <b>1</b> 3.7%        | \$<br>2,330     | \$<br>3,050       | \$<br>720           | 4.7%.    |

# Market Performance and Trends: Denver County and Major Cities and Zips

| Study Area  | Median<br>Resale \$ |          | Resale %<br>Change YoY |    | Median Rent % Resale \$ Change YoY |               | Median<br>Rent \$ |       | Cost of<br>Ownership |       | Ownership<br>Prem./Disc. |       | Cap Rate |
|-------------|---------------------|----------|------------------------|----|------------------------------------|---------------|-------------------|-------|----------------------|-------|--------------------------|-------|----------|
| East Colfax | \$<br>438,400       | <b>•</b> | -0.4%                  | \$ | 438,400                            | <b>1</b> 3.7% | \$                | 2,179 | \$                   | 2,813 | \$                       | 634   | 4.8%.    |
| 80219       | \$<br>424,200       | A        | 0.4%                   | \$ | 424,200                            | <b>№</b> 7.8% | \$                | 2,540 | \$                   | 2,722 | \$                       | 182   | 5.7%.    |
| 80123       | \$<br>580,800       | A        | 1.3%                   | \$ | 580,800                            | 4.0%          | \$                | 2,923 | \$                   | 3,727 | \$                       | 803   | 4.8%.    |
| 80220       | \$<br>679,400       | <b>•</b> | -0.2%                  | \$ | 679,400                            | 4.7%          | \$                | 3,234 | \$                   | 4,359 | \$                       | 1,126 | 4.6%.    |
| 80231       | \$<br>446,600       | <b>4</b> | -1.3%                  | \$ | 446,600                            | 4.3%          | \$                | 3,090 | \$                   | 2,866 | \$                       | (224) | 6.6%.    |
| 80210       | \$<br>801,500       | A        | 0.5%                   | \$ | 801,500                            | 4.7%          | \$                | 3,100 | \$                   | 5,143 | \$                       | 2,043 | 3.7%.    |
| 80211       | \$<br>724,500       | •        | -0.8%                  | \$ | 724,500                            | <b>1</b> 3.6% | \$                | 2,897 | \$                   | 4,649 | \$                       | 1,751 | 3.8%.    |
| 80205       | \$<br>595,800       | •        | -1.4%                  | \$ | 595,800                            | 4.0%          | \$                | 2,723 | \$                   | 3,823 | \$                       | 1,100 | 4.4%.    |
| 80203       | \$<br>390,900       | <b>•</b> | -2.3%                  | \$ | 390,900                            | <b>3</b> 0.5% | \$                | 2,809 | \$                   | 2,508 | \$                       | (301) | 6.9%.    |
| 80247       | \$<br>308,100       | •        | -0.3%                  | \$ | 308,100                            | <b>3</b> 0.4% | \$                | 2,759 | \$                   | 1,977 | \$                       | (782) | 8.6%.    |
| 80204       | \$<br>552,000       | •        | -2.2%                  | \$ | 552,000                            | <b>1</b> 2.4% | \$                | 2,398 | \$                   | 3,542 | \$                       | 1,144 | 4.2%.    |
| 80209       | \$<br>932,000       | A        | 1.0%                   | \$ | 932,000                            | <b>1</b> 3.8% | \$                | 3,525 | \$                   | 5,980 | \$                       | 2,455 | 3.6%.    |
| 80206       | \$<br>853,700       | •        | -1.1%                  | \$ | 853,700                            | <b>1</b> 3.2% | \$                | 3,249 | \$                   | 5,478 | \$                       | 2,228 | 3.7%.    |
| 80218       | \$<br>519,100       | •        | -3.0%                  | \$ | 519,100                            | <b>1</b> 3.3% | \$                | 3,722 | \$                   | 3,331 | \$                       | (391) | 6.9%.    |
| 80237       | \$<br>522,300       | <b>•</b> | -2.0%                  | \$ | 522,300                            | <b>1</b> 2.5% | \$                | 3,094 | \$                   | 3,351 | \$                       | 257   | 5.7%.    |
| 80239       | \$<br>433,800       | A        | 0.5%                   | \$ | 433,800                            | <b>6.4%</b>   | \$                | 2,225 | \$                   | 2,783 | \$                       | 559   | 4.9%.    |
| 80202       | \$<br>623,300       | •        | -2.5%                  | \$ | 623,300                            | <b>3</b> 1.4% | \$                | 2,789 | \$                   | 3,999 | \$                       | 1,210 | 4.3%.    |
| 80222       | \$<br>562,500       | <b>•</b> | -0.3%                  | \$ | 562,500                            | <b>1</b> 2.8% | \$                | 2,682 | \$                   | 3,609 | \$                       | 927   | 4.6%.    |
| 80249       | \$<br>486,500       | •        | -1.2%                  | \$ | 486,500                            | <b>5.7%</b>   | \$                | 2,805 | \$                   | 3,122 | \$                       | 317   | 5.5%.    |
| 80212       | \$<br>720,700       | •        | -0.4%                  | \$ | 720,700                            | ≥ 8.5%        | \$                | 3,170 | \$                   | 4,624 | \$                       | 1,454 | 4.2%.    |
| 80224       | \$<br>570,800       | A        | 0.6%                   | \$ | 570,800                            | <b>f</b> 5.7% | \$                | 2,102 | \$                   | 3,663 | \$                       | 1,561 | 3.5%.    |
| 80207       | \$<br>591,700       | <b>4</b> | -0.7%                  | \$ | 591,700                            | <b>6</b> .9%  | \$                | 2,741 | \$                   | 3,797 | \$                       | 1,055 | 4.4%.    |
| 80238       | \$<br>800,200       | •        | -0.3%                  | \$ | 800,200                            | <b>5.8%</b>   | \$                | 3,436 | \$                   | 5,134 | \$                       | 1,699 | 4.1%.    |
| 80246       | \$<br>587,600       | A        | 1.2%                   | \$ | 587,600                            | <b>1</b> 2.4% | \$                | 2,845 | \$                   | 3,770 | \$                       | 926   | 4.6%.    |
| 80223       | \$<br>457,400       | <b>•</b> | -0.3%                  | \$ | 457,400                            | <b>1</b> 3.3% | \$                | 2,366 | \$                   | 2,935 | \$                       | 569   | 5.0%.    |