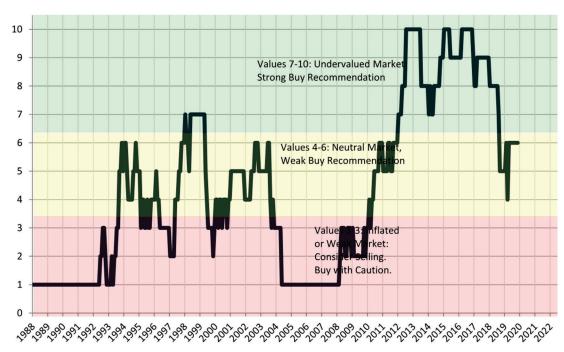

# TAIT Housing Report® Market Timing System Rating: Denver County since January 1988

info@TAIT.com 7 of 67