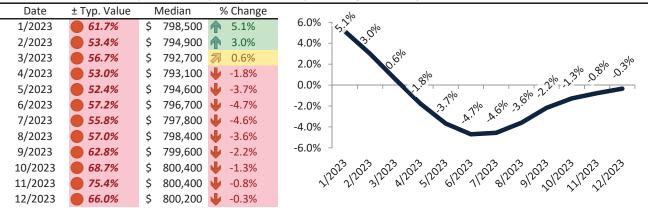

# Market Performance and Trends: Denver County and Major Cities and Zips

| Study Area  | Median<br>Resale \$ |          | Resale %<br>Change YoY |    | Median Rent % Resale \$ Change YoY |               | Median<br>Rent \$ |       | Cost of<br>Ownership |       | Ownership<br>Prem./Disc. |       | Cap Rate |
|-------------|---------------------|----------|------------------------|----|------------------------------------|---------------|-------------------|-------|----------------------|-------|--------------------------|-------|----------|
| East Colfax | \$<br>438,400       | <b>•</b> | -0.4%                  | \$ | 438,400                            | <b>1</b> 3.7% | \$                | 2,179 | \$                   | 2,813 | \$                       | 634   | 4.8%.    |
| 80219       | \$<br>424,200       | A        | 0.4%                   | \$ | 424,200                            | <b>№</b> 7.8% | \$                | 2,540 | \$                   | 2,722 | \$                       | 182   | 5.7%.    |
| 80123       | \$<br>580,800       | A        | 1.3%                   | \$ | 580,800                            | 4.0%          | \$                | 2,923 | \$                   | 3,727 | \$                       | 803   | 4.8%.    |
| 80220       | \$<br>679,400       | <b>•</b> | -0.2%                  | \$ | 679,400                            | 4.7%          | \$                | 3,234 | \$                   | 4,359 | \$                       | 1,126 | 4.6%.    |
| 80231       | \$<br>446,600       | <b>4</b> | -1.3%                  | \$ | 446,600                            | 4.3%          | \$                | 3,090 | \$                   | 2,866 | \$                       | (224) | 6.6%.    |
| 80210       | \$<br>801,500       | A        | 0.5%                   | \$ | 801,500                            | 4.7%          | \$                | 3,100 | \$                   | 5,143 | \$                       | 2,043 | 3.7%.    |
| 80211       | \$<br>724,500       | •        | -0.8%                  | \$ | 724,500                            | <b>1</b> 3.6% | \$                | 2,897 | \$                   | 4,649 | \$                       | 1,751 | 3.8%.    |
| 80205       | \$<br>595,800       | •        | -1.4%                  | \$ | 595,800                            | 4.0%          | \$                | 2,723 | \$                   | 3,823 | \$                       | 1,100 | 4.4%.    |
| 80203       | \$<br>390,900       | <b>•</b> | -2.3%                  | \$ | 390,900                            | <b>3</b> 0.5% | \$                | 2,809 | \$                   | 2,508 | \$                       | (301) | 6.9%.    |
| 80247       | \$<br>308,100       | •        | -0.3%                  | \$ | 308,100                            | <b>3</b> 0.4% | \$                | 2,759 | \$                   | 1,977 | \$                       | (782) | 8.6%.    |
| 80204       | \$<br>552,000       | •        | -2.2%                  | \$ | 552,000                            | <b>1</b> 2.4% | \$                | 2,398 | \$                   | 3,542 | \$                       | 1,144 | 4.2%.    |
| 80209       | \$<br>932,000       | A        | 1.0%                   | \$ | 932,000                            | <b>1</b> 3.8% | \$                | 3,525 | \$                   | 5,980 | \$                       | 2,455 | 3.6%.    |
| 80206       | \$<br>853,700       | •        | -1.1%                  | \$ | 853,700                            | <b>1</b> 3.2% | \$                | 3,249 | \$                   | 5,478 | \$                       | 2,228 | 3.7%.    |
| 80218       | \$<br>519,100       | •        | -3.0%                  | \$ | 519,100                            | <b>1</b> 3.3% | \$                | 3,722 | \$                   | 3,331 | \$                       | (391) | 6.9%.    |
| 80237       | \$<br>522,300       | <b>•</b> | -2.0%                  | \$ | 522,300                            | <b>1</b> 2.5% | \$                | 3,094 | \$                   | 3,351 | \$                       | 257   | 5.7%.    |
| 80239       | \$<br>433,800       | A        | 0.5%                   | \$ | 433,800                            | <b>6.4%</b>   | \$                | 2,225 | \$                   | 2,783 | \$                       | 559   | 4.9%.    |
| 80202       | \$<br>623,300       | •        | -2.5%                  | \$ | 623,300                            | <b>3</b> 1.4% | \$                | 2,789 | \$                   | 3,999 | \$                       | 1,210 | 4.3%.    |
| 80222       | \$<br>562,500       | <b>•</b> | -0.3%                  | \$ | 562,500                            | <b>1</b> 2.8% | \$                | 2,682 | \$                   | 3,609 | \$                       | 927   | 4.6%.    |
| 80249       | \$<br>486,500       | •        | -1.2%                  | \$ | 486,500                            | <b>5.7%</b>   | \$                | 2,805 | \$                   | 3,122 | \$                       | 317   | 5.5%.    |
| 80212       | \$<br>720,700       | •        | -0.4%                  | \$ | 720,700                            | ≥ 8.5%        | \$                | 3,170 | \$                   | 4,624 | \$                       | 1,454 | 4.2%.    |
| 80224       | \$<br>570,800       | A        | 0.6%                   | \$ | 570,800                            | <b>f</b> 5.7% | \$                | 2,102 | \$                   | 3,663 | \$                       | 1,561 | 3.5%.    |
| 80207       | \$<br>591,700       | <b>4</b> | -0.7%                  | \$ | 591,700                            | <b>6</b> .9%  | \$                | 2,741 | \$                   | 3,797 | \$                       | 1,055 | 4.4%.    |
| 80238       | \$<br>800,200       | •        | -0.3%                  | \$ | 800,200                            | <b>5.8%</b>   | \$                | 3,436 | \$                   | 5,134 | \$                       | 1,699 | 4.1%.    |
| 80246       | \$<br>587,600       | A        | 1.2%                   | \$ | 587,600                            | <b>1</b> 2.4% | \$                | 2,845 | \$                   | 3,770 | \$                       | 926   | 4.6%.    |
| 80223       | \$<br>457,400       | <b>•</b> | -0.3%                  | \$ | 457,400                            | <b>1</b> 3.3% | \$                | 2,366 | \$                   | 2,935 | \$                       | 569   | 5.0%.    |

info@TAIT.com 10 of 67