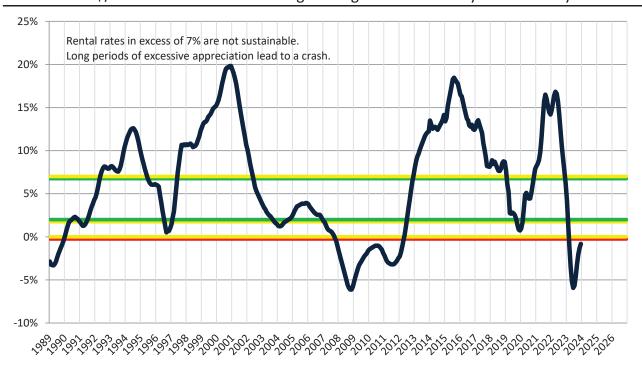

# Resale \$/SF Year-over-Year Percentage Change: Denver County since January 1989

Rental \$/SF Year-over-Year Percentage Change: Denver County since January 1989

info@TAIT.com 6 of 67