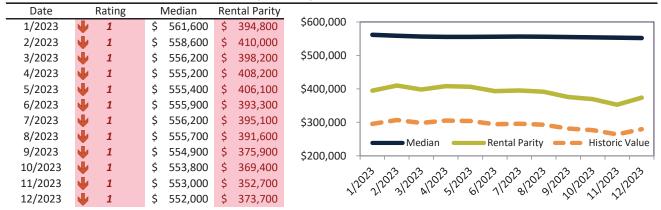

# El Paso County Housing Market Value & Trends Update

Historically, properties in this market sell at a -8.4% discount. Today's premium is 7.8%. This market is 16.2% overvalued. Median home price is \$444,400. Prices fell 0.7% year-over-year.

Monthly cost of ownership is \$2,851, and rents average \$2,756, making owning \$094 per month more costly than renting. Rents rose 3.0% year-over-year. The current capitalization rate (rent/price) is 6.0%.

#### Market rating = 4