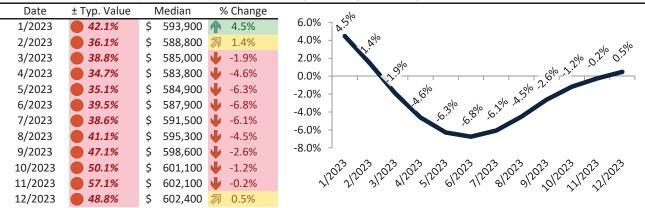

# El Paso County Housing Market Value & Trends Update

Historically, properties in this market sell at a -8.4% discount. Today's premium is 7.8%. This market is 16.2% overvalued. Median home price is \$444,400. Prices fell 0.7% year-over-year.

Monthly cost of ownership is \$2,851, and rents average \$2,756, making owning \$094 per month more costly than renting. Rents rose 3.0% year-over-year. The current capitalization rate (rent/price) is 6.0%.

#### Market rating = 4