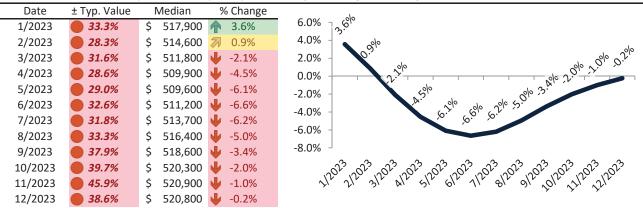

# Market Timing Rating and Valuations: Denver County and Major Cities and Zips

| Study Area                 |    | Rating | Median        | Re | ntal Parity | % Over/Under<br>Rental Parity | Historic<br>Premium | % Over/Under<br>Historic Prem. |
|----------------------------|----|--------|---------------|----|-------------|-------------------------------|---------------------|--------------------------------|
| Denver County              | •  | 1      | \$<br>555,600 | \$ | 416,100     | 33.6%                         | -18.5%              | <b>52.1%</b>                   |
| El Paso County             | 21 | 4      | \$<br>444,400 | \$ | 429,600     | 7.8%                          | -8.4%               | <b>1</b> 6.2%                  |
| Arapahoe County            | •  | 1      | \$<br>520,800 | \$ | 436,600     | 19.3%                         | -19.3%              | 38.6%                          |
| Jefferson County           | •  | 1      | \$<br>602,400 | \$ | 439,400     | 37.1%                         | -11.7%              | <b>48.8%</b>                   |
| Adams County               | •  | 1      | \$<br>483,100 | \$ | 395,400     | 22.2%                         | -18.9%              | 41.1%                          |
| Larimer County             | •  | 1      | \$<br>535,000 | \$ | 358,000     | <b>49.5%</b>                  | -18.0%              | 67.5%                          |
| Denver                     | •  | 1      | \$<br>555,000 | \$ | 417,200     | 33.0%                         | -18.5%              | <b>51.5%</b>                   |
| Colorado Springs           | •  | 1      | \$<br>441,700 | \$ | 330,100     | 33.8%                         | -16.9%              | <b>50.7%</b>                   |
| Aurora                     | •  | 1      | \$<br>467,600 | \$ | 409,000     | 14.3%                         | -23.1%              | 37.4%                          |
| Fort Collins               | •  | 1      | \$<br>543,100 | \$ | 363,800     | <b>49.3</b> %                 | -18.3%              | 67.6%                          |
| Pueblo                     | •  | 1      | \$<br>284,300 | \$ | 252,300     | 12.7%                         | -40.4%              | <b>53.1%</b>                   |
| Lakewood                   | •  | 1      | \$<br>553,400 | \$ | 430,200     | 28.7%                         | -14.4%              | <b>43.1%</b>                   |
| Thornton                   | •  | 1      | \$<br>511,000 | \$ | 416,700     | 22.7%                         | -18.2%              | <b>40.9%</b>                   |
| Westminster                | •  | 1      | \$<br>518,700 | \$ | 409,700     | 26.6%                         | -16.4%              | <b>43.0%</b>                   |
| Montbello                  | •  | 1      | \$<br>429,800 | \$ | 363,500     | 18.2%                         | -25.8%              | <b>44.0%</b>                   |
| Gateway - Green Valley Ran | •  | 1      | \$<br>484,100 | \$ | 384,900     | 25.8%                         | -11.4%              | 37.2%                          |
| Hampden                    | •  | 1      | \$<br>507,900 | \$ | 429,800     | 18.2%                         | -17.8%              | <b>36.0%</b>                   |
| Capitol Hill               | •  | 2      | \$<br>353,100 | \$ | 490,900     | -28.0%                        | -60.1%              | 32.1%                          |
| Hampden South              | •  | 2      | \$<br>496,200 | \$ | 452,700     | 9.6%                          | -19.7%              | 29.3%                          |
| Mar Lee                    | •  | 1      | \$<br>425,600 | \$ | 339,500     | 25.4%                         | -24.0%              | <b>49.4%</b>                   |
| Windsor                    | 2  | 3      | \$<br>268,400 | \$ | 436,700     | <del>-38.5%</del>             | -63.8%              | 25.3%                          |
| Five Points                | •  | 1      | \$<br>622,800 | \$ | 441,100     | <b>41.2</b> %                 | -23.1%              | 64.3%                          |
| Virginia Village           | •  | 1      | \$<br>599,600 | \$ | 407,700     | <b>47.0</b> %                 | -12.7%              | <b>59.7%</b>                   |
| Washington Virginia Vale   | •  | 1      | \$<br>479,800 | \$ | 419,400     | 14.4%                         | -25.7%              | <b>40.1%</b>                   |
| Speer                      | •  | 1      | \$<br>534,000 | \$ | 455,500     | 17.3%                         | -26.5%              | <b>43.8%</b>                   |
| Harvey Park                | •  | 1      | \$<br>475,300 | \$ | 363,000     | <b>31.0</b> %                 | -15.4%              | <b>46.4%</b>                   |

# Market Timing Rating and Valuations: Denver County and Major Cities and Zips

| Study Area  |    | Rating | Median        | Rei | ntal Parity | % Over/Under<br>Rental Parity | Historic<br>Premium | % Over/Under<br>Historic Prem. |
|-------------|----|--------|---------------|-----|-------------|-------------------------------|---------------------|--------------------------------|
| East Colfax | •  | 1      | \$<br>438,400 | \$  | 339,600     | 29.1%                         | -28.9%              | <b>58.0%</b>                   |
| 80219       | •  | 1      | \$<br>424,200 | \$  | 395,900     | 7.1%                          | -26.2%              | 33.3%                          |
| 80123       | •  | 1      | \$<br>580,800 | \$  | 455,600     | 27.5%                         | -16.7%              | 44.2%                          |
| 80220       | •  | 1      | \$<br>679,400 | \$  | 503,900     | 34.8%                         | -19.3%              | <b>47.3</b> %                  |
| 80231       | 2  | 3      | \$<br>446,600 | \$  | 481,500     | <b> </b> ► -7.3%              | -30.7%              | 23.4%                          |
| 80210       | •  | 1      | \$<br>801,500 | \$  | 483,100     | 65.9%                         | -3.5%               | 69.4%                          |
| 80211       | •  | 1      | \$<br>724,500 | \$  | 451,500     | 60.5%                         | -17.9%              | <b>78.4%</b>                   |
| 80205       | •  | 1      | \$<br>595,800 | \$  | 424,300     | <b>40.4</b> %                 | -27.2%              | 67.6%                          |
| 80203       | •  | 1      | \$<br>390,900 | \$  | 437,800     | <b> </b> ►-10.7%              | -46.9%              | <b>36.2%</b>                   |
| 80247       | •  | 2      | \$<br>308,100 | \$  | 429,900     | <sup>▶</sup> -2.4%            | -17.9%              | 15.5%                          |
| 80204       | •  | 1      | \$<br>552,000 | \$  | 373,700     | <b>47.7%</b>                  | -25.1%              | <b>72.8%</b>                   |
| 80209       | •  | 1      | \$<br>932,000 | \$  | 549,400     | 69.7%                         | -4.0%               | 73.7%                          |
| 80206       | •  | 1      | \$<br>853,700 | \$  | 506,400     | 68.6%                         | -10.2%              | <b>78.8%</b>                   |
| 80218       | •  | 2      | \$<br>519,100 | \$  | 580,000     | <b> </b> ►-10.5%              | -42.3%              | <b>31.8%</b>                   |
| 80237       | 2  | 3      | \$<br>522,300 | \$  | 482,100     | 8.3%                          | -18.0%              | 26.3%                          |
| 80239       | •  | 1      | \$<br>433,800 | \$  | 346,700     | 25.1%                         | -25.1%              | <b>50.2%</b>                   |
| 80202       | •  | 1      | \$<br>623,300 | \$  | 434,700     | <b>43.4</b> %                 | -21.1%              | 64.5%                          |
| 80222       | •  | 1      | \$<br>562,500 | \$  | 418,000     | 34.6%                         | -15.7%              | <b>50.3%</b>                   |
| 80249       | 21 | 3      | \$<br>486,500 | \$  | 437,000     | 11.3%                         | -11.7%              | 23.0%                          |
| 80212       | •  | 1      | \$<br>720,700 | \$  | 494,000     | <b>45.9</b> %                 | -12.8%              | <b>58.7%</b>                   |
| 80224       | •  | 1      | \$<br>570,800 | \$  | 327,500     | <b>74.3</b> %                 | -17.5%              | 91.8%                          |
| 80207       | •  | 1      | \$<br>591,700 | \$  | 427,200     | 38.5%                         | -24.4%              | 62.9%                          |
| 80238       | •  | 1      | \$<br>800,200 | \$  | 535,400     | <b>49.4%</b>                  | -16.6%              | 66.0%                          |
| 80246       | •  | 1      | \$<br>587,600 | \$  | 443,300     | 32.5%                         | -22.2%              | 54.7%                          |
| 80223       | •  | 1      | \$<br>457,400 | \$  | 368,700     | 24.0%                         | -27.3%              | 51.3%                          |