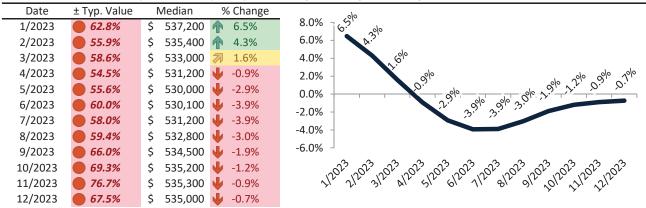

# Denver County Housing Market Value & Trends Update

Historically, properties in this market sell at a -18.5% discount. Today's premium is 33.6%. This market is 52.1% overvalued. Median home price is \$555,600. Prices fell 0.8% year-over-year.

Monthly cost of ownership is \$3,564, and rents average \$2,670, making owning \$894 per month more costly than renting. Rents rose 3.1% year-over-year. The current capitalization rate (rent/price) is 4.6%.

#### Market rating = 1