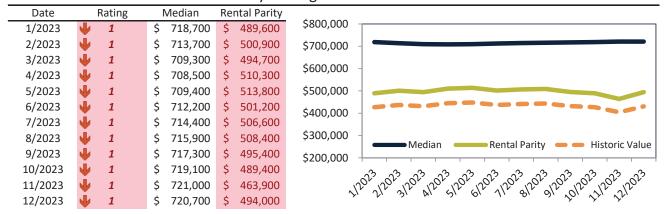

# Market Timing Rating and Valuations: Denver County and Major Cities and Zips

| Study Area                 |    | Rating | Median        | Re | ntal Parity | % Over/Under<br>Rental Parity | Historic<br>Premium | % Over/Under<br>Historic Prem. |
|----------------------------|----|--------|---------------|----|-------------|-------------------------------|---------------------|--------------------------------|
| Denver County              | •  | 1      | \$<br>555,600 | \$ | 416,100     | 33.6%                         | -18.5%              | <b>52.1%</b>                   |
| El Paso County             | 21 | 4      | \$<br>444,400 | \$ | 429,600     | 7.8%                          | -8.4%               | <b>1</b> 6.2%                  |
| Arapahoe County            | •  | 1      | \$<br>520,800 | \$ | 436,600     | 19.3%                         | -19.3%              | 38.6%                          |
| Jefferson County           | •  | 1      | \$<br>602,400 | \$ | 439,400     | 37.1%                         | -11.7%              | <b>48.8%</b>                   |
| Adams County               | •  | 1      | \$<br>483,100 | \$ | 395,400     | 22.2%                         | -18.9%              | 41.1%                          |
| Larimer County             | •  | 1      | \$<br>535,000 | \$ | 358,000     | <b>49.5%</b>                  | -18.0%              | 67.5%                          |
| Denver                     | •  | 1      | \$<br>555,000 | \$ | 417,200     | 33.0%                         | -18.5%              | <b>51.5%</b>                   |
| Colorado Springs           | •  | 1      | \$<br>441,700 | \$ | 330,100     | 33.8%                         | -16.9%              | <b>50.7%</b>                   |
| Aurora                     | •  | 1      | \$<br>467,600 | \$ | 409,000     | 14.3%                         | -23.1%              | 37.4%                          |
| Fort Collins               | •  | 1      | \$<br>543,100 | \$ | 363,800     | <b>49.3</b> %                 | -18.3%              | 67.6%                          |
| Pueblo                     | •  | 1      | \$<br>284,300 | \$ | 252,300     | 12.7%                         | -40.4%              | <b>53.1%</b>                   |
| Lakewood                   | •  | 1      | \$<br>553,400 | \$ | 430,200     | 28.7%                         | -14.4%              | <b>43.1%</b>                   |
| Thornton                   | •  | 1      | \$<br>511,000 | \$ | 416,700     | 22.7%                         | -18.2%              | <b>40.9%</b>                   |
| Westminster                | •  | 1      | \$<br>518,700 | \$ | 409,700     | 26.6%                         | -16.4%              | <b>43.0%</b>                   |
| Montbello                  | •  | 1      | \$<br>429,800 | \$ | 363,500     | 18.2%                         | -25.8%              | <b>44.0%</b>                   |
| Gateway - Green Valley Ran | •  | 1      | \$<br>484,100 | \$ | 384,900     | 25.8%                         | -11.4%              | 37.2%                          |
| Hampden                    | •  | 1      | \$<br>507,900 | \$ | 429,800     | 18.2%                         | -17.8%              | <b>36.0%</b>                   |
| Capitol Hill               | •  | 2      | \$<br>353,100 | \$ | 490,900     | -28.0%                        | -60.1%              | 32.1%                          |
| Hampden South              | •  | 2      | \$<br>496,200 | \$ | 452,700     | 9.6%                          | -19.7%              | 29.3%                          |
| Mar Lee                    | •  | 1      | \$<br>425,600 | \$ | 339,500     | 25.4%                         | -24.0%              | <b>49.4%</b>                   |
| Windsor                    | 2  | 3      | \$<br>268,400 | \$ | 436,700     | <del>-38.5%</del>             | -63.8%              | 25.3%                          |
| Five Points                | •  | 1      | \$<br>622,800 | \$ | 441,100     | <b>41.2</b> %                 | -23.1%              | 64.3%                          |
| Virginia Village           | •  | 1      | \$<br>599,600 | \$ | 407,700     | <b>47.0</b> %                 | -12.7%              | <b>59.7%</b>                   |
| Washington Virginia Vale   | •  | 1      | \$<br>479,800 | \$ | 419,400     | 14.4%                         | -25.7%              | <b>40.1%</b>                   |
| Speer                      | •  | 1      | \$<br>534,000 | \$ | 455,500     | 17.3%                         | -26.5%              | <b>43.8%</b>                   |
| Harvey Park                | •  | 1      | \$<br>475,300 | \$ | 363,000     | <b>31.0</b> %                 | -15.4%              | <b>46.4%</b>                   |