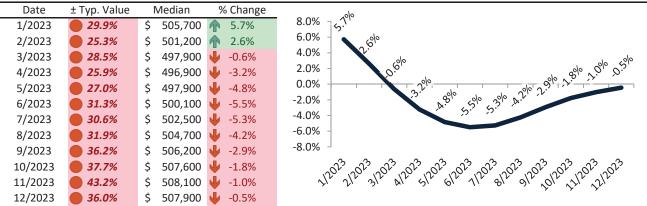

# El Paso County Housing Market Value & Trends Update

Historically, properties in this market sell at a -8.4% discount. Today's premium is 7.8%. This market is 16.2% overvalued. Median home price is \$444,400. Prices fell 0.7% year-over-year.

Monthly cost of ownership is \$2,851, and rents average \$2,756, making owning \$094 per month more costly than renting. Rents rose 3.0% year-over-year. The current capitalization rate (rent/price) is 6.0%.

#### Market rating = 4