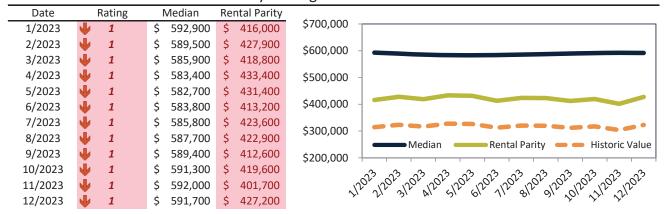

# Market Timing Rating and Valuations: Denver County and Major Cities and Zips

| Study Area                 |    | Rating | Median        | Re | ntal Parity | % Over/Under<br>Rental Parity | Historic<br>Premium | % Over/Under<br>Historic Prem. |
|----------------------------|----|--------|---------------|----|-------------|-------------------------------|---------------------|--------------------------------|
| Denver County              | •  | 1      | \$<br>555,600 | \$ | 416,100     | 33.6%                         | -18.5%              | <b>52.1%</b>                   |
| El Paso County             | 21 | 4      | \$<br>444,400 | \$ | 429,600     | 7.8%                          | -8.4%               | <b>1</b> 6.2%                  |
| Arapahoe County            | •  | 1      | \$<br>520,800 | \$ | 436,600     | 19.3%                         | -19.3%              | 38.6%                          |
| Jefferson County           | •  | 1      | \$<br>602,400 | \$ | 439,400     | 37.1%                         | -11.7%              | <b>48.8%</b>                   |
| Adams County               | •  | 1      | \$<br>483,100 | \$ | 395,400     | 22.2%                         | -18.9%              | 41.1%                          |
| Larimer County             | •  | 1      | \$<br>535,000 | \$ | 358,000     | <b>49.5%</b>                  | -18.0%              | 67.5%                          |
| Denver                     | •  | 1      | \$<br>555,000 | \$ | 417,200     | 33.0%                         | -18.5%              | <b>51.5%</b>                   |
| Colorado Springs           | •  | 1      | \$<br>441,700 | \$ | 330,100     | 33.8%                         | -16.9%              | <b>50.7%</b>                   |
| Aurora                     | •  | 1      | \$<br>467,600 | \$ | 409,000     | 14.3%                         | -23.1%              | 37.4%                          |
| Fort Collins               | •  | 1      | \$<br>543,100 | \$ | 363,800     | <b>49.3</b> %                 | -18.3%              | 67.6%                          |
| Pueblo                     | •  | 1      | \$<br>284,300 | \$ | 252,300     | 12.7%                         | -40.4%              | <b>53.1%</b>                   |
| Lakewood                   | •  | 1      | \$<br>553,400 | \$ | 430,200     | 28.7%                         | -14.4%              | <b>43.1%</b>                   |
| Thornton                   | •  | 1      | \$<br>511,000 | \$ | 416,700     | 22.7%                         | -18.2%              | <b>40.9%</b>                   |
| Westminster                | •  | 1      | \$<br>518,700 | \$ | 409,700     | 26.6%                         | -16.4%              | <b>43.0%</b>                   |
| Montbello                  | •  | 1      | \$<br>429,800 | \$ | 363,500     | 18.2%                         | -25.8%              | <b>44.0%</b>                   |
| Gateway - Green Valley Ran | •  | 1      | \$<br>484,100 | \$ | 384,900     | 25.8%                         | -11.4%              | 37.2%                          |
| Hampden                    | •  | 1      | \$<br>507,900 | \$ | 429,800     | 18.2%                         | -17.8%              | <b>36.0%</b>                   |
| Capitol Hill               | •  | 2      | \$<br>353,100 | \$ | 490,900     | -28.0%                        | -60.1%              | 32.1%                          |
| Hampden South              | •  | 2      | \$<br>496,200 | \$ | 452,700     | 9.6%                          | -19.7%              | 29.3%                          |
| Mar Lee                    | •  | 1      | \$<br>425,600 | \$ | 339,500     | 25.4%                         | -24.0%              | <b>49.4%</b>                   |
| Windsor                    | 2  | 3      | \$<br>268,400 | \$ | 436,700     | <del>-38.5%</del>             | -63.8%              | 25.3%                          |
| Five Points                | •  | 1      | \$<br>622,800 | \$ | 441,100     | <b>41.2</b> %                 | -23.1%              | 64.3%                          |
| Virginia Village           | •  | 1      | \$<br>599,600 | \$ | 407,700     | <b>47.0</b> %                 | -12.7%              | <b>59.7%</b>                   |
| Washington Virginia Vale   | •  | 1      | \$<br>479,800 | \$ | 419,400     | 14.4%                         | -25.7%              | <b>40.1%</b>                   |
| Speer                      | •  | 1      | \$<br>534,000 | \$ | 455,500     | 17.3%                         | -26.5%              | <b>43.8%</b>                   |
| Harvey Park                | •  | 1      | \$<br>475,300 | \$ | 363,000     | <b>31.0</b> %                 | -15.4%              | <b>46.4%</b>                   |

info@TAIT.com 11 of 67