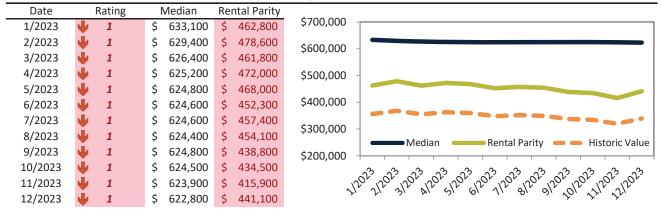

# Denver County Housing Market Value & Trends Update

Historically, properties in this market sell at a -18.5% discount. Today's premium is 33.6%. This market is 52.1% overvalued. Median home price is \$555,600. Prices fell 0.8% year-over-year.

# Historic Median Home Price Relative to Rental Parity: Denver County since January 1988

# TAIT Housing Report® Market Timing System Rating: Denver County since January 1988

info@TAIT.com 7 of 67