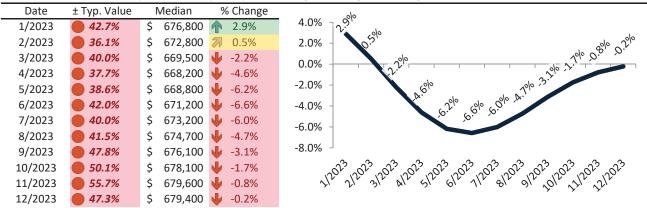

|

info@TAIT.com 41 of 67



Historically, properties in this market sell at a -12.5% discount. Today's premium is 34.8%. This market is 47.3% overvalued. Median home price is \$679,400. Prices fell 0.2% year-over-year.

Monthly cost of ownership is \$4,359, and rents average \$3,233, making owning \$1,125 per month more costly than renting. Rents rose 4.7% year-over-year. The current capitalization rate (rent/price) is 4.6%.

#### Market rating = 1

### Median Home Price and Rental Parity trailing twelve months



### Resale Median and year-over-year percentage change trailing twelve months



### Rental rate and year-over-year percentage change trailing twelve months

|         | 2/ 21            |             |       |