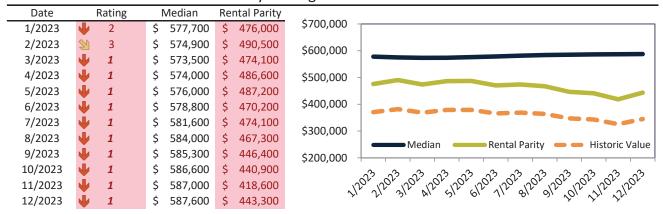

# Market Timing Rating and Valuations: Denver County and Major Cities and Zips

| Study Area                 |    | Rating | Median        | Re | ntal Parity | % Over/Under<br>Rental Parity | Historic<br>Premium | % Over/Under<br>Historic Prem. |
|----------------------------|----|--------|---------------|----|-------------|-------------------------------|---------------------|--------------------------------|
| Denver County              | •  | 1      | \$<br>555,600 | \$ | 416,100     | 33.6%                         | -18.5%              | <b>52.1%</b>                   |
| El Paso County             | 21 | 4      | \$<br>444,400 | \$ | 429,600     | 7.8%                          | -8.4%               | <b>1</b> 6.2%                  |
| Arapahoe County            | •  | 1      | \$<br>520,800 | \$ | 436,600     | 19.3%                         | -19.3%              | 38.6%                          |
| Jefferson County           | •  | 1      | \$<br>602,400 | \$ | 439,400     | 37.1%                         | -11.7%              | <b>48.8%</b>                   |
| Adams County               | •  | 1      | \$<br>483,100 | \$ | 395,400     | 22.2%                         | -18.9%              | 41.1%                          |
| Larimer County             | •  | 1      | \$<br>535,000 | \$ | 358,000     | <b>49.5%</b>                  | -18.0%              | 67.5%                          |
| Denver                     | •  | 1      | \$<br>555,000 | \$ | 417,200     | 33.0%                         | -18.5%              | <b>51.5%</b>                   |
| Colorado Springs           | •  | 1      | \$<br>441,700 | \$ | 330,100     | 33.8%                         | -16.9%              | <b>50.7%</b>                   |
| Aurora                     | •  | 1      | \$<br>467,600 | \$ | 409,000     | 14.3%                         | -23.1%              | 37.4%                          |
| Fort Collins               | •  | 1      | \$<br>543,100 | \$ | 363,800     | <b>49.3</b> %                 | -18.3%              | 67.6%                          |
| Pueblo                     | •  | 1      | \$<br>284,300 | \$ | 252,300     | 12.7%                         | -40.4%              | <b>53.1%</b>                   |
| Lakewood                   | •  | 1      | \$<br>553,400 | \$ | 430,200     | 28.7%                         | -14.4%              | <b>43.1%</b>                   |
| Thornton                   | •  | 1      | \$<br>511,000 | \$ | 416,700     | 22.7%                         | -18.2%              | <b>40.9%</b>                   |
| Westminster                | •  | 1      | \$<br>518,700 | \$ | 409,700     | 26.6%                         | -16.4%              | <b>43.0%</b>                   |
| Montbello                  | •  | 1      | \$<br>429,800 | \$ | 363,500     | 18.2%                         | -25.8%              | <b>44.0%</b>                   |
| Gateway - Green Valley Ran | •  | 1      | \$<br>484,100 | \$ | 384,900     | 25.8%                         | -11.4%              | 37.2%                          |
| Hampden                    | •  | 1      | \$<br>507,900 | \$ | 429,800     | 18.2%                         | -17.8%              | <b>36.0%</b>                   |
| Capitol Hill               | •  | 2      | \$<br>353,100 | \$ | 490,900     | -28.0%                        | -60.1%              | 32.1%                          |
| Hampden South              | •  | 2      | \$<br>496,200 | \$ | 452,700     | 9.6%                          | -19.7%              | 29.3%                          |
| Mar Lee                    | •  | 1      | \$<br>425,600 | \$ | 339,500     | 25.4%                         | -24.0%              | <b>49.4%</b>                   |
| Windsor                    | 2  | 3      | \$<br>268,400 | \$ | 436,700     | <del>-38.5%</del>             | -63.8%              | 25.3%                          |
| Five Points                | •  | 1      | \$<br>622,800 | \$ | 441,100     | <b>41.2</b> %                 | -23.1%              | 64.3%                          |
| Virginia Village           | •  | 1      | \$<br>599,600 | \$ | 407,700     | <b>47.0</b> %                 | -12.7%              | <b>59.7%</b>                   |
| Washington Virginia Vale   | •  | 1      | \$<br>479,800 | \$ | 419,400     | 14.4%                         | -25.7%              | <b>40.1%</b>                   |
| Speer                      | •  | 1      | \$<br>534,000 | \$ | 455,500     | 17.3%                         | -26.5%              | <b>43.8%</b>                   |
| Harvey Park                | •  | 1      | \$<br>475,300 | \$ | 363,000     | <b>31.0</b> %                 | -15.4%              | <b>46.4%</b>                   |