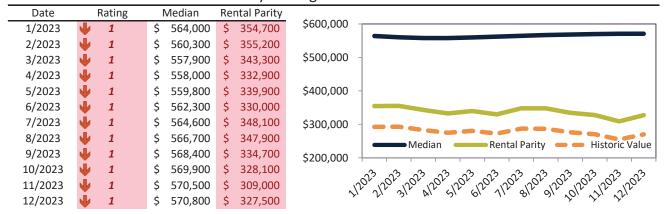

# Market Timing Rating and Valuations: Denver County and Major Cities and Zips

| Study Area  |    | Rating | Median        | Rei | ntal Parity | % Over/Under<br>Rental Parity | Historic<br>Premium | % Over/Under<br>Historic Prem. |
|-------------|----|--------|---------------|-----|-------------|-------------------------------|---------------------|--------------------------------|
| East Colfax | •  | 1      | \$<br>438,400 | \$  | 339,600     | 29.1%                         | -28.9%              | <b>58.0%</b>                   |
| 80219       | •  | 1      | \$<br>424,200 | \$  | 395,900     | 7.1%                          | -26.2%              | 33.3%                          |
| 80123       | •  | 1      | \$<br>580,800 | \$  | 455,600     | 27.5%                         | -16.7%              | 44.2%                          |
| 80220       | •  | 1      | \$<br>679,400 | \$  | 503,900     | 34.8%                         | -19.3%              | <b>47.3</b> %                  |
| 80231       | 2  | 3      | \$<br>446,600 | \$  | 481,500     | <b> </b> ► -7.3%              | -30.7%              | 23.4%                          |
| 80210       | •  | 1      | \$<br>801,500 | \$  | 483,100     | 65.9%                         | -3.5%               | 69.4%                          |
| 80211       | •  | 1      | \$<br>724,500 | \$  | 451,500     | 60.5%                         | -17.9%              | <b>78.4%</b>                   |
| 80205       | •  | 1      | \$<br>595,800 | \$  | 424,300     | <b>40.4</b> %                 | -27.2%              | 67.6%                          |
| 80203       | •  | 1      | \$<br>390,900 | \$  | 437,800     | <b> </b> ►-10.7%              | -46.9%              | <b>36.2%</b>                   |
| 80247       | •  | 2      | \$<br>308,100 | \$  | 429,900     | <sup>▶</sup> -2.4%            | -17.9%              | 15.5%                          |
| 80204       | •  | 1      | \$<br>552,000 | \$  | 373,700     | <b>47.7%</b>                  | -25.1%              | <b>72.8%</b>                   |
| 80209       | •  | 1      | \$<br>932,000 | \$  | 549,400     | 69.7%                         | -4.0%               | 73.7%                          |
| 80206       | •  | 1      | \$<br>853,700 | \$  | 506,400     | 68.6%                         | -10.2%              | <b>78.8%</b>                   |
| 80218       | •  | 2      | \$<br>519,100 | \$  | 580,000     | <b> </b> ►-10.5%              | -42.3%              | <b>31.8%</b>                   |
| 80237       | 2  | 3      | \$<br>522,300 | \$  | 482,100     | 8.3%                          | -18.0%              | 26.3%                          |
| 80239       | •  | 1      | \$<br>433,800 | \$  | 346,700     | 25.1%                         | -25.1%              | <b>50.2%</b>                   |
| 80202       | •  | 1      | \$<br>623,300 | \$  | 434,700     | <b>43.4</b> %                 | -21.1%              | 64.5%                          |
| 80222       | •  | 1      | \$<br>562,500 | \$  | 418,000     | 34.6%                         | -15.7%              | <b>50.3%</b>                   |
| 80249       | 21 | 3      | \$<br>486,500 | \$  | 437,000     | 11.3%                         | -11.7%              | 23.0%                          |
| 80212       | •  | 1      | \$<br>720,700 | \$  | 494,000     | <b>45.9</b> %                 | -12.8%              | <b>58.7%</b>                   |
| 80224       | •  | 1      | \$<br>570,800 | \$  | 327,500     | <b>74.3</b> %                 | -17.5%              | 91.8%                          |
| 80207       | •  | 1      | \$<br>591,700 | \$  | 427,200     | 38.5%                         | -24.4%              | 62.9%                          |
| 80238       | •  | 1      | \$<br>800,200 | \$  | 535,400     | <b>49.4%</b>                  | -16.6%              | 66.0%                          |
| 80246       | •  | 1      | \$<br>587,600 | \$  | 443,300     | 32.5%                         | -22.2%              | 54.7%                          |
| 80223       | •  | 1      | \$<br>457,400 | \$  | 368,700     | 24.0%                         | -27.3%              | 51.3%                          |