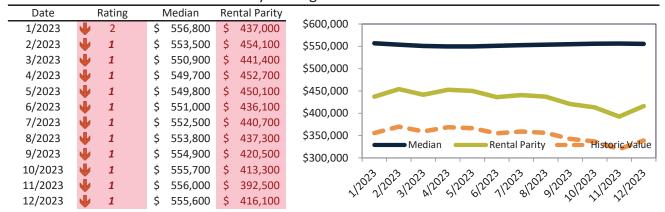

# Denver County Housing Market Value & Trends Update

Historically, properties in this market sell at a -18.5% discount. Today's premium is 33.6%. This market is 52.1% overvalued. Median home price is \$555,600. Prices fell 0.8% year-over-year.

Monthly cost of ownership is \$3,564, and rents average \$2,670, making owning \$894 per month more costly than renting. Rents rose 3.1% year-over-year. The current capitalization rate (rent/price) is 4.6%.

#### Market rating = 1

# Historic Median Home Price Relative to Rental Parity: Denver County since January 1988

# TAIT Housing Report® Market Timing System Rating: Denver County since January 1988

info@TAIT.com 7 of 67