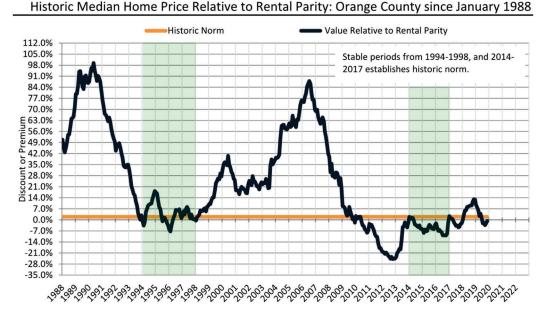

# Historic Median Home Price Relative to Rental Parity: Denver County since January 1988