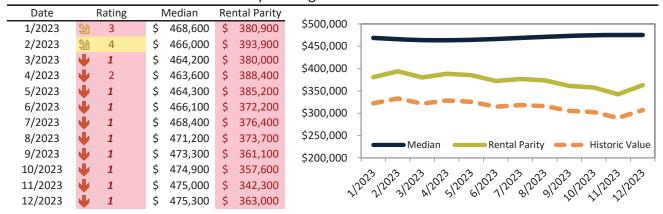

# Denver County Housing Market Value & Trends Update

Historically, properties in this market sell at a -18.5% discount. Today's premium is 33.6%. This market is 52.1% overvalued. Median home price is \$555,600. Prices fell 0.8% year-over-year.

Monthly cost of ownership is \$3,564, and rents average \$2,670, making owning \$894 per month more costly than renting. Rents rose 3.1% year-over-year. The current capitalization rate (rent/price) is 4.6%.

#### Market rating = 1

# Historic Median Home Price Relative to Rental Parity: Denver County since January 1988

# TAIT Housing Report® Market Timing System Rating: Denver County since January 1988

info@TAIT.com 7 of 67