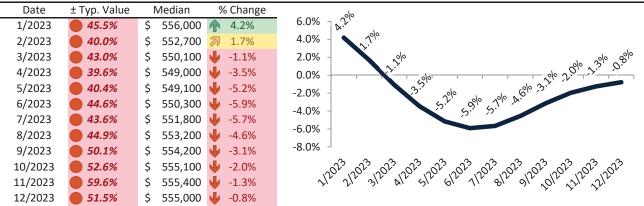

# El Paso County Housing Market Value & Trends Update

Historically, properties in this market sell at a -8.4% discount. Today's premium is 7.8%. This market is 16.2% overvalued. Median home price is \$444,400. Prices fell 0.7% year-over-year.

Monthly cost of ownership is \$2,851, and rents average \$2,756, making owning \$094 per month more costly than renting. Rents rose 3.0% year-over-year. The current capitalization rate (rent/price) is 6.0%.

#### Market rating = 4