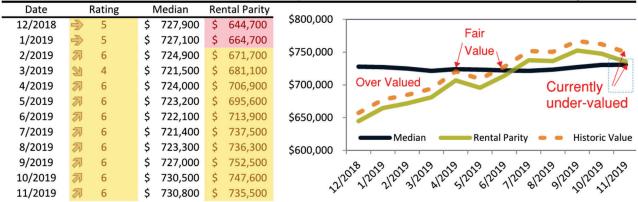

# Denver County Housing Market Value & Trends Update

Historically, properties in this market sell at a -18.5% discount. Today's premium is 33.6%. This market is 52.1% overvalued. Median home price is \$555,600. Prices fell 0.8% year-over-year.

#### Market rating = 1

# Median Home Price and Rental Parity trailing twelve months