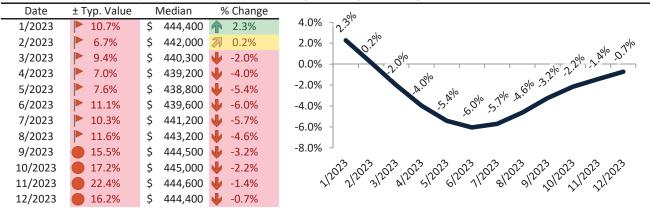

# El Paso County Housing Market Value & Trends Update

Historically, properties in this market sell at a -8.4% discount. Today's premium is 7.8%. This market is 16.2% overvalued. Median home price is \$444,400. Prices fell 0.7% year-over-year.

Monthly cost of ownership is \$2,851, and rents average \$2,756, making owning \$094 per month more costly than renting. Rents rose 3.0% year-over-year. The current capitalization rate (rent/price) is 6.0%.

#### Market rating = 4