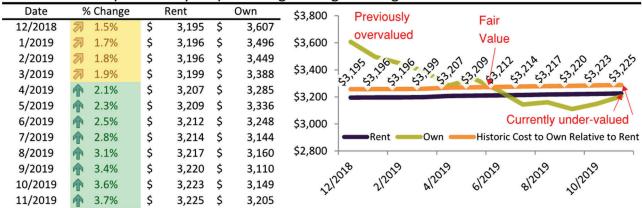

Monthly cost of ownership is \$3,564, and rents average \$2,670, making owning \$894 per month more costly than renting. Rents rose 3.1% year-over-year. The current capitalization rate (rent/price) is 4.6%.

# Rental rate and year-over-year percentage change trailing twelve months

|         |               | ,        |    | 3.0000. | 30 onango u anni 8 on on o monano                                                                                                                                                                                                                                                                                                                                                                                                                                                                                                                                                                                                                                                                                                                                                                                                                                                                                                                                                                                                                                                                                                                                                                                                                                                                                                                                                                                                                                                                                                                                                                                                                                                                                                                                                                                                                                                                                                                                                                                                                                                                                              |
|---------|---------------|----------|----|---------|--------------------------------------------------------------------------------------------------------------------------------------------------------------------------------------------------------------------------------------------------------------------------------------------------------------------------------------------------------------------------------------------------------------------------------------------------------------------------------------------------------------------------------------------------------------------------------------------------------------------------------------------------------------------------------------------------------------------------------------------------------------------------------------------------------------------------------------------------------------------------------------------------------------------------------------------------------------------------------------------------------------------------------------------------------------------------------------------------------------------------------------------------------------------------------------------------------------------------------------------------------------------------------------------------------------------------------------------------------------------------------------------------------------------------------------------------------------------------------------------------------------------------------------------------------------------------------------------------------------------------------------------------------------------------------------------------------------------------------------------------------------------------------------------------------------------------------------------------------------------------------------------------------------------------------------------------------------------------------------------------------------------------------------------------------------------------------------------------------------------------------|
| Date    | % Change      | Rent     |    | Own     | \$4,200 ¬                                                                                                                                                                                                                                                                                                                                                                                                                                                                                                                                                                                                                                                                                                                                                                                                                                                                                                                                                                                                                                                                                                                                                                                                                                                                                                                                                                                                                                                                                                                                                                                                                                                                                                                                                                                                                                                                                                                                                                                                                                                                                                                      |
| 1/2023  | <b>6.4%</b>   | \$ 2,585 | \$ | 3,293   |                                                                                                                                                                                                                                                                                                                                                                                                                                                                                                                                                                                                                                                                                                                                                                                                                                                                                                                                                                                                                                                                                                                                                                                                                                                                                                                                                                                                                                                                                                                                                                                                                                                                                                                                                                                                                                                                                                                                                                                                                                                                                                                                |
| 2/2023  | <b>5.9%</b>   | \$ 2,605 | \$ | 3,174   | \$3,700                                                                                                                                                                                                                                                                                                                                                                                                                                                                                                                                                                                                                                                                                                                                                                                                                                                                                                                                                                                                                                                                                                                                                                                                                                                                                                                                                                                                                                                                                                                                                                                                                                                                                                                                                                                                                                                                                                                                                                                                                                                                                                                        |
| 3/2023  | <b>5.4%</b>   | \$ 2,632 | \$ | 3,285   | \$3,200 - 3,563,603,603,600,600,600,600,600,600,600                                                                                                                                                                                                                                                                                                                                                                                                                                                                                                                                                                                                                                                                                                                                                                                                                                                                                                                                                                                                                                                                                                                                                                                                                                                                                                                                                                                                                                                                                                                                                                                                                                                                                                                                                                                                                                                                                                                                                                                                                                                                            |
| 4/2023  | <b>5.0%</b>   | \$ 2,650 | \$ | 3,217   | 131 AV                                                                                                                                                                                                                                                                                                                                                                                                                                                                                                                                                                                                                                                                                                                                                                                                                                                                                                                                                                                                                                                                                                                                                                                                                                                                                                                                                                                                                                                                                                                                                                                                                                                                                                                                                                                                                                                                                                                                                                                                                                                                                           |
| 5/2023  | 4.5%          | \$ 2,664 | \$ | 3,255   | \$2,700 -                                                                                                                                                                                                                                                                                                                                                                                                                                                                                                                                                                                                                                                                                                                                                                                                                                                                                                                                                                                                                                                                                                                                                                                                                                                                                                                                                                                                                                                                                                                                                                                                                                                                                                                                                                                                                                                                                                                                                                                                                                                                                                                      |
| 6/2023  | 4.0%          | \$ 2,679 | \$ | 3,385   | \$2,200 -                                                                                                                                                                                                                                                                                                                                                                                                                                                                                                                                                                                                                                                                                                                                                                                                                                                                                                                                                                                                                                                                                                                                                                                                                                                                                                                                                                                                                                                                                                                                                                                                                                                                                                                                                                                                                                                                                                                                                                                                                                                                                                                      |
| 7/2023  | <b>3.5%</b>   | \$ 2,686 | \$ | 3,367   | \$1,700 -                                                                                                                                                                                                                                                                                                                                                                                                                                                                                                                                                                                                                                                                                                                                                                                                                                                                                                                                                                                                                                                                                                                                                                                                                                                                                                                                                                                                                                                                                                                                                                                                                                                                                                                                                                                                                                                                                                                                                                                                                                                                                                                      |
| 8/2023  | <b>3.2%</b>   | \$ 2,693 | \$ | 3,409   | Rent Own Historic Cost to Own Relative to Rent                                                                                                                                                                                                                                                                                                                                                                                                                                                                                                                                                                                                                                                                                                                                                                                                                                                                                                                                                                                                                                                                                                                                                                                                                                                                                                                                                                                                                                                                                                                                                                                                                                                                                                                                                                                                                                                                                                                                                                                                                                                                                 |
| 9/2023  | <b>1.9%</b>   | \$ 2,688 | \$ | 3,546   | \$1,200                                                                                                                                                                                                                                                                                                                                                                                                                                                                                                                                                                                                                                                                                                                                                                                                                                                                                                                                                                                                                                                                                                                                                                                                                                                                                                                                                                                                                                                                                                                                                                                                                                                                                                                                                                                                                                                                                                                                                                                                                                                                                                                        |
| 10/2023 | <b>1</b> 2.8% | \$ 2,676 | \$ | 3,598   | \( \frac{1}{2} \) \( \frac{1} \) \( \frac{1}{2} \) \( \frac{1}{2} \) \( \frac{1}{2} \) \( \frac{1} \) \( \frac{1} \) \( \frac{1} \) \( \frac{1}{2} \) \( \fr |
| 11/2023 | <b>2.8%</b>   | \$ 2,663 | \$ | 3,772   | 1/20 <sup>2</sup> 1/20 <sup>2</sup> 3/20 <sup>2</sup> 1/20 <sup>2</sup> 5/20 <sup>2</sup> 6/20 <sup>2</sup> 1/20 <sup>2</sup> 3/20 <sup>2</sup> 1/20 <sup>2</sup> 1/20 <sup>2</sup> 1/20 <sup>2</sup> 1/20 <sup>2</sup> 1/20 <sup>2</sup>                                                                                                                                                                                                                                                                                                                                                                                                                                                                                                                                                                                                                                                                                                                                                                                                                                                                                                                                                                                                                                                                                                                                                                                                                                                                                                                                                                                                                                                                                                                                                                                                                                                                                                                                                                                                                                                                                      |
| 12/2023 | <b>3.1%</b>   | \$ 2,670 | \$ | 3,565   | y y y                                                                                                                                                                                                                                                                                                                                                                                                                                                                                                                                                                                                                                                                                                                                                                                                                                                                                                                                                                                                                                                                                                                                                                                                                                                                                                                                                                                                                                                                                                                                                                                                                                                                                                                                                                                                                                                                                                                                                                                                                                                                                                                          |