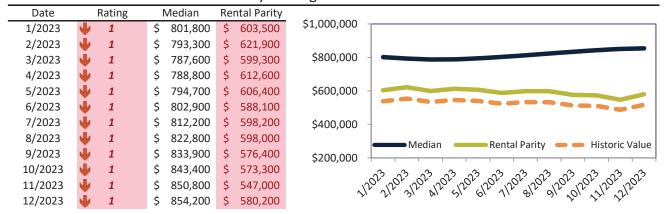

# Median Home Price and Rental Parity trailing twelve months

# Orange County Housing Market Value & Trends Update

Historically, properties in this market sell at a 1.9% premium. Today's premium is 56.0%. This market is 54.1% overvalued. Median home price is \$1,062,000. Prices rose 7.5% year-over-year.

Monthly cost of ownership is \$6,814, and rents average \$4,366, making owning \$2,447 per month more costly than renting. Rents rose 3.7% year-over-year. The current capitalization rate (rent/price) is 3.9%.

Market rating = 1