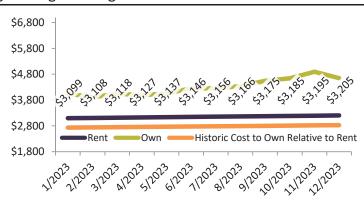

#### Rental rate and year-over-year percentage change trailing twelve months

|         |               | - / /    | 1  | 0     |                                                                                                                                                                                                                                                                                                                                                                                                                                                                                                                                                                                                                                                                                                                                                                                                                                                                                                                                                                                                                                                                                                                                                                                                                                                                                                                                                                                                                                                                                                                                                                                                                                                                                                                                                                                                                                                                                                                                                                                                                                                                                                                                  |
|---------|---------------|----------|----|-------|----------------------------------------------------------------------------------------------------------------------------------------------------------------------------------------------------------------------------------------------------------------------------------------------------------------------------------------------------------------------------------------------------------------------------------------------------------------------------------------------------------------------------------------------------------------------------------------------------------------------------------------------------------------------------------------------------------------------------------------------------------------------------------------------------------------------------------------------------------------------------------------------------------------------------------------------------------------------------------------------------------------------------------------------------------------------------------------------------------------------------------------------------------------------------------------------------------------------------------------------------------------------------------------------------------------------------------------------------------------------------------------------------------------------------------------------------------------------------------------------------------------------------------------------------------------------------------------------------------------------------------------------------------------------------------------------------------------------------------------------------------------------------------------------------------------------------------------------------------------------------------------------------------------------------------------------------------------------------------------------------------------------------------------------------------------------------------------------------------------------------------|
| Date    | % Change      | Rent     |    | Own   | \$9,500 ¬                                                                                                                                                                                                                                                                                                                                                                                                                                                                                                                                                                                                                                                                                                                                                                                                                                                                                                                                                                                                                                                                                                                                                                                                                                                                                                                                                                                                                                                                                                                                                                                                                                                                                                                                                                                                                                                                                                                                                                                                                                                                                                                        |
| 1/2023  | <b>2</b> 8.5% | \$ 4,180 | \$ | 5,794 |                                                                                                                                                                                                                                                                                                                                                                                                                                                                                                                                                                                                                                                                                                                                                                                                                                                                                                                                                                                                                                                                                                                                                                                                                                                                                                                                                                                                                                                                                                                                                                                                                                                                                                                                                                                                                                                                                                                                                                                                                                                                                                                                  |
| 2/2023  | 2 7.3%        | \$ 4,182 | \$ | 5,565 | \$8,500 -                                                                                                                                                                                                                                                                                                                                                                                                                                                                                                                                                                                                                                                                                                                                                                                                                                                                                                                                                                                                                                                                                                                                                                                                                                                                                                                                                                                                                                                                                                                                                                                                                                                                                                                                                                                                                                                                                                                                                                                                                                                                                                                        |
| 3/2023  | <b>6.2%</b>   | \$ 4,196 | \$ | 5,747 | \$7,500 -                                                                                                                                                                                                                                                                                                                                                                                                                                                                                                                                                                                                                                                                                                                                                                                                                                                                                                                                                                                                                                                                                                                                                                                                                                                                                                                                                                                                                                                                                                                                                                                                                                                                                                                                                                                                                                                                                                                                                                                                                                                                                                                        |
| 4/2023  | <b>5.3%</b>   | \$ 4,221 | \$ | 5,650 | \$6,500                                                                                                                                                                                                                                                                                                                                                                                                                                                                                                                                                                                                                                                                                                                                                                                                                                                                                                                                                                                                                                                                                                                                                                                                                                                                                                                                                                                                                                                                                                                                                                                                                                                                                                                                                                                                                                                                                                                                                                                                                                                                                                                          |
| 5/2023  | 4.4%          | \$ 4,245 | \$ | 5,764 | \$5,500 - 4,50 - 4,70 - 4,72 - 4,72 - 4,72 - 4,72 - 4,72 - 4,72 - 4,72 - 4,72 - 4,72 - 4,72 - 4,72 - 4,72 - 4,72 - 4,72 - 4,72 - 4,72 - 4,72 - 4,72 - 4,72 - 4,72 - 4,72 - 4,72 - 4,72 - 4,72 - 4,72 - 4,72 - 4,72 - 4,72 - 4,72 - 4,72 - 4,72 - 4,72 - 4,72 - 4,72 - 4,72 - 4,72 - 4,72 - 4,72 - 4,72 - 4,72 - 4,72 - 4,72 - 4,72 - 4,72 - 4,72 - 4,72 - 4,72 - 4,72 - 4,72 - 4,72 - 4,72 - 4,72 - 4,72 - 4,72 - 4,72 - 4,72 - 4,72 - 4,72 - 4,72 - 4,72 - 4,72 - 4,72 - 4,72 - 4,72 - 4,72 - 4,72 - 4,72 - 4,72 - 4,72 - 4,72 - 4,72 - 4,72 - 4,72 - 4,72 - 4,72 - 4,72 - 4,72 - 4,72 - 4,72 - 4,72 - 4,72 - 4,72 - 4,72 - 4,72 - 4,72 - 4,72 - 4,72 - 4,72 - 4,72 - 4,72 - 4,72 - 4,72 - 4,72 - 4,72 - 4,72 - 4,72 - 4,72 - 4,72 - 4,72 - 4,72 - 4,72 - 4,72 - 4,72 - 4,72 - 4,72 - 4,72 - 4,72 - 4,72 - 4,72 - 4,72 - 4,72 - 4,72 - 4,72 - 4,72 - 4,72 - 4,72 - 4,72 - 4,72 - 4,72 - 4,72 - 4,72 - 4,72 - 4,72 - 4,72 - 4,72 - 4,72 - 4,72 - 4,72 - 4,72 - 4,72 - 4,72 - 4,72 - 4,72 - 4,72 - 4,72 - 4,72 - 4,72 - 4,72 - 4,72 - 4,72 - 4,72 - 4,72 - 4,72 - 4,72 - 4,72 - 4,72 - 4,72 - 4,72 - 4,72 - 4,72 - 4,72 - 4,72 - 4,72 - 4,72 - 4,72 - 4,72 - 4,72 - 4,72 - 4,72 - 4,72 - 4,72 - 4,72 - 4,72 - 4,72 - 4,72 - 4,72 - 4,72 - 4,72 - 4,72 - 4,72 - 4,72 - 4,72 - 4,72 - 4,72 - 4,72 - 4,72 - 4,72 - 4,72 - 4,72 - 4,72 - 4,72 - 4,72 - 4,72 - 4,72 - 4,72 - 4,72 - 4,72 - 4,72 - 4,72 - 4,72 - 4,72 - 4,72 - 4,72 - 4,72 - 4,72 - 4,72 - 4,72 - 4,72 - 4,72 - 4,72 - 4,72 - 4,72 - 4,72 - 4,72 - 4,72 - 4,72 - 4,72 - 4,72 - 4,72 - 4,72 - 4,72 - 4,72 - 4,72 - 4,72 - 4,72 - 4,72 - 4,72 - 4,72 - 4,72 - 4,72 - 4,72 - 4,72 - 4,72 - 4,72 - 4,72 - 4,72 - 4,72 - 4,72 - 4,72 - 4,72 - 4,72 - 4,72 - 4,72 - 4,72 - 4,72 - 4,72 - 4,72 - 4,72 - 4,72 - 4,72 - 4,72 - 4,72 - 4,72 - 4,72 - 4,72 - 4,72 - 4,72 - 4,72 - 4,72 - 4,72 - 4,72 - 4,72 - 4,72 - 4,72 - 4,72 - 4,72 - 4,72 - 4,72 - 4,72 - 4,72 - 4,72 - 4,72 - 4,72 - 4,72 - 4,72 - 4,72 - 4,72 - 4,72 - 4,72 - 4,72 - 4,72 - 4,72 - 4,72 - 4,72 - 4,72 - 4,72 - 4,72 - 4,72 - 4,72 - 4,72 - 4,72 - 4,72 - 4,72 - 4,72 - 4,72 - 4,72 - 4,72 - 4,72 - 4,72 - 4 |
| 6/2023  | <b>3.8%</b>   | \$ 4,274 | \$ | 6,055 | \$4,500 -                                                                                                                                                                                                                                                                                                                                                                                                                                                                                                                                                                                                                                                                                                                                                                                                                                                                                                                                                                                                                                                                                                                                                                                                                                                                                                                                                                                                                                                                                                                                                                                                                                                                                                                                                                                                                                                                                                                                                                                                                                                                                                                        |
| 7/2023  | <b>3.4%</b>   | \$ 4,317 | \$ | 6,089 |                                                                                                                                                                                                                                                                                                                                                                                                                                                                                                                                                                                                                                                                                                                                                                                                                                                                                                                                                                                                                                                                                                                                                                                                                                                                                                                                                                                                                                                                                                                                                                                                                                                                                                                                                                                                                                                                                                                                                                                                                                                                                                                                  |
| 8/2023  | <b>3.3%</b>   | \$ 4,359 | \$ | 6,249 | \$3,500 - Rent Own Historic Cost to Own Relative to Rent                                                                                                                                                                                                                                                                                                                                                                                                                                                                                                                                                                                                                                                                                                                                                                                                                                                                                                                                                                                                                                                                                                                                                                                                                                                                                                                                                                                                                                                                                                                                                                                                                                                                                                                                                                                                                                                                                                                                                                                                                                                                         |
| 9/2023  | <b>3.3%</b>   | \$ 4,377 | \$ | 6,591 | \$2,500                                                                                                                                                                                                                                                                                                                                                                                                                                                                                                                                                                                                                                                                                                                                                                                                                                                                                                                                                                                                                                                                                                                                                                                                                                                                                                                                                                                                                                                                                                                                                                                                                                                                                                                                                                                                                                                                                                                                                                                                                                                                                                                          |
| 10/2023 | <b>3.4%</b>   | \$ 4,377 | \$ | 6,769 |                                                                                                                                                                                                                                                                                                                                                                                                                                                                                                                                                                                                                                                                                                                                                                                                                                                                                                                                                                                                                                                                                                                                                                                                                                                                                                                                                                                                                                                                                                                                                                                                                                                                                                                                                                                                                                                                                                                                                                                                                                                                                                                                  |
| 11/2023 | <b>3.4%</b>   | \$ 4,353 | \$ | 7,167 | 712013 312013 212013 112013 212013 1712013                                                                                                                                                                                                                                                                                                                                                                                                                                                                                                                                                                                                                                                                                                                                                                                                                                                                                                                                                                                                                                                                                                                                                                                                                                                                                                                                                                                                                                                                                                                                                                                                                                                                                                                                                                                                                                                                                                                                                                                                                                                                                       |
| 12/2023 | 3.7%          | \$ 4.367 | Ś  | 6.814 | Y                                                                                                                                                                                                                                                                                                                                                                                                                                                                                                                                                                                                                                                                                                                                                                                                                                                                                                                                                                                                                                                                                                                                                                                                                                                                                                                                                                                                                                                                                                                                                                                                                                                                                                                                                                                                                                                                                                                                                                                                                                                                                                                                |