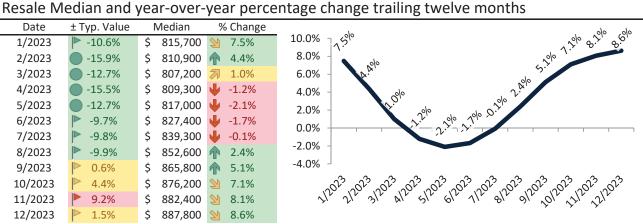

# Orange County Housing Market Value & Trends Update

Historically, properties in this market sell at a 1.9% premium. Today's premium is 56.0%. This market is 54.1% overvalued. Median home price is \$1,062,000. Prices rose 7.5% year-over-year.

# Resale Median and year-over-year percentage change trailing twelve months