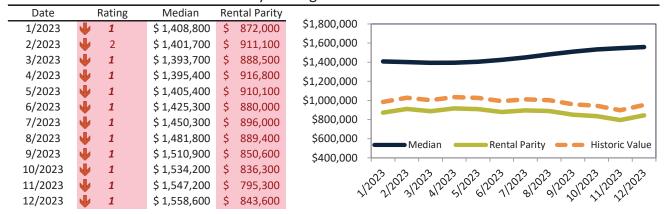

Market rating = 1

# Median Home Price and Rental Parity trailing twelve months

# Historic Median Home Price Relative to Rental Parity: Orange County since January 1988

TAIT Housing Report® Market Timing System Rating: Orange County since January 1988

info@TAIT.com 7 of 69

# Market Timing Rating and Valuations: Orange County and Major Cities and Zips

| Study Area        |    | Rating | Median          | Rei | ntal Parity | % Over/Under<br>Rental Parity | Historic<br>Premium | % Over/Under<br>Historic Prem. |
|-------------------|----|--------|-----------------|-----|-------------|-------------------------------|---------------------|--------------------------------|
| Orange County     | •  | 1      | \$<br>1,062,000 | \$  | 680,500     | <b>56.0%</b>                  | 1.9%                | <b>54.1%</b>                   |
| Aliso Viejo       | 21 | 4      | \$<br>915,300   | \$  | 768,300     | ▶ 8.6%                        | -17.5%              | 26.1%                          |
| Anaheim           | •  | 1      | \$<br>854,200   | \$  | 580,200     | 40.7%                         | -17.5%              | <b>58.2%</b>                   |
| West Anaheim      | •  | 1      | \$<br>820,200   | \$  | 509,400     | <b>54.8%</b>                  | -17.5%              | <b>72.3</b> %                  |
| Northeast Anaheim | •  | 1      | \$<br>870,000   | \$  | 539,500     | <b>54.1%</b>                  | -17.5%              | <b>71.6%</b>                   |
| Southwest Anaheim | •  | 1      | \$<br>850,900   | \$  | 518,500     | 64.1%                         | -6.0%               | <b>70.1</b> %                  |
| Southeast Anaheim | •  | 1      | \$<br>850,500   | \$  | 524,000     | 62.3%                         | -6.0%               | 68.3%                          |
| Anaheim Hills     | •  | 1      | \$<br>1,134,500 | \$  | 608,700     | 86.4%                         | 10.3%               | <b>76.1%</b>                   |
| The Colony        | •  | 1      | \$<br>783,700   | \$  | 509,400     | <b>53.9</b> %                 | -8.3%               | 62.2%                          |
| Anaheim Resort    | •  | 1      | \$<br>724,000   | \$  | 499,400     | 45.0%                         | -11.8%              | <b>56.8%</b>                   |
| Brea              | •  | 1      | \$<br>1,028,300 | \$  | 609,700     | 68.7%                         | 10.6%               | <b>58.1%</b>                   |
| Buena Park        | •  | 2      | \$<br>847,000   | \$  | 637,000     | 32.9%                         | -3.3%               | <b>36.2</b> %                  |
| Costa Mesa        | •  | 1      | \$<br>1,224,600 | \$  | 694,800     | <b>76.3</b> %                 | 8.8%                | 67.5%                          |
| Coto de Caza      | •  | 1      | \$<br>1,744,100 | \$  | 832,900     | <b>1</b> 09.4%                | 35.6%               | <b>73.8%</b>                   |
| Cypress           | 2  | 3      | \$<br>966,400   | \$  | 722,200     | 33.9%                         | 6.2%                | <b>27.7</b> %                  |
| Dana Point        | •  | 1      | \$<br>1,528,200 | \$  | 900,000     | 69.8%                         | 8.1%                | 61.7%                          |
| Fountain Valley   | •  | 1      | \$<br>1,218,900 | \$  | 735,400     | 65.7%                         | 12.1%               | <b>53.6%</b>                   |
| Fullerton         | •  | 1      | \$<br>941,700   | \$  | 607,300     | <b>55.1%</b>                  | -2.5%               | <b>57.6%</b>                   |
| Garden Grove      | •  | 1      | \$<br>883,000   | \$  | 590,000     | 49.7%                         | -5.6%               | <b>55.3%</b>                   |
| Huntington Beach  | •  | 1      | \$<br>1,222,300 | \$  | 702,300     | 74.0%                         | 12.3%               | 61.7%                          |
| Irvine            | •  | 1      | \$<br>1,355,700 | \$  | 753,000     | 80.1%                         | 9.2%                | <b>70.9%</b>                   |
| Woodbridge        | •  | 1      | \$<br>1,084,200 | \$  | 625,800     | 73.3%                         | -1.3%               | <b>74.6%</b>                   |
| West Park         | •  | 1      | \$<br>1,280,500 | \$  | 638,600     | 100.5%                        | 14.1%               | <b>86.4%</b>                   |
| Northwood         | •  | 1      | \$<br>1,447,200 | \$  | 638,000     | 126.8%                        | 16.2%               | <b>110.6%</b>                  |
| El Camino Real    | •  | 1      | \$<br>1,220,800 | \$  | 597,200     | 104.4%                        | 10.2%               | 94.2%                          |
| La Habra          | •  | 1      | \$<br>806,800   | \$  | 410,700     | 96.5%                         | -5.5%               | 102.0%                         |