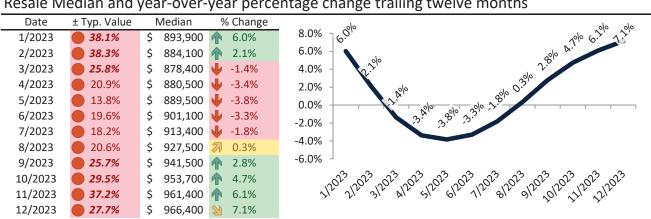

# Resale Median and year-over-year percentage change trailing twelve months

# Orange County Housing Market Value & Trends Update

Historically, properties in this market sell at a 1.9% premium. Today's premium is 56.0%. This market is 54.1% overvalued. Median home price is \$1,062,000. Prices rose 7.5% year-over-year.