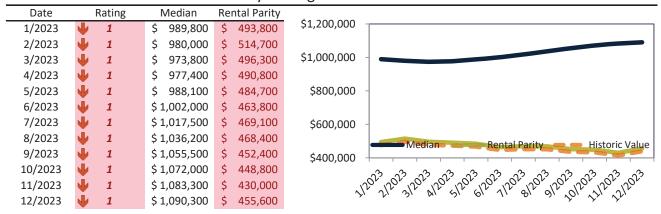

# Aliso Viejo Housing Market Value & Trends Update

Historically, properties in this market sell at a -17.5% discount. Today's premium is 8.6%. This market is 26.1% overvalued. Median home price is \$915,300. Prices rose 7.0% year-over-year.

Monthly cost of ownership is \$5,872, and rents average \$4,930, making owning \$942 per month more costly than renting. Rents rose 2.8% year-over-year. The current capitalization rate (rent/price) is 5.2%.

#### Market rating = 4

### Median Home Price and Rental Parity trailing twelve months