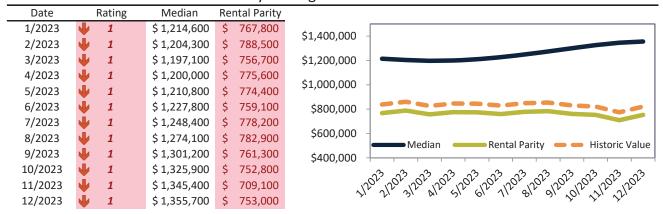

### Median Home Price and Rental Parity trailing twelve months

# Historic Median Home Price Relative to Rental Parity: Orange County since January 1988

TAIT Housing Report® Market Timing System Rating: Orange County since January 1988

info@TAIT.com 7 of 69

# Market Timing Rating and Valuations: Orange County and Major Cities and Zips

| Study Area             |   | Rating | Median          | Rei  | ntal Parity | % Over/Under<br>Rental Parity | Historic<br>Premium | % Over/Under<br>Historic Prem. |
|------------------------|---|--------|-----------------|------|-------------|-------------------------------|---------------------|--------------------------------|
| La Palma               | Ψ | 1      | \$<br>1,066,700 | \$   | 493,100     | 116.3%                        | 14.0%               | 102.3%                         |
| Ladera Ranch           | • | 1      | \$<br>1,267,900 | \$   | 500,800     | <b>1</b> 53.2%                | 0.2%                | <b>153.0%</b>                  |
| Laguna Hills           | • | 1      | \$<br>1,090,300 | \$   | 455,600     | <b>1</b> 39.3%                | -3.6%               | <b>142.9%</b>                  |
| Laguna Niguel          | • | 1      | \$<br>1,305,100 | \$   | 775,200     | 68.3%                         | -17.5%              | 63.3%                          |
| Laguna Woods           | • | 1      | \$<br>414,100   | \$   | 417,000     | <b> </b> -0.7%                | -39.5%              | 38.8%                          |
| Lake Forest            | • | 1      | \$<br>1,073,000 | \$   | 706,200     | <b>52.0</b> %                 | -2.5%               | <b>54.5%</b>                   |
| Los Alamitos           | • | 1      | \$<br>1,434,000 | \$   | 616,300     | <b>132.6%</b>                 | 28.4%               | <b>1</b> 04.2%                 |
| Mission Viejo          | • | 1      | \$<br>1,089,700 | \$   | 695,900     | <b>56.6%</b>                  | 2.1%                | <b>54.5%</b>                   |
| Newport Beach          | • | 1      | \$<br>3,150,500 | \$ 1 | ,292,300    | 143.8%                        | 38.8%               | <b>1</b> 05.0%                 |
| Corona del Mar         | • | 1      | \$<br>3,590,600 | \$ 1 | ,419,100    | <b>153.0%</b>                 | 53.0%               | <b>100.0%</b>                  |
| North Tustin           | • | 1      | \$<br>1,546,900 | \$   | 687,800     | <b>125.0%</b>                 | 29.8%               | 95.2%                          |
| Orange                 | • | 1      | \$<br>1,003,400 | \$   | 667,400     | 50.3%                         | 0.5%                | <b>49.8%</b>                   |
| Placentia              | • | 1      | \$<br>989,200   | \$   | 429,200     | <b>130.5</b> %                | 7.0%                | <b>123.5%</b>                  |
| Rancho Santa Margarita | • | 1      | \$<br>953,900   | \$   | 693,100     | 37.7%                         | -11.7%              | <b>49.4%</b>                   |
| San Clemente           | • | 1      | \$<br>1,558,600 | \$   | 843,600     | 84.8%                         | 12.9%               | <b>71.9%</b>                   |
| San Juan Capistrano    | • | 1      | \$<br>1,182,100 | \$   | 619,200     | 90.9%                         | -2.7%               | 93.6%                          |
| Santa Ana              | • | 1      | \$<br>760,500   | \$   | 560,900     | 35.6%                         | -11.9%              | <b>47.5</b> %                  |
| Riverview West         | • | 1      | \$<br>784,400   | \$   | 515,400     | <b>52.2</b> %                 | -10.1%              | 62.3%                          |
| Artesia Pilar          | • | 1      | \$<br>739,700   | \$   | 499,000     | 48.2%                         | -8.4%               | <b>56.6%</b>                   |
| Seal Beach             | 刁 | 6      | \$<br>887,800   | \$   | 662,500     | 34.0%                         | 32.5%               | <b> </b> ▶ 1.5%                |
| Silverado              | Ψ | 1      | \$<br>898,300   | \$   | 473,500     | 89.7%                         | 3.2%                | <b>86.5%</b>                   |
| Stanton                | • | 1      | \$<br>713,500   | \$   | 447,000     | <b>59.6%</b>                  | -15.2%              | <b>74.8%</b>                   |
| Tustin                 | • | 1      | \$<br>1,026,500 | \$   | 708,000     | 45.0%                         | 1.0%                | <b>44.0%</b>                   |
| Villa Park             | • | 1      | \$<br>2,051,800 | \$ 1 | ,014,000    | 102.4%                        | 29.5%               | <b>72.9%</b>                   |
| Westminster            | • | 1      | \$<br>965,900   | \$   | 533,400     | 81.1%                         | -0.4%               | <b>81.5%</b>                   |
| Yorba Linda            | • | 1      | \$<br>1,248,000 | \$   | 583,800     | 113.7%                        | 17.5%               | 96.2%                          |
| Laguna Beach           | • | 1      | \$<br>2,772,600 | \$ 1 | ,058,700    | <b>1</b> 61.9%                | 43.1%               | <b>1</b> 18.8%                 |