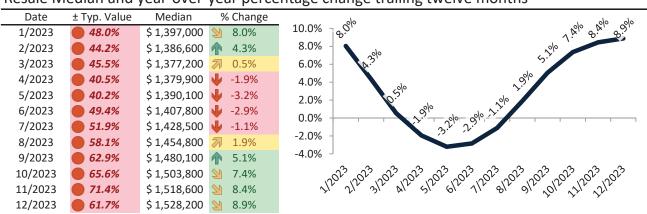

# Resale Median and year-over-year percentage change trailing twelve months

# Aliso Viejo Housing Market Value & Trends Update

Historically, properties in this market sell at a -17.5% discount. Today's premium is 8.6%. This market is 26.1% overvalued. Median home price is \$915,300. Prices rose 7.0% year-over-year.

Monthly cost of ownership is \$5,872, and rents average \$4,930, making owning \$942 per month more costly than renting. Rents rose 2.8% year-over-year. The current capitalization rate (rent/price) is 5.2%.