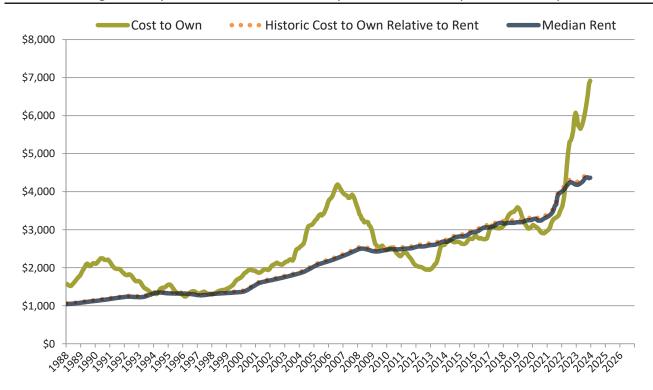

# Orange County Housing Market Value & Trends Update

Historically, properties in this market sell at a 1.9% premium. Today's premium is 56.0%. This market is 54.1% overvalued. Median home price is \$1,062,000. Prices rose 7.5% year-over-year.

Monthly cost of ownership is \$6,814, and rents average \$4,366, making owning \$2,447 per month more costly than renting. Rents rose 3.7% year-over-year. The current capitalization rate (rent/price) is 3.9%.

# Orange County median home price since January 1988

Orange County median rent and monthly cost of ownership since January 1988

info@TAIT.com 5 of 69