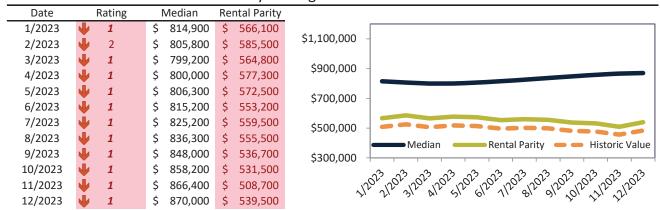

# Historic Median Home Price Relative to Rental Parity: Orange County since January 1988

TAIT Housing Report® Market Timing System Rating: Orange County since January 1988

info@TAIT.com 7 of 69

# Anaheim Housing Market Value & Trends Update

Historically, properties in this market sell at a -17.5% discount. Today's premium is 40.7%. This market is 58.2% overvalued. Median home price is \$854,200. Prices rose 5.4% year-over-year.

Monthly cost of ownership is \$5,480, and rents average \$3,723, making owning \$1,757 per month more costly than renting. Rents rose 4.0% year-over-year. The current capitalization rate (rent/price) is 4.2%.

Market rating = 1