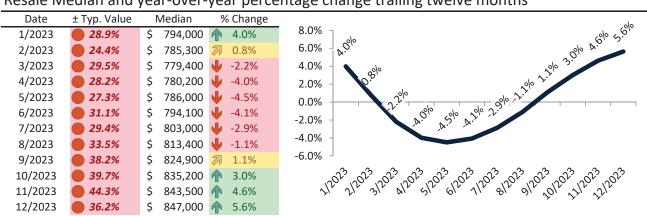

# Aliso Viejo Housing Market Value & Trends Update

Historically, properties in this market sell at a -17.5% discount. Today's premium is 8.6%. This market is 26.1% overvalued. Median home price is \$915,300. Prices rose 7.0% year-over-year.

# Resale Median and year-over-year percentage change trailing twelve months