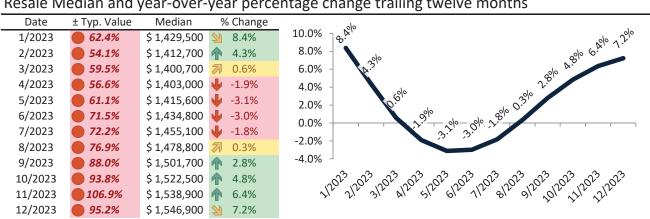

# Aliso Viejo Housing Market Value & Trends Update

Historically, properties in this market sell at a -17.5% discount. Today's premium is 8.6%. This market is 26.1% overvalued. Median home price is \$915,300. Prices rose 7.0% year-over-year.

# Resale Median and year-over-year percentage change trailing twelve months