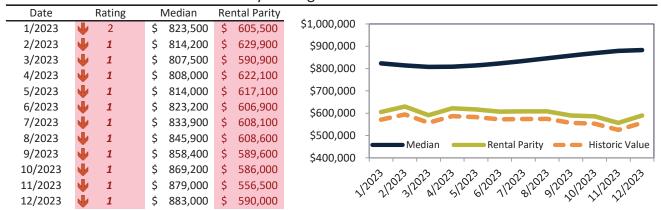

# Aliso Viejo Housing Market Value & Trends Update

Historically, properties in this market sell at a -17.5% discount. Today's premium is 8.6%. This market is 26.1% overvalued. Median home price is \$915,300. Prices rose 7.0% year-over-year.

Monthly cost of ownership is \$5,872, and rents average \$4,930, making owning \$942 per month more costly than renting. Rents rose 2.8% year-over-year. The current capitalization rate (rent/price) is 5.2%.

#### Market rating = 4

### Median Home Price and Rental Parity trailing twelve months