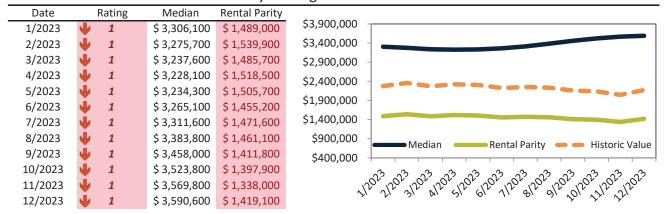

# Market Timing Rating and Valuations: Orange County and Major Cities and Zips

| Study Area             |   | Rating | Median          | Rei  | ntal Parity | % Over/Under<br>Rental Parity | Historic<br>Premium | % Over/Under<br>Historic Prem. |
|------------------------|---|--------|-----------------|------|-------------|-------------------------------|---------------------|--------------------------------|
| La Palma               | Ψ | 1      | \$<br>1,066,700 | \$   | 493,100     | 116.3%                        | 14.0%               | 102.3%                         |
| Ladera Ranch           | • | 1      | \$<br>1,267,900 | \$   | 500,800     | <b>1</b> 53.2%                | 0.2%                | <b>153.0%</b>                  |
| Laguna Hills           | • | 1      | \$<br>1,090,300 | \$   | 455,600     | <b>1</b> 39.3%                | -3.6%               | <b>142.9%</b>                  |
| Laguna Niguel          | • | 1      | \$<br>1,305,100 | \$   | 775,200     | 68.3%                         | -17.5%              | 63.3%                          |
| Laguna Woods           | • | 1      | \$<br>414,100   | \$   | 417,000     | <b> </b> -0.7%                | -39.5%              | 38.8%                          |
| Lake Forest            | • | 1      | \$<br>1,073,000 | \$   | 706,200     | <b>52.0</b> %                 | -2.5%               | <b>54.5%</b>                   |
| Los Alamitos           | • | 1      | \$<br>1,434,000 | \$   | 616,300     | <b>132.6%</b>                 | 28.4%               | <b>1</b> 04.2%                 |
| Mission Viejo          | • | 1      | \$<br>1,089,700 | \$   | 695,900     | <b>56.6%</b>                  | 2.1%                | <b>54.5%</b>                   |
| Newport Beach          | • | 1      | \$<br>3,150,500 | \$ 1 | ,292,300    | 143.8%                        | 38.8%               | <b>1</b> 05.0%                 |
| Corona del Mar         | • | 1      | \$<br>3,590,600 | \$ 1 | ,419,100    | <b>153.0%</b>                 | 53.0%               | <b>100.0%</b>                  |
| North Tustin           | • | 1      | \$<br>1,546,900 | \$   | 687,800     | <b>125.0%</b>                 | 29.8%               | 95.2%                          |
| Orange                 | • | 1      | \$<br>1,003,400 | \$   | 667,400     | 50.3%                         | 0.5%                | <b>49.8%</b>                   |
| Placentia              | • | 1      | \$<br>989,200   | \$   | 429,200     | <b>130.5</b> %                | 7.0%                | <b>123.5%</b>                  |
| Rancho Santa Margarita | • | 1      | \$<br>953,900   | \$   | 693,100     | 37.7%                         | -11.7%              | <b>49.4%</b>                   |
| San Clemente           | • | 1      | \$<br>1,558,600 | \$   | 843,600     | 84.8%                         | 12.9%               | <b>71.9%</b>                   |
| San Juan Capistrano    | • | 1      | \$<br>1,182,100 | \$   | 619,200     | 90.9%                         | -2.7%               | 93.6%                          |
| Santa Ana              | • | 1      | \$<br>760,500   | \$   | 560,900     | 35.6%                         | -11.9%              | <b>47.5</b> %                  |
| Riverview West         | • | 1      | \$<br>784,400   | \$   | 515,400     | <b>52.2</b> %                 | -10.1%              | 62.3%                          |
| Artesia Pilar          | • | 1      | \$<br>739,700   | \$   | 499,000     | 48.2%                         | -8.4%               | <b>56.6%</b>                   |
| Seal Beach             | 刁 | 6      | \$<br>887,800   | \$   | 662,500     | 34.0%                         | 32.5%               | <b> </b> ▶ 1.5%                |
| Silverado              | Ψ | 1      | \$<br>898,300   | \$   | 473,500     | 89.7%                         | 3.2%                | <b>86.5%</b>                   |
| Stanton                | • | 1      | \$<br>713,500   | \$   | 447,000     | <b>59.6%</b>                  | -15.2%              | <b>74.8%</b>                   |
| Tustin                 | • | 1      | \$<br>1,026,500 | \$   | 708,000     | 45.0%                         | 1.0%                | <b>44.0%</b>                   |
| Villa Park             | • | 1      | \$<br>2,051,800 | \$ 1 | ,014,000    | 102.4%                        | 29.5%               | <b>72.9%</b>                   |
| Westminster            | • | 1      | \$<br>965,900   | \$   | 533,400     | 81.1%                         | -0.4%               | <b>81.5%</b>                   |
| Yorba Linda            | • | 1      | \$<br>1,248,000 | \$   | 583,800     | 113.7%                        | 17.5%               | 96.2%                          |
| Laguna Beach           | • | 1      | \$<br>2,772,600 | \$ 1 | ,058,700    | <b>1</b> 61.9%                | 43.1%               | <b>1</b> 18.8%                 |