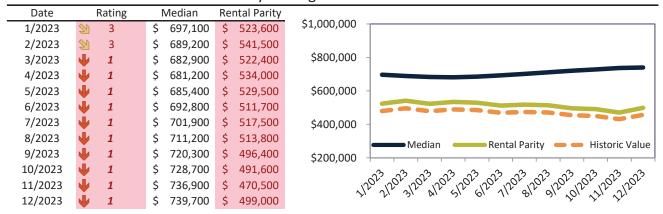

# Orange County Housing Market Value & Trends Update

Historically, properties in this market sell at a 1.9% premium. Today's premium is 56.0%. This market is 54.1% overvalued. Median home price is \$1,062,000. Prices rose 7.5% year-over-year.

Monthly cost of ownership is \$6,814, and rents average \$4,366, making owning \$2,447 per month more costly than renting. Rents rose 3.7% year-over-year. The current capitalization rate (rent/price) is 3.9%.

Market rating = 1

# Median Home Price and Rental Parity trailing twelve months