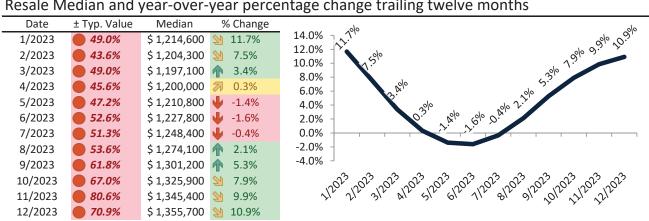

# Orange County Housing Market Value & Trends Update

Historically, properties in this market sell at a 1.9% premium. Today's premium is 56.0%. This market is 54.1% overvalued. Median home price is \$1,062,000. Prices rose 7.5% year-over-year.

# Resale Median and year-over-year percentage change trailing twelve months