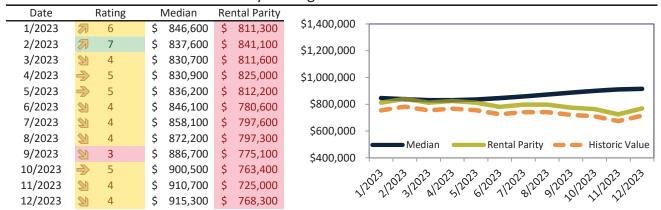

#### Rental rate and year-over-year percentage change trailing twelve months

|         |               | - / /    | 1  | 0     |                                                                                                                                                                                                                                                                                                                                                                                                                                                                                                                                                                                                                                                                                                                                                                                                                                                                                                                                                                                                                                                                                                                                                                                                                                                                                                                                                                                                                                                                                                                                                                                                                                                                                                                                                                                                                                                                                                                                                                                                                                                                                                                                  |
|---------|---------------|----------|----|-------|----------------------------------------------------------------------------------------------------------------------------------------------------------------------------------------------------------------------------------------------------------------------------------------------------------------------------------------------------------------------------------------------------------------------------------------------------------------------------------------------------------------------------------------------------------------------------------------------------------------------------------------------------------------------------------------------------------------------------------------------------------------------------------------------------------------------------------------------------------------------------------------------------------------------------------------------------------------------------------------------------------------------------------------------------------------------------------------------------------------------------------------------------------------------------------------------------------------------------------------------------------------------------------------------------------------------------------------------------------------------------------------------------------------------------------------------------------------------------------------------------------------------------------------------------------------------------------------------------------------------------------------------------------------------------------------------------------------------------------------------------------------------------------------------------------------------------------------------------------------------------------------------------------------------------------------------------------------------------------------------------------------------------------------------------------------------------------------------------------------------------------|
| Date    | % Change      | Rent     |    | Own   | \$9,500 ¬                                                                                                                                                                                                                                                                                                                                                                                                                                                                                                                                                                                                                                                                                                                                                                                                                                                                                                                                                                                                                                                                                                                                                                                                                                                                                                                                                                                                                                                                                                                                                                                                                                                                                                                                                                                                                                                                                                                                                                                                                                                                                                                        |
| 1/2023  | <b>2</b> 8.5% | \$ 4,180 | \$ | 5,794 |                                                                                                                                                                                                                                                                                                                                                                                                                                                                                                                                                                                                                                                                                                                                                                                                                                                                                                                                                                                                                                                                                                                                                                                                                                                                                                                                                                                                                                                                                                                                                                                                                                                                                                                                                                                                                                                                                                                                                                                                                                                                                                                                  |
| 2/2023  | 2 7.3%        | \$ 4,182 | \$ | 5,565 | \$8,500 -                                                                                                                                                                                                                                                                                                                                                                                                                                                                                                                                                                                                                                                                                                                                                                                                                                                                                                                                                                                                                                                                                                                                                                                                                                                                                                                                                                                                                                                                                                                                                                                                                                                                                                                                                                                                                                                                                                                                                                                                                                                                                                                        |
| 3/2023  | <b>6.2%</b>   | \$ 4,196 | \$ | 5,747 | \$7,500 -                                                                                                                                                                                                                                                                                                                                                                                                                                                                                                                                                                                                                                                                                                                                                                                                                                                                                                                                                                                                                                                                                                                                                                                                                                                                                                                                                                                                                                                                                                                                                                                                                                                                                                                                                                                                                                                                                                                                                                                                                                                                                                                        |
| 4/2023  | <b>5.3%</b>   | \$ 4,221 | \$ | 5,650 | \$6,500                                                                                                                                                                                                                                                                                                                                                                                                                                                                                                                                                                                                                                                                                                                                                                                                                                                                                                                                                                                                                                                                                                                                                                                                                                                                                                                                                                                                                                                                                                                                                                                                                                                                                                                                                                                                                                                                                                                                                                                                                                                                                                                          |
| 5/2023  | 4.4%          | \$ 4,245 | \$ | 5,764 | \$5,500 - 4,50 - 4,70 - 4,72 - 4,72 - 4,72 - 4,72 - 4,72 - 4,72 - 4,72 - 4,72 - 4,72 - 4,72 - 4,72 - 4,72 - 4,72 - 4,72 - 4,72 - 4,72 - 4,72 - 4,72 - 4,72 - 4,72 - 4,72 - 4,72 - 4,72 - 4,72 - 4,72 - 4,72 - 4,72 - 4,72 - 4,72 - 4,72 - 4,72 - 4,72 - 4,72 - 4,72 - 4,72 - 4,72 - 4,72 - 4,72 - 4,72 - 4,72 - 4,72 - 4,72 - 4,72 - 4,72 - 4,72 - 4,72 - 4,72 - 4,72 - 4,72 - 4,72 - 4,72 - 4,72 - 4,72 - 4,72 - 4,72 - 4,72 - 4,72 - 4,72 - 4,72 - 4,72 - 4,72 - 4,72 - 4,72 - 4,72 - 4,72 - 4,72 - 4,72 - 4,72 - 4,72 - 4,72 - 4,72 - 4,72 - 4,72 - 4,72 - 4,72 - 4,72 - 4,72 - 4,72 - 4,72 - 4,72 - 4,72 - 4,72 - 4,72 - 4,72 - 4,72 - 4,72 - 4,72 - 4,72 - 4,72 - 4,72 - 4,72 - 4,72 - 4,72 - 4,72 - 4,72 - 4,72 - 4,72 - 4,72 - 4,72 - 4,72 - 4,72 - 4,72 - 4,72 - 4,72 - 4,72 - 4,72 - 4,72 - 4,72 - 4,72 - 4,72 - 4,72 - 4,72 - 4,72 - 4,72 - 4,72 - 4,72 - 4,72 - 4,72 - 4,72 - 4,72 - 4,72 - 4,72 - 4,72 - 4,72 - 4,72 - 4,72 - 4,72 - 4,72 - 4,72 - 4,72 - 4,72 - 4,72 - 4,72 - 4,72 - 4,72 - 4,72 - 4,72 - 4,72 - 4,72 - 4,72 - 4,72 - 4,72 - 4,72 - 4,72 - 4,72 - 4,72 - 4,72 - 4,72 - 4,72 - 4,72 - 4,72 - 4,72 - 4,72 - 4,72 - 4,72 - 4,72 - 4,72 - 4,72 - 4,72 - 4,72 - 4,72 - 4,72 - 4,72 - 4,72 - 4,72 - 4,72 - 4,72 - 4,72 - 4,72 - 4,72 - 4,72 - 4,72 - 4,72 - 4,72 - 4,72 - 4,72 - 4,72 - 4,72 - 4,72 - 4,72 - 4,72 - 4,72 - 4,72 - 4,72 - 4,72 - 4,72 - 4,72 - 4,72 - 4,72 - 4,72 - 4,72 - 4,72 - 4,72 - 4,72 - 4,72 - 4,72 - 4,72 - 4,72 - 4,72 - 4,72 - 4,72 - 4,72 - 4,72 - 4,72 - 4,72 - 4,72 - 4,72 - 4,72 - 4,72 - 4,72 - 4,72 - 4,72 - 4,72 - 4,72 - 4,72 - 4,72 - 4,72 - 4,72 - 4,72 - 4,72 - 4,72 - 4,72 - 4,72 - 4,72 - 4,72 - 4,72 - 4,72 - 4,72 - 4,72 - 4,72 - 4,72 - 4,72 - 4,72 - 4,72 - 4,72 - 4,72 - 4,72 - 4,72 - 4,72 - 4,72 - 4,72 - 4,72 - 4,72 - 4,72 - 4,72 - 4,72 - 4,72 - 4,72 - 4,72 - 4,72 - 4,72 - 4,72 - 4,72 - 4,72 - 4,72 - 4,72 - 4,72 - 4,72 - 4,72 - 4,72 - 4,72 - 4,72 - 4,72 - 4,72 - 4,72 - 4,72 - 4,72 - 4,72 - 4,72 - 4,72 - 4,72 - 4,72 - 4,72 - 4,72 - 4,72 - 4,72 - 4,72 - 4,72 - 4,72 - 4,72 - 4,72 - 4,72 - 4,72 - 4,72 - 4,72 - 4,72 - 4,72 - 4,72 - 4,72 - 4 |
| 6/2023  | <b>3.8%</b>   | \$ 4,274 | \$ | 6,055 | \$4,500 -                                                                                                                                                                                                                                                                                                                                                                                                                                                                                                                                                                                                                                                                                                                                                                                                                                                                                                                                                                                                                                                                                                                                                                                                                                                                                                                                                                                                                                                                                                                                                                                                                                                                                                                                                                                                                                                                                                                                                                                                                                                                                                                        |
| 7/2023  | <b>3.4%</b>   | \$ 4,317 | \$ | 6,089 |                                                                                                                                                                                                                                                                                                                                                                                                                                                                                                                                                                                                                                                                                                                                                                                                                                                                                                                                                                                                                                                                                                                                                                                                                                                                                                                                                                                                                                                                                                                                                                                                                                                                                                                                                                                                                                                                                                                                                                                                                                                                                                                                  |
| 8/2023  | <b>3.3%</b>   | \$ 4,359 | \$ | 6,249 | \$3,500 - Rent Own Historic Cost to Own Relative to Rent                                                                                                                                                                                                                                                                                                                                                                                                                                                                                                                                                                                                                                                                                                                                                                                                                                                                                                                                                                                                                                                                                                                                                                                                                                                                                                                                                                                                                                                                                                                                                                                                                                                                                                                                                                                                                                                                                                                                                                                                                                                                         |
| 9/2023  | <b>3.3%</b>   | \$ 4,377 | \$ | 6,591 | \$2,500                                                                                                                                                                                                                                                                                                                                                                                                                                                                                                                                                                                                                                                                                                                                                                                                                                                                                                                                                                                                                                                                                                                                                                                                                                                                                                                                                                                                                                                                                                                                                                                                                                                                                                                                                                                                                                                                                                                                                                                                                                                                                                                          |
| 10/2023 | <b>3.4%</b>   | \$ 4,377 | \$ | 6,769 |                                                                                                                                                                                                                                                                                                                                                                                                                                                                                                                                                                                                                                                                                                                                                                                                                                                                                                                                                                                                                                                                                                                                                                                                                                                                                                                                                                                                                                                                                                                                                                                                                                                                                                                                                                                                                                                                                                                                                                                                                                                                                                                                  |
| 11/2023 | <b>3.4%</b>   | \$ 4,353 | \$ | 7,167 | 712013 312013 212013 112013 212013 1712013                                                                                                                                                                                                                                                                                                                                                                                                                                                                                                                                                                                                                                                                                                                                                                                                                                                                                                                                                                                                                                                                                                                                                                                                                                                                                                                                                                                                                                                                                                                                                                                                                                                                                                                                                                                                                                                                                                                                                                                                                                                                                       |
| 12/2023 | 3.7%          | \$ 4.367 | Ś  | 6.814 | Y                                                                                                                                                                                                                                                                                                                                                                                                                                                                                                                                                                                                                                                                                                                                                                                                                                                                                                                                                                                                                                                                                                                                                                                                                                                                                                                                                                                                                                                                                                                                                                                                                                                                                                                                                                                                                                                                                                                                                                                                                                                                                                                                |