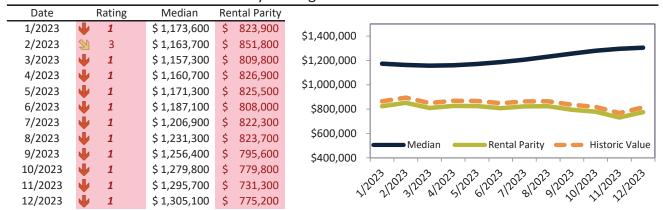

# Orange County Housing Market Value & Trends Update

Historically, properties in this market sell at a 1.9% premium. Today's premium is 56.0%. This market is 54.1% overvalued. Median home price is \$1,062,000. Prices rose 7.5% year-over-year.

Monthly cost of ownership is \$6,814, and rents average \$4,366, making owning \$2,447 per month more costly than renting. Rents rose 3.7% year-over-year. The current capitalization rate (rent/price) is 3.9%.

Market rating = 1

# Median Home Price and Rental Parity trailing twelve months