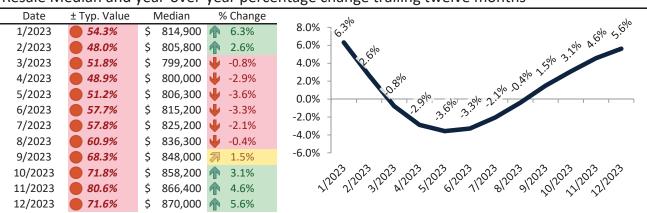

# Resale Median and year-over-year percentage change trailing twelve months

# Orange County Housing Market Value & Trends Update

Historically, properties in this market sell at a 1.9% premium. Today's premium is 56.0%. This market is 54.1% overvalued. Median home price is \$1,062,000. Prices rose 7.5% year-over-year.

Monthly cost of ownership is \$6,814, and rents average \$4,366, making owning \$2,447 per month more costly than renting. Rents rose 3.7% year-over-year. The current capitalization rate (rent/price) is 3.9%.

Market rating = 1