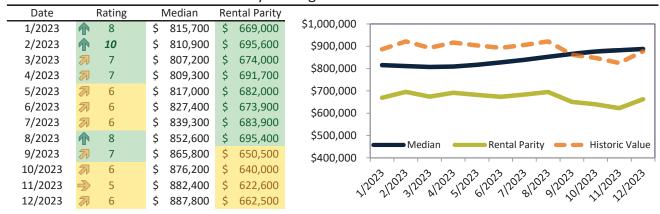

# Aliso Viejo Housing Market Value & Trends Update

Historically, properties in this market sell at a -17.5% discount. Today's premium is 8.6%. This market is 26.1% overvalued. Median home price is \$915,300. Prices rose 7.0% year-over-year.

Monthly cost of ownership is \$5,872, and rents average \$4,930, making owning \$942 per month more costly than renting. Rents rose 2.8% year-over-year. The current capitalization rate (rent/price) is 5.2%.

#### Market rating = 4

### Median Home Price and Rental Parity trailing twelve months