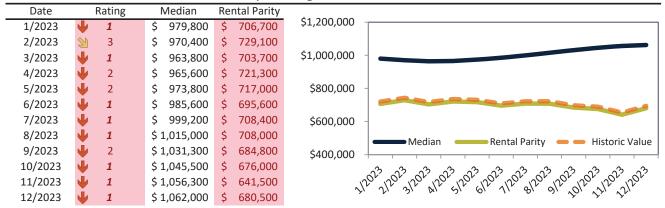

# Orange County Housing Market Value & Trends Update

Historically, properties in this market sell at a 1.9% premium. Today's premium is 56.0%. This market is 54.1% overvalued. Median home price is \$1,062,000. Prices rose 7.5% year-over-year.

Monthly cost of ownership is \$6,814, and rents average \$4,366, making owning \$2,447 per month more costly than renting. Rents rose 3.7% year-over-year. The current capitalization rate (rent/price) is 3.9%.

Market rating = 1

# Median Home Price and Rental Parity trailing twelve months