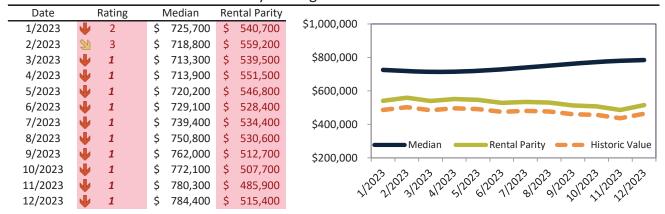

# Aliso Viejo Housing Market Value & Trends Update

Historically, properties in this market sell at a -17.5% discount. Today's premium is 8.6%. This market is 26.1% overvalued. Median home price is \$915,300. Prices rose 7.0% year-over-year.

Monthly cost of ownership is \$5,872, and rents average \$4,930, making owning \$942 per month more costly than renting. Rents rose 2.8% year-over-year. The current capitalization rate (rent/price) is 5.2%.

#### Market rating = 4

### Median Home Price and Rental Parity trailing twelve months

# Historic Median Home Price Relative to Rental Parity: Orange County since January 1988

TAIT Housing Report® Market Timing System Rating: Orange County since January 1988

info@TAIT.com 7 of 69