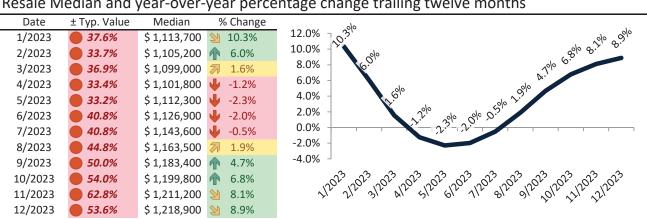

# Orange County Housing Market Value & Trends Update

Historically, properties in this market sell at a 1.9% premium. Today's premium is 56.0%. This market is 54.1% overvalued. Median home price is \$1,062,000. Prices rose 7.5% year-over-year.

# Resale Median and year-over-year percentage change trailing twelve months