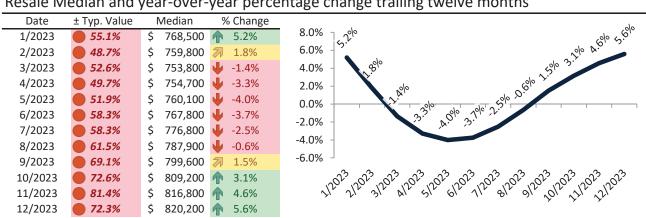

# Resale Median and year-over-year percentage change trailing twelve months

# Anaheim Housing Market Value & Trends Update

Historically, properties in this market sell at a -17.5% discount. Today's premium is 40.7%. This market is 58.2% overvalued. Median home price is \$854,200. Prices rose 5.4% year-over-year.

Monthly cost of ownership is \$5,480, and rents average \$3,723, making owning \$1,757 per month more costly than renting. Rents rose 4.0% year-over-year. The current capitalization rate (rent/price) is 4.2%.

Market rating = 1