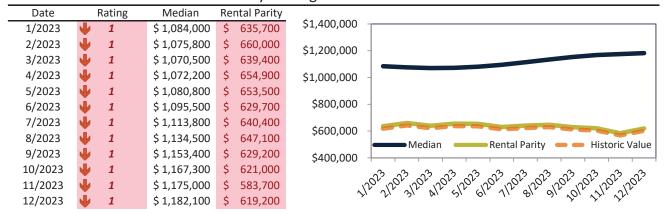

#### Market rating = 4

### Median Home Price and Rental Parity trailing twelve months

# Historic Median Home Price Relative to Rental Parity: Orange County since January 1988

TAIT Housing Report® Market Timing System Rating: Orange County since January 1988

info@TAIT.com 7 of 69

# Market Timing Rating and Valuations: Orange County and Major Cities and Zips

| Study Area        |    | Rating | Median          | Rei | ntal Parity | % Over/Under<br>Rental Parity | Historic<br>Premium | % Over/Under<br>Historic Prem. |
|-------------------|----|--------|-----------------|-----|-------------|-------------------------------|---------------------|--------------------------------|
| Orange County     | •  | 1      | \$<br>1,062,000 | \$  | 680,500     | <b>56.0%</b>                  | 1.9%                | <b>54.1%</b>                   |
| Aliso Viejo       | 21 | 4      | \$<br>915,300   | \$  | 768,300     | ▶ 8.6%                        | -17.5%              | 26.1%                          |
| Anaheim           | •  | 1      | \$<br>854,200   | \$  | 580,200     | 40.7%                         | -17.5%              | <b>58.2%</b>                   |
| West Anaheim      | •  | 1      | \$<br>820,200   | \$  | 509,400     | <b>54.8%</b>                  | -17.5%              | <b>72.3</b> %                  |
| Northeast Anaheim | •  | 1      | \$<br>870,000   | \$  | 539,500     | <b>54.1%</b>                  | -17.5%              | <b>71.6%</b>                   |
| Southwest Anaheim | •  | 1      | \$<br>850,900   | \$  | 518,500     | 64.1%                         | -6.0%               | <b>70.1</b> %                  |
| Southeast Anaheim | •  | 1      | \$<br>850,500   | \$  | 524,000     | 62.3%                         | -6.0%               | 68.3%                          |
| Anaheim Hills     | •  | 1      | \$<br>1,134,500 | \$  | 608,700     | 86.4%                         | 10.3%               | <b>76.1%</b>                   |
| The Colony        | •  | 1      | \$<br>783,700   | \$  | 509,400     | <b>53.9</b> %                 | -8.3%               | 62.2%                          |
| Anaheim Resort    | •  | 1      | \$<br>724,000   | \$  | 499,400     | 45.0%                         | -11.8%              | <b>56.8%</b>                   |
| Brea              | •  | 1      | \$<br>1,028,300 | \$  | 609,700     | 68.7%                         | 10.6%               | <b>58.1%</b>                   |
| Buena Park        | •  | 2      | \$<br>847,000   | \$  | 637,000     | 32.9%                         | -3.3%               | <b>36.2</b> %                  |
| Costa Mesa        | •  | 1      | \$<br>1,224,600 | \$  | 694,800     | <b>76.3</b> %                 | 8.8%                | 67.5%                          |
| Coto de Caza      | •  | 1      | \$<br>1,744,100 | \$  | 832,900     | <b>1</b> 09.4%                | 35.6%               | <b>73.8%</b>                   |
| Cypress           | 2  | 3      | \$<br>966,400   | \$  | 722,200     | 33.9%                         | 6.2%                | <b>27.7</b> %                  |
| Dana Point        | •  | 1      | \$<br>1,528,200 | \$  | 900,000     | 69.8%                         | 8.1%                | 61.7%                          |
| Fountain Valley   | •  | 1      | \$<br>1,218,900 | \$  | 735,400     | 65.7%                         | 12.1%               | <b>53.6%</b>                   |
| Fullerton         | •  | 1      | \$<br>941,700   | \$  | 607,300     | <b>55.1%</b>                  | -2.5%               | <b>57.6%</b>                   |
| Garden Grove      | •  | 1      | \$<br>883,000   | \$  | 590,000     | 49.7%                         | -5.6%               | <b>55.3%</b>                   |
| Huntington Beach  | •  | 1      | \$<br>1,222,300 | \$  | 702,300     | 74.0%                         | 12.3%               | 61.7%                          |
| Irvine            | •  | 1      | \$<br>1,355,700 | \$  | 753,000     | 80.1%                         | 9.2%                | <b>70.9%</b>                   |
| Woodbridge        | •  | 1      | \$<br>1,084,200 | \$  | 625,800     | 73.3%                         | -1.3%               | <b>74.6%</b>                   |
| West Park         | •  | 1      | \$<br>1,280,500 | \$  | 638,600     | 100.5%                        | 14.1%               | <b>86.4%</b>                   |
| Northwood         | •  | 1      | \$<br>1,447,200 | \$  | 638,000     | 126.8%                        | 16.2%               | <b>110.6%</b>                  |
| El Camino Real    | •  | 1      | \$<br>1,220,800 | \$  | 597,200     | 104.4%                        | 10.2%               | 94.2%                          |
| La Habra          | •  | 1      | \$<br>806,800   | \$  | 410,700     | 96.5%                         | -5.5%               | 102.0%                         |