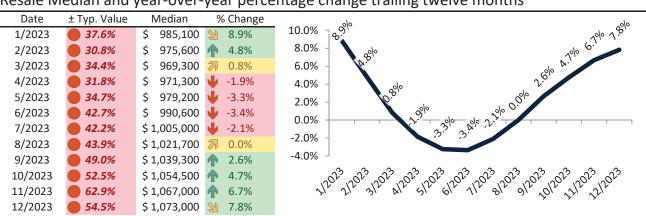

# Orange County Housing Market Value & Trends Update

Historically, properties in this market sell at a 1.9% premium. Today's premium is 56.0%. This market is 54.1% overvalued. Median home price is \$1,062,000. Prices rose 7.5% year-over-year.

# Resale Median and year-over-year percentage change trailing twelve months