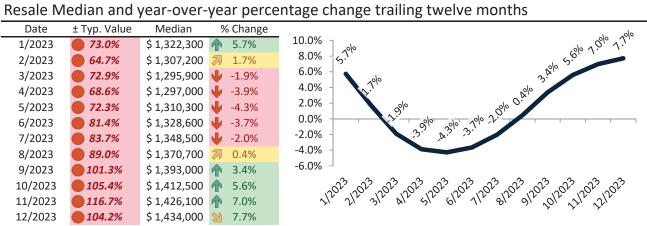

# Aliso Viejo Housing Market Value & Trends Update

Historically, properties in this market sell at a -17.5% discount. Today's premium is 8.6%. This market is 26.1% overvalued. Median home price is \$915,300. Prices rose 7.0% year-over-year.

# Resale Median and year-over-year percentage change trailing twelve months