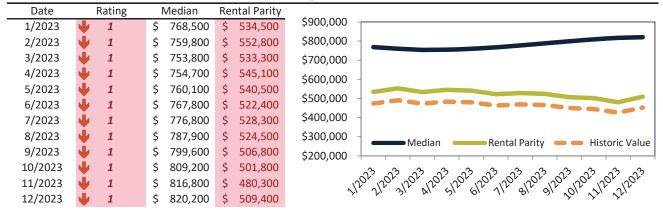

### Median Home Price and Rental Parity trailing twelve months

# Aliso Viejo Housing Market Value & Trends Update

Historically, properties in this market sell at a -17.5% discount. Today's premium is 8.6%. This market is 26.1% overvalued. Median home price is \$915,300. Prices rose 7.0% year-over-year.

Monthly cost of ownership is \$5,872, and rents average \$4,930, making owning \$942 per month more costly than renting. Rents rose 2.8% year-over-year. The current capitalization rate (rent/price) is 5.2%.

#### Market rating = 4