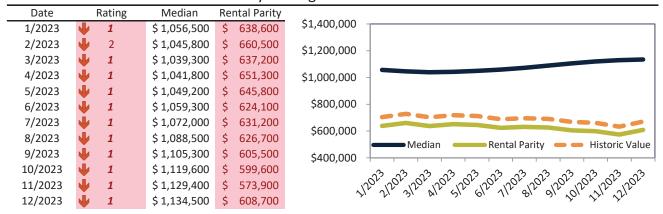

### Median Home Price and Rental Parity trailing twelve months

# Aliso Viejo Housing Market Value & Trends Update

Historically, properties in this market sell at a -17.5% discount. Today's premium is 8.6%. This market is 26.1% overvalued. Median home price is \$915,300. Prices rose 7.0% year-over-year.

Monthly cost of ownership is \$5,872, and rents average \$4,930, making owning \$942 per month more costly than renting. Rents rose 2.8% year-over-year. The current capitalization rate (rent/price) is 5.2%.