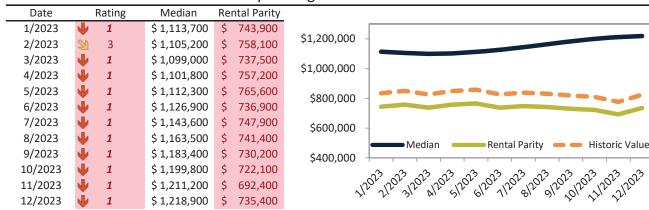

### Median Home Price and Rental Parity trailing twelve months

# Aliso Viejo Housing Market Value & Trends Update

Historically, properties in this market sell at a -17.5% discount. Today's premium is 8.6%. This market is 26.1% overvalued. Median home price is \$915,300. Prices rose 7.0% year-over-year.

Monthly cost of ownership is \$5,872, and rents average \$4,930, making owning \$942 per month more costly than renting. Rents rose 2.8% year-over-year. The current capitalization rate (rent/price) is 5.2%.

#### Market rating = 4