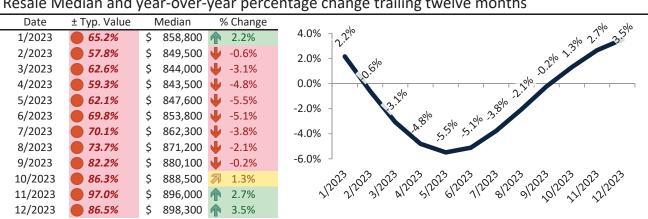

# Aliso Viejo Housing Market Value & Trends Update

Historically, properties in this market sell at a -17.5% discount. Today's premium is 8.6%. This market is 26.1% overvalued. Median home price is \$915,300. Prices rose 7.0% year-over-year.

# Resale Median and year-over-year percentage change trailing twelve months