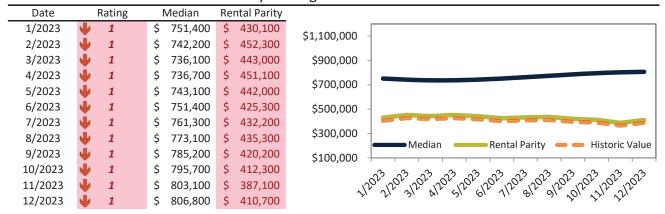

# Orange County Housing Market Value & Trends Update

Historically, properties in this market sell at a 1.9% premium. Today's premium is 56.0%. This market is 54.1% overvalued. Median home price is \$1,062,000. Prices rose 7.5% year-over-year.

Monthly cost of ownership is \$6,814, and rents average \$4,366, making owning \$2,447 per month more costly than renting. Rents rose 3.7% year-over-year. The current capitalization rate (rent/price) is 3.9%.

Market rating = 1

# Median Home Price and Rental Parity trailing twelve months