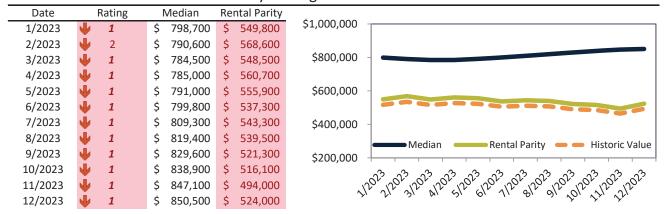

# Historic Median Home Price Relative to Rental Parity: Orange County since January 1988

TAIT Housing Report® Market Timing System Rating: Orange County since January 1988

info@TAIT.com 7 of 69

# Orange County Housing Market Value & Trends Update

Historically, properties in this market sell at a 1.9% premium. Today's premium is 56.0%. This market is 54.1% overvalued. Median home price is \$1,062,000. Prices rose 7.5% year-over-year.

Monthly cost of ownership is \$6,814, and rents average \$4,366, making owning \$2,447 per month more costly than renting. Rents rose 3.7% year-over-year. The current capitalization rate (rent/price) is 3.9%.