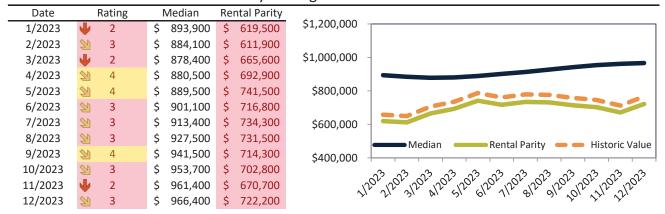

# Market Timing Rating and Valuations: Orange County and Major Cities and Zips

| Study Area        |    | Rating | Median          | Rei | ntal Parity | % Over/Under<br>Rental Parity | Historic<br>Premium | % Over/Under<br>Historic Prem. |
|-------------------|----|--------|-----------------|-----|-------------|-------------------------------|---------------------|--------------------------------|
| Orange County     | •  | 1      | \$<br>1,062,000 | \$  | 680,500     | <b>56.0%</b>                  | 1.9%                | <b>54.1%</b>                   |
| Aliso Viejo       | 21 | 4      | \$<br>915,300   | \$  | 768,300     | ▶ 8.6%                        | -17.5%              | 26.1%                          |
| Anaheim           | •  | 1      | \$<br>854,200   | \$  | 580,200     | 40.7%                         | -17.5%              | <b>58.2%</b>                   |
| West Anaheim      | •  | 1      | \$<br>820,200   | \$  | 509,400     | <b>54.8%</b>                  | -17.5%              | <b>72.3</b> %                  |
| Northeast Anaheim | •  | 1      | \$<br>870,000   | \$  | 539,500     | <b>54.1%</b>                  | -17.5%              | <b>71.6%</b>                   |
| Southwest Anaheim | •  | 1      | \$<br>850,900   | \$  | 518,500     | 64.1%                         | -6.0%               | <b>70.1</b> %                  |
| Southeast Anaheim | •  | 1      | \$<br>850,500   | \$  | 524,000     | 62.3%                         | -6.0%               | 68.3%                          |
| Anaheim Hills     | •  | 1      | \$<br>1,134,500 | \$  | 608,700     | 86.4%                         | 10.3%               | <b>76.1%</b>                   |
| The Colony        | •  | 1      | \$<br>783,700   | \$  | 509,400     | <b>53.9</b> %                 | -8.3%               | 62.2%                          |
| Anaheim Resort    | •  | 1      | \$<br>724,000   | \$  | 499,400     | 45.0%                         | -11.8%              | <b>56.8%</b>                   |
| Brea              | •  | 1      | \$<br>1,028,300 | \$  | 609,700     | 68.7%                         | 10.6%               | <b>58.1%</b>                   |
| Buena Park        | •  | 2      | \$<br>847,000   | \$  | 637,000     | 32.9%                         | -3.3%               | <b>36.2</b> %                  |
| Costa Mesa        | •  | 1      | \$<br>1,224,600 | \$  | 694,800     | <b>76.3</b> %                 | 8.8%                | 67.5%                          |
| Coto de Caza      | •  | 1      | \$<br>1,744,100 | \$  | 832,900     | <b>1</b> 09.4%                | 35.6%               | <b>73.8%</b>                   |
| Cypress           | 2  | 3      | \$<br>966,400   | \$  | 722,200     | 33.9%                         | 6.2%                | <b>27.7</b> %                  |
| Dana Point        | •  | 1      | \$<br>1,528,200 | \$  | 900,000     | 69.8%                         | 8.1%                | 61.7%                          |
| Fountain Valley   | •  | 1      | \$<br>1,218,900 | \$  | 735,400     | 65.7%                         | 12.1%               | <b>53.6%</b>                   |
| Fullerton         | •  | 1      | \$<br>941,700   | \$  | 607,300     | <b>55.1%</b>                  | -2.5%               | <b>57.6%</b>                   |
| Garden Grove      | •  | 1      | \$<br>883,000   | \$  | 590,000     | 49.7%                         | -5.6%               | <b>55.3%</b>                   |
| Huntington Beach  | •  | 1      | \$<br>1,222,300 | \$  | 702,300     | 74.0%                         | 12.3%               | 61.7%                          |
| Irvine            | •  | 1      | \$<br>1,355,700 | \$  | 753,000     | 80.1%                         | 9.2%                | <b>70.9%</b>                   |
| Woodbridge        | •  | 1      | \$<br>1,084,200 | \$  | 625,800     | 73.3%                         | -1.3%               | <b>74.6%</b>                   |
| West Park         | •  | 1      | \$<br>1,280,500 | \$  | 638,600     | 100.5%                        | 14.1%               | <b>86.4%</b>                   |
| Northwood         | •  | 1      | \$<br>1,447,200 | \$  | 638,000     | 126.8%                        | 16.2%               | <b>110.6%</b>                  |
| El Camino Real    | •  | 1      | \$<br>1,220,800 | \$  | 597,200     | 104.4%                        | 10.2%               | 94.2%                          |
| La Habra          | •  | 1      | \$<br>806,800   | \$  | 410,700     | 96.5%                         | -5.5%               | 102.0%                         |

# Market Timing Rating and Valuations: Orange County and Major Cities and Zips

| Study Area             |   | Rating | Median          | Rei  | ntal Parity | % Over/Under<br>Rental Parity | Historic<br>Premium | % Over/Under<br>Historic Prem. |
|------------------------|---|--------|-----------------|------|-------------|-------------------------------|---------------------|--------------------------------|
| La Palma               | Ψ | 1      | \$<br>1,066,700 | \$   | 493,100     | 116.3%                        | 14.0%               | 102.3%                         |
| Ladera Ranch           | • | 1      | \$<br>1,267,900 | \$   | 500,800     | <b>1</b> 53.2%                | 0.2%                | <b>153.0%</b>                  |
| Laguna Hills           | • | 1      | \$<br>1,090,300 | \$   | 455,600     | <b>1</b> 39.3%                | -3.6%               | <b>142.9%</b>                  |
| Laguna Niguel          | • | 1      | \$<br>1,305,100 | \$   | 775,200     | 68.3%                         | -17.5%              | 63.3%                          |
| Laguna Woods           | • | 1      | \$<br>414,100   | \$   | 417,000     | <b> </b> -0.7%                | -39.5%              | 38.8%                          |
| Lake Forest            | • | 1      | \$<br>1,073,000 | \$   | 706,200     | <b>52.0</b> %                 | -2.5%               | <b>54.5%</b>                   |
| Los Alamitos           | • | 1      | \$<br>1,434,000 | \$   | 616,300     | <b>132.6%</b>                 | 28.4%               | <b>1</b> 04.2%                 |
| Mission Viejo          | • | 1      | \$<br>1,089,700 | \$   | 695,900     | <b>56.6%</b>                  | 2.1%                | <b>54.5%</b>                   |
| Newport Beach          | • | 1      | \$<br>3,150,500 | \$ 1 | ,292,300    | 143.8%                        | 38.8%               | <b>1</b> 05.0%                 |
| Corona del Mar         | • | 1      | \$<br>3,590,600 | \$ 1 | ,419,100    | <b>153.0%</b>                 | 53.0%               | <b>100.0%</b>                  |
| North Tustin           | • | 1      | \$<br>1,546,900 | \$   | 687,800     | <b>125.0%</b>                 | 29.8%               | 95.2%                          |
| Orange                 | • | 1      | \$<br>1,003,400 | \$   | 667,400     | 50.3%                         | 0.5%                | <b>49.8%</b>                   |
| Placentia              | • | 1      | \$<br>989,200   | \$   | 429,200     | <b>130.5</b> %                | 7.0%                | <b>123.5%</b>                  |
| Rancho Santa Margarita | • | 1      | \$<br>953,900   | \$   | 693,100     | 37.7%                         | -11.7%              | <b>49.4%</b>                   |
| San Clemente           | • | 1      | \$<br>1,558,600 | \$   | 843,600     | 84.8%                         | 12.9%               | <b>71.9%</b>                   |
| San Juan Capistrano    | • | 1      | \$<br>1,182,100 | \$   | 619,200     | 90.9%                         | -2.7%               | 93.6%                          |
| Santa Ana              | • | 1      | \$<br>760,500   | \$   | 560,900     | 35.6%                         | -11.9%              | <b>47.5</b> %                  |
| Riverview West         | • | 1      | \$<br>784,400   | \$   | 515,400     | <b>52.2</b> %                 | -10.1%              | 62.3%                          |
| Artesia Pilar          | • | 1      | \$<br>739,700   | \$   | 499,000     | 48.2%                         | -8.4%               | <b>56.6%</b>                   |
| Seal Beach             | 刁 | 6      | \$<br>887,800   | \$   | 662,500     | 34.0%                         | 32.5%               | <b> </b> ▶ 1.5%                |
| Silverado              | Ψ | 1      | \$<br>898,300   | \$   | 473,500     | 89.7%                         | 3.2%                | <b>86.5%</b>                   |
| Stanton                | • | 1      | \$<br>713,500   | \$   | 447,000     | <b>59.6%</b>                  | -15.2%              | <b>74.8%</b>                   |
| Tustin                 | • | 1      | \$<br>1,026,500 | \$   | 708,000     | 45.0%                         | 1.0%                | <b>44.0%</b>                   |
| Villa Park             | • | 1      | \$<br>2,051,800 | \$ 1 | ,014,000    | 102.4%                        | 29.5%               | <b>72.9%</b>                   |
| Westminster            | • | 1      | \$<br>965,900   | \$   | 533,400     | 81.1%                         | -0.4%               | <b>81.5%</b>                   |
| Yorba Linda            | • | 1      | \$<br>1,248,000 | \$   | 583,800     | 113.7%                        | 17.5%               | 96.2%                          |
| Laguna Beach           | • | 1      | \$<br>2,772,600 | \$ 1 | ,058,700    | <b>1</b> 61.9%                | 43.1%               | <b>1</b> 18.8%                 |