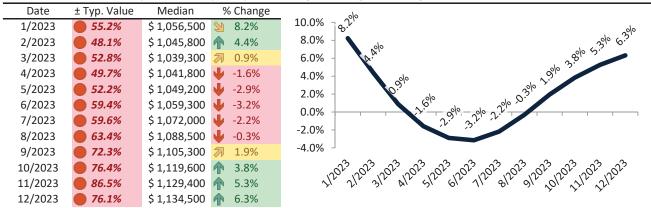

# Orange County Housing Market Value & Trends Update

Historically, properties in this market sell at a 1.9% premium. Today's premium is 56.0%. This market is 54.1% overvalued. Median home price is \$1,062,000. Prices rose 7.5% year-over-year.

Monthly cost of ownership is \$6,814, and rents average \$4,366, making owning \$2,447 per month more costly than renting. Rents rose 3.7% year-over-year. The current capitalization rate (rent/price) is 3.9%.

Market rating = 1