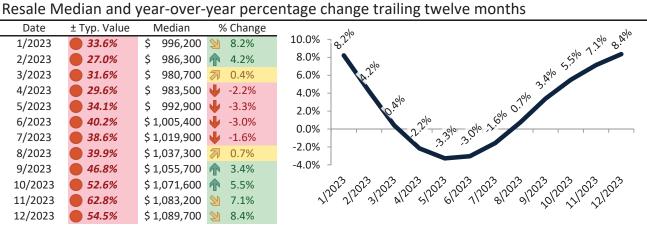

# Orange County Housing Market Value & Trends Update

Historically, properties in this market sell at a 1.9% premium. Today's premium is 56.0%. This market is 54.1% overvalued. Median home price is \$1,062,000. Prices rose 7.5% year-over-year.

# Resale Median and year-over-year percentage change trailing twelve months