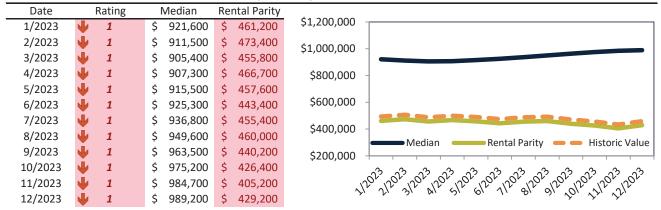

# Orange County Housing Market Value & Trends Update

Historically, properties in this market sell at a 1.9% premium. Today's premium is 56.0%. This market is 54.1% overvalued. Median home price is \$1,062,000. Prices rose 7.5% year-over-year.

Monthly cost of ownership is \$6,814, and rents average \$4,366, making owning \$2,447 per month more costly than renting. Rents rose 3.7% year-over-year. The current capitalization rate (rent/price) is 3.9%.

Market rating = 1

# Median Home Price and Rental Parity trailing twelve months

# Historic Median Home Price Relative to Rental Parity: Orange County since January 1988

TAIT Housing Report® Market Timing System Rating: Orange County since January 1988

info@TAIT.com 7 of 69