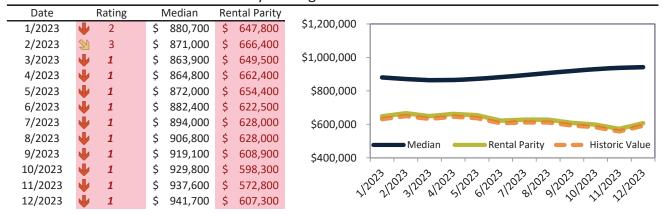

# Orange County Housing Market Value & Trends Update

Historically, properties in this market sell at a 1.9% premium. Today's premium is 56.0%. This market is 54.1% overvalued. Median home price is \$1,062,000. Prices rose 7.5% year-over-year.

Monthly cost of ownership is \$6,814, and rents average \$4,366, making owning \$2,447 per month more costly than renting. Rents rose 3.7% year-over-year. The current capitalization rate (rent/price) is 3.9%.

Market rating = 1

# Median Home Price and Rental Parity trailing twelve months