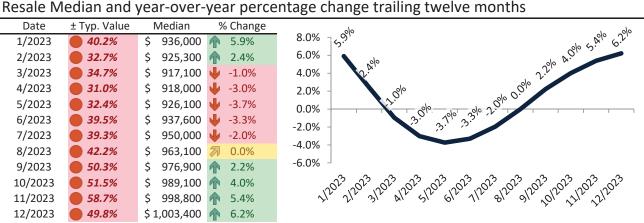

# Orange County Housing Market Value & Trends Update

Historically, properties in this market sell at a 1.9% premium. Today's premium is 56.0%. This market is 54.1% overvalued. Median home price is \$1,062,000. Prices rose 7.5% year-over-year.

# Resale Median and year-over-year percentage change trailing twelve months