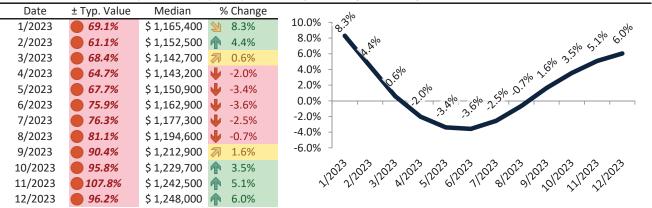

# Market Timing Rating and Valuations: Orange County and Major Cities and Zips

| Study Area        |    | Rating | Median          | Rei | ntal Parity | % Over/Under<br>Rental Parity | Historic<br>Premium | % Over/Under<br>Historic Prem. |
|-------------------|----|--------|-----------------|-----|-------------|-------------------------------|---------------------|--------------------------------|
| Orange County     | •  | 1      | \$<br>1,062,000 | \$  | 680,500     | <b>56.0%</b>                  | 1.9%                | <b>54.1%</b>                   |
| Aliso Viejo       | 21 | 4      | \$<br>915,300   | \$  | 768,300     | ▶ 8.6%                        | -17.5%              | 26.1%                          |
| Anaheim           | •  | 1      | \$<br>854,200   | \$  | 580,200     | 40.7%                         | -17.5%              | <b>58.2%</b>                   |
| West Anaheim      | •  | 1      | \$<br>820,200   | \$  | 509,400     | <b>54.8%</b>                  | -17.5%              | <b>72.3</b> %                  |
| Northeast Anaheim | •  | 1      | \$<br>870,000   | \$  | 539,500     | <b>54.1%</b>                  | -17.5%              | <b>71.6%</b>                   |
| Southwest Anaheim | •  | 1      | \$<br>850,900   | \$  | 518,500     | 64.1%                         | -6.0%               | <b>70.1</b> %                  |
| Southeast Anaheim | •  | 1      | \$<br>850,500   | \$  | 524,000     | 62.3%                         | -6.0%               | 68.3%                          |
| Anaheim Hills     | •  | 1      | \$<br>1,134,500 | \$  | 608,700     | 86.4%                         | 10.3%               | <b>76.1%</b>                   |
| The Colony        | •  | 1      | \$<br>783,700   | \$  | 509,400     | <b>53.9</b> %                 | -8.3%               | 62.2%                          |
| Anaheim Resort    | •  | 1      | \$<br>724,000   | \$  | 499,400     | 45.0%                         | -11.8%              | <b>56.8%</b>                   |
| Brea              | •  | 1      | \$<br>1,028,300 | \$  | 609,700     | 68.7%                         | 10.6%               | <b>58.1%</b>                   |
| Buena Park        | •  | 2      | \$<br>847,000   | \$  | 637,000     | 32.9%                         | -3.3%               | <b>36.2</b> %                  |
| Costa Mesa        | •  | 1      | \$<br>1,224,600 | \$  | 694,800     | <b>76.3</b> %                 | 8.8%                | 67.5%                          |
| Coto de Caza      | •  | 1      | \$<br>1,744,100 | \$  | 832,900     | <b>1</b> 09.4%                | 35.6%               | <b>73.8%</b>                   |
| Cypress           | 2  | 3      | \$<br>966,400   | \$  | 722,200     | 33.9%                         | 6.2%                | <b>27.7</b> %                  |
| Dana Point        | •  | 1      | \$<br>1,528,200 | \$  | 900,000     | 69.8%                         | 8.1%                | 61.7%                          |
| Fountain Valley   | •  | 1      | \$<br>1,218,900 | \$  | 735,400     | 65.7%                         | 12.1%               | <b>53.6%</b>                   |
| Fullerton         | •  | 1      | \$<br>941,700   | \$  | 607,300     | <b>55.1%</b>                  | -2.5%               | <b>57.6%</b>                   |
| Garden Grove      | •  | 1      | \$<br>883,000   | \$  | 590,000     | 49.7%                         | -5.6%               | <b>55.3%</b>                   |
| Huntington Beach  | •  | 1      | \$<br>1,222,300 | \$  | 702,300     | 74.0%                         | 12.3%               | 61.7%                          |
| Irvine            | •  | 1      | \$<br>1,355,700 | \$  | 753,000     | 80.1%                         | 9.2%                | <b>70.9%</b>                   |
| Woodbridge        | •  | 1      | \$<br>1,084,200 | \$  | 625,800     | 73.3%                         | -1.3%               | <b>74.6%</b>                   |
| West Park         | •  | 1      | \$<br>1,280,500 | \$  | 638,600     | 100.5%                        | 14.1%               | <b>86.4%</b>                   |
| Northwood         | •  | 1      | \$<br>1,447,200 | \$  | 638,000     | 126.8%                        | 16.2%               | <b>110.6%</b>                  |
| El Camino Real    | •  | 1      | \$<br>1,220,800 | \$  | 597,200     | 104.4%                        | 10.2%               | 94.2%                          |
| La Habra          | •  | 1      | \$<br>806,800   | \$  | 410,700     | 96.5%                         | -5.5%               | 102.0%                         |

# Market Timing Rating and Valuations: Orange County and Major Cities and Zips

| Study Area             |   | Rating | Median          | Rei  | ntal Parity | % Over/Under<br>Rental Parity | Historic<br>Premium | % Over/Under<br>Historic Prem. |
|------------------------|---|--------|-----------------|------|-------------|-------------------------------|---------------------|--------------------------------|
| La Palma               | Ψ | 1      | \$<br>1,066,700 | \$   | 493,100     | 116.3%                        | 14.0%               | 102.3%                         |
| Ladera Ranch           | • | 1      | \$<br>1,267,900 | \$   | 500,800     | <b>1</b> 53.2%                | 0.2%                | <b>153.0%</b>                  |
| Laguna Hills           | • | 1      | \$<br>1,090,300 | \$   | 455,600     | <b>1</b> 39.3%                | -3.6%               | <b>142.9%</b>                  |
| Laguna Niguel          | • | 1      | \$<br>1,305,100 | \$   | 775,200     | 68.3%                         | -17.5%              | 63.3%                          |
| Laguna Woods           | • | 1      | \$<br>414,100   | \$   | 417,000     | <b> </b> -0.7%                | -39.5%              | 38.8%                          |
| Lake Forest            | • | 1      | \$<br>1,073,000 | \$   | 706,200     | <b>52.0</b> %                 | -2.5%               | <b>54.5%</b>                   |
| Los Alamitos           | • | 1      | \$<br>1,434,000 | \$   | 616,300     | <b>132.6%</b>                 | 28.4%               | <b>1</b> 04.2%                 |
| Mission Viejo          | • | 1      | \$<br>1,089,700 | \$   | 695,900     | <b>56.6%</b>                  | 2.1%                | <b>54.5%</b>                   |
| Newport Beach          | • | 1      | \$<br>3,150,500 | \$ 1 | ,292,300    | 143.8%                        | 38.8%               | <b>1</b> 05.0%                 |
| Corona del Mar         | • | 1      | \$<br>3,590,600 | \$ 1 | ,419,100    | <b>153.0%</b>                 | 53.0%               | <b>100.0%</b>                  |
| North Tustin           | • | 1      | \$<br>1,546,900 | \$   | 687,800     | <b>125.0%</b>                 | 29.8%               | 95.2%                          |
| Orange                 | • | 1      | \$<br>1,003,400 | \$   | 667,400     | 50.3%                         | 0.5%                | <b>49.8%</b>                   |
| Placentia              | • | 1      | \$<br>989,200   | \$   | 429,200     | <b>130.5</b> %                | 7.0%                | <b>123.5%</b>                  |
| Rancho Santa Margarita | • | 1      | \$<br>953,900   | \$   | 693,100     | 37.7%                         | -11.7%              | <b>49.4%</b>                   |
| San Clemente           | • | 1      | \$<br>1,558,600 | \$   | 843,600     | 84.8%                         | 12.9%               | <b>71.9%</b>                   |
| San Juan Capistrano    | • | 1      | \$<br>1,182,100 | \$   | 619,200     | 90.9%                         | -2.7%               | 93.6%                          |
| Santa Ana              | • | 1      | \$<br>760,500   | \$   | 560,900     | 35.6%                         | -11.9%              | <b>47.5</b> %                  |
| Riverview West         | • | 1      | \$<br>784,400   | \$   | 515,400     | <b>52.2</b> %                 | -10.1%              | 62.3%                          |
| Artesia Pilar          | • | 1      | \$<br>739,700   | \$   | 499,000     | 48.2%                         | -8.4%               | <b>56.6%</b>                   |
| Seal Beach             | 刁 | 6      | \$<br>887,800   | \$   | 662,500     | 34.0%                         | 32.5%               | <b> </b> ▶ 1.5%                |
| Silverado              | Ψ | 1      | \$<br>898,300   | \$   | 473,500     | 89.7%                         | 3.2%                | <b>86.5%</b>                   |
| Stanton                | • | 1      | \$<br>713,500   | \$   | 447,000     | <b>59.6%</b>                  | -15.2%              | <b>74.8%</b>                   |
| Tustin                 | • | 1      | \$<br>1,026,500 | \$   | 708,000     | 45.0%                         | 1.0%                | <b>44.0%</b>                   |
| Villa Park             | • | 1      | \$<br>2,051,800 | \$ 1 | ,014,000    | 102.4%                        | 29.5%               | <b>72.9%</b>                   |
| Westminster            | • | 1      | \$<br>965,900   | \$   | 533,400     | 81.1%                         | -0.4%               | <b>81.5%</b>                   |
| Yorba Linda            | • | 1      | \$<br>1,248,000 | \$   | 583,800     | 113.7%                        | 17.5%               | 96.2%                          |
| Laguna Beach           | • | 1      | \$<br>2,772,600 | \$ 1 | ,058,700    | <b>1</b> 61.9%                | 43.1%               | <b>1</b> 18.8%                 |