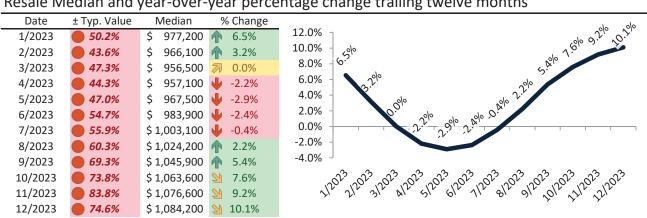

# Aliso Viejo Housing Market Value & Trends Update

Historically, properties in this market sell at a -17.5% discount. Today's premium is 8.6%. This market is 26.1% overvalued. Median home price is \$915,300. Prices rose 7.0% year-over-year.

# Resale Median and year-over-year percentage change trailing twelve months