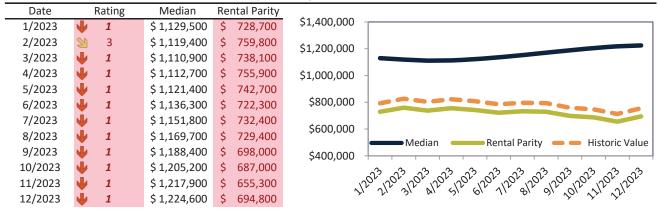

# Anaheim Housing Market Value & Trends Update

Historically, properties in this market sell at a -17.5% discount. Today's premium is 40.7%. This market is 58.2% overvalued. Median home price is \$854,200. Prices rose 5.4% year-over-year.

Monthly cost of ownership is \$5,480, and rents average \$3,723, making owning \$1,757 per month more costly than renting. Rents rose 4.0% year-over-year. The current capitalization rate (rent/price) is 4.2%.

Market rating = 1