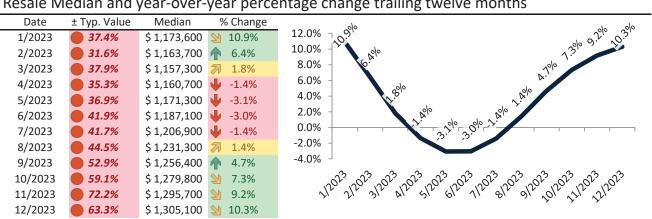

# Orange County Housing Market Value & Trends Update

Historically, properties in this market sell at a 1.9% premium. Today's premium is 56.0%. This market is 54.1% overvalued. Median home price is \$1,062,000. Prices rose 7.5% year-over-year.

# Resale Median and year-over-year percentage change trailing twelve months