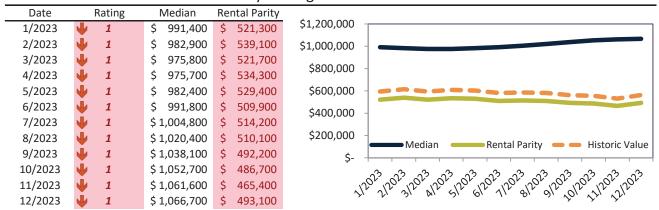

# Aliso Viejo Housing Market Value & Trends Update

Historically, properties in this market sell at a -17.5% discount. Today's premium is 8.6%. This market is 26.1% overvalued. Median home price is \$915,300. Prices rose 7.0% year-over-year.

Monthly cost of ownership is \$5,872, and rents average \$4,930, making owning \$942 per month more costly than renting. Rents rose 2.8% year-over-year. The current capitalization rate (rent/price) is 5.2%.

#### Market rating = 4

### Median Home Price and Rental Parity trailing twelve months