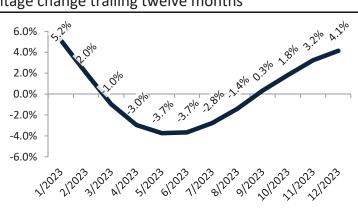

Monthly cost of ownership is \$5,480, and rents average \$3,723, making owning \$1,757 per month more costly than renting. Rents rose 4.0% year-over-year. The current capitalization rate (rent/price) is 4.2%.