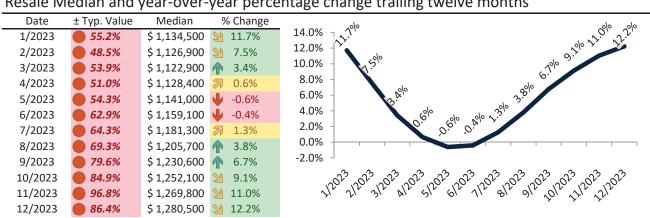

# Anaheim Housing Market Value & Trends Update

Historically, properties in this market sell at a -17.5% discount. Today's premium is 40.7%. This market is 58.2% overvalued. Median home price is \$854,200. Prices rose 5.4% year-over-year.

# Resale Median and year-over-year percentage change trailing twelve months