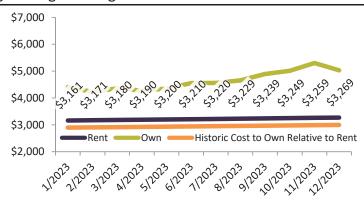

Monthly cost of ownership is \$6,814, and rents average \$4,366, making owning \$2,447 per month more costly than renting. Rents rose 3.7% year-over-year. The current capitalization rate (rent/price) is 3.9%.

#### Rental rate and year-over-year percentage change trailing twelve months

|         |               | - / /    | 1  | 0     |                                                                                                                                                                                                                                                                                                                                                                                                                                                                                                                                                                                                                                                                                                                                                                                                                                                                                                                                                                                                                                                                                                                                                                                                                                                                                                                                                                                                                                                                                                                                                                                                                                                                                                                                                                                                                                                                                                                                                                                                                                                                                                                                  |
|---------|---------------|----------|----|-------|----------------------------------------------------------------------------------------------------------------------------------------------------------------------------------------------------------------------------------------------------------------------------------------------------------------------------------------------------------------------------------------------------------------------------------------------------------------------------------------------------------------------------------------------------------------------------------------------------------------------------------------------------------------------------------------------------------------------------------------------------------------------------------------------------------------------------------------------------------------------------------------------------------------------------------------------------------------------------------------------------------------------------------------------------------------------------------------------------------------------------------------------------------------------------------------------------------------------------------------------------------------------------------------------------------------------------------------------------------------------------------------------------------------------------------------------------------------------------------------------------------------------------------------------------------------------------------------------------------------------------------------------------------------------------------------------------------------------------------------------------------------------------------------------------------------------------------------------------------------------------------------------------------------------------------------------------------------------------------------------------------------------------------------------------------------------------------------------------------------------------------|
| Date    | % Change      | Rent     |    | Own   | \$9,500 ¬                                                                                                                                                                                                                                                                                                                                                                                                                                                                                                                                                                                                                                                                                                                                                                                                                                                                                                                                                                                                                                                                                                                                                                                                                                                                                                                                                                                                                                                                                                                                                                                                                                                                                                                                                                                                                                                                                                                                                                                                                                                                                                                        |
| 1/2023  | <b>2</b> 8.5% | \$ 4,180 | \$ | 5,794 |                                                                                                                                                                                                                                                                                                                                                                                                                                                                                                                                                                                                                                                                                                                                                                                                                                                                                                                                                                                                                                                                                                                                                                                                                                                                                                                                                                                                                                                                                                                                                                                                                                                                                                                                                                                                                                                                                                                                                                                                                                                                                                                                  |
| 2/2023  | 2 7.3%        | \$ 4,182 | \$ | 5,565 | \$8,500 -                                                                                                                                                                                                                                                                                                                                                                                                                                                                                                                                                                                                                                                                                                                                                                                                                                                                                                                                                                                                                                                                                                                                                                                                                                                                                                                                                                                                                                                                                                                                                                                                                                                                                                                                                                                                                                                                                                                                                                                                                                                                                                                        |
| 3/2023  | <b>6.2%</b>   | \$ 4,196 | \$ | 5,747 | \$7,500 -                                                                                                                                                                                                                                                                                                                                                                                                                                                                                                                                                                                                                                                                                                                                                                                                                                                                                                                                                                                                                                                                                                                                                                                                                                                                                                                                                                                                                                                                                                                                                                                                                                                                                                                                                                                                                                                                                                                                                                                                                                                                                                                        |
| 4/2023  | <b>5.3%</b>   | \$ 4,221 | \$ | 5,650 | \$6,500                                                                                                                                                                                                                                                                                                                                                                                                                                                                                                                                                                                                                                                                                                                                                                                                                                                                                                                                                                                                                                                                                                                                                                                                                                                                                                                                                                                                                                                                                                                                                                                                                                                                                                                                                                                                                                                                                                                                                                                                                                                                                                                          |
| 5/2023  | 4.4%          | \$ 4,245 | \$ | 5,764 | \$5,500 - 4,50 - 4,70 - 4,72 - 4,72 - 4,72 - 4,72 - 4,72 - 4,72 - 4,72 - 4,72 - 4,72 - 4,72 - 4,72 - 4,72 - 4,72 - 4,72 - 4,72 - 4,72 - 4,72 - 4,72 - 4,72 - 4,72 - 4,72 - 4,72 - 4,72 - 4,72 - 4,72 - 4,72 - 4,72 - 4,72 - 4,72 - 4,72 - 4,72 - 4,72 - 4,72 - 4,72 - 4,72 - 4,72 - 4,72 - 4,72 - 4,72 - 4,72 - 4,72 - 4,72 - 4,72 - 4,72 - 4,72 - 4,72 - 4,72 - 4,72 - 4,72 - 4,72 - 4,72 - 4,72 - 4,72 - 4,72 - 4,72 - 4,72 - 4,72 - 4,72 - 4,72 - 4,72 - 4,72 - 4,72 - 4,72 - 4,72 - 4,72 - 4,72 - 4,72 - 4,72 - 4,72 - 4,72 - 4,72 - 4,72 - 4,72 - 4,72 - 4,72 - 4,72 - 4,72 - 4,72 - 4,72 - 4,72 - 4,72 - 4,72 - 4,72 - 4,72 - 4,72 - 4,72 - 4,72 - 4,72 - 4,72 - 4,72 - 4,72 - 4,72 - 4,72 - 4,72 - 4,72 - 4,72 - 4,72 - 4,72 - 4,72 - 4,72 - 4,72 - 4,72 - 4,72 - 4,72 - 4,72 - 4,72 - 4,72 - 4,72 - 4,72 - 4,72 - 4,72 - 4,72 - 4,72 - 4,72 - 4,72 - 4,72 - 4,72 - 4,72 - 4,72 - 4,72 - 4,72 - 4,72 - 4,72 - 4,72 - 4,72 - 4,72 - 4,72 - 4,72 - 4,72 - 4,72 - 4,72 - 4,72 - 4,72 - 4,72 - 4,72 - 4,72 - 4,72 - 4,72 - 4,72 - 4,72 - 4,72 - 4,72 - 4,72 - 4,72 - 4,72 - 4,72 - 4,72 - 4,72 - 4,72 - 4,72 - 4,72 - 4,72 - 4,72 - 4,72 - 4,72 - 4,72 - 4,72 - 4,72 - 4,72 - 4,72 - 4,72 - 4,72 - 4,72 - 4,72 - 4,72 - 4,72 - 4,72 - 4,72 - 4,72 - 4,72 - 4,72 - 4,72 - 4,72 - 4,72 - 4,72 - 4,72 - 4,72 - 4,72 - 4,72 - 4,72 - 4,72 - 4,72 - 4,72 - 4,72 - 4,72 - 4,72 - 4,72 - 4,72 - 4,72 - 4,72 - 4,72 - 4,72 - 4,72 - 4,72 - 4,72 - 4,72 - 4,72 - 4,72 - 4,72 - 4,72 - 4,72 - 4,72 - 4,72 - 4,72 - 4,72 - 4,72 - 4,72 - 4,72 - 4,72 - 4,72 - 4,72 - 4,72 - 4,72 - 4,72 - 4,72 - 4,72 - 4,72 - 4,72 - 4,72 - 4,72 - 4,72 - 4,72 - 4,72 - 4,72 - 4,72 - 4,72 - 4,72 - 4,72 - 4,72 - 4,72 - 4,72 - 4,72 - 4,72 - 4,72 - 4,72 - 4,72 - 4,72 - 4,72 - 4,72 - 4,72 - 4,72 - 4,72 - 4,72 - 4,72 - 4,72 - 4,72 - 4,72 - 4,72 - 4,72 - 4,72 - 4,72 - 4,72 - 4,72 - 4,72 - 4,72 - 4,72 - 4,72 - 4,72 - 4,72 - 4,72 - 4,72 - 4,72 - 4,72 - 4,72 - 4,72 - 4,72 - 4,72 - 4,72 - 4,72 - 4,72 - 4,72 - 4,72 - 4,72 - 4,72 - 4,72 - 4,72 - 4,72 - 4,72 - 4,72 - 4,72 - 4,72 - 4,72 - 4,72 - 4,72 - 4,72 - 4,72 - 4,72 - 4,72 - 4,72 - 4 |
| 6/2023  | <b>3.8%</b>   | \$ 4,274 | \$ | 6,055 | \$4,500 -                                                                                                                                                                                                                                                                                                                                                                                                                                                                                                                                                                                                                                                                                                                                                                                                                                                                                                                                                                                                                                                                                                                                                                                                                                                                                                                                                                                                                                                                                                                                                                                                                                                                                                                                                                                                                                                                                                                                                                                                                                                                                                                        |
| 7/2023  | <b>3.4%</b>   | \$ 4,317 | \$ | 6,089 |                                                                                                                                                                                                                                                                                                                                                                                                                                                                                                                                                                                                                                                                                                                                                                                                                                                                                                                                                                                                                                                                                                                                                                                                                                                                                                                                                                                                                                                                                                                                                                                                                                                                                                                                                                                                                                                                                                                                                                                                                                                                                                                                  |
| 8/2023  | <b>3.3%</b>   | \$ 4,359 | \$ | 6,249 | \$3,500 - Rent Own Historic Cost to Own Relative to Rent                                                                                                                                                                                                                                                                                                                                                                                                                                                                                                                                                                                                                                                                                                                                                                                                                                                                                                                                                                                                                                                                                                                                                                                                                                                                                                                                                                                                                                                                                                                                                                                                                                                                                                                                                                                                                                                                                                                                                                                                                                                                         |
| 9/2023  | <b>3.3%</b>   | \$ 4,377 | \$ | 6,591 | \$2,500                                                                                                                                                                                                                                                                                                                                                                                                                                                                                                                                                                                                                                                                                                                                                                                                                                                                                                                                                                                                                                                                                                                                                                                                                                                                                                                                                                                                                                                                                                                                                                                                                                                                                                                                                                                                                                                                                                                                                                                                                                                                                                                          |
| 10/2023 | <b>3.4%</b>   | \$ 4,377 | \$ | 6,769 |                                                                                                                                                                                                                                                                                                                                                                                                                                                                                                                                                                                                                                                                                                                                                                                                                                                                                                                                                                                                                                                                                                                                                                                                                                                                                                                                                                                                                                                                                                                                                                                                                                                                                                                                                                                                                                                                                                                                                                                                                                                                                                                                  |
| 11/2023 | <b>3.4%</b>   | \$ 4,353 | \$ | 7,167 | 712013 312013 212013 112013 212013 1712013                                                                                                                                                                                                                                                                                                                                                                                                                                                                                                                                                                                                                                                                                                                                                                                                                                                                                                                                                                                                                                                                                                                                                                                                                                                                                                                                                                                                                                                                                                                                                                                                                                                                                                                                                                                                                                                                                                                                                                                                                                                                                       |
| 12/2023 | 3.7%          | \$ 4.367 | Ś  | 6.814 | Y                                                                                                                                                                                                                                                                                                                                                                                                                                                                                                                                                                                                                                                                                                                                                                                                                                                                                                                                                                                                                                                                                                                                                                                                                                                                                                                                                                                                                                                                                                                                                                                                                                                                                                                                                                                                                                                                                                                                                                                                                                                                                                                                |