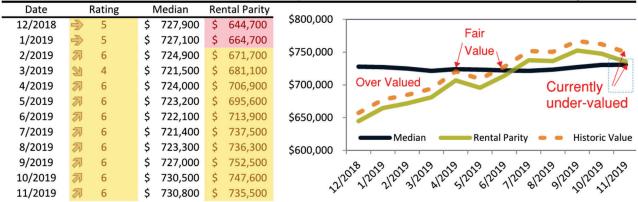

# Historic Median Home Price Relative to Rental Parity: Orange County since January 1988

TAIT Housing Report® Market Timing System Rating: Orange County since January 1988

info@TAIT.com 7 of 69