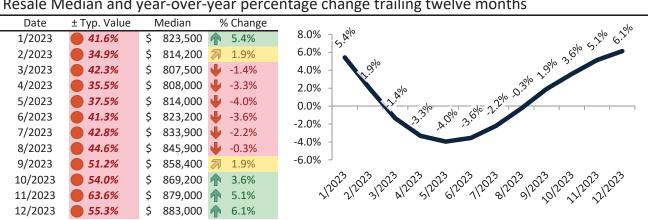

# Resale Median and year-over-year percentage change trailing twelve months

# Orange County Housing Market Value & Trends Update

Historically, properties in this market sell at a 1.9% premium. Today's premium is 56.0%. This market is 54.1% overvalued. Median home price is \$1,062,000. Prices rose 7.5% year-over-year.