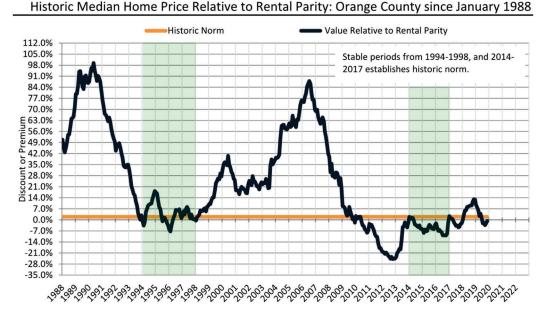

# Historic Median Home Price Relative to Rental Parity: Orange County since January 1988

TAIT Housing Report® Market Timing System Rating: Orange County since January 1988

info@TAIT.com 7 of 69