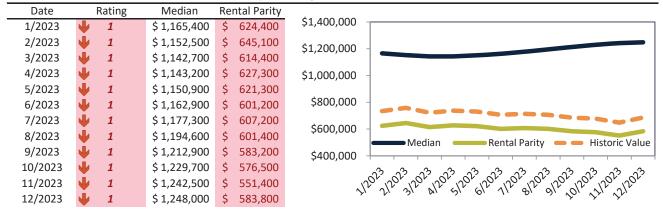

# Market Timing Rating and Valuations: Orange County and Major Cities and Zips

| Study Area        |    | Rating | Median          | Rei | ntal Parity | % Over/Under<br>Rental Parity | Historic<br>Premium | % Over/Under<br>Historic Prem. |
|-------------------|----|--------|-----------------|-----|-------------|-------------------------------|---------------------|--------------------------------|
| Orange County     | •  | 1      | \$<br>1,062,000 | \$  | 680,500     | <b>56.0%</b>                  | 1.9%                | <b>54.1%</b>                   |
| Aliso Viejo       | 21 | 4      | \$<br>915,300   | \$  | 768,300     | ▶ 8.6%                        | -17.5%              | 26.1%                          |
| Anaheim           | •  | 1      | \$<br>854,200   | \$  | 580,200     | 40.7%                         | -17.5%              | <b>58.2%</b>                   |
| West Anaheim      | •  | 1      | \$<br>820,200   | \$  | 509,400     | <b>54.8%</b>                  | -17.5%              | <b>72.3</b> %                  |
| Northeast Anaheim | •  | 1      | \$<br>870,000   | \$  | 539,500     | <b>54.1%</b>                  | -17.5%              | <b>71.6%</b>                   |
| Southwest Anaheim | •  | 1      | \$<br>850,900   | \$  | 518,500     | 64.1%                         | -6.0%               | <b>70.1</b> %                  |
| Southeast Anaheim | •  | 1      | \$<br>850,500   | \$  | 524,000     | 62.3%                         | -6.0%               | 68.3%                          |
| Anaheim Hills     | •  | 1      | \$<br>1,134,500 | \$  | 608,700     | 86.4%                         | 10.3%               | <b>76.1%</b>                   |
| The Colony        | •  | 1      | \$<br>783,700   | \$  | 509,400     | <b>53.9</b> %                 | -8.3%               | 62.2%                          |
| Anaheim Resort    | •  | 1      | \$<br>724,000   | \$  | 499,400     | 45.0%                         | -11.8%              | <b>56.8%</b>                   |
| Brea              | •  | 1      | \$<br>1,028,300 | \$  | 609,700     | 68.7%                         | 10.6%               | <b>58.1%</b>                   |
| Buena Park        | •  | 2      | \$<br>847,000   | \$  | 637,000     | 32.9%                         | -3.3%               | <b>36.2</b> %                  |
| Costa Mesa        | •  | 1      | \$<br>1,224,600 | \$  | 694,800     | <b>76.3</b> %                 | 8.8%                | 67.5%                          |
| Coto de Caza      | •  | 1      | \$<br>1,744,100 | \$  | 832,900     | <b>1</b> 09.4%                | 35.6%               | <b>73.8%</b>                   |
| Cypress           | 2  | 3      | \$<br>966,400   | \$  | 722,200     | 33.9%                         | 6.2%                | <b>27.7</b> %                  |
| Dana Point        | •  | 1      | \$<br>1,528,200 | \$  | 900,000     | 69.8%                         | 8.1%                | 61.7%                          |
| Fountain Valley   | •  | 1      | \$<br>1,218,900 | \$  | 735,400     | 65.7%                         | 12.1%               | <b>53.6%</b>                   |
| Fullerton         | •  | 1      | \$<br>941,700   | \$  | 607,300     | <b>55.1%</b>                  | -2.5%               | <b>57.6%</b>                   |
| Garden Grove      | •  | 1      | \$<br>883,000   | \$  | 590,000     | 49.7%                         | -5.6%               | <b>55.3%</b>                   |
| Huntington Beach  | •  | 1      | \$<br>1,222,300 | \$  | 702,300     | 74.0%                         | 12.3%               | 61.7%                          |
| Irvine            | •  | 1      | \$<br>1,355,700 | \$  | 753,000     | 80.1%                         | 9.2%                | <b>70.9%</b>                   |
| Woodbridge        | •  | 1      | \$<br>1,084,200 | \$  | 625,800     | 73.3%                         | -1.3%               | <b>74.6%</b>                   |
| West Park         | •  | 1      | \$<br>1,280,500 | \$  | 638,600     | 100.5%                        | 14.1%               | <b>86.4%</b>                   |
| Northwood         | •  | 1      | \$<br>1,447,200 | \$  | 638,000     | 126.8%                        | 16.2%               | <b>110.6%</b>                  |
| El Camino Real    | •  | 1      | \$<br>1,220,800 | \$  | 597,200     | 104.4%                        | 10.2%               | 94.2%                          |
| La Habra          | •  | 1      | \$<br>806,800   | \$  | 410,700     | 96.5%                         | -5.5%               | 102.0%                         |

# Market Timing Rating and Valuations: Orange County and Major Cities and Zips

| Study Area             |   | Rating | Median          | Rei  | ntal Parity | % Over/Under<br>Rental Parity | Historic<br>Premium | % Over/Under<br>Historic Prem. |
|------------------------|---|--------|-----------------|------|-------------|-------------------------------|---------------------|--------------------------------|
| La Palma               | Ψ | 1      | \$<br>1,066,700 | \$   | 493,100     | 116.3%                        | 14.0%               | 102.3%                         |
| Ladera Ranch           | • | 1      | \$<br>1,267,900 | \$   | 500,800     | <b>1</b> 53.2%                | 0.2%                | <b>153.0%</b>                  |
| Laguna Hills           | • | 1      | \$<br>1,090,300 | \$   | 455,600     | <b>1</b> 39.3%                | -3.6%               | <b>142.9%</b>                  |
| Laguna Niguel          | • | 1      | \$<br>1,305,100 | \$   | 775,200     | 68.3%                         | -17.5%              | 63.3%                          |
| Laguna Woods           | • | 1      | \$<br>414,100   | \$   | 417,000     | <b> </b> -0.7%                | -39.5%              | 38.8%                          |
| Lake Forest            | • | 1      | \$<br>1,073,000 | \$   | 706,200     | <b>52.0</b> %                 | -2.5%               | <b>54.5%</b>                   |
| Los Alamitos           | • | 1      | \$<br>1,434,000 | \$   | 616,300     | <b>132.6%</b>                 | 28.4%               | <b>1</b> 04.2%                 |
| Mission Viejo          | • | 1      | \$<br>1,089,700 | \$   | 695,900     | <b>56.6%</b>                  | 2.1%                | <b>54.5%</b>                   |
| Newport Beach          | • | 1      | \$<br>3,150,500 | \$ 1 | ,292,300    | 143.8%                        | 38.8%               | <b>1</b> 05.0%                 |
| Corona del Mar         | • | 1      | \$<br>3,590,600 | \$ 1 | ,419,100    | <b>153.0%</b>                 | 53.0%               | <b>100.0%</b>                  |
| North Tustin           | • | 1      | \$<br>1,546,900 | \$   | 687,800     | <b>125.0%</b>                 | 29.8%               | 95.2%                          |
| Orange                 | • | 1      | \$<br>1,003,400 | \$   | 667,400     | 50.3%                         | 0.5%                | <b>49.8%</b>                   |
| Placentia              | • | 1      | \$<br>989,200   | \$   | 429,200     | <b>130.5</b> %                | 7.0%                | <b>123.5%</b>                  |
| Rancho Santa Margarita | • | 1      | \$<br>953,900   | \$   | 693,100     | 37.7%                         | -11.7%              | <b>49.4%</b>                   |
| San Clemente           | • | 1      | \$<br>1,558,600 | \$   | 843,600     | 84.8%                         | 12.9%               | <b>71.9%</b>                   |
| San Juan Capistrano    | • | 1      | \$<br>1,182,100 | \$   | 619,200     | 90.9%                         | -2.7%               | 93.6%                          |
| Santa Ana              | • | 1      | \$<br>760,500   | \$   | 560,900     | 35.6%                         | -11.9%              | <b>47.5</b> %                  |
| Riverview West         | • | 1      | \$<br>784,400   | \$   | 515,400     | <b>52.2</b> %                 | -10.1%              | 62.3%                          |
| Artesia Pilar          | • | 1      | \$<br>739,700   | \$   | 499,000     | 48.2%                         | -8.4%               | <b>56.6%</b>                   |
| Seal Beach             | 刁 | 6      | \$<br>887,800   | \$   | 662,500     | 34.0%                         | 32.5%               | <b> </b> ▶ 1.5%                |
| Silverado              | Ψ | 1      | \$<br>898,300   | \$   | 473,500     | 89.7%                         | 3.2%                | <b>86.5%</b>                   |
| Stanton                | • | 1      | \$<br>713,500   | \$   | 447,000     | <b>59.6%</b>                  | -15.2%              | <b>74.8%</b>                   |
| Tustin                 | • | 1      | \$<br>1,026,500 | \$   | 708,000     | 45.0%                         | 1.0%                | <b>44.0%</b>                   |
| Villa Park             | • | 1      | \$<br>2,051,800 | \$ 1 | ,014,000    | 102.4%                        | 29.5%               | <b>72.9%</b>                   |
| Westminster            | • | 1      | \$<br>965,900   | \$   | 533,400     | 81.1%                         | -0.4%               | <b>81.5%</b>                   |
| Yorba Linda            | • | 1      | \$<br>1,248,000 | \$   | 583,800     | 113.7%                        | 17.5%               | 96.2%                          |
| Laguna Beach           | • | 1      | \$<br>2,772,600 | \$ 1 | ,058,700    | <b>1</b> 61.9%                | 43.1%               | <b>1</b> 18.8%                 |