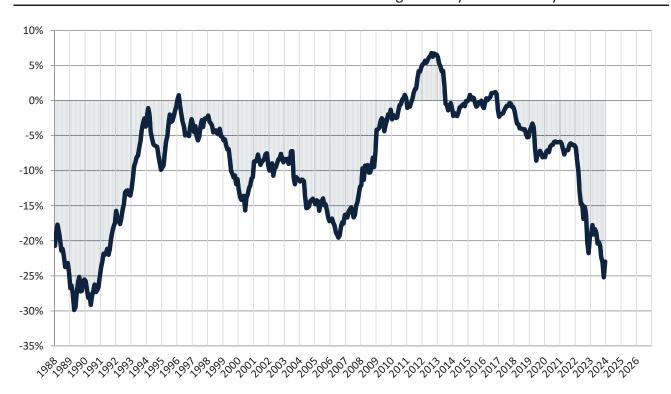

# Historic Median Home Price Relative to Rental Parity: Orange County since January 1988

TAIT Housing Report® Market Timing System Rating: Orange County since January 1988

info@TAIT.com 7 of 69

# Orange County Housing Market Value & Trends Update

Historically, properties in this market sell at a 1.9% premium. Today's premium is 56.0%. This market is 54.1% overvalued. Median home price is \$1,062,000. Prices rose 7.5% year-over-year.