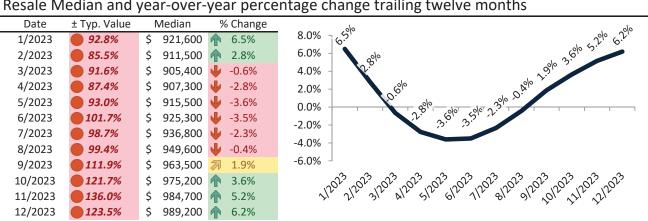

# Aliso Viejo Housing Market Value & Trends Update

Historically, properties in this market sell at a -17.5% discount. Today's premium is 8.6%. This market is 26.1% overvalued. Median home price is \$915,300. Prices rose 7.0% year-over-year.

# Resale Median and year-over-year percentage change trailing twelve months