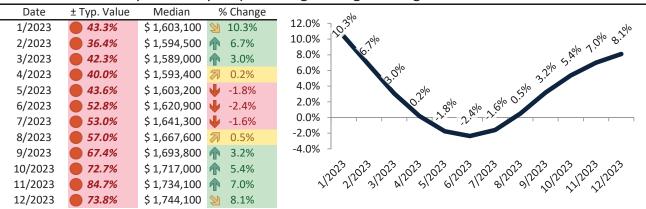

# Aliso Viejo Housing Market Value & Trends Update

Historically, properties in this market sell at a -17.5% discount. Today's premium is 8.6%. This market is 26.1% overvalued. Median home price is \$915,300. Prices rose 7.0% year-over-year.

Monthly cost of ownership is \$5,872, and rents average \$4,930, making owning \$942 per month more costly than renting. Rents rose 2.8% year-over-year. The current capitalization rate (rent/price) is 5.2%.

# Resale Median and year-over-year percentage change trailing twelve months