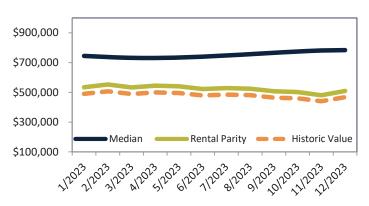

# Orange County Housing Market Value & Trends Update

Historically, properties in this market sell at a 1.9% premium. Today's premium is 56.0%. This market is 54.1% overvalued. Median home price is \$1,062,000. Prices rose 7.5% year-over-year.

Monthly cost of ownership is \$6,814, and rents average \$4,366, making owning \$2,447 per month more costly than renting. Rents rose 3.7% year-over-year. The current capitalization rate (rent/price) is 3.9%.

# Median Home Price and Rental Parity trailing twelve months