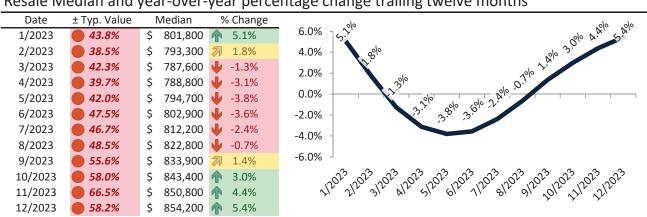

# Resale Median and year-over-year percentage change trailing twelve months

# Aliso Viejo Housing Market Value & Trends Update

Historically, properties in this market sell at a -17.5% discount. Today's premium is 8.6%. This market is 26.1% overvalued. Median home price is \$915,300. Prices rose 7.0% year-over-year.

Monthly cost of ownership is \$5,872, and rents average \$4,930, making owning \$942 per month more costly than renting. Rents rose 2.8% year-over-year. The current capitalization rate (rent/price) is 5.2%.