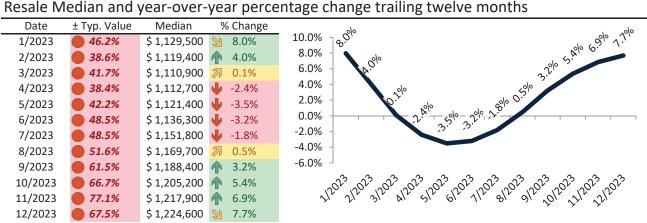

|

info@TAIT.com 23 of 69



# Costa Mesa Housing Market Value & Trends Update

Historically, properties in this market sell at a 8.8% premium. Today's premium is 76.3%. This market is 67.5% overvalued. Median home price is \$1,224,600. Prices rose 7.7% year-over-year.

Monthly cost of ownership is \$7,857, and rents average \$4,458, making owning \$3,398 per month more costly than renting. Rents rose 2.5% year-over-year. The current capitalization rate (rent/price) is 3.5%.

Market rating = 1

# Median Home Price and Rental Parity trailing twelve months



# Resale Median and year-over-year percentage change trailing twelve months



# Rental rate and year-over-year percentage change trailing twelve months

| Date    | % Change      | Rent     |      | Own   | \$10,000 ¬