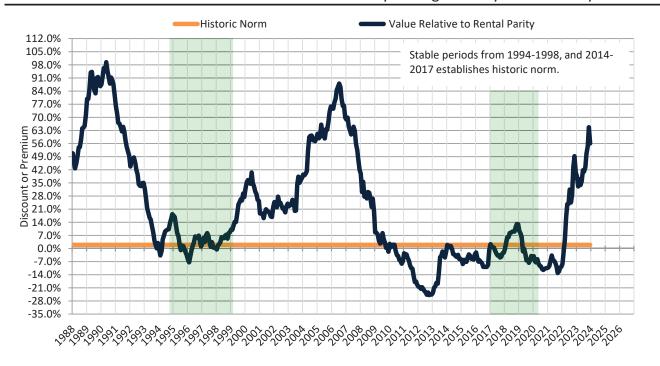

# Orange County Housing Market Value & Trends Update

Historically, properties in this market sell at a 1.9% premium. Today's premium is 56.0%. This market is 54.1% overvalued. Median home price is \$1,062,000. Prices rose 7.5% year-over-year.

# Historic Median Home Price Relative to Rental Parity: Orange County since January 1988

TAIT Housing Report® Market Timing System Rating: Orange County since January 1988

info@TAIT.com 7 of 69