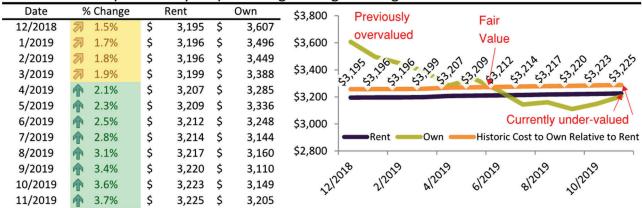

#### Rental rate and year-over-year percentage change trailing twelve months

|         |               | - / /    | 1  | 0     |                                                                                                                                                                                                                                                                                                                                                                                                                                                                                                                                                                                                                                                                                                                                                                                                                                                                                                                                                                                                                                                                                                                                                                                                                                                                                                                                                                                                                                                                                                                                                                                                                                                                                                                                                                                                                                                                                                                                                                                                                                                                                                                                  |
|---------|---------------|----------|----|-------|----------------------------------------------------------------------------------------------------------------------------------------------------------------------------------------------------------------------------------------------------------------------------------------------------------------------------------------------------------------------------------------------------------------------------------------------------------------------------------------------------------------------------------------------------------------------------------------------------------------------------------------------------------------------------------------------------------------------------------------------------------------------------------------------------------------------------------------------------------------------------------------------------------------------------------------------------------------------------------------------------------------------------------------------------------------------------------------------------------------------------------------------------------------------------------------------------------------------------------------------------------------------------------------------------------------------------------------------------------------------------------------------------------------------------------------------------------------------------------------------------------------------------------------------------------------------------------------------------------------------------------------------------------------------------------------------------------------------------------------------------------------------------------------------------------------------------------------------------------------------------------------------------------------------------------------------------------------------------------------------------------------------------------------------------------------------------------------------------------------------------------|
| Date    | % Change      | Rent     |    | Own   | \$9,500 ¬                                                                                                                                                                                                                                                                                                                                                                                                                                                                                                                                                                                                                                                                                                                                                                                                                                                                                                                                                                                                                                                                                                                                                                                                                                                                                                                                                                                                                                                                                                                                                                                                                                                                                                                                                                                                                                                                                                                                                                                                                                                                                                                        |
| 1/2023  | <b>2</b> 8.5% | \$ 4,180 | \$ | 5,794 |                                                                                                                                                                                                                                                                                                                                                                                                                                                                                                                                                                                                                                                                                                                                                                                                                                                                                                                                                                                                                                                                                                                                                                                                                                                                                                                                                                                                                                                                                                                                                                                                                                                                                                                                                                                                                                                                                                                                                                                                                                                                                                                                  |
| 2/2023  | 2 7.3%        | \$ 4,182 | \$ | 5,565 | \$8,500 -                                                                                                                                                                                                                                                                                                                                                                                                                                                                                                                                                                                                                                                                                                                                                                                                                                                                                                                                                                                                                                                                                                                                                                                                                                                                                                                                                                                                                                                                                                                                                                                                                                                                                                                                                                                                                                                                                                                                                                                                                                                                                                                        |
| 3/2023  | <b>6.2%</b>   | \$ 4,196 | \$ | 5,747 | \$7,500 -                                                                                                                                                                                                                                                                                                                                                                                                                                                                                                                                                                                                                                                                                                                                                                                                                                                                                                                                                                                                                                                                                                                                                                                                                                                                                                                                                                                                                                                                                                                                                                                                                                                                                                                                                                                                                                                                                                                                                                                                                                                                                                                        |
| 4/2023  | <b>5.3%</b>   | \$ 4,221 | \$ | 5,650 | \$6,500                                                                                                                                                                                                                                                                                                                                                                                                                                                                                                                                                                                                                                                                                                                                                                                                                                                                                                                                                                                                                                                                                                                                                                                                                                                                                                                                                                                                                                                                                                                                                                                                                                                                                                                                                                                                                                                                                                                                                                                                                                                                                                                          |
| 5/2023  | 4.4%          | \$ 4,245 | \$ | 5,764 | \$5,500 - 4,50 - 4,70 - 4,72 - 4,72 - 4,72 - 4,72 - 4,72 - 4,72 - 4,72 - 4,72 - 4,72 - 4,72 - 4,72 - 4,72 - 4,72 - 4,72 - 4,72 - 4,72 - 4,72 - 4,72 - 4,72 - 4,72 - 4,72 - 4,72 - 4,72 - 4,72 - 4,72 - 4,72 - 4,72 - 4,72 - 4,72 - 4,72 - 4,72 - 4,72 - 4,72 - 4,72 - 4,72 - 4,72 - 4,72 - 4,72 - 4,72 - 4,72 - 4,72 - 4,72 - 4,72 - 4,72 - 4,72 - 4,72 - 4,72 - 4,72 - 4,72 - 4,72 - 4,72 - 4,72 - 4,72 - 4,72 - 4,72 - 4,72 - 4,72 - 4,72 - 4,72 - 4,72 - 4,72 - 4,72 - 4,72 - 4,72 - 4,72 - 4,72 - 4,72 - 4,72 - 4,72 - 4,72 - 4,72 - 4,72 - 4,72 - 4,72 - 4,72 - 4,72 - 4,72 - 4,72 - 4,72 - 4,72 - 4,72 - 4,72 - 4,72 - 4,72 - 4,72 - 4,72 - 4,72 - 4,72 - 4,72 - 4,72 - 4,72 - 4,72 - 4,72 - 4,72 - 4,72 - 4,72 - 4,72 - 4,72 - 4,72 - 4,72 - 4,72 - 4,72 - 4,72 - 4,72 - 4,72 - 4,72 - 4,72 - 4,72 - 4,72 - 4,72 - 4,72 - 4,72 - 4,72 - 4,72 - 4,72 - 4,72 - 4,72 - 4,72 - 4,72 - 4,72 - 4,72 - 4,72 - 4,72 - 4,72 - 4,72 - 4,72 - 4,72 - 4,72 - 4,72 - 4,72 - 4,72 - 4,72 - 4,72 - 4,72 - 4,72 - 4,72 - 4,72 - 4,72 - 4,72 - 4,72 - 4,72 - 4,72 - 4,72 - 4,72 - 4,72 - 4,72 - 4,72 - 4,72 - 4,72 - 4,72 - 4,72 - 4,72 - 4,72 - 4,72 - 4,72 - 4,72 - 4,72 - 4,72 - 4,72 - 4,72 - 4,72 - 4,72 - 4,72 - 4,72 - 4,72 - 4,72 - 4,72 - 4,72 - 4,72 - 4,72 - 4,72 - 4,72 - 4,72 - 4,72 - 4,72 - 4,72 - 4,72 - 4,72 - 4,72 - 4,72 - 4,72 - 4,72 - 4,72 - 4,72 - 4,72 - 4,72 - 4,72 - 4,72 - 4,72 - 4,72 - 4,72 - 4,72 - 4,72 - 4,72 - 4,72 - 4,72 - 4,72 - 4,72 - 4,72 - 4,72 - 4,72 - 4,72 - 4,72 - 4,72 - 4,72 - 4,72 - 4,72 - 4,72 - 4,72 - 4,72 - 4,72 - 4,72 - 4,72 - 4,72 - 4,72 - 4,72 - 4,72 - 4,72 - 4,72 - 4,72 - 4,72 - 4,72 - 4,72 - 4,72 - 4,72 - 4,72 - 4,72 - 4,72 - 4,72 - 4,72 - 4,72 - 4,72 - 4,72 - 4,72 - 4,72 - 4,72 - 4,72 - 4,72 - 4,72 - 4,72 - 4,72 - 4,72 - 4,72 - 4,72 - 4,72 - 4,72 - 4,72 - 4,72 - 4,72 - 4,72 - 4,72 - 4,72 - 4,72 - 4,72 - 4,72 - 4,72 - 4,72 - 4,72 - 4,72 - 4,72 - 4,72 - 4,72 - 4,72 - 4,72 - 4,72 - 4,72 - 4,72 - 4,72 - 4,72 - 4,72 - 4,72 - 4,72 - 4,72 - 4,72 - 4,72 - 4,72 - 4,72 - 4,72 - 4,72 - 4,72 - 4,72 - 4,72 - 4,72 - 4,72 - 4,72 - 4,72 - 4,72 - 4,72 - 4,72 - 4 |
| 6/2023  | <b>3.8%</b>   | \$ 4,274 | \$ | 6,055 | \$4,500 -                                                                                                                                                                                                                                                                                                                                                                                                                                                                                                                                                                                                                                                                                                                                                                                                                                                                                                                                                                                                                                                                                                                                                                                                                                                                                                                                                                                                                                                                                                                                                                                                                                                                                                                                                                                                                                                                                                                                                                                                                                                                                                                        |
| 7/2023  | <b>3.4%</b>   | \$ 4,317 | \$ | 6,089 |                                                                                                                                                                                                                                                                                                                                                                                                                                                                                                                                                                                                                                                                                                                                                                                                                                                                                                                                                                                                                                                                                                                                                                                                                                                                                                                                                                                                                                                                                                                                                                                                                                                                                                                                                                                                                                                                                                                                                                                                                                                                                                                                  |
| 8/2023  | <b>3.3%</b>   | \$ 4,359 | \$ | 6,249 | \$3,500 - Rent Own Historic Cost to Own Relative to Rent                                                                                                                                                                                                                                                                                                                                                                                                                                                                                                                                                                                                                                                                                                                                                                                                                                                                                                                                                                                                                                                                                                                                                                                                                                                                                                                                                                                                                                                                                                                                                                                                                                                                                                                                                                                                                                                                                                                                                                                                                                                                         |
| 9/2023  | <b>3.3%</b>   | \$ 4,377 | \$ | 6,591 | \$2,500                                                                                                                                                                                                                                                                                                                                                                                                                                                                                                                                                                                                                                                                                                                                                                                                                                                                                                                                                                                                                                                                                                                                                                                                                                                                                                                                                                                                                                                                                                                                                                                                                                                                                                                                                                                                                                                                                                                                                                                                                                                                                                                          |
| 10/2023 | <b>3.4%</b>   | \$ 4,377 | \$ | 6,769 |                                                                                                                                                                                                                                                                                                                                                                                                                                                                                                                                                                                                                                                                                                                                                                                                                                                                                                                                                                                                                                                                                                                                                                                                                                                                                                                                                                                                                                                                                                                                                                                                                                                                                                                                                                                                                                                                                                                                                                                                                                                                                                                                  |
| 11/2023 | <b>3.4%</b>   | \$ 4,353 | \$ | 7,167 | 712013 312013 212013 112013 212013 1712013                                                                                                                                                                                                                                                                                                                                                                                                                                                                                                                                                                                                                                                                                                                                                                                                                                                                                                                                                                                                                                                                                                                                                                                                                                                                                                                                                                                                                                                                                                                                                                                                                                                                                                                                                                                                                                                                                                                                                                                                                                                                                       |
| 12/2023 | 3.7%          | \$ 4.367 | Ś  | 6.814 | Y                                                                                                                                                                                                                                                                                                                                                                                                                                                                                                                                                                                                                                                                                                                                                                                                                                                                                                                                                                                                                                                                                                                                                                                                                                                                                                                                                                                                                                                                                                                                                                                                                                                                                                                                                                                                                                                                                                                                                                                                                                                                                                                                |