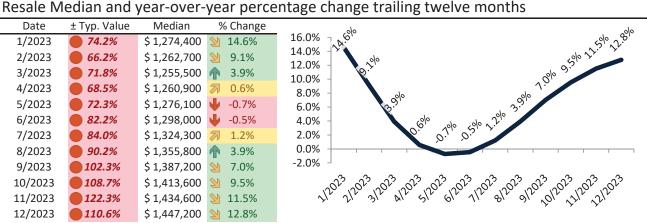

# Orange County Housing Market Value & Trends Update

Historically, properties in this market sell at a 1.9% premium. Today's premium is 56.0%. This market is 54.1% overvalued. Median home price is \$1,062,000. Prices rose 7.5% year-over-year.

# Resale Median and year-over-year percentage change trailing twelve months