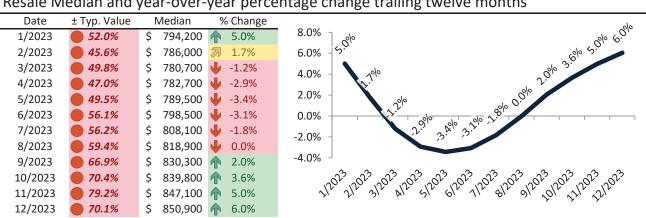

# Resale Median and year-over-year percentage change trailing twelve months

# Orange County Housing Market Value & Trends Update

Historically, properties in this market sell at a 1.9% premium. Today's premium is 56.0%. This market is 54.1% overvalued. Median home price is \$1,062,000. Prices rose 7.5% year-over-year.