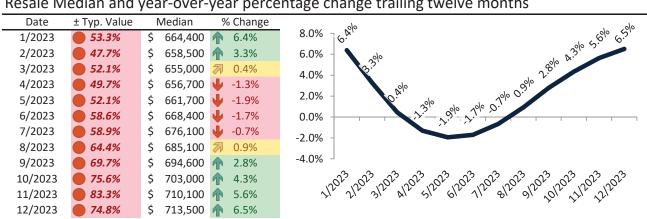

# Anaheim Housing Market Value & Trends Update

Historically, properties in this market sell at a -17.5% discount. Today's premium is 40.7%. This market is 58.2% overvalued. Median home price is \$854,200. Prices rose 5.4% year-over-year.

# Resale Median and year-over-year percentage change trailing twelve months