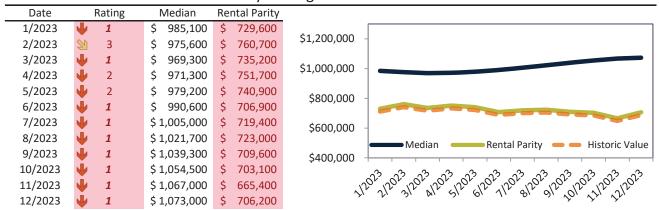

# Orange County Housing Market Value & Trends Update

Historically, properties in this market sell at a 1.9% premium. Today's premium is 56.0%. This market is 54.1% overvalued. Median home price is \$1,062,000. Prices rose 7.5% year-over-year.

Monthly cost of ownership is \$6,814, and rents average \$4,366, making owning \$2,447 per month more costly than renting. Rents rose 3.7% year-over-year. The current capitalization rate (rent/price) is 3.9%.

Market rating = 1

# Median Home Price and Rental Parity trailing twelve months