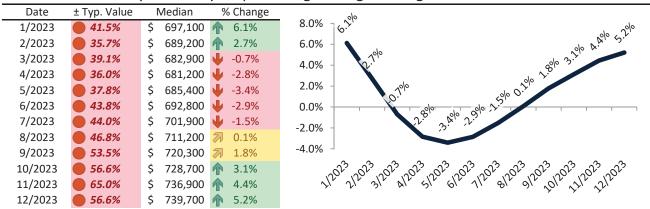

# Aliso Viejo Housing Market Value & Trends Update

Historically, properties in this market sell at a -17.5% discount. Today's premium is 8.6%. This market is 26.1% overvalued. Median home price is \$915,300. Prices rose 7.0% year-over-year.

Monthly cost of ownership is \$5,872, and rents average \$4,930, making owning \$942 per month more costly than renting. Rents rose 2.8% year-over-year. The current capitalization rate (rent/price) is 5.2%.

# Resale Median and year-over-year percentage change trailing twelve months