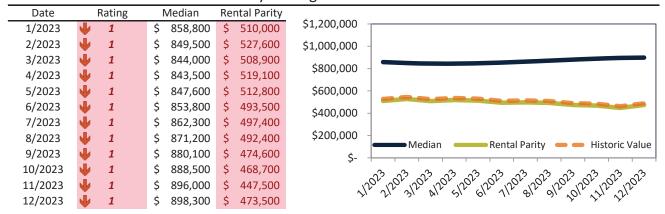

# Orange County Housing Market Value & Trends Update

Historically, properties in this market sell at a 1.9% premium. Today's premium is 56.0%. This market is 54.1% overvalued. Median home price is \$1,062,000. Prices rose 7.5% year-over-year.

Monthly cost of ownership is \$6,814, and rents average \$4,366, making owning \$2,447 per month more costly than renting. Rents rose 3.7% year-over-year. The current capitalization rate (rent/price) is 3.9%.

Market rating = 1

# Median Home Price and Rental Parity trailing twelve months

# Historic Median Home Price Relative to Rental Parity: Orange County since January 1988

TAIT Housing Report® Market Timing System Rating: Orange County since January 1988

info@TAIT.com 7 of 69