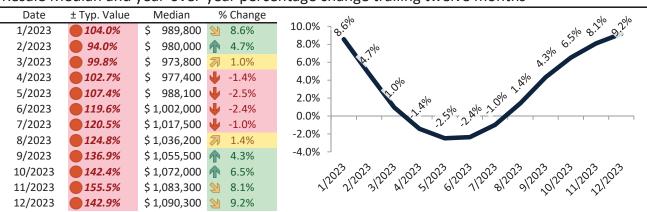

# Aliso Viejo Housing Market Value & Trends Update

Historically, properties in this market sell at a -17.5% discount. Today's premium is 8.6%. This market is 26.1% overvalued. Median home price is \$915,300. Prices rose 7.0% year-over-year.

# Resale Median and year-over-year percentage change trailing twelve months