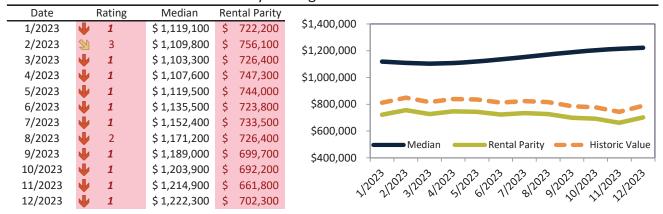

# Median Home Price and Rental Parity trailing twelve months

# Historic Median Home Price Relative to Rental Parity: Orange County since January 1988

TAIT Housing Report® Market Timing System Rating: Orange County since January 1988

info@TAIT.com 7 of 69

# Market Timing Rating and Valuations: Orange County and Major Cities and Zips

| Study Area        |    | Rating | Median          | Rei | ntal Parity | % Over/Under<br>Rental Parity | Historic<br>Premium | % Over/Under<br>Historic Prem. |
|-------------------|----|--------|-----------------|-----|-------------|-------------------------------|---------------------|--------------------------------|
| Orange County     | •  | 1      | \$<br>1,062,000 | \$  | 680,500     | <b>56.0%</b>                  | 1.9%                | <b>54.1%</b>                   |
| Aliso Viejo       | 21 | 4      | \$<br>915,300   | \$  | 768,300     | ▶ 8.6%                        | -17.5%              | 26.1%                          |
| Anaheim           | •  | 1      | \$<br>854,200   | \$  | 580,200     | 40.7%                         | -17.5%              | <b>58.2%</b>                   |
| West Anaheim      | •  | 1      | \$<br>820,200   | \$  | 509,400     | <b>54.8%</b>                  | -17.5%              | <b>72.3</b> %                  |
| Northeast Anaheim | •  | 1      | \$<br>870,000   | \$  | 539,500     | <b>54.1%</b>                  | -17.5%              | <b>71.6%</b>                   |
| Southwest Anaheim | •  | 1      | \$<br>850,900   | \$  | 518,500     | 64.1%                         | -6.0%               | <b>70.1</b> %                  |
| Southeast Anaheim | •  | 1      | \$<br>850,500   | \$  | 524,000     | 62.3%                         | -6.0%               | 68.3%                          |
| Anaheim Hills     | •  | 1      | \$<br>1,134,500 | \$  | 608,700     | 86.4%                         | 10.3%               | <b>76.1%</b>                   |
| The Colony        | •  | 1      | \$<br>783,700   | \$  | 509,400     | <b>53.9</b> %                 | -8.3%               | 62.2%                          |
| Anaheim Resort    | •  | 1      | \$<br>724,000   | \$  | 499,400     | 45.0%                         | -11.8%              | <b>56.8%</b>                   |
| Brea              | •  | 1      | \$<br>1,028,300 | \$  | 609,700     | 68.7%                         | 10.6%               | <b>58.1%</b>                   |
| Buena Park        | •  | 2      | \$<br>847,000   | \$  | 637,000     | 32.9%                         | -3.3%               | <b>36.2</b> %                  |
| Costa Mesa        | •  | 1      | \$<br>1,224,600 | \$  | 694,800     | <b>76.3</b> %                 | 8.8%                | 67.5%                          |
| Coto de Caza      | •  | 1      | \$<br>1,744,100 | \$  | 832,900     | <b>1</b> 09.4%                | 35.6%               | <b>73.8%</b>                   |
| Cypress           | 2  | 3      | \$<br>966,400   | \$  | 722,200     | 33.9%                         | 6.2%                | <b>27.7</b> %                  |
| Dana Point        | •  | 1      | \$<br>1,528,200 | \$  | 900,000     | 69.8%                         | 8.1%                | 61.7%                          |
| Fountain Valley   | •  | 1      | \$<br>1,218,900 | \$  | 735,400     | 65.7%                         | 12.1%               | <b>53.6%</b>                   |
| Fullerton         | •  | 1      | \$<br>941,700   | \$  | 607,300     | <b>55.1%</b>                  | -2.5%               | <b>57.6%</b>                   |
| Garden Grove      | •  | 1      | \$<br>883,000   | \$  | 590,000     | 49.7%                         | -5.6%               | <b>55.3%</b>                   |
| Huntington Beach  | •  | 1      | \$<br>1,222,300 | \$  | 702,300     | 74.0%                         | 12.3%               | 61.7%                          |
| Irvine            | •  | 1      | \$<br>1,355,700 | \$  | 753,000     | 80.1%                         | 9.2%                | <b>70.9%</b>                   |
| Woodbridge        | •  | 1      | \$<br>1,084,200 | \$  | 625,800     | 73.3%                         | -1.3%               | <b>74.6%</b>                   |
| West Park         | •  | 1      | \$<br>1,280,500 | \$  | 638,600     | 100.5%                        | 14.1%               | <b>86.4%</b>                   |
| Northwood         | •  | 1      | \$<br>1,447,200 | \$  | 638,000     | 126.8%                        | 16.2%               | <b>110.6%</b>                  |
| El Camino Real    | •  | 1      | \$<br>1,220,800 | \$  | 597,200     | 104.4%                        | 10.2%               | 94.2%                          |
| La Habra          | •  | 1      | \$<br>806,800   | \$  | 410,700     | 96.5%                         | -5.5%               | 102.0%                         |