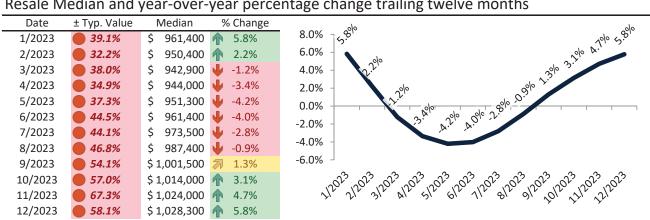

# Orange County Housing Market Value & Trends Update

Historically, properties in this market sell at a 1.9% premium. Today's premium is 56.0%. This market is 54.1% overvalued. Median home price is \$1,062,000. Prices rose 7.5% year-over-year.

# Resale Median and year-over-year percentage change trailing twelve months