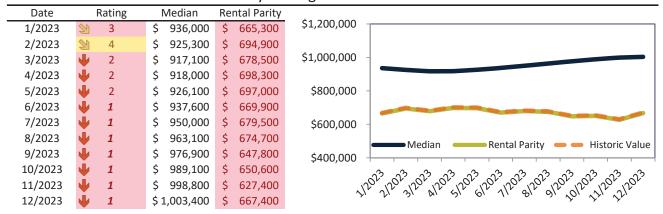

# Aliso Viejo Housing Market Value & Trends Update

Historically, properties in this market sell at a -17.5% discount. Today's premium is 8.6%. This market is 26.1% overvalued. Median home price is \$915,300. Prices rose 7.0% year-over-year.

Monthly cost of ownership is \$5,872, and rents average \$4,930, making owning \$942 per month more costly than renting. Rents rose 2.8% year-over-year. The current capitalization rate (rent/price) is 5.2%.

#### Market rating = 4

### Median Home Price and Rental Parity trailing twelve months

# Historic Median Home Price Relative to Rental Parity: Orange County since January 1988

TAIT Housing Report® Market Timing System Rating: Orange County since January 1988

info@TAIT.com 7 of 69