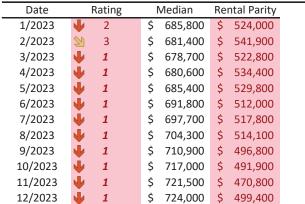

# Orange County Housing Market Value & Trends Update

Historically, properties in this market sell at a 1.9% premium. Today's premium is 56.0%. This market is 54.1% overvalued. Median home price is \$1,062,000. Prices rose 7.5% year-over-year.

Market rating = 1

# Historic Median Home Price Relative to Rental Parity: Orange County since January 1988

TAIT Housing Report® Market Timing System Rating: Orange County since January 1988

info@TAIT.com 7 of 69

# Market Timing Rating and Valuations: Orange County and Major Cities and Zips

| Study Area        |    | Rating | Median          | Rei | ntal Parity | % Over/Under<br>Rental Parity | Historic<br>Premium | % Over/Under<br>Historic Prem. |
|-------------------|----|--------|-----------------|-----|-------------|-------------------------------|---------------------|--------------------------------|
| Orange County     | •  | 1      | \$<br>1,062,000 | \$  | 680,500     | <b>56.0%</b>                  | 1.9%                | <b>54.1%</b>                   |
| Aliso Viejo       | 21 | 4      | \$<br>915,300   | \$  | 768,300     | ▶ 8.6%                        | -17.5%              | 26.1%                          |
| Anaheim           | •  | 1      | \$<br>854,200   | \$  | 580,200     | 40.7%                         | -17.5%              | <b>58.2%</b>                   |
| West Anaheim      | •  | 1      | \$<br>820,200   | \$  | 509,400     | <b>54.8%</b>                  | -17.5%              | <b>72.3</b> %                  |
| Northeast Anaheim | •  | 1      | \$<br>870,000   | \$  | 539,500     | <b>54.1%</b>                  | -17.5%              | <b>71.6%</b>                   |
| Southwest Anaheim | •  | 1      | \$<br>850,900   | \$  | 518,500     | 64.1%                         | -6.0%               | <b>70.1</b> %                  |
| Southeast Anaheim | •  | 1      | \$<br>850,500   | \$  | 524,000     | 62.3%                         | -6.0%               | 68.3%                          |
| Anaheim Hills     | •  | 1      | \$<br>1,134,500 | \$  | 608,700     | 86.4%                         | 10.3%               | <b>76.1%</b>                   |
| The Colony        | •  | 1      | \$<br>783,700   | \$  | 509,400     | <b>53.9</b> %                 | -8.3%               | 62.2%                          |
| Anaheim Resort    | •  | 1      | \$<br>724,000   | \$  | 499,400     | 45.0%                         | -11.8%              | <b>56.8%</b>                   |
| Brea              | •  | 1      | \$<br>1,028,300 | \$  | 609,700     | 68.7%                         | 10.6%               | <b>58.1%</b>                   |
| Buena Park        | •  | 2      | \$<br>847,000   | \$  | 637,000     | 32.9%                         | -3.3%               | <b>36.2</b> %                  |
| Costa Mesa        | •  | 1      | \$<br>1,224,600 | \$  | 694,800     | <b>76.3</b> %                 | 8.8%                | 67.5%                          |
| Coto de Caza      | •  | 1      | \$<br>1,744,100 | \$  | 832,900     | <b>1</b> 09.4%                | 35.6%               | <b>73.8%</b>                   |
| Cypress           | 2  | 3      | \$<br>966,400   | \$  | 722,200     | 33.9%                         | 6.2%                | <b>27.7</b> %                  |
| Dana Point        | •  | 1      | \$<br>1,528,200 | \$  | 900,000     | 69.8%                         | 8.1%                | 61.7%                          |
| Fountain Valley   | •  | 1      | \$<br>1,218,900 | \$  | 735,400     | 65.7%                         | 12.1%               | <b>53.6%</b>                   |
| Fullerton         | •  | 1      | \$<br>941,700   | \$  | 607,300     | <b>55.1%</b>                  | -2.5%               | <b>57.6%</b>                   |
| Garden Grove      | •  | 1      | \$<br>883,000   | \$  | 590,000     | 49.7%                         | -5.6%               | <b>55.3%</b>                   |
| Huntington Beach  | •  | 1      | \$<br>1,222,300 | \$  | 702,300     | 74.0%                         | 12.3%               | 61.7%                          |
| Irvine            | •  | 1      | \$<br>1,355,700 | \$  | 753,000     | 80.1%                         | 9.2%                | <b>70.9%</b>                   |
| Woodbridge        | •  | 1      | \$<br>1,084,200 | \$  | 625,800     | 73.3%                         | -1.3%               | <b>74.6%</b>                   |
| West Park         | •  | 1      | \$<br>1,280,500 | \$  | 638,600     | 100.5%                        | 14.1%               | <b>86.4%</b>                   |
| Northwood         | •  | 1      | \$<br>1,447,200 | \$  | 638,000     | 126.8%                        | 16.2%               | <b>110.6%</b>                  |
| El Camino Real    | •  | 1      | \$<br>1,220,800 | \$  | 597,200     | 104.4%                        | 10.2%               | 94.2%                          |
| La Habra          | •  | 1      | \$<br>806,800   | \$  | 410,700     | 96.5%                         | -5.5%               | 102.0%                         |