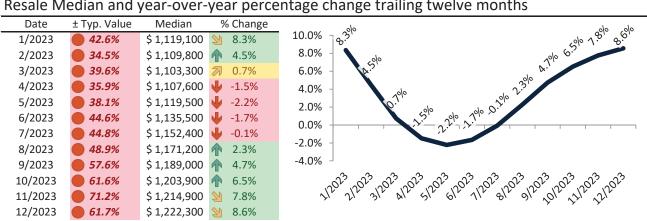

# Resale Median and year-over-year percentage change trailing twelve months

# Aliso Viejo Housing Market Value & Trends Update

Historically, properties in this market sell at a -17.5% discount. Today's premium is 8.6%. This market is 26.1% overvalued. Median home price is \$915,300. Prices rose 7.0% year-over-year.