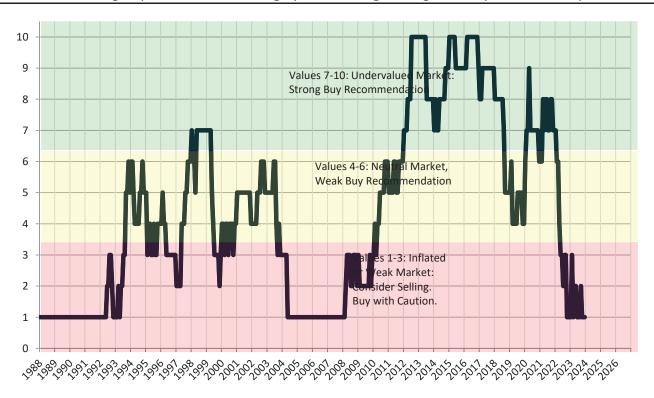

# Historic Median Home Price Relative to Rental Parity: Orange County since January 1988

TAIT Housing Report® Market Timing System Rating: Orange County since January 1988

info@TAIT.com 7 of 69

Market rating = 1