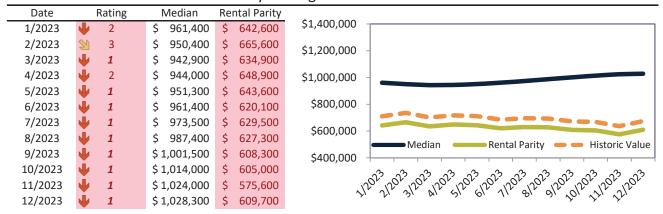

# Historic Median Home Price Relative to Rental Parity: Orange County since January 1988

TAIT Housing Report® Market Timing System Rating: Orange County since January 1988

info@TAIT.com 7 of 69

# Market Timing Rating and Valuations: Orange County and Major Cities and Zips

| Study Area        |    | Rating | Median          | Rei | ntal Parity | % Over/Under<br>Rental Parity | Historic<br>Premium | % Over/Under<br>Historic Prem. |
|-------------------|----|--------|-----------------|-----|-------------|-------------------------------|---------------------|--------------------------------|
| Orange County     | •  | 1      | \$<br>1,062,000 | \$  | 680,500     | <b>56.0%</b>                  | 1.9%                | <b>54.1%</b>                   |
| Aliso Viejo       | 21 | 4      | \$<br>915,300   | \$  | 768,300     | ▶ 8.6%                        | -17.5%              | 26.1%                          |
| Anaheim           | •  | 1      | \$<br>854,200   | \$  | 580,200     | 40.7%                         | -17.5%              | <b>58.2%</b>                   |
| West Anaheim      | •  | 1      | \$<br>820,200   | \$  | 509,400     | <b>54.8%</b>                  | -17.5%              | <b>72.3</b> %                  |
| Northeast Anaheim | •  | 1      | \$<br>870,000   | \$  | 539,500     | <b>54.1%</b>                  | -17.5%              | <b>71.6%</b>                   |
| Southwest Anaheim | •  | 1      | \$<br>850,900   | \$  | 518,500     | 64.1%                         | -6.0%               | <b>70.1</b> %                  |
| Southeast Anaheim | •  | 1      | \$<br>850,500   | \$  | 524,000     | 62.3%                         | -6.0%               | 68.3%                          |
| Anaheim Hills     | •  | 1      | \$<br>1,134,500 | \$  | 608,700     | 86.4%                         | 10.3%               | <b>76.1%</b>                   |
| The Colony        | •  | 1      | \$<br>783,700   | \$  | 509,400     | <b>53.9</b> %                 | -8.3%               | 62.2%                          |
| Anaheim Resort    | •  | 1      | \$<br>724,000   | \$  | 499,400     | 45.0%                         | -11.8%              | <b>56.8%</b>                   |
| Brea              | •  | 1      | \$<br>1,028,300 | \$  | 609,700     | 68.7%                         | 10.6%               | <b>58.1%</b>                   |
| Buena Park        | •  | 2      | \$<br>847,000   | \$  | 637,000     | 32.9%                         | -3.3%               | <b>36.2</b> %                  |
| Costa Mesa        | •  | 1      | \$<br>1,224,600 | \$  | 694,800     | <b>76.3</b> %                 | 8.8%                | 67.5%                          |
| Coto de Caza      | •  | 1      | \$<br>1,744,100 | \$  | 832,900     | <b>1</b> 09.4%                | 35.6%               | <b>73.8%</b>                   |
| Cypress           | 2  | 3      | \$<br>966,400   | \$  | 722,200     | 33.9%                         | 6.2%                | <b>27.7</b> %                  |
| Dana Point        | •  | 1      | \$<br>1,528,200 | \$  | 900,000     | 69.8%                         | 8.1%                | 61.7%                          |
| Fountain Valley   | •  | 1      | \$<br>1,218,900 | \$  | 735,400     | 65.7%                         | 12.1%               | <b>53.6%</b>                   |
| Fullerton         | •  | 1      | \$<br>941,700   | \$  | 607,300     | <b>55.1%</b>                  | -2.5%               | <b>57.6%</b>                   |
| Garden Grove      | •  | 1      | \$<br>883,000   | \$  | 590,000     | 49.7%                         | -5.6%               | <b>55.3%</b>                   |
| Huntington Beach  | •  | 1      | \$<br>1,222,300 | \$  | 702,300     | 74.0%                         | 12.3%               | 61.7%                          |
| Irvine            | •  | 1      | \$<br>1,355,700 | \$  | 753,000     | 80.1%                         | 9.2%                | <b>70.9%</b>                   |
| Woodbridge        | •  | 1      | \$<br>1,084,200 | \$  | 625,800     | 73.3%                         | -1.3%               | <b>74.6%</b>                   |
| West Park         | •  | 1      | \$<br>1,280,500 | \$  | 638,600     | 100.5%                        | 14.1%               | <b>86.4%</b>                   |
| Northwood         | •  | 1      | \$<br>1,447,200 | \$  | 638,000     | 126.8%                        | 16.2%               | <b>110.6%</b>                  |
| El Camino Real    | •  | 1      | \$<br>1,220,800 | \$  | 597,200     | 104.4%                        | 10.2%               | 94.2%                          |
| La Habra          | •  | 1      | \$<br>806,800   | \$  | 410,700     | 96.5%                         | -5.5%               | 102.0%                         |