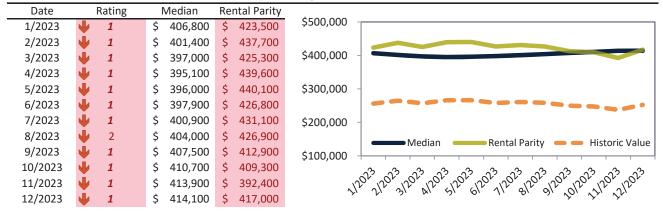

# Market Timing Rating and Valuations: Orange County and Major Cities and Zips

| Study Area             |   | Rating | Median          | Rei  | ntal Parity | % Over/Under<br>Rental Parity | Historic<br>Premium | % Over/Under<br>Historic Prem. |
|------------------------|---|--------|-----------------|------|-------------|-------------------------------|---------------------|--------------------------------|
| La Palma               | Ψ | 1      | \$<br>1,066,700 | \$   | 493,100     | 116.3%                        | 14.0%               | 102.3%                         |
| Ladera Ranch           | • | 1      | \$<br>1,267,900 | \$   | 500,800     | <b>1</b> 53.2%                | 0.2%                | <b>153.0%</b>                  |
| Laguna Hills           | • | 1      | \$<br>1,090,300 | \$   | 455,600     | <b>1</b> 39.3%                | -3.6%               | <b>142.9%</b>                  |
| Laguna Niguel          | • | 1      | \$<br>1,305,100 | \$   | 775,200     | 68.3%                         | -17.5%              | 63.3%                          |
| Laguna Woods           | • | 1      | \$<br>414,100   | \$   | 417,000     | <b> </b> -0.7%                | -39.5%              | 38.8%                          |
| Lake Forest            | • | 1      | \$<br>1,073,000 | \$   | 706,200     | <b>52.0</b> %                 | -2.5%               | <b>54.5%</b>                   |
| Los Alamitos           | • | 1      | \$<br>1,434,000 | \$   | 616,300     | <b>132.6%</b>                 | 28.4%               | <b>1</b> 04.2%                 |
| Mission Viejo          | • | 1      | \$<br>1,089,700 | \$   | 695,900     | <b>56.6%</b>                  | 2.1%                | <b>54.5%</b>                   |
| Newport Beach          | • | 1      | \$<br>3,150,500 | \$ 1 | ,292,300    | 143.8%                        | 38.8%               | <b>1</b> 05.0%                 |
| Corona del Mar         | • | 1      | \$<br>3,590,600 | \$ 1 | ,419,100    | <b>153.0%</b>                 | 53.0%               | <b>100.0%</b>                  |
| North Tustin           | • | 1      | \$<br>1,546,900 | \$   | 687,800     | <b>125.0%</b>                 | 29.8%               | 95.2%                          |
| Orange                 | • | 1      | \$<br>1,003,400 | \$   | 667,400     | 50.3%                         | 0.5%                | <b>49.8%</b>                   |
| Placentia              | • | 1      | \$<br>989,200   | \$   | 429,200     | <b>130.5</b> %                | 7.0%                | <b>123.5%</b>                  |
| Rancho Santa Margarita | • | 1      | \$<br>953,900   | \$   | 693,100     | 37.7%                         | -11.7%              | <b>49.4%</b>                   |
| San Clemente           | • | 1      | \$<br>1,558,600 | \$   | 843,600     | 84.8%                         | 12.9%               | <b>71.9%</b>                   |
| San Juan Capistrano    | • | 1      | \$<br>1,182,100 | \$   | 619,200     | 90.9%                         | -2.7%               | 93.6%                          |
| Santa Ana              | • | 1      | \$<br>760,500   | \$   | 560,900     | 35.6%                         | -11.9%              | <b>47.5</b> %                  |
| Riverview West         | • | 1      | \$<br>784,400   | \$   | 515,400     | <b>52.2</b> %                 | -10.1%              | 62.3%                          |
| Artesia Pilar          | • | 1      | \$<br>739,700   | \$   | 499,000     | 48.2%                         | -8.4%               | <b>56.6%</b>                   |
| Seal Beach             | 刁 | 6      | \$<br>887,800   | \$   | 662,500     | 34.0%                         | 32.5%               | <b> </b> ▶ 1.5%                |
| Silverado              | Ψ | 1      | \$<br>898,300   | \$   | 473,500     | 89.7%                         | 3.2%                | <b>86.5%</b>                   |
| Stanton                | • | 1      | \$<br>713,500   | \$   | 447,000     | <b>59.6%</b>                  | -15.2%              | <b>74.8%</b>                   |
| Tustin                 | • | 1      | \$<br>1,026,500 | \$   | 708,000     | 45.0%                         | 1.0%                | <b>44.0%</b>                   |
| Villa Park             | • | 1      | \$<br>2,051,800 | \$ 1 | ,014,000    | 102.4%                        | 29.5%               | <b>72.9%</b>                   |
| Westminster            | • | 1      | \$<br>965,900   | \$   | 533,400     | 81.1%                         | -0.4%               | <b>81.5%</b>                   |
| Yorba Linda            | • | 1      | \$<br>1,248,000 | \$   | 583,800     | 113.7%                        | 17.5%               | 96.2%                          |
| Laguna Beach           | • | 1      | \$<br>2,772,600 | \$ 1 | ,058,700    | <b>1</b> 61.9%                | 43.1%               | <b>1</b> 18.8%                 |

### Median Home Price and Rental Parity trailing twelve months