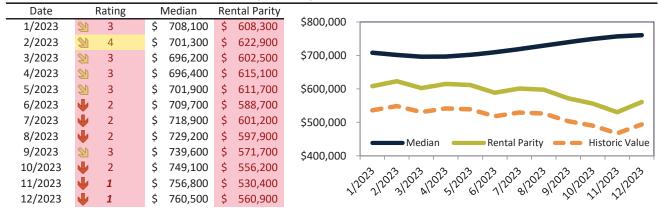

# Orange County Housing Market Value & Trends Update

Historically, properties in this market sell at a 1.9% premium. Today's premium is 56.0%. This market is 54.1% overvalued. Median home price is \$1,062,000. Prices rose 7.5% year-over-year.

Monthly cost of ownership is \$6,814, and rents average \$4,366, making owning \$2,447 per month more costly than renting. Rents rose 3.7% year-over-year. The current capitalization rate (rent/price) is 3.9%.

Market rating = 1

# Median Home Price and Rental Parity trailing twelve months

# Historic Median Home Price Relative to Rental Parity: Orange County since January 1988

TAIT Housing Report® Market Timing System Rating: Orange County since January 1988

info@TAIT.com 7 of 69