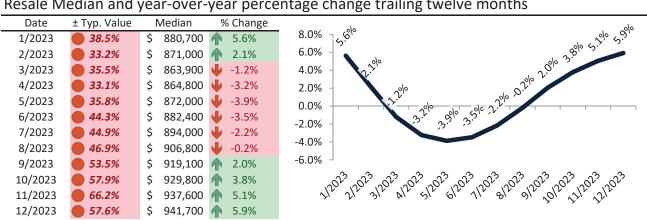

# Aliso Viejo Housing Market Value & Trends Update

Historically, properties in this market sell at a -17.5% discount. Today's premium is 8.6%. This market is 26.1% overvalued. Median home price is \$915,300. Prices rose 7.0% year-over-year.

# Resale Median and year-over-year percentage change trailing twelve months