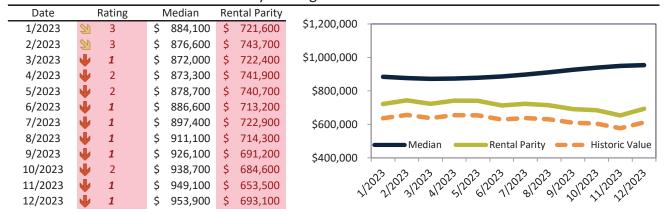

# Aliso Viejo Housing Market Value & Trends Update

Historically, properties in this market sell at a -17.5% discount. Today's premium is 8.6%. This market is 26.1% overvalued. Median home price is \$915,300. Prices rose 7.0% year-over-year.

Monthly cost of ownership is \$5,872, and rents average \$4,930, making owning \$942 per month more costly than renting. Rents rose 2.8% year-over-year. The current capitalization rate (rent/price) is 5.2%.

#### Market rating = 4

### Median Home Price and Rental Parity trailing twelve months

# Historic Median Home Price Relative to Rental Parity: Orange County since January 1988

TAIT Housing Report® Market Timing System Rating: Orange County since January 1988

info@TAIT.com 7 of 69