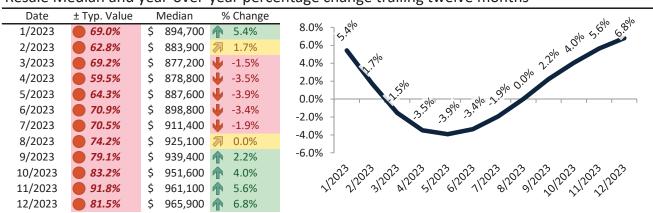

# Orange County Housing Market Value & Trends Update

Historically, properties in this market sell at a 1.9% premium. Today's premium is 56.0%. This market is 54.1% overvalued. Median home price is \$1,062,000. Prices rose 7.5% year-over-year.

Monthly cost of ownership is \$6,814, and rents average \$4,366, making owning \$2,447 per month more costly than renting. Rents rose 3.7% year-over-year. The current capitalization rate (rent/price) is 3.9%.

# Resale Median and year-over-year percentage change trailing twelve months