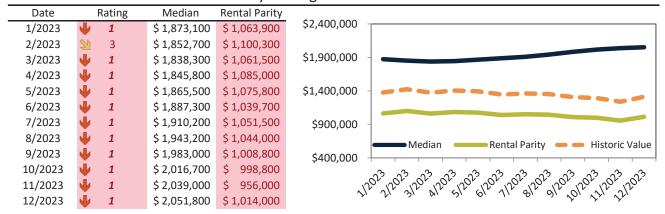

# Aliso Viejo Housing Market Value & Trends Update

Historically, properties in this market sell at a -17.5% discount. Today's premium is 8.6%. This market is 26.1% overvalued. Median home price is \$915,300. Prices rose 7.0% year-over-year.

Monthly cost of ownership is \$5,872, and rents average \$4,930, making owning \$942 per month more costly than renting. Rents rose 2.8% year-over-year. The current capitalization rate (rent/price) is 5.2%.

#### Market rating = 4

### Median Home Price and Rental Parity trailing twelve months