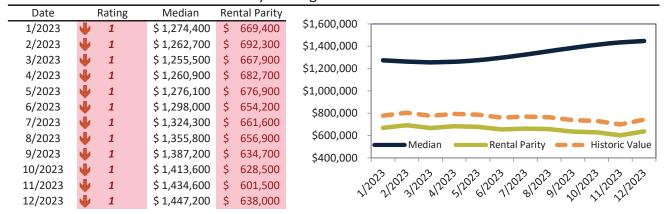

# Orange County Housing Market Value & Trends Update

Historically, properties in this market sell at a 1.9% premium. Today's premium is 56.0%. This market is 54.1% overvalued. Median home price is \$1,062,000. Prices rose 7.5% year-over-year.

Monthly cost of ownership is \$6,814, and rents average \$4,366, making owning \$2,447 per month more costly than renting. Rents rose 3.7% year-over-year. The current capitalization rate (rent/price) is 3.9%.

Market rating = 1

# Median Home Price and Rental Parity trailing twelve months