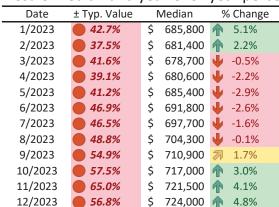

# Orange County Housing Market Value & Trends Update

Historically, properties in this market sell at a 1.9% premium. Today's premium is 56.0%. This market is 54.1% overvalued. Median home price is \$1,062,000. Prices rose 7.5% year-over-year.

Monthly cost of ownership is \$6,814, and rents average \$4,366, making owning \$2,447 per month more costly than renting. Rents rose 3.7% year-over-year. The current capitalization rate (rent/price) is 3.9%.

Market rating = 1

#### Rental rate and year-over-year percentage change trailing twelve months

|         |               | - / /    | 1  | 0     |                                                                                                                                                                                                                                                                                                                                                                                                                                                                                                                                                                                                                                                                                                                                                                                                                                                                                                                                                                                                                                                                                                                                                                                                                                                                                                                                                                                                                                                                                                                                                                                                                                                                                                                                                                                                                                                                                                                                                                                                                                                                                                                                  |
|---------|---------------|----------|----|-------|----------------------------------------------------------------------------------------------------------------------------------------------------------------------------------------------------------------------------------------------------------------------------------------------------------------------------------------------------------------------------------------------------------------------------------------------------------------------------------------------------------------------------------------------------------------------------------------------------------------------------------------------------------------------------------------------------------------------------------------------------------------------------------------------------------------------------------------------------------------------------------------------------------------------------------------------------------------------------------------------------------------------------------------------------------------------------------------------------------------------------------------------------------------------------------------------------------------------------------------------------------------------------------------------------------------------------------------------------------------------------------------------------------------------------------------------------------------------------------------------------------------------------------------------------------------------------------------------------------------------------------------------------------------------------------------------------------------------------------------------------------------------------------------------------------------------------------------------------------------------------------------------------------------------------------------------------------------------------------------------------------------------------------------------------------------------------------------------------------------------------------|
| Date    | % Change      | Rent     |    | Own   | \$9,500 ¬                                                                                                                                                                                                                                                                                                                                                                                                                                                                                                                                                                                                                                                                                                                                                                                                                                                                                                                                                                                                                                                                                                                                                                                                                                                                                                                                                                                                                                                                                                                                                                                                                                                                                                                                                                                                                                                                                                                                                                                                                                                                                                                        |
| 1/2023  | <b>2</b> 8.5% | \$ 4,180 | \$ | 5,794 |                                                                                                                                                                                                                                                                                                                                                                                                                                                                                                                                                                                                                                                                                                                                                                                                                                                                                                                                                                                                                                                                                                                                                                                                                                                                                                                                                                                                                                                                                                                                                                                                                                                                                                                                                                                                                                                                                                                                                                                                                                                                                                                                  |
| 2/2023  | 2 7.3%        | \$ 4,182 | \$ | 5,565 | \$8,500 -                                                                                                                                                                                                                                                                                                                                                                                                                                                                                                                                                                                                                                                                                                                                                                                                                                                                                                                                                                                                                                                                                                                                                                                                                                                                                                                                                                                                                                                                                                                                                                                                                                                                                                                                                                                                                                                                                                                                                                                                                                                                                                                        |
| 3/2023  | <b>6.2%</b>   | \$ 4,196 | \$ | 5,747 | \$7,500 -                                                                                                                                                                                                                                                                                                                                                                                                                                                                                                                                                                                                                                                                                                                                                                                                                                                                                                                                                                                                                                                                                                                                                                                                                                                                                                                                                                                                                                                                                                                                                                                                                                                                                                                                                                                                                                                                                                                                                                                                                                                                                                                        |
| 4/2023  | <b>5.3%</b>   | \$ 4,221 | \$ | 5,650 | \$6,500                                                                                                                                                                                                                                                                                                                                                                                                                                                                                                                                                                                                                                                                                                                                                                                                                                                                                                                                                                                                                                                                                                                                                                                                                                                                                                                                                                                                                                                                                                                                                                                                                                                                                                                                                                                                                                                                                                                                                                                                                                                                                                                          |
| 5/2023  | 4.4%          | \$ 4,245 | \$ | 5,764 | \$5,500 - 4,50 - 4,70 - 4,72 - 4,72 - 4,72 - 4,72 - 4,72 - 4,72 - 4,72 - 4,72 - 4,72 - 4,72 - 4,72 - 4,72 - 4,72 - 4,72 - 4,72 - 4,72 - 4,72 - 4,72 - 4,72 - 4,72 - 4,72 - 4,72 - 4,72 - 4,72 - 4,72 - 4,72 - 4,72 - 4,72 - 4,72 - 4,72 - 4,72 - 4,72 - 4,72 - 4,72 - 4,72 - 4,72 - 4,72 - 4,72 - 4,72 - 4,72 - 4,72 - 4,72 - 4,72 - 4,72 - 4,72 - 4,72 - 4,72 - 4,72 - 4,72 - 4,72 - 4,72 - 4,72 - 4,72 - 4,72 - 4,72 - 4,72 - 4,72 - 4,72 - 4,72 - 4,72 - 4,72 - 4,72 - 4,72 - 4,72 - 4,72 - 4,72 - 4,72 - 4,72 - 4,72 - 4,72 - 4,72 - 4,72 - 4,72 - 4,72 - 4,72 - 4,72 - 4,72 - 4,72 - 4,72 - 4,72 - 4,72 - 4,72 - 4,72 - 4,72 - 4,72 - 4,72 - 4,72 - 4,72 - 4,72 - 4,72 - 4,72 - 4,72 - 4,72 - 4,72 - 4,72 - 4,72 - 4,72 - 4,72 - 4,72 - 4,72 - 4,72 - 4,72 - 4,72 - 4,72 - 4,72 - 4,72 - 4,72 - 4,72 - 4,72 - 4,72 - 4,72 - 4,72 - 4,72 - 4,72 - 4,72 - 4,72 - 4,72 - 4,72 - 4,72 - 4,72 - 4,72 - 4,72 - 4,72 - 4,72 - 4,72 - 4,72 - 4,72 - 4,72 - 4,72 - 4,72 - 4,72 - 4,72 - 4,72 - 4,72 - 4,72 - 4,72 - 4,72 - 4,72 - 4,72 - 4,72 - 4,72 - 4,72 - 4,72 - 4,72 - 4,72 - 4,72 - 4,72 - 4,72 - 4,72 - 4,72 - 4,72 - 4,72 - 4,72 - 4,72 - 4,72 - 4,72 - 4,72 - 4,72 - 4,72 - 4,72 - 4,72 - 4,72 - 4,72 - 4,72 - 4,72 - 4,72 - 4,72 - 4,72 - 4,72 - 4,72 - 4,72 - 4,72 - 4,72 - 4,72 - 4,72 - 4,72 - 4,72 - 4,72 - 4,72 - 4,72 - 4,72 - 4,72 - 4,72 - 4,72 - 4,72 - 4,72 - 4,72 - 4,72 - 4,72 - 4,72 - 4,72 - 4,72 - 4,72 - 4,72 - 4,72 - 4,72 - 4,72 - 4,72 - 4,72 - 4,72 - 4,72 - 4,72 - 4,72 - 4,72 - 4,72 - 4,72 - 4,72 - 4,72 - 4,72 - 4,72 - 4,72 - 4,72 - 4,72 - 4,72 - 4,72 - 4,72 - 4,72 - 4,72 - 4,72 - 4,72 - 4,72 - 4,72 - 4,72 - 4,72 - 4,72 - 4,72 - 4,72 - 4,72 - 4,72 - 4,72 - 4,72 - 4,72 - 4,72 - 4,72 - 4,72 - 4,72 - 4,72 - 4,72 - 4,72 - 4,72 - 4,72 - 4,72 - 4,72 - 4,72 - 4,72 - 4,72 - 4,72 - 4,72 - 4,72 - 4,72 - 4,72 - 4,72 - 4,72 - 4,72 - 4,72 - 4,72 - 4,72 - 4,72 - 4,72 - 4,72 - 4,72 - 4,72 - 4,72 - 4,72 - 4,72 - 4,72 - 4,72 - 4,72 - 4,72 - 4,72 - 4,72 - 4,72 - 4,72 - 4,72 - 4,72 - 4,72 - 4,72 - 4,72 - 4,72 - 4,72 - 4,72 - 4,72 - 4,72 - 4,72 - 4,72 - 4,72 - 4,72 - 4,72 - 4,72 - 4 |
| 6/2023  | <b>3.8%</b>   | \$ 4,274 | \$ | 6,055 | \$4,500 -                                                                                                                                                                                                                                                                                                                                                                                                                                                                                                                                                                                                                                                                                                                                                                                                                                                                                                                                                                                                                                                                                                                                                                                                                                                                                                                                                                                                                                                                                                                                                                                                                                                                                                                                                                                                                                                                                                                                                                                                                                                                                                                        |
| 7/2023  | <b>3.4%</b>   | \$ 4,317 | \$ | 6,089 |                                                                                                                                                                                                                                                                                                                                                                                                                                                                                                                                                                                                                                                                                                                                                                                                                                                                                                                                                                                                                                                                                                                                                                                                                                                                                                                                                                                                                                                                                                                                                                                                                                                                                                                                                                                                                                                                                                                                                                                                                                                                                                                                  |
| 8/2023  | <b>3.3%</b>   | \$ 4,359 | \$ | 6,249 | \$3,500 - Rent Own Historic Cost to Own Relative to Rent                                                                                                                                                                                                                                                                                                                                                                                                                                                                                                                                                                                                                                                                                                                                                                                                                                                                                                                                                                                                                                                                                                                                                                                                                                                                                                                                                                                                                                                                                                                                                                                                                                                                                                                                                                                                                                                                                                                                                                                                                                                                         |
| 9/2023  | <b>3.3%</b>   | \$ 4,377 | \$ | 6,591 | \$2,500                                                                                                                                                                                                                                                                                                                                                                                                                                                                                                                                                                                                                                                                                                                                                                                                                                                                                                                                                                                                                                                                                                                                                                                                                                                                                                                                                                                                                                                                                                                                                                                                                                                                                                                                                                                                                                                                                                                                                                                                                                                                                                                          |
| 10/2023 | <b>3.4%</b>   | \$ 4,377 | \$ | 6,769 |                                                                                                                                                                                                                                                                                                                                                                                                                                                                                                                                                                                                                                                                                                                                                                                                                                                                                                                                                                                                                                                                                                                                                                                                                                                                                                                                                                                                                                                                                                                                                                                                                                                                                                                                                                                                                                                                                                                                                                                                                                                                                                                                  |
| 11/2023 | <b>3.4%</b>   | \$ 4,353 | \$ | 7,167 | 712013 312013 212013 112013 212013 1712013                                                                                                                                                                                                                                                                                                                                                                                                                                                                                                                                                                                                                                                                                                                                                                                                                                                                                                                                                                                                                                                                                                                                                                                                                                                                                                                                                                                                                                                                                                                                                                                                                                                                                                                                                                                                                                                                                                                                                                                                                                                                                       |
| 12/2023 | 3.7%          | \$ 4.367 | Ś  | 6.814 | Y                                                                                                                                                                                                                                                                                                                                                                                                                                                                                                                                                                                                                                                                                                                                                                                                                                                                                                                                                                                                                                                                                                                                                                                                                                                                                                                                                                                                                                                                                                                                                                                                                                                                                                                                                                                                                                                                                                                                                                                                                                                                                                                                |