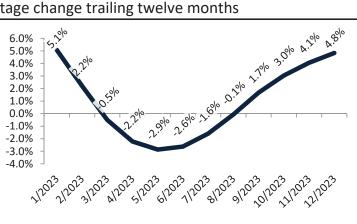

| \$<br>3,249 | \$<br>5,010 |
| 11/2023 | <b>1</b> 3.7% | \$<br>3,259 | \$<br>5,301 |
| 12/2023 | <b>3.7%</b>   | \$<br>3,269 | \$<br>5,029 |



info@TAIT.com 20 of 69



# Anaheim Resort Housing Market Value & Trends Update

Historically, properties in this market sell at a -11.8% discount. Today's premium is 45.0%. This market is 56.8% overvalued. Median home price is \$724,000. Prices rose 4.8% year-over-year.

Monthly cost of ownership is \$4,645, and rents average \$3,204, making owning \$1,440 per month more costly than renting. Rents rose 3.7% year-over-year. The current capitalization rate (rent/price) is 4.2%.

#### Market rating = 1

### Median Home Price and Rental Parity trailing twelve months





# Resale Median and year-over-year percentage change trailing twelve months





# Rental rate and year-over-year percentage change trailing twelve months

| Date    | % Change      | Rent        | Own         |
|---------|---------------|-------------|-------------|
| 1/2023  | <b>3.7%</b>   | \$<br>3,099 | \$<br>4,055 |
| 2/2023  | <b>1</b> 3.7% | \$<br>3,108 | \$<br>3,908 |
| 3/2023  | <b>3.7%</b>   | \$<br>3,118 | \$<br>4,047 |
| 4/2023  | <b>3.7%</b>   | \$<br>3,127 | \$<br>3,983 |
| 5/2023  | <b>1</b> 3.7% | \$<br>3,137 | \$<br>4,057 |
| 6/2023  | <b>1</b> 3.7% | \$<br>3,146 | \$<br>4,250 |
| 7/2023  | <b>1</b> 3.7% | \$<br>3,156 | \$<br>4,252 |
| 8/2023  | <b>1</b> 3.7% | \$<br>3,166 | \$<br>4,336 |
| 9/2023  | <b>1</b> 3.7% | \$<br>3,175 | \$<br>4,543 |
| 10/2023 | <b>1</b> 3.7% | \$<br>3,185 | \$<br>4,642 |
| 11/2023 | <b>1</b> 3.7% | \$<br>3,195 | \$<br>4,8