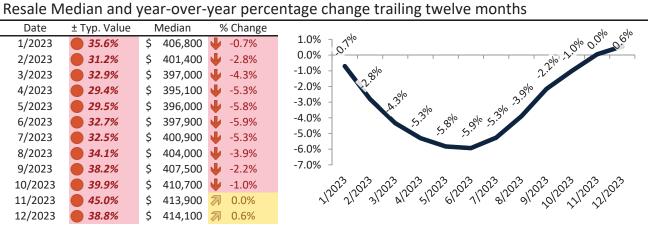

# Market Timing Rating and Valuations: Orange County and Major Cities and Zips

| Study Area             |   | Rating | Median          | Rei  | ntal Parity | % Over/Under<br>Rental Parity | Historic<br>Premium | % Over/Under<br>Historic Prem. |
|------------------------|---|--------|-----------------|------|-------------|-------------------------------|---------------------|--------------------------------|
| La Palma               | Ψ | 1      | \$<br>1,066,700 | \$   | 493,100     | 116.3%                        | 14.0%               | 102.3%                         |
| Ladera Ranch           | • | 1      | \$<br>1,267,900 | \$   | 500,800     | <b>1</b> 53.2%                | 0.2%                | <b>153.0%</b>                  |
| Laguna Hills           | • | 1      | \$<br>1,090,300 | \$   | 455,600     | <b>1</b> 39.3%                | -3.6%               | <b>142.9%</b>                  |
| Laguna Niguel          | • | 1      | \$<br>1,305,100 | \$   | 775,200     | 68.3%                         | -17.5%              | 63.3%                          |
| Laguna Woods           | • | 1      | \$<br>414,100   | \$   | 417,000     | <b> </b> -0.7%                | -39.5%              | 38.8%                          |
| Lake Forest            | • | 1      | \$<br>1,073,000 | \$   | 706,200     | <b>52.0</b> %                 | -2.5%               | <b>54.5%</b>                   |
| Los Alamitos           | • | 1      | \$<br>1,434,000 | \$   | 616,300     | <b>132.6%</b>                 | 28.4%               | <b>1</b> 04.2%                 |
| Mission Viejo          | • | 1      | \$<br>1,089,700 | \$   | 695,900     | <b>56.6%</b>                  | 2.1%                | <b>54.5%</b>                   |
| Newport Beach          | • | 1      | \$<br>3,150,500 | \$ 1 | ,292,300    | 143.8%                        | 38.8%               | <b>1</b> 05.0%                 |
| Corona del Mar         | • | 1      | \$<br>3,590,600 | \$ 1 | ,419,100    | <b>153.0%</b>                 | 53.0%               | <b>100.0%</b>                  |
| North Tustin           | • | 1      | \$<br>1,546,900 | \$   | 687,800     | <b>125.0%</b>                 | 29.8%               | 95.2%                          |
| Orange                 | • | 1      | \$<br>1,003,400 | \$   | 667,400     | 50.3%                         | 0.5%                | <b>49.8%</b>                   |
| Placentia              | • | 1      | \$<br>989,200   | \$   | 429,200     | <b>130.5</b> %                | 7.0%                | <b>123.5%</b>                  |
| Rancho Santa Margarita | • | 1      | \$<br>953,900   | \$   | 693,100     | 37.7%                         | -11.7%              | <b>49.4%</b>                   |
| San Clemente           | • | 1      | \$<br>1,558,600 | \$   | 843,600     | 84.8%                         | 12.9%               | <b>71.9%</b>                   |
| San Juan Capistrano    | • | 1      | \$<br>1,182,100 | \$   | 619,200     | 90.9%                         | -2.7%               | 93.6%                          |
| Santa Ana              | • | 1      | \$<br>760,500   | \$   | 560,900     | 35.6%                         | -11.9%              | <b>47.5</b> %                  |
| Riverview West         | • | 1      | \$<br>784,400   | \$   | 515,400     | <b>52.2</b> %                 | -10.1%              | 62.3%                          |
| Artesia Pilar          | • | 1      | \$<br>739,700   | \$   | 499,000     | 48.2%                         | -8.4%               | <b>56.6%</b>                   |
| Seal Beach             | 刁 | 6      | \$<br>887,800   | \$   | 662,500     | 34.0%                         | 32.5%               | <b> </b> ▶ 1.5%                |
| Silverado              | Ψ | 1      | \$<br>898,300   | \$   | 473,500     | 89.7%                         | 3.2%                | <b>86.5%</b>                   |
| Stanton                | • | 1      | \$<br>713,500   | \$   | 447,000     | <b>59.6%</b>                  | -15.2%              | <b>74.8%</b>                   |
| Tustin                 | • | 1      | \$<br>1,026,500 | \$   | 708,000     | 45.0%                         | 1.0%                | <b>44.0%</b>                   |
| Villa Park             | • | 1      | \$<br>2,051,800 | \$ 1 | ,014,000    | 102.4%                        | 29.5%               | <b>72.9%</b>                   |
| Westminster            | • | 1      | \$<br>965,900   | \$   | 533,400     | 81.1%                         | -0.4%               | <b>81.5%</b>                   |
| Yorba Linda            | • | 1      | \$<br>1,248,000 | \$   | 583,800     | 113.7%                        | 17.5%               | 96.2%                          |
| Laguna Beach           | • | 1      | \$<br>2,772,600 | \$ 1 | ,058,700    | <b>1</b> 61.9%                | 43.1%               | <b>1</b> 18.8%                 |

# Resale Median and year-over-year percentage change trailing twelve months