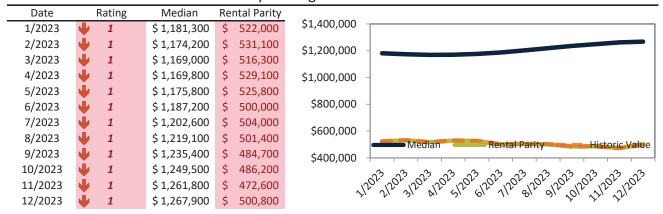

# Orange County Housing Market Value & Trends Update

Historically, properties in this market sell at a 1.9% premium. Today's premium is 56.0%. This market is 54.1% overvalued. Median home price is \$1,062,000. Prices rose 7.5% year-over-year.

Monthly cost of ownership is \$6,814, and rents average \$4,366, making owning \$2,447 per month more costly than renting. Rents rose 3.7% year-over-year. The current capitalization rate (rent/price) is 3.9%.

Market rating = 1

# Median Home Price and Rental Parity trailing twelve months