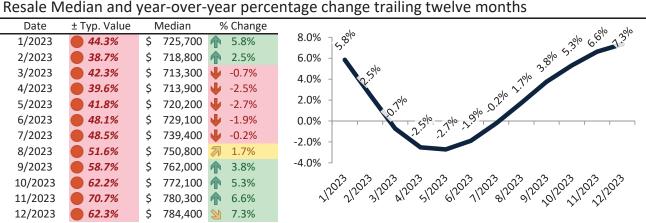

# Orange County Housing Market Value & Trends Update

Historically, properties in this market sell at a 1.9% premium. Today's premium is 56.0%. This market is 54.1% overvalued. Median home price is \$1,062,000. Prices rose 7.5% year-over-year.

# Resale Median and year-over-year percentage change trailing twelve months