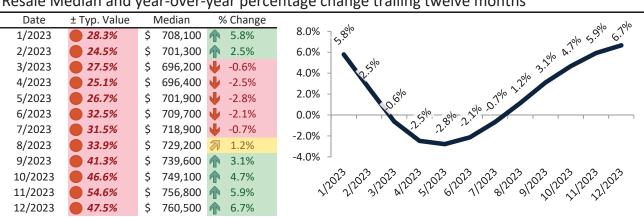

# Aliso Viejo Housing Market Value & Trends Update

Historically, properties in this market sell at a -17.5% discount. Today's premium is 8.6%. This market is 26.1% overvalued. Median home price is \$915,300. Prices rose 7.0% year-over-year.

# Resale Median and year-over-year percentage change trailing twelve months