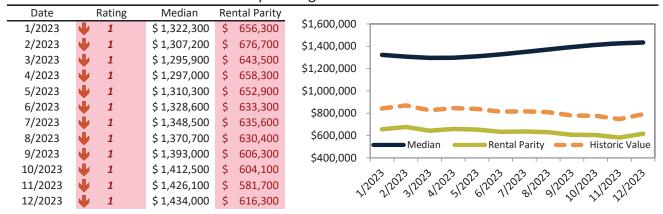

# Aliso Viejo Housing Market Value & Trends Update

Historically, properties in this market sell at a -17.5% discount. Today's premium is 8.6%. This market is 26.1% overvalued. Median home price is \$915,300. Prices rose 7.0% year-over-year.

Monthly cost of ownership is \$5,872, and rents average \$4,930, making owning \$942 per month more costly than renting. Rents rose 2.8% year-over-year. The current capitalization rate (rent/price) is 5.2%.

#### Market rating = 4

### Median Home Price and Rental Parity trailing twelve months