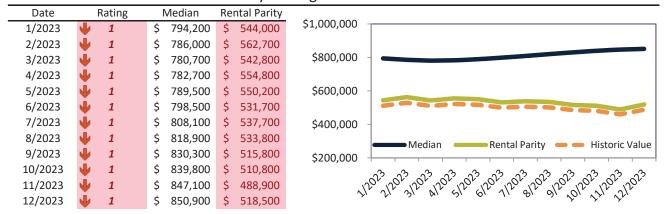

# Historic Median Home Price Relative to Rental Parity: Orange County since January 1988

TAIT Housing Report® Market Timing System Rating: Orange County since January 1988

info@TAIT.com 7 of 69

# Orange County Housing Market Value & Trends Update

Historically, properties in this market sell at a 1.9% premium. Today's premium is 56.0%. This market is 54.1% overvalued. Median home price is \$1,062,000. Prices rose 7.5% year-over-year.

Monthly cost of ownership is \$6,814, and rents average \$4,366, making owning \$2,447 per month more costly than renting. Rents rose 3.7% year-over-year. The current capitalization rate (rent/price) is 3.9%.

Market rating = 1