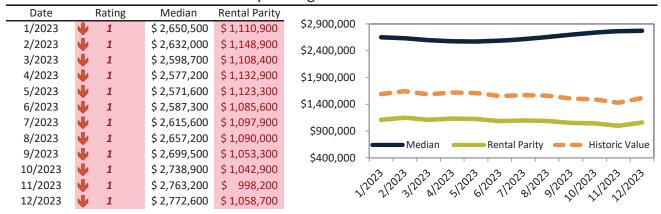

# Orange County Housing Market Value & Trends Update

Historically, properties in this market sell at a 1.9% premium. Today's premium is 56.0%. This market is 54.1% overvalued. Median home price is \$1,062,000. Prices rose 7.5% year-over-year.

Monthly cost of ownership is \$6,814, and rents average \$4,366, making owning \$2,447 per month more costly than renting. Rents rose 3.7% year-over-year. The current capitalization rate (rent/price) is 3.9%.

Market rating = 1

# Median Home Price and Rental Parity trailing twelve months