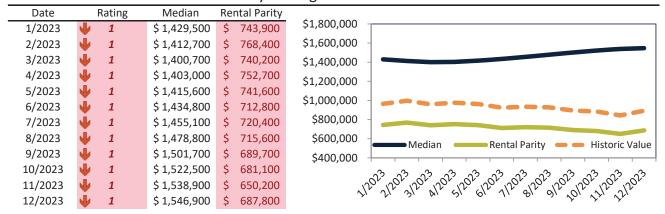

# Orange County Housing Market Value & Trends Update

Historically, properties in this market sell at a 1.9% premium. Today's premium is 56.0%. This market is 54.1% overvalued. Median home price is \$1,062,000. Prices rose 7.5% year-over-year.

Monthly cost of ownership is \$6,814, and rents average \$4,366, making owning \$2,447 per month more costly than renting. Rents rose 3.7% year-over-year. The current capitalization rate (rent/price) is 3.9%.

Market rating = 1

# Median Home Price and Rental Parity trailing twelve months

# Historic Median Home Price Relative to Rental Parity: Orange County since January 1988

TAIT Housing Report® Market Timing System Rating: Orange County since January 1988

info@TAIT.com 7 of 69