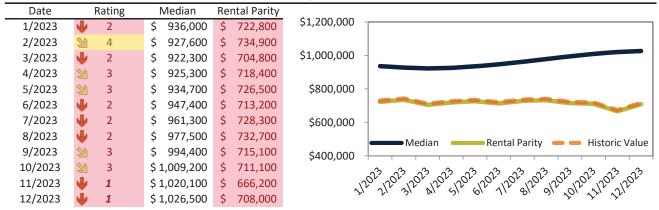

# Orange County Housing Market Value & Trends Update

Historically, properties in this market sell at a 1.9% premium. Today's premium is 56.0%. This market is 54.1% overvalued. Median home price is \$1,062,000. Prices rose 7.5% year-over-year.

Monthly cost of ownership is \$6,814, and rents average \$4,366, making owning \$2,447 per month more costly than renting. Rents rose 3.7% year-over-year. The current capitalization rate (rent/price) is 3.9%.

Market rating = 1

# Median Home Price and Rental Parity trailing twelve months