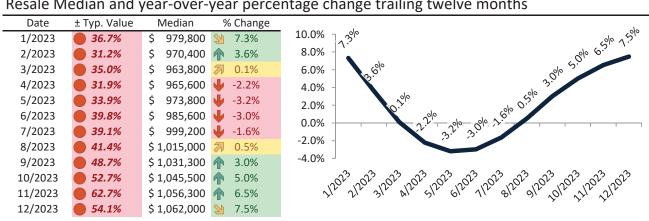

# Orange County Housing Market Value & Trends Update

Historically, properties in this market sell at a 1.9% premium. Today's premium is 56.0%. This market is 54.1% overvalued. Median home price is \$1,062,000. Prices rose 7.5% year-over-year.

# Resale Median and year-over-year percentage change trailing twelve months