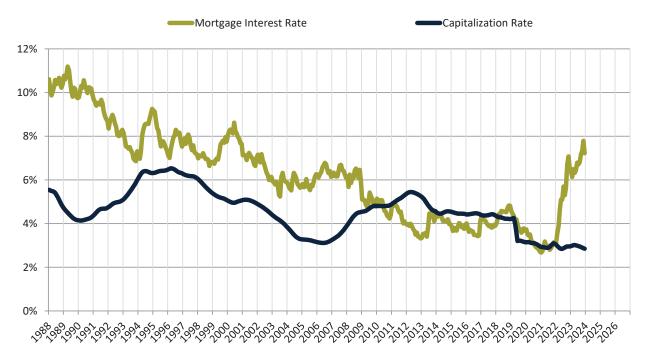

# Cash Investor Capitalization Rate: Orange County since January 1988

Financed Investor Cash-on-Cash Return: Orange County since January 1988

info@TAIT.com 8 of 69

Monthly cost of ownership is \$6,814, and rents average \$4,366, making owning \$2,447 per month more costly than renting. Rents rose 3.7% year-over-year. The current capitalization rate (rent/price) is 3.9%.