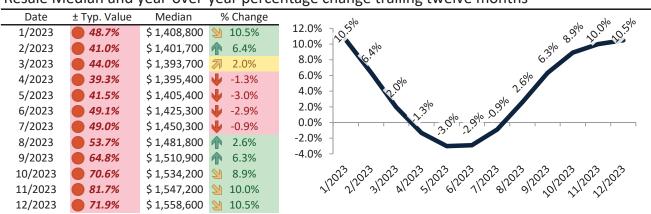

# Aliso Viejo Housing Market Value & Trends Update

Historically, properties in this market sell at a -17.5% discount. Today's premium is 8.6%. This market is 26.1% overvalued. Median home price is \$915,300. Prices rose 7.0% year-over-year.

# Resale Median and year-over-year percentage change trailing twelve months