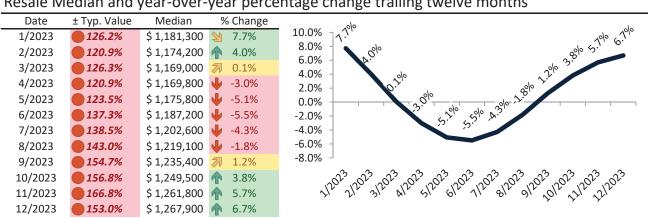

# Orange County Housing Market Value & Trends Update

Historically, properties in this market sell at a 1.9% premium. Today's premium is 56.0%. This market is 54.1% overvalued. Median home price is \$1,062,000. Prices rose 7.5% year-over-year.

# Resale Median and year-over-year percentage change trailing twelve months