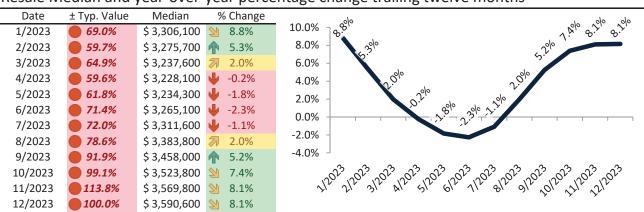

# Orange County Housing Market Value & Trends Update

Historically, properties in this market sell at a 1.9% premium. Today's premium is 56.0%. This market is 54.1% overvalued. Median home price is \$1,062,000. Prices rose 7.5% year-over-year.

# Resale Median and year-over-year percentage change trailing twelve months