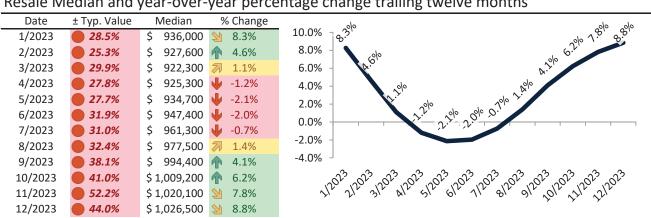

# Orange County Housing Market Value & Trends Update

Historically, properties in this market sell at a 1.9% premium. Today's premium is 56.0%. This market is 54.1% overvalued. Median home price is \$1,062,000. Prices rose 7.5% year-over-year.

# Resale Median and year-over-year percentage change trailing twelve months