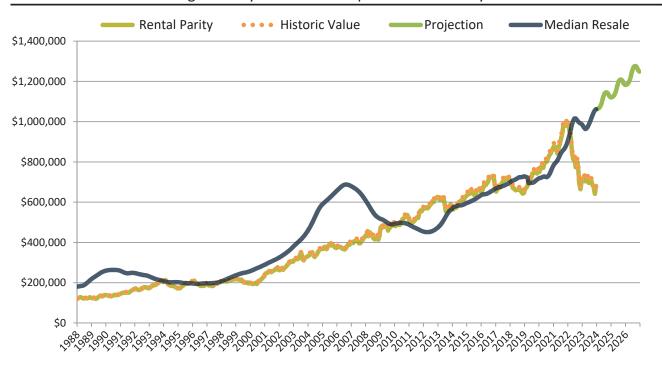

# Historic Median Home Price Relative to Rental Parity: Orange County since January 1988

TAIT Housing Report® Market Timing System Rating: Orange County since January 1988

info@TAIT.com 7 of 69