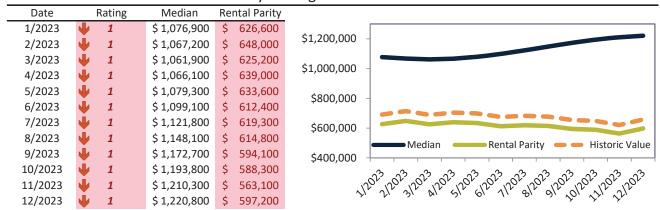

# Aliso Viejo Housing Market Value & Trends Update

Historically, properties in this market sell at a -17.5% discount. Today's premium is 8.6%. This market is 26.1% overvalued. Median home price is \$915,300. Prices rose 7.0% year-over-year.

Monthly cost of ownership is \$5,872, and rents average \$4,930, making owning \$942 per month more costly than renting. Rents rose 2.8% year-over-year. The current capitalization rate (rent/price) is 5.2%.

#### Market rating = 4

### Median Home Price and Rental Parity trailing twelve months