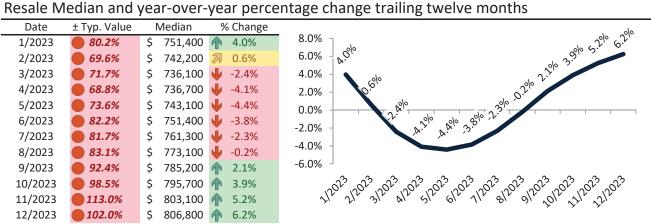

# Orange County Housing Market Value & Trends Update

Historically, properties in this market sell at a 1.9% premium. Today's premium is 56.0%. This market is 54.1% overvalued. Median home price is \$1,062,000. Prices rose 7.5% year-over-year.

Monthly cost of ownership is \$6,814, and rents average \$4,366, making owning \$2,447 per month more costly than renting. Rents rose 3.7% year-over-year. The current capitalization rate (rent/price) is 3.9%.

# Resale Median and year-over-year percentage change trailing twelve months