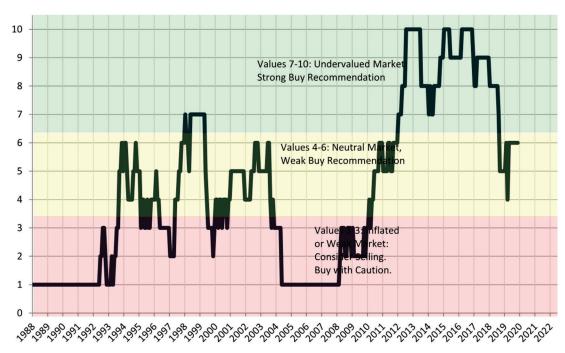

# Historic Median Home Price Relative to Rental Parity: Orange County since January 1988

TAIT Housing Report® Market Timing System Rating: Orange County since January 1988

info@TAIT.com 7 of 69