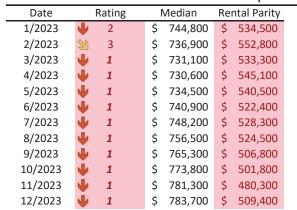

# Orange County Housing Market Value & Trends Update

Historically, properties in this market sell at a 1.9% premium. Today's premium is 56.0%. This market is 54.1% overvalued. Median home price is \$1,062,000. Prices rose 7.5% year-over-year.

Monthly cost of ownership is \$6,814, and rents average \$4,366, making owning \$2,447 per month more costly than renting. Rents rose 3.7% year-over-year. The current capitalization rate (rent/price) is 3.9%.

Market rating = 1

# Market Timing Rating and Valuations: Orange County and Major Cities and Zips

| Study Area        |    | Rating | Median          | Rei | ntal Parity | % Over/Under<br>Rental Parity | Historic<br>Premium | % Over/Under<br>Historic Prem. |
|-------------------|----|--------|-----------------|-----|-------------|-------------------------------|---------------------|--------------------------------|
| Orange County     | •  | 1      | \$<br>1,062,000 | \$  | 680,500     | <b>56.0%</b>                  | 1.9%                | <b>54.1%</b>                   |
| Aliso Viejo       | 21 | 4      | \$<br>915,300   | \$  | 768,300     | ▶ 8.6%                        | -17.5%              | 26.1%                          |
| Anaheim           | •  | 1      | \$<br>854,200   | \$  | 580,200     | 40.7%                         | -17.5%              | <b>58.2%</b>                   |
| West Anaheim      | •  | 1      | \$<br>820,200   | \$  | 509,400     | <b>54.8%</b>                  | -17.5%              | <b>72.3</b> %                  |
| Northeast Anaheim | •  | 1      | \$<br>870,000   | \$  | 539,500     | <b>54.1%</b>                  | -17.5%              | <b>71.6%</b>                   |
| Southwest Anaheim | •  | 1      | \$<br>850,900   | \$  | 518,500     | 64.1%                         | -6.0%               | <b>70.1</b> %                  |
| Southeast Anaheim | •  | 1      | \$<br>850,500   | \$  | 524,000     | 62.3%                         | -6.0%               | 68.3%                          |
| Anaheim Hills     | •  | 1      | \$<br>1,134,500 | \$  | 608,700     | 86.4%                         | 10.3%               | <b>76.1%</b>                   |
| The Colony        | •  | 1      | \$<br>783,700   | \$  | 509,400     | <b>53.9</b> %                 | -8.3%               | 62.2%                          |
| Anaheim Resort    | •  | 1      | \$<br>724,000   | \$  | 499,400     | 45.0%                         | -11.8%              | <b>56.8%</b>                   |
| Brea              | •  | 1      | \$<br>1,028,300 | \$  | 609,700     | 68.7%                         | 10.6%               | <b>58.1%</b>                   |
| Buena Park        | •  | 2      | \$<br>847,000   | \$  | 637,000     | 32.9%                         | -3.3%               | <b>36.2</b> %                  |
| Costa Mesa        | •  | 1      | \$<br>1,224,600 | \$  | 694,800     | <b>76.3</b> %                 | 8.8%                | 67.5%                          |
| Coto de Caza      | •  | 1      | \$<br>1,744,100 | \$  | 832,900     | <b>1</b> 09.4%                | 35.6%               | <b>73.8%</b>                   |
| Cypress           | 2  | 3      | \$<br>966,400   | \$  | 722,200     | 33.9%                         | 6.2%                | <b>27.7</b> %                  |
| Dana Point        | •  | 1      | \$<br>1,528,200 | \$  | 900,000     | 69.8%                         | 8.1%                | 61.7%                          |
| Fountain Valley   | •  | 1      | \$<br>1,218,900 | \$  | 735,400     | 65.7%                         | 12.1%               | <b>53.6%</b>                   |
| Fullerton         | •  | 1      | \$<br>941,700   | \$  | 607,300     | <b>55.1%</b>                  | -2.5%               | <b>57.6%</b>                   |
| Garden Grove      | •  | 1      | \$<br>883,000   | \$  | 590,000     | 49.7%                         | -5.6%               | <b>55.3%</b>                   |
| Huntington Beach  | •  | 1      | \$<br>1,222,300 | \$  | 702,300     | 74.0%                         | 12.3%               | 61.7%                          |
| Irvine            | •  | 1      | \$<br>1,355,700 | \$  | 753,000     | 80.1%                         | 9.2%                | <b>70.9%</b>                   |
| Woodbridge        | •  | 1      | \$<br>1,084,200 | \$  | 625,800     | 73.3%                         | -1.3%               | <b>74.6%</b>                   |
| West Park         | •  | 1      | \$<br>1,280,500 | \$  | 638,600     | 100.5%                        | 14.1%               | <b>86.4%</b>                   |
| Northwood         | •  | 1      | \$<br>1,447,200 | \$  | 638,000     | 126.8%                        | 16.2%               | <b>110.6%</b>                  |
| El Camino Real    | •  | 1      | \$<br>1,220,800 | \$  | 597,200     | 104.4%                        | 10.2%               | 94.2%                          |
| La Habra          | •  | 1      | \$<br>806,800   | \$  | 410,700     | 96.5%                         | -5.5%               | 102.0%                         |