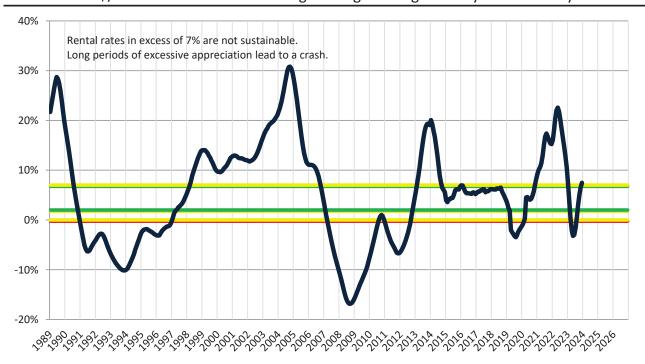

# Resale \$/SF Year-over-Year Percentage Change: Orange County since January 1989

Rental \$/SF Year-over-Year Percentage Change: Orange County since January 1989

info@TAIT.com 6 of 69