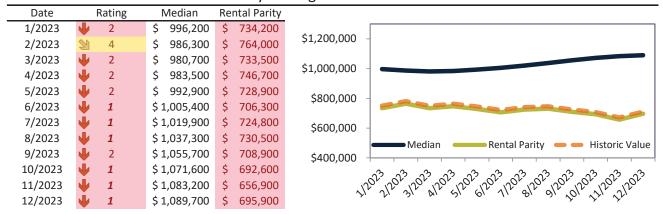

# Orange County Housing Market Value & Trends Update

Historically, properties in this market sell at a 1.9% premium. Today's premium is 56.0%. This market is 54.1% overvalued. Median home price is \$1,062,000. Prices rose 7.5% year-over-year.

Monthly cost of ownership is \$6,814, and rents average \$4,366, making owning \$2,447 per month more costly than renting. Rents rose 3.7% year-over-year. The current capitalization rate (rent/price) is 3.9%.

Market rating = 1

# Median Home Price and Rental Parity trailing twelve months