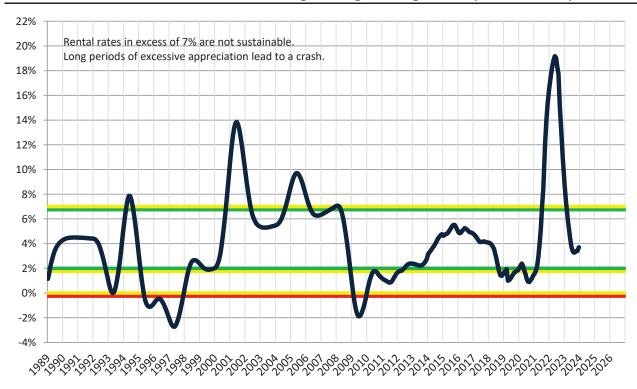

# Resale \$/SF Year-over-Year Percentage Change: Orange County since January 1989

Rental \$/SF Year-over-Year Percentage Change: Orange County since January 1989

info@TAIT.com 6 of 69