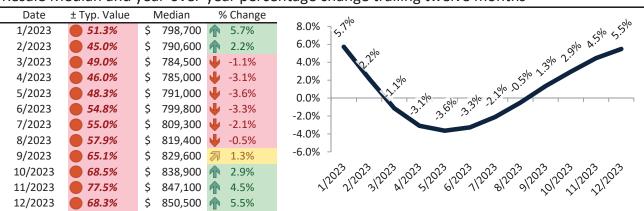

# Resale Median and year-over-year percentage change trailing twelve months

# Aliso Viejo Housing Market Value & Trends Update

Historically, properties in this market sell at a -17.5% discount. Today's premium is 8.6%. This market is 26.1% overvalued. Median home price is \$915,300. Prices rose 7.0% year-over-year.

Monthly cost of ownership is \$5,872, and rents average \$4,930, making owning \$942 per month more costly than renting. Rents rose 2.8% year-over-year. The current capitalization rate (rent/price) is 5.2%.