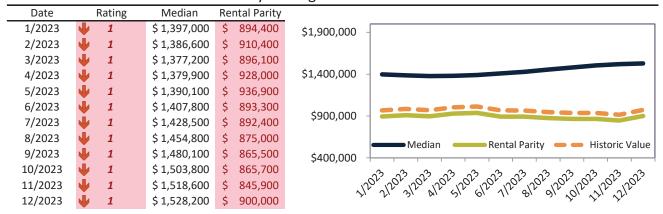

# Median Home Price and Rental Parity trailing twelve months

# Orange County Housing Market Value & Trends Update

Historically, properties in this market sell at a 1.9% premium. Today's premium is 56.0%. This market is 54.1% overvalued. Median home price is \$1,062,000. Prices rose 7.5% year-over-year.

Monthly cost of ownership is \$6,814, and rents average \$4,366, making owning \$2,447 per month more costly than renting. Rents rose 3.7% year-over-year. The current capitalization rate (rent/price) is 3.9%.

Market rating = 1