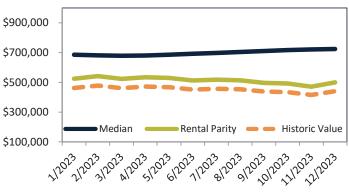

# Orange County Housing Market Value & Trends Update

Historically, properties in this market sell at a 1.9% premium. Today's premium is 56.0%. This market is 54.1% overvalued. Median home price is \$1,062,000. Prices rose 7.5% year-over-year.

# Median Home Price and Rental Parity trailing twelve months

# Historic Median Home Price Relative to Rental Parity: Orange County since January 1988

TAIT Housing Report® Market Timing System Rating: Orange County since January 1988

info@TAIT.com 7 of 69