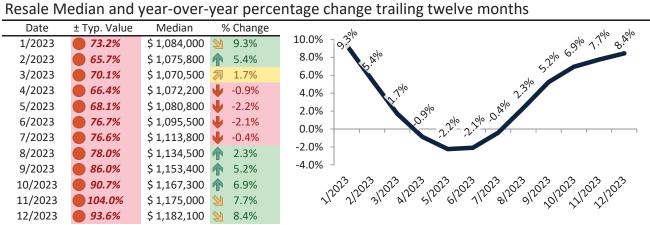

# Orange County Housing Market Value & Trends Update

Historically, properties in this market sell at a 1.9% premium. Today's premium is 56.0%. This market is 54.1% overvalued. Median home price is \$1,062,000. Prices rose 7.5% year-over-year.

# Resale Median and year-over-year percentage change trailing twelve months