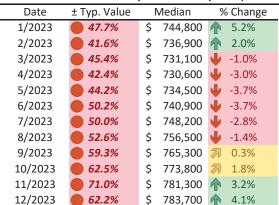

# Aliso Viejo Housing Market Value & Trends Update

Historically, properties in this market sell at a -17.5% discount. Today's premium is 8.6%. This market is 26.1% overvalued. Median home price is \$915,300. Prices rose 7.0% year-over-year.

Monthly cost of ownership is \$5,872, and rents average \$4,930, making owning \$942 per month more costly than renting. Rents rose 2.8% year-over-year. The current capitalization rate (rent/price) is 5.2%.

#### Market rating = 4