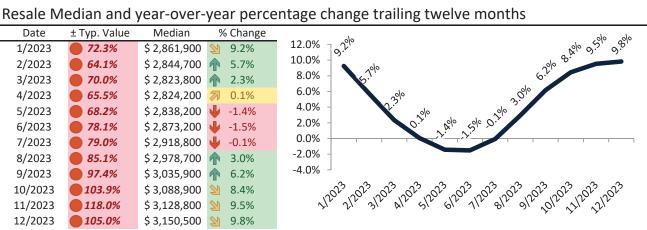

# Market Timing Rating and Valuations: Orange County and Major Cities and Zips

| Study Area             |   | Rating | Median          | Rei  | ntal Parity | % Over/Under<br>Rental Parity | Historic<br>Premium | % Over/Under<br>Historic Prem. |
|------------------------|---|--------|-----------------|------|-------------|-------------------------------|---------------------|--------------------------------|
| La Palma               | Ψ | 1      | \$<br>1,066,700 | \$   | 493,100     | 116.3%                        | 14.0%               | 102.3%                         |
| Ladera Ranch           | • | 1      | \$<br>1,267,900 | \$   | 500,800     | <b>1</b> 53.2%                | 0.2%                | <b>153.0%</b>                  |
| Laguna Hills           | • | 1      | \$<br>1,090,300 | \$   | 455,600     | <b>1</b> 39.3%                | -3.6%               | <b>142.9%</b>                  |
| Laguna Niguel          | • | 1      | \$<br>1,305,100 | \$   | 775,200     | 68.3%                         | -17.5%              | 63.3%                          |
| Laguna Woods           | • | 1      | \$<br>414,100   | \$   | 417,000     | <b> </b> -0.7%                | -39.5%              | 38.8%                          |
| Lake Forest            | • | 1      | \$<br>1,073,000 | \$   | 706,200     | <b>52.0</b> %                 | -2.5%               | <b>54.5%</b>                   |
| Los Alamitos           | • | 1      | \$<br>1,434,000 | \$   | 616,300     | <b>132.6%</b>                 | 28.4%               | <b>1</b> 04.2%                 |
| Mission Viejo          | • | 1      | \$<br>1,089,700 | \$   | 695,900     | <b>56.6%</b>                  | 2.1%                | <b>54.5%</b>                   |
| Newport Beach          | • | 1      | \$<br>3,150,500 | \$ 1 | ,292,300    | 143.8%                        | 38.8%               | <b>1</b> 05.0%                 |
| Corona del Mar         | • | 1      | \$<br>3,590,600 | \$ 1 | ,419,100    | <b>153.0%</b>                 | 53.0%               | <b>100.0%</b>                  |
| North Tustin           | • | 1      | \$<br>1,546,900 | \$   | 687,800     | <b>125.0%</b>                 | 29.8%               | 95.2%                          |
| Orange                 | • | 1      | \$<br>1,003,400 | \$   | 667,400     | 50.3%                         | 0.5%                | <b>49.8%</b>                   |
| Placentia              | • | 1      | \$<br>989,200   | \$   | 429,200     | <b>130.5</b> %                | 7.0%                | <b>123.5%</b>                  |
| Rancho Santa Margarita | • | 1      | \$<br>953,900   | \$   | 693,100     | 37.7%                         | -11.7%              | <b>49.4%</b>                   |
| San Clemente           | • | 1      | \$<br>1,558,600 | \$   | 843,600     | 84.8%                         | 12.9%               | <b>71.9%</b>                   |
| San Juan Capistrano    | • | 1      | \$<br>1,182,100 | \$   | 619,200     | 90.9%                         | -2.7%               | 93.6%                          |
| Santa Ana              | • | 1      | \$<br>760,500   | \$   | 560,900     | 35.6%                         | -11.9%              | <b>47.5</b> %                  |
| Riverview West         | • | 1      | \$<br>784,400   | \$   | 515,400     | <b>52.2</b> %                 | -10.1%              | 62.3%                          |
| Artesia Pilar          | • | 1      | \$<br>739,700   | \$   | 499,000     | 48.2%                         | -8.4%               | <b>56.6%</b>                   |
| Seal Beach             | 刁 | 6      | \$<br>887,800   | \$   | 662,500     | 34.0%                         | 32.5%               | <b> </b> ▶ 1.5%                |
| Silverado              | Ψ | 1      | \$<br>898,300   | \$   | 473,500     | 89.7%                         | 3.2%                | <b>86.5%</b>                   |
| Stanton                | • | 1      | \$<br>713,500   | \$   | 447,000     | <b>59.6%</b>                  | -15.2%              | <b>74.8%</b>                   |
| Tustin                 | • | 1      | \$<br>1,026,500 | \$   | 708,000     | 45.0%                         | 1.0%                | <b>44.0%</b>                   |
| Villa Park             | • | 1      | \$<br>2,051,800 | \$ 1 | ,014,000    | 102.4%                        | 29.5%               | <b>72.9%</b>                   |
| Westminster            | • | 1      | \$<br>965,900   | \$   | 533,400     | 81.1%                         | -0.4%               | <b>81.5%</b>                   |
| Yorba Linda            | • | 1      | \$<br>1,248,000 | \$   | 583,800     | 113.7%                        | 17.5%               | 96.2%                          |
| Laguna Beach           | • | 1      | \$<br>2,772,600 | \$ 1 | ,058,700    | <b>1</b> 61.9%                | 43.1%               | <b>1</b> 18.8%                 |