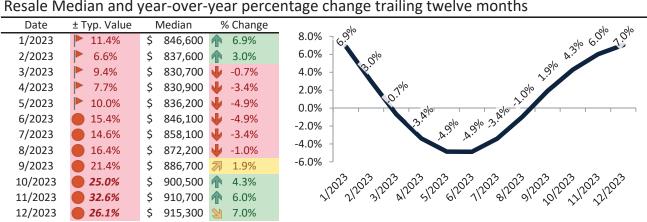

# Resale Median and year-over-year percentage change trailing twelve months

# Orange County Housing Market Value & Trends Update

Historically, properties in this market sell at a 1.9% premium. Today's premium is 56.0%. This market is 54.1% overvalued. Median home price is \$1,062,000. Prices rose 7.5% year-over-year.