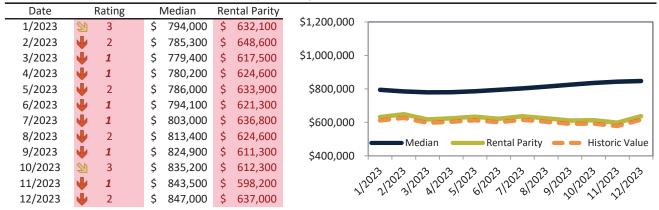

# Orange County Housing Market Value & Trends Update

Historically, properties in this market sell at a 1.9% premium. Today's premium is 56.0%. This market is 54.1% overvalued. Median home price is \$1,062,000. Prices rose 7.5% year-over-year.

Monthly cost of ownership is \$6,814, and rents average \$4,366, making owning \$2,447 per month more costly than renting. Rents rose 3.7% year-over-year. The current capitalization rate (rent/price) is 3.9%.

Market rating = 1

# Historic Median Home Price Relative to Rental Parity: Orange County since January 1988

TAIT Housing Report® Market Timing System Rating: Orange County since January 1988

info@TAIT.com 7 of 69