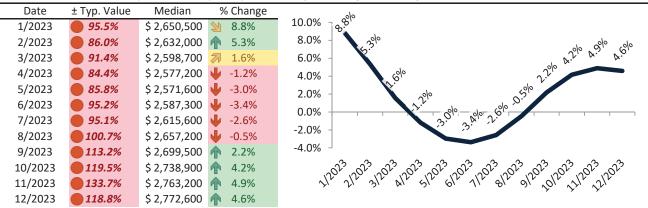

|

info@TAIT.com 63 of 69



# Laguna Beach Housing Market Value & Trends Update

Historically, properties in this market sell at a 43.1% premium. Today's premium is 161.9%. This market is 118.8% overvalued. Median home price is \$2,772,600. Prices rose 4.6% year-over-year.

Monthly cost of ownership is \$17,790, and rents average \$6,793, making owning \$10,996 per month more costly than renting. Rents rose 3.7% year-over-year. The current capitalization rate (rent/price) is 2.4%.

### Market rating = 1

### Median Home Price and Rental Parity trailing twelve months



### Resale Median and year-over-year percentage change trailing twelve months



### Rental rate and year-over-year percentage change trailing twelve months

| Date    | % Change      | Rent     | O۱   | wn     | . \$21,800 ¬                                      |
|---------|---------------|----------|------|--------|---------------------------------------------------|
| 1/2023  | <b>1</b> 3.7% | \$ 6,569 | \$ 1 | 15,673 | Ψ21,000                                           |
| 2/2023  | <b>1</b> 3.7% | \$ 6,589 | \$ 1 | 15,095 | \$16,800                                          |
| 3/2023  | <b>1.7%</b>   | \$ 6,609 | \$ 1 | 15,496 | \$10,000                                          |
| 4/2023  | <b>3.7%</b>   | \$ 6,630 | \$ 1 | 15,081 | 444.000                                           |
| 5/2023  | <b>1</b> 3.7% | \$ 6,650 | \$ 1 | 15,223 | \$11,800 - 60 60 60 60 6