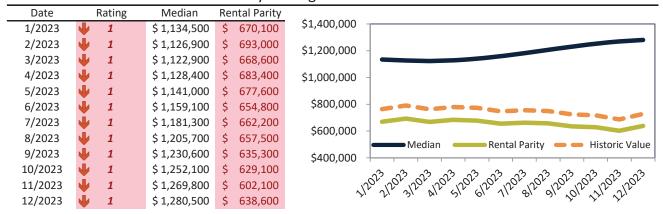

# Orange County Housing Market Value & Trends Update

Historically, properties in this market sell at a 1.9% premium. Today's premium is 56.0%. This market is 54.1% overvalued. Median home price is \$1,062,000. Prices rose 7.5% year-over-year.

Market rating = 1

# Median Home Price and Rental Parity trailing twelve months

# Historic Median Home Price Relative to Rental Parity: Orange County since January 1988

TAIT Housing Report® Market Timing System Rating: Orange County since January 1988

info@TAIT.com 7 of 69