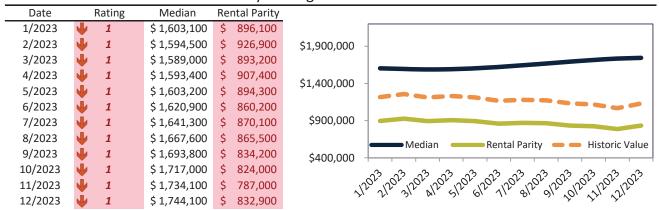

# Orange County Housing Market Value & Trends Update

Historically, properties in this market sell at a 1.9% premium. Today's premium is 56.0%. This market is 54.1% overvalued. Median home price is \$1,062,000. Prices rose 7.5% year-over-year.

Monthly cost of ownership is \$6,814, and rents average \$4,366, making owning \$2,447 per month more costly than renting. Rents rose 3.7% year-over-year. The current capitalization rate (rent/price) is 3.9%.

Market rating = 1

# Median Home Price and Rental Parity trailing twelve months

# Historic Median Home Price Relative to Rental Parity: Orange County since January 1988

TAIT Housing Report® Market Timing System Rating: Orange County since January 1988

info@TAIT.com 7 of 69