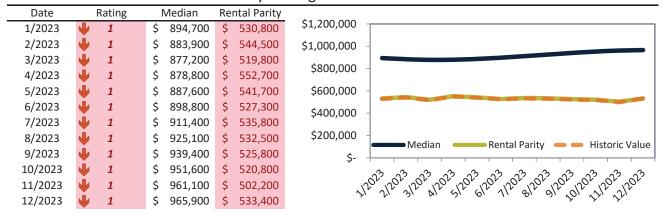

# Orange County Housing Market Value & Trends Update

Historically, properties in this market sell at a 1.9% premium. Today's premium is 56.0%. This market is 54.1% overvalued. Median home price is \$1,062,000. Prices rose 7.5% year-over-year.

Monthly cost of ownership is \$6,814, and rents average \$4,366, making owning \$2,447 per month more costly than renting. Rents rose 3.7% year-over-year. The current capitalization rate (rent/price) is 3.9%.

Market rating = 1

# Median Home Price and Rental Parity trailing twelve months