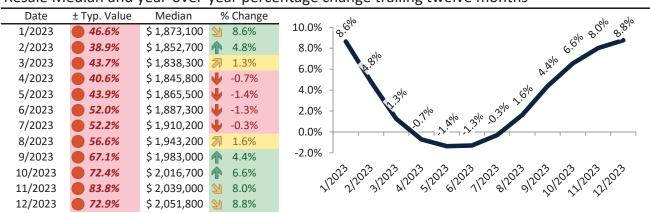

# Aliso Viejo Housing Market Value & Trends Update

Historically, properties in this market sell at a -17.5% discount. Today's premium is 8.6%. This market is 26.1% overvalued. Median home price is \$915,300. Prices rose 7.0% year-over-year.

# Resale Median and year-over-year percentage change trailing twelve months