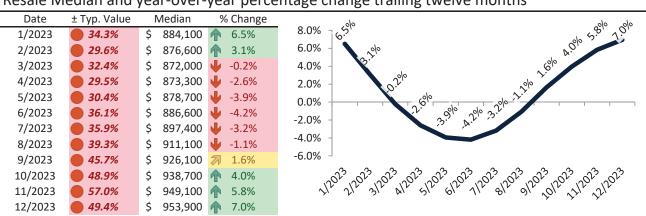

# Orange County Housing Market Value & Trends Update

Historically, properties in this market sell at a 1.9% premium. Today's premium is 56.0%. This market is 54.1% overvalued. Median home price is \$1,062,000. Prices rose 7.5% year-over-year.

# Resale Median and year-over-year percentage change trailing twelve months