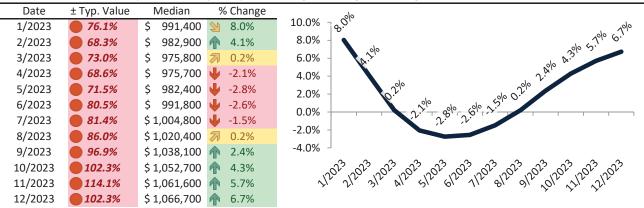

# Aliso Viejo Housing Market Value & Trends Update

Historically, properties in this market sell at a -17.5% discount. Today's premium is 8.6%. This market is 26.1% overvalued. Median home price is \$915,300. Prices rose 7.0% year-over-year.

Monthly cost of ownership is \$5,872, and rents average \$4,930, making owning \$942 per month more costly than renting. Rents rose 2.8% year-over-year. The current capitalization rate (rent/price) is 5.2%.

# Resale Median and year-over-year percentage change trailing twelve months