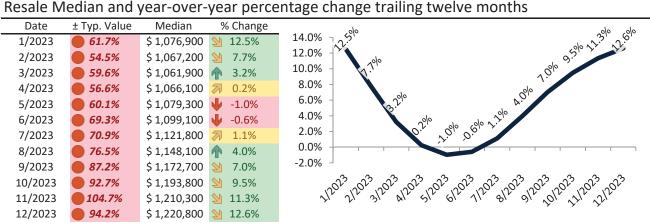

# Aliso Viejo Housing Market Value & Trends Update

Historically, properties in this market sell at a -17.5% discount. Today's premium is 8.6%. This market is 26.1% overvalued. Median home price is \$915,300. Prices rose 7.0% year-over-year.

# Resale Median and year-over-year percentage change trailing twelve months