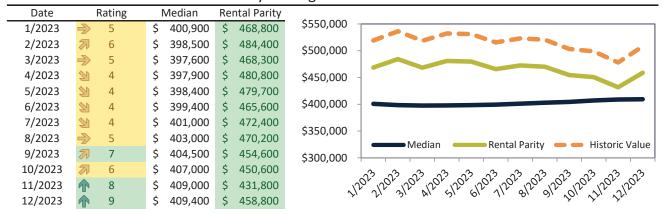

# Historic Median Home Price Relative to Rental Parity: Salt Lake City since January 1988

TAIT Housing Report® Market Timing System Rating: Salt Lake City since January 1988

info@TAIT.com 7 of 61

# Market Timing Rating and Valuations: Salt Lake City and Major Cities and Zips

| Study Area       |   | Rating | Median        | Re | ntal Parity | % Over/Under<br>Rental Parity | Historic<br>Premium | % Over/Under<br>Historic Prem. |
|------------------|---|--------|---------------|----|-------------|-------------------------------|---------------------|--------------------------------|
| Salt Lake City   | • | 1      | \$<br>534,300 | \$ | 354,100     | <b>50.9</b> %                 | 4.6%                | <b>46.3%</b>                   |
| Salt Lake County | • | 1      | \$<br>532,400 | \$ | 353,500     | <b>50.6%</b>                  | 15.0%               | 35.6%                          |
| Utah County      | • | 1      | \$<br>518,500 | \$ | 335,100     | <b>54.7%</b>                  | 3.0%                | <b>51.7%</b>                   |
| Davis County     | • | 1      | \$<br>514,500 | \$ | 366,800     | <b>40.2%</b>                  | 1.4%                | 38.8%                          |
| Weber County     | • | 1      | \$<br>427,300 | \$ | 324,200     | 31.8%                         | -6.7%               | 38.5%                          |
| West Valley City | Ψ | 1      | \$<br>433,700 | \$ | 330,900     | 31.0%                         | -11.0%              | 42.0%                          |
| West Jordan      | • | 1      | \$<br>516,400 | \$ | 351,400     | <b>46.9%</b>                  | -2.6%               | 49.5%                          |
| Provo            | • | 1      | \$<br>450,400 | \$ | 338,600     | 33.0%                         | -5.0%               | 38.0%                          |
| Sandy            | • | 1      | \$<br>613,700 | \$ | 381,600     | 60.8%                         | 9.8%                | <b>51.0%</b>                   |
| Orem             | • | 1      | \$<br>474,200 | \$ | 320,100     | <b>48.1%</b>                  | -2.2%               | 50.3%                          |
| Ogden            | • | 1      | \$<br>370,700 | \$ | 313,600     | <b>1</b> 8.3%                 | -12.7%              | 31.0%                          |
| Saint George     | • | 1      | \$<br>501,200 | \$ | 341,400     | <b>46.8%</b>                  | -12.0%              | 58.8%                          |
| Taylorsville     | • | 1      | \$<br>459,200 | \$ | 338,700     | 35.6%                         | -6.7%               | 42.3%                          |
| Layton           | • | 1      | \$<br>487,600 | \$ | 305,800     | <b>59.5%</b>                  | -0.6%               | 60.1%                          |
| South Jordan     | • | 1      | \$<br>632,200 | \$ | 353,200     | 79.0%                         | 3.4%                | 75.6%                          |
| Murray           | • | 1      | \$<br>512,700 | \$ | 349,100     | <b>46.9%</b>                  | -2.1%               | <b>49.0%</b>                   |
| Lehi             | • | 1      | \$<br>570,800 | \$ | 349,700     | 63.3%                         | 8.0%                | <b>55.3%</b>                   |
| Bountiful        | Ψ | 1      | \$<br>527,300 | \$ | 269,300     | 95.8%                         | 1.2%                | 94.6%                          |
| Riverton         | • | 1      | \$<br>593,200 | \$ | 349,700     | 69.6%                         | 6.6%                | 63.0%                          |
| Sugar House      | • | 1      | \$<br>614,900 | \$ | 359,400     | <b>71.1%</b>                  | 10.8%               | 60.3%                          |
| East Central     | • | 1      | \$<br>324,900 | \$ | 364,600     | <b> </b> ►-10.9%              | -49.2%              | 38.3%                          |
| Greater Avenues  | • | 1      | \$<br>773,400 | \$ | 463,900     | 66.7%                         | 15.5%               | 51.2%                          |
| Poplar Grove     | • | 1      | \$<br>368,000 | \$ | 230,800     | <b>59.5%</b>                  | -24.6%              | 84.1%                          |
| Glendale         | • | 1      | \$<br>388,300 | \$ | 237,400     | 63.5%                         | -19.5%              | <b>83.0%</b>                   |
| Rose Park        | • | 1      | \$<br>421,000 | \$ | 247,400     | 70.2%                         | -16.4%              | 86.6%                          |
| East Bench       | 1 | 9      | \$<br>409,400 | \$ | 458,800     | <b>▶</b> -10.8%               | 10.7%               | <b>-21.5</b> %                 |