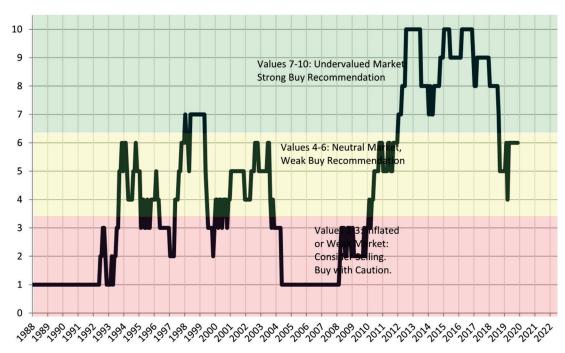

# Historic Median Home Price Relative to Rental Parity: Salt Lake City since January 1988

TAIT Housing Report® Market Timing System Rating: Salt Lake City since January 1988

info@TAIT.com 7 of 61

#### Market rating = 1