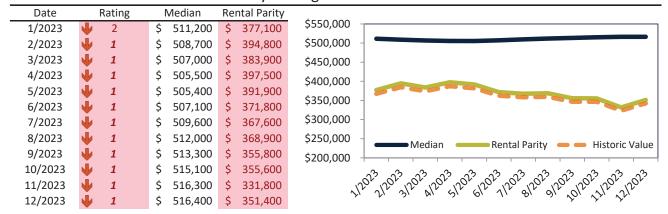

# Market Timing Rating and Valuations: Salt Lake City and Major Cities and Zips

| Study Area       |   | Rating | Median        | Re | ntal Parity | % Over/Under<br>Rental Parity | Historic<br>Premium | % Over/Under<br>Historic Prem. |
|------------------|---|--------|---------------|----|-------------|-------------------------------|---------------------|--------------------------------|
| Salt Lake City   | • | 1      | \$<br>534,300 | \$ | 354,100     | <b>50.9</b> %                 | 4.6%                | <b>46.3%</b>                   |
| Salt Lake County | • | 1      | \$<br>532,400 | \$ | 353,500     | <b>50.6%</b>                  | 15.0%               | 35.6%                          |
| Utah County      | • | 1      | \$<br>518,500 | \$ | 335,100     | <b>54.7%</b>                  | 3.0%                | <b>51.7%</b>                   |
| Davis County     | • | 1      | \$<br>514,500 | \$ | 366,800     | <b>40.2%</b>                  | 1.4%                | 38.8%                          |
| Weber County     | • | 1      | \$<br>427,300 | \$ | 324,200     | 31.8%                         | -6.7%               | 38.5%                          |
| West Valley City | Ψ | 1      | \$<br>433,700 | \$ | 330,900     | 31.0%                         | -11.0%              | 42.0%                          |
| West Jordan      | • | 1      | \$<br>516,400 | \$ | 351,400     | <b>46.9%</b>                  | -2.6%               | 49.5%                          |
| Provo            | • | 1      | \$<br>450,400 | \$ | 338,600     | 33.0%                         | -5.0%               | 38.0%                          |
| Sandy            | • | 1      | \$<br>613,700 | \$ | 381,600     | 60.8%                         | 9.8%                | <b>51.0%</b>                   |
| Orem             | • | 1      | \$<br>474,200 | \$ | 320,100     | <b>48.1%</b>                  | -2.2%               | 50.3%                          |
| Ogden            | • | 1      | \$<br>370,700 | \$ | 313,600     | <b>1</b> 8.3%                 | -12.7%              | 31.0%                          |
| Saint George     | • | 1      | \$<br>501,200 | \$ | 341,400     | <b>46.8%</b>                  | -12.0%              | 58.8%                          |
| Taylorsville     | • | 1      | \$<br>459,200 | \$ | 338,700     | 35.6%                         | -6.7%               | 42.3%                          |
| Layton           | • | 1      | \$<br>487,600 | \$ | 305,800     | <b>59.5%</b>                  | -0.6%               | 60.1%                          |
| South Jordan     | • | 1      | \$<br>632,200 | \$ | 353,200     | 79.0%                         | 3.4%                | 75.6%                          |
| Murray           | • | 1      | \$<br>512,700 | \$ | 349,100     | <b>46.9%</b>                  | -2.1%               | <b>49.0%</b>                   |
| Lehi             | • | 1      | \$<br>570,800 | \$ | 349,700     | 63.3%                         | 8.0%                | <b>55.3%</b>                   |
| Bountiful        | Ψ | 1      | \$<br>527,300 | \$ | 269,300     | 95.8%                         | 1.2%                | 94.6%                          |
| Riverton         | • | 1      | \$<br>593,200 | \$ | 349,700     | 69.6%                         | 6.6%                | 63.0%                          |
| Sugar House      | • | 1      | \$<br>614,900 | \$ | 359,400     | <b>71.1%</b>                  | 10.8%               | 60.3%                          |
| East Central     | • | 1      | \$<br>324,900 | \$ | 364,600     | <b> </b> ►-10.9%              | -49.2%              | 38.3%                          |
| Greater Avenues  | • | 1      | \$<br>773,400 | \$ | 463,900     | 66.7%                         | 15.5%               | 51.2%                          |
| Poplar Grove     | • | 1      | \$<br>368,000 | \$ | 230,800     | <b>59.5%</b>                  | -24.6%              | 84.1%                          |
| Glendale         | • | 1      | \$<br>388,300 | \$ | 237,400     | 63.5%                         | -19.5%              | <b>83.0%</b>                   |
| Rose Park        | • | 1      | \$<br>421,000 | \$ | 247,400     | 70.2%                         | -16.4%              | 86.6%                          |
| East Bench       | 1 | 9      | \$<br>409,400 | \$ | 458,800     | <b>▶</b> -10.8%               | 10.7%               | <b>-21.5</b> %                 |

# Salt Lake County Housing Market Value & Trends Update

Historically, properties in this market sell at a 15.0% premium. Today's premium is 50.6%. This market is 35.6% overvalued. Median home price is \$532,400. Prices fell 0.5% year-over-year.

Monthly cost of ownership is \$3,416, and rents average \$2,268, making owning \$1,147 per month more costly than renting. Rents rose 1.5% year-over-year. The current capitalization rate (rent/price) is 4.1%.