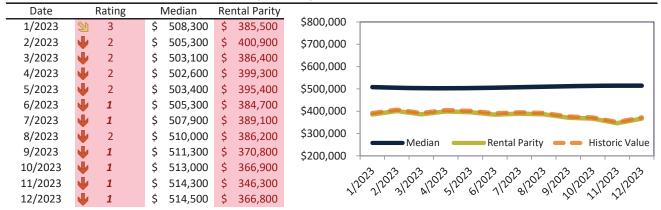

# Market Timing Rating and Valuations: Salt Lake City and Major Cities and Zips

| Study Area       |   | Rating | Median        | Re | ntal Parity | % Over/Under<br>Rental Parity | Historic<br>Premium | % Over/Under<br>Historic Prem. |
|------------------|---|--------|---------------|----|-------------|-------------------------------|---------------------|--------------------------------|
| Salt Lake City   | • | 1      | \$<br>534,300 | \$ | 354,100     | <b>50.9</b> %                 | 4.6%                | <b>46.3%</b>                   |
| Salt Lake County | • | 1      | \$<br>532,400 | \$ | 353,500     | <b>50.6%</b>                  | 15.0%               | 35.6%                          |
| Utah County      | • | 1      | \$<br>518,500 | \$ | 335,100     | <b>54.7%</b>                  | 3.0%                | <b>51.7%</b>                   |
| Davis County     | • | 1      | \$<br>514,500 | \$ | 366,800     | <b>40.2%</b>                  | 1.4%                | 38.8%                          |
| Weber County     | • | 1      | \$<br>427,300 | \$ | 324,200     | 31.8%                         | -6.7%               | 38.5%                          |
| West Valley City | Ψ | 1      | \$<br>433,700 | \$ | 330,900     | 31.0%                         | -11.0%              | 42.0%                          |
| West Jordan      | • | 1      | \$<br>516,400 | \$ | 351,400     | <b>46.9%</b>                  | -2.6%               | 49.5%                          |
| Provo            | • | 1      | \$<br>450,400 | \$ | 338,600     | 33.0%                         | -5.0%               | 38.0%                          |
| Sandy            | • | 1      | \$<br>613,700 | \$ | 381,600     | 60.8%                         | 9.8%                | <b>51.0%</b>                   |
| Orem             | • | 1      | \$<br>474,200 | \$ | 320,100     | <b>48.1%</b>                  | -2.2%               | 50.3%                          |
| Ogden            | • | 1      | \$<br>370,700 | \$ | 313,600     | <b>1</b> 8.3%                 | -12.7%              | 31.0%                          |
| Saint George     | • | 1      | \$<br>501,200 | \$ | 341,400     | <b>46.8%</b>                  | -12.0%              | 58.8%                          |
| Taylorsville     | • | 1      | \$<br>459,200 | \$ | 338,700     | 35.6%                         | -6.7%               | 42.3%                          |
| Layton           | • | 1      | \$<br>487,600 | \$ | 305,800     | <b>59.5%</b>                  | -0.6%               | 60.1%                          |
| South Jordan     | • | 1      | \$<br>632,200 | \$ | 353,200     | 79.0%                         | 3.4%                | 75.6%                          |
| Murray           | • | 1      | \$<br>512,700 | \$ | 349,100     | <b>46.9%</b>                  | -2.1%               | <b>49.0%</b>                   |
| Lehi             | • | 1      | \$<br>570,800 | \$ | 349,700     | 63.3%                         | 8.0%                | <b>55.3%</b>                   |
| Bountiful        | Ψ | 1      | \$<br>527,300 | \$ | 269,300     | 95.8%                         | 1.2%                | 94.6%                          |
| Riverton         | • | 1      | \$<br>593,200 | \$ | 349,700     | 69.6%                         | 6.6%                | 63.0%                          |
| Sugar House      | • | 1      | \$<br>614,900 | \$ | 359,400     | <b>71.1%</b>                  | 10.8%               | 60.3%                          |
| East Central     | • | 1      | \$<br>324,900 | \$ | 364,600     | <b> </b> ►-10.9%              | -49.2%              | 38.3%                          |
| Greater Avenues  | • | 1      | \$<br>773,400 | \$ | 463,900     | 66.7%                         | 15.5%               | 51.2%                          |
| Poplar Grove     | • | 1      | \$<br>368,000 | \$ | 230,800     | <b>59.5%</b>                  | -24.6%              | 84.1%                          |
| Glendale         | • | 1      | \$<br>388,300 | \$ | 237,400     | 63.5%                         | -19.5%              | <b>83.0%</b>                   |
| Rose Park        | • | 1      | \$<br>421,000 | \$ | 247,400     | 70.2%                         | -16.4%              | 86.6%                          |
| East Bench       | 1 | 9      | \$<br>409,400 | \$ | 458,800     | <b>▶</b> -10.8%               | 10.7%               | <b>-21.5</b> %                 |