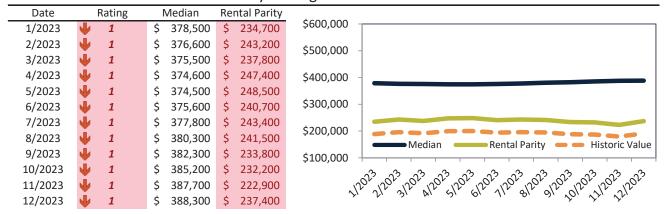

# Historic Median Home Price Relative to Rental Parity: Salt Lake City since January 1988

TAIT Housing Report® Market Timing System Rating: Salt Lake City since January 1988

info@TAIT.com 7 of 61

# Market Timing Rating and Valuations: Salt Lake City and Major Cities and Zips

| Study Area       |   | Rating | Median        | Re | ntal Parity | % Over/Under<br>Rental Parity | Historic<br>Premium | % Over/Under<br>Historic Prem. |
|------------------|---|--------|---------------|----|-------------|-------------------------------|---------------------|--------------------------------|
| Salt Lake City   | • | 1      | \$<br>534,300 | \$ | 354,100     | <b>50.9</b> %                 | 4.6%                | <b>46.3%</b>                   |
| Salt Lake County | • | 1      | \$<br>532,400 | \$ | 353,500     | <b>50.6%</b>                  | 15.0%               | 35.6%                          |
| Utah County      | • | 1      | \$<br>518,500 | \$ | 335,100     | <b>54.7%</b>                  | 3.0%                | <b>51.7%</b>                   |
| Davis County     | • | 1      | \$<br>514,500 | \$ | 366,800     | <b>40.2%</b>                  | 1.4%                | 38.8%                          |
| Weber County     | • | 1      | \$<br>427,300 | \$ | 324,200     | 31.8%                         | -6.7%               | 38.5%                          |
| West Valley City | Ψ | 1      | \$<br>433,700 | \$ | 330,900     | 31.0%                         | -11.0%              | 42.0%                          |
| West Jordan      | • | 1      | \$<br>516,400 | \$ | 351,400     | <b>46.9%</b>                  | -2.6%               | 49.5%                          |
| Provo            | • | 1      | \$<br>450,400 | \$ | 338,600     | 33.0%                         | -5.0%               | 38.0%                          |
| Sandy            | • | 1      | \$<br>613,700 | \$ | 381,600     | 60.8%                         | 9.8%                | <b>51.0%</b>                   |
| Orem             | • | 1      | \$<br>474,200 | \$ | 320,100     | <b>48.1%</b>                  | -2.2%               | 50.3%                          |
| Ogden            | • | 1      | \$<br>370,700 | \$ | 313,600     | <b>1</b> 8.3%                 | -12.7%              | 31.0%                          |
| Saint George     | • | 1      | \$<br>501,200 | \$ | 341,400     | <b>46.8%</b>                  | -12.0%              | 58.8%                          |
| Taylorsville     | • | 1      | \$<br>459,200 | \$ | 338,700     | 35.6%                         | -6.7%               | 42.3%                          |
| Layton           | • | 1      | \$<br>487,600 | \$ | 305,800     | <b>59.5%</b>                  | -0.6%               | 60.1%                          |
| South Jordan     | • | 1      | \$<br>632,200 | \$ | 353,200     | 79.0%                         | 3.4%                | 75.6%                          |
| Murray           | • | 1      | \$<br>512,700 | \$ | 349,100     | <b>46.9%</b>                  | -2.1%               | <b>49.0%</b>                   |
| Lehi             | • | 1      | \$<br>570,800 | \$ | 349,700     | 63.3%                         | 8.0%                | <b>55.3%</b>                   |
| Bountiful        | Ψ | 1      | \$<br>527,300 | \$ | 269,300     | 95.8%                         | 1.2%                | 94.6%                          |
| Riverton         | • | 1      | \$<br>593,200 | \$ | 349,700     | 69.6%                         | 6.6%                | 63.0%                          |
| Sugar House      | • | 1      | \$<br>614,900 | \$ | 359,400     | <b>71.1%</b>                  | 10.8%               | 60.3%                          |
| East Central     | • | 1      | \$<br>324,900 | \$ | 364,600     | <b> </b> ►-10.9%              | -49.2%              | 38.3%                          |
| Greater Avenues  | • | 1      | \$<br>773,400 | \$ | 463,900     | 66.7%                         | 15.5%               | 51.2%                          |
| Poplar Grove     | • | 1      | \$<br>368,000 | \$ | 230,800     | <b>59.5%</b>                  | -24.6%              | 84.1%                          |
| Glendale         | • | 1      | \$<br>388,300 | \$ | 237,400     | 63.5%                         | -19.5%              | <b>83.0%</b>                   |
| Rose Park        | • | 1      | \$<br>421,000 | \$ | 247,400     | 70.2%                         | -16.4%              | 86.6%                          |
| East Bench       | 1 | 9      | \$<br>409,400 | \$ | 458,800     | <b>▶</b> -10.8%               | 10.7%               | <b>-21.5</b> %                 |