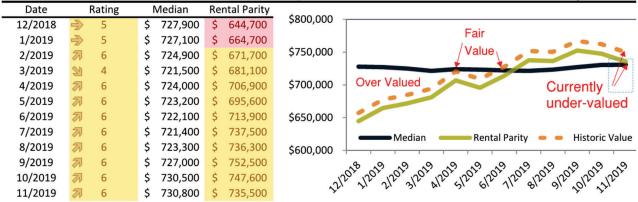

# Market Timing Rating and Valuations: Salt Lake City and Major Cities and Zips

| Study Area       |   | Rating | Median        | Re | ntal Parity | % Over/Under<br>Rental Parity | Historic<br>Premium | % Over/Under<br>Historic Prem. |
|------------------|---|--------|---------------|----|-------------|-------------------------------|---------------------|--------------------------------|
| Salt Lake City   | • | 1      | \$<br>534,300 | \$ | 354,100     | <b>50.9</b> %                 | 4.6%                | <b>46.3%</b>                   |
| Salt Lake County | • | 1      | \$<br>532,400 | \$ | 353,500     | <b>50.6%</b>                  | 15.0%               | 35.6%                          |
| Utah County      | • | 1      | \$<br>518,500 | \$ | 335,100     | <b>54.7%</b>                  | 3.0%                | <b>51.7%</b>                   |
| Davis County     | • | 1      | \$<br>514,500 | \$ | 366,800     | <b>40.2%</b>                  | 1.4%                | 38.8%                          |
| Weber County     | • | 1      | \$<br>427,300 | \$ | 324,200     | 31.8%                         | -6.7%               | 38.5%                          |
| West Valley City | Ψ | 1      | \$<br>433,700 | \$ | 330,900     | 31.0%                         | -11.0%              | 42.0%                          |
| West Jordan      | • | 1      | \$<br>516,400 | \$ | 351,400     | <b>46.9%</b>                  | -2.6%               | 49.5%                          |
| Provo            | • | 1      | \$<br>450,400 | \$ | 338,600     | 33.0%                         | -5.0%               | 38.0%                          |
| Sandy            | • | 1      | \$<br>613,700 | \$ | 381,600     | 60.8%                         | 9.8%                | <b>51.0%</b>                   |
| Orem             | • | 1      | \$<br>474,200 | \$ | 320,100     | <b>48.1%</b>                  | -2.2%               | 50.3%                          |
| Ogden            | • | 1      | \$<br>370,700 | \$ | 313,600     | <b>1</b> 8.3%                 | -12.7%              | 31.0%                          |
| Saint George     | • | 1      | \$<br>501,200 | \$ | 341,400     | <b>46.8%</b>                  | -12.0%              | 58.8%                          |
| Taylorsville     | • | 1      | \$<br>459,200 | \$ | 338,700     | 35.6%                         | -6.7%               | 42.3%                          |
| Layton           | • | 1      | \$<br>487,600 | \$ | 305,800     | <b>59.5%</b>                  | -0.6%               | 60.1%                          |
| South Jordan     | • | 1      | \$<br>632,200 | \$ | 353,200     | 79.0%                         | 3.4%                | 75.6%                          |
| Murray           | • | 1      | \$<br>512,700 | \$ | 349,100     | <b>46.9%</b>                  | -2.1%               | <b>49.0%</b>                   |
| Lehi             | • | 1      | \$<br>570,800 | \$ | 349,700     | 63.3%                         | 8.0%                | <b>55.3%</b>                   |
| Bountiful        | Ψ | 1      | \$<br>527,300 | \$ | 269,300     | 95.8%                         | 1.2%                | 94.6%                          |
| Riverton         | • | 1      | \$<br>593,200 | \$ | 349,700     | 69.6%                         | 6.6%                | 63.0%                          |
| Sugar House      | • | 1      | \$<br>614,900 | \$ | 359,400     | <b>71.1%</b>                  | 10.8%               | 60.3%                          |
| East Central     | • | 1      | \$<br>324,900 | \$ | 364,600     | <b> </b> ►-10.9%              | -49.2%              | 38.3%                          |
| Greater Avenues  | • | 1      | \$<br>773,400 | \$ | 463,900     | 66.7%                         | 15.5%               | 51.2%                          |
| Poplar Grove     | • | 1      | \$<br>368,000 | \$ | 230,800     | <b>59.5%</b>                  | -24.6%              | 84.1%                          |
| Glendale         | • | 1      | \$<br>388,300 | \$ | 237,400     | 63.5%                         | -19.5%              | <b>83.0%</b>                   |
| Rose Park        | • | 1      | \$<br>421,000 | \$ | 247,400     | 70.2%                         | -16.4%              | 86.6%                          |
| East Bench       | 1 | 9      | \$<br>409,400 | \$ | 458,800     | <b>▶</b> -10.8%               | 10.7%               | <b>-21.5</b> %                 |