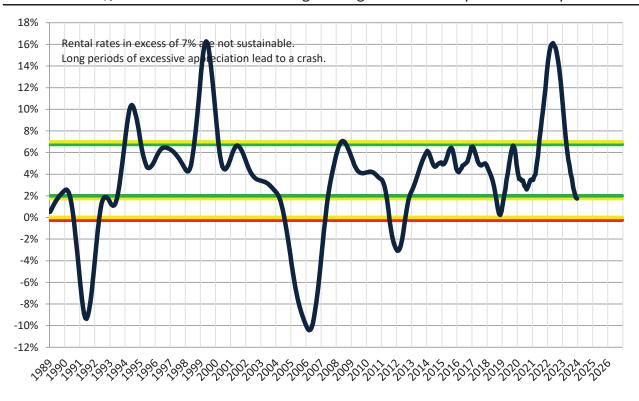

# Resale \$/SF Year-over-Year Percentage Change: Salt Lake City since January 1989

Rental \$/SF Year-over-Year Percentage Change: Salt Lake City since January 1989

info@TAIT.com 6 of 61