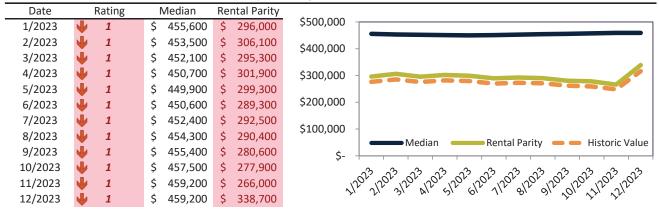

Market rating = 1

# Historic Median Home Price Relative to Rental Parity: Salt Lake City since January 1988

TAIT Housing Report® Market Timing System Rating: Salt Lake City since January 1988

info@TAIT.com 7 of 61