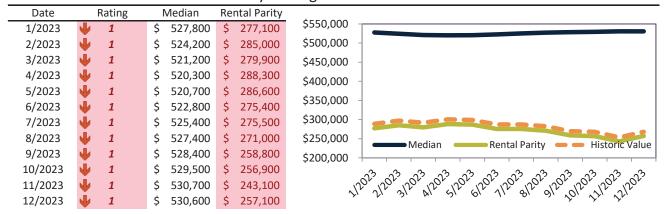

# Historic Median Home Price Relative to Rental Parity: Salt Lake City since January 1988

TAIT Housing Report® Market Timing System Rating: Salt Lake City since January 1988

info@TAIT.com 7 of 61

# Market Timing Rating and Valuations: Salt Lake City and Major Cities and Zips

| Study Area       |   | Rating | Median        | Re | ntal Parity | % Over/Under<br>Rental Parity | Historic<br>Premium | % Over/Under<br>Historic Prem. |
|------------------|---|--------|---------------|----|-------------|-------------------------------|---------------------|--------------------------------|
| Salt Lake City   | • | 1      | \$<br>534,300 | \$ | 354,100     | <b>50.9</b> %                 | 4.6%                | <b>46.3%</b>                   |
| Salt Lake County | • | 1      | \$<br>532,400 | \$ | 353,500     | <b>50.6%</b>                  | 15.0%               | 35.6%                          |
| Utah County      | • | 1      | \$<br>518,500 | \$ | 335,100     | <b>54.7%</b>                  | 3.0%                | <b>51.7%</b>                   |
| Davis County     | • | 1      | \$<br>514,500 | \$ | 366,800     | <b>40.2%</b>                  | 1.4%                | 38.8%                          |
| Weber County     | • | 1      | \$<br>427,300 | \$ | 324,200     | 31.8%                         | -6.7%               | 38.5%                          |
| West Valley City | Ψ | 1      | \$<br>433,700 | \$ | 330,900     | 31.0%                         | -11.0%              | 42.0%                          |
| West Jordan      | • | 1      | \$<br>516,400 | \$ | 351,400     | <b>46.9%</b>                  | -2.6%               | 49.5%                          |
| Provo            | • | 1      | \$<br>450,400 | \$ | 338,600     | 33.0%                         | -5.0%               | 38.0%                          |
| Sandy            | • | 1      | \$<br>613,700 | \$ | 381,600     | 60.8%                         | 9.8%                | <b>51.0%</b>                   |
| Orem             | • | 1      | \$<br>474,200 | \$ | 320,100     | <b>48.1%</b>                  | -2.2%               | 50.3%                          |
| Ogden            | • | 1      | \$<br>370,700 | \$ | 313,600     | <b>1</b> 8.3%                 | -12.7%              | 31.0%                          |
| Saint George     | • | 1      | \$<br>501,200 | \$ | 341,400     | <b>46.8%</b>                  | -12.0%              | 58.8%                          |
| Taylorsville     | • | 1      | \$<br>459,200 | \$ | 338,700     | 35.6%                         | -6.7%               | 42.3%                          |
| Layton           | • | 1      | \$<br>487,600 | \$ | 305,800     | <b>59.5%</b>                  | -0.6%               | 60.1%                          |
| South Jordan     | • | 1      | \$<br>632,200 | \$ | 353,200     | 79.0%                         | 3.4%                | 75.6%                          |
| Murray           | • | 1      | \$<br>512,700 | \$ | 349,100     | <b>46.9%</b>                  | -2.1%               | <b>49.0%</b>                   |
| Lehi             | • | 1      | \$<br>570,800 | \$ | 349,700     | 63.3%                         | 8.0%                | <b>55.3%</b>                   |
| Bountiful        | Ψ | 1      | \$<br>527,300 | \$ | 269,300     | 95.8%                         | 1.2%                | 94.6%                          |
| Riverton         | • | 1      | \$<br>593,200 | \$ | 349,700     | 69.6%                         | 6.6%                | 63.0%                          |
| Sugar House      | • | 1      | \$<br>614,900 | \$ | 359,400     | <b>71.1%</b>                  | 10.8%               | 60.3%                          |
| East Central     | • | 1      | \$<br>324,900 | \$ | 364,600     | <b> </b> ►-10.9%              | -49.2%              | 38.3%                          |
| Greater Avenues  | • | 1      | \$<br>773,400 | \$ | 463,900     | 66.7%                         | 15.5%               | 51.2%                          |
| Poplar Grove     | • | 1      | \$<br>368,000 | \$ | 230,800     | <b>59.5%</b>                  | -24.6%              | 84.1%                          |
| Glendale         | • | 1      | \$<br>388,300 | \$ | 237,400     | 63.5%                         | -19.5%              | <b>83.0%</b>                   |
| Rose Park        | • | 1      | \$<br>421,000 | \$ | 247,400     | 70.2%                         | -16.4%              | 86.6%                          |
| East Bench       | 1 | 9      | \$<br>409,400 | \$ | 458,800     | <b>▶</b> -10.8%               | 10.7%               | <b>-21.5</b> %                 |