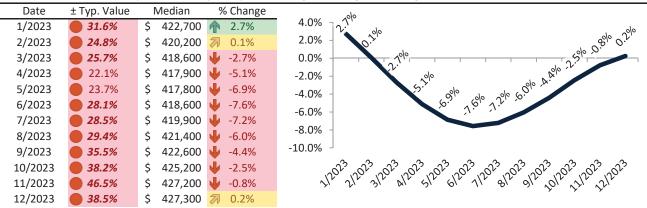

# Salt Lake County Housing Market Value & Trends Update

Historically, properties in this market sell at a 15.0% premium. Today's premium is 50.6%. This market is 35.6% overvalued. Median home price is \$532,400. Prices fell 0.5% year-over-year.

Monthly cost of ownership is \$3,416, and rents average \$2,268, making owning \$1,147 per month more costly than renting. Rents rose 1.5% year-over-year. The current capitalization rate (rent/price) is 4.1%.