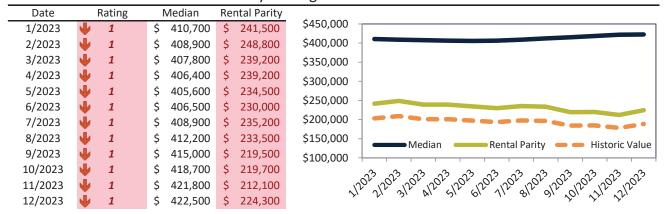

## Median Home Price and Rental Parity trailing twelve months

# Historic Median Home Price Relative to Rental Parity: Salt Lake City since January 1988

TAIT Housing Report® Market Timing System Rating: Salt Lake City since January 1988

info@TAIT.com 7 of 61