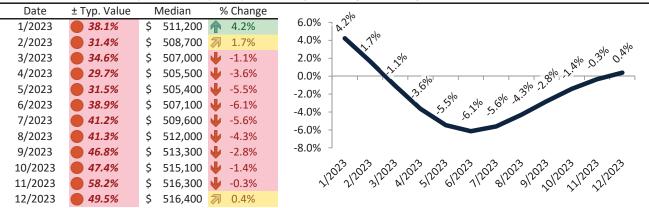

# Utah County Housing Market Value & Trends Update

Historically, properties in this market sell at a 3.0% premium. Today's premium is 54.7%. This market is 51.7% overvalued. Median home price is \$518,500. Prices fell 1.4% year-over-year.

Monthly cost of ownership is \$3,326, and rents average \$2,150, making owning \$1,176 per month more costly than renting. Rents rose 3.4% year-over-year. The current capitalization rate (rent/price) is 4.0%.

#### Market rating = 1