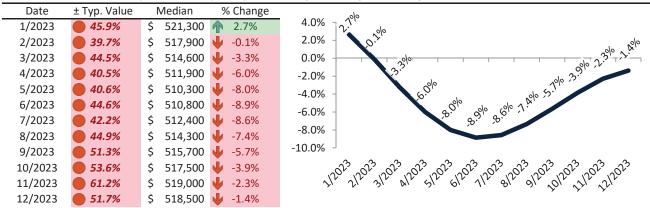

# Salt Lake City Housing Market Value & Trends Update

Historically, properties in this market sell at a 4.6% premium. Today's premium is 50.9%. This market is 46.3% overvalued. Median home price is \$534,300. Prices fell 0.7% year-over-year.

Monthly cost of ownership is \$3,428, and rents average \$2,272, making owning \$1,155 per month more costly than renting. Rents rose 1.8% year-over-year. The current capitalization rate (rent/price) is 4.1%.

#### Market rating = 1