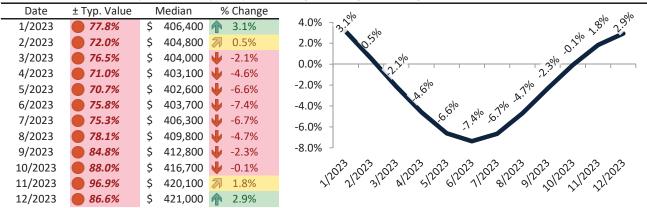

# Resale Median and year-over-year percentage change trailing twelve months

# Resale \$/SF Year-over-Year Percentage Change: Salt Lake City since January 1989

Rental \$/SF Year-over-Year Percentage Change: Salt Lake City since January 1989

info@TAIT.com 6 of 61