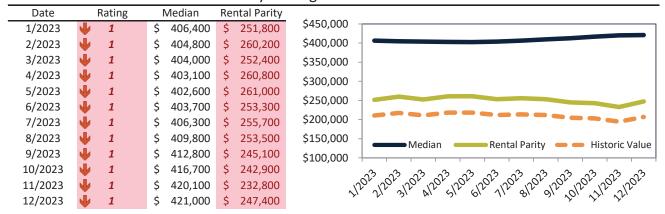

# Historic Median Home Price Relative to Rental Parity: Salt Lake City since January 1988

TAIT Housing Report® Market Timing System Rating: Salt Lake City since January 1988

info@TAIT.com 7 of 61

# Market Timing Rating and Valuations: Salt Lake City and Major Cities and Zips

| Study Area                 |   | Rating | Median        | Re | ntal Parity | % Over/Under<br>Rental Parity | Historic<br>Premium | % Over/Under<br>Historic Prem. |
|----------------------------|---|--------|---------------|----|-------------|-------------------------------|---------------------|--------------------------------|
| Liberty Wells              | • | 1      | \$<br>489,800 | \$ | 288,400     | 69.8%                         | -0.4%               | 70.2%                          |
| Westpointe                 | • | 1      | \$<br>456,400 | \$ | 272,100     | 67.8%                         | -7.5%               | 75.3%                          |
| Capitol Hill               | • | 1      | \$<br>541,900 | \$ | 348,200     | <b>55.6%</b>                  | 1.1%                | 54.5%                          |
| Jordan Meadows             | • | 1      | \$<br>406,400 | \$ | 257,200     | <b>58.1%</b>                  | 3.0%                | 74.9%                          |
| Fairpark                   | • | 1      | \$<br>392,200 | \$ | 247,900     | <b>58.2</b> %                 | -21.7%              | 79.9%                          |
| Yalecrest                  | • | 1      | \$<br>978,300 | \$ | 445,500     | <b>1</b> 19.6%                | 36.1%               | 83.5%                          |
| Bonneville Hills           | • | 1      | \$<br>835,300 | \$ | 446,500     | <b>87.1</b> %                 | 29.7%               | <b>57.4%</b>                   |
| Wasatch Hollow             | • | 1      | \$<br>766,000 | \$ | 410,600     | 86.6%                         | 25.3%               | 61.3%                          |
| Central City-Liberty Wells | • | 1      | \$<br>423,700 | \$ | 275,000     | <b>54.0</b> %                 | -4.2%               | <b>58.2%</b>                   |
| 84106                      | • | 1      | \$<br>550,300 | \$ | 359,100     | <b>53.2</b> %                 | 3.9%                | <b>49.3%</b>                   |
| 84103                      | • | 1      | \$<br>715,900 | \$ | 415,400     | 72.3%                         | 16.4%               | <b>55.9%</b>                   |
| 84116                      | • | 1      | \$<br>422,500 | \$ | 224,300     | 88.3%                         | -16.0%              | <b>1</b> 04.3%                 |
| 84115                      | • | 1      | \$<br>424,800 | \$ | 312,400     | 36.0%                         | -8.9%               | <b>44.9%</b>                   |
| 84102                      | • | 1      | \$<br>511,700 | \$ | 371,300     | 37.8%                         | -0.6%               | 38.4%                          |
| 84105                      | • | 1      | \$<br>659,400 | \$ | 252,900     | <b>160.8%</b>                 | 18.6%               | 142.2%                         |
| 84108                      | • | 1      | \$<br>835,800 | \$ | 422,500     | 97.8%                         | 31.6%               | 66.2%                          |
| 84104                      | • | 1      | \$<br>381,700 | \$ | 279,500     | 36.6%                         | -22.3%              | <b>58.9%</b>                   |
| 84054                      | • | 1      | \$<br>530,600 | \$ | 257,100     | 106.3%                        | 4.2%                | <b>1</b> 02.1%                 |
| 84101                      | • | 1      | \$<br>477,800 | \$ | 255,500     | 87.0%                         | 27.4%               | <b>59.6%</b>                   |