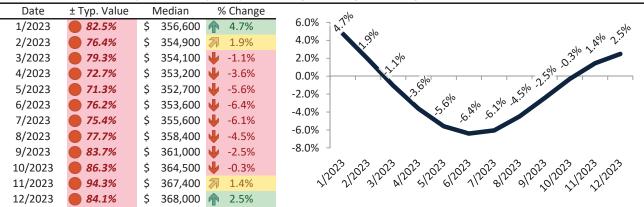

# Resale \$/SF Year-over-Year Percentage Change: Salt Lake City since January 1989

Rental \$/SF Year-over-Year Percentage Change: Salt Lake City since January 1989

info@TAIT.com 6 of 61