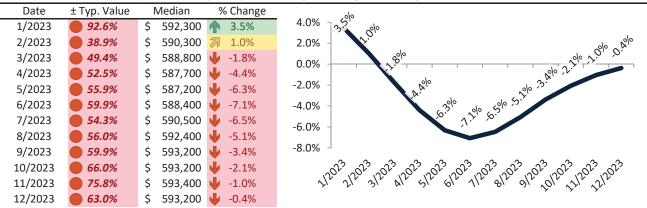

# Salt Lake City Housing Market Value & Trends Update

Historically, properties in this market sell at a 4.6% premium. Today's premium is 50.9%. This market is 46.3% overvalued. Median home price is \$534,300. Prices fell 0.7% year-over-year.

Monthly cost of ownership is \$3,428, and rents average \$2,272, making owning \$1,155 per month more costly than renting. Rents rose 1.8% year-over-year. The current capitalization rate (rent/price) is 4.1%.