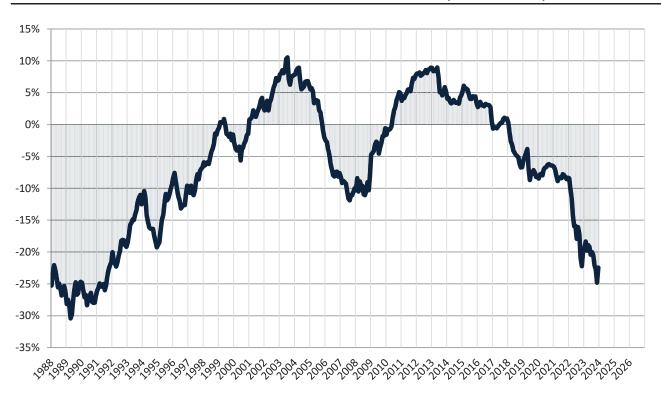

# Historic Median Home Price Relative to Rental Parity: Salt Lake City since January 1988

TAIT Housing Report® Market Timing System Rating: Salt Lake City since January 1988

info@TAIT.com 7 of 61

# Salt Lake City Housing Market Value & Trends Update

Historically, properties in this market sell at a 4.6% premium. Today's premium is 50.9%. This market is 46.3% overvalued. Median home price is \$534,300. Prices fell 0.7% year-over-year.