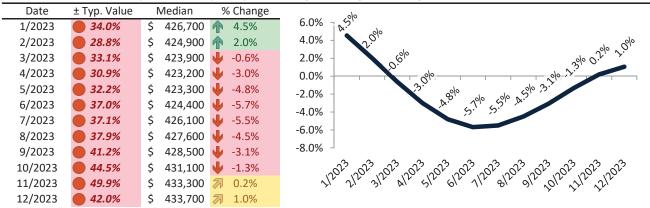

# Salt Lake County Housing Market Value & Trends Update

Historically, properties in this market sell at a 15.0% premium. Today's premium is 50.6%. This market is 35.6% overvalued. Median home price is \$532,400. Prices fell 0.5% year-over-year.

Monthly cost of ownership is \$3,416, and rents average \$2,268, making owning \$1,147 per month more costly than renting. Rents rose 1.5% year-over-year. The current capitalization rate (rent/price) is 4.1%.

Market rating = 1