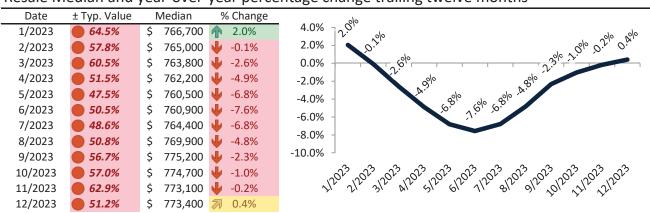

# Salt Lake County Housing Market Value & Trends Update

Historically, properties in this market sell at a 15.0% premium. Today's premium is 50.6%. This market is 35.6% overvalued. Median home price is \$532,400. Prices fell 0.5% year-over-year.

Monthly cost of ownership is \$3,416, and rents average \$2,268, making owning \$1,147 per month more costly than renting. Rents rose 1.5% year-over-year. The current capitalization rate (rent/price) is 4.1%.

# Resale Median and year-over-year percentage change trailing twelve months