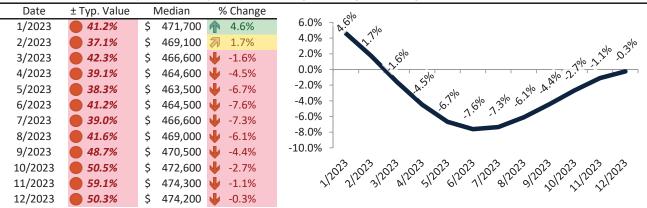

# Salt Lake County Housing Market Value & Trends Update

Historically, properties in this market sell at a 15.0% premium. Today's premium is 50.6%. This market is 35.6% overvalued. Median home price is \$532,400. Prices fell 0.5% year-over-year.

Monthly cost of ownership is \$3,416, and rents average \$2,268, making owning \$1,147 per month more costly than renting. Rents rose 1.5% year-over-year. The current capitalization rate (rent/price) is 4.1%.