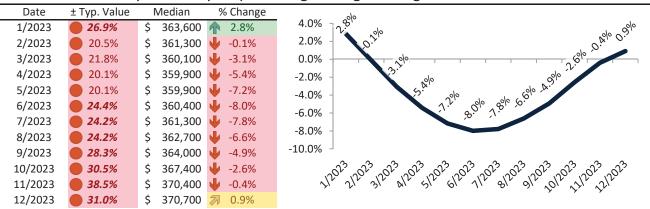

# Salt Lake City Housing Market Value & Trends Update

Historically, properties in this market sell at a 4.6% premium. Today's premium is 50.9%. This market is 46.3% overvalued. Median home price is \$534,300. Prices fell 0.7% year-over-year.

Monthly cost of ownership is \$3,428, and rents average \$2,272, making owning \$1,155 per month more costly than renting. Rents rose 1.8% year-over-year. The current capitalization rate (rent/price) is 4.1%.

# Resale Median and year-over-year percentage change trailing twelve months