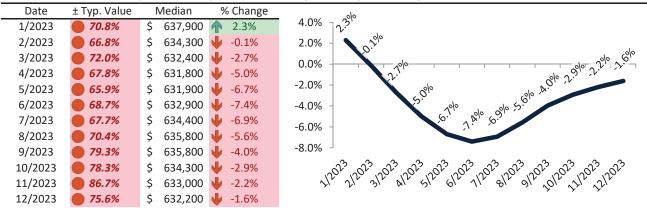

# Salt Lake City Housing Market Value & Trends Update

Historically, properties in this market sell at a 4.6% premium. Today's premium is 50.9%. This market is 46.3% overvalued. Median home price is \$534,300. Prices fell 0.7% year-over-year.

Monthly cost of ownership is \$3,428, and rents average \$2,272, making owning \$1,155 per month more costly than renting. Rents rose 1.8% year-over-year. The current capitalization rate (rent/price) is 4.1%.

#### Market rating = 1