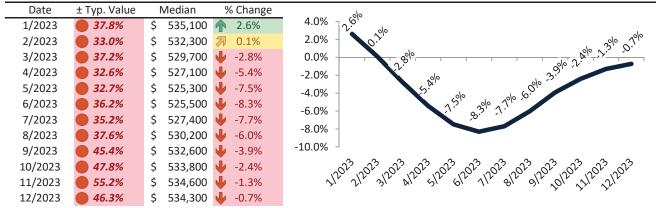

# Salt Lake City Housing Market Value & Trends Update

Historically, properties in this market sell at a 4.6% premium. Today's premium is 50.9%. This market is 46.3% overvalued. Median home price is \$534,300. Prices fell 0.7% year-over-year.

# Market Timing Rating and Valuations: Salt Lake City and Major Cities and Zips

| Study Area       |   | Rating | Median        | Re | ntal Parity | % Over/Under<br>Rental Parity | Historic<br>Premium | % Over/Under<br>Historic Prem. |
|------------------|---|--------|---------------|----|-------------|-------------------------------|---------------------|--------------------------------|
| Salt Lake City   | • | 1      | \$<br>534,300 | \$ | 354,100     | <b>50.9</b> %                 | 4.6%                | <b>46.3%</b>                   |
| Salt Lake County | • | 1      | \$<br>532,400 | \$ | 353,500     | <b>50.6%</b>                  | 15.0%               | 35.6%                          |
| Utah County      | • | 1      | \$<br>518,500 | \$ | 335,100     | <b>54.7%</b>                  | 3.0%                | <b>51.7%</b>                   |
| Davis County     | • | 1      | \$<br>514,500 | \$ | 366,800     | <b>40.2%</b>                  | 1.4%                | 38.8%                          |
| Weber County     | • | 1      | \$<br>427,300 | \$ | 324,200     | 31.8%                         | -6.7%               | 38.5%                          |
| West Valley City | Ψ | 1      | \$<br>433,700 | \$ | 330,900     | 31.0%                         | -11.0%              | 42.0%                          |
| West Jordan      | • | 1      | \$<br>516,400 | \$ | 351,400     | <b>46.9%</b>                  | -2.6%               | 49.5%                          |
| Provo            | • | 1      | \$<br>450,400 | \$ | 338,600     | 33.0%                         | -5.0%               | 38.0%                          |
| Sandy            | • | 1      | \$<br>613,700 | \$ | 381,600     | 60.8%                         | 9.8%                | <b>51.0%</b>                   |
| Orem             | • | 1      | \$<br>474,200 | \$ | 320,100     | <b>48.1%</b>                  | -2.2%               | 50.3%                          |
| Ogden            | • | 1      | \$<br>370,700 | \$ | 313,600     | <b>1</b> 8.3%                 | -12.7%              | 31.0%                          |
| Saint George     | • | 1      | \$<br>501,200 | \$ | 341,400     | <b>46.8%</b>                  | -12.0%              | 58.8%                          |
| Taylorsville     | • | 1      | \$<br>459,200 | \$ | 338,700     | 35.6%                         | -6.7%               | 42.3%                          |
| Layton           | • | 1      | \$<br>487,600 | \$ | 305,800     | <b>59.5%</b>                  | -0.6%               | 60.1%                          |
| South Jordan     | • | 1      | \$<br>632,200 | \$ | 353,200     | 79.0%                         | 3.4%                | 75.6%                          |
| Murray           | • | 1      | \$<br>512,700 | \$ | 349,100     | <b>46.9%</b>                  | -2.1%               | <b>49.0%</b>                   |
| Lehi             | • | 1      | \$<br>570,800 | \$ | 349,700     | 63.3%                         | 8.0%                | <b>55.3%</b>                   |
| Bountiful        | Ψ | 1      | \$<br>527,300 | \$ | 269,300     | 95.8%                         | 1.2%                | 94.6%                          |
| Riverton         | • | 1      | \$<br>593,200 | \$ | 349,700     | 69.6%                         | 6.6%                | 63.0%                          |
| Sugar House      | • | 1      | \$<br>614,900 | \$ | 359,400     | <b>71.1%</b>                  | 10.8%               | 60.3%                          |
| East Central     | • | 1      | \$<br>324,900 | \$ | 364,600     | <b> </b> ►-10.9%              | -49.2%              | 38.3%                          |
| Greater Avenues  | • | 1      | \$<br>773,400 | \$ | 463,900     | 66.7%                         | 15.5%               | 51.2%                          |
| Poplar Grove     | • | 1      | \$<br>368,000 | \$ | 230,800     | <b>59.5%</b>                  | -24.6%              | 84.1%                          |
| Glendale         | • | 1      | \$<br>388,300 | \$ | 237,400     | 63.5%                         | -19.5%              | <b>83.0%</b>                   |
| Rose Park        | • | 1      | \$<br>421,000 | \$ | 247,400     | 70.2%                         | -16.4%              | 86.6%                          |
| East Bench       | 1 | 9      | \$<br>409,400 | \$ | 458,800     | <b>▶</b> -10.8%               | 10.7%               | <b>-21.5</b> %                 |