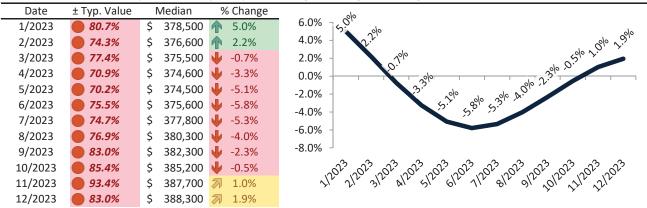

# Resale \$/SF Year-over-Year Percentage Change: Salt Lake City since January 1989

Rental \$/SF Year-over-Year Percentage Change: Salt Lake City since January 1989

info@TAIT.com 6 of 61