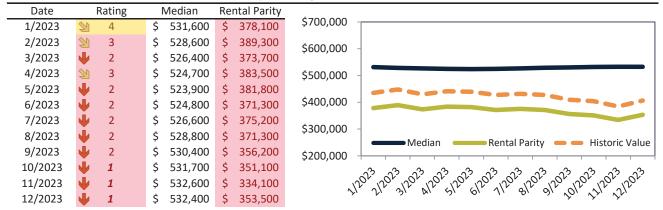

#### Rental rate and year-over-year percentage change trailing twelve months

| Date    | % Change      | Rent     | Own      | \$5,000 ¬                                                                                                               |
|---------|---------------|----------|----------|-------------------------------------------------------------------------------------------------------------------------|
| 1/2023  | <b>10.0%</b>  | \$ 2,223 | \$ 3,164 |                                                                                                                         |
| 2/2023  | <b>2</b> 8.7% | \$ 2,219 | \$ 3,053 | \$4,500 -                                                                                                               |
| 3/2023  | <b>2</b> 7.4% | \$ 2,227 | \$ 3,159 | \$4,000 -                                                                                                               |
| 4/2023  | <b>6.3%</b>   | \$ 2,249 | \$ 3,084 | \$3,500 -                                                                                                               |
| 5/2023  | <b>5.4%</b>   | \$ 2,266 | \$ 3,110 | \$3,000 - 2,22,25,22,24,24,25,25,25,25,25,26,27,25,27                                                                   |
| 6/2023  | 4.8%          | \$ 2,293 | \$ 3,229 | \$3,000 - 22 22 22 22 22 22 22 22 22 22 22 22 2                                                                         |
| 7/2023  | 4.0%          | \$ 2,299 | \$ 3,214 |                                                                                                                         |
| 8/2023  | <b>1.6%</b>   | \$ 2,296 | \$ 3,264 | \$2,000 - Rent Own Historic Cost to Own Relative to Rent                                                                |
| 9/2023  | <b>1</b> 2.8% | \$ 2,270 | \$ 3,404 | \$1,500                                                                                                                 |
| 10/2023 | <b>1</b> 2.3% | \$ 2,269 | \$ 3,456 | 3 <sup>2</sup> |
| 11/2023 | <b>1.8%</b>   | \$ 2,271 | \$ 3,627 | 1/2013/12013/12013/12013/12013/12013/12013/12013/12013                                                                  |
| 12/2023 | <b>1.8%</b>   | \$ 2,272 | \$ 3,428 | y y y                                                                                                                   |

# Salt Lake City Housing Market Value & Trends Update

Historically, properties in this market sell at a 4.6% premium. Today's premium is 50.9%. This market is 46.3% overvalued. Median home price is \$534,300. Prices fell 0.7% year-over-year.

Monthly cost of ownership is \$3,428, and rents average \$2,272, making owning \$1,155 per month more costly than renting. Rents rose 1.8% year-over-year. The current capitalization rate (rent/price) is 4.1%.