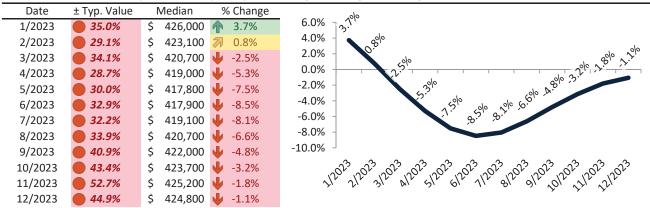

# Salt Lake City Housing Market Value & Trends Update

Historically, properties in this market sell at a 4.6% premium. Today's premium is 50.9%. This market is 46.3% overvalued. Median home price is \$534,300. Prices fell 0.7% year-over-year.

Monthly cost of ownership is \$3,428, and rents average \$2,272, making owning \$1,155 per month more costly than renting. Rents rose 1.8% year-over-year. The current capitalization rate (rent/price) is 4.1%.