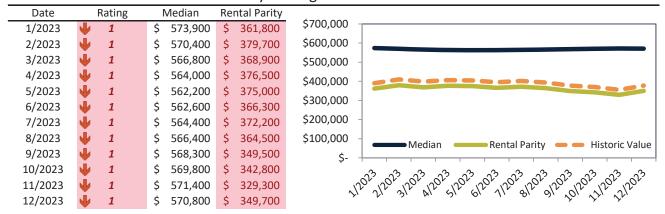

# Market Timing Rating and Valuations: Salt Lake City and Major Cities and Zips

| Study Area                 |   | Rating | Median        | Re | ntal Parity | % Over/Under<br>Rental Parity | Historic<br>Premium | % Over/Under<br>Historic Prem. |
|----------------------------|---|--------|---------------|----|-------------|-------------------------------|---------------------|--------------------------------|
| Liberty Wells              | • | 1      | \$<br>489,800 | \$ | 288,400     | 69.8%                         | -0.4%               | 70.2%                          |
| Westpointe                 | • | 1      | \$<br>456,400 | \$ | 272,100     | 67.8%                         | -7.5%               | 75.3%                          |
| Capitol Hill               | • | 1      | \$<br>541,900 | \$ | 348,200     | <b>55.6%</b>                  | 1.1%                | 54.5%                          |
| Jordan Meadows             | • | 1      | \$<br>406,400 | \$ | 257,200     | <b>58.1%</b>                  | 3.0%                | 74.9%                          |
| Fairpark                   | • | 1      | \$<br>392,200 | \$ | 247,900     | <b>58.2</b> %                 | -21.7%              | 79.9%                          |
| Yalecrest                  | • | 1      | \$<br>978,300 | \$ | 445,500     | <b>1</b> 19.6%                | 36.1%               | 83.5%                          |
| Bonneville Hills           | • | 1      | \$<br>835,300 | \$ | 446,500     | <b>87.1</b> %                 | 29.7%               | <b>57.4%</b>                   |
| Wasatch Hollow             | • | 1      | \$<br>766,000 | \$ | 410,600     | 86.6%                         | 25.3%               | 61.3%                          |
| Central City-Liberty Wells | • | 1      | \$<br>423,700 | \$ | 275,000     | <b>54.0</b> %                 | -4.2%               | <b>58.2%</b>                   |
| 84106                      | • | 1      | \$<br>550,300 | \$ | 359,100     | <b>53.2</b> %                 | 3.9%                | <b>49.3%</b>                   |
| 84103                      | • | 1      | \$<br>715,900 | \$ | 415,400     | 72.3%                         | 16.4%               | <b>55.9%</b>                   |
| 84116                      | • | 1      | \$<br>422,500 | \$ | 224,300     | 88.3%                         | -16.0%              | <b>1</b> 04.3%                 |
| 84115                      | • | 1      | \$<br>424,800 | \$ | 312,400     | 36.0%                         | -8.9%               | <b>44.9%</b>                   |
| 84102                      | • | 1      | \$<br>511,700 | \$ | 371,300     | 37.8%                         | -0.6%               | 38.4%                          |
| 84105                      | • | 1      | \$<br>659,400 | \$ | 252,900     | <b>160.8%</b>                 | 18.6%               | 142.2%                         |
| 84108                      | • | 1      | \$<br>835,800 | \$ | 422,500     | 97.8%                         | 31.6%               | 66.2%                          |
| 84104                      | • | 1      | \$<br>381,700 | \$ | 279,500     | 36.6%                         | -22.3%              | <b>58.9%</b>                   |
| 84054                      | • | 1      | \$<br>530,600 | \$ | 257,100     | 106.3%                        | 4.2%                | <b>1</b> 02.1%                 |
| 84101                      | • | 1      | \$<br>477,800 | \$ | 255,500     | 87.0%                         | 27.4%               | <b>59.6%</b>                   |