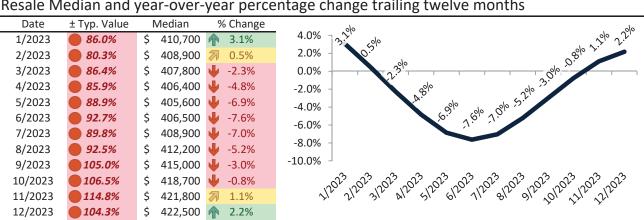

1/2023 | <b>1</b> 2.8% | \$ 2,657 | \$<br>4,857 | 1/2013/2013/2013/2013/2013/2013/1/2013/2013    |
| 12/2023 | <b>1.4%</b>   | \$ 2,666 | \$<br>4,594 | у у у                                          |

info@TAIT.com 49 of 61



Historically, properties in this market sell at a -16.0% discount. Today's premium is 88.3%. This market is 104.3% overvalued. Median home price is \$422,500. Prices rose 2.2% year-over-year.

Monthly cost of ownership is \$2,710, and rents average \$1,439, making owning \$1,271 per month more costly than renting. Rents fell 0.2% year-over-year. The current capitalization rate (rent/price) is 3.3%.

#### Market rating = 1

#### Median Home Price and Rental Parity trailing twelve months



## Resale Median and year-over-year percentage change trailing twelve months



## Rental rate and year-over-year percentage change trailing twelve months

| Date    | % Change      | Rent    |      | Own   | \$4,000 ¬