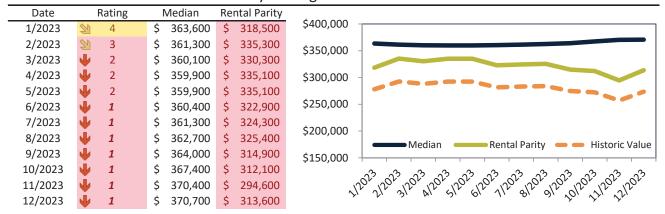

# Market Timing Rating and Valuations: Salt Lake City and Major Cities and Zips

| Study Area       |   | Rating | Median        | Re | ntal Parity | % Over/Under<br>Rental Parity | Historic<br>Premium | % Over/Under<br>Historic Prem. |
|------------------|---|--------|---------------|----|-------------|-------------------------------|---------------------|--------------------------------|
| Salt Lake City   | • | 1      | \$<br>534,300 | \$ | 354,100     | <b>50.9</b> %                 | 4.6%                | <b>46.3%</b>                   |
| Salt Lake County | • | 1      | \$<br>532,400 | \$ | 353,500     | <b>50.6%</b>                  | 15.0%               | 35.6%                          |
| Utah County      | • | 1      | \$<br>518,500 | \$ | 335,100     | <b>54.7%</b>                  | 3.0%                | <b>51.7%</b>                   |
| Davis County     | • | 1      | \$<br>514,500 | \$ | 366,800     | <b>40.2%</b>                  | 1.4%                | 38.8%                          |
| Weber County     | • | 1      | \$<br>427,300 | \$ | 324,200     | 31.8%                         | -6.7%               | 38.5%                          |
| West Valley City | Ψ | 1      | \$<br>433,700 | \$ | 330,900     | 31.0%                         | -11.0%              | 42.0%                          |
| West Jordan      | • | 1      | \$<br>516,400 | \$ | 351,400     | <b>46.9%</b>                  | -2.6%               | 49.5%                          |
| Provo            | • | 1      | \$<br>450,400 | \$ | 338,600     | 33.0%                         | -5.0%               | 38.0%                          |
| Sandy            | • | 1      | \$<br>613,700 | \$ | 381,600     | 60.8%                         | 9.8%                | <b>51.0%</b>                   |
| Orem             | • | 1      | \$<br>474,200 | \$ | 320,100     | <b>48.1%</b>                  | -2.2%               | 50.3%                          |
| Ogden            | • | 1      | \$<br>370,700 | \$ | 313,600     | <b>1</b> 8.3%                 | -12.7%              | 31.0%                          |
| Saint George     | • | 1      | \$<br>501,200 | \$ | 341,400     | <b>46.8%</b>                  | -12.0%              | 58.8%                          |
| Taylorsville     | • | 1      | \$<br>459,200 | \$ | 338,700     | 35.6%                         | -6.7%               | 42.3%                          |
| Layton           | • | 1      | \$<br>487,600 | \$ | 305,800     | <b>59.5%</b>                  | -0.6%               | 60.1%                          |
| South Jordan     | • | 1      | \$<br>632,200 | \$ | 353,200     | 79.0%                         | 3.4%                | 75.6%                          |
| Murray           | • | 1      | \$<br>512,700 | \$ | 349,100     | <b>46.9%</b>                  | -2.1%               | <b>49.0%</b>                   |
| Lehi             | • | 1      | \$<br>570,800 | \$ | 349,700     | 63.3%                         | 8.0%                | <b>55.3%</b>                   |
| Bountiful        | Ψ | 1      | \$<br>527,300 | \$ | 269,300     | 95.8%                         | 1.2%                | 94.6%                          |
| Riverton         | • | 1      | \$<br>593,200 | \$ | 349,700     | 69.6%                         | 6.6%                | 63.0%                          |
| Sugar House      | • | 1      | \$<br>614,900 | \$ | 359,400     | <b>71.1%</b>                  | 10.8%               | 60.3%                          |
| East Central     | • | 1      | \$<br>324,900 | \$ | 364,600     | <b> </b> ►-10.9%              | -49.2%              | 38.3%                          |
| Greater Avenues  | • | 1      | \$<br>773,400 | \$ | 463,900     | 66.7%                         | 15.5%               | 51.2%                          |
| Poplar Grove     | • | 1      | \$<br>368,000 | \$ | 230,800     | <b>59.5%</b>                  | -24.6%              | 84.1%                          |
| Glendale         | • | 1      | \$<br>388,300 | \$ | 237,400     | 63.5%                         | -19.5%              | <b>83.0%</b>                   |
| Rose Park        | • | 1      | \$<br>421,000 | \$ | 247,400     | 70.2%                         | -16.4%              | 86.6%                          |
| East Bench       | 1 | 9      | \$<br>409,400 | \$ | 458,800     | <b>▶</b> -10.8%               | 10.7%               | <b>-21.5</b> %                 |