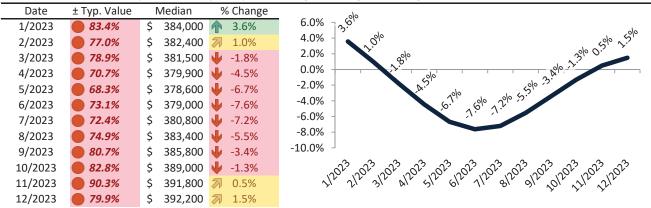

# Salt Lake City Housing Market Value & Trends Update

Historically, properties in this market sell at a 4.6% premium. Today's premium is 50.9%. This market is 46.3% overvalued. Median home price is \$534,300. Prices fell 0.7% year-over-year.

Monthly cost of ownership is \$3,428, and rents average \$2,272, making owning \$1,155 per month more costly than renting. Rents rose 1.8% year-over-year. The current capitalization rate (rent/price) is 4.1%.