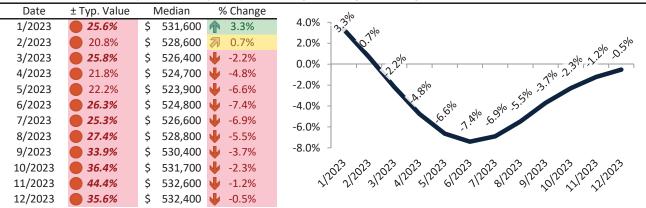

# Utah County Housing Market Value & Trends Update

Historically, properties in this market sell at a 3.0% premium. Today's premium is 54.7%. This market is 51.7% overvalued. Median home price is \$518,500. Prices fell 1.4% year-over-year.

Monthly cost of ownership is \$3,326, and rents average \$2,150, making owning \$1,176 per month more costly than renting. Rents rose 3.4% year-over-year. The current capitalization rate (rent/price) is 4.0%.

#### Market rating = 1