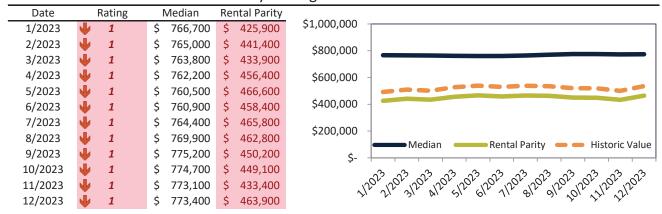

## Median Home Price and Rental Parity trailing twelve months

# Historic Median Home Price Relative to Rental Parity: Salt Lake City since January 1988

TAIT Housing Report® Market Timing System Rating: Salt Lake City since January 1988

info@TAIT.com 7 of 61

# Market Timing Rating and Valuations: Salt Lake City and Major Cities and Zips

| Study Area       |   | Rating | Median        | Re | ntal Parity | % Over/Under<br>Rental Parity | Historic<br>Premium | % Over/Under<br>Historic Prem. |
|------------------|---|--------|---------------|----|-------------|-------------------------------|---------------------|--------------------------------|
| Salt Lake City   | • | 1      | \$<br>534,300 | \$ | 354,100     | <b>50.9</b> %                 | 4.6%                | <b>46.3%</b>                   |
| Salt Lake County | • | 1      | \$<br>532,400 | \$ | 353,500     | <b>50.6%</b>                  | 15.0%               | 35.6%                          |
| Utah County      | • | 1      | \$<br>518,500 | \$ | 335,100     | <b>54.7%</b>                  | 3.0%                | <b>51.7%</b>                   |
| Davis County     | • | 1      | \$<br>514,500 | \$ | 366,800     | <b>40.2%</b>                  | 1.4%                | 38.8%                          |
| Weber County     | • | 1      | \$<br>427,300 | \$ | 324,200     | 31.8%                         | -6.7%               | 38.5%                          |
| West Valley City | Ψ | 1      | \$<br>433,700 | \$ | 330,900     | 31.0%                         | -11.0%              | 42.0%                          |
| West Jordan      | • | 1      | \$<br>516,400 | \$ | 351,400     | <b>46.9%</b>                  | -2.6%               | 49.5%                          |
| Provo            | • | 1      | \$<br>450,400 | \$ | 338,600     | 33.0%                         | -5.0%               | 38.0%                          |
| Sandy            | • | 1      | \$<br>613,700 | \$ | 381,600     | 60.8%                         | 9.8%                | <b>51.0%</b>                   |
| Orem             | • | 1      | \$<br>474,200 | \$ | 320,100     | <b>48.1%</b>                  | -2.2%               | 50.3%                          |
| Ogden            | • | 1      | \$<br>370,700 | \$ | 313,600     | <b>1</b> 8.3%                 | -12.7%              | 31.0%                          |
| Saint George     | • | 1      | \$<br>501,200 | \$ | 341,400     | <b>46.8%</b>                  | -12.0%              | 58.8%                          |
| Taylorsville     | • | 1      | \$<br>459,200 | \$ | 338,700     | 35.6%                         | -6.7%               | 42.3%                          |
| Layton           | • | 1      | \$<br>487,600 | \$ | 305,800     | <b>59.5%</b>                  | -0.6%               | 60.1%                          |
| South Jordan     | • | 1      | \$<br>632,200 | \$ | 353,200     | 79.0%                         | 3.4%                | 75.6%                          |
| Murray           | • | 1      | \$<br>512,700 | \$ | 349,100     | <b>46.9%</b>                  | -2.1%               | <b>49.0%</b>                   |
| Lehi             | • | 1      | \$<br>570,800 | \$ | 349,700     | 63.3%                         | 8.0%                | <b>55.3%</b>                   |
| Bountiful        | Ψ | 1      | \$<br>527,300 | \$ | 269,300     | 95.8%                         | 1.2%                | 94.6%                          |
| Riverton         | • | 1      | \$<br>593,200 | \$ | 349,700     | 69.6%                         | 6.6%                | 63.0%                          |
| Sugar House      | • | 1      | \$<br>614,900 | \$ | 359,400     | <b>71.1%</b>                  | 10.8%               | 60.3%                          |
| East Central     | • | 1      | \$<br>324,900 | \$ | 364,600     | <b> </b> ►-10.9%              | -49.2%              | 38.3%                          |
| Greater Avenues  | • | 1      | \$<br>773,400 | \$ | 463,900     | 66.7%                         | 15.5%               | 51.2%                          |
| Poplar Grove     | • | 1      | \$<br>368,000 | \$ | 230,800     | <b>59.5%</b>                  | -24.6%              | 84.1%                          |
| Glendale         | • | 1      | \$<br>388,300 | \$ | 237,400     | 63.5%                         | -19.5%              | <b>83.0%</b>                   |
| Rose Park        | • | 1      | \$<br>421,000 | \$ | 247,400     | 70.2%                         | -16.4%              | 86.6%                          |
| East Bench       | 1 | 9      | \$<br>409,400 | \$ | 458,800     | <b>▶</b> -10.8%               | 10.7%               | <b>-21.5</b> %                 |