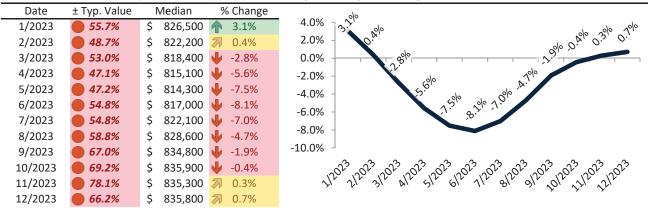

# Salt Lake County Housing Market Value & Trends Update

Historically, properties in this market sell at a 15.0% premium. Today's premium is 50.6%. This market is 35.6% overvalued. Median home price is \$532,400. Prices fell 0.5% year-over-year.

Monthly cost of ownership is \$3,416, and rents average \$2,268, making owning \$1,147 per month more costly than renting. Rents rose 1.5% year-over-year. The current capitalization rate (rent/price) is 4.1%.

Market rating = 1