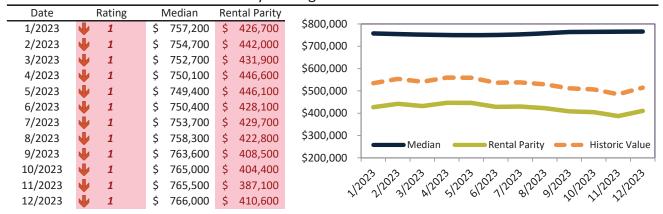

# Market Timing Rating and Valuations: Salt Lake City and Major Cities and Zips

| Study Area       |   | Rating | Median        | Re | ntal Parity | % Over/Under<br>Rental Parity | Historic<br>Premium | % Over/Under<br>Historic Prem. |
|------------------|---|--------|---------------|----|-------------|-------------------------------|---------------------|--------------------------------|
| Salt Lake City   | • | 1      | \$<br>534,300 | \$ | 354,100     | <b>50.9</b> %                 | 4.6%                | <b>46.3%</b>                   |
| Salt Lake County | • | 1      | \$<br>532,400 | \$ | 353,500     | <b>50.6%</b>                  | 15.0%               | 35.6%                          |
| Utah County      | • | 1      | \$<br>518,500 | \$ | 335,100     | <b>54.7%</b>                  | 3.0%                | <b>51.7%</b>                   |
| Davis County     | • | 1      | \$<br>514,500 | \$ | 366,800     | <b>40.2%</b>                  | 1.4%                | 38.8%                          |
| Weber County     | • | 1      | \$<br>427,300 | \$ | 324,200     | 31.8%                         | -6.7%               | 38.5%                          |
| West Valley City | Ψ | 1      | \$<br>433,700 | \$ | 330,900     | 31.0%                         | -11.0%              | 42.0%                          |
| West Jordan      | • | 1      | \$<br>516,400 | \$ | 351,400     | <b>46.9%</b>                  | -2.6%               | 49.5%                          |
| Provo            | • | 1      | \$<br>450,400 | \$ | 338,600     | 33.0%                         | -5.0%               | 38.0%                          |
| Sandy            | • | 1      | \$<br>613,700 | \$ | 381,600     | 60.8%                         | 9.8%                | <b>51.0%</b>                   |
| Orem             | • | 1      | \$<br>474,200 | \$ | 320,100     | <b>48.1%</b>                  | -2.2%               | 50.3%                          |
| Ogden            | • | 1      | \$<br>370,700 | \$ | 313,600     | <b>1</b> 8.3%                 | -12.7%              | 31.0%                          |
| Saint George     | • | 1      | \$<br>501,200 | \$ | 341,400     | <b>46.8%</b>                  | -12.0%              | 58.8%                          |
| Taylorsville     | • | 1      | \$<br>459,200 | \$ | 338,700     | 35.6%                         | -6.7%               | 42.3%                          |
| Layton           | • | 1      | \$<br>487,600 | \$ | 305,800     | <b>59.5%</b>                  | -0.6%               | 60.1%                          |
| South Jordan     | • | 1      | \$<br>632,200 | \$ | 353,200     | 79.0%                         | 3.4%                | 75.6%                          |
| Murray           | • | 1      | \$<br>512,700 | \$ | 349,100     | <b>46.9%</b>                  | -2.1%               | <b>49.0%</b>                   |
| Lehi             | • | 1      | \$<br>570,800 | \$ | 349,700     | 63.3%                         | 8.0%                | <b>55.3%</b>                   |
| Bountiful        | Ψ | 1      | \$<br>527,300 | \$ | 269,300     | 95.8%                         | 1.2%                | 94.6%                          |
| Riverton         | • | 1      | \$<br>593,200 | \$ | 349,700     | 69.6%                         | 6.6%                | 63.0%                          |
| Sugar House      | • | 1      | \$<br>614,900 | \$ | 359,400     | <b>71.1%</b>                  | 10.8%               | 60.3%                          |
| East Central     | • | 1      | \$<br>324,900 | \$ | 364,600     | <b> </b> ►-10.9%              | -49.2%              | 38.3%                          |
| Greater Avenues  | • | 1      | \$<br>773,400 | \$ | 463,900     | 66.7%                         | 15.5%               | 51.2%                          |
| Poplar Grove     | • | 1      | \$<br>368,000 | \$ | 230,800     | <b>59.5%</b>                  | -24.6%              | 84.1%                          |
| Glendale         | • | 1      | \$<br>388,300 | \$ | 237,400     | 63.5%                         | -19.5%              | <b>83.0%</b>                   |
| Rose Park        | • | 1      | \$<br>421,000 | \$ | 247,400     | 70.2%                         | -16.4%              | 86.6%                          |
| East Bench       | 1 | 9      | \$<br>409,400 | \$ | 458,800     | <b>▶</b> -10.8%               | 10.7%               | <b>-21.5</b> %                 |