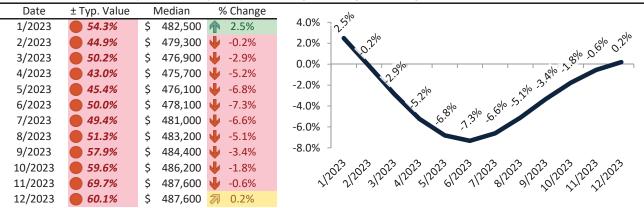

# Resale \$/SF Year-over-Year Percentage Change: Salt Lake City since January 1989

Rental \$/SF Year-over-Year Percentage Change: Salt Lake City since January 1989

info@TAIT.com 6 of 61

# Salt Lake County Housing Market Value & Trends Update

Historically, properties in this market sell at a 15.0% premium. Today's premium is 50.6%. This market is 35.6% overvalued. Median home price is \$532,400. Prices fell 0.5% year-over-year.

Monthly cost of ownership is \$3,416, and rents average \$2,268, making owning \$1,147 per month more costly than renting. Rents rose 1.5% year-over-year. The current capitalization rate (rent/price) is 4.1%.