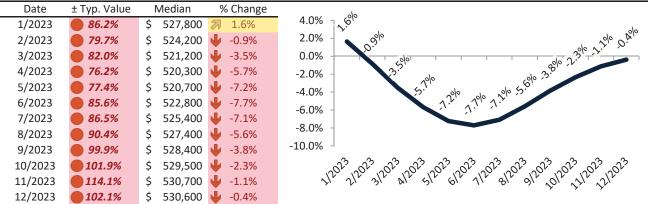

# Salt Lake County Housing Market Value & Trends Update

Historically, properties in this market sell at a 15.0% premium. Today's premium is 50.6%. This market is 35.6% overvalued. Median home price is \$532,400. Prices fell 0.5% year-over-year.

Monthly cost of ownership is \$3,416, and rents average \$2,268, making owning \$1,147 per month more costly than renting. Rents rose 1.5% year-over-year. The current capitalization rate (rent/price) is 4.1%.

# Median Home Price and Rental Parity trailing twelve months

# Resale Median and year-over-year percentage change trailing twelve months