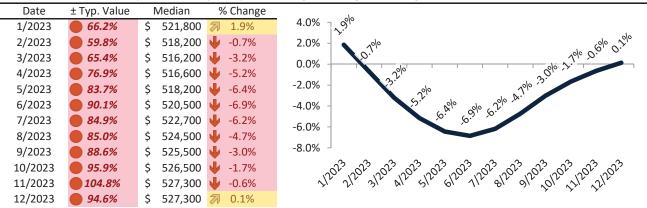

# Historic Median Home Price Relative to Rental Parity: Salt Lake City since January 1988

TAIT Housing Report® Market Timing System Rating: Salt Lake City since January 1988

info@TAIT.com 7 of 61

# Market Timing Rating and Valuations: Salt Lake City and Major Cities and Zips

| Study Area                 |   | Rating | Median        | Re | ntal Parity | % Over/Under<br>Rental Parity | Historic<br>Premium | % Over/Under<br>Historic Prem. |
|----------------------------|---|--------|---------------|----|-------------|-------------------------------|---------------------|--------------------------------|
| Liberty Wells              | • | 1      | \$<br>489,800 | \$ | 288,400     | 69.8%                         | -0.4%               | 70.2%                          |
| Westpointe                 | • | 1      | \$<br>456,400 | \$ | 272,100     | 67.8%                         | -7.5%               | 75.3%                          |
| Capitol Hill               | • | 1      | \$<br>541,900 | \$ | 348,200     | <b>55.6%</b>                  | 1.1%                | 54.5%                          |
| Jordan Meadows             | • | 1      | \$<br>406,400 | \$ | 257,200     | <b>58.1%</b>                  | 3.0%                | 74.9%                          |
| Fairpark                   | • | 1      | \$<br>392,200 | \$ | 247,900     | <b>58.2</b> %                 | -21.7%              | 79.9%                          |
| Yalecrest                  | • | 1      | \$<br>978,300 | \$ | 445,500     | <b>1</b> 19.6%                | 36.1%               | 83.5%                          |
| Bonneville Hills           | • | 1      | \$<br>835,300 | \$ | 446,500     | <b>87.1</b> %                 | 29.7%               | <b>57.4%</b>                   |
| Wasatch Hollow             | • | 1      | \$<br>766,000 | \$ | 410,600     | 86.6%                         | 25.3%               | 61.3%                          |
| Central City-Liberty Wells | • | 1      | \$<br>423,700 | \$ | 275,000     | <b>54.0</b> %                 | -4.2%               | <b>58.2%</b>                   |
| 84106                      | • | 1      | \$<br>550,300 | \$ | 359,100     | <b>53.2</b> %                 | 3.9%                | <b>49.3%</b>                   |
| 84103                      | • | 1      | \$<br>715,900 | \$ | 415,400     | 72.3%                         | 16.4%               | <b>55.9%</b>                   |
| 84116                      | • | 1      | \$<br>422,500 | \$ | 224,300     | 88.3%                         | -16.0%              | <b>1</b> 04.3%                 |
| 84115                      | • | 1      | \$<br>424,800 | \$ | 312,400     | 36.0%                         | -8.9%               | <b>44.9%</b>                   |
| 84102                      | • | 1      | \$<br>511,700 | \$ | 371,300     | 37.8%                         | -0.6%               | 38.4%                          |
| 84105                      | • | 1      | \$<br>659,400 | \$ | 252,900     | <b>160.8%</b>                 | 18.6%               | 142.2%                         |
| 84108                      | • | 1      | \$<br>835,800 | \$ | 422,500     | 97.8%                         | 31.6%               | 66.2%                          |
| 84104                      | • | 1      | \$<br>381,700 | \$ | 279,500     | 36.6%                         | -22.3%              | <b>58.9%</b>                   |
| 84054                      | • | 1      | \$<br>530,600 | \$ | 257,100     | 106.3%                        | 4.2%                | <b>1</b> 02.1%                 |
| 84101                      | • | 1      | \$<br>477,800 | \$ | 255,500     | 87.0%                         | 27.4%               | <b>59.6%</b>                   |

info@TAIT.com 12 of 61