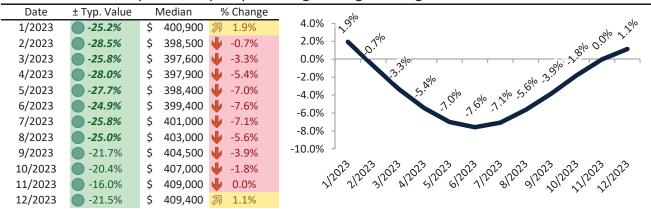

# Resale Median and year-over-year percentage change trailing twelve months

# Resale \$/SF Year-over-Year Percentage Change: Salt Lake City since January 1989

Rental \$/SF Year-over-Year Percentage Change: Salt Lake City since January 1989

info@TAIT.com 6 of 61