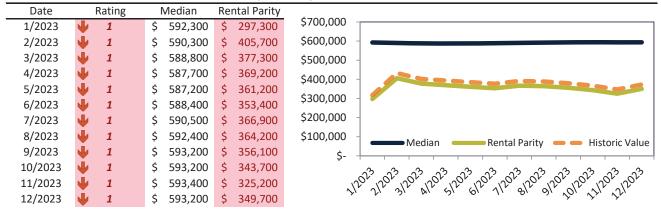

# Historic Median Home Price Relative to Rental Parity: Salt Lake City since January 1988

TAIT Housing Report® Market Timing System Rating: Salt Lake City since January 1988

info@TAIT.com 7 of 61

# Market Timing Rating and Valuations: Salt Lake City and Major Cities and Zips

| Study Area                 |   | Rating | Median        | Re | ntal Parity | % Over/Under<br>Rental Parity | Historic<br>Premium | % Over/Under<br>Historic Prem. |
|----------------------------|---|--------|---------------|----|-------------|-------------------------------|---------------------|--------------------------------|
| Liberty Wells              | • | 1      | \$<br>489,800 | \$ | 288,400     | 69.8%                         | -0.4%               | 70.2%                          |
| Westpointe                 | • | 1      | \$<br>456,400 | \$ | 272,100     | 67.8%                         | -7.5%               | 75.3%                          |
| Capitol Hill               | • | 1      | \$<br>541,900 | \$ | 348,200     | <b>55.6%</b>                  | 1.1%                | 54.5%                          |
| Jordan Meadows             | • | 1      | \$<br>406,400 | \$ | 257,200     | <b>58.1%</b>                  | 3.0%                | 74.9%                          |
| Fairpark                   | • | 1      | \$<br>392,200 | \$ | 247,900     | <b>58.2</b> %                 | -21.7%              | 79.9%                          |
| Yalecrest                  | • | 1      | \$<br>978,300 | \$ | 445,500     | <b>1</b> 19.6%                | 36.1%               | 83.5%                          |
| Bonneville Hills           | • | 1      | \$<br>835,300 | \$ | 446,500     | <b>87.1</b> %                 | 29.7%               | <b>57.4%</b>                   |
| Wasatch Hollow             | • | 1      | \$<br>766,000 | \$ | 410,600     | 86.6%                         | 25.3%               | 61.3%                          |
| Central City-Liberty Wells | • | 1      | \$<br>423,700 | \$ | 275,000     | <b>54.0</b> %                 | -4.2%               | <b>58.2%</b>                   |
| 84106                      | • | 1      | \$<br>550,300 | \$ | 359,100     | <b>53.2</b> %                 | 3.9%                | <b>49.3%</b>                   |
| 84103                      | • | 1      | \$<br>715,900 | \$ | 415,400     | 72.3%                         | 16.4%               | <b>55.9%</b>                   |
| 84116                      | • | 1      | \$<br>422,500 | \$ | 224,300     | 88.3%                         | -16.0%              | <b>1</b> 04.3%                 |
| 84115                      | • | 1      | \$<br>424,800 | \$ | 312,400     | 36.0%                         | -8.9%               | <b>44.9%</b>                   |
| 84102                      | • | 1      | \$<br>511,700 | \$ | 371,300     | 37.8%                         | -0.6%               | 38.4%                          |
| 84105                      | • | 1      | \$<br>659,400 | \$ | 252,900     | <b>160.8%</b>                 | 18.6%               | 142.2%                         |
| 84108                      | • | 1      | \$<br>835,800 | \$ | 422,500     | 97.8%                         | 31.6%               | 66.2%                          |
| 84104                      | • | 1      | \$<br>381,700 | \$ | 279,500     | 36.6%                         | -22.3%              | <b>58.9%</b>                   |
| 84054                      | • | 1      | \$<br>530,600 | \$ | 257,100     | 106.3%                        | 4.2%                | <b>1</b> 02.1%                 |
| 84101                      | • | 1      | \$<br>477,800 | \$ | 255,500     | 87.0%                         | 27.4%               | <b>59.6%</b>                   |

info@TAIT.com 12 of 61