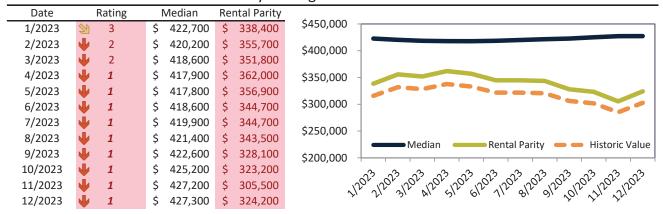

# Historic Median Home Price Relative to Rental Parity: Salt Lake City since January 1988

TAIT Housing Report® Market Timing System Rating: Salt Lake City since January 1988

info@TAIT.com 7 of 61

# Market Timing Rating and Valuations: Salt Lake City and Major Cities and Zips

| Study Area       |   | Rating | Median        | Re | ntal Parity | % Over/Under<br>Rental Parity | Historic<br>Premium | % Over/Under<br>Historic Prem. |
|------------------|---|--------|---------------|----|-------------|-------------------------------|---------------------|--------------------------------|
| Salt Lake City   | • | 1      | \$<br>534,300 | \$ | 354,100     | <b>50.9</b> %                 | 4.6%                | <b>46.3%</b>                   |
| Salt Lake County | • | 1      | \$<br>532,400 | \$ | 353,500     | <b>50.6%</b>                  | 15.0%               | 35.6%                          |
| Utah County      | • | 1      | \$<br>518,500 | \$ | 335,100     | <b>54.7%</b>                  | 3.0%                | <b>51.7%</b>                   |
| Davis County     | • | 1      | \$<br>514,500 | \$ | 366,800     | <b>40.2%</b>                  | 1.4%                | 38.8%                          |
| Weber County     | • | 1      | \$<br>427,300 | \$ | 324,200     | 31.8%                         | -6.7%               | 38.5%                          |
| West Valley City | Ψ | 1      | \$<br>433,700 | \$ | 330,900     | 31.0%                         | -11.0%              | 42.0%                          |
| West Jordan      | • | 1      | \$<br>516,400 | \$ | 351,400     | <b>46.9%</b>                  | -2.6%               | 49.5%                          |
| Provo            | • | 1      | \$<br>450,400 | \$ | 338,600     | 33.0%                         | -5.0%               | 38.0%                          |
| Sandy            | • | 1      | \$<br>613,700 | \$ | 381,600     | 60.8%                         | 9.8%                | <b>51.0%</b>                   |
| Orem             | • | 1      | \$<br>474,200 | \$ | 320,100     | <b>48.1%</b>                  | -2.2%               | 50.3%                          |
| Ogden            | • | 1      | \$<br>370,700 | \$ | 313,600     | <b>1</b> 8.3%                 | -12.7%              | 31.0%                          |
| Saint George     | • | 1      | \$<br>501,200 | \$ | 341,400     | <b>46.8%</b>                  | -12.0%              | 58.8%                          |
| Taylorsville     | • | 1      | \$<br>459,200 | \$ | 338,700     | 35.6%                         | -6.7%               | 42.3%                          |
| Layton           | • | 1      | \$<br>487,600 | \$ | 305,800     | <b>59.5%</b>                  | -0.6%               | 60.1%                          |
| South Jordan     | • | 1      | \$<br>632,200 | \$ | 353,200     | 79.0%                         | 3.4%                | 75.6%                          |
| Murray           | • | 1      | \$<br>512,700 | \$ | 349,100     | <b>46.9%</b>                  | -2.1%               | <b>49.0%</b>                   |
| Lehi             | • | 1      | \$<br>570,800 | \$ | 349,700     | 63.3%                         | 8.0%                | <b>55.3%</b>                   |
| Bountiful        | Ψ | 1      | \$<br>527,300 | \$ | 269,300     | 95.8%                         | 1.2%                | 94.6%                          |
| Riverton         | • | 1      | \$<br>593,200 | \$ | 349,700     | 69.6%                         | 6.6%                | 63.0%                          |
| Sugar House      | • | 1      | \$<br>614,900 | \$ | 359,400     | <b>71.1%</b>                  | 10.8%               | 60.3%                          |
| East Central     | • | 1      | \$<br>324,900 | \$ | 364,600     | <b> </b> ►-10.9%              | -49.2%              | 38.3%                          |
| Greater Avenues  | • | 1      | \$<br>773,400 | \$ | 463,900     | 66.7%                         | 15.5%               | 51.2%                          |
| Poplar Grove     | • | 1      | \$<br>368,000 | \$ | 230,800     | <b>59.5%</b>                  | -24.6%              | 84.1%                          |
| Glendale         | • | 1      | \$<br>388,300 | \$ | 237,400     | 63.5%                         | -19.5%              | <b>83.0%</b>                   |
| Rose Park        | • | 1      | \$<br>421,000 | \$ | 247,400     | 70.2%                         | -16.4%              | 86.6%                          |
| East Bench       | 1 | 9      | \$<br>409,400 | \$ | 458,800     | <b>▶</b> -10.8%               | 10.7%               | <b>-21.5</b> %                 |