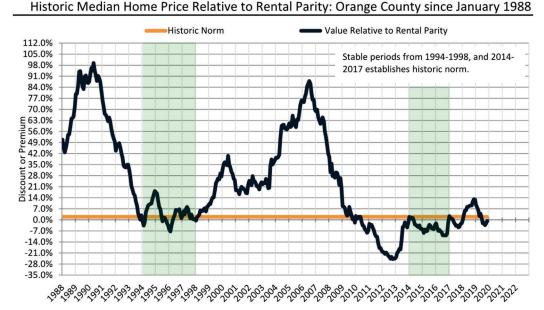

# Historic Median Home Price Relative to Rental Parity: Salt Lake City since January 1988

TAIT Housing Report® Market Timing System Rating: Salt Lake City since January 1988

info@TAIT.com 7 of 61

# Salt Lake City Housing Market Value & Trends Update

Historically, properties in this market sell at a 4.6% premium. Today's premium is 50.9%. This market is 46.3% overvalued. Median home price is \$534,300. Prices fell 0.7% year-over-year.