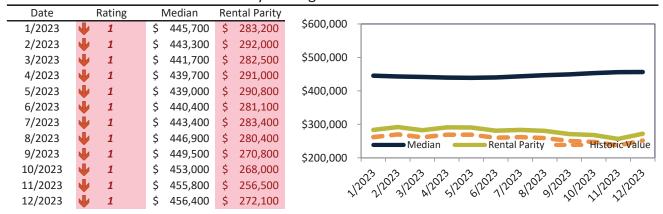

# Salt Lake City Housing Market Value & Trends Update

Historically, properties in this market sell at a 4.6% premium. Today's premium is 50.9%. This market is 46.3% overvalued. Median home price is \$534,300. Prices fell 0.7% year-over-year.

# Historic Median Home Price Relative to Rental Parity: Salt Lake City since January 1988

TAIT Housing Report® Market Timing System Rating: Salt Lake City since January 1988

info@TAIT.com 7 of 61

# Market Timing Rating and Valuations: Salt Lake City and Major Cities and Zips

| Study Area       |   | Rating | Median        | Re | ntal Parity | % Over/Under<br>Rental Parity | Historic<br>Premium | % Over/Under<br>Historic Prem. |
|------------------|---|--------|---------------|----|-------------|-------------------------------|---------------------|--------------------------------|
| Salt Lake City   | • | 1      | \$<br>534,300 | \$ | 354,100     | <b>50.9</b> %                 | 4.6%                | <b>46.3%</b>                   |
| Salt Lake County | • | 1      | \$<br>532,400 | \$ | 353,500     | <b>50.6%</b>                  | 15.0%               | 35.6%                          |
| Utah County      | • | 1      | \$<br>518,500 | \$ | 335,100     | <b>54.7%</b>                  | 3.0%                | <b>51.7%</b>                   |
| Davis County     | • | 1      | \$<br>514,500 | \$ | 366,800     | <b>40.2%</b>                  | 1.4%                | 38.8%                          |
| Weber County     | • | 1      | \$<br>427,300 | \$ | 324,200     | 31.8%                         | -6.7%               | 38.5%                          |
| West Valley City | Ψ | 1      | \$<br>433,700 | \$ | 330,900     | 31.0%                         | -11.0%              | 42.0%                          |
| West Jordan      | • | 1      | \$<br>516,400 | \$ | 351,400     | <b>46.9%</b>                  | -2.6%               | 49.5%                          |
| Provo            | • | 1      | \$<br>450,400 | \$ | 338,600     | 33.0%                         | -5.0%               | 38.0%                          |
| Sandy            | • | 1      | \$<br>613,700 | \$ | 381,600     | 60.8%                         | 9.8%                | <b>51.0%</b>                   |
| Orem             | • | 1      | \$<br>474,200 | \$ | 320,100     | <b>48.1%</b>                  | -2.2%               | 50.3%                          |
| Ogden            | • | 1      | \$<br>370,700 | \$ | 313,600     | <b>1</b> 8.3%                 | -12.7%              | 31.0%                          |
| Saint George     | • | 1      | \$<br>501,200 | \$ | 341,400     | <b>46.8%</b>                  | -12.0%              | 58.8%                          |
| Taylorsville     | • | 1      | \$<br>459,200 | \$ | 338,700     | 35.6%                         | -6.7%               | 42.3%                          |
| Layton           | • | 1      | \$<br>487,600 | \$ | 305,800     | <b>59.5%</b>                  | -0.6%               | 60.1%                          |
| South Jordan     | • | 1      | \$<br>632,200 | \$ | 353,200     | 79.0%                         | 3.4%                | 75.6%                          |
| Murray           | • | 1      | \$<br>512,700 | \$ | 349,100     | <b>46.9%</b>                  | -2.1%               | <b>49.0%</b>                   |
| Lehi             | • | 1      | \$<br>570,800 | \$ | 349,700     | 63.3%                         | 8.0%                | <b>55.3%</b>                   |
| Bountiful        | Ψ | 1      | \$<br>527,300 | \$ | 269,300     | 95.8%                         | 1.2%                | 94.6%                          |
| Riverton         | • | 1      | \$<br>593,200 | \$ | 349,700     | 69.6%                         | 6.6%                | 63.0%                          |
| Sugar House      | • | 1      | \$<br>614,900 | \$ | 359,400     | <b>71.1%</b>                  | 10.8%               | 60.3%                          |
| East Central     | • | 1      | \$<br>324,900 | \$ | 364,600     | <b> </b> ►-10.9%              | -49.2%              | 38.3%                          |
| Greater Avenues  | • | 1      | \$<br>773,400 | \$ | 463,900     | 66.7%                         | 15.5%               | 51.2%                          |
| Poplar Grove     | • | 1      | \$<br>368,000 | \$ | 230,800     | <b>59.5%</b>                  | -24.6%              | 84.1%                          |
| Glendale         | • | 1      | \$<br>388,300 | \$ | 237,400     | 63.5%                         | -19.5%              | <b>83.0%</b>                   |
| Rose Park        | • | 1      | \$<br>421,000 | \$ | 247,400     | 70.2%                         | -16.4%              | 86.6%                          |
| East Bench       | 1 | 9      | \$<br>409,400 | \$ | 458,800     | <b>▶</b> -10.8%               | 10.7%               | <b>-21.5</b> %                 |