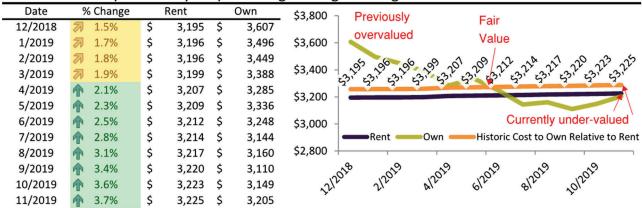

# Rental rate and year-over-year percentage change trailing twelve months

|         |                  | •        | •        |                                                                                                                                                                                                                                                                                                                                                                                                                                                                                                                                                                                                                                                                                                                                                                                                                                                                                                                                                                                                                                                                                                                                                                                                                                                                                                                                                                                                                                                                                                                                                                                                                                                                                                                                                                                                                                                                                                                                                                                                                                                                                                                                |
|---------|------------------|----------|----------|--------------------------------------------------------------------------------------------------------------------------------------------------------------------------------------------------------------------------------------------------------------------------------------------------------------------------------------------------------------------------------------------------------------------------------------------------------------------------------------------------------------------------------------------------------------------------------------------------------------------------------------------------------------------------------------------------------------------------------------------------------------------------------------------------------------------------------------------------------------------------------------------------------------------------------------------------------------------------------------------------------------------------------------------------------------------------------------------------------------------------------------------------------------------------------------------------------------------------------------------------------------------------------------------------------------------------------------------------------------------------------------------------------------------------------------------------------------------------------------------------------------------------------------------------------------------------------------------------------------------------------------------------------------------------------------------------------------------------------------------------------------------------------------------------------------------------------------------------------------------------------------------------------------------------------------------------------------------------------------------------------------------------------------------------------------------------------------------------------------------------------|
| Date    | % Change         | Rent     | Own      |                                                                                                                                                                                                                                                                                                                                                                                                                                                                                                                                                                                                                                                                                                                                                                                                                                                                                                                                                                                                                                                                                                                                                                                                                                                                                                                                                                                                                                                                                                                                                                                                                                                                                                                                                                                                                                                                                                                                                                                                                                                                                                                                |
| 1/2023  | <b>9.7%</b>      | \$ 2,236 | \$ 3,144 | \$3,700 -                                                                                                                                                                                                                                                                                                                                                                                                                                                                                                                                                                                                                                                                                                                                                                                                                                                                                                                                                                                                                                                                                                                                                                                                                                                                                                                                                                                                                                                                                                                                                                                                                                                                                                                                                                                                                                                                                                                                                                                                                                                                                                                      |
| 2/2023  | <b>2</b> 8.5%    | \$ 2,233 | \$ 3,032 |                                                                                                                                                                                                                                                                                                                                                                                                                                                                                                                                                                                                                                                                                                                                                                                                                                                                                                                                                                                                                                                                                                                                                                                                                                                                                                                                                                                                                                                                                                                                                                                                                                                                                                                                                                                                                                                                                                                                                                                                                                                                                                                                |
| 3/2023  | <b>&gt;</b> 7.1% | \$ 2,229 | \$ 3,139 | \$3,200                                                                                                                                                                                                                                                                                                                                                                                                                                                                                                                                                                                                                                                                                                                                                                                                                                                                                                                                                                                                                                                                                                                                                                                                                                                                                                                                                                                                                                                                                                                                                                                                                                                                                                                                                                                                                                                                                                                                                                                                                                                                                                                        |
| 4/2023  | <b>5.9%</b>      | \$ 2,244 | \$ 3,070 | \$2,700 52,23 52,28 52 52 52 52 52 52 52 52 52 52 52 52 52                                                                                                                                                                                                                                                                                                                                                                                                                                                                                                                                                                                                                                                                                                                                                                                                                                                                                                                                                                                                                                                                                                                                                                                                                                                                                                                                                                                                                                                                                                                                                                                                                                                                                                                                                                                                                                                                                                                                                                                                                                                                     |
| 5/2023  | 4.9%             | \$ 2,260 | \$ 3,101 | 4-1, 22 Ky                                                                                                                                                                                                                                                                                                                                                                                                                                                                                                                                                                                                                                                                                                                                                                                                                                                                                                                                                                                                                                                                                                                                                                                                                                                                                                                                                                                                                                                                                                                                                                                                                                                                                                                                                                                                                                                                                                                                                                                                                                                                                 |
| 6/2023  | <b>4.2%</b>      | \$ 2,282 | \$ 3,224 | \$2,200 -                                                                                                                                                                                                                                                                                                                                                                                                                                                                                                                                                                                                                                                                                                                                                                                                                                                                                                                                                                                                                                                                                                                                                                                                                                                                                                                                                                                                                                                                                                                                                                                                                                                                                                                                                                                                                                                                                                                                                                                                                                                                                                                      |
| 7/2023  | <b>3.4%</b>      | \$ 2,287 | \$ 3,209 | \$1,700 -                                                                                                                                                                                                                                                                                                                                                                                                                                                                                                                                                                                                                                                                                                                                                                                                                                                                                                                                                                                                                                                                                                                                                                                                                                                                                                                                                                                                                                                                                                                                                                                                                                                                                                                                                                                                                                                                                                                                                                                                                                                                                                                      |
| 8/2023  | <b>1</b> 2.9%    | \$ 2,286 | \$ 3,256 | Rent Own Historic Cost to Own Relative to Rent                                                                                                                                                                                                                                                                                                                                                                                                                                                                                                                                                                                                                                                                                                                                                                                                                                                                                                                                                                                                                                                                                                                                                                                                                                                                                                                                                                                                                                                                                                                                                                                                                                                                                                                                                                                                                                                                                                                                                                                                                                                                                 |
| 9/2023  | <b>1</b> 2.3%    | \$ 2,277 | \$ 3,390 | \$1,200                                                                                                                                                                                                                                                                                                                                                                                                                                                                                                                                                                                                                                                                                                                                                                                                                                                                                                                                                                                                                                                                                                                                                                                                                                                                                                                                                                                                                                                                                                                                                                                                                                                                                                                                                                                                                                                                                                                                                                                                                                                                                                                        |
| 10/2023 | <b>1.9%</b>      | \$ 2,274 | \$ 3,442 | 3 <sup>2</sup>                                                                                                                                                                                                                                                                                                                                                                                                                                                                                                                                                                                                                                                                                                                                                                                                                                                                                                                                                                                                                                                                                                                                                                                                                                                                                                                                                                                                                                                                                                                                                                                                                                                                                                                                                                                                                                                                                                                                                                                                        |
| 11/2023 | <b>1.6%</b>      | \$ 2,267 | \$ 3,614 | \1\10\frac2\120\frac2\120\frac2\120\frac2\120\frac2\120\frac2\120\frac2\120\frac2\120\frac2\120\frac2\120\frac2\120\frac2\120\frac2\120\frac2\120\frac2\120\frac2\120\frac2\120\frac2\120\frac2\120\frac2\120\frac2\120\frac2\120\frac2\120\frac2\120\frac2\120\frac2\120\frac2\120\frac2\120\frac2\120\frac2\120\frac2\120\frac2\120\frac2\120\frac2\120\frac2\120\frac2\120\frac2\120\frac2\120\frac2\120\frac2\120\frac2\120\frac2\120\frac2\120\frac2\120\frac2\120\frac2\120\frac2\120\frac2\120\frac2\120\frac2\120\frac2\120\frac2\120\frac2\120\frac2\120\frac2\120\frac2\120\frac2\120\frac2\120\frac2\120\frac2\120\frac2\120\frac2\120\frac2\120\frac2\120\frac2\120\frac2\120\frac2\120\frac2\120\frac2\120\frac2\120\frac2\120\frac2\120\frac2\120\frac2\120\frac2\120\frac2\120\frac2\120\frac2\120\frac2\120\frac2\120\frac2\120\frac2\120\frac2\120\frac2\120\frac2\120\frac2\120\frac2\120\frac2\120\frac2\120\frac2\120\frac2\120\frac2\120\frac2\120\frac2\120\frac2\120\frac2\120\frac2\120\frac2\120\frac2\120\frac2\120\frac2\120\frac2\120\frac2\120\frac2\120\frac2\120\frac2\120\frac2\120\frac2\120\frac2\120\frac2\120\frac2\120\frac2\120\frac2\120\frac2\120\frac2\120\frac2\120\frac2\120\frac2\120\frac2\120\frac2\120\frac2\120\frac2\120\frac2\120\frac2\120\frac2\120\frac2\120\frac2\120\frac2\120\frac2\120\frac2\120\frac2\120\frac2\120\frac2\120\frac2\120\frac2\120\frac2\120\frac2\120\frac2\120\frac2\120\frac2\120\frac2\120\frac2\120\frac2\120\frac2\120\frac2\120\frac2\120\frac2\120\frac2\120\frac2\120\frac2\120\frac2\120\frac2\120\frac2\120\frac2\120\frac2\120\frac2\120\frac2\120\frac2\120\frac2\120\frac2\120\frac2\120\frac2\120\frac2\120\frac2\120\frac2\120\frac2\120\frac2\120\frac2\120\frac2\120\frac2\120\frac2\120\frac2\120\frac2\120\frac2\120\frac2\120\frac2\120\frac2\120\frac2\120\frac2\120\frac2\120\frac2\120\frac2\120\frac2\120\frac2\120\frac2\120\frac2\120\frac2\120\frac2\120\frac2\120\frac2\120\frac2\120\frac2\120\frac2\120\frac2\120\frac2\120\frac2\120\frac2\120\frac2\120\frac2\120\frac2\120\frac2\120\frac2\120\frac2\120\frac2\120\ |
| 12/2023 | <b>3</b> 1.5%    | \$ 2,269 | \$ 3,416 | у у у                                                                                                                                                                                                                                                                                                                                                                                                                                                                                                                                                                                                                                                                                                                                                                                                                                                                                                                                                                                                                                                                                                                                                                                                                                                                                                                                                                                                                                                                                                                                                                                                                                                                                                                                                                                                                                                                                                                                                                                                                                                                                                                          |