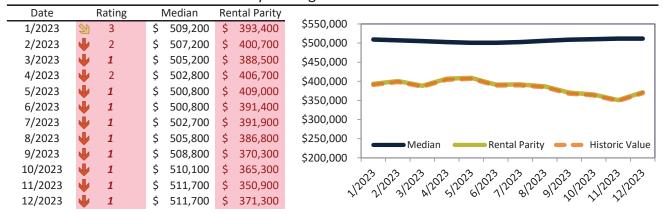

# Historic Median Home Price Relative to Rental Parity: Salt Lake City since January 1988

TAIT Housing Report® Market Timing System Rating: Salt Lake City since January 1988

info@TAIT.com 7 of 61

# Market Timing Rating and Valuations: Salt Lake City and Major Cities and Zips

| Study Area       |   | Rating | Median        | Re | ntal Parity | % Over/Under<br>Rental Parity | Historic<br>Premium | % Over/Under<br>Historic Prem. |
|------------------|---|--------|---------------|----|-------------|-------------------------------|---------------------|--------------------------------|
| Salt Lake City   | • | 1      | \$<br>534,300 | \$ | 354,100     | <b>50.9</b> %                 | 4.6%                | <b>46.3%</b>                   |
| Salt Lake County | • | 1      | \$<br>532,400 | \$ | 353,500     | <b>50.6%</b>                  | 15.0%               | 35.6%                          |
| Utah County      | • | 1      | \$<br>518,500 | \$ | 335,100     | <b>54.7%</b>                  | 3.0%                | <b>51.7%</b>                   |
| Davis County     | • | 1      | \$<br>514,500 | \$ | 366,800     | <b>40.2%</b>                  | 1.4%                | 38.8%                          |
| Weber County     | • | 1      | \$<br>427,300 | \$ | 324,200     | 31.8%                         | -6.7%               | 38.5%                          |
| West Valley City | Ψ | 1      | \$<br>433,700 | \$ | 330,900     | 31.0%                         | -11.0%              | 42.0%                          |
| West Jordan      | • | 1      | \$<br>516,400 | \$ | 351,400     | <b>46.9%</b>                  | -2.6%               | 49.5%                          |
| Provo            | • | 1      | \$<br>450,400 | \$ | 338,600     | 33.0%                         | -5.0%               | 38.0%                          |
| Sandy            | • | 1      | \$<br>613,700 | \$ | 381,600     | 60.8%                         | 9.8%                | <b>51.0%</b>                   |
| Orem             | • | 1      | \$<br>474,200 | \$ | 320,100     | <b>48.1%</b>                  | -2.2%               | 50.3%                          |
| Ogden            | • | 1      | \$<br>370,700 | \$ | 313,600     | <b>1</b> 8.3%                 | -12.7%              | 31.0%                          |
| Saint George     | • | 1      | \$<br>501,200 | \$ | 341,400     | <b>46.8%</b>                  | -12.0%              | 58.8%                          |
| Taylorsville     | • | 1      | \$<br>459,200 | \$ | 338,700     | 35.6%                         | -6.7%               | 42.3%                          |
| Layton           | • | 1      | \$<br>487,600 | \$ | 305,800     | <b>59.5%</b>                  | -0.6%               | 60.1%                          |
| South Jordan     | • | 1      | \$<br>632,200 | \$ | 353,200     | 79.0%                         | 3.4%                | 75.6%                          |
| Murray           | • | 1      | \$<br>512,700 | \$ | 349,100     | <b>46.9%</b>                  | -2.1%               | <b>49.0%</b>                   |
| Lehi             | • | 1      | \$<br>570,800 | \$ | 349,700     | 63.3%                         | 8.0%                | <b>55.3%</b>                   |
| Bountiful        | Ψ | 1      | \$<br>527,300 | \$ | 269,300     | 95.8%                         | 1.2%                | 94.6%                          |
| Riverton         | • | 1      | \$<br>593,200 | \$ | 349,700     | 69.6%                         | 6.6%                | 63.0%                          |
| Sugar House      | • | 1      | \$<br>614,900 | \$ | 359,400     | <b>71.1%</b>                  | 10.8%               | 60.3%                          |
| East Central     | • | 1      | \$<br>324,900 | \$ | 364,600     | <b> </b> ►-10.9%              | -49.2%              | 38.3%                          |
| Greater Avenues  | • | 1      | \$<br>773,400 | \$ | 463,900     | 66.7%                         | 15.5%               | 51.2%                          |
| Poplar Grove     | • | 1      | \$<br>368,000 | \$ | 230,800     | <b>59.5%</b>                  | -24.6%              | 84.1%                          |
| Glendale         | • | 1      | \$<br>388,300 | \$ | 237,400     | 63.5%                         | -19.5%              | <b>83.0%</b>                   |
| Rose Park        | • | 1      | \$<br>421,000 | \$ | 247,400     | 70.2%                         | -16.4%              | 86.6%                          |
| East Bench       | 1 | 9      | \$<br>409,400 | \$ | 458,800     | <b>▶</b> -10.8%               | 10.7%               | <b>-21.5</b> %                 |