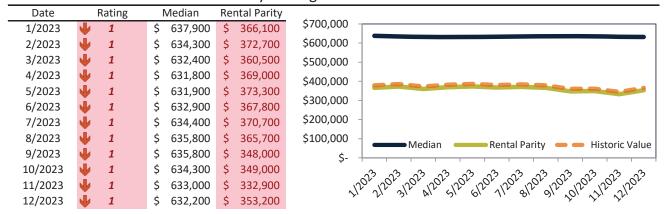

# Historic Median Home Price Relative to Rental Parity: Salt Lake City since January 1988

TAIT Housing Report® Market Timing System Rating: Salt Lake City since January 1988

info@TAIT.com 7 of 61

# Market Timing Rating and Valuations: Salt Lake City and Major Cities and Zips

| Study Area       |   | Rating | Median        | Re | ntal Parity | % Over/Under<br>Rental Parity | Historic<br>Premium | % Over/Under<br>Historic Prem. |
|------------------|---|--------|---------------|----|-------------|-------------------------------|---------------------|--------------------------------|
| Salt Lake City   | • | 1      | \$<br>534,300 | \$ | 354,100     | <b>50.9</b> %                 | 4.6%                | <b>46.3%</b>                   |
| Salt Lake County | • | 1      | \$<br>532,400 | \$ | 353,500     | <b>50.6%</b>                  | 15.0%               | 35.6%                          |
| Utah County      | • | 1      | \$<br>518,500 | \$ | 335,100     | <b>54.7%</b>                  | 3.0%                | <b>51.7%</b>                   |
| Davis County     | • | 1      | \$<br>514,500 | \$ | 366,800     | <b>40.2%</b>                  | 1.4%                | 38.8%                          |
| Weber County     | • | 1      | \$<br>427,300 | \$ | 324,200     | 31.8%                         | -6.7%               | 38.5%                          |
| West Valley City | Ψ | 1      | \$<br>433,700 | \$ | 330,900     | 31.0%                         | -11.0%              | 42.0%                          |
| West Jordan      | • | 1      | \$<br>516,400 | \$ | 351,400     | <b>46.9%</b>                  | -2.6%               | 49.5%                          |
| Provo            | • | 1      | \$<br>450,400 | \$ | 338,600     | 33.0%                         | -5.0%               | 38.0%                          |
| Sandy            | • | 1      | \$<br>613,700 | \$ | 381,600     | 60.8%                         | 9.8%                | <b>51.0%</b>                   |
| Orem             | • | 1      | \$<br>474,200 | \$ | 320,100     | <b>48.1%</b>                  | -2.2%               | 50.3%                          |
| Ogden            | • | 1      | \$<br>370,700 | \$ | 313,600     | <b>1</b> 8.3%                 | -12.7%              | 31.0%                          |
| Saint George     | • | 1      | \$<br>501,200 | \$ | 341,400     | <b>46.8%</b>                  | -12.0%              | 58.8%                          |
| Taylorsville     | • | 1      | \$<br>459,200 | \$ | 338,700     | 35.6%                         | -6.7%               | 42.3%                          |
| Layton           | • | 1      | \$<br>487,600 | \$ | 305,800     | <b>59.5%</b>                  | -0.6%               | 60.1%                          |
| South Jordan     | • | 1      | \$<br>632,200 | \$ | 353,200     | 79.0%                         | 3.4%                | 75.6%                          |
| Murray           | • | 1      | \$<br>512,700 | \$ | 349,100     | <b>46.9%</b>                  | -2.1%               | <b>49.0%</b>                   |
| Lehi             | • | 1      | \$<br>570,800 | \$ | 349,700     | 63.3%                         | 8.0%                | <b>55.3%</b>                   |
| Bountiful        | Ψ | 1      | \$<br>527,300 | \$ | 269,300     | 95.8%                         | 1.2%                | 94.6%                          |
| Riverton         | • | 1      | \$<br>593,200 | \$ | 349,700     | 69.6%                         | 6.6%                | 63.0%                          |
| Sugar House      | • | 1      | \$<br>614,900 | \$ | 359,400     | <b>71.1%</b>                  | 10.8%               | 60.3%                          |
| East Central     | • | 1      | \$<br>324,900 | \$ | 364,600     | <b> </b> ►-10.9%              | -49.2%              | 38.3%                          |
| Greater Avenues  | • | 1      | \$<br>773,400 | \$ | 463,900     | 66.7%                         | 15.5%               | 51.2%                          |
| Poplar Grove     | • | 1      | \$<br>368,000 | \$ | 230,800     | <b>59.5%</b>                  | -24.6%              | 84.1%                          |
| Glendale         | • | 1      | \$<br>388,300 | \$ | 237,400     | 63.5%                         | -19.5%              | <b>83.0%</b>                   |
| Rose Park        | • | 1      | \$<br>421,000 | \$ | 247,400     | 70.2%                         | -16.4%              | 86.6%                          |
| East Bench       | 1 | 9      | \$<br>409,400 | \$ | 458,800     | <b>▶</b> -10.8%               | 10.7%               | <b>-21.5</b> %                 |