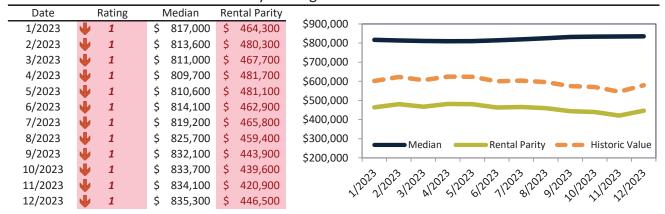

# Market Timing Rating and Valuations: Salt Lake City and Major Cities and Zips

| Study Area                 |   | Rating | Median        | Re | ntal Parity | % Over/Under<br>Rental Parity | Historic<br>Premium | % Over/Under<br>Historic Prem. |
|----------------------------|---|--------|---------------|----|-------------|-------------------------------|---------------------|--------------------------------|
| Liberty Wells              | • | 1      | \$<br>489,800 | \$ | 288,400     | 69.8%                         | -0.4%               | 70.2%                          |
| Westpointe                 | • | 1      | \$<br>456,400 | \$ | 272,100     | 67.8%                         | -7.5%               | 75.3%                          |
| Capitol Hill               | • | 1      | \$<br>541,900 | \$ | 348,200     | <b>55.6%</b>                  | 1.1%                | 54.5%                          |
| Jordan Meadows             | • | 1      | \$<br>406,400 | \$ | 257,200     | <b>58.1%</b>                  | 3.0%                | 74.9%                          |
| Fairpark                   | • | 1      | \$<br>392,200 | \$ | 247,900     | <b>58.2</b> %                 | -21.7%              | 79.9%                          |
| Yalecrest                  | • | 1      | \$<br>978,300 | \$ | 445,500     | <b>1</b> 19.6%                | 36.1%               | 83.5%                          |
| Bonneville Hills           | • | 1      | \$<br>835,300 | \$ | 446,500     | <b>87.1</b> %                 | 29.7%               | <b>57.4%</b>                   |
| Wasatch Hollow             | • | 1      | \$<br>766,000 | \$ | 410,600     | 86.6%                         | 25.3%               | 61.3%                          |
| Central City-Liberty Wells | • | 1      | \$<br>423,700 | \$ | 275,000     | <b>54.0</b> %                 | -4.2%               | <b>58.2%</b>                   |
| 84106                      | • | 1      | \$<br>550,300 | \$ | 359,100     | <b>53.2</b> %                 | 3.9%                | <b>49.3%</b>                   |
| 84103                      | • | 1      | \$<br>715,900 | \$ | 415,400     | 72.3%                         | 16.4%               | <b>55.9%</b>                   |
| 84116                      | • | 1      | \$<br>422,500 | \$ | 224,300     | 88.3%                         | -16.0%              | <b>1</b> 04.3%                 |
| 84115                      | • | 1      | \$<br>424,800 | \$ | 312,400     | 36.0%                         | -8.9%               | <b>44.9%</b>                   |
| 84102                      | • | 1      | \$<br>511,700 | \$ | 371,300     | 37.8%                         | -0.6%               | 38.4%                          |
| 84105                      | • | 1      | \$<br>659,400 | \$ | 252,900     | <b>160.8%</b>                 | 18.6%               | 142.2%                         |
| 84108                      | • | 1      | \$<br>835,800 | \$ | 422,500     | 97.8%                         | 31.6%               | 66.2%                          |
| 84104                      | • | 1      | \$<br>381,700 | \$ | 279,500     | 36.6%                         | -22.3%              | <b>58.9%</b>                   |
| 84054                      | • | 1      | \$<br>530,600 | \$ | 257,100     | 106.3%                        | 4.2%                | <b>1</b> 02.1%                 |
| 84101                      | • | 1      | \$<br>477,800 | \$ | 255,500     | 87.0%                         | 27.4%               | <b>59.6%</b>                   |