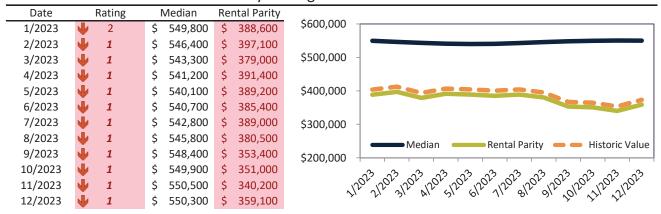

# Historic Median Home Price Relative to Rental Parity: Salt Lake City since January 1988

TAIT Housing Report® Market Timing System Rating: Salt Lake City since January 1988

info@TAIT.com 7 of 61

# Market Timing Rating and Valuations: Salt Lake City and Major Cities and Zips

| Study Area       |   | Rating | Median        | Re | ntal Parity | % Over/Under<br>Rental Parity | Historic<br>Premium | % Over/Under<br>Historic Prem. |
|------------------|---|--------|---------------|----|-------------|-------------------------------|---------------------|--------------------------------|
| Salt Lake City   | • | 1      | \$<br>534,300 | \$ | 354,100     | <b>50.9</b> %                 | 4.6%                | <b>46.3%</b>                   |
| Salt Lake County | • | 1      | \$<br>532,400 | \$ | 353,500     | <b>50.6%</b>                  | 15.0%               | 35.6%                          |
| Utah County      | • | 1      | \$<br>518,500 | \$ | 335,100     | <b>54.7%</b>                  | 3.0%                | <b>51.7%</b>                   |
| Davis County     | • | 1      | \$<br>514,500 | \$ | 366,800     | <b>40.2%</b>                  | 1.4%                | 38.8%                          |
| Weber County     | • | 1      | \$<br>427,300 | \$ | 324,200     | 31.8%                         | -6.7%               | 38.5%                          |
| West Valley City | Ψ | 1      | \$<br>433,700 | \$ | 330,900     | 31.0%                         | -11.0%              | 42.0%                          |
| West Jordan      | • | 1      | \$<br>516,400 | \$ | 351,400     | <b>46.9%</b>                  | -2.6%               | 49.5%                          |
| Provo            | • | 1      | \$<br>450,400 | \$ | 338,600     | 33.0%                         | -5.0%               | 38.0%                          |
| Sandy            | • | 1      | \$<br>613,700 | \$ | 381,600     | 60.8%                         | 9.8%                | <b>51.0%</b>                   |
| Orem             | • | 1      | \$<br>474,200 | \$ | 320,100     | <b>48.1%</b>                  | -2.2%               | 50.3%                          |
| Ogden            | • | 1      | \$<br>370,700 | \$ | 313,600     | <b>1</b> 8.3%                 | -12.7%              | 31.0%                          |
| Saint George     | • | 1      | \$<br>501,200 | \$ | 341,400     | <b>46.8%</b>                  | -12.0%              | 58.8%                          |
| Taylorsville     | • | 1      | \$<br>459,200 | \$ | 338,700     | 35.6%                         | -6.7%               | 42.3%                          |
| Layton           | • | 1      | \$<br>487,600 | \$ | 305,800     | <b>59.5%</b>                  | -0.6%               | 60.1%                          |
| South Jordan     | • | 1      | \$<br>632,200 | \$ | 353,200     | 79.0%                         | 3.4%                | 75.6%                          |
| Murray           | • | 1      | \$<br>512,700 | \$ | 349,100     | <b>46.9%</b>                  | -2.1%               | <b>49.0%</b>                   |
| Lehi             | • | 1      | \$<br>570,800 | \$ | 349,700     | 63.3%                         | 8.0%                | <b>55.3%</b>                   |
| Bountiful        | Ψ | 1      | \$<br>527,300 | \$ | 269,300     | 95.8%                         | 1.2%                | 94.6%                          |
| Riverton         | • | 1      | \$<br>593,200 | \$ | 349,700     | 69.6%                         | 6.6%                | 63.0%                          |
| Sugar House      | • | 1      | \$<br>614,900 | \$ | 359,400     | <b>71.1%</b>                  | 10.8%               | 60.3%                          |
| East Central     | • | 1      | \$<br>324,900 | \$ | 364,600     | <b> </b> ►-10.9%              | -49.2%              | 38.3%                          |
| Greater Avenues  | • | 1      | \$<br>773,400 | \$ | 463,900     | 66.7%                         | 15.5%               | 51.2%                          |
| Poplar Grove     | • | 1      | \$<br>368,000 | \$ | 230,800     | <b>59.5%</b>                  | -24.6%              | 84.1%                          |
| Glendale         | • | 1      | \$<br>388,300 | \$ | 237,400     | 63.5%                         | -19.5%              | <b>83.0%</b>                   |
| Rose Park        | • | 1      | \$<br>421,000 | \$ | 247,400     | 70.2%                         | -16.4%              | 86.6%                          |
| East Bench       | 1 | 9      | \$<br>409,400 | \$ | 458,800     | <b>▶</b> -10.8%               | 10.7%               | <b>-21.5</b> %                 |