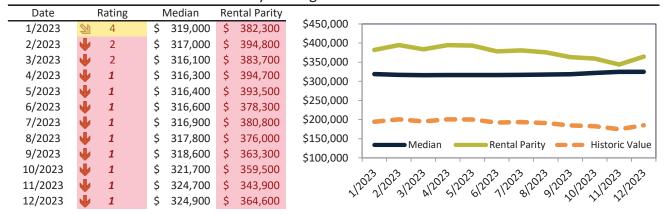

# Utah County Housing Market Value & Trends Update

Historically, properties in this market sell at a 3.0% premium. Today's premium is 54.7%. This market is 51.7% overvalued. Median home price is \$518,500. Prices fell 1.4% year-over-year.

Monthly cost of ownership is \$3,326, and rents average \$2,150, making owning \$1,176 per month more costly than renting. Rents rose 3.4% year-over-year. The current capitalization rate (rent/price) is 4.0%.

#### Market rating = 1