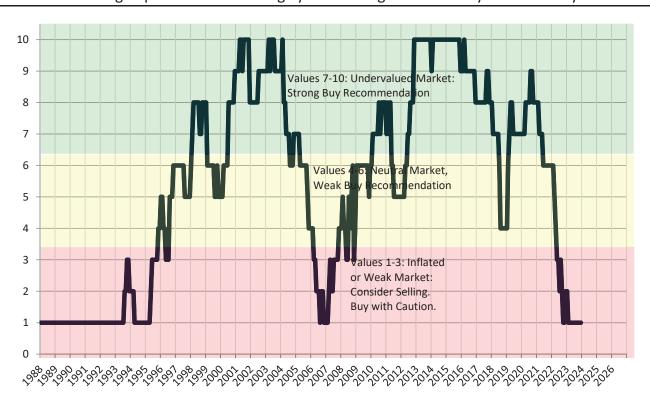

# Historic Median Home Price Relative to Rental Parity: Salt Lake City since January 1988

TAIT Housing Report® Market Timing System Rating: Salt Lake City since January 1988

info@TAIT.com 7 of 61

#### Market rating = 1

# Market Timing Rating and Valuations: Salt Lake City and Major Cities and Zips

| Study Area       |   | Rating | Median        | Re | ntal Parity | % Over/Under<br>Rental Parity | Historic<br>Premium | % Over/Under<br>Historic Prem. |
|------------------|---|--------|---------------|----|-------------|-------------------------------|---------------------|--------------------------------|
| Salt Lake City   | • | 1      | \$<br>534,300 | \$ | 354,100     | <b>50.9</b> %                 | 4.6%                | <b>46.3%</b>                   |
| Salt Lake County | • | 1      | \$<br>532,400 | \$ | 353,500     | <b>50.6%</b>                  | 15.0%               | 35.6%                          |
| Utah County      | • | 1      | \$<br>518,500 | \$ | 335,100     | <b>54.7%</b>                  | 3.0%                | <b>51.7%</b>                   |
| Davis County     | • | 1      | \$<br>514,500 | \$ | 366,800     | <b>40.2%</b>                  | 1.4%                | 38.8%                          |
| Weber County     | • | 1      | \$<br>427,300 | \$ | 324,200     | 31.8%                         | -6.7%               | 38.5%                          |
| West Valley City | Ψ | 1      | \$<br>433,700 | \$ | 330,900     | 31.0%                         | -11.0%              | 42.0%                          |
| West Jordan      | • | 1      | \$<br>516,400 | \$ | 351,400     | <b>46.9%</b>                  | -2.6%               | 49.5%                          |
| Provo            | • | 1      | \$<br>450,400 | \$ | 338,600     | 33.0%                         | -5.0%               | 38.0%                          |
| Sandy            | • | 1      | \$<br>613,700 | \$ | 381,600     | 60.8%                         | 9.8%                | <b>51.0%</b>                   |
| Orem             | • | 1      | \$<br>474,200 | \$ | 320,100     | <b>48.1%</b>                  | -2.2%               | 50.3%                          |
| Ogden            | • | 1      | \$<br>370,700 | \$ | 313,600     | <b>1</b> 8.3%                 | -12.7%              | 31.0%                          |
| Saint George     | • | 1      | \$<br>501,200 | \$ | 341,400     | <b>46.8%</b>                  | -12.0%              | 58.8%                          |
| Taylorsville     | • | 1      | \$<br>459,200 | \$ | 338,700     | 35.6%                         | -6.7%               | 42.3%                          |
| Layton           | • | 1      | \$<br>487,600 | \$ | 305,800     | <b>59.5%</b>                  | -0.6%               | 60.1%                          |
| South Jordan     | • | 1      | \$<br>632,200 | \$ | 353,200     | 79.0%                         | 3.4%                | 75.6%                          |
| Murray           | • | 1      | \$<br>512,700 | \$ | 349,100     | <b>46.9%</b>                  | -2.1%               | <b>49.0%</b>                   |
| Lehi             | • | 1      | \$<br>570,800 | \$ | 349,700     | 63.3%                         | 8.0%                | <b>55.3%</b>                   |
| Bountiful        | Ψ | 1      | \$<br>527,300 | \$ | 269,300     | 95.8%                         | 1.2%                | 94.6%                          |
| Riverton         | • | 1      | \$<br>593,200 | \$ | 349,700     | 69.6%                         | 6.6%                | 63.0%                          |
| Sugar House      | • | 1      | \$<br>614,900 | \$ | 359,400     | <b>71.1%</b>                  | 10.8%               | 60.3%                          |
| East Central     | • | 1      | \$<br>324,900 | \$ | 364,600     | <b> </b> ►-10.9%              | -49.2%              | 38.3%                          |
| Greater Avenues  | • | 1      | \$<br>773,400 | \$ | 463,900     | 66.7%                         | 15.5%               | 51.2%                          |
| Poplar Grove     | • | 1      | \$<br>368,000 | \$ | 230,800     | <b>59.5%</b>                  | -24.6%              | 84.1%                          |
| Glendale         | • | 1      | \$<br>388,300 | \$ | 237,400     | 63.5%                         | -19.5%              | <b>83.0%</b>                   |
| Rose Park        | • | 1      | \$<br>421,000 | \$ | 247,400     | 70.2%                         | -16.4%              | 86.6%                          |
| East Bench       | 1 | 9      | \$<br>409,400 | \$ | 458,800     | <b>▶</b> -10.8%               | 10.7%               | <b>-21.5</b> %                 |