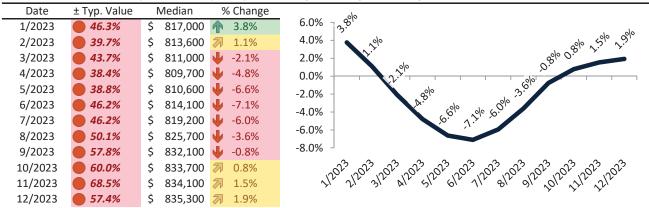

# Salt Lake City Housing Market Value & Trends Update

Historically, properties in this market sell at a 4.6% premium. Today's premium is 50.9%. This market is 46.3% overvalued. Median home price is \$534,300. Prices fell 0.7% year-over-year.

Monthly cost of ownership is \$3,428, and rents average \$2,272, making owning \$1,155 per month more costly than renting. Rents rose 1.8% year-over-year. The current capitalization rate (rent/price) is 4.1%.

#### Market rating = 1