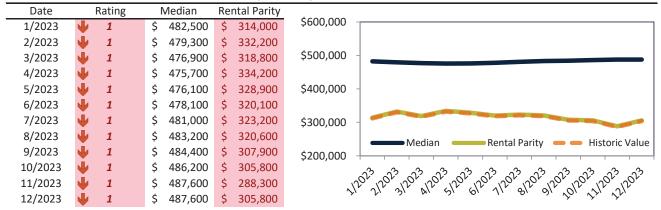

# Historic Median Home Price Relative to Rental Parity: Salt Lake City since January 1988

TAIT Housing Report® Market Timing System Rating: Salt Lake City since January 1988

info@TAIT.com 7 of 61

# Market Timing Rating and Valuations: Salt Lake City and Major Cities and Zips

| Study Area       |   | Rating | Median        | Re | ntal Parity | % Over/Under<br>Rental Parity | Historic<br>Premium | % Over/Under<br>Historic Prem. |
|------------------|---|--------|---------------|----|-------------|-------------------------------|---------------------|--------------------------------|
| Salt Lake City   | • | 1      | \$<br>534,300 | \$ | 354,100     | <b>50.9</b> %                 | 4.6%                | <b>46.3%</b>                   |
| Salt Lake County | • | 1      | \$<br>532,400 | \$ | 353,500     | <b>50.6%</b>                  | 15.0%               | 35.6%                          |
| Utah County      | • | 1      | \$<br>518,500 | \$ | 335,100     | <b>54.7%</b>                  | 3.0%                | <b>51.7%</b>                   |
| Davis County     | • | 1      | \$<br>514,500 | \$ | 366,800     | <b>40.2%</b>                  | 1.4%                | 38.8%                          |
| Weber County     | • | 1      | \$<br>427,300 | \$ | 324,200     | 31.8%                         | -6.7%               | 38.5%                          |
| West Valley City | Ψ | 1      | \$<br>433,700 | \$ | 330,900     | 31.0%                         | -11.0%              | 42.0%                          |
| West Jordan      | • | 1      | \$<br>516,400 | \$ | 351,400     | <b>46.9%</b>                  | -2.6%               | 49.5%                          |
| Provo            | • | 1      | \$<br>450,400 | \$ | 338,600     | 33.0%                         | -5.0%               | 38.0%                          |
| Sandy            | • | 1      | \$<br>613,700 | \$ | 381,600     | 60.8%                         | 9.8%                | <b>51.0%</b>                   |
| Orem             | • | 1      | \$<br>474,200 | \$ | 320,100     | <b>48.1%</b>                  | -2.2%               | 50.3%                          |
| Ogden            | • | 1      | \$<br>370,700 | \$ | 313,600     | <b>1</b> 8.3%                 | -12.7%              | 31.0%                          |
| Saint George     | • | 1      | \$<br>501,200 | \$ | 341,400     | <b>46.8%</b>                  | -12.0%              | 58.8%                          |
| Taylorsville     | • | 1      | \$<br>459,200 | \$ | 338,700     | 35.6%                         | -6.7%               | 42.3%                          |
| Layton           | • | 1      | \$<br>487,600 | \$ | 305,800     | <b>59.5%</b>                  | -0.6%               | 60.1%                          |
| South Jordan     | • | 1      | \$<br>632,200 | \$ | 353,200     | 79.0%                         | 3.4%                | 75.6%                          |
| Murray           | • | 1      | \$<br>512,700 | \$ | 349,100     | <b>46.9%</b>                  | -2.1%               | <b>49.0%</b>                   |
| Lehi             | • | 1      | \$<br>570,800 | \$ | 349,700     | 63.3%                         | 8.0%                | <b>55.3%</b>                   |
| Bountiful        | Ψ | 1      | \$<br>527,300 | \$ | 269,300     | 95.8%                         | 1.2%                | 94.6%                          |
| Riverton         | • | 1      | \$<br>593,200 | \$ | 349,700     | 69.6%                         | 6.6%                | 63.0%                          |
| Sugar House      | • | 1      | \$<br>614,900 | \$ | 359,400     | <b>71.1%</b>                  | 10.8%               | 60.3%                          |
| East Central     | • | 1      | \$<br>324,900 | \$ | 364,600     | <b> </b> ►-10.9%              | -49.2%              | 38.3%                          |
| Greater Avenues  | • | 1      | \$<br>773,400 | \$ | 463,900     | 66.7%                         | 15.5%               | 51.2%                          |
| Poplar Grove     | • | 1      | \$<br>368,000 | \$ | 230,800     | <b>59.5%</b>                  | -24.6%              | 84.1%                          |
| Glendale         | • | 1      | \$<br>388,300 | \$ | 237,400     | 63.5%                         | -19.5%              | <b>83.0%</b>                   |
| Rose Park        | • | 1      | \$<br>421,000 | \$ | 247,400     | 70.2%                         | -16.4%              | 86.6%                          |
| East Bench       | 1 | 9      | \$<br>409,400 | \$ | 458,800     | <b>▶</b> -10.8%               | 10.7%               | <b>-21.5</b> %                 |