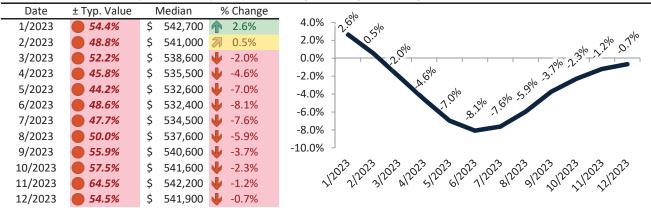

# Salt Lake City Housing Market Value & Trends Update

Historically, properties in this market sell at a 4.6% premium. Today's premium is 50.9%. This market is 46.3% overvalued. Median home price is \$534,300. Prices fell 0.7% year-over-year.

Monthly cost of ownership is \$3,428, and rents average \$2,272, making owning \$1,155 per month more costly than renting. Rents rose 1.8% year-over-year. The current capitalization rate (rent/price) is 4.1%.