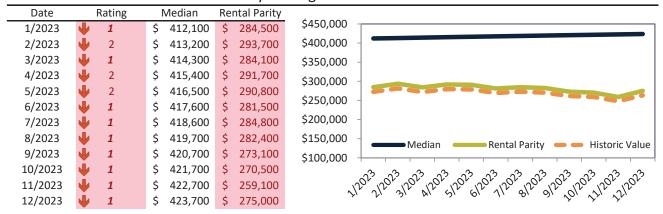

# Market Timing Rating and Valuations: Salt Lake City and Major Cities and Zips

| Study Area                 |   | Rating | Median        | Re | ntal Parity | % Over/Under<br>Rental Parity | Historic<br>Premium | % Over/Under<br>Historic Prem. |
|----------------------------|---|--------|---------------|----|-------------|-------------------------------|---------------------|--------------------------------|
| Liberty Wells              | • | 1      | \$<br>489,800 | \$ | 288,400     | 69.8%                         | -0.4%               | 70.2%                          |
| Westpointe                 | • | 1      | \$<br>456,400 | \$ | 272,100     | 67.8%                         | -7.5%               | 75.3%                          |
| Capitol Hill               | • | 1      | \$<br>541,900 | \$ | 348,200     | <b>55.6%</b>                  | 1.1%                | 54.5%                          |
| Jordan Meadows             | • | 1      | \$<br>406,400 | \$ | 257,200     | <b>58.1%</b>                  | 3.0%                | 74.9%                          |
| Fairpark                   | • | 1      | \$<br>392,200 | \$ | 247,900     | <b>58.2</b> %                 | -21.7%              | 79.9%                          |
| Yalecrest                  | • | 1      | \$<br>978,300 | \$ | 445,500     | <b>1</b> 19.6%                | 36.1%               | 83.5%                          |
| Bonneville Hills           | • | 1      | \$<br>835,300 | \$ | 446,500     | <b>87.1</b> %                 | 29.7%               | <b>57.4%</b>                   |
| Wasatch Hollow             | • | 1      | \$<br>766,000 | \$ | 410,600     | 86.6%                         | 25.3%               | 61.3%                          |
| Central City-Liberty Wells | • | 1      | \$<br>423,700 | \$ | 275,000     | <b>54.0</b> %                 | -4.2%               | <b>58.2%</b>                   |
| 84106                      | • | 1      | \$<br>550,300 | \$ | 359,100     | <b>53.2</b> %                 | 3.9%                | <b>49.3%</b>                   |
| 84103                      | • | 1      | \$<br>715,900 | \$ | 415,400     | 72.3%                         | 16.4%               | <b>55.9%</b>                   |
| 84116                      | • | 1      | \$<br>422,500 | \$ | 224,300     | 88.3%                         | -16.0%              | <b>1</b> 04.3%                 |
| 84115                      | • | 1      | \$<br>424,800 | \$ | 312,400     | 36.0%                         | -8.9%               | <b>44.9%</b>                   |
| 84102                      | • | 1      | \$<br>511,700 | \$ | 371,300     | 37.8%                         | -0.6%               | 38.4%                          |
| 84105                      | • | 1      | \$<br>659,400 | \$ | 252,900     | <b>160.8%</b>                 | 18.6%               | 142.2%                         |
| 84108                      | • | 1      | \$<br>835,800 | \$ | 422,500     | 97.8%                         | 31.6%               | 66.2%                          |
| 84104                      | • | 1      | \$<br>381,700 | \$ | 279,500     | 36.6%                         | -22.3%              | <b>58.9%</b>                   |
| 84054                      | • | 1      | \$<br>530,600 | \$ | 257,100     | 106.3%                        | 4.2%                | <b>1</b> 02.1%                 |
| 84101                      | • | 1      | \$<br>477,800 | \$ | 255,500     | 87.0%                         | 27.4%               | <b>59.6%</b>                   |