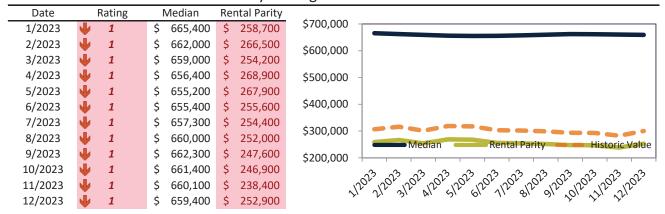

# Market Timing Rating and Valuations: Salt Lake City and Major Cities and Zips

| Study Area       |   | Rating | Median        | Re | ntal Parity | % Over/Under<br>Rental Parity | Historic<br>Premium | % Over/Under<br>Historic Prem. |
|------------------|---|--------|---------------|----|-------------|-------------------------------|---------------------|--------------------------------|
| Salt Lake City   | • | 1      | \$<br>534,300 | \$ | 354,100     | <b>50.9</b> %                 | 4.6%                | <b>46.3%</b>                   |
| Salt Lake County | • | 1      | \$<br>532,400 | \$ | 353,500     | <b>50.6%</b>                  | 15.0%               | 35.6%                          |
| Utah County      | • | 1      | \$<br>518,500 | \$ | 335,100     | <b>54.7%</b>                  | 3.0%                | <b>51.7%</b>                   |
| Davis County     | • | 1      | \$<br>514,500 | \$ | 366,800     | <b>40.2%</b>                  | 1.4%                | 38.8%                          |
| Weber County     | • | 1      | \$<br>427,300 | \$ | 324,200     | 31.8%                         | -6.7%               | 38.5%                          |
| West Valley City | Ψ | 1      | \$<br>433,700 | \$ | 330,900     | 31.0%                         | -11.0%              | 42.0%                          |
| West Jordan      | • | 1      | \$<br>516,400 | \$ | 351,400     | <b>46.9%</b>                  | -2.6%               | 49.5%                          |
| Provo            | • | 1      | \$<br>450,400 | \$ | 338,600     | 33.0%                         | -5.0%               | 38.0%                          |
| Sandy            | • | 1      | \$<br>613,700 | \$ | 381,600     | 60.8%                         | 9.8%                | <b>51.0%</b>                   |
| Orem             | • | 1      | \$<br>474,200 | \$ | 320,100     | <b>48.1%</b>                  | -2.2%               | 50.3%                          |
| Ogden            | • | 1      | \$<br>370,700 | \$ | 313,600     | <b>1</b> 8.3%                 | -12.7%              | 31.0%                          |
| Saint George     | • | 1      | \$<br>501,200 | \$ | 341,400     | <b>46.8%</b>                  | -12.0%              | 58.8%                          |
| Taylorsville     | • | 1      | \$<br>459,200 | \$ | 338,700     | 35.6%                         | -6.7%               | 42.3%                          |
| Layton           | • | 1      | \$<br>487,600 | \$ | 305,800     | <b>59.5%</b>                  | -0.6%               | 60.1%                          |
| South Jordan     | • | 1      | \$<br>632,200 | \$ | 353,200     | 79.0%                         | 3.4%                | 75.6%                          |
| Murray           | • | 1      | \$<br>512,700 | \$ | 349,100     | <b>46.9%</b>                  | -2.1%               | <b>49.0%</b>                   |
| Lehi             | • | 1      | \$<br>570,800 | \$ | 349,700     | 63.3%                         | 8.0%                | <b>55.3%</b>                   |
| Bountiful        | Ψ | 1      | \$<br>527,300 | \$ | 269,300     | 95.8%                         | 1.2%                | 94.6%                          |
| Riverton         | • | 1      | \$<br>593,200 | \$ | 349,700     | 69.6%                         | 6.6%                | 63.0%                          |
| Sugar House      | • | 1      | \$<br>614,900 | \$ | 359,400     | <b>71.1%</b>                  | 10.8%               | 60.3%                          |
| East Central     | • | 1      | \$<br>324,900 | \$ | 364,600     | <b> </b> ►-10.9%              | -49.2%              | 38.3%                          |
| Greater Avenues  | • | 1      | \$<br>773,400 | \$ | 463,900     | 66.7%                         | 15.5%               | 51.2%                          |
| Poplar Grove     | • | 1      | \$<br>368,000 | \$ | 230,800     | <b>59.5%</b>                  | -24.6%              | 84.1%                          |
| Glendale         | • | 1      | \$<br>388,300 | \$ | 237,400     | 63.5%                         | -19.5%              | <b>83.0%</b>                   |
| Rose Park        | • | 1      | \$<br>421,000 | \$ | 247,400     | 70.2%                         | -16.4%              | 86.6%                          |
| East Bench       | 1 | 9      | \$<br>409,400 | \$ | 458,800     | <b>▶</b> -10.8%               | 10.7%               | <b>-21.5</b> %                 |

# Market Timing Rating and Valuations: Salt Lake City and Major Cities and Zips

| Study Area                 |   | Rating | Median        | Re | ntal Parity | % Over/Under<br>Rental Parity | Historic<br>Premium | % Over/Under<br>Historic Prem. |
|----------------------------|---|--------|---------------|----|-------------|-------------------------------|---------------------|--------------------------------|
| Liberty Wells              | • | 1      | \$<br>489,800 | \$ | 288,400     | 69.8%                         | -0.4%               | 70.2%                          |
| Westpointe                 | • | 1      | \$<br>456,400 | \$ | 272,100     | 67.8%                         | -7.5%               | 75.3%                          |
| Capitol Hill               | • | 1      | \$<br>541,900 | \$ | 348,200     | <b>55.6%</b>                  | 1.1%                | 54.5%                          |
| Jordan Meadows             | • | 1      | \$<br>406,400 | \$ | 257,200     | <b>58.1%</b>                  | 3.0%                | 74.9%                          |
| Fairpark                   | • | 1      | \$<br>392,200 | \$ | 247,900     | <b>58.2</b> %                 | -21.7%              | 79.9%                          |
| Yalecrest                  | • | 1      | \$<br>978,300 | \$ | 445,500     | <b>1</b> 19.6%                | 36.1%               | 83.5%                          |
| Bonneville Hills           | • | 1      | \$<br>835,300 | \$ | 446,500     | <b>87.1</b> %                 | 29.7%               | <b>57.4%</b>                   |
| Wasatch Hollow             | • | 1      | \$<br>766,000 | \$ | 410,600     | 86.6%                         | 25.3%               | 61.3%                          |
| Central City-Liberty Wells | • | 1      | \$<br>423,700 | \$ | 275,000     | <b>54.0</b> %                 | -4.2%               | <b>58.2%</b>                   |
| 84106                      | • | 1      | \$<br>550,300 | \$ | 359,100     | <b>53.2</b> %                 | 3.9%                | <b>49.3%</b>                   |
| 84103                      | • | 1      | \$<br>715,900 | \$ | 415,400     | 72.3%                         | 16.4%               | <b>55.9%</b>                   |
| 84116                      | • | 1      | \$<br>422,500 | \$ | 224,300     | 88.3%                         | -16.0%              | <b>1</b> 04.3%                 |
| 84115                      | • | 1      | \$<br>424,800 | \$ | 312,400     | 36.0%                         | -8.9%               | <b>44.9%</b>                   |
| 84102                      | • | 1      | \$<br>511,700 | \$ | 371,300     | 37.8%                         | -0.6%               | 38.4%                          |
| 84105                      | • | 1      | \$<br>659,400 | \$ | 252,900     | <b>160.8%</b>                 | 18.6%               | 142.2%                         |
| 84108                      | • | 1      | \$<br>835,800 | \$ | 422,500     | 97.8%                         | 31.6%               | 66.2%                          |
| 84104                      | • | 1      | \$<br>381,700 | \$ | 279,500     | 36.6%                         | -22.3%              | <b>58.9%</b>                   |
| 84054                      | • | 1      | \$<br>530,600 | \$ | 257,100     | 106.3%                        | 4.2%                | <b>1</b> 02.1%                 |
| 84101                      | • | 1      | \$<br>477,800 | \$ | 255,500     | 87.0%                         | 27.4%               | <b>59.6%</b>                   |