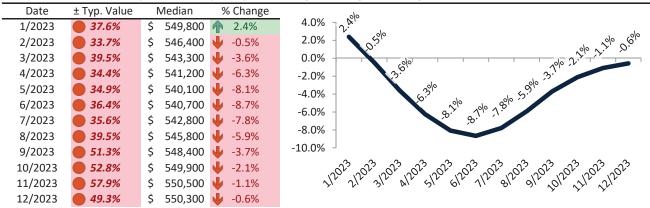

# Resale \$/SF Year-over-Year Percentage Change: Salt Lake City since January 1989

Rental \$/SF Year-over-Year Percentage Change: Salt Lake City since January 1989

info@TAIT.com 6 of 61