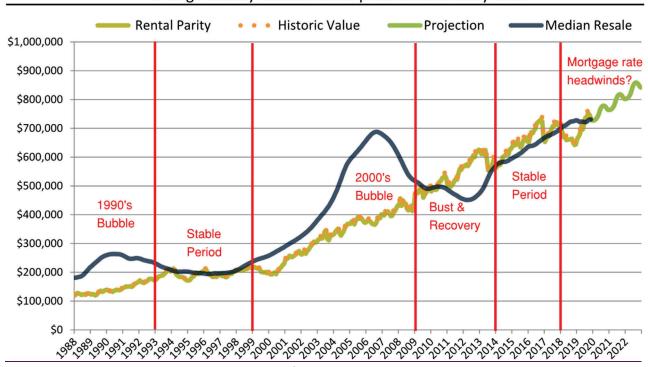

# Historic Median Home Price Relative to Rental Parity: Salt Lake City since January 1988

TAIT Housing Report® Market Timing System Rating: Salt Lake City since January 1988

info@TAIT.com 7 of 61