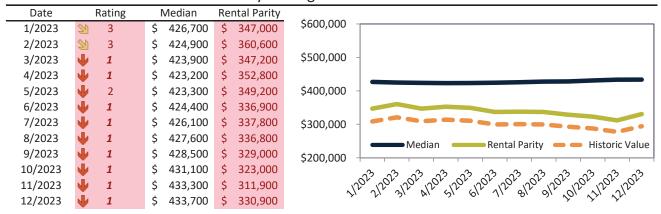

# Historic Median Home Price Relative to Rental Parity: Salt Lake City since January 1988

TAIT Housing Report® Market Timing System Rating: Salt Lake City since January 1988

info@TAIT.com 7 of 61

# Market Timing Rating and Valuations: Salt Lake City and Major Cities and Zips

| Study Area       |   | Rating | Median        | Re | ntal Parity | % Over/Under<br>Rental Parity | Historic<br>Premium | % Over/Under<br>Historic Prem. |
|------------------|---|--------|---------------|----|-------------|-------------------------------|---------------------|--------------------------------|
| Salt Lake City   | • | 1      | \$<br>534,300 | \$ | 354,100     | <b>50.9</b> %                 | 4.6%                | <b>46.3%</b>                   |
| Salt Lake County | • | 1      | \$<br>532,400 | \$ | 353,500     | <b>50.6%</b>                  | 15.0%               | 35.6%                          |
| Utah County      | • | 1      | \$<br>518,500 | \$ | 335,100     | <b>54.7%</b>                  | 3.0%                | <b>51.7%</b>                   |
| Davis County     | • | 1      | \$<br>514,500 | \$ | 366,800     | <b>40.2%</b>                  | 1.4%                | 38.8%                          |
| Weber County     | • | 1      | \$<br>427,300 | \$ | 324,200     | 31.8%                         | -6.7%               | 38.5%                          |
| West Valley City | Ψ | 1      | \$<br>433,700 | \$ | 330,900     | 31.0%                         | -11.0%              | 42.0%                          |
| West Jordan      | • | 1      | \$<br>516,400 | \$ | 351,400     | <b>46.9%</b>                  | -2.6%               | 49.5%                          |
| Provo            | • | 1      | \$<br>450,400 | \$ | 338,600     | 33.0%                         | -5.0%               | 38.0%                          |
| Sandy            | • | 1      | \$<br>613,700 | \$ | 381,600     | 60.8%                         | 9.8%                | <b>51.0%</b>                   |
| Orem             | • | 1      | \$<br>474,200 | \$ | 320,100     | <b>48.1%</b>                  | -2.2%               | 50.3%                          |
| Ogden            | • | 1      | \$<br>370,700 | \$ | 313,600     | <b>1</b> 8.3%                 | -12.7%              | 31.0%                          |
| Saint George     | • | 1      | \$<br>501,200 | \$ | 341,400     | <b>46.8%</b>                  | -12.0%              | 58.8%                          |
| Taylorsville     | • | 1      | \$<br>459,200 | \$ | 338,700     | 35.6%                         | -6.7%               | 42.3%                          |
| Layton           | • | 1      | \$<br>487,600 | \$ | 305,800     | <b>59.5%</b>                  | -0.6%               | 60.1%                          |
| South Jordan     | • | 1      | \$<br>632,200 | \$ | 353,200     | 79.0%                         | 3.4%                | 75.6%                          |
| Murray           | • | 1      | \$<br>512,700 | \$ | 349,100     | <b>46.9%</b>                  | -2.1%               | <b>49.0%</b>                   |
| Lehi             | • | 1      | \$<br>570,800 | \$ | 349,700     | 63.3%                         | 8.0%                | <b>55.3%</b>                   |
| Bountiful        | Ψ | 1      | \$<br>527,300 | \$ | 269,300     | 95.8%                         | 1.2%                | 94.6%                          |
| Riverton         | • | 1      | \$<br>593,200 | \$ | 349,700     | 69.6%                         | 6.6%                | 63.0%                          |
| Sugar House      | • | 1      | \$<br>614,900 | \$ | 359,400     | <b>71.1%</b>                  | 10.8%               | 60.3%                          |
| East Central     | • | 1      | \$<br>324,900 | \$ | 364,600     | <b> </b> ►-10.9%              | -49.2%              | 38.3%                          |
| Greater Avenues  | • | 1      | \$<br>773,400 | \$ | 463,900     | 66.7%                         | 15.5%               | 51.2%                          |
| Poplar Grove     | • | 1      | \$<br>368,000 | \$ | 230,800     | <b>59.5%</b>                  | -24.6%              | 84.1%                          |
| Glendale         | • | 1      | \$<br>388,300 | \$ | 237,400     | 63.5%                         | -19.5%              | <b>83.0%</b>                   |
| Rose Park        | • | 1      | \$<br>421,000 | \$ | 247,400     | 70.2%                         | -16.4%              | 86.6%                          |
| East Bench       | 1 | 9      | \$<br>409,400 | \$ | 458,800     | <b>▶</b> -10.8%               | 10.7%               | <b>-21.5</b> %                 |