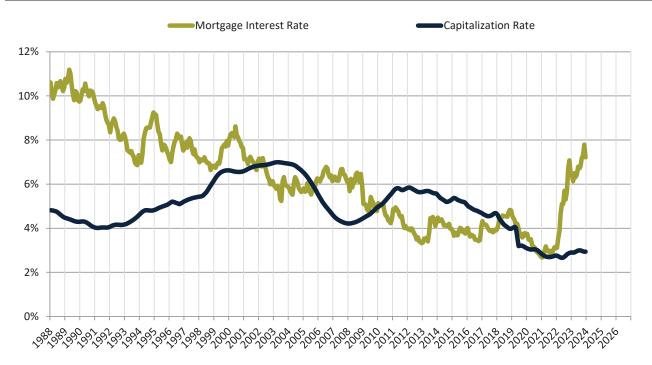

# Cash Investor Capitalization Rate: Salt Lake City since January 1988

Financed Investor Cash-on-Cash Return: Salt Lake City since January 1988

info@TAIT.com 8 of 61

Monthly cost of ownership is \$3,428, and rents average \$2,272, making owning \$1,155 per month more costly than renting. Rents rose 1.8% year-over-year. The current capitalization rate (rent/price) is 4.1%.