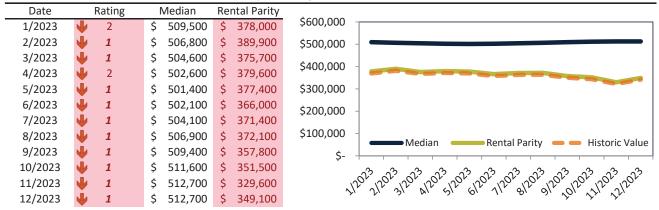

# Market Timing Rating and Valuations: Salt Lake City and Major Cities and Zips

| Study Area       |   | Rating | Median        | Re | ntal Parity | % Over/Under<br>Rental Parity | Historic<br>Premium | % Over/Under<br>Historic Prem. |
|------------------|---|--------|---------------|----|-------------|-------------------------------|---------------------|--------------------------------|
| Salt Lake City   | • | 1      | \$<br>534,300 | \$ | 354,100     | <b>50.9</b> %                 | 4.6%                | <b>46.3%</b>                   |
| Salt Lake County | • | 1      | \$<br>532,400 | \$ | 353,500     | <b>50.6%</b>                  | 15.0%               | 35.6%                          |
| Utah County      | • | 1      | \$<br>518,500 | \$ | 335,100     | <b>54.7%</b>                  | 3.0%                | <b>51.7%</b>                   |
| Davis County     | • | 1      | \$<br>514,500 | \$ | 366,800     | <b>40.2%</b>                  | 1.4%                | 38.8%                          |
| Weber County     | • | 1      | \$<br>427,300 | \$ | 324,200     | 31.8%                         | -6.7%               | 38.5%                          |
| West Valley City | Ψ | 1      | \$<br>433,700 | \$ | 330,900     | 31.0%                         | -11.0%              | 42.0%                          |
| West Jordan      | • | 1      | \$<br>516,400 | \$ | 351,400     | <b>46.9%</b>                  | -2.6%               | 49.5%                          |
| Provo            | • | 1      | \$<br>450,400 | \$ | 338,600     | 33.0%                         | -5.0%               | 38.0%                          |
| Sandy            | • | 1      | \$<br>613,700 | \$ | 381,600     | 60.8%                         | 9.8%                | <b>51.0%</b>                   |
| Orem             | • | 1      | \$<br>474,200 | \$ | 320,100     | <b>48.1%</b>                  | -2.2%               | 50.3%                          |
| Ogden            | • | 1      | \$<br>370,700 | \$ | 313,600     | <b>1</b> 8.3%                 | -12.7%              | 31.0%                          |
| Saint George     | • | 1      | \$<br>501,200 | \$ | 341,400     | <b>46.8%</b>                  | -12.0%              | 58.8%                          |
| Taylorsville     | • | 1      | \$<br>459,200 | \$ | 338,700     | 35.6%                         | -6.7%               | 42.3%                          |
| Layton           | • | 1      | \$<br>487,600 | \$ | 305,800     | <b>59.5%</b>                  | -0.6%               | 60.1%                          |
| South Jordan     | • | 1      | \$<br>632,200 | \$ | 353,200     | 79.0%                         | 3.4%                | 75.6%                          |
| Murray           | • | 1      | \$<br>512,700 | \$ | 349,100     | <b>46.9%</b>                  | -2.1%               | <b>49.0%</b>                   |
| Lehi             | • | 1      | \$<br>570,800 | \$ | 349,700     | 63.3%                         | 8.0%                | <b>55.3%</b>                   |
| Bountiful        | Ψ | 1      | \$<br>527,300 | \$ | 269,300     | 95.8%                         | 1.2%                | 94.6%                          |
| Riverton         | • | 1      | \$<br>593,200 | \$ | 349,700     | 69.6%                         | 6.6%                | 63.0%                          |
| Sugar House      | • | 1      | \$<br>614,900 | \$ | 359,400     | <b>71.1%</b>                  | 10.8%               | 60.3%                          |
| East Central     | • | 1      | \$<br>324,900 | \$ | 364,600     | <b> </b> ►-10.9%              | -49.2%              | 38.3%                          |
| Greater Avenues  | • | 1      | \$<br>773,400 | \$ | 463,900     | 66.7%                         | 15.5%               | 51.2%                          |
| Poplar Grove     | • | 1      | \$<br>368,000 | \$ | 230,800     | <b>59.5%</b>                  | -24.6%              | 84.1%                          |
| Glendale         | • | 1      | \$<br>388,300 | \$ | 237,400     | 63.5%                         | -19.5%              | <b>83.0%</b>                   |
| Rose Park        | • | 1      | \$<br>421,000 | \$ | 247,400     | 70.2%                         | -16.4%              | 86.6%                          |
| East Bench       | 1 | 9      | \$<br>409,400 | \$ | 458,800     | <b>▶</b> -10.8%               | 10.7%               | <b>-21.5</b> %                 |