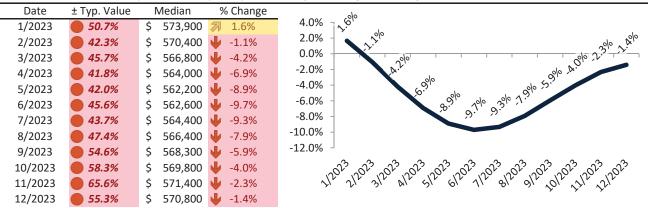

# Historic Median Home Price Relative to Rental Parity: Salt Lake City since January 1988

TAIT Housing Report® Market Timing System Rating: Salt Lake City since January 1988

info@TAIT.com 7 of 61

# Market Timing Rating and Valuations: Salt Lake City and Major Cities and Zips

| Study Area       |   | Rating | Median        | Re | ntal Parity | % Over/Under<br>Rental Parity | Historic<br>Premium | % Over/Under<br>Historic Prem. |
|------------------|---|--------|---------------|----|-------------|-------------------------------|---------------------|--------------------------------|
| Salt Lake City   | • | 1      | \$<br>534,300 | \$ | 354,100     | <b>50.9</b> %                 | 4.6%                | <b>46.3%</b>                   |
| Salt Lake County | • | 1      | \$<br>532,400 | \$ | 353,500     | <b>50.6%</b>                  | 15.0%               | 35.6%                          |
| Utah County      | • | 1      | \$<br>518,500 | \$ | 335,100     | <b>54.7%</b>                  | 3.0%                | <b>51.7%</b>                   |
| Davis County     | • | 1      | \$<br>514,500 | \$ | 366,800     | <b>40.2%</b>                  | 1.4%                | 38.8%                          |
| Weber County     | • | 1      | \$<br>427,300 | \$ | 324,200     | 31.8%                         | -6.7%               | 38.5%                          |
| West Valley City | Ψ | 1      | \$<br>433,700 | \$ | 330,900     | 31.0%                         | -11.0%              | 42.0%                          |
| West Jordan      | • | 1      | \$<br>516,400 | \$ | 351,400     | <b>46.9%</b>                  | -2.6%               | 49.5%                          |
| Provo            | • | 1      | \$<br>450,400 | \$ | 338,600     | 33.0%                         | -5.0%               | 38.0%                          |
| Sandy            | • | 1      | \$<br>613,700 | \$ | 381,600     | 60.8%                         | 9.8%                | <b>51.0%</b>                   |
| Orem             | • | 1      | \$<br>474,200 | \$ | 320,100     | <b>48.1%</b>                  | -2.2%               | 50.3%                          |
| Ogden            | • | 1      | \$<br>370,700 | \$ | 313,600     | <b>1</b> 8.3%                 | -12.7%              | 31.0%                          |
| Saint George     | • | 1      | \$<br>501,200 | \$ | 341,400     | <b>46.8%</b>                  | -12.0%              | 58.8%                          |
| Taylorsville     | • | 1      | \$<br>459,200 | \$ | 338,700     | 35.6%                         | -6.7%               | 42.3%                          |
| Layton           | • | 1      | \$<br>487,600 | \$ | 305,800     | <b>59.5%</b>                  | -0.6%               | 60.1%                          |
| South Jordan     | • | 1      | \$<br>632,200 | \$ | 353,200     | 79.0%                         | 3.4%                | 75.6%                          |
| Murray           | • | 1      | \$<br>512,700 | \$ | 349,100     | <b>46.9%</b>                  | -2.1%               | <b>49.0%</b>                   |
| Lehi             | • | 1      | \$<br>570,800 | \$ | 349,700     | 63.3%                         | 8.0%                | <b>55.3%</b>                   |
| Bountiful        | Ψ | 1      | \$<br>527,300 | \$ | 269,300     | 95.8%                         | 1.2%                | 94.6%                          |
| Riverton         | • | 1      | \$<br>593,200 | \$ | 349,700     | 69.6%                         | 6.6%                | 63.0%                          |
| Sugar House      | • | 1      | \$<br>614,900 | \$ | 359,400     | <b>71.1%</b>                  | 10.8%               | 60.3%                          |
| East Central     | • | 1      | \$<br>324,900 | \$ | 364,600     | <b> </b> ►-10.9%              | -49.2%              | 38.3%                          |
| Greater Avenues  | • | 1      | \$<br>773,400 | \$ | 463,900     | 66.7%                         | 15.5%               | 51.2%                          |
| Poplar Grove     | • | 1      | \$<br>368,000 | \$ | 230,800     | <b>59.5%</b>                  | -24.6%              | 84.1%                          |
| Glendale         | • | 1      | \$<br>388,300 | \$ | 237,400     | 63.5%                         | -19.5%              | <b>83.0%</b>                   |
| Rose Park        | • | 1      | \$<br>421,000 | \$ | 247,400     | 70.2%                         | -16.4%              | 86.6%                          |
| East Bench       | 1 | 9      | \$<br>409,400 | \$ | 458,800     | <b>▶</b> -10.8%               | 10.7%               | <b>-21.5</b> %                 |

info@TAIT.com 11 of 61