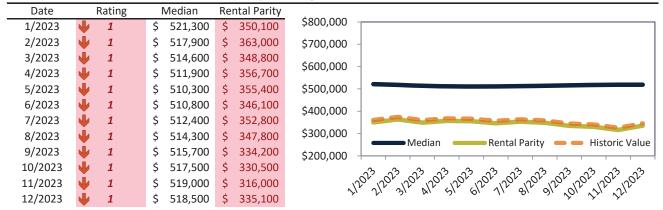

# Salt Lake County Housing Market Value & Trends Update

Historically, properties in this market sell at a 15.0% premium. Today's premium is 50.6%. This market is 35.6% overvalued. Median home price is \$532,400. Prices fell 0.5% year-over-year.

Monthly cost of ownership is \$3,416, and rents average \$2,268, making owning \$1,147 per month more costly than renting. Rents rose 1.5% year-over-year. The current capitalization rate (rent/price) is 4.1%.

Market rating = 1