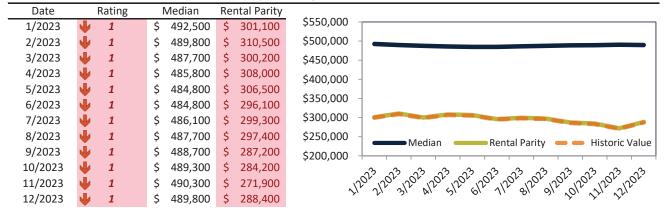

# Historic Median Home Price Relative to Rental Parity: Salt Lake City since January 1988

TAIT Housing Report® Market Timing System Rating: Salt Lake City since January 1988

info@TAIT.com 7 of 61

# Market Timing Rating and Valuations: Salt Lake City and Major Cities and Zips

| Study Area                 |   | Rating | Median        | Re | ntal Parity | % Over/Under<br>Rental Parity | Historic<br>Premium | % Over/Under<br>Historic Prem. |
|----------------------------|---|--------|---------------|----|-------------|-------------------------------|---------------------|--------------------------------|
| Liberty Wells              | • | 1      | \$<br>489,800 | \$ | 288,400     | 69.8%                         | -0.4%               | 70.2%                          |
| Westpointe                 | • | 1      | \$<br>456,400 | \$ | 272,100     | 67.8%                         | -7.5%               | 75.3%                          |
| Capitol Hill               | • | 1      | \$<br>541,900 | \$ | 348,200     | <b>55.6%</b>                  | 1.1%                | 54.5%                          |
| Jordan Meadows             | • | 1      | \$<br>406,400 | \$ | 257,200     | <b>58.1%</b>                  | 3.0%                | 74.9%                          |
| Fairpark                   | • | 1      | \$<br>392,200 | \$ | 247,900     | <b>58.2</b> %                 | -21.7%              | 79.9%                          |
| Yalecrest                  | • | 1      | \$<br>978,300 | \$ | 445,500     | <b>1</b> 19.6%                | 36.1%               | 83.5%                          |
| Bonneville Hills           | • | 1      | \$<br>835,300 | \$ | 446,500     | <b>87.1</b> %                 | 29.7%               | <b>57.4%</b>                   |
| Wasatch Hollow             | • | 1      | \$<br>766,000 | \$ | 410,600     | 86.6%                         | 25.3%               | 61.3%                          |
| Central City-Liberty Wells | • | 1      | \$<br>423,700 | \$ | 275,000     | <b>54.0</b> %                 | -4.2%               | <b>58.2%</b>                   |
| 84106                      | • | 1      | \$<br>550,300 | \$ | 359,100     | <b>53.2</b> %                 | 3.9%                | <b>49.3%</b>                   |
| 84103                      | • | 1      | \$<br>715,900 | \$ | 415,400     | 72.3%                         | 16.4%               | <b>55.9%</b>                   |
| 84116                      | • | 1      | \$<br>422,500 | \$ | 224,300     | 88.3%                         | -16.0%              | <b>1</b> 04.3%                 |
| 84115                      | • | 1      | \$<br>424,800 | \$ | 312,400     | 36.0%                         | -8.9%               | <b>44.9%</b>                   |
| 84102                      | • | 1      | \$<br>511,700 | \$ | 371,300     | 37.8%                         | -0.6%               | 38.4%                          |
| 84105                      | • | 1      | \$<br>659,400 | \$ | 252,900     | <b>160.8%</b>                 | 18.6%               | 142.2%                         |
| 84108                      | • | 1      | \$<br>835,800 | \$ | 422,500     | 97.8%                         | 31.6%               | 66.2%                          |
| 84104                      | • | 1      | \$<br>381,700 | \$ | 279,500     | 36.6%                         | -22.3%              | <b>58.9%</b>                   |
| 84054                      | • | 1      | \$<br>530,600 | \$ | 257,100     | 106.3%                        | 4.2%                | <b>1</b> 02.1%                 |
| 84101                      | • | 1      | \$<br>477,800 | \$ | 255,500     | 87.0%                         | 27.4%               | <b>59.6%</b>                   |