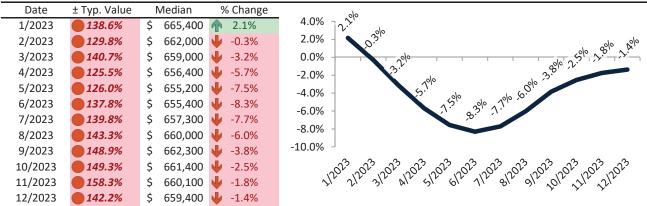

# Salt Lake City Housing Market Value & Trends Update

Historically, properties in this market sell at a 4.6% premium. Today's premium is 50.9%. This market is 46.3% overvalued. Median home price is \$534,300. Prices fell 0.7% year-over-year.

Monthly cost of ownership is \$3,428, and rents average \$2,272, making owning \$1,155 per month more costly than renting. Rents rose 1.8% year-over-year. The current capitalization rate (rent/price) is 4.1%.

#### Market rating = 1