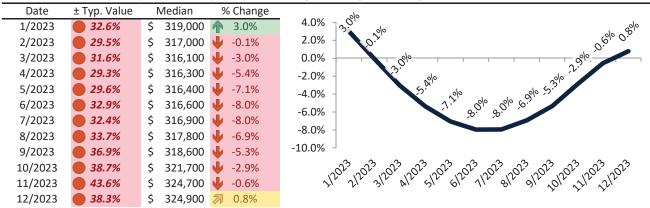

# Salt Lake City Housing Market Value & Trends Update

Historically, properties in this market sell at a 4.6% premium. Today's premium is 50.9%. This market is 46.3% overvalued. Median home price is \$534,300. Prices fell 0.7% year-over-year.

Monthly cost of ownership is \$3,428, and rents average \$2,272, making owning \$1,155 per month more costly than renting. Rents rose 1.8% year-over-year. The current capitalization rate (rent/price) is 4.1%.

# Resale Median and year-over-year percentage change trailing twelve months