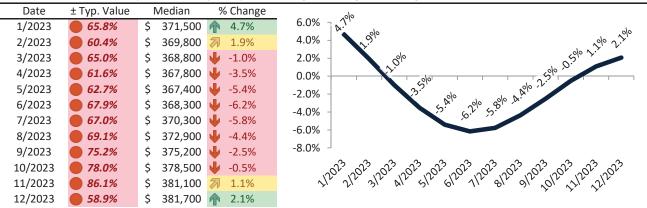

# Salt Lake City Housing Market Value & Trends Update

Historically, properties in this market sell at a 4.6% premium. Today's premium is 50.9%. This market is 46.3% overvalued. Median home price is \$534,300. Prices fell 0.7% year-over-year.

Monthly cost of ownership is \$3,428, and rents average \$2,272, making owning \$1,155 per month more costly than renting. Rents rose 1.8% year-over-year. The current capitalization rate (rent/price) is 4.1%.

# Resale Median and year-over-year percentage change trailing twelve months

#### Rental rate and year-over-year percentage change trailing twelve months

| Date    | % Change      | Rent     | Own      | \$5,000 ¬                                                                                                               |
|---------|---------------|----------|----------|-------------------------------------------------------------------------------------------------------------------------|
| 1/2023  | <b>10.0%</b>  | \$ 2,223 | \$ 3,164 |                                                                                                                         |
| 2/2023  | <b>2</b> 8.7% | \$ 2,219 | \$ 3,053 | \$4,500 -                                                                                                               |
| 3/2023  | <b>2</b> 7.4% | \$ 2,227 | \$ 3,159 | \$4,000 -                                                                                                               |
| 4/2023  | <b>6.3%</b>   | \$ 2,249 | \$ 3,084 | \$3,500 -                                                                                                               |
| 5/2023  | <b>5.4%</b>   | \$ 2,266 | \$ 3,110 | \$3,000 - 2,22,25,22,24,24,25,25,25,25,25,26,27,25,27                                                                   |
| 6/2023  | 4.8%          | \$ 2,293 | \$ 3,229 | \$3,000 - 22 22 22 22 22 22 22 22 22 22 22 22 2                                                                         |
| 7/2023  | 4.0%          | \$ 2,299 | \$ 3,214 |                                                                                                                         |
| 8/2023  | <b>1.6%</b>   | \$ 2,296 | \$ 3,264 | \$2,000 - Rent Own Historic Cost to Own Relative to Rent                                                                |
| 9/2023  | <b>1</b> 2.8% | \$ 2,270 | \$ 3,404 | \$1,500                                                                                                                 |
| 10/2023 | <b>1</b> 2.3% | \$ 2,269 | \$ 3,456 | 3 <sup>2</sup> |
| 11/2023 | <b>1.8%</b>   | \$ 2,271 | \$ 3,627 | 1/2013/12013/12013/12013/12013/12013/12013/12013/12013                                                                  |
| 12/2023 | <b>1.8%</b>   | \$ 2,272 | \$ 3,428 | y y y                                                                                                                   |