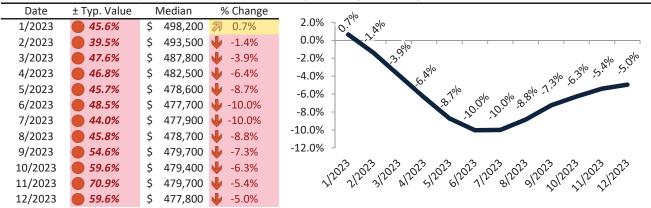

#### Rental rate and year-over-year percentage change trailing twelve months

| Date    | % Change      | Rent     | Own      | \$5,000 ¬                                                                                                               |
|---------|---------------|----------|----------|-------------------------------------------------------------------------------------------------------------------------|
| 1/2023  | <b>10.0%</b>  | \$ 2,223 | \$ 3,164 |                                                                                                                         |
| 2/2023  | <b>2</b> 8.7% | \$ 2,219 | \$ 3,053 | \$4,500 -                                                                                                               |
| 3/2023  | <b>2</b> 7.4% | \$ 2,227 | \$ 3,159 | \$4,000 -                                                                                                               |
| 4/2023  | <b>6.3%</b>   | \$ 2,249 | \$ 3,084 | \$3,500 -                                                                                                               |
| 5/2023  | <b>5.4%</b>   | \$ 2,266 | \$ 3,110 | \$3,000 - 2,22,25,22,24,24,25,25,25,25,25,26,27,25,27                                                                   |
| 6/2023  | 4.8%          | \$ 2,293 | \$ 3,229 | \$3,000 - 22 22 22 22 22 22 22 22 22 22 22 22 2                                                                         |
| 7/2023  | 4.0%          | \$ 2,299 | \$ 3,214 |                                                                                                                         |
| 8/2023  | <b>1.6%</b>   | \$ 2,296 | \$ 3,264 | \$2,000 - Rent Own Historic Cost to Own Relative to Rent                                                                |
| 9/2023  | <b>1</b> 2.8% | \$ 2,270 | \$ 3,404 | \$1,500                                                                                                                 |
| 10/2023 | <b>1</b> 2.3% | \$ 2,269 | \$ 3,456 | 3 <sup>2</sup> |
| 11/2023 | <b>1.8%</b>   | \$ 2,271 | \$ 3,627 | 1/2013/12013/12013/12013/12013/12013/12013/12013/12013                                                                  |
| 12/2023 | <b>1.8%</b>   | \$ 2,272 | \$ 3,428 | y y y                                                                                                                   |