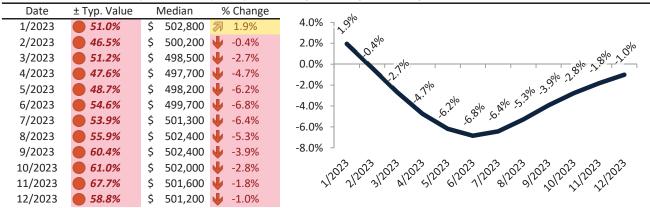

# Salt Lake County Housing Market Value & Trends Update

Historically, properties in this market sell at a 15.0% premium. Today's premium is 50.6%. This market is 35.6% overvalued. Median home price is \$532,400. Prices fell 0.5% year-over-year.

Monthly cost of ownership is \$3,416, and rents average \$2,268, making owning \$1,147 per month more costly than renting. Rents rose 1.5% year-over-year. The current capitalization rate (rent/price) is 4.1%.

# Median Home Price and Rental Parity trailing twelve months