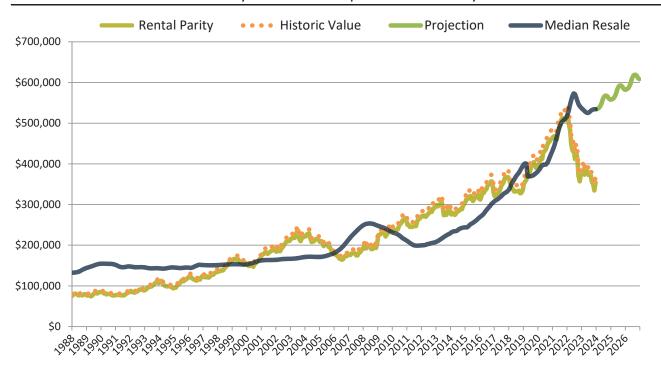

# Historic Median Home Price Relative to Rental Parity: Salt Lake City since January 1988

TAIT Housing Report® Market Timing System Rating: Salt Lake City since January 1988

info@TAIT.com 7 of 61