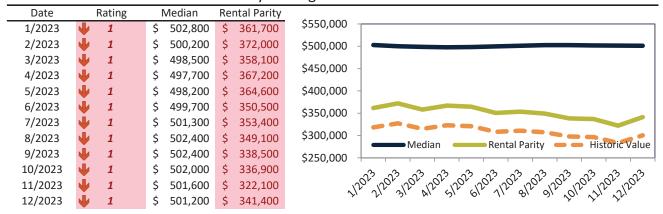

#### Market rating = 1

## Median Home Price and Rental Parity trailing twelve months

# Historic Median Home Price Relative to Rental Parity: Salt Lake City since January 1988

TAIT Housing Report® Market Timing System Rating: Salt Lake City since January 1988

info@TAIT.com 7 of 61