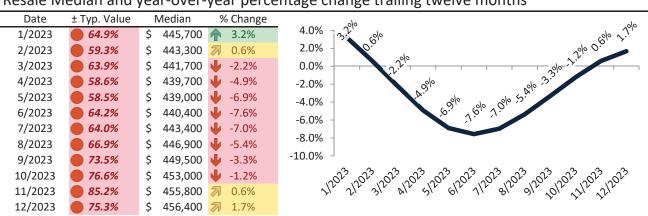

# Salt Lake County Housing Market Value & Trends Update

Historically, properties in this market sell at a 15.0% premium. Today's premium is 50.6%. This market is 35.6% overvalued. Median home price is \$532,400. Prices fell 0.5% year-over-year.

Monthly cost of ownership is \$3,416, and rents average \$2,268, making owning \$1,147 per month more costly than renting. Rents rose 1.5% year-over-year. The current capitalization rate (rent/price) is 4.1%.

# Resale Median and year-over-year percentage change trailing twelve months