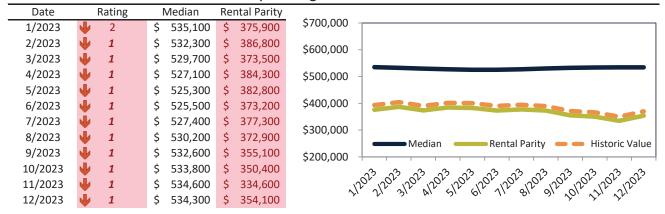

# Salt Lake City Housing Market Value & Trends Update

Historically, properties in this market sell at a 4.6% premium. Today's premium is 50.9%. This market is 46.3% overvalued. Median home price is \$534,300. Prices fell 0.7% year-over-year.

Monthly cost of ownership is \$3,428, and rents average \$2,272, making owning \$1,155 per month more costly than renting. Rents rose 1.8% year-over-year. The current capitalization rate (rent/price) is 4.1%.

#### Market rating = 1