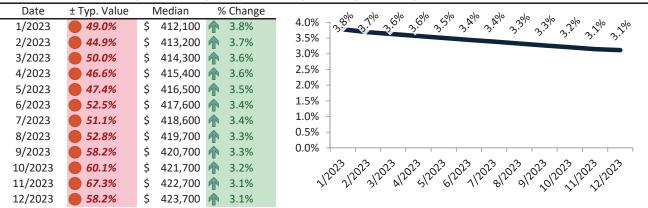

# Resale \$/SF Year-over-Year Percentage Change: Salt Lake City since January 1989

Rental \$/SF Year-over-Year Percentage Change: Salt Lake City since January 1989

info@TAIT.com 6 of 61