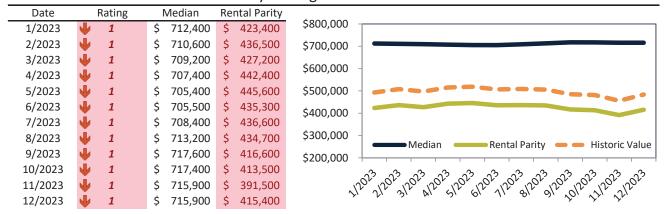

# Historic Median Home Price Relative to Rental Parity: Salt Lake City since January 1988

TAIT Housing Report® Market Timing System Rating: Salt Lake City since January 1988

info@TAIT.com 7 of 61

# Market Timing Rating and Valuations: Salt Lake City and Major Cities and Zips

| Study Area                 |   | Rating | Median        | Re | ntal Parity | % Over/Under<br>Rental Parity | Historic<br>Premium | % Over/Under<br>Historic Prem. |
|----------------------------|---|--------|---------------|----|-------------|-------------------------------|---------------------|--------------------------------|
| Liberty Wells              | • | 1      | \$<br>489,800 | \$ | 288,400     | 69.8%                         | -0.4%               | 70.2%                          |
| Westpointe                 | • | 1      | \$<br>456,400 | \$ | 272,100     | 67.8%                         | -7.5%               | 75.3%                          |
| Capitol Hill               | • | 1      | \$<br>541,900 | \$ | 348,200     | <b>55.6%</b>                  | 1.1%                | 54.5%                          |
| Jordan Meadows             | • | 1      | \$<br>406,400 | \$ | 257,200     | <b>58.1%</b>                  | 3.0%                | 74.9%                          |
| Fairpark                   | • | 1      | \$<br>392,200 | \$ | 247,900     | <b>58.2</b> %                 | -21.7%              | 79.9%                          |
| Yalecrest                  | • | 1      | \$<br>978,300 | \$ | 445,500     | <b>1</b> 19.6%                | 36.1%               | 83.5%                          |
| Bonneville Hills           | • | 1      | \$<br>835,300 | \$ | 446,500     | <b>87.1</b> %                 | 29.7%               | <b>57.4%</b>                   |
| Wasatch Hollow             | • | 1      | \$<br>766,000 | \$ | 410,600     | 86.6%                         | 25.3%               | 61.3%                          |
| Central City-Liberty Wells | • | 1      | \$<br>423,700 | \$ | 275,000     | <b>54.0</b> %                 | -4.2%               | <b>58.2%</b>                   |
| 84106                      | • | 1      | \$<br>550,300 | \$ | 359,100     | <b>53.2</b> %                 | 3.9%                | <b>49.3%</b>                   |
| 84103                      | • | 1      | \$<br>715,900 | \$ | 415,400     | 72.3%                         | 16.4%               | <b>55.9%</b>                   |
| 84116                      | • | 1      | \$<br>422,500 | \$ | 224,300     | 88.3%                         | -16.0%              | <b>1</b> 04.3%                 |
| 84115                      | • | 1      | \$<br>424,800 | \$ | 312,400     | 36.0%                         | -8.9%               | <b>44.9%</b>                   |
| 84102                      | • | 1      | \$<br>511,700 | \$ | 371,300     | 37.8%                         | -0.6%               | 38.4%                          |
| 84105                      | • | 1      | \$<br>659,400 | \$ | 252,900     | <b>160.8%</b>                 | 18.6%               | 142.2%                         |
| 84108                      | • | 1      | \$<br>835,800 | \$ | 422,500     | 97.8%                         | 31.6%               | 66.2%                          |
| 84104                      | • | 1      | \$<br>381,700 | \$ | 279,500     | 36.6%                         | -22.3%              | <b>58.9%</b>                   |
| 84054                      | • | 1      | \$<br>530,600 | \$ | 257,100     | 106.3%                        | 4.2%                | <b>1</b> 02.1%                 |
| 84101                      | • | 1      | \$<br>477,800 | \$ | 255,500     | 87.0%                         | 27.4%               | <b>59.6%</b>                   |