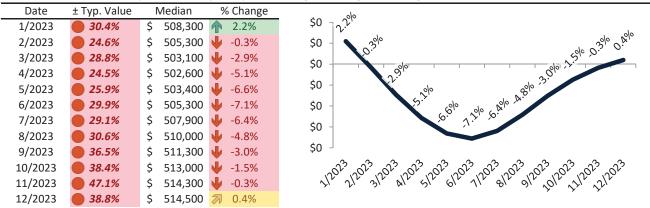

# Salt Lake City Housing Market Value & Trends Update

Historically, properties in this market sell at a 4.6% premium. Today's premium is 50.9%. This market is 46.3% overvalued. Median home price is \$534,300. Prices fell 0.7% year-over-year.

Monthly cost of ownership is \$3,428, and rents average \$2,272, making owning \$1,155 per month more costly than renting. Rents rose 1.8% year-over-year. The current capitalization rate (rent/price) is 4.1%.