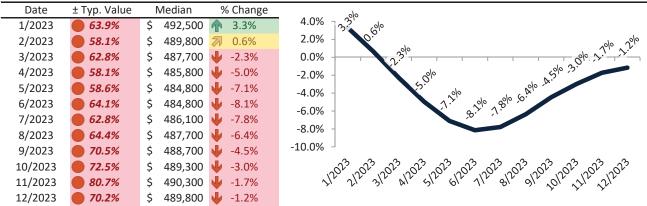

# Salt Lake City Housing Market Value & Trends Update

Historically, properties in this market sell at a 4.6% premium. Today's premium is 50.9%. This market is 46.3% overvalued. Median home price is \$534,300. Prices fell 0.7% year-over-year.

Monthly cost of ownership is \$3,428, and rents average \$2,272, making owning \$1,155 per month more costly than renting. Rents rose 1.8% year-over-year. The current capitalization rate (rent/price) is 4.1%.

# Resale Median and year-over-year percentage change trailing twelve months