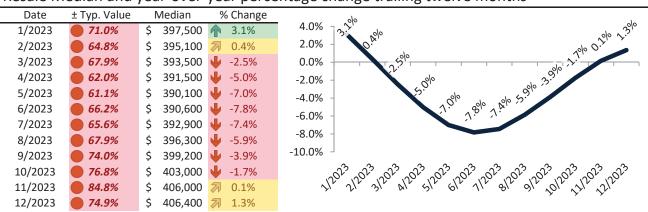

# Utah County Housing Market Value & Trends Update

Historically, properties in this market sell at a 3.0% premium. Today's premium is 54.7%. This market is 51.7% overvalued. Median home price is \$518,500. Prices fell 1.4% year-over-year.

Monthly cost of ownership is \$3,326, and rents average \$2,150, making owning \$1,176 per month more costly than renting. Rents rose 3.4% year-over-year. The current capitalization rate (rent/price) is 4.0%.