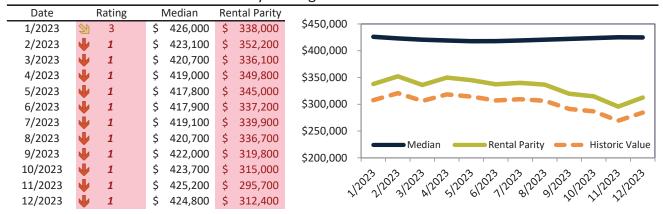

# Median Home Price and Rental Parity trailing twelve months

# Historic Median Home Price Relative to Rental Parity: Salt Lake City since January 1988

TAIT Housing Report® Market Timing System Rating: Salt Lake City since January 1988

info@TAIT.com 7 of 61