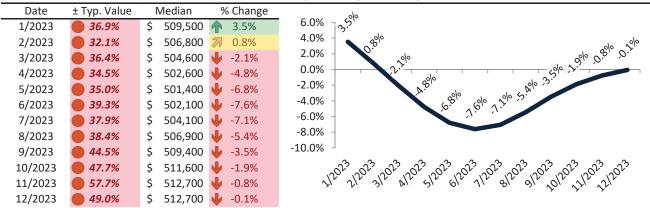

# Salt Lake County Housing Market Value & Trends Update

Historically, properties in this market sell at a 15.0% premium. Today's premium is 50.6%. This market is 35.6% overvalued. Median home price is \$532,400. Prices fell 0.5% year-over-year.

Monthly cost of ownership is \$3,416, and rents average \$2,268, making owning \$1,147 per month more costly than renting. Rents rose 1.5% year-over-year. The current capitalization rate (rent/price) is 4.1%.

Market rating = 1