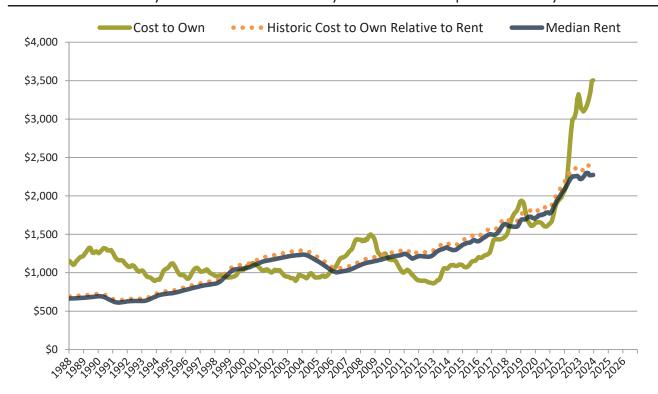

# Salt Lake City Housing Market Value & Trends Update

Historically, properties in this market sell at a 4.6% premium. Today's premium is 50.9%. This market is 46.3% overvalued. Median home price is \$534,300. Prices fell 0.7% year-over-year.

Monthly cost of ownership is \$3,428, and rents average \$2,272, making owning \$1,155 per month more costly than renting. Rents rose 1.8% year-over-year. The current capitalization rate (rent/price) is 4.1%.

# Salt Lake City median home price since January 1988

Salt Lake City median rent and monthly cost of ownership since January 1988

info@TAIT.com 5 of 61