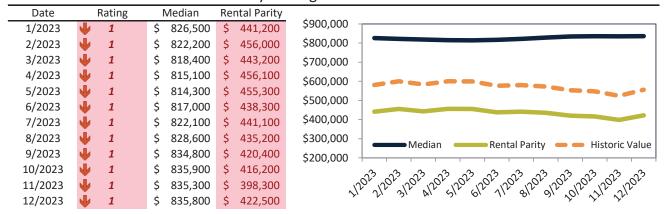

# Market Timing Rating and Valuations: Salt Lake City and Major Cities and Zips

| Study Area       |   | Rating | Median        | Re | ntal Parity | % Over/Under<br>Rental Parity | Historic<br>Premium | % Over/Under<br>Historic Prem. |
|------------------|---|--------|---------------|----|-------------|-------------------------------|---------------------|--------------------------------|
| Salt Lake City   | • | 1      | \$<br>534,300 | \$ | 354,100     | <b>50.9</b> %                 | 4.6%                | <b>46.3%</b>                   |
| Salt Lake County | • | 1      | \$<br>532,400 | \$ | 353,500     | <b>50.6%</b>                  | 15.0%               | 35.6%                          |
| Utah County      | • | 1      | \$<br>518,500 | \$ | 335,100     | <b>54.7%</b>                  | 3.0%                | <b>51.7%</b>                   |
| Davis County     | • | 1      | \$<br>514,500 | \$ | 366,800     | <b>40.2%</b>                  | 1.4%                | 38.8%                          |
| Weber County     | • | 1      | \$<br>427,300 | \$ | 324,200     | 31.8%                         | -6.7%               | 38.5%                          |
| West Valley City | Ψ | 1      | \$<br>433,700 | \$ | 330,900     | 31.0%                         | -11.0%              | 42.0%                          |
| West Jordan      | • | 1      | \$<br>516,400 | \$ | 351,400     | <b>46.9%</b>                  | -2.6%               | 49.5%                          |
| Provo            | • | 1      | \$<br>450,400 | \$ | 338,600     | 33.0%                         | -5.0%               | 38.0%                          |
| Sandy            | • | 1      | \$<br>613,700 | \$ | 381,600     | 60.8%                         | 9.8%                | <b>51.0%</b>                   |
| Orem             | • | 1      | \$<br>474,200 | \$ | 320,100     | <b>48.1%</b>                  | -2.2%               | 50.3%                          |
| Ogden            | • | 1      | \$<br>370,700 | \$ | 313,600     | <b>1</b> 8.3%                 | -12.7%              | 31.0%                          |
| Saint George     | • | 1      | \$<br>501,200 | \$ | 341,400     | <b>46.8%</b>                  | -12.0%              | 58.8%                          |
| Taylorsville     | • | 1      | \$<br>459,200 | \$ | 338,700     | 35.6%                         | -6.7%               | 42.3%                          |
| Layton           | • | 1      | \$<br>487,600 | \$ | 305,800     | <b>59.5%</b>                  | -0.6%               | 60.1%                          |
| South Jordan     | • | 1      | \$<br>632,200 | \$ | 353,200     | 79.0%                         | 3.4%                | 75.6%                          |
| Murray           | • | 1      | \$<br>512,700 | \$ | 349,100     | <b>46.9%</b>                  | -2.1%               | <b>49.0%</b>                   |
| Lehi             | • | 1      | \$<br>570,800 | \$ | 349,700     | 63.3%                         | 8.0%                | <b>55.3%</b>                   |
| Bountiful        | Ψ | 1      | \$<br>527,300 | \$ | 269,300     | 95.8%                         | 1.2%                | 94.6%                          |
| Riverton         | • | 1      | \$<br>593,200 | \$ | 349,700     | 69.6%                         | 6.6%                | 63.0%                          |
| Sugar House      | • | 1      | \$<br>614,900 | \$ | 359,400     | <b>71.1%</b>                  | 10.8%               | 60.3%                          |
| East Central     | • | 1      | \$<br>324,900 | \$ | 364,600     | <b> </b> ►-10.9%              | -49.2%              | 38.3%                          |
| Greater Avenues  | • | 1      | \$<br>773,400 | \$ | 463,900     | 66.7%                         | 15.5%               | 51.2%                          |
| Poplar Grove     | • | 1      | \$<br>368,000 | \$ | 230,800     | <b>59.5%</b>                  | -24.6%              | 84.1%                          |
| Glendale         | • | 1      | \$<br>388,300 | \$ | 237,400     | 63.5%                         | -19.5%              | <b>83.0%</b>                   |
| Rose Park        | • | 1      | \$<br>421,000 | \$ | 247,400     | 70.2%                         | -16.4%              | 86.6%                          |
| East Bench       | 1 | 9      | \$<br>409,400 | \$ | 458,800     | <b>▶</b> -10.8%               | 10.7%               | <b>-21.5</b> %                 |