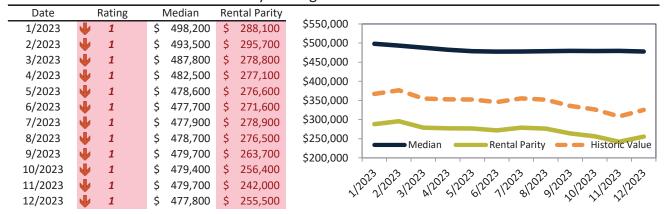

# Market Timing Rating and Valuations: Salt Lake City and Major Cities and Zips

| Study Area                 |   | Rating | Median        | Re | ntal Parity | % Over/Under<br>Rental Parity | Historic<br>Premium | % Over/Under<br>Historic Prem. |
|----------------------------|---|--------|---------------|----|-------------|-------------------------------|---------------------|--------------------------------|
| Liberty Wells              | • | 1      | \$<br>489,800 | \$ | 288,400     | 69.8%                         | -0.4%               | 70.2%                          |
| Westpointe                 | • | 1      | \$<br>456,400 | \$ | 272,100     | 67.8%                         | -7.5%               | 75.3%                          |
| Capitol Hill               | • | 1      | \$<br>541,900 | \$ | 348,200     | <b>55.6%</b>                  | 1.1%                | 54.5%                          |
| Jordan Meadows             | • | 1      | \$<br>406,400 | \$ | 257,200     | <b>58.1%</b>                  | 3.0%                | 74.9%                          |
| Fairpark                   | • | 1      | \$<br>392,200 | \$ | 247,900     | <b>58.2</b> %                 | -21.7%              | 79.9%                          |
| Yalecrest                  | • | 1      | \$<br>978,300 | \$ | 445,500     | <b>1</b> 19.6%                | 36.1%               | 83.5%                          |
| Bonneville Hills           | • | 1      | \$<br>835,300 | \$ | 446,500     | <b>87.1</b> %                 | 29.7%               | <b>57.4%</b>                   |
| Wasatch Hollow             | • | 1      | \$<br>766,000 | \$ | 410,600     | 86.6%                         | 25.3%               | 61.3%                          |
| Central City-Liberty Wells | • | 1      | \$<br>423,700 | \$ | 275,000     | <b>54.0</b> %                 | -4.2%               | <b>58.2%</b>                   |
| 84106                      | • | 1      | \$<br>550,300 | \$ | 359,100     | <b>53.2</b> %                 | 3.9%                | <b>49.3%</b>                   |
| 84103                      | • | 1      | \$<br>715,900 | \$ | 415,400     | 72.3%                         | 16.4%               | <b>55.9%</b>                   |
| 84116                      | • | 1      | \$<br>422,500 | \$ | 224,300     | 88.3%                         | -16.0%              | <b>1</b> 04.3%                 |
| 84115                      | • | 1      | \$<br>424,800 | \$ | 312,400     | 36.0%                         | -8.9%               | <b>44.9%</b>                   |
| 84102                      | • | 1      | \$<br>511,700 | \$ | 371,300     | 37.8%                         | -0.6%               | 38.4%                          |
| 84105                      | • | 1      | \$<br>659,400 | \$ | 252,900     | <b>160.8%</b>                 | 18.6%               | 142.2%                         |
| 84108                      | • | 1      | \$<br>835,800 | \$ | 422,500     | 97.8%                         | 31.6%               | 66.2%                          |
| 84104                      | • | 1      | \$<br>381,700 | \$ | 279,500     | 36.6%                         | -22.3%              | <b>58.9%</b>                   |
| 84054                      | • | 1      | \$<br>530,600 | \$ | 257,100     | 106.3%                        | 4.2%                | <b>1</b> 02.1%                 |
| 84101                      | • | 1      | \$<br>477,800 | \$ | 255,500     | 87.0%                         | 27.4%               | <b>59.6%</b>                   |