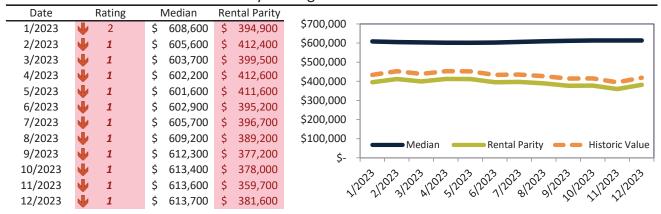

# Market Timing Rating and Valuations: Salt Lake City and Major Cities and Zips

| Study Area       |   | Rating | Median        | Re | ntal Parity | % Over/Under<br>Rental Parity | Historic<br>Premium | % Over/Under<br>Historic Prem. |
|------------------|---|--------|---------------|----|-------------|-------------------------------|---------------------|--------------------------------|
| Salt Lake City   | • | 1      | \$<br>534,300 | \$ | 354,100     | <b>50.9</b> %                 | 4.6%                | <b>46.3%</b>                   |
| Salt Lake County | • | 1      | \$<br>532,400 | \$ | 353,500     | <b>50.6%</b>                  | 15.0%               | 35.6%                          |
| Utah County      | • | 1      | \$<br>518,500 | \$ | 335,100     | <b>54.7%</b>                  | 3.0%                | <b>51.7%</b>                   |
| Davis County     | • | 1      | \$<br>514,500 | \$ | 366,800     | <b>40.2%</b>                  | 1.4%                | 38.8%                          |
| Weber County     | • | 1      | \$<br>427,300 | \$ | 324,200     | 31.8%                         | -6.7%               | 38.5%                          |
| West Valley City | Ψ | 1      | \$<br>433,700 | \$ | 330,900     | 31.0%                         | -11.0%              | 42.0%                          |
| West Jordan      | • | 1      | \$<br>516,400 | \$ | 351,400     | <b>46.9%</b>                  | -2.6%               | 49.5%                          |
| Provo            | • | 1      | \$<br>450,400 | \$ | 338,600     | 33.0%                         | -5.0%               | 38.0%                          |
| Sandy            | • | 1      | \$<br>613,700 | \$ | 381,600     | 60.8%                         | 9.8%                | <b>51.0%</b>                   |
| Orem             | • | 1      | \$<br>474,200 | \$ | 320,100     | <b>48.1%</b>                  | -2.2%               | 50.3%                          |
| Ogden            | • | 1      | \$<br>370,700 | \$ | 313,600     | <b>1</b> 8.3%                 | -12.7%              | 31.0%                          |
| Saint George     | • | 1      | \$<br>501,200 | \$ | 341,400     | <b>46.8%</b>                  | -12.0%              | 58.8%                          |
| Taylorsville     | • | 1      | \$<br>459,200 | \$ | 338,700     | 35.6%                         | -6.7%               | 42.3%                          |
| Layton           | • | 1      | \$<br>487,600 | \$ | 305,800     | <b>59.5%</b>                  | -0.6%               | 60.1%                          |
| South Jordan     | • | 1      | \$<br>632,200 | \$ | 353,200     | 79.0%                         | 3.4%                | 75.6%                          |
| Murray           | • | 1      | \$<br>512,700 | \$ | 349,100     | <b>46.9%</b>                  | -2.1%               | <b>49.0%</b>                   |
| Lehi             | • | 1      | \$<br>570,800 | \$ | 349,700     | 63.3%                         | 8.0%                | <b>55.3%</b>                   |
| Bountiful        | Ψ | 1      | \$<br>527,300 | \$ | 269,300     | 95.8%                         | 1.2%                | 94.6%                          |
| Riverton         | • | 1      | \$<br>593,200 | \$ | 349,700     | 69.6%                         | 6.6%                | 63.0%                          |
| Sugar House      | • | 1      | \$<br>614,900 | \$ | 359,400     | <b>71.1%</b>                  | 10.8%               | 60.3%                          |
| East Central     | • | 1      | \$<br>324,900 | \$ | 364,600     | <b> </b> ►-10.9%              | -49.2%              | 38.3%                          |
| Greater Avenues  | • | 1      | \$<br>773,400 | \$ | 463,900     | 66.7%                         | 15.5%               | 51.2%                          |
| Poplar Grove     | • | 1      | \$<br>368,000 | \$ | 230,800     | <b>59.5%</b>                  | -24.6%              | 84.1%                          |
| Glendale         | • | 1      | \$<br>388,300 | \$ | 237,400     | 63.5%                         | -19.5%              | <b>83.0%</b>                   |
| Rose Park        | • | 1      | \$<br>421,000 | \$ | 247,400     | 70.2%                         | -16.4%              | 86.6%                          |
| East Bench       | 1 | 9      | \$<br>409,400 | \$ | 458,800     | <b>▶</b> -10.8%               | 10.7%               | <b>-21.5</b> %                 |