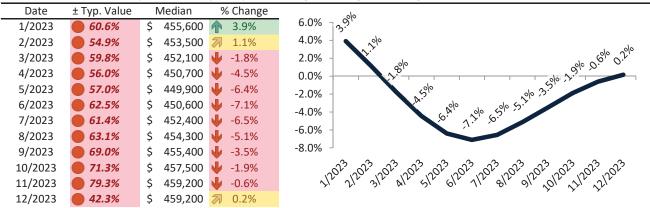

# Resale \$/SF Year-over-Year Percentage Change: Salt Lake City since January 1989

Rental \$/SF Year-over-Year Percentage Change: Salt Lake City since January 1989

info@TAIT.com 6 of 61