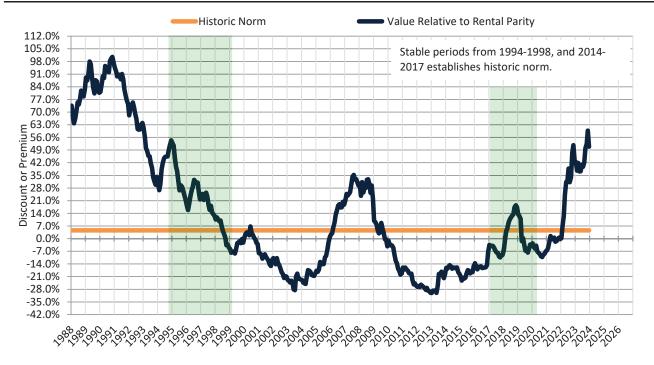

# Salt Lake City Housing Market Value & Trends Update

Historically, properties in this market sell at a 4.6% premium. Today's premium is 50.9%. This market is 46.3% overvalued. Median home price is \$534,300. Prices fell 0.7% year-over-year.

# Historic Median Home Price Relative to Rental Parity: Salt Lake City since January 1988

TAIT Housing Report® Market Timing System Rating: Salt Lake City since January 1988

info@TAIT.com 7 of 61