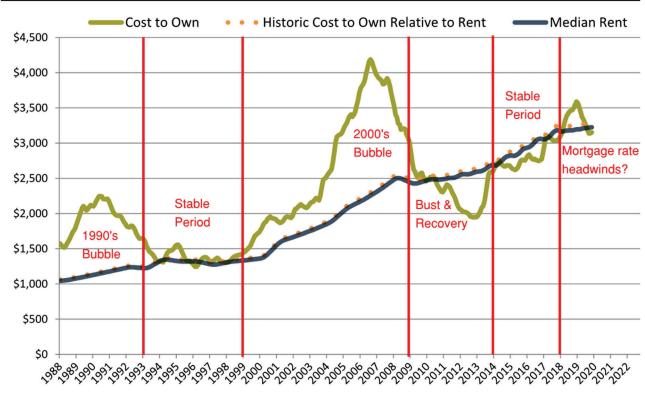

# Salt Lake City median home price since January 1988

Salt Lake City median rent and monthly cost of ownership since January 1988

info@TAIT.com 5 of 61

# Salt Lake City Housing Market Value & Trends Update

Historically, properties in this market sell at a 4.6% premium. Today's premium is 50.9%. This market is 46.3% overvalued. Median home price is \$534,300. Prices fell 0.7% year-over-year.

Monthly cost of ownership is \$3,428, and rents average \$2,272, making owning \$1,155 per month more costly than renting. Rents rose 1.8% year-over-year. The current capitalization rate (rent/price) is 4.1%.