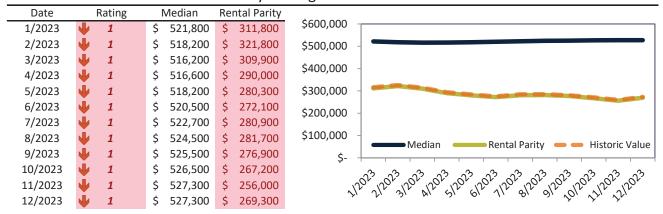

# Historic Median Home Price Relative to Rental Parity: Salt Lake City since January 1988

TAIT Housing Report® Market Timing System Rating: Salt Lake City since January 1988

info@TAIT.com 7 of 61

# Market Timing Rating and Valuations: Salt Lake City and Major Cities and Zips

| Study Area       |   | Rating | Median        | Re | ntal Parity | % Over/Under<br>Rental Parity | Historic<br>Premium | % Over/Under<br>Historic Prem. |
|------------------|---|--------|---------------|----|-------------|-------------------------------|---------------------|--------------------------------|
| Salt Lake City   | • | 1      | \$<br>534,300 | \$ | 354,100     | <b>50.9</b> %                 | 4.6%                | <b>46.3%</b>                   |
| Salt Lake County | • | 1      | \$<br>532,400 | \$ | 353,500     | <b>50.6%</b>                  | 15.0%               | 35.6%                          |
| Utah County      | • | 1      | \$<br>518,500 | \$ | 335,100     | <b>54.7%</b>                  | 3.0%                | <b>51.7%</b>                   |
| Davis County     | • | 1      | \$<br>514,500 | \$ | 366,800     | <b>40.2%</b>                  | 1.4%                | 38.8%                          |
| Weber County     | • | 1      | \$<br>427,300 | \$ | 324,200     | 31.8%                         | -6.7%               | 38.5%                          |
| West Valley City | Ψ | 1      | \$<br>433,700 | \$ | 330,900     | 31.0%                         | -11.0%              | 42.0%                          |
| West Jordan      | • | 1      | \$<br>516,400 | \$ | 351,400     | <b>46.9%</b>                  | -2.6%               | 49.5%                          |
| Provo            | • | 1      | \$<br>450,400 | \$ | 338,600     | 33.0%                         | -5.0%               | 38.0%                          |
| Sandy            | • | 1      | \$<br>613,700 | \$ | 381,600     | 60.8%                         | 9.8%                | <b>51.0%</b>                   |
| Orem             | • | 1      | \$<br>474,200 | \$ | 320,100     | <b>48.1%</b>                  | -2.2%               | 50.3%                          |
| Ogden            | • | 1      | \$<br>370,700 | \$ | 313,600     | <b>1</b> 8.3%                 | -12.7%              | 31.0%                          |
| Saint George     | • | 1      | \$<br>501,200 | \$ | 341,400     | <b>46.8%</b>                  | -12.0%              | 58.8%                          |
| Taylorsville     | • | 1      | \$<br>459,200 | \$ | 338,700     | 35.6%                         | -6.7%               | 42.3%                          |
| Layton           | • | 1      | \$<br>487,600 | \$ | 305,800     | <b>59.5%</b>                  | -0.6%               | 60.1%                          |
| South Jordan     | • | 1      | \$<br>632,200 | \$ | 353,200     | 79.0%                         | 3.4%                | 75.6%                          |
| Murray           | • | 1      | \$<br>512,700 | \$ | 349,100     | <b>46.9%</b>                  | -2.1%               | <b>49.0%</b>                   |
| Lehi             | • | 1      | \$<br>570,800 | \$ | 349,700     | 63.3%                         | 8.0%                | <b>55.3%</b>                   |
| Bountiful        | Ψ | 1      | \$<br>527,300 | \$ | 269,300     | 95.8%                         | 1.2%                | 94.6%                          |
| Riverton         | • | 1      | \$<br>593,200 | \$ | 349,700     | 69.6%                         | 6.6%                | 63.0%                          |
| Sugar House      | • | 1      | \$<br>614,900 | \$ | 359,400     | <b>71.1%</b>                  | 10.8%               | 60.3%                          |
| East Central     | • | 1      | \$<br>324,900 | \$ | 364,600     | <b> </b> ►-10.9%              | -49.2%              | 38.3%                          |
| Greater Avenues  | • | 1      | \$<br>773,400 | \$ | 463,900     | 66.7%                         | 15.5%               | 51.2%                          |
| Poplar Grove     | • | 1      | \$<br>368,000 | \$ | 230,800     | <b>59.5%</b>                  | -24.6%              | 84.1%                          |
| Glendale         | • | 1      | \$<br>388,300 | \$ | 237,400     | 63.5%                         | -19.5%              | <b>83.0%</b>                   |
| Rose Park        | • | 1      | \$<br>421,000 | \$ | 247,400     | 70.2%                         | -16.4%              | 86.6%                          |
| East Bench       | 1 | 9      | \$<br>409,400 | \$ | 458,800     | <b>▶</b> -10.8%               | 10.7%               | <b>-21.5</b> %                 |

info@TAIT.com 11 of 61