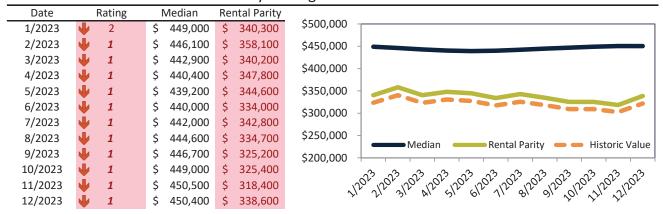

# Market Timing Rating and Valuations: Salt Lake City and Major Cities and Zips

| Study Area                 |   | Rating | Median        | Re | ntal Parity | % Over/Under<br>Rental Parity | Historic<br>Premium | % Over/Under<br>Historic Prem. |
|----------------------------|---|--------|---------------|----|-------------|-------------------------------|---------------------|--------------------------------|
| Liberty Wells              | • | 1      | \$<br>489,800 | \$ | 288,400     | 69.8%                         | -0.4%               | 70.2%                          |
| Westpointe                 | • | 1      | \$<br>456,400 | \$ | 272,100     | 67.8%                         | -7.5%               | 75.3%                          |
| Capitol Hill               | • | 1      | \$<br>541,900 | \$ | 348,200     | <b>55.6%</b>                  | 1.1%                | 54.5%                          |
| Jordan Meadows             | • | 1      | \$<br>406,400 | \$ | 257,200     | <b>58.1%</b>                  | 3.0%                | 74.9%                          |
| Fairpark                   | • | 1      | \$<br>392,200 | \$ | 247,900     | <b>58.2</b> %                 | -21.7%              | 79.9%                          |
| Yalecrest                  | • | 1      | \$<br>978,300 | \$ | 445,500     | <b>1</b> 19.6%                | 36.1%               | 83.5%                          |
| Bonneville Hills           | • | 1      | \$<br>835,300 | \$ | 446,500     | <b>87.1</b> %                 | 29.7%               | <b>57.4%</b>                   |
| Wasatch Hollow             | • | 1      | \$<br>766,000 | \$ | 410,600     | 86.6%                         | 25.3%               | 61.3%                          |
| Central City-Liberty Wells | • | 1      | \$<br>423,700 | \$ | 275,000     | <b>54.0</b> %                 | -4.2%               | <b>58.2%</b>                   |
| 84106                      | • | 1      | \$<br>550,300 | \$ | 359,100     | <b>53.2</b> %                 | 3.9%                | <b>49.3%</b>                   |
| 84103                      | • | 1      | \$<br>715,900 | \$ | 415,400     | 72.3%                         | 16.4%               | <b>55.9%</b>                   |
| 84116                      | • | 1      | \$<br>422,500 | \$ | 224,300     | 88.3%                         | -16.0%              | <b>1</b> 04.3%                 |
| 84115                      | • | 1      | \$<br>424,800 | \$ | 312,400     | 36.0%                         | -8.9%               | <b>44.9%</b>                   |
| 84102                      | • | 1      | \$<br>511,700 | \$ | 371,300     | 37.8%                         | -0.6%               | 38.4%                          |
| 84105                      | • | 1      | \$<br>659,400 | \$ | 252,900     | <b>160.8%</b>                 | 18.6%               | 142.2%                         |
| 84108                      | • | 1      | \$<br>835,800 | \$ | 422,500     | 97.8%                         | 31.6%               | 66.2%                          |
| 84104                      | • | 1      | \$<br>381,700 | \$ | 279,500     | 36.6%                         | -22.3%              | <b>58.9%</b>                   |
| 84054                      | • | 1      | \$<br>530,600 | \$ | 257,100     | 106.3%                        | 4.2%                | <b>1</b> 02.1%                 |
| 84101                      | • | 1      | \$<br>477,800 | \$ | 255,500     | 87.0%                         | 27.4%               | <b>59.6%</b>                   |

# Utah County Housing Market Value & Trends Update

Historically, properties in this market sell at a 3.0% premium. Today's premium is 54.7%. This market is 51.7% overvalued. Median home price is \$518,500. Prices fell 1.4% year-over-year.

Monthly cost of ownership is \$3,326, and rents average \$2,150, making owning \$1,176 per month more costly than renting. Rents rose 3.4% year-over-year. The current capitalization rate (rent/price) is 4.0%.