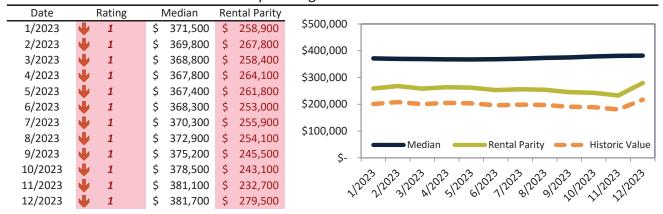

# Market Timing Rating and Valuations: Salt Lake City and Major Cities and Zips

| Study Area                 |   | Rating | Median        | Re | ntal Parity | % Over/Under<br>Rental Parity | Historic<br>Premium | % Over/Under<br>Historic Prem. |
|----------------------------|---|--------|---------------|----|-------------|-------------------------------|---------------------|--------------------------------|
| Liberty Wells              | • | 1      | \$<br>489,800 | \$ | 288,400     | 69.8%                         | -0.4%               | 70.2%                          |
| Westpointe                 | • | 1      | \$<br>456,400 | \$ | 272,100     | 67.8%                         | -7.5%               | 75.3%                          |
| Capitol Hill               | • | 1      | \$<br>541,900 | \$ | 348,200     | <b>55.6%</b>                  | 1.1%                | 54.5%                          |
| Jordan Meadows             | • | 1      | \$<br>406,400 | \$ | 257,200     | <b>58.1%</b>                  | 3.0%                | 74.9%                          |
| Fairpark                   | • | 1      | \$<br>392,200 | \$ | 247,900     | <b>58.2</b> %                 | -21.7%              | 79.9%                          |
| Yalecrest                  | • | 1      | \$<br>978,300 | \$ | 445,500     | <b>1</b> 19.6%                | 36.1%               | 83.5%                          |
| Bonneville Hills           | • | 1      | \$<br>835,300 | \$ | 446,500     | <b>87.1</b> %                 | 29.7%               | <b>57.4%</b>                   |
| Wasatch Hollow             | • | 1      | \$<br>766,000 | \$ | 410,600     | 86.6%                         | 25.3%               | 61.3%                          |
| Central City-Liberty Wells | • | 1      | \$<br>423,700 | \$ | 275,000     | <b>54.0</b> %                 | -4.2%               | <b>58.2%</b>                   |
| 84106                      | • | 1      | \$<br>550,300 | \$ | 359,100     | <b>53.2</b> %                 | 3.9%                | <b>49.3%</b>                   |
| 84103                      | • | 1      | \$<br>715,900 | \$ | 415,400     | 72.3%                         | 16.4%               | <b>55.9%</b>                   |
| 84116                      | • | 1      | \$<br>422,500 | \$ | 224,300     | 88.3%                         | -16.0%              | <b>1</b> 04.3%                 |
| 84115                      | • | 1      | \$<br>424,800 | \$ | 312,400     | 36.0%                         | -8.9%               | <b>44.9%</b>                   |
| 84102                      | • | 1      | \$<br>511,700 | \$ | 371,300     | 37.8%                         | -0.6%               | 38.4%                          |
| 84105                      | • | 1      | \$<br>659,400 | \$ | 252,900     | <b>160.8%</b>                 | 18.6%               | 142.2%                         |
| 84108                      | • | 1      | \$<br>835,800 | \$ | 422,500     | 97.8%                         | 31.6%               | 66.2%                          |
| 84104                      | • | 1      | \$<br>381,700 | \$ | 279,500     | 36.6%                         | -22.3%              | <b>58.9%</b>                   |
| 84054                      | • | 1      | \$<br>530,600 | \$ | 257,100     | 106.3%                        | 4.2%                | <b>1</b> 02.1%                 |
| 84101                      | • | 1      | \$<br>477,800 | \$ | 255,500     | 87.0%                         | 27.4%               | <b>59.6%</b>                   |