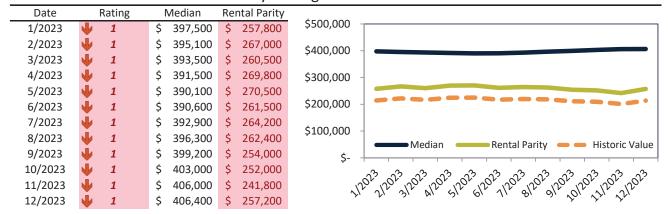

# Salt Lake County Housing Market Value & Trends Update

Historically, properties in this market sell at a 15.0% premium. Today's premium is 50.6%. This market is 35.6% overvalued. Median home price is \$532,400. Prices fell 0.5% year-over-year.

Monthly cost of ownership is \$3,416, and rents average \$2,268, making owning \$1,147 per month more costly than renting. Rents rose 1.5% year-over-year. The current capitalization rate (rent/price) is 4.1%.