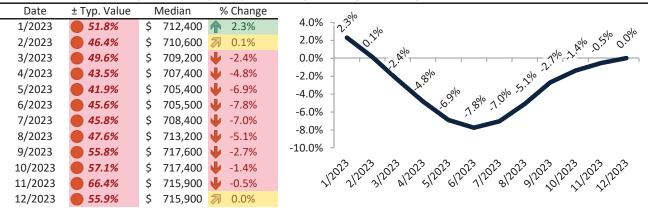

# Salt Lake City Housing Market Value & Trends Update

Historically, properties in this market sell at a 4.6% premium. Today's premium is 50.9%. This market is 46.3% overvalued. Median home price is \$534,300. Prices fell 0.7% year-over-year.

Monthly cost of ownership is \$3,428, and rents average \$2,272, making owning \$1,155 per month more costly than renting. Rents rose 1.8% year-over-year. The current capitalization rate (rent/price) is 4.1%.

# Resale Median and year-over-year percentage change trailing twelve months