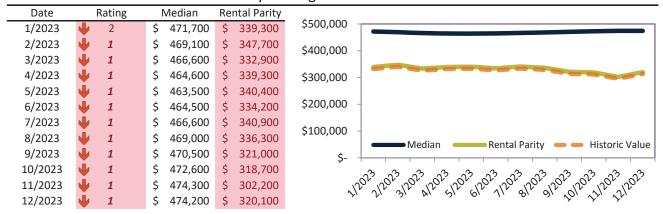

# Market Timing Rating and Valuations: Salt Lake City and Major Cities and Zips

| Study Area                 |   | Rating | Median        | Re | ntal Parity | % Over/Under<br>Rental Parity | Historic<br>Premium | % Over/Under<br>Historic Prem. |
|----------------------------|---|--------|---------------|----|-------------|-------------------------------|---------------------|--------------------------------|
| Liberty Wells              | • | 1      | \$<br>489,800 | \$ | 288,400     | 69.8%                         | -0.4%               | 70.2%                          |
| Westpointe                 | • | 1      | \$<br>456,400 | \$ | 272,100     | 67.8%                         | -7.5%               | 75.3%                          |
| Capitol Hill               | • | 1      | \$<br>541,900 | \$ | 348,200     | <b>55.6%</b>                  | 1.1%                | 54.5%                          |
| Jordan Meadows             | • | 1      | \$<br>406,400 | \$ | 257,200     | <b>58.1%</b>                  | 3.0%                | 74.9%                          |
| Fairpark                   | • | 1      | \$<br>392,200 | \$ | 247,900     | <b>58.2</b> %                 | -21.7%              | 79.9%                          |
| Yalecrest                  | • | 1      | \$<br>978,300 | \$ | 445,500     | <b>1</b> 19.6%                | 36.1%               | 83.5%                          |
| Bonneville Hills           | • | 1      | \$<br>835,300 | \$ | 446,500     | <b>87.1</b> %                 | 29.7%               | <b>57.4%</b>                   |
| Wasatch Hollow             | • | 1      | \$<br>766,000 | \$ | 410,600     | 86.6%                         | 25.3%               | 61.3%                          |
| Central City-Liberty Wells | • | 1      | \$<br>423,700 | \$ | 275,000     | <b>54.0</b> %                 | -4.2%               | <b>58.2%</b>                   |
| 84106                      | • | 1      | \$<br>550,300 | \$ | 359,100     | <b>53.2</b> %                 | 3.9%                | <b>49.3%</b>                   |
| 84103                      | • | 1      | \$<br>715,900 | \$ | 415,400     | 72.3%                         | 16.4%               | <b>55.9%</b>                   |
| 84116                      | • | 1      | \$<br>422,500 | \$ | 224,300     | 88.3%                         | -16.0%              | <b>1</b> 04.3%                 |
| 84115                      | • | 1      | \$<br>424,800 | \$ | 312,400     | 36.0%                         | -8.9%               | <b>44.9%</b>                   |
| 84102                      | • | 1      | \$<br>511,700 | \$ | 371,300     | 37.8%                         | -0.6%               | 38.4%                          |
| 84105                      | • | 1      | \$<br>659,400 | \$ | 252,900     | <b>160.8%</b>                 | 18.6%               | 142.2%                         |
| 84108                      | • | 1      | \$<br>835,800 | \$ | 422,500     | 97.8%                         | 31.6%               | 66.2%                          |
| 84104                      | • | 1      | \$<br>381,700 | \$ | 279,500     | 36.6%                         | -22.3%              | <b>58.9%</b>                   |
| 84054                      | • | 1      | \$<br>530,600 | \$ | 257,100     | 106.3%                        | 4.2%                | <b>1</b> 02.1%                 |
| 84101                      | • | 1      | \$<br>477,800 | \$ | 255,500     | 87.0%                         | 27.4%               | <b>59.6%</b>                   |