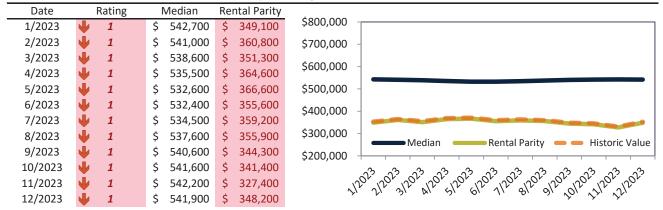

# Salt Lake County Housing Market Value & Trends Update

Historically, properties in this market sell at a 15.0% premium. Today's premium is 50.6%. This market is 35.6% overvalued. Median home price is \$532,400. Prices fell 0.5% year-over-year.

# Historic Median Home Price Relative to Rental Parity: Salt Lake City since January 1988

TAIT Housing Report® Market Timing System Rating: Salt Lake City since January 1988

info@TAIT.com 7 of 61

# Market Timing Rating and Valuations: Salt Lake City and Major Cities and Zips

| Study Area       |   | Rating | Median        | Re | ntal Parity | % Over/Under<br>Rental Parity | Historic<br>Premium | % Over/Under<br>Historic Prem. |
|------------------|---|--------|---------------|----|-------------|-------------------------------|---------------------|--------------------------------|
| Salt Lake City   | • | 1      | \$<br>534,300 | \$ | 354,100     | <b>50.9</b> %                 | 4.6%                | <b>46.3%</b>                   |
| Salt Lake County | • | 1      | \$<br>532,400 | \$ | 353,500     | <b>50.6%</b>                  | 15.0%               | 35.6%                          |
| Utah County      | • | 1      | \$<br>518,500 | \$ | 335,100     | <b>54.7%</b>                  | 3.0%                | <b>51.7%</b>                   |
| Davis County     | • | 1      | \$<br>514,500 | \$ | 366,800     | <b>40.2%</b>                  | 1.4%                | 38.8%                          |
| Weber County     | • | 1      | \$<br>427,300 | \$ | 324,200     | 31.8%                         | -6.7%               | 38.5%                          |
| West Valley City | Ψ | 1      | \$<br>433,700 | \$ | 330,900     | 31.0%                         | -11.0%              | 42.0%                          |
| West Jordan      | • | 1      | \$<br>516,400 | \$ | 351,400     | <b>46.9%</b>                  | -2.6%               | 49.5%                          |
| Provo            | • | 1      | \$<br>450,400 | \$ | 338,600     | 33.0%                         | -5.0%               | 38.0%                          |
| Sandy            | • | 1      | \$<br>613,700 | \$ | 381,600     | 60.8%                         | 9.8%                | <b>51.0%</b>                   |
| Orem             | • | 1      | \$<br>474,200 | \$ | 320,100     | <b>48.1%</b>                  | -2.2%               | 50.3%                          |
| Ogden            | • | 1      | \$<br>370,700 | \$ | 313,600     | <b>1</b> 8.3%                 | -12.7%              | 31.0%                          |
| Saint George     | • | 1      | \$<br>501,200 | \$ | 341,400     | <b>46.8%</b>                  | -12.0%              | 58.8%                          |
| Taylorsville     | • | 1      | \$<br>459,200 | \$ | 338,700     | 35.6%                         | -6.7%               | 42.3%                          |
| Layton           | • | 1      | \$<br>487,600 | \$ | 305,800     | <b>59.5%</b>                  | -0.6%               | 60.1%                          |
| South Jordan     | • | 1      | \$<br>632,200 | \$ | 353,200     | 79.0%                         | 3.4%                | 75.6%                          |
| Murray           | • | 1      | \$<br>512,700 | \$ | 349,100     | <b>46.9%</b>                  | -2.1%               | <b>49.0%</b>                   |
| Lehi             | • | 1      | \$<br>570,800 | \$ | 349,700     | 63.3%                         | 8.0%                | <b>55.3%</b>                   |
| Bountiful        | Ψ | 1      | \$<br>527,300 | \$ | 269,300     | 95.8%                         | 1.2%                | 94.6%                          |
| Riverton         | • | 1      | \$<br>593,200 | \$ | 349,700     | 69.6%                         | 6.6%                | 63.0%                          |
| Sugar House      | • | 1      | \$<br>614,900 | \$ | 359,400     | <b>71.1%</b>                  | 10.8%               | 60.3%                          |
| East Central     | • | 1      | \$<br>324,900 | \$ | 364,600     | <b> </b> ►-10.9%              | -49.2%              | 38.3%                          |
| Greater Avenues  | • | 1      | \$<br>773,400 | \$ | 463,900     | 66.7%                         | 15.5%               | 51.2%                          |
| Poplar Grove     | • | 1      | \$<br>368,000 | \$ | 230,800     | <b>59.5%</b>                  | -24.6%              | 84.1%                          |
| Glendale         | • | 1      | \$<br>388,300 | \$ | 237,400     | 63.5%                         | -19.5%              | <b>83.0%</b>                   |
| Rose Park        | • | 1      | \$<br>421,000 | \$ | 247,400     | 70.2%                         | -16.4%              | 86.6%                          |
| East Bench       | 1 | 9      | \$<br>409,400 | \$ | 458,800     | <b>▶</b> -10.8%               | 10.7%               | <b>-21.5</b> %                 |