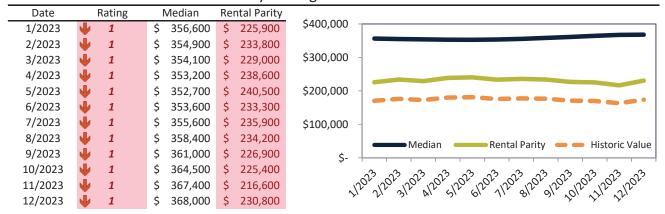

# Median Home Price and Rental Parity trailing twelve months

# Market Timing Rating and Valuations: Salt Lake City and Major Cities and Zips

| Study Area       |   | Rating | Median        | Re | ntal Parity | % Over/Under<br>Rental Parity | Historic<br>Premium | % Over/Under<br>Historic Prem. |
|------------------|---|--------|---------------|----|-------------|-------------------------------|---------------------|--------------------------------|
| Salt Lake City   | • | 1      | \$<br>534,300 | \$ | 354,100     | <b>50.9</b> %                 | 4.6%                | <b>46.3%</b>                   |
| Salt Lake County | • | 1      | \$<br>532,400 | \$ | 353,500     | <b>50.6%</b>                  | 15.0%               | 35.6%                          |
| Utah County      | • | 1      | \$<br>518,500 | \$ | 335,100     | <b>54.7%</b>                  | 3.0%                | <b>51.7%</b>                   |
| Davis County     | • | 1      | \$<br>514,500 | \$ | 366,800     | <b>40.2%</b>                  | 1.4%                | 38.8%                          |
| Weber County     | • | 1      | \$<br>427,300 | \$ | 324,200     | 31.8%                         | -6.7%               | 38.5%                          |
| West Valley City | Ψ | 1      | \$<br>433,700 | \$ | 330,900     | 31.0%                         | -11.0%              | 42.0%                          |
| West Jordan      | • | 1      | \$<br>516,400 | \$ | 351,400     | <b>46.9%</b>                  | -2.6%               | 49.5%                          |
| Provo            | • | 1      | \$<br>450,400 | \$ | 338,600     | 33.0%                         | -5.0%               | 38.0%                          |
| Sandy            | • | 1      | \$<br>613,700 | \$ | 381,600     | 60.8%                         | 9.8%                | <b>51.0%</b>                   |
| Orem             | • | 1      | \$<br>474,200 | \$ | 320,100     | <b>48.1%</b>                  | -2.2%               | 50.3%                          |
| Ogden            | • | 1      | \$<br>370,700 | \$ | 313,600     | <b>1</b> 8.3%                 | -12.7%              | 31.0%                          |
| Saint George     | • | 1      | \$<br>501,200 | \$ | 341,400     | <b>46.8%</b>                  | -12.0%              | 58.8%                          |
| Taylorsville     | • | 1      | \$<br>459,200 | \$ | 338,700     | 35.6%                         | -6.7%               | 42.3%                          |
| Layton           | • | 1      | \$<br>487,600 | \$ | 305,800     | <b>59.5%</b>                  | -0.6%               | 60.1%                          |
| South Jordan     | • | 1      | \$<br>632,200 | \$ | 353,200     | 79.0%                         | 3.4%                | 75.6%                          |
| Murray           | • | 1      | \$<br>512,700 | \$ | 349,100     | <b>46.9%</b>                  | -2.1%               | <b>49.0%</b>                   |
| Lehi             | • | 1      | \$<br>570,800 | \$ | 349,700     | 63.3%                         | 8.0%                | <b>55.3%</b>                   |
| Bountiful        | Ψ | 1      | \$<br>527,300 | \$ | 269,300     | 95.8%                         | 1.2%                | 94.6%                          |
| Riverton         | • | 1      | \$<br>593,200 | \$ | 349,700     | 69.6%                         | 6.6%                | 63.0%                          |
| Sugar House      | • | 1      | \$<br>614,900 | \$ | 359,400     | <b>71.1%</b>                  | 10.8%               | 60.3%                          |
| East Central     | • | 1      | \$<br>324,900 | \$ | 364,600     | <b> </b> ►-10.9%              | -49.2%              | 38.3%                          |
| Greater Avenues  | • | 1      | \$<br>773,400 | \$ | 463,900     | 66.7%                         | 15.5%               | 51.2%                          |
| Poplar Grove     | • | 1      | \$<br>368,000 | \$ | 230,800     | <b>59.5%</b>                  | -24.6%              | 84.1%                          |
| Glendale         | • | 1      | \$<br>388,300 | \$ | 237,400     | 63.5%                         | -19.5%              | <b>83.0%</b>                   |
| Rose Park        | • | 1      | \$<br>421,000 | \$ | 247,400     | 70.2%                         | -16.4%              | 86.6%                          |
| East Bench       | 1 | 9      | \$<br>409,400 | \$ | 458,800     | <b>▶</b> -10.8%               | 10.7%               | <b>-21.5</b> %                 |