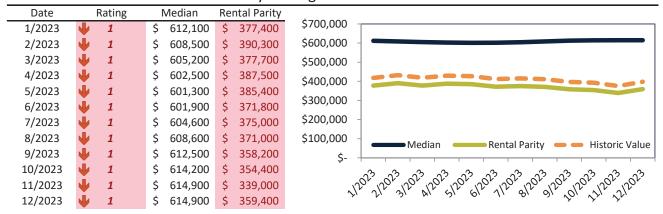

# Salt Lake City Housing Market Value & Trends Update

Historically, properties in this market sell at a 4.6% premium. Today's premium is 50.9%. This market is 46.3% overvalued. Median home price is \$534,300. Prices fell 0.7% year-over-year.

Monthly cost of ownership is \$3,428, and rents average \$2,272, making owning \$1,155 per month more costly than renting. Rents rose 1.8% year-over-year. The current capitalization rate (rent/price) is 4.1%.

#### Market rating = 1