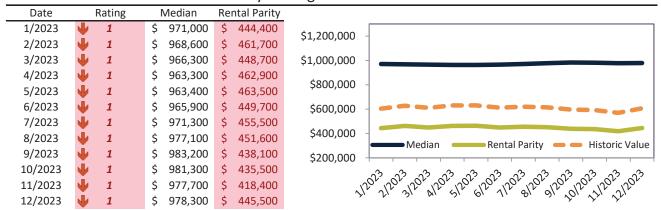

# Market Timing Rating and Valuations: Salt Lake City and Major Cities and Zips

| Study Area       |   | Rating | Median        | Re | ntal Parity | % Over/Under<br>Rental Parity | Historic<br>Premium | % Over/Under<br>Historic Prem. |
|------------------|---|--------|---------------|----|-------------|-------------------------------|---------------------|--------------------------------|
| Salt Lake City   | • | 1      | \$<br>534,300 | \$ | 354,100     | <b>50.9</b> %                 | 4.6%                | <b>46.3%</b>                   |
| Salt Lake County | • | 1      | \$<br>532,400 | \$ | 353,500     | <b>50.6%</b>                  | 15.0%               | 35.6%                          |
| Utah County      | • | 1      | \$<br>518,500 | \$ | 335,100     | <b>54.7%</b>                  | 3.0%                | <b>51.7%</b>                   |
| Davis County     | • | 1      | \$<br>514,500 | \$ | 366,800     | <b>40.2%</b>                  | 1.4%                | 38.8%                          |
| Weber County     | • | 1      | \$<br>427,300 | \$ | 324,200     | 31.8%                         | -6.7%               | 38.5%                          |
| West Valley City | Ψ | 1      | \$<br>433,700 | \$ | 330,900     | 31.0%                         | -11.0%              | 42.0%                          |
| West Jordan      | • | 1      | \$<br>516,400 | \$ | 351,400     | <b>46.9%</b>                  | -2.6%               | 49.5%                          |
| Provo            | • | 1      | \$<br>450,400 | \$ | 338,600     | 33.0%                         | -5.0%               | 38.0%                          |
| Sandy            | • | 1      | \$<br>613,700 | \$ | 381,600     | 60.8%                         | 9.8%                | <b>51.0%</b>                   |
| Orem             | • | 1      | \$<br>474,200 | \$ | 320,100     | <b>48.1%</b>                  | -2.2%               | 50.3%                          |
| Ogden            | • | 1      | \$<br>370,700 | \$ | 313,600     | <b>1</b> 8.3%                 | -12.7%              | 31.0%                          |
| Saint George     | • | 1      | \$<br>501,200 | \$ | 341,400     | <b>46.8%</b>                  | -12.0%              | 58.8%                          |
| Taylorsville     | • | 1      | \$<br>459,200 | \$ | 338,700     | 35.6%                         | -6.7%               | 42.3%                          |
| Layton           | • | 1      | \$<br>487,600 | \$ | 305,800     | <b>59.5%</b>                  | -0.6%               | 60.1%                          |
| South Jordan     | • | 1      | \$<br>632,200 | \$ | 353,200     | 79.0%                         | 3.4%                | 75.6%                          |
| Murray           | • | 1      | \$<br>512,700 | \$ | 349,100     | <b>46.9%</b>                  | -2.1%               | <b>49.0%</b>                   |
| Lehi             | • | 1      | \$<br>570,800 | \$ | 349,700     | 63.3%                         | 8.0%                | <b>55.3%</b>                   |
| Bountiful        | Ψ | 1      | \$<br>527,300 | \$ | 269,300     | 95.8%                         | 1.2%                | 94.6%                          |
| Riverton         | • | 1      | \$<br>593,200 | \$ | 349,700     | 69.6%                         | 6.6%                | 63.0%                          |
| Sugar House      | • | 1      | \$<br>614,900 | \$ | 359,400     | <b>71.1%</b>                  | 10.8%               | 60.3%                          |
| East Central     | • | 1      | \$<br>324,900 | \$ | 364,600     | <b> </b> ►-10.9%              | -49.2%              | 38.3%                          |
| Greater Avenues  | • | 1      | \$<br>773,400 | \$ | 463,900     | 66.7%                         | 15.5%               | 51.2%                          |
| Poplar Grove     | • | 1      | \$<br>368,000 | \$ | 230,800     | <b>59.5%</b>                  | -24.6%              | 84.1%                          |
| Glendale         | • | 1      | \$<br>388,300 | \$ | 237,400     | 63.5%                         | -19.5%              | <b>83.0%</b>                   |
| Rose Park        | • | 1      | \$<br>421,000 | \$ | 247,400     | 70.2%                         | -16.4%              | 86.6%                          |
| East Bench       | 1 | 9      | \$<br>409,400 | \$ | 458,800     | <b>▶</b> -10.8%               | 10.7%               | <b>-21.5</b> %                 |