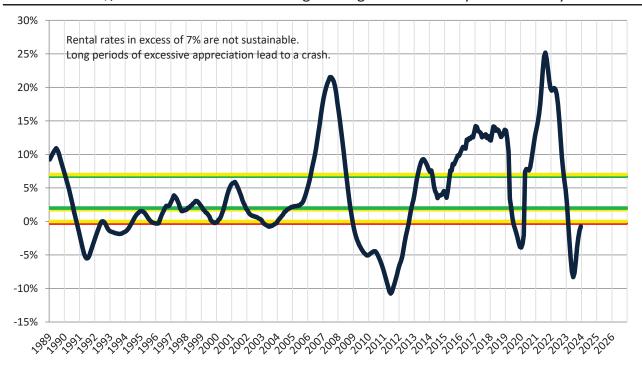

# Resale \$/SF Year-over-Year Percentage Change: Salt Lake City since January 1989

Rental \$/SF Year-over-Year Percentage Change: Salt Lake City since January 1989

info@TAIT.com 6 of 61