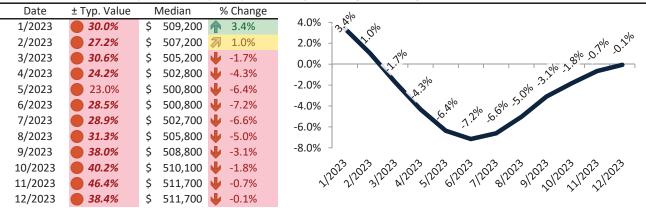

# Salt Lake County Housing Market Value & Trends Update

Historically, properties in this market sell at a 15.0% premium. Today's premium is 50.6%. This market is 35.6% overvalued. Median home price is \$532,400. Prices fell 0.5% year-over-year.

Monthly cost of ownership is \$3,416, and rents average \$2,268, making owning \$1,147 per month more costly than renting. Rents rose 1.5% year-over-year. The current capitalization rate (rent/price) is 4.1%.