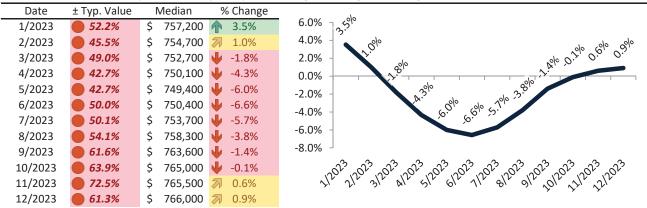

# Salt Lake County Housing Market Value & Trends Update

Historically, properties in this market sell at a 15.0% premium. Today's premium is 50.6%. This market is 35.6% overvalued. Median home price is \$532,400. Prices fell 0.5% year-over-year.

Monthly cost of ownership is \$3,416, and rents average \$2,268, making owning \$1,147 per month more costly than renting. Rents rose 1.5% year-over-year. The current capitalization rate (rent/price) is 4.1%.

Market rating = 1