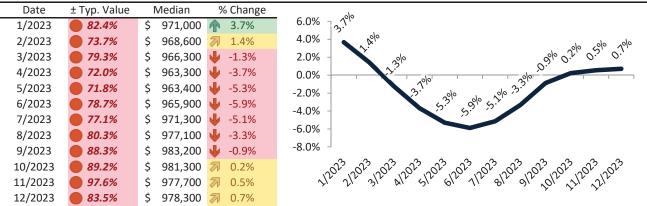

# Salt Lake County Housing Market Value & Trends Update

Historically, properties in this market sell at a 15.0% premium. Today's premium is 50.6%. This market is 35.6% overvalued. Median home price is \$532,400. Prices fell 0.5% year-over-year.

Monthly cost of ownership is \$3,416, and rents average \$2,268, making owning \$1,147 per month more costly than renting. Rents rose 1.5% year-over-year. The current capitalization rate (rent/price) is 4.1%.