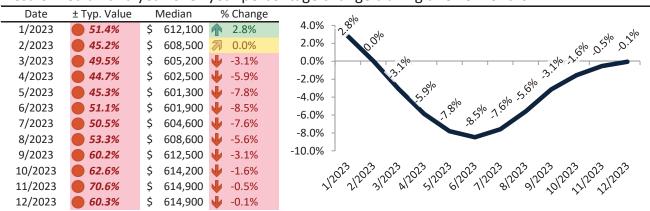

# Salt Lake County Housing Market Value & Trends Update

Historically, properties in this market sell at a 15.0% premium. Today's premium is 50.6%. This market is 35.6% overvalued. Median home price is \$532,400. Prices fell 0.5% year-over-year.

Monthly cost of ownership is \$3,416, and rents average \$2,268, making owning \$1,147 per month more costly than renting. Rents rose 1.5% year-over-year. The current capitalization rate (rent/price) is 4.1%.

Market rating = 1