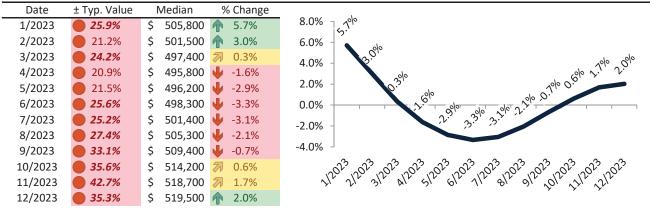

#### San Bernardino County Housing Market Value & Trends Update

Historically, properties in this market sell at a -8.9% discount. Today's premium is 26.4%. This market is 35.3% overvalued. Median home price is \$519,500. Prices rose 2.0% year-over-year.

#### Resale Median and year-over-year percentage change trailing twelve months

#### Rental rate and year-over-year percentage change trailing twelve months

| Date    | % Chan           | ge | Rent     |      | Own   | \$4,500 ¬                                                   |
|---------|------------------|----|----------|------|-------|-------------------------------------------------------------|
| 1/2023  | <b>&gt;</b> 7.8% |    | \$ 2,55  | 3 \$ | 2,991 |                                                             |
| 2/2023  | <b>6.9%</b>      |    | \$ 2,56  | 2 \$ | 2,876 | \$4,000 -                                                   |
| 3/2023  | <b>6.2%</b>      |    | \$ 2,57  | 3 \$ | 2,966 | \$3,500 - 50 50 50 50 50 50 50 50 50 50 50 50 50            |
| 4/2023  | <b>5.4%</b>      |    | \$ 2,59  | 2 \$ | 2,901 | \$3,000 - 25, 25, 25, 25, 25, 25, 25, 25, 25, 25,           |
| 5/2023  | 4.8%             |    | \$ 2,610 | ) \$ | 2,937 | \$2,500 -                                                   |
| 6/2023  | 4.2%             |    | \$ 2,62  | 1 \$ | 3,062 | \$2,000 -                                                   |
| 7/2023  | <b>1</b> 3.7%    |    | \$ 2,62  | 7 \$ | 3,055 |                                                             |
| 8/2023  | <b>3.3%</b>      |    | \$ 2,62  | 5 \$ | 3,111 | \$1,500 Rent Own Historic Cost to Own Relative to Rent      |
| 9/2023  | <b>3.0%</b>      |    | \$ 2,62  | 3 \$ | 3,256 | \$1,000                                                     |
| 10/2023 | <b>3.1%</b>      |    | \$ 2,62  | \$   | 3,329 | \rai3\rai3\rai3\rai3\rai3\rai3\rai3\rai3                    |
| 11/2023 | <b>3.1%</b>      |    | \$ 2,63  | 2 \$ | 3,519 | 7/20 7/20 3/20 8/20 8/20 8/20 9/20 8/20 8/20 7/20 7/20 5/20 |
| 12/2023 | <b>1.2%</b>      |    | \$ 2,639 | \$   | 3,333 | у у                                                         |