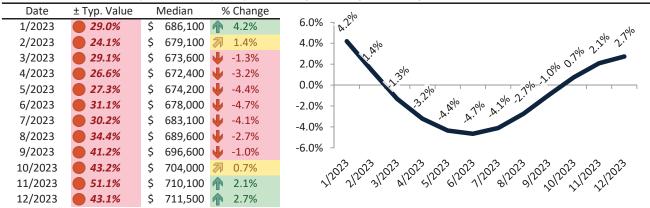

#### Apple Valley Housing Market Value & Trends Update

Historically, properties in this market sell at a -14.1% discount. Today's premium is 7.4%. This market is 21.5% overvalued. Median home price is \$402,000. Prices rose 0.4% year-over-year.

Monthly cost of ownership is \$2,579, and rents average \$2,345, making owning \$233 per month more costly than renting. Rents rose 5.0% year-over-year. The current capitalization rate (rent/price) is 5.6%.

#### Historic Median Home Price Relative to Rental Parity: San Bernardino County since January 1988

#### TAIT Housing Report® Market Timing System Rating: San Bernardino County since January 1988

**info@TAIT.com** 7 of 632