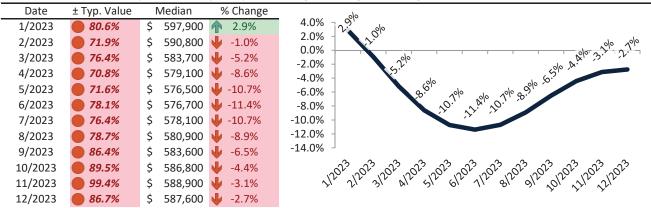

#### Big Bear City Housing Market Value & Trends Update

Historically, properties in this market sell at a -13.2% discount. Today's premium is 61.8%. This market is 75.0% overvalued. Median home price is \$412,700. Prices fell 2.4% year-over-year.

Monthly cost of ownership is \$2,648, and rents average \$1,636, making owning \$1,011 per month more costly than renting. Rents rose 3.7% year-over-year. The current capitalization rate (rent/price) is 3.8%.

#### Resale Median and year-over-year percentage change trailing twelve months