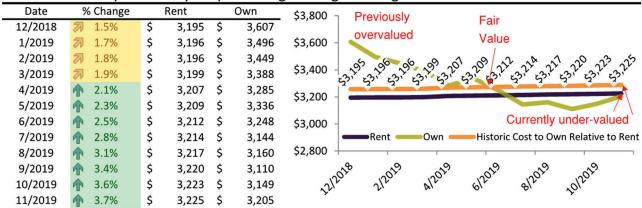

#### San Bernardino County Housing Market Value & Trends Update

Historically, properties in this market sell at a -8.9% discount. Today's premium is 26.4%. This market is 35.3% overvalued. Median home price is \$519,500. Prices rose 2.0% year-over-year.

Monthly cost of ownership is \$3,333, and rents average \$2,638, making owning \$694 per month more costly than renting. Rents rose 3.2% year-over-year. The current capitalization rate (rent/price) is 4.9%.

#### Market rating = 3

#### Rental rate and year-over-year percentage change trailing twelve months

| Date    | % Chan           | ge | Rent     |      | Own   | \$4,500 ¬                                                   |
|---------|------------------|----|----------|------|-------|-------------------------------------------------------------|
| 1/2023  | <b>&gt;</b> 7.8% |    | \$ 2,55  | 3 \$ | 2,991 |                                                             |
| 2/2023  | <b>6.9%</b>      |    | \$ 2,56  | 2 \$ | 2,876 | \$4,000 -                                                   |
| 3/2023  | <b>6.2%</b>      |    | \$ 2,57  | 3 \$ | 2,966 | \$3,500 - 50 50 50 50 50 50 50 50 50 50 50 50 50            |
| 4/2023  | <b>5.4%</b>      |    | \$ 2,59  | 2 \$ | 2,901 | \$3,000 - 25, 25, 25, 25, 25, 25, 25, 25, 25, 25,           |
| 5/2023  | 4.8%             |    | \$ 2,610 | ) \$ | 2,937 | \$2,500 -                                                   |
| 6/2023  | 4.2%             |    | \$ 2,62  | 1 \$ | 3,062 | \$2,000 -                                                   |
| 7/2023  | <b>1</b> 3.7%    |    | \$ 2,62  | 7 \$ | 3,055 |                                                             |
| 8/2023  | <b>3.3%</b>      |    | \$ 2,62  | 5 \$ | 3,111 | \$1,500 Rent Own Historic Cost to Own Relative to Rent      |
| 9/2023  | <b>3.0%</b>      |    | \$ 2,62  | 3 \$ | 3,256 | \$1,000                                                     |
| 10/2023 | <b>3.1%</b>      |    | \$ 2,62  | \$   | 3,329 | \rai3\rai3\rai3\rai3\rai3\rai3\rai3\rai3                    |
| 11/2023 | <b>3.1%</b>      |    | \$ 2,63  | 2 \$ | 3,519 | 7/20 7/20 3/20 8/20 8/20 8/20 9/20 8/20 8/20 7/20 7/20 5/20 |
| 12/2023 | <b>1.2%</b>      |    | \$ 2,639 | \$   | 3,333 | у у                                                         |