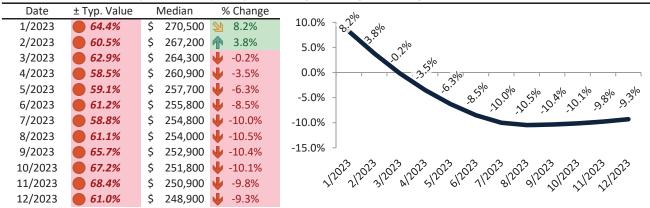

#### Barstow Housing Market Value & Trends Update

Historically, properties in this market sell at a -33.3% discount. Today's premium is 15.2%. This market is 48.5% overvalued. Median home price is \$249,900. Prices fell 0.5% year-over-year.

Monthly cost of ownership is \$1,603, and rents average \$1,392, making owning \$210 per month more costly than renting. Rents rose 4.1% year-over-year. The current capitalization rate (rent/price) is 5.4%.

#### Market rating = 1

#### Median Home Price and Rental Parity trailing twelve months

#### Resale Median and year-over-year percentage change trailing twelve months

#### Rental rate and year-over-year percentage change trailing twelve months

| Date    | % Change      | Rent     | Own      |                                                                                                                                                                                                                                                                                                                                                                                                                                                                                                                                                                                                                                                                                                                                                                                                                                                                                                                                                                                                                                                                                                                                                                                                                                                                                                                                                                                                                                                                                                                                                                                                                                                                                                                                                                                                                                                                                                                                                                                                                                                                                                                      |
|---------|---------------|----------|----------|----------------------------------------------------------------------------------------------------------------------------------------------------------------------------------------------------------------------------------------------------------------------------------------------------------------------------------------------------------------------------------------------------------------------------------------------------------------------------------------------------------------------------------------------------------------------------------------------------------------------------------------------------------------------------------------------------------------------------------------------------------------------------------------------------------------------------------------------------------------------------------------------------------------------------------------------------------------------------------------------------------------------------------------------------------------------------------------------------------------------------------------------------------------------------------------------------------------------------------------------------------------------------------------------------------------------------------------------------------------------------------------------------------------------------------------------------------------------------------------------------------------------------------------------------------------------------------------------------------------------------------------------------------------------------------------------------------------------------------------------------------------------------------------------------------------------------------------------------------------------------------------------------------------------------------------------------------------------------------------------------------------------------------------------------------------------------------------------------------------------|
| 1/2023  | <b>3.1%</b>   | \$ 1,330 | \$ 1,476 | \$1,900 -                                                                                                                                                                                                                                                                                                                                                                                                                                                                                                                                                                                                                                                                                                                                                                                                                                                                                                                                                                                                                                                                                                                                                                                                                                                                                                                                                                                                                                                                                                                                                                                                                                                                                                                                                                                                                                                                                                                                                                                                                                                                                                            |
| 2/2023  | <b>2</b> 7.5% | \$ 1,342 | \$ 1,423 | \$1,400                                                                                                                                                                                                                                                                                                                                                                                                                                                                                                                                                                                                                                                                                                                                                                                                                                                                                                                                                                                                                                                                                                                                                                                                                                                                                                                                                                                                                                                                                                                                                                                                                                                                                                                                                                                                                                                                                                                                                                                                                                                                                                              |
| 3/2023  | <b>6.2%</b>   | \$ 1,286 | \$ 1,469 | 57. 67. 67. 67. 67. 67. 67. 67. 67. 67. 6                                                                                                                                                                                                                                                                                                                                                                                                                                                                                                                                                                                                                                                                                                                                                                                                                                                                                                                                                                                                                                                                                                                                                                                                                                                                                                                                                                                                                                                                                                                                                                                                                                                                                                                                                                                                                                                                                                                                                                                                                                                                            |
| 4/2023  | <b>6.7%</b>   | \$ 1,298 | \$ 1,434 | \$1,400                                                                                                                                                                                                                                                                                                                                                                                                                                                                                                                                                                                                                                                                                                                                                                                                                                                                                                                                                                                                                                                                                                                                                                                                                                                                                                                                                                                                                                                                                                                                                                                                                                                                                                                                                                                                                                                                                                                                                                                                                                                                                                              |
| 5/2023  | <b>6.7%</b>   | \$ 1,331 | \$ 1,446 |                                                                                                                                                                                                                                                                                                                                                                                                                                                                                                                                                                                                                                                                                                                                                                                                                                                                                                                                                                                                                                                                                                                                                                                                                                                                                                                                                                                                                                                                                                                                                                                                                                                                                                                                                                                                                                                                                                                                                                                                                                                                                                                      |
| 6/2023  | <b>6.8%</b>   | \$ 1,328 | \$ 1,500 | \$900 -                                                                                                                                                                                                                                                                                                                                                                                                                                                                                                                                                                                                                                                                                                                                                                                                                                                                                                                                                                                                                                                                                                                                                                                                                                                                                                                                                                                                                                                                                                                                                                                                                                                                                                                                                                                                                                                                                                                                                                                                                                                                                                              |
| 7/2023  | <b>6.0%</b>   | \$ 1,299 | \$ 1,491 |                                                                                                                                                                                                                                                                                                                                                                                                                                                                                                                                                                                                                                                                                                                                                                                                                                                                                                                                                                                                                                                                                                                                                                                                                                                                                                                                                                                                                                                                                                                                                                                                                                                                                                                                                                                                                                                                                                                                                                                                                                                                                                                      |
| 8/2023  | <b>5.0%</b>   | \$ 1,287 | \$ 1,515 | Rent Own Historic Cost to Own Relative to Rent                                                                                                                                                                                                                                                                                                                                                                                                                                                                                                                                                                                                                                                                                                                                                                                                                                                                                                                                                                                                                                                                                                                                                                                                                                                                                                                                                                                                                                                                                                                                                                                                                                                                                                                                                                                                                                                                                                                                                                                                                                                                       |
| 9/2023  | <b>4.9%</b>   | \$ 1,338 | \$ 1,580 | \$400                                                                                                                                                                                                                                                                                                                                                                                                                                                                                                                                                                                                                                                                                                                                                                                                                                                                                                                                                                                                                                                                                                                                                                                                                                                                                                                                                                                                                                                                                                                                                                                                                                                                                                                                                                                                                                                                                                                                                                                                                                                                                                                |
| 10/2023 | <b>1.8%</b>   | \$ 1,339 | \$ 1,611 | 50° 50° 50° 50° 50° 50° 50° 50° 50° 50°                                                                                                                                                                                                                                                                                                                                                                                                                                                                                                                                                                                                                                                                                                                                                                                                                                                                                                                                                                                                                                                                                                                                                                                                                                                                                                                                                                                                                                                                                                                                                                                                                                                                                                                                                                                                                                                                                                                                                                                                                                                                              |
| 11/2023 | <b>4.8%</b>   | \$ 1,389 | \$ 1,695 | \1\10\frac{1}{2}\10\frac{1}{3}\10\frac{1}{2}\10\frac{1}{2}\10\frac{1}{2}\10\frac{1}{2}\10\frac{1}{2}\10\frac{1}{2}\10\frac{1}{2}\10\frac{1}{2}\10\frac{1}{2}\10\frac{1}{2}\10\frac{1}{2}\10\frac{1}{2}\10\frac{1}{2}\10\frac{1}{2}\10\frac{1}{2}\10\frac{1}{2}\10\frac{1}{2}\10\frac{1}{2}\10\frac{1}{2}\10\frac{1}{2}\10\frac{1}{2}\10\frac{1}{2}\10\frac{1}{2}\10\frac{1}{2}\10\frac{1}{2}\10\frac{1}{2}\10\frac{1}{2}\10\frac{1}{2}\10\frac{1}{2}\10\frac{1}{2}\10\frac{1}{2}\10\frac{1}{2}\10\frac{1}{2}\10\frac{1}{2}\10\frac{1}{2}\10\frac{1}{2}\10\frac{1}{2}\10\frac{1}{2}\10\frac{1}{2}\10\frac{1}{2}\10\frac{1}{2}\10\frac{1}{2}\10\frac{1}{2}\10\frac{1}{2}\10\frac{1}{2}\10\frac{1}{2}\10\frac{1}{2}\10\frac{1}{2}\10\frac{1}{2}\10\frac{1}{2}\10\frac{1}{2}\10\frac{1}{2}\10\frac{1}{2}\10\frac{1}{2}\10\frac{1}{2}\10\frac{1}{2}\10\frac{1}{2}\10\frac{1}{2}\10\frac{1}{2}\10\frac{1}{2}\10\frac{1}{2}\10\frac{1}{2}\10\frac{1}{2}\10\frac{1}{2}\10\frac{1}{2}\10\frac{1}{2}\10\frac{1}{2}\10\frac{1}{2}\10\frac{1}{2}\10\frac{1}{2}\10\frac{1}{2}\10\frac{1}{2}\10\frac{1}{2}\10\frac{1}{2}\10\frac{1}{2}\10\frac{1}{2}\10\frac{1}{2}\10\frac{1}{2}\10\frac{1}{2}\10\frac{1}{2}\10\frac{1}{2}\10\frac{1}{2}\10\frac{1}{2}\10\frac{1}{2}\10\frac{1}{2}\10\frac{1}{2}\10\frac{1}{2}\10\frac{1}{2}\10\frac{1}{2}\10\frac{1}{2}\10\frac{1}{2}\10\frac{1}{2}\10\frac{1}{2}\10\frac{1}{2}\10\frac{1}{2}\10\frac{1}{2}\10\frac{1}{2}\10\frac{1}{2}\10\frac{1}{2}\10\frac{1}{2}\10\frac{1}{2}\10\frac{1}{2}\10\frac{1}{2}\10\frac{1}{2}\10\frac{1}{2}\10\frac{1}{2}\10\frac{1}{2}\10\frac{1}{2}\10\frac{1}{2}\10\frac{1}{2}\10\frac{1}{2}\10\frac{1}{2}\10\frac{1}{2}\10\frac{1}{2}\10\frac{1}{2}\10\frac{1}{2}\10\10\frac{1}{2}\10\frac{1}{2}\10\frac{1}{2}\10\frac{1}{2}\10\frac{1}{2}\10\frac{1}{2}\10\frac{1}{2}\10\frac{1}{2}\10\frac{1}{2}\10\frac{1}{2}\10\frac{1}{2}\10\frac{1}{2}\10\frac{1}{2}\10\frac{1}{2}\10\frac{1}{2}\10\frac{1}{2}\10\frac{1}{2}\10\frac{1}{2}\10\frac{1}{2}\10\frac{1}{2}\10\frac{1}{2}\10\frac{1}{2}\10\frac{1}{2}\10\10\frac{1}{2}\10\10\10\10\10\10\10\10\10\10\10\10\10\ |
| 12/2023 | <b>4.1%</b>   | \$ 1,393 | \$ 1,603 | у у у                                                                                                                                                                                                                                                                                                                                                                                                                                                                                                                                                                                                                                                                                                                                                                                                                                                                                                                                                                                                                                                                                                                                                                                                                                                                                                                                                                                                                                                                                                                                                                                                                                                                                                                                                                                                                                                                                                                                                                                                                                                                                                                |