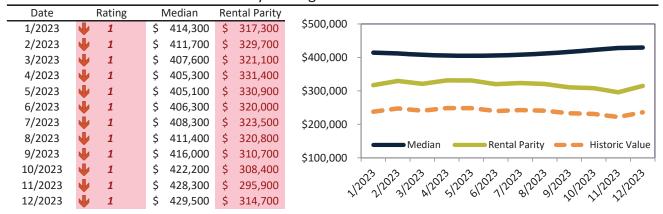

#### San Bernardino County Housing Market Value & Trends Update

Historically, properties in this market sell at a -8.9% discount. Today's premium is 26.4%. This market is 35.3% overvalued. Median home price is \$519,500. Prices rose 2.0% year-over-year.

#### Median Home Price and Rental Parity trailing twelve months