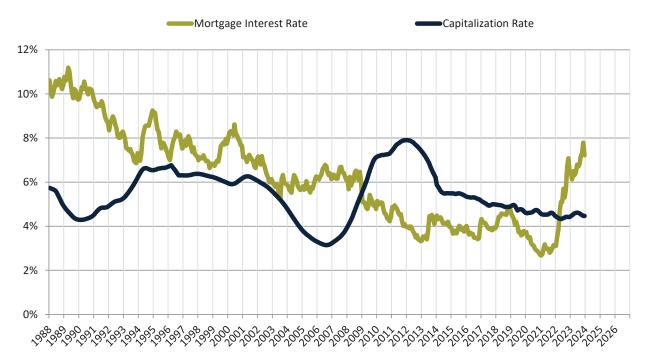

#### San Bernardino County Housing Market Value & Trends Update

Historically, properties in this market sell at a -8.9% discount. Today's premium is 26.4%. This market is 35.3% overvalued. Median home price is \$519,500. Prices rose 2.0% year-over-year.

Monthly cost of ownership is \$3,333, and rents average \$2,638, making owning \$694 per month more costly than renting. Rents rose 3.2% year-over-year. The current capitalization rate (rent/price) is 4.9%.

#### Cash Investor Capitalization Rate: San Bernardino County since January 1988

Financed Investor Cash-on-Cash Return: San Bernardino County since January 1988

info@TAIT.com 8 of 632