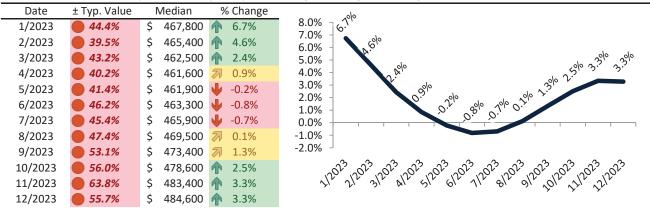

#### Historic Median Home Price Relative to Rental Parity: San Bernardino County since January 1988

#### TAIT Housing Report® Market Timing System Rating: San Bernardino County since January 1988

**info@TAIT.com** 7 of 632