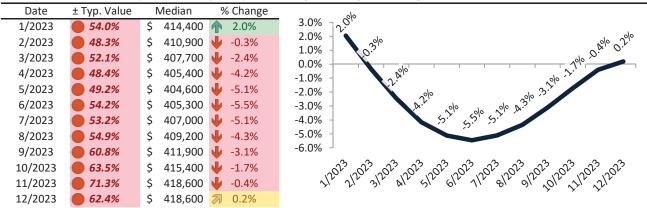

#### Historic Median Home Price Relative to Rental Parity: San Bernardino County since January 1988

#### TAIT Housing Report® Market Timing System Rating: San Bernardino County since January 1988

**info@TAIT.com** 7 of 632