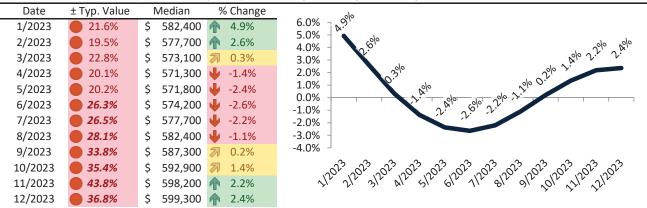

#### Apple Valley Housing Market Value & Trends Update

Historically, properties in this market sell at a -14.1% discount. Today's premium is 7.4%. This market is 21.5% overvalued. Median home price is \$402,000. Prices rose 0.4% year-over-year.

Monthly cost of ownership is \$2,579, and rents average \$2,345, making owning \$233 per month more costly than renting. Rents rose 5.0% year-over-year. The current capitalization rate (rent/price) is 5.6%.