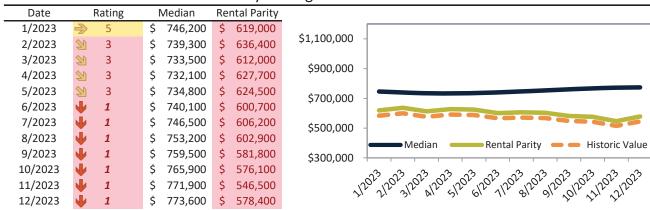

#### Apple Valley Housing Market Value & Trends Update

Historically, properties in this market sell at a -14.1% discount. Today's premium is 7.4%. This market is 21.5% overvalued. Median home price is \$402,000. Prices rose 0.4% year-over-year.

Monthly cost of ownership is \$2,579, and rents average \$2,345, making owning \$233 per month more costly than renting. Rents rose 5.0% year-over-year. The current capitalization rate (rent/price) is 5.6%.

Market rating = 3

#### Median Home Price and Rental Parity trailing twelve months

|         |            |            | ,             |
|---------|------------|------------|---------------|
| Date    | Rating     | Median     | Rental Parity |
| 1/2023  | → 5        | \$ 396,100 | \$ 377,800    |
| 2/2023  | ≥ 4        | \$ 392,000 | \$ 389,200    |
| 3/2023  | ≥ 3        | \$ 389,000 | \$ 373,200    |
| 4/2023  | ≥ 4        | \$ 387,600 | \$ 390,900    |
| 5/2023  | ≥ 4        | \$ 387,700 | \$ 393,600    |
| 6/2023  | ≥ 4        | \$ 388,700 | \$ 380,100    |
| 7/2023  | ≥ 4        | \$ 390,600 | \$ 381,100    |
| 8/2023  | ≥ 4        | \$ 392,800 | \$ 373,700    |
| 9/2023  | ≥ 4        | \$ 395,400 | \$ 363,100    |
| 10/2023 | ≥ 3        | \$ 398,700 | \$ 360,800    |
| 11/2023 | <b>J</b> 2 | \$ 401,800 | \$ 344,800    |
| 12/2023 | ≥ 3        | \$ 402,000 | \$ 365,500    |
|         |            |            |               |

#### Resale Median and year-over-year percentage change trailing twelve months