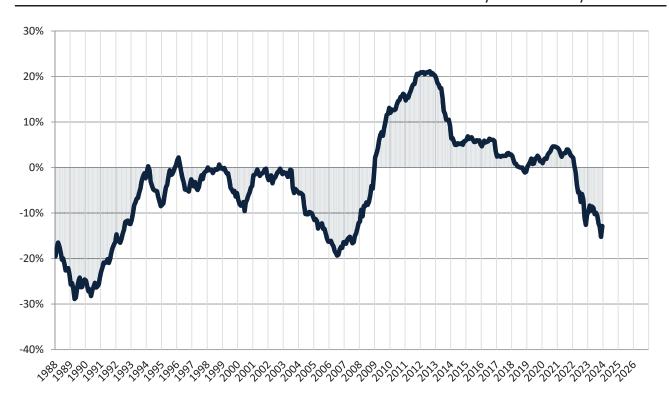

#### Resale \$/SF Year-over-Year Percentage Change: San Bernardino County since January 1989

Rental \$/SF Year-over-Year Percentage Change: San Bernardino County since January 1989

info@TAIT.com 6 of 632