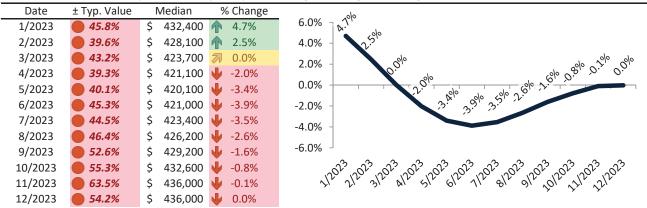

#### Apple Valley Housing Market Value & Trends Update

Historically, properties in this market sell at a -14.1% discount. Today's premium is 7.4%. This market is 21.5% overvalued. Median home price is \$402,000. Prices rose 0.4% year-over-year.

Monthly cost of ownership is \$2,579, and rents average \$2,345, making owning \$233 per month more costly than renting. Rents rose 5.0% year-over-year. The current capitalization rate (rent/price) is 5.6%.

Market rating = 3