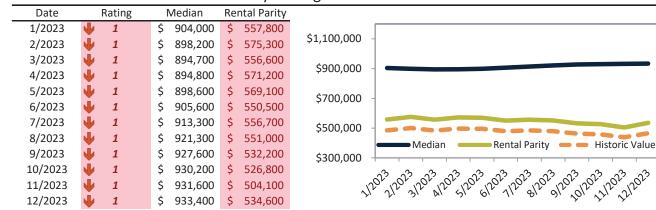

#### Big Bear City Housing Market Value & Trends Update

Historically, properties in this market sell at a -13.2% discount. Today's premium is 61.8%. This market is 75.0% overvalued. Median home price is \$412,700. Prices fell 2.4% year-over-year.

Monthly cost of ownership is \$2,648, and rents average \$1,636, making owning \$1,011 per month more costly than renting. Rents rose 3.7% year-over-year. The current capitalization rate (rent/price) is 3.8%.

#### Market rating = 1

#### Median Home Price and Rental Parity trailing twelve months