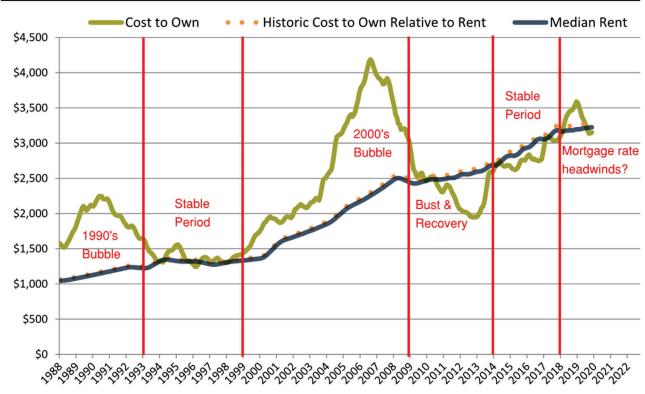

#### San Bernardino County median rent and monthly cost of ownership since January 1988

info@TAIT.com 5 of 632