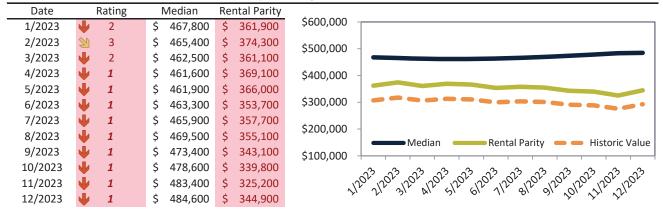

#### San Bernardino County Housing Market Value & Trends Update

Historically, properties in this market sell at a -8.9% discount. Today's premium is 26.4%. This market is 35.3% overvalued. Median home price is \$519,500. Prices rose 2.0% year-over-year.

Monthly cost of ownership is \$3,333, and rents average \$2,638, making owning \$694 per month more costly than renting. Rents rose 3.2% year-over-year. The current capitalization rate (rent/price) is 4.9%.

#### Market rating = 3

#### Median Home Price and Rental Parity trailing twelve months