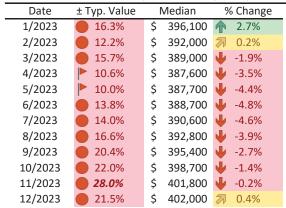

#### Rental rate and year-over-year percentage change trailing twelve months

| Date    | % Chan           | ge | Rent     |      | Own   | \$4,500 ¬                                                   |
|---------|------------------|----|----------|------|-------|-------------------------------------------------------------|
| 1/2023  | <b>&gt;</b> 7.8% |    | \$ 2,55  | 3 \$ | 2,991 |                                                             |
| 2/2023  | <b>6.9%</b>      |    | \$ 2,56  | 2 \$ | 2,876 | \$4,000 -                                                   |
| 3/2023  | <b>6.2%</b>      |    | \$ 2,57  | 3 \$ | 2,966 | \$3,500 - 50 50 50 50 50 50 50 50 50 50 50 50 50            |
| 4/2023  | <b>5.4%</b>      |    | \$ 2,59  | 2 \$ | 2,901 | \$3,000 - 25, 25, 25, 25, 25, 25, 25, 25, 25, 25,           |
| 5/2023  | 4.8%             |    | \$ 2,610 | ) \$ | 2,937 | \$2,500 -                                                   |
| 6/2023  | 4.2%             |    | \$ 2,62  | 1 \$ | 3,062 | \$2,000 -                                                   |
| 7/2023  | <b>1</b> 3.7%    |    | \$ 2,62  | 7 \$ | 3,055 |                                                             |
| 8/2023  | <b>3.3%</b>      |    | \$ 2,62  | 5 \$ | 3,111 | \$1,500 Rent Own Historic Cost to Own Relative to Rent      |
| 9/2023  | <b>3.0%</b>      |    | \$ 2,62  | 3 \$ | 3,256 | \$1,000                                                     |
| 10/2023 | <b>3.1%</b>      |    | \$ 2,62  | \$   | 3,329 | \rai3\rai3\rai3\rai3\rai3\rai3\rai3\rai3                    |
| 11/2023 | <b>3.1%</b>      |    | \$ 2,63  | 2 \$ | 3,519 | 7/20 7/20 3/20 8/20 8/20 8/20 9/20 8/20 8/20 7/20 7/20 5/20 |
| 12/2023 | <b>1.2%</b>      |    | \$ 2,639 | \$   | 3,333 | у у                                                         |