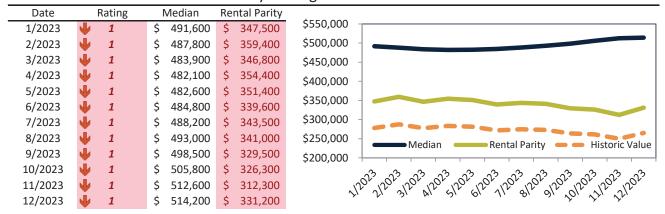

#### San Bernardino County Housing Market Value & Trends Update

Historically, properties in this market sell at a -8.9% discount. Today's premium is 26.4%. This market is 35.3% overvalued. Median home price is \$519,500. Prices rose 2.0% year-over-year.

Monthly cost of ownership is \$3,333, and rents average \$2,638, making owning \$694 per month more costly than renting. Rents rose 3.2% year-over-year. The current capitalization rate (rent/price) is 4.9%.

#### Market rating = 3

#### Median Home Price and Rental Parity trailing twelve months