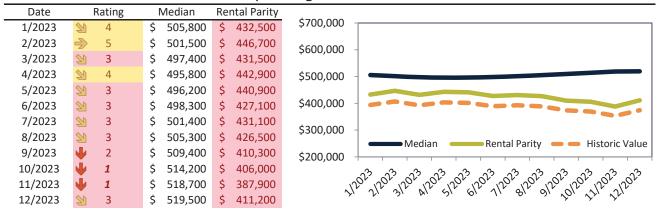

#### San Bernardino County Housing Market Value & Trends Update

Historically, properties in this market sell at a -8.9% discount. Today's premium is 26.4%. This market is 35.3% overvalued. Median home price is \$519,500. Prices rose 2.0% year-over-year.

Monthly cost of ownership is \$3,333, and rents average \$2,638, making owning \$694 per month more costly than renting. Rents rose 3.2% year-over-year. The current capitalization rate (rent/price) is 4.9%.

#### Market rating = 3

#### Median Home Price and Rental Parity trailing twelve months

#### Resale Median and year-over-year percentage change trailing twelve months

#### Rental rate and year-over-year percentage change trailing twelve months

| Date    | % Chan           | ge | Rent     |      | Own   | \$4,500 ¬                                                   |
|---------|------------------|----|----------|------|-------|-------------------------------------------------------------|
| 1/2023  | <b>&gt;</b> 7.8% |    | \$ 2,55  | 3 \$ | 2,991 |                                                             |
| 2/2023  | <b>6.9%</b>      |    | \$ 2,56  | 2 \$ | 2,876 | \$4,000 -                                                   |
| 3/2023  | <b>6.2%</b>      |    | \$ 2,57  | 3 \$ | 2,966 | \$3,500 - 50 50 50 50 50 50 50 50 50 50 50 50 50            |
| 4/2023  | <b>5.4%</b>      |    | \$ 2,59  | 2 \$ | 2,901 | \$3,000 - 25, 25, 25, 25, 25, 25, 25, 25, 25, 25,           |
| 5/2023  | 4.8%             |    | \$ 2,610 | ) \$ | 2,937 | \$2,500 -                                                   |
| 6/2023  | 4.2%             |    | \$ 2,62  | 1 \$ | 3,062 | \$2,000 -                                                   |
| 7/2023  | <b>1</b> 3.7%    |    | \$ 2,62  | 7 \$ | 3,055 |                                                             |
| 8/2023  | <b>3.3%</b>      |    | \$ 2,62  | 5 \$ | 3,111 | \$1,500 Rent Own Historic Cost to Own Relative to Rent      |
| 9/2023  | <b>3.0%</b>      |    | \$ 2,62  | 3 \$ | 3,256 | \$1,000                                                     |
| 10/2023 | <b>3.1%</b>      |    | \$ 2,62  | \$   | 3,329 | \rai3\rai3\rai3\rai3\rai3\rai3\rai3\rai3                    |
| 11/2023 | <b>3.1%</b>      |    | \$ 2,63  | 2 \$ | 3,519 | 7/20 7/20 3/20 8/20 8/20 8/20 9/20 8/20 8/20 7/20 7/20 5/20 |
| 12/2023 | <b>1.2%</b>      |    | \$ 2,639 | \$   | 3,333 | у у                                                         |