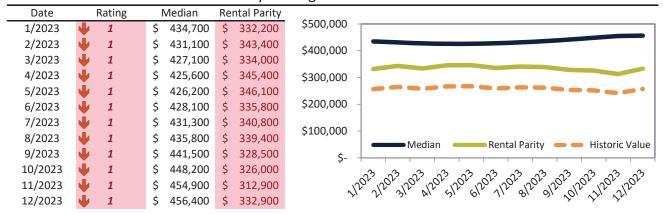

#### Apple Valley Housing Market Value & Trends Update

Historically, properties in this market sell at a -14.1% discount. Today's premium is 7.4%. This market is 21.5% overvalued. Median home price is \$402,000. Prices rose 0.4% year-over-year.

Monthly cost of ownership is \$2,579, and rents average \$2,345, making owning \$233 per month more costly than renting. Rents rose 5.0% year-over-year. The current capitalization rate (rent/price) is 5.6%.

Market rating = 3