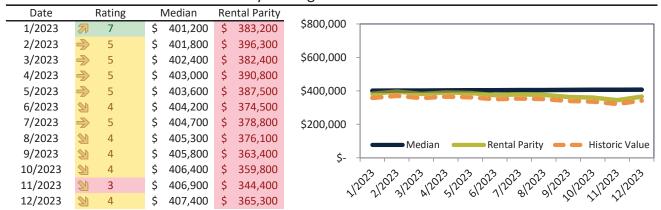

#### Apple Valley Housing Market Value & Trends Update

Historically, properties in this market sell at a -14.1% discount. Today's premium is 7.4%. This market is 21.5% overvalued. Median home price is \$402,000. Prices rose 0.4% year-over-year.

Monthly cost of ownership is \$2,579, and rents average \$2,345, making owning \$233 per month more costly than renting. Rents rose 5.0% year-over-year. The current capitalization rate (rent/price) is 5.6%.

Market rating = 3

#### Median Home Price and Rental Parity trailing twelve months

|         |            |            | ,             |
|---------|------------|------------|---------------|
| Date    | Rating     | Median     | Rental Parity |
| 1/2023  | → 5        | \$ 396,100 | \$ 377,800    |
| 2/2023  | ≥ 4        | \$ 392,000 | \$ 389,200    |
| 3/2023  | ≥ 3        | \$ 389,000 | \$ 373,200    |
| 4/2023  | ≥ 4        | \$ 387,600 | \$ 390,900    |
| 5/2023  | ≥ 4        | \$ 387,700 | \$ 393,600    |
| 6/2023  | ≥ 4        | \$ 388,700 | \$ 380,100    |
| 7/2023  | ≥ 4        | \$ 390,600 | \$ 381,100    |
| 8/2023  | ≥ 4        | \$ 392,800 | \$ 373,700    |
| 9/2023  | ≥ 4        | \$ 395,400 | \$ 363,100    |
| 10/2023 | ≥ 3        | \$ 398,700 | \$ 360,800    |
| 11/2023 | <b>J</b> 2 | \$ 401,800 | \$ 344,800    |
| 12/2023 | ≥ 3        | \$ 402,000 | \$ 365,500    |
|         |            |            |               |