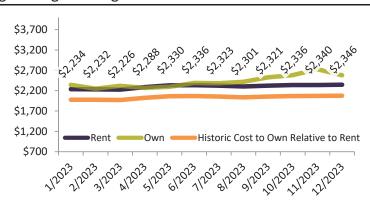

#### Rental rate and year-over-year percentage change trailing twelve months

| Date    | % Change      | Rent        | Own |       |  |
|---------|---------------|-------------|-----|-------|--|
| 1/2023  | <b>11.5%</b>  | \$<br>2,234 | \$  | 2,342 |  |
| 2/2023  | 2 10.4%       | \$<br>2,232 | \$  | 2,248 |  |
| 3/2023  | <b>2</b> 8.7% | \$<br>2,226 | \$  | 2,320 |  |
| 4/2023  | <b>2</b> 8.2% | \$<br>2,288 | \$  | 2,268 |  |
| 5/2023  | 2 7.9%        | \$<br>2,330 | \$  | 2,295 |  |
| 6/2023  | 2 7.6%        | \$<br>2,336 | \$  | 2,388 |  |
| 7/2023  | <b>2</b> 7.2% | \$<br>2,323 | \$  | 2,380 |  |
| 8/2023  | <b>6.9%</b>   | \$<br>2,301 | \$  | 2,418 |  |
| 9/2023  | <b>6.5%</b>   | \$<br>2,321 | \$  | 2,527 |  |
| 10/2023 | 6.3%          | \$<br>2,336 | \$  | 2,581 |  |
| 11/2023 | <b>5.5%</b>   | \$<br>2,340 | \$  | 2,726 |  |
| 12/2023 | <b>5.0%</b>   | \$<br>2,346 | \$  | 2,579 |  |
|         |               |             |     |       |  |

info@TAIT.com 13 of 63