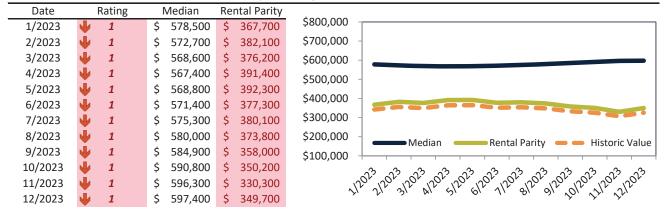

info@TAIT.com 11 of 632

# Market Timing Rating and Valuations: San Bernardino County and Major Cities and Zips

| Study Area       | F | Rating | ĺ  | Median  | Re | ntal Parity | % Over/Under<br>Rental Parity | Historic<br>Premium | % Over/Under<br>Historic Prem. |
|------------------|---|--------|----|---------|----|-------------|-------------------------------|---------------------|--------------------------------|
| Rancho West      | • | 1      | \$ | 487,200 | \$ | 344,800     | <b>41.3</b> %                 | -18.6%              | <b>59.9%</b>                   |
| Verdemont        | • | 1      | \$ | 578,400 | \$ | 391,000     | <b>47.9%</b>                  | -11.0%              | <b>58.9%</b>                   |
| Arrowhead        | • | 1      | \$ | 451,200 | \$ | 326,300     | 38.3%                         | -20.2%              | <b>58.5%</b>                   |
| SBHS             | • | 1      | \$ | 394,200 | \$ | 298,100     | 32.2%                         | -25.7%              | <b>57.9%</b>                   |
| San Gorgonio     | • | 1      | \$ | 456,400 | \$ | 332,900     | 37.1%                         | -22.8%              | <b>59.9%</b>                   |
| Cajon            | • | 1      | \$ | 465,100 | \$ | 319,400     | <b>45.6%</b>                  | -20.3%              | 65.9%                          |
| Kendall          | • | 1      | \$ | 505,400 | \$ | 353,900     | 42.8%                         | -16.7%              | <b>59.5%</b>                   |
| NE - Sterling    | • | 1      | \$ | 471,100 | \$ | 339,100     | 38.9%                         | -19.9%              | <b>58.8%</b>                   |
| Wildwood Park    | Ψ | 1      | \$ | 459,600 | \$ | 322,300     | <b>42.6%</b>                  | -19.0%              | 61.6%                          |
| Riverview        | • | 1      | \$ | 807,200 | \$ | 315,500     | <b>155.9%</b>                 | -23.8%              | <b>179.7%</b>                  |
| Arrowhead Farms  | • | 1      | \$ | 439,500 | \$ | 305,900     | <b>43.6%</b>                  | -21.5%              | 65.1%                          |
| North Park       | Ψ | 1      | \$ | 933,400 | \$ | 534,600     | <b>74.6%</b>                  | -13.1%              | 87.7%                          |
| Arrowview        | • | 1      | \$ | 429,500 | \$ | 314,700     | <b>36.5</b> %                 | -25.0%              | 61.5%                          |
| Hudson           | Ψ | 1      | \$ | 469,800 | \$ | 322,100     | <b>45.8%</b>                  | -22.2%              | 68.0%                          |
| Twentynine Palms | Ψ | 1      | \$ | 248,900 | \$ | 219,600     | 13.4%                         | -47.6%              | 61.0%                          |
| Upland           | • | 1      | \$ | 773,600 | \$ | 578,400     | 33.8%                         | -5.8%               | 39.6%                          |
| Victorville      | • | 1      | \$ | 411,300 | \$ | 343,800     | 19.6%                         | -11.0%              | 30.6%                          |
| Wrightwood       | Ψ | 1      | \$ | 436,000 | \$ | 284,600     | 53.2%                         | -1.0%               | <b>54.2%</b>                   |
| Yucaipa          | • | 1      | \$ | 543,000 | \$ | 354,600     | <b>53.1%</b>                  | -4.8%               | <b>57.9%</b>                   |
| Yucca Valley     | Ψ | 1      | \$ | 357,500 | \$ | 241,300     | 48.2%                         | -30.7%              | <b>78.9%</b>                   |

info@TAIT.com 12 of 632