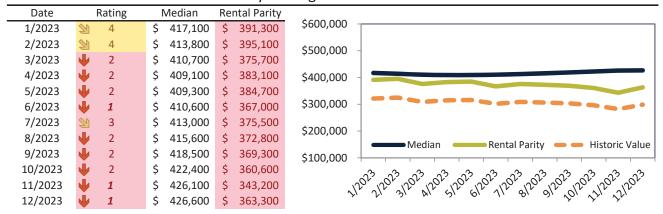

#### Apple Valley Housing Market Value & Trends Update

Historically, properties in this market sell at a -14.1% discount. Today's premium is 7.4%. This market is 21.5% overvalued. Median home price is \$402,000. Prices rose 0.4% year-over-year.

Monthly cost of ownership is \$2,579, and rents average \$2,345, making owning \$233 per month more costly than renting. Rents rose 5.0% year-over-year. The current capitalization rate (rent/price) is 5.6%.

Market rating = 3

#### Median Home Price and Rental Parity trailing twelve months

|         |            |            | ,             |
|---------|------------|------------|---------------|
| Date    | Rating     | Median     | Rental Parity |
| 1/2023  | → 5        | \$ 396,100 | \$ 377,800    |
| 2/2023  | ≥ 4        | \$ 392,000 | \$ 389,200    |
| 3/2023  | ≥ 3        | \$ 389,000 | \$ 373,200    |
| 4/2023  | ≥ 4        | \$ 387,600 | \$ 390,900    |
| 5/2023  | ≥ 4        | \$ 387,700 | \$ 393,600    |
| 6/2023  | ≥ 4        | \$ 388,700 | \$ 380,100    |
| 7/2023  | ≥ 4        | \$ 390,600 | \$ 381,100    |
| 8/2023  | ≥ 4        | \$ 392,800 | \$ 373,700    |
| 9/2023  | ≥ 4        | \$ 395,400 | \$ 363,100    |
| 10/2023 | ≥ 3        | \$ 398,700 | \$ 360,800    |
| 11/2023 | <b>J</b> 2 | \$ 401,800 | \$ 344,800    |
| 12/2023 | ≥ 3        | \$ 402,000 | \$ 365,500    |
|         |            |            |               |