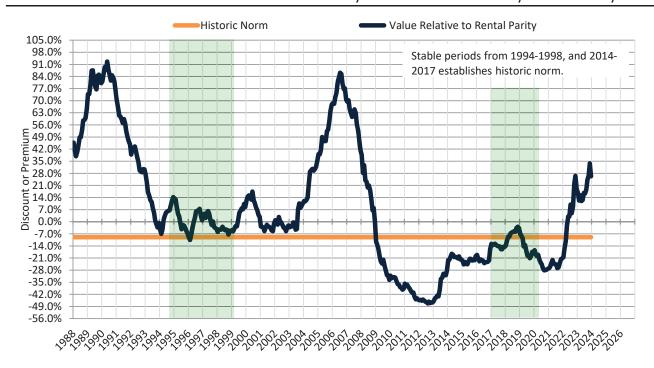

#### San Bernardino County Housing Market Value & Trends Update

Historically, properties in this market sell at a -8.9% discount. Today's premium is 26.4%. This market is 35.3% overvalued. Median home price is \$519,500. Prices rose 2.0% year-over-year.

#### Historic Median Home Price Relative to Rental Parity: San Bernardino County since January 1988