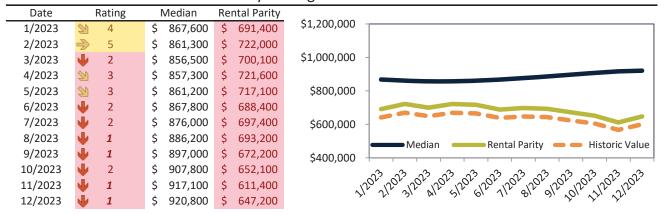

#### San Bernardino County Housing Market Value & Trends Update

Historically, properties in this market sell at a -8.9% discount. Today's premium is 26.4%. This market is 35.3% overvalued. Median home price is \$519,500. Prices rose 2.0% year-over-year.

Monthly cost of ownership is \$3,333, and rents average \$2,638, making owning \$694 per month more costly than renting. Rents rose 3.2% year-over-year. The current capitalization rate (rent/price) is 4.9%.

#### Market rating = 3

#### Median Home Price and Rental Parity trailing twelve months