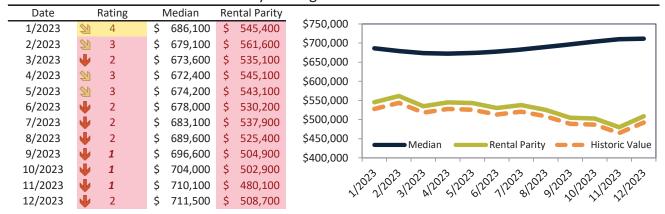

#### Apple Valley Housing Market Value & Trends Update

Historically, properties in this market sell at a -14.1% discount. Today's premium is 7.4%. This market is 21.5% overvalued. Median home price is \$402,000. Prices rose 0.4% year-over-year.

Monthly cost of ownership is \$2,579, and rents average \$2,345, making owning \$233 per month more costly than renting. Rents rose 5.0% year-over-year. The current capitalization rate (rent/price) is 5.6%.

Market rating = 3

#### Median Home Price and Rental Parity trailing twelve months

|         |            |            | ,             |
|---------|------------|------------|---------------|
| Date    | Rating     | Median     | Rental Parity |
| 1/2023  | → 5        | \$ 396,100 | \$ 377,800    |
| 2/2023  | ≥ 4        | \$ 392,000 | \$ 389,200    |
| 3/2023  | ≥ 3        | \$ 389,000 | \$ 373,200    |
| 4/2023  | ≥ 4        | \$ 387,600 | \$ 390,900    |
| 5/2023  | ≥ 4        | \$ 387,700 | \$ 393,600    |
| 6/2023  | ≥ 4        | \$ 388,700 | \$ 380,100    |
| 7/2023  | ≥ 4        | \$ 390,600 | \$ 381,100    |
| 8/2023  | ≥ 4        | \$ 392,800 | \$ 373,700    |
| 9/2023  | ≥ 4        | \$ 395,400 | \$ 363,100    |
| 10/2023 | ≥ 3        | \$ 398,700 | \$ 360,800    |
| 11/2023 | <b>J</b> 2 | \$ 401,800 | \$ 344,800    |
| 12/2023 | ≥ 3        | \$ 402,000 | \$ 365,500    |
|         |            |            |               |