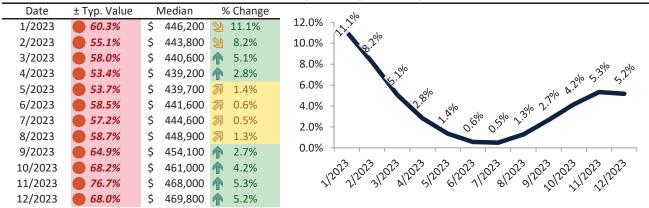

#### Barstow Housing Market Value & Trends Update

Historically, properties in this market sell at a -33.3% discount. Today's premium is 15.2%. This market is 48.5% overvalued. Median home price is \$249,900. Prices fell 0.5% year-over-year.

Monthly cost of ownership is \$1,603, and rents average \$1,392, making owning \$210 per month more costly than renting. Rents rose 4.1% year-over-year. The current capitalization rate (rent/price) is 5.4%.

#### Market rating = 1