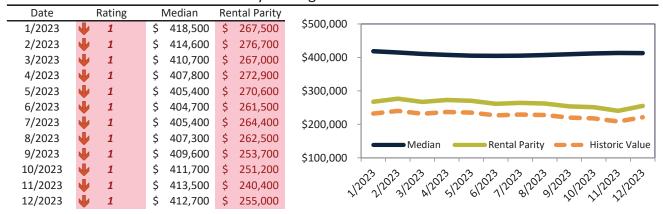

#### Big Bear City Housing Market Value & Trends Update

Historically, properties in this market sell at a -13.2% discount. Today's premium is 61.8%. This market is 75.0% overvalued. Median home price is \$412,700. Prices fell 2.4% year-over-year.

Monthly cost of ownership is \$2,648, and rents average \$1,636, making owning \$1,011 per month more costly than renting. Rents rose 3.7% year-over-year. The current capitalization rate (rent/price) is 3.8%.

#### Market rating = 1

#### Median Home Price and Rental Parity trailing twelve months