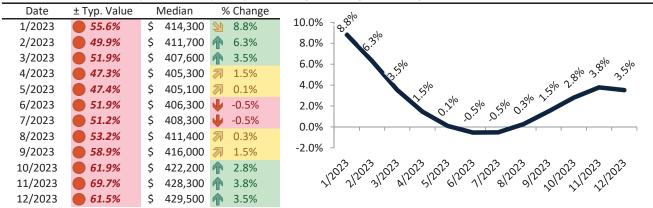

#### Apple Valley Housing Market Value & Trends Update

Historically, properties in this market sell at a -14.1% discount. Today's premium is 7.4%. This market is 21.5% overvalued. Median home price is \$402,000. Prices rose 0.4% year-over-year.

Monthly cost of ownership is \$2,579, and rents average \$2,345, making owning \$233 per month more costly than renting. Rents rose 5.0% year-over-year. The current capitalization rate (rent/price) is 5.6%.

Market rating = 3

#### Resale Median and year-over-year percentage change trailing twelve months