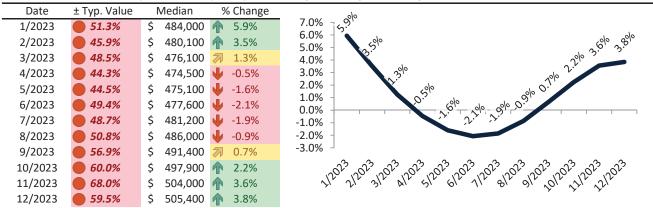

# Market Timing Rating and Valuations: San Bernardino County and Major Cities and Zips

| Study Area            | I  | Rating | Median        | Re | ntal Parity | % Over/Under<br>Rental Parity | Historic<br>Premium | % Over/Under<br>Historic Prem. |
|-----------------------|----|--------|---------------|----|-------------|-------------------------------|---------------------|--------------------------------|
| San Bernardino County | 21 | 3      | \$<br>519,500 | \$ | 411,200     | 26.4%                         | -8.9%               | 35.3%                          |
| Apple Valley          | 21 | 3      | \$<br>402,000 | \$ | 365,500     | 7.4%                          | -14.1%              | 21.5%                          |
| Barstow               | •  | 1      | \$<br>249,900 | \$ | 217,000     | 15.2%                         | -33.3%              | 48.5%                          |
| Big Bear City         | •  | 1      | \$<br>412,700 | \$ | 255,000     | 61.8%                         | -13.2%              | 75.0%                          |
| Big Bear Lake         | •  | 1      | \$<br>587,600 | \$ | 292,200     | 101.1%                        | 14.4%               | 86.7%                          |
| Bloomington           | •  | 1      | \$<br>514,200 | \$ | 331,200     | 55.2%                         | -20.0%              | 75.2%                          |
| Chino                 | Ψ  | 2      | \$<br>711,500 | \$ | 508,700     | 39.9%                         | -3.2%               | 43.1%                          |
| Chino Hills           | •  | 1      | \$<br>920,800 | \$ | 647,200     | 42.3%                         | -7.2%               | 49.5%                          |
| Colton                | •  | 1      | \$<br>463,300 | \$ | 300,600     | <b>54.1%</b>                  | -22.2%              | 76.3%                          |
| Crestline             | •  | 1      | \$<br>366,300 | \$ | 258,100     | 42.0%                         | -17.4%              | <b>59.4%</b>                   |
| Fontana               | 21 | 3      | \$<br>593,400 | \$ | 474,300     | 25.1%                         | -12.6%              | 37.7%                          |
| Grand Terrace         | •  | 1      | \$<br>540,300 | \$ | 337,500     | 60.1%                         | -11.4%              | <b>71.5%</b>                   |
| Hesperia              | Ψ  | 1      | \$<br>426,600 | \$ | 363,300     | 17.4%                         | -17.8%              | 35.2%                          |
| Highland              | 21 | 3      | \$<br>502,000 | \$ | 413,600     | 21.3%                         | -12.2%              | 33.5%                          |
| Joshua Tree           | •  | 1      | \$<br>374,500 | \$ | 294,300     | 27.2%                         | -37.9%              | 65.1%                          |
| Lake Arrowhead        | •  | 1      | \$<br>571,800 | \$ | 364,000     | <b>57.1%</b>                  | -0.5%               | <b>57.6%</b>                   |
| Loma Linda            | •  | 1      | \$<br>597,400 | \$ | 349,700     | 70.8%                         | -7.0%               | <b>77.8%</b>                   |
| Mentone               | •  | 1      | \$<br>484,600 | \$ | 344,900     | 40.5%                         | -15.2%              | <b>55.7%</b>                   |
| Montclair             | •  | 1      | \$<br>615,300 | \$ | 428,200     | <b>43.7</b> %                 | -9.8%               | <b>53.5%</b>                   |
| Ontario               | •  | 1      | \$<br>627,800 | \$ | 464,000     | 35.3%                         | -10.2%              | 45.5%                          |
| Phelan                | •  | 1      | \$<br>418,600 | \$ | 283,500     | 47.7%                         | -14.7%              | 62.4%                          |
| Rancho Cucamonga      | •  | 1      | \$<br>737,300 | \$ | 517,200     | 42.5%                         | -6.9%               | <b>49.4%</b>                   |
| Redlands              | •  | 1      | \$<br>599,300 | \$ | 464,800     | 28.9%                         | -7.9%               | 36.8%                          |
| Rialto                | •  | 2      | \$<br>539,500 | \$ | 451,100     | 19.6%                         | -18.6%              | 38.2%                          |
| San Bernardino        | •  | 2      | \$<br>456,200 | \$ | 401,300     | 13.7%                         | -22.4%              | 36.1%                          |
| Amber Hills           | •  | 1      | \$<br>541,800 | \$ | 378,600     | <b>43.1</b> %                 | -14.1%              | <b>59.1%</b>                   |