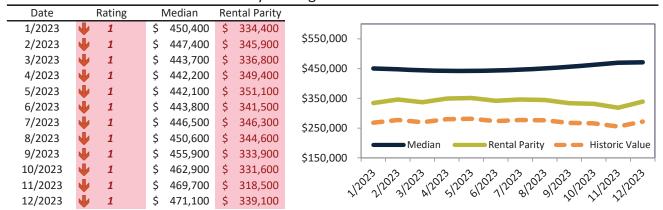

#### San Bernardino County Housing Market Value & Trends Update

Historically, properties in this market sell at a -8.9% discount. Today's premium is 26.4%. This market is 35.3% overvalued. Median home price is \$519,500. Prices rose 2.0% year-over-year.

Monthly cost of ownership is \$3,333, and rents average \$2,638, making owning \$694 per month more costly than renting. Rents rose 3.2% year-over-year. The current capitalization rate (rent/price) is 4.9%.

#### Market rating = 3