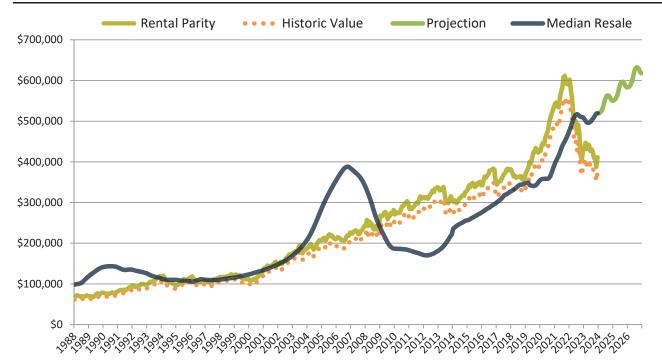

#### San Bernardino County median home price since January 1988

#### Historic Median Home Price Relative to Rental Parity: San Bernardino County since January 1988