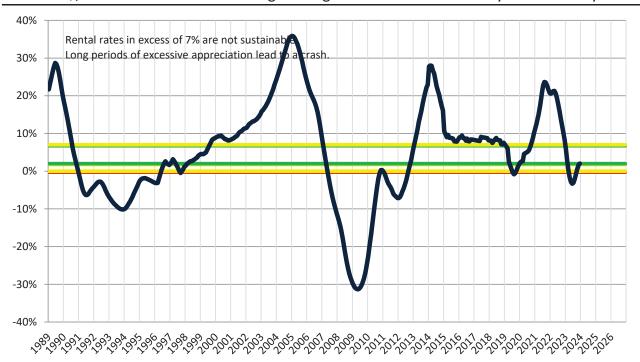

#### Resale \$/SF Year-over-Year Percentage Change: San Bernardino County since January 1989

Rental \$/SF Year-over-Year Percentage Change: San Bernardino County since January 1989

info@TAIT.com 6 of 632