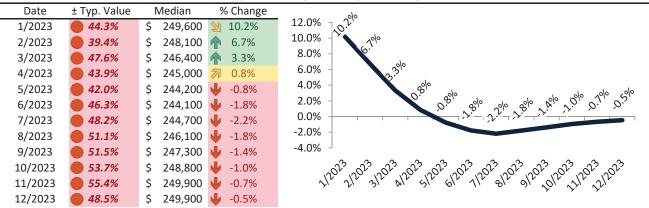

#### Median Home Price and Rental Parity trailing twelve months

|         |            |            | ,             |
|---------|------------|------------|---------------|
| Date    | Rating     | Median     | Rental Parity |
| 1/2023  | → 5        | \$ 396,100 | \$ 377,800    |
| 2/2023  | ≥ 4        | \$ 392,000 | \$ 389,200    |
| 3/2023  | ≥ 3        | \$ 389,000 | \$ 373,200    |
| 4/2023  | ≥ 4        | \$ 387,600 | \$ 390,900    |
| 5/2023  | ≥ 4        | \$ 387,700 | \$ 393,600    |
| 6/2023  | ≥ 4        | \$ 388,700 | \$ 380,100    |
| 7/2023  | ≥ 4        | \$ 390,600 | \$ 381,100    |
| 8/2023  | ≥ 4        | \$ 392,800 | \$ 373,700    |
| 9/2023  | ≥ 4        | \$ 395,400 | \$ 363,100    |
| 10/2023 | ≥ 3        | \$ 398,700 | \$ 360,800    |
| 11/2023 | <b>J</b> 2 | \$ 401,800 | \$ 344,800    |
| 12/2023 | ≥ 3        | \$ 402,000 | \$ 365,500    |
|         |            |            |               |