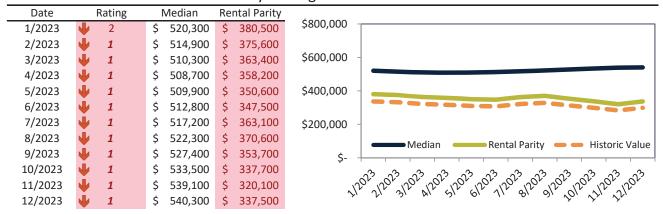

#### San Bernardino County Housing Market Value & Trends Update

Historically, properties in this market sell at a -8.9% discount. Today's premium is 26.4%. This market is 35.3% overvalued. Median home price is \$519,500. Prices rose 2.0% year-over-year.

Monthly cost of ownership is \$3,333, and rents average \$2,638, making owning \$694 per month more costly than renting. Rents rose 3.2% year-over-year. The current capitalization rate (rent/price) is 4.9%.

#### Market rating = 3

#### Median Home Price and Rental Parity trailing twelve months