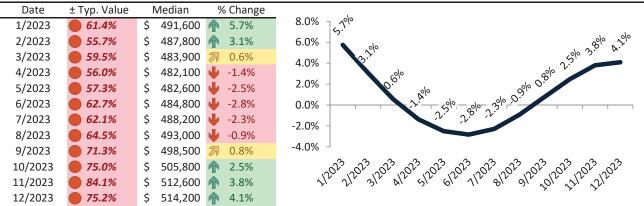

#### San Bernardino County Housing Market Value & Trends Update

Historically, properties in this market sell at a -8.9% discount. Today's premium is 26.4%. This market is 35.3% overvalued. Median home price is \$519,500. Prices rose 2.0% year-over-year.

Monthly cost of ownership is \$3,333, and rents average \$2,638, making owning \$694 per month more costly than renting. Rents rose 3.2% year-over-year. The current capitalization rate (rent/price) is 4.9%.

#### Historic Median Home Price Relative to Rental Parity: San Bernardino County since January 1988

#### TAIT Housing Report® Market Timing System Rating: San Bernardino County since January 1988

**info@TAIT.com** 7 of 632