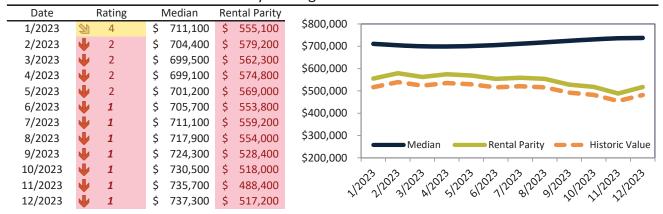

#### San Bernardino County Housing Market Value & Trends Update

Historically, properties in this market sell at a -8.9% discount. Today's premium is 26.4%. This market is 35.3% overvalued. Median home price is \$519,500. Prices rose 2.0% year-over-year.

Monthly cost of ownership is \$3,333, and rents average \$2,638, making owning \$694 per month more costly than renting. Rents rose 3.2% year-over-year. The current capitalization rate (rent/price) is 4.9%.

#### Market rating = 3