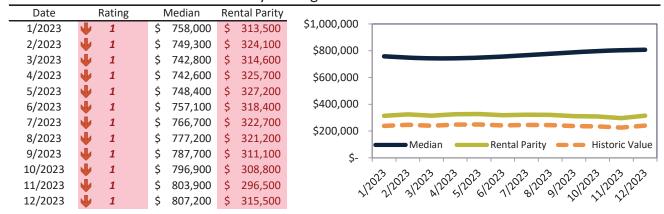

#### San Bernardino County Housing Market Value & Trends Update

Historically, properties in this market sell at a -8.9% discount. Today's premium is 26.4%. This market is 35.3% overvalued. Median home price is \$519,500. Prices rose 2.0% year-over-year.

Monthly cost of ownership is \$3,333, and rents average \$2,638, making owning \$694 per month more costly than renting. Rents rose 3.2% year-over-year. The current capitalization rate (rent/price) is 4.9%.

#### Market rating = 3

#### Median Home Price and Rental Parity trailing twelve months