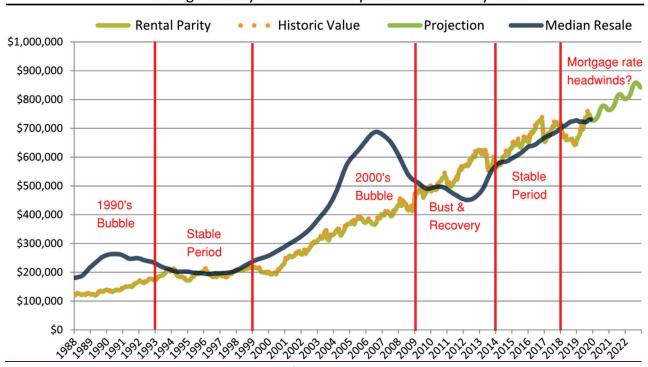

reveals how affordable properties are relative to monthly rent, which is what rental parity analysis is all about. The first column of data shows the rate of rent growth over the last year, and the next two columns show the cost of renting and the cost of owning during the same period.

#### **HISTORIC MARKET DATA CHARTS**

The next page of the report shows two charts: County median home price since January 1988, and County median rent and monthly cost of ownership since January 1988. These charts are designed to put current circumstances in historic context. They answer questions like, "How volatile are prices?" and "How does today's pricing compare to the fluctuations of the past?" and "How much danger is there in buying today?"

#### Orange County median home price since January 1988





With the green line for rental parity and the orange line for historic value, it's easy to tell when the market is fairly valued, overvalued, or undervalued.

## Orange County median rent and monthly cost of ownership since January 1988



The chart above shows rent and monthly cost of ownership. It looks similar to the rental parity and resale home price chart, as it merely converts that information to a monthly format. For those who have difficulty relating to the large numbers of purchase price, viewing the data in terms of monthly expenses is easier to put into context.

# HISTORIC VALUATION

The next page in the report shows two charts: Historic Median Home Price Relative to Rental Parity: County since January 1988, and TAIT Market Timing System Rating: Orange County since January