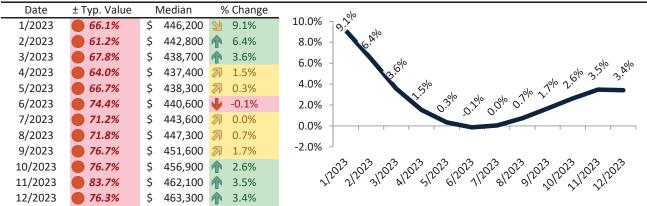

#### Barstow Housing Market Value & Trends Update

Historically, properties in this market sell at a -33.3% discount. Today's premium is 15.2%. This market is 48.5% overvalued. Median home price is \$249,900. Prices fell 0.5% year-over-year.

#### Resale Median and year-over-year percentage change trailing twelve months