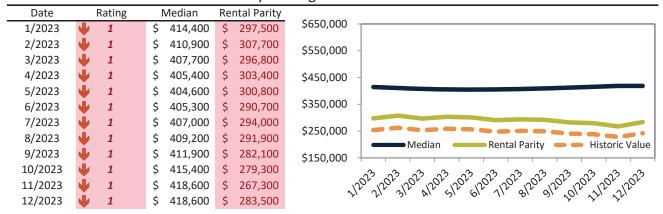

#### Apple Valley Housing Market Value & Trends Update

Historically, properties in this market sell at a -14.1% discount. Today's premium is 7.4%. This market is 21.5% overvalued. Median home price is \$402,000. Prices rose 0.4% year-over-year.

Monthly cost of ownership is \$2,579, and rents average \$2,345, making owning \$233 per month more costly than renting. Rents rose 5.0% year-over-year. The current capitalization rate (rent/price) is 5.6%.

Market rating = 3

#### Median Home Price and Rental Parity trailing twelve months

|         |            |            | ,             |
|---------|------------|------------|---------------|
| Date    | Rating     | Median     | Rental Parity |
| 1/2023  | → 5        | \$ 396,100 | \$ 377,800    |
| 2/2023  | ≥ 4        | \$ 392,000 | \$ 389,200    |
| 3/2023  | ≥ 3        | \$ 389,000 | \$ 373,200    |
| 4/2023  | ≥ 4        | \$ 387,600 | \$ 390,900    |
| 5/2023  | ≥ 4        | \$ 387,700 | \$ 393,600    |
| 6/2023  | ≥ 4        | \$ 388,700 | \$ 380,100    |
| 7/2023  | ≥ 4        | \$ 390,600 | \$ 381,100    |
| 8/2023  | ≥ 4        | \$ 392,800 | \$ 373,700    |
| 9/2023  | ≥ 4        | \$ 395,400 | \$ 363,100    |
| 10/2023 | ≥ 3        | \$ 398,700 | \$ 360,800    |
| 11/2023 | <b>J</b> 2 | \$ 401,800 | \$ 344,800    |
| 12/2023 | ≥ 3        | \$ 402,000 | \$ 365,500    |
|         |            |            |               |