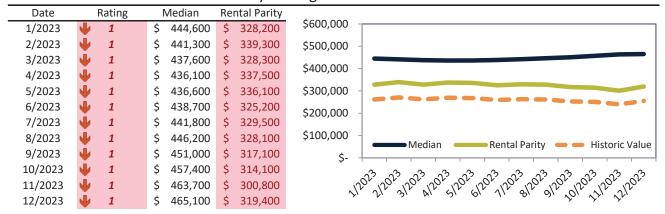

# Market Timing Rating and Valuations: San Bernardino County and Major Cities and Zips

| Study Area       | F | Rating | ĺ  | Median  | Re | ntal Parity | % Over/Under<br>Rental Parity | Historic<br>Premium | % Over/Under<br>Historic Prem. |
|------------------|---|--------|----|---------|----|-------------|-------------------------------|---------------------|--------------------------------|
| Rancho West      | • | 1      | \$ | 487,200 | \$ | 344,800     | <b>41.3</b> %                 | -18.6%              | <b>59.9%</b>                   |
| Verdemont        | • | 1      | \$ | 578,400 | \$ | 391,000     | <b>47.9%</b>                  | -11.0%              | <b>58.9%</b>                   |
| Arrowhead        | • | 1      | \$ | 451,200 | \$ | 326,300     | 38.3%                         | -20.2%              | <b>58.5%</b>                   |
| SBHS             | • | 1      | \$ | 394,200 | \$ | 298,100     | 32.2%                         | -25.7%              | <b>57.9%</b>                   |
| San Gorgonio     | • | 1      | \$ | 456,400 | \$ | 332,900     | 37.1%                         | -22.8%              | <b>59.9%</b>                   |
| Cajon            | • | 1      | \$ | 465,100 | \$ | 319,400     | <b>45.6%</b>                  | -20.3%              | 65.9%                          |
| Kendall          | • | 1      | \$ | 505,400 | \$ | 353,900     | 42.8%                         | -16.7%              | <b>59.5%</b>                   |
| NE - Sterling    | • | 1      | \$ | 471,100 | \$ | 339,100     | 38.9%                         | -19.9%              | <b>58.8%</b>                   |
| Wildwood Park    | Ψ | 1      | \$ | 459,600 | \$ | 322,300     | <b>42.6%</b>                  | -19.0%              | 61.6%                          |
| Riverview        | • | 1      | \$ | 807,200 | \$ | 315,500     | <b>155.9%</b>                 | -23.8%              | <b>179.7%</b>                  |
| Arrowhead Farms  | • | 1      | \$ | 439,500 | \$ | 305,900     | <b>43.6%</b>                  | -21.5%              | 65.1%                          |
| North Park       | Ψ | 1      | \$ | 933,400 | \$ | 534,600     | <b>74.6%</b>                  | -13.1%              | 87.7%                          |
| Arrowview        | • | 1      | \$ | 429,500 | \$ | 314,700     | <b>36.5</b> %                 | -25.0%              | 61.5%                          |
| Hudson           | Ψ | 1      | \$ | 469,800 | \$ | 322,100     | <b>45.8%</b>                  | -22.2%              | 68.0%                          |
| Twentynine Palms | Ψ | 1      | \$ | 248,900 | \$ | 219,600     | 13.4%                         | -47.6%              | 61.0%                          |
| Upland           | • | 1      | \$ | 773,600 | \$ | 578,400     | 33.8%                         | -5.8%               | 39.6%                          |
| Victorville      | • | 1      | \$ | 411,300 | \$ | 343,800     | 19.6%                         | -11.0%              | 30.6%                          |
| Wrightwood       | Ψ | 1      | \$ | 436,000 | \$ | 284,600     | 53.2%                         | -1.0%               | <b>54.2%</b>                   |
| Yucaipa          | • | 1      | \$ | 543,000 | \$ | 354,600     | <b>53.1%</b>                  | -4.8%               | <b>57.9%</b>                   |
| Yucca Valley     | Ψ | 1      | \$ | 357,500 | \$ | 241,300     | 48.2%                         | -30.7%              | <b>78.9%</b>                   |