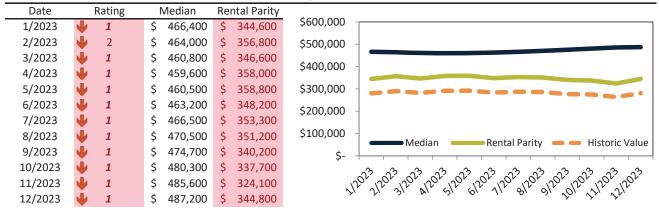

#### Apple Valley Housing Market Value & Trends Update

Historically, properties in this market sell at a -14.1% discount. Today's premium is 7.4%. This market is 21.5% overvalued. Median home price is \$402,000. Prices rose 0.4% year-over-year.

Monthly cost of ownership is \$2,579, and rents average \$2,345, making owning \$233 per month more costly than renting. Rents rose 5.0% year-over-year. The current capitalization rate (rent/price) is 5.6%.

Market rating = 3

#### Median Home Price and Rental Parity trailing twelve months

|         |            |            | ,             |
|---------|------------|------------|---------------|
| Date    | Rating     | Median     | Rental Parity |
| 1/2023  | → 5        | \$ 396,100 | \$ 377,800    |
| 2/2023  | ≥ 4        | \$ 392,000 | \$ 389,200    |
| 3/2023  | ≥ 3        | \$ 389,000 | \$ 373,200    |
| 4/2023  | ≥ 4        | \$ 387,600 | \$ 390,900    |
| 5/2023  | ≥ 4        | \$ 387,700 | \$ 393,600    |
| 6/2023  | ≥ 4        | \$ 388,700 | \$ 380,100    |
| 7/2023  | ≥ 4        | \$ 390,600 | \$ 381,100    |
| 8/2023  | ≥ 4        | \$ 392,800 | \$ 373,700    |
| 9/2023  | ≥ 4        | \$ 395,400 | \$ 363,100    |
| 10/2023 | ≥ 3        | \$ 398,700 | \$ 360,800    |
| 11/2023 | <b>J</b> 2 | \$ 401,800 | \$ 344,800    |
| 12/2023 | ≥ 3        | \$ 402,000 | \$ 365,500    |
|         |            |            |               |