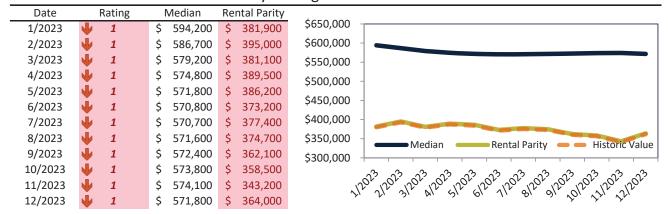

info@TAIT.com 10 of 632

# Market Timing Rating and Valuations: San Bernardino County and Major Cities and Zips

| Study Area            | I  | Rating | Median        | Re | ntal Parity | % Over/Under<br>Rental Parity | Historic<br>Premium | % Over/Under<br>Historic Prem. |
|-----------------------|----|--------|---------------|----|-------------|-------------------------------|---------------------|--------------------------------|
| San Bernardino County | 21 | 3      | \$<br>519,500 | \$ | 411,200     | 26.4%                         | -8.9%               | 35.3%                          |
| Apple Valley          | 21 | 3      | \$<br>402,000 | \$ | 365,500     | 7.4%                          | -14.1%              | 21.5%                          |
| Barstow               | •  | 1      | \$<br>249,900 | \$ | 217,000     | 15.2%                         | -33.3%              | 48.5%                          |
| Big Bear City         | •  | 1      | \$<br>412,700 | \$ | 255,000     | 61.8%                         | -13.2%              | 75.0%                          |
| Big Bear Lake         | •  | 1      | \$<br>587,600 | \$ | 292,200     | 101.1%                        | 14.4%               | 86.7%                          |
| Bloomington           | •  | 1      | \$<br>514,200 | \$ | 331,200     | 55.2%                         | -20.0%              | 75.2%                          |
| Chino                 | Ψ  | 2      | \$<br>711,500 | \$ | 508,700     | 39.9%                         | -3.2%               | 43.1%                          |
| Chino Hills           | •  | 1      | \$<br>920,800 | \$ | 647,200     | 42.3%                         | -7.2%               | 49.5%                          |
| Colton                | •  | 1      | \$<br>463,300 | \$ | 300,600     | <b>54.1%</b>                  | -22.2%              | 76.3%                          |
| Crestline             | •  | 1      | \$<br>366,300 | \$ | 258,100     | 42.0%                         | -17.4%              | <b>59.4%</b>                   |
| Fontana               | 21 | 3      | \$<br>593,400 | \$ | 474,300     | 25.1%                         | -12.6%              | 37.7%                          |
| Grand Terrace         | •  | 1      | \$<br>540,300 | \$ | 337,500     | 60.1%                         | -11.4%              | <b>71.5%</b>                   |
| Hesperia              | Ψ  | 1      | \$<br>426,600 | \$ | 363,300     | 17.4%                         | -17.8%              | 35.2%                          |
| Highland              | 21 | 3      | \$<br>502,000 | \$ | 413,600     | 21.3%                         | -12.2%              | 33.5%                          |
| Joshua Tree           | •  | 1      | \$<br>374,500 | \$ | 294,300     | 27.2%                         | -37.9%              | 65.1%                          |
| Lake Arrowhead        | •  | 1      | \$<br>571,800 | \$ | 364,000     | <b>57.1%</b>                  | -0.5%               | <b>57.6%</b>                   |
| Loma Linda            | •  | 1      | \$<br>597,400 | \$ | 349,700     | 70.8%                         | -7.0%               | <b>77.8%</b>                   |
| Mentone               | •  | 1      | \$<br>484,600 | \$ | 344,900     | 40.5%                         | -15.2%              | <b>55.7%</b>                   |
| Montclair             | •  | 1      | \$<br>615,300 | \$ | 428,200     | <b>43.7</b> %                 | -9.8%               | <b>53.5%</b>                   |
| Ontario               | •  | 1      | \$<br>627,800 | \$ | 464,000     | 35.3%                         | -10.2%              | 45.5%                          |
| Phelan                | •  | 1      | \$<br>418,600 | \$ | 283,500     | 47.7%                         | -14.7%              | 62.4%                          |
| Rancho Cucamonga      | •  | 1      | \$<br>737,300 | \$ | 517,200     | 42.5%                         | -6.9%               | <b>49.4%</b>                   |
| Redlands              | •  | 1      | \$<br>599,300 | \$ | 464,800     | 28.9%                         | -7.9%               | 36.8%                          |
| Rialto                | •  | 2      | \$<br>539,500 | \$ | 451,100     | 19.6%                         | -18.6%              | 38.2%                          |
| San Bernardino        | •  | 2      | \$<br>456,200 | \$ | 401,300     | 13.7%                         | -22.4%              | 36.1%                          |
| Amber Hills           | •  | 1      | \$<br>541,800 | \$ | 378,600     | <b>43.1</b> %                 | -14.1%              | <b>59.1%</b>                   |

info@TAIT.com 11 of 632