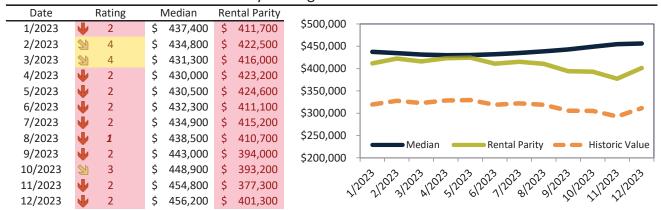

#### Apple Valley Housing Market Value & Trends Update

Historically, properties in this market sell at a -14.1% discount. Today's premium is 7.4%. This market is 21.5% overvalued. Median home price is \$402,000. Prices rose 0.4% year-over-year.

Monthly cost of ownership is \$2,579, and rents average \$2,345, making owning \$233 per month more costly than renting. Rents rose 5.0% year-over-year. The current capitalization rate (rent/price) is 5.6%.

Market rating = 3

#### Median Home Price and Rental Parity trailing twelve months

|         |            |            | ,             |
|---------|------------|------------|---------------|
| Date    | Rating     | Median     | Rental Parity |
| 1/2023  | → 5        | \$ 396,100 | \$ 377,800    |
| 2/2023  | ≥ 4        | \$ 392,000 | \$ 389,200    |
| 3/2023  | ≥ 3        | \$ 389,000 | \$ 373,200    |
| 4/2023  | ≥ 4        | \$ 387,600 | \$ 390,900    |
| 5/2023  | ≥ 4        | \$ 387,700 | \$ 393,600    |
| 6/2023  | ≥ 4        | \$ 388,700 | \$ 380,100    |
| 7/2023  | ≥ 4        | \$ 390,600 | \$ 381,100    |
| 8/2023  | ≥ 4        | \$ 392,800 | \$ 373,700    |
| 9/2023  | ≥ 4        | \$ 395,400 | \$ 363,100    |
| 10/2023 | ≥ 3        | \$ 398,700 | \$ 360,800    |
| 11/2023 | <b>J</b> 2 | \$ 401,800 | \$ 344,800    |
| 12/2023 | ≥ 3        | \$ 402,000 | \$ 365,500    |
|         |            |            |               |