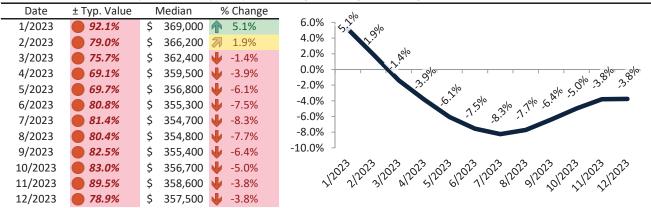

#### Apple Valley Housing Market Value & Trends Update

Historically, properties in this market sell at a -14.1% discount. Today's premium is 7.4%. This market is 21.5% overvalued. Median home price is \$402,000. Prices rose 0.4% year-over-year.

Monthly cost of ownership is \$2,579, and rents average \$2,345, making owning \$233 per month more costly than renting. Rents rose 5.0% year-over-year. The current capitalization rate (rent/price) is 5.6%.

Market rating = 3