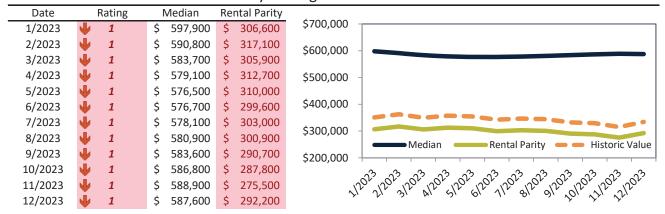

#### Big Bear City Housing Market Value & Trends Update

Historically, properties in this market sell at a -13.2% discount. Today's premium is 61.8%. This market is 75.0% overvalued. Median home price is \$412,700. Prices fell 2.4% year-over-year.

Monthly cost of ownership is \$2,648, and rents average \$1,636, making owning \$1,011 per month more costly than renting. Rents rose 3.7% year-over-year. The current capitalization rate (rent/price) is 3.8%.

#### Market rating = 1

#### Median Home Price and Rental Parity trailing twelve months