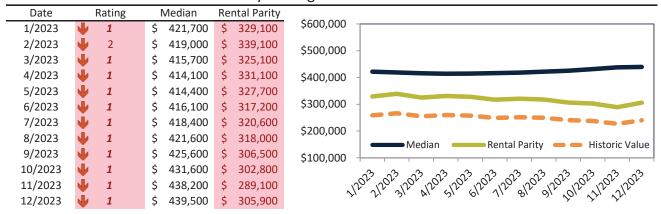

#### Apple Valley Housing Market Value & Trends Update

Historically, properties in this market sell at a -14.1% discount. Today's premium is 7.4%. This market is 21.5% overvalued. Median home price is \$402,000. Prices rose 0.4% year-over-year.

Monthly cost of ownership is \$2,579, and rents average \$2,345, making owning \$233 per month more costly than renting. Rents rose 5.0% year-over-year. The current capitalization rate (rent/price) is 5.6%.

Market rating = 3

#### Median Home Price and Rental Parity trailing twelve months

|         |            |            | ,             |
|---------|------------|------------|---------------|
| Date    | Rating     | Median     | Rental Parity |
| 1/2023  | → 5        | \$ 396,100 | \$ 377,800    |
| 2/2023  | ≥ 4        | \$ 392,000 | \$ 389,200    |
| 3/2023  | ≥ 3        | \$ 389,000 | \$ 373,200    |
| 4/2023  | ≥ 4        | \$ 387,600 | \$ 390,900    |
| 5/2023  | ≥ 4        | \$ 387,700 | \$ 393,600    |
| 6/2023  | ≥ 4        | \$ 388,700 | \$ 380,100    |
| 7/2023  | ≥ 4        | \$ 390,600 | \$ 381,100    |
| 8/2023  | ≥ 4        | \$ 392,800 | \$ 373,700    |
| 9/2023  | ≥ 4        | \$ 395,400 | \$ 363,100    |
| 10/2023 | ≥ 3        | \$ 398,700 | \$ 360,800    |
| 11/2023 | <b>J</b> 2 | \$ 401,800 | \$ 344,800    |
| 12/2023 | ≥ 3        | \$ 402,000 | \$ 365,500    |
|         |            |            |               |