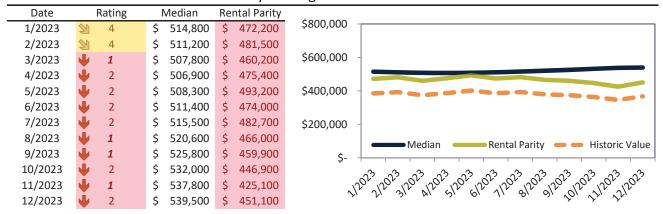

#### San Bernardino County Housing Market Value & Trends Update

Historically, properties in this market sell at a -8.9% discount. Today's premium is 26.4%. This market is 35.3% overvalued. Median home price is \$519,500. Prices rose 2.0% year-over-year.

Monthly cost of ownership is \$3,333, and rents average \$2,638, making owning \$694 per month more costly than renting. Rents rose 3.2% year-over-year. The current capitalization rate (rent/price) is 4.9%.

#### Market rating = 3

#### Median Home Price and Rental Parity trailing twelve months