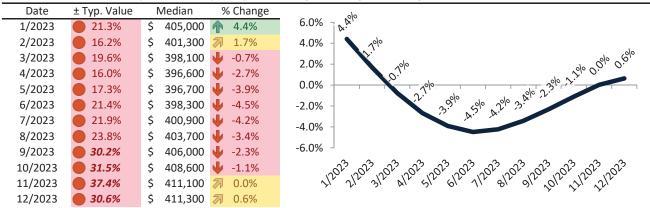

#### Barstow Housing Market Value & Trends Update

Historically, properties in this market sell at a -33.3% discount. Today's premium is 15.2%. This market is 48.5% overvalued. Median home price is \$249,900. Prices fell 0.5% year-over-year.

Monthly cost of ownership is \$1,603, and rents average \$1,392, making owning \$210 per month more costly than renting. Rents rose 4.1% year-over-year. The current capitalization rate (rent/price) is 5.4%.

#### Market rating = 1