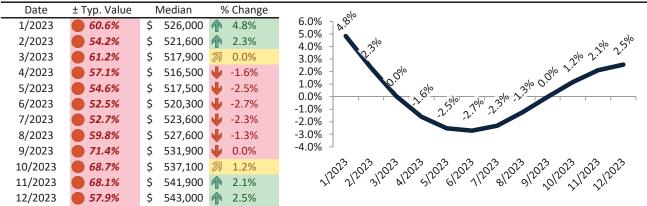

#### San Bernardino County Housing Market Value & Trends Update

Historically, properties in this market sell at a -8.9% discount. Today's premium is 26.4%. This market is 35.3% overvalued. Median home price is \$519,500. Prices rose 2.0% year-over-year.

Monthly cost of ownership is \$3,333, and rents average \$2,638, making owning \$694 per month more costly than renting. Rents rose 3.2% year-over-year. The current capitalization rate (rent/price) is 4.9%.

#### Market rating = 3