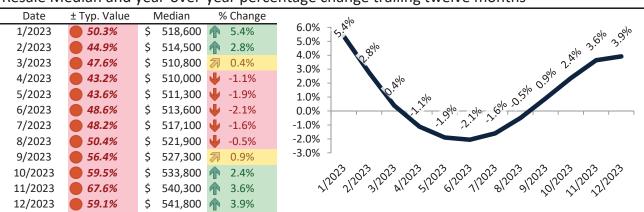

#### San Bernardino County Housing Market Value & Trends Update

Historically, properties in this market sell at a -8.9% discount. Today's premium is 26.4%. This market is 35.3% overvalued. Median home price is \$519,500. Prices rose 2.0% year-over-year.

#### Resale Median and year-over-year percentage change trailing twelve months