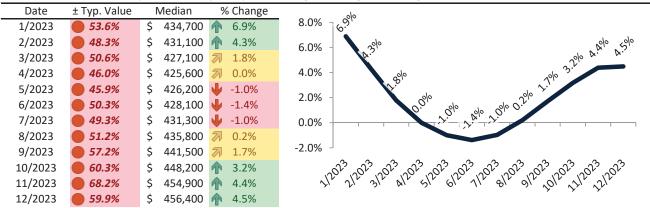

#### Apple Valley Housing Market Value & Trends Update

Historically, properties in this market sell at a -14.1% discount. Today's premium is 7.4%. This market is 21.5% overvalued. Median home price is \$402,000. Prices rose 0.4% year-over-year.

Monthly cost of ownership is \$2,579, and rents average \$2,345, making owning \$233 per month more costly than renting. Rents rose 5.0% year-over-year. The current capitalization rate (rent/price) is 5.6%.