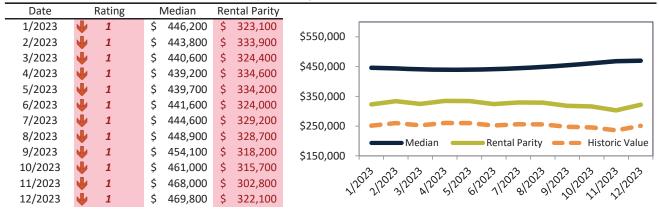

#### Apple Valley Housing Market Value & Trends Update

Historically, properties in this market sell at a -14.1% discount. Today's premium is 7.4%. This market is 21.5% overvalued. Median home price is \$402,000. Prices rose 0.4% year-over-year.

#### Median Home Price and Rental Parity trailing twelve months

|         |            |            | ,             |
|---------|------------|------------|---------------|
| Date    | Rating     | Median     | Rental Parity |
| 1/2023  | → 5        | \$ 396,100 | \$ 377,800    |
| 2/2023  | ≥ 4        | \$ 392,000 | \$ 389,200    |
| 3/2023  | ≥ 3        | \$ 389,000 | \$ 373,200    |
| 4/2023  | ≥ 4        | \$ 387,600 | \$ 390,900    |
| 5/2023  | ≥ 4        | \$ 387,700 | \$ 393,600    |
| 6/2023  | ≥ 4        | \$ 388,700 | \$ 380,100    |
| 7/2023  | ≥ 4        | \$ 390,600 | \$ 381,100    |
| 8/2023  | ≥ 4        | \$ 392,800 | \$ 373,700    |
| 9/2023  | ≥ 4        | \$ 395,400 | \$ 363,100    |
| 10/2023 | ≥ 3        | \$ 398,700 | \$ 360,800    |
| 11/2023 | <b>J</b> 2 | \$ 401,800 | \$ 344,800    |
| 12/2023 | ≥ 3        | \$ 402,000 | \$ 365,500    |
|         |            |            |               |