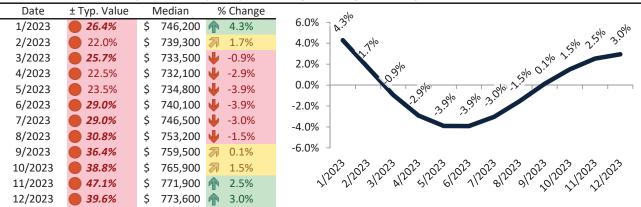

#### San Bernardino County Housing Market Value & Trends Update

Historically, properties in this market sell at a -8.9% discount. Today's premium is 26.4%. This market is 35.3% overvalued. Median home price is \$519,500. Prices rose 2.0% year-over-year.

Monthly cost of ownership is \$3,333, and rents average \$2,638, making owning \$694 per month more costly than renting. Rents rose 3.2% year-over-year. The current capitalization rate (rent/price) is 4.9%.

#### Market rating = 3

#### Median Home Price and Rental Parity trailing twelve months

#### Resale Median and year-over-year percentage change trailing twelve months