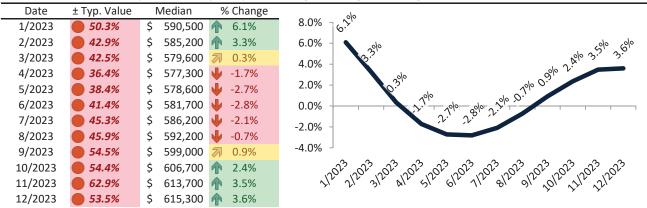

#### Apple Valley Housing Market Value & Trends Update

Historically, properties in this market sell at a -14.1% discount. Today's premium is 7.4%. This market is 21.5% overvalued. Median home price is \$402,000. Prices rose 0.4% year-over-year.

Monthly cost of ownership is \$2,579, and rents average \$2,345, making owning \$233 per month more costly than renting. Rents rose 5.0% year-over-year. The current capitalization rate (rent/price) is 5.6%.