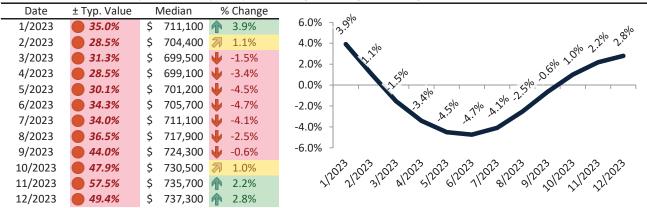

#### San Bernardino County Housing Market Value & Trends Update

Historically, properties in this market sell at a -8.9% discount. Today's premium is 26.4%. This market is 35.3% overvalued. Median home price is \$519,500. Prices rose 2.0% year-over-year.

Monthly cost of ownership is \$3,333, and rents average \$2,638, making owning \$694 per month more costly than renting. Rents rose 3.2% year-over-year. The current capitalization rate (rent/price) is 4.9%.