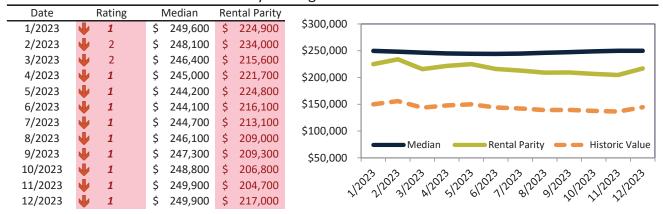

#### Median Home Price and Rental Parity trailing twelve months

|         |            |            | ,             |
|---------|------------|------------|---------------|
| Date    | Rating     | Median     | Rental Parity |
| 1/2023  | → 5        | \$ 396,100 | \$ 377,800    |
| 2/2023  | ≥ 4        | \$ 392,000 | \$ 389,200    |
| 3/2023  | ≥ 3        | \$ 389,000 | \$ 373,200    |
| 4/2023  | ≥ 4        | \$ 387,600 | \$ 390,900    |
| 5/2023  | ≥ 4        | \$ 387,700 | \$ 393,600    |
| 6/2023  | ≥ 4        | \$ 388,700 | \$ 380,100    |
| 7/2023  | ≥ 4        | \$ 390,600 | \$ 381,100    |
| 8/2023  | ≥ 4        | \$ 392,800 | \$ 373,700    |
| 9/2023  | ≥ 4        | \$ 395,400 | \$ 363,100    |
| 10/2023 | ≥ 3        | \$ 398,700 | \$ 360,800    |
| 11/2023 | <b>J</b> 2 | \$ 401,800 | \$ 344,800    |
| 12/2023 | ≥ 3        | \$ 402,000 | \$ 365,500    |
|         |            |            |               |