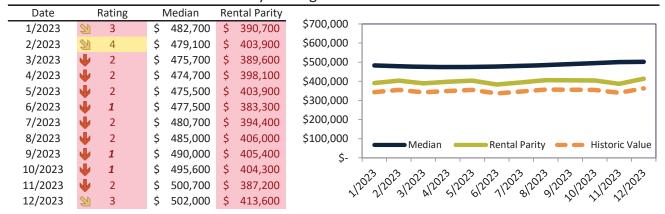

#### San Bernardino County Housing Market Value & Trends Update

Historically, properties in this market sell at a -8.9% discount. Today's premium is 26.4%. This market is 35.3% overvalued. Median home price is \$519,500. Prices rose 2.0% year-over-year.

Monthly cost of ownership is \$3,333, and rents average \$2,638, making owning \$694 per month more costly than renting. Rents rose 3.2% year-over-year. The current capitalization rate (rent/price) is 4.9%.

#### Market rating = 3

#### Median Home Price and Rental Parity trailing twelve months