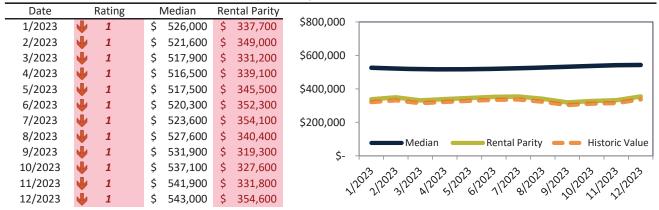

#### Apple Valley Housing Market Value & Trends Update

Historically, properties in this market sell at a -14.1% discount. Today's premium is 7.4%. This market is 21.5% overvalued. Median home price is \$402,000. Prices rose 0.4% year-over-year.

Monthly cost of ownership is \$2,579, and rents average \$2,345, making owning \$233 per month more costly than renting. Rents rose 5.0% year-over-year. The current capitalization rate (rent/price) is 5.6%.

Market rating = 3

#### Median Home Price and Rental Parity trailing twelve months

|         |            |            | ,             |
|---------|------------|------------|---------------|
| Date    | Rating     | Median     | Rental Parity |
| 1/2023  | → 5        | \$ 396,100 | \$ 377,800    |
| 2/2023  | ≥ 4        | \$ 392,000 | \$ 389,200    |
| 3/2023  | ≥ 3        | \$ 389,000 | \$ 373,200    |
| 4/2023  | ≥ 4        | \$ 387,600 | \$ 390,900    |
| 5/2023  | ≥ 4        | \$ 387,700 | \$ 393,600    |
| 6/2023  | ≥ 4        | \$ 388,700 | \$ 380,100    |
| 7/2023  | ≥ 4        | \$ 390,600 | \$ 381,100    |
| 8/2023  | ≥ 4        | \$ 392,800 | \$ 373,700    |
| 9/2023  | ≥ 4        | \$ 395,400 | \$ 363,100    |
| 10/2023 | ≥ 3        | \$ 398,700 | \$ 360,800    |
| 11/2023 | <b>J</b> 2 | \$ 401,800 | \$ 344,800    |
| 12/2023 | ≥ 3        | \$ 402,000 | \$ 365,500    |
|         |            |            |               |