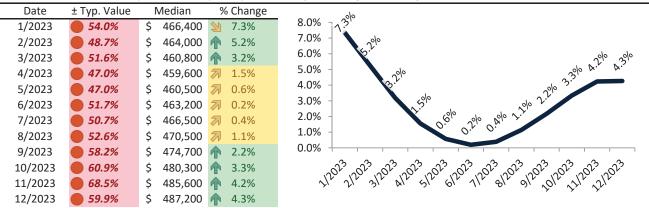

#### Apple Valley Housing Market Value & Trends Update

Historically, properties in this market sell at a -14.1% discount. Today's premium is 7.4%. This market is 21.5% overvalued. Median home price is \$402,000. Prices rose 0.4% year-over-year.

#### Resale Median and year-over-year percentage change trailing twelve months