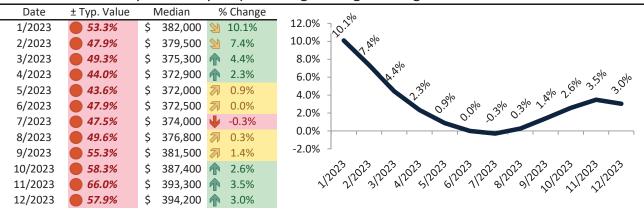

#### San Bernardino County Housing Market Value & Trends Update

Historically, properties in this market sell at a -8.9% discount. Today's premium is 26.4%. This market is 35.3% overvalued. Median home price is \$519,500. Prices rose 2.0% year-over-year.

Monthly cost of ownership is \$3,333, and rents average \$2,638, making owning \$694 per month more costly than renting. Rents rose 3.2% year-over-year. The current capitalization rate (rent/price) is 4.9%.