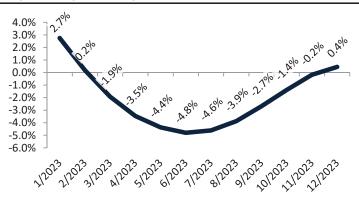

#### Rental rate and year-over-year percentage change trailing twelve months

| Date    | % Change      | Rent        | Own |       |  |
|---------|---------------|-------------|-----|-------|--|
| 1/2023  | <b>11.5%</b>  | \$<br>2,234 | \$  | 2,342 |  |
| 2/2023  | 2 10.4%       | \$<br>2,232 | \$  | 2,248 |  |
| 3/2023  | <b>2</b> 8.7% | \$<br>2,226 | \$  | 2,320 |  |
| 4/2023  | <b>2</b> 8.2% | \$<br>2,288 | \$  | 2,268 |  |
| 5/2023  | 2 7.9%        | \$<br>2,330 | \$  | 2,295 |  |
| 6/2023  | 2 7.6%        | \$<br>2,336 | \$  | 2,388 |  |
| 7/2023  | <b>2</b> 7.2% | \$<br>2,323 | \$  | 2,380 |  |
| 8/2023  | <b>6.9%</b>   | \$<br>2,301 | \$  | 2,418 |  |
| 9/2023  | <b>6.5%</b>   | \$<br>2,321 | \$  | 2,527 |  |
| 10/2023 | 6.3%          | \$<br>2,336 | \$  | 2,581 |  |
| 11/2023 | <b>5.5%</b>   | \$<br>2,340 | \$  | 2,726 |  |
| 12/2023 | <b>5.0%</b>   | \$<br>2,346 | \$  | 2,579 |  |
|         |               |             |     |       |  |

info@TAIT.com 13 of 63