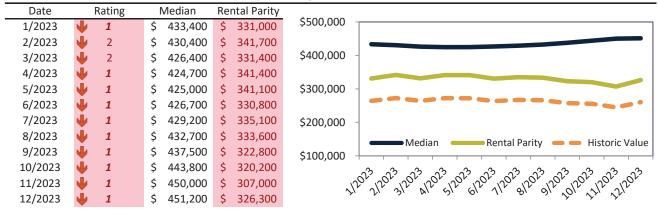

#### Apple Valley Housing Market Value & Trends Update

Historically, properties in this market sell at a -14.1% discount. Today's premium is 7.4%. This market is 21.5% overvalued. Median home price is \$402,000. Prices rose 0.4% year-over-year.

Monthly cost of ownership is \$2,579, and rents average \$2,345, making owning \$233 per month more costly than renting. Rents rose 5.0% year-over-year. The current capitalization rate (rent/price) is 5.6%.

Market rating = 3

#### Median Home Price and Rental Parity trailing twelve months

|         |            |            | ,             |
|---------|------------|------------|---------------|
| Date    | Rating     | Median     | Rental Parity |
| 1/2023  | → 5        | \$ 396,100 | \$ 377,800    |
| 2/2023  | ≥ 4        | \$ 392,000 | \$ 389,200    |
| 3/2023  | ≥ 3        | \$ 389,000 | \$ 373,200    |
| 4/2023  | ≥ 4        | \$ 387,600 | \$ 390,900    |
| 5/2023  | ≥ 4        | \$ 387,700 | \$ 393,600    |
| 6/2023  | ≥ 4        | \$ 388,700 | \$ 380,100    |
| 7/2023  | ≥ 4        | \$ 390,600 | \$ 381,100    |
| 8/2023  | ≥ 4        | \$ 392,800 | \$ 373,700    |
| 9/2023  | ≥ 4        | \$ 395,400 | \$ 363,100    |
| 10/2023 | ≥ 3        | \$ 398,700 | \$ 360,800    |
| 11/2023 | <b>J</b> 2 | \$ 401,800 | \$ 344,800    |
| 12/2023 | ≥ 3        | \$ 402,000 | \$ 365,500    |
|         |            |            |               |