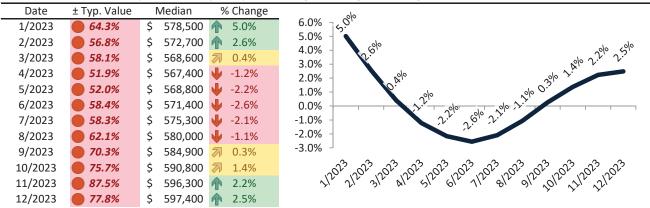

# Market Timing Rating and Valuations: San Bernardino County and Major Cities and Zips

| Study Area       | F | Rating | ĺ  | Median  | Re | ntal Parity | % Over/Under<br>Rental Parity | Historic<br>Premium | % Over/Under<br>Historic Prem. |
|------------------|---|--------|----|---------|----|-------------|-------------------------------|---------------------|--------------------------------|
| Rancho West      | • | 1      | \$ | 487,200 | \$ | 344,800     | <b>41.3</b> %                 | -18.6%              | <b>59.9%</b>                   |
| Verdemont        | • | 1      | \$ | 578,400 | \$ | 391,000     | <b>47.9%</b>                  | -11.0%              | <b>58.9%</b>                   |
| Arrowhead        | • | 1      | \$ | 451,200 | \$ | 326,300     | 38.3%                         | -20.2%              | <b>58.5%</b>                   |
| SBHS             | • | 1      | \$ | 394,200 | \$ | 298,100     | 32.2%                         | -25.7%              | <b>57.9%</b>                   |
| San Gorgonio     | • | 1      | \$ | 456,400 | \$ | 332,900     | 37.1%                         | -22.8%              | <b>59.9%</b>                   |
| Cajon            | • | 1      | \$ | 465,100 | \$ | 319,400     | <b>45.6%</b>                  | -20.3%              | 65.9%                          |
| Kendall          | • | 1      | \$ | 505,400 | \$ | 353,900     | 42.8%                         | -16.7%              | <b>59.5%</b>                   |
| NE - Sterling    | • | 1      | \$ | 471,100 | \$ | 339,100     | 38.9%                         | -19.9%              | <b>58.8%</b>                   |
| Wildwood Park    | Ψ | 1      | \$ | 459,600 | \$ | 322,300     | <b>42.6%</b>                  | -19.0%              | 61.6%                          |
| Riverview        | • | 1      | \$ | 807,200 | \$ | 315,500     | <b>155.9%</b>                 | -23.8%              | <b>179.7%</b>                  |
| Arrowhead Farms  | • | 1      | \$ | 439,500 | \$ | 305,900     | <b>43.6%</b>                  | -21.5%              | 65.1%                          |
| North Park       | Ψ | 1      | \$ | 933,400 | \$ | 534,600     | <b>74.6%</b>                  | -13.1%              | 87.7%                          |
| Arrowview        | • | 1      | \$ | 429,500 | \$ | 314,700     | <b>36.5</b> %                 | -25.0%              | 61.5%                          |
| Hudson           | Ψ | 1      | \$ | 469,800 | \$ | 322,100     | <b>45.8%</b>                  | -22.2%              | 68.0%                          |
| Twentynine Palms | Ψ | 1      | \$ | 248,900 | \$ | 219,600     | 13.4%                         | -47.6%              | 61.0%                          |
| Upland           | • | 1      | \$ | 773,600 | \$ | 578,400     | 33.8%                         | -5.8%               | 39.6%                          |
| Victorville      | • | 1      | \$ | 411,300 | \$ | 343,800     | 19.6%                         | -11.0%              | 30.6%                          |
| Wrightwood       | Ψ | 1      | \$ | 436,000 | \$ | 284,600     | 53.2%                         | -1.0%               | <b>54.2%</b>                   |
| Yucaipa          | • | 1      | \$ | 543,000 | \$ | 354,600     | <b>53.1%</b>                  | -4.8%               | <b>57.9%</b>                   |
| Yucca Valley     | Ψ | 1      | \$ | 357,500 | \$ | 241,300     | 48.2%                         | -30.7%              | <b>78.9%</b>                   |

info@TAIT.com 12 of 632