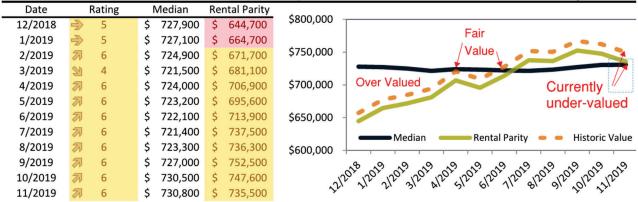

# Market Timing Rating and Valuations: San Bernardino County and Major Cities and Zips

| Study Area       | F | Rating | ĺ  | Median  | Re | ntal Parity | % Over/Under<br>Rental Parity | Historic<br>Premium | % Over/Under<br>Historic Prem. |
|------------------|---|--------|----|---------|----|-------------|-------------------------------|---------------------|--------------------------------|
| Rancho West      | • | 1      | \$ | 487,200 | \$ | 344,800     | <b>41.3</b> %                 | -18.6%              | <b>59.9%</b>                   |
| Verdemont        | • | 1      | \$ | 578,400 | \$ | 391,000     | <b>47.9%</b>                  | -11.0%              | <b>58.9%</b>                   |
| Arrowhead        | • | 1      | \$ | 451,200 | \$ | 326,300     | 38.3%                         | -20.2%              | <b>58.5%</b>                   |
| SBHS             | • | 1      | \$ | 394,200 | \$ | 298,100     | 32.2%                         | -25.7%              | <b>57.9%</b>                   |
| San Gorgonio     | • | 1      | \$ | 456,400 | \$ | 332,900     | 37.1%                         | -22.8%              | <b>59.9%</b>                   |
| Cajon            | • | 1      | \$ | 465,100 | \$ | 319,400     | <b>45.6%</b>                  | -20.3%              | 65.9%                          |
| Kendall          | • | 1      | \$ | 505,400 | \$ | 353,900     | 42.8%                         | -16.7%              | <b>59.5%</b>                   |
| NE - Sterling    | • | 1      | \$ | 471,100 | \$ | 339,100     | 38.9%                         | -19.9%              | <b>58.8%</b>                   |
| Wildwood Park    | Ψ | 1      | \$ | 459,600 | \$ | 322,300     | <b>42.6%</b>                  | -19.0%              | 61.6%                          |
| Riverview        | • | 1      | \$ | 807,200 | \$ | 315,500     | <b>155.9%</b>                 | -23.8%              | <b>179.7%</b>                  |
| Arrowhead Farms  | • | 1      | \$ | 439,500 | \$ | 305,900     | <b>43.6%</b>                  | -21.5%              | 65.1%                          |
| North Park       | Ψ | 1      | \$ | 933,400 | \$ | 534,600     | <b>74.6%</b>                  | -13.1%              | 87.7%                          |
| Arrowview        | • | 1      | \$ | 429,500 | \$ | 314,700     | <b>36.5</b> %                 | -25.0%              | 61.5%                          |
| Hudson           | Ψ | 1      | \$ | 469,800 | \$ | 322,100     | <b>45.8%</b>                  | -22.2%              | 68.0%                          |
| Twentynine Palms | Ψ | 1      | \$ | 248,900 | \$ | 219,600     | 13.4%                         | -47.6%              | 61.0%                          |
| Upland           | • | 1      | \$ | 773,600 | \$ | 578,400     | 33.8%                         | -5.8%               | 39.6%                          |
| Victorville      | • | 1      | \$ | 411,300 | \$ | 343,800     | 19.6%                         | -11.0%              | 30.6%                          |
| Wrightwood       | Ψ | 1      | \$ | 436,000 | \$ | 284,600     | 53.2%                         | -1.0%               | <b>54.2%</b>                   |
| Yucaipa          | • | 1      | \$ | 543,000 | \$ | 354,600     | <b>53.1%</b>                  | -4.8%               | <b>57.9%</b>                   |
| Yucca Valley     | Ψ | 1      | \$ | 357,500 | \$ | 241,300     | 48.2%                         | -30.7%              | <b>78.9%</b>                   |