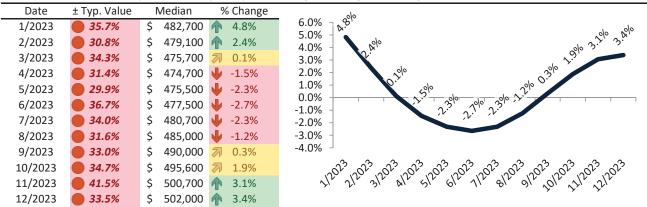

#### San Bernardino County Housing Market Value & Trends Update

Historically, properties in this market sell at a -8.9% discount. Today's premium is 26.4%. This market is 35.3% overvalued. Median home price is \$519,500. Prices rose 2.0% year-over-year.

Monthly cost of ownership is \$3,333, and rents average \$2,638, making owning \$694 per month more costly than renting. Rents rose 3.2% year-over-year. The current capitalization rate (rent/price) is 4.9%.

#### Historic Median Home Price Relative to Rental Parity: San Bernardino County since January 1988

#### TAIT Housing Report® Market Timing System Rating: San Bernardino County since January 1988

**info@TAIT.com** 7 of 632