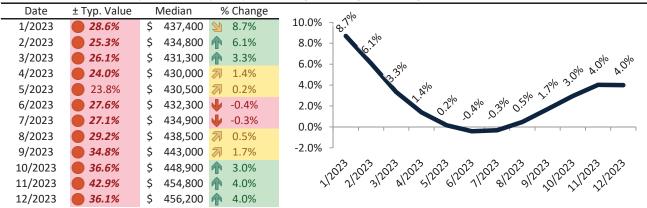

#### Apple Valley Housing Market Value & Trends Update

Historically, properties in this market sell at a -14.1% discount. Today's premium is 7.4%. This market is 21.5% overvalued. Median home price is \$402,000. Prices rose 0.4% year-over-year.

#### Resale Median and year-over-year percentage change trailing twelve months