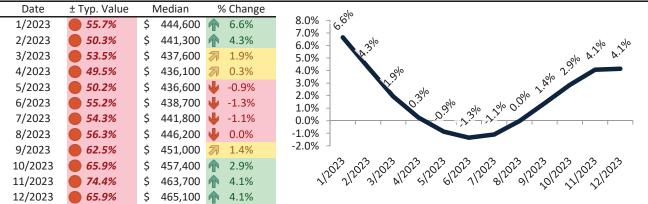

# Market Timing Rating and Valuations: San Bernardino County and Major Cities and Zips

| Study Area       | F | Rating | ĺ  | Median  | Re | ntal Parity | % Over/Under<br>Rental Parity | Historic<br>Premium | % Over/Under<br>Historic Prem. |
|------------------|---|--------|----|---------|----|-------------|-------------------------------|---------------------|--------------------------------|
| Rancho West      | • | 1      | \$ | 487,200 | \$ | 344,800     | <b>41.3</b> %                 | -18.6%              | <b>59.9%</b>                   |
| Verdemont        | • | 1      | \$ | 578,400 | \$ | 391,000     | <b>47.9%</b>                  | -11.0%              | <b>58.9%</b>                   |
| Arrowhead        | • | 1      | \$ | 451,200 | \$ | 326,300     | 38.3%                         | -20.2%              | <b>58.5%</b>                   |
| SBHS             | • | 1      | \$ | 394,200 | \$ | 298,100     | 32.2%                         | -25.7%              | <b>57.9%</b>                   |
| San Gorgonio     | • | 1      | \$ | 456,400 | \$ | 332,900     | 37.1%                         | -22.8%              | <b>59.9%</b>                   |
| Cajon            | • | 1      | \$ | 465,100 | \$ | 319,400     | <b>45.6%</b>                  | -20.3%              | 65.9%                          |
| Kendall          | • | 1      | \$ | 505,400 | \$ | 353,900     | 42.8%                         | -16.7%              | <b>59.5%</b>                   |
| NE - Sterling    | • | 1      | \$ | 471,100 | \$ | 339,100     | 38.9%                         | -19.9%              | <b>58.8%</b>                   |
| Wildwood Park    | Ψ | 1      | \$ | 459,600 | \$ | 322,300     | <b>42.6%</b>                  | -19.0%              | 61.6%                          |
| Riverview        | • | 1      | \$ | 807,200 | \$ | 315,500     | <b>155.9%</b>                 | -23.8%              | <b>179.7%</b>                  |
| Arrowhead Farms  | • | 1      | \$ | 439,500 | \$ | 305,900     | <b>43.6%</b>                  | -21.5%              | 65.1%                          |
| North Park       | Ψ | 1      | \$ | 933,400 | \$ | 534,600     | <b>74.6%</b>                  | -13.1%              | 87.7%                          |
| Arrowview        | • | 1      | \$ | 429,500 | \$ | 314,700     | <b>36.5</b> %                 | -25.0%              | 61.5%                          |
| Hudson           | Ψ | 1      | \$ | 469,800 | \$ | 322,100     | <b>45.8%</b>                  | -22.2%              | 68.0%                          |
| Twentynine Palms | Ψ | 1      | \$ | 248,900 | \$ | 219,600     | 13.4%                         | -47.6%              | 61.0%                          |
| Upland           | • | 1      | \$ | 773,600 | \$ | 578,400     | 33.8%                         | -5.8%               | 39.6%                          |
| Victorville      | • | 1      | \$ | 411,300 | \$ | 343,800     | 19.6%                         | -11.0%              | 30.6%                          |
| Wrightwood       | Ψ | 1      | \$ | 436,000 | \$ | 284,600     | 53.2%                         | -1.0%               | <b>54.2%</b>                   |
| Yucaipa          | • | 1      | \$ | 543,000 | \$ | 354,600     | <b>53.1%</b>                  | -4.8%               | <b>57.9%</b>                   |
| Yucca Valley     | Ψ | 1      | \$ | 357,500 | \$ | 241,300     | 48.2%                         | -30.7%              | <b>78.9%</b>                   |