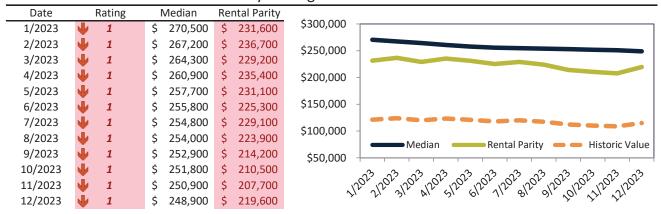

#### Barstow Housing Market Value & Trends Update

Historically, properties in this market sell at a -33.3% discount. Today's premium is 15.2%. This market is 48.5% overvalued. Median home price is \$249,900. Prices fell 0.5% year-over-year.

Monthly cost of ownership is \$1,603, and rents average \$1,392, making owning \$210 per month more costly than renting. Rents rose 4.1% year-over-year. The current capitalization rate (rent/price) is 5.4%.

#### Market rating = 1