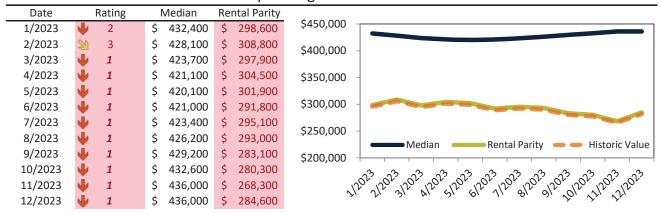

#### Barstow Housing Market Value & Trends Update

Historically, properties in this market sell at a -33.3% discount. Today's premium is 15.2%. This market is 48.5% overvalued. Median home price is \$249,900. Prices fell 0.5% year-over-year.

Monthly cost of ownership is \$1,603, and rents average \$1,392, making owning \$210 per month more costly than renting. Rents rose 4.1% year-over-year. The current capitalization rate (rent/price) is 5.4%.

#### Market rating = 1

#### Median Home Price and Rental Parity trailing twelve months