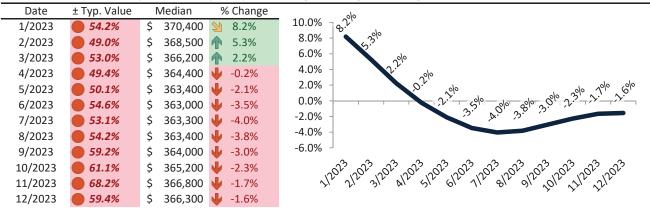

#### Big Bear City Housing Market Value & Trends Update

Historically, properties in this market sell at a -13.2% discount. Today's premium is 61.8%. This market is 75.0% overvalued. Median home price is \$412,700. Prices fell 2.4% year-over-year.

Monthly cost of ownership is \$2,648, and rents average \$1,636, making owning \$1,011 per month more costly than renting. Rents rose 3.7% year-over-year. The current capitalization rate (rent/price) is 3.8%.