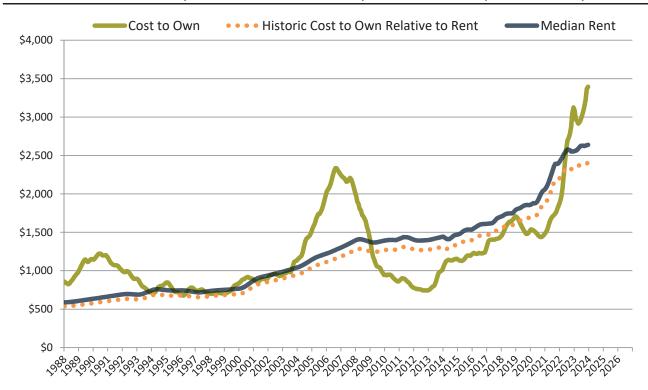

Monthly cost of ownership is \$3,333, and rents average \$2,638, making owning \$694 per month more costly than renting. Rents rose 3.2% year-over-year. The current capitalization rate (rent/price) is 4.9%.

#### San Bernardino County median rent and monthly cost of ownership since January 1988

info@TAIT.com 5 of 632