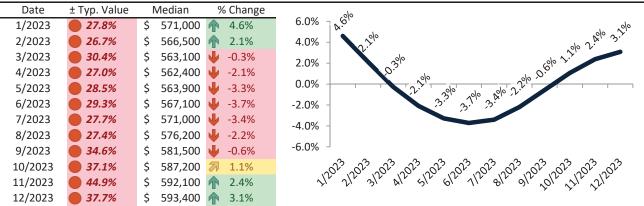

#### Apple Valley Housing Market Value & Trends Update

Historically, properties in this market sell at a -14.1% discount. Today's premium is 7.4%. This market is 21.5% overvalued. Median home price is \$402,000. Prices rose 0.4% year-over-year.

Monthly cost of ownership is \$2,579, and rents average \$2,345, making owning \$233 per month more costly than renting. Rents rose 5.0% year-over-year. The current capitalization rate (rent/price) is 5.6%.