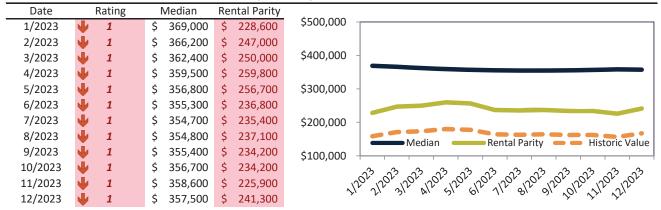

# Market Timing Rating and Valuations: San Bernardino County and Major Cities and Zips

| Study Area            | I  | Rating | Median        | Re | ntal Parity | % Over/Under<br>Rental Parity | Historic<br>Premium | % Over/Under<br>Historic Prem. |
|-----------------------|----|--------|---------------|----|-------------|-------------------------------|---------------------|--------------------------------|
| San Bernardino County | 21 | 3      | \$<br>519,500 | \$ | 411,200     | 26.4%                         | -8.9%               | 35.3%                          |
| Apple Valley          | 21 | 3      | \$<br>402,000 | \$ | 365,500     | 7.4%                          | -14.1%              | 21.5%                          |
| Barstow               | •  | 1      | \$<br>249,900 | \$ | 217,000     | 15.2%                         | -33.3%              | 48.5%                          |
| Big Bear City         | •  | 1      | \$<br>412,700 | \$ | 255,000     | 61.8%                         | -13.2%              | 75.0%                          |
| Big Bear Lake         | •  | 1      | \$<br>587,600 | \$ | 292,200     | 101.1%                        | 14.4%               | 86.7%                          |
| Bloomington           | •  | 1      | \$<br>514,200 | \$ | 331,200     | 55.2%                         | -20.0%              | 75.2%                          |
| Chino                 | Ψ  | 2      | \$<br>711,500 | \$ | 508,700     | 39.9%                         | -3.2%               | 43.1%                          |
| Chino Hills           | •  | 1      | \$<br>920,800 | \$ | 647,200     | 42.3%                         | -7.2%               | 49.5%                          |
| Colton                | •  | 1      | \$<br>463,300 | \$ | 300,600     | <b>54.1%</b>                  | -22.2%              | 76.3%                          |
| Crestline             | •  | 1      | \$<br>366,300 | \$ | 258,100     | 42.0%                         | -17.4%              | <b>59.4%</b>                   |
| Fontana               | 21 | 3      | \$<br>593,400 | \$ | 474,300     | 25.1%                         | -12.6%              | 37.7%                          |
| Grand Terrace         | •  | 1      | \$<br>540,300 | \$ | 337,500     | 60.1%                         | -11.4%              | <b>71.5%</b>                   |
| Hesperia              | Ψ  | 1      | \$<br>426,600 | \$ | 363,300     | 17.4%                         | -17.8%              | 35.2%                          |
| Highland              | 21 | 3      | \$<br>502,000 | \$ | 413,600     | 21.3%                         | -12.2%              | 33.5%                          |
| Joshua Tree           | •  | 1      | \$<br>374,500 | \$ | 294,300     | 27.2%                         | -37.9%              | 65.1%                          |
| Lake Arrowhead        | •  | 1      | \$<br>571,800 | \$ | 364,000     | <b>57.1%</b>                  | -0.5%               | <b>57.6%</b>                   |
| Loma Linda            | •  | 1      | \$<br>597,400 | \$ | 349,700     | 70.8%                         | -7.0%               | <b>77.8%</b>                   |
| Mentone               | •  | 1      | \$<br>484,600 | \$ | 344,900     | 40.5%                         | -15.2%              | <b>55.7%</b>                   |
| Montclair             | •  | 1      | \$<br>615,300 | \$ | 428,200     | <b>43.7</b> %                 | -9.8%               | <b>53.5%</b>                   |
| Ontario               | •  | 1      | \$<br>627,800 | \$ | 464,000     | 35.3%                         | -10.2%              | 45.5%                          |
| Phelan                | •  | 1      | \$<br>418,600 | \$ | 283,500     | 47.7%                         | -14.7%              | 62.4%                          |
| Rancho Cucamonga      | •  | 1      | \$<br>737,300 | \$ | 517,200     | 42.5%                         | -6.9%               | <b>49.4%</b>                   |
| Redlands              | •  | 1      | \$<br>599,300 | \$ | 464,800     | 28.9%                         | -7.9%               | 36.8%                          |
| Rialto                | •  | 2      | \$<br>539,500 | \$ | 451,100     | 19.6%                         | -18.6%              | 38.2%                          |
| San Bernardino        | •  | 2      | \$<br>456,200 | \$ | 401,300     | 13.7%                         | -22.4%              | 36.1%                          |
| Amber Hills           | •  | 1      | \$<br>541,800 | \$ | 378,600     | <b>43.1</b> %                 | -14.1%              | <b>59.1%</b>                   |