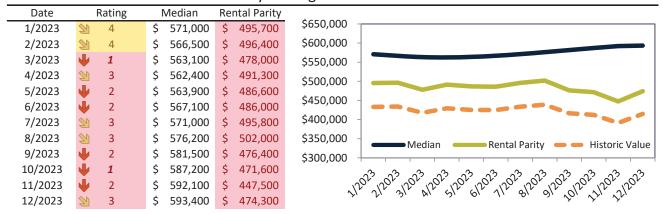

#### Apple Valley Housing Market Value & Trends Update

Historically, properties in this market sell at a -14.1% discount. Today's premium is 7.4%. This market is 21.5% overvalued. Median home price is \$402,000. Prices rose 0.4% year-over-year.

Monthly cost of ownership is \$2,579, and rents average \$2,345, making owning \$233 per month more costly than renting. Rents rose 5.0% year-over-year. The current capitalization rate (rent/price) is 5.6%.

Market rating = 3

#### Median Home Price and Rental Parity trailing twelve months

|         |            |            | ,             |
|---------|------------|------------|---------------|
| Date    | Rating     | Median     | Rental Parity |
| 1/2023  | → 5        | \$ 396,100 | \$ 377,800    |
| 2/2023  | ≥ 4        | \$ 392,000 | \$ 389,200    |
| 3/2023  | ≥ 3        | \$ 389,000 | \$ 373,200    |
| 4/2023  | ≥ 4        | \$ 387,600 | \$ 390,900    |
| 5/2023  | ≥ 4        | \$ 387,700 | \$ 393,600    |
| 6/2023  | ≥ 4        | \$ 388,700 | \$ 380,100    |
| 7/2023  | ≥ 4        | \$ 390,600 | \$ 381,100    |
| 8/2023  | ≥ 4        | \$ 392,800 | \$ 373,700    |
| 9/2023  | ≥ 4        | \$ 395,400 | \$ 363,100    |
| 10/2023 | ≥ 3        | \$ 398,700 | \$ 360,800    |
| 11/2023 | <b>J</b> 2 | \$ 401,800 | \$ 344,800    |
| 12/2023 | ≥ 3        | \$ 402,000 | \$ 365,500    |
|         |            |            |               |