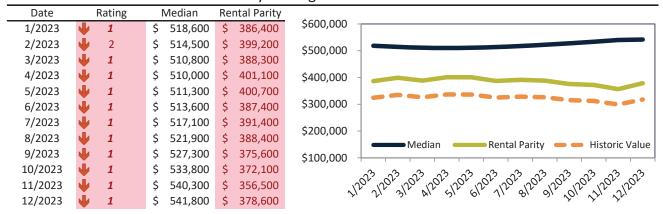

#### San Bernardino County Housing Market Value & Trends Update

Historically, properties in this market sell at a -8.9% discount. Today's premium is 26.4%. This market is 35.3% overvalued. Median home price is \$519,500. Prices rose 2.0% year-over-year.

Monthly cost of ownership is \$3,333, and rents average \$2,638, making owning \$694 per month more costly than renting. Rents rose 3.2% year-over-year. The current capitalization rate (rent/price) is 4.9%.

#### Market rating = 3

#### Median Home Price and Rental Parity trailing twelve months