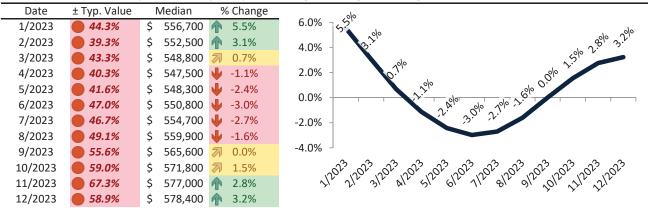

#### San Bernardino County Housing Market Value & Trends Update

Historically, properties in this market sell at a -8.9% discount. Today's premium is 26.4%. This market is 35.3% overvalued. Median home price is \$519,500. Prices rose 2.0% year-over-year.

Monthly cost of ownership is \$3,333, and rents average \$2,638, making owning \$694 per month more costly than renting. Rents rose 3.2% year-over-year. The current capitalization rate (rent/price) is 4.9%.

#### Resale Median and year-over-year percentage change trailing twelve months