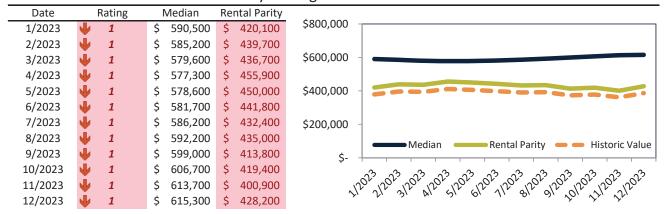

#### Apple Valley Housing Market Value & Trends Update

Historically, properties in this market sell at a -14.1% discount. Today's premium is 7.4%. This market is 21.5% overvalued. Median home price is \$402,000. Prices rose 0.4% year-over-year.

Monthly cost of ownership is \$2,579, and rents average \$2,345, making owning \$233 per month more costly than renting. Rents rose 5.0% year-over-year. The current capitalization rate (rent/price) is 5.6%.

Market rating = 3

#### Median Home Price and Rental Parity trailing twelve months

|         |            |            | ,             |
|---------|------------|------------|---------------|
| Date    | Rating     | Median     | Rental Parity |
| 1/2023  | → 5        | \$ 396,100 | \$ 377,800    |
| 2/2023  | ≥ 4        | \$ 392,000 | \$ 389,200    |
| 3/2023  | ≥ 3        | \$ 389,000 | \$ 373,200    |
| 4/2023  | ≥ 4        | \$ 387,600 | \$ 390,900    |
| 5/2023  | ≥ 4        | \$ 387,700 | \$ 393,600    |
| 6/2023  | ≥ 4        | \$ 388,700 | \$ 380,100    |
| 7/2023  | ≥ 4        | \$ 390,600 | \$ 381,100    |
| 8/2023  | ≥ 4        | \$ 392,800 | \$ 373,700    |
| 9/2023  | ≥ 4        | \$ 395,400 | \$ 363,100    |
| 10/2023 | ≥ 3        | \$ 398,700 | \$ 360,800    |
| 11/2023 | <b>J</b> 2 | \$ 401,800 | \$ 344,800    |
| 12/2023 | ≥ 3        | \$ 402,000 | \$ 365,500    |
|         |            |            |               |