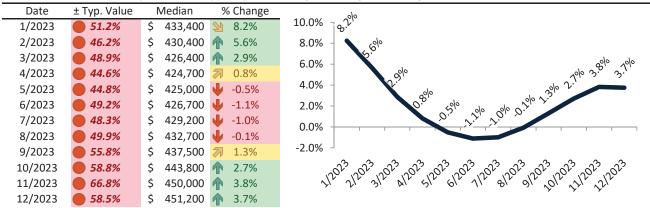

#### Apple Valley Housing Market Value & Trends Update

Historically, properties in this market sell at a -14.1% discount. Today's premium is 7.4%. This market is 21.5% overvalued. Median home price is \$402,000. Prices rose 0.4% year-over-year.

Monthly cost of ownership is \$2,579, and rents average \$2,345, making owning \$233 per month more costly than renting. Rents rose 5.0% year-over-year. The current capitalization rate (rent/price) is 5.6%.

#### Resale Median and year-over-year percentage change trailing twelve months