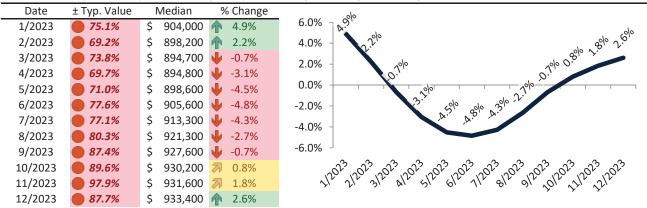

#### San Bernardino County Housing Market Value & Trends Update

Historically, properties in this market sell at a -8.9% discount. Today's premium is 26.4%. This market is 35.3% overvalued. Median home price is \$519,500. Prices rose 2.0% year-over-year.

Monthly cost of ownership is \$3,333, and rents average \$2,638, making owning \$694 per month more costly than renting. Rents rose 3.2% year-over-year. The current capitalization rate (rent/price) is 4.9%.

#### Market rating = 3

#### Resale Median and year-over-year percentage change trailing twelve months