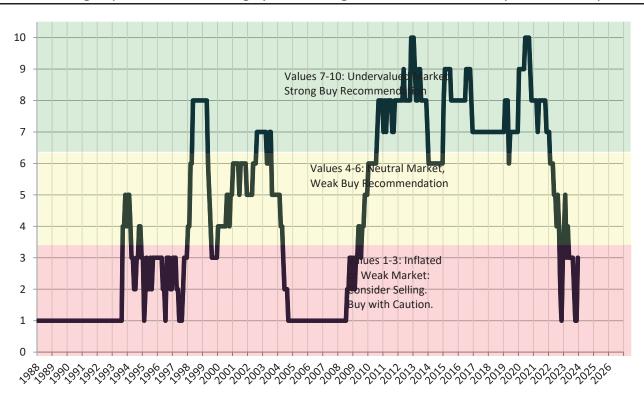

#### Market rating = 3

#### TAIT Housing Report® Market Timing System Rating: San Bernardino County since January 1988

**info@TAIT.com** 7 of 632