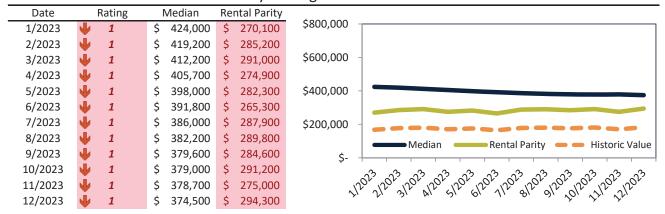

#### Apple Valley Housing Market Value & Trends Update

Historically, properties in this market sell at a -14.1% discount. Today's premium is 7.4%. This market is 21.5% overvalued. Median home price is \$402,000. Prices rose 0.4% year-over-year.

Monthly cost of ownership is \$2,579, and rents average \$2,345, making owning \$233 per month more costly than renting. Rents rose 5.0% year-over-year. The current capitalization rate (rent/price) is 5.6%.

Market rating = 3

#### Median Home Price and Rental Parity trailing twelve months

|         |            |            | ,             |
|---------|------------|------------|---------------|
| Date    | Rating     | Median     | Rental Parity |
| 1/2023  | → 5        | \$ 396,100 | \$ 377,800    |
| 2/2023  | ≥ 4        | \$ 392,000 | \$ 389,200    |
| 3/2023  | ≥ 3        | \$ 389,000 | \$ 373,200    |
| 4/2023  | ≥ 4        | \$ 387,600 | \$ 390,900    |
| 5/2023  | ≥ 4        | \$ 387,700 | \$ 393,600    |
| 6/2023  | ≥ 4        | \$ 388,700 | \$ 380,100    |
| 7/2023  | ≥ 4        | \$ 390,600 | \$ 381,100    |
| 8/2023  | ≥ 4        | \$ 392,800 | \$ 373,700    |
| 9/2023  | ≥ 4        | \$ 395,400 | \$ 363,100    |
| 10/2023 | ≥ 3        | \$ 398,700 | \$ 360,800    |
| 11/2023 | <b>J</b> 2 | \$ 401,800 | \$ 344,800    |
| 12/2023 | ≥ 3        | \$ 402,000 | \$ 365,500    |
|         |            |            |               |