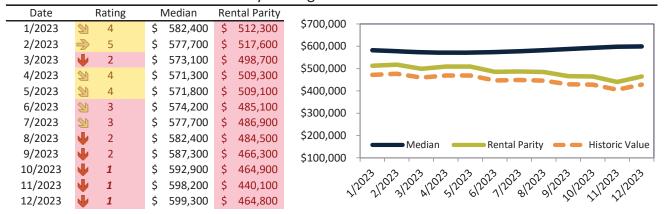

#### Apple Valley Housing Market Value & Trends Update

Historically, properties in this market sell at a -14.1% discount. Today's premium is 7.4%. This market is 21.5% overvalued. Median home price is \$402,000. Prices rose 0.4% year-over-year.

Monthly cost of ownership is \$2,579, and rents average \$2,345, making owning \$233 per month more costly than renting. Rents rose 5.0% year-over-year. The current capitalization rate (rent/price) is 5.6%.

Market rating = 3