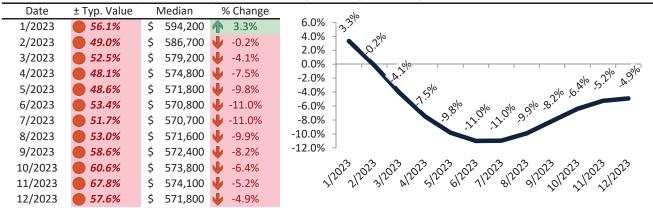

# Market Timing Rating and Valuations: San Bernardino County and Major Cities and Zips

| Study Area            | I  | Rating | Median        | Re | ntal Parity | % Over/Under<br>Rental Parity | Historic<br>Premium | % Over/Under<br>Historic Prem. |
|-----------------------|----|--------|---------------|----|-------------|-------------------------------|---------------------|--------------------------------|
| San Bernardino County | 21 | 3      | \$<br>519,500 | \$ | 411,200     | 26.4%                         | -8.9%               | 35.3%                          |
| Apple Valley          | 21 | 3      | \$<br>402,000 | \$ | 365,500     | 7.4%                          | -14.1%              | 21.5%                          |
| Barstow               | •  | 1      | \$<br>249,900 | \$ | 217,000     | 15.2%                         | -33.3%              | 48.5%                          |
| Big Bear City         | •  | 1      | \$<br>412,700 | \$ | 255,000     | 61.8%                         | -13.2%              | 75.0%                          |
| Big Bear Lake         | •  | 1      | \$<br>587,600 | \$ | 292,200     | 101.1%                        | 14.4%               | 86.7%                          |
| Bloomington           | •  | 1      | \$<br>514,200 | \$ | 331,200     | 55.2%                         | -20.0%              | 75.2%                          |
| Chino                 | Ψ  | 2      | \$<br>711,500 | \$ | 508,700     | 39.9%                         | -3.2%               | 43.1%                          |
| Chino Hills           | •  | 1      | \$<br>920,800 | \$ | 647,200     | 42.3%                         | -7.2%               | 49.5%                          |
| Colton                | •  | 1      | \$<br>463,300 | \$ | 300,600     | <b>54.1%</b>                  | -22.2%              | 76.3%                          |
| Crestline             | •  | 1      | \$<br>366,300 | \$ | 258,100     | 42.0%                         | -17.4%              | <b>59.4%</b>                   |
| Fontana               | 21 | 3      | \$<br>593,400 | \$ | 474,300     | 25.1%                         | -12.6%              | 37.7%                          |
| Grand Terrace         | •  | 1      | \$<br>540,300 | \$ | 337,500     | 60.1%                         | -11.4%              | <b>71.5%</b>                   |
| Hesperia              | Ψ  | 1      | \$<br>426,600 | \$ | 363,300     | 17.4%                         | -17.8%              | 35.2%                          |
| Highland              | 21 | 3      | \$<br>502,000 | \$ | 413,600     | 21.3%                         | -12.2%              | 33.5%                          |
| Joshua Tree           | •  | 1      | \$<br>374,500 | \$ | 294,300     | 27.2%                         | -37.9%              | 65.1%                          |
| Lake Arrowhead        | •  | 1      | \$<br>571,800 | \$ | 364,000     | <b>57.1%</b>                  | -0.5%               | <b>57.6%</b>                   |
| Loma Linda            | •  | 1      | \$<br>597,400 | \$ | 349,700     | 70.8%                         | -7.0%               | <b>77.8%</b>                   |
| Mentone               | •  | 1      | \$<br>484,600 | \$ | 344,900     | 40.5%                         | -15.2%              | <b>55.7%</b>                   |
| Montclair             | •  | 1      | \$<br>615,300 | \$ | 428,200     | <b>43.7</b> %                 | -9.8%               | <b>53.5%</b>                   |
| Ontario               | •  | 1      | \$<br>627,800 | \$ | 464,000     | 35.3%                         | -10.2%              | 45.5%                          |
| Phelan                | •  | 1      | \$<br>418,600 | \$ | 283,500     | 47.7%                         | -14.7%              | 62.4%                          |
| Rancho Cucamonga      | •  | 1      | \$<br>737,300 | \$ | 517,200     | 42.5%                         | -6.9%               | <b>49.4%</b>                   |
| Redlands              | •  | 1      | \$<br>599,300 | \$ | 464,800     | 28.9%                         | -7.9%               | 36.8%                          |
| Rialto                | •  | 2      | \$<br>539,500 | \$ | 451,100     | 19.6%                         | -18.6%              | 38.2%                          |
| San Bernardino        | •  | 2      | \$<br>456,200 | \$ | 401,300     | 13.7%                         | -22.4%              | 36.1%                          |
| Amber Hills           | •  | 1      | \$<br>541,800 | \$ | 378,600     | <b>43.1</b> %                 | -14.1%              | <b>59.1%</b>                   |

info@TAIT.com 11 of 632