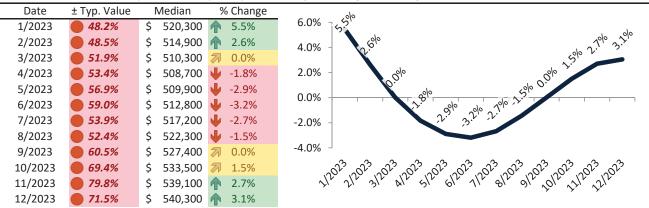

#### Resale Median and year-over-year percentage change trailing twelve months

#### Historic Median Home Price Relative to Rental Parity: San Bernardino County since January 1988

#### TAIT Housing Report® Market Timing System Rating: San Bernardino County since January 1988

**info@TAIT.com** 7 of 632