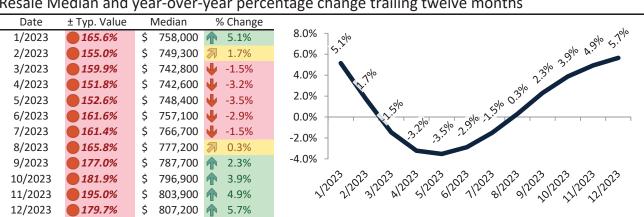

#### San Bernardino County Housing Market Value & Trends Update

Historically, properties in this market sell at a -8.9% discount. Today's premium is 26.4%. This market is 35.3% overvalued. Median home price is \$519,500. Prices rose 2.0% year-over-year.

#### Resale Median and year-over-year percentage change trailing twelve months