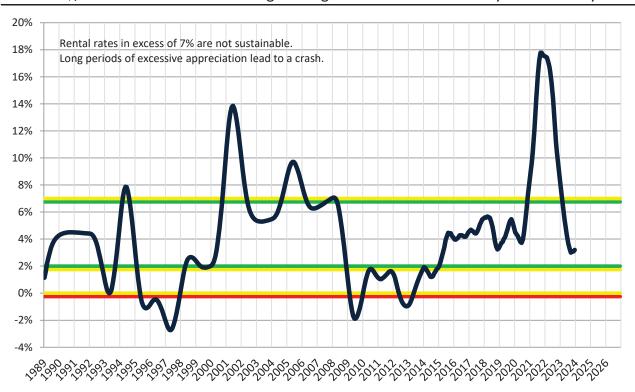

#### Resale \$/SF Year-over-Year Percentage Change: San Bernardino County since January 1989

Rental \$/SF Year-over-Year Percentage Change: San Bernardino County since January 1989

info@TAIT.com 6 of 632