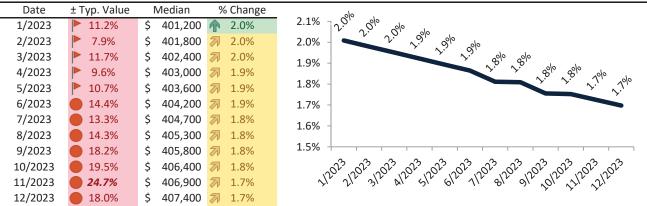

#### Barstow Housing Market Value & Trends Update

Historically, properties in this market sell at a -33.3% discount. Today's premium is 15.2%. This market is 48.5% overvalued. Median home price is \$249,900. Prices fell 0.5% year-over-year.

Monthly cost of ownership is \$1,603, and rents average \$1,392, making owning \$210 per month more costly than renting. Rents rose 4.1% year-over-year. The current capitalization rate (rent/price) is 5.4%.

#### Rental rate and year-over-year percentage change trailing twelve months

| Date    | % Change      | Rent     | Own      |                                                                                                                                                                                                                                                                                                                                                                                                                                                                                                                                                                                                                                                                                                                                                                                                                                                                                                                                                                                                                                                                                                                                                                                                                                                                                                                                                                                                                                                                                                                                                                                                                                                                                                                                                                                                                                                                                                                                                                                                                                                                                                                      |
|---------|---------------|----------|----------|----------------------------------------------------------------------------------------------------------------------------------------------------------------------------------------------------------------------------------------------------------------------------------------------------------------------------------------------------------------------------------------------------------------------------------------------------------------------------------------------------------------------------------------------------------------------------------------------------------------------------------------------------------------------------------------------------------------------------------------------------------------------------------------------------------------------------------------------------------------------------------------------------------------------------------------------------------------------------------------------------------------------------------------------------------------------------------------------------------------------------------------------------------------------------------------------------------------------------------------------------------------------------------------------------------------------------------------------------------------------------------------------------------------------------------------------------------------------------------------------------------------------------------------------------------------------------------------------------------------------------------------------------------------------------------------------------------------------------------------------------------------------------------------------------------------------------------------------------------------------------------------------------------------------------------------------------------------------------------------------------------------------------------------------------------------------------------------------------------------------|
| 1/2023  | <b>3.1%</b>   | \$ 1,330 | \$ 1,476 | \$1,900 -                                                                                                                                                                                                                                                                                                                                                                                                                                                                                                                                                                                                                                                                                                                                                                                                                                                                                                                                                                                                                                                                                                                                                                                                                                                                                                                                                                                                                                                                                                                                                                                                                                                                                                                                                                                                                                                                                                                                                                                                                                                                                                            |
| 2/2023  | <b>2</b> 7.5% | \$ 1,342 | \$ 1,423 | \$1,400                                                                                                                                                                                                                                                                                                                                                                                                                                                                                                                                                                                                                                                                                                                                                                                                                                                                                                                                                                                                                                                                                                                                                                                                                                                                                                                                                                                                                                                                                                                                                                                                                                                                                                                                                                                                                                                                                                                                                                                                                                                                                                              |
| 3/2023  | <b>6.2%</b>   | \$ 1,286 | \$ 1,469 | 57. 67. 67. 67. 67. 67. 67. 67. 67. 67. 6                                                                                                                                                                                                                                                                                                                                                                                                                                                                                                                                                                                                                                                                                                                                                                                                                                                                                                                                                                                                                                                                                                                                                                                                                                                                                                                                                                                                                                                                                                                                                                                                                                                                                                                                                                                                                                                                                                                                                                                                                                                                            |
| 4/2023  | <b>6.7%</b>   | \$ 1,298 | \$ 1,434 | \$1,400                                                                                                                                                                                                                                                                                                                                                                                                                                                                                                                                                                                                                                                                                                                                                                                                                                                                                                                                                                                                                                                                                                                                                                                                                                                                                                                                                                                                                                                                                                                                                                                                                                                                                                                                                                                                                                                                                                                                                                                                                                                                                                              |
| 5/2023  | <b>6.7%</b>   | \$ 1,331 | \$ 1,446 |                                                                                                                                                                                                                                                                                                                                                                                                                                                                                                                                                                                                                                                                                                                                                                                                                                                                                                                                                                                                                                                                                                                                                                                                                                                                                                                                                                                                                                                                                                                                                                                                                                                                                                                                                                                                                                                                                                                                                                                                                                                                                                                      |
| 6/2023  | <b>6.8%</b>   | \$ 1,328 | \$ 1,500 | \$900 -                                                                                                                                                                                                                                                                                                                                                                                                                                                                                                                                                                                                                                                                                                                                                                                                                                                                                                                                                                                                                                                                                                                                                                                                                                                                                                                                                                                                                                                                                                                                                                                                                                                                                                                                                                                                                                                                                                                                                                                                                                                                                                              |
| 7/2023  | <b>6.0%</b>   | \$ 1,299 | \$ 1,491 |                                                                                                                                                                                                                                                                                                                                                                                                                                                                                                                                                                                                                                                                                                                                                                                                                                                                                                                                                                                                                                                                                                                                                                                                                                                                                                                                                                                                                                                                                                                                                                                                                                                                                                                                                                                                                                                                                                                                                                                                                                                                                                                      |
| 8/2023  | <b>5.0%</b>   | \$ 1,287 | \$ 1,515 | Rent Own Historic Cost to Own Relative to Rent                                                                                                                                                                                                                                                                                                                                                                                                                                                                                                                                                                                                                                                                                                                                                                                                                                                                                                                                                                                                                                                                                                                                                                                                                                                                                                                                                                                                                                                                                                                                                                                                                                                                                                                                                                                                                                                                                                                                                                                                                                                                       |
| 9/2023  | <b>4.9%</b>   | \$ 1,338 | \$ 1,580 | \$400                                                                                                                                                                                                                                                                                                                                                                                                                                                                                                                                                                                                                                                                                                                                                                                                                                                                                                                                                                                                                                                                                                                                                                                                                                                                                                                                                                                                                                                                                                                                                                                                                                                                                                                                                                                                                                                                                                                                                                                                                                                                                                                |
| 10/2023 | <b>1.8%</b>   | \$ 1,339 | \$ 1,611 | 50° 50° 50° 50° 50° 50° 50° 50° 50° 50°                                                                                                                                                                                                                                                                                                                                                                                                                                                                                                                                                                                                                                                                                                                                                                                                                                                                                                                                                                                                                                                                                                                                                                                                                                                                                                                                                                                                                                                                                                                                                                                                                                                                                                                                                                                                                                                                                                                                                                                                                                                                              |
| 11/2023 | <b>4.8%</b>   | \$ 1,389 | \$ 1,695 | \1\10\frac{1}{2}\10\frac{1}{3}\10\frac{1}{2}\10\frac{1}{2}\10\frac{1}{2}\10\frac{1}{2}\10\frac{1}{2}\10\frac{1}{2}\10\frac{1}{2}\10\frac{1}{2}\10\frac{1}{2}\10\frac{1}{2}\10\frac{1}{2}\10\frac{1}{2}\10\frac{1}{2}\10\frac{1}{2}\10\frac{1}{2}\10\frac{1}{2}\10\frac{1}{2}\10\frac{1}{2}\10\frac{1}{2}\10\frac{1}{2}\10\frac{1}{2}\10\frac{1}{2}\10\frac{1}{2}\10\frac{1}{2}\10\frac{1}{2}\10\frac{1}{2}\10\frac{1}{2}\10\frac{1}{2}\10\frac{1}{2}\10\frac{1}{2}\10\frac{1}{2}\10\frac{1}{2}\10\frac{1}{2}\10\frac{1}{2}\10\frac{1}{2}\10\frac{1}{2}\10\frac{1}{2}\10\frac{1}{2}\10\frac{1}{2}\10\frac{1}{2}\10\frac{1}{2}\10\frac{1}{2}\10\frac{1}{2}\10\frac{1}{2}\10\frac{1}{2}\10\frac{1}{2}\10\frac{1}{2}\10\frac{1}{2}\10\frac{1}{2}\10\frac{1}{2}\10\frac{1}{2}\10\frac{1}{2}\10\frac{1}{2}\10\frac{1}{2}\10\frac{1}{2}\10\frac{1}{2}\10\frac{1}{2}\10\frac{1}{2}\10\frac{1}{2}\10\frac{1}{2}\10\frac{1}{2}\10\frac{1}{2}\10\frac{1}{2}\10\frac{1}{2}\10\frac{1}{2}\10\frac{1}{2}\10\frac{1}{2}\10\frac{1}{2}\10\frac{1}{2}\10\frac{1}{2}\10\frac{1}{2}\10\frac{1}{2}\10\frac{1}{2}\10\frac{1}{2}\10\frac{1}{2}\10\frac{1}{2}\10\frac{1}{2}\10\frac{1}{2}\10\frac{1}{2}\10\frac{1}{2}\10\frac{1}{2}\10\frac{1}{2}\10\frac{1}{2}\10\frac{1}{2}\10\frac{1}{2}\10\frac{1}{2}\10\frac{1}{2}\10\frac{1}{2}\10\frac{1}{2}\10\frac{1}{2}\10\frac{1}{2}\10\frac{1}{2}\10\frac{1}{2}\10\frac{1}{2}\10\frac{1}{2}\10\frac{1}{2}\10\frac{1}{2}\10\frac{1}{2}\10\frac{1}{2}\10\frac{1}{2}\10\frac{1}{2}\10\frac{1}{2}\10\frac{1}{2}\10\frac{1}{2}\10\frac{1}{2}\10\frac{1}{2}\10\frac{1}{2}\10\frac{1}{2}\10\frac{1}{2}\10\frac{1}{2}\10\frac{1}{2}\10\frac{1}{2}\10\frac{1}{2}\10\frac{1}{2}\10\frac{1}{2}\10\frac{1}{2}\10\10\frac{1}{2}\10\frac{1}{2}\10\frac{1}{2}\10\frac{1}{2}\10\frac{1}{2}\10\frac{1}{2}\10\frac{1}{2}\10\frac{1}{2}\10\frac{1}{2}\10\frac{1}{2}\10\frac{1}{2}\10\frac{1}{2}\10\frac{1}{2}\10\frac{1}{2}\10\frac{1}{2}\10\frac{1}{2}\10\frac{1}{2}\10\frac{1}{2}\10\frac{1}{2}\10\frac{1}{2}\10\frac{1}{2}\10\frac{1}{2}\10\frac{1}{2}\10\10\frac{1}{2}\10\10\10\10\10\10\10\10\10\10\10\10\10\ |
| 12/2023 | <b>4.1%</b>   | \$ 1,393 | \$ 1,603 | у у у                                                                                                                                                                                                                                                                                                                                                                                                                                                                                                                                                                                                                                                                                                                                                                                                                                                                                                                                                                                                                                                                                                                                                                                                                                                                                                                                                                                                                                                                                                                                                                                                                                                                                                                                                                                                                                                                                                                                                                                                                                                                                                                |