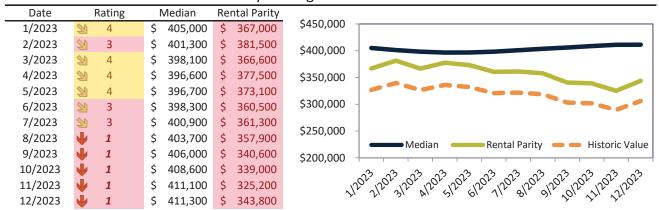

#### Big Bear City Housing Market Value & Trends Update

Historically, properties in this market sell at a -13.2% discount. Today's premium is 61.8%. This market is 75.0% overvalued. Median home price is \$412,700. Prices fell 2.4% year-over-year.

Monthly cost of ownership is \$2,648, and rents average \$1,636, making owning \$1,011 per month more costly than renting. Rents rose 3.7% year-over-year. The current capitalization rate (rent/price) is 3.8%.

#### Market rating = 1

#### Median Home Price and Rental Parity trailing twelve months

#### Resale Median and year-over-year percentage change trailing twelve months