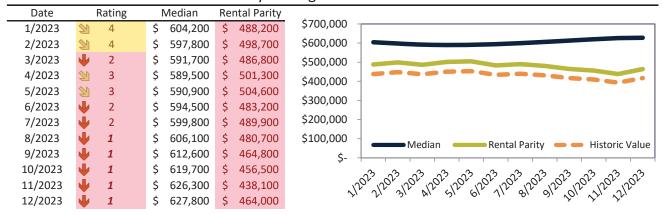

#### San Bernardino County Housing Market Value & Trends Update

Historically, properties in this market sell at a -8.9% discount. Today's premium is 26.4%. This market is 35.3% overvalued. Median home price is \$519,500. Prices rose 2.0% year-over-year.

Monthly cost of ownership is \$3,333, and rents average \$2,638, making owning \$694 per month more costly than renting. Rents rose 3.2% year-over-year. The current capitalization rate (rent/price) is 4.9%.

#### Market rating = 3

#### Median Home Price and Rental Parity trailing twelve months