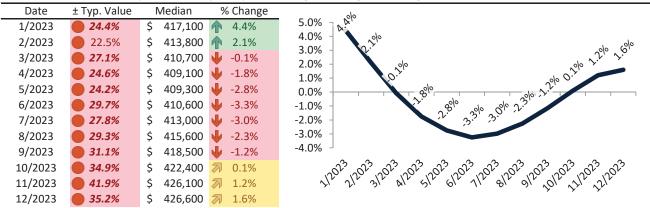

|

info@TAIT.com 23 of 63



#### Hesperia Housing Market Value & Trends Update

Historically, properties in this market sell at a -17.8% discount. Today's premium is 17.4%. This market is 35.2% overvalued. Median home price is \$426,600. Prices rose 1.6% year-over-year.

Monthly cost of ownership is \$2,737, and rents average \$2,331, making owning \$405 per month more costly than renting. Rents rose 4.0% year-over-year. The current capitalization rate (rent/price) is 5.2%.

Market rating = 1

#### Median Home Price and Rental Parity trailing twelve months



#### Resale Median and year-over-year percentage change trailing twelve months



#### Rental rate and year-over-year percentage change trailing twelve months

| Date    | % Change      | Rent        | Own         | \$3,000 ¬