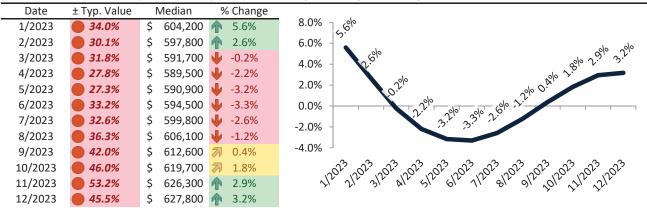

#### Historic Median Home Price Relative to Rental Parity: San Bernardino County since January 1988

#### TAIT Housing Report® Market Timing System Rating: San Bernardino County since January 1988

**info@TAIT.com** 7 of 632