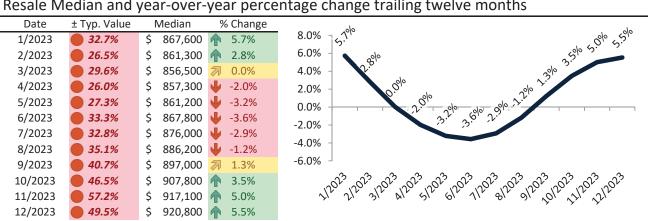

#### San Bernardino County Housing Market Value & Trends Update

Historically, properties in this market sell at a -8.9% discount. Today's premium is 26.4%. This market is 35.3% overvalued. Median home price is \$519,500. Prices rose 2.0% year-over-year.

#### Resale Median and year-over-year percentage change trailing twelve months