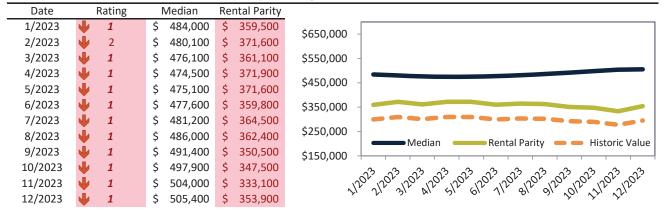

# Market Timing Rating and Valuations: San Bernardino County and Major Cities and Zips

| Study Area            | I  | Rating | Median        | Re | ntal Parity | % Over/Under<br>Rental Parity | Historic<br>Premium | % Over/Under<br>Historic Prem. |
|-----------------------|----|--------|---------------|----|-------------|-------------------------------|---------------------|--------------------------------|
| San Bernardino County | 21 | 3      | \$<br>519,500 | \$ | 411,200     | 26.4%                         | -8.9%               | 35.3%                          |
| Apple Valley          | 21 | 3      | \$<br>402,000 | \$ | 365,500     | 7.4%                          | -14.1%              | 21.5%                          |
| Barstow               | •  | 1      | \$<br>249,900 | \$ | 217,000     | 15.2%                         | -33.3%              | 48.5%                          |
| Big Bear City         | •  | 1      | \$<br>412,700 | \$ | 255,000     | 61.8%                         | -13.2%              | 75.0%                          |
| Big Bear Lake         | •  | 1      | \$<br>587,600 | \$ | 292,200     | 101.1%                        | 14.4%               | 86.7%                          |
| Bloomington           | •  | 1      | \$<br>514,200 | \$ | 331,200     | 55.2%                         | -20.0%              | 75.2%                          |
| Chino                 | Ψ  | 2      | \$<br>711,500 | \$ | 508,700     | 39.9%                         | -3.2%               | 43.1%                          |
| Chino Hills           | •  | 1      | \$<br>920,800 | \$ | 647,200     | 42.3%                         | -7.2%               | 49.5%                          |
| Colton                | •  | 1      | \$<br>463,300 | \$ | 300,600     | <b>54.1%</b>                  | -22.2%              | 76.3%                          |
| Crestline             | •  | 1      | \$<br>366,300 | \$ | 258,100     | 42.0%                         | -17.4%              | <b>59.4%</b>                   |
| Fontana               | 21 | 3      | \$<br>593,400 | \$ | 474,300     | 25.1%                         | -12.6%              | 37.7%                          |
| Grand Terrace         | •  | 1      | \$<br>540,300 | \$ | 337,500     | 60.1%                         | -11.4%              | <b>71.5%</b>                   |
| Hesperia              | Ψ  | 1      | \$<br>426,600 | \$ | 363,300     | 17.4%                         | -17.8%              | 35.2%                          |
| Highland              | 21 | 3      | \$<br>502,000 | \$ | 413,600     | 21.3%                         | -12.2%              | 33.5%                          |
| Joshua Tree           | •  | 1      | \$<br>374,500 | \$ | 294,300     | 27.2%                         | -37.9%              | 65.1%                          |
| Lake Arrowhead        | •  | 1      | \$<br>571,800 | \$ | 364,000     | <b>57.1%</b>                  | -0.5%               | <b>57.6%</b>                   |
| Loma Linda            | •  | 1      | \$<br>597,400 | \$ | 349,700     | 70.8%                         | -7.0%               | <b>77.8%</b>                   |
| Mentone               | •  | 1      | \$<br>484,600 | \$ | 344,900     | 40.5%                         | -15.2%              | <b>55.7%</b>                   |
| Montclair             | •  | 1      | \$<br>615,300 | \$ | 428,200     | <b>43.7</b> %                 | -9.8%               | <b>53.5%</b>                   |
| Ontario               | •  | 1      | \$<br>627,800 | \$ | 464,000     | 35.3%                         | -10.2%              | 45.5%                          |
| Phelan                | •  | 1      | \$<br>418,600 | \$ | 283,500     | 47.7%                         | -14.7%              | 62.4%                          |
| Rancho Cucamonga      | •  | 1      | \$<br>737,300 | \$ | 517,200     | 42.5%                         | -6.9%               | <b>49.4%</b>                   |
| Redlands              | •  | 1      | \$<br>599,300 | \$ | 464,800     | 28.9%                         | -7.9%               | 36.8%                          |
| Rialto                | •  | 2      | \$<br>539,500 | \$ | 451,100     | 19.6%                         | -18.6%              | 38.2%                          |
| San Bernardino        | •  | 2      | \$<br>456,200 | \$ | 401,300     | 13.7%                         | -22.4%              | 36.1%                          |
| Amber Hills           | •  | 1      | \$<br>541,800 | \$ | 378,600     | <b>43.1</b> %                 | -14.1%              | <b>59.1%</b>                   |