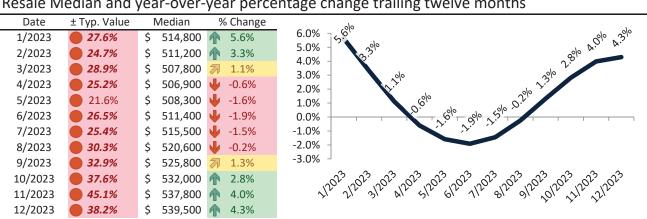

#### San Bernardino County Housing Market Value & Trends Update

Historically, properties in this market sell at a -8.9% discount. Today's premium is 26.4%. This market is 35.3% overvalued. Median home price is \$519,500. Prices rose 2.0% year-over-year.

#### Resale Median and year-over-year percentage change trailing twelve months