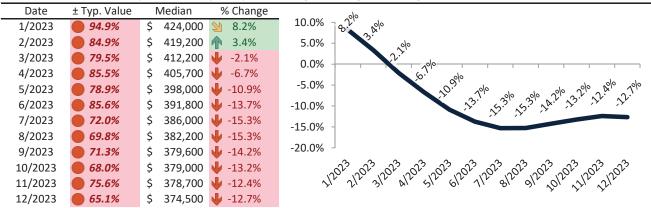

#### Apple Valley Housing Market Value & Trends Update

Historically, properties in this market sell at a -14.1% discount. Today's premium is 7.4%. This market is 21.5% overvalued. Median home price is \$402,000. Prices rose 0.4% year-over-year.

Monthly cost of ownership is \$2,579, and rents average \$2,345, making owning \$233 per month more costly than renting. Rents rose 5.0% year-over-year. The current capitalization rate (rent/price) is 5.6%.

#### Historic Median Home Price Relative to Rental Parity: San Bernardino County since January 1988

#### TAIT Housing Report® Market Timing System Rating: San Bernardino County since January 1988

**info@TAIT.com** 7 of 632