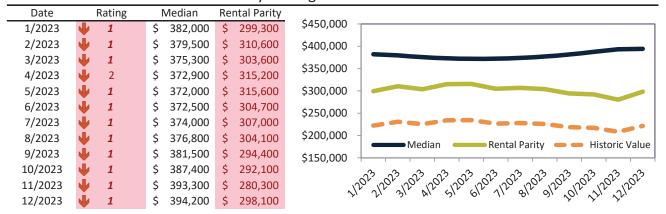

#### San Bernardino County Housing Market Value & Trends Update

Historically, properties in this market sell at a -8.9% discount. Today's premium is 26.4%. This market is 35.3% overvalued. Median home price is \$519,500. Prices rose 2.0% year-over-year.

Monthly cost of ownership is \$3,333, and rents average \$2,638, making owning \$694 per month more costly than renting. Rents rose 3.2% year-over-year. The current capitalization rate (rent/price) is 4.9%.

#### Market rating = 3