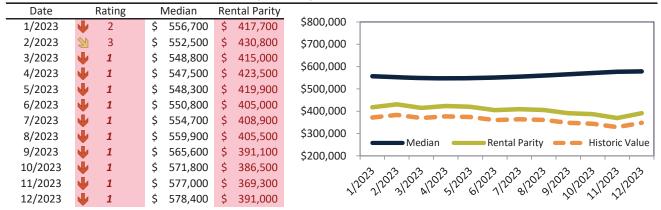

#### San Bernardino County Housing Market Value & Trends Update

Historically, properties in this market sell at a -8.9% discount. Today's premium is 26.4%. This market is 35.3% overvalued. Median home price is \$519,500. Prices rose 2.0% year-over-year.

Monthly cost of ownership is \$3,333, and rents average \$2,638, making owning \$694 per month more costly than renting. Rents rose 3.2% year-over-year. The current capitalization rate (rent/price) is 4.9%.

#### Market rating = 3

#### Median Home Price and Rental Parity trailing twelve months

#### Median Home Price and Rental Parity trailing twelve months

|         |            |            | ,             |
|---------|------------|------------|---------------|
| Date    | Rating     | Median     | Rental Parity |
| 1/2023  | → 5        | \$ 396,100 | \$ 377,800    |
| 2/2023  | ≥ 4        | \$ 392,000 | \$ 389,200    |
| 3/2023  | ≥ 3        | \$ 389,000 | \$ 373,200    |
| 4/2023  | ≥ 4        | \$ 387,600 | \$ 390,900    |
| 5/2023  | ≥ 4        | \$ 387,700 | \$ 393,600    |
| 6/2023  | ≥ 4        | \$ 388,700 | \$ 380,100    |
| 7/2023  | ≥ 4        | \$ 390,600 | \$ 381,100    |
| 8/2023  | ≥ 4        | \$ 392,800 | \$ 373,700    |
| 9/2023  | ≥ 4        | \$ 395,400 | \$ 363,100    |
| 10/2023 | ≥ 3        | \$ 398,700 | \$ 360,800    |
| 11/2023 | <b>J</b> 2 | \$ 401,800 | \$ 344,800    |
| 12/2023 | ≥ 3        | \$ 402,000 | \$ 365,500    |
|         |            |            |               |