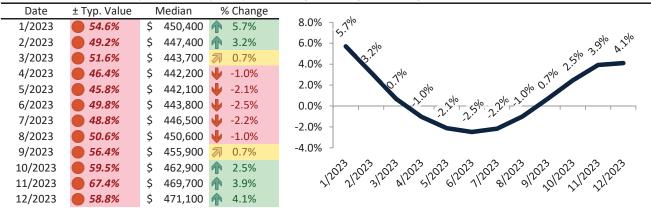

#### San Bernardino County Housing Market Value & Trends Update

Historically, properties in this market sell at a -8.9% discount. Today's premium is 26.4%. This market is 35.3% overvalued. Median home price is \$519,500. Prices rose 2.0% year-over-year.

Monthly cost of ownership is \$3,333, and rents average \$2,638, making owning \$694 per month more costly than renting. Rents rose 3.2% year-over-year. The current capitalization rate (rent/price) is 4.9%.

#### Market rating = 3