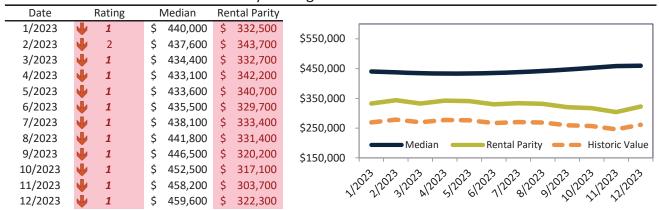

#### Apple Valley Housing Market Value & Trends Update

Historically, properties in this market sell at a -14.1% discount. Today's premium is 7.4%. This market is 21.5% overvalued. Median home price is \$402,000. Prices rose 0.4% year-over-year.

Monthly cost of ownership is \$2,579, and rents average \$2,345, making owning \$233 per month more costly than renting. Rents rose 5.0% year-over-year. The current capitalization rate (rent/price) is 5.6%.

Market rating = 3