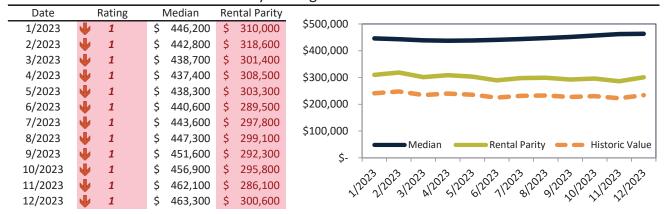

#### Barstow Housing Market Value & Trends Update

Historically, properties in this market sell at a -33.3% discount. Today's premium is 15.2%. This market is 48.5% overvalued. Median home price is \$249,900. Prices fell 0.5% year-over-year.

Monthly cost of ownership is \$1,603, and rents average \$1,392, making owning \$210 per month more costly than renting. Rents rose 4.1% year-over-year. The current capitalization rate (rent/price) is 5.4%.

#### Market rating = 1

#### Median Home Price and Rental Parity trailing twelve months