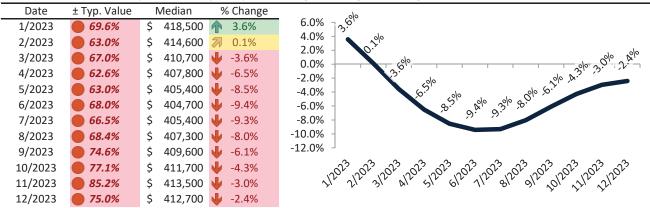

#### Big Bear City Housing Market Value & Trends Update

Historically, properties in this market sell at a -13.2% discount. Today's premium is 61.8%. This market is 75.0% overvalued. Median home price is \$412,700. Prices fell 2.4% year-over-year.

Monthly cost of ownership is \$2,648, and rents average \$1,636, making owning \$1,011 per month more costly than renting. Rents rose 3.7% year-over-year. The current capitalization rate (rent/price) is 3.8%.

#### Resale Median and year-over-year percentage change trailing twelve months