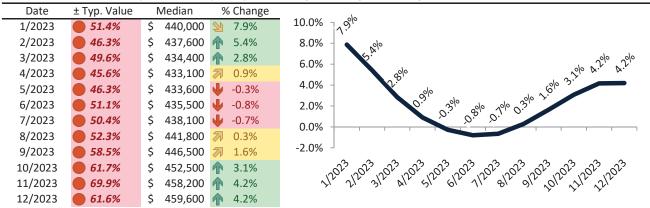

#### Apple Valley Housing Market Value & Trends Update

Historically, properties in this market sell at a -14.1% discount. Today's premium is 7.4%. This market is 21.5% overvalued. Median home price is \$402,000. Prices rose 0.4% year-over-year.

Monthly cost of ownership is \$2,579, and rents average \$2,345, making owning \$233 per month more costly than renting. Rents rose 5.0% year-over-year. The current capitalization rate (rent/price) is 5.6%.

Market rating = 3