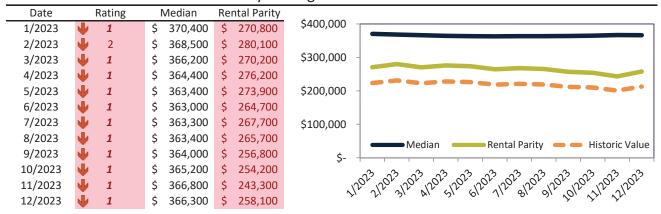

#### Historic Median Home Price Relative to Rental Parity: San Bernardino County since January 1988

#### TAIT Housing Report® Market Timing System Rating: San Bernardino County since January 1988

**info@TAIT.com** 7 of 632

#### Big Bear City Housing Market Value & Trends Update

Historically, properties in this market sell at a -13.2% discount. Today's premium is 61.8%. This market is 75.0% overvalued. Median home price is \$412,700. Prices fell 2.4% year-over-year.

Monthly cost of ownership is \$2,648, and rents average \$1,636, making owning \$1,011 per month more costly than renting. Rents rose 3.7% year-over-year. The current capitalization rate (rent/price) is 3.8%.

#### Market rating = 1