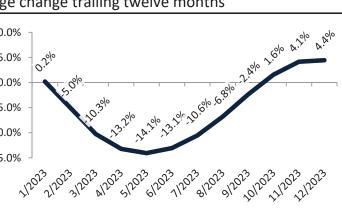

#### Resale Median and year-over-year percentage change trailing twelve months

| Date    | ± Typ. Value | Median     | % Change      |
|---------|--------------|------------|---------------|
| 1/2023  | 8.2%         | \$ 768,100 | -3.2%         |
| 2/2023  | ▶ 4.1%       | \$ 760,600 | -5.6%         |
| 3/2023  | ▶ 7.7%       | \$ 756,600 | <b>-7.8</b> % |
| 4/2023  | ▶ 2.8%       | \$ 754,500 | -9.4%         |
| 5/2023  | ▶ 2.5%       | \$ 756,200 | -9.9%         |
| 6/2023  | ▶ 8.6%       | \$ 758,700 | -9.6%         |
| 7/2023  | ▶ 10.3%      | \$ 760,300 | -8.6%         |
| 8/2023  | 11.1%        | \$ 762,400 | -7.0%         |
| 9/2023  | 9.5%         | \$ 762,700 | -5.4%         |
| 10/2023 | 20.0%        | \$ 761,400 | 4.3%          |
| 11/2023 | 26.4%        | \$ 758,900 | -3.4%         |
| 12/2023 | <b>16.0%</b> | \$ 757,500 | -2.3%         |