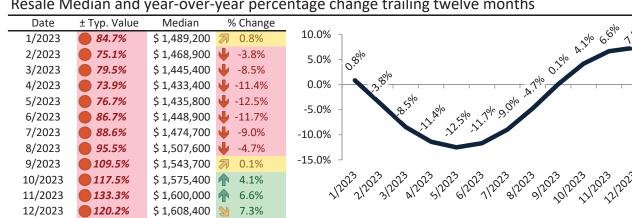

### San Jose Metro, CA Housing Market Value & Trends Update

Historically, properties in this market sell at a 27.8% premium. Today's premium is 137.3%. This market is 109.5% overvalued. Median home price is \$1,465,900. Prices rose 5.0% year-over-year.

#### Resale Median and year-over-year percentage change trailing twelve months

|   |         | ,           | ,                    |             | , <u> </u>                   | 0              |
|---|---------|-------------|----------------------|-------------|------------------------------|----------------|
|   | Date    | % Change    | Rent                 | Own         | \$11,800 -                   |                |
| 1 | 1/2023  | 21.1%       | \$<br>3,914          | \$<br>8,198 | <i><i><i>q</i>11,000</i></i> |                |
|   | 2/2023  | <b>6.5%</b> | \$<br>3,925          | \$<br>7,855 | \$9,800 -                    |                |
|   | 3/2023  | 1.9%        | \$<br>3 <i>,</i> 945 | \$<br>8,050 |                              |                |
|   | 4/2023  | 1.2%        | \$<br>3,964          | \$<br>7,838 | \$7,800 -                    |                |
|   | 5/2023  | 1.6%        | \$<br>3,991          | \$<br>7,929 | \$5,800 -                    | 2397 2397 239M |
|   | 6/2023  | 1.7%        | \$<br>4,011          | \$<br>8,285 | 33,800 -                     | 53 53 53°      |
|   | 7/2023  | 1.0%        | \$<br>4,028          | \$<br>8,331 | \$3,800 -                    |                |
|   | 8/2023  | 1.2%        | \$<br>4,031          | \$<br>8,567 |                              | Rent 🛑         |
|   | 9/2023  |             | \$<br>4,021          | \$<br>9,064 | \$1,800 -                    |                |
|   | 10/2023 | 7 1.4%      | \$<br>3 <i>,</i> 995 | \$<br>9,335 |                              | 2221202312023K |
|   | 11/2023 |             | \$<br>3,961          | \$<br>9,909 | 2/2                          | 212 312 41     |
|   | 12/2023 |             | \$<br>3,965          | \$<br>9,406 |                              |                |
|   |         |             |                      |             |                              |                |