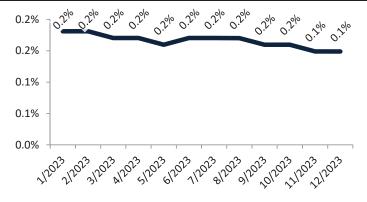

# TAIT Housing Report

# Market Timing Rating and Valuations: San Jose Metro, CA and Major Cities and Zips

| Study Area         | F        | ating | Median       | Rei | ntal Parity | % Over/Under<br>Rental Parity | Historic<br>Premium | % Over/Under<br>Historic Prem. |
|--------------------|----------|-------|--------------|-----|-------------|-------------------------------|---------------------|--------------------------------|
| San Jose Metro, CA | <b>V</b> | 1     | \$ 1,465,900 | \$  | 617,900     | <b>1</b> 37.3%                | 27.8%               | <b>1</b> 09.5%                 |
| San Benito County  | 2        | 3     | \$ 757,500   | \$  | 508,700     | <b>43.4%</b>                  | 27.4%               | <b>1</b> 6.0%                  |
| Santa Clara County | <b>V</b> | 1     | \$ 1,497,700 | \$  | 622,500     | <b>140.6%</b>                 | 28.1%               | <b>112.5%</b>                  |
| Alum Rock          | 77       | 6     | \$ 587,000   | \$  | 596,800     | ⊳ -1.7%                       | 4.8%                | ▶ -6.5%                        |
| Burbank            | Ψ        | 1     | \$ 1,128,800 | \$  | 649,900     | 73.7%                         | -2.8%               | 76.5%                          |
| Cambrian Park      | ♠        | 8     | \$ 780,100   | \$  | 690,200     | 13.0%                         | 36.6%               | -23.6%                         |
| Campbell           | Ψ        | 1     | \$ 1,664,900 | \$  | 650,400     | <b>1</b> 56.0%                | 35.6%               | <b>120.4%</b>                  |
| Cupertino          | Ψ        | 1     | \$ 2,672,200 | \$  | 848,200     | 215.1%                        | 60.3%               | 154.8%                         |
| East Foothills     | ⇒        | 5     | \$ 842,400   | \$  | 642,800     | 31.1%                         | 23.9%               | ▶ 7.2%                         |
| Gilroy             | Ψ        | 1     | \$ 1,048,300 | \$  | 487,800     | <b>114.9%</b>                 | 11.6%               | <b>103.3%</b>                  |
| Hollister          | 2        | 3     | \$ 750,100   | \$  | 515,400     | 45.5%                         | 26.0%               | <b>1</b> 9.5%                  |
| Los Gatos          | Ψ        | 1     | \$ 2,376,700 | \$  | 879,800     | <b>170.1%</b>                 | 50.5%               | <b>1</b> 19.6%                 |
| Milpitas           | <b>V</b> | 1     | \$ 1,350,200 | \$  | 602,900     | <b>123.9%</b>                 | 18.7%               | 105.2%                         |
| Morgan Hill        | Ψ        | 1     | \$ 1,290,900 | \$  | 681,400     | 89.4%                         | 27.7%               | 61.7%                          |
| Mountain View      | Ψ        | 1     | \$ 1,839,300 | \$  | 737,900     | <b>1</b> 49.2%                | 35.7%               | 113.5%                         |
| San Jose           | Ψ        | 1     | \$ 1,322,800 | \$  | 596,600     | <b>121.7%</b>                 | 19.6%               | <b>102.1%</b>                  |
| East San Jose      | Ψ        | 2     | \$ 995,200   | \$  | 684,100     | 45.5%                         | 1.7%                | 43.8%                          |
| West San Jose      | Ψ        | 1     | \$ 1,875,800 | \$  | 680,900     | <b>175.4%</b>                 | 42.8%               | 132.6%                         |
| Downtown           | Ψ        | 1     | \$ 1,000,800 | \$  | 638,000     | <b>56.9%</b>                  | 10.3%               | 46.6%                          |
| North Valley       | Ψ        | 1     | \$ 1,150,800 | \$  | 657,100     | 75.1%                         | 12.4%               | 62.7%                          |
| Evergreen          | Ψ        | 1     | \$ 1,481,900 | \$  | 652,600     | 127.1%                        | 23.3%               | 103.8%                         |
| Willow Glen        | Ψ        | 1     | \$ 1,610,600 | \$  | 658,000     | 144.7%                        | 36.0%               | 108.7%                         |
| Blossom Valley     | Ψ        | 1     | \$ 1,306,900 | \$  | 656,000     | 99.2%                         | 16.7%               | 82.5%                          |
| Cambrian Park      | Ψ        | 1     | \$ 1,608,400 | \$  | 642,700     | <b>150.3%</b>                 | 30.1%               | <b>120.2%</b>                  |