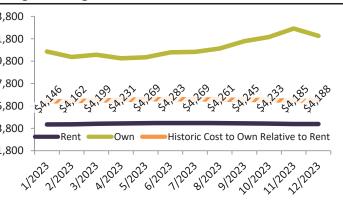

Monthly cost of ownership is \$9,405, and rents average \$3,964, making owning \$5,440 per month more costly than renting.

Rents rose 1.2% year-over-year. The current capitalization rate (rent/price) is 2.6%.

#### Resale Median and year-over-year percentage change trailing twelve months

|   |         | ,           | ,                    |             | , <u> </u>                   | 0              |
|---|---------|-------------|----------------------|-------------|------------------------------|----------------|
|   | Date    | % Change    | Rent                 | Own         | \$11,800 -                   |                |
| 1 | 1/2023  | 21.1%       | \$<br>3,914          | \$<br>8,198 | <i><i><i>q</i>11,000</i></i> |                |
|   | 2/2023  | <b>6.5%</b> | \$<br>3,925          | \$<br>7,855 | \$9,800 -                    |                |
|   | 3/2023  | 1.9%        | \$<br>3 <i>,</i> 945 | \$<br>8,050 |                              |                |
|   | 4/2023  | 1.2%        | \$<br>3,964          | \$<br>7,838 | \$7,800 -                    |                |
|   | 5/2023  | 1.6%        | \$<br>3,991          | \$<br>7,929 | \$5,800 -                    | 2397 2397 239M |
|   | 6/2023  | 1.7%        | \$<br>4,011          | \$<br>8,285 | 33,800 -                     | 53 53 53°      |
|   | 7/2023  | 1.0%        | \$<br>4,028          | \$<br>8,331 | \$3,800 -                    |                |
|   | 8/2023  | 1.2%        | \$<br>4,031          | \$<br>8,567 |                              | Rent 🛑         |
|   | 9/2023  |             | \$<br>4,021          | \$<br>9,064 | \$1,800 -                    |                |
|   | 10/2023 | 7 1.4%      | \$<br>3 <i>,</i> 995 | \$<br>9,335 |                              | 2221202312023K |
|   | 11/2023 |             | \$<br>3,961          | \$<br>9,909 | 2/2                          | 212 312 41     |
|   | 12/2023 |             | \$<br>3,965          | \$<br>9,406 |                              |                |
|   |         |             |                      |             |                              |                |