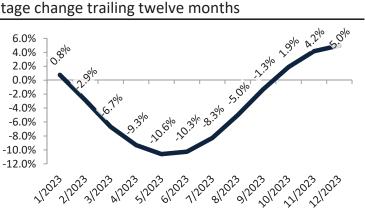

#### Resale Median and year-over-year percentage change trailing twelve months

|   |         | ,           | ,                    |             | , <u> </u>                   | 0              |
|---|---------|-------------|----------------------|-------------|------------------------------|----------------|
|   | Date    | % Change    | Rent                 | Own         | \$11,800 -                   |                |
| 1 | 1/2023  | 21.1%       | \$<br>3,914          | \$<br>8,198 | <i><i><i>q</i>11,000</i></i> |                |
|   | 2/2023  | <b>6.5%</b> | \$<br>3,925          | \$<br>7,855 | \$9,800 -                    |                |
|   | 3/2023  | 1.9%        | \$<br>3 <i>,</i> 945 | \$<br>8,050 |                              |                |
|   | 4/2023  | 1.2%        | \$<br>3,964          | \$<br>7,838 | \$7,800 -                    |                |
|   | 5/2023  | 1.6%        | \$<br>3,991          | \$<br>7,929 | \$5,800 -                    | 2397 2397 239M |
|   | 6/2023  | 1.7%        | \$<br>4,011          | \$<br>8,285 | 33,800 -                     | 53 53 53°      |
|   | 7/2023  | 1.0%        | \$<br>4,028          | \$<br>8,331 | \$3,800 -                    |                |
|   | 8/2023  | 1.2%        | \$<br>4,031          | \$<br>8,567 |                              | Rent 🛑         |
|   | 9/2023  |             | \$<br>4,021          | \$<br>9,064 | \$1,800 -                    |                |
|   | 10/2023 | 7 1.4%      | \$<br>3 <i>,</i> 995 | \$<br>9,335 |                              | 2221202312023K |
|   | 11/2023 |             | \$<br>3,961          | \$<br>9,909 | 2/2                          | 212 312 41     |
|   | 12/2023 |             | \$<br>3,965          | \$<br>9,406 |                              |                |
|   |         |             |                      |             |                              |                |