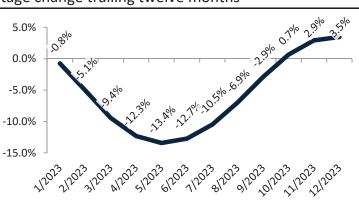

#### Resale Median and year-over-year percentage change trailing twelve months

| Date    | ± Typ. Value | Median     | % Change      |
|---------|--------------|------------|---------------|
| 1/2023  | 8.2%         | \$ 768,100 | -3.2%         |
| 2/2023  | ▶ 4.1%       | \$ 760,600 | -5.6%         |
| 3/2023  | ▶ 7.7%       | \$ 756,600 | <b>-7.8</b> % |
| 4/2023  | ▶ 2.8%       | \$ 754,500 | -9.4%         |
| 5/2023  | ▶ 2.5%       | \$ 756,200 | -9.9%         |
| 6/2023  | ▶ 8.6%       | \$ 758,700 | -9.6%         |
| 7/2023  | ▶ 10.3%      | \$ 760,300 | -8.6%         |
| 8/2023  | 11.1%        | \$ 762,400 | -7.0%         |
| 9/2023  | 9.5%         | \$ 762,700 | -5.4%         |
| 10/2023 | 20.0%        | \$ 761,400 | 4.3%          |
| 11/2023 | 26.4%        | \$ 758,900 | -3.4%         |
| 12/2023 | <b>16.0%</b> | \$ 757,500 | -2.3%         |