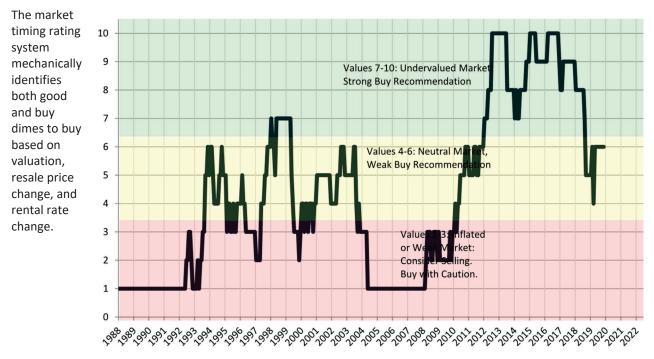

Market rating = 1

Historic Median Home Price Relative to Rental Parity: San Jose Metro, CA since January 1988

TAIT Housing Report<sup>®</sup> Market Timing System Rating: San Jose Metro, CA since January 1988

Cash Investor Capitalization Rate: San Jose Metro, CA since January 1988

# Market Timing Rating and Valuations: San Jose Metro, CA and Major Cities and Zips

| Study Area         | F        | ating | Median       | Rei | ntal Parity | % Over/Under<br>Rental Parity | Historic<br>Premium | % Over/Under<br>Historic Prem. |
|--------------------|----------|-------|--------------|-----|-------------|-------------------------------|---------------------|--------------------------------|
| San Jose Metro, CA | <b>V</b> | 1     | \$ 1,465,900 | \$  | 617,900     | <b>1</b> 37.3%                | 27.8%               | <b>1</b> 09.5%                 |
| San Benito County  | 2        | 3     | \$ 757,500   | \$  | 508,700     | <b>43.4%</b>                  | 27.4%               | <b>1</b> 6.0%                  |
| Santa Clara County | <b>V</b> | 1     | \$ 1,497,700 | \$  | 622,500     | <b>140.6%</b>                 | 28.1%               | <b>112.5%</b>                  |
| Alum Rock          | 77       | 6     | \$ 587,000   | \$  | 596,800     | ⊳ -1.7%                       | 4.8%                | ▶ -6.5%                        |
| Burbank            | Ψ        | 1     | \$ 1,128,800 | \$  | 649,900     | 73.7%                         | -2.8%               | 76.5%                          |
| Cambrian Park      | ♠        | 8     | \$ 780,100   | \$  | 690,200     | 13.0%                         | 36.6%               | -23.6%                         |
| Campbell           | Ψ        | 1     | \$ 1,664,900 | \$  | 650,400     | <b>1</b> 56.0%                | 35.6%               | <b>120.4%</b>                  |
| Cupertino          | Ψ        | 1     | \$ 2,672,200 | \$  | 848,200     | 215.1%                        | 60.3%               | 154.8%                         |
| East Foothills     | ⇒        | 5     | \$ 842,400   | \$  | 642,800     | 31.1%                         | 23.9%               | ▶ 7.2%                         |
| Gilroy             | Ψ        | 1     | \$ 1,048,300 | \$  | 487,800     | <b>114.9%</b>                 | 11.6%               | <b>103.3%</b>                  |
| Hollister          | 2        | 3     | \$ 750,100   | \$  | 515,400     | 45.5%                         | 26.0%               | <b>1</b> 9.5%                  |
| Los Gatos          | Ψ        | 1     | \$ 2,376,700 | \$  | 879,800     | <b>170.1%</b>                 | 50.5%               | <b>1</b> 19.6%                 |
| Milpitas           | <b>V</b> | 1     | \$ 1,350,200 | \$  | 602,900     | <b>123.9%</b>                 | 18.7%               | 105.2%                         |
| Morgan Hill        | Ψ        | 1     | \$ 1,290,900 | \$  | 681,400     | 89.4%                         | 27.7%               | 61.7%                          |
| Mountain View      | Ψ        | 1     | \$ 1,839,300 | \$  | 737,900     | <b>1</b> 49.2%                | 35.7%               | 113.5%                         |
| San Jose           | Ψ        | 1     | \$ 1,322,800 | \$  | 596,600     | <b>121.7%</b>                 | 19.6%               | <b>102.1%</b>                  |
| East San Jose      | Ψ        | 2     | \$ 995,200   | \$  | 684,100     | 45.5%                         | 1.7%                | 43.8%                          |
| West San Jose      | Ψ        | 1     | \$ 1,875,800 | \$  | 680,900     | <b>175.4%</b>                 | 42.8%               | 132.6%                         |
| Downtown           | Ψ        | 1     | \$ 1,000,800 | \$  | 638,000     | <b>56.9%</b>                  | 10.3%               | 46.6%                          |
| North Valley       | Ψ        | 1     | \$ 1,150,800 | \$  | 657,100     | 75.1%                         | 12.4%               | 62.7%                          |
| Evergreen          | Ψ        | 1     | \$ 1,481,900 | \$  | 652,600     | 127.1%                        | 23.3%               | 103.8%                         |
| Willow Glen        | Ψ        | 1     | \$ 1,610,600 | \$  | 658,000     | 144.7%                        | 36.0%               | 108.7%                         |
| Blossom Valley     | Ψ        | 1     | \$ 1,306,900 | \$  | 656,000     | 99.2%                         | 16.7%               | 82.5%                          |
| Cambrian Park      | Ψ        | 1     | \$ 1,608,400 | \$  | 642,700     | <b>150.3%</b>                 | 30.1%               | <b>120.2%</b>                  |