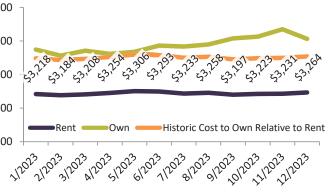

#### Resale Median and year-over-year percentage change trailing twelve months

| Date    | ± Typ. Value | Median     | % Change      |
|---------|--------------|------------|---------------|
| 1/2023  | 8.2%         | \$ 768,100 | -3.2%         |
| 2/2023  | ▶ 4.1%       | \$ 760,600 | -5.6%         |
| 3/2023  | ▶ 7.7%       | \$ 756,600 | <b>-7.8</b> % |
| 4/2023  | ▶ 2.8%       | \$ 754,500 | -9.4%         |
| 5/2023  | ▶ 2.5%       | \$ 756,200 | -9.9%         |
| 6/2023  | ▶ 8.6%       | \$ 758,700 | -9.6%         |
| 7/2023  | ▶ 10.3%      | \$ 760,300 | -8.6%         |
| 8/2023  | 11.1%        | \$ 762,400 | -7.0%         |
| 9/2023  | 9.5%         | \$ 762,700 | -5.4%         |
| 10/2023 | 20.0%        | \$ 761,400 | 4.3%          |
| 11/2023 | 26.4%        | \$ 758,900 | -3.4%         |
| 12/2023 | <b>16.0%</b> | \$ 757,500 | -2.3%         |

|              | -     | •  | •     | •     | •        |         |
|--------------|-------|----|-------|-------|----------|---------|
| \$5,80       | Own   |    | Rent  | ange  | % Change | Date    |
| <i>40)00</i> | 4,542 | \$ | 3,218 | 5% \$ | 2 7.5%   | 1/2023  |
| \$4,80       | 4,362 | \$ | 3,184 | 5% \$ | 🖄 8.5%   | 2/2023  |
| 94,0U        | 4,512 | \$ | 3,208 | 6% \$ | 🖄 10.6%  | 3/2023  |
| <u> </u>     | 4,415 | \$ | 3,254 | 1% \$ | 🖄 12.1%  | 4/2023  |
| \$3,80       | 4,476 | \$ | 3,306 | 8% \$ | 🖄 13.8%  | 5/2023  |
|              | 4,661 | \$ | 3,293 | 6% \$ | 🖄 14.6%  | 6/2023  |
| \$2,80       | 4,633 | \$ | 3,233 | 7% \$ | 🖄 14.7%  | 7/2023  |
|              | 4,694 | \$ | 3,258 | 2% \$ | 🖄 15.2%  | 8/2023  |
| \$1,80       | 4,874 | \$ | 3,197 | 6% \$ | 🖄 14.6%  | 9/2023  |
|              | 4,929 | \$ | 3,223 | 7% \$ | 🖄 14.7%  | 10/2023 |
|              | 5,149 | \$ | 3,231 | 6% \$ | 214.6%   | 11/2023 |
|              | 4,860 | \$ | 3,264 | 9% \$ | 🖄 14.9%  | 12/2023 |
|              |       |    |       |       |          |         |