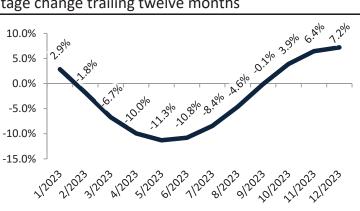

# Market Performance and Trends: San Jose Metro, CA and Major Cities and Zips

| Study Area         | Median<br>Resale \$ | Resale %<br>Change YoY | Median<br>Resale \$ | Rent %<br>Change YoY | 1edian<br>Rent \$ | Cost of<br>vnership | vnership<br>em./Disc. | Cap Rate |
|--------------------|---------------------|------------------------|---------------------|----------------------|-------------------|---------------------|-----------------------|----------|
| San Jose Metro, CA | \$ 1,465,900        | <b>1</b> 5.0%          | \$ 1,465,900        | <b>7</b> 1.2%        | \$<br>3,965       | \$<br>9,406         | \$<br>5,441           | 2.6%.    |
| San Benito County  | \$ 757,500          | <b>↓</b> -2.3%         | \$ 757,500          | 214.9%               | \$<br>3,264       | \$<br>4,860         | \$<br>1,596           | 4.1%.    |
| Santa Clara County | \$ 1,497,700        | <b>1</b> 5.0%          | \$ 1,497,700        | <b>7</b> 1.2%        | \$<br>3,995       | \$<br>9,610         | \$<br>5,615           | 2.6%.    |
| Alum Rock          | \$ 587,000          | <b>-</b> 2.9%          | \$ 587,000          | <b>1</b> 3.7%        | \$<br>3,830       | \$<br>3,766         | \$<br>(63)            | 6.3%.    |
| Burbank            | \$ 1,128,800        | <b>1</b> 3.9%          | \$ 1,128,800        | <b>1</b> 3.0%        | \$<br>4,170       | \$<br>7,243         | \$<br>3,073           | 3.5%.    |
| Cambrian Park      | \$ 780,100          | <b>-</b> 10.5%         | \$ 780,100          | <b>1</b> 3.7%        | \$<br>4,429       | \$<br>5,005         | \$<br>577             | 5.5%.    |
| Campbell           | \$ 1,664,900        | <b>6</b> .9%           | \$ 1,664,900        | 1.9%                 | \$<br>4,174       | \$<br>10,683        | \$<br>6,509           | 2.4%.    |
| Cupertino          | \$ 2,672,200        | <b>4</b> .5%           | \$ 2,672,200        | <b>7</b> 0.3%        | \$<br>5,443       | \$<br>17,146        | \$<br>11,703          | 2.0%.    |
| East Foothills     | \$ 842,400          | <b>-</b> 1.9%          | \$ 842,400          | <b>1</b> 3.7%        | \$<br>4,125       | \$<br>5,405         | \$<br>1,281           | 4.7%.    |
| Gilroy             | \$ 1,048,300        | 4.6%                   | \$ 1,048,300        | •8.8%                | \$<br>3,130       | \$<br>6,726         | \$<br>3,596           | 2.9%.    |
| Hollister          | \$ 750,100          | <b>-</b> 2.5%          | \$ 750,100          | 215.9%               | \$<br>3,307       | \$<br>4,813         | \$<br>1,506           | 4.2%.    |
| Los Gatos          | \$ 2,376,700        | <b>1</b> 4.9%          | \$ 2,376,700        | <b>1</b> 3.7%        | \$<br>5,646       | \$<br>15,250        | \$<br>9,604           | 2.3%.    |
| Milpitas           | \$ 1,350,200        | <b>6</b> .4%           | \$ 1,350,200        | <b>7</b> 0.8%        | \$<br>3,869       | \$<br>8,663         | \$<br>4,795           | 2.8%.    |
| Morgan Hill        | \$ 1,290,900        | <b>1</b> 3.0%          | \$ 1,290,900        | <b>6</b> .3%         | \$<br>4,373       | \$<br>8,283         | \$<br>3,910           | 3.3%.    |
| Mountain View      | \$ 1,839,300        | <b>1</b> 2.3%          | \$ 1,839,300        | 🔊 0.7%               | \$<br>4,735       | \$<br>11,802        | \$<br>7,066           | 2.5%.    |
| San Jose           | \$ 1,322,800        | <b>6</b> .1%           | \$ 1,322,800        | 🔊 1.3%               | \$<br>3,829       | \$<br>8,488         | \$<br>4,659           | 2.8%.    |
| East San Jose      | \$ 995,200          | <b>1</b> 5.8%          | \$ 995,200          | 1.2%                 | \$<br>4,390       | \$<br>6,386         | \$<br>1,996           | 4.2%.    |
| West San Jose      | \$ 1,875,800        | <b>1</b> 5.1%          | \$ 1,875,800        | 1.8%                 | \$<br>4,370       | \$<br>12,036        | \$<br>7,666           | 2.2%.    |
| Downtown           | \$ 1,000,800        | <b>1</b> 3.0%          | \$ 1,000,800        | <b>7</b> 1.4%        | \$<br>4,094       | \$<br>6,422         | \$<br>2,327           | 3.9%.    |
| North Valley       | \$ 1,150,800        | <b>1</b> 5.0%          | \$ 1,150,800        | <b>7</b> 1.7%        | \$<br>4,217       | \$<br>7,384         | \$<br>3,167           | 3.5%.    |
| Evergreen          | \$ 1,481,900        | 6.3%                   | \$ 1,481,900        | 1.4%                 | \$<br>4,188       | \$<br>9,509         | \$<br>5,321           | 2.7%.    |
| Willow Glen        | \$ 1,610,600        | <b>5</b> .3%           | \$ 1,610,600        | <b>7</b> 1.0%        | \$<br>4,222       | \$<br>10,334        | \$<br>6,112           | 2.5%.    |
| Blossom Valley     | \$ 1,306,900        | 2 7.2%                 | \$ 1,306,900        | <b>7</b> 1.4%        | \$<br>4,210       | \$<br>8,386         | \$<br>4,176           | 3.1%.    |
| Cambrian Park      | \$ 1,608,400        | 2 7.3%                 | \$ 1,608,400        | <b>7</b> 0.9%        | \$<br>4,124       | \$<br>10,320        | \$<br>6,196           | 2.5%.    |