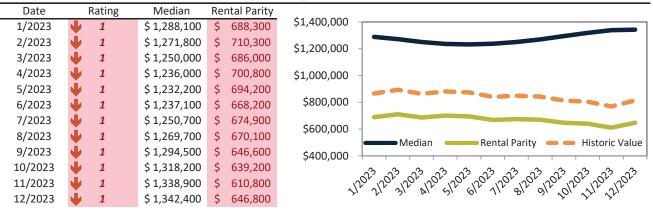

### San Jose Metro, CA Housing Market Value & Trends Update

Historically, properties in this market sell at a 27.8% premium. Today's premium is 137.3%. This market is 109.5% overvalued. Median home price is \$1,465,900. Prices rose 5.0% year-over-year.

Monthly cost of ownership is \$9,405, and rents average \$3,964, making owning \$5,440 per month more costly than renting.

Rents rose 1.2% year-over-year. The current capitalization rate (rent/price) is 2.6%.

Market rating = 1