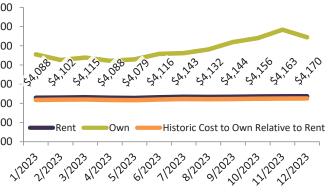

#### Resale Median and year-over-year percentage change trailing twelve months

|   |         | ,           | ,                    |             | , <u> </u>                   | 0              |
|---|---------|-------------|----------------------|-------------|------------------------------|----------------|
|   | Date    | % Change    | Rent                 | Own         | \$11,800 -                   |                |
| 1 | 1/2023  | 21.1%       | \$<br>3,914          | \$<br>8,198 | <i><i><i>q</i>11,000</i></i> |                |
|   | 2/2023  | <b>6.5%</b> | \$<br>3,925          | \$<br>7,855 | \$9,800 -                    |                |
|   | 3/2023  | 1.9%        | \$<br>3 <i>,</i> 945 | \$<br>8,050 |                              |                |
|   | 4/2023  | 1.2%        | \$<br>3,964          | \$<br>7,838 | \$7,800 -                    |                |
|   | 5/2023  | 1.6%        | \$<br>3,991          | \$<br>7,929 | \$5,800 -                    | 2397 2397 239M |
|   | 6/2023  | 1.7%        | \$<br>4,011          | \$<br>8,285 | 33,800 -                     | 53 53 53°      |
|   | 7/2023  | 1.0%        | \$<br>4,028          | \$<br>8,331 | \$3,800 -                    |                |
|   | 8/2023  | 1.2%        | \$<br>4,031          | \$<br>8,567 |                              | Rent 🛑         |
|   | 9/2023  |             | \$<br>4,021          | \$<br>9,064 | \$1,800 -                    |                |
|   | 10/2023 | 7 1.4%      | \$<br>3 <i>,</i> 995 | \$<br>9,335 |                              | 2221202312023K |
|   | 11/2023 |             | \$<br>3,961          | \$<br>9,909 | 2/2                          | 212 312 41     |
|   | 12/2023 |             | \$<br>3,965          | \$<br>9,406 |                              |                |
|   |         |             |                      |             |                              |                |