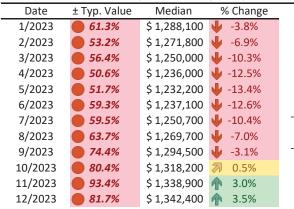

### San Jose Metro, CA Housing Market Value & Trends Update

Historically, properties in this market sell at a 27.8% premium. Today's premium is 137.3%. This market is 109.5% overvalued. Median home price is \$1,465,900. Prices rose 5.0% year-over-year.

Monthly cost of ownership is \$9,405, and rents average \$3,964, making owning \$5,440 per month more costly than renting.

Rents rose 1.2% year-over-year. The current capitalization rate (rent/price) is 2.6%.

Market rating = 1