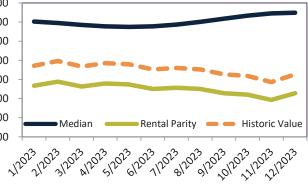

Historic Median Home Price Relative to Rental Parity: San Jose Metro, CA since January 1988

TAIT Housing Report<sup>®</sup> Market Timing System Rating: San Jose Metro, CA since January 1988

Cash Investor Capitalization Rate: San Jose Metro, CA since January 1988