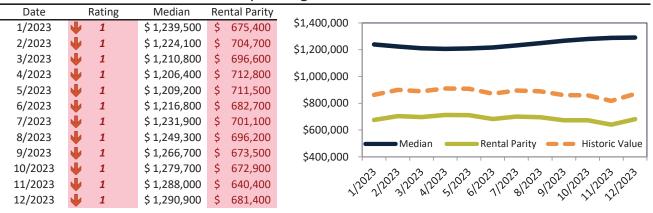

### San Jose Metro, CA Housing Market Value & Trends Update

Historically, properties in this market sell at a 27.8% premium. Today's premium is 137.3%. This market is 109.5% overvalued. Median home price is \$1,465,900. Prices rose 5.0% year-over-year.

Monthly cost of ownership is \$9,405, and rents average \$3,964, making owning \$5,440 per month more costly than renting.

Rents rose 1.2% year-over-year. The current capitalization rate (rent/price) is 2.6%.

Market rating = 1