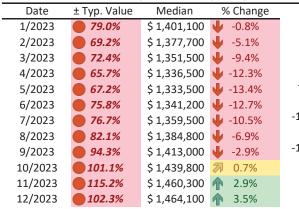

#### Resale Median and year-over-year percentage change trailing twelve months

| Date    | ± Typ. Value | Median     | % Change      |
|---------|--------------|------------|---------------|
| 1/2023  | 8.2%         | \$ 768,100 | -3.2%         |
| 2/2023  | ▶ 4.1%       | \$ 760,600 | -5.6%         |
| 3/2023  | ▶ 7.7%       | \$ 756,600 | <b>-7.8</b> % |
| 4/2023  | ▶ 2.8%       | \$ 754,500 | -9.4%         |
| 5/2023  | ▶ 2.5%       | \$ 756,200 | -9.9%         |
| 6/2023  | ▶ 8.6%       | \$ 758,700 | -9.6%         |
| 7/2023  | ▶ 10.3%      | \$ 760,300 | -8.6%         |
| 8/2023  | 11.1%        | \$ 762,400 | -7.0%         |
| 9/2023  | 9.5%         | \$ 762,700 | -5.4%         |
| 10/2023 | 20.0%        | \$ 761,400 | 4.3%          |
| 11/2023 | 26.4%        | \$ 758,900 | -3.4%         |
| 12/2023 | <b>16.0%</b> | \$ 757,500 | -2.3%         |