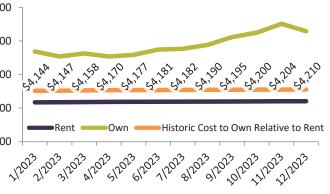

#### Resale Median and year-over-year percentage change trailing twelve months

|   |         | ,           | ,                    |             | , <u> </u>                   | 0              |
|---|---------|-------------|----------------------|-------------|------------------------------|----------------|
|   | Date    | % Change    | Rent                 | Own         | \$11,800 -                   |                |
| 1 | 1/2023  | 21.1%       | \$<br>3,914          | \$<br>8,198 | <i><i><i>q</i>11,000</i></i> |                |
|   | 2/2023  | <b>6.5%</b> | \$<br>3,925          | \$<br>7,855 | \$9,800 -                    |                |
|   | 3/2023  | 1.9%        | \$<br>3 <i>,</i> 945 | \$<br>8,050 |                              |                |
|   | 4/2023  | 1.2%        | \$<br>3,964          | \$<br>7,838 | \$7,800 -                    |                |
|   | 5/2023  | 1.6%        | \$<br>3,991          | \$<br>7,929 | \$5,800 -                    | 2397 2397 239M |
|   | 6/2023  | 1.7%        | \$<br>4,011          | \$<br>8,285 | 33,800 -                     | 53 53 53°      |
|   | 7/2023  | 1.0%        | \$<br>4,028          | \$<br>8,331 | \$3,800 -                    |                |
|   | 8/2023  | 1.2%        | \$<br>4,031          | \$<br>8,567 |                              | Rent 🛑         |
|   | 9/2023  |             | \$<br>4,021          | \$<br>9,064 | \$1,800 -                    |                |
|   | 10/2023 | 7 1.4%      | \$<br>3 <i>,</i> 995 | \$<br>9,335 |                              | 2221202312023K |
|   | 11/2023 |             | \$<br>3,961          | \$<br>9,909 | 2/2                          | 212 312 41     |
|   | 12/2023 |             | \$<br>3,965          | \$<br>9,406 |                              |                |
|   |         |             |                      |             |                              |                |