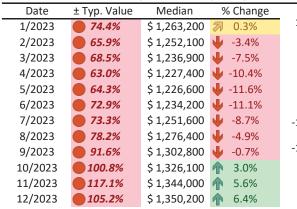

### San Jose Metro, CA Housing Market Value & Trends Update

Historically, properties in this market sell at a 27.8% premium. Today's premium is 137.3%. This market is 109.5% overvalued. Median home price is \$1,465,900. Prices rose 5.0% year-over-year.

Monthly cost of ownership is \$9,405, and rents average \$3,964, making owning \$5,440 per month more costly than renting.

Rents rose 1.2% year-over-year. The current capitalization rate (rent/price) is 2.6%.

Market rating = 1