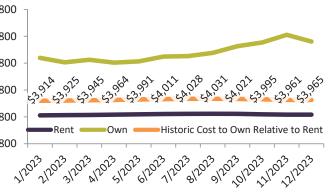

Monthly cost of ownership is \$9,405, and rents average \$3,964, making owning \$5,440 per month more costly than renting.

Rents rose 1.2% year-over-year. The current capitalization rate (rent/price) is 2.6%.

#### Resale Median and year-over-year percentage change trailing twelve months

|   |         | ,           | ,                    |             | , <u> </u>                   | 0              |
|---|---------|-------------|----------------------|-------------|------------------------------|----------------|
|   | Date    | % Change    | Rent                 | Own         | \$11,800 -                   |                |
| 1 | 1/2023  | 21.1%       | \$<br>3,914          | \$<br>8,198 | <i><i><i>q</i>11,000</i></i> |                |
|   | 2/2023  | <b>6.5%</b> | \$<br>3,925          | \$<br>7,855 | \$9,800 -                    |                |
|   | 3/2023  | 1.9%        | \$<br>3 <i>,</i> 945 | \$<br>8,050 |                              |                |
|   | 4/2023  | 1.2%        | \$<br>3,964          | \$<br>7,838 | \$7,800 -                    |                |
|   | 5/2023  | 1.6%        | \$<br>3,991          | \$<br>7,929 | \$5,800 -                    | 2397 2397 239M |
|   | 6/2023  | 1.7%        | \$<br>4,011          | \$<br>8,285 | 33,800 -                     | 53 53 53°      |
|   | 7/2023  | 1.0%        | \$<br>4,028          | \$<br>8,331 | \$3,800 -                    |                |
|   | 8/2023  | 1.2%        | \$<br>4,031          | \$<br>8,567 |                              | Rent 🛑         |
|   | 9/2023  |             | \$<br>4,021          | \$<br>9,064 | \$1,800 -                    |                |
|   | 10/2023 | 7 1.4%      | \$<br>3 <i>,</i> 995 | \$<br>9,335 |                              | 2221202312023K |
|   | 11/2023 |             | \$<br>3,961          | \$<br>9,909 | 2/2                          | 212 312 41     |
|   | 12/2023 |             | \$<br>3,965          | \$<br>9,406 |                              |                |
|   |         |             |                      |             |                              |                |