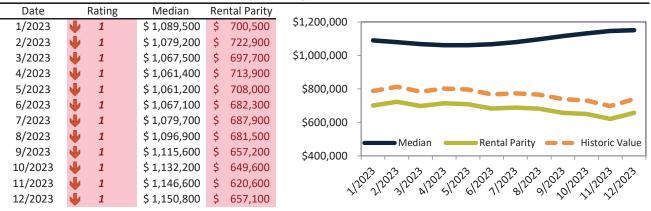

### San Jose Metro, CA Housing Market Value & Trends Update

Historically, properties in this market sell at a 27.8% premium. Today's premium is 137.3%. This market is 109.5% overvalued. Median home price is \$1,465,900. Prices rose 5.0% year-over-year.

Monthly cost of ownership is \$9,405, and rents average \$3,964, making owning \$5,440 per month more costly than renting.

Rents rose 1.2% year-over-year. The current capitalization rate (rent/price) is 2.6%.

Market rating = 1

#### Median Home Price and Rental Parity trailing twelve months