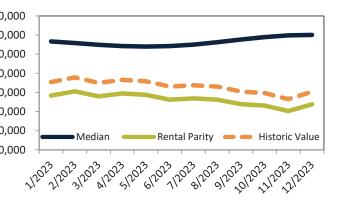

### San Jose Metro, CA Housing Market Value & Trends Update

Historically, properties in this market sell at a 27.8% premium. Today's premium is 137.3%. This market is 109.5% overvalued. Median home price is \$1,465,900. Prices rose 5.0% year-over-year.

Monthly cost of ownership is \$9,405, and rents average \$3,964, making owning \$5,440 per month more costly than renting.

Rents rose 1.2% year-over-year. The current capitalization rate (rent/price) is 2.6%.

Market rating = 1

#### Median Home Price and Rental Parity trailing twelve months