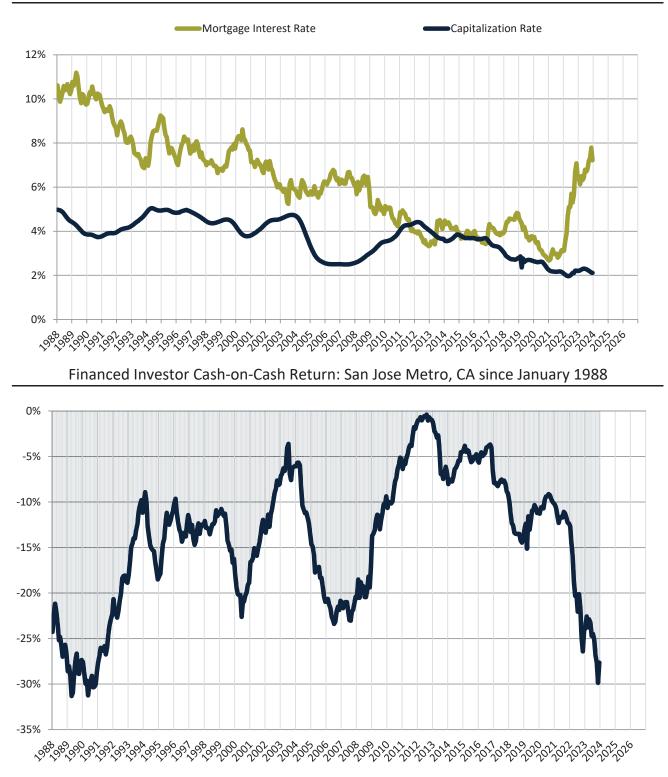

Historic Median Home Price Relative to Rental Parity: San Jose Metro, CA since January 1988

TAIT Housing Report<sup>®</sup> Market Timing System Rating: San Jose Metro, CA since January 1988

Cash Investor Capitalization Rate: San Jose Metro, CA since January 1988