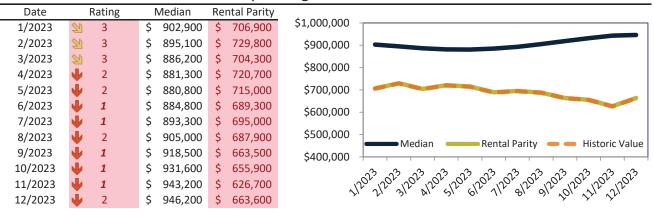

Monthly cost of ownership is \$9,405, and rents average \$3,964, making owning \$5,440 per month more costly than renting.

Rents rose 1.2% year-over-year. The current capitalization rate (rent/price) is 2.6%.

Market rating = 1

Historic Median Home Price Relative to Rental Parity: San Jose Metro, CA since January 1988

TAIT Housing Report<sup>®</sup> Market Timing System Rating: San Jose Metro, CA since January 1988

Cash Investor Capitalization Rate: San Jose Metro, CA since January 1988