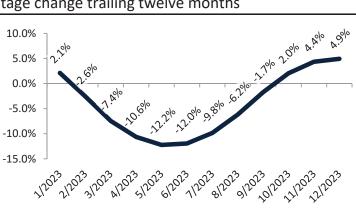

### San Jose Metro, CA Housing Market Value & Trends Update

Historically, properties in this market sell at a 27.8% premium. Today's premium is 137.3%. This market is 109.5% overvalued. Median home price is \$1,465,900. Prices rose 5.0% year-over-year.

Monthly cost of ownership is \$9,405, and rents average \$3,964, making owning \$5,440 per month more costly than renting.

Rents rose 1.2% year-over-year. The current capitalization rate (rent/price) is 2.6%.