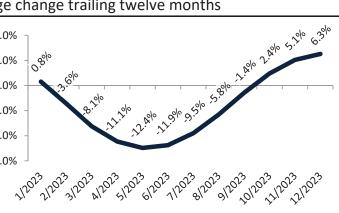

#### Resale Median and year-over-year percentage change trailing twelve months

|   |         | ,           | ,                    |             | , <u> </u>                   | 0              |
|---|---------|-------------|----------------------|-------------|------------------------------|----------------|
|   | Date    | % Change    | Rent                 | Own         | \$11,800 -                   |                |
| 1 | 1/2023  | 21.1%       | \$<br>3,914          | \$<br>8,198 | <i><i><i>q</i>11,000</i></i> |                |
|   | 2/2023  | <b>6.5%</b> | \$<br>3,925          | \$<br>7,855 | \$9,800 -                    |                |
|   | 3/2023  | 1.9%        | \$<br>3 <i>,</i> 945 | \$<br>8,050 |                              |                |
|   | 4/2023  | 1.2%        | \$<br>3,964          | \$<br>7,838 | \$7,800 -                    |                |
|   | 5/2023  | 1.6%        | \$<br>3,991          | \$<br>7,929 | \$5,800 -                    | 2397 2397 239M |
|   | 6/2023  | 1.7%        | \$<br>4,011          | \$<br>8,285 | 33,800 -                     | 53 53 53°      |
|   | 7/2023  | 1.0%        | \$<br>4,028          | \$<br>8,331 | \$3,800 -                    |                |
|   | 8/2023  | 1.2%        | \$<br>4,031          | \$<br>8,567 |                              | Rent 🛑         |
|   | 9/2023  |             | \$<br>4,021          | \$<br>9,064 | \$1,800 -                    |                |
|   | 10/2023 | 7 1.4%      | \$<br>3 <i>,</i> 995 | \$<br>9,335 |                              | 2221202312023K |
|   | 11/2023 |             | \$<br>3,961          | \$<br>9,909 | 2/2                          | 212 312 41     |
|   | 12/2023 |             | \$<br>3,965          | \$<br>9,406 |                              |                |
|   |         |             |                      |             |                              |                |