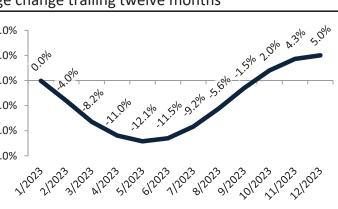

Monthly cost of ownership is \$9,609, and rents average \$3,994, making owning \$5,615 per month more costly than renting.

Rents rose 1.2% year-over-year. The current capitalization rate (rent/price) is 2.6%.