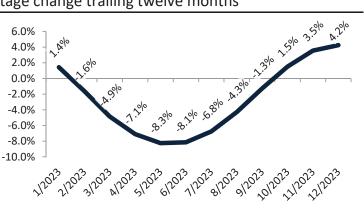

### San Jose Metro, CA Housing Market Value & Trends Update

Historically, properties in this market sell at a 27.8% premium. Today's premium is 137.3%. This market is 109.5% overvalued. Median home price is \$1,465,900. Prices rose 5.0% year-over-year.