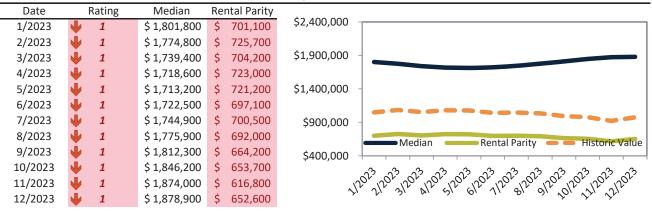

### San Jose Metro, CA Housing Market Value & Trends Update

Historically, properties in this market sell at a 27.8% premium. Today's premium is 137.3%. This market is 109.5% overvalued. Median home price is \$1,465,900. Prices rose 5.0% year-over-year.

Monthly cost of ownership is \$9,405, and rents average \$3,964, making owning \$5,440 per month more costly than renting.

Rents rose 1.2% year-over-year. The current capitalization rate (rent/price) is 2.6%.

Market rating = 1