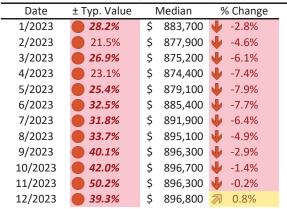

#### Resale Median and year-over-year percentage change trailing twelve months

| Date    | ± Typ. Value | Median     | % Change      |
|---------|--------------|------------|---------------|
| 1/2023  | 8.2%         | \$ 768,100 | -3.2%         |
| 2/2023  | ▶ 4.1%       | \$ 760,600 | -5.6%         |
| 3/2023  | ▶ 7.7%       | \$ 756,600 | <b>-7.8</b> % |
| 4/2023  | ▶ 2.8%       | \$ 754,500 | -9.4%         |
| 5/2023  | ▶ 2.5%       | \$ 756,200 | -9.9%         |
| 6/2023  | ▶ 8.6%       | \$ 758,700 | -9.6%         |
| 7/2023  | ▶ 10.3%      | \$ 760,300 | -8.6%         |
| 8/2023  | 11.1%        | \$ 762,400 | -7.0%         |
| 9/2023  | 9.5%         | \$ 762,700 | -5.4%         |
| 10/2023 | 20.0%        | \$ 761,400 | 4.3%          |
| 11/2023 | 26.4%        | \$ 758,900 | -3.4%         |
| 12/2023 | <b>16.0%</b> | \$ 757,500 | -2.3%         |