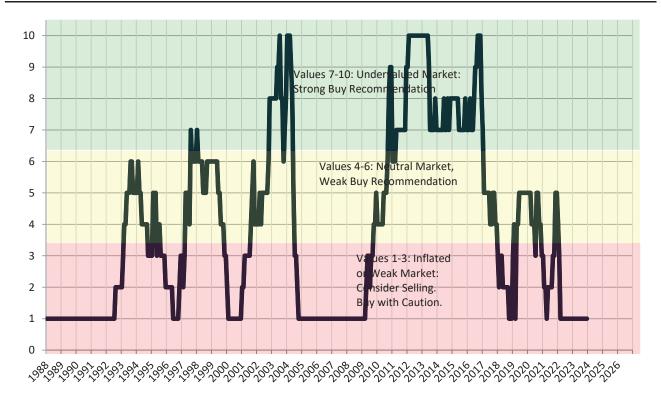

January 2024

Historically, properties in this market sell at a 27.8% premium. Today's premium is 137.3%. This market is 109.5% overvalued.

### San Jose Metro, CA Housing Market Value & Trends Update

Historically, properties in this market sell at a 27.8% premium. Today's premium is 137.3%. This market is 109.5% overvalued. Median home price is \$1,465,900. Prices rose 5.0% year-over-year.

Market rating = 1

Historic Median Home Price Relative to Rental Parity: San Jose Metro, CA since January 1988

TAIT Housing Report<sup>®</sup> Market Timing System Rating: San Jose Metro, CA since January 1988

Cash Investor Capitalization Rate: San Jose Metro, CA since January 1988