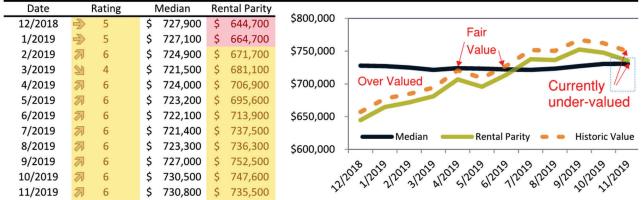

Historic Median Home Price Relative to Rental Parity: San Jose Metro, CA since January 1988

TAIT Housing Report<sup>®</sup> Market Timing System Rating: San Jose Metro, CA since January 1988

Cash Investor Capitalization Rate: San Jose Metro, CA since January 1988