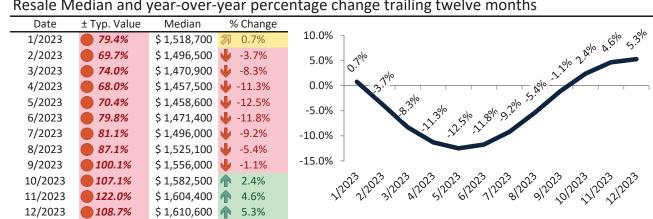

### San Jose Metro, CA Housing Market Value & Trends Update

Historically, properties in this market sell at a 27.8% premium. Today's premium is 137.3%. This market is 109.5% overvalued. Median home price is \$1,465,900. Prices rose 5.0% year-over-year.

#### Resale Median and year-over-year percentage change trailing twelve months

|   |         | ,           | ,                    |             | , <u> </u>                   | 0              |
|---|---------|-------------|----------------------|-------------|------------------------------|----------------|
|   | Date    | % Change    | Rent                 | Own         | \$11,800 -                   |                |
| 1 | 1/2023  | 21.1%       | \$<br>3,914          | \$<br>8,198 | <i><i><i>q</i>11,000</i></i> |                |
|   | 2/2023  | <b>6.5%</b> | \$<br>3,925          | \$<br>7,855 | \$9,800 -                    |                |
|   | 3/2023  | 1.9%        | \$<br>3 <i>,</i> 945 | \$<br>8,050 |                              |                |
|   | 4/2023  | 1.2%        | \$<br>3,964          | \$<br>7,838 | \$7,800 -                    |                |
|   | 5/2023  | 1.6%        | \$<br>3,991          | \$<br>7,929 | \$5,800 -                    | 2397 2397 239M |
|   | 6/2023  | 1.7%        | \$<br>4,011          | \$<br>8,285 | 33,800 -                     | 53 53 53°      |
|   | 7/2023  | 1.0%        | \$<br>4,028          | \$<br>8,331 | \$3,800 -                    |                |
|   | 8/2023  | 1.2%        | \$<br>4,031          | \$<br>8,567 |                              | Rent 🛑         |
|   | 9/2023  |             | \$<br>4,021          | \$<br>9,064 | \$1,800 -                    |                |
|   | 10/2023 | 7 1.4%      | \$<br>3 <i>,</i> 995 | \$<br>9,335 |                              | 2221202312023K |
|   | 11/2023 |             | \$<br>3,961          | \$<br>9,909 | 2/2                          | 212 312 41     |
|   | 12/2023 |             | \$<br>3,965          | \$<br>9,406 |                              |                |
|   |         |             |                      |             |                              |                |