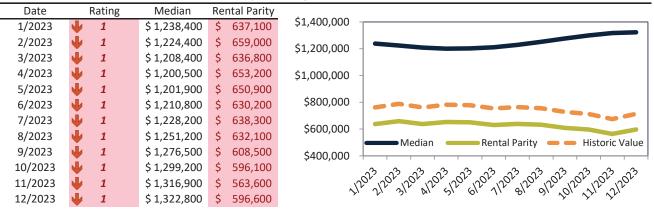

### San Jose Metro, CA Housing Market Value & Trends Update

Historically, properties in this market sell at a 27.8% premium. Today's premium is 137.3%. This market is 109.5% overvalued. Median home price is \$1,465,900. Prices rose 5.0% year-over-year.

Market rating = 1

Historic Median Home Price Relative to Rental Parity: San Jose Metro, CA since January 1988

TAIT Housing Report<sup>®</sup> Market Timing System Rating: San Jose Metro, CA since January 1988

Cash Investor Capitalization Rate: San Jose Metro, CA since January 1988

# TAIT Housing Report

# Market Timing Rating and Valuations: San Jose Metro, CA and Major Cities and Zips

| Study Area         | F        | ating | Median       | Rei | ntal Parity | % Over/Under<br>Rental Parity | Historic<br>Premium | % Over/Under<br>Historic Prem. |
|--------------------|----------|-------|--------------|-----|-------------|-------------------------------|---------------------|--------------------------------|
| San Jose Metro, CA | <b>V</b> | 1     | \$ 1,465,900 | \$  | 617,900     | <b>1</b> 37.3%                | 27.8%               | <b>1</b> 09.5%                 |
| San Benito County  | 2        | 3     | \$ 757,500   | \$  | 508,700     | <b>43.4%</b>                  | 27.4%               | <b>1</b> 6.0%                  |
| Santa Clara County | <b>V</b> | 1     | \$ 1,497,700 | \$  | 622,500     | <b>140.6%</b>                 | 28.1%               | <b>112.5%</b>                  |
| Alum Rock          | 77       | 6     | \$ 587,000   | \$  | 596,800     | ⊳ -1.7%                       | 4.8%                | ▶ -6.5%                        |
| Burbank            | Ψ        | 1     | \$ 1,128,800 | \$  | 649,900     | 73.7%                         | -2.8%               | 76.5%                          |
| Cambrian Park      | ♠        | 8     | \$ 780,100   | \$  | 690,200     | 13.0%                         | 36.6%               | -23.6%                         |
| Campbell           | Ψ        | 1     | \$ 1,664,900 | \$  | 650,400     | <b>1</b> 56.0%                | 35.6%               | <b>120.4%</b>                  |
| Cupertino          | Ψ        | 1     | \$ 2,672,200 | \$  | 848,200     | 215.1%                        | 60.3%               | 154.8%                         |
| East Foothills     | ⇒        | 5     | \$ 842,400   | \$  | 642,800     | 31.1%                         | 23.9%               | ▶ 7.2%                         |
| Gilroy             | Ψ        | 1     | \$ 1,048,300 | \$  | 487,800     | <b>114.9%</b>                 | 11.6%               | <b>103.3%</b>                  |
| Hollister          | 2        | 3     | \$ 750,100   | \$  | 515,400     | 45.5%                         | 26.0%               | <b>1</b> 9.5%                  |
| Los Gatos          | Ψ        | 1     | \$ 2,376,700 | \$  | 879,800     | <b>170.1%</b>                 | 50.5%               | <b>1</b> 19.6%                 |
| Milpitas           | <b>V</b> | 1     | \$ 1,350,200 | \$  | 602,900     | <b>123.9%</b>                 | 18.7%               | 105.2%                         |
| Morgan Hill        | Ψ        | 1     | \$ 1,290,900 | \$  | 681,400     | 89.4%                         | 27.7%               | 61.7%                          |
| Mountain View      | Ψ        | 1     | \$ 1,839,300 | \$  | 737,900     | <b>1</b> 49.2%                | 35.7%               | 113.5%                         |
| San Jose           | Ψ        | 1     | \$ 1,322,800 | \$  | 596,600     | <b>121.7%</b>                 | 19.6%               | <b>102.1%</b>                  |
| East San Jose      | Ψ        | 2     | \$ 995,200   | \$  | 684,100     | 45.5%                         | 1.7%                | 43.8%                          |
| West San Jose      | Ψ        | 1     | \$ 1,875,800 | \$  | 680,900     | <b>175.4%</b>                 | 42.8%               | 132.6%                         |
| Downtown           | Ψ        | 1     | \$ 1,000,800 | \$  | 638,000     | <b>56.9%</b>                  | 10.3%               | 46.6%                          |
| North Valley       | Ψ        | 1     | \$ 1,150,800 | \$  | 657,100     | 75.1%                         | 12.4%               | 62.7%                          |
| Evergreen          | Ψ        | 1     | \$ 1,481,900 | \$  | 652,600     | 127.1%                        | 23.3%               | 103.8%                         |
| Willow Glen        | Ψ        | 1     | \$ 1,610,600 | \$  | 658,000     | 144.7%                        | 36.0%               | 108.7%                         |
| Blossom Valley     | Ψ        | 1     | \$ 1,306,900 | \$  | 656,000     | 99.2%                         | 16.7%               | 82.5%                          |
| Cambrian Park      | Ψ        | 1     | \$ 1,608,400 | \$  | 642,700     | <b>150.3%</b>                 | 30.1%               | <b>120.2%</b>                  |