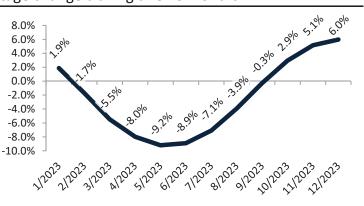

### San Jose Metro, CA Housing Market Value & Trends Update

Historically, properties in this market sell at a 27.8% premium. Today's premium is 137.3%. This market is 109.5% overvalued. Median home price is \$1,465,900. Prices rose 5.0% year-over-year.

# TAIT Housing Report