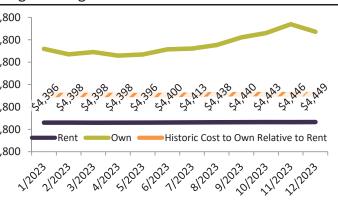

Monthly cost of ownership is \$9,405, and rents average \$3,964, making owning \$5,440 per month more costly than renting.

Rents rose 1.2% year-over-year. The current capitalization rate (rent/price) is 2.6%.

#### Resale Median and year-over-year percentage change trailing twelve months

|   |         | ,           | ,                    |             | , <u> </u>                   | 0              |
|---|---------|-------------|----------------------|-------------|------------------------------|----------------|
|   | Date    | % Change    | Rent                 | Own         | \$11,800 -                   |                |
| 1 | 1/2023  | 21.1%       | \$<br>3,914          | \$<br>8,198 | <i><i><i>q</i>11,000</i></i> |                |
|   | 2/2023  | <b>6.5%</b> | \$<br>3,925          | \$<br>7,855 | \$9,800 -                    |                |
|   | 3/2023  | 1.9%        | \$<br>3 <i>,</i> 945 | \$<br>8,050 |                              |                |
|   | 4/2023  | 1.2%        | \$<br>3,964          | \$<br>7,838 | \$7,800 -                    |                |
|   | 5/2023  | 1.6%        | \$<br>3,991          | \$<br>7,929 | \$5,800 -                    | 2397 2397 239M |
|   | 6/2023  | 1.7%        | \$<br>4,011          | \$<br>8,285 | 33,800 -                     | 53 53 53°      |
|   | 7/2023  | 1.0%        | \$<br>4,028          | \$<br>8,331 | \$3,800 -                    |                |
|   | 8/2023  | 1.2%        | \$<br>4,031          | \$<br>8,567 |                              | Rent 🛑         |
|   | 9/2023  |             | \$<br>4,021          | \$<br>9,064 | \$1,800 -                    |                |
|   | 10/2023 | 7 1.4%      | \$<br>3 <i>,</i> 995 | \$<br>9,335 |                              | 2221202312023K |
|   | 11/2023 |             | \$<br>3,961          | \$<br>9,909 | 2/2                          | 212 312 41     |
|   | 12/2023 |             | \$<br>3,965          | \$<br>9,406 |                              |                |
|   |         |             |                      |             |                              |                |