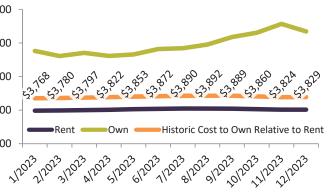

#### Resale Median and year-over-year percentage change trailing twelve months

|   |         | ,           | ,                    |             | , <u> </u>                   | 0              |
|---|---------|-------------|----------------------|-------------|------------------------------|----------------|
|   | Date    | % Change    | Rent                 | Own         | \$11,800 -                   |                |
| 1 | 1/2023  | 21.1%       | \$<br>3,914          | \$<br>8,198 | <i><i><i>q</i>11,000</i></i> |                |
|   | 2/2023  | <b>6.5%</b> | \$<br>3,925          | \$<br>7,855 | \$9,800 -                    |                |
|   | 3/2023  | 1.9%        | \$<br>3 <i>,</i> 945 | \$<br>8,050 |                              |                |
|   | 4/2023  | 1.2%        | \$<br>3,964          | \$<br>7,838 | \$7,800 -                    |                |
|   | 5/2023  | 1.6%        | \$<br>3,991          | \$<br>7,929 | \$5,800 -                    | 2397 2397 239M |
|   | 6/2023  | 1.7%        | \$<br>4,011          | \$<br>8,285 | 33,800 -                     | 53 53 53°      |
|   | 7/2023  | 1.0%        | \$<br>4,028          | \$<br>8,331 | \$3,800 -                    |                |
|   | 8/2023  | 1.2%        | \$<br>4,031          | \$<br>8,567 |                              | Rent 🛑         |
|   | 9/2023  |             | \$<br>4,021          | \$<br>9,064 | \$1,800 -                    |                |
|   | 10/2023 | 7 1.4%      | \$<br>3 <i>,</i> 995 | \$<br>9,335 |                              | 2221202312023K |
|   | 11/2023 |             | \$<br>3,961          | \$<br>9,909 | 2/2                          | 212 312 41     |
|   | 12/2023 |             | \$<br>3,965          | \$<br>9,406 |                              |                |
|   |         |             |                      |             |                              |                |