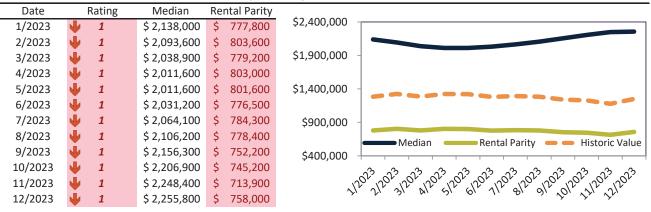

# Santa Clara County Housing Market Value & Trends Update

Historically, properties in this market sell at a 28.1% premium. Today's premium is 140.6%. This market is 112.5% overvalued. Median home price is \$1,497,700. Prices rose 5.0% year-over-year.

Monthly cost of ownership is \$9,609, and rents average \$3,994, making owning \$5,615 per month more costly than renting.

Rents rose 1.2% year-over-year. The current capitalization rate (rent/price) is 2.6%.

Market rating = 1