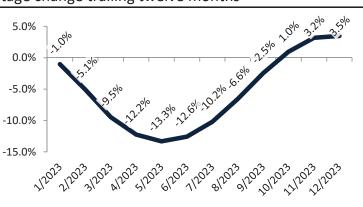

### San Jose Metro, CA Housing Market Value & Trends Update

Historically, properties in this market sell at a 27.8% premium. Today's premium is 137.3%. This market is 109.5% overvalued. Median home price is \$1,465,900. Prices rose 5.0% year-over-year.