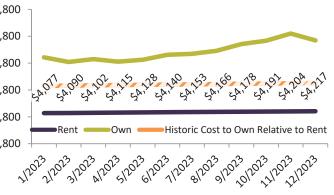

Monthly cost of ownership is \$9,405, and rents average \$3,964, making owning \$5,440 per month more costly than renting.

Rents rose 1.2% year-over-year. The current capitalization rate (rent/price) is 2.6%.

|              | -     | •  | •     | •     | •        |         |
|--------------|-------|----|-------|-------|----------|---------|
| \$5,80       | Own   |    | Rent  | ange  | % Change | Date    |
| <i>40)00</i> | 4,542 | \$ | 3,218 | 5% \$ | 2 7.5%   | 1/2023  |
| \$4,80       | 4,362 | \$ | 3,184 | 5% \$ | 🖄 8.5%   | 2/2023  |
| 94,0U        | 4,512 | \$ | 3,208 | 6% \$ | 🖄 10.6%  | 3/2023  |
| <u> </u>     | 4,415 | \$ | 3,254 | 1% \$ | 🖄 12.1%  | 4/2023  |
| \$3,80       | 4,476 | \$ | 3,306 | 8% \$ | 🖄 13.8%  | 5/2023  |
|              | 4,661 | \$ | 3,293 | 6% \$ | 🖄 14.6%  | 6/2023  |
| \$2,80       | 4,633 | \$ | 3,233 | 7% \$ | 🖄 14.7%  | 7/2023  |
|              | 4,694 | \$ | 3,258 | 2% \$ | 🖄 15.2%  | 8/2023  |
| \$1,80       | 4,874 | \$ | 3,197 | 6% \$ | 🖄 14.6%  | 9/2023  |
|              | 4,929 | \$ | 3,223 | 7% \$ | 🖄 14.7%  | 10/2023 |
|              | 5,149 | \$ | 3,231 | 6% \$ | 214.6%   | 11/2023 |
|              | 4,860 | \$ | 3,264 | 9% \$ | 🖄 14.9%  | 12/2023 |
|              |       |    |       |       |          |         |