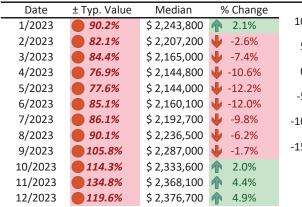

### San Jose Metro, CA Housing Market Value & Trends Update

Historically, properties in this market sell at a 27.8% premium. Today's premium is 137.3%. This market is 109.5% overvalued. Median home price is \$1,465,900. Prices rose 5.0% year-over-year.

# TAIT Housing Report

# Market Timing Rating and Valuations: San Jose Metro, CA and Major Cities and Zips

| Study Area         | F        | ating | Median       | Rei | ntal Parity | % Over/Under<br>Rental Parity | Historic<br>Premium | % Over/Under<br>Historic Prem. |
|--------------------|----------|-------|--------------|-----|-------------|-------------------------------|---------------------|--------------------------------|
| San Jose Metro, CA | <b>V</b> | 1     | \$ 1,465,900 | \$  | 617,900     | <b>1</b> 37.3%                | 27.8%               | <b>1</b> 09.5%                 |
| San Benito County  | 2        | 3     | \$ 757,500   | \$  | 508,700     | <b>43.4%</b>                  | 27.4%               | <b>1</b> 6.0%                  |
| Santa Clara County | <b>V</b> | 1     | \$ 1,497,700 | \$  | 622,500     | <b>140.6%</b>                 | 28.1%               | <b>112.5%</b>                  |
| Alum Rock          | 77       | 6     | \$ 587,000   | \$  | 596,800     | ⊳ -1.7%                       | 4.8%                | ▶ -6.5%                        |
| Burbank            | Ψ        | 1     | \$ 1,128,800 | \$  | 649,900     | 73.7%                         | -2.8%               | 76.5%                          |
| Cambrian Park      | ♠        | 8     | \$ 780,100   | \$  | 690,200     | 13.0%                         | 36.6%               | -23.6%                         |
| Campbell           | Ψ        | 1     | \$ 1,664,900 | \$  | 650,400     | <b>1</b> 56.0%                | 35.6%               | <b>120.4%</b>                  |
| Cupertino          | Ψ        | 1     | \$ 2,672,200 | \$  | 848,200     | 215.1%                        | 60.3%               | 154.8%                         |
| East Foothills     | ⇒        | 5     | \$ 842,400   | \$  | 642,800     | 31.1%                         | 23.9%               | ▶ 7.2%                         |
| Gilroy             | Ψ        | 1     | \$ 1,048,300 | \$  | 487,800     | <b>114.9%</b>                 | 11.6%               | <b>103.3%</b>                  |
| Hollister          | 2        | 3     | \$ 750,100   | \$  | 515,400     | 45.5%                         | 26.0%               | <b>1</b> 9.5%                  |
| Los Gatos          | Ψ        | 1     | \$ 2,376,700 | \$  | 879,800     | <b>170.1%</b>                 | 50.5%               | <b>1</b> 19.6%                 |
| Milpitas           | <b>V</b> | 1     | \$ 1,350,200 | \$  | 602,900     | <b>123.9%</b>                 | 18.7%               | 105.2%                         |
| Morgan Hill        | Ψ        | 1     | \$ 1,290,900 | \$  | 681,400     | 89.4%                         | 27.7%               | 61.7%                          |
| Mountain View      | Ψ        | 1     | \$ 1,839,300 | \$  | 737,900     | <b>1</b> 49.2%                | 35.7%               | 113.5%                         |
| San Jose           | Ψ        | 1     | \$ 1,322,800 | \$  | 596,600     | <b>121.7%</b>                 | 19.6%               | <b>102.1%</b>                  |
| East San Jose      | Ψ        | 2     | \$ 995,200   | \$  | 684,100     | 45.5%                         | 1.7%                | 43.8%                          |
| West San Jose      | Ψ        | 1     | \$ 1,875,800 | \$  | 680,900     | <b>175.4%</b>                 | 42.8%               | 132.6%                         |
| Downtown           | Ψ        | 1     | \$ 1,000,800 | \$  | 638,000     | <b>56.9%</b>                  | 10.3%               | 46.6%                          |
| North Valley       | Ψ        | 1     | \$ 1,150,800 | \$  | 657,100     | 75.1%                         | 12.4%               | 62.7%                          |
| Evergreen          | Ψ        | 1     | \$ 1,481,900 | \$  | 652,600     | 127.1%                        | 23.3%               | 103.8%                         |
| Willow Glen        | Ψ        | 1     | \$ 1,610,600 | \$  | 658,000     | 144.7%                        | 36.0%               | 108.7%                         |
| Blossom Valley     | Ψ        | 1     | \$ 1,306,900 | \$  | 656,000     | 99.2%                         | 16.7%               | 82.5%                          |
| Cambrian Park      | Ψ        | 1     | \$ 1,608,400 | \$  | 642,700     | <b>150.3%</b>                 | 30.1%               | <b>120.2%</b>                  |