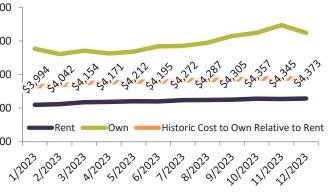

Monthly cost of ownership is \$9,405, and rents average \$3,964, making owning \$5,440 per month more costly than renting.

Rents rose 1.2% year-over-year. The current capitalization rate (rent/price) is 2.6%.