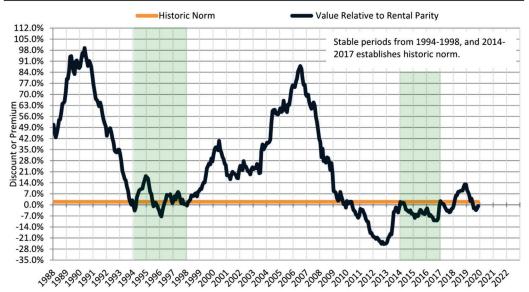

January 2024

Historically, properties in this market sell at a 27.8% premium. Today's premium is 137.3%. This market is 109.5% overvalued.

### San Jose Metro, CA Housing Market Value & Trends Update

Historically, properties in this market sell at a 27.8% premium. Today's premium is 137.3%. This market is 109.5% overvalued. Median home price is \$1,465,900. Prices rose 5.0% year-over-year.

Historic Median Home Price Relative to Rental Parity: San Jose Metro, CA since January 1988

TAIT Housing Report<sup>®</sup> Market Timing System Rating: San Jose Metro, CA since January 1988

Cash Investor Capitalization Rate: San Jose Metro, CA since January 1988