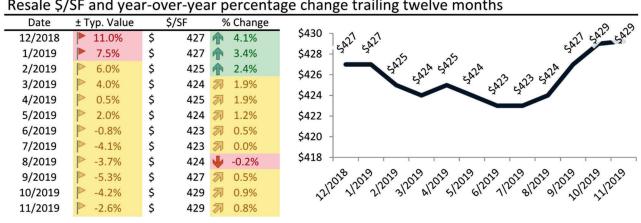

#### Resale Median and year-over-year percentage change trailing twelve months

|   |         | ,           | ,                    |             | , <u> </u>                   | 0              |
|---|---------|-------------|----------------------|-------------|------------------------------|----------------|
|   | Date    | % Change    | Rent                 | Own         | \$11,800 -                   |                |
| 1 | 1/2023  | 21.1%       | \$<br>3,914          | \$<br>8,198 | <i><i><i>q</i>11,000</i></i> |                |
|   | 2/2023  | <b>6.5%</b> | \$<br>3,925          | \$<br>7,855 | \$9,800 -                    |                |
|   | 3/2023  | 1.9%        | \$<br>3 <i>,</i> 945 | \$<br>8,050 |                              |                |
|   | 4/2023  | 1.2%        | \$<br>3,964          | \$<br>7,838 | \$7,800 -                    |                |
|   | 5/2023  | 1.6%        | \$<br>3,991          | \$<br>7,929 | \$5,800 -                    | 2397 2397 239M |
|   | 6/2023  | 1.7%        | \$<br>4,011          | \$<br>8,285 | 33,800 -                     | 53 53 53°      |
|   | 7/2023  | 1.0%        | \$<br>4,028          | \$<br>8,331 | \$3,800 -                    |                |
|   | 8/2023  | 1.2%        | \$<br>4,031          | \$<br>8,567 |                              | Rent 🛑         |
|   | 9/2023  |             | \$<br>4,021          | \$<br>9,064 | \$1,800 -                    |                |
|   | 10/2023 | 7 1.4%      | \$<br>3 <i>,</i> 995 | \$<br>9,335 |                              | 2221202312023K |
|   | 11/2023 |             | \$<br>3,961          | \$<br>9,909 | 2/2                          | 212 312 41     |
|   | 12/2023 |             | \$<br>3,965          | \$<br>9,406 |                              |                |
|   |         |             |                      |             |                              |                |