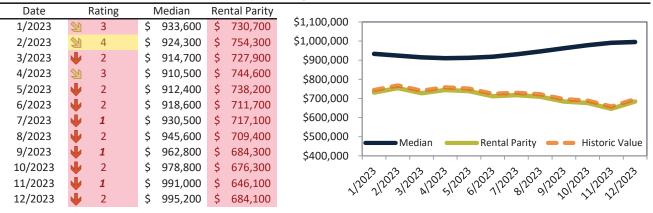

### San Jose Metro, CA Housing Market Value & Trends Update

Historically, properties in this market sell at a 27.8% premium. Today's premium is 137.3%. This market is 109.5% overvalued. Median home price is \$1,465,900. Prices rose 5.0% year-over-year.

Monthly cost of ownership is \$9,405, and rents average \$3,964, making owning \$5,440 per month more costly than renting.

Rents rose 1.2% year-over-year. The current capitalization rate (rent/price) is 2.6%.

Market rating = 1

Historic Median Home Price Relative to Rental Parity: San Jose Metro, CA since January 1988

TAIT Housing Report<sup>®</sup> Market Timing System Rating: San Jose Metro, CA since January 1988

Cash Investor Capitalization Rate: San Jose Metro, CA since January 1988