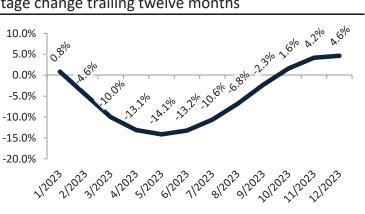

### San Jose Metro, CA Housing Market Value & Trends Update

Historically, properties in this market sell at a 27.8% premium. Today's premium is 137.3%. This market is 109.5% overvalued. Median home price is \$1,465,900. Prices rose 5.0% year-over-year.

Monthly cost of ownership is \$9,405, and rents average \$3,964, making owning \$5,440 per month more costly than renting.

Rents rose 1.2% year-over-year. The current capitalization rate (rent/price) is 2.6%.

Market rating = 1