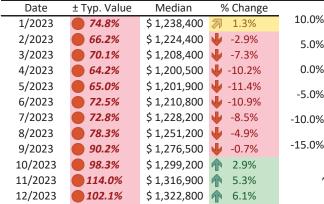

### San Jose Metro, CA Housing Market Value & Trends Update

Historically, properties in this market sell at a 27.8% premium. Today's premium is 137.3%. This market is 109.5% overvalued. Median home price is \$1,465,900. Prices rose 5.0% year-over-year.

#### Resale Median and year-over-year percentage change trailing twelve months

| Date    | ± Typ. Value | Median     | % Change      |
|---------|--------------|------------|---------------|
| 1/2023  | 8.2%         | \$ 768,100 | -3.2%         |
| 2/2023  | ▶ 4.1%       | \$ 760,600 | -5.6%         |
| 3/2023  | ▶ 7.7%       | \$ 756,600 | <b>-7.8</b> % |
| 4/2023  | ▶ 2.8%       | \$ 754,500 | -9.4%         |
| 5/2023  | ▶ 2.5%       | \$ 756,200 | -9.9%         |
| 6/2023  | ▶ 8.6%       | \$ 758,700 | -9.6%         |
| 7/2023  | ▶ 10.3%      | \$ 760,300 | -8.6%         |
| 8/2023  | 11.1%        | \$ 762,400 | -7.0%         |
| 9/2023  | 9.5%         | \$ 762,700 | -5.4%         |
| 10/2023 | 20.0%        | \$ 761,400 | 4.3%          |
| 11/2023 | 26.4%        | \$ 758,900 | -3.4%         |
| 12/2023 | <b>16.0%</b> | \$ 757,500 | -2.3%         |