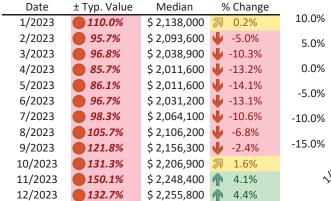

#### Resale Median and year-over-year percentage change trailing twelve months

| Date    | ± Typ. Value | Median     | % Change      |
|---------|--------------|------------|---------------|
| 1/2023  | 8.2%         | \$ 768,100 | -3.2%         |
| 2/2023  | ▶ 4.1%       | \$ 760,600 | -5.6%         |
| 3/2023  | ▶ 7.7%       | \$ 756,600 | <b>-7.8</b> % |
| 4/2023  | ▶ 2.8%       | \$ 754,500 | -9.4%         |
| 5/2023  | ▶ 2.5%       | \$ 756,200 | -9.9%         |
| 6/2023  | ▶ 8.6%       | \$ 758,700 | -9.6%         |
| 7/2023  | ▶ 10.3%      | \$ 760,300 | -8.6%         |
| 8/2023  | 11.1%        | \$ 762,400 | -7.0%         |
| 9/2023  | 9.5%         | \$ 762,700 | -5.4%         |
| 10/2023 | 20.0%        | \$ 761,400 | 4.3%          |
| 11/2023 | 26.4%        | \$ 758,900 | -3.4%         |
| 12/2023 | <b>16.0%</b> | \$ 757,500 | -2.3%         |