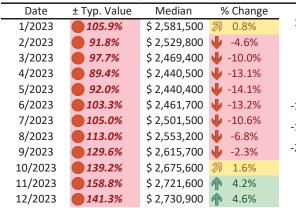

### San Jose Metro, CA Housing Market Value & Trends Update

Historically, properties in this market sell at a 27.8% premium. Today's premium is 137.3%. This market is 109.5% overvalued. Median home price is \$1,465,900. Prices rose 5.0% year-over-year.

Monthly cost of ownership is \$9,405, and rents average \$3,964, making owning \$5,440 per month more costly than renting.

Rents rose 1.2% year-over-year. The current capitalization rate (rent/price) is 2.6%.

Market rating = 1