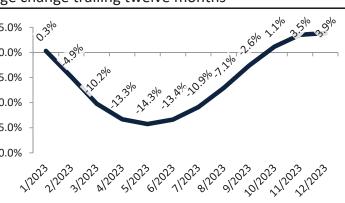

### San Jose Metro, CA Housing Market Value & Trends Update

Historically, properties in this market sell at a 27.8% premium. Today's premium is 137.3%. This market is 109.5% overvalued. Median home price is \$1,465,900. Prices rose 5.0% year-over-year.

Monthly cost of ownership is \$9,405, and rents average \$3,964, making owning \$5,440 per month more costly than renting.

Rents rose 1.2% year-over-year. The current capitalization rate (rent/price) is 2.6%.