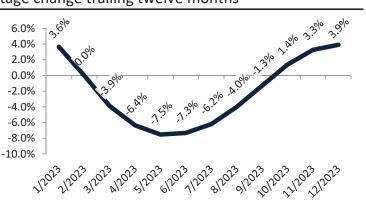

#### Resale Median and year-over-year percentage change trailing twelve months

|   |         | ,           | ,                    |             | , <u> </u>                   | 0              |
|---|---------|-------------|----------------------|-------------|------------------------------|----------------|
|   | Date    | % Change    | Rent                 | Own         | \$11,800 -                   |                |
| 1 | 1/2023  | 21.1%       | \$<br>3,914          | \$<br>8,198 | <i><i><i>q</i>11,000</i></i> |                |
|   | 2/2023  | <b>6.5%</b> | \$<br>3,925          | \$<br>7,855 | \$9,800 -                    |                |
|   | 3/2023  | 1.9%        | \$<br>3 <i>,</i> 945 | \$<br>8,050 |                              |                |
|   | 4/2023  | 1.2%        | \$<br>3,964          | \$<br>7,838 | \$7,800 -                    |                |
|   | 5/2023  | 1.6%        | \$<br>3,991          | \$<br>7,929 | \$5,800 -                    | 2397 2397 239M |
|   | 6/2023  | 1.7%        | \$<br>4,011          | \$<br>8,285 | 33,800 -                     | 53 53 53°      |
|   | 7/2023  | 1.0%        | \$<br>4,028          | \$<br>8,331 | \$3,800 -                    |                |
|   | 8/2023  | 1.2%        | \$<br>4,031          | \$<br>8,567 |                              | Rent 🛑         |
|   | 9/2023  |             | \$<br>4,021          | \$<br>9,064 | \$1,800 -                    |                |
|   | 10/2023 | 7 1.4%      | \$<br>3 <i>,</i> 995 | \$<br>9,335 |                              | 2221202312023K |
|   | 11/2023 |             | \$<br>3,961          | \$<br>9,909 | 2/2                          | 212 312 41     |
|   | 12/2023 |             | \$<br>3,965          | \$<br>9,406 |                              |                |
|   |         |             |                      |             |                              |                |