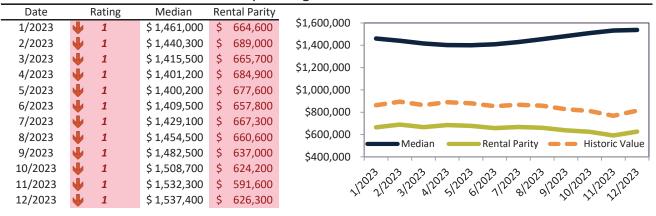

# Santa Clara County Housing Market Value & Trends Update

Historically, properties in this market sell at a 28.1% premium. Today's premium is 140.6%. This market is 112.5% overvalued. Median home price is \$1,497,700. Prices rose 5.0% year-over-year.

Monthly cost of ownership is \$9,609, and rents average \$3,994, making owning \$5,615 per month more costly than renting.

Rents rose 1.2% year-over-year. The current capitalization rate (rent/price) is 2.6%.

Market rating = 1

#### Median Home Price and Rental Parity trailing twelve months