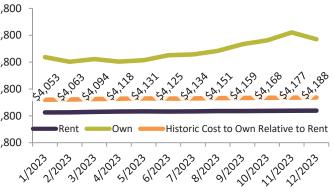

Monthly cost of ownership is \$9,405, and rents average \$3,964, making owning \$5,440 per month more costly than renting.

Rents rose 1.2% year-over-year. The current capitalization rate (rent/price) is 2.6%.

#### Resale Median and year-over-year percentage change trailing twelve months

|   |         | ,           | ,                    |             | , <u> </u>                   | 0              |
|---|---------|-------------|----------------------|-------------|------------------------------|----------------|
|   | Date    | % Change    | Rent                 | Own         | \$11,800 -                   |                |
| 1 | 1/2023  | 21.1%       | \$<br>3,914          | \$<br>8,198 | <i><i><i>q</i>11,000</i></i> |                |
|   | 2/2023  | <b>6.5%</b> | \$<br>3,925          | \$<br>7,855 | \$9,800 -                    |                |
|   | 3/2023  | 1.9%        | \$<br>3 <i>,</i> 945 | \$<br>8,050 |                              |                |
|   | 4/2023  | 1.2%        | \$<br>3,964          | \$<br>7,838 | \$7,800 -                    |                |
|   | 5/2023  | 1.6%        | \$<br>3,991          | \$<br>7,929 | \$5,800 -                    | 2397 2397 239M |
|   | 6/2023  | 1.7%        | \$<br>4,011          | \$<br>8,285 | 33,800 -                     | 53 53 53°      |
|   | 7/2023  | 1.0%        | \$<br>4,028          | \$<br>8,331 | \$3,800 -                    |                |
|   | 8/2023  | 1.2%        | \$<br>4,031          | \$<br>8,567 |                              | Rent 🛑         |
|   | 9/2023  |             | \$<br>4,021          | \$<br>9,064 | \$1,800 -                    |                |
|   | 10/2023 | 7 1.4%      | \$<br>3 <i>,</i> 995 | \$<br>9,335 |                              | 2221202312023K |
|   | 11/2023 |             | \$<br>3,961          | \$<br>9,909 | 2/2                          | 212 312 41     |
|   | 12/2023 |             | \$<br>3,965          | \$<br>9,406 |                              |                |
|   |         |             |                      |             |                              |                |