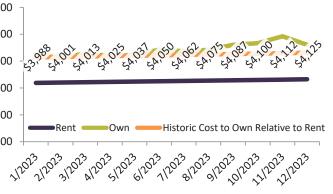

#### Resale Median and year-over-year percentage change trailing twelve months

|   |         | ,           | ,                    |             | , <u> </u>                   | 0              |
|---|---------|-------------|----------------------|-------------|------------------------------|----------------|
|   | Date    | % Change    | Rent                 | Own         | \$11,800 -                   |                |
| 1 | 1/2023  | 21.1%       | \$<br>3,914          | \$<br>8,198 | <i><i><i>q</i>11,000</i></i> |                |
|   | 2/2023  | <b>6.5%</b> | \$<br>3,925          | \$<br>7,855 | \$9,800 -                    |                |
|   | 3/2023  | 1.9%        | \$<br>3 <i>,</i> 945 | \$<br>8,050 |                              |                |
|   | 4/2023  | 1.2%        | \$<br>3,964          | \$<br>7,838 | \$7,800 -                    |                |
|   | 5/2023  | 1.6%        | \$<br>3,991          | \$<br>7,929 | \$5,800 -                    | 2397 2397 239M |
|   | 6/2023  | 1.7%        | \$<br>4,011          | \$<br>8,285 | 33,800 -                     | 53 53 53°      |
|   | 7/2023  | 1.0%        | \$<br>4,028          | \$<br>8,331 | \$3,800 -                    |                |
|   | 8/2023  | 1.2%        | \$<br>4,031          | \$<br>8,567 |                              | Rent 🛑         |
|   | 9/2023  |             | \$<br>4,021          | \$<br>9,064 | \$1,800 -                    |                |
|   | 10/2023 | 7 1.4%      | \$<br>3 <i>,</i> 995 | \$<br>9,335 |                              | 2221202312023K |
|   | 11/2023 |             | \$<br>3,961          | \$<br>9,909 | 2/2                          | 212 312 41     |
|   | 12/2023 |             | \$<br>3,965          | \$<br>9,406 |                              |                |
|   |         |             |                      |             |                              |                |