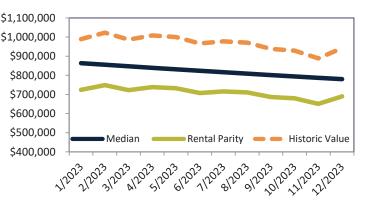

#### Median Home Price and Rental Parity trailing twelve months

### San Jose Metro, CA Housing Market Value & Trends Update

Historically, properties in this market sell at a 27.8% premium. Today's premium is 137.3%. This market is 109.5% overvalued. Median home price is \$1,465,900. Prices rose 5.0% year-over-year.

Monthly cost of ownership is \$9,405, and rents average \$3,964, making owning \$5,440 per month more costly than renting.

Rents rose 1.2% year-over-year. The current capitalization rate (rent/price) is 2.6%.