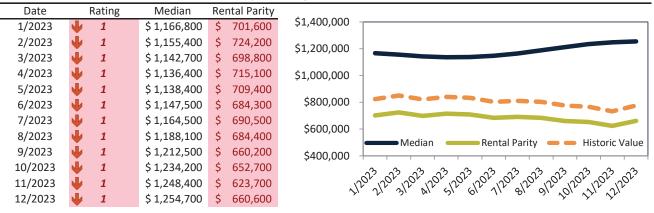

### San Jose Metro, CA Housing Market Value & Trends Update

Historically, properties in this market sell at a 27.8% premium. Today's premium is 137.3%. This market is 109.5% overvalued. Median home price is \$1,465,900. Prices rose 5.0% year-over-year.

Monthly cost of ownership is \$9,405, and rents average \$3,964, making owning \$5,440 per month more costly than renting.

Rents rose 1.2% year-over-year. The current capitalization rate (rent/price) is 2.6%.

Market rating = 1