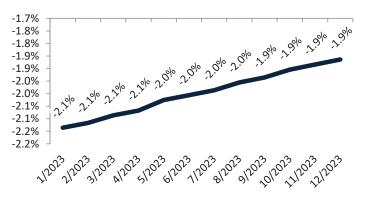

#### Resale Median and year-over-year percentage change trailing twelve months

| Date    | ± Typ. Value | Median     | % Change      |
|---------|--------------|------------|---------------|
| 1/2023  | 8.2%         | \$ 768,100 | -3.2%         |
| 2/2023  | ▶ 4.1%       | \$ 760,600 | -5.6%         |
| 3/2023  | ▶ 7.7%       | \$ 756,600 | <b>-7.8</b> % |
| 4/2023  | ▶ 2.8%       | \$ 754,500 | -9.4%         |
| 5/2023  | ▶ 2.5%       | \$ 756,200 | -9.9%         |
| 6/2023  | ▶ 8.6%       | \$ 758,700 | -9.6%         |
| 7/2023  | ▶ 10.3%      | \$ 760,300 | -8.6%         |
| 8/2023  | 11.1%        | \$ 762,400 | -7.0%         |
| 9/2023  | 9.5%         | \$ 762,700 | -5.4%         |
| 10/2023 | 20.0%        | \$ 761,400 | 4.3%          |
| 11/2023 | 26.4%        | \$ 758,900 | -3.4%         |
| 12/2023 | <b>16.0%</b> | \$ 757,500 | -2.3%         |