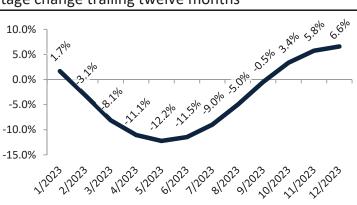

### San Jose Metro, CA Housing Market Value & Trends Update

Historically, properties in this market sell at a 27.8% premium. Today's premium is 137.3%. This market is 109.5% overvalued. Median home price is \$1,465,900. Prices rose 5.0% year-over-year.

Monthly cost of ownership is \$9,405, and rents average \$3,964, making owning \$5,440 per month more costly than renting.

Rents rose 1.2% year-over-year. The current capitalization rate (rent/price) is 2.6%.