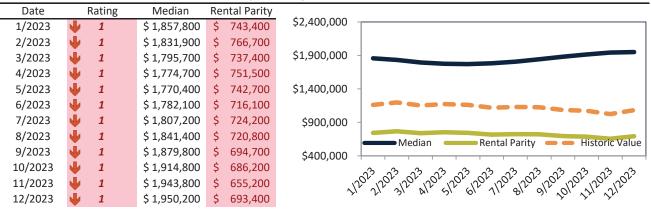

### San Jose Metro, CA Housing Market Value & Trends Update

Historically, properties in this market sell at a 27.8% premium. Today's premium is 137.3%. This market is 109.5% overvalued. Median home price is \$1,465,900. Prices rose 5.0% year-over-year.

Monthly cost of ownership is \$9,405, and rents average \$3,964, making owning \$5,440 per month more costly than renting.

Rents rose 1.2% year-over-year. The current capitalization rate (rent/price) is 2.6%.

Market rating = 1

#### Median Home Price and Rental Parity trailing twelve months