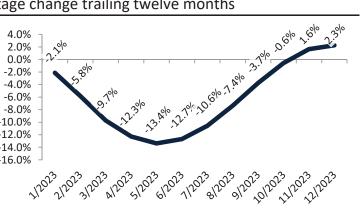

### San Jose Metro, CA Housing Market Value & Trends Update

Historically, properties in this market sell at a 27.8% premium. Today's premium is 137.3%. This market is 109.5% overvalued. Median home price is \$1,465,900. Prices rose 5.0% year-over-year.

#### Resale Median and year-over-year percentage change trailing twelve months

| Date    | ± Typ. Value | Median     | % Change      |
|---------|--------------|------------|---------------|
| 1/2023  | 8.2%         | \$ 768,100 | -3.2%         |
| 2/2023  | ▶ 4.1%       | \$ 760,600 | -5.6%         |
| 3/2023  | ▶ 7.7%       | \$ 756,600 | <b>-7.8</b> % |
| 4/2023  | ▶ 2.8%       | \$ 754,500 | -9.4%         |
| 5/2023  | ▶ 2.5%       | \$ 756,200 | -9.9%         |
| 6/2023  | ▶ 8.6%       | \$ 758,700 | -9.6%         |
| 7/2023  | ▶ 10.3%      | \$ 760,300 | -8.6%         |
| 8/2023  | 11.1%        | \$ 762,400 | -7.0%         |
| 9/2023  | 9.5%         | \$ 762,700 | -5.4%         |
| 10/2023 | 20.0%        | \$ 761,400 | 4.3%          |
| 11/2023 | 26.4%        | \$ 758,900 | -3.4%         |
| 12/2023 | <b>16.0%</b> | \$ 757,500 | -2.3%         |