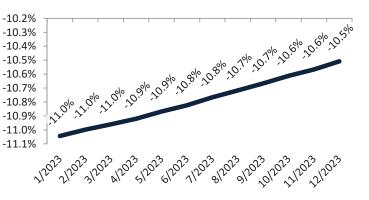

Historic Median Home Price Relative to Rental Parity: San Jose Metro, CA since January 1988

TAIT Housing Report<sup>®</sup> Market Timing System Rating: San Jose Metro, CA since January 1988

Cash Investor Capitalization Rate: San Jose Metro, CA since January 1988

# Market Timing Rating and Valuations: San Jose Metro, CA and Major Cities and Zips

| Study Area         | F        | ating | Median       | Rei | ntal Parity | % Over/Under<br>Rental Parity | Historic<br>Premium | % Over/Under<br>Historic Prem. |
|--------------------|----------|-------|--------------|-----|-------------|-------------------------------|---------------------|--------------------------------|
| San Jose Metro, CA | <b>V</b> | 1     | \$ 1,465,900 | \$  | 617,900     | <b>1</b> 37.3%                | 27.8%               | <b>1</b> 09.5%                 |
| San Benito County  | 2        | 3     | \$ 757,500   | \$  | 508,700     | <b>43.4%</b>                  | 27.4%               | <b>1</b> 6.0%                  |
| Santa Clara County | <b>V</b> | 1     | \$ 1,497,700 | \$  | 622,500     | <b>140.6%</b>                 | 28.1%               | <b>112.5%</b>                  |
| Alum Rock          | 77       | 6     | \$ 587,000   | \$  | 596,800     | ⊳ -1.7%                       | 4.8%                | ▶ -6.5%                        |
| Burbank            | Ψ        | 1     | \$ 1,128,800 | \$  | 649,900     | 73.7%                         | -2.8%               | 76.5%                          |
| Cambrian Park      | ♠        | 8     | \$ 780,100   | \$  | 690,200     | 13.0%                         | 36.6%               | -23.6%                         |
| Campbell           | Ψ        | 1     | \$ 1,664,900 | \$  | 650,400     | <b>1</b> 56.0%                | 35.6%               | <b>120.4%</b>                  |
| Cupertino          | Ψ        | 1     | \$ 2,672,200 | \$  | 848,200     | 215.1%                        | 60.3%               | 154.8%                         |
| East Foothills     | ⇒        | 5     | \$ 842,400   | \$  | 642,800     | 31.1%                         | 23.9%               | ▶ 7.2%                         |
| Gilroy             | Ψ        | 1     | \$ 1,048,300 | \$  | 487,800     | <b>114.9%</b>                 | 11.6%               | <b>103.3%</b>                  |
| Hollister          | 2        | 3     | \$ 750,100   | \$  | 515,400     | 45.5%                         | 26.0%               | <b>1</b> 9.5%                  |
| Los Gatos          | Ψ        | 1     | \$ 2,376,700 | \$  | 879,800     | <b>170.1%</b>                 | 50.5%               | <b>1</b> 19.6%                 |
| Milpitas           | <b>V</b> | 1     | \$ 1,350,200 | \$  | 602,900     | <b>123.9%</b>                 | 18.7%               | 105.2%                         |
| Morgan Hill        | Ψ        | 1     | \$ 1,290,900 | \$  | 681,400     | 89.4%                         | 27.7%               | 61.7%                          |
| Mountain View      | Ψ        | 1     | \$ 1,839,300 | \$  | 737,900     | <b>1</b> 49.2%                | 35.7%               | 113.5%                         |
| San Jose           | Ψ        | 1     | \$ 1,322,800 | \$  | 596,600     | <b>121.7%</b>                 | 19.6%               | <b>102.1%</b>                  |
| East San Jose      | Ψ        | 2     | \$ 995,200   | \$  | 684,100     | 45.5%                         | 1.7%                | 43.8%                          |
| West San Jose      | Ψ        | 1     | \$ 1,875,800 | \$  | 680,900     | <b>175.4%</b>                 | 42.8%               | 132.6%                         |
| Downtown           | Ψ        | 1     | \$ 1,000,800 | \$  | 638,000     | <b>56.9%</b>                  | 10.3%               | 46.6%                          |
| North Valley       | Ψ        | 1     | \$ 1,150,800 | \$  | 657,100     | 75.1%                         | 12.4%               | 62.7%                          |
| Evergreen          | Ψ        | 1     | \$ 1,481,900 | \$  | 652,600     | 127.1%                        | 23.3%               | 103.8%                         |
| Willow Glen        | Ψ        | 1     | \$ 1,610,600 | \$  | 658,000     | 144.7%                        | 36.0%               | 108.7%                         |
| Blossom Valley     | Ψ        | 1     | \$ 1,306,900 | \$  | 656,000     | 99.2%                         | 16.7%               | 82.5%                          |
| Cambrian Park      | Ψ        | 1     | \$ 1,608,400 | \$  | 642,700     | <b>150.3%</b>                 | 30.1%               | <b>120.2%</b>                  |