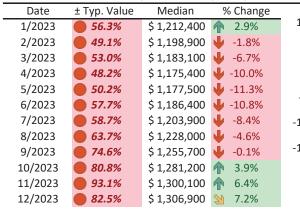

# Market Performance and Trends: San Jose Metro, CA and Major Cities and Zips

| Study Area         | Median<br>Resale \$ | Resale %<br>Change YoY | Median<br>Resale \$ | Rent %<br>Change YoY | 1edian<br>Rent \$ | Cost of<br>vnership | vnership<br>em./Disc. | Cap Rate |
|--------------------|---------------------|------------------------|---------------------|----------------------|-------------------|---------------------|-----------------------|----------|
| San Jose Metro, CA | \$ 1,465,900        | <b>1</b> 5.0%          | \$ 1,465,900        | <b>7</b> 1.2%        | \$<br>3,965       | \$<br>9,406         | \$<br>5,441           | 2.6%.    |
| San Benito County  | \$ 757,500          | <b>↓</b> -2.3%         | \$ 757,500          | 214.9%               | \$<br>3,264       | \$<br>4,860         | \$<br>1,596           | 4.1%.    |
| Santa Clara County | \$ 1,497,700        | <b>1</b> 5.0%          | \$ 1,497,700        | <b>7</b> 1.2%        | \$<br>3,995       | \$<br>9,610         | \$<br>5,615           | 2.6%.    |
| Alum Rock          | \$ 587,000          | <b>-</b> 2.9%          | \$ 587,000          | <b>1</b> 3.7%        | \$<br>3,830       | \$<br>3,766         | \$<br>(63)            | 6.3%.    |
| Burbank            | \$ 1,128,800        | <b>1</b> 3.9%          | \$ 1,128,800        | <b>1</b> 3.0%        | \$<br>4,170       | \$<br>7,243         | \$<br>3,073           | 3.5%.    |
| Cambrian Park      | \$ 780,100          | <b>-</b> 10.5%         | \$ 780,100          | <b>1</b> 3.7%        | \$<br>4,429       | \$<br>5,005         | \$<br>577             | 5.5%.    |
| Campbell           | \$ 1,664,900        | <b>6</b> .9%           | \$ 1,664,900        | 1.9%                 | \$<br>4,174       | \$<br>10,683        | \$<br>6,509           | 2.4%.    |
| Cupertino          | \$ 2,672,200        | <b>4</b> .5%           | \$ 2,672,200        | <b>7</b> 0.3%        | \$<br>5,443       | \$<br>17,146        | \$<br>11,703          | 2.0%.    |
| East Foothills     | \$ 842,400          | <b>-</b> 1.9%          | \$ 842,400          | <b>1</b> 3.7%        | \$<br>4,125       | \$<br>5,405         | \$<br>1,281           | 4.7%.    |
| Gilroy             | \$ 1,048,300        | 4.6%                   | \$ 1,048,300        | •8.8%                | \$<br>3,130       | \$<br>6,726         | \$<br>3,596           | 2.9%.    |
| Hollister          | \$ 750,100          | <b>-</b> 2.5%          | \$ 750,100          | 215.9%               | \$<br>3,307       | \$<br>4,813         | \$<br>1,506           | 4.2%.    |
| Los Gatos          | \$ 2,376,700        | <b>1</b> 4.9%          | \$ 2,376,700        | <b>1</b> 3.7%        | \$<br>5,646       | \$<br>15,250        | \$<br>9,604           | 2.3%.    |
| Milpitas           | \$ 1,350,200        | <b>6</b> .4%           | \$ 1,350,200        | <b>7</b> 0.8%        | \$<br>3,869       | \$<br>8,663         | \$<br>4,795           | 2.8%.    |
| Morgan Hill        | \$ 1,290,900        | <b>1</b> 3.0%          | \$ 1,290,900        | <b>6</b> .3%         | \$<br>4,373       | \$<br>8,283         | \$<br>3,910           | 3.3%.    |
| Mountain View      | \$ 1,839,300        | <b>1</b> 2.3%          | \$ 1,839,300        | 🔊 0.7%               | \$<br>4,735       | \$<br>11,802        | \$<br>7,066           | 2.5%.    |
| San Jose           | \$ 1,322,800        | <b>6</b> .1%           | \$ 1,322,800        | 🔊 1.3%               | \$<br>3,829       | \$<br>8,488         | \$<br>4,659           | 2.8%.    |
| East San Jose      | \$ 995,200          | <b>1</b> 5.8%          | \$ 995,200          | 1.2%                 | \$<br>4,390       | \$<br>6,386         | \$<br>1,996           | 4.2%.    |
| West San Jose      | \$ 1,875,800        | <b>1</b> 5.1%          | \$ 1,875,800        | 1.8%                 | \$<br>4,370       | \$<br>12,036        | \$<br>7,666           | 2.2%.    |
| Downtown           | \$ 1,000,800        | <b>1</b> 3.0%          | \$ 1,000,800        | <b>7</b> 1.4%        | \$<br>4,094       | \$<br>6,422         | \$<br>2,327           | 3.9%.    |
| North Valley       | \$ 1,150,800        | <b>1</b> 5.0%          | \$ 1,150,800        | <b>7</b> 1.7%        | \$<br>4,217       | \$<br>7,384         | \$<br>3,167           | 3.5%.    |
| Evergreen          | \$ 1,481,900        | 6.3%                   | \$ 1,481,900        | 1.4%                 | \$<br>4,188       | \$<br>9,509         | \$<br>5,321           | 2.7%.    |
| Willow Glen        | \$ 1,610,600        | <b>5</b> .3%           | \$ 1,610,600        | <b>7</b> 1.0%        | \$<br>4,222       | \$<br>10,334        | \$<br>6,112           | 2.5%.    |
| Blossom Valley     | \$ 1,306,900        | 2 7.2%                 | \$ 1,306,900        | <b>7</b> 1.4%        | \$<br>4,210       | \$<br>8,386         | \$<br>4,176           | 3.1%.    |
| Cambrian Park      | \$ 1,608,400        | 2 7.3%                 | \$ 1,608,400        | <b>7</b> 0.9%        | \$<br>4,124       | \$<br>10,320        | \$<br>6,196           | 2.5%.    |