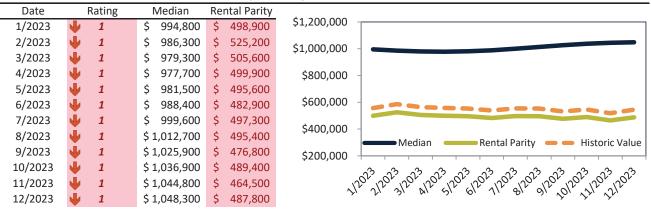

### San Jose Metro, CA Housing Market Value & Trends Update

Historically, properties in this market sell at a 27.8% premium. Today's premium is 137.3%. This market is 109.5% overvalued. Median home price is \$1,465,900. Prices rose 5.0% year-over-year.

Monthly cost of ownership is \$9,405, and rents average \$3,964, making owning \$5,440 per month more costly than renting.

Rents rose 1.2% year-over-year. The current capitalization rate (rent/price) is 2.6%.

Market rating = 1