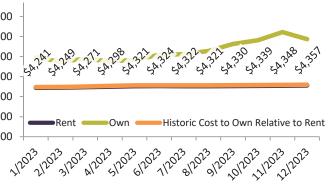

Monthly cost of ownership is \$9,405, and rents average \$3,964, making owning \$5,440 per month more costly than renting.

Rents rose 1.2% year-over-year. The current capitalization rate (rent/price) is 2.6%.

#### Resale Median and year-over-year percentage change trailing twelve months

|   |         | ,           | ,                    |             | , <u> </u>                   | 0              |
|---|---------|-------------|----------------------|-------------|------------------------------|----------------|
|   | Date    | % Change    | Rent                 | Own         | \$11,800 -                   |                |
| 1 | 1/2023  | 21.1%       | \$<br>3,914          | \$<br>8,198 | <i><i><i>q</i>11,000</i></i> |                |
|   | 2/2023  | <b>6.5%</b> | \$<br>3,925          | \$<br>7,855 | \$9,800 -                    |                |
|   | 3/2023  | 1.9%        | \$<br>3 <i>,</i> 945 | \$<br>8,050 |                              |                |
|   | 4/2023  | 1.2%        | \$<br>3,964          | \$<br>7,838 | \$7,800 -                    |                |
|   | 5/2023  | 1.6%        | \$<br>3,991          | \$<br>7,929 | \$5,800 -                    | 2397 2397 239M |
|   | 6/2023  | 1.7%        | \$<br>4,011          | \$<br>8,285 | 33,800 -                     | 53 53 53°      |
|   | 7/2023  | 1.0%        | \$<br>4,028          | \$<br>8,331 | \$3,800 -                    |                |
|   | 8/2023  | 1.2%        | \$<br>4,031          | \$<br>8,567 |                              | Rent 🛑         |
|   | 9/2023  |             | \$<br>4,021          | \$<br>9,064 | \$1,800 -                    |                |
|   | 10/2023 | 7 1.4%      | \$<br>3 <i>,</i> 995 | \$<br>9,335 |                              | 2221202312023K |
|   | 11/2023 |             | \$<br>3,961          | \$<br>9,909 | 2/2                          | 212 312 41     |
|   | 12/2023 |             | \$<br>3,965          | \$<br>9,406 |                              |                |
|   |         |             |                      |             |                              |                |