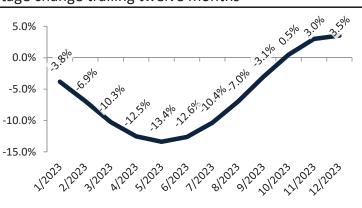

### San Jose Metro, CA Housing Market Value & Trends Update

Historically, properties in this market sell at a 27.8% premium. Today's premium is 137.3%. This market is 109.5% overvalued. Median home price is \$1,465,900. Prices rose 5.0% year-over-year.

Monthly cost of ownership is \$9,405, and rents average \$3,964, making owning \$5,440 per month more costly than renting.

Rents rose 1.2% year-over-year. The current capitalization rate (rent/price) is 2.6%.

Market rating = 1