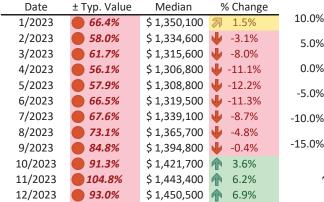

### San Jose Metro, CA Housing Market Value & Trends Update

Historically, properties in this market sell at a 27.8% premium. Today's premium is 137.3%. This market is 109.5% overvalued. Median home price is \$1,465,900. Prices rose 5.0% year-over-year.

#### Resale Median and year-over-year percentage change trailing twelve months

| Date    | ± Typ. Value | Median     | % Change      |
|---------|--------------|------------|---------------|
| 1/2023  | 8.2%         | \$ 768,100 | -3.2%         |
| 2/2023  | ▶ 4.1%       | \$ 760,600 | -5.6%         |
| 3/2023  | ▶ 7.7%       | \$ 756,600 | <b>-7.8</b> % |
| 4/2023  | ▶ 2.8%       | \$ 754,500 | -9.4%         |
| 5/2023  | ▶ 2.5%       | \$ 756,200 | -9.9%         |
| 6/2023  | ▶ 8.6%       | \$ 758,700 | -9.6%         |
| 7/2023  | ▶ 10.3%      | \$ 760,300 | -8.6%         |
| 8/2023  | 11.1%        | \$ 762,400 | -7.0%         |
| 9/2023  | 9.5%         | \$ 762,700 | -5.4%         |
| 10/2023 | 20.0%        | \$ 761,400 | 4.3%          |
| 11/2023 | 26.4%        | \$ 758,900 | -3.4%         |
| 12/2023 | <b>16.0%</b> | \$ 757,500 | -2.3%         |