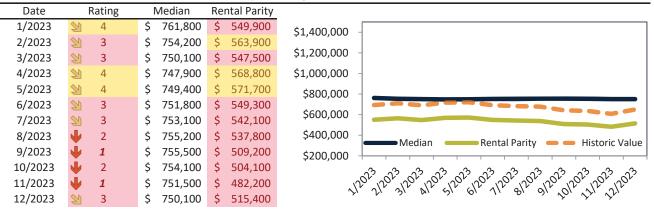

### San Jose Metro, CA Housing Market Value & Trends Update

Historically, properties in this market sell at a 27.8% premium. Today's premium is 137.3%. This market is 109.5% overvalued. Median home price is \$1,465,900. Prices rose 5.0% year-over-year.

Monthly cost of ownership is \$9,405, and rents average \$3,964, making owning \$5,440 per month more costly than renting.

Rents rose 1.2% year-over-year. The current capitalization rate (rent/price) is 2.6%.

Market rating = 1

# TAIT Housing Report

# Market Timing Rating and Valuations: San Jose Metro, CA and Major Cities and Zips

| Study Area         | F        | ating | Median       | Rei | ntal Parity | % Over/Under<br>Rental Parity | Historic<br>Premium | % Over/Under<br>Historic Prem. |
|--------------------|----------|-------|--------------|-----|-------------|-------------------------------|---------------------|--------------------------------|
| San Jose Metro, CA | <b>V</b> | 1     | \$ 1,465,900 | \$  | 617,900     | <b>1</b> 37.3%                | 27.8%               | <b>1</b> 09.5%                 |
| San Benito County  | 2        | 3     | \$ 757,500   | \$  | 508,700     | <b>43.4%</b>                  | 27.4%               | <b>1</b> 6.0%                  |
| Santa Clara County | <b>V</b> | 1     | \$ 1,497,700 | \$  | 622,500     | <b>140.6%</b>                 | 28.1%               | <b>112.5%</b>                  |
| Alum Rock          | 77       | 6     | \$ 587,000   | \$  | 596,800     | ⊳ -1.7%                       | 4.8%                | ▶ -6.5%                        |
| Burbank            | Ψ        | 1     | \$ 1,128,800 | \$  | 649,900     | 73.7%                         | -2.8%               | 76.5%                          |
| Cambrian Park      | ♠        | 8     | \$ 780,100   | \$  | 690,200     | 13.0%                         | 36.6%               | -23.6%                         |
| Campbell           | Ψ        | 1     | \$ 1,664,900 | \$  | 650,400     | <b>1</b> 56.0%                | 35.6%               | <b>120.4%</b>                  |
| Cupertino          | Ψ        | 1     | \$ 2,672,200 | \$  | 848,200     | 215.1%                        | 60.3%               | 154.8%                         |
| East Foothills     | ⇒        | 5     | \$ 842,400   | \$  | 642,800     | 31.1%                         | 23.9%               | ▶ 7.2%                         |
| Gilroy             | Ψ        | 1     | \$ 1,048,300 | \$  | 487,800     | <b>114.9%</b>                 | 11.6%               | <b>103.3%</b>                  |
| Hollister          | 2        | 3     | \$ 750,100   | \$  | 515,400     | 45.5%                         | 26.0%               | <b>1</b> 9.5%                  |
| Los Gatos          | Ψ        | 1     | \$ 2,376,700 | \$  | 879,800     | <b>170.1%</b>                 | 50.5%               | <b>1</b> 19.6%                 |
| Milpitas           | <b>V</b> | 1     | \$ 1,350,200 | \$  | 602,900     | <b>123.9%</b>                 | 18.7%               | 105.2%                         |
| Morgan Hill        | Ψ        | 1     | \$ 1,290,900 | \$  | 681,400     | 89.4%                         | 27.7%               | 61.7%                          |
| Mountain View      | Ψ        | 1     | \$ 1,839,300 | \$  | 737,900     | <b>1</b> 49.2%                | 35.7%               | 113.5%                         |
| San Jose           | Ψ        | 1     | \$ 1,322,800 | \$  | 596,600     | <b>121.7%</b>                 | 19.6%               | <b>102.1%</b>                  |
| East San Jose      | Ψ        | 2     | \$ 995,200   | \$  | 684,100     | 45.5%                         | 1.7%                | 43.8%                          |
| West San Jose      | Ψ        | 1     | \$ 1,875,800 | \$  | 680,900     | <b>175.4%</b>                 | 42.8%               | 132.6%                         |
| Downtown           | Ψ        | 1     | \$ 1,000,800 | \$  | 638,000     | <b>56.9%</b>                  | 10.3%               | 46.6%                          |
| North Valley       | Ψ        | 1     | \$ 1,150,800 | \$  | 657,100     | 75.1%                         | 12.4%               | 62.7%                          |
| Evergreen          | Ψ        | 1     | \$ 1,481,900 | \$  | 652,600     | 127.1%                        | 23.3%               | 103.8%                         |
| Willow Glen        | Ψ        | 1     | \$ 1,610,600 | \$  | 658,000     | 144.7%                        | 36.0%               | 108.7%                         |
| Blossom Valley     | Ψ        | 1     | \$ 1,306,900 | \$  | 656,000     | 99.2%                         | 16.7%               | 82.5%                          |
| Cambrian Park      | Ψ        | 1     | \$ 1,608,400 | \$  | 642,700     | <b>150.3%</b>                 | 30.1%               | <b>120.2%</b>                  |