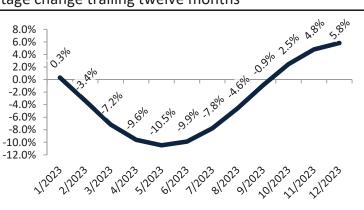

#### Resale Median and year-over-year percentage change trailing twelve months

| Date    | ± Typ. Value | Median     | % Change      |
|---------|--------------|------------|---------------|
| 1/2023  | 8.2%         | \$ 768,100 | -3.2%         |
| 2/2023  | ▶ 4.1%       | \$ 760,600 | -5.6%         |
| 3/2023  | ▶ 7.7%       | \$ 756,600 | <b>-7.8</b> % |
| 4/2023  | ▶ 2.8%       | \$ 754,500 | -9.4%         |
| 5/2023  | ▶ 2.5%       | \$ 756,200 | -9.9%         |
| 6/2023  | ▶ 8.6%       | \$ 758,700 | -9.6%         |
| 7/2023  | ▶ 10.3%      | \$ 760,300 | -8.6%         |
| 8/2023  | 11.1%        | \$ 762,400 | -7.0%         |
| 9/2023  | 9.5%         | \$ 762,700 | -5.4%         |
| 10/2023 | 20.0%        | \$ 761,400 | 4.3%          |
| 11/2023 | 26.4%        | \$ 758,900 | -3.4%         |
| 12/2023 | <b>16.0%</b> | \$ 757,500 | -2.3%         |