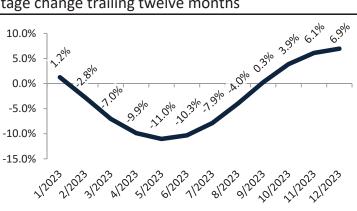

### San Jose Metro, CA Housing Market Value & Trends Update

Historically, properties in this market sell at a 27.8% premium. Today's premium is 137.3%. This market is 109.5% overvalued. Median home price is \$1,465,900. Prices rose 5.0% year-over-year.

Monthly cost of ownership is \$9,405, and rents average \$3,964, making owning \$5,440 per month more costly than renting.

Rents rose 1.2% year-over-year. The current capitalization rate (rent/price) is 2.6%.