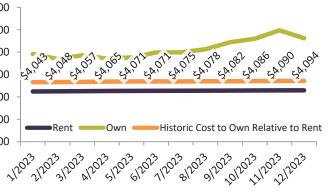

Monthly cost of ownership is \$9,405, and rents average \$3,964, making owning \$5,440 per month more costly than renting.

Rents rose 1.2% year-over-year. The current capitalization rate (rent/price) is 2.6%.

#### Resale Median and year-over-year percentage change trailing twelve months

|   |         | ,           | ,                    |             | , <u> </u>                   | 0              |
|---|---------|-------------|----------------------|-------------|------------------------------|----------------|
|   | Date    | % Change    | Rent                 | Own         | \$11,800 -                   |                |
| 1 | 1/2023  | 21.1%       | \$<br>3,914          | \$<br>8,198 | <i><i><i>q</i>11,000</i></i> |                |
|   | 2/2023  | <b>6.5%</b> | \$<br>3,925          | \$<br>7,855 | \$9,800 -                    |                |
|   | 3/2023  | 1.9%        | \$<br>3 <i>,</i> 945 | \$<br>8,050 |                              |                |
|   | 4/2023  | 1.2%        | \$<br>3,964          | \$<br>7,838 | \$7,800 -                    |                |
|   | 5/2023  | 1.6%        | \$<br>3,991          | \$<br>7,929 | \$5,800 -                    | 2397 2397 239M |
|   | 6/2023  | 1.7%        | \$<br>4,011          | \$<br>8,285 | 33,800 -                     | 53 53 53°      |
|   | 7/2023  | 1.0%        | \$<br>4,028          | \$<br>8,331 | \$3,800 -                    |                |
|   | 8/2023  | 1.2%        | \$<br>4,031          | \$<br>8,567 |                              | Rent 🛑         |
|   | 9/2023  |             | \$<br>4,021          | \$<br>9,064 | \$1,800 -                    |                |
|   | 10/2023 | 7 1.4%      | \$<br>3 <i>,</i> 995 | \$<br>9,335 |                              | 2221202312023K |
|   | 11/2023 |             | \$<br>3,961          | \$<br>9,909 | 2/2                          | 212 312 41     |
|   | 12/2023 |             | \$<br>3,965          | \$<br>9,406 |                              |                |
|   |         |             |                      |             |                              |                |