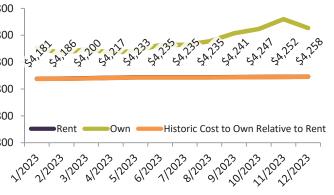

Monthly cost of ownership is \$9,405, and rents average \$3,964, making owning \$5,440 per month more costly than renting.

Rents rose 1.2% year-over-year. The current capitalization rate (rent/price) is 2.6%.