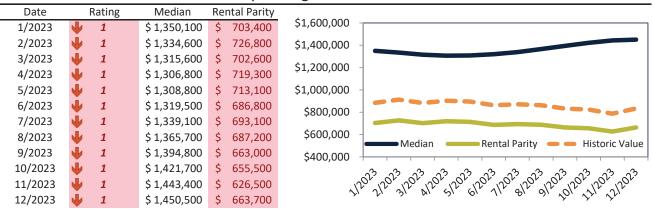

# Santa Clara County Housing Market Value & Trends Update

Historically, properties in this market sell at a 28.1% premium. Today's premium is 140.6%. This market is 112.5% overvalued. Median home price is \$1,497,700. Prices rose 5.0% year-over-year.

Monthly cost of ownership is \$9,609, and rents average \$3,994, making owning \$5,615 per month more costly than renting.

Rents rose 1.2% year-over-year. The current capitalization rate (rent/price) is 2.6%.

Market rating = 1