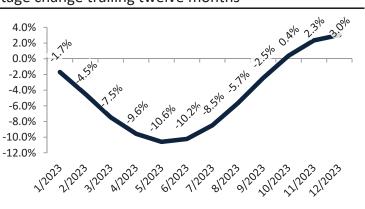

#### Resale Median and year-over-year percentage change trailing twelve months

|   |         | ,           | ,                    |             | , <u> </u>                   | 0              |
|---|---------|-------------|----------------------|-------------|------------------------------|----------------|
|   | Date    | % Change    | Rent                 | Own         | \$11,800 -                   |                |
| 1 | 1/2023  | 21.1%       | \$<br>3,914          | \$<br>8,198 | <i><i><i>q</i>11,000</i></i> |                |
|   | 2/2023  | <b>6.5%</b> | \$<br>3,925          | \$<br>7,855 | \$9,800 -                    |                |
|   | 3/2023  | 1.9%        | \$<br>3 <i>,</i> 945 | \$<br>8,050 |                              |                |
|   | 4/2023  | 1.2%        | \$<br>3,964          | \$<br>7,838 | \$7,800 -                    |                |
|   | 5/2023  | 1.6%        | \$<br>3,991          | \$<br>7,929 | \$5,800 -                    | 2397 2397 239M |
|   | 6/2023  | 1.7%        | \$<br>4,011          | \$<br>8,285 | 33,800 -                     | 53 53 53°      |
|   | 7/2023  | 1.0%        | \$<br>4,028          | \$<br>8,331 | \$3,800 -                    |                |
|   | 8/2023  | 1.2%        | \$<br>4,031          | \$<br>8,567 |                              | Rent 🛑         |
|   | 9/2023  |             | \$<br>4,021          | \$<br>9,064 | \$1,800 -                    |                |
|   | 10/2023 | 7 1.4%      | \$<br>3 <i>,</i> 995 | \$<br>9,335 |                              | 2221202312023K |
|   | 11/2023 |             | \$<br>3,961          | \$<br>9,909 | 2/2                          | 212 312 41     |
|   | 12/2023 |             | \$<br>3,965          | \$<br>9,406 |                              |                |
|   |         |             |                      |             |                              |                |