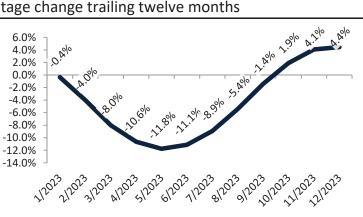

#### Resale Median and year-over-year percentage change trailing twelve months

| Date    | ± Typ. Value | Median     | % Change      |
|---------|--------------|------------|---------------|
| 1/2023  | 8.2%         | \$ 768,100 | -3.2%         |
| 2/2023  | ▶ 4.1%       | \$ 760,600 | -5.6%         |
| 3/2023  | ▶ 7.7%       | \$ 756,600 | <b>-7.8</b> % |
| 4/2023  | ▶ 2.8%       | \$ 754,500 | -9.4%         |
| 5/2023  | ▶ 2.5%       | \$ 756,200 | -9.9%         |
| 6/2023  | ▶ 8.6%       | \$ 758,700 | -9.6%         |
| 7/2023  | ▶ 10.3%      | \$ 760,300 | -8.6%         |
| 8/2023  | 11.1%        | \$ 762,400 | -7.0%         |
| 9/2023  | 9.5%         | \$ 762,700 | -5.4%         |
| 10/2023 | 20.0%        | \$ 761,400 | 4.3%          |
| 11/2023 | 26.4%        | \$ 758,900 | -3.4%         |
| 12/2023 | <b>16.0%</b> | \$ 757,500 | -2.3%         |