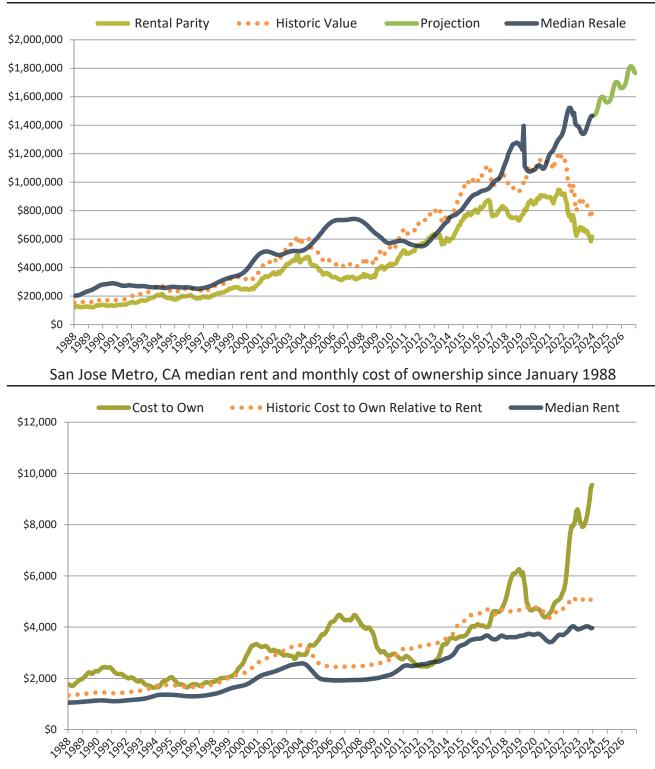

### San Jose Metro, CA Housing Market Value & Trends Update

Historically, properties in this market sell at a 27.8% premium. Today's premium is 137.3%. This market is 109.5% overvalued. Median home price is \$1,465,900. Prices rose 5.0% year-over-year.

Monthly cost of ownership is \$9,405, and rents average \$3,964, making owning \$5,440 per month more costly than renting.

Rents rose 1.2% year-over-year. The current capitalization rate (rent/price) is 2.6%.

Market rating = 1

#### Median Home Price and Rental Parity trailing twelve months

#### Resale Median and year-over-year percentage change trailing twelve months

|   |         | ,           | ,                    |             | , <u> </u>                   | 0              |
|---|---------|-------------|----------------------|-------------|------------------------------|----------------|
|   | Date    | % Change    | Rent                 | Own         | \$11,800 -                   |                |
| 1 | 1/2023  | 21.1%       | \$<br>3,914          | \$<br>8,198 | <i><i><i>q</i>11,000</i></i> |                |
|   | 2/2023  | <b>6.5%</b> | \$<br>3,925          | \$<br>7,855 | \$9,800 -                    |                |
|   | 3/2023  | 1.9%        | \$<br>3 <i>,</i> 945 | \$<br>8,050 |                              |                |
|   | 4/2023  | 1.2%        | \$<br>3,964          | \$<br>7,838 | \$7,800 -                    |                |
|   | 5/2023  | 1.6%        | \$<br>3,991          | \$<br>7,929 | \$5,800 -                    | 2397 2397 239M |
|   | 6/2023  | 1.7%        | \$<br>4,011          | \$<br>8,285 | 33,800 -                     | 53 53 53°      |
|   | 7/2023  | 1.0%        | \$<br>4,028          | \$<br>8,331 | \$3,800 -                    |                |
|   | 8/2023  | 1.2%        | \$<br>4,031          | \$<br>8,567 |                              | Rent 🛑         |
|   | 9/2023  |             | \$<br>4,021          | \$<br>9,064 | \$1,800 -                    |                |
|   | 10/2023 | 7 1.4%      | \$<br>3 <i>,</i> 995 | \$<br>9,335 |                              | 2221202312023K |
|   | 11/2023 |             | \$<br>3,961          | \$<br>9,909 | 2/2                          | 212 312 41     |
|   | 12/2023 |             | \$<br>3,965          | \$<br>9,406 |                              |                |
|   |         |             |                      |             |                              |                |

Historic Median Home Price Relative to Rental Parity: San Jose Metro, CA since January 1988

TAIT Housing Report<sup>®</sup> Market Timing System Rating: San Jose Metro, CA since January 1988

Cash Investor Capitalization Rate: San Jose Metro, CA since January 1988