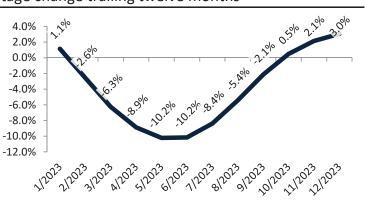

### San Jose Metro, CA Housing Market Value & Trends Update

Historically, properties in this market sell at a 27.8% premium. Today's premium is 137.3%. This market is 109.5% overvalued. Median home price is \$1,465,900. Prices rose 5.0% year-over-year.

Monthly cost of ownership is \$9,405, and rents average \$3,964, making owning \$5,440 per month more costly than renting.

Rents rose 1.2% year-over-year. The current capitalization rate (rent/price) is 2.6%.