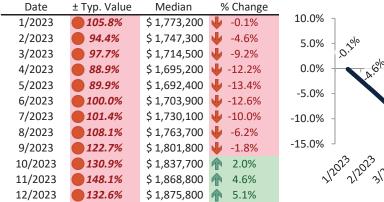

### San Jose Metro, CA Housing Market Value & Trends Update

Historically, properties in this market sell at a 27.8% premium. Today's premium is 137.3%. This market is 109.5% overvalued. Median home price is \$1,465,900. Prices rose 5.0% year-over-year.

Market rating = 1