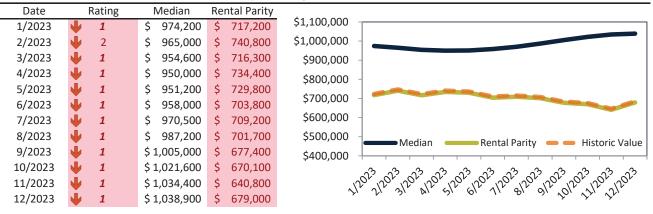

### San Jose Metro, CA Housing Market Value & Trends Update

Historically, properties in this market sell at a 27.8% premium. Today's premium is 137.3%. This market is 109.5% overvalued. Median home price is \$1,465,900. Prices rose 5.0% year-over-year.

Market rating = 1

Historic Median Home Price Relative to Rental Parity: San Jose Metro, CA since January 1988

TAIT Housing Report<sup>®</sup> Market Timing System Rating: San Jose Metro, CA since January 1988

Cash Investor Capitalization Rate: San Jose Metro, CA since January 1988

# TAIT Housing Report

# Market Timing Rating and Valuations: San Jose Metro, CA and Major Cities and Zips

| Study Area         | F        | ating | Median       | Rei | ntal Parity | % Over/Under<br>Rental Parity | Historic<br>Premium | % Over/Under<br>Historic Prem. |
|--------------------|----------|-------|--------------|-----|-------------|-------------------------------|---------------------|--------------------------------|
| San Jose Metro, CA | <b>V</b> | 1     | \$ 1,465,900 | \$  | 617,900     | <b>1</b> 37.3%                | 27.8%               | <b>1</b> 09.5%                 |
| San Benito County  | 2        | 3     | \$ 757,500   | \$  | 508,700     | <b>43.4%</b>                  | 27.4%               | <b>1</b> 6.0%                  |
| Santa Clara County | <b>V</b> | 1     | \$ 1,497,700 | \$  | 622,500     | <b>140.6%</b>                 | 28.1%               | <b>112.5%</b>                  |
| Alum Rock          | 77       | 6     | \$ 587,000   | \$  | 596,800     | ⊳ -1.7%                       | 4.8%                | ▶ -6.5%                        |
| Burbank            | Ψ        | 1     | \$ 1,128,800 | \$  | 649,900     | 73.7%                         | -2.8%               | 76.5%                          |
| Cambrian Park      | ♠        | 8     | \$ 780,100   | \$  | 690,200     | 13.0%                         | 36.6%               | -23.6%                         |
| Campbell           | Ψ        | 1     | \$ 1,664,900 | \$  | 650,400     | <b>1</b> 56.0%                | 35.6%               | <b>120.4%</b>                  |
| Cupertino          | Ψ        | 1     | \$ 2,672,200 | \$  | 848,200     | 215.1%                        | 60.3%               | 154.8%                         |
| East Foothills     | ⇒        | 5     | \$ 842,400   | \$  | 642,800     | 31.1%                         | 23.9%               | ▶ 7.2%                         |
| Gilroy             | Ψ        | 1     | \$ 1,048,300 | \$  | 487,800     | <b>114.9%</b>                 | 11.6%               | <b>103.3%</b>                  |
| Hollister          | 2        | 3     | \$ 750,100   | \$  | 515,400     | 45.5%                         | 26.0%               | <b>1</b> 9.5%                  |
| Los Gatos          | Ψ        | 1     | \$ 2,376,700 | \$  | 879,800     | <b>170.1%</b>                 | 50.5%               | <b>1</b> 19.6%                 |
| Milpitas           | <b>V</b> | 1     | \$ 1,350,200 | \$  | 602,900     | <b>123.9%</b>                 | 18.7%               | 105.2%                         |
| Morgan Hill        | Ψ        | 1     | \$ 1,290,900 | \$  | 681,400     | 89.4%                         | 27.7%               | 61.7%                          |
| Mountain View      | Ψ        | 1     | \$ 1,839,300 | \$  | 737,900     | <b>1</b> 49.2%                | 35.7%               | 113.5%                         |
| San Jose           | Ψ        | 1     | \$ 1,322,800 | \$  | 596,600     | <b>121.7%</b>                 | 19.6%               | <b>102.1%</b>                  |
| East San Jose      | Ψ        | 2     | \$ 995,200   | \$  | 684,100     | 45.5%                         | 1.7%                | 43.8%                          |
| West San Jose      | Ψ        | 1     | \$ 1,875,800 | \$  | 680,900     | <b>175.4%</b>                 | 42.8%               | 132.6%                         |
| Downtown           | Ψ        | 1     | \$ 1,000,800 | \$  | 638,000     | <b>56.9%</b>                  | 10.3%               | 46.6%                          |
| North Valley       | Ψ        | 1     | \$ 1,150,800 | \$  | 657,100     | 75.1%                         | 12.4%               | 62.7%                          |
| Evergreen          | Ψ        | 1     | \$ 1,481,900 | \$  | 652,600     | 127.1%                        | 23.3%               | 103.8%                         |
| Willow Glen        | Ψ        | 1     | \$ 1,610,600 | \$  | 658,000     | 144.7%                        | 36.0%               | 108.7%                         |
| Blossom Valley     | Ψ        | 1     | \$ 1,306,900 | \$  | 656,000     | 99.2%                         | 16.7%               | 82.5%                          |
| Cambrian Park      | Ψ        | 1     | \$ 1,608,400 | \$  | 642,700     | <b>150.3%</b>                 | 30.1%               | <b>120.2%</b>                  |