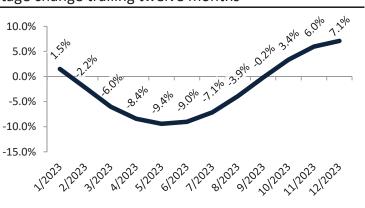

#### Resale Median and year-over-year percentage change trailing twelve months

|   |         | ,           | ,                    |             | , <u> </u>                   | 0              |
|---|---------|-------------|----------------------|-------------|------------------------------|----------------|
|   | Date    | % Change    | Rent                 | Own         | \$11,800 -                   |                |
| 1 | 1/2023  | 21.1%       | \$<br>3,914          | \$<br>8,198 | <i><i><i>q</i>11,000</i></i> |                |
|   | 2/2023  | <b>6.5%</b> | \$<br>3,925          | \$<br>7,855 | \$9,800 -                    |                |
|   | 3/2023  | 1.9%        | \$<br>3 <i>,</i> 945 | \$<br>8,050 |                              |                |
|   | 4/2023  | 1.2%        | \$<br>3,964          | \$<br>7,838 | \$7,800 -                    |                |
|   | 5/2023  | 1.6%        | \$<br>3,991          | \$<br>7,929 | \$5,800 -                    | 2397 2397 239M |
|   | 6/2023  | 1.7%        | \$<br>4,011          | \$<br>8,285 | 33,800 -                     | 53 53 53°      |
|   | 7/2023  | 1.0%        | \$<br>4,028          | \$<br>8,331 | \$3,800 -                    |                |
|   | 8/2023  | 1.2%        | \$<br>4,031          | \$<br>8,567 |                              | Rent 🛑         |
|   | 9/2023  |             | \$<br>4,021          | \$<br>9,064 | \$1,800 -                    |                |
|   | 10/2023 | 7 1.4%      | \$<br>3 <i>,</i> 995 | \$<br>9,335 |                              | 2221202312023K |
|   | 11/2023 |             | \$<br>3,961          | \$<br>9,909 | 2/2                          | 212 312 41     |
|   | 12/2023 |             | \$<br>3,965          | \$<br>9,406 |                              |                |
|   |         |             |                      |             |                              |                |