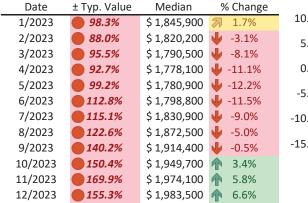

### San Jose Metro, CA Housing Market Value & Trends Update

Historically, properties in this market sell at a 27.8% premium. Today's premium is 137.3%. This market is 109.5% overvalued. Median home price is \$1,465,900. Prices rose 5.0% year-over-year.

Monthly cost of ownership is \$9,405, and rents average \$3,964, making owning \$5,440 per month more costly than renting.

Rents rose 1.2% year-over-year. The current capitalization rate (rent/price) is 2.6%.

Market rating = 1