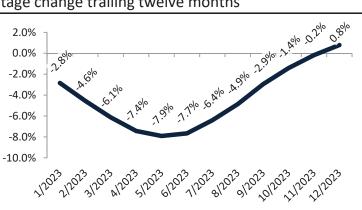

#### Resale Median and year-over-year percentage change trailing twelve months

| Date    | ± Typ. Value | Median     | % Change      |
|---------|--------------|------------|---------------|
| 1/2023  | 8.2%         | \$ 768,100 | -3.2%         |
| 2/2023  | ▶ 4.1%       | \$ 760,600 | -5.6%         |
| 3/2023  | ▶ 7.7%       | \$ 756,600 | <b>-7.8</b> % |
| 4/2023  | ▶ 2.8%       | \$ 754,500 | -9.4%         |
| 5/2023  | ▶ 2.5%       | \$ 756,200 | -9.9%         |
| 6/2023  | ▶ 8.6%       | \$ 758,700 | -9.6%         |
| 7/2023  | ▶ 10.3%      | \$ 760,300 | -8.6%         |
| 8/2023  | 11.1%        | \$ 762,400 | -7.0%         |
| 9/2023  | 9.5%         | \$ 762,700 | -5.4%         |
| 10/2023 | 20.0%        | \$ 761,400 | 4.3%          |
| 11/2023 | 26.4%        | \$ 758,900 | -3.4%         |
| 12/2023 | <b>16.0%</b> | \$ 757,500 | -2.3%         |