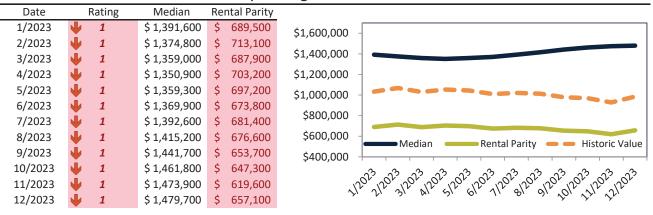

### San Jose Metro, CA Housing Market Value & Trends Update

Historically, properties in this market sell at a 27.8% premium. Today's premium is 137.3%. This market is 109.5% overvalued. Median home price is \$1,465,900. Prices rose 5.0% year-over-year.

Monthly cost of ownership is \$9,405, and rents average \$3,964, making owning \$5,440 per month more costly than renting.

Rents rose 1.2% year-over-year. The current capitalization rate (rent/price) is 2.6%.

Market rating = 1

#### Median Home Price and Rental Parity trailing twelve months