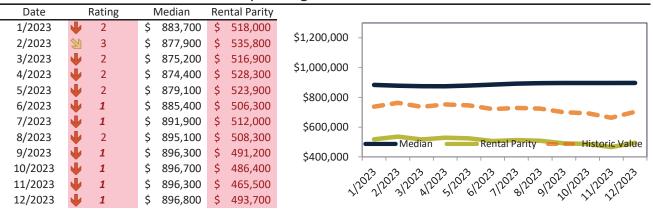

| Study Area               |   | Rating | Median       | Re | ntal Parity | % Over/Under<br>Rental Parity | Historic<br>Premium | % Over/Under<br>Historic Prem. |
|--------------------------|---|--------|--------------|----|-------------|-------------------------------|---------------------|--------------------------------|
| Fairgrounds              | ↓ | 2      | \$ 946,200   | \$ | 663,600     | <b>42.6%</b>                  | -0.1%               | 42.7%                          |
| Santa Teresa             | ↓ | 1      | \$ 1,254,700 | \$ | 660,600     | 90.0%                         | 17.5%               | 72.5%                          |
| Almaden Valley           | ₽ | 1      | \$ 1,983,500 | \$ | 650,900     | 204.7%                        | 49.4%               | 155.3%                         |
| Edenvale - Seven Trees   | ↓ | 1      | \$ 1,040,500 | \$ | 683,400     | <b>52.3%</b>                  | 28.1%               | <b>49.3%</b>                   |
| Berryessa                | ↓ | 1      | \$ 1,450,500 | \$ | 663,700     | <b>118.6%</b>                 | 25.6%               | 93.0%                          |
| Alum Rock-East Foothills | ↓ | 1      | \$ 1,038,900 | \$ | 679,000     | <b>53.0%</b>                  | 0.8%                | 52.2%                          |
| North San Jose           | ↓ | 1      | \$ 1,049,000 | \$ | 628,200     | 67.0%                         | 15.7%               | 51.3%                          |
| Rose Garden              | ↓ | 1      | \$ 1,464,100 | \$ | 635,900     | <b>1</b> 30.3%                | 28.0%               | 102.3%                         |
| San Juan Bautista        | ↓ | 1      | \$ 896,800   | \$ | 493,700     | 81.7%                         | 42.4%               | 39.3%                          |
| San Martin               | ↓ | 1      | \$ 1,479,700 | \$ | 657,100     | <b>125.2%</b>                 | 49.8%               | 75.4%                          |
| Santa Clara              | ↓ | 1      | \$ 1,537,400 | \$ | 626,300     | <b>1</b> 45.5%                | 29.8%               | 115.7%                         |
| Sunnyvale                | ↓ | 1      | \$ 1,878,900 | \$ | 652,600     | <b>187.9%</b>                 | 49.5%               | 138.4%                         |
| Ponderosa                | ↓ | 1      | \$ 1,719,200 | \$ | 747,800     | <b>129.9%</b>                 | 49.2%               | 80.7%                          |
| Lakewood                 | ↓ | 1      | \$ 1,342,400 | \$ | 646,800     | <b>107.5%</b>                 | 25.8%               | 81.7%                          |
| Washington               | ↓ | 1      | \$ 1,950,200 | \$ | 693,400     | <b>181.2%</b>                 | 56.2%               | 125.0%                         |
| Ortega                   | ↓ | 1      | \$ 2,351,700 | \$ | 771,700     | 204.7%                        | 64.5%               | 140.2%                         |
| De Anza                  | ↓ | 1      | \$ 2,431,400 | \$ | 824,300     | 195.0%                        | 63.3%               | 131.7%                         |
| Serra                    | ↓ | 1      | \$ 2,730,900 | \$ | 872,700     | 212.9%                        | 71.6%               | 141.3%                         |
| Raynor                   | ₽ | 1      | \$ 2,255,800 | \$ | 758,000     | <b>197.6%</b>                 | 64.9%               | 132.7%                         |