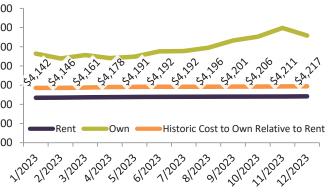

#### Resale Median and year-over-year percentage change trailing twelve months

|   |         | ,           | ,                    |             | , <u> </u>                   | 0              |
|---|---------|-------------|----------------------|-------------|------------------------------|----------------|
|   | Date    | % Change    | Rent                 | Own         | \$11,800 -                   |                |
| 1 | 1/2023  | 21.1%       | \$<br>3,914          | \$<br>8,198 | <i><i><i>q</i>11,000</i></i> |                |
|   | 2/2023  | <b>6.5%</b> | \$<br>3,925          | \$<br>7,855 | \$9,800 -                    |                |
|   | 3/2023  | 1.9%        | \$<br>3 <i>,</i> 945 | \$<br>8,050 |                              |                |
|   | 4/2023  | 1.2%        | \$<br>3,964          | \$<br>7,838 | \$7,800 -                    |                |
|   | 5/2023  | 1.6%        | \$<br>3,991          | \$<br>7,929 | \$5,800 -                    | 2397 2397 239M |
|   | 6/2023  | 1.7%        | \$<br>4,011          | \$<br>8,285 | 33,800 -                     | 53 53 53°      |
|   | 7/2023  | 1.0%        | \$<br>4,028          | \$<br>8,331 | \$3,800 -                    |                |
|   | 8/2023  | 1.2%        | \$<br>4,031          | \$<br>8,567 |                              | Rent 🛑         |
|   | 9/2023  |             | \$<br>4,021          | \$<br>9,064 | \$1,800 -                    |                |
|   | 10/2023 | 7 1.4%      | \$<br>3 <i>,</i> 995 | \$<br>9,335 |                              | 2221202312023K |
|   | 11/2023 |             | \$<br>3,961          | \$<br>9,909 | 2/2                          | 212 312 41     |
|   | 12/2023 |             | \$<br>3,965          | \$<br>9,406 |                              |                |
|   |         |             |                      |             |                              |                |