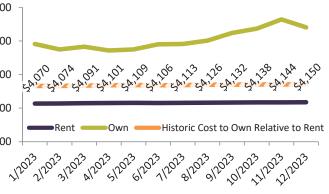

Monthly cost of ownership is \$9,405, and rents average \$3,964, making owning \$5,440 per month more costly than renting.

Rents rose 1.2% year-over-year. The current capitalization rate (rent/price) is 2.6%.