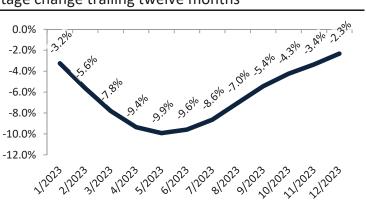

# San Benito County Housing Market Value & Trends Update

Historically, properties in this market sell at a 27.4% premium. Today's premium is 43.4%. This market is 16.0% overvalued. Median home price is \$757,500. Prices fell 2.3% year-over-year.

Monthly cost of ownership is \$4,860, and rents average \$3,264, making owning \$1,596 per month more costly than renting.

Rents rose 14.9% year-over-year. The current capitalization rate (rent/price) is 4.1%.

Market rating = 3

#### Median Home Price and Rental Parity trailing twelve months

#### Resale Median and year-over-year percentage change trailing twelve months

| Date    | ± Typ. Value | Median     | % Change      |
|---------|--------------|------------|---------------|
| 1/2023  | 8.2%         | \$ 768,100 | -3.2%         |
| 2/2023  | ▶ 4.1%       | \$ 760,600 | -5.6%         |
| 3/2023  | ▶ 7.7%       | \$ 756,600 | <b>-7.8</b> % |
| 4/2023  | ▶ 2.8%       | \$ 754,500 | -9.4%         |
| 5/2023  | ▶ 2.5%       | \$ 756,200 | -9.9%         |
| 6/2023  | ▶ 8.6%       | \$ 758,700 | -9.6%         |
| 7/2023  | ▶ 10.3%      | \$ 760,300 | -8.6%         |
| 8/2023  | 11.1%        | \$ 762,400 | -7.0%         |
| 9/2023  | 9.5%         | \$ 762,700 | -5.4%         |
| 10/2023 | 20.0%        | \$ 761,400 | 4.3%          |
| 11/2023 | 26.4%        | \$ 758,900 | -3.4%         |
| 12/2023 | <b>16.0%</b> | \$ 757,500 | -2.3%         |