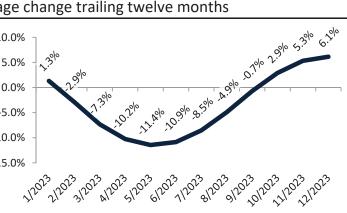

#### Resale Median and year-over-year percentage change trailing twelve months

|   |         | ,           | ,                    |             | , <u> </u>                   | 0              |
|---|---------|-------------|----------------------|-------------|------------------------------|----------------|
|   | Date    | % Change    | Rent                 | Own         | \$11,800 -                   |                |
| 1 | 1/2023  | 21.1%       | \$<br>3,914          | \$<br>8,198 | <i><i><i>q</i>11,000</i></i> |                |
|   | 2/2023  | <b>6.5%</b> | \$<br>3,925          | \$<br>7,855 | \$9,800 -                    |                |
|   | 3/2023  | 1.9%        | \$<br>3 <i>,</i> 945 | \$<br>8,050 |                              |                |
|   | 4/2023  | 1.2%        | \$<br>3,964          | \$<br>7,838 | \$7,800 -                    |                |
|   | 5/2023  | 1.6%        | \$<br>3,991          | \$<br>7,929 | \$5,800 -                    | 2397 2397 239M |
|   | 6/2023  | 1.7%        | \$<br>4,011          | \$<br>8,285 | 33,800 -                     | 53 53 53°      |
|   | 7/2023  | 1.0%        | \$<br>4,028          | \$<br>8,331 | \$3,800 -                    |                |
|   | 8/2023  | 1.2%        | \$<br>4,031          | \$<br>8,567 |                              | Rent 🛑         |
|   | 9/2023  |             | \$<br>4,021          | \$<br>9,064 | \$1,800 -                    |                |
|   | 10/2023 | 7 1.4%      | \$<br>3 <i>,</i> 995 | \$<br>9,335 |                              | 2221202312023K |
|   | 11/2023 |             | \$<br>3,961          | \$<br>9,909 | 2/2                          | 212 312 41     |
|   | 12/2023 |             | \$<br>3,965          | \$<br>9,406 |                              |                |
|   |         |             |                      |             |                              |                |