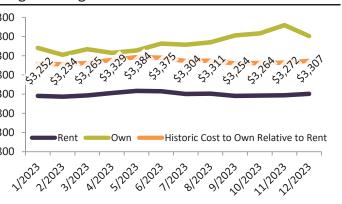

# Santa Clara County Housing Market Value & Trends Update

Historically, properties in this market sell at a 28.1% premium. Today's premium is 140.6%. This market is 112.5% overvalued. Median home price is \$1,497,700. Prices rose 5.0% year-over-year.

Monthly cost of ownership is \$9,609, and rents average \$3,994, making owning \$5,615 per month more costly than renting.

Rents rose 1.2% year-over-year. The current capitalization rate (rent/price) is 2.6%.

Market rating = 1