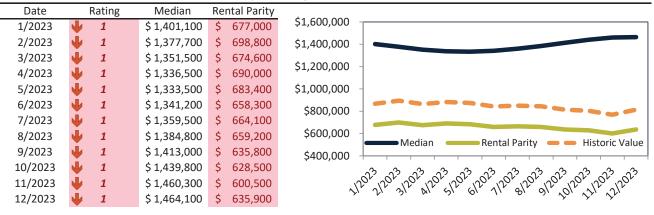

Historic Median Home Price Relative to Rental Parity: San Jose Metro, CA since January 1988

TAIT Housing Report<sup>®</sup> Market Timing System Rating: San Jose Metro, CA since January 1988

Cash Investor Capitalization Rate: San Jose Metro, CA since January 1988

# TAIT Housing Report

# Market Timing Rating and Valuations: San Jose Metro, CA and Major Cities and Zips

| Study Area         | F        | ating | Median       | Rei | ntal Parity | % Over/Under<br>Rental Parity | Historic<br>Premium | % Over/Under<br>Historic Prem. |
|--------------------|----------|-------|--------------|-----|-------------|-------------------------------|---------------------|--------------------------------|
| San Jose Metro, CA | <b>V</b> | 1     | \$ 1,465,900 | \$  | 617,900     | <b>1</b> 37.3%                | 27.8%               | <b>1</b> 09.5%                 |
| San Benito County  | 2        | 3     | \$ 757,500   | \$  | 508,700     | <b>43.4%</b>                  | 27.4%               | <b>1</b> 6.0%                  |
| Santa Clara County | <b>V</b> | 1     | \$ 1,497,700 | \$  | 622,500     | <b>140.6%</b>                 | 28.1%               | <b>112.5%</b>                  |
| Alum Rock          | 77       | 6     | \$ 587,000   | \$  | 596,800     | ⊳ -1.7%                       | 4.8%                | ▶ -6.5%                        |
| Burbank            | Ψ        | 1     | \$ 1,128,800 | \$  | 649,900     | 73.7%                         | -2.8%               | 76.5%                          |
| Cambrian Park      | ♠        | 8     | \$ 780,100   | \$  | 690,200     | 13.0%                         | 36.6%               | -23.6%                         |
| Campbell           | Ψ        | 1     | \$ 1,664,900 | \$  | 650,400     | <b>1</b> 56.0%                | 35.6%               | <b>120.4%</b>                  |
| Cupertino          | Ψ        | 1     | \$ 2,672,200 | \$  | 848,200     | 215.1%                        | 60.3%               | 154.8%                         |
| East Foothills     | ⇒        | 5     | \$ 842,400   | \$  | 642,800     | 31.1%                         | 23.9%               | ▶ 7.2%                         |
| Gilroy             | Ψ        | 1     | \$ 1,048,300 | \$  | 487,800     | <b>114.9%</b>                 | 11.6%               | <b>103.3%</b>                  |
| Hollister          | 2        | 3     | \$ 750,100   | \$  | 515,400     | 45.5%                         | 26.0%               | <b>1</b> 9.5%                  |
| Los Gatos          | Ψ        | 1     | \$ 2,376,700 | \$  | 879,800     | <b>170.1%</b>                 | 50.5%               | <b>1</b> 19.6%                 |
| Milpitas           | <b>V</b> | 1     | \$ 1,350,200 | \$  | 602,900     | <b>123.9%</b>                 | 18.7%               | 105.2%                         |
| Morgan Hill        | Ψ        | 1     | \$ 1,290,900 | \$  | 681,400     | 89.4%                         | 27.7%               | 61.7%                          |
| Mountain View      | Ψ        | 1     | \$ 1,839,300 | \$  | 737,900     | <b>1</b> 49.2%                | 35.7%               | 113.5%                         |
| San Jose           | Ψ        | 1     | \$ 1,322,800 | \$  | 596,600     | <b>121.7%</b>                 | 19.6%               | <b>102.1%</b>                  |
| East San Jose      | Ψ        | 2     | \$ 995,200   | \$  | 684,100     | 45.5%                         | 1.7%                | 43.8%                          |
| West San Jose      | Ψ        | 1     | \$ 1,875,800 | \$  | 680,900     | <b>175.4%</b>                 | 42.8%               | 132.6%                         |
| Downtown           | Ψ        | 1     | \$ 1,000,800 | \$  | 638,000     | <b>56.9%</b>                  | 10.3%               | 46.6%                          |
| North Valley       | Ψ        | 1     | \$ 1,150,800 | \$  | 657,100     | 75.1%                         | 12.4%               | 62.7%                          |
| Evergreen          | Ψ        | 1     | \$ 1,481,900 | \$  | 652,600     | 127.1%                        | 23.3%               | 103.8%                         |
| Willow Glen        | Ψ        | 1     | \$ 1,610,600 | \$  | 658,000     | 144.7%                        | 36.0%               | 108.7%                         |
| Blossom Valley     | Ψ        | 1     | \$ 1,306,900 | \$  | 656,000     | 99.2%                         | 16.7%               | 82.5%                          |
| Cambrian Park      | Ψ        | 1     | \$ 1,608,400 | \$  | 642,700     | <b>150.3%</b>                 | 30.1%               | <b>120.2%</b>                  |