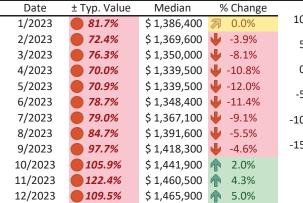

### San Jose Metro, CA Housing Market Value & Trends Update

Historically, properties in this market sell at a 27.8% premium. Today's premium is 137.3%. This market is 109.5% overvalued. Median home price is \$1,465,900. Prices rose 5.0% year-over-year.

#### Resale Median and year-over-year percentage change trailing twelve months

| Date    | ± Typ. Value | Median     | % Change      |
|---------|--------------|------------|---------------|
| 1/2023  | 8.2%         | \$ 768,100 | -3.2%         |
| 2/2023  | ▶ 4.1%       | \$ 760,600 | -5.6%         |
| 3/2023  | ▶ 7.7%       | \$ 756,600 | <b>-7.8</b> % |
| 4/2023  | ▶ 2.8%       | \$ 754,500 | -9.4%         |
| 5/2023  | ▶ 2.5%       | \$ 756,200 | -9.9%         |
| 6/2023  | ▶ 8.6%       | \$ 758,700 | -9.6%         |
| 7/2023  | ▶ 10.3%      | \$ 760,300 | -8.6%         |
| 8/2023  | 11.1%        | \$ 762,400 | -7.0%         |
| 9/2023  | 9.5%         | \$ 762,700 | -5.4%         |
| 10/2023 | 20.0%        | \$ 761,400 | 4.3%          |
| 11/2023 | 26.4%        | \$ 758,900 | -3.4%         |
| 12/2023 | <b>16.0%</b> | \$ 757,500 | -2.3%         |