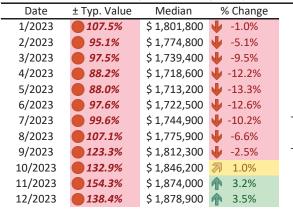

### San Jose Metro, CA Housing Market Value & Trends Update

Historically, properties in this market sell at a 27.8% premium. Today's premium is 137.3%. This market is 109.5% overvalued. Median home price is \$1,465,900. Prices rose 5.0% year-over-year.

# TAIT Housing Report

# Market Timing Rating and Valuations: San Jose Metro, CA and Major Cities and Zips

| Study Area         | F        | ating | Median       | Rei | ntal Parity | % Over/Under<br>Rental Parity | Historic<br>Premium | % Over/Under<br>Historic Prem. |
|--------------------|----------|-------|--------------|-----|-------------|-------------------------------|---------------------|--------------------------------|
| San Jose Metro, CA | <b>V</b> | 1     | \$ 1,465,900 | \$  | 617,900     | <b>1</b> 37.3%                | 27.8%               | <b>1</b> 09.5%                 |
| San Benito County  | 2        | 3     | \$ 757,500   | \$  | 508,700     | <b>43.4%</b>                  | 27.4%               | <b>1</b> 6.0%                  |
| Santa Clara County | <b>V</b> | 1     | \$ 1,497,700 | \$  | 622,500     | <b>140.6%</b>                 | 28.1%               | <b>112.5%</b>                  |
| Alum Rock          | 77       | 6     | \$ 587,000   | \$  | 596,800     | ⊳ -1.7%                       | 4.8%                | ▶ -6.5%                        |
| Burbank            | Ψ        | 1     | \$ 1,128,800 | \$  | 649,900     | 73.7%                         | -2.8%               | 76.5%                          |
| Cambrian Park      | ♠        | 8     | \$ 780,100   | \$  | 690,200     | 13.0%                         | 36.6%               | -23.6%                         |
| Campbell           | Ψ        | 1     | \$ 1,664,900 | \$  | 650,400     | <b>1</b> 56.0%                | 35.6%               | <b>120.4%</b>                  |
| Cupertino          | Ψ        | 1     | \$ 2,672,200 | \$  | 848,200     | 215.1%                        | 60.3%               | 154.8%                         |
| East Foothills     | ⇒        | 5     | \$ 842,400   | \$  | 642,800     | 31.1%                         | 23.9%               | ▶ 7.2%                         |
| Gilroy             | Ψ        | 1     | \$ 1,048,300 | \$  | 487,800     | <b>114.9%</b>                 | 11.6%               | <b>103.3%</b>                  |
| Hollister          | 2        | 3     | \$ 750,100   | \$  | 515,400     | 45.5%                         | 26.0%               | <b>1</b> 9.5%                  |
| Los Gatos          | Ψ        | 1     | \$ 2,376,700 | \$  | 879,800     | <b>170.1%</b>                 | 50.5%               | <b>1</b> 19.6%                 |
| Milpitas           | <b>V</b> | 1     | \$ 1,350,200 | \$  | 602,900     | <b>123.9%</b>                 | 18.7%               | 105.2%                         |
| Morgan Hill        | Ψ        | 1     | \$ 1,290,900 | \$  | 681,400     | 89.4%                         | 27.7%               | 61.7%                          |
| Mountain View      | Ψ        | 1     | \$ 1,839,300 | \$  | 737,900     | <b>1</b> 49.2%                | 35.7%               | 113.5%                         |
| San Jose           | Ψ        | 1     | \$ 1,322,800 | \$  | 596,600     | <b>121.7%</b>                 | 19.6%               | <b>102.1%</b>                  |
| East San Jose      | Ψ        | 2     | \$ 995,200   | \$  | 684,100     | 45.5%                         | 1.7%                | 43.8%                          |
| West San Jose      | Ψ        | 1     | \$ 1,875,800 | \$  | 680,900     | <b>175.4%</b>                 | 42.8%               | 132.6%                         |
| Downtown           | Ψ        | 1     | \$ 1,000,800 | \$  | 638,000     | <b>56.9%</b>                  | 10.3%               | 46.6%                          |
| North Valley       | Ψ        | 1     | \$ 1,150,800 | \$  | 657,100     | 75.1%                         | 12.4%               | 62.7%                          |
| Evergreen          | Ψ        | 1     | \$ 1,481,900 | \$  | 652,600     | 127.1%                        | 23.3%               | 103.8%                         |
| Willow Glen        | Ψ        | 1     | \$ 1,610,600 | \$  | 658,000     | 144.7%                        | 36.0%               | 108.7%                         |
| Blossom Valley     | Ψ        | 1     | \$ 1,306,900 | \$  | 656,000     | 99.2%                         | 16.7%               | 82.5%                          |
| Cambrian Park      | Ψ        | 1     | \$ 1,608,400 | \$  | 642,700     | <b>150.3%</b>                 | 30.1%               | <b>120.2%</b>                  |