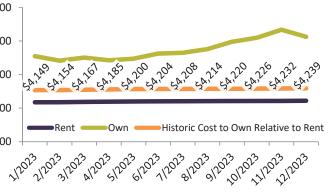

Monthly cost of ownership is \$9,405, and rents average \$3,964, making owning \$5,440 per month more costly than renting.

Rents rose 1.2% year-over-year. The current capitalization rate (rent/price) is 2.6%.