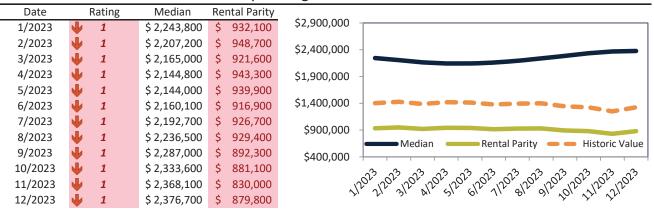

### San Jose Metro, CA Housing Market Value & Trends Update

Historically, properties in this market sell at a 27.8% premium. Today's premium is 137.3%. This market is 109.5% overvalued. Median home price is \$1,465,900. Prices rose 5.0% year-over-year.

Monthly cost of ownership is \$9,405, and rents average \$3,964, making owning \$5,440 per month more costly than renting.

Rents rose 1.2% year-over-year. The current capitalization rate (rent/price) is 2.6%.

Market rating = 1