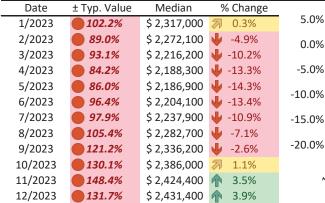

### San Jose Metro, CA Housing Market Value & Trends Update

Historically, properties in this market sell at a 27.8% premium. Today's premium is 137.3%. This market is 109.5% overvalued. Median home price is \$1,465,900. Prices rose 5.0% year-over-year.

Monthly cost of ownership is \$9,405, and rents average \$3,964, making owning \$5,440 per month more costly than renting.

Rents rose 1.2% year-over-year. The current capitalization rate (rent/price) is 2.6%.

Market rating = 1

# TAIT Housing Report

# Market Timing Rating and Valuations: San Jose Metro, CA and Major Cities and Zips

| Study Area         | F        | ating | Median       | Rei | ntal Parity | % Over/Under<br>Rental Parity | Historic<br>Premium | % Over/Under<br>Historic Prem. |
|--------------------|----------|-------|--------------|-----|-------------|-------------------------------|---------------------|--------------------------------|
| San Jose Metro, CA | <b>V</b> | 1     | \$ 1,465,900 | \$  | 617,900     | <b>1</b> 37.3%                | 27.8%               | <b>1</b> 09.5%                 |
| San Benito County  | 2        | 3     | \$ 757,500   | \$  | 508,700     | <b>43.4%</b>                  | 27.4%               | <b>1</b> 6.0%                  |
| Santa Clara County | <b>V</b> | 1     | \$ 1,497,700 | \$  | 622,500     | <b>140.6%</b>                 | 28.1%               | <b>112.5%</b>                  |
| Alum Rock          | 77       | 6     | \$ 587,000   | \$  | 596,800     | ⊳ -1.7%                       | 4.8%                | ▶ -6.5%                        |
| Burbank            | Ψ        | 1     | \$ 1,128,800 | \$  | 649,900     | 73.7%                         | -2.8%               | 76.5%                          |
| Cambrian Park      | ♠        | 8     | \$ 780,100   | \$  | 690,200     | 13.0%                         | 36.6%               | -23.6%                         |
| Campbell           | Ψ        | 1     | \$ 1,664,900 | \$  | 650,400     | <b>1</b> 56.0%                | 35.6%               | <b>120.4%</b>                  |
| Cupertino          | Ψ        | 1     | \$ 2,672,200 | \$  | 848,200     | 215.1%                        | 60.3%               | 154.8%                         |
| East Foothills     | ⇒        | 5     | \$ 842,400   | \$  | 642,800     | 31.1%                         | 23.9%               | ▶ 7.2%                         |
| Gilroy             | Ψ        | 1     | \$ 1,048,300 | \$  | 487,800     | <b>114.9%</b>                 | 11.6%               | <b>103.3%</b>                  |
| Hollister          | 2        | 3     | \$ 750,100   | \$  | 515,400     | 45.5%                         | 26.0%               | <b>1</b> 9.5%                  |
| Los Gatos          | Ψ        | 1     | \$ 2,376,700 | \$  | 879,800     | <b>170.1%</b>                 | 50.5%               | <b>1</b> 19.6%                 |
| Milpitas           | <b>V</b> | 1     | \$ 1,350,200 | \$  | 602,900     | <b>123.9%</b>                 | 18.7%               | 105.2%                         |
| Morgan Hill        | Ψ        | 1     | \$ 1,290,900 | \$  | 681,400     | 89.4%                         | 27.7%               | 61.7%                          |
| Mountain View      | Ψ        | 1     | \$ 1,839,300 | \$  | 737,900     | <b>1</b> 49.2%                | 35.7%               | 113.5%                         |
| San Jose           | Ψ        | 1     | \$ 1,322,800 | \$  | 596,600     | <b>121.7%</b>                 | 19.6%               | <b>102.1%</b>                  |
| East San Jose      | Ψ        | 2     | \$ 995,200   | \$  | 684,100     | 45.5%                         | 1.7%                | 43.8%                          |
| West San Jose      | Ψ        | 1     | \$ 1,875,800 | \$  | 680,900     | <b>175.4%</b>                 | 42.8%               | 132.6%                         |
| Downtown           | Ψ        | 1     | \$ 1,000,800 | \$  | 638,000     | <b>56.9%</b>                  | 10.3%               | 46.6%                          |
| North Valley       | Ψ        | 1     | \$ 1,150,800 | \$  | 657,100     | 75.1%                         | 12.4%               | 62.7%                          |
| Evergreen          | Ψ        | 1     | \$ 1,481,900 | \$  | 652,600     | 127.1%                        | 23.3%               | 103.8%                         |
| Willow Glen        | Ψ        | 1     | \$ 1,610,600 | \$  | 658,000     | 144.7%                        | 36.0%               | 108.7%                         |
| Blossom Valley     | Ψ        | 1     | \$ 1,306,900 | \$  | 656,000     | 99.2%                         | 16.7%               | 82.5%                          |
| Cambrian Park      | Ψ        | 1     | \$ 1,608,400 | \$  | 642,700     | <b>150.3%</b>                 | 30.1%               | <b>120.2%</b>                  |