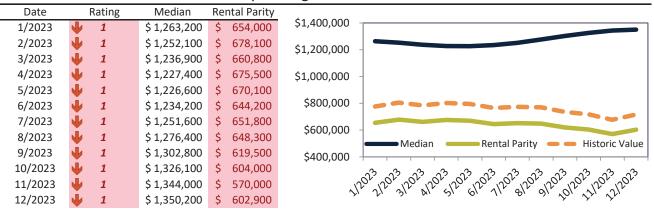

### San Jose Metro, CA Housing Market Value & Trends Update

Historically, properties in this market sell at a 27.8% premium. Today's premium is 137.3%. This market is 109.5% overvalued. Median home price is \$1,465,900. Prices rose 5.0% year-over-year.

Monthly cost of ownership is \$9,405, and rents average \$3,964, making owning \$5,440 per month more costly than renting.

Rents rose 1.2% year-over-year. The current capitalization rate (rent/price) is 2.6%.

Market rating = 1