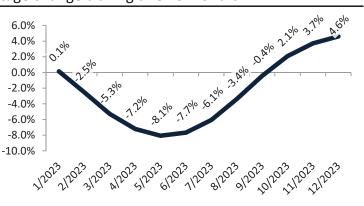

#### Resale Median and year-over-year percentage change trailing twelve months

| Date    | ± Typ. Value | Median     | % Change      |
|---------|--------------|------------|---------------|
| 1/2023  | 8.2%         | \$ 768,100 | -3.2%         |
| 2/2023  | ▶ 4.1%       | \$ 760,600 | -5.6%         |
| 3/2023  | ▶ 7.7%       | \$ 756,600 | <b>-7.8</b> % |
| 4/2023  | ▶ 2.8%       | \$ 754,500 | -9.4%         |
| 5/2023  | ▶ 2.5%       | \$ 756,200 | -9.9%         |
| 6/2023  | ▶ 8.6%       | \$ 758,700 | -9.6%         |
| 7/2023  | ▶ 10.3%      | \$ 760,300 | -8.6%         |
| 8/2023  | 11.1%        | \$ 762,400 | -7.0%         |
| 9/2023  | 9.5%         | \$ 762,700 | -5.4%         |
| 10/2023 | 20.0%        | \$ 761,400 | 4.3%          |
| 11/2023 | 26.4%        | \$ 758,900 | -3.4%         |
| 12/2023 | <b>16.0%</b> | \$ 757,500 | -2.3%         |