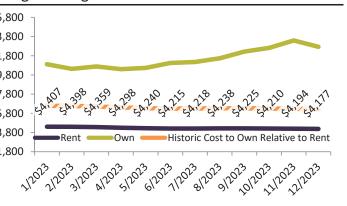

Monthly cost of ownership is \$9,405, and rents average \$3,964, making owning \$5,440 per month more costly than renting.

Rents rose 1.2% year-over-year. The current capitalization rate (rent/price) is 2.6%.