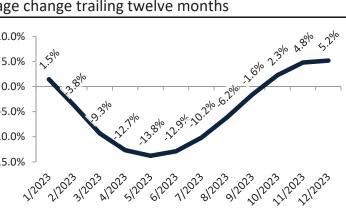

### San Jose Metro, CA Housing Market Value & Trends Update

Historically, properties in this market sell at a 27.8% premium. Today's premium is 137.3%. This market is 109.5% overvalued. Median home price is \$1,465,900. Prices rose 5.0% year-over-year.

Monthly cost of ownership is \$9,405, and rents average \$3,964, making owning \$5,440 per month more costly than renting.

Rents rose 1.2% year-over-year. The current capitalization rate (rent/price) is 2.6%.