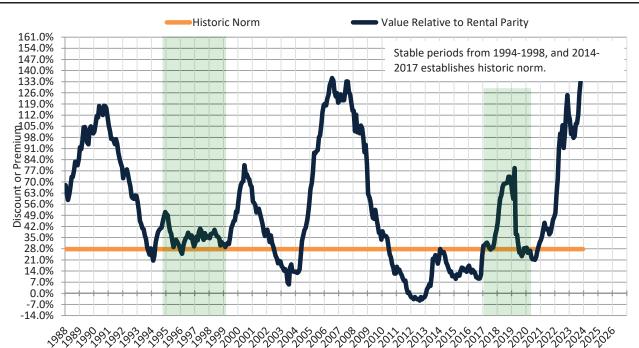

Historic Median Home Price Relative to Rental Parity: San Jose Metro, CA since January 1988

TAIT Housing Report<sup>®</sup> Market Timing System Rating: San Jose Metro, CA since January 1988

Cash Investor Capitalization Rate: San Jose Metro, CA since January 1988