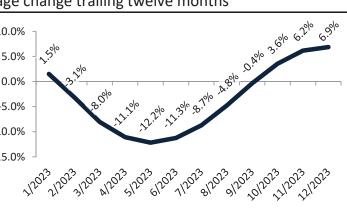

#### Resale Median and year-over-year percentage change trailing twelve months

| Date    | ± Typ. Value | Median     | % Change      |
|---------|--------------|------------|---------------|
| 1/2023  | 8.2%         | \$ 768,100 | -3.2%         |
| 2/2023  | ▶ 4.1%       | \$ 760,600 | -5.6%         |
| 3/2023  | ▶ 7.7%       | \$ 756,600 | <b>-7.8</b> % |
| 4/2023  | ▶ 2.8%       | \$ 754,500 | -9.4%         |
| 5/2023  | ▶ 2.5%       | \$ 756,200 | -9.9%         |
| 6/2023  | ▶ 8.6%       | \$ 758,700 | -9.6%         |
| 7/2023  | ▶ 10.3%      | \$ 760,300 | -8.6%         |
| 8/2023  | 11.1%        | \$ 762,400 | -7.0%         |
| 9/2023  | 9.5%         | \$ 762,700 | -5.4%         |
| 10/2023 | 20.0%        | \$ 761,400 | 4.3%          |
| 11/2023 | 26.4%        | \$ 758,900 | -3.4%         |
| 12/2023 | <b>16.0%</b> | \$ 757,500 | -2.3%         |