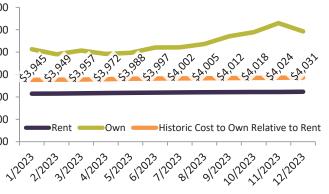

#### Resale Median and year-over-year percentage change trailing twelve months

|   |         | ,           | ,                    |             | , <u> </u>                   | 0              |
|---|---------|-------------|----------------------|-------------|------------------------------|----------------|
|   | Date    | % Change    | Rent                 | Own         | \$11,800 -                   |                |
| 1 | 1/2023  | 21.1%       | \$<br>3,914          | \$<br>8,198 | <i><i><i>q</i>11,000</i></i> |                |
|   | 2/2023  | <b>6.5%</b> | \$<br>3,925          | \$<br>7,855 | \$9,800 -                    |                |
|   | 3/2023  | 1.9%        | \$<br>3 <i>,</i> 945 | \$<br>8,050 |                              |                |
|   | 4/2023  | 1.2%        | \$<br>3,964          | \$<br>7,838 | \$7,800 -                    |                |
|   | 5/2023  | 1.6%        | \$<br>3,991          | \$<br>7,929 | \$5,800 -                    | 2397 2397 239M |
|   | 6/2023  | 1.7%        | \$<br>4,011          | \$<br>8,285 | 33,800 -                     | 53 53 53°      |
|   | 7/2023  | 1.0%        | \$<br>4,028          | \$<br>8,331 | \$3,800 -                    |                |
|   | 8/2023  | 1.2%        | \$<br>4,031          | \$<br>8,567 |                              | Rent 🛑         |
|   | 9/2023  |             | \$<br>4,021          | \$<br>9,064 | \$1,800 -                    |                |
|   | 10/2023 | 7 1.4%      | \$<br>3 <i>,</i> 995 | \$<br>9,335 |                              | 2221202312023K |
|   | 11/2023 |             | \$<br>3,961          | \$<br>9,909 | 2/2                          | 212 312 41     |
|   | 12/2023 |             | \$<br>3,965          | \$<br>9,406 |                              |                |
|   |         |             |                      |             |                              |                |