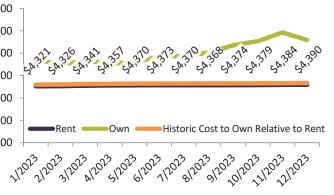

Monthly cost of ownership is \$9,405, and rents average \$3,964, making owning \$5,440 per month more costly than renting.

Rents rose 1.2% year-over-year. The current capitalization rate (rent/price) is 2.6%.

#### Resale Median and year-over-year percentage change trailing twelve months

|   |         | ,           | ,                    |             | , <u> </u>                   | 0              |
|---|---------|-------------|----------------------|-------------|------------------------------|----------------|
|   | Date    | % Change    | Rent                 | Own         | \$11,800 -                   |                |
| 1 | 1/2023  | 21.1%       | \$<br>3,914          | \$<br>8,198 | <i><i><i>q</i>11,000</i></i> |                |
|   | 2/2023  | <b>6.5%</b> | \$<br>3,925          | \$<br>7,855 | \$9,800 -                    |                |
|   | 3/2023  | 1.9%        | \$<br>3 <i>,</i> 945 | \$<br>8,050 |                              |                |
|   | 4/2023  | 1.2%        | \$<br>3,964          | \$<br>7,838 | \$7,800 -                    |                |
|   | 5/2023  | 1.6%        | \$<br>3,991          | \$<br>7,929 | \$5,800 -                    | 2397 2397 239M |
|   | 6/2023  | 1.7%        | \$<br>4,011          | \$<br>8,285 | 33,800 -                     | 53 53 53°      |
|   | 7/2023  | 1.0%        | \$<br>4,028          | \$<br>8,331 | \$3,800 -                    |                |
|   | 8/2023  | 1.2%        | \$<br>4,031          | \$<br>8,567 |                              | Rent 🛑         |
|   | 9/2023  |             | \$<br>4,021          | \$<br>9,064 | \$1,800 -                    |                |
|   | 10/2023 | 7 1.4%      | \$<br>3 <i>,</i> 995 | \$<br>9,335 |                              | 2221202312023K |
|   | 11/2023 |             | \$<br>3,961          | \$<br>9,909 | 2/2                          | 212 312 41     |
|   | 12/2023 |             | \$<br>3,965          | \$<br>9,406 |                              |                |
|   |         |             |                      |             |                              |                |