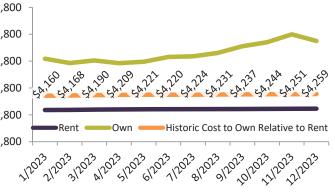

Monthly cost of ownership is \$9,405, and rents average \$3,964, making owning \$5,440 per month more costly than renting.

Rents rose 1.2% year-over-year. The current capitalization rate (rent/price) is 2.6%.

|              | -     | •  | •     | •     | •        |         |
|--------------|-------|----|-------|-------|----------|---------|
| \$5,80       | Own   |    | Rent  | ange  | % Change | Date    |
| <i>40)00</i> | 4,542 | \$ | 3,218 | 5% \$ | 2 7.5%   | 1/2023  |
| \$4,80       | 4,362 | \$ | 3,184 | 5% \$ | 🖄 8.5%   | 2/2023  |
| 94,0U        | 4,512 | \$ | 3,208 | 6% \$ | 🖄 10.6%  | 3/2023  |
| <u> </u>     | 4,415 | \$ | 3,254 | 1% \$ | 🖄 12.1%  | 4/2023  |
| \$3,80       | 4,476 | \$ | 3,306 | 8% \$ | 🖄 13.8%  | 5/2023  |
|              | 4,661 | \$ | 3,293 | 6% \$ | 🖄 14.6%  | 6/2023  |
| \$2,80       | 4,633 | \$ | 3,233 | 7% \$ | 🖄 14.7%  | 7/2023  |
|              | 4,694 | \$ | 3,258 | 2% \$ | 🖄 15.2%  | 8/2023  |
| \$1,80       | 4,874 | \$ | 3,197 | 6% \$ | 🖄 14.6%  | 9/2023  |
|              | 4,929 | \$ | 3,223 | 7% \$ | 🖄 14.7%  | 10/2023 |
|              | 5,149 | \$ | 3,231 | 6% \$ | 214.6%   | 11/2023 |
|              | 4,860 | \$ | 3,264 | 9% \$ | 🖄 14.9%  | 12/2023 |
|              |       |    |       |       |          |         |