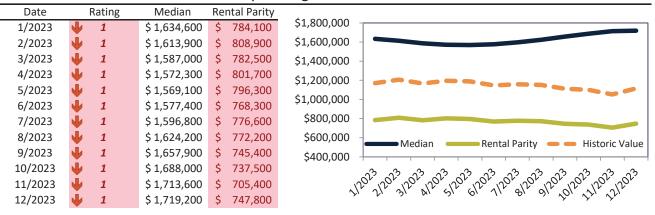

# TAIT Housing Report

# Market Timing Rating and Valuations: San Jose Metro, CA and Major Cities and Zips

| Study Area         | F        | ating | Median       | Rei | ntal Parity | % Over/Under<br>Rental Parity | Historic<br>Premium | % Over/Under<br>Historic Prem. |
|--------------------|----------|-------|--------------|-----|-------------|-------------------------------|---------------------|--------------------------------|
| San Jose Metro, CA | <b>V</b> | 1     | \$ 1,465,900 | \$  | 617,900     | <b>1</b> 37.3%                | 27.8%               | <b>1</b> 09.5%                 |
| San Benito County  | 2        | 3     | \$ 757,500   | \$  | 508,700     | <b>43.4%</b>                  | 27.4%               | <b>1</b> 6.0%                  |
| Santa Clara County | <b>V</b> | 1     | \$ 1,497,700 | \$  | 622,500     | <b>140.6%</b>                 | 28.1%               | <b>112.5%</b>                  |
| Alum Rock          | 77       | 6     | \$ 587,000   | \$  | 596,800     | ⊳ -1.7%                       | 4.8%                | ▶ -6.5%                        |
| Burbank            | Ψ        | 1     | \$ 1,128,800 | \$  | 649,900     | 73.7%                         | -2.8%               | 76.5%                          |
| Cambrian Park      | ♠        | 8     | \$ 780,100   | \$  | 690,200     | 13.0%                         | 36.6%               | -23.6%                         |
| Campbell           | Ψ        | 1     | \$ 1,664,900 | \$  | 650,400     | <b>1</b> 56.0%                | 35.6%               | <b>120.4%</b>                  |
| Cupertino          | Ψ        | 1     | \$ 2,672,200 | \$  | 848,200     | 215.1%                        | 60.3%               | 154.8%                         |
| East Foothills     | ⇒        | 5     | \$ 842,400   | \$  | 642,800     | 31.1%                         | 23.9%               | ▶ 7.2%                         |
| Gilroy             | Ψ        | 1     | \$ 1,048,300 | \$  | 487,800     | <b>114.9%</b>                 | 11.6%               | <b>103.3%</b>                  |
| Hollister          | 2        | 3     | \$ 750,100   | \$  | 515,400     | 45.5%                         | 26.0%               | <b>1</b> 9.5%                  |
| Los Gatos          | Ψ        | 1     | \$ 2,376,700 | \$  | 879,800     | <b>170.1%</b>                 | 50.5%               | <b>1</b> 19.6%                 |
| Milpitas           | <b>V</b> | 1     | \$ 1,350,200 | \$  | 602,900     | <b>123.9%</b>                 | 18.7%               | 105.2%                         |
| Morgan Hill        | Ψ        | 1     | \$ 1,290,900 | \$  | 681,400     | 89.4%                         | 27.7%               | 61.7%                          |
| Mountain View      | Ψ        | 1     | \$ 1,839,300 | \$  | 737,900     | <b>1</b> 49.2%                | 35.7%               | 113.5%                         |
| San Jose           | Ψ        | 1     | \$ 1,322,800 | \$  | 596,600     | <b>121.7%</b>                 | 19.6%               | <b>102.1%</b>                  |
| East San Jose      | Ψ        | 2     | \$ 995,200   | \$  | 684,100     | 45.5%                         | 1.7%                | 43.8%                          |
| West San Jose      | Ψ        | 1     | \$ 1,875,800 | \$  | 680,900     | <b>175.4%</b>                 | 42.8%               | 132.6%                         |
| Downtown           | Ψ        | 1     | \$ 1,000,800 | \$  | 638,000     | <b>56.9%</b>                  | 10.3%               | 46.6%                          |
| North Valley       | Ψ        | 1     | \$ 1,150,800 | \$  | 657,100     | 75.1%                         | 12.4%               | 62.7%                          |
| Evergreen          | Ψ        | 1     | \$ 1,481,900 | \$  | 652,600     | 127.1%                        | 23.3%               | 103.8%                         |
| Willow Glen        | Ψ        | 1     | \$ 1,610,600 | \$  | 658,000     | 144.7%                        | 36.0%               | 108.7%                         |
| Blossom Valley     | Ψ        | 1     | \$ 1,306,900 | \$  | 656,000     | 99.2%                         | 16.7%               | 82.5%                          |
| Cambrian Park      | Ψ        | 1     | \$ 1,608,400 | \$  | 642,700     | <b>150.3%</b>                 | 30.1%               | <b>120.2%</b>                  |