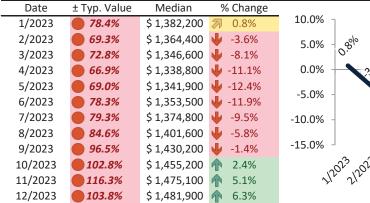

#### Resale Median and year-over-year percentage change trailing twelve months

| Date    | ± Typ. Value | Median     | % Change      |
|---------|--------------|------------|---------------|
| 1/2023  | 8.2%         | \$ 768,100 | -3.2%         |
| 2/2023  | ▶ 4.1%       | \$ 760,600 | -5.6%         |
| 3/2023  | ▶ 7.7%       | \$ 756,600 | <b>-7.8</b> % |
| 4/2023  | ▶ 2.8%       | \$ 754,500 | -9.4%         |
| 5/2023  | ▶ 2.5%       | \$ 756,200 | -9.9%         |
| 6/2023  | ▶ 8.6%       | \$ 758,700 | -9.6%         |
| 7/2023  | ▶ 10.3%      | \$ 760,300 | -8.6%         |
| 8/2023  | 11.1%        | \$ 762,400 | -7.0%         |
| 9/2023  | 9.5%         | \$ 762,700 | -5.4%         |
| 10/2023 | 20.0%        | \$ 761,400 | 4.3%          |
| 11/2023 | 26.4%        | \$ 758,900 | -3.4%         |
| 12/2023 | <b>16.0%</b> | \$ 757,500 | -2.3%         |