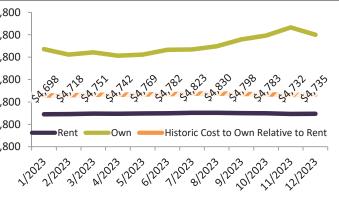

Monthly cost of ownership is \$9,405, and rents average \$3,964, making owning \$5,440 per month more costly than renting.

Rents rose 1.2% year-over-year. The current capitalization rate (rent/price) is 2.6%.

#### Resale Median and year-over-year percentage change trailing twelve months

|   |         | ,           | ,                    |             | , <u> </u>                   | 0              |
|---|---------|-------------|----------------------|-------------|------------------------------|----------------|
|   | Date    | % Change    | Rent                 | Own         | \$11,800 -                   |                |
| 1 | 1/2023  | 21.1%       | \$<br>3,914          | \$<br>8,198 | <i><i><i>q</i>11,000</i></i> |                |
|   | 2/2023  | <b>6.5%</b> | \$<br>3,925          | \$<br>7,855 | \$9,800 -                    |                |
|   | 3/2023  | 1.9%        | \$<br>3 <i>,</i> 945 | \$<br>8,050 |                              |                |
|   | 4/2023  | 1.2%        | \$<br>3,964          | \$<br>7,838 | \$7,800 -                    |                |
|   | 5/2023  | 1.6%        | \$<br>3,991          | \$<br>7,929 | \$5,800 -                    | 2397 2397 239M |
|   | 6/2023  | 1.7%        | \$<br>4,011          | \$<br>8,285 | 33,800 -                     | 53 53 53°      |
|   | 7/2023  | 1.0%        | \$<br>4,028          | \$<br>8,331 | \$3,800 -                    |                |
|   | 8/2023  | 1.2%        | \$<br>4,031          | \$<br>8,567 |                              | Rent 🛑         |
|   | 9/2023  |             | \$<br>4,021          | \$<br>9,064 | \$1,800 -                    |                |
|   | 10/2023 | 7 1.4%      | \$<br>3 <i>,</i> 995 | \$<br>9,335 |                              | 2221202312023K |
|   | 11/2023 |             | \$<br>3,961          | \$<br>9,909 | 2/2                          | 212 312 41     |
|   | 12/2023 |             | \$<br>3,965          | \$<br>9,406 |                              |                |
|   |         |             |                      |             |                              |                |