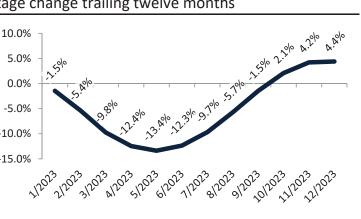

#### Resale Median and year-over-year percentage change trailing twelve months

|   |         | ,           | ,                    |             | , <u> </u>                   | 0              |
|---|---------|-------------|----------------------|-------------|------------------------------|----------------|
|   | Date    | % Change    | Rent                 | Own         | \$11,800 -                   |                |
| 1 | 1/2023  | 21.1%       | \$<br>3,914          | \$<br>8,198 | <i><i><i>q</i>11,000</i></i> |                |
|   | 2/2023  | <b>6.5%</b> | \$<br>3,925          | \$<br>7,855 | \$9,800 -                    |                |
|   | 3/2023  | 1.9%        | \$<br>3 <i>,</i> 945 | \$<br>8,050 |                              |                |
|   | 4/2023  | 1.2%        | \$<br>3,964          | \$<br>7,838 | \$7,800 -                    |                |
|   | 5/2023  | 1.6%        | \$<br>3,991          | \$<br>7,929 | \$5,800 -                    | 2397 2397 239M |
|   | 6/2023  | 1.7%        | \$<br>4,011          | \$<br>8,285 | 33,800 -                     | 53 53 53°      |
|   | 7/2023  | 1.0%        | \$<br>4,028          | \$<br>8,331 | \$3,800 -                    |                |
|   | 8/2023  | 1.2%        | \$<br>4,031          | \$<br>8,567 |                              | Rent 🛑         |
|   | 9/2023  |             | \$<br>4,021          | \$<br>9,064 | \$1,800 -                    |                |
|   | 10/2023 | 7 1.4%      | \$<br>3 <i>,</i> 995 | \$<br>9,335 |                              | 2221202312023K |
|   | 11/2023 |             | \$<br>3,961          | \$<br>9,909 | 2/2                          | 212 312 41     |
|   | 12/2023 |             | \$<br>3,965          | \$<br>9,406 |                              |                |
|   |         |             |                      |             |                              |                |