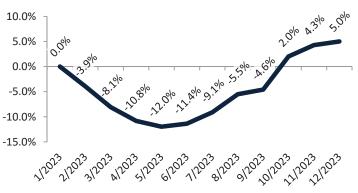

### San Jose Metro, CA Housing Market Value & Trends Update

Historically, properties in this market sell at a 27.8% premium. Today's premium is 137.3%. This market is 109.5% overvalued. Median home price is \$1,465,900. Prices rose 5.0% year-over-year.

#### Resale Median and year-over-year percentage change trailing twelve months

| Date    | ± Typ. Value | Median     | % Change      |
|---------|--------------|------------|---------------|
| 1/2023  | 8.2%         | \$ 768,100 | -3.2%         |
| 2/2023  | ▶ 4.1%       | \$ 760,600 | -5.6%         |
| 3/2023  | ▶ 7.7%       | \$ 756,600 | <b>-7.8</b> % |
| 4/2023  | ▶ 2.8%       | \$ 754,500 | -9.4%         |
| 5/2023  | ▶ 2.5%       | \$ 756,200 | -9.9%         |
| 6/2023  | ▶ 8.6%       | \$ 758,700 | -9.6%         |
| 7/2023  | ▶ 10.3%      | \$ 760,300 | -8.6%         |
| 8/2023  | 11.1%        | \$ 762,400 | -7.0%         |
| 9/2023  | 9.5%         | \$ 762,700 | -5.4%         |
| 10/2023 | 20.0%        | \$ 761,400 | 4.3%          |
| 11/2023 | 26.4%        | \$ 758,900 | -3.4%         |
| 12/2023 | <b>16.0%</b> | \$ 757,500 | -2.3%         |