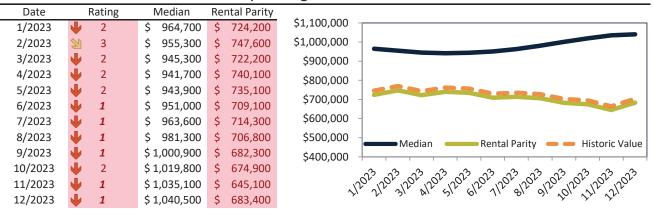

### San Jose Metro, CA Housing Market Value & Trends Update

Historically, properties in this market sell at a 27.8% premium. Today's premium is 137.3%. This market is 109.5% overvalued. Median home price is \$1,465,900. Prices rose 5.0% year-over-year.

Monthly cost of ownership is \$9,405, and rents average \$3,964, making owning \$5,440 per month more costly than renting.

Rents rose 1.2% year-over-year. The current capitalization rate (rent/price) is 2.6%.

Market rating = 1