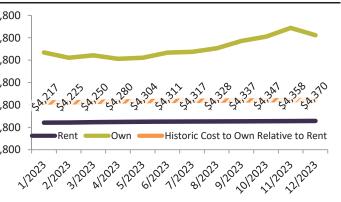

Monthly cost of ownership is \$9,405, and rents average \$3,964, making owning \$5,440 per month more costly than renting.

Rents rose 1.2% year-over-year. The current capitalization rate (rent/price) is 2.6%.

#### Resale Median and year-over-year percentage change trailing twelve months

|   |         | ,           | ,                    |             | , <u> </u>                   | 0              |
|---|---------|-------------|----------------------|-------------|------------------------------|----------------|
|   | Date    | % Change    | Rent                 | Own         | \$11,800 -                   |                |
| 1 | 1/2023  | 21.1%       | \$<br>3,914          | \$<br>8,198 | <i><i><i>q</i>11,000</i></i> |                |
|   | 2/2023  | <b>6.5%</b> | \$<br>3,925          | \$<br>7,855 | \$9,800 -                    |                |
|   | 3/2023  | 1.9%        | \$<br>3 <i>,</i> 945 | \$<br>8,050 |                              |                |
|   | 4/2023  | 1.2%        | \$<br>3,964          | \$<br>7,838 | \$7,800 -                    |                |
|   | 5/2023  | 1.6%        | \$<br>3,991          | \$<br>7,929 | \$5,800 -                    | 2397 2397 239M |
|   | 6/2023  | 1.7%        | \$<br>4,011          | \$<br>8,285 | 33,800 -                     | 53 53 53°      |
|   | 7/2023  | 1.0%        | \$<br>4,028          | \$<br>8,331 | \$3,800 -                    |                |
|   | 8/2023  | 1.2%        | \$<br>4,031          | \$<br>8,567 |                              | Rent 🛑         |
|   | 9/2023  |             | \$<br>4,021          | \$<br>9,064 | \$1,800 -                    |                |
|   | 10/2023 | 7 1.4%      | \$<br>3 <i>,</i> 995 | \$<br>9,335 |                              | 2221202312023K |
|   | 11/2023 |             | \$<br>3,961          | \$<br>9,909 | 2/2                          | 212 312 41     |
|   | 12/2023 |             | \$<br>3,965          | \$<br>9,406 |                              |                |
|   |         |             |                      |             |                              |                |