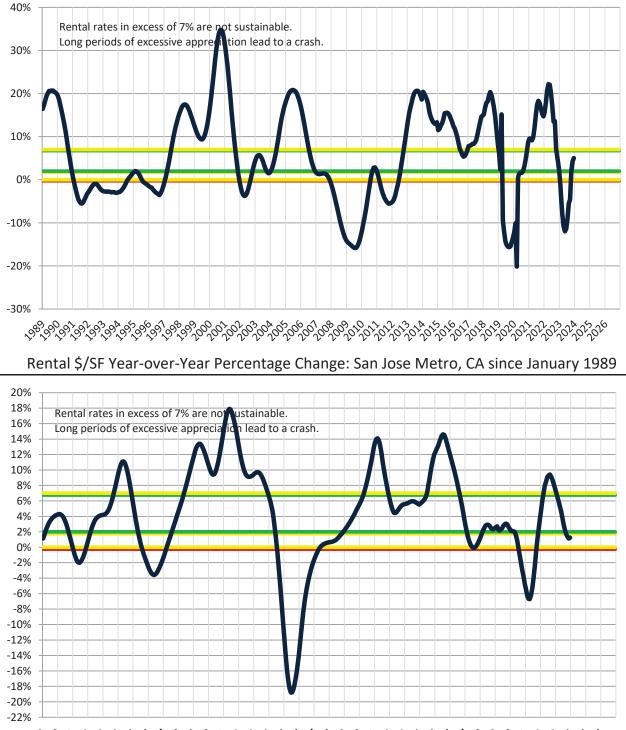

### San Jose Metro, CA Housing Market Value & Trends Update

Historically, properties in this market sell at a 27.8% premium. Today's premium is 137.3%. This market is 109.5% overvalued. Median home price is \$1,465,900. Prices rose 5.0% year-over-year.

Monthly cost of ownership is \$9,405, and rents average \$3,964, making owning \$5,440 per month more costly than renting.

Rents rose 1.2% year-over-year. The current capitalization rate (rent/price) is 2.6%.

Market rating = 1

#### Median Home Price and Rental Parity trailing twelve months

#### Resale Median and year-over-year percentage change trailing twelve months

|   |         | ,           | ,                    |             | , <u> </u>                   | 0              |
|---|---------|-------------|----------------------|-------------|------------------------------|----------------|
|   | Date    | % Change    | Rent                 | Own         | \$11,800 -                   |                |
| 1 | 1/2023  | 21.1%       | \$<br>3,914          | \$<br>8,198 | <i><i><i>q</i>11,000</i></i> |                |
|   | 2/2023  | <b>6.5%</b> | \$<br>3,925          | \$<br>7,855 | \$9,800 -                    |                |
|   | 3/2023  | 1.9%        | \$<br>3 <i>,</i> 945 | \$<br>8,050 |                              |                |
|   | 4/2023  | 1.2%        | \$<br>3,964          | \$<br>7,838 | \$7,800 -                    |                |
|   | 5/2023  | 1.6%        | \$<br>3,991          | \$<br>7,929 | \$5,800 -                    | 2397 2397 239M |
|   | 6/2023  | 1.7%        | \$<br>4,011          | \$<br>8,285 | 33,800 -                     | 53 53 53°      |
|   | 7/2023  | 1.0%        | \$<br>4,028          | \$<br>8,331 | \$3,800 -                    |                |
|   | 8/2023  | 1.2%        | \$<br>4,031          | \$<br>8,567 |                              | Rent 🛑         |
|   | 9/2023  |             | \$<br>4,021          | \$<br>9,064 | \$1,800 -                    |                |
|   | 10/2023 | 7 1.4%      | \$<br>3 <i>,</i> 995 | \$<br>9,335 |                              | 2221202312023K |
|   | 11/2023 |             | \$<br>3,961          | \$<br>9,909 | 2/2                          | 212 312 41     |
|   | 12/2023 |             | \$<br>3,965          | \$<br>9,406 |                              |                |
|   |         |             |                      |             |                              |                |

Historic Median Home Price Relative to Rental Parity: San Jose Metro, CA since January 1988

TAIT Housing Report<sup>®</sup> Market Timing System Rating: San Jose Metro, CA since January 1988

Cash Investor Capitalization Rate: San Jose Metro, CA since January 1988