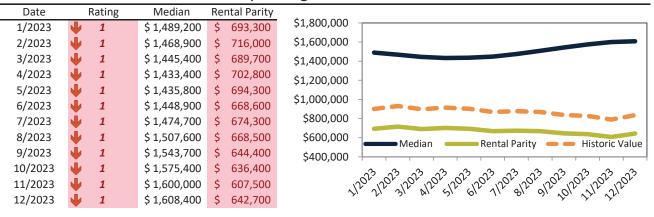

# Market Timing Rating and Valuations: San Jose Metro, CA and Major Cities and Zips

| Study Area         | F        | ating | Median       | Rei | ntal Parity | % Over/Under<br>Rental Parity | Historic<br>Premium | % Over/Under<br>Historic Prem. |
|--------------------|----------|-------|--------------|-----|-------------|-------------------------------|---------------------|--------------------------------|
| San Jose Metro, CA | <b>V</b> | 1     | \$ 1,465,900 | \$  | 617,900     | <b>1</b> 37.3%                | 27.8%               | <b>1</b> 09.5%                 |
| San Benito County  | 2        | 3     | \$ 757,500   | \$  | 508,700     | <b>43.4%</b>                  | 27.4%               | <b>1</b> 6.0%                  |
| Santa Clara County | <b>V</b> | 1     | \$ 1,497,700 | \$  | 622,500     | <b>140.6%</b>                 | 28.1%               | <b>112.5%</b>                  |
| Alum Rock          | 77       | 6     | \$ 587,000   | \$  | 596,800     | ⊳ -1.7%                       | 4.8%                | ▶ -6.5%                        |
| Burbank            | Ψ        | 1     | \$ 1,128,800 | \$  | 649,900     | 73.7%                         | -2.8%               | 76.5%                          |
| Cambrian Park      | ♠        | 8     | \$ 780,100   | \$  | 690,200     | 13.0%                         | 36.6%               | -23.6%                         |
| Campbell           | Ψ        | 1     | \$ 1,664,900 | \$  | 650,400     | <b>1</b> 56.0%                | 35.6%               | <b>120.4%</b>                  |
| Cupertino          | Ψ        | 1     | \$ 2,672,200 | \$  | 848,200     | 215.1%                        | 60.3%               | 154.8%                         |
| East Foothills     | ⇒        | 5     | \$ 842,400   | \$  | 642,800     | 31.1%                         | 23.9%               | ▶ 7.2%                         |
| Gilroy             | Ψ        | 1     | \$ 1,048,300 | \$  | 487,800     | <b>114.9%</b>                 | 11.6%               | <b>103.3%</b>                  |
| Hollister          | 2        | 3     | \$ 750,100   | \$  | 515,400     | 45.5%                         | 26.0%               | <b>1</b> 9.5%                  |
| Los Gatos          | Ψ        | 1     | \$ 2,376,700 | \$  | 879,800     | <b>170.1%</b>                 | 50.5%               | <b>1</b> 19.6%                 |
| Milpitas           | <b>V</b> | 1     | \$ 1,350,200 | \$  | 602,900     | <b>123.9%</b>                 | 18.7%               | 105.2%                         |
| Morgan Hill        | Ψ        | 1     | \$ 1,290,900 | \$  | 681,400     | 89.4%                         | 27.7%               | 61.7%                          |
| Mountain View      | Ψ        | 1     | \$ 1,839,300 | \$  | 737,900     | <b>1</b> 49.2%                | 35.7%               | 113.5%                         |
| San Jose           | Ψ        | 1     | \$ 1,322,800 | \$  | 596,600     | <b>121.7%</b>                 | 19.6%               | <b>102.1%</b>                  |
| East San Jose      | Ψ        | 2     | \$ 995,200   | \$  | 684,100     | 45.5%                         | 1.7%                | 43.8%                          |
| West San Jose      | Ψ        | 1     | \$ 1,875,800 | \$  | 680,900     | <b>175.4%</b>                 | 42.8%               | 132.6%                         |
| Downtown           | Ψ        | 1     | \$ 1,000,800 | \$  | 638,000     | <b>56.9%</b>                  | 10.3%               | 46.6%                          |
| North Valley       | Ψ        | 1     | \$ 1,150,800 | \$  | 657,100     | 75.1%                         | 12.4%               | 62.7%                          |
| Evergreen          | Ψ        | 1     | \$ 1,481,900 | \$  | 652,600     | 127.1%                        | 23.3%               | 103.8%                         |
| Willow Glen        | Ψ        | 1     | \$ 1,610,600 | \$  | 658,000     | 144.7%                        | 36.0%               | 108.7%                         |
| Blossom Valley     | Ψ        | 1     | \$ 1,306,900 | \$  | 656,000     | 99.2%                         | 16.7%               | 82.5%                          |
| Cambrian Park      | Ψ        | 1     | \$ 1,608,400 | \$  | 642,700     | <b>150.3%</b>                 | 30.1%               | <b>120.2%</b>                  |