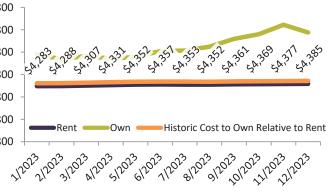

#### Resale Median and year-over-year percentage change trailing twelve months

|   |         | ,           | ,                    |             | , <u> </u>                   | 0              |
|---|---------|-------------|----------------------|-------------|------------------------------|----------------|
|   | Date    | % Change    | Rent                 | Own         | \$11,800 -                   |                |
| 1 | 1/2023  | 21.1%       | \$<br>3,914          | \$<br>8,198 | <i><i><i>q</i>11,000</i></i> |                |
|   | 2/2023  | <b>6.5%</b> | \$<br>3,925          | \$<br>7,855 | \$9,800 -                    |                |
|   | 3/2023  | 1.9%        | \$<br>3 <i>,</i> 945 | \$<br>8,050 |                              |                |
|   | 4/2023  | 1.2%        | \$<br>3,964          | \$<br>7,838 | \$7,800 -                    |                |
|   | 5/2023  | 1.6%        | \$<br>3,991          | \$<br>7,929 | \$5,800 -                    | 2397 2397 239M |
|   | 6/2023  | 1.7%        | \$<br>4,011          | \$<br>8,285 | 33,800 -                     | 53 53 53°      |
|   | 7/2023  | 1.0%        | \$<br>4,028          | \$<br>8,331 | \$3,800 -                    |                |
|   | 8/2023  | 1.2%        | \$<br>4,031          | \$<br>8,567 |                              | Rent 🛑         |
|   | 9/2023  |             | \$<br>4,021          | \$<br>9,064 | \$1,800 -                    |                |
|   | 10/2023 | 7 1.4%      | \$<br>3 <i>,</i> 995 | \$<br>9,335 |                              | 2221202312023K |
|   | 11/2023 |             | \$<br>3,961          | \$<br>9,909 | 2/2                          | 212 312 41     |
|   | 12/2023 |             | \$<br>3,965          | \$<br>9,406 |                              |                |
|   |         |             |                      |             |                              |                |