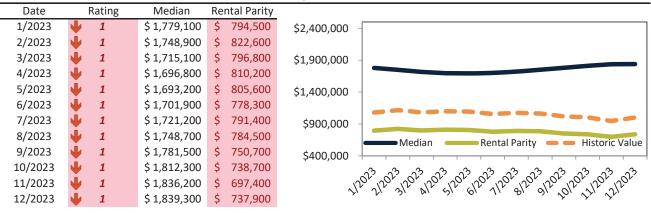

# Santa Clara County Housing Market Value & Trends Update

Historically, properties in this market sell at a 28.1% premium. Today's premium is 140.6%. This market is 112.5% overvalued. Median home price is \$1,497,700. Prices rose 5.0% year-over-year.

Monthly cost of ownership is \$9,609, and rents average \$3,994, making owning \$5,615 per month more costly than renting.

Rents rose 1.2% year-over-year. The current capitalization rate (rent/price) is 2.6%.

Market rating = 1