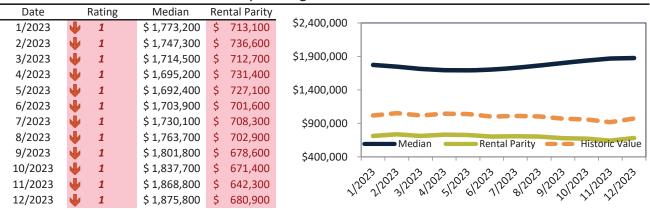

### San Jose Metro, CA Housing Market Value & Trends Update

Historically, properties in this market sell at a 27.8% premium. Today's premium is 137.3%. This market is 109.5% overvalued. Median home price is \$1,465,900. Prices rose 5.0% year-over-year.

Monthly cost of ownership is \$9,405, and rents average \$3,964, making owning \$5,440 per month more costly than renting.

Rents rose 1.2% year-over-year. The current capitalization rate (rent/price) is 2.6%.

Market rating = 1