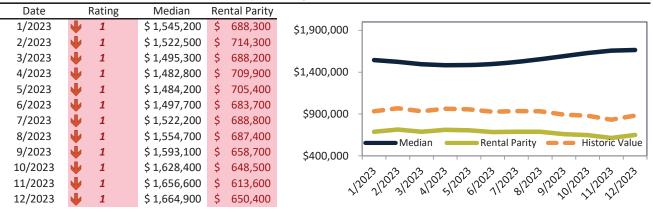

### San Jose Metro, CA Housing Market Value & Trends Update

Historically, properties in this market sell at a 27.8% premium. Today's premium is 137.3%. This market is 109.5% overvalued. Median home price is \$1,465,900. Prices rose 5.0% year-over-year.

Monthly cost of ownership is \$9,405, and rents average \$3,964, making owning \$5,440 per month more costly than renting.

Rents rose 1.2% year-over-year. The current capitalization rate (rent/price) is 2.6%.

Market rating = 1

#### Median Home Price and Rental Parity trailing twelve months