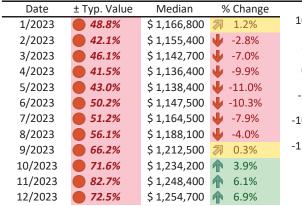

### San Jose Metro, CA Housing Market Value & Trends Update

Historically, properties in this market sell at a 27.8% premium. Today's premium is 137.3%. This market is 109.5% overvalued. Median home price is \$1,465,900. Prices rose 5.0% year-over-year.

Monthly cost of ownership is \$9,405, and rents average \$3,964, making owning \$5,440 per month more costly than renting.

Rents rose 1.2% year-over-year. The current capitalization rate (rent/price) is 2.6%.