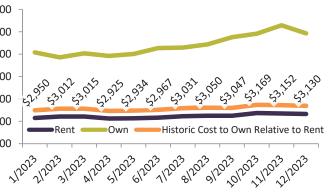

# San Benito County Housing Market Value & Trends Update

Historically, properties in this market sell at a 27.4% premium. Today's premium is 43.4%. This market is 16.0% overvalued. Median home price is \$757,500. Prices fell 2.3% year-over-year.

Monthly cost of ownership is \$4,860, and rents average \$3,264, making owning \$1,596 per month more costly than renting.

Rents rose 14.9% year-over-year. The current capitalization rate (rent/price) is 4.1%.

#### Resale Median and year-over-year percentage change trailing twelve months

| Date    | ± Typ. Value | Median     | % Change      |
|---------|--------------|------------|---------------|
| 1/2023  | 8.2%         | \$ 768,100 | -3.2%         |
| 2/2023  | ▶ 4.1%       | \$ 760,600 | -5.6%         |
| 3/2023  | ▶ 7.7%       | \$ 756,600 | <b>-7.8</b> % |
| 4/2023  | ▶ 2.8%       | \$ 754,500 | -9.4%         |
| 5/2023  | ▶ 2.5%       | \$ 756,200 | -9.9%         |
| 6/2023  | ▶ 8.6%       | \$ 758,700 | -9.6%         |
| 7/2023  | ▶ 10.3%      | \$ 760,300 | -8.6%         |
| 8/2023  | 11.1%        | \$ 762,400 | -7.0%         |
| 9/2023  | 9.5%         | \$ 762,700 | -5.4%         |
| 10/2023 | 20.0%        | \$ 761,400 | 4.3%          |
| 11/2023 | 26.4%        | \$ 758,900 | -3.4%         |
| 12/2023 | <b>16.0%</b> | \$ 757,500 | -2.3%         |

|              | -     | •  | •     | •     | •        |         |
|--------------|-------|----|-------|-------|----------|---------|
| \$5,80       | Own   |    | Rent  | ange  | % Change | Date    |
| <i>40)00</i> | 4,542 | \$ | 3,218 | 5% \$ | 2 7.5%   | 1/2023  |
| \$4,80       | 4,362 | \$ | 3,184 | 5% \$ | 🖄 8.5%   | 2/2023  |
| 94,0U        | 4,512 | \$ | 3,208 | 6% \$ | 🖄 10.6%  | 3/2023  |
| <u> </u>     | 4,415 | \$ | 3,254 | 1% \$ | 🖄 12.1%  | 4/2023  |
| \$3,80       | 4,476 | \$ | 3,306 | 8% \$ | 🖄 13.8%  | 5/2023  |
|              | 4,661 | \$ | 3,293 | 6% \$ | 🖄 14.6%  | 6/2023  |
| \$2,80       | 4,633 | \$ | 3,233 | 7% \$ | 🖄 14.7%  | 7/2023  |
|              | 4,694 | \$ | 3,258 | 2% \$ | 🖄 15.2%  | 8/2023  |
| \$1,80       | 4,874 | \$ | 3,197 | 6% \$ | 🖄 14.6%  | 9/2023  |
|              | 4,929 | \$ | 3,223 | 7% \$ | 🖄 14.7%  | 10/2023 |
|              | 5,149 | \$ | 3,231 | 6% \$ | 214.6%   | 11/2023 |
|              | 4,860 | \$ | 3,264 | 9% \$ | 🖄 14.9%  | 12/2023 |
|              |       |    |       |       |          |         |