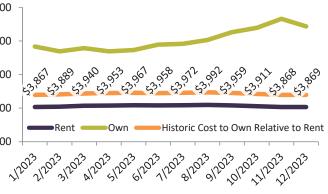

Monthly cost of ownership is \$9,405, and rents average \$3,964, making owning \$5,440 per month more costly than renting.

Rents rose 1.2% year-over-year. The current capitalization rate (rent/price) is 2.6%.