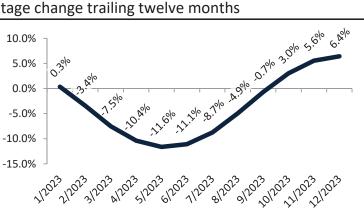

### San Jose Metro, CA Housing Market Value & Trends Update

Historically, properties in this market sell at a 27.8% premium. Today's premium is 137.3%. This market is 109.5% overvalued. Median home price is \$1,465,900. Prices rose 5.0% year-over-year.

Monthly cost of ownership is \$9,405, and rents average \$3,964, making owning \$5,440 per month more costly than renting.

Rents rose 1.2% year-over-year. The current capitalization rate (rent/price) is 2.6%.