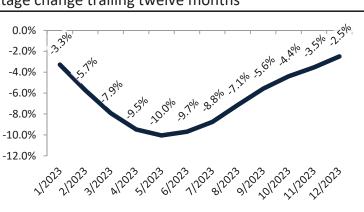

# San Benito County Housing Market Value & Trends Update

Historically, properties in this market sell at a 27.4% premium. Today's premium is 43.4%. This market is 16.0% overvalued. Median home price is \$757,500. Prices fell 2.3% year-over-year.

#### Resale Median and year-over-year percentage change trailing twelve months

| Date    | ± Typ. Value | Median     | % Change      |
|---------|--------------|------------|---------------|
| 1/2023  | 8.2%         | \$ 768,100 | -3.2%         |
| 2/2023  | ▶ 4.1%       | \$ 760,600 | -5.6%         |
| 3/2023  | ▶ 7.7%       | \$ 756,600 | <b>-7.8</b> % |
| 4/2023  | ▶ 2.8%       | \$ 754,500 | -9.4%         |
| 5/2023  | ▶ 2.5%       | \$ 756,200 | -9.9%         |
| 6/2023  | ▶ 8.6%       | \$ 758,700 | -9.6%         |
| 7/2023  | ▶ 10.3%      | \$ 760,300 | -8.6%         |
| 8/2023  | 11.1%        | \$ 762,400 | -7.0%         |
| 9/2023  | 9.5%         | \$ 762,700 | -5.4%         |
| 10/2023 | 20.0%        | \$ 761,400 | 4.3%          |
| 11/2023 | 26.4%        | \$ 758,900 | -3.4%         |
| 12/2023 | <b>16.0%</b> | \$ 757,500 | -2.3%         |