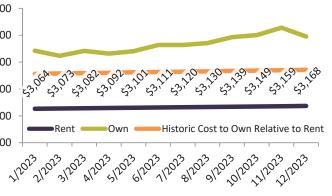

|              | -     | •  | •     | •     | •        |         |
|--------------|-------|----|-------|-------|----------|---------|
| \$5,80       | Own   |    | Rent  | ange  | % Change | Date    |
| <i>40)00</i> | 4,542 | \$ | 3,218 | 5% \$ | 2 7.5%   | 1/2023  |
| \$4,80       | 4,362 | \$ | 3,184 | 5% \$ | 🖄 8.5%   | 2/2023  |
| 94,0U        | 4,512 | \$ | 3,208 | 6% \$ | 🖄 10.6%  | 3/2023  |
| <u> </u>     | 4,415 | \$ | 3,254 | 1% \$ | 🖄 12.1%  | 4/2023  |
| \$3,80       | 4,476 | \$ | 3,306 | 8% \$ | 🖄 13.8%  | 5/2023  |
|              | 4,661 | \$ | 3,293 | 6% \$ | 🖄 14.6%  | 6/2023  |
| \$2,80       | 4,633 | \$ | 3,233 | 7% \$ | 🖄 14.7%  | 7/2023  |
|              | 4,694 | \$ | 3,258 | 2% \$ | 🖄 15.2%  | 8/2023  |
| \$1,80       | 4,874 | \$ | 3,197 | 6% \$ | 🖄 14.6%  | 9/2023  |
|              | 4,929 | \$ | 3,223 | 7% \$ | 🖄 14.7%  | 10/2023 |
|              | 5,149 | \$ | 3,231 | 6% \$ | 214.6%   | 11/2023 |
|              | 4,860 | \$ | 3,264 | 9% \$ | 🖄 14.9%  | 12/2023 |
|              |       |    |       |       |          |         |