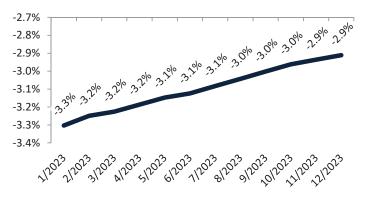

# Santa Clara County Housing Market Value & Trends Update

Historically, properties in this market sell at a 28.1% premium. Today's premium is 140.6%. This market is 112.5% overvalued. Median home price is \$1,497,700. Prices rose 5.0% year-over-year.