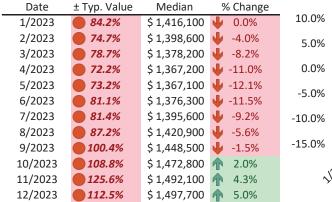

# Santa Clara County Housing Market Value & Trends Update

Historically, properties in this market sell at a 28.1% premium. Today's premium is 140.6%. This market is 112.5% overvalued. Median home price is \$1,497,700. Prices rose 5.0% year-over-year.

Monthly cost of ownership is \$9,609, and rents average \$3,994, making owning \$5,615 per month more costly than renting.

Rents rose 1.2% year-over-year. The current capitalization rate (rent/price) is 2.6%.