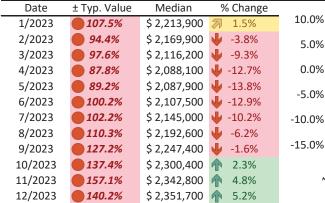

January 2024

Historically, properties in this market sell at a 27.8% premium. Today's premium is 137.3%. This market is 109.5% overvalued.

### San Jose Metro, CA Housing Market Value & Trends Update

Historically, properties in this market sell at a 27.8% premium. Today's premium is 137.3%. This market is 109.5% overvalued. Median home price is \$1,465,900. Prices rose 5.0% year-over-year.

#### Resale Median and year-over-year percentage change trailing twelve months

| Date    | ± Typ. Value | Median     | % Change      |
|---------|--------------|------------|---------------|
| 1/2023  | 8.2%         | \$ 768,100 | -3.2%         |
| 2/2023  | ▶ 4.1%       | \$ 760,600 | -5.6%         |
| 3/2023  | ▶ 7.7%       | \$ 756,600 | <b>-7.8</b> % |
| 4/2023  | ▶ 2.8%       | \$ 754,500 | -9.4%         |
| 5/2023  | ▶ 2.5%       | \$ 756,200 | -9.9%         |
| 6/2023  | ▶ 8.6%       | \$ 758,700 | -9.6%         |
| 7/2023  | ▶ 10.3%      | \$ 760,300 | -8.6%         |
| 8/2023  | 11.1%        | \$ 762,400 | -7.0%         |
| 9/2023  | 9.5%         | \$ 762,700 | -5.4%         |
| 10/2023 | 20.0%        | \$ 761,400 | 4.3%          |
| 11/2023 | 26.4%        | \$ 758,900 | -3.4%         |
| 12/2023 | <b>16.0%</b> | \$ 757,500 | -2.3%         |