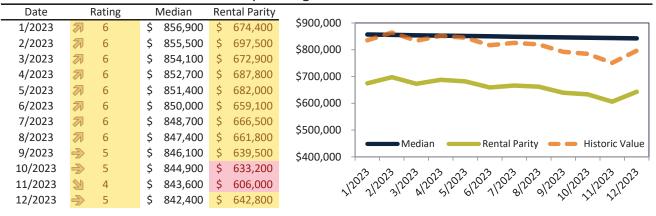

# Santa Clara County Housing Market Value & Trends Update

Historically, properties in this market sell at a 28.1% premium. Today's premium is 140.6%. This market is 112.5% overvalued. Median home price is \$1,497,700. Prices rose 5.0% year-over-year.

Monthly cost of ownership is \$9,609, and rents average \$3,994, making owning \$5,615 per month more costly than renting.

Rents rose 1.2% year-over-year. The current capitalization rate (rent/price) is 2.6%.

Market rating = 1

#### Median Home Price and Rental Parity trailing twelve months