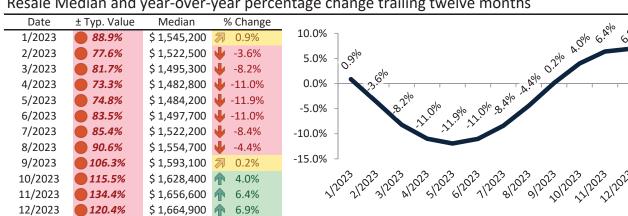

#### Resale Median and year-over-year percentage change trailing twelve months

|   |         | ,           | ,                    |             | , <u> </u>                   | 0              |
|---|---------|-------------|----------------------|-------------|------------------------------|----------------|
|   | Date    | % Change    | Rent                 | Own         | \$11,800 -                   |                |
| 1 | 1/2023  | 21.1%       | \$<br>3,914          | \$<br>8,198 | <i><i><i>q</i>11,000</i></i> |                |
|   | 2/2023  | <b>6.5%</b> | \$<br>3,925          | \$<br>7,855 | \$9,800 -                    |                |
|   | 3/2023  | 1.9%        | \$<br>3 <i>,</i> 945 | \$<br>8,050 |                              |                |
|   | 4/2023  | 1.2%        | \$<br>3,964          | \$<br>7,838 | \$7,800 -                    |                |
|   | 5/2023  | 1.6%        | \$<br>3,991          | \$<br>7,929 | \$5,800 -                    | 2397 2397 239M |
|   | 6/2023  | 1.7%        | \$<br>4,011          | \$<br>8,285 | 33,800 -                     | 53 53 53°      |
|   | 7/2023  | 1.0%        | \$<br>4,028          | \$<br>8,331 | \$3,800 -                    |                |
|   | 8/2023  | 1.2%        | \$<br>4,031          | \$<br>8,567 |                              | Rent 🛑         |
|   | 9/2023  |             | \$<br>4,021          | \$<br>9,064 | \$1,800 -                    |                |
|   | 10/2023 | 7 1.4%      | \$<br>3 <i>,</i> 995 | \$<br>9,335 |                              | 2221202312023K |
|   | 11/2023 |             | \$<br>3,961          | \$<br>9,909 | 2/2                          | 212 312 41     |
|   | 12/2023 |             | \$<br>3,965          | \$<br>9,406 |                              |                |
|   |         |             |                      |             |                              |                |