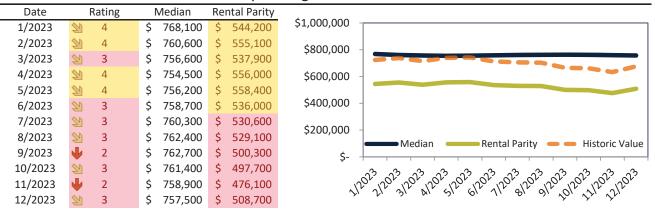

Historic Median Home Price Relative to Rental Parity: San Jose Metro, CA since January 1988

TAIT Housing Report<sup>®</sup> Market Timing System Rating: San Jose Metro, CA since January 1988

Cash Investor Capitalization Rate: San Jose Metro, CA since January 1988