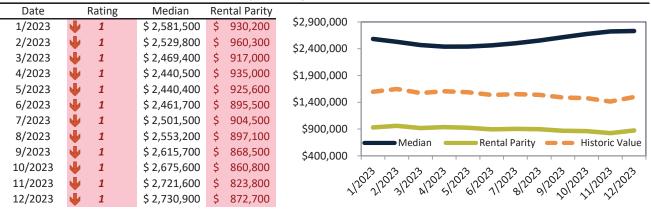

### San Jose Metro, CA Housing Market Value & Trends Update

Historically, properties in this market sell at a 27.8% premium. Today's premium is 137.3%. This market is 109.5% overvalued. Median home price is \$1,465,900. Prices rose 5.0% year-over-year.

Monthly cost of ownership is \$9,405, and rents average \$3,964, making owning \$5,440 per month more costly than renting.

Rents rose 1.2% year-over-year. The current capitalization rate (rent/price) is 2.6%.

Market rating = 1