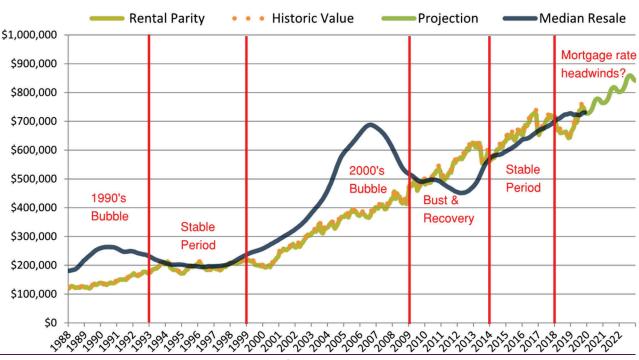

### San Jose Metro, CA Housing Market Value & Trends Update

Historically, properties in this market sell at a 27.8% premium. Today's premium is 137.3%. This market is 109.5% overvalued. Median home price is \$1,465,900. Prices rose 5.0% year-over-year.

Monthly cost of ownership is \$9,405, and rents average \$3,964, making owning \$5,440 per month more costly than renting.

Rents rose 1.2% year-over-year. The current capitalization rate (rent/price) is 2.6%.

Historic Median Home Price Relative to Rental Parity: San Jose Metro, CA since January 1988

TAIT Housing Report<sup>®</sup> Market Timing System Rating: San Jose Metro, CA since January 1988

Cash Investor Capitalization Rate: San Jose Metro, CA since January 1988