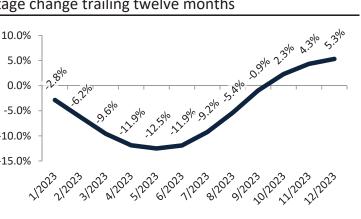

#### Resale Median and year-over-year percentage change trailing twelve months

|   |         | ,           | ,                    |             | , <u> </u>                   | 0              |
|---|---------|-------------|----------------------|-------------|------------------------------|----------------|
|   | Date    | % Change    | Rent                 | Own         | \$11,800 -                   |                |
| 1 | 1/2023  | 21.1%       | \$<br>3,914          | \$<br>8,198 | <i><i><i>q</i>11,000</i></i> |                |
|   | 2/2023  | <b>6.5%</b> | \$<br>3,925          | \$<br>7,855 | \$9,800 -                    |                |
|   | 3/2023  | 1.9%        | \$<br>3 <i>,</i> 945 | \$<br>8,050 |                              |                |
|   | 4/2023  | 1.2%        | \$<br>3,964          | \$<br>7,838 | \$7,800 -                    |                |
|   | 5/2023  | 1.6%        | \$<br>3,991          | \$<br>7,929 | \$5,800 -                    | 2397 2397 239M |
|   | 6/2023  | 1.7%        | \$<br>4,011          | \$<br>8,285 | 33,800 -                     | 53 53 53°      |
|   | 7/2023  | 1.0%        | \$<br>4,028          | \$<br>8,331 | \$3,800 -                    |                |
|   | 8/2023  | 1.2%        | \$<br>4,031          | \$<br>8,567 |                              | Rent 🛑         |
|   | 9/2023  |             | \$<br>4,021          | \$<br>9,064 | \$1,800 -                    |                |
|   | 10/2023 | 7 1.4%      | \$<br>3 <i>,</i> 995 | \$<br>9,335 |                              | 2221202312023K |
|   | 11/2023 |             | \$<br>3,961          | \$<br>9,909 | 2/2                          | 212 312 41     |
|   | 12/2023 |             | \$<br>3,965          | \$<br>9,406 |                              |                |
|   |         |             |                      |             |                              |                |