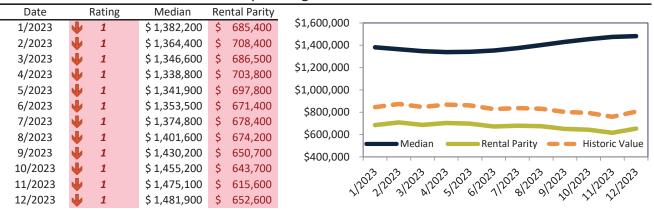

Historic Median Home Price Relative to Rental Parity: San Jose Metro, CA since January 1988

TAIT Housing Report<sup>®</sup> Market Timing System Rating: San Jose Metro, CA since January 1988

Cash Investor Capitalization Rate: San Jose Metro, CA since January 1988

### **Resale Market Value and Trends**