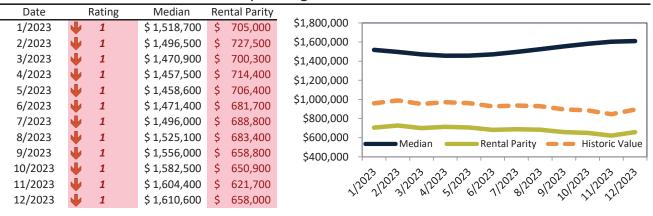

### San Jose Metro, CA Housing Market Value & Trends Update

Historically, properties in this market sell at a 27.8% premium. Today's premium is 137.3%. This market is 109.5% overvalued. Median home price is \$1,465,900. Prices rose 5.0% year-over-year.

Market rating = 1

#### Median Home Price and Rental Parity trailing twelve months