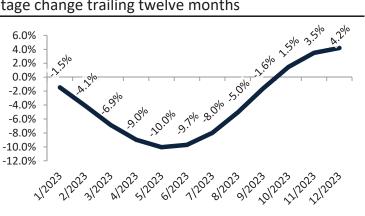

### San Jose Metro, CA Housing Market Value & Trends Update

Historically, properties in this market sell at a 27.8% premium. Today's premium is 137.3%. This market is 109.5% overvalued. Median home price is \$1,465,900. Prices rose 5.0% year-over-year.

Monthly cost of ownership is \$9,405, and rents average \$3,964, making owning \$5,440 per month more costly than renting.

Rents rose 1.2% year-over-year. The current capitalization rate (rent/price) is 2.6%.