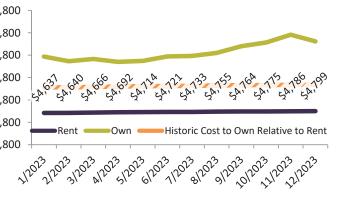

Monthly cost of ownership is \$4,860, and rents average \$3,264, making owning \$1,596 per month more costly than renting.

Rents rose 14.9% year-over-year. The current capitalization rate (rent/price) is 4.1%.

|              | -     | •  | •     | •     | •        |         |
|--------------|-------|----|-------|-------|----------|---------|
| \$5,80       | Own   |    | Rent  | ange  | % Change | Date    |
| <i>40)00</i> | 4,542 | \$ | 3,218 | 5% \$ | 2 7.5%   | 1/2023  |
| \$4,80       | 4,362 | \$ | 3,184 | 5% \$ | 🖄 8.5%   | 2/2023  |
| 94,0U        | 4,512 | \$ | 3,208 | 6% \$ | 🖄 10.6%  | 3/2023  |
| <u> </u>     | 4,415 | \$ | 3,254 | 1% \$ | 🖄 12.1%  | 4/2023  |
| \$3,80       | 4,476 | \$ | 3,306 | 8% \$ | 🖄 13.8%  | 5/2023  |
|              | 4,661 | \$ | 3,293 | 6% \$ | 🖄 14.6%  | 6/2023  |
| \$2,80       | 4,633 | \$ | 3,233 | 7% \$ | 🖄 14.7%  | 7/2023  |
|              | 4,694 | \$ | 3,258 | 2% \$ | 🖄 15.2%  | 8/2023  |
| \$1,80       | 4,874 | \$ | 3,197 | 6% \$ | 🖄 14.6%  | 9/2023  |
|              | 4,929 | \$ | 3,223 | 7% \$ | 🖄 14.7%  | 10/2023 |
|              | 5,149 | \$ | 3,231 | 6% \$ | 214.6%   | 11/2023 |
|              | 4,860 | \$ | 3,264 | 9% \$ | 🖄 14.9%  | 12/2023 |
|              |       |    |       |       |          |         |