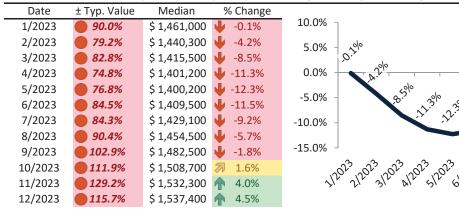

#### Resale Median and year-over-year percentage change trailing twelve months

| Date    | ± Typ. Value | Median     | % Change      |
|---------|--------------|------------|---------------|
| 1/2023  | 8.2%         | \$ 768,100 | -3.2%         |
| 2/2023  | ▶ 4.1%       | \$ 760,600 | -5.6%         |
| 3/2023  | ▶ 7.7%       | \$ 756,600 | <b>-7.8</b> % |
| 4/2023  | ▶ 2.8%       | \$ 754,500 | -9.4%         |
| 5/2023  | ▶ 2.5%       | \$ 756,200 | -9.9%         |
| 6/2023  | ▶ 8.6%       | \$ 758,700 | -9.6%         |
| 7/2023  | ▶ 10.3%      | \$ 760,300 | -8.6%         |
| 8/2023  | 11.1%        | \$ 762,400 | -7.0%         |
| 9/2023  | 9.5%         | \$ 762,700 | -5.4%         |
| 10/2023 | 20.0%        | \$ 761,400 | 4.3%          |
| 11/2023 | 26.4%        | \$ 758,900 | -3.4%         |
| 12/2023 | <b>16.0%</b> | \$ 757,500 | -2.3%         |