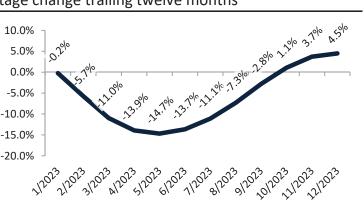

#### Resale Median and year-over-year percentage change trailing twelve months

|   |         | ,           | ,                    |             | , <u> </u>                   | 0              |
|---|---------|-------------|----------------------|-------------|------------------------------|----------------|
|   | Date    | % Change    | Rent                 | Own         | \$11,800 -                   |                |
| 1 | 1/2023  | 21.1%       | \$<br>3,914          | \$<br>8,198 | <i><i><i>q</i>11,000</i></i> |                |
|   | 2/2023  | <b>6.5%</b> | \$<br>3,925          | \$<br>7,855 | \$9,800 -                    |                |
|   | 3/2023  | 1.9%        | \$<br>3 <i>,</i> 945 | \$<br>8,050 |                              |                |
|   | 4/2023  | 1.2%        | \$<br>3,964          | \$<br>7,838 | \$7,800 -                    |                |
|   | 5/2023  | 1.6%        | \$<br>3,991          | \$<br>7,929 | \$5,800 -                    | 2397 2397 239M |
|   | 6/2023  | 1.7%        | \$<br>4,011          | \$<br>8,285 | 33,800 -                     | 53 53 53°      |
|   | 7/2023  | 1.0%        | \$<br>4,028          | \$<br>8,331 | \$3,800 -                    |                |
|   | 8/2023  | 1.2%        | \$<br>4,031          | \$<br>8,567 |                              | Rent 🛑         |
|   | 9/2023  |             | \$<br>4,021          | \$<br>9,064 | \$1,800 -                    |                |
|   | 10/2023 | 7 1.4%      | \$<br>3 <i>,</i> 995 | \$<br>9,335 |                              | 2221202312023K |
|   | 11/2023 |             | \$<br>3,961          | \$<br>9,909 | 2/2                          | 212 312 41     |
|   | 12/2023 |             | \$<br>3,965          | \$<br>9,406 |                              |                |
|   |         |             |                      |             |                              |                |