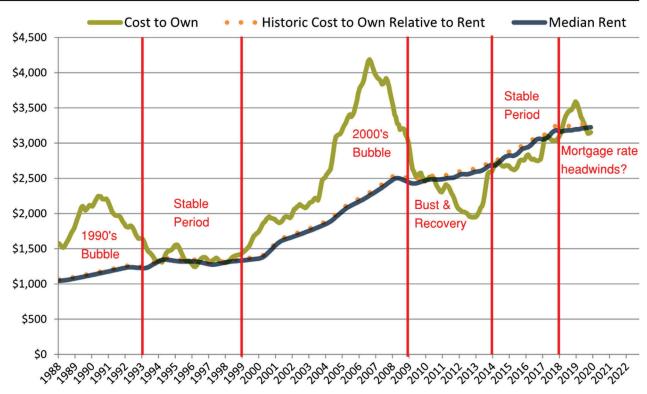

Monthly cost of ownership is \$9,405, and rents average \$3,964, making owning \$5,440 per month more costly than renting.

Rents rose 1.2% year-over-year. The current capitalization rate (rent/price) is 2.6%.

Historic Median Home Price Relative to Rental Parity: San Jose Metro, CA since January 1988

TAIT Housing Report<sup>®</sup> Market Timing System Rating: San Jose Metro, CA since January 1988

Cash Investor Capitalization Rate: San Jose Metro, CA since January 1988