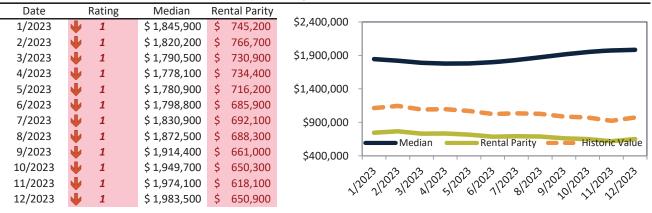

### San Jose Metro, CA Housing Market Value & Trends Update

Historically, properties in this market sell at a 27.8% premium. Today's premium is 137.3%. This market is 109.5% overvalued. Median home price is \$1,465,900. Prices rose 5.0% year-over-year.

Monthly cost of ownership is \$9,405, and rents average \$3,964, making owning \$5,440 per month more costly than renting.

Rents rose 1.2% year-over-year. The current capitalization rate (rent/price) is 2.6%.

Market rating = 1