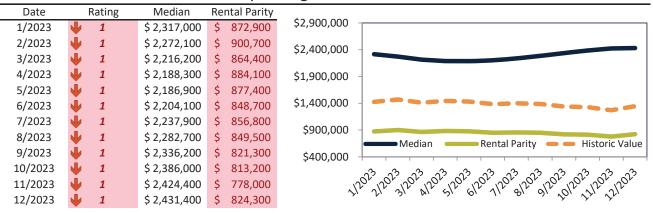

### San Jose Metro, CA Housing Market Value & Trends Update

Historically, properties in this market sell at a 27.8% premium. Today's premium is 137.3%. This market is 109.5% overvalued. Median home price is \$1,465,900. Prices rose 5.0% year-over-year.

Monthly cost of ownership is \$9,405, and rents average \$3,964, making owning \$5,440 per month more costly than renting.

Rents rose 1.2% year-over-year. The current capitalization rate (rent/price) is 2.6%.

Market rating = 1

# TAIT Housing Report

# Market Timing Rating and Valuations: San Jose Metro, CA and Major Cities and Zips

| Study Area         | F        | ating | Median       | Rei | ntal Parity | % Over/Under<br>Rental Parity | Historic<br>Premium | % Over/Under<br>Historic Prem. |
|--------------------|----------|-------|--------------|-----|-------------|-------------------------------|---------------------|--------------------------------|
| San Jose Metro, CA | <b>V</b> | 1     | \$ 1,465,900 | \$  | 617,900     | <b>1</b> 37.3%                | 27.8%               | <b>1</b> 09.5%                 |
| San Benito County  | 2        | 3     | \$ 757,500   | \$  | 508,700     | <b>43.4%</b>                  | 27.4%               | <b>1</b> 6.0%                  |
| Santa Clara County | <b>V</b> | 1     | \$ 1,497,700 | \$  | 622,500     | <b>140.6%</b>                 | 28.1%               | <b>112.5%</b>                  |
| Alum Rock          | 77       | 6     | \$ 587,000   | \$  | 596,800     | ⊳ -1.7%                       | 4.8%                | ▶ -6.5%                        |
| Burbank            | Ψ        | 1     | \$ 1,128,800 | \$  | 649,900     | 73.7%                         | -2.8%               | 76.5%                          |
| Cambrian Park      | ♠        | 8     | \$ 780,100   | \$  | 690,200     | 13.0%                         | 36.6%               | -23.6%                         |
| Campbell           | Ψ        | 1     | \$ 1,664,900 | \$  | 650,400     | <b>1</b> 56.0%                | 35.6%               | <b>120.4%</b>                  |
| Cupertino          | Ψ        | 1     | \$ 2,672,200 | \$  | 848,200     | 215.1%                        | 60.3%               | 154.8%                         |
| East Foothills     | ⇒        | 5     | \$ 842,400   | \$  | 642,800     | 31.1%                         | 23.9%               | ▶ 7.2%                         |
| Gilroy             | Ψ        | 1     | \$ 1,048,300 | \$  | 487,800     | <b>114.9%</b>                 | 11.6%               | <b>103.3%</b>                  |
| Hollister          | 2        | 3     | \$ 750,100   | \$  | 515,400     | 45.5%                         | 26.0%               | <b>1</b> 9.5%                  |
| Los Gatos          | Ψ        | 1     | \$ 2,376,700 | \$  | 879,800     | <b>170.1%</b>                 | 50.5%               | <b>1</b> 19.6%                 |
| Milpitas           | <b>V</b> | 1     | \$ 1,350,200 | \$  | 602,900     | <b>123.9%</b>                 | 18.7%               | 105.2%                         |
| Morgan Hill        | Ψ        | 1     | \$ 1,290,900 | \$  | 681,400     | 89.4%                         | 27.7%               | 61.7%                          |
| Mountain View      | Ψ        | 1     | \$ 1,839,300 | \$  | 737,900     | <b>1</b> 49.2%                | 35.7%               | 113.5%                         |
| San Jose           | Ψ        | 1     | \$ 1,322,800 | \$  | 596,600     | <b>121.7%</b>                 | 19.6%               | <b>102.1%</b>                  |
| East San Jose      | Ψ        | 2     | \$ 995,200   | \$  | 684,100     | 45.5%                         | 1.7%                | 43.8%                          |
| West San Jose      | Ψ        | 1     | \$ 1,875,800 | \$  | 680,900     | <b>175.4%</b>                 | 42.8%               | 132.6%                         |
| Downtown           | Ψ        | 1     | \$ 1,000,800 | \$  | 638,000     | <b>56.9%</b>                  | 10.3%               | 46.6%                          |
| North Valley       | Ψ        | 1     | \$ 1,150,800 | \$  | 657,100     | 75.1%                         | 12.4%               | 62.7%                          |
| Evergreen          | Ψ        | 1     | \$ 1,481,900 | \$  | 652,600     | 127.1%                        | 23.3%               | 103.8%                         |
| Willow Glen        | Ψ        | 1     | \$ 1,610,600 | \$  | 658,000     | 144.7%                        | 36.0%               | 108.7%                         |
| Blossom Valley     | Ψ        | 1     | \$ 1,306,900 | \$  | 656,000     | 99.2%                         | 16.7%               | 82.5%                          |
| Cambrian Park      | Ψ        | 1     | \$ 1,608,400 | \$  | 642,700     | <b>150.3%</b>                 | 30.1%               | <b>120.2%</b>                  |