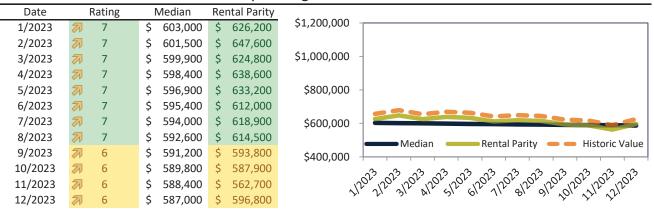

# Santa Clara County Housing Market Value & Trends Update

Historically, properties in this market sell at a 28.1% premium. Today's premium is 140.6%. This market is 112.5% overvalued. Median home price is \$1,497,700. Prices rose 5.0% year-over-year.

Market rating = 1