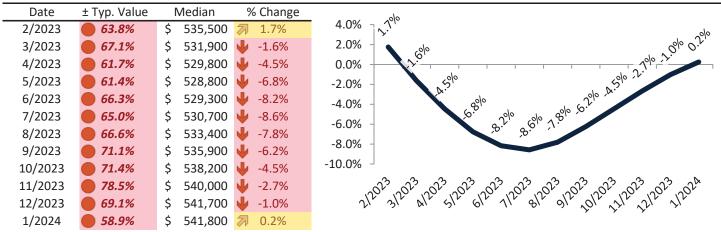

#### Resale Median and year-over-year percentage change trailing twelve months

| Date    | % Change      | Rent        | Own         | \$3,000 , \$2, \$3, \$3, \$4, \$5, \$6, \$7, \$6, \$6, \$6, \$6 |
|---------|---------------|-------------|-------------|-----------------------------------------------------------------|
| 2/2023  | <b>1</b> 2.9% | \$<br>2,643 | \$<br>2,292 | \$3,000 300 300 500 500 500 500 500 500 500                     |
| 3/2023  | <b>1</b> 2.0% | \$<br>2,662 | \$<br>2,361 | \$2,500 -                                                       |
| 4/2023  | <b>1.3%</b>   | \$<br>2,673 | \$<br>2,304 | \$2,300                                                         |
| 5/2023  | <b>3</b> 0.7% | \$<br>2,691 | \$<br>2,325 | ć2 000                                                          |
| 6/2023  | <b>3</b> 0.1% | \$<br>2,701 | \$<br>2,416 | \$2,000 -                                                       |
| 7/2023  | <b>-</b> 0.6% | \$<br>2,696 | \$<br>2,405 |                                                                 |
| 8/2023  | <b>-1.0%</b>  | \$<br>2,691 | \$<br>2,445 | \$1,500 -                                                       |
| 9/2023  | <b>-1.1%</b>  | \$<br>2,687 | \$<br>2,553 | Rent Own Historic Cost to Own Relative to Rent                  |
| 10/2023 | <b>-</b> 0.7% | \$<br>2,687 | \$<br>2,601 | \$1,000                                                         |
| 11/2023 | <b>-</b> 0.2% | \$<br>2,689 | \$<br>2,740 | 50° 50° 50° 50° 50° 50° 50° 50° 50° 50°                         |
| 12/2023 | <b>3</b> 0.4% | \$<br>2,693 | \$<br>2,604 | 212023120231202312023120231202312023120                         |
| 1/2024  | <b>3</b> 0.8% | \$<br>2,698 | \$<br>2,448 | ууу                                                             |