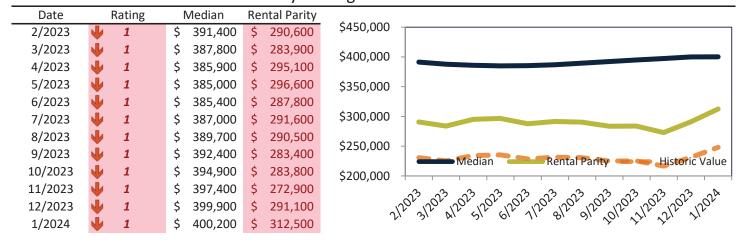

#### North Las Vegas Housing Market Value & Trends Update

Historically, properties in this market sell at a -15.0% discount. Today's premium is 21.1%. This market is 36.1% overvalued. Median home price is \$386,900. Prices fell 0.3% year-over-year.

Monthly cost of ownership is \$2,333, and rents average \$1,926, making owning \$407 per month more costly than renting. Rents rose 0.9% year-over-year. The current capitalization rate (rent/price) is 4.8%.

Market rating = 1

#### Median Home Price and Rental Parity trailing twelve months