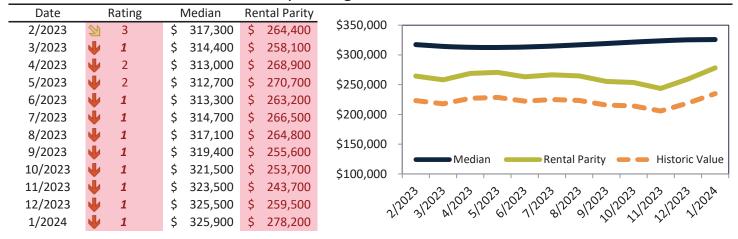

#### Median Home Price and Rental Parity trailing twelve months

| Date    |   | Rating | Median        | Re | ntal Parity |                                                  |        |
|---------|---|--------|---------------|----|-------------|--------------------------------------------------|--------|
| 2/2023  | 1 | 1      | \$<br>454,400 | \$ | 373,100     | \$500,000                                        | $\neg$ |
| 3/2023  | • | 1      | \$<br>450,800 | \$ | 361,500     | \$450,000 -                                      |        |
| 4/2023  | • | 1      | \$<br>448,500 | \$ | 368,500     | ¢400,000                                         |        |
| 5/2023  | • | 1      | \$<br>447,300 | \$ | 366,300     | \$400,000 -                                      |        |
| 6/2023  | • | 1      | \$<br>447,700 | \$ | 352,900     | \$350,000 -                                      |        |
| 7/2023  | • | 1      | \$<br>449,100 | \$ | 355,700     | \$300,000                                        |        |
| 8/2023  | • | 1      | \$<br>451,700 | \$ | 351,900     |                                                  |        |
| 9/2023  | • | 1      | \$<br>454,200 | \$ | 339,700     | \$250,000 - Median Rental Parity - Historic Valu | ام     |
| 10/2023 | • | 1      | \$<br>456,600 | \$ | 336,900     | \$200,000                                        |        |
| 11/2023 | • | 1      | \$<br>458,500 | \$ | 320,900     | · ·                                              |        |
| 12/2023 | • | 1      | \$<br>460,300 | \$ | 340,400     | 212023120231202312023120231202312023120          |        |
| 1/2024  | • | 1      | \$<br>460,400 | \$ | 362,800     | IN SI WI SI OF IT BY SI BY IN IN                 |        |