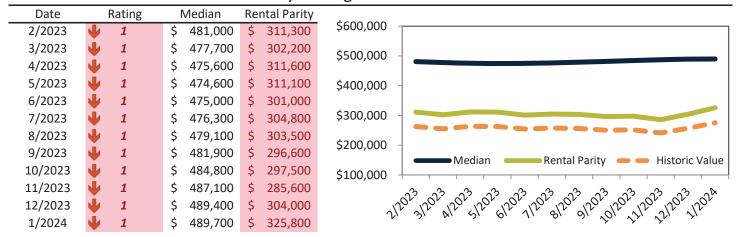

#### Median Home Price and Rental Parity trailing twelve months

| Date    |   | Rating | - 1 | Median  | Re | ntal Parity |             |                                                                       |
|---------|---|--------|-----|---------|----|-------------|-------------|-----------------------------------------------------------------------|
| 2/2023  | 2 | 4      | \$  | 399,600 | \$ | 344,900     | \$450,000   |                                                                       |
| 3/2023  | • | 2      | \$  | 395,900 | \$ | 334,000     | \$400,000 - |                                                                       |
| 4/2023  | • | 1      | \$  | 393,700 | \$ | 341,800     | Ş400,000    |                                                                       |
| 5/2023  | • | 1      | \$  | 392,800 | \$ | 340,200     | \$350,000 - |                                                                       |
| 6/2023  | • | 1      | \$  | 393,300 | \$ | 329,000     |             |                                                                       |
| 7/2023  | • | 1      | \$  | 394,700 | \$ | 332,600     | \$300,000 - |                                                                       |
| 8/2023  | • | 1      | \$  | 397,200 | \$ | 329,100     | ¢350,000    |                                                                       |
| 9/2023  | • | 1      | \$  | 399,600 | \$ | 316,200     | \$250,000 - | Median Rental Parity Historic Value                                   |
| 10/2023 | • | 1      | \$  | 401,700 | \$ | 312,300     | \$200,000   | Nettain arty - Tristoric value                                        |
| 11/2023 | • | 1      | \$  | 403,800 | \$ | 297,200     |             | ^> ^> ^> ^> ^> ^> ^> ^> ^> ^> ^> ^> ^> ^                              |
| 12/2023 | • | 1      | \$  | 405,800 | \$ | 313,800     | 2/25        | 213 11013 11013 11013 11013 11013 11013 11013 11013 11013 11013 1101A |
| 1/2024  | • | 1      | \$  | 405,900 | \$ | 334,500     |             | 2, N. 2, O. 1, D. 2, D. 12, 12, 13,                                   |