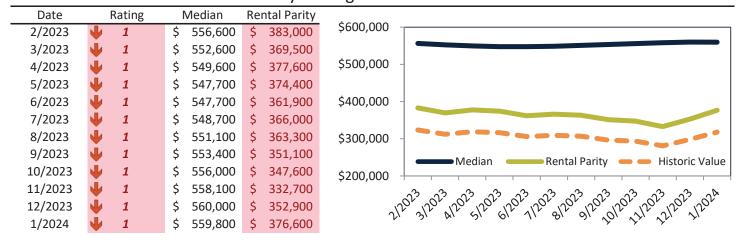

#### Median Home Price and Rental Parity trailing twelve months

| Date    |   | Rating | Median        | Re | ntal Parity |                                                  |        |
|---------|---|--------|---------------|----|-------------|--------------------------------------------------|--------|
| 2/2023  | 1 | 1      | \$<br>454,400 | \$ | 373,100     | \$500,000                                        | $\neg$ |
| 3/2023  | • | 1      | \$<br>450,800 | \$ | 361,500     | \$450,000 -                                      |        |
| 4/2023  | • | 1      | \$<br>448,500 | \$ | 368,500     | ¢400,000                                         |        |
| 5/2023  | • | 1      | \$<br>447,300 | \$ | 366,300     | \$400,000 -                                      |        |
| 6/2023  | • | 1      | \$<br>447,700 | \$ | 352,900     | \$350,000 -                                      |        |
| 7/2023  | • | 1      | \$<br>449,100 | \$ | 355,700     | \$300,000                                        |        |
| 8/2023  | • | 1      | \$<br>451,700 | \$ | 351,900     |                                                  |        |
| 9/2023  | • | 1      | \$<br>454,200 | \$ | 339,700     | \$250,000 - Median Rental Parity - Historic Valu | ام     |
| 10/2023 | • | 1      | \$<br>456,600 | \$ | 336,900     | \$200,000                                        |        |
| 11/2023 | • | 1      | \$<br>458,500 | \$ | 320,900     | · ·                                              |        |
| 12/2023 | • | 1      | \$<br>460,300 | \$ | 340,400     | 212023120231202312023120231202312023120          |        |
| 1/2024  | • | 1      | \$<br>460,400 | \$ | 362,800     | IN SI WI SI OF IT BY SI BY IN IN                 |        |