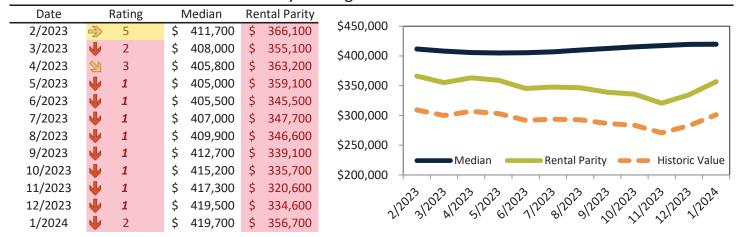

#### Median Home Price and Rental Parity trailing twelve months

| Date    |   | Rating | - 1 | Median  | Re | ntal Parity |             |                                                                       |
|---------|---|--------|-----|---------|----|-------------|-------------|-----------------------------------------------------------------------|
| 2/2023  | 2 | 4      | \$  | 399,600 | \$ | 344,900     | \$450,000   |                                                                       |
| 3/2023  | • | 2      | \$  | 395,900 | \$ | 334,000     | \$400,000 - |                                                                       |
| 4/2023  | • | 1      | \$  | 393,700 | \$ | 341,800     | Ş400,000    |                                                                       |
| 5/2023  | • | 1      | \$  | 392,800 | \$ | 340,200     | \$350,000 - |                                                                       |
| 6/2023  | • | 1      | \$  | 393,300 | \$ | 329,000     |             |                                                                       |
| 7/2023  | • | 1      | \$  | 394,700 | \$ | 332,600     | \$300,000 - |                                                                       |
| 8/2023  | • | 1      | \$  | 397,200 | \$ | 329,100     | ¢350,000    |                                                                       |
| 9/2023  | • | 1      | \$  | 399,600 | \$ | 316,200     | \$250,000 - | Median Rental Parity Historic Value                                   |
| 10/2023 | • | 1      | \$  | 401,700 | \$ | 312,300     | \$200,000   | Nettain arty - Tristoric value                                        |
| 11/2023 | • | 1      | \$  | 403,800 | \$ | 297,200     |             | ^> ^> ^> ^> ^> ^> ^> ^> ^> ^> ^> ^> ^> ^                              |
| 12/2023 | • | 1      | \$  | 405,800 | \$ | 313,800     | 2/25        | 213 11013 11013 11013 11013 11013 11013 11013 11013 11013 11013 1101A |
| 1/2024  | • | 1      | \$  | 405,900 | \$ | 334,500     |             | 2, N. 2, O. 1, D. 2, D. 12, 12, 13,                                   |