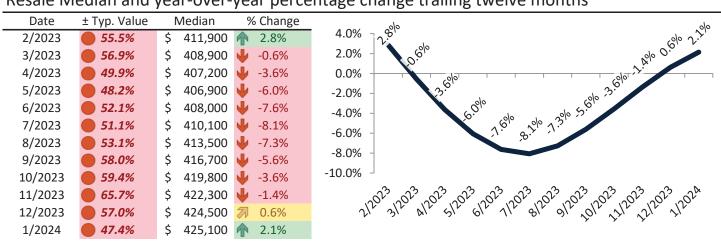

#### Resale Median and year-over-year percentage change trailing twelve months

| Date    | ± Typ. Value | Median     | % Change      | olo                                                                                                                                                                                                                                                                                                                                                                                                                                                                                                                                                                                                                                                                                                                                                                                                                                                                                                                                                                                                                                                                                                                                                                                                                                                                                                                                                                                                                                                                                                                                                                                                                                                                                                                                                                                                                                                                                                                                                                                                                                                                                                                            |
|---------|--------------|------------|---------------|--------------------------------------------------------------------------------------------------------------------------------------------------------------------------------------------------------------------------------------------------------------------------------------------------------------------------------------------------------------------------------------------------------------------------------------------------------------------------------------------------------------------------------------------------------------------------------------------------------------------------------------------------------------------------------------------------------------------------------------------------------------------------------------------------------------------------------------------------------------------------------------------------------------------------------------------------------------------------------------------------------------------------------------------------------------------------------------------------------------------------------------------------------------------------------------------------------------------------------------------------------------------------------------------------------------------------------------------------------------------------------------------------------------------------------------------------------------------------------------------------------------------------------------------------------------------------------------------------------------------------------------------------------------------------------------------------------------------------------------------------------------------------------------------------------------------------------------------------------------------------------------------------------------------------------------------------------------------------------------------------------------------------------------------------------------------------------------------------------------------------------|
| 2/2023  | 31.4%        | \$ 399,600 | <b>1</b> 2.5% | 4.0% 759%                                                                                                                                                                                                                                                                                                                                                                                                                                                                                                                                                                                                                                                                                                                                                                                                                                                                                                                                                                                                                                                                                                                                                                                                                                                                                                                                                                                                                                                                                                                                                                                                                                                                                                                                                                                                                                                                                                                                                                                                                                                                                                                      |
| 3/2023  | <b>34.1%</b> | \$ 395,900 | <b>-1.0</b> % | 2.0% - 0% 0.35                                                                                                                                                                                                                                                                                                                                                                                                                                                                                                                                                                                                                                                                                                                                                                                                                                                                                                                                                                                                                                                                                                                                                                                                                                                                                                                                                                                                                                                                                                                                                                                                                                                                                                                                                                                                                                                                                                                                                                                                                                                                                                                 |
| 4/2023  | <b>30.7%</b> | \$ 393,700 | <b>4.1%</b>   | 0.0%                                                                                                                                                                                                                                                                                                                                                                                                                                                                                                                                                                                                                                                                                                                                                                                                                                                                                                                                                                                                                                                                                                                                                                                                                                                                                                                                                                                                                                                                                                                                                                                                                                                                                                                                                                                                                                                                                                                                                                                                                                                                                                                           |
| 5/2023  | <b>31.0%</b> | \$ 392,800 | -6.6%         | -2.0% - 3. <sup>2</sup>                                                                                                                                                                                                                                                                                                                                                                                                                                                                                                                                                                                                                                                                                                                                                                                                                                                                                                                                                                                                                                                                                                                                                                                                                                                                                                                                                                                                                                                                                                                                                                                                                                                                                                                                                                                                                                                                                                                                                                                                                                                                                                        |
| 6/2023  | <b>35.1%</b> | \$ 393,300 | -8.3%         | 4.0% 2.0% - 2.5° 2.0% - 2.0% - 2.0% - 2.0% - 2.0% - 2.0% - 2.0% - 2.0% - 2.0% - 2.0% - 2.0% - 2.0% - 2.0% - 2.0% - 2.0% - 2.0% - 2.0% - 2.0% - 2.0% - 2.0% - 2.0% - 2.0% - 2.0% - 2.0% - 2.0% - 2.0% - 2.0% - 2.0% - 2.0% - 2.0% - 2.0% - 2.0% - 2.0% - 2.0% - 2.0% - 2.0% - 2.0% - 2.0% - 2.0% - 2.0% - 2.0% - 2.0% - 2.0% - 2.0% - 2.0% - 2.0% - 2.0% - 2.0% - 2.0% - 2.0% - 2.0% - 2.0% - 2.0% - 2.0% - 2.0% - 2.0% - 2.0% - 2.0% - 2.0% - 2.0% - 2.0% - 2.0% - 2.0% - 2.0% - 2.0% - 2.0% - 2.0% - 2.0% - 2.0% - 2.0% - 2.0% - 2.0% - 2.0% - 2.0% - 2.0% - 2.0% - 2.0% - 2.0% - 2.0% - 2.0% - 2.0% - 2.0% - 2.0% - 2.0% - 2.0% - 2.0% - 2.0% - 2.0% - 2.0% - 2.0% - 2.0% - 2.0% - 2.0% - 2.0% - 2.0% - 2.0% - 2.0% - 2.0% - 2.0% - 2.0% - 2.0% - 2.0% - 2.0% - 2.0% - 2.0% - 2.0% - 2.0% - 2.0% - 2.0% - 2.0% - 2.0% - 2.0% - 2.0% - 2.0% - 2.0% - 2.0% - 2.0% - 2.0% - 2.0% - 2.0% - 2.0% - 2.0% - 2.0% - 2.0% - 2.0% - 2.0% - 2.0% - 2.0% - 2.0% - 2.0% - 2.0% - 2.0% - 2.0% - 2.0% - 2.0% - 2.0% - 2.0% - 2.0% - 2.0% - 2.0% - 2.0% - 2.0% - 2.0% - 2.0% - 2.0% - 2.0% - 2.0% - 2.0% - 2.0% - 2.0% - 2.0% - 2.0% - 2.0% - 2.0% - 2.0% - 2.0% - 2.0% - 2.0% - 2.0% - 2.0% - 2.0% - 2.0% - 2.0% - 2.0% - 2.0% - 2.0% - 2.0% - 2.0% - 2.0% - 2.0% - 2.0% - 2.0% - 2.0% - 2.0% - 2.0% - 2.0% - 2.0% - 2.0% - 2.0% - 2.0% - 2.0% - 2.0% - 2.0% - 2.0% - 2.0% - 2.0% - 2.0% - 2.0% - 2.0% - 2.0% - 2.0% - 2.0% - 2.0% - 2.0% - 2.0% - 2.0% - 2.0% - 2.0% - 2.0% - 2.0% - 2.0% - 2.0% - 2.0% - 2.0% - 2.0% - 2.0% - 2.0% - 2.0% - 2.0% - 2.0% - 2.0% - 2.0% - 2.0% - 2.0% - 2.0% - 2.0% - 2.0% - 2.0% - 2.0% - 2.0% - 2.0% - 2.0% - 2.0% - 2.0% - 2.0% - 2.0% - 2.0% - 2.0% - 2.0% - 2.0% - 2.0% - 2.0% - 2.0% - 2.0% - 2.0% - 2.0% - 2.0% - 2.0% - 2.0% - 2.0% - 2.0% - 2.0% - 2.0% - 2.0% - 2.0% - 2.0% - 2.0% - 2.0% - 2.0% - 2.0% - 2.0% - 2.0% - 2.0% - 2.0% - 2.0% - 2.0% - 2.0% - 2.0% - 2.0% - 2.0% - 2.0% - 2.0% - 2.0% - 2.0% - 2.0% - 2.0% - 2.0% - 2.0% - 2.0% - 2.0% - 2.0% - 2.0% - 2.0% - 2.0% - 2.0% - 2.0% - 2.0% - 2.0% - 2.0% - 2.0% - 2.0% - 2.0% - 2.0% - 2.0% - 2.0% - 2.0% - 2.0% - 2.0% - 2.0% - 2.0% - |
| 7/2023  | <b>34.2%</b> | \$ 394,700 | <b>-8.9%</b>  | -6.0% - 8.3% solo 8.18% 1.0                                                                                                                                                                                                                                                                                                                                                                                                                                                                                                                                                                                                                                                                                                                                                                                                                                                                                                                                                                                                                                                                                                                                                                                                                                                                                                                                                                                                                                                                                                                                                                                                                                                                                                                                                                                                                                                                                                                                                                                                                                                                                                    |
| 8/2023  | <b>36.2%</b> | \$ 397,200 | -8.4%         | 9.91 9.51                                                                                                                                                                                                                                                                                                                                                                                                                                                                                                                                                                                                                                                                                                                                                                                                                                                                                                                                                                                                                                                                                                                                                                                                                                                                                                                                                                                                                                                                                                                                                                                                                                                                                                                                                                                                                                                                                                                                                                                                                                                                                                                      |
| 9/2023  | <b>41.9%</b> | \$ 399,600 | <b>-7.0</b> % |                                                                                                                                                                                                                                                                                                                                                                                                                                                                                                                                                                                                                                                                                                                                                                                                                                                                                                                                                                                                                                                                                                                                                                                                                                                                                                                                                                                                                                                                                                                                                                                                                                                                                                                                                                                                                                                                                                                                                                                                                                                                                                                                |
| 10/2023 | <b>44.2%</b> | \$ 401,700 | <b>-5.2</b> % | -10.0% _                                                                                                                                                                                                                                                                                                                                                                                                                                                                                                                                                                                                                                                                                                                                                                                                                                                                                                                                                                                                                                                                                                                                                                                                                                                                                                                                                                                                                                                                                                                                                                                                                                                                                                                                                                                                                                                                                                                                                                                                                                                                                                                       |
| 11/2023 | <b>51.4%</b> | \$ 403,800 | <b>-3.2</b> % |                                                                                                                                                                                                                                                                                                                                                                                                                                                                                                                                                                                                                                                                                                                                                                                                                                                                                                                                                                                                                                                                                                                                                                                                                                                                                                                                                                                                                                                                                                                                                                                                                                                                                                                                                                                                                                                                                                                                                                                                                                                                                                                                |
| 12/2023 | <b>44.9%</b> | \$ 405,800 | <b>-1.2</b> % | 212023120231202312023120231202312023120                                                                                                                                                                                                                                                                                                                                                                                                                                                                                                                                                                                                                                                                                                                                                                                                                                                                                                                                                                                                                                                                                                                                                                                                                                                                                                                                                                                                                                                                                                                                                                                                                                                                                                                                                                                                                                                                                                                                                                                                                                                                                        |
| 1/2024  | <b>36.9%</b> | \$ 405,900 | <b>3</b> 0.3% |                                                                                                                                                                                                                                                                                                                                                                                                                                                                                                                                                                                                                                                                                                                                                                                                                                                                                                                                                                                                                                                                                                                                                                                                                                                                                                                                                                                                                                                                                                                                                                                                                                                                                                                                                                                                                                                                                                                                                                                                                                                                                                                                |