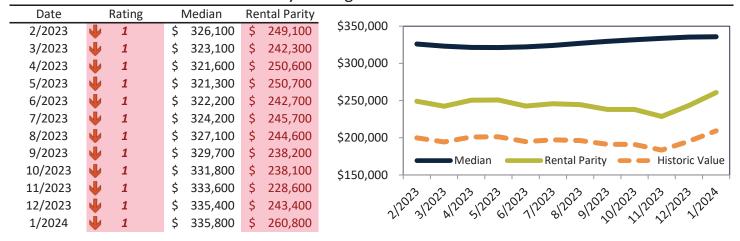

#### Median Home Price and Rental Parity trailing twelve months

| Date    |   | Rating | Median        | Re | ntal Parity |                                                  |        |
|---------|---|--------|---------------|----|-------------|--------------------------------------------------|--------|
| 2/2023  | 1 | 1      | \$<br>454,400 | \$ | 373,100     | \$500,000                                        | $\neg$ |
| 3/2023  | • | 1      | \$<br>450,800 | \$ | 361,500     | \$450,000 -                                      |        |
| 4/2023  | • | 1      | \$<br>448,500 | \$ | 368,500     | ¢400,000                                         |        |
| 5/2023  | • | 1      | \$<br>447,300 | \$ | 366,300     | \$400,000 -                                      |        |
| 6/2023  | • | 1      | \$<br>447,700 | \$ | 352,900     | \$350,000 -                                      |        |
| 7/2023  | • | 1      | \$<br>449,100 | \$ | 355,700     | \$300,000                                        |        |
| 8/2023  | • | 1      | \$<br>451,700 | \$ | 351,900     |                                                  |        |
| 9/2023  | • | 1      | \$<br>454,200 | \$ | 339,700     | \$250,000 - Median Rental Parity - Historic Valu | ام     |
| 10/2023 | • | 1      | \$<br>456,600 | \$ | 336,900     | \$200,000                                        |        |
| 11/2023 | • | 1      | \$<br>458,500 | \$ | 320,900     | · ·                                              |        |
| 12/2023 | • | 1      | \$<br>460,300 | \$ | 340,400     | 212023120231202312023120231202312023120          |        |
| 1/2024  | • | 1      | \$<br>460,400 | \$ | 362,800     | IN SI WI SI OF IT BY SI BY IN IN                 |        |

#### Resale Median and year-over-year percentage change trailing twelve months

| Date    | % Change       | Rent     | Own      | \$3,500 ¬                                                          |
|---------|----------------|----------|----------|--------------------------------------------------------------------|
| 2/2023  | <b>1</b> 2.1%  | \$ 2,140 | \$ 2,606 | <b>49,300</b>                                                      |
| 3/2023  | <b>1.3%</b>    | \$ 2,156 | \$ 2,688 | \$3,000 -                                                          |
| 4/2023  | <b>2</b> 0.5%  | \$ 2,156 | \$ 2,624 | \$2,500 32 43 43 43 43 43 43 43 43 43 43                           |
| 5/2023  | <b>-</b> 0.1%  | \$ 2,169 | \$ 2,648 | \$2,500 स्तर्रे स्तर्र स्तर्र स्तर्र स्तर्र स्तर्र स्तर्र स्तर स्त |
| 6/2023  | -0.8%          | \$ 2,168 | \$ 2,751 | \$2,000 -                                                          |
| 7/2023  | <b>4</b> -1.5% | \$ 2,168 | \$ 2,737 | \$2,000                                                            |
| 8/2023  | <b>-1.6%</b>   | \$ 2,167 | \$ 2,781 | \$1,500 -                                                          |
| 9/2023  | <b>-1.4%</b>   | \$ 2,171 | \$ 2,903 | Rent Own Historic Cost to Own Relative to Rent                     |
| 10/2023 | <b>-</b> 0.7%  | \$ 2,181 | \$ 2,956 | \$1,000                                                            |
| 11/2023 | <b>-0.1%</b>   | \$ 2,178 | \$ 3,111 | 52 52 52 52 52 52 52 52 52 52 52 52 52 5                           |
| 12/2023 | <b>3</b> 0.6%  | \$ 2,184 | \$ 2,953 | 212023120231202312023120231202312023120                            |
| 1/2024  | <b>3</b> 1.1%  | \$ 2,189 | \$ 2,777 | у у у                                                              |