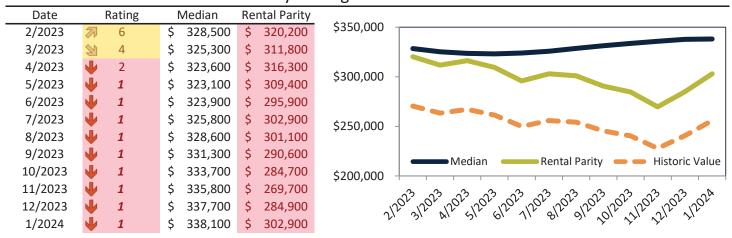

#### Median Home Price and Rental Parity trailing twelve months

| Date    |   | Rating | Median        | Re | ntal Parity |                                                  |        |
|---------|---|--------|---------------|----|-------------|--------------------------------------------------|--------|
| 2/2023  | 1 | 1      | \$<br>454,400 | \$ | 373,100     | \$500,000                                        | $\neg$ |
| 3/2023  | • | 1      | \$<br>450,800 | \$ | 361,500     | \$450,000 -                                      |        |
| 4/2023  | • | 1      | \$<br>448,500 | \$ | 368,500     | ¢400,000                                         |        |
| 5/2023  | • | 1      | \$<br>447,300 | \$ | 366,300     | \$400,000 -                                      |        |
| 6/2023  | • | 1      | \$<br>447,700 | \$ | 352,900     | \$350,000 -                                      |        |
| 7/2023  | • | 1      | \$<br>449,100 | \$ | 355,700     | \$300,000                                        |        |
| 8/2023  | • | 1      | \$<br>451,700 | \$ | 351,900     |                                                  |        |
| 9/2023  | • | 1      | \$<br>454,200 | \$ | 339,700     | \$250,000 - Median Rental Parity - Historic Valu | ام     |
| 10/2023 | • | 1      | \$<br>456,600 | \$ | 336,900     | \$200,000                                        |        |
| 11/2023 | • | 1      | \$<br>458,500 | \$ | 320,900     | · ·                                              |        |
| 12/2023 | • | 1      | \$<br>460,300 | \$ | 340,400     | 212023120231202312023120231202312023120          |        |
| 1/2024  | • | 1      | \$<br>460,400 | \$ | 362,800     | IN SI WI SI OF IT BY SI BY IN IN                 |        |