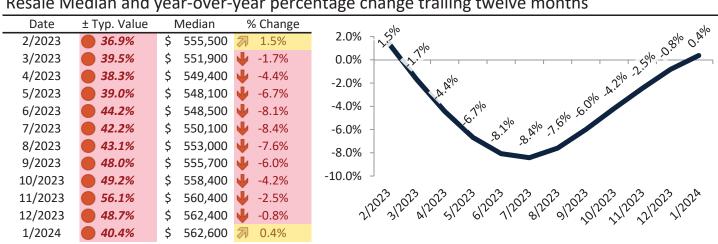

#### Henderson Housing Market Value & Trends Update

Historically, properties in this market sell at a -15.0% discount. Today's premium is 26.9%. This market is 41.9% overvalued. Median home price is \$460,400. Prices rose 0.2% year-over-year.

Monthly cost of ownership is \$2,776, and rents average \$2,188, making owning \$588 per month more costly than renting. Rents rose 1.1% year-over-year. The current capitalization rate (rent/price) is 4.6%.

#### Resale Median and year-over-year percentage change trailing twelve months

| Date    | % Change       | Rent     | Own      | \$3,500 ¬                                                          |
|---------|----------------|----------|----------|--------------------------------------------------------------------|
| 2/2023  | <b>1</b> 2.1%  | \$ 2,140 | \$ 2,606 | <b>49,300</b>                                                      |
| 3/2023  | <b>1.3%</b>    | \$ 2,156 | \$ 2,688 | \$3,000 -                                                          |
| 4/2023  | <b>2</b> 0.5%  | \$ 2,156 | \$ 2,624 | \$2,500 32 43 43 43 43 43 43 43 43 43 43                           |
| 5/2023  | <b>-</b> 0.1%  | \$ 2,169 | \$ 2,648 | \$2,500 स्तर्रे स्तर्र स्तर्र स्तर्र स्तर्र स्तर्र स्तर्र स्तर स्त |
| 6/2023  | -0.8%          | \$ 2,168 | \$ 2,751 | \$2,000 -                                                          |
| 7/2023  | <b>4</b> -1.5% | \$ 2,168 | \$ 2,737 | \$2,000                                                            |
| 8/2023  | <b>-1.6%</b>   | \$ 2,167 | \$ 2,781 | \$1,500 -                                                          |
| 9/2023  | <b>-1.4%</b>   | \$ 2,171 | \$ 2,903 | Rent Own Historic Cost to Own Relative to Rent                     |
| 10/2023 | <b>-</b> 0.7%  | \$ 2,181 | \$ 2,956 | \$1,000                                                            |
| 11/2023 | <b>-0.1%</b>   | \$ 2,178 | \$ 3,111 | 52 52 52 52 52 52 52 52 52 52 52 52 52 5                           |
| 12/2023 | <b>3</b> 0.6%  | \$ 2,184 | \$ 2,953 | 212023120231202312023120231202312023120                            |
| 1/2024  | <b>3</b> 1.1%  | \$ 2,189 | \$ 2,777 | у у у                                                              |