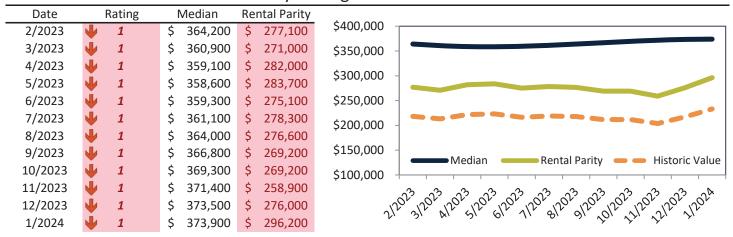

#### Median Home Price and Rental Parity trailing twelve months

| Date    |   | Rating | Median        | Re | ntal Parity |                                                  |        |
|---------|---|--------|---------------|----|-------------|--------------------------------------------------|--------|
| 2/2023  | 1 | 1      | \$<br>454,400 | \$ | 373,100     | \$500,000                                        | $\neg$ |
| 3/2023  | • | 1      | \$<br>450,800 | \$ | 361,500     | \$450,000 -                                      |        |
| 4/2023  | • | 1      | \$<br>448,500 | \$ | 368,500     | ¢400,000                                         |        |
| 5/2023  | • | 1      | \$<br>447,300 | \$ | 366,300     | \$400,000 -                                      |        |
| 6/2023  | • | 1      | \$<br>447,700 | \$ | 352,900     | \$350,000 -                                      |        |
| 7/2023  | • | 1      | \$<br>449,100 | \$ | 355,700     | \$300,000                                        |        |
| 8/2023  | • | 1      | \$<br>451,700 | \$ | 351,900     |                                                  |        |
| 9/2023  | • | 1      | \$<br>454,200 | \$ | 339,700     | \$250,000 - Median Rental Parity - Historic Valu | ام     |
| 10/2023 | • | 1      | \$<br>456,600 | \$ | 336,900     | \$200,000                                        |        |
| 11/2023 | • | 1      | \$<br>458,500 | \$ | 320,900     | · ·                                              |        |
| 12/2023 | • | 1      | \$<br>460,300 | \$ | 340,400     | 212023120231202312023120231202312023120          |        |
| 1/2024  | • | 1      | \$<br>460,400 | \$ | 362,800     | IN SI WI SI OF IT BY SI BY IN IN                 |        |