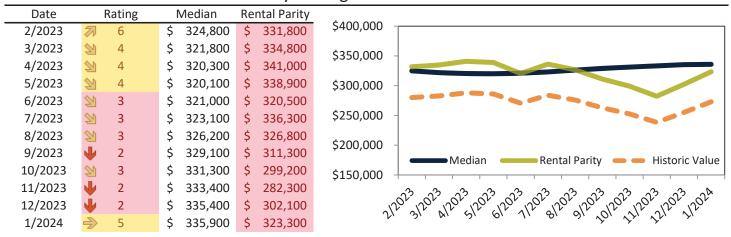

### Market Timing Rating and Valuations: Clark County and Major Cities and Zips

| Study Area         |          | Rating | Median        | Re | ntal Parity | % Over/Under<br>Rental Parity | Historic<br>Premium | % Over/Under<br>Historic Prem. |
|--------------------|----------|--------|---------------|----|-------------|-------------------------------|---------------------|--------------------------------|
| Clark County       | •        | 1      | \$<br>405,900 | \$ | 334,500     | 21.4%                         | -15.5%              | <b>36.9%</b>                   |
| Las Vegas, NV      | 21       | 4      | \$<br>405,900 | \$ | 447,300     | ▶ -9.2%                       | -15.5%              | 6.3%                           |
| Henderson          | •        | 1      | \$<br>460,400 | \$ | 362,800     | 26.9%                         | -15.0%              | 41.9%                          |
| North Las Vegas    | •        | 1      | \$<br>386,900 | \$ | 319,300     | 21.1%                         | -15.0%              | 36.1%                          |
| Paradise           | •        | 1      | \$<br>373,900 | \$ | 296,200     | 26.2%                         | -21.3%              | 47.5%                          |
| Sunrise Manor      | •        | 1      | \$<br>335,800 | \$ | 260,800     | 28.7%                         | -19.8%              | 48.5%                          |
| Spring Valley      | •        | 1      | \$<br>400,200 | \$ | 312,500     | 28.1%                         | -20.6%              | 48.7%                          |
| Enterprise         | •        | 1      | \$<br>450,500 | \$ | 310,700     | 45.0%                         | -9.9%               | <b>54.9%</b>                   |
| Lone Mountain      | •        | 1      | \$<br>422,700 | \$ | 309,200     | 36.7%                         | -12.5%              | <b>49.2</b> %                  |
| Green Valley North | •        | 1      | \$<br>425,100 | \$ | 327,000     | 30.0%                         | -17.4%              | <b>47.4%</b>                   |
| North Cheyenne     | •        | 1      | \$<br>406,400 | \$ | 294,300     | 38.1%                         | -12.5%              | 50.6%                          |
| Charleston Heights | •        | 1      | \$<br>329,000 | \$ | 272,200     | 20.9%                         | -27.5%              | <b>48.4%</b>                   |
| The Lakes          | •        | 1      | \$<br>458,500 | \$ | 344,100     | 33.2%                         | -14.0%              | 47.2%                          |
| Winchester         | •        | 1      | \$<br>325,900 | \$ | 278,200     | 17.2%                         | -15.5%              | 32.7%                          |
| Green Valley South | •        | 1      | \$<br>434,300 | \$ | 328,400     | 32.3%                         | -15.5%              | 47.8%                          |
| Anthem             | •        | 1      | \$<br>559,800 | \$ | 376,600     | <b>48.7</b> %                 | -15.5%              | 64.2%                          |
| Westgate           | •        | 1      | \$<br>541,800 | \$ | 377,900     | <b>43.4</b> %                 | -15.5%              | 58.9%                          |
| Green Valley Ranch | •        | 1      | \$<br>521,100 | \$ | 340,900     | <b>52.9%</b>                  | -15.5%              | 68.4%                          |
| MacDonald Ranch    | •        | 1      | \$<br>489,700 | \$ | 325,800     | 50.3%                         | -15.5%              | 65.8%                          |
| 89108              | •        | 1      | \$<br>338,100 | \$ | 302,900     | <b>11.7%</b>                  | -15.5%              | 27.2%                          |
| 89117              | •        | 1      | \$<br>452,100 | \$ | 383,200     | 18.0%                         | -15.5%              | 33.5%                          |
| 89052              | •        | 1      | \$<br>562,600 | \$ | 450,700     | 24.9%                         | -15.5%              | 40.4%                          |
| 89123              | •        | 2      | \$<br>419,700 | \$ | 356,700     | 17.7%                         | -15.5%              | 33.2%                          |
| 89031              | •        | 1      | \$<br>391,100 | \$ | 326,300     | 19.9%                         | -15.5%              | 35.4%                          |
| 89110              | <b>⇒</b> | 5      | \$<br>335,900 | \$ | 323,300     | ▶ 3.9%                        | -15.5%              | 19.4%                          |
| 89074              | •        | 1      | \$<br>442,700 | \$ | 354,700     | 24.8%                         | -15.5%              | 40.3%                          |
| 89148              | •        | 1      | \$<br>454,700 | \$ | 349,200     | 30.3%                         | -15.5%              | 45.8%                          |
| 89147              | •        | 1      | \$<br>397,200 | \$ | 321,400     | 23.6%                         | -15.5%              | 39.1%                          |