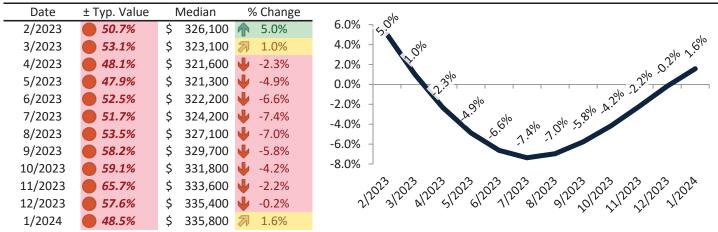

#### Resale Median and year-over-year percentage change trailing twelve months

| Date    | % Change       | Rent     | Own      | \$3,500 ¬                                                          |
|---------|----------------|----------|----------|--------------------------------------------------------------------|
| 2/2023  | <b>1</b> 2.1%  | \$ 2,140 | \$ 2,606 | <b>49,300</b>                                                      |
| 3/2023  | <b>1.3%</b>    | \$ 2,156 | \$ 2,688 | \$3,000 -                                                          |
| 4/2023  | <b>2</b> 0.5%  | \$ 2,156 | \$ 2,624 | \$2,500 32 43 43 43 43 43 43 43 43 43 43                           |
| 5/2023  | <b>-</b> 0.1%  | \$ 2,169 | \$ 2,648 | \$2,500 स्तर्रे स्तर्र स्तर्र स्तर्र स्तर्र स्तर्र स्तर्र स्तर स्त |
| 6/2023  | -0.8%          | \$ 2,168 | \$ 2,751 | \$2,000 -                                                          |
| 7/2023  | <b>4</b> -1.5% | \$ 2,168 | \$ 2,737 | \$2,000                                                            |
| 8/2023  | <b>-1.6%</b>   | \$ 2,167 | \$ 2,781 | \$1,500 -                                                          |
| 9/2023  | <b>-1.4%</b>   | \$ 2,171 | \$ 2,903 | Rent Own Historic Cost to Own Relative to Rent                     |
| 10/2023 | <b>-</b> 0.7%  | \$ 2,181 | \$ 2,956 | \$1,000                                                            |
| 11/2023 | <b>-0.1%</b>   | \$ 2,178 | \$ 3,111 | 52 52 52 52 52 52 52 52 52 52 52 52 52 5                           |
| 12/2023 | <b>3</b> 0.6%  | \$ 2,184 | \$ 2,953 | 212023120231202312023120231202312023120                            |
| 1/2024  | <b>3</b> 1.1%  | \$ 2,189 | \$ 2,777 | у у у                                                              |