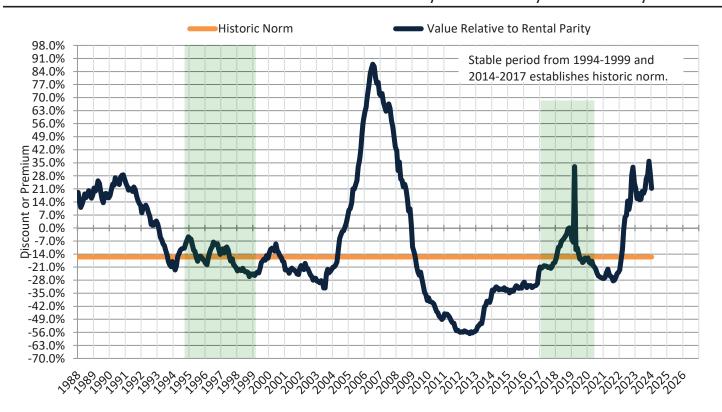

Rental \$/SF Year-over-Year Percentage Change: Clark County since January 1989

Historic Median Home Price Relative to Rental Parity: Clark County since January 1988

TAIT Housing Report® Market Timing System Rating: Clark County since January 1988

#### Clark County Housing Market Value & Trends Update

Historically, properties in this market sell at a -15.5% discount. Today's premium is 21.4%. This market is 36.9% overvalued. Median home price is \$405,900. Prices rose 0.3% year-over-year.

### Market Timing Rating and Valuations: Clark County and Major Cities and Zips

| Study Area         |          | Rating | Median        | Re | ntal Parity | % Over/Under<br>Rental Parity | Historic<br>Premium | % Over/Under<br>Historic Prem. |
|--------------------|----------|--------|---------------|----|-------------|-------------------------------|---------------------|--------------------------------|
| Clark County       | •        | 1      | \$<br>405,900 | \$ | 334,500     | 21.4%                         | -15.5%              | <b>36.9%</b>                   |
| Las Vegas, NV      | 21       | 4      | \$<br>405,900 | \$ | 447,300     | ▶ -9.2%                       | -15.5%              | 6.3%                           |
| Henderson          | •        | 1      | \$<br>460,400 | \$ | 362,800     | 26.9%                         | -15.0%              | 41.9%                          |
| North Las Vegas    | •        | 1      | \$<br>386,900 | \$ | 319,300     | 21.1%                         | -15.0%              | 36.1%                          |
| Paradise           | •        | 1      | \$<br>373,900 | \$ | 296,200     | 26.2%                         | -21.3%              | 47.5%                          |
| Sunrise Manor      | •        | 1      | \$<br>335,800 | \$ | 260,800     | 28.7%                         | -19.8%              | 48.5%                          |
| Spring Valley      | •        | 1      | \$<br>400,200 | \$ | 312,500     | 28.1%                         | -20.6%              | 48.7%                          |
| Enterprise         | •        | 1      | \$<br>450,500 | \$ | 310,700     | 45.0%                         | -9.9%               | <b>54.9%</b>                   |
| Lone Mountain      | •        | 1      | \$<br>422,700 | \$ | 309,200     | 36.7%                         | -12.5%              | <b>49.2</b> %                  |
| Green Valley North | •        | 1      | \$<br>425,100 | \$ | 327,000     | 30.0%                         | -17.4%              | <b>47.4%</b>                   |
| North Cheyenne     | •        | 1      | \$<br>406,400 | \$ | 294,300     | 38.1%                         | -12.5%              | 50.6%                          |
| Charleston Heights | •        | 1      | \$<br>329,000 | \$ | 272,200     | 20.9%                         | -27.5%              | <b>48.4%</b>                   |
| The Lakes          | •        | 1      | \$<br>458,500 | \$ | 344,100     | 33.2%                         | -14.0%              | 47.2%                          |
| Winchester         | •        | 1      | \$<br>325,900 | \$ | 278,200     | 17.2%                         | -15.5%              | 32.7%                          |
| Green Valley South | •        | 1      | \$<br>434,300 | \$ | 328,400     | 32.3%                         | -15.5%              | 47.8%                          |
| Anthem             | •        | 1      | \$<br>559,800 | \$ | 376,600     | <b>48.7</b> %                 | -15.5%              | 64.2%                          |
| Westgate           | •        | 1      | \$<br>541,800 | \$ | 377,900     | <b>43.4</b> %                 | -15.5%              | 58.9%                          |
| Green Valley Ranch | •        | 1      | \$<br>521,100 | \$ | 340,900     | <b>52.9%</b>                  | -15.5%              | 68.4%                          |
| MacDonald Ranch    | •        | 1      | \$<br>489,700 | \$ | 325,800     | 50.3%                         | -15.5%              | 65.8%                          |
| 89108              | •        | 1      | \$<br>338,100 | \$ | 302,900     | <b>11.7%</b>                  | -15.5%              | 27.2%                          |
| 89117              | •        | 1      | \$<br>452,100 | \$ | 383,200     | 18.0%                         | -15.5%              | 33.5%                          |
| 89052              | •        | 1      | \$<br>562,600 | \$ | 450,700     | 24.9%                         | -15.5%              | 40.4%                          |
| 89123              | •        | 2      | \$<br>419,700 | \$ | 356,700     | 17.7%                         | -15.5%              | 33.2%                          |
| 89031              | •        | 1      | \$<br>391,100 | \$ | 326,300     | 19.9%                         | -15.5%              | 35.4%                          |
| 89110              | <b>⇒</b> | 5      | \$<br>335,900 | \$ | 323,300     | ▶ 3.9%                        | -15.5%              | 19.4%                          |
| 89074              | •        | 1      | \$<br>442,700 | \$ | 354,700     | 24.8%                         | -15.5%              | 40.3%                          |
| 89148              | •        | 1      | \$<br>454,700 | \$ | 349,200     | 30.3%                         | -15.5%              | 45.8%                          |
| 89147              | •        | 1      | \$<br>397,200 | \$ | 321,400     | 23.6%                         | -15.5%              | 39.1%                          |