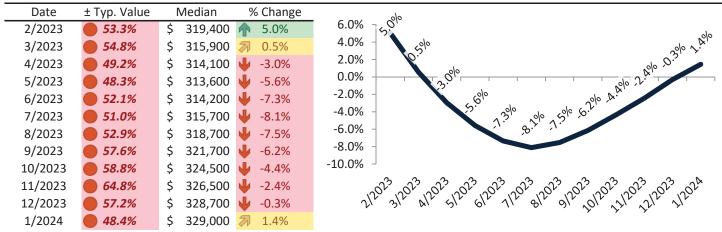

#### Resale Median and year-over-year percentage change trailing twelve months

| Date    | ± Typ. Value | Median     | % Change      | olo                                                                                                                                                                                                                                                                                                                                                                                                                                                                                                                                                                                                                                                                                                                                                                                                                                                                                                                                                                                                                                                                                                                                                                                                                                                                                                                                                                                                                                                                                                                                                                                                                                                                                                                                                                                                                                                                                                                                                                                                                                                                                                                            |
|---------|--------------|------------|---------------|--------------------------------------------------------------------------------------------------------------------------------------------------------------------------------------------------------------------------------------------------------------------------------------------------------------------------------------------------------------------------------------------------------------------------------------------------------------------------------------------------------------------------------------------------------------------------------------------------------------------------------------------------------------------------------------------------------------------------------------------------------------------------------------------------------------------------------------------------------------------------------------------------------------------------------------------------------------------------------------------------------------------------------------------------------------------------------------------------------------------------------------------------------------------------------------------------------------------------------------------------------------------------------------------------------------------------------------------------------------------------------------------------------------------------------------------------------------------------------------------------------------------------------------------------------------------------------------------------------------------------------------------------------------------------------------------------------------------------------------------------------------------------------------------------------------------------------------------------------------------------------------------------------------------------------------------------------------------------------------------------------------------------------------------------------------------------------------------------------------------------------|
| 2/2023  | 31.4%        | \$ 399,600 | <b>1</b> 2.5% | 4.0% 759%                                                                                                                                                                                                                                                                                                                                                                                                                                                                                                                                                                                                                                                                                                                                                                                                                                                                                                                                                                                                                                                                                                                                                                                                                                                                                                                                                                                                                                                                                                                                                                                                                                                                                                                                                                                                                                                                                                                                                                                                                                                                                                                      |
| 3/2023  | <b>34.1%</b> | \$ 395,900 | <b>-1.0</b> % | 2.0% - 0% 0.35                                                                                                                                                                                                                                                                                                                                                                                                                                                                                                                                                                                                                                                                                                                                                                                                                                                                                                                                                                                                                                                                                                                                                                                                                                                                                                                                                                                                                                                                                                                                                                                                                                                                                                                                                                                                                                                                                                                                                                                                                                                                                                                 |
| 4/2023  | <b>30.7%</b> | \$ 393,700 | <b>4.1%</b>   | 0.0%                                                                                                                                                                                                                                                                                                                                                                                                                                                                                                                                                                                                                                                                                                                                                                                                                                                                                                                                                                                                                                                                                                                                                                                                                                                                                                                                                                                                                                                                                                                                                                                                                                                                                                                                                                                                                                                                                                                                                                                                                                                                                                                           |
| 5/2023  | <b>31.0%</b> | \$ 392,800 | -6.6%         | -2.0% - 3. <sup>2</sup>                                                                                                                                                                                                                                                                                                                                                                                                                                                                                                                                                                                                                                                                                                                                                                                                                                                                                                                                                                                                                                                                                                                                                                                                                                                                                                                                                                                                                                                                                                                                                                                                                                                                                                                                                                                                                                                                                                                                                                                                                                                                                                        |
| 6/2023  | <b>35.1%</b> | \$ 393,300 | -8.3%         | 4.0% 2.0% - 2.5° 2.0% - 2.0% - 2.0% - 2.0% - 2.0% - 2.0% - 2.0% - 2.0% - 2.0% - 2.0% - 2.0% - 2.0% - 2.0% - 2.0% - 2.0% - 2.0% - 2.0% - 2.0% - 2.0% - 2.0% - 2.0% - 2.0% - 2.0% - 2.0% - 2.0% - 2.0% - 2.0% - 2.0% - 2.0% - 2.0% - 2.0% - 2.0% - 2.0% - 2.0% - 2.0% - 2.0% - 2.0% - 2.0% - 2.0% - 2.0% - 2.0% - 2.0% - 2.0% - 2.0% - 2.0% - 2.0% - 2.0% - 2.0% - 2.0% - 2.0% - 2.0% - 2.0% - 2.0% - 2.0% - 2.0% - 2.0% - 2.0% - 2.0% - 2.0% - 2.0% - 2.0% - 2.0% - 2.0% - 2.0% - 2.0% - 2.0% - 2.0% - 2.0% - 2.0% - 2.0% - 2.0% - 2.0% - 2.0% - 2.0% - 2.0% - 2.0% - 2.0% - 2.0% - 2.0% - 2.0% - 2.0% - 2.0% - 2.0% - 2.0% - 2.0% - 2.0% - 2.0% - 2.0% - 2.0% - 2.0% - 2.0% - 2.0% - 2.0% - 2.0% - 2.0% - 2.0% - 2.0% - 2.0% - 2.0% - 2.0% - 2.0% - 2.0% - 2.0% - 2.0% - 2.0% - 2.0% - 2.0% - 2.0% - 2.0% - 2.0% - 2.0% - 2.0% - 2.0% - 2.0% - 2.0% - 2.0% - 2.0% - 2.0% - 2.0% - 2.0% - 2.0% - 2.0% - 2.0% - 2.0% - 2.0% - 2.0% - 2.0% - 2.0% - 2.0% - 2.0% - 2.0% - 2.0% - 2.0% - 2.0% - 2.0% - 2.0% - 2.0% - 2.0% - 2.0% - 2.0% - 2.0% - 2.0% - 2.0% - 2.0% - 2.0% - 2.0% - 2.0% - 2.0% - 2.0% - 2.0% - 2.0% - 2.0% - 2.0% - 2.0% - 2.0% - 2.0% - 2.0% - 2.0% - 2.0% - 2.0% - 2.0% - 2.0% - 2.0% - 2.0% - 2.0% - 2.0% - 2.0% - 2.0% - 2.0% - 2.0% - 2.0% - 2.0% - 2.0% - 2.0% - 2.0% - 2.0% - 2.0% - 2.0% - 2.0% - 2.0% - 2.0% - 2.0% - 2.0% - 2.0% - 2.0% - 2.0% - 2.0% - 2.0% - 2.0% - 2.0% - 2.0% - 2.0% - 2.0% - 2.0% - 2.0% - 2.0% - 2.0% - 2.0% - 2.0% - 2.0% - 2.0% - 2.0% - 2.0% - 2.0% - 2.0% - 2.0% - 2.0% - 2.0% - 2.0% - 2.0% - 2.0% - 2.0% - 2.0% - 2.0% - 2.0% - 2.0% - 2.0% - 2.0% - 2.0% - 2.0% - 2.0% - 2.0% - 2.0% - 2.0% - 2.0% - 2.0% - 2.0% - 2.0% - 2.0% - 2.0% - 2.0% - 2.0% - 2.0% - 2.0% - 2.0% - 2.0% - 2.0% - 2.0% - 2.0% - 2.0% - 2.0% - 2.0% - 2.0% - 2.0% - 2.0% - 2.0% - 2.0% - 2.0% - 2.0% - 2.0% - 2.0% - 2.0% - 2.0% - 2.0% - 2.0% - 2.0% - 2.0% - 2.0% - 2.0% - 2.0% - 2.0% - 2.0% - 2.0% - 2.0% - 2.0% - 2.0% - 2.0% - 2.0% - 2.0% - 2.0% - 2.0% - 2.0% - 2.0% - 2.0% - 2.0% - 2.0% - 2.0% - 2.0% - 2.0% - 2.0% - 2.0% - 2.0% - 2.0% - 2.0% - 2.0% - 2.0% - 2.0% - 2.0% - 2.0% - 2.0% - |
| 7/2023  | <b>34.2%</b> | \$ 394,700 | <b>-8.9%</b>  | -6.0% - 8.3% solo 8.18% 1.0                                                                                                                                                                                                                                                                                                                                                                                                                                                                                                                                                                                                                                                                                                                                                                                                                                                                                                                                                                                                                                                                                                                                                                                                                                                                                                                                                                                                                                                                                                                                                                                                                                                                                                                                                                                                                                                                                                                                                                                                                                                                                                    |
| 8/2023  | <b>36.2%</b> | \$ 397,200 | -8.4%         | 9.91 9.51                                                                                                                                                                                                                                                                                                                                                                                                                                                                                                                                                                                                                                                                                                                                                                                                                                                                                                                                                                                                                                                                                                                                                                                                                                                                                                                                                                                                                                                                                                                                                                                                                                                                                                                                                                                                                                                                                                                                                                                                                                                                                                                      |
| 9/2023  | <b>41.9%</b> | \$ 399,600 | <b>-7.0</b> % |                                                                                                                                                                                                                                                                                                                                                                                                                                                                                                                                                                                                                                                                                                                                                                                                                                                                                                                                                                                                                                                                                                                                                                                                                                                                                                                                                                                                                                                                                                                                                                                                                                                                                                                                                                                                                                                                                                                                                                                                                                                                                                                                |
| 10/2023 | <b>44.2%</b> | \$ 401,700 | <b>-5.2</b> % | -10.0% _                                                                                                                                                                                                                                                                                                                                                                                                                                                                                                                                                                                                                                                                                                                                                                                                                                                                                                                                                                                                                                                                                                                                                                                                                                                                                                                                                                                                                                                                                                                                                                                                                                                                                                                                                                                                                                                                                                                                                                                                                                                                                                                       |
| 11/2023 | <b>51.4%</b> | \$ 403,800 | <b>-3.2</b> % |                                                                                                                                                                                                                                                                                                                                                                                                                                                                                                                                                                                                                                                                                                                                                                                                                                                                                                                                                                                                                                                                                                                                                                                                                                                                                                                                                                                                                                                                                                                                                                                                                                                                                                                                                                                                                                                                                                                                                                                                                                                                                                                                |
| 12/2023 | <b>44.9%</b> | \$ 405,800 | <b>-1.2</b> % | 212023120231202312023120231202312023120                                                                                                                                                                                                                                                                                                                                                                                                                                                                                                                                                                                                                                                                                                                                                                                                                                                                                                                                                                                                                                                                                                                                                                                                                                                                                                                                                                                                                                                                                                                                                                                                                                                                                                                                                                                                                                                                                                                                                                                                                                                                                        |
| 1/2024  | <b>36.9%</b> | \$ 405,900 | <b>3</b> 0.3% |                                                                                                                                                                                                                                                                                                                                                                                                                                                                                                                                                                                                                                                                                                                                                                                                                                                                                                                                                                                                                                                                                                                                                                                                                                                                                                                                                                                                                                                                                                                                                                                                                                                                                                                                                                                                                                                                                                                                                                                                                                                                                                                                |