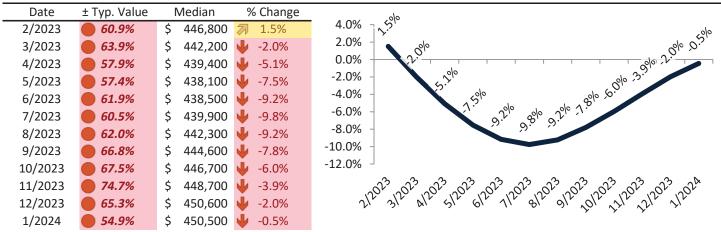

#### Resale Median and year-over-year percentage change trailing twelve months

| Date    | ± Typ. Value | Median     | % Change      | olo                                                                                                                                                                                                                                                                                                                                                                                                                                                                                                                                                                                                                                                                                                                                                                                                                                                                                                                                                                                                                                                                                                                                                                                                                                                                                                                                                                                                                                                                                                                                                                                                                                                                                                                                                                                                                                                                                                                                                                                                                                                                                                                            |
|---------|--------------|------------|---------------|--------------------------------------------------------------------------------------------------------------------------------------------------------------------------------------------------------------------------------------------------------------------------------------------------------------------------------------------------------------------------------------------------------------------------------------------------------------------------------------------------------------------------------------------------------------------------------------------------------------------------------------------------------------------------------------------------------------------------------------------------------------------------------------------------------------------------------------------------------------------------------------------------------------------------------------------------------------------------------------------------------------------------------------------------------------------------------------------------------------------------------------------------------------------------------------------------------------------------------------------------------------------------------------------------------------------------------------------------------------------------------------------------------------------------------------------------------------------------------------------------------------------------------------------------------------------------------------------------------------------------------------------------------------------------------------------------------------------------------------------------------------------------------------------------------------------------------------------------------------------------------------------------------------------------------------------------------------------------------------------------------------------------------------------------------------------------------------------------------------------------------|
| 2/2023  | 31.4%        | \$ 399,600 | <b>1</b> 2.5% | 4.0% 759%                                                                                                                                                                                                                                                                                                                                                                                                                                                                                                                                                                                                                                                                                                                                                                                                                                                                                                                                                                                                                                                                                                                                                                                                                                                                                                                                                                                                                                                                                                                                                                                                                                                                                                                                                                                                                                                                                                                                                                                                                                                                                                                      |
| 3/2023  | <b>34.1%</b> | \$ 395,900 | <b>-1.0</b> % | 2.0% - 0% 0.35                                                                                                                                                                                                                                                                                                                                                                                                                                                                                                                                                                                                                                                                                                                                                                                                                                                                                                                                                                                                                                                                                                                                                                                                                                                                                                                                                                                                                                                                                                                                                                                                                                                                                                                                                                                                                                                                                                                                                                                                                                                                                                                 |
| 4/2023  | <b>30.7%</b> | \$ 393,700 | <b>4.1%</b>   | 0.0%                                                                                                                                                                                                                                                                                                                                                                                                                                                                                                                                                                                                                                                                                                                                                                                                                                                                                                                                                                                                                                                                                                                                                                                                                                                                                                                                                                                                                                                                                                                                                                                                                                                                                                                                                                                                                                                                                                                                                                                                                                                                                                                           |
| 5/2023  | <b>31.0%</b> | \$ 392,800 | -6.6%         | -2.0% - 3. <sup>2</sup>                                                                                                                                                                                                                                                                                                                                                                                                                                                                                                                                                                                                                                                                                                                                                                                                                                                                                                                                                                                                                                                                                                                                                                                                                                                                                                                                                                                                                                                                                                                                                                                                                                                                                                                                                                                                                                                                                                                                                                                                                                                                                                        |
| 6/2023  | <b>35.1%</b> | \$ 393,300 | -8.3%         | 4.0% 2.0% - 2.5° 2.0% - 2.0% - 2.0% - 2.0% - 2.0% - 2.0% - 2.0% - 2.0% - 2.0% - 2.0% - 2.0% - 2.0% - 2.0% - 2.0% - 2.0% - 2.0% - 2.0% - 2.0% - 2.0% - 2.0% - 2.0% - 2.0% - 2.0% - 2.0% - 2.0% - 2.0% - 2.0% - 2.0% - 2.0% - 2.0% - 2.0% - 2.0% - 2.0% - 2.0% - 2.0% - 2.0% - 2.0% - 2.0% - 2.0% - 2.0% - 2.0% - 2.0% - 2.0% - 2.0% - 2.0% - 2.0% - 2.0% - 2.0% - 2.0% - 2.0% - 2.0% - 2.0% - 2.0% - 2.0% - 2.0% - 2.0% - 2.0% - 2.0% - 2.0% - 2.0% - 2.0% - 2.0% - 2.0% - 2.0% - 2.0% - 2.0% - 2.0% - 2.0% - 2.0% - 2.0% - 2.0% - 2.0% - 2.0% - 2.0% - 2.0% - 2.0% - 2.0% - 2.0% - 2.0% - 2.0% - 2.0% - 2.0% - 2.0% - 2.0% - 2.0% - 2.0% - 2.0% - 2.0% - 2.0% - 2.0% - 2.0% - 2.0% - 2.0% - 2.0% - 2.0% - 2.0% - 2.0% - 2.0% - 2.0% - 2.0% - 2.0% - 2.0% - 2.0% - 2.0% - 2.0% - 2.0% - 2.0% - 2.0% - 2.0% - 2.0% - 2.0% - 2.0% - 2.0% - 2.0% - 2.0% - 2.0% - 2.0% - 2.0% - 2.0% - 2.0% - 2.0% - 2.0% - 2.0% - 2.0% - 2.0% - 2.0% - 2.0% - 2.0% - 2.0% - 2.0% - 2.0% - 2.0% - 2.0% - 2.0% - 2.0% - 2.0% - 2.0% - 2.0% - 2.0% - 2.0% - 2.0% - 2.0% - 2.0% - 2.0% - 2.0% - 2.0% - 2.0% - 2.0% - 2.0% - 2.0% - 2.0% - 2.0% - 2.0% - 2.0% - 2.0% - 2.0% - 2.0% - 2.0% - 2.0% - 2.0% - 2.0% - 2.0% - 2.0% - 2.0% - 2.0% - 2.0% - 2.0% - 2.0% - 2.0% - 2.0% - 2.0% - 2.0% - 2.0% - 2.0% - 2.0% - 2.0% - 2.0% - 2.0% - 2.0% - 2.0% - 2.0% - 2.0% - 2.0% - 2.0% - 2.0% - 2.0% - 2.0% - 2.0% - 2.0% - 2.0% - 2.0% - 2.0% - 2.0% - 2.0% - 2.0% - 2.0% - 2.0% - 2.0% - 2.0% - 2.0% - 2.0% - 2.0% - 2.0% - 2.0% - 2.0% - 2.0% - 2.0% - 2.0% - 2.0% - 2.0% - 2.0% - 2.0% - 2.0% - 2.0% - 2.0% - 2.0% - 2.0% - 2.0% - 2.0% - 2.0% - 2.0% - 2.0% - 2.0% - 2.0% - 2.0% - 2.0% - 2.0% - 2.0% - 2.0% - 2.0% - 2.0% - 2.0% - 2.0% - 2.0% - 2.0% - 2.0% - 2.0% - 2.0% - 2.0% - 2.0% - 2.0% - 2.0% - 2.0% - 2.0% - 2.0% - 2.0% - 2.0% - 2.0% - 2.0% - 2.0% - 2.0% - 2.0% - 2.0% - 2.0% - 2.0% - 2.0% - 2.0% - 2.0% - 2.0% - 2.0% - 2.0% - 2.0% - 2.0% - 2.0% - 2.0% - 2.0% - 2.0% - 2.0% - 2.0% - 2.0% - 2.0% - 2.0% - 2.0% - 2.0% - 2.0% - 2.0% - 2.0% - 2.0% - 2.0% - 2.0% - 2.0% - 2.0% - 2.0% - 2.0% - 2.0% - 2.0% - 2.0% - 2.0% - 2.0% - 2.0% - |
| 7/2023  | <b>34.2%</b> | \$ 394,700 | <b>-8.9%</b>  | -6.0% - 8.3% solo 8.18% 1.0                                                                                                                                                                                                                                                                                                                                                                                                                                                                                                                                                                                                                                                                                                                                                                                                                                                                                                                                                                                                                                                                                                                                                                                                                                                                                                                                                                                                                                                                                                                                                                                                                                                                                                                                                                                                                                                                                                                                                                                                                                                                                                    |
| 8/2023  | <b>36.2%</b> | \$ 397,200 | -8.4%         | 9.91 9.51                                                                                                                                                                                                                                                                                                                                                                                                                                                                                                                                                                                                                                                                                                                                                                                                                                                                                                                                                                                                                                                                                                                                                                                                                                                                                                                                                                                                                                                                                                                                                                                                                                                                                                                                                                                                                                                                                                                                                                                                                                                                                                                      |
| 9/2023  | <b>41.9%</b> | \$ 399,600 | <b>-7.0</b> % |                                                                                                                                                                                                                                                                                                                                                                                                                                                                                                                                                                                                                                                                                                                                                                                                                                                                                                                                                                                                                                                                                                                                                                                                                                                                                                                                                                                                                                                                                                                                                                                                                                                                                                                                                                                                                                                                                                                                                                                                                                                                                                                                |
| 10/2023 | <b>44.2%</b> | \$ 401,700 | <b>-5.2</b> % | -10.0% _                                                                                                                                                                                                                                                                                                                                                                                                                                                                                                                                                                                                                                                                                                                                                                                                                                                                                                                                                                                                                                                                                                                                                                                                                                                                                                                                                                                                                                                                                                                                                                                                                                                                                                                                                                                                                                                                                                                                                                                                                                                                                                                       |
| 11/2023 | <b>51.4%</b> | \$ 403,800 | <b>-3.2</b> % |                                                                                                                                                                                                                                                                                                                                                                                                                                                                                                                                                                                                                                                                                                                                                                                                                                                                                                                                                                                                                                                                                                                                                                                                                                                                                                                                                                                                                                                                                                                                                                                                                                                                                                                                                                                                                                                                                                                                                                                                                                                                                                                                |
| 12/2023 | <b>44.9%</b> | \$ 405,800 | <b>-1.2</b> % | 212023120231202312023120231202312023120                                                                                                                                                                                                                                                                                                                                                                                                                                                                                                                                                                                                                                                                                                                                                                                                                                                                                                                                                                                                                                                                                                                                                                                                                                                                                                                                                                                                                                                                                                                                                                                                                                                                                                                                                                                                                                                                                                                                                                                                                                                                                        |
| 1/2024  | <b>36.9%</b> | \$ 405,900 | <b>3</b> 0.3% |                                                                                                                                                                                                                                                                                                                                                                                                                                                                                                                                                                                                                                                                                                                                                                                                                                                                                                                                                                                                                                                                                                                                                                                                                                                                                                                                                                                                                                                                                                                                                                                                                                                                                                                                                                                                                                                                                                                                                                                                                                                                                                                                |