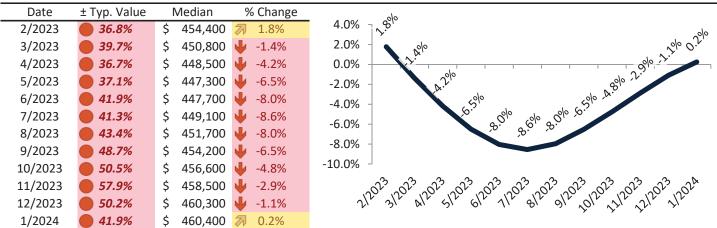

#### Resale Median and year-over-year percentage change trailing twelve months

| Date    | % Change       | Rent     | Own      | \$3,500 ¬                                                          |
|---------|----------------|----------|----------|--------------------------------------------------------------------|
| 2/2023  | <b>1</b> 2.1%  | \$ 2,140 | \$ 2,606 | <b>49,300</b>                                                      |
| 3/2023  | <b>1.3%</b>    | \$ 2,156 | \$ 2,688 | \$3,000 -                                                          |
| 4/2023  | <b>2</b> 0.5%  | \$ 2,156 | \$ 2,624 | \$2,500 32 43 43 43 43 43 43 43 43 43 43                           |
| 5/2023  | <b>-</b> 0.1%  | \$ 2,169 | \$ 2,648 | \$2,500 स्तर्रे स्तर्र स्तर्र स्तर्र स्तर्र स्तर्र स्तर्र स्तर स्त |
| 6/2023  | -0.8%          | \$ 2,168 | \$ 2,751 | \$2,000 -                                                          |
| 7/2023  | <b>4</b> -1.5% | \$ 2,168 | \$ 2,737 | \$2,000                                                            |
| 8/2023  | <b>-1.6%</b>   | \$ 2,167 | \$ 2,781 | \$1,500 -                                                          |
| 9/2023  | <b>-1.4%</b>   | \$ 2,171 | \$ 2,903 | Rent Own Historic Cost to Own Relative to Rent                     |
| 10/2023 | <b>-</b> 0.7%  | \$ 2,181 | \$ 2,956 | \$1,000                                                            |
| 11/2023 | <b>-0.1%</b>   | \$ 2,178 | \$ 3,111 | 52 52 52 52 52 52 52 52 52 52 52 52 52 5                           |
| 12/2023 | <b>3</b> 0.6%  | \$ 2,184 | \$ 2,953 | 212023120231202312023120231202312023120                            |
| 1/2024  | <b>3</b> 1.1%  | \$ 2,189 | \$ 2,777 | у у у                                                              |