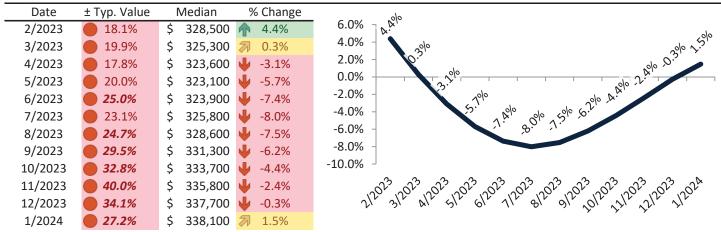

#### Resale Median and year-over-year percentage change trailing twelve months

| Date    | % Change       | Rent     | Own      | \$3,500 ¬                                                          |
|---------|----------------|----------|----------|--------------------------------------------------------------------|
| 2/2023  | <b>1</b> 2.1%  | \$ 2,140 | \$ 2,606 | <b>49,300</b>                                                      |
| 3/2023  | <b>1.3%</b>    | \$ 2,156 | \$ 2,688 | \$3,000 -                                                          |
| 4/2023  | <b>2</b> 0.5%  | \$ 2,156 | \$ 2,624 | \$2,500 32 43 43 43 43 43 43 43 43 43 43                           |
| 5/2023  | <b>-</b> 0.1%  | \$ 2,169 | \$ 2,648 | \$2,500 स्तर्रे स्तर्र स्तर्र स्तर्र स्तर्र स्तर्र स्तर्र स्तर स्त |
| 6/2023  | -0.8%          | \$ 2,168 | \$ 2,751 | \$2,000 -                                                          |
| 7/2023  | <b>4</b> -1.5% | \$ 2,168 | \$ 2,737 | \$2,000                                                            |
| 8/2023  | <b>-1.6%</b>   | \$ 2,167 | \$ 2,781 | \$1,500 -                                                          |
| 9/2023  | <b>-1.4%</b>   | \$ 2,171 | \$ 2,903 | Rent Own Historic Cost to Own Relative to Rent                     |
| 10/2023 | <b>-</b> 0.7%  | \$ 2,181 | \$ 2,956 | \$1,000                                                            |
| 11/2023 | <b>-0.1%</b>   | \$ 2,178 | \$ 3,111 | 52 52 52 52 52 52 52 52 52 52 52 52 52 5                           |
| 12/2023 | <b>3</b> 0.6%  | \$ 2,184 | \$ 2,953 | 212023120231202312023120231202312023120                            |
| 1/2024  | <b>3</b> 1.1%  | \$ 2,189 | \$ 2,777 | у у у                                                              |