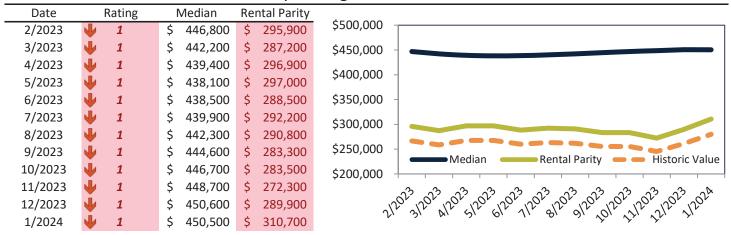

#### Median Home Price and Rental Parity trailing twelve months

| Date    |   | Rating | - 1 | Median  | Re | ntal Parity |             |                                                                       |
|---------|---|--------|-----|---------|----|-------------|-------------|-----------------------------------------------------------------------|
| 2/2023  | 2 | 4      | \$  | 399,600 | \$ | 344,900     | \$450,000   |                                                                       |
| 3/2023  | • | 2      | \$  | 395,900 | \$ | 334,000     | \$400,000 - |                                                                       |
| 4/2023  | • | 1      | \$  | 393,700 | \$ | 341,800     | Ş400,000    |                                                                       |
| 5/2023  | • | 1      | \$  | 392,800 | \$ | 340,200     | \$350,000 - |                                                                       |
| 6/2023  | • | 1      | \$  | 393,300 | \$ | 329,000     |             |                                                                       |
| 7/2023  | • | 1      | \$  | 394,700 | \$ | 332,600     | \$300,000 - |                                                                       |
| 8/2023  | • | 1      | \$  | 397,200 | \$ | 329,100     | ¢350,000    |                                                                       |
| 9/2023  | • | 1      | \$  | 399,600 | \$ | 316,200     | \$250,000 - | Median Rental Parity Historic Value                                   |
| 10/2023 | • | 1      | \$  | 401,700 | \$ | 312,300     | \$200,000   | Nettain arty - Tristoric value                                        |
| 11/2023 | • | 1      | \$  | 403,800 | \$ | 297,200     |             | ^> ^> ^> ^> ^> ^> ^> ^> ^> ^> ^> ^> ^> ^                              |
| 12/2023 | • | 1      | \$  | 405,800 | \$ | 313,800     | 2/25        | 213 11013 11013 11013 11013 11013 11013 11013 11013 11013 11013 1101A |
| 1/2024  | • | 1      | \$  | 405,900 | \$ | 334,500     |             | 2, N. 2, O. 1, D. 2, D. 12, 12, 13,                                   |