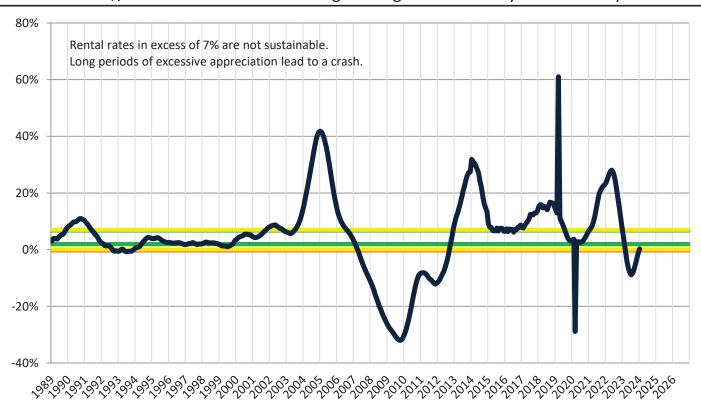

#### Resale Median and year-over-year percentage change trailing twelve months

| Date    | ± Typ. Value | Median     | % Change      | olo                                                                                                                                                                                                                                                                                                                                                                                                                                                                                                                                                                                                                                                                                                                                                                                                                                                                                                                                                                                                                                                                                                                                                                                                                                                                                                                                                                                                                                                                                                                                                                                                                                                                                                                                                                                                                                                                                                                                                                                                                                                                                                                            |
|---------|--------------|------------|---------------|--------------------------------------------------------------------------------------------------------------------------------------------------------------------------------------------------------------------------------------------------------------------------------------------------------------------------------------------------------------------------------------------------------------------------------------------------------------------------------------------------------------------------------------------------------------------------------------------------------------------------------------------------------------------------------------------------------------------------------------------------------------------------------------------------------------------------------------------------------------------------------------------------------------------------------------------------------------------------------------------------------------------------------------------------------------------------------------------------------------------------------------------------------------------------------------------------------------------------------------------------------------------------------------------------------------------------------------------------------------------------------------------------------------------------------------------------------------------------------------------------------------------------------------------------------------------------------------------------------------------------------------------------------------------------------------------------------------------------------------------------------------------------------------------------------------------------------------------------------------------------------------------------------------------------------------------------------------------------------------------------------------------------------------------------------------------------------------------------------------------------------|
| 2/2023  | 31.4%        | \$ 399,600 | <b>1</b> 2.5% | 4.0% 759%                                                                                                                                                                                                                                                                                                                                                                                                                                                                                                                                                                                                                                                                                                                                                                                                                                                                                                                                                                                                                                                                                                                                                                                                                                                                                                                                                                                                                                                                                                                                                                                                                                                                                                                                                                                                                                                                                                                                                                                                                                                                                                                      |
| 3/2023  | <b>34.1%</b> | \$ 395,900 | <b>-1.0</b> % | 2.0% - 0% 0.35                                                                                                                                                                                                                                                                                                                                                                                                                                                                                                                                                                                                                                                                                                                                                                                                                                                                                                                                                                                                                                                                                                                                                                                                                                                                                                                                                                                                                                                                                                                                                                                                                                                                                                                                                                                                                                                                                                                                                                                                                                                                                                                 |
| 4/2023  | <b>30.7%</b> | \$ 393,700 | <b>4.1%</b>   | 0.0%                                                                                                                                                                                                                                                                                                                                                                                                                                                                                                                                                                                                                                                                                                                                                                                                                                                                                                                                                                                                                                                                                                                                                                                                                                                                                                                                                                                                                                                                                                                                                                                                                                                                                                                                                                                                                                                                                                                                                                                                                                                                                                                           |
| 5/2023  | <b>31.0%</b> | \$ 392,800 | -6.6%         | -2.0% - 3. <sup>2</sup>                                                                                                                                                                                                                                                                                                                                                                                                                                                                                                                                                                                                                                                                                                                                                                                                                                                                                                                                                                                                                                                                                                                                                                                                                                                                                                                                                                                                                                                                                                                                                                                                                                                                                                                                                                                                                                                                                                                                                                                                                                                                                                        |
| 6/2023  | <b>35.1%</b> | \$ 393,300 | -8.3%         | 4.0% 2.0% - 2.5° 2.0% - 2.0% - 2.0% - 2.0% - 2.0% - 2.0% - 2.0% - 2.0% - 2.0% - 2.0% - 2.0% - 2.0% - 2.0% - 2.0% - 2.0% - 2.0% - 2.0% - 2.0% - 2.0% - 2.0% - 2.0% - 2.0% - 2.0% - 2.0% - 2.0% - 2.0% - 2.0% - 2.0% - 2.0% - 2.0% - 2.0% - 2.0% - 2.0% - 2.0% - 2.0% - 2.0% - 2.0% - 2.0% - 2.0% - 2.0% - 2.0% - 2.0% - 2.0% - 2.0% - 2.0% - 2.0% - 2.0% - 2.0% - 2.0% - 2.0% - 2.0% - 2.0% - 2.0% - 2.0% - 2.0% - 2.0% - 2.0% - 2.0% - 2.0% - 2.0% - 2.0% - 2.0% - 2.0% - 2.0% - 2.0% - 2.0% - 2.0% - 2.0% - 2.0% - 2.0% - 2.0% - 2.0% - 2.0% - 2.0% - 2.0% - 2.0% - 2.0% - 2.0% - 2.0% - 2.0% - 2.0% - 2.0% - 2.0% - 2.0% - 2.0% - 2.0% - 2.0% - 2.0% - 2.0% - 2.0% - 2.0% - 2.0% - 2.0% - 2.0% - 2.0% - 2.0% - 2.0% - 2.0% - 2.0% - 2.0% - 2.0% - 2.0% - 2.0% - 2.0% - 2.0% - 2.0% - 2.0% - 2.0% - 2.0% - 2.0% - 2.0% - 2.0% - 2.0% - 2.0% - 2.0% - 2.0% - 2.0% - 2.0% - 2.0% - 2.0% - 2.0% - 2.0% - 2.0% - 2.0% - 2.0% - 2.0% - 2.0% - 2.0% - 2.0% - 2.0% - 2.0% - 2.0% - 2.0% - 2.0% - 2.0% - 2.0% - 2.0% - 2.0% - 2.0% - 2.0% - 2.0% - 2.0% - 2.0% - 2.0% - 2.0% - 2.0% - 2.0% - 2.0% - 2.0% - 2.0% - 2.0% - 2.0% - 2.0% - 2.0% - 2.0% - 2.0% - 2.0% - 2.0% - 2.0% - 2.0% - 2.0% - 2.0% - 2.0% - 2.0% - 2.0% - 2.0% - 2.0% - 2.0% - 2.0% - 2.0% - 2.0% - 2.0% - 2.0% - 2.0% - 2.0% - 2.0% - 2.0% - 2.0% - 2.0% - 2.0% - 2.0% - 2.0% - 2.0% - 2.0% - 2.0% - 2.0% - 2.0% - 2.0% - 2.0% - 2.0% - 2.0% - 2.0% - 2.0% - 2.0% - 2.0% - 2.0% - 2.0% - 2.0% - 2.0% - 2.0% - 2.0% - 2.0% - 2.0% - 2.0% - 2.0% - 2.0% - 2.0% - 2.0% - 2.0% - 2.0% - 2.0% - 2.0% - 2.0% - 2.0% - 2.0% - 2.0% - 2.0% - 2.0% - 2.0% - 2.0% - 2.0% - 2.0% - 2.0% - 2.0% - 2.0% - 2.0% - 2.0% - 2.0% - 2.0% - 2.0% - 2.0% - 2.0% - 2.0% - 2.0% - 2.0% - 2.0% - 2.0% - 2.0% - 2.0% - 2.0% - 2.0% - 2.0% - 2.0% - 2.0% - 2.0% - 2.0% - 2.0% - 2.0% - 2.0% - 2.0% - 2.0% - 2.0% - 2.0% - 2.0% - 2.0% - 2.0% - 2.0% - 2.0% - 2.0% - 2.0% - 2.0% - 2.0% - 2.0% - 2.0% - 2.0% - 2.0% - 2.0% - 2.0% - 2.0% - 2.0% - 2.0% - 2.0% - 2.0% - 2.0% - 2.0% - 2.0% - 2.0% - 2.0% - 2.0% - 2.0% - 2.0% - 2.0% - 2.0% - 2.0% - 2.0% - 2.0% - 2.0% - 2.0% - 2.0% - 2.0% - |
| 7/2023  | <b>34.2%</b> | \$ 394,700 | <b>-8.9%</b>  | -6.0% - 8.3% solo 8.18% 1.0                                                                                                                                                                                                                                                                                                                                                                                                                                                                                                                                                                                                                                                                                                                                                                                                                                                                                                                                                                                                                                                                                                                                                                                                                                                                                                                                                                                                                                                                                                                                                                                                                                                                                                                                                                                                                                                                                                                                                                                                                                                                                                    |
| 8/2023  | <b>36.2%</b> | \$ 397,200 | -8.4%         | 9.91 9.51                                                                                                                                                                                                                                                                                                                                                                                                                                                                                                                                                                                                                                                                                                                                                                                                                                                                                                                                                                                                                                                                                                                                                                                                                                                                                                                                                                                                                                                                                                                                                                                                                                                                                                                                                                                                                                                                                                                                                                                                                                                                                                                      |
| 9/2023  | <b>41.9%</b> | \$ 399,600 | <b>-7.0</b> % |                                                                                                                                                                                                                                                                                                                                                                                                                                                                                                                                                                                                                                                                                                                                                                                                                                                                                                                                                                                                                                                                                                                                                                                                                                                                                                                                                                                                                                                                                                                                                                                                                                                                                                                                                                                                                                                                                                                                                                                                                                                                                                                                |
| 10/2023 | <b>44.2%</b> | \$ 401,700 | <b>-5.2</b> % | -10.0% _                                                                                                                                                                                                                                                                                                                                                                                                                                                                                                                                                                                                                                                                                                                                                                                                                                                                                                                                                                                                                                                                                                                                                                                                                                                                                                                                                                                                                                                                                                                                                                                                                                                                                                                                                                                                                                                                                                                                                                                                                                                                                                                       |
| 11/2023 | <b>51.4%</b> | \$ 403,800 | <b>-3.2</b> % |                                                                                                                                                                                                                                                                                                                                                                                                                                                                                                                                                                                                                                                                                                                                                                                                                                                                                                                                                                                                                                                                                                                                                                                                                                                                                                                                                                                                                                                                                                                                                                                                                                                                                                                                                                                                                                                                                                                                                                                                                                                                                                                                |
| 12/2023 | <b>44.9%</b> | \$ 405,800 | <b>-1.2</b> % | 212023120231202312023120231202312023120                                                                                                                                                                                                                                                                                                                                                                                                                                                                                                                                                                                                                                                                                                                                                                                                                                                                                                                                                                                                                                                                                                                                                                                                                                                                                                                                                                                                                                                                                                                                                                                                                                                                                                                                                                                                                                                                                                                                                                                                                                                                                        |
| 1/2024  | <b>36.9%</b> | \$ 405,900 | <b>3</b> 0.3% |                                                                                                                                                                                                                                                                                                                                                                                                                                                                                                                                                                                                                                                                                                                                                                                                                                                                                                                                                                                                                                                                                                                                                                                                                                                                                                                                                                                                                                                                                                                                                                                                                                                                                                                                                                                                                                                                                                                                                                                                                                                                                                                                |

Rental \$/SF Year-over-Year Percentage Change: Clark County since January 1989

Historic Median Home Price Relative to Rental Parity: Clark County since January 1988

TAIT Housing Report® Market Timing System Rating: Clark County since January 1988