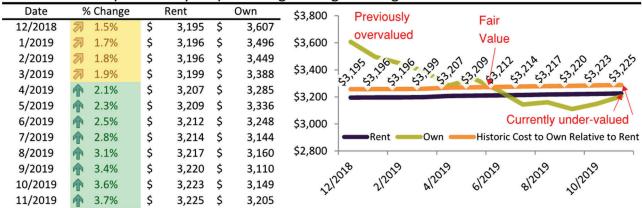

#### Clark County Housing Market Value & Trends Update

Historically, properties in this market sell at a -15.5% discount. Today's premium is 21.4%. This market is 36.9% overvalued. Median home price is \$405,900. Prices rose 0.3% year-over-year.

Monthly cost of ownership is \$2,448, and rents average \$2,017, making owning \$430 per month more costly than renting. Rents rose 1.0% year-over-year. The current capitalization rate (rent/price) is 4.8%.

Market rating = 1

| Date    | % Change      | Rent        | Own   | \$3,000 ¬                                                   |
|---------|---------------|-------------|-------|-------------------------------------------------------------|
| 2/2023  | <b>1</b> 2.9% | \$ 1,978 \$ | 2,292 | 45,666                                                      |
| 3/2023  | <b>1</b> 2.0% | \$ 1,992 \$ | 2,361 | \$2,500 - 48 22 28 22 22 22 22 22 22 22 22                  |
| 4/2023  | <b>1.3%</b>   | \$ 2,000 \$ | 2,304 | \$2,500 - 5,5,8,5,00 5,0,4,02,5,02,5,02,5,02,5,02,5,02,5,02 |
| 5/2023  | <b>3</b> 0.7% | \$ 2,014 \$ | 2,325 |                                                             |
| 6/2023  | <b>3</b> 0.1% | \$ 2,022 \$ | 2,416 | \$2,000 -                                                   |
| 7/2023  | <b>-</b> 0.5% | \$ 2,027 \$ | 2,405 |                                                             |
| 8/2023  | <b>-</b> 0.7% | \$ 2,026 \$ | 2,445 | \$1,500 -                                                   |
| 9/2023  | <b>-</b> 0.8% | \$ 2,021 \$ | 2,554 | Rent Own Historic Cost to Own Relative to Rent              |
| 10/2023 | <b>-</b> 0.3% | \$ 2,022 \$ | 2,601 | \$1,000                                                     |
| 11/2023 | <b>3</b> 0.0% | \$ 2,016 \$ | 2,740 | 212023 112023 612023 812023 112023                          |
| 12/2023 | <b>3</b> 0.6% | \$ 2,014 \$ | 2,604 | 212023 112023 612023 812023 2012023 2212023                 |
| 1/2024  | <b>3</b> 1.0% | \$ 2,018 \$ | 2,448 | y y                                                         |