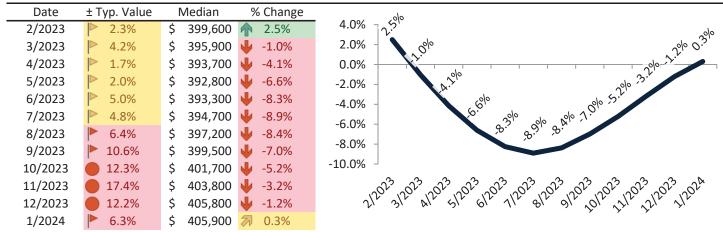

#### Resale Median and year-over-year percentage change trailing twelve months

| Date    | ± Typ. Value | Median     | % Change      | olo                                                                                                                                                                                                                                                                                                                                                                                                                                                                                                                                                                                                                                                                                                                                                                                                                                                                                                                                                                                                                                                                                                                                                                                                                                                                                                                                                                                                                                                                                                                                                                                                                                                                                                                                                                                                                                                                                                                                                                                                                                                                                                                            |
|---------|--------------|------------|---------------|--------------------------------------------------------------------------------------------------------------------------------------------------------------------------------------------------------------------------------------------------------------------------------------------------------------------------------------------------------------------------------------------------------------------------------------------------------------------------------------------------------------------------------------------------------------------------------------------------------------------------------------------------------------------------------------------------------------------------------------------------------------------------------------------------------------------------------------------------------------------------------------------------------------------------------------------------------------------------------------------------------------------------------------------------------------------------------------------------------------------------------------------------------------------------------------------------------------------------------------------------------------------------------------------------------------------------------------------------------------------------------------------------------------------------------------------------------------------------------------------------------------------------------------------------------------------------------------------------------------------------------------------------------------------------------------------------------------------------------------------------------------------------------------------------------------------------------------------------------------------------------------------------------------------------------------------------------------------------------------------------------------------------------------------------------------------------------------------------------------------------------|
| 2/2023  | 31.4%        | \$ 399,600 | <b>1</b> 2.5% | 4.0% 759%                                                                                                                                                                                                                                                                                                                                                                                                                                                                                                                                                                                                                                                                                                                                                                                                                                                                                                                                                                                                                                                                                                                                                                                                                                                                                                                                                                                                                                                                                                                                                                                                                                                                                                                                                                                                                                                                                                                                                                                                                                                                                                                      |
| 3/2023  | <b>34.1%</b> | \$ 395,900 | <b>-1.0</b> % | 2.0% - 0% 0.35                                                                                                                                                                                                                                                                                                                                                                                                                                                                                                                                                                                                                                                                                                                                                                                                                                                                                                                                                                                                                                                                                                                                                                                                                                                                                                                                                                                                                                                                                                                                                                                                                                                                                                                                                                                                                                                                                                                                                                                                                                                                                                                 |
| 4/2023  | <b>30.7%</b> | \$ 393,700 | <b>4.1%</b>   | 0.0%                                                                                                                                                                                                                                                                                                                                                                                                                                                                                                                                                                                                                                                                                                                                                                                                                                                                                                                                                                                                                                                                                                                                                                                                                                                                                                                                                                                                                                                                                                                                                                                                                                                                                                                                                                                                                                                                                                                                                                                                                                                                                                                           |
| 5/2023  | <b>31.0%</b> | \$ 392,800 | -6.6%         | -2.0% - 3. <sup>2</sup>                                                                                                                                                                                                                                                                                                                                                                                                                                                                                                                                                                                                                                                                                                                                                                                                                                                                                                                                                                                                                                                                                                                                                                                                                                                                                                                                                                                                                                                                                                                                                                                                                                                                                                                                                                                                                                                                                                                                                                                                                                                                                                        |
| 6/2023  | <b>35.1%</b> | \$ 393,300 | -8.3%         | 4.0% 2.0% - 2.5° 2.0% - 2.0% - 2.0% - 2.0% - 2.0% - 2.0% - 2.0% - 2.0% - 2.0% - 2.0% - 2.0% - 2.0% - 2.0% - 2.0% - 2.0% - 2.0% - 2.0% - 2.0% - 2.0% - 2.0% - 2.0% - 2.0% - 2.0% - 2.0% - 2.0% - 2.0% - 2.0% - 2.0% - 2.0% - 2.0% - 2.0% - 2.0% - 2.0% - 2.0% - 2.0% - 2.0% - 2.0% - 2.0% - 2.0% - 2.0% - 2.0% - 2.0% - 2.0% - 2.0% - 2.0% - 2.0% - 2.0% - 2.0% - 2.0% - 2.0% - 2.0% - 2.0% - 2.0% - 2.0% - 2.0% - 2.0% - 2.0% - 2.0% - 2.0% - 2.0% - 2.0% - 2.0% - 2.0% - 2.0% - 2.0% - 2.0% - 2.0% - 2.0% - 2.0% - 2.0% - 2.0% - 2.0% - 2.0% - 2.0% - 2.0% - 2.0% - 2.0% - 2.0% - 2.0% - 2.0% - 2.0% - 2.0% - 2.0% - 2.0% - 2.0% - 2.0% - 2.0% - 2.0% - 2.0% - 2.0% - 2.0% - 2.0% - 2.0% - 2.0% - 2.0% - 2.0% - 2.0% - 2.0% - 2.0% - 2.0% - 2.0% - 2.0% - 2.0% - 2.0% - 2.0% - 2.0% - 2.0% - 2.0% - 2.0% - 2.0% - 2.0% - 2.0% - 2.0% - 2.0% - 2.0% - 2.0% - 2.0% - 2.0% - 2.0% - 2.0% - 2.0% - 2.0% - 2.0% - 2.0% - 2.0% - 2.0% - 2.0% - 2.0% - 2.0% - 2.0% - 2.0% - 2.0% - 2.0% - 2.0% - 2.0% - 2.0% - 2.0% - 2.0% - 2.0% - 2.0% - 2.0% - 2.0% - 2.0% - 2.0% - 2.0% - 2.0% - 2.0% - 2.0% - 2.0% - 2.0% - 2.0% - 2.0% - 2.0% - 2.0% - 2.0% - 2.0% - 2.0% - 2.0% - 2.0% - 2.0% - 2.0% - 2.0% - 2.0% - 2.0% - 2.0% - 2.0% - 2.0% - 2.0% - 2.0% - 2.0% - 2.0% - 2.0% - 2.0% - 2.0% - 2.0% - 2.0% - 2.0% - 2.0% - 2.0% - 2.0% - 2.0% - 2.0% - 2.0% - 2.0% - 2.0% - 2.0% - 2.0% - 2.0% - 2.0% - 2.0% - 2.0% - 2.0% - 2.0% - 2.0% - 2.0% - 2.0% - 2.0% - 2.0% - 2.0% - 2.0% - 2.0% - 2.0% - 2.0% - 2.0% - 2.0% - 2.0% - 2.0% - 2.0% - 2.0% - 2.0% - 2.0% - 2.0% - 2.0% - 2.0% - 2.0% - 2.0% - 2.0% - 2.0% - 2.0% - 2.0% - 2.0% - 2.0% - 2.0% - 2.0% - 2.0% - 2.0% - 2.0% - 2.0% - 2.0% - 2.0% - 2.0% - 2.0% - 2.0% - 2.0% - 2.0% - 2.0% - 2.0% - 2.0% - 2.0% - 2.0% - 2.0% - 2.0% - 2.0% - 2.0% - 2.0% - 2.0% - 2.0% - 2.0% - 2.0% - 2.0% - 2.0% - 2.0% - 2.0% - 2.0% - 2.0% - 2.0% - 2.0% - 2.0% - 2.0% - 2.0% - 2.0% - 2.0% - 2.0% - 2.0% - 2.0% - 2.0% - 2.0% - 2.0% - 2.0% - 2.0% - 2.0% - 2.0% - 2.0% - 2.0% - 2.0% - 2.0% - 2.0% - 2.0% - 2.0% - 2.0% - 2.0% - 2.0% - 2.0% - 2.0% - 2.0% - 2.0% - 2.0% - 2.0% - 2.0% - 2.0% - |
| 7/2023  | <b>34.2%</b> | \$ 394,700 | <b>-8.9%</b>  | -6.0% - 8.3% solo 8.18% 1.0                                                                                                                                                                                                                                                                                                                                                                                                                                                                                                                                                                                                                                                                                                                                                                                                                                                                                                                                                                                                                                                                                                                                                                                                                                                                                                                                                                                                                                                                                                                                                                                                                                                                                                                                                                                                                                                                                                                                                                                                                                                                                                    |
| 8/2023  | <b>36.2%</b> | \$ 397,200 | -8.4%         | 9.91 9.51                                                                                                                                                                                                                                                                                                                                                                                                                                                                                                                                                                                                                                                                                                                                                                                                                                                                                                                                                                                                                                                                                                                                                                                                                                                                                                                                                                                                                                                                                                                                                                                                                                                                                                                                                                                                                                                                                                                                                                                                                                                                                                                      |
| 9/2023  | <b>41.9%</b> | \$ 399,600 | <b>-7.0</b> % |                                                                                                                                                                                                                                                                                                                                                                                                                                                                                                                                                                                                                                                                                                                                                                                                                                                                                                                                                                                                                                                                                                                                                                                                                                                                                                                                                                                                                                                                                                                                                                                                                                                                                                                                                                                                                                                                                                                                                                                                                                                                                                                                |
| 10/2023 | <b>44.2%</b> | \$ 401,700 | <b>-5.2</b> % | -10.0% _                                                                                                                                                                                                                                                                                                                                                                                                                                                                                                                                                                                                                                                                                                                                                                                                                                                                                                                                                                                                                                                                                                                                                                                                                                                                                                                                                                                                                                                                                                                                                                                                                                                                                                                                                                                                                                                                                                                                                                                                                                                                                                                       |
| 11/2023 | <b>51.4%</b> | \$ 403,800 | <b>-3.2</b> % |                                                                                                                                                                                                                                                                                                                                                                                                                                                                                                                                                                                                                                                                                                                                                                                                                                                                                                                                                                                                                                                                                                                                                                                                                                                                                                                                                                                                                                                                                                                                                                                                                                                                                                                                                                                                                                                                                                                                                                                                                                                                                                                                |
| 12/2023 | <b>44.9%</b> | \$ 405,800 | <b>-1.2</b> % | 212023120231202312023120231202312023120                                                                                                                                                                                                                                                                                                                                                                                                                                                                                                                                                                                                                                                                                                                                                                                                                                                                                                                                                                                                                                                                                                                                                                                                                                                                                                                                                                                                                                                                                                                                                                                                                                                                                                                                                                                                                                                                                                                                                                                                                                                                                        |
| 1/2024  | <b>36.9%</b> | \$ 405,900 | <b>3</b> 0.3% |                                                                                                                                                                                                                                                                                                                                                                                                                                                                                                                                                                                                                                                                                                                                                                                                                                                                                                                                                                                                                                                                                                                                                                                                                                                                                                                                                                                                                                                                                                                                                                                                                                                                                                                                                                                                                                                                                                                                                                                                                                                                                                                                |