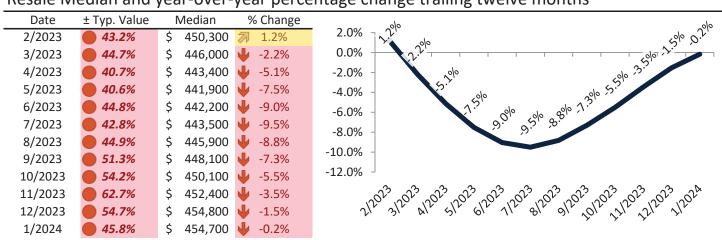

#### Resale Median and year-over-year percentage change trailing twelve months

| Date    | ± Typ. Value | Median     | % Change      | olo                                                                                                                                                                                                                                                                                                                                                                                                                                                                                                                                                                                                                                                                                                                                                                                                                                                                                                                                                                                                                                                                                                                                                                                                                                                                                                                                                                                                                                                                                                                                                                                                                                                                                                                                                                                                                                                                                                                                                                                                                                                                                                                            |
|---------|--------------|------------|---------------|--------------------------------------------------------------------------------------------------------------------------------------------------------------------------------------------------------------------------------------------------------------------------------------------------------------------------------------------------------------------------------------------------------------------------------------------------------------------------------------------------------------------------------------------------------------------------------------------------------------------------------------------------------------------------------------------------------------------------------------------------------------------------------------------------------------------------------------------------------------------------------------------------------------------------------------------------------------------------------------------------------------------------------------------------------------------------------------------------------------------------------------------------------------------------------------------------------------------------------------------------------------------------------------------------------------------------------------------------------------------------------------------------------------------------------------------------------------------------------------------------------------------------------------------------------------------------------------------------------------------------------------------------------------------------------------------------------------------------------------------------------------------------------------------------------------------------------------------------------------------------------------------------------------------------------------------------------------------------------------------------------------------------------------------------------------------------------------------------------------------------------|
| 2/2023  | 31.4%        | \$ 399,600 | <b>1</b> 2.5% | 4.0% 759%                                                                                                                                                                                                                                                                                                                                                                                                                                                                                                                                                                                                                                                                                                                                                                                                                                                                                                                                                                                                                                                                                                                                                                                                                                                                                                                                                                                                                                                                                                                                                                                                                                                                                                                                                                                                                                                                                                                                                                                                                                                                                                                      |
| 3/2023  | <b>34.1%</b> | \$ 395,900 | <b>-1.0</b> % | 2.0% - 0% 0.35                                                                                                                                                                                                                                                                                                                                                                                                                                                                                                                                                                                                                                                                                                                                                                                                                                                                                                                                                                                                                                                                                                                                                                                                                                                                                                                                                                                                                                                                                                                                                                                                                                                                                                                                                                                                                                                                                                                                                                                                                                                                                                                 |
| 4/2023  | <b>30.7%</b> | \$ 393,700 | <b>4.1%</b>   | 0.0%                                                                                                                                                                                                                                                                                                                                                                                                                                                                                                                                                                                                                                                                                                                                                                                                                                                                                                                                                                                                                                                                                                                                                                                                                                                                                                                                                                                                                                                                                                                                                                                                                                                                                                                                                                                                                                                                                                                                                                                                                                                                                                                           |
| 5/2023  | <b>31.0%</b> | \$ 392,800 | -6.6%         | -2.0% - 3. <sup>2</sup>                                                                                                                                                                                                                                                                                                                                                                                                                                                                                                                                                                                                                                                                                                                                                                                                                                                                                                                                                                                                                                                                                                                                                                                                                                                                                                                                                                                                                                                                                                                                                                                                                                                                                                                                                                                                                                                                                                                                                                                                                                                                                                        |
| 6/2023  | <b>35.1%</b> | \$ 393,300 | -8.3%         | 4.0% 2.0% - 2.5° 2.0% - 2.0% - 2.0% - 2.0% - 2.0% - 2.0% - 2.0% - 2.0% - 2.0% - 2.0% - 2.0% - 2.0% - 2.0% - 2.0% - 2.0% - 2.0% - 2.0% - 2.0% - 2.0% - 2.0% - 2.0% - 2.0% - 2.0% - 2.0% - 2.0% - 2.0% - 2.0% - 2.0% - 2.0% - 2.0% - 2.0% - 2.0% - 2.0% - 2.0% - 2.0% - 2.0% - 2.0% - 2.0% - 2.0% - 2.0% - 2.0% - 2.0% - 2.0% - 2.0% - 2.0% - 2.0% - 2.0% - 2.0% - 2.0% - 2.0% - 2.0% - 2.0% - 2.0% - 2.0% - 2.0% - 2.0% - 2.0% - 2.0% - 2.0% - 2.0% - 2.0% - 2.0% - 2.0% - 2.0% - 2.0% - 2.0% - 2.0% - 2.0% - 2.0% - 2.0% - 2.0% - 2.0% - 2.0% - 2.0% - 2.0% - 2.0% - 2.0% - 2.0% - 2.0% - 2.0% - 2.0% - 2.0% - 2.0% - 2.0% - 2.0% - 2.0% - 2.0% - 2.0% - 2.0% - 2.0% - 2.0% - 2.0% - 2.0% - 2.0% - 2.0% - 2.0% - 2.0% - 2.0% - 2.0% - 2.0% - 2.0% - 2.0% - 2.0% - 2.0% - 2.0% - 2.0% - 2.0% - 2.0% - 2.0% - 2.0% - 2.0% - 2.0% - 2.0% - 2.0% - 2.0% - 2.0% - 2.0% - 2.0% - 2.0% - 2.0% - 2.0% - 2.0% - 2.0% - 2.0% - 2.0% - 2.0% - 2.0% - 2.0% - 2.0% - 2.0% - 2.0% - 2.0% - 2.0% - 2.0% - 2.0% - 2.0% - 2.0% - 2.0% - 2.0% - 2.0% - 2.0% - 2.0% - 2.0% - 2.0% - 2.0% - 2.0% - 2.0% - 2.0% - 2.0% - 2.0% - 2.0% - 2.0% - 2.0% - 2.0% - 2.0% - 2.0% - 2.0% - 2.0% - 2.0% - 2.0% - 2.0% - 2.0% - 2.0% - 2.0% - 2.0% - 2.0% - 2.0% - 2.0% - 2.0% - 2.0% - 2.0% - 2.0% - 2.0% - 2.0% - 2.0% - 2.0% - 2.0% - 2.0% - 2.0% - 2.0% - 2.0% - 2.0% - 2.0% - 2.0% - 2.0% - 2.0% - 2.0% - 2.0% - 2.0% - 2.0% - 2.0% - 2.0% - 2.0% - 2.0% - 2.0% - 2.0% - 2.0% - 2.0% - 2.0% - 2.0% - 2.0% - 2.0% - 2.0% - 2.0% - 2.0% - 2.0% - 2.0% - 2.0% - 2.0% - 2.0% - 2.0% - 2.0% - 2.0% - 2.0% - 2.0% - 2.0% - 2.0% - 2.0% - 2.0% - 2.0% - 2.0% - 2.0% - 2.0% - 2.0% - 2.0% - 2.0% - 2.0% - 2.0% - 2.0% - 2.0% - 2.0% - 2.0% - 2.0% - 2.0% - 2.0% - 2.0% - 2.0% - 2.0% - 2.0% - 2.0% - 2.0% - 2.0% - 2.0% - 2.0% - 2.0% - 2.0% - 2.0% - 2.0% - 2.0% - 2.0% - 2.0% - 2.0% - 2.0% - 2.0% - 2.0% - 2.0% - 2.0% - 2.0% - 2.0% - 2.0% - 2.0% - 2.0% - 2.0% - 2.0% - 2.0% - 2.0% - 2.0% - 2.0% - 2.0% - 2.0% - 2.0% - 2.0% - 2.0% - 2.0% - 2.0% - 2.0% - 2.0% - 2.0% - 2.0% - 2.0% - 2.0% - 2.0% - 2.0% - 2.0% - 2.0% - 2.0% - 2.0% - 2.0% - 2.0% - 2.0% - |
| 7/2023  | <b>34.2%</b> | \$ 394,700 | <b>-8.9%</b>  | -6.0% - 8.3% solo 8.18% 1.0                                                                                                                                                                                                                                                                                                                                                                                                                                                                                                                                                                                                                                                                                                                                                                                                                                                                                                                                                                                                                                                                                                                                                                                                                                                                                                                                                                                                                                                                                                                                                                                                                                                                                                                                                                                                                                                                                                                                                                                                                                                                                                    |
| 8/2023  | <b>36.2%</b> | \$ 397,200 | -8.4%         | 9.91 9.51                                                                                                                                                                                                                                                                                                                                                                                                                                                                                                                                                                                                                                                                                                                                                                                                                                                                                                                                                                                                                                                                                                                                                                                                                                                                                                                                                                                                                                                                                                                                                                                                                                                                                                                                                                                                                                                                                                                                                                                                                                                                                                                      |
| 9/2023  | <b>41.9%</b> | \$ 399,600 | <b>-7.0</b> % |                                                                                                                                                                                                                                                                                                                                                                                                                                                                                                                                                                                                                                                                                                                                                                                                                                                                                                                                                                                                                                                                                                                                                                                                                                                                                                                                                                                                                                                                                                                                                                                                                                                                                                                                                                                                                                                                                                                                                                                                                                                                                                                                |
| 10/2023 | <b>44.2%</b> | \$ 401,700 | <b>-5.2</b> % | -10.0% _                                                                                                                                                                                                                                                                                                                                                                                                                                                                                                                                                                                                                                                                                                                                                                                                                                                                                                                                                                                                                                                                                                                                                                                                                                                                                                                                                                                                                                                                                                                                                                                                                                                                                                                                                                                                                                                                                                                                                                                                                                                                                                                       |
| 11/2023 | <b>51.4%</b> | \$ 403,800 | <b>-3.2</b> % |                                                                                                                                                                                                                                                                                                                                                                                                                                                                                                                                                                                                                                                                                                                                                                                                                                                                                                                                                                                                                                                                                                                                                                                                                                                                                                                                                                                                                                                                                                                                                                                                                                                                                                                                                                                                                                                                                                                                                                                                                                                                                                                                |
| 12/2023 | <b>44.9%</b> | \$ 405,800 | <b>-1.2</b> % | 212023120231202312023120231202312023120                                                                                                                                                                                                                                                                                                                                                                                                                                                                                                                                                                                                                                                                                                                                                                                                                                                                                                                                                                                                                                                                                                                                                                                                                                                                                                                                                                                                                                                                                                                                                                                                                                                                                                                                                                                                                                                                                                                                                                                                                                                                                        |
| 1/2024  | <b>36.9%</b> | \$ 405,900 | <b>3</b> 0.3% |                                                                                                                                                                                                                                                                                                                                                                                                                                                                                                                                                                                                                                                                                                                                                                                                                                                                                                                                                                                                                                                                                                                                                                                                                                                                                                                                                                                                                                                                                                                                                                                                                                                                                                                                                                                                                                                                                                                                                                                                                                                                                                                                |