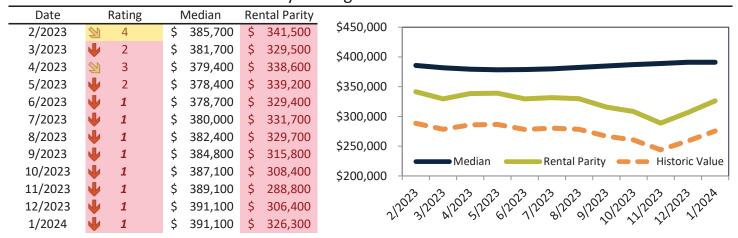

#### Median Home Price and Rental Parity trailing twelve months

| Date    |   | Rating | Median        | Re | ntal Parity |                                                  |        |
|---------|---|--------|---------------|----|-------------|--------------------------------------------------|--------|
| 2/2023  | 1 | 1      | \$<br>454,400 | \$ | 373,100     | \$500,000                                        | $\neg$ |
| 3/2023  | • | 1      | \$<br>450,800 | \$ | 361,500     | \$450,000 -                                      |        |
| 4/2023  | • | 1      | \$<br>448,500 | \$ | 368,500     | ¢400,000                                         |        |
| 5/2023  | • | 1      | \$<br>447,300 | \$ | 366,300     | \$400,000 -                                      |        |
| 6/2023  | • | 1      | \$<br>447,700 | \$ | 352,900     | \$350,000 -                                      |        |
| 7/2023  | • | 1      | \$<br>449,100 | \$ | 355,700     | \$300,000                                        |        |
| 8/2023  | • | 1      | \$<br>451,700 | \$ | 351,900     |                                                  |        |
| 9/2023  | • | 1      | \$<br>454,200 | \$ | 339,700     | \$250,000 - Median Rental Parity - Historic Valu | ام     |
| 10/2023 | • | 1      | \$<br>456,600 | \$ | 336,900     | \$200,000                                        |        |
| 11/2023 | • | 1      | \$<br>458,500 | \$ | 320,900     | · ·                                              |        |
| 12/2023 | • | 1      | \$<br>460,300 | \$ | 340,400     | 212023120231202312023120231202312023120          |        |
| 1/2024  | • | 1      | \$<br>460,400 | \$ | 362,800     | IN SI WI SI OF IT BY SI BY IN IN                 |        |