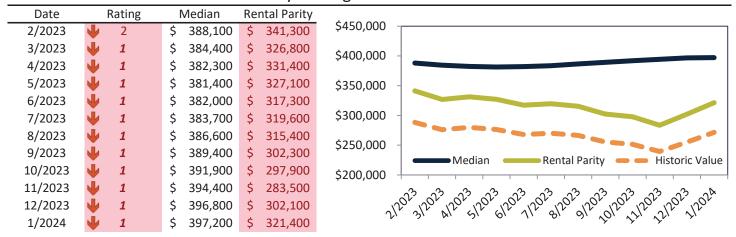

#### Median Home Price and Rental Parity trailing twelve months

| Date    |   | Rating | - 1 | Median  | Re | ntal Parity |             |                                                                       |
|---------|---|--------|-----|---------|----|-------------|-------------|-----------------------------------------------------------------------|
| 2/2023  | 2 | 4      | \$  | 399,600 | \$ | 344,900     | \$450,000   |                                                                       |
| 3/2023  | • | 2      | \$  | 395,900 | \$ | 334,000     | \$400,000 - |                                                                       |
| 4/2023  | • | 1      | \$  | 393,700 | \$ | 341,800     | Ş400,000    |                                                                       |
| 5/2023  | • | 1      | \$  | 392,800 | \$ | 340,200     | \$350,000 - |                                                                       |
| 6/2023  | • | 1      | \$  | 393,300 | \$ | 329,000     |             |                                                                       |
| 7/2023  | • | 1      | \$  | 394,700 | \$ | 332,600     | \$300,000 - |                                                                       |
| 8/2023  | • | 1      | \$  | 397,200 | \$ | 329,100     | ¢350,000    |                                                                       |
| 9/2023  | • | 1      | \$  | 399,600 | \$ | 316,200     | \$250,000 - | Median Rental Parity Historic Value                                   |
| 10/2023 | • | 1      | \$  | 401,700 | \$ | 312,300     | \$200,000   | Nettain arty - Tristoric value                                        |
| 11/2023 | • | 1      | \$  | 403,800 | \$ | 297,200     |             | ^> ^> ^> ^> ^> ^> ^> ^> ^> ^> ^> ^> ^> ^                              |
| 12/2023 | • | 1      | \$  | 405,800 | \$ | 313,800     | 2/25        | 213 11013 11013 11013 11013 11013 11013 11013 11013 11013 11013 1101A |
| 1/2024  | • | 1      | \$  | 405,900 | \$ | 334,500     |             | 2, N. 2, O. 1, D. 2, D. 12, 12, 13,                                   |