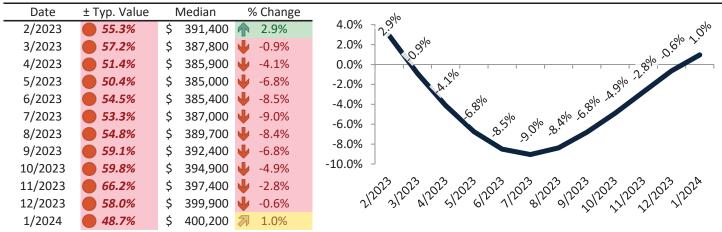

|



#### Spring Valley Housing Market Value & Trends Update

Historically, properties in this market sell at a -20.6% discount. Today's premium is 28.1%. This market is 48.7% overvalued. Median home price is \$400,200. Prices rose 1.0% year-over-year.

Monthly cost of ownership is \$2,413, and rents average \$1,885, making owning \$528 per month more costly than renting. Rents rose 10.6% year-over-year. The current capitalization rate (rent/price) is 4.5%.

Market rating = 1

#### Median Home Price and Rental Parity trailing twelve months



#### Resale Median and year-over-year percentage change trailing twelve months



| Date    | % Change      | Rent     | Own      | \$3,000 ¬                                                                                                               |
|---------|---------------|----------|----------|-------------------------------------------------------------------------------------------------------------------------|
| 2/2023  | <b>1</b> 2.4% | \$ 1,667 | \$ 2,245 | 40,000                                                                                                                  |
| 3/2023  | <b>1</b> 2.6% | \$ 1,693 | \$ 2,312 | \$2,500 -                                                                                                               |
| 4/2023  | <b>1</b> 3.2% | \$ 1,727 | \$ 2,258 | \$2,000 - 51,60 51,60 51,70 51,70 51,70 51,80 51,80 51,80 51