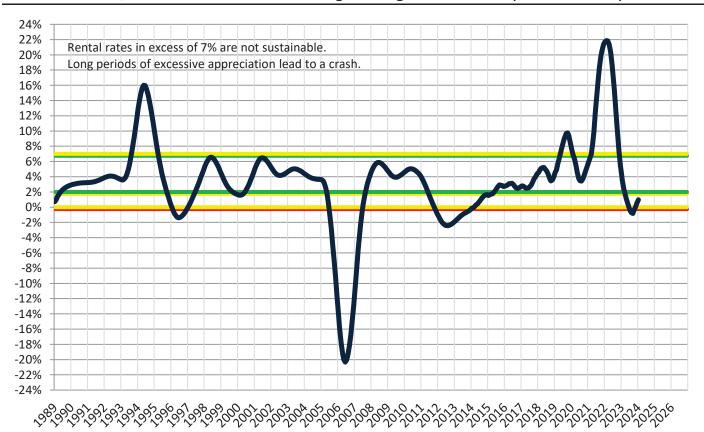

Rental \$/SF Year-over-Year Percentage Change: Clark County since January 1989

Historic Median Home Price Relative to Rental Parity: Clark County since January 1988

TAIT Housing Report® Market Timing System Rating: Clark County since January 1988