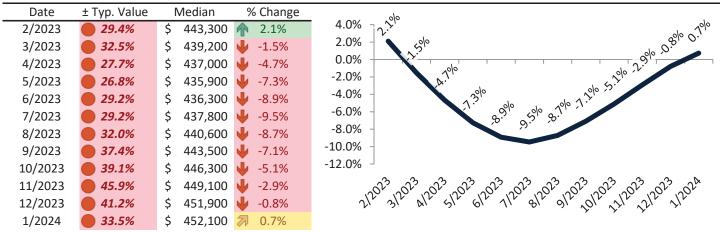

#### Resale Median and year-over-year percentage change trailing twelve months

| Date    | % Change      | Rent        | Own         | \$3,000 , \$2, \$3, \$3, \$4, \$5, \$6, \$7, \$6, \$6, \$6, \$6 |
|---------|---------------|-------------|-------------|-----------------------------------------------------------------|
| 2/2023  | <b>1</b> 2.9% | \$<br>2,643 | \$<br>2,292 | \$3,000 300 300 500 500 500 500 500 500 500                     |
| 3/2023  | <b>1</b> 2.0% | \$<br>2,662 | \$<br>2,361 | \$2,500 -                                                       |
| 4/2023  | <b>1.3%</b>   | \$<br>2,673 | \$<br>2,304 | \$2,300                                                         |
| 5/2023  | <b>3</b> 0.7% | \$<br>2,691 | \$<br>2,325 | ć2 000                                                          |
| 6/2023  | <b>3</b> 0.1% | \$<br>2,701 | \$<br>2,416 | \$2,000 -                                                       |
| 7/2023  | <b>-</b> 0.6% | \$<br>2,696 | \$<br>2,405 |                                                                 |
| 8/2023  | <b>-1.0%</b>  | \$<br>2,691 | \$<br>2,445 | \$1,500 -                                                       |
| 9/2023  | <b>-1.1%</b>  | \$<br>2,687 | \$<br>2,553 | Rent Own Historic Cost to Own Relative to Rent                  |
| 10/2023 | <b>-</b> 0.7% | \$<br>2,687 | \$<br>2,601 | \$1,000                                                         |
| 11/2023 | <b>-</b> 0.2% | \$<br>2,689 | \$<br>2,740 | 50° 50° 50° 50° 50° 50° 50° 50° 50° 50°                         |
| 12/2023 | <b>3</b> 0.4% | \$<br>2,693 | \$<br>2,604 | 212023120231202312023120231202312023120                         |
| 1/2024  | <b>3</b> 0.8% | \$<br>2,698 | \$<br>2,448 | ууу                                                             |

#### Resale Median and year-over-year percentage change trailing twelve months

| Date    | % Change       | Rent     | Own      | \$3,500 ¬                                                          |
|---------|----------------|----------|----------|--------------------------------------------------------------------|
| 2/2023  | <b>1</b> 2.1%  | \$ 2,140 | \$ 2,606 | <b>49,300</b>                                                      |
| 3/2023  | <b>1.3%</b>    | \$ 2,156 | \$ 2,688 | \$3,000 -                                                          |
| 4/2023  | <b>2</b> 0.5%  | \$ 2,156 | \$ 2,624 | \$2,500 32 43 43 43 43 43 43 43 43 43 43                           |
| 5/2023  | <b>-</b> 0.1%  | \$ 2,169 | \$ 2,648 | \$2,500 स्तर्रे स्तर्र स्तर्र स्तर्र स्तर्र स्तर्र स्तर्र स्तर स्त |
| 6/2023  | -0.8%          | \$ 2,168 | \$ 2,751 | \$2,000 -                                                          |
| 7/2023  | <b>4</b> -1.5% | \$ 2,168 | \$ 2,737 | \$2,000                                                            |
| 8/2023  | <b>-1.6%</b>   | \$ 2,167 | \$ 2,781 | \$1,500 -                                                          |
| 9/2023  | <b>-1.4%</b>   | \$ 2,171 | \$ 2,903 | Rent Own Historic Cost to Own Relative to Rent                     |
| 10/2023 | <b>-</b> 0.7%  | \$ 2,181 | \$ 2,956 | \$1,000                                                            |
| 11/2023 | <b>-0.1%</b>   | \$ 2,178 | \$ 3,111 | 52 52 52 52 52 52 52 52 52 52 52 52 52 5                           |
| 12/2023 | <b>3</b> 0.6%  | \$ 2,184 | \$ 2,953 | 212023120231202312023120231202312023120                            |
| 1/2024  | <b>3</b> 1.1%  | \$ 2,189 | \$ 2,777 | у у у                                                              |