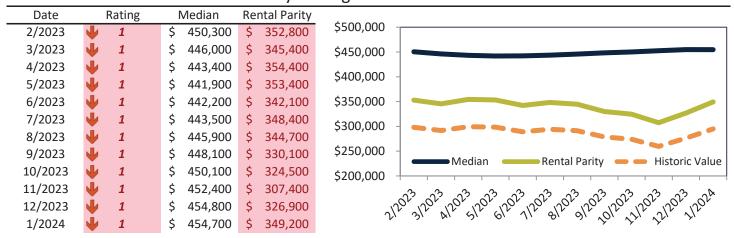

#### Median Home Price and Rental Parity trailing twelve months

| Date    |   | Rating | Median        | Re | ntal Parity |                                                  |        |
|---------|---|--------|---------------|----|-------------|--------------------------------------------------|--------|
| 2/2023  | 1 | 1      | \$<br>454,400 | \$ | 373,100     | \$500,000                                        | $\neg$ |
| 3/2023  | • | 1      | \$<br>450,800 | \$ | 361,500     | \$450,000 -                                      |        |
| 4/2023  | • | 1      | \$<br>448,500 | \$ | 368,500     | ¢400,000                                         |        |
| 5/2023  | • | 1      | \$<br>447,300 | \$ | 366,300     | \$400,000 -                                      |        |
| 6/2023  | • | 1      | \$<br>447,700 | \$ | 352,900     | \$350,000 -                                      |        |
| 7/2023  | • | 1      | \$<br>449,100 | \$ | 355,700     | \$300,000                                        |        |
| 8/2023  | • | 1      | \$<br>451,700 | \$ | 351,900     |                                                  |        |
| 9/2023  | • | 1      | \$<br>454,200 | \$ | 339,700     | \$250,000 - Median Rental Parity - Historic Valu | ام     |
| 10/2023 | • | 1      | \$<br>456,600 | \$ | 336,900     | \$200,000                                        |        |
| 11/2023 | • | 1      | \$<br>458,500 | \$ | 320,900     | · ·                                              |        |
| 12/2023 | • | 1      | \$<br>460,300 | \$ | 340,400     | 212023120231202312023120231202312023120          |        |
| 1/2024  | • | 1      | \$<br>460,400 | \$ | 362,800     | IN SI WI SI OF IT BY SI BY IN IN                 |        |