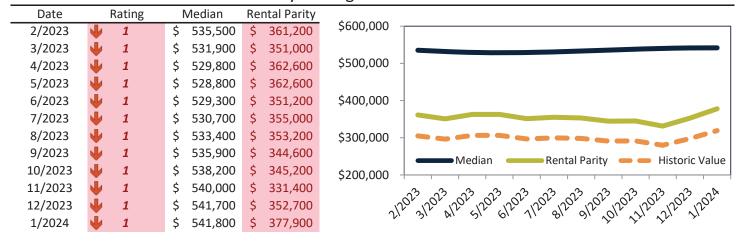

#### Median Home Price and Rental Parity trailing twelve months

| Date    |   | Rating | - 1 | Median  | Re | ntal Parity |             |                                                                       |
|---------|---|--------|-----|---------|----|-------------|-------------|-----------------------------------------------------------------------|
| 2/2023  | 2 | 4      | \$  | 399,600 | \$ | 344,900     | \$450,000   |                                                                       |
| 3/2023  | • | 2      | \$  | 395,900 | \$ | 334,000     | \$400,000 - |                                                                       |
| 4/2023  | • | 1      | \$  | 393,700 | \$ | 341,800     | Ş400,000    |                                                                       |
| 5/2023  | • | 1      | \$  | 392,800 | \$ | 340,200     | \$350,000 - |                                                                       |
| 6/2023  | • | 1      | \$  | 393,300 | \$ | 329,000     |             |                                                                       |
| 7/2023  | • | 1      | \$  | 394,700 | \$ | 332,600     | \$300,000 - |                                                                       |
| 8/2023  | • | 1      | \$  | 397,200 | \$ | 329,100     | ¢350,000    |                                                                       |
| 9/2023  | • | 1      | \$  | 399,600 | \$ | 316,200     | \$250,000 - | Median Rental Parity Historic Value                                   |
| 10/2023 | • | 1      | \$  | 401,700 | \$ | 312,300     | \$200,000   | Nettain arty - Tristoric value                                        |
| 11/2023 | • | 1      | \$  | 403,800 | \$ | 297,200     |             | ^> ^> ^> ^> ^> ^> ^> ^> ^> ^> ^> ^> ^> ^                              |
| 12/2023 | • | 1      | \$  | 405,800 | \$ | 313,800     | 2/25        | 213 11013 11013 11013 11013 11013 11013 11013 11013 11013 11013 1101A |
| 1/2024  | • | 1      | \$  | 405,900 | \$ | 334,500     |             | 2, N. 2, O. 1, D. 2, D. 12, 12, 13,                                   |