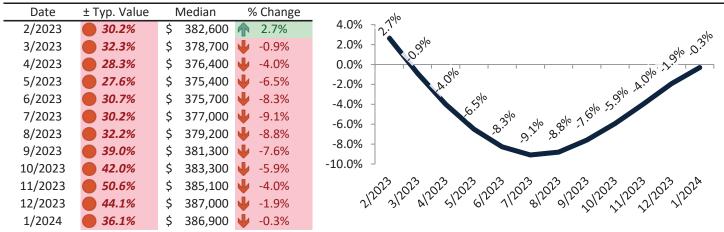

#### Resale Median and year-over-year percentage change trailing twelve months

| Date    | ± Typ. Value | Median     | % Change      | olo                                                                                                                                                                                                                                                                                                                                                                                                                                                                                                                                                                                                                                                                                                                                                                                                                                                                                                                                                                                                                                                                                                                                                                                                                                                                                                                                                                                                                                                                                                                                                                                                                                                                                                                                                                                                                                                                                                                                                                                                                                                                                                                            |
|---------|--------------|------------|---------------|--------------------------------------------------------------------------------------------------------------------------------------------------------------------------------------------------------------------------------------------------------------------------------------------------------------------------------------------------------------------------------------------------------------------------------------------------------------------------------------------------------------------------------------------------------------------------------------------------------------------------------------------------------------------------------------------------------------------------------------------------------------------------------------------------------------------------------------------------------------------------------------------------------------------------------------------------------------------------------------------------------------------------------------------------------------------------------------------------------------------------------------------------------------------------------------------------------------------------------------------------------------------------------------------------------------------------------------------------------------------------------------------------------------------------------------------------------------------------------------------------------------------------------------------------------------------------------------------------------------------------------------------------------------------------------------------------------------------------------------------------------------------------------------------------------------------------------------------------------------------------------------------------------------------------------------------------------------------------------------------------------------------------------------------------------------------------------------------------------------------------------|
| 2/2023  | 31.4%        | \$ 399,600 | <b>1</b> 2.5% | 4.0% 759%                                                                                                                                                                                                                                                                                                                                                                                                                                                                                                                                                                                                                                                                                                                                                                                                                                                                                                                                                                                                                                                                                                                                                                                                                                                                                                                                                                                                                                                                                                                                                                                                                                                                                                                                                                                                                                                                                                                                                                                                                                                                                                                      |
| 3/2023  | <b>34.1%</b> | \$ 395,900 | <b>-1.0</b> % | 2.0% - 0% 0.35                                                                                                                                                                                                                                                                                                                                                                                                                                                                                                                                                                                                                                                                                                                                                                                                                                                                                                                                                                                                                                                                                                                                                                                                                                                                                                                                                                                                                                                                                                                                                                                                                                                                                                                                                                                                                                                                                                                                                                                                                                                                                                                 |
| 4/2023  | <b>30.7%</b> | \$ 393,700 | <b>4.1%</b>   | 0.0%                                                                                                                                                                                                                                                                                                                                                                                                                                                                                                                                                                                                                                                                                                                                                                                                                                                                                                                                                                                                                                                                                                                                                                                                                                                                                                                                                                                                                                                                                                                                                                                                                                                                                                                                                                                                                                                                                                                                                                                                                                                                                                                           |
| 5/2023  | <b>31.0%</b> | \$ 392,800 | -6.6%         | -2.0% - 3. <sup>2</sup>                                                                                                                                                                                                                                                                                                                                                                                                                                                                                                                                                                                                                                                                                                                                                                                                                                                                                                                                                                                                                                                                                                                                                                                                                                                                                                                                                                                                                                                                                                                                                                                                                                                                                                                                                                                                                                                                                                                                                                                                                                                                                                        |
| 6/2023  | <b>35.1%</b> | \$ 393,300 | -8.3%         | 4.0% 2.0% - 2.5° 2.0% - 2.0% - 2.0% - 2.0% - 2.0% - 2.0% - 2.0% - 2.0% - 2.0% - 2.0% - 2.0% - 2.0% - 2.0% - 2.0% - 2.0% - 2.0% - 2.0% - 2.0% - 2.0% - 2.0% - 2.0% - 2.0% - 2.0% - 2.0% - 2.0% - 2.0% - 2.0% - 2.0% - 2.0% - 2.0% - 2.0% - 2.0% - 2.0% - 2.0% - 2.0% - 2.0% - 2.0% - 2.0% - 2.0% - 2.0% - 2.0% - 2.0% - 2.0% - 2.0% - 2.0% - 2.0% - 2.0% - 2.0% - 2.0% - 2.0% - 2.0% - 2.0% - 2.0% - 2.0% - 2.0% - 2.0% - 2.0% - 2.0% - 2.0% - 2.0% - 2.0% - 2.0% - 2.0% - 2.0% - 2.0% - 2.0% - 2.0% - 2.0% - 2.0% - 2.0% - 2.0% - 2.0% - 2.0% - 2.0% - 2.0% - 2.0% - 2.0% - 2.0% - 2.0% - 2.0% - 2.0% - 2.0% - 2.0% - 2.0% - 2.0% - 2.0% - 2.0% - 2.0% - 2.0% - 2.0% - 2.0% - 2.0% - 2.0% - 2.0% - 2.0% - 2.0% - 2.0% - 2.0% - 2.0% - 2.0% - 2.0% - 2.0% - 2.0% - 2.0% - 2.0% - 2.0% - 2.0% - 2.0% - 2.0% - 2.0% - 2.0% - 2.0% - 2.0% - 2.0% - 2.0% - 2.0% - 2.0% - 2.0% - 2.0% - 2.0% - 2.0% - 2.0% - 2.0% - 2.0% - 2.0% - 2.0% - 2.0% - 2.0% - 2.0% - 2.0% - 2.0% - 2.0% - 2.0% - 2.0% - 2.0% - 2.0% - 2.0% - 2.0% - 2.0% - 2.0% - 2.0% - 2.0% - 2.0% - 2.0% - 2.0% - 2.0% - 2.0% - 2.0% - 2.0% - 2.0% - 2.0% - 2.0% - 2.0% - 2.0% - 2.0% - 2.0% - 2.0% - 2.0% - 2.0% - 2.0% - 2.0% - 2.0% - 2.0% - 2.0% - 2.0% - 2.0% - 2.0% - 2.0% - 2.0% - 2.0% - 2.0% - 2.0% - 2.0% - 2.0% - 2.0% - 2.0% - 2.0% - 2.0% - 2.0% - 2.0% - 2.0% - 2.0% - 2.0% - 2.0% - 2.0% - 2.0% - 2.0% - 2.0% - 2.0% - 2.0% - 2.0% - 2.0% - 2.0% - 2.0% - 2.0% - 2.0% - 2.0% - 2.0% - 2.0% - 2.0% - 2.0% - 2.0% - 2.0% - 2.0% - 2.0% - 2.0% - 2.0% - 2.0% - 2.0% - 2.0% - 2.0% - 2.0% - 2.0% - 2.0% - 2.0% - 2.0% - 2.0% - 2.0% - 2.0% - 2.0% - 2.0% - 2.0% - 2.0% - 2.0% - 2.0% - 2.0% - 2.0% - 2.0% - 2.0% - 2.0% - 2.0% - 2.0% - 2.0% - 2.0% - 2.0% - 2.0% - 2.0% - 2.0% - 2.0% - 2.0% - 2.0% - 2.0% - 2.0% - 2.0% - 2.0% - 2.0% - 2.0% - 2.0% - 2.0% - 2.0% - 2.0% - 2.0% - 2.0% - 2.0% - 2.0% - 2.0% - 2.0% - 2.0% - 2.0% - 2.0% - 2.0% - 2.0% - 2.0% - 2.0% - 2.0% - 2.0% - 2.0% - 2.0% - 2.0% - 2.0% - 2.0% - 2.0% - 2.0% - 2.0% - 2.0% - 2.0% - 2.0% - 2.0% - 2.0% - 2.0% - 2.0% - 2.0% - 2.0% - 2.0% - 2.0% - 2.0% - 2.0% - 2.0% - 2.0% - 2.0% - |
| 7/2023  | <b>34.2%</b> | \$ 394,700 | <b>-8.9%</b>  | -6.0% - 8.3% solo 8.18% 1.0                                                                                                                                                                                                                                                                                                                                                                                                                                                                                                                                                                                                                                                                                                                                                                                                                                                                                                                                                                                                                                                                                                                                                                                                                                                                                                                                                                                                                                                                                                                                                                                                                                                                                                                                                                                                                                                                                                                                                                                                                                                                                                    |
| 8/2023  | <b>36.2%</b> | \$ 397,200 | -8.4%         | 9.91 9.51                                                                                                                                                                                                                                                                                                                                                                                                                                                                                                                                                                                                                                                                                                                                                                                                                                                                                                                                                                                                                                                                                                                                                                                                                                                                                                                                                                                                                                                                                                                                                                                                                                                                                                                                                                                                                                                                                                                                                                                                                                                                                                                      |
| 9/2023  | <b>41.9%</b> | \$ 399,600 | <b>-7.0</b> % |                                                                                                                                                                                                                                                                                                                                                                                                                                                                                                                                                                                                                                                                                                                                                                                                                                                                                                                                                                                                                                                                                                                                                                                                                                                                                                                                                                                                                                                                                                                                                                                                                                                                                                                                                                                                                                                                                                                                                                                                                                                                                                                                |
| 10/2023 | <b>44.2%</b> | \$ 401,700 | <b>-5.2</b> % | -10.0% _                                                                                                                                                                                                                                                                                                                                                                                                                                                                                                                                                                                                                                                                                                                                                                                                                                                                                                                                                                                                                                                                                                                                                                                                                                                                                                                                                                                                                                                                                                                                                                                                                                                                                                                                                                                                                                                                                                                                                                                                                                                                                                                       |
| 11/2023 | <b>51.4%</b> | \$ 403,800 | <b>-3.2</b> % |                                                                                                                                                                                                                                                                                                                                                                                                                                                                                                                                                                                                                                                                                                                                                                                                                                                                                                                                                                                                                                                                                                                                                                                                                                                                                                                                                                                                                                                                                                                                                                                                                                                                                                                                                                                                                                                                                                                                                                                                                                                                                                                                |
| 12/2023 | <b>44.9%</b> | \$ 405,800 | <b>-1.2</b> % | 212023120231202312023120231202312023120                                                                                                                                                                                                                                                                                                                                                                                                                                                                                                                                                                                                                                                                                                                                                                                                                                                                                                                                                                                                                                                                                                                                                                                                                                                                                                                                                                                                                                                                                                                                                                                                                                                                                                                                                                                                                                                                                                                                                                                                                                                                                        |
| 1/2024  | <b>36.9%</b> | \$ 405,900 | <b>3</b> 0.3% |                                                                                                                                                                                                                                                                                                                                                                                                                                                                                                                                                                                                                                                                                                                                                                                                                                                                                                                                                                                                                                                                                                                                                                                                                                                                                                                                                                                                                                                                                                                                                                                                                                                                                                                                                                                                                                                                                                                                                                                                                                                                                                                                |