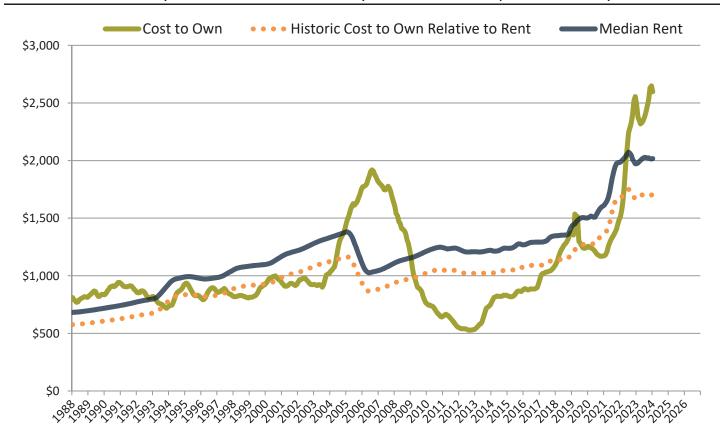

| Date    | % Change      | Rent        | Own   | \$3,000 ¬                                                   |
|---------|---------------|-------------|-------|-------------------------------------------------------------|
| 2/2023  | <b>1</b> 2.9% | \$ 1,978 \$ | 2,292 | 45,666                                                      |
| 3/2023  | <b>1</b> 2.0% | \$ 1,992 \$ | 2,361 | \$2,500 - 48 22 28 22 22 22 22 22 22 22 22                  |
| 4/2023  | <b>1.3%</b>   | \$ 2,000 \$ | 2,304 | \$2,500 - 5,5,8,5,00 5,0,4,02,5,02,5,02,5,02,5,02,5,02,5,02 |
| 5/2023  | <b>3</b> 0.7% | \$ 2,014 \$ | 2,325 |                                                             |
| 6/2023  | <b>3</b> 0.1% | \$ 2,022 \$ | 2,416 | \$2,000 -                                                   |
| 7/2023  | <b>-</b> 0.5% | \$ 2,027 \$ | 2,405 |                                                             |
| 8/2023  | <b>-</b> 0.7% | \$ 2,026 \$ | 2,445 | \$1,500 -                                                   |
| 9/2023  | <b>-</b> 0.8% | \$ 2,021 \$ | 2,554 | Rent Own Historic Cost to Own Relative to Rent              |
| 10/2023 | <b>-</b> 0.3% | \$ 2,022 \$ | 2,601 | \$1,000                                                     |
| 11/2023 | <b>3</b> 0.0% | \$ 2,016 \$ | 2,740 | 212023 112023 612023 812023 112023                          |
| 12/2023 | <b>3</b> 0.6% | \$ 2,014 \$ | 2,604 | 212023 112023 612023 812023 2012023 2212023                 |
| 1/2024  | <b>3</b> 1.0% | \$ 2,018 \$ | 2,448 | y y                                                         |

Clark County median home price since January 1988

Clark County median rent and monthly cost of ownership since January 1988

Resale \$/SF Year-over-Year Percentage Change: Clark County since January 1989