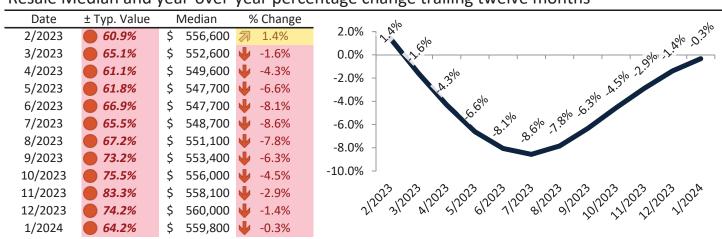

#### Resale Median and year-over-year percentage change trailing twelve months

| Date    | ± Typ. Value | Median     | % Change      | olo                                                                                                                                                                                                                                                                                                                                                                                                                                                                                                                                                                                                                                                                                                                                                                                                                                                                                                                                                                                                                                                                                                                                                                                                                                                                                                                                                                                                                                                                                                                                                                                                                                                                                                                                                                                                                                                                                                                                                                                                                                                                                                                            |
|---------|--------------|------------|---------------|--------------------------------------------------------------------------------------------------------------------------------------------------------------------------------------------------------------------------------------------------------------------------------------------------------------------------------------------------------------------------------------------------------------------------------------------------------------------------------------------------------------------------------------------------------------------------------------------------------------------------------------------------------------------------------------------------------------------------------------------------------------------------------------------------------------------------------------------------------------------------------------------------------------------------------------------------------------------------------------------------------------------------------------------------------------------------------------------------------------------------------------------------------------------------------------------------------------------------------------------------------------------------------------------------------------------------------------------------------------------------------------------------------------------------------------------------------------------------------------------------------------------------------------------------------------------------------------------------------------------------------------------------------------------------------------------------------------------------------------------------------------------------------------------------------------------------------------------------------------------------------------------------------------------------------------------------------------------------------------------------------------------------------------------------------------------------------------------------------------------------------|
| 2/2023  | 31.4%        | \$ 399,600 | <b>1</b> 2.5% | 4.0% 759%                                                                                                                                                                                                                                                                                                                                                                                                                                                                                                                                                                                                                                                                                                                                                                                                                                                                                                                                                                                                                                                                                                                                                                                                                                                                                                                                                                                                                                                                                                                                                                                                                                                                                                                                                                                                                                                                                                                                                                                                                                                                                                                      |
| 3/2023  | <b>34.1%</b> | \$ 395,900 | <b>-1.0</b> % | 2.0% - 0% 0.35                                                                                                                                                                                                                                                                                                                                                                                                                                                                                                                                                                                                                                                                                                                                                                                                                                                                                                                                                                                                                                                                                                                                                                                                                                                                                                                                                                                                                                                                                                                                                                                                                                                                                                                                                                                                                                                                                                                                                                                                                                                                                                                 |
| 4/2023  | <b>30.7%</b> | \$ 393,700 | <b>4.1%</b>   | 0.0%                                                                                                                                                                                                                                                                                                                                                                                                                                                                                                                                                                                                                                                                                                                                                                                                                                                                                                                                                                                                                                                                                                                                                                                                                                                                                                                                                                                                                                                                                                                                                                                                                                                                                                                                                                                                                                                                                                                                                                                                                                                                                                                           |
| 5/2023  | <b>31.0%</b> | \$ 392,800 | -6.6%         | -2.0% - 3. <sup>2</sup>                                                                                                                                                                                                                                                                                                                                                                                                                                                                                                                                                                                                                                                                                                                                                                                                                                                                                                                                                                                                                                                                                                                                                                                                                                                                                                                                                                                                                                                                                                                                                                                                                                                                                                                                                                                                                                                                                                                                                                                                                                                                                                        |
| 6/2023  | <b>35.1%</b> | \$ 393,300 | -8.3%         | 4.0% 2.0% - 2.5° 2.0% - 2.0% - 2.0% - 2.0% - 2.0% - 2.0% - 2.0% - 2.0% - 2.0% - 2.0% - 2.0% - 2.0% - 2.0% - 2.0% - 2.0% - 2.0% - 2.0% - 2.0% - 2.0% - 2.0% - 2.0% - 2.0% - 2.0% - 2.0% - 2.0% - 2.0% - 2.0% - 2.0% - 2.0% - 2.0% - 2.0% - 2.0% - 2.0% - 2.0% - 2.0% - 2.0% - 2.0% - 2.0% - 2.0% - 2.0% - 2.0% - 2.0% - 2.0% - 2.0% - 2.0% - 2.0% - 2.0% - 2.0% - 2.0% - 2.0% - 2.0% - 2.0% - 2.0% - 2.0% - 2.0% - 2.0% - 2.0% - 2.0% - 2.0% - 2.0% - 2.0% - 2.0% - 2.0% - 2.0% - 2.0% - 2.0% - 2.0% - 2.0% - 2.0% - 2.0% - 2.0% - 2.0% - 2.0% - 2.0% - 2.0% - 2.0% - 2.0% - 2.0% - 2.0% - 2.0% - 2.0% - 2.0% - 2.0% - 2.0% - 2.0% - 2.0% - 2.0% - 2.0% - 2.0% - 2.0% - 2.0% - 2.0% - 2.0% - 2.0% - 2.0% - 2.0% - 2.0% - 2.0% - 2.0% - 2.0% - 2.0% - 2.0% - 2.0% - 2.0% - 2.0% - 2.0% - 2.0% - 2.0% - 2.0% - 2.0% - 2.0% - 2.0% - 2.0% - 2.0% - 2.0% - 2.0% - 2.0% - 2.0% - 2.0% - 2.0% - 2.0% - 2.0% - 2.0% - 2.0% - 2.0% - 2.0% - 2.0% - 2.0% - 2.0% - 2.0% - 2.0% - 2.0% - 2.0% - 2.0% - 2.0% - 2.0% - 2.0% - 2.0% - 2.0% - 2.0% - 2.0% - 2.0% - 2.0% - 2.0% - 2.0% - 2.0% - 2.0% - 2.0% - 2.0% - 2.0% - 2.0% - 2.0% - 2.0% - 2.0% - 2.0% - 2.0% - 2.0% - 2.0% - 2.0% - 2.0% - 2.0% - 2.0% - 2.0% - 2.0% - 2.0% - 2.0% - 2.0% - 2.0% - 2.0% - 2.0% - 2.0% - 2.0% - 2.0% - 2.0% - 2.0% - 2.0% - 2.0% - 2.0% - 2.0% - 2.0% - 2.0% - 2.0% - 2.0% - 2.0% - 2.0% - 2.0% - 2.0% - 2.0% - 2.0% - 2.0% - 2.0% - 2.0% - 2.0% - 2.0% - 2.0% - 2.0% - 2.0% - 2.0% - 2.0% - 2.0% - 2.0% - 2.0% - 2.0% - 2.0% - 2.0% - 2.0% - 2.0% - 2.0% - 2.0% - 2.0% - 2.0% - 2.0% - 2.0% - 2.0% - 2.0% - 2.0% - 2.0% - 2.0% - 2.0% - 2.0% - 2.0% - 2.0% - 2.0% - 2.0% - 2.0% - 2.0% - 2.0% - 2.0% - 2.0% - 2.0% - 2.0% - 2.0% - 2.0% - 2.0% - 2.0% - 2.0% - 2.0% - 2.0% - 2.0% - 2.0% - 2.0% - 2.0% - 2.0% - 2.0% - 2.0% - 2.0% - 2.0% - 2.0% - 2.0% - 2.0% - 2.0% - 2.0% - 2.0% - 2.0% - 2.0% - 2.0% - 2.0% - 2.0% - 2.0% - 2.0% - 2.0% - 2.0% - 2.0% - 2.0% - 2.0% - 2.0% - 2.0% - 2.0% - 2.0% - 2.0% - 2.0% - 2.0% - 2.0% - 2.0% - 2.0% - 2.0% - 2.0% - 2.0% - 2.0% - 2.0% - 2.0% - 2.0% - 2.0% - 2.0% - 2.0% - 2.0% - 2.0% - 2.0% - 2.0% - 2.0% - |
| 7/2023  | <b>34.2%</b> | \$ 394,700 | <b>-8.9%</b>  | -6.0% - 8.3% solo 8.18% 1.0                                                                                                                                                                                                                                                                                                                                                                                                                                                                                                                                                                                                                                                                                                                                                                                                                                                                                                                                                                                                                                                                                                                                                                                                                                                                                                                                                                                                                                                                                                                                                                                                                                                                                                                                                                                                                                                                                                                                                                                                                                                                                                    |
| 8/2023  | <b>36.2%</b> | \$ 397,200 | -8.4%         | 9.91 9.51                                                                                                                                                                                                                                                                                                                                                                                                                                                                                                                                                                                                                                                                                                                                                                                                                                                                                                                                                                                                                                                                                                                                                                                                                                                                                                                                                                                                                                                                                                                                                                                                                                                                                                                                                                                                                                                                                                                                                                                                                                                                                                                      |
| 9/2023  | <b>41.9%</b> | \$ 399,600 | <b>-7.0</b> % |                                                                                                                                                                                                                                                                                                                                                                                                                                                                                                                                                                                                                                                                                                                                                                                                                                                                                                                                                                                                                                                                                                                                                                                                                                                                                                                                                                                                                                                                                                                                                                                                                                                                                                                                                                                                                                                                                                                                                                                                                                                                                                                                |
| 10/2023 | <b>44.2%</b> | \$ 401,700 | <b>-5.2</b> % | -10.0% _                                                                                                                                                                                                                                                                                                                                                                                                                                                                                                                                                                                                                                                                                                                                                                                                                                                                                                                                                                                                                                                                                                                                                                                                                                                                                                                                                                                                                                                                                                                                                                                                                                                                                                                                                                                                                                                                                                                                                                                                                                                                                                                       |
| 11/2023 | <b>51.4%</b> | \$ 403,800 | <b>-3.2</b> % |                                                                                                                                                                                                                                                                                                                                                                                                                                                                                                                                                                                                                                                                                                                                                                                                                                                                                                                                                                                                                                                                                                                                                                                                                                                                                                                                                                                                                                                                                                                                                                                                                                                                                                                                                                                                                                                                                                                                                                                                                                                                                                                                |
| 12/2023 | <b>44.9%</b> | \$ 405,800 | <b>-1.2</b> % | 212023120231202312023120231202312023120                                                                                                                                                                                                                                                                                                                                                                                                                                                                                                                                                                                                                                                                                                                                                                                                                                                                                                                                                                                                                                                                                                                                                                                                                                                                                                                                                                                                                                                                                                                                                                                                                                                                                                                                                                                                                                                                                                                                                                                                                                                                                        |
| 1/2024  | <b>36.9%</b> | \$ 405,900 | <b>3</b> 0.3% |                                                                                                                                                                                                                                                                                                                                                                                                                                                                                                                                                                                                                                                                                                                                                                                                                                                                                                                                                                                                                                                                                                                                                                                                                                                                                                                                                                                                                                                                                                                                                                                                                                                                                                                                                                                                                                                                                                                                                                                                                                                                                                                                |