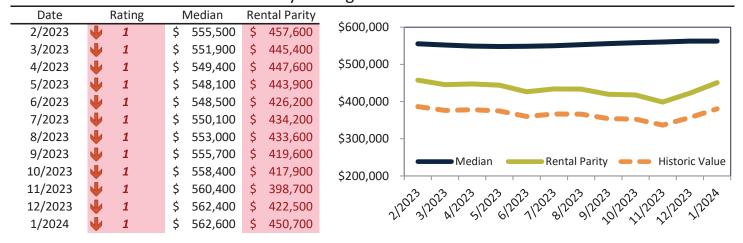

#### Henderson Housing Market Value & Trends Update

Historically, properties in this market sell at a -15.0% discount. Today's premium is 26.9%. This market is 41.9% overvalued. Median home price is \$460,400. Prices rose 0.2% year-over-year.

Monthly cost of ownership is \$2,776, and rents average \$2,188, making owning \$588 per month more costly than renting. Rents rose 1.1% year-over-year. The current capitalization rate (rent/price) is 4.6%.

Market rating = 1

#### Median Home Price and Rental Parity trailing twelve months

| Date    |   | Rating | Median        | Re | ntal Parity |                                                  |        |
|---------|---|--------|---------------|----|-------------|--------------------------------------------------|--------|
| 2/2023  | 1 | 1      | \$<br>454,400 | \$ | 373,100     | \$500,000                                        | $\neg$ |
| 3/2023  | • | 1      | \$<br>450,800 | \$ | 361,500     | \$450,000 -                                      |        |
| 4/2023  | • | 1      | \$<br>448,500 | \$ | 368,500     | ¢400,000                                         |        |
| 5/2023  | • | 1      | \$<br>447,300 | \$ | 366,300     | \$400,000 -                                      |        |
| 6/2023  | • | 1      | \$<br>447,700 | \$ | 352,900     | \$350,000 -                                      |        |
| 7/2023  | • | 1      | \$<br>449,100 | \$ | 355,700     | \$300,000                                        |        |
| 8/2023  | • | 1      | \$<br>451,700 | \$ | 351,900     |                                                  |        |
| 9/2023  | • | 1      | \$<br>454,200 | \$ | 339,700     | \$250,000 - Median Rental Parity - Historic Valu | ام     |
| 10/2023 | • | 1      | \$<br>456,600 | \$ | 336,900     | \$200,000                                        |        |
| 11/2023 | • | 1      | \$<br>458,500 | \$ | 320,900     | · ·                                              |        |
| 12/2023 | • | 1      | \$<br>460,300 | \$ | 340,400     | 212023120231202312023120231202312023120          |        |
| 1/2024  | • | 1      | \$<br>460,400 | \$ | 362,800     | IN SI WI SI OF IT BY SI BY IN IN                 |        |