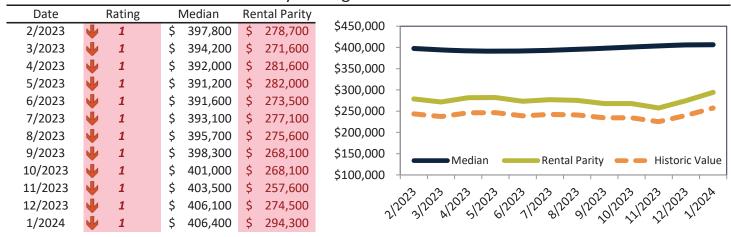

#### Median Home Price and Rental Parity trailing twelve months

| Date    |   | Rating | Median        | Re | ntal Parity |                                                  |        |
|---------|---|--------|---------------|----|-------------|--------------------------------------------------|--------|
| 2/2023  | 1 | 1      | \$<br>454,400 | \$ | 373,100     | \$500,000                                        | $\neg$ |
| 3/2023  | • | 1      | \$<br>450,800 | \$ | 361,500     | \$450,000 -                                      |        |
| 4/2023  | • | 1      | \$<br>448,500 | \$ | 368,500     | ¢400,000                                         |        |
| 5/2023  | • | 1      | \$<br>447,300 | \$ | 366,300     | \$400,000 -                                      |        |
| 6/2023  | • | 1      | \$<br>447,700 | \$ | 352,900     | \$350,000 -                                      |        |
| 7/2023  | • | 1      | \$<br>449,100 | \$ | 355,700     | \$300,000                                        |        |
| 8/2023  | • | 1      | \$<br>451,700 | \$ | 351,900     |                                                  |        |
| 9/2023  | • | 1      | \$<br>454,200 | \$ | 339,700     | \$250,000 - Median Rental Parity - Historic Valu | ام     |
| 10/2023 | • | 1      | \$<br>456,600 | \$ | 336,900     | \$200,000                                        |        |
| 11/2023 | • | 1      | \$<br>458,500 | \$ | 320,900     | · ·                                              |        |
| 12/2023 | • | 1      | \$<br>460,300 | \$ | 340,400     | 212023120231202312023120231202312023120          |        |
| 1/2024  | • | 1      | \$<br>460,400 | \$ | 362,800     | IN SI WI SI OF IT BY SI BY IN IN                 |        |