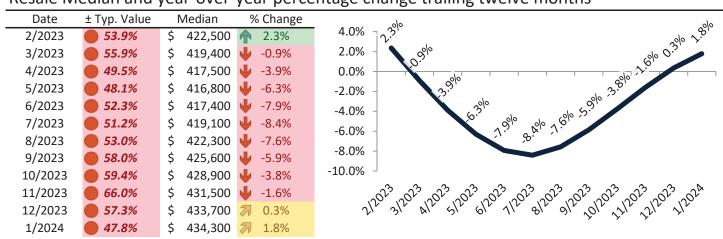

#### Resale Median and year-over-year percentage change trailing twelve months

| Date    | % Change       | Rent     | Own      | \$3,500 ¬                                                          |
|---------|----------------|----------|----------|--------------------------------------------------------------------|
| 2/2023  | <b>1</b> 2.1%  | \$ 2,140 | \$ 2,606 | <b>49,300</b>                                                      |
| 3/2023  | <b>1.3%</b>    | \$ 2,156 | \$ 2,688 | \$3,000 -                                                          |
| 4/2023  | <b>2</b> 0.5%  | \$ 2,156 | \$ 2,624 | \$2,500 32 43 43 43 43 43 43 43 43 43 43                           |
| 5/2023  | <b>-</b> 0.1%  | \$ 2,169 | \$ 2,648 | \$2,500 स्तर्रे स्तर्र स्तर्र स्तर्र स्तर्र स्तर्र स्तर्र स्तर स्त |
| 6/2023  | -0.8%          | \$ 2,168 | \$ 2,751 | \$2,000 -                                                          |
| 7/2023  | <b>4</b> -1.5% | \$ 2,168 | \$ 2,737 | \$2,000                                                            |
| 8/2023  | <b>-1.6%</b>   | \$ 2,167 | \$ 2,781 | \$1,500 -                                                          |
| 9/2023  | <b>-1.4%</b>   | \$ 2,171 | \$ 2,903 | Rent Own Historic Cost to Own Relative to Rent                     |
| 10/2023 | <b>-</b> 0.7%  | \$ 2,181 | \$ 2,956 | \$1,000                                                            |
| 11/2023 | <b>-0.1%</b>   | \$ 2,178 | \$ 3,111 | 52 52 52 52 52 52 52 52 52 52 52 52 52 5                           |
| 12/2023 | <b>3</b> 0.6%  | \$ 2,184 | \$ 2,953 | 212023120231202312023120231202312023120                            |
| 1/2024  | <b>3</b> 1.1%  | \$ 2,189 | \$ 2,777 | у у у                                                              |