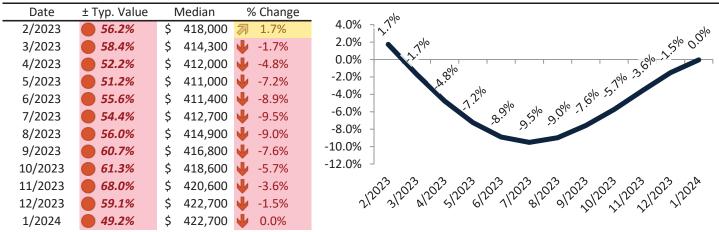

#### Resale Median and year-over-year percentage change trailing twelve months

| Date    | % Change       | Rent     | Own      | \$3,500 ¬                                                          |
|---------|----------------|----------|----------|--------------------------------------------------------------------|
| 2/2023  | <b>1</b> 2.1%  | \$ 2,140 | \$ 2,606 | <b>49,300</b>                                                      |
| 3/2023  | <b>1.3%</b>    | \$ 2,156 | \$ 2,688 | \$3,000 -                                                          |
| 4/2023  | <b>2</b> 0.5%  | \$ 2,156 | \$ 2,624 | \$2,500 32 43 43 43 43 43 43 43 43 43 43                           |
| 5/2023  | <b>-</b> 0.1%  | \$ 2,169 | \$ 2,648 | \$2,500 स्तर्रे स्तर्र स्तर्र स्तर्र स्तर्र स्तर्र स्तर्र स्तर स्त |
| 6/2023  | -0.8%          | \$ 2,168 | \$ 2,751 | \$2,000 -                                                          |
| 7/2023  | <b>4</b> -1.5% | \$ 2,168 | \$ 2,737 | \$2,000                                                            |
| 8/2023  | <b>-1.6%</b>   | \$ 2,167 | \$ 2,781 | \$1,500 -                                                          |
| 9/2023  | <b>-1.4%</b>   | \$ 2,171 | \$ 2,903 | Rent Own Historic Cost to Own Relative to Rent                     |
| 10/2023 | <b>-</b> 0.7%  | \$ 2,181 | \$ 2,956 | \$1,000                                                            |
| 11/2023 | <b>-0.1%</b>   | \$ 2,178 | \$ 3,111 | 52 52 52 52 52 52 52 52 52 52 52 52 52 5                           |
| 12/2023 | <b>3</b> 0.6%  | \$ 2,184 | \$ 2,953 | 212023120231202312023120231202312023120                            |
| 1/2024  | <b>3</b> 1.1%  | \$ 2,189 | \$ 2,777 | у у у                                                              |