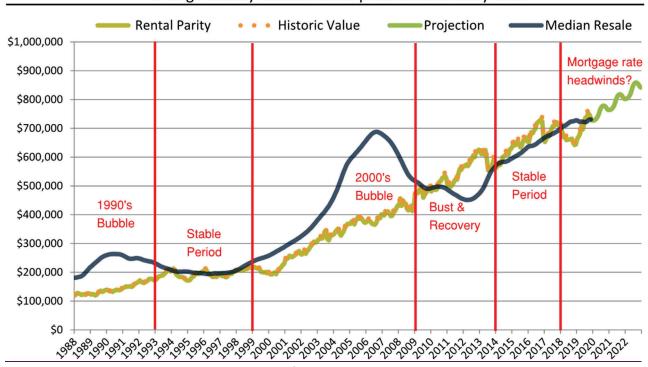

#### Clark County Housing Market Value & Trends Update

Historically, properties in this market sell at a -15.5% discount. Today's premium is 21.4%. This market is 36.9% overvalued. Median home price is \$405,900. Prices rose 0.3% year-over-year.

#### Median Home Price and Rental Parity trailing twelve months

| Date    |   | Rating | - 1 | Median  | Re | ntal Parity |             |                                                                       |
|---------|---|--------|-----|---------|----|-------------|-------------|-----------------------------------------------------------------------|
| 2/2023  | 2 | 4      | \$  | 399,600 | \$ | 344,900     | \$450,000   |                                                                       |
| 3/2023  | • | 2      | \$  | 395,900 | \$ | 334,000     | \$400,000 - |                                                                       |
| 4/2023  | • | 1      | \$  | 393,700 | \$ | 341,800     | Ş400,000    |                                                                       |
| 5/2023  | • | 1      | \$  | 392,800 | \$ | 340,200     | \$350,000 - |                                                                       |
| 6/2023  | • | 1      | \$  | 393,300 | \$ | 329,000     |             |                                                                       |
| 7/2023  | • | 1      | \$  | 394,700 | \$ | 332,600     | \$300,000 - |                                                                       |
| 8/2023  | • | 1      | \$  | 397,200 | \$ | 329,100     | ¢350,000    |                                                                       |
| 9/2023  | • | 1      | \$  | 399,600 | \$ | 316,200     | \$250,000 - | Median Rental Parity Historic Value                                   |
| 10/2023 | • | 1      | \$  | 401,700 | \$ | 312,300     | \$200,000   | Nettain arty - Tristoric value                                        |
| 11/2023 | • | 1      | \$  | 403,800 | \$ | 297,200     |             | ^> ^> ^> ^> ^> ^> ^> ^> ^> ^> ^> ^> ^> ^                              |
| 12/2023 | • | 1      | \$  | 405,800 | \$ | 313,800     | 2/25        | 213 11013 11013 11013 11013 11013 11013 11013 11013 11013 11013 1101A |
| 1/2024  | • | 1      | \$  | 405,900 | \$ | 334,500     |             | 2, N. 2, O. 1, D. 2, D. 12, 12, 13,                                   |

Clark County median home price since January 1988

Clark County median rent and monthly cost of ownership since January 1988

Resale \$/SF Year-over-Year Percentage Change: Clark County since January 1989

Rental \$/SF Year-over-Year Percentage Change: Clark County since January 1989

Historic Median Home Price Relative to Rental Parity: Clark County since January 1988

TAIT Housing Report® Market Timing System Rating: Clark County since January 1988