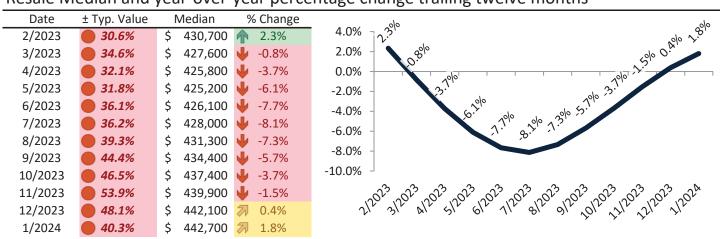

#### Resale Median and year-over-year percentage change trailing twelve months

| Date    | % Change      | Rent        | Own         | \$3,000 , \$2, \$3, \$3, \$4, \$5, \$6, \$7, \$6, \$6, \$6, \$6 |
|---------|---------------|-------------|-------------|-----------------------------------------------------------------|
| 2/2023  | <b>1</b> 2.9% | \$<br>2,643 | \$<br>2,292 | \$3,000 300 300 500 500 500 500 500 500 500                     |
| 3/2023  | <b>1</b> 2.0% | \$<br>2,662 | \$<br>2,361 | \$2,500 -                                                       |
| 4/2023  | <b>1.3%</b>   | \$<br>2,673 | \$<br>2,304 | \$2,300                                                         |
| 5/2023  | <b>3</b> 0.7% | \$<br>2,691 | \$<br>2,325 | ć2 000                                                          |
| 6/2023  | <b>3</b> 0.1% | \$<br>2,701 | \$<br>2,416 | \$2,000 -                                                       |
| 7/2023  | <b>-</b> 0.6% | \$<br>2,696 | \$<br>2,405 |                                                                 |
| 8/2023  | <b>-1.0%</b>  | \$<br>2,691 | \$<br>2,445 | \$1,500 -                                                       |
| 9/2023  | <b>-1.1%</b>  | \$<br>2,687 | \$<br>2,553 | Rent Own Historic Cost to Own Relative to Rent                  |
| 10/2023 | <b>-</b> 0.7% | \$<br>2,687 | \$<br>2,601 | \$1,000                                                         |
| 11/2023 | <b>-</b> 0.2% | \$<br>2,689 | \$<br>2,740 | 50° 50° 50° 50° 50° 50° 50° 50° 50° 50°                         |
| 12/2023 | <b>3</b> 0.4% | \$<br>2,693 | \$<br>2,604 | 212023120231202312023120231202312023120                         |
| 1/2024  | <b>3</b> 0.8% | \$<br>2,698 | \$<br>2,448 | ууу                                                             |