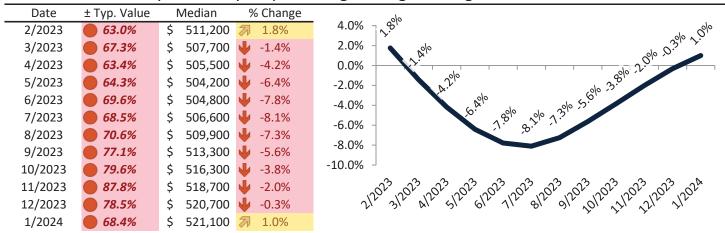

#### Resale Median and year-over-year percentage change trailing twelve months

| Date    | % Change       | Rent     | Own      | \$3,500 ¬                                                          |
|---------|----------------|----------|----------|--------------------------------------------------------------------|
| 2/2023  | <b>1</b> 2.1%  | \$ 2,140 | \$ 2,606 | <b>49,300</b>                                                      |
| 3/2023  | <b>1.3%</b>    | \$ 2,156 | \$ 2,688 | \$3,000 -                                                          |
| 4/2023  | <b>2</b> 0.5%  | \$ 2,156 | \$ 2,624 | \$2,500 32 43 43 43 43 43 43 43 43 43 43                           |
| 5/2023  | <b>-</b> 0.1%  | \$ 2,169 | \$ 2,648 | \$2,500 स्तर्रे स्तर्र स्तर्र स्तर्र स्तर्र स्तर्र स्तर्र स्तर स्त |
| 6/2023  | -0.8%          | \$ 2,168 | \$ 2,751 | \$2,000 -                                                          |
| 7/2023  | <b>4</b> -1.5% | \$ 2,168 | \$ 2,737 | \$2,000                                                            |
| 8/2023  | <b>-1.6%</b>   | \$ 2,167 | \$ 2,781 | \$1,500 -                                                          |
| 9/2023  | <b>-1.4%</b>   | \$ 2,171 | \$ 2,903 | Rent Own Historic Cost to Own Relative to Rent                     |
| 10/2023 | <b>-</b> 0.7%  | \$ 2,181 | \$ 2,956 | \$1,000                                                            |
| 11/2023 | <b>-0.1%</b>   | \$ 2,178 | \$ 3,111 | 52 52 52 52 52 52 52 52 52 52 52 52 52 5                           |
| 12/2023 | <b>3</b> 0.6%  | \$ 2,184 | \$ 2,953 | 212023120231202312023120231202312023120                            |
| 1/2024  | <b>3</b> 1.1%  | \$ 2,189 | \$ 2,777 | у у у                                                              |