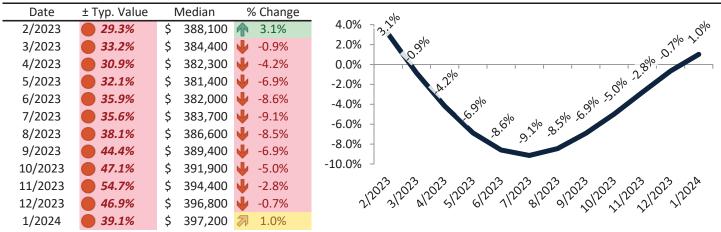

#### Resale Median and year-over-year percentage change trailing twelve months

| Date    | % Change      | Rent        | Own         | \$3,000 , \$2, \$3, \$3, \$4, \$5, \$6, \$7, \$6, \$6, \$6, \$6 |
|---------|---------------|-------------|-------------|-----------------------------------------------------------------|
| 2/2023  | <b>1</b> 2.9% | \$<br>2,643 | \$<br>2,292 | \$3,000 300 300 500 500 500 500 500 500 500                     |
| 3/2023  | <b>1</b> 2.0% | \$<br>2,662 | \$<br>2,361 | \$2,500 -                                                       |
| 4/2023  | <b>1.3%</b>   | \$<br>2,673 | \$<br>2,304 | \$2,300                                                         |
| 5/2023  | <b>3</b> 0.7% | \$<br>2,691 | \$<br>2,325 | ć2 000                                                          |
| 6/2023  | <b>3</b> 0.1% | \$<br>2,701 | \$<br>2,416 | \$2,000 -                                                       |
| 7/2023  | <b>-</b> 0.6% | \$<br>2,696 | \$<br>2,405 |                                                                 |
| 8/2023  | <b>-1.0%</b>  | \$<br>2,691 | \$<br>2,445 | \$1,500 -                                                       |
| 9/2023  | <b>-1.1%</b>  | \$<br>2,687 | \$<br>2,553 | Rent Own Historic Cost to Own Relative to Rent                  |
| 10/2023 | <b>-</b> 0.7% | \$<br>2,687 | \$<br>2,601 | \$1,000                                                         |
| 11/2023 | <b>-</b> 0.2% | \$<br>2,689 | \$<br>2,740 | 50° 50° 50° 50° 50° 50° 50° 50° 50° 50°                         |
| 12/2023 | <b>3</b> 0.4% | \$<br>2,693 | \$<br>2,604 | 212023120231202312023120231202312023120                         |
| 1/2024  | <b>3</b> 0.8% | \$<br>2,698 | \$<br>2,448 | ууу                                                             |