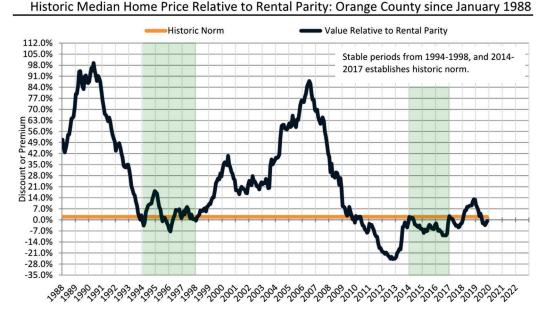

#### Clark County Housing Market Value & Trends Update

Historically, properties in this market sell at a -15.5% discount. Today's premium is 21.4%. This market is 36.9% overvalued. Median home price is \$405,900. Prices rose 0.3% year-over-year.

Rental \$/SF Year-over-Year Percentage Change: Clark County since January 1989

Historic Median Home Price Relative to Rental Parity: Clark County since January 1988

TAIT Housing Report® Market Timing System Rating: Clark County since January 1988

### Market Timing Rating and Valuations: Clark County and Major Cities and Zips

| Study Area         |          | Rating | Median        | Re | ntal Parity | % Over/Under<br>Rental Parity | Historic<br>Premium | % Over/Under<br>Historic Prem. |
|--------------------|----------|--------|---------------|----|-------------|-------------------------------|---------------------|--------------------------------|
| Clark County       | •        | 1      | \$<br>405,900 | \$ | 334,500     | 21.4%                         | -15.5%              | <b>36.9%</b>                   |
| Las Vegas, NV      | 21       | 4      | \$<br>405,900 | \$ | 447,300     | ▶ -9.2%                       | -15.5%              | 6.3%                           |
| Henderson          | •        | 1      | \$<br>460,400 | \$ | 362,800     | 26.9%                         | -15.0%              | 41.9%                          |
| North Las Vegas    | •        | 1      | \$<br>386,900 | \$ | 319,300     | 21.1%                         | -15.0%              | 36.1%                          |
| Paradise           | •        | 1      | \$<br>373,900 | \$ | 296,200     | 26.2%                         | -21.3%              | 47.5%                          |
| Sunrise Manor      | •        | 1      | \$<br>335,800 | \$ | 260,800     | 28.7%                         | -19.8%              | 48.5%                          |
| Spring Valley      | •        | 1      | \$<br>400,200 | \$ | 312,500     | 28.1%                         | -20.6%              | 48.7%                          |
| Enterprise         | •        | 1      | \$<br>450,500 | \$ | 310,700     | 45.0%                         | -9.9%               | <b>54.9%</b>                   |
| Lone Mountain      | •        | 1      | \$<br>422,700 | \$ | 309,200     | 36.7%                         | -12.5%              | <b>49.2</b> %                  |
| Green Valley North | •        | 1      | \$<br>425,100 | \$ | 327,000     | 30.0%                         | -17.4%              | <b>47.4%</b>                   |
| North Cheyenne     | •        | 1      | \$<br>406,400 | \$ | 294,300     | 38.1%                         | -12.5%              | 50.6%                          |
| Charleston Heights | •        | 1      | \$<br>329,000 | \$ | 272,200     | 20.9%                         | -27.5%              | <b>48.4%</b>                   |
| The Lakes          | •        | 1      | \$<br>458,500 | \$ | 344,100     | 33.2%                         | -14.0%              | 47.2%                          |
| Winchester         | •        | 1      | \$<br>325,900 | \$ | 278,200     | 17.2%                         | -15.5%              | 32.7%                          |
| Green Valley South | •        | 1      | \$<br>434,300 | \$ | 328,400     | 32.3%                         | -15.5%              | 47.8%                          |
| Anthem             | •        | 1      | \$<br>559,800 | \$ | 376,600     | <b>48.7</b> %                 | -15.5%              | 64.2%                          |
| Westgate           | •        | 1      | \$<br>541,800 | \$ | 377,900     | <b>43.4</b> %                 | -15.5%              | 58.9%                          |
| Green Valley Ranch | •        | 1      | \$<br>521,100 | \$ | 340,900     | <b>52.9%</b>                  | -15.5%              | 68.4%                          |
| MacDonald Ranch    | •        | 1      | \$<br>489,700 | \$ | 325,800     | 50.3%                         | -15.5%              | 65.8%                          |
| 89108              | •        | 1      | \$<br>338,100 | \$ | 302,900     | <b>11.7%</b>                  | -15.5%              | 27.2%                          |
| 89117              | •        | 1      | \$<br>452,100 | \$ | 383,200     | 18.0%                         | -15.5%              | 33.5%                          |
| 89052              | •        | 1      | \$<br>562,600 | \$ | 450,700     | 24.9%                         | -15.5%              | 40.4%                          |
| 89123              | •        | 2      | \$<br>419,700 | \$ | 356,700     | 17.7%                         | -15.5%              | 33.2%                          |
| 89031              | •        | 1      | \$<br>391,100 | \$ | 326,300     | 19.9%                         | -15.5%              | 35.4%                          |
| 89110              | <b>⇒</b> | 5      | \$<br>335,900 | \$ | 323,300     | ▶ 3.9%                        | -15.5%              | 19.4%                          |
| 89074              | •        | 1      | \$<br>442,700 | \$ | 354,700     | 24.8%                         | -15.5%              | 40.3%                          |
| 89148              | •        | 1      | \$<br>454,700 | \$ | 349,200     | 30.3%                         | -15.5%              | 45.8%                          |
| 89147              | •        | 1      | \$<br>397,200 | \$ | 321,400     | 23.6%                         | -15.5%              | 39.1%                          |