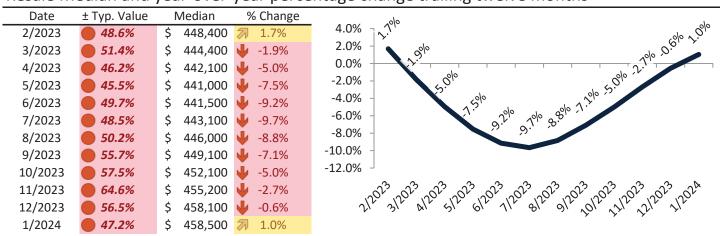

#### Resale Median and year-over-year percentage change trailing twelve months

| Date    | % Change      | Rent        | Own         | \$3,000 , \$2, \$3, \$3, \$4, \$5, \$6, \$7, \$6, \$6, \$6, \$6 |
|---------|---------------|-------------|-------------|-----------------------------------------------------------------|
| 2/2023  | <b>1</b> 2.9% | \$<br>2,643 | \$<br>2,292 | \$3,000 300 300 500 500 500 500 500 500 500                     |
| 3/2023  | <b>1</b> 2.0% | \$<br>2,662 | \$<br>2,361 | \$2,500 -                                                       |
| 4/2023  | <b>1.3%</b>   | \$<br>2,673 | \$<br>2,304 | \$2,300                                                         |
| 5/2023  | <b>3</b> 0.7% | \$<br>2,691 | \$<br>2,325 | ć2 000                                                          |
| 6/2023  | <b>3</b> 0.1% | \$<br>2,701 | \$<br>2,416 | \$2,000 -                                                       |
| 7/2023  | <b>-</b> 0.6% | \$<br>2,696 | \$<br>2,405 |                                                                 |
| 8/2023  | <b>-1.0%</b>  | \$<br>2,691 | \$<br>2,445 | \$1,500 -                                                       |
| 9/2023  | <b>-1.1%</b>  | \$<br>2,687 | \$<br>2,553 | Rent Own Historic Cost to Own Relative to Rent                  |
| 10/2023 | <b>-</b> 0.7% | \$<br>2,687 | \$<br>2,601 | \$1,000                                                         |
| 11/2023 | <b>-</b> 0.2% | \$<br>2,689 | \$<br>2,740 | 50° 50° 50° 50° 50° 50° 50° 50° 50° 50°                         |
| 12/2023 | <b>3</b> 0.4% | \$<br>2,693 | \$<br>2,604 | 212023120231202312023120231202312023120                         |
| 1/2024  | <b>3</b> 0.8% | \$<br>2,698 | \$<br>2,448 | ууу                                                             |