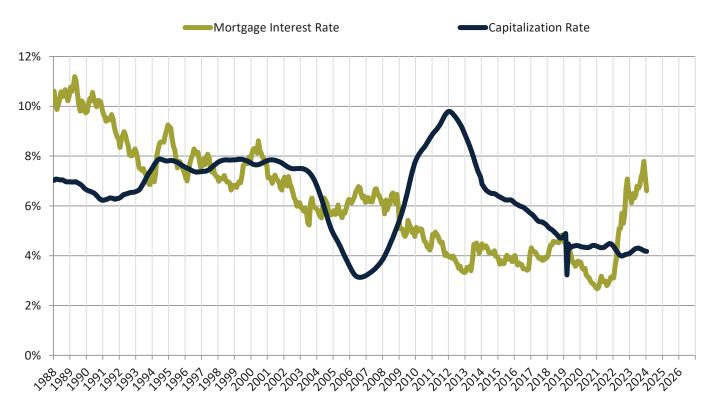

Cash Investor Capitalization Rate: Clark County since January 1988

Financed Investor Cash-on-Cash Return: Clark County since January 1988

Monthly cost of ownership is \$2,448, and rents average \$2,017, making owning \$430 per month more costly than renting. Rents rose 1.0% year-over-year. The current capitalization rate (rent/price) is 4.8%.