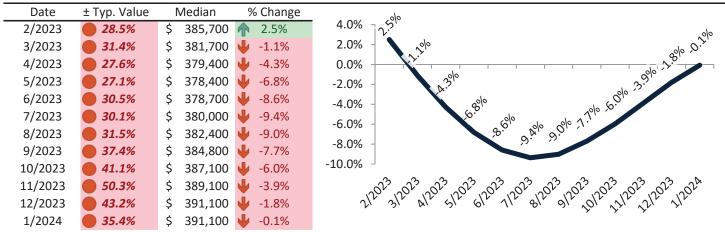

#### Resale Median and year-over-year percentage change trailing twelve months

| Date    | ± Typ. Value | Median     | % Change      | olo                                                                                                                                                                                                                                                                                                                                                                                                                                                                                                                                                                                                                                                                                                                                                                                                                                                                                                                                                                                                                                                                                                                                                                                                                                                                                                                                                                                                                                                                                                                                                                                                                                                                                                                                                                                                                                                                                                                                                                                                                                                                                                                            |
|---------|--------------|------------|---------------|--------------------------------------------------------------------------------------------------------------------------------------------------------------------------------------------------------------------------------------------------------------------------------------------------------------------------------------------------------------------------------------------------------------------------------------------------------------------------------------------------------------------------------------------------------------------------------------------------------------------------------------------------------------------------------------------------------------------------------------------------------------------------------------------------------------------------------------------------------------------------------------------------------------------------------------------------------------------------------------------------------------------------------------------------------------------------------------------------------------------------------------------------------------------------------------------------------------------------------------------------------------------------------------------------------------------------------------------------------------------------------------------------------------------------------------------------------------------------------------------------------------------------------------------------------------------------------------------------------------------------------------------------------------------------------------------------------------------------------------------------------------------------------------------------------------------------------------------------------------------------------------------------------------------------------------------------------------------------------------------------------------------------------------------------------------------------------------------------------------------------------|
| 2/2023  | 31.4%        | \$ 399,600 | <b>1</b> 2.5% | 4.0% 759%                                                                                                                                                                                                                                                                                                                                                                                                                                                                                                                                                                                                                                                                                                                                                                                                                                                                                                                                                                                                                                                                                                                                                                                                                                                                                                                                                                                                                                                                                                                                                                                                                                                                                                                                                                                                                                                                                                                                                                                                                                                                                                                      |
| 3/2023  | <b>34.1%</b> | \$ 395,900 | <b>-1.0</b> % | 2.0% - 0% 0.35                                                                                                                                                                                                                                                                                                                                                                                                                                                                                                                                                                                                                                                                                                                                                                                                                                                                                                                                                                                                                                                                                                                                                                                                                                                                                                                                                                                                                                                                                                                                                                                                                                                                                                                                                                                                                                                                                                                                                                                                                                                                                                                 |
| 4/2023  | <b>30.7%</b> | \$ 393,700 | <b>4.1%</b>   | 0.0%                                                                                                                                                                                                                                                                                                                                                                                                                                                                                                                                                                                                                                                                                                                                                                                                                                                                                                                                                                                                                                                                                                                                                                                                                                                                                                                                                                                                                                                                                                                                                                                                                                                                                                                                                                                                                                                                                                                                                                                                                                                                                                                           |
| 5/2023  | <b>31.0%</b> | \$ 392,800 | -6.6%         | -2.0% - 3. <sup>2</sup>                                                                                                                                                                                                                                                                                                                                                                                                                                                                                                                                                                                                                                                                                                                                                                                                                                                                                                                                                                                                                                                                                                                                                                                                                                                                                                                                                                                                                                                                                                                                                                                                                                                                                                                                                                                                                                                                                                                                                                                                                                                                                                        |
| 6/2023  | <b>35.1%</b> | \$ 393,300 | -8.3%         | 4.0% 2.0% - 2.5° 2.0% - 2.0% - 2.0% - 2.0% - 2.0% - 2.0% - 2.0% - 2.0% - 2.0% - 2.0% - 2.0% - 2.0% - 2.0% - 2.0% - 2.0% - 2.0% - 2.0% - 2.0% - 2.0% - 2.0% - 2.0% - 2.0% - 2.0% - 2.0% - 2.0% - 2.0% - 2.0% - 2.0% - 2.0% - 2.0% - 2.0% - 2.0% - 2.0% - 2.0% - 2.0% - 2.0% - 2.0% - 2.0% - 2.0% - 2.0% - 2.0% - 2.0% - 2.0% - 2.0% - 2.0% - 2.0% - 2.0% - 2.0% - 2.0% - 2.0% - 2.0% - 2.0% - 2.0% - 2.0% - 2.0% - 2.0% - 2.0% - 2.0% - 2.0% - 2.0% - 2.0% - 2.0% - 2.0% - 2.0% - 2.0% - 2.0% - 2.0% - 2.0% - 2.0% - 2.0% - 2.0% - 2.0% - 2.0% - 2.0% - 2.0% - 2.0% - 2.0% - 2.0% - 2.0% - 2.0% - 2.0% - 2.0% - 2.0% - 2.0% - 2.0% - 2.0% - 2.0% - 2.0% - 2.0% - 2.0% - 2.0% - 2.0% - 2.0% - 2.0% - 2.0% - 2.0% - 2.0% - 2.0% - 2.0% - 2.0% - 2.0% - 2.0% - 2.0% - 2.0% - 2.0% - 2.0% - 2.0% - 2.0% - 2.0% - 2.0% - 2.0% - 2.0% - 2.0% - 2.0% - 2.0% - 2.0% - 2.0% - 2.0% - 2.0% - 2.0% - 2.0% - 2.0% - 2.0% - 2.0% - 2.0% - 2.0% - 2.0% - 2.0% - 2.0% - 2.0% - 2.0% - 2.0% - 2.0% - 2.0% - 2.0% - 2.0% - 2.0% - 2.0% - 2.0% - 2.0% - 2.0% - 2.0% - 2.0% - 2.0% - 2.0% - 2.0% - 2.0% - 2.0% - 2.0% - 2.0% - 2.0% - 2.0% - 2.0% - 2.0% - 2.0% - 2.0% - 2.0% - 2.0% - 2.0% - 2.0% - 2.0% - 2.0% - 2.0% - 2.0% - 2.0% - 2.0% - 2.0% - 2.0% - 2.0% - 2.0% - 2.0% - 2.0% - 2.0% - 2.0% - 2.0% - 2.0% - 2.0% - 2.0% - 2.0% - 2.0% - 2.0% - 2.0% - 2.0% - 2.0% - 2.0% - 2.0% - 2.0% - 2.0% - 2.0% - 2.0% - 2.0% - 2.0% - 2.0% - 2.0% - 2.0% - 2.0% - 2.0% - 2.0% - 2.0% - 2.0% - 2.0% - 2.0% - 2.0% - 2.0% - 2.0% - 2.0% - 2.0% - 2.0% - 2.0% - 2.0% - 2.0% - 2.0% - 2.0% - 2.0% - 2.0% - 2.0% - 2.0% - 2.0% - 2.0% - 2.0% - 2.0% - 2.0% - 2.0% - 2.0% - 2.0% - 2.0% - 2.0% - 2.0% - 2.0% - 2.0% - 2.0% - 2.0% - 2.0% - 2.0% - 2.0% - 2.0% - 2.0% - 2.0% - 2.0% - 2.0% - 2.0% - 2.0% - 2.0% - 2.0% - 2.0% - 2.0% - 2.0% - 2.0% - 2.0% - 2.0% - 2.0% - 2.0% - 2.0% - 2.0% - 2.0% - 2.0% - 2.0% - 2.0% - 2.0% - 2.0% - 2.0% - 2.0% - 2.0% - 2.0% - 2.0% - 2.0% - 2.0% - 2.0% - 2.0% - 2.0% - 2.0% - 2.0% - 2.0% - 2.0% - 2.0% - 2.0% - 2.0% - 2.0% - 2.0% - 2.0% - 2.0% - 2.0% - 2.0% - 2.0% - 2.0% - 2.0% - 2.0% - 2.0% - 2.0% - 2.0% - |
| 7/2023  | <b>34.2%</b> | \$ 394,700 | <b>-8.9%</b>  | -6.0% - 8.3% solo 8.18% 1.0                                                                                                                                                                                                                                                                                                                                                                                                                                                                                                                                                                                                                                                                                                                                                                                                                                                                                                                                                                                                                                                                                                                                                                                                                                                                                                                                                                                                                                                                                                                                                                                                                                                                                                                                                                                                                                                                                                                                                                                                                                                                                                    |
| 8/2023  | <b>36.2%</b> | \$ 397,200 | -8.4%         | 9.91 9.51                                                                                                                                                                                                                                                                                                                                                                                                                                                                                                                                                                                                                                                                                                                                                                                                                                                                                                                                                                                                                                                                                                                                                                                                                                                                                                                                                                                                                                                                                                                                                                                                                                                                                                                                                                                                                                                                                                                                                                                                                                                                                                                      |
| 9/2023  | <b>41.9%</b> | \$ 399,600 | <b>-7.0</b> % |                                                                                                                                                                                                                                                                                                                                                                                                                                                                                                                                                                                                                                                                                                                                                                                                                                                                                                                                                                                                                                                                                                                                                                                                                                                                                                                                                                                                                                                                                                                                                                                                                                                                                                                                                                                                                                                                                                                                                                                                                                                                                                                                |
| 10/2023 | <b>44.2%</b> | \$ 401,700 | <b>-5.2</b> % | -10.0% _                                                                                                                                                                                                                                                                                                                                                                                                                                                                                                                                                                                                                                                                                                                                                                                                                                                                                                                                                                                                                                                                                                                                                                                                                                                                                                                                                                                                                                                                                                                                                                                                                                                                                                                                                                                                                                                                                                                                                                                                                                                                                                                       |
| 11/2023 | <b>51.4%</b> | \$ 403,800 | <b>-3.2</b> % |                                                                                                                                                                                                                                                                                                                                                                                                                                                                                                                                                                                                                                                                                                                                                                                                                                                                                                                                                                                                                                                                                                                                                                                                                                                                                                                                                                                                                                                                                                                                                                                                                                                                                                                                                                                                                                                                                                                                                                                                                                                                                                                                |
| 12/2023 | <b>44.9%</b> | \$ 405,800 | <b>-1.2</b> % | 212023120231202312023120231202312023120                                                                                                                                                                                                                                                                                                                                                                                                                                                                                                                                                                                                                                                                                                                                                                                                                                                                                                                                                                                                                                                                                                                                                                                                                                                                                                                                                                                                                                                                                                                                                                                                                                                                                                                                                                                                                                                                                                                                                                                                                                                                                        |
| 1/2024  | <b>36.9%</b> | \$ 405,900 | <b>3</b> 0.3% |                                                                                                                                                                                                                                                                                                                                                                                                                                                                                                                                                                                                                                                                                                                                                                                                                                                                                                                                                                                                                                                                                                                                                                                                                                                                                                                                                                                                                                                                                                                                                                                                                                                                                                                                                                                                                                                                                                                                                                                                                                                                                                                                |