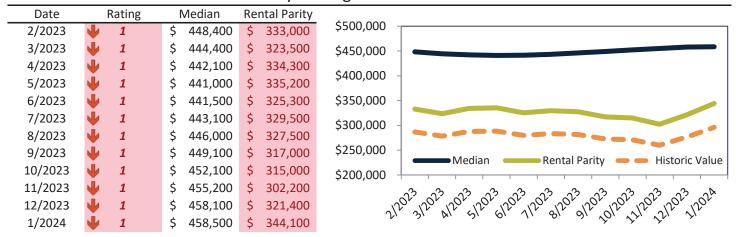

#### Median Home Price and Rental Parity trailing twelve months

| Date    |   | Rating | - 1 | Median  | Re | ntal Parity |             |                                                                       |
|---------|---|--------|-----|---------|----|-------------|-------------|-----------------------------------------------------------------------|
| 2/2023  | 2 | 4      | \$  | 399,600 | \$ | 344,900     | \$450,000   |                                                                       |
| 3/2023  | • | 2      | \$  | 395,900 | \$ | 334,000     | \$400,000 - |                                                                       |
| 4/2023  | • | 1      | \$  | 393,700 | \$ | 341,800     | Ş400,000    |                                                                       |
| 5/2023  | • | 1      | \$  | 392,800 | \$ | 340,200     | \$350,000 - |                                                                       |
| 6/2023  | • | 1      | \$  | 393,300 | \$ | 329,000     |             |                                                                       |
| 7/2023  | • | 1      | \$  | 394,700 | \$ | 332,600     | \$300,000 - |                                                                       |
| 8/2023  | • | 1      | \$  | 397,200 | \$ | 329,100     | ¢350,000    |                                                                       |
| 9/2023  | • | 1      | \$  | 399,600 | \$ | 316,200     | \$250,000 - | Median Rental Parity Historic Value                                   |
| 10/2023 | • | 1      | \$  | 401,700 | \$ | 312,300     | \$200,000   | Nettain arty - Tristoric value                                        |
| 11/2023 | • | 1      | \$  | 403,800 | \$ | 297,200     |             | ^> ^> ^> ^> ^> ^> ^> ^> ^> ^> ^> ^> ^> ^                              |
| 12/2023 | • | 1      | \$  | 405,800 | \$ | 313,800     | 2/25        | 213 11013 11013 11013 11013 11013 11013 11013 11013 11013 11013 1101A |
| 1/2024  | • | 1      | \$  | 405,900 | \$ | 334,500     |             | 2, N. 2, O. 1, D. 2, D. 12, 12, 13,                                   |