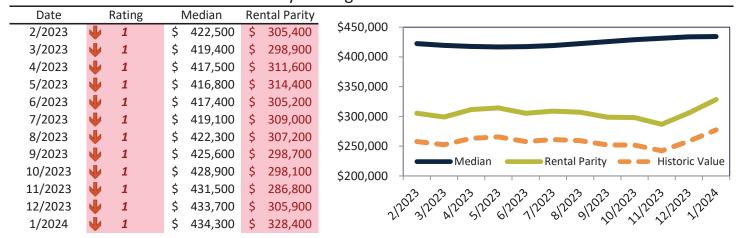

#### Median Home Price and Rental Parity trailing twelve months

| Date    |   | Rating | - 1 | Median  | Re | ntal Parity |             |                                                                       |
|---------|---|--------|-----|---------|----|-------------|-------------|-----------------------------------------------------------------------|
| 2/2023  | 2 | 4      | \$  | 399,600 | \$ | 344,900     | \$450,000   |                                                                       |
| 3/2023  | • | 2      | \$  | 395,900 | \$ | 334,000     | \$400,000 - |                                                                       |
| 4/2023  | • | 1      | \$  | 393,700 | \$ | 341,800     | Ş400,000    |                                                                       |
| 5/2023  | • | 1      | \$  | 392,800 | \$ | 340,200     | \$350,000 - |                                                                       |
| 6/2023  | • | 1      | \$  | 393,300 | \$ | 329,000     |             |                                                                       |
| 7/2023  | • | 1      | \$  | 394,700 | \$ | 332,600     | \$300,000 - |                                                                       |
| 8/2023  | • | 1      | \$  | 397,200 | \$ | 329,100     | ¢350,000    |                                                                       |
| 9/2023  | • | 1      | \$  | 399,600 | \$ | 316,200     | \$250,000 - | Median Rental Parity Historic Value                                   |
| 10/2023 | • | 1      | \$  | 401,700 | \$ | 312,300     | \$200,000   | Nettain arty - Tristoric value                                        |
| 11/2023 | • | 1      | \$  | 403,800 | \$ | 297,200     |             | ^> ^> ^> ^> ^> ^> ^> ^> ^> ^> ^> ^> ^> ^                              |
| 12/2023 | • | 1      | \$  | 405,800 | \$ | 313,800     | 2/25        | 213 11013 11013 11013 11013 11013 11013 11013 11013 11013 11013 1101A |
| 1/2024  | • | 1      | \$  | 405,900 | \$ | 334,500     |             | 2, N. 2, O. 1, D. 2, D. 12, 12, 13,                                   |