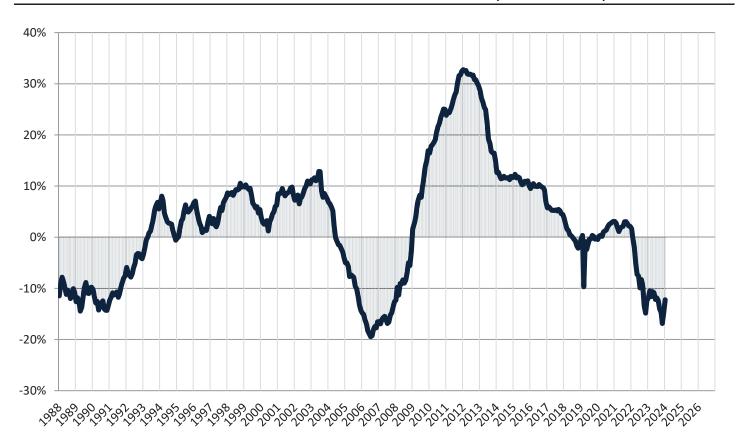

Clark County median home price since January 1988

Clark County median rent and monthly cost of ownership since January 1988

Resale \$/SF Year-over-Year Percentage Change: Clark County since January 1989

Rental \$/SF Year-over-Year Percentage Change: Clark County since January 1989

Historic Median Home Price Relative to Rental Parity: Clark County since January 1988

TAIT Housing Report® Market Timing System Rating: Clark County since January 1988