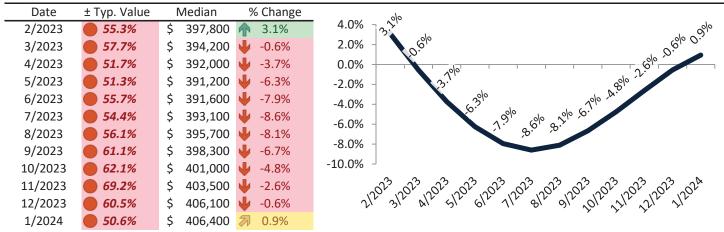

#### Resale Median and year-over-year percentage change trailing twelve months

| Date    | % Change       | Rent     | Own      | \$3,500 ¬                                                          |
|---------|----------------|----------|----------|--------------------------------------------------------------------|
| 2/2023  | <b>1</b> 2.1%  | \$ 2,140 | \$ 2,606 | <b>49,300</b>                                                      |
| 3/2023  | <b>1.3%</b>    | \$ 2,156 | \$ 2,688 | \$3,000 -                                                          |
| 4/2023  | <b>2</b> 0.5%  | \$ 2,156 | \$ 2,624 | \$2,500 32 43 43 43 43 43 43 43 43 43 43                           |
| 5/2023  | <b>-</b> 0.1%  | \$ 2,169 | \$ 2,648 | \$2,500 स्तर्रे स्तर्र स्तर्र स्तर्र स्तर्र स्तर्र स्तर्र स्तर स्त |
| 6/2023  | -0.8%          | \$ 2,168 | \$ 2,751 | \$2,000 -                                                          |
| 7/2023  | <b>4</b> -1.5% | \$ 2,168 | \$ 2,737 | \$2,000                                                            |
| 8/2023  | <b>-1.6%</b>   | \$ 2,167 | \$ 2,781 | \$1,500 -                                                          |
| 9/2023  | <b>-1.4%</b>   | \$ 2,171 | \$ 2,903 | Rent Own Historic Cost to Own Relative to Rent                     |
| 10/2023 | <b>-</b> 0.7%  | \$ 2,181 | \$ 2,956 | \$1,000                                                            |
| 11/2023 | <b>-0.1%</b>   | \$ 2,178 | \$ 3,111 | 52 52 52 52 52 52 52 52 52 52 52 52 52 5                           |
| 12/2023 | <b>3</b> 0.6%  | \$ 2,184 | \$ 2,953 | 212023120231202312023120231202312023120                            |
| 1/2024  | <b>3</b> 1.1%  | \$ 2,189 | \$ 2,777 | у у у                                                              |