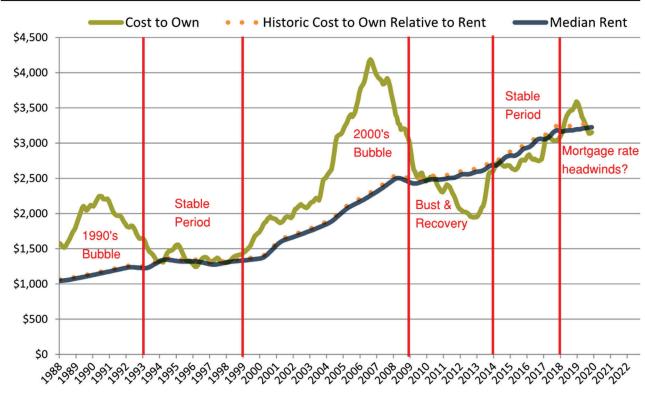

Monthly cost of ownership is \$2,448, and rents average \$2,017, making owning \$430 per month more costly than renting. Rents rose 1.0% year-over-year. The current capitalization rate (rent/price) is 4.8%.

| Date    | % Change      | Rent        | Own   | \$3,000 ¬                                                   |
|---------|---------------|-------------|-------|-------------------------------------------------------------|
| 2/2023  | <b>1</b> 2.9% | \$ 1,978 \$ | 2,292 | 45,666                                                      |
| 3/2023  | <b>1</b> 2.0% | \$ 1,992 \$ | 2,361 | \$2,500 - 48 22 28 22 22 22 22 22 22 22 22                  |
| 4/2023  | <b>1.3%</b>   | \$ 2,000 \$ | 2,304 | \$2,500 - 5,5,8,5,00 5,0,4,02,5,02,5,02,5,02,5,02,5,02,5,02 |
| 5/2023  | <b>3</b> 0.7% | \$ 2,014 \$ | 2,325 |                                                             |
| 6/2023  | <b>3</b> 0.1% | \$ 2,022 \$ | 2,416 | \$2,000 -                                                   |
| 7/2023  | <b>-</b> 0.5% | \$ 2,027 \$ | 2,405 |                                                             |
| 8/2023  | <b>-</b> 0.7% | \$ 2,026 \$ | 2,445 | \$1,500 -                                                   |
| 9/2023  | <b>-</b> 0.8% | \$ 2,021 \$ | 2,554 | Rent Own Historic Cost to Own Relative to Rent              |
| 10/2023 | <b>-</b> 0.3% | \$ 2,022 \$ | 2,601 | \$1,000                                                     |
| 11/2023 | <b>3</b> 0.0% | \$ 2,016 \$ | 2,740 | 212023 112023 612023 812023 112023                          |
| 12/2023 | <b>3</b> 0.6% | \$ 2,014 \$ | 2,604 | 212023 112023 612023 812023 2012023 2212023                 |
| 1/2024  | <b>3</b> 1.0% | \$ 2,018 \$ | 2,448 | y y                                                         |

Clark County median home price since January 1988

Clark County median rent and monthly cost of ownership since January 1988

Resale \$/SF Year-over-Year Percentage Change: Clark County since January 1989

Rental \$/SF Year-over-Year Percentage Change: Clark County since January 1989

Historic Median Home Price Relative to Rental Parity: Clark County since January 1988

TAIT Housing Report® Market Timing System Rating: Clark County since January 1988