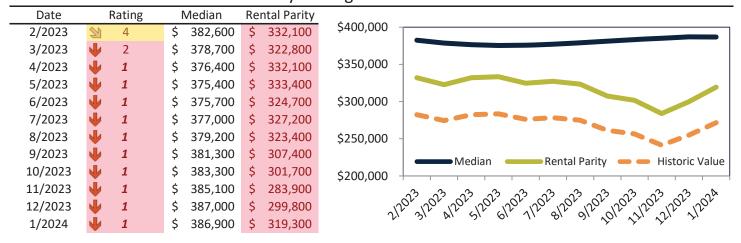

#### Median Home Price and Rental Parity trailing twelve months

| Date    |   | Rating | - 1 | Median  | Re | ntal Parity |             |                                                                       |
|---------|---|--------|-----|---------|----|-------------|-------------|-----------------------------------------------------------------------|
| 2/2023  | 2 | 4      | \$  | 399,600 | \$ | 344,900     | \$450,000   |                                                                       |
| 3/2023  | • | 2      | \$  | 395,900 | \$ | 334,000     | \$400,000 - |                                                                       |
| 4/2023  | • | 1      | \$  | 393,700 | \$ | 341,800     | Ş400,000    |                                                                       |
| 5/2023  | • | 1      | \$  | 392,800 | \$ | 340,200     | \$350,000 - |                                                                       |
| 6/2023  | • | 1      | \$  | 393,300 | \$ | 329,000     |             |                                                                       |
| 7/2023  | • | 1      | \$  | 394,700 | \$ | 332,600     | \$300,000 - |                                                                       |
| 8/2023  | • | 1      | \$  | 397,200 | \$ | 329,100     | ¢350,000    |                                                                       |
| 9/2023  | • | 1      | \$  | 399,600 | \$ | 316,200     | \$250,000 - | Median Rental Parity Historic Value                                   |
| 10/2023 | • | 1      | \$  | 401,700 | \$ | 312,300     | \$200,000   | Nettain arty - Tristoric value                                        |
| 11/2023 | • | 1      | \$  | 403,800 | \$ | 297,200     |             | ^> ^> ^> ^> ^> ^> ^> ^> ^> ^> ^> ^> ^> ^                              |
| 12/2023 | • | 1      | \$  | 405,800 | \$ | 313,800     | 2/25        | 213 11013 11013 11013 11013 11013 11013 11013 11013 11013 11013 1101A |
| 1/2024  | • | 1      | \$  | 405,900 | \$ | 334,500     |             | 2, N. 2, O. 1, D. 2, D. 12, 12, 13,                                   |