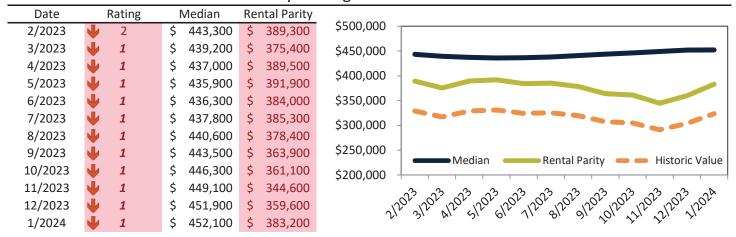

#### Median Home Price and Rental Parity trailing twelve months

#### Median Home Price and Rental Parity trailing twelve months

| Date    |   | Rating | Median        | Re | ntal Parity |                                                  |        |
|---------|---|--------|---------------|----|-------------|--------------------------------------------------|--------|
| 2/2023  | 1 | 1      | \$<br>454,400 | \$ | 373,100     | \$500,000                                        | $\neg$ |
| 3/2023  | • | 1      | \$<br>450,800 | \$ | 361,500     | \$450,000 -                                      |        |
| 4/2023  | • | 1      | \$<br>448,500 | \$ | 368,500     | ¢400,000                                         |        |
| 5/2023  | • | 1      | \$<br>447,300 | \$ | 366,300     | \$400,000 -                                      |        |
| 6/2023  | • | 1      | \$<br>447,700 | \$ | 352,900     | \$350,000 -                                      |        |
| 7/2023  | • | 1      | \$<br>449,100 | \$ | 355,700     | \$300,000                                        |        |
| 8/2023  | • | 1      | \$<br>451,700 | \$ | 351,900     |                                                  |        |
| 9/2023  | • | 1      | \$<br>454,200 | \$ | 339,700     | \$250,000 - Median Rental Parity - Historic Valu | ام     |
| 10/2023 | • | 1      | \$<br>456,600 | \$ | 336,900     | \$200,000                                        |        |
| 11/2023 | • | 1      | \$<br>458,500 | \$ | 320,900     | · ·                                              |        |
| 12/2023 | • | 1      | \$<br>460,300 | \$ | 340,400     | 212023120231202312023120231202312023120          |        |
| 1/2024  | • | 1      | \$<br>460,400 | \$ | 362,800     | IN SI WI SI OF IT BY SI BY IN IN                 |        |