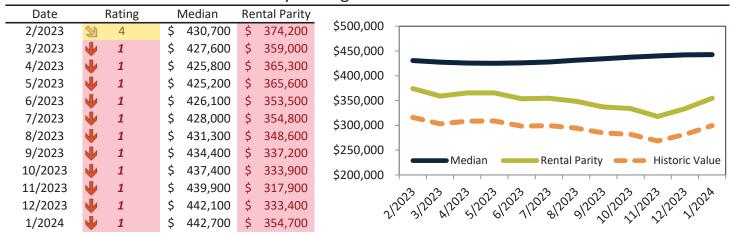

#### Median Home Price and Rental Parity trailing twelve months

| Date    |   | Rating | - 1 | Median  | Re | ntal Parity |             |                                                                       |
|---------|---|--------|-----|---------|----|-------------|-------------|-----------------------------------------------------------------------|
| 2/2023  | 2 | 4      | \$  | 399,600 | \$ | 344,900     | \$450,000   |                                                                       |
| 3/2023  | • | 2      | \$  | 395,900 | \$ | 334,000     | \$400,000 - |                                                                       |
| 4/2023  | • | 1      | \$  | 393,700 | \$ | 341,800     | Ş400,000    |                                                                       |
| 5/2023  | • | 1      | \$  | 392,800 | \$ | 340,200     | \$350,000 - |                                                                       |
| 6/2023  | • | 1      | \$  | 393,300 | \$ | 329,000     |             |                                                                       |
| 7/2023  | • | 1      | \$  | 394,700 | \$ | 332,600     | \$300,000 - |                                                                       |
| 8/2023  | • | 1      | \$  | 397,200 | \$ | 329,100     | ¢350,000    |                                                                       |
| 9/2023  | • | 1      | \$  | 399,600 | \$ | 316,200     | \$250,000 - | Median Rental Parity Historic Value                                   |
| 10/2023 | • | 1      | \$  | 401,700 | \$ | 312,300     | \$200,000   | Nettain arty - Tristoric value                                        |
| 11/2023 | • | 1      | \$  | 403,800 | \$ | 297,200     |             | ^> ^> ^> ^> ^> ^> ^> ^> ^> ^> ^> ^> ^> ^                              |
| 12/2023 | • | 1      | \$  | 405,800 | \$ | 313,800     | 2/25        | 213 11013 11013 11013 11013 11013 11013 11013 11013 11013 11013 1101A |
| 1/2024  | • | 1      | \$  | 405,900 | \$ | 334,500     |             | 2, N. 2, O. 1, D. 2, D. 12, 12, 13,                                   |