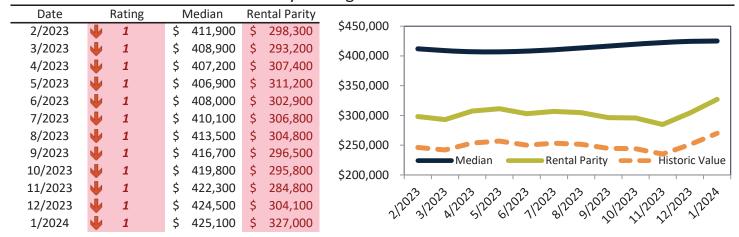

#### Median Home Price and Rental Parity trailing twelve months

| Date    |   | Rating | - 1 | Median  | Re | ntal Parity |             |                                                                       |
|---------|---|--------|-----|---------|----|-------------|-------------|-----------------------------------------------------------------------|
| 2/2023  | 2 | 4      | \$  | 399,600 | \$ | 344,900     | \$450,000   |                                                                       |
| 3/2023  | • | 2      | \$  | 395,900 | \$ | 334,000     | \$400,000 - |                                                                       |
| 4/2023  | • | 1      | \$  | 393,700 | \$ | 341,800     | Ş400,000    |                                                                       |
| 5/2023  | • | 1      | \$  | 392,800 | \$ | 340,200     | \$350,000 - |                                                                       |
| 6/2023  | • | 1      | \$  | 393,300 | \$ | 329,000     |             |                                                                       |
| 7/2023  | • | 1      | \$  | 394,700 | \$ | 332,600     | \$300,000 - |                                                                       |
| 8/2023  | • | 1      | \$  | 397,200 | \$ | 329,100     | ¢350,000    |                                                                       |
| 9/2023  | • | 1      | \$  | 399,600 | \$ | 316,200     | \$250,000 - | Median Rental Parity Historic Value                                   |
| 10/2023 | • | 1      | \$  | 401,700 | \$ | 312,300     | \$200,000   | Nettain arty - Tristoric value                                        |
| 11/2023 | • | 1      | \$  | 403,800 | \$ | 297,200     |             | ^> ^> ^> ^> ^> ^> ^> ^> ^> ^> ^> ^> ^> ^                              |
| 12/2023 | • | 1      | \$  | 405,800 | \$ | 313,800     | 2/25        | 213 11013 11013 11013 11013 11013 11013 11013 11013 11013 11013 1101A |
| 1/2024  | • | 1      | \$  | 405,900 | \$ | 334,500     |             | 2, N. 2, O. 1, D. 2, D. 12, 12, 13,                                   |