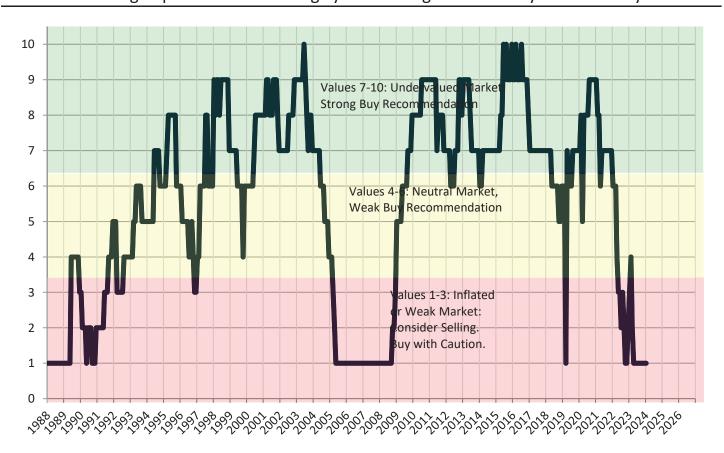

Rental \$/SF Year-over-Year Percentage Change: Clark County since January 1989

Historic Median Home Price Relative to Rental Parity: Clark County since January 1988

TAIT Housing Report® Market Timing System Rating: Clark County since January 1988

Market rating = 1

Market rating = 4