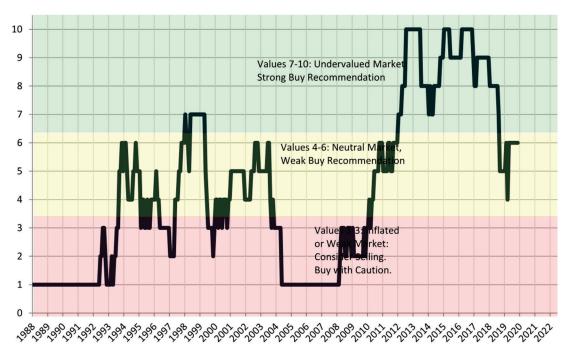

Market rating = 1

Rental \$/SF Year-over-Year Percentage Change: Clark County since January 1989

Historic Median Home Price Relative to Rental Parity: Clark County since January 1988

TAIT Housing Report® Market Timing System Rating: Clark County since January 1988