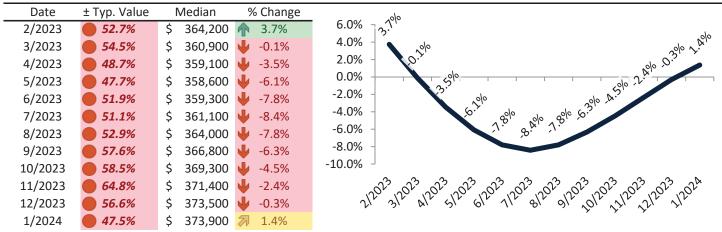

#### Resale Median and year-over-year percentage change trailing twelve months

| Date    | % Change       | Rent     | Own      | \$3,500 ¬                                                          |
|---------|----------------|----------|----------|--------------------------------------------------------------------|
| 2/2023  | <b>1</b> 2.1%  | \$ 2,140 | \$ 2,606 | <b>49,300</b>                                                      |
| 3/2023  | <b>1.3%</b>    | \$ 2,156 | \$ 2,688 | \$3,000 -                                                          |
| 4/2023  | <b>2</b> 0.5%  | \$ 2,156 | \$ 2,624 | \$2,500 32 43 43 43 43 43 43 43 43 43 43                           |
| 5/2023  | <b>-</b> 0.1%  | \$ 2,169 | \$ 2,648 | \$2,500 स्तर्रे स्तर्र स्तर्र स्तर्र स्तर्र स्तर्र स्तर्र स्तर स्त |
| 6/2023  | -0.8%          | \$ 2,168 | \$ 2,751 | \$2,000 -                                                          |
| 7/2023  | <b>4</b> -1.5% | \$ 2,168 | \$ 2,737 | \$2,000                                                            |
| 8/2023  | <b>-1.6%</b>   | \$ 2,167 | \$ 2,781 | \$1,500 -                                                          |
| 9/2023  | <b>-1.4%</b>   | \$ 2,171 | \$ 2,903 | Rent Own Historic Cost to Own Relative to Rent                     |
| 10/2023 | <b>-</b> 0.7%  | \$ 2,181 | \$ 2,956 | \$1,000                                                            |
| 11/2023 | <b>-0.1%</b>   | \$ 2,178 | \$ 3,111 | 52 52 52 52 52 52 52 52 52 52 52 52 52 5                           |
| 12/2023 | <b>3</b> 0.6%  | \$ 2,184 | \$ 2,953 | 212023120231202312023120231202312023120                            |
| 1/2024  | <b>3</b> 1.1%  | \$ 2,189 | \$ 2,777 | у у у                                                              |