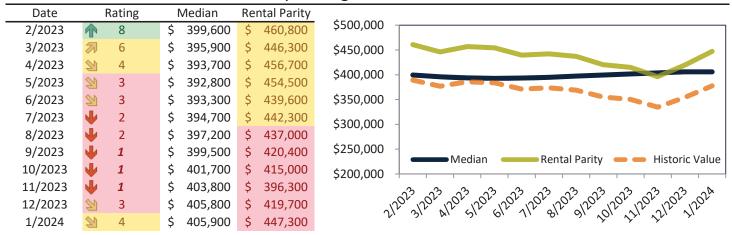

#### Median Home Price and Rental Parity trailing twelve months

| Date    |   | Rating | - 1 | Median  | Re | ntal Parity |             |                                                                       |
|---------|---|--------|-----|---------|----|-------------|-------------|-----------------------------------------------------------------------|
| 2/2023  | 2 | 4      | \$  | 399,600 | \$ | 344,900     | \$450,000   |                                                                       |
| 3/2023  | • | 2      | \$  | 395,900 | \$ | 334,000     | \$400,000 - |                                                                       |
| 4/2023  | • | 1      | \$  | 393,700 | \$ | 341,800     | Ş400,000    |                                                                       |
| 5/2023  | • | 1      | \$  | 392,800 | \$ | 340,200     | \$350,000 - |                                                                       |
| 6/2023  | • | 1      | \$  | 393,300 | \$ | 329,000     |             |                                                                       |
| 7/2023  | • | 1      | \$  | 394,700 | \$ | 332,600     | \$300,000 - |                                                                       |
| 8/2023  | • | 1      | \$  | 397,200 | \$ | 329,100     | ¢350,000    |                                                                       |
| 9/2023  | • | 1      | \$  | 399,600 | \$ | 316,200     | \$250,000 - | Median Rental Parity Historic Value                                   |
| 10/2023 | • | 1      | \$  | 401,700 | \$ | 312,300     | \$200,000   | Nettain arty - Tristoric value                                        |
| 11/2023 | • | 1      | \$  | 403,800 | \$ | 297,200     |             | ^> ^> ^> ^> ^> ^> ^> ^> ^> ^> ^> ^> ^> ^                              |
| 12/2023 | • | 1      | \$  | 405,800 | \$ | 313,800     | 2/25        | 213 11013 11013 11013 11013 11013 11013 11013 11013 11013 11013 1101A |
| 1/2024  | • | 1      | \$  | 405,900 | \$ | 334,500     |             | 2, N. 2, O. 1, D. 2, D. 12, 12, 13,                                   |