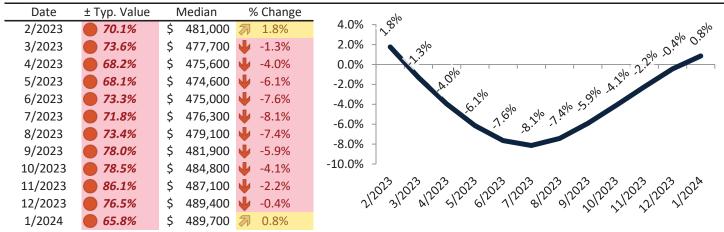

#### Resale Median and year-over-year percentage change trailing twelve months

| Date    | ± Typ. Value | Median     | % Change      | olo                                                                                                                                                                                                                                                                                                                                                                                                                                                                                                                                                                                                                                                                                                                                                                                                                                                                                                                                                                                                                                                                                                                                                                                                                                                                                                                                                                                                                                                                                                                                                                                                                                                                                                                                                                                                                                                                                                                                                                                                                                                                                                                            |
|---------|--------------|------------|---------------|--------------------------------------------------------------------------------------------------------------------------------------------------------------------------------------------------------------------------------------------------------------------------------------------------------------------------------------------------------------------------------------------------------------------------------------------------------------------------------------------------------------------------------------------------------------------------------------------------------------------------------------------------------------------------------------------------------------------------------------------------------------------------------------------------------------------------------------------------------------------------------------------------------------------------------------------------------------------------------------------------------------------------------------------------------------------------------------------------------------------------------------------------------------------------------------------------------------------------------------------------------------------------------------------------------------------------------------------------------------------------------------------------------------------------------------------------------------------------------------------------------------------------------------------------------------------------------------------------------------------------------------------------------------------------------------------------------------------------------------------------------------------------------------------------------------------------------------------------------------------------------------------------------------------------------------------------------------------------------------------------------------------------------------------------------------------------------------------------------------------------------|
| 2/2023  | 31.4%        | \$ 399,600 | <b>1</b> 2.5% | 4.0% 759%                                                                                                                                                                                                                                                                                                                                                                                                                                                                                                                                                                                                                                                                                                                                                                                                                                                                                                                                                                                                                                                                                                                                                                                                                                                                                                                                                                                                                                                                                                                                                                                                                                                                                                                                                                                                                                                                                                                                                                                                                                                                                                                      |
| 3/2023  | <b>34.1%</b> | \$ 395,900 | <b>-1.0</b> % | 2.0% - 0% 0.35                                                                                                                                                                                                                                                                                                                                                                                                                                                                                                                                                                                                                                                                                                                                                                                                                                                                                                                                                                                                                                                                                                                                                                                                                                                                                                                                                                                                                                                                                                                                                                                                                                                                                                                                                                                                                                                                                                                                                                                                                                                                                                                 |
| 4/2023  | <b>30.7%</b> | \$ 393,700 | <b>4.1%</b>   | 0.0%                                                                                                                                                                                                                                                                                                                                                                                                                                                                                                                                                                                                                                                                                                                                                                                                                                                                                                                                                                                                                                                                                                                                                                                                                                                                                                                                                                                                                                                                                                                                                                                                                                                                                                                                                                                                                                                                                                                                                                                                                                                                                                                           |
| 5/2023  | <b>31.0%</b> | \$ 392,800 | -6.6%         | -2.0% - 3. <sup>2</sup>                                                                                                                                                                                                                                                                                                                                                                                                                                                                                                                                                                                                                                                                                                                                                                                                                                                                                                                                                                                                                                                                                                                                                                                                                                                                                                                                                                                                                                                                                                                                                                                                                                                                                                                                                                                                                                                                                                                                                                                                                                                                                                        |
| 6/2023  | <b>35.1%</b> | \$ 393,300 | -8.3%         | 4.0% 2.0% - 2.5° 2.0% - 2.0% - 2.0% - 2.0% - 2.0% - 2.0% - 2.0% - 2.0% - 2.0% - 2.0% - 2.0% - 2.0% - 2.0% - 2.0% - 2.0% - 2.0% - 2.0% - 2.0% - 2.0% - 2.0% - 2.0% - 2.0% - 2.0% - 2.0% - 2.0% - 2.0% - 2.0% - 2.0% - 2.0% - 2.0% - 2.0% - 2.0% - 2.0% - 2.0% - 2.0% - 2.0% - 2.0% - 2.0% - 2.0% - 2.0% - 2.0% - 2.0% - 2.0% - 2.0% - 2.0% - 2.0% - 2.0% - 2.0% - 2.0% - 2.0% - 2.0% - 2.0% - 2.0% - 2.0% - 2.0% - 2.0% - 2.0% - 2.0% - 2.0% - 2.0% - 2.0% - 2.0% - 2.0% - 2.0% - 2.0% - 2.0% - 2.0% - 2.0% - 2.0% - 2.0% - 2.0% - 2.0% - 2.0% - 2.0% - 2.0% - 2.0% - 2.0% - 2.0% - 2.0% - 2.0% - 2.0% - 2.0% - 2.0% - 2.0% - 2.0% - 2.0% - 2.0% - 2.0% - 2.0% - 2.0% - 2.0% - 2.0% - 2.0% - 2.0% - 2.0% - 2.0% - 2.0% - 2.0% - 2.0% - 2.0% - 2.0% - 2.0% - 2.0% - 2.0% - 2.0% - 2.0% - 2.0% - 2.0% - 2.0% - 2.0% - 2.0% - 2.0% - 2.0% - 2.0% - 2.0% - 2.0% - 2.0% - 2.0% - 2.0% - 2.0% - 2.0% - 2.0% - 2.0% - 2.0% - 2.0% - 2.0% - 2.0% - 2.0% - 2.0% - 2.0% - 2.0% - 2.0% - 2.0% - 2.0% - 2.0% - 2.0% - 2.0% - 2.0% - 2.0% - 2.0% - 2.0% - 2.0% - 2.0% - 2.0% - 2.0% - 2.0% - 2.0% - 2.0% - 2.0% - 2.0% - 2.0% - 2.0% - 2.0% - 2.0% - 2.0% - 2.0% - 2.0% - 2.0% - 2.0% - 2.0% - 2.0% - 2.0% - 2.0% - 2.0% - 2.0% - 2.0% - 2.0% - 2.0% - 2.0% - 2.0% - 2.0% - 2.0% - 2.0% - 2.0% - 2.0% - 2.0% - 2.0% - 2.0% - 2.0% - 2.0% - 2.0% - 2.0% - 2.0% - 2.0% - 2.0% - 2.0% - 2.0% - 2.0% - 2.0% - 2.0% - 2.0% - 2.0% - 2.0% - 2.0% - 2.0% - 2.0% - 2.0% - 2.0% - 2.0% - 2.0% - 2.0% - 2.0% - 2.0% - 2.0% - 2.0% - 2.0% - 2.0% - 2.0% - 2.0% - 2.0% - 2.0% - 2.0% - 2.0% - 2.0% - 2.0% - 2.0% - 2.0% - 2.0% - 2.0% - 2.0% - 2.0% - 2.0% - 2.0% - 2.0% - 2.0% - 2.0% - 2.0% - 2.0% - 2.0% - 2.0% - 2.0% - 2.0% - 2.0% - 2.0% - 2.0% - 2.0% - 2.0% - 2.0% - 2.0% - 2.0% - 2.0% - 2.0% - 2.0% - 2.0% - 2.0% - 2.0% - 2.0% - 2.0% - 2.0% - 2.0% - 2.0% - 2.0% - 2.0% - 2.0% - 2.0% - 2.0% - 2.0% - 2.0% - 2.0% - 2.0% - 2.0% - 2.0% - 2.0% - 2.0% - 2.0% - 2.0% - 2.0% - 2.0% - 2.0% - 2.0% - 2.0% - 2.0% - 2.0% - 2.0% - 2.0% - 2.0% - 2.0% - 2.0% - 2.0% - 2.0% - 2.0% - 2.0% - 2.0% - 2.0% - 2.0% - 2.0% - 2.0% - 2.0% - 2.0% - 2.0% - |
| 7/2023  | <b>34.2%</b> | \$ 394,700 | <b>-8.9%</b>  | -6.0% - 8.3% solo 8.18% 1.0                                                                                                                                                                                                                                                                                                                                                                                                                                                                                                                                                                                                                                                                                                                                                                                                                                                                                                                                                                                                                                                                                                                                                                                                                                                                                                                                                                                                                                                                                                                                                                                                                                                                                                                                                                                                                                                                                                                                                                                                                                                                                                    |
| 8/2023  | <b>36.2%</b> | \$ 397,200 | -8.4%         | 9.91 9.51                                                                                                                                                                                                                                                                                                                                                                                                                                                                                                                                                                                                                                                                                                                                                                                                                                                                                                                                                                                                                                                                                                                                                                                                                                                                                                                                                                                                                                                                                                                                                                                                                                                                                                                                                                                                                                                                                                                                                                                                                                                                                                                      |
| 9/2023  | <b>41.9%</b> | \$ 399,600 | <b>-7.0</b> % |                                                                                                                                                                                                                                                                                                                                                                                                                                                                                                                                                                                                                                                                                                                                                                                                                                                                                                                                                                                                                                                                                                                                                                                                                                                                                                                                                                                                                                                                                                                                                                                                                                                                                                                                                                                                                                                                                                                                                                                                                                                                                                                                |
| 10/2023 | <b>44.2%</b> | \$ 401,700 | <b>-5.2</b> % | -10.0% _                                                                                                                                                                                                                                                                                                                                                                                                                                                                                                                                                                                                                                                                                                                                                                                                                                                                                                                                                                                                                                                                                                                                                                                                                                                                                                                                                                                                                                                                                                                                                                                                                                                                                                                                                                                                                                                                                                                                                                                                                                                                                                                       |
| 11/2023 | <b>51.4%</b> | \$ 403,800 | <b>-3.2</b> % |                                                                                                                                                                                                                                                                                                                                                                                                                                                                                                                                                                                                                                                                                                                                                                                                                                                                                                                                                                                                                                                                                                                                                                                                                                                                                                                                                                                                                                                                                                                                                                                                                                                                                                                                                                                                                                                                                                                                                                                                                                                                                                                                |
| 12/2023 | <b>44.9%</b> | \$ 405,800 | <b>-1.2</b> % | 212023120231202312023120231202312023120                                                                                                                                                                                                                                                                                                                                                                                                                                                                                                                                                                                                                                                                                                                                                                                                                                                                                                                                                                                                                                                                                                                                                                                                                                                                                                                                                                                                                                                                                                                                                                                                                                                                                                                                                                                                                                                                                                                                                                                                                                                                                        |
| 1/2024  | <b>36.9%</b> | \$ 405,900 | <b>3</b> 0.3% |                                                                                                                                                                                                                                                                                                                                                                                                                                                                                                                                                                                                                                                                                                                                                                                                                                                                                                                                                                                                                                                                                                                                                                                                                                                                                                                                                                                                                                                                                                                                                                                                                                                                                                                                                                                                                                                                                                                                                                                                                                                                                                                                |