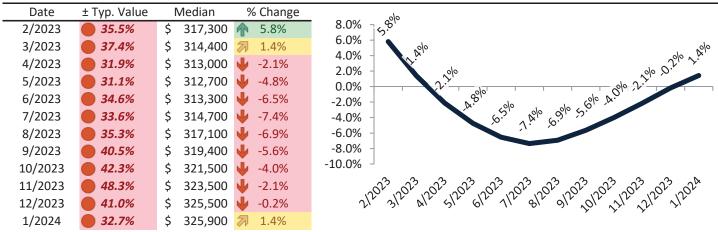

#### Resale Median and year-over-year percentage change trailing twelve months

| Date    | ± Typ. Value | Median     | % Change      | olo                                                                                                                                                                                                                                                                                                                                                                                                                                                                                                                                                                                                                                                                                                                                                                                                                                                                                                                                                                                                                                                                                                                                                                                                                                                                                                                                                                                                                                                                                                                                                                                                                                                                                                                                                                                                                                                                                                                                                                                                                                                                                                                            |
|---------|--------------|------------|---------------|--------------------------------------------------------------------------------------------------------------------------------------------------------------------------------------------------------------------------------------------------------------------------------------------------------------------------------------------------------------------------------------------------------------------------------------------------------------------------------------------------------------------------------------------------------------------------------------------------------------------------------------------------------------------------------------------------------------------------------------------------------------------------------------------------------------------------------------------------------------------------------------------------------------------------------------------------------------------------------------------------------------------------------------------------------------------------------------------------------------------------------------------------------------------------------------------------------------------------------------------------------------------------------------------------------------------------------------------------------------------------------------------------------------------------------------------------------------------------------------------------------------------------------------------------------------------------------------------------------------------------------------------------------------------------------------------------------------------------------------------------------------------------------------------------------------------------------------------------------------------------------------------------------------------------------------------------------------------------------------------------------------------------------------------------------------------------------------------------------------------------------|
| 2/2023  | 31.4%        | \$ 399,600 | <b>1</b> 2.5% | 4.0% 759%                                                                                                                                                                                                                                                                                                                                                                                                                                                                                                                                                                                                                                                                                                                                                                                                                                                                                                                                                                                                                                                                                                                                                                                                                                                                                                                                                                                                                                                                                                                                                                                                                                                                                                                                                                                                                                                                                                                                                                                                                                                                                                                      |
| 3/2023  | <b>34.1%</b> | \$ 395,900 | <b>-1.0</b> % | 2.0% - 0% 0.35                                                                                                                                                                                                                                                                                                                                                                                                                                                                                                                                                                                                                                                                                                                                                                                                                                                                                                                                                                                                                                                                                                                                                                                                                                                                                                                                                                                                                                                                                                                                                                                                                                                                                                                                                                                                                                                                                                                                                                                                                                                                                                                 |
| 4/2023  | <b>30.7%</b> | \$ 393,700 | <b>4.1%</b>   | 0.0%                                                                                                                                                                                                                                                                                                                                                                                                                                                                                                                                                                                                                                                                                                                                                                                                                                                                                                                                                                                                                                                                                                                                                                                                                                                                                                                                                                                                                                                                                                                                                                                                                                                                                                                                                                                                                                                                                                                                                                                                                                                                                                                           |
| 5/2023  | <b>31.0%</b> | \$ 392,800 | -6.6%         | -2.0% - 3. <sup>2</sup>                                                                                                                                                                                                                                                                                                                                                                                                                                                                                                                                                                                                                                                                                                                                                                                                                                                                                                                                                                                                                                                                                                                                                                                                                                                                                                                                                                                                                                                                                                                                                                                                                                                                                                                                                                                                                                                                                                                                                                                                                                                                                                        |
| 6/2023  | <b>35.1%</b> | \$ 393,300 | -8.3%         | 4.0% 2.0% - 2.5° 2.0% - 2.0% - 2.0% - 2.0% - 2.0% - 2.0% - 2.0% - 2.0% - 2.0% - 2.0% - 2.0% - 2.0% - 2.0% - 2.0% - 2.0% - 2.0% - 2.0% - 2.0% - 2.0% - 2.0% - 2.0% - 2.0% - 2.0% - 2.0% - 2.0% - 2.0% - 2.0% - 2.0% - 2.0% - 2.0% - 2.0% - 2.0% - 2.0% - 2.0% - 2.0% - 2.0% - 2.0% - 2.0% - 2.0% - 2.0% - 2.0% - 2.0% - 2.0% - 2.0% - 2.0% - 2.0% - 2.0% - 2.0% - 2.0% - 2.0% - 2.0% - 2.0% - 2.0% - 2.0% - 2.0% - 2.0% - 2.0% - 2.0% - 2.0% - 2.0% - 2.0% - 2.0% - 2.0% - 2.0% - 2.0% - 2.0% - 2.0% - 2.0% - 2.0% - 2.0% - 2.0% - 2.0% - 2.0% - 2.0% - 2.0% - 2.0% - 2.0% - 2.0% - 2.0% - 2.0% - 2.0% - 2.0% - 2.0% - 2.0% - 2.0% - 2.0% - 2.0% - 2.0% - 2.0% - 2.0% - 2.0% - 2.0% - 2.0% - 2.0% - 2.0% - 2.0% - 2.0% - 2.0% - 2.0% - 2.0% - 2.0% - 2.0% - 2.0% - 2.0% - 2.0% - 2.0% - 2.0% - 2.0% - 2.0% - 2.0% - 2.0% - 2.0% - 2.0% - 2.0% - 2.0% - 2.0% - 2.0% - 2.0% - 2.0% - 2.0% - 2.0% - 2.0% - 2.0% - 2.0% - 2.0% - 2.0% - 2.0% - 2.0% - 2.0% - 2.0% - 2.0% - 2.0% - 2.0% - 2.0% - 2.0% - 2.0% - 2.0% - 2.0% - 2.0% - 2.0% - 2.0% - 2.0% - 2.0% - 2.0% - 2.0% - 2.0% - 2.0% - 2.0% - 2.0% - 2.0% - 2.0% - 2.0% - 2.0% - 2.0% - 2.0% - 2.0% - 2.0% - 2.0% - 2.0% - 2.0% - 2.0% - 2.0% - 2.0% - 2.0% - 2.0% - 2.0% - 2.0% - 2.0% - 2.0% - 2.0% - 2.0% - 2.0% - 2.0% - 2.0% - 2.0% - 2.0% - 2.0% - 2.0% - 2.0% - 2.0% - 2.0% - 2.0% - 2.0% - 2.0% - 2.0% - 2.0% - 2.0% - 2.0% - 2.0% - 2.0% - 2.0% - 2.0% - 2.0% - 2.0% - 2.0% - 2.0% - 2.0% - 2.0% - 2.0% - 2.0% - 2.0% - 2.0% - 2.0% - 2.0% - 2.0% - 2.0% - 2.0% - 2.0% - 2.0% - 2.0% - 2.0% - 2.0% - 2.0% - 2.0% - 2.0% - 2.0% - 2.0% - 2.0% - 2.0% - 2.0% - 2.0% - 2.0% - 2.0% - 2.0% - 2.0% - 2.0% - 2.0% - 2.0% - 2.0% - 2.0% - 2.0% - 2.0% - 2.0% - 2.0% - 2.0% - 2.0% - 2.0% - 2.0% - 2.0% - 2.0% - 2.0% - 2.0% - 2.0% - 2.0% - 2.0% - 2.0% - 2.0% - 2.0% - 2.0% - 2.0% - 2.0% - 2.0% - 2.0% - 2.0% - 2.0% - 2.0% - 2.0% - 2.0% - 2.0% - 2.0% - 2.0% - 2.0% - 2.0% - 2.0% - 2.0% - 2.0% - 2.0% - 2.0% - 2.0% - 2.0% - 2.0% - 2.0% - 2.0% - 2.0% - 2.0% - 2.0% - 2.0% - 2.0% - 2.0% - 2.0% - 2.0% - 2.0% - 2.0% - 2.0% - 2.0% - 2.0% - 2.0% - 2.0% - 2.0% - 2.0% - |
| 7/2023  | <b>34.2%</b> | \$ 394,700 | <b>-8.9%</b>  | -6.0% - 8.3% solo 8.18% 1.0                                                                                                                                                                                                                                                                                                                                                                                                                                                                                                                                                                                                                                                                                                                                                                                                                                                                                                                                                                                                                                                                                                                                                                                                                                                                                                                                                                                                                                                                                                                                                                                                                                                                                                                                                                                                                                                                                                                                                                                                                                                                                                    |
| 8/2023  | <b>36.2%</b> | \$ 397,200 | -8.4%         | 9.91 9.51                                                                                                                                                                                                                                                                                                                                                                                                                                                                                                                                                                                                                                                                                                                                                                                                                                                                                                                                                                                                                                                                                                                                                                                                                                                                                                                                                                                                                                                                                                                                                                                                                                                                                                                                                                                                                                                                                                                                                                                                                                                                                                                      |
| 9/2023  | <b>41.9%</b> | \$ 399,600 | <b>-7.0</b> % |                                                                                                                                                                                                                                                                                                                                                                                                                                                                                                                                                                                                                                                                                                                                                                                                                                                                                                                                                                                                                                                                                                                                                                                                                                                                                                                                                                                                                                                                                                                                                                                                                                                                                                                                                                                                                                                                                                                                                                                                                                                                                                                                |
| 10/2023 | <b>44.2%</b> | \$ 401,700 | <b>-5.2</b> % | -10.0% _                                                                                                                                                                                                                                                                                                                                                                                                                                                                                                                                                                                                                                                                                                                                                                                                                                                                                                                                                                                                                                                                                                                                                                                                                                                                                                                                                                                                                                                                                                                                                                                                                                                                                                                                                                                                                                                                                                                                                                                                                                                                                                                       |
| 11/2023 | <b>51.4%</b> | \$ 403,800 | <b>-3.2</b> % |                                                                                                                                                                                                                                                                                                                                                                                                                                                                                                                                                                                                                                                                                                                                                                                                                                                                                                                                                                                                                                                                                                                                                                                                                                                                                                                                                                                                                                                                                                                                                                                                                                                                                                                                                                                                                                                                                                                                                                                                                                                                                                                                |
| 12/2023 | <b>44.9%</b> | \$ 405,800 | <b>-1.2</b> % | 212023120231202312023120231202312023120                                                                                                                                                                                                                                                                                                                                                                                                                                                                                                                                                                                                                                                                                                                                                                                                                                                                                                                                                                                                                                                                                                                                                                                                                                                                                                                                                                                                                                                                                                                                                                                                                                                                                                                                                                                                                                                                                                                                                                                                                                                                                        |
| 1/2024  | <b>36.9%</b> | \$ 405,900 | <b>3</b> 0.3% |                                                                                                                                                                                                                                                                                                                                                                                                                                                                                                                                                                                                                                                                                                                                                                                                                                                                                                                                                                                                                                                                                                                                                                                                                                                                                                                                                                                                                                                                                                                                                                                                                                                                                                                                                                                                                                                                                                                                                                                                                                                                                                                                |