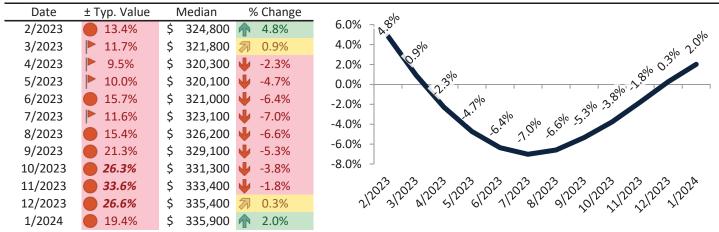

#### Resale Median and year-over-year percentage change trailing twelve months

| Date    | ± Typ. Value | Median     | % Change      | olo                                                                                                                                                                                                                                                                                                                                                                                                                                                                                                                                                                                                                                                                                                                                                                                                                                                                                                                                                                                                                                                                                                                                                                                                                                                                                                                                                                                                                                                                                                                                                                                                                                                                                                                                                                                                                                                                                                                                                                                                                                                                                                                            |
|---------|--------------|------------|---------------|--------------------------------------------------------------------------------------------------------------------------------------------------------------------------------------------------------------------------------------------------------------------------------------------------------------------------------------------------------------------------------------------------------------------------------------------------------------------------------------------------------------------------------------------------------------------------------------------------------------------------------------------------------------------------------------------------------------------------------------------------------------------------------------------------------------------------------------------------------------------------------------------------------------------------------------------------------------------------------------------------------------------------------------------------------------------------------------------------------------------------------------------------------------------------------------------------------------------------------------------------------------------------------------------------------------------------------------------------------------------------------------------------------------------------------------------------------------------------------------------------------------------------------------------------------------------------------------------------------------------------------------------------------------------------------------------------------------------------------------------------------------------------------------------------------------------------------------------------------------------------------------------------------------------------------------------------------------------------------------------------------------------------------------------------------------------------------------------------------------------------------|
| 2/2023  | 31.4%        | \$ 399,600 | <b>1</b> 2.5% | 4.0% 759%                                                                                                                                                                                                                                                                                                                                                                                                                                                                                                                                                                                                                                                                                                                                                                                                                                                                                                                                                                                                                                                                                                                                                                                                                                                                                                                                                                                                                                                                                                                                                                                                                                                                                                                                                                                                                                                                                                                                                                                                                                                                                                                      |
| 3/2023  | <b>34.1%</b> | \$ 395,900 | <b>-1.0</b> % | 2.0% - 0% 0.35                                                                                                                                                                                                                                                                                                                                                                                                                                                                                                                                                                                                                                                                                                                                                                                                                                                                                                                                                                                                                                                                                                                                                                                                                                                                                                                                                                                                                                                                                                                                                                                                                                                                                                                                                                                                                                                                                                                                                                                                                                                                                                                 |
| 4/2023  | <b>30.7%</b> | \$ 393,700 | <b>4.1%</b>   | 0.0%                                                                                                                                                                                                                                                                                                                                                                                                                                                                                                                                                                                                                                                                                                                                                                                                                                                                                                                                                                                                                                                                                                                                                                                                                                                                                                                                                                                                                                                                                                                                                                                                                                                                                                                                                                                                                                                                                                                                                                                                                                                                                                                           |
| 5/2023  | <b>31.0%</b> | \$ 392,800 | -6.6%         | -2.0% - 3. <sup>2</sup>                                                                                                                                                                                                                                                                                                                                                                                                                                                                                                                                                                                                                                                                                                                                                                                                                                                                                                                                                                                                                                                                                                                                                                                                                                                                                                                                                                                                                                                                                                                                                                                                                                                                                                                                                                                                                                                                                                                                                                                                                                                                                                        |
| 6/2023  | <b>35.1%</b> | \$ 393,300 | -8.3%         | 4.0% 2.0% - 2.5° 2.0% - 2.0% - 2.0% - 2.0% - 2.0% - 2.0% - 2.0% - 2.0% - 2.0% - 2.0% - 2.0% - 2.0% - 2.0% - 2.0% - 2.0% - 2.0% - 2.0% - 2.0% - 2.0% - 2.0% - 2.0% - 2.0% - 2.0% - 2.0% - 2.0% - 2.0% - 2.0% - 2.0% - 2.0% - 2.0% - 2.0% - 2.0% - 2.0% - 2.0% - 2.0% - 2.0% - 2.0% - 2.0% - 2.0% - 2.0% - 2.0% - 2.0% - 2.0% - 2.0% - 2.0% - 2.0% - 2.0% - 2.0% - 2.0% - 2.0% - 2.0% - 2.0% - 2.0% - 2.0% - 2.0% - 2.0% - 2.0% - 2.0% - 2.0% - 2.0% - 2.0% - 2.0% - 2.0% - 2.0% - 2.0% - 2.0% - 2.0% - 2.0% - 2.0% - 2.0% - 2.0% - 2.0% - 2.0% - 2.0% - 2.0% - 2.0% - 2.0% - 2.0% - 2.0% - 2.0% - 2.0% - 2.0% - 2.0% - 2.0% - 2.0% - 2.0% - 2.0% - 2.0% - 2.0% - 2.0% - 2.0% - 2.0% - 2.0% - 2.0% - 2.0% - 2.0% - 2.0% - 2.0% - 2.0% - 2.0% - 2.0% - 2.0% - 2.0% - 2.0% - 2.0% - 2.0% - 2.0% - 2.0% - 2.0% - 2.0% - 2.0% - 2.0% - 2.0% - 2.0% - 2.0% - 2.0% - 2.0% - 2.0% - 2.0% - 2.0% - 2.0% - 2.0% - 2.0% - 2.0% - 2.0% - 2.0% - 2.0% - 2.0% - 2.0% - 2.0% - 2.0% - 2.0% - 2.0% - 2.0% - 2.0% - 2.0% - 2.0% - 2.0% - 2.0% - 2.0% - 2.0% - 2.0% - 2.0% - 2.0% - 2.0% - 2.0% - 2.0% - 2.0% - 2.0% - 2.0% - 2.0% - 2.0% - 2.0% - 2.0% - 2.0% - 2.0% - 2.0% - 2.0% - 2.0% - 2.0% - 2.0% - 2.0% - 2.0% - 2.0% - 2.0% - 2.0% - 2.0% - 2.0% - 2.0% - 2.0% - 2.0% - 2.0% - 2.0% - 2.0% - 2.0% - 2.0% - 2.0% - 2.0% - 2.0% - 2.0% - 2.0% - 2.0% - 2.0% - 2.0% - 2.0% - 2.0% - 2.0% - 2.0% - 2.0% - 2.0% - 2.0% - 2.0% - 2.0% - 2.0% - 2.0% - 2.0% - 2.0% - 2.0% - 2.0% - 2.0% - 2.0% - 2.0% - 2.0% - 2.0% - 2.0% - 2.0% - 2.0% - 2.0% - 2.0% - 2.0% - 2.0% - 2.0% - 2.0% - 2.0% - 2.0% - 2.0% - 2.0% - 2.0% - 2.0% - 2.0% - 2.0% - 2.0% - 2.0% - 2.0% - 2.0% - 2.0% - 2.0% - 2.0% - 2.0% - 2.0% - 2.0% - 2.0% - 2.0% - 2.0% - 2.0% - 2.0% - 2.0% - 2.0% - 2.0% - 2.0% - 2.0% - 2.0% - 2.0% - 2.0% - 2.0% - 2.0% - 2.0% - 2.0% - 2.0% - 2.0% - 2.0% - 2.0% - 2.0% - 2.0% - 2.0% - 2.0% - 2.0% - 2.0% - 2.0% - 2.0% - 2.0% - 2.0% - 2.0% - 2.0% - 2.0% - 2.0% - 2.0% - 2.0% - 2.0% - 2.0% - 2.0% - 2.0% - 2.0% - 2.0% - 2.0% - 2.0% - 2.0% - 2.0% - 2.0% - 2.0% - 2.0% - 2.0% - 2.0% - 2.0% - 2.0% - 2.0% - 2.0% - 2.0% - 2.0% - 2.0% - |
| 7/2023  | <b>34.2%</b> | \$ 394,700 | <b>-8.9%</b>  | -6.0% - 8.3% solo 8.18% 1.0                                                                                                                                                                                                                                                                                                                                                                                                                                                                                                                                                                                                                                                                                                                                                                                                                                                                                                                                                                                                                                                                                                                                                                                                                                                                                                                                                                                                                                                                                                                                                                                                                                                                                                                                                                                                                                                                                                                                                                                                                                                                                                    |
| 8/2023  | <b>36.2%</b> | \$ 397,200 | -8.4%         | 9.91 9.51                                                                                                                                                                                                                                                                                                                                                                                                                                                                                                                                                                                                                                                                                                                                                                                                                                                                                                                                                                                                                                                                                                                                                                                                                                                                                                                                                                                                                                                                                                                                                                                                                                                                                                                                                                                                                                                                                                                                                                                                                                                                                                                      |
| 9/2023  | <b>41.9%</b> | \$ 399,600 | <b>-7.0</b> % |                                                                                                                                                                                                                                                                                                                                                                                                                                                                                                                                                                                                                                                                                                                                                                                                                                                                                                                                                                                                                                                                                                                                                                                                                                                                                                                                                                                                                                                                                                                                                                                                                                                                                                                                                                                                                                                                                                                                                                                                                                                                                                                                |
| 10/2023 | <b>44.2%</b> | \$ 401,700 | <b>-5.2</b> % | -10.0% _                                                                                                                                                                                                                                                                                                                                                                                                                                                                                                                                                                                                                                                                                                                                                                                                                                                                                                                                                                                                                                                                                                                                                                                                                                                                                                                                                                                                                                                                                                                                                                                                                                                                                                                                                                                                                                                                                                                                                                                                                                                                                                                       |
| 11/2023 | <b>51.4%</b> | \$ 403,800 | <b>-3.2</b> % |                                                                                                                                                                                                                                                                                                                                                                                                                                                                                                                                                                                                                                                                                                                                                                                                                                                                                                                                                                                                                                                                                                                                                                                                                                                                                                                                                                                                                                                                                                                                                                                                                                                                                                                                                                                                                                                                                                                                                                                                                                                                                                                                |
| 12/2023 | <b>44.9%</b> | \$ 405,800 | <b>-1.2</b> % | 212023120231202312023120231202312023120                                                                                                                                                                                                                                                                                                                                                                                                                                                                                                                                                                                                                                                                                                                                                                                                                                                                                                                                                                                                                                                                                                                                                                                                                                                                                                                                                                                                                                                                                                                                                                                                                                                                                                                                                                                                                                                                                                                                                                                                                                                                                        |
| 1/2024  | <b>36.9%</b> | \$ 405,900 | <b>3</b> 0.3% |                                                                                                                                                                                                                                                                                                                                                                                                                                                                                                                                                                                                                                                                                                                                                                                                                                                                                                                                                                                                                                                                                                                                                                                                                                                                                                                                                                                                                                                                                                                                                                                                                                                                                                                                                                                                                                                                                                                                                                                                                                                                                                                                |