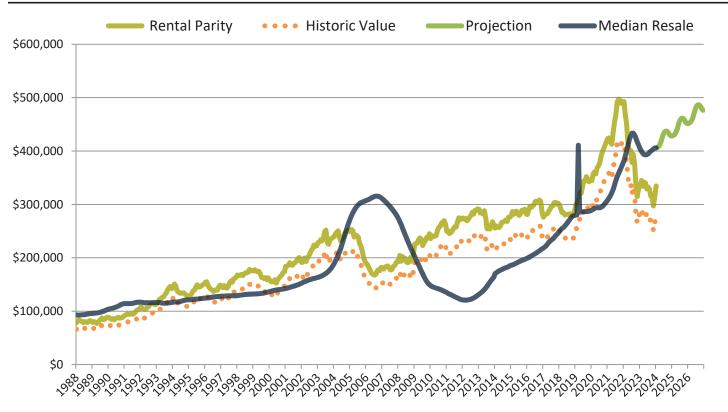

#### Median Home Price and Rental Parity trailing twelve months

| Date    |   | Rating | - 1 | Median  | Re | ntal Parity |             |                                                                       |
|---------|---|--------|-----|---------|----|-------------|-------------|-----------------------------------------------------------------------|
| 2/2023  | 2 | 4      | \$  | 399,600 | \$ | 344,900     | \$450,000   |                                                                       |
| 3/2023  | • | 2      | \$  | 395,900 | \$ | 334,000     | \$400,000 - |                                                                       |
| 4/2023  | • | 1      | \$  | 393,700 | \$ | 341,800     | Ş400,000    |                                                                       |
| 5/2023  | • | 1      | \$  | 392,800 | \$ | 340,200     | \$350,000 - |                                                                       |
| 6/2023  | • | 1      | \$  | 393,300 | \$ | 329,000     |             |                                                                       |
| 7/2023  | • | 1      | \$  | 394,700 | \$ | 332,600     | \$300,000 - |                                                                       |
| 8/2023  | • | 1      | \$  | 397,200 | \$ | 329,100     | ¢350,000    |                                                                       |
| 9/2023  | • | 1      | \$  | 399,600 | \$ | 316,200     | \$250,000 - | Median Rental Parity Historic Value                                   |
| 10/2023 | • | 1      | \$  | 401,700 | \$ | 312,300     | \$200,000   | Nettain arty - Tristoric value                                        |
| 11/2023 | • | 1      | \$  | 403,800 | \$ | 297,200     |             | ^> ^> ^> ^> ^> ^> ^> ^> ^> ^> ^> ^> ^> ^                              |
| 12/2023 | • | 1      | \$  | 405,800 | \$ | 313,800     | 2/25        | 213 11013 11013 11013 11013 11013 11013 11013 11013 11013 11013 1101A |
| 1/2024  | • | 1      | \$  | 405,900 | \$ | 334,500     |             | 2, N. 2, O. 1, D. 2, D. 12, 12, 13,                                   |

Clark County median home price since January 1988

Clark County median rent and monthly cost of ownership since January 1988

Resale \$/SF Year-over-Year Percentage Change: Clark County since January 1989