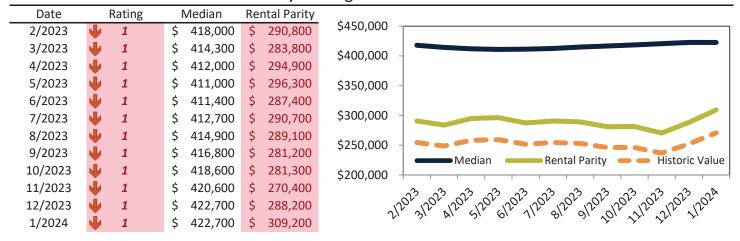

#### Median Home Price and Rental Parity trailing twelve months

| Date    |   | Rating | Median        | Re | ntal Parity |                                                  |        |
|---------|---|--------|---------------|----|-------------|--------------------------------------------------|--------|
| 2/2023  | 1 | 1      | \$<br>454,400 | \$ | 373,100     | \$500,000                                        | $\neg$ |
| 3/2023  | • | 1      | \$<br>450,800 | \$ | 361,500     | \$450,000 -                                      |        |
| 4/2023  | • | 1      | \$<br>448,500 | \$ | 368,500     | ¢400,000                                         |        |
| 5/2023  | • | 1      | \$<br>447,300 | \$ | 366,300     | \$400,000 -                                      |        |
| 6/2023  | • | 1      | \$<br>447,700 | \$ | 352,900     | \$350,000 -                                      |        |
| 7/2023  | • | 1      | \$<br>449,100 | \$ | 355,700     | \$300,000                                        |        |
| 8/2023  | • | 1      | \$<br>451,700 | \$ | 351,900     |                                                  |        |
| 9/2023  | • | 1      | \$<br>454,200 | \$ | 339,700     | \$250,000 - Median Rental Parity - Historic Valu | ام     |
| 10/2023 | • | 1      | \$<br>456,600 | \$ | 336,900     | \$200,000                                        |        |
| 11/2023 | • | 1      | \$<br>458,500 | \$ | 320,900     | · ·                                              |        |
| 12/2023 | • | 1      | \$<br>460,300 | \$ | 340,400     | 212023120231202312023120231202312023120          |        |
| 1/2024  | • | 1      | \$<br>460,400 | \$ | 362,800     | IN SI WI SI OF IT BY SI BY IN IN                 |        |