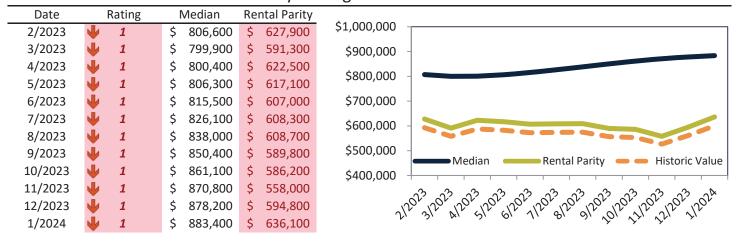

# Anaheim Housing Market Value & Trends Update

Historically, properties in this market sell at a -17.5% discount. Today's premium is 31.1%. This market is 48.6% overvalued. Median home price is \$853,000. Prices rose 7.3% year-over-year.

Monthly cost of ownership is \$5,144, and rents average \$3,737, making owning \$1,406 per month more costly than renting. Rents rose 4.2% year-over-year. The current capitalization rate (rent/price) is 4.2%.

Market rating = 1

#### Median Home Price and Rental Parity trailing twelve months