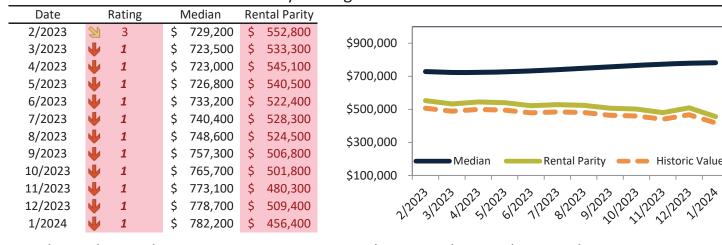

# Aliso Viejo Housing Market Value & Trends Update

Historically, properties in this market sell at a -17.5% discount. Today's premium is 1.3%. This market is 18.8% overvalued. Median home price is \$913,700. Prices rose 8.9% year-over-year.

Monthly cost of ownership is \$5,510, and rents average \$4,930, making owning \$580 per month more costly than renting. Rents rose 2.8% year-over-year. The current capitalization rate (rent/price) is 5.2%.

Market rating = 5

#### Median Home Price and Rental Parity trailing twelve months