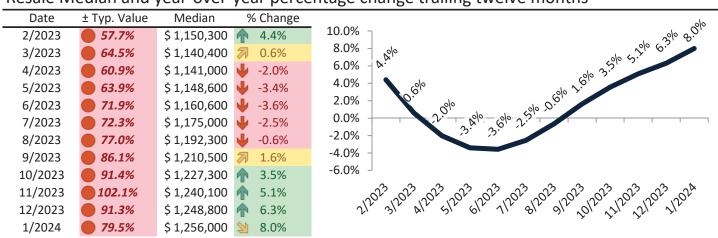

# Market Timing Rating and Valuations: Orange County and Major Cities and Zips

| Study Area        |          | Rating | N    | Лedian   | Rer | ntal Parity | % Over/Under<br>Rental Parity | Historic<br>Premium | % Over/Under<br>Historic Prem. |
|-------------------|----------|--------|------|----------|-----|-------------|-------------------------------|---------------------|--------------------------------|
| Orange County     | •        | 1      | \$ 1 | ,062,300 | \$  | 722,700     | <b>47.0</b> %                 | 1.9%                | 45.1%                          |
| Aliso Viejo       | <b>⇒</b> | 5      | \$   | 913,700  | \$  | 817,400     | ▶ 1.3%                        | -17.5%              | 18.8%                          |
| Anaheim           | •        | 1      | \$   | 853,000  | \$  | 619,700     | 31.1%                         | -17.5%              | 48.6%                          |
| West Anaheim      | •        | 1      | \$   | 819,800  | \$  | 463,500     | <b>70.7</b> %                 | -17.5%              | 88.2%                          |
| Northeast Anaheim | •        | 1      | \$   | 868,800  | \$  | 491,000     | 69.8%                         | -17.5%              | 87.3%                          |
| Southwest Anaheim | •        | 1      | \$   | 848,500  | \$  | 476,100     | <b>78.2</b> %                 | -6.0%               | 84.2%                          |
| Southeast Anaheim | •        | 1      | \$   | 848,300  | \$  | 477,100     | 77.8%                         | -6.0%               | 83.8%                          |
| Anaheim Hills     | •        | 1      | \$ 1 | ,138,000 | \$  | 552,100     | 106.1%                        | 10.3%               | 95.8%                          |
| The Colony        | •        | 1      | \$   | 782,200  | \$  | 456,400     | <b>71.4%</b>                  | -8.3%               | <b>79.7</b> %                  |
| Anaheim Resort    | •        | 1      | \$   | 723,400  | \$  | 456,400     | <b>58.5</b> %                 | -11.8%              | 70.3%                          |
| Brea              | •        | 1      | \$ 1 | ,022,100 | \$  | 648,100     | <b>57.8</b> %                 | 10.6%               | <b>47.2</b> %                  |
| Buena Park        | •        | 1      | \$   | 846,300  | \$  | 618,400     | 36.8%                         | -3.3%               | <b>40.1%</b>                   |
| Costa Mesa        | •        | 1      | \$ 1 | ,227,900 | \$  | 747,600     | 64.3%                         | 8.8%                | <b>55.5%</b>                   |
| Coto de Caza      | •        | 1      | \$ 1 | ,754,200 | \$  | 674,600     | <b>160.0%</b>                 | 35.6%               | 124.4%                         |
| Cypress           | 2        | 3      | \$   | 971,200  | \$  | 743,400     | 30.7%                         | 6.2%                | 24.5%                          |
| Dana Point        | •        | 1      | \$ 1 | ,530,000 | \$  | 916,700     | 66.9%                         | 8.1%                | <b>58.8%</b>                   |
| Fountain Valley   | •        | 1      | \$ 1 | ,217,500 | \$  | 771,800     | <b>57.7</b> %                 | 12.1%               | <b>45.6%</b>                   |
| Fullerton         | •        | 1      | \$   | 936,200  | \$  | 651,600     | 43.7%                         | -2.5%               | <b>46.2%</b>                   |
| Garden Grove      | •        | 1      | \$   | 883,400  | \$  | 636,100     | 38.9%                         | -5.6%               | <b>44.5%</b>                   |
| Huntington Beach  | •        | 1      | \$ 1 | ,216,200 | \$  | 744,600     | 63.3%                         | 12.3%               | <b>51.0%</b>                   |
| Irvine            | •        | 1      | \$ 1 | ,363,700 | \$  | 793,600     | 71.9%                         | 9.2%                | 62.7%                          |
| Woodbridge        | •        | 1      | \$ 1 | ,085,700 | \$  | 577,400     | 88.1%                         | -1.3%               | 89.4%                          |
| West Park         | •        | 1      | \$ 1 | ,291,300 | \$  | 584,200     | 121.0%                        | 14.1%               | <b>1</b> 06.9%                 |
| Northwood         | •        | 1      | \$ 1 | ,455,700 | \$  | 574,600     | <b>153.3%</b>                 | 16.2%               | <b>137.1</b> %                 |
| El Camino Real    | •        | 1      | \$ 1 | ,229,100 | \$  | 551,100     | 123.0%                        | 10.2%               | <b>112.8%</b>                  |
| La Habra          | •        | 1      | \$   | 806,100  | \$  | 431,300     | 86.9%                         | -5.5%               | 92.4%                          |

# Market Timing Rating and Valuations: Orange County and Major Cities and Zips

| Study Area             |   | Rating | Median       | Re | ntal Parity | % Over/Under<br>Rental Parity | Historic<br>Premium | % Over/Under<br>Historic Prem. |
|------------------------|---|--------|--------------|----|-------------|-------------------------------|---------------------|--------------------------------|
| La Palma               | • | 1      | \$ 1,069,100 | \$ | 625,500     | <b>7</b> 0.9%                 | 14.0%               | <b>56.9%</b>                   |
| Ladera Ranch           | • | 1      | \$ 1,279,500 | \$ | 537,800     | <b>138.0</b> %                | 0.2%                | 137.8%                         |
| Laguna Hills           | • | 1      | \$ 1,093,400 | \$ | 453,800     | <b>1</b> 40.9%                | -3.6%               | 144.5%                         |
| Laguna Niguel          | • | 1      | \$ 1,322,200 | \$ | 817,200     | 61.8%                         | -17.5%              | <b>56.8%</b>                   |
| Laguna Woods           | • | 2      | \$ 413,300   | \$ | 450,500     | ▶ -8.2%                       | -39.5%              | 31.3%                          |
| Lake Forest            | • | 1      | \$ 1,077,600 | \$ | 745,200     | <b>44.6%</b>                  | -2.5%               | <b>47.1</b> %                  |
| Los Alamitos           | • | 1      | \$ 1,448,800 | \$ | 661,800     | 118.9%                        | 28.4%               | 90.5%                          |
| Mission Viejo          | • | 1      | \$ 1,092,200 | \$ | 739,600     | 47.6%                         | 2.1%                | <b>45.5%</b>                   |
| Newport Beach          | • | 1      | \$ 3,146,500 | \$ | 1,379,000   | 128.2%                        | 38.8%               | 89.4%                          |
| Corona del Mar         | • | 1      | \$ 3,556,300 | \$ | 1,514,400   | <b>134.8%</b>                 | 53.0%               | 81.8%                          |
| North Tustin           | • | 1      | \$ 1,548,000 | \$ | 764,900     | 102.4%                        | 29.8%               | 72.6%                          |
| Orange                 | • | 1      | \$ 1,003,400 | \$ | 734,000     | <b>36.7</b> %                 | 0.5%                | <b>36.2</b> %                  |
| Placentia              | • | 1      | \$ 982,900   | \$ | 472,000     | 108.2%                        | 7.0%                | <b>1</b> 01.2%                 |
| Rancho Santa Margarita | • | 2      | \$ 952,700   | \$ | 735,700     | 29.5%                         | -11.7%              | <b>41.2</b> %                  |
| San Clemente           | • | 1      | \$ 1,567,600 | \$ | 897,100     | 74.8%                         | 12.9%               | 61.9%                          |
| San Juan Capistrano    | • | 1      | \$ 1,180,500 | \$ | 689,900     | <b>71.1%</b>                  | -2.7%               | 73.8%                          |
| Santa Ana              | • | 2      | \$ 761,800   | \$ | 609,800     | 24.9%                         | -11.9%              | 36.8%                          |
| Riverview West         | • | 1      | \$ 784,000   | \$ | 476,300     | 64.6%                         | -10.1%              | <b>74.7</b> %                  |
| Artesia Pilar          | • | 1      | \$ 733,800   | \$ | 457,300     | 60.5%                         | -8.4%               | 68.9%                          |
| Seal Beach             | A | 7      | \$ 878,200   | \$ | 709,100     | 23.8%                         | 32.5%               | ▶ -8.7%                        |
| Silverado              | • | 2      | \$ 898,900   | \$ | 613,200     | <b>46.6%</b>                  | 3.2%                | <b>43.4%</b>                   |
| Stanton                | • | 1      | \$ 715,600   | \$ | 475,500     | 50.5%                         | -15.2%              | 65.7%                          |
| Tustin                 | • | 2      | \$ 1,028,500 | \$ | 741,700     | 38.7%                         | 1.0%                | 37.7%                          |
| Villa Park             | • | 1      | \$ 2,073,500 | \$ | 1,082,000   | 91.7%                         | 29.5%               | 62.2%                          |
| Westminster            | • | 1      | \$ 966,000   | \$ | 567,100     | 70.4%                         | -0.4%               | 70.8%                          |
| Yorba Linda            | • | 1      | \$ 1,256,000 | \$ | 637,300     | 97.0%                         | 17.5%               | 79.5%                          |
| Laguna Beach           | • | 1      | \$ 2,833,900 | \$ | 1,129,800   | <b>150.8%</b>                 | 43.1%               | <b>1</b> 07.7%                 |