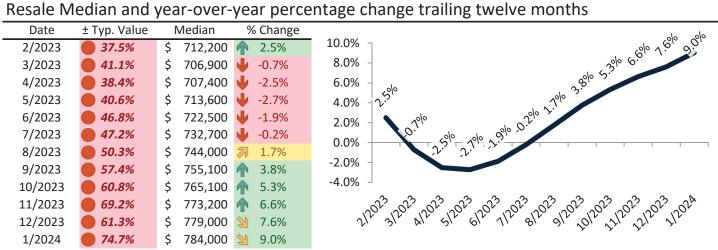

# Orange County Housing Market Value & Trends Update

Historically, properties in this market sell at a 1.9% premium. Today's premium is 47.0%. This market is 45.1% overvalued. Median home price is \$1,062,300. Prices rose 9.2% year-over-year.

Monthly cost of ownership is \$6,407, and rents average \$4,359, making owning \$2,047 per month more costly than renting. Rents rose 3.8% year-over-year. The current capitalization rate (rent/price) is 3.9%.

Market rating = 1

# Median Home Price and Rental Parity trailing twelve months

| Date    |    | Rating | Median       | Re | ntal Parity |                                         |
|---------|----|--------|--------------|----|-------------|-----------------------------------------|
| 2/2023  | 21 | 3      | \$ 963,000   | \$ | 728,600     | \$1,200,000                             |
| 3/2023  | •  | 2      | \$ 956,500   | \$ | 703,300     |                                         |
| 4/2023  | •  | 2      | \$ 958,300   | \$ | 721,100     | \$1,000,000 -                           |
| 5/2023  | •  | 2      | \$ 966,400   | \$ | 716,900     |                                         |
| 6/2023  | •  | 1      | \$ 978,100   | \$ | 695,600     | \$800,000 -                             |
| 7/2023  | •  | 1      | \$ 991,600   | \$ | 708,500     |                                         |
| 8/2023  | •  | 1      | \$ 1,007,300 | \$ | 708,100     | \$600,000 -                             |
| 9/2023  | •  | 2      | \$ 1,023,500 | \$ | 684,900     | Median Rental Parity Historic Value     |
| 10/2023 | •  | 1      | \$ 1,037,500 | \$ | 676,000     |                                         |
| 11/2023 | •  | 1      | \$ 1,048,300 | \$ | 641,600     |                                         |
| 12/2023 | •  | 1      | \$ 1,055,400 | \$ | 677,200     | 212023120231202312023120231202312023120 |
| 1/2024  | •  | 1      | \$ 1,062,300 | \$ | 722,700     | N. 21 K. 21 O. 11 St. 21 Jr. 21         |