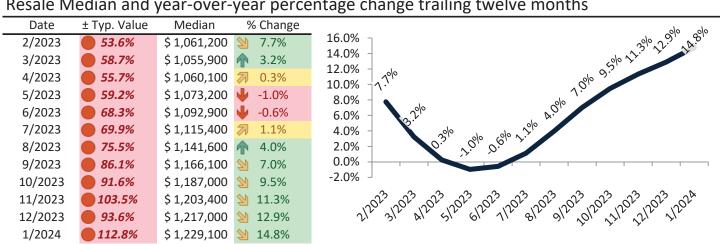

# Resale Median and year-over-year percentage change trailing twelve months

| Date    | % Change      | Rent     | Own      | \$8,000 ¬                                                                                                               |
|---------|---------------|----------|----------|-------------------------------------------------------------------------------------------------------------------------|
| 2/2023  | <b>1.7%</b>   | \$ 3,171 | \$ 4,319 |                                                                                                                         |
| 3/2023  | <b>1.7%</b>   | \$ 3,181 | \$ 4,455 | \$7,000 -                                                                                                               |
| 4/2023  | <b>1.7%</b>   | \$ 3,190 | \$ 4,377 | \$6,000 -                                                                                                               |
| 5/2023  | <b>1.7%</b>   | \$ 3,200 | \$ 4,459 | \$5,000 - 12 12 12 12 12 12 12 12 12 12 12 12 12                                                                        |
| 6/2023  | <b>1.7%</b>   | \$ 3,210 | \$ 4,675 | \$5,000 - 37 - 47 - 47 - 47 - 47 - 47 - 47 - 47                                                                         |
| 7/2023  | <b>1.7%</b>   | \$ 3,220 | \$ 4,692 | \$3,000 -                                                                                                               |
| 8/2023  | <b>1.7%</b>   | \$ 3,229 | \$ 4,807 |                                                                                                                         |
| 9/2023  | <b>1.7%</b>   | \$ 3,239 | \$ 5,065 | \$2,000 - Rent Own Historic Cost to Own Relative to Rent                                                                |
| 10/2023 | <b>1.7%</b>   | \$ 3,249 | \$ 5,192 | \$1,000                                                                                                                 |
| 11/2023 | <b>1.7%</b>   | \$ 3,259 | \$ 5,492 | 5 <sup>2</sup> |
| 12/2023 | <b>1.7%</b>   | \$ 3,269 | \$ 5,231 | 212023120231202312023120231202312023120                                                                                 |
| 1/2024  | <b>-1.4</b> % | \$ 2,796 | \$ 4,944 | y y y                                                                                                                   |