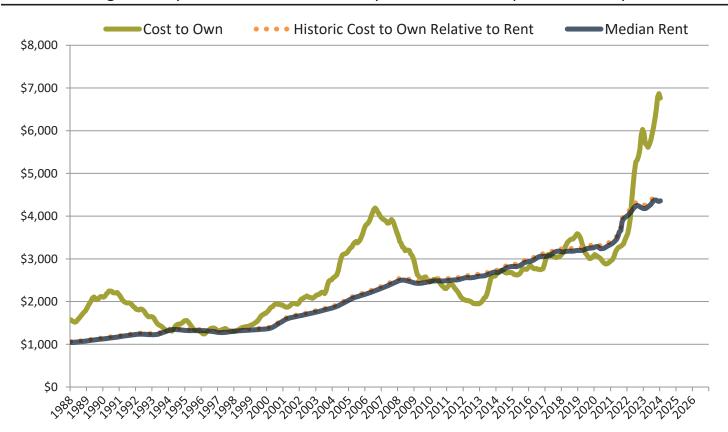

# Orange County Housing Market Value & Trends Update

Historically, properties in this market sell at a 1.9% premium. Today's premium is 47.0%. This market is 45.1% overvalued. Median home price is \$1,062,300. Prices rose 9.2% year-over-year.

Monthly cost of ownership is \$6,407, and rents average \$4,359, making owning \$2,047 per month more costly than renting. Rents rose 3.8% year-over-year. The current capitalization rate (rent/price) is 3.9%.

# Orange County median home price since January 1988