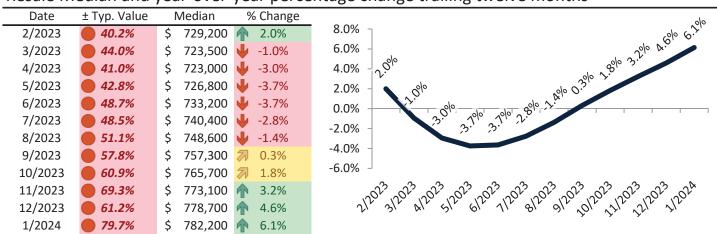

# Resale Median and year-over-year percentage change trailing twelve months

| Date    | % Change      | Rent     | Own      | \$8,000 ¬                                                                                                               |
|---------|---------------|----------|----------|-------------------------------------------------------------------------------------------------------------------------|
| 2/2023  | <b>6.9%</b>   | \$ 3,564 | \$ 4,510 |                                                                                                                         |
| 3/2023  | <b>6.2%</b>   | \$ 3,572 | \$ 4,655 | \$7,000 -                                                                                                               |
| 4/2023  | <b>5.4%</b>   | \$ 3,586 | \$ 4,575 | \$6,000 -                                                                                                               |
| 5/2023  | 4.6%          | \$ 3,593 | \$ 4,662 | 45 000 10 10 10 10 10 10 10 10 10 10 10 10                                                                              |
| 6/2023  | 4.1%          | \$ 3,619 | \$ 4,890 | \$5,000 - 100 100 100 100 100 100 100 100 10                                                                            |
| 7/2023  | <b>1.7%</b>   | \$ 3,649 | \$ 4,905 | \$4,000 - 5 5 5 5 5 5 4 4 4 4 4 4 4                                                                                     |
| 8/2023  | <b>1</b> 3.6% | \$ 3,685 | \$ 5,021 | \$3,000 -                                                                                                               |
| 9/2023  | <b>1.4%</b>   | \$ 3,687 | \$ 5,283 | Rent Own Historic Cost to Own Relative to Rent                                                                          |
| 10/2023 | <b>1.8%</b>   | \$ 3,712 | \$ 5,412 | \$2,000                                                                                                                 |
| 11/2023 | <b>1.8%</b>   | \$ 3,714 | \$ 5,722 | 5 <sup>2</sup> |
| 12/2023 | 4.0%          | \$ 3,725 | \$ 5,444 | 212023120231202312023120231202312023120                                                                                 |
| 1/2024  | 4.2%          | \$ 3,738 | \$ 5,145 | ууу                                                                                                                     |