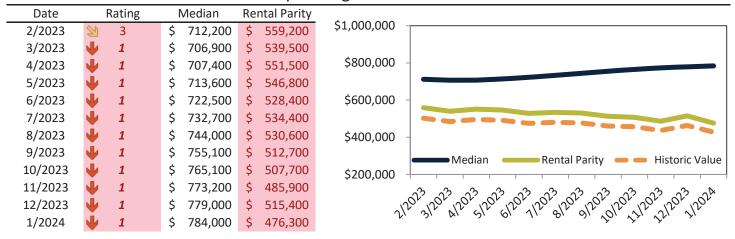

# Anaheim Housing Market Value & Trends Update

Historically, properties in this market sell at a -17.5% discount. Today's premium is 31.1%. This market is 48.6% overvalued. Median home price is \$853,000. Prices rose 7.3% year-over-year.

Monthly cost of ownership is \$5,144, and rents average \$3,737, making owning \$1,406 per month more costly than renting. Rents rose 4.2% year-over-year. The current capitalization rate (rent/price) is 4.2%.

# Market Timing Rating and Valuations: Orange County and Major Cities and Zips

| Study Area        |          | Rating | N    | Лedian   | Rer | ntal Parity | % Over/Under<br>Rental Parity | Historic<br>Premium | % Over/Under<br>Historic Prem. |
|-------------------|----------|--------|------|----------|-----|-------------|-------------------------------|---------------------|--------------------------------|
| Orange County     | •        | 1      | \$ 1 | ,062,300 | \$  | 722,700     | <b>47.0</b> %                 | 1.9%                | 45.1%                          |
| Aliso Viejo       | <b>⇒</b> | 5      | \$   | 913,700  | \$  | 817,400     | ▶ 1.3%                        | -17.5%              | 18.8%                          |
| Anaheim           | •        | 1      | \$   | 853,000  | \$  | 619,700     | 31.1%                         | -17.5%              | 48.6%                          |
| West Anaheim      | •        | 1      | \$   | 819,800  | \$  | 463,500     | <b>70.7</b> %                 | -17.5%              | 88.2%                          |
| Northeast Anaheim | •        | 1      | \$   | 868,800  | \$  | 491,000     | 69.8%                         | -17.5%              | 87.3%                          |
| Southwest Anaheim | •        | 1      | \$   | 848,500  | \$  | 476,100     | <b>78.2</b> %                 | -6.0%               | 84.2%                          |
| Southeast Anaheim | •        | 1      | \$   | 848,300  | \$  | 477,100     | 77.8%                         | -6.0%               | 83.8%                          |
| Anaheim Hills     | •        | 1      | \$ 1 | ,138,000 | \$  | 552,100     | 106.1%                        | 10.3%               | 95.8%                          |
| The Colony        | •        | 1      | \$   | 782,200  | \$  | 456,400     | <b>71.4%</b>                  | -8.3%               | <b>79.7</b> %                  |
| Anaheim Resort    | •        | 1      | \$   | 723,400  | \$  | 456,400     | <b>58.5</b> %                 | -11.8%              | 70.3%                          |
| Brea              | •        | 1      | \$ 1 | ,022,100 | \$  | 648,100     | <b>57.8</b> %                 | 10.6%               | <b>47.2</b> %                  |
| Buena Park        | •        | 1      | \$   | 846,300  | \$  | 618,400     | 36.8%                         | -3.3%               | <b>40.1%</b>                   |
| Costa Mesa        | •        | 1      | \$ 1 | ,227,900 | \$  | 747,600     | 64.3%                         | 8.8%                | <b>55.5%</b>                   |
| Coto de Caza      | •        | 1      | \$ 1 | ,754,200 | \$  | 674,600     | <b>160.0%</b>                 | 35.6%               | 124.4%                         |
| Cypress           | 2        | 3      | \$   | 971,200  | \$  | 743,400     | 30.7%                         | 6.2%                | 24.5%                          |
| Dana Point        | •        | 1      | \$ 1 | ,530,000 | \$  | 916,700     | 66.9%                         | 8.1%                | <b>58.8%</b>                   |
| Fountain Valley   | •        | 1      | \$ 1 | ,217,500 | \$  | 771,800     | <b>57.7</b> %                 | 12.1%               | <b>45.6%</b>                   |
| Fullerton         | •        | 1      | \$   | 936,200  | \$  | 651,600     | 43.7%                         | -2.5%               | <b>46.2%</b>                   |
| Garden Grove      | •        | 1      | \$   | 883,400  | \$  | 636,100     | 38.9%                         | -5.6%               | <b>44.5%</b>                   |
| Huntington Beach  | •        | 1      | \$ 1 | ,216,200 | \$  | 744,600     | 63.3%                         | 12.3%               | <b>51.0%</b>                   |
| Irvine            | •        | 1      | \$ 1 | ,363,700 | \$  | 793,600     | 71.9%                         | 9.2%                | 62.7%                          |
| Woodbridge        | •        | 1      | \$ 1 | ,085,700 | \$  | 577,400     | 88.1%                         | -1.3%               | 89.4%                          |
| West Park         | •        | 1      | \$ 1 | ,291,300 | \$  | 584,200     | 121.0%                        | 14.1%               | <b>1</b> 06.9%                 |
| Northwood         | •        | 1      | \$ 1 | ,455,700 | \$  | 574,600     | <b>153.3%</b>                 | 16.2%               | <b>137.1</b> %                 |
| El Camino Real    | •        | 1      | \$ 1 | ,229,100 | \$  | 551,100     | 123.0%                        | 10.2%               | <b>112.8%</b>                  |
| La Habra          | •        | 1      | \$   | 806,100  | \$  | 431,300     | 86.9%                         | -5.5%               | 92.4%                          |