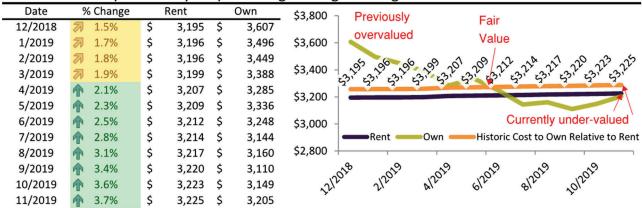

#### Resale Median and year-over-year percentage change trailing twelve months

| Date    | % Change       | Rent    |       | Own   | Ć7 000 J                                                                                                                                                                                                                                                                                                                                                                                                                                                                                                                                                                                                                                                                                                                                                                                                                                                                                                                                                                                                                                                                                                                                                                                                                                                                                                                                                                                                                                                                                                                                                                                                                                                                                                                                                                                                                                                                                                                                                                                                                                                                                                                         |
|---------|----------------|---------|-------|-------|----------------------------------------------------------------------------------------------------------------------------------------------------------------------------------------------------------------------------------------------------------------------------------------------------------------------------------------------------------------------------------------------------------------------------------------------------------------------------------------------------------------------------------------------------------------------------------------------------------------------------------------------------------------------------------------------------------------------------------------------------------------------------------------------------------------------------------------------------------------------------------------------------------------------------------------------------------------------------------------------------------------------------------------------------------------------------------------------------------------------------------------------------------------------------------------------------------------------------------------------------------------------------------------------------------------------------------------------------------------------------------------------------------------------------------------------------------------------------------------------------------------------------------------------------------------------------------------------------------------------------------------------------------------------------------------------------------------------------------------------------------------------------------------------------------------------------------------------------------------------------------------------------------------------------------------------------------------------------------------------------------------------------------------------------------------------------------------------------------------------------------|
| 2/2023  | <b>9.1%</b>    | \$ 4,81 | .6 \$ | 4,764 | \$7,800 -                                                                                                                                                                                                                                                                                                                                                                                                                                                                                                                                                                                                                                                                                                                                                                                                                                                                                                                                                                                                                                                                                                                                                                                                                                                                                                                                                                                                                                                                                                                                                                                                                                                                                                                                                                                                                                                                                                                                                                                                                                                                                                                        |
| 3/2023  | <b>21</b> 7.7% | \$ 4,83 | 1 \$  | 4,912 | \$6,800 -                                                                                                                                                                                                                                                                                                                                                                                                                                                                                                                                                                                                                                                                                                                                                                                                                                                                                                                                                                                                                                                                                                                                                                                                                                                                                                                                                                                                                                                                                                                                                                                                                                                                                                                                                                                                                                                                                                                                                                                                                                                                                                                        |
| 4/2023  | <b>6.3%</b>    | \$ 4,82 | 6 \$  | 4,821 | \$5,800 _ 50,800 _ 50,800 50,800 50,800 50,800 50,800 50,800 50,800 50,800 50,800 50,800 50,800 50,800 50,800 50,800 50,800 50,800 50,800 50,800 50,800 50,800 50,800 50,800 50,800 50,800 50,800 50,800 50,800 50,800 50,800 50,800 50,800 50,800 50,800 50,800 50,800 50,800 50,800 50,800 50,800 50,800 50,800 50,800 50,800 50,800 50,800 50,800 50,800 50,800 50,800 50,800 50,800 50,800 50,800 50,800 50,800 50,800 50,800 50,800 50,800 50,800 50,800 50,800 50,800 50,800 50,800 50,800 50,800 50,800 50,800 50,800 50,800 50,800 50,800 50,800 50,800 50,800 50,800 50,800 50,800 50,800 50,800 50,800 50,800 50,800 50,800 50,800 50,800 50,800 50,800 50,800 50,800 50,800 50,800 50,800 50,800 50,800 50,800 50,800 50,800 50,800 50,800 50,800 50,800 50,800 50,800 50,800 50,800 50,800 50,800 50,800 50,800 50,800 50,800 50,800 50,800 50,800 50,800 50,800 50,800 50,800 50,800 50,800 50,800 50,800 50,800 50,800 50,800 50,800 50,800 50,800 50,800 50,800 50,800 50,800 50,800 50,800 50,800 50,800 50,800 50,800 50,800 50,800 50,800 50,800 50,800 50,800 50,800 50,800 50,800 50,800 50,800 50,800 50,800 50,800 50,800 50,800 50,800 50,800 50,800 50,800 50,800 50,800 50,800 50,800 50,800 50,800 50,800 50,800 50,800 50,800 50,800 50,800 50,800 50,800 50,800 50,800 50,800 50,800 50,800 50,800 50,800 50,800 50,800 50,800 50,800 50,800 50,800 50,800 50,800 50,800 50,800 50,800 50,800 50,800 50,800 50,800 50,800 50,800 50,800 50,800 50,800 50,800 50,800 50,800 50,800 50,800 50,800 50,800 50,800 50,800 50,800 50,800 50,800 50,800 50,800 50,800 50,800 50,800 50,800 50,800 50,800 50,800 50,800 50,800 50,800 50,800 50,800 50,800 50,800 50,800 50,800 50,800 50,800 50,800 50,800 50,800 50,800 50,800 50,800 50,800 50,800 50,800 50,800 50,800 50,800 50,800 50,800 50,800 50,800 50,800 50,800 50,800 50,800 50,800 50,800 50,800 50,800 50,800 50,800 50,800 50,800 50,800 50,800 50,800 50,800 50,800 50,800 50,800 50,800 50,800 50,800 50,800 50,800 50,800 50,800 50,800 50,800 50,800 50,800 50,800 50,800 50,800 50,800 50,800 50,800 50,800 50,800 50,800 50,800 50,800 |
| 5/2023  | <b>5.0%</b>    | \$ 4,80 | 7 \$  | 4,908 |                                                                                                                                                                                                                                                                                                                                                                                                                                                                                                                                                                                                                                                                                                                                                                                                                                                                                                                                                                                                                                                                                                                                                                                                                                                                                                                                                                                                                                                                                                                                                                                                                                                                                                                                                                                                                                                                                                                                                                                                                                                                                                                                  |
| 6/2023  | <b>1</b> 3.7%  | \$ 4,79 | 6 \$  | 5,155 | \$4,800 -                                                                                                                                                                                                                                                                                                                                                                                                                                                                                                                                                                                                                                                                                                                                                                                                                                                                                                                                                                                                                                                                                                                                                                                                                                                                                                                                                                                                                                                                                                                                                                                                                                                                                                                                                                                                                                                                                                                                                                                                                                                                                                                        |
| 7/2023  | <b>1</b> 2.9%  | \$ 4,86 | 0 \$  | 5,185 | \$3,800 -                                                                                                                                                                                                                                                                                                                                                                                                                                                                                                                                                                                                                                                                                                                                                                                                                                                                                                                                                                                                                                                                                                                                                                                                                                                                                                                                                                                                                                                                                                                                                                                                                                                                                                                                                                                                                                                                                                                                                                                                                                                                                                                        |
| 8/2023  | <b>1</b> 2.4%  | \$ 4,90 | 8 \$  | 5,324 | \$2,800 -                                                                                                                                                                                                                                                                                                                                                                                                                                                                                                                                                                                                                                                                                                                                                                                                                                                                                                                                                                                                                                                                                                                                                                                                                                                                                                                                                                                                                                                                                                                                                                                                                                                                                                                                                                                                                                                                                                                                                                                                                                                                                                                        |
| 9/2023  | <b>1</b> 2.5%  | \$ 4,95 | 3 \$  | 5,619 | Rent Own Historic Cost to Own Relative to Rent                                                                                                                                                                                                                                                                                                                                                                                                                                                                                                                                                                                                                                                                                                                                                                                                                                                                                                                                                                                                                                                                                                                                                                                                                                                                                                                                                                                                                                                                                                                                                                                                                                                                                                                                                                                                                                                                                                                                                                                                                                                                                   |
| 10/2023 | <b>1</b> 2.6%  | \$ 4,94 | 1 \$  | 5,781 | \$1,800                                                                                                                                                                                                                                                                                                                                                                                                                                                                                                                                                                                                                                                                                                                                                                                                                                                                                                                                                                                                                                                                                                                                                                                                                                                                                                                                                                                                                                                                                                                                                                                                                                                                                                                                                                                                                                                                                                                                                                                                                                                                                                                          |
| 11/2023 | <b>1</b> 2.8%  | \$ 4,92 | .0 \$ | 6,127 | 23 23 23 23 23 23 23 23 23 23 23 23 23 2                                                                                                                                                                                                                                                                                                                                                                                                                                                                                                                                                                                                                                                                                                                                                                                                                                                                                                                                                                                                                                                                                                                                                                                                                                                                                                                                                                                                                                                                                                                                                                                                                                                                                                                                                                                                                                                                                                                                                                                                                                                                                         |
| 12/2023 | <b>1</b> 2.7%  | \$ 4,91 | .9 \$ | 5,826 | 212023120231202312023120231202312023120                                                                                                                                                                                                                                                                                                                                                                                                                                                                                                                                                                                                                                                                                                                                                                                                                                                                                                                                                                                                                                                                                                                                                                                                                                                                                                                                                                                                                                                                                                                                                                                                                                                                                                                                                                                                                                                                                                                                                                                                                                                                                          |
| 1/2024  | <b>1</b> 2.8%  | \$ 4,93 | 0 \$  | 5,511 | y y y                                                                                                                                                                                                                                                                                                                                                                                                                                                                                                                                                                                                                                                                                                                                                                                                                                                                                                                                                                                                                                                                                                                                                                                                                                                                                                                                                                                                                                                                                                                                                                                                                                                                                                                                                                                                                                                                                                                                                                                                                                                                                                                            |