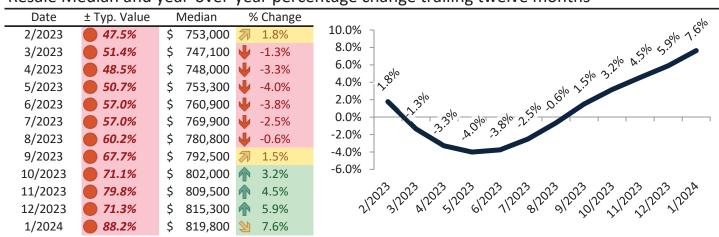

# Anaheim Housing Market Value & Trends Update

Historically, properties in this market sell at a -17.5% discount. Today's premium is 31.1%. This market is 48.6% overvalued. Median home price is \$853,000. Prices rose 7.3% year-over-year.

Monthly cost of ownership is \$5,144, and rents average \$3,737, making owning \$1,406 per month more costly than renting. Rents rose 4.2% year-over-year. The current capitalization rate (rent/price) is 4.2%.

Market rating = 1

# Resale Median and year-over-year percentage change trailing twelve months

| Date    | % Change      | Rent     | Own      | \$8,000 ¬                                                                                                               |
|---------|---------------|----------|----------|-------------------------------------------------------------------------------------------------------------------------|
| 2/2023  | <b>6.9%</b>   | \$ 3,564 | \$ 4,510 |                                                                                                                         |
| 3/2023  | <b>6.2%</b>   | \$ 3,572 | \$ 4,655 | \$7,000 -                                                                                                               |
| 4/2023  | <b>5.4%</b>   | \$ 3,586 | \$ 4,575 | \$6,000 -                                                                                                               |
| 5/2023  | 4.6%          | \$ 3,593 | \$ 4,662 | 45 000 10 10 10 10 10 10 10 10 10 10 10 10                                                                              |
| 6/2023  | 4.1%          | \$ 3,619 | \$ 4,890 | \$5,000 - 100 100 100 100 100 100 100 100 10                                                                            |
| 7/2023  | <b>1.7%</b>   | \$ 3,649 | \$ 4,905 | \$4,000 - 5 5 5 5 5 5 4 4 4 4 4 4 4                                                                                     |
| 8/2023  | <b>1</b> 3.6% | \$ 3,685 | \$ 5,021 | \$3,000 -                                                                                                               |
| 9/2023  | <b>1.4%</b>   | \$ 3,687 | \$ 5,283 | Rent Own Historic Cost to Own Relative to Rent                                                                          |
| 10/2023 | <b>1.8%</b>   | \$ 3,712 | \$ 5,412 | \$2,000                                                                                                                 |
| 11/2023 | <b>1.8%</b>   | \$ 3,714 | \$ 5,722 | 5 <sup>2</sup> |
| 12/2023 | 4.0%          | \$ 3,725 | \$ 5,444 | 212023120231202312023120231202312023120                                                                                 |
| 1/2024  | 4.2%          | \$ 3,738 | \$ 5,145 | ууу                                                                                                                     |