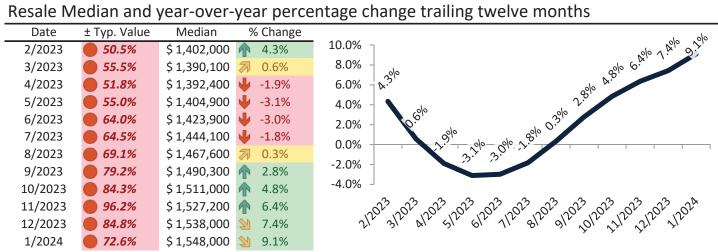

# Resale Median and year-over-year percentage change trailing twelve months

| Date    | % Change      | Rent     | Own      | \$8,000 ¬                                                                                                               |
|---------|---------------|----------|----------|-------------------------------------------------------------------------------------------------------------------------|
| 2/2023  | <b>6.9%</b>   | \$ 3,564 | \$ 4,510 |                                                                                                                         |
| 3/2023  | <b>6.2%</b>   | \$ 3,572 | \$ 4,655 | \$7,000 -                                                                                                               |
| 4/2023  | <b>5.4%</b>   | \$ 3,586 | \$ 4,575 | \$6,000 -                                                                                                               |
| 5/2023  | 4.6%          | \$ 3,593 | \$ 4,662 | 45 000 10 10 10 10 10 10 10 10 10 10 10 10                                                                              |
| 6/2023  | 4.1%          | \$ 3,619 | \$ 4,890 | \$5,000 - 100 100 100 100 100 100 100 100 10                                                                            |
| 7/2023  | <b>1.7%</b>   | \$ 3,649 | \$ 4,905 | \$4,000 - 5 5 5 5 5 5 4 4 4 4 4 4 4                                                                                     |
| 8/2023  | <b>1</b> 3.6% | \$ 3,685 | \$ 5,021 | \$3,000 -                                                                                                               |
| 9/2023  | <b>1.4%</b>   | \$ 3,687 | \$ 5,283 | Rent Own Historic Cost to Own Relative to Rent                                                                          |
| 10/2023 | <b>1.8%</b>   | \$ 3,712 | \$ 5,412 | \$2,000                                                                                                                 |
| 11/2023 | <b>1.8%</b>   | \$ 3,714 | \$ 5,722 | 5 <sup>2</sup> |
| 12/2023 | 4.0%          | \$ 3,725 | \$ 5,444 | 212023120231202312023120231202312023120                                                                                 |
| 1/2024  | 4.2%          | \$ 3,738 | \$ 5,145 | ууу                                                                                                                     |