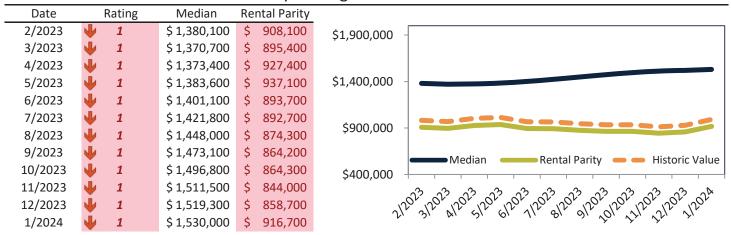

# West Anaheim Housing Market Value & Trends Update

Historically, properties in this market sell at a -17.5% discount. Today's premium is 70.7%. This market is 88.2% overvalued. Median home price is \$819,800. Prices rose 7.6% year-over-year.

Monthly cost of ownership is \$4,944, and rents average \$2,795, making owning \$2,148 per month more costly than renting. Rents fell 1.4% year-over-year. The current capitalization rate (rent/price) is 3.3%.

#### Median Home Price and Rental Parity trailing twelve months