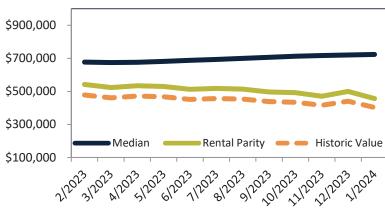

|



# Anaheim Resort Housing Market Value & Trends Update

Historically, properties in this market sell at a -11.8% discount. Today's premium is 58.5%. This market is 70.3% overvalued. Median home price is \$723,400. Prices rose 6.1% year-over-year.

Monthly cost of ownership is \$4,363, and rents average \$2,753, making owning \$1,609 per month more costly than renting. Rents fell 1.2% year-over-year. The current capitalization rate (rent/price) is 3.7%.

Market rating = 1

#### Median Home Price and Rental Parity trailing twelve months





# Resale Median and year-over-year percentage change trailing twelve months

|         |              | ,          | 7             |
|---------|--------------|------------|---------------|
| Date    | ± Typ. Value | Median     | % Change      |
| 2/2023  | <b>36.7%</b> | \$ 677,100 | <b>1</b> 2.2% |
| 3/2023  | <b>40.8%</b> | \$ 674,400 | <b>-</b> 0.5% |
| 4/2023  | <b>38.3%</b> | \$ 676,300 | <b>-2.2%</b>  |
| 5/2023  | <b>40.3%</b> | \$ 681,100 | <b>-2.9%</b>  |
| 6/2023  | <b>46.0%</b> | \$ 687,400 | <b>-</b> 2.6% |
| 7/2023  | <b>45.7%</b> | \$ 693,300 | <b>-1.6%</b>  |
| 8/2023  | <b>47.9%</b> | \$ 699,800 | <b>-</b> 0.1% |
| 9/2023  | <b>54.0%</b> | \$ 706,400 | <b>1.7%</b>   |
| 10/2023 | <b>56.6%</b> | \$ 712,400 | <b>1.0%</b>   |
| 11/2023 | 64.1%        | \$ 716,900 | 4.1%