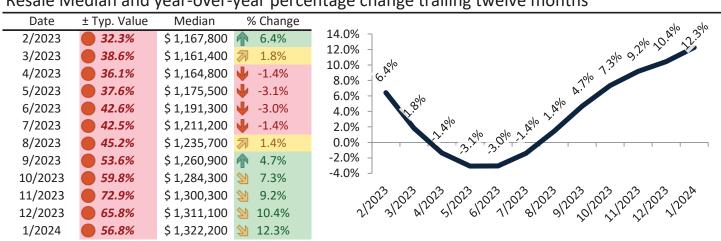

# Anaheim Housing Market Value & Trends Update

Historically, properties in this market sell at a -17.5% discount. Today's premium is 31.1%. This market is 48.6% overvalued. Median home price is \$853,000. Prices rose 7.3% year-over-year.

Monthly cost of ownership is \$5,144, and rents average \$3,737, making owning \$1,406 per month more costly than renting. Rents rose 4.2% year-over-year. The current capitalization rate (rent/price) is 4.2%.

Market rating = 1

#### Median Home Price and Rental Parity trailing twelve months

# Resale Median and year-over-year percentage change trailing twelve months

| Date    | % Change      | Rent     | Own      | \$8,000 ¬                                                                                                               |
|---------|---------------|----------|----------|-------------------------------------------------------------------------------------------------------------------------|
| 2/2023  | <b>6.9%</b>   | \$ 3,564 | \$ 4,510 |                                                                                                                         |
| 3/2023  | <b>6.2%</b>   | \$ 3,572 | \$ 4,655 | \$7,000 -                                                                                                               |
| 4/2023  | <b>5.4%</b>   | \$ 3,586 | \$ 4,575 | \$6,000 -                                                                                                               |
| 5/2023  | 4.6%          | \$ 3,593 | \$ 4,662 | 45 000 10 10 10 10 10 10 10 10 10 10 10 10                                                                              |
| 6/2023  | 4.1%          | \$ 3,619 | \$ 4,890 | \$5,000 - 100 100 100 100 100 100 100 100 10                                                                            |
| 7/2023  | <b>1.7%</b>   | \$ 3,649 | \$ 4,905 | \$4,000 - 5 5 5 5 5 5 4 4 4 4 4 4 4                                                                                     |
| 8/2023  | <b>1</b> 3.6% | \$ 3,685 | \$ 5,021 | \$3,000 -                                                                                                               |
| 9/2023  | <b>1.4%</b>   | \$ 3,687 | \$ 5,283 | Rent Own Historic Cost to Own Relative to Rent                                                                          |
| 10/2023 | <b>1.8%</b>   | \$ 3,712 | \$ 5,412 | \$2,000                                                                                                                 |
| 11/2023 | <b>1.8%</b>   | \$ 3,714 | \$ 5,722 | 5 <sup>2</sup> |
| 12/2023 | 4.0%          | \$ 3,725 | \$ 5,444 | 212023120231202312023120231202312023120                                                                                 |
| 1/2024  | 4.2%          | \$ 3,738 | \$ 5,145 | ууу                                                                                                                     |