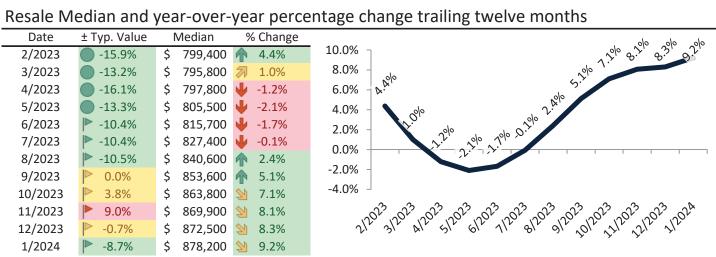

# Northeast Anaheim Housing Market Value & Trends Update

Historically, properties in this market sell at a -17.5% discount. Today's premium is 69.8%. This market is 87.3% overvalued. Median home price is \$868,800. Prices rose 7.7% year-over-year.

Monthly cost of ownership is \$5,240, and rents average \$2,961, making owning \$2,278 per month more costly than renting. Rents fell 1.4% year-over-year. The current capitalization rate (rent/price) is 3.3%.

Market rating = 1

#### Median Home Price and Rental Parity trailing twelve months