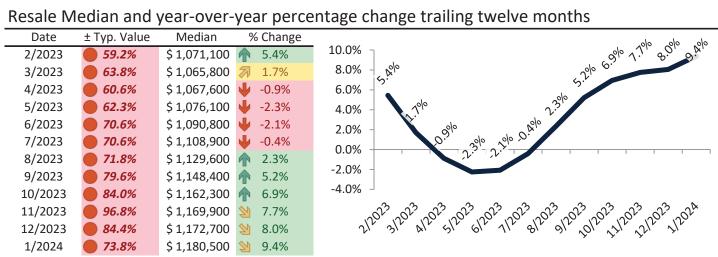

# Orange County Housing Market Value & Trends Update

Historically, properties in this market sell at a 1.9% premium. Today's premium is 47.0%. This market is 45.1% overvalued. Median home price is \$1,062,300. Prices rose 9.2% year-over-year.

Monthly cost of ownership is \$6,407, and rents average \$4,359, making owning \$2,047 per month more costly than renting. Rents rose 3.8% year-over-year. The current capitalization rate (rent/price) is 3.9%.

# Market Performance and Trends: Orange County and Major Cities and Zips

| Study Area        | Median<br>Resale \$ | Resale %<br>Change YoY | Median<br>Resale \$ | Rent %<br>Change YoY | ledian<br>Rent \$ | Cost of<br>Inership | nership<br>m./Disc. | Cap Rate |
|-------------------|---------------------|------------------------|---------------------|----------------------|-------------------|---------------------|---------------------|----------|
| Orange County     | \$ 1,062,300        | <b>9.2%</b>            | \$ 1,062,300        | <b>1</b> 3.8%        | \$<br>4,359       | \$<br>6,407         | \$<br>2,048         | 3.9%.    |
| Aliso Viejo       | \$ 913,700          | <b>2</b> 8.9%          | \$ 913,700          | <b>1</b> 2.8%        | \$<br>4,930       | \$<br>5,511         | \$<br>581           | 5.2%.    |
| Anaheim           | \$ 853,000          | <b>№</b> 7.3%          | \$ 853,000          | <b>1</b> 4.2%        | \$<br>3,738       | \$<br>5,145         | \$<br>1,407         | 4.2%.    |
| West Anaheim      | \$ 819,800          | <b>№</b> 7.6%          | \$ 819,800          | <b>-</b> 1.4%        | \$<br>2,796       | \$<br>4,944         | \$<br>2,149         | 3.3%.    |
| Northeast Anaheim | \$ 868,800          | ≥ 7.7%                 | \$ 868,800          | <b>4</b> -1.4%       | \$<br>2,962       | \$<br>5,240         | \$<br>2,278         | 3.3%.    |
| Southwest Anaheim | \$ 848,500          | <b>№</b> 7.9%          | \$ 848,500          | <b>-</b> 1.1%        | \$<br>2,872       | \$<br>5,118         | \$<br>2,246         | 3.2%.    |
| Southeast Anaheim | \$ 848,300          | <b>№</b> 7.5%          | \$ 848,300          | <b>4</b> -1.3%       | \$<br>2,878       | \$<br>5,116         | \$<br>2,238         | 3.3%.    |
| Anaheim Hills     | \$ 1,138,000        | <b>≥</b> 8.1%          | \$ 1,138,000        | <b>4</b> -1.5%       | \$<br>3,330       | \$<br>6,864         | \$<br>3,533         | 2.8%.    |
| The Colony        | \$ 782,200          | <b>6.1%</b>            | \$ 782,200          | <b>4</b> -1.8%       | \$<br>2,753       | \$<br>4,718         | \$<br>1,965         | 3.4%.    |
| Anaheim Resort    | \$ 723,400          | <b>6.1%</b>            | \$ 723,400          | <b>-</b> 1.2%        | \$<br>2,753       | \$<br>4,363         | \$<br>1,610         | 3.7%.    |
| Brea              | \$ 1,022,100        | <b>≥</b> 7.8%          | \$ 1,022,100        | <b>1</b> 2.1%        | \$<br>3,909       | \$<br>6,165         | \$<br>2,255         | 3.7%.    |
| Buena Park        | \$ 846,300          | <b>≥</b> 7.6%          | \$ 846,300          | <b>&gt;</b> 7.0%     | \$<br>3,730       | \$<br>5,104         | \$<br>1,374         | 4.2%.    |
| Costa Mesa        | \$ 1,227,900        | <b>9</b> .3%           | \$ 1,227,900        | <b>3.1%</b>          | \$<br>4,509       | \$<br>7,406         | \$<br>2,896         | 3.5%.    |
| Coto de Caza      | \$ 1,754,200        | <b>9</b> .7%           | \$ 1,754,200        | <b>-3.4</b> %        | \$<br>4,069       | \$<br>10,580        | \$<br>6,511         | 2.2%.    |
| Cypress           | \$ 971,200          | <b>2</b> 8.7%          | \$ 971,200          | <b>17.6%</b>         | \$<br>4,484       | \$<br>5,858         | \$<br>1,374         | 4.4%.    |
| Dana Point        | \$ 1,530,000        | <b>10.0%</b>           | \$ 1,530,000        | 4.4%                 | \$<br>5,529       | \$<br>9,228         | \$<br>3,698         | 3.5%.    |
| Fountain Valley   | \$ 1,217,500        | <b>10.3%</b>           | \$ 1,217,500        | <b>1</b> 5.5%        | \$<br>4,655       | \$<br>7,343         | \$<br>2,688         | 3.7%.    |
| Fullerton         | \$ 936,200          | <b>≥</b> 7.6%          | \$ 936,200          | <b>1</b> 3.6%        | \$<br>3,930       | \$<br>5,647         | \$<br>1,716         | 4.0%.    |
| Garden Grove      | \$ 883,400          | <b>2</b> 8.3%          | \$ 883,400          | <b>6.3%</b>          | \$<br>3,837       | \$<br>5,328         | \$<br>1,491         | 4.2%.    |
| Huntington Beach  | \$ 1,216,200        | <b>9</b> .9%           | \$ 1,216,200        | <b>1</b> 4.2%        | \$<br>4,491       | \$<br>7,335         | \$<br>2,844         | 3.5%.    |
| Irvine            | \$ 1,363,700        | <b>13.0%</b>           | \$ 1,363,700        | 4.5%                 | \$<br>4,787       | \$<br>8,225         | \$<br>3,438         | 3.4%.    |
| Woodbridge        | \$ 1,085,700        | <b>11.9%</b>           | \$ 1,085,700        | <b>4</b> -0.9%       | \$<br>3,483       | \$<br>6,548         | \$<br>3,066         | 3.1%.    |
| West Park         | \$ 1,291,300        | <b>14.2%</b>           | \$ 1,291,300        | <b>4</b> -1.2%       | \$<br>3,524       | \$<br>7,788         | \$<br>4,265         | 2.6%.    |
| Northwood         | \$ 1,455,700        | <b>15.0%</b>           | \$ 1,455,700        | <b>4</b> -1.7%       | \$<br>3,466       | \$<br>8,780         | \$<br>5,314         | 2.3%.    |
| El Camino Real    | \$ 1,229,100        | <b>14.8%</b>           | \$ 1,229,100        | <b>4</b> -0.9%       | \$<br>3,324       | \$<br>7,413         | \$<br>4,089         | 2.6%.    |
| La Habra          | \$ 806,100          | <b>3</b> 8.2%          | \$ 806,100          | <b>3.6%</b>          | \$<br>2,602       | \$<br>4,862         | \$<br>2,260         | 3.1%.    |

# Market Performance and Trends: Orange County and Major Cities and Zips

| Study Area             | Median<br>Resale \$ | Resale %<br>Change YoY | Median<br>Resale \$ | Rent %<br>Change YoY | /ledian<br>Rent \$ | Cost of vnership | vnership<br>em./Disc. | Cap Rate |
|------------------------|---------------------|------------------------|---------------------|----------------------|--------------------|------------------|-----------------------|----------|
| La Palma               | \$ 1,069,100        | ≥ 8.1%                 | \$ 1,069,100        | <b>1</b> 3.7%        | \$<br>3,773        | \$<br>6,448      | \$<br>2,675           | 3.4%.    |
| Ladera Ranch           | \$ 1,279,500        | <b>2</b> 8.2%          | \$ 1,279,500        | <b>1</b> 2.7%        | \$<br>3,244        | \$<br>7,717      | \$<br>4,473           | 2.4%.    |
| Laguna Hills           | \$ 1,093,400        | <b>11.1%</b>           | \$ 1,093,400        | <b>3</b> 1.0%        | \$<br>2,737        | \$<br>6,595      | \$<br>3,857           | 2.4%.    |
| Laguna Niguel          | \$ 1,322,200        | <b>12.3%</b>           | \$ 1,322,200        | <b>1</b> 2.8%        | \$<br>4,929        | \$<br>7,975      | \$<br>3,046           | 3.6%.    |
| Laguna Woods           | \$ 413,300          | <b>1</b> 2.6%          | \$ 413,300          | <b>3</b> 0.9%        | \$<br>2,718        | \$<br>2,493      | \$<br>(225)           | 6.3%.    |
| Lake Forest            | \$ 1,077,600        | <b>10.0%</b>           | \$ 1,077,600        | <b>3.8%</b>          | \$<br>4,495        | \$<br>6,499      | \$<br>2,004           | 4.0%.    |
| Los Alamitos           | \$ 1,448,800        | 9.3%                   | \$ 1,448,800        | <b>1</b> 3.2%        | \$<br>3,992        | \$<br>8,738      | \$<br>4,746           | 2.6%.    |
| Mission Viejo          | \$ 1,092,200        | <b>1</b> 0.3%          | \$ 1,092,200        | <b>1</b> 2.8%        | \$<br>4,461        | \$<br>6,587      | \$<br>2,126           | 3.9%.    |
| Newport Beach          | \$ 3,146,500        | <b>11.1%</b>           | \$ 3,146,500        | <b>1</b> 3.7%        | \$<br>8,317        | \$<br>18,978     | \$<br>10,660          | 2.5%.    |
| Corona del Mar         | \$ 3,556,300        | <b>9</b> .6%           | \$ 3,556,300        | <b>1</b> 3.7%        | \$<br>9,134        | \$<br>21,449     | \$<br>12,315          | 2.5%.    |
| North Tustin           | \$ 1,548,000        | <b>9.1%</b>            | \$ 1,548,000        | <b>3.7%</b>          | \$<br>4,613        | \$<br>9,336      | \$<br>4,723           | 2.9%.    |
| Orange                 | \$ 1,003,400        | <b>2</b> 8.0%          | \$ 1,003,400        | ≥ 8.1%               | \$<br>4,427        | \$<br>6,052      | \$<br>1,625           | 4.2%.    |
| Placentia              | \$ 982,900          | <b>3</b> 8.2%          | \$ 982,900          | <b>1</b> 2.7%        | \$<br>2,847        | \$<br>5,928      | \$<br>3,081           | 2.8%.    |
| Rancho Santa Margarita | \$ 952,700          | <b>2</b> 8.9%          | \$ 952,700          | <b>1</b> 3.3%        | \$<br>4,438        | \$<br>5,746      | \$<br>1,308           | 4.5%.    |
| San Clemente           | \$ 1,567,600        | <b>11.1%</b>           | \$ 1,567,600        | <b>3</b> .9%         | \$<br>5,411        | \$<br>9,455      | \$<br>4,044           | 3.3%.    |
| San Juan Capistrano    | \$ 1,180,500        | <b>9</b> .4%           | \$ 1,180,500        | <b>1</b> 3.8%        | \$<br>4,161        | \$<br>7,120      | \$<br>2,959           | 3.4%.    |
| Santa Ana              | \$ 761,800          | <b>2</b> 8.3%          | \$ 761,800          | <b>1</b> 2.1%        | \$<br>3,678        | \$<br>4,595      | \$<br>916             | 4.6%.    |
| Riverview West         | \$ 784,000          | <b>9.0%</b>            | \$ 784,000          | <b>↓</b> -0.9%       | \$<br>2,873        | \$<br>4,729      | \$<br>1,856           | 3.5%.    |
| Artesia Pilar          | \$ 733,800          | <b>№</b> 7.2%          | \$ 733,800          | <b>-1.2</b> %        | \$<br>2,758        | \$<br>4,426      | \$<br>1,668           | 3.6%.    |
| Seal Beach             | \$ 878,200          | <b>9.2%</b>            | \$ 878,200          | ≥ 8.5%               | \$<br>4,277        | \$<br>5,297      | \$<br>1,020           | 4.7%.    |
| Silverado              | \$ 898,900          | <b>5.4%</b>            | \$ 898,900          | <b>1</b> 3.7%        | \$<br>3,699        | \$<br>5,422      | \$<br>1,723           | 4.0%.    |
| Stanton                | \$ 715,600          | <b>2</b> 8.4%          | \$ 715,600          | <b>1</b> 2.7%        | \$<br>2,868        | \$<br>4,316      | \$<br>1,448           | 3.8%.    |
| Tustin                 | \$ 1,028,500        | <b>1</b> 0.5%          | \$ 1,028,500        | 4.6%                 | \$<br>4,474        | \$<br>6,203      | \$<br>1,730           | 4.2%.    |
| Villa Park             | \$ 2,073,500        | <b>1</b> 0.4%          | \$ 2,073,500        | <b>3</b> .7%         | \$<br>6,526        | \$<br>12,506     | \$<br>5,980           | 3.0%.    |
| Westminster            | \$ 966,000          | <b>2</b> 8.9%          | \$ 966,000          | <b>f</b> 5.5%        | \$<br>3,421        | \$<br>5,826      | \$<br>2,405           | 3.4%.    |
| Yorba Linda            | \$ 1,256,000        | <b>2</b> 8.0%          | \$ 1,256,000        | <b>3.4</b> %         | \$<br>3,844        | \$<br>7,575      | \$<br>3,731           | 2.9%.    |
| Laguna Beach           | \$ 2,833,900        | <b>1</b> 5.4%          | \$ 2,833,900        | <b>1</b> 3.7%        | \$<br>6,815        | \$<br>17,092     | \$<br>10,278          | 2.3%.    |