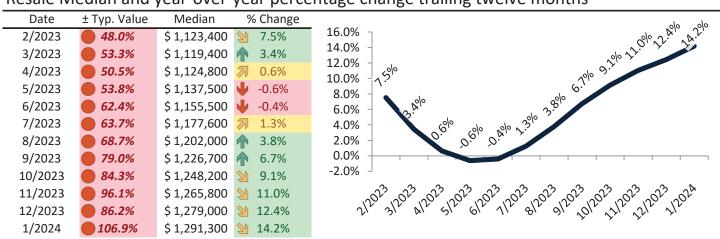

# Resale Median and year-over-year percentage change trailing twelve months

| Date    | % Change      | Rent     | Own      | \$8,000 ¬                                                                                                               |
|---------|---------------|----------|----------|-------------------------------------------------------------------------------------------------------------------------|
| 2/2023  | <b>6.9%</b>   | \$ 3,564 | \$ 4,510 |                                                                                                                         |
| 3/2023  | <b>6.2%</b>   | \$ 3,572 | \$ 4,655 | \$7,000 -                                                                                                               |
| 4/2023  | <b>5.4%</b>   | \$ 3,586 | \$ 4,575 | \$6,000 -                                                                                                               |
| 5/2023  | 4.6%          | \$ 3,593 | \$ 4,662 | 45 000 10 10 10 10 10 10 10 10 10 10 10 10                                                                              |
| 6/2023  | 4.1%          | \$ 3,619 | \$ 4,890 | \$5,000 - 100 100 100 100 100 100 100 100 10                                                                            |
| 7/2023  | <b>1.7%</b>   | \$ 3,649 | \$ 4,905 | \$4,000 - 5 5 5 5 5 5 4 4 4 4 4 4 4                                                                                     |
| 8/2023  | <b>1</b> 3.6% | \$ 3,685 | \$ 5,021 | \$3,000 -                                                                                                               |
| 9/2023  | <b>1.4%</b>   | \$ 3,687 | \$ 5,283 | Rent Own Historic Cost to Own Relative to Rent                                                                          |
| 10/2023 | <b>1.8%</b>   | \$ 3,712 | \$ 5,412 | \$2,000                                                                                                                 |
| 11/2023 | <b>1.8%</b>   | \$ 3,714 | \$ 5,722 | 5 <sup>2</sup> |
| 12/2023 | 4.0%          | \$ 3,725 | \$ 5,444 | 212023120231202312023120231202312023120                                                                                 |
| 1/2024  | 4.2%          | \$ 3,738 | \$ 5,145 | ууу                                                                                                                     |