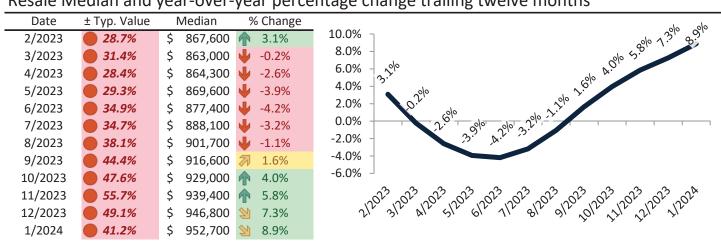

# Orange County Housing Market Value & Trends Update

Historically, properties in this market sell at a 1.9% premium. Today's premium is 47.0%. This market is 45.1% overvalued. Median home price is \$1,062,300. Prices rose 9.2% year-over-year.

Monthly cost of ownership is \$6,407, and rents average \$4,359, making owning \$2,047 per month more costly than renting. Rents rose 3.8% year-over-year. The current capitalization rate (rent/price) is 3.9%.

#### Resale Median and year-over-year percentage change trailing twelve months

| Date    | % Change    | Rent     | Own      | \$9,500 ¬                                                        |
|---------|-------------|----------|----------|------------------------------------------------------------------|
| 2/2023  | 2 7.3%      | \$ 4,179 | \$ 5,523 |                                                                  |
| 3/2023  | <b>6.2%</b> | \$ 4,194 | \$ 5,704 | \$8,500 -                                                        |
| 4/2023  | 5.2%        | \$ 4,220 | \$ 5,608 | \$7,500 -                                                        |
| 5/2023  | 4.4%        | \$ 4,244 | \$ 5,721 | \$6,500                                                          |
| 6/2023  | <b>3.8%</b> | \$ 4,274 | \$ 6,009 | \$5,500 - 4,79 4,79 4,70 4,27 4,27 4,27 4,27 4,27 4,27 4,27 4,27 |
| 7/2023  | 3.4%        | \$ 4,318 | \$ 6,043 | \$4,500 -                                                        |
| 8/2023  | <b>3.3%</b> | \$ 4,360 | \$ 6,201 |                                                                  |
| 9/2023  | <b>3.3%</b> | \$ 4,377 | \$ 6,541 | \$3,500 - Rent Own Historic Cost to Own Relative to Rent         |
| 10/2023 | <b>3.4%</b> | \$ 4,377 | \$ 6,717 | \$2,500                                                          |
| 11/2023 | <b>3.4%</b> | \$ 4,354 | \$ 7,112 |                                                                  |
| 12/2023 | <b>3.6%</b> | \$ 4,345 | \$ 6,772 | Trans Trans elans stans ratars                                   |
| 1/2024  | <b>3.8%</b> | \$ 4,359 | \$ 6,407 | y                                                                |