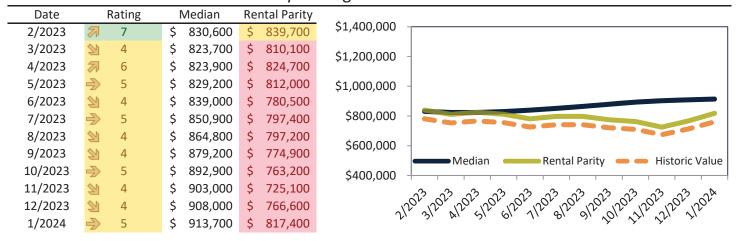

# Median Home Price and Rental Parity trailing twelve months

| Date    |    | Rating | Median       | Re | ntal Parity |                                         |
|---------|----|--------|--------------|----|-------------|-----------------------------------------|
| 2/2023  | 21 | 3      | \$ 963,000   | \$ | 728,600     | \$1,200,000                             |
| 3/2023  | •  | 2      | \$ 956,500   | \$ | 703,300     |                                         |
| 4/2023  | •  | 2      | \$ 958,300   | \$ | 721,100     | \$1,000,000 -                           |
| 5/2023  | •  | 2      | \$ 966,400   | \$ | 716,900     |                                         |
| 6/2023  | •  | 1      | \$ 978,100   | \$ | 695,600     | \$800,000 -                             |
| 7/2023  | •  | 1      | \$ 991,600   | \$ | 708,500     |                                         |
| 8/2023  | •  | 1      | \$ 1,007,300 | \$ | 708,100     | \$600,000 -                             |
| 9/2023  | •  | 2      | \$ 1,023,500 | \$ | 684,900     | Median Rental Parity Historic Value     |
| 10/2023 | •  | 1      | \$ 1,037,500 | \$ | 676,000     |                                         |
| 11/2023 | •  | 1      | \$ 1,048,300 | \$ | 641,600     |                                         |
| 12/2023 | •  | 1      | \$ 1,055,400 | \$ | 677,200     | 212023120231202312023120231202312023120 |
| 1/2024  | •  | 1      | \$ 1,062,300 | \$ | 722,700     | N. 21 K. 21 O. 11 St. 21 Jr. 21         |