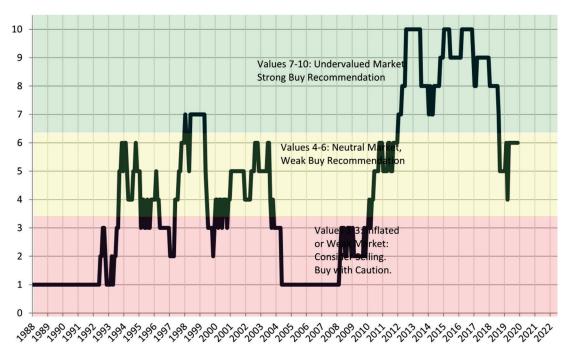

# Historic Median Home Price Relative to Rental Parity: Orange County since January 1988

TAIT Housing Report® Market Timing System Rating: Orange County since January 1988

Market rating = 1