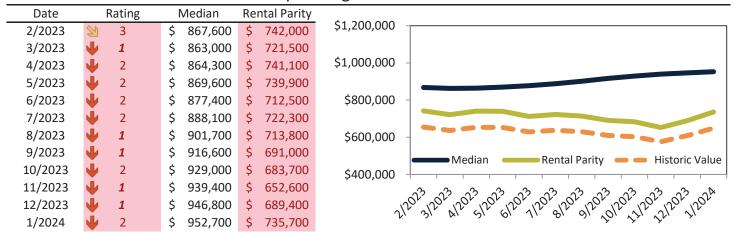

# Northeast Anaheim Housing Market Value & Trends Update

Historically, properties in this market sell at a -17.5% discount. Today's premium is 69.8%. This market is 87.3% overvalued. Median home price is \$868,800. Prices rose 7.7% year-over-year.

Monthly cost of ownership is \$5,240, and rents average \$2,961, making owning \$2,278 per month more costly than renting. Rents fell 1.4% year-over-year. The current capitalization rate (rent/price) is 3.3%.

Market rating = 1

#### Median Home Price and Rental Parity trailing twelve months