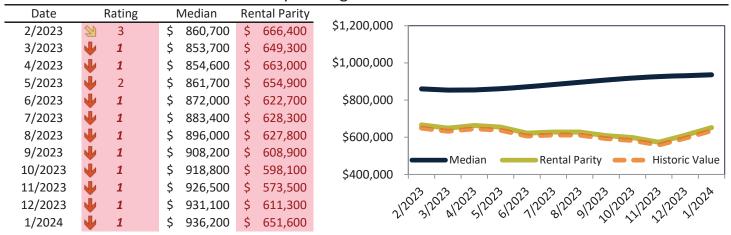

|
| 1/2024  | <b>1</b> 5 | .5%   | \$ | 4,655 | \$<br>7,343 | ууу                                                                                                                                                                                 |



# Fullerton Housing Market Value & Trends Update

Historically, properties in this market sell at a -2.5% discount. Today's premium is 43.7%. This market is 46.2% overvalued. Median home price is \$936,200. Prices rose 7.6% year-over-year.

Monthly cost of ownership is \$5,646, and rents average \$3,930, making owning \$1,716 per month more costly than renting. Rents rose 3.6% year-over-year. The current capitalization rate (rent/price) is 4.0%.

Market rating = 1

#### Median Home Price and Rental Parity trailing twelve months



# Resale Median and year-over-year percentage change trailing twelve months



| Date    | % Change      | Rent     | Own      |                                                     |
|---------|---------------|----------|----------|-----------------------------------------------------|
| 2/2023  | <b>2</b> 8.6% | \$ 3,822 | \$ 4,936 |                                                     |
| 3/2023  | <b>2</b> 8.1% | \$ 3,872 | \$ 5,091 | \$6,200 -                                           |
| 4/2023  | <b>2</b> 7.3% | \$ 3,880 | \$ 5,001 | ĆF 200                                              |
| 5/2023  | <b>6.4%</b>   | \$ 3,877 | \$ 5,101 | \$5,200 - 30, 50, 50, 50, 50, 50, 50, 50, 50, 50, 5 |
| 6/2023  | <b>5.3%</b>   | \$ 3,826 | \$ 5,358 | \$4,200 - \\ \\ \\ \\ \\ \\ \\ \\ \\ \\ \\ \\