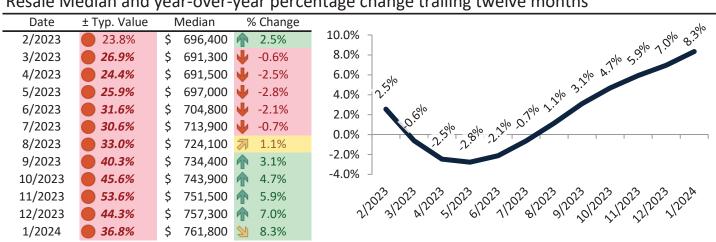

# Anaheim Housing Market Value & Trends Update

Historically, properties in this market sell at a -17.5% discount. Today's premium is 31.1%. This market is 48.6% overvalued. Median home price is \$853,000. Prices rose 7.3% year-over-year.

Monthly cost of ownership is \$5,144, and rents average \$3,737, making owning \$1,406 per month more costly than renting. Rents rose 4.2% year-over-year. The current capitalization rate (rent/price) is 4.2%.

# Market Performance and Trends: Orange County and Major Cities and Zips

| Study Area        | Median<br>Resale \$ | Resale %<br>Change YoY | Median<br>Resale \$ | Rent %<br>Change YoY | ledian<br>Rent \$ | Cost of<br>Inership | nership<br>m./Disc. | Cap Rate |
|-------------------|---------------------|------------------------|---------------------|----------------------|-------------------|---------------------|---------------------|----------|
| Orange County     | \$ 1,062,300        | <b>9.2%</b>            | \$ 1,062,300        | <b>1</b> 3.8%        | \$<br>4,359       | \$<br>6,407         | \$<br>2,048         | 3.9%.    |
| Aliso Viejo       | \$ 913,700          | <b>2</b> 8.9%          | \$ 913,700          | <b>1</b> 2.8%        | \$<br>4,930       | \$<br>5,511         | \$<br>581           | 5.2%.    |
| Anaheim           | \$ 853,000          | <b>№</b> 7.3%          | \$ 853,000          | <b>1</b> 4.2%        | \$<br>3,738       | \$<br>5,145         | \$<br>1,407         | 4.2%.    |
| West Anaheim      | \$ 819,800          | <b>№</b> 7.6%          | \$ 819,800          | <b>-</b> 1.4%        | \$<br>2,796       | \$<br>4,944         | \$<br>2,149         | 3.3%.    |
| Northeast Anaheim | \$ 868,800          | ≥ 7.7%                 | \$ 868,800          | <b>4</b> -1.4%       | \$<br>2,962       | \$<br>5,240         | \$<br>2,278         | 3.3%.    |
| Southwest Anaheim | \$ 848,500          | <b>№</b> 7.9%          | \$ 848,500          | <b>-</b> 1.1%        | \$<br>2,872       | \$<br>5,118         | \$<br>2,246         | 3.2%.    |
| Southeast Anaheim | \$ 848,300          | <b>№</b> 7.5%          | \$ 848,300          | <b>4</b> -1.3%       | \$<br>2,878       | \$<br>5,116         | \$<br>2,238         | 3.3%.    |
| Anaheim Hills     | \$ 1,138,000        | <b>≥</b> 8.1%          | \$ 1,138,000        | <b>4</b> -1.5%       | \$<br>3,330       | \$<br>6,864         | \$<br>3,533         | 2.8%.    |
| The Colony        | \$ 782,200          | <b>6.1%</b>            | \$ 782,200          | <b>4</b> -1.8%       | \$<br>2,753       | \$<br>4,718         | \$<br>1,965         | 3.4%.    |
| Anaheim Resort    | \$ 723,400          | <b>6.1%</b>            | \$ 723,400          | <b>-</b> 1.2%        | \$<br>2,753       | \$<br>4,363         | \$<br>1,610         | 3.7%.    |
| Brea              | \$ 1,022,100        | <b>≥</b> 7.8%          | \$ 1,022,100        | <b>1</b> 2.1%        | \$<br>3,909       | \$<br>6,165         | \$<br>2,255         | 3.7%.    |
| Buena Park        | \$ 846,300          | <b>≥</b> 7.6%          | \$ 846,300          | <b>&gt;</b> 7.0%     | \$<br>3,730       | \$<br>5,104         | \$<br>1,374         | 4.2%.    |
| Costa Mesa        | \$ 1,227,900        | <b>9</b> .3%           | \$ 1,227,900        | <b>3.1%</b>          | \$<br>4,509       | \$<br>7,406         | \$<br>2,896         | 3.5%.    |
| Coto de Caza      | \$ 1,754,200        | <b>9</b> .7%           | \$ 1,754,200        | <b>-3.4</b> %        | \$<br>4,069       | \$<br>10,580        | \$<br>6,511         | 2.2%.    |
| Cypress           | \$ 971,200          | <b>2</b> 8.7%          | \$ 971,200          | <b>17.6%</b>         | \$<br>4,484       | \$<br>5,858         | \$<br>1,374         | 4.4%.    |
| Dana Point        | \$ 1,530,000        | <b>10.0%</b>           | \$ 1,530,000        | 4.4%                 | \$<br>5,529       | \$<br>9,228         | \$<br>3,698         | 3.5%.    |
| Fountain Valley   | \$ 1,217,500        | <b>10.3%</b>           | \$ 1,217,500        | <b>1</b> 5.5%        | \$<br>4,655       | \$<br>7,343         | \$<br>2,688         | 3.7%.    |
| Fullerton         | \$ 936,200          | <b>≥</b> 7.6%          | \$ 936,200          | <b>1</b> 3.6%        | \$<br>3,930       | \$<br>5,647         | \$<br>1,716         | 4.0%.    |
| Garden Grove      | \$ 883,400          | <b>2</b> 8.3%          | \$ 883,400          | <b>6.3%</b>          | \$<br>3,837       | \$<br>5,328         | \$<br>1,491         | 4.2%.    |
| Huntington Beach  | \$ 1,216,200        | <b>9</b> .9%           | \$ 1,216,200        | <b>1</b> 4.2%        | \$<br>4,491       | \$<br>7,335         | \$<br>2,844         | 3.5%.    |
| Irvine            | \$ 1,363,700        | <b>13.0%</b>           | \$ 1,363,700        | 4.5%                 | \$<br>4,787       | \$<br>8,225         | \$<br>3,438         | 3.4%.    |
| Woodbridge        | \$ 1,085,700        | <b>11.9%</b>           | \$ 1,085,700        | <b>4</b> -0.9%       | \$<br>3,483       | \$<br>6,548         | \$<br>3,066         | 3.1%.    |
| West Park         | \$ 1,291,300        | <b>14.2%</b>           | \$ 1,291,300        | <b>4</b> -1.2%       | \$<br>3,524       | \$<br>7,788         | \$<br>4,265         | 2.6%.    |
| Northwood         | \$ 1,455,700        | <b>15.0%</b>           | \$ 1,455,700        | <b>4</b> -1.7%       | \$<br>3,466       | \$<br>8,780         | \$<br>5,314         | 2.3%.    |
| El Camino Real    | \$ 1,229,100        | <b>14.8%</b>           | \$ 1,229,100        | <b>4</b> -0.9%       | \$<br>3,324       | \$<br>7,413         | \$<br>4,089         | 2.6%.    |
| La Habra          | \$ 806,100          | <b>3</b> 8.2%          | \$ 806,100          | <b>3.6%</b>          | \$<br>2,602       | \$<br>4,862         | \$<br>2,260         | 3.1%.    |

# Market Performance and Trends: Orange County and Major Cities and Zips

| Study Area             | Median<br>Resale \$ | Resale %<br>Change YoY | Median<br>Resale \$ | Rent %<br>Change YoY | /ledian<br>Rent \$ | Cost of vnership | vnership<br>em./Disc. | Cap Rate |
|------------------------|---------------------|------------------------|---------------------|----------------------|--------------------|------------------|-----------------------|----------|
| La Palma               | \$ 1,069,100        | ≥ 8.1%                 | \$ 1,069,100        | <b>1</b> 3.7%        | \$<br>3,773        | \$<br>6,448      | \$<br>2,675           | 3.4%.    |
| Ladera Ranch           | \$ 1,279,500        | <b>2</b> 8.2%          | \$ 1,279,500        | <b>1</b> 2.7%        | \$<br>3,244        | \$<br>7,717      | \$<br>4,473           | 2.4%.    |
| Laguna Hills           | \$ 1,093,400        | <b>11.1%</b>           | \$ 1,093,400        | <b>3</b> 1.0%        | \$<br>2,737        | \$<br>6,595      | \$<br>3,857           | 2.4%.    |
| Laguna Niguel          | \$ 1,322,200        | <b>12.3%</b>           | \$ 1,322,200        | <b>1</b> 2.8%        | \$<br>4,929        | \$<br>7,975      | \$<br>3,046           | 3.6%.    |
| Laguna Woods           | \$ 413,300          | <b>1</b> 2.6%          | \$ 413,300          | <b>3</b> 0.9%        | \$<br>2,718        | \$<br>2,493      | \$<br>(225)           | 6.3%.    |
| Lake Forest            | \$ 1,077,600        | <b>10.0%</b>           | \$ 1,077,600        | <b>3.8%</b>          | \$<br>4,495        | \$<br>6,499      | \$<br>2,004           | 4.0%.    |
| Los Alamitos           | \$ 1,448,800        | 9.3%                   | \$ 1,448,800        | <b>1</b> 3.2%        | \$<br>3,992        | \$<br>8,738      | \$<br>4,746           | 2.6%.    |
| Mission Viejo          | \$ 1,092,200        | <b>1</b> 0.3%          | \$ 1,092,200        | <b>1</b> 2.8%        | \$<br>4,461        | \$<br>6,587      | \$<br>2,126           | 3.9%.    |
| Newport Beach          | \$ 3,146,500        | <b>11.1%</b>           | \$ 3,146,500        | <b>1</b> 3.7%        | \$<br>8,317        | \$<br>18,978     | \$<br>10,660          | 2.5%.    |
| Corona del Mar         | \$ 3,556,300        | <b>9</b> .6%           | \$ 3,556,300        | <b>1</b> 3.7%        | \$<br>9,134        | \$<br>21,449     | \$<br>12,315          | 2.5%.    |
| North Tustin           | \$ 1,548,000        | <b>9.1%</b>            | \$ 1,548,000        | <b>3.7%</b>          | \$<br>4,613        | \$<br>9,336      | \$<br>4,723           | 2.9%.    |
| Orange                 | \$ 1,003,400        | <b>2</b> 8.0%          | \$ 1,003,400        | ≥ 8.1%               | \$<br>4,427        | \$<br>6,052      | \$<br>1,625           | 4.2%.    |
| Placentia              | \$ 982,900          | <b>3</b> 8.2%          | \$ 982,900          | <b>1</b> 2.7%        | \$<br>2,847        | \$<br>5,928      | \$<br>3,081           | 2.8%.    |
| Rancho Santa Margarita | \$ 952,700          | <b>2</b> 8.9%          | \$ 952,700          | <b>1</b> 3.3%        | \$<br>4,438        | \$<br>5,746      | \$<br>1,308           | 4.5%.    |
| San Clemente           | \$ 1,567,600        | <b>11.1%</b>           | \$ 1,567,600        | <b>3</b> .9%         | \$<br>5,411        | \$<br>9,455      | \$<br>4,044           | 3.3%.    |
| San Juan Capistrano    | \$ 1,180,500        | <b>9</b> .4%           | \$ 1,180,500        | <b>1</b> 3.8%        | \$<br>4,161        | \$<br>7,120      | \$<br>2,959           | 3.4%.    |
| Santa Ana              | \$ 761,800          | <b>2</b> 8.3%          | \$ 761,800          | <b>1</b> 2.1%        | \$<br>3,678        | \$<br>4,595      | \$<br>916             | 4.6%.    |
| Riverview West         | \$ 784,000          | <b>9.0%</b>            | \$ 784,000          | <b>↓</b> -0.9%       | \$<br>2,873        | \$<br>4,729      | \$<br>1,856           | 3.5%.    |
| Artesia Pilar          | \$ 733,800          | <b>№</b> 7.2%          | \$ 733,800          | <b>-1.2</b> %        | \$<br>2,758        | \$<br>4,426      | \$<br>1,668           | 3.6%.    |
| Seal Beach             | \$ 878,200          | <b>9.2%</b>            | \$ 878,200          | ≥ 8.5%               | \$<br>4,277        | \$<br>5,297      | \$<br>1,020           | 4.7%.    |
| Silverado              | \$ 898,900          | <b>5.4%</b>            | \$ 898,900          | <b>1</b> 3.7%        | \$<br>3,699        | \$<br>5,422      | \$<br>1,723           | 4.0%.    |
| Stanton                | \$ 715,600          | <b>2</b> 8.4%          | \$ 715,600          | <b>1</b> 2.7%        | \$<br>2,868        | \$<br>4,316      | \$<br>1,448           | 3.8%.    |
| Tustin                 | \$ 1,028,500        | <b>1</b> 0.5%          | \$ 1,028,500        | 4.6%                 | \$<br>4,474        | \$<br>6,203      | \$<br>1,730           | 4.2%.    |
| Villa Park             | \$ 2,073,500        | <b>1</b> 0.4%          | \$ 2,073,500        | <b>3</b> .7%         | \$<br>6,526        | \$<br>12,506     | \$<br>5,980           | 3.0%.    |
| Westminster            | \$ 966,000          | <b>2</b> 8.9%          | \$ 966,000          | <b>f</b> 5.5%        | \$<br>3,421        | \$<br>5,826      | \$<br>2,405           | 3.4%.    |
| Yorba Linda            | \$ 1,256,000        | <b>2</b> 8.0%          | \$ 1,256,000        | <b>3.4</b> %         | \$<br>3,844        | \$<br>7,575      | \$<br>3,731           | 2.9%.    |
| Laguna Beach           | \$ 2,833,900        | <b>1</b> 5.4%          | \$ 2,833,900        | <b>1</b> 3.7%        | \$<br>6,815        | \$<br>17,092     | \$<br>10,278          | 2.3%.    |