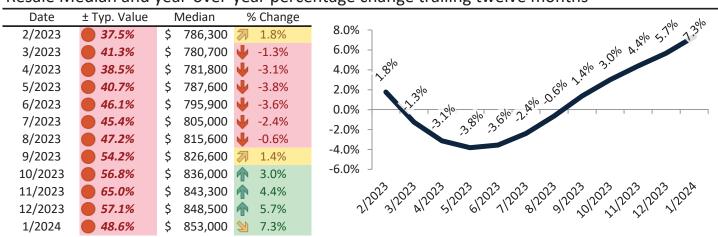

# Anaheim Housing Market Value & Trends Update

Historically, properties in this market sell at a -17.5% discount. Today's premium is 31.1%. This market is 48.6% overvalued. Median home price is \$853,000. Prices rose 7.3% year-over-year.

Monthly cost of ownership is \$5,144, and rents average \$3,737, making owning \$1,406 per month more costly than renting. Rents rose 4.2% year-over-year. The current capitalization rate (rent/price) is 4.2%.

Market rating = 1