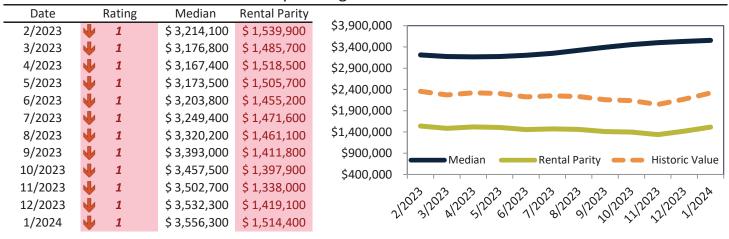

# Anaheim Housing Market Value & Trends Update

Historically, properties in this market sell at a -17.5% discount. Today's premium is 31.1%. This market is 48.6% overvalued. Median home price is \$853,000. Prices rose 7.3% year-over-year.

Monthly cost of ownership is \$5,144, and rents average \$3,737, making owning \$1,406 per month more costly than renting. Rents rose 4.2% year-over-year. The current capitalization rate (rent/price) is 4.2%.

Market rating = 1

#### Median Home Price and Rental Parity trailing twelve months