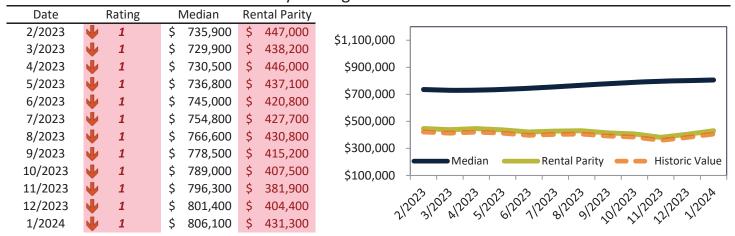

| \$<br>7,809 | 71203 1203 11203 11203 (1203 11203 81203 81203 11203 11203 11203 11204 |
| 1/2024  | -0.9%         | \$                                             | 3,324 | \$<br>7,413 | у у у                                                                  |



## La Habra Housing Market Value & Trends Update

Historically, properties in this market sell at a -5.5% discount. Today's premium is 86.9%. This market is 92.4% overvalued. Median home price is \$806,100. Prices rose 8.2% year-over-year.

Monthly cost of ownership is \$4,861, and rents average \$2,601, making owning \$2,260 per month more costly than renting. Rents rose 3.6% year-over-year. The current capitalization rate (rent/price) is 3.1%.

Market rating = 1

#### Median Home Price and Rental Parity trailing twelve months



#### Resale Median and year-over-year percentage change trailing twelve months



| Date    | % Change      | Rent     | Own         | \$5,800 ¬                                                                                                                                                                                  |
|---------|---------------|----------|-------------|--------------------------------------------------------------------------------------------------------------------------------------------------------------------------------------------|
| 2/2023  | 2 10.3%       | \$ 2,564 | \$<br>4,221 | <b>(3)300</b>