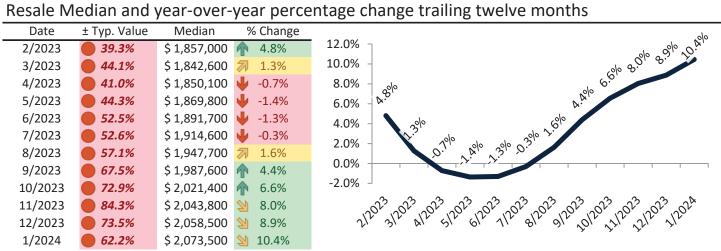

# Market Timing Rating and Valuations: Orange County and Major Cities and Zips

| Study Area             |   | Rating | Median       | Re | ntal Parity | % Over/Under<br>Rental Parity | Historic<br>Premium | % Over/Under<br>Historic Prem. |
|------------------------|---|--------|--------------|----|-------------|-------------------------------|---------------------|--------------------------------|
| La Palma               | • | 1      | \$ 1,069,100 | \$ | 625,500     | <b>7</b> 0.9%                 | 14.0%               | <b>56.9%</b>                   |
| Ladera Ranch           | • | 1      | \$ 1,279,500 | \$ | 537,800     | <b>138.0</b> %                | 0.2%                | 137.8%                         |
| Laguna Hills           | • | 1      | \$ 1,093,400 | \$ | 453,800     | <b>1</b> 40.9%                | -3.6%               | 144.5%                         |
| Laguna Niguel          | • | 1      | \$ 1,322,200 | \$ | 817,200     | 61.8%                         | -17.5%              | <b>56.8%</b>                   |
| Laguna Woods           | • | 2      | \$ 413,300   | \$ | 450,500     | ▶ -8.2%                       | -39.5%              | 31.3%                          |
| Lake Forest            | • | 1      | \$ 1,077,600 | \$ | 745,200     | <b>44.6%</b>                  | -2.5%               | <b>47.1</b> %                  |
| Los Alamitos           | • | 1      | \$ 1,448,800 | \$ | 661,800     | 118.9%                        | 28.4%               | 90.5%                          |
| Mission Viejo          | • | 1      | \$ 1,092,200 | \$ | 739,600     | 47.6%                         | 2.1%                | <b>45.5%</b>                   |
| Newport Beach          | • | 1      | \$ 3,146,500 | \$ | 1,379,000   | 128.2%                        | 38.8%               | 89.4%                          |
| Corona del Mar         | • | 1      | \$ 3,556,300 | \$ | 1,514,400   | <b>134.8%</b>                 | 53.0%               | 81.8%                          |
| North Tustin           | • | 1      | \$ 1,548,000 | \$ | 764,900     | 102.4%                        | 29.8%               | 72.6%                          |
| Orange                 | • | 1      | \$ 1,003,400 | \$ | 734,000     | <b>36.7</b> %                 | 0.5%                | <b>36.2</b> %                  |
| Placentia              | • | 1      | \$ 982,900   | \$ | 472,000     | 108.2%                        | 7.0%                | <b>1</b> 01.2%                 |
| Rancho Santa Margarita | • | 2      | \$ 952,700   | \$ | 735,700     | 29.5%                         | -11.7%              | <b>41.2</b> %                  |
| San Clemente           | • | 1      | \$ 1,567,600 | \$ | 897,100     | 74.8%                         | 12.9%               | 61.9%                          |
| San Juan Capistrano    | • | 1      | \$ 1,180,500 | \$ | 689,900     | <b>71.1%</b>                  | -2.7%               | 73.8%                          |
| Santa Ana              | • | 2      | \$ 761,800   | \$ | 609,800     | 24.9%                         | -11.9%              | 36.8%                          |
| Riverview West         | • | 1      | \$ 784,000   | \$ | 476,300     | 64.6%                         | -10.1%              | <b>74.7</b> %                  |
| Artesia Pilar          | • | 1      | \$ 733,800   | \$ | 457,300     | 60.5%                         | -8.4%               | 68.9%                          |
| Seal Beach             | A | 7      | \$ 878,200   | \$ | 709,100     | 23.8%                         | 32.5%               | ▶ -8.7%                        |
| Silverado              | • | 2      | \$ 898,900   | \$ | 613,200     | <b>46.6%</b>                  | 3.2%                | <b>43.4%</b>                   |
| Stanton                | • | 1      | \$ 715,600   | \$ | 475,500     | 50.5%                         | -15.2%              | 65.7%                          |
| Tustin                 | • | 2      | \$ 1,028,500 | \$ | 741,700     | 38.7%                         | 1.0%                | 37.7%                          |
| Villa Park             | • | 1      | \$ 2,073,500 | \$ | 1,082,000   | 91.7%                         | 29.5%               | 62.2%                          |
| Westminster            | • | 1      | \$ 966,000   | \$ | 567,100     | 70.4%                         | -0.4%               | 70.8%                          |
| Yorba Linda            | • | 1      | \$ 1,256,000 | \$ | 637,300     | 97.0%                         | 17.5%               | 79.5%                          |
| Laguna Beach           | • | 1      | \$ 2,833,900 | \$ | 1,129,800   | <b>150.8%</b>                 | 43.1%               | <b>1</b> 07.7%                 |