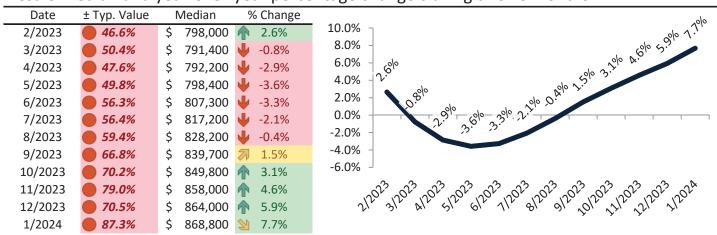

# West Anaheim Housing Market Value & Trends Update

Historically, properties in this market sell at a -17.5% discount. Today's premium is 70.7%. This market is 88.2% overvalued. Median home price is \$819,800. Prices rose 7.6% year-over-year.

Monthly cost of ownership is \$4,944, and rents average \$2,795, making owning \$2,148 per month more costly than renting. Rents fell 1.4% year-over-year. The current capitalization rate (rent/price) is 3.3%.

Market rating = 1

# Resale Median and year-over-year percentage change trailing twelve months

| Date    | % Change      | Rent     | Own      | \$8,000 ¬                                                                                                               |
|---------|---------------|----------|----------|-------------------------------------------------------------------------------------------------------------------------|
| 2/2023  | <b>1.7%</b>   | \$ 3,171 | \$ 4,319 |                                                                                                                         |
| 3/2023  | <b>1.7%</b>   | \$ 3,181 | \$ 4,455 | \$7,000 -                                                                                                               |
| 4/2023  | <b>1.7%</b>   | \$ 3,190 | \$ 4,377 | \$6,000 -                                                                                                               |
| 5/2023  | <b>1.7%</b>   | \$ 3,200 | \$ 4,459 | \$5,000 - 12 12 12 12 12 12 12 12 12 12 12 12 12                                                                        |
| 6/2023  | <b>1.7%</b>   | \$ 3,210 | \$ 4,675 | \$5,000 - 37 - 47 - 47 - 47 - 47 - 47 - 47 - 47                                                                         |
| 7/2023  | <b>1.7%</b>   | \$ 3,220 | \$ 4,692 | \$3,000 -                                                                                                               |
| 8/2023  | <b>1.7%</b>   | \$ 3,229 | \$ 4,807 |                                                                                                                         |
| 9/2023  | <b>1.7%</b>   | \$ 3,239 | \$ 5,065 | \$2,000 - Rent Own Historic Cost to Own Relative to Rent                                                                |
| 10/2023 | <b>1.7%</b>   | \$ 3,249 | \$ 5,192 | \$1,000                                                                                                                 |
| 11/2023 | <b>1.7%</b>   | \$ 3,259 | \$ 5,492 | 5 <sup>2</sup> |
| 12/2023 | <b>1.7%</b>   | \$ 3,269 | \$ 5,231 | 212023120231202312023120231202312023120                                                                                 |
| 1/2024  | <b>-1.4</b> % | \$ 2,796 | \$ 4,944 | y y y                                                                                                                   |