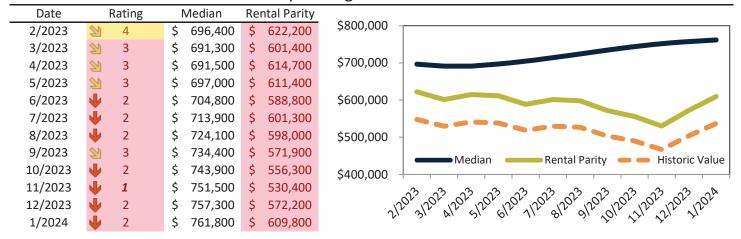

# Orange County Housing Market Value & Trends Update

Historically, properties in this market sell at a 1.9% premium. Today's premium is 47.0%. This market is 45.1% overvalued. Median home price is \$1,062,300. Prices rose 9.2% year-over-year.

Monthly cost of ownership is \$6,407, and rents average \$4,359, making owning \$2,047 per month more costly than renting. Rents rose 3.8% year-over-year. The current capitalization rate (rent/price) is 3.9%.

# Market Timing Rating and Valuations: Orange County and Major Cities and Zips

| Study Area        |          | Rating | N    | Лedian   | Rer | ntal Parity | % Over/Under<br>Rental Parity | Historic<br>Premium | % Over/Under<br>Historic Prem. |
|-------------------|----------|--------|------|----------|-----|-------------|-------------------------------|---------------------|--------------------------------|
| Orange County     | •        | 1      | \$ 1 | ,062,300 | \$  | 722,700     | <b>47.0</b> %                 | 1.9%                | 45.1%                          |
| Aliso Viejo       | <b>⇒</b> | 5      | \$   | 913,700  | \$  | 817,400     | ▶ 1.3%                        | -17.5%              | 18.8%                          |
| Anaheim           | •        | 1      | \$   | 853,000  | \$  | 619,700     | 31.1%                         | -17.5%              | 48.6%                          |
| West Anaheim      | •        | 1      | \$   | 819,800  | \$  | 463,500     | <b>70.7</b> %                 | -17.5%              | 88.2%                          |
| Northeast Anaheim | •        | 1      | \$   | 868,800  | \$  | 491,000     | 69.8%                         | -17.5%              | 87.3%                          |
| Southwest Anaheim | •        | 1      | \$   | 848,500  | \$  | 476,100     | <b>78.2</b> %                 | -6.0%               | 84.2%                          |
| Southeast Anaheim | •        | 1      | \$   | 848,300  | \$  | 477,100     | 77.8%                         | -6.0%               | 83.8%                          |
| Anaheim Hills     | •        | 1      | \$ 1 | ,138,000 | \$  | 552,100     | 106.1%                        | 10.3%               | 95.8%                          |
| The Colony        | •        | 1      | \$   | 782,200  | \$  | 456,400     | <b>71.4%</b>                  | -8.3%               | <b>79.7</b> %                  |
| Anaheim Resort    | •        | 1      | \$   | 723,400  | \$  | 456,400     | <b>58.5</b> %                 | -11.8%              | 70.3%                          |
| Brea              | •        | 1      | \$ 1 | ,022,100 | \$  | 648,100     | <b>57.8</b> %                 | 10.6%               | <b>47.2</b> %                  |
| Buena Park        | •        | 1      | \$   | 846,300  | \$  | 618,400     | 36.8%                         | -3.3%               | <b>40.1%</b>                   |
| Costa Mesa        | •        | 1      | \$ 1 | ,227,900 | \$  | 747,600     | 64.3%                         | 8.8%                | <b>55.5%</b>                   |
| Coto de Caza      | •        | 1      | \$ 1 | ,754,200 | \$  | 674,600     | <b>160.0%</b>                 | 35.6%               | 124.4%                         |
| Cypress           | 2        | 3      | \$   | 971,200  | \$  | 743,400     | 30.7%                         | 6.2%                | 24.5%                          |
| Dana Point        | •        | 1      | \$ 1 | ,530,000 | \$  | 916,700     | 66.9%                         | 8.1%                | <b>58.8%</b>                   |
| Fountain Valley   | •        | 1      | \$ 1 | ,217,500 | \$  | 771,800     | <b>57.7</b> %                 | 12.1%               | <b>45.6%</b>                   |
| Fullerton         | •        | 1      | \$   | 936,200  | \$  | 651,600     | 43.7%                         | -2.5%               | <b>46.2%</b>                   |
| Garden Grove      | •        | 1      | \$   | 883,400  | \$  | 636,100     | 38.9%                         | -5.6%               | <b>44.5%</b>                   |
| Huntington Beach  | •        | 1      | \$ 1 | ,216,200 | \$  | 744,600     | 63.3%                         | 12.3%               | <b>51.0%</b>                   |
| Irvine            | •        | 1      | \$ 1 | ,363,700 | \$  | 793,600     | 71.9%                         | 9.2%                | 62.7%                          |
| Woodbridge        | •        | 1      | \$ 1 | ,085,700 | \$  | 577,400     | 88.1%                         | -1.3%               | 89.4%                          |
| West Park         | •        | 1      | \$ 1 | ,291,300 | \$  | 584,200     | 121.0%                        | 14.1%               | <b>1</b> 06.9%                 |
| Northwood         | •        | 1      | \$ 1 | ,455,700 | \$  | 574,600     | <b>153.3%</b>                 | 16.2%               | <b>137.1</b> %                 |
| El Camino Real    | •        | 1      | \$ 1 | ,229,100 | \$  | 551,100     | 123.0%                        | 10.2%               | <b>112.8%</b>                  |
| La Habra          | •        | 1      | \$   | 806,100  | \$  | 431,300     | 86.9%                         | -5.5%               | 92.4%                          |