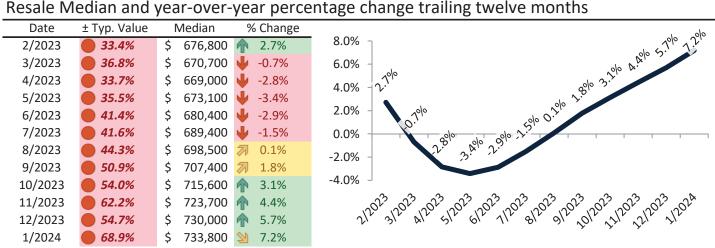

# Aliso Viejo Housing Market Value & Trends Update

Historically, properties in this market sell at a -17.5% discount. Today's premium is 1.3%. This market is 18.8% overvalued. Median home price is \$913,700. Prices rose 8.9% year-over-year.

Monthly cost of ownership is \$5,510, and rents average \$4,930, making owning \$580 per month more costly than renting. Rents rose 2.8% year-over-year. The current capitalization rate (rent/price) is 5.2%.

Market rating = 5

#### Median Home Price and Rental Parity trailing twelve months