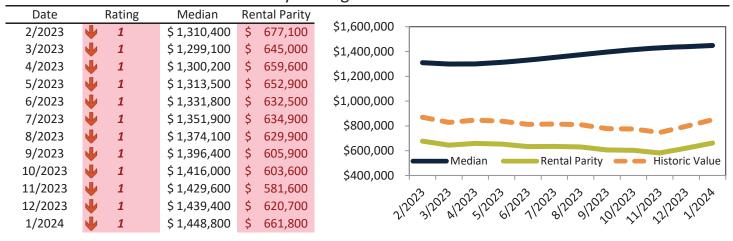

# Orange County Housing Market Value & Trends Update

Historically, properties in this market sell at a 1.9% premium. Today's premium is 47.0%. This market is 45.1% overvalued. Median home price is \$1,062,300. Prices rose 9.2% year-over-year.

Monthly cost of ownership is \$6,407, and rents average \$4,359, making owning \$2,047 per month more costly than renting. Rents rose 3.8% year-over-year. The current capitalization rate (rent/price) is 3.9%.

Market rating = 1

# Median Home Price and Rental Parity trailing twelve months

| Date    |    | Rating | Median       | Re | ntal Parity |                                         |
|---------|----|--------|--------------|----|-------------|-----------------------------------------|
| 2/2023  | 21 | 3      | \$ 963,000   | \$ | 728,600     | \$1,200,000                             |
| 3/2023  | •  | 2      | \$ 956,500   | \$ | 703,300     |                                         |
| 4/2023  | •  | 2      | \$ 958,300   | \$ | 721,100     | \$1,000,000 -                           |
| 5/2023  | •  | 2      | \$ 966,400   | \$ | 716,900     |                                         |
| 6/2023  | •  | 1      | \$ 978,100   | \$ | 695,600     | \$800,000 -                             |
| 7/2023  | •  | 1      | \$ 991,600   | \$ | 708,500     |                                         |
| 8/2023  | •  | 1      | \$ 1,007,300 | \$ | 708,100     | \$600,000 -                             |
| 9/2023  | •  | 2      | \$ 1,023,500 | \$ | 684,900     | Median Rental Parity Historic Value     |
| 10/2023 | •  | 1      | \$ 1,037,500 | \$ | 676,000     |                                         |
| 11/2023 | •  | 1      | \$ 1,048,300 | \$ | 641,600     |                                         |
| 12/2023 | •  | 1      | \$ 1,055,400 | \$ | 677,200     | 212023120231202312023120231202312023120 |
| 1/2024  | •  | 1      | \$ 1,062,300 | \$ | 722,700     | N. 21 K. 21 O. 11 St. 21 Jr. 21         |