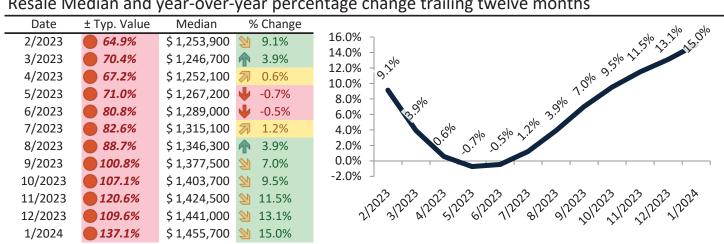

# Resale Median and year-over-year percentage change trailing twelve months

| Date    | % Change      | Rent     | Own      | \$8,000 ¬                                                                                                               |
|---------|---------------|----------|----------|-------------------------------------------------------------------------------------------------------------------------|
| 2/2023  | <b>6.9%</b>   | \$ 3,564 | \$ 4,510 |                                                                                                                         |
| 3/2023  | <b>6.2%</b>   | \$ 3,572 | \$ 4,655 | \$7,000 -                                                                                                               |
| 4/2023  | <b>5.4%</b>   | \$ 3,586 | \$ 4,575 | \$6,000 -                                                                                                               |
| 5/2023  | 4.6%          | \$ 3,593 | \$ 4,662 | 45 000 10 10 10 10 10 10 10 10 10 10 10 10                                                                              |
| 6/2023  | 4.1%          | \$ 3,619 | \$ 4,890 | \$5,000 - 100 100 100 100 100 100 100 100 10                                                                            |
| 7/2023  | <b>1.7%</b>   | \$ 3,649 | \$ 4,905 | \$4,000 - 5 5 5 5 5 5 4 4 4 4 4 4 4                                                                                     |
| 8/2023  | <b>1</b> 3.6% | \$ 3,685 | \$ 5,021 | \$3,000 -                                                                                                               |
| 9/2023  | <b>1.4%</b>   | \$ 3,687 | \$ 5,283 | Rent Own Historic Cost to Own Relative to Rent                                                                          |
| 10/2023 | <b>1.8%</b>   | \$ 3,712 | \$ 5,412 | \$2,000                                                                                                                 |
| 11/2023 | <b>1.8%</b>   | \$ 3,714 | \$ 5,722 | 5 <sup>2</sup> |
| 12/2023 | 4.0%          | \$ 3,725 | \$ 5,444 | 212023120231202312023120231202312023120                                                                                 |
| 1/2024  | 4.2%          | \$ 3,738 | \$ 5,145 | ууу                                                                                                                     |