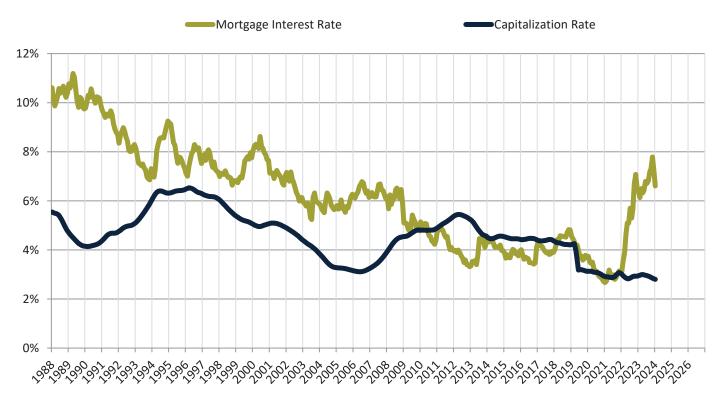

# Cash Investor Capitalization Rate: Orange County since January 1988

Financed Investor Cash-on-Cash Return: Orange County since January 1988