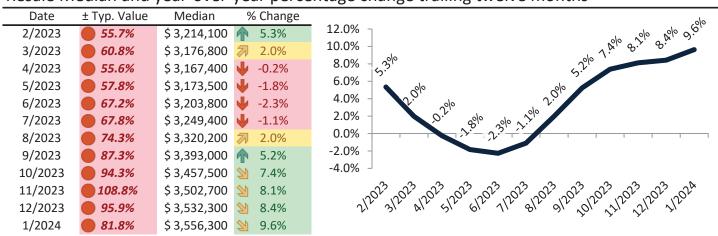

#### Resale Median and year-over-year percentage change trailing twelve months

| Date    | % Change       | Rent    |       | Own   | Ć7 000 J                                                                                                                                                                                                                                                                                                                                                                                                                                                                                                                                                                                                                                                                                                                                                                                                                                                                                                                                                                                                                                                                                                                                                                                                                                                                                                                                                                                                                                                                                                                                                                                                                                                                                                                                                                                                                                                                                                                                                                                                                                                                                                                         |
|---------|----------------|---------|-------|-------|----------------------------------------------------------------------------------------------------------------------------------------------------------------------------------------------------------------------------------------------------------------------------------------------------------------------------------------------------------------------------------------------------------------------------------------------------------------------------------------------------------------------------------------------------------------------------------------------------------------------------------------------------------------------------------------------------------------------------------------------------------------------------------------------------------------------------------------------------------------------------------------------------------------------------------------------------------------------------------------------------------------------------------------------------------------------------------------------------------------------------------------------------------------------------------------------------------------------------------------------------------------------------------------------------------------------------------------------------------------------------------------------------------------------------------------------------------------------------------------------------------------------------------------------------------------------------------------------------------------------------------------------------------------------------------------------------------------------------------------------------------------------------------------------------------------------------------------------------------------------------------------------------------------------------------------------------------------------------------------------------------------------------------------------------------------------------------------------------------------------------------|
| 2/2023  | <b>9.1%</b>    | \$ 4,81 | .6 \$ | 4,764 | \$7,800 -                                                                                                                                                                                                                                                                                                                                                                                                                                                                                                                                                                                                                                                                                                                                                                                                                                                                                                                                                                                                                                                                                                                                                                                                                                                                                                                                                                                                                                                                                                                                                                                                                                                                                                                                                                                                                                                                                                                                                                                                                                                                                                                        |
| 3/2023  | <b>21</b> 7.7% | \$ 4,83 | 1 \$  | 4,912 | \$6,800 -                                                                                                                                                                                                                                                                                                                                                                                                                                                                                                                                                                                                                                                                                                                                                                                                                                                                                                                                                                                                                                                                                                                                                                                                                                                                                                                                                                                                                                                                                                                                                                                                                                                                                                                                                                                                                                                                                                                                                                                                                                                                                                                        |
| 4/2023  | <b>6.3%</b>    | \$ 4,82 | 6 \$  | 4,821 | \$5,800 _ 50,800 _ 50,800 50,800 50,800 50,800 50,800 50,800 50,800 50,800 50,800 50,800 50,800 50,800 50,800 50,800 50,800 50,800 50,800 50,800 50,800 50,800 50,800 50,800 50,800 50,800 50,800 50,800 50,800 50,800 50,800 50,800 50,800 50,800 50,800 50,800 50,800 50,800 50,800 50,800 50,800 50,800 50,800 50,800 50,800 50,800 50,800 50,800 50,800 50,800 50,800 50,800 50,800 50,800 50,800 50,800 50,800 50,800 50,800 50,800 50,800 50,800 50,800 50,800 50,800 50,800 50,800 50,800 50,800 50,800 50,800 50,800 50,800 50,800 50,800 50,800 50,800 50,800 50,800 50,800 50,800 50,800 50,800 50,800 50,800 50,800 50,800 50,800 50,800 50,800 50,800 50,800 50,800 50,800 50,800 50,800 50,800 50,800 50,800 50,800 50,800 50,800 50,800 50,800 50,800 50,800 50,800 50,800 50,800 50,800 50,800 50,800 50,800 50,800 50,800 50,800 50,800 50,800 50,800 50,800 50,800 50,800 50,800 50,800 50,800 50,800 50,800 50,800 50,800 50,800 50,800 50,800 50,800 50,800 50,800 50,800 50,800 50,800 50,800 50,800 50,800 50,800 50,800 50,800 50,800 50,800 50,800 50,800 50,800 50,800 50,800 50,800 50,800 50,800 50,800 50,800 50,800 50,800 50,800 50,800 50,800 50,800 50,800 50,800 50,800 50,800 50,800 50,800 50,800 50,800 50,800 50,800 50,800 50,800 50,800 50,800 50,800 50,800 50,800 50,800 50,800 50,800 50,800 50,800 50,800 50,800 50,800 50,800 50,800 50,800 50,800 50,800 50,800 50,800 50,800 50,800 50,800 50,800 50,800 50,800 50,800 50,800 50,800 50,800 50,800 50,800 50,800 50,800 50,800 50,800 50,800 50,800 50,800 50,800 50,800 50,800 50,800 50,800 50,800 50,800 50,800 50,800 50,800 50,800 50,800 50,800 50,800 50,800 50,800 50,800 50,800 50,800 50,800 50,800 50,800 50,800 50,800 50,800 50,800 50,800 50,800 50,800 50,800 50,800 50,800 50,800 50,800 50,800 50,800 50,800 50,800 50,800 50,800 50,800 50,800 50,800 50,800 50,800 50,800 50,800 50,800 50,800 50,800 50,800 50,800 50,800 50,800 50,800 50,800 50,800 50,800 50,800 50,800 50,800 50,800 50,800 50,800 50,800 50,800 50,800 50,800 50,800 50,800 50,800 50,800 50,800 50,800 50,800 50,800 50,800 50,800 50,800 |
| 5/2023  | <b>5.0%</b>    | \$ 4,80 | 7 \$  | 4,908 |                                                                                                                                                                                                                                                                                                                                                                                                                                                                                                                                                                                                                                                                                                                                                                                                                                                                                                                                                                                                                                                                                                                                                                                                                                                                                                                                                                                                                                                                                                                                                                                                                                                                                                                                                                                                                                                                                                                                                                                                                                                                                                                                  |
| 6/2023  | <b>1</b> 3.7%  | \$ 4,79 | 6 \$  | 5,155 | \$4,800 -                                                                                                                                                                                                                                                                                                                                                                                                                                                                                                                                                                                                                                                                                                                                                                                                                                                                                                                                                                                                                                                                                                                                                                                                                                                                                                                                                                                                                                                                                                                                                                                                                                                                                                                                                                                                                                                                                                                                                                                                                                                                                                                        |
| 7/2023  | <b>1</b> 2.9%  | \$ 4,86 | 0 \$  | 5,185 | \$3,800 -                                                                                                                                                                                                                                                                                                                                                                                                                                                                                                                                                                                                                                                                                                                                                                                                                                                                                                                                                                                                                                                                                                                                                                                                                                                                                                                                                                                                                                                                                                                                                                                                                                                                                                                                                                                                                                                                                                                                                                                                                                                                                                                        |
| 8/2023  | <b>1</b> 2.4%  | \$ 4,90 | 8 \$  | 5,324 | \$2,800 -                                                                                                                                                                                                                                                                                                                                                                                                                                                                                                                                                                                                                                                                                                                                                                                                                                                                                                                                                                                                                                                                                                                                                                                                                                                                                                                                                                                                                                                                                                                                                                                                                                                                                                                                                                                                                                                                                                                                                                                                                                                                                                                        |
| 9/2023  | <b>1</b> 2.5%  | \$ 4,95 | 3 \$  | 5,619 | Rent Own Historic Cost to Own Relative to Rent                                                                                                                                                                                                                                                                                                                                                                                                                                                                                                                                                                                                                                                                                                                                                                                                                                                                                                                                                                                                                                                                                                                                                                                                                                                                                                                                                                                                                                                                                                                                                                                                                                                                                                                                                                                                                                                                                                                                                                                                                                                                                   |
| 10/2023 | <b>1</b> 2.6%  | \$ 4,94 | 1 \$  | 5,781 | \$1,800                                                                                                                                                                                                                                                                                                                                                                                                                                                                                                                                                                                                                                                                                                                                                                                                                                                                                                                                                                                                                                                                                                                                                                                                                                                                                                                                                                                                                                                                                                                                                                                                                                                                                                                                                                                                                                                                                                                                                                                                                                                                                                                          |
| 11/2023 | <b>1</b> 2.8%  | \$ 4,92 | .0 \$ | 6,127 | 23 23 23 23 23 23 23 23 23 23 23 23 23 2                                                                                                                                                                                                                                                                                                                                                                                                                                                                                                                                                                                                                                                                                                                                                                                                                                                                                                                                                                                                                                                                                                                                                                                                                                                                                                                                                                                                                                                                                                                                                                                                                                                                                                                                                                                                                                                                                                                                                                                                                                                                                         |
| 12/2023 | <b>1</b> 2.7%  | \$ 4,91 | .9 \$ | 5,826 | 212023120231202312023120231202312023120                                                                                                                                                                                                                                                                                                                                                                                                                                                                                                                                                                                                                                                                                                                                                                                                                                                                                                                                                                                                                                                                                                                                                                                                                                                                                                                                                                                                                                                                                                                                                                                                                                                                                                                                                                                                                                                                                                                                                                                                                                                                                          |
| 1/2024  | <b>1</b> 2.8%  | \$ 4,93 | 0 \$  | 5,511 | y y y                                                                                                                                                                                                                                                                                                                                                                                                                                                                                                                                                                                                                                                                                                                                                                                                                                                                                                                                                                                                                                                                                                                                                                                                                                                                                                                                                                                                                                                                                                                                                                                                                                                                                                                                                                                                                                                                                                                                                                                                                                                                                                                            |