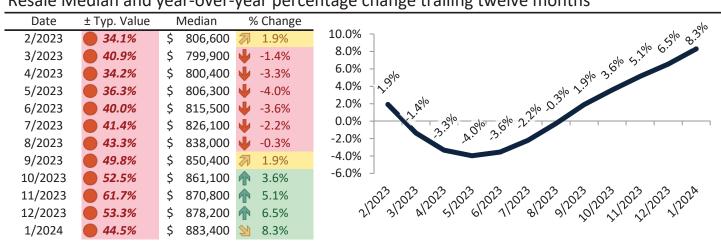

# West Anaheim Housing Market Value & Trends Update

Historically, properties in this market sell at a -17.5% discount. Today's premium is 70.7%. This market is 88.2% overvalued. Median home price is \$819,800. Prices rose 7.6% year-over-year.

Monthly cost of ownership is \$4,944, and rents average \$2,795, making owning \$2,148 per month more costly than renting. Rents fell 1.4% year-over-year. The current capitalization rate (rent/price) is 3.3%.

Market rating = 1

# Resale Median and year-over-year percentage change trailing twelve months

| Date    | % Change      | Rent     | Own      | \$8,000 ¬                                                                                                               |
|---------|---------------|----------|----------|-------------------------------------------------------------------------------------------------------------------------|
| 2/2023  | <b>1.7%</b>   | \$ 3,171 | \$ 4,319 |                                                                                                                         |
| 3/2023  | <b>1.7%</b>   | \$ 3,181 | \$ 4,455 | \$7,000 -                                                                                                               |
| 4/2023  | <b>1.7%</b>   | \$ 3,190 | \$ 4,377 | \$6,000 -                                                                                                               |
| 5/2023  | <b>1.7%</b>   | \$ 3,200 | \$ 4,459 | \$5,000 - 12 12 12 12 12 12 12 12 12 12 12 12 12                                                                        |
| 6/2023  | <b>1.7%</b>   | \$ 3,210 | \$ 4,675 | \$5,000 - 37 - 47 - 47 - 47 - 47 - 47 - 47 - 47                                                                         |
| 7/2023  | <b>1.7%</b>   | \$ 3,220 | \$ 4,692 | \$3,000 -                                                                                                               |
| 8/2023  | <b>1.7%</b>   | \$ 3,229 | \$ 4,807 |                                                                                                                         |
| 9/2023  | <b>1.7%</b>   | \$ 3,239 | \$ 5,065 | \$2,000 - Rent Own Historic Cost to Own Relative to Rent                                                                |
| 10/2023 | <b>1.7%</b>   | \$ 3,249 | \$ 5,192 | \$1,000                                                                                                                 |
| 11/2023 | <b>1.7%</b>   | \$ 3,259 | \$ 5,492 | 5 <sup>2</sup> |
| 12/2023 | <b>1.7%</b>   | \$ 3,269 | \$ 5,231 | 212023120231202312023120231202312023120                                                                                 |
| 1/2024  | <b>-1.4</b> % | \$ 2,796 | \$ 4,944 | y y y                                                                                                                   |