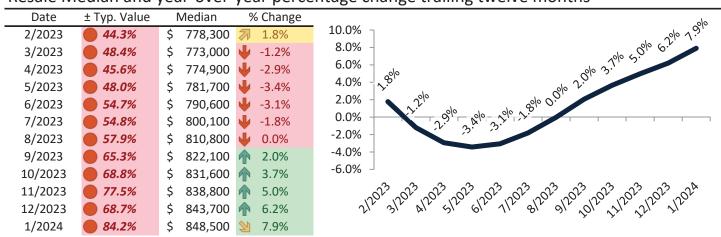

# Southwest Anaheim Housing Market Value & Trends Update

Historically, properties in this market sell at a -6.0% discount. Today's premium is 78.2%. This market is 84.2% overvalued. Median home price is \$848,500. Prices rose 7.9% year-over-year.

Monthly cost of ownership is \$5,117, and rents average \$2,871, making owning \$2,246 per month more costly than renting. Rents fell 1.1% year-over-year. The current capitalization rate (rent/price) is 3.2%.

Market rating = 1