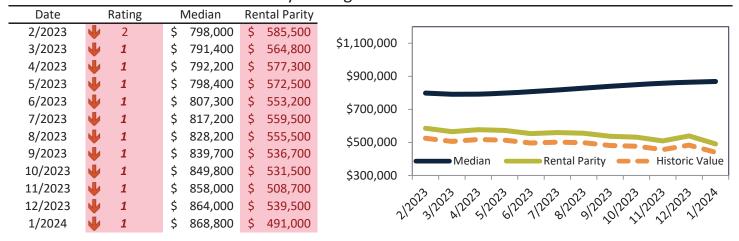

# Anaheim Housing Market Value & Trends Update

Historically, properties in this market sell at a -17.5% discount. Today's premium is 31.1%. This market is 48.6% overvalued. Median home price is \$853,000. Prices rose 7.3% year-over-year.

Monthly cost of ownership is \$5,144, and rents average \$3,737, making owning \$1,406 per month more costly than renting. Rents rose 4.2% year-over-year. The current capitalization rate (rent/price) is 4.2%.

Market rating = 1

#### Median Home Price and Rental Parity trailing twelve months