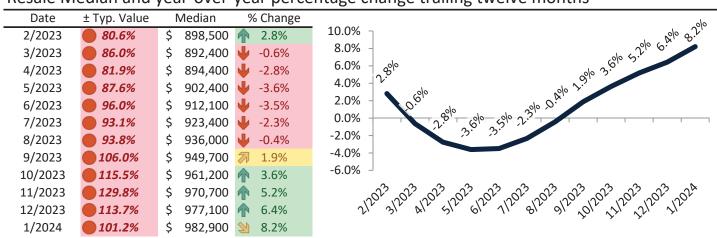

# West Anaheim Housing Market Value & Trends Update

Historically, properties in this market sell at a -17.5% discount. Today's premium is 70.7%. This market is 88.2% overvalued. Median home price is \$819,800. Prices rose 7.6% year-over-year.

Monthly cost of ownership is \$4,944, and rents average \$2,795, making owning \$2,148 per month more costly than renting. Rents fell 1.4% year-over-year. The current capitalization rate (rent/price) is 3.3%.

Market rating = 1

# Resale Median and year-over-year percentage change trailing twelve months

| Date    | % Change      | Rent     | Own      | \$8,000 ¬                                                                                                               |
|---------|---------------|----------|----------|-------------------------------------------------------------------------------------------------------------------------|
| 2/2023  | <b>1.7%</b>   | \$ 3,171 | \$ 4,319 |                                                                                                                         |
| 3/2023  | <b>1.7%</b>   | \$ 3,181 | \$ 4,455 | \$7,000 -                                                                                                               |
| 4/2023  | <b>1.7%</b>   | \$ 3,190 | \$ 4,377 | \$6,000 -                                                                                                               |
| 5/2023  | <b>1.7%</b>   | \$ 3,200 | \$ 4,459 | \$5,000 - 12 12 12 12 12 12 12 12 12 12 12 12 12                                                                        |
| 6/2023  | <b>1.7%</b>   | \$ 3,210 | \$ 4,675 | \$5,000 - 37 - 47 - 47 - 47 - 47 - 47 - 47 - 47                                                                         |
| 7/2023  | <b>1.7%</b>   | \$ 3,220 | \$ 4,692 | \$3,000 -                                                                                                               |
| 8/2023  | <b>1.7%</b>   | \$ 3,229 | \$ 4,807 |                                                                                                                         |
| 9/2023  | <b>1.7%</b>   | \$ 3,239 | \$ 5,065 | \$2,000 - Rent Own Historic Cost to Own Relative to Rent                                                                |
| 10/2023 | <b>1.7%</b>   | \$ 3,249 | \$ 5,192 | \$1,000                                                                                                                 |
| 11/2023 | <b>1.7%</b>   | \$ 3,259 | \$ 5,492 | 5 <sup>2</sup> |
| 12/2023 | <b>1.7%</b>   | \$ 3,269 | \$ 5,231 | 212023120231202312023120231202312023120                                                                                 |
| 1/2024  | <b>-1.4</b> % | \$ 2,796 | \$ 4,944 | y y y                                                                                                                   |