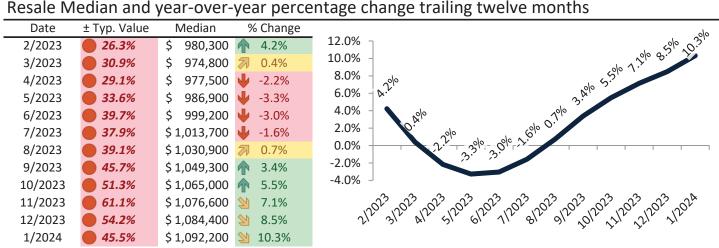

# Anaheim Housing Market Value & Trends Update

Historically, properties in this market sell at a -17.5% discount. Today's premium is 31.1%. This market is 48.6% overvalued. Median home price is \$853,000. Prices rose 7.3% year-over-year.

Monthly cost of ownership is \$5,144, and rents average \$3,737, making owning \$1,406 per month more costly than renting. Rents rose 4.2% year-over-year. The current capitalization rate (rent/price) is 4.2%.

Market rating = 1

#### Median Home Price and Rental Parity trailing twelve months

# Resale Median and year-over-year percentage change trailing twelve months

| Date    | % Change      | Rent     | Own      | \$8,000 ¬                                                                                                               |
|---------|---------------|----------|----------|-------------------------------------------------------------------------------------------------------------------------|
| 2/2023  | <b>6.9%</b>   | \$ 3,564 | \$ 4,510 |                                                                                                                         |
| 3/2023  | <b>6.2%</b>   | \$ 3,572 | \$ 4,655 | \$7,000 -                                                                                                               |
| 4/2023  | <b>5.4%</b>   | \$ 3,586 | \$ 4,575 | \$6,000 -                                                                                                               |
| 5/2023  | 4.6%          | \$ 3,593 | \$ 4,662 | 45 000 10 10 10 10 10 10 10 10 10 10 10 10                                                                              |
| 6/2023  | 4.1%          | \$ 3,619 | \$ 4,890 | \$5,000 - 100 100 100 100 100 100 100 100 10                                                                            |
| 7/2023  | <b>1.7%</b>   | \$ 3,649 | \$ 4,905 | \$4,000 - 5 5 5 5 5 5 4 4 4 4 4 4 4                                                                                     |
| 8/2023  | <b>1</b> 3.6% | \$ 3,685 | \$ 5,021 | \$3,000 -                                                                                                               |
| 9/2023  | <b>1.4%</b>   | \$ 3,687 | \$ 5,283 | Rent Own Historic Cost to Own Relative to Rent                                                                          |
| 10/2023 | <b>1.8%</b>   | \$ 3,712 | \$ 5,412 | \$2,000                                                                                                                 |
| 11/2023 | <b>1.8%</b>   | \$ 3,714 | \$ 5,722 | 5 <sup>2</sup> |
| 12/2023 | 4.0%          | \$ 3,725 | \$ 5,444 | 212023120231202312023120231202312023120                                                                                 |
| 1/2024  | 4.2%          | \$ 3,738 | \$ 5,145 | ууу                                                                                                                     |