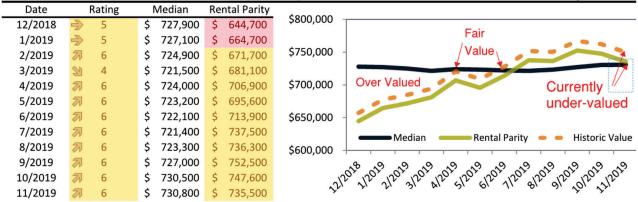

# Aliso Viejo Housing Market Value & Trends Update

Historically, properties in this market sell at a -17.5% discount. Today's premium is 1.3%. This market is 18.8% overvalued. Median home price is \$913,700. Prices rose 8.9% year-over-year.

Monthly cost of ownership is \$5,510, and rents average \$4,930, making owning \$580 per month more costly than renting. Rents rose 2.8% year-over-year. The current capitalization rate (rent/price) is 5.2%.

Market rating = 5

#### Median Home Price and Rental Parity trailing twelve months