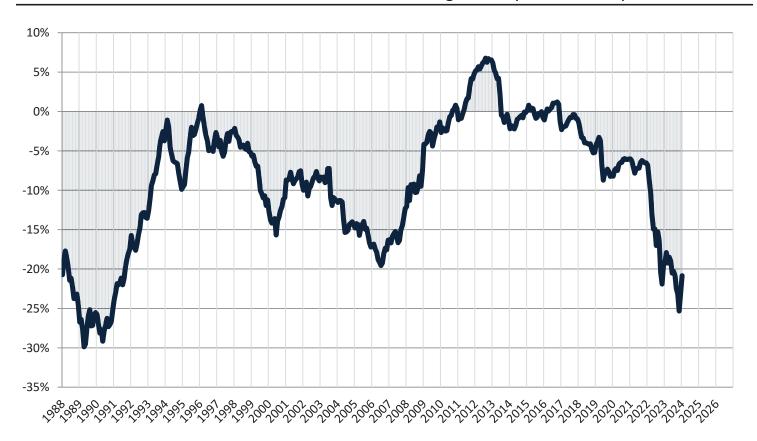

# Historic Median Home Price Relative to Rental Parity: Orange County since January 1988

TAIT Housing Report® Market Timing System Rating: Orange County since January 1988