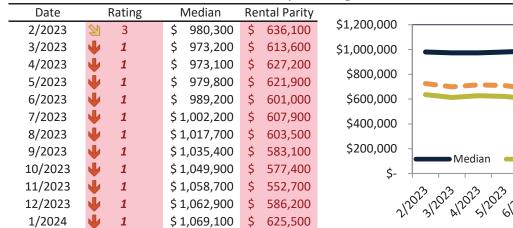

# Orange County Housing Market Value & Trends Update

Historically, properties in this market sell at a 1.9% premium. Today's premium is 47.0%. This market is 45.1% overvalued. Median home price is \$1,062,300. Prices rose 9.2% year-over-year.

Monthly cost of ownership is \$6,407, and rents average \$4,359, making owning \$2,047 per month more costly than renting. Rents rose 3.8% year-over-year. The current capitalization rate (rent/price) is 3.9%.

# Median Home Price and Rental Parity trailing twelve months

| Date    |    | Rating | Median       | Re | ntal Parity |                                         |
|---------|----|--------|--------------|----|-------------|-----------------------------------------|
| 2/2023  | 21 | 3      | \$ 963,000   | \$ | 728,600     | \$1,200,000                             |
| 3/2023  | •  | 2      | \$ 956,500   | \$ | 703,300     |                                         |
| 4/2023  | •  | 2      | \$ 958,300   | \$ | 721,100     | \$1,000,000 -                           |
| 5/2023  | •  | 2      | \$ 966,400   | \$ | 716,900     |                                         |
| 6/2023  | •  | 1      | \$ 978,100   | \$ | 695,600     | \$800,000 -                             |
| 7/2023  | •  | 1      | \$ 991,600   | \$ | 708,500     |                                         |
| 8/2023  | •  | 1      | \$ 1,007,300 | \$ | 708,100     | \$600,000 -                             |
| 9/2023  | •  | 2      | \$ 1,023,500 | \$ | 684,900     | Median Rental Parity Historic Value     |
| 10/2023 | •  | 1      | \$ 1,037,500 | \$ | 676,000     |                                         |
| 11/2023 | •  | 1      | \$ 1,048,300 | \$ | 641,600     |                                         |
| 12/2023 | •  | 1      | \$ 1,055,400 | \$ | 677,200     | 212023120231202312023120231202312023120 |
| 1/2024  | •  | 1      | \$ 1,062,300 | \$ | 722,700     | N. 21 K. 21 O. 11 St. 21 Jr. 21         |