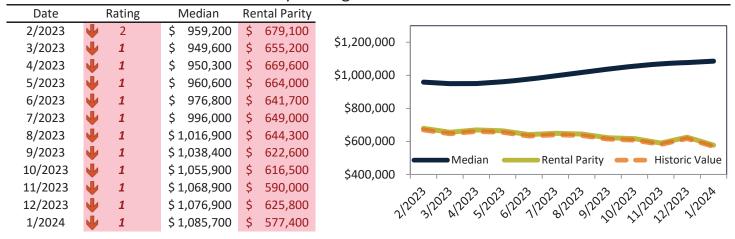

# West Anaheim Housing Market Value & Trends Update

Historically, properties in this market sell at a -17.5% discount. Today's premium is 70.7%. This market is 88.2% overvalued. Median home price is \$819,800. Prices rose 7.6% year-over-year.

Monthly cost of ownership is \$4,944, and rents average \$2,795, making owning \$2,148 per month more costly than renting. Rents fell 1.4% year-over-year. The current capitalization rate (rent/price) is 3.3%.

#### Median Home Price and Rental Parity trailing twelve months