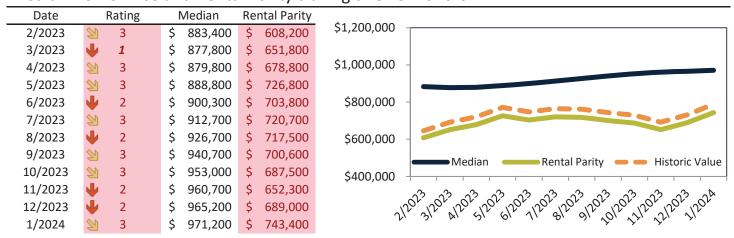

# Orange County Housing Market Value & Trends Update

Historically, properties in this market sell at a 1.9% premium. Today's premium is 47.0%. This market is 45.1% overvalued. Median home price is \$1,062,300. Prices rose 9.2% year-over-year.

Monthly cost of ownership is \$6,407, and rents average \$4,359, making owning \$2,047 per month more costly than renting. Rents rose 3.8% year-over-year. The current capitalization rate (rent/price) is 3.9%.

# Median Home Price and Rental Parity trailing twelve months

| Date    |    | Rating | Median       | Re | ntal Parity |                                         |
|---------|----|--------|--------------|----|-------------|-----------------------------------------|
| 2/2023  | 21 | 3      | \$ 963,000   | \$ | 728,600     | \$1,200,000                             |
| 3/2023  | •  | 2      | \$ 956,500   | \$ | 703,300     |                                         |
| 4/2023  | •  | 2      | \$ 958,300   | \$ | 721,100     | \$1,000,000 -                           |
| 5/2023  | •  | 2      | \$ 966,400   | \$ | 716,900     |                                         |
| 6/2023  | •  | 1      | \$ 978,100   | \$ | 695,600     | \$800,000 -                             |
| 7/2023  | •  | 1      | \$ 991,600   | \$ | 708,500     |                                         |
| 8/2023  | •  | 1      | \$ 1,007,300 | \$ | 708,100     | \$600,000 -                             |
| 9/2023  | •  | 2      | \$ 1,023,500 | \$ | 684,900     | Median Rental Parity Historic Value     |
| 10/2023 | •  | 1      | \$ 1,037,500 | \$ | 676,000     |                                         |
| 11/2023 | •  | 1      | \$ 1,048,300 | \$ | 641,600     |                                         |
| 12/2023 | •  | 1      | \$ 1,055,400 | \$ | 677,200     | 212023120231202312023120231202312023120 |
| 1/2024  | •  | 1      | \$ 1,062,300 | \$ | 722,700     | N. 21 K. 21 O. 11 St. 21 Jr. 21         |