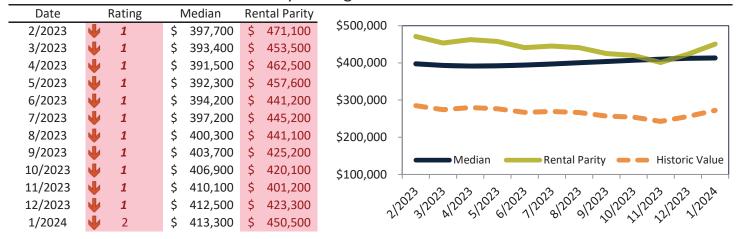

# Anaheim Housing Market Value & Trends Update

Historically, properties in this market sell at a -17.5% discount. Today's premium is 31.1%. This market is 48.6% overvalued. Median home price is \$853,000. Prices rose 7.3% year-over-year.

Monthly cost of ownership is \$5,144, and rents average \$3,737, making owning \$1,406 per month more costly than renting. Rents rose 4.2% year-over-year. The current capitalization rate (rent/price) is 4.2%.

Market rating = 1

#### Median Home Price and Rental Parity trailing twelve months