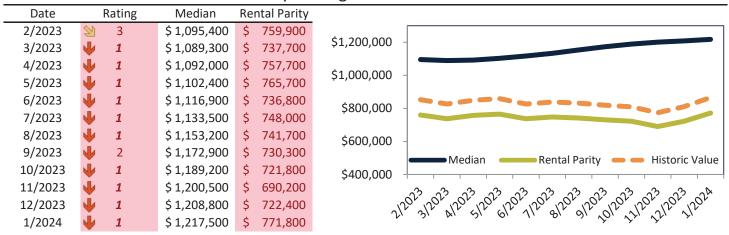

23 23 23 23 23 23 23 23 23 23 23 2       |
| 12/2023 |   | 3.9%     | \$<br>5,510 | \$<br>9,748  | 212023120231202312023120231202312023120        |
| 1/2024  | 1 | 4.4%     | \$<br>5,529 | \$<br>9,228  | у у у                                          |



# Fountain Valley Housing Market Value & Trends Update

Historically, properties in this market sell at a 12.1% premium. Today's premium is 57.7%. This market is 45.6% overvalued. Median home price is \$1,217,500. Prices rose 10.3% year-over-year.

Monthly cost of ownership is \$7,343, and rents average \$4,655, making owning \$2,687 per month more costly than renting. Rents rose 5.5% year-over-year. The current capitalization rate (rent/price) is 3.7%.

Market rating = 1

#### Median Home Price and Rental Parity trailing twelve months



# Resale Median and year-over-year percentage change trailing twelve months



| Date    | % C        | hange | F  | Rent  | Own         | ¢0.800                                                                                                                                                                              |
|---------|------------|-------|----|-------|-------------|-------------------------------------------------------------------------------------------------------------------------------------------------------------------------------------|
| 2/2023  | <b>9</b>   | .8%   | \$ | 4,358 | \$<br>6,282 | \$9,800 -