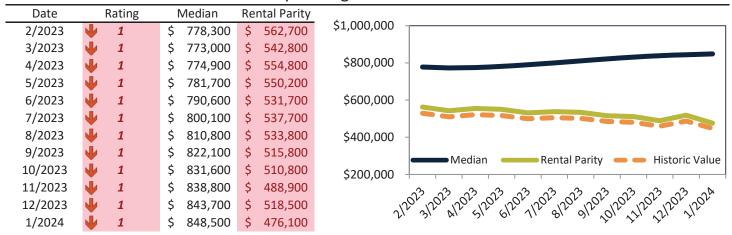

# West Anaheim Housing Market Value & Trends Update

Historically, properties in this market sell at a -17.5% discount. Today's premium is 70.7%. This market is 88.2% overvalued. Median home price is \$819,800. Prices rose 7.6% year-over-year.

Monthly cost of ownership is \$4,944, and rents average \$2,795, making owning \$2,148 per month more costly than renting. Rents fell 1.4% year-over-year. The current capitalization rate (rent/price) is 3.3%.

Market rating = 1

#### Median Home Price and Rental Parity trailing twelve months