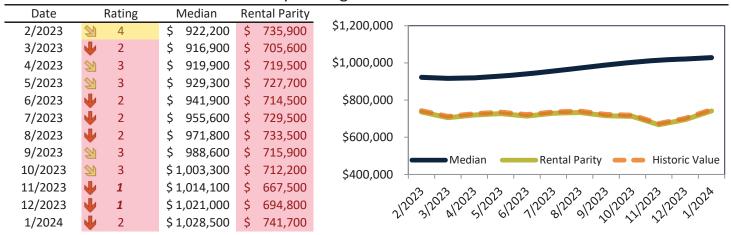

Market rating = 1

# Median Home Price and Rental Parity trailing twelve months

| Date    |    | Rating | Median       | Re | ntal Parity |                                         |
|---------|----|--------|--------------|----|-------------|-----------------------------------------|
| 2/2023  | 21 | 3      | \$ 963,000   | \$ | 728,600     | \$1,200,000                             |
| 3/2023  | •  | 2      | \$ 956,500   | \$ | 703,300     |                                         |
| 4/2023  | •  | 2      | \$ 958,300   | \$ | 721,100     | \$1,000,000 -                           |
| 5/2023  | •  | 2      | \$ 966,400   | \$ | 716,900     |                                         |
| 6/2023  | •  | 1      | \$ 978,100   | \$ | 695,600     | \$800,000 -                             |
| 7/2023  | •  | 1      | \$ 991,600   | \$ | 708,500     |                                         |
| 8/2023  | •  | 1      | \$ 1,007,300 | \$ | 708,100     | \$600,000 -                             |
| 9/2023  | •  | 2      | \$ 1,023,500 | \$ | 684,900     | Median Rental Parity Historic Value     |
| 10/2023 | •  | 1      | \$ 1,037,500 | \$ | 676,000     |                                         |
| 11/2023 | •  | 1      | \$ 1,048,300 | \$ | 641,600     |                                         |
| 12/2023 | •  | 1      | \$ 1,055,400 | \$ | 677,200     | 212023120231202312023120231202312023120 |
| 1/2024  | •  | 1      | \$ 1,062,300 | \$ | 722,700     | N. 21 K. 21 O. 11 St. 21 Jr. 21         |