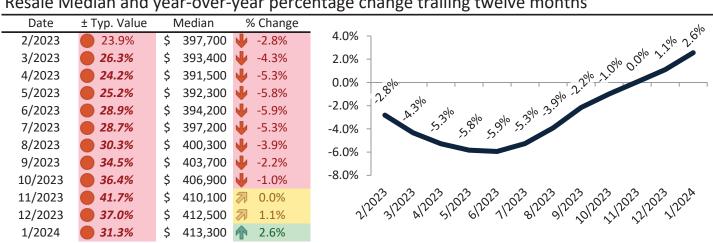

# West Anaheim Housing Market Value & Trends Update

Historically, properties in this market sell at a -17.5% discount. Today's premium is 70.7%. This market is 88.2% overvalued. Median home price is \$819,800. Prices rose 7.6% year-over-year.

Monthly cost of ownership is \$4,944, and rents average \$2,795, making owning \$2,148 per month more costly than renting. Rents fell 1.4% year-over-year. The current capitalization rate (rent/price) is 3.3%.

Market rating = 1

#### Median Home Price and Rental Parity trailing twelve months

# Resale Median and year-over-year percentage change trailing twelve months

| Date    | % Change      | Rent     | Own      | \$8,000 ¬                                                                                                               |
|---------|---------------|----------|----------|-------------------------------------------------------------------------------------------------------------------------|
| 2/2023  | <b>1.7%</b>   | \$ 3,171 | \$ 4,319 |                                                                                                                         |
| 3/2023  | <b>1.7%</b>   | \$ 3,181 | \$ 4,455 | \$7,000 -                                                                                                               |
| 4/2023  | <b>1.7%</b>   | \$ 3,190 | \$ 4,377 | \$6,000 -                                                                                                               |
| 5/2023  | <b>1.7%</b>   | \$ 3,200 | \$ 4,459 | \$5,000 - 12 12 12 12 12 12 12 12 12 12 12 12 12                                                                        |
| 6/2023  | <b>1.7%</b>   | \$ 3,210 | \$ 4,675 | \$5,000 - 37 - 47 - 47 - 47 - 47 - 47 - 47 - 47                                                                         |
| 7/2023  | <b>1.7%</b>   | \$ 3,220 | \$ 4,692 | \$3,000 -                                                                                                               |
| 8/2023  | <b>1.7%</b>   | \$ 3,229 | \$ 4,807 |                                                                                                                         |
| 9/2023  | <b>1.7%</b>   | \$ 3,239 | \$ 5,065 | \$2,000 - Rent Own Historic Cost to Own Relative to Rent                                                                |
| 10/2023 | <b>1.7%</b>   | \$ 3,249 | \$ 5,192 | \$1,000                                                                                                                 |
| 11/2023 | <b>1.7%</b>   | \$ 3,259 | \$ 5,492 | 5 <sup>2</sup> |
| 12/2023 | <b>1.7%</b>   | \$ 3,269 | \$ 5,231 | 212023120231202312023120231202312023120                                                                                 |
| 1/2024  | <b>-1.4</b> % | \$ 2,796 | \$ 4,944 | y y y                                                                                                                   |