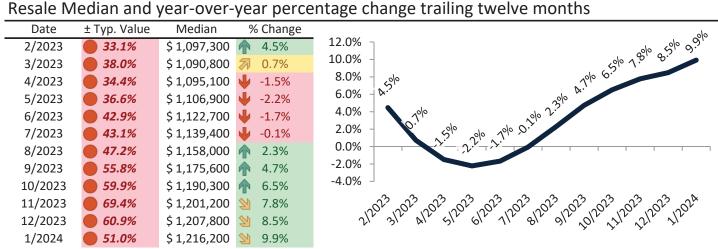

# Orange County Housing Market Value & Trends Update

Historically, properties in this market sell at a 1.9% premium. Today's premium is 47.0%. This market is 45.1% overvalued. Median home price is \$1,062,300. Prices rose 9.2% year-over-year.

Monthly cost of ownership is \$6,407, and rents average \$4,359, making owning \$2,047 per month more costly than renting. Rents rose 3.8% year-over-year. The current capitalization rate (rent/price) is 3.9%.

#### Resale Median and year-over-year percentage change trailing twelve months

| Date    | % Change    | Rent     | Own      | \$9,500 ¬                                                        |
|---------|-------------|----------|----------|------------------------------------------------------------------|
| 2/2023  | 2 7.3%      | \$ 4,179 | \$ 5,523 |                                                                  |
| 3/2023  | <b>6.2%</b> | \$ 4,194 | \$ 5,704 | \$8,500 -                                                        |
| 4/2023  | 5.2%        | \$ 4,220 | \$ 5,608 | \$7,500 -                                                        |
| 5/2023  | 4.4%        | \$ 4,244 | \$ 5,721 | \$6,500                                                          |
| 6/2023  | <b>3.8%</b> | \$ 4,274 | \$ 6,009 | \$5,500 - 4,79 4,79 4,70 4,27 4,27 4,27 4,27 4,27 4,27 4,27 4,27 |
| 7/2023  | 3.4%        | \$ 4,318 | \$ 6,043 | \$4,500 -                                                        |
| 8/2023  | <b>3.3%</b> | \$ 4,360 | \$ 6,201 |                                                                  |
| 9/2023  | <b>3.3%</b> | \$ 4,377 | \$ 6,541 | \$3,500 - Rent Own Historic Cost to Own Relative to Rent         |
| 10/2023 | <b>3.4%</b> | \$ 4,377 | \$ 6,717 | \$2,500                                                          |
| 11/2023 | <b>3.4%</b> | \$ 4,354 | \$ 7,112 |                                                                  |
| 12/2023 | <b>3.6%</b> | \$ 4,345 | \$ 6,772 | Trans Trans elans stans ratars                                   |
| 1/2024  | <b>3.8%</b> | \$ 4,359 | \$ 6,407 | y                                                                |