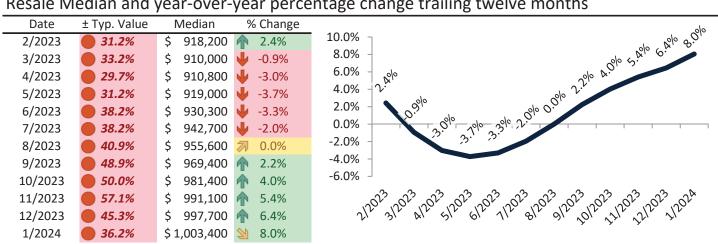

# Anaheim Housing Market Value & Trends Update

Historically, properties in this market sell at a -17.5% discount. Today's premium is 31.1%. This market is 48.6% overvalued. Median home price is \$853,000. Prices rose 7.3% year-over-year.

Monthly cost of ownership is \$5,144, and rents average \$3,737, making owning \$1,406 per month more costly than renting. Rents rose 4.2% year-over-year. The current capitalization rate (rent/price) is 4.2%.

Market rating = 1

# Resale Median and year-over-year percentage change trailing twelve months

| Date    | % Change      | Rent     | Own      | \$8,000 ¬                                                                                                               |
|---------|---------------|----------|----------|-------------------------------------------------------------------------------------------------------------------------|
| 2/2023  | <b>6.9%</b>   | \$ 3,564 | \$ 4,510 |                                                                                                                         |
| 3/2023  | <b>6.2%</b>   | \$ 3,572 | \$ 4,655 | \$7,000 -                                                                                                               |
| 4/2023  | <b>5.4%</b>   | \$ 3,586 | \$ 4,575 | \$6,000 -                                                                                                               |
| 5/2023  | 4.6%          | \$ 3,593 | \$ 4,662 | 45 000 10 10 10 10 10 10 10 10 10 10 10 10                                                                              |
| 6/2023  | 4.1%          | \$ 3,619 | \$ 4,890 | \$5,000 - 100 100 100 100 100 100 100 100 10                                                                            |
| 7/2023  | <b>1.7%</b>   | \$ 3,649 | \$ 4,905 | \$4,000 - 5 5 5 5 5 5 4 4 4 4 4 4 4                                                                                     |
| 8/2023  | <b>1</b> 3.6% | \$ 3,685 | \$ 5,021 | \$3,000 -                                                                                                               |
| 9/2023  | <b>1.4%</b>   | \$ 3,687 | \$ 5,283 | Rent Own Historic Cost to Own Relative to Rent                                                                          |
| 10/2023 | <b>1.8%</b>   | \$ 3,712 | \$ 5,412 | \$2,000                                                                                                                 |
| 11/2023 | <b>1.8%</b>   | \$ 3,714 | \$ 5,722 | 5 <sup>2</sup> |
| 12/2023 | 4.0%          | \$ 3,725 | \$ 5,444 | 212023120231202312023120231202312023120                                                                                 |
| 1/2024  | 4.2%          | \$ 3,738 | \$ 5,145 | ууу                                                                                                                     |