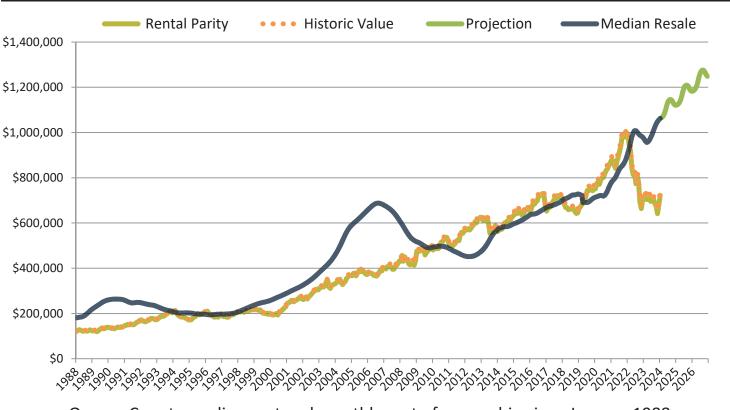

# Historic Median Home Price Relative to Rental Parity: Orange County since January 1988

TAIT Housing Report® Market Timing System Rating: Orange County since January 1988