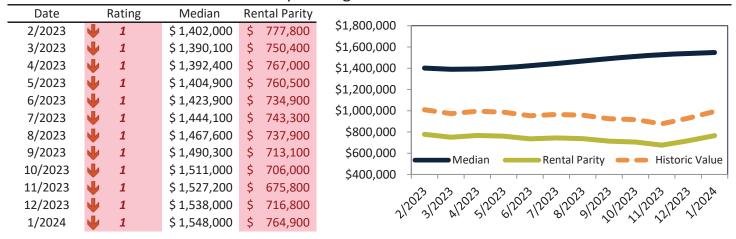

# Aliso Viejo Housing Market Value & Trends Update

Historically, properties in this market sell at a -17.5% discount. Today's premium is 1.3%. This market is 18.8% overvalued. Median home price is \$913,700. Prices rose 8.9% year-over-year.

Monthly cost of ownership is \$5,510, and rents average \$4,930, making owning \$580 per month more costly than renting. Rents rose 2.8% year-over-year. The current capitalization rate (rent/price) is 5.2%.

Market rating = 5

#### Median Home Price and Rental Parity trailing twelve months