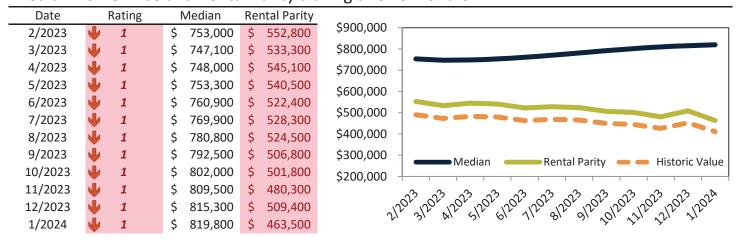

# Anaheim Housing Market Value & Trends Update

Historically, properties in this market sell at a -17.5% discount. Today's premium is 31.1%. This market is 48.6% overvalued. Median home price is \$853,000. Prices rose 7.3% year-over-year.

Monthly cost of ownership is \$5,144, and rents average \$3,737, making owning \$1,406 per month more costly than renting. Rents rose 4.2% year-over-year. The current capitalization rate (rent/price) is 4.2%.

Market rating = 1

#### Median Home Price and Rental Parity trailing twelve months