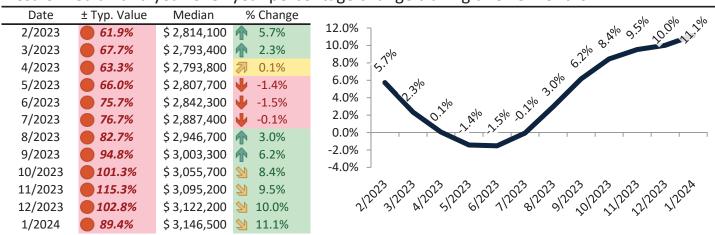

# Anaheim Housing Market Value & Trends Update

Historically, properties in this market sell at a -17.5% discount. Today's premium is 31.1%. This market is 48.6% overvalued. Median home price is \$853,000. Prices rose 7.3% year-over-year.

Monthly cost of ownership is \$5,144, and rents average \$3,737, making owning \$1,406 per month more costly than renting. Rents rose 4.2% year-over-year. The current capitalization rate (rent/price) is 4.2%.

Market rating = 1

#### Median Home Price and Rental Parity trailing twelve months

# Resale Median and year-over-year percentage change trailing twelve months

| Date    | % Change      | Rent     | Own      | \$8,000 ¬                                                                                                               |
|---------|---------------|----------|----------|-------------------------------------------------------------------------------------------------------------------------|
| 2/2023  | <b>6.9%</b>   | \$ 3,564 | \$ 4,510 |                                                                                                                         |
| 3/2023  | <b>6.2%</b>   | \$ 3,572 | \$ 4,655 | \$7,000 -                                                                                                               |
| 4/2023  | <b>5.4%</b>   | \$ 3,586 | \$ 4,575 | \$6,000 -                                                                                                               |
| 5/2023  | 4.6%          | \$ 3,593 | \$ 4,662 | 45 000 10 10 10 10 10 10 10 10 10 10 10 10                                                                              |
| 6/2023  | 4.1%          | \$ 3,619 | \$ 4,890 | \$5,000 - 100 100 100 100 100 100 100 100 10                                                                            |
| 7/2023  | <b>1.7%</b>   | \$ 3,649 | \$ 4,905 | \$4,000 - 5 5 5 5 5 5 4 4 4 4 4 4 4                                                                                     |
| 8/2023  | <b>1</b> 3.6% | \$ 3,685 | \$ 5,021 | \$3,000 -                                                                                                               |
| 9/2023  | <b>1.4%</b>   | \$ 3,687 | \$ 5,283 | Rent Own Historic Cost to Own Relative to Rent                                                                          |
| 10/2023 | <b>1.8%</b>   | \$ 3,712 | \$ 5,412 | \$2,000                                                                                                                 |
| 11/2023 | <b>1.8%</b>   | \$ 3,714 | \$ 5,722 | 5 <sup>2</sup> |
| 12/2023 | 4.0%          | \$ 3,725 | \$ 5,444 | 212023120231202312023120231202312023120                                                                                 |
| 1/2024  | 4.2%          | \$ 3,738 | \$ 5,145 | ууу                                                                                                                     |