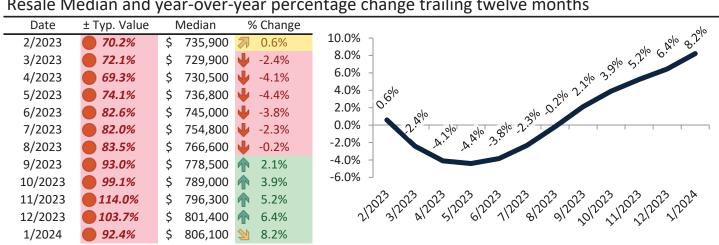

# Orange County Housing Market Value & Trends Update

Historically, properties in this market sell at a 1.9% premium. Today's premium is 47.0%. This market is 45.1% overvalued. Median home price is \$1,062,300. Prices rose 9.2% year-over-year.

Monthly cost of ownership is \$6,407, and rents average \$4,359, making owning \$2,047 per month more costly than renting. Rents rose 3.8% year-over-year. The current capitalization rate (rent/price) is 3.9%.

#### Resale Median and year-over-year percentage change trailing twelve months

| Date    | % Change    | Rent     | Own      | \$9,500 ¬                                                        |
|---------|-------------|----------|----------|------------------------------------------------------------------|
| 2/2023  | 2 7.3%      | \$ 4,179 | \$ 5,523 |                                                                  |
| 3/2023  | <b>6.2%</b> | \$ 4,194 | \$ 5,704 | \$8,500 -                                                        |
| 4/2023  | 5.2%        | \$ 4,220 | \$ 5,608 | \$7,500 -                                                        |
| 5/2023  | 4.4%        | \$ 4,244 | \$ 5,721 | \$6,500                                                          |
| 6/2023  | <b>3.8%</b> | \$ 4,274 | \$ 6,009 | \$5,500 - 4,79 4,79 4,70 4,27 4,27 4,27 4,27 4,27 4,27 4,27 4,27 |
| 7/2023  | 3.4%        | \$ 4,318 | \$ 6,043 | \$4,500 -                                                        |
| 8/2023  | <b>3.3%</b> | \$ 4,360 | \$ 6,201 |                                                                  |
| 9/2023  | <b>3.3%</b> | \$ 4,377 | \$ 6,541 | \$3,500 - Rent Own Historic Cost to Own Relative to Rent         |
| 10/2023 | <b>3.4%</b> | \$ 4,377 | \$ 6,717 | \$2,500                                                          |
| 11/2023 | <b>3.4%</b> | \$ 4,354 | \$ 7,112 |                                                                  |
| 12/2023 | <b>3.6%</b> | \$ 4,345 | \$ 6,772 | Trans Trans elans stans ratars                                   |
| 1/2024  | <b>3.8%</b> | \$ 4,359 | \$ 6,407 | y                                                                |