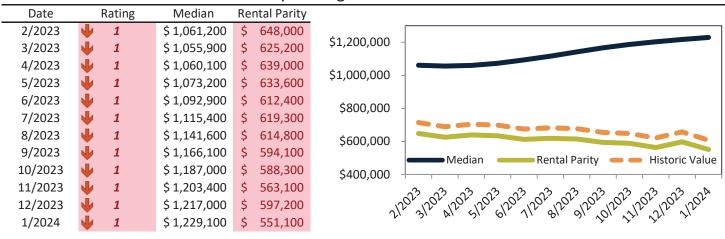

# Median Home Price and Rental Parity trailing twelve months

| Date    |    | Rating | Median       | Re | ntal Parity |                                         |
|---------|----|--------|--------------|----|-------------|-----------------------------------------|
| 2/2023  | 21 | 3      | \$ 963,000   | \$ | 728,600     | \$1,200,000                             |
| 3/2023  | •  | 2      | \$ 956,500   | \$ | 703,300     |                                         |
| 4/2023  | •  | 2      | \$ 958,300   | \$ | 721,100     | \$1,000,000 -                           |
| 5/2023  | •  | 2      | \$ 966,400   | \$ | 716,900     |                                         |
| 6/2023  | •  | 1      | \$ 978,100   | \$ | 695,600     | \$800,000 -                             |
| 7/2023  | •  | 1      | \$ 991,600   | \$ | 708,500     |                                         |
| 8/2023  | •  | 1      | \$ 1,007,300 | \$ | 708,100     | \$600,000 -                             |
| 9/2023  | •  | 2      | \$ 1,023,500 | \$ | 684,900     | Median Rental Parity Historic Value     |
| 10/2023 | •  | 1      | \$ 1,037,500 | \$ | 676,000     |                                         |
| 11/2023 | •  | 1      | \$ 1,048,300 | \$ | 641,600     |                                         |
| 12/2023 | •  | 1      | \$ 1,055,400 | \$ | 677,200     | 212023120231202312023120231202312023120 |
| 1/2024  | •  | 1      | \$ 1,062,300 | \$ | 722,700     | N. 21 K. 21 O. 11 St. 21 Jr. 21         |