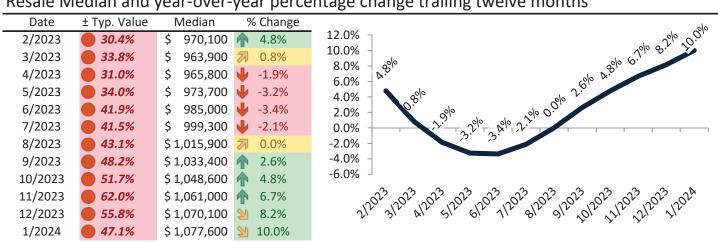

# Orange County Housing Market Value & Trends Update

Historically, properties in this market sell at a 1.9% premium. Today's premium is 47.0%. This market is 45.1% overvalued. Median home price is \$1,062,300. Prices rose 9.2% year-over-year.

Monthly cost of ownership is \$6,407, and rents average \$4,359, making owning \$2,047 per month more costly than renting. Rents rose 3.8% year-over-year. The current capitalization rate (rent/price) is 3.9%.

Market rating = 1