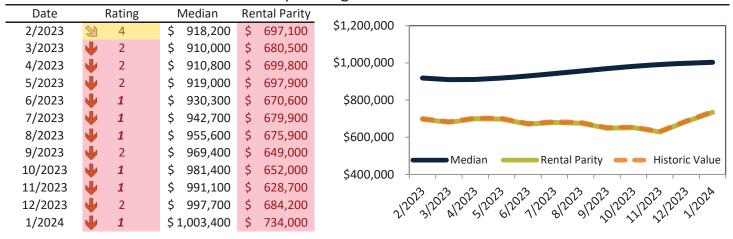

# Anaheim Housing Market Value & Trends Update

Historically, properties in this market sell at a -17.5% discount. Today's premium is 31.1%. This market is 48.6% overvalued. Median home price is \$853,000. Prices rose 7.3% year-over-year.

Monthly cost of ownership is \$5,144, and rents average \$3,737, making owning \$1,406 per month more costly than renting. Rents rose 4.2% year-over-year. The current capitalization rate (rent/price) is 4.2%.

Market rating = 1

#### Median Home Price and Rental Parity trailing twelve months