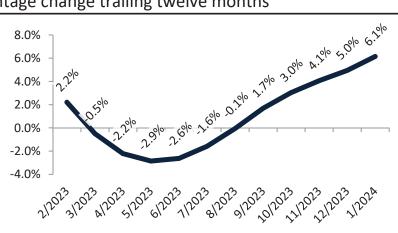

#### Resale Median and year-over-year percentage change trailing twelve months

| Date    | % Change       | Rent    |       | Own   | Ć7 000 J                                                                                                                                                                                                                                                                                                                                                                                                                                                                                                                                                                                                                                                                                                                                                                                                                                                                                                                                                                                                                                                                                                                                                                                                                                                                                                                                                                                                                                                                                                                                                                                                                                                                                                                                                                                                                                                                                                                                                                                                                                                                                                                         |
|---------|----------------|---------|-------|-------|----------------------------------------------------------------------------------------------------------------------------------------------------------------------------------------------------------------------------------------------------------------------------------------------------------------------------------------------------------------------------------------------------------------------------------------------------------------------------------------------------------------------------------------------------------------------------------------------------------------------------------------------------------------------------------------------------------------------------------------------------------------------------------------------------------------------------------------------------------------------------------------------------------------------------------------------------------------------------------------------------------------------------------------------------------------------------------------------------------------------------------------------------------------------------------------------------------------------------------------------------------------------------------------------------------------------------------------------------------------------------------------------------------------------------------------------------------------------------------------------------------------------------------------------------------------------------------------------------------------------------------------------------------------------------------------------------------------------------------------------------------------------------------------------------------------------------------------------------------------------------------------------------------------------------------------------------------------------------------------------------------------------------------------------------------------------------------------------------------------------------------|
| 2/2023  | <b>9.1%</b>    | \$ 4,81 | .6 \$ | 4,764 | \$7,800 -                                                                                                                                                                                                                                                                                                                                                                                                                                                                                                                                                                                                                                                                                                                                                                                                                                                                                                                                                                                                                                                                                                                                                                                                                                                                                                                                                                                                                                                                                                                                                                                                                                                                                                                                                                                                                                                                                                                                                                                                                                                                                                                        |
| 3/2023  | <b>21</b> 7.7% | \$ 4,83 | 1 \$  | 4,912 | \$6,800 -                                                                                                                                                                                                                                                                                                                                                                                                                                                                                                                                                                                                                                                                                                                                                                                                                                                                                                                                                                                                                                                                                                                                                                                                                                                                                                                                                                                                                                                                                                                                                                                                                                                                                                                                                                                                                                                                                                                                                                                                                                                                                                                        |
| 4/2023  | <b>6.3%</b>    | \$ 4,82 | 6 \$  | 4,821 | \$5,800 _ 50,800 _ 50,800 50,800 50,800 50,800 50,800 50,800 50,800 50,800 50,800 50,800 50,800 50,800 50,800 50,800 50,800 50,800 50,800 50,800 50,800 50,800 50,800 50,800 50,800 50,800 50,800 50,800 50,800 50,800 50,800 50,800 50,800 50,800 50,800 50,800 50,800 50,800 50,800 50,800 50,800 50,800 50,800 50,800 50,800 50,800 50,800 50,800 50,800 50,800 50,800 50,800 50,800 50,800 50,800 50,800 50,800 50,800 50,800 50,800 50,800 50,800 50,800 50,800 50,800 50,800 50,800 50,800 50,800 50,800 50,800 50,800 50,800 50,800 50,800 50,800 50,800 50,800 50,800 50,800 50,800 50,800 50,800 50,800 50,800 50,800 50,800 50,800 50,800 50,800 50,800 50,800 50,800 50,800 50,800 50,800 50,800 50,800 50,800 50,800 50,800 50,800 50,800 50,800 50,800 50,800 50,800 50,800 50,800 50,800 50,800 50,800 50,800 50,800 50,800 50,800 50,800 50,800 50,800 50,800 50,800 50,800 50,800 50,800 50,800 50,800 50,800 50,800 50,800 50,800 50,800 50,800 50,800 50,800 50,800 50,800 50,800 50,800 50,800 50,800 50,800 50,800 50,800 50,800 50,800 50,800 50,800 50,800 50,800 50,800 50,800 50,800 50,800 50,800 50,800 50,800 50,800 50,800 50,800 50,800 50,800 50,800 50,800 50,800 50,800 50,800 50,800 50,800 50,800 50,800 50,800 50,800 50,800 50,800 50,800 50,800 50,800 50,800 50,800 50,800 50,800 50,800 50,800 50,800 50,800 50,800 50,800 50,800 50,800 50,800 50,800 50,800 50,800 50,800 50,800 50,800 50,800 50,800 50,800 50,800 50,800 50,800 50,800 50,800 50,800 50,800 50,800 50,800 50,800 50,800 50,800 50,800 50,800 50,800 50,800 50,800 50,800 50,800 50,800 50,800 50,800 50,800 50,800 50,800 50,800 50,800 50,800 50,800 50,800 50,800 50,800 50,800 50,800 50,800 50,800 50,800 50,800 50,800 50,800 50,800 50,800 50,800 50,800 50,800 50,800 50,800 50,800 50,800 50,800 50,800 50,800 50,800 50,800 50,800 50,800 50,800 50,800 50,800 50,800 50,800 50,800 50,800 50,800 50,800 50,800 50,800 50,800 50,800 50,800 50,800 50,800 50,800 50,800 50,800 50,800 50,800 50,800 50,800 50,800 50,800 50,800 50,800 50,800 50,800 50,800 50,800 50,800 50,800 50,800 50,800 50,800 50,800 |
| 5/2023  | <b>5.0%</b>    | \$ 4,80 | 7 \$  | 4,908 |                                                                                                                                                                                                                                                                                                                                                                                                                                                                                                                                                                                                                                                                                                                                                                                                                                                                                                                                                                                                                                                                                                                                                                                                                                                                                                                                                                                                                                                                                                                                                                                                                                                                                                                                                                                                                                                                                                                                                                                                                                                                                                                                  |
| 6/2023  | <b>1</b> 3.7%  | \$ 4,79 | 6 \$  | 5,155 | \$4,800 -                                                                                                                                                                                                                                                                                                                                                                                                                                                                                                                                                                                                                                                                                                                                                                                                                                                                                                                                                                                                                                                                                                                                                                                                                                                                                                                                                                                                                                                                                                                                                                                                                                                                                                                                                                                                                                                                                                                                                                                                                                                                                                                        |
| 7/2023  | <b>1</b> 2.9%  | \$ 4,86 | 0 \$  | 5,185 | \$3,800 -                                                                                                                                                                                                                                                                                                                                                                                                                                                                                                                                                                                                                                                                                                                                                                                                                                                                                                                                                                                                                                                                                                                                                                                                                                                                                                                                                                                                                                                                                                                                                                                                                                                                                                                                                                                                                                                                                                                                                                                                                                                                                                                        |
| 8/2023  | <b>1</b> 2.4%  | \$ 4,90 | 8 \$  | 5,324 | \$2,800 -                                                                                                                                                                                                                                                                                                                                                                                                                                                                                                                                                                                                                                                                                                                                                                                                                                                                                                                                                                                                                                                                                                                                                                                                                                                                                                                                                                                                                                                                                                                                                                                                                                                                                                                                                                                                                                                                                                                                                                                                                                                                                                                        |
| 9/2023  | <b>1</b> 2.5%  | \$ 4,95 | 3 \$  | 5,619 | Rent Own Historic Cost to Own Relative to Rent                                                                                                                                                                                                                                                                                                                                                                                                                                                                                                                                                                                                                                                                                                                                                                                                                                                                                                                                                                                                                                                                                                                                                                                                                                                                                                                                                                                                                                                                                                                                                                                                                                                                                                                                                                                                                                                                                                                                                                                                                                                                                   |
| 10/2023 | <b>1</b> 2.6%  | \$ 4,94 | 1 \$  | 5,781 | \$1,800                                                                                                                                                                                                                                                                                                                                                                                                                                                                                                                                                                                                                                                                                                                                                                                                                                                                                                                                                                                                                                                                                                                                                                                                                                                                                                                                                                                                                                                                                                                                                                                                                                                                                                                                                                                                                                                                                                                                                                                                                                                                                                                          |
| 11/2023 | <b>1</b> 2.8%  | \$ 4,92 | .0 \$ | 6,127 | 23 23 23 23 23 23 23 23 23 23 23 23 23 2                                                                                                                                                                                                                                                                                                                                                                                                                                                                                                                                                                                                                                                                                                                                                                                                                                                                                                                                                                                                                                                                                                                                                                                                                                                                                                                                                                                                                                                                                                                                                                                                                                                                                                                                                                                                                                                                                                                                                                                                                                                                                         |
| 12/2023 | <b>1</b> 2.7%  | \$ 4,91 | .9 \$ | 5,826 | 212023120231202312023120231202312023120                                                                                                                                                                                                                                                                                                                                                                                                                                                                                                                                                                                                                                                                                                                                                                                                                                                                                                                                                                                                                                                                                                                                                                                                                                                                                                                                                                                                                                                                                                                                                                                                                                                                                                                                                                                                                                                                                                                                                                                                                                                                                          |
| 1/2024  | <b>1</b> 2.8%  | \$ 4,93 | 0 \$  | 5,511 | y y y                                                                                                                                                                                                                                                                                                                                                                                                                                                                                                                                                                                                                                                                                                                                                                                                                                                                                                                                                                                                                                                                                                                                                                                                                                                                                                                                                                                                                                                                                                                                                                                                                                                                                                                                                                                                                                                                                                                                                                                                                                                                                                                            |