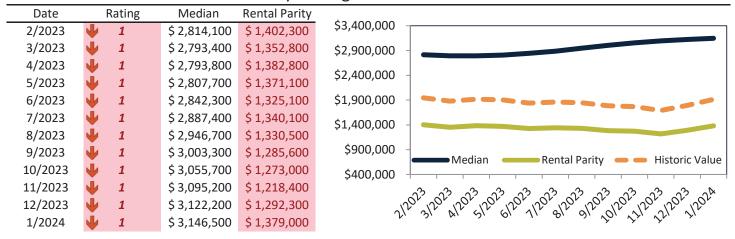

# Anaheim Housing Market Value & Trends Update

Historically, properties in this market sell at a -17.5% discount. Today's premium is 31.1%. This market is 48.6% overvalued. Median home price is \$853,000. Prices rose 7.3% year-over-year.

Monthly cost of ownership is \$5,144, and rents average \$3,737, making owning \$1,406 per month more costly than renting. Rents rose 4.2% year-over-year. The current capitalization rate (rent/price) is 4.2%.

Market rating = 1

#### Median Home Price and Rental Parity trailing twelve months