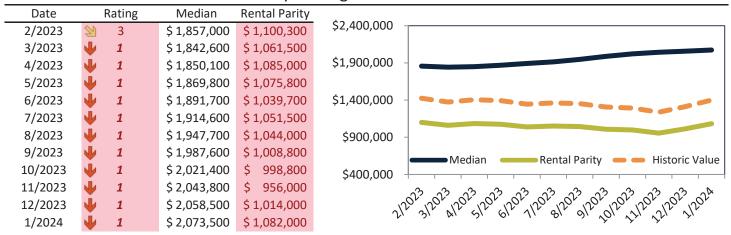

# Market Timing Rating and Valuations: Orange County and Major Cities and Zips

| Study Area        |          | Rating | N    | Лedian   | Rer | ntal Parity | % Over/Under<br>Rental Parity | Historic<br>Premium | % Over/Under<br>Historic Prem. |
|-------------------|----------|--------|------|----------|-----|-------------|-------------------------------|---------------------|--------------------------------|
| Orange County     | •        | 1      | \$ 1 | ,062,300 | \$  | 722,700     | <b>47.0</b> %                 | 1.9%                | 45.1%                          |
| Aliso Viejo       | <b>⇒</b> | 5      | \$   | 913,700  | \$  | 817,400     | ▶ 1.3%                        | -17.5%              | 18.8%                          |
| Anaheim           | •        | 1      | \$   | 853,000  | \$  | 619,700     | 31.1%                         | -17.5%              | 48.6%                          |
| West Anaheim      | •        | 1      | \$   | 819,800  | \$  | 463,500     | <b>70.7</b> %                 | -17.5%              | 88.2%                          |
| Northeast Anaheim | •        | 1      | \$   | 868,800  | \$  | 491,000     | 69.8%                         | -17.5%              | 87.3%                          |
| Southwest Anaheim | •        | 1      | \$   | 848,500  | \$  | 476,100     | <b>78.2</b> %                 | -6.0%               | 84.2%                          |
| Southeast Anaheim | •        | 1      | \$   | 848,300  | \$  | 477,100     | 77.8%                         | -6.0%               | 83.8%                          |
| Anaheim Hills     | •        | 1      | \$ 1 | ,138,000 | \$  | 552,100     | 106.1%                        | 10.3%               | 95.8%                          |
| The Colony        | •        | 1      | \$   | 782,200  | \$  | 456,400     | <b>71.4%</b>                  | -8.3%               | <b>79.7</b> %                  |
| Anaheim Resort    | •        | 1      | \$   | 723,400  | \$  | 456,400     | <b>58.5</b> %                 | -11.8%              | 70.3%                          |
| Brea              | •        | 1      | \$ 1 | ,022,100 | \$  | 648,100     | <b>57.8</b> %                 | 10.6%               | <b>47.2</b> %                  |
| Buena Park        | •        | 1      | \$   | 846,300  | \$  | 618,400     | 36.8%                         | -3.3%               | <b>40.1%</b>                   |
| Costa Mesa        | •        | 1      | \$ 1 | ,227,900 | \$  | 747,600     | 64.3%                         | 8.8%                | <b>55.5%</b>                   |
| Coto de Caza      | •        | 1      | \$ 1 | ,754,200 | \$  | 674,600     | <b>160.0%</b>                 | 35.6%               | 124.4%                         |
| Cypress           | 2        | 3      | \$   | 971,200  | \$  | 743,400     | 30.7%                         | 6.2%                | 24.5%                          |
| Dana Point        | •        | 1      | \$ 1 | ,530,000 | \$  | 916,700     | 66.9%                         | 8.1%                | <b>58.8%</b>                   |
| Fountain Valley   | •        | 1      | \$ 1 | ,217,500 | \$  | 771,800     | <b>57.7</b> %                 | 12.1%               | <b>45.6%</b>                   |
| Fullerton         | •        | 1      | \$   | 936,200  | \$  | 651,600     | 43.7%                         | -2.5%               | <b>46.2%</b>                   |
| Garden Grove      | •        | 1      | \$   | 883,400  | \$  | 636,100     | 38.9%                         | -5.6%               | <b>44.5%</b>                   |
| Huntington Beach  | •        | 1      | \$ 1 | ,216,200 | \$  | 744,600     | 63.3%                         | 12.3%               | <b>51.0%</b>                   |
| Irvine            | •        | 1      | \$ 1 | ,363,700 | \$  | 793,600     | 71.9%                         | 9.2%                | 62.7%                          |
| Woodbridge        | •        | 1      | \$ 1 | ,085,700 | \$  | 577,400     | 88.1%                         | -1.3%               | 89.4%                          |
| West Park         | •        | 1      | \$ 1 | ,291,300 | \$  | 584,200     | 121.0%                        | 14.1%               | <b>1</b> 06.9%                 |
| Northwood         | •        | 1      | \$ 1 | ,455,700 | \$  | 574,600     | <b>153.3%</b>                 | 16.2%               | <b>137.1</b> %                 |
| El Camino Real    | •        | 1      | \$ 1 | ,229,100 | \$  | 551,100     | 123.0%                        | 10.2%               | <b>112.8%</b>                  |
| La Habra          | •        | 1      | \$   | 806,100  | \$  | 431,300     | 86.9%                         | -5.5%               | 92.4%                          |

# Market Timing Rating and Valuations: Orange County and Major Cities and Zips

| Study Area             |   | Rating | Median       | Re | ntal Parity | % Over/Under<br>Rental Parity | Historic<br>Premium | % Over/Under<br>Historic Prem. |
|------------------------|---|--------|--------------|----|-------------|-------------------------------|---------------------|--------------------------------|
| La Palma               | • | 1      | \$ 1,069,100 | \$ | 625,500     | <b>7</b> 0.9%                 | 14.0%               | <b>56.9%</b>                   |
| Ladera Ranch           | • | 1      | \$ 1,279,500 | \$ | 537,800     | <b>138.0</b> %                | 0.2%                | 137.8%                         |
| Laguna Hills           | • | 1      | \$ 1,093,400 | \$ | 453,800     | <b>1</b> 40.9%                | -3.6%               | 144.5%                         |
| Laguna Niguel          | • | 1      | \$ 1,322,200 | \$ | 817,200     | 61.8%                         | -17.5%              | <b>56.8%</b>                   |
| Laguna Woods           | • | 2      | \$ 413,300   | \$ | 450,500     | ▶ -8.2%                       | -39.5%              | 31.3%                          |
| Lake Forest            | • | 1      | \$ 1,077,600 | \$ | 745,200     | <b>44.6%</b>                  | -2.5%               | <b>47.1</b> %                  |
| Los Alamitos           | • | 1      | \$ 1,448,800 | \$ | 661,800     | 118.9%                        | 28.4%               | 90.5%                          |
| Mission Viejo          | • | 1      | \$ 1,092,200 | \$ | 739,600     | 47.6%                         | 2.1%                | <b>45.5%</b>                   |
| Newport Beach          | • | 1      | \$ 3,146,500 | \$ | 1,379,000   | 128.2%                        | 38.8%               | 89.4%                          |
| Corona del Mar         | • | 1      | \$ 3,556,300 | \$ | 1,514,400   | <b>134.8%</b>                 | 53.0%               | 81.8%                          |
| North Tustin           | • | 1      | \$ 1,548,000 | \$ | 764,900     | 102.4%                        | 29.8%               | 72.6%                          |
| Orange                 | • | 1      | \$ 1,003,400 | \$ | 734,000     | <b>36.7</b> %                 | 0.5%                | <b>36.2</b> %                  |
| Placentia              | • | 1      | \$ 982,900   | \$ | 472,000     | 108.2%                        | 7.0%                | <b>1</b> 01.2%                 |
| Rancho Santa Margarita | • | 2      | \$ 952,700   | \$ | 735,700     | 29.5%                         | -11.7%              | <b>41.2</b> %                  |
| San Clemente           | • | 1      | \$ 1,567,600 | \$ | 897,100     | 74.8%                         | 12.9%               | 61.9%                          |
| San Juan Capistrano    | • | 1      | \$ 1,180,500 | \$ | 689,900     | <b>71.1%</b>                  | -2.7%               | 73.8%                          |
| Santa Ana              | • | 2      | \$ 761,800   | \$ | 609,800     | 24.9%                         | -11.9%              | 36.8%                          |
| Riverview West         | • | 1      | \$ 784,000   | \$ | 476,300     | 64.6%                         | -10.1%              | <b>74.7</b> %                  |
| Artesia Pilar          | • | 1      | \$ 733,800   | \$ | 457,300     | 60.5%                         | -8.4%               | 68.9%                          |
| Seal Beach             | A | 7      | \$ 878,200   | \$ | 709,100     | 23.8%                         | 32.5%               | ▶ -8.7%                        |
| Silverado              | • | 2      | \$ 898,900   | \$ | 613,200     | <b>46.6%</b>                  | 3.2%                | <b>43.4%</b>                   |
| Stanton                | • | 1      | \$ 715,600   | \$ | 475,500     | 50.5%                         | -15.2%              | 65.7%                          |
| Tustin                 | • | 2      | \$ 1,028,500 | \$ | 741,700     | 38.7%                         | 1.0%                | 37.7%                          |
| Villa Park             | • | 1      | \$ 2,073,500 | \$ | 1,082,000   | 91.7%                         | 29.5%               | 62.2%                          |
| Westminster            | • | 1      | \$ 966,000   | \$ | 567,100     | 70.4%                         | -0.4%               | 70.8%                          |
| Yorba Linda            | • | 1      | \$ 1,256,000 | \$ | 637,300     | 97.0%                         | 17.5%               | 79.5%                          |
| Laguna Beach           | • | 1      | \$ 2,833,900 | \$ | 1,129,800   | <b>150.8%</b>                 | 43.1%               | <b>1</b> 07.7%                 |