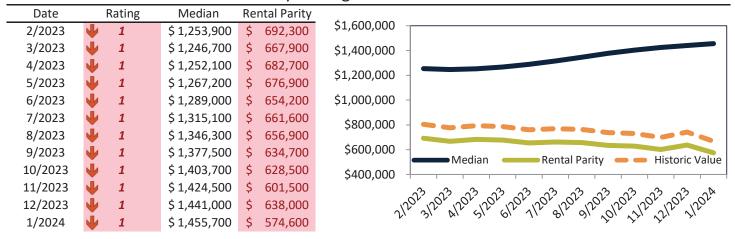

# Anaheim Housing Market Value & Trends Update

Historically, properties in this market sell at a -17.5% discount. Today's premium is 31.1%. This market is 48.6% overvalued. Median home price is \$853,000. Prices rose 7.3% year-over-year.

Monthly cost of ownership is \$5,144, and rents average \$3,737, making owning \$1,406 per month more costly than renting. Rents rose 4.2% year-over-year. The current capitalization rate (rent/price) is 4.2%.

Market rating = 1

#### Median Home Price and Rental Parity trailing twelve months