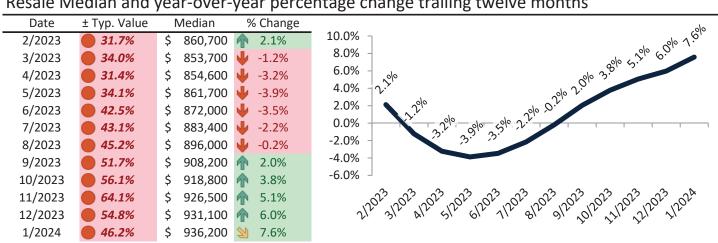

# Anaheim Housing Market Value & Trends Update

Historically, properties in this market sell at a -17.5% discount. Today's premium is 31.1%. This market is 48.6% overvalued. Median home price is \$853,000. Prices rose 7.3% year-over-year.

Monthly cost of ownership is \$5,144, and rents average \$3,737, making owning \$1,406 per month more costly than renting. Rents rose 4.2% year-over-year. The current capitalization rate (rent/price) is 4.2%.

Market rating = 1

# Resale Median and year-over-year percentage change trailing twelve months

| Date    | % Change      | Rent     | Own      | \$8,000 ¬                                                                                                               |
|---------|---------------|----------|----------|-------------------------------------------------------------------------------------------------------------------------|
| 2/2023  | <b>6.9%</b>   | \$ 3,564 | \$ 4,510 |                                                                                                                         |
| 3/2023  | <b>6.2%</b>   | \$ 3,572 | \$ 4,655 | \$7,000 -                                                                                                               |
| 4/2023  | <b>5.4%</b>   | \$ 3,586 | \$ 4,575 | \$6,000 -                                                                                                               |
| 5/2023  | 4.6%          | \$ 3,593 | \$ 4,662 | 45 000 10 10 10 10 10 10 10 10 10 10 10 10                                                                              |
| 6/2023  | 4.1%          | \$ 3,619 | \$ 4,890 | \$5,000 - 100 100 100 100 100 100 100 100 10                                                                            |
| 7/2023  | <b>1.7%</b>   | \$ 3,649 | \$ 4,905 | \$4,000 - 5 5 5 5 5 5 4 4 4 4 4 4 4                                                                                     |
| 8/2023  | <b>1</b> 3.6% | \$ 3,685 | \$ 5,021 | \$3,000 -                                                                                                               |
| 9/2023  | <b>1.4%</b>   | \$ 3,687 | \$ 5,283 | Rent Own Historic Cost to Own Relative to Rent                                                                          |
| 10/2023 | <b>1.8%</b>   | \$ 3,712 | \$ 5,412 | \$2,000                                                                                                                 |
| 11/2023 | <b>1.8%</b>   | \$ 3,714 | \$ 5,722 | 5 <sup>2</sup> |
| 12/2023 | 4.0%          | \$ 3,725 | \$ 5,444 | 212023120231202312023120231202312023120                                                                                 |
| 1/2024  | 4.2%          | \$ 3,738 | \$ 5,145 | ууу                                                                                                                     |