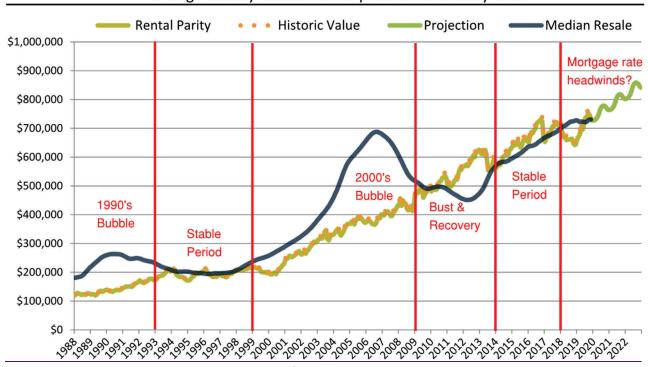

# Historic Median Home Price Relative to Rental Parity: Orange County since January 1988

TAIT Housing Report® Market Timing System Rating: Orange County since January 1988