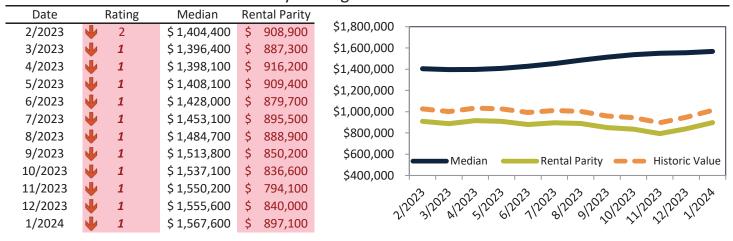

# Orange County Housing Market Value & Trends Update

Historically, properties in this market sell at a 1.9% premium. Today's premium is 47.0%. This market is 45.1% overvalued. Median home price is \$1,062,300. Prices rose 9.2% year-over-year.

Monthly cost of ownership is \$6,407, and rents average \$4,359, making owning \$2,047 per month more costly than renting. Rents rose 3.8% year-over-year. The current capitalization rate (rent/price) is 3.9%.

# Median Home Price and Rental Parity trailing twelve months

| Date    |    | Rating | Median       | Re | ntal Parity |                                         |
|---------|----|--------|--------------|----|-------------|-----------------------------------------|
| 2/2023  | 21 | 3      | \$ 963,000   | \$ | 728,600     | \$1,200,000                             |
| 3/2023  | •  | 2      | \$ 956,500   | \$ | 703,300     |                                         |
| 4/2023  | •  | 2      | \$ 958,300   | \$ | 721,100     | \$1,000,000 -                           |
| 5/2023  | •  | 2      | \$ 966,400   | \$ | 716,900     |                                         |
| 6/2023  | •  | 1      | \$ 978,100   | \$ | 695,600     | \$800,000 -                             |
| 7/2023  | •  | 1      | \$ 991,600   | \$ | 708,500     |                                         |
| 8/2023  | •  | 1      | \$ 1,007,300 | \$ | 708,100     | \$600,000 -                             |
| 9/2023  | •  | 2      | \$ 1,023,500 | \$ | 684,900     | Median Rental Parity Historic Value     |
| 10/2023 | •  | 1      | \$ 1,037,500 | \$ | 676,000     |                                         |
| 11/2023 | •  | 1      | \$ 1,048,300 | \$ | 641,600     |                                         |
| 12/2023 | •  | 1      | \$ 1,055,400 | \$ | 677,200     | 212023120231202312023120231202312023120 |
| 1/2024  | •  | 1      | \$ 1,062,300 | \$ | 722,700     | N. 21 K. 21 O. 11 St. 21 Jr. 21         |