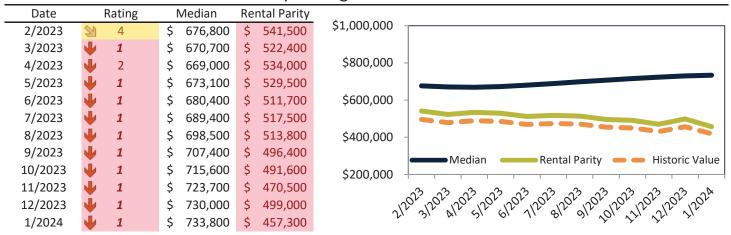

# Orange County Housing Market Value & Trends Update

Historically, properties in this market sell at a 1.9% premium. Today's premium is 47.0%. This market is 45.1% overvalued. Median home price is \$1,062,300. Prices rose 9.2% year-over-year.

Monthly cost of ownership is \$6,407, and rents average \$4,359, making owning \$2,047 per month more costly than renting. Rents rose 3.8% year-over-year. The current capitalization rate (rent/price) is 3.9%.

Market rating = 1

# Median Home Price and Rental Parity trailing twelve months

| Date    |    | Rating | Median       | Re | ntal Parity |                                         |
|---------|----|--------|--------------|----|-------------|-----------------------------------------|
| 2/2023  | 21 | 3      | \$ 963,000   | \$ | 728,600     | \$1,200,000                             |
| 3/2023  | •  | 2      | \$ 956,500   | \$ | 703,300     |                                         |
| 4/2023  | •  | 2      | \$ 958,300   | \$ | 721,100     | \$1,000,000 -                           |
| 5/2023  | •  | 2      | \$ 966,400   | \$ | 716,900     |                                         |
| 6/2023  | •  | 1      | \$ 978,100   | \$ | 695,600     | \$800,000 -                             |
| 7/2023  | •  | 1      | \$ 991,600   | \$ | 708,500     |                                         |
| 8/2023  | •  | 1      | \$ 1,007,300 | \$ | 708,100     | \$600,000 -                             |
| 9/2023  | •  | 2      | \$ 1,023,500 | \$ | 684,900     | Median Rental Parity Historic Value     |
| 10/2023 | •  | 1      | \$ 1,037,500 | \$ | 676,000     |                                         |
| 11/2023 | •  | 1      | \$ 1,048,300 | \$ | 641,600     |                                         |
| 12/2023 | •  | 1      | \$ 1,055,400 | \$ | 677,200     | 212023120231202312023120231202312023120 |
| 1/2024  | •  | 1      | \$ 1,062,300 | \$ | 722,700     | N. 21 K. 21 O. 11 St. 21 Jr. 21         |