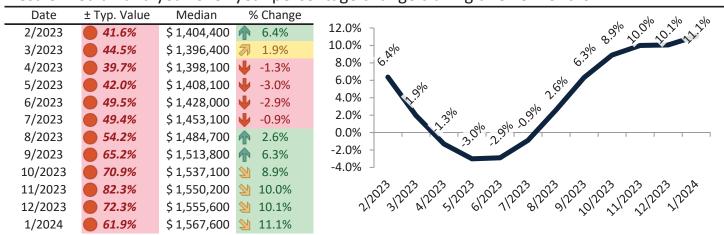

# Aliso Viejo Housing Market Value & Trends Update

Historically, properties in this market sell at a -17.5% discount. Today's premium is 1.3%. This market is 18.8% overvalued. Median home price is \$913,700. Prices rose 8.9% year-over-year.

Monthly cost of ownership is \$5,510, and rents average \$4,930, making owning \$580 per month more costly than renting. Rents rose 2.8% year-over-year. The current capitalization rate (rent/price) is 5.2%.

#### Resale Median and year-over-year percentage change trailing twelve months

| Date    | % Change       | Rent    |       | Own   | Ć7 000 J                                                                                                                                                                                                                                                                                                                                                                                                                                                                                                                                                                                                                                                                                                                                                                                                                                                                                                                                                                                                                                                                                                                                                                                                                                                                                                                                                                                                                                                                                                                                                                                                                                                                                                                                                                                                                                                                                                                                                                                                                                                                                                                         |
|---------|----------------|---------|-------|-------|----------------------------------------------------------------------------------------------------------------------------------------------------------------------------------------------------------------------------------------------------------------------------------------------------------------------------------------------------------------------------------------------------------------------------------------------------------------------------------------------------------------------------------------------------------------------------------------------------------------------------------------------------------------------------------------------------------------------------------------------------------------------------------------------------------------------------------------------------------------------------------------------------------------------------------------------------------------------------------------------------------------------------------------------------------------------------------------------------------------------------------------------------------------------------------------------------------------------------------------------------------------------------------------------------------------------------------------------------------------------------------------------------------------------------------------------------------------------------------------------------------------------------------------------------------------------------------------------------------------------------------------------------------------------------------------------------------------------------------------------------------------------------------------------------------------------------------------------------------------------------------------------------------------------------------------------------------------------------------------------------------------------------------------------------------------------------------------------------------------------------------|
| 2/2023  | <b>9.1%</b>    | \$ 4,81 | .6 \$ | 4,764 | \$7,800 -                                                                                                                                                                                                                                                                                                                                                                                                                                                                                                                                                                                                                                                                                                                                                                                                                                                                                                                                                                                                                                                                                                                                                                                                                                                                                                                                                                                                                                                                                                                                                                                                                                                                                                                                                                                                                                                                                                                                                                                                                                                                                                                        |
| 3/2023  | <b>21</b> 7.7% | \$ 4,83 | 1 \$  | 4,912 | \$6,800 -                                                                                                                                                                                                                                                                                                                                                                                                                                                                                                                                                                                                                                                                                                                                                                                                                                                                                                                                                                                                                                                                                                                                                                                                                                                                                                                                                                                                                                                                                                                                                                                                                                                                                                                                                                                                                                                                                                                                                                                                                                                                                                                        |
| 4/2023  | <b>6.3%</b>    | \$ 4,82 | 6 \$  | 4,821 | \$5,800 _ 50,800 _ 50,800 50,800 50,800 50,800 50,800 50,800 50,800 50,800 50,800 50,800 50,800 50,800 50,800 50,800 50,800 50,800 50,800 50,800 50,800 50,800 50,800 50,800 50,800 50,800 50,800 50,800 50,800 50,800 50,800 50,800 50,800 50,800 50,800 50,800 50,800 50,800 50,800 50,800 50,800 50,800 50,800 50,800 50,800 50,800 50,800 50,800 50,800 50,800 50,800 50,800 50,800 50,800 50,800 50,800 50,800 50,800 50,800 50,800 50,800 50,800 50,800 50,800 50,800 50,800 50,800 50,800 50,800 50,800 50,800 50,800 50,800 50,800 50,800 50,800 50,800 50,800 50,800 50,800 50,800 50,800 50,800 50,800 50,800 50,800 50,800 50,800 50,800 50,800 50,800 50,800 50,800 50,800 50,800 50,800 50,800 50,800 50,800 50,800 50,800 50,800 50,800 50,800 50,800 50,800 50,800 50,800 50,800 50,800 50,800 50,800 50,800 50,800 50,800 50,800 50,800 50,800 50,800 50,800 50,800 50,800 50,800 50,800 50,800 50,800 50,800 50,800 50,800 50,800 50,800 50,800 50,800 50,800 50,800 50,800 50,800 50,800 50,800 50,800 50,800 50,800 50,800 50,800 50,800 50,800 50,800 50,800 50,800 50,800 50,800 50,800 50,800 50,800 50,800 50,800 50,800 50,800 50,800 50,800 50,800 50,800 50,800 50,800 50,800 50,800 50,800 50,800 50,800 50,800 50,800 50,800 50,800 50,800 50,800 50,800 50,800 50,800 50,800 50,800 50,800 50,800 50,800 50,800 50,800 50,800 50,800 50,800 50,800 50,800 50,800 50,800 50,800 50,800 50,800 50,800 50,800 50,800 50,800 50,800 50,800 50,800 50,800 50,800 50,800 50,800 50,800 50,800 50,800 50,800 50,800 50,800 50,800 50,800 50,800 50,800 50,800 50,800 50,800 50,800 50,800 50,800 50,800 50,800 50,800 50,800 50,800 50,800 50,800 50,800 50,800 50,800 50,800 50,800 50,800 50,800 50,800 50,800 50,800 50,800 50,800 50,800 50,800 50,800 50,800 50,800 50,800 50,800 50,800 50,800 50,800 50,800 50,800 50,800 50,800 50,800 50,800 50,800 50,800 50,800 50,800 50,800 50,800 50,800 50,800 50,800 50,800 50,800 50,800 50,800 50,800 50,800 50,800 50,800 50,800 50,800 50,800 50,800 50,800 50,800 50,800 50,800 50,800 50,800 50,800 50,800 50,800 50,800 50,800 50,800 50,800 50,800 |
| 5/2023  | <b>5.0%</b>    | \$ 4,80 | 7 \$  | 4,908 |                                                                                                                                                                                                                                                                                                                                                                                                                                                                                                                                                                                                                                                                                                                                                                                                                                                                                                                                                                                                                                                                                                                                                                                                                                                                                                                                                                                                                                                                                                                                                                                                                                                                                                                                                                                                                                                                                                                                                                                                                                                                                                                                  |
| 6/2023  | <b>1</b> 3.7%  | \$ 4,79 | 6 \$  | 5,155 | \$4,800 -                                                                                                                                                                                                                                                                                                                                                                                                                                                                                                                                                                                                                                                                                                                                                                                                                                                                                                                                                                                                                                                                                                                                                                                                                                                                                                                                                                                                                                                                                                                                                                                                                                                                                                                                                                                                                                                                                                                                                                                                                                                                                                                        |
| 7/2023  | <b>1</b> 2.9%  | \$ 4,86 | 0 \$  | 5,185 | \$3,800 -                                                                                                                                                                                                                                                                                                                                                                                                                                                                                                                                                                                                                                                                                                                                                                                                                                                                                                                                                                                                                                                                                                                                                                                                                                                                                                                                                                                                                                                                                                                                                                                                                                                                                                                                                                                                                                                                                                                                                                                                                                                                                                                        |
| 8/2023  | <b>1</b> 2.4%  | \$ 4,90 | 8 \$  | 5,324 | \$2,800 -                                                                                                                                                                                                                                                                                                                                                                                                                                                                                                                                                                                                                                                                                                                                                                                                                                                                                                                                                                                                                                                                                                                                                                                                                                                                                                                                                                                                                                                                                                                                                                                                                                                                                                                                                                                                                                                                                                                                                                                                                                                                                                                        |
| 9/2023  | <b>1</b> 2.5%  | \$ 4,95 | 3 \$  | 5,619 | Rent Own Historic Cost to Own Relative to Rent                                                                                                                                                                                                                                                                                                                                                                                                                                                                                                                                                                                                                                                                                                                                                                                                                                                                                                                                                                                                                                                                                                                                                                                                                                                                                                                                                                                                                                                                                                                                                                                                                                                                                                                                                                                                                                                                                                                                                                                                                                                                                   |
| 10/2023 | <b>1</b> 2.6%  | \$ 4,94 | 1 \$  | 5,781 | \$1,800                                                                                                                                                                                                                                                                                                                                                                                                                                                                                                                                                                                                                                                                                                                                                                                                                                                                                                                                                                                                                                                                                                                                                                                                                                                                                                                                                                                                                                                                                                                                                                                                                                                                                                                                                                                                                                                                                                                                                                                                                                                                                                                          |
| 11/2023 | <b>1</b> 2.8%  | \$ 4,92 | .0 \$ | 6,127 | 23 23 23 23 23 23 23 23 23 23 23 23 23 2                                                                                                                                                                                                                                                                                                                                                                                                                                                                                                                                                                                                                                                                                                                                                                                                                                                                                                                                                                                                                                                                                                                                                                                                                                                                                                                                                                                                                                                                                                                                                                                                                                                                                                                                                                                                                                                                                                                                                                                                                                                                                         |
| 12/2023 | <b>1</b> 2.7%  | \$ 4,91 | .9 \$ | 5,826 | 212023120231202312023120231202312023120                                                                                                                                                                                                                                                                                                                                                                                                                                                                                                                                                                                                                                                                                                                                                                                                                                                                                                                                                                                                                                                                                                                                                                                                                                                                                                                                                                                                                                                                                                                                                                                                                                                                                                                                                                                                                                                                                                                                                                                                                                                                                          |
| 1/2024  | <b>1</b> 2.8%  | \$ 4,93 | 0 \$  | 5,511 | y y y                                                                                                                                                                                                                                                                                                                                                                                                                                                                                                                                                                                                                                                                                                                                                                                                                                                                                                                                                                                                                                                                                                                                                                                                                                                                                                                                                                                                                                                                                                                                                                                                                                                                                                                                                                                                                                                                                                                                                                                                                                                                                                                            |