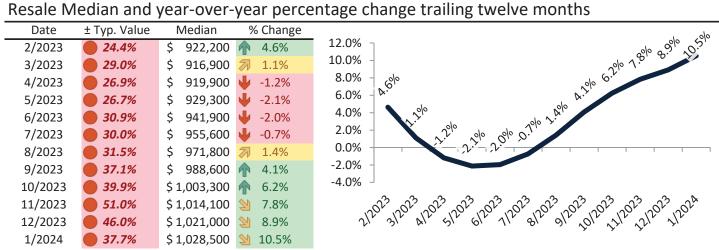

#### Resale Median and year-over-year percentage change trailing twelve months

| Date    | % Change    | Rent     | Own      | \$9,500 ¬                                                        |
|---------|-------------|----------|----------|------------------------------------------------------------------|
| 2/2023  | 2 7.3%      | \$ 4,179 | \$ 5,523 |                                                                  |
| 3/2023  | <b>6.2%</b> | \$ 4,194 | \$ 5,704 | \$8,500 -                                                        |
| 4/2023  | 5.2%        | \$ 4,220 | \$ 5,608 | \$7,500 -                                                        |
| 5/2023  | 4.4%        | \$ 4,244 | \$ 5,721 | \$6,500                                                          |
| 6/2023  | <b>3.8%</b> | \$ 4,274 | \$ 6,009 | \$5,500 - 4,79 4,79 4,70 4,27 4,27 4,27 4,27 4,27 4,27 4,27 4,27 |
| 7/2023  | 3.4%        | \$ 4,318 | \$ 6,043 | \$4,500 -                                                        |
| 8/2023  | <b>3.3%</b> | \$ 4,360 | \$ 6,201 |                                                                  |
| 9/2023  | <b>3.3%</b> | \$ 4,377 | \$ 6,541 | \$3,500 - Rent Own Historic Cost to Own Relative to Rent         |
| 10/2023 | <b>3.4%</b> | \$ 4,377 | \$ 6,717 | \$2,500                                                          |
| 11/2023 | <b>3.4%</b> | \$ 4,354 | \$ 7,112 |                                                                  |
| 12/2023 | <b>3.6%</b> | \$ 4,345 | \$ 6,772 | Trans Trans elans stans ratars                                   |
| 1/2024  | <b>3.8%</b> | \$ 4,359 | \$ 6,407 | y                                                                |