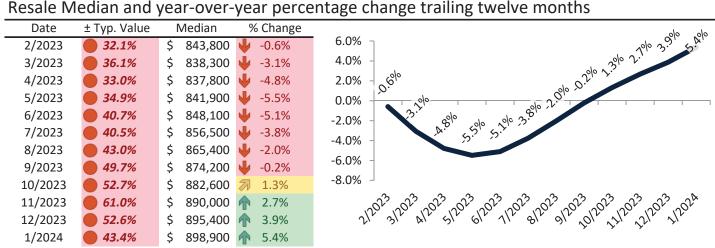

# Northeast Anaheim Housing Market Value & Trends Update

Historically, properties in this market sell at a -17.5% discount. Today's premium is 69.8%. This market is 87.3% overvalued. Median home price is \$868,800. Prices rose 7.7% year-over-year.

Monthly cost of ownership is \$5,240, and rents average \$2,961, making owning \$2,278 per month more costly than renting. Rents fell 1.4% year-over-year. The current capitalization rate (rent/price) is 3.3%.

#### Resale Median and year-over-year percentage change trailing twelve months

| Date    | % | Change | Rent        | Own         | \$8,000 ¬                                                |
|---------|---|--------|-------------|-------------|----------------------------------------------------------|
| 2/2023  | 1 | 3.7%   | \$<br>3,358 | \$<br>4,577 |                                                          |
| 3/2023  | 1 | 3.7%   | \$<br>3,368 | \$<br>4,719 | \$7,000 -                                                |
| 4/2023  | 1 | 3.7%   | \$<br>3,379 | \$<br>4,636 | \$6,000 -                                                |
| 5/2023  | 1 | 3.7%   | \$<br>3,389 | \$<br>4,726 | \$5,000 - 35, 53, 53, 53, 53, 53, 53, 53, 53, 53,        |
| 6/2023  | 1 | 3.7%   | \$<br>3,399 | \$<br>4,960 | \$5,000 - 35% 50% 50% 50% 50% 50% 50% 50% 50% 50% 5      |
| 7/2023  | 1 | 3.7%   | \$<br>3,410 | \$<br>4,980 | \$3,000 -                                                |
| 8/2023  | 1 | 3.7%   | \$<br>3,420 | \$<br>5,099 |                                                          |
| 9/2023  |   | 3.7%   | \$<br>3,431 | \$<br>5,366 | \$2,000 - Rent Own Historic Cost to Own Relative to Rent |
| 10/2023 |   | 3.7%   | \$<br>3,441 | \$<br>5,502 | \$1,000                                                  |
| 11/2023 |   | 3.7%   | \$<br>3,452 | \$<br>5,821 | 5 5 5 5 5 5 5 5 5 5 5 5 5 5 5 5 5 5 5                    |
| 12/2023 |   | 3.7%   | \$<br>3,462 | \$<br>5,544 | 212023120231202312023120231202312023120                  |
| 1/2024  | 4 | -1.4%  | \$<br>2,962 | \$<br>5,240 | y y y                                                    |