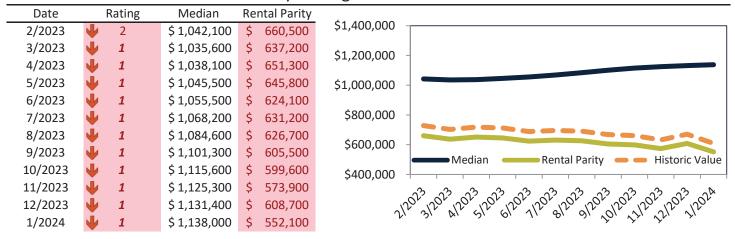

# Orange County Housing Market Value & Trends Update

Historically, properties in this market sell at a 1.9% premium. Today's premium is 47.0%. This market is 45.1% overvalued. Median home price is \$1,062,300. Prices rose 9.2% year-over-year.

Monthly cost of ownership is \$6,407, and rents average \$4,359, making owning \$2,047 per month more costly than renting. Rents rose 3.8% year-over-year. The current capitalization rate (rent/price) is 3.9%.

Market rating = 1