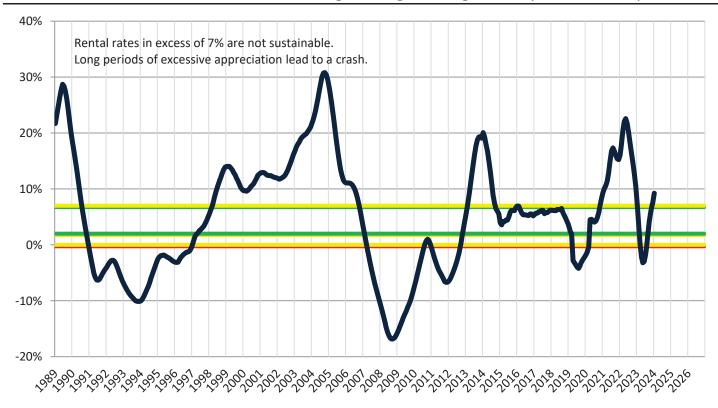

# Historic Median Home Price Relative to Rental Parity: Orange County since January 1988

TAIT Housing Report® Market Timing System Rating: Orange County since January 1988