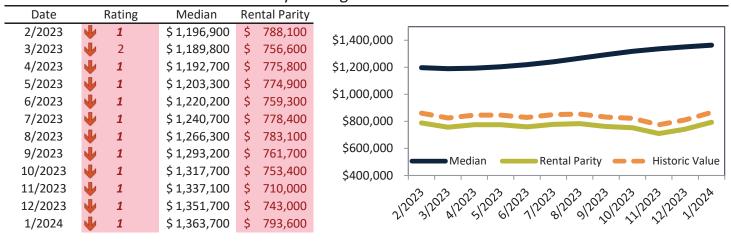

# Orange County Housing Market Value & Trends Update

Historically, properties in this market sell at a 1.9% premium. Today's premium is 47.0%. This market is 45.1% overvalued. Median home price is \$1,062,300. Prices rose 9.2% year-over-year.

Monthly cost of ownership is \$6,407, and rents average \$4,359, making owning \$2,047 per month more costly than renting. Rents rose 3.8% year-over-year. The current capitalization rate (rent/price) is 3.9%.

# Median Home Price and Rental Parity trailing twelve months

| Date    |    | Rating | Median       | Re | ntal Parity |                                         |
|---------|----|--------|--------------|----|-------------|-----------------------------------------|
| 2/2023  | 21 | 3      | \$ 963,000   | \$ | 728,600     | \$1,200,000                             |
| 3/2023  | •  | 2      | \$ 956,500   | \$ | 703,300     |                                         |
| 4/2023  | •  | 2      | \$ 958,300   | \$ | 721,100     | \$1,000,000 -                           |
| 5/2023  | •  | 2      | \$ 966,400   | \$ | 716,900     |                                         |
| 6/2023  | •  | 1      | \$ 978,100   | \$ | 695,600     | \$800,000 -                             |
| 7/2023  | •  | 1      | \$ 991,600   | \$ | 708,500     |                                         |
| 8/2023  | •  | 1      | \$ 1,007,300 | \$ | 708,100     | \$600,000 -                             |
| 9/2023  | •  | 2      | \$ 1,023,500 | \$ | 684,900     | Median Rental Parity Historic Value     |
| 10/2023 | •  | 1      | \$ 1,037,500 | \$ | 676,000     |                                         |
| 11/2023 | •  | 1      | \$ 1,048,300 | \$ | 641,600     |                                         |
| 12/2023 | •  | 1      | \$ 1,055,400 | \$ | 677,200     | 212023120231202312023120231202312023120 |
| 1/2024  | •  | 1      | \$ 1,062,300 | \$ | 722,700     | N. 21 K. 21 O. 11 St. 21 Jr. 21         |