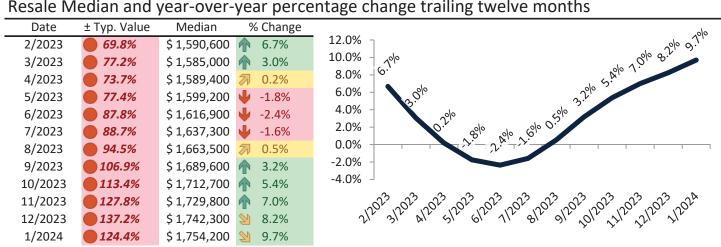

# Orange County Housing Market Value & Trends Update

Historically, properties in this market sell at a 1.9% premium. Today's premium is 47.0%. This market is 45.1% overvalued. Median home price is \$1,062,300. Prices rose 9.2% year-over-year.

Monthly cost of ownership is \$6,407, and rents average \$4,359, making owning \$2,047 per month more costly than renting. Rents rose 3.8% year-over-year. The current capitalization rate (rent/price) is 3.9%.

#### Resale Median and year-over-year percentage change trailing twelve months

| Date    | % Change    | Rent     | Own      | \$9,500 ¬                                                        |
|---------|-------------|----------|----------|------------------------------------------------------------------|
| 2/2023  | 2 7.3%      | \$ 4,179 | \$ 5,523 |                                                                  |
| 3/2023  | <b>6.2%</b> | \$ 4,194 | \$ 5,704 | \$8,500 -                                                        |
| 4/2023  | 5.2%        | \$ 4,220 | \$ 5,608 | \$7,500 -                                                        |
| 5/2023  | 4.4%        | \$ 4,244 | \$ 5,721 | \$6,500                                                          |
| 6/2023  | <b>3.8%</b> | \$ 4,274 | \$ 6,009 | \$5,500 - 4,79 4,79 4,70 4,27 4,27 4,27 4,27 4,27 4,27 4,27 4,27 |
| 7/2023  | 3.4%        | \$ 4,318 | \$ 6,043 | \$4,500 -                                                        |
| 8/2023  | <b>3.3%</b> | \$ 4,360 | \$ 6,201 |                                                                  |
| 9/2023  | <b>3.3%</b> | \$ 4,377 | \$ 6,541 | \$3,500 - Rent Own Historic Cost to Own Relative to Rent         |
| 10/2023 | <b>3.4%</b> | \$ 4,377 | \$ 6,717 | \$2,500                                                          |
| 11/2023 | <b>3.4%</b> | \$ 4,354 | \$ 7,112 |                                                                  |
| 12/2023 | <b>3.6%</b> | \$ 4,345 | \$ 6,772 | Trans Trans elans stans ratars                                   |
| 1/2024  | <b>3.8%</b> | \$ 4,359 | \$ 6,407 | y                                                                |