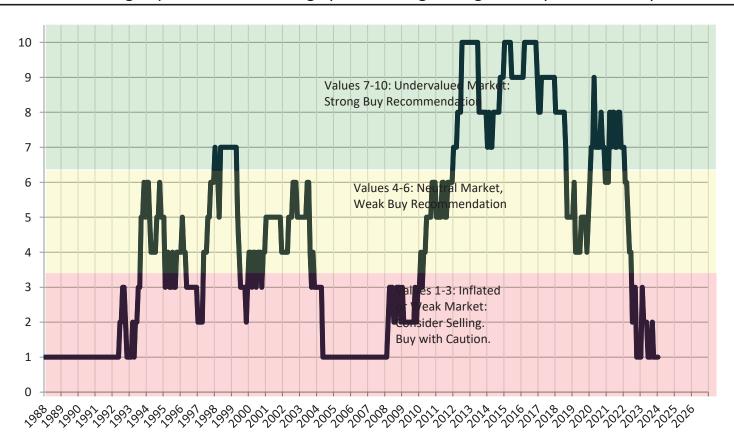

# Historic Median Home Price Relative to Rental Parity: Orange County since January 1988

TAIT Housing Report® Market Timing System Rating: Orange County since January 1988