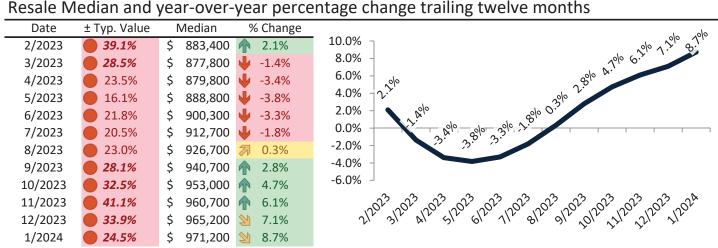

# Anaheim Housing Market Value & Trends Update

Historically, properties in this market sell at a -17.5% discount. Today's premium is 31.1%. This market is 48.6% overvalued. Median home price is \$853,000. Prices rose 7.3% year-over-year.

Monthly cost of ownership is \$5,144, and rents average \$3,737, making owning \$1,406 per month more costly than renting. Rents rose 4.2% year-over-year. The current capitalization rate (rent/price) is 4.2%.

# Resale Median and year-over-year percentage change trailing twelve months

| Date    | % Change      | Rent     | Own      | \$8,000 ¬                                                                                                               |
|---------|---------------|----------|----------|-------------------------------------------------------------------------------------------------------------------------|
| 2/2023  | <b>6.9%</b>   | \$ 3,564 | \$ 4,510 |                                                                                                                         |
| 3/2023  | <b>6.2%</b>   | \$ 3,572 | \$ 4,655 | \$7,000 -                                                                                                               |
| 4/2023  | <b>5.4%</b>   | \$ 3,586 | \$ 4,575 | \$6,000 -                                                                                                               |
| 5/2023  | 4.6%          | \$ 3,593 | \$ 4,662 | 45 000 10 10 10 10 10 10 10 10 10 10 10 10                                                                              |
| 6/2023  | 4.1%          | \$ 3,619 | \$ 4,890 | \$5,000 - 100 100 100 100 100 100 100 100 10                                                                            |
| 7/2023  | <b>1.7%</b>   | \$ 3,649 | \$ 4,905 | \$4,000 - 5 5 5 5 5 5 4 4 4 4 4 4 4                                                                                     |
| 8/2023  | <b>1</b> 3.6% | \$ 3,685 | \$ 5,021 | \$3,000 -                                                                                                               |
| 9/2023  | <b>1.4%</b>   | \$ 3,687 | \$ 5,283 | Rent Own Historic Cost to Own Relative to Rent                                                                          |
| 10/2023 | <b>1.8%</b>   | \$ 3,712 | \$ 5,412 | \$2,000                                                                                                                 |
| 11/2023 | <b>1.8%</b>   | \$ 3,714 | \$ 5,722 | 5 <sup>2</sup> |
| 12/2023 | 4.0%          | \$ 3,725 | \$ 5,444 | 212023120231202312023120231202312023120                                                                                 |
| 1/2024  | 4.2%          | \$ 3,738 | \$ 5,145 | ууу                                                                                                                     |