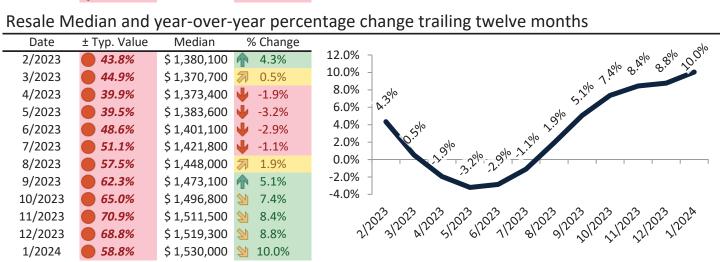

#### Resale Median and year-over-year percentage change trailing twelve months

| Date    | % Change       | Rent    |       | Own   | Ć7 000 J                                                                                                                                                                                                                                                                                                                                                                                                                                                                                                                                                                                                                                                                                                                                                                                                                                                                                                                                                                                                                                                                                                                                                                                                                                                                                                                                                                                                                                                                                                                                                                                                                                                                                                                                                                                                                                                                                                                                                                                                                                                                                                                         |
|---------|----------------|---------|-------|-------|----------------------------------------------------------------------------------------------------------------------------------------------------------------------------------------------------------------------------------------------------------------------------------------------------------------------------------------------------------------------------------------------------------------------------------------------------------------------------------------------------------------------------------------------------------------------------------------------------------------------------------------------------------------------------------------------------------------------------------------------------------------------------------------------------------------------------------------------------------------------------------------------------------------------------------------------------------------------------------------------------------------------------------------------------------------------------------------------------------------------------------------------------------------------------------------------------------------------------------------------------------------------------------------------------------------------------------------------------------------------------------------------------------------------------------------------------------------------------------------------------------------------------------------------------------------------------------------------------------------------------------------------------------------------------------------------------------------------------------------------------------------------------------------------------------------------------------------------------------------------------------------------------------------------------------------------------------------------------------------------------------------------------------------------------------------------------------------------------------------------------------|
| 2/2023  | <b>9.1%</b>    | \$ 4,81 | .6 \$ | 4,764 | \$7,800 -                                                                                                                                                                                                                                                                                                                                                                                                                                                                                                                                                                                                                                                                                                                                                                                                                                                                                                                                                                                                                                                                                                                                                                                                                                                                                                                                                                                                                                                                                                                                                                                                                                                                                                                                                                                                                                                                                                                                                                                                                                                                                                                        |
| 3/2023  | <b>21</b> 7.7% | \$ 4,83 | 1 \$  | 4,912 | \$6,800 -                                                                                                                                                                                                                                                                                                                                                                                                                                                                                                                                                                                                                                                                                                                                                                                                                                                                                                                                                                                                                                                                                                                                                                                                                                                                                                                                                                                                                                                                                                                                                                                                                                                                                                                                                                                                                                                                                                                                                                                                                                                                                                                        |
| 4/2023  | <b>6.3%</b>    | \$ 4,82 | 6 \$  | 4,821 | \$5,800 _ 50,800 _ 50,800 50,800 50,800 50,800 50,800 50,800 50,800 50,800 50,800 50,800 50,800 50,800 50,800 50,800 50,800 50,800 50,800 50,800 50,800 50,800 50,800 50,800 50,800 50,800 50,800 50,800 50,800 50,800 50,800 50,800 50,800 50,800 50,800 50,800 50,800 50,800 50,800 50,800 50,800 50,800 50,800 50,800 50,800 50,800 50,800 50,800 50,800 50,800 50,800 50,800 50,800 50,800 50,800 50,800 50,800 50,800 50,800 50,800 50,800 50,800 50,800 50,800 50,800 50,800 50,800 50,800 50,800 50,800 50,800 50,800 50,800 50,800 50,800 50,800 50,800 50,800 50,800 50,800 50,800 50,800 50,800 50,800 50,800 50,800 50,800 50,800 50,800 50,800 50,800 50,800 50,800 50,800 50,800 50,800 50,800 50,800 50,800 50,800 50,800 50,800 50,800 50,800 50,800 50,800 50,800 50,800 50,800 50,800 50,800 50,800 50,800 50,800 50,800 50,800 50,800 50,800 50,800 50,800 50,800 50,800 50,800 50,800 50,800 50,800 50,800 50,800 50,800 50,800 50,800 50,800 50,800 50,800 50,800 50,800 50,800 50,800 50,800 50,800 50,800 50,800 50,800 50,800 50,800 50,800 50,800 50,800 50,800 50,800 50,800 50,800 50,800 50,800 50,800 50,800 50,800 50,800 50,800 50,800 50,800 50,800 50,800 50,800 50,800 50,800 50,800 50,800 50,800 50,800 50,800 50,800 50,800 50,800 50,800 50,800 50,800 50,800 50,800 50,800 50,800 50,800 50,800 50,800 50,800 50,800 50,800 50,800 50,800 50,800 50,800 50,800 50,800 50,800 50,800 50,800 50,800 50,800 50,800 50,800 50,800 50,800 50,800 50,800 50,800 50,800 50,800 50,800 50,800 50,800 50,800 50,800 50,800 50,800 50,800 50,800 50,800 50,800 50,800 50,800 50,800 50,800 50,800 50,800 50,800 50,800 50,800 50,800 50,800 50,800 50,800 50,800 50,800 50,800 50,800 50,800 50,800 50,800 50,800 50,800 50,800 50,800 50,800 50,800 50,800 50,800 50,800 50,800 50,800 50,800 50,800 50,800 50,800 50,800 50,800 50,800 50,800 50,800 50,800 50,800 50,800 50,800 50,800 50,800 50,800 50,800 50,800 50,800 50,800 50,800 50,800 50,800 50,800 50,800 50,800 50,800 50,800 50,800 50,800 50,800 50,800 50,800 50,800 50,800 50,800 50,800 50,800 50,800 50,800 50,800 50,800 50,800 |
| 5/2023  | <b>5.0%</b>    | \$ 4,80 | 7 \$  | 4,908 |                                                                                                                                                                                                                                                                                                                                                                                                                                                                                                                                                                                                                                                                                                                                                                                                                                                                                                                                                                                                                                                                                                                                                                                                                                                                                                                                                                                                                                                                                                                                                                                                                                                                                                                                                                                                                                                                                                                                                                                                                                                                                                                                  |
| 6/2023  | <b>1</b> 3.7%  | \$ 4,79 | 6 \$  | 5,155 | \$4,800 -                                                                                                                                                                                                                                                                                                                                                                                                                                                                                                                                                                                                                                                                                                                                                                                                                                                                                                                                                                                                                                                                                                                                                                                                                                                                                                                                                                                                                                                                                                                                                                                                                                                                                                                                                                                                                                                                                                                                                                                                                                                                                                                        |
| 7/2023  | <b>1</b> 2.9%  | \$ 4,86 | 0 \$  | 5,185 | \$3,800 -                                                                                                                                                                                                                                                                                                                                                                                                                                                                                                                                                                                                                                                                                                                                                                                                                                                                                                                                                                                                                                                                                                                                                                                                                                                                                                                                                                                                                                                                                                                                                                                                                                                                                                                                                                                                                                                                                                                                                                                                                                                                                                                        |
| 8/2023  | <b>1</b> 2.4%  | \$ 4,90 | 8 \$  | 5,324 | \$2,800 -                                                                                                                                                                                                                                                                                                                                                                                                                                                                                                                                                                                                                                                                                                                                                                                                                                                                                                                                                                                                                                                                                                                                                                                                                                                                                                                                                                                                                                                                                                                                                                                                                                                                                                                                                                                                                                                                                                                                                                                                                                                                                                                        |
| 9/2023  | <b>1</b> 2.5%  | \$ 4,95 | 3 \$  | 5,619 | Rent Own Historic Cost to Own Relative to Rent                                                                                                                                                                                                                                                                                                                                                                                                                                                                                                                                                                                                                                                                                                                                                                                                                                                                                                                                                                                                                                                                                                                                                                                                                                                                                                                                                                                                                                                                                                                                                                                                                                                                                                                                                                                                                                                                                                                                                                                                                                                                                   |
| 10/2023 | <b>1</b> 2.6%  | \$ 4,94 | 1 \$  | 5,781 | \$1,800                                                                                                                                                                                                                                                                                                                                                                                                                                                                                                                                                                                                                                                                                                                                                                                                                                                                                                                                                                                                                                                                                                                                                                                                                                                                                                                                                                                                                                                                                                                                                                                                                                                                                                                                                                                                                                                                                                                                                                                                                                                                                                                          |
| 11/2023 | <b>1</b> 2.8%  | \$ 4,92 | .0 \$ | 6,127 | 23 23 23 23 23 23 23 23 23 23 23 23 23 2                                                                                                                                                                                                                                                                                                                                                                                                                                                                                                                                                                                                                                                                                                                                                                                                                                                                                                                                                                                                                                                                                                                                                                                                                                                                                                                                                                                                                                                                                                                                                                                                                                                                                                                                                                                                                                                                                                                                                                                                                                                                                         |
| 12/2023 | <b>1</b> 2.7%  | \$ 4,91 | .9 \$ | 5,826 | 212023120231202312023120231202312023120                                                                                                                                                                                                                                                                                                                                                                                                                                                                                                                                                                                                                                                                                                                                                                                                                                                                                                                                                                                                                                                                                                                                                                                                                                                                                                                                                                                                                                                                                                                                                                                                                                                                                                                                                                                                                                                                                                                                                                                                                                                                                          |
| 1/2024  | <b>1</b> 2.8%  | \$ 4,93 | 0 \$  | 5,511 | y y y                                                                                                                                                                                                                                                                                                                                                                                                                                                                                                                                                                                                                                                                                                                                                                                                                                                                                                                                                                                                                                                                                                                                                                                                                                                                                                                                                                                                                                                                                                                                                                                                                                                                                                                                                                                                                                                                                                                                                                                                                                                                                                                            |