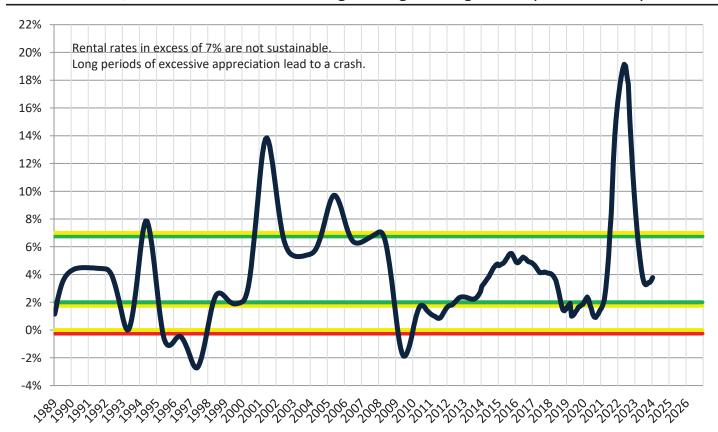

# Resale \$/SF Year-over-Year Percentage Change: Orange County since January 1989

Rental \$/SF Year-over-Year Percentage Change: Orange County since January 1989