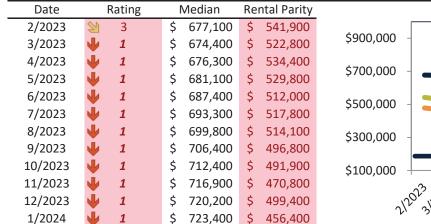

# Anaheim Housing Market Value & Trends Update

Historically, properties in this market sell at a -17.5% discount. Today's premium is 31.1%. This market is 48.6% overvalued. Median home price is \$853,000. Prices rose 7.3% year-over-year.

Monthly cost of ownership is \$5,144, and rents average \$3,737, making owning \$1,406 per month more costly than renting. Rents rose 4.2% year-over-year. The current capitalization rate (rent/price) is 4.2%.

Market rating = 1

#### Median Home Price and Rental Parity trailing twelve months