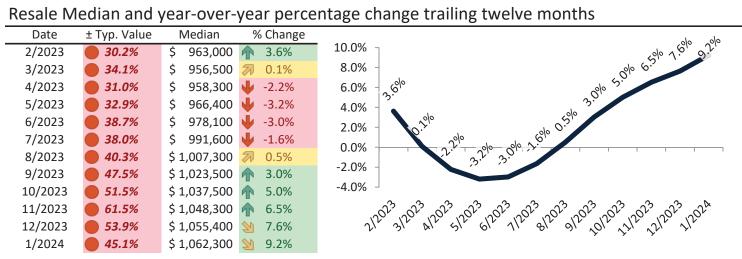

#### Resale Median and year-over-year percentage change trailing twelve months

| Date    | % Change    | Rent     | Own      | \$9,500 ¬                                                        |
|---------|-------------|----------|----------|------------------------------------------------------------------|
| 2/2023  | 2 7.3%      | \$ 4,179 | \$ 5,523 |                                                                  |
| 3/2023  | <b>6.2%</b> | \$ 4,194 | \$ 5,704 | \$8,500 -                                                        |
| 4/2023  | 5.2%        | \$ 4,220 | \$ 5,608 | \$7,500 -                                                        |
| 5/2023  | 4.4%        | \$ 4,244 | \$ 5,721 | \$6,500                                                          |
| 6/2023  | <b>3.8%</b> | \$ 4,274 | \$ 6,009 | \$5,500 - 4,79 4,79 4,70 4,27 4,27 4,27 4,27 4,27 4,27 4,27 4,27 |
| 7/2023  | 3.4%        | \$ 4,318 | \$ 6,043 | \$4,500 -                                                        |
| 8/2023  | <b>3.3%</b> | \$ 4,360 | \$ 6,201 |                                                                  |
| 9/2023  | <b>3.3%</b> | \$ 4,377 | \$ 6,541 | \$3,500 - Rent Own Historic Cost to Own Relative to Rent         |
| 10/2023 | <b>3.4%</b> | \$ 4,377 | \$ 6,717 | \$2,500                                                          |
| 11/2023 | <b>3.4%</b> | \$ 4,354 | \$ 7,112 |                                                                  |
| 12/2023 | <b>3.6%</b> | \$ 4,345 | \$ 6,772 | Trans Trans elans stans ratars                                   |
| 1/2024  | <b>3.8%</b> | \$ 4,359 | \$ 6,407 | y                                                                |