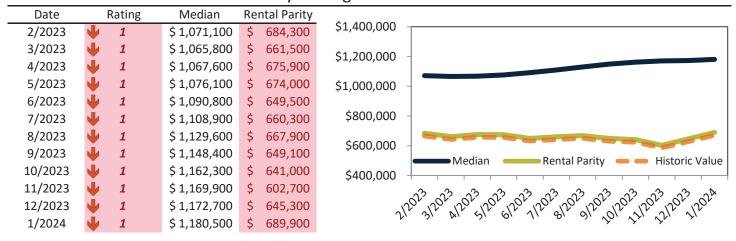

# Anaheim Housing Market Value & Trends Update

Historically, properties in this market sell at a -17.5% discount. Today's premium is 31.1%. This market is 48.6% overvalued. Median home price is \$853,000. Prices rose 7.3% year-over-year.

Monthly cost of ownership is \$5,144, and rents average \$3,737, making owning \$1,406 per month more costly than renting. Rents rose 4.2% year-over-year. The current capitalization rate (rent/price) is 4.2%.

#### Median Home Price and Rental Parity trailing twelve months