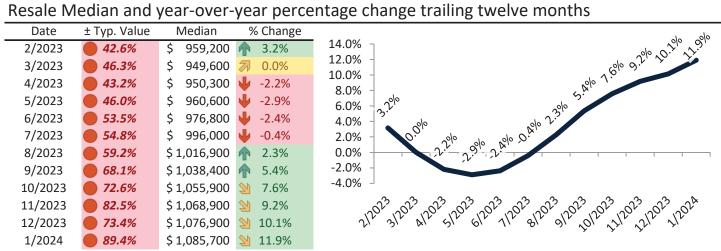

#### Resale Median and year-over-year percentage change trailing twelve months

| Date    | % Change       | Rent    |       | Own   | Ć7 000 J                                                                                                                                                                                                                                                                                                                                                                                                                                                                                                                                                                                                                                                                                                                                                                                                                                                                                                                                                                                                                                                                                                                                                                                                                                                                                                                                                                                                                                                                                                                                                                                                                                                                                                                                                                                                                                                                                                                                                                                                                                                                                                                         |
|---------|----------------|---------|-------|-------|----------------------------------------------------------------------------------------------------------------------------------------------------------------------------------------------------------------------------------------------------------------------------------------------------------------------------------------------------------------------------------------------------------------------------------------------------------------------------------------------------------------------------------------------------------------------------------------------------------------------------------------------------------------------------------------------------------------------------------------------------------------------------------------------------------------------------------------------------------------------------------------------------------------------------------------------------------------------------------------------------------------------------------------------------------------------------------------------------------------------------------------------------------------------------------------------------------------------------------------------------------------------------------------------------------------------------------------------------------------------------------------------------------------------------------------------------------------------------------------------------------------------------------------------------------------------------------------------------------------------------------------------------------------------------------------------------------------------------------------------------------------------------------------------------------------------------------------------------------------------------------------------------------------------------------------------------------------------------------------------------------------------------------------------------------------------------------------------------------------------------------|
| 2/2023  | <b>9.1%</b>    | \$ 4,81 | .6 \$ | 4,764 | \$7,800 -                                                                                                                                                                                                                                                                                                                                                                                                                                                                                                                                                                                                                                                                                                                                                                                                                                                                                                                                                                                                                                                                                                                                                                                                                                                                                                                                                                                                                                                                                                                                                                                                                                                                                                                                                                                                                                                                                                                                                                                                                                                                                                                        |
| 3/2023  | <b>21</b> 7.7% | \$ 4,83 | 1 \$  | 4,912 | \$6,800 -                                                                                                                                                                                                                                                                                                                                                                                                                                                                                                                                                                                                                                                                                                                                                                                                                                                                                                                                                                                                                                                                                                                                                                                                                                                                                                                                                                                                                                                                                                                                                                                                                                                                                                                                                                                                                                                                                                                                                                                                                                                                                                                        |
| 4/2023  | <b>6.3%</b>    | \$ 4,82 | 6 \$  | 4,821 | \$5,800 _ 50,800 _ 50,800 50,800 50,800 50,800 50,800 50,800 50,800 50,800 50,800 50,800 50,800 50,800 50,800 50,800 50,800 50,800 50,800 50,800 50,800 50,800 50,800 50,800 50,800 50,800 50,800 50,800 50,800 50,800 50,800 50,800 50,800 50,800 50,800 50,800 50,800 50,800 50,800 50,800 50,800 50,800 50,800 50,800 50,800 50,800 50,800 50,800 50,800 50,800 50,800 50,800 50,800 50,800 50,800 50,800 50,800 50,800 50,800 50,800 50,800 50,800 50,800 50,800 50,800 50,800 50,800 50,800 50,800 50,800 50,800 50,800 50,800 50,800 50,800 50,800 50,800 50,800 50,800 50,800 50,800 50,800 50,800 50,800 50,800 50,800 50,800 50,800 50,800 50,800 50,800 50,800 50,800 50,800 50,800 50,800 50,800 50,800 50,800 50,800 50,800 50,800 50,800 50,800 50,800 50,800 50,800 50,800 50,800 50,800 50,800 50,800 50,800 50,800 50,800 50,800 50,800 50,800 50,800 50,800 50,800 50,800 50,800 50,800 50,800 50,800 50,800 50,800 50,800 50,800 50,800 50,800 50,800 50,800 50,800 50,800 50,800 50,800 50,800 50,800 50,800 50,800 50,800 50,800 50,800 50,800 50,800 50,800 50,800 50,800 50,800 50,800 50,800 50,800 50,800 50,800 50,800 50,800 50,800 50,800 50,800 50,800 50,800 50,800 50,800 50,800 50,800 50,800 50,800 50,800 50,800 50,800 50,800 50,800 50,800 50,800 50,800 50,800 50,800 50,800 50,800 50,800 50,800 50,800 50,800 50,800 50,800 50,800 50,800 50,800 50,800 50,800 50,800 50,800 50,800 50,800 50,800 50,800 50,800 50,800 50,800 50,800 50,800 50,800 50,800 50,800 50,800 50,800 50,800 50,800 50,800 50,800 50,800 50,800 50,800 50,800 50,800 50,800 50,800 50,800 50,800 50,800 50,800 50,800 50,800 50,800 50,800 50,800 50,800 50,800 50,800 50,800 50,800 50,800 50,800 50,800 50,800 50,800 50,800 50,800 50,800 50,800 50,800 50,800 50,800 50,800 50,800 50,800 50,800 50,800 50,800 50,800 50,800 50,800 50,800 50,800 50,800 50,800 50,800 50,800 50,800 50,800 50,800 50,800 50,800 50,800 50,800 50,800 50,800 50,800 50,800 50,800 50,800 50,800 50,800 50,800 50,800 50,800 50,800 50,800 50,800 50,800 50,800 50,800 50,800 50,800 50,800 50,800 50,800 50,800 50,800 50,800 |
| 5/2023  | <b>5.0%</b>    | \$ 4,80 | 7 \$  | 4,908 |                                                                                                                                                                                                                                                                                                                                                                                                                                                                                                                                                                                                                                                                                                                                                                                                                                                                                                                                                                                                                                                                                                                                                                                                                                                                                                                                                                                                                                                                                                                                                                                                                                                                                                                                                                                                                                                                                                                                                                                                                                                                                                                                  |
| 6/2023  | <b>1</b> 3.7%  | \$ 4,79 | 6 \$  | 5,155 | \$4,800 -                                                                                                                                                                                                                                                                                                                                                                                                                                                                                                                                                                                                                                                                                                                                                                                                                                                                                                                                                                                                                                                                                                                                                                                                                                                                                                                                                                                                                                                                                                                                                                                                                                                                                                                                                                                                                                                                                                                                                                                                                                                                                                                        |
| 7/2023  | <b>1</b> 2.9%  | \$ 4,86 | 0 \$  | 5,185 | \$3,800 -                                                                                                                                                                                                                                                                                                                                                                                                                                                                                                                                                                                                                                                                                                                                                                                                                                                                                                                                                                                                                                                                                                                                                                                                                                                                                                                                                                                                                                                                                                                                                                                                                                                                                                                                                                                                                                                                                                                                                                                                                                                                                                                        |
| 8/2023  | <b>1</b> 2.4%  | \$ 4,90 | 8 \$  | 5,324 | \$2,800 -                                                                                                                                                                                                                                                                                                                                                                                                                                                                                                                                                                                                                                                                                                                                                                                                                                                                                                                                                                                                                                                                                                                                                                                                                                                                                                                                                                                                                                                                                                                                                                                                                                                                                                                                                                                                                                                                                                                                                                                                                                                                                                                        |
| 9/2023  | <b>1</b> 2.5%  | \$ 4,95 | 3 \$  | 5,619 | Rent Own Historic Cost to Own Relative to Rent                                                                                                                                                                                                                                                                                                                                                                                                                                                                                                                                                                                                                                                                                                                                                                                                                                                                                                                                                                                                                                                                                                                                                                                                                                                                                                                                                                                                                                                                                                                                                                                                                                                                                                                                                                                                                                                                                                                                                                                                                                                                                   |
| 10/2023 | <b>1</b> 2.6%  | \$ 4,94 | 1 \$  | 5,781 | \$1,800                                                                                                                                                                                                                                                                                                                                                                                                                                                                                                                                                                                                                                                                                                                                                                                                                                                                                                                                                                                                                                                                                                                                                                                                                                                                                                                                                                                                                                                                                                                                                                                                                                                                                                                                                                                                                                                                                                                                                                                                                                                                                                                          |
| 11/2023 | <b>1</b> 2.8%  | \$ 4,92 | .0 \$ | 6,127 | 23 23 23 23 23 23 23 23 23 23 23 23 23 2                                                                                                                                                                                                                                                                                                                                                                                                                                                                                                                                                                                                                                                                                                                                                                                                                                                                                                                                                                                                                                                                                                                                                                                                                                                                                                                                                                                                                                                                                                                                                                                                                                                                                                                                                                                                                                                                                                                                                                                                                                                                                         |
| 12/2023 | <b>1</b> 2.7%  | \$ 4,91 | .9 \$ | 5,826 | 212023120231202312023120231202312023120                                                                                                                                                                                                                                                                                                                                                                                                                                                                                                                                                                                                                                                                                                                                                                                                                                                                                                                                                                                                                                                                                                                                                                                                                                                                                                                                                                                                                                                                                                                                                                                                                                                                                                                                                                                                                                                                                                                                                                                                                                                                                          |
| 1/2024  | <b>1</b> 2.8%  | \$ 4,93 | 0 \$  | 5,511 | y y y                                                                                                                                                                                                                                                                                                                                                                                                                                                                                                                                                                                                                                                                                                                                                                                                                                                                                                                                                                                                                                                                                                                                                                                                                                                                                                                                                                                                                                                                                                                                                                                                                                                                                                                                                                                                                                                                                                                                                                                                                                                                                                                            |