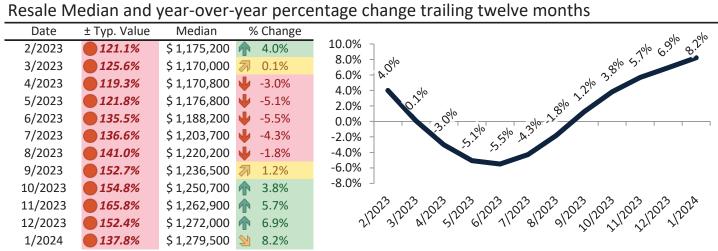

# Orange County Housing Market Value & Trends Update

Historically, properties in this market sell at a 1.9% premium. Today's premium is 47.0%. This market is 45.1% overvalued. Median home price is \$1,062,300. Prices rose 9.2% year-over-year.

Monthly cost of ownership is \$6,407, and rents average \$4,359, making owning \$2,047 per month more costly than renting. Rents rose 3.8% year-over-year. The current capitalization rate (rent/price) is 3.9%.

# Market Performance and Trends: Orange County and Major Cities and Zips

| Study Area        | Median<br>Resale \$ | Resale %<br>Change YoY | Median<br>Resale \$ | Rent %<br>Change YoY | ledian<br>Rent \$ | Cost of<br>Inership | nership<br>m./Disc. | Cap Rate |
|-------------------|---------------------|------------------------|---------------------|----------------------|-------------------|---------------------|---------------------|----------|
| Orange County     | \$ 1,062,300        | <b>9.2%</b>            | \$ 1,062,300        | <b>1</b> 3.8%        | \$<br>4,359       | \$<br>6,407         | \$<br>2,048         | 3.9%.    |
| Aliso Viejo       | \$ 913,700          | <b>2</b> 8.9%          | \$ 913,700          | <b>1</b> 2.8%        | \$<br>4,930       | \$<br>5,511         | \$<br>581           | 5.2%.    |
| Anaheim           | \$ 853,000          | <b>№</b> 7.3%          | \$ 853,000          | <b>1</b> 4.2%        | \$<br>3,738       | \$<br>5,145         | \$<br>1,407         | 4.2%.    |
| West Anaheim      | \$ 819,800          | <b>№</b> 7.6%          | \$ 819,800          | <b>-</b> 1.4%        | \$<br>2,796       | \$<br>4,944         | \$<br>2,149         | 3.3%.    |
| Northeast Anaheim | \$ 868,800          | ≥ 7.7%                 | \$ 868,800          | <b>4</b> -1.4%       | \$<br>2,962       | \$<br>5,240         | \$<br>2,278         | 3.3%.    |
| Southwest Anaheim | \$ 848,500          | <b>№</b> 7.9%          | \$ 848,500          | <b>-</b> 1.1%        | \$<br>2,872       | \$<br>5,118         | \$<br>2,246         | 3.2%.    |
| Southeast Anaheim | \$ 848,300          | <b>№</b> 7.5%          | \$ 848,300          | <b>4</b> -1.3%       | \$<br>2,878       | \$<br>5,116         | \$<br>2,238         | 3.3%.    |
| Anaheim Hills     | \$ 1,138,000        | <b>≥</b> 8.1%          | \$ 1,138,000        | <b>4</b> -1.5%       | \$<br>3,330       | \$<br>6,864         | \$<br>3,533         | 2.8%.    |
| The Colony        | \$ 782,200          | <b>6.1%</b>            | \$ 782,200          | <b>4</b> -1.8%       | \$<br>2,753       | \$<br>4,718         | \$<br>1,965         | 3.4%.    |
| Anaheim Resort    | \$ 723,400          | <b>6.1%</b>            | \$ 723,400          | <b>-</b> 1.2%        | \$<br>2,753       | \$<br>4,363         | \$<br>1,610         | 3.7%.    |
| Brea              | \$ 1,022,100        | <b>≥</b> 7.8%          | \$ 1,022,100        | <b>1</b> 2.1%        | \$<br>3,909       | \$<br>6,165         | \$<br>2,255         | 3.7%.    |
| Buena Park        | \$ 846,300          | <b>≥</b> 7.6%          | \$ 846,300          | <b>&gt;</b> 7.0%     | \$<br>3,730       | \$<br>5,104         | \$<br>1,374         | 4.2%.    |
| Costa Mesa        | \$ 1,227,900        | <b>9</b> .3%           | \$ 1,227,900        | <b>3.1%</b>          | \$<br>4,509       | \$<br>7,406         | \$<br>2,896         | 3.5%.    |
| Coto de Caza      | \$ 1,754,200        | <b>9</b> .7%           | \$ 1,754,200        | <b>-3.4</b> %        | \$<br>4,069       | \$<br>10,580        | \$<br>6,511         | 2.2%.    |
| Cypress           | \$ 971,200          | <b>2</b> 8.7%          | \$ 971,200          | <b>17.6%</b>         | \$<br>4,484       | \$<br>5,858         | \$<br>1,374         | 4.4%.    |
| Dana Point        | \$ 1,530,000        | <b>10.0%</b>           | \$ 1,530,000        | 4.4%                 | \$<br>5,529       | \$<br>9,228         | \$<br>3,698         | 3.5%.    |
| Fountain Valley   | \$ 1,217,500        | <b>10.3%</b>           | \$ 1,217,500        | <b>1</b> 5.5%        | \$<br>4,655       | \$<br>7,343         | \$<br>2,688         | 3.7%.    |
| Fullerton         | \$ 936,200          | <b>≥</b> 7.6%          | \$ 936,200          | <b>1</b> 3.6%        | \$<br>3,930       | \$<br>5,647         | \$<br>1,716         | 4.0%.    |
| Garden Grove      | \$ 883,400          | <b>2</b> 8.3%          | \$ 883,400          | <b>6.3%</b>          | \$<br>3,837       | \$<br>5,328         | \$<br>1,491         | 4.2%.    |
| Huntington Beach  | \$ 1,216,200        | <b>9</b> .9%           | \$ 1,216,200        | <b>1</b> 4.2%        | \$<br>4,491       | \$<br>7,335         | \$<br>2,844         | 3.5%.    |
| Irvine            | \$ 1,363,700        | <b>13.0%</b>           | \$ 1,363,700        | 4.5%                 | \$<br>4,787       | \$<br>8,225         | \$<br>3,438         | 3.4%.    |
| Woodbridge        | \$ 1,085,700        | <b>11.9%</b>           | \$ 1,085,700        | <b>4</b> -0.9%       | \$<br>3,483       | \$<br>6,548         | \$<br>3,066         | 3.1%.    |
| West Park         | \$ 1,291,300        | <b>14.2%</b>           | \$ 1,291,300        | <b>4</b> -1.2%       | \$<br>3,524       | \$<br>7,788         | \$<br>4,265         | 2.6%.    |
| Northwood         | \$ 1,455,700        | <b>15.0%</b>           | \$ 1,455,700        | <b>4</b> -1.7%       | \$<br>3,466       | \$<br>8,780         | \$<br>5,314         | 2.3%.    |
| El Camino Real    | \$ 1,229,100        | <b>14.8%</b>           | \$ 1,229,100        | <b>4</b> -0.9%       | \$<br>3,324       | \$<br>7,413         | \$<br>4,089         | 2.6%.    |
| La Habra          | \$ 806,100          | <b>3</b> 8.2%          | \$ 806,100          | <b>3.6%</b>          | \$<br>2,602       | \$<br>4,862         | \$<br>2,260         | 3.1%.    |

# Market Performance and Trends: Orange County and Major Cities and Zips

| Study Area             | Median<br>Resale \$ | Resale %<br>Change YoY | Median<br>Resale \$ | Rent %<br>Change YoY | /ledian<br>Rent \$ | Cost of vnership | vnership<br>em./Disc. | Cap Rate |
|------------------------|---------------------|------------------------|---------------------|----------------------|--------------------|------------------|-----------------------|----------|
| La Palma               | \$ 1,069,100        | ≥ 8.1%                 | \$ 1,069,100        | <b>1</b> 3.7%        | \$<br>3,773        | \$<br>6,448      | \$<br>2,675           | 3.4%.    |
| Ladera Ranch           | \$ 1,279,500        | <b>2</b> 8.2%          | \$ 1,279,500        | <b>1</b> 2.7%        | \$<br>3,244        | \$<br>7,717      | \$<br>4,473           | 2.4%.    |
| Laguna Hills           | \$ 1,093,400        | <b>11.1%</b>           | \$ 1,093,400        | <b>3</b> 1.0%        | \$<br>2,737        | \$<br>6,595      | \$<br>3,857           | 2.4%.    |
| Laguna Niguel          | \$ 1,322,200        | <b>12.3%</b>           | \$ 1,322,200        | <b>1</b> 2.8%        | \$<br>4,929        | \$<br>7,975      | \$<br>3,046           | 3.6%.    |
| Laguna Woods           | \$ 413,300          | <b>1</b> 2.6%          | \$ 413,300          | <b>3</b> 0.9%        | \$<br>2,718        | \$<br>2,493      | \$<br>(225)           | 6.3%.    |
| Lake Forest            | \$ 1,077,600        | <b>10.0%</b>           | \$ 1,077,600        | <b>3.8%</b>          | \$<br>4,495        | \$<br>6,499      | \$<br>2,004           | 4.0%.    |
| Los Alamitos           | \$ 1,448,800        | 9.3%                   | \$ 1,448,800        | <b>1</b> 3.2%        | \$<br>3,992        | \$<br>8,738      | \$<br>4,746           | 2.6%.    |
| Mission Viejo          | \$ 1,092,200        | <b>1</b> 0.3%          | \$ 1,092,200        | <b>1</b> 2.8%        | \$<br>4,461        | \$<br>6,587      | \$<br>2,126           | 3.9%.    |
| Newport Beach          | \$ 3,146,500        | <b>11.1%</b>           | \$ 3,146,500        | <b>1</b> 3.7%        | \$<br>8,317        | \$<br>18,978     | \$<br>10,660          | 2.5%.    |
| Corona del Mar         | \$ 3,556,300        | <b>9</b> .6%           | \$ 3,556,300        | <b>1</b> 3.7%        | \$<br>9,134        | \$<br>21,449     | \$<br>12,315          | 2.5%.    |
| North Tustin           | \$ 1,548,000        | <b>9.1%</b>            | \$ 1,548,000        | <b>3.7%</b>          | \$<br>4,613        | \$<br>9,336      | \$<br>4,723           | 2.9%.    |
| Orange                 | \$ 1,003,400        | <b>2</b> 8.0%          | \$ 1,003,400        | ≥ 8.1%               | \$<br>4,427        | \$<br>6,052      | \$<br>1,625           | 4.2%.    |
| Placentia              | \$ 982,900          | <b>3</b> 8.2%          | \$ 982,900          | <b>1</b> 2.7%        | \$<br>2,847        | \$<br>5,928      | \$<br>3,081           | 2.8%.    |
| Rancho Santa Margarita | \$ 952,700          | <b>2</b> 8.9%          | \$ 952,700          | <b>1</b> 3.3%        | \$<br>4,438        | \$<br>5,746      | \$<br>1,308           | 4.5%.    |
| San Clemente           | \$ 1,567,600        | <b>11.1%</b>           | \$ 1,567,600        | <b>3</b> .9%         | \$<br>5,411        | \$<br>9,455      | \$<br>4,044           | 3.3%.    |
| San Juan Capistrano    | \$ 1,180,500        | <b>9</b> .4%           | \$ 1,180,500        | <b>1</b> 3.8%        | \$<br>4,161        | \$<br>7,120      | \$<br>2,959           | 3.4%.    |
| Santa Ana              | \$ 761,800          | <b>2</b> 8.3%          | \$ 761,800          | <b>1</b> 2.1%        | \$<br>3,678        | \$<br>4,595      | \$<br>916             | 4.6%.    |
| Riverview West         | \$ 784,000          | <b>9.0%</b>            | \$ 784,000          | <b>↓</b> -0.9%       | \$<br>2,873        | \$<br>4,729      | \$<br>1,856           | 3.5%.    |
| Artesia Pilar          | \$ 733,800          | <b>№</b> 7.2%          | \$ 733,800          | <b>-1.2</b> %        | \$<br>2,758        | \$<br>4,426      | \$<br>1,668           | 3.6%.    |
| Seal Beach             | \$ 878,200          | <b>9.2%</b>            | \$ 878,200          | ≥ 8.5%               | \$<br>4,277        | \$<br>5,297      | \$<br>1,020           | 4.7%.    |
| Silverado              | \$ 898,900          | <b>5.4%</b>            | \$ 898,900          | <b>1</b> 3.7%        | \$<br>3,699        | \$<br>5,422      | \$<br>1,723           | 4.0%.    |
| Stanton                | \$ 715,600          | <b>2</b> 8.4%          | \$ 715,600          | <b>1</b> 2.7%        | \$<br>2,868        | \$<br>4,316      | \$<br>1,448           | 3.8%.    |
| Tustin                 | \$ 1,028,500        | <b>1</b> 0.5%          | \$ 1,028,500        | 4.6%                 | \$<br>4,474        | \$<br>6,203      | \$<br>1,730           | 4.2%.    |
| Villa Park             | \$ 2,073,500        | <b>1</b> 0.4%          | \$ 2,073,500        | <b>3</b> .7%         | \$<br>6,526        | \$<br>12,506     | \$<br>5,980           | 3.0%.    |
| Westminster            | \$ 966,000          | <b>2</b> 8.9%          | \$ 966,000          | <b>f</b> 5.5%        | \$<br>3,421        | \$<br>5,826      | \$<br>2,405           | 3.4%.    |
| Yorba Linda            | \$ 1,256,000        | <b>2</b> 8.0%          | \$ 1,256,000        | <b>3.4</b> %         | \$<br>3,844        | \$<br>7,575      | \$<br>3,731           | 2.9%.    |
| Laguna Beach           | \$ 2,833,900        | <b>1</b> 5.4%          | \$ 2,833,900        | <b>1</b> 3.7%        | \$<br>6,815        | \$<br>17,092     | \$<br>10,278          | 2.3%.    |