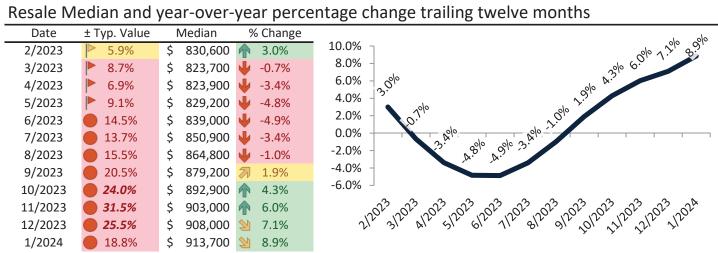

# Orange County Housing Market Value & Trends Update

Historically, properties in this market sell at a 1.9% premium. Today's premium is 47.0%. This market is 45.1% overvalued. Median home price is \$1,062,300. Prices rose 9.2% year-over-year.

Monthly cost of ownership is \$6,407, and rents average \$4,359, making owning \$2,047 per month more costly than renting. Rents rose 3.8% year-over-year. The current capitalization rate (rent/price) is 3.9%.

Market rating = 1