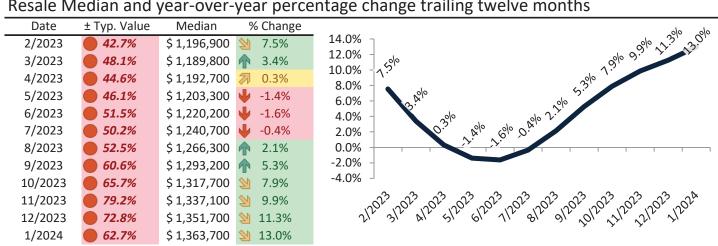

# Anaheim Housing Market Value & Trends Update

Historically, properties in this market sell at a -17.5% discount. Today's premium is 31.1%. This market is 48.6% overvalued. Median home price is \$853,000. Prices rose 7.3% year-over-year.

Monthly cost of ownership is \$5,144, and rents average \$3,737, making owning \$1,406 per month more costly than renting. Rents rose 4.2% year-over-year. The current capitalization rate (rent/price) is 4.2%.

# Resale Median and year-over-year percentage change trailing twelve months

| Date    | % Change      | Rent     | Own      | \$8,000 ¬                                                                                                               |
|---------|---------------|----------|----------|-------------------------------------------------------------------------------------------------------------------------|
| 2/2023  | <b>6.9%</b>   | \$ 3,564 | \$ 4,510 |                                                                                                                         |
| 3/2023  | <b>6.2%</b>   | \$ 3,572 | \$ 4,655 | \$7,000 -                                                                                                               |
| 4/2023  | <b>5.4%</b>   | \$ 3,586 | \$ 4,575 | \$6,000 -                                                                                                               |
| 5/2023  | 4.6%          | \$ 3,593 | \$ 4,662 | 45 000 10 10 10 10 10 10 10 10 10 10 10 10                                                                              |
| 6/2023  | 4.1%          | \$ 3,619 | \$ 4,890 | \$5,000 - 100 100 100 100 100 100 100 100 10                                                                            |
| 7/2023  | <b>1.7%</b>   | \$ 3,649 | \$ 4,905 | \$4,000 - 5 5 5 5 5 5 4 4 4 4 4 4 4                                                                                     |
| 8/2023  | <b>1</b> 3.6% | \$ 3,685 | \$ 5,021 | \$3,000 -                                                                                                               |
| 9/2023  | <b>1.4%</b>   | \$ 3,687 | \$ 5,283 | Rent Own Historic Cost to Own Relative to Rent                                                                          |
| 10/2023 | <b>1.8%</b>   | \$ 3,712 | \$ 5,412 | \$2,000                                                                                                                 |
| 11/2023 | <b>1.8%</b>   | \$ 3,714 | \$ 5,722 | 5 <sup>2</sup> |
| 12/2023 | 4.0%          | \$ 3,725 | \$ 5,444 | 212023120231202312023120231202312023120                                                                                 |
| 1/2024  | 4.2%          | \$ 3,738 | \$ 5,145 | ууу                                                                                                                     |