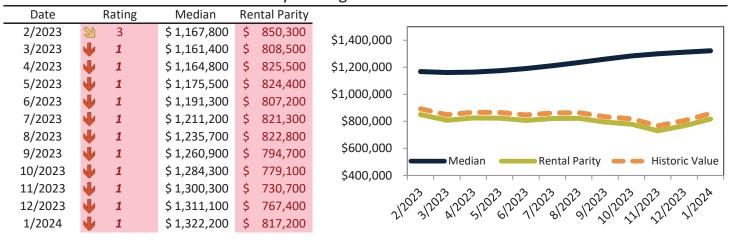

# Anaheim Housing Market Value & Trends Update

Historically, properties in this market sell at a -17.5% discount. Today's premium is 31.1%. This market is 48.6% overvalued. Median home price is \$853,000. Prices rose 7.3% year-over-year.

Monthly cost of ownership is \$5,144, and rents average \$3,737, making owning \$1,406 per month more costly than renting. Rents rose 4.2% year-over-year. The current capitalization rate (rent/price) is 4.2%.

Market rating = 1

#### Median Home Price and Rental Parity trailing twelve months