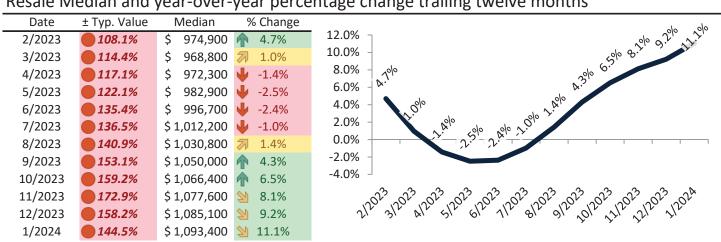

# Aliso Viejo Housing Market Value & Trends Update

Historically, properties in this market sell at a -17.5% discount. Today's premium is 1.3%. This market is 18.8% overvalued. Median home price is \$913,700. Prices rose 8.9% year-over-year.

Monthly cost of ownership is \$5,510, and rents average \$4,930, making owning \$580 per month more costly than renting. Rents rose 2.8% year-over-year. The current capitalization rate (rent/price) is 5.2%.

#### Resale Median and year-over-year percentage change trailing twelve months

| Date    | % Change       | Rent    |       | Own   | Ć7 000 J                                                                                                                                                                                                                                                                                                                                                                                                                                                                                                                                                                                                                                                                                                                                                                                                                                                                                                                                                                                                                                                                                                                                                                                                                                                                                                                                                                                                                                                                                                                                                                                                                                                                                                                                                                                                                                                                                                                                                                                                                                                                                                                         |
|---------|----------------|---------|-------|-------|----------------------------------------------------------------------------------------------------------------------------------------------------------------------------------------------------------------------------------------------------------------------------------------------------------------------------------------------------------------------------------------------------------------------------------------------------------------------------------------------------------------------------------------------------------------------------------------------------------------------------------------------------------------------------------------------------------------------------------------------------------------------------------------------------------------------------------------------------------------------------------------------------------------------------------------------------------------------------------------------------------------------------------------------------------------------------------------------------------------------------------------------------------------------------------------------------------------------------------------------------------------------------------------------------------------------------------------------------------------------------------------------------------------------------------------------------------------------------------------------------------------------------------------------------------------------------------------------------------------------------------------------------------------------------------------------------------------------------------------------------------------------------------------------------------------------------------------------------------------------------------------------------------------------------------------------------------------------------------------------------------------------------------------------------------------------------------------------------------------------------------|
| 2/2023  | <b>9.1%</b>    | \$ 4,81 | .6 \$ | 4,764 | \$7,800 -                                                                                                                                                                                                                                                                                                                                                                                                                                                                                                                                                                                                                                                                                                                                                                                                                                                                                                                                                                                                                                                                                                                                                                                                                                                                                                                                                                                                                                                                                                                                                                                                                                                                                                                                                                                                                                                                                                                                                                                                                                                                                                                        |
| 3/2023  | <b>21</b> 7.7% | \$ 4,83 | 1 \$  | 4,912 | \$6,800 -                                                                                                                                                                                                                                                                                                                                                                                                                                                                                                                                                                                                                                                                                                                                                                                                                                                                                                                                                                                                                                                                                                                                                                                                                                                                                                                                                                                                                                                                                                                                                                                                                                                                                                                                                                                                                                                                                                                                                                                                                                                                                                                        |
| 4/2023  | <b>6.3%</b>    | \$ 4,82 | 6 \$  | 4,821 | \$5,800 _ 50,800 _ 50,800 50,800 50,800 50,800 50,800 50,800 50,800 50,800 50,800 50,800 50,800 50,800 50,800 50,800 50,800 50,800 50,800 50,800 50,800 50,800 50,800 50,800 50,800 50,800 50,800 50,800 50,800 50,800 50,800 50,800 50,800 50,800 50,800 50,800 50,800 50,800 50,800 50,800 50,800 50,800 50,800 50,800 50,800 50,800 50,800 50,800 50,800 50,800 50,800 50,800 50,800 50,800 50,800 50,800 50,800 50,800 50,800 50,800 50,800 50,800 50,800 50,800 50,800 50,800 50,800 50,800 50,800 50,800 50,800 50,800 50,800 50,800 50,800 50,800 50,800 50,800 50,800 50,800 50,800 50,800 50,800 50,800 50,800 50,800 50,800 50,800 50,800 50,800 50,800 50,800 50,800 50,800 50,800 50,800 50,800 50,800 50,800 50,800 50,800 50,800 50,800 50,800 50,800 50,800 50,800 50,800 50,800 50,800 50,800 50,800 50,800 50,800 50,800 50,800 50,800 50,800 50,800 50,800 50,800 50,800 50,800 50,800 50,800 50,800 50,800 50,800 50,800 50,800 50,800 50,800 50,800 50,800 50,800 50,800 50,800 50,800 50,800 50,800 50,800 50,800 50,800 50,800 50,800 50,800 50,800 50,800 50,800 50,800 50,800 50,800 50,800 50,800 50,800 50,800 50,800 50,800 50,800 50,800 50,800 50,800 50,800 50,800 50,800 50,800 50,800 50,800 50,800 50,800 50,800 50,800 50,800 50,800 50,800 50,800 50,800 50,800 50,800 50,800 50,800 50,800 50,800 50,800 50,800 50,800 50,800 50,800 50,800 50,800 50,800 50,800 50,800 50,800 50,800 50,800 50,800 50,800 50,800 50,800 50,800 50,800 50,800 50,800 50,800 50,800 50,800 50,800 50,800 50,800 50,800 50,800 50,800 50,800 50,800 50,800 50,800 50,800 50,800 50,800 50,800 50,800 50,800 50,800 50,800 50,800 50,800 50,800 50,800 50,800 50,800 50,800 50,800 50,800 50,800 50,800 50,800 50,800 50,800 50,800 50,800 50,800 50,800 50,800 50,800 50,800 50,800 50,800 50,800 50,800 50,800 50,800 50,800 50,800 50,800 50,800 50,800 50,800 50,800 50,800 50,800 50,800 50,800 50,800 50,800 50,800 50,800 50,800 50,800 50,800 50,800 50,800 50,800 50,800 50,800 50,800 50,800 50,800 50,800 50,800 50,800 50,800 50,800 50,800 50,800 50,800 50,800 50,800 50,800 50,800 50,800 50,800 |
| 5/2023  | <b>5.0%</b>    | \$ 4,80 | 7 \$  | 4,908 |                                                                                                                                                                                                                                                                                                                                                                                                                                                                                                                                                                                                                                                                                                                                                                                                                                                                                                                                                                                                                                                                                                                                                                                                                                                                                                                                                                                                                                                                                                                                                                                                                                                                                                                                                                                                                                                                                                                                                                                                                                                                                                                                  |
| 6/2023  | <b>1</b> 3.7%  | \$ 4,79 | 6 \$  | 5,155 | \$4,800 -                                                                                                                                                                                                                                                                                                                                                                                                                                                                                                                                                                                                                                                                                                                                                                                                                                                                                                                                                                                                                                                                                                                                                                                                                                                                                                                                                                                                                                                                                                                                                                                                                                                                                                                                                                                                                                                                                                                                                                                                                                                                                                                        |
| 7/2023  | <b>1</b> 2.9%  | \$ 4,86 | 0 \$  | 5,185 | \$3,800 -                                                                                                                                                                                                                                                                                                                                                                                                                                                                                                                                                                                                                                                                                                                                                                                                                                                                                                                                                                                                                                                                                                                                                                                                                                                                                                                                                                                                                                                                                                                                                                                                                                                                                                                                                                                                                                                                                                                                                                                                                                                                                                                        |
| 8/2023  | <b>1</b> 2.4%  | \$ 4,90 | 8 \$  | 5,324 | \$2,800 -                                                                                                                                                                                                                                                                                                                                                                                                                                                                                                                                                                                                                                                                                                                                                                                                                                                                                                                                                                                                                                                                                                                                                                                                                                                                                                                                                                                                                                                                                                                                                                                                                                                                                                                                                                                                                                                                                                                                                                                                                                                                                                                        |
| 9/2023  | <b>1</b> 2.5%  | \$ 4,95 | 3 \$  | 5,619 | Rent Own Historic Cost to Own Relative to Rent                                                                                                                                                                                                                                                                                                                                                                                                                                                                                                                                                                                                                                                                                                                                                                                                                                                                                                                                                                                                                                                                                                                                                                                                                                                                                                                                                                                                                                                                                                                                                                                                                                                                                                                                                                                                                                                                                                                                                                                                                                                                                   |
| 10/2023 | <b>1</b> 2.6%  | \$ 4,94 | 1 \$  | 5,781 | \$1,800                                                                                                                                                                                                                                                                                                                                                                                                                                                                                                                                                                                                                                                                                                                                                                                                                                                                                                                                                                                                                                                                                                                                                                                                                                                                                                                                                                                                                                                                                                                                                                                                                                                                                                                                                                                                                                                                                                                                                                                                                                                                                                                          |
| 11/2023 | <b>1</b> 2.8%  | \$ 4,92 | .0 \$ | 6,127 | 23 23 23 23 23 23 23 23 23 23 23 23 23 2                                                                                                                                                                                                                                                                                                                                                                                                                                                                                                                                                                                                                                                                                                                                                                                                                                                                                                                                                                                                                                                                                                                                                                                                                                                                                                                                                                                                                                                                                                                                                                                                                                                                                                                                                                                                                                                                                                                                                                                                                                                                                         |
| 12/2023 | <b>1</b> 2.7%  | \$ 4,91 | .9 \$ | 5,826 | 212023120231202312023120231202312023120                                                                                                                                                                                                                                                                                                                                                                                                                                                                                                                                                                                                                                                                                                                                                                                                                                                                                                                                                                                                                                                                                                                                                                                                                                                                                                                                                                                                                                                                                                                                                                                                                                                                                                                                                                                                                                                                                                                                                                                                                                                                                          |
| 1/2024  | <b>1</b> 2.8%  | \$ 4,93 | 0 \$  | 5,511 | y y y                                                                                                                                                                                                                                                                                                                                                                                                                                                                                                                                                                                                                                                                                                                                                                                                                                                                                                                                                                                                                                                                                                                                                                                                                                                                                                                                                                                                                                                                                                                                                                                                                                                                                                                                                                                                                                                                                                                                                                                                                                                                                                                            |