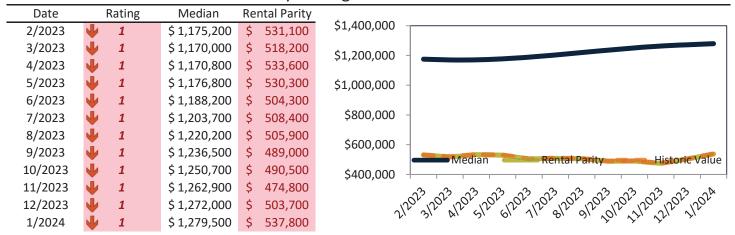

# Market Timing Rating and Valuations: Orange County and Major Cities and Zips

| Study Area        |          | Rating | N    | Лedian   | Rer | ntal Parity | % Over/Under<br>Rental Parity | Historic<br>Premium | % Over/Under<br>Historic Prem. |
|-------------------|----------|--------|------|----------|-----|-------------|-------------------------------|---------------------|--------------------------------|
| Orange County     | •        | 1      | \$ 1 | ,062,300 | \$  | 722,700     | <b>47.0</b> %                 | 1.9%                | 45.1%                          |
| Aliso Viejo       | <b>⇒</b> | 5      | \$   | 913,700  | \$  | 817,400     | ▶ 1.3%                        | -17.5%              | 18.8%                          |
| Anaheim           | •        | 1      | \$   | 853,000  | \$  | 619,700     | 31.1%                         | -17.5%              | 48.6%                          |
| West Anaheim      | •        | 1      | \$   | 819,800  | \$  | 463,500     | <b>70.7</b> %                 | -17.5%              | 88.2%                          |
| Northeast Anaheim | •        | 1      | \$   | 868,800  | \$  | 491,000     | 69.8%                         | -17.5%              | 87.3%                          |
| Southwest Anaheim | •        | 1      | \$   | 848,500  | \$  | 476,100     | <b>78.2</b> %                 | -6.0%               | 84.2%                          |
| Southeast Anaheim | •        | 1      | \$   | 848,300  | \$  | 477,100     | 77.8%                         | -6.0%               | 83.8%                          |
| Anaheim Hills     | •        | 1      | \$ 1 | ,138,000 | \$  | 552,100     | 106.1%                        | 10.3%               | 95.8%                          |
| The Colony        | •        | 1      | \$   | 782,200  | \$  | 456,400     | <b>71.4%</b>                  | -8.3%               | <b>79.7</b> %                  |
| Anaheim Resort    | •        | 1      | \$   | 723,400  | \$  | 456,400     | <b>58.5</b> %                 | -11.8%              | 70.3%                          |
| Brea              | •        | 1      | \$ 1 | ,022,100 | \$  | 648,100     | <b>57.8</b> %                 | 10.6%               | <b>47.2</b> %                  |
| Buena Park        | •        | 1      | \$   | 846,300  | \$  | 618,400     | 36.8%                         | -3.3%               | <b>40.1%</b>                   |
| Costa Mesa        | •        | 1      | \$ 1 | ,227,900 | \$  | 747,600     | 64.3%                         | 8.8%                | <b>55.5%</b>                   |
| Coto de Caza      | •        | 1      | \$ 1 | ,754,200 | \$  | 674,600     | <b>160.0%</b>                 | 35.6%               | 124.4%                         |
| Cypress           | 2        | 3      | \$   | 971,200  | \$  | 743,400     | 30.7%                         | 6.2%                | 24.5%                          |
| Dana Point        | •        | 1      | \$ 1 | ,530,000 | \$  | 916,700     | 66.9%                         | 8.1%                | <b>58.8%</b>                   |
| Fountain Valley   | •        | 1      | \$ 1 | ,217,500 | \$  | 771,800     | <b>57.7</b> %                 | 12.1%               | <b>45.6%</b>                   |
| Fullerton         | •        | 1      | \$   | 936,200  | \$  | 651,600     | 43.7%                         | -2.5%               | <b>46.2%</b>                   |
| Garden Grove      | •        | 1      | \$   | 883,400  | \$  | 636,100     | 38.9%                         | -5.6%               | <b>44.5%</b>                   |
| Huntington Beach  | •        | 1      | \$ 1 | ,216,200 | \$  | 744,600     | 63.3%                         | 12.3%               | <b>51.0%</b>                   |
| Irvine            | •        | 1      | \$ 1 | ,363,700 | \$  | 793,600     | 71.9%                         | 9.2%                | 62.7%                          |
| Woodbridge        | •        | 1      | \$ 1 | ,085,700 | \$  | 577,400     | 88.1%                         | -1.3%               | 89.4%                          |
| West Park         | •        | 1      | \$ 1 | ,291,300 | \$  | 584,200     | 121.0%                        | 14.1%               | <b>1</b> 06.9%                 |
| Northwood         | •        | 1      | \$ 1 | ,455,700 | \$  | 574,600     | <b>153.3%</b>                 | 16.2%               | <b>137.1</b> %                 |
| El Camino Real    | •        | 1      | \$ 1 | ,229,100 | \$  | 551,100     | 123.0%                        | 10.2%               | <b>112.8%</b>                  |
| La Habra          | •        | 1      | \$   | 806,100  | \$  | 431,300     | 86.9%                         | -5.5%               | 92.4%                          |

# Market Timing Rating and Valuations: Orange County and Major Cities and Zips

| Study Area             |   | Rating | Median       | Re | ntal Parity | % Over/Under<br>Rental Parity | Historic<br>Premium | % Over/Under<br>Historic Prem. |
|------------------------|---|--------|--------------|----|-------------|-------------------------------|---------------------|--------------------------------|
| La Palma               | • | 1      | \$ 1,069,100 | \$ | 625,500     | <b>7</b> 0.9%                 | 14.0%               | <b>56.9%</b>                   |
| Ladera Ranch           | • | 1      | \$ 1,279,500 | \$ | 537,800     | <b>138.0</b> %                | 0.2%                | 137.8%                         |
| Laguna Hills           | • | 1      | \$ 1,093,400 | \$ | 453,800     | <b>1</b> 40.9%                | -3.6%               | 144.5%                         |
| Laguna Niguel          | • | 1      | \$ 1,322,200 | \$ | 817,200     | 61.8%                         | -17.5%              | <b>56.8%</b>                   |
| Laguna Woods           | • | 2      | \$ 413,300   | \$ | 450,500     | ▶ -8.2%                       | -39.5%              | 31.3%                          |
| Lake Forest            | • | 1      | \$ 1,077,600 | \$ | 745,200     | <b>44.6%</b>                  | -2.5%               | <b>47.1</b> %                  |
| Los Alamitos           | • | 1      | \$ 1,448,800 | \$ | 661,800     | 118.9%                        | 28.4%               | 90.5%                          |
| Mission Viejo          | • | 1      | \$ 1,092,200 | \$ | 739,600     | 47.6%                         | 2.1%                | <b>45.5%</b>                   |
| Newport Beach          | • | 1      | \$ 3,146,500 | \$ | 1,379,000   | 128.2%                        | 38.8%               | 89.4%                          |
| Corona del Mar         | • | 1      | \$ 3,556,300 | \$ | 1,514,400   | <b>134.8%</b>                 | 53.0%               | 81.8%                          |
| North Tustin           | • | 1      | \$ 1,548,000 | \$ | 764,900     | 102.4%                        | 29.8%               | 72.6%                          |
| Orange                 | • | 1      | \$ 1,003,400 | \$ | 734,000     | <b>36.7</b> %                 | 0.5%                | <b>36.2</b> %                  |
| Placentia              | • | 1      | \$ 982,900   | \$ | 472,000     | 108.2%                        | 7.0%                | <b>1</b> 01.2%                 |
| Rancho Santa Margarita | • | 2      | \$ 952,700   | \$ | 735,700     | 29.5%                         | -11.7%              | <b>41.2</b> %                  |
| San Clemente           | • | 1      | \$ 1,567,600 | \$ | 897,100     | 74.8%                         | 12.9%               | 61.9%                          |
| San Juan Capistrano    | • | 1      | \$ 1,180,500 | \$ | 689,900     | <b>71.1%</b>                  | -2.7%               | 73.8%                          |
| Santa Ana              | • | 2      | \$ 761,800   | \$ | 609,800     | 24.9%                         | -11.9%              | 36.8%                          |
| Riverview West         | • | 1      | \$ 784,000   | \$ | 476,300     | 64.6%                         | -10.1%              | <b>74.7</b> %                  |
| Artesia Pilar          | • | 1      | \$ 733,800   | \$ | 457,300     | 60.5%                         | -8.4%               | 68.9%                          |
| Seal Beach             | A | 7      | \$ 878,200   | \$ | 709,100     | 23.8%                         | 32.5%               | ▶ -8.7%                        |
| Silverado              | • | 2      | \$ 898,900   | \$ | 613,200     | <b>46.6%</b>                  | 3.2%                | <b>43.4%</b>                   |
| Stanton                | • | 1      | \$ 715,600   | \$ | 475,500     | 50.5%                         | -15.2%              | 65.7%                          |
| Tustin                 | • | 2      | \$ 1,028,500 | \$ | 741,700     | 38.7%                         | 1.0%                | 37.7%                          |
| Villa Park             | • | 1      | \$ 2,073,500 | \$ | 1,082,000   | 91.7%                         | 29.5%               | 62.2%                          |
| Westminster            | • | 1      | \$ 966,000   | \$ | 567,100     | 70.4%                         | -0.4%               | 70.8%                          |
| Yorba Linda            | • | 1      | \$ 1,256,000 | \$ | 637,300     | 97.0%                         | 17.5%               | 79.5%                          |
| Laguna Beach           | • | 1      | \$ 2,833,900 | \$ | 1,129,800   | <b>150.8%</b>                 | 43.1%               | <b>1</b> 07.7%                 |