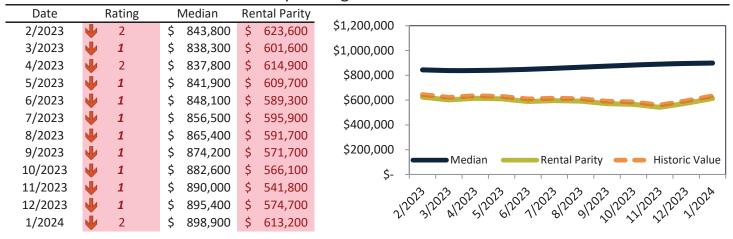

# Northeast Anaheim Housing Market Value & Trends Update

Historically, properties in this market sell at a -17.5% discount. Today's premium is 69.8%. This market is 87.3% overvalued. Median home price is \$868,800. Prices rose 7.7% year-over-year.

Monthly cost of ownership is \$5,240, and rents average \$2,961, making owning \$2,278 per month more costly than renting. Rents fell 1.4% year-over-year. The current capitalization rate (rent/price) is 3.3%.

Market rating = 1

#### Median Home Price and Rental Parity trailing twelve months