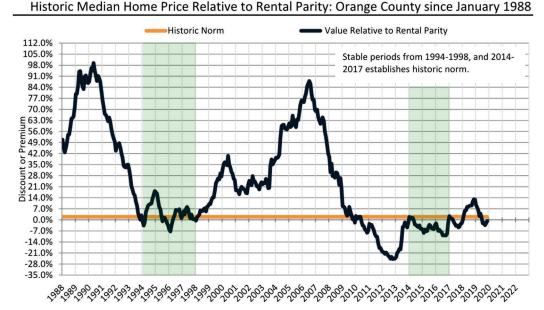

# Historic Median Home Price Relative to Rental Parity: Orange County since January 1988

TAIT Housing Report® Market Timing System Rating: Orange County since January 1988

# Orange County Housing Market Value & Trends Update

Historically, properties in this market sell at a 1.9% premium. Today's premium is 47.0%. This market is 45.1% overvalued. Median home price is \$1,062,300. Prices rose 9.2% year-over-year.