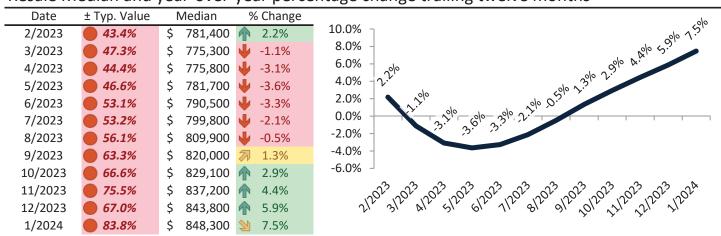

# Anaheim Housing Market Value & Trends Update

Historically, properties in this market sell at a -17.5% discount. Today's premium is 31.1%. This market is 48.6% overvalued. Median home price is \$853,000. Prices rose 7.3% year-over-year.

Monthly cost of ownership is \$5,144, and rents average \$3,737, making owning \$1,406 per month more costly than renting. Rents rose 4.2% year-over-year. The current capitalization rate (rent/price) is 4.2%.

Market rating = 1