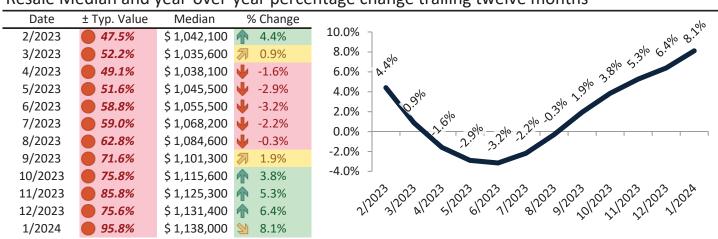

#### Resale Median and year-over-year percentage change trailing twelve months

| Date    | % Change       | Rent    |       | Own   | Ć7 000 J                                                                                                                                                                                                                                                                                                                                                                                                                                                                                                                                                                                                                                                                                                                                                                                                                                                                                                                                                                                                                                                                                                                                                                                                                                                                                                                                                                                                                                                                                                                                                                                                                                                                                                                                                                                                                                                                                                                                                                                                                                                                                                                         |
|---------|----------------|---------|-------|-------|----------------------------------------------------------------------------------------------------------------------------------------------------------------------------------------------------------------------------------------------------------------------------------------------------------------------------------------------------------------------------------------------------------------------------------------------------------------------------------------------------------------------------------------------------------------------------------------------------------------------------------------------------------------------------------------------------------------------------------------------------------------------------------------------------------------------------------------------------------------------------------------------------------------------------------------------------------------------------------------------------------------------------------------------------------------------------------------------------------------------------------------------------------------------------------------------------------------------------------------------------------------------------------------------------------------------------------------------------------------------------------------------------------------------------------------------------------------------------------------------------------------------------------------------------------------------------------------------------------------------------------------------------------------------------------------------------------------------------------------------------------------------------------------------------------------------------------------------------------------------------------------------------------------------------------------------------------------------------------------------------------------------------------------------------------------------------------------------------------------------------------|
| 2/2023  | <b>9.1%</b>    | \$ 4,81 | .6 \$ | 4,764 | \$7,800 -                                                                                                                                                                                                                                                                                                                                                                                                                                                                                                                                                                                                                                                                                                                                                                                                                                                                                                                                                                                                                                                                                                                                                                                                                                                                                                                                                                                                                                                                                                                                                                                                                                                                                                                                                                                                                                                                                                                                                                                                                                                                                                                        |
| 3/2023  | <b>21</b> 7.7% | \$ 4,83 | 1 \$  | 4,912 | \$6,800 -                                                                                                                                                                                                                                                                                                                                                                                                                                                                                                                                                                                                                                                                                                                                                                                                                                                                                                                                                                                                                                                                                                                                                                                                                                                                                                                                                                                                                                                                                                                                                                                                                                                                                                                                                                                                                                                                                                                                                                                                                                                                                                                        |
| 4/2023  | <b>6.3%</b>    | \$ 4,82 | 6 \$  | 4,821 | \$5,800 _ 50,800 _ 50,800 50,800 50,800 50,800 50,800 50,800 50,800 50,800 50,800 50,800 50,800 50,800 50,800 50,800 50,800 50,800 50,800 50,800 50,800 50,800 50,800 50,800 50,800 50,800 50,800 50,800 50,800 50,800 50,800 50,800 50,800 50,800 50,800 50,800 50,800 50,800 50,800 50,800 50,800 50,800 50,800 50,800 50,800 50,800 50,800 50,800 50,800 50,800 50,800 50,800 50,800 50,800 50,800 50,800 50,800 50,800 50,800 50,800 50,800 50,800 50,800 50,800 50,800 50,800 50,800 50,800 50,800 50,800 50,800 50,800 50,800 50,800 50,800 50,800 50,800 50,800 50,800 50,800 50,800 50,800 50,800 50,800 50,800 50,800 50,800 50,800 50,800 50,800 50,800 50,800 50,800 50,800 50,800 50,800 50,800 50,800 50,800 50,800 50,800 50,800 50,800 50,800 50,800 50,800 50,800 50,800 50,800 50,800 50,800 50,800 50,800 50,800 50,800 50,800 50,800 50,800 50,800 50,800 50,800 50,800 50,800 50,800 50,800 50,800 50,800 50,800 50,800 50,800 50,800 50,800 50,800 50,800 50,800 50,800 50,800 50,800 50,800 50,800 50,800 50,800 50,800 50,800 50,800 50,800 50,800 50,800 50,800 50,800 50,800 50,800 50,800 50,800 50,800 50,800 50,800 50,800 50,800 50,800 50,800 50,800 50,800 50,800 50,800 50,800 50,800 50,800 50,800 50,800 50,800 50,800 50,800 50,800 50,800 50,800 50,800 50,800 50,800 50,800 50,800 50,800 50,800 50,800 50,800 50,800 50,800 50,800 50,800 50,800 50,800 50,800 50,800 50,800 50,800 50,800 50,800 50,800 50,800 50,800 50,800 50,800 50,800 50,800 50,800 50,800 50,800 50,800 50,800 50,800 50,800 50,800 50,800 50,800 50,800 50,800 50,800 50,800 50,800 50,800 50,800 50,800 50,800 50,800 50,800 50,800 50,800 50,800 50,800 50,800 50,800 50,800 50,800 50,800 50,800 50,800 50,800 50,800 50,800 50,800 50,800 50,800 50,800 50,800 50,800 50,800 50,800 50,800 50,800 50,800 50,800 50,800 50,800 50,800 50,800 50,800 50,800 50,800 50,800 50,800 50,800 50,800 50,800 50,800 50,800 50,800 50,800 50,800 50,800 50,800 50,800 50,800 50,800 50,800 50,800 50,800 50,800 50,800 50,800 50,800 50,800 50,800 50,800 50,800 50,800 50,800 50,800 50,800 50,800 50,800 50,800 50,800 |
| 5/2023  | <b>5.0%</b>    | \$ 4,80 | 7 \$  | 4,908 |                                                                                                                                                                                                                                                                                                                                                                                                                                                                                                                                                                                                                                                                                                                                                                                                                                                                                                                                                                                                                                                                                                                                                                                                                                                                                                                                                                                                                                                                                                                                                                                                                                                                                                                                                                                                                                                                                                                                                                                                                                                                                                                                  |
| 6/2023  | <b>1</b> 3.7%  | \$ 4,79 | 6 \$  | 5,155 | \$4,800 -                                                                                                                                                                                                                                                                                                                                                                                                                                                                                                                                                                                                                                                                                                                                                                                                                                                                                                                                                                                                                                                                                                                                                                                                                                                                                                                                                                                                                                                                                                                                                                                                                                                                                                                                                                                                                                                                                                                                                                                                                                                                                                                        |
| 7/2023  | <b>1</b> 2.9%  | \$ 4,86 | 0 \$  | 5,185 | \$3,800 -                                                                                                                                                                                                                                                                                                                                                                                                                                                                                                                                                                                                                                                                                                                                                                                                                                                                                                                                                                                                                                                                                                                                                                                                                                                                                                                                                                                                                                                                                                                                                                                                                                                                                                                                                                                                                                                                                                                                                                                                                                                                                                                        |
| 8/2023  | <b>1</b> 2.4%  | \$ 4,90 | 8 \$  | 5,324 | \$2,800 -                                                                                                                                                                                                                                                                                                                                                                                                                                                                                                                                                                                                                                                                                                                                                                                                                                                                                                                                                                                                                                                                                                                                                                                                                                                                                                                                                                                                                                                                                                                                                                                                                                                                                                                                                                                                                                                                                                                                                                                                                                                                                                                        |
| 9/2023  | <b>1</b> 2.5%  | \$ 4,95 | 3 \$  | 5,619 | Rent Own Historic Cost to Own Relative to Rent                                                                                                                                                                                                                                                                                                                                                                                                                                                                                                                                                                                                                                                                                                                                                                                                                                                                                                                                                                                                                                                                                                                                                                                                                                                                                                                                                                                                                                                                                                                                                                                                                                                                                                                                                                                                                                                                                                                                                                                                                                                                                   |
| 10/2023 | <b>1</b> 2.6%  | \$ 4,94 | 1 \$  | 5,781 | \$1,800                                                                                                                                                                                                                                                                                                                                                                                                                                                                                                                                                                                                                                                                                                                                                                                                                                                                                                                                                                                                                                                                                                                                                                                                                                                                                                                                                                                                                                                                                                                                                                                                                                                                                                                                                                                                                                                                                                                                                                                                                                                                                                                          |
| 11/2023 | <b>1</b> 2.8%  | \$ 4,92 | .0 \$ | 6,127 | 23 23 23 23 23 23 23 23 23 23 23 23 23 2                                                                                                                                                                                                                                                                                                                                                                                                                                                                                                                                                                                                                                                                                                                                                                                                                                                                                                                                                                                                                                                                                                                                                                                                                                                                                                                                                                                                                                                                                                                                                                                                                                                                                                                                                                                                                                                                                                                                                                                                                                                                                         |
| 12/2023 | <b>1</b> 2.7%  | \$ 4,91 | .9 \$ | 5,826 | 212023120231202312023120231202312023120                                                                                                                                                                                                                                                                                                                                                                                                                                                                                                                                                                                                                                                                                                                                                                                                                                                                                                                                                                                                                                                                                                                                                                                                                                                                                                                                                                                                                                                                                                                                                                                                                                                                                                                                                                                                                                                                                                                                                                                                                                                                                          |
| 1/2024  | <b>1</b> 2.8%  | \$ 4,93 | 0 \$  | 5,511 | y y y                                                                                                                                                                                                                                                                                                                                                                                                                                                                                                                                                                                                                                                                                                                                                                                                                                                                                                                                                                                                                                                                                                                                                                                                                                                                                                                                                                                                                                                                                                                                                                                                                                                                                                                                                                                                                                                                                                                                                                                                                                                                                                                            |