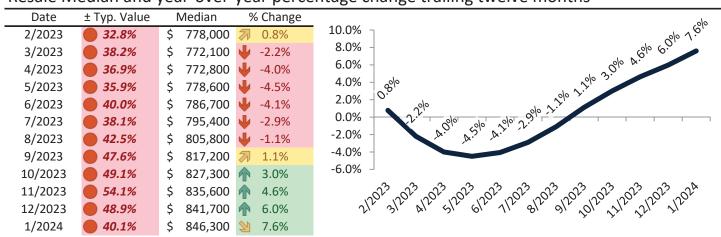

# Orange County Housing Market Value & Trends Update

Historically, properties in this market sell at a 1.9% premium. Today's premium is 47.0%. This market is 45.1% overvalued. Median home price is \$1,062,300. Prices rose 9.2% year-over-year.

Monthly cost of ownership is \$6,407, and rents average \$4,359, making owning \$2,047 per month more costly than renting. Rents rose 3.8% year-over-year. The current capitalization rate (rent/price) is 3.9%.

Market rating = 1

#### Resale Median and year-over-year percentage change trailing twelve months

| Date    | % Change    | Rent     | Own      | \$9,500 ¬                                                        |
|---------|-------------|----------|----------|------------------------------------------------------------------|
| 2/2023  | 2 7.3%      | \$ 4,179 | \$ 5,523 |                                                                  |
| 3/2023  | <b>6.2%</b> | \$ 4,194 | \$ 5,704 | \$8,500 -                                                        |
| 4/2023  | 5.2%        | \$ 4,220 | \$ 5,608 | \$7,500 -                                                        |
| 5/2023  | 4.4%        | \$ 4,244 | \$ 5,721 | \$6,500                                                          |
| 6/2023  | <b>3.8%</b> | \$ 4,274 | \$ 6,009 | \$5,500 - 4,79 4,79 4,70 4,27 4,27 4,27 4,27 4,27 4,27 4,27 4,27 |
| 7/2023  | 3.4%        | \$ 4,318 | \$ 6,043 | \$4,500 -                                                        |
| 8/2023  | <b>3.3%</b> | \$ 4,360 | \$ 6,201 |                                                                  |
| 9/2023  | <b>3.3%</b> | \$ 4,377 | \$ 6,541 | \$3,500 - Rent Own Historic Cost to Own Relative to Rent         |
| 10/2023 | <b>3.4%</b> | \$ 4,377 | \$ 6,717 | \$2,500                                                          |
| 11/2023 | <b>3.4%</b> | \$ 4,354 | \$ 7,112 |                                                                  |
| 12/2023 | <b>3.6%</b> | \$ 4,345 | \$ 6,772 | Trans Trans elans stans ratars                                   |
| 1/2024  | <b>3.8%</b> | \$ 4,359 | \$ 6,407 | y                                                                |