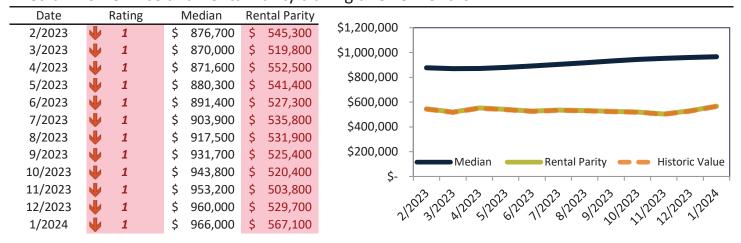

# Orange County Housing Market Value & Trends Update

Historically, properties in this market sell at a 1.9% premium. Today's premium is 47.0%. This market is 45.1% overvalued. Median home price is \$1,062,300. Prices rose 9.2% year-over-year.

Monthly cost of ownership is \$6,407, and rents average \$4,359, making owning \$2,047 per month more costly than renting. Rents rose 3.8% year-over-year. The current capitalization rate (rent/price) is 3.9%.

Market rating = 1

# Median Home Price and Rental Parity trailing twelve months

| Date    |    | Rating | Median       | Re | ntal Parity |                                         |
|---------|----|--------|--------------|----|-------------|-----------------------------------------|
| 2/2023  | 21 | 3      | \$ 963,000   | \$ | 728,600     | \$1,200,000                             |
| 3/2023  | •  | 2      | \$ 956,500   | \$ | 703,300     |                                         |
| 4/2023  | •  | 2      | \$ 958,300   | \$ | 721,100     | \$1,000,000 -                           |
| 5/2023  | •  | 2      | \$ 966,400   | \$ | 716,900     |                                         |
| 6/2023  | •  | 1      | \$ 978,100   | \$ | 695,600     | \$800,000 -                             |
| 7/2023  | •  | 1      | \$ 991,600   | \$ | 708,500     |                                         |
| 8/2023  | •  | 1      | \$ 1,007,300 | \$ | 708,100     | \$600,000 -                             |
| 9/2023  | •  | 2      | \$ 1,023,500 | \$ | 684,900     | Median Rental Parity Historic Value     |
| 10/2023 | •  | 1      | \$ 1,037,500 | \$ | 676,000     |                                         |
| 11/2023 | •  | 1      | \$ 1,048,300 | \$ | 641,600     |                                         |
| 12/2023 | •  | 1      | \$ 1,055,400 | \$ | 677,200     | 212023120231202312023120231202312023120 |
| 1/2024  | •  | 1      | \$ 1,062,300 | \$ | 722,700     | N. 21 K. 21 O. 11 St. 21 Jr. 21         |