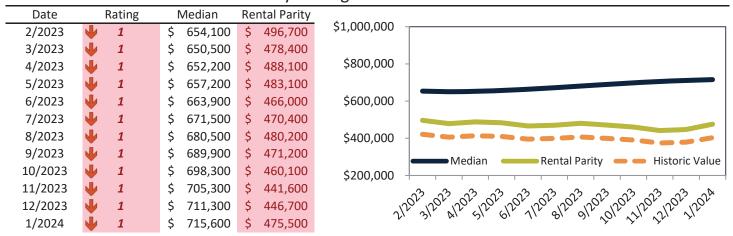

# Southwest Anaheim Housing Market Value & Trends Update

Historically, properties in this market sell at a -6.0% discount. Today's premium is 78.2%. This market is 84.2% overvalued. Median home price is \$848,500. Prices rose 7.9% year-over-year.

Monthly cost of ownership is \$5,117, and rents average \$2,871, making owning \$2,246 per month more costly than renting. Rents fell 1.1% year-over-year. The current capitalization rate (rent/price) is 3.2%.

Market rating = 1

#### Median Home Price and Rental Parity trailing twelve months