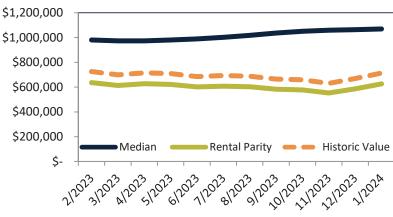

# Median Home Price and Rental Parity trailing twelve months

| Date    |    | Rating | Median       | Re | ntal Parity |                                         |
|---------|----|--------|--------------|----|-------------|-----------------------------------------|
| 2/2023  | 21 | 3      | \$ 963,000   | \$ | 728,600     | \$1,200,000                             |
| 3/2023  | •  | 2      | \$ 956,500   | \$ | 703,300     |                                         |
| 4/2023  | •  | 2      | \$ 958,300   | \$ | 721,100     | \$1,000,000 -                           |
| 5/2023  | •  | 2      | \$ 966,400   | \$ | 716,900     |                                         |
| 6/2023  | •  | 1      | \$ 978,100   | \$ | 695,600     | \$800,000 -                             |
| 7/2023  | •  | 1      | \$ 991,600   | \$ | 708,500     |                                         |
| 8/2023  | •  | 1      | \$ 1,007,300 | \$ | 708,100     | \$600,000 -                             |
| 9/2023  | •  | 2      | \$ 1,023,500 | \$ | 684,900     | Median Rental Parity Historic Value     |
| 10/2023 | •  | 1      | \$ 1,037,500 | \$ | 676,000     |                                         |
| 11/2023 | •  | 1      | \$ 1,048,300 | \$ | 641,600     |                                         |
| 12/2023 | •  | 1      | \$ 1,055,400 | \$ | 677,200     | 212023120231202312023120231202312023120 |
| 1/2024  | •  | 1      | \$ 1,062,300 | \$ | 722,700     | N. 21 K. 21 O. 11 St. 21 Jr. 21         |