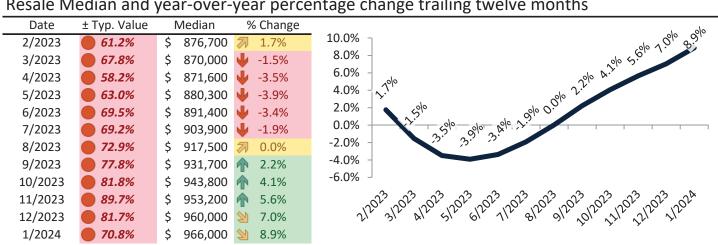

# Orange County Housing Market Value & Trends Update

Historically, properties in this market sell at a 1.9% premium. Today's premium is 47.0%. This market is 45.1% overvalued. Median home price is \$1,062,300. Prices rose 9.2% year-over-year.

Monthly cost of ownership is \$6,407, and rents average \$4,359, making owning \$2,047 per month more costly than renting. Rents rose 3.8% year-over-year. The current capitalization rate (rent/price) is 3.9%.

#### Resale Median and year-over-year percentage change trailing twelve months

| Date    | % Change    | Rent     | Own      | \$9,500 ¬                                                        |
|---------|-------------|----------|----------|------------------------------------------------------------------|
| 2/2023  | 2 7.3%      | \$ 4,179 | \$ 5,523 |                                                                  |
| 3/2023  | <b>6.2%</b> | \$ 4,194 | \$ 5,704 | \$8,500 -                                                        |
| 4/2023  | 5.2%        | \$ 4,220 | \$ 5,608 | \$7,500 -                                                        |
| 5/2023  | 4.4%        | \$ 4,244 | \$ 5,721 | \$6,500                                                          |
| 6/2023  | <b>3.8%</b> | \$ 4,274 | \$ 6,009 | \$5,500 - 4,79 4,79 4,70 4,27 4,27 4,27 4,27 4,27 4,27 4,27 4,27 |
| 7/2023  | 3.4%        | \$ 4,318 | \$ 6,043 | \$4,500 -                                                        |
| 8/2023  | <b>3.3%</b> | \$ 4,360 | \$ 6,201 |                                                                  |
| 9/2023  | <b>3.3%</b> | \$ 4,377 | \$ 6,541 | \$3,500 - Rent Own Historic Cost to Own Relative to Rent         |
| 10/2023 | <b>3.4%</b> | \$ 4,377 | \$ 6,717 | \$2,500                                                          |
| 11/2023 | <b>3.4%</b> | \$ 4,354 | \$ 7,112 |                                                                  |
| 12/2023 | <b>3.6%</b> | \$ 4,345 | \$ 6,772 | Trans Trans elans stans ratars                                   |
| 1/2024  | <b>3.8%</b> | \$ 4,359 | \$ 6,407 | y                                                                |