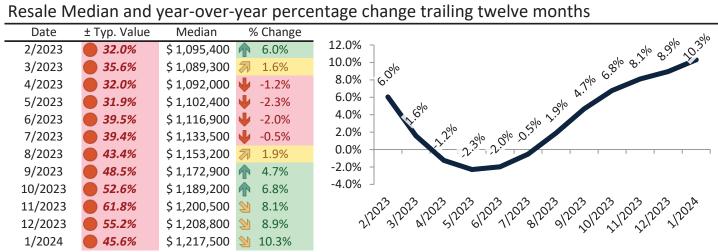

# Resale Median and year-over-year percentage change trailing twelve months

| Date    | % Change      | Rent     | Own      | \$8,000 ¬                                                                                                               |
|---------|---------------|----------|----------|-------------------------------------------------------------------------------------------------------------------------|
| 2/2023  | <b>6.9%</b>   | \$ 3,564 | \$ 4,510 |                                                                                                                         |
| 3/2023  | <b>6.2%</b>   | \$ 3,572 | \$ 4,655 | \$7,000 -                                                                                                               |
| 4/2023  | <b>5.4%</b>   | \$ 3,586 | \$ 4,575 | \$6,000 -                                                                                                               |
| 5/2023  | 4.6%          | \$ 3,593 | \$ 4,662 | 45 000 10 10 10 10 10 10 10 10 10 10 10 10                                                                              |
| 6/2023  | 4.1%          | \$ 3,619 | \$ 4,890 | \$5,000 - 100 100 100 100 100 100 100 100 10                                                                            |
| 7/2023  | <b>1.7%</b>   | \$ 3,649 | \$ 4,905 | \$4,000 - 5 5 5 5 5 5 4 4 4 4 4 4 4                                                                                     |
| 8/2023  | <b>1</b> 3.6% | \$ 3,685 | \$ 5,021 | \$3,000 -                                                                                                               |
| 9/2023  | <b>1.4%</b>   | \$ 3,687 | \$ 5,283 | Rent Own Historic Cost to Own Relative to Rent                                                                          |
| 10/2023 | <b>1.8%</b>   | \$ 3,712 | \$ 5,412 | \$2,000                                                                                                                 |
| 11/2023 | <b>1.8%</b>   | \$ 3,714 | \$ 5,722 | 5 <sup>2</sup> |
| 12/2023 | 4.0%          | \$ 3,725 | \$ 5,444 | 212023120231202312023120231202312023120                                                                                 |
| 1/2024  | 4.2%          | \$ 3,738 | \$ 5,145 | ууу                                                                                                                     |