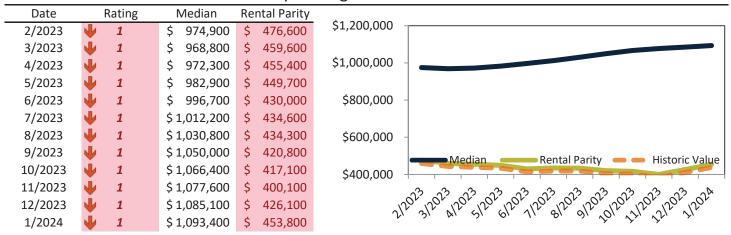

# Orange County Housing Market Value & Trends Update

Historically, properties in this market sell at a 1.9% premium. Today's premium is 47.0%. This market is 45.1% overvalued. Median home price is \$1,062,300. Prices rose 9.2% year-over-year.

Monthly cost of ownership is \$6,407, and rents average \$4,359, making owning \$2,047 per month more costly than renting. Rents rose 3.8% year-over-year. The current capitalization rate (rent/price) is 3.9%.

Market rating = 1

# Median Home Price and Rental Parity trailing twelve months

| Date    |    | Rating | Median       | Re | ntal Parity |                                         |
|---------|----|--------|--------------|----|-------------|-----------------------------------------|
| 2/2023  | 21 | 3      | \$ 963,000   | \$ | 728,600     | \$1,200,000                             |
| 3/2023  | •  | 2      | \$ 956,500   | \$ | 703,300     |                                         |
| 4/2023  | •  | 2      | \$ 958,300   | \$ | 721,100     | \$1,000,000 -                           |
| 5/2023  | •  | 2      | \$ 966,400   | \$ | 716,900     |                                         |
| 6/2023  | •  | 1      | \$ 978,100   | \$ | 695,600     | \$800,000 -                             |
| 7/2023  | •  | 1      | \$ 991,600   | \$ | 708,500     |                                         |
| 8/2023  | •  | 1      | \$ 1,007,300 | \$ | 708,100     | \$600,000 -                             |
| 9/2023  | •  | 2      | \$ 1,023,500 | \$ | 684,900     | Median Rental Parity Historic Value     |
| 10/2023 | •  | 1      | \$ 1,037,500 | \$ | 676,000     |                                         |
| 11/2023 | •  | 1      | \$ 1,048,300 | \$ | 641,600     |                                         |
| 12/2023 | •  | 1      | \$ 1,055,400 | \$ | 677,200     | 212023120231202312023120231202312023120 |
| 1/2024  | •  | 1      | \$ 1,062,300 | \$ | 722,700     | N. 21 K. 21 O. 11 St. 21 Jr. 21         |