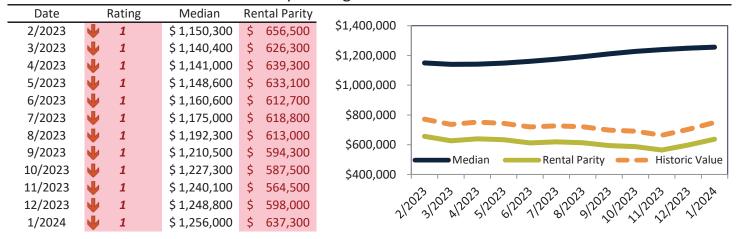

# Market Timing Rating and Valuations: Orange County and Major Cities and Zips

| Study Area        |          | Rating | N    | Лedian   | Rer | ntal Parity | % Over/Under<br>Rental Parity | Historic<br>Premium | % Over/Under<br>Historic Prem. |
|-------------------|----------|--------|------|----------|-----|-------------|-------------------------------|---------------------|--------------------------------|
| Orange County     | •        | 1      | \$ 1 | ,062,300 | \$  | 722,700     | <b>47.0</b> %                 | 1.9%                | 45.1%                          |
| Aliso Viejo       | <b>⇒</b> | 5      | \$   | 913,700  | \$  | 817,400     | ▶ 1.3%                        | -17.5%              | 18.8%                          |
| Anaheim           | •        | 1      | \$   | 853,000  | \$  | 619,700     | 31.1%                         | -17.5%              | 48.6%                          |
| West Anaheim      | •        | 1      | \$   | 819,800  | \$  | 463,500     | <b>70.7</b> %                 | -17.5%              | 88.2%                          |
| Northeast Anaheim | •        | 1      | \$   | 868,800  | \$  | 491,000     | 69.8%                         | -17.5%              | 87.3%                          |
| Southwest Anaheim | •        | 1      | \$   | 848,500  | \$  | 476,100     | <b>78.2</b> %                 | -6.0%               | 84.2%                          |
| Southeast Anaheim | •        | 1      | \$   | 848,300  | \$  | 477,100     | 77.8%                         | -6.0%               | 83.8%                          |
| Anaheim Hills     | •        | 1      | \$ 1 | ,138,000 | \$  | 552,100     | 106.1%                        | 10.3%               | 95.8%                          |
| The Colony        | •        | 1      | \$   | 782,200  | \$  | 456,400     | <b>71.4%</b>                  | -8.3%               | <b>79.7</b> %                  |
| Anaheim Resort    | •        | 1      | \$   | 723,400  | \$  | 456,400     | <b>58.5</b> %                 | -11.8%              | 70.3%                          |
| Brea              | •        | 1      | \$ 1 | ,022,100 | \$  | 648,100     | <b>57.8</b> %                 | 10.6%               | <b>47.2</b> %                  |
| Buena Park        | •        | 1      | \$   | 846,300  | \$  | 618,400     | 36.8%                         | -3.3%               | <b>40.1%</b>                   |
| Costa Mesa        | •        | 1      | \$ 1 | ,227,900 | \$  | 747,600     | 64.3%                         | 8.8%                | <b>55.5%</b>                   |
| Coto de Caza      | •        | 1      | \$ 1 | ,754,200 | \$  | 674,600     | <b>160.0%</b>                 | 35.6%               | 124.4%                         |
| Cypress           | 2        | 3      | \$   | 971,200  | \$  | 743,400     | 30.7%                         | 6.2%                | 24.5%                          |
| Dana Point        | •        | 1      | \$ 1 | ,530,000 | \$  | 916,700     | 66.9%                         | 8.1%                | <b>58.8%</b>                   |
| Fountain Valley   | •        | 1      | \$ 1 | ,217,500 | \$  | 771,800     | <b>57.7</b> %                 | 12.1%               | <b>45.6%</b>                   |
| Fullerton         | •        | 1      | \$   | 936,200  | \$  | 651,600     | 43.7%                         | -2.5%               | <b>46.2%</b>                   |
| Garden Grove      | •        | 1      | \$   | 883,400  | \$  | 636,100     | 38.9%                         | -5.6%               | <b>44.5%</b>                   |
| Huntington Beach  | •        | 1      | \$ 1 | ,216,200 | \$  | 744,600     | 63.3%                         | 12.3%               | <b>51.0%</b>                   |
| Irvine            | •        | 1      | \$ 1 | ,363,700 | \$  | 793,600     | 71.9%                         | 9.2%                | 62.7%                          |
| Woodbridge        | •        | 1      | \$ 1 | ,085,700 | \$  | 577,400     | 88.1%                         | -1.3%               | 89.4%                          |
| West Park         | •        | 1      | \$ 1 | ,291,300 | \$  | 584,200     | 121.0%                        | 14.1%               | <b>1</b> 06.9%                 |
| Northwood         | •        | 1      | \$ 1 | ,455,700 | \$  | 574,600     | <b>153.3%</b>                 | 16.2%               | <b>137.1</b> %                 |
| El Camino Real    | •        | 1      | \$ 1 | ,229,100 | \$  | 551,100     | 123.0%                        | 10.2%               | <b>112.8%</b>                  |
| La Habra          | •        | 1      | \$   | 806,100  | \$  | 431,300     | 86.9%                         | -5.5%               | 92.4%                          |

# Market Timing Rating and Valuations: Orange County and Major Cities and Zips

| Study Area             |   | Rating | Median       | Re | ntal Parity | % Over/Under<br>Rental Parity | Historic<br>Premium | % Over/Under<br>Historic Prem. |
|------------------------|---|--------|--------------|----|-------------|-------------------------------|---------------------|--------------------------------|
| La Palma               | • | 1      | \$ 1,069,100 | \$ | 625,500     | <b>7</b> 0.9%                 | 14.0%               | <b>56.9%</b>                   |
| Ladera Ranch           | • | 1      | \$ 1,279,500 | \$ | 537,800     | <b>138.0</b> %                | 0.2%                | 137.8%                         |
| Laguna Hills           | • | 1      | \$ 1,093,400 | \$ | 453,800     | <b>1</b> 40.9%                | -3.6%               | 144.5%                         |
| Laguna Niguel          | • | 1      | \$ 1,322,200 | \$ | 817,200     | 61.8%                         | -17.5%              | <b>56.8%</b>                   |
| Laguna Woods           | • | 2      | \$ 413,300   | \$ | 450,500     | ▶ -8.2%                       | -39.5%              | 31.3%                          |
| Lake Forest            | • | 1      | \$ 1,077,600 | \$ | 745,200     | <b>44.6%</b>                  | -2.5%               | <b>47.1</b> %                  |
| Los Alamitos           | • | 1      | \$ 1,448,800 | \$ | 661,800     | 118.9%                        | 28.4%               | 90.5%                          |
| Mission Viejo          | • | 1      | \$ 1,092,200 | \$ | 739,600     | 47.6%                         | 2.1%                | <b>45.5%</b>                   |
| Newport Beach          | • | 1      | \$ 3,146,500 | \$ | 1,379,000   | 128.2%                        | 38.8%               | 89.4%                          |
| Corona del Mar         | • | 1      | \$ 3,556,300 | \$ | 1,514,400   | <b>134.8%</b>                 | 53.0%               | 81.8%                          |
| North Tustin           | • | 1      | \$ 1,548,000 | \$ | 764,900     | 102.4%                        | 29.8%               | 72.6%                          |
| Orange                 | • | 1      | \$ 1,003,400 | \$ | 734,000     | <b>36.7</b> %                 | 0.5%                | <b>36.2</b> %                  |
| Placentia              | • | 1      | \$ 982,900   | \$ | 472,000     | 108.2%                        | 7.0%                | <b>1</b> 01.2%                 |
| Rancho Santa Margarita | • | 2      | \$ 952,700   | \$ | 735,700     | 29.5%                         | -11.7%              | <b>41.2</b> %                  |
| San Clemente           | • | 1      | \$ 1,567,600 | \$ | 897,100     | 74.8%                         | 12.9%               | 61.9%                          |
| San Juan Capistrano    | • | 1      | \$ 1,180,500 | \$ | 689,900     | <b>71.1%</b>                  | -2.7%               | 73.8%                          |
| Santa Ana              | • | 2      | \$ 761,800   | \$ | 609,800     | 24.9%                         | -11.9%              | 36.8%                          |
| Riverview West         | • | 1      | \$ 784,000   | \$ | 476,300     | 64.6%                         | -10.1%              | <b>74.7</b> %                  |
| Artesia Pilar          | • | 1      | \$ 733,800   | \$ | 457,300     | 60.5%                         | -8.4%               | 68.9%                          |
| Seal Beach             | A | 7      | \$ 878,200   | \$ | 709,100     | 23.8%                         | 32.5%               | ▶ -8.7%                        |
| Silverado              | • | 2      | \$ 898,900   | \$ | 613,200     | <b>46.6%</b>                  | 3.2%                | <b>43.4%</b>                   |
| Stanton                | • | 1      | \$ 715,600   | \$ | 475,500     | 50.5%                         | -15.2%              | 65.7%                          |
| Tustin                 | • | 2      | \$ 1,028,500 | \$ | 741,700     | 38.7%                         | 1.0%                | 37.7%                          |
| Villa Park             | • | 1      | \$ 2,073,500 | \$ | 1,082,000   | 91.7%                         | 29.5%               | 62.2%                          |
| Westminster            | • | 1      | \$ 966,000   | \$ | 567,100     | 70.4%                         | -0.4%               | 70.8%                          |
| Yorba Linda            | • | 1      | \$ 1,256,000 | \$ | 637,300     | 97.0%                         | 17.5%               | 79.5%                          |
| Laguna Beach           | • | 1      | \$ 2,833,900 | \$ | 1,129,800   | <b>150.8%</b>                 | 43.1%               | <b>1</b> 07.7%                 |