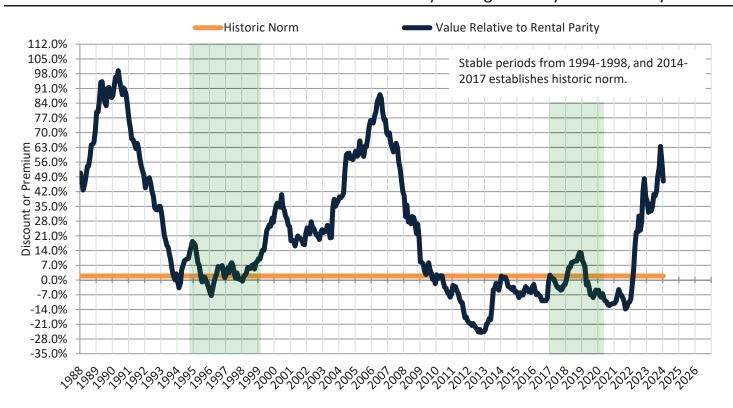

# Orange County Housing Market Value & Trends Update

Historically, properties in this market sell at a 1.9% premium. Today's premium is 47.0%. This market is 45.1% overvalued. Median home price is \$1,062,300. Prices rose 9.2% year-over-year.

# Historic Median Home Price Relative to Rental Parity: Orange County since January 1988

TAIT Housing Report® Market Timing System Rating: Orange County since January 1988