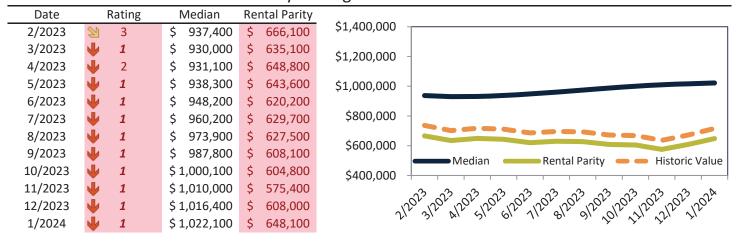

# Median Home Price and Rental Parity trailing twelve months

| Date    |    | Rating | Median       | Re | ntal Parity |                                         |
|---------|----|--------|--------------|----|-------------|-----------------------------------------|
| 2/2023  | 21 | 3      | \$ 963,000   | \$ | 728,600     | \$1,200,000                             |
| 3/2023  | •  | 2      | \$ 956,500   | \$ | 703,300     |                                         |
| 4/2023  | •  | 2      | \$ 958,300   | \$ | 721,100     | \$1,000,000 -                           |
| 5/2023  | •  | 2      | \$ 966,400   | \$ | 716,900     |                                         |
| 6/2023  | •  | 1      | \$ 978,100   | \$ | 695,600     | \$800,000 -                             |
| 7/2023  | •  | 1      | \$ 991,600   | \$ | 708,500     |                                         |
| 8/2023  | •  | 1      | \$ 1,007,300 | \$ | 708,100     | \$600,000 -                             |
| 9/2023  | •  | 2      | \$ 1,023,500 | \$ | 684,900     | Median Rental Parity Historic Value     |
| 10/2023 | •  | 1      | \$ 1,037,500 | \$ | 676,000     |                                         |
| 11/2023 | •  | 1      | \$ 1,048,300 | \$ | 641,600     |                                         |
| 12/2023 | •  | 1      | \$ 1,055,400 | \$ | 677,200     | 212023120231202312023120231202312023120 |
| 1/2024  | •  | 1      | \$ 1,062,300 | \$ | 722,700     | N. 21 K. 21 O. 11 St. 21 Jr. 21         |