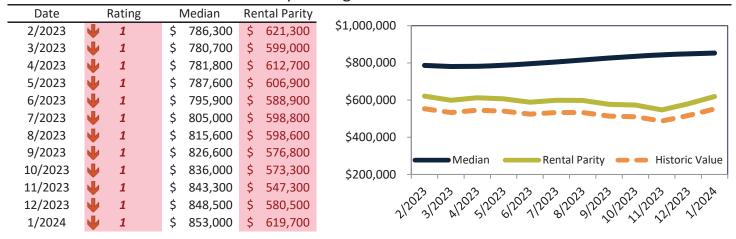

# Orange County Housing Market Value & Trends Update

Historically, properties in this market sell at a 1.9% premium. Today's premium is 47.0%. This market is 45.1% overvalued. Median home price is \$1,062,300. Prices rose 9.2% year-over-year.

Monthly cost of ownership is \$6,407, and rents average \$4,359, making owning \$2,047 per month more costly than renting. Rents rose 3.8% year-over-year. The current capitalization rate (rent/price) is 3.9%.

Market rating = 1

# Median Home Price and Rental Parity trailing twelve months

| Date    |    | Rating | Median       | Re | ntal Parity |                                         |
|---------|----|--------|--------------|----|-------------|-----------------------------------------|
| 2/2023  | 21 | 3      | \$ 963,000   | \$ | 728,600     | \$1,200,000                             |
| 3/2023  | •  | 2      | \$ 956,500   | \$ | 703,300     |                                         |
| 4/2023  | •  | 2      | \$ 958,300   | \$ | 721,100     | \$1,000,000 -                           |
| 5/2023  | •  | 2      | \$ 966,400   | \$ | 716,900     |                                         |
| 6/2023  | •  | 1      | \$ 978,100   | \$ | 695,600     | \$800,000 -                             |
| 7/2023  | •  | 1      | \$ 991,600   | \$ | 708,500     |                                         |
| 8/2023  | •  | 1      | \$ 1,007,300 | \$ | 708,100     | \$600,000 -                             |
| 9/2023  | •  | 2      | \$ 1,023,500 | \$ | 684,900     | Median Rental Parity Historic Value     |
| 10/2023 | •  | 1      | \$ 1,037,500 | \$ | 676,000     |                                         |
| 11/2023 | •  | 1      | \$ 1,048,300 | \$ | 641,600     |                                         |
| 12/2023 | •  | 1      | \$ 1,055,400 | \$ | 677,200     | 212023120231202312023120231202312023120 |
| 1/2024  | •  | 1      | \$ 1,062,300 | \$ | 722,700     | N. 21 K. 21 O. 11 St. 21 Jr. 21         |