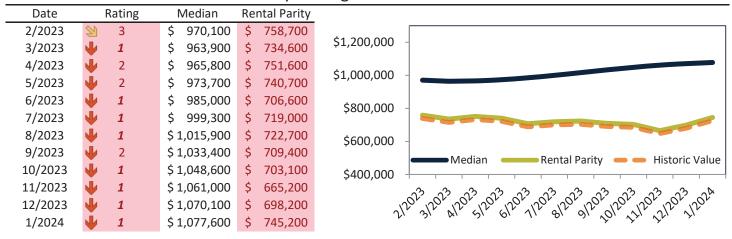

# Orange County Housing Market Value & Trends Update

Historically, properties in this market sell at a 1.9% premium. Today's premium is 47.0%. This market is 45.1% overvalued. Median home price is \$1,062,300. Prices rose 9.2% year-over-year.

Monthly cost of ownership is \$6,407, and rents average \$4,359, making owning \$2,047 per month more costly than renting. Rents rose 3.8% year-over-year. The current capitalization rate (rent/price) is 3.9%.

Market rating = 1

# Median Home Price and Rental Parity trailing twelve months

| Date    |    | Rating | Median       | Re | ntal Parity |                                         |
|---------|----|--------|--------------|----|-------------|-----------------------------------------|
| 2/2023  | 21 | 3      | \$ 963,000   | \$ | 728,600     | \$1,200,000                             |
| 3/2023  | •  | 2      | \$ 956,500   | \$ | 703,300     |                                         |
| 4/2023  | •  | 2      | \$ 958,300   | \$ | 721,100     | \$1,000,000 -                           |
| 5/2023  | •  | 2      | \$ 966,400   | \$ | 716,900     |                                         |
| 6/2023  | •  | 1      | \$ 978,100   | \$ | 695,600     | \$800,000 -                             |
| 7/2023  | •  | 1      | \$ 991,600   | \$ | 708,500     |                                         |
| 8/2023  | •  | 1      | \$ 1,007,300 | \$ | 708,100     | \$600,000 -                             |
| 9/2023  | •  | 2      | \$ 1,023,500 | \$ | 684,900     | Median Rental Parity Historic Value     |
| 10/2023 | •  | 1      | \$ 1,037,500 | \$ | 676,000     |                                         |
| 11/2023 | •  | 1      | \$ 1,048,300 | \$ | 641,600     |                                         |
| 12/2023 | •  | 1      | \$ 1,055,400 | \$ | 677,200     | 212023120231202312023120231202312023120 |
| 1/2024  | •  | 1      | \$ 1,062,300 | \$ | 722,700     | N. 21 K. 21 O. 11 St. 21 Jr. 21         |