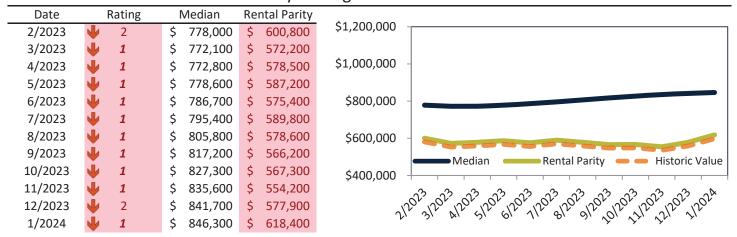

# Orange County Housing Market Value & Trends Update

Historically, properties in this market sell at a 1.9% premium. Today's premium is 47.0%. This market is 45.1% overvalued. Median home price is \$1,062,300. Prices rose 9.2% year-over-year.

Monthly cost of ownership is \$6,407, and rents average \$4,359, making owning \$2,047 per month more costly than renting. Rents rose 3.8% year-over-year. The current capitalization rate (rent/price) is 3.9%.

Market rating = 1

# Median Home Price and Rental Parity trailing twelve months

| Date    |    | Rating | Median       | Re | ntal Parity |                                         |
|---------|----|--------|--------------|----|-------------|-----------------------------------------|
| 2/2023  | 21 | 3      | \$ 963,000   | \$ | 728,600     | \$1,200,000                             |
| 3/2023  | •  | 2      | \$ 956,500   | \$ | 703,300     |                                         |
| 4/2023  | •  | 2      | \$ 958,300   | \$ | 721,100     | \$1,000,000 -                           |
| 5/2023  | •  | 2      | \$ 966,400   | \$ | 716,900     |                                         |
| 6/2023  | •  | 1      | \$ 978,100   | \$ | 695,600     | \$800,000 -                             |
| 7/2023  | •  | 1      | \$ 991,600   | \$ | 708,500     |                                         |
| 8/2023  | •  | 1      | \$ 1,007,300 | \$ | 708,100     | \$600,000 -                             |
| 9/2023  | •  | 2      | \$ 1,023,500 | \$ | 684,900     | Median Rental Parity Historic Value     |
| 10/2023 | •  | 1      | \$ 1,037,500 | \$ | 676,000     |                                         |
| 11/2023 | •  | 1      | \$ 1,048,300 | \$ | 641,600     |                                         |
| 12/2023 | •  | 1      | \$ 1,055,400 | \$ | 677,200     | 212023120231202312023120231202312023120 |
| 1/2024  | •  | 1      | \$ 1,062,300 | \$ | 722,700     | N. 21 K. 21 O. 11 St. 21 Jr. 21         |