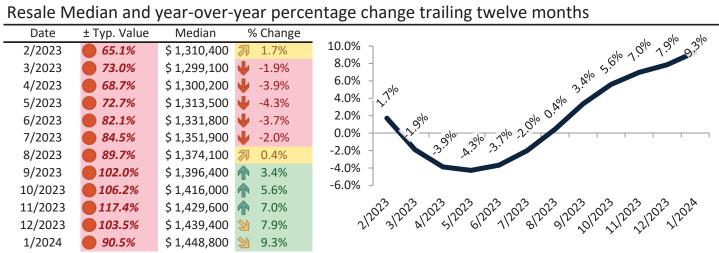

# Aliso Viejo Housing Market Value & Trends Update

Historically, properties in this market sell at a -17.5% discount. Today's premium is 1.3%. This market is 18.8% overvalued. Median home price is \$913,700. Prices rose 8.9% year-over-year.

Monthly cost of ownership is \$5,510, and rents average \$4,930, making owning \$580 per month more costly than renting. Rents rose 2.8% year-over-year. The current capitalization rate (rent/price) is 5.2%.

Market rating = 5

#### Resale Median and year-over-year percentage change trailing twelve months

| Date    | % Change       | Rent    |       | Own   | Ć7 000 J                                                                                                                                                                                                                                                                                                                                                                                                                                                                                                                                                                                                                                                                                                                                                                                                                                                                                                                                                                                                                                                                                                                                                                                                                                                                                                                                                                                                                                                                                                                                                                                                                                                                                                                                                                                                                                                                                                                                                                                                                                                                                                                         |
|---------|----------------|---------|-------|-------|----------------------------------------------------------------------------------------------------------------------------------------------------------------------------------------------------------------------------------------------------------------------------------------------------------------------------------------------------------------------------------------------------------------------------------------------------------------------------------------------------------------------------------------------------------------------------------------------------------------------------------------------------------------------------------------------------------------------------------------------------------------------------------------------------------------------------------------------------------------------------------------------------------------------------------------------------------------------------------------------------------------------------------------------------------------------------------------------------------------------------------------------------------------------------------------------------------------------------------------------------------------------------------------------------------------------------------------------------------------------------------------------------------------------------------------------------------------------------------------------------------------------------------------------------------------------------------------------------------------------------------------------------------------------------------------------------------------------------------------------------------------------------------------------------------------------------------------------------------------------------------------------------------------------------------------------------------------------------------------------------------------------------------------------------------------------------------------------------------------------------------|
| 2/2023  | <b>9.1%</b>    | \$ 4,81 | .6 \$ | 4,764 | \$7,800 -                                                                                                                                                                                                                                                                                                                                                                                                                                                                                                                                                                                                                                                                                                                                                                                                                                                                                                                                                                                                                                                                                                                                                                                                                                                                                                                                                                                                                                                                                                                                                                                                                                                                                                                                                                                                                                                                                                                                                                                                                                                                                                                        |
| 3/2023  | <b>21</b> 7.7% | \$ 4,83 | 1 \$  | 4,912 | \$6,800 -                                                                                                                                                                                                                                                                                                                                                                                                                                                                                                                                                                                                                                                                                                                                                                                                                                                                                                                                                                                                                                                                                                                                                                                                                                                                                                                                                                                                                                                                                                                                                                                                                                                                                                                                                                                                                                                                                                                                                                                                                                                                                                                        |
| 4/2023  | <b>6.3%</b>    | \$ 4,82 | 6 \$  | 4,821 | \$5,800 _ 50,800 _ 50,800 50,800 50,800 50,800 50,800 50,800 50,800 50,800 50,800 50,800 50,800 50,800 50,800 50,800 50,800 50,800 50,800 50,800 50,800 50,800 50,800 50,800 50,800 50,800 50,800 50,800 50,800 50,800 50,800 50,800 50,800 50,800 50,800 50,800 50,800 50,800 50,800 50,800 50,800 50,800 50,800 50,800 50,800 50,800 50,800 50,800 50,800 50,800 50,800 50,800 50,800 50,800 50,800 50,800 50,800 50,800 50,800 50,800 50,800 50,800 50,800 50,800 50,800 50,800 50,800 50,800 50,800 50,800 50,800 50,800 50,800 50,800 50,800 50,800 50,800 50,800 50,800 50,800 50,800 50,800 50,800 50,800 50,800 50,800 50,800 50,800 50,800 50,800 50,800 50,800 50,800 50,800 50,800 50,800 50,800 50,800 50,800 50,800 50,800 50,800 50,800 50,800 50,800 50,800 50,800 50,800 50,800 50,800 50,800 50,800 50,800 50,800 50,800 50,800 50,800 50,800 50,800 50,800 50,800 50,800 50,800 50,800 50,800 50,800 50,800 50,800 50,800 50,800 50,800 50,800 50,800 50,800 50,800 50,800 50,800 50,800 50,800 50,800 50,800 50,800 50,800 50,800 50,800 50,800 50,800 50,800 50,800 50,800 50,800 50,800 50,800 50,800 50,800 50,800 50,800 50,800 50,800 50,800 50,800 50,800 50,800 50,800 50,800 50,800 50,800 50,800 50,800 50,800 50,800 50,800 50,800 50,800 50,800 50,800 50,800 50,800 50,800 50,800 50,800 50,800 50,800 50,800 50,800 50,800 50,800 50,800 50,800 50,800 50,800 50,800 50,800 50,800 50,800 50,800 50,800 50,800 50,800 50,800 50,800 50,800 50,800 50,800 50,800 50,800 50,800 50,800 50,800 50,800 50,800 50,800 50,800 50,800 50,800 50,800 50,800 50,800 50,800 50,800 50,800 50,800 50,800 50,800 50,800 50,800 50,800 50,800 50,800 50,800 50,800 50,800 50,800 50,800 50,800 50,800 50,800 50,800 50,800 50,800 50,800 50,800 50,800 50,800 50,800 50,800 50,800 50,800 50,800 50,800 50,800 50,800 50,800 50,800 50,800 50,800 50,800 50,800 50,800 50,800 50,800 50,800 50,800 50,800 50,800 50,800 50,800 50,800 50,800 50,800 50,800 50,800 50,800 50,800 50,800 50,800 50,800 50,800 50,800 50,800 50,800 50,800 50,800 50,800 50,800 50,800 50,800 50,800 50,800 50,800 50,800 50,800 |
| 5/2023  | <b>5.0%</b>    | \$ 4,80 | 7 \$  | 4,908 |                                                                                                                                                                                                                                                                                                                                                                                                                                                                                                                                                                                                                                                                                                                                                                                                                                                                                                                                                                                                                                                                                                                                                                                                                                                                                                                                                                                                                                                                                                                                                                                                                                                                                                                                                                                                                                                                                                                                                                                                                                                                                                                                  |
| 6/2023  | <b>1</b> 3.7%  | \$ 4,79 | 6 \$  | 5,155 | \$4,800 -                                                                                                                                                                                                                                                                                                                                                                                                                                                                                                                                                                                                                                                                                                                                                                                                                                                                                                                                                                                                                                                                                                                                                                                                                                                                                                                                                                                                                                                                                                                                                                                                                                                                                                                                                                                                                                                                                                                                                                                                                                                                                                                        |
| 7/2023  | <b>1</b> 2.9%  | \$ 4,86 | 0 \$  | 5,185 | \$3,800 -                                                                                                                                                                                                                                                                                                                                                                                                                                                                                                                                                                                                                                                                                                                                                                                                                                                                                                                                                                                                                                                                                                                                                                                                                                                                                                                                                                                                                                                                                                                                                                                                                                                                                                                                                                                                                                                                                                                                                                                                                                                                                                                        |
| 8/2023  | <b>1</b> 2.4%  | \$ 4,90 | 8 \$  | 5,324 | \$2,800 -                                                                                                                                                                                                                                                                                                                                                                                                                                                                                                                                                                                                                                                                                                                                                                                                                                                                                                                                                                                                                                                                                                                                                                                                                                                                                                                                                                                                                                                                                                                                                                                                                                                                                                                                                                                                                                                                                                                                                                                                                                                                                                                        |
| 9/2023  | <b>1</b> 2.5%  | \$ 4,95 | 3 \$  | 5,619 | Rent Own Historic Cost to Own Relative to Rent                                                                                                                                                                                                                                                                                                                                                                                                                                                                                                                                                                                                                                                                                                                                                                                                                                                                                                                                                                                                                                                                                                                                                                                                                                                                                                                                                                                                                                                                                                                                                                                                                                                                                                                                                                                                                                                                                                                                                                                                                                                                                   |
| 10/2023 | <b>1</b> 2.6%  | \$ 4,94 | 1 \$  | 5,781 | \$1,800                                                                                                                                                                                                                                                                                                                                                                                                                                                                                                                                                                                                                                                                                                                                                                                                                                                                                                                                                                                                                                                                                                                                                                                                                                                                                                                                                                                                                                                                                                                                                                                                                                                                                                                                                                                                                                                                                                                                                                                                                                                                                                                          |
| 11/2023 | <b>1</b> 2.8%  | \$ 4,92 | .0 \$ | 6,127 | 23 23 23 23 23 23 23 23 23 23 23 23 23 2                                                                                                                                                                                                                                                                                                                                                                                                                                                                                                                                                                                                                                                                                                                                                                                                                                                                                                                                                                                                                                                                                                                                                                                                                                                                                                                                                                                                                                                                                                                                                                                                                                                                                                                                                                                                                                                                                                                                                                                                                                                                                         |
| 12/2023 | <b>1</b> 2.7%  | \$ 4,91 | .9 \$ | 5,826 | 212023120231202312023120231202312023120                                                                                                                                                                                                                                                                                                                                                                                                                                                                                                                                                                                                                                                                                                                                                                                                                                                                                                                                                                                                                                                                                                                                                                                                                                                                                                                                                                                                                                                                                                                                                                                                                                                                                                                                                                                                                                                                                                                                                                                                                                                                                          |
| 1/2024  | <b>1</b> 2.8%  | \$ 4,93 | 0 \$  | 5,511 | y y y                                                                                                                                                                                                                                                                                                                                                                                                                                                                                                                                                                                                                                                                                                                                                                                                                                                                                                                                                                                                                                                                                                                                                                                                                                                                                                                                                                                                                                                                                                                                                                                                                                                                                                                                                                                                                                                                                                                                                                                                                                                                                                                            |