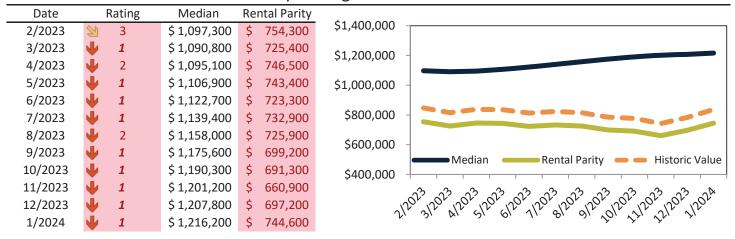

# Orange County Housing Market Value & Trends Update

Historically, properties in this market sell at a 1.9% premium. Today's premium is 47.0%. This market is 45.1% overvalued. Median home price is \$1,062,300. Prices rose 9.2% year-over-year.

Monthly cost of ownership is \$6,407, and rents average \$4,359, making owning \$2,047 per month more costly than renting. Rents rose 3.8% year-over-year. The current capitalization rate (rent/price) is 3.9%.

Market rating = 1

# Median Home Price and Rental Parity trailing twelve months

| Date    |    | Rating | Median       | Re | ntal Parity |                                         |
|---------|----|--------|--------------|----|-------------|-----------------------------------------|
| 2/2023  | 21 | 3      | \$ 963,000   | \$ | 728,600     | \$1,200,000                             |
| 3/2023  | •  | 2      | \$ 956,500   | \$ | 703,300     |                                         |
| 4/2023  | •  | 2      | \$ 958,300   | \$ | 721,100     | \$1,000,000 -                           |
| 5/2023  | •  | 2      | \$ 966,400   | \$ | 716,900     |                                         |
| 6/2023  | •  | 1      | \$ 978,100   | \$ | 695,600     | \$800,000 -                             |
| 7/2023  | •  | 1      | \$ 991,600   | \$ | 708,500     |                                         |
| 8/2023  | •  | 1      | \$ 1,007,300 | \$ | 708,100     | \$600,000 -                             |
| 9/2023  | •  | 2      | \$ 1,023,500 | \$ | 684,900     | Median Rental Parity Historic Value     |
| 10/2023 | •  | 1      | \$ 1,037,500 | \$ | 676,000     |                                         |
| 11/2023 | •  | 1      | \$ 1,048,300 | \$ | 641,600     |                                         |
| 12/2023 | •  | 1      | \$ 1,055,400 | \$ | 677,200     | 212023120231202312023120231202312023120 |
| 1/2024  | •  | 1      | \$ 1,062,300 | \$ | 722,700     | N. 21 K. 21 O. 11 St. 21 Jr. 21         |