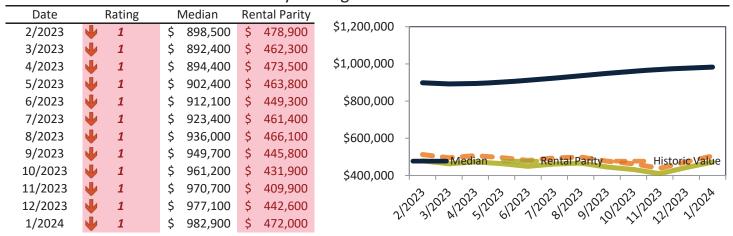

# Anaheim Housing Market Value & Trends Update

Historically, properties in this market sell at a -17.5% discount. Today's premium is 31.1%. This market is 48.6% overvalued. Median home price is \$853,000. Prices rose 7.3% year-over-year.

Monthly cost of ownership is \$5,144, and rents average \$3,737, making owning \$1,406 per month more costly than renting. Rents rose 4.2% year-over-year. The current capitalization rate (rent/price) is 4.2%.

Market rating = 1

#### Median Home Price and Rental Parity trailing twelve months