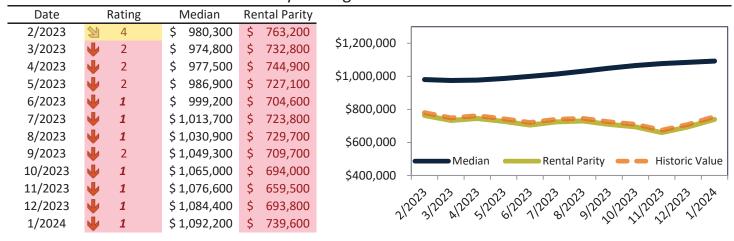

# Aliso Viejo Housing Market Value & Trends Update

Historically, properties in this market sell at a -17.5% discount. Today's premium is 1.3%. This market is 18.8% overvalued. Median home price is \$913,700. Prices rose 8.9% year-over-year.

Monthly cost of ownership is \$5,510, and rents average \$4,930, making owning \$580 per month more costly than renting. Rents rose 2.8% year-over-year. The current capitalization rate (rent/price) is 5.2%.

Market rating = 5

#### Median Home Price and Rental Parity trailing twelve months