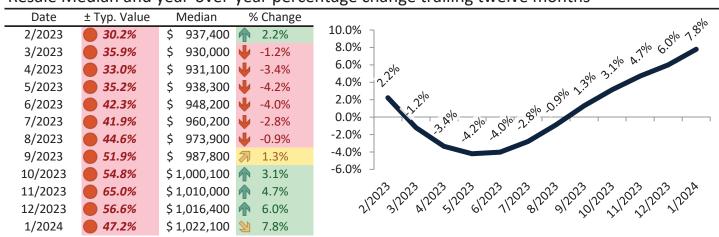

#### Resale Median and year-over-year percentage change trailing twelve months

| Date    | % Change    | Rent     | Own      | \$9,500 ¬                                                        |
|---------|-------------|----------|----------|------------------------------------------------------------------|
| 2/2023  | 2 7.3%      | \$ 4,179 | \$ 5,523 |                                                                  |
| 3/2023  | <b>6.2%</b> | \$ 4,194 | \$ 5,704 | \$8,500 -                                                        |
| 4/2023  | 5.2%        | \$ 4,220 | \$ 5,608 | \$7,500 -                                                        |
| 5/2023  | 4.4%        | \$ 4,244 | \$ 5,721 | \$6,500                                                          |
| 6/2023  | <b>3.8%</b> | \$ 4,274 | \$ 6,009 | \$5,500 - 4,79 4,79 4,70 4,27 4,27 4,27 4,27 4,27 4,27 4,27 4,27 |
| 7/2023  | 3.4%        | \$ 4,318 | \$ 6,043 | \$4,500 -                                                        |
| 8/2023  | <b>3.3%</b> | \$ 4,360 | \$ 6,201 |                                                                  |
| 9/2023  | <b>3.3%</b> | \$ 4,377 | \$ 6,541 | \$3,500 - Rent Own Historic Cost to Own Relative to Rent         |
| 10/2023 | <b>3.4%</b> | \$ 4,377 | \$ 6,717 | \$2,500                                                          |
| 11/2023 | <b>3.4%</b> | \$ 4,354 | \$ 7,112 |                                                                  |
| 12/2023 | <b>3.6%</b> | \$ 4,345 | \$ 6,772 | Trans Trans elans stans ratars                                   |
| 1/2024  | <b>3.8%</b> | \$ 4,359 | \$ 6,407 | y                                                                |