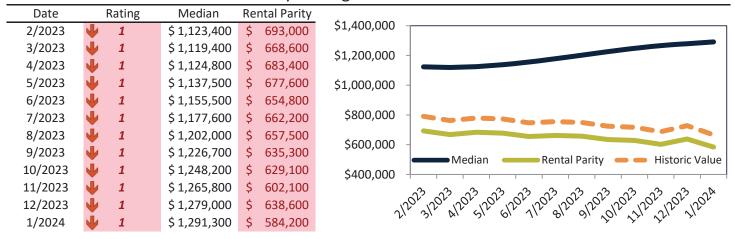

# Aliso Viejo Housing Market Value & Trends Update

Historically, properties in this market sell at a -17.5% discount. Today's premium is 1.3%. This market is 18.8% overvalued. Median home price is \$913,700. Prices rose 8.9% year-over-year.

Monthly cost of ownership is \$5,510, and rents average \$4,930, making owning \$580 per month more costly than renting. Rents rose 2.8% year-over-year. The current capitalization rate (rent/price) is 5.2%.

Market rating = 5

#### Median Home Price and Rental Parity trailing twelve months