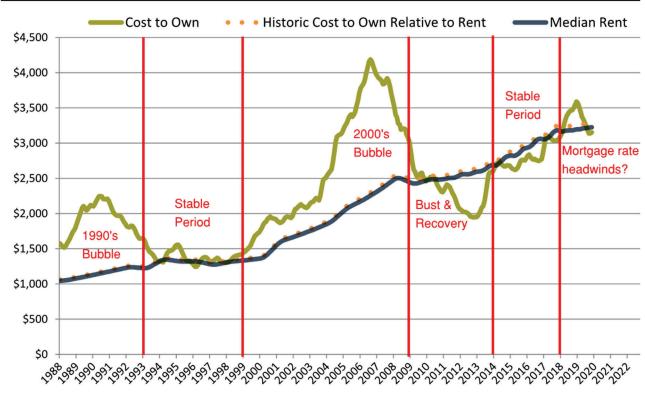

# Orange County median home price since January 1988

# Orange County Housing Market Value & Trends Update

Historically, properties in this market sell at a 1.9% premium. Today's premium is 47.0%. This market is 45.1% overvalued. Median home price is \$1,062,300. Prices rose 9.2% year-over-year.

Monthly cost of ownership is \$6,407, and rents average \$4,359, making owning \$2,047 per month more costly than renting. Rents rose 3.8% year-over-year. The current capitalization rate (rent/price) is 3.9%.