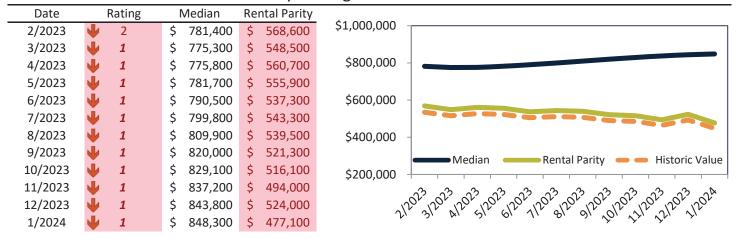

# Northeast Anaheim Housing Market Value & Trends Update

Historically, properties in this market sell at a -17.5% discount. Today's premium is 69.8%. This market is 87.3% overvalued. Median home price is \$868,800. Prices rose 7.7% year-over-year.

Monthly cost of ownership is \$5,240, and rents average \$2,961, making owning \$2,278 per month more costly than renting. Rents fell 1.4% year-over-year. The current capitalization rate (rent/price) is 3.3%.

Market rating = 1