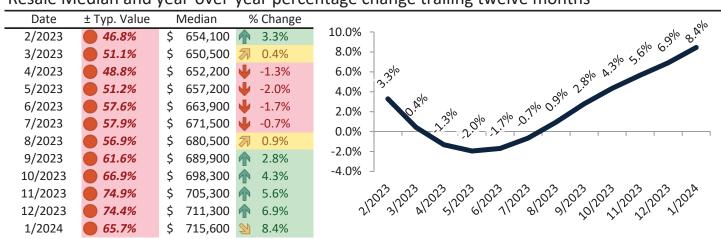

# Southwest Anaheim Housing Market Value & Trends Update

Historically, properties in this market sell at a -6.0% discount. Today's premium is 78.2%. This market is 84.2% overvalued. Median home price is \$848,500. Prices rose 7.9% year-over-year.

Monthly cost of ownership is \$5,117, and rents average \$2,871, making owning \$2,246 per month more costly than renting. Rents fell 1.1% year-over-year. The current capitalization rate (rent/price) is 3.2%.