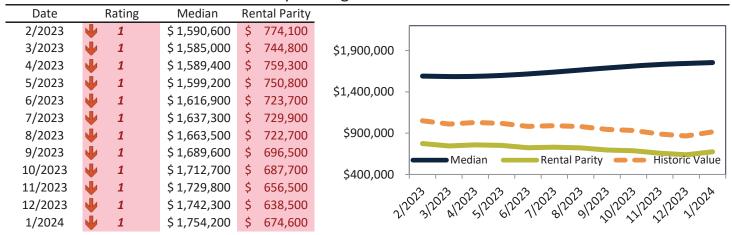

# Market Timing Rating and Valuations: Orange County and Major Cities and Zips

| Study Area        |          | Rating | N    | Лedian   | Rer | ntal Parity | % Over/Under<br>Rental Parity | Historic<br>Premium | % Over/Under<br>Historic Prem. |
|-------------------|----------|--------|------|----------|-----|-------------|-------------------------------|---------------------|--------------------------------|
| Orange County     | •        | 1      | \$ 1 | ,062,300 | \$  | 722,700     | <b>47.0</b> %                 | 1.9%                | 45.1%                          |
| Aliso Viejo       | <b>⇒</b> | 5      | \$   | 913,700  | \$  | 817,400     | ▶ 1.3%                        | -17.5%              | 18.8%                          |
| Anaheim           | •        | 1      | \$   | 853,000  | \$  | 619,700     | 31.1%                         | -17.5%              | 48.6%                          |
| West Anaheim      | •        | 1      | \$   | 819,800  | \$  | 463,500     | <b>70.7</b> %                 | -17.5%              | 88.2%                          |
| Northeast Anaheim | •        | 1      | \$   | 868,800  | \$  | 491,000     | 69.8%                         | -17.5%              | 87.3%                          |
| Southwest Anaheim | •        | 1      | \$   | 848,500  | \$  | 476,100     | <b>78.2</b> %                 | -6.0%               | 84.2%                          |
| Southeast Anaheim | •        | 1      | \$   | 848,300  | \$  | 477,100     | 77.8%                         | -6.0%               | 83.8%                          |
| Anaheim Hills     | •        | 1      | \$ 1 | ,138,000 | \$  | 552,100     | 106.1%                        | 10.3%               | 95.8%                          |
| The Colony        | •        | 1      | \$   | 782,200  | \$  | 456,400     | <b>71.4%</b>                  | -8.3%               | <b>79.7</b> %                  |
| Anaheim Resort    | •        | 1      | \$   | 723,400  | \$  | 456,400     | <b>58.5</b> %                 | -11.8%              | 70.3%                          |
| Brea              | •        | 1      | \$ 1 | ,022,100 | \$  | 648,100     | <b>57.8</b> %                 | 10.6%               | <b>47.2</b> %                  |
| Buena Park        | •        | 1      | \$   | 846,300  | \$  | 618,400     | 36.8%                         | -3.3%               | <b>40.1%</b>                   |
| Costa Mesa        | •        | 1      | \$ 1 | ,227,900 | \$  | 747,600     | 64.3%                         | 8.8%                | <b>55.5%</b>                   |
| Coto de Caza      | •        | 1      | \$ 1 | ,754,200 | \$  | 674,600     | <b>160.0%</b>                 | 35.6%               | 124.4%                         |
| Cypress           | 2        | 3      | \$   | 971,200  | \$  | 743,400     | 30.7%                         | 6.2%                | 24.5%                          |
| Dana Point        | •        | 1      | \$ 1 | ,530,000 | \$  | 916,700     | 66.9%                         | 8.1%                | <b>58.8%</b>                   |
| Fountain Valley   | •        | 1      | \$ 1 | ,217,500 | \$  | 771,800     | <b>57.7</b> %                 | 12.1%               | <b>45.6%</b>                   |
| Fullerton         | •        | 1      | \$   | 936,200  | \$  | 651,600     | 43.7%                         | -2.5%               | <b>46.2%</b>                   |
| Garden Grove      | •        | 1      | \$   | 883,400  | \$  | 636,100     | 38.9%                         | -5.6%               | <b>44.5%</b>                   |
| Huntington Beach  | •        | 1      | \$ 1 | ,216,200 | \$  | 744,600     | 63.3%                         | 12.3%               | <b>51.0%</b>                   |
| Irvine            | •        | 1      | \$ 1 | ,363,700 | \$  | 793,600     | 71.9%                         | 9.2%                | 62.7%                          |
| Woodbridge        | •        | 1      | \$ 1 | ,085,700 | \$  | 577,400     | 88.1%                         | -1.3%               | 89.4%                          |
| West Park         | •        | 1      | \$ 1 | ,291,300 | \$  | 584,200     | 121.0%                        | 14.1%               | <b>1</b> 06.9%                 |
| Northwood         | •        | 1      | \$ 1 | ,455,700 | \$  | 574,600     | <b>153.3%</b>                 | 16.2%               | <b>137.1</b> %                 |
| El Camino Real    | •        | 1      | \$ 1 | ,229,100 | \$  | 551,100     | 123.0%                        | 10.2%               | <b>112.8%</b>                  |
| La Habra          | •        | 1      | \$   | 806,100  | \$  | 431,300     | 86.9%                         | -5.5%               | 92.4%                          |

# Market Timing Rating and Valuations: Orange County and Major Cities and Zips

| Study Area             |   | Rating | Median       | Re | ntal Parity | % Over/Under<br>Rental Parity | Historic<br>Premium | % Over/Under<br>Historic Prem. |
|------------------------|---|--------|--------------|----|-------------|-------------------------------|---------------------|--------------------------------|
| La Palma               | • | 1      | \$ 1,069,100 | \$ | 625,500     | <b>7</b> 0.9%                 | 14.0%               | <b>56.9%</b>                   |
| Ladera Ranch           | • | 1      | \$ 1,279,500 | \$ | 537,800     | <b>138.0</b> %                | 0.2%                | 137.8%                         |
| Laguna Hills           | • | 1      | \$ 1,093,400 | \$ | 453,800     | <b>1</b> 40.9%                | -3.6%               | 144.5%                         |
| Laguna Niguel          | • | 1      | \$ 1,322,200 | \$ | 817,200     | 61.8%                         | -17.5%              | <b>56.8%</b>                   |
| Laguna Woods           | • | 2      | \$ 413,300   | \$ | 450,500     | ▶ -8.2%                       | -39.5%              | 31.3%                          |
| Lake Forest            | • | 1      | \$ 1,077,600 | \$ | 745,200     | <b>44.6%</b>                  | -2.5%               | <b>47.1</b> %                  |
| Los Alamitos           | • | 1      | \$ 1,448,800 | \$ | 661,800     | 118.9%                        | 28.4%               | 90.5%                          |
| Mission Viejo          | • | 1      | \$ 1,092,200 | \$ | 739,600     | 47.6%                         | 2.1%                | <b>45.5%</b>                   |
| Newport Beach          | • | 1      | \$ 3,146,500 | \$ | 1,379,000   | 128.2%                        | 38.8%               | 89.4%                          |
| Corona del Mar         | • | 1      | \$ 3,556,300 | \$ | 1,514,400   | <b>134.8%</b>                 | 53.0%               | 81.8%                          |
| North Tustin           | • | 1      | \$ 1,548,000 | \$ | 764,900     | 102.4%                        | 29.8%               | 72.6%                          |
| Orange                 | • | 1      | \$ 1,003,400 | \$ | 734,000     | <b>36.7</b> %                 | 0.5%                | <b>36.2</b> %                  |
| Placentia              | • | 1      | \$ 982,900   | \$ | 472,000     | 108.2%                        | 7.0%                | <b>1</b> 01.2%                 |
| Rancho Santa Margarita | • | 2      | \$ 952,700   | \$ | 735,700     | 29.5%                         | -11.7%              | <b>41.2</b> %                  |
| San Clemente           | • | 1      | \$ 1,567,600 | \$ | 897,100     | 74.8%                         | 12.9%               | 61.9%                          |
| San Juan Capistrano    | • | 1      | \$ 1,180,500 | \$ | 689,900     | <b>71.1%</b>                  | -2.7%               | 73.8%                          |
| Santa Ana              | • | 2      | \$ 761,800   | \$ | 609,800     | 24.9%                         | -11.9%              | 36.8%                          |
| Riverview West         | • | 1      | \$ 784,000   | \$ | 476,300     | 64.6%                         | -10.1%              | <b>74.7</b> %                  |
| Artesia Pilar          | • | 1      | \$ 733,800   | \$ | 457,300     | 60.5%                         | -8.4%               | 68.9%                          |
| Seal Beach             | A | 7      | \$ 878,200   | \$ | 709,100     | 23.8%                         | 32.5%               | ▶ -8.7%                        |
| Silverado              | • | 2      | \$ 898,900   | \$ | 613,200     | <b>46.6%</b>                  | 3.2%                | <b>43.4%</b>                   |
| Stanton                | • | 1      | \$ 715,600   | \$ | 475,500     | 50.5%                         | -15.2%              | 65.7%                          |
| Tustin                 | • | 2      | \$ 1,028,500 | \$ | 741,700     | 38.7%                         | 1.0%                | 37.7%                          |
| Villa Park             | • | 1      | \$ 2,073,500 | \$ | 1,082,000   | 91.7%                         | 29.5%               | 62.2%                          |
| Westminster            | • | 1      | \$ 966,000   | \$ | 567,100     | 70.4%                         | -0.4%               | 70.8%                          |
| Yorba Linda            | • | 1      | \$ 1,256,000 | \$ | 637,300     | 97.0%                         | 17.5%               | 79.5%                          |
| Laguna Beach           | • | 1      | \$ 2,833,900 | \$ | 1,129,800   | <b>150.8%</b>                 | 43.1%               | <b>1</b> 07.7%                 |