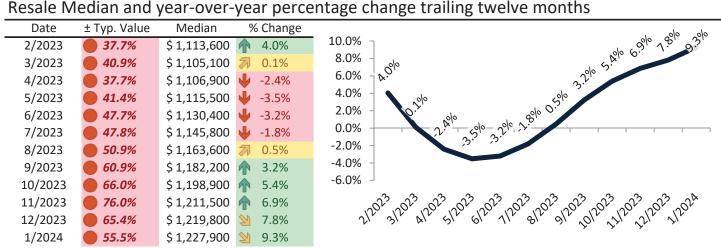

# Orange County Housing Market Value & Trends Update

Historically, properties in this market sell at a 1.9% premium. Today's premium is 47.0%. This market is 45.1% overvalued. Median home price is \$1,062,300. Prices rose 9.2% year-over-year.

Monthly cost of ownership is \$6,407, and rents average \$4,359, making owning \$2,047 per month more costly than renting. Rents rose 3.8% year-over-year. The current capitalization rate (rent/price) is 3.9%.

Market rating = 1

#### Resale Median and year-over-year percentage change trailing twelve months

| Date    | % Change    | Rent     | Own      | \$9,500 ¬                                                        |
|---------|-------------|----------|----------|------------------------------------------------------------------|
| 2/2023  | 2 7.3%      | \$ 4,179 | \$ 5,523 |                                                                  |
| 3/2023  | <b>6.2%</b> | \$ 4,194 | \$ 5,704 | \$8,500 -                                                        |
| 4/2023  | 5.2%        | \$ 4,220 | \$ 5,608 | \$7,500 -                                                        |
| 5/2023  | 4.4%        | \$ 4,244 | \$ 5,721 | \$6,500                                                          |
| 6/2023  | <b>3.8%</b> | \$ 4,274 | \$ 6,009 | \$5,500 - 4,79 4,79 4,70 4,27 4,27 4,27 4,27 4,27 4,27 4,27 4,27 |
| 7/2023  | 3.4%        | \$ 4,318 | \$ 6,043 | \$4,500 -                                                        |
| 8/2023  | <b>3.3%</b> | \$ 4,360 | \$ 6,201 |                                                                  |
| 9/2023  | <b>3.3%</b> | \$ 4,377 | \$ 6,541 | \$3,500 - Rent Own Historic Cost to Own Relative to Rent         |
| 10/2023 | <b>3.4%</b> | \$ 4,377 | \$ 6,717 | \$2,500                                                          |
| 11/2023 | <b>3.4%</b> | \$ 4,354 | \$ 7,112 |                                                                  |
| 12/2023 | <b>3.6%</b> | \$ 4,345 | \$ 6,772 | Trans Trans elans stans ratars                                   |
| 1/2024  | <b>3.8%</b> | \$ 4,359 | \$ 6,407 | y                                                                |