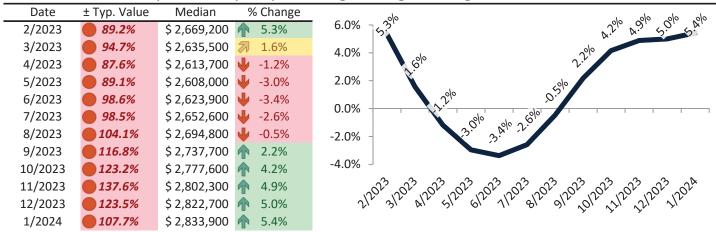

# Orange County Housing Market Value & Trends Update

Historically, properties in this market sell at a 1.9% premium. Today's premium is 47.0%. This market is 45.1% overvalued. Median home price is \$1,062,300. Prices rose 9.2% year-over-year.

Monthly cost of ownership is \$6,407, and rents average \$4,359, making owning \$2,047 per month more costly than renting. Rents rose 3.8% year-over-year. The current capitalization rate (rent/price) is 3.9%.

Market rating = 1

# Median Home Price and Rental Parity trailing twelve months

| Date    |    | Rating | Median       | Re | ntal Parity |                                         |
|---------|----|--------|--------------|----|-------------|-----------------------------------------|
| 2/2023  | 21 | 3      | \$ 963,000   | \$ | 728,600     | \$1,200,000                             |
| 3/2023  | •  | 2      | \$ 956,500   | \$ | 703,300     |                                         |
| 4/2023  | •  | 2      | \$ 958,300   | \$ | 721,100     | \$1,000,000 -                           |
| 5/2023  | •  | 2      | \$ 966,400   | \$ | 716,900     |                                         |
| 6/2023  | •  | 1      | \$ 978,100   | \$ | 695,600     | \$800,000 -                             |
| 7/2023  | •  | 1      | \$ 991,600   | \$ | 708,500     |                                         |
| 8/2023  | •  | 1      | \$ 1,007,300 | \$ | 708,100     | \$600,000 -                             |
| 9/2023  | •  | 2      | \$ 1,023,500 | \$ | 684,900     | Median Rental Parity Historic Value     |
| 10/2023 | •  | 1      | \$ 1,037,500 | \$ | 676,000     |                                         |
| 11/2023 | •  | 1      | \$ 1,048,300 | \$ | 641,600     |                                         |
| 12/2023 | •  | 1      | \$ 1,055,400 | \$ | 677,200     | 212023120231202312023120231202312023120 |
| 1/2024  | •  | 1      | \$ 1,062,300 | \$ | 722,700     | N. 21 K. 21 O. 11 St. 21 Jr. 21         |