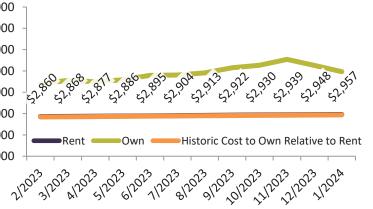

### Riverside, CA Housing Market Value & Trends Update

Historically, properties in this market sell at a -10.5% discount. Today's premium is 15.2%. This market is 25.7% overvalued. Median home price is \$559,200. Prices rose 3.4% year-over-year.

Monthly cost of ownership is \$3,372, and rents average \$2,927, making owning \$445 per month more costly than renting. Rents rose 2.6% year-over-year. The current capitalization rate (rent/price) is 5.0%.

|         |          | •           | · · |       |        |
|---------|----------|-------------|-----|-------|--------|
| Date    | % Change | Rent        |     | Own   | \$7,00 |
| 2/2023  | 21.1%    | \$<br>2,853 | \$  | 3,075 |        |
| 3/2023  | 1.2%     | \$<br>2,863 | \$  | 3,176 | \$6,00 |
| 4/2023  | 1.4%     | \$<br>2,877 | \$  | 3,112 | \$5,00 |
| 5/2023  | 1.6%     | \$<br>2,887 | \$  | 3,155 | \$4,00 |
| 6/2023  | 1.0%     | \$<br>2,897 | \$  | 3,291 | \$3,00 |
| 7/2023  | 1.4%     | \$<br>2,900 | \$  | 3,286 | \$2,00 |
| 8/2023  | 1.9%     | \$<br>2,903 | \$  | 3,345 |        |
| 9/2023  | 1.5%     | \$<br>2,906 | \$  | 3,498 | \$1,00 |
| 10/2023 | 1.4%     | \$<br>2,910 | \$  | 3,569 | ç      |
| 11/2023 | 1.4%     | \$<br>2,915 | \$  | 3,763 |        |
| 12/2023 | 1.5%     | \$<br>2,921 | \$  | 3,579 |        |
| 1/2024  | 1.6%     | \$<br>2,927 | \$  | 3,373 |        |
|         |          |             |     |       |        |