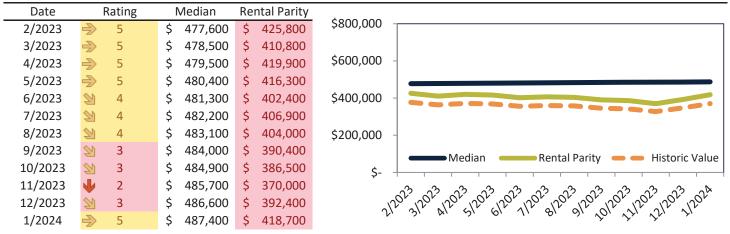

### Market Timing Rating and Valuations: Riverside County and Major Cities and Zips

| Study Area            | F        | Rating |      | Median    | Rei | ntal Parity | % Over/Under<br>Rental Parity | Historic<br>Premium | % Over/Under<br>Historic Prem. |
|-----------------------|----------|--------|------|-----------|-----|-------------|-------------------------------|---------------------|--------------------------------|
| Riverside County      | ⇒        | 5      | \$   | 584,900   | \$  | 513,000     | 14.0%                         | -9.5%               | 23.5%                          |
| San Bernardino County | 2        | 4      | \$   | 523,500   | \$  | 435,200     | <b>1</b> 9.1%                 | -8.9%               | 28.0%                          |
| Riverside, CA         | ⇒        | 5      | \$   | 559,200   | \$  | 485,300     | 15.2%                         | -10.5%              | 25.7%                          |
| Banning               | <b>V</b> | 1      | \$   | 388,700   | \$  | 357,100     | ▶ 8.8%                        | -32.0%              | <b>40.8%</b>                   |
| Beaumont              | Ψ.       | 1      | \$   | 511,000   | \$  | 389,400     | 31.2%                         | -8.2%               | <b>3</b> 9.4%                  |
| Calimesa              | <b>V</b> | 1      | \$   | 542,600   | \$  | 382,500     | <b>41.9%</b>                  | -7.4%               | <b>4</b> 9.3%                  |
| Canyon Lake           | <b>V</b> | 1      | \$   | 674,000   | \$  | 429,300     | <b>57.0%</b>                  | -3.5%               | 60.5%                          |
| Cathedral City        | Ø        | 4      | \$   | 484,200   | \$  | 484,800     | ⊳ -0.1%                       | -28.2%              | 28.1%                          |
| Coachella             | <b>V</b> | 1      | \$   | 409,100   | \$  | 317,200     | 26.3%                         | -25.9%              | 52.2%                          |
| Corona                | •        | 1      | \$   | 729,400   | \$  | 535,900     | <b>36.1%</b>                  | -4.4%               | <b>40.5%</b>                   |
| Corona Hills          | •        | 1      | \$   | 703,000   | \$  | 467,300     | <b>50.4%</b>                  | -5.5%               | 55.9%                          |
| South Corona          | •        | 1      | \$   | 866,000   | \$  | 562,600     | <b>53.9%</b>                  | -5.2%               | <b>5</b> 9.1%                  |
| Desert Hot Springs    | Ψ        | 1      | \$   | 373,700   | \$  | 314,100     | <b>1</b> 9.0%                 | -27.3%              | <b>46.3%</b>                   |
| Eastvale              | 2        | 3      | \$   | 896,000   | \$  | 651,500     | 37.5%                         | 2.3%                | 35.2%                          |
| Glen Avon             | S)       | 4      | \$   | 461,100   | \$  | 400,000     | <b>1</b> 5.2%                 | -14.7%              | 29.9%                          |
| Hemet                 | A        | 6      | \$   | 425,600   | \$  | 431,700     | ⊳ -1.4%                       | -17.3%              | <b>1</b> 5.9%                  |
| Indian Wells          | ⇒        | 5      | \$ 1 | 1,296,200 | \$1 | ,368,200    | ⊳ -5.3%                       | -32.1%              | 26.8%                          |
| Indio                 | Ψ.       | 1      | \$   | 507,100   | \$  | 448,500     | 13.1%                         | -26.3%              | 39.4%                          |
| Lake Elsinore         | A        | 6      | \$   | 562,900   | \$  | 490,900     | 14.7%                         | -6.3%               | 21.0%                          |
| Menifee               | Ŋ        | 4      | \$   | 554,000   | \$  | 507,500     | ▶ 9.2%                        | -11.3%              | 20.5%                          |
| Sun City              | <b>V</b> | 1      | \$   | 411,100   | \$  | 337,200     | 21.9%                         | -24.5%              | <b>46.4%</b>                   |
| Mira Loma             | 2        | 3      | \$   | 532,300   | \$  | 433,600     | 22.7%                         | 0.0%                | 22.7%                          |
| Moreno Valley         | <b>V</b> | 2      | \$   | 525,500   | \$  | 464,400     | 13.2%                         | -15.5%              | 28.7%                          |
| Blythe                | 2        | 4      | \$   | 216,300   | \$  | 281,500     | -23.2%                        | -42.1%              | <b>1</b> 8.9%                  |

### Market Timing Rating and Valuations: Riverside County and Major Cities and Zips

| Study Area      | ł        | Rating | Median        | Rei | ntal Parity | % Over/Under<br>Rental Parity | Historic<br>Premium | % Over/Under<br>Historic Prem. |
|-----------------|----------|--------|---------------|-----|-------------|-------------------------------|---------------------|--------------------------------|
| Murrieta        | ₽        | 5      | \$<br>663,800 | \$  | 528,300     | 25.6%                         | 0.8%                | 24.8%                          |
| Norco           | <b>V</b> | 1      | \$<br>824,000 | \$  | 490,300     | 68.0%                         | -10.5%              | 68.6%                          |
| Nuevo           | <b>V</b> | 2      | \$<br>528,200 | \$  | 387,400     | 36.4%                         | -8.8%               | <b>45.2%</b>                   |
| Palm Desert     | 27       | 6      | \$<br>557,200 | \$  | 715,700     | -22.2%                        | -27.9%              | ▶ 5.7%                         |
| Palm Springs    | 2        | 4      | \$<br>648,200 | \$  | 766,400     | -15.5%                        | -34.4%              | <b>1</b> 8.9%                  |
| Pedley          | ₽        | 5      | \$<br>487,400 | \$  | 418,700     | <b>1</b> 6.4%                 | -11.5%              | 27.9%                          |
| Perris          | 21       | 4      | \$<br>513,100 | \$  | 466,700     | ▶ 9.9%                        | -14.0%              | 23.9%                          |
| Rancho Mirage   | 2        | 4      | \$<br>870,200 | \$  | 934,100     | <b>-6.8%</b>                  | -31.2%              | 24.4%                          |
| Riverside       | S)       | 4      | \$<br>612,000 | \$  | 488,000     | 25.4%                         | -8.2%               | 33.6%                          |
| Arlanza         | ↓        | 1      | \$<br>536,700 | \$  | 402,500     | 33.3%                         | -20.5%              | 53.8%                          |
| Canyon Crest    | ↓        | 1      | \$<br>695,800 | \$  | 462,800     | <b>50.3%</b>                  | -2.3%               | 52.6%                          |
| La Sierra       | Ψ        | 1      | \$<br>587,600 | \$  | 425,400     | 38.1%                         | -11.6%              | <b>49.7%</b>                   |
| La Sierra South | ₩        | 1      | \$<br>619,500 | \$  | 430,800     | <b>43.8%</b>                  | -7.6%               | 51.4%                          |
| Magnolia Center | ₩        | 1      | \$<br>552,500 | \$  | 406,400     | <b>36.0%</b>                  | -15.0%              | <b>51.0%</b>                   |
| Orangecrest     | Ψ        | 1      | \$<br>733,400 | \$  | 466,600     | <b>57.2%</b>                  | 0.7%                | 56.5%                          |
| Ramona          | ₩        | 2      | \$<br>768,300 | \$  | 520,700     | <b>47.5%</b>                  | 2.9%                | 44.6%                          |
| University      | ₩        | 1      | \$<br>559,100 | \$  | 422,800     | 32.2%                         | -17.2%              | <b>49.4%</b>                   |
| Rubidoux        | 2        | 4      | \$<br>400,400 | \$  | 396,300     | ▶ 1.0%                        | -19.8%              | 20.8%                          |
| San Jacinto     | 2        | 3      | \$<br>456,900 | \$  | 415,200     | ▶ 10.0%                       | -11.8%              | 21.8%                          |
| Sunnyslope      | ⇒        | 5      | \$<br>396,500 | \$  | 401,700     | ▶ -1.3%                       | -14.9%              | 13.6%                          |
| Temecula        | 2        | 3      | \$<br>732,900 | \$  | 538,300     | 36.2%                         | -2.0%               | 38.2%                          |
| Thousand Palms  | ↓        | 2      | \$<br>360,300 | \$  | 369,000     | ▶ -2.3%                       | -35.1%              | 32.8%                          |
| Wildomar        | 2        | 3      | \$<br>618,800 | \$  | 443,000     | 39.7%                         | -0.4%               | 40.1%                          |
| Winchester      | 21       | 3      | \$<br>653,000 | \$  | 534,600     | 22.1%                         | 6.1%                | 16.0%                          |