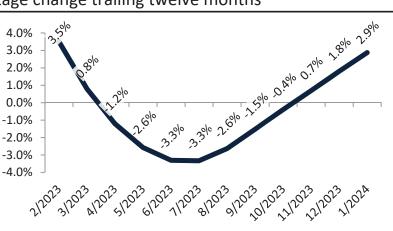

#### Resale Median and year-over-year percentage change trailing twelve months

| Date    | ± Typ. Value  | Median     | % Change      |
|---------|---------------|------------|---------------|
| 2/2023  | 17.0%         | \$ 562,300 | 1.1%          |
| 3/2023  | 20.4%         | \$ 559,200 | <b>0.3%</b>   |
| 4/2023  | <b>1</b> 8.0% | \$ 558,800 | <b>-</b> 1.9% |
| 5/2023  | 9.4%          | \$ 560,500 | 4 -3.5%       |
| 6/2023  | 24.0%         | \$ 563,600 | 4.2%          |
| 7/2023  | 23.8%         | \$ 567,500 | 4.1%          |
| 8/2023  | 25.4%         | \$ 571,600 | -3.2%         |
| 9/2023  | <b>30.3%</b>  | \$ 575,400 | <b>-</b> 1.8% |
| 10/2023 | <b>31.3%</b>  | \$ 578,700 | -0.4%         |
| 11/2023 | <b>37.8%</b>  | \$ 581,200 | <b>0.9%</b>   |
| 12/2023 | <b>30.8%</b>  | \$ 583,500 | 2.0%          |
| 1/2024  | 23.5%         | \$ 584,900 | <b>1</b> 3.1% |