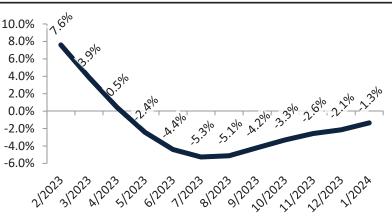

### Riverside County Housing Market Value & Trends Update

Historically, properties in this market sell at a -9.5% discount. Today's premium is 14.0%. This market is 23.5% overvalued. Median home price is \$584,900. Prices rose 3.1% year-over-year.

#### Resale \$/SF Year-over-Year Percentage Change: Riverside County since January 1989

Rental \$/SF Year-over-Year Percentage Change: Riverside County since January 1989

TAIT Housing Report<sup>®</sup> Market Timing System Rating: Riverside County since January 1988