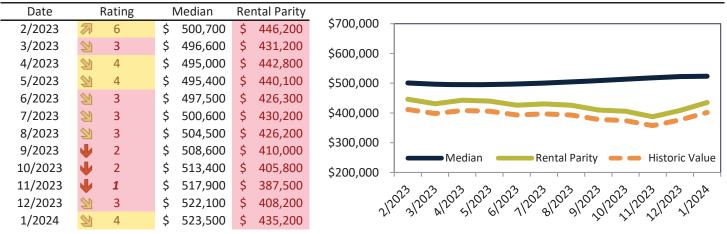

### Riverside County Housing Market Value & Trends Update

Historically, properties in this market sell at a -9.5% discount. Today's premium is 14.0%. This market is 23.5% overvalued. Median home price is \$584,900. Prices rose 3.1% year-over-year.

Monthly cost of ownership is \$3,527, and rents average \$3,094, making owning \$433 per month more costly than renting. Rents rose 2.7% year-over-year. The current capitalization rate (rent/price) is 5.1%.

#### Market rating = 5