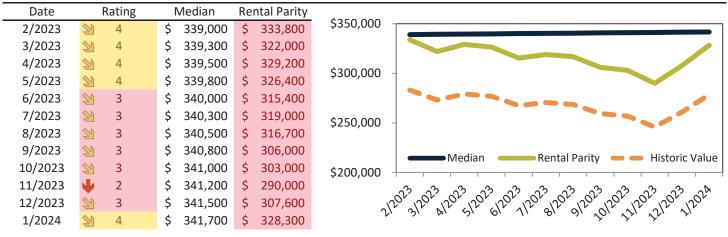

### Riverside, CA Housing Market Value & Trends Update

Historically, properties in this market sell at a -10.5% discount. Today's premium is 15.2%. This market is 25.7% overvalued. Median home price is \$559,200. Prices rose 3.4% year-over-year.

Monthly cost of ownership is \$3,372, and rents average \$2,927, making owning \$445 per month more costly than renting. Rents rose 2.6% year-over-year. The current capitalization rate (rent/price) is 5.0%.

Market rating = 5

### Market Timing Rating and Valuations: Riverside County and Major Cities and Zips

| Study Area      | ł        | Rating | Median        | Rei | ntal Parity | % Over/Under<br>Rental Parity | Historic<br>Premium | % Over/Under<br>Historic Prem. |
|-----------------|----------|--------|---------------|-----|-------------|-------------------------------|---------------------|--------------------------------|
| Murrieta        | ₽        | 5      | \$<br>663,800 | \$  | 528,300     | 25.6%                         | 0.8%                | 24.8%                          |
| Norco           | <b>V</b> | 1      | \$<br>824,000 | \$  | 490,300     | 68.0%                         | -10.5%              | 68.6%                          |
| Nuevo           | <b>V</b> | 2      | \$<br>528,200 | \$  | 387,400     | 36.4%                         | -8.8%               | <b>45.2%</b>                   |
| Palm Desert     | 27       | 6      | \$<br>557,200 | \$  | 715,700     | -22.2%                        | -27.9%              | ▶ 5.7%                         |
| Palm Springs    | 2        | 4      | \$<br>648,200 | \$  | 766,400     | -15.5%                        | -34.4%              | <b>1</b> 8.9%                  |
| Pedley          | ₽        | 5      | \$<br>487,400 | \$  | 418,700     | <b>1</b> 6.4%                 | -11.5%              | 27.9%                          |
| Perris          | 21       | 4      | \$<br>513,100 | \$  | 466,700     | ▶ 9.9%                        | -14.0%              | 23.9%                          |
| Rancho Mirage   | 2        | 4      | \$<br>870,200 | \$  | 934,100     | <b>-6.8%</b>                  | -31.2%              | 24.4%                          |
| Riverside       | S)       | 4      | \$<br>612,000 | \$  | 488,000     | 25.4%                         | -8.2%               | 33.6%                          |
| Arlanza         | ↓        | 1      | \$<br>536,700 | \$  | 402,500     | 33.3%                         | -20.5%              | 53.8%                          |
| Canyon Crest    | ↓        | 1      | \$<br>695,800 | \$  | 462,800     | <b>50.3%</b>                  | -2.3%               | 52.6%                          |
| La Sierra       | Ψ        | 1      | \$<br>587,600 | \$  | 425,400     | 38.1%                         | -11.6%              | <b>49.7%</b>                   |
| La Sierra South | ₩        | 1      | \$<br>619,500 | \$  | 430,800     | <b>43.8%</b>                  | -7.6%               | 51.4%                          |
| Magnolia Center | ₩        | 1      | \$<br>552,500 | \$  | 406,400     | <b>36.0%</b>                  | -15.0%              | <b>51.0%</b>                   |
| Orangecrest     | Ψ        | 1      | \$<br>733,400 | \$  | 466,600     | <b>57.2%</b>                  | 0.7%                | 56.5%                          |
| Ramona          | ₩        | 2      | \$<br>768,300 | \$  | 520,700     | <b>47.5%</b>                  | 2.9%                | 44.6%                          |
| University      | ₩        | 1      | \$<br>559,100 | \$  | 422,800     | 32.2%                         | -17.2%              | <b>49.4%</b>                   |
| Rubidoux        | 2        | 4      | \$<br>400,400 | \$  | 396,300     | ▶ 1.0%                        | -19.8%              | 20.8%                          |
| San Jacinto     | 2        | 3      | \$<br>456,900 | \$  | 415,200     | ▶ 10.0%                       | -11.8%              | 21.8%                          |
| Sunnyslope      | ⇒        | 5      | \$<br>396,500 | \$  | 401,700     | ▶ -1.3%                       | -14.9%              | 13.6%                          |
| Temecula        | 2        | 3      | \$<br>732,900 | \$  | 538,300     | 36.2%                         | -2.0%               | 38.2%                          |
| Thousand Palms  | ↓        | 2      | \$<br>360,300 | \$  | 369,000     | ▶ -2.3%                       | -35.1%              | 32.8%                          |
| Wildomar        | 2        | 3      | \$<br>618,800 | \$  | 443,000     | 39.7%                         | -0.4%               | 40.1%                          |
| Winchester      | 21       | 3      | \$<br>653,000 | \$  | 534,600     | 22.1%                         | 6.1%                | 16.0%                          |