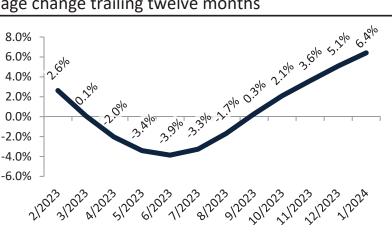

### Riverside County Housing Market Value & Trends Update

Historically, properties in this market sell at a -9.5% discount. Today's premium is 14.0%. This market is 23.5% overvalued. Median home price is \$584,900. Prices rose 3.1% year-over-year.

Monthly cost of ownership is \$3,527, and rents average \$3,094, making owning \$433 per month more costly than renting. Rents rose 2.7% year-over-year. The current capitalization rate (rent/price) is 5.1%.