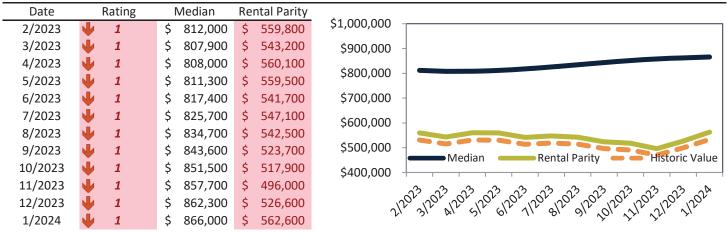

### Riverside, CA Housing Market Value & Trends Update

Historically, properties in this market sell at a -10.5% discount. Today's premium is 15.2%. This market is 25.7% overvalued. Median home price is \$559,200. Prices rose 3.4% year-over-year.

Monthly cost of ownership is \$3,372, and rents average \$2,927, making owning \$445 per month more costly than renting. Rents rose 2.6% year-over-year. The current capitalization rate (rent/price) is 5.0%.

Market rating = 5