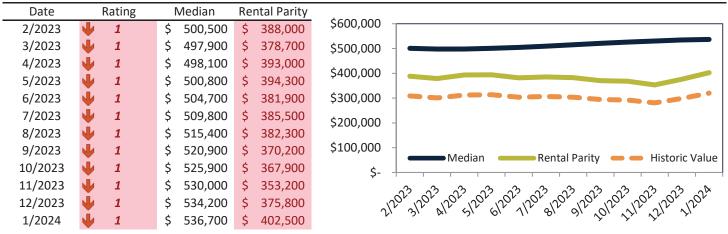

### Market Timing Rating and Valuations: Riverside County and Major Cities and Zips

| Study Area      | ł        | Rating | Median        | Rei | ntal Parity | % Over/Under<br>Rental Parity | Historic<br>Premium | % Over/Under<br>Historic Prem. |
|-----------------|----------|--------|---------------|-----|-------------|-------------------------------|---------------------|--------------------------------|
| Murrieta        | ₽        | 5      | \$<br>663,800 | \$  | 528,300     | 25.6%                         | 0.8%                | 24.8%                          |
| Norco           | <b>V</b> | 1      | \$<br>824,000 | \$  | 490,300     | 68.0%                         | -10.5%              | 68.6%                          |
| Nuevo           | <b>V</b> | 2      | \$<br>528,200 | \$  | 387,400     | 36.4%                         | -8.8%               | <b>45.2%</b>                   |
| Palm Desert     | 27       | 6      | \$<br>557,200 | \$  | 715,700     | -22.2%                        | -27.9%              | ▶ 5.7%                         |
| Palm Springs    | 2        | 4      | \$<br>648,200 | \$  | 766,400     | -15.5%                        | -34.4%              | <b>1</b> 8.9%                  |
| Pedley          | ₽        | 5      | \$<br>487,400 | \$  | 418,700     | <b>1</b> 6.4%                 | -11.5%              | 27.9%                          |
| Perris          | 21       | 4      | \$<br>513,100 | \$  | 466,700     | ▶ 9.9%                        | -14.0%              | 23.9%                          |
| Rancho Mirage   | 2        | 4      | \$<br>870,200 | \$  | 934,100     | <b>-6.8%</b>                  | -31.2%              | 24.4%                          |
| Riverside       | S)       | 4      | \$<br>612,000 | \$  | 488,000     | 25.4%                         | -8.2%               | 33.6%                          |
| Arlanza         | ↓        | 1      | \$<br>536,700 | \$  | 402,500     | 33.3%                         | -20.5%              | 53.8%                          |
| Canyon Crest    | ↓        | 1      | \$<br>695,800 | \$  | 462,800     | <b>50.3%</b>                  | -2.3%               | 52.6%                          |
| La Sierra       | Ψ        | 1      | \$<br>587,600 | \$  | 425,400     | 38.1%                         | -11.6%              | <b>49.7%</b>                   |
| La Sierra South | ₩        | 1      | \$<br>619,500 | \$  | 430,800     | <b>43.8%</b>                  | -7.6%               | 51.4%                          |
| Magnolia Center | ₩        | 1      | \$<br>552,500 | \$  | 406,400     | <b>36.0%</b>                  | -15.0%              | <b>51.0%</b>                   |
| Orangecrest     | Ψ        | 1      | \$<br>733,400 | \$  | 466,600     | <b>57.2%</b>                  | 0.7%                | 56.5%                          |
| Ramona          | ₩        | 2      | \$<br>768,300 | \$  | 520,700     | <b>47.5%</b>                  | 2.9%                | 44.6%                          |
| University      | ₩        | 1      | \$<br>559,100 | \$  | 422,800     | 32.2%                         | -17.2%              | <b>49.4%</b>                   |
| Rubidoux        | 2        | 4      | \$<br>400,400 | \$  | 396,300     | ▶ 1.0%                        | -19.8%              | 20.8%                          |
| San Jacinto     | 2        | 3      | \$<br>456,900 | \$  | 415,200     | ▶ 10.0%                       | -11.8%              | 21.8%                          |
| Sunnyslope      | ⇒        | 5      | \$<br>396,500 | \$  | 401,700     | ▶ -1.3%                       | -14.9%              | 13.6%                          |
| Temecula        | 2        | 3      | \$<br>732,900 | \$  | 538,300     | 36.2%                         | -2.0%               | 38.2%                          |
| Thousand Palms  | ↓        | 2      | \$<br>360,300 | \$  | 369,000     | ▶ -2.3%                       | -35.1%              | 32.8%                          |
| Wildomar        | 2        | 3      | \$<br>618,800 | \$  | 443,000     | 39.7%                         | -0.4%               | 40.1%                          |
| Winchester      | 21       | 3      | \$<br>653,000 | \$  | 534,600     | 22.1%                         | 6.1%                | 16.0%                          |