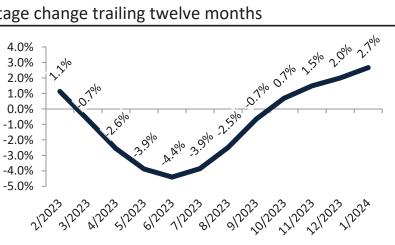

### Riverside County Housing Market Value & Trends Update

Historically, properties in this market sell at a -9.5% discount. Today's premium is 14.0%. This market is 23.5% overvalued. Median home price is \$584,900. Prices rose 3.1% year-over-year.

#### Resale Median and year-over-year percentage change trailing twelve months

| Date    | ± Typ. Value  | Median     | % Change      |
|---------|---------------|------------|---------------|
| 2/2023  | 17.0%         | \$ 562,300 | 1.1%          |
| 3/2023  | 20.4%         | \$ 559,200 | <b>0.3%</b>   |
| 4/2023  | <b>1</b> 8.0% | \$ 558,800 | <b>-</b> 1.9% |
| 5/2023  | 9.4%          | \$ 560,500 | 4 -3.5%       |
| 6/2023  | 24.0%         | \$ 563,600 | 4.2%          |
| 7/2023  | 23.8%         | \$ 567,500 | 4.1%          |
| 8/2023  | 25.4%         | \$ 571,600 | -3.2%         |
| 9/2023  | <b>30.3%</b>  | \$ 575,400 | <b>-</b> 1.8% |
| 10/2023 | <b>31.3%</b>  | \$ 578,700 | -0.4%         |
| 11/2023 | <b>37.8%</b>  | \$ 581,200 | <b>0.9%</b>   |
| 12/2023 | <b>30.8%</b>  | \$ 583,500 | 2.0%          |
| 1/2024  | 23.5%         | \$ 584,900 | <b>1</b> 3.1% |