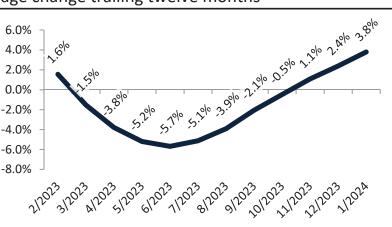

#### Resale Median and year-over-year percentage change trailing twelve months

| Date    | ± Typ. Value  | Median     | % Change      |
|---------|---------------|------------|---------------|
| 2/2023  | 17.0%         | \$ 562,300 | 1.1%          |
| 3/2023  | 20.4%         | \$ 559,200 | <b>0.3%</b>   |
| 4/2023  | <b>1</b> 8.0% | \$ 558,800 | <b>-</b> 1.9% |
| 5/2023  | 9.4%          | \$ 560,500 | 4 -3.5%       |
| 6/2023  | 24.0%         | \$ 563,600 | 4.2%          |
| 7/2023  | 23.8%         | \$ 567,500 | 4.1%          |
| 8/2023  | 25.4%         | \$ 571,600 | -3.2%         |
| 9/2023  | <b>30.3%</b>  | \$ 575,400 | <b>-</b> 1.8% |
| 10/2023 | <b>31.3%</b>  | \$ 578,700 | -0.4%         |
| 11/2023 | <b>37.8%</b>  | \$ 581,200 | <b>0.9%</b>   |
| 12/2023 | <b>30.8%</b>  | \$ 583,500 | 2.0%          |
| 1/2024  | 23.5%         | \$ 584,900 | <b>1</b> 3.1% |