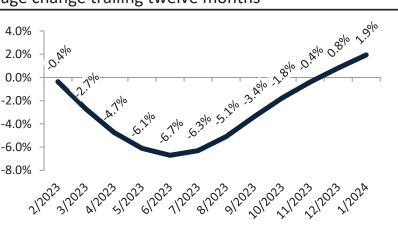

Monthly cost of ownership is \$3,527, and rents average \$3,094, making owning \$433 per month more costly than renting. Rents rose 2.7% year-over-year. The current capitalization rate (rent/price) is 5.1%.

| Date    | % Change      | Rent        | Own            |                                                                                                                                                                                                                                                                                                                                                                                                                                                                                                                                                                                                                                                                                                                                                                                                                                                                                                                                                                                                                                                                                                                                                                                                                                                                                                                                                                                                                                                                                                                                                                                                                                                                                                                                                                                                                                                                                                                                                                                                                                                                                                                                                                                                                                                                                                                                                                                                                                                                                                                                                                                                                                                                                                                                                                                                                                                                                                                                                                                |
|---------|---------------|-------------|----------------|--------------------------------------------------------------------------------------------------------------------------------------------------------------------------------------------------------------------------------------------------------------------------------------------------------------------------------------------------------------------------------------------------------------------------------------------------------------------------------------------------------------------------------------------------------------------------------------------------------------------------------------------------------------------------------------------------------------------------------------------------------------------------------------------------------------------------------------------------------------------------------------------------------------------------------------------------------------------------------------------------------------------------------------------------------------------------------------------------------------------------------------------------------------------------------------------------------------------------------------------------------------------------------------------------------------------------------------------------------------------------------------------------------------------------------------------------------------------------------------------------------------------------------------------------------------------------------------------------------------------------------------------------------------------------------------------------------------------------------------------------------------------------------------------------------------------------------------------------------------------------------------------------------------------------------------------------------------------------------------------------------------------------------------------------------------------------------------------------------------------------------------------------------------------------------------------------------------------------------------------------------------------------------------------------------------------------------------------------------------------------------------------------------------------------------------------------------------------------------------------------------------------------------------------------------------------------------------------------------------------------------------------------------------------------------------------------------------------------------------------------------------------------------------------------------------------------------------------------------------------------------------------------------------------------------------------------------------------------------|
| 2/2023  | 2 7.3%        | \$ 3,000 \$ | 3,225          | \$5,000 -                                                                                                                                                                                                                                                                                                                                                                                                                                                                                                                                                                                                                                                                                                                                                                                                                                                                                                                                                                                                                                                                                                                                                                                                                                                                                                                                                                                                                                                                                                                                                                                                                                                                                                                                                                                                                                                                                                                                                                                                                                                                                                                                                                                                                                                                                                                                                                                                                                                                                                                                                                                                                                                                                                                                                                                                                                                                                                                                                                      |
| 3/2023  | <b>6</b> .3%  | \$ 3,007 \$ | 3,334          |                                                                                                                                                                                                                                                                                                                                                                                                                                                                                                                                                                                                                                                                                                                                                                                                                                                                                                                                                                                                                                                                                                                                                                                                                                                                                                                                                                                                                                                                                                                                                                                                                                                                                                                                                                                                                                                                                                                                                                                                                                                                                                                                                                                                                                                                                                                                                                                                                                                                                                                                                                                                                                                                                                                                                                                                                                                                                                                                                                                |
| 4/2023  | <b>1</b> 5.5% | \$ 3,015 \$ | 3,270          | $$4,000 - \frac{1}{200} \frac{1}{$ |
| 5/2023  | 1.6%          | \$ 3,019 \$ | 3,318          |                                                                                                                                                                                                                                                                                                                                                                                                                                                                                                                                                                                                                                                                                                                                                                                                                                                                                                                                                                                                                                                                                                                                                                                                                                                                                                                                                                                                                                                                                                                                                                                                                                                                                                                                                                                                                                                                                                                                                                                                                                                                                                                                                                                                                                                                                                                                                                                                                                                                                                                                                                                                                                                                                                                                                                                                                                                                                                                                                                                |
| 6/2023  | 1.9%          | \$ 3,024 \$ | 3,463          | \$3,000 -                                                                                                                                                                                                                                                                                                                                                                                                                                                                                                                                                                                                                                                                                                                                                                                                                                                                                                                                                                                                                                                                                                                                                                                                                                                                                                                                                                                                                                                                                                                                                                                                                                                                                                                                                                                                                                                                                                                                                                                                                                                                                                                                                                                                                                                                                                                                                                                                                                                                                                                                                                                                                                                                                                                                                                                                                                                                                                                                                                      |
| 7/2023  | 1.1%          | \$ 3,025 \$ | 3,458          |                                                                                                                                                                                                                                                                                                                                                                                                                                                                                                                                                                                                                                                                                                                                                                                                                                                                                                                                                                                                                                                                                                                                                                                                                                                                                                                                                                                                                                                                                                                                                                                                                                                                                                                                                                                                                                                                                                                                                                                                                                                                                                                                                                                                                                                                                                                                                                                                                                                                                                                                                                                                                                                                                                                                                                                                                                                                                                                                                                                |
| 8/2023  | 1.6%          | \$ 3,038 \$ | 3,519          | \$2,000 -                                                                                                                                                                                                                                                                                                                                                                                                                                                                                                                                                                                                                                                                                                                                                                                                                                                                                                                                                                                                                                                                                                                                                                                                                                                                                                                                                                                                                                                                                                                                                                                                                                                                                                                                                                                                                                                                                                                                                                                                                                                                                                                                                                                                                                                                                                                                                                                                                                                                                                                                                                                                                                                                                                                                                                                                                                                                                                                                                                      |
| 9/2023  | 1.2%          | \$ 3,045 \$ | 3,677          | Rent Own Historic Cost to Own Relative to Rent                                                                                                                                                                                                                                                                                                                                                                                                                                                                                                                                                                                                                                                                                                                                                                                                                                                                                                                                                                                                                                                                                                                                                                                                                                                                                                                                                                                                                                                                                                                                                                                                                                                                                                                                                                                                                                                                                                                                                                                                                                                                                                                                                                                                                                                                                                                                                                                                                                                                                                                                                                                                                                                                                                                                                                                                                                                                                                                                 |
| 10/2023 | 1.3%          | \$ 3,077 \$ | 3,747          | \$1,000 +                                                                                                                                                                                                                                                                                                                                                                                                                                                                                                                                                                                                                                                                                                                                                                                                                                                                                                                                                                                                                                                                                                                                                                                                                                                                                                                                                                                                                                                                                                                                                                                                                                                                                                                                                                                                                                                                                                                                                                                                                                                                                                                                                                                                                                                                                                                                                                                                                                                                                                                                                                                                                                                                                                                                                                                                                                                                                                                                                                      |
| 11/2023 | 1.3%          | \$ 3,075 \$ | 3 <i>,</i> 943 | $\mathcal{X}$                                                                                                                                                                                                                                                                                                                                                                                                                                                                                                                                                                                                                                                                                                                                                                                                                                                                                                                                                                                                                                                                                                                                                                                                                                                                                                                                                                                                                                                                                                                                                                                                                                                                                                                                                                                                                                                                                                                                                                                                                                                                                                                                                                                                                                                                                                                                                                                                                                                                                                                                                                                                                                                                                                                                                                                                        |
| 12/2023 | 1.6%          | \$ 3,086 \$ | 3,744          | 21202312024120251202612027120281202912020120120121202312024                                                                                                                                                                                                                                                                                                                                                                                                                                                                                                                                                                                                                                                                                                                                                                                                                                                                                                                                                                                                                                                                                                                                                                                                                                                                                                                                                                                                                                                                                                                                                                                                                                                                                                                                                                                                                                                                                                                                                                                                                                                                                                                                                                                                                                                                                                                                                                                                                                                                                                                                                                                                                                                                                                                                                                                                                                                                                                                    |
| 1/2024  | 1.7%          | \$ 3,094 \$ | 3,528          | ý ý ý                                                                                                                                                                                                                                                                                                                                                                                                                                                                                                                                                                                                                                                                                                                                                                                                                                                                                                                                                                                                                                                                                                                                                                                                                                                                                                                                                                                                                                                                                                                                                                                                                                                                                                                                                                                                                                                                                                                                                                                                                                                                                                                                                                                                                                                                                                                                                                                                                                                                                                                                                                                                                                                                                                                                                                                                                                                                                                                                                                          |