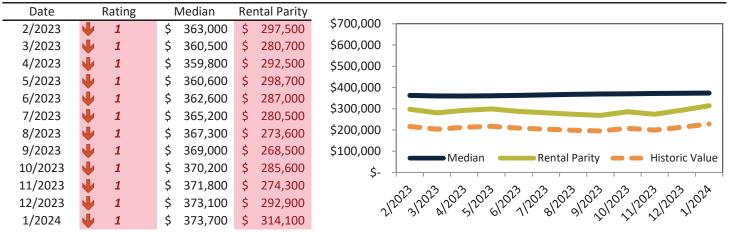

### Market Timing Rating and Valuations: Riverside County and Major Cities and Zips

| Study Area            | F        | Rating |      | Median    | Rei | ntal Parity | % Over/Under<br>Rental Parity | Historic<br>Premium | % Over/Under<br>Historic Prem. |
|-----------------------|----------|--------|------|-----------|-----|-------------|-------------------------------|---------------------|--------------------------------|
| Riverside County      | ⇒        | 5      | \$   | 584,900   | \$  | 513,000     | 14.0%                         | -9.5%               | 23.5%                          |
| San Bernardino County | 2        | 4      | \$   | 523,500   | \$  | 435,200     | <b>1</b> 9.1%                 | -8.9%               | 28.0%                          |
| Riverside, CA         | ⇒        | 5      | \$   | 559,200   | \$  | 485,300     | 15.2%                         | -10.5%              | 25.7%                          |
| Banning               | <b>V</b> | 1      | \$   | 388,700   | \$  | 357,100     | ▶ 8.8%                        | -32.0%              | <b>40.8%</b>                   |
| Beaumont              | Ψ.       | 1      | \$   | 511,000   | \$  | 389,400     | 31.2%                         | -8.2%               | <b>3</b> 9.4%                  |
| Calimesa              | <b>V</b> | 1      | \$   | 542,600   | \$  | 382,500     | <b>41.9%</b>                  | -7.4%               | <b>4</b> 9.3%                  |
| Canyon Lake           | <b>V</b> | 1      | \$   | 674,000   | \$  | 429,300     | <b>57.0%</b>                  | -3.5%               | 60.5%                          |
| Cathedral City        | Ø        | 4      | \$   | 484,200   | \$  | 484,800     | ⊳ -0.1%                       | -28.2%              | 28.1%                          |
| Coachella             | <b>V</b> | 1      | \$   | 409,100   | \$  | 317,200     | 26.3%                         | -25.9%              | 52.2%                          |
| Corona                | •        | 1      | \$   | 729,400   | \$  | 535,900     | <b>36.1%</b>                  | -4.4%               | <b>40.5%</b>                   |
| Corona Hills          | •        | 1      | \$   | 703,000   | \$  | 467,300     | <b>50.4%</b>                  | -5.5%               | 55.9%                          |
| South Corona          | •        | 1      | \$   | 866,000   | \$  | 562,600     | <b>53.9%</b>                  | -5.2%               | <b>5</b> 9.1%                  |
| Desert Hot Springs    | Ψ        | 1      | \$   | 373,700   | \$  | 314,100     | <b>1</b> 9.0%                 | -27.3%              | <b>46.3%</b>                   |
| Eastvale              | 2        | 3      | \$   | 896,000   | \$  | 651,500     | 37.5%                         | 2.3%                | 35.2%                          |
| Glen Avon             | S)       | 4      | \$   | 461,100   | \$  | 400,000     | <b>1</b> 5.2%                 | -14.7%              | 29.9%                          |
| Hemet                 | A        | 6      | \$   | 425,600   | \$  | 431,700     | ⊳ -1.4%                       | -17.3%              | <b>1</b> 5.9%                  |
| Indian Wells          | ⇒        | 5      | \$ 1 | 1,296,200 | \$1 | ,368,200    | ⊳ -5.3%                       | -32.1%              | 26.8%                          |
| Indio                 | Ψ.       | 1      | \$   | 507,100   | \$  | 448,500     | 13.1%                         | -26.3%              | 39.4%                          |
| Lake Elsinore         | A        | 6      | \$   | 562,900   | \$  | 490,900     | 14.7%                         | -6.3%               | 21.0%                          |
| Menifee               | Ŋ        | 4      | \$   | 554,000   | \$  | 507,500     | ▶ 9.2%                        | -11.3%              | 20.5%                          |
| Sun City              | <b>V</b> | 1      | \$   | 411,100   | \$  | 337,200     | 21.9%                         | -24.5%              | <b>46.4%</b>                   |
| Mira Loma             | 2        | 3      | \$   | 532,300   | \$  | 433,600     | 22.7%                         | 0.0%                | 22.7%                          |
| Moreno Valley         | <b>V</b> | 2      | \$   | 525,500   | \$  | 464,400     | 13.2%                         | -15.5%              | 28.7%                          |
| Blythe                | 2        | 4      | \$   | 216,300   | \$  | 281,500     | -23.2%                        | -42.1%              | <b>1</b> 8.9%                  |