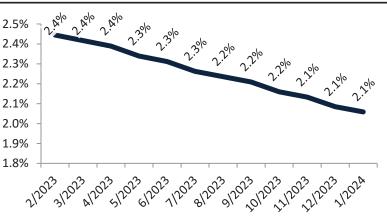

Monthly cost of ownership is \$3,527, and rents average \$3,094, making owning \$433 per month more costly than renting. Rents rose 2.7% year-over-year. The current capitalization rate (rent/price) is 5.1%.