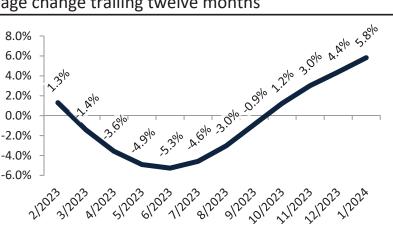

### Riverside, CA Housing Market Value & Trends Update

Historically, properties in this market sell at a -10.5% discount. Today's premium is 15.2%. This market is 25.7% overvalued. Median home price is \$559,200. Prices rose 3.4% year-over-year.

Monthly cost of ownership is \$3,372, and rents average \$2,927, making owning \$445 per month more costly than renting. Rents rose 2.6% year-over-year. The current capitalization rate (rent/price) is 5.0%.