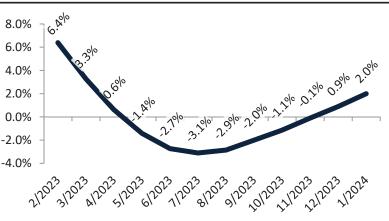

#### Resale Median and year-over-year percentage change trailing twelve months

| Date    | ± Typ. Value  | Median     | % Change      |
|---------|---------------|------------|---------------|
| 2/2023  | 17.0%         | \$ 562,300 | 1.1%          |
| 3/2023  | 20.4%         | \$ 559,200 | <b>0.3%</b>   |
| 4/2023  | <b>1</b> 8.0% | \$ 558,800 | <b>-</b> 1.9% |
| 5/2023  | 9.4%          | \$ 560,500 | 4 -3.5%       |
| 6/2023  | 24.0%         | \$ 563,600 | 4.2%          |
| 7/2023  | 23.8%         | \$ 567,500 | 4.1%          |
| 8/2023  | 25.4%         | \$ 571,600 | -3.2%         |
| 9/2023  | <b>30.3%</b>  | \$ 575,400 | <b>-</b> 1.8% |
| 10/2023 | <b>31.3%</b>  | \$ 578,700 | -0.4%         |
| 11/2023 | <b>37.8%</b>  | \$ 581,200 | <b>0.9%</b>   |
| 12/2023 | <b>30.8%</b>  | \$ 583,500 | 2.0%          |
| 1/2024  | 23.5%         | \$ 584,900 | <b>1</b> 3.1% |