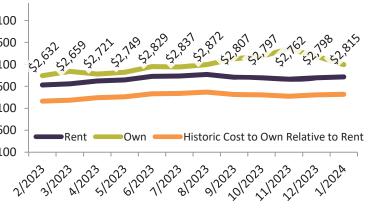

| Date    | % Change      | Rent        | Own            |                                                                                                                                                                                                                                                                                                                                                                                                                                                                                                                                                                                                                                                                                                                                                                                                                                                                                                                                                                                                                                                                                                                                                                                                                                                                                                                                                                                                                                                                                                                                                                                                                                                                                                                                                                                                                                                                                                                                                                                                                                                                                                                                                                                                                                                                                                                                                                                                                                                                                                                                                                                                                                                                                                                                                                                                                                                                                                                                                                                |
|---------|---------------|-------------|----------------|--------------------------------------------------------------------------------------------------------------------------------------------------------------------------------------------------------------------------------------------------------------------------------------------------------------------------------------------------------------------------------------------------------------------------------------------------------------------------------------------------------------------------------------------------------------------------------------------------------------------------------------------------------------------------------------------------------------------------------------------------------------------------------------------------------------------------------------------------------------------------------------------------------------------------------------------------------------------------------------------------------------------------------------------------------------------------------------------------------------------------------------------------------------------------------------------------------------------------------------------------------------------------------------------------------------------------------------------------------------------------------------------------------------------------------------------------------------------------------------------------------------------------------------------------------------------------------------------------------------------------------------------------------------------------------------------------------------------------------------------------------------------------------------------------------------------------------------------------------------------------------------------------------------------------------------------------------------------------------------------------------------------------------------------------------------------------------------------------------------------------------------------------------------------------------------------------------------------------------------------------------------------------------------------------------------------------------------------------------------------------------------------------------------------------------------------------------------------------------------------------------------------------------------------------------------------------------------------------------------------------------------------------------------------------------------------------------------------------------------------------------------------------------------------------------------------------------------------------------------------------------------------------------------------------------------------------------------------------------|
| 2/2023  | 2 7.3%        | \$ 3,000 \$ | 3,225          | \$5,000 -                                                                                                                                                                                                                                                                                                                                                                                                                                                                                                                                                                                                                                                                                                                                                                                                                                                                                                                                                                                                                                                                                                                                                                                                                                                                                                                                                                                                                                                                                                                                                                                                                                                                                                                                                                                                                                                                                                                                                                                                                                                                                                                                                                                                                                                                                                                                                                                                                                                                                                                                                                                                                                                                                                                                                                                                                                                                                                                                                                      |
| 3/2023  | <b>6</b> .3%  | \$ 3,007 \$ | 3,334          |                                                                                                                                                                                                                                                                                                                                                                                                                                                                                                                                                                                                                                                                                                                                                                                                                                                                                                                                                                                                                                                                                                                                                                                                                                                                                                                                                                                                                                                                                                                                                                                                                                                                                                                                                                                                                                                                                                                                                                                                                                                                                                                                                                                                                                                                                                                                                                                                                                                                                                                                                                                                                                                                                                                                                                                                                                                                                                                                                                                |
| 4/2023  | <b>1</b> 5.5% | \$ 3,015 \$ | 3,270          | $$4,000 - \frac{1}{200} \frac{1}{$ |
| 5/2023  | 1.6%          | \$ 3,019 \$ | 3,318          |                                                                                                                                                                                                                                                                                                                                                                                                                                                                                                                                                                                                                                                                                                                                                                                                                                                                                                                                                                                                                                                                                                                                                                                                                                                                                                                                                                                                                                                                                                                                                                                                                                                                                                                                                                                                                                                                                                                                                                                                                                                                                                                                                                                                                                                                                                                                                                                                                                                                                                                                                                                                                                                                                                                                                                                                                                                                                                                                                                                |
| 6/2023  | 1.9%          | \$ 3,024 \$ | 3,463          | \$3,000 -                                                                                                                                                                                                                                                                                                                                                                                                                                                                                                                                                                                                                                                                                                                                                                                                                                                                                                                                                                                                                                                                                                                                                                                                                                                                                                                                                                                                                                                                                                                                                                                                                                                                                                                                                                                                                                                                                                                                                                                                                                                                                                                                                                                                                                                                                                                                                                                                                                                                                                                                                                                                                                                                                                                                                                                                                                                                                                                                                                      |
| 7/2023  | 1.1%          | \$ 3,025 \$ | 3,458          |                                                                                                                                                                                                                                                                                                                                                                                                                                                                                                                                                                                                                                                                                                                                                                                                                                                                                                                                                                                                                                                                                                                                                                                                                                                                                                                                                                                                                                                                                                                                                                                                                                                                                                                                                                                                                                                                                                                                                                                                                                                                                                                                                                                                                                                                                                                                                                                                                                                                                                                                                                                                                                                                                                                                                                                                                                                                                                                                                                                |
| 8/2023  | 1.6%          | \$ 3,038 \$ | 3,519          | \$2,000 -                                                                                                                                                                                                                                                                                                                                                                                                                                                                                                                                                                                                                                                                                                                                                                                                                                                                                                                                                                                                                                                                                                                                                                                                                                                                                                                                                                                                                                                                                                                                                                                                                                                                                                                                                                                                                                                                                                                                                                                                                                                                                                                                                                                                                                                                                                                                                                                                                                                                                                                                                                                                                                                                                                                                                                                                                                                                                                                                                                      |
| 9/2023  | 1.2%          | \$ 3,045 \$ | 3,677          | Rent Own Historic Cost to Own Relative to Rent                                                                                                                                                                                                                                                                                                                                                                                                                                                                                                                                                                                                                                                                                                                                                                                                                                                                                                                                                                                                                                                                                                                                                                                                                                                                                                                                                                                                                                                                                                                                                                                                                                                                                                                                                                                                                                                                                                                                                                                                                                                                                                                                                                                                                                                                                                                                                                                                                                                                                                                                                                                                                                                                                                                                                                                                                                                                                                                                 |
| 10/2023 | 1.3%          | \$ 3,077 \$ | 3,747          | \$1,000 +                                                                                                                                                                                                                                                                                                                                                                                                                                                                                                                                                                                                                                                                                                                                                                                                                                                                                                                                                                                                                                                                                                                                                                                                                                                                                                                                                                                                                                                                                                                                                                                                                                                                                                                                                                                                                                                                                                                                                                                                                                                                                                                                                                                                                                                                                                                                                                                                                                                                                                                                                                                                                                                                                                                                                                                                                                                                                                                                                                      |
| 11/2023 | 1.3%          | \$ 3,075 \$ | 3 <i>,</i> 943 | $\mathcal{X}$                                                                                                                                                                                                                                                                                                                                                                                                                                                                                                                                                                                                                                                                                                                                                                                                                                                                                                                                                                                                                                                                                                                                                                                                                                                                                                                                                                                                                                                                                                                                                                                                                                                                                                                                                                                                                                                                                                                                                                                                                                                                                                                                                                                                                                                                                                                                                                                                                                                                                                                                                                                                                                                                                                                                                                                                        |
| 12/2023 | 1.6%          | \$ 3,086 \$ | 3,744          | 21202312024120251202612027120281202912020120120121202312024                                                                                                                                                                                                                                                                                                                                                                                                                                                                                                                                                                                                                                                                                                                                                                                                                                                                                                                                                                                                                                                                                                                                                                                                                                                                                                                                                                                                                                                                                                                                                                                                                                                                                                                                                                                                                                                                                                                                                                                                                                                                                                                                                                                                                                                                                                                                                                                                                                                                                                                                                                                                                                                                                                                                                                                                                                                                                                                    |
| 1/2024  | 1.7%          | \$ 3,094 \$ | 3,528          | ý ý ý                                                                                                                                                                                                                                                                                                                                                                                                                                                                                                                                                                                                                                                                                                                                                                                                                                                                                                                                                                                                                                                                                                                                                                                                                                                                                                                                                                                                                                                                                                                                                                                                                                                                                                                                                                                                                                                                                                                                                                                                                                                                                                                                                                                                                                                                                                                                                                                                                                                                                                                                                                                                                                                                                                                                                                                                                                                                                                                                                                          |