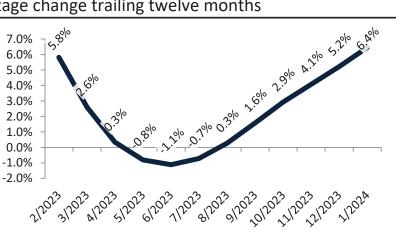

#### Resale Median and year-over-year percentage change trailing twelve months

| Date    | ± Typ. Value | Median     | % Change      |
|---------|--------------|------------|---------------|
| 2/2023  | 18.3%        | \$ 536,200 | 1.2%          |
| 3/2023  | 21.5%        | \$ 532,700 | <b>0.4%</b>   |
| 4/2023  | <b>18.7%</b> | \$ 531,800 | 4 -1.7%       |
| 5/2023  | 9.8%         | \$ 533,000 | <b>-3.2%</b>  |
| 6/2023  | 24.1%        | \$ 535,700 | -3.8%         |
| 7/2023  | 23.8%        | \$ 539,300 | -3.6%         |
| 8/2023  | <b>25.7%</b> | \$ 543,300 | <b>-2.7%</b>  |
| 9/2023  | <b>30.9%</b> | \$ 547,300 | <b>-1.3</b> % |
| 10/2023 | 33.2%        | \$ 551,300 | <b>0.1%</b>   |
| 11/2023 | 939.6%       | \$ 554,700 | 1.3%          |
| 12/2023 | <b>33.1%</b> | \$ 557,800 | 1.3%          |
| 1/2024  | 25.7%        | \$ 559,200 | 1.4%          |