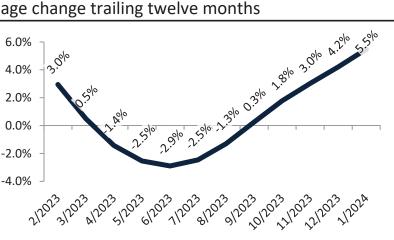

#### Resale Median and year-over-year percentage change trailing twelve months

| Date    | ± Typ. Value  | Median     | % Change      |
|---------|---------------|------------|---------------|
| 2/2023  | 17.0%         | \$ 562,300 | 1.1%          |
| 3/2023  | 20.4%         | \$ 559,200 | <b>0.3%</b>   |
| 4/2023  | <b>1</b> 8.0% | \$ 558,800 | <b>-</b> 1.9% |
| 5/2023  | 9.4%          | \$ 560,500 | 4 -3.5%       |
| 6/2023  | 24.0%         | \$ 563,600 | 4.2%          |
| 7/2023  | 23.8%         | \$ 567,500 | 4.1%          |
| 8/2023  | 25.4%         | \$ 571,600 | -3.2%         |
| 9/2023  | <b>30.3%</b>  | \$ 575,400 | <b>-</b> 1.8% |
| 10/2023 | <b>31.3%</b>  | \$ 578,700 | -0.4%         |
| 11/2023 | <b>37.8%</b>  | \$ 581,200 | <b>0.9%</b>   |
| 12/2023 | <b>30.8%</b>  | \$ 583,500 | 2.0%          |
| 1/2024  | 23.5%         | \$ 584,900 | <b>1</b> 3.1% |