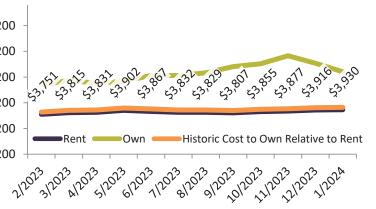

| Date    | % Change      | Rent        | Own            |                                                                                                                                                                                                                                                                                                                                                                                                                                                                                                                                                                                                                                                                                                                                                                                                                                                                                                                                                                                                                                                                                                                                                                                                                                                                                                                                                                                                                                                                                                                                                                                                                                                                                                                                                                                                                                                                                                                                                                                                                                                                                                                                                                                                                                                                                                                                                                                                                                                                                                                                                                                                                                                                                                                                                                                                                                                                                                                                                                                |
|---------|---------------|-------------|----------------|--------------------------------------------------------------------------------------------------------------------------------------------------------------------------------------------------------------------------------------------------------------------------------------------------------------------------------------------------------------------------------------------------------------------------------------------------------------------------------------------------------------------------------------------------------------------------------------------------------------------------------------------------------------------------------------------------------------------------------------------------------------------------------------------------------------------------------------------------------------------------------------------------------------------------------------------------------------------------------------------------------------------------------------------------------------------------------------------------------------------------------------------------------------------------------------------------------------------------------------------------------------------------------------------------------------------------------------------------------------------------------------------------------------------------------------------------------------------------------------------------------------------------------------------------------------------------------------------------------------------------------------------------------------------------------------------------------------------------------------------------------------------------------------------------------------------------------------------------------------------------------------------------------------------------------------------------------------------------------------------------------------------------------------------------------------------------------------------------------------------------------------------------------------------------------------------------------------------------------------------------------------------------------------------------------------------------------------------------------------------------------------------------------------------------------------------------------------------------------------------------------------------------------------------------------------------------------------------------------------------------------------------------------------------------------------------------------------------------------------------------------------------------------------------------------------------------------------------------------------------------------------------------------------------------------------------------------------------------------|
| 2/2023  | 2 7.3%        | \$ 3,000 \$ | 3,225          | \$5,000 -                                                                                                                                                                                                                                                                                                                                                                                                                                                                                                                                                                                                                                                                                                                                                                                                                                                                                                                                                                                                                                                                                                                                                                                                                                                                                                                                                                                                                                                                                                                                                                                                                                                                                                                                                                                                                                                                                                                                                                                                                                                                                                                                                                                                                                                                                                                                                                                                                                                                                                                                                                                                                                                                                                                                                                                                                                                                                                                                                                      |
| 3/2023  | <b>6</b> .3%  | \$ 3,007 \$ | 3,334          |                                                                                                                                                                                                                                                                                                                                                                                                                                                                                                                                                                                                                                                                                                                                                                                                                                                                                                                                                                                                                                                                                                                                                                                                                                                                                                                                                                                                                                                                                                                                                                                                                                                                                                                                                                                                                                                                                                                                                                                                                                                                                                                                                                                                                                                                                                                                                                                                                                                                                                                                                                                                                                                                                                                                                                                                                                                                                                                                                                                |
| 4/2023  | <b>1</b> 5.5% | \$ 3,015 \$ | 3,270          | $$4,000 - \frac{1}{200} \frac{1}{$ |
| 5/2023  | 1.6%          | \$ 3,019 \$ | 3,318          |                                                                                                                                                                                                                                                                                                                                                                                                                                                                                                                                                                                                                                                                                                                                                                                                                                                                                                                                                                                                                                                                                                                                                                                                                                                                                                                                                                                                                                                                                                                                                                                                                                                                                                                                                                                                                                                                                                                                                                                                                                                                                                                                                                                                                                                                                                                                                                                                                                                                                                                                                                                                                                                                                                                                                                                                                                                                                                                                                                                |
| 6/2023  | 1.9%          | \$ 3,024 \$ | 3,463          | \$3,000 -                                                                                                                                                                                                                                                                                                                                                                                                                                                                                                                                                                                                                                                                                                                                                                                                                                                                                                                                                                                                                                                                                                                                                                                                                                                                                                                                                                                                                                                                                                                                                                                                                                                                                                                                                                                                                                                                                                                                                                                                                                                                                                                                                                                                                                                                                                                                                                                                                                                                                                                                                                                                                                                                                                                                                                                                                                                                                                                                                                      |
| 7/2023  | 1.1%          | \$ 3,025 \$ | 3,458          |                                                                                                                                                                                                                                                                                                                                                                                                                                                                                                                                                                                                                                                                                                                                                                                                                                                                                                                                                                                                                                                                                                                                                                                                                                                                                                                                                                                                                                                                                                                                                                                                                                                                                                                                                                                                                                                                                                                                                                                                                                                                                                                                                                                                                                                                                                                                                                                                                                                                                                                                                                                                                                                                                                                                                                                                                                                                                                                                                                                |
| 8/2023  | 1.6%          | \$ 3,038 \$ | 3,519          | \$2,000 -                                                                                                                                                                                                                                                                                                                                                                                                                                                                                                                                                                                                                                                                                                                                                                                                                                                                                                                                                                                                                                                                                                                                                                                                                                                                                                                                                                                                                                                                                                                                                                                                                                                                                                                                                                                                                                                                                                                                                                                                                                                                                                                                                                                                                                                                                                                                                                                                                                                                                                                                                                                                                                                                                                                                                                                                                                                                                                                                                                      |
| 9/2023  | 1.2%          | \$ 3,045 \$ | 3,677          | Rent Own Historic Cost to Own Relative to Rent                                                                                                                                                                                                                                                                                                                                                                                                                                                                                                                                                                                                                                                                                                                                                                                                                                                                                                                                                                                                                                                                                                                                                                                                                                                                                                                                                                                                                                                                                                                                                                                                                                                                                                                                                                                                                                                                                                                                                                                                                                                                                                                                                                                                                                                                                                                                                                                                                                                                                                                                                                                                                                                                                                                                                                                                                                                                                                                                 |
| 10/2023 | 1.3%          | \$ 3,077 \$ | 3,747          | \$1,000 +                                                                                                                                                                                                                                                                                                                                                                                                                                                                                                                                                                                                                                                                                                                                                                                                                                                                                                                                                                                                                                                                                                                                                                                                                                                                                                                                                                                                                                                                                                                                                                                                                                                                                                                                                                                                                                                                                                                                                                                                                                                                                                                                                                                                                                                                                                                                                                                                                                                                                                                                                                                                                                                                                                                                                                                                                                                                                                                                                                      |
| 11/2023 | 1.3%          | \$ 3,075 \$ | 3 <i>,</i> 943 | $\mathcal{X}$                                                                                                                                                                                                                                                                                                                                                                                                                                                                                                                                                                                                                                                                                                                                                                                                                                                                                                                                                                                                                                                                                                                                                                                                                                                                                                                                                                                                                                                                                                                                                                                                                                                                                                                                                                                                                                                                                                                                                                                                                                                                                                                                                                                                                                                                                                                                                                                                                                                                                                                                                                                                                                                                                                                                                                                                        |
| 12/2023 | 1.6%          | \$ 3,086 \$ | 3,744          | 21202312024120251202612027120281202912020120120121202312024                                                                                                                                                                                                                                                                                                                                                                                                                                                                                                                                                                                                                                                                                                                                                                                                                                                                                                                                                                                                                                                                                                                                                                                                                                                                                                                                                                                                                                                                                                                                                                                                                                                                                                                                                                                                                                                                                                                                                                                                                                                                                                                                                                                                                                                                                                                                                                                                                                                                                                                                                                                                                                                                                                                                                                                                                                                                                                                    |
| 1/2024  | 1.7%          | \$ 3,094 \$ | 3,528          | ý ý ý                                                                                                                                                                                                                                                                                                                                                                                                                                                                                                                                                                                                                                                                                                                                                                                                                                                                                                                                                                                                                                                                                                                                                                                                                                                                                                                                                                                                                                                                                                                                                                                                                                                                                                                                                                                                                                                                                                                                                                                                                                                                                                                                                                                                                                                                                                                                                                                                                                                                                                                                                                                                                                                                                                                                                                                                                                                                                                                                                                          |