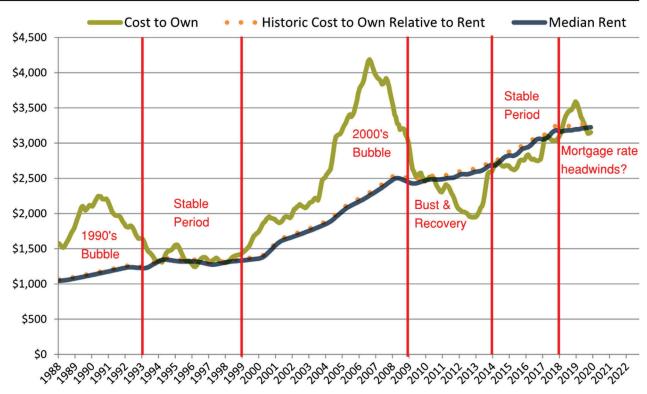

Monthly cost of ownership is \$3,527, and rents average \$3,094, making owning \$433 per month more costly than renting. Rents rose 2.7% year-over-year. The current capitalization rate (rent/price) is 5.1%.

| Date    | % Change      | Rent        | Own            |                                                                                                                                                                                                                                                                                                                                                                                                                                                                                                                                                                                                                                                                                                                                                                                                                                                                                                                                                                                                                                                                                                                                                                                                                                                                                                                                                                                                                                                                                                                                                                                                                                                                                                                                                                                                                                                                                                                                                                                                                                                                                                                                                                                                                                                                                                                                                                                                                                                                                                                                                                                                                                                                                                                                                                                                                                                                                                                                                                                |
|---------|---------------|-------------|----------------|--------------------------------------------------------------------------------------------------------------------------------------------------------------------------------------------------------------------------------------------------------------------------------------------------------------------------------------------------------------------------------------------------------------------------------------------------------------------------------------------------------------------------------------------------------------------------------------------------------------------------------------------------------------------------------------------------------------------------------------------------------------------------------------------------------------------------------------------------------------------------------------------------------------------------------------------------------------------------------------------------------------------------------------------------------------------------------------------------------------------------------------------------------------------------------------------------------------------------------------------------------------------------------------------------------------------------------------------------------------------------------------------------------------------------------------------------------------------------------------------------------------------------------------------------------------------------------------------------------------------------------------------------------------------------------------------------------------------------------------------------------------------------------------------------------------------------------------------------------------------------------------------------------------------------------------------------------------------------------------------------------------------------------------------------------------------------------------------------------------------------------------------------------------------------------------------------------------------------------------------------------------------------------------------------------------------------------------------------------------------------------------------------------------------------------------------------------------------------------------------------------------------------------------------------------------------------------------------------------------------------------------------------------------------------------------------------------------------------------------------------------------------------------------------------------------------------------------------------------------------------------------------------------------------------------------------------------------------------------|
| 2/2023  | 2 7.3%        | \$ 3,000 \$ | 3,225          | \$5,000 -                                                                                                                                                                                                                                                                                                                                                                                                                                                                                                                                                                                                                                                                                                                                                                                                                                                                                                                                                                                                                                                                                                                                                                                                                                                                                                                                                                                                                                                                                                                                                                                                                                                                                                                                                                                                                                                                                                                                                                                                                                                                                                                                                                                                                                                                                                                                                                                                                                                                                                                                                                                                                                                                                                                                                                                                                                                                                                                                                                      |
| 3/2023  | <b>6</b> .3%  | \$ 3,007 \$ | 3,334          |                                                                                                                                                                                                                                                                                                                                                                                                                                                                                                                                                                                                                                                                                                                                                                                                                                                                                                                                                                                                                                                                                                                                                                                                                                                                                                                                                                                                                                                                                                                                                                                                                                                                                                                                                                                                                                                                                                                                                                                                                                                                                                                                                                                                                                                                                                                                                                                                                                                                                                                                                                                                                                                                                                                                                                                                                                                                                                                                                                                |
| 4/2023  | <b>1</b> 5.5% | \$ 3,015 \$ | 3,270          | $$4,000 - \frac{1}{200} \frac{1}{$ |
| 5/2023  | 1.6%          | \$ 3,019 \$ | 3,318          |                                                                                                                                                                                                                                                                                                                                                                                                                                                                                                                                                                                                                                                                                                                                                                                                                                                                                                                                                                                                                                                                                                                                                                                                                                                                                                                                                                                                                                                                                                                                                                                                                                                                                                                                                                                                                                                                                                                                                                                                                                                                                                                                                                                                                                                                                                                                                                                                                                                                                                                                                                                                                                                                                                                                                                                                                                                                                                                                                                                |
| 6/2023  | 1.9%          | \$ 3,024 \$ | 3,463          | \$3,000 -                                                                                                                                                                                                                                                                                                                                                                                                                                                                                                                                                                                                                                                                                                                                                                                                                                                                                                                                                                                                                                                                                                                                                                                                                                                                                                                                                                                                                                                                                                                                                                                                                                                                                                                                                                                                                                                                                                                                                                                                                                                                                                                                                                                                                                                                                                                                                                                                                                                                                                                                                                                                                                                                                                                                                                                                                                                                                                                                                                      |
| 7/2023  | 1.1%          | \$ 3,025 \$ | 3,458          |                                                                                                                                                                                                                                                                                                                                                                                                                                                                                                                                                                                                                                                                                                                                                                                                                                                                                                                                                                                                                                                                                                                                                                                                                                                                                                                                                                                                                                                                                                                                                                                                                                                                                                                                                                                                                                                                                                                                                                                                                                                                                                                                                                                                                                                                                                                                                                                                                                                                                                                                                                                                                                                                                                                                                                                                                                                                                                                                                                                |
| 8/2023  | 1.6%          | \$ 3,038 \$ | 3,519          | \$2,000 -                                                                                                                                                                                                                                                                                                                                                                                                                                                                                                                                                                                                                                                                                                                                                                                                                                                                                                                                                                                                                                                                                                                                                                                                                                                                                                                                                                                                                                                                                                                                                                                                                                                                                                                                                                                                                                                                                                                                                                                                                                                                                                                                                                                                                                                                                                                                                                                                                                                                                                                                                                                                                                                                                                                                                                                                                                                                                                                                                                      |
| 9/2023  | 1.2%          | \$ 3,045 \$ | 3,677          | Rent Own Historic Cost to Own Relative to Rent                                                                                                                                                                                                                                                                                                                                                                                                                                                                                                                                                                                                                                                                                                                                                                                                                                                                                                                                                                                                                                                                                                                                                                                                                                                                                                                                                                                                                                                                                                                                                                                                                                                                                                                                                                                                                                                                                                                                                                                                                                                                                                                                                                                                                                                                                                                                                                                                                                                                                                                                                                                                                                                                                                                                                                                                                                                                                                                                 |
| 10/2023 | 1.3%          | \$ 3,077 \$ | 3,747          | \$1,000 +                                                                                                                                                                                                                                                                                                                                                                                                                                                                                                                                                                                                                                                                                                                                                                                                                                                                                                                                                                                                                                                                                                                                                                                                                                                                                                                                                                                                                                                                                                                                                                                                                                                                                                                                                                                                                                                                                                                                                                                                                                                                                                                                                                                                                                                                                                                                                                                                                                                                                                                                                                                                                                                                                                                                                                                                                                                                                                                                                                      |
| 11/2023 | 1.3%          | \$ 3,075 \$ | 3 <i>,</i> 943 | $\mathcal{X}$                                                                                                                                                                                                                                                                                                                                                                                                                                                                                                                                                                                                                                                                                                                                                                                                                                                                                                                                                                                                                                                                                                                                                                                                                                                                                                                                                                                                                                                                                                                                                                                                                                                                                                                                                                                                                                                                                                                                                                                                                                                                                                                                                                                                                                                                                                                                                                                                                                                                                                                                                                                                                                                                                                                                                                                                        |
| 12/2023 | 1.6%          | \$ 3,086 \$ | 3,744          | 21202312024120251202612027120281202912020120120121202312024                                                                                                                                                                                                                                                                                                                                                                                                                                                                                                                                                                                                                                                                                                                                                                                                                                                                                                                                                                                                                                                                                                                                                                                                                                                                                                                                                                                                                                                                                                                                                                                                                                                                                                                                                                                                                                                                                                                                                                                                                                                                                                                                                                                                                                                                                                                                                                                                                                                                                                                                                                                                                                                                                                                                                                                                                                                                                                                    |
| 1/2024  | 1.7%          | \$ 3,094 \$ | 3,528          | ý ý ý                                                                                                                                                                                                                                                                                                                                                                                                                                                                                                                                                                                                                                                                                                                                                                                                                                                                                                                                                                                                                                                                                                                                                                                                                                                                                                                                                                                                                                                                                                                                                                                                                                                                                                                                                                                                                                                                                                                                                                                                                                                                                                                                                                                                                                                                                                                                                                                                                                                                                                                                                                                                                                                                                                                                                                                                                                                                                                                                                                          |