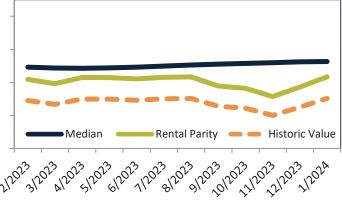

### Market Timing Rating and Valuations: Riverside County and Major Cities and Zips

| Study Area            | F        | Rating |      | Median    | Rei | ntal Parity | % Over/Under<br>Rental Parity | Historic<br>Premium | % Over/Under<br>Historic Prem. |
|-----------------------|----------|--------|------|-----------|-----|-------------|-------------------------------|---------------------|--------------------------------|
| Riverside County      | ⇒        | 5      | \$   | 584,900   | \$  | 513,000     | 14.0%                         | -9.5%               | 23.5%                          |
| San Bernardino County | 2        | 4      | \$   | 523,500   | \$  | 435,200     | <b>1</b> 9.1%                 | -8.9%               | 28.0%                          |
| Riverside, CA         | ⇒        | 5      | \$   | 559,200   | \$  | 485,300     | 15.2%                         | -10.5%              | 25.7%                          |
| Banning               | <b>V</b> | 1      | \$   | 388,700   | \$  | 357,100     | ▶ 8.8%                        | -32.0%              | <b>40.8%</b>                   |
| Beaumont              | Ψ.       | 1      | \$   | 511,000   | \$  | 389,400     | 31.2%                         | -8.2%               | <b>3</b> 9.4%                  |
| Calimesa              | <b>V</b> | 1      | \$   | 542,600   | \$  | 382,500     | <b>41.9%</b>                  | -7.4%               | <b>4</b> 9.3%                  |
| Canyon Lake           | <b>V</b> | 1      | \$   | 674,000   | \$  | 429,300     | <b>57.0%</b>                  | -3.5%               | 60.5%                          |
| Cathedral City        | Ø        | 4      | \$   | 484,200   | \$  | 484,800     | ⊳ -0.1%                       | -28.2%              | 28.1%                          |
| Coachella             | <b>V</b> | 1      | \$   | 409,100   | \$  | 317,200     | 26.3%                         | -25.9%              | 52.2%                          |
| Corona                | •        | 1      | \$   | 729,400   | \$  | 535,900     | <b>36.1%</b>                  | -4.4%               | <b>40.5%</b>                   |
| Corona Hills          | •        | 1      | \$   | 703,000   | \$  | 467,300     | <b>50.4%</b>                  | -5.5%               | 55.9%                          |
| South Corona          | •        | 1      | \$   | 866,000   | \$  | 562,600     | <b>53.9%</b>                  | -5.2%               | <b>5</b> 9.1%                  |
| Desert Hot Springs    | Ψ        | 1      | \$   | 373,700   | \$  | 314,100     | <b>1</b> 9.0%                 | -27.3%              | <b>46.3%</b>                   |
| Eastvale              | 2        | 3      | \$   | 896,000   | \$  | 651,500     | 37.5%                         | 2.3%                | 35.2%                          |
| Glen Avon             | S)       | 4      | \$   | 461,100   | \$  | 400,000     | <b>1</b> 5.2%                 | -14.7%              | 29.9%                          |
| Hemet                 | A        | 6      | \$   | 425,600   | \$  | 431,700     | ⊳ -1.4%                       | -17.3%              | <b>1</b> 5.9%                  |
| Indian Wells          | ⇒        | 5      | \$ 1 | 1,296,200 | \$1 | ,368,200    | ⊳ -5.3%                       | -32.1%              | 26.8%                          |
| Indio                 | Ψ.       | 1      | \$   | 507,100   | \$  | 448,500     | 13.1%                         | -26.3%              | 39.4%                          |
| Lake Elsinore         | A        | 6      | \$   | 562,900   | \$  | 490,900     | 14.7%                         | -6.3%               | 21.0%                          |
| Menifee               | Ŋ        | 4      | \$   | 554,000   | \$  | 507,500     | ▶ 9.2%                        | -11.3%              | 20.5%                          |
| Sun City              | <b>V</b> | 1      | \$   | 411,100   | \$  | 337,200     | 21.9%                         | -24.5%              | <b>46.4%</b>                   |
| Mira Loma             | 2        | 3      | \$   | 532,300   | \$  | 433,600     | 22.7%                         | 0.0%                | 22.7%                          |
| Moreno Valley         | <b>V</b> | 2      | \$   | 525,500   | \$  | 464,400     | 13.2%                         | -15.5%              | 28.7%                          |
| Blythe                | 2        | 4      | \$   | 216,300   | \$  | 281,500     | -23.2%                        | -42.1%              | <b>1</b> 8.9%                  |

### Market Timing Rating and Valuations: Riverside County and Major Cities and Zips

| Study Area      | ł        | Rating | Median        | Rei | ntal Parity | % Over/Under<br>Rental Parity | Historic<br>Premium | % Over/Under<br>Historic Prem. |
|-----------------|----------|--------|---------------|-----|-------------|-------------------------------|---------------------|--------------------------------|
| Murrieta        | ₽        | 5      | \$<br>663,800 | \$  | 528,300     | 25.6%                         | 0.8%                | 24.8%                          |
| Norco           | <b>V</b> | 1      | \$<br>824,000 | \$  | 490,300     | 68.0%                         | -10.5%              | 68.6%                          |
| Nuevo           | <b>V</b> | 2      | \$<br>528,200 | \$  | 387,400     | 36.4%                         | -8.8%               | <b>45.2%</b>                   |
| Palm Desert     | 27       | 6      | \$<br>557,200 | \$  | 715,700     | -22.2%                        | -27.9%              | ▶ 5.7%                         |
| Palm Springs    | 2        | 4      | \$<br>648,200 | \$  | 766,400     | -15.5%                        | -34.4%              | <b>1</b> 8.9%                  |
| Pedley          | ₽        | 5      | \$<br>487,400 | \$  | 418,700     | <b>1</b> 6.4%                 | -11.5%              | 27.9%                          |
| Perris          | 21       | 4      | \$<br>513,100 | \$  | 466,700     | ▶ 9.9%                        | -14.0%              | 23.9%                          |
| Rancho Mirage   | 2        | 4      | \$<br>870,200 | \$  | 934,100     | <b>-6.8%</b>                  | -31.2%              | 24.4%                          |
| Riverside       | S)       | 4      | \$<br>612,000 | \$  | 488,000     | 25.4%                         | -8.2%               | 33.6%                          |
| Arlanza         | ↓        | 1      | \$<br>536,700 | \$  | 402,500     | 33.3%                         | -20.5%              | 53.8%                          |
| Canyon Crest    | ↓        | 1      | \$<br>695,800 | \$  | 462,800     | <b>50.3%</b>                  | -2.3%               | 52.6%                          |
| La Sierra       | Ψ        | 1      | \$<br>587,600 | \$  | 425,400     | 38.1%                         | -11.6%              | <b>49.7%</b>                   |
| La Sierra South | ₩        | 1      | \$<br>619,500 | \$  | 430,800     | <b>43.8%</b>                  | -7.6%               | 51.4%                          |
| Magnolia Center | ₩        | 1      | \$<br>552,500 | \$  | 406,400     | <b>36.0%</b>                  | -15.0%              | <b>51.0%</b>                   |
| Orangecrest     | Ψ        | 1      | \$<br>733,400 | \$  | 466,600     | <b>57.2%</b>                  | 0.7%                | 56.5%                          |
| Ramona          | ₩        | 2      | \$<br>768,300 | \$  | 520,700     | <b>47.5%</b>                  | 2.9%                | 44.6%                          |
| University      | ₩        | 1      | \$<br>559,100 | \$  | 422,800     | 32.2%                         | -17.2%              | <b>49.4%</b>                   |
| Rubidoux        | 2        | 4      | \$<br>400,400 | \$  | 396,300     | ▶ 1.0%                        | -19.8%              | 20.8%                          |
| San Jacinto     | 2        | 3      | \$<br>456,900 | \$  | 415,200     | ▶ 10.0%                       | -11.8%              | 21.8%                          |
| Sunnyslope      | ⇒        | 5      | \$<br>396,500 | \$  | 401,700     | ▶ -1.3%                       | -14.9%              | 13.6%                          |
| Temecula        | 2        | 3      | \$<br>732,900 | \$  | 538,300     | 36.2%                         | -2.0%               | 38.2%                          |
| Thousand Palms  | ↓        | 2      | \$<br>360,300 | \$  | 369,000     | ▶ -2.3%                       | -35.1%              | 32.8%                          |
| Wildomar        | 2        | 3      | \$<br>618,800 | \$  | 443,000     | 39.7%                         | -0.4%               | 40.1%                          |
| Winchester      | 21       | 3      | \$<br>653,000 | \$  | 534,600     | 22.1%                         | 6.1%                | 16.0%                          |