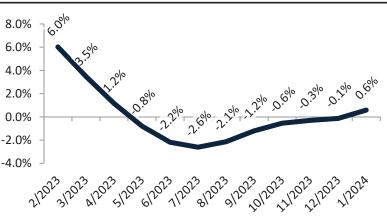

| Date    | % Change      | Rent     | Own      | \$3,000 ¬                                                         |
|---------|---------------|----------|----------|-------------------------------------------------------------------|
| 2/2023  | 1.3%          | \$ 2,009 | \$ 2,199 |                                                                   |
| 3/2023  | 1.2%          | \$ 2,015 | \$ 2,272 | \$2,500 - 2,00,2,01,2,01,2,03,2,03,2,04,2,04,2,11,2,01,2,14,2,154 |
| 4/2023  | 1.1%          | \$ 2,021 | \$ 2,224 |                                                                   |
| 5/2023  | 1.1%          | \$ 2,026 | \$ 2,253 | \$2,000 -                                                         |
| 6/2023  | 1.0%          | \$ 2,032 | \$ 2,341 | \$1,500 -                                                         |
| 7/2023  | 1.9%          | \$ 2,038 | \$ 2,328 | \$1,500                                                           |
| 8/2023  | 1.9%          | \$ 2,043 | \$ 2,361 | \$1,000 -                                                         |
| 9/2023  | 1.8%          | \$ 2,049 | \$ 2,461 | Rent Own Historic Cost to Own Relative to Rent                    |
| 10/2023 | 1.8%          | \$ 2,117 | \$ 2,500 | \$500 +                                                           |
| 11/2023 | 1.2%          | \$ 2,073 | \$ 2,628 | $\mathcal{A}^{\mathcal{A}}$                                       |
| 12/2023 | <b>1</b> 5.4% | \$ 2,142 | \$ 2,493 | 21202312024120251202612027120281202912012012112022120231202       |
| 1/2024  | <b>1</b> 5.7% | \$ 2,154 | \$ 2,344 | у у у                                                             |