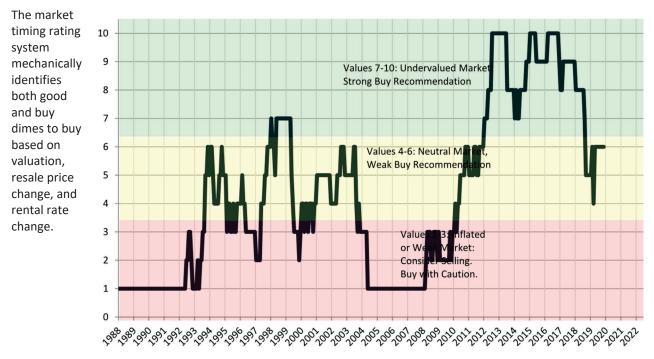

#### Market rating = 5

#### Resale \$/SF Year-over-Year Percentage Change: Riverside County since January 1989

Rental \$/SF Year-over-Year Percentage Change: Riverside County since January 1989

TAIT Housing Report<sup>®</sup> Market Timing System Rating: Riverside County since January 1988

### Market Timing Rating and Valuations: Riverside County and Major Cities and Zips

| Study Area            | F        | Rating |      | Median    | Rei | ntal Parity | % Over/Under<br>Rental Parity | Historic<br>Premium | % Over/Under<br>Historic Prem. |
|-----------------------|----------|--------|------|-----------|-----|-------------|-------------------------------|---------------------|--------------------------------|
| Riverside County      | ⇒        | 5      | \$   | 584,900   | \$  | 513,000     | 14.0%                         | -9.5%               | 23.5%                          |
| San Bernardino County | 2        | 4      | \$   | 523,500   | \$  | 435,200     | <b>1</b> 9.1%                 | -8.9%               | 28.0%                          |
| Riverside, CA         | ⇒        | 5      | \$   | 559,200   | \$  | 485,300     | 15.2%                         | -10.5%              | 25.7%                          |
| Banning               | <b>V</b> | 1      | \$   | 388,700   | \$  | 357,100     | ▶ 8.8%                        | -32.0%              | <b>40.8%</b>                   |
| Beaumont              | Ψ.       | 1      | \$   | 511,000   | \$  | 389,400     | 31.2%                         | -8.2%               | <b>3</b> 9.4%                  |
| Calimesa              | <b>V</b> | 1      | \$   | 542,600   | \$  | 382,500     | <b>41.9%</b>                  | -7.4%               | <b>4</b> 9.3%                  |
| Canyon Lake           | <b>V</b> | 1      | \$   | 674,000   | \$  | 429,300     | <b>57.0%</b>                  | -3.5%               | 60.5%                          |
| Cathedral City        | Ø        | 4      | \$   | 484,200   | \$  | 484,800     | ⊳ -0.1%                       | -28.2%              | 28.1%                          |
| Coachella             | <b>V</b> | 1      | \$   | 409,100   | \$  | 317,200     | 26.3%                         | -25.9%              | 52.2%                          |
| Corona                | •        | 1      | \$   | 729,400   | \$  | 535,900     | <b>36.1%</b>                  | -4.4%               | <b>40.5%</b>                   |
| Corona Hills          | •        | 1      | \$   | 703,000   | \$  | 467,300     | <b>50.4%</b>                  | -5.5%               | 55.9%                          |
| South Corona          | •        | 1      | \$   | 866,000   | \$  | 562,600     | <b>53.9%</b>                  | -5.2%               | <b>5</b> 9.1%                  |
| Desert Hot Springs    | Ψ        | 1      | \$   | 373,700   | \$  | 314,100     | <b>1</b> 9.0%                 | -27.3%              | <b>46.3%</b>                   |
| Eastvale              | 2        | 3      | \$   | 896,000   | \$  | 651,500     | 37.5%                         | 2.3%                | 35.2%                          |
| Glen Avon             | S)       | 4      | \$   | 461,100   | \$  | 400,000     | <b>1</b> 5.2%                 | -14.7%              | 29.9%                          |
| Hemet                 | A        | 6      | \$   | 425,600   | \$  | 431,700     | ⊳ -1.4%                       | -17.3%              | <b>1</b> 5.9%                  |
| Indian Wells          | ⇒        | 5      | \$ 1 | 1,296,200 | \$1 | ,368,200    | ⊳ -5.3%                       | -32.1%              | 26.8%                          |
| Indio                 | Ψ.       | 1      | \$   | 507,100   | \$  | 448,500     | 13.1%                         | -26.3%              | 39.4%                          |
| Lake Elsinore         | A        | 6      | \$   | 562,900   | \$  | 490,900     | 14.7%                         | -6.3%               | 21.0%                          |
| Menifee               | Ŋ        | 4      | \$   | 554,000   | \$  | 507,500     | ▶ 9.2%                        | -11.3%              | 20.5%                          |
| Sun City              | <b>V</b> | 1      | \$   | 411,100   | \$  | 337,200     | 21.9%                         | -24.5%              | <b>46.4%</b>                   |
| Mira Loma             | 2        | 3      | \$   | 532,300   | \$  | 433,600     | 22.7%                         | 0.0%                | 22.7%                          |
| Moreno Valley         | <b>V</b> | 2      | \$   | 525,500   | \$  | 464,400     | 13.2%                         | -15.5%              | 28.7%                          |
| Blythe                | 2        | 4      | \$   | 216,300   | \$  | 281,500     | -23.2%                        | -42.1%              | <b>1</b> 8.9%                  |