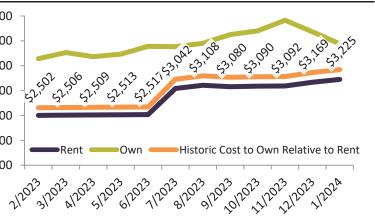

Monthly cost of ownership is \$3,527, and rents average \$3,094, making owning \$433 per month more costly than renting. Rents rose 2.7% year-over-year. The current capitalization rate (rent/price) is 5.1%.

| Date    | % Change      | Rent        | Own            |                                                                                                                                                                                                                                                                                                                                                                                                                                                                                                                                                                                                                                                                                                                                                                                                                                                                                                                                                                                                                                                                                                                                                                                                                                                                                                                                                                                                                                                                                                                                                                                                                                                                                                                                                                                                                                                                                                                                                                                                                                                                                                                                                                                                                                                                                                                                                                                                                                                                                                                                                                                                                                                                                                                                                                                                                                                                                                                                                                                |
|---------|---------------|-------------|----------------|--------------------------------------------------------------------------------------------------------------------------------------------------------------------------------------------------------------------------------------------------------------------------------------------------------------------------------------------------------------------------------------------------------------------------------------------------------------------------------------------------------------------------------------------------------------------------------------------------------------------------------------------------------------------------------------------------------------------------------------------------------------------------------------------------------------------------------------------------------------------------------------------------------------------------------------------------------------------------------------------------------------------------------------------------------------------------------------------------------------------------------------------------------------------------------------------------------------------------------------------------------------------------------------------------------------------------------------------------------------------------------------------------------------------------------------------------------------------------------------------------------------------------------------------------------------------------------------------------------------------------------------------------------------------------------------------------------------------------------------------------------------------------------------------------------------------------------------------------------------------------------------------------------------------------------------------------------------------------------------------------------------------------------------------------------------------------------------------------------------------------------------------------------------------------------------------------------------------------------------------------------------------------------------------------------------------------------------------------------------------------------------------------------------------------------------------------------------------------------------------------------------------------------------------------------------------------------------------------------------------------------------------------------------------------------------------------------------------------------------------------------------------------------------------------------------------------------------------------------------------------------------------------------------------------------------------------------------------------------|
| 2/2023  | 2 7.3%        | \$ 3,000 \$ | 3,225          | \$5,000 -                                                                                                                                                                                                                                                                                                                                                                                                                                                                                                                                                                                                                                                                                                                                                                                                                                                                                                                                                                                                                                                                                                                                                                                                                                                                                                                                                                                                                                                                                                                                                                                                                                                                                                                                                                                                                                                                                                                                                                                                                                                                                                                                                                                                                                                                                                                                                                                                                                                                                                                                                                                                                                                                                                                                                                                                                                                                                                                                                                      |
| 3/2023  | <b>6</b> .3%  | \$ 3,007 \$ | 3,334          |                                                                                                                                                                                                                                                                                                                                                                                                                                                                                                                                                                                                                                                                                                                                                                                                                                                                                                                                                                                                                                                                                                                                                                                                                                                                                                                                                                                                                                                                                                                                                                                                                                                                                                                                                                                                                                                                                                                                                                                                                                                                                                                                                                                                                                                                                                                                                                                                                                                                                                                                                                                                                                                                                                                                                                                                                                                                                                                                                                                |
| 4/2023  | <b>1</b> 5.5% | \$ 3,015 \$ | 3,270          | $$4,000 - \frac{1}{200} \frac{1}{$ |
| 5/2023  | 1.6%          | \$ 3,019 \$ | 3,318          |                                                                                                                                                                                                                                                                                                                                                                                                                                                                                                                                                                                                                                                                                                                                                                                                                                                                                                                                                                                                                                                                                                                                                                                                                                                                                                                                                                                                                                                                                                                                                                                                                                                                                                                                                                                                                                                                                                                                                                                                                                                                                                                                                                                                                                                                                                                                                                                                                                                                                                                                                                                                                                                                                                                                                                                                                                                                                                                                                                                |
| 6/2023  | 1.9%          | \$ 3,024 \$ | 3,463          | \$3,000 -                                                                                                                                                                                                                                                                                                                                                                                                                                                                                                                                                                                                                                                                                                                                                                                                                                                                                                                                                                                                                                                                                                                                                                                                                                                                                                                                                                                                                                                                                                                                                                                                                                                                                                                                                                                                                                                                                                                                                                                                                                                                                                                                                                                                                                                                                                                                                                                                                                                                                                                                                                                                                                                                                                                                                                                                                                                                                                                                                                      |
| 7/2023  | 1.1%          | \$ 3,025 \$ | 3,458          |                                                                                                                                                                                                                                                                                                                                                                                                                                                                                                                                                                                                                                                                                                                                                                                                                                                                                                                                                                                                                                                                                                                                                                                                                                                                                                                                                                                                                                                                                                                                                                                                                                                                                                                                                                                                                                                                                                                                                                                                                                                                                                                                                                                                                                                                                                                                                                                                                                                                                                                                                                                                                                                                                                                                                                                                                                                                                                                                                                                |
| 8/2023  | 1.6%          | \$ 3,038 \$ | 3,519          | \$2,000 -                                                                                                                                                                                                                                                                                                                                                                                                                                                                                                                                                                                                                                                                                                                                                                                                                                                                                                                                                                                                                                                                                                                                                                                                                                                                                                                                                                                                                                                                                                                                                                                                                                                                                                                                                                                                                                                                                                                                                                                                                                                                                                                                                                                                                                                                                                                                                                                                                                                                                                                                                                                                                                                                                                                                                                                                                                                                                                                                                                      |
| 9/2023  | 1.2%          | \$ 3,045 \$ | 3,677          | Rent Own Historic Cost to Own Relative to Rent                                                                                                                                                                                                                                                                                                                                                                                                                                                                                                                                                                                                                                                                                                                                                                                                                                                                                                                                                                                                                                                                                                                                                                                                                                                                                                                                                                                                                                                                                                                                                                                                                                                                                                                                                                                                                                                                                                                                                                                                                                                                                                                                                                                                                                                                                                                                                                                                                                                                                                                                                                                                                                                                                                                                                                                                                                                                                                                                 |
| 10/2023 | 1.3%          | \$ 3,077 \$ | 3,747          | \$1,000 +                                                                                                                                                                                                                                                                                                                                                                                                                                                                                                                                                                                                                                                                                                                                                                                                                                                                                                                                                                                                                                                                                                                                                                                                                                                                                                                                                                                                                                                                                                                                                                                                                                                                                                                                                                                                                                                                                                                                                                                                                                                                                                                                                                                                                                                                                                                                                                                                                                                                                                                                                                                                                                                                                                                                                                                                                                                                                                                                                                      |
| 11/2023 | 1.3%          | \$ 3,075 \$ | 3 <i>,</i> 943 | $\mathcal{X}$                                                                                                                                                                                                                                                                                                                                                                                                                                                                                                                                                                                                                                                                                                                                                                                                                                                                                                                                                                                                                                                                                                                                                                                                                                                                                                                                                                                                                                                                                                                                                                                                                                                                                                                                                                                                                                                                                                                                                                                                                                                                                                                                                                                                                                                                                                                                                                                                                                                                                                                                                                                                                                                                                                                                                                                                        |
| 12/2023 | 1.6%          | \$ 3,086 \$ | 3,744          | 21202312024120251202612027120281202912020120120121202312024                                                                                                                                                                                                                                                                                                                                                                                                                                                                                                                                                                                                                                                                                                                                                                                                                                                                                                                                                                                                                                                                                                                                                                                                                                                                                                                                                                                                                                                                                                                                                                                                                                                                                                                                                                                                                                                                                                                                                                                                                                                                                                                                                                                                                                                                                                                                                                                                                                                                                                                                                                                                                                                                                                                                                                                                                                                                                                                    |
| 1/2024  | 1.7%          | \$ 3,094 \$ | 3,528          | ý ý ý                                                                                                                                                                                                                                                                                                                                                                                                                                                                                                                                                                                                                                                                                                                                                                                                                                                                                                                                                                                                                                                                                                                                                                                                                                                                                                                                                                                                                                                                                                                                                                                                                                                                                                                                                                                                                                                                                                                                                                                                                                                                                                                                                                                                                                                                                                                                                                                                                                                                                                                                                                                                                                                                                                                                                                                                                                                                                                                                                                          |