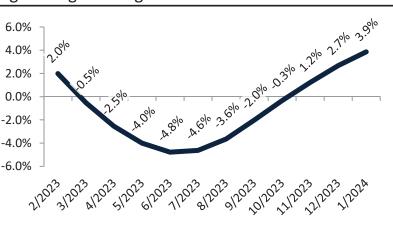

#### Resale Median and year-over-year percentage change trailing twelve months

| Date    | ± Typ. Value  | Median     | % Change      |
|---------|---------------|------------|---------------|
| 2/2023  | 17.0%         | \$ 562,300 | 1.1%          |
| 3/2023  | 20.4%         | \$ 559,200 | <b>0.3%</b>   |
| 4/2023  | <b>1</b> 8.0% | \$ 558,800 | <b>-</b> 1.9% |
| 5/2023  | 9.4%          | \$ 560,500 | 4 -3.5%       |
| 6/2023  | 24.0%         | \$ 563,600 | 4.2%          |
| 7/2023  | 23.8%         | \$ 567,500 | 4.1%          |
| 8/2023  | 25.4%         | \$ 571,600 | -3.2%         |
| 9/2023  | <b>30.3%</b>  | \$ 575,400 | <b>-</b> 1.8% |
| 10/2023 | <b>31.3%</b>  | \$ 578,700 | -0.4%         |
| 11/2023 | <b>37.8%</b>  | \$ 581,200 | <b>0.9%</b>   |
| 12/2023 | <b>30.8%</b>  | \$ 583,500 | 2.0%          |
| 1/2024  | 23.5%         | \$ 584,900 | <b>1</b> 3.1% |