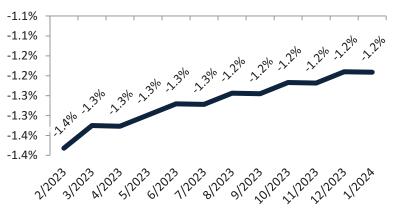

#### Resale Median and year-over-year percentage change trailing twelve months

| Date    | ± Typ. Value | Median     | % Change      |
|---------|--------------|------------|---------------|
| 2/2023  | 20.0%        | \$ 500,700 | 1.0%          |
| 3/2023  | 22.9%        | \$ 496,600 | <b>0.3%</b>   |
| 4/2023  | 9.5%         | \$ 495,000 | -1.6%         |
| 5/2023  | 20.3%        | \$ 495,400 | -2.9%         |
| 6/2023  | 24.4%        | \$ 497,500 | -3.3%         |
| 7/2023  | <b>24.1%</b> | \$ 500,600 | <b>-3</b> .1% |
| 8/2023  | <b>26.1%</b> | \$ 504,500 | <b>-2.1%</b>  |
| 9/2023  | <b>31.8%</b> | \$ 508,600 | -0.7%         |
| 10/2023 | <b>34.3%</b> | \$ 513,400 | <b>0.6%</b>   |
| 11/2023 | <b>41.4%</b> | \$ 517,900 | <b>1.7%</b>   |
| 12/2023 | <b>35.6%</b> | \$ 522,100 | 1.7%          |
| 1/2024  | 28.0%        | \$ 523,500 | 1.7%          |