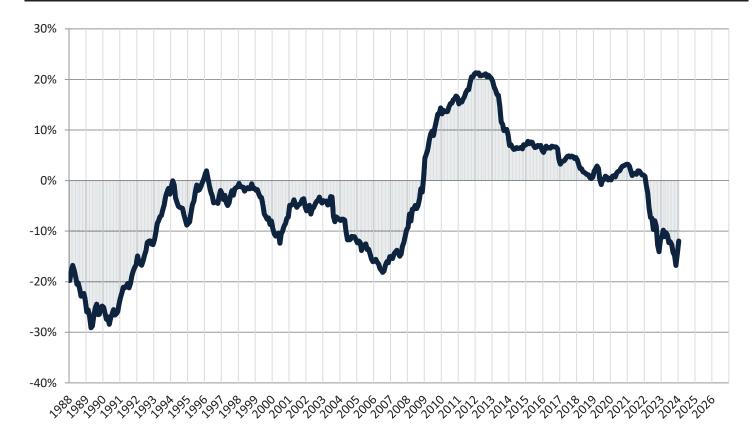

### Riverside County Housing Market Value & Trends Update

Historically, properties in this market sell at a -9.5% discount. Today's premium is 14.0%. This market is 23.5% overvalued. Median home price is \$584,900. Prices rose 3.1% year-over-year.

### San Bernardino County Housing Market Value & Trends Update

Historically, properties in this market sell at a -8.9% discount. Today's premium is 19.1%. This market is 28.0% overvalued. Median home price is \$523,500. Prices rose 3.7% year-over-year.