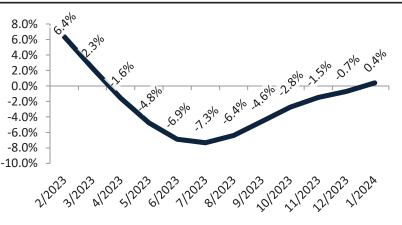

#### Resale Median and year-over-year percentage change trailing twelve months

| Date    | ± Typ. Value | Median     | % Change      |
|---------|--------------|------------|---------------|
| 2/2023  | <b>38.8%</b> | \$ 505,700 | <b>1.5%</b>   |
| 3/2023  | <b>40.5%</b> | \$ 502,700 | <b>-1</b> .1% |
| 4/2023  | <b>33.9%</b> | \$ 501,900 | -3.2%         |
| 5/2023  | <b>38.4%</b> | \$ 502,700 | 4.7%          |
| 6/2023  | <b>42.0%</b> | \$ 504,200 | -5.6%         |
| 7/2023  | 6.3%         | \$ 506,000 | -5.8%         |
| 8/2023  | <b>43.4%</b> | \$ 507,900 | <b>-</b> 5.1% |
| 9/2023  | <b>47.7%</b> | \$ 508,900 | -4.0%         |
| 10/2023 | <b>46.7%</b> | \$ 509,700 | -2.9%         |
| 11/2023 | <b>54.3%</b> | \$ 510,000 | -2.0%         |
| 12/2023 | <b>48.4%</b> | \$ 510,900 | -0.9%         |
| 1/2024  | 939.4%       | \$ 511,000 | <b>0.1%</b>   |