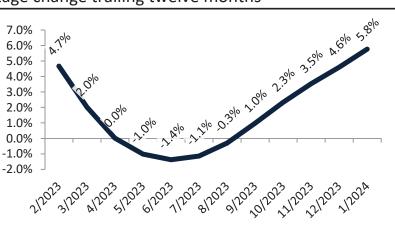

### Market Performance and Trends: Riverside County and Major Cities and Zips

|                        | Median<br>Resale \$ |    | Resale %<br>lange YoY |         | Median<br>Resale \$ | Rent %<br>Change YoY |    | ledian<br>Rent \$ |    | ost of<br>nership | -  | nership<br>m./Disc. | Cap Rate |
|------------------------|---------------------|----|-----------------------|---------|---------------------|----------------------|----|-------------------|----|-------------------|----|---------------------|----------|
| Study Area<br>Murrieta | \$<br>663,800       |    | 3.6%                  | \$      | 663,800             | <b>1</b> 2.5%        | \$ | 3,187             | \$ | 4,004             | \$ | 817                 | 4.6%.    |
|                        | -                   | -  |                       |         |                     |                      | -  | -                 | -  |                   | -  |                     |          |
| Norco                  | \$<br>824,000       | 2  | 7.1%                  | \$      |                     | <b>1</b> 3.7%        | \$ | 2,957             | \$ | 4,970             | \$ | 2,012               | 3.4%.    |
| Nuevo                  | \$                  | T  | 2.5%                  | \$      | 528,200             | <b>1</b> 3.7%        | \$ | 2,337             | \$ | 3,186             | \$ | 849                 | 4.2%.    |
| Palm Desert            | \$<br>557,200       | ↓  | -1.3%                 | \$      | 557,200             | 4.3%                 | \$ | 4,317             | \$ | 3,361             | \$ | (956)               | 7.4%.    |
| Palm Springs           | \$<br>648,200       | ₩  | -1.4%                 | \$      | 648,200             | 1.2%                 | \$ | 4,623             | \$ | 3,909             | \$ | (713)               | 6.8%.    |
| Pedley                 | \$<br>487,400       | T  | 2.3%                  | \$      | 487,400             | <b>1</b> 3.7%        | \$ | 2,526             | \$ | 2,940             | \$ | 414                 | 5.0%.    |
| Perris                 | \$<br>513,100       | T  | 2.6%                  | \$      | 513,100             | ≥ 8.2%               | \$ | 2,815             | \$ | 3,095             | \$ | 279                 | 5.3%.    |
| Rancho Mirage          | \$<br>870,200       | T  | 2.6%                  | \$      | 870,200             | <b>월</b> 19.7%       | \$ | 5,634             | \$ | 5,248             | \$ | (386)               | 6.2%.    |
| Riverside              | \$<br>612,000       | r  | 5.5%                  | \$      | 612,000             | 1.6%                 | \$ | 2,943             | \$ | 3,691             | \$ | 748                 | 4.6%.    |
| Arlanza                | \$<br>536,700       | r  | 6.4%                  | \$      | 536,700             | 2.7%                 | \$ | 2,428             | \$ | 3,237             | \$ | 809                 | 4.3%.    |
| Canyon Crest           | \$<br>695,800       | Ŷ  | 6.0%                  | \$      | 695,800             | <b>1</b> 4.9%        | \$ | 2,792             | \$ | 4,197             | \$ | 1,405               | 3.9%.    |
| La Sierra              | \$<br>587,600       | r  | 6.3%                  | \$      | 587,600             | <b>6</b> .2%         | \$ | 2,566             | \$ | 3,544             | \$ | 978                 | 4.2%.    |
| La Sierra South        | \$<br>619,500       | r  | 6.3%                  | \$      | 619,500             | <b>1</b> 7.0%        | \$ | 2,599             | \$ | 3,736             | \$ | 1,138               | 4.0%.    |
| Magnolia Center        | \$<br>552,500       | r  | 5.8%                  | \$      | 552,500             | 2 7.4%               | \$ | 2,452             | \$ | 3,332             | \$ | 881                 | 4.3%.    |
| Orangecrest            | \$<br>733,400       | T  | 4.9%                  | \$      | 733,400             | 1.0%                 | \$ | 2,815             | \$ | 4,423             | \$ | 1,609               | 3.7%.    |
| Ramona                 | \$<br>768,300       | r  | 6.7%                  | \$      | 768,300             | <b>1</b> 3.7%        | \$ | 3,141             | \$ | 4,634             | \$ | 1,493               | 3.9%.    |
| University             | \$<br>559,100       | 2  | 7.6%                  | \$      | 559,100             | ≥ 8.1%               | \$ | 2,550             | \$ | 3,372             | \$ | 822                 | 4.4%.    |
| Rubidoux               | \$<br>400,400       | 77 | 1.0%                  | \$      | 400,400             | <b>1</b> 3.7%        | \$ | 2,390             | \$ | 2,415             | \$ | 25                  | 5.7%.    |
| San Jacinto            | \$<br>456,900       | 7  | 1.6%                  | \$      | 456,900             | <b>1</b> 5.8%        | \$ | 2,505             | \$ | 2,756             | \$ | 251                 | 5.3%.    |
| Sunnyslope             | \$<br>396,500       | 77 | 0.1%                  | \$      | 396,500             | <b>1</b> 3.7%        | \$ | 2,423             | \$ | 2,391             | \$ | (32)                | 5.9%.    |
| Temecula               | \$<br>732,900       | Ŷ  | 4.0%                  | \$      | 732,900             | <b>1</b> 3.1%        | \$ | 3,247             | \$ | 4,420             | \$ | 1,173               | 4.3%.    |
| Thousand Palms         | \$<br>360,300       | 7  | 0.6%                  | \$      | 360,300             | <b>1</b> 3.7%        | \$ | 2,226             | \$ | 2,173             | \$ | (53)                | 5.9%.    |
| Wildomar               | \$<br>618,800       |    |                       | ,<br>\$ | 618,800             | -                    | \$ | 2,672             |    | 3,732             |    | 1,060               | 4.1%.    |
| Winchester             | \$<br>653,000       | -  |                       | \$      |                     | 23.0%                | \$ | 3,225             |    | 3,938             |    | 714                 | 4.7%.    |

### Market Timing Rating and Valuations: Riverside County and Major Cities and Zips

| Study Area            | F        | Rating |      | Median    | Rei | ntal Parity | % Over/Under<br>Rental Parity | Historic<br>Premium | % Over/Under<br>Historic Prem. |
|-----------------------|----------|--------|------|-----------|-----|-------------|-------------------------------|---------------------|--------------------------------|
| Riverside County      | ⇒        | 5      | \$   | 584,900   | \$  | 513,000     | 14.0%                         | -9.5%               | 23.5%                          |
| San Bernardino County | 2        | 4      | \$   | 523,500   | \$  | 435,200     | <b>1</b> 9.1%                 | -8.9%               | 28.0%                          |
| Riverside, CA         | ⇒        | 5      | \$   | 559,200   | \$  | 485,300     | 15.2%                         | -10.5%              | 25.7%                          |
| Banning               | <b>V</b> | 1      | \$   | 388,700   | \$  | 357,100     | ▶ 8.8%                        | -32.0%              | <b>40.8%</b>                   |
| Beaumont              | Ψ.       | 1      | \$   | 511,000   | \$  | 389,400     | 31.2%                         | -8.2%               | <b>3</b> 9.4%                  |
| Calimesa              | <b>V</b> | 1      | \$   | 542,600   | \$  | 382,500     | <b>41.9%</b>                  | -7.4%               | <b>4</b> 9.3%                  |
| Canyon Lake           | <b>V</b> | 1      | \$   | 674,000   | \$  | 429,300     | <b>57.0%</b>                  | -3.5%               | 60.5%                          |
| Cathedral City        | Ø        | 4      | \$   | 484,200   | \$  | 484,800     | ⊳ -0.1%                       | -28.2%              | 28.1%                          |
| Coachella             | <b>V</b> | 1      | \$   | 409,100   | \$  | 317,200     | 26.3%                         | -25.9%              | 52.2%                          |
| Corona                | •        | 1      | \$   | 729,400   | \$  | 535,900     | <b>36.1%</b>                  | -4.4%               | <b>40.5%</b>                   |
| Corona Hills          | •        | 1      | \$   | 703,000   | \$  | 467,300     | <b>50.4%</b>                  | -5.5%               | 55.9%                          |
| South Corona          | •        | 1      | \$   | 866,000   | \$  | 562,600     | <b>53.9%</b>                  | -5.2%               | <b>5</b> 9.1%                  |
| Desert Hot Springs    | Ψ        | 1      | \$   | 373,700   | \$  | 314,100     | <b>1</b> 9.0%                 | -27.3%              | <b>46.3%</b>                   |
| Eastvale              | 2        | 3      | \$   | 896,000   | \$  | 651,500     | 37.5%                         | 2.3%                | 35.2%                          |
| Glen Avon             | S)       | 4      | \$   | 461,100   | \$  | 400,000     | <b>1</b> 5.2%                 | -14.7%              | 29.9%                          |
| Hemet                 | A        | 6      | \$   | 425,600   | \$  | 431,700     | ⊳ -1.4%                       | -17.3%              | <b>1</b> 5.9%                  |
| Indian Wells          | ⇒        | 5      | \$ 1 | 1,296,200 | \$1 | ,368,200    | ⊳ -5.3%                       | -32.1%              | 26.8%                          |
| Indio                 | Ψ.       | 1      | \$   | 507,100   | \$  | 448,500     | 13.1%                         | -26.3%              | 39.4%                          |
| Lake Elsinore         | A        | 6      | \$   | 562,900   | \$  | 490,900     | 14.7%                         | -6.3%               | 21.0%                          |
| Menifee               | Ŋ        | 4      | \$   | 554,000   | \$  | 507,500     | ▶ 9.2%                        | -11.3%              | 20.5%                          |
| Sun City              | <b>V</b> | 1      | \$   | 411,100   | \$  | 337,200     | 21.9%                         | -24.5%              | <b>46.4%</b>                   |
| Mira Loma             | 2        | 3      | \$   | 532,300   | \$  | 433,600     | 22.7%                         | 0.0%                | 22.7%                          |
| Moreno Valley         | <b>V</b> | 2      | \$   | 525,500   | \$  | 464,400     | 13.2%                         | -15.5%              | 28.7%                          |
| Blythe                | 2        | 4      | \$   | 216,300   | \$  | 281,500     | -23.2%                        | -42.1%              | <b>1</b> 8.9%                  |

### Market Timing Rating and Valuations: Riverside County and Major Cities and Zips

| Study Area      | ł        | Rating | Median        | Rei | ntal Parity | % Over/Under<br>Rental Parity | Historic<br>Premium | % Over/Under<br>Historic Prem. |
|-----------------|----------|--------|---------------|-----|-------------|-------------------------------|---------------------|--------------------------------|
| Murrieta        | ₽        | 5      | \$<br>663,800 | \$  | 528,300     | 25.6%                         | 0.8%                | 24.8%                          |
| Norco           | <b>V</b> | 1      | \$<br>824,000 | \$  | 490,300     | 68.0%                         | -10.5%              | 68.6%                          |
| Nuevo           | <b>V</b> | 2      | \$<br>528,200 | \$  | 387,400     | 36.4%                         | -8.8%               | <b>45.2%</b>                   |
| Palm Desert     | 27       | 6      | \$<br>557,200 | \$  | 715,700     | -22.2%                        | -27.9%              | ▶ 5.7%                         |
| Palm Springs    | 2        | 4      | \$<br>648,200 | \$  | 766,400     | -15.5%                        | -34.4%              | <b>1</b> 8.9%                  |
| Pedley          | ₽        | 5      | \$<br>487,400 | \$  | 418,700     | <b>1</b> 6.4%                 | -11.5%              | 27.9%                          |
| Perris          | 21       | 4      | \$<br>513,100 | \$  | 466,700     | ▶ 9.9%                        | -14.0%              | 23.9%                          |
| Rancho Mirage   | 2        | 4      | \$<br>870,200 | \$  | 934,100     | <b>-6.8%</b>                  | -31.2%              | 24.4%                          |
| Riverside       | S)       | 4      | \$<br>612,000 | \$  | 488,000     | 25.4%                         | -8.2%               | 33.6%                          |
| Arlanza         | ↓        | 1      | \$<br>536,700 | \$  | 402,500     | 33.3%                         | -20.5%              | 53.8%                          |
| Canyon Crest    | ↓        | 1      | \$<br>695,800 | \$  | 462,800     | <b>50.3%</b>                  | -2.3%               | 52.6%                          |
| La Sierra       | Ψ        | 1      | \$<br>587,600 | \$  | 425,400     | 38.1%                         | -11.6%              | <b>49.7%</b>                   |
| La Sierra South | ₩        | 1      | \$<br>619,500 | \$  | 430,800     | <b>43.8%</b>                  | -7.6%               | 51.4%                          |
| Magnolia Center | ₩        | 1      | \$<br>552,500 | \$  | 406,400     | <b>36.0%</b>                  | -15.0%              | <b>51.0%</b>                   |
| Orangecrest     | Ψ        | 1      | \$<br>733,400 | \$  | 466,600     | <b>57.2%</b>                  | 0.7%                | 56.5%                          |
| Ramona          | ₩        | 2      | \$<br>768,300 | \$  | 520,700     | <b>47.5%</b>                  | 2.9%                | 44.6%                          |
| University      | ₩        | 1      | \$<br>559,100 | \$  | 422,800     | 32.2%                         | -17.2%              | <b>49.4%</b>                   |
| Rubidoux        | 2        | 4      | \$<br>400,400 | \$  | 396,300     | ▶ 1.0%                        | -19.8%              | 20.8%                          |
| San Jacinto     | 2        | 3      | \$<br>456,900 | \$  | 415,200     | ▶ 10.0%                       | -11.8%              | 21.8%                          |
| Sunnyslope      | ⇒        | 5      | \$<br>396,500 | \$  | 401,700     | ▶ -1.3%                       | -14.9%              | 13.6%                          |
| Temecula        | 2        | 3      | \$<br>732,900 | \$  | 538,300     | 36.2%                         | -2.0%               | 38.2%                          |
| Thousand Palms  | ↓        | 2      | \$<br>360,300 | \$  | 369,000     | ▶ -2.3%                       | -35.1%              | 32.8%                          |
| Wildomar        | 2        | 3      | \$<br>618,800 | \$  | 443,000     | 39.7%                         | -0.4%               | 40.1%                          |
| Winchester      | 21       | 3      | \$<br>653,000 | \$  | 534,600     | 22.1%                         | 6.1%                | 16.0%                          |