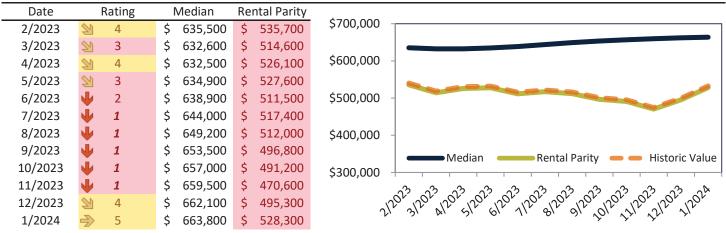

### Riverside County Housing Market Value & Trends Update

Historically, properties in this market sell at a -9.5% discount. Today's premium is 14.0%. This market is 23.5% overvalued. Median home price is \$584,900. Prices rose 3.1% year-over-year.

Monthly cost of ownership is \$3,527, and rents average \$3,094, making owning \$433 per month more costly than renting. Rents rose 2.7% year-over-year. The current capitalization rate (rent/price) is 5.1%.

#### Market rating = 5

### Market Timing Rating and Valuations: Riverside County and Major Cities and Zips

| Study Area            | F        | Rating |      | Median    | Rei | ntal Parity | % Over/Under<br>Rental Parity | Historic<br>Premium | % Over/Under<br>Historic Prem. |
|-----------------------|----------|--------|------|-----------|-----|-------------|-------------------------------|---------------------|--------------------------------|
| Riverside County      | ⇒        | 5      | \$   | 584,900   | \$  | 513,000     | 14.0%                         | -9.5%               | 23.5%                          |
| San Bernardino County | 2        | 4      | \$   | 523,500   | \$  | 435,200     | <b>1</b> 9.1%                 | -8.9%               | 28.0%                          |
| Riverside, CA         | ⇒        | 5      | \$   | 559,200   | \$  | 485,300     | 15.2%                         | -10.5%              | 25.7%                          |
| Banning               | <b>V</b> | 1      | \$   | 388,700   | \$  | 357,100     | ▶ 8.8%                        | -32.0%              | <b>40.8%</b>                   |
| Beaumont              | Ψ.       | 1      | \$   | 511,000   | \$  | 389,400     | 31.2%                         | -8.2%               | <b>3</b> 9.4%                  |
| Calimesa              | <b>V</b> | 1      | \$   | 542,600   | \$  | 382,500     | <b>41.9%</b>                  | -7.4%               | <b>4</b> 9.3%                  |
| Canyon Lake           | <b>V</b> | 1      | \$   | 674,000   | \$  | 429,300     | <b>57.0%</b>                  | -3.5%               | 60.5%                          |
| Cathedral City        | Ø        | 4      | \$   | 484,200   | \$  | 484,800     | ⊳ -0.1%                       | -28.2%              | 28.1%                          |
| Coachella             | <b>V</b> | 1      | \$   | 409,100   | \$  | 317,200     | 26.3%                         | -25.9%              | 52.2%                          |
| Corona                | •        | 1      | \$   | 729,400   | \$  | 535,900     | <b>36.1%</b>                  | -4.4%               | <b>40.5%</b>                   |
| Corona Hills          | •        | 1      | \$   | 703,000   | \$  | 467,300     | <b>50.4%</b>                  | -5.5%               | 55.9%                          |
| South Corona          | •        | 1      | \$   | 866,000   | \$  | 562,600     | <b>53.9%</b>                  | -5.2%               | <b>5</b> 9.1%                  |
| Desert Hot Springs    | Ψ        | 1      | \$   | 373,700   | \$  | 314,100     | <b>1</b> 9.0%                 | -27.3%              | <b>46.3%</b>                   |
| Eastvale              | 2        | 3      | \$   | 896,000   | \$  | 651,500     | 37.5%                         | 2.3%                | 35.2%                          |
| Glen Avon             | S)       | 4      | \$   | 461,100   | \$  | 400,000     | <b>1</b> 5.2%                 | -14.7%              | 29.9%                          |
| Hemet                 | A        | 6      | \$   | 425,600   | \$  | 431,700     | ⊳ -1.4%                       | -17.3%              | <b>1</b> 5.9%                  |
| Indian Wells          | ⇒        | 5      | \$ 1 | 1,296,200 | \$1 | ,368,200    | ⊳ -5.3%                       | -32.1%              | 26.8%                          |
| Indio                 | Ψ.       | 1      | \$   | 507,100   | \$  | 448,500     | 13.1%                         | -26.3%              | 39.4%                          |
| Lake Elsinore         | A        | 6      | \$   | 562,900   | \$  | 490,900     | 14.7%                         | -6.3%               | 21.0%                          |
| Menifee               | Ŋ        | 4      | \$   | 554,000   | \$  | 507,500     | ▶ 9.2%                        | -11.3%              | 20.5%                          |
| Sun City              | <b>V</b> | 1      | \$   | 411,100   | \$  | 337,200     | 21.9%                         | -24.5%              | <b>46.4%</b>                   |
| Mira Loma             | 2        | 3      | \$   | 532,300   | \$  | 433,600     | 22.7%                         | 0.0%                | 22.7%                          |
| Moreno Valley         | <b>V</b> | 2      | \$   | 525,500   | \$  | 464,400     | 13.2%                         | -15.5%              | 28.7%                          |
| Blythe                | 2        | 4      | \$   | 216,300   | \$  | 281,500     | -23.2%                        | -42.1%              | <b>1</b> 8.9%                  |