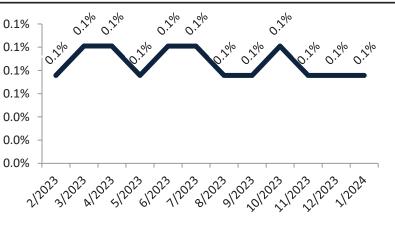

### Market Timing Rating and Valuations: Riverside County and Major Cities and Zips

| Study Area            | F        | Rating |      | Median    | Rei | ntal Parity | % Over/Under<br>Rental Parity | Historic<br>Premium | % Over/Under<br>Historic Prem. |
|-----------------------|----------|--------|------|-----------|-----|-------------|-------------------------------|---------------------|--------------------------------|
| Riverside County      | ⇒        | 5      | \$   | 584,900   | \$  | 513,000     | 14.0%                         | -9.5%               | 23.5%                          |
| San Bernardino County | 2        | 4      | \$   | 523,500   | \$  | 435,200     | <b>1</b> 9.1%                 | -8.9%               | 28.0%                          |
| Riverside, CA         | ⇒        | 5      | \$   | 559,200   | \$  | 485,300     | 15.2%                         | -10.5%              | 25.7%                          |
| Banning               | <b>V</b> | 1      | \$   | 388,700   | \$  | 357,100     | ▶ 8.8%                        | -32.0%              | <b>40.8%</b>                   |
| Beaumont              | Ψ.       | 1      | \$   | 511,000   | \$  | 389,400     | 31.2%                         | -8.2%               | <b>3</b> 9.4%                  |
| Calimesa              | <b>V</b> | 1      | \$   | 542,600   | \$  | 382,500     | <b>41.9%</b>                  | -7.4%               | <b>4</b> 9.3%                  |
| Canyon Lake           | <b>V</b> | 1      | \$   | 674,000   | \$  | 429,300     | <b>57.0%</b>                  | -3.5%               | 60.5%                          |
| Cathedral City        | Ø        | 4      | \$   | 484,200   | \$  | 484,800     | ⊳ -0.1%                       | -28.2%              | 28.1%                          |
| Coachella             | <b>V</b> | 1      | \$   | 409,100   | \$  | 317,200     | 26.3%                         | -25.9%              | 52.2%                          |
| Corona                | •        | 1      | \$   | 729,400   | \$  | 535,900     | <b>36.1%</b>                  | -4.4%               | <b>40.5%</b>                   |
| Corona Hills          | •        | 1      | \$   | 703,000   | \$  | 467,300     | <b>50.4%</b>                  | -5.5%               | 55.9%                          |
| South Corona          | •        | 1      | \$   | 866,000   | \$  | 562,600     | <b>53.9%</b>                  | -5.2%               | <b>5</b> 9.1%                  |
| Desert Hot Springs    | Ψ        | 1      | \$   | 373,700   | \$  | 314,100     | <b>1</b> 9.0%                 | -27.3%              | <b>46.3%</b>                   |
| Eastvale              | 2        | 3      | \$   | 896,000   | \$  | 651,500     | 37.5%                         | 2.3%                | 35.2%                          |
| Glen Avon             | S)       | 4      | \$   | 461,100   | \$  | 400,000     | <b>1</b> 5.2%                 | -14.7%              | 29.9%                          |
| Hemet                 | A        | 6      | \$   | 425,600   | \$  | 431,700     | ⊳ -1.4%                       | -17.3%              | <b>1</b> 5.9%                  |
| Indian Wells          | ⇒        | 5      | \$ 1 | 1,296,200 | \$1 | ,368,200    | ⊳ -5.3%                       | -32.1%              | 26.8%                          |
| Indio                 | Ψ.       | 1      | \$   | 507,100   | \$  | 448,500     | 13.1%                         | -26.3%              | 39.4%                          |
| Lake Elsinore         | A        | 6      | \$   | 562,900   | \$  | 490,900     | 14.7%                         | -6.3%               | 21.0%                          |
| Menifee               | Ŋ        | 4      | \$   | 554,000   | \$  | 507,500     | ▶ 9.2%                        | -11.3%              | 20.5%                          |
| Sun City              | <b>V</b> | 1      | \$   | 411,100   | \$  | 337,200     | 21.9%                         | -24.5%              | <b>46.4%</b>                   |
| Mira Loma             | 2        | 3      | \$   | 532,300   | \$  | 433,600     | 22.7%                         | 0.0%                | 22.7%                          |
| Moreno Valley         | <b>V</b> | 2      | \$   | 525,500   | \$  | 464,400     | 13.2%                         | -15.5%              | 28.7%                          |
| Blythe                | 2        | 4      | \$   | 216,300   | \$  | 281,500     | -23.2%                        | -42.1%              | <b>1</b> 8.9%                  |

### Market Timing Rating and Valuations: Riverside County and Major Cities and Zips

| Study Area      | ł        | Rating | Median        | Rei | ntal Parity | % Over/Under<br>Rental Parity | Historic<br>Premium | % Over/Under<br>Historic Prem. |
|-----------------|----------|--------|---------------|-----|-------------|-------------------------------|---------------------|--------------------------------|
| Murrieta        | ₽        | 5      | \$<br>663,800 | \$  | 528,300     | 25.6%                         | 0.8%                | 24.8%                          |
| Norco           | <b>V</b> | 1      | \$<br>824,000 | \$  | 490,300     | 68.0%                         | -10.5%              | 68.6%                          |
| Nuevo           | <b>V</b> | 2      | \$<br>528,200 | \$  | 387,400     | 36.4%                         | -8.8%               | <b>45.2%</b>                   |
| Palm Desert     | 27       | 6      | \$<br>557,200 | \$  | 715,700     | -22.2%                        | -27.9%              | ▶ 5.7%                         |
| Palm Springs    | 2        | 4      | \$<br>648,200 | \$  | 766,400     | -15.5%                        | -34.4%              | <b>1</b> 8.9%                  |
| Pedley          | ₽        | 5      | \$<br>487,400 | \$  | 418,700     | <b>1</b> 6.4%                 | -11.5%              | 27.9%                          |
| Perris          | 21       | 4      | \$<br>513,100 | \$  | 466,700     | ▶ 9.9%                        | -14.0%              | 23.9%                          |
| Rancho Mirage   | 2        | 4      | \$<br>870,200 | \$  | 934,100     | <b>-6.8%</b>                  | -31.2%              | 24.4%                          |
| Riverside       | S)       | 4      | \$<br>612,000 | \$  | 488,000     | 25.4%                         | -8.2%               | 33.6%                          |
| Arlanza         | ↓        | 1      | \$<br>536,700 | \$  | 402,500     | 33.3%                         | -20.5%              | 53.8%                          |
| Canyon Crest    | ↓        | 1      | \$<br>695,800 | \$  | 462,800     | <b>50.3%</b>                  | -2.3%               | 52.6%                          |
| La Sierra       | Ψ        | 1      | \$<br>587,600 | \$  | 425,400     | 38.1%                         | -11.6%              | <b>49.7%</b>                   |
| La Sierra South | ₩        | 1      | \$<br>619,500 | \$  | 430,800     | <b>43.8%</b>                  | -7.6%               | 51.4%                          |
| Magnolia Center | ₩        | 1      | \$<br>552,500 | \$  | 406,400     | <b>36.0%</b>                  | -15.0%              | <b>51.0%</b>                   |
| Orangecrest     | Ψ        | 1      | \$<br>733,400 | \$  | 466,600     | <b>57.2%</b>                  | 0.7%                | 56.5%                          |
| Ramona          | ₩        | 2      | \$<br>768,300 | \$  | 520,700     | <b>47.5%</b>                  | 2.9%                | 44.6%                          |
| University      | ₩        | 1      | \$<br>559,100 | \$  | 422,800     | 32.2%                         | -17.2%              | <b>49.4%</b>                   |
| Rubidoux        | 2        | 4      | \$<br>400,400 | \$  | 396,300     | ▶ 1.0%                        | -19.8%              | 20.8%                          |
| San Jacinto     | 2        | 3      | \$<br>456,900 | \$  | 415,200     | ▶ 10.0%                       | -11.8%              | 21.8%                          |
| Sunnyslope      | ⇒        | 5      | \$<br>396,500 | \$  | 401,700     | ▶ -1.3%                       | -14.9%              | 13.6%                          |
| Temecula        | 2        | 3      | \$<br>732,900 | \$  | 538,300     | 36.2%                         | -2.0%               | 38.2%                          |
| Thousand Palms  | ↓        | 2      | \$<br>360,300 | \$  | 369,000     | ▶ -2.3%                       | -35.1%              | 32.8%                          |
| Wildomar        | 2        | 3      | \$<br>618,800 | \$  | 443,000     | 39.7%                         | -0.4%               | 40.1%                          |
| Winchester      | 21       | 3      | \$<br>653,000 | \$  | 534,600     | 22.1%                         | 6.1%                | 16.0%                          |