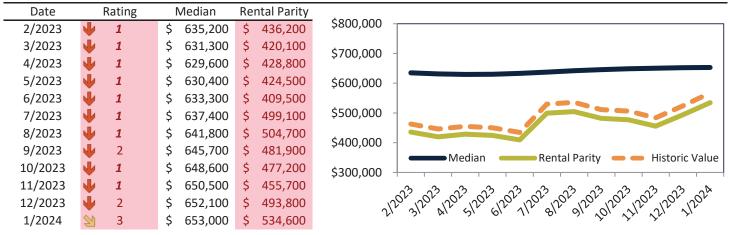

### Market Timing Rating and Valuations: Riverside County and Major Cities and Zips

| Study Area            | F        | Rating |      | Median    | Rei | ntal Parity | % Over/Under<br>Rental Parity | Historic<br>Premium | % Over/Under<br>Historic Prem. |
|-----------------------|----------|--------|------|-----------|-----|-------------|-------------------------------|---------------------|--------------------------------|
| Riverside County      | ⇒        | 5      | \$   | 584,900   | \$  | 513,000     | 14.0%                         | -9.5%               | 23.5%                          |
| San Bernardino County | 2        | 4      | \$   | 523,500   | \$  | 435,200     | <b>1</b> 9.1%                 | -8.9%               | 28.0%                          |
| Riverside, CA         | ⇒        | 5      | \$   | 559,200   | \$  | 485,300     | 15.2%                         | -10.5%              | 25.7%                          |
| Banning               | <b>V</b> | 1      | \$   | 388,700   | \$  | 357,100     | ▶ 8.8%                        | -32.0%              | <b>40.8%</b>                   |
| Beaumont              | Ψ.       | 1      | \$   | 511,000   | \$  | 389,400     | 31.2%                         | -8.2%               | <b>3</b> 9.4%                  |
| Calimesa              | <b>V</b> | 1      | \$   | 542,600   | \$  | 382,500     | <b>41.9%</b>                  | -7.4%               | <b>4</b> 9.3%                  |
| Canyon Lake           | <b>V</b> | 1      | \$   | 674,000   | \$  | 429,300     | <b>57.0%</b>                  | -3.5%               | 60.5%                          |
| Cathedral City        | Ø        | 4      | \$   | 484,200   | \$  | 484,800     | ⊳ -0.1%                       | -28.2%              | 28.1%                          |
| Coachella             | <b>V</b> | 1      | \$   | 409,100   | \$  | 317,200     | 26.3%                         | -25.9%              | 52.2%                          |
| Corona                | •        | 1      | \$   | 729,400   | \$  | 535,900     | <b>36.1%</b>                  | -4.4%               | <b>40.5%</b>                   |
| Corona Hills          | •        | 1      | \$   | 703,000   | \$  | 467,300     | <b>50.4%</b>                  | -5.5%               | 55.9%                          |
| South Corona          | •        | 1      | \$   | 866,000   | \$  | 562,600     | <b>53.9%</b>                  | -5.2%               | <b>5</b> 9.1%                  |
| Desert Hot Springs    | Ψ        | 1      | \$   | 373,700   | \$  | 314,100     | <b>1</b> 9.0%                 | -27.3%              | <b>46.3%</b>                   |
| Eastvale              | 2        | 3      | \$   | 896,000   | \$  | 651,500     | 37.5%                         | 2.3%                | 35.2%                          |
| Glen Avon             | S)       | 4      | \$   | 461,100   | \$  | 400,000     | <b>1</b> 5.2%                 | -14.7%              | 29.9%                          |
| Hemet                 | A        | 6      | \$   | 425,600   | \$  | 431,700     | ⊳ -1.4%                       | -17.3%              | <b>1</b> 5.9%                  |
| Indian Wells          | ⇒        | 5      | \$ 1 | 1,296,200 | \$1 | ,368,200    | ⊳ -5.3%                       | -32.1%              | 26.8%                          |
| Indio                 | Ψ.       | 1      | \$   | 507,100   | \$  | 448,500     | 13.1%                         | -26.3%              | 39.4%                          |
| Lake Elsinore         | A        | 6      | \$   | 562,900   | \$  | 490,900     | 14.7%                         | -6.3%               | 21.0%                          |
| Menifee               | Ŋ        | 4      | \$   | 554,000   | \$  | 507,500     | ▶ 9.2%                        | -11.3%              | 20.5%                          |
| Sun City              | <b>V</b> | 1      | \$   | 411,100   | \$  | 337,200     | 21.9%                         | -24.5%              | <b>46.4%</b>                   |
| Mira Loma             | 2        | 3      | \$   | 532,300   | \$  | 433,600     | 22.7%                         | 0.0%                | 22.7%                          |
| Moreno Valley         | <b>V</b> | 2      | \$   | 525,500   | \$  | 464,400     | 13.2%                         | -15.5%              | 28.7%                          |
| Blythe                | 2        | 4      | \$   | 216,300   | \$  | 281,500     | -23.2%                        | -42.1%              | <b>1</b> 8.9%                  |