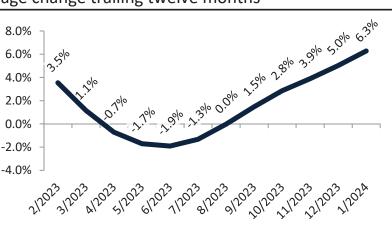

### Market Performance and Trends: Riverside County and Major Cities and Zips

|                        | Median<br>Resale \$ |    | Resale %<br>lange YoY |         | Median<br>Resale \$ | Rent %<br>Change YoY |    | ledian<br>Rent \$ |    | ost of<br>nership | -  | nership<br>m./Disc. | Cap Rate |
|------------------------|---------------------|----|-----------------------|---------|---------------------|----------------------|----|-------------------|----|-------------------|----|---------------------|----------|
| Study Area<br>Murrieta | \$<br>663,800       |    | 3.6%                  | \$      | 663,800             | <b>1</b> 2.5%        | \$ | 3,187             | \$ | 4,004             | \$ | 817                 | 4.6%.    |
|                        | -                   | -  |                       |         |                     |                      | -  | -                 | -  |                   | -  |                     |          |
| Norco                  | \$<br>824,000       | 2  | 7.1%                  | \$      |                     | <b>1</b> 3.7%        | \$ | 2,957             | \$ | 4,970             | \$ | 2,012               | 3.4%.    |
| Nuevo                  | \$                  | T  | 2.5%                  | \$      | 528,200             | <b>1</b> 3.7%        | \$ | 2,337             | \$ | 3,186             | \$ | 849                 | 4.2%.    |
| Palm Desert            | \$<br>557,200       | ↓  | -1.3%                 | \$      | 557,200             | 4.3%                 | \$ | 4,317             | \$ | 3,361             | \$ | (956)               | 7.4%.    |
| Palm Springs           | \$<br>648,200       | ₩  | -1.4%                 | \$      | 648,200             | 1.2%                 | \$ | 4,623             | \$ | 3,909             | \$ | (713)               | 6.8%.    |
| Pedley                 | \$<br>487,400       | T  | 2.3%                  | \$      | 487,400             | <b>1</b> 3.7%        | \$ | 2,526             | \$ | 2,940             | \$ | 414                 | 5.0%.    |
| Perris                 | \$<br>513,100       | T  | 2.6%                  | \$      | 513,100             | ≥ 8.2%               | \$ | 2,815             | \$ | 3,095             | \$ | 279                 | 5.3%.    |
| Rancho Mirage          | \$<br>870,200       | T  | 2.6%                  | \$      | 870,200             | <b>월</b> 19.7%       | \$ | 5,634             | \$ | 5,248             | \$ | (386)               | 6.2%.    |
| Riverside              | \$<br>612,000       | r  | 5.5%                  | \$      | 612,000             | 1.6%                 | \$ | 2,943             | \$ | 3,691             | \$ | 748                 | 4.6%.    |
| Arlanza                | \$<br>536,700       | r  | 6.4%                  | \$      | 536,700             | 2.7%                 | \$ | 2,428             | \$ | 3,237             | \$ | 809                 | 4.3%.    |
| Canyon Crest           | \$<br>695,800       | Ŷ  | 6.0%                  | \$      | 695,800             | <b>1</b> 4.9%        | \$ | 2,792             | \$ | 4,197             | \$ | 1,405               | 3.9%.    |
| La Sierra              | \$<br>587,600       | r  | 6.3%                  | \$      | 587,600             | <b>6</b> .2%         | \$ | 2,566             | \$ | 3,544             | \$ | 978                 | 4.2%.    |
| La Sierra South        | \$<br>619,500       | r  | 6.3%                  | \$      | 619,500             | <b>1</b> 7.0%        | \$ | 2,599             | \$ | 3,736             | \$ | 1,138               | 4.0%.    |
| Magnolia Center        | \$<br>552,500       | r  | 5.8%                  | \$      | 552,500             | 2 7.4%               | \$ | 2,452             | \$ | 3,332             | \$ | 881                 | 4.3%.    |
| Orangecrest            | \$<br>733,400       | T  | 4.9%                  | \$      | 733,400             | 1.0%                 | \$ | 2,815             | \$ | 4,423             | \$ | 1,609               | 3.7%.    |
| Ramona                 | \$<br>768,300       | r  | 6.7%                  | \$      | 768,300             | <b>1</b> 3.7%        | \$ | 3,141             | \$ | 4,634             | \$ | 1,493               | 3.9%.    |
| University             | \$<br>559,100       | 2  | 7.6%                  | \$      | 559,100             | ≥ 8.1%               | \$ | 2,550             | \$ | 3,372             | \$ | 822                 | 4.4%.    |
| Rubidoux               | \$<br>400,400       | 77 | 1.0%                  | \$      | 400,400             | <b>1</b> 3.7%        | \$ | 2,390             | \$ | 2,415             | \$ | 25                  | 5.7%.    |
| San Jacinto            | \$<br>456,900       | 7  | 1.6%                  | \$      | 456,900             | <b>1</b> 5.8%        | \$ | 2,505             | \$ | 2,756             | \$ | 251                 | 5.3%.    |
| Sunnyslope             | \$<br>396,500       | 77 | 0.1%                  | \$      | 396,500             | <b>1</b> 3.7%        | \$ | 2,423             | \$ | 2,391             | \$ | (32)                | 5.9%.    |
| Temecula               | \$<br>732,900       | Ŷ  | 4.0%                  | \$      | 732,900             | <b>1</b> 3.1%        | \$ | 3,247             | \$ | 4,420             | \$ | 1,173               | 4.3%.    |
| Thousand Palms         | \$<br>360,300       | 7  | 0.6%                  | \$      | 360,300             | <b>1</b> 3.7%        | \$ | 2,226             | \$ | 2,173             | \$ | (53)                | 5.9%.    |
| Wildomar               | \$<br>618,800       |    |                       | ,<br>\$ | 618,800             | -                    | \$ | 2,672             |    | 3,732             |    | 1,060               | 4.1%.    |
| Winchester             | \$<br>653,000       | -  |                       | \$      |                     | 23.0%                | \$ | 3,225             |    | 3,938             |    | 714                 | 4.7%.    |

### Market Timing Rating and Valuations: Riverside County and Major Cities and Zips

| Study Area      | ł        | Rating | Median        | Rei | ntal Parity | % Over/Under<br>Rental Parity | Historic<br>Premium | % Over/Under<br>Historic Prem. |
|-----------------|----------|--------|---------------|-----|-------------|-------------------------------|---------------------|--------------------------------|
| Murrieta        | ₽        | 5      | \$<br>663,800 | \$  | 528,300     | 25.6%                         | 0.8%                | 24.8%                          |
| Norco           | <b>V</b> | 1      | \$<br>824,000 | \$  | 490,300     | 68.0%                         | -10.5%              | 68.6%                          |
| Nuevo           | <b>V</b> | 2      | \$<br>528,200 | \$  | 387,400     | 36.4%                         | -8.8%               | <b>45.2%</b>                   |
| Palm Desert     | 27       | 6      | \$<br>557,200 | \$  | 715,700     | -22.2%                        | -27.9%              | ▶ 5.7%                         |
| Palm Springs    | 2        | 4      | \$<br>648,200 | \$  | 766,400     | -15.5%                        | -34.4%              | <b>1</b> 8.9%                  |
| Pedley          | ₽        | 5      | \$<br>487,400 | \$  | 418,700     | <b>1</b> 6.4%                 | -11.5%              | 27.9%                          |
| Perris          | 21       | 4      | \$<br>513,100 | \$  | 466,700     | ▶ 9.9%                        | -14.0%              | 23.9%                          |
| Rancho Mirage   | 2        | 4      | \$<br>870,200 | \$  | 934,100     | <b>-6.8%</b>                  | -31.2%              | 24.4%                          |
| Riverside       | S)       | 4      | \$<br>612,000 | \$  | 488,000     | 25.4%                         | -8.2%               | 33.6%                          |
| Arlanza         | ↓        | 1      | \$<br>536,700 | \$  | 402,500     | 33.3%                         | -20.5%              | 53.8%                          |
| Canyon Crest    | ↓        | 1      | \$<br>695,800 | \$  | 462,800     | <b>50.3%</b>                  | -2.3%               | 52.6%                          |
| La Sierra       | Ψ        | 1      | \$<br>587,600 | \$  | 425,400     | 38.1%                         | -11.6%              | <b>49.7%</b>                   |
| La Sierra South | ₩        | 1      | \$<br>619,500 | \$  | 430,800     | <b>43.8%</b>                  | -7.6%               | 51.4%                          |
| Magnolia Center | ₩        | 1      | \$<br>552,500 | \$  | 406,400     | <b>36.0%</b>                  | -15.0%              | <b>51.0%</b>                   |
| Orangecrest     | Ψ        | 1      | \$<br>733,400 | \$  | 466,600     | <b>57.2%</b>                  | 0.7%                | 56.5%                          |
| Ramona          | ₩        | 2      | \$<br>768,300 | \$  | 520,700     | <b>47.5%</b>                  | 2.9%                | 44.6%                          |
| University      | ₩        | 1      | \$<br>559,100 | \$  | 422,800     | 32.2%                         | -17.2%              | <b>49.4%</b>                   |
| Rubidoux        | 2        | 4      | \$<br>400,400 | \$  | 396,300     | ▶ 1.0%                        | -19.8%              | 20.8%                          |
| San Jacinto     | 2        | 3      | \$<br>456,900 | \$  | 415,200     | ▶ 10.0%                       | -11.8%              | 21.8%                          |
| Sunnyslope      | ⇒        | 5      | \$<br>396,500 | \$  | 401,700     | ▶ -1.3%                       | -14.9%              | 13.6%                          |
| Temecula        | 2        | 3      | \$<br>732,900 | \$  | 538,300     | 36.2%                         | -2.0%               | 38.2%                          |
| Thousand Palms  | ↓        | 2      | \$<br>360,300 | \$  | 369,000     | ▶ -2.3%                       | -35.1%              | 32.8%                          |
| Wildomar        | 2        | 3      | \$<br>618,800 | \$  | 443,000     | 39.7%                         | -0.4%               | 40.1%                          |
| Winchester      | 21       | 3      | \$<br>653,000 | \$  | 534,600     | 22.1%                         | 6.1%                | 16.0%                          |