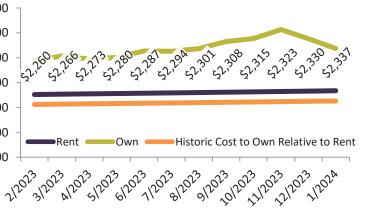

Monthly cost of ownership is \$3,527, and rents average \$3,094, making owning \$433 per month more costly than renting. Rents rose 2.7% year-over-year. The current capitalization rate (rent/price) is 5.1%.

| Date    | % Change      | Rent        | Own            |                                                                                                                                                                                                                                                                                                                                                                                                                                                                                                                                                                                                                                                                                                                                                                                                                                                                                                                                                                                                                                                                                                                                                                                                                                                                                                                                                                                                                                                                                                                                                                                                                                                                                                                                                                                                                                                                                                                                                                                                                                                                                                                                                                                                                                                                                                                                                                                                                                                                                                                                                                                                                                                                                                                                                                                                                                                                                                                                                                                |
|---------|---------------|-------------|----------------|--------------------------------------------------------------------------------------------------------------------------------------------------------------------------------------------------------------------------------------------------------------------------------------------------------------------------------------------------------------------------------------------------------------------------------------------------------------------------------------------------------------------------------------------------------------------------------------------------------------------------------------------------------------------------------------------------------------------------------------------------------------------------------------------------------------------------------------------------------------------------------------------------------------------------------------------------------------------------------------------------------------------------------------------------------------------------------------------------------------------------------------------------------------------------------------------------------------------------------------------------------------------------------------------------------------------------------------------------------------------------------------------------------------------------------------------------------------------------------------------------------------------------------------------------------------------------------------------------------------------------------------------------------------------------------------------------------------------------------------------------------------------------------------------------------------------------------------------------------------------------------------------------------------------------------------------------------------------------------------------------------------------------------------------------------------------------------------------------------------------------------------------------------------------------------------------------------------------------------------------------------------------------------------------------------------------------------------------------------------------------------------------------------------------------------------------------------------------------------------------------------------------------------------------------------------------------------------------------------------------------------------------------------------------------------------------------------------------------------------------------------------------------------------------------------------------------------------------------------------------------------------------------------------------------------------------------------------------------------|
| 2/2023  | 2 7.3%        | \$ 3,000 \$ | 3,225          | \$5,000 -                                                                                                                                                                                                                                                                                                                                                                                                                                                                                                                                                                                                                                                                                                                                                                                                                                                                                                                                                                                                                                                                                                                                                                                                                                                                                                                                                                                                                                                                                                                                                                                                                                                                                                                                                                                                                                                                                                                                                                                                                                                                                                                                                                                                                                                                                                                                                                                                                                                                                                                                                                                                                                                                                                                                                                                                                                                                                                                                                                      |
| 3/2023  | <b>6</b> .3%  | \$ 3,007 \$ | 3,334          |                                                                                                                                                                                                                                                                                                                                                                                                                                                                                                                                                                                                                                                                                                                                                                                                                                                                                                                                                                                                                                                                                                                                                                                                                                                                                                                                                                                                                                                                                                                                                                                                                                                                                                                                                                                                                                                                                                                                                                                                                                                                                                                                                                                                                                                                                                                                                                                                                                                                                                                                                                                                                                                                                                                                                                                                                                                                                                                                                                                |
| 4/2023  | <b>1</b> 5.5% | \$ 3,015 \$ | 3,270          | $$4,000 - \frac{1}{200} \frac{1}{$ |
| 5/2023  | 1.6%          | \$ 3,019 \$ | 3,318          |                                                                                                                                                                                                                                                                                                                                                                                                                                                                                                                                                                                                                                                                                                                                                                                                                                                                                                                                                                                                                                                                                                                                                                                                                                                                                                                                                                                                                                                                                                                                                                                                                                                                                                                                                                                                                                                                                                                                                                                                                                                                                                                                                                                                                                                                                                                                                                                                                                                                                                                                                                                                                                                                                                                                                                                                                                                                                                                                                                                |
| 6/2023  | 1.9%          | \$ 3,024 \$ | 3,463          | \$3,000 -                                                                                                                                                                                                                                                                                                                                                                                                                                                                                                                                                                                                                                                                                                                                                                                                                                                                                                                                                                                                                                                                                                                                                                                                                                                                                                                                                                                                                                                                                                                                                                                                                                                                                                                                                                                                                                                                                                                                                                                                                                                                                                                                                                                                                                                                                                                                                                                                                                                                                                                                                                                                                                                                                                                                                                                                                                                                                                                                                                      |
| 7/2023  | 1.1%          | \$ 3,025 \$ | 3,458          |                                                                                                                                                                                                                                                                                                                                                                                                                                                                                                                                                                                                                                                                                                                                                                                                                                                                                                                                                                                                                                                                                                                                                                                                                                                                                                                                                                                                                                                                                                                                                                                                                                                                                                                                                                                                                                                                                                                                                                                                                                                                                                                                                                                                                                                                                                                                                                                                                                                                                                                                                                                                                                                                                                                                                                                                                                                                                                                                                                                |
| 8/2023  | 1.6%          | \$ 3,038 \$ | 3,519          | \$2,000 -                                                                                                                                                                                                                                                                                                                                                                                                                                                                                                                                                                                                                                                                                                                                                                                                                                                                                                                                                                                                                                                                                                                                                                                                                                                                                                                                                                                                                                                                                                                                                                                                                                                                                                                                                                                                                                                                                                                                                                                                                                                                                                                                                                                                                                                                                                                                                                                                                                                                                                                                                                                                                                                                                                                                                                                                                                                                                                                                                                      |
| 9/2023  | 1.2%          | \$ 3,045 \$ | 3,677          | Rent Own Historic Cost to Own Relative to Rent                                                                                                                                                                                                                                                                                                                                                                                                                                                                                                                                                                                                                                                                                                                                                                                                                                                                                                                                                                                                                                                                                                                                                                                                                                                                                                                                                                                                                                                                                                                                                                                                                                                                                                                                                                                                                                                                                                                                                                                                                                                                                                                                                                                                                                                                                                                                                                                                                                                                                                                                                                                                                                                                                                                                                                                                                                                                                                                                 |
| 10/2023 | 1.3%          | \$ 3,077 \$ | 3,747          | \$1,000 +                                                                                                                                                                                                                                                                                                                                                                                                                                                                                                                                                                                                                                                                                                                                                                                                                                                                                                                                                                                                                                                                                                                                                                                                                                                                                                                                                                                                                                                                                                                                                                                                                                                                                                                                                                                                                                                                                                                                                                                                                                                                                                                                                                                                                                                                                                                                                                                                                                                                                                                                                                                                                                                                                                                                                                                                                                                                                                                                                                      |
| 11/2023 | 1.3%          | \$ 3,075 \$ | 3 <i>,</i> 943 | $\mathcal{X}$                                                                                                                                                                                                                                                                                                                                                                                                                                                                                                                                                                                                                                                                                                                                                                                                                                                                                                                                                                                                                                                                                                                                                                                                                                                                                                                                                                                                                                                                                                                                                                                                                                                                                                                                                                                                                                                                                                                                                                                                                                                                                                                                                                                                                                                                                                                                                                                                                                                                                                                                                                                                                                                                                                                                                                                                        |
| 12/2023 | 1.6%          | \$ 3,086 \$ | 3,744          | 21202312024120251202612027120281202912020120120121202312024                                                                                                                                                                                                                                                                                                                                                                                                                                                                                                                                                                                                                                                                                                                                                                                                                                                                                                                                                                                                                                                                                                                                                                                                                                                                                                                                                                                                                                                                                                                                                                                                                                                                                                                                                                                                                                                                                                                                                                                                                                                                                                                                                                                                                                                                                                                                                                                                                                                                                                                                                                                                                                                                                                                                                                                                                                                                                                                    |
| 1/2024  | 1.7%          | \$ 3,094 \$ | 3,528          | ý ý ý                                                                                                                                                                                                                                                                                                                                                                                                                                                                                                                                                                                                                                                                                                                                                                                                                                                                                                                                                                                                                                                                                                                                                                                                                                                                                                                                                                                                                                                                                                                                                                                                                                                                                                                                                                                                                                                                                                                                                                                                                                                                                                                                                                                                                                                                                                                                                                                                                                                                                                                                                                                                                                                                                                                                                                                                                                                                                                                                                                          |