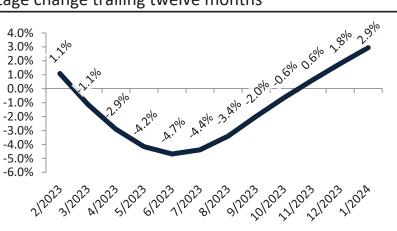

#### Resale Median and year-over-year percentage change trailing twelve months

| Date    | ± Typ. Value  | Median     | % Change      |
|---------|---------------|------------|---------------|
| 2/2023  | 17.0%         | \$ 562,300 | 1.1%          |
| 3/2023  | 20.4%         | \$ 559,200 | <b>0.3%</b>   |
| 4/2023  | <b>1</b> 8.0% | \$ 558,800 | <b>-</b> 1.9% |
| 5/2023  | 9.4%          | \$ 560,500 | 4 -3.5%       |
| 6/2023  | 24.0%         | \$ 563,600 | 4.2%          |
| 7/2023  | 23.8%         | \$ 567,500 | 4.1%          |
| 8/2023  | 25.4%         | \$ 571,600 | -3.2%         |
| 9/2023  | <b>30.3%</b>  | \$ 575,400 | <b>-</b> 1.8% |
| 10/2023 | <b>31.3%</b>  | \$ 578,700 | -0.4%         |
| 11/2023 | <b>37.8%</b>  | \$ 581,200 | <b>0.9%</b>   |
| 12/2023 | <b>30.8%</b>  | \$ 583,500 | 2.0%          |
| 1/2024  | 23.5%         | \$ 584,900 | <b>1</b> 3.1% |