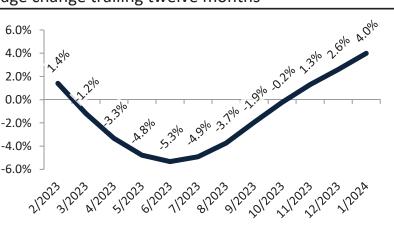

#### Resale Median and year-over-year percentage change trailing twelve months

| Date    | ± Typ. Value | Median     | % Change      |
|---------|--------------|------------|---------------|
| 2/2023  | <b>41.5%</b> | \$ 383,500 | 1.3%          |
| 3/2023  | <b>44.8%</b> | \$ 381,000 | 7 1.5%        |
| 4/2023  | <b>42.1%</b> | \$ 380,100 | -0.7%         |
| 5/2023  | <b>43.2%</b> | \$ 380,600 | -2.2%         |
| 6/2023  | <b>47.2%</b> | \$ 381,000 | -3.3%         |
| 7/2023  | 6.2%         | \$ 382,000 | -3.7%         |
| 8/2023  | <b>47.5%</b> | \$ 383,500 | -3.4%         |
| 9/2023  | <b>52.1%</b> | \$ 385,100 | 🚽 -2.7%       |
| 10/2023 | <b>50.1%</b> | \$ 386,200 | -2.0%         |
| 11/2023 | <b>58.7%</b> | \$ 387,300 | <b>-1.2%</b>  |
| 12/2023 | <b>48.4%</b> | \$ 388,600 | <b>-0.4</b> % |
| 1/2024  | <b>40.8%</b> | \$ 388,700 | <b>0.4%</b>   |