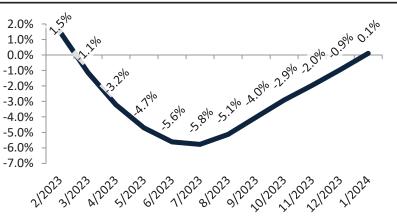

#### Resale Median and year-over-year percentage change trailing twelve months

| Date    | ± Typ. Value | Median     | % Change      |
|---------|--------------|------------|---------------|
| 2/2023  | <b>38.8%</b> | \$ 505,700 | <b>1.5%</b>   |
| 3/2023  | <b>40.5%</b> | \$ 502,700 | <b>-1</b> .1% |
| 4/2023  | <b>33.9%</b> | \$ 501,900 | -3.2%         |
| 5/2023  | <b>38.4%</b> | \$ 502,700 | 4.7%          |
| 6/2023  | <b>42.0%</b> | \$ 504,200 | -5.6%         |
| 7/2023  | 6.3%         | \$ 506,000 | -5.8%         |
| 8/2023  | <b>43.4%</b> | \$ 507,900 | <b>-</b> 5.1% |
| 9/2023  | <b>47.7%</b> | \$ 508,900 | -4.0%         |
| 10/2023 | <b>46.7%</b> | \$ 509,700 | -2.9%         |
| 11/2023 | <b>54.3%</b> | \$ 510,000 | -2.0%         |
| 12/2023 | <b>48.4%</b> | \$ 510,900 | -0.9%         |
| 1/2024  | 939.4%       | \$ 511,000 | <b>0.1%</b>   |