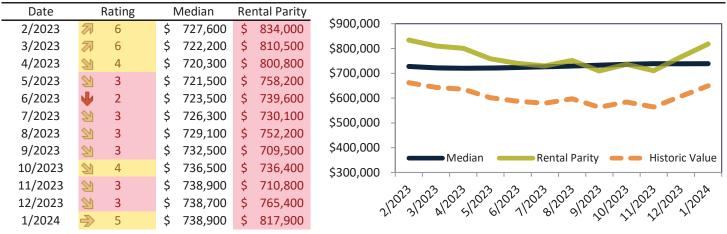

### Beaumont Housing Market Value & Trends Update

Historically, properties in this market sell at a -8.2% discount. Today's premium is 31.2%. This market is 39.4% overvalued. Median home price is \$511,000. Prices rose 0.1% year-over-year.

Monthly cost of ownership is \$3,082, and rents average \$2,348, making owning \$733 per month more costly than renting. Rents rose 4.4% year-over-year. The current capitalization rate (rent/price) is 4.4%.

Market rating = 1