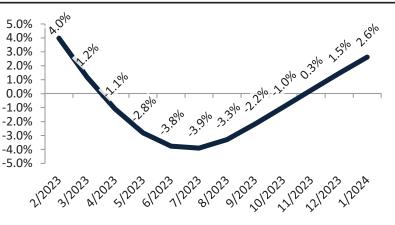

#### Resale Median and year-over-year percentage change trailing twelve months

| Date    | ± Typ. Value  | Median     | % Change      |
|---------|---------------|------------|---------------|
| 2/2023  | 17.0%         | \$ 562,300 | 1.1%          |
| 3/2023  | 20.4%         | \$ 559,200 | <b>0.3%</b>   |
| 4/2023  | <b>1</b> 8.0% | \$ 558,800 | <b>-</b> 1.9% |
| 5/2023  | 9.4%          | \$ 560,500 | 4 -3.5%       |
| 6/2023  | 24.0%         | \$ 563,600 | 4.2%          |
| 7/2023  | 23.8%         | \$ 567,500 | 4.1%          |
| 8/2023  | 25.4%         | \$ 571,600 | -3.2%         |
| 9/2023  | <b>30.3%</b>  | \$ 575,400 | <b>-</b> 1.8% |
| 10/2023 | <b>31.3%</b>  | \$ 578,700 | -0.4%         |
| 11/2023 | <b>37.8%</b>  | \$ 581,200 | <b>0.9%</b>   |
| 12/2023 | <b>30.8%</b>  | \$ 583,500 | 2.0%          |
| 1/2024  | 23.5%         | \$ 584,900 | <b>1</b> 3.1% |