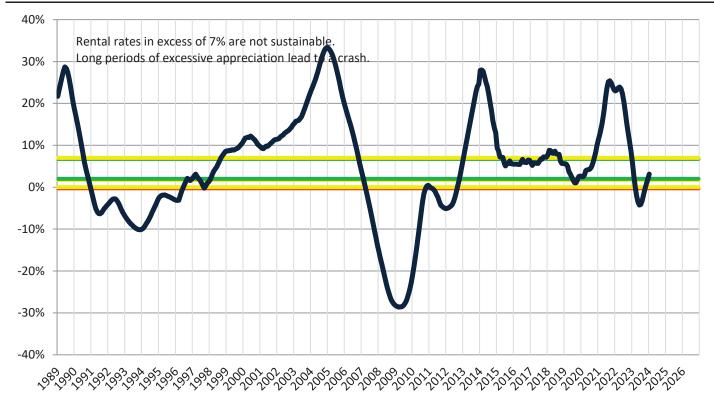

#### Resale \$/SF Year-over-Year Percentage Change: Riverside County since January 1989

Rental \$/SF Year-over-Year Percentage Change: Riverside County since January 1989

TAIT Housing Report<sup>®</sup> Market Timing System Rating: Riverside County since January 1988