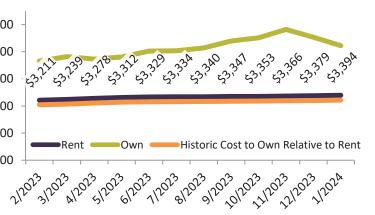

| Date    | % Change      | Rent        | Own            |                                                                                                                                                                                                                                                                                                                                                                                                                                                                                                                                                                                                                                                                                                                                                                                                                                                                                                                                                                                                                                                                                                                                                                                                                                                                                                                                                                                                                                                                                                                                                                                                                                                                                                                                                                                                                                                                                                                                                                                                                                                                                                                                                                                                                                                                                                                                                                                                                                                                                                                                                                                                                                                                                                                                                                                                                                                                                                                                                                                |
|---------|---------------|-------------|----------------|--------------------------------------------------------------------------------------------------------------------------------------------------------------------------------------------------------------------------------------------------------------------------------------------------------------------------------------------------------------------------------------------------------------------------------------------------------------------------------------------------------------------------------------------------------------------------------------------------------------------------------------------------------------------------------------------------------------------------------------------------------------------------------------------------------------------------------------------------------------------------------------------------------------------------------------------------------------------------------------------------------------------------------------------------------------------------------------------------------------------------------------------------------------------------------------------------------------------------------------------------------------------------------------------------------------------------------------------------------------------------------------------------------------------------------------------------------------------------------------------------------------------------------------------------------------------------------------------------------------------------------------------------------------------------------------------------------------------------------------------------------------------------------------------------------------------------------------------------------------------------------------------------------------------------------------------------------------------------------------------------------------------------------------------------------------------------------------------------------------------------------------------------------------------------------------------------------------------------------------------------------------------------------------------------------------------------------------------------------------------------------------------------------------------------------------------------------------------------------------------------------------------------------------------------------------------------------------------------------------------------------------------------------------------------------------------------------------------------------------------------------------------------------------------------------------------------------------------------------------------------------------------------------------------------------------------------------------------------------|
| 2/2023  | 2 7.3%        | \$ 3,000 \$ | 3,225          | \$5,000 -                                                                                                                                                                                                                                                                                                                                                                                                                                                                                                                                                                                                                                                                                                                                                                                                                                                                                                                                                                                                                                                                                                                                                                                                                                                                                                                                                                                                                                                                                                                                                                                                                                                                                                                                                                                                                                                                                                                                                                                                                                                                                                                                                                                                                                                                                                                                                                                                                                                                                                                                                                                                                                                                                                                                                                                                                                                                                                                                                                      |
| 3/2023  | <b>6</b> .3%  | \$ 3,007 \$ | 3,334          |                                                                                                                                                                                                                                                                                                                                                                                                                                                                                                                                                                                                                                                                                                                                                                                                                                                                                                                                                                                                                                                                                                                                                                                                                                                                                                                                                                                                                                                                                                                                                                                                                                                                                                                                                                                                                                                                                                                                                                                                                                                                                                                                                                                                                                                                                                                                                                                                                                                                                                                                                                                                                                                                                                                                                                                                                                                                                                                                                                                |
| 4/2023  | <b>1</b> 5.5% | \$ 3,015 \$ | 3,270          | $$4,000 - \frac{1}{200} \frac{1}{$ |
| 5/2023  | 1.6%          | \$ 3,019 \$ | 3,318          |                                                                                                                                                                                                                                                                                                                                                                                                                                                                                                                                                                                                                                                                                                                                                                                                                                                                                                                                                                                                                                                                                                                                                                                                                                                                                                                                                                                                                                                                                                                                                                                                                                                                                                                                                                                                                                                                                                                                                                                                                                                                                                                                                                                                                                                                                                                                                                                                                                                                                                                                                                                                                                                                                                                                                                                                                                                                                                                                                                                |
| 6/2023  | 1.9%          | \$ 3,024 \$ | 3,463          | \$3,000 -                                                                                                                                                                                                                                                                                                                                                                                                                                                                                                                                                                                                                                                                                                                                                                                                                                                                                                                                                                                                                                                                                                                                                                                                                                                                                                                                                                                                                                                                                                                                                                                                                                                                                                                                                                                                                                                                                                                                                                                                                                                                                                                                                                                                                                                                                                                                                                                                                                                                                                                                                                                                                                                                                                                                                                                                                                                                                                                                                                      |
| 7/2023  | 1.1%          | \$ 3,025 \$ | 3,458          |                                                                                                                                                                                                                                                                                                                                                                                                                                                                                                                                                                                                                                                                                                                                                                                                                                                                                                                                                                                                                                                                                                                                                                                                                                                                                                                                                                                                                                                                                                                                                                                                                                                                                                                                                                                                                                                                                                                                                                                                                                                                                                                                                                                                                                                                                                                                                                                                                                                                                                                                                                                                                                                                                                                                                                                                                                                                                                                                                                                |
| 8/2023  | 1.6%          | \$ 3,038 \$ | 3,519          | \$2,000 -                                                                                                                                                                                                                                                                                                                                                                                                                                                                                                                                                                                                                                                                                                                                                                                                                                                                                                                                                                                                                                                                                                                                                                                                                                                                                                                                                                                                                                                                                                                                                                                                                                                                                                                                                                                                                                                                                                                                                                                                                                                                                                                                                                                                                                                                                                                                                                                                                                                                                                                                                                                                                                                                                                                                                                                                                                                                                                                                                                      |
| 9/2023  | 1.2%          | \$ 3,045 \$ | 3,677          | Rent Own Historic Cost to Own Relative to Rent                                                                                                                                                                                                                                                                                                                                                                                                                                                                                                                                                                                                                                                                                                                                                                                                                                                                                                                                                                                                                                                                                                                                                                                                                                                                                                                                                                                                                                                                                                                                                                                                                                                                                                                                                                                                                                                                                                                                                                                                                                                                                                                                                                                                                                                                                                                                                                                                                                                                                                                                                                                                                                                                                                                                                                                                                                                                                                                                 |
| 10/2023 | 1.3%          | \$ 3,077 \$ | 3,747          | \$1,000 +                                                                                                                                                                                                                                                                                                                                                                                                                                                                                                                                                                                                                                                                                                                                                                                                                                                                                                                                                                                                                                                                                                                                                                                                                                                                                                                                                                                                                                                                                                                                                                                                                                                                                                                                                                                                                                                                                                                                                                                                                                                                                                                                                                                                                                                                                                                                                                                                                                                                                                                                                                                                                                                                                                                                                                                                                                                                                                                                                                      |
| 11/2023 | 1.3%          | \$ 3,075 \$ | 3 <i>,</i> 943 | $\mathcal{X}$                                                                                                                                                                                                                                                                                                                                                                                                                                                                                                                                                                                                                                                                                                                                                                                                                                                                                                                                                                                                                                                                                                                                                                                                                                                                                                                                                                                                                                                                                                                                                                                                                                                                                                                                                                                                                                                                                                                                                                                                                                                                                                                                                                                                                                                                                                                                                                                                                                                                                                                                                                                                                                                                                                                                                                                                        |
| 12/2023 | 1.6%          | \$ 3,086 \$ | 3,744          | 21202312024120251202612027120281202912020120120121202312024                                                                                                                                                                                                                                                                                                                                                                                                                                                                                                                                                                                                                                                                                                                                                                                                                                                                                                                                                                                                                                                                                                                                                                                                                                                                                                                                                                                                                                                                                                                                                                                                                                                                                                                                                                                                                                                                                                                                                                                                                                                                                                                                                                                                                                                                                                                                                                                                                                                                                                                                                                                                                                                                                                                                                                                                                                                                                                                    |
| 1/2024  | 1.7%          | \$ 3,094 \$ | 3,528          | ý ý ý                                                                                                                                                                                                                                                                                                                                                                                                                                                                                                                                                                                                                                                                                                                                                                                                                                                                                                                                                                                                                                                                                                                                                                                                                                                                                                                                                                                                                                                                                                                                                                                                                                                                                                                                                                                                                                                                                                                                                                                                                                                                                                                                                                                                                                                                                                                                                                                                                                                                                                                                                                                                                                                                                                                                                                                                                                                                                                                                                                          |