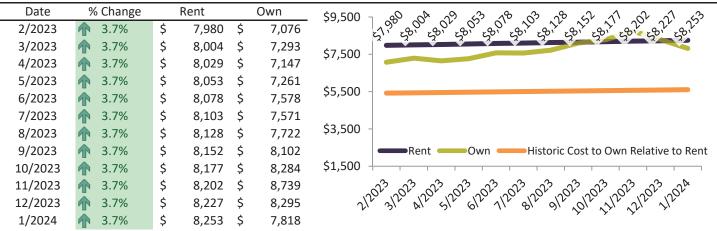

### Market Timing Rating and Valuations: Riverside County and Major Cities and Zips

| Study Area            | F        | Rating |      | Median    | Rei | ntal Parity | % Over/Under<br>Rental Parity | Historic<br>Premium | % Over/Under<br>Historic Prem. |
|-----------------------|----------|--------|------|-----------|-----|-------------|-------------------------------|---------------------|--------------------------------|
| Riverside County      | ⇒        | 5      | \$   | 584,900   | \$  | 513,000     | 14.0%                         | -9.5%               | 23.5%                          |
| San Bernardino County | 2        | 4      | \$   | 523,500   | \$  | 435,200     | <b>1</b> 9.1%                 | -8.9%               | 28.0%                          |
| Riverside, CA         | ⇒        | 5      | \$   | 559,200   | \$  | 485,300     | 15.2%                         | -10.5%              | 25.7%                          |
| Banning               | <b>V</b> | 1      | \$   | 388,700   | \$  | 357,100     | ▶ 8.8%                        | -32.0%              | <b>40.8%</b>                   |
| Beaumont              | Ψ.       | 1      | \$   | 511,000   | \$  | 389,400     | 31.2%                         | -8.2%               | <b>3</b> 9.4%                  |
| Calimesa              | <b>V</b> | 1      | \$   | 542,600   | \$  | 382,500     | <b>41.9%</b>                  | -7.4%               | <b>4</b> 9.3%                  |
| Canyon Lake           | <b>V</b> | 1      | \$   | 674,000   | \$  | 429,300     | <b>57.0%</b>                  | -3.5%               | 60.5%                          |
| Cathedral City        | Ø        | 4      | \$   | 484,200   | \$  | 484,800     | ⊳ -0.1%                       | -28.2%              | 28.1%                          |
| Coachella             | <b>V</b> | 1      | \$   | 409,100   | \$  | 317,200     | 26.3%                         | -25.9%              | 52.2%                          |
| Corona                | •        | 1      | \$   | 729,400   | \$  | 535,900     | <b>36.1%</b>                  | -4.4%               | <b>40.5%</b>                   |
| Corona Hills          | •        | 1      | \$   | 703,000   | \$  | 467,300     | <b>50.4%</b>                  | -5.5%               | 55.9%                          |
| South Corona          | •        | 1      | \$   | 866,000   | \$  | 562,600     | <b>53.9%</b>                  | -5.2%               | <b>5</b> 9.1%                  |
| Desert Hot Springs    | Ψ        | 1      | \$   | 373,700   | \$  | 314,100     | <b>1</b> 9.0%                 | -27.3%              | <b>46.3%</b>                   |
| Eastvale              | 2        | 3      | \$   | 896,000   | \$  | 651,500     | 37.5%                         | 2.3%                | 35.2%                          |
| Glen Avon             | S)       | 4      | \$   | 461,100   | \$  | 400,000     | <b>1</b> 5.2%                 | -14.7%              | 29.9%                          |
| Hemet                 | A        | 6      | \$   | 425,600   | \$  | 431,700     | ⊳ -1.4%                       | -17.3%              | <b>1</b> 5.9%                  |
| Indian Wells          | ⇒        | 5      | \$ 1 | 1,296,200 | \$1 | ,368,200    | ⊳ -5.3%                       | -32.1%              | 26.8%                          |
| Indio                 | Ψ.       | 1      | \$   | 507,100   | \$  | 448,500     | 13.1%                         | -26.3%              | 39.4%                          |
| Lake Elsinore         | A        | 6      | \$   | 562,900   | \$  | 490,900     | 14.7%                         | -6.3%               | 21.0%                          |
| Menifee               | Ŋ        | 4      | \$   | 554,000   | \$  | 507,500     | ▶ 9.2%                        | -11.3%              | 20.5%                          |
| Sun City              | <b>V</b> | 1      | \$   | 411,100   | \$  | 337,200     | 21.9%                         | -24.5%              | <b>46.4%</b>                   |
| Mira Loma             | 2        | 3      | \$   | 532,300   | \$  | 433,600     | 22.7%                         | 0.0%                | 22.7%                          |
| Moreno Valley         | <b>V</b> | 2      | \$   | 525,500   | \$  | 464,400     | 13.2%                         | -15.5%              | 28.7%                          |
| Blythe                | 2        | 4      | \$   | 216,300   | \$  | 281,500     | -23.2%                        | -42.1%              | <b>1</b> 8.9%                  |