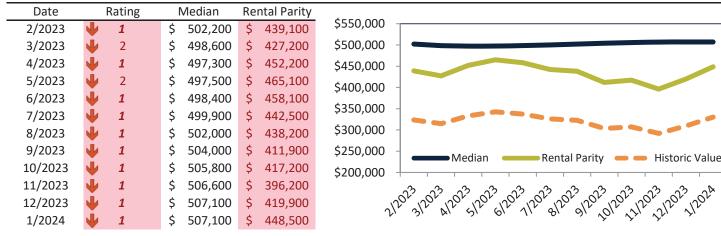

### Banning Housing Market Value & Trends Update

Historically, properties in this market sell at a -32.0% discount. Today's premium is 8.8%. This market is 40.8% overvalued. Median home price is \$388,700. Prices rose 0.4% year-over-year.

Monthly cost of ownership is \$2,344, and rents average \$2,153, making owning \$190 per month more costly than renting. Rents rose 5.7% year-over-year. The current capitalization rate (rent/price) is 5.3%.

Market rating = 1