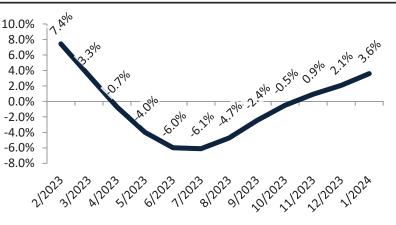

#### Resale Median and year-over-year percentage change trailing twelve months

| Date    | ± Typ. Value  | Median     | % Change      |
|---------|---------------|------------|---------------|
| 2/2023  | 17.0%         | \$ 562,300 | 1.1%          |
| 3/2023  | 20.4%         | \$ 559,200 | <b>0.3%</b>   |
| 4/2023  | <b>1</b> 8.0% | \$ 558,800 | <b>-</b> 1.9% |
| 5/2023  | 9.4%          | \$ 560,500 | 4 -3.5%       |
| 6/2023  | 24.0%         | \$ 563,600 | 4.2%          |
| 7/2023  | 23.8%         | \$ 567,500 | 4.1%          |
| 8/2023  | 25.4%         | \$ 571,600 | -3.2%         |
| 9/2023  | <b>30.3%</b>  | \$ 575,400 | <b>-</b> 1.8% |
| 10/2023 | <b>31.3%</b>  | \$ 578,700 | -0.4%         |
| 11/2023 | <b>37.8%</b>  | \$ 581,200 | <b>0.9%</b>   |
| 12/2023 | <b>30.8%</b>  | \$ 583,500 | 2.0%          |
| 1/2024  | 23.5%         | \$ 584,900 | <b>1</b> 3.1% |