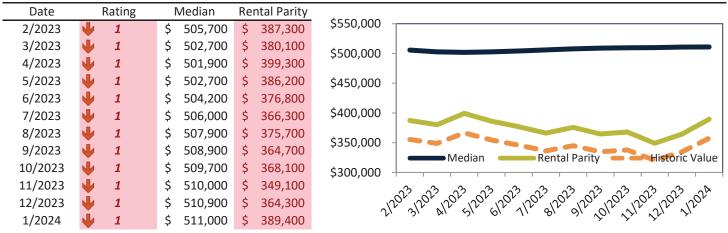

### Beaumont Housing Market Value & Trends Update

Historically, properties in this market sell at a -8.2% discount. Today's premium is 31.2%. This market is 39.4% overvalued. Median home price is \$511,000. Prices rose 0.1% year-over-year.

Monthly cost of ownership is \$3,082, and rents average \$2,348, making owning \$733 per month more costly than renting. Rents rose 4.4% year-over-year. The current capitalization rate (rent/price) is 4.4%.

#### Resale Median and year-over-year percentage change trailing twelve months

| Date    | ± Typ. Value | Median     | % Change      |
|---------|--------------|------------|---------------|
| 2/2023  | <b>38.8%</b> | \$ 505,700 | <b>1.5%</b>   |
| 3/2023  | <b>40.5%</b> | \$ 502,700 | <b>-1</b> .1% |
| 4/2023  | <b>33.9%</b> | \$ 501,900 | -3.2%         |
| 5/2023  | <b>38.4%</b> | \$ 502,700 | 4.7%          |
| 6/2023  | <b>42.0%</b> | \$ 504,200 | -5.6%         |
| 7/2023  | 6.3%         | \$ 506,000 | -5.8%         |
| 8/2023  | <b>43.4%</b> | \$ 507,900 | <b>-</b> 5.1% |
| 9/2023  | <b>47.7%</b> | \$ 508,900 | -4.0%         |
| 10/2023 | <b>46.7%</b> | \$ 509,700 | -2.9%         |
| 11/2023 | <b>54.3%</b> | \$ 510,000 | -2.0%         |
| 12/2023 | <b>48.4%</b> | \$ 510,900 | -0.9%         |
| 1/2024  | 939.4%       | \$ 511,000 | <b>0.1%</b>   |