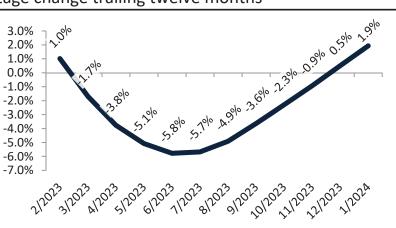

#### Resale Median and year-over-year percentage change trailing twelve months

| Date    | ± Typ. Value  | Median     | % Change      |
|---------|---------------|------------|---------------|
| 2/2023  | 17.0%         | \$ 562,300 | 1.1%          |
| 3/2023  | 20.4%         | \$ 559,200 | <b>0.3%</b>   |
| 4/2023  | <b>1</b> 8.0% | \$ 558,800 | <b>-</b> 1.9% |
| 5/2023  | 9.4%          | \$ 560,500 | 4 -3.5%       |
| 6/2023  | 24.0%         | \$ 563,600 | 4.2%          |
| 7/2023  | 23.8%         | \$ 567,500 | 4.1%          |
| 8/2023  | 25.4%         | \$ 571,600 | -3.2%         |
| 9/2023  | <b>30.3%</b>  | \$ 575,400 | <b>-</b> 1.8% |
| 10/2023 | <b>31.3%</b>  | \$ 578,700 | -0.4%         |
| 11/2023 | <b>37.8%</b>  | \$ 581,200 | <b>0.9%</b>   |
| 12/2023 | <b>30.8%</b>  | \$ 583,500 | 2.0%          |
| 1/2024  | 23.5%         | \$ 584,900 | <b>1</b> 3.1% |