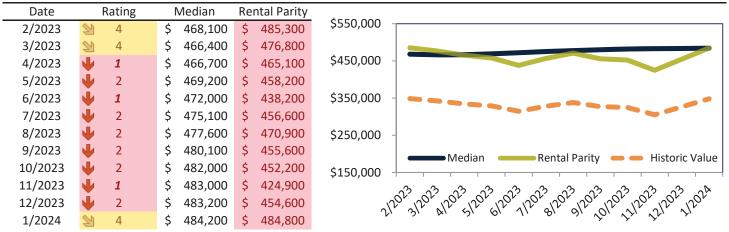

### Market Timing Rating and Valuations: Riverside County and Major Cities and Zips

| Study Area            | F        | Rating |      | Median    | Rei | ntal Parity | % Over/Under<br>Rental Parity | Historic<br>Premium | % Over/Under<br>Historic Prem. |
|-----------------------|----------|--------|------|-----------|-----|-------------|-------------------------------|---------------------|--------------------------------|
| Riverside County      | ⇒        | 5      | \$   | 584,900   | \$  | 513,000     | 14.0%                         | -9.5%               | 23.5%                          |
| San Bernardino County | 2        | 4      | \$   | 523,500   | \$  | 435,200     | <b>1</b> 9.1%                 | -8.9%               | 28.0%                          |
| Riverside, CA         | ⇒        | 5      | \$   | 559,200   | \$  | 485,300     | 15.2%                         | -10.5%              | 25.7%                          |
| Banning               | <b>V</b> | 1      | \$   | 388,700   | \$  | 357,100     | ▶ 8.8%                        | -32.0%              | <b>40.8%</b>                   |
| Beaumont              | Ψ.       | 1      | \$   | 511,000   | \$  | 389,400     | 31.2%                         | -8.2%               | <b>3</b> 9.4%                  |
| Calimesa              | <b>V</b> | 1      | \$   | 542,600   | \$  | 382,500     | <b>41.9%</b>                  | -7.4%               | <b>4</b> 9.3%                  |
| Canyon Lake           | <b>V</b> | 1      | \$   | 674,000   | \$  | 429,300     | <b>57.0%</b>                  | -3.5%               | 60.5%                          |
| Cathedral City        | Ø        | 4      | \$   | 484,200   | \$  | 484,800     | ⊳ -0.1%                       | -28.2%              | 28.1%                          |
| Coachella             | <b>V</b> | 1      | \$   | 409,100   | \$  | 317,200     | 26.3%                         | -25.9%              | 52.2%                          |
| Corona                | •        | 1      | \$   | 729,400   | \$  | 535,900     | <b>36.1%</b>                  | -4.4%               | <b>40.5%</b>                   |
| Corona Hills          | •        | 1      | \$   | 703,000   | \$  | 467,300     | <b>50.4%</b>                  | -5.5%               | 55.9%                          |
| South Corona          | •        | 1      | \$   | 866,000   | \$  | 562,600     | <b>53.9%</b>                  | -5.2%               | <b>5</b> 9.1%                  |
| Desert Hot Springs    | Ψ        | 1      | \$   | 373,700   | \$  | 314,100     | <b>1</b> 9.0%                 | -27.3%              | <b>46.3%</b>                   |
| Eastvale              | 2        | 3      | \$   | 896,000   | \$  | 651,500     | 37.5%                         | 2.3%                | 35.2%                          |
| Glen Avon             | S)       | 4      | \$   | 461,100   | \$  | 400,000     | <b>1</b> 5.2%                 | -14.7%              | 29.9%                          |
| Hemet                 | A        | 6      | \$   | 425,600   | \$  | 431,700     | ⊳ -1.4%                       | -17.3%              | <b>1</b> 5.9%                  |
| Indian Wells          | ⇒        | 5      | \$ 1 | 1,296,200 | \$1 | ,368,200    | ⊳ -5.3%                       | -32.1%              | 26.8%                          |
| Indio                 | Ψ.       | 1      | \$   | 507,100   | \$  | 448,500     | 13.1%                         | -26.3%              | 39.4%                          |
| Lake Elsinore         | A        | 6      | \$   | 562,900   | \$  | 490,900     | 14.7%                         | -6.3%               | 21.0%                          |
| Menifee               | Ŋ        | 4      | \$   | 554,000   | \$  | 507,500     | ▶ 9.2%                        | -11.3%              | 20.5%                          |
| Sun City              | <b>V</b> | 1      | \$   | 411,100   | \$  | 337,200     | 21.9%                         | -24.5%              | <b>46.4%</b>                   |
| Mira Loma             | 2        | 3      | \$   | 532,300   | \$  | 433,600     | 22.7%                         | 0.0%                | 22.7%                          |
| Moreno Valley         | <b>V</b> | 2      | \$   | 525,500   | \$  | 464,400     | 13.2%                         | -15.5%              | 28.7%                          |
| Blythe                | 2        | 4      | \$   | 216,300   | \$  | 281,500     | -23.2%                        | -42.1%              | <b>1</b> 8.9%                  |