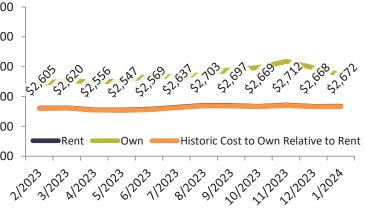

| Date    | % Change      | Rent        | Own            |                                                                                                                                                                                                                                                                                                                                                                                                                                                                                                                                                                                                                                                                                                                                                                                                                                                                                                                                                                                                                                                                                                                                                                                                                                                                                                                                                                                                                                                                                                                                                                                                                                                                                                                                                                                                                                                                                                                                                                                                                                                                                                                                                                                                                                                                                                                                                                                                                                                                                                                                                                                                                                                                                                                                                                                                                                                                                                                                                                                |
|---------|---------------|-------------|----------------|--------------------------------------------------------------------------------------------------------------------------------------------------------------------------------------------------------------------------------------------------------------------------------------------------------------------------------------------------------------------------------------------------------------------------------------------------------------------------------------------------------------------------------------------------------------------------------------------------------------------------------------------------------------------------------------------------------------------------------------------------------------------------------------------------------------------------------------------------------------------------------------------------------------------------------------------------------------------------------------------------------------------------------------------------------------------------------------------------------------------------------------------------------------------------------------------------------------------------------------------------------------------------------------------------------------------------------------------------------------------------------------------------------------------------------------------------------------------------------------------------------------------------------------------------------------------------------------------------------------------------------------------------------------------------------------------------------------------------------------------------------------------------------------------------------------------------------------------------------------------------------------------------------------------------------------------------------------------------------------------------------------------------------------------------------------------------------------------------------------------------------------------------------------------------------------------------------------------------------------------------------------------------------------------------------------------------------------------------------------------------------------------------------------------------------------------------------------------------------------------------------------------------------------------------------------------------------------------------------------------------------------------------------------------------------------------------------------------------------------------------------------------------------------------------------------------------------------------------------------------------------------------------------------------------------------------------------------------------------|
| 2/2023  | 2 7.3%        | \$ 3,000 \$ | 3,225          | \$5,000 -                                                                                                                                                                                                                                                                                                                                                                                                                                                                                                                                                                                                                                                                                                                                                                                                                                                                                                                                                                                                                                                                                                                                                                                                                                                                                                                                                                                                                                                                                                                                                                                                                                                                                                                                                                                                                                                                                                                                                                                                                                                                                                                                                                                                                                                                                                                                                                                                                                                                                                                                                                                                                                                                                                                                                                                                                                                                                                                                                                      |
| 3/2023  | <b>6</b> .3%  | \$ 3,007 \$ | 3,334          |                                                                                                                                                                                                                                                                                                                                                                                                                                                                                                                                                                                                                                                                                                                                                                                                                                                                                                                                                                                                                                                                                                                                                                                                                                                                                                                                                                                                                                                                                                                                                                                                                                                                                                                                                                                                                                                                                                                                                                                                                                                                                                                                                                                                                                                                                                                                                                                                                                                                                                                                                                                                                                                                                                                                                                                                                                                                                                                                                                                |
| 4/2023  | <b>1</b> 5.5% | \$ 3,015 \$ | 3,270          | $$4,000 - \frac{1}{200} \frac{1}{$ |
| 5/2023  | 1.6%          | \$ 3,019 \$ | 3,318          |                                                                                                                                                                                                                                                                                                                                                                                                                                                                                                                                                                                                                                                                                                                                                                                                                                                                                                                                                                                                                                                                                                                                                                                                                                                                                                                                                                                                                                                                                                                                                                                                                                                                                                                                                                                                                                                                                                                                                                                                                                                                                                                                                                                                                                                                                                                                                                                                                                                                                                                                                                                                                                                                                                                                                                                                                                                                                                                                                                                |
| 6/2023  | 1.9%          | \$ 3,024 \$ | 3,463          | \$3,000 -                                                                                                                                                                                                                                                                                                                                                                                                                                                                                                                                                                                                                                                                                                                                                                                                                                                                                                                                                                                                                                                                                                                                                                                                                                                                                                                                                                                                                                                                                                                                                                                                                                                                                                                                                                                                                                                                                                                                                                                                                                                                                                                                                                                                                                                                                                                                                                                                                                                                                                                                                                                                                                                                                                                                                                                                                                                                                                                                                                      |
| 7/2023  | 1.1%          | \$ 3,025 \$ | 3,458          |                                                                                                                                                                                                                                                                                                                                                                                                                                                                                                                                                                                                                                                                                                                                                                                                                                                                                                                                                                                                                                                                                                                                                                                                                                                                                                                                                                                                                                                                                                                                                                                                                                                                                                                                                                                                                                                                                                                                                                                                                                                                                                                                                                                                                                                                                                                                                                                                                                                                                                                                                                                                                                                                                                                                                                                                                                                                                                                                                                                |
| 8/2023  | 1.6%          | \$ 3,038 \$ | 3,519          | \$2,000 -                                                                                                                                                                                                                                                                                                                                                                                                                                                                                                                                                                                                                                                                                                                                                                                                                                                                                                                                                                                                                                                                                                                                                                                                                                                                                                                                                                                                                                                                                                                                                                                                                                                                                                                                                                                                                                                                                                                                                                                                                                                                                                                                                                                                                                                                                                                                                                                                                                                                                                                                                                                                                                                                                                                                                                                                                                                                                                                                                                      |
| 9/2023  | 1.2%          | \$ 3,045 \$ | 3,677          | Rent Own Historic Cost to Own Relative to Rent                                                                                                                                                                                                                                                                                                                                                                                                                                                                                                                                                                                                                                                                                                                                                                                                                                                                                                                                                                                                                                                                                                                                                                                                                                                                                                                                                                                                                                                                                                                                                                                                                                                                                                                                                                                                                                                                                                                                                                                                                                                                                                                                                                                                                                                                                                                                                                                                                                                                                                                                                                                                                                                                                                                                                                                                                                                                                                                                 |
| 10/2023 | 1.3%          | \$ 3,077 \$ | 3,747          | \$1,000 +                                                                                                                                                                                                                                                                                                                                                                                                                                                                                                                                                                                                                                                                                                                                                                                                                                                                                                                                                                                                                                                                                                                                                                                                                                                                                                                                                                                                                                                                                                                                                                                                                                                                                                                                                                                                                                                                                                                                                                                                                                                                                                                                                                                                                                                                                                                                                                                                                                                                                                                                                                                                                                                                                                                                                                                                                                                                                                                                                                      |
| 11/2023 | 1.3%          | \$ 3,075 \$ | 3 <i>,</i> 943 | $\mathcal{X}$                                                                                                                                                                                                                                                                                                                                                                                                                                                                                                                                                                                                                                                                                                                                                                                                                                                                                                                                                                                                                                                                                                                                                                                                                                                                                                                                                                                                                                                                                                                                                                                                                                                                                                                                                                                                                                                                                                                                                                                                                                                                                                                                                                                                                                                                                                                                                                                                                                                                                                                                                                                                                                                                                                                                                                                                        |
| 12/2023 | 1.6%          | \$ 3,086 \$ | 3,744          | 21202312024120251202612027120281202912020120120121202312024                                                                                                                                                                                                                                                                                                                                                                                                                                                                                                                                                                                                                                                                                                                                                                                                                                                                                                                                                                                                                                                                                                                                                                                                                                                                                                                                                                                                                                                                                                                                                                                                                                                                                                                                                                                                                                                                                                                                                                                                                                                                                                                                                                                                                                                                                                                                                                                                                                                                                                                                                                                                                                                                                                                                                                                                                                                                                                                    |
| 1/2024  | 1.7%          | \$ 3,094 \$ | 3,528          | ý ý ý                                                                                                                                                                                                                                                                                                                                                                                                                                                                                                                                                                                                                                                                                                                                                                                                                                                                                                                                                                                                                                                                                                                                                                                                                                                                                                                                                                                                                                                                                                                                                                                                                                                                                                                                                                                                                                                                                                                                                                                                                                                                                                                                                                                                                                                                                                                                                                                                                                                                                                                                                                                                                                                                                                                                                                                                                                                                                                                                                                          |