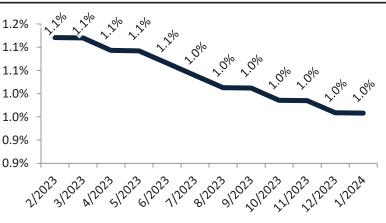

| Date    | % Change      | Rent        | Own            |                                                                                                                                                                                                                                                                                                                                                                                                                                                                                                                                                                                                                                                                                                                                                                                                                                                                                                                                                                                                                                                                                                                                                                                                                                                                                                                                                                                                                                                                                                                                                                                                                                                                                                                                                                                                                                                                                                                                                                                                                                                                                                                                                                                                                                                                                                                                                                                                                                                                                                                                                                                                                                                                                                                                                                                                                                                                                                                                                                                |
|---------|---------------|-------------|----------------|--------------------------------------------------------------------------------------------------------------------------------------------------------------------------------------------------------------------------------------------------------------------------------------------------------------------------------------------------------------------------------------------------------------------------------------------------------------------------------------------------------------------------------------------------------------------------------------------------------------------------------------------------------------------------------------------------------------------------------------------------------------------------------------------------------------------------------------------------------------------------------------------------------------------------------------------------------------------------------------------------------------------------------------------------------------------------------------------------------------------------------------------------------------------------------------------------------------------------------------------------------------------------------------------------------------------------------------------------------------------------------------------------------------------------------------------------------------------------------------------------------------------------------------------------------------------------------------------------------------------------------------------------------------------------------------------------------------------------------------------------------------------------------------------------------------------------------------------------------------------------------------------------------------------------------------------------------------------------------------------------------------------------------------------------------------------------------------------------------------------------------------------------------------------------------------------------------------------------------------------------------------------------------------------------------------------------------------------------------------------------------------------------------------------------------------------------------------------------------------------------------------------------------------------------------------------------------------------------------------------------------------------------------------------------------------------------------------------------------------------------------------------------------------------------------------------------------------------------------------------------------------------------------------------------------------------------------------------------------|
| 2/2023  | 2 7.3%        | \$ 3,000 \$ | 3,225          | \$5,000 -                                                                                                                                                                                                                                                                                                                                                                                                                                                                                                                                                                                                                                                                                                                                                                                                                                                                                                                                                                                                                                                                                                                                                                                                                                                                                                                                                                                                                                                                                                                                                                                                                                                                                                                                                                                                                                                                                                                                                                                                                                                                                                                                                                                                                                                                                                                                                                                                                                                                                                                                                                                                                                                                                                                                                                                                                                                                                                                                                                      |
| 3/2023  | <b>6</b> .3%  | \$ 3,007 \$ | 3,334          |                                                                                                                                                                                                                                                                                                                                                                                                                                                                                                                                                                                                                                                                                                                                                                                                                                                                                                                                                                                                                                                                                                                                                                                                                                                                                                                                                                                                                                                                                                                                                                                                                                                                                                                                                                                                                                                                                                                                                                                                                                                                                                                                                                                                                                                                                                                                                                                                                                                                                                                                                                                                                                                                                                                                                                                                                                                                                                                                                                                |
| 4/2023  | <b>1</b> 5.5% | \$ 3,015 \$ | 3,270          | $$4,000 - \frac{1}{200} \frac{1}{$ |
| 5/2023  | 1.6%          | \$ 3,019 \$ | 3,318          |                                                                                                                                                                                                                                                                                                                                                                                                                                                                                                                                                                                                                                                                                                                                                                                                                                                                                                                                                                                                                                                                                                                                                                                                                                                                                                                                                                                                                                                                                                                                                                                                                                                                                                                                                                                                                                                                                                                                                                                                                                                                                                                                                                                                                                                                                                                                                                                                                                                                                                                                                                                                                                                                                                                                                                                                                                                                                                                                                                                |
| 6/2023  | 1.9%          | \$ 3,024 \$ | 3,463          | \$3,000 -                                                                                                                                                                                                                                                                                                                                                                                                                                                                                                                                                                                                                                                                                                                                                                                                                                                                                                                                                                                                                                                                                                                                                                                                                                                                                                                                                                                                                                                                                                                                                                                                                                                                                                                                                                                                                                                                                                                                                                                                                                                                                                                                                                                                                                                                                                                                                                                                                                                                                                                                                                                                                                                                                                                                                                                                                                                                                                                                                                      |
| 7/2023  | 1.1%          | \$ 3,025 \$ | 3,458          |                                                                                                                                                                                                                                                                                                                                                                                                                                                                                                                                                                                                                                                                                                                                                                                                                                                                                                                                                                                                                                                                                                                                                                                                                                                                                                                                                                                                                                                                                                                                                                                                                                                                                                                                                                                                                                                                                                                                                                                                                                                                                                                                                                                                                                                                                                                                                                                                                                                                                                                                                                                                                                                                                                                                                                                                                                                                                                                                                                                |
| 8/2023  | 1.6%          | \$ 3,038 \$ | 3,519          | \$2,000 -                                                                                                                                                                                                                                                                                                                                                                                                                                                                                                                                                                                                                                                                                                                                                                                                                                                                                                                                                                                                                                                                                                                                                                                                                                                                                                                                                                                                                                                                                                                                                                                                                                                                                                                                                                                                                                                                                                                                                                                                                                                                                                                                                                                                                                                                                                                                                                                                                                                                                                                                                                                                                                                                                                                                                                                                                                                                                                                                                                      |
| 9/2023  | 1.2%          | \$ 3,045 \$ | 3,677          | Rent Own Historic Cost to Own Relative to Rent                                                                                                                                                                                                                                                                                                                                                                                                                                                                                                                                                                                                                                                                                                                                                                                                                                                                                                                                                                                                                                                                                                                                                                                                                                                                                                                                                                                                                                                                                                                                                                                                                                                                                                                                                                                                                                                                                                                                                                                                                                                                                                                                                                                                                                                                                                                                                                                                                                                                                                                                                                                                                                                                                                                                                                                                                                                                                                                                 |
| 10/2023 | 1.3%          | \$ 3,077 \$ | 3,747          | \$1,000 +                                                                                                                                                                                                                                                                                                                                                                                                                                                                                                                                                                                                                                                                                                                                                                                                                                                                                                                                                                                                                                                                                                                                                                                                                                                                                                                                                                                                                                                                                                                                                                                                                                                                                                                                                                                                                                                                                                                                                                                                                                                                                                                                                                                                                                                                                                                                                                                                                                                                                                                                                                                                                                                                                                                                                                                                                                                                                                                                                                      |
| 11/2023 | 1.3%          | \$ 3,075 \$ | 3 <i>,</i> 943 | $\mathcal{X}$                                                                                                                                                                                                                                                                                                                                                                                                                                                                                                                                                                                                                                                                                                                                                                                                                                                                                                                                                                                                                                                                                                                                                                                                                                                                                                                                                                                                                                                                                                                                                                                                                                                                                                                                                                                                                                                                                                                                                                                                                                                                                                                                                                                                                                                                                                                                                                                                                                                                                                                                                                                                                                                                                                                                                                                                        |
| 12/2023 | 1.6%          | \$ 3,086 \$ | 3,744          | 21202312024120251202612027120281202912020120120121202312024                                                                                                                                                                                                                                                                                                                                                                                                                                                                                                                                                                                                                                                                                                                                                                                                                                                                                                                                                                                                                                                                                                                                                                                                                                                                                                                                                                                                                                                                                                                                                                                                                                                                                                                                                                                                                                                                                                                                                                                                                                                                                                                                                                                                                                                                                                                                                                                                                                                                                                                                                                                                                                                                                                                                                                                                                                                                                                                    |
| 1/2024  | 1.7%          | \$ 3,094 \$ | 3,528          | ý ý ý                                                                                                                                                                                                                                                                                                                                                                                                                                                                                                                                                                                                                                                                                                                                                                                                                                                                                                                                                                                                                                                                                                                                                                                                                                                                                                                                                                                                                                                                                                                                                                                                                                                                                                                                                                                                                                                                                                                                                                                                                                                                                                                                                                                                                                                                                                                                                                                                                                                                                                                                                                                                                                                                                                                                                                                                                                                                                                                                                                          |