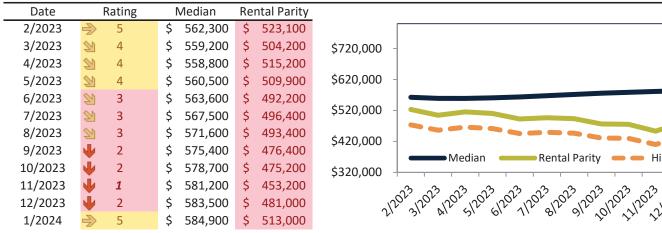

### Riverside County Housing Market Value & Trends Update

Historically, properties in this market sell at a -9.5% discount. Today's premium is 14.0%. This market is 23.5% overvalued. Median home price is \$584,900. Prices rose 3.1% year-over-year.

Monthly cost of ownership is \$3,527, and rents average \$3,094, making owning \$433 per month more costly than renting. Rents rose 2.7% year-over-year. The current capitalization rate (rent/price) is 5.1%.

#### Market rating = 5

#### Median Home Price and Rental Parity trailing twelve months

#### Resale Median and year-over-year percentage change trailing twelve months

| Date    | ± Typ. Value  | Median     | % Change      |
|---------|---------------|------------|---------------|
| 2/2023  | 17.0%         | \$ 562,300 | 1.1%          |
| 3/2023  | 20.4%         | \$ 559,200 | <b>0.3%</b>   |
| 4/2023  | <b>1</b> 8.0% | \$ 558,800 | <b>-</b> 1.9% |
| 5/2023  | 9.4%          | \$ 560,500 | 4 -3.5%       |
| 6/2023  | 24.0%         | \$ 563,600 | 4.2%          |
| 7/2023  | 23.8%         | \$ 567,500 | 4.1%          |
| 8/2023  | 25.4%         | \$ 571,600 | -3.2%         |
| 9/2023  | <b>30.3%</b>  | \$ 575,400 | <b>-</b> 1.8% |
| 10/2023 | <b>31.3%</b>  | \$ 578,700 | -0.4%         |
| 11/2023 | <b>37.8%</b>  | \$ 581,200 | <b>0.9%</b>   |
| 12/2023 | <b>30.8%</b>  | \$ 583,500 | 2.0%          |
| 1/2024  | 23.5%         | \$ 584,900 | <b>1</b> 3.1% |

| Date    | % Change      | Rent        | Own            |                                                                                                                                                                                                                                                                                                                                                                                                                                                                                                                                                                                                                                                                                                                                                                                                                                                                                                                                                                                                                                                                                                                                                                                                                                                                                                                                                                                                                                                                                                                                                                                                                                                                                                                                                                                                                                                                                                                                                                                                                                                                                                                                                                                                                                                                                                                                                                                                                                                                                                                                                                                                                                                                                                                                                                                                                                                                                                                                                                                |
|---------|---------------|-------------|----------------|--------------------------------------------------------------------------------------------------------------------------------------------------------------------------------------------------------------------------------------------------------------------------------------------------------------------------------------------------------------------------------------------------------------------------------------------------------------------------------------------------------------------------------------------------------------------------------------------------------------------------------------------------------------------------------------------------------------------------------------------------------------------------------------------------------------------------------------------------------------------------------------------------------------------------------------------------------------------------------------------------------------------------------------------------------------------------------------------------------------------------------------------------------------------------------------------------------------------------------------------------------------------------------------------------------------------------------------------------------------------------------------------------------------------------------------------------------------------------------------------------------------------------------------------------------------------------------------------------------------------------------------------------------------------------------------------------------------------------------------------------------------------------------------------------------------------------------------------------------------------------------------------------------------------------------------------------------------------------------------------------------------------------------------------------------------------------------------------------------------------------------------------------------------------------------------------------------------------------------------------------------------------------------------------------------------------------------------------------------------------------------------------------------------------------------------------------------------------------------------------------------------------------------------------------------------------------------------------------------------------------------------------------------------------------------------------------------------------------------------------------------------------------------------------------------------------------------------------------------------------------------------------------------------------------------------------------------------------------------|
| 2/2023  | 2 7.3%        | \$ 3,000 \$ | 3,225          | \$5,000 -                                                                                                                                                                                                                                                                                                                                                                                                                                                                                                                                                                                                                                                                                                                                                                                                                                                                                                                                                                                                                                                                                                                                                                                                                                                                                                                                                                                                                                                                                                                                                                                                                                                                                                                                                                                                                                                                                                                                                                                                                                                                                                                                                                                                                                                                                                                                                                                                                                                                                                                                                                                                                                                                                                                                                                                                                                                                                                                                                                      |
| 3/2023  | <b>6</b> .3%  | \$ 3,007 \$ | 3,334          |                                                                                                                                                                                                                                                                                                                                                                                                                                                                                                                                                                                                                                                                                                                                                                                                                                                                                                                                                                                                                                                                                                                                                                                                                                                                                                                                                                                                                                                                                                                                                                                                                                                                                                                                                                                                                                                                                                                                                                                                                                                                                                                                                                                                                                                                                                                                                                                                                                                                                                                                                                                                                                                                                                                                                                                                                                                                                                                                                                                |
| 4/2023  | <b>1</b> 5.5% | \$ 3,015 \$ | 3,270          | $$4,000 - \frac{1}{200} \frac{1}{$ |
| 5/2023  | 1.6%          | \$ 3,019 \$ | 3,318          |                                                                                                                                                                                                                                                                                                                                                                                                                                                                                                                                                                                                                                                                                                                                                                                                                                                                                                                                                                                                                                                                                                                                                                                                                                                                                                                                                                                                                                                                                                                                                                                                                                                                                                                                                                                                                                                                                                                                                                                                                                                                                                                                                                                                                                                                                                                                                                                                                                                                                                                                                                                                                                                                                                                                                                                                                                                                                                                                                                                |
| 6/2023  | 1.9%          | \$ 3,024 \$ | 3,463          | \$3,000 -                                                                                                                                                                                                                                                                                                                                                                                                                                                                                                                                                                                                                                                                                                                                                                                                                                                                                                                                                                                                                                                                                                                                                                                                                                                                                                                                                                                                                                                                                                                                                                                                                                                                                                                                                                                                                                                                                                                                                                                                                                                                                                                                                                                                                                                                                                                                                                                                                                                                                                                                                                                                                                                                                                                                                                                                                                                                                                                                                                      |
| 7/2023  | 1.1%          | \$ 3,025 \$ | 3,458          |                                                                                                                                                                                                                                                                                                                                                                                                                                                                                                                                                                                                                                                                                                                                                                                                                                                                                                                                                                                                                                                                                                                                                                                                                                                                                                                                                                                                                                                                                                                                                                                                                                                                                                                                                                                                                                                                                                                                                                                                                                                                                                                                                                                                                                                                                                                                                                                                                                                                                                                                                                                                                                                                                                                                                                                                                                                                                                                                                                                |
| 8/2023  | 1.6%          | \$ 3,038 \$ | 3,519          | \$2,000 -                                                                                                                                                                                                                                                                                                                                                                                                                                                                                                                                                                                                                                                                                                                                                                                                                                                                                                                                                                                                                                                                                                                                                                                                                                                                                                                                                                                                                                                                                                                                                                                                                                                                                                                                                                                                                                                                                                                                                                                                                                                                                                                                                                                                                                                                                                                                                                                                                                                                                                                                                                                                                                                                                                                                                                                                                                                                                                                                                                      |
| 9/2023  | 1.2%          | \$ 3,045 \$ | 3,677          | Rent Own Historic Cost to Own Relative to Rent                                                                                                                                                                                                                                                                                                                                                                                                                                                                                                                                                                                                                                                                                                                                                                                                                                                                                                                                                                                                                                                                                                                                                                                                                                                                                                                                                                                                                                                                                                                                                                                                                                                                                                                                                                                                                                                                                                                                                                                                                                                                                                                                                                                                                                                                                                                                                                                                                                                                                                                                                                                                                                                                                                                                                                                                                                                                                                                                 |
| 10/2023 | 1.3%          | \$ 3,077 \$ | 3,747          | \$1,000 +                                                                                                                                                                                                                                                                                                                                                                                                                                                                                                                                                                                                                                                                                                                                                                                                                                                                                                                                                                                                                                                                                                                                                                                                                                                                                                                                                                                                                                                                                                                                                                                                                                                                                                                                                                                                                                                                                                                                                                                                                                                                                                                                                                                                                                                                                                                                                                                                                                                                                                                                                                                                                                                                                                                                                                                                                                                                                                                                                                      |
| 11/2023 | 1.3%          | \$ 3,075 \$ | 3 <i>,</i> 943 | $\mathcal{X}$                                                                                                                                                                                                                                                                                                                                                                                                                                                                                                                                                                                                                                                                                                                                                                                                                                                                                                                                                                                                                                                                                                                                                                                                                                                                                                                                                                                                                                                                                                                                                                                                                                                                                                                                                                                                                                                                                                                                                                                                                                                                                                                                                                                                                                                                                                                                                                                                                                                                                                                                                                                                                                                                                                                                                                                                        |
| 12/2023 | 1.6%          | \$ 3,086 \$ | 3,744          | 21202312024120251202612027120281202912020120120121202312024                                                                                                                                                                                                                                                                                                                                                                                                                                                                                                                                                                                                                                                                                                                                                                                                                                                                                                                                                                                                                                                                                                                                                                                                                                                                                                                                                                                                                                                                                                                                                                                                                                                                                                                                                                                                                                                                                                                                                                                                                                                                                                                                                                                                                                                                                                                                                                                                                                                                                                                                                                                                                                                                                                                                                                                                                                                                                                                    |
| 1/2024  | 1.7%          | \$ 3,094 \$ | 3,528          | ý ý ý                                                                                                                                                                                                                                                                                                                                                                                                                                                                                                                                                                                                                                                                                                                                                                                                                                                                                                                                                                                                                                                                                                                                                                                                                                                                                                                                                                                                                                                                                                                                                                                                                                                                                                                                                                                                                                                                                                                                                                                                                                                                                                                                                                                                                                                                                                                                                                                                                                                                                                                                                                                                                                                                                                                                                                                                                                                                                                                                                                          |