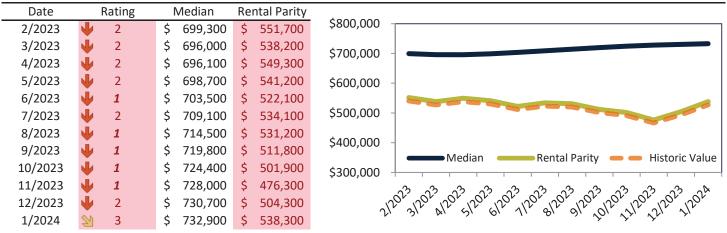

### Market Performance and Trends: Riverside County and Major Cities and Zips

| Study Area            |      | Median<br>Resale \$ |    | Resale %<br>ange YoY |     | Median<br>Resale \$ | Rent %<br>Change YoY | 1edian<br>Rent \$ | Cost of<br>/nership | nership<br>m./Disc. | Cap Rate |
|-----------------------|------|---------------------|----|----------------------|-----|---------------------|----------------------|-------------------|---------------------|---------------------|----------|
| Riverside County      | \$   | 584,900             | T  | 3.1%                 | \$  | 584,900             | 1.7%                 | \$<br>3,094       | \$<br>3,528         | \$<br>433           | 5.1%.    |
| San Bernardino County | \$   | 523,500             | 1  | 3.7%                 | \$  | 523,500             | <b>1</b> 3.0%        | \$<br>2,625       | \$<br>3,157         | \$<br>532           | 4.8%.    |
| Riverside, CA         | \$   | 559,200             | 1  | 3.4%                 | \$  | 559,200             | 1.6%                 | \$<br>2,927       | \$<br>3,373         | \$<br>445           | 5.0%.    |
| Banning               | \$   | 388,700             | A  | 0.4%                 | \$  | 388,700             | <b>1</b> 5.7%        | \$<br>2,154       | \$<br>2,344         | \$<br>191           | 5.3%.    |
| Beaumont              | \$   | 511,000             | 77 | 0.1%                 | \$  | 511,000             | 1.4%                 | \$<br>2,349       | \$<br>3,082         | \$<br>733           | 4.4%.    |
| Calimesa              | \$   | 542,600             | ♠  | 2.3%                 | \$  | 542,600             | <b>1</b> 3.7%        | \$<br>2,307       | \$<br>3,273         | \$<br>965           | 4.1%.    |
| Canyon Lake           | \$   | 674,000             | ♠  | 2.7%                 | \$  | 674,000             | <b>1</b> 3.7%        | \$<br>2,590       | \$<br>4,065         | \$<br>1,475         | 3.7%.    |
| Cathedral City        | \$   | 484,200             | ♠  | 2.7%                 | \$  | 484,200             | 1.7%                 | \$<br>2,924       | \$<br>2,920         | \$<br>(4)           | 5.8%.    |
| Coachella             | \$   | 409,100             | 1  | 2.6%                 | \$  | 409,100             | <b>1</b> 3.7%        | \$<br>1,913       | \$<br>2,467         | \$<br>554           | 4.5%.    |
| Corona                | \$   | 729,400             | ♠  | 5.7%                 | \$  | 729,400             | <b>7</b> 1.6%        | \$<br>3,232       | \$<br>4,399         | \$<br>1,167         | 4.3%.    |
| Corona Hills          | \$   | 703,000             | ♠  | 6.4%                 | \$  | 703,000             | 1.0%                 | \$<br>2,819       | \$<br>4,240         | \$<br>1,421         | 3.8%.    |
| South Corona          | \$   | 866,000             | 1  | 5.8%                 | \$  | 866,000             | <b>1</b> 5.2%        | \$<br>3,394       | \$<br>5,223         | \$<br>1,830         | 3.8%.    |
| Desert Hot Springs    | \$   | 373,700             | 77 | 2.0%                 | \$  | 373,700             | 210.9%               | \$<br>1,894       | \$<br>2,254         | \$<br>359           | 4.9%.    |
| Eastvale              | \$   | 896,000             | T  | 3.8%                 | \$  | 896,000             | <b>1</b> 3.1%        | \$<br>3,930       | \$<br>5,404         | \$<br>1,474         | 4.2%.    |
| Glen Avon             | \$   | 461,100             | 1  | 2.1%                 | \$  | 461,100             | <b>1</b> 3.7%        | \$<br>2,413       | \$<br>2,781         | \$<br>368           | 5.0%.    |
| Hemet                 | \$   | 425,600             | T  | 2.9%                 | \$  | 425,600             | 1.1%                 | \$<br>2,604       | \$<br>2,567         | \$<br>(37)          | 5.9%.    |
| Indian Wells          | \$ 1 | 1,296,200           | 1  | 3.6%                 | \$1 | L,296,200           | <b>1</b> 3.7%        | \$<br>8,253       | \$<br>7,818         | \$<br>(435)         | 6.1%.    |
| Indio                 | \$   | 507,100             | ₽  | 0.0%                 | \$  | 507,100             | 1.5%                 | \$<br>2,705       | \$<br>3,058         | \$<br>353           | 5.1%.    |
| Lake Elsinore         | \$   | 562,900             | 1  | 3.9%                 | \$  | 562,900             | 1.8%                 | \$<br>2,961       | \$<br>3,395         | \$<br>434           | 5.1%.    |
| Menifee               | \$   | 554,000             | A  | 1.9%                 | \$  | 554,000             | 1.8%                 | \$<br>3,061       | \$<br>3,341         | \$<br>280           | 5.3%.    |
| Sun City              | \$   | 411,100             | A  | 1.6%                 | \$  | 411,100             | ≥ 8.0%               | \$<br>2,034       | \$<br>2,479         | \$<br>445           | 4.7%.    |
| Mira Loma             | \$   | 532,300             | N  | 1.1%                 | \$  | 532,300             | <b>1</b> 3.7%        | \$<br>2,615       | \$<br>3,210         | \$<br>595           | 4.7%.    |
| Moreno Valley         | \$   | 525,500             | 1  | 4.3%                 | \$  | 525,500             | <b>7</b> 1.6%        | \$<br>2,801       | \$<br>3,169         | \$<br>368           | 5.1%.    |
| Blythe                | \$   | 216,300             | ₩  | -0.7%                | \$  | 216,300             | <b>1</b> 3.7%        | \$<br>1,698       | \$<br>1,305         | \$<br>(393)         | 7.5%.    |

### Market Performance and Trends: Riverside County and Major Cities and Zips

|                        | Median<br>Resale \$ |    | Resale %<br>lange YoY |         | Median<br>Resale \$ | Rent %<br>Change YoY |    | ledian<br>Rent \$ |    | ost of<br>nership | -  | nership<br>m./Disc. | Cap Rate |
|------------------------|---------------------|----|-----------------------|---------|---------------------|----------------------|----|-------------------|----|-------------------|----|---------------------|----------|
| Study Area<br>Murrieta | \$<br>663,800       |    | 3.6%                  | \$      | 663,800             | <b>1</b> 2.5%        | \$ | 3,187             | \$ | 4,004             | \$ | 817                 | 4.6%.    |
|                        | -                   | -  |                       |         |                     |                      | -  | -                 | -  |                   | -  |                     |          |
| Norco                  | \$<br>824,000       | 2  | 7.1%                  | \$      |                     | <b>1</b> 3.7%        | \$ | 2,957             | \$ | 4,970             | \$ | 2,012               | 3.4%.    |
| Nuevo                  | \$                  | T  | 2.5%                  | \$      | 528,200             | <b>1</b> 3.7%        | \$ | 2,337             | \$ | 3,186             | \$ | 849                 | 4.2%.    |
| Palm Desert            | \$<br>557,200       | ↓  | -1.3%                 | \$      | 557,200             | 4.3%                 | \$ | 4,317             | \$ | 3,361             | \$ | (956)               | 7.4%.    |
| Palm Springs           | \$<br>648,200       | ₩  | -1.4%                 | \$      | 648,200             | 1.2%                 | \$ | 4,623             | \$ | 3,909             | \$ | (713)               | 6.8%.    |
| Pedley                 | \$<br>487,400       | T  | 2.3%                  | \$      | 487,400             | <b>1</b> 3.7%        | \$ | 2,526             | \$ | 2,940             | \$ | 414                 | 5.0%.    |
| Perris                 | \$<br>513,100       | T  | 2.6%                  | \$      | 513,100             | ≥ 8.2%               | \$ | 2,815             | \$ | 3,095             | \$ | 279                 | 5.3%.    |
| Rancho Mirage          | \$<br>870,200       | T  | 2.6%                  | \$      | 870,200             | <b>월</b> 19.7%       | \$ | 5,634             | \$ | 5,248             | \$ | (386)               | 6.2%.    |
| Riverside              | \$<br>612,000       | r  | 5.5%                  | \$      | 612,000             | 1.6%                 | \$ | 2,943             | \$ | 3,691             | \$ | 748                 | 4.6%.    |
| Arlanza                | \$<br>536,700       | r  | 6.4%                  | \$      | 536,700             | 2.7%                 | \$ | 2,428             | \$ | 3,237             | \$ | 809                 | 4.3%.    |
| Canyon Crest           | \$<br>695,800       | Ŷ  | 6.0%                  | \$      | 695,800             | <b>1</b> 4.9%        | \$ | 2,792             | \$ | 4,197             | \$ | 1,405               | 3.9%.    |
| La Sierra              | \$<br>587,600       | r  | 6.3%                  | \$      | 587,600             | <b>6</b> .2%         | \$ | 2,566             | \$ | 3,544             | \$ | 978                 | 4.2%.    |
| La Sierra South        | \$<br>619,500       | r  | 6.3%                  | \$      | 619,500             | <b>1</b> 7.0%        | \$ | 2,599             | \$ | 3,736             | \$ | 1,138               | 4.0%.    |
| Magnolia Center        | \$<br>552,500       | r  | 5.8%                  | \$      | 552,500             | 2 7.4%               | \$ | 2,452             | \$ | 3,332             | \$ | 881                 | 4.3%.    |
| Orangecrest            | \$<br>733,400       | T  | 4.9%                  | \$      | 733,400             | 1.0%                 | \$ | 2,815             | \$ | 4,423             | \$ | 1,609               | 3.7%.    |
| Ramona                 | \$<br>768,300       | r  | 6.7%                  | \$      | 768,300             | <b>1</b> 3.7%        | \$ | 3,141             | \$ | 4,634             | \$ | 1,493               | 3.9%.    |
| University             | \$<br>559,100       | 2  | 7.6%                  | \$      | 559,100             | ≥ 8.1%               | \$ | 2,550             | \$ | 3,372             | \$ | 822                 | 4.4%.    |
| Rubidoux               | \$<br>400,400       | 77 | 1.0%                  | \$      | 400,400             | <b>1</b> 3.7%        | \$ | 2,390             | \$ | 2,415             | \$ | 25                  | 5.7%.    |
| San Jacinto            | \$<br>456,900       | 7  | 1.6%                  | \$      | 456,900             | <b>1</b> 5.8%        | \$ | 2,505             | \$ | 2,756             | \$ | 251                 | 5.3%.    |
| Sunnyslope             | \$<br>396,500       | 77 | 0.1%                  | \$      | 396,500             | <b>1</b> 3.7%        | \$ | 2,423             | \$ | 2,391             | \$ | (32)                | 5.9%.    |
| Temecula               | \$<br>732,900       | Ŷ  | 4.0%                  | \$      | 732,900             | <b>1</b> 3.1%        | \$ | 3,247             | \$ | 4,420             | \$ | 1,173               | 4.3%.    |
| Thousand Palms         | \$<br>360,300       | 7  | 0.6%                  | \$      | 360,300             | <b>1</b> 3.7%        | \$ | 2,226             | \$ | 2,173             | \$ | (53)                | 5.9%.    |
| Wildomar               | \$<br>618,800       |    |                       | ,<br>\$ | 618,800             | -                    | \$ | 2,672             |    | 3,732             |    | 1,060               | 4.1%.    |
| Winchester             | \$<br>653,000       | -  |                       | \$      |                     | 23.0%                | \$ | 3,225             |    | 3,938             |    | 714                 | 4.7%.    |

### Market Timing Rating and Valuations: Riverside County and Major Cities and Zips

| Study Area            | F        | Rating |      | Median    | Rei | ntal Parity | % Over/Under<br>Rental Parity | Historic<br>Premium | % Over/Under<br>Historic Prem. |
|-----------------------|----------|--------|------|-----------|-----|-------------|-------------------------------|---------------------|--------------------------------|
| Riverside County      | ⇒        | 5      | \$   | 584,900   | \$  | 513,000     | 14.0%                         | -9.5%               | 23.5%                          |
| San Bernardino County | 2        | 4      | \$   | 523,500   | \$  | 435,200     | <b>1</b> 9.1%                 | -8.9%               | 28.0%                          |
| Riverside, CA         | ⇒        | 5      | \$   | 559,200   | \$  | 485,300     | 15.2%                         | -10.5%              | 25.7%                          |
| Banning               | <b>V</b> | 1      | \$   | 388,700   | \$  | 357,100     | ▶ 8.8%                        | -32.0%              | <b>40.8%</b>                   |
| Beaumont              | Ψ.       | 1      | \$   | 511,000   | \$  | 389,400     | 31.2%                         | -8.2%               | <b>3</b> 9.4%                  |
| Calimesa              | <b>V</b> | 1      | \$   | 542,600   | \$  | 382,500     | <b>41.9%</b>                  | -7.4%               | <b>4</b> 9.3%                  |
| Canyon Lake           | <b>V</b> | 1      | \$   | 674,000   | \$  | 429,300     | <b>57.0%</b>                  | -3.5%               | 60.5%                          |
| Cathedral City        | Ø        | 4      | \$   | 484,200   | \$  | 484,800     | ⊳ -0.1%                       | -28.2%              | 28.1%                          |
| Coachella             | <b>V</b> | 1      | \$   | 409,100   | \$  | 317,200     | 26.3%                         | -25.9%              | 52.2%                          |
| Corona                | •        | 1      | \$   | 729,400   | \$  | 535,900     | <b>36.1%</b>                  | -4.4%               | <b>40.5%</b>                   |
| Corona Hills          | •        | 1      | \$   | 703,000   | \$  | 467,300     | <b>50.4%</b>                  | -5.5%               | 55.9%                          |
| South Corona          | •        | 1      | \$   | 866,000   | \$  | 562,600     | <b>53.9%</b>                  | -5.2%               | <b>5</b> 9.1%                  |
| Desert Hot Springs    | Ψ        | 1      | \$   | 373,700   | \$  | 314,100     | <b>1</b> 9.0%                 | -27.3%              | <b>46.3%</b>                   |
| Eastvale              | 2        | 3      | \$   | 896,000   | \$  | 651,500     | 37.5%                         | 2.3%                | 35.2%                          |
| Glen Avon             | S)       | 4      | \$   | 461,100   | \$  | 400,000     | <b>1</b> 5.2%                 | -14.7%              | 29.9%                          |
| Hemet                 | A        | 6      | \$   | 425,600   | \$  | 431,700     | ⊳ -1.4%                       | -17.3%              | <b>1</b> 5.9%                  |
| Indian Wells          | ⇒        | 5      | \$ 1 | 1,296,200 | \$1 | ,368,200    | ⊳ -5.3%                       | -32.1%              | 26.8%                          |
| Indio                 | Ψ.       | 1      | \$   | 507,100   | \$  | 448,500     | 13.1%                         | -26.3%              | 39.4%                          |
| Lake Elsinore         | A        | 6      | \$   | 562,900   | \$  | 490,900     | 14.7%                         | -6.3%               | 21.0%                          |
| Menifee               | Ŋ        | 4      | \$   | 554,000   | \$  | 507,500     | ▶ 9.2%                        | -11.3%              | 20.5%                          |
| Sun City              | <b>V</b> | 1      | \$   | 411,100   | \$  | 337,200     | 21.9%                         | -24.5%              | <b>46.4%</b>                   |
| Mira Loma             | 2        | 3      | \$   | 532,300   | \$  | 433,600     | 22.7%                         | 0.0%                | 22.7%                          |
| Moreno Valley         | <b>V</b> | 2      | \$   | 525,500   | \$  | 464,400     | 13.2%                         | -15.5%              | 28.7%                          |
| Blythe                | 2        | 4      | \$   | 216,300   | \$  | 281,500     | -23.2%                        | -42.1%              | <b>1</b> 8.9%                  |

### Market Timing Rating and Valuations: Riverside County and Major Cities and Zips

| Study Area      | ł        | Rating | Median        | Rei | ntal Parity | % Over/Under<br>Rental Parity | Historic<br>Premium | % Over/Under<br>Historic Prem. |
|-----------------|----------|--------|---------------|-----|-------------|-------------------------------|---------------------|--------------------------------|
| Murrieta        | ₽        | 5      | \$<br>663,800 | \$  | 528,300     | 25.6%                         | 0.8%                | 24.8%                          |
| Norco           | <b>V</b> | 1      | \$<br>824,000 | \$  | 490,300     | 68.0%                         | -10.5%              | 68.6%                          |
| Nuevo           | <b>V</b> | 2      | \$<br>528,200 | \$  | 387,400     | 36.4%                         | -8.8%               | <b>45.2%</b>                   |
| Palm Desert     | 27       | 6      | \$<br>557,200 | \$  | 715,700     | -22.2%                        | -27.9%              | ▶ 5.7%                         |
| Palm Springs    | 2        | 4      | \$<br>648,200 | \$  | 766,400     | -15.5%                        | -34.4%              | <b>1</b> 8.9%                  |
| Pedley          | ₽        | 5      | \$<br>487,400 | \$  | 418,700     | <b>1</b> 6.4%                 | -11.5%              | 27.9%                          |
| Perris          | 21       | 4      | \$<br>513,100 | \$  | 466,700     | ▶ 9.9%                        | -14.0%              | 23.9%                          |
| Rancho Mirage   | 2        | 4      | \$<br>870,200 | \$  | 934,100     | <b>-6.8%</b>                  | -31.2%              | 24.4%                          |
| Riverside       | S)       | 4      | \$<br>612,000 | \$  | 488,000     | 25.4%                         | -8.2%               | 33.6%                          |
| Arlanza         | ↓        | 1      | \$<br>536,700 | \$  | 402,500     | 33.3%                         | -20.5%              | 53.8%                          |
| Canyon Crest    | ↓        | 1      | \$<br>695,800 | \$  | 462,800     | <b>50.3%</b>                  | -2.3%               | 52.6%                          |
| La Sierra       | Ψ        | 1      | \$<br>587,600 | \$  | 425,400     | 38.1%                         | -11.6%              | <b>49.7%</b>                   |
| La Sierra South | ₩        | 1      | \$<br>619,500 | \$  | 430,800     | <b>43.8%</b>                  | -7.6%               | 51.4%                          |
| Magnolia Center | ₩        | 1      | \$<br>552,500 | \$  | 406,400     | <b>36.0%</b>                  | -15.0%              | <b>51.0%</b>                   |
| Orangecrest     | Ψ        | 1      | \$<br>733,400 | \$  | 466,600     | <b>57.2%</b>                  | 0.7%                | 56.5%                          |
| Ramona          | ₩        | 2      | \$<br>768,300 | \$  | 520,700     | <b>47.5%</b>                  | 2.9%                | 44.6%                          |
| University      | ₩        | 1      | \$<br>559,100 | \$  | 422,800     | 32.2%                         | -17.2%              | <b>49.4%</b>                   |
| Rubidoux        | 2        | 4      | \$<br>400,400 | \$  | 396,300     | ▶ 1.0%                        | -19.8%              | 20.8%                          |
| San Jacinto     | 2        | 3      | \$<br>456,900 | \$  | 415,200     | ▶ 10.0%                       | -11.8%              | 21.8%                          |
| Sunnyslope      | ⇒        | 5      | \$<br>396,500 | \$  | 401,700     | ▶ -1.3%                       | -14.9%              | 13.6%                          |
| Temecula        | 2        | 3      | \$<br>732,900 | \$  | 538,300     | 36.2%                         | -2.0%               | 38.2%                          |
| Thousand Palms  | ↓        | 2      | \$<br>360,300 | \$  | 369,000     | ▶ -2.3%                       | -35.1%              | 32.8%                          |
| Wildomar        | 2        | 3      | \$<br>618,800 | \$  | 443,000     | 39.7%                         | -0.4%               | 40.1%                          |
| Winchester      | 21       | 3      | \$<br>653,000 | \$  | 534,600     | 22.1%                         | 6.1%                | 16.0%                          |