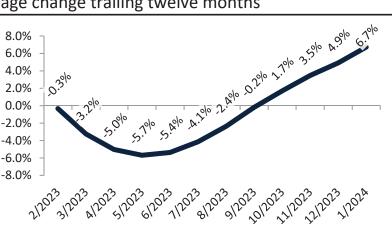

#### Resale Median and year-over-year percentage change trailing twelve months

| Date    | ± Typ. Value | Median     | % Change      |
|---------|--------------|------------|---------------|
| 2/2023  | 18.3%        | \$ 536,200 | 1.2%          |
| 3/2023  | 21.5%        | \$ 532,700 | <b>0.4%</b>   |
| 4/2023  | <b>18.7%</b> | \$ 531,800 | 4 -1.7%       |
| 5/2023  | 9.8%         | \$ 533,000 | <b>-3.2%</b>  |
| 6/2023  | 24.1%        | \$ 535,700 | -3.8%         |
| 7/2023  | 23.8%        | \$ 539,300 | -3.6%         |
| 8/2023  | <b>25.7%</b> | \$ 543,300 | <b>-2.7%</b>  |
| 9/2023  | <b>30.9%</b> | \$ 547,300 | <b>-1.3</b> % |
| 10/2023 | 33.2%        | \$ 551,300 | <b>0.1%</b>   |
| 11/2023 | 939.6%       | \$ 554,700 | 1.3%          |
| 12/2023 | <b>33.1%</b> | \$ 557,800 | 1.3%          |
| 1/2024  | 25.7%        | \$ 559,200 | 1.4%          |