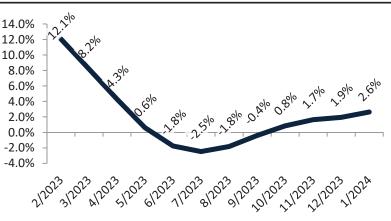

#### Resale Median and year-over-year percentage change trailing twelve months

| Date    | ± Typ. Value | Median     | % Change      |
|---------|--------------|------------|---------------|
| 2/2023  | 20.0%        | \$ 500,700 | 1.0%          |
| 3/2023  | 22.9%        | \$ 496,600 | <b>0.3%</b>   |
| 4/2023  | 9.5%         | \$ 495,000 | -1.6%         |
| 5/2023  | 20.3%        | \$ 495,400 | -2.9%         |
| 6/2023  | 24.4%        | \$ 497,500 | -3.3%         |
| 7/2023  | <b>24.1%</b> | \$ 500,600 | <b>-3</b> .1% |
| 8/2023  | <b>26.1%</b> | \$ 504,500 | <b>-2.1%</b>  |
| 9/2023  | <b>31.8%</b> | \$ 508,600 | -0.7%         |
| 10/2023 | <b>34.3%</b> | \$ 513,400 | <b>0.6%</b>   |
| 11/2023 | <b>41.4%</b> | \$ 517,900 | <b>1.7%</b>   |
| 12/2023 | <b>35.6%</b> | \$ 522,100 | 1.7%          |
| 1/2024  | 28.0%        | \$ 523,500 | 1.7%          |