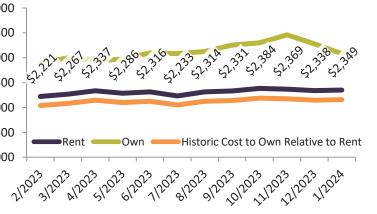

|         |               |             | -  |       |        |
|---------|---------------|-------------|----|-------|--------|
| Date    | % Change      | Rent        |    | Own   | \$4,00 |
| 2/2023  | -0.6%         | \$<br>2,221 | \$ | 2,900 |        |
| 3/2023  | -0.5%         | \$<br>2,267 | \$ | 2,998 | \$3,50 |
| 4/2023  | <b>0.3%</b>   | \$<br>2,337 | \$ | 2,937 | \$3,00 |
| 5/2023  | <b>-</b> 0.2% | \$<br>2,286 | \$ | 2,976 |        |
| 6/2023  |               | \$<br>2,316 | \$ | 3,098 | \$2,50 |
| 7/2023  | <b>-1.2%</b>  | \$<br>2,233 | \$ | 3,083 | \$2,00 |
| 8/2023  | -0.5%         | \$<br>2,314 | \$ | 3,127 | ¢1 FC  |
| 9/2023  |               | \$<br>2,331 | \$ | 3,252 | \$1,50 |
| 10/2023 | 1.4%          | \$<br>2,384 | \$ | 3,300 | \$1,00 |
| 11/2023 | 1.9%          | \$<br>2,369 | \$ | 3,460 |        |
| 12/2023 | 1.6%          | \$<br>2,338 | \$ | 3,278 |        |
| 1/2024  | 4.4%          | \$<br>2,349 | \$ | 3,082 |        |
|         |               |             |    |       |        |