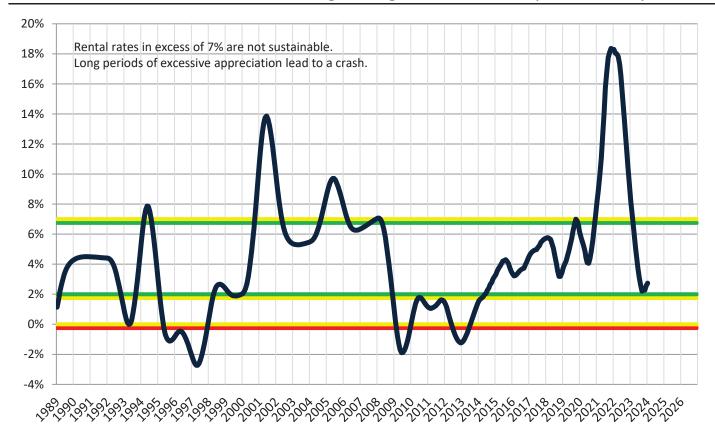

#### Resale \$/SF Year-over-Year Percentage Change: Riverside County since January 1989

Rental \$/SF Year-over-Year Percentage Change: Riverside County since January 1989

TAIT Housing Report<sup>®</sup> Market Timing System Rating: Riverside County since January 1988