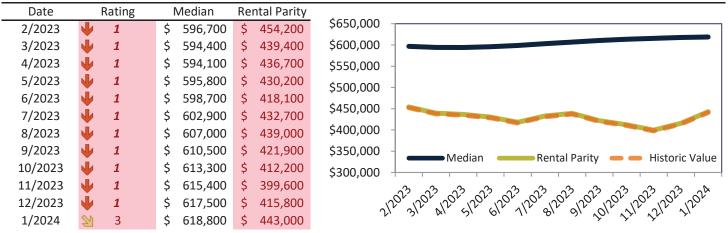

### Market Timing Rating and Valuations: Riverside County and Major Cities and Zips

| Study Area      | ł        | Rating | Median        | Rei | ntal Parity | % Over/Under<br>Rental Parity | Historic<br>Premium | % Over/Under<br>Historic Prem. |
|-----------------|----------|--------|---------------|-----|-------------|-------------------------------|---------------------|--------------------------------|
| Murrieta        | ₽        | 5      | \$<br>663,800 | \$  | 528,300     | 25.6%                         | 0.8%                | 24.8%                          |
| Norco           | <b>V</b> | 1      | \$<br>824,000 | \$  | 490,300     | 68.0%                         | -10.5%              | 68.6%                          |
| Nuevo           | <b>V</b> | 2      | \$<br>528,200 | \$  | 387,400     | 36.4%                         | -8.8%               | <b>45.2%</b>                   |
| Palm Desert     | 27       | 6      | \$<br>557,200 | \$  | 715,700     | -22.2%                        | -27.9%              | ▶ 5.7%                         |
| Palm Springs    | 2        | 4      | \$<br>648,200 | \$  | 766,400     | -15.5%                        | -34.4%              | <b>1</b> 8.9%                  |
| Pedley          | ₽        | 5      | \$<br>487,400 | \$  | 418,700     | <b>1</b> 6.4%                 | -11.5%              | 27.9%                          |
| Perris          | 21       | 4      | \$<br>513,100 | \$  | 466,700     | ▶ 9.9%                        | -14.0%              | 23.9%                          |
| Rancho Mirage   | 2        | 4      | \$<br>870,200 | \$  | 934,100     | <b>-6.8%</b>                  | -31.2%              | 24.4%                          |
| Riverside       | S)       | 4      | \$<br>612,000 | \$  | 488,000     | 25.4%                         | -8.2%               | 33.6%                          |
| Arlanza         | ↓        | 1      | \$<br>536,700 | \$  | 402,500     | 33.3%                         | -20.5%              | 53.8%                          |
| Canyon Crest    | ↓        | 1      | \$<br>695,800 | \$  | 462,800     | <b>50.3%</b>                  | -2.3%               | 52.6%                          |
| La Sierra       | Ψ        | 1      | \$<br>587,600 | \$  | 425,400     | 38.1%                         | -11.6%              | <b>49.7%</b>                   |
| La Sierra South | ₩        | 1      | \$<br>619,500 | \$  | 430,800     | <b>43.8%</b>                  | -7.6%               | 51.4%                          |
| Magnolia Center | ₩        | 1      | \$<br>552,500 | \$  | 406,400     | <b>36.0%</b>                  | -15.0%              | <b>51.0%</b>                   |
| Orangecrest     | Ψ        | 1      | \$<br>733,400 | \$  | 466,600     | <b>57.2%</b>                  | 0.7%                | 56.5%                          |
| Ramona          | ₩        | 2      | \$<br>768,300 | \$  | 520,700     | <b>47.5%</b>                  | 2.9%                | 44.6%                          |
| University      | ₩        | 1      | \$<br>559,100 | \$  | 422,800     | 32.2%                         | -17.2%              | <b>49.4%</b>                   |
| Rubidoux        | 2        | 4      | \$<br>400,400 | \$  | 396,300     | ▶ 1.0%                        | -19.8%              | 20.8%                          |
| San Jacinto     | 2        | 3      | \$<br>456,900 | \$  | 415,200     | ▶ 10.0%                       | -11.8%              | 21.8%                          |
| Sunnyslope      | ⇒        | 5      | \$<br>396,500 | \$  | 401,700     | ▶ -1.3%                       | -14.9%              | 13.6%                          |
| Temecula        | 2        | 3      | \$<br>732,900 | \$  | 538,300     | 36.2%                         | -2.0%               | 38.2%                          |
| Thousand Palms  | ↓        | 2      | \$<br>360,300 | \$  | 369,000     | ▶ -2.3%                       | -35.1%              | 32.8%                          |
| Wildomar        | 2        | 3      | \$<br>618,800 | \$  | 443,000     | 39.7%                         | -0.4%               | 40.1%                          |
| Winchester      | 21       | 3      | \$<br>653,000 | \$  | 534,600     | 22.1%                         | 6.1%                | 16.0%                          |