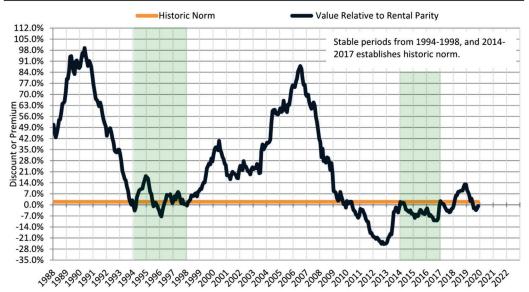

### Riverside County Housing Market Value & Trends Update

Historically, properties in this market sell at a -9.5% discount. Today's premium is 14.0%. This market is 23.5% overvalued. Median home price is \$584,900. Prices rose 3.1% year-over-year.

#### Resale \$/SF Year-over-Year Percentage Change: Riverside County since January 1989

Rental \$/SF Year-over-Year Percentage Change: Riverside County since January 1989

TAIT Housing Report<sup>®</sup> Market Timing System Rating: Riverside County since January 1988