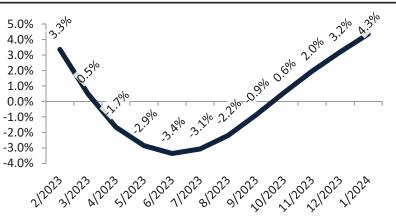

#### Resale Median and year-over-year percentage change trailing twelve months

| Date    | ± Typ. Value | Median     | % Change      |
|---------|--------------|------------|---------------|
| 2/2023  | <b>41.5%</b> | \$ 383,500 | 1.3%          |
| 3/2023  | <b>44.8%</b> | \$ 381,000 | 7 1.5%        |
| 4/2023  | <b>42.1%</b> | \$ 380,100 | -0.7%         |
| 5/2023  | <b>43.2%</b> | \$ 380,600 | -2.2%         |
| 6/2023  | <b>47.2%</b> | \$ 381,000 | -3.3%         |
| 7/2023  | 6.2%         | \$ 382,000 | -3.7%         |
| 8/2023  | <b>47.5%</b> | \$ 383,500 | -3.4%         |
| 9/2023  | <b>52.1%</b> | \$ 385,100 | 🚽 -2.7%       |
| 10/2023 | <b>50.1%</b> | \$ 386,200 | -2.0%         |
| 11/2023 | <b>58.7%</b> | \$ 387,300 | <b>-1.2%</b>  |
| 12/2023 | <b>48.4%</b> | \$ 388,600 | <b>-0.4</b> % |
| 1/2024  | <b>40.8%</b> | \$ 388,700 | <b>0.4%</b>   |

| Date    | % Change      | Rent     | Own      | \$3,000 ¬                                                         |
|---------|---------------|----------|----------|-------------------------------------------------------------------|
| 2/2023  | 1.3%          | \$ 2,009 | \$ 2,199 |                                                                   |
| 3/2023  | 1.2%          | \$ 2,015 | \$ 2,272 | \$2,500 - 2,00,2,01,2,01,2,03,2,03,2,04,2,04,2,11,2,01,2,14,2,154 |
| 4/2023  | 1.1%          | \$ 2,021 | \$ 2,224 |                                                                   |
| 5/2023  | 1.1%          | \$ 2,026 | \$ 2,253 | \$2,000 -                                                         |
| 6/2023  | 1.0%          | \$ 2,032 | \$ 2,341 | \$1,500 -                                                         |
| 7/2023  | 1.9%          | \$ 2,038 | \$ 2,328 | \$1,500                                                           |
| 8/2023  | 1.9%          | \$ 2,043 | \$ 2,361 | \$1,000 -                                                         |
| 9/2023  | 1.8%          | \$ 2,049 | \$ 2,461 | Rent Own Historic Cost to Own Relative to Rent                    |
| 10/2023 | 1.8%          | \$ 2,117 | \$ 2,500 | \$500 +                                                           |
| 11/2023 | 1.2%          | \$ 2,073 | \$ 2,628 | $\mathcal{A}^{\mathcal{A}}$                                       |
| 12/2023 | <b>1</b> 5.4% | \$ 2,142 | \$ 2,493 | 21202312024120251202612027120281202912012012112022120231202       |
| 1/2024  | <b>1</b> 5.7% | \$ 2,154 | \$ 2,344 | у у у                                                             |