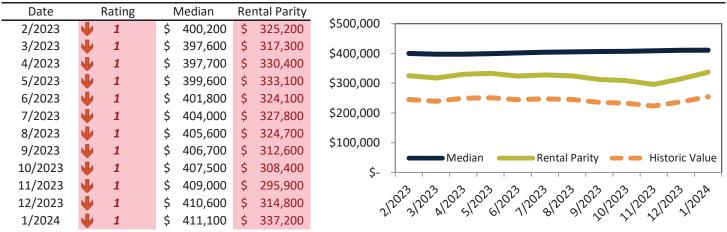

### Market Performance and Trends: Riverside County and Major Cities and Zips

| Study Area            |      | Median<br>Resale \$ |    | Resale %<br>ange YoY |     | Median<br>Resale \$ | Rent %<br>Change YoY | 1edian<br>Rent \$ | Cost of<br>/nership | nership<br>m./Disc. | Cap Rate |
|-----------------------|------|---------------------|----|----------------------|-----|---------------------|----------------------|-------------------|---------------------|---------------------|----------|
| Riverside County      | \$   | 584,900             | T  | 3.1%                 | \$  | 584,900             | 1.7%                 | \$<br>3,094       | \$<br>3,528         | \$<br>433           | 5.1%.    |
| San Bernardino County | \$   | 523,500             | 1  | 3.7%                 | \$  | 523,500             | <b>1</b> 3.0%        | \$<br>2,625       | \$<br>3,157         | \$<br>532           | 4.8%.    |
| Riverside, CA         | \$   | 559,200             | 1  | 3.4%                 | \$  | 559,200             | 1.6%                 | \$<br>2,927       | \$<br>3,373         | \$<br>445           | 5.0%.    |
| Banning               | \$   | 388,700             | A  | 0.4%                 | \$  | 388,700             | <b>1</b> 5.7%        | \$<br>2,154       | \$<br>2,344         | \$<br>191           | 5.3%.    |
| Beaumont              | \$   | 511,000             | 77 | 0.1%                 | \$  | 511,000             | 1.4%                 | \$<br>2,349       | \$<br>3,082         | \$<br>733           | 4.4%.    |
| Calimesa              | \$   | 542,600             | ♠  | 2.3%                 | \$  | 542,600             | <b>1</b> 3.7%        | \$<br>2,307       | \$<br>3,273         | \$<br>965           | 4.1%.    |
| Canyon Lake           | \$   | 674,000             | ♠  | 2.7%                 | \$  | 674,000             | <b>1</b> 3.7%        | \$<br>2,590       | \$<br>4,065         | \$<br>1,475         | 3.7%.    |
| Cathedral City        | \$   | 484,200             | ♠  | 2.7%                 | \$  | 484,200             | 1.7%                 | \$<br>2,924       | \$<br>2,920         | \$<br>(4)           | 5.8%.    |
| Coachella             | \$   | 409,100             | 1  | 2.6%                 | \$  | 409,100             | <b>1</b> 3.7%        | \$<br>1,913       | \$<br>2,467         | \$<br>554           | 4.5%.    |
| Corona                | \$   | 729,400             | ♠  | 5.7%                 | \$  | 729,400             | <b>7</b> 1.6%        | \$<br>3,232       | \$<br>4,399         | \$<br>1,167         | 4.3%.    |
| Corona Hills          | \$   | 703,000             | ♠  | 6.4%                 | \$  | 703,000             | 1.0%                 | \$<br>2,819       | \$<br>4,240         | \$<br>1,421         | 3.8%.    |
| South Corona          | \$   | 866,000             | 1  | 5.8%                 | \$  | 866,000             | <b>1</b> 5.2%        | \$<br>3,394       | \$<br>5,223         | \$<br>1,830         | 3.8%.    |
| Desert Hot Springs    | \$   | 373,700             | 77 | 2.0%                 | \$  | 373,700             | 210.9%               | \$<br>1,894       | \$<br>2,254         | \$<br>359           | 4.9%.    |
| Eastvale              | \$   | 896,000             | T  | 3.8%                 | \$  | 896,000             | <b>1</b> 3.1%        | \$<br>3,930       | \$<br>5,404         | \$<br>1,474         | 4.2%.    |
| Glen Avon             | \$   | 461,100             | 1  | 2.1%                 | \$  | 461,100             | <b>1</b> 3.7%        | \$<br>2,413       | \$<br>2,781         | \$<br>368           | 5.0%.    |
| Hemet                 | \$   | 425,600             | T  | 2.9%                 | \$  | 425,600             | 1.1%                 | \$<br>2,604       | \$<br>2,567         | \$<br>(37)          | 5.9%.    |
| Indian Wells          | \$ 1 | 1,296,200           | 1  | 3.6%                 | \$1 | L,296,200           | <b>1</b> 3.7%        | \$<br>8,253       | \$<br>7,818         | \$<br>(435)         | 6.1%.    |
| Indio                 | \$   | 507,100             | ₽  | 0.0%                 | \$  | 507,100             | 1.5%                 | \$<br>2,705       | \$<br>3,058         | \$<br>353           | 5.1%.    |
| Lake Elsinore         | \$   | 562,900             | 1  | 3.9%                 | \$  | 562,900             | 1.8%                 | \$<br>2,961       | \$<br>3,395         | \$<br>434           | 5.1%.    |
| Menifee               | \$   | 554,000             | A  | 1.9%                 | \$  | 554,000             | 1.8%                 | \$<br>3,061       | \$<br>3,341         | \$<br>280           | 5.3%.    |
| Sun City              | \$   | 411,100             | A  | 1.6%                 | \$  | 411,100             | ≥ 8.0%               | \$<br>2,034       | \$<br>2,479         | \$<br>445           | 4.7%.    |
| Mira Loma             | \$   | 532,300             | N  | 1.1%                 | \$  | 532,300             | <b>1</b> 3.7%        | \$<br>2,615       | \$<br>3,210         | \$<br>595           | 4.7%.    |
| Moreno Valley         | \$   | 525,500             | 1  | 4.3%                 | \$  | 525,500             | <b>7</b> 1.6%        | \$<br>2,801       | \$<br>3,169         | \$<br>368           | 5.1%.    |
| Blythe                | \$   | 216,300             | ₩  | -0.7%                | \$  | 216,300             | <b>1</b> 3.7%        | \$<br>1,698       | \$<br>1,305         | \$<br>(393)         | 7.5%.    |

### Market Timing Rating and Valuations: Riverside County and Major Cities and Zips

| Study Area            | F        | Rating |      | Median    | Rei | ntal Parity | % Over/Under<br>Rental Parity | Historic<br>Premium | % Over/Under<br>Historic Prem. |
|-----------------------|----------|--------|------|-----------|-----|-------------|-------------------------------|---------------------|--------------------------------|
| Riverside County      | ⇒        | 5      | \$   | 584,900   | \$  | 513,000     | 14.0%                         | -9.5%               | 23.5%                          |
| San Bernardino County | 2        | 4      | \$   | 523,500   | \$  | 435,200     | <b>1</b> 9.1%                 | -8.9%               | 28.0%                          |
| Riverside, CA         | ⇒        | 5      | \$   | 559,200   | \$  | 485,300     | 15.2%                         | -10.5%              | 25.7%                          |
| Banning               | <b>V</b> | 1      | \$   | 388,700   | \$  | 357,100     | ▶ 8.8%                        | -32.0%              | <b>40.8%</b>                   |
| Beaumont              | Ψ.       | 1      | \$   | 511,000   | \$  | 389,400     | 31.2%                         | -8.2%               | <b>3</b> 9.4%                  |
| Calimesa              | <b>V</b> | 1      | \$   | 542,600   | \$  | 382,500     | <b>41.9%</b>                  | -7.4%               | <b>4</b> 9.3%                  |
| Canyon Lake           | <b>V</b> | 1      | \$   | 674,000   | \$  | 429,300     | <b>57.0%</b>                  | -3.5%               | 60.5%                          |
| Cathedral City        | Ø        | 4      | \$   | 484,200   | \$  | 484,800     | ⊳ -0.1%                       | -28.2%              | 28.1%                          |
| Coachella             | <b>V</b> | 1      | \$   | 409,100   | \$  | 317,200     | 26.3%                         | -25.9%              | 52.2%                          |
| Corona                | •        | 1      | \$   | 729,400   | \$  | 535,900     | <b>36.1%</b>                  | -4.4%               | <b>40.5%</b>                   |
| Corona Hills          | •        | 1      | \$   | 703,000   | \$  | 467,300     | <b>50.4%</b>                  | -5.5%               | 55.9%                          |
| South Corona          | •        | 1      | \$   | 866,000   | \$  | 562,600     | <b>53.9%</b>                  | -5.2%               | <b>5</b> 9.1%                  |
| Desert Hot Springs    | Ψ        | 1      | \$   | 373,700   | \$  | 314,100     | <b>1</b> 9.0%                 | -27.3%              | <b>46.3%</b>                   |
| Eastvale              | 2        | 3      | \$   | 896,000   | \$  | 651,500     | 37.5%                         | 2.3%                | 35.2%                          |
| Glen Avon             | S)       | 4      | \$   | 461,100   | \$  | 400,000     | <b>1</b> 5.2%                 | -14.7%              | 29.9%                          |
| Hemet                 | A        | 6      | \$   | 425,600   | \$  | 431,700     | ⊳ -1.4%                       | -17.3%              | <b>1</b> 5.9%                  |
| Indian Wells          | ⇒        | 5      | \$ 1 | 1,296,200 | \$1 | ,368,200    | ⊳ -5.3%                       | -32.1%              | 26.8%                          |
| Indio                 | Ψ.       | 1      | \$   | 507,100   | \$  | 448,500     | 13.1%                         | -26.3%              | 39.4%                          |
| Lake Elsinore         | A        | 6      | \$   | 562,900   | \$  | 490,900     | 14.7%                         | -6.3%               | 21.0%                          |
| Menifee               | Ŋ        | 4      | \$   | 554,000   | \$  | 507,500     | ▶ 9.2%                        | -11.3%              | 20.5%                          |
| Sun City              | <b>V</b> | 1      | \$   | 411,100   | \$  | 337,200     | 21.9%                         | -24.5%              | <b>46.4%</b>                   |
| Mira Loma             | 2        | 3      | \$   | 532,300   | \$  | 433,600     | 22.7%                         | 0.0%                | 22.7%                          |
| Moreno Valley         | <b>V</b> | 2      | \$   | 525,500   | \$  | 464,400     | 13.2%                         | -15.5%              | 28.7%                          |
| Blythe                | 2        | 4      | \$   | 216,300   | \$  | 281,500     | -23.2%                        | -42.1%              | <b>1</b> 8.9%                  |