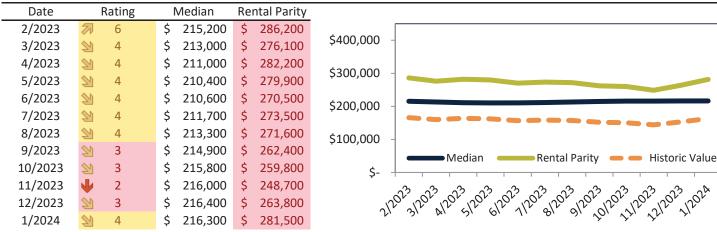

### Banning Housing Market Value & Trends Update

Historically, properties in this market sell at a -32.0% discount. Today's premium is 8.8%. This market is 40.8% overvalued. Median home price is \$388,700. Prices rose 0.4% year-over-year.

Monthly cost of ownership is \$2,344, and rents average \$2,153, making owning \$190 per month more costly than renting. Rents rose 5.7% year-over-year. The current capitalization rate (rent/price) is 5.3%.

Market rating = 1