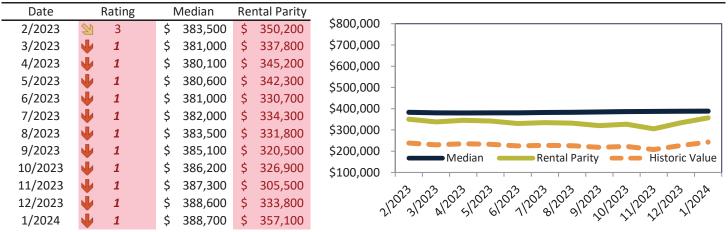

### Riverside, CA Housing Market Value & Trends Update

Historically, properties in this market sell at a -10.5% discount. Today's premium is 15.2%. This market is 25.7% overvalued. Median home price is \$559,200. Prices rose 3.4% year-over-year.

Monthly cost of ownership is \$3,372, and rents average \$2,927, making owning \$445 per month more costly than renting. Rents rose 2.6% year-over-year. The current capitalization rate (rent/price) is 5.0%.

#### Resale Median and year-over-year percentage change trailing twelve months

| Date    | ± Typ. Value | Median     | % Change      |
|---------|--------------|------------|---------------|
| 2/2023  | 18.3%        | \$ 536,200 | 1.2%          |
| 3/2023  | 21.5%        | \$ 532,700 | <b>0.4%</b>   |
| 4/2023  | <b>18.7%</b> | \$ 531,800 | 4 -1.7%       |
| 5/2023  | 9.8%         | \$ 533,000 | <b>-3.2%</b>  |
| 6/2023  | 24.1%        | \$ 535,700 | -3.8%         |
| 7/2023  | 23.8%        | \$ 539,300 | -3.6%         |
| 8/2023  | <b>25.7%</b> | \$ 543,300 | <b>-2.7%</b>  |
| 9/2023  | <b>30.9%</b> | \$ 547,300 | <b>-1.3</b> % |
| 10/2023 | 33.2%        | \$ 551,300 | <b>0.1%</b>   |
| 11/2023 | 939.6%       | \$ 554,700 | 1.3%          |
| 12/2023 | <b>33.1%</b> | \$ 557,800 | 1.3%          |
| 1/2024  | 25.7%        | \$ 559,200 | 1.4%          |