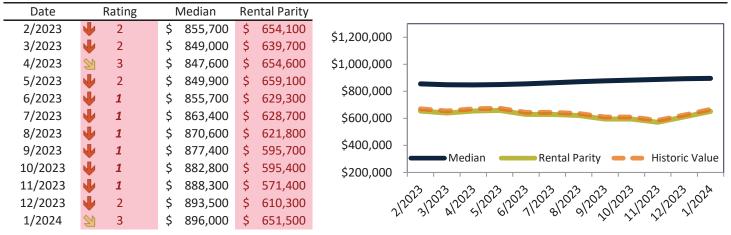

### Market Timing Rating and Valuations: Riverside County and Major Cities and Zips

| Study Area      | ł        | Rating | Median        | Rei | ntal Parity | % Over/Under<br>Rental Parity | Historic<br>Premium | % Over/Under<br>Historic Prem. |
|-----------------|----------|--------|---------------|-----|-------------|-------------------------------|---------------------|--------------------------------|
| Murrieta        | ₽        | 5      | \$<br>663,800 | \$  | 528,300     | 25.6%                         | 0.8%                | 24.8%                          |
| Norco           | <b>V</b> | 1      | \$<br>824,000 | \$  | 490,300     | 68.0%                         | -10.5%              | 68.6%                          |
| Nuevo           | <b>V</b> | 2      | \$<br>528,200 | \$  | 387,400     | 36.4%                         | -8.8%               | <b>45.2%</b>                   |
| Palm Desert     | 27       | 6      | \$<br>557,200 | \$  | 715,700     | -22.2%                        | -27.9%              | ▶ 5.7%                         |
| Palm Springs    | 2        | 4      | \$<br>648,200 | \$  | 766,400     | -15.5%                        | -34.4%              | <b>1</b> 8.9%                  |
| Pedley          | ₽        | 5      | \$<br>487,400 | \$  | 418,700     | <b>1</b> 6.4%                 | -11.5%              | 27.9%                          |
| Perris          | 21       | 4      | \$<br>513,100 | \$  | 466,700     | ▶ 9.9%                        | -14.0%              | 23.9%                          |
| Rancho Mirage   | 2        | 4      | \$<br>870,200 | \$  | 934,100     | <b>-6.8%</b>                  | -31.2%              | 24.4%                          |
| Riverside       | S)       | 4      | \$<br>612,000 | \$  | 488,000     | 25.4%                         | -8.2%               | 33.6%                          |
| Arlanza         | ↓        | 1      | \$<br>536,700 | \$  | 402,500     | 33.3%                         | -20.5%              | 53.8%                          |
| Canyon Crest    | ↓        | 1      | \$<br>695,800 | \$  | 462,800     | <b>50.3%</b>                  | -2.3%               | 52.6%                          |
| La Sierra       | Ψ        | 1      | \$<br>587,600 | \$  | 425,400     | 38.1%                         | -11.6%              | <b>49.7%</b>                   |
| La Sierra South | ₩        | 1      | \$<br>619,500 | \$  | 430,800     | <b>43.8%</b>                  | -7.6%               | 51.4%                          |
| Magnolia Center | ₩        | 1      | \$<br>552,500 | \$  | 406,400     | <b>36.0%</b>                  | -15.0%              | <b>51.0%</b>                   |
| Orangecrest     | Ψ        | 1      | \$<br>733,400 | \$  | 466,600     | <b>57.2%</b>                  | 0.7%                | 56.5%                          |
| Ramona          | ₩        | 2      | \$<br>768,300 | \$  | 520,700     | <b>47.5%</b>                  | 2.9%                | 44.6%                          |
| University      | ₩        | 1      | \$<br>559,100 | \$  | 422,800     | 32.2%                         | -17.2%              | <b>49.4%</b>                   |
| Rubidoux        | 2        | 4      | \$<br>400,400 | \$  | 396,300     | ▶ 1.0%                        | -19.8%              | 20.8%                          |
| San Jacinto     | 2        | 3      | \$<br>456,900 | \$  | 415,200     | ▶ 10.0%                       | -11.8%              | 21.8%                          |
| Sunnyslope      | ⇒        | 5      | \$<br>396,500 | \$  | 401,700     | ▶ -1.3%                       | -14.9%              | 13.6%                          |
| Temecula        | 2        | 3      | \$<br>732,900 | \$  | 538,300     | 36.2%                         | -2.0%               | 38.2%                          |
| Thousand Palms  | ↓        | 2      | \$<br>360,300 | \$  | 369,000     | ▶ -2.3%                       | -35.1%              | 32.8%                          |
| Wildomar        | 2        | 3      | \$<br>618,800 | \$  | 443,000     | 39.7%                         | -0.4%               | 40.1%                          |
| Winchester      | 21       | 3      | \$<br>653,000 | \$  | 534,600     | 22.1%                         | 6.1%                | 16.0%                          |