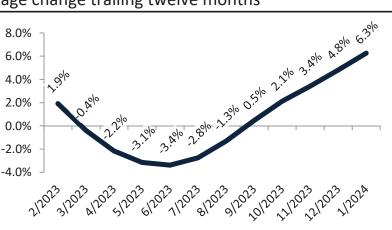

### Market Performance and Trends: Riverside County and Major Cities and Zips

|                        | Median<br>Resale \$ |    | Resale %<br>lange YoY |         | Median<br>Resale \$ | Rent %<br>Change YoY |    | ledian<br>Rent \$ |    | ost of<br>nership | -  | nership<br>m./Disc. | Cap Rate |
|------------------------|---------------------|----|-----------------------|---------|---------------------|----------------------|----|-------------------|----|-------------------|----|---------------------|----------|
| Study Area<br>Murrieta | \$<br>663,800       |    | 3.6%                  | \$      | 663,800             | <b>1</b> 2.5%        | \$ | 3,187             | \$ | 4,004             | \$ | 817                 | 4.6%.    |
|                        | -                   | -  |                       |         |                     |                      | -  | -                 | -  |                   | -  |                     |          |
| Norco                  | \$<br>824,000       | 2  | 7.1%                  | \$      |                     | <b>1</b> 3.7%        | \$ | 2,957             | \$ | 4,970             | \$ | 2,012               | 3.4%.    |
| Nuevo                  | \$                  | T  | 2.5%                  | \$      | 528,200             | <b>1</b> 3.7%        | \$ | 2,337             | \$ | 3,186             | \$ | 849                 | 4.2%.    |
| Palm Desert            | \$<br>557,200       | ↓  | -1.3%                 | \$      | 557,200             | 4.3%                 | \$ | 4,317             | \$ | 3,361             | \$ | (956)               | 7.4%.    |
| Palm Springs           | \$<br>648,200       | ₩  | -1.4%                 | \$      | 648,200             | 1.2%                 | \$ | 4,623             | \$ | 3,909             | \$ | (713)               | 6.8%.    |
| Pedley                 | \$<br>487,400       | T  | 2.3%                  | \$      | 487,400             | <b>1</b> 3.7%        | \$ | 2,526             | \$ | 2,940             | \$ | 414                 | 5.0%.    |
| Perris                 | \$<br>513,100       | T  | 2.6%                  | \$      | 513,100             | ≥ 8.2%               | \$ | 2,815             | \$ | 3,095             | \$ | 279                 | 5.3%.    |
| Rancho Mirage          | \$<br>870,200       | T  | 2.6%                  | \$      | 870,200             | <b>월</b> 19.7%       | \$ | 5,634             | \$ | 5,248             | \$ | (386)               | 6.2%.    |
| Riverside              | \$<br>612,000       | r  | 5.5%                  | \$      | 612,000             | 1.6%                 | \$ | 2,943             | \$ | 3,691             | \$ | 748                 | 4.6%.    |
| Arlanza                | \$<br>536,700       | r  | 6.4%                  | \$      | 536,700             | 2.7%                 | \$ | 2,428             | \$ | 3,237             | \$ | 809                 | 4.3%.    |
| Canyon Crest           | \$<br>695,800       | Ŷ  | 6.0%                  | \$      | 695,800             | <b>1</b> 4.9%        | \$ | 2,792             | \$ | 4,197             | \$ | 1,405               | 3.9%.    |
| La Sierra              | \$<br>587,600       | r  | 6.3%                  | \$      | 587,600             | <b>6</b> .2%         | \$ | 2,566             | \$ | 3,544             | \$ | 978                 | 4.2%.    |
| La Sierra South        | \$<br>619,500       | r  | 6.3%                  | \$      | 619,500             | <b>1</b> 7.0%        | \$ | 2,599             | \$ | 3,736             | \$ | 1,138               | 4.0%.    |
| Magnolia Center        | \$<br>552,500       | r  | 5.8%                  | \$      | 552,500             | 2 7.4%               | \$ | 2,452             | \$ | 3,332             | \$ | 881                 | 4.3%.    |
| Orangecrest            | \$<br>733,400       | T  | 4.9%                  | \$      | 733,400             | 1.0%                 | \$ | 2,815             | \$ | 4,423             | \$ | 1,609               | 3.7%.    |
| Ramona                 | \$<br>768,300       | r  | 6.7%                  | \$      | 768,300             | <b>1</b> 3.7%        | \$ | 3,141             | \$ | 4,634             | \$ | 1,493               | 3.9%.    |
| University             | \$<br>559,100       | 2  | 7.6%                  | \$      | 559,100             | ≥ 8.1%               | \$ | 2,550             | \$ | 3,372             | \$ | 822                 | 4.4%.    |
| Rubidoux               | \$<br>400,400       | 77 | 1.0%                  | \$      | 400,400             | <b>1</b> 3.7%        | \$ | 2,390             | \$ | 2,415             | \$ | 25                  | 5.7%.    |
| San Jacinto            | \$<br>456,900       | 7  | 1.6%                  | \$      | 456,900             | <b>1</b> 5.8%        | \$ | 2,505             | \$ | 2,756             | \$ | 251                 | 5.3%.    |
| Sunnyslope             | \$<br>396,500       | 77 | 0.1%                  | \$      | 396,500             | <b>1</b> 3.7%        | \$ | 2,423             | \$ | 2,391             | \$ | (32)                | 5.9%.    |
| Temecula               | \$<br>732,900       | Ŷ  | 4.0%                  | \$      | 732,900             | <b>1</b> 3.1%        | \$ | 3,247             | \$ | 4,420             | \$ | 1,173               | 4.3%.    |
| Thousand Palms         | \$<br>360,300       | 7  | 0.6%                  | \$      | 360,300             | <b>1</b> 3.7%        | \$ | 2,226             | \$ | 2,173             | \$ | (53)                | 5.9%.    |
| Wildomar               | \$<br>618,800       |    |                       | ,<br>\$ | 618,800             | -                    | \$ | 2,672             |    | 3,732             |    | 1,060               | 4.1%.    |
| Winchester             | \$<br>653,000       | -  |                       | \$      |                     | 23.0%                | \$ | 3,225             |    | 3,938             |    | 714                 | 4.7%.    |

### Market Timing Rating and Valuations: Riverside County and Major Cities and Zips

| Study Area      | ł        | Rating | Median        | Rei | ntal Parity | % Over/Under<br>Rental Parity | Historic<br>Premium | % Over/Under<br>Historic Prem. |
|-----------------|----------|--------|---------------|-----|-------------|-------------------------------|---------------------|--------------------------------|
| Murrieta        | ₽        | 5      | \$<br>663,800 | \$  | 528,300     | 25.6%                         | 0.8%                | 24.8%                          |
| Norco           | <b>V</b> | 1      | \$<br>824,000 | \$  | 490,300     | 68.0%                         | -10.5%              | 68.6%                          |
| Nuevo           | <b>V</b> | 2      | \$<br>528,200 | \$  | 387,400     | 36.4%                         | -8.8%               | <b>45.2%</b>                   |
| Palm Desert     | 27       | 6      | \$<br>557,200 | \$  | 715,700     | -22.2%                        | -27.9%              | ▶ 5.7%                         |
| Palm Springs    | 2        | 4      | \$<br>648,200 | \$  | 766,400     | -15.5%                        | -34.4%              | <b>1</b> 8.9%                  |
| Pedley          | ₽        | 5      | \$<br>487,400 | \$  | 418,700     | <b>1</b> 6.4%                 | -11.5%              | 27.9%                          |
| Perris          | 21       | 4      | \$<br>513,100 | \$  | 466,700     | ▶ 9.9%                        | -14.0%              | 23.9%                          |
| Rancho Mirage   | 2        | 4      | \$<br>870,200 | \$  | 934,100     | <b>-6.8%</b>                  | -31.2%              | 24.4%                          |
| Riverside       | S)       | 4      | \$<br>612,000 | \$  | 488,000     | 25.4%                         | -8.2%               | 33.6%                          |
| Arlanza         | ↓        | 1      | \$<br>536,700 | \$  | 402,500     | 33.3%                         | -20.5%              | 53.8%                          |
| Canyon Crest    | ↓        | 1      | \$<br>695,800 | \$  | 462,800     | <b>50.3%</b>                  | -2.3%               | 52.6%                          |
| La Sierra       | Ψ        | 1      | \$<br>587,600 | \$  | 425,400     | 38.1%                         | -11.6%              | <b>49.7%</b>                   |
| La Sierra South | ₩        | 1      | \$<br>619,500 | \$  | 430,800     | <b>43.8%</b>                  | -7.6%               | 51.4%                          |
| Magnolia Center | ₩        | 1      | \$<br>552,500 | \$  | 406,400     | <b>36.0%</b>                  | -15.0%              | <b>51.0%</b>                   |
| Orangecrest     | Ψ        | 1      | \$<br>733,400 | \$  | 466,600     | <b>57.2%</b>                  | 0.7%                | 56.5%                          |
| Ramona          | ₩        | 2      | \$<br>768,300 | \$  | 520,700     | <b>47.5%</b>                  | 2.9%                | 44.6%                          |
| University      | ₩        | 1      | \$<br>559,100 | \$  | 422,800     | 32.2%                         | -17.2%              | <b>49.4%</b>                   |
| Rubidoux        | 2        | 4      | \$<br>400,400 | \$  | 396,300     | ▶ 1.0%                        | -19.8%              | 20.8%                          |
| San Jacinto     | 2        | 3      | \$<br>456,900 | \$  | 415,200     | ▶ 10.0%                       | -11.8%              | 21.8%                          |
| Sunnyslope      | ⇒        | 5      | \$<br>396,500 | \$  | 401,700     | ▶ -1.3%                       | -14.9%              | 13.6%                          |
| Temecula        | 2        | 3      | \$<br>732,900 | \$  | 538,300     | 36.2%                         | -2.0%               | 38.2%                          |
| Thousand Palms  | ↓        | 2      | \$<br>360,300 | \$  | 369,000     | ▶ -2.3%                       | -35.1%              | 32.8%                          |
| Wildomar        | 2        | 3      | \$<br>618,800 | \$  | 443,000     | 39.7%                         | -0.4%               | 40.1%                          |
| Winchester      | 21       | 3      | \$<br>653,000 | \$  | 534,600     | 22.1%                         | 6.1%                | 16.0%                          |