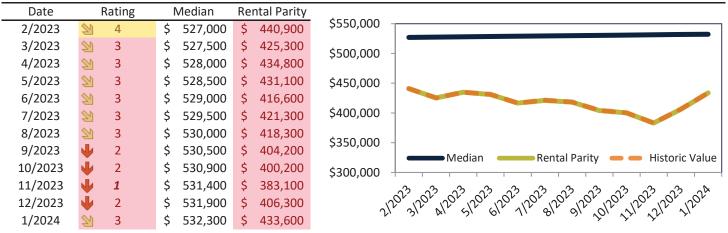

### Market Performance and Trends: Riverside County and Major Cities and Zips

|                        | Median<br>Resale \$ |    | Resale %<br>lange YoY |         | Median<br>Resale \$ | Rent %<br>Change YoY |    | ledian<br>Rent \$ |    | ost of<br>nership | -  | nership<br>m./Disc. | Cap Rate |
|------------------------|---------------------|----|-----------------------|---------|---------------------|----------------------|----|-------------------|----|-------------------|----|---------------------|----------|
| Study Area<br>Murrieta | \$<br>663,800       |    | 3.6%                  | \$      | 663,800             | <b>1</b> 2.5%        | \$ | 3,187             | \$ | 4,004             | \$ | 817                 | 4.6%.    |
|                        | -                   | -  |                       |         |                     |                      | -  | -                 | -  |                   | -  |                     |          |
| Norco                  | \$<br>824,000       | 2  | 7.1%                  | \$      |                     | <b>1</b> 3.7%        | \$ | 2,957             | \$ | 4,970             | \$ | 2,012               | 3.4%.    |
| Nuevo                  | \$                  | T  | 2.5%                  | \$      | 528,200             | <b>1</b> 3.7%        | \$ | 2,337             | \$ | 3,186             | \$ | 849                 | 4.2%.    |
| Palm Desert            | \$<br>557,200       | ↓  | -1.3%                 | \$      | 557,200             | 4.3%                 | \$ | 4,317             | \$ | 3,361             | \$ | (956)               | 7.4%.    |
| Palm Springs           | \$<br>648,200       | ₩  | -1.4%                 | \$      | 648,200             | 1.2%                 | \$ | 4,623             | \$ | 3,909             | \$ | (713)               | 6.8%.    |
| Pedley                 | \$<br>487,400       | T  | 2.3%                  | \$      | 487,400             | <b>1</b> 3.7%        | \$ | 2,526             | \$ | 2,940             | \$ | 414                 | 5.0%.    |
| Perris                 | \$<br>513,100       | T  | 2.6%                  | \$      | 513,100             | ≥ 8.2%               | \$ | 2,815             | \$ | 3,095             | \$ | 279                 | 5.3%.    |
| Rancho Mirage          | \$<br>870,200       | T  | 2.6%                  | \$      | 870,200             | <b>월</b> 19.7%       | \$ | 5,634             | \$ | 5,248             | \$ | (386)               | 6.2%.    |
| Riverside              | \$<br>612,000       | r  | 5.5%                  | \$      | 612,000             | 1.6%                 | \$ | 2,943             | \$ | 3,691             | \$ | 748                 | 4.6%.    |
| Arlanza                | \$<br>536,700       | r  | 6.4%                  | \$      | 536,700             | 2.7%                 | \$ | 2,428             | \$ | 3,237             | \$ | 809                 | 4.3%.    |
| Canyon Crest           | \$<br>695,800       | Ŷ  | 6.0%                  | \$      | 695,800             | <b>1</b> 4.9%        | \$ | 2,792             | \$ | 4,197             | \$ | 1,405               | 3.9%.    |
| La Sierra              | \$<br>587,600       | r  | 6.3%                  | \$      | 587,600             | <b>6</b> .2%         | \$ | 2,566             | \$ | 3,544             | \$ | 978                 | 4.2%.    |
| La Sierra South        | \$<br>619,500       | r  | 6.3%                  | \$      | 619,500             | <b>1</b> 7.0%        | \$ | 2,599             | \$ | 3,736             | \$ | 1,138               | 4.0%.    |
| Magnolia Center        | \$<br>552,500       | r  | 5.8%                  | \$      | 552,500             | 2 7.4%               | \$ | 2,452             | \$ | 3,332             | \$ | 881                 | 4.3%.    |
| Orangecrest            | \$<br>733,400       | T  | 4.9%                  | \$      | 733,400             | 1.0%                 | \$ | 2,815             | \$ | 4,423             | \$ | 1,609               | 3.7%.    |
| Ramona                 | \$<br>768,300       | r  | 6.7%                  | \$      | 768,300             | <b>1</b> 3.7%        | \$ | 3,141             | \$ | 4,634             | \$ | 1,493               | 3.9%.    |
| University             | \$<br>559,100       | 2  | 7.6%                  | \$      | 559,100             | ≥ 8.1%               | \$ | 2,550             | \$ | 3,372             | \$ | 822                 | 4.4%.    |
| Rubidoux               | \$<br>400,400       | 77 | 1.0%                  | \$      | 400,400             | <b>1</b> 3.7%        | \$ | 2,390             | \$ | 2,415             | \$ | 25                  | 5.7%.    |
| San Jacinto            | \$<br>456,900       | 7  | 1.6%                  | \$      | 456,900             | <b>1</b> 5.8%        | \$ | 2,505             | \$ | 2,756             | \$ | 251                 | 5.3%.    |
| Sunnyslope             | \$<br>396,500       | 77 | 0.1%                  | \$      | 396,500             | <b>1</b> 3.7%        | \$ | 2,423             | \$ | 2,391             | \$ | (32)                | 5.9%.    |
| Temecula               | \$<br>732,900       | Ŷ  | 4.0%                  | \$      | 732,900             | <b>1</b> 3.1%        | \$ | 3,247             | \$ | 4,420             | \$ | 1,173               | 4.3%.    |
| Thousand Palms         | \$<br>360,300       | 7  | 0.6%                  | \$      | 360,300             | <b>1</b> 3.7%        | \$ | 2,226             | \$ | 2,173             | \$ | (53)                | 5.9%.    |
| Wildomar               | \$<br>618,800       |    |                       | ,<br>\$ | 618,800             | -                    | \$ | 2,672             |    | 3,732             |    | 1,060               | 4.1%.    |
| Winchester             | \$<br>653,000       | -  |                       | \$      |                     | 23.0%                | \$ | 3,225             |    | 3,938             |    | 714                 | 4.7%.    |

### Market Timing Rating and Valuations: Riverside County and Major Cities and Zips

| Study Area      | ł        | Rating | Median        | Rei | ntal Parity | % Over/Under<br>Rental Parity | Historic<br>Premium | % Over/Under<br>Historic Prem. |
|-----------------|----------|--------|---------------|-----|-------------|-------------------------------|---------------------|--------------------------------|
| Murrieta        | ₽        | 5      | \$<br>663,800 | \$  | 528,300     | 25.6%                         | 0.8%                | 24.8%                          |
| Norco           | <b>V</b> | 1      | \$<br>824,000 | \$  | 490,300     | 68.0%                         | -10.5%              | 68.6%                          |
| Nuevo           | <b>V</b> | 2      | \$<br>528,200 | \$  | 387,400     | 36.4%                         | -8.8%               | <b>45.2%</b>                   |
| Palm Desert     | 27       | 6      | \$<br>557,200 | \$  | 715,700     | -22.2%                        | -27.9%              | ▶ 5.7%                         |
| Palm Springs    | 2        | 4      | \$<br>648,200 | \$  | 766,400     | -15.5%                        | -34.4%              | <b>1</b> 8.9%                  |
| Pedley          | ₽        | 5      | \$<br>487,400 | \$  | 418,700     | <b>1</b> 6.4%                 | -11.5%              | 27.9%                          |
| Perris          | 21       | 4      | \$<br>513,100 | \$  | 466,700     | ▶ 9.9%                        | -14.0%              | 23.9%                          |
| Rancho Mirage   | 2        | 4      | \$<br>870,200 | \$  | 934,100     | <b>-6.8%</b>                  | -31.2%              | 24.4%                          |
| Riverside       | S)       | 4      | \$<br>612,000 | \$  | 488,000     | 25.4%                         | -8.2%               | 33.6%                          |
| Arlanza         | ↓        | 1      | \$<br>536,700 | \$  | 402,500     | 33.3%                         | -20.5%              | 53.8%                          |
| Canyon Crest    | ↓        | 1      | \$<br>695,800 | \$  | 462,800     | <b>50.3%</b>                  | -2.3%               | 52.6%                          |
| La Sierra       | Ψ        | 1      | \$<br>587,600 | \$  | 425,400     | 38.1%                         | -11.6%              | <b>49.7%</b>                   |
| La Sierra South | ₩        | 1      | \$<br>619,500 | \$  | 430,800     | <b>43.8%</b>                  | -7.6%               | 51.4%                          |
| Magnolia Center | ₩        | 1      | \$<br>552,500 | \$  | 406,400     | <b>36.0%</b>                  | -15.0%              | <b>51.0%</b>                   |
| Orangecrest     | Ψ        | 1      | \$<br>733,400 | \$  | 466,600     | <b>57.2%</b>                  | 0.7%                | 56.5%                          |
| Ramona          | ₩        | 2      | \$<br>768,300 | \$  | 520,700     | <b>47.5%</b>                  | 2.9%                | 44.6%                          |
| University      | ₩        | 1      | \$<br>559,100 | \$  | 422,800     | 32.2%                         | -17.2%              | <b>49.4%</b>                   |
| Rubidoux        | 2        | 4      | \$<br>400,400 | \$  | 396,300     | ▶ 1.0%                        | -19.8%              | 20.8%                          |
| San Jacinto     | 2        | 3      | \$<br>456,900 | \$  | 415,200     | ▶ 10.0%                       | -11.8%              | 21.8%                          |
| Sunnyslope      | ⇒        | 5      | \$<br>396,500 | \$  | 401,700     | ▶ -1.3%                       | -14.9%              | 13.6%                          |
| Temecula        | 2        | 3      | \$<br>732,900 | \$  | 538,300     | 36.2%                         | -2.0%               | 38.2%                          |
| Thousand Palms  | ↓        | 2      | \$<br>360,300 | \$  | 369,000     | ▶ -2.3%                       | -35.1%              | 32.8%                          |
| Wildomar        | 2        | 3      | \$<br>618,800 | \$  | 443,000     | 39.7%                         | -0.4%               | 40.1%                          |
| Winchester      | 21       | 3      | \$<br>653,000 | \$  | 534,600     | 22.1%                         | 6.1%                | 16.0%                          |