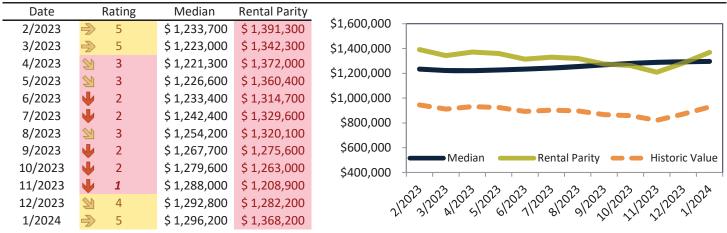

### Market Timing Rating and Valuations: Riverside County and Major Cities and Zips

| Study Area            | F        | Rating |      | Median    | Rei | ntal Parity | % Over/Under<br>Rental Parity | Historic<br>Premium | % Over/Under<br>Historic Prem. |
|-----------------------|----------|--------|------|-----------|-----|-------------|-------------------------------|---------------------|--------------------------------|
| Riverside County      | ⇒        | 5      | \$   | 584,900   | \$  | 513,000     | 14.0%                         | -9.5%               | 23.5%                          |
| San Bernardino County | 2        | 4      | \$   | 523,500   | \$  | 435,200     | <b>1</b> 9.1%                 | -8.9%               | 28.0%                          |
| Riverside, CA         | ⇒        | 5      | \$   | 559,200   | \$  | 485,300     | 15.2%                         | -10.5%              | 25.7%                          |
| Banning               | <b>V</b> | 1      | \$   | 388,700   | \$  | 357,100     | ▶ 8.8%                        | -32.0%              | <b>40.8%</b>                   |
| Beaumont              | Ψ.       | 1      | \$   | 511,000   | \$  | 389,400     | 31.2%                         | -8.2%               | <b>3</b> 9.4%                  |
| Calimesa              | <b>V</b> | 1      | \$   | 542,600   | \$  | 382,500     | <b>41.9%</b>                  | -7.4%               | <b>4</b> 9.3%                  |
| Canyon Lake           | <b>V</b> | 1      | \$   | 674,000   | \$  | 429,300     | <b>57.0%</b>                  | -3.5%               | 60.5%                          |
| Cathedral City        | Ø        | 4      | \$   | 484,200   | \$  | 484,800     | ⊳ -0.1%                       | -28.2%              | 28.1%                          |
| Coachella             | <b>V</b> | 1      | \$   | 409,100   | \$  | 317,200     | 26.3%                         | -25.9%              | 52.2%                          |
| Corona                | •        | 1      | \$   | 729,400   | \$  | 535,900     | <b>36.1%</b>                  | -4.4%               | <b>40.5%</b>                   |
| Corona Hills          | •        | 1      | \$   | 703,000   | \$  | 467,300     | <b>50.4%</b>                  | -5.5%               | 55.9%                          |
| South Corona          | •        | 1      | \$   | 866,000   | \$  | 562,600     | <b>53.9%</b>                  | -5.2%               | <b>5</b> 9.1%                  |
| Desert Hot Springs    | Ψ        | 1      | \$   | 373,700   | \$  | 314,100     | <b>1</b> 9.0%                 | -27.3%              | <b>46.3%</b>                   |
| Eastvale              | 2        | 3      | \$   | 896,000   | \$  | 651,500     | 37.5%                         | 2.3%                | 35.2%                          |
| Glen Avon             | S)       | 4      | \$   | 461,100   | \$  | 400,000     | <b>1</b> 5.2%                 | -14.7%              | 29.9%                          |
| Hemet                 | A        | 6      | \$   | 425,600   | \$  | 431,700     | ⊳ -1.4%                       | -17.3%              | <b>1</b> 5.9%                  |
| Indian Wells          | ⇒        | 5      | \$ 1 | 1,296,200 | \$1 | ,368,200    | ⊳ -5.3%                       | -32.1%              | 26.8%                          |
| Indio                 | Ψ.       | 1      | \$   | 507,100   | \$  | 448,500     | 13.1%                         | -26.3%              | 39.4%                          |
| Lake Elsinore         | A        | 6      | \$   | 562,900   | \$  | 490,900     | 14.7%                         | -6.3%               | 21.0%                          |
| Menifee               | Ŋ        | 4      | \$   | 554,000   | \$  | 507,500     | ▶ 9.2%                        | -11.3%              | 20.5%                          |
| Sun City              | <b>V</b> | 1      | \$   | 411,100   | \$  | 337,200     | 21.9%                         | -24.5%              | <b>46.4%</b>                   |
| Mira Loma             | 2        | 3      | \$   | 532,300   | \$  | 433,600     | 22.7%                         | 0.0%                | 22.7%                          |
| Moreno Valley         | <b>V</b> | 2      | \$   | 525,500   | \$  | 464,400     | 13.2%                         | -15.5%              | 28.7%                          |
| Blythe                | 2        | 4      | \$   | 216,300   | \$  | 281,500     | -23.2%                        | -42.1%              | <b>1</b> 8.9%                  |