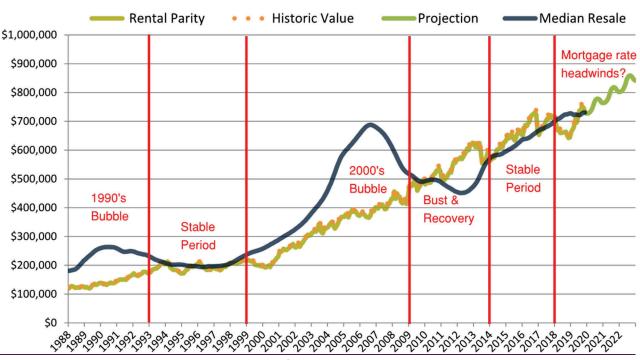

### Riverside County Housing Market Value & Trends Update

Historically, properties in this market sell at a -9.5% discount. Today's premium is 14.0%. This market is 23.5% overvalued. Median home price is \$584,900. Prices rose 3.1% year-over-year.

Monthly cost of ownership is \$3,527, and rents average \$3,094, making owning \$433 per month more costly than renting. Rents rose 2.7% year-over-year. The current capitalization rate (rent/price) is 5.1%.

#### Market rating = 5

#### Median Home Price and Rental Parity trailing twelve months

#### Resale Median and year-over-year percentage change trailing twelve months

| Date    | ± Typ. Value  | Median     | % Change      |
|---------|---------------|------------|---------------|
| 2/2023  | 17.0%         | \$ 562,300 | 1.1%          |
| 3/2023  | 20.4%         | \$ 559,200 | <b>0.3%</b>   |
| 4/2023  | <b>1</b> 8.0% | \$ 558,800 | <b>-</b> 1.9% |
| 5/2023  | 9.4%          | \$ 560,500 | 4 -3.5%       |
| 6/2023  | 24.0%         | \$ 563,600 | 4.2%          |
| 7/2023  | 23.8%         | \$ 567,500 | 4.1%          |
| 8/2023  | 25.4%         | \$ 571,600 | -3.2%         |
| 9/2023  | <b>30.3%</b>  | \$ 575,400 | <b>-</b> 1.8% |
| 10/2023 | <b>31.3%</b>  | \$ 578,700 | -0.4%         |
| 11/2023 | <b>37.8%</b>  | \$ 581,200 | <b>0.9%</b>   |
| 12/2023 | <b>30.8%</b>  | \$ 583,500 | 2.0%          |
| 1/2024  | 23.5%         | \$ 584,900 | <b>1</b> 3.1% |