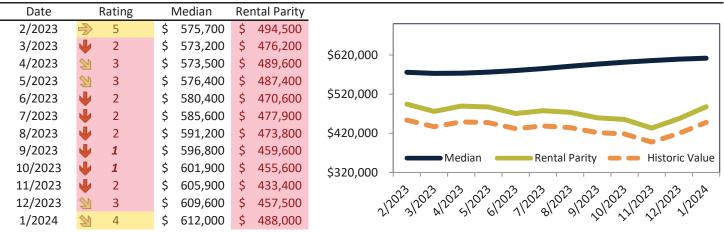

### Market Timing Rating and Valuations: Riverside County and Major Cities and Zips

| Study Area            | F        | Rating |      | Median    | Rei | ntal Parity | % Over/Under<br>Rental Parity | Historic<br>Premium | % Over/Under<br>Historic Prem. |
|-----------------------|----------|--------|------|-----------|-----|-------------|-------------------------------|---------------------|--------------------------------|
| Riverside County      | ⇒        | 5      | \$   | 584,900   | \$  | 513,000     | 14.0%                         | -9.5%               | 23.5%                          |
| San Bernardino County | 2        | 4      | \$   | 523,500   | \$  | 435,200     | <b>1</b> 9.1%                 | -8.9%               | 28.0%                          |
| Riverside, CA         | ⇒        | 5      | \$   | 559,200   | \$  | 485,300     | 15.2%                         | -10.5%              | 25.7%                          |
| Banning               | <b>V</b> | 1      | \$   | 388,700   | \$  | 357,100     | ▶ 8.8%                        | -32.0%              | <b>40.8%</b>                   |
| Beaumont              | Ψ.       | 1      | \$   | 511,000   | \$  | 389,400     | 31.2%                         | -8.2%               | <b>3</b> 9.4%                  |
| Calimesa              | <b>V</b> | 1      | \$   | 542,600   | \$  | 382,500     | <b>41.9%</b>                  | -7.4%               | <b>4</b> 9.3%                  |
| Canyon Lake           | <b>V</b> | 1      | \$   | 674,000   | \$  | 429,300     | <b>57.0%</b>                  | -3.5%               | 60.5%                          |
| Cathedral City        | Ø        | 4      | \$   | 484,200   | \$  | 484,800     | ⊳ -0.1%                       | -28.2%              | 28.1%                          |
| Coachella             | <b>V</b> | 1      | \$   | 409,100   | \$  | 317,200     | 26.3%                         | -25.9%              | 52.2%                          |
| Corona                | •        | 1      | \$   | 729,400   | \$  | 535,900     | <b>36.1%</b>                  | -4.4%               | <b>40.5%</b>                   |
| Corona Hills          | •        | 1      | \$   | 703,000   | \$  | 467,300     | <b>50.4%</b>                  | -5.5%               | 55.9%                          |
| South Corona          | •        | 1      | \$   | 866,000   | \$  | 562,600     | <b>53.9%</b>                  | -5.2%               | <b>5</b> 9.1%                  |
| Desert Hot Springs    | Ψ        | 1      | \$   | 373,700   | \$  | 314,100     | <b>1</b> 9.0%                 | -27.3%              | <b>46.3%</b>                   |
| Eastvale              | 2        | 3      | \$   | 896,000   | \$  | 651,500     | 37.5%                         | 2.3%                | 35.2%                          |
| Glen Avon             | S)       | 4      | \$   | 461,100   | \$  | 400,000     | <b>1</b> 5.2%                 | -14.7%              | 29.9%                          |
| Hemet                 | A        | 6      | \$   | 425,600   | \$  | 431,700     | ⊳ -1.4%                       | -17.3%              | <b>1</b> 5.9%                  |
| Indian Wells          | ⇒        | 5      | \$ 1 | 1,296,200 | \$1 | ,368,200    | ⊳ -5.3%                       | -32.1%              | 26.8%                          |
| Indio                 | Ψ.       | 1      | \$   | 507,100   | \$  | 448,500     | 13.1%                         | -26.3%              | 39.4%                          |
| Lake Elsinore         | A        | 6      | \$   | 562,900   | \$  | 490,900     | 14.7%                         | -6.3%               | 21.0%                          |
| Menifee               | Ŋ        | 4      | \$   | 554,000   | \$  | 507,500     | ▶ 9.2%                        | -11.3%              | 20.5%                          |
| Sun City              | <b>V</b> | 1      | \$   | 411,100   | \$  | 337,200     | 21.9%                         | -24.5%              | <b>46.4%</b>                   |
| Mira Loma             | 2        | 3      | \$   | 532,300   | \$  | 433,600     | 22.7%                         | 0.0%                | 22.7%                          |
| Moreno Valley         | <b>V</b> | 2      | \$   | 525,500   | \$  | 464,400     | 13.2%                         | -15.5%              | 28.7%                          |
| Blythe                | 2        | 4      | \$   | 216,300   | \$  | 281,500     | -23.2%                        | -42.1%              | <b>1</b> 8.9%                  |

### Riverside County Housing Market Value & Trends Update

Historically, properties in this market sell at a -9.5% discount. Today's premium is 14.0%. This market is 23.5% overvalued. Median home price is \$584,900. Prices rose 3.1% year-over-year.

Monthly cost of ownership is \$3,527, and rents average \$3,094, making owning \$433 per month more costly than renting. Rents rose 2.7% year-over-year. The current capitalization rate (rent/price) is 5.1%.

#### Market rating = 5