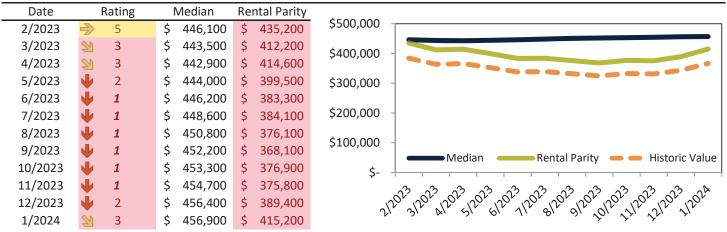

### Market Timing Rating and Valuations: Riverside County and Major Cities and Zips

| Study Area            | F        | Rating |      | Median    | Rei | ntal Parity | % Over/Under<br>Rental Parity | Historic<br>Premium | % Over/Under<br>Historic Prem. |
|-----------------------|----------|--------|------|-----------|-----|-------------|-------------------------------|---------------------|--------------------------------|
| Riverside County      | ⇒        | 5      | \$   | 584,900   | \$  | 513,000     | 14.0%                         | -9.5%               | 23.5%                          |
| San Bernardino County | 2        | 4      | \$   | 523,500   | \$  | 435,200     | <b>1</b> 9.1%                 | -8.9%               | 28.0%                          |
| Riverside, CA         | ⇒        | 5      | \$   | 559,200   | \$  | 485,300     | 15.2%                         | -10.5%              | 25.7%                          |
| Banning               | <b>V</b> | 1      | \$   | 388,700   | \$  | 357,100     | ▶ 8.8%                        | -32.0%              | <b>40.8%</b>                   |
| Beaumont              | Ψ.       | 1      | \$   | 511,000   | \$  | 389,400     | 31.2%                         | -8.2%               | <b>3</b> 9.4%                  |
| Calimesa              | <b>V</b> | 1      | \$   | 542,600   | \$  | 382,500     | <b>41.9%</b>                  | -7.4%               | <b>4</b> 9.3%                  |
| Canyon Lake           | <b>V</b> | 1      | \$   | 674,000   | \$  | 429,300     | <b>57.0%</b>                  | -3.5%               | 60.5%                          |
| Cathedral City        | Ø        | 4      | \$   | 484,200   | \$  | 484,800     | ⊳ -0.1%                       | -28.2%              | 28.1%                          |
| Coachella             | <b>V</b> | 1      | \$   | 409,100   | \$  | 317,200     | 26.3%                         | -25.9%              | 52.2%                          |
| Corona                | •        | 1      | \$   | 729,400   | \$  | 535,900     | <b>36.1%</b>                  | -4.4%               | <b>40.5%</b>                   |
| Corona Hills          | •        | 1      | \$   | 703,000   | \$  | 467,300     | <b>50.4%</b>                  | -5.5%               | 55.9%                          |
| South Corona          | •        | 1      | \$   | 866,000   | \$  | 562,600     | <b>53.9%</b>                  | -5.2%               | <b>5</b> 9.1%                  |
| Desert Hot Springs    | Ψ        | 1      | \$   | 373,700   | \$  | 314,100     | <b>1</b> 9.0%                 | -27.3%              | <b>46.3%</b>                   |
| Eastvale              | 2        | 3      | \$   | 896,000   | \$  | 651,500     | 37.5%                         | 2.3%                | 35.2%                          |
| Glen Avon             | S)       | 4      | \$   | 461,100   | \$  | 400,000     | <b>1</b> 5.2%                 | -14.7%              | 29.9%                          |
| Hemet                 | A        | 6      | \$   | 425,600   | \$  | 431,700     | ⊳ -1.4%                       | -17.3%              | <b>1</b> 5.9%                  |
| Indian Wells          | ⇒        | 5      | \$ 1 | 1,296,200 | \$1 | ,368,200    | ⊳ -5.3%                       | -32.1%              | 26.8%                          |
| Indio                 | Ψ.       | 1      | \$   | 507,100   | \$  | 448,500     | 13.1%                         | -26.3%              | 39.4%                          |
| Lake Elsinore         | A        | 6      | \$   | 562,900   | \$  | 490,900     | 14.7%                         | -6.3%               | 21.0%                          |
| Menifee               | Ŋ        | 4      | \$   | 554,000   | \$  | 507,500     | ▶ 9.2%                        | -11.3%              | 20.5%                          |
| Sun City              | <b>V</b> | 1      | \$   | 411,100   | \$  | 337,200     | 21.9%                         | -24.5%              | <b>46.4%</b>                   |
| Mira Loma             | 2        | 3      | \$   | 532,300   | \$  | 433,600     | 22.7%                         | 0.0%                | 22.7%                          |
| Moreno Valley         | <b>V</b> | 2      | \$   | 525,500   | \$  | 464,400     | 13.2%                         | -15.5%              | 28.7%                          |
| Blythe                | 2        | 4      | \$   | 216,300   | \$  | 281,500     | -23.2%                        | -42.1%              | <b>1</b> 8.9%                  |