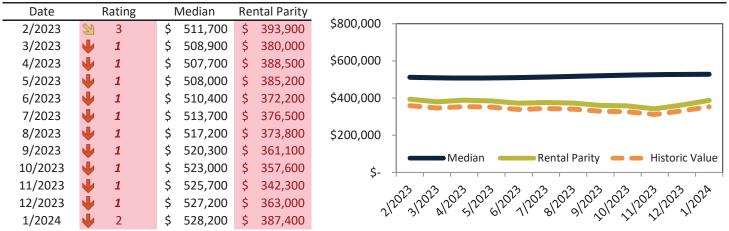

### Market Timing Rating and Valuations: Riverside County and Major Cities and Zips

| Study Area            | F        | Rating |      | Median    | Rei | ntal Parity | % Over/Under<br>Rental Parity | Historic<br>Premium | % Over/Under<br>Historic Prem. |
|-----------------------|----------|--------|------|-----------|-----|-------------|-------------------------------|---------------------|--------------------------------|
| Riverside County      | ⇒        | 5      | \$   | 584,900   | \$  | 513,000     | 14.0%                         | -9.5%               | 23.5%                          |
| San Bernardino County | 2        | 4      | \$   | 523,500   | \$  | 435,200     | <b>1</b> 9.1%                 | -8.9%               | 28.0%                          |
| Riverside, CA         | ⇒        | 5      | \$   | 559,200   | \$  | 485,300     | 15.2%                         | -10.5%              | 25.7%                          |
| Banning               | <b>V</b> | 1      | \$   | 388,700   | \$  | 357,100     | ▶ 8.8%                        | -32.0%              | <b>40.8%</b>                   |
| Beaumont              | Ψ.       | 1      | \$   | 511,000   | \$  | 389,400     | 31.2%                         | -8.2%               | <b>3</b> 9.4%                  |
| Calimesa              | <b>V</b> | 1      | \$   | 542,600   | \$  | 382,500     | <b>41.9%</b>                  | -7.4%               | <b>4</b> 9.3%                  |
| Canyon Lake           | <b>V</b> | 1      | \$   | 674,000   | \$  | 429,300     | <b>57.0%</b>                  | -3.5%               | 60.5%                          |
| Cathedral City        | Ø        | 4      | \$   | 484,200   | \$  | 484,800     | ⊳ -0.1%                       | -28.2%              | 28.1%                          |
| Coachella             | <b>V</b> | 1      | \$   | 409,100   | \$  | 317,200     | 26.3%                         | -25.9%              | 52.2%                          |
| Corona                | •        | 1      | \$   | 729,400   | \$  | 535,900     | <b>36.1%</b>                  | -4.4%               | <b>40.5%</b>                   |
| Corona Hills          | •        | 1      | \$   | 703,000   | \$  | 467,300     | <b>50.4%</b>                  | -5.5%               | 55.9%                          |
| South Corona          | •        | 1      | \$   | 866,000   | \$  | 562,600     | <b>53.9%</b>                  | -5.2%               | <b>5</b> 9.1%                  |
| Desert Hot Springs    | Ψ        | 1      | \$   | 373,700   | \$  | 314,100     | <b>1</b> 9.0%                 | -27.3%              | <b>46.3%</b>                   |
| Eastvale              | 2        | 3      | \$   | 896,000   | \$  | 651,500     | 37.5%                         | 2.3%                | 35.2%                          |
| Glen Avon             | S)       | 4      | \$   | 461,100   | \$  | 400,000     | <b>1</b> 5.2%                 | -14.7%              | 29.9%                          |
| Hemet                 | A        | 6      | \$   | 425,600   | \$  | 431,700     | ⊳ -1.4%                       | -17.3%              | <b>1</b> 5.9%                  |
| Indian Wells          | ⇒        | 5      | \$ 1 | 1,296,200 | \$1 | ,368,200    | ⊳ -5.3%                       | -32.1%              | 26.8%                          |
| Indio                 | Ψ.       | 1      | \$   | 507,100   | \$  | 448,500     | 13.1%                         | -26.3%              | 39.4%                          |
| Lake Elsinore         | A        | 6      | \$   | 562,900   | \$  | 490,900     | 14.7%                         | -6.3%               | 21.0%                          |
| Menifee               | Ŋ        | 4      | \$   | 554,000   | \$  | 507,500     | ▶ 9.2%                        | -11.3%              | 20.5%                          |
| Sun City              | <b>V</b> | 1      | \$   | 411,100   | \$  | 337,200     | 21.9%                         | -24.5%              | <b>46.4%</b>                   |
| Mira Loma             | 2        | 3      | \$   | 532,300   | \$  | 433,600     | 22.7%                         | 0.0%                | 22.7%                          |
| Moreno Valley         | <b>V</b> | 2      | \$   | 525,500   | \$  | 464,400     | 13.2%                         | -15.5%              | 28.7%                          |
| Blythe                | 2        | 4      | \$   | 216,300   | \$  | 281,500     | -23.2%                        | -42.1%              | <b>1</b> 8.9%                  |

### Market Timing Rating and Valuations: Riverside County and Major Cities and Zips

| Study Area      | ł        | Rating | Median        | Rei | ntal Parity | % Over/Under<br>Rental Parity | Historic<br>Premium | % Over/Under<br>Historic Prem. |
|-----------------|----------|--------|---------------|-----|-------------|-------------------------------|---------------------|--------------------------------|
| Murrieta        | ₽        | 5      | \$<br>663,800 | \$  | 528,300     | 25.6%                         | 0.8%                | 24.8%                          |
| Norco           | <b>V</b> | 1      | \$<br>824,000 | \$  | 490,300     | 68.0%                         | -10.5%              | 68.6%                          |
| Nuevo           | <b>V</b> | 2      | \$<br>528,200 | \$  | 387,400     | 36.4%                         | -8.8%               | <b>45.2%</b>                   |
| Palm Desert     | 27       | 6      | \$<br>557,200 | \$  | 715,700     | -22.2%                        | -27.9%              | ▶ 5.7%                         |
| Palm Springs    | 2        | 4      | \$<br>648,200 | \$  | 766,400     | -15.5%                        | -34.4%              | <b>1</b> 8.9%                  |
| Pedley          | ₽        | 5      | \$<br>487,400 | \$  | 418,700     | <b>1</b> 6.4%                 | -11.5%              | 27.9%                          |
| Perris          | 21       | 4      | \$<br>513,100 | \$  | 466,700     | ▶ 9.9%                        | -14.0%              | 23.9%                          |
| Rancho Mirage   | 2        | 4      | \$<br>870,200 | \$  | 934,100     | <b>-6.8%</b>                  | -31.2%              | 24.4%                          |
| Riverside       | S)       | 4      | \$<br>612,000 | \$  | 488,000     | 25.4%                         | -8.2%               | 33.6%                          |
| Arlanza         | ↓        | 1      | \$<br>536,700 | \$  | 402,500     | 33.3%                         | -20.5%              | 53.8%                          |
| Canyon Crest    | ↓        | 1      | \$<br>695,800 | \$  | 462,800     | <b>50.3%</b>                  | -2.3%               | 52.6%                          |
| La Sierra       | Ψ        | 1      | \$<br>587,600 | \$  | 425,400     | 38.1%                         | -11.6%              | <b>49.7%</b>                   |
| La Sierra South | ₩        | 1      | \$<br>619,500 | \$  | 430,800     | <b>43.8%</b>                  | -7.6%               | 51.4%                          |
| Magnolia Center | ₩        | 1      | \$<br>552,500 | \$  | 406,400     | <b>36.0%</b>                  | -15.0%              | <b>51.0%</b>                   |
| Orangecrest     | Ψ        | 1      | \$<br>733,400 | \$  | 466,600     | <b>57.2%</b>                  | 0.7%                | 56.5%                          |
| Ramona          | ₩        | 2      | \$<br>768,300 | \$  | 520,700     | <b>47.5%</b>                  | 2.9%                | 44.6%                          |
| University      | ₩        | 1      | \$<br>559,100 | \$  | 422,800     | 32.2%                         | -17.2%              | <b>49.4%</b>                   |
| Rubidoux        | 2        | 4      | \$<br>400,400 | \$  | 396,300     | ▶ 1.0%                        | -19.8%              | 20.8%                          |
| San Jacinto     | 2        | 3      | \$<br>456,900 | \$  | 415,200     | ▶ 10.0%                       | -11.8%              | 21.8%                          |
| Sunnyslope      | ⇒        | 5      | \$<br>396,500 | \$  | 401,700     | ▶ -1.3%                       | -14.9%              | 13.6%                          |
| Temecula        | 2        | 3      | \$<br>732,900 | \$  | 538,300     | 36.2%                         | -2.0%               | 38.2%                          |
| Thousand Palms  | ↓        | 2      | \$<br>360,300 | \$  | 369,000     | ▶ -2.3%                       | -35.1%              | 32.8%                          |
| Wildomar        | 2        | 3      | \$<br>618,800 | \$  | 443,000     | 39.7%                         | -0.4%               | 40.1%                          |
| Winchester      | 21       | 3      | \$<br>653,000 | \$  | 534,600     | 22.1%                         | 6.1%                | 16.0%                          |