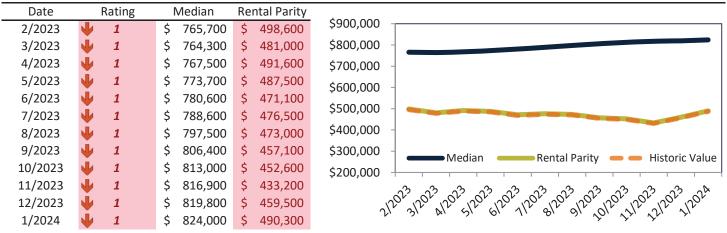

### Riverside, CA Housing Market Value & Trends Update

Historically, properties in this market sell at a -10.5% discount. Today's premium is 15.2%. This market is 25.7% overvalued. Median home price is \$559,200. Prices rose 3.4% year-over-year.

Monthly cost of ownership is \$3,372, and rents average \$2,927, making owning \$445 per month more costly than renting. Rents rose 2.6% year-over-year. The current capitalization rate (rent/price) is 5.0%.

Market rating = 5

### Market Timing Rating and Valuations: Riverside County and Major Cities and Zips

| Study Area            | F        | Rating |      | Median    | Rei | ntal Parity | % Over/Under<br>Rental Parity | Historic<br>Premium | % Over/Under<br>Historic Prem. |
|-----------------------|----------|--------|------|-----------|-----|-------------|-------------------------------|---------------------|--------------------------------|
| Riverside County      | ⇒        | 5      | \$   | 584,900   | \$  | 513,000     | 14.0%                         | -9.5%               | 23.5%                          |
| San Bernardino County | 2        | 4      | \$   | 523,500   | \$  | 435,200     | <b>1</b> 9.1%                 | -8.9%               | 28.0%                          |
| Riverside, CA         | ⇒        | 5      | \$   | 559,200   | \$  | 485,300     | 15.2%                         | -10.5%              | 25.7%                          |
| Banning               | <b>V</b> | 1      | \$   | 388,700   | \$  | 357,100     | ▶ 8.8%                        | -32.0%              | <b>40.8%</b>                   |
| Beaumont              | Ψ.       | 1      | \$   | 511,000   | \$  | 389,400     | 31.2%                         | -8.2%               | <b>3</b> 9.4%                  |
| Calimesa              | <b>V</b> | 1      | \$   | 542,600   | \$  | 382,500     | <b>41.9%</b>                  | -7.4%               | <b>4</b> 9.3%                  |
| Canyon Lake           | <b>V</b> | 1      | \$   | 674,000   | \$  | 429,300     | <b>57.0%</b>                  | -3.5%               | 60.5%                          |
| Cathedral City        | Ø        | 4      | \$   | 484,200   | \$  | 484,800     | ⊳ -0.1%                       | -28.2%              | 28.1%                          |
| Coachella             | <b>V</b> | 1      | \$   | 409,100   | \$  | 317,200     | 26.3%                         | -25.9%              | 52.2%                          |
| Corona                | •        | 1      | \$   | 729,400   | \$  | 535,900     | <b>36.1%</b>                  | -4.4%               | <b>40.5%</b>                   |
| Corona Hills          | •        | 1      | \$   | 703,000   | \$  | 467,300     | <b>50.4%</b>                  | -5.5%               | 55.9%                          |
| South Corona          | •        | 1      | \$   | 866,000   | \$  | 562,600     | <b>53.9%</b>                  | -5.2%               | <b>5</b> 9.1%                  |
| Desert Hot Springs    | Ψ        | 1      | \$   | 373,700   | \$  | 314,100     | <b>1</b> 9.0%                 | -27.3%              | <b>46.3%</b>                   |
| Eastvale              | 2        | 3      | \$   | 896,000   | \$  | 651,500     | 37.5%                         | 2.3%                | 35.2%                          |
| Glen Avon             | S)       | 4      | \$   | 461,100   | \$  | 400,000     | <b>1</b> 5.2%                 | -14.7%              | 29.9%                          |
| Hemet                 | A        | 6      | \$   | 425,600   | \$  | 431,700     | ⊳ -1.4%                       | -17.3%              | <b>1</b> 5.9%                  |
| Indian Wells          | ⇒        | 5      | \$ 1 | 1,296,200 | \$1 | ,368,200    | ⊳ -5.3%                       | -32.1%              | 26.8%                          |
| Indio                 | Ψ.       | 1      | \$   | 507,100   | \$  | 448,500     | 13.1%                         | -26.3%              | 39.4%                          |
| Lake Elsinore         | A        | 6      | \$   | 562,900   | \$  | 490,900     | 14.7%                         | -6.3%               | 21.0%                          |
| Menifee               | Ŋ        | 4      | \$   | 554,000   | \$  | 507,500     | ▶ 9.2%                        | -11.3%              | 20.5%                          |
| Sun City              | <b>V</b> | 1      | \$   | 411,100   | \$  | 337,200     | 21.9%                         | -24.5%              | <b>46.4%</b>                   |
| Mira Loma             | 2        | 3      | \$   | 532,300   | \$  | 433,600     | 22.7%                         | 0.0%                | 22.7%                          |
| Moreno Valley         | <b>V</b> | 2      | \$   | 525,500   | \$  | 464,400     | 13.2%                         | -15.5%              | 28.7%                          |
| Blythe                | 2        | 4      | \$   | 216,300   | \$  | 281,500     | -23.2%                        | -42.1%              | <b>1</b> 8.9%                  |