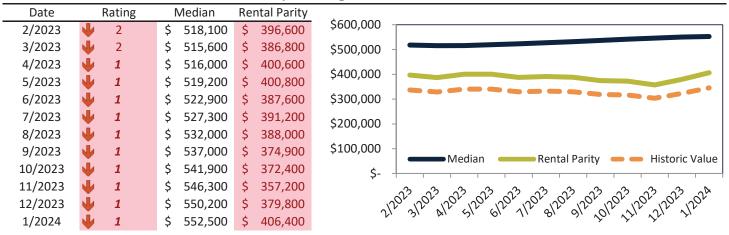

### Market Performance and Trends: Riverside County and Major Cities and Zips

|                        | Median<br>Resale \$ |    | Resale %<br>lange YoY |         | Median<br>Resale \$ | Rent %<br>Change YoY |    | ledian<br>Rent \$ |    | ost of<br>nership | -  | nership<br>m./Disc. | Cap Rate |
|------------------------|---------------------|----|-----------------------|---------|---------------------|----------------------|----|-------------------|----|-------------------|----|---------------------|----------|
| Study Area<br>Murrieta | \$<br>663,800       |    | 3.6%                  | \$      | 663,800             | <b>1</b> 2.5%        | \$ | 3,187             | \$ | 4,004             | \$ | 817                 | 4.6%.    |
|                        | -                   | -  |                       |         |                     |                      | -  | -                 | -  |                   | -  |                     |          |
| Norco                  | \$<br>824,000       | 2  | 7.1%                  | \$      |                     | <b>1</b> 3.7%        | \$ | 2,957             | \$ | 4,970             | \$ | 2,012               | 3.4%.    |
| Nuevo                  | \$                  | T  | 2.5%                  | \$      | 528,200             | <b>1</b> 3.7%        | \$ | 2,337             | \$ | 3,186             | \$ | 849                 | 4.2%.    |
| Palm Desert            | \$<br>557,200       | ↓  | -1.3%                 | \$      | 557,200             | 4.3%                 | \$ | 4,317             | \$ | 3,361             | \$ | (956)               | 7.4%.    |
| Palm Springs           | \$<br>648,200       | ₩  | -1.4%                 | \$      | 648,200             | 1.2%                 | \$ | 4,623             | \$ | 3,909             | \$ | (713)               | 6.8%.    |
| Pedley                 | \$<br>487,400       | T  | 2.3%                  | \$      | 487,400             | <b>1</b> 3.7%        | \$ | 2,526             | \$ | 2,940             | \$ | 414                 | 5.0%.    |
| Perris                 | \$<br>513,100       | T  | 2.6%                  | \$      | 513,100             | ≥ 8.2%               | \$ | 2,815             | \$ | 3,095             | \$ | 279                 | 5.3%.    |
| Rancho Mirage          | \$<br>870,200       | T  | 2.6%                  | \$      | 870,200             | <b>월</b> 19.7%       | \$ | 5,634             | \$ | 5,248             | \$ | (386)               | 6.2%.    |
| Riverside              | \$<br>612,000       | r  | 5.5%                  | \$      | 612,000             | 1.6%                 | \$ | 2,943             | \$ | 3,691             | \$ | 748                 | 4.6%.    |
| Arlanza                | \$<br>536,700       | r  | 6.4%                  | \$      | 536,700             | 2.7%                 | \$ | 2,428             | \$ | 3,237             | \$ | 809                 | 4.3%.    |
| Canyon Crest           | \$<br>695,800       | Ŷ  | 6.0%                  | \$      | 695,800             | <b>1</b> 4.9%        | \$ | 2,792             | \$ | 4,197             | \$ | 1,405               | 3.9%.    |
| La Sierra              | \$<br>587,600       | r  | 6.3%                  | \$      | 587,600             | <b>6</b> .2%         | \$ | 2,566             | \$ | 3,544             | \$ | 978                 | 4.2%.    |
| La Sierra South        | \$<br>619,500       | r  | 6.3%                  | \$      | 619,500             | <b>1</b> 7.0%        | \$ | 2,599             | \$ | 3,736             | \$ | 1,138               | 4.0%.    |
| Magnolia Center        | \$<br>552,500       | r  | 5.8%                  | \$      | 552,500             | 2 7.4%               | \$ | 2,452             | \$ | 3,332             | \$ | 881                 | 4.3%.    |
| Orangecrest            | \$<br>733,400       | T  | 4.9%                  | \$      | 733,400             | 1.0%                 | \$ | 2,815             | \$ | 4,423             | \$ | 1,609               | 3.7%.    |
| Ramona                 | \$<br>768,300       | r  | 6.7%                  | \$      | 768,300             | <b>1</b> 3.7%        | \$ | 3,141             | \$ | 4,634             | \$ | 1,493               | 3.9%.    |
| University             | \$<br>559,100       | 2  | 7.6%                  | \$      | 559,100             | ≥ 8.1%               | \$ | 2,550             | \$ | 3,372             | \$ | 822                 | 4.4%.    |
| Rubidoux               | \$<br>400,400       | 77 | 1.0%                  | \$      | 400,400             | <b>1</b> 3.7%        | \$ | 2,390             | \$ | 2,415             | \$ | 25                  | 5.7%.    |
| San Jacinto            | \$<br>456,900       | 7  | 1.6%                  | \$      | 456,900             | <b>1</b> 5.8%        | \$ | 2,505             | \$ | 2,756             | \$ | 251                 | 5.3%.    |
| Sunnyslope             | \$<br>396,500       | 77 | 0.1%                  | \$      | 396,500             | <b>1</b> 3.7%        | \$ | 2,423             | \$ | 2,391             | \$ | (32)                | 5.9%.    |
| Temecula               | \$<br>732,900       | Ŷ  | 4.0%                  | \$      | 732,900             | <b>1</b> 3.1%        | \$ | 3,247             | \$ | 4,420             | \$ | 1,173               | 4.3%.    |
| Thousand Palms         | \$<br>360,300       | 7  | 0.6%                  | \$      | 360,300             | <b>1</b> 3.7%        | \$ | 2,226             | \$ | 2,173             | \$ | (53)                | 5.9%.    |
| Wildomar               | \$<br>618,800       |    |                       | ,<br>\$ | 618,800             | -                    | \$ | 2,672             |    | 3,732             |    | 1,060               | 4.1%.    |
| Winchester             | \$<br>653,000       | -  |                       | \$      |                     | 23.0%                | \$ | 3,225             |    | 3,938             |    | 714                 | 4.7%.    |

### Market Timing Rating and Valuations: Riverside County and Major Cities and Zips

| Study Area      | ł        | Rating | Median        | Rei | ntal Parity | % Over/Under<br>Rental Parity | Historic<br>Premium | % Over/Under<br>Historic Prem. |
|-----------------|----------|--------|---------------|-----|-------------|-------------------------------|---------------------|--------------------------------|
| Murrieta        | ₽        | 5      | \$<br>663,800 | \$  | 528,300     | 25.6%                         | 0.8%                | 24.8%                          |
| Norco           | <b>V</b> | 1      | \$<br>824,000 | \$  | 490,300     | 68.0%                         | -10.5%              | 68.6%                          |
| Nuevo           | <b>V</b> | 2      | \$<br>528,200 | \$  | 387,400     | 36.4%                         | -8.8%               | <b>45.2%</b>                   |
| Palm Desert     | 27       | 6      | \$<br>557,200 | \$  | 715,700     | -22.2%                        | -27.9%              | ▶ 5.7%                         |
| Palm Springs    | 2        | 4      | \$<br>648,200 | \$  | 766,400     | -15.5%                        | -34.4%              | <b>1</b> 8.9%                  |
| Pedley          | ₽        | 5      | \$<br>487,400 | \$  | 418,700     | <b>1</b> 6.4%                 | -11.5%              | 27.9%                          |
| Perris          | 21       | 4      | \$<br>513,100 | \$  | 466,700     | ▶ 9.9%                        | -14.0%              | 23.9%                          |
| Rancho Mirage   | 2        | 4      | \$<br>870,200 | \$  | 934,100     | <b>-6.8%</b>                  | -31.2%              | 24.4%                          |
| Riverside       | S)       | 4      | \$<br>612,000 | \$  | 488,000     | 25.4%                         | -8.2%               | 33.6%                          |
| Arlanza         | ↓        | 1      | \$<br>536,700 | \$  | 402,500     | 33.3%                         | -20.5%              | 53.8%                          |
| Canyon Crest    | ↓        | 1      | \$<br>695,800 | \$  | 462,800     | <b>50.3%</b>                  | -2.3%               | 52.6%                          |
| La Sierra       | Ψ        | 1      | \$<br>587,600 | \$  | 425,400     | 38.1%                         | -11.6%              | <b>49.7%</b>                   |
| La Sierra South | ₩        | 1      | \$<br>619,500 | \$  | 430,800     | <b>43.8%</b>                  | -7.6%               | 51.4%                          |
| Magnolia Center | ₩        | 1      | \$<br>552,500 | \$  | 406,400     | <b>36.0%</b>                  | -15.0%              | <b>51.0%</b>                   |
| Orangecrest     | Ψ        | 1      | \$<br>733,400 | \$  | 466,600     | <b>57.2%</b>                  | 0.7%                | 56.5%                          |
| Ramona          | ₩        | 2      | \$<br>768,300 | \$  | 520,700     | <b>47.5%</b>                  | 2.9%                | 44.6%                          |
| University      | ₩        | 1      | \$<br>559,100 | \$  | 422,800     | 32.2%                         | -17.2%              | <b>49.4%</b>                   |
| Rubidoux        | 2        | 4      | \$<br>400,400 | \$  | 396,300     | ▶ 1.0%                        | -19.8%              | 20.8%                          |
| San Jacinto     | 2        | 3      | \$<br>456,900 | \$  | 415,200     | ▶ 10.0%                       | -11.8%              | 21.8%                          |
| Sunnyslope      | ⇒        | 5      | \$<br>396,500 | \$  | 401,700     | ▶ -1.3%                       | -14.9%              | 13.6%                          |
| Temecula        | 2        | 3      | \$<br>732,900 | \$  | 538,300     | 36.2%                         | -2.0%               | 38.2%                          |
| Thousand Palms  | ↓        | 2      | \$<br>360,300 | \$  | 369,000     | ▶ -2.3%                       | -35.1%              | 32.8%                          |
| Wildomar        | 2        | 3      | \$<br>618,800 | \$  | 443,000     | 39.7%                         | -0.4%               | 40.1%                          |
| Winchester      | 21       | 3      | \$<br>653,000 | \$  | 534,600     | 22.1%                         | 6.1%                | 16.0%                          |