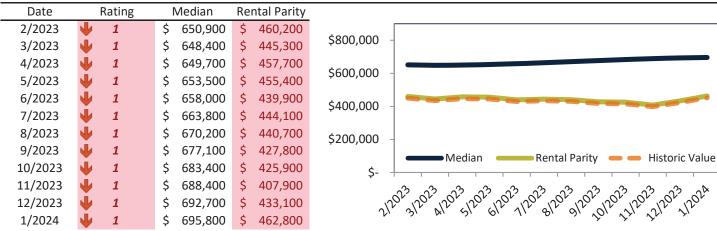

### Market Timing Rating and Valuations: Riverside County and Major Cities and Zips

| Study Area            | F        | Rating |      | Median    | Rei | ntal Parity | % Over/Under<br>Rental Parity | Historic<br>Premium | % Over/Under<br>Historic Prem. |
|-----------------------|----------|--------|------|-----------|-----|-------------|-------------------------------|---------------------|--------------------------------|
| Riverside County      | ⇒        | 5      | \$   | 584,900   | \$  | 513,000     | 14.0%                         | -9.5%               | 23.5%                          |
| San Bernardino County | 2        | 4      | \$   | 523,500   | \$  | 435,200     | <b>1</b> 9.1%                 | -8.9%               | 28.0%                          |
| Riverside, CA         | ⇒        | 5      | \$   | 559,200   | \$  | 485,300     | 15.2%                         | -10.5%              | 25.7%                          |
| Banning               | <b>V</b> | 1      | \$   | 388,700   | \$  | 357,100     | ▶ 8.8%                        | -32.0%              | <b>40.8%</b>                   |
| Beaumont              | Ψ.       | 1      | \$   | 511,000   | \$  | 389,400     | 31.2%                         | -8.2%               | <b>3</b> 9.4%                  |
| Calimesa              | <b>V</b> | 1      | \$   | 542,600   | \$  | 382,500     | <b>41.9%</b>                  | -7.4%               | <b>4</b> 9.3%                  |
| Canyon Lake           | <b>V</b> | 1      | \$   | 674,000   | \$  | 429,300     | <b>57.0%</b>                  | -3.5%               | 60.5%                          |
| Cathedral City        | Ø        | 4      | \$   | 484,200   | \$  | 484,800     | ⊳ -0.1%                       | -28.2%              | 28.1%                          |
| Coachella             | <b>V</b> | 1      | \$   | 409,100   | \$  | 317,200     | 26.3%                         | -25.9%              | 52.2%                          |
| Corona                | •        | 1      | \$   | 729,400   | \$  | 535,900     | <b>36.1%</b>                  | -4.4%               | <b>40.5%</b>                   |
| Corona Hills          | •        | 1      | \$   | 703,000   | \$  | 467,300     | <b>50.4%</b>                  | -5.5%               | 55.9%                          |
| South Corona          | •        | 1      | \$   | 866,000   | \$  | 562,600     | <b>53.9%</b>                  | -5.2%               | <b>5</b> 9.1%                  |
| Desert Hot Springs    | Ψ        | 1      | \$   | 373,700   | \$  | 314,100     | <b>1</b> 9.0%                 | -27.3%              | <b>46.3%</b>                   |
| Eastvale              | 2        | 3      | \$   | 896,000   | \$  | 651,500     | 37.5%                         | 2.3%                | 35.2%                          |
| Glen Avon             | S)       | 4      | \$   | 461,100   | \$  | 400,000     | <b>1</b> 5.2%                 | -14.7%              | 29.9%                          |
| Hemet                 | A        | 6      | \$   | 425,600   | \$  | 431,700     | ⊳ -1.4%                       | -17.3%              | <b>1</b> 5.9%                  |
| Indian Wells          | ⇒        | 5      | \$ 1 | 1,296,200 | \$1 | ,368,200    | ⊳ -5.3%                       | -32.1%              | 26.8%                          |
| Indio                 | Ψ.       | 1      | \$   | 507,100   | \$  | 448,500     | 13.1%                         | -26.3%              | 39.4%                          |
| Lake Elsinore         | A        | 6      | \$   | 562,900   | \$  | 490,900     | 14.7%                         | -6.3%               | 21.0%                          |
| Menifee               | Ŋ        | 4      | \$   | 554,000   | \$  | 507,500     | ▶ 9.2%                        | -11.3%              | 20.5%                          |
| Sun City              | <b>V</b> | 1      | \$   | 411,100   | \$  | 337,200     | 21.9%                         | -24.5%              | <b>46.4%</b>                   |
| Mira Loma             | 2        | 3      | \$   | 532,300   | \$  | 433,600     | 22.7%                         | 0.0%                | 22.7%                          |
| Moreno Valley         | <b>V</b> | 2      | \$   | 525,500   | \$  | 464,400     | 13.2%                         | -15.5%              | 28.7%                          |
| Blythe                | 2        | 4      | \$   | 216,300   | \$  | 281,500     | -23.2%                        | -42.1%              | <b>1</b> 8.9%                  |

### Market Timing Rating and Valuations: Riverside County and Major Cities and Zips

| Study Area      | ł        | Rating | Median        | Rei | ntal Parity | % Over/Under<br>Rental Parity | Historic<br>Premium | % Over/Under<br>Historic Prem. |
|-----------------|----------|--------|---------------|-----|-------------|-------------------------------|---------------------|--------------------------------|
| Murrieta        | ₽        | 5      | \$<br>663,800 | \$  | 528,300     | 25.6%                         | 0.8%                | 24.8%                          |
| Norco           | <b>V</b> | 1      | \$<br>824,000 | \$  | 490,300     | 68.0%                         | -10.5%              | 68.6%                          |
| Nuevo           | <b>V</b> | 2      | \$<br>528,200 | \$  | 387,400     | 36.4%                         | -8.8%               | <b>45.2%</b>                   |
| Palm Desert     | 27       | 6      | \$<br>557,200 | \$  | 715,700     | -22.2%                        | -27.9%              | ▶ 5.7%                         |
| Palm Springs    | 2        | 4      | \$<br>648,200 | \$  | 766,400     | -15.5%                        | -34.4%              | <b>1</b> 8.9%                  |
| Pedley          | ₽        | 5      | \$<br>487,400 | \$  | 418,700     | <b>1</b> 6.4%                 | -11.5%              | 27.9%                          |
| Perris          | 21       | 4      | \$<br>513,100 | \$  | 466,700     | ▶ 9.9%                        | -14.0%              | 23.9%                          |
| Rancho Mirage   | 2        | 4      | \$<br>870,200 | \$  | 934,100     | <b>-6.8%</b>                  | -31.2%              | 24.4%                          |
| Riverside       | S)       | 4      | \$<br>612,000 | \$  | 488,000     | 25.4%                         | -8.2%               | 33.6%                          |
| Arlanza         | ↓        | 1      | \$<br>536,700 | \$  | 402,500     | 33.3%                         | -20.5%              | 53.8%                          |
| Canyon Crest    | ↓        | 1      | \$<br>695,800 | \$  | 462,800     | <b>50.3%</b>                  | -2.3%               | 52.6%                          |
| La Sierra       | Ψ        | 1      | \$<br>587,600 | \$  | 425,400     | 38.1%                         | -11.6%              | <b>49.7%</b>                   |
| La Sierra South | ₩        | 1      | \$<br>619,500 | \$  | 430,800     | <b>43.8%</b>                  | -7.6%               | 51.4%                          |
| Magnolia Center | ₩        | 1      | \$<br>552,500 | \$  | 406,400     | <b>36.0%</b>                  | -15.0%              | <b>51.0%</b>                   |
| Orangecrest     | Ψ        | 1      | \$<br>733,400 | \$  | 466,600     | <b>57.2%</b>                  | 0.7%                | 56.5%                          |
| Ramona          | ₩        | 2      | \$<br>768,300 | \$  | 520,700     | <b>47.5%</b>                  | 2.9%                | 44.6%                          |
| University      | ₩        | 1      | \$<br>559,100 | \$  | 422,800     | 32.2%                         | -17.2%              | <b>49.4%</b>                   |
| Rubidoux        | 2        | 4      | \$<br>400,400 | \$  | 396,300     | ▶ 1.0%                        | -19.8%              | 20.8%                          |
| San Jacinto     | 2        | 3      | \$<br>456,900 | \$  | 415,200     | ▶ 10.0%                       | -11.8%              | 21.8%                          |
| Sunnyslope      | ⇒        | 5      | \$<br>396,500 | \$  | 401,700     | ▶ -1.3%                       | -14.9%              | 13.6%                          |
| Temecula        | 2        | 3      | \$<br>732,900 | \$  | 538,300     | 36.2%                         | -2.0%               | 38.2%                          |
| Thousand Palms  | ↓        | 2      | \$<br>360,300 | \$  | 369,000     | ▶ -2.3%                       | -35.1%              | 32.8%                          |
| Wildomar        | 2        | 3      | \$<br>618,800 | \$  | 443,000     | 39.7%                         | -0.4%               | 40.1%                          |
| Winchester      | 21       | 3      | \$<br>653,000 | \$  | 534,600     | 22.1%                         | 6.1%                | 16.0%                          |