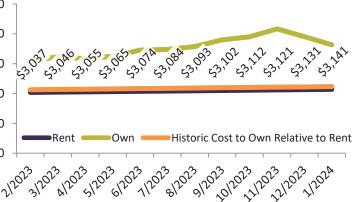

|         |          | •           | · · |       |        |
|---------|----------|-------------|-----|-------|--------|
| Date    | % Change | Rent        |     | Own   | \$7,00 |
| 2/2023  | 21.1%    | \$<br>2,853 | \$  | 3,075 |        |
| 3/2023  | 1.2%     | \$<br>2,863 | \$  | 3,176 | \$6,00 |
| 4/2023  | 1.4%     | \$<br>2,877 | \$  | 3,112 | \$5,00 |
| 5/2023  | 1.6%     | \$<br>2,887 | \$  | 3,155 | \$4,00 |
| 6/2023  | 1.0%     | \$<br>2,897 | \$  | 3,291 | \$3,00 |
| 7/2023  | 1.4%     | \$<br>2,900 | \$  | 3,286 | \$2,00 |
| 8/2023  | 1.9%     | \$<br>2,903 | \$  | 3,345 |        |
| 9/2023  | 1.5%     | \$<br>2,906 | \$  | 3,498 | \$1,00 |
| 10/2023 | 1.4%     | \$<br>2,910 | \$  | 3,569 | ç      |
| 11/2023 | 1.4%     | \$<br>2,915 | \$  | 3,763 |        |
| 12/2023 | 1.5%     | \$<br>2,921 | \$  | 3,579 |        |
| 1/2024  | 1.6%     | \$<br>2,927 | \$  | 3,373 |        |
|         |          |             |     |       |        |