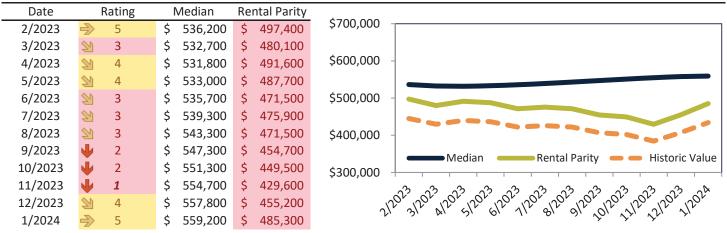

### San Bernardino County Housing Market Value & Trends Update

Historically, properties in this market sell at a -8.9% discount. Today's premium is 19.1%. This market is 28.0% overvalued. Median home price is \$523,500. Prices rose 3.7% year-over-year.

Monthly cost of ownership is \$3,157, and rents average \$2,625, making owning \$532 per month more costly than renting. Rents rose 3.0% year-over-year. The current capitalization rate (rent/price) is 4.8%.

Market rating = 4

#### Resale Median and year-over-year percentage change trailing twelve months

| Date    | ± Typ. Value | Median     | % Change      |
|---------|--------------|------------|---------------|
| 2/2023  | 20.0%        | \$ 500,700 | 1.0%          |
| 3/2023  | 22.9%        | \$ 496,600 | <b>0.3%</b>   |
| 4/2023  | 9.5%         | \$ 495,000 | -1.6%         |
| 5/2023  | 20.3%        | \$ 495,400 | -2.9%         |
| 6/2023  | 24.4%        | \$ 497,500 | -3.3%         |
| 7/2023  | <b>24.1%</b> | \$ 500,600 | <b>-3</b> .1% |
| 8/2023  | <b>26.1%</b> | \$ 504,500 | <b>-2.1%</b>  |
| 9/2023  | <b>31.8%</b> | \$ 508,600 | -0.7%         |
| 10/2023 | <b>34.3%</b> | \$ 513,400 | <b>0.6%</b>   |
| 11/2023 | <b>41.4%</b> | \$ 517,900 | <b>1.7%</b>   |
| 12/2023 | <b>35.6%</b> | \$ 522,100 | 1.7%          |
| 1/2024  | 28.0%        | \$ 523,500 | 1.7%          |

|         |              | •           | · · |       |        |
|---------|--------------|-------------|-----|-------|--------|
| Date    | % Change     | Rent        |     | Own   | \$4,50 |
| 2/2023  | <b>6</b> .9% | \$<br>2,559 | \$  | 2,872 |        |
| 3/2023  | <b>6.2%</b>  | \$<br>2,572 | \$  | 2,961 | \$4,00 |
| 4/2023  | ♠ 5.4%       | \$<br>2,591 | \$  | 2,897 | \$3,50 |
| 5/2023  | 1.8%         | \$<br>2,606 | \$  | 2,933 | \$3,00 |
| 6/2023  | 1.2%         | \$<br>2,620 | \$  | 3,057 | \$2,50 |
| 7/2023  | 1.6%         | \$<br>2,622 | \$  | 3,051 | \$2,00 |
| 8/2023  | 1.3%         | \$<br>2,624 | \$  | 3,106 |        |
| 9/2023  | 1.0%         | \$<br>2,621 | \$  | 3,250 | \$1,50 |
| 10/2023 | 1.1%         | \$<br>2,628 | \$  | 3,324 | \$1,00 |
| 11/2023 | 1.1%         | \$<br>2,629 | \$  | 3,514 |        |
| 12/2023 | 1.0%         | \$<br>2,620 | \$  | 3,350 |        |
| 1/2024  | 1.0%         | \$<br>2,625 | \$  | 3,157 |        |
|         |              |             |     |       |        |