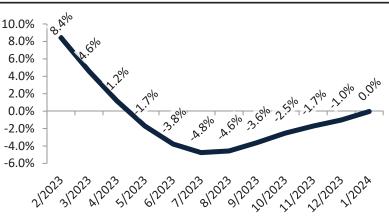

#### Resale Median and year-over-year percentage change trailing twelve months

| Date    | ± Typ. Value | Median     | % Change      |
|---------|--------------|------------|---------------|
| 2/2023  | <b>41.5%</b> | \$ 383,500 | 1.3%          |
| 3/2023  | <b>44.8%</b> | \$ 381,000 | 7 1.5%        |
| 4/2023  | <b>42.1%</b> | \$ 380,100 | -0.7%         |
| 5/2023  | <b>43.2%</b> | \$ 380,600 | -2.2%         |
| 6/2023  | <b>47.2%</b> | \$ 381,000 | -3.3%         |
| 7/2023  | 6.2%         | \$ 382,000 | -3.7%         |
| 8/2023  | <b>47.5%</b> | \$ 383,500 | -3.4%         |
| 9/2023  | <b>52.1%</b> | \$ 385,100 | 🚽 -2.7%       |
| 10/2023 | <b>50.1%</b> | \$ 386,200 | -2.0%         |
| 11/2023 | <b>58.7%</b> | \$ 387,300 | <b>-1.2%</b>  |
| 12/2023 | <b>48.4%</b> | \$ 388,600 | <b>-0.4</b> % |
| 1/2024  | <b>40.8%</b> | \$ 388,700 | <b>0.4%</b>   |