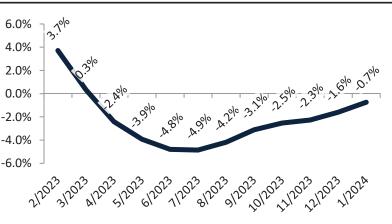

#### Resale Median and year-over-year percentage change trailing twelve months

| Date    | ± Typ. Value  | Median     | % Change      |
|---------|---------------|------------|---------------|
| 2/2023  | 17.0%         | \$ 562,300 | 1.1%          |
| 3/2023  | 20.4%         | \$ 559,200 | <b>0.3%</b>   |
| 4/2023  | <b>1</b> 8.0% | \$ 558,800 | <b>-</b> 1.9% |
| 5/2023  | 9.4%          | \$ 560,500 | 4 -3.5%       |
| 6/2023  | 24.0%         | \$ 563,600 | 4.2%          |
| 7/2023  | 23.8%         | \$ 567,500 | 4.1%          |
| 8/2023  | 25.4%         | \$ 571,600 | -3.2%         |
| 9/2023  | <b>30.3%</b>  | \$ 575,400 | <b>-</b> 1.8% |
| 10/2023 | <b>31.3%</b>  | \$ 578,700 | -0.4%         |
| 11/2023 | <b>37.8%</b>  | \$ 581,200 | <b>0.9%</b>   |
| 12/2023 | <b>30.8%</b>  | \$ 583,500 | 2.0%          |
| 1/2024  | 23.5%         | \$ 584,900 | <b>1</b> 3.1% |