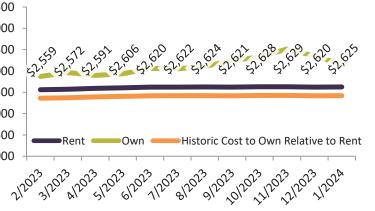

### San Bernardino County Housing Market Value & Trends Update

Historically, properties in this market sell at a -8.9% discount. Today's premium is 19.1%. This market is 28.0% overvalued. Median home price is \$523,500. Prices rose 3.7% year-over-year.

Monthly cost of ownership is \$3,157, and rents average \$2,625, making owning \$532 per month more costly than renting. Rents rose 3.0% year-over-year. The current capitalization rate (rent/price) is 4.8%.

|         |              | •           | · · |       |        |
|---------|--------------|-------------|-----|-------|--------|
| Date    | % Change     | Rent        |     | Own   | \$4,50 |
| 2/2023  | <b>6</b> .9% | \$<br>2,559 | \$  | 2,872 |        |
| 3/2023  | <b>6.2%</b>  | \$<br>2,572 | \$  | 2,961 | \$4,00 |
| 4/2023  | ♠ 5.4%       | \$<br>2,591 | \$  | 2,897 | \$3,50 |
| 5/2023  | 1.8%         | \$<br>2,606 | \$  | 2,933 | \$3,00 |
| 6/2023  | 1.2%         | \$<br>2,620 | \$  | 3,057 | \$2,50 |
| 7/2023  | 1.6%         | \$<br>2,622 | \$  | 3,051 | \$2,00 |
| 8/2023  | 1.3%         | \$<br>2,624 | \$  | 3,106 |        |
| 9/2023  | 1.0%         | \$<br>2,621 | \$  | 3,250 | \$1,50 |
| 10/2023 | 1.1%         | \$<br>2,628 | \$  | 3,324 | \$1,00 |
| 11/2023 | 1.1%         | \$<br>2,629 | \$  | 3,514 |        |
| 12/2023 | 1.0%         | \$<br>2,620 | \$  | 3,350 |        |
| 1/2024  | 1.0%         | \$<br>2,625 | \$  | 3,157 |        |
|         |              |             |     |       |        |