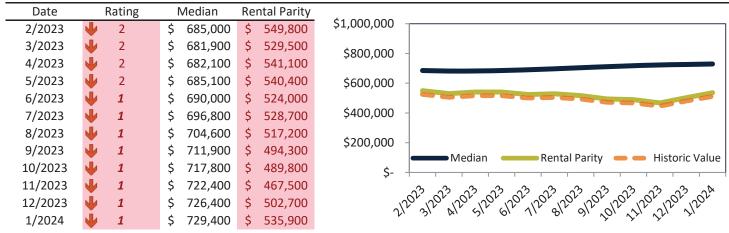

### Market Performance and Trends: Riverside County and Major Cities and Zips

|                        | Median<br>Resale \$ |    | Resale %<br>lange YoY |         | Median<br>Resale \$ | Rent %<br>Change YoY |    | ledian<br>Rent \$ |    | ost of<br>nership | -  | nership<br>m./Disc. | Cap Rate |
|------------------------|---------------------|----|-----------------------|---------|---------------------|----------------------|----|-------------------|----|-------------------|----|---------------------|----------|
| Study Area<br>Murrieta | \$<br>663,800       |    | 3.6%                  | \$      | 663,800             | <b>1</b> 2.5%        | \$ | 3,187             | \$ | 4,004             | \$ | 817                 | 4.6%.    |
|                        | -                   | -  |                       |         |                     |                      | -  | -                 | -  |                   | -  |                     |          |
| Norco                  | \$<br>824,000       | 2  | 7.1%                  | \$      |                     | <b>1</b> 3.7%        | \$ | 2,957             | \$ | 4,970             | \$ | 2,012               | 3.4%.    |
| Nuevo                  | \$                  | T  | 2.5%                  | \$      | 528,200             | <b>1</b> 3.7%        | \$ | 2,337             | \$ | 3,186             | \$ | 849                 | 4.2%.    |
| Palm Desert            | \$<br>557,200       | ↓  | -1.3%                 | \$      | 557,200             | 4.3%                 | \$ | 4,317             | \$ | 3,361             | \$ | (956)               | 7.4%.    |
| Palm Springs           | \$<br>648,200       | ₩  | -1.4%                 | \$      | 648,200             | 1.2%                 | \$ | 4,623             | \$ | 3,909             | \$ | (713)               | 6.8%.    |
| Pedley                 | \$<br>487,400       | T  | 2.3%                  | \$      | 487,400             | <b>1</b> 3.7%        | \$ | 2,526             | \$ | 2,940             | \$ | 414                 | 5.0%.    |
| Perris                 | \$<br>513,100       | T  | 2.6%                  | \$      | 513,100             | ≥ 8.2%               | \$ | 2,815             | \$ | 3,095             | \$ | 279                 | 5.3%.    |
| Rancho Mirage          | \$<br>870,200       | T  | 2.6%                  | \$      | 870,200             | <b>월</b> 19.7%       | \$ | 5,634             | \$ | 5,248             | \$ | (386)               | 6.2%.    |
| Riverside              | \$<br>612,000       | r  | 5.5%                  | \$      | 612,000             | 1.6%                 | \$ | 2,943             | \$ | 3,691             | \$ | 748                 | 4.6%.    |
| Arlanza                | \$<br>536,700       | r  | 6.4%                  | \$      | 536,700             | 2.7%                 | \$ | 2,428             | \$ | 3,237             | \$ | 809                 | 4.3%.    |
| Canyon Crest           | \$<br>695,800       | Ŷ  | 6.0%                  | \$      | 695,800             | <b>1</b> 4.9%        | \$ | 2,792             | \$ | 4,197             | \$ | 1,405               | 3.9%.    |
| La Sierra              | \$<br>587,600       | r  | 6.3%                  | \$      | 587,600             | <b>6</b> .2%         | \$ | 2,566             | \$ | 3,544             | \$ | 978                 | 4.2%.    |
| La Sierra South        | \$<br>619,500       | r  | 6.3%                  | \$      | 619,500             | <b>1</b> 7.0%        | \$ | 2,599             | \$ | 3,736             | \$ | 1,138               | 4.0%.    |
| Magnolia Center        | \$<br>552,500       | r  | 5.8%                  | \$      | 552,500             | 2 7.4%               | \$ | 2,452             | \$ | 3,332             | \$ | 881                 | 4.3%.    |
| Orangecrest            | \$<br>733,400       | T  | 4.9%                  | \$      | 733,400             | 1.0%                 | \$ | 2,815             | \$ | 4,423             | \$ | 1,609               | 3.7%.    |
| Ramona                 | \$<br>768,300       | r  | 6.7%                  | \$      | 768,300             | <b>1</b> 3.7%        | \$ | 3,141             | \$ | 4,634             | \$ | 1,493               | 3.9%.    |
| University             | \$<br>559,100       | 2  | 7.6%                  | \$      | 559,100             | ≥ 8.1%               | \$ | 2,550             | \$ | 3,372             | \$ | 822                 | 4.4%.    |
| Rubidoux               | \$<br>400,400       | 77 | 1.0%                  | \$      | 400,400             | <b>1</b> 3.7%        | \$ | 2,390             | \$ | 2,415             | \$ | 25                  | 5.7%.    |
| San Jacinto            | \$<br>456,900       | 7  | 1.6%                  | \$      | 456,900             | <b>1</b> 5.8%        | \$ | 2,505             | \$ | 2,756             | \$ | 251                 | 5.3%.    |
| Sunnyslope             | \$<br>396,500       | 77 | 0.1%                  | \$      | 396,500             | <b>1</b> 3.7%        | \$ | 2,423             | \$ | 2,391             | \$ | (32)                | 5.9%.    |
| Temecula               | \$<br>732,900       | Ŷ  | 4.0%                  | \$      | 732,900             | <b>1</b> 3.1%        | \$ | 3,247             | \$ | 4,420             | \$ | 1,173               | 4.3%.    |
| Thousand Palms         | \$<br>360,300       | 7  | 0.6%                  | \$      | 360,300             | <b>1</b> 3.7%        | \$ | 2,226             | \$ | 2,173             | \$ | (53)                | 5.9%.    |
| Wildomar               | \$<br>618,800       |    |                       | ,<br>\$ | 618,800             | -                    | \$ | 2,672             |    | 3,732             |    | 1,060               | 4.1%.    |
| Winchester             | \$<br>653,000       | -  |                       | \$      |                     | 23.0%                | \$ | 3,225             |    | 3,938             |    | 714                 | 4.7%.    |

### Market Timing Rating and Valuations: Riverside County and Major Cities and Zips

| Study Area      | ł        | Rating | Median        | Rei | ntal Parity | % Over/Under<br>Rental Parity | Historic<br>Premium | % Over/Under<br>Historic Prem. |
|-----------------|----------|--------|---------------|-----|-------------|-------------------------------|---------------------|--------------------------------|
| Murrieta        | ₽        | 5      | \$<br>663,800 | \$  | 528,300     | 25.6%                         | 0.8%                | 24.8%                          |
| Norco           | <b>V</b> | 1      | \$<br>824,000 | \$  | 490,300     | 68.0%                         | -10.5%              | 68.6%                          |
| Nuevo           | <b>V</b> | 2      | \$<br>528,200 | \$  | 387,400     | 36.4%                         | -8.8%               | <b>45.2%</b>                   |
| Palm Desert     | 27       | 6      | \$<br>557,200 | \$  | 715,700     | -22.2%                        | -27.9%              | ▶ 5.7%                         |
| Palm Springs    | 2        | 4      | \$<br>648,200 | \$  | 766,400     | -15.5%                        | -34.4%              | <b>1</b> 8.9%                  |
| Pedley          | ₽        | 5      | \$<br>487,400 | \$  | 418,700     | <b>1</b> 6.4%                 | -11.5%              | 27.9%                          |
| Perris          | 21       | 4      | \$<br>513,100 | \$  | 466,700     | ▶ 9.9%                        | -14.0%              | 23.9%                          |
| Rancho Mirage   | 2        | 4      | \$<br>870,200 | \$  | 934,100     | <b>-6.8%</b>                  | -31.2%              | 24.4%                          |
| Riverside       | S)       | 4      | \$<br>612,000 | \$  | 488,000     | 25.4%                         | -8.2%               | 33.6%                          |
| Arlanza         | ↓        | 1      | \$<br>536,700 | \$  | 402,500     | 33.3%                         | -20.5%              | 53.8%                          |
| Canyon Crest    | ↓        | 1      | \$<br>695,800 | \$  | 462,800     | <b>50.3%</b>                  | -2.3%               | 52.6%                          |
| La Sierra       | Ψ        | 1      | \$<br>587,600 | \$  | 425,400     | 38.1%                         | -11.6%              | <b>49.7%</b>                   |
| La Sierra South | ₩        | 1      | \$<br>619,500 | \$  | 430,800     | <b>43.8%</b>                  | -7.6%               | 51.4%                          |
| Magnolia Center | ₩        | 1      | \$<br>552,500 | \$  | 406,400     | <b>36.0%</b>                  | -15.0%              | <b>51.0%</b>                   |
| Orangecrest     | Ψ        | 1      | \$<br>733,400 | \$  | 466,600     | <b>57.2%</b>                  | 0.7%                | 56.5%                          |
| Ramona          | ₩        | 2      | \$<br>768,300 | \$  | 520,700     | <b>47.5%</b>                  | 2.9%                | 44.6%                          |
| University      | ₩        | 1      | \$<br>559,100 | \$  | 422,800     | 32.2%                         | -17.2%              | <b>49.4%</b>                   |
| Rubidoux        | 2        | 4      | \$<br>400,400 | \$  | 396,300     | ▶ 1.0%                        | -19.8%              | 20.8%                          |
| San Jacinto     | 2        | 3      | \$<br>456,900 | \$  | 415,200     | ▶ 10.0%                       | -11.8%              | 21.8%                          |
| Sunnyslope      | ⇒        | 5      | \$<br>396,500 | \$  | 401,700     | ▶ -1.3%                       | -14.9%              | 13.6%                          |
| Temecula        | 2        | 3      | \$<br>732,900 | \$  | 538,300     | 36.2%                         | -2.0%               | 38.2%                          |
| Thousand Palms  | ↓        | 2      | \$<br>360,300 | \$  | 369,000     | ▶ -2.3%                       | -35.1%              | 32.8%                          |
| Wildomar        | 2        | 3      | \$<br>618,800 | \$  | 443,000     | 39.7%                         | -0.4%               | 40.1%                          |
| Winchester      | 21       | 3      | \$<br>653,000 | \$  | 534,600     | 22.1%                         | 6.1%                | 16.0%                          |