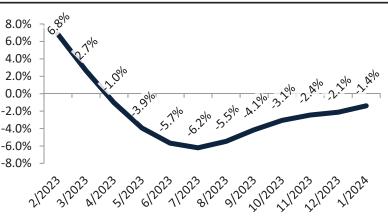

### Market Performance and Trends: Riverside County and Major Cities and Zips

| Study Area            |      | Median<br>Resale \$ |    | Resale %<br>ange YoY |     | Median<br>Resale \$ | Rent %<br>Change YoY | 1edian<br>Rent \$ | Cost of<br>/nership | nership<br>m./Disc. | Cap Rate |
|-----------------------|------|---------------------|----|----------------------|-----|---------------------|----------------------|-------------------|---------------------|---------------------|----------|
| Riverside County      | \$   | 584,900             | T  | 3.1%                 | \$  | 584,900             | 1.7%                 | \$<br>3,094       | \$<br>3,528         | \$<br>433           | 5.1%.    |
| San Bernardino County | \$   | 523,500             | 1  | 3.7%                 | \$  | 523,500             | <b>1</b> 3.0%        | \$<br>2,625       | \$<br>3,157         | \$<br>532           | 4.8%.    |
| Riverside, CA         | \$   | 559,200             | 1  | 3.4%                 | \$  | 559,200             | 1.6%                 | \$<br>2,927       | \$<br>3,373         | \$<br>445           | 5.0%.    |
| Banning               | \$   | 388,700             | A  | 0.4%                 | \$  | 388,700             | <b>1</b> 5.7%        | \$<br>2,154       | \$<br>2,344         | \$<br>191           | 5.3%.    |
| Beaumont              | \$   | 511,000             | 77 | 0.1%                 | \$  | 511,000             | 1.4%                 | \$<br>2,349       | \$<br>3,082         | \$<br>733           | 4.4%.    |
| Calimesa              | \$   | 542,600             | ♠  | 2.3%                 | \$  | 542,600             | <b>1</b> 3.7%        | \$<br>2,307       | \$<br>3,273         | \$<br>965           | 4.1%.    |
| Canyon Lake           | \$   | 674,000             | ♠  | 2.7%                 | \$  | 674,000             | <b>1</b> 3.7%        | \$<br>2,590       | \$<br>4,065         | \$<br>1,475         | 3.7%.    |
| Cathedral City        | \$   | 484,200             | ♠  | 2.7%                 | \$  | 484,200             | 1.7%                 | \$<br>2,924       | \$<br>2,920         | \$<br>(4)           | 5.8%.    |
| Coachella             | \$   | 409,100             | 1  | 2.6%                 | \$  | 409,100             | <b>1</b> 3.7%        | \$<br>1,913       | \$<br>2,467         | \$<br>554           | 4.5%.    |
| Corona                | \$   | 729,400             | ♠  | 5.7%                 | \$  | 729,400             | <b>7</b> 1.6%        | \$<br>3,232       | \$<br>4,399         | \$<br>1,167         | 4.3%.    |
| Corona Hills          | \$   | 703,000             | ♠  | 6.4%                 | \$  | 703,000             | 1.0%                 | \$<br>2,819       | \$<br>4,240         | \$<br>1,421         | 3.8%.    |
| South Corona          | \$   | 866,000             | 1  | 5.8%                 | \$  | 866,000             | <b>1</b> 5.2%        | \$<br>3,394       | \$<br>5,223         | \$<br>1,830         | 3.8%.    |
| Desert Hot Springs    | \$   | 373,700             | 77 | 2.0%                 | \$  | 373,700             | 210.9%               | \$<br>1,894       | \$<br>2,254         | \$<br>359           | 4.9%.    |
| Eastvale              | \$   | 896,000             | T  | 3.8%                 | \$  | 896,000             | <b>1</b> 3.1%        | \$<br>3,930       | \$<br>5,404         | \$<br>1,474         | 4.2%.    |
| Glen Avon             | \$   | 461,100             | 1  | 2.1%                 | \$  | 461,100             | <b>1</b> 3.7%        | \$<br>2,413       | \$<br>2,781         | \$<br>368           | 5.0%.    |
| Hemet                 | \$   | 425,600             | T  | 2.9%                 | \$  | 425,600             | 1.1%                 | \$<br>2,604       | \$<br>2,567         | \$<br>(37)          | 5.9%.    |
| Indian Wells          | \$ 1 | 1,296,200           | 1  | 3.6%                 | \$1 | L,296,200           | <b>1</b> 3.7%        | \$<br>8,253       | \$<br>7,818         | \$<br>(435)         | 6.1%.    |
| Indio                 | \$   | 507,100             | ₽  | 0.0%                 | \$  | 507,100             | 1.5%                 | \$<br>2,705       | \$<br>3,058         | \$<br>353           | 5.1%.    |
| Lake Elsinore         | \$   | 562,900             | 1  | 3.9%                 | \$  | 562,900             | 1.8%                 | \$<br>2,961       | \$<br>3,395         | \$<br>434           | 5.1%.    |
| Menifee               | \$   | 554,000             | A  | 1.9%                 | \$  | 554,000             | 1.8%                 | \$<br>3,061       | \$<br>3,341         | \$<br>280           | 5.3%.    |
| Sun City              | \$   | 411,100             | A  | 1.6%                 | \$  | 411,100             | ≥ 8.0%               | \$<br>2,034       | \$<br>2,479         | \$<br>445           | 4.7%.    |
| Mira Loma             | \$   | 532,300             | N  | 1.1%                 | \$  | 532,300             | <b>1</b> 3.7%        | \$<br>2,615       | \$<br>3,210         | \$<br>595           | 4.7%.    |
| Moreno Valley         | \$   | 525,500             | 1  | 4.3%                 | \$  | 525,500             | <b>7</b> 1.6%        | \$<br>2,801       | \$<br>3,169         | \$<br>368           | 5.1%.    |
| Blythe                | \$   | 216,300             | ₩  | -0.7%                | \$  | 216,300             | <b>1</b> 3.7%        | \$<br>1,698       | \$<br>1,305         | \$<br>(393)         | 7.5%.    |

### Market Timing Rating and Valuations: Riverside County and Major Cities and Zips

| Study Area      | ł        | Rating | Median        | Rei | ntal Parity | % Over/Under<br>Rental Parity | Historic<br>Premium | % Over/Under<br>Historic Prem. |
|-----------------|----------|--------|---------------|-----|-------------|-------------------------------|---------------------|--------------------------------|
| Murrieta        | ₽        | 5      | \$<br>663,800 | \$  | 528,300     | 25.6%                         | 0.8%                | 24.8%                          |
| Norco           | <b>V</b> | 1      | \$<br>824,000 | \$  | 490,300     | 68.0%                         | -10.5%              | 68.6%                          |
| Nuevo           | <b>V</b> | 2      | \$<br>528,200 | \$  | 387,400     | 36.4%                         | -8.8%               | <b>45.2%</b>                   |
| Palm Desert     | 27       | 6      | \$<br>557,200 | \$  | 715,700     | -22.2%                        | -27.9%              | ▶ 5.7%                         |
| Palm Springs    | 2        | 4      | \$<br>648,200 | \$  | 766,400     | -15.5%                        | -34.4%              | <b>1</b> 8.9%                  |
| Pedley          | ₽        | 5      | \$<br>487,400 | \$  | 418,700     | <b>1</b> 6.4%                 | -11.5%              | 27.9%                          |
| Perris          | 21       | 4      | \$<br>513,100 | \$  | 466,700     | ▶ 9.9%                        | -14.0%              | 23.9%                          |
| Rancho Mirage   | 2        | 4      | \$<br>870,200 | \$  | 934,100     | <b>-6.8%</b>                  | -31.2%              | 24.4%                          |
| Riverside       | S)       | 4      | \$<br>612,000 | \$  | 488,000     | 25.4%                         | -8.2%               | 33.6%                          |
| Arlanza         | ↓        | 1      | \$<br>536,700 | \$  | 402,500     | 33.3%                         | -20.5%              | 53.8%                          |
| Canyon Crest    | ↓        | 1      | \$<br>695,800 | \$  | 462,800     | <b>50.3%</b>                  | -2.3%               | 52.6%                          |
| La Sierra       | Ψ        | 1      | \$<br>587,600 | \$  | 425,400     | 38.1%                         | -11.6%              | <b>49.7%</b>                   |
| La Sierra South | ₩        | 1      | \$<br>619,500 | \$  | 430,800     | <b>43.8%</b>                  | -7.6%               | 51.4%                          |
| Magnolia Center | ₩        | 1      | \$<br>552,500 | \$  | 406,400     | <b>36.0%</b>                  | -15.0%              | <b>51.0%</b>                   |
| Orangecrest     | Ψ        | 1      | \$<br>733,400 | \$  | 466,600     | <b>57.2%</b>                  | 0.7%                | 56.5%                          |
| Ramona          | ₩        | 2      | \$<br>768,300 | \$  | 520,700     | <b>47.5%</b>                  | 2.9%                | 44.6%                          |
| University      | ₩        | 1      | \$<br>559,100 | \$  | 422,800     | 32.2%                         | -17.2%              | <b>49.4%</b>                   |
| Rubidoux        | 2        | 4      | \$<br>400,400 | \$  | 396,300     | ▶ 1.0%                        | -19.8%              | 20.8%                          |
| San Jacinto     | 2        | 3      | \$<br>456,900 | \$  | 415,200     | ▶ 10.0%                       | -11.8%              | 21.8%                          |
| Sunnyslope      | ⇒        | 5      | \$<br>396,500 | \$  | 401,700     | ▶ -1.3%                       | -14.9%              | 13.6%                          |
| Temecula        | 2        | 3      | \$<br>732,900 | \$  | 538,300     | 36.2%                         | -2.0%               | 38.2%                          |
| Thousand Palms  | ↓        | 2      | \$<br>360,300 | \$  | 369,000     | ▶ -2.3%                       | -35.1%              | 32.8%                          |
| Wildomar        | 2        | 3      | \$<br>618,800 | \$  | 443,000     | 39.7%                         | -0.4%               | 40.1%                          |
| Winchester      | 21       | 3      | \$<br>653,000 | \$  | 534,600     | 22.1%                         | 6.1%                | 16.0%                          |