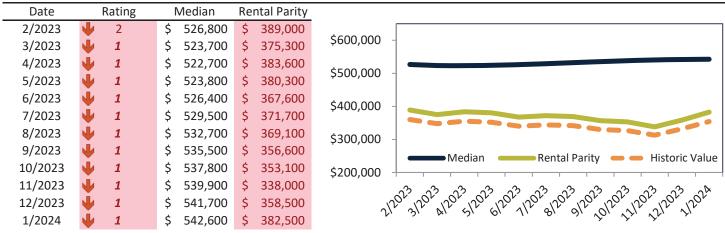

### Market Timing Rating and Valuations: Riverside County and Major Cities and Zips

| Study Area            | F        | Rating |      | Median    | Rei | ntal Parity | % Over/Under<br>Rental Parity | Historic<br>Premium | % Over/Under<br>Historic Prem. |
|-----------------------|----------|--------|------|-----------|-----|-------------|-------------------------------|---------------------|--------------------------------|
| Riverside County      | ⇒        | 5      | \$   | 584,900   | \$  | 513,000     | 14.0%                         | -9.5%               | 23.5%                          |
| San Bernardino County | 2        | 4      | \$   | 523,500   | \$  | 435,200     | <b>1</b> 9.1%                 | -8.9%               | 28.0%                          |
| Riverside, CA         | ⇒        | 5      | \$   | 559,200   | \$  | 485,300     | 15.2%                         | -10.5%              | 25.7%                          |
| Banning               | <b>V</b> | 1      | \$   | 388,700   | \$  | 357,100     | ▶ 8.8%                        | -32.0%              | <b>40.8%</b>                   |
| Beaumont              | Ψ.       | 1      | \$   | 511,000   | \$  | 389,400     | 31.2%                         | -8.2%               | <b>3</b> 9.4%                  |
| Calimesa              | <b>V</b> | 1      | \$   | 542,600   | \$  | 382,500     | <b>41.9%</b>                  | -7.4%               | <b>4</b> 9.3%                  |
| Canyon Lake           | <b>V</b> | 1      | \$   | 674,000   | \$  | 429,300     | <b>57.0%</b>                  | -3.5%               | 60.5%                          |
| Cathedral City        | Ø        | 4      | \$   | 484,200   | \$  | 484,800     | ⊳ -0.1%                       | -28.2%              | 28.1%                          |
| Coachella             | <b>V</b> | 1      | \$   | 409,100   | \$  | 317,200     | 26.3%                         | -25.9%              | 52.2%                          |
| Corona                | •        | 1      | \$   | 729,400   | \$  | 535,900     | <b>36.1%</b>                  | -4.4%               | <b>40.5%</b>                   |
| Corona Hills          | •        | 1      | \$   | 703,000   | \$  | 467,300     | <b>50.4%</b>                  | -5.5%               | 55.9%                          |
| South Corona          | •        | 1      | \$   | 866,000   | \$  | 562,600     | <b>53.9%</b>                  | -5.2%               | <b>5</b> 9.1%                  |
| Desert Hot Springs    | Ψ        | 1      | \$   | 373,700   | \$  | 314,100     | <b>1</b> 9.0%                 | -27.3%              | <b>46.3%</b>                   |
| Eastvale              | 2        | 3      | \$   | 896,000   | \$  | 651,500     | 37.5%                         | 2.3%                | 35.2%                          |
| Glen Avon             | S)       | 4      | \$   | 461,100   | \$  | 400,000     | <b>1</b> 5.2%                 | -14.7%              | 29.9%                          |
| Hemet                 | A        | 6      | \$   | 425,600   | \$  | 431,700     | ⊳ -1.4%                       | -17.3%              | <b>1</b> 5.9%                  |
| Indian Wells          | ⇒        | 5      | \$ 1 | 1,296,200 | \$1 | ,368,200    | ⊳ -5.3%                       | -32.1%              | 26.8%                          |
| Indio                 | Ψ.       | 1      | \$   | 507,100   | \$  | 448,500     | 13.1%                         | -26.3%              | 39.4%                          |
| Lake Elsinore         | A        | 6      | \$   | 562,900   | \$  | 490,900     | 14.7%                         | -6.3%               | 21.0%                          |
| Menifee               | Ŋ        | 4      | \$   | 554,000   | \$  | 507,500     | ▶ 9.2%                        | -11.3%              | 20.5%                          |
| Sun City              | <b>V</b> | 1      | \$   | 411,100   | \$  | 337,200     | 21.9%                         | -24.5%              | <b>46.4%</b>                   |
| Mira Loma             | 2        | 3      | \$   | 532,300   | \$  | 433,600     | 22.7%                         | 0.0%                | 22.7%                          |
| Moreno Valley         | <b>V</b> | 2      | \$   | 525,500   | \$  | 464,400     | 13.2%                         | -15.5%              | 28.7%                          |
| Blythe                | 2        | 4      | \$   | 216,300   | \$  | 281,500     | -23.2%                        | -42.1%              | <b>1</b> 8.9%                  |