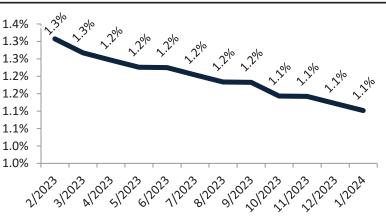

#### Resale Median and year-over-year percentage change trailing twelve months

| Date    | ± Typ. Value | Median     | % Change      |
|---------|--------------|------------|---------------|
| 2/2023  | 20.0%        | \$ 500,700 | 1.0%          |
| 3/2023  | 22.9%        | \$ 496,600 | <b>0.3%</b>   |
| 4/2023  | 9.5%         | \$ 495,000 | -1.6%         |
| 5/2023  | 20.3%        | \$ 495,400 | -2.9%         |
| 6/2023  | 24.4%        | \$ 497,500 | -3.3%         |
| 7/2023  | <b>24.1%</b> | \$ 500,600 | <b>-3</b> .1% |
| 8/2023  | <b>26.1%</b> | \$ 504,500 | <b>-2.1%</b>  |
| 9/2023  | <b>31.8%</b> | \$ 508,600 | -0.7%         |
| 10/2023 | <b>34.3%</b> | \$ 513,400 | <b>0.6%</b>   |
| 11/2023 | <b>41.4%</b> | \$ 517,900 | <b>1.7%</b>   |
| 12/2023 | <b>35.6%</b> | \$ 522,100 | 1.7%          |
| 1/2024  | 28.0%        | \$ 523,500 | 1.7%          |

|         |              | •           | · · |       |        |
|---------|--------------|-------------|-----|-------|--------|
| Date    | % Change     | Rent        |     | Own   | \$4,50 |
| 2/2023  | <b>6</b> .9% | \$<br>2,559 | \$  | 2,872 |        |
| 3/2023  | <b>6.2%</b>  | \$<br>2,572 | \$  | 2,961 | \$4,00 |
| 4/2023  | ♠ 5.4%       | \$<br>2,591 | \$  | 2,897 | \$3,50 |
| 5/2023  | 1.8%         | \$<br>2,606 | \$  | 2,933 | \$3,00 |
| 6/2023  | 1.2%         | \$<br>2,620 | \$  | 3,057 | \$2,50 |
| 7/2023  | 1.6%         | \$<br>2,622 | \$  | 3,051 | \$2,00 |
| 8/2023  | 1.3%         | \$<br>2,624 | \$  | 3,106 |        |
| 9/2023  | 1.0%         | \$<br>2,621 | \$  | 3,250 | \$1,50 |
| 10/2023 | 1.1%         | \$<br>2,628 | \$  | 3,324 | \$1,00 |
| 11/2023 | 1.1%         | \$<br>2,629 | \$  | 3,514 |        |
| 12/2023 | 1.0%         | \$<br>2,620 | \$  | 3,350 |        |
| 1/2024  | 1.0%         | \$<br>2,625 | \$  | 3,157 |        |
|         |              |             |     |       |        |