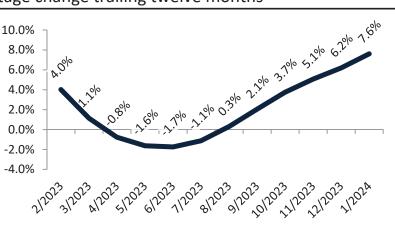

#### Median Home Price and Rental Parity trailing twelve months

#### Resale Median and year-over-year percentage change trailing twelve months

| Date    | ± Typ. Value  | Median     | % Change      |
|---------|---------------|------------|---------------|
| 2/2023  | 17.0%         | \$ 562,300 | 1.1%          |
| 3/2023  | 20.4%         | \$ 559,200 | <b>0.3%</b>   |
| 4/2023  | <b>1</b> 8.0% | \$ 558,800 | <b>-</b> 1.9% |
| 5/2023  | 9.4%          | \$ 560,500 | 4 -3.5%       |
| 6/2023  | 24.0%         | \$ 563,600 | 4.2%          |
| 7/2023  | 23.8%         | \$ 567,500 | 4.1%          |
| 8/2023  | 25.4%         | \$ 571,600 | -3.2%         |
| 9/2023  | <b>30.3%</b>  | \$ 575,400 | <b>-</b> 1.8% |
| 10/2023 | <b>31.3%</b>  | \$ 578,700 | -0.4%         |
| 11/2023 | <b>37.8%</b>  | \$ 581,200 | <b>0.9%</b>   |
| 12/2023 | <b>30.8%</b>  | \$ 583,500 | 2.0%          |
| 1/2024  | 23.5%         | \$ 584,900 | <b>1</b> 3.1% |