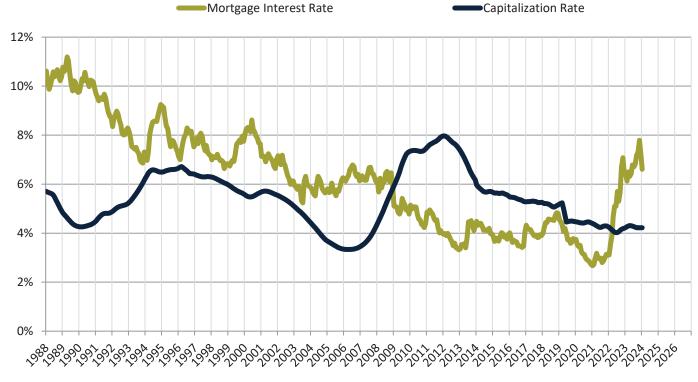

Monthly cost of ownership is \$3,527, and rents average \$3,094, making owning \$433 per month more costly than renting. Rents rose 2.7% year-over-year. The current capitalization rate (rent/price) is 5.1%.

Monthly cost of ownership is \$3,157, and rents average \$2,625, making owning \$532 per month more costly than renting. Rents rose 3.0% year-over-year. The current capitalization rate (rent/price) is 4.8%.