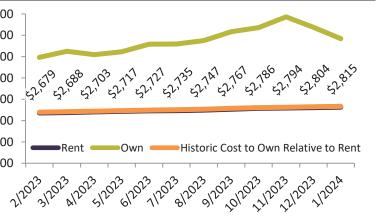

### Market Performance and Trends: Riverside County and Major Cities and Zips

| Study Area            |      | Median<br>Resale \$ |    | Resale %<br>ange YoY |     | Median<br>Resale \$ | Rent %<br>Change YoY | 1edian<br>Rent \$ | Cost of<br>/nership | nership<br>m./Disc. | Cap Rate |
|-----------------------|------|---------------------|----|----------------------|-----|---------------------|----------------------|-------------------|---------------------|---------------------|----------|
| Riverside County      | \$   | 584,900             | T  | 3.1%                 | \$  | 584,900             | 1.7%                 | \$<br>3,094       | \$<br>3,528         | \$<br>433           | 5.1%.    |
| San Bernardino County | \$   | 523,500             | 1  | 3.7%                 | \$  | 523,500             | <b>1</b> 3.0%        | \$<br>2,625       | \$<br>3,157         | \$<br>532           | 4.8%.    |
| Riverside, CA         | \$   | 559,200             | 1  | 3.4%                 | \$  | 559,200             | 1.6%                 | \$<br>2,927       | \$<br>3,373         | \$<br>445           | 5.0%.    |
| Banning               | \$   | 388,700             | A  | 0.4%                 | \$  | 388,700             | <b>1</b> 5.7%        | \$<br>2,154       | \$<br>2,344         | \$<br>191           | 5.3%.    |
| Beaumont              | \$   | 511,000             | 77 | 0.1%                 | \$  | 511,000             | 1.4%                 | \$<br>2,349       | \$<br>3,082         | \$<br>733           | 4.4%.    |
| Calimesa              | \$   | 542,600             | ♠  | 2.3%                 | \$  | 542,600             | <b>1</b> 3.7%        | \$<br>2,307       | \$<br>3,273         | \$<br>965           | 4.1%.    |
| Canyon Lake           | \$   | 674,000             | ♠  | 2.7%                 | \$  | 674,000             | <b>1</b> 3.7%        | \$<br>2,590       | \$<br>4,065         | \$<br>1,475         | 3.7%.    |
| Cathedral City        | \$   | 484,200             | ♠  | 2.7%                 | \$  | 484,200             | 1.7%                 | \$<br>2,924       | \$<br>2,920         | \$<br>(4)           | 5.8%.    |
| Coachella             | \$   | 409,100             | 1  | 2.6%                 | \$  | 409,100             | <b>1</b> 3.7%        | \$<br>1,913       | \$<br>2,467         | \$<br>554           | 4.5%.    |
| Corona                | \$   | 729,400             | ♠  | 5.7%                 | \$  | 729,400             | <b>7</b> 1.6%        | \$<br>3,232       | \$<br>4,399         | \$<br>1,167         | 4.3%.    |
| Corona Hills          | \$   | 703,000             | ♠  | 6.4%                 | \$  | 703,000             | 1.0%                 | \$<br>2,819       | \$<br>4,240         | \$<br>1,421         | 3.8%.    |
| South Corona          | \$   | 866,000             | 1  | 5.8%                 | \$  | 866,000             | <b>1</b> 5.2%        | \$<br>3,394       | \$<br>5,223         | \$<br>1,830         | 3.8%.    |
| Desert Hot Springs    | \$   | 373,700             | 77 | 2.0%                 | \$  | 373,700             | 210.9%               | \$<br>1,894       | \$<br>2,254         | \$<br>359           | 4.9%.    |
| Eastvale              | \$   | 896,000             | T  | 3.8%                 | \$  | 896,000             | <b>1</b> 3.1%        | \$<br>3,930       | \$<br>5,404         | \$<br>1,474         | 4.2%.    |
| Glen Avon             | \$   | 461,100             | 1  | 2.1%                 | \$  | 461,100             | <b>1</b> 3.7%        | \$<br>2,413       | \$<br>2,781         | \$<br>368           | 5.0%.    |
| Hemet                 | \$   | 425,600             | T  | 2.9%                 | \$  | 425,600             | 1.1%                 | \$<br>2,604       | \$<br>2,567         | \$<br>(37)          | 5.9%.    |
| Indian Wells          | \$ 1 | 1,296,200           | 1  | 3.6%                 | \$1 | L,296,200           | <b>1</b> 3.7%        | \$<br>8,253       | \$<br>7,818         | \$<br>(435)         | 6.1%.    |
| Indio                 | \$   | 507,100             | ₽  | 0.0%                 | \$  | 507,100             | 1.5%                 | \$<br>2,705       | \$<br>3,058         | \$<br>353           | 5.1%.    |
| Lake Elsinore         | \$   | 562,900             | 1  | 3.9%                 | \$  | 562,900             | 1.8%                 | \$<br>2,961       | \$<br>3,395         | \$<br>434           | 5.1%.    |
| Menifee               | \$   | 554,000             | A  | 1.9%                 | \$  | 554,000             | 1.8%                 | \$<br>3,061       | \$<br>3,341         | \$<br>280           | 5.3%.    |
| Sun City              | \$   | 411,100             | A  | 1.6%                 | \$  | 411,100             | ≥ 8.0%               | \$<br>2,034       | \$<br>2,479         | \$<br>445           | 4.7%.    |
| Mira Loma             | \$   | 532,300             | N  | 1.1%                 | \$  | 532,300             | <b>1</b> 3.7%        | \$<br>2,615       | \$<br>3,210         | \$<br>595           | 4.7%.    |
| Moreno Valley         | \$   | 525,500             | 1  | 4.3%                 | \$  | 525,500             | <b>7</b> 1.6%        | \$<br>2,801       | \$<br>3,169         | \$<br>368           | 5.1%.    |
| Blythe                | \$   | 216,300             | ₩  | -0.7%                | \$  | 216,300             | <b>1</b> 3.7%        | \$<br>1,698       | \$<br>1,305         | \$<br>(393)         | 7.5%.    |

### Market Performance and Trends: Riverside County and Major Cities and Zips

|                        | Median<br>Resale \$ |    | Resale %<br>lange YoY |         | Median<br>Resale \$ | Rent %<br>Change YoY |    | ledian<br>Rent \$ |    | ost of<br>nership | -  | nership<br>m./Disc. | Cap Rate |
|------------------------|---------------------|----|-----------------------|---------|---------------------|----------------------|----|-------------------|----|-------------------|----|---------------------|----------|
| Study Area<br>Murrieta | \$<br>663,800       |    | 3.6%                  | \$      | 663,800             | <b>1</b> 2.5%        | \$ | 3,187             | \$ | 4,004             | \$ | 817                 | 4.6%.    |
|                        | -                   | -  |                       |         |                     |                      | -  | -                 | -  |                   | -  |                     |          |
| Norco                  | \$<br>824,000       | 2  | 7.1%                  | \$      |                     | <b>1</b> 3.7%        | \$ | 2,957             | \$ | 4,970             | \$ | 2,012               | 3.4%.    |
| Nuevo                  | \$                  | T  | 2.5%                  | \$      | 528,200             | <b>1</b> 3.7%        | \$ | 2,337             | \$ | 3,186             | \$ | 849                 | 4.2%.    |
| Palm Desert            | \$<br>557,200       | ↓  | -1.3%                 | \$      | 557,200             | 4.3%                 | \$ | 4,317             | \$ | 3,361             | \$ | (956)               | 7.4%.    |
| Palm Springs           | \$<br>648,200       | ₩  | -1.4%                 | \$      | 648,200             | 1.2%                 | \$ | 4,623             | \$ | 3,909             | \$ | (713)               | 6.8%.    |
| Pedley                 | \$<br>487,400       | T  | 2.3%                  | \$      | 487,400             | <b>1</b> 3.7%        | \$ | 2,526             | \$ | 2,940             | \$ | 414                 | 5.0%.    |
| Perris                 | \$<br>513,100       | T  | 2.6%                  | \$      | 513,100             | ≥ 8.2%               | \$ | 2,815             | \$ | 3,095             | \$ | 279                 | 5.3%.    |
| Rancho Mirage          | \$<br>870,200       | T  | 2.6%                  | \$      | 870,200             | <b>월</b> 19.7%       | \$ | 5,634             | \$ | 5,248             | \$ | (386)               | 6.2%.    |
| Riverside              | \$<br>612,000       | r  | 5.5%                  | \$      | 612,000             | 1.6%                 | \$ | 2,943             | \$ | 3,691             | \$ | 748                 | 4.6%.    |
| Arlanza                | \$<br>536,700       | r  | 6.4%                  | \$      | 536,700             | 2.7%                 | \$ | 2,428             | \$ | 3,237             | \$ | 809                 | 4.3%.    |
| Canyon Crest           | \$<br>695,800       | Ŷ  | 6.0%                  | \$      | 695,800             | <b>1</b> 4.9%        | \$ | 2,792             | \$ | 4,197             | \$ | 1,405               | 3.9%.    |
| La Sierra              | \$<br>587,600       | r  | 6.3%                  | \$      | 587,600             | <b>6</b> .2%         | \$ | 2,566             | \$ | 3,544             | \$ | 978                 | 4.2%.    |
| La Sierra South        | \$<br>619,500       | r  | 6.3%                  | \$      | 619,500             | <b>1</b> 7.0%        | \$ | 2,599             | \$ | 3,736             | \$ | 1,138               | 4.0%.    |
| Magnolia Center        | \$<br>552,500       | r  | 5.8%                  | \$      | 552,500             | 2 7.4%               | \$ | 2,452             | \$ | 3,332             | \$ | 881                 | 4.3%.    |
| Orangecrest            | \$<br>733,400       | T  | 4.9%                  | \$      | 733,400             | 1.0%                 | \$ | 2,815             | \$ | 4,423             | \$ | 1,609               | 3.7%.    |
| Ramona                 | \$<br>768,300       | r  | 6.7%                  | \$      | 768,300             | <b>1</b> 3.7%        | \$ | 3,141             | \$ | 4,634             | \$ | 1,493               | 3.9%.    |
| University             | \$<br>559,100       | 2  | 7.6%                  | \$      | 559,100             | ≥ 8.1%               | \$ | 2,550             | \$ | 3,372             | \$ | 822                 | 4.4%.    |
| Rubidoux               | \$<br>400,400       | 77 | 1.0%                  | \$      | 400,400             | <b>1</b> 3.7%        | \$ | 2,390             | \$ | 2,415             | \$ | 25                  | 5.7%.    |
| San Jacinto            | \$<br>456,900       | 7  | 1.6%                  | \$      | 456,900             | <b>1</b> 5.8%        | \$ | 2,505             | \$ | 2,756             | \$ | 251                 | 5.3%.    |
| Sunnyslope             | \$<br>396,500       | 77 | 0.1%                  | \$      | 396,500             | <b>1</b> 3.7%        | \$ | 2,423             | \$ | 2,391             | \$ | (32)                | 5.9%.    |
| Temecula               | \$<br>732,900       | Ŷ  | 4.0%                  | \$      | 732,900             | <b>1</b> 3.1%        | \$ | 3,247             | \$ | 4,420             | \$ | 1,173               | 4.3%.    |
| Thousand Palms         | \$<br>360,300       | 7  | 0.6%                  | \$      | 360,300             | <b>1</b> 3.7%        | \$ | 2,226             | \$ | 2,173             | \$ | (53)                | 5.9%.    |
| Wildomar               | \$<br>618,800       |    |                       | ,<br>\$ | 618,800             | -                    | \$ | 2,672             |    | 3,732             |    | 1,060               | 4.1%.    |
| Winchester             | \$<br>653,000       | -  |                       | \$      |                     | 23.0%                | \$ | 3,225             |    | 3,938             |    | 714                 | 4.7%.    |