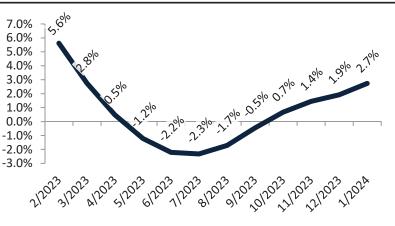

### San Bernardino County Housing Market Value & Trends Update

Historically, properties in this market sell at a -8.9% discount. Today's premium is 19.1%. This market is 28.0% overvalued. Median home price is \$523,500. Prices rose 3.7% year-over-year.

#### Resale Median and year-over-year percentage change trailing twelve months

| Date    | ± Typ. Value | Median     | % Change      |
|---------|--------------|------------|---------------|
| 2/2023  | 20.0%        | \$ 500,700 | 1.0%          |
| 3/2023  | 22.9%        | \$ 496,600 | <b>0.3%</b>   |
| 4/2023  | 9.5%         | \$ 495,000 | -1.6%         |
| 5/2023  | 20.3%        | \$ 495,400 | -2.9%         |
| 6/2023  | 24.4%        | \$ 497,500 | -3.3%         |
| 7/2023  | <b>24.1%</b> | \$ 500,600 | <b>-3</b> .1% |
| 8/2023  | <b>26.1%</b> | \$ 504,500 | <b>-2.1%</b>  |
| 9/2023  | <b>31.8%</b> | \$ 508,600 | -0.7%         |
| 10/2023 | <b>34.3%</b> | \$ 513,400 | <b>0.6%</b>   |
| 11/2023 | <b>41.4%</b> | \$ 517,900 | <b>1.7%</b>   |
| 12/2023 | <b>35.6%</b> | \$ 522,100 | 1.7%          |
| 1/2024  | 28.0%        | \$ 523,500 | 1.7%          |