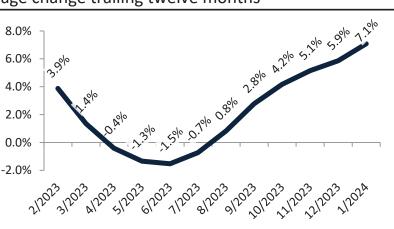

### Riverside, CA Housing Market Value & Trends Update

Historically, properties in this market sell at a -10.5% discount. Today's premium is 15.2%. This market is 25.7% overvalued. Median home price is \$559,200. Prices rose 3.4% year-over-year.

Monthly cost of ownership is \$3,372, and rents average \$2,927, making owning \$445 per month more costly than renting. Rents rose 2.6% year-over-year. The current capitalization rate (rent/price) is 5.0%.

#### Resale Median and year-over-year percentage change trailing twelve months

| Date    | ± Typ. Value | Median     | % Change      |
|---------|--------------|------------|---------------|
| 2/2023  | 18.3%        | \$ 536,200 | 1.2%          |
| 3/2023  | 21.5%        | \$ 532,700 | <b>0.4%</b>   |
| 4/2023  | <b>18.7%</b> | \$ 531,800 | 4 -1.7%       |
| 5/2023  | 9.8%         | \$ 533,000 | <b>-3.2%</b>  |
| 6/2023  | 24.1%        | \$ 535,700 | -3.8%         |
| 7/2023  | 23.8%        | \$ 539,300 | -3.6%         |
| 8/2023  | <b>25.7%</b> | \$ 543,300 | <b>-2.7%</b>  |
| 9/2023  | <b>30.9%</b> | \$ 547,300 | <b>-1.3</b> % |
| 10/2023 | 33.2%        | \$ 551,300 | <b>0.1%</b>   |
| 11/2023 | 939.6%       | \$ 554,700 | 1.3%          |
| 12/2023 | <b>33.1%</b> | \$ 557,800 | 1.3%          |
| 1/2024  | 25.7%        | \$ 559,200 | 1.4%          |