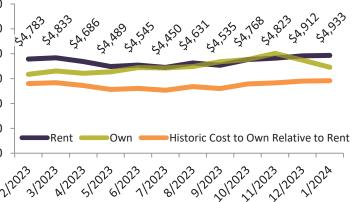

Monthly cost of ownership is \$3,527, and rents average \$3,094, making owning \$433 per month more costly than renting. Rents rose 2.7% year-over-year. The current capitalization rate (rent/price) is 5.1%.

| Date    | % Change      | Rent        | Own            |                                                                                                                                                                                                                                                                                                                                                                                                                                                                                                                                                                                                                                                                                                                                                                                                                                                                                                                                                                                                                                                                                                                                                                                                                                                                                                                                                                                                                                                                                                                                                                                                                                                                                                                                                                                                                                                                                                                                                                                                                                                                                                                                                                                                                                                                                                                                                                                                                                                                                                                                                                                                                                                                                                                                                                                                                                                                                                                                                                                |
|---------|---------------|-------------|----------------|--------------------------------------------------------------------------------------------------------------------------------------------------------------------------------------------------------------------------------------------------------------------------------------------------------------------------------------------------------------------------------------------------------------------------------------------------------------------------------------------------------------------------------------------------------------------------------------------------------------------------------------------------------------------------------------------------------------------------------------------------------------------------------------------------------------------------------------------------------------------------------------------------------------------------------------------------------------------------------------------------------------------------------------------------------------------------------------------------------------------------------------------------------------------------------------------------------------------------------------------------------------------------------------------------------------------------------------------------------------------------------------------------------------------------------------------------------------------------------------------------------------------------------------------------------------------------------------------------------------------------------------------------------------------------------------------------------------------------------------------------------------------------------------------------------------------------------------------------------------------------------------------------------------------------------------------------------------------------------------------------------------------------------------------------------------------------------------------------------------------------------------------------------------------------------------------------------------------------------------------------------------------------------------------------------------------------------------------------------------------------------------------------------------------------------------------------------------------------------------------------------------------------------------------------------------------------------------------------------------------------------------------------------------------------------------------------------------------------------------------------------------------------------------------------------------------------------------------------------------------------------------------------------------------------------------------------------------------------------|
| 2/2023  | 2 7.3%        | \$ 3,000 \$ | 3,225          | \$5,000 -                                                                                                                                                                                                                                                                                                                                                                                                                                                                                                                                                                                                                                                                                                                                                                                                                                                                                                                                                                                                                                                                                                                                                                                                                                                                                                                                                                                                                                                                                                                                                                                                                                                                                                                                                                                                                                                                                                                                                                                                                                                                                                                                                                                                                                                                                                                                                                                                                                                                                                                                                                                                                                                                                                                                                                                                                                                                                                                                                                      |
| 3/2023  | <b>6</b> .3%  | \$ 3,007 \$ | 3,334          |                                                                                                                                                                                                                                                                                                                                                                                                                                                                                                                                                                                                                                                                                                                                                                                                                                                                                                                                                                                                                                                                                                                                                                                                                                                                                                                                                                                                                                                                                                                                                                                                                                                                                                                                                                                                                                                                                                                                                                                                                                                                                                                                                                                                                                                                                                                                                                                                                                                                                                                                                                                                                                                                                                                                                                                                                                                                                                                                                                                |
| 4/2023  | <b>1</b> 5.5% | \$ 3,015 \$ | 3,270          | $$4,000 - \frac{1}{200} \frac{1}{$ |
| 5/2023  | 1.6%          | \$ 3,019 \$ | 3,318          |                                                                                                                                                                                                                                                                                                                                                                                                                                                                                                                                                                                                                                                                                                                                                                                                                                                                                                                                                                                                                                                                                                                                                                                                                                                                                                                                                                                                                                                                                                                                                                                                                                                                                                                                                                                                                                                                                                                                                                                                                                                                                                                                                                                                                                                                                                                                                                                                                                                                                                                                                                                                                                                                                                                                                                                                                                                                                                                                                                                |
| 6/2023  | 1.9%          | \$ 3,024 \$ | 3,463          | \$3,000 -                                                                                                                                                                                                                                                                                                                                                                                                                                                                                                                                                                                                                                                                                                                                                                                                                                                                                                                                                                                                                                                                                                                                                                                                                                                                                                                                                                                                                                                                                                                                                                                                                                                                                                                                                                                                                                                                                                                                                                                                                                                                                                                                                                                                                                                                                                                                                                                                                                                                                                                                                                                                                                                                                                                                                                                                                                                                                                                                                                      |
| 7/2023  | 1.1%          | \$ 3,025 \$ | 3,458          |                                                                                                                                                                                                                                                                                                                                                                                                                                                                                                                                                                                                                                                                                                                                                                                                                                                                                                                                                                                                                                                                                                                                                                                                                                                                                                                                                                                                                                                                                                                                                                                                                                                                                                                                                                                                                                                                                                                                                                                                                                                                                                                                                                                                                                                                                                                                                                                                                                                                                                                                                                                                                                                                                                                                                                                                                                                                                                                                                                                |
| 8/2023  | 1.6%          | \$ 3,038 \$ | 3,519          | \$2,000 -                                                                                                                                                                                                                                                                                                                                                                                                                                                                                                                                                                                                                                                                                                                                                                                                                                                                                                                                                                                                                                                                                                                                                                                                                                                                                                                                                                                                                                                                                                                                                                                                                                                                                                                                                                                                                                                                                                                                                                                                                                                                                                                                                                                                                                                                                                                                                                                                                                                                                                                                                                                                                                                                                                                                                                                                                                                                                                                                                                      |
| 9/2023  | 1.2%          | \$ 3,045 \$ | 3,677          | Rent Own Historic Cost to Own Relative to Rent                                                                                                                                                                                                                                                                                                                                                                                                                                                                                                                                                                                                                                                                                                                                                                                                                                                                                                                                                                                                                                                                                                                                                                                                                                                                                                                                                                                                                                                                                                                                                                                                                                                                                                                                                                                                                                                                                                                                                                                                                                                                                                                                                                                                                                                                                                                                                                                                                                                                                                                                                                                                                                                                                                                                                                                                                                                                                                                                 |
| 10/2023 | 1.3%          | \$ 3,077 \$ | 3,747          | \$1,000 +                                                                                                                                                                                                                                                                                                                                                                                                                                                                                                                                                                                                                                                                                                                                                                                                                                                                                                                                                                                                                                                                                                                                                                                                                                                                                                                                                                                                                                                                                                                                                                                                                                                                                                                                                                                                                                                                                                                                                                                                                                                                                                                                                                                                                                                                                                                                                                                                                                                                                                                                                                                                                                                                                                                                                                                                                                                                                                                                                                      |
| 11/2023 | 1.3%          | \$ 3,075 \$ | 3 <i>,</i> 943 | $\mathcal{X}$                                                                                                                                                                                                                                                                                                                                                                                                                                                                                                                                                                                                                                                                                                                                                                                                                                                                                                                                                                                                                                                                                                                                                                                                                                                                                                                                                                                                                                                                                                                                                                                                                                                                                                                                                                                                                                                                                                                                                                                                                                                                                                                                                                                                                                                                                                                                                                                                                                                                                                                                                                                                                                                                                                                                                                                                        |
| 12/2023 | 1.6%          | \$ 3,086 \$ | 3,744          | 21202312024120251202612027120281202912020120120121202312024                                                                                                                                                                                                                                                                                                                                                                                                                                                                                                                                                                                                                                                                                                                                                                                                                                                                                                                                                                                                                                                                                                                                                                                                                                                                                                                                                                                                                                                                                                                                                                                                                                                                                                                                                                                                                                                                                                                                                                                                                                                                                                                                                                                                                                                                                                                                                                                                                                                                                                                                                                                                                                                                                                                                                                                                                                                                                                                    |
| 1/2024  | 1.7%          | \$ 3,094 \$ | 3,528          | ý ý ý                                                                                                                                                                                                                                                                                                                                                                                                                                                                                                                                                                                                                                                                                                                                                                                                                                                                                                                                                                                                                                                                                                                                                                                                                                                                                                                                                                                                                                                                                                                                                                                                                                                                                                                                                                                                                                                                                                                                                                                                                                                                                                                                                                                                                                                                                                                                                                                                                                                                                                                                                                                                                                                                                                                                                                                                                                                                                                                                                                          |