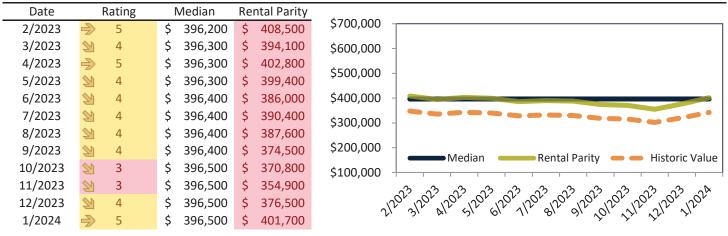

### Market Timing Rating and Valuations: Riverside County and Major Cities and Zips

| Study Area            | F        | Rating |      | Median    | Rei | ntal Parity | % Over/Under<br>Rental Parity | Historic<br>Premium | % Over/Under<br>Historic Prem. |
|-----------------------|----------|--------|------|-----------|-----|-------------|-------------------------------|---------------------|--------------------------------|
| Riverside County      | ⇒        | 5      | \$   | 584,900   | \$  | 513,000     | 14.0%                         | -9.5%               | 23.5%                          |
| San Bernardino County | 2        | 4      | \$   | 523,500   | \$  | 435,200     | <b>1</b> 9.1%                 | -8.9%               | 28.0%                          |
| Riverside, CA         | ⇒        | 5      | \$   | 559,200   | \$  | 485,300     | 15.2%                         | -10.5%              | 25.7%                          |
| Banning               | <b>V</b> | 1      | \$   | 388,700   | \$  | 357,100     | ▶ 8.8%                        | -32.0%              | <b>40.8%</b>                   |
| Beaumont              | Ψ.       | 1      | \$   | 511,000   | \$  | 389,400     | 31.2%                         | -8.2%               | <b>3</b> 9.4%                  |
| Calimesa              | <b>V</b> | 1      | \$   | 542,600   | \$  | 382,500     | <b>41.9%</b>                  | -7.4%               | <b>4</b> 9.3%                  |
| Canyon Lake           | <b>V</b> | 1      | \$   | 674,000   | \$  | 429,300     | <b>57.0%</b>                  | -3.5%               | 60.5%                          |
| Cathedral City        | Ø        | 4      | \$   | 484,200   | \$  | 484,800     | ⊳ -0.1%                       | -28.2%              | 28.1%                          |
| Coachella             | <b>V</b> | 1      | \$   | 409,100   | \$  | 317,200     | 26.3%                         | -25.9%              | 52.2%                          |
| Corona                | •        | 1      | \$   | 729,400   | \$  | 535,900     | <b>36.1%</b>                  | -4.4%               | <b>40.5%</b>                   |
| Corona Hills          | •        | 1      | \$   | 703,000   | \$  | 467,300     | <b>50.4%</b>                  | -5.5%               | 55.9%                          |
| South Corona          | •        | 1      | \$   | 866,000   | \$  | 562,600     | <b>53.9%</b>                  | -5.2%               | <b>5</b> 9.1%                  |
| Desert Hot Springs    | Ψ        | 1      | \$   | 373,700   | \$  | 314,100     | <b>1</b> 9.0%                 | -27.3%              | <b>46.3%</b>                   |
| Eastvale              | 2        | 3      | \$   | 896,000   | \$  | 651,500     | 37.5%                         | 2.3%                | 35.2%                          |
| Glen Avon             | S)       | 4      | \$   | 461,100   | \$  | 400,000     | <b>1</b> 5.2%                 | -14.7%              | 29.9%                          |
| Hemet                 | A        | 6      | \$   | 425,600   | \$  | 431,700     | ⊳ -1.4%                       | -17.3%              | <b>1</b> 5.9%                  |
| Indian Wells          | ⇒        | 5      | \$ 1 | 1,296,200 | \$1 | ,368,200    | ⊳ -5.3%                       | -32.1%              | 26.8%                          |
| Indio                 | Ψ.       | 1      | \$   | 507,100   | \$  | 448,500     | 13.1%                         | -26.3%              | 39.4%                          |
| Lake Elsinore         | A        | 6      | \$   | 562,900   | \$  | 490,900     | 14.7%                         | -6.3%               | 21.0%                          |
| Menifee               | Ŋ        | 4      | \$   | 554,000   | \$  | 507,500     | ▶ 9.2%                        | -11.3%              | 20.5%                          |
| Sun City              | <b>V</b> | 1      | \$   | 411,100   | \$  | 337,200     | 21.9%                         | -24.5%              | <b>46.4%</b>                   |
| Mira Loma             | 2        | 3      | \$   | 532,300   | \$  | 433,600     | 22.7%                         | 0.0%                | 22.7%                          |
| Moreno Valley         | <b>V</b> | 2      | \$   | 525,500   | \$  | 464,400     | 13.2%                         | -15.5%              | 28.7%                          |
| Blythe                | 2        | 4      | \$   | 216,300   | \$  | 281,500     | -23.2%                        | -42.1%              | <b>1</b> 8.9%                  |

### Market Timing Rating and Valuations: Riverside County and Major Cities and Zips

| Study Area      | ł        | Rating | Median        | Rei | ntal Parity | % Over/Under<br>Rental Parity | Historic<br>Premium | % Over/Under<br>Historic Prem. |
|-----------------|----------|--------|---------------|-----|-------------|-------------------------------|---------------------|--------------------------------|
| Murrieta        | ₽        | 5      | \$<br>663,800 | \$  | 528,300     | 25.6%                         | 0.8%                | 24.8%                          |
| Norco           | <b>V</b> | 1      | \$<br>824,000 | \$  | 490,300     | 68.0%                         | -10.5%              | 68.6%                          |
| Nuevo           | <b>V</b> | 2      | \$<br>528,200 | \$  | 387,400     | 36.4%                         | -8.8%               | <b>45.2%</b>                   |
| Palm Desert     | 27       | 6      | \$<br>557,200 | \$  | 715,700     | -22.2%                        | -27.9%              | ▶ 5.7%                         |
| Palm Springs    | 2        | 4      | \$<br>648,200 | \$  | 766,400     | -15.5%                        | -34.4%              | <b>1</b> 8.9%                  |
| Pedley          | ₽        | 5      | \$<br>487,400 | \$  | 418,700     | <b>1</b> 6.4%                 | -11.5%              | 27.9%                          |
| Perris          | 21       | 4      | \$<br>513,100 | \$  | 466,700     | ▶ 9.9%                        | -14.0%              | 23.9%                          |
| Rancho Mirage   | 2        | 4      | \$<br>870,200 | \$  | 934,100     | <b>-6.8%</b>                  | -31.2%              | 24.4%                          |
| Riverside       | S)       | 4      | \$<br>612,000 | \$  | 488,000     | 25.4%                         | -8.2%               | 33.6%                          |
| Arlanza         | ↓        | 1      | \$<br>536,700 | \$  | 402,500     | 33.3%                         | -20.5%              | 53.8%                          |
| Canyon Crest    | ↓        | 1      | \$<br>695,800 | \$  | 462,800     | <b>50.3%</b>                  | -2.3%               | 52.6%                          |
| La Sierra       | Ψ        | 1      | \$<br>587,600 | \$  | 425,400     | 38.1%                         | -11.6%              | <b>49.7%</b>                   |
| La Sierra South | ₩        | 1      | \$<br>619,500 | \$  | 430,800     | <b>43.8%</b>                  | -7.6%               | 51.4%                          |
| Magnolia Center | ₩        | 1      | \$<br>552,500 | \$  | 406,400     | <b>36.0%</b>                  | -15.0%              | <b>51.0%</b>                   |
| Orangecrest     | Ψ        | 1      | \$<br>733,400 | \$  | 466,600     | <b>57.2%</b>                  | 0.7%                | 56.5%                          |
| Ramona          | ₩        | 2      | \$<br>768,300 | \$  | 520,700     | <b>47.5%</b>                  | 2.9%                | 44.6%                          |
| University      | ₩        | 1      | \$<br>559,100 | \$  | 422,800     | 32.2%                         | -17.2%              | <b>49.4%</b>                   |
| Rubidoux        | 2        | 4      | \$<br>400,400 | \$  | 396,300     | ▶ 1.0%                        | -19.8%              | 20.8%                          |
| San Jacinto     | 2        | 3      | \$<br>456,900 | \$  | 415,200     | ▶ 10.0%                       | -11.8%              | 21.8%                          |
| Sunnyslope      | ⇒        | 5      | \$<br>396,500 | \$  | 401,700     | ▶ -1.3%                       | -14.9%              | 13.6%                          |
| Temecula        | 2        | 3      | \$<br>732,900 | \$  | 538,300     | 36.2%                         | -2.0%               | 38.2%                          |
| Thousand Palms  | ↓        | 2      | \$<br>360,300 | \$  | 369,000     | ▶ -2.3%                       | -35.1%              | 32.8%                          |
| Wildomar        | 2        | 3      | \$<br>618,800 | \$  | 443,000     | 39.7%                         | -0.4%               | 40.1%                          |
| Winchester      | 21       | 3      | \$<br>653,000 | \$  | 534,600     | 22.1%                         | 6.1%                | 16.0%                          |