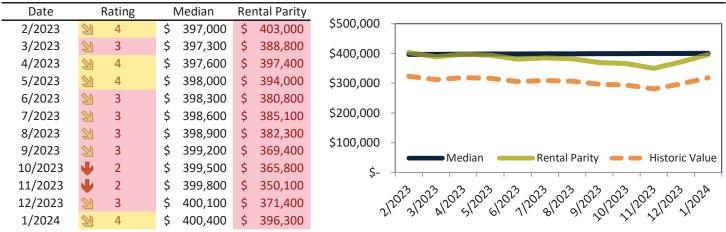

### Riverside County Housing Market Value & Trends Update

Historically, properties in this market sell at a -9.5% discount. Today's premium is 14.0%. This market is 23.5% overvalued. Median home price is \$584,900. Prices rose 3.1% year-over-year.

Monthly cost of ownership is \$3,527, and rents average \$3,094, making owning \$433 per month more costly than renting. Rents rose 2.7% year-over-year. The current capitalization rate (rent/price) is 5.1%.

#### Market rating = 5