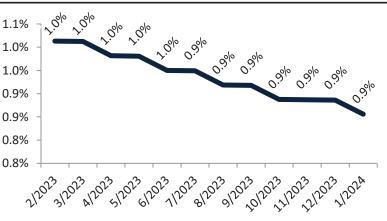

### Market Timing Rating and Valuations: Riverside County and Major Cities and Zips

| Study Area            | F        | Rating |      | Median    | Rei | ntal Parity | % Over/Under<br>Rental Parity | Historic<br>Premium | % Over/Under<br>Historic Prem. |
|-----------------------|----------|--------|------|-----------|-----|-------------|-------------------------------|---------------------|--------------------------------|
| Riverside County      | ⇒        | 5      | \$   | 584,900   | \$  | 513,000     | 14.0%                         | -9.5%               | 23.5%                          |
| San Bernardino County | 2        | 4      | \$   | 523,500   | \$  | 435,200     | <b>1</b> 9.1%                 | -8.9%               | 28.0%                          |
| Riverside, CA         | ⇒        | 5      | \$   | 559,200   | \$  | 485,300     | 15.2%                         | -10.5%              | 25.7%                          |
| Banning               | <b>V</b> | 1      | \$   | 388,700   | \$  | 357,100     | ▶ 8.8%                        | -32.0%              | <b>40.8%</b>                   |
| Beaumont              | Ψ.       | 1      | \$   | 511,000   | \$  | 389,400     | 31.2%                         | -8.2%               | <b>3</b> 9.4%                  |
| Calimesa              | <b>V</b> | 1      | \$   | 542,600   | \$  | 382,500     | <b>41.9%</b>                  | -7.4%               | <b>4</b> 9.3%                  |
| Canyon Lake           | <b>V</b> | 1      | \$   | 674,000   | \$  | 429,300     | <b>57.0%</b>                  | -3.5%               | 60.5%                          |
| Cathedral City        | Ø        | 4      | \$   | 484,200   | \$  | 484,800     | ⊳ -0.1%                       | -28.2%              | 28.1%                          |
| Coachella             | <b>V</b> | 1      | \$   | 409,100   | \$  | 317,200     | 26.3%                         | -25.9%              | 52.2%                          |
| Corona                | •        | 1      | \$   | 729,400   | \$  | 535,900     | <b>36.1%</b>                  | -4.4%               | <b>40.5%</b>                   |
| Corona Hills          | •        | 1      | \$   | 703,000   | \$  | 467,300     | <b>50.4%</b>                  | -5.5%               | 55.9%                          |
| South Corona          | •        | 1      | \$   | 866,000   | \$  | 562,600     | <b>53.9%</b>                  | -5.2%               | <b>5</b> 9.1%                  |
| Desert Hot Springs    | Ψ        | 1      | \$   | 373,700   | \$  | 314,100     | <b>1</b> 9.0%                 | -27.3%              | <b>46.3%</b>                   |
| Eastvale              | 2        | 3      | \$   | 896,000   | \$  | 651,500     | 37.5%                         | 2.3%                | 35.2%                          |
| Glen Avon             | S)       | 4      | \$   | 461,100   | \$  | 400,000     | <b>1</b> 5.2%                 | -14.7%              | 29.9%                          |
| Hemet                 | A        | 6      | \$   | 425,600   | \$  | 431,700     | ⊳ -1.4%                       | -17.3%              | <b>1</b> 5.9%                  |
| Indian Wells          | ⇒        | 5      | \$ 1 | 1,296,200 | \$1 | ,368,200    | ⊳ -5.3%                       | -32.1%              | 26.8%                          |
| Indio                 | Ψ.       | 1      | \$   | 507,100   | \$  | 448,500     | 13.1%                         | -26.3%              | 39.4%                          |
| Lake Elsinore         | A        | 6      | \$   | 562,900   | \$  | 490,900     | 14.7%                         | -6.3%               | 21.0%                          |
| Menifee               | Ŋ        | 4      | \$   | 554,000   | \$  | 507,500     | ▶ 9.2%                        | -11.3%              | 20.5%                          |
| Sun City              | <b>V</b> | 1      | \$   | 411,100   | \$  | 337,200     | 21.9%                         | -24.5%              | <b>46.4%</b>                   |
| Mira Loma             | 2        | 3      | \$   | 532,300   | \$  | 433,600     | 22.7%                         | 0.0%                | 22.7%                          |
| Moreno Valley         | <b>V</b> | 2      | \$   | 525,500   | \$  | 464,400     | 13.2%                         | -15.5%              | 28.7%                          |
| Blythe                | 2        | 4      | \$   | 216,300   | \$  | 281,500     | -23.2%                        | -42.1%              | <b>1</b> 8.9%                  |