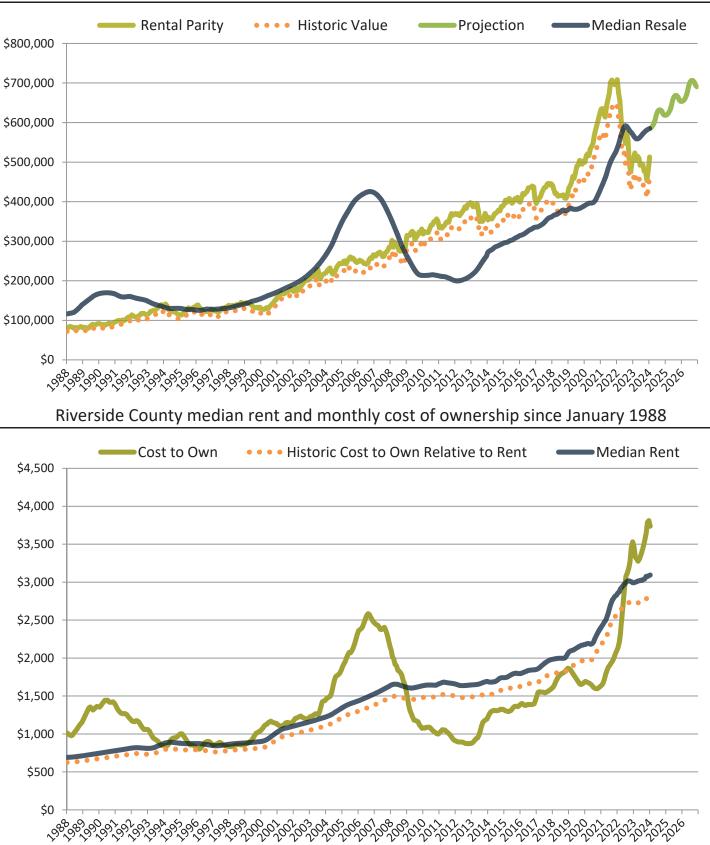

#### **Table of Contents**

- 4 ..... Riverside County Housing Market Value & Trends Update
- 5 ..... Riverside County median home price since January 1988
- 5 ..... Riverside County median rent and monthly cost of ownership since January 1988
- 6 ..... Resale \$/SF Year-over-Year Percentage Change: Riverside County since January 1989
- 6 ..... Rental \$/SF Year-over-Year Percentage Change: Riverside County since January 1989
- 7 ..... Historic Median Home Price Relative to Rental Parity: Riverside County since January 1988
- 7 ..... TAIT Housing Report® Market Timing System Rating: Riverside County since January 1988
- 8 ..... Cash Investor Capitalization Rate: Riverside County since January 1988
- 8 ..... Financed Investor Cash-on-Cash Return: Riverside County since January 1988
- 9 ..... Market Performance and Trends: Riverside County and Major Cities and Zips
- 11 ..... Market Timing Rating and Valuations: Riverside County and Major Cities and Zips

#### Resale \$/SF Year-over-Year Percentage Change: Riverside County since January 1989

Rental \$/SF Year-over-Year Percentage Change: Riverside County since January 1989

TAIT Housing Report<sup>®</sup> Market Timing System Rating: Riverside County since January 1988