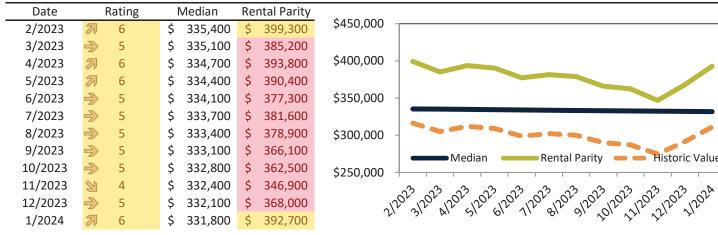

### San Bernardino County Housing Market Value & Trends Update

Historically, properties in this market sell at a -8.9% discount. Today's premium is 19.1%. This market is 28.0% overvalued. Median home price is \$523,500. Prices rose 3.7% year-over-year.

Monthly cost of ownership is \$3,157, and rents average \$2,625, making owning \$532 per month more costly than renting. Rents rose 3.0% year-over-year. The current capitalization rate (rent/price) is 4.8%.

Market rating = 4