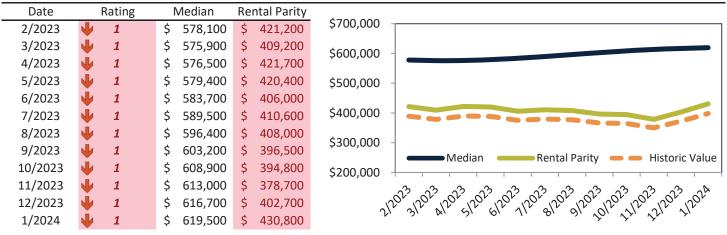

### Market Performance and Trends: Riverside County and Major Cities and Zips

|                        | Median<br>Resale \$ |    | Resale %<br>lange YoY |         | Median<br>Resale \$ | Rent %<br>Change YoY |    | ledian<br>Rent \$ |    | ost of<br>nership | -  | nership<br>m./Disc. | Cap Rate |
|------------------------|---------------------|----|-----------------------|---------|---------------------|----------------------|----|-------------------|----|-------------------|----|---------------------|----------|
| Study Area<br>Murrieta | \$<br>663,800       |    | 3.6%                  | \$      | 663,800             | <b>1</b> 2.5%        | \$ | 3,187             | \$ | 4,004             | \$ | 817                 | 4.6%.    |
|                        | -                   | -  |                       |         |                     |                      | -  | -                 | -  |                   | -  |                     |          |
| Norco                  | \$<br>824,000       | 2  | 7.1%                  | \$      |                     | <b>1</b> 3.7%        | \$ | 2,957             | \$ | 4,970             | \$ | 2,012               | 3.4%.    |
| Nuevo                  | \$                  | T  | 2.5%                  | \$      | 528,200             | <b>1</b> 3.7%        | \$ | 2,337             | \$ | 3,186             | \$ | 849                 | 4.2%.    |
| Palm Desert            | \$<br>557,200       | ↓  | -1.3%                 | \$      | 557,200             | 4.3%                 | \$ | 4,317             | \$ | 3,361             | \$ | (956)               | 7.4%.    |
| Palm Springs           | \$<br>648,200       | ₩  | -1.4%                 | \$      | 648,200             | 1.2%                 | \$ | 4,623             | \$ | 3,909             | \$ | (713)               | 6.8%.    |
| Pedley                 | \$<br>487,400       | T  | 2.3%                  | \$      | 487,400             | <b>1</b> 3.7%        | \$ | 2,526             | \$ | 2,940             | \$ | 414                 | 5.0%.    |
| Perris                 | \$<br>513,100       | T  | 2.6%                  | \$      | 513,100             | ≥ 8.2%               | \$ | 2,815             | \$ | 3,095             | \$ | 279                 | 5.3%.    |
| Rancho Mirage          | \$<br>870,200       | T  | 2.6%                  | \$      | 870,200             | <b>월</b> 19.7%       | \$ | 5,634             | \$ | 5,248             | \$ | (386)               | 6.2%.    |
| Riverside              | \$<br>612,000       | r  | 5.5%                  | \$      | 612,000             | 1.6%                 | \$ | 2,943             | \$ | 3,691             | \$ | 748                 | 4.6%.    |
| Arlanza                | \$<br>536,700       | r  | 6.4%                  | \$      | 536,700             | 2.7%                 | \$ | 2,428             | \$ | 3,237             | \$ | 809                 | 4.3%.    |
| Canyon Crest           | \$<br>695,800       | Ŷ  | 6.0%                  | \$      | 695,800             | <b>1</b> 4.9%        | \$ | 2,792             | \$ | 4,197             | \$ | 1,405               | 3.9%.    |
| La Sierra              | \$<br>587,600       | r  | 6.3%                  | \$      | 587,600             | <b>6</b> .2%         | \$ | 2,566             | \$ | 3,544             | \$ | 978                 | 4.2%.    |
| La Sierra South        | \$<br>619,500       | r  | 6.3%                  | \$      | 619,500             | <b>1</b> 7.0%        | \$ | 2,599             | \$ | 3,736             | \$ | 1,138               | 4.0%.    |
| Magnolia Center        | \$<br>552,500       | r  | 5.8%                  | \$      | 552,500             | 2 7.4%               | \$ | 2,452             | \$ | 3,332             | \$ | 881                 | 4.3%.    |
| Orangecrest            | \$<br>733,400       | T  | 4.9%                  | \$      | 733,400             | 1.0%                 | \$ | 2,815             | \$ | 4,423             | \$ | 1,609               | 3.7%.    |
| Ramona                 | \$<br>768,300       | r  | 6.7%                  | \$      | 768,300             | <b>1</b> 3.7%        | \$ | 3,141             | \$ | 4,634             | \$ | 1,493               | 3.9%.    |
| University             | \$<br>559,100       | 2  | 7.6%                  | \$      | 559,100             | ≥ 8.1%               | \$ | 2,550             | \$ | 3,372             | \$ | 822                 | 4.4%.    |
| Rubidoux               | \$<br>400,400       | 77 | 1.0%                  | \$      | 400,400             | <b>1</b> 3.7%        | \$ | 2,390             | \$ | 2,415             | \$ | 25                  | 5.7%.    |
| San Jacinto            | \$<br>456,900       | 7  | 1.6%                  | \$      | 456,900             | <b>1</b> 5.8%        | \$ | 2,505             | \$ | 2,756             | \$ | 251                 | 5.3%.    |
| Sunnyslope             | \$<br>396,500       | 77 | 0.1%                  | \$      | 396,500             | <b>1</b> 3.7%        | \$ | 2,423             | \$ | 2,391             | \$ | (32)                | 5.9%.    |
| Temecula               | \$<br>732,900       | Ŷ  | 4.0%                  | \$      | 732,900             | <b>1</b> 3.1%        | \$ | 3,247             | \$ | 4,420             | \$ | 1,173               | 4.3%.    |
| Thousand Palms         | \$<br>360,300       | 7  | 0.6%                  | \$      | 360,300             | <b>1</b> 3.7%        | \$ | 2,226             | \$ | 2,173             | \$ | (53)                | 5.9%.    |
| Wildomar               | \$<br>618,800       |    |                       | ,<br>\$ | 618,800             | -                    | \$ | 2,672             |    | 3,732             |    | 1,060               | 4.1%.    |
| Winchester             | \$<br>653,000       | -  |                       | \$      |                     | 23.0%                | \$ | 3,225             |    | 3,938             |    | 714                 | 4.7%.    |

### Market Timing Rating and Valuations: Riverside County and Major Cities and Zips

| Study Area      | ł        | Rating | Median        | Rei | ntal Parity | % Over/Under<br>Rental Parity | Historic<br>Premium | % Over/Under<br>Historic Prem. |
|-----------------|----------|--------|---------------|-----|-------------|-------------------------------|---------------------|--------------------------------|
| Murrieta        | ₽        | 5      | \$<br>663,800 | \$  | 528,300     | 25.6%                         | 0.8%                | 24.8%                          |
| Norco           | <b>V</b> | 1      | \$<br>824,000 | \$  | 490,300     | 68.0%                         | -10.5%              | 68.6%                          |
| Nuevo           | <b>V</b> | 2      | \$<br>528,200 | \$  | 387,400     | 36.4%                         | -8.8%               | <b>45.2%</b>                   |
| Palm Desert     | 27       | 6      | \$<br>557,200 | \$  | 715,700     | -22.2%                        | -27.9%              | ▶ 5.7%                         |
| Palm Springs    | 2        | 4      | \$<br>648,200 | \$  | 766,400     | -15.5%                        | -34.4%              | <b>1</b> 8.9%                  |
| Pedley          | ₽        | 5      | \$<br>487,400 | \$  | 418,700     | <b>1</b> 6.4%                 | -11.5%              | 27.9%                          |
| Perris          | 21       | 4      | \$<br>513,100 | \$  | 466,700     | ▶ 9.9%                        | -14.0%              | 23.9%                          |
| Rancho Mirage   | 2        | 4      | \$<br>870,200 | \$  | 934,100     | <b>-6.8%</b>                  | -31.2%              | 24.4%                          |
| Riverside       | S)       | 4      | \$<br>612,000 | \$  | 488,000     | 25.4%                         | -8.2%               | 33.6%                          |
| Arlanza         | ↓        | 1      | \$<br>536,700 | \$  | 402,500     | 33.3%                         | -20.5%              | 53.8%                          |
| Canyon Crest    | ↓        | 1      | \$<br>695,800 | \$  | 462,800     | <b>50.3%</b>                  | -2.3%               | 52.6%                          |
| La Sierra       | Ψ        | 1      | \$<br>587,600 | \$  | 425,400     | 38.1%                         | -11.6%              | <b>49.7%</b>                   |
| La Sierra South | ₩        | 1      | \$<br>619,500 | \$  | 430,800     | <b>43.8%</b>                  | -7.6%               | 51.4%                          |
| Magnolia Center | ₩        | 1      | \$<br>552,500 | \$  | 406,400     | <b>36.0%</b>                  | -15.0%              | <b>51.0%</b>                   |
| Orangecrest     | Ψ        | 1      | \$<br>733,400 | \$  | 466,600     | <b>57.2%</b>                  | 0.7%                | 56.5%                          |
| Ramona          | ₩        | 2      | \$<br>768,300 | \$  | 520,700     | <b>47.5%</b>                  | 2.9%                | 44.6%                          |
| University      | ₩        | 1      | \$<br>559,100 | \$  | 422,800     | 32.2%                         | -17.2%              | <b>49.4%</b>                   |
| Rubidoux        | 2        | 4      | \$<br>400,400 | \$  | 396,300     | ▶ 1.0%                        | -19.8%              | 20.8%                          |
| San Jacinto     | 2        | 3      | \$<br>456,900 | \$  | 415,200     | ▶ 10.0%                       | -11.8%              | 21.8%                          |
| Sunnyslope      | ⇒        | 5      | \$<br>396,500 | \$  | 401,700     | ▶ -1.3%                       | -14.9%              | 13.6%                          |
| Temecula        | 2        | 3      | \$<br>732,900 | \$  | 538,300     | 36.2%                         | -2.0%               | 38.2%                          |
| Thousand Palms  | ↓        | 2      | \$<br>360,300 | \$  | 369,000     | ▶ -2.3%                       | -35.1%              | 32.8%                          |
| Wildomar        | 2        | 3      | \$<br>618,800 | \$  | 443,000     | 39.7%                         | -0.4%               | 40.1%                          |
| Winchester      | 21       | 3      | \$<br>653,000 | \$  | 534,600     | 22.1%                         | 6.1%                | 16.0%                          |