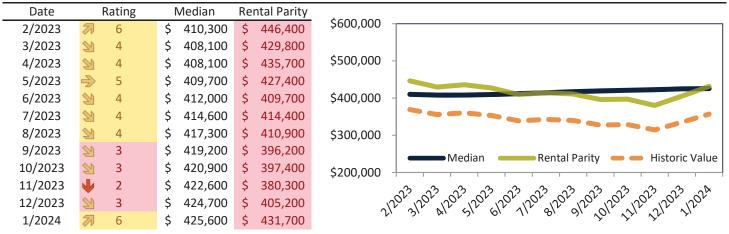

### Riverside County Housing Market Value & Trends Update

Historically, properties in this market sell at a -9.5% discount. Today's premium is 14.0%. This market is 23.5% overvalued. Median home price is \$584,900. Prices rose 3.1% year-over-year.

Monthly cost of ownership is \$3,527, and rents average \$3,094, making owning \$433 per month more costly than renting. Rents rose 2.7% year-over-year. The current capitalization rate (rent/price) is 5.1%.

#### Market rating = 5