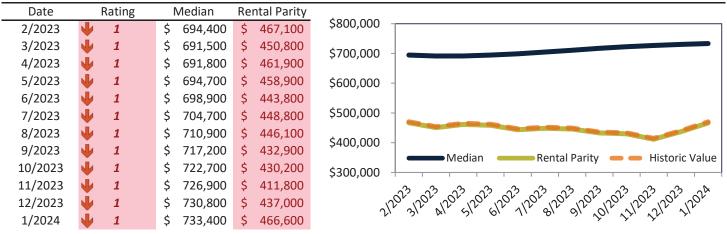

### Market Timing Rating and Valuations: Riverside County and Major Cities and Zips

| Study Area            | F        | Rating |      | Median    | Rei | ntal Parity | % Over/Under<br>Rental Parity | Historic<br>Premium | % Over/Under<br>Historic Prem. |
|-----------------------|----------|--------|------|-----------|-----|-------------|-------------------------------|---------------------|--------------------------------|
| Riverside County      | ⇒        | 5      | \$   | 584,900   | \$  | 513,000     | 14.0%                         | -9.5%               | 23.5%                          |
| San Bernardino County | 2        | 4      | \$   | 523,500   | \$  | 435,200     | <b>1</b> 9.1%                 | -8.9%               | 28.0%                          |
| Riverside, CA         | ⇒        | 5      | \$   | 559,200   | \$  | 485,300     | 15.2%                         | -10.5%              | 25.7%                          |
| Banning               | <b>V</b> | 1      | \$   | 388,700   | \$  | 357,100     | ▶ 8.8%                        | -32.0%              | <b>40.8%</b>                   |
| Beaumont              | Ψ.       | 1      | \$   | 511,000   | \$  | 389,400     | 31.2%                         | -8.2%               | <b>3</b> 9.4%                  |
| Calimesa              | <b>V</b> | 1      | \$   | 542,600   | \$  | 382,500     | <b>41.9%</b>                  | -7.4%               | <b>4</b> 9.3%                  |
| Canyon Lake           | <b>V</b> | 1      | \$   | 674,000   | \$  | 429,300     | <b>57.0%</b>                  | -3.5%               | 60.5%                          |
| Cathedral City        | Ø        | 4      | \$   | 484,200   | \$  | 484,800     | ⊳ -0.1%                       | -28.2%              | 28.1%                          |
| Coachella             | <b>V</b> | 1      | \$   | 409,100   | \$  | 317,200     | 26.3%                         | -25.9%              | 52.2%                          |
| Corona                | •        | 1      | \$   | 729,400   | \$  | 535,900     | <b>36.1%</b>                  | -4.4%               | <b>40.5%</b>                   |
| Corona Hills          | •        | 1      | \$   | 703,000   | \$  | 467,300     | <b>50.4%</b>                  | -5.5%               | 55.9%                          |
| South Corona          | •        | 1      | \$   | 866,000   | \$  | 562,600     | <b>53.9%</b>                  | -5.2%               | <b>5</b> 9.1%                  |
| Desert Hot Springs    | Ψ        | 1      | \$   | 373,700   | \$  | 314,100     | <b>1</b> 9.0%                 | -27.3%              | <b>46.3%</b>                   |
| Eastvale              | 2        | 3      | \$   | 896,000   | \$  | 651,500     | 37.5%                         | 2.3%                | 35.2%                          |
| Glen Avon             | S)       | 4      | \$   | 461,100   | \$  | 400,000     | <b>1</b> 5.2%                 | -14.7%              | 29.9%                          |
| Hemet                 | A        | 6      | \$   | 425,600   | \$  | 431,700     | ⊳ -1.4%                       | -17.3%              | <b>1</b> 5.9%                  |
| Indian Wells          | ⇒        | 5      | \$ 1 | 1,296,200 | \$1 | ,368,200    | ⊳ -5.3%                       | -32.1%              | 26.8%                          |
| Indio                 | Ψ.       | 1      | \$   | 507,100   | \$  | 448,500     | 13.1%                         | -26.3%              | 39.4%                          |
| Lake Elsinore         | A        | 6      | \$   | 562,900   | \$  | 490,900     | 14.7%                         | -6.3%               | 21.0%                          |
| Menifee               | Ŋ        | 4      | \$   | 554,000   | \$  | 507,500     | ▶ 9.2%                        | -11.3%              | 20.5%                          |
| Sun City              | <b>V</b> | 1      | \$   | 411,100   | \$  | 337,200     | 21.9%                         | -24.5%              | <b>46.4%</b>                   |
| Mira Loma             | 2        | 3      | \$   | 532,300   | \$  | 433,600     | 22.7%                         | 0.0%                | 22.7%                          |
| Moreno Valley         | <b>V</b> | 2      | \$   | 525,500   | \$  | 464,400     | 13.2%                         | -15.5%              | 28.7%                          |
| Blythe                | 2        | 4      | \$   | 216,300   | \$  | 281,500     | -23.2%                        | -42.1%              | <b>1</b> 8.9%                  |

### Market Timing Rating and Valuations: Riverside County and Major Cities and Zips

| Study Area      | ł        | Rating | Median        | Rei | ntal Parity | % Over/Under<br>Rental Parity | Historic<br>Premium | % Over/Under<br>Historic Prem. |
|-----------------|----------|--------|---------------|-----|-------------|-------------------------------|---------------------|--------------------------------|
| Murrieta        | ₽        | 5      | \$<br>663,800 | \$  | 528,300     | 25.6%                         | 0.8%                | 24.8%                          |
| Norco           | <b>V</b> | 1      | \$<br>824,000 | \$  | 490,300     | 68.0%                         | -10.5%              | 68.6%                          |
| Nuevo           | <b>V</b> | 2      | \$<br>528,200 | \$  | 387,400     | 36.4%                         | -8.8%               | <b>45.2%</b>                   |
| Palm Desert     | 27       | 6      | \$<br>557,200 | \$  | 715,700     | -22.2%                        | -27.9%              | ▶ 5.7%                         |
| Palm Springs    | 2        | 4      | \$<br>648,200 | \$  | 766,400     | -15.5%                        | -34.4%              | <b>1</b> 8.9%                  |
| Pedley          | ₽        | 5      | \$<br>487,400 | \$  | 418,700     | <b>1</b> 6.4%                 | -11.5%              | 27.9%                          |
| Perris          | 21       | 4      | \$<br>513,100 | \$  | 466,700     | ▶ 9.9%                        | -14.0%              | 23.9%                          |
| Rancho Mirage   | 2        | 4      | \$<br>870,200 | \$  | 934,100     | <b>-6.8%</b>                  | -31.2%              | 24.4%                          |
| Riverside       | S)       | 4      | \$<br>612,000 | \$  | 488,000     | 25.4%                         | -8.2%               | 33.6%                          |
| Arlanza         | ↓        | 1      | \$<br>536,700 | \$  | 402,500     | 33.3%                         | -20.5%              | 53.8%                          |
| Canyon Crest    | ↓        | 1      | \$<br>695,800 | \$  | 462,800     | <b>50.3%</b>                  | -2.3%               | 52.6%                          |
| La Sierra       | Ψ        | 1      | \$<br>587,600 | \$  | 425,400     | 38.1%                         | -11.6%              | <b>49.7%</b>                   |
| La Sierra South | ₩        | 1      | \$<br>619,500 | \$  | 430,800     | <b>43.8%</b>                  | -7.6%               | 51.4%                          |
| Magnolia Center | ₩        | 1      | \$<br>552,500 | \$  | 406,400     | <b>36.0%</b>                  | -15.0%              | <b>51.0%</b>                   |
| Orangecrest     | Ψ        | 1      | \$<br>733,400 | \$  | 466,600     | <b>57.2%</b>                  | 0.7%                | 56.5%                          |
| Ramona          | ₩        | 2      | \$<br>768,300 | \$  | 520,700     | <b>47.5%</b>                  | 2.9%                | 44.6%                          |
| University      | ₩        | 1      | \$<br>559,100 | \$  | 422,800     | 32.2%                         | -17.2%              | <b>49.4%</b>                   |
| Rubidoux        | 2        | 4      | \$<br>400,400 | \$  | 396,300     | ▶ 1.0%                        | -19.8%              | 20.8%                          |
| San Jacinto     | 2        | 3      | \$<br>456,900 | \$  | 415,200     | ▶ 10.0%                       | -11.8%              | 21.8%                          |
| Sunnyslope      | ⇒        | 5      | \$<br>396,500 | \$  | 401,700     | ▶ -1.3%                       | -14.9%              | 13.6%                          |
| Temecula        | 2        | 3      | \$<br>732,900 | \$  | 538,300     | 36.2%                         | -2.0%               | 38.2%                          |
| Thousand Palms  | ↓        | 2      | \$<br>360,300 | \$  | 369,000     | ▶ -2.3%                       | -35.1%              | 32.8%                          |
| Wildomar        | 2        | 3      | \$<br>618,800 | \$  | 443,000     | 39.7%                         | -0.4%               | 40.1%                          |
| Winchester      | 21       | 3      | \$<br>653,000 | \$  | 534,600     | 22.1%                         | 6.1%                | 16.0%                          |