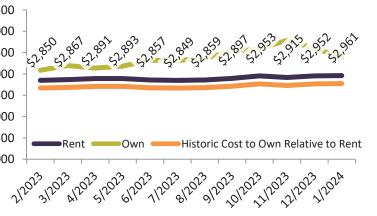

Monthly cost of ownership is \$3,372, and rents average \$2,927, making owning \$445 per month more costly than renting. Rents rose 2.6% year-over-year. The current capitalization rate (rent/price) is 5.0%.

|         |          | •           | · · |       |        |
|---------|----------|-------------|-----|-------|--------|
| Date    | % Change | Rent        |     | Own   | \$7,00 |
| 2/2023  | 21.1%    | \$<br>2,853 | \$  | 3,075 |        |
| 3/2023  | 1.2%     | \$<br>2,863 | \$  | 3,176 | \$6,00 |
| 4/2023  | 1.4%     | \$<br>2,877 | \$  | 3,112 | \$5,00 |
| 5/2023  | 1.6%     | \$<br>2,887 | \$  | 3,155 | \$4,00 |
| 6/2023  | 1.0%     | \$<br>2,897 | \$  | 3,291 | \$3,00 |
| 7/2023  | 1.4%     | \$<br>2,900 | \$  | 3,286 | \$2,00 |
| 8/2023  | 1.9%     | \$<br>2,903 | \$  | 3,345 |        |
| 9/2023  | 1.5%     | \$<br>2,906 | \$  | 3,498 | \$1,00 |
| 10/2023 | 1.4%     | \$<br>2,910 | \$  | 3,569 | ç      |
| 11/2023 | 1.4%     | \$<br>2,915 | \$  | 3,763 |        |
| 12/2023 | 1.5%     | \$<br>2,921 | \$  | 3,579 |        |
| 1/2024  | 1.6%     | \$<br>2,927 | \$  | 3,373 |        |
|         |          |             |     |       |        |