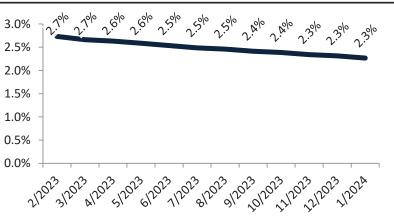

### Market Performance and Trends: Riverside County and Major Cities and Zips

| Study Area            |      | Median<br>Resale \$ |    | Resale %<br>ange YoY |     | Median<br>Resale \$ | Rent %<br>Change YoY | 1edian<br>Rent \$ | Cost of<br>/nership | nership<br>m./Disc. | Cap Rate |
|-----------------------|------|---------------------|----|----------------------|-----|---------------------|----------------------|-------------------|---------------------|---------------------|----------|
| Riverside County      | \$   | 584,900             | T  | 3.1%                 | \$  | 584,900             | 1.7%                 | \$<br>3,094       | \$<br>3,528         | \$<br>433           | 5.1%.    |
| San Bernardino County | \$   | 523,500             | 1  | 3.7%                 | \$  | 523,500             | <b>1</b> 3.0%        | \$<br>2,625       | \$<br>3,157         | \$<br>532           | 4.8%.    |
| Riverside, CA         | \$   | 559,200             | 1  | 3.4%                 | \$  | 559,200             | 1.6%                 | \$<br>2,927       | \$<br>3,373         | \$<br>445           | 5.0%.    |
| Banning               | \$   | 388,700             | A  | 0.4%                 | \$  | 388,700             | <b>1</b> 5.7%        | \$<br>2,154       | \$<br>2,344         | \$<br>191           | 5.3%.    |
| Beaumont              | \$   | 511,000             | 77 | 0.1%                 | \$  | 511,000             | 1.4%                 | \$<br>2,349       | \$<br>3,082         | \$<br>733           | 4.4%.    |
| Calimesa              | \$   | 542,600             | ♠  | 2.3%                 | \$  | 542,600             | <b>1</b> 3.7%        | \$<br>2,307       | \$<br>3,273         | \$<br>965           | 4.1%.    |
| Canyon Lake           | \$   | 674,000             | ♠  | 2.7%                 | \$  | 674,000             | <b>1</b> 3.7%        | \$<br>2,590       | \$<br>4,065         | \$<br>1,475         | 3.7%.    |
| Cathedral City        | \$   | 484,200             | ♠  | 2.7%                 | \$  | 484,200             | 1.7%                 | \$<br>2,924       | \$<br>2,920         | \$<br>(4)           | 5.8%.    |
| Coachella             | \$   | 409,100             | 1  | 2.6%                 | \$  | 409,100             | <b>1</b> 3.7%        | \$<br>1,913       | \$<br>2,467         | \$<br>554           | 4.5%.    |
| Corona                | \$   | 729,400             | ♠  | 5.7%                 | \$  | 729,400             | <b>7</b> 1.6%        | \$<br>3,232       | \$<br>4,399         | \$<br>1,167         | 4.3%.    |
| Corona Hills          | \$   | 703,000             | ♠  | 6.4%                 | \$  | 703,000             | 1.0%                 | \$<br>2,819       | \$<br>4,240         | \$<br>1,421         | 3.8%.    |
| South Corona          | \$   | 866,000             | 1  | 5.8%                 | \$  | 866,000             | <b>1</b> 5.2%        | \$<br>3,394       | \$<br>5,223         | \$<br>1,830         | 3.8%.    |
| Desert Hot Springs    | \$   | 373,700             | 77 | 2.0%                 | \$  | 373,700             | 210.9%               | \$<br>1,894       | \$<br>2,254         | \$<br>359           | 4.9%.    |
| Eastvale              | \$   | 896,000             | T  | 3.8%                 | \$  | 896,000             | <b>1</b> 3.1%        | \$<br>3,930       | \$<br>5,404         | \$<br>1,474         | 4.2%.    |
| Glen Avon             | \$   | 461,100             | 1  | 2.1%                 | \$  | 461,100             | <b>1</b> 3.7%        | \$<br>2,413       | \$<br>2,781         | \$<br>368           | 5.0%.    |
| Hemet                 | \$   | 425,600             | T  | 2.9%                 | \$  | 425,600             | 1.1%                 | \$<br>2,604       | \$<br>2,567         | \$<br>(37)          | 5.9%.    |
| Indian Wells          | \$ 1 | 1,296,200           | 1  | 3.6%                 | \$1 | L,296,200           | <b>1</b> 3.7%        | \$<br>8,253       | \$<br>7,818         | \$<br>(435)         | 6.1%.    |
| Indio                 | \$   | 507,100             | ₽  | 0.0%                 | \$  | 507,100             | 1.5%                 | \$<br>2,705       | \$<br>3,058         | \$<br>353           | 5.1%.    |
| Lake Elsinore         | \$   | 562,900             | 1  | 3.9%                 | \$  | 562,900             | 1.8%                 | \$<br>2,961       | \$<br>3,395         | \$<br>434           | 5.1%.    |
| Menifee               | \$   | 554,000             | A  | 1.9%                 | \$  | 554,000             | 1.8%                 | \$<br>3,061       | \$<br>3,341         | \$<br>280           | 5.3%.    |
| Sun City              | \$   | 411,100             | A  | 1.6%                 | \$  | 411,100             | ≥ 8.0%               | \$<br>2,034       | \$<br>2,479         | \$<br>445           | 4.7%.    |
| Mira Loma             | \$   | 532,300             | N  | 1.1%                 | \$  | 532,300             | <b>1</b> 3.7%        | \$<br>2,615       | \$<br>3,210         | \$<br>595           | 4.7%.    |
| Moreno Valley         | \$   | 525,500             | 1  | 4.3%                 | \$  | 525,500             | <b>7</b> 1.6%        | \$<br>2,801       | \$<br>3,169         | \$<br>368           | 5.1%.    |
| Blythe                | \$   | 216,300             | ₩  | -0.7%                | \$  | 216,300             | <b>1</b> 3.7%        | \$<br>1,698       | \$<br>1,305         | \$<br>(393)         | 7.5%.    |

### Market Performance and Trends: Riverside County and Major Cities and Zips

|                        | Median<br>Resale \$ |    | Resale %<br>lange YoY |         | Median<br>Resale \$ | Rent %<br>Change YoY |    | ledian<br>Rent \$ |    | ost of<br>nership | -  | nership<br>m./Disc. | Cap Rate |
|------------------------|---------------------|----|-----------------------|---------|---------------------|----------------------|----|-------------------|----|-------------------|----|---------------------|----------|
| Study Area<br>Murrieta | \$<br>663,800       |    | 3.6%                  | \$      | 663,800             | <b>1</b> 2.5%        | \$ | 3,187             | \$ | 4,004             | \$ | 817                 | 4.6%.    |
|                        | -                   | -  |                       |         |                     |                      | -  | -                 | -  |                   | -  |                     |          |
| Norco                  | \$<br>824,000       | 2  | 7.1%                  | \$      |                     | <b>1</b> 3.7%        | \$ | 2,957             | \$ | 4,970             | \$ | 2,012               | 3.4%.    |
| Nuevo                  | \$                  | T  | 2.5%                  | \$      | 528,200             | <b>1</b> 3.7%        | \$ | 2,337             | \$ | 3,186             | \$ | 849                 | 4.2%.    |
| Palm Desert            | \$<br>557,200       | ↓  | -1.3%                 | \$      | 557,200             | 4.3%                 | \$ | 4,317             | \$ | 3,361             | \$ | (956)               | 7.4%.    |
| Palm Springs           | \$<br>648,200       | ₩  | -1.4%                 | \$      | 648,200             | 1.2%                 | \$ | 4,623             | \$ | 3,909             | \$ | (713)               | 6.8%.    |
| Pedley                 | \$<br>487,400       | T  | 2.3%                  | \$      | 487,400             | <b>1</b> 3.7%        | \$ | 2,526             | \$ | 2,940             | \$ | 414                 | 5.0%.    |
| Perris                 | \$<br>513,100       | T  | 2.6%                  | \$      | 513,100             | ≥ 8.2%               | \$ | 2,815             | \$ | 3,095             | \$ | 279                 | 5.3%.    |
| Rancho Mirage          | \$<br>870,200       | T  | 2.6%                  | \$      | 870,200             | <b>월</b> 19.7%       | \$ | 5,634             | \$ | 5,248             | \$ | (386)               | 6.2%.    |
| Riverside              | \$<br>612,000       | r  | 5.5%                  | \$      | 612,000             | 1.6%                 | \$ | 2,943             | \$ | 3,691             | \$ | 748                 | 4.6%.    |
| Arlanza                | \$<br>536,700       | r  | 6.4%                  | \$      | 536,700             | 2.7%                 | \$ | 2,428             | \$ | 3,237             | \$ | 809                 | 4.3%.    |
| Canyon Crest           | \$<br>695,800       | Ŷ  | 6.0%                  | \$      | 695,800             | <b>1</b> 4.9%        | \$ | 2,792             | \$ | 4,197             | \$ | 1,405               | 3.9%.    |
| La Sierra              | \$<br>587,600       | r  | 6.3%                  | \$      | 587,600             | <b>6</b> .2%         | \$ | 2,566             | \$ | 3,544             | \$ | 978                 | 4.2%.    |
| La Sierra South        | \$<br>619,500       | r  | 6.3%                  | \$      | 619,500             | <b>1</b> 7.0%        | \$ | 2,599             | \$ | 3,736             | \$ | 1,138               | 4.0%.    |
| Magnolia Center        | \$<br>552,500       | r  | 5.8%                  | \$      | 552,500             | 2 7.4%               | \$ | 2,452             | \$ | 3,332             | \$ | 881                 | 4.3%.    |
| Orangecrest            | \$<br>733,400       | T  | 4.9%                  | \$      | 733,400             | 1.0%                 | \$ | 2,815             | \$ | 4,423             | \$ | 1,609               | 3.7%.    |
| Ramona                 | \$<br>768,300       | r  | 6.7%                  | \$      | 768,300             | <b>1</b> 3.7%        | \$ | 3,141             | \$ | 4,634             | \$ | 1,493               | 3.9%.    |
| University             | \$<br>559,100       | 2  | 7.6%                  | \$      | 559,100             | ≥ 8.1%               | \$ | 2,550             | \$ | 3,372             | \$ | 822                 | 4.4%.    |
| Rubidoux               | \$<br>400,400       | 77 | 1.0%                  | \$      | 400,400             | <b>1</b> 3.7%        | \$ | 2,390             | \$ | 2,415             | \$ | 25                  | 5.7%.    |
| San Jacinto            | \$<br>456,900       | 7  | 1.6%                  | \$      | 456,900             | <b>1</b> 5.8%        | \$ | 2,505             | \$ | 2,756             | \$ | 251                 | 5.3%.    |
| Sunnyslope             | \$<br>396,500       | 77 | 0.1%                  | \$      | 396,500             | <b>1</b> 3.7%        | \$ | 2,423             | \$ | 2,391             | \$ | (32)                | 5.9%.    |
| Temecula               | \$<br>732,900       | Ŷ  | 4.0%                  | \$      | 732,900             | <b>1</b> 3.1%        | \$ | 3,247             | \$ | 4,420             | \$ | 1,173               | 4.3%.    |
| Thousand Palms         | \$<br>360,300       | 7  | 0.6%                  | \$      | 360,300             | <b>1</b> 3.7%        | \$ | 2,226             | \$ | 2,173             | \$ | (53)                | 5.9%.    |
| Wildomar               | \$<br>618,800       |    |                       | ,<br>\$ | 618,800             | -                    | \$ | 2,672             |    | 3,732             |    | 1,060               | 4.1%.    |
| Winchester             | \$<br>653,000       | -  |                       | \$      |                     | 23.0%                | \$ | 3,225             |    | 3,938             |    | 714                 | 4.7%.    |