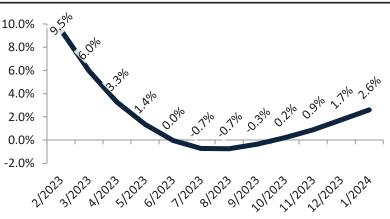

### Market Performance and Trends: Riverside County and Major Cities and Zips

| Study Area            |      | Median<br>Resale \$ |    | Resale %<br>ange YoY |     | Median<br>Resale \$ | Rent %<br>Change YoY | 1edian<br>Rent \$ | Cost of<br>/nership | nership<br>m./Disc. | Cap Rate |
|-----------------------|------|---------------------|----|----------------------|-----|---------------------|----------------------|-------------------|---------------------|---------------------|----------|
| Riverside County      | \$   | 584,900             | T  | 3.1%                 | \$  | 584,900             | 1.7%                 | \$<br>3,094       | \$<br>3,528         | \$<br>433           | 5.1%.    |
| San Bernardino County | \$   | 523,500             | 1  | 3.7%                 | \$  | 523,500             | <b>1</b> 3.0%        | \$<br>2,625       | \$<br>3,157         | \$<br>532           | 4.8%.    |
| Riverside, CA         | \$   | 559,200             | 1  | 3.4%                 | \$  | 559,200             | 1.6%                 | \$<br>2,927       | \$<br>3,373         | \$<br>445           | 5.0%.    |
| Banning               | \$   | 388,700             | A  | 0.4%                 | \$  | 388,700             | <b>1</b> 5.7%        | \$<br>2,154       | \$<br>2,344         | \$<br>191           | 5.3%.    |
| Beaumont              | \$   | 511,000             | 77 | 0.1%                 | \$  | 511,000             | 1.4%                 | \$<br>2,349       | \$<br>3,082         | \$<br>733           | 4.4%.    |
| Calimesa              | \$   | 542,600             | ♠  | 2.3%                 | \$  | 542,600             | <b>1</b> 3.7%        | \$<br>2,307       | \$<br>3,273         | \$<br>965           | 4.1%.    |
| Canyon Lake           | \$   | 674,000             | ♠  | 2.7%                 | \$  | 674,000             | <b>1</b> 3.7%        | \$<br>2,590       | \$<br>4,065         | \$<br>1,475         | 3.7%.    |
| Cathedral City        | \$   | 484,200             | ♠  | 2.7%                 | \$  | 484,200             | 1.7%                 | \$<br>2,924       | \$<br>2,920         | \$<br>(4)           | 5.8%.    |
| Coachella             | \$   | 409,100             | 1  | 2.6%                 | \$  | 409,100             | <b>1</b> 3.7%        | \$<br>1,913       | \$<br>2,467         | \$<br>554           | 4.5%.    |
| Corona                | \$   | 729,400             | ♠  | 5.7%                 | \$  | 729,400             | <b>7</b> 1.6%        | \$<br>3,232       | \$<br>4,399         | \$<br>1,167         | 4.3%.    |
| Corona Hills          | \$   | 703,000             | ♠  | 6.4%                 | \$  | 703,000             | 1.0%                 | \$<br>2,819       | \$<br>4,240         | \$<br>1,421         | 3.8%.    |
| South Corona          | \$   | 866,000             | 1  | 5.8%                 | \$  | 866,000             | <b>1</b> 5.2%        | \$<br>3,394       | \$<br>5,223         | \$<br>1,830         | 3.8%.    |
| Desert Hot Springs    | \$   | 373,700             | 77 | 2.0%                 | \$  | 373,700             | 210.9%               | \$<br>1,894       | \$<br>2,254         | \$<br>359           | 4.9%.    |
| Eastvale              | \$   | 896,000             | T  | 3.8%                 | \$  | 896,000             | <b>1</b> 3.1%        | \$<br>3,930       | \$<br>5,404         | \$<br>1,474         | 4.2%.    |
| Glen Avon             | \$   | 461,100             | 1  | 2.1%                 | \$  | 461,100             | <b>1</b> 3.7%        | \$<br>2,413       | \$<br>2,781         | \$<br>368           | 5.0%.    |
| Hemet                 | \$   | 425,600             | T  | 2.9%                 | \$  | 425,600             | 1.1%                 | \$<br>2,604       | \$<br>2,567         | \$<br>(37)          | 5.9%.    |
| Indian Wells          | \$ 1 | 1,296,200           | 1  | 3.6%                 | \$1 | L,296,200           | <b>1</b> 3.7%        | \$<br>8,253       | \$<br>7,818         | \$<br>(435)         | 6.1%.    |
| Indio                 | \$   | 507,100             | ₽  | 0.0%                 | \$  | 507,100             | 1.5%                 | \$<br>2,705       | \$<br>3,058         | \$<br>353           | 5.1%.    |
| Lake Elsinore         | \$   | 562,900             | 1  | 3.9%                 | \$  | 562,900             | 1.8%                 | \$<br>2,961       | \$<br>3,395         | \$<br>434           | 5.1%.    |
| Menifee               | \$   | 554,000             | A  | 1.9%                 | \$  | 554,000             | 1.8%                 | \$<br>3,061       | \$<br>3,341         | \$<br>280           | 5.3%.    |
| Sun City              | \$   | 411,100             | A  | 1.6%                 | \$  | 411,100             | ≥ 8.0%               | \$<br>2,034       | \$<br>2,479         | \$<br>445           | 4.7%.    |
| Mira Loma             | \$   | 532,300             | N  | 1.1%                 | \$  | 532,300             | <b>1</b> 3.7%        | \$<br>2,615       | \$<br>3,210         | \$<br>595           | 4.7%.    |
| Moreno Valley         | \$   | 525,500             | 1  | 4.3%                 | \$  | 525,500             | <b>7</b> 1.6%        | \$<br>2,801       | \$<br>3,169         | \$<br>368           | 5.1%.    |
| Blythe                | \$   | 216,300             | ₩  | -0.7%                | \$  | 216,300             | <b>1</b> 3.7%        | \$<br>1,698       | \$<br>1,305         | \$<br>(393)         | 7.5%.    |

### Market Timing Rating and Valuations: Riverside County and Major Cities and Zips

| Study Area            | F        | Rating |      | Median    | Rei | ntal Parity | % Over/Under<br>Rental Parity | Historic<br>Premium | % Over/Under<br>Historic Prem. |
|-----------------------|----------|--------|------|-----------|-----|-------------|-------------------------------|---------------------|--------------------------------|
| Riverside County      | ⇒        | 5      | \$   | 584,900   | \$  | 513,000     | 14.0%                         | -9.5%               | 23.5%                          |
| San Bernardino County | 2        | 4      | \$   | 523,500   | \$  | 435,200     | <b>1</b> 9.1%                 | -8.9%               | 28.0%                          |
| Riverside, CA         | ⇒        | 5      | \$   | 559,200   | \$  | 485,300     | 15.2%                         | -10.5%              | 25.7%                          |
| Banning               | <b>V</b> | 1      | \$   | 388,700   | \$  | 357,100     | ▶ 8.8%                        | -32.0%              | <b>40.8%</b>                   |
| Beaumont              | Ψ.       | 1      | \$   | 511,000   | \$  | 389,400     | 31.2%                         | -8.2%               | <b>3</b> 9.4%                  |
| Calimesa              | <b>V</b> | 1      | \$   | 542,600   | \$  | 382,500     | <b>41.9%</b>                  | -7.4%               | <b>4</b> 9.3%                  |
| Canyon Lake           | <b>V</b> | 1      | \$   | 674,000   | \$  | 429,300     | <b>57.0%</b>                  | -3.5%               | 60.5%                          |
| Cathedral City        | Ø        | 4      | \$   | 484,200   | \$  | 484,800     | ⊳ -0.1%                       | -28.2%              | 28.1%                          |
| Coachella             | <b>V</b> | 1      | \$   | 409,100   | \$  | 317,200     | 26.3%                         | -25.9%              | 52.2%                          |
| Corona                | •        | 1      | \$   | 729,400   | \$  | 535,900     | <b>36.1%</b>                  | -4.4%               | <b>40.5%</b>                   |
| Corona Hills          | •        | 1      | \$   | 703,000   | \$  | 467,300     | <b>50.4%</b>                  | -5.5%               | 55.9%                          |
| South Corona          | •        | 1      | \$   | 866,000   | \$  | 562,600     | <b>53.9%</b>                  | -5.2%               | <b>5</b> 9.1%                  |
| Desert Hot Springs    | Ψ        | 1      | \$   | 373,700   | \$  | 314,100     | <b>1</b> 9.0%                 | -27.3%              | <b>46.3%</b>                   |
| Eastvale              | 2        | 3      | \$   | 896,000   | \$  | 651,500     | 37.5%                         | 2.3%                | 35.2%                          |
| Glen Avon             | S)       | 4      | \$   | 461,100   | \$  | 400,000     | <b>1</b> 5.2%                 | -14.7%              | 29.9%                          |
| Hemet                 | A        | 6      | \$   | 425,600   | \$  | 431,700     | ⊳ -1.4%                       | -17.3%              | <b>1</b> 5.9%                  |
| Indian Wells          | ⇒        | 5      | \$ 1 | 1,296,200 | \$1 | ,368,200    | ⊳ -5.3%                       | -32.1%              | 26.8%                          |
| Indio                 | Ψ.       | 1      | \$   | 507,100   | \$  | 448,500     | 13.1%                         | -26.3%              | 39.4%                          |
| Lake Elsinore         | A        | 6      | \$   | 562,900   | \$  | 490,900     | 14.7%                         | -6.3%               | 21.0%                          |
| Menifee               | Ŋ        | 4      | \$   | 554,000   | \$  | 507,500     | ▶ 9.2%                        | -11.3%              | 20.5%                          |
| Sun City              | <b>V</b> | 1      | \$   | 411,100   | \$  | 337,200     | 21.9%                         | -24.5%              | <b>46.4%</b>                   |
| Mira Loma             | 2        | 3      | \$   | 532,300   | \$  | 433,600     | 22.7%                         | 0.0%                | 22.7%                          |
| Moreno Valley         | <b>V</b> | 2      | \$   | 525,500   | \$  | 464,400     | 13.2%                         | -15.5%              | 28.7%                          |
| Blythe                | 2        | 4      | \$   | 216,300   | \$  | 281,500     | -23.2%                        | -42.1%              | <b>1</b> 8.9%                  |