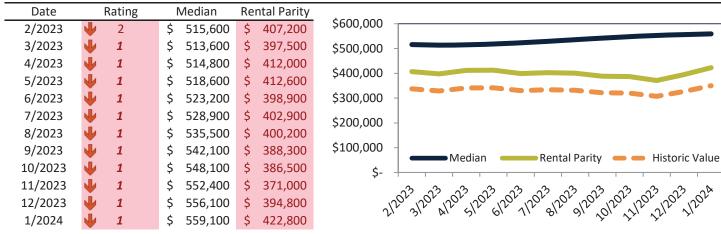

### Market Timing Rating and Valuations: Riverside County and Major Cities and Zips

| Study Area            | F        | Rating |      | Median    | Rei | ntal Parity | % Over/Under<br>Rental Parity | Historic<br>Premium | % Over/Under<br>Historic Prem. |
|-----------------------|----------|--------|------|-----------|-----|-------------|-------------------------------|---------------------|--------------------------------|
| Riverside County      | ⇒        | 5      | \$   | 584,900   | \$  | 513,000     | 14.0%                         | -9.5%               | 23.5%                          |
| San Bernardino County | 2        | 4      | \$   | 523,500   | \$  | 435,200     | <b>1</b> 9.1%                 | -8.9%               | 28.0%                          |
| Riverside, CA         | ⇒        | 5      | \$   | 559,200   | \$  | 485,300     | 15.2%                         | -10.5%              | 25.7%                          |
| Banning               | <b>V</b> | 1      | \$   | 388,700   | \$  | 357,100     | ▶ 8.8%                        | -32.0%              | <b>40.8%</b>                   |
| Beaumont              | Ψ.       | 1      | \$   | 511,000   | \$  | 389,400     | 31.2%                         | -8.2%               | <b>3</b> 9.4%                  |
| Calimesa              | <b>V</b> | 1      | \$   | 542,600   | \$  | 382,500     | <b>41.9%</b>                  | -7.4%               | <b>4</b> 9.3%                  |
| Canyon Lake           | <b>V</b> | 1      | \$   | 674,000   | \$  | 429,300     | <b>57.0%</b>                  | -3.5%               | 60.5%                          |
| Cathedral City        | Ø        | 4      | \$   | 484,200   | \$  | 484,800     | ⊳ -0.1%                       | -28.2%              | 28.1%                          |
| Coachella             | <b>V</b> | 1      | \$   | 409,100   | \$  | 317,200     | 26.3%                         | -25.9%              | 52.2%                          |
| Corona                | •        | 1      | \$   | 729,400   | \$  | 535,900     | <b>36.1%</b>                  | -4.4%               | <b>40.5%</b>                   |
| Corona Hills          | •        | 1      | \$   | 703,000   | \$  | 467,300     | <b>50.4%</b>                  | -5.5%               | 55.9%                          |
| South Corona          | •        | 1      | \$   | 866,000   | \$  | 562,600     | <b>53.9%</b>                  | -5.2%               | <b>5</b> 9.1%                  |
| Desert Hot Springs    | Ψ        | 1      | \$   | 373,700   | \$  | 314,100     | <b>1</b> 9.0%                 | -27.3%              | <b>46.3%</b>                   |
| Eastvale              | 2        | 3      | \$   | 896,000   | \$  | 651,500     | 37.5%                         | 2.3%                | 35.2%                          |
| Glen Avon             | S)       | 4      | \$   | 461,100   | \$  | 400,000     | <b>1</b> 5.2%                 | -14.7%              | 29.9%                          |
| Hemet                 | A        | 6      | \$   | 425,600   | \$  | 431,700     | ⊳ -1.4%                       | -17.3%              | <b>1</b> 5.9%                  |
| Indian Wells          | ⇒        | 5      | \$ 1 | 1,296,200 | \$1 | ,368,200    | ⊳ -5.3%                       | -32.1%              | 26.8%                          |
| Indio                 | Ψ.       | 1      | \$   | 507,100   | \$  | 448,500     | 13.1%                         | -26.3%              | 39.4%                          |
| Lake Elsinore         | A        | 6      | \$   | 562,900   | \$  | 490,900     | 14.7%                         | -6.3%               | 21.0%                          |
| Menifee               | Ŋ        | 4      | \$   | 554,000   | \$  | 507,500     | ▶ 9.2%                        | -11.3%              | 20.5%                          |
| Sun City              | <b>V</b> | 1      | \$   | 411,100   | \$  | 337,200     | 21.9%                         | -24.5%              | <b>46.4%</b>                   |
| Mira Loma             | 2        | 3      | \$   | 532,300   | \$  | 433,600     | 22.7%                         | 0.0%                | 22.7%                          |
| Moreno Valley         | <b>V</b> | 2      | \$   | 525,500   | \$  | 464,400     | 13.2%                         | -15.5%              | 28.7%                          |
| Blythe                | 2        | 4      | \$   | 216,300   | \$  | 281,500     | -23.2%                        | -42.1%              | <b>1</b> 8.9%                  |

### Market Timing Rating and Valuations: Riverside County and Major Cities and Zips

| Study Area      | ł        | Rating | Median        | Rei | ntal Parity | % Over/Under<br>Rental Parity | Historic<br>Premium | % Over/Under<br>Historic Prem. |
|-----------------|----------|--------|---------------|-----|-------------|-------------------------------|---------------------|--------------------------------|
| Murrieta        | ₽        | 5      | \$<br>663,800 | \$  | 528,300     | 25.6%                         | 0.8%                | 24.8%                          |
| Norco           | <b>V</b> | 1      | \$<br>824,000 | \$  | 490,300     | 68.0%                         | -10.5%              | 68.6%                          |
| Nuevo           | <b>V</b> | 2      | \$<br>528,200 | \$  | 387,400     | 36.4%                         | -8.8%               | <b>45.2%</b>                   |
| Palm Desert     | 27       | 6      | \$<br>557,200 | \$  | 715,700     | -22.2%                        | -27.9%              | ▶ 5.7%                         |
| Palm Springs    | 2        | 4      | \$<br>648,200 | \$  | 766,400     | -15.5%                        | -34.4%              | <b>1</b> 8.9%                  |
| Pedley          | ₽        | 5      | \$<br>487,400 | \$  | 418,700     | <b>1</b> 6.4%                 | -11.5%              | 27.9%                          |
| Perris          | 21       | 4      | \$<br>513,100 | \$  | 466,700     | ▶ 9.9%                        | -14.0%              | 23.9%                          |
| Rancho Mirage   | 2        | 4      | \$<br>870,200 | \$  | 934,100     | <b>-6.8%</b>                  | -31.2%              | 24.4%                          |
| Riverside       | S)       | 4      | \$<br>612,000 | \$  | 488,000     | 25.4%                         | -8.2%               | 33.6%                          |
| Arlanza         | ↓        | 1      | \$<br>536,700 | \$  | 402,500     | 33.3%                         | -20.5%              | 53.8%                          |
| Canyon Crest    | ↓        | 1      | \$<br>695,800 | \$  | 462,800     | <b>50.3%</b>                  | -2.3%               | 52.6%                          |
| La Sierra       | Ψ        | 1      | \$<br>587,600 | \$  | 425,400     | 38.1%                         | -11.6%              | <b>49.7%</b>                   |
| La Sierra South | ₩        | 1      | \$<br>619,500 | \$  | 430,800     | <b>43.8%</b>                  | -7.6%               | 51.4%                          |
| Magnolia Center | ₩        | 1      | \$<br>552,500 | \$  | 406,400     | <b>36.0%</b>                  | -15.0%              | <b>51.0%</b>                   |
| Orangecrest     | Ψ        | 1      | \$<br>733,400 | \$  | 466,600     | <b>57.2%</b>                  | 0.7%                | 56.5%                          |
| Ramona          | ₩        | 2      | \$<br>768,300 | \$  | 520,700     | <b>47.5%</b>                  | 2.9%                | 44.6%                          |
| University      | ₩        | 1      | \$<br>559,100 | \$  | 422,800     | 32.2%                         | -17.2%              | <b>49.4%</b>                   |
| Rubidoux        | 2        | 4      | \$<br>400,400 | \$  | 396,300     | ▶ 1.0%                        | -19.8%              | 20.8%                          |
| San Jacinto     | 2        | 3      | \$<br>456,900 | \$  | 415,200     | ▶ 10.0%                       | -11.8%              | 21.8%                          |
| Sunnyslope      | ⇒        | 5      | \$<br>396,500 | \$  | 401,700     | ▶ -1.3%                       | -14.9%              | 13.6%                          |
| Temecula        | 2        | 3      | \$<br>732,900 | \$  | 538,300     | 36.2%                         | -2.0%               | 38.2%                          |
| Thousand Palms  | ↓        | 2      | \$<br>360,300 | \$  | 369,000     | ▶ -2.3%                       | -35.1%              | 32.8%                          |
| Wildomar        | 2        | 3      | \$<br>618,800 | \$  | 443,000     | 39.7%                         | -0.4%               | 40.1%                          |
| Winchester      | 21       | 3      | \$<br>653,000 | \$  | 534,600     | 22.1%                         | 6.1%                | 16.0%                          |

### San Bernardino County Housing Market Value & Trends Update

Historically, properties in this market sell at a -8.9% discount. Today's premium is 19.1%. This market is 28.0% overvalued. Median home price is \$523,500. Prices rose 3.7% year-over-year.

Monthly cost of ownership is \$3,157, and rents average \$2,625, making owning \$532 per month more costly than renting. Rents rose 3.0% year-over-year. The current capitalization rate (rent/price) is 4.8%.

Market rating = 4