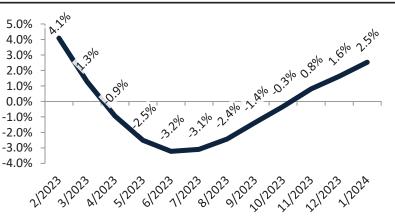

### San Bernardino County Housing Market Value & Trends Update

Historically, properties in this market sell at a -8.9% discount. Today's premium is 19.1%. This market is 28.0% overvalued. Median home price is \$523,500. Prices rose 3.7% year-over-year.

Monthly cost of ownership is \$3,157, and rents average \$2,625, making owning \$532 per month more costly than renting. Rents rose 3.0% year-over-year. The current capitalization rate (rent/price) is 4.8%.

#### Resale Median and year-over-year percentage change trailing twelve months

| Date    | ± Typ. Value | Median     | % Change      |
|---------|--------------|------------|---------------|
| 2/2023  | 20.0%        | \$ 500,700 | 1.0%          |
| 3/2023  | 22.9%        | \$ 496,600 | <b>0.3%</b>   |
| 4/2023  | 9.5%         | \$ 495,000 | -1.6%         |
| 5/2023  | 20.3%        | \$ 495,400 | -2.9%         |
| 6/2023  | 24.4%        | \$ 497,500 | -3.3%         |
| 7/2023  | <b>24.1%</b> | \$ 500,600 | <b>-3</b> .1% |
| 8/2023  | <b>26.1%</b> | \$ 504,500 | <b>-2.1%</b>  |
| 9/2023  | <b>31.8%</b> | \$ 508,600 | -0.7%         |
| 10/2023 | <b>34.3%</b> | \$ 513,400 | <b>0.6%</b>   |
| 11/2023 | <b>41.4%</b> | \$ 517,900 | <b>1.7%</b>   |
| 12/2023 | <b>35.6%</b> | \$ 522,100 | 1.7%          |
| 1/2024  | 28.0%        | \$ 523,500 | 1.7%          |