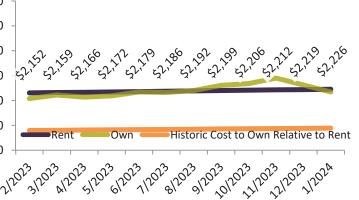

| Date    | % Change      | Rent     | Own      | \$3,000 ¬                                                         |
|---------|---------------|----------|----------|-------------------------------------------------------------------|
| 2/2023  | 1.3%          | \$ 2,009 | \$ 2,199 |                                                                   |
| 3/2023  | 1.2%          | \$ 2,015 | \$ 2,272 | \$2,500 - 2,00,2,01,2,01,2,03,2,03,2,04,2,04,2,11,2,01,2,14,2,154 |
| 4/2023  | 1.1%          | \$ 2,021 | \$ 2,224 |                                                                   |
| 5/2023  | 1.1%          | \$ 2,026 | \$ 2,253 | \$2,000 -                                                         |
| 6/2023  | 1.0%          | \$ 2,032 | \$ 2,341 | \$1,500 -                                                         |
| 7/2023  | 1.9%          | \$ 2,038 | \$ 2,328 | \$1,500                                                           |
| 8/2023  | 1.9%          | \$ 2,043 | \$ 2,361 | \$1,000 -                                                         |
| 9/2023  | 1.8%          | \$ 2,049 | \$ 2,461 | Rent Own Historic Cost to Own Relative to Rent                    |
| 10/2023 | 1.8%          | \$ 2,117 | \$ 2,500 | \$500 +                                                           |
| 11/2023 | 1.2%          | \$ 2,073 | \$ 2,628 | $\mathcal{A}^{\mathcal{A}}$                                       |
| 12/2023 | <b>1</b> 5.4% | \$ 2,142 | \$ 2,493 | 21202312024120251202612027120281202912012012112022120231202       |
| 1/2024  | <b>1</b> 5.7% | \$ 2,154 | \$ 2,344 | у у у                                                             |