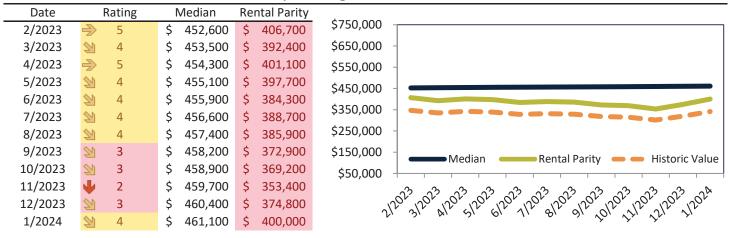

### Riverside County Housing Market Value & Trends Update

Historically, properties in this market sell at a -9.5% discount. Today's premium is 14.0%. This market is 23.5% overvalued. Median home price is \$584,900. Prices rose 3.1% year-over-year.

Monthly cost of ownership is \$3,527, and rents average \$3,094, making owning \$433 per month more costly than renting. Rents rose 2.7% year-over-year. The current capitalization rate (rent/price) is 5.1%.

#### Market rating = 5