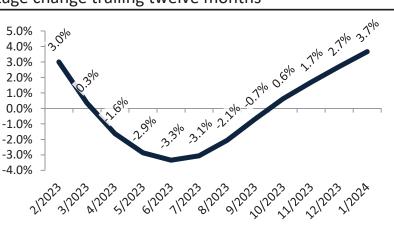

### Riverside, CA Housing Market Value & Trends Update

Historically, properties in this market sell at a -10.5% discount. Today's premium is 15.2%. This market is 25.7% overvalued. Median home price is \$559,200. Prices rose 3.4% year-over-year.

Monthly cost of ownership is \$3,372, and rents average \$2,927, making owning \$445 per month more costly than renting. Rents rose 2.6% year-over-year. The current capitalization rate (rent/price) is 5.0%.

#### Resale Median and year-over-year percentage change trailing twelve months

| Date    | ± Typ. Value | Median     | % Change      |
|---------|--------------|------------|---------------|
| 2/2023  | 18.3%        | \$ 536,200 | 1.2%          |
| 3/2023  | 21.5%        | \$ 532,700 | <b>0.4%</b>   |
| 4/2023  | <b>18.7%</b> | \$ 531,800 | 4 -1.7%       |
| 5/2023  | 9.8%         | \$ 533,000 | <b>-3.2%</b>  |
| 6/2023  | 24.1%        | \$ 535,700 | -3.8%         |
| 7/2023  | 23.8%        | \$ 539,300 | -3.6%         |
| 8/2023  | <b>25.7%</b> | \$ 543,300 | <b>-2.7%</b>  |
| 9/2023  | <b>30.9%</b> | \$ 547,300 | <b>-1.3</b> % |
| 10/2023 | 33.2%        | \$ 551,300 | <b>0.1%</b>   |
| 11/2023 | 939.6%       | \$ 554,700 | 1.3%          |
| 12/2023 | <b>33.1%</b> | \$ 557,800 | 1.3%          |
| 1/2024  | 25.7%        | \$ 559,200 | 1.4%          |