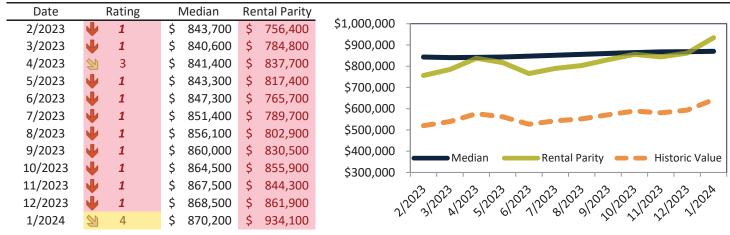

### Market Timing Rating and Valuations: Riverside County and Major Cities and Zips

| Study Area            | F        | Rating |      | Median    | Rei | ntal Parity | % Over/Under<br>Rental Parity | Historic<br>Premium | % Over/Under<br>Historic Prem. |
|-----------------------|----------|--------|------|-----------|-----|-------------|-------------------------------|---------------------|--------------------------------|
| Riverside County      | ⇒        | 5      | \$   | 584,900   | \$  | 513,000     | 14.0%                         | -9.5%               | 23.5%                          |
| San Bernardino County | 2        | 4      | \$   | 523,500   | \$  | 435,200     | <b>1</b> 9.1%                 | -8.9%               | 28.0%                          |
| Riverside, CA         | ⇒        | 5      | \$   | 559,200   | \$  | 485,300     | 15.2%                         | -10.5%              | 25.7%                          |
| Banning               | <b>V</b> | 1      | \$   | 388,700   | \$  | 357,100     | ▶ 8.8%                        | -32.0%              | <b>40.8%</b>                   |
| Beaumont              | Ψ.       | 1      | \$   | 511,000   | \$  | 389,400     | 31.2%                         | -8.2%               | <b>3</b> 9.4%                  |
| Calimesa              | <b>V</b> | 1      | \$   | 542,600   | \$  | 382,500     | <b>41.9%</b>                  | -7.4%               | <b>4</b> 9.3%                  |
| Canyon Lake           | <b>V</b> | 1      | \$   | 674,000   | \$  | 429,300     | <b>57.0%</b>                  | -3.5%               | 60.5%                          |
| Cathedral City        | Ø        | 4      | \$   | 484,200   | \$  | 484,800     | ⊳ -0.1%                       | -28.2%              | 28.1%                          |
| Coachella             | <b>V</b> | 1      | \$   | 409,100   | \$  | 317,200     | 26.3%                         | -25.9%              | 52.2%                          |
| Corona                | •        | 1      | \$   | 729,400   | \$  | 535,900     | <b>36.1%</b>                  | -4.4%               | <b>40.5%</b>                   |
| Corona Hills          | •        | 1      | \$   | 703,000   | \$  | 467,300     | <b>50.4%</b>                  | -5.5%               | 55.9%                          |
| South Corona          | •        | 1      | \$   | 866,000   | \$  | 562,600     | <b>53.9%</b>                  | -5.2%               | <b>5</b> 9.1%                  |
| Desert Hot Springs    | Ψ        | 1      | \$   | 373,700   | \$  | 314,100     | <b>1</b> 9.0%                 | -27.3%              | <b>46.3%</b>                   |
| Eastvale              | 2        | 3      | \$   | 896,000   | \$  | 651,500     | 37.5%                         | 2.3%                | 35.2%                          |
| Glen Avon             | S)       | 4      | \$   | 461,100   | \$  | 400,000     | <b>1</b> 5.2%                 | -14.7%              | 29.9%                          |
| Hemet                 | A        | 6      | \$   | 425,600   | \$  | 431,700     | ⊳ -1.4%                       | -17.3%              | <b>1</b> 5.9%                  |
| Indian Wells          | ⇒        | 5      | \$ 1 | 1,296,200 | \$1 | ,368,200    | ⊳ -5.3%                       | -32.1%              | 26.8%                          |
| Indio                 | Ψ.       | 1      | \$   | 507,100   | \$  | 448,500     | 13.1%                         | -26.3%              | 39.4%                          |
| Lake Elsinore         | A        | 6      | \$   | 562,900   | \$  | 490,900     | 14.7%                         | -6.3%               | 21.0%                          |
| Menifee               | Ŋ        | 4      | \$   | 554,000   | \$  | 507,500     | ▶ 9.2%                        | -11.3%              | 20.5%                          |
| Sun City              | <b>V</b> | 1      | \$   | 411,100   | \$  | 337,200     | 21.9%                         | -24.5%              | <b>46.4%</b>                   |
| Mira Loma             | 2        | 3      | \$   | 532,300   | \$  | 433,600     | 22.7%                         | 0.0%                | 22.7%                          |
| Moreno Valley         | <b>V</b> | 2      | \$   | 525,500   | \$  | 464,400     | 13.2%                         | -15.5%              | 28.7%                          |
| Blythe                | 2        | 4      | \$   | 216,300   | \$  | 281,500     | -23.2%                        | -42.1%              | <b>1</b> 8.9%                  |

### Market Timing Rating and Valuations: Riverside County and Major Cities and Zips

| Study Area      | ł        | Rating | Median        | Rei | ntal Parity | % Over/Under<br>Rental Parity | Historic<br>Premium | % Over/Under<br>Historic Prem. |
|-----------------|----------|--------|---------------|-----|-------------|-------------------------------|---------------------|--------------------------------|
| Murrieta        | ₽        | 5      | \$<br>663,800 | \$  | 528,300     | 25.6%                         | 0.8%                | 24.8%                          |
| Norco           | <b>V</b> | 1      | \$<br>824,000 | \$  | 490,300     | 68.0%                         | -10.5%              | 68.6%                          |
| Nuevo           | <b>V</b> | 2      | \$<br>528,200 | \$  | 387,400     | 36.4%                         | -8.8%               | <b>45.2%</b>                   |
| Palm Desert     | 27       | 6      | \$<br>557,200 | \$  | 715,700     | -22.2%                        | -27.9%              | ▶ 5.7%                         |
| Palm Springs    | 2        | 4      | \$<br>648,200 | \$  | 766,400     | -15.5%                        | -34.4%              | <b>1</b> 8.9%                  |
| Pedley          | ₽        | 5      | \$<br>487,400 | \$  | 418,700     | <b>1</b> 6.4%                 | -11.5%              | 27.9%                          |
| Perris          | 21       | 4      | \$<br>513,100 | \$  | 466,700     | ▶ 9.9%                        | -14.0%              | 23.9%                          |
| Rancho Mirage   | 2        | 4      | \$<br>870,200 | \$  | 934,100     | <b>-6.8%</b>                  | -31.2%              | 24.4%                          |
| Riverside       | S)       | 4      | \$<br>612,000 | \$  | 488,000     | 25.4%                         | -8.2%               | 33.6%                          |
| Arlanza         | ↓        | 1      | \$<br>536,700 | \$  | 402,500     | 33.3%                         | -20.5%              | 53.8%                          |
| Canyon Crest    | ↓        | 1      | \$<br>695,800 | \$  | 462,800     | <b>50.3%</b>                  | -2.3%               | 52.6%                          |
| La Sierra       | Ψ        | 1      | \$<br>587,600 | \$  | 425,400     | 38.1%                         | -11.6%              | <b>49.7%</b>                   |
| La Sierra South | ₩        | 1      | \$<br>619,500 | \$  | 430,800     | <b>43.8%</b>                  | -7.6%               | 51.4%                          |
| Magnolia Center | ₩        | 1      | \$<br>552,500 | \$  | 406,400     | <b>36.0%</b>                  | -15.0%              | <b>51.0%</b>                   |
| Orangecrest     | Ψ        | 1      | \$<br>733,400 | \$  | 466,600     | <b>57.2%</b>                  | 0.7%                | 56.5%                          |
| Ramona          | ₩        | 2      | \$<br>768,300 | \$  | 520,700     | <b>47.5%</b>                  | 2.9%                | 44.6%                          |
| University      | ₩        | 1      | \$<br>559,100 | \$  | 422,800     | 32.2%                         | -17.2%              | <b>49.4%</b>                   |
| Rubidoux        | 2        | 4      | \$<br>400,400 | \$  | 396,300     | ▶ 1.0%                        | -19.8%              | 20.8%                          |
| San Jacinto     | 2        | 3      | \$<br>456,900 | \$  | 415,200     | ▶ 10.0%                       | -11.8%              | 21.8%                          |
| Sunnyslope      | ⇒        | 5      | \$<br>396,500 | \$  | 401,700     | ▶ -1.3%                       | -14.9%              | 13.6%                          |
| Temecula        | 2        | 3      | \$<br>732,900 | \$  | 538,300     | 36.2%                         | -2.0%               | 38.2%                          |
| Thousand Palms  | ↓        | 2      | \$<br>360,300 | \$  | 369,000     | ▶ -2.3%                       | -35.1%              | 32.8%                          |
| Wildomar        | 2        | 3      | \$<br>618,800 | \$  | 443,000     | 39.7%                         | -0.4%               | 40.1%                          |
| Winchester      | 21       | 3      | \$<br>653,000 | \$  | 534,600     | 22.1%                         | 6.1%                | 16.0%                          |