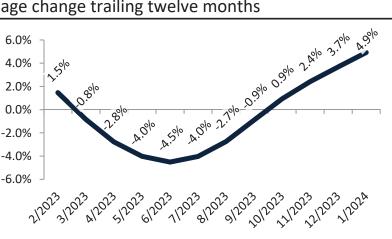

### Market Performance and Trends: Riverside County and Major Cities and Zips

| Study Area            |      | Median<br>Resale \$ |    | Resale %<br>ange YoY |     | Median<br>Resale \$ | Rent %<br>Change YoY | 1edian<br>Rent \$ | Cost of<br>/nership | nership<br>m./Disc. | Cap Rate |
|-----------------------|------|---------------------|----|----------------------|-----|---------------------|----------------------|-------------------|---------------------|---------------------|----------|
| Riverside County      | \$   | 584,900             | T  | 3.1%                 | \$  | 584,900             | 1.7%                 | \$<br>3,094       | \$<br>3,528         | \$<br>433           | 5.1%.    |
| San Bernardino County | \$   | 523,500             | 1  | 3.7%                 | \$  | 523,500             | <b>1</b> 3.0%        | \$<br>2,625       | \$<br>3,157         | \$<br>532           | 4.8%.    |
| Riverside, CA         | \$   | 559,200             | 1  | 3.4%                 | \$  | 559,200             | 1.6%                 | \$<br>2,927       | \$<br>3,373         | \$<br>445           | 5.0%.    |
| Banning               | \$   | 388,700             | A  | 0.4%                 | \$  | 388,700             | <b>1</b> 5.7%        | \$<br>2,154       | \$<br>2,344         | \$<br>191           | 5.3%.    |
| Beaumont              | \$   | 511,000             | 77 | 0.1%                 | \$  | 511,000             | 1.4%                 | \$<br>2,349       | \$<br>3,082         | \$<br>733           | 4.4%.    |
| Calimesa              | \$   | 542,600             | ♠  | 2.3%                 | \$  | 542,600             | <b>1</b> 3.7%        | \$<br>2,307       | \$<br>3,273         | \$<br>965           | 4.1%.    |
| Canyon Lake           | \$   | 674,000             | ♠  | 2.7%                 | \$  | 674,000             | <b>1</b> 3.7%        | \$<br>2,590       | \$<br>4,065         | \$<br>1,475         | 3.7%.    |
| Cathedral City        | \$   | 484,200             | ♠  | 2.7%                 | \$  | 484,200             | 1.7%                 | \$<br>2,924       | \$<br>2,920         | \$<br>(4)           | 5.8%.    |
| Coachella             | \$   | 409,100             | 1  | 2.6%                 | \$  | 409,100             | <b>1</b> 3.7%        | \$<br>1,913       | \$<br>2,467         | \$<br>554           | 4.5%.    |
| Corona                | \$   | 729,400             | ♠  | 5.7%                 | \$  | 729,400             | <b>7</b> 1.6%        | \$<br>3,232       | \$<br>4,399         | \$<br>1,167         | 4.3%.    |
| Corona Hills          | \$   | 703,000             | ♠  | 6.4%                 | \$  | 703,000             | 1.0%                 | \$<br>2,819       | \$<br>4,240         | \$<br>1,421         | 3.8%.    |
| South Corona          | \$   | 866,000             | 1  | 5.8%                 | \$  | 866,000             | <b>1</b> 5.2%        | \$<br>3,394       | \$<br>5,223         | \$<br>1,830         | 3.8%.    |
| Desert Hot Springs    | \$   | 373,700             | 77 | 2.0%                 | \$  | 373,700             | 210.9%               | \$<br>1,894       | \$<br>2,254         | \$<br>359           | 4.9%.    |
| Eastvale              | \$   | 896,000             | T  | 3.8%                 | \$  | 896,000             | <b>1</b> 3.1%        | \$<br>3,930       | \$<br>5,404         | \$<br>1,474         | 4.2%.    |
| Glen Avon             | \$   | 461,100             | 1  | 2.1%                 | \$  | 461,100             | <b>1</b> 3.7%        | \$<br>2,413       | \$<br>2,781         | \$<br>368           | 5.0%.    |
| Hemet                 | \$   | 425,600             | T  | 2.9%                 | \$  | 425,600             | 1.1%                 | \$<br>2,604       | \$<br>2,567         | \$<br>(37)          | 5.9%.    |
| Indian Wells          | \$ 1 | 1,296,200           | 1  | 3.6%                 | \$1 | L,296,200           | <b>1</b> 3.7%        | \$<br>8,253       | \$<br>7,818         | \$<br>(435)         | 6.1%.    |
| Indio                 | \$   | 507,100             | ₽  | 0.0%                 | \$  | 507,100             | 1.5%                 | \$<br>2,705       | \$<br>3,058         | \$<br>353           | 5.1%.    |
| Lake Elsinore         | \$   | 562,900             | 1  | 3.9%                 | \$  | 562,900             | 1.8%                 | \$<br>2,961       | \$<br>3,395         | \$<br>434           | 5.1%.    |
| Menifee               | \$   | 554,000             | A  | 1.9%                 | \$  | 554,000             | 1.8%                 | \$<br>3,061       | \$<br>3,341         | \$<br>280           | 5.3%.    |
| Sun City              | \$   | 411,100             | A  | 1.6%                 | \$  | 411,100             | ≥ 8.0%               | \$<br>2,034       | \$<br>2,479         | \$<br>445           | 4.7%.    |
| Mira Loma             | \$   | 532,300             | N  | 1.1%                 | \$  | 532,300             | <b>1</b> 3.7%        | \$<br>2,615       | \$<br>3,210         | \$<br>595           | 4.7%.    |
| Moreno Valley         | \$   | 525,500             | 1  | 4.3%                 | \$  | 525,500             | <b>7</b> 1.6%        | \$<br>2,801       | \$<br>3,169         | \$<br>368           | 5.1%.    |
| Blythe                | \$   | 216,300             | ₩  | -0.7%                | \$  | 216,300             | <b>1</b> 3.7%        | \$<br>1,698       | \$<br>1,305         | \$<br>(393)         | 7.5%.    |

### Market Performance and Trends: Riverside County and Major Cities and Zips

|                        | Median<br>Resale \$ |    | Resale %<br>lange YoY |         | Median<br>Resale \$ | Rent %<br>Change YoY |    | ledian<br>Rent \$ |    | ost of<br>nership | -  | nership<br>m./Disc. | Cap Rate |
|------------------------|---------------------|----|-----------------------|---------|---------------------|----------------------|----|-------------------|----|-------------------|----|---------------------|----------|
| Study Area<br>Murrieta | \$<br>663,800       |    | 3.6%                  | \$      | 663,800             | <b>1</b> 2.5%        | \$ | 3,187             | \$ | 4,004             | \$ | 817                 | 4.6%.    |
|                        | -                   | -  |                       |         |                     |                      | -  | -                 | -  |                   | -  |                     |          |
| Norco                  | \$<br>824,000       | 2  | 7.1%                  | \$      |                     | <b>1</b> 3.7%        | \$ | 2,957             | \$ | 4,970             | \$ | 2,012               | 3.4%.    |
| Nuevo                  | \$                  | T  | 2.5%                  | \$      | 528,200             | <b>1</b> 3.7%        | \$ | 2,337             | \$ | 3,186             | \$ | 849                 | 4.2%.    |
| Palm Desert            | \$<br>557,200       | ↓  | -1.3%                 | \$      | 557,200             | 4.3%                 | \$ | 4,317             | \$ | 3,361             | \$ | (956)               | 7.4%.    |
| Palm Springs           | \$<br>648,200       | ₩  | -1.4%                 | \$      | 648,200             | 1.2%                 | \$ | 4,623             | \$ | 3,909             | \$ | (713)               | 6.8%.    |
| Pedley                 | \$<br>487,400       | T  | 2.3%                  | \$      | 487,400             | <b>1</b> 3.7%        | \$ | 2,526             | \$ | 2,940             | \$ | 414                 | 5.0%.    |
| Perris                 | \$<br>513,100       | T  | 2.6%                  | \$      | 513,100             | ≥ 8.2%               | \$ | 2,815             | \$ | 3,095             | \$ | 279                 | 5.3%.    |
| Rancho Mirage          | \$<br>870,200       | T  | 2.6%                  | \$      | 870,200             | <b>월</b> 19.7%       | \$ | 5,634             | \$ | 5,248             | \$ | (386)               | 6.2%.    |
| Riverside              | \$<br>612,000       | r  | 5.5%                  | \$      | 612,000             | 1.6%                 | \$ | 2,943             | \$ | 3,691             | \$ | 748                 | 4.6%.    |
| Arlanza                | \$<br>536,700       | r  | 6.4%                  | \$      | 536,700             | 2.7%                 | \$ | 2,428             | \$ | 3,237             | \$ | 809                 | 4.3%.    |
| Canyon Crest           | \$<br>695,800       | Ŷ  | 6.0%                  | \$      | 695,800             | <b>1</b> 4.9%        | \$ | 2,792             | \$ | 4,197             | \$ | 1,405               | 3.9%.    |
| La Sierra              | \$<br>587,600       | r  | 6.3%                  | \$      | 587,600             | <b>6</b> .2%         | \$ | 2,566             | \$ | 3,544             | \$ | 978                 | 4.2%.    |
| La Sierra South        | \$<br>619,500       | r  | 6.3%                  | \$      | 619,500             | <b>1</b> 7.0%        | \$ | 2,599             | \$ | 3,736             | \$ | 1,138               | 4.0%.    |
| Magnolia Center        | \$<br>552,500       | r  | 5.8%                  | \$      | 552,500             | 2 7.4%               | \$ | 2,452             | \$ | 3,332             | \$ | 881                 | 4.3%.    |
| Orangecrest            | \$<br>733,400       | T  | 4.9%                  | \$      | 733,400             | 1.0%                 | \$ | 2,815             | \$ | 4,423             | \$ | 1,609               | 3.7%.    |
| Ramona                 | \$<br>768,300       | r  | 6.7%                  | \$      | 768,300             | <b>1</b> 3.7%        | \$ | 3,141             | \$ | 4,634             | \$ | 1,493               | 3.9%.    |
| University             | \$<br>559,100       | 2  | 7.6%                  | \$      | 559,100             | ≥ 8.1%               | \$ | 2,550             | \$ | 3,372             | \$ | 822                 | 4.4%.    |
| Rubidoux               | \$<br>400,400       | 77 | 1.0%                  | \$      | 400,400             | <b>1</b> 3.7%        | \$ | 2,390             | \$ | 2,415             | \$ | 25                  | 5.7%.    |
| San Jacinto            | \$<br>456,900       | 7  | 1.6%                  | \$      | 456,900             | <b>1</b> 5.8%        | \$ | 2,505             | \$ | 2,756             | \$ | 251                 | 5.3%.    |
| Sunnyslope             | \$<br>396,500       | 77 | 0.1%                  | \$      | 396,500             | <b>1</b> 3.7%        | \$ | 2,423             | \$ | 2,391             | \$ | (32)                | 5.9%.    |
| Temecula               | \$<br>732,900       | Ŷ  | 4.0%                  | \$      | 732,900             | <b>1</b> 3.1%        | \$ | 3,247             | \$ | 4,420             | \$ | 1,173               | 4.3%.    |
| Thousand Palms         | \$<br>360,300       | 7  | 0.6%                  | \$      | 360,300             | <b>1</b> 3.7%        | \$ | 2,226             | \$ | 2,173             | \$ | (53)                | 5.9%.    |
| Wildomar               | \$<br>618,800       |    |                       | ,<br>\$ | 618,800             | -                    | \$ | 2,672             |    | 3,732             |    | 1,060               | 4.1%.    |
| Winchester             | \$<br>653,000       | -  |                       | \$      |                     | 23.0%                | \$ | 3,225             |    | 3,938             |    | 714                 | 4.7%.    |