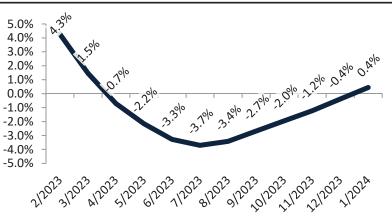

### Riverside, CA Housing Market Value & Trends Update

Historically, properties in this market sell at a -10.5% discount. Today's premium is 15.2%. This market is 25.7% overvalued. Median home price is \$559,200. Prices rose 3.4% year-over-year.

#### Resale Median and year-over-year percentage change trailing twelve months

| Date    | ± Typ. Value | Median     | % Change      |
|---------|--------------|------------|---------------|
| 2/2023  | 18.3%        | \$ 536,200 | 1.2%          |
| 3/2023  | 21.5%        | \$ 532,700 | <b>0.4%</b>   |
| 4/2023  | <b>18.7%</b> | \$ 531,800 | 4 -1.7%       |
| 5/2023  | 9.8%         | \$ 533,000 | <b>-3.2%</b>  |
| 6/2023  | 24.1%        | \$ 535,700 | -3.8%         |
| 7/2023  | 23.8%        | \$ 539,300 | -3.6%         |
| 8/2023  | <b>25.7%</b> | \$ 543,300 | <b>-2.7%</b>  |
| 9/2023  | <b>30.9%</b> | \$ 547,300 | <b>-1.3</b> % |
| 10/2023 | 33.2%        | \$ 551,300 | <b>0.1%</b>   |
| 11/2023 | 939.6%       | \$ 554,700 | 1.3%          |
| 12/2023 | <b>33.1%</b> | \$ 557,800 | 1.3%          |
| 1/2024  | 25.7%        | \$ 559,200 | 1.4%          |