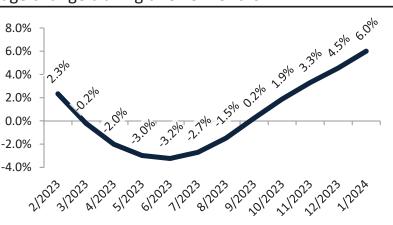

### Riverside County Housing Market Value & Trends Update

Historically, properties in this market sell at a -9.5% discount. Today's premium is 14.0%. This market is 23.5% overvalued. Median home price is \$584,900. Prices rose 3.1% year-over-year.

Monthly cost of ownership is \$3,527, and rents average \$3,094, making owning \$433 per month more costly than renting. Rents rose 2.7% year-over-year. The current capitalization rate (rent/price) is 5.1%.

#### Market rating = 5