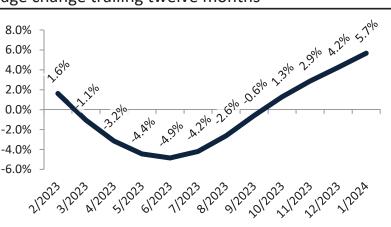

### Market Performance and Trends: Riverside County and Major Cities and Zips

|                        | Median<br>Resale \$ |    | Resale %<br>lange YoY |         | Median<br>Resale \$ | Rent %<br>Change YoY |    | ledian<br>Rent \$ |    | ost of<br>nership | -  | nership<br>m./Disc. | Cap Rate |
|------------------------|---------------------|----|-----------------------|---------|---------------------|----------------------|----|-------------------|----|-------------------|----|---------------------|----------|
| Study Area<br>Murrieta | \$<br>663,800       |    | 3.6%                  | \$      | 663,800             | <b>1</b> 2.5%        | \$ | 3,187             | \$ | 4,004             | \$ | 817                 | 4.6%.    |
|                        | -                   | -  |                       |         |                     |                      | -  | -                 | -  |                   | -  |                     |          |
| Norco                  | \$<br>824,000       | 2  | 7.1%                  | \$      |                     | <b>1</b> 3.7%        | \$ | 2,957             | \$ | 4,970             | \$ | 2,012               | 3.4%.    |
| Nuevo                  | \$                  | T  | 2.5%                  | \$      | 528,200             | <b>1</b> 3.7%        | \$ | 2,337             | \$ | 3,186             | \$ | 849                 | 4.2%.    |
| Palm Desert            | \$<br>557,200       | ↓  | -1.3%                 | \$      | 557,200             | 4.3%                 | \$ | 4,317             | \$ | 3,361             | \$ | (956)               | 7.4%.    |
| Palm Springs           | \$<br>648,200       | ₩  | -1.4%                 | \$      | 648,200             | 1.2%                 | \$ | 4,623             | \$ | 3,909             | \$ | (713)               | 6.8%.    |
| Pedley                 | \$<br>487,400       | T  | 2.3%                  | \$      | 487,400             | <b>1</b> 3.7%        | \$ | 2,526             | \$ | 2,940             | \$ | 414                 | 5.0%.    |
| Perris                 | \$<br>513,100       | T  | 2.6%                  | \$      | 513,100             | ≥ 8.2%               | \$ | 2,815             | \$ | 3,095             | \$ | 279                 | 5.3%.    |
| Rancho Mirage          | \$<br>870,200       | T  | 2.6%                  | \$      | 870,200             | <b>월</b> 19.7%       | \$ | 5,634             | \$ | 5,248             | \$ | (386)               | 6.2%.    |
| Riverside              | \$<br>612,000       | r  | 5.5%                  | \$      | 612,000             | 1.6%                 | \$ | 2,943             | \$ | 3,691             | \$ | 748                 | 4.6%.    |
| Arlanza                | \$<br>536,700       | r  | 6.4%                  | \$      | 536,700             | 2.7%                 | \$ | 2,428             | \$ | 3,237             | \$ | 809                 | 4.3%.    |
| Canyon Crest           | \$<br>695,800       | Ŷ  | 6.0%                  | \$      | 695,800             | <b>1</b> 4.9%        | \$ | 2,792             | \$ | 4,197             | \$ | 1,405               | 3.9%.    |
| La Sierra              | \$<br>587,600       | r  | 6.3%                  | \$      | 587,600             | <b>6</b> .2%         | \$ | 2,566             | \$ | 3,544             | \$ | 978                 | 4.2%.    |
| La Sierra South        | \$<br>619,500       | r  | 6.3%                  | \$      | 619,500             | <b>1</b> 7.0%        | \$ | 2,599             | \$ | 3,736             | \$ | 1,138               | 4.0%.    |
| Magnolia Center        | \$<br>552,500       | r  | 5.8%                  | \$      | 552,500             | 2 7.4%               | \$ | 2,452             | \$ | 3,332             | \$ | 881                 | 4.3%.    |
| Orangecrest            | \$<br>733,400       | T  | 4.9%                  | \$      | 733,400             | 1.0%                 | \$ | 2,815             | \$ | 4,423             | \$ | 1,609               | 3.7%.    |
| Ramona                 | \$<br>768,300       | r  | 6.7%                  | \$      | 768,300             | <b>1</b> 3.7%        | \$ | 3,141             | \$ | 4,634             | \$ | 1,493               | 3.9%.    |
| University             | \$<br>559,100       | 2  | 7.6%                  | \$      | 559,100             | ≥ 8.1%               | \$ | 2,550             | \$ | 3,372             | \$ | 822                 | 4.4%.    |
| Rubidoux               | \$<br>400,400       | 77 | 1.0%                  | \$      | 400,400             | <b>1</b> 3.7%        | \$ | 2,390             | \$ | 2,415             | \$ | 25                  | 5.7%.    |
| San Jacinto            | \$<br>456,900       | 7  | 1.6%                  | \$      | 456,900             | <b>1</b> 5.8%        | \$ | 2,505             | \$ | 2,756             | \$ | 251                 | 5.3%.    |
| Sunnyslope             | \$<br>396,500       | 77 | 0.1%                  | \$      | 396,500             | <b>1</b> 3.7%        | \$ | 2,423             | \$ | 2,391             | \$ | (32)                | 5.9%.    |
| Temecula               | \$<br>732,900       | Ŷ  | 4.0%                  | \$      | 732,900             | <b>1</b> 3.1%        | \$ | 3,247             | \$ | 4,420             | \$ | 1,173               | 4.3%.    |
| Thousand Palms         | \$<br>360,300       | 7  | 0.6%                  | \$      | 360,300             | <b>1</b> 3.7%        | \$ | 2,226             | \$ | 2,173             | \$ | (53)                | 5.9%.    |
| Wildomar               | \$<br>618,800       |    |                       | ,<br>\$ | 618,800             | -                    | \$ | 2,672             |    | 3,732             |    | 1,060               | 4.1%.    |
| Winchester             | \$<br>653,000       | -  |                       | \$      |                     | 23.0%                | \$ | 3,225             |    | 3,938             |    | 714                 | 4.7%.    |

### Market Timing Rating and Valuations: Riverside County and Major Cities and Zips

| Study Area      | ł        | Rating | Median        | Rei | ntal Parity | % Over/Under<br>Rental Parity | Historic<br>Premium | % Over/Under<br>Historic Prem. |
|-----------------|----------|--------|---------------|-----|-------------|-------------------------------|---------------------|--------------------------------|
| Murrieta        | ₽        | 5      | \$<br>663,800 | \$  | 528,300     | 25.6%                         | 0.8%                | 24.8%                          |
| Norco           | <b>V</b> | 1      | \$<br>824,000 | \$  | 490,300     | 68.0%                         | -10.5%              | 68.6%                          |
| Nuevo           | <b>V</b> | 2      | \$<br>528,200 | \$  | 387,400     | 36.4%                         | -8.8%               | <b>45.2%</b>                   |
| Palm Desert     | 27       | 6      | \$<br>557,200 | \$  | 715,700     | -22.2%                        | -27.9%              | ▶ 5.7%                         |
| Palm Springs    | 2        | 4      | \$<br>648,200 | \$  | 766,400     | -15.5%                        | -34.4%              | <b>1</b> 8.9%                  |
| Pedley          | ₽        | 5      | \$<br>487,400 | \$  | 418,700     | <b>1</b> 6.4%                 | -11.5%              | 27.9%                          |
| Perris          | 21       | 4      | \$<br>513,100 | \$  | 466,700     | ▶ 9.9%                        | -14.0%              | 23.9%                          |
| Rancho Mirage   | 2        | 4      | \$<br>870,200 | \$  | 934,100     | <b>-6.8%</b>                  | -31.2%              | 24.4%                          |
| Riverside       | S)       | 4      | \$<br>612,000 | \$  | 488,000     | 25.4%                         | -8.2%               | 33.6%                          |
| Arlanza         | ↓        | 1      | \$<br>536,700 | \$  | 402,500     | 33.3%                         | -20.5%              | 53.8%                          |
| Canyon Crest    | ↓        | 1      | \$<br>695,800 | \$  | 462,800     | <b>50.3%</b>                  | -2.3%               | 52.6%                          |
| La Sierra       | Ψ        | 1      | \$<br>587,600 | \$  | 425,400     | 38.1%                         | -11.6%              | <b>49.7%</b>                   |
| La Sierra South | ₩        | 1      | \$<br>619,500 | \$  | 430,800     | <b>43.8%</b>                  | -7.6%               | 51.4%                          |
| Magnolia Center | ₩        | 1      | \$<br>552,500 | \$  | 406,400     | <b>36.0%</b>                  | -15.0%              | <b>51.0%</b>                   |
| Orangecrest     | Ψ        | 1      | \$<br>733,400 | \$  | 466,600     | <b>57.2%</b>                  | 0.7%                | 56.5%                          |
| Ramona          | ₩        | 2      | \$<br>768,300 | \$  | 520,700     | <b>47.5%</b>                  | 2.9%                | 44.6%                          |
| University      | ₩        | 1      | \$<br>559,100 | \$  | 422,800     | 32.2%                         | -17.2%              | <b>49.4%</b>                   |
| Rubidoux        | 2        | 4      | \$<br>400,400 | \$  | 396,300     | ▶ 1.0%                        | -19.8%              | 20.8%                          |
| San Jacinto     | 2        | 3      | \$<br>456,900 | \$  | 415,200     | ▶ 10.0%                       | -11.8%              | 21.8%                          |
| Sunnyslope      | ⇒        | 5      | \$<br>396,500 | \$  | 401,700     | ▶ -1.3%                       | -14.9%              | 13.6%                          |
| Temecula        | 2        | 3      | \$<br>732,900 | \$  | 538,300     | 36.2%                         | -2.0%               | 38.2%                          |
| Thousand Palms  | ↓        | 2      | \$<br>360,300 | \$  | 369,000     | ▶ -2.3%                       | -35.1%              | 32.8%                          |
| Wildomar        | 2        | 3      | \$<br>618,800 | \$  | 443,000     | 39.7%                         | -0.4%               | 40.1%                          |
| Winchester      | 21       | 3      | \$<br>653,000 | \$  | 534,600     | 22.1%                         | 6.1%                | 16.0%                          |