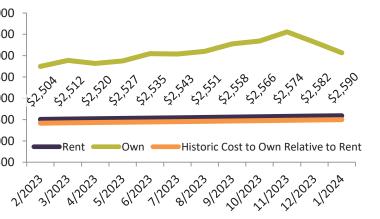

Monthly cost of ownership is \$3,527, and rents average \$3,094, making owning \$433 per month more costly than renting. Rents rose 2.7% year-over-year. The current capitalization rate (rent/price) is 5.1%.

| Date    | % Change      | Rent        | Own            |                                                                                                                                                                                                                                                                                                                                                                                                                                                                                                                                                                                                                                                                                                                                                                                                                                                                                                                                                                                                                                                                                                                                                                                                                                                                                                                                                                                                                                                                                                                                                                                                                                                                                                                                                                                                                                                                                                                                                                                                                                                                                                                                                                                                                                                                                                                                                                                                                                                                                                                                                                                                                                                                                                                                                                                                                                                                                                                                                                                |
|---------|---------------|-------------|----------------|--------------------------------------------------------------------------------------------------------------------------------------------------------------------------------------------------------------------------------------------------------------------------------------------------------------------------------------------------------------------------------------------------------------------------------------------------------------------------------------------------------------------------------------------------------------------------------------------------------------------------------------------------------------------------------------------------------------------------------------------------------------------------------------------------------------------------------------------------------------------------------------------------------------------------------------------------------------------------------------------------------------------------------------------------------------------------------------------------------------------------------------------------------------------------------------------------------------------------------------------------------------------------------------------------------------------------------------------------------------------------------------------------------------------------------------------------------------------------------------------------------------------------------------------------------------------------------------------------------------------------------------------------------------------------------------------------------------------------------------------------------------------------------------------------------------------------------------------------------------------------------------------------------------------------------------------------------------------------------------------------------------------------------------------------------------------------------------------------------------------------------------------------------------------------------------------------------------------------------------------------------------------------------------------------------------------------------------------------------------------------------------------------------------------------------------------------------------------------------------------------------------------------------------------------------------------------------------------------------------------------------------------------------------------------------------------------------------------------------------------------------------------------------------------------------------------------------------------------------------------------------------------------------------------------------------------------------------------------------|
| 2/2023  | 2 7.3%        | \$ 3,000 \$ | 3,225          | \$5,000 -                                                                                                                                                                                                                                                                                                                                                                                                                                                                                                                                                                                                                                                                                                                                                                                                                                                                                                                                                                                                                                                                                                                                                                                                                                                                                                                                                                                                                                                                                                                                                                                                                                                                                                                                                                                                                                                                                                                                                                                                                                                                                                                                                                                                                                                                                                                                                                                                                                                                                                                                                                                                                                                                                                                                                                                                                                                                                                                                                                      |
| 3/2023  | <b>6</b> .3%  | \$ 3,007 \$ | 3,334          |                                                                                                                                                                                                                                                                                                                                                                                                                                                                                                                                                                                                                                                                                                                                                                                                                                                                                                                                                                                                                                                                                                                                                                                                                                                                                                                                                                                                                                                                                                                                                                                                                                                                                                                                                                                                                                                                                                                                                                                                                                                                                                                                                                                                                                                                                                                                                                                                                                                                                                                                                                                                                                                                                                                                                                                                                                                                                                                                                                                |
| 4/2023  | <b>1</b> 5.5% | \$ 3,015 \$ | 3,270          | $$4,000 - \frac{1}{200} \frac{1}{$ |
| 5/2023  | 1.6%          | \$ 3,019 \$ | 3,318          |                                                                                                                                                                                                                                                                                                                                                                                                                                                                                                                                                                                                                                                                                                                                                                                                                                                                                                                                                                                                                                                                                                                                                                                                                                                                                                                                                                                                                                                                                                                                                                                                                                                                                                                                                                                                                                                                                                                                                                                                                                                                                                                                                                                                                                                                                                                                                                                                                                                                                                                                                                                                                                                                                                                                                                                                                                                                                                                                                                                |
| 6/2023  | 1.9%          | \$ 3,024 \$ | 3,463          | \$3,000 -                                                                                                                                                                                                                                                                                                                                                                                                                                                                                                                                                                                                                                                                                                                                                                                                                                                                                                                                                                                                                                                                                                                                                                                                                                                                                                                                                                                                                                                                                                                                                                                                                                                                                                                                                                                                                                                                                                                                                                                                                                                                                                                                                                                                                                                                                                                                                                                                                                                                                                                                                                                                                                                                                                                                                                                                                                                                                                                                                                      |
| 7/2023  | 1.1%          | \$ 3,025 \$ | 3,458          |                                                                                                                                                                                                                                                                                                                                                                                                                                                                                                                                                                                                                                                                                                                                                                                                                                                                                                                                                                                                                                                                                                                                                                                                                                                                                                                                                                                                                                                                                                                                                                                                                                                                                                                                                                                                                                                                                                                                                                                                                                                                                                                                                                                                                                                                                                                                                                                                                                                                                                                                                                                                                                                                                                                                                                                                                                                                                                                                                                                |
| 8/2023  | 1.6%          | \$ 3,038 \$ | 3,519          | \$2,000 -                                                                                                                                                                                                                                                                                                                                                                                                                                                                                                                                                                                                                                                                                                                                                                                                                                                                                                                                                                                                                                                                                                                                                                                                                                                                                                                                                                                                                                                                                                                                                                                                                                                                                                                                                                                                                                                                                                                                                                                                                                                                                                                                                                                                                                                                                                                                                                                                                                                                                                                                                                                                                                                                                                                                                                                                                                                                                                                                                                      |
| 9/2023  | 1.2%          | \$ 3,045 \$ | 3,677          | Rent Own Historic Cost to Own Relative to Rent                                                                                                                                                                                                                                                                                                                                                                                                                                                                                                                                                                                                                                                                                                                                                                                                                                                                                                                                                                                                                                                                                                                                                                                                                                                                                                                                                                                                                                                                                                                                                                                                                                                                                                                                                                                                                                                                                                                                                                                                                                                                                                                                                                                                                                                                                                                                                                                                                                                                                                                                                                                                                                                                                                                                                                                                                                                                                                                                 |
| 10/2023 | 1.3%          | \$ 3,077 \$ | 3,747          | \$1,000 +                                                                                                                                                                                                                                                                                                                                                                                                                                                                                                                                                                                                                                                                                                                                                                                                                                                                                                                                                                                                                                                                                                                                                                                                                                                                                                                                                                                                                                                                                                                                                                                                                                                                                                                                                                                                                                                                                                                                                                                                                                                                                                                                                                                                                                                                                                                                                                                                                                                                                                                                                                                                                                                                                                                                                                                                                                                                                                                                                                      |
| 11/2023 | 1.3%          | \$ 3,075 \$ | 3 <i>,</i> 943 | $\mathcal{X}$                                                                                                                                                                                                                                                                                                                                                                                                                                                                                                                                                                                                                                                                                                                                                                                                                                                                                                                                                                                                                                                                                                                                                                                                                                                                                                                                                                                                                                                                                                                                                                                                                                                                                                                                                                                                                                                                                                                                                                                                                                                                                                                                                                                                                                                                                                                                                                                                                                                                                                                                                                                                                                                                                                                                                                                                        |
| 12/2023 | 1.6%          | \$ 3,086 \$ | 3,744          | 21202312024120251202612027120281202912020120120121202312024                                                                                                                                                                                                                                                                                                                                                                                                                                                                                                                                                                                                                                                                                                                                                                                                                                                                                                                                                                                                                                                                                                                                                                                                                                                                                                                                                                                                                                                                                                                                                                                                                                                                                                                                                                                                                                                                                                                                                                                                                                                                                                                                                                                                                                                                                                                                                                                                                                                                                                                                                                                                                                                                                                                                                                                                                                                                                                                    |
| 1/2024  | 1.7%          | \$ 3,094 \$ | 3,528          | ý ý ý                                                                                                                                                                                                                                                                                                                                                                                                                                                                                                                                                                                                                                                                                                                                                                                                                                                                                                                                                                                                                                                                                                                                                                                                                                                                                                                                                                                                                                                                                                                                                                                                                                                                                                                                                                                                                                                                                                                                                                                                                                                                                                                                                                                                                                                                                                                                                                                                                                                                                                                                                                                                                                                                                                                                                                                                                                                                                                                                                                          |