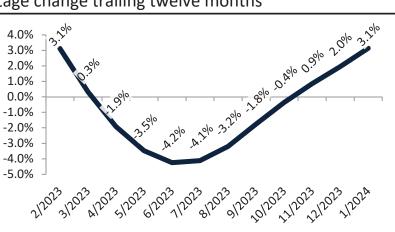

#### Median Home Price and Rental Parity trailing twelve months

#### Resale Median and year-over-year percentage change trailing twelve months

| Date    | ± Typ. Value  | Median     | % Change      |
|---------|---------------|------------|---------------|
| 2/2023  | 17.0%         | \$ 562,300 | 1.1%          |
| 3/2023  | 20.4%         | \$ 559,200 | <b>0.3%</b>   |
| 4/2023  | <b>1</b> 8.0% | \$ 558,800 | <b>-</b> 1.9% |
| 5/2023  | 9.4%          | \$ 560,500 | 4 -3.5%       |
| 6/2023  | 24.0%         | \$ 563,600 | 4.2%          |
| 7/2023  | 23.8%         | \$ 567,500 | 4.1%          |
| 8/2023  | 25.4%         | \$ 571,600 | -3.2%         |
| 9/2023  | <b>30.3%</b>  | \$ 575,400 | <b>-</b> 1.8% |
| 10/2023 | <b>31.3%</b>  | \$ 578,700 | -0.4%         |
| 11/2023 | <b>37.8%</b>  | \$ 581,200 | <b>0.9%</b>   |
| 12/2023 | <b>30.8%</b>  | \$ 583,500 | 2.0%          |
| 1/2024  | 23.5%         | \$ 584,900 | <b>1</b> 3.1% |