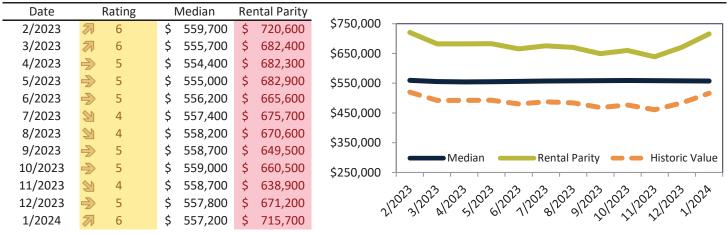

### Riverside County Housing Market Value & Trends Update

Historically, properties in this market sell at a -9.5% discount. Today's premium is 14.0%. This market is 23.5% overvalued. Median home price is \$584,900. Prices rose 3.1% year-over-year.

Monthly cost of ownership is \$3,527, and rents average \$3,094, making owning \$433 per month more costly than renting. Rents rose 2.7% year-over-year. The current capitalization rate (rent/price) is 5.1%.

#### Market rating = 5

#### Median Home Price and Rental Parity trailing twelve months

#### Resale Median and year-over-year percentage change trailing twelve months

| Date    | ± Typ. Value  | Median     | % Change      |
|---------|---------------|------------|---------------|
| 2/2023  | 17.0%         | \$ 562,300 | 1.1%          |
| 3/2023  | 20.4%         | \$ 559,200 | <b>0.3%</b>   |
| 4/2023  | <b>1</b> 8.0% | \$ 558,800 | <b>-</b> 1.9% |
| 5/2023  | 9.4%          | \$ 560,500 | 4 -3.5%       |
| 6/2023  | 24.0%         | \$ 563,600 | 4.2%          |
| 7/2023  | 23.8%         | \$ 567,500 | 4.1%          |
| 8/2023  | 25.4%         | \$ 571,600 | -3.2%         |
| 9/2023  | <b>30.3%</b>  | \$ 575,400 | <b>-</b> 1.8% |
| 10/2023 | <b>31.3%</b>  | \$ 578,700 | -0.4%         |
| 11/2023 | <b>37.8%</b>  | \$ 581,200 | <b>0.9%</b>   |
| 12/2023 | <b>30.8%</b>  | \$ 583,500 | 2.0%          |
| 1/2024  | 23.5%         | \$ 584,900 | <b>1</b> 3.1% |