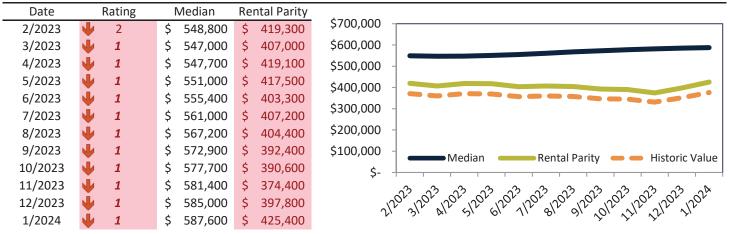

### Market Timing Rating and Valuations: Riverside County and Major Cities and Zips

| Study Area            | F        | Rating |      | Median    | Rei | ntal Parity | % Over/Under<br>Rental Parity | Historic<br>Premium | % Over/Under<br>Historic Prem. |
|-----------------------|----------|--------|------|-----------|-----|-------------|-------------------------------|---------------------|--------------------------------|
| Riverside County      | ⇒        | 5      | \$   | 584,900   | \$  | 513,000     | 14.0%                         | -9.5%               | 23.5%                          |
| San Bernardino County | 2        | 4      | \$   | 523,500   | \$  | 435,200     | <b>1</b> 9.1%                 | -8.9%               | 28.0%                          |
| Riverside, CA         | ⇒        | 5      | \$   | 559,200   | \$  | 485,300     | 15.2%                         | -10.5%              | 25.7%                          |
| Banning               | <b>V</b> | 1      | \$   | 388,700   | \$  | 357,100     | ▶ 8.8%                        | -32.0%              | <b>40.8%</b>                   |
| Beaumont              | Ψ.       | 1      | \$   | 511,000   | \$  | 389,400     | 31.2%                         | -8.2%               | <b>3</b> 9.4%                  |
| Calimesa              | <b>V</b> | 1      | \$   | 542,600   | \$  | 382,500     | <b>41.9%</b>                  | -7.4%               | <b>4</b> 9.3%                  |
| Canyon Lake           | <b>V</b> | 1      | \$   | 674,000   | \$  | 429,300     | <b>57.0%</b>                  | -3.5%               | 60.5%                          |
| Cathedral City        | Ø        | 4      | \$   | 484,200   | \$  | 484,800     | ⊳ -0.1%                       | -28.2%              | 28.1%                          |
| Coachella             | <b>V</b> | 1      | \$   | 409,100   | \$  | 317,200     | 26.3%                         | -25.9%              | 52.2%                          |
| Corona                | •        | 1      | \$   | 729,400   | \$  | 535,900     | <b>36.1%</b>                  | -4.4%               | <b>40.5%</b>                   |
| Corona Hills          | •        | 1      | \$   | 703,000   | \$  | 467,300     | <b>50.4%</b>                  | -5.5%               | 55.9%                          |
| South Corona          | •        | 1      | \$   | 866,000   | \$  | 562,600     | <b>53.9%</b>                  | -5.2%               | <b>5</b> 9.1%                  |
| Desert Hot Springs    | Ψ        | 1      | \$   | 373,700   | \$  | 314,100     | <b>1</b> 9.0%                 | -27.3%              | <b>46.3%</b>                   |
| Eastvale              | 2        | 3      | \$   | 896,000   | \$  | 651,500     | 37.5%                         | 2.3%                | 35.2%                          |
| Glen Avon             | S)       | 4      | \$   | 461,100   | \$  | 400,000     | <b>1</b> 5.2%                 | -14.7%              | 29.9%                          |
| Hemet                 | A        | 6      | \$   | 425,600   | \$  | 431,700     | ⊳ -1.4%                       | -17.3%              | <b>1</b> 5.9%                  |
| Indian Wells          | ⇒        | 5      | \$ 1 | 1,296,200 | \$1 | ,368,200    | ⊳ -5.3%                       | -32.1%              | 26.8%                          |
| Indio                 | Ψ.       | 1      | \$   | 507,100   | \$  | 448,500     | 13.1%                         | -26.3%              | 39.4%                          |
| Lake Elsinore         | A        | 6      | \$   | 562,900   | \$  | 490,900     | 14.7%                         | -6.3%               | 21.0%                          |
| Menifee               | Ŋ        | 4      | \$   | 554,000   | \$  | 507,500     | ▶ 9.2%                        | -11.3%              | 20.5%                          |
| Sun City              | <b>V</b> | 1      | \$   | 411,100   | \$  | 337,200     | 21.9%                         | -24.5%              | <b>46.4%</b>                   |
| Mira Loma             | 2        | 3      | \$   | 532,300   | \$  | 433,600     | 22.7%                         | 0.0%                | 22.7%                          |
| Moreno Valley         | <b>V</b> | 2      | \$   | 525,500   | \$  | 464,400     | 13.2%                         | -15.5%              | 28.7%                          |
| Blythe                | 2        | 4      | \$   | 216,300   | \$  | 281,500     | -23.2%                        | -42.1%              | <b>1</b> 8.9%                  |

### Market Timing Rating and Valuations: Riverside County and Major Cities and Zips

| Study Area      | ł        | Rating | Median        | Rei | ntal Parity | % Over/Under<br>Rental Parity | Historic<br>Premium | % Over/Under<br>Historic Prem. |
|-----------------|----------|--------|---------------|-----|-------------|-------------------------------|---------------------|--------------------------------|
| Murrieta        | ₽        | 5      | \$<br>663,800 | \$  | 528,300     | 25.6%                         | 0.8%                | 24.8%                          |
| Norco           | <b>V</b> | 1      | \$<br>824,000 | \$  | 490,300     | 68.0%                         | -10.5%              | 68.6%                          |
| Nuevo           | <b>V</b> | 2      | \$<br>528,200 | \$  | 387,400     | 36.4%                         | -8.8%               | <b>45.2%</b>                   |
| Palm Desert     | 27       | 6      | \$<br>557,200 | \$  | 715,700     | -22.2%                        | -27.9%              | ▶ 5.7%                         |
| Palm Springs    | 2        | 4      | \$<br>648,200 | \$  | 766,400     | -15.5%                        | -34.4%              | <b>1</b> 8.9%                  |
| Pedley          | ₽        | 5      | \$<br>487,400 | \$  | 418,700     | <b>1</b> 6.4%                 | -11.5%              | 27.9%                          |
| Perris          | 21       | 4      | \$<br>513,100 | \$  | 466,700     | ▶ 9.9%                        | -14.0%              | 23.9%                          |
| Rancho Mirage   | 2        | 4      | \$<br>870,200 | \$  | 934,100     | <b>-6.8%</b>                  | -31.2%              | 24.4%                          |
| Riverside       | S)       | 4      | \$<br>612,000 | \$  | 488,000     | 25.4%                         | -8.2%               | 33.6%                          |
| Arlanza         | ↓        | 1      | \$<br>536,700 | \$  | 402,500     | 33.3%                         | -20.5%              | 53.8%                          |
| Canyon Crest    | ↓        | 1      | \$<br>695,800 | \$  | 462,800     | <b>50.3%</b>                  | -2.3%               | 52.6%                          |
| La Sierra       | Ψ        | 1      | \$<br>587,600 | \$  | 425,400     | 38.1%                         | -11.6%              | <b>49.7%</b>                   |
| La Sierra South | ₩        | 1      | \$<br>619,500 | \$  | 430,800     | <b>43.8%</b>                  | -7.6%               | 51.4%                          |
| Magnolia Center | ₩        | 1      | \$<br>552,500 | \$  | 406,400     | <b>36.0%</b>                  | -15.0%              | <b>51.0%</b>                   |
| Orangecrest     | Ψ        | 1      | \$<br>733,400 | \$  | 466,600     | <b>57.2%</b>                  | 0.7%                | 56.5%                          |
| Ramona          | ₩        | 2      | \$<br>768,300 | \$  | 520,700     | <b>47.5%</b>                  | 2.9%                | 44.6%                          |
| University      | ₩        | 1      | \$<br>559,100 | \$  | 422,800     | 32.2%                         | -17.2%              | <b>49.4%</b>                   |
| Rubidoux        | 2        | 4      | \$<br>400,400 | \$  | 396,300     | ▶ 1.0%                        | -19.8%              | 20.8%                          |
| San Jacinto     | 2        | 3      | \$<br>456,900 | \$  | 415,200     | ▶ 10.0%                       | -11.8%              | 21.8%                          |
| Sunnyslope      | ⇒        | 5      | \$<br>396,500 | \$  | 401,700     | ▶ -1.3%                       | -14.9%              | 13.6%                          |
| Temecula        | 2        | 3      | \$<br>732,900 | \$  | 538,300     | 36.2%                         | -2.0%               | 38.2%                          |
| Thousand Palms  | ↓        | 2      | \$<br>360,300 | \$  | 369,000     | ▶ -2.3%                       | -35.1%              | 32.8%                          |
| Wildomar        | 2        | 3      | \$<br>618,800 | \$  | 443,000     | 39.7%                         | -0.4%               | 40.1%                          |
| Winchester      | 21       | 3      | \$<br>653,000 | \$  | 534,600     | 22.1%                         | 6.1%                | 16.0%                          |