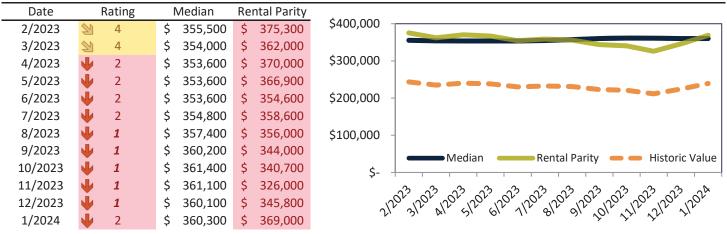

### Banning Housing Market Value & Trends Update

Historically, properties in this market sell at a -32.0% discount. Today's premium is 8.8%. This market is 40.8% overvalued. Median home price is \$388,700. Prices rose 0.4% year-over-year.

Monthly cost of ownership is \$2,344, and rents average \$2,153, making owning \$190 per month more costly than renting. Rents rose 5.7% year-over-year. The current capitalization rate (rent/price) is 5.3%.

Market rating = 1

#### Median Home Price and Rental Parity trailing twelve months