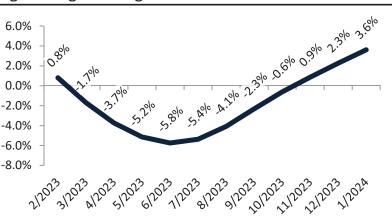

#### Resale Median and year-over-year percentage change trailing twelve months

| Date    | ± Typ. Value | Median     | % Change      |
|---------|--------------|------------|---------------|
| 2/2023  | 20.0%        | \$ 500,700 | 1.0%          |
| 3/2023  | 22.9%        | \$ 496,600 | <b>0.3%</b>   |
| 4/2023  | 9.5%         | \$ 495,000 | -1.6%         |
| 5/2023  | 20.3%        | \$ 495,400 | -2.9%         |
| 6/2023  | 24.4%        | \$ 497,500 | -3.3%         |
| 7/2023  | <b>24.1%</b> | \$ 500,600 | <b>-3</b> .1% |
| 8/2023  | <b>26.1%</b> | \$ 504,500 | <b>-2.1%</b>  |
| 9/2023  | <b>31.8%</b> | \$ 508,600 | -0.7%         |
| 10/2023 | <b>34.3%</b> | \$ 513,400 | <b>0.6%</b>   |
| 11/2023 | <b>41.4%</b> | \$ 517,900 | <b>1.7%</b>   |
| 12/2023 | <b>35.6%</b> | \$ 522,100 | 1.7%          |
| 1/2024  | 28.0%        | \$ 523,500 | 1.7%          |