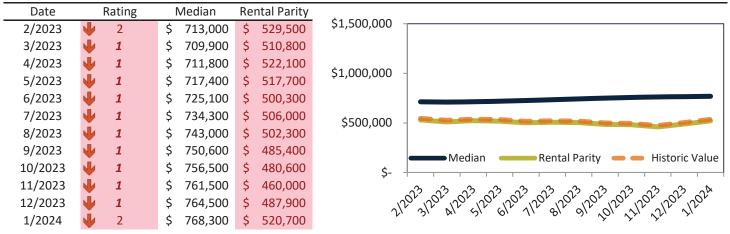

### Market Timing Rating and Valuations: Riverside County and Major Cities and Zips

| Study Area            | F        | Rating |      | Median    | Rei | ntal Parity | % Over/Under<br>Rental Parity | Historic<br>Premium | % Over/Under<br>Historic Prem. |
|-----------------------|----------|--------|------|-----------|-----|-------------|-------------------------------|---------------------|--------------------------------|
| Riverside County      | ⇒        | 5      | \$   | 584,900   | \$  | 513,000     | 14.0%                         | -9.5%               | 23.5%                          |
| San Bernardino County | 2        | 4      | \$   | 523,500   | \$  | 435,200     | <b>1</b> 9.1%                 | -8.9%               | 28.0%                          |
| Riverside, CA         | ⇒        | 5      | \$   | 559,200   | \$  | 485,300     | 15.2%                         | -10.5%              | 25.7%                          |
| Banning               | <b>V</b> | 1      | \$   | 388,700   | \$  | 357,100     | ▶ 8.8%                        | -32.0%              | <b>40.8%</b>                   |
| Beaumont              | Ψ.       | 1      | \$   | 511,000   | \$  | 389,400     | 31.2%                         | -8.2%               | <b>3</b> 9.4%                  |
| Calimesa              | <b>V</b> | 1      | \$   | 542,600   | \$  | 382,500     | <b>41.9%</b>                  | -7.4%               | <b>4</b> 9.3%                  |
| Canyon Lake           | <b>V</b> | 1      | \$   | 674,000   | \$  | 429,300     | <b>57.0%</b>                  | -3.5%               | 60.5%                          |
| Cathedral City        | Ø        | 4      | \$   | 484,200   | \$  | 484,800     | ⊳ -0.1%                       | -28.2%              | 28.1%                          |
| Coachella             | <b>V</b> | 1      | \$   | 409,100   | \$  | 317,200     | 26.3%                         | -25.9%              | 52.2%                          |
| Corona                | •        | 1      | \$   | 729,400   | \$  | 535,900     | <b>36.1%</b>                  | -4.4%               | <b>40.5%</b>                   |
| Corona Hills          | •        | 1      | \$   | 703,000   | \$  | 467,300     | <b>50.4%</b>                  | -5.5%               | 55.9%                          |
| South Corona          | •        | 1      | \$   | 866,000   | \$  | 562,600     | <b>53.9%</b>                  | -5.2%               | <b>5</b> 9.1%                  |
| Desert Hot Springs    | Ψ        | 1      | \$   | 373,700   | \$  | 314,100     | <b>1</b> 9.0%                 | -27.3%              | <b>46.3%</b>                   |
| Eastvale              | 2        | 3      | \$   | 896,000   | \$  | 651,500     | 37.5%                         | 2.3%                | 35.2%                          |
| Glen Avon             | S)       | 4      | \$   | 461,100   | \$  | 400,000     | <b>1</b> 5.2%                 | -14.7%              | 29.9%                          |
| Hemet                 | A        | 6      | \$   | 425,600   | \$  | 431,700     | ⊳ -1.4%                       | -17.3%              | <b>1</b> 5.9%                  |
| Indian Wells          | ⇒        | 5      | \$ 1 | 1,296,200 | \$1 | ,368,200    | ⊳ -5.3%                       | -32.1%              | 26.8%                          |
| Indio                 | Ψ.       | 1      | \$   | 507,100   | \$  | 448,500     | 13.1%                         | -26.3%              | 39.4%                          |
| Lake Elsinore         | A        | 6      | \$   | 562,900   | \$  | 490,900     | 14.7%                         | -6.3%               | 21.0%                          |
| Menifee               | Ŋ        | 4      | \$   | 554,000   | \$  | 507,500     | ▶ 9.2%                        | -11.3%              | 20.5%                          |
| Sun City              | <b>V</b> | 1      | \$   | 411,100   | \$  | 337,200     | 21.9%                         | -24.5%              | <b>46.4%</b>                   |
| Mira Loma             | 2        | 3      | \$   | 532,300   | \$  | 433,600     | 22.7%                         | 0.0%                | 22.7%                          |
| Moreno Valley         | <b>V</b> | 2      | \$   | 525,500   | \$  | 464,400     | 13.2%                         | -15.5%              | 28.7%                          |
| Blythe                | 2        | 4      | \$   | 216,300   | \$  | 281,500     | -23.2%                        | -42.1%              | <b>1</b> 8.9%                  |

### Riverside, CA Housing Market Value & Trends Update

Historically, properties in this market sell at a -10.5% discount. Today's premium is 15.2%. This market is 25.7% overvalued. Median home price is \$559,200. Prices rose 3.4% year-over-year.

Monthly cost of ownership is \$3,372, and rents average \$2,927, making owning \$445 per month more costly than renting. Rents rose 2.6% year-over-year. The current capitalization rate (rent/price) is 5.0%.

Market rating = 5