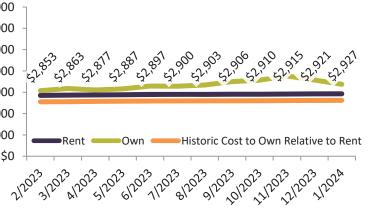

### Riverside, CA Housing Market Value & Trends Update

Historically, properties in this market sell at a -10.5% discount. Today's premium is 15.2%. This market is 25.7% overvalued. Median home price is \$559,200. Prices rose 3.4% year-over-year.

Monthly cost of ownership is \$3,372, and rents average \$2,927, making owning \$445 per month more costly than renting. Rents rose 2.6% year-over-year. The current capitalization rate (rent/price) is 5.0%.

|         |          | •           | · · |       |        |
|---------|----------|-------------|-----|-------|--------|
| Date    | % Change | Rent        |     | Own   | \$7,00 |
| 2/2023  | 21.1%    | \$<br>2,853 | \$  | 3,075 |        |
| 3/2023  | 1.2%     | \$<br>2,863 | \$  | 3,176 | \$6,00 |
| 4/2023  | 1.4%     | \$<br>2,877 | \$  | 3,112 | \$5,00 |
| 5/2023  | 1.6%     | \$<br>2,887 | \$  | 3,155 | \$4,00 |
| 6/2023  | 1.0%     | \$<br>2,897 | \$  | 3,291 | \$3,00 |
| 7/2023  | 1.4%     | \$<br>2,900 | \$  | 3,286 | \$2,00 |
| 8/2023  | 1.9%     | \$<br>2,903 | \$  | 3,345 |        |
| 9/2023  | 1.5%     | \$<br>2,906 | \$  | 3,498 | \$1,00 |
| 10/2023 | 1.4%     | \$<br>2,910 | \$  | 3,569 | ç      |
| 11/2023 | 1.4%     | \$<br>2,915 | \$  | 3,763 |        |
| 12/2023 | 1.5%     | \$<br>2,921 | \$  | 3,579 |        |
| 1/2024  | 1.6%     | \$<br>2,927 | \$  | 3,373 |        |
|         |          |             |     |       |        |