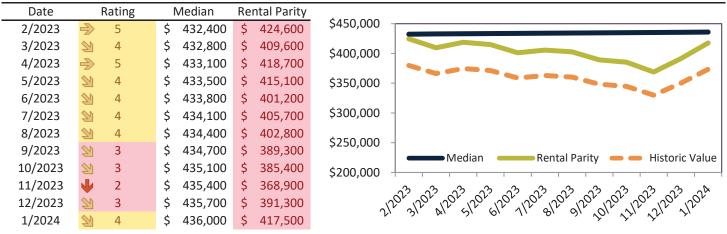

### Riverside County Housing Market Value & Trends Update

Historically, properties in this market sell at a -9.5% discount. Today's premium is 14.0%. This market is 23.5% overvalued. Median home price is \$584,900. Prices rose 3.1% year-over-year.

Monthly cost of ownership is \$3,527, and rents average \$3,094, making owning \$433 per month more costly than renting. Rents rose 2.7% year-over-year. The current capitalization rate (rent/price) is 5.1%.

#### Market rating = 5

### Market Timing Rating and Valuations: Riverside County and Major Cities and Zips

| Study Area            | F        | Rating |      | Median    | Rei | ntal Parity | % Over/Under<br>Rental Parity | Historic<br>Premium | % Over/Under<br>Historic Prem. |
|-----------------------|----------|--------|------|-----------|-----|-------------|-------------------------------|---------------------|--------------------------------|
| Riverside County      | ⇒        | 5      | \$   | 584,900   | \$  | 513,000     | 14.0%                         | -9.5%               | 23.5%                          |
| San Bernardino County | 2        | 4      | \$   | 523,500   | \$  | 435,200     | <b>1</b> 9.1%                 | -8.9%               | 28.0%                          |
| Riverside, CA         | ⇒        | 5      | \$   | 559,200   | \$  | 485,300     | 15.2%                         | -10.5%              | 25.7%                          |
| Banning               | <b>V</b> | 1      | \$   | 388,700   | \$  | 357,100     | ▶ 8.8%                        | -32.0%              | <b>40.8%</b>                   |
| Beaumont              | Ψ.       | 1      | \$   | 511,000   | \$  | 389,400     | 31.2%                         | -8.2%               | <b>3</b> 9.4%                  |
| Calimesa              | <b>V</b> | 1      | \$   | 542,600   | \$  | 382,500     | <b>41.9%</b>                  | -7.4%               | <b>4</b> 9.3%                  |
| Canyon Lake           | <b>V</b> | 1      | \$   | 674,000   | \$  | 429,300     | <b>57.0%</b>                  | -3.5%               | 60.5%                          |
| Cathedral City        | Ø        | 4      | \$   | 484,200   | \$  | 484,800     | ⊳ -0.1%                       | -28.2%              | 28.1%                          |
| Coachella             | <b>V</b> | 1      | \$   | 409,100   | \$  | 317,200     | 26.3%                         | -25.9%              | 52.2%                          |
| Corona                | •        | 1      | \$   | 729,400   | \$  | 535,900     | <b>36.1%</b>                  | -4.4%               | <b>40.5%</b>                   |
| Corona Hills          | •        | 1      | \$   | 703,000   | \$  | 467,300     | <b>50.4%</b>                  | -5.5%               | 55.9%                          |
| South Corona          | •        | 1      | \$   | 866,000   | \$  | 562,600     | <b>53.9%</b>                  | -5.2%               | <b>5</b> 9.1%                  |
| Desert Hot Springs    | Ψ        | 1      | \$   | 373,700   | \$  | 314,100     | <b>1</b> 9.0%                 | -27.3%              | <b>46.3%</b>                   |
| Eastvale              | 2        | 3      | \$   | 896,000   | \$  | 651,500     | 37.5%                         | 2.3%                | 35.2%                          |
| Glen Avon             | S)       | 4      | \$   | 461,100   | \$  | 400,000     | <b>1</b> 5.2%                 | -14.7%              | 29.9%                          |
| Hemet                 | A        | 6      | \$   | 425,600   | \$  | 431,700     | ⊳ -1.4%                       | -17.3%              | <b>1</b> 5.9%                  |
| Indian Wells          | ⇒        | 5      | \$ 1 | 1,296,200 | \$1 | ,368,200    | ⊳ -5.3%                       | -32.1%              | 26.8%                          |
| Indio                 | Ψ.       | 1      | \$   | 507,100   | \$  | 448,500     | 13.1%                         | -26.3%              | 39.4%                          |
| Lake Elsinore         | A        | 6      | \$   | 562,900   | \$  | 490,900     | 14.7%                         | -6.3%               | 21.0%                          |
| Menifee               | Ŋ        | 4      | \$   | 554,000   | \$  | 507,500     | ▶ 9.2%                        | -11.3%              | 20.5%                          |
| Sun City              | <b>V</b> | 1      | \$   | 411,100   | \$  | 337,200     | 21.9%                         | -24.5%              | <b>46.4%</b>                   |
| Mira Loma             | 2        | 3      | \$   | 532,300   | \$  | 433,600     | 22.7%                         | 0.0%                | 22.7%                          |
| Moreno Valley         | <b>V</b> | 2      | \$   | 525,500   | \$  | 464,400     | 13.2%                         | -15.5%              | 28.7%                          |
| Blythe                | 2        | 4      | \$   | 216,300   | \$  | 281,500     | -23.2%                        | -42.1%              | <b>1</b> 8.9%                  |