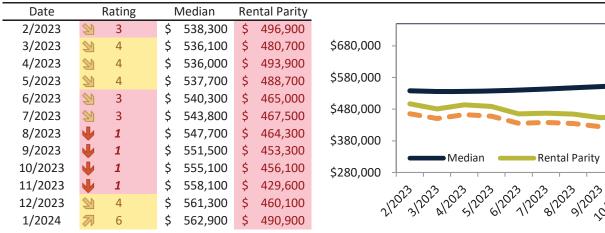

### Riverside County Housing Market Value & Trends Update

Historically, properties in this market sell at a -9.5% discount. Today's premium is 14.0%. This market is 23.5% overvalued. Median home price is \$584,900. Prices rose 3.1% year-over-year.

Monthly cost of ownership is \$3,527, and rents average \$3,094, making owning \$433 per month more costly than renting. Rents rose 2.7% year-over-year. The current capitalization rate (rent/price) is 5.1%.

#### Market rating = 5

#### Median Home Price and Rental Parity trailing twelve months

#### Resale Median and year-over-year percentage change trailing twelve months

| Date    | ± Typ. Value  | Median     | % Change      |
|---------|---------------|------------|---------------|
| 2/2023  | 17.0%         | \$ 562,300 | 1.1%          |
| 3/2023  | 20.4%         | \$ 559,200 | <b>0.3%</b>   |
| 4/2023  | <b>1</b> 8.0% | \$ 558,800 | <b>-</b> 1.9% |
| 5/2023  | 9.4%          | \$ 560,500 | 4 -3.5%       |
| 6/2023  | 24.0%         | \$ 563,600 | 4.2%          |
| 7/2023  | 23.8%         | \$ 567,500 | 4.1%          |
| 8/2023  | 25.4%         | \$ 571,600 | -3.2%         |
| 9/2023  | <b>30.3%</b>  | \$ 575,400 | <b>-</b> 1.8% |
| 10/2023 | <b>31.3%</b>  | \$ 578,700 | -0.4%         |
| 11/2023 | <b>37.8%</b>  | \$ 581,200 | <b>0.9%</b>   |
| 12/2023 | <b>30.8%</b>  | \$ 583,500 | 2.0%          |
| 1/2024  | 23.5%         | \$ 584,900 | <b>1</b> 3.1% |