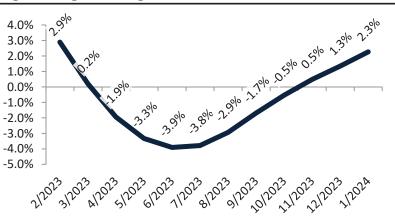

#### Resale Median and year-over-year percentage change trailing twelve months

| Date    | ± Typ. Value | Median     | % Change      |
|---------|--------------|------------|---------------|
| 2/2023  | <b>42.9%</b> | \$ 526,800 | 1.9%          |
| 3/2023  | <b>47.0%</b> | \$ 523,700 | <b>0.2%</b>   |
| 4/2023  | <b>43.7%</b> | \$ 522,700 | -1.9%         |
| 5/2023  | <b>45.2%</b> | \$ 523,800 | -3.3%         |
| 6/2023  | <b>50.6%</b> | \$ 526,400 | <b>-3.9%</b>  |
| 7/2023  | <b>49.9%</b> | \$ 529,500 | -3.8%         |
| 8/2023  | <b>51.8%</b> | \$ 532,700 | <b>-2.9%</b>  |
| 9/2023  | 57.6%        | \$ 535,500 | 4 -1.7%       |
| 10/2023 | <b>59.7%</b> | \$ 537,800 | <b>-0.5</b> % |
| 11/2023 | 67.2%        | \$ 539,900 |               |
| 12/2023 | <b>58.5%</b> | \$ 541,700 | <b>1.3%</b>   |
| 1/2024  | <b>49.3%</b> | \$ 542,600 | 1.3%          |