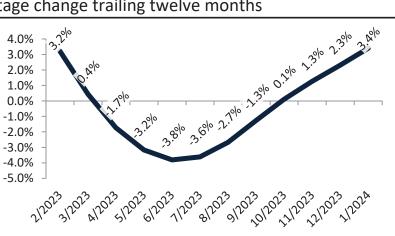

### Riverside County Housing Market Value & Trends Update

Historically, properties in this market sell at a -9.5% discount. Today's premium is 14.0%. This market is 23.5% overvalued. Median home price is \$584,900. Prices rose 3.1% year-over-year.

Monthly cost of ownership is \$3,527, and rents average \$3,094, making owning \$433 per month more costly than renting. Rents rose 2.7% year-over-year. The current capitalization rate (rent/price) is 5.1%.

#### Resale Median and year-over-year percentage change trailing twelve months

| Date    | ± Typ. Value  | Median     | % Change      |
|---------|---------------|------------|---------------|
| 2/2023  | 17.0%         | \$ 562,300 | 1.1%          |
| 3/2023  | 20.4%         | \$ 559,200 | <b>0.3%</b>   |
| 4/2023  | <b>1</b> 8.0% | \$ 558,800 | <b>-</b> 1.9% |
| 5/2023  | 9.4%          | \$ 560,500 | 4 -3.5%       |
| 6/2023  | 24.0%         | \$ 563,600 | 4.2%          |
| 7/2023  | 23.8%         | \$ 567,500 | 4.1%          |
| 8/2023  | 25.4%         | \$ 571,600 | -3.2%         |
| 9/2023  | <b>30.3%</b>  | \$ 575,400 | <b>-</b> 1.8% |
| 10/2023 | <b>31.3%</b>  | \$ 578,700 | -0.4%         |
| 11/2023 | <b>37.8%</b>  | \$ 581,200 | <b>0.9%</b>   |
| 12/2023 | <b>30.8%</b>  | \$ 583,500 | 2.0%          |
| 1/2024  | 23.5%         | \$ 584,900 | <b>1</b> 3.1% |