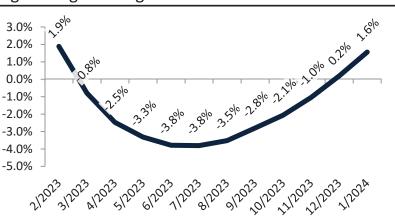

#### Resale Median and year-over-year percentage change trailing twelve months

| Date    | ± Typ. Value | Median     | % Change      |
|---------|--------------|------------|---------------|
| 2/2023  | 20.0%        | \$ 500,700 | 1.0%          |
| 3/2023  | 22.9%        | \$ 496,600 | <b>0.3%</b>   |
| 4/2023  | 9.5%         | \$ 495,000 | -1.6%         |
| 5/2023  | 20.3%        | \$ 495,400 | -2.9%         |
| 6/2023  | 24.4%        | \$ 497,500 | -3.3%         |
| 7/2023  | <b>24.1%</b> | \$ 500,600 | <b>-3</b> .1% |
| 8/2023  | <b>26.1%</b> | \$ 504,500 | <b>-2.1%</b>  |
| 9/2023  | <b>31.8%</b> | \$ 508,600 | -0.7%         |
| 10/2023 | <b>34.3%</b> | \$ 513,400 | <b>0.6%</b>   |
| 11/2023 | <b>41.4%</b> | \$ 517,900 | <b>1.7%</b>   |
| 12/2023 | <b>35.6%</b> | \$ 522,100 | 1.7%          |
| 1/2024  | 28.0%        | \$ 523,500 | 1.7%          |