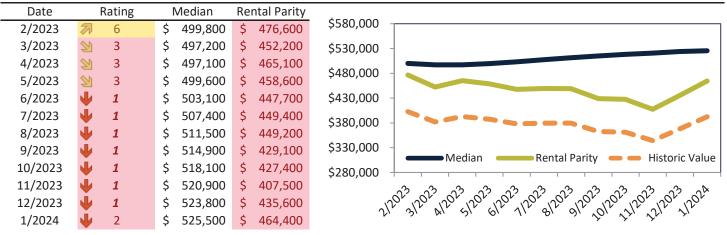

### San Bernardino County Housing Market Value & Trends Update

Historically, properties in this market sell at a -8.9% discount. Today's premium is 19.1%. This market is 28.0% overvalued. Median home price is \$523,500. Prices rose 3.7% year-over-year.

Monthly cost of ownership is \$3,157, and rents average \$2,625, making owning \$532 per month more costly than renting. Rents rose 3.0% year-over-year. The current capitalization rate (rent/price) is 4.8%.

Market rating = 4