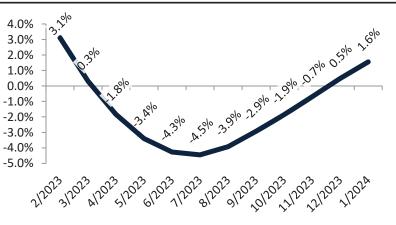

### Market Timing Rating and Valuations: Riverside County and Major Cities and Zips

| Study Area            | F        | Rating |      | Median    | Rei | ntal Parity | % Over/Under<br>Rental Parity | Historic<br>Premium | % Over/Under<br>Historic Prem. |
|-----------------------|----------|--------|------|-----------|-----|-------------|-------------------------------|---------------------|--------------------------------|
| Riverside County      | ⇒        | 5      | \$   | 584,900   | \$  | 513,000     | 14.0%                         | -9.5%               | 23.5%                          |
| San Bernardino County | 2        | 4      | \$   | 523,500   | \$  | 435,200     | <b>1</b> 9.1%                 | -8.9%               | 28.0%                          |
| Riverside, CA         | ⇒        | 5      | \$   | 559,200   | \$  | 485,300     | 15.2%                         | -10.5%              | 25.7%                          |
| Banning               | <b>V</b> | 1      | \$   | 388,700   | \$  | 357,100     | ▶ 8.8%                        | -32.0%              | <b>40.8%</b>                   |
| Beaumont              | Ψ.       | 1      | \$   | 511,000   | \$  | 389,400     | 31.2%                         | -8.2%               | <b>3</b> 9.4%                  |
| Calimesa              | <b>V</b> | 1      | \$   | 542,600   | \$  | 382,500     | <b>41.9%</b>                  | -7.4%               | <b>4</b> 9.3%                  |
| Canyon Lake           | <b>V</b> | 1      | \$   | 674,000   | \$  | 429,300     | <b>57.0%</b>                  | -3.5%               | 60.5%                          |
| Cathedral City        | Ø        | 4      | \$   | 484,200   | \$  | 484,800     | ⊳ -0.1%                       | -28.2%              | 28.1%                          |
| Coachella             | <b>V</b> | 1      | \$   | 409,100   | \$  | 317,200     | 26.3%                         | -25.9%              | 52.2%                          |
| Corona                | •        | 1      | \$   | 729,400   | \$  | 535,900     | <b>36.1%</b>                  | -4.4%               | <b>40.5%</b>                   |
| Corona Hills          | •        | 1      | \$   | 703,000   | \$  | 467,300     | <b>50.4%</b>                  | -5.5%               | 55.9%                          |
| South Corona          | •        | 1      | \$   | 866,000   | \$  | 562,600     | <b>53.9%</b>                  | -5.2%               | <b>5</b> 9.1%                  |
| Desert Hot Springs    | Ψ        | 1      | \$   | 373,700   | \$  | 314,100     | <b>1</b> 9.0%                 | -27.3%              | <b>46.3%</b>                   |
| Eastvale              | 2        | 3      | \$   | 896,000   | \$  | 651,500     | 37.5%                         | 2.3%                | 35.2%                          |
| Glen Avon             | S)       | 4      | \$   | 461,100   | \$  | 400,000     | <b>1</b> 5.2%                 | -14.7%              | 29.9%                          |
| Hemet                 | A        | 6      | \$   | 425,600   | \$  | 431,700     | ⊳ -1.4%                       | -17.3%              | <b>1</b> 5.9%                  |
| Indian Wells          | ⇒        | 5      | \$ 1 | 1,296,200 | \$1 | ,368,200    | ⊳ -5.3%                       | -32.1%              | 26.8%                          |
| Indio                 | Ψ.       | 1      | \$   | 507,100   | \$  | 448,500     | 13.1%                         | -26.3%              | 39.4%                          |
| Lake Elsinore         | A        | 6      | \$   | 562,900   | \$  | 490,900     | 14.7%                         | -6.3%               | 21.0%                          |
| Menifee               | Ŋ        | 4      | \$   | 554,000   | \$  | 507,500     | ▶ 9.2%                        | -11.3%              | 20.5%                          |
| Sun City              | <b>V</b> | 1      | \$   | 411,100   | \$  | 337,200     | 21.9%                         | -24.5%              | <b>46.4%</b>                   |
| Mira Loma             | 2        | 3      | \$   | 532,300   | \$  | 433,600     | 22.7%                         | 0.0%                | 22.7%                          |
| Moreno Valley         | <b>V</b> | 2      | \$   | 525,500   | \$  | 464,400     | 13.2%                         | -15.5%              | 28.7%                          |
| Blythe                | 2        | 4      | \$   | 216,300   | \$  | 281,500     | -23.2%                        | -42.1%              | <b>1</b> 8.9%                  |

### Market Timing Rating and Valuations: Riverside County and Major Cities and Zips

| Study Area      | ł        | Rating | Median        | Rei | ntal Parity | % Over/Under<br>Rental Parity | Historic<br>Premium | % Over/Under<br>Historic Prem. |
|-----------------|----------|--------|---------------|-----|-------------|-------------------------------|---------------------|--------------------------------|
| Murrieta        | ₽        | 5      | \$<br>663,800 | \$  | 528,300     | 25.6%                         | 0.8%                | 24.8%                          |
| Norco           | <b>V</b> | 1      | \$<br>824,000 | \$  | 490,300     | 68.0%                         | -10.5%              | 68.6%                          |
| Nuevo           | <b>V</b> | 2      | \$<br>528,200 | \$  | 387,400     | 36.4%                         | -8.8%               | <b>45.2%</b>                   |
| Palm Desert     | 27       | 6      | \$<br>557,200 | \$  | 715,700     | -22.2%                        | -27.9%              | ▶ 5.7%                         |
| Palm Springs    | 2        | 4      | \$<br>648,200 | \$  | 766,400     | -15.5%                        | -34.4%              | <b>1</b> 8.9%                  |
| Pedley          | ₽        | 5      | \$<br>487,400 | \$  | 418,700     | <b>1</b> 6.4%                 | -11.5%              | 27.9%                          |
| Perris          | 21       | 4      | \$<br>513,100 | \$  | 466,700     | ▶ 9.9%                        | -14.0%              | 23.9%                          |
| Rancho Mirage   | 2        | 4      | \$<br>870,200 | \$  | 934,100     | <b>-6.8%</b>                  | -31.2%              | 24.4%                          |
| Riverside       | S)       | 4      | \$<br>612,000 | \$  | 488,000     | 25.4%                         | -8.2%               | 33.6%                          |
| Arlanza         | ↓        | 1      | \$<br>536,700 | \$  | 402,500     | 33.3%                         | -20.5%              | 53.8%                          |
| Canyon Crest    | ↓        | 1      | \$<br>695,800 | \$  | 462,800     | <b>50.3%</b>                  | -2.3%               | 52.6%                          |
| La Sierra       | Ψ        | 1      | \$<br>587,600 | \$  | 425,400     | 38.1%                         | -11.6%              | <b>49.7%</b>                   |
| La Sierra South | ₩        | 1      | \$<br>619,500 | \$  | 430,800     | <b>43.8%</b>                  | -7.6%               | 51.4%                          |
| Magnolia Center | ₩        | 1      | \$<br>552,500 | \$  | 406,400     | <b>36.0%</b>                  | -15.0%              | <b>51.0%</b>                   |
| Orangecrest     | Ψ        | 1      | \$<br>733,400 | \$  | 466,600     | <b>57.2%</b>                  | 0.7%                | 56.5%                          |
| Ramona          | ₩        | 2      | \$<br>768,300 | \$  | 520,700     | <b>47.5%</b>                  | 2.9%                | 44.6%                          |
| University      | ₩        | 1      | \$<br>559,100 | \$  | 422,800     | 32.2%                         | -17.2%              | <b>49.4%</b>                   |
| Rubidoux        | 2        | 4      | \$<br>400,400 | \$  | 396,300     | ▶ 1.0%                        | -19.8%              | 20.8%                          |
| San Jacinto     | 2        | 3      | \$<br>456,900 | \$  | 415,200     | ▶ 10.0%                       | -11.8%              | 21.8%                          |
| Sunnyslope      | ⇒        | 5      | \$<br>396,500 | \$  | 401,700     | ▶ -1.3%                       | -14.9%              | 13.6%                          |
| Temecula        | 2        | 3      | \$<br>732,900 | \$  | 538,300     | 36.2%                         | -2.0%               | 38.2%                          |
| Thousand Palms  | ↓        | 2      | \$<br>360,300 | \$  | 369,000     | ▶ -2.3%                       | -35.1%              | 32.8%                          |
| Wildomar        | 2        | 3      | \$<br>618,800 | \$  | 443,000     | 39.7%                         | -0.4%               | 40.1%                          |
| Winchester      | 21       | 3      | \$<br>653,000 | \$  | 534,600     | 22.1%                         | 6.1%                | 16.0%                          |