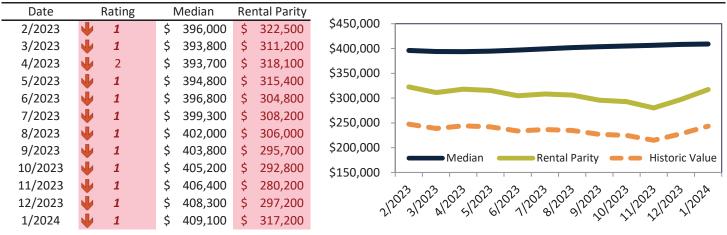

### Market Performance and Trends: Riverside County and Major Cities and Zips

| Study Area            |      | Median<br>Resale \$ |    | Resale %<br>ange YoY |     | Median<br>Resale \$ | Rent %<br>Change YoY | 1edian<br>Rent \$ | Cost of<br>/nership | nership<br>m./Disc. | Cap Rate |
|-----------------------|------|---------------------|----|----------------------|-----|---------------------|----------------------|-------------------|---------------------|---------------------|----------|
| Riverside County      | \$   | 584,900             | T  | 3.1%                 | \$  | 584,900             | 1.7%                 | \$<br>3,094       | \$<br>3,528         | \$<br>433           | 5.1%.    |
| San Bernardino County | \$   | 523,500             | 1  | 3.7%                 | \$  | 523,500             | <b>1</b> 3.0%        | \$<br>2,625       | \$<br>3,157         | \$<br>532           | 4.8%.    |
| Riverside, CA         | \$   | 559,200             | 1  | 3.4%                 | \$  | 559,200             | 1.6%                 | \$<br>2,927       | \$<br>3,373         | \$<br>445           | 5.0%.    |
| Banning               | \$   | 388,700             | A  | 0.4%                 | \$  | 388,700             | <b>1</b> 5.7%        | \$<br>2,154       | \$<br>2,344         | \$<br>191           | 5.3%.    |
| Beaumont              | \$   | 511,000             | 77 | 0.1%                 | \$  | 511,000             | 1.4%                 | \$<br>2,349       | \$<br>3,082         | \$<br>733           | 4.4%.    |
| Calimesa              | \$   | 542,600             | ♠  | 2.3%                 | \$  | 542,600             | <b>1</b> 3.7%        | \$<br>2,307       | \$<br>3,273         | \$<br>965           | 4.1%.    |
| Canyon Lake           | \$   | 674,000             | ♠  | 2.7%                 | \$  | 674,000             | <b>1</b> 3.7%        | \$<br>2,590       | \$<br>4,065         | \$<br>1,475         | 3.7%.    |
| Cathedral City        | \$   | 484,200             | ♠  | 2.7%                 | \$  | 484,200             | 1.7%                 | \$<br>2,924       | \$<br>2,920         | \$<br>(4)           | 5.8%.    |
| Coachella             | \$   | 409,100             | 1  | 2.6%                 | \$  | 409,100             | <b>1</b> 3.7%        | \$<br>1,913       | \$<br>2,467         | \$<br>554           | 4.5%.    |
| Corona                | \$   | 729,400             | ♠  | 5.7%                 | \$  | 729,400             | <b>7</b> 1.6%        | \$<br>3,232       | \$<br>4,399         | \$<br>1,167         | 4.3%.    |
| Corona Hills          | \$   | 703,000             | ♠  | 6.4%                 | \$  | 703,000             | 1.0%                 | \$<br>2,819       | \$<br>4,240         | \$<br>1,421         | 3.8%.    |
| South Corona          | \$   | 866,000             | 1  | 5.8%                 | \$  | 866,000             | <b>1</b> 5.2%        | \$<br>3,394       | \$<br>5,223         | \$<br>1,830         | 3.8%.    |
| Desert Hot Springs    | \$   | 373,700             | 77 | 2.0%                 | \$  | 373,700             | 210.9%               | \$<br>1,894       | \$<br>2,254         | \$<br>359           | 4.9%.    |
| Eastvale              | \$   | 896,000             | T  | 3.8%                 | \$  | 896,000             | <b>1</b> 3.1%        | \$<br>3,930       | \$<br>5,404         | \$<br>1,474         | 4.2%.    |
| Glen Avon             | \$   | 461,100             | 1  | 2.1%                 | \$  | 461,100             | <b>1</b> 3.7%        | \$<br>2,413       | \$<br>2,781         | \$<br>368           | 5.0%.    |
| Hemet                 | \$   | 425,600             | T  | 2.9%                 | \$  | 425,600             | 1.1%                 | \$<br>2,604       | \$<br>2,567         | \$<br>(37)          | 5.9%.    |
| Indian Wells          | \$ 1 | 1,296,200           | 1  | 3.6%                 | \$1 | L,296,200           | <b>1</b> 3.7%        | \$<br>8,253       | \$<br>7,818         | \$<br>(435)         | 6.1%.    |
| Indio                 | \$   | 507,100             | ₽  | 0.0%                 | \$  | 507,100             | 1.5%                 | \$<br>2,705       | \$<br>3,058         | \$<br>353           | 5.1%.    |
| Lake Elsinore         | \$   | 562,900             | 1  | 3.9%                 | \$  | 562,900             | 1.8%                 | \$<br>2,961       | \$<br>3,395         | \$<br>434           | 5.1%.    |
| Menifee               | \$   | 554,000             | A  | 1.9%                 | \$  | 554,000             | 1.8%                 | \$<br>3,061       | \$<br>3,341         | \$<br>280           | 5.3%.    |
| Sun City              | \$   | 411,100             | A  | 1.6%                 | \$  | 411,100             | ≥ 8.0%               | \$<br>2,034       | \$<br>2,479         | \$<br>445           | 4.7%.    |
| Mira Loma             | \$   | 532,300             | N  | 1.1%                 | \$  | 532,300             | <b>1</b> 3.7%        | \$<br>2,615       | \$<br>3,210         | \$<br>595           | 4.7%.    |
| Moreno Valley         | \$   | 525,500             | 1  | 4.3%                 | \$  | 525,500             | <b>7</b> 1.6%        | \$<br>2,801       | \$<br>3,169         | \$<br>368           | 5.1%.    |
| Blythe                | \$   | 216,300             | ₩  | -0.7%                | \$  | 216,300             | <b>1</b> 3.7%        | \$<br>1,698       | \$<br>1,305         | \$<br>(393)         | 7.5%.    |

### Market Timing Rating and Valuations: Riverside County and Major Cities and Zips

| Study Area            | F        | Rating |      | Median    | Rei | ntal Parity | % Over/Under<br>Rental Parity | Historic<br>Premium | % Over/Under<br>Historic Prem. |
|-----------------------|----------|--------|------|-----------|-----|-------------|-------------------------------|---------------------|--------------------------------|
| Riverside County      | ⇒        | 5      | \$   | 584,900   | \$  | 513,000     | 14.0%                         | -9.5%               | 23.5%                          |
| San Bernardino County | 2        | 4      | \$   | 523,500   | \$  | 435,200     | <b>1</b> 9.1%                 | -8.9%               | 28.0%                          |
| Riverside, CA         | ⇒        | 5      | \$   | 559,200   | \$  | 485,300     | 15.2%                         | -10.5%              | 25.7%                          |
| Banning               | <b>V</b> | 1      | \$   | 388,700   | \$  | 357,100     | ▶ 8.8%                        | -32.0%              | <b>40.8%</b>                   |
| Beaumont              | Ψ.       | 1      | \$   | 511,000   | \$  | 389,400     | 31.2%                         | -8.2%               | <b>3</b> 9.4%                  |
| Calimesa              | <b>V</b> | 1      | \$   | 542,600   | \$  | 382,500     | <b>41.9%</b>                  | -7.4%               | <b>4</b> 9.3%                  |
| Canyon Lake           | <b>V</b> | 1      | \$   | 674,000   | \$  | 429,300     | <b>57.0%</b>                  | -3.5%               | 60.5%                          |
| Cathedral City        | Ø        | 4      | \$   | 484,200   | \$  | 484,800     | ⊳ -0.1%                       | -28.2%              | 28.1%                          |
| Coachella             | <b>V</b> | 1      | \$   | 409,100   | \$  | 317,200     | 26.3%                         | -25.9%              | 52.2%                          |
| Corona                | •        | 1      | \$   | 729,400   | \$  | 535,900     | <b>36.1%</b>                  | -4.4%               | <b>40.5%</b>                   |
| Corona Hills          | •        | 1      | \$   | 703,000   | \$  | 467,300     | <b>50.4%</b>                  | -5.5%               | 55.9%                          |
| South Corona          | •        | 1      | \$   | 866,000   | \$  | 562,600     | <b>53.9%</b>                  | -5.2%               | <b>5</b> 9.1%                  |
| Desert Hot Springs    | Ψ        | 1      | \$   | 373,700   | \$  | 314,100     | <b>1</b> 9.0%                 | -27.3%              | <b>46.3%</b>                   |
| Eastvale              | 2        | 3      | \$   | 896,000   | \$  | 651,500     | 37.5%                         | 2.3%                | 35.2%                          |
| Glen Avon             | S)       | 4      | \$   | 461,100   | \$  | 400,000     | <b>1</b> 5.2%                 | -14.7%              | 29.9%                          |
| Hemet                 | A        | 6      | \$   | 425,600   | \$  | 431,700     | ⊳ -1.4%                       | -17.3%              | <b>1</b> 5.9%                  |
| Indian Wells          | ⇒        | 5      | \$ 1 | 1,296,200 | \$1 | ,368,200    | ⊳ -5.3%                       | -32.1%              | 26.8%                          |
| Indio                 | Ψ.       | 1      | \$   | 507,100   | \$  | 448,500     | 13.1%                         | -26.3%              | 39.4%                          |
| Lake Elsinore         | A        | 6      | \$   | 562,900   | \$  | 490,900     | 14.7%                         | -6.3%               | 21.0%                          |
| Menifee               | Ŋ        | 4      | \$   | 554,000   | \$  | 507,500     | ▶ 9.2%                        | -11.3%              | 20.5%                          |
| Sun City              | <b>V</b> | 1      | \$   | 411,100   | \$  | 337,200     | 21.9%                         | -24.5%              | <b>46.4%</b>                   |
| Mira Loma             | 2        | 3      | \$   | 532,300   | \$  | 433,600     | 22.7%                         | 0.0%                | 22.7%                          |
| Moreno Valley         | <b>V</b> | 2      | \$   | 525,500   | \$  | 464,400     | 13.2%                         | -15.5%              | 28.7%                          |
| Blythe                | 2        | 4      | \$   | 216,300   | \$  | 281,500     | -23.2%                        | -42.1%              | <b>1</b> 8.9%                  |