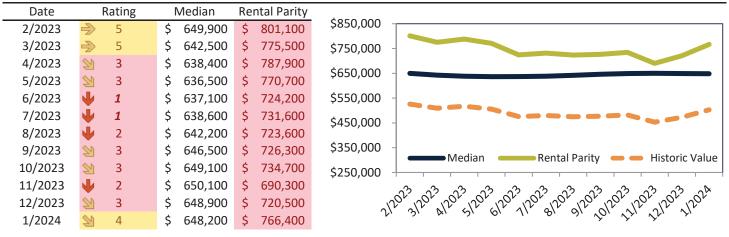

### Riverside, CA Housing Market Value & Trends Update

Historically, properties in this market sell at a -10.5% discount. Today's premium is 15.2%. This market is 25.7% overvalued. Median home price is \$559,200. Prices rose 3.4% year-over-year.

Monthly cost of ownership is \$3,372, and rents average \$2,927, making owning \$445 per month more costly than renting. Rents rose 2.6% year-over-year. The current capitalization rate (rent/price) is 5.0%.

Market rating = 5

#### Median Home Price and Rental Parity trailing twelve months

#### Resale Median and year-over-year percentage change trailing twelve months

| Date    | ± Typ. Value | Median     | % Change      |
|---------|--------------|------------|---------------|
| 2/2023  | 18.3%        | \$ 536,200 | 1.2%          |
| 3/2023  | 21.5%        | \$ 532,700 | <b>0.4%</b>   |
| 4/2023  | <b>18.7%</b> | \$ 531,800 | 4 -1.7%       |
| 5/2023  | 9.8%         | \$ 533,000 | <b>-3.2%</b>  |
| 6/2023  | 24.1%        | \$ 535,700 | -3.8%         |
| 7/2023  | 23.8%        | \$ 539,300 | -3.6%         |
| 8/2023  | <b>25.7%</b> | \$ 543,300 | <b>-2.7%</b>  |
| 9/2023  | <b>30.9%</b> | \$ 547,300 | <b>-1.3</b> % |
| 10/2023 | 33.2%        | \$ 551,300 | <b>0.1%</b>   |
| 11/2023 | 939.6%       | \$ 554,700 | 1.3%          |
| 12/2023 | <b>33.1%</b> | \$ 557,800 | 1.3%          |
| 1/2024  | 25.7%        | \$ 559,200 | 1.4%          |