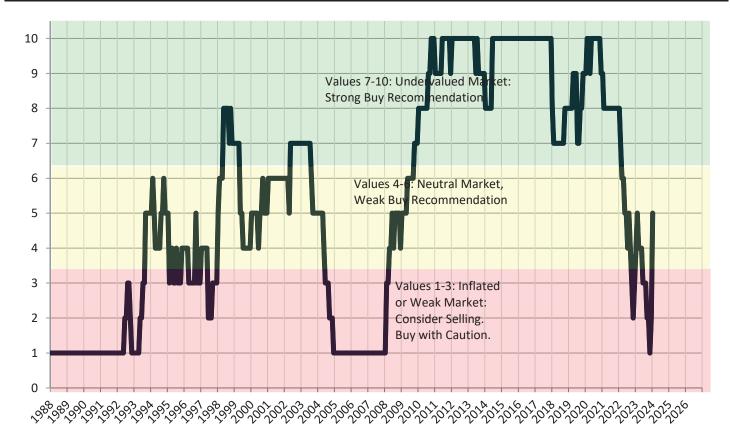

#### Market rating = 5

### Market Timing Rating and Valuations: Riverside County and Major Cities and Zips

| Study Area            | F        | Rating |      | Median    | Rei | ntal Parity | % Over/Under<br>Rental Parity | Historic<br>Premium | % Over/Under<br>Historic Prem. |
|-----------------------|----------|--------|------|-----------|-----|-------------|-------------------------------|---------------------|--------------------------------|
| Riverside County      | ⇒        | 5      | \$   | 584,900   | \$  | 513,000     | 14.0%                         | -9.5%               | 23.5%                          |
| San Bernardino County | 2        | 4      | \$   | 523,500   | \$  | 435,200     | <b>1</b> 9.1%                 | -8.9%               | 28.0%                          |
| Riverside, CA         | ⇒        | 5      | \$   | 559,200   | \$  | 485,300     | 15.2%                         | -10.5%              | 25.7%                          |
| Banning               | <b>V</b> | 1      | \$   | 388,700   | \$  | 357,100     | ▶ 8.8%                        | -32.0%              | <b>40.8%</b>                   |
| Beaumont              | Ψ.       | 1      | \$   | 511,000   | \$  | 389,400     | 31.2%                         | -8.2%               | <b>3</b> 9.4%                  |
| Calimesa              | <b>V</b> | 1      | \$   | 542,600   | \$  | 382,500     | <b>41.9%</b>                  | -7.4%               | <b>4</b> 9.3%                  |
| Canyon Lake           | <b>V</b> | 1      | \$   | 674,000   | \$  | 429,300     | <b>57.0%</b>                  | -3.5%               | 60.5%                          |
| Cathedral City        | Ø        | 4      | \$   | 484,200   | \$  | 484,800     | ⊳ -0.1%                       | -28.2%              | 28.1%                          |
| Coachella             | <b>V</b> | 1      | \$   | 409,100   | \$  | 317,200     | 26.3%                         | -25.9%              | 52.2%                          |
| Corona                | •        | 1      | \$   | 729,400   | \$  | 535,900     | <b>36.1%</b>                  | -4.4%               | <b>40.5%</b>                   |
| Corona Hills          | •        | 1      | \$   | 703,000   | \$  | 467,300     | <b>50.4%</b>                  | -5.5%               | 55.9%                          |
| South Corona          | •        | 1      | \$   | 866,000   | \$  | 562,600     | <b>53.9%</b>                  | -5.2%               | <b>5</b> 9.1%                  |
| Desert Hot Springs    | Ψ        | 1      | \$   | 373,700   | \$  | 314,100     | <b>1</b> 9.0%                 | -27.3%              | <b>46.3%</b>                   |
| Eastvale              | 2        | 3      | \$   | 896,000   | \$  | 651,500     | 37.5%                         | 2.3%                | 35.2%                          |
| Glen Avon             | S)       | 4      | \$   | 461,100   | \$  | 400,000     | <b>1</b> 5.2%                 | -14.7%              | 29.9%                          |
| Hemet                 | A        | 6      | \$   | 425,600   | \$  | 431,700     | ⊳ -1.4%                       | -17.3%              | <b>1</b> 5.9%                  |
| Indian Wells          | ⇒        | 5      | \$ 1 | 1,296,200 | \$1 | ,368,200    | ⊳ -5.3%                       | -32.1%              | 26.8%                          |
| Indio                 | Ψ.       | 1      | \$   | 507,100   | \$  | 448,500     | 13.1%                         | -26.3%              | 39.4%                          |
| Lake Elsinore         | A        | 6      | \$   | 562,900   | \$  | 490,900     | 14.7%                         | -6.3%               | 21.0%                          |
| Menifee               | Ŋ        | 4      | \$   | 554,000   | \$  | 507,500     | ▶ 9.2%                        | -11.3%              | 20.5%                          |
| Sun City              | <b>V</b> | 1      | \$   | 411,100   | \$  | 337,200     | 21.9%                         | -24.5%              | <b>46.4%</b>                   |
| Mira Loma             | 2        | 3      | \$   | 532,300   | \$  | 433,600     | 22.7%                         | 0.0%                | 22.7%                          |
| Moreno Valley         | <b>V</b> | 2      | \$   | 525,500   | \$  | 464,400     | 13.2%                         | -15.5%              | 28.7%                          |
| Blythe                | 2        | 4      | \$   | 216,300   | \$  | 281,500     | -23.2%                        | -42.1%              | <b>1</b> 8.9%                  |