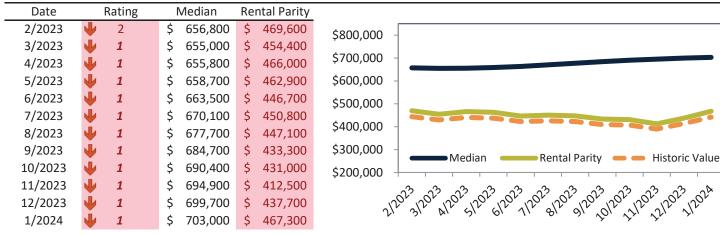

### Riverside County Housing Market Value & Trends Update

Historically, properties in this market sell at a -9.5% discount. Today's premium is 14.0%. This market is 23.5% overvalued. Median home price is \$584,900. Prices rose 3.1% year-over-year.

Monthly cost of ownership is \$3,527, and rents average \$3,094, making owning \$433 per month more costly than renting. Rents rose 2.7% year-over-year. The current capitalization rate (rent/price) is 5.1%.

#### Market rating = 5