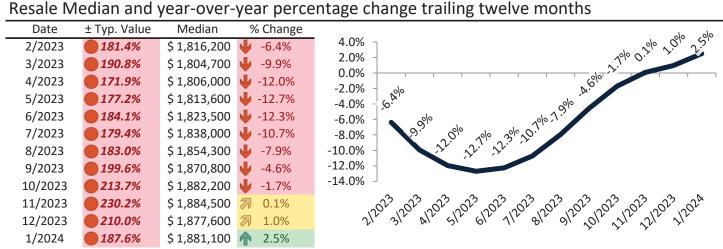

| 6,616 | \$<br>12,409 | 212023120231202312023120231202312023120        |
| 1/2024  | <b>1</b> 2.6% | \$ | 6,627 | \$<br>11,683 | у у у                                          |

# Millbrae Housing Market Value & Trends Update

Historically, properties in this market sell at a 42.5% premium. Today's premium is 230.1%. This market is 187.6% overvalued. Median home price is \$1,881,100. Prices rose 2.5% year-over-year.

Monthly cost of ownership is \$11,345, and rents average \$3,437, making owning \$7,907 per month more costly than renting. Rents rose 5.5% year-over-year. The current capitalization rate (rent/price) is 1.8%.

Market rating = 1

#### Median Home Price and Rental Parity trailing twelve months



### Resale Median and year-over-year percentage change trailing twelve months



| Date    | % Change      | Rent        | Own    | \$13,800 ¬                                       |
|---------|---------------|-------------|--------|--------------------------------------------------|
| 2/2023  | <b>1.6%</b>   | \$ 3,216 \$ | 10,416 |                                                  |
| 3/2023  | <b>1</b> 3.3% | \$ 3,229 \$ | 10,761 | \$11,800 -                                       |
| 4/2023  | <b>1.4%</b>   | \$ 3,362 \$ | 10,568 | \$9,800 -                                        |
| 5/2023  | <b>1</b> 2.6% | \$ 3,359 \$ | 10,736 | 47.000                                           |
| 6/2023  | <b>3.0%</b>   | \$ 3,431 \$ | 11,204 | \$7,800                                          |
| 7/2023  | <b>1</b> 3.2% | \$ 3,480 \$ | 11,200 | \$5,800 - 32 32 33 33 33 33 33 33