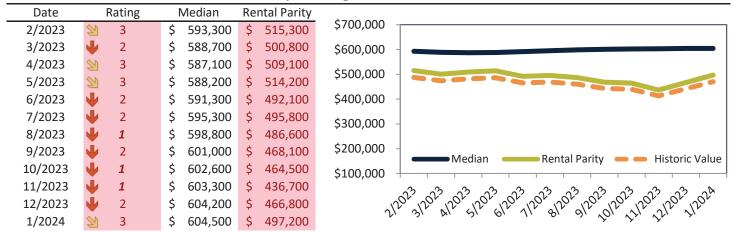

#### Median Home Price and Rental Parity trailing twelve months

|   | Rating         | Median                                                             | Re                                                                                                                                                                           | ntal Parity                                                                                                                                                                                                                                  | 4                                                                                                                                                                                                                                                                                                     |                                                                                                                                                                                                                                                                                                                                                                                                                                                                                                                                                                                                                                                                                                                                                                                                                                                                                                                                                                                                                                                                                                                                                                                                                                                                                                                                                                                                                                                                                                                                                                                                                                                                                                                                                                                                                                                                                                                                                                                                                                                                                                                                                                                                                                                                                              |
|---|----------------|--------------------------------------------------------------------|------------------------------------------------------------------------------------------------------------------------------------------------------------------------------|----------------------------------------------------------------------------------------------------------------------------------------------------------------------------------------------------------------------------------------------|-------------------------------------------------------------------------------------------------------------------------------------------------------------------------------------------------------------------------------------------------------------------------------------------------------|----------------------------------------------------------------------------------------------------------------------------------------------------------------------------------------------------------------------------------------------------------------------------------------------------------------------------------------------------------------------------------------------------------------------------------------------------------------------------------------------------------------------------------------------------------------------------------------------------------------------------------------------------------------------------------------------------------------------------------------------------------------------------------------------------------------------------------------------------------------------------------------------------------------------------------------------------------------------------------------------------------------------------------------------------------------------------------------------------------------------------------------------------------------------------------------------------------------------------------------------------------------------------------------------------------------------------------------------------------------------------------------------------------------------------------------------------------------------------------------------------------------------------------------------------------------------------------------------------------------------------------------------------------------------------------------------------------------------------------------------------------------------------------------------------------------------------------------------------------------------------------------------------------------------------------------------------------------------------------------------------------------------------------------------------------------------------------------------------------------------------------------------------------------------------------------------------------------------------------------------------------------------------------------------|
| • | 1              | \$ 1,076,600                                                       | \$                                                                                                                                                                           | 655,300                                                                                                                                                                                                                                      | \$1,200,000                                                                                                                                                                                                                                                                                           |                                                                                                                                                                                                                                                                                                                                                                                                                                                                                                                                                                                                                                                                                                                                                                                                                                                                                                                                                                                                                                                                                                                                                                                                                                                                                                                                                                                                                                                                                                                                                                                                                                                                                                                                                                                                                                                                                                                                                                                                                                                                                                                                                                                                                                                                                              |
| • | 1              | \$ 1,067,900                                                       | \$                                                                                                                                                                           | 634,500                                                                                                                                                                                                                                      |                                                                                                                                                                                                                                                                                                       |                                                                                                                                                                                                                                                                                                                                                                                                                                                                                                                                                                                                                                                                                                                                                                                                                                                                                                                                                                                                                                                                                                                                                                                                                                                                                                                                                                                                                                                                                                                                                                                                                                                                                                                                                                                                                                                                                                                                                                                                                                                                                                                                                                                                                                                                                              |
| • | 1              | \$ 1,066,200                                                       | \$                                                                                                                                                                           | 649,700                                                                                                                                                                                                                                      | \$1,000,000                                                                                                                                                                                                                                                                                           |                                                                                                                                                                                                                                                                                                                                                                                                                                                                                                                                                                                                                                                                                                                                                                                                                                                                                                                                                                                                                                                                                                                                                                                                                                                                                                                                                                                                                                                                                                                                                                                                                                                                                                                                                                                                                                                                                                                                                                                                                                                                                                                                                                                                                                                                                              |
| • | 1              | \$ 1,068,300                                                       | \$                                                                                                                                                                           | 645,000                                                                                                                                                                                                                                      |                                                                                                                                                                                                                                                                                                       |                                                                                                                                                                                                                                                                                                                                                                                                                                                                                                                                                                                                                                                                                                                                                                                                                                                                                                                                                                                                                                                                                                                                                                                                                                                                                                                                                                                                                                                                                                                                                                                                                                                                                                                                                                                                                                                                                                                                                                                                                                                                                                                                                                                                                                                                                              |
| • | 1              | \$ 1,073,100                                                       | \$                                                                                                                                                                           | 622,300                                                                                                                                                                                                                                      | \$800,000                                                                                                                                                                                                                                                                                             |                                                                                                                                                                                                                                                                                                                                                                                                                                                                                                                                                                                                                                                                                                                                                                                                                                                                                                                                                                                                                                                                                                                                                                                                                                                                                                                                                                                                                                                                                                                                                                                                                                                                                                                                                                                                                                                                                                                                                                                                                                                                                                                                                                                                                                                                                              |
| • | 1              | \$ 1,079,800                                                       | \$                                                                                                                                                                           | 628,800                                                                                                                                                                                                                                      |                                                                                                                                                                                                                                                                                                       |                                                                                                                                                                                                                                                                                                                                                                                                                                                                                                                                                                                                                                                                                                                                                                                                                                                                                                                                                                                                                                                                                                                                                                                                                                                                                                                                                                                                                                                                                                                                                                                                                                                                                                                                                                                                                                                                                                                                                                                                                                                                                                                                                                                                                                                                                              |
| • | 1              | \$ 1,087,500                                                       | \$                                                                                                                                                                           | 621,700                                                                                                                                                                                                                                      | \$600,000                                                                                                                                                                                                                                                                                             |                                                                                                                                                                                                                                                                                                                                                                                                                                                                                                                                                                                                                                                                                                                                                                                                                                                                                                                                                                                                                                                                                                                                                                                                                                                                                                                                                                                                                                                                                                                                                                                                                                                                                                                                                                                                                                                                                                                                                                                                                                                                                                                                                                                                                                                                                              |
| • | 1              | \$ 1,094,800                                                       | \$                                                                                                                                                                           | 596,700                                                                                                                                                                                                                                      |                                                                                                                                                                                                                                                                                                       | Median Rental Parity Historic Value                                                                                                                                                                                                                                                                                                                                                                                                                                                                                                                                                                                                                                                                                                                                                                                                                                                                                                                                                                                                                                                                                                                                                                                                                                                                                                                                                                                                                                                                                                                                                                                                                                                                                                                                                                                                                                                                                                                                                                                                                                                                                                                                                                                                                                                          |
| • | 1              | \$ 1,099,900                                                       | \$                                                                                                                                                                           | 586,400                                                                                                                                                                                                                                      | \$400.000                                                                                                                                                                                                                                                                                             | Nental Failty - Tilstolic value                                                                                                                                                                                                                                                                                                                                                                                                                                                                                                                                                                                                                                                                                                                                                                                                                                                                                                                                                                                                                                                                                                                                                                                                                                                                                                                                                                                                                                                                                                                                                                                                                                                                                                                                                                                                                                                                                                                                                                                                                                                                                                                                                                                                                                                              |
| • | 1              | \$ 1,101,300                                                       | \$                                                                                                                                                                           | 555,100                                                                                                                                                                                                                                      |                                                                                                                                                                                                                                                                                                       |                                                                                                                                                                                                                                                                                                                                                                                                                                                                                                                                                                                                                                                                                                                                                                                                                                                                                                                                                                                                                                                                                                                                                                                                                                                                                                                                                                                                                                                                                                                                                                                                                                                                                                                                                                                                                                                                                                                                                                                                                                                                                                                                                                                                                                                                                              |
| • | 1              | \$ 1,099,400                                                       | \$                                                                                                                                                                           | 584,500                                                                                                                                                                                                                                      | 1/25                                                                                                                                                                                                                                                                                                  | 33,120,3,120,3,120,9,120,3,120,3,120,3,120,3,120,3,120,3,120,3,120,3,120,3,120,3,120,3,120,3,120,3,120,3,120,3,120,3,120,3,120,3,120,3,120,3,120,3,120,3,120,3,120,3,120,3,120,3,120,3,120,3,120,3,120,3,120,3,120,3,120,3,120,3,120,3,120,3,120,3,120,3,120,3,120,3,120,3,120,3,120,3,120,3,120,3,120,3,120,3,120,3,120,3,120,3,120,3,120,3,120,3,120,3,120,3,120,3,120,3,120,3,120,3,120,3,120,3,120,3,120,3,120,3,120,3,120,3,120,3,120,3,120,3,120,3,120,3,120,3,120,3,120,3,120,3,120,3,120,3,120,3,120,3,120,3,120,3,120,3,120,3,120,3,120,3,120,3,120,3,120,3,120,3,120,3,120,3,120,3,120,3,120,3,120,3,120,3,120,3,120,3,120,3,120,3,120,3,120,3,120,3,120,3,120,3,120,3,120,3,120,3,120,3,120,3,120,3,120,3,120,3,120,3,120,3,120,3,120,3,120,3,120,3,120,3,120,3,120,3,120,3,120,3,120,3,120,3,120,3,120,3,120,3,120,3,120,3,120,3,120,3,120,3,120,3,120,3,120,3,120,3,120,3,120,3,120,3,120,3,120,3,120,3,120,3,120,3,120,3,120,3,120,3,120,3,120,3,120,3,120,3,120,3,120,3,120,3,120,3,120,3,120,3,120,3,120,3,120,3,120,3,120,3,120,3,120,3,120,3,120,3,120,3,120,3,120,3,120,3,120,3,120,3,120,3,120,3,120,3,120,3,120,3,120,3,120,3,120,3,120,3,120,3,120,3,120,3,120,3,120,3,120,3,120,3,120,3,120,3,120,3,120,3,120,3,120,3,120,3,120,3,120,3,120,3,120,3,120,3,120,3,120,3,120,3,120,3,120,3,120,3,120,3,120,3,120,3,120,3,120,3,120,3,120,3,120,3,120,3,120,3,120,3,120,3,120,3,120,3,120,3,120,3,120,3,120,3,120,3,120,3,120,3,120,3,120,3,120,3,120,3,120,3,120,3,120,3,120,3,120,3,120,3,120,3,120,3,120,3,120,3,120,3,120,3,120,3,120,3,120,3,120,3,120,3,120,3,120,3,120,3,120,3,120,3,120,3,120,3,120,3,120,3,120,3,120,3,120,3,120,3,120,3,120,3,120,3,120,3,120,3,120,3,120,3,120,3,120,3,120,3,120,3,120,3,120,3,120,3,120,3,120,3,120,3,120,3,120,3,120,3,120,3,120,3,120,3,120,3,120,3,120,3,120,3,120,3,120,3,120,3,120,3,120,3,120,3,120,3,120,3,120,3,120,3,120,3,120,3,120,3,120,3,120,3,120,3,120,3,120,3,120,3,120,3,120,3,120,3,120,3,120,3,120,3,120,3,120,3,120,3,120,3,120,3,120,3,120,3,120,3,120,3,120,3,120,3,120,3,120,3,120,3,120,3,120,3,120,3,120,3,120,3,120,3,120,3,120,3,120,                                                                                                                                                              |
| • | 1              | \$1,100,300                                                        | \$                                                                                                                                                                           | 621,900                                                                                                                                                                                                                                      | , N                                                                                                                                                                                                                                                                                                   | 2, 14, 21, 10, 11, 10, 21, 20, 21, 21, 21                                                                                                                                                                                                                                                                                                                                                                                                                                                                                                                                                                                                                                                                                                                                                                                                                                                                                                                                                                                                                                                                                                                                                                                                                                                                                                                                                                                                                                                                                                                                                                                                                                                                                                                                                                                                                                                                                                                                                                                                                                                                                                                                                                                                                                                    |
|   | <b>+++++++</b> | 1<br>1<br>1<br>1<br>1<br>1<br>1<br>1<br>1<br>1<br>1<br>1<br>1<br>1 | \$ 1,076,600<br>\$ 1,067,900<br>\$ 1,066,200<br>\$ 1,068,300<br>\$ 1,073,100<br>\$ 1,079,800<br>\$ 1,087,500<br>\$ 1,094,800<br>\$ 1,099,900<br>\$ 1,101,300<br>\$ 1,099,400 | \$ 1,076,600 \$ \$ 1,067,900 \$ \$ 1 \$ 1,066,200 \$ \$ 1 \$ 1,068,300 \$ \$ 1 \$ 1,073,100 \$ \$ 1 \$ 1,073,500 \$ \$ 1 \$ 1,094,800 \$ \$ 1 \$ 1,094,800 \$ \$ 1 \$ 1,099,900 \$ \$ 1 \$ 1,101,300 \$ \$ 1,101,300 \$ \$ 1 \$ 1,099,400 \$ | \$ 1,076,600 \$ 655,300<br>\$ 1,067,900 \$ 634,500<br>\$ 1,066,200 \$ 649,700<br>\$ 1,068,300 \$ 645,000<br>\$ 1,073,100 \$ 622,300<br>\$ 1,079,800 \$ 628,800<br>\$ 1,087,500 \$ 621,700<br>\$ 1,094,800 \$ 596,700<br>\$ 1,099,900 \$ 586,400<br>\$ 1,101,300 \$ 555,100<br>\$ 1,099,400 \$ 584,500 | \$1,076,600 \$ 655,300 \$1,200,000 - \$1,200,000 - \$1,200,000 - \$1,200,000 - \$1,000,000 - \$1,000,000 - \$1,000,000 - \$1,000,000 - \$1,000,000 - \$1,000,000 - \$1,000,000 - \$1,000,000 - \$1,000,000 - \$1,000,000 - \$1,000,000 - \$1,000,000 - \$1,000,000 - \$1,000,000 - \$1,000,000 - \$1,000,000 - \$1,000,000 - \$1,000,000 - \$1,000,000 - \$1,000,000 - \$1,000,000 - \$1,000,000 - \$1,000,000 - \$1,000,000 - \$1,000,000 - \$1,000,000 - \$1,000,000 - \$1,000,000 - \$1,000,000 - \$1,000,000 - \$1,000,000 - \$1,000,000 - \$1,000,000 - \$1,000,000 - \$1,000,000 - \$1,000,000 - \$1,000,000 - \$1,000,000 - \$1,000,000 - \$1,000,000 - \$1,000,000 - \$1,000,000 - \$1,000,000 - \$1,000,000 - \$1,000,000 - \$1,000,000 - \$1,000,000 - \$1,000,000 - \$1,000,000 - \$1,000,000 - \$1,000,000 - \$1,000,000 - \$1,000,000 - \$1,000,000 - \$1,000,000 - \$1,000,000 - \$1,000,000 - \$1,000,000 - \$1,000,000 - \$1,000,000 - \$1,000,000 - \$1,000,000 - \$1,000,000 - \$1,000,000 - \$1,000,000 - \$1,000,000 - \$1,000,000 - \$1,000,000 - \$1,000,000 - \$1,000,000 - \$1,000,000 - \$1,000,000 - \$1,000,000 - \$1,000,000 - \$1,000,000 - \$1,000,000 - \$1,000,000 - \$1,000,000 - \$1,000,000 - \$1,000,000 - \$1,000,000 - \$1,000,000 - \$1,000,000 - \$1,000,000 - \$1,000,000 - \$1,000,000 - \$1,000,000 - \$1,000,000 - \$1,000,000 - \$1,000,000 - \$1,000,000 - \$1,000,000 - \$1,000,000 - \$1,000,000 - \$1,000,000 - \$1,000,000 - \$1,000,000 - \$1,000,000 - \$1,000,000 - \$1,000,000 - \$1,000,000 - \$1,000,000 - \$1,000,000 - \$1,000,000 - \$1,000,000 - \$1,000,000 - \$1,000,000 - \$1,000,000 - \$1,000,000 - \$1,000,000 - \$1,000,000 - \$1,000,000 - \$1,000,000 - \$1,000,000 - \$1,000,000 - \$1,000,000 - \$1,000,000 - \$1,000,000 - \$1,000,000 - \$1,000,000 - \$1,000,000 - \$1,000,000 - \$1,000,000 - \$1,000,000 - \$1,000,000 - \$1,000,000 - \$1,000,000 - \$1,000,000 - \$1,000,000 - \$1,000,000 - \$1,000,000 - \$1,000,000 - \$1,000,000 - \$1,000,000 - \$1,000,000 - \$1,000,000 - \$1,000,000 - \$1,000,000 - \$1,000,000 - \$1,000,000 - \$1,000,000 - \$1,000,000 - \$1,000,000 - \$1,000,000 - \$1,000,000 - \$1,000,000 - \$1,000,000 - \$1,000,000 - \$1,000,000 - \$1,000,000 - \$1,000,000 - \$1,000,000 |