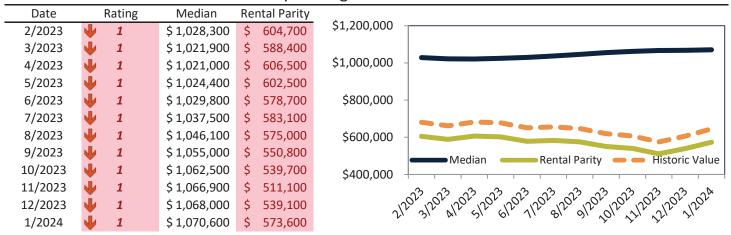

#### Median Home Price and Rental Parity trailing twelve months

|   | Rating         | Median                                                             | Re                                                                                                                                                                           | ntal Parity                                                                                                                                                                                                                                  | 4                                                                                                                                                                                                                                                                                                     |                                                                                                                                                                                                                                                                                                                                                                                                                                                                                                                                                                                                                                                                                                                                                                                                                                                                                                                                                                                                                                                                                                                                                                                                                                                                                                                                                                                                                                                                                                                                                                                                                                                                                                                                                                                                                                                                                                                                                                                                                                                                                                                                                                                                                                                                                              |
|---|----------------|--------------------------------------------------------------------|------------------------------------------------------------------------------------------------------------------------------------------------------------------------------|----------------------------------------------------------------------------------------------------------------------------------------------------------------------------------------------------------------------------------------------|-------------------------------------------------------------------------------------------------------------------------------------------------------------------------------------------------------------------------------------------------------------------------------------------------------|----------------------------------------------------------------------------------------------------------------------------------------------------------------------------------------------------------------------------------------------------------------------------------------------------------------------------------------------------------------------------------------------------------------------------------------------------------------------------------------------------------------------------------------------------------------------------------------------------------------------------------------------------------------------------------------------------------------------------------------------------------------------------------------------------------------------------------------------------------------------------------------------------------------------------------------------------------------------------------------------------------------------------------------------------------------------------------------------------------------------------------------------------------------------------------------------------------------------------------------------------------------------------------------------------------------------------------------------------------------------------------------------------------------------------------------------------------------------------------------------------------------------------------------------------------------------------------------------------------------------------------------------------------------------------------------------------------------------------------------------------------------------------------------------------------------------------------------------------------------------------------------------------------------------------------------------------------------------------------------------------------------------------------------------------------------------------------------------------------------------------------------------------------------------------------------------------------------------------------------------------------------------------------------------|
| • | 1              | \$ 1,076,600                                                       | \$                                                                                                                                                                           | 655,300                                                                                                                                                                                                                                      | \$1,200,000                                                                                                                                                                                                                                                                                           |                                                                                                                                                                                                                                                                                                                                                                                                                                                                                                                                                                                                                                                                                                                                                                                                                                                                                                                                                                                                                                                                                                                                                                                                                                                                                                                                                                                                                                                                                                                                                                                                                                                                                                                                                                                                                                                                                                                                                                                                                                                                                                                                                                                                                                                                                              |
| • | 1              | \$ 1,067,900                                                       | \$                                                                                                                                                                           | 634,500                                                                                                                                                                                                                                      |                                                                                                                                                                                                                                                                                                       |                                                                                                                                                                                                                                                                                                                                                                                                                                                                                                                                                                                                                                                                                                                                                                                                                                                                                                                                                                                                                                                                                                                                                                                                                                                                                                                                                                                                                                                                                                                                                                                                                                                                                                                                                                                                                                                                                                                                                                                                                                                                                                                                                                                                                                                                                              |
| • | 1              | \$ 1,066,200                                                       | \$                                                                                                                                                                           | 649,700                                                                                                                                                                                                                                      | \$1,000,000                                                                                                                                                                                                                                                                                           |                                                                                                                                                                                                                                                                                                                                                                                                                                                                                                                                                                                                                                                                                                                                                                                                                                                                                                                                                                                                                                                                                                                                                                                                                                                                                                                                                                                                                                                                                                                                                                                                                                                                                                                                                                                                                                                                                                                                                                                                                                                                                                                                                                                                                                                                                              |
| • | 1              | \$ 1,068,300                                                       | \$                                                                                                                                                                           | 645,000                                                                                                                                                                                                                                      |                                                                                                                                                                                                                                                                                                       |                                                                                                                                                                                                                                                                                                                                                                                                                                                                                                                                                                                                                                                                                                                                                                                                                                                                                                                                                                                                                                                                                                                                                                                                                                                                                                                                                                                                                                                                                                                                                                                                                                                                                                                                                                                                                                                                                                                                                                                                                                                                                                                                                                                                                                                                                              |
| • | 1              | \$ 1,073,100                                                       | \$                                                                                                                                                                           | 622,300                                                                                                                                                                                                                                      | \$800,000                                                                                                                                                                                                                                                                                             |                                                                                                                                                                                                                                                                                                                                                                                                                                                                                                                                                                                                                                                                                                                                                                                                                                                                                                                                                                                                                                                                                                                                                                                                                                                                                                                                                                                                                                                                                                                                                                                                                                                                                                                                                                                                                                                                                                                                                                                                                                                                                                                                                                                                                                                                                              |
| • | 1              | \$ 1,079,800                                                       | \$                                                                                                                                                                           | 628,800                                                                                                                                                                                                                                      |                                                                                                                                                                                                                                                                                                       |                                                                                                                                                                                                                                                                                                                                                                                                                                                                                                                                                                                                                                                                                                                                                                                                                                                                                                                                                                                                                                                                                                                                                                                                                                                                                                                                                                                                                                                                                                                                                                                                                                                                                                                                                                                                                                                                                                                                                                                                                                                                                                                                                                                                                                                                                              |
| • | 1              | \$ 1,087,500                                                       | \$                                                                                                                                                                           | 621,700                                                                                                                                                                                                                                      | \$600,000                                                                                                                                                                                                                                                                                             |                                                                                                                                                                                                                                                                                                                                                                                                                                                                                                                                                                                                                                                                                                                                                                                                                                                                                                                                                                                                                                                                                                                                                                                                                                                                                                                                                                                                                                                                                                                                                                                                                                                                                                                                                                                                                                                                                                                                                                                                                                                                                                                                                                                                                                                                                              |
| • | 1              | \$ 1,094,800                                                       | \$                                                                                                                                                                           | 596,700                                                                                                                                                                                                                                      |                                                                                                                                                                                                                                                                                                       | Median Rental Parity Historic Value                                                                                                                                                                                                                                                                                                                                                                                                                                                                                                                                                                                                                                                                                                                                                                                                                                                                                                                                                                                                                                                                                                                                                                                                                                                                                                                                                                                                                                                                                                                                                                                                                                                                                                                                                                                                                                                                                                                                                                                                                                                                                                                                                                                                                                                          |
| • | 1              | \$ 1,099,900                                                       | \$                                                                                                                                                                           | 586,400                                                                                                                                                                                                                                      | \$400.000                                                                                                                                                                                                                                                                                             | Nental Failty - Tilstolic value                                                                                                                                                                                                                                                                                                                                                                                                                                                                                                                                                                                                                                                                                                                                                                                                                                                                                                                                                                                                                                                                                                                                                                                                                                                                                                                                                                                                                                                                                                                                                                                                                                                                                                                                                                                                                                                                                                                                                                                                                                                                                                                                                                                                                                                              |
| • | 1              | \$ 1,101,300                                                       | \$                                                                                                                                                                           | 555,100                                                                                                                                                                                                                                      |                                                                                                                                                                                                                                                                                                       |                                                                                                                                                                                                                                                                                                                                                                                                                                                                                                                                                                                                                                                                                                                                                                                                                                                                                                                                                                                                                                                                                                                                                                                                                                                                                                                                                                                                                                                                                                                                                                                                                                                                                                                                                                                                                                                                                                                                                                                                                                                                                                                                                                                                                                                                                              |
| • | 1              | \$ 1,099,400                                                       | \$                                                                                                                                                                           | 584,500                                                                                                                                                                                                                                      | 1/25                                                                                                                                                                                                                                                                                                  | 33,120,3,120,3,120,9,120,3,120,3,120,3,120,3,120,3,120,3,120,3,120,3,120,3,120,3,120,3,120,3,120,3,120,3,120,3,120,3,120,3,120,3,120,3,120,3,120,3,120,3,120,3,120,3,120,3,120,3,120,3,120,3,120,3,120,3,120,3,120,3,120,3,120,3,120,3,120,3,120,3,120,3,120,3,120,3,120,3,120,3,120,3,120,3,120,3,120,3,120,3,120,3,120,3,120,3,120,3,120,3,120,3,120,3,120,3,120,3,120,3,120,3,120,3,120,3,120,3,120,3,120,3,120,3,120,3,120,3,120,3,120,3,120,3,120,3,120,3,120,3,120,3,120,3,120,3,120,3,120,3,120,3,120,3,120,3,120,3,120,3,120,3,120,3,120,3,120,3,120,3,120,3,120,3,120,3,120,3,120,3,120,3,120,3,120,3,120,3,120,3,120,3,120,3,120,3,120,3,120,3,120,3,120,3,120,3,120,3,120,3,120,3,120,3,120,3,120,3,120,3,120,3,120,3,120,3,120,3,120,3,120,3,120,3,120,3,120,3,120,3,120,3,120,3,120,3,120,3,120,3,120,3,120,3,120,3,120,3,120,3,120,3,120,3,120,3,120,3,120,3,120,3,120,3,120,3,120,3,120,3,120,3,120,3,120,3,120,3,120,3,120,3,120,3,120,3,120,3,120,3,120,3,120,3,120,3,120,3,120,3,120,3,120,3,120,3,120,3,120,3,120,3,120,3,120,3,120,3,120,3,120,3,120,3,120,3,120,3,120,3,120,3,120,3,120,3,120,3,120,3,120,3,120,3,120,3,120,3,120,3,120,3,120,3,120,3,120,3,120,3,120,3,120,3,120,3,120,3,120,3,120,3,120,3,120,3,120,3,120,3,120,3,120,3,120,3,120,3,120,3,120,3,120,3,120,3,120,3,120,3,120,3,120,3,120,3,120,3,120,3,120,3,120,3,120,3,120,3,120,3,120,3,120,3,120,3,120,3,120,3,120,3,120,3,120,3,120,3,120,3,120,3,120,3,120,3,120,3,120,3,120,3,120,3,120,3,120,3,120,3,120,3,120,3,120,3,120,3,120,3,120,3,120,3,120,3,120,3,120,3,120,3,120,3,120,3,120,3,120,3,120,3,120,3,120,3,120,3,120,3,120,3,120,3,120,3,120,3,120,3,120,3,120,3,120,3,120,3,120,3,120,3,120,3,120,3,120,3,120,3,120,3,120,3,120,3,120,3,120,3,120,3,120,3,120,3,120,3,120,3,120,3,120,3,120,3,120,3,120,3,120,3,120,3,120,3,120,3,120,3,120,3,120,3,120,3,120,3,120,3,120,3,120,3,120,3,120,3,120,3,120,3,120,3,120,3,120,3,120,3,120,3,120,3,120,3,120,3,120,3,120,3,120,3,120,3,120,3,120,3,120,3,120,3,120,3,120,3,120,3,120,3,120,3,120,3,120,3,120,3,120,3,120,3,120,3,120,3,120,3,120,3,120,3,120,3,120,3,120,3,120,                                                                                                                                                              |
| • | 1              | \$1,100,300                                                        | \$                                                                                                                                                                           | 621,900                                                                                                                                                                                                                                      | , N                                                                                                                                                                                                                                                                                                   | 2, 14, 21, 10, 11, 10, 21, 20, 21, 21, 21                                                                                                                                                                                                                                                                                                                                                                                                                                                                                                                                                                                                                                                                                                                                                                                                                                                                                                                                                                                                                                                                                                                                                                                                                                                                                                                                                                                                                                                                                                                                                                                                                                                                                                                                                                                                                                                                                                                                                                                                                                                                                                                                                                                                                                                    |
|   | <b>+++++++</b> | 1<br>1<br>1<br>1<br>1<br>1<br>1<br>1<br>1<br>1<br>1<br>1<br>1<br>1 | \$ 1,076,600<br>\$ 1,067,900<br>\$ 1,066,200<br>\$ 1,068,300<br>\$ 1,073,100<br>\$ 1,079,800<br>\$ 1,087,500<br>\$ 1,094,800<br>\$ 1,099,900<br>\$ 1,101,300<br>\$ 1,099,400 | \$ 1,076,600 \$ \$ 1,067,900 \$ \$ 1 \$ 1,066,200 \$ \$ 1 \$ 1,068,300 \$ \$ 1 \$ 1,073,100 \$ \$ 1 \$ 1,073,500 \$ \$ 1 \$ 1,094,800 \$ \$ 1 \$ 1,094,800 \$ \$ 1 \$ 1,099,900 \$ \$ 1 \$ 1,101,300 \$ \$ 1,101,300 \$ \$ 1 \$ 1,099,400 \$ | \$ 1,076,600 \$ 655,300<br>\$ 1,067,900 \$ 634,500<br>\$ 1,066,200 \$ 649,700<br>\$ 1,068,300 \$ 645,000<br>\$ 1,073,100 \$ 622,300<br>\$ 1,079,800 \$ 628,800<br>\$ 1,087,500 \$ 621,700<br>\$ 1,094,800 \$ 596,700<br>\$ 1,099,900 \$ 586,400<br>\$ 1,101,300 \$ 555,100<br>\$ 1,099,400 \$ 584,500 | \$1,076,600 \$ 655,300 \$1,200,000 - \$1,200,000 - \$1,200,000 - \$1,200,000 - \$1,000,000 - \$1,000,000 - \$1,000,000 - \$1,000,000 - \$1,000,000 - \$1,000,000 - \$1,000,000 - \$1,000,000 - \$1,000,000 - \$1,000,000 - \$1,000,000 - \$1,000,000 - \$1,000,000 - \$1,000,000 - \$1,000,000 - \$1,000,000 - \$1,000,000 - \$1,000,000 - \$1,000,000 - \$1,000,000 - \$1,000,000 - \$1,000,000 - \$1,000,000 - \$1,000,000 - \$1,000,000 - \$1,000,000 - \$1,000,000 - \$1,000,000 - \$1,000,000 - \$1,000,000 - \$1,000,000 - \$1,000,000 - \$1,000,000 - \$1,000,000 - \$1,000,000 - \$1,000,000 - \$1,000,000 - \$1,000,000 - \$1,000,000 - \$1,000,000 - \$1,000,000 - \$1,000,000 - \$1,000,000 - \$1,000,000 - \$1,000,000 - \$1,000,000 - \$1,000,000 - \$1,000,000 - \$1,000,000 - \$1,000,000 - \$1,000,000 - \$1,000,000 - \$1,000,000 - \$1,000,000 - \$1,000,000 - \$1,000,000 - \$1,000,000 - \$1,000,000 - \$1,000,000 - \$1,000,000 - \$1,000,000 - \$1,000,000 - \$1,000,000 - \$1,000,000 - \$1,000,000 - \$1,000,000 - \$1,000,000 - \$1,000,000 - \$1,000,000 - \$1,000,000 - \$1,000,000 - \$1,000,000 - \$1,000,000 - \$1,000,000 - \$1,000,000 - \$1,000,000 - \$1,000,000 - \$1,000,000 - \$1,000,000 - \$1,000,000 - \$1,000,000 - \$1,000,000 - \$1,000,000 - \$1,000,000 - \$1,000,000 - \$1,000,000 - \$1,000,000 - \$1,000,000 - \$1,000,000 - \$1,000,000 - \$1,000,000 - \$1,000,000 - \$1,000,000 - \$1,000,000 - \$1,000,000 - \$1,000,000 - \$1,000,000 - \$1,000,000 - \$1,000,000 - \$1,000,000 - \$1,000,000 - \$1,000,000 - \$1,000,000 - \$1,000,000 - \$1,000,000 - \$1,000,000 - \$1,000,000 - \$1,000,000 - \$1,000,000 - \$1,000,000 - \$1,000,000 - \$1,000,000 - \$1,000,000 - \$1,000,000 - \$1,000,000 - \$1,000,000 - \$1,000,000 - \$1,000,000 - \$1,000,000 - \$1,000,000 - \$1,000,000 - \$1,000,000 - \$1,000,000 - \$1,000,000 - \$1,000,000 - \$1,000,000 - \$1,000,000 - \$1,000,000 - \$1,000,000 - \$1,000,000 - \$1,000,000 - \$1,000,000 - \$1,000,000 - \$1,000,000 - \$1,000,000 - \$1,000,000 - \$1,000,000 - \$1,000,000 - \$1,000,000 - \$1,000,000 - \$1,000,000 - \$1,000,000 - \$1,000,000 - \$1,000,000 - \$1,000,000 - \$1,000,000 - \$1,000,000 - \$1,000,000 - \$1,000,000 - \$1,000,000 - \$1,000,000 - \$1,000,000 |