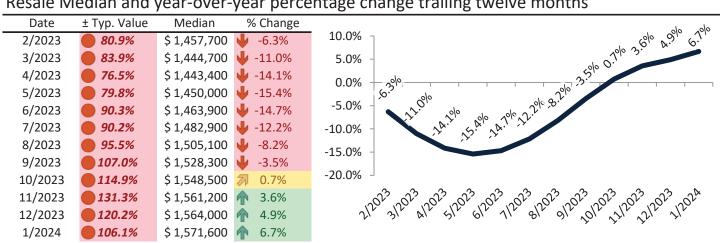

## San Francisco Metro, CA Housing Market Value & Trends Update

Historically, properties in this market sell at a 13.7% premium. Today's premium is 76.9%. This market is 63.2% overvalued. Median home price is \$1,100,300. Prices rose 1.1% year-over-year.