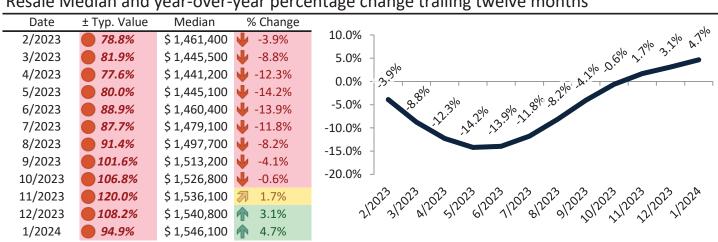

## San Francisco Metro, CA Housing Market Value & Trends Update

Historically, properties in this market sell at a 13.7% premium. Today's premium is 76.9%. This market is 63.2% overvalued. Median home price is \$1,100,300. Prices rose 1.1% year-over-year.