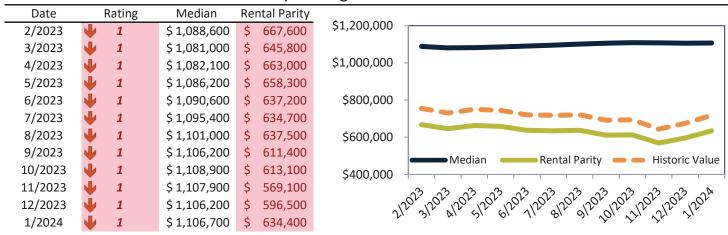

## San Francisco Metro, CA Housing Market Value & Trends Update

Historically, properties in this market sell at a 13.7% premium. Today's premium is 76.9%. This market is 63.2% overvalued. Median home price is \$1,100,300. Prices rose 1.1% year-over-year.

Monthly cost of ownership is \$6,636, and rents average \$3,750, making owning \$2,885 per month more costly than renting. Rents rose 0.3% year-over-year. The current capitalization rate (rent/price) is 3.3%.

#### Median Home Price and Rental Parity trailing twelve months

|   | Rating         | Median                                                             | Re                                                                                                                                                                           | ntal Parity                                                                                                                                                                                                                                  | 4                                                                                                                                                                                                                                                                                                     |                                                                                                                                                                                                                                                                                                                                                                                                                                                                                                                                                                                                                                                                                                                                                                                                                                                                                                                                                                                                                                                                                                                                                                                                                                                                                                                                                                                                                                                                                                                                                                                                                                                                                                                                                                                                                                                                                                                                                                                                                                                                                                                                                                                                                                                                                              |
|---|----------------|--------------------------------------------------------------------|------------------------------------------------------------------------------------------------------------------------------------------------------------------------------|----------------------------------------------------------------------------------------------------------------------------------------------------------------------------------------------------------------------------------------------|-------------------------------------------------------------------------------------------------------------------------------------------------------------------------------------------------------------------------------------------------------------------------------------------------------|----------------------------------------------------------------------------------------------------------------------------------------------------------------------------------------------------------------------------------------------------------------------------------------------------------------------------------------------------------------------------------------------------------------------------------------------------------------------------------------------------------------------------------------------------------------------------------------------------------------------------------------------------------------------------------------------------------------------------------------------------------------------------------------------------------------------------------------------------------------------------------------------------------------------------------------------------------------------------------------------------------------------------------------------------------------------------------------------------------------------------------------------------------------------------------------------------------------------------------------------------------------------------------------------------------------------------------------------------------------------------------------------------------------------------------------------------------------------------------------------------------------------------------------------------------------------------------------------------------------------------------------------------------------------------------------------------------------------------------------------------------------------------------------------------------------------------------------------------------------------------------------------------------------------------------------------------------------------------------------------------------------------------------------------------------------------------------------------------------------------------------------------------------------------------------------------------------------------------------------------------------------------------------------------|
| • | 1              | \$ 1,076,600                                                       | \$                                                                                                                                                                           | 655,300                                                                                                                                                                                                                                      | \$1,200,000                                                                                                                                                                                                                                                                                           |                                                                                                                                                                                                                                                                                                                                                                                                                                                                                                                                                                                                                                                                                                                                                                                                                                                                                                                                                                                                                                                                                                                                                                                                                                                                                                                                                                                                                                                                                                                                                                                                                                                                                                                                                                                                                                                                                                                                                                                                                                                                                                                                                                                                                                                                                              |
| • | 1              | \$ 1,067,900                                                       | \$                                                                                                                                                                           | 634,500                                                                                                                                                                                                                                      |                                                                                                                                                                                                                                                                                                       |                                                                                                                                                                                                                                                                                                                                                                                                                                                                                                                                                                                                                                                                                                                                                                                                                                                                                                                                                                                                                                                                                                                                                                                                                                                                                                                                                                                                                                                                                                                                                                                                                                                                                                                                                                                                                                                                                                                                                                                                                                                                                                                                                                                                                                                                                              |
| • | 1              | \$ 1,066,200                                                       | \$                                                                                                                                                                           | 649,700                                                                                                                                                                                                                                      | \$1,000,000                                                                                                                                                                                                                                                                                           |                                                                                                                                                                                                                                                                                                                                                                                                                                                                                                                                                                                                                                                                                                                                                                                                                                                                                                                                                                                                                                                                                                                                                                                                                                                                                                                                                                                                                                                                                                                                                                                                                                                                                                                                                                                                                                                                                                                                                                                                                                                                                                                                                                                                                                                                                              |
| • | 1              | \$ 1,068,300                                                       | \$                                                                                                                                                                           | 645,000                                                                                                                                                                                                                                      |                                                                                                                                                                                                                                                                                                       |                                                                                                                                                                                                                                                                                                                                                                                                                                                                                                                                                                                                                                                                                                                                                                                                                                                                                                                                                                                                                                                                                                                                                                                                                                                                                                                                                                                                                                                                                                                                                                                                                                                                                                                                                                                                                                                                                                                                                                                                                                                                                                                                                                                                                                                                                              |
| • | 1              | \$ 1,073,100                                                       | \$                                                                                                                                                                           | 622,300                                                                                                                                                                                                                                      | \$800,000                                                                                                                                                                                                                                                                                             |                                                                                                                                                                                                                                                                                                                                                                                                                                                                                                                                                                                                                                                                                                                                                                                                                                                                                                                                                                                                                                                                                                                                                                                                                                                                                                                                                                                                                                                                                                                                                                                                                                                                                                                                                                                                                                                                                                                                                                                                                                                                                                                                                                                                                                                                                              |
| • | 1              | \$ 1,079,800                                                       | \$                                                                                                                                                                           | 628,800                                                                                                                                                                                                                                      |                                                                                                                                                                                                                                                                                                       |                                                                                                                                                                                                                                                                                                                                                                                                                                                                                                                                                                                                                                                                                                                                                                                                                                                                                                                                                                                                                                                                                                                                                                                                                                                                                                                                                                                                                                                                                                                                                                                                                                                                                                                                                                                                                                                                                                                                                                                                                                                                                                                                                                                                                                                                                              |
| • | 1              | \$ 1,087,500                                                       | \$                                                                                                                                                                           | 621,700                                                                                                                                                                                                                                      | \$600,000                                                                                                                                                                                                                                                                                             |                                                                                                                                                                                                                                                                                                                                                                                                                                                                                                                                                                                                                                                                                                                                                                                                                                                                                                                                                                                                                                                                                                                                                                                                                                                                                                                                                                                                                                                                                                                                                                                                                                                                                                                                                                                                                                                                                                                                                                                                                                                                                                                                                                                                                                                                                              |
| • | 1              | \$ 1,094,800                                                       | \$                                                                                                                                                                           | 596,700                                                                                                                                                                                                                                      |                                                                                                                                                                                                                                                                                                       | Median Rental Parity Historic Value                                                                                                                                                                                                                                                                                                                                                                                                                                                                                                                                                                                                                                                                                                                                                                                                                                                                                                                                                                                                                                                                                                                                                                                                                                                                                                                                                                                                                                                                                                                                                                                                                                                                                                                                                                                                                                                                                                                                                                                                                                                                                                                                                                                                                                                          |
| • | 1              | \$ 1,099,900                                                       | \$                                                                                                                                                                           | 586,400                                                                                                                                                                                                                                      | \$400.000                                                                                                                                                                                                                                                                                             | Nental Failty - Tilstolic value                                                                                                                                                                                                                                                                                                                                                                                                                                                                                                                                                                                                                                                                                                                                                                                                                                                                                                                                                                                                                                                                                                                                                                                                                                                                                                                                                                                                                                                                                                                                                                                                                                                                                                                                                                                                                                                                                                                                                                                                                                                                                                                                                                                                                                                              |
| • | 1              | \$ 1,101,300                                                       | \$                                                                                                                                                                           | 555,100                                                                                                                                                                                                                                      |                                                                                                                                                                                                                                                                                                       |                                                                                                                                                                                                                                                                                                                                                                                                                                                                                                                                                                                                                                                                                                                                                                                                                                                                                                                                                                                                                                                                                                                                                                                                                                                                                                                                                                                                                                                                                                                                                                                                                                                                                                                                                                                                                                                                                                                                                                                                                                                                                                                                                                                                                                                                                              |
| • | 1              | \$ 1,099,400                                                       | \$                                                                                                                                                                           | 584,500                                                                                                                                                                                                                                      | 1/25                                                                                                                                                                                                                                                                                                  | 33,120,3,120,3,120,9,120,3,120,3,120,3,120,3,120,3,120,3,120,3,120,3,120,3,120,3,120,3,120,3,120,3,120,3,120,3,120,3,120,3,120,3,120,3,120,3,120,3,120,3,120,3,120,3,120,3,120,3,120,3,120,3,120,3,120,3,120,3,120,3,120,3,120,3,120,3,120,3,120,3,120,3,120,3,120,3,120,3,120,3,120,3,120,3,120,3,120,3,120,3,120,3,120,3,120,3,120,3,120,3,120,3,120,3,120,3,120,3,120,3,120,3,120,3,120,3,120,3,120,3,120,3,120,3,120,3,120,3,120,3,120,3,120,3,120,3,120,3,120,3,120,3,120,3,120,3,120,3,120,3,120,3,120,3,120,3,120,3,120,3,120,3,120,3,120,3,120,3,120,3,120,3,120,3,120,3,120,3,120,3,120,3,120,3,120,3,120,3,120,3,120,3,120,3,120,3,120,3,120,3,120,3,120,3,120,3,120,3,120,3,120,3,120,3,120,3,120,3,120,3,120,3,120,3,120,3,120,3,120,3,120,3,120,3,120,3,120,3,120,3,120,3,120,3,120,3,120,3,120,3,120,3,120,3,120,3,120,3,120,3,120,3,120,3,120,3,120,3,120,3,120,3,120,3,120,3,120,3,120,3,120,3,120,3,120,3,120,3,120,3,120,3,120,3,120,3,120,3,120,3,120,3,120,3,120,3,120,3,120,3,120,3,120,3,120,3,120,3,120,3,120,3,120,3,120,3,120,3,120,3,120,3,120,3,120,3,120,3,120,3,120,3,120,3,120,3,120,3,120,3,120,3,120,3,120,3,120,3,120,3,120,3,120,3,120,3,120,3,120,3,120,3,120,3,120,3,120,3,120,3,120,3,120,3,120,3,120,3,120,3,120,3,120,3,120,3,120,3,120,3,120,3,120,3,120,3,120,3,120,3,120,3,120,3,120,3,120,3,120,3,120,3,120,3,120,3,120,3,120,3,120,3,120,3,120,3,120,3,120,3,120,3,120,3,120,3,120,3,120,3,120,3,120,3,120,3,120,3,120,3,120,3,120,3,120,3,120,3,120,3,120,3,120,3,120,3,120,3,120,3,120,3,120,3,120,3,120,3,120,3,120,3,120,3,120,3,120,3,120,3,120,3,120,3,120,3,120,3,120,3,120,3,120,3,120,3,120,3,120,3,120,3,120,3,120,3,120,3,120,3,120,3,120,3,120,3,120,3,120,3,120,3,120,3,120,3,120,3,120,3,120,3,120,3,120,3,120,3,120,3,120,3,120,3,120,3,120,3,120,3,120,3,120,3,120,3,120,3,120,3,120,3,120,3,120,3,120,3,120,3,120,3,120,3,120,3,120,3,120,3,120,3,120,3,120,3,120,3,120,3,120,3,120,3,120,3,120,3,120,3,120,3,120,3,120,3,120,3,120,3,120,3,120,3,120,3,120,3,120,3,120,3,120,3,120,3,120,3,120,3,120,3,120,3,120,3,120,3,120,3,120,3,120,3,120,3,120,3,120,3,120,                                                                                                                                                              |
| • | 1              | \$1,100,300                                                        | \$                                                                                                                                                                           | 621,900                                                                                                                                                                                                                                      | , N                                                                                                                                                                                                                                                                                                   | 2, 14, 21, 10, 11, 10, 21, 20, 21, 21, 21                                                                                                                                                                                                                                                                                                                                                                                                                                                                                                                                                                                                                                                                                                                                                                                                                                                                                                                                                                                                                                                                                                                                                                                                                                                                                                                                                                                                                                                                                                                                                                                                                                                                                                                                                                                                                                                                                                                                                                                                                                                                                                                                                                                                                                                    |
|   | <b>+++++++</b> | 1<br>1<br>1<br>1<br>1<br>1<br>1<br>1<br>1<br>1<br>1<br>1<br>1<br>1 | \$ 1,076,600<br>\$ 1,067,900<br>\$ 1,066,200<br>\$ 1,068,300<br>\$ 1,073,100<br>\$ 1,079,800<br>\$ 1,087,500<br>\$ 1,094,800<br>\$ 1,099,900<br>\$ 1,101,300<br>\$ 1,099,400 | \$ 1,076,600 \$ \$ 1,067,900 \$ \$ 1 \$ 1,066,200 \$ \$ 1 \$ 1,068,300 \$ \$ 1 \$ 1,073,100 \$ \$ 1 \$ 1,073,500 \$ \$ 1 \$ 1,094,800 \$ \$ 1 \$ 1,094,800 \$ \$ 1 \$ 1,099,900 \$ \$ 1 \$ 1,101,300 \$ \$ 1,101,300 \$ \$ 1 \$ 1,099,400 \$ | \$ 1,076,600 \$ 655,300<br>\$ 1,067,900 \$ 634,500<br>\$ 1,066,200 \$ 649,700<br>\$ 1,068,300 \$ 645,000<br>\$ 1,073,100 \$ 622,300<br>\$ 1,079,800 \$ 628,800<br>\$ 1,087,500 \$ 621,700<br>\$ 1,094,800 \$ 596,700<br>\$ 1,099,900 \$ 586,400<br>\$ 1,101,300 \$ 555,100<br>\$ 1,099,400 \$ 584,500 | \$1,076,600 \$ 655,300 \$1,200,000 - \$1,200,000 - \$1,200,000 - \$1,200,000 - \$1,000,000 - \$1,000,000 - \$1,000,000 - \$1,000,000 - \$1,000,000 - \$1,000,000 - \$1,000,000 - \$1,000,000 - \$1,000,000 - \$1,000,000 - \$1,000,000 - \$1,000,000 - \$1,000,000 - \$1,000,000 - \$1,000,000 - \$1,000,000 - \$1,000,000 - \$1,000,000 - \$1,000,000 - \$1,000,000 - \$1,000,000 - \$1,000,000 - \$1,000,000 - \$1,000,000 - \$1,000,000 - \$1,000,000 - \$1,000,000 - \$1,000,000 - \$1,000,000 - \$1,000,000 - \$1,000,000 - \$1,000,000 - \$1,000,000 - \$1,000,000 - \$1,000,000 - \$1,000,000 - \$1,000,000 - \$1,000,000 - \$1,000,000 - \$1,000,000 - \$1,000,000 - \$1,000,000 - \$1,000,000 - \$1,000,000 - \$1,000,000 - \$1,000,000 - \$1,000,000 - \$1,000,000 - \$1,000,000 - \$1,000,000 - \$1,000,000 - \$1,000,000 - \$1,000,000 - \$1,000,000 - \$1,000,000 - \$1,000,000 - \$1,000,000 - \$1,000,000 - \$1,000,000 - \$1,000,000 - \$1,000,000 - \$1,000,000 - \$1,000,000 - \$1,000,000 - \$1,000,000 - \$1,000,000 - \$1,000,000 - \$1,000,000 - \$1,000,000 - \$1,000,000 - \$1,000,000 - \$1,000,000 - \$1,000,000 - \$1,000,000 - \$1,000,000 - \$1,000,000 - \$1,000,000 - \$1,000,000 - \$1,000,000 - \$1,000,000 - \$1,000,000 - \$1,000,000 - \$1,000,000 - \$1,000,000 - \$1,000,000 - \$1,000,000 - \$1,000,000 - \$1,000,000 - \$1,000,000 - \$1,000,000 - \$1,000,000 - \$1,000,000 - \$1,000,000 - \$1,000,000 - \$1,000,000 - \$1,000,000 - \$1,000,000 - \$1,000,000 - \$1,000,000 - \$1,000,000 - \$1,000,000 - \$1,000,000 - \$1,000,000 - \$1,000,000 - \$1,000,000 - \$1,000,000 - \$1,000,000 - \$1,000,000 - \$1,000,000 - \$1,000,000 - \$1,000,000 - \$1,000,000 - \$1,000,000 - \$1,000,000 - \$1,000,000 - \$1,000,000 - \$1,000,000 - \$1,000,000 - \$1,000,000 - \$1,000,000 - \$1,000,000 - \$1,000,000 - \$1,000,000 - \$1,000,000 - \$1,000,000 - \$1,000,000 - \$1,000,000 - \$1,000,000 - \$1,000,000 - \$1,000,000 - \$1,000,000 - \$1,000,000 - \$1,000,000 - \$1,000,000 - \$1,000,000 - \$1,000,000 - \$1,000,000 - \$1,000,000 - \$1,000,000 - \$1,000,000 - \$1,000,000 - \$1,000,000 - \$1,000,000 - \$1,000,000 - \$1,000,000 - \$1,000,000 - \$1,000,000 - \$1,000,000 - \$1,000,000 - \$1,000,000 - \$1,000,000 - \$1,000,000 |