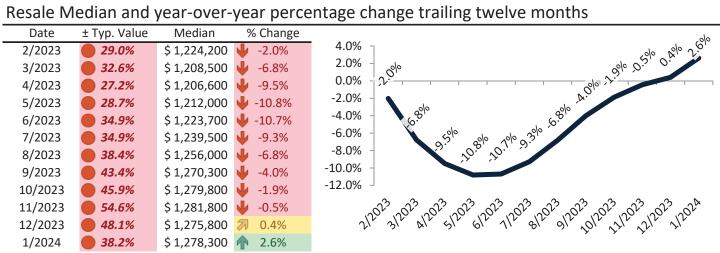

#### Resale Median and year-over-year percentage change trailing twelve months

| Date    | % Change      | Rent     | Own      | \$7,800 ¬                                                                                                                                                                                                                                                                                                                                                                                                                                                                                                                                                                                                                                                                                                                                                                                                                                                                                                                                                                                                                                                                                                                                                                                                                                                                                                                                                                                                                                                                                                                                                                                                                                                                                                                                                                                                                                                                                                                                                                                                                                                                                                                       |
|---------|---------------|----------|----------|---------------------------------------------------------------------------------------------------------------------------------------------------------------------------------------------------------------------------------------------------------------------------------------------------------------------------------------------------------------------------------------------------------------------------------------------------------------------------------------------------------------------------------------------------------------------------------------------------------------------------------------------------------------------------------------------------------------------------------------------------------------------------------------------------------------------------------------------------------------------------------------------------------------------------------------------------------------------------------------------------------------------------------------------------------------------------------------------------------------------------------------------------------------------------------------------------------------------------------------------------------------------------------------------------------------------------------------------------------------------------------------------------------------------------------------------------------------------------------------------------------------------------------------------------------------------------------------------------------------------------------------------------------------------------------------------------------------------------------------------------------------------------------------------------------------------------------------------------------------------------------------------------------------------------------------------------------------------------------------------------------------------------------------------------------------------------------------------------------------------------------|
| 2/2023  | 4.3%          | \$ 3,759 | \$ 6,175 |                                                                                                                                                                                                                                                                                                                                                                                                                                                                                                                                                                                                                                                                                                                                                                                                                                                                                                                                                                                                                                                                                                                                                                                                                                                                                                                                                                                                                                                                                                                                                                                                                                                                                                                                                                                                                                                                                                                                                                                                                                                                                                                                 |
| 3/2023  | <b>1.8%</b>   | \$ 3,784 | \$ 6,368 | \$6,800 -                                                                                                                                                                                                                                                                                                                                                                                                                                                                                                                                                                                                                                                                                                                                                                                                                                                                                                                                                                                                                                                                                                                                                                                                                                                                                                                                                                                                                                                                                                                                                                                                                                                                                                                                                                                                                                                                                                                                                                                                                                                                                                                       |
| 4/2023  | <b>1.4%</b>   | \$ 3,802 | \$ 6,239 | \$5,800 -                                                                                                                                                                                                                                                                                                                                                                                                                                                                                                                                                                                                                                                                                                                                                                                                                                                                                                                                                                                                                                                                                                                                                                                                                                                                                                                                                                                                                                                                                                                                                                                                                                                                                                                                                                                                                                                                                                                                                                                                                                                                                                                       |
| 5/2023  | <b>1</b> 2.9% | \$ 3,818 | \$ 6,324 | \$4,800 - 3,100 - 3,100 - 3,000 - 3,000 - 3,000 - 3,000 - 3,100 - 3,100 - 3,100 - 3,100 - 3,100 - 3,100 - 3,100 - 3,100 - 3,100 - 3,100 - 3,100 - 3,100 - 3,100 - 3,100 - 3,100 - 3,100 - 3,100 - 3,100 - 3,100 - 3,100 - 3,100 - 3,100 - 3,100 - 3,100 - 3,100 - 3,100 - 3,100 - 3,100 - 3,100 - 3,100 - 3,100 - 3,100 - 3,100 - 3,100 - 3,100 - 3,100 - 3,100 - 3,100 - 3,100 - 3,100 - 3,100 - 3,100 - 3,100 - 3,100 - 3,100 - 3,100 - 3,100 - 3,100 - 3,100 - 3,100 - 3,100 - 3,100 - 3,100 - 3,100 - 3,100 - 3,100 - 3,100 - 3,100 - 3,100 - 3,100 - 3,100 - 3,100 - 3,100 - 3,100 - 3,100 - 3,100 - 3,100 - 3,100 - 3,100 - 3,100 - 3,100 - 3,100 - 3,100 - 3,100 - 3,100 - 3,100 - 3,100 - 3,100 - 3,100 - 3,100 - 3,100 - 3,100 - 3,100 - 3,100 - 3,100 - 3,100 - 3,100 - 3,100 - 3,100 - 3,100 - 3,100 - 3,100 - 3,100 - 3,100 - 3,100 - 3,100 - 3,100 - 3,100 - 3,100 - 3,100 - 3,100 - 3,100 - 3,100 - 3,100 - 3,100 - 3,100 - 3,100 - 3,100 - 3,100 - 3,100 - 3,100 - 3,100 - 3,100 - 3,100 - 3,100 - 3,100 - 3,100 - 3,100 - 3,100 - 3,100 - 3,100 - 3,100 - 3,100 - 3,100 - 3,100 - 3,100 - 3,100 - 3,100 - 3,100 - 3,100 - 3,100 - 3,100 - 3,100 - 3,100 - 3,100 - 3,100 - 3,100 - 3,100 - 3,100 - 3,100 - 3,100 - 3,100 - 3,100 - 3,100 - 3,100 - 3,100 - 3,100 - 3,100 - 3,100 - 3,100 - 3,100 - 3,100 - 3,100 - 3,100 - 3,100 - 3,100 - 3,100 - 3,100 - 3,100 - 3,100 - 3,100 - 3,100 - 3,100 - 3,100 - 3,100 - 3,100 - 3,100 - 3,100 - 3,100 - 3,100 - 3,100 - 3,100 - 3,100 - 3,100 - 3,100 - 3,100 - 3,100 - 3,100 - 3,100 - 3,100 - 3,100 - 3,100 - 3,100 - 3,100 - 3,100 - 3,100 - 3,100 - 3,100 - 3,100 - 3,100 - 3,100 - 3,100 - 3,100 - 3,100 - 3,100 - 3,100 - 3,100 - 3,100 - 3,100 - 3,100 - 3,100 - 3,100 - 3,100 - 3,100 - 3,100 - 3,100 - 3,100 - 3,100 - 3,100 - 3,100 - 3,100 - 3,100 - 3,100 - 3,100 - 3,100 - 3,100 - 3,100 - 3,100 - 3,100 - 3,100 - 3,100 - 3,100 - 3,100 - 3,100 - 3,100 - 3,100 - 3,100 - 3,100 - 3,100 - 3,100 - 3,100 - 3,100 - 3,100 - 3,100 - 3,100 - 3,100 - 3,100 - 3,100 - 3,100 - 3,100 - 3,100 - 3,100 - 3,100 - 3,100 - 3,100 - 3,100 - 3,100 - 3,100 - 3,100 |
| 6/2023  | <b>1</b> 2.4% | \$ 3,824 | \$ 6,593 | \$4,800 - 231 231 231 231 231 231                                                                                                                                                                                                                                                                                                                                                                                                                                                                                                                                                                                                                                                                                                                                                                                                                                                                                                                                                                                                                                                                                                                                                                                                                                                                                                                                                                                                                                                                                                                                                                                                                                                                                                                                                                                                                                                                                                                                                                                                                                                                                               |
| 7/2023  | <b>1.9%</b>   | \$ 3,832 | \$ 6,580 | \$3,800 -                                                                                                                                                                                                                                                                                                                                                                                                                                                                                                                                                                                                                                                                                                                                                                                                                                                                                                                                                                                                                                                                                                                                                                                                                                                                                                                                                                                                                                                                                                                                                                                                                                                                                                                                                                                                                                                                                                                                                                                                                                                                                                                       |
| 8/2023  | <b>1.4%</b>   | \$ 3,828 | \$ 6,695 | \$2,800 -                                                                                                                                                                                                                                                                                                                                                                                                                                                                                                                                                                                                                                                                                                                                                                                                                                                                                                                                                                                                                                                                                                                                                                                                                                                                                                                                                                                                                                                                                                                                                                                                                                                                                                                                                                                                                                                                                                                                                                                                                                                                                                                       |
| 9/2023  | <b>1.0%</b>   | \$ 3,814 | \$ 6,997 | Rent Own Historic Cost to Own Relative to Rent                                                                                                                                                                                                                                                                                                                                                                                                                                                                                                                                                                                                                                                                                                                                                                                                                                                                                                                                                                                                                                                                                                                                                                                                                                                                                                                                                                                                                                                                                                                                                                                                                                                                                                                                                                                                                                                                                                                                                                                                                                                                                  |
| 10/2023 | <b>3</b> 0.7% | \$ 3,797 | \$ 7,121 | \$1,800                                                                                                                                                                                                                                                                                                                                                                                                                                                                                                                                                                                                                                                                                                                                                                                                                                                                                                                                                                                                                                                                                                                                                                                                                                                                                                                                                                                                                                                                                                                                                                                                                                                                                                                                                                                                                                                                                                                                                                                                                                                                                                                         |
| 11/2023 | <b>3</b> 0.5% | \$ 3,767 | \$ 7,472 | 5 <sup>2</sup>                                                                                                                                                                                                                                                                                                                                                                                                                                                                                                                                                                                                                                                                                                                                                                                                                                                                                                                                                                                                                                                                                                                                                                                                                                                                                                                                                                                                                                                                                                                                                                                                                                                                                                                                                                                                                                                                                                                                                                                                         |
| 12/2023 | <b>3</b> 0.4% | \$ 3,751 | \$ 7,054 | 212023120231202312023120231202312023120                                                                                                                                                                                                                                                                                                                                                                                                                                                                                                                                                                                                                                                                                                                                                                                                                                                                                                                                                                                                                                                                                                                                                                                                                                                                                                                                                                                                                                                                                                                                                                                                                                                                                                                                                                                                                                                                                                                                                                                                                                                                                         |
| 1/2024  | <b>3</b> 0.3% | \$ 3,751 | \$ 6,636 | y y y                                                                                                                                                                                                                                                                                                                                                                                                                                                                                                                                                                                                                                                                                                                                                                                                                                                                                                                                                                                                                                                                                                                                                                                                                                                                                                                                                                                                                                                                                                                                                                                                                                                                                                                                                                                                                                                                                                                                                                                                                                                                                                                           |