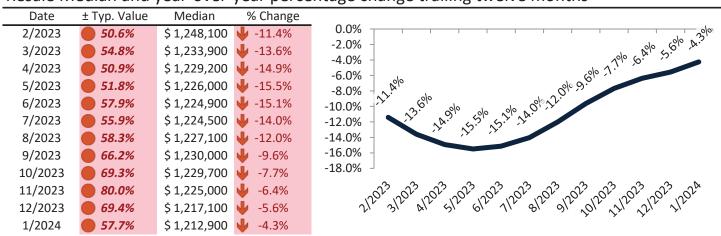

2023  | •        | 1      | \$ 1,230,000 | \$ | 655,700     | \$000,000     | Median Rental Parity Historic Value                          |
| 10/2023 | •        | 1      | \$ 1,229,700 | \$ | 644,800     | \$400,000     | - Nicotal Anty - Nistorie Value                              |
| 11/2023 | •        | 1      | \$ 1,225,000 | \$ | 608,300     | ,             | ^> ^> ^> ^> ^> ^> ^> ^> ^> ^> ^>                             |
| 12/2023 | •        | 1      | \$ 1,217,100 | \$ | 637,700     | 2/20          | 33,1203,1203,12013,12013,12013,12013,12013,12013,12013,12014 |
| 1/2024  | •        | 1      | \$ 1,212,900 | \$ | 677,300     | V             | 2. N. 2. O. V. 2. S. X. X. X. X.                             |

## Resale Median and year-over-year percentage change trailing twelve months



| Date    | % Change      | Rent     | Own         | \$12,000 ¬                                                                                                              |
|---------|---------------|----------|-------------|-------------------------------------------------------------------------------------------------------------------------|
| 2/2023  | 4.2%          | \$ 4,161 | \$<br>7,158 |                                                                                                                         |
| 3/2023  | <b>1.6%</b>   | \$ 4,176 | \$<br>7,358 | \$10,000 -                                                                                                              |
| 4/2023  | <b>3.0%</b>   | \$ 4,173 | \$<br>7,193 | \$8,000