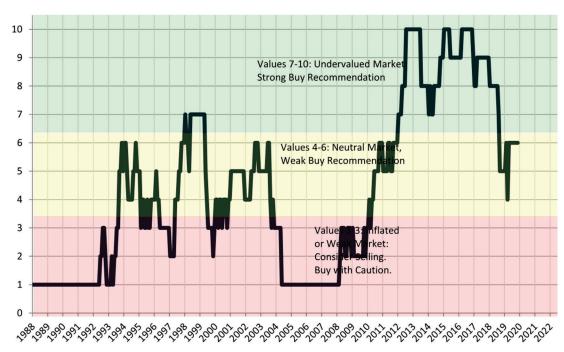

Market rating = 1

Rental \$/SF Year-over-Year Percentage Change: San Francisco Metro, CA since January 1989

Historic Median Home Price Relative to Rental Parity: San Francisco Metro, CA since January 1988

TAIT Housing Report® Market Timing System Rating: San Francisco Metro, CA since January 1988