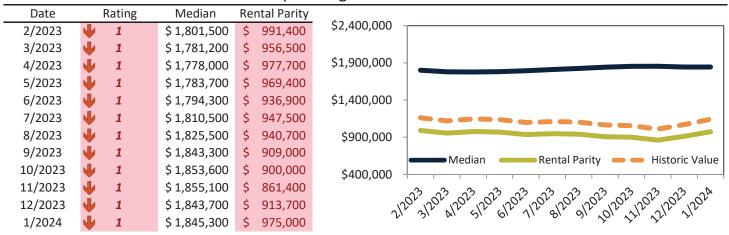

#### Median Home Price and Rental Parity trailing twelve months

|   | Rating         | Median                                                             | Re                                                                                                                                                                           | ntal Parity                                                                                                                                                                                                                                  | 4                                                                                                                                                                                                                                                                                                     |                                                                                                                                                                                                                                                                                                                                                                                                                                                                                                                                                                                                                                                                                                                                                                                                                                                                                                                                                                                                                                                                                                                                                                                                                                                                                                                                                                                                                                                                                                                                                                                                                                                                                                                                                                                                                                                                                                                                                                                                                                                                                                                                                                                                                                                                                              |
|---|----------------|--------------------------------------------------------------------|------------------------------------------------------------------------------------------------------------------------------------------------------------------------------|----------------------------------------------------------------------------------------------------------------------------------------------------------------------------------------------------------------------------------------------|-------------------------------------------------------------------------------------------------------------------------------------------------------------------------------------------------------------------------------------------------------------------------------------------------------|----------------------------------------------------------------------------------------------------------------------------------------------------------------------------------------------------------------------------------------------------------------------------------------------------------------------------------------------------------------------------------------------------------------------------------------------------------------------------------------------------------------------------------------------------------------------------------------------------------------------------------------------------------------------------------------------------------------------------------------------------------------------------------------------------------------------------------------------------------------------------------------------------------------------------------------------------------------------------------------------------------------------------------------------------------------------------------------------------------------------------------------------------------------------------------------------------------------------------------------------------------------------------------------------------------------------------------------------------------------------------------------------------------------------------------------------------------------------------------------------------------------------------------------------------------------------------------------------------------------------------------------------------------------------------------------------------------------------------------------------------------------------------------------------------------------------------------------------------------------------------------------------------------------------------------------------------------------------------------------------------------------------------------------------------------------------------------------------------------------------------------------------------------------------------------------------------------------------------------------------------------------------------------------------|
| • | 1              | \$ 1,076,600                                                       | \$                                                                                                                                                                           | 655,300                                                                                                                                                                                                                                      | \$1,200,000                                                                                                                                                                                                                                                                                           |                                                                                                                                                                                                                                                                                                                                                                                                                                                                                                                                                                                                                                                                                                                                                                                                                                                                                                                                                                                                                                                                                                                                                                                                                                                                                                                                                                                                                                                                                                                                                                                                                                                                                                                                                                                                                                                                                                                                                                                                                                                                                                                                                                                                                                                                                              |
| • | 1              | \$ 1,067,900                                                       | \$                                                                                                                                                                           | 634,500                                                                                                                                                                                                                                      |                                                                                                                                                                                                                                                                                                       |                                                                                                                                                                                                                                                                                                                                                                                                                                                                                                                                                                                                                                                                                                                                                                                                                                                                                                                                                                                                                                                                                                                                                                                                                                                                                                                                                                                                                                                                                                                                                                                                                                                                                                                                                                                                                                                                                                                                                                                                                                                                                                                                                                                                                                                                                              |
| • | 1              | \$ 1,066,200                                                       | \$                                                                                                                                                                           | 649,700                                                                                                                                                                                                                                      | \$1,000,000                                                                                                                                                                                                                                                                                           |                                                                                                                                                                                                                                                                                                                                                                                                                                                                                                                                                                                                                                                                                                                                                                                                                                                                                                                                                                                                                                                                                                                                                                                                                                                                                                                                                                                                                                                                                                                                                                                                                                                                                                                                                                                                                                                                                                                                                                                                                                                                                                                                                                                                                                                                                              |
| • | 1              | \$ 1,068,300                                                       | \$                                                                                                                                                                           | 645,000                                                                                                                                                                                                                                      |                                                                                                                                                                                                                                                                                                       |                                                                                                                                                                                                                                                                                                                                                                                                                                                                                                                                                                                                                                                                                                                                                                                                                                                                                                                                                                                                                                                                                                                                                                                                                                                                                                                                                                                                                                                                                                                                                                                                                                                                                                                                                                                                                                                                                                                                                                                                                                                                                                                                                                                                                                                                                              |
| • | 1              | \$ 1,073,100                                                       | \$                                                                                                                                                                           | 622,300                                                                                                                                                                                                                                      | \$800,000                                                                                                                                                                                                                                                                                             |                                                                                                                                                                                                                                                                                                                                                                                                                                                                                                                                                                                                                                                                                                                                                                                                                                                                                                                                                                                                                                                                                                                                                                                                                                                                                                                                                                                                                                                                                                                                                                                                                                                                                                                                                                                                                                                                                                                                                                                                                                                                                                                                                                                                                                                                                              |
| • | 1              | \$ 1,079,800                                                       | \$                                                                                                                                                                           | 628,800                                                                                                                                                                                                                                      |                                                                                                                                                                                                                                                                                                       |                                                                                                                                                                                                                                                                                                                                                                                                                                                                                                                                                                                                                                                                                                                                                                                                                                                                                                                                                                                                                                                                                                                                                                                                                                                                                                                                                                                                                                                                                                                                                                                                                                                                                                                                                                                                                                                                                                                                                                                                                                                                                                                                                                                                                                                                                              |
| • | 1              | \$ 1,087,500                                                       | \$                                                                                                                                                                           | 621,700                                                                                                                                                                                                                                      | \$600,000                                                                                                                                                                                                                                                                                             |                                                                                                                                                                                                                                                                                                                                                                                                                                                                                                                                                                                                                                                                                                                                                                                                                                                                                                                                                                                                                                                                                                                                                                                                                                                                                                                                                                                                                                                                                                                                                                                                                                                                                                                                                                                                                                                                                                                                                                                                                                                                                                                                                                                                                                                                                              |
| • | 1              | \$ 1,094,800                                                       | \$                                                                                                                                                                           | 596,700                                                                                                                                                                                                                                      |                                                                                                                                                                                                                                                                                                       | Median Rental Parity Historic Value                                                                                                                                                                                                                                                                                                                                                                                                                                                                                                                                                                                                                                                                                                                                                                                                                                                                                                                                                                                                                                                                                                                                                                                                                                                                                                                                                                                                                                                                                                                                                                                                                                                                                                                                                                                                                                                                                                                                                                                                                                                                                                                                                                                                                                                          |
| • | 1              | \$ 1,099,900                                                       | \$                                                                                                                                                                           | 586,400                                                                                                                                                                                                                                      | \$400.000                                                                                                                                                                                                                                                                                             | Nental Failty - Tilstolic value                                                                                                                                                                                                                                                                                                                                                                                                                                                                                                                                                                                                                                                                                                                                                                                                                                                                                                                                                                                                                                                                                                                                                                                                                                                                                                                                                                                                                                                                                                                                                                                                                                                                                                                                                                                                                                                                                                                                                                                                                                                                                                                                                                                                                                                              |
| • | 1              | \$ 1,101,300                                                       | \$                                                                                                                                                                           | 555,100                                                                                                                                                                                                                                      |                                                                                                                                                                                                                                                                                                       |                                                                                                                                                                                                                                                                                                                                                                                                                                                                                                                                                                                                                                                                                                                                                                                                                                                                                                                                                                                                                                                                                                                                                                                                                                                                                                                                                                                                                                                                                                                                                                                                                                                                                                                                                                                                                                                                                                                                                                                                                                                                                                                                                                                                                                                                                              |
| • | 1              | \$ 1,099,400                                                       | \$                                                                                                                                                                           | 584,500                                                                                                                                                                                                                                      | 1/25                                                                                                                                                                                                                                                                                                  | 33,120,3,120,3,120,9,120,3,120,3,120,3,120,3,120,3,120,3,120,3,120,3,120,3,120,3,120,3,120,3,120,3,120,3,120,3,120,3,120,3,120,3,120,3,120,3,120,3,120,3,120,3,120,3,120,3,120,3,120,3,120,3,120,3,120,3,120,3,120,3,120,3,120,3,120,3,120,3,120,3,120,3,120,3,120,3,120,3,120,3,120,3,120,3,120,3,120,3,120,3,120,3,120,3,120,3,120,3,120,3,120,3,120,3,120,3,120,3,120,3,120,3,120,3,120,3,120,3,120,3,120,3,120,3,120,3,120,3,120,3,120,3,120,3,120,3,120,3,120,3,120,3,120,3,120,3,120,3,120,3,120,3,120,3,120,3,120,3,120,3,120,3,120,3,120,3,120,3,120,3,120,3,120,3,120,3,120,3,120,3,120,3,120,3,120,3,120,3,120,3,120,3,120,3,120,3,120,3,120,3,120,3,120,3,120,3,120,3,120,3,120,3,120,3,120,3,120,3,120,3,120,3,120,3,120,3,120,3,120,3,120,3,120,3,120,3,120,3,120,3,120,3,120,3,120,3,120,3,120,3,120,3,120,3,120,3,120,3,120,3,120,3,120,3,120,3,120,3,120,3,120,3,120,3,120,3,120,3,120,3,120,3,120,3,120,3,120,3,120,3,120,3,120,3,120,3,120,3,120,3,120,3,120,3,120,3,120,3,120,3,120,3,120,3,120,3,120,3,120,3,120,3,120,3,120,3,120,3,120,3,120,3,120,3,120,3,120,3,120,3,120,3,120,3,120,3,120,3,120,3,120,3,120,3,120,3,120,3,120,3,120,3,120,3,120,3,120,3,120,3,120,3,120,3,120,3,120,3,120,3,120,3,120,3,120,3,120,3,120,3,120,3,120,3,120,3,120,3,120,3,120,3,120,3,120,3,120,3,120,3,120,3,120,3,120,3,120,3,120,3,120,3,120,3,120,3,120,3,120,3,120,3,120,3,120,3,120,3,120,3,120,3,120,3,120,3,120,3,120,3,120,3,120,3,120,3,120,3,120,3,120,3,120,3,120,3,120,3,120,3,120,3,120,3,120,3,120,3,120,3,120,3,120,3,120,3,120,3,120,3,120,3,120,3,120,3,120,3,120,3,120,3,120,3,120,3,120,3,120,3,120,3,120,3,120,3,120,3,120,3,120,3,120,3,120,3,120,3,120,3,120,3,120,3,120,3,120,3,120,3,120,3,120,3,120,3,120,3,120,3,120,3,120,3,120,3,120,3,120,3,120,3,120,3,120,3,120,3,120,3,120,3,120,3,120,3,120,3,120,3,120,3,120,3,120,3,120,3,120,3,120,3,120,3,120,3,120,3,120,3,120,3,120,3,120,3,120,3,120,3,120,3,120,3,120,3,120,3,120,3,120,3,120,3,120,3,120,3,120,3,120,3,120,3,120,3,120,3,120,3,120,3,120,3,120,3,120,3,120,3,120,3,120,3,120,3,120,3,120,3,120,3,120,3,120,3,120,3,120,3,120,                                                                                                                                                              |
| • | 1              | \$1,100,300                                                        | \$                                                                                                                                                                           | 621,900                                                                                                                                                                                                                                      | , N                                                                                                                                                                                                                                                                                                   | 2, 14, 21, 10, 11, 10, 21, 20, 21, 21, 21                                                                                                                                                                                                                                                                                                                                                                                                                                                                                                                                                                                                                                                                                                                                                                                                                                                                                                                                                                                                                                                                                                                                                                                                                                                                                                                                                                                                                                                                                                                                                                                                                                                                                                                                                                                                                                                                                                                                                                                                                                                                                                                                                                                                                                                    |
|   | <b>+++++++</b> | 1<br>1<br>1<br>1<br>1<br>1<br>1<br>1<br>1<br>1<br>1<br>1<br>1<br>1 | \$ 1,076,600<br>\$ 1,067,900<br>\$ 1,066,200<br>\$ 1,068,300<br>\$ 1,073,100<br>\$ 1,079,800<br>\$ 1,087,500<br>\$ 1,094,800<br>\$ 1,099,900<br>\$ 1,101,300<br>\$ 1,099,400 | \$ 1,076,600 \$ \$ 1,067,900 \$ \$ 1 \$ 1,066,200 \$ \$ 1 \$ 1,068,300 \$ \$ 1 \$ 1,073,100 \$ \$ 1 \$ 1,073,500 \$ \$ 1 \$ 1,094,800 \$ \$ 1 \$ 1,094,800 \$ \$ 1 \$ 1,099,900 \$ \$ 1 \$ 1,101,300 \$ \$ 1,101,300 \$ \$ 1 \$ 1,099,400 \$ | \$ 1,076,600 \$ 655,300<br>\$ 1,067,900 \$ 634,500<br>\$ 1,066,200 \$ 649,700<br>\$ 1,068,300 \$ 645,000<br>\$ 1,073,100 \$ 622,300<br>\$ 1,079,800 \$ 628,800<br>\$ 1,087,500 \$ 621,700<br>\$ 1,094,800 \$ 596,700<br>\$ 1,099,900 \$ 586,400<br>\$ 1,101,300 \$ 555,100<br>\$ 1,099,400 \$ 584,500 | \$1,076,600 \$ 655,300 \$1,200,000 - \$1,200,000 - \$1,200,000 - \$1,200,000 - \$1,000,000 - \$1,000,000 - \$1,000,000 - \$1,000,000 - \$1,000,000 - \$1,000,000 - \$1,000,000 - \$1,000,000 - \$1,000,000 - \$1,000,000 - \$1,000,000 - \$1,000,000 - \$1,000,000 - \$1,000,000 - \$1,000,000 - \$1,000,000 - \$1,000,000 - \$1,000,000 - \$1,000,000 - \$1,000,000 - \$1,000,000 - \$1,000,000 - \$1,000,000 - \$1,000,000 - \$1,000,000 - \$1,000,000 - \$1,000,000 - \$1,000,000 - \$1,000,000 - \$1,000,000 - \$1,000,000 - \$1,000,000 - \$1,000,000 - \$1,000,000 - \$1,000,000 - \$1,000,000 - \$1,000,000 - \$1,000,000 - \$1,000,000 - \$1,000,000 - \$1,000,000 - \$1,000,000 - \$1,000,000 - \$1,000,000 - \$1,000,000 - \$1,000,000 - \$1,000,000 - \$1,000,000 - \$1,000,000 - \$1,000,000 - \$1,000,000 - \$1,000,000 - \$1,000,000 - \$1,000,000 - \$1,000,000 - \$1,000,000 - \$1,000,000 - \$1,000,000 - \$1,000,000 - \$1,000,000 - \$1,000,000 - \$1,000,000 - \$1,000,000 - \$1,000,000 - \$1,000,000 - \$1,000,000 - \$1,000,000 - \$1,000,000 - \$1,000,000 - \$1,000,000 - \$1,000,000 - \$1,000,000 - \$1,000,000 - \$1,000,000 - \$1,000,000 - \$1,000,000 - \$1,000,000 - \$1,000,000 - \$1,000,000 - \$1,000,000 - \$1,000,000 - \$1,000,000 - \$1,000,000 - \$1,000,000 - \$1,000,000 - \$1,000,000 - \$1,000,000 - \$1,000,000 - \$1,000,000 - \$1,000,000 - \$1,000,000 - \$1,000,000 - \$1,000,000 - \$1,000,000 - \$1,000,000 - \$1,000,000 - \$1,000,000 - \$1,000,000 - \$1,000,000 - \$1,000,000 - \$1,000,000 - \$1,000,000 - \$1,000,000 - \$1,000,000 - \$1,000,000 - \$1,000,000 - \$1,000,000 - \$1,000,000 - \$1,000,000 - \$1,000,000 - \$1,000,000 - \$1,000,000 - \$1,000,000 - \$1,000,000 - \$1,000,000 - \$1,000,000 - \$1,000,000 - \$1,000,000 - \$1,000,000 - \$1,000,000 - \$1,000,000 - \$1,000,000 - \$1,000,000 - \$1,000,000 - \$1,000,000 - \$1,000,000 - \$1,000,000 - \$1,000,000 - \$1,000,000 - \$1,000,000 - \$1,000,000 - \$1,000,000 - \$1,000,000 - \$1,000,000 - \$1,000,000 - \$1,000,000 - \$1,000,000 - \$1,000,000 - \$1,000,000 - \$1,000,000 - \$1,000,000 - \$1,000,000 - \$1,000,000 - \$1,000,000 - \$1,000,000 - \$1,000,000 - \$1,000,000 - \$1,000,000 - \$1,000,000 - \$1,000,000 - \$1,000,000 - \$1,000,000 |