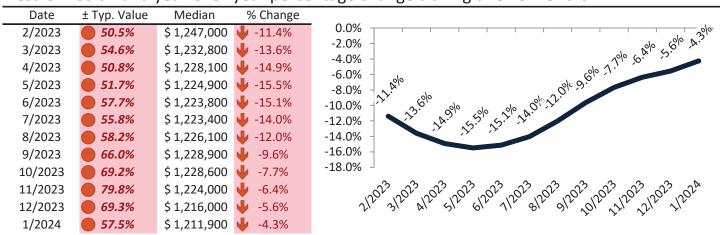

023  | •        | 1      | \$ 1,228,900 | \$ | 655,600     | \$600,000     | Median Rental Parity Historic Value                          |
| 10/2023 | •        | 1      | \$ 1,228,600 | \$ | 644,700     | \$400,000     | iviediali Nelitai raitty in Tilstolic value                  |
| 11/2023 | •        | 1      | \$ 1,224,000 | \$ | 608,300     | . ,           | ~ ~ ~ ~ ~ ~ ~ ~ ~ ~ ~ ~ ~ ~ ~ ~ ~ ~ ~                        |
| 12/2023 | •        | 1      | \$ 1,216,000 | \$ | 637,700     | 0/20          | 33,1203,1203,12013,12013,12013,12013,12013,12013,12013,12014 |
| 1/2024  | •        | 1      | \$ 1,211,900 | \$ | 677,300     | V             | 2. N. 2. O. V. 2. 2. 2. Zz. Zz. Zz.                          |

### Resale Median and year-over-year percentage change trailing twelve months



| Date    | % Change      | Rent     | Own      | \$8,800 ¬                                                |
|---------|---------------|----------|----------|----------------------------------------------------------|
| 2/2023  | 4.2%          | \$ 4,161 | \$ 7,152 |                                                          |
| 3/2023  | <b>1.6%</b>   | \$ 4,176 | \$ 7,351 | \$7,800 -                                                |
| 4/2023  | <b>3.0%</b>   | \$ 4,174 | \$ 7,186 | \$6,800 -                                                |
| 5/2023  | <b>1</b> 2.5% | \$ 4,189 | \$ 7,251 | \$5,800 - 30 70 70 70 70 70 70 70 70 70 70 70 70 70      |
| 6/2023  | <b>2.0%</b>   | \$ 4,197 | \$ 7,519 | \$4,800 - 50 - 50 - 50 - 50 - 50 - 50 - 50 -             |
| 7/2023  | <b>1.5%</b>   | \$ 4,20