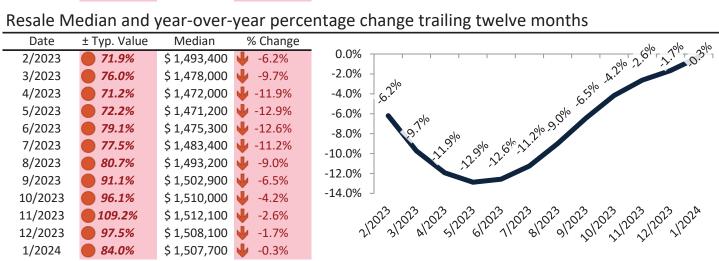

#### Resale Median and year-over-year percentage change trailing twelve months

| Date    | % Change      | Rent     | Own      | \$7,800 ¬                                                                                                                                                                                                                                                                                                                                                                                                                                                                                                                                                                                                                                                                                                                                                                                                                                                                                                                                                                                                                                                                                                                                                                                                                                                                                                                                                                                                                                                                                                                                                                                                                                                                                                                                                                                                                                                                                                                                                                                                                                                                                                                       |
|---------|---------------|----------|----------|---------------------------------------------------------------------------------------------------------------------------------------------------------------------------------------------------------------------------------------------------------------------------------------------------------------------------------------------------------------------------------------------------------------------------------------------------------------------------------------------------------------------------------------------------------------------------------------------------------------------------------------------------------------------------------------------------------------------------------------------------------------------------------------------------------------------------------------------------------------------------------------------------------------------------------------------------------------------------------------------------------------------------------------------------------------------------------------------------------------------------------------------------------------------------------------------------------------------------------------------------------------------------------------------------------------------------------------------------------------------------------------------------------------------------------------------------------------------------------------------------------------------------------------------------------------------------------------------------------------------------------------------------------------------------------------------------------------------------------------------------------------------------------------------------------------------------------------------------------------------------------------------------------------------------------------------------------------------------------------------------------------------------------------------------------------------------------------------------------------------------------|
| 2/2023  | 4.3%          | \$ 3,759 | \$ 6,175 |                                                                                                                                                                                                                                                                                                                                                                                                                                                                                                                                                                                                                                                                                                                                                                                                                                                                                                                                                                                                                                                                                                                                                                                                                                                                                                                                                                                                                                                                                                                                                                                                                                                                                                                                                                                                                                                                                                                                                                                                                                                                                                                                 |
| 3/2023  | <b>1.8%</b>   | \$ 3,784 | \$ 6,368 | \$6,800 -                                                                                                                                                                                                                                                                                                                                                                                                                                                                                                                                                                                                                                                                                                                                                                                                                                                                                                                                                                                                                                                                                                                                                                                                                                                                                                                                                                                                                                                                                                                                                                                                                                                                                                                                                                                                                                                                                                                                                                                                                                                                                                                       |
| 4/2023  | <b>1.4%</b>   | \$ 3,802 | \$ 6,239 | \$5,800 -                                                                                                                                                                                                                                                                                                                                                                                                                                                                                                                                                                                                                                                                                                                                                                                                                                                                                                                                                                                                                                                                                                                                                                                                                                                                                                                                                                                                                                                                                                                                                                                                                                                                                                                                                                                                                                                                                                                                                                                                                                                                                                                       |
| 5/2023  | <b>1</b> 2.9% | \$ 3,818 | \$ 6,324 | \$4,800 - 3,100 - 3,100 - 3,000 - 3,000 - 3,000 - 3,000 - 3,100 - 3,100 - 3,100 - 3,100 - 3,100 - 3,100 - 3,100 - 3,100 - 3,100 - 3,100 - 3,100 - 3,100 - 3,100 - 3,100 - 3,100 - 3,100 - 3,100 - 3,100 - 3,100 - 3,100 - 3,100 - 3,100 - 3,100 - 3,100 - 3,100 - 3,100 - 3,100 - 3,100 - 3,100 - 3,100 - 3,100 - 3,100 - 3,100 - 3,100 - 3,100 - 3,100 - 3,100 - 3,100 - 3,100 - 3,100 - 3,100 - 3,100 - 3,100 - 3,100 - 3,100 - 3,100 - 3,100 - 3,100 - 3,100 - 3,100 - 3,100 - 3,100 - 3,100 - 3,100 - 3,100 - 3,100 - 3,100 - 3,100 - 3,100 - 3,100 - 3,100 - 3,100 - 3,100 - 3,100 - 3,100 - 3,100 - 3,100 - 3,100 - 3,100 - 3,100 - 3,100 - 3,100 - 3,100 - 3,100 - 3,100 - 3,100 - 3,100 - 3,100 - 3,100 - 3,100 - 3,100 - 3,100 - 3,100 - 3,100 - 3,100 - 3,100 - 3,100 - 3,100 - 3,100 - 3,100 - 3,100 - 3,100 - 3,100 - 3,100 - 3,100 - 3,100 - 3,100 - 3,100 - 3,100 - 3,100 - 3,100 - 3,100 - 3,100 - 3,100 - 3,100 - 3,100 - 3,100 - 3,100 - 3,100 - 3,100 - 3,100 - 3,100 - 3,100 - 3,100 - 3,100 - 3,100 - 3,100 - 3,100 - 3,100 - 3,100 - 3,100 - 3,100 - 3,100 - 3,100 - 3,100 - 3,100 - 3,100 - 3,100 - 3,100 - 3,100 - 3,100 - 3,100 - 3,100 - 3,100 - 3,100 - 3,100 - 3,100 - 3,100 - 3,100 - 3,100 - 3,100 - 3,100 - 3,100 - 3,100 - 3,100 - 3,100 - 3,100 - 3,100 - 3,100 - 3,100 - 3,100 - 3,100 - 3,100 - 3,100 - 3,100 - 3,100 - 3,100 - 3,100 - 3,100 - 3,100 - 3,100 - 3,100 - 3,100 - 3,100 - 3,100 - 3,100 - 3,100 - 3,100 - 3,100 - 3,100 - 3,100 - 3,100 - 3,100 - 3,100 - 3,100 - 3,100 - 3,100 - 3,100 - 3,100 - 3,100 - 3,100 - 3,100 - 3,100 - 3,100 - 3,100 - 3,100 - 3,100 - 3,100 - 3,100 - 3,100 - 3,100 - 3,100 - 3,100 - 3,100 - 3,100 - 3,100 - 3,100 - 3,100 - 3,100 - 3,100 - 3,100 - 3,100 - 3,100 - 3,100 - 3,100 - 3,100 - 3,100 - 3,100 - 3,100 - 3,100 - 3,100 - 3,100 - 3,100 - 3,100 - 3,100 - 3,100 - 3,100 - 3,100 - 3,100 - 3,100 - 3,100 - 3,100 - 3,100 - 3,100 - 3,100 - 3,100 - 3,100 - 3,100 - 3,100 - 3,100 - 3,100 - 3,100 - 3,100 - 3,100 - 3,100 - 3,100 - 3,100 - 3,100 - 3,100 - 3,100 - 3,100 - 3,100 - 3,100 - 3,100 - 3,100 - 3,100 - 3,100 - 3,100 - 3,100 |
| 6/2023  | <b>1</b> 2.4% | \$ 3,824 | \$ 6,593 | \$4,800 - 231 231 231 231 231 231                                                                                                                                                                                                                                                                                                                                                                                                                                                                                                                                                                                                                                                                                                                                                                                                                                                                                                                                                                                                                                                                                                                                                                                                                                                                                                                                                                                                                                                                                                                                                                                                                                                                                                                                                                                                                                                                                                                                                                                                                                                                                               |
| 7/2023  | <b>1.9%</b>   | \$ 3,832 | \$ 6,580 | \$3,800 -                                                                                                                                                                                                                                                                                                                                                                                                                                                                                                                                                                                                                                                                                                                                                                                                                                                                                                                                                                                                                                                                                                                                                                                                                                                                                                                                                                                                                                                                                                                                                                                                                                                                                                                                                                                                                                                                                                                                                                                                                                                                                                                       |
| 8/2023  | <b>1.4%</b>   | \$ 3,828 | \$ 6,695 | \$2,800 -                                                                                                                                                                                                                                                                                                                                                                                                                                                                                                                                                                                                                                                                                                                                                                                                                                                                                                                                                                                                                                                                                                                                                                                                                                                                                                                                                                                                                                                                                                                                                                                                                                                                                                                                                                                                                                                                                                                                                                                                                                                                                                                       |
| 9/2023  | <b>1.0%</b>   | \$ 3,814 | \$ 6,997 | Rent Own Historic Cost to Own Relative to Rent                                                                                                                                                                                                                                                                                                                                                                                                                                                                                                                                                                                                                                                                                                                                                                                                                                                                                                                                                                                                                                                                                                                                                                                                                                                                                                                                                                                                                                                                                                                                                                                                                                                                                                                                                                                                                                                                                                                                                                                                                                                                                  |
| 10/2023 | <b>3</b> 0.7% | \$ 3,797 | \$ 7,121 | \$1,800                                                                                                                                                                                                                                                                                                                                                                                                                                                                                                                                                                                                                                                                                                                                                                                                                                                                                                                                                                                                                                                                                                                                                                                                                                                                                                                                                                                                                                                                                                                                                                                                                                                                                                                                                                                                                                                                                                                                                                                                                                                                                                                         |
| 11/2023 | <b>3</b> 0.5% | \$ 3,767 | \$ 7,472 | 5 <sup>2</sup>                                                                                                                                                                                                                                                                                                                                                                                                                                                                                                                                                                                                                                                                                                                                                                                                                                                                                                                                                                                                                                                                                                                                                                                                                                                                                                                                                                                                                                                                                                                                                                                                                                                                                                                                                                                                                                                                                                                                                                                                         |
| 12/2023 | <b>3</b> 0.4% | \$ 3,751 | \$ 7,054 | 212023120231202312023120231202312023120                                                                                                                                                                                                                                                                                                                                                                                                                                                                                                                                                                                                                                                                                                                                                                                                                                                                                                                                                                                                                                                                                                                                                                                                                                                                                                                                                                                                                                                                                                                                                                                                                                                                                                                                                                                                                                                                                                                                                                                                                                                                                         |
| 1/2024  | <b>3</b> 0.3% | \$ 3,751 | \$ 6,636 | y y y                                                                                                                                                                                                                                                                                                                                                                                                                                                                                                                                                                                                                                                                                                                                                                                                                                                                                                                                                                                                                                                                                                                                                                                                                                                                                                                                                                                                                                                                                                                                                                                                                                                                                                                                                                                                                                                                                                                                                                                                                                                                                                                           |