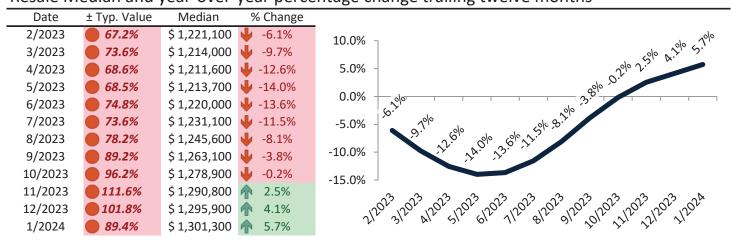

#### Resale Median and year-over-year percentage change trailing twelve months

| Date    | % Change      | Rent     | Own      | \$7,800 ¬                                                                                                                                                                                                                                                                                                                                                                                                                                                                                                                                                                                                                                                                                                                                                                                                                                                                                                                                                                                                                                                                                                                                                                                                                                                                                                                                                                                                                                                                                                                                                                                                                                                                                                                                                                                                                                                                                                                                                                                                                                                                                                                       |
|---------|---------------|----------|----------|---------------------------------------------------------------------------------------------------------------------------------------------------------------------------------------------------------------------------------------------------------------------------------------------------------------------------------------------------------------------------------------------------------------------------------------------------------------------------------------------------------------------------------------------------------------------------------------------------------------------------------------------------------------------------------------------------------------------------------------------------------------------------------------------------------------------------------------------------------------------------------------------------------------------------------------------------------------------------------------------------------------------------------------------------------------------------------------------------------------------------------------------------------------------------------------------------------------------------------------------------------------------------------------------------------------------------------------------------------------------------------------------------------------------------------------------------------------------------------------------------------------------------------------------------------------------------------------------------------------------------------------------------------------------------------------------------------------------------------------------------------------------------------------------------------------------------------------------------------------------------------------------------------------------------------------------------------------------------------------------------------------------------------------------------------------------------------------------------------------------------------|
| 2/2023  | 4.3%          | \$ 3,759 | \$ 6,175 |                                                                                                                                                                                                                                                                                                                                                                                                                                                                                                                                                                                                                                                                                                                                                                                                                                                                                                                                                                                                                                                                                                                                                                                                                                                                                                                                                                                                                                                                                                                                                                                                                                                                                                                                                                                                                                                                                                                                                                                                                                                                                                                                 |
| 3/2023  | <b>1.8%</b>   | \$ 3,784 | \$ 6,368 | \$6,800 -                                                                                                                                                                                                                                                                                                                                                                                                                                                                                                                                                                                                                                                                                                                                                                                                                                                                                                                                                                                                                                                                                                                                                                                                                                                                                                                                                                                                                                                                                                                                                                                                                                                                                                                                                                                                                                                                                                                                                                                                                                                                                                                       |
| 4/2023  | <b>1.4%</b>   | \$ 3,802 | \$ 6,239 | \$5,800 -                                                                                                                                                                                                                                                                                                                                                                                                                                                                                                                                                                                                                                                                                                                                                                                                                                                                                                                                                                                                                                                                                                                                                                                                                                                                                                                                                                                                                                                                                                                                                                                                                                                                                                                                                                                                                                                                                                                                                                                                                                                                                                                       |
| 5/2023  | <b>1</b> 2.9% | \$ 3,818 | \$ 6,324 | \$4,800 - 3,100 - 3,100 - 3,000 - 3,000 - 3,000 - 3,000 - 3,100 - 3,100 - 3,100 - 3,100 - 3,100 - 3,100 - 3,100 - 3,100 - 3,100 - 3,100 - 3,100 - 3,100 - 3,100 - 3,100 - 3,100 - 3,100 - 3,100 - 3,100 - 3,100 - 3,100 - 3,100 - 3,100 - 3,100 - 3,100 - 3,100 - 3,100 - 3,100 - 3,100 - 3,100 - 3,100 - 3,100 - 3,100 - 3,100 - 3,100 - 3,100 - 3,100 - 3,100 - 3,100 - 3,100 - 3,100 - 3,100 - 3,100 - 3,100 - 3,100 - 3,100 - 3,100 - 3,100 - 3,100 - 3,100 - 3,100 - 3,100 - 3,100 - 3,100 - 3,100 - 3,100 - 3,100 - 3,100 - 3,100 - 3,100 - 3,100 - 3,100 - 3,100 - 3,100 - 3,100 - 3,100 - 3,100 - 3,100 - 3,100 - 3,100 - 3,100 - 3,100 - 3,100 - 3,100 - 3,100 - 3,100 - 3,100 - 3,100 - 3,100 - 3,100 - 3,100 - 3,100 - 3,100 - 3,100 - 3,100 - 3,100 - 3,100 - 3,100 - 3,100 - 3,100 - 3,100 - 3,100 - 3,100 - 3,100 - 3,100 - 3,100 - 3,100 - 3,100 - 3,100 - 3,100 - 3,100 - 3,100 - 3,100 - 3,100 - 3,100 - 3,100 - 3,100 - 3,100 - 3,100 - 3,100 - 3,100 - 3,100 - 3,100 - 3,100 - 3,100 - 3,100 - 3,100 - 3,100 - 3,100 - 3,100 - 3,100 - 3,100 - 3,100 - 3,100 - 3,100 - 3,100 - 3,100 - 3,100 - 3,100 - 3,100 - 3,100 - 3,100 - 3,100 - 3,100 - 3,100 - 3,100 - 3,100 - 3,100 - 3,100 - 3,100 - 3,100 - 3,100 - 3,100 - 3,100 - 3,100 - 3,100 - 3,100 - 3,100 - 3,100 - 3,100 - 3,100 - 3,100 - 3,100 - 3,100 - 3,100 - 3,100 - 3,100 - 3,100 - 3,100 - 3,100 - 3,100 - 3,100 - 3,100 - 3,100 - 3,100 - 3,100 - 3,100 - 3,100 - 3,100 - 3,100 - 3,100 - 3,100 - 3,100 - 3,100 - 3,100 - 3,100 - 3,100 - 3,100 - 3,100 - 3,100 - 3,100 - 3,100 - 3,100 - 3,100 - 3,100 - 3,100 - 3,100 - 3,100 - 3,100 - 3,100 - 3,100 - 3,100 - 3,100 - 3,100 - 3,100 - 3,100 - 3,100 - 3,100 - 3,100 - 3,100 - 3,100 - 3,100 - 3,100 - 3,100 - 3,100 - 3,100 - 3,100 - 3,100 - 3,100 - 3,100 - 3,100 - 3,100 - 3,100 - 3,100 - 3,100 - 3,100 - 3,100 - 3,100 - 3,100 - 3,100 - 3,100 - 3,100 - 3,100 - 3,100 - 3,100 - 3,100 - 3,100 - 3,100 - 3,100 - 3,100 - 3,100 - 3,100 - 3,100 - 3,100 - 3,100 - 3,100 - 3,100 - 3,100 - 3,100 - 3,100 - 3,100 - 3,100 - 3,100 - 3,100 - 3,100 - 3,100 - 3,100 - 3,100 - 3,100 - 3,100 |
| 6/2023  | <b>1</b> 2.4% | \$ 3,824 | \$ 6,593 | \$4,800 - 231 231 231 231 231 231                                                                                                                                                                                                                                                                                                                                                                                                                                                                                                                                                                                                                                                                                                                                                                                                                                                                                                                                                                                                                                                                                                                                                                                                                                                                                                                                                                                                                                                                                                                                                                                                                                                                                                                                                                                                                                                                                                                                                                                                                                                                                               |
| 7/2023  | <b>1.9%</b>   | \$ 3,832 | \$ 6,580 | \$3,800 -                                                                                                                                                                                                                                                                                                                                                                                                                                                                                                                                                                                                                                                                                                                                                                                                                                                                                                                                                                                                                                                                                                                                                                                                                                                                                                                                                                                                                                                                                                                                                                                                                                                                                                                                                                                                                                                                                                                                                                                                                                                                                                                       |
| 8/2023  | <b>1.4%</b>   | \$ 3,828 | \$ 6,695 | \$2,800 -                                                                                                                                                                                                                                                                                                                                                                                                                                                                                                                                                                                                                                                                                                                                                                                                                                                                                                                                                                                                                                                                                                                                                                                                                                                                                                                                                                                                                                                                                                                                                                                                                                                                                                                                                                                                                                                                                                                                                                                                                                                                                                                       |
| 9/2023  | <b>1.0%</b>   | \$ 3,814 | \$ 6,997 | Rent Own Historic Cost to Own Relative to Rent                                                                                                                                                                                                                                                                                                                                                                                                                                                                                                                                                                                                                                                                                                                                                                                                                                                                                                                                                                                                                                                                                                                                                                                                                                                                                                                                                                                                                                                                                                                                                                                                                                                                                                                                                                                                                                                                                                                                                                                                                                                                                  |
| 10/2023 | <b>3</b> 0.7% | \$ 3,797 | \$ 7,121 | \$1,800                                                                                                                                                                                                                                                                                                                                                                                                                                                                                                                                                                                                                                                                                                                                                                                                                                                                                                                                                                                                                                                                                                                                                                                                                                                                                                                                                                                                                                                                                                                                                                                                                                                                                                                                                                                                                                                                                                                                                                                                                                                                                                                         |
| 11/2023 | <b>3</b> 0.5% | \$ 3,767 | \$ 7,472 | 5 <sup>2</sup>                                                                                                                                                                                                                                                                                                                                                                                                                                                                                                                                                                                                                                                                                                                                                                                                                                                                                                                                                                                                                                                                                                                                                                                                                                                                                                                                                                                                                                                                                                                                                                                                                                                                                                                                                                                                                                                                                                                                                                                                         |
| 12/2023 | <b>3</b> 0.4% | \$ 3,751 | \$ 7,054 | 212023120231202312023120231202312023120                                                                                                                                                                                                                                                                                                                                                                                                                                                                                                                                                                                                                                                                                                                                                                                                                                                                                                                                                                                                                                                                                                                                                                                                                                                                                                                                                                                                                                                                                                                                                                                                                                                                                                                                                                                                                                                                                                                                                                                                                                                                                         |
| 1/2024  | <b>3</b> 0.3% | \$ 3,751 | \$ 6,636 | y y y                                                                                                                                                                                                                                                                                                                                                                                                                                                                                                                                                                                                                                                                                                                                                                                                                                                                                                                                                                                                                                                                                                                                                                                                                                                                                                                                                                                                                                                                                                                                                                                                                                                                                                                                                                                                                                                                                                                                                                                                                                                                                                                           |