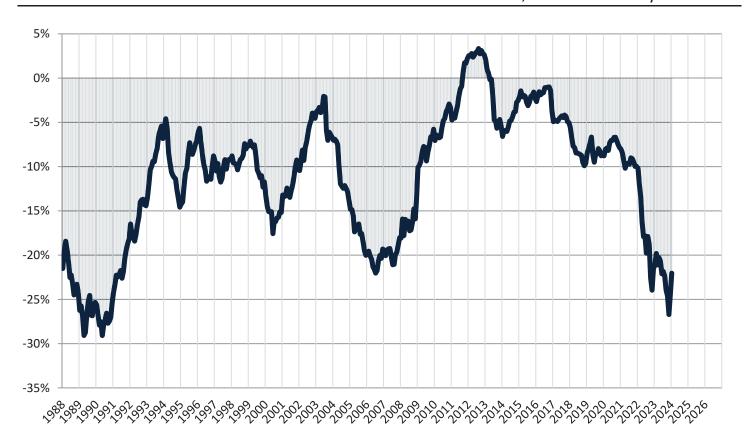

## San Francisco Metro, CA Housing Market Value & Trends Update

Historically, properties in this market sell at a 13.7% premium. Today's premium is 76.9%. This market is 63.2% overvalued. Median home price is \$1,100,300. Prices rose 1.1% year-over-year.

Rental \$/SF Year-over-Year Percentage Change: San Francisco Metro, CA since January 1989

Historic Median Home Price Relative to Rental Parity: San Francisco Metro, CA since January 1988

TAIT Housing Report® Market Timing System Rating: San Francisco Metro, CA since January 1988