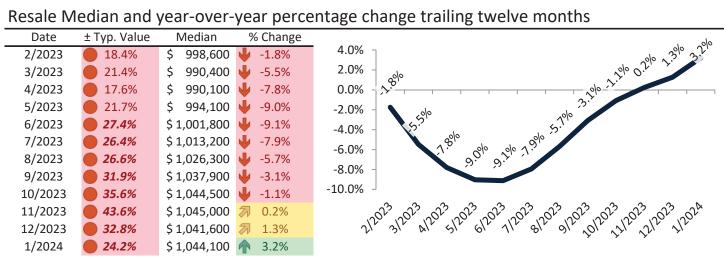

| 1      | \$ 1,044,500 | \$ | 732,400     | \$400,000     | Wedian Rental ranty Thistoric value                       |
| 11/2023 | •             | 1      | \$ 1,045,000 | \$ | 693,800     |               |                                                           |
| 12/2023 | •             | 2      | \$ 1,041,600 | \$ | 744,800     | 2/2           | 213,12013,12013,12013,12013,12013,12013,12013,12013,12013 |
| 1/2024  | $\Rightarrow$ | 5      | \$ 1,044,100 | \$ | 795,600     | 'V            | 2, 14, 15, 10, 11, 10, 10, 12, 12, 12, 12,                |
|         |               |        |              |    |             |               |                                                           |

### Resale Median and year-over-year percentage change trailing twelve months



| Date    | % Change      | Rent     | Own         |                                                                     |
|---------|---------------|----------|-------------|---------------------------------------------------------------------|
| 2/2023  | <b>5.5%</b>   | \$ 4,565 | \$<br>5,727 |                                                                     |
| 3/2023  | <b>4.7%</b>   | \$ 4,600 | \$<br>5,906 | \$7,800 -                                                           |
| 4/2023  | 4.7%          | \$ 4,649 | \$<br>5,794 | 5 0 0 0 0 0 0 0 0 0 0                                               |
| 5/2023  | <b>1</b> 2.6% | \$ 4,570 | \$<br>5,885 | \$5,800 - 24,765 24,00 24,510 24,719 24,728 2715 24,701 2709 24,709 |
| 6/2023  | <b>1.6%</b>   | \$ 4,579 | \$<br>6,155 | 3, 3, 3