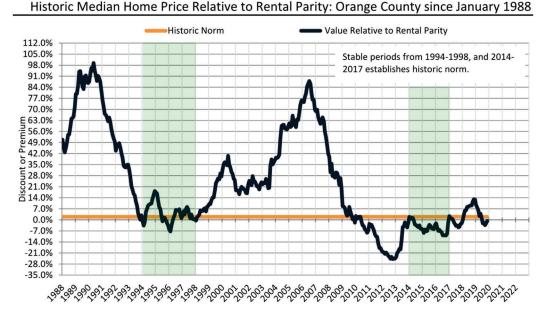

## San Francisco Metro, CA Housing Market Value & Trends Update

Historically, properties in this market sell at a 13.7% premium. Today's premium is 76.9%. This market is 63.2% overvalued. Median home price is \$1,100,300. Prices rose 1.1% year-over-year.

Rental \$/SF Year-over-Year Percentage Change: San Francisco Metro, CA since January 1989

Historic Median Home Price Relative to Rental Parity: San Francisco Metro, CA since January 1988

TAIT Housing Report® Market Timing System Rating: San Francisco Metro, CA since January 1988