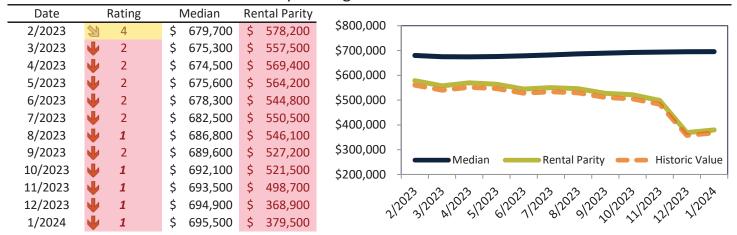

#### Median Home Price and Rental Parity trailing twelve months

|   | Rating         | Median                                                             | Re                                                                                                                                                                           | ntal Parity                                                                                                                                                                                                                                  | 4                                                                                                                                                                                                                                                                                                     |                                                                                                                                                                                                                                                                                                                                                                                                                                                                                                                                                                                                                                                                                                                                                                                                                                                                                                                                                                                                                                                                                                                                                                                                                                                                                                                                                                                                                                                                                                                                                                                                                                                                                                                                                                                                                                                                                                                                                                                                                                                                                                                                                                                                                                                                                              |
|---|----------------|--------------------------------------------------------------------|------------------------------------------------------------------------------------------------------------------------------------------------------------------------------|----------------------------------------------------------------------------------------------------------------------------------------------------------------------------------------------------------------------------------------------|-------------------------------------------------------------------------------------------------------------------------------------------------------------------------------------------------------------------------------------------------------------------------------------------------------|----------------------------------------------------------------------------------------------------------------------------------------------------------------------------------------------------------------------------------------------------------------------------------------------------------------------------------------------------------------------------------------------------------------------------------------------------------------------------------------------------------------------------------------------------------------------------------------------------------------------------------------------------------------------------------------------------------------------------------------------------------------------------------------------------------------------------------------------------------------------------------------------------------------------------------------------------------------------------------------------------------------------------------------------------------------------------------------------------------------------------------------------------------------------------------------------------------------------------------------------------------------------------------------------------------------------------------------------------------------------------------------------------------------------------------------------------------------------------------------------------------------------------------------------------------------------------------------------------------------------------------------------------------------------------------------------------------------------------------------------------------------------------------------------------------------------------------------------------------------------------------------------------------------------------------------------------------------------------------------------------------------------------------------------------------------------------------------------------------------------------------------------------------------------------------------------------------------------------------------------------------------------------------------------|
| • | 1              | \$ 1,076,600                                                       | \$                                                                                                                                                                           | 655,300                                                                                                                                                                                                                                      | \$1,200,000                                                                                                                                                                                                                                                                                           |                                                                                                                                                                                                                                                                                                                                                                                                                                                                                                                                                                                                                                                                                                                                                                                                                                                                                                                                                                                                                                                                                                                                                                                                                                                                                                                                                                                                                                                                                                                                                                                                                                                                                                                                                                                                                                                                                                                                                                                                                                                                                                                                                                                                                                                                                              |
| • | 1              | \$ 1,067,900                                                       | \$                                                                                                                                                                           | 634,500                                                                                                                                                                                                                                      |                                                                                                                                                                                                                                                                                                       |                                                                                                                                                                                                                                                                                                                                                                                                                                                                                                                                                                                                                                                                                                                                                                                                                                                                                                                                                                                                                                                                                                                                                                                                                                                                                                                                                                                                                                                                                                                                                                                                                                                                                                                                                                                                                                                                                                                                                                                                                                                                                                                                                                                                                                                                                              |
| • | 1              | \$ 1,066,200                                                       | \$                                                                                                                                                                           | 649,700                                                                                                                                                                                                                                      | \$1,000,000                                                                                                                                                                                                                                                                                           |                                                                                                                                                                                                                                                                                                                                                                                                                                                                                                                                                                                                                                                                                                                                                                                                                                                                                                                                                                                                                                                                                                                                                                                                                                                                                                                                                                                                                                                                                                                                                                                                                                                                                                                                                                                                                                                                                                                                                                                                                                                                                                                                                                                                                                                                                              |
| • | 1              | \$ 1,068,300                                                       | \$                                                                                                                                                                           | 645,000                                                                                                                                                                                                                                      |                                                                                                                                                                                                                                                                                                       |                                                                                                                                                                                                                                                                                                                                                                                                                                                                                                                                                                                                                                                                                                                                                                                                                                                                                                                                                                                                                                                                                                                                                                                                                                                                                                                                                                                                                                                                                                                                                                                                                                                                                                                                                                                                                                                                                                                                                                                                                                                                                                                                                                                                                                                                                              |
| • | 1              | \$ 1,073,100                                                       | \$                                                                                                                                                                           | 622,300                                                                                                                                                                                                                                      | \$800,000                                                                                                                                                                                                                                                                                             |                                                                                                                                                                                                                                                                                                                                                                                                                                                                                                                                                                                                                                                                                                                                                                                                                                                                                                                                                                                                                                                                                                                                                                                                                                                                                                                                                                                                                                                                                                                                                                                                                                                                                                                                                                                                                                                                                                                                                                                                                                                                                                                                                                                                                                                                                              |
| • | 1              | \$ 1,079,800                                                       | \$                                                                                                                                                                           | 628,800                                                                                                                                                                                                                                      |                                                                                                                                                                                                                                                                                                       |                                                                                                                                                                                                                                                                                                                                                                                                                                                                                                                                                                                                                                                                                                                                                                                                                                                                                                                                                                                                                                                                                                                                                                                                                                                                                                                                                                                                                                                                                                                                                                                                                                                                                                                                                                                                                                                                                                                                                                                                                                                                                                                                                                                                                                                                                              |
| • | 1              | \$ 1,087,500                                                       | \$                                                                                                                                                                           | 621,700                                                                                                                                                                                                                                      | \$600,000                                                                                                                                                                                                                                                                                             |                                                                                                                                                                                                                                                                                                                                                                                                                                                                                                                                                                                                                                                                                                                                                                                                                                                                                                                                                                                                                                                                                                                                                                                                                                                                                                                                                                                                                                                                                                                                                                                                                                                                                                                                                                                                                                                                                                                                                                                                                                                                                                                                                                                                                                                                                              |
| • | 1              | \$ 1,094,800                                                       | \$                                                                                                                                                                           | 596,700                                                                                                                                                                                                                                      |                                                                                                                                                                                                                                                                                                       | Median Rental Parity Historic Value                                                                                                                                                                                                                                                                                                                                                                                                                                                                                                                                                                                                                                                                                                                                                                                                                                                                                                                                                                                                                                                                                                                                                                                                                                                                                                                                                                                                                                                                                                                                                                                                                                                                                                                                                                                                                                                                                                                                                                                                                                                                                                                                                                                                                                                          |
| • | 1              | \$ 1,099,900                                                       | \$                                                                                                                                                                           | 586,400                                                                                                                                                                                                                                      | \$400.000                                                                                                                                                                                                                                                                                             | Nental Failty - Tilstolic value                                                                                                                                                                                                                                                                                                                                                                                                                                                                                                                                                                                                                                                                                                                                                                                                                                                                                                                                                                                                                                                                                                                                                                                                                                                                                                                                                                                                                                                                                                                                                                                                                                                                                                                                                                                                                                                                                                                                                                                                                                                                                                                                                                                                                                                              |
| • | 1              | \$ 1,101,300                                                       | \$                                                                                                                                                                           | 555,100                                                                                                                                                                                                                                      |                                                                                                                                                                                                                                                                                                       |                                                                                                                                                                                                                                                                                                                                                                                                                                                                                                                                                                                                                                                                                                                                                                                                                                                                                                                                                                                                                                                                                                                                                                                                                                                                                                                                                                                                                                                                                                                                                                                                                                                                                                                                                                                                                                                                                                                                                                                                                                                                                                                                                                                                                                                                                              |
| • | 1              | \$ 1,099,400                                                       | \$                                                                                                                                                                           | 584,500                                                                                                                                                                                                                                      | 1/25                                                                                                                                                                                                                                                                                                  | 33,120,3,120,3,120,9,120,3,120,3,120,3,120,3,120,3,120,3,120,3,120,3,120,3,120,3,120,3,120,3,120,3,120,3,120,3,120,3,120,3,120,3,120,3,120,3,120,3,120,3,120,3,120,3,120,3,120,3,120,3,120,3,120,3,120,3,120,3,120,3,120,3,120,3,120,3,120,3,120,3,120,3,120,3,120,3,120,3,120,3,120,3,120,3,120,3,120,3,120,3,120,3,120,3,120,3,120,3,120,3,120,3,120,3,120,3,120,3,120,3,120,3,120,3,120,3,120,3,120,3,120,3,120,3,120,3,120,3,120,3,120,3,120,3,120,3,120,3,120,3,120,3,120,3,120,3,120,3,120,3,120,3,120,3,120,3,120,3,120,3,120,3,120,3,120,3,120,3,120,3,120,3,120,3,120,3,120,3,120,3,120,3,120,3,120,3,120,3,120,3,120,3,120,3,120,3,120,3,120,3,120,3,120,3,120,3,120,3,120,3,120,3,120,3,120,3,120,3,120,3,120,3,120,3,120,3,120,3,120,3,120,3,120,3,120,3,120,3,120,3,120,3,120,3,120,3,120,3,120,3,120,3,120,3,120,3,120,3,120,3,120,3,120,3,120,3,120,3,120,3,120,3,120,3,120,3,120,3,120,3,120,3,120,3,120,3,120,3,120,3,120,3,120,3,120,3,120,3,120,3,120,3,120,3,120,3,120,3,120,3,120,3,120,3,120,3,120,3,120,3,120,3,120,3,120,3,120,3,120,3,120,3,120,3,120,3,120,3,120,3,120,3,120,3,120,3,120,3,120,3,120,3,120,3,120,3,120,3,120,3,120,3,120,3,120,3,120,3,120,3,120,3,120,3,120,3,120,3,120,3,120,3,120,3,120,3,120,3,120,3,120,3,120,3,120,3,120,3,120,3,120,3,120,3,120,3,120,3,120,3,120,3,120,3,120,3,120,3,120,3,120,3,120,3,120,3,120,3,120,3,120,3,120,3,120,3,120,3,120,3,120,3,120,3,120,3,120,3,120,3,120,3,120,3,120,3,120,3,120,3,120,3,120,3,120,3,120,3,120,3,120,3,120,3,120,3,120,3,120,3,120,3,120,3,120,3,120,3,120,3,120,3,120,3,120,3,120,3,120,3,120,3,120,3,120,3,120,3,120,3,120,3,120,3,120,3,120,3,120,3,120,3,120,3,120,3,120,3,120,3,120,3,120,3,120,3,120,3,120,3,120,3,120,3,120,3,120,3,120,3,120,3,120,3,120,3,120,3,120,3,120,3,120,3,120,3,120,3,120,3,120,3,120,3,120,3,120,3,120,3,120,3,120,3,120,3,120,3,120,3,120,3,120,3,120,3,120,3,120,3,120,3,120,3,120,3,120,3,120,3,120,3,120,3,120,3,120,3,120,3,120,3,120,3,120,3,120,3,120,3,120,3,120,3,120,3,120,3,120,3,120,3,120,3,120,3,120,3,120,3,120,3,120,3,120,3,120,3,120,3,120,3,120,3,120,3,120,3,120,3,120,                                                                                                                                                              |
| • | 1              | \$1,100,300                                                        | \$                                                                                                                                                                           | 621,900                                                                                                                                                                                                                                      | , N                                                                                                                                                                                                                                                                                                   | 2, 14, 21, 10, 11, 10, 21, 20, 21, 21, 21                                                                                                                                                                                                                                                                                                                                                                                                                                                                                                                                                                                                                                                                                                                                                                                                                                                                                                                                                                                                                                                                                                                                                                                                                                                                                                                                                                                                                                                                                                                                                                                                                                                                                                                                                                                                                                                                                                                                                                                                                                                                                                                                                                                                                                                    |
|   | <b>+++++++</b> | 1<br>1<br>1<br>1<br>1<br>1<br>1<br>1<br>1<br>1<br>1<br>1<br>1<br>1 | \$ 1,076,600<br>\$ 1,067,900<br>\$ 1,066,200<br>\$ 1,068,300<br>\$ 1,073,100<br>\$ 1,079,800<br>\$ 1,087,500<br>\$ 1,094,800<br>\$ 1,099,900<br>\$ 1,101,300<br>\$ 1,099,400 | \$ 1,076,600 \$ \$ 1,067,900 \$ \$ 1 \$ 1,066,200 \$ \$ 1 \$ 1,068,300 \$ \$ 1 \$ 1,073,100 \$ \$ 1 \$ 1,073,500 \$ \$ 1 \$ 1,094,800 \$ \$ 1 \$ 1,094,800 \$ \$ 1 \$ 1,099,900 \$ \$ 1 \$ 1,101,300 \$ \$ 1,101,300 \$ \$ 1 \$ 1,099,400 \$ | \$ 1,076,600 \$ 655,300<br>\$ 1,067,900 \$ 634,500<br>\$ 1,066,200 \$ 649,700<br>\$ 1,068,300 \$ 645,000<br>\$ 1,073,100 \$ 622,300<br>\$ 1,079,800 \$ 628,800<br>\$ 1,087,500 \$ 621,700<br>\$ 1,094,800 \$ 596,700<br>\$ 1,099,900 \$ 586,400<br>\$ 1,101,300 \$ 555,100<br>\$ 1,099,400 \$ 584,500 | \$1,076,600 \$ 655,300 \$1,200,000 - \$1,200,000 - \$1,200,000 - \$1,200,000 - \$1,000,000 - \$1,000,000 - \$1,000,000 - \$1,000,000 - \$1,000,000 - \$1,000,000 - \$1,000,000 - \$1,000,000 - \$1,000,000 - \$1,000,000 - \$1,000,000 - \$1,000,000 - \$1,000,000 - \$1,000,000 - \$1,000,000 - \$1,000,000 - \$1,000,000 - \$1,000,000 - \$1,000,000 - \$1,000,000 - \$1,000,000 - \$1,000,000 - \$1,000,000 - \$1,000,000 - \$1,000,000 - \$1,000,000 - \$1,000,000 - \$1,000,000 - \$1,000,000 - \$1,000,000 - \$1,000,000 - \$1,000,000 - \$1,000,000 - \$1,000,000 - \$1,000,000 - \$1,000,000 - \$1,000,000 - \$1,000,000 - \$1,000,000 - \$1,000,000 - \$1,000,000 - \$1,000,000 - \$1,000,000 - \$1,000,000 - \$1,000,000 - \$1,000,000 - \$1,000,000 - \$1,000,000 - \$1,000,000 - \$1,000,000 - \$1,000,000 - \$1,000,000 - \$1,000,000 - \$1,000,000 - \$1,000,000 - \$1,000,000 - \$1,000,000 - \$1,000,000 - \$1,000,000 - \$1,000,000 - \$1,000,000 - \$1,000,000 - \$1,000,000 - \$1,000,000 - \$1,000,000 - \$1,000,000 - \$1,000,000 - \$1,000,000 - \$1,000,000 - \$1,000,000 - \$1,000,000 - \$1,000,000 - \$1,000,000 - \$1,000,000 - \$1,000,000 - \$1,000,000 - \$1,000,000 - \$1,000,000 - \$1,000,000 - \$1,000,000 - \$1,000,000 - \$1,000,000 - \$1,000,000 - \$1,000,000 - \$1,000,000 - \$1,000,000 - \$1,000,000 - \$1,000,000 - \$1,000,000 - \$1,000,000 - \$1,000,000 - \$1,000,000 - \$1,000,000 - \$1,000,000 - \$1,000,000 - \$1,000,000 - \$1,000,000 - \$1,000,000 - \$1,000,000 - \$1,000,000 - \$1,000,000 - \$1,000,000 - \$1,000,000 - \$1,000,000 - \$1,000,000 - \$1,000,000 - \$1,000,000 - \$1,000,000 - \$1,000,000 - \$1,000,000 - \$1,000,000 - \$1,000,000 - \$1,000,000 - \$1,000,000 - \$1,000,000 - \$1,000,000 - \$1,000,000 - \$1,000,000 - \$1,000,000 - \$1,000,000 - \$1,000,000 - \$1,000,000 - \$1,000,000 - \$1,000,000 - \$1,000,000 - \$1,000,000 - \$1,000,000 - \$1,000,000 - \$1,000,000 - \$1,000,000 - \$1,000,000 - \$1,000,000 - \$1,000,000 - \$1,000,000 - \$1,000,000 - \$1,000,000 - \$1,000,000 - \$1,000,000 - \$1,000,000 - \$1,000,000 - \$1,000,000 - \$1,000,000 - \$1,000,000 - \$1,000,000 - \$1,000,000 - \$1,000,000 - \$1,000,000 - \$1,000,000 - \$1,000,000 - \$1,000,000 - \$1,000,000 - \$1,000,000 |