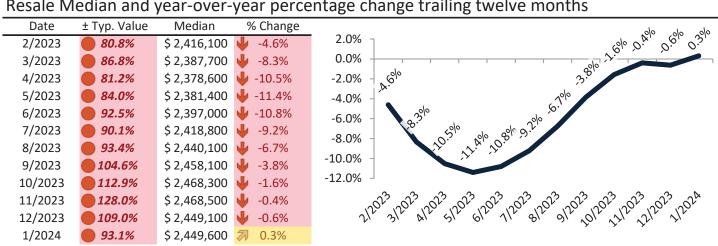

- Rental Parity - Historic Value                               |
| 10/2023 | • | 1      | \$ 2,468,300 | \$ 937,600    | \$400,000                                                                |
| 11/2023 | • | 1      | \$ 2,468,500 | \$ 886,800    | ,                                                                        |
| 12/2023 | • | 1      | \$ 2,449,100 | \$ 944,200    | 212013 12013 12013 12013 12013 12013 12013 12013 12013 12013 12013 12014 |
| 1/2024  | • | 1      | \$ 2,449,600 | \$ 1,006,100  | N 31 K1 21 61 11 81 31 701 751 71                                        |
|         |   |        | •            |               |                                                                          |

### Resale Median and year-over-year percentage change trailing twelve months



|         | •             | •        | -            |                                                |
|---------|---------------|----------|--------------|------------------------------------------------|
| Date    | % Change      | Rent     | Own          | - \$21,800 ¬                                   |
| 2/2023  | <b>6.4%</b>   | \$ 5,994 | \$<br>13,857 | Ψ-1/000                                        |
| 3/2023  | <b>5.4%</b>   | \$ 6,002 | \$<br>14,238 | \$16,800 -                                     |
| 4/2023  | 4.4%          | \$ 6,009 | \$<br>13,919 | \$10,000                                       |
| 5/2023  | <b>3.0%</b>   | \$ 6,015 | \$<br>14,097 | A44 000                                        |
| 6/2023  | <b>1</b> 2.4% | \$ 6,062 | \$<br>14,727 | \$11,800 -