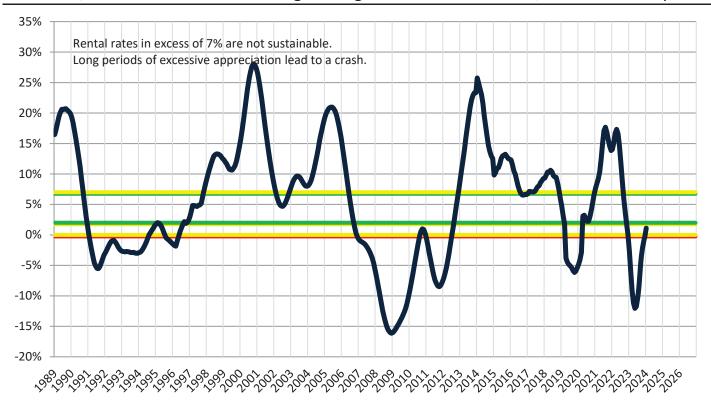

Rental \$/SF Year-over-Year Percentage Change: San Francisco Metro, CA since January 1989

Historic Median Home Price Relative to Rental Parity: San Francisco Metro, CA since January 1988

TAIT Housing Report® Market Timing System Rating: San Francisco Metro, CA since January 1988