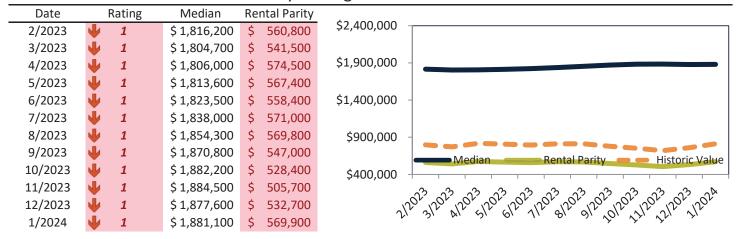

| √² √² √² √² √² √² √² √² √² √² √² √²            |
| 12/2023 | <b>1</b> 2.9% | \$ | 6,616 | \$<br>12,409 | 212023120231202312023120231202312023120        |
| 1/2024  | <b>1</b> 2.6% | \$ | 6,627 | \$<br>11,683 | у у у                                          |

# Millbrae Housing Market Value & Trends Update

Historically, properties in this market sell at a 42.5% premium. Today's premium is 230.1%. This market is 187.6% overvalued. Median home price is \$1,881,100. Prices rose 2.5% year-over-year.

Monthly cost of ownership is \$11,345, and rents average \$3,437, making owning \$7,907 per month more costly than renting. Rents rose 5.5% year-over-year. The current capitalization rate (rent/price) is 1.8%.

Market rating = 1

#### Median Home Price and Rental Parity trailing twelve months



### Resale Median and year-over-year percentage change trailing twelve months



| Date    | % Change      | Rent        | Own    | \$13,800 ¬                                       |
|---------|---------------|-------------|--------|--------------------------------------------------|
| 2/2023  | <b>1.6%</b>   | \$ 3,216 \$ | 10,416 |                                                  |
| 3/2023  | <b>1</b> 3.3% | \$ 3,229 \$ | 10,761 | \$11,800 -                                       |
| 4/2023  | <b>1.4%</b>   | \$ 3,362 \$ | 10,568 | \$9,800 -                                        |
| 5/2023  | <b>1</b> 2.6% | \$ 3,359 \$ | 10,736 | 47.000                                           |
| 6/2023  | <b>3.0%</b>   | \$ 3,431 \$ | 11,204 | \$7,800                                          |
| 7