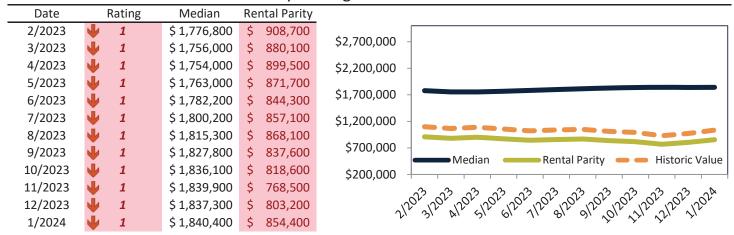

## San Francisco Metro, CA Housing Market Value & Trends Update

Historically, properties in this market sell at a 13.7% premium. Today's premium is 76.9%. This market is 63.2% overvalued. Median home price is \$1,100,300. Prices rose 1.1% year-over-year.

Monthly cost of ownership is \$6,636, and rents average \$3,750, making owning \$2,885 per month more costly than renting. Rents rose 0.3% year-over-year. The current capitalization rate (rent/price) is 3.3%.

#### Median Home Price and Rental Parity trailing twelve months

|   | Rating         | Median                                                             | Re                                                                                                                                                                           | ntal Parity                                                                                                                                                                                                                                  | 4                                                                                                                                                                                                                                                                                                     |                                                                                                                                                                                                                                                                                                                                                                                                                                                                                                                                                                                                                                                                                                                                                                                                                                                                                                                                                                                                                                                                                                                                                                                                                                                                                                                                                                                                                                                                                                                                                                                                                                                                                                                                                                                                                                                                                                                                                                                                                                                                                                                                                                                                                                                                                              |
|---|----------------|--------------------------------------------------------------------|------------------------------------------------------------------------------------------------------------------------------------------------------------------------------|----------------------------------------------------------------------------------------------------------------------------------------------------------------------------------------------------------------------------------------------|-------------------------------------------------------------------------------------------------------------------------------------------------------------------------------------------------------------------------------------------------------------------------------------------------------|----------------------------------------------------------------------------------------------------------------------------------------------------------------------------------------------------------------------------------------------------------------------------------------------------------------------------------------------------------------------------------------------------------------------------------------------------------------------------------------------------------------------------------------------------------------------------------------------------------------------------------------------------------------------------------------------------------------------------------------------------------------------------------------------------------------------------------------------------------------------------------------------------------------------------------------------------------------------------------------------------------------------------------------------------------------------------------------------------------------------------------------------------------------------------------------------------------------------------------------------------------------------------------------------------------------------------------------------------------------------------------------------------------------------------------------------------------------------------------------------------------------------------------------------------------------------------------------------------------------------------------------------------------------------------------------------------------------------------------------------------------------------------------------------------------------------------------------------------------------------------------------------------------------------------------------------------------------------------------------------------------------------------------------------------------------------------------------------------------------------------------------------------------------------------------------------------------------------------------------------------------------------------------------------|
| • | 1              | \$ 1,076,600                                                       | \$                                                                                                                                                                           | 655,300                                                                                                                                                                                                                                      | \$1,200,000                                                                                                                                                                                                                                                                                           |                                                                                                                                                                                                                                                                                                                                                                                                                                                                                                                                                                                                                                                                                                                                                                                                                                                                                                                                                                                                                                                                                                                                                                                                                                                                                                                                                                                                                                                                                                                                                                                                                                                                                                                                                                                                                                                                                                                                                                                                                                                                                                                                                                                                                                                                                              |
| • | 1              | \$ 1,067,900                                                       | \$                                                                                                                                                                           | 634,500                                                                                                                                                                                                                                      |                                                                                                                                                                                                                                                                                                       |                                                                                                                                                                                                                                                                                                                                                                                                                                                                                                                                                                                                                                                                                                                                                                                                                                                                                                                                                                                                                                                                                                                                                                                                                                                                                                                                                                                                                                                                                                                                                                                                                                                                                                                                                                                                                                                                                                                                                                                                                                                                                                                                                                                                                                                                                              |
| • | 1              | \$ 1,066,200                                                       | \$                                                                                                                                                                           | 649,700                                                                                                                                                                                                                                      | \$1,000,000                                                                                                                                                                                                                                                                                           |                                                                                                                                                                                                                                                                                                                                                                                                                                                                                                                                                                                                                                                                                                                                                                                                                                                                                                                                                                                                                                                                                                                                                                                                                                                                                                                                                                                                                                                                                                                                                                                                                                                                                                                                                                                                                                                                                                                                                                                                                                                                                                                                                                                                                                                                                              |
| • | 1              | \$ 1,068,300                                                       | \$                                                                                                                                                                           | 645,000                                                                                                                                                                                                                                      |                                                                                                                                                                                                                                                                                                       |                                                                                                                                                                                                                                                                                                                                                                                                                                                                                                                                                                                                                                                                                                                                                                                                                                                                                                                                                                                                                                                                                                                                                                                                                                                                                                                                                                                                                                                                                                                                                                                                                                                                                                                                                                                                                                                                                                                                                                                                                                                                                                                                                                                                                                                                                              |
| • | 1              | \$ 1,073,100                                                       | \$                                                                                                                                                                           | 622,300                                                                                                                                                                                                                                      | \$800,000                                                                                                                                                                                                                                                                                             |                                                                                                                                                                                                                                                                                                                                                                                                                                                                                                                                                                                                                                                                                                                                                                                                                                                                                                                                                                                                                                                                                                                                                                                                                                                                                                                                                                                                                                                                                                                                                                                                                                                                                                                                                                                                                                                                                                                                                                                                                                                                                                                                                                                                                                                                                              |
| • | 1              | \$ 1,079,800                                                       | \$                                                                                                                                                                           | 628,800                                                                                                                                                                                                                                      |                                                                                                                                                                                                                                                                                                       |                                                                                                                                                                                                                                                                                                                                                                                                                                                                                                                                                                                                                                                                                                                                                                                                                                                                                                                                                                                                                                                                                                                                                                                                                                                                                                                                                                                                                                                                                                                                                                                                                                                                                                                                                                                                                                                                                                                                                                                                                                                                                                                                                                                                                                                                                              |
| • | 1              | \$ 1,087,500                                                       | \$                                                                                                                                                                           | 621,700                                                                                                                                                                                                                                      | \$600,000                                                                                                                                                                                                                                                                                             |                                                                                                                                                                                                                                                                                                                                                                                                                                                                                                                                                                                                                                                                                                                                                                                                                                                                                                                                                                                                                                                                                                                                                                                                                                                                                                                                                                                                                                                                                                                                                                                                                                                                                                                                                                                                                                                                                                                                                                                                                                                                                                                                                                                                                                                                                              |
| • | 1              | \$ 1,094,800                                                       | \$                                                                                                                                                                           | 596,700                                                                                                                                                                                                                                      |                                                                                                                                                                                                                                                                                                       | Median Rental Parity Historic Value                                                                                                                                                                                                                                                                                                                                                                                                                                                                                                                                                                                                                                                                                                                                                                                                                                                                                                                                                                                                                                                                                                                                                                                                                                                                                                                                                                                                                                                                                                                                                                                                                                                                                                                                                                                                                                                                                                                                                                                                                                                                                                                                                                                                                                                          |
| • | 1              | \$ 1,099,900                                                       | \$                                                                                                                                                                           | 586,400                                                                                                                                                                                                                                      | \$400.000                                                                                                                                                                                                                                                                                             | Nental Failty - Tilstolic value                                                                                                                                                                                                                                                                                                                                                                                                                                                                                                                                                                                                                                                                                                                                                                                                                                                                                                                                                                                                                                                                                                                                                                                                                                                                                                                                                                                                                                                                                                                                                                                                                                                                                                                                                                                                                                                                                                                                                                                                                                                                                                                                                                                                                                                              |
| • | 1              | \$ 1,101,300                                                       | \$                                                                                                                                                                           | 555,100                                                                                                                                                                                                                                      |                                                                                                                                                                                                                                                                                                       |                                                                                                                                                                                                                                                                                                                                                                                                                                                                                                                                                                                                                                                                                                                                                                                                                                                                                                                                                                                                                                                                                                                                                                                                                                                                                                                                                                                                                                                                                                                                                                                                                                                                                                                                                                                                                                                                                                                                                                                                                                                                                                                                                                                                                                                                                              |
| • | 1              | \$ 1,099,400                                                       | \$                                                                                                                                                                           | 584,500                                                                                                                                                                                                                                      | 1/25                                                                                                                                                                                                                                                                                                  | 33,120,3,120,3,120,9,120,3,120,3,120,3,120,3,120,3,120,3,120,3,120,3,120,3,120,3,120,3,120,3,120,3,120,3,120,3,120,3,120,3,120,3,120,3,120,3,120,3,120,3,120,3,120,3,120,3,120,3,120,3,120,3,120,3,120,3,120,3,120,3,120,3,120,3,120,3,120,3,120,3,120,3,120,3,120,3,120,3,120,3,120,3,120,3,120,3,120,3,120,3,120,3,120,3,120,3,120,3,120,3,120,3,120,3,120,3,120,3,120,3,120,3,120,3,120,3,120,3,120,3,120,3,120,3,120,3,120,3,120,3,120,3,120,3,120,3,120,3,120,3,120,3,120,3,120,3,120,3,120,3,120,3,120,3,120,3,120,3,120,3,120,3,120,3,120,3,120,3,120,3,120,3,120,3,120,3,120,3,120,3,120,3,120,3,120,3,120,3,120,3,120,3,120,3,120,3,120,3,120,3,120,3,120,3,120,3,120,3,120,3,120,3,120,3,120,3,120,3,120,3,120,3,120,3,120,3,120,3,120,3,120,3,120,3,120,3,120,3,120,3,120,3,120,3,120,3,120,3,120,3,120,3,120,3,120,3,120,3,120,3,120,3,120,3,120,3,120,3,120,3,120,3,120,3,120,3,120,3,120,3,120,3,120,3,120,3,120,3,120,3,120,3,120,3,120,3,120,3,120,3,120,3,120,3,120,3,120,3,120,3,120,3,120,3,120,3,120,3,120,3,120,3,120,3,120,3,120,3,120,3,120,3,120,3,120,3,120,3,120,3,120,3,120,3,120,3,120,3,120,3,120,3,120,3,120,3,120,3,120,3,120,3,120,3,120,3,120,3,120,3,120,3,120,3,120,3,120,3,120,3,120,3,120,3,120,3,120,3,120,3,120,3,120,3,120,3,120,3,120,3,120,3,120,3,120,3,120,3,120,3,120,3,120,3,120,3,120,3,120,3,120,3,120,3,120,3,120,3,120,3,120,3,120,3,120,3,120,3,120,3,120,3,120,3,120,3,120,3,120,3,120,3,120,3,120,3,120,3,120,3,120,3,120,3,120,3,120,3,120,3,120,3,120,3,120,3,120,3,120,3,120,3,120,3,120,3,120,3,120,3,120,3,120,3,120,3,120,3,120,3,120,3,120,3,120,3,120,3,120,3,120,3,120,3,120,3,120,3,120,3,120,3,120,3,120,3,120,3,120,3,120,3,120,3,120,3,120,3,120,3,120,3,120,3,120,3,120,3,120,3,120,3,120,3,120,3,120,3,120,3,120,3,120,3,120,3,120,3,120,3,120,3,120,3,120,3,120,3,120,3,120,3,120,3,120,3,120,3,120,3,120,3,120,3,120,3,120,3,120,3,120,3,120,3,120,3,120,3,120,3,120,3,120,3,120,3,120,3,120,3,120,3,120,3,120,3,120,3,120,3,120,3,120,3,120,3,120,3,120,3,120,3,120,3,120,3,120,3,120,3,120,3,120,3,120,3,120,3,120,3,120,3,120,3,120,3,120,3,120,3,120,                                                                                                                                                              |
| • | 1              | \$1,100,300                                                        | \$                                                                                                                                                                           | 621,900                                                                                                                                                                                                                                      | , N                                                                                                                                                                                                                                                                                                   | 2, 14, 21, 10, 11, 10, 21, 20, 21, 21, 21                                                                                                                                                                                                                                                                                                                                                                                                                                                                                                                                                                                                                                                                                                                                                                                                                                                                                                                                                                                                                                                                                                                                                                                                                                                                                                                                                                                                                                                                                                                                                                                                                                                                                                                                                                                                                                                                                                                                                                                                                                                                                                                                                                                                                                                    |
|   | <b>+++++++</b> | 1<br>1<br>1<br>1<br>1<br>1<br>1<br>1<br>1<br>1<br>1<br>1<br>1<br>1 | \$ 1,076,600<br>\$ 1,067,900<br>\$ 1,066,200<br>\$ 1,068,300<br>\$ 1,073,100<br>\$ 1,079,800<br>\$ 1,087,500<br>\$ 1,094,800<br>\$ 1,099,900<br>\$ 1,101,300<br>\$ 1,099,400 | \$ 1,076,600 \$ \$ 1,067,900 \$ \$ 1 \$ 1,066,200 \$ \$ 1 \$ 1,068,300 \$ \$ 1 \$ 1,073,100 \$ \$ 1 \$ 1,073,500 \$ \$ 1 \$ 1,094,800 \$ \$ 1 \$ 1,094,800 \$ \$ 1 \$ 1,099,900 \$ \$ 1 \$ 1,101,300 \$ \$ 1,101,300 \$ \$ 1 \$ 1,099,400 \$ | \$ 1,076,600 \$ 655,300<br>\$ 1,067,900 \$ 634,500<br>\$ 1,066,200 \$ 649,700<br>\$ 1,068,300 \$ 645,000<br>\$ 1,073,100 \$ 622,300<br>\$ 1,079,800 \$ 628,800<br>\$ 1,087,500 \$ 621,700<br>\$ 1,094,800 \$ 596,700<br>\$ 1,099,900 \$ 586,400<br>\$ 1,101,300 \$ 555,100<br>\$ 1,099,400 \$ 584,500 | \$1,076,600 \$ 655,300 \$1,200,000 - \$1,200,000 - \$1,200,000 - \$1,200,000 - \$1,000,000 - \$1,000,000 - \$1,000,000 - \$1,000,000 - \$1,000,000 - \$1,000,000 - \$1,000,000 - \$1,000,000 - \$1,000,000 - \$1,000,000 - \$1,000,000 - \$1,000,000 - \$1,000,000 - \$1,000,000 - \$1,000,000 - \$1,000,000 - \$1,000,000 - \$1,000,000 - \$1,000,000 - \$1,000,000 - \$1,000,000 - \$1,000,000 - \$1,000,000 - \$1,000,000 - \$1,000,000 - \$1,000,000 - \$1,000,000 - \$1,000,000 - \$1,000,000 - \$1,000,000 - \$1,000,000 - \$1,000,000 - \$1,000,000 - \$1,000,000 - \$1,000,000 - \$1,000,000 - \$1,000,000 - \$1,000,000 - \$1,000,000 - \$1,000,000 - \$1,000,000 - \$1,000,000 - \$1,000,000 - \$1,000,000 - \$1,000,000 - \$1,000,000 - \$1,000,000 - \$1,000,000 - \$1,000,000 - \$1,000,000 - \$1,000,000 - \$1,000,000 - \$1,000,000 - \$1,000,000 - \$1,000,000 - \$1,000,000 - \$1,000,000 - \$1,000,000 - \$1,000,000 - \$1,000,000 - \$1,000,000 - \$1,000,000 - \$1,000,000 - \$1,000,000 - \$1,000,000 - \$1,000,000 - \$1,000,000 - \$1,000,000 - \$1,000,000 - \$1,000,000 - \$1,000,000 - \$1,000,000 - \$1,000,000 - \$1,000,000 - \$1,000,000 - \$1,000,000 - \$1,000,000 - \$1,000,000 - \$1,000,000 - \$1,000,000 - \$1,000,000 - \$1,000,000 - \$1,000,000 - \$1,000,000 - \$1,000,000 - \$1,000,000 - \$1,000,000 - \$1,000,000 - \$1,000,000 - \$1,000,000 - \$1,000,000 - \$1,000,000 - \$1,000,000 - \$1,000,000 - \$1,000,000 - \$1,000,000 - \$1,000,000 - \$1,000,000 - \$1,000,000 - \$1,000,000 - \$1,000,000 - \$1,000,000 - \$1,000,000 - \$1,000,000 - \$1,000,000 - \$1,000,000 - \$1,000,000 - \$1,000,000 - \$1,000,000 - \$1,000,000 - \$1,000,000 - \$1,000,000 - \$1,000,000 - \$1,000,000 - \$1,000,000 - \$1,000,000 - \$1,000,000 - \$1,000,000 - \$1,000,000 - \$1,000,000 - \$1,000,000 - \$1,000,000 - \$1,000,000 - \$1,000,000 - \$1,000,000 - \$1,000,000 - \$1,000,000 - \$1,000,000 - \$1,000,000 - \$1,000,000 - \$1,000,000 - \$1,000,000 - \$1,000,000 - \$1,000,000 - \$1,000,000 - \$1,000,000 - \$1,000,000 - \$1,000,000 - \$1,000,000 - \$1,000,000 - \$1,000,000 - \$1,000,000 - \$1,000,000 - \$1,000,000 - \$1,000,000 - \$1,000,000 - \$1,000,000 - \$1,000,000 - \$1,000,000 - \$1,000,000 - \$1,000,000 - \$1,000,000 |