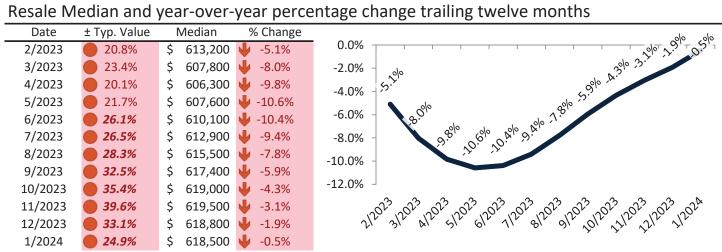

## San Francisco Metro, CA Housing Market Value & Trends Update

Historically, properties in this market sell at a 13.7% premium. Today's premium is 76.9%. This market is 63.2% overvalued. Median home price is \$1,100,300. Prices rose 1.1% year-over-year.