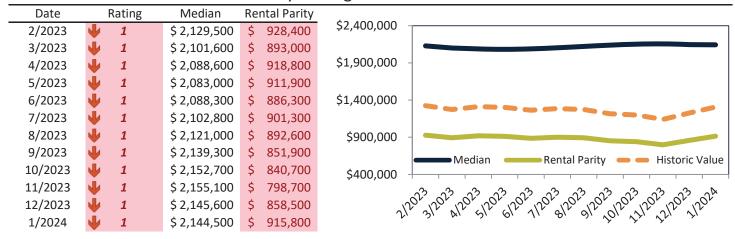

#### Median Home Price and Rental Parity trailing twelve months

|   | Rating         | Median                                                             | Re                                                                                                                                                                           | ntal Parity                                                                                                                                                                                                                                  | 4                                                                                                                                                                                                                                                                                                     |                                                                                                                                                                                                                                                                                                                                                                                                                                                                                                                                                                                                                                                                                                                                                                                                                                                                                                                                                                                                                                                                                                                                                                                                                                                                                                                                                                                                                                                                                                                                                                                                                                                                                                                                                                                                                                                                                                                                                                                                                                                                                                                                                                                                                                                                                              |
|---|----------------|--------------------------------------------------------------------|------------------------------------------------------------------------------------------------------------------------------------------------------------------------------|----------------------------------------------------------------------------------------------------------------------------------------------------------------------------------------------------------------------------------------------|-------------------------------------------------------------------------------------------------------------------------------------------------------------------------------------------------------------------------------------------------------------------------------------------------------|----------------------------------------------------------------------------------------------------------------------------------------------------------------------------------------------------------------------------------------------------------------------------------------------------------------------------------------------------------------------------------------------------------------------------------------------------------------------------------------------------------------------------------------------------------------------------------------------------------------------------------------------------------------------------------------------------------------------------------------------------------------------------------------------------------------------------------------------------------------------------------------------------------------------------------------------------------------------------------------------------------------------------------------------------------------------------------------------------------------------------------------------------------------------------------------------------------------------------------------------------------------------------------------------------------------------------------------------------------------------------------------------------------------------------------------------------------------------------------------------------------------------------------------------------------------------------------------------------------------------------------------------------------------------------------------------------------------------------------------------------------------------------------------------------------------------------------------------------------------------------------------------------------------------------------------------------------------------------------------------------------------------------------------------------------------------------------------------------------------------------------------------------------------------------------------------------------------------------------------------------------------------------------------------|
| • | 1              | \$ 1,076,600                                                       | \$                                                                                                                                                                           | 655,300                                                                                                                                                                                                                                      | \$1,200,000                                                                                                                                                                                                                                                                                           |                                                                                                                                                                                                                                                                                                                                                                                                                                                                                                                                                                                                                                                                                                                                                                                                                                                                                                                                                                                                                                                                                                                                                                                                                                                                                                                                                                                                                                                                                                                                                                                                                                                                                                                                                                                                                                                                                                                                                                                                                                                                                                                                                                                                                                                                                              |
| • | 1              | \$ 1,067,900                                                       | \$                                                                                                                                                                           | 634,500                                                                                                                                                                                                                                      |                                                                                                                                                                                                                                                                                                       |                                                                                                                                                                                                                                                                                                                                                                                                                                                                                                                                                                                                                                                                                                                                                                                                                                                                                                                                                                                                                                                                                                                                                                                                                                                                                                                                                                                                                                                                                                                                                                                                                                                                                                                                                                                                                                                                                                                                                                                                                                                                                                                                                                                                                                                                                              |
| • | 1              | \$ 1,066,200                                                       | \$                                                                                                                                                                           | 649,700                                                                                                                                                                                                                                      | \$1,000,000                                                                                                                                                                                                                                                                                           |                                                                                                                                                                                                                                                                                                                                                                                                                                                                                                                                                                                                                                                                                                                                                                                                                                                                                                                                                                                                                                                                                                                                                                                                                                                                                                                                                                                                                                                                                                                                                                                                                                                                                                                                                                                                                                                                                                                                                                                                                                                                                                                                                                                                                                                                                              |
| • | 1              | \$ 1,068,300                                                       | \$                                                                                                                                                                           | 645,000                                                                                                                                                                                                                                      |                                                                                                                                                                                                                                                                                                       |                                                                                                                                                                                                                                                                                                                                                                                                                                                                                                                                                                                                                                                                                                                                                                                                                                                                                                                                                                                                                                                                                                                                                                                                                                                                                                                                                                                                                                                                                                                                                                                                                                                                                                                                                                                                                                                                                                                                                                                                                                                                                                                                                                                                                                                                                              |
| • | 1              | \$ 1,073,100                                                       | \$                                                                                                                                                                           | 622,300                                                                                                                                                                                                                                      | \$800,000                                                                                                                                                                                                                                                                                             |                                                                                                                                                                                                                                                                                                                                                                                                                                                                                                                                                                                                                                                                                                                                                                                                                                                                                                                                                                                                                                                                                                                                                                                                                                                                                                                                                                                                                                                                                                                                                                                                                                                                                                                                                                                                                                                                                                                                                                                                                                                                                                                                                                                                                                                                                              |
| • | 1              | \$ 1,079,800                                                       | \$                                                                                                                                                                           | 628,800                                                                                                                                                                                                                                      |                                                                                                                                                                                                                                                                                                       |                                                                                                                                                                                                                                                                                                                                                                                                                                                                                                                                                                                                                                                                                                                                                                                                                                                                                                                                                                                                                                                                                                                                                                                                                                                                                                                                                                                                                                                                                                                                                                                                                                                                                                                                                                                                                                                                                                                                                                                                                                                                                                                                                                                                                                                                                              |
| • | 1              | \$ 1,087,500                                                       | \$                                                                                                                                                                           | 621,700                                                                                                                                                                                                                                      | \$600,000                                                                                                                                                                                                                                                                                             |                                                                                                                                                                                                                                                                                                                                                                                                                                                                                                                                                                                                                                                                                                                                                                                                                                                                                                                                                                                                                                                                                                                                                                                                                                                                                                                                                                                                                                                                                                                                                                                                                                                                                                                                                                                                                                                                                                                                                                                                                                                                                                                                                                                                                                                                                              |
| • | 1              | \$ 1,094,800                                                       | \$                                                                                                                                                                           | 596,700                                                                                                                                                                                                                                      |                                                                                                                                                                                                                                                                                                       | Median Rental Parity Historic Value                                                                                                                                                                                                                                                                                                                                                                                                                                                                                                                                                                                                                                                                                                                                                                                                                                                                                                                                                                                                                                                                                                                                                                                                                                                                                                                                                                                                                                                                                                                                                                                                                                                                                                                                                                                                                                                                                                                                                                                                                                                                                                                                                                                                                                                          |
| • | 1              | \$ 1,099,900                                                       | \$                                                                                                                                                                           | 586,400                                                                                                                                                                                                                                      | \$400.000                                                                                                                                                                                                                                                                                             | Nental Failty - Tilstolic value                                                                                                                                                                                                                                                                                                                                                                                                                                                                                                                                                                                                                                                                                                                                                                                                                                                                                                                                                                                                                                                                                                                                                                                                                                                                                                                                                                                                                                                                                                                                                                                                                                                                                                                                                                                                                                                                                                                                                                                                                                                                                                                                                                                                                                                              |
| • | 1              | \$ 1,101,300                                                       | \$                                                                                                                                                                           | 555,100                                                                                                                                                                                                                                      |                                                                                                                                                                                                                                                                                                       |                                                                                                                                                                                                                                                                                                                                                                                                                                                                                                                                                                                                                                                                                                                                                                                                                                                                                                                                                                                                                                                                                                                                                                                                                                                                                                                                                                                                                                                                                                                                                                                                                                                                                                                                                                                                                                                                                                                                                                                                                                                                                                                                                                                                                                                                                              |
| • | 1              | \$ 1,099,400                                                       | \$                                                                                                                                                                           | 584,500                                                                                                                                                                                                                                      | 1/25                                                                                                                                                                                                                                                                                                  | 33,120,3,120,3,120,9,120,3,120,3,120,3,120,3,120,3,120,3,120,3,120,3,120,3,120,3,120,3,120,3,120,3,120,3,120,3,120,3,120,3,120,3,120,3,120,3,120,3,120,3,120,3,120,3,120,3,120,3,120,3,120,3,120,3,120,3,120,3,120,3,120,3,120,3,120,3,120,3,120,3,120,3,120,3,120,3,120,3,120,3,120,3,120,3,120,3,120,3,120,3,120,3,120,3,120,3,120,3,120,3,120,3,120,3,120,3,120,3,120,3,120,3,120,3,120,3,120,3,120,3,120,3,120,3,120,3,120,3,120,3,120,3,120,3,120,3,120,3,120,3,120,3,120,3,120,3,120,3,120,3,120,3,120,3,120,3,120,3,120,3,120,3,120,3,120,3,120,3,120,3,120,3,120,3,120,3,120,3,120,3,120,3,120,3,120,3,120,3,120,3,120,3,120,3,120,3,120,3,120,3,120,3,120,3,120,3,120,3,120,3,120,3,120,3,120,3,120,3,120,3,120,3,120,3,120,3,120,3,120,3,120,3,120,3,120,3,120,3,120,3,120,3,120,3,120,3,120,3,120,3,120,3,120,3,120,3,120,3,120,3,120,3,120,3,120,3,120,3,120,3,120,3,120,3,120,3,120,3,120,3,120,3,120,3,120,3,120,3,120,3,120,3,120,3,120,3,120,3,120,3,120,3,120,3,120,3,120,3,120,3,120,3,120,3,120,3,120,3,120,3,120,3,120,3,120,3,120,3,120,3,120,3,120,3,120,3,120,3,120,3,120,3,120,3,120,3,120,3,120,3,120,3,120,3,120,3,120,3,120,3,120,3,120,3,120,3,120,3,120,3,120,3,120,3,120,3,120,3,120,3,120,3,120,3,120,3,120,3,120,3,120,3,120,3,120,3,120,3,120,3,120,3,120,3,120,3,120,3,120,3,120,3,120,3,120,3,120,3,120,3,120,3,120,3,120,3,120,3,120,3,120,3,120,3,120,3,120,3,120,3,120,3,120,3,120,3,120,3,120,3,120,3,120,3,120,3,120,3,120,3,120,3,120,3,120,3,120,3,120,3,120,3,120,3,120,3,120,3,120,3,120,3,120,3,120,3,120,3,120,3,120,3,120,3,120,3,120,3,120,3,120,3,120,3,120,3,120,3,120,3,120,3,120,3,120,3,120,3,120,3,120,3,120,3,120,3,120,3,120,3,120,3,120,3,120,3,120,3,120,3,120,3,120,3,120,3,120,3,120,3,120,3,120,3,120,3,120,3,120,3,120,3,120,3,120,3,120,3,120,3,120,3,120,3,120,3,120,3,120,3,120,3,120,3,120,3,120,3,120,3,120,3,120,3,120,3,120,3,120,3,120,3,120,3,120,3,120,3,120,3,120,3,120,3,120,3,120,3,120,3,120,3,120,3,120,3,120,3,120,3,120,3,120,3,120,3,120,3,120,3,120,3,120,3,120,3,120,3,120,3,120,3,120,3,120,3,120,3,120,3,120,3,120,3,120,3,120,3,120,3,120,                                                                                                                                                              |
| • | 1              | \$1,100,300                                                        | \$                                                                                                                                                                           | 621,900                                                                                                                                                                                                                                      | , N                                                                                                                                                                                                                                                                                                   | 2, 14, 21, 10, 11, 10, 21, 20, 21, 21, 21                                                                                                                                                                                                                                                                                                                                                                                                                                                                                                                                                                                                                                                                                                                                                                                                                                                                                                                                                                                                                                                                                                                                                                                                                                                                                                                                                                                                                                                                                                                                                                                                                                                                                                                                                                                                                                                                                                                                                                                                                                                                                                                                                                                                                                                    |
|   | <b>+++++++</b> | 1<br>1<br>1<br>1<br>1<br>1<br>1<br>1<br>1<br>1<br>1<br>1<br>1<br>1 | \$ 1,076,600<br>\$ 1,067,900<br>\$ 1,066,200<br>\$ 1,068,300<br>\$ 1,073,100<br>\$ 1,079,800<br>\$ 1,087,500<br>\$ 1,094,800<br>\$ 1,099,900<br>\$ 1,101,300<br>\$ 1,099,400 | \$ 1,076,600 \$ \$ 1,067,900 \$ \$ 1 \$ 1,066,200 \$ \$ 1 \$ 1,068,300 \$ \$ 1 \$ 1,073,100 \$ \$ 1 \$ 1,073,500 \$ \$ 1 \$ 1,094,800 \$ \$ 1 \$ 1,094,800 \$ \$ 1 \$ 1,099,900 \$ \$ 1 \$ 1,101,300 \$ \$ 1,101,300 \$ \$ 1 \$ 1,099,400 \$ | \$ 1,076,600 \$ 655,300<br>\$ 1,067,900 \$ 634,500<br>\$ 1,066,200 \$ 649,700<br>\$ 1,068,300 \$ 645,000<br>\$ 1,073,100 \$ 622,300<br>\$ 1,079,800 \$ 628,800<br>\$ 1,087,500 \$ 621,700<br>\$ 1,094,800 \$ 596,700<br>\$ 1,099,900 \$ 586,400<br>\$ 1,101,300 \$ 555,100<br>\$ 1,099,400 \$ 584,500 | \$1,076,600 \$ 655,300 \$1,200,000 - \$1,200,000 - \$1,200,000 - \$1,200,000 - \$1,000,000 - \$1,000,000 - \$1,000,000 - \$1,000,000 - \$1,000,000 - \$1,000,000 - \$1,000,000 - \$1,000,000 - \$1,000,000 - \$1,000,000 - \$1,000,000 - \$1,000,000 - \$1,000,000 - \$1,000,000 - \$1,000,000 - \$1,000,000 - \$1,000,000 - \$1,000,000 - \$1,000,000 - \$1,000,000 - \$1,000,000 - \$1,000,000 - \$1,000,000 - \$1,000,000 - \$1,000,000 - \$1,000,000 - \$1,000,000 - \$1,000,000 - \$1,000,000 - \$1,000,000 - \$1,000,000 - \$1,000,000 - \$1,000,000 - \$1,000,000 - \$1,000,000 - \$1,000,000 - \$1,000,000 - \$1,000,000 - \$1,000,000 - \$1,000,000 - \$1,000,000 - \$1,000,000 - \$1,000,000 - \$1,000,000 - \$1,000,000 - \$1,000,000 - \$1,000,000 - \$1,000,000 - \$1,000,000 - \$1,000,000 - \$1,000,000 - \$1,000,000 - \$1,000,000 - \$1,000,000 - \$1,000,000 - \$1,000,000 - \$1,000,000 - \$1,000,000 - \$1,000,000 - \$1,000,000 - \$1,000,000 - \$1,000,000 - \$1,000,000 - \$1,000,000 - \$1,000,000 - \$1,000,000 - \$1,000,000 - \$1,000,000 - \$1,000,000 - \$1,000,000 - \$1,000,000 - \$1,000,000 - \$1,000,000 - \$1,000,000 - \$1,000,000 - \$1,000,000 - \$1,000,000 - \$1,000,000 - \$1,000,000 - \$1,000,000 - \$1,000,000 - \$1,000,000 - \$1,000,000 - \$1,000,000 - \$1,000,000 - \$1,000,000 - \$1,000,000 - \$1,000,000 - \$1,000,000 - \$1,000,000 - \$1,000,000 - \$1,000,000 - \$1,000,000 - \$1,000,000 - \$1,000,000 - \$1,000,000 - \$1,000,000 - \$1,000,000 - \$1,000,000 - \$1,000,000 - \$1,000,000 - \$1,000,000 - \$1,000,000 - \$1,000,000 - \$1,000,000 - \$1,000,000 - \$1,000,000 - \$1,000,000 - \$1,000,000 - \$1,000,000 - \$1,000,000 - \$1,000,000 - \$1,000,000 - \$1,000,000 - \$1,000,000 - \$1,000,000 - \$1,000,000 - \$1,000,000 - \$1,000,000 - \$1,000,000 - \$1,000,000 - \$1,000,000 - \$1,000,000 - \$1,000,000 - \$1,000,000 - \$1,000,000 - \$1,000,000 - \$1,000,000 - \$1,000,000 - \$1,000,000 - \$1,000,000 - \$1,000,000 - \$1,000,000 - \$1,000,000 - \$1,000,000 - \$1,000,000 - \$1,000,000 - \$1,000,000 - \$1,000,000 - \$1,000,000 - \$1,000,000 - \$1,000,000 - \$1,000,000 - \$1,000,000 - \$1,000,000 - \$1,000,000 - \$1,000,000 - \$1,000,000 - \$1,000,000 - \$1,000,000 - \$1,000,000 - \$1,000,000 |