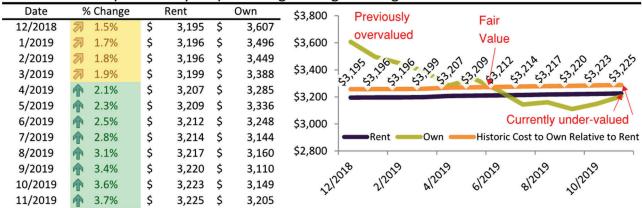

#### Resale Median and year-over-year percentage change trailing twelve months

| Date    | % Change      | Rent     | Own      | \$7,800 ¬                                                                                                                                                                                                                                                                                                                                                                                                                                                                                                                                                                                                                                                                                                                                                                                                                                                                                                                                                                                                                                                                                                                                                                                                                                                                                                                                                                                                                                                                                                                                                                                                                                                                                                                                                                                                                                                                                                                                                                                                                                                                                                                       |
|---------|---------------|----------|----------|---------------------------------------------------------------------------------------------------------------------------------------------------------------------------------------------------------------------------------------------------------------------------------------------------------------------------------------------------------------------------------------------------------------------------------------------------------------------------------------------------------------------------------------------------------------------------------------------------------------------------------------------------------------------------------------------------------------------------------------------------------------------------------------------------------------------------------------------------------------------------------------------------------------------------------------------------------------------------------------------------------------------------------------------------------------------------------------------------------------------------------------------------------------------------------------------------------------------------------------------------------------------------------------------------------------------------------------------------------------------------------------------------------------------------------------------------------------------------------------------------------------------------------------------------------------------------------------------------------------------------------------------------------------------------------------------------------------------------------------------------------------------------------------------------------------------------------------------------------------------------------------------------------------------------------------------------------------------------------------------------------------------------------------------------------------------------------------------------------------------------------|
| 2/2023  | 4.3%          | \$ 3,759 | \$ 6,175 |                                                                                                                                                                                                                                                                                                                                                                                                                                                                                                                                                                                                                                                                                                                                                                                                                                                                                                                                                                                                                                                                                                                                                                                                                                                                                                                                                                                                                                                                                                                                                                                                                                                                                                                                                                                                                                                                                                                                                                                                                                                                                                                                 |
| 3/2023  | <b>1.8%</b>   | \$ 3,784 | \$ 6,368 | \$6,800 -                                                                                                                                                                                                                                                                                                                                                                                                                                                                                                                                                                                                                                                                                                                                                                                                                                                                                                                                                                                                                                                                                                                                                                                                                                                                                                                                                                                                                                                                                                                                                                                                                                                                                                                                                                                                                                                                                                                                                                                                                                                                                                                       |
| 4/2023  | <b>1.4%</b>   | \$ 3,802 | \$ 6,239 | \$5,800 -                                                                                                                                                                                                                                                                                                                                                                                                                                                                                                                                                                                                                                                                                                                                                                                                                                                                                                                                                                                                                                                                                                                                                                                                                                                                                                                                                                                                                                                                                                                                                                                                                                                                                                                                                                                                                                                                                                                                                                                                                                                                                                                       |
| 5/2023  | <b>1</b> 2.9% | \$ 3,818 | \$ 6,324 | \$4,800 - 3,100 - 3,100 - 3,000 - 3,000 - 3,000 - 3,000 - 3,100 - 3,100 - 3,100 - 3,100 - 3,100 - 3,100 - 3,100 - 3,100 - 3,100 - 3,100 - 3,100 - 3,100 - 3,100 - 3,100 - 3,100 - 3,100 - 3,100 - 3,100 - 3,100 - 3,100 - 3,100 - 3,100 - 3,100 - 3,100 - 3,100 - 3,100 - 3,100 - 3,100 - 3,100 - 3,100 - 3,100 - 3,100 - 3,100 - 3,100 - 3,100 - 3,100 - 3,100 - 3,100 - 3,100 - 3,100 - 3,100 - 3,100 - 3,100 - 3,100 - 3,100 - 3,100 - 3,100 - 3,100 - 3,100 - 3,100 - 3,100 - 3,100 - 3,100 - 3,100 - 3,100 - 3,100 - 3,100 - 3,100 - 3,100 - 3,100 - 3,100 - 3,100 - 3,100 - 3,100 - 3,100 - 3,100 - 3,100 - 3,100 - 3,100 - 3,100 - 3,100 - 3,100 - 3,100 - 3,100 - 3,100 - 3,100 - 3,100 - 3,100 - 3,100 - 3,100 - 3,100 - 3,100 - 3,100 - 3,100 - 3,100 - 3,100 - 3,100 - 3,100 - 3,100 - 3,100 - 3,100 - 3,100 - 3,100 - 3,100 - 3,100 - 3,100 - 3,100 - 3,100 - 3,100 - 3,100 - 3,100 - 3,100 - 3,100 - 3,100 - 3,100 - 3,100 - 3,100 - 3,100 - 3,100 - 3,100 - 3,100 - 3,100 - 3,100 - 3,100 - 3,100 - 3,100 - 3,100 - 3,100 - 3,100 - 3,100 - 3,100 - 3,100 - 3,100 - 3,100 - 3,100 - 3,100 - 3,100 - 3,100 - 3,100 - 3,100 - 3,100 - 3,100 - 3,100 - 3,100 - 3,100 - 3,100 - 3,100 - 3,100 - 3,100 - 3,100 - 3,100 - 3,100 - 3,100 - 3,100 - 3,100 - 3,100 - 3,100 - 3,100 - 3,100 - 3,100 - 3,100 - 3,100 - 3,100 - 3,100 - 3,100 - 3,100 - 3,100 - 3,100 - 3,100 - 3,100 - 3,100 - 3,100 - 3,100 - 3,100 - 3,100 - 3,100 - 3,100 - 3,100 - 3,100 - 3,100 - 3,100 - 3,100 - 3,100 - 3,100 - 3,100 - 3,100 - 3,100 - 3,100 - 3,100 - 3,100 - 3,100 - 3,100 - 3,100 - 3,100 - 3,100 - 3,100 - 3,100 - 3,100 - 3,100 - 3,100 - 3,100 - 3,100 - 3,100 - 3,100 - 3,100 - 3,100 - 3,100 - 3,100 - 3,100 - 3,100 - 3,100 - 3,100 - 3,100 - 3,100 - 3,100 - 3,100 - 3,100 - 3,100 - 3,100 - 3,100 - 3,100 - 3,100 - 3,100 - 3,100 - 3,100 - 3,100 - 3,100 - 3,100 - 3,100 - 3,100 - 3,100 - 3,100 - 3,100 - 3,100 - 3,100 - 3,100 - 3,100 - 3,100 - 3,100 - 3,100 - 3,100 - 3,100 - 3,100 - 3,100 - 3,100 - 3,100 - 3,100 - 3,100 - 3,100 - 3,100 - 3,100 - 3,100 - 3,100 - 3,100 - 3,100 - 3,100 - 3,100 - 3,100 - 3,100 |
| 6/2023  | <b>1</b> 2.4% | \$ 3,824 | \$ 6,593 | \$4,800 - 231 231 231 231 231 231                                                                                                                                                                                                                                                                                                                                                                                                                                                                                                                                                                                                                                                                                                                                                                                                                                                                                                                                                                                                                                                                                                                                                                                                                                                                                                                                                                                                                                                                                                                                                                                                                                                                                                                                                                                                                                                                                                                                                                                                                                                                                               |
| 7/2023  | <b>1.9%</b>   | \$ 3,832 | \$ 6,580 | \$3,800 -                                                                                                                                                                                                                                                                                                                                                                                                                                                                                                                                                                                                                                                                                                                                                                                                                                                                                                                                                                                                                                                                                                                                                                                                                                                                                                                                                                                                                                                                                                                                                                                                                                                                                                                                                                                                                                                                                                                                                                                                                                                                                                                       |
| 8/2023  | <b>1.4%</b>   | \$ 3,828 | \$ 6,695 | \$2,800 -                                                                                                                                                                                                                                                                                                                                                                                                                                                                                                                                                                                                                                                                                                                                                                                                                                                                                                                                                                                                                                                                                                                                                                                                                                                                                                                                                                                                                                                                                                                                                                                                                                                                                                                                                                                                                                                                                                                                                                                                                                                                                                                       |
| 9/2023  | <b>1.0%</b>   | \$ 3,814 | \$ 6,997 | Rent Own Historic Cost to Own Relative to Rent                                                                                                                                                                                                                                                                                                                                                                                                                                                                                                                                                                                                                                                                                                                                                                                                                                                                                                                                                                                                                                                                                                                                                                                                                                                                                                                                                                                                                                                                                                                                                                                                                                                                                                                                                                                                                                                                                                                                                                                                                                                                                  |
| 10/2023 | <b>3</b> 0.7% | \$ 3,797 | \$ 7,121 | \$1,800                                                                                                                                                                                                                                                                                                                                                                                                                                                                                                                                                                                                                                                                                                                                                                                                                                                                                                                                                                                                                                                                                                                                                                                                                                                                                                                                                                                                                                                                                                                                                                                                                                                                                                                                                                                                                                                                                                                                                                                                                                                                                                                         |
| 11/2023 | <b>3</b> 0.5% | \$ 3,767 | \$ 7,472 | 5 <sup>2</sup>                                                                                                                                                                                                                                                                                                                                                                                                                                                                                                                                                                                                                                                                                                                                                                                                                                                                                                                                                                                                                                                                                                                                                                                                                                                                                                                                                                                                                                                                                                                                                                                                                                                                                                                                                                                                                                                                                                                                                                                                         |
| 12/2023 | <b>3</b> 0.4% | \$ 3,751 | \$ 7,054 | 212023120231202312023120231202312023120                                                                                                                                                                                                                                                                                                                                                                                                                                                                                                                                                                                                                                                                                                                                                                                                                                                                                                                                                                                                                                                                                                                                                                                                                                                                                                                                                                                                                                                                                                                                                                                                                                                                                                                                                                                                                                                                                                                                                                                                                                                                                         |
| 1/2024  | <b>3</b> 0.3% | \$ 3,751 | \$ 6,636 | y y y                                                                                                                                                                                                                                                                                                                                                                                                                                                                                                                                                                                                                                                                                                                                                                                                                                                                                                                                                                                                                                                                                                                                                                                                                                                                                                                                                                                                                                                                                                                                                                                                                                                                                                                                                                                                                                                                                                                                                                                                                                                                                                                           |