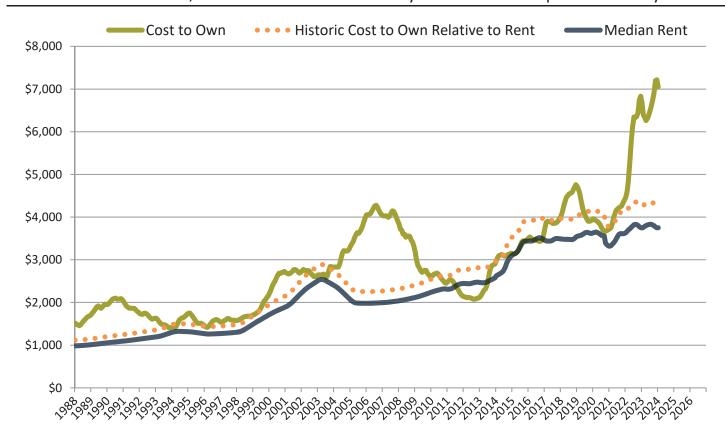

#### Resale Median and year-over-year percentage change trailing twelve months

| Date    | % Change      | Rent     | Own      | \$7,800 ¬                                                                                                                                                                                                                                                                                                                                                                                                                                                                                                                                                                                                                                                                                                                                                                                                                                                                                                                                                                                                                                                                                                                                                                                                                                                                                                                                                                                                                                                                                                                                                                                                                                                                                                                                                                                                                                                                                                                                                                                                                                                                                                                       |
|---------|---------------|----------|----------|---------------------------------------------------------------------------------------------------------------------------------------------------------------------------------------------------------------------------------------------------------------------------------------------------------------------------------------------------------------------------------------------------------------------------------------------------------------------------------------------------------------------------------------------------------------------------------------------------------------------------------------------------------------------------------------------------------------------------------------------------------------------------------------------------------------------------------------------------------------------------------------------------------------------------------------------------------------------------------------------------------------------------------------------------------------------------------------------------------------------------------------------------------------------------------------------------------------------------------------------------------------------------------------------------------------------------------------------------------------------------------------------------------------------------------------------------------------------------------------------------------------------------------------------------------------------------------------------------------------------------------------------------------------------------------------------------------------------------------------------------------------------------------------------------------------------------------------------------------------------------------------------------------------------------------------------------------------------------------------------------------------------------------------------------------------------------------------------------------------------------------|
| 2/2023  | 4.3%          | \$ 3,759 | \$ 6,175 |                                                                                                                                                                                                                                                                                                                                                                                                                                                                                                                                                                                                                                                                                                                                                                                                                                                                                                                                                                                                                                                                                                                                                                                                                                                                                                                                                                                                                                                                                                                                                                                                                                                                                                                                                                                                                                                                                                                                                                                                                                                                                                                                 |
| 3/2023  | <b>1.8%</b>   | \$ 3,784 | \$ 6,368 | \$6,800 -                                                                                                                                                                                                                                                                                                                                                                                                                                                                                                                                                                                                                                                                                                                                                                                                                                                                                                                                                                                                                                                                                                                                                                                                                                                                                                                                                                                                                                                                                                                                                                                                                                                                                                                                                                                                                                                                                                                                                                                                                                                                                                                       |
| 4/2023  | <b>1.4%</b>   | \$ 3,802 | \$ 6,239 | \$5,800 -                                                                                                                                                                                                                                                                                                                                                                                                                                                                                                                                                                                                                                                                                                                                                                                                                                                                                                                                                                                                                                                                                                                                                                                                                                                                                                                                                                                                                                                                                                                                                                                                                                                                                                                                                                                                                                                                                                                                                                                                                                                                                                                       |
| 5/2023  | <b>1</b> 2.9% | \$ 3,818 | \$ 6,324 | \$4,800 - 3,100 - 3,100 - 3,000 - 3,000 - 3,000 - 3,000 - 3,100 - 3,100 - 3,100 - 3,100 - 3,100 - 3,100 - 3,100 - 3,100 - 3,100 - 3,100 - 3,100 - 3,100 - 3,100 - 3,100 - 3,100 - 3,100 - 3,100 - 3,100 - 3,100 - 3,100 - 3,100 - 3,100 - 3,100 - 3,100 - 3,100 - 3,100 - 3,100 - 3,100 - 3,100 - 3,100 - 3,100 - 3,100 - 3,100 - 3,100 - 3,100 - 3,100 - 3,100 - 3,100 - 3,100 - 3,100 - 3,100 - 3,100 - 3,100 - 3,100 - 3,100 - 3,100 - 3,100 - 3,100 - 3,100 - 3,100 - 3,100 - 3,100 - 3,100 - 3,100 - 3,100 - 3,100 - 3,100 - 3,100 - 3,100 - 3,100 - 3,100 - 3,100 - 3,100 - 3,100 - 3,100 - 3,100 - 3,100 - 3,100 - 3,100 - 3,100 - 3,100 - 3,100 - 3,100 - 3,100 - 3,100 - 3,100 - 3,100 - 3,100 - 3,100 - 3,100 - 3,100 - 3,100 - 3,100 - 3,100 - 3,100 - 3,100 - 3,100 - 3,100 - 3,100 - 3,100 - 3,100 - 3,100 - 3,100 - 3,100 - 3,100 - 3,100 - 3,100 - 3,100 - 3,100 - 3,100 - 3,100 - 3,100 - 3,100 - 3,100 - 3,100 - 3,100 - 3,100 - 3,100 - 3,100 - 3,100 - 3,100 - 3,100 - 3,100 - 3,100 - 3,100 - 3,100 - 3,100 - 3,100 - 3,100 - 3,100 - 3,100 - 3,100 - 3,100 - 3,100 - 3,100 - 3,100 - 3,100 - 3,100 - 3,100 - 3,100 - 3,100 - 3,100 - 3,100 - 3,100 - 3,100 - 3,100 - 3,100 - 3,100 - 3,100 - 3,100 - 3,100 - 3,100 - 3,100 - 3,100 - 3,100 - 3,100 - 3,100 - 3,100 - 3,100 - 3,100 - 3,100 - 3,100 - 3,100 - 3,100 - 3,100 - 3,100 - 3,100 - 3,100 - 3,100 - 3,100 - 3,100 - 3,100 - 3,100 - 3,100 - 3,100 - 3,100 - 3,100 - 3,100 - 3,100 - 3,100 - 3,100 - 3,100 - 3,100 - 3,100 - 3,100 - 3,100 - 3,100 - 3,100 - 3,100 - 3,100 - 3,100 - 3,100 - 3,100 - 3,100 - 3,100 - 3,100 - 3,100 - 3,100 - 3,100 - 3,100 - 3,100 - 3,100 - 3,100 - 3,100 - 3,100 - 3,100 - 3,100 - 3,100 - 3,100 - 3,100 - 3,100 - 3,100 - 3,100 - 3,100 - 3,100 - 3,100 - 3,100 - 3,100 - 3,100 - 3,100 - 3,100 - 3,100 - 3,100 - 3,100 - 3,100 - 3,100 - 3,100 - 3,100 - 3,100 - 3,100 - 3,100 - 3,100 - 3,100 - 3,100 - 3,100 - 3,100 - 3,100 - 3,100 - 3,100 - 3,100 - 3,100 - 3,100 - 3,100 - 3,100 - 3,100 - 3,100 - 3,100 - 3,100 - 3,100 - 3,100 - 3,100 - 3,100 - 3,100 - 3,100 - 3,100 - 3,100 - 3,100 - 3,100 - 3,100 |
| 6/2023  | <b>1</b> 2.4% | \$ 3,824 | \$ 6,593 | \$4,800 - 231 231 231 231 231 231                                                                                                                                                                                                                                                                                                                                                                                                                                                                                                                                                                                                                                                                                                                                                                                                                                                                                                                                                                                                                                                                                                                                                                                                                                                                                                                                                                                                                                                                                                                                                                                                                                                                                                                                                                                                                                                                                                                                                                                                                                                                                               |
| 7/2023  | <b>1.9%</b>   | \$ 3,832 | \$ 6,580 | \$3,800 -                                                                                                                                                                                                                                                                                                                                                                                                                                                                                                                                                                                                                                                                                                                                                                                                                                                                                                                                                                                                                                                                                                                                                                                                                                                                                                                                                                                                                                                                                                                                                                                                                                                                                                                                                                                                                                                                                                                                                                                                                                                                                                                       |
| 8/2023  | <b>1.4%</b>   | \$ 3,828 | \$ 6,695 | \$2,800 -                                                                                                                                                                                                                                                                                                                                                                                                                                                                                                                                                                                                                                                                                                                                                                                                                                                                                                                                                                                                                                                                                                                                                                                                                                                                                                                                                                                                                                                                                                                                                                                                                                                                                                                                                                                                                                                                                                                                                                                                                                                                                                                       |
| 9/2023  | <b>1.0%</b>   | \$ 3,814 | \$ 6,997 | Rent Own Historic Cost to Own Relative to Rent                                                                                                                                                                                                                                                                                                                                                                                                                                                                                                                                                                                                                                                                                                                                                                                                                                                                                                                                                                                                                                                                                                                                                                                                                                                                                                                                                                                                                                                                                                                                                                                                                                                                                                                                                                                                                                                                                                                                                                                                                                                                                  |
| 10/2023 | <b>3</b> 0.7% | \$ 3,797 | \$ 7,121 | \$1,800                                                                                                                                                                                                                                                                                                                                                                                                                                                                                                                                                                                                                                                                                                                                                                                                                                                                                                                                                                                                                                                                                                                                                                                                                                                                                                                                                                                                                                                                                                                                                                                                                                                                                                                                                                                                                                                                                                                                                                                                                                                                                                                         |
| 11/2023 | <b>3</b> 0.5% | \$ 3,767 | \$ 7,472 | 5 <sup>2</sup>                                                                                                                                                                                                                                                                                                                                                                                                                                                                                                                                                                                                                                                                                                                                                                                                                                                                                                                                                                                                                                                                                                                                                                                                                                                                                                                                                                                                                                                                                                                                                                                                                                                                                                                                                                                                                                                                                                                                                                                                         |
| 12/2023 | <b>3</b> 0.4% | \$ 3,751 | \$ 7,054 | 212023120231202312023120231202312023120                                                                                                                                                                                                                                                                                                                                                                                                                                                                                                                                                                                                                                                                                                                                                                                                                                                                                                                                                                                                                                                                                                                                                                                                                                                                                                                                                                                                                                                                                                                                                                                                                                                                                                                                                                                                                                                                                                                                                                                                                                                                                         |
| 1/2024  | <b>3</b> 0.3% | \$ 3,751 | \$ 6,636 | y y y                                                                                                                                                                                                                                                                                                                                                                                                                                                                                                                                                                                                                                                                                                                                                                                                                                                                                                                                                                                                                                                                                                                                                                                                                                                                                                                                                                                                                                                                                                                                                                                                                                                                                                                                                                                                                                                                                                                                                                                                                                                                                                                           |

San Francisco Metro, CA median home price since January 1988

San Francisco Metro, CA median rent and monthly cost of ownership since January 1988

Resale \$/SF Year-over-Year Percentage Change: San Francisco Metro, CA since January 1989