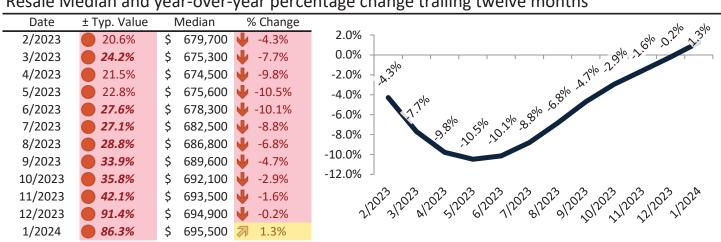

#### Resale Median and year-over-year percentage change trailing twelve months

| Date    | % Change      | Rent     | Own      | \$7,800 ¬                                                                                                                                                                                                                                                                                                                                                                                                                                                                                                                                                                                                                                                                                                                                                                                                                                                                                                                                                                                                                                                                                                                                                                                                                                                                                                                                                                                                                                                                                                                                                                                                                                                                                                                                                                                                                                                                                                                                                                                                                                                                                                                       |
|---------|---------------|----------|----------|---------------------------------------------------------------------------------------------------------------------------------------------------------------------------------------------------------------------------------------------------------------------------------------------------------------------------------------------------------------------------------------------------------------------------------------------------------------------------------------------------------------------------------------------------------------------------------------------------------------------------------------------------------------------------------------------------------------------------------------------------------------------------------------------------------------------------------------------------------------------------------------------------------------------------------------------------------------------------------------------------------------------------------------------------------------------------------------------------------------------------------------------------------------------------------------------------------------------------------------------------------------------------------------------------------------------------------------------------------------------------------------------------------------------------------------------------------------------------------------------------------------------------------------------------------------------------------------------------------------------------------------------------------------------------------------------------------------------------------------------------------------------------------------------------------------------------------------------------------------------------------------------------------------------------------------------------------------------------------------------------------------------------------------------------------------------------------------------------------------------------------|
| 2/2023  | 4.3%          | \$ 3,759 | \$ 6,175 |                                                                                                                                                                                                                                                                                                                                                                                                                                                                                                                                                                                                                                                                                                                                                                                                                                                                                                                                                                                                                                                                                                                                                                                                                                                                                                                                                                                                                                                                                                                                                                                                                                                                                                                                                                                                                                                                                                                                                                                                                                                                                                                                 |
| 3/2023  | <b>1.8%</b>   | \$ 3,784 | \$ 6,368 | \$6,800 -                                                                                                                                                                                                                                                                                                                                                                                                                                                                                                                                                                                                                                                                                                                                                                                                                                                                                                                                                                                                                                                                                                                                                                                                                                                                                                                                                                                                                                                                                                                                                                                                                                                                                                                                                                                                                                                                                                                                                                                                                                                                                                                       |
| 4/2023  | <b>1.4%</b>   | \$ 3,802 | \$ 6,239 | \$5,800 -                                                                                                                                                                                                                                                                                                                                                                                                                                                                                                                                                                                                                                                                                                                                                                                                                                                                                                                                                                                                                                                                                                                                                                                                                                                                                                                                                                                                                                                                                                                                                                                                                                                                                                                                                                                                                                                                                                                                                                                                                                                                                                                       |
| 5/2023  | <b>1</b> 2.9% | \$ 3,818 | \$ 6,324 | \$4,800 - 3,100 - 3,100 - 3,000 - 3,000 - 3,000 - 3,000 - 3,100 - 3,100 - 3,100 - 3,100 - 3,100 - 3,100 - 3,100 - 3,100 - 3,100 - 3,100 - 3,100 - 3,100 - 3,100 - 3,100 - 3,100 - 3,100 - 3,100 - 3,100 - 3,100 - 3,100 - 3,100 - 3,100 - 3,100 - 3,100 - 3,100 - 3,100 - 3,100 - 3,100 - 3,100 - 3,100 - 3,100 - 3,100 - 3,100 - 3,100 - 3,100 - 3,100 - 3,100 - 3,100 - 3,100 - 3,100 - 3,100 - 3,100 - 3,100 - 3,100 - 3,100 - 3,100 - 3,100 - 3,100 - 3,100 - 3,100 - 3,100 - 3,100 - 3,100 - 3,100 - 3,100 - 3,100 - 3,100 - 3,100 - 3,100 - 3,100 - 3,100 - 3,100 - 3,100 - 3,100 - 3,100 - 3,100 - 3,100 - 3,100 - 3,100 - 3,100 - 3,100 - 3,100 - 3,100 - 3,100 - 3,100 - 3,100 - 3,100 - 3,100 - 3,100 - 3,100 - 3,100 - 3,100 - 3,100 - 3,100 - 3,100 - 3,100 - 3,100 - 3,100 - 3,100 - 3,100 - 3,100 - 3,100 - 3,100 - 3,100 - 3,100 - 3,100 - 3,100 - 3,100 - 3,100 - 3,100 - 3,100 - 3,100 - 3,100 - 3,100 - 3,100 - 3,100 - 3,100 - 3,100 - 3,100 - 3,100 - 3,100 - 3,100 - 3,100 - 3,100 - 3,100 - 3,100 - 3,100 - 3,100 - 3,100 - 3,100 - 3,100 - 3,100 - 3,100 - 3,100 - 3,100 - 3,100 - 3,100 - 3,100 - 3,100 - 3,100 - 3,100 - 3,100 - 3,100 - 3,100 - 3,100 - 3,100 - 3,100 - 3,100 - 3,100 - 3,100 - 3,100 - 3,100 - 3,100 - 3,100 - 3,100 - 3,100 - 3,100 - 3,100 - 3,100 - 3,100 - 3,100 - 3,100 - 3,100 - 3,100 - 3,100 - 3,100 - 3,100 - 3,100 - 3,100 - 3,100 - 3,100 - 3,100 - 3,100 - 3,100 - 3,100 - 3,100 - 3,100 - 3,100 - 3,100 - 3,100 - 3,100 - 3,100 - 3,100 - 3,100 - 3,100 - 3,100 - 3,100 - 3,100 - 3,100 - 3,100 - 3,100 - 3,100 - 3,100 - 3,100 - 3,100 - 3,100 - 3,100 - 3,100 - 3,100 - 3,100 - 3,100 - 3,100 - 3,100 - 3,100 - 3,100 - 3,100 - 3,100 - 3,100 - 3,100 - 3,100 - 3,100 - 3,100 - 3,100 - 3,100 - 3,100 - 3,100 - 3,100 - 3,100 - 3,100 - 3,100 - 3,100 - 3,100 - 3,100 - 3,100 - 3,100 - 3,100 - 3,100 - 3,100 - 3,100 - 3,100 - 3,100 - 3,100 - 3,100 - 3,100 - 3,100 - 3,100 - 3,100 - 3,100 - 3,100 - 3,100 - 3,100 - 3,100 - 3,100 - 3,100 - 3,100 - 3,100 - 3,100 - 3,100 - 3,100 - 3,100 - 3,100 - 3,100 - 3,100 - 3,100 - 3,100 - 3,100 - 3,100 - 3,100 - 3,100 |
| 6/2023  | <b>1</b> 2.4% | \$ 3,824 | \$ 6,593 | \$4,800 - 231 231 231 231 231 231                                                                                                                                                                                                                                                                                                                                                                                                                                                                                                                                                                                                                                                                                                                                                                                                                                                                                                                                                                                                                                                                                                                                                                                                                                                                                                                                                                                                                                                                                                                                                                                                                                                                                                                                                                                                                                                                                                                                                                                                                                                                                               |
| 7/2023  | <b>1.9%</b>   | \$ 3,832 | \$ 6,580 | \$3,800 -                                                                                                                                                                                                                                                                                                                                                                                                                                                                                                                                                                                                                                                                                                                                                                                                                                                                                                                                                                                                                                                                                                                                                                                                                                                                                                                                                                                                                                                                                                                                                                                                                                                                                                                                                                                                                                                                                                                                                                                                                                                                                                                       |
| 8/2023  | <b>1.4%</b>   | \$ 3,828 | \$ 6,695 | \$2,800 -                                                                                                                                                                                                                                                                                                                                                                                                                                                                                                                                                                                                                                                                                                                                                                                                                                                                                                                                                                                                                                                                                                                                                                                                                                                                                                                                                                                                                                                                                                                                                                                                                                                                                                                                                                                                                                                                                                                                                                                                                                                                                                                       |
| 9/2023  | <b>1.0%</b>   | \$ 3,814 | \$ 6,997 | Rent Own Historic Cost to Own Relative to Rent                                                                                                                                                                                                                                                                                                                                                                                                                                                                                                                                                                                                                                                                                                                                                                                                                                                                                                                                                                                                                                                                                                                                                                                                                                                                                                                                                                                                                                                                                                                                                                                                                                                                                                                                                                                                                                                                                                                                                                                                                                                                                  |
| 10/2023 | <b>3</b> 0.7% | \$ 3,797 | \$ 7,121 | \$1,800                                                                                                                                                                                                                                                                                                                                                                                                                                                                                                                                                                                                                                                                                                                                                                                                                                                                                                                                                                                                                                                                                                                                                                                                                                                                                                                                                                                                                                                                                                                                                                                                                                                                                                                                                                                                                                                                                                                                                                                                                                                                                                                         |
| 11/2023 | <b>3</b> 0.5% | \$ 3,767 | \$ 7,472 | 5 <sup>2</sup>                                                                                                                                                                                                                                                                                                                                                                                                                                                                                                                                                                                                                                                                                                                                                                                                                                                                                                                                                                                                                                                                                                                                                                                                                                                                                                                                                                                                                                                                                                                                                                                                                                                                                                                                                                                                                                                                                                                                                                                                         |
| 12/2023 | <b>3</b> 0.4% | \$ 3,751 | \$ 7,054 | 212023120231202312023120231202312023120                                                                                                                                                                                                                                                                                                                                                                                                                                                                                                                                                                                                                                                                                                                                                                                                                                                                                                                                                                                                                                                                                                                                                                                                                                                                                                                                                                                                                                                                                                                                                                                                                                                                                                                                                                                                                                                                                                                                                                                                                                                                                         |
| 1/2024  | <b>3</b> 0.3% | \$ 3,751 | \$ 6,636 | y y y                                                                                                                                                                                                                                                                                                                                                                                                                                                                                                                                                                                                                                                                                                                                                                                                                                                                                                                                                                                                                                                                                                                                                                                                                                                                                                                                                                                                                                                                                                                                                                                                                                                                                                                                                                                                                                                                                                                                                                                                                                                                                                                           |