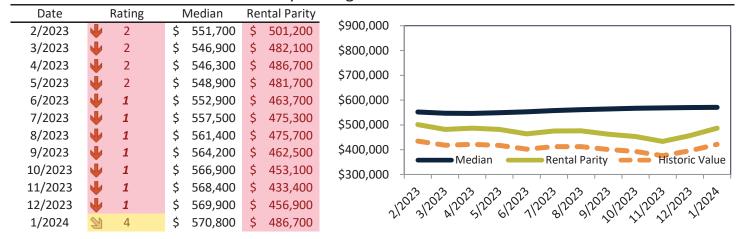

#### Median Home Price and Rental Parity trailing twelve months

|   | Rating         | Median                                                             | Re                                                                                                                                                                           | ntal Parity                                                                                                                                                                                                                                  | 4                                                                                                                                                                                                                                                                                                     |                                                                                                                                                                                                                                                                                                                                                                                                                                                                                                                                                                                                                                                                                                                                                                                                                                                                                                                                                                                                                                                                                                                                                                                                                                                                                                                                                                                                                                                                                                                                                                                                                                                                                                                                                                                                                                                                                                                                                                                                                                                                                                                                                                                                                                                                                              |
|---|----------------|--------------------------------------------------------------------|------------------------------------------------------------------------------------------------------------------------------------------------------------------------------|----------------------------------------------------------------------------------------------------------------------------------------------------------------------------------------------------------------------------------------------|-------------------------------------------------------------------------------------------------------------------------------------------------------------------------------------------------------------------------------------------------------------------------------------------------------|----------------------------------------------------------------------------------------------------------------------------------------------------------------------------------------------------------------------------------------------------------------------------------------------------------------------------------------------------------------------------------------------------------------------------------------------------------------------------------------------------------------------------------------------------------------------------------------------------------------------------------------------------------------------------------------------------------------------------------------------------------------------------------------------------------------------------------------------------------------------------------------------------------------------------------------------------------------------------------------------------------------------------------------------------------------------------------------------------------------------------------------------------------------------------------------------------------------------------------------------------------------------------------------------------------------------------------------------------------------------------------------------------------------------------------------------------------------------------------------------------------------------------------------------------------------------------------------------------------------------------------------------------------------------------------------------------------------------------------------------------------------------------------------------------------------------------------------------------------------------------------------------------------------------------------------------------------------------------------------------------------------------------------------------------------------------------------------------------------------------------------------------------------------------------------------------------------------------------------------------------------------------------------------------|
| • | 1              | \$ 1,076,600                                                       | \$                                                                                                                                                                           | 655,300                                                                                                                                                                                                                                      | \$1,200,000                                                                                                                                                                                                                                                                                           |                                                                                                                                                                                                                                                                                                                                                                                                                                                                                                                                                                                                                                                                                                                                                                                                                                                                                                                                                                                                                                                                                                                                                                                                                                                                                                                                                                                                                                                                                                                                                                                                                                                                                                                                                                                                                                                                                                                                                                                                                                                                                                                                                                                                                                                                                              |
| • | 1              | \$ 1,067,900                                                       | \$                                                                                                                                                                           | 634,500                                                                                                                                                                                                                                      |                                                                                                                                                                                                                                                                                                       |                                                                                                                                                                                                                                                                                                                                                                                                                                                                                                                                                                                                                                                                                                                                                                                                                                                                                                                                                                                                                                                                                                                                                                                                                                                                                                                                                                                                                                                                                                                                                                                                                                                                                                                                                                                                                                                                                                                                                                                                                                                                                                                                                                                                                                                                                              |
| • | 1              | \$ 1,066,200                                                       | \$                                                                                                                                                                           | 649,700                                                                                                                                                                                                                                      | \$1,000,000                                                                                                                                                                                                                                                                                           |                                                                                                                                                                                                                                                                                                                                                                                                                                                                                                                                                                                                                                                                                                                                                                                                                                                                                                                                                                                                                                                                                                                                                                                                                                                                                                                                                                                                                                                                                                                                                                                                                                                                                                                                                                                                                                                                                                                                                                                                                                                                                                                                                                                                                                                                                              |
| • | 1              | \$ 1,068,300                                                       | \$                                                                                                                                                                           | 645,000                                                                                                                                                                                                                                      |                                                                                                                                                                                                                                                                                                       |                                                                                                                                                                                                                                                                                                                                                                                                                                                                                                                                                                                                                                                                                                                                                                                                                                                                                                                                                                                                                                                                                                                                                                                                                                                                                                                                                                                                                                                                                                                                                                                                                                                                                                                                                                                                                                                                                                                                                                                                                                                                                                                                                                                                                                                                                              |
| • | 1              | \$ 1,073,100                                                       | \$                                                                                                                                                                           | 622,300                                                                                                                                                                                                                                      | \$800,000                                                                                                                                                                                                                                                                                             |                                                                                                                                                                                                                                                                                                                                                                                                                                                                                                                                                                                                                                                                                                                                                                                                                                                                                                                                                                                                                                                                                                                                                                                                                                                                                                                                                                                                                                                                                                                                                                                                                                                                                                                                                                                                                                                                                                                                                                                                                                                                                                                                                                                                                                                                                              |
| • | 1              | \$ 1,079,800                                                       | \$                                                                                                                                                                           | 628,800                                                                                                                                                                                                                                      |                                                                                                                                                                                                                                                                                                       |                                                                                                                                                                                                                                                                                                                                                                                                                                                                                                                                                                                                                                                                                                                                                                                                                                                                                                                                                                                                                                                                                                                                                                                                                                                                                                                                                                                                                                                                                                                                                                                                                                                                                                                                                                                                                                                                                                                                                                                                                                                                                                                                                                                                                                                                                              |
| • | 1              | \$ 1,087,500                                                       | \$                                                                                                                                                                           | 621,700                                                                                                                                                                                                                                      | \$600,000                                                                                                                                                                                                                                                                                             |                                                                                                                                                                                                                                                                                                                                                                                                                                                                                                                                                                                                                                                                                                                                                                                                                                                                                                                                                                                                                                                                                                                                                                                                                                                                                                                                                                                                                                                                                                                                                                                                                                                                                                                                                                                                                                                                                                                                                                                                                                                                                                                                                                                                                                                                                              |
| • | 1              | \$ 1,094,800                                                       | \$                                                                                                                                                                           | 596,700                                                                                                                                                                                                                                      |                                                                                                                                                                                                                                                                                                       | Median Rental Parity Historic Value                                                                                                                                                                                                                                                                                                                                                                                                                                                                                                                                                                                                                                                                                                                                                                                                                                                                                                                                                                                                                                                                                                                                                                                                                                                                                                                                                                                                                                                                                                                                                                                                                                                                                                                                                                                                                                                                                                                                                                                                                                                                                                                                                                                                                                                          |
| • | 1              | \$ 1,099,900                                                       | \$                                                                                                                                                                           | 586,400                                                                                                                                                                                                                                      | \$400.000                                                                                                                                                                                                                                                                                             | Nental Failty - Tilstolic value                                                                                                                                                                                                                                                                                                                                                                                                                                                                                                                                                                                                                                                                                                                                                                                                                                                                                                                                                                                                                                                                                                                                                                                                                                                                                                                                                                                                                                                                                                                                                                                                                                                                                                                                                                                                                                                                                                                                                                                                                                                                                                                                                                                                                                                              |
| • | 1              | \$ 1,101,300                                                       | \$                                                                                                                                                                           | 555,100                                                                                                                                                                                                                                      |                                                                                                                                                                                                                                                                                                       |                                                                                                                                                                                                                                                                                                                                                                                                                                                                                                                                                                                                                                                                                                                                                                                                                                                                                                                                                                                                                                                                                                                                                                                                                                                                                                                                                                                                                                                                                                                                                                                                                                                                                                                                                                                                                                                                                                                                                                                                                                                                                                                                                                                                                                                                                              |
| • | 1              | \$ 1,099,400                                                       | \$                                                                                                                                                                           | 584,500                                                                                                                                                                                                                                      | 1/25                                                                                                                                                                                                                                                                                                  | 33,120,3,120,3,120,9,120,3,120,3,120,3,120,3,120,3,120,3,120,3,120,3,120,3,120,3,120,3,120,3,120,3,120,3,120,3,120,3,120,3,120,3,120,3,120,3,120,3,120,3,120,3,120,3,120,3,120,3,120,3,120,3,120,3,120,3,120,3,120,3,120,3,120,3,120,3,120,3,120,3,120,3,120,3,120,3,120,3,120,3,120,3,120,3,120,3,120,3,120,3,120,3,120,3,120,3,120,3,120,3,120,3,120,3,120,3,120,3,120,3,120,3,120,3,120,3,120,3,120,3,120,3,120,3,120,3,120,3,120,3,120,3,120,3,120,3,120,3,120,3,120,3,120,3,120,3,120,3,120,3,120,3,120,3,120,3,120,3,120,3,120,3,120,3,120,3,120,3,120,3,120,3,120,3,120,3,120,3,120,3,120,3,120,3,120,3,120,3,120,3,120,3,120,3,120,3,120,3,120,3,120,3,120,3,120,3,120,3,120,3,120,3,120,3,120,3,120,3,120,3,120,3,120,3,120,3,120,3,120,3,120,3,120,3,120,3,120,3,120,3,120,3,120,3,120,3,120,3,120,3,120,3,120,3,120,3,120,3,120,3,120,3,120,3,120,3,120,3,120,3,120,3,120,3,120,3,120,3,120,3,120,3,120,3,120,3,120,3,120,3,120,3,120,3,120,3,120,3,120,3,120,3,120,3,120,3,120,3,120,3,120,3,120,3,120,3,120,3,120,3,120,3,120,3,120,3,120,3,120,3,120,3,120,3,120,3,120,3,120,3,120,3,120,3,120,3,120,3,120,3,120,3,120,3,120,3,120,3,120,3,120,3,120,3,120,3,120,3,120,3,120,3,120,3,120,3,120,3,120,3,120,3,120,3,120,3,120,3,120,3,120,3,120,3,120,3,120,3,120,3,120,3,120,3,120,3,120,3,120,3,120,3,120,3,120,3,120,3,120,3,120,3,120,3,120,3,120,3,120,3,120,3,120,3,120,3,120,3,120,3,120,3,120,3,120,3,120,3,120,3,120,3,120,3,120,3,120,3,120,3,120,3,120,3,120,3,120,3,120,3,120,3,120,3,120,3,120,3,120,3,120,3,120,3,120,3,120,3,120,3,120,3,120,3,120,3,120,3,120,3,120,3,120,3,120,3,120,3,120,3,120,3,120,3,120,3,120,3,120,3,120,3,120,3,120,3,120,3,120,3,120,3,120,3,120,3,120,3,120,3,120,3,120,3,120,3,120,3,120,3,120,3,120,3,120,3,120,3,120,3,120,3,120,3,120,3,120,3,120,3,120,3,120,3,120,3,120,3,120,3,120,3,120,3,120,3,120,3,120,3,120,3,120,3,120,3,120,3,120,3,120,3,120,3,120,3,120,3,120,3,120,3,120,3,120,3,120,3,120,3,120,3,120,3,120,3,120,3,120,3,120,3,120,3,120,3,120,3,120,3,120,3,120,3,120,3,120,3,120,3,120,3,120,3,120,3,120,3,120,3,120,3,120,3,120,3,120,3,120,3,120,                                                                                                                                                              |
| • | 1              | \$1,100,300                                                        | \$                                                                                                                                                                           | 621,900                                                                                                                                                                                                                                      | , N                                                                                                                                                                                                                                                                                                   | 2, 14, 21, 10, 11, 10, 21, 20, 21, 21, 21                                                                                                                                                                                                                                                                                                                                                                                                                                                                                                                                                                                                                                                                                                                                                                                                                                                                                                                                                                                                                                                                                                                                                                                                                                                                                                                                                                                                                                                                                                                                                                                                                                                                                                                                                                                                                                                                                                                                                                                                                                                                                                                                                                                                                                                    |
|   | <b>+++++++</b> | 1<br>1<br>1<br>1<br>1<br>1<br>1<br>1<br>1<br>1<br>1<br>1<br>1<br>1 | \$ 1,076,600<br>\$ 1,067,900<br>\$ 1,066,200<br>\$ 1,068,300<br>\$ 1,073,100<br>\$ 1,079,800<br>\$ 1,087,500<br>\$ 1,094,800<br>\$ 1,099,900<br>\$ 1,101,300<br>\$ 1,099,400 | \$ 1,076,600 \$ \$ 1,067,900 \$ \$ 1 \$ 1,066,200 \$ \$ 1 \$ 1,068,300 \$ \$ 1 \$ 1,073,100 \$ \$ 1 \$ 1,073,500 \$ \$ 1 \$ 1,094,800 \$ \$ 1 \$ 1,094,800 \$ \$ 1 \$ 1,099,900 \$ \$ 1 \$ 1,101,300 \$ \$ 1,101,300 \$ \$ 1 \$ 1,099,400 \$ | \$ 1,076,600 \$ 655,300<br>\$ 1,067,900 \$ 634,500<br>\$ 1,066,200 \$ 649,700<br>\$ 1,068,300 \$ 645,000<br>\$ 1,073,100 \$ 622,300<br>\$ 1,079,800 \$ 628,800<br>\$ 1,087,500 \$ 621,700<br>\$ 1,094,800 \$ 596,700<br>\$ 1,099,900 \$ 586,400<br>\$ 1,101,300 \$ 555,100<br>\$ 1,099,400 \$ 584,500 | \$1,076,600 \$ 655,300 \$1,200,000 - \$1,200,000 - \$1,200,000 - \$1,200,000 - \$1,000,000 - \$1,000,000 - \$1,000,000 - \$1,000,000 - \$1,000,000 - \$1,000,000 - \$1,000,000 - \$1,000,000 - \$1,000,000 - \$1,000,000 - \$1,000,000 - \$1,000,000 - \$1,000,000 - \$1,000,000 - \$1,000,000 - \$1,000,000 - \$1,000,000 - \$1,000,000 - \$1,000,000 - \$1,000,000 - \$1,000,000 - \$1,000,000 - \$1,000,000 - \$1,000,000 - \$1,000,000 - \$1,000,000 - \$1,000,000 - \$1,000,000 - \$1,000,000 - \$1,000,000 - \$1,000,000 - \$1,000,000 - \$1,000,000 - \$1,000,000 - \$1,000,000 - \$1,000,000 - \$1,000,000 - \$1,000,000 - \$1,000,000 - \$1,000,000 - \$1,000,000 - \$1,000,000 - \$1,000,000 - \$1,000,000 - \$1,000,000 - \$1,000,000 - \$1,000,000 - \$1,000,000 - \$1,000,000 - \$1,000,000 - \$1,000,000 - \$1,000,000 - \$1,000,000 - \$1,000,000 - \$1,000,000 - \$1,000,000 - \$1,000,000 - \$1,000,000 - \$1,000,000 - \$1,000,000 - \$1,000,000 - \$1,000,000 - \$1,000,000 - \$1,000,000 - \$1,000,000 - \$1,000,000 - \$1,000,000 - \$1,000,000 - \$1,000,000 - \$1,000,000 - \$1,000,000 - \$1,000,000 - \$1,000,000 - \$1,000,000 - \$1,000,000 - \$1,000,000 - \$1,000,000 - \$1,000,000 - \$1,000,000 - \$1,000,000 - \$1,000,000 - \$1,000,000 - \$1,000,000 - \$1,000,000 - \$1,000,000 - \$1,000,000 - \$1,000,000 - \$1,000,000 - \$1,000,000 - \$1,000,000 - \$1,000,000 - \$1,000,000 - \$1,000,000 - \$1,000,000 - \$1,000,000 - \$1,000,000 - \$1,000,000 - \$1,000,000 - \$1,000,000 - \$1,000,000 - \$1,000,000 - \$1,000,000 - \$1,000,000 - \$1,000,000 - \$1,000,000 - \$1,000,000 - \$1,000,000 - \$1,000,000 - \$1,000,000 - \$1,000,000 - \$1,000,000 - \$1,000,000 - \$1,000,000 - \$1,000,000 - \$1,000,000 - \$1,000,000 - \$1,000,000 - \$1,000,000 - \$1,000,000 - \$1,000,000 - \$1,000,000 - \$1,000,000 - \$1,000,000 - \$1,000,000 - \$1,000,000 - \$1,000,000 - \$1,000,000 - \$1,000,000 - \$1,000,000 - \$1,000,000 - \$1,000,000 - \$1,000,000 - \$1,000,000 - \$1,000,000 - \$1,000,000 - \$1,000,000 - \$1,000,000 - \$1,000,000 - \$1,000,000 - \$1,000,000 - \$1,000,000 - \$1,000,000 - \$1,000,000 - \$1,000,000 - \$1,000,000 - \$1,000,000 - \$1,000,000 - \$1,000,000 - \$1,000,000 - \$1,000,000 - \$1,000,000 - \$1,000,000 |