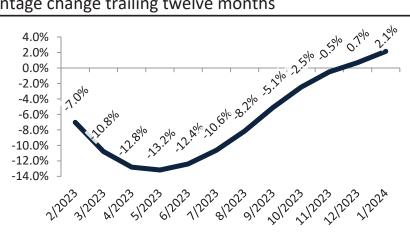

#### Resale Median and year-over-year percentage change trailing twelve months

| Date    | % Change      | Rent     | Own      | \$7,800 ¬                                                                                                                                                                                                                                                                                                                                                                                                                                                                                                                                                                                                                                                                                                                                                                                                                                                                                                                                                                                                                                                                                                                                                                                                                                                                                                                                                                                                                                                                                                                                                                                                                                                                                                                                                                                                                                                                                                                                                                                                                                                                                                                       |
|---------|---------------|----------|----------|---------------------------------------------------------------------------------------------------------------------------------------------------------------------------------------------------------------------------------------------------------------------------------------------------------------------------------------------------------------------------------------------------------------------------------------------------------------------------------------------------------------------------------------------------------------------------------------------------------------------------------------------------------------------------------------------------------------------------------------------------------------------------------------------------------------------------------------------------------------------------------------------------------------------------------------------------------------------------------------------------------------------------------------------------------------------------------------------------------------------------------------------------------------------------------------------------------------------------------------------------------------------------------------------------------------------------------------------------------------------------------------------------------------------------------------------------------------------------------------------------------------------------------------------------------------------------------------------------------------------------------------------------------------------------------------------------------------------------------------------------------------------------------------------------------------------------------------------------------------------------------------------------------------------------------------------------------------------------------------------------------------------------------------------------------------------------------------------------------------------------------|
| 2/2023  | 4.3%          | \$ 3,759 | \$ 6,175 |                                                                                                                                                                                                                                                                                                                                                                                                                                                                                                                                                                                                                                                                                                                                                                                                                                                                                                                                                                                                                                                                                                                                                                                                                                                                                                                                                                                                                                                                                                                                                                                                                                                                                                                                                                                                                                                                                                                                                                                                                                                                                                                                 |
| 3/2023  | <b>1.8%</b>   | \$ 3,784 | \$ 6,368 | \$6,800 -                                                                                                                                                                                                                                                                                                                                                                                                                                                                                                                                                                                                                                                                                                                                                                                                                                                                                                                                                                                                                                                                                                                                                                                                                                                                                                                                                                                                                                                                                                                                                                                                                                                                                                                                                                                                                                                                                                                                                                                                                                                                                                                       |
| 4/2023  | <b>1.4%</b>   | \$ 3,802 | \$ 6,239 | \$5,800 -                                                                                                                                                                                                                                                                                                                                                                                                                                                                                                                                                                                                                                                                                                                                                                                                                                                                                                                                                                                                                                                                                                                                                                                                                                                                                                                                                                                                                                                                                                                                                                                                                                                                                                                                                                                                                                                                                                                                                                                                                                                                                                                       |
| 5/2023  | <b>1</b> 2.9% | \$ 3,818 | \$ 6,324 | \$4,800 - 3,100 - 3,100 - 3,000 - 3,000 - 3,000 - 3,000 - 3,100 - 3,100 - 3,100 - 3,100 - 3,100 - 3,100 - 3,100 - 3,100 - 3,100 - 3,100 - 3,100 - 3,100 - 3,100 - 3,100 - 3,100 - 3,100 - 3,100 - 3,100 - 3,100 - 3,100 - 3,100 - 3,100 - 3,100 - 3,100 - 3,100 - 3,100 - 3,100 - 3,100 - 3,100 - 3,100 - 3,100 - 3,100 - 3,100 - 3,100 - 3,100 - 3,100 - 3,100 - 3,100 - 3,100 - 3,100 - 3,100 - 3,100 - 3,100 - 3,100 - 3,100 - 3,100 - 3,100 - 3,100 - 3,100 - 3,100 - 3,100 - 3,100 - 3,100 - 3,100 - 3,100 - 3,100 - 3,100 - 3,100 - 3,100 - 3,100 - 3,100 - 3,100 - 3,100 - 3,100 - 3,100 - 3,100 - 3,100 - 3,100 - 3,100 - 3,100 - 3,100 - 3,100 - 3,100 - 3,100 - 3,100 - 3,100 - 3,100 - 3,100 - 3,100 - 3,100 - 3,100 - 3,100 - 3,100 - 3,100 - 3,100 - 3,100 - 3,100 - 3,100 - 3,100 - 3,100 - 3,100 - 3,100 - 3,100 - 3,100 - 3,100 - 3,100 - 3,100 - 3,100 - 3,100 - 3,100 - 3,100 - 3,100 - 3,100 - 3,100 - 3,100 - 3,100 - 3,100 - 3,100 - 3,100 - 3,100 - 3,100 - 3,100 - 3,100 - 3,100 - 3,100 - 3,100 - 3,100 - 3,100 - 3,100 - 3,100 - 3,100 - 3,100 - 3,100 - 3,100 - 3,100 - 3,100 - 3,100 - 3,100 - 3,100 - 3,100 - 3,100 - 3,100 - 3,100 - 3,100 - 3,100 - 3,100 - 3,100 - 3,100 - 3,100 - 3,100 - 3,100 - 3,100 - 3,100 - 3,100 - 3,100 - 3,100 - 3,100 - 3,100 - 3,100 - 3,100 - 3,100 - 3,100 - 3,100 - 3,100 - 3,100 - 3,100 - 3,100 - 3,100 - 3,100 - 3,100 - 3,100 - 3,100 - 3,100 - 3,100 - 3,100 - 3,100 - 3,100 - 3,100 - 3,100 - 3,100 - 3,100 - 3,100 - 3,100 - 3,100 - 3,100 - 3,100 - 3,100 - 3,100 - 3,100 - 3,100 - 3,100 - 3,100 - 3,100 - 3,100 - 3,100 - 3,100 - 3,100 - 3,100 - 3,100 - 3,100 - 3,100 - 3,100 - 3,100 - 3,100 - 3,100 - 3,100 - 3,100 - 3,100 - 3,100 - 3,100 - 3,100 - 3,100 - 3,100 - 3,100 - 3,100 - 3,100 - 3,100 - 3,100 - 3,100 - 3,100 - 3,100 - 3,100 - 3,100 - 3,100 - 3,100 - 3,100 - 3,100 - 3,100 - 3,100 - 3,100 - 3,100 - 3,100 - 3,100 - 3,100 - 3,100 - 3,100 - 3,100 - 3,100 - 3,100 - 3,100 - 3,100 - 3,100 - 3,100 - 3,100 - 3,100 - 3,100 - 3,100 - 3,100 - 3,100 - 3,100 - 3,100 - 3,100 - 3,100 - 3,100 - 3,100 - 3,100 - 3,100 - 3,100 - 3,100 |
| 6/2023  | <b>1</b> 2.4% | \$ 3,824 | \$ 6,593 | \$4,800 - 231 231 231 231 231 231                                                                                                                                                                                                                                                                                                                                                                                                                                                                                                                                                                                                                                                                                                                                                                                                                                                                                                                                                                                                                                                                                                                                                                                                                                                                                                                                                                                                                                                                                                                                                                                                                                                                                                                                                                                                                                                                                                                                                                                                                                                                                               |
| 7/2023  | <b>1.9%</b>   | \$ 3,832 | \$ 6,580 | \$3,800 -                                                                                                                                                                                                                                                                                                                                                                                                                                                                                                                                                                                                                                                                                                                                                                                                                                                                                                                                                                                                                                                                                                                                                                                                                                                                                                                                                                                                                                                                                                                                                                                                                                                                                                                                                                                                                                                                                                                                                                                                                                                                                                                       |
| 8/2023  | <b>1.4%</b>   | \$ 3,828 | \$ 6,695 | \$2,800 -                                                                                                                                                                                                                                                                                                                                                                                                                                                                                                                                                                                                                                                                                                                                                                                                                                                                                                                                                                                                                                                                                                                                                                                                                                                                                                                                                                                                                                                                                                                                                                                                                                                                                                                                                                                                                                                                                                                                                                                                                                                                                                                       |
| 9/2023  | <b>1.0%</b>   | \$ 3,814 | \$ 6,997 | Rent Own Historic Cost to Own Relative to Rent                                                                                                                                                                                                                                                                                                                                                                                                                                                                                                                                                                                                                                                                                                                                                                                                                                                                                                                                                                                                                                                                                                                                                                                                                                                                                                                                                                                                                                                                                                                                                                                                                                                                                                                                                                                                                                                                                                                                                                                                                                                                                  |
| 10/2023 | <b>3</b> 0.7% | \$ 3,797 | \$ 7,121 | \$1,800                                                                                                                                                                                                                                                                                                                                                                                                                                                                                                                                                                                                                                                                                                                                                                                                                                                                                                                                                                                                                                                                                                                                                                                                                                                                                                                                                                                                                                                                                                                                                                                                                                                                                                                                                                                                                                                                                                                                                                                                                                                                                                                         |
| 11/2023 | <b>3</b> 0.5% | \$ 3,767 | \$ 7,472 | 5 <sup>2</sup>                                                                                                                                                                                                                                                                                                                                                                                                                                                                                                                                                                                                                                                                                                                                                                                                                                                                                                                                                                                                                                                                                                                                                                                                                                                                                                                                                                                                                                                                                                                                                                                                                                                                                                                                                                                                                                                                                                                                                                                                         |
| 12/2023 | <b>3</b> 0.4% | \$ 3,751 | \$ 7,054 | 212023120231202312023120231202312023120                                                                                                                                                                                                                                                                                                                                                                                                                                                                                                                                                                                                                                                                                                                                                                                                                                                                                                                                                                                                                                                                                                                                                                                                                                                                                                                                                                                                                                                                                                                                                                                                                                                                                                                                                                                                                                                                                                                                                                                                                                                                                         |
| 1/2024  | <b>3</b> 0.3% | \$ 3,751 | \$ 6,636 | y y y                                                                                                                                                                                                                                                                                                                                                                                                                                                                                                                                                                                                                                                                                                                                                                                                                                                                                                                                                                                                                                                                                                                                                                                                                                                                                                                                                                                                                                                                                                                                                                                                                                                                                                                                                                                                                                                                                                                                                                                                                                                                                                                           |