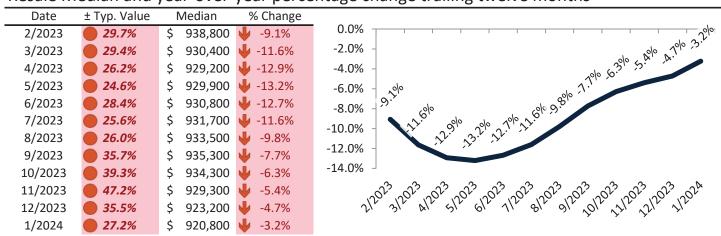

#### Resale Median and year-over-year percentage change trailing twelve months

| Date    | % Change      | Rent     | Own      | \$7,800 ¬                                                                                                                                                                                                                                                                                                                                                                                                                                                                                                                                                                                                                                                                                                                                                                                                                                                                                                                                                                                                                                                                                                                                                                                                                                                                                                                                                                                                                                                                                                                                                                                                                                                                                                                                                                                                                                                                                                                                                                                                                                                                                                                       |
|---------|---------------|----------|----------|---------------------------------------------------------------------------------------------------------------------------------------------------------------------------------------------------------------------------------------------------------------------------------------------------------------------------------------------------------------------------------------------------------------------------------------------------------------------------------------------------------------------------------------------------------------------------------------------------------------------------------------------------------------------------------------------------------------------------------------------------------------------------------------------------------------------------------------------------------------------------------------------------------------------------------------------------------------------------------------------------------------------------------------------------------------------------------------------------------------------------------------------------------------------------------------------------------------------------------------------------------------------------------------------------------------------------------------------------------------------------------------------------------------------------------------------------------------------------------------------------------------------------------------------------------------------------------------------------------------------------------------------------------------------------------------------------------------------------------------------------------------------------------------------------------------------------------------------------------------------------------------------------------------------------------------------------------------------------------------------------------------------------------------------------------------------------------------------------------------------------------|
| 2/2023  | 4.3%          | \$ 3,759 | \$ 6,175 |                                                                                                                                                                                                                                                                                                                                                                                                                                                                                                                                                                                                                                                                                                                                                                                                                                                                                                                                                                                                                                                                                                                                                                                                                                                                                                                                                                                                                                                                                                                                                                                                                                                                                                                                                                                                                                                                                                                                                                                                                                                                                                                                 |
| 3/2023  | <b>1.8%</b>   | \$ 3,784 | \$ 6,368 | \$6,800 -                                                                                                                                                                                                                                                                                                                                                                                                                                                                                                                                                                                                                                                                                                                                                                                                                                                                                                                                                                                                                                                                                                                                                                                                                                                                                                                                                                                                                                                                                                                                                                                                                                                                                                                                                                                                                                                                                                                                                                                                                                                                                                                       |
| 4/2023  | <b>1.4%</b>   | \$ 3,802 | \$ 6,239 | \$5,800 -                                                                                                                                                                                                                                                                                                                                                                                                                                                                                                                                                                                                                                                                                                                                                                                                                                                                                                                                                                                                                                                                                                                                                                                                                                                                                                                                                                                                                                                                                                                                                                                                                                                                                                                                                                                                                                                                                                                                                                                                                                                                                                                       |
| 5/2023  | <b>1</b> 2.9% | \$ 3,818 | \$ 6,324 | \$4,800 - 3,100 - 3,100 - 3,000 - 3,000 - 3,000 - 3,000 - 3,100 - 3,100 - 3,100 - 3,100 - 3,100 - 3,100 - 3,100 - 3,100 - 3,100 - 3,100 - 3,100 - 3,100 - 3,100 - 3,100 - 3,100 - 3,100 - 3,100 - 3,100 - 3,100 - 3,100 - 3,100 - 3,100 - 3,100 - 3,100 - 3,100 - 3,100 - 3,100 - 3,100 - 3,100 - 3,100 - 3,100 - 3,100 - 3,100 - 3,100 - 3,100 - 3,100 - 3,100 - 3,100 - 3,100 - 3,100 - 3,100 - 3,100 - 3,100 - 3,100 - 3,100 - 3,100 - 3,100 - 3,100 - 3,100 - 3,100 - 3,100 - 3,100 - 3,100 - 3,100 - 3,100 - 3,100 - 3,100 - 3,100 - 3,100 - 3,100 - 3,100 - 3,100 - 3,100 - 3,100 - 3,100 - 3,100 - 3,100 - 3,100 - 3,100 - 3,100 - 3,100 - 3,100 - 3,100 - 3,100 - 3,100 - 3,100 - 3,100 - 3,100 - 3,100 - 3,100 - 3,100 - 3,100 - 3,100 - 3,100 - 3,100 - 3,100 - 3,100 - 3,100 - 3,100 - 3,100 - 3,100 - 3,100 - 3,100 - 3,100 - 3,100 - 3,100 - 3,100 - 3,100 - 3,100 - 3,100 - 3,100 - 3,100 - 3,100 - 3,100 - 3,100 - 3,100 - 3,100 - 3,100 - 3,100 - 3,100 - 3,100 - 3,100 - 3,100 - 3,100 - 3,100 - 3,100 - 3,100 - 3,100 - 3,100 - 3,100 - 3,100 - 3,100 - 3,100 - 3,100 - 3,100 - 3,100 - 3,100 - 3,100 - 3,100 - 3,100 - 3,100 - 3,100 - 3,100 - 3,100 - 3,100 - 3,100 - 3,100 - 3,100 - 3,100 - 3,100 - 3,100 - 3,100 - 3,100 - 3,100 - 3,100 - 3,100 - 3,100 - 3,100 - 3,100 - 3,100 - 3,100 - 3,100 - 3,100 - 3,100 - 3,100 - 3,100 - 3,100 - 3,100 - 3,100 - 3,100 - 3,100 - 3,100 - 3,100 - 3,100 - 3,100 - 3,100 - 3,100 - 3,100 - 3,100 - 3,100 - 3,100 - 3,100 - 3,100 - 3,100 - 3,100 - 3,100 - 3,100 - 3,100 - 3,100 - 3,100 - 3,100 - 3,100 - 3,100 - 3,100 - 3,100 - 3,100 - 3,100 - 3,100 - 3,100 - 3,100 - 3,100 - 3,100 - 3,100 - 3,100 - 3,100 - 3,100 - 3,100 - 3,100 - 3,100 - 3,100 - 3,100 - 3,100 - 3,100 - 3,100 - 3,100 - 3,100 - 3,100 - 3,100 - 3,100 - 3,100 - 3,100 - 3,100 - 3,100 - 3,100 - 3,100 - 3,100 - 3,100 - 3,100 - 3,100 - 3,100 - 3,100 - 3,100 - 3,100 - 3,100 - 3,100 - 3,100 - 3,100 - 3,100 - 3,100 - 3,100 - 3,100 - 3,100 - 3,100 - 3,100 - 3,100 - 3,100 - 3,100 - 3,100 - 3,100 - 3,100 - 3,100 - 3,100 - 3,100 - 3,100 - 3,100 - 3,100 - 3,100 - 3,100 - 3,100 |
| 6/2023  | <b>1</b> 2.4% | \$ 3,824 | \$ 6,593 | \$4,800 - 231 231 231 231 231 231                                                                                                                                                                                                                                                                                                                                                                                                                                                                                                                                                                                                                                                                                                                                                                                                                                                                                                                                                                                                                                                                                                                                                                                                                                                                                                                                                                                                                                                                                                                                                                                                                                                                                                                                                                                                                                                                                                                                                                                                                                                                                               |
| 7/2023  | <b>1.9%</b>   | \$ 3,832 | \$ 6,580 | \$3,800 -                                                                                                                                                                                                                                                                                                                                                                                                                                                                                                                                                                                                                                                                                                                                                                                                                                                                                                                                                                                                                                                                                                                                                                                                                                                                                                                                                                                                                                                                                                                                                                                                                                                                                                                                                                                                                                                                                                                                                                                                                                                                                                                       |
| 8/2023  | <b>1.4%</b>   | \$ 3,828 | \$ 6,695 | \$2,800 -                                                                                                                                                                                                                                                                                                                                                                                                                                                                                                                                                                                                                                                                                                                                                                                                                                                                                                                                                                                                                                                                                                                                                                                                                                                                                                                                                                                                                                                                                                                                                                                                                                                                                                                                                                                                                                                                                                                                                                                                                                                                                                                       |
| 9/2023  | <b>1.0%</b>   | \$ 3,814 | \$ 6,997 | Rent Own Historic Cost to Own Relative to Rent                                                                                                                                                                                                                                                                                                                                                                                                                                                                                                                                                                                                                                                                                                                                                                                                                                                                                                                                                                                                                                                                                                                                                                                                                                                                                                                                                                                                                                                                                                                                                                                                                                                                                                                                                                                                                                                                                                                                                                                                                                                                                  |
| 10/2023 | <b>3</b> 0.7% | \$ 3,797 | \$ 7,121 | \$1,800                                                                                                                                                                                                                                                                                                                                                                                                                                                                                                                                                                                                                                                                                                                                                                                                                                                                                                                                                                                                                                                                                                                                                                                                                                                                                                                                                                                                                                                                                                                                                                                                                                                                                                                                                                                                                                                                                                                                                                                                                                                                                                                         |
| 11/2023 | <b>3</b> 0.5% | \$ 3,767 | \$ 7,472 | 5 <sup>2</sup>                                                                                                                                                                                                                                                                                                                                                                                                                                                                                                                                                                                                                                                                                                                                                                                                                                                                                                                                                                                                                                                                                                                                                                                                                                                                                                                                                                                                                                                                                                                                                                                                                                                                                                                                                                                                                                                                                                                                                                                                         |
| 12/2023 | <b>3</b> 0.4% | \$ 3,751 | \$ 7,054 | 212023120231202312023120231202312023120                                                                                                                                                                                                                                                                                                                                                                                                                                                                                                                                                                                                                                                                                                                                                                                                                                                                                                                                                                                                                                                                                                                                                                                                                                                                                                                                                                                                                                                                                                                                                                                                                                                                                                                                                                                                                                                                                                                                                                                                                                                                                         |
| 1/2024  | <b>3</b> 0.3% | \$ 3,751 | \$ 6,636 | y y y                                                                                                                                                                                                                                                                                                                                                                                                                                                                                                                                                                                                                                                                                                                                                                                                                                                                                                                                                                                                                                                                                                                                                                                                                                                                                                                                                                                                                                                                                                                                                                                                                                                                                                                                                                                                                                                                                                                                                                                                                                                                                                                           |