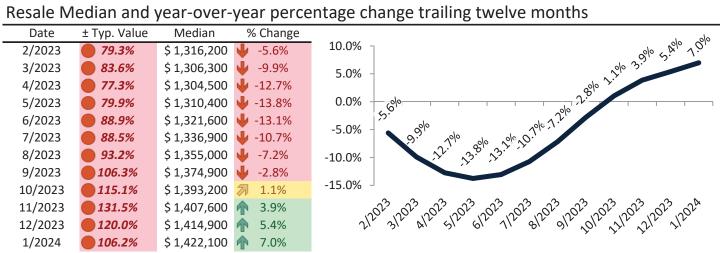

023  | • | 1      | \$ 1,355,000 | \$ | 619,100     |                                                             |
| 9/2023  | • | 1      | \$ 1,374,900 | \$ | 592,700     | \$600,000 - Median Rental Parity Historic Value             |
| 10/2023 | • | 1      | \$ 1,393,200 | \$ | 578,600     | \$400,000                                                   |
| 11/2023 | • | 1      | \$ 1,407,600 | \$ | 547,300     |                                                             |
| 12/2023 | • | 1      | \$ 1,414,900 | \$ | 575,900     | 212023120231202312023120231202312023120                     |
| 1/2024  | • | 1      | \$ 1,422,100 | \$ | 613,300     | . N. 15, 16, 16, 16, 18, 18, 18, 18, 18, 18, 18, 18, 18, 18 |

## Resale Median and year-over-year percentage change trailing twelve months



| Date    | % Change      | Rent     | Own      | \$11,800 ¬                                                                 |
|---------|---------------|----------|----------|----------------------------------------------------------------------------|
| 2/2023  | 4.5%          | \$ 3,683 | \$ 7,549 | V11)000                                                                    |
| 3/2023  | 4.0%          | \$ 3,722 | \$ 7,789 | \$9,800 -                                                                  |
| 4/2023  | <b>3.6%</b>   | \$ 3,762 | \$ 7,634 |                                                                            |
| 5/2023  | <b>3.0%</b>   | \$ 3,774 | \$ 7,757 | \$7,800 -                                                                  |
| 6/2023  | <b>1</b> 2.4% | \$ 3,784