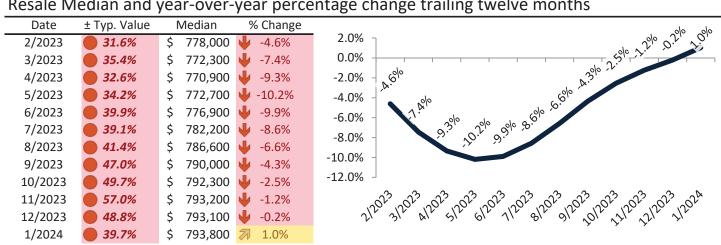

#### Resale Median and year-over-year percentage change trailing twelve months

| Date    | % Change      | Rent     | Own      | \$7,800 ¬                                                                                                                                                                                                                                                                                                                                                                                                                                                                                                                                                                                                                                                                                                                                                                                                                                                                                                                                                                                                                                                                                                                                                                                                                                                                                                                                                                                                                                                                                                                                                                                                                                                                                                                                                                                                                                                                                                                                                                                                                                                                                                                       |
|---------|---------------|----------|----------|---------------------------------------------------------------------------------------------------------------------------------------------------------------------------------------------------------------------------------------------------------------------------------------------------------------------------------------------------------------------------------------------------------------------------------------------------------------------------------------------------------------------------------------------------------------------------------------------------------------------------------------------------------------------------------------------------------------------------------------------------------------------------------------------------------------------------------------------------------------------------------------------------------------------------------------------------------------------------------------------------------------------------------------------------------------------------------------------------------------------------------------------------------------------------------------------------------------------------------------------------------------------------------------------------------------------------------------------------------------------------------------------------------------------------------------------------------------------------------------------------------------------------------------------------------------------------------------------------------------------------------------------------------------------------------------------------------------------------------------------------------------------------------------------------------------------------------------------------------------------------------------------------------------------------------------------------------------------------------------------------------------------------------------------------------------------------------------------------------------------------------|
| 2/2023  | 4.3%          | \$ 3,759 | \$ 6,175 |                                                                                                                                                                                                                                                                                                                                                                                                                                                                                                                                                                                                                                                                                                                                                                                                                                                                                                                                                                                                                                                                                                                                                                                                                                                                                                                                                                                                                                                                                                                                                                                                                                                                                                                                                                                                                                                                                                                                                                                                                                                                                                                                 |
| 3/2023  | <b>1.8%</b>   | \$ 3,784 | \$ 6,368 | \$6,800 -                                                                                                                                                                                                                                                                                                                                                                                                                                                                                                                                                                                                                                                                                                                                                                                                                                                                                                                                                                                                                                                                                                                                                                                                                                                                                                                                                                                                                                                                                                                                                                                                                                                                                                                                                                                                                                                                                                                                                                                                                                                                                                                       |
| 4/2023  | <b>1.4%</b>   | \$ 3,802 | \$ 6,239 | \$5,800 -                                                                                                                                                                                                                                                                                                                                                                                                                                                                                                                                                                                                                                                                                                                                                                                                                                                                                                                                                                                                                                                                                                                                                                                                                                                                                                                                                                                                                                                                                                                                                                                                                                                                                                                                                                                                                                                                                                                                                                                                                                                                                                                       |
| 5/2023  | <b>1</b> 2.9% | \$ 3,818 | \$ 6,324 | \$4,800 - 3,100 - 3,100 - 3,000 - 3,000 - 3,000 - 3,000 - 3,100 - 3,100 - 3,100 - 3,100 - 3,100 - 3,100 - 3,100 - 3,100 - 3,100 - 3,100 - 3,100 - 3,100 - 3,100 - 3,100 - 3,100 - 3,100 - 3,100 - 3,100 - 3,100 - 3,100 - 3,100 - 3,100 - 3,100 - 3,100 - 3,100 - 3,100 - 3,100 - 3,100 - 3,100 - 3,100 - 3,100 - 3,100 - 3,100 - 3,100 - 3,100 - 3,100 - 3,100 - 3,100 - 3,100 - 3,100 - 3,100 - 3,100 - 3,100 - 3,100 - 3,100 - 3,100 - 3,100 - 3,100 - 3,100 - 3,100 - 3,100 - 3,100 - 3,100 - 3,100 - 3,100 - 3,100 - 3,100 - 3,100 - 3,100 - 3,100 - 3,100 - 3,100 - 3,100 - 3,100 - 3,100 - 3,100 - 3,100 - 3,100 - 3,100 - 3,100 - 3,100 - 3,100 - 3,100 - 3,100 - 3,100 - 3,100 - 3,100 - 3,100 - 3,100 - 3,100 - 3,100 - 3,100 - 3,100 - 3,100 - 3,100 - 3,100 - 3,100 - 3,100 - 3,100 - 3,100 - 3,100 - 3,100 - 3,100 - 3,100 - 3,100 - 3,100 - 3,100 - 3,100 - 3,100 - 3,100 - 3,100 - 3,100 - 3,100 - 3,100 - 3,100 - 3,100 - 3,100 - 3,100 - 3,100 - 3,100 - 3,100 - 3,100 - 3,100 - 3,100 - 3,100 - 3,100 - 3,100 - 3,100 - 3,100 - 3,100 - 3,100 - 3,100 - 3,100 - 3,100 - 3,100 - 3,100 - 3,100 - 3,100 - 3,100 - 3,100 - 3,100 - 3,100 - 3,100 - 3,100 - 3,100 - 3,100 - 3,100 - 3,100 - 3,100 - 3,100 - 3,100 - 3,100 - 3,100 - 3,100 - 3,100 - 3,100 - 3,100 - 3,100 - 3,100 - 3,100 - 3,100 - 3,100 - 3,100 - 3,100 - 3,100 - 3,100 - 3,100 - 3,100 - 3,100 - 3,100 - 3,100 - 3,100 - 3,100 - 3,100 - 3,100 - 3,100 - 3,100 - 3,100 - 3,100 - 3,100 - 3,100 - 3,100 - 3,100 - 3,100 - 3,100 - 3,100 - 3,100 - 3,100 - 3,100 - 3,100 - 3,100 - 3,100 - 3,100 - 3,100 - 3,100 - 3,100 - 3,100 - 3,100 - 3,100 - 3,100 - 3,100 - 3,100 - 3,100 - 3,100 - 3,100 - 3,100 - 3,100 - 3,100 - 3,100 - 3,100 - 3,100 - 3,100 - 3,100 - 3,100 - 3,100 - 3,100 - 3,100 - 3,100 - 3,100 - 3,100 - 3,100 - 3,100 - 3,100 - 3,100 - 3,100 - 3,100 - 3,100 - 3,100 - 3,100 - 3,100 - 3,100 - 3,100 - 3,100 - 3,100 - 3,100 - 3,100 - 3,100 - 3,100 - 3,100 - 3,100 - 3,100 - 3,100 - 3,100 - 3,100 - 3,100 - 3,100 - 3,100 - 3,100 - 3,100 - 3,100 - 3,100 - 3,100 - 3,100 - 3,100 - 3,100 - 3,100 - 3,100 - 3,100 - 3,100 |
| 6/2023  | <b>1</b> 2.4% | \$ 3,824 | \$ 6,593 | \$4,800 - 231 231 231 231 231 231                                                                                                                                                                                                                                                                                                                                                                                                                                                                                                                                                                                                                                                                                                                                                                                                                                                                                                                                                                                                                                                                                                                                                                                                                                                                                                                                                                                                                                                                                                                                                                                                                                                                                                                                                                                                                                                                                                                                                                                                                                                                                               |
| 7/2023  | <b>1.9%</b>   | \$ 3,832 | \$ 6,580 | \$3,800 -                                                                                                                                                                                                                                                                                                                                                                                                                                                                                                                                                                                                                                                                                                                                                                                                                                                                                                                                                                                                                                                                                                                                                                                                                                                                                                                                                                                                                                                                                                                                                                                                                                                                                                                                                                                                                                                                                                                                                                                                                                                                                                                       |
| 8/2023  | <b>1.4%</b>   | \$ 3,828 | \$ 6,695 | \$2,800 -                                                                                                                                                                                                                                                                                                                                                                                                                                                                                                                                                                                                                                                                                                                                                                                                                                                                                                                                                                                                                                                                                                                                                                                                                                                                                                                                                                                                                                                                                                                                                                                                                                                                                                                                                                                                                                                                                                                                                                                                                                                                                                                       |
| 9/2023  | <b>1.0%</b>   | \$ 3,814 | \$ 6,997 | Rent Own Historic Cost to Own Relative to Rent                                                                                                                                                                                                                                                                                                                                                                                                                                                                                                                                                                                                                                                                                                                                                                                                                                                                                                                                                                                                                                                                                                                                                                                                                                                                                                                                                                                                                                                                                                                                                                                                                                                                                                                                                                                                                                                                                                                                                                                                                                                                                  |
| 10/2023 | <b>3</b> 0.7% | \$ 3,797 | \$ 7,121 | \$1,800                                                                                                                                                                                                                                                                                                                                                                                                                                                                                                                                                                                                                                                                                                                                                                                                                                                                                                                                                                                                                                                                                                                                                                                                                                                                                                                                                                                                                                                                                                                                                                                                                                                                                                                                                                                                                                                                                                                                                                                                                                                                                                                         |
| 11/2023 | <b>3</b> 0.5% | \$ 3,767 | \$ 7,472 | 5 <sup>2</sup>                                                                                                                                                                                                                                                                                                                                                                                                                                                                                                                                                                                                                                                                                                                                                                                                                                                                                                                                                                                                                                                                                                                                                                                                                                                                                                                                                                                                                                                                                                                                                                                                                                                                                                                                                                                                                                                                                                                                                                                                         |
| 12/2023 | <b>3</b> 0.4% | \$ 3,751 | \$ 7,054 | 212023120231202312023120231202312023120                                                                                                                                                                                                                                                                                                                                                                                                                                                                                                                                                                                                                                                                                                                                                                                                                                                                                                                                                                                                                                                                                                                                                                                                                                                                                                                                                                                                                                                                                                                                                                                                                                                                                                                                                                                                                                                                                                                                                                                                                                                                                         |
| 1/2024  | <b>3</b> 0.3% | \$ 3,751 | \$ 6,636 | y y y                                                                                                                                                                                                                                                                                                                                                                                                                                                                                                                                                                                                                                                                                                                                                                                                                                                                                                                                                                                                                                                                                                                                                                                                                                                                                                                                                                                                                                                                                                                                                                                                                                                                                                                                                                                                                                                                                                                                                                                                                                                                                                                           |