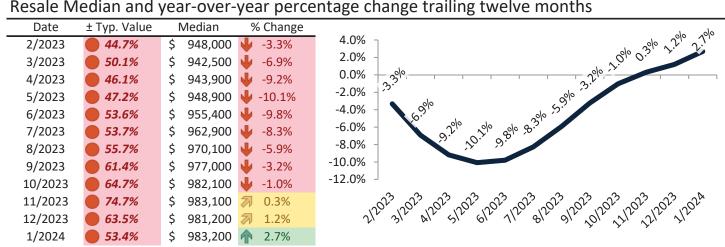

## San Francisco Metro, CA Housing Market Value & Trends Update

Historically, properties in this market sell at a 13.7% premium. Today's premium is 76.9%. This market is 63.2% overvalued. Median home price is \$1,100,300. Prices rose 1.1% year-over-year.