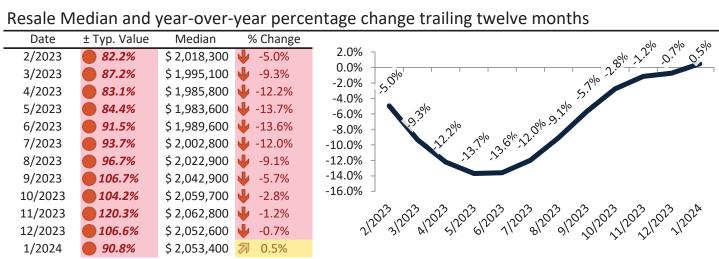

San Francisco Metro, CA median home price since January 1988

San Francisco Metro, CA median rent and monthly cost of ownership since January 1988

Resale \$/SF Year-over-Year Percentage Change: San Francisco Metro, CA since January 1989

Rental \$/SF Year-over-Year Percentage Change: San Francisco Metro, CA since January 1989

Historic Median Home Price Relative to Rental Parity: San Francisco Metro, CA since January 1988

TAIT Housing Report® Market Timing System Rating: San Francisco Metro, CA since January 1988