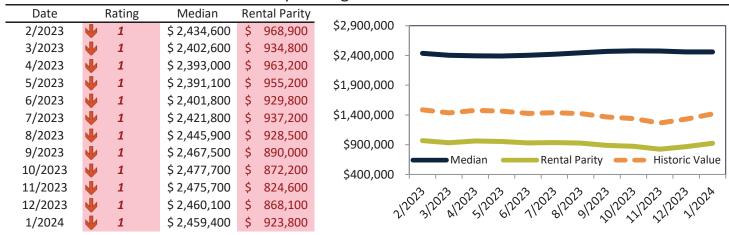

## San Francisco Metro, CA Housing Market Value & Trends Update

Historically, properties in this market sell at a 13.7% premium. Today's premium is 76.9%. This market is 63.2% overvalued. Median home price is \$1,100,300. Prices rose 1.1% year-over-year.

Monthly cost of ownership is \$6,636, and rents average \$3,750, making owning \$2,885 per month more costly than renting. Rents rose 0.3% year-over-year. The current capitalization rate (rent/price) is 3.3%.

Market rating = 1

#### Median Home Price and Rental Parity trailing twelve months

|   | Rating         | Median                                                             | Re                                                                                                                                                                           | ntal Parity                                                                                                                                                                                                                                  | 4                                                                                                                                                                                                                                                                                                     |                                                                                                                                                                                                                                                                                                                                                                                                                                                                                                                                                                                                                                                                                                                                                                                                                                                                                                                                                                                                                                                                                                                                                                                                                                                                                                                                                                                                                                                                                                                                                                                                                                                                                                                                                                                                                                                                                                                                                                                                                                                                                                                                                                                                                                                                                              |
|---|----------------|--------------------------------------------------------------------|------------------------------------------------------------------------------------------------------------------------------------------------------------------------------|----------------------------------------------------------------------------------------------------------------------------------------------------------------------------------------------------------------------------------------------|-------------------------------------------------------------------------------------------------------------------------------------------------------------------------------------------------------------------------------------------------------------------------------------------------------|----------------------------------------------------------------------------------------------------------------------------------------------------------------------------------------------------------------------------------------------------------------------------------------------------------------------------------------------------------------------------------------------------------------------------------------------------------------------------------------------------------------------------------------------------------------------------------------------------------------------------------------------------------------------------------------------------------------------------------------------------------------------------------------------------------------------------------------------------------------------------------------------------------------------------------------------------------------------------------------------------------------------------------------------------------------------------------------------------------------------------------------------------------------------------------------------------------------------------------------------------------------------------------------------------------------------------------------------------------------------------------------------------------------------------------------------------------------------------------------------------------------------------------------------------------------------------------------------------------------------------------------------------------------------------------------------------------------------------------------------------------------------------------------------------------------------------------------------------------------------------------------------------------------------------------------------------------------------------------------------------------------------------------------------------------------------------------------------------------------------------------------------------------------------------------------------------------------------------------------------------------------------------------------------|
| • | 1              | \$ 1,076,600                                                       | \$                                                                                                                                                                           | 655,300                                                                                                                                                                                                                                      | \$1,200,000                                                                                                                                                                                                                                                                                           |                                                                                                                                                                                                                                                                                                                                                                                                                                                                                                                                                                                                                                                                                                                                                                                                                                                                                                                                                                                                                                                                                                                                                                                                                                                                                                                                                                                                                                                                                                                                                                                                                                                                                                                                                                                                                                                                                                                                                                                                                                                                                                                                                                                                                                                                                              |
| • | 1              | \$ 1,067,900                                                       | \$                                                                                                                                                                           | 634,500                                                                                                                                                                                                                                      |                                                                                                                                                                                                                                                                                                       |                                                                                                                                                                                                                                                                                                                                                                                                                                                                                                                                                                                                                                                                                                                                                                                                                                                                                                                                                                                                                                                                                                                                                                                                                                                                                                                                                                                                                                                                                                                                                                                                                                                                                                                                                                                                                                                                                                                                                                                                                                                                                                                                                                                                                                                                                              |
| • | 1              | \$ 1,066,200                                                       | \$                                                                                                                                                                           | 649,700                                                                                                                                                                                                                                      | \$1,000,000                                                                                                                                                                                                                                                                                           |                                                                                                                                                                                                                                                                                                                                                                                                                                                                                                                                                                                                                                                                                                                                                                                                                                                                                                                                                                                                                                                                                                                                                                                                                                                                                                                                                                                                                                                                                                                                                                                                                                                                                                                                                                                                                                                                                                                                                                                                                                                                                                                                                                                                                                                                                              |
| • | 1              | \$ 1,068,300                                                       | \$                                                                                                                                                                           | 645,000                                                                                                                                                                                                                                      |                                                                                                                                                                                                                                                                                                       |                                                                                                                                                                                                                                                                                                                                                                                                                                                                                                                                                                                                                                                                                                                                                                                                                                                                                                                                                                                                                                                                                                                                                                                                                                                                                                                                                                                                                                                                                                                                                                                                                                                                                                                                                                                                                                                                                                                                                                                                                                                                                                                                                                                                                                                                                              |
| • | 1              | \$ 1,073,100                                                       | \$                                                                                                                                                                           | 622,300                                                                                                                                                                                                                                      | \$800,000                                                                                                                                                                                                                                                                                             |                                                                                                                                                                                                                                                                                                                                                                                                                                                                                                                                                                                                                                                                                                                                                                                                                                                                                                                                                                                                                                                                                                                                                                                                                                                                                                                                                                                                                                                                                                                                                                                                                                                                                                                                                                                                                                                                                                                                                                                                                                                                                                                                                                                                                                                                                              |
| • | 1              | \$ 1,079,800                                                       | \$                                                                                                                                                                           | 628,800                                                                                                                                                                                                                                      |                                                                                                                                                                                                                                                                                                       |                                                                                                                                                                                                                                                                                                                                                                                                                                                                                                                                                                                                                                                                                                                                                                                                                                                                                                                                                                                                                                                                                                                                                                                                                                                                                                                                                                                                                                                                                                                                                                                                                                                                                                                                                                                                                                                                                                                                                                                                                                                                                                                                                                                                                                                                                              |
| • | 1              | \$ 1,087,500                                                       | \$                                                                                                                                                                           | 621,700                                                                                                                                                                                                                                      | \$600,000                                                                                                                                                                                                                                                                                             |                                                                                                                                                                                                                                                                                                                                                                                                                                                                                                                                                                                                                                                                                                                                                                                                                                                                                                                                                                                                                                                                                                                                                                                                                                                                                                                                                                                                                                                                                                                                                                                                                                                                                                                                                                                                                                                                                                                                                                                                                                                                                                                                                                                                                                                                                              |
| • | 1              | \$ 1,094,800                                                       | \$                                                                                                                                                                           | 596,700                                                                                                                                                                                                                                      |                                                                                                                                                                                                                                                                                                       | Median Rental Parity Historic Value                                                                                                                                                                                                                                                                                                                                                                                                                                                                                                                                                                                                                                                                                                                                                                                                                                                                                                                                                                                                                                                                                                                                                                                                                                                                                                                                                                                                                                                                                                                                                                                                                                                                                                                                                                                                                                                                                                                                                                                                                                                                                                                                                                                                                                                          |
| • | 1              | \$ 1,099,900                                                       | \$                                                                                                                                                                           | 586,400                                                                                                                                                                                                                                      | \$400.000                                                                                                                                                                                                                                                                                             | Nental Failty - Tilstolic value                                                                                                                                                                                                                                                                                                                                                                                                                                                                                                                                                                                                                                                                                                                                                                                                                                                                                                                                                                                                                                                                                                                                                                                                                                                                                                                                                                                                                                                                                                                                                                                                                                                                                                                                                                                                                                                                                                                                                                                                                                                                                                                                                                                                                                                              |
| • | 1              | \$ 1,101,300                                                       | \$                                                                                                                                                                           | 555,100                                                                                                                                                                                                                                      |                                                                                                                                                                                                                                                                                                       |                                                                                                                                                                                                                                                                                                                                                                                                                                                                                                                                                                                                                                                                                                                                                                                                                                                                                                                                                                                                                                                                                                                                                                                                                                                                                                                                                                                                                                                                                                                                                                                                                                                                                                                                                                                                                                                                                                                                                                                                                                                                                                                                                                                                                                                                                              |
| • | 1              | \$ 1,099,400                                                       | \$                                                                                                                                                                           | 584,500                                                                                                                                                                                                                                      | 1/25                                                                                                                                                                                                                                                                                                  | 33,120,3,120,3,120,9,120,3,120,3,120,3,120,3,120,3,120,3,120,3,120,3,120,3,120,3,120,3,120,3,120,3,120,3,120,3,120,3,120,3,120,3,120,3,120,3,120,3,120,3,120,3,120,3,120,3,120,3,120,3,120,3,120,3,120,3,120,3,120,3,120,3,120,3,120,3,120,3,120,3,120,3,120,3,120,3,120,3,120,3,120,3,120,3,120,3,120,3,120,3,120,3,120,3,120,3,120,3,120,3,120,3,120,3,120,3,120,3,120,3,120,3,120,3,120,3,120,3,120,3,120,3,120,3,120,3,120,3,120,3,120,3,120,3,120,3,120,3,120,3,120,3,120,3,120,3,120,3,120,3,120,3,120,3,120,3,120,3,120,3,120,3,120,3,120,3,120,3,120,3,120,3,120,3,120,3,120,3,120,3,120,3,120,3,120,3,120,3,120,3,120,3,120,3,120,3,120,3,120,3,120,3,120,3,120,3,120,3,120,3,120,3,120,3,120,3,120,3,120,3,120,3,120,3,120,3,120,3,120,3,120,3,120,3,120,3,120,3,120,3,120,3,120,3,120,3,120,3,120,3,120,3,120,3,120,3,120,3,120,3,120,3,120,3,120,3,120,3,120,3,120,3,120,3,120,3,120,3,120,3,120,3,120,3,120,3,120,3,120,3,120,3,120,3,120,3,120,3,120,3,120,3,120,3,120,3,120,3,120,3,120,3,120,3,120,3,120,3,120,3,120,3,120,3,120,3,120,3,120,3,120,3,120,3,120,3,120,3,120,3,120,3,120,3,120,3,120,3,120,3,120,3,120,3,120,3,120,3,120,3,120,3,120,3,120,3,120,3,120,3,120,3,120,3,120,3,120,3,120,3,120,3,120,3,120,3,120,3,120,3,120,3,120,3,120,3,120,3,120,3,120,3,120,3,120,3,120,3,120,3,120,3,120,3,120,3,120,3,120,3,120,3,120,3,120,3,120,3,120,3,120,3,120,3,120,3,120,3,120,3,120,3,120,3,120,3,120,3,120,3,120,3,120,3,120,3,120,3,120,3,120,3,120,3,120,3,120,3,120,3,120,3,120,3,120,3,120,3,120,3,120,3,120,3,120,3,120,3,120,3,120,3,120,3,120,3,120,3,120,3,120,3,120,3,120,3,120,3,120,3,120,3,120,3,120,3,120,3,120,3,120,3,120,3,120,3,120,3,120,3,120,3,120,3,120,3,120,3,120,3,120,3,120,3,120,3,120,3,120,3,120,3,120,3,120,3,120,3,120,3,120,3,120,3,120,3,120,3,120,3,120,3,120,3,120,3,120,3,120,3,120,3,120,3,120,3,120,3,120,3,120,3,120,3,120,3,120,3,120,3,120,3,120,3,120,3,120,3,120,3,120,3,120,3,120,3,120,3,120,3,120,3,120,3,120,3,120,3,120,3,120,3,120,3,120,3,120,3,120,3,120,3,120,3,120,3,120,3,120,3,120,3,120,3,120,3,120,3,120,3,120,3,120,3,120,3,120,3,120,3,120,                                                                                                                                                              |
| • | 1              | \$1,100,300                                                        | \$                                                                                                                                                                           | 621,900                                                                                                                                                                                                                                      | , N                                                                                                                                                                                                                                                                                                   | 2, 14, 21, 10, 11, 10, 21, 20, 21, 21, 21                                                                                                                                                                                                                                                                                                                                                                                                                                                                                                                                                                                                                                                                                                                                                                                                                                                                                                                                                                                                                                                                                                                                                                                                                                                                                                                                                                                                                                                                                                                                                                                                                                                                                                                                                                                                                                                                                                                                                                                                                                                                                                                                                                                                                                                    |
|   | <b>+++++++</b> | 1<br>1<br>1<br>1<br>1<br>1<br>1<br>1<br>1<br>1<br>1<br>1<br>1<br>1 | \$ 1,076,600<br>\$ 1,067,900<br>\$ 1,066,200<br>\$ 1,068,300<br>\$ 1,073,100<br>\$ 1,079,800<br>\$ 1,087,500<br>\$ 1,094,800<br>\$ 1,099,900<br>\$ 1,101,300<br>\$ 1,099,400 | \$ 1,076,600 \$ \$ 1,067,900 \$ \$ 1 \$ 1,066,200 \$ \$ 1 \$ 1,068,300 \$ \$ 1 \$ 1,073,100 \$ \$ 1 \$ 1,073,500 \$ \$ 1 \$ 1,094,800 \$ \$ 1 \$ 1,094,800 \$ \$ 1 \$ 1,099,900 \$ \$ 1 \$ 1,101,300 \$ \$ 1,101,300 \$ \$ 1 \$ 1,099,400 \$ | \$ 1,076,600 \$ 655,300<br>\$ 1,067,900 \$ 634,500<br>\$ 1,066,200 \$ 649,700<br>\$ 1,068,300 \$ 645,000<br>\$ 1,073,100 \$ 622,300<br>\$ 1,079,800 \$ 628,800<br>\$ 1,087,500 \$ 621,700<br>\$ 1,094,800 \$ 596,700<br>\$ 1,099,900 \$ 586,400<br>\$ 1,101,300 \$ 555,100<br>\$ 1,099,400 \$ 584,500 | \$1,076,600 \$ 655,300 \$1,200,000 - \$1,200,000 - \$1,200,000 - \$1,200,000 - \$1,000,000 - \$1,000,000 - \$1,000,000 - \$1,000,000 - \$1,000,000 - \$1,000,000 - \$1,000,000 - \$1,000,000 - \$1,000,000 - \$1,000,000 - \$1,000,000 - \$1,000,000 - \$1,000,000 - \$1,000,000 - \$1,000,000 - \$1,000,000 - \$1,000,000 - \$1,000,000 - \$1,000,000 - \$1,000,000 - \$1,000,000 - \$1,000,000 - \$1,000,000 - \$1,000,000 - \$1,000,000 - \$1,000,000 - \$1,000,000 - \$1,000,000 - \$1,000,000 - \$1,000,000 - \$1,000,000 - \$1,000,000 - \$1,000,000 - \$1,000,000 - \$1,000,000 - \$1,000,000 - \$1,000,000 - \$1,000,000 - \$1,000,000 - \$1,000,000 - \$1,000,000 - \$1,000,000 - \$1,000,000 - \$1,000,000 - \$1,000,000 - \$1,000,000 - \$1,000,000 - \$1,000,000 - \$1,000,000 - \$1,000,000 - \$1,000,000 - \$1,000,000 - \$1,000,000 - \$1,000,000 - \$1,000,000 - \$1,000,000 - \$1,000,000 - \$1,000,000 - \$1,000,000 - \$1,000,000 - \$1,000,000 - \$1,000,000 - \$1,000,000 - \$1,000,000 - \$1,000,000 - \$1,000,000 - \$1,000,000 - \$1,000,000 - \$1,000,000 - \$1,000,000 - \$1,000,000 - \$1,000,000 - \$1,000,000 - \$1,000,000 - \$1,000,000 - \$1,000,000 - \$1,000,000 - \$1,000,000 - \$1,000,000 - \$1,000,000 - \$1,000,000 - \$1,000,000 - \$1,000,000 - \$1,000,000 - \$1,000,000 - \$1,000,000 - \$1,000,000 - \$1,000,000 - \$1,000,000 - \$1,000,000 - \$1,000,000 - \$1,000,000 - \$1,000,000 - \$1,000,000 - \$1,000,000 - \$1,000,000 - \$1,000,000 - \$1,000,000 - \$1,000,000 - \$1,000,000 - \$1,000,000 - \$1,000,000 - \$1,000,000 - \$1,000,000 - \$1,000,000 - \$1,000,000 - \$1,000,000 - \$1,000,000 - \$1,000,000 - \$1,000,000 - \$1,000,000 - \$1,000,000 - \$1,000,000 - \$1,000,000 - \$1,000,000 - \$1,000,000 - \$1,000,000 - \$1,000,000 - \$1,000,000 - \$1,000,000 - \$1,000,000 - \$1,000,000 - \$1,000,000 - \$1,000,000 - \$1,000,000 - \$1,000,000 - \$1,000,000 - \$1,000,000 - \$1,000,000 - \$1,000,000 - \$1,000,000 - \$1,000,000 - \$1,000,000 - \$1,000,000 - \$1,000,000 - \$1,000,000 - \$1,000,000 - \$1,000,000 - \$1,000,000 - \$1,000,000 - \$1,000,000 - \$1,000,000 - \$1,000,000 - \$1,000,000 - \$1,000,000 - \$1,000,000 - \$1,000,000 - \$1,000,000 - \$1,000,000 - \$1,000,000 - \$1,000,000 - \$1,000,000 |