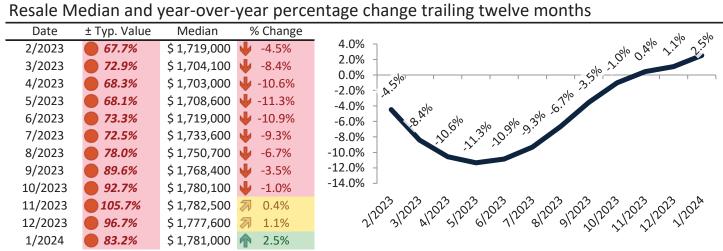

#### Resale Median and year-over-year percentage change trailing twelve months

| Date    | % Change      | Rent     | Own      | \$7,800 ¬                                                                                                                                                                                                                                                                                                                                                                                                                                                                                                                                                                                                                                                                                                                                                                                                                                                                                                                                                                                                                                                                                                                                                                                                                                                                                                                                                                                                                                                                                                                                                                                                                                                                                                                                                                                                                                                                                                                                                                                                                                                                                                                       |
|---------|---------------|----------|----------|---------------------------------------------------------------------------------------------------------------------------------------------------------------------------------------------------------------------------------------------------------------------------------------------------------------------------------------------------------------------------------------------------------------------------------------------------------------------------------------------------------------------------------------------------------------------------------------------------------------------------------------------------------------------------------------------------------------------------------------------------------------------------------------------------------------------------------------------------------------------------------------------------------------------------------------------------------------------------------------------------------------------------------------------------------------------------------------------------------------------------------------------------------------------------------------------------------------------------------------------------------------------------------------------------------------------------------------------------------------------------------------------------------------------------------------------------------------------------------------------------------------------------------------------------------------------------------------------------------------------------------------------------------------------------------------------------------------------------------------------------------------------------------------------------------------------------------------------------------------------------------------------------------------------------------------------------------------------------------------------------------------------------------------------------------------------------------------------------------------------------------|
| 2/2023  | 4.3%          | \$ 3,759 | \$ 6,175 |                                                                                                                                                                                                                                                                                                                                                                                                                                                                                                                                                                                                                                                                                                                                                                                                                                                                                                                                                                                                                                                                                                                                                                                                                                                                                                                                                                                                                                                                                                                                                                                                                                                                                                                                                                                                                                                                                                                                                                                                                                                                                                                                 |
| 3/2023  | <b>1.8%</b>   | \$ 3,784 | \$ 6,368 | \$6,800 -                                                                                                                                                                                                                                                                                                                                                                                                                                                                                                                                                                                                                                                                                                                                                                                                                                                                                                                                                                                                                                                                                                                                                                                                                                                                                                                                                                                                                                                                                                                                                                                                                                                                                                                                                                                                                                                                                                                                                                                                                                                                                                                       |
| 4/2023  | <b>1.4%</b>   | \$ 3,802 | \$ 6,239 | \$5,800 -                                                                                                                                                                                                                                                                                                                                                                                                                                                                                                                                                                                                                                                                                                                                                                                                                                                                                                                                                                                                                                                                                                                                                                                                                                                                                                                                                                                                                                                                                                                                                                                                                                                                                                                                                                                                                                                                                                                                                                                                                                                                                                                       |
| 5/2023  | <b>1</b> 2.9% | \$ 3,818 | \$ 6,324 | \$4,800 - 3,100 - 3,100 - 3,000 - 3,000 - 3,000 - 3,000 - 3,100 - 3,100 - 3,100 - 3,100 - 3,100 - 3,100 - 3,100 - 3,100 - 3,100 - 3,100 - 3,100 - 3,100 - 3,100 - 3,100 - 3,100 - 3,100 - 3,100 - 3,100 - 3,100 - 3,100 - 3,100 - 3,100 - 3,100 - 3,100 - 3,100 - 3,100 - 3,100 - 3,100 - 3,100 - 3,100 - 3,100 - 3,100 - 3,100 - 3,100 - 3,100 - 3,100 - 3,100 - 3,100 - 3,100 - 3,100 - 3,100 - 3,100 - 3,100 - 3,100 - 3,100 - 3,100 - 3,100 - 3,100 - 3,100 - 3,100 - 3,100 - 3,100 - 3,100 - 3,100 - 3,100 - 3,100 - 3,100 - 3,100 - 3,100 - 3,100 - 3,100 - 3,100 - 3,100 - 3,100 - 3,100 - 3,100 - 3,100 - 3,100 - 3,100 - 3,100 - 3,100 - 3,100 - 3,100 - 3,100 - 3,100 - 3,100 - 3,100 - 3,100 - 3,100 - 3,100 - 3,100 - 3,100 - 3,100 - 3,100 - 3,100 - 3,100 - 3,100 - 3,100 - 3,100 - 3,100 - 3,100 - 3,100 - 3,100 - 3,100 - 3,100 - 3,100 - 3,100 - 3,100 - 3,100 - 3,100 - 3,100 - 3,100 - 3,100 - 3,100 - 3,100 - 3,100 - 3,100 - 3,100 - 3,100 - 3,100 - 3,100 - 3,100 - 3,100 - 3,100 - 3,100 - 3,100 - 3,100 - 3,100 - 3,100 - 3,100 - 3,100 - 3,100 - 3,100 - 3,100 - 3,100 - 3,100 - 3,100 - 3,100 - 3,100 - 3,100 - 3,100 - 3,100 - 3,100 - 3,100 - 3,100 - 3,100 - 3,100 - 3,100 - 3,100 - 3,100 - 3,100 - 3,100 - 3,100 - 3,100 - 3,100 - 3,100 - 3,100 - 3,100 - 3,100 - 3,100 - 3,100 - 3,100 - 3,100 - 3,100 - 3,100 - 3,100 - 3,100 - 3,100 - 3,100 - 3,100 - 3,100 - 3,100 - 3,100 - 3,100 - 3,100 - 3,100 - 3,100 - 3,100 - 3,100 - 3,100 - 3,100 - 3,100 - 3,100 - 3,100 - 3,100 - 3,100 - 3,100 - 3,100 - 3,100 - 3,100 - 3,100 - 3,100 - 3,100 - 3,100 - 3,100 - 3,100 - 3,100 - 3,100 - 3,100 - 3,100 - 3,100 - 3,100 - 3,100 - 3,100 - 3,100 - 3,100 - 3,100 - 3,100 - 3,100 - 3,100 - 3,100 - 3,100 - 3,100 - 3,100 - 3,100 - 3,100 - 3,100 - 3,100 - 3,100 - 3,100 - 3,100 - 3,100 - 3,100 - 3,100 - 3,100 - 3,100 - 3,100 - 3,100 - 3,100 - 3,100 - 3,100 - 3,100 - 3,100 - 3,100 - 3,100 - 3,100 - 3,100 - 3,100 - 3,100 - 3,100 - 3,100 - 3,100 - 3,100 - 3,100 - 3,100 - 3,100 - 3,100 - 3,100 - 3,100 - 3,100 - 3,100 - 3,100 - 3,100 - 3,100 - 3,100 - 3,100 - 3,100 - 3,100 - 3,100 |
| 6/2023  | <b>1</b> 2.4% | \$ 3,824 | \$ 6,593 | \$4,800 - 231 231 231 231 231 231                                                                                                                                                                                                                                                                                                                                                                                                                                                                                                                                                                                                                                                                                                                                                                                                                                                                                                                                                                                                                                                                                                                                                                                                                                                                                                                                                                                                                                                                                                                                                                                                                                                                                                                                                                                                                                                                                                                                                                                                                                                                                               |
| 7/2023  | <b>1.9%</b>   | \$ 3,832 | \$ 6,580 | \$3,800 -                                                                                                                                                                                                                                                                                                                                                                                                                                                                                                                                                                                                                                                                                                                                                                                                                                                                                                                                                                                                                                                                                                                                                                                                                                                                                                                                                                                                                                                                                                                                                                                                                                                                                                                                                                                                                                                                                                                                                                                                                                                                                                                       |
| 8/2023  | <b>1.4%</b>   | \$ 3,828 | \$ 6,695 | \$2,800 -                                                                                                                                                                                                                                                                                                                                                                                                                                                                                                                                                                                                                                                                                                                                                                                                                                                                                                                                                                                                                                                                                                                                                                                                                                                                                                                                                                                                                                                                                                                                                                                                                                                                                                                                                                                                                                                                                                                                                                                                                                                                                                                       |
| 9/2023  | <b>1.0%</b>   | \$ 3,814 | \$ 6,997 | Rent Own Historic Cost to Own Relative to Rent                                                                                                                                                                                                                                                                                                                                                                                                                                                                                                                                                                                                                                                                                                                                                                                                                                                                                                                                                                                                                                                                                                                                                                                                                                                                                                                                                                                                                                                                                                                                                                                                                                                                                                                                                                                                                                                                                                                                                                                                                                                                                  |
| 10/2023 | <b>3</b> 0.7% | \$ 3,797 | \$ 7,121 | \$1,800                                                                                                                                                                                                                                                                                                                                                                                                                                                                                                                                                                                                                                                                                                                                                                                                                                                                                                                                                                                                                                                                                                                                                                                                                                                                                                                                                                                                                                                                                                                                                                                                                                                                                                                                                                                                                                                                                                                                                                                                                                                                                                                         |
| 11/2023 | <b>3</b> 0.5% | \$ 3,767 | \$ 7,472 | 5 <sup>2</sup>                                                                                                                                                                                                                                                                                                                                                                                                                                                                                                                                                                                                                                                                                                                                                                                                                                                                                                                                                                                                                                                                                                                                                                                                                                                                                                                                                                                                                                                                                                                                                                                                                                                                                                                                                                                                                                                                                                                                                                                                         |
| 12/2023 | <b>3</b> 0.4% | \$ 3,751 | \$ 7,054 | 212023120231202312023120231202312023120                                                                                                                                                                                                                                                                                                                                                                                                                                                                                                                                                                                                                                                                                                                                                                                                                                                                                                                                                                                                                                                                                                                                                                                                                                                                                                                                                                                                                                                                                                                                                                                                                                                                                                                                                                                                                                                                                                                                                                                                                                                                                         |
| 1/2024  | <b>3</b> 0.3% | \$ 3,751 | \$ 6,636 | y y y                                                                                                                                                                                                                                                                                                                                                                                                                                                                                                                                                                                                                                                                                                                                                                                                                                                                                                                                                                                                                                                                                                                                                                                                                                                                                                                                                                                                                                                                                                                                                                                                                                                                                                                                                                                                                                                                                                                                                                                                                                                                                                                           |