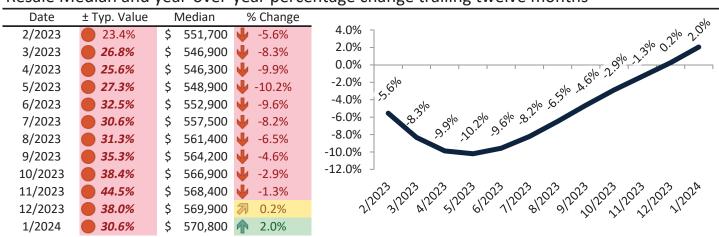

## San Francisco Metro, CA Housing Market Value & Trends Update

Historically, properties in this market sell at a 13.7% premium. Today's premium is 76.9%. This market is 63.2% overvalued. Median home price is \$1,100,300. Prices rose 1.1% year-over-year.