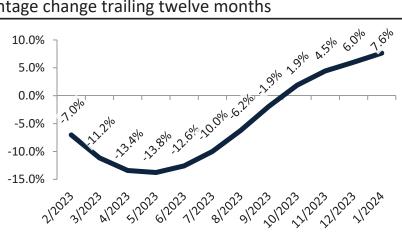

Rental \$/SF Year-over-Year Percentage Change: San Francisco Metro, CA since January 1989

Historic Median Home Price Relative to Rental Parity: San Francisco Metro, CA since January 1988

TAIT Housing Report® Market Timing System Rating: San Francisco Metro, CA since January 1988