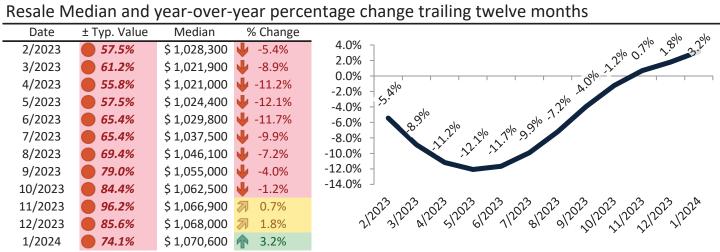

#### Resale Median and year-over-year percentage change trailing twelve months

| Date    | % Change      | Rent     | Own      | \$7,800 ¬                                                                                                                                                                                                                                                                                                                                                                                                                                                                                                                                                                                                                                                                                                                                                                                                                                                                                                                                                                                                                                                                                                                                                                                                                                                                                                                                                                                                                                                                                                                                                                                                                                                                                                                                                                                                                                                                                                                                                                                                                                                                                                                       |
|---------|---------------|----------|----------|---------------------------------------------------------------------------------------------------------------------------------------------------------------------------------------------------------------------------------------------------------------------------------------------------------------------------------------------------------------------------------------------------------------------------------------------------------------------------------------------------------------------------------------------------------------------------------------------------------------------------------------------------------------------------------------------------------------------------------------------------------------------------------------------------------------------------------------------------------------------------------------------------------------------------------------------------------------------------------------------------------------------------------------------------------------------------------------------------------------------------------------------------------------------------------------------------------------------------------------------------------------------------------------------------------------------------------------------------------------------------------------------------------------------------------------------------------------------------------------------------------------------------------------------------------------------------------------------------------------------------------------------------------------------------------------------------------------------------------------------------------------------------------------------------------------------------------------------------------------------------------------------------------------------------------------------------------------------------------------------------------------------------------------------------------------------------------------------------------------------------------|
| 2/2023  | 4.3%          | \$ 3,759 | \$ 6,175 |                                                                                                                                                                                                                                                                                                                                                                                                                                                                                                                                                                                                                                                                                                                                                                                                                                                                                                                                                                                                                                                                                                                                                                                                                                                                                                                                                                                                                                                                                                                                                                                                                                                                                                                                                                                                                                                                                                                                                                                                                                                                                                                                 |
| 3/2023  | <b>1.8%</b>   | \$ 3,784 | \$ 6,368 | \$6,800 -                                                                                                                                                                                                                                                                                                                                                                                                                                                                                                                                                                                                                                                                                                                                                                                                                                                                                                                                                                                                                                                                                                                                                                                                                                                                                                                                                                                                                                                                                                                                                                                                                                                                                                                                                                                                                                                                                                                                                                                                                                                                                                                       |
| 4/2023  | <b>1.4%</b>   | \$ 3,802 | \$ 6,239 | \$5,800 -                                                                                                                                                                                                                                                                                                                                                                                                                                                                                                                                                                                                                                                                                                                                                                                                                                                                                                                                                                                                                                                                                                                                                                                                                                                                                                                                                                                                                                                                                                                                                                                                                                                                                                                                                                                                                                                                                                                                                                                                                                                                                                                       |
| 5/2023  | <b>1</b> 2.9% | \$ 3,818 | \$ 6,324 | \$4,800 - 3,100 - 3,100 - 3,000 - 3,000 - 3,000 - 3,000 - 3,100 - 3,100 - 3,100 - 3,100 - 3,100 - 3,100 - 3,100 - 3,100 - 3,100 - 3,100 - 3,100 - 3,100 - 3,100 - 3,100 - 3,100 - 3,100 - 3,100 - 3,100 - 3,100 - 3,100 - 3,100 - 3,100 - 3,100 - 3,100 - 3,100 - 3,100 - 3,100 - 3,100 - 3,100 - 3,100 - 3,100 - 3,100 - 3,100 - 3,100 - 3,100 - 3,100 - 3,100 - 3,100 - 3,100 - 3,100 - 3,100 - 3,100 - 3,100 - 3,100 - 3,100 - 3,100 - 3,100 - 3,100 - 3,100 - 3,100 - 3,100 - 3,100 - 3,100 - 3,100 - 3,100 - 3,100 - 3,100 - 3,100 - 3,100 - 3,100 - 3,100 - 3,100 - 3,100 - 3,100 - 3,100 - 3,100 - 3,100 - 3,100 - 3,100 - 3,100 - 3,100 - 3,100 - 3,100 - 3,100 - 3,100 - 3,100 - 3,100 - 3,100 - 3,100 - 3,100 - 3,100 - 3,100 - 3,100 - 3,100 - 3,100 - 3,100 - 3,100 - 3,100 - 3,100 - 3,100 - 3,100 - 3,100 - 3,100 - 3,100 - 3,100 - 3,100 - 3,100 - 3,100 - 3,100 - 3,100 - 3,100 - 3,100 - 3,100 - 3,100 - 3,100 - 3,100 - 3,100 - 3,100 - 3,100 - 3,100 - 3,100 - 3,100 - 3,100 - 3,100 - 3,100 - 3,100 - 3,100 - 3,100 - 3,100 - 3,100 - 3,100 - 3,100 - 3,100 - 3,100 - 3,100 - 3,100 - 3,100 - 3,100 - 3,100 - 3,100 - 3,100 - 3,100 - 3,100 - 3,100 - 3,100 - 3,100 - 3,100 - 3,100 - 3,100 - 3,100 - 3,100 - 3,100 - 3,100 - 3,100 - 3,100 - 3,100 - 3,100 - 3,100 - 3,100 - 3,100 - 3,100 - 3,100 - 3,100 - 3,100 - 3,100 - 3,100 - 3,100 - 3,100 - 3,100 - 3,100 - 3,100 - 3,100 - 3,100 - 3,100 - 3,100 - 3,100 - 3,100 - 3,100 - 3,100 - 3,100 - 3,100 - 3,100 - 3,100 - 3,100 - 3,100 - 3,100 - 3,100 - 3,100 - 3,100 - 3,100 - 3,100 - 3,100 - 3,100 - 3,100 - 3,100 - 3,100 - 3,100 - 3,100 - 3,100 - 3,100 - 3,100 - 3,100 - 3,100 - 3,100 - 3,100 - 3,100 - 3,100 - 3,100 - 3,100 - 3,100 - 3,100 - 3,100 - 3,100 - 3,100 - 3,100 - 3,100 - 3,100 - 3,100 - 3,100 - 3,100 - 3,100 - 3,100 - 3,100 - 3,100 - 3,100 - 3,100 - 3,100 - 3,100 - 3,100 - 3,100 - 3,100 - 3,100 - 3,100 - 3,100 - 3,100 - 3,100 - 3,100 - 3,100 - 3,100 - 3,100 - 3,100 - 3,100 - 3,100 - 3,100 - 3,100 - 3,100 - 3,100 - 3,100 - 3,100 - 3,100 - 3,100 - 3,100 - 3,100 - 3,100 - 3,100 - 3,100 - 3,100 - 3,100 - 3,100 |
| 6/2023  | <b>1</b> 2.4% | \$ 3,824 | \$ 6,593 | \$4,800 - 231 231 231 231 231 231                                                                                                                                                                                                                                                                                                                                                                                                                                                                                                                                                                                                                                                                                                                                                                                                                                                                                                                                                                                                                                                                                                                                                                                                                                                                                                                                                                                                                                                                                                                                                                                                                                                                                                                                                                                                                                                                                                                                                                                                                                                                                               |
| 7/2023  | <b>1.9%</b>   | \$ 3,832 | \$ 6,580 | \$3,800 -                                                                                                                                                                                                                                                                                                                                                                                                                                                                                                                                                                                                                                                                                                                                                                                                                                                                                                                                                                                                                                                                                                                                                                                                                                                                                                                                                                                                                                                                                                                                                                                                                                                                                                                                                                                                                                                                                                                                                                                                                                                                                                                       |
| 8/2023  | <b>1.4%</b>   | \$ 3,828 | \$ 6,695 | \$2,800 -                                                                                                                                                                                                                                                                                                                                                                                                                                                                                                                                                                                                                                                                                                                                                                                                                                                                                                                                                                                                                                                                                                                                                                                                                                                                                                                                                                                                                                                                                                                                                                                                                                                                                                                                                                                                                                                                                                                                                                                                                                                                                                                       |
| 9/2023  | <b>1.0%</b>   | \$ 3,814 | \$ 6,997 | Rent Own Historic Cost to Own Relative to Rent                                                                                                                                                                                                                                                                                                                                                                                                                                                                                                                                                                                                                                                                                                                                                                                                                                                                                                                                                                                                                                                                                                                                                                                                                                                                                                                                                                                                                                                                                                                                                                                                                                                                                                                                                                                                                                                                                                                                                                                                                                                                                  |
| 10/2023 | <b>3</b> 0.7% | \$ 3,797 | \$ 7,121 | \$1,800                                                                                                                                                                                                                                                                                                                                                                                                                                                                                                                                                                                                                                                                                                                                                                                                                                                                                                                                                                                                                                                                                                                                                                                                                                                                                                                                                                                                                                                                                                                                                                                                                                                                                                                                                                                                                                                                                                                                                                                                                                                                                                                         |
| 11/2023 | <b>3</b> 0.5% | \$ 3,767 | \$ 7,472 | 5 <sup>2</sup>                                                                                                                                                                                                                                                                                                                                                                                                                                                                                                                                                                                                                                                                                                                                                                                                                                                                                                                                                                                                                                                                                                                                                                                                                                                                                                                                                                                                                                                                                                                                                                                                                                                                                                                                                                                                                                                                                                                                                                                                         |
| 12/2023 | <b>3</b> 0.4% | \$ 3,751 | \$ 7,054 | 212023120231202312023120231202312023120                                                                                                                                                                                                                                                                                                                                                                                                                                                                                                                                                                                                                                                                                                                                                                                                                                                                                                                                                                                                                                                                                                                                                                                                                                                                                                                                                                                                                                                                                                                                                                                                                                                                                                                                                                                                                                                                                                                                                                                                                                                                                         |
| 1/2024  | <b>3</b> 0.3% | \$ 3,751 | \$ 6,636 | y y y                                                                                                                                                                                                                                                                                                                                                                                                                                                                                                                                                                                                                                                                                                                                                                                                                                                                                                                                                                                                                                                                                                                                                                                                                                                                                                                                                                                                                                                                                                                                                                                                                                                                                                                                                                                                                                                                                                                                                                                                                                                                                                                           |