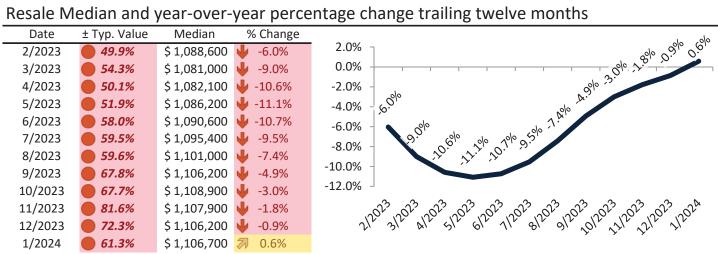

## San Francisco Metro, CA Housing Market Value & Trends Update

Historically, properties in this market sell at a 13.7% premium. Today's premium is 76.9%. This market is 63.2% overvalued. Median home price is \$1,100,300. Prices rose 1.1% year-over-year.

#### Resale Median and year-over-year percentage change trailing twelve months

| Date    | % Change      | Rent     | Own      | \$7,800 ¬                                                                                                                                                                                                                                                                                                                                                                                                                                                                                                                                                                                                                                                                                                                                                                                                                                                                                                                                                                                                                                                                                                                                                                                                                                                                                                                                                                                                                                                                                                                                                                                                                                                                                                                                                                                                                                                                                                                                                                                                                                                                                                                       |
|---------|---------------|----------|----------|---------------------------------------------------------------------------------------------------------------------------------------------------------------------------------------------------------------------------------------------------------------------------------------------------------------------------------------------------------------------------------------------------------------------------------------------------------------------------------------------------------------------------------------------------------------------------------------------------------------------------------------------------------------------------------------------------------------------------------------------------------------------------------------------------------------------------------------------------------------------------------------------------------------------------------------------------------------------------------------------------------------------------------------------------------------------------------------------------------------------------------------------------------------------------------------------------------------------------------------------------------------------------------------------------------------------------------------------------------------------------------------------------------------------------------------------------------------------------------------------------------------------------------------------------------------------------------------------------------------------------------------------------------------------------------------------------------------------------------------------------------------------------------------------------------------------------------------------------------------------------------------------------------------------------------------------------------------------------------------------------------------------------------------------------------------------------------------------------------------------------------|
| 2/2023  | 4.3%          | \$ 3,759 | \$ 6,175 |                                                                                                                                                                                                                                                                                                                                                                                                                                                                                                                                                                                                                                                                                                                                                                                                                                                                                                                                                                                                                                                                                                                                                                                                                                                                                                                                                                                                                                                                                                                                                                                                                                                                                                                                                                                                                                                                                                                                                                                                                                                                                                                                 |
| 3/2023  | <b>1.8%</b>   | \$ 3,784 | \$ 6,368 | \$6,800 -                                                                                                                                                                                                                                                                                                                                                                                                                                                                                                                                                                                                                                                                                                                                                                                                                                                                                                                                                                                                                                                                                                                                                                                                                                                                                                                                                                                                                                                                                                                                                                                                                                                                                                                                                                                                                                                                                                                                                                                                                                                                                                                       |
| 4/2023  | <b>1.4%</b>   | \$ 3,802 | \$ 6,239 | \$5,800 -                                                                                                                                                                                                                                                                                                                                                                                                                                                                                                                                                                                                                                                                                                                                                                                                                                                                                                                                                                                                                                                                                                                                                                                                                                                                                                                                                                                                                                                                                                                                                                                                                                                                                                                                                                                                                                                                                                                                                                                                                                                                                                                       |
| 5/2023  | <b>1</b> 2.9% | \$ 3,818 | \$ 6,324 | \$4,800 - 3,100 - 3,100 - 3,000 - 3,000 - 3,000 - 3,000 - 3,100 - 3,100 - 3,100 - 3,100 - 3,100 - 3,100 - 3,100 - 3,100 - 3,100 - 3,100 - 3,100 - 3,100 - 3,100 - 3,100 - 3,100 - 3,100 - 3,100 - 3,100 - 3,100 - 3,100 - 3,100 - 3,100 - 3,100 - 3,100 - 3,100 - 3,100 - 3,100 - 3,100 - 3,100 - 3,100 - 3,100 - 3,100 - 3,100 - 3,100 - 3,100 - 3,100 - 3,100 - 3,100 - 3,100 - 3,100 - 3,100 - 3,100 - 3,100 - 3,100 - 3,100 - 3,100 - 3,100 - 3,100 - 3,100 - 3,100 - 3,100 - 3,100 - 3,100 - 3,100 - 3,100 - 3,100 - 3,100 - 3,100 - 3,100 - 3,100 - 3,100 - 3,100 - 3,100 - 3,100 - 3,100 - 3,100 - 3,100 - 3,100 - 3,100 - 3,100 - 3,100 - 3,100 - 3,100 - 3,100 - 3,100 - 3,100 - 3,100 - 3,100 - 3,100 - 3,100 - 3,100 - 3,100 - 3,100 - 3,100 - 3,100 - 3,100 - 3,100 - 3,100 - 3,100 - 3,100 - 3,100 - 3,100 - 3,100 - 3,100 - 3,100 - 3,100 - 3,100 - 3,100 - 3,100 - 3,100 - 3,100 - 3,100 - 3,100 - 3,100 - 3,100 - 3,100 - 3,100 - 3,100 - 3,100 - 3,100 - 3,100 - 3,100 - 3,100 - 3,100 - 3,100 - 3,100 - 3,100 - 3,100 - 3,100 - 3,100 - 3,100 - 3,100 - 3,100 - 3,100 - 3,100 - 3,100 - 3,100 - 3,100 - 3,100 - 3,100 - 3,100 - 3,100 - 3,100 - 3,100 - 3,100 - 3,100 - 3,100 - 3,100 - 3,100 - 3,100 - 3,100 - 3,100 - 3,100 - 3,100 - 3,100 - 3,100 - 3,100 - 3,100 - 3,100 - 3,100 - 3,100 - 3,100 - 3,100 - 3,100 - 3,100 - 3,100 - 3,100 - 3,100 - 3,100 - 3,100 - 3,100 - 3,100 - 3,100 - 3,100 - 3,100 - 3,100 - 3,100 - 3,100 - 3,100 - 3,100 - 3,100 - 3,100 - 3,100 - 3,100 - 3,100 - 3,100 - 3,100 - 3,100 - 3,100 - 3,100 - 3,100 - 3,100 - 3,100 - 3,100 - 3,100 - 3,100 - 3,100 - 3,100 - 3,100 - 3,100 - 3,100 - 3,100 - 3,100 - 3,100 - 3,100 - 3,100 - 3,100 - 3,100 - 3,100 - 3,100 - 3,100 - 3,100 - 3,100 - 3,100 - 3,100 - 3,100 - 3,100 - 3,100 - 3,100 - 3,100 - 3,100 - 3,100 - 3,100 - 3,100 - 3,100 - 3,100 - 3,100 - 3,100 - 3,100 - 3,100 - 3,100 - 3,100 - 3,100 - 3,100 - 3,100 - 3,100 - 3,100 - 3,100 - 3,100 - 3,100 - 3,100 - 3,100 - 3,100 - 3,100 - 3,100 - 3,100 - 3,100 - 3,100 - 3,100 - 3,100 - 3,100 - 3,100 - 3,100 - 3,100 - 3,100 - 3,100 - 3,100 - 3,100 - 3,100 |
| 6/2023  | <b>1</b> 2.4% | \$ 3,824 | \$ 6,593 | \$4,800 - 231 231 231 231 231 231                                                                                                                                                                                                                                                                                                                                                                                                                                                                                                                                                                                                                                                                                                                                                                                                                                                                                                                                                                                                                                                                                                                                                                                                                                                                                                                                                                                                                                                                                                                                                                                                                                                                                                                                                                                                                                                                                                                                                                                                                                                                                               |
| 7/2023  | <b>1.9%</b>   | \$ 3,832 | \$ 6,580 | \$3,800 -                                                                                                                                                                                                                                                                                                                                                                                                                                                                                                                                                                                                                                                                                                                                                                                                                                                                                                                                                                                                                                                                                                                                                                                                                                                                                                                                                                                                                                                                                                                                                                                                                                                                                                                                                                                                                                                                                                                                                                                                                                                                                                                       |
| 8/2023  | <b>1.4%</b>   | \$ 3,828 | \$ 6,695 | \$2,800 -                                                                                                                                                                                                                                                                                                                                                                                                                                                                                                                                                                                                                                                                                                                                                                                                                                                                                                                                                                                                                                                                                                                                                                                                                                                                                                                                                                                                                                                                                                                                                                                                                                                                                                                                                                                                                                                                                                                                                                                                                                                                                                                       |
| 9/2023  | <b>1.0%</b>   | \$ 3,814 | \$ 6,997 | Rent Own Historic Cost to Own Relative to Rent                                                                                                                                                                                                                                                                                                                                                                                                                                                                                                                                                                                                                                                                                                                                                                                                                                                                                                                                                                                                                                                                                                                                                                                                                                                                                                                                                                                                                                                                                                                                                                                                                                                                                                                                                                                                                                                                                                                                                                                                                                                                                  |
| 10/2023 | <b>3</b> 0.7% | \$ 3,797 | \$ 7,121 | \$1,800                                                                                                                                                                                                                                                                                                                                                                                                                                                                                                                                                                                                                                                                                                                                                                                                                                                                                                                                                                                                                                                                                                                                                                                                                                                                                                                                                                                                                                                                                                                                                                                                                                                                                                                                                                                                                                                                                                                                                                                                                                                                                                                         |
| 11/2023 | <b>3</b> 0.5% | \$ 3,767 | \$ 7,472 | 5 <sup>2</sup>                                                                                                                                                                                                                                                                                                                                                                                                                                                                                                                                                                                                                                                                                                                                                                                                                                                                                                                                                                                                                                                                                                                                                                                                                                                                                                                                                                                                                                                                                                                                                                                                                                                                                                                                                                                                                                                                                                                                                                                                         |
| 12/2023 | <b>3</b> 0.4% | \$ 3,751 | \$ 7,054 | 212023120231202312023120231202312023120                                                                                                                                                                                                                                                                                                                                                                                                                                                                                                                                                                                                                                                                                                                                                                                                                                                                                                                                                                                                                                                                                                                                                                                                                                                                                                                                                                                                                                                                                                                                                                                                                                                                                                                                                                                                                                                                                                                                                                                                                                                                                         |
| 1/2024  | <b>3</b> 0.3% | \$ 3,751 | \$ 6,636 | y y y                                                                                                                                                                                                                                                                                                                                                                                                                                                                                                                                                                                                                                                                                                                                                                                                                                                                                                                                                                                                                                                                                                                                                                                                                                                                                                                                                                                                                                                                                                                                                                                                                                                                                                                                                                                                                                                                                                                                                                                                                                                                                                                           |