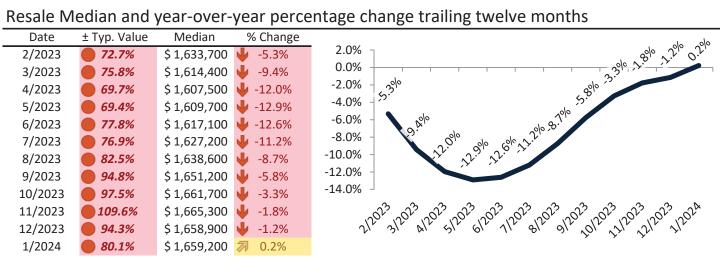

## San Francisco Metro, CA Housing Market Value & Trends Update

Historically, properties in this market sell at a 13.7% premium. Today's premium is 76.9%. This market is 63.2% overvalued. Median home price is \$1,100,300. Prices rose 1.1% year-over-year.