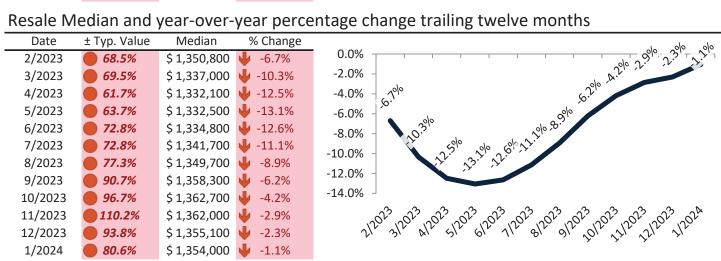

San Francisco Metro, CA median home price since January 1988

San Francisco Metro, CA median rent and monthly cost of ownership since January 1988

Resale \$/SF Year-over-Year Percentage Change: San Francisco Metro, CA since January 1989

Rental \$/SF Year-over-Year Percentage Change: San Francisco Metro, CA since January 1989

Historic Median Home Price Relative to Rental Parity: San Francisco Metro, CA since January 1988

TAIT Housing Report® Market Timing System Rating: San Francisco Metro, CA since January 1988