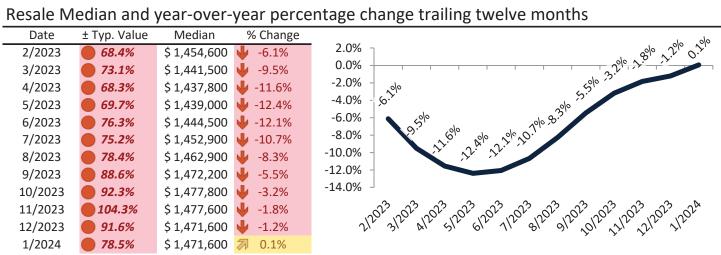

#### Resale Median and year-over-year percentage change trailing twelve months

| Date    | % Change      | Rent     | Own      | \$7,800 ¬                                                                                                                                                                                                                                                                                                                                                                                                                                                                                                                                                                                                                                                                                                                                                                                                                                                                                                                                                                                                                                                                                                                                                                                                                                                                                                                                                                                                                                                                                                                                                                                                                                                                                                                                                                                                                                                                                                                                                                                                                                                                                                                       |
|---------|---------------|----------|----------|---------------------------------------------------------------------------------------------------------------------------------------------------------------------------------------------------------------------------------------------------------------------------------------------------------------------------------------------------------------------------------------------------------------------------------------------------------------------------------------------------------------------------------------------------------------------------------------------------------------------------------------------------------------------------------------------------------------------------------------------------------------------------------------------------------------------------------------------------------------------------------------------------------------------------------------------------------------------------------------------------------------------------------------------------------------------------------------------------------------------------------------------------------------------------------------------------------------------------------------------------------------------------------------------------------------------------------------------------------------------------------------------------------------------------------------------------------------------------------------------------------------------------------------------------------------------------------------------------------------------------------------------------------------------------------------------------------------------------------------------------------------------------------------------------------------------------------------------------------------------------------------------------------------------------------------------------------------------------------------------------------------------------------------------------------------------------------------------------------------------------------|
| 2/2023  | 4.3%          | \$ 3,759 | \$ 6,175 |                                                                                                                                                                                                                                                                                                                                                                                                                                                                                                                                                                                                                                                                                                                                                                                                                                                                                                                                                                                                                                                                                                                                                                                                                                                                                                                                                                                                                                                                                                                                                                                                                                                                                                                                                                                                                                                                                                                                                                                                                                                                                                                                 |
| 3/2023  | <b>1.8%</b>   | \$ 3,784 | \$ 6,368 | \$6,800 -                                                                                                                                                                                                                                                                                                                                                                                                                                                                                                                                                                                                                                                                                                                                                                                                                                                                                                                                                                                                                                                                                                                                                                                                                                                                                                                                                                                                                                                                                                                                                                                                                                                                                                                                                                                                                                                                                                                                                                                                                                                                                                                       |
| 4/2023  | <b>1.4%</b>   | \$ 3,802 | \$ 6,239 | \$5,800 -                                                                                                                                                                                                                                                                                                                                                                                                                                                                                                                                                                                                                                                                                                                                                                                                                                                                                                                                                                                                                                                                                                                                                                                                                                                                                                                                                                                                                                                                                                                                                                                                                                                                                                                                                                                                                                                                                                                                                                                                                                                                                                                       |
| 5/2023  | <b>1</b> 2.9% | \$ 3,818 | \$ 6,324 | \$4,800 - 3,100 - 3,100 - 3,000 - 3,000 - 3,000 - 3,000 - 3,100 - 3,100 - 3,100 - 3,100 - 3,100 - 3,100 - 3,100 - 3,100 - 3,100 - 3,100 - 3,100 - 3,100 - 3,100 - 3,100 - 3,100 - 3,100 - 3,100 - 3,100 - 3,100 - 3,100 - 3,100 - 3,100 - 3,100 - 3,100 - 3,100 - 3,100 - 3,100 - 3,100 - 3,100 - 3,100 - 3,100 - 3,100 - 3,100 - 3,100 - 3,100 - 3,100 - 3,100 - 3,100 - 3,100 - 3,100 - 3,100 - 3,100 - 3,100 - 3,100 - 3,100 - 3,100 - 3,100 - 3,100 - 3,100 - 3,100 - 3,100 - 3,100 - 3,100 - 3,100 - 3,100 - 3,100 - 3,100 - 3,100 - 3,100 - 3,100 - 3,100 - 3,100 - 3,100 - 3,100 - 3,100 - 3,100 - 3,100 - 3,100 - 3,100 - 3,100 - 3,100 - 3,100 - 3,100 - 3,100 - 3,100 - 3,100 - 3,100 - 3,100 - 3,100 - 3,100 - 3,100 - 3,100 - 3,100 - 3,100 - 3,100 - 3,100 - 3,100 - 3,100 - 3,100 - 3,100 - 3,100 - 3,100 - 3,100 - 3,100 - 3,100 - 3,100 - 3,100 - 3,100 - 3,100 - 3,100 - 3,100 - 3,100 - 3,100 - 3,100 - 3,100 - 3,100 - 3,100 - 3,100 - 3,100 - 3,100 - 3,100 - 3,100 - 3,100 - 3,100 - 3,100 - 3,100 - 3,100 - 3,100 - 3,100 - 3,100 - 3,100 - 3,100 - 3,100 - 3,100 - 3,100 - 3,100 - 3,100 - 3,100 - 3,100 - 3,100 - 3,100 - 3,100 - 3,100 - 3,100 - 3,100 - 3,100 - 3,100 - 3,100 - 3,100 - 3,100 - 3,100 - 3,100 - 3,100 - 3,100 - 3,100 - 3,100 - 3,100 - 3,100 - 3,100 - 3,100 - 3,100 - 3,100 - 3,100 - 3,100 - 3,100 - 3,100 - 3,100 - 3,100 - 3,100 - 3,100 - 3,100 - 3,100 - 3,100 - 3,100 - 3,100 - 3,100 - 3,100 - 3,100 - 3,100 - 3,100 - 3,100 - 3,100 - 3,100 - 3,100 - 3,100 - 3,100 - 3,100 - 3,100 - 3,100 - 3,100 - 3,100 - 3,100 - 3,100 - 3,100 - 3,100 - 3,100 - 3,100 - 3,100 - 3,100 - 3,100 - 3,100 - 3,100 - 3,100 - 3,100 - 3,100 - 3,100 - 3,100 - 3,100 - 3,100 - 3,100 - 3,100 - 3,100 - 3,100 - 3,100 - 3,100 - 3,100 - 3,100 - 3,100 - 3,100 - 3,100 - 3,100 - 3,100 - 3,100 - 3,100 - 3,100 - 3,100 - 3,100 - 3,100 - 3,100 - 3,100 - 3,100 - 3,100 - 3,100 - 3,100 - 3,100 - 3,100 - 3,100 - 3,100 - 3,100 - 3,100 - 3,100 - 3,100 - 3,100 - 3,100 - 3,100 - 3,100 - 3,100 - 3,100 - 3,100 - 3,100 - 3,100 - 3,100 - 3,100 - 3,100 - 3,100 - 3,100 - 3,100 - 3,100 - 3,100 |
| 6/2023  | <b>1</b> 2.4% | \$ 3,824 | \$ 6,593 | \$4,800 - 231 231 231 231 231 231                                                                                                                                                                                                                                                                                                                                                                                                                                                                                                                                                                                                                                                                                                                                                                                                                                                                                                                                                                                                                                                                                                                                                                                                                                                                                                                                                                                                                                                                                                                                                                                                                                                                                                                                                                                                                                                                                                                                                                                                                                                                                               |
| 7/2023  | <b>1.9%</b>   | \$ 3,832 | \$ 6,580 | \$3,800 -                                                                                                                                                                                                                                                                                                                                                                                                                                                                                                                                                                                                                                                                                                                                                                                                                                                                                                                                                                                                                                                                                                                                                                                                                                                                                                                                                                                                                                                                                                                                                                                                                                                                                                                                                                                                                                                                                                                                                                                                                                                                                                                       |
| 8/2023  | <b>1.4%</b>   | \$ 3,828 | \$ 6,695 | \$2,800 -                                                                                                                                                                                                                                                                                                                                                                                                                                                                                                                                                                                                                                                                                                                                                                                                                                                                                                                                                                                                                                                                                                                                                                                                                                                                                                                                                                                                                                                                                                                                                                                                                                                                                                                                                                                                                                                                                                                                                                                                                                                                                                                       |
| 9/2023  | <b>1.0%</b>   | \$ 3,814 | \$ 6,997 | Rent Own Historic Cost to Own Relative to Rent                                                                                                                                                                                                                                                                                                                                                                                                                                                                                                                                                                                                                                                                                                                                                                                                                                                                                                                                                                                                                                                                                                                                                                                                                                                                                                                                                                                                                                                                                                                                                                                                                                                                                                                                                                                                                                                                                                                                                                                                                                                                                  |
| 10/2023 | <b>3</b> 0.7% | \$ 3,797 | \$ 7,121 | \$1,800                                                                                                                                                                                                                                                                                                                                                                                                                                                                                                                                                                                                                                                                                                                                                                                                                                                                                                                                                                                                                                                                                                                                                                                                                                                                                                                                                                                                                                                                                                                                                                                                                                                                                                                                                                                                                                                                                                                                                                                                                                                                                                                         |
| 11/2023 | <b>3</b> 0.5% | \$ 3,767 | \$ 7,472 | 5 <sup>2</sup>                                                                                                                                                                                                                                                                                                                                                                                                                                                                                                                                                                                                                                                                                                                                                                                                                                                                                                                                                                                                                                                                                                                                                                                                                                                                                                                                                                                                                                                                                                                                                                                                                                                                                                                                                                                                                                                                                                                                                                                                         |
| 12/2023 | <b>3</b> 0.4% | \$ 3,751 | \$ 7,054 | 212023120231202312023120231202312023120                                                                                                                                                                                                                                                                                                                                                                                                                                                                                                                                                                                                                                                                                                                                                                                                                                                                                                                                                                                                                                                                                                                                                                                                                                                                                                                                                                                                                                                                                                                                                                                                                                                                                                                                                                                                                                                                                                                                                                                                                                                                                         |
| 1/2024  | <b>3</b> 0.3% | \$ 3,751 | \$ 6,636 | y y y                                                                                                                                                                                                                                                                                                                                                                                                                                                                                                                                                                                                                                                                                                                                                                                                                                                                                                                                                                                                                                                                                                                                                                                                                                                                                                                                                                                                                                                                                                                                                                                                                                                                                                                                                                                                                                                                                                                                                                                                                                                                                                                           |