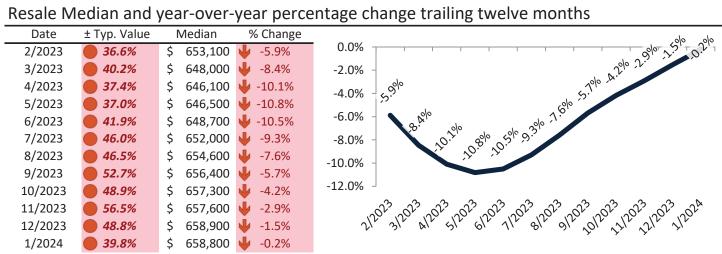

#### Resale Median and year-over-year percentage change trailing twelve months

| Date    | % Change      | Rent     | Own      | \$7,800 ¬                                                                                                                                                                                                                                                                                                                                                                                                                                                                                                                                                                                                                                                                                                                                                                                                                                                                                                                                                                                                                                                                                                                                                                                                                                                                                                                                                                                                                                                                                                                                                                                                                                                                                                                                                                                                                                                                                                                                                                                                                                                                                                                       |
|---------|---------------|----------|----------|---------------------------------------------------------------------------------------------------------------------------------------------------------------------------------------------------------------------------------------------------------------------------------------------------------------------------------------------------------------------------------------------------------------------------------------------------------------------------------------------------------------------------------------------------------------------------------------------------------------------------------------------------------------------------------------------------------------------------------------------------------------------------------------------------------------------------------------------------------------------------------------------------------------------------------------------------------------------------------------------------------------------------------------------------------------------------------------------------------------------------------------------------------------------------------------------------------------------------------------------------------------------------------------------------------------------------------------------------------------------------------------------------------------------------------------------------------------------------------------------------------------------------------------------------------------------------------------------------------------------------------------------------------------------------------------------------------------------------------------------------------------------------------------------------------------------------------------------------------------------------------------------------------------------------------------------------------------------------------------------------------------------------------------------------------------------------------------------------------------------------------|
| 2/2023  | 4.3%          | \$ 3,759 | \$ 6,175 |                                                                                                                                                                                                                                                                                                                                                                                                                                                                                                                                                                                                                                                                                                                                                                                                                                                                                                                                                                                                                                                                                                                                                                                                                                                                                                                                                                                                                                                                                                                                                                                                                                                                                                                                                                                                                                                                                                                                                                                                                                                                                                                                 |
| 3/2023  | <b>1.8%</b>   | \$ 3,784 | \$ 6,368 | \$6,800 -                                                                                                                                                                                                                                                                                                                                                                                                                                                                                                                                                                                                                                                                                                                                                                                                                                                                                                                                                                                                                                                                                                                                                                                                                                                                                                                                                                                                                                                                                                                                                                                                                                                                                                                                                                                                                                                                                                                                                                                                                                                                                                                       |
| 4/2023  | <b>1.4%</b>   | \$ 3,802 | \$ 6,239 | \$5,800 -                                                                                                                                                                                                                                                                                                                                                                                                                                                                                                                                                                                                                                                                                                                                                                                                                                                                                                                                                                                                                                                                                                                                                                                                                                                                                                                                                                                                                                                                                                                                                                                                                                                                                                                                                                                                                                                                                                                                                                                                                                                                                                                       |
| 5/2023  | <b>1</b> 2.9% | \$ 3,818 | \$ 6,324 | \$4,800 - 3,100 - 3,100 - 3,000 - 3,000 - 3,000 - 3,000 - 3,100 - 3,100 - 3,100 - 3,100 - 3,100 - 3,100 - 3,100 - 3,100 - 3,100 - 3,100 - 3,100 - 3,100 - 3,100 - 3,100 - 3,100 - 3,100 - 3,100 - 3,100 - 3,100 - 3,100 - 3,100 - 3,100 - 3,100 - 3,100 - 3,100 - 3,100 - 3,100 - 3,100 - 3,100 - 3,100 - 3,100 - 3,100 - 3,100 - 3,100 - 3,100 - 3,100 - 3,100 - 3,100 - 3,100 - 3,100 - 3,100 - 3,100 - 3,100 - 3,100 - 3,100 - 3,100 - 3,100 - 3,100 - 3,100 - 3,100 - 3,100 - 3,100 - 3,100 - 3,100 - 3,100 - 3,100 - 3,100 - 3,100 - 3,100 - 3,100 - 3,100 - 3,100 - 3,100 - 3,100 - 3,100 - 3,100 - 3,100 - 3,100 - 3,100 - 3,100 - 3,100 - 3,100 - 3,100 - 3,100 - 3,100 - 3,100 - 3,100 - 3,100 - 3,100 - 3,100 - 3,100 - 3,100 - 3,100 - 3,100 - 3,100 - 3,100 - 3,100 - 3,100 - 3,100 - 3,100 - 3,100 - 3,100 - 3,100 - 3,100 - 3,100 - 3,100 - 3,100 - 3,100 - 3,100 - 3,100 - 3,100 - 3,100 - 3,100 - 3,100 - 3,100 - 3,100 - 3,100 - 3,100 - 3,100 - 3,100 - 3,100 - 3,100 - 3,100 - 3,100 - 3,100 - 3,100 - 3,100 - 3,100 - 3,100 - 3,100 - 3,100 - 3,100 - 3,100 - 3,100 - 3,100 - 3,100 - 3,100 - 3,100 - 3,100 - 3,100 - 3,100 - 3,100 - 3,100 - 3,100 - 3,100 - 3,100 - 3,100 - 3,100 - 3,100 - 3,100 - 3,100 - 3,100 - 3,100 - 3,100 - 3,100 - 3,100 - 3,100 - 3,100 - 3,100 - 3,100 - 3,100 - 3,100 - 3,100 - 3,100 - 3,100 - 3,100 - 3,100 - 3,100 - 3,100 - 3,100 - 3,100 - 3,100 - 3,100 - 3,100 - 3,100 - 3,100 - 3,100 - 3,100 - 3,100 - 3,100 - 3,100 - 3,100 - 3,100 - 3,100 - 3,100 - 3,100 - 3,100 - 3,100 - 3,100 - 3,100 - 3,100 - 3,100 - 3,100 - 3,100 - 3,100 - 3,100 - 3,100 - 3,100 - 3,100 - 3,100 - 3,100 - 3,100 - 3,100 - 3,100 - 3,100 - 3,100 - 3,100 - 3,100 - 3,100 - 3,100 - 3,100 - 3,100 - 3,100 - 3,100 - 3,100 - 3,100 - 3,100 - 3,100 - 3,100 - 3,100 - 3,100 - 3,100 - 3,100 - 3,100 - 3,100 - 3,100 - 3,100 - 3,100 - 3,100 - 3,100 - 3,100 - 3,100 - 3,100 - 3,100 - 3,100 - 3,100 - 3,100 - 3,100 - 3,100 - 3,100 - 3,100 - 3,100 - 3,100 - 3,100 - 3,100 - 3,100 - 3,100 - 3,100 - 3,100 - 3,100 - 3,100 - 3,100 - 3,100 - 3,100 - 3,100 - 3,100 - 3,100 - 3,100 - 3,100 |
| 6/2023  | <b>1</b> 2.4% | \$ 3,824 | \$ 6,593 | \$4,800 - 231 231 231 231 231 231                                                                                                                                                                                                                                                                                                                                                                                                                                                                                                                                                                                                                                                                                                                                                                                                                                                                                                                                                                                                                                                                                                                                                                                                                                                                                                                                                                                                                                                                                                                                                                                                                                                                                                                                                                                                                                                                                                                                                                                                                                                                                               |
| 7/2023  | <b>1.9%</b>   | \$ 3,832 | \$ 6,580 | \$3,800 -                                                                                                                                                                                                                                                                                                                                                                                                                                                                                                                                                                                                                                                                                                                                                                                                                                                                                                                                                                                                                                                                                                                                                                                                                                                                                                                                                                                                                                                                                                                                                                                                                                                                                                                                                                                                                                                                                                                                                                                                                                                                                                                       |
| 8/2023  | <b>1.4%</b>   | \$ 3,828 | \$ 6,695 | \$2,800 -                                                                                                                                                                                                                                                                                                                                                                                                                                                                                                                                                                                                                                                                                                                                                                                                                                                                                                                                                                                                                                                                                                                                                                                                                                                                                                                                                                                                                                                                                                                                                                                                                                                                                                                                                                                                                                                                                                                                                                                                                                                                                                                       |
| 9/2023  | <b>1.0%</b>   | \$ 3,814 | \$ 6,997 | Rent Own Historic Cost to Own Relative to Rent                                                                                                                                                                                                                                                                                                                                                                                                                                                                                                                                                                                                                                                                                                                                                                                                                                                                                                                                                                                                                                                                                                                                                                                                                                                                                                                                                                                                                                                                                                                                                                                                                                                                                                                                                                                                                                                                                                                                                                                                                                                                                  |
| 10/2023 | <b>3</b> 0.7% | \$ 3,797 | \$ 7,121 | \$1,800                                                                                                                                                                                                                                                                                                                                                                                                                                                                                                                                                                                                                                                                                                                                                                                                                                                                                                                                                                                                                                                                                                                                                                                                                                                                                                                                                                                                                                                                                                                                                                                                                                                                                                                                                                                                                                                                                                                                                                                                                                                                                                                         |
| 11/2023 | <b>3</b> 0.5% | \$ 3,767 | \$ 7,472 | 5 <sup>2</sup>                                                                                                                                                                                                                                                                                                                                                                                                                                                                                                                                                                                                                                                                                                                                                                                                                                                                                                                                                                                                                                                                                                                                                                                                                                                                                                                                                                                                                                                                                                                                                                                                                                                                                                                                                                                                                                                                                                                                                                                                         |
| 12/2023 | <b>3</b> 0.4% | \$ 3,751 | \$ 7,054 | 212023120231202312023120231202312023120                                                                                                                                                                                                                                                                                                                                                                                                                                                                                                                                                                                                                                                                                                                                                                                                                                                                                                                                                                                                                                                                                                                                                                                                                                                                                                                                                                                                                                                                                                                                                                                                                                                                                                                                                                                                                                                                                                                                                                                                                                                                                         |
| 1/2024  | <b>3</b> 0.3% | \$ 3,751 | \$ 6,636 | y y y                                                                                                                                                                                                                                                                                                                                                                                                                                                                                                                                                                                                                                                                                                                                                                                                                                                                                                                                                                                                                                                                                                                                                                                                                                                                                                                                                                                                                                                                                                                                                                                                                                                                                                                                                                                                                                                                                                                                                                                                                                                                                                                           |