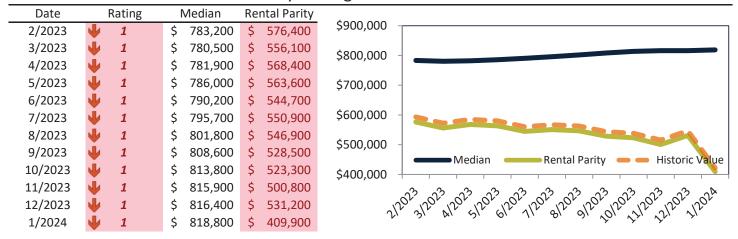

#### Median Home Price and Rental Parity trailing twelve months

|   | Rating         | Median                                                             | Re                                                                                                                                                                           | ntal Parity                                                                                                                                                                                                                                  | 4                                                                                                                                                                                                                                                                                                     |                                                                                                                                                                                                                                                                                                                                                                                                                                                                                                                                                                                                                                                                                                                                                                                                                                                                                                                                                                                                                                                                                                                                                                                                                                                                                                                                                                                                                                                                                                                                                                                                                                                                                                                                                                                                                                                                                                                                                                                                                                                                                                                                                                                                                                                                                              |
|---|----------------|--------------------------------------------------------------------|------------------------------------------------------------------------------------------------------------------------------------------------------------------------------|----------------------------------------------------------------------------------------------------------------------------------------------------------------------------------------------------------------------------------------------|-------------------------------------------------------------------------------------------------------------------------------------------------------------------------------------------------------------------------------------------------------------------------------------------------------|----------------------------------------------------------------------------------------------------------------------------------------------------------------------------------------------------------------------------------------------------------------------------------------------------------------------------------------------------------------------------------------------------------------------------------------------------------------------------------------------------------------------------------------------------------------------------------------------------------------------------------------------------------------------------------------------------------------------------------------------------------------------------------------------------------------------------------------------------------------------------------------------------------------------------------------------------------------------------------------------------------------------------------------------------------------------------------------------------------------------------------------------------------------------------------------------------------------------------------------------------------------------------------------------------------------------------------------------------------------------------------------------------------------------------------------------------------------------------------------------------------------------------------------------------------------------------------------------------------------------------------------------------------------------------------------------------------------------------------------------------------------------------------------------------------------------------------------------------------------------------------------------------------------------------------------------------------------------------------------------------------------------------------------------------------------------------------------------------------------------------------------------------------------------------------------------------------------------------------------------------------------------------------------------|
| • | 1              | \$ 1,076,600                                                       | \$                                                                                                                                                                           | 655,300                                                                                                                                                                                                                                      | \$1,200,000                                                                                                                                                                                                                                                                                           |                                                                                                                                                                                                                                                                                                                                                                                                                                                                                                                                                                                                                                                                                                                                                                                                                                                                                                                                                                                                                                                                                                                                                                                                                                                                                                                                                                                                                                                                                                                                                                                                                                                                                                                                                                                                                                                                                                                                                                                                                                                                                                                                                                                                                                                                                              |
| • | 1              | \$ 1,067,900                                                       | \$                                                                                                                                                                           | 634,500                                                                                                                                                                                                                                      |                                                                                                                                                                                                                                                                                                       |                                                                                                                                                                                                                                                                                                                                                                                                                                                                                                                                                                                                                                                                                                                                                                                                                                                                                                                                                                                                                                                                                                                                                                                                                                                                                                                                                                                                                                                                                                                                                                                                                                                                                                                                                                                                                                                                                                                                                                                                                                                                                                                                                                                                                                                                                              |
| • | 1              | \$ 1,066,200                                                       | \$                                                                                                                                                                           | 649,700                                                                                                                                                                                                                                      | \$1,000,000                                                                                                                                                                                                                                                                                           |                                                                                                                                                                                                                                                                                                                                                                                                                                                                                                                                                                                                                                                                                                                                                                                                                                                                                                                                                                                                                                                                                                                                                                                                                                                                                                                                                                                                                                                                                                                                                                                                                                                                                                                                                                                                                                                                                                                                                                                                                                                                                                                                                                                                                                                                                              |
| • | 1              | \$ 1,068,300                                                       | \$                                                                                                                                                                           | 645,000                                                                                                                                                                                                                                      |                                                                                                                                                                                                                                                                                                       |                                                                                                                                                                                                                                                                                                                                                                                                                                                                                                                                                                                                                                                                                                                                                                                                                                                                                                                                                                                                                                                                                                                                                                                                                                                                                                                                                                                                                                                                                                                                                                                                                                                                                                                                                                                                                                                                                                                                                                                                                                                                                                                                                                                                                                                                                              |
| • | 1              | \$ 1,073,100                                                       | \$                                                                                                                                                                           | 622,300                                                                                                                                                                                                                                      | \$800,000                                                                                                                                                                                                                                                                                             |                                                                                                                                                                                                                                                                                                                                                                                                                                                                                                                                                                                                                                                                                                                                                                                                                                                                                                                                                                                                                                                                                                                                                                                                                                                                                                                                                                                                                                                                                                                                                                                                                                                                                                                                                                                                                                                                                                                                                                                                                                                                                                                                                                                                                                                                                              |
| • | 1              | \$ 1,079,800                                                       | \$                                                                                                                                                                           | 628,800                                                                                                                                                                                                                                      |                                                                                                                                                                                                                                                                                                       |                                                                                                                                                                                                                                                                                                                                                                                                                                                                                                                                                                                                                                                                                                                                                                                                                                                                                                                                                                                                                                                                                                                                                                                                                                                                                                                                                                                                                                                                                                                                                                                                                                                                                                                                                                                                                                                                                                                                                                                                                                                                                                                                                                                                                                                                                              |
| • | 1              | \$ 1,087,500                                                       | \$                                                                                                                                                                           | 621,700                                                                                                                                                                                                                                      | \$600,000                                                                                                                                                                                                                                                                                             |                                                                                                                                                                                                                                                                                                                                                                                                                                                                                                                                                                                                                                                                                                                                                                                                                                                                                                                                                                                                                                                                                                                                                                                                                                                                                                                                                                                                                                                                                                                                                                                                                                                                                                                                                                                                                                                                                                                                                                                                                                                                                                                                                                                                                                                                                              |
| • | 1              | \$ 1,094,800                                                       | \$                                                                                                                                                                           | 596,700                                                                                                                                                                                                                                      |                                                                                                                                                                                                                                                                                                       | Median Rental Parity Historic Value                                                                                                                                                                                                                                                                                                                                                                                                                                                                                                                                                                                                                                                                                                                                                                                                                                                                                                                                                                                                                                                                                                                                                                                                                                                                                                                                                                                                                                                                                                                                                                                                                                                                                                                                                                                                                                                                                                                                                                                                                                                                                                                                                                                                                                                          |
| • | 1              | \$ 1,099,900                                                       | \$                                                                                                                                                                           | 586,400                                                                                                                                                                                                                                      | \$400.000                                                                                                                                                                                                                                                                                             | Nental Failty - Tilstolic value                                                                                                                                                                                                                                                                                                                                                                                                                                                                                                                                                                                                                                                                                                                                                                                                                                                                                                                                                                                                                                                                                                                                                                                                                                                                                                                                                                                                                                                                                                                                                                                                                                                                                                                                                                                                                                                                                                                                                                                                                                                                                                                                                                                                                                                              |
| • | 1              | \$ 1,101,300                                                       | \$                                                                                                                                                                           | 555,100                                                                                                                                                                                                                                      |                                                                                                                                                                                                                                                                                                       |                                                                                                                                                                                                                                                                                                                                                                                                                                                                                                                                                                                                                                                                                                                                                                                                                                                                                                                                                                                                                                                                                                                                                                                                                                                                                                                                                                                                                                                                                                                                                                                                                                                                                                                                                                                                                                                                                                                                                                                                                                                                                                                                                                                                                                                                                              |
| • | 1              | \$ 1,099,400                                                       | \$                                                                                                                                                                           | 584,500                                                                                                                                                                                                                                      | 1/25                                                                                                                                                                                                                                                                                                  | 33,120,3,120,3,120,9,120,3,120,3,120,3,120,3,120,3,120,3,120,3,120,3,120,3,120,3,120,3,120,3,120,3,120,3,120,3,120,3,120,3,120,3,120,3,120,3,120,3,120,3,120,3,120,3,120,3,120,3,120,3,120,3,120,3,120,3,120,3,120,3,120,3,120,3,120,3,120,3,120,3,120,3,120,3,120,3,120,3,120,3,120,3,120,3,120,3,120,3,120,3,120,3,120,3,120,3,120,3,120,3,120,3,120,3,120,3,120,3,120,3,120,3,120,3,120,3,120,3,120,3,120,3,120,3,120,3,120,3,120,3,120,3,120,3,120,3,120,3,120,3,120,3,120,3,120,3,120,3,120,3,120,3,120,3,120,3,120,3,120,3,120,3,120,3,120,3,120,3,120,3,120,3,120,3,120,3,120,3,120,3,120,3,120,3,120,3,120,3,120,3,120,3,120,3,120,3,120,3,120,3,120,3,120,3,120,3,120,3,120,3,120,3,120,3,120,3,120,3,120,3,120,3,120,3,120,3,120,3,120,3,120,3,120,3,120,3,120,3,120,3,120,3,120,3,120,3,120,3,120,3,120,3,120,3,120,3,120,3,120,3,120,3,120,3,120,3,120,3,120,3,120,3,120,3,120,3,120,3,120,3,120,3,120,3,120,3,120,3,120,3,120,3,120,3,120,3,120,3,120,3,120,3,120,3,120,3,120,3,120,3,120,3,120,3,120,3,120,3,120,3,120,3,120,3,120,3,120,3,120,3,120,3,120,3,120,3,120,3,120,3,120,3,120,3,120,3,120,3,120,3,120,3,120,3,120,3,120,3,120,3,120,3,120,3,120,3,120,3,120,3,120,3,120,3,120,3,120,3,120,3,120,3,120,3,120,3,120,3,120,3,120,3,120,3,120,3,120,3,120,3,120,3,120,3,120,3,120,3,120,3,120,3,120,3,120,3,120,3,120,3,120,3,120,3,120,3,120,3,120,3,120,3,120,3,120,3,120,3,120,3,120,3,120,3,120,3,120,3,120,3,120,3,120,3,120,3,120,3,120,3,120,3,120,3,120,3,120,3,120,3,120,3,120,3,120,3,120,3,120,3,120,3,120,3,120,3,120,3,120,3,120,3,120,3,120,3,120,3,120,3,120,3,120,3,120,3,120,3,120,3,120,3,120,3,120,3,120,3,120,3,120,3,120,3,120,3,120,3,120,3,120,3,120,3,120,3,120,3,120,3,120,3,120,3,120,3,120,3,120,3,120,3,120,3,120,3,120,3,120,3,120,3,120,3,120,3,120,3,120,3,120,3,120,3,120,3,120,3,120,3,120,3,120,3,120,3,120,3,120,3,120,3,120,3,120,3,120,3,120,3,120,3,120,3,120,3,120,3,120,3,120,3,120,3,120,3,120,3,120,3,120,3,120,3,120,3,120,3,120,3,120,3,120,3,120,3,120,3,120,3,120,3,120,3,120,3,120,3,120,3,120,3,120,3,120,3,120,3,120,3,120,3,120,3,120,3,120,3,120,3,120,                                                                                                                                                              |
| • | 1              | \$1,100,300                                                        | \$                                                                                                                                                                           | 621,900                                                                                                                                                                                                                                      | , N                                                                                                                                                                                                                                                                                                   | 2, 14, 21, 10, 11, 10, 21, 20, 21, 21, 21                                                                                                                                                                                                                                                                                                                                                                                                                                                                                                                                                                                                                                                                                                                                                                                                                                                                                                                                                                                                                                                                                                                                                                                                                                                                                                                                                                                                                                                                                                                                                                                                                                                                                                                                                                                                                                                                                                                                                                                                                                                                                                                                                                                                                                                    |
|   | <b>+++++++</b> | 1<br>1<br>1<br>1<br>1<br>1<br>1<br>1<br>1<br>1<br>1<br>1<br>1<br>1 | \$ 1,076,600<br>\$ 1,067,900<br>\$ 1,066,200<br>\$ 1,068,300<br>\$ 1,073,100<br>\$ 1,079,800<br>\$ 1,087,500<br>\$ 1,094,800<br>\$ 1,099,900<br>\$ 1,101,300<br>\$ 1,099,400 | \$ 1,076,600 \$ \$ 1,067,900 \$ \$ 1 \$ 1,066,200 \$ \$ 1 \$ 1,068,300 \$ \$ 1 \$ 1,073,100 \$ \$ 1 \$ 1,073,500 \$ \$ 1 \$ 1,094,800 \$ \$ 1 \$ 1,094,800 \$ \$ 1 \$ 1,099,900 \$ \$ 1 \$ 1,101,300 \$ \$ 1,101,300 \$ \$ 1 \$ 1,099,400 \$ | \$ 1,076,600 \$ 655,300<br>\$ 1,067,900 \$ 634,500<br>\$ 1,066,200 \$ 649,700<br>\$ 1,068,300 \$ 645,000<br>\$ 1,073,100 \$ 622,300<br>\$ 1,079,800 \$ 628,800<br>\$ 1,087,500 \$ 621,700<br>\$ 1,094,800 \$ 596,700<br>\$ 1,099,900 \$ 586,400<br>\$ 1,101,300 \$ 555,100<br>\$ 1,099,400 \$ 584,500 | \$1,076,600 \$ 655,300 \$1,200,000 - \$1,200,000 - \$1,200,000 - \$1,200,000 - \$1,000,000 - \$1,000,000 - \$1,000,000 - \$1,000,000 - \$1,000,000 - \$1,000,000 - \$1,000,000 - \$1,000,000 - \$1,000,000 - \$1,000,000 - \$1,000,000 - \$1,000,000 - \$1,000,000 - \$1,000,000 - \$1,000,000 - \$1,000,000 - \$1,000,000 - \$1,000,000 - \$1,000,000 - \$1,000,000 - \$1,000,000 - \$1,000,000 - \$1,000,000 - \$1,000,000 - \$1,000,000 - \$1,000,000 - \$1,000,000 - \$1,000,000 - \$1,000,000 - \$1,000,000 - \$1,000,000 - \$1,000,000 - \$1,000,000 - \$1,000,000 - \$1,000,000 - \$1,000,000 - \$1,000,000 - \$1,000,000 - \$1,000,000 - \$1,000,000 - \$1,000,000 - \$1,000,000 - \$1,000,000 - \$1,000,000 - \$1,000,000 - \$1,000,000 - \$1,000,000 - \$1,000,000 - \$1,000,000 - \$1,000,000 - \$1,000,000 - \$1,000,000 - \$1,000,000 - \$1,000,000 - \$1,000,000 - \$1,000,000 - \$1,000,000 - \$1,000,000 - \$1,000,000 - \$1,000,000 - \$1,000,000 - \$1,000,000 - \$1,000,000 - \$1,000,000 - \$1,000,000 - \$1,000,000 - \$1,000,000 - \$1,000,000 - \$1,000,000 - \$1,000,000 - \$1,000,000 - \$1,000,000 - \$1,000,000 - \$1,000,000 - \$1,000,000 - \$1,000,000 - \$1,000,000 - \$1,000,000 - \$1,000,000 - \$1,000,000 - \$1,000,000 - \$1,000,000 - \$1,000,000 - \$1,000,000 - \$1,000,000 - \$1,000,000 - \$1,000,000 - \$1,000,000 - \$1,000,000 - \$1,000,000 - \$1,000,000 - \$1,000,000 - \$1,000,000 - \$1,000,000 - \$1,000,000 - \$1,000,000 - \$1,000,000 - \$1,000,000 - \$1,000,000 - \$1,000,000 - \$1,000,000 - \$1,000,000 - \$1,000,000 - \$1,000,000 - \$1,000,000 - \$1,000,000 - \$1,000,000 - \$1,000,000 - \$1,000,000 - \$1,000,000 - \$1,000,000 - \$1,000,000 - \$1,000,000 - \$1,000,000 - \$1,000,000 - \$1,000,000 - \$1,000,000 - \$1,000,000 - \$1,000,000 - \$1,000,000 - \$1,000,000 - \$1,000,000 - \$1,000,000 - \$1,000,000 - \$1,000,000 - \$1,000,000 - \$1,000,000 - \$1,000,000 - \$1,000,000 - \$1,000,000 - \$1,000,000 - \$1,000,000 - \$1,000,000 - \$1,000,000 - \$1,000,000 - \$1,000,000 - \$1,000,000 - \$1,000,000 - \$1,000,000 - \$1,000,000 - \$1,000,000 - \$1,000,000 - \$1,000,000 - \$1,000,000 - \$1,000,000 - \$1,000,000 - \$1,000,000 - \$1,000,000 - \$1,000,000 - \$1,000,000 - \$1,000,000 - \$1,000,000 |