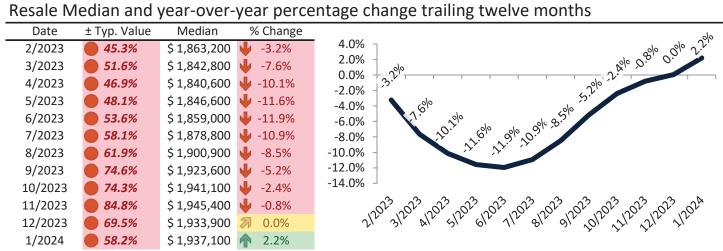

#### Resale Median and year-over-year percentage change trailing twelve months

| Date    | % Change      | Rent     | Own      | \$7,800 ¬                                                                                                                                                                                                                                                                                                                                                                                                                                                                                                                                                                                                                                                                                                                                                                                                                                                                                                                                                                                                                                                                                                                                                                                                                                                                                                                                                                                                                                                                                                                                                                                                                                                                                                                                                                                                                                                                                                                                                                                                                                                                                                                       |
|---------|---------------|----------|----------|---------------------------------------------------------------------------------------------------------------------------------------------------------------------------------------------------------------------------------------------------------------------------------------------------------------------------------------------------------------------------------------------------------------------------------------------------------------------------------------------------------------------------------------------------------------------------------------------------------------------------------------------------------------------------------------------------------------------------------------------------------------------------------------------------------------------------------------------------------------------------------------------------------------------------------------------------------------------------------------------------------------------------------------------------------------------------------------------------------------------------------------------------------------------------------------------------------------------------------------------------------------------------------------------------------------------------------------------------------------------------------------------------------------------------------------------------------------------------------------------------------------------------------------------------------------------------------------------------------------------------------------------------------------------------------------------------------------------------------------------------------------------------------------------------------------------------------------------------------------------------------------------------------------------------------------------------------------------------------------------------------------------------------------------------------------------------------------------------------------------------------|
| 2/2023  | 4.3%          | \$ 3,759 | \$ 6,175 |                                                                                                                                                                                                                                                                                                                                                                                                                                                                                                                                                                                                                                                                                                                                                                                                                                                                                                                                                                                                                                                                                                                                                                                                                                                                                                                                                                                                                                                                                                                                                                                                                                                                                                                                                                                                                                                                                                                                                                                                                                                                                                                                 |
| 3/2023  | <b>1.8%</b>   | \$ 3,784 | \$ 6,368 | \$6,800 -                                                                                                                                                                                                                                                                                                                                                                                                                                                                                                                                                                                                                                                                                                                                                                                                                                                                                                                                                                                                                                                                                                                                                                                                                                                                                                                                                                                                                                                                                                                                                                                                                                                                                                                                                                                                                                                                                                                                                                                                                                                                                                                       |
| 4/2023  | <b>1.4%</b>   | \$ 3,802 | \$ 6,239 | \$5,800 -                                                                                                                                                                                                                                                                                                                                                                                                                                                                                                                                                                                                                                                                                                                                                                                                                                                                                                                                                                                                                                                                                                                                                                                                                                                                                                                                                                                                                                                                                                                                                                                                                                                                                                                                                                                                                                                                                                                                                                                                                                                                                                                       |
| 5/2023  | <b>1</b> 2.9% | \$ 3,818 | \$ 6,324 | \$4,800 - 3,100 - 3,100 - 3,000 - 3,000 - 3,000 - 3,000 - 3,100 - 3,100 - 3,100 - 3,100 - 3,100 - 3,100 - 3,100 - 3,100 - 3,100 - 3,100 - 3,100 - 3,100 - 3,100 - 3,100 - 3,100 - 3,100 - 3,100 - 3,100 - 3,100 - 3,100 - 3,100 - 3,100 - 3,100 - 3,100 - 3,100 - 3,100 - 3,100 - 3,100 - 3,100 - 3,100 - 3,100 - 3,100 - 3,100 - 3,100 - 3,100 - 3,100 - 3,100 - 3,100 - 3,100 - 3,100 - 3,100 - 3,100 - 3,100 - 3,100 - 3,100 - 3,100 - 3,100 - 3,100 - 3,100 - 3,100 - 3,100 - 3,100 - 3,100 - 3,100 - 3,100 - 3,100 - 3,100 - 3,100 - 3,100 - 3,100 - 3,100 - 3,100 - 3,100 - 3,100 - 3,100 - 3,100 - 3,100 - 3,100 - 3,100 - 3,100 - 3,100 - 3,100 - 3,100 - 3,100 - 3,100 - 3,100 - 3,100 - 3,100 - 3,100 - 3,100 - 3,100 - 3,100 - 3,100 - 3,100 - 3,100 - 3,100 - 3,100 - 3,100 - 3,100 - 3,100 - 3,100 - 3,100 - 3,100 - 3,100 - 3,100 - 3,100 - 3,100 - 3,100 - 3,100 - 3,100 - 3,100 - 3,100 - 3,100 - 3,100 - 3,100 - 3,100 - 3,100 - 3,100 - 3,100 - 3,100 - 3,100 - 3,100 - 3,100 - 3,100 - 3,100 - 3,100 - 3,100 - 3,100 - 3,100 - 3,100 - 3,100 - 3,100 - 3,100 - 3,100 - 3,100 - 3,100 - 3,100 - 3,100 - 3,100 - 3,100 - 3,100 - 3,100 - 3,100 - 3,100 - 3,100 - 3,100 - 3,100 - 3,100 - 3,100 - 3,100 - 3,100 - 3,100 - 3,100 - 3,100 - 3,100 - 3,100 - 3,100 - 3,100 - 3,100 - 3,100 - 3,100 - 3,100 - 3,100 - 3,100 - 3,100 - 3,100 - 3,100 - 3,100 - 3,100 - 3,100 - 3,100 - 3,100 - 3,100 - 3,100 - 3,100 - 3,100 - 3,100 - 3,100 - 3,100 - 3,100 - 3,100 - 3,100 - 3,100 - 3,100 - 3,100 - 3,100 - 3,100 - 3,100 - 3,100 - 3,100 - 3,100 - 3,100 - 3,100 - 3,100 - 3,100 - 3,100 - 3,100 - 3,100 - 3,100 - 3,100 - 3,100 - 3,100 - 3,100 - 3,100 - 3,100 - 3,100 - 3,100 - 3,100 - 3,100 - 3,100 - 3,100 - 3,100 - 3,100 - 3,100 - 3,100 - 3,100 - 3,100 - 3,100 - 3,100 - 3,100 - 3,100 - 3,100 - 3,100 - 3,100 - 3,100 - 3,100 - 3,100 - 3,100 - 3,100 - 3,100 - 3,100 - 3,100 - 3,100 - 3,100 - 3,100 - 3,100 - 3,100 - 3,100 - 3,100 - 3,100 - 3,100 - 3,100 - 3,100 - 3,100 - 3,100 - 3,100 - 3,100 - 3,100 - 3,100 - 3,100 - 3,100 - 3,100 - 3,100 - 3,100 - 3,100 - 3,100 - 3,100 - 3,100 - 3,100 |
| 6/2023  | <b>1</b> 2.4% | \$ 3,824 | \$ 6,593 | \$4,800 - 231 231 231 231 231 231                                                                                                                                                                                                                                                                                                                                                                                                                                                                                                                                                                                                                                                                                                                                                                                                                                                                                                                                                                                                                                                                                                                                                                                                                                                                                                                                                                                                                                                                                                                                                                                                                                                                                                                                                                                                                                                                                                                                                                                                                                                                                               |
| 7/2023  | <b>1.9%</b>   | \$ 3,832 | \$ 6,580 | \$3,800 -                                                                                                                                                                                                                                                                                                                                                                                                                                                                                                                                                                                                                                                                                                                                                                                                                                                                                                                                                                                                                                                                                                                                                                                                                                                                                                                                                                                                                                                                                                                                                                                                                                                                                                                                                                                                                                                                                                                                                                                                                                                                                                                       |
| 8/2023  | <b>1.4%</b>   | \$ 3,828 | \$ 6,695 | \$2,800 -                                                                                                                                                                                                                                                                                                                                                                                                                                                                                                                                                                                                                                                                                                                                                                                                                                                                                                                                                                                                                                                                                                                                                                                                                                                                                                                                                                                                                                                                                                                                                                                                                                                                                                                                                                                                                                                                                                                                                                                                                                                                                                                       |
| 9/2023  | <b>1.0%</b>   | \$ 3,814 | \$ 6,997 | Rent Own Historic Cost to Own Relative to Rent                                                                                                                                                                                                                                                                                                                                                                                                                                                                                                                                                                                                                                                                                                                                                                                                                                                                                                                                                                                                                                                                                                                                                                                                                                                                                                                                                                                                                                                                                                                                                                                                                                                                                                                                                                                                                                                                                                                                                                                                                                                                                  |
| 10/2023 | <b>3</b> 0.7% | \$ 3,797 | \$ 7,121 | \$1,800                                                                                                                                                                                                                                                                                                                                                                                                                                                                                                                                                                                                                                                                                                                                                                                                                                                                                                                                                                                                                                                                                                                                                                                                                                                                                                                                                                                                                                                                                                                                                                                                                                                                                                                                                                                                                                                                                                                                                                                                                                                                                                                         |
| 11/2023 | <b>3</b> 0.5% | \$ 3,767 | \$ 7,472 | 5 <sup>2</sup>                                                                                                                                                                                                                                                                                                                                                                                                                                                                                                                                                                                                                                                                                                                                                                                                                                                                                                                                                                                                                                                                                                                                                                                                                                                                                                                                                                                                                                                                                                                                                                                                                                                                                                                                                                                                                                                                                                                                                                                                         |
| 12/2023 | <b>3</b> 0.4% | \$ 3,751 | \$ 7,054 | 212023120231202312023120231202312023120                                                                                                                                                                                                                                                                                                                                                                                                                                                                                                                                                                                                                                                                                                                                                                                                                                                                                                                                                                                                                                                                                                                                                                                                                                                                                                                                                                                                                                                                                                                                                                                                                                                                                                                                                                                                                                                                                                                                                                                                                                                                                         |
| 1/2024  | <b>3</b> 0.3% | \$ 3,751 | \$ 6,636 | y y y                                                                                                                                                                                                                                                                                                                                                                                                                                                                                                                                                                                                                                                                                                                                                                                                                                                                                                                                                                                                                                                                                                                                                                                                                                                                                                                                                                                                                                                                                                                                                                                                                                                                                                                                                                                                                                                                                                                                                                                                                                                                                                                           |