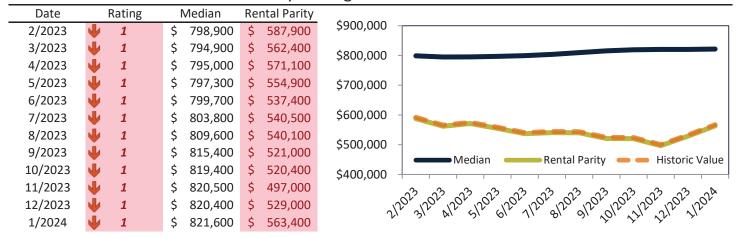

|
| 12/2023 | <b>-1.0%</b>  | \$ 4,092 | \$ 7,802 | 212023120231202312023120231202312023120                  |
| 1/2024  | <b>-1.2</b> % | \$ 4,085 | \$ 7,309 | ууу                                                      |

# San Leandro Housing Market Value & Trends Update

Historically, properties in this market sell at a 0.7% premium. Today's premium is 45.9%. This market is 45.2% overvalued. Median home price is \$821,600. Prices rose 1.9% year-over-year.

Monthly cost of ownership is \$4,955, and rents average \$3,398, making owning \$1,557 per month more costly than renting. Rents rose 1.8% year-over-year. The current capitalization rate (rent/price) is 4.0%.

Market rating = 1

#### Median Home Price and Rental Parity trailing twelve months



#### Resale Median and year-over-year percentage change trailing twelve months



| Date    | % Change      | Rent     | Own      | ¢7,000 l