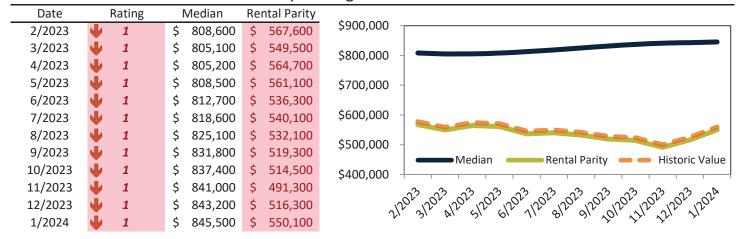

|
| 12/2023 | <b>3</b> 0.6% | \$ 3,696 | \$ 9,079 | 212023120231202312023120231202312023120                                    |
| 1/2024  | <b>2</b> 0.8% | \$ 3,699 | \$ 8,577 | у у у                                                                      |

## Hayward Housing Market Value & Trends Update

Historically, properties in this market sell at a 1.7% premium. Today's premium is 53.7%. This market is 52.0% overvalued. Median home price is \$845,500. Prices rose 3.6% year-over-year.

Monthly cost of ownership is \$5,099, and rents average \$3,318, making owning \$1,781 per month more costly than renting. Rents rose 1.3% year-over-year. The current capitalization rate (rent/price) is 3.8%.

Market rating = 1

#### Median Home Price and Rental Parity trailing twelve months



## Resale Median and year-over-year percentage change trailing twelve months



| Date    | % Change      | Rent     | Own      | AC 000                                          |
|---------|---------------|----------|----------|-------------------------------------------------|
| 2/2023  | 4.2%          | \$ 3,256 | \$ 4,638 | \$6,800 -                                       |
| 3/2023  | 4.0%          | \$ 3,277 | \$ 4,801 | \$5,800 -                                       |
| 4/2023  | <b>1.7%</b>   | \$ 3,305 | \$ 4,712 | 14/400                                          |
| 5/2023  | <b>3.4%</b>   | \$ 3,322 | \$ 4,786 | \$4,800 - 16 17 50 27 60 59 25 26 53 58         |
| 6/2023  | <b>1</b> 2.8% | \$ 3,295 | \$ 4,993 | \$3.800 37 437 437 437 437 437 437 437 437 437  |
| 7/2023  | <b>1</