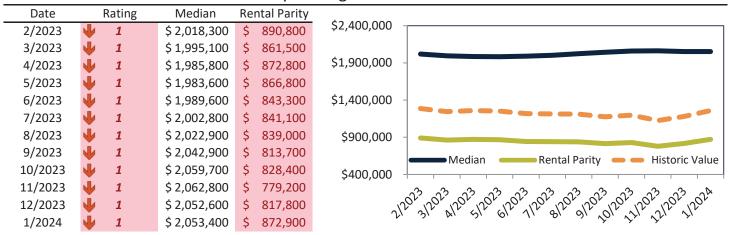

#### Median Home Price and Rental Parity trailing twelve months

|   | Rating         | Median                                                             | Re                                                                                                                                                                           | ntal Parity                                                                                                                                                                                                                                  | 4                                                                                                                                                                                                                                                                                                     |                                                                                                                                                                                                                                                                                                                                                                                                                                                                                                                                                                                                                                                                                                                                                                                                                                                                                                                                                                                                                                                                                                                                                                                                                                                                                                                                                                                                                                                                                                                                                                                                                                                                                                                                                                                                                                                                                                                                                                                                                                                                                                                                                                                                                                                                                              |
|---|----------------|--------------------------------------------------------------------|------------------------------------------------------------------------------------------------------------------------------------------------------------------------------|----------------------------------------------------------------------------------------------------------------------------------------------------------------------------------------------------------------------------------------------|-------------------------------------------------------------------------------------------------------------------------------------------------------------------------------------------------------------------------------------------------------------------------------------------------------|----------------------------------------------------------------------------------------------------------------------------------------------------------------------------------------------------------------------------------------------------------------------------------------------------------------------------------------------------------------------------------------------------------------------------------------------------------------------------------------------------------------------------------------------------------------------------------------------------------------------------------------------------------------------------------------------------------------------------------------------------------------------------------------------------------------------------------------------------------------------------------------------------------------------------------------------------------------------------------------------------------------------------------------------------------------------------------------------------------------------------------------------------------------------------------------------------------------------------------------------------------------------------------------------------------------------------------------------------------------------------------------------------------------------------------------------------------------------------------------------------------------------------------------------------------------------------------------------------------------------------------------------------------------------------------------------------------------------------------------------------------------------------------------------------------------------------------------------------------------------------------------------------------------------------------------------------------------------------------------------------------------------------------------------------------------------------------------------------------------------------------------------------------------------------------------------------------------------------------------------------------------------------------------------|
| • | 1              | \$ 1,076,600                                                       | \$                                                                                                                                                                           | 655,300                                                                                                                                                                                                                                      | \$1,200,000                                                                                                                                                                                                                                                                                           |                                                                                                                                                                                                                                                                                                                                                                                                                                                                                                                                                                                                                                                                                                                                                                                                                                                                                                                                                                                                                                                                                                                                                                                                                                                                                                                                                                                                                                                                                                                                                                                                                                                                                                                                                                                                                                                                                                                                                                                                                                                                                                                                                                                                                                                                                              |
| • | 1              | \$ 1,067,900                                                       | \$                                                                                                                                                                           | 634,500                                                                                                                                                                                                                                      |                                                                                                                                                                                                                                                                                                       |                                                                                                                                                                                                                                                                                                                                                                                                                                                                                                                                                                                                                                                                                                                                                                                                                                                                                                                                                                                                                                                                                                                                                                                                                                                                                                                                                                                                                                                                                                                                                                                                                                                                                                                                                                                                                                                                                                                                                                                                                                                                                                                                                                                                                                                                                              |
| • | 1              | \$ 1,066,200                                                       | \$                                                                                                                                                                           | 649,700                                                                                                                                                                                                                                      | \$1,000,000                                                                                                                                                                                                                                                                                           |                                                                                                                                                                                                                                                                                                                                                                                                                                                                                                                                                                                                                                                                                                                                                                                                                                                                                                                                                                                                                                                                                                                                                                                                                                                                                                                                                                                                                                                                                                                                                                                                                                                                                                                                                                                                                                                                                                                                                                                                                                                                                                                                                                                                                                                                                              |
| • | 1              | \$ 1,068,300                                                       | \$                                                                                                                                                                           | 645,000                                                                                                                                                                                                                                      |                                                                                                                                                                                                                                                                                                       |                                                                                                                                                                                                                                                                                                                                                                                                                                                                                                                                                                                                                                                                                                                                                                                                                                                                                                                                                                                                                                                                                                                                                                                                                                                                                                                                                                                                                                                                                                                                                                                                                                                                                                                                                                                                                                                                                                                                                                                                                                                                                                                                                                                                                                                                                              |
| • | 1              | \$ 1,073,100                                                       | \$                                                                                                                                                                           | 622,300                                                                                                                                                                                                                                      | \$800,000                                                                                                                                                                                                                                                                                             |                                                                                                                                                                                                                                                                                                                                                                                                                                                                                                                                                                                                                                                                                                                                                                                                                                                                                                                                                                                                                                                                                                                                                                                                                                                                                                                                                                                                                                                                                                                                                                                                                                                                                                                                                                                                                                                                                                                                                                                                                                                                                                                                                                                                                                                                                              |
| • | 1              | \$ 1,079,800                                                       | \$                                                                                                                                                                           | 628,800                                                                                                                                                                                                                                      |                                                                                                                                                                                                                                                                                                       |                                                                                                                                                                                                                                                                                                                                                                                                                                                                                                                                                                                                                                                                                                                                                                                                                                                                                                                                                                                                                                                                                                                                                                                                                                                                                                                                                                                                                                                                                                                                                                                                                                                                                                                                                                                                                                                                                                                                                                                                                                                                                                                                                                                                                                                                                              |
| • | 1              | \$ 1,087,500                                                       | \$                                                                                                                                                                           | 621,700                                                                                                                                                                                                                                      | \$600,000                                                                                                                                                                                                                                                                                             |                                                                                                                                                                                                                                                                                                                                                                                                                                                                                                                                                                                                                                                                                                                                                                                                                                                                                                                                                                                                                                                                                                                                                                                                                                                                                                                                                                                                                                                                                                                                                                                                                                                                                                                                                                                                                                                                                                                                                                                                                                                                                                                                                                                                                                                                                              |
| • | 1              | \$ 1,094,800                                                       | \$                                                                                                                                                                           | 596,700                                                                                                                                                                                                                                      |                                                                                                                                                                                                                                                                                                       | Median Rental Parity Historic Value                                                                                                                                                                                                                                                                                                                                                                                                                                                                                                                                                                                                                                                                                                                                                                                                                                                                                                                                                                                                                                                                                                                                                                                                                                                                                                                                                                                                                                                                                                                                                                                                                                                                                                                                                                                                                                                                                                                                                                                                                                                                                                                                                                                                                                                          |
| • | 1              | \$ 1,099,900                                                       | \$                                                                                                                                                                           | 586,400                                                                                                                                                                                                                                      | \$400.000                                                                                                                                                                                                                                                                                             | Nental Failty - Tilstolic value                                                                                                                                                                                                                                                                                                                                                                                                                                                                                                                                                                                                                                                                                                                                                                                                                                                                                                                                                                                                                                                                                                                                                                                                                                                                                                                                                                                                                                                                                                                                                                                                                                                                                                                                                                                                                                                                                                                                                                                                                                                                                                                                                                                                                                                              |
| • | 1              | \$ 1,101,300                                                       | \$                                                                                                                                                                           | 555,100                                                                                                                                                                                                                                      |                                                                                                                                                                                                                                                                                                       |                                                                                                                                                                                                                                                                                                                                                                                                                                                                                                                                                                                                                                                                                                                                                                                                                                                                                                                                                                                                                                                                                                                                                                                                                                                                                                                                                                                                                                                                                                                                                                                                                                                                                                                                                                                                                                                                                                                                                                                                                                                                                                                                                                                                                                                                                              |
| • | 1              | \$ 1,099,400                                                       | \$                                                                                                                                                                           | 584,500                                                                                                                                                                                                                                      | 1/25                                                                                                                                                                                                                                                                                                  | 33,120,3,120,3,120,9,120,3,120,3,120,3,120,3,120,3,120,3,120,3,120,3,120,3,120,3,120,3,120,3,120,3,120,3,120,3,120,3,120,3,120,3,120,3,120,3,120,3,120,3,120,3,120,3,120,3,120,3,120,3,120,3,120,3,120,3,120,3,120,3,120,3,120,3,120,3,120,3,120,3,120,3,120,3,120,3,120,3,120,3,120,3,120,3,120,3,120,3,120,3,120,3,120,3,120,3,120,3,120,3,120,3,120,3,120,3,120,3,120,3,120,3,120,3,120,3,120,3,120,3,120,3,120,3,120,3,120,3,120,3,120,3,120,3,120,3,120,3,120,3,120,3,120,3,120,3,120,3,120,3,120,3,120,3,120,3,120,3,120,3,120,3,120,3,120,3,120,3,120,3,120,3,120,3,120,3,120,3,120,3,120,3,120,3,120,3,120,3,120,3,120,3,120,3,120,3,120,3,120,3,120,3,120,3,120,3,120,3,120,3,120,3,120,3,120,3,120,3,120,3,120,3,120,3,120,3,120,3,120,3,120,3,120,3,120,3,120,3,120,3,120,3,120,3,120,3,120,3,120,3,120,3,120,3,120,3,120,3,120,3,120,3,120,3,120,3,120,3,120,3,120,3,120,3,120,3,120,3,120,3,120,3,120,3,120,3,120,3,120,3,120,3,120,3,120,3,120,3,120,3,120,3,120,3,120,3,120,3,120,3,120,3,120,3,120,3,120,3,120,3,120,3,120,3,120,3,120,3,120,3,120,3,120,3,120,3,120,3,120,3,120,3,120,3,120,3,120,3,120,3,120,3,120,3,120,3,120,3,120,3,120,3,120,3,120,3,120,3,120,3,120,3,120,3,120,3,120,3,120,3,120,3,120,3,120,3,120,3,120,3,120,3,120,3,120,3,120,3,120,3,120,3,120,3,120,3,120,3,120,3,120,3,120,3,120,3,120,3,120,3,120,3,120,3,120,3,120,3,120,3,120,3,120,3,120,3,120,3,120,3,120,3,120,3,120,3,120,3,120,3,120,3,120,3,120,3,120,3,120,3,120,3,120,3,120,3,120,3,120,3,120,3,120,3,120,3,120,3,120,3,120,3,120,3,120,3,120,3,120,3,120,3,120,3,120,3,120,3,120,3,120,3,120,3,120,3,120,3,120,3,120,3,120,3,120,3,120,3,120,3,120,3,120,3,120,3,120,3,120,3,120,3,120,3,120,3,120,3,120,3,120,3,120,3,120,3,120,3,120,3,120,3,120,3,120,3,120,3,120,3,120,3,120,3,120,3,120,3,120,3,120,3,120,3,120,3,120,3,120,3,120,3,120,3,120,3,120,3,120,3,120,3,120,3,120,3,120,3,120,3,120,3,120,3,120,3,120,3,120,3,120,3,120,3,120,3,120,3,120,3,120,3,120,3,120,3,120,3,120,3,120,3,120,3,120,3,120,3,120,3,120,3,120,3,120,3,120,3,120,3,120,3,120,3,120,3,120,3,120,3,120,3,120,3,120,3,120,3,120,3,120,                                                                                                                                                              |
| • | 1              | \$1,100,300                                                        | \$                                                                                                                                                                           | 621,900                                                                                                                                                                                                                                      | , N                                                                                                                                                                                                                                                                                                   | 2, 14, 21, 10, 11, 10, 21, 20, 21, 21, 21                                                                                                                                                                                                                                                                                                                                                                                                                                                                                                                                                                                                                                                                                                                                                                                                                                                                                                                                                                                                                                                                                                                                                                                                                                                                                                                                                                                                                                                                                                                                                                                                                                                                                                                                                                                                                                                                                                                                                                                                                                                                                                                                                                                                                                                    |
|   | <b>+++++++</b> | 1<br>1<br>1<br>1<br>1<br>1<br>1<br>1<br>1<br>1<br>1<br>1<br>1<br>1 | \$ 1,076,600<br>\$ 1,067,900<br>\$ 1,066,200<br>\$ 1,068,300<br>\$ 1,073,100<br>\$ 1,079,800<br>\$ 1,087,500<br>\$ 1,094,800<br>\$ 1,099,900<br>\$ 1,101,300<br>\$ 1,099,400 | \$ 1,076,600 \$ \$ 1,067,900 \$ \$ 1 \$ 1,066,200 \$ \$ 1 \$ 1,068,300 \$ \$ 1 \$ 1,073,100 \$ \$ 1 \$ 1,073,500 \$ \$ 1 \$ 1,094,800 \$ \$ 1 \$ 1,094,800 \$ \$ 1 \$ 1,099,900 \$ \$ 1 \$ 1,101,300 \$ \$ 1,101,300 \$ \$ 1 \$ 1,099,400 \$ | \$ 1,076,600 \$ 655,300<br>\$ 1,067,900 \$ 634,500<br>\$ 1,066,200 \$ 649,700<br>\$ 1,068,300 \$ 645,000<br>\$ 1,073,100 \$ 622,300<br>\$ 1,079,800 \$ 628,800<br>\$ 1,087,500 \$ 621,700<br>\$ 1,094,800 \$ 596,700<br>\$ 1,099,900 \$ 586,400<br>\$ 1,101,300 \$ 555,100<br>\$ 1,099,400 \$ 584,500 | \$1,076,600 \$ 655,300 \$1,200,000 - \$1,200,000 - \$1,200,000 - \$1,200,000 - \$1,000,000 - \$1,000,000 - \$1,000,000 - \$1,000,000 - \$1,000,000 - \$1,000,000 - \$1,000,000 - \$1,000,000 - \$1,000,000 - \$1,000,000 - \$1,000,000 - \$1,000,000 - \$1,000,000 - \$1,000,000 - \$1,000,000 - \$1,000,000 - \$1,000,000 - \$1,000,000 - \$1,000,000 - \$1,000,000 - \$1,000,000 - \$1,000,000 - \$1,000,000 - \$1,000,000 - \$1,000,000 - \$1,000,000 - \$1,000,000 - \$1,000,000 - \$1,000,000 - \$1,000,000 - \$1,000,000 - \$1,000,000 - \$1,000,000 - \$1,000,000 - \$1,000,000 - \$1,000,000 - \$1,000,000 - \$1,000,000 - \$1,000,000 - \$1,000,000 - \$1,000,000 - \$1,000,000 - \$1,000,000 - \$1,000,000 - \$1,000,000 - \$1,000,000 - \$1,000,000 - \$1,000,000 - \$1,000,000 - \$1,000,000 - \$1,000,000 - \$1,000,000 - \$1,000,000 - \$1,000,000 - \$1,000,000 - \$1,000,000 - \$1,000,000 - \$1,000,000 - \$1,000,000 - \$1,000,000 - \$1,000,000 - \$1,000,000 - \$1,000,000 - \$1,000,000 - \$1,000,000 - \$1,000,000 - \$1,000,000 - \$1,000,000 - \$1,000,000 - \$1,000,000 - \$1,000,000 - \$1,000,000 - \$1,000,000 - \$1,000,000 - \$1,000,000 - \$1,000,000 - \$1,000,000 - \$1,000,000 - \$1,000,000 - \$1,000,000 - \$1,000,000 - \$1,000,000 - \$1,000,000 - \$1,000,000 - \$1,000,000 - \$1,000,000 - \$1,000,000 - \$1,000,000 - \$1,000,000 - \$1,000,000 - \$1,000,000 - \$1,000,000 - \$1,000,000 - \$1,000,000 - \$1,000,000 - \$1,000,000 - \$1,000,000 - \$1,000,000 - \$1,000,000 - \$1,000,000 - \$1,000,000 - \$1,000,000 - \$1,000,000 - \$1,000,000 - \$1,000,000 - \$1,000,000 - \$1,000,000 - \$1,000,000 - \$1,000,000 - \$1,000,000 - \$1,000,000 - \$1,000,000 - \$1,000,000 - \$1,000,000 - \$1,000,000 - \$1,000,000 - \$1,000,000 - \$1,000,000 - \$1,000,000 - \$1,000,000 - \$1,000,000 - \$1,000,000 - \$1,000,000 - \$1,000,000 - \$1,000,000 - \$1,000,000 - \$1,000,000 - \$1,000,000 - \$1,000,000 - \$1,000,000 - \$1,000,000 - \$1,000,000 - \$1,000,000 - \$1,000,000 - \$1,000,000 - \$1,000,000 - \$1,000,000 - \$1,000,000 - \$1,000,000 - \$1,000,000 - \$1,000,000 - \$1,000,000 - \$1,000,000 - \$1,000,000 - \$1,000,000 - \$1,000,000 - \$1,000,000 - \$1,000,000 - \$1,000,000 - \$1,000,000 - \$1,000,000 - \$1,000,000 |