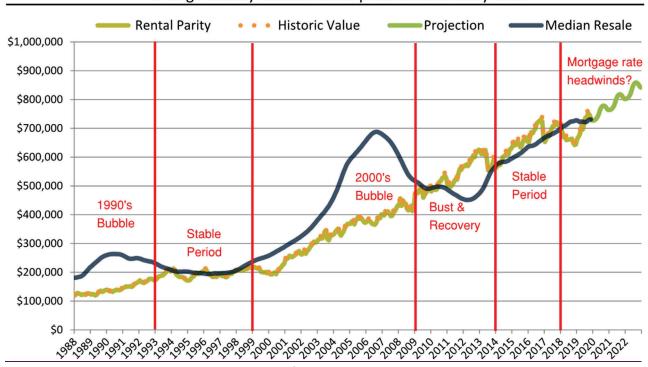

## San Francisco Metro, CA Housing Market Value & Trends Update

Historically, properties in this market sell at a 13.7% premium. Today's premium is 76.9%. This market is 63.2% overvalued. Median home price is \$1,100,300. Prices rose 1.1% year-over-year.

#### Median Home Price and Rental Parity trailing twelve months

|   | Rating         | Median                                                             | Re                                                                                                                                                                           | ntal Parity                                                                                                                                                                                                                                  | 4                                                                                                                                                                                                                                                                                                     |                                                                                                                                                                                                                                                                                                                                                                                                                                                                                                                                                                                                                                                                                                                                                                                                                                                                                                                                                                                                                                                                                                                                                                                                                                                                                                                                                                                                                                                                                                                                                                                                                                                                                                                                                                                                                                                                                                                                                                                                                                                                                                                                                                                                                                                                                              |
|---|----------------|--------------------------------------------------------------------|------------------------------------------------------------------------------------------------------------------------------------------------------------------------------|----------------------------------------------------------------------------------------------------------------------------------------------------------------------------------------------------------------------------------------------|-------------------------------------------------------------------------------------------------------------------------------------------------------------------------------------------------------------------------------------------------------------------------------------------------------|----------------------------------------------------------------------------------------------------------------------------------------------------------------------------------------------------------------------------------------------------------------------------------------------------------------------------------------------------------------------------------------------------------------------------------------------------------------------------------------------------------------------------------------------------------------------------------------------------------------------------------------------------------------------------------------------------------------------------------------------------------------------------------------------------------------------------------------------------------------------------------------------------------------------------------------------------------------------------------------------------------------------------------------------------------------------------------------------------------------------------------------------------------------------------------------------------------------------------------------------------------------------------------------------------------------------------------------------------------------------------------------------------------------------------------------------------------------------------------------------------------------------------------------------------------------------------------------------------------------------------------------------------------------------------------------------------------------------------------------------------------------------------------------------------------------------------------------------------------------------------------------------------------------------------------------------------------------------------------------------------------------------------------------------------------------------------------------------------------------------------------------------------------------------------------------------------------------------------------------------------------------------------------------------|
| • | 1              | \$ 1,076,600                                                       | \$                                                                                                                                                                           | 655,300                                                                                                                                                                                                                                      | \$1,200,000                                                                                                                                                                                                                                                                                           |                                                                                                                                                                                                                                                                                                                                                                                                                                                                                                                                                                                                                                                                                                                                                                                                                                                                                                                                                                                                                                                                                                                                                                                                                                                                                                                                                                                                                                                                                                                                                                                                                                                                                                                                                                                                                                                                                                                                                                                                                                                                                                                                                                                                                                                                                              |
| • | 1              | \$ 1,067,900                                                       | \$                                                                                                                                                                           | 634,500                                                                                                                                                                                                                                      |                                                                                                                                                                                                                                                                                                       |                                                                                                                                                                                                                                                                                                                                                                                                                                                                                                                                                                                                                                                                                                                                                                                                                                                                                                                                                                                                                                                                                                                                                                                                                                                                                                                                                                                                                                                                                                                                                                                                                                                                                                                                                                                                                                                                                                                                                                                                                                                                                                                                                                                                                                                                                              |
| • | 1              | \$ 1,066,200                                                       | \$                                                                                                                                                                           | 649,700                                                                                                                                                                                                                                      | \$1,000,000                                                                                                                                                                                                                                                                                           |                                                                                                                                                                                                                                                                                                                                                                                                                                                                                                                                                                                                                                                                                                                                                                                                                                                                                                                                                                                                                                                                                                                                                                                                                                                                                                                                                                                                                                                                                                                                                                                                                                                                                                                                                                                                                                                                                                                                                                                                                                                                                                                                                                                                                                                                                              |
| • | 1              | \$ 1,068,300                                                       | \$                                                                                                                                                                           | 645,000                                                                                                                                                                                                                                      |                                                                                                                                                                                                                                                                                                       |                                                                                                                                                                                                                                                                                                                                                                                                                                                                                                                                                                                                                                                                                                                                                                                                                                                                                                                                                                                                                                                                                                                                                                                                                                                                                                                                                                                                                                                                                                                                                                                                                                                                                                                                                                                                                                                                                                                                                                                                                                                                                                                                                                                                                                                                                              |
| • | 1              | \$ 1,073,100                                                       | \$                                                                                                                                                                           | 622,300                                                                                                                                                                                                                                      | \$800,000                                                                                                                                                                                                                                                                                             |                                                                                                                                                                                                                                                                                                                                                                                                                                                                                                                                                                                                                                                                                                                                                                                                                                                                                                                                                                                                                                                                                                                                                                                                                                                                                                                                                                                                                                                                                                                                                                                                                                                                                                                                                                                                                                                                                                                                                                                                                                                                                                                                                                                                                                                                                              |
| • | 1              | \$ 1,079,800                                                       | \$                                                                                                                                                                           | 628,800                                                                                                                                                                                                                                      |                                                                                                                                                                                                                                                                                                       |                                                                                                                                                                                                                                                                                                                                                                                                                                                                                                                                                                                                                                                                                                                                                                                                                                                                                                                                                                                                                                                                                                                                                                                                                                                                                                                                                                                                                                                                                                                                                                                                                                                                                                                                                                                                                                                                                                                                                                                                                                                                                                                                                                                                                                                                                              |
| • | 1              | \$ 1,087,500                                                       | \$                                                                                                                                                                           | 621,700                                                                                                                                                                                                                                      | \$600,000                                                                                                                                                                                                                                                                                             |                                                                                                                                                                                                                                                                                                                                                                                                                                                                                                                                                                                                                                                                                                                                                                                                                                                                                                                                                                                                                                                                                                                                                                                                                                                                                                                                                                                                                                                                                                                                                                                                                                                                                                                                                                                                                                                                                                                                                                                                                                                                                                                                                                                                                                                                                              |
| • | 1              | \$ 1,094,800                                                       | \$                                                                                                                                                                           | 596,700                                                                                                                                                                                                                                      |                                                                                                                                                                                                                                                                                                       | Median Rental Parity Historic Value                                                                                                                                                                                                                                                                                                                                                                                                                                                                                                                                                                                                                                                                                                                                                                                                                                                                                                                                                                                                                                                                                                                                                                                                                                                                                                                                                                                                                                                                                                                                                                                                                                                                                                                                                                                                                                                                                                                                                                                                                                                                                                                                                                                                                                                          |
| • | 1              | \$ 1,099,900                                                       | \$                                                                                                                                                                           | 586,400                                                                                                                                                                                                                                      | \$400.000                                                                                                                                                                                                                                                                                             | Nental Failty - Tilstolic value                                                                                                                                                                                                                                                                                                                                                                                                                                                                                                                                                                                                                                                                                                                                                                                                                                                                                                                                                                                                                                                                                                                                                                                                                                                                                                                                                                                                                                                                                                                                                                                                                                                                                                                                                                                                                                                                                                                                                                                                                                                                                                                                                                                                                                                              |
| • | 1              | \$ 1,101,300                                                       | \$                                                                                                                                                                           | 555,100                                                                                                                                                                                                                                      |                                                                                                                                                                                                                                                                                                       |                                                                                                                                                                                                                                                                                                                                                                                                                                                                                                                                                                                                                                                                                                                                                                                                                                                                                                                                                                                                                                                                                                                                                                                                                                                                                                                                                                                                                                                                                                                                                                                                                                                                                                                                                                                                                                                                                                                                                                                                                                                                                                                                                                                                                                                                                              |
| • | 1              | \$ 1,099,400                                                       | \$                                                                                                                                                                           | 584,500                                                                                                                                                                                                                                      | 1/25                                                                                                                                                                                                                                                                                                  | 33,120,3,120,3,120,9,120,3,120,3,120,3,120,3,120,3,120,3,120,3,120,3,120,3,120,3,120,3,120,3,120,3,120,3,120,3,120,3,120,3,120,3,120,3,120,3,120,3,120,3,120,3,120,3,120,3,120,3,120,3,120,3,120,3,120,3,120,3,120,3,120,3,120,3,120,3,120,3,120,3,120,3,120,3,120,3,120,3,120,3,120,3,120,3,120,3,120,3,120,3,120,3,120,3,120,3,120,3,120,3,120,3,120,3,120,3,120,3,120,3,120,3,120,3,120,3,120,3,120,3,120,3,120,3,120,3,120,3,120,3,120,3,120,3,120,3,120,3,120,3,120,3,120,3,120,3,120,3,120,3,120,3,120,3,120,3,120,3,120,3,120,3,120,3,120,3,120,3,120,3,120,3,120,3,120,3,120,3,120,3,120,3,120,3,120,3,120,3,120,3,120,3,120,3,120,3,120,3,120,3,120,3,120,3,120,3,120,3,120,3,120,3,120,3,120,3,120,3,120,3,120,3,120,3,120,3,120,3,120,3,120,3,120,3,120,3,120,3,120,3,120,3,120,3,120,3,120,3,120,3,120,3,120,3,120,3,120,3,120,3,120,3,120,3,120,3,120,3,120,3,120,3,120,3,120,3,120,3,120,3,120,3,120,3,120,3,120,3,120,3,120,3,120,3,120,3,120,3,120,3,120,3,120,3,120,3,120,3,120,3,120,3,120,3,120,3,120,3,120,3,120,3,120,3,120,3,120,3,120,3,120,3,120,3,120,3,120,3,120,3,120,3,120,3,120,3,120,3,120,3,120,3,120,3,120,3,120,3,120,3,120,3,120,3,120,3,120,3,120,3,120,3,120,3,120,3,120,3,120,3,120,3,120,3,120,3,120,3,120,3,120,3,120,3,120,3,120,3,120,3,120,3,120,3,120,3,120,3,120,3,120,3,120,3,120,3,120,3,120,3,120,3,120,3,120,3,120,3,120,3,120,3,120,3,120,3,120,3,120,3,120,3,120,3,120,3,120,3,120,3,120,3,120,3,120,3,120,3,120,3,120,3,120,3,120,3,120,3,120,3,120,3,120,3,120,3,120,3,120,3,120,3,120,3,120,3,120,3,120,3,120,3,120,3,120,3,120,3,120,3,120,3,120,3,120,3,120,3,120,3,120,3,120,3,120,3,120,3,120,3,120,3,120,3,120,3,120,3,120,3,120,3,120,3,120,3,120,3,120,3,120,3,120,3,120,3,120,3,120,3,120,3,120,3,120,3,120,3,120,3,120,3,120,3,120,3,120,3,120,3,120,3,120,3,120,3,120,3,120,3,120,3,120,3,120,3,120,3,120,3,120,3,120,3,120,3,120,3,120,3,120,3,120,3,120,3,120,3,120,3,120,3,120,3,120,3,120,3,120,3,120,3,120,3,120,3,120,3,120,3,120,3,120,3,120,3,120,3,120,3,120,3,120,3,120,3,120,3,120,3,120,3,120,3,120,3,120,3,120,3,120,3,120,3,120,3,120,3,120,3,120,                                                                                                                                                              |
| • | 1              | \$1,100,300                                                        | \$                                                                                                                                                                           | 621,900                                                                                                                                                                                                                                      | , N                                                                                                                                                                                                                                                                                                   | 2, 14, 21, 10, 11, 10, 21, 20, 21, 21, 21                                                                                                                                                                                                                                                                                                                                                                                                                                                                                                                                                                                                                                                                                                                                                                                                                                                                                                                                                                                                                                                                                                                                                                                                                                                                                                                                                                                                                                                                                                                                                                                                                                                                                                                                                                                                                                                                                                                                                                                                                                                                                                                                                                                                                                                    |
|   | <b>+++++++</b> | 1<br>1<br>1<br>1<br>1<br>1<br>1<br>1<br>1<br>1<br>1<br>1<br>1<br>1 | \$ 1,076,600<br>\$ 1,067,900<br>\$ 1,066,200<br>\$ 1,068,300<br>\$ 1,073,100<br>\$ 1,079,800<br>\$ 1,087,500<br>\$ 1,094,800<br>\$ 1,099,900<br>\$ 1,101,300<br>\$ 1,099,400 | \$ 1,076,600 \$ \$ 1,067,900 \$ \$ 1 \$ 1,066,200 \$ \$ 1 \$ 1,068,300 \$ \$ 1 \$ 1,073,100 \$ \$ 1 \$ 1,073,500 \$ \$ 1 \$ 1,094,800 \$ \$ 1 \$ 1,094,800 \$ \$ 1 \$ 1,099,900 \$ \$ 1 \$ 1,101,300 \$ \$ 1,101,300 \$ \$ 1 \$ 1,099,400 \$ | \$ 1,076,600 \$ 655,300<br>\$ 1,067,900 \$ 634,500<br>\$ 1,066,200 \$ 649,700<br>\$ 1,068,300 \$ 645,000<br>\$ 1,073,100 \$ 622,300<br>\$ 1,079,800 \$ 628,800<br>\$ 1,087,500 \$ 621,700<br>\$ 1,094,800 \$ 596,700<br>\$ 1,099,900 \$ 586,400<br>\$ 1,101,300 \$ 555,100<br>\$ 1,099,400 \$ 584,500 | \$1,076,600 \$ 655,300 \$1,200,000 - \$1,200,000 - \$1,200,000 - \$1,200,000 - \$1,000,000 - \$1,000,000 - \$1,000,000 - \$1,000,000 - \$1,000,000 - \$1,000,000 - \$1,000,000 - \$1,000,000 - \$1,000,000 - \$1,000,000 - \$1,000,000 - \$1,000,000 - \$1,000,000 - \$1,000,000 - \$1,000,000 - \$1,000,000 - \$1,000,000 - \$1,000,000 - \$1,000,000 - \$1,000,000 - \$1,000,000 - \$1,000,000 - \$1,000,000 - \$1,000,000 - \$1,000,000 - \$1,000,000 - \$1,000,000 - \$1,000,000 - \$1,000,000 - \$1,000,000 - \$1,000,000 - \$1,000,000 - \$1,000,000 - \$1,000,000 - \$1,000,000 - \$1,000,000 - \$1,000,000 - \$1,000,000 - \$1,000,000 - \$1,000,000 - \$1,000,000 - \$1,000,000 - \$1,000,000 - \$1,000,000 - \$1,000,000 - \$1,000,000 - \$1,000,000 - \$1,000,000 - \$1,000,000 - \$1,000,000 - \$1,000,000 - \$1,000,000 - \$1,000,000 - \$1,000,000 - \$1,000,000 - \$1,000,000 - \$1,000,000 - \$1,000,000 - \$1,000,000 - \$1,000,000 - \$1,000,000 - \$1,000,000 - \$1,000,000 - \$1,000,000 - \$1,000,000 - \$1,000,000 - \$1,000,000 - \$1,000,000 - \$1,000,000 - \$1,000,000 - \$1,000,000 - \$1,000,000 - \$1,000,000 - \$1,000,000 - \$1,000,000 - \$1,000,000 - \$1,000,000 - \$1,000,000 - \$1,000,000 - \$1,000,000 - \$1,000,000 - \$1,000,000 - \$1,000,000 - \$1,000,000 - \$1,000,000 - \$1,000,000 - \$1,000,000 - \$1,000,000 - \$1,000,000 - \$1,000,000 - \$1,000,000 - \$1,000,000 - \$1,000,000 - \$1,000,000 - \$1,000,000 - \$1,000,000 - \$1,000,000 - \$1,000,000 - \$1,000,000 - \$1,000,000 - \$1,000,000 - \$1,000,000 - \$1,000,000 - \$1,000,000 - \$1,000,000 - \$1,000,000 - \$1,000,000 - \$1,000,000 - \$1,000,000 - \$1,000,000 - \$1,000,000 - \$1,000,000 - \$1,000,000 - \$1,000,000 - \$1,000,000 - \$1,000,000 - \$1,000,000 - \$1,000,000 - \$1,000,000 - \$1,000,000 - \$1,000,000 - \$1,000,000 - \$1,000,000 - \$1,000,000 - \$1,000,000 - \$1,000,000 - \$1,000,000 - \$1,000,000 - \$1,000,000 - \$1,000,000 - \$1,000,000 - \$1,000,000 - \$1,000,000 - \$1,000,000 - \$1,000,000 - \$1,000,000 - \$1,000,000 - \$1,000,000 - \$1,000,000 - \$1,000,000 - \$1,000,000 - \$1,000,000 - \$1,000,000 - \$1,000,000 - \$1,000,000 - \$1,000,000 - \$1,000,000 - \$1,000,000 - \$1,000,000 - \$1,000,000 - \$1,000,000 - \$1,000,000 |

San Francisco Metro, CA median home price since January 1988

San Francisco Metro, CA median rent and monthly cost of ownership since January 1988

Resale \$/SF Year-over-Year Percentage Change: San Francisco Metro, CA since January 1989