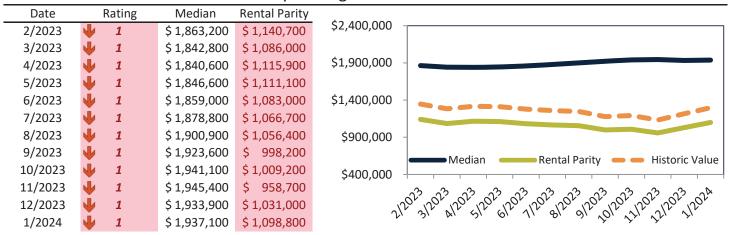

#### Median Home Price and Rental Parity trailing twelve months

|   | Rating         | Median                                                             | Re                                                                                                                                                                           | ntal Parity                                                                                                                                                                                                                                  | 4                                                                                                                                                                                                                                                                                                     |                                                                                                                                                                                                                                                                                                                                                                                                                                                                                                                                                                                                                                                                                                                                                                                                                                                                                                                                                                                                                                                                                                                                                                                                                                                                                                                                                                                                                                                                                                                                                                                                                                                                                                                                                                                                                                                                                                                                                                                                                                                                                                                                                                                                                                                                                              |
|---|----------------|--------------------------------------------------------------------|------------------------------------------------------------------------------------------------------------------------------------------------------------------------------|----------------------------------------------------------------------------------------------------------------------------------------------------------------------------------------------------------------------------------------------|-------------------------------------------------------------------------------------------------------------------------------------------------------------------------------------------------------------------------------------------------------------------------------------------------------|----------------------------------------------------------------------------------------------------------------------------------------------------------------------------------------------------------------------------------------------------------------------------------------------------------------------------------------------------------------------------------------------------------------------------------------------------------------------------------------------------------------------------------------------------------------------------------------------------------------------------------------------------------------------------------------------------------------------------------------------------------------------------------------------------------------------------------------------------------------------------------------------------------------------------------------------------------------------------------------------------------------------------------------------------------------------------------------------------------------------------------------------------------------------------------------------------------------------------------------------------------------------------------------------------------------------------------------------------------------------------------------------------------------------------------------------------------------------------------------------------------------------------------------------------------------------------------------------------------------------------------------------------------------------------------------------------------------------------------------------------------------------------------------------------------------------------------------------------------------------------------------------------------------------------------------------------------------------------------------------------------------------------------------------------------------------------------------------------------------------------------------------------------------------------------------------------------------------------------------------------------------------------------------------|
| • | 1              | \$ 1,076,600                                                       | \$                                                                                                                                                                           | 655,300                                                                                                                                                                                                                                      | \$1,200,000                                                                                                                                                                                                                                                                                           |                                                                                                                                                                                                                                                                                                                                                                                                                                                                                                                                                                                                                                                                                                                                                                                                                                                                                                                                                                                                                                                                                                                                                                                                                                                                                                                                                                                                                                                                                                                                                                                                                                                                                                                                                                                                                                                                                                                                                                                                                                                                                                                                                                                                                                                                                              |
| • | 1              | \$ 1,067,900                                                       | \$                                                                                                                                                                           | 634,500                                                                                                                                                                                                                                      |                                                                                                                                                                                                                                                                                                       |                                                                                                                                                                                                                                                                                                                                                                                                                                                                                                                                                                                                                                                                                                                                                                                                                                                                                                                                                                                                                                                                                                                                                                                                                                                                                                                                                                                                                                                                                                                                                                                                                                                                                                                                                                                                                                                                                                                                                                                                                                                                                                                                                                                                                                                                                              |
| • | 1              | \$ 1,066,200                                                       | \$                                                                                                                                                                           | 649,700                                                                                                                                                                                                                                      | \$1,000,000                                                                                                                                                                                                                                                                                           |                                                                                                                                                                                                                                                                                                                                                                                                                                                                                                                                                                                                                                                                                                                                                                                                                                                                                                                                                                                                                                                                                                                                                                                                                                                                                                                                                                                                                                                                                                                                                                                                                                                                                                                                                                                                                                                                                                                                                                                                                                                                                                                                                                                                                                                                                              |
| • | 1              | \$ 1,068,300                                                       | \$                                                                                                                                                                           | 645,000                                                                                                                                                                                                                                      |                                                                                                                                                                                                                                                                                                       |                                                                                                                                                                                                                                                                                                                                                                                                                                                                                                                                                                                                                                                                                                                                                                                                                                                                                                                                                                                                                                                                                                                                                                                                                                                                                                                                                                                                                                                                                                                                                                                                                                                                                                                                                                                                                                                                                                                                                                                                                                                                                                                                                                                                                                                                                              |
| • | 1              | \$ 1,073,100                                                       | \$                                                                                                                                                                           | 622,300                                                                                                                                                                                                                                      | \$800,000                                                                                                                                                                                                                                                                                             |                                                                                                                                                                                                                                                                                                                                                                                                                                                                                                                                                                                                                                                                                                                                                                                                                                                                                                                                                                                                                                                                                                                                                                                                                                                                                                                                                                                                                                                                                                                                                                                                                                                                                                                                                                                                                                                                                                                                                                                                                                                                                                                                                                                                                                                                                              |
| • | 1              | \$ 1,079,800                                                       | \$                                                                                                                                                                           | 628,800                                                                                                                                                                                                                                      |                                                                                                                                                                                                                                                                                                       |                                                                                                                                                                                                                                                                                                                                                                                                                                                                                                                                                                                                                                                                                                                                                                                                                                                                                                                                                                                                                                                                                                                                                                                                                                                                                                                                                                                                                                                                                                                                                                                                                                                                                                                                                                                                                                                                                                                                                                                                                                                                                                                                                                                                                                                                                              |
| • | 1              | \$ 1,087,500                                                       | \$                                                                                                                                                                           | 621,700                                                                                                                                                                                                                                      | \$600,000                                                                                                                                                                                                                                                                                             |                                                                                                                                                                                                                                                                                                                                                                                                                                                                                                                                                                                                                                                                                                                                                                                                                                                                                                                                                                                                                                                                                                                                                                                                                                                                                                                                                                                                                                                                                                                                                                                                                                                                                                                                                                                                                                                                                                                                                                                                                                                                                                                                                                                                                                                                                              |
| • | 1              | \$ 1,094,800                                                       | \$                                                                                                                                                                           | 596,700                                                                                                                                                                                                                                      |                                                                                                                                                                                                                                                                                                       | Median Rental Parity Historic Value                                                                                                                                                                                                                                                                                                                                                                                                                                                                                                                                                                                                                                                                                                                                                                                                                                                                                                                                                                                                                                                                                                                                                                                                                                                                                                                                                                                                                                                                                                                                                                                                                                                                                                                                                                                                                                                                                                                                                                                                                                                                                                                                                                                                                                                          |
| • | 1              | \$ 1,099,900                                                       | \$                                                                                                                                                                           | 586,400                                                                                                                                                                                                                                      | \$400.000                                                                                                                                                                                                                                                                                             | Nental Failty - Tilstolic value                                                                                                                                                                                                                                                                                                                                                                                                                                                                                                                                                                                                                                                                                                                                                                                                                                                                                                                                                                                                                                                                                                                                                                                                                                                                                                                                                                                                                                                                                                                                                                                                                                                                                                                                                                                                                                                                                                                                                                                                                                                                                                                                                                                                                                                              |
| • | 1              | \$ 1,101,300                                                       | \$                                                                                                                                                                           | 555,100                                                                                                                                                                                                                                      |                                                                                                                                                                                                                                                                                                       |                                                                                                                                                                                                                                                                                                                                                                                                                                                                                                                                                                                                                                                                                                                                                                                                                                                                                                                                                                                                                                                                                                                                                                                                                                                                                                                                                                                                                                                                                                                                                                                                                                                                                                                                                                                                                                                                                                                                                                                                                                                                                                                                                                                                                                                                                              |
| • | 1              | \$ 1,099,400                                                       | \$                                                                                                                                                                           | 584,500                                                                                                                                                                                                                                      | 1/25                                                                                                                                                                                                                                                                                                  | 33,120,3,120,3,120,9,120,3,120,3,120,3,120,3,120,3,120,3,120,3,120,3,120,3,120,3,120,3,120,3,120,3,120,3,120,3,120,3,120,3,120,3,120,3,120,3,120,3,120,3,120,3,120,3,120,3,120,3,120,3,120,3,120,3,120,3,120,3,120,3,120,3,120,3,120,3,120,3,120,3,120,3,120,3,120,3,120,3,120,3,120,3,120,3,120,3,120,3,120,3,120,3,120,3,120,3,120,3,120,3,120,3,120,3,120,3,120,3,120,3,120,3,120,3,120,3,120,3,120,3,120,3,120,3,120,3,120,3,120,3,120,3,120,3,120,3,120,3,120,3,120,3,120,3,120,3,120,3,120,3,120,3,120,3,120,3,120,3,120,3,120,3,120,3,120,3,120,3,120,3,120,3,120,3,120,3,120,3,120,3,120,3,120,3,120,3,120,3,120,3,120,3,120,3,120,3,120,3,120,3,120,3,120,3,120,3,120,3,120,3,120,3,120,3,120,3,120,3,120,3,120,3,120,3,120,3,120,3,120,3,120,3,120,3,120,3,120,3,120,3,120,3,120,3,120,3,120,3,120,3,120,3,120,3,120,3,120,3,120,3,120,3,120,3,120,3,120,3,120,3,120,3,120,3,120,3,120,3,120,3,120,3,120,3,120,3,120,3,120,3,120,3,120,3,120,3,120,3,120,3,120,3,120,3,120,3,120,3,120,3,120,3,120,3,120,3,120,3,120,3,120,3,120,3,120,3,120,3,120,3,120,3,120,3,120,3,120,3,120,3,120,3,120,3,120,3,120,3,120,3,120,3,120,3,120,3,120,3,120,3,120,3,120,3,120,3,120,3,120,3,120,3,120,3,120,3,120,3,120,3,120,3,120,3,120,3,120,3,120,3,120,3,120,3,120,3,120,3,120,3,120,3,120,3,120,3,120,3,120,3,120,3,120,3,120,3,120,3,120,3,120,3,120,3,120,3,120,3,120,3,120,3,120,3,120,3,120,3,120,3,120,3,120,3,120,3,120,3,120,3,120,3,120,3,120,3,120,3,120,3,120,3,120,3,120,3,120,3,120,3,120,3,120,3,120,3,120,3,120,3,120,3,120,3,120,3,120,3,120,3,120,3,120,3,120,3,120,3,120,3,120,3,120,3,120,3,120,3,120,3,120,3,120,3,120,3,120,3,120,3,120,3,120,3,120,3,120,3,120,3,120,3,120,3,120,3,120,3,120,3,120,3,120,3,120,3,120,3,120,3,120,3,120,3,120,3,120,3,120,3,120,3,120,3,120,3,120,3,120,3,120,3,120,3,120,3,120,3,120,3,120,3,120,3,120,3,120,3,120,3,120,3,120,3,120,3,120,3,120,3,120,3,120,3,120,3,120,3,120,3,120,3,120,3,120,3,120,3,120,3,120,3,120,3,120,3,120,3,120,3,120,3,120,3,120,3,120,3,120,3,120,3,120,3,120,3,120,3,120,3,120,3,120,3,120,3,120,3,120,3,120,3,120,3,120,3,120,3,120,3,120,                                                                                                                                                              |
| • | 1              | \$1,100,300                                                        | \$                                                                                                                                                                           | 621,900                                                                                                                                                                                                                                      | , N                                                                                                                                                                                                                                                                                                   | 2, 14, 21, 10, 11, 10, 21, 20, 21, 21, 21                                                                                                                                                                                                                                                                                                                                                                                                                                                                                                                                                                                                                                                                                                                                                                                                                                                                                                                                                                                                                                                                                                                                                                                                                                                                                                                                                                                                                                                                                                                                                                                                                                                                                                                                                                                                                                                                                                                                                                                                                                                                                                                                                                                                                                                    |
|   | <b>+++++++</b> | 1<br>1<br>1<br>1<br>1<br>1<br>1<br>1<br>1<br>1<br>1<br>1<br>1<br>1 | \$ 1,076,600<br>\$ 1,067,900<br>\$ 1,066,200<br>\$ 1,068,300<br>\$ 1,073,100<br>\$ 1,079,800<br>\$ 1,087,500<br>\$ 1,094,800<br>\$ 1,099,900<br>\$ 1,101,300<br>\$ 1,099,400 | \$ 1,076,600 \$ \$ 1,067,900 \$ \$ 1 \$ 1,066,200 \$ \$ 1 \$ 1,068,300 \$ \$ 1 \$ 1,073,100 \$ \$ 1 \$ 1,073,500 \$ \$ 1 \$ 1,094,800 \$ \$ 1 \$ 1,094,800 \$ \$ 1 \$ 1,099,900 \$ \$ 1 \$ 1,101,300 \$ \$ 1,101,300 \$ \$ 1 \$ 1,099,400 \$ | \$ 1,076,600 \$ 655,300<br>\$ 1,067,900 \$ 634,500<br>\$ 1,066,200 \$ 649,700<br>\$ 1,068,300 \$ 645,000<br>\$ 1,073,100 \$ 622,300<br>\$ 1,079,800 \$ 628,800<br>\$ 1,087,500 \$ 621,700<br>\$ 1,094,800 \$ 596,700<br>\$ 1,099,900 \$ 586,400<br>\$ 1,101,300 \$ 555,100<br>\$ 1,099,400 \$ 584,500 | \$1,076,600 \$ 655,300 \$1,200,000 - \$1,200,000 - \$1,200,000 - \$1,200,000 - \$1,000,000 - \$1,000,000 - \$1,000,000 - \$1,000,000 - \$1,000,000 - \$1,000,000 - \$1,000,000 - \$1,000,000 - \$1,000,000 - \$1,000,000 - \$1,000,000 - \$1,000,000 - \$1,000,000 - \$1,000,000 - \$1,000,000 - \$1,000,000 - \$1,000,000 - \$1,000,000 - \$1,000,000 - \$1,000,000 - \$1,000,000 - \$1,000,000 - \$1,000,000 - \$1,000,000 - \$1,000,000 - \$1,000,000 - \$1,000,000 - \$1,000,000 - \$1,000,000 - \$1,000,000 - \$1,000,000 - \$1,000,000 - \$1,000,000 - \$1,000,000 - \$1,000,000 - \$1,000,000 - \$1,000,000 - \$1,000,000 - \$1,000,000 - \$1,000,000 - \$1,000,000 - \$1,000,000 - \$1,000,000 - \$1,000,000 - \$1,000,000 - \$1,000,000 - \$1,000,000 - \$1,000,000 - \$1,000,000 - \$1,000,000 - \$1,000,000 - \$1,000,000 - \$1,000,000 - \$1,000,000 - \$1,000,000 - \$1,000,000 - \$1,000,000 - \$1,000,000 - \$1,000,000 - \$1,000,000 - \$1,000,000 - \$1,000,000 - \$1,000,000 - \$1,000,000 - \$1,000,000 - \$1,000,000 - \$1,000,000 - \$1,000,000 - \$1,000,000 - \$1,000,000 - \$1,000,000 - \$1,000,000 - \$1,000,000 - \$1,000,000 - \$1,000,000 - \$1,000,000 - \$1,000,000 - \$1,000,000 - \$1,000,000 - \$1,000,000 - \$1,000,000 - \$1,000,000 - \$1,000,000 - \$1,000,000 - \$1,000,000 - \$1,000,000 - \$1,000,000 - \$1,000,000 - \$1,000,000 - \$1,000,000 - \$1,000,000 - \$1,000,000 - \$1,000,000 - \$1,000,000 - \$1,000,000 - \$1,000,000 - \$1,000,000 - \$1,000,000 - \$1,000,000 - \$1,000,000 - \$1,000,000 - \$1,000,000 - \$1,000,000 - \$1,000,000 - \$1,000,000 - \$1,000,000 - \$1,000,000 - \$1,000,000 - \$1,000,000 - \$1,000,000 - \$1,000,000 - \$1,000,000 - \$1,000,000 - \$1,000,000 - \$1,000,000 - \$1,000,000 - \$1,000,000 - \$1,000,000 - \$1,000,000 - \$1,000,000 - \$1,000,000 - \$1,000,000 - \$1,000,000 - \$1,000,000 - \$1,000,000 - \$1,000,000 - \$1,000,000 - \$1,000,000 - \$1,000,000 - \$1,000,000 - \$1,000,000 - \$1,000,000 - \$1,000,000 - \$1,000,000 - \$1,000,000 - \$1,000,000 - \$1,000,000 - \$1,000,000 - \$1,000,000 - \$1,000,000 - \$1,000,000 - \$1,000,000 - \$1,000,000 - \$1,000,000 - \$1,000,000 - \$1,000,000 - \$1,000,000 - \$1,000,000 - \$1,000,000 - \$1,000,000 - \$1,000,000 - \$1,000,000 |