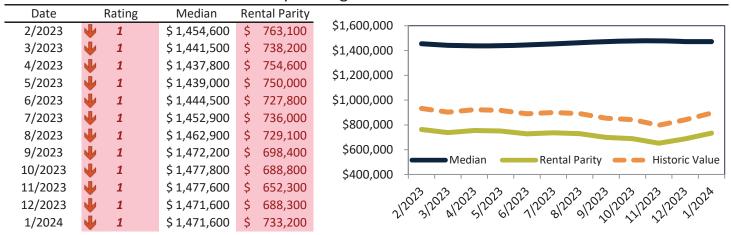

#### Median Home Price and Rental Parity trailing twelve months

|   | Rating         | Median                                                             | Re                                                                                                                                                                           | ntal Parity                                                                                                                                                                                                                                  | 4                                                                                                                                                                                                                                                                                                     |                                                                                                                                                                                                                                                                                                                                                                                                                                                                                                                                                                                                                                                                                                                                                                                                                                                                                                                                                                                                                                                                                                                                                                                                                                                                                                                                                                                                                                                                                                                                                                                                                                                                                                                                                                                                                                                                                                                                                                                                                                                                                                                                                                                                                                                                                              |
|---|----------------|--------------------------------------------------------------------|------------------------------------------------------------------------------------------------------------------------------------------------------------------------------|----------------------------------------------------------------------------------------------------------------------------------------------------------------------------------------------------------------------------------------------|-------------------------------------------------------------------------------------------------------------------------------------------------------------------------------------------------------------------------------------------------------------------------------------------------------|----------------------------------------------------------------------------------------------------------------------------------------------------------------------------------------------------------------------------------------------------------------------------------------------------------------------------------------------------------------------------------------------------------------------------------------------------------------------------------------------------------------------------------------------------------------------------------------------------------------------------------------------------------------------------------------------------------------------------------------------------------------------------------------------------------------------------------------------------------------------------------------------------------------------------------------------------------------------------------------------------------------------------------------------------------------------------------------------------------------------------------------------------------------------------------------------------------------------------------------------------------------------------------------------------------------------------------------------------------------------------------------------------------------------------------------------------------------------------------------------------------------------------------------------------------------------------------------------------------------------------------------------------------------------------------------------------------------------------------------------------------------------------------------------------------------------------------------------------------------------------------------------------------------------------------------------------------------------------------------------------------------------------------------------------------------------------------------------------------------------------------------------------------------------------------------------------------------------------------------------------------------------------------------------|
| • | 1              | \$ 1,076,600                                                       | \$                                                                                                                                                                           | 655,300                                                                                                                                                                                                                                      | \$1,200,000                                                                                                                                                                                                                                                                                           |                                                                                                                                                                                                                                                                                                                                                                                                                                                                                                                                                                                                                                                                                                                                                                                                                                                                                                                                                                                                                                                                                                                                                                                                                                                                                                                                                                                                                                                                                                                                                                                                                                                                                                                                                                                                                                                                                                                                                                                                                                                                                                                                                                                                                                                                                              |
| • | 1              | \$ 1,067,900                                                       | \$                                                                                                                                                                           | 634,500                                                                                                                                                                                                                                      |                                                                                                                                                                                                                                                                                                       |                                                                                                                                                                                                                                                                                                                                                                                                                                                                                                                                                                                                                                                                                                                                                                                                                                                                                                                                                                                                                                                                                                                                                                                                                                                                                                                                                                                                                                                                                                                                                                                                                                                                                                                                                                                                                                                                                                                                                                                                                                                                                                                                                                                                                                                                                              |
| • | 1              | \$ 1,066,200                                                       | \$                                                                                                                                                                           | 649,700                                                                                                                                                                                                                                      | \$1,000,000                                                                                                                                                                                                                                                                                           |                                                                                                                                                                                                                                                                                                                                                                                                                                                                                                                                                                                                                                                                                                                                                                                                                                                                                                                                                                                                                                                                                                                                                                                                                                                                                                                                                                                                                                                                                                                                                                                                                                                                                                                                                                                                                                                                                                                                                                                                                                                                                                                                                                                                                                                                                              |
| • | 1              | \$ 1,068,300                                                       | \$                                                                                                                                                                           | 645,000                                                                                                                                                                                                                                      |                                                                                                                                                                                                                                                                                                       |                                                                                                                                                                                                                                                                                                                                                                                                                                                                                                                                                                                                                                                                                                                                                                                                                                                                                                                                                                                                                                                                                                                                                                                                                                                                                                                                                                                                                                                                                                                                                                                                                                                                                                                                                                                                                                                                                                                                                                                                                                                                                                                                                                                                                                                                                              |
| • | 1              | \$ 1,073,100                                                       | \$                                                                                                                                                                           | 622,300                                                                                                                                                                                                                                      | \$800,000                                                                                                                                                                                                                                                                                             |                                                                                                                                                                                                                                                                                                                                                                                                                                                                                                                                                                                                                                                                                                                                                                                                                                                                                                                                                                                                                                                                                                                                                                                                                                                                                                                                                                                                                                                                                                                                                                                                                                                                                                                                                                                                                                                                                                                                                                                                                                                                                                                                                                                                                                                                                              |
| • | 1              | \$ 1,079,800                                                       | \$                                                                                                                                                                           | 628,800                                                                                                                                                                                                                                      |                                                                                                                                                                                                                                                                                                       |                                                                                                                                                                                                                                                                                                                                                                                                                                                                                                                                                                                                                                                                                                                                                                                                                                                                                                                                                                                                                                                                                                                                                                                                                                                                                                                                                                                                                                                                                                                                                                                                                                                                                                                                                                                                                                                                                                                                                                                                                                                                                                                                                                                                                                                                                              |
| • | 1              | \$ 1,087,500                                                       | \$                                                                                                                                                                           | 621,700                                                                                                                                                                                                                                      | \$600,000                                                                                                                                                                                                                                                                                             |                                                                                                                                                                                                                                                                                                                                                                                                                                                                                                                                                                                                                                                                                                                                                                                                                                                                                                                                                                                                                                                                                                                                                                                                                                                                                                                                                                                                                                                                                                                                                                                                                                                                                                                                                                                                                                                                                                                                                                                                                                                                                                                                                                                                                                                                                              |
| • | 1              | \$ 1,094,800                                                       | \$                                                                                                                                                                           | 596,700                                                                                                                                                                                                                                      |                                                                                                                                                                                                                                                                                                       | Median Rental Parity Historic Value                                                                                                                                                                                                                                                                                                                                                                                                                                                                                                                                                                                                                                                                                                                                                                                                                                                                                                                                                                                                                                                                                                                                                                                                                                                                                                                                                                                                                                                                                                                                                                                                                                                                                                                                                                                                                                                                                                                                                                                                                                                                                                                                                                                                                                                          |
| • | 1              | \$ 1,099,900                                                       | \$                                                                                                                                                                           | 586,400                                                                                                                                                                                                                                      | \$400.000                                                                                                                                                                                                                                                                                             | Nental Failty - Tilstolic value                                                                                                                                                                                                                                                                                                                                                                                                                                                                                                                                                                                                                                                                                                                                                                                                                                                                                                                                                                                                                                                                                                                                                                                                                                                                                                                                                                                                                                                                                                                                                                                                                                                                                                                                                                                                                                                                                                                                                                                                                                                                                                                                                                                                                                                              |
| • | 1              | \$ 1,101,300                                                       | \$                                                                                                                                                                           | 555,100                                                                                                                                                                                                                                      |                                                                                                                                                                                                                                                                                                       |                                                                                                                                                                                                                                                                                                                                                                                                                                                                                                                                                                                                                                                                                                                                                                                                                                                                                                                                                                                                                                                                                                                                                                                                                                                                                                                                                                                                                                                                                                                                                                                                                                                                                                                                                                                                                                                                                                                                                                                                                                                                                                                                                                                                                                                                                              |
| • | 1              | \$ 1,099,400                                                       | \$                                                                                                                                                                           | 584,500                                                                                                                                                                                                                                      | 1/25                                                                                                                                                                                                                                                                                                  | 33,120,3,120,3,120,9,120,3,120,3,120,3,120,3,120,3,120,3,120,3,120,3,120,3,120,3,120,3,120,3,120,3,120,3,120,3,120,3,120,3,120,3,120,3,120,3,120,3,120,3,120,3,120,3,120,3,120,3,120,3,120,3,120,3,120,3,120,3,120,3,120,3,120,3,120,3,120,3,120,3,120,3,120,3,120,3,120,3,120,3,120,3,120,3,120,3,120,3,120,3,120,3,120,3,120,3,120,3,120,3,120,3,120,3,120,3,120,3,120,3,120,3,120,3,120,3,120,3,120,3,120,3,120,3,120,3,120,3,120,3,120,3,120,3,120,3,120,3,120,3,120,3,120,3,120,3,120,3,120,3,120,3,120,3,120,3,120,3,120,3,120,3,120,3,120,3,120,3,120,3,120,3,120,3,120,3,120,3,120,3,120,3,120,3,120,3,120,3,120,3,120,3,120,3,120,3,120,3,120,3,120,3,120,3,120,3,120,3,120,3,120,3,120,3,120,3,120,3,120,3,120,3,120,3,120,3,120,3,120,3,120,3,120,3,120,3,120,3,120,3,120,3,120,3,120,3,120,3,120,3,120,3,120,3,120,3,120,3,120,3,120,3,120,3,120,3,120,3,120,3,120,3,120,3,120,3,120,3,120,3,120,3,120,3,120,3,120,3,120,3,120,3,120,3,120,3,120,3,120,3,120,3,120,3,120,3,120,3,120,3,120,3,120,3,120,3,120,3,120,3,120,3,120,3,120,3,120,3,120,3,120,3,120,3,120,3,120,3,120,3,120,3,120,3,120,3,120,3,120,3,120,3,120,3,120,3,120,3,120,3,120,3,120,3,120,3,120,3,120,3,120,3,120,3,120,3,120,3,120,3,120,3,120,3,120,3,120,3,120,3,120,3,120,3,120,3,120,3,120,3,120,3,120,3,120,3,120,3,120,3,120,3,120,3,120,3,120,3,120,3,120,3,120,3,120,3,120,3,120,3,120,3,120,3,120,3,120,3,120,3,120,3,120,3,120,3,120,3,120,3,120,3,120,3,120,3,120,3,120,3,120,3,120,3,120,3,120,3,120,3,120,3,120,3,120,3,120,3,120,3,120,3,120,3,120,3,120,3,120,3,120,3,120,3,120,3,120,3,120,3,120,3,120,3,120,3,120,3,120,3,120,3,120,3,120,3,120,3,120,3,120,3,120,3,120,3,120,3,120,3,120,3,120,3,120,3,120,3,120,3,120,3,120,3,120,3,120,3,120,3,120,3,120,3,120,3,120,3,120,3,120,3,120,3,120,3,120,3,120,3,120,3,120,3,120,3,120,3,120,3,120,3,120,3,120,3,120,3,120,3,120,3,120,3,120,3,120,3,120,3,120,3,120,3,120,3,120,3,120,3,120,3,120,3,120,3,120,3,120,3,120,3,120,3,120,3,120,3,120,3,120,3,120,3,120,3,120,3,120,3,120,3,120,3,120,3,120,3,120,3,120,3,120,3,120,3,120,3,120,3,120,3,120,3,120,3,120,3,120,3,120,                                                                                                                                                              |
| • | 1              | \$1,100,300                                                        | \$                                                                                                                                                                           | 621,900                                                                                                                                                                                                                                      | , N                                                                                                                                                                                                                                                                                                   | 2, 14, 21, 10, 11, 10, 21, 20, 21, 21, 21                                                                                                                                                                                                                                                                                                                                                                                                                                                                                                                                                                                                                                                                                                                                                                                                                                                                                                                                                                                                                                                                                                                                                                                                                                                                                                                                                                                                                                                                                                                                                                                                                                                                                                                                                                                                                                                                                                                                                                                                                                                                                                                                                                                                                                                    |
|   | <b>+++++++</b> | 1<br>1<br>1<br>1<br>1<br>1<br>1<br>1<br>1<br>1<br>1<br>1<br>1<br>1 | \$ 1,076,600<br>\$ 1,067,900<br>\$ 1,066,200<br>\$ 1,068,300<br>\$ 1,073,100<br>\$ 1,079,800<br>\$ 1,087,500<br>\$ 1,094,800<br>\$ 1,099,900<br>\$ 1,101,300<br>\$ 1,099,400 | \$ 1,076,600 \$ \$ 1,067,900 \$ \$ 1 \$ 1,066,200 \$ \$ 1 \$ 1,068,300 \$ \$ 1 \$ 1,073,100 \$ \$ 1 \$ 1,073,500 \$ \$ 1 \$ 1,094,800 \$ \$ 1 \$ 1,094,800 \$ \$ 1 \$ 1,099,900 \$ \$ 1 \$ 1,101,300 \$ \$ 1,101,300 \$ \$ 1 \$ 1,099,400 \$ | \$ 1,076,600 \$ 655,300<br>\$ 1,067,900 \$ 634,500<br>\$ 1,066,200 \$ 649,700<br>\$ 1,068,300 \$ 645,000<br>\$ 1,073,100 \$ 622,300<br>\$ 1,079,800 \$ 628,800<br>\$ 1,087,500 \$ 621,700<br>\$ 1,094,800 \$ 596,700<br>\$ 1,099,900 \$ 586,400<br>\$ 1,101,300 \$ 555,100<br>\$ 1,099,400 \$ 584,500 | \$1,076,600 \$ 655,300 \$1,200,000 - \$1,200,000 - \$1,200,000 - \$1,200,000 - \$1,000,000 - \$1,000,000 - \$1,000,000 - \$1,000,000 - \$1,000,000 - \$1,000,000 - \$1,000,000 - \$1,000,000 - \$1,000,000 - \$1,000,000 - \$1,000,000 - \$1,000,000 - \$1,000,000 - \$1,000,000 - \$1,000,000 - \$1,000,000 - \$1,000,000 - \$1,000,000 - \$1,000,000 - \$1,000,000 - \$1,000,000 - \$1,000,000 - \$1,000,000 - \$1,000,000 - \$1,000,000 - \$1,000,000 - \$1,000,000 - \$1,000,000 - \$1,000,000 - \$1,000,000 - \$1,000,000 - \$1,000,000 - \$1,000,000 - \$1,000,000 - \$1,000,000 - \$1,000,000 - \$1,000,000 - \$1,000,000 - \$1,000,000 - \$1,000,000 - \$1,000,000 - \$1,000,000 - \$1,000,000 - \$1,000,000 - \$1,000,000 - \$1,000,000 - \$1,000,000 - \$1,000,000 - \$1,000,000 - \$1,000,000 - \$1,000,000 - \$1,000,000 - \$1,000,000 - \$1,000,000 - \$1,000,000 - \$1,000,000 - \$1,000,000 - \$1,000,000 - \$1,000,000 - \$1,000,000 - \$1,000,000 - \$1,000,000 - \$1,000,000 - \$1,000,000 - \$1,000,000 - \$1,000,000 - \$1,000,000 - \$1,000,000 - \$1,000,000 - \$1,000,000 - \$1,000,000 - \$1,000,000 - \$1,000,000 - \$1,000,000 - \$1,000,000 - \$1,000,000 - \$1,000,000 - \$1,000,000 - \$1,000,000 - \$1,000,000 - \$1,000,000 - \$1,000,000 - \$1,000,000 - \$1,000,000 - \$1,000,000 - \$1,000,000 - \$1,000,000 - \$1,000,000 - \$1,000,000 - \$1,000,000 - \$1,000,000 - \$1,000,000 - \$1,000,000 - \$1,000,000 - \$1,000,000 - \$1,000,000 - \$1,000,000 - \$1,000,000 - \$1,000,000 - \$1,000,000 - \$1,000,000 - \$1,000,000 - \$1,000,000 - \$1,000,000 - \$1,000,000 - \$1,000,000 - \$1,000,000 - \$1,000,000 - \$1,000,000 - \$1,000,000 - \$1,000,000 - \$1,000,000 - \$1,000,000 - \$1,000,000 - \$1,000,000 - \$1,000,000 - \$1,000,000 - \$1,000,000 - \$1,000,000 - \$1,000,000 - \$1,000,000 - \$1,000,000 - \$1,000,000 - \$1,000,000 - \$1,000,000 - \$1,000,000 - \$1,000,000 - \$1,000,000 - \$1,000,000 - \$1,000,000 - \$1,000,000 - \$1,000,000 - \$1,000,000 - \$1,000,000 - \$1,000,000 - \$1,000,000 - \$1,000,000 - \$1,000,000 - \$1,000,000 - \$1,000,000 - \$1,000,000 - \$1,000,000 - \$1,000,000 - \$1,000,000 - \$1,000,000 - \$1,000,000 - \$1,000,000 - \$1,000,000 - \$1,000,000 - \$1,000,000 - \$1,000,000 - \$1,000,000 |