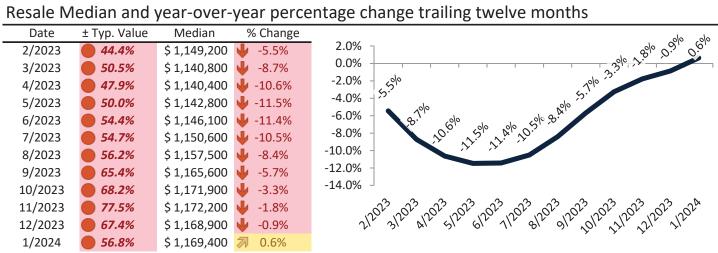

Monthly cost of ownership is \$6,636, and rents average \$3,750, making owning \$2,885 per month more costly than renting. Rents rose 0.3% year-over-year. The current capitalization rate (rent/price) is 3.3%.