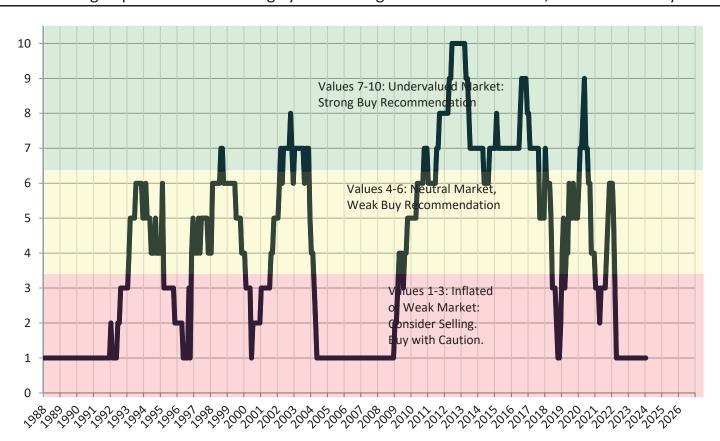

Market rating = 1

Rental \$/SF Year-over-Year Percentage Change: San Francisco Metro, CA since January 1989

Historic Median Home Price Relative to Rental Parity: San Francisco Metro, CA since January 1988

TAIT Housing Report® Market Timing System Rating: San Francisco Metro, CA since January 1988