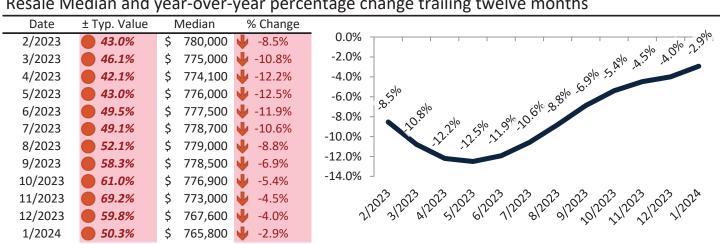

|
| 8/2023  | • | 1      | \$ | 779,000 | \$ | 530,800     | ¢400.000      |                                          |
| 9/2023  | • | 1      | \$ | 778,500 | \$ | 508,800     | \$400,000 -   | Median Rental Parity Historic Value      |
| 10/2023 | • | 1      | \$ | 776,900 | \$ | 499,100     | \$200,000 -   | Neutair airty - Tistoric value           |
| 11/2023 | • | 1      | \$ | 773,000 | \$ | 471,700     | , ,           | ~~ ~~ ~~ ~~ ~~ ~~ ~~ ~~ ~~ ~~ ~~ ~~ ~~   |
| 12/2023 | • | 1      | \$ | 767,600 | \$ | 497,000     | 2/2           | 213/1013/1013/1013/1013/1013/1013/1013/1 |
| 1/2024  | • | 1      | \$ | 765,800 | \$ | 528,100     | . N           | 2, x, 2, 0, 1, 2, 3, 2, 2, 2, 2, 2,      |

### Resale Median and year-over-year percentage change trailing twelve months



| Date    | % Change      | Rent     | Own      | _ \$5,800 ¬                                     |
|---------|---------------|----------|----------|-------------------------------------------------|
| 2/2023  | <b>1.8%</b>   | \$ 3,250 | \$ 4,473 | - 45,555                                        |
| 3/2023  | <b>3</b> 1.5% | \$ 3,282 | \$ 4,621 | \$4,800 -                                       |
| 4/2023  | <b>1.4%</b>   | \$ 3,312 | \$ 4,530 |                                                 |
| 5/2023  | <b>1.2%</b>   | \$ 3,336 | \$ 4,594 | \$3,800 37 37 37 37 37 37 37 37 37 37 37 37 37  |
| 6/2023  | <b>3</b> 0.7% | \$ 3,314 | \$ 4,777 | \$3,800 ch, |
| 7/2023  | <b>3</b> 0.1% | \$ 3,301 | \$ 4,745 |                                                 |
| 8/2023  | <b>-</b> 0.6% | \$ 3,2