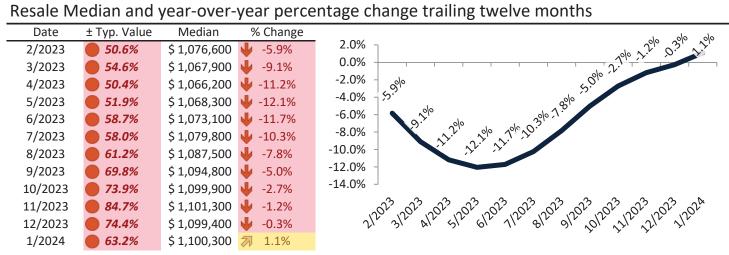

#### Resale Median and year-over-year percentage change trailing twelve months

| Date    | % Change      | Rent     | Own      | \$7,800 ¬                                                                                                                                                                                                                                                                                                                                                                                                                                                                                                                                                                                                                                                                                                                                                                                                                                                                                                                                                                                                                                                                                                                                                                                                                                                                                                                                                                                                                                                                                                                                                                                                                                                                                                                                                                                                                                                                                                                                                                                                                                                                                                                       |
|---------|---------------|----------|----------|---------------------------------------------------------------------------------------------------------------------------------------------------------------------------------------------------------------------------------------------------------------------------------------------------------------------------------------------------------------------------------------------------------------------------------------------------------------------------------------------------------------------------------------------------------------------------------------------------------------------------------------------------------------------------------------------------------------------------------------------------------------------------------------------------------------------------------------------------------------------------------------------------------------------------------------------------------------------------------------------------------------------------------------------------------------------------------------------------------------------------------------------------------------------------------------------------------------------------------------------------------------------------------------------------------------------------------------------------------------------------------------------------------------------------------------------------------------------------------------------------------------------------------------------------------------------------------------------------------------------------------------------------------------------------------------------------------------------------------------------------------------------------------------------------------------------------------------------------------------------------------------------------------------------------------------------------------------------------------------------------------------------------------------------------------------------------------------------------------------------------------|
| 2/2023  | 4.3%          | \$ 3,759 | \$ 6,175 |                                                                                                                                                                                                                                                                                                                                                                                                                                                                                                                                                                                                                                                                                                                                                                                                                                                                                                                                                                                                                                                                                                                                                                                                                                                                                                                                                                                                                                                                                                                                                                                                                                                                                                                                                                                                                                                                                                                                                                                                                                                                                                                                 |
| 3/2023  | <b>1.8%</b>   | \$ 3,784 | \$ 6,368 | \$6,800 -                                                                                                                                                                                                                                                                                                                                                                                                                                                                                                                                                                                                                                                                                                                                                                                                                                                                                                                                                                                                                                                                                                                                                                                                                                                                                                                                                                                                                                                                                                                                                                                                                                                                                                                                                                                                                                                                                                                                                                                                                                                                                                                       |
| 4/2023  | <b>1.4%</b>   | \$ 3,802 | \$ 6,239 | \$5,800 -                                                                                                                                                                                                                                                                                                                                                                                                                                                                                                                                                                                                                                                                                                                                                                                                                                                                                                                                                                                                                                                                                                                                                                                                                                                                                                                                                                                                                                                                                                                                                                                                                                                                                                                                                                                                                                                                                                                                                                                                                                                                                                                       |
| 5/2023  | <b>1</b> 2.9% | \$ 3,818 | \$ 6,324 | \$4,800 - 3,100 - 3,100 - 3,000 - 3,000 - 3,000 - 3,000 - 3,100 - 3,100 - 3,100 - 3,100 - 3,100 - 3,100 - 3,100 - 3,100 - 3,100 - 3,100 - 3,100 - 3,100 - 3,100 - 3,100 - 3,100 - 3,100 - 3,100 - 3,100 - 3,100 - 3,100 - 3,100 - 3,100 - 3,100 - 3,100 - 3,100 - 3,100 - 3,100 - 3,100 - 3,100 - 3,100 - 3,100 - 3,100 - 3,100 - 3,100 - 3,100 - 3,100 - 3,100 - 3,100 - 3,100 - 3,100 - 3,100 - 3,100 - 3,100 - 3,100 - 3,100 - 3,100 - 3,100 - 3,100 - 3,100 - 3,100 - 3,100 - 3,100 - 3,100 - 3,100 - 3,100 - 3,100 - 3,100 - 3,100 - 3,100 - 3,100 - 3,100 - 3,100 - 3,100 - 3,100 - 3,100 - 3,100 - 3,100 - 3,100 - 3,100 - 3,100 - 3,100 - 3,100 - 3,100 - 3,100 - 3,100 - 3,100 - 3,100 - 3,100 - 3,100 - 3,100 - 3,100 - 3,100 - 3,100 - 3,100 - 3,100 - 3,100 - 3,100 - 3,100 - 3,100 - 3,100 - 3,100 - 3,100 - 3,100 - 3,100 - 3,100 - 3,100 - 3,100 - 3,100 - 3,100 - 3,100 - 3,100 - 3,100 - 3,100 - 3,100 - 3,100 - 3,100 - 3,100 - 3,100 - 3,100 - 3,100 - 3,100 - 3,100 - 3,100 - 3,100 - 3,100 - 3,100 - 3,100 - 3,100 - 3,100 - 3,100 - 3,100 - 3,100 - 3,100 - 3,100 - 3,100 - 3,100 - 3,100 - 3,100 - 3,100 - 3,100 - 3,100 - 3,100 - 3,100 - 3,100 - 3,100 - 3,100 - 3,100 - 3,100 - 3,100 - 3,100 - 3,100 - 3,100 - 3,100 - 3,100 - 3,100 - 3,100 - 3,100 - 3,100 - 3,100 - 3,100 - 3,100 - 3,100 - 3,100 - 3,100 - 3,100 - 3,100 - 3,100 - 3,100 - 3,100 - 3,100 - 3,100 - 3,100 - 3,100 - 3,100 - 3,100 - 3,100 - 3,100 - 3,100 - 3,100 - 3,100 - 3,100 - 3,100 - 3,100 - 3,100 - 3,100 - 3,100 - 3,100 - 3,100 - 3,100 - 3,100 - 3,100 - 3,100 - 3,100 - 3,100 - 3,100 - 3,100 - 3,100 - 3,100 - 3,100 - 3,100 - 3,100 - 3,100 - 3,100 - 3,100 - 3,100 - 3,100 - 3,100 - 3,100 - 3,100 - 3,100 - 3,100 - 3,100 - 3,100 - 3,100 - 3,100 - 3,100 - 3,100 - 3,100 - 3,100 - 3,100 - 3,100 - 3,100 - 3,100 - 3,100 - 3,100 - 3,100 - 3,100 - 3,100 - 3,100 - 3,100 - 3,100 - 3,100 - 3,100 - 3,100 - 3,100 - 3,100 - 3,100 - 3,100 - 3,100 - 3,100 - 3,100 - 3,100 - 3,100 - 3,100 - 3,100 - 3,100 - 3,100 - 3,100 - 3,100 - 3,100 - 3,100 - 3,100 - 3,100 - 3,100 - 3,100 - 3,100 - 3,100 - 3,100 - 3,100 |
| 6/2023  | <b>1</b> 2.4% | \$ 3,824 | \$ 6,593 | \$4,800 - 231 231 231 231 231 231                                                                                                                                                                                                                                                                                                                                                                                                                                                                                                                                                                                                                                                                                                                                                                                                                                                                                                                                                                                                                                                                                                                                                                                                                                                                                                                                                                                                                                                                                                                                                                                                                                                                                                                                                                                                                                                                                                                                                                                                                                                                                               |
| 7/2023  | <b>1.9%</b>   | \$ 3,832 | \$ 6,580 | \$3,800 -                                                                                                                                                                                                                                                                                                                                                                                                                                                                                                                                                                                                                                                                                                                                                                                                                                                                                                                                                                                                                                                                                                                                                                                                                                                                                                                                                                                                                                                                                                                                                                                                                                                                                                                                                                                                                                                                                                                                                                                                                                                                                                                       |
| 8/2023  | <b>1.4%</b>   | \$ 3,828 | \$ 6,695 | \$2,800 -                                                                                                                                                                                                                                                                                                                                                                                                                                                                                                                                                                                                                                                                                                                                                                                                                                                                                                                                                                                                                                                                                                                                                                                                                                                                                                                                                                                                                                                                                                                                                                                                                                                                                                                                                                                                                                                                                                                                                                                                                                                                                                                       |
| 9/2023  | <b>1.0%</b>   | \$ 3,814 | \$ 6,997 | Rent Own Historic Cost to Own Relative to Rent                                                                                                                                                                                                                                                                                                                                                                                                                                                                                                                                                                                                                                                                                                                                                                                                                                                                                                                                                                                                                                                                                                                                                                                                                                                                                                                                                                                                                                                                                                                                                                                                                                                                                                                                                                                                                                                                                                                                                                                                                                                                                  |
| 10/2023 | <b>3</b> 0.7% | \$ 3,797 | \$ 7,121 | \$1,800                                                                                                                                                                                                                                                                                                                                                                                                                                                                                                                                                                                                                                                                                                                                                                                                                                                                                                                                                                                                                                                                                                                                                                                                                                                                                                                                                                                                                                                                                                                                                                                                                                                                                                                                                                                                                                                                                                                                                                                                                                                                                                                         |
| 11/2023 | <b>3</b> 0.5% | \$ 3,767 | \$ 7,472 | 5 <sup>2</sup>                                                                                                                                                                                                                                                                                                                                                                                                                                                                                                                                                                                                                                                                                                                                                                                                                                                                                                                                                                                                                                                                                                                                                                                                                                                                                                                                                                                                                                                                                                                                                                                                                                                                                                                                                                                                                                                                                                                                                                                                         |
| 12/2023 | <b>3</b> 0.4% | \$ 3,751 | \$ 7,054 | 212023120231202312023120231202312023120                                                                                                                                                                                                                                                                                                                                                                                                                                                                                                                                                                                                                                                                                                                                                                                                                                                                                                                                                                                                                                                                                                                                                                                                                                                                                                                                                                                                                                                                                                                                                                                                                                                                                                                                                                                                                                                                                                                                                                                                                                                                                         |
| 1/2024  | <b>3</b> 0.3% | \$ 3,751 | \$ 6,636 | y y y                                                                                                                                                                                                                                                                                                                                                                                                                                                                                                                                                                                                                                                                                                                                                                                                                                                                                                                                                                                                                                                                                                                                                                                                                                                                                                                                                                                                                                                                                                                                                                                                                                                                                                                                                                                                                                                                                                                                                                                                                                                                                                                           |

## San Francisco Metro, CA Housing Market Value & Trends Update

Historically, properties in this market sell at a 13.7% premium. Today's premium is 76.9%. This market is 63.2% overvalued. Median home price is \$1,100,300. Prices rose 1.1% year-over-year.

Monthly cost of ownership is \$6,636, and rents average \$3,750, making owning \$2,885 per month more costly than renting. Rents rose 0.3% year-over-year. The current capitalization rate (rent/price) is 3.3%.