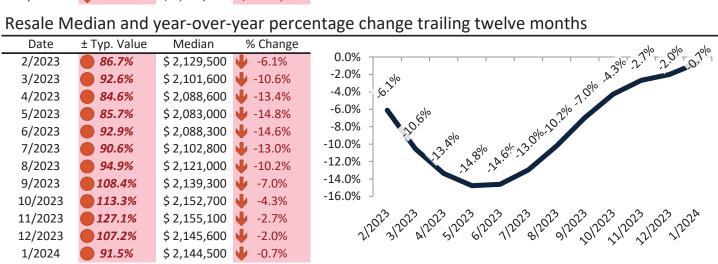

#### Resale Median and year-over-year percentage change trailing twelve months

| Date    | % Change      | Rent     | Own      | \$7,800 ¬                                                                                                                                                                                                                                                                                                                                                                                                                                                                                                                                                                                                                                                                                                                                                                                                                                                                                                                                                                                                                                                                                                                                                                                                                                                                                                                                                                                                                                                                                                                                                                                                                                                                                                                                                                                                                                                                                                                                                                                                                                                                                                                       |
|---------|---------------|----------|----------|---------------------------------------------------------------------------------------------------------------------------------------------------------------------------------------------------------------------------------------------------------------------------------------------------------------------------------------------------------------------------------------------------------------------------------------------------------------------------------------------------------------------------------------------------------------------------------------------------------------------------------------------------------------------------------------------------------------------------------------------------------------------------------------------------------------------------------------------------------------------------------------------------------------------------------------------------------------------------------------------------------------------------------------------------------------------------------------------------------------------------------------------------------------------------------------------------------------------------------------------------------------------------------------------------------------------------------------------------------------------------------------------------------------------------------------------------------------------------------------------------------------------------------------------------------------------------------------------------------------------------------------------------------------------------------------------------------------------------------------------------------------------------------------------------------------------------------------------------------------------------------------------------------------------------------------------------------------------------------------------------------------------------------------------------------------------------------------------------------------------------------|
| 2/2023  | 4.3%          | \$ 3,759 | \$ 6,175 |                                                                                                                                                                                                                                                                                                                                                                                                                                                                                                                                                                                                                                                                                                                                                                                                                                                                                                                                                                                                                                                                                                                                                                                                                                                                                                                                                                                                                                                                                                                                                                                                                                                                                                                                                                                                                                                                                                                                                                                                                                                                                                                                 |
| 3/2023  | <b>1.8%</b>   | \$ 3,784 | \$ 6,368 | \$6,800 -                                                                                                                                                                                                                                                                                                                                                                                                                                                                                                                                                                                                                                                                                                                                                                                                                                                                                                                                                                                                                                                                                                                                                                                                                                                                                                                                                                                                                                                                                                                                                                                                                                                                                                                                                                                                                                                                                                                                                                                                                                                                                                                       |
| 4/2023  | <b>1.4%</b>   | \$ 3,802 | \$ 6,239 | \$5,800 -                                                                                                                                                                                                                                                                                                                                                                                                                                                                                                                                                                                                                                                                                                                                                                                                                                                                                                                                                                                                                                                                                                                                                                                                                                                                                                                                                                                                                                                                                                                                                                                                                                                                                                                                                                                                                                                                                                                                                                                                                                                                                                                       |
| 5/2023  | <b>1</b> 2.9% | \$ 3,818 | \$ 6,324 | \$4,800 - 3,100 - 3,100 - 3,000 - 3,000 - 3,000 - 3,000 - 3,100 - 3,100 - 3,100 - 3,100 - 3,100 - 3,100 - 3,100 - 3,100 - 3,100 - 3,100 - 3,100 - 3,100 - 3,100 - 3,100 - 3,100 - 3,100 - 3,100 - 3,100 - 3,100 - 3,100 - 3,100 - 3,100 - 3,100 - 3,100 - 3,100 - 3,100 - 3,100 - 3,100 - 3,100 - 3,100 - 3,100 - 3,100 - 3,100 - 3,100 - 3,100 - 3,100 - 3,100 - 3,100 - 3,100 - 3,100 - 3,100 - 3,100 - 3,100 - 3,100 - 3,100 - 3,100 - 3,100 - 3,100 - 3,100 - 3,100 - 3,100 - 3,100 - 3,100 - 3,100 - 3,100 - 3,100 - 3,100 - 3,100 - 3,100 - 3,100 - 3,100 - 3,100 - 3,100 - 3,100 - 3,100 - 3,100 - 3,100 - 3,100 - 3,100 - 3,100 - 3,100 - 3,100 - 3,100 - 3,100 - 3,100 - 3,100 - 3,100 - 3,100 - 3,100 - 3,100 - 3,100 - 3,100 - 3,100 - 3,100 - 3,100 - 3,100 - 3,100 - 3,100 - 3,100 - 3,100 - 3,100 - 3,100 - 3,100 - 3,100 - 3,100 - 3,100 - 3,100 - 3,100 - 3,100 - 3,100 - 3,100 - 3,100 - 3,100 - 3,100 - 3,100 - 3,100 - 3,100 - 3,100 - 3,100 - 3,100 - 3,100 - 3,100 - 3,100 - 3,100 - 3,100 - 3,100 - 3,100 - 3,100 - 3,100 - 3,100 - 3,100 - 3,100 - 3,100 - 3,100 - 3,100 - 3,100 - 3,100 - 3,100 - 3,100 - 3,100 - 3,100 - 3,100 - 3,100 - 3,100 - 3,100 - 3,100 - 3,100 - 3,100 - 3,100 - 3,100 - 3,100 - 3,100 - 3,100 - 3,100 - 3,100 - 3,100 - 3,100 - 3,100 - 3,100 - 3,100 - 3,100 - 3,100 - 3,100 - 3,100 - 3,100 - 3,100 - 3,100 - 3,100 - 3,100 - 3,100 - 3,100 - 3,100 - 3,100 - 3,100 - 3,100 - 3,100 - 3,100 - 3,100 - 3,100 - 3,100 - 3,100 - 3,100 - 3,100 - 3,100 - 3,100 - 3,100 - 3,100 - 3,100 - 3,100 - 3,100 - 3,100 - 3,100 - 3,100 - 3,100 - 3,100 - 3,100 - 3,100 - 3,100 - 3,100 - 3,100 - 3,100 - 3,100 - 3,100 - 3,100 - 3,100 - 3,100 - 3,100 - 3,100 - 3,100 - 3,100 - 3,100 - 3,100 - 3,100 - 3,100 - 3,100 - 3,100 - 3,100 - 3,100 - 3,100 - 3,100 - 3,100 - 3,100 - 3,100 - 3,100 - 3,100 - 3,100 - 3,100 - 3,100 - 3,100 - 3,100 - 3,100 - 3,100 - 3,100 - 3,100 - 3,100 - 3,100 - 3,100 - 3,100 - 3,100 - 3,100 - 3,100 - 3,100 - 3,100 - 3,100 - 3,100 - 3,100 - 3,100 - 3,100 - 3,100 - 3,100 - 3,100 - 3,100 - 3,100 - 3,100 - 3,100 - 3,100 - 3,100 - 3,100 - 3,100 |
| 6/2023  | <b>1</b> 2.4% | \$ 3,824 | \$ 6,593 | \$4,800 - 231 231 231 231 231 231                                                                                                                                                                                                                                                                                                                                                                                                                                                                                                                                                                                                                                                                                                                                                                                                                                                                                                                                                                                                                                                                                                                                                                                                                                                                                                                                                                                                                                                                                                                                                                                                                                                                                                                                                                                                                                                                                                                                                                                                                                                                                               |
| 7/2023  | <b>1.9%</b>   | \$ 3,832 | \$ 6,580 | \$3,800 -                                                                                                                                                                                                                                                                                                                                                                                                                                                                                                                                                                                                                                                                                                                                                                                                                                                                                                                                                                                                                                                                                                                                                                                                                                                                                                                                                                                                                                                                                                                                                                                                                                                                                                                                                                                                                                                                                                                                                                                                                                                                                                                       |
| 8/2023  | <b>1.4%</b>   | \$ 3,828 | \$ 6,695 | \$2,800 -                                                                                                                                                                                                                                                                                                                                                                                                                                                                                                                                                                                                                                                                                                                                                                                                                                                                                                                                                                                                                                                                                                                                                                                                                                                                                                                                                                                                                                                                                                                                                                                                                                                                                                                                                                                                                                                                                                                                                                                                                                                                                                                       |
| 9/2023  | <b>1.0%</b>   | \$ 3,814 | \$ 6,997 | Rent Own Historic Cost to Own Relative to Rent                                                                                                                                                                                                                                                                                                                                                                                                                                                                                                                                                                                                                                                                                                                                                                                                                                                                                                                                                                                                                                                                                                                                                                                                                                                                                                                                                                                                                                                                                                                                                                                                                                                                                                                                                                                                                                                                                                                                                                                                                                                                                  |
| 10/2023 | <b>3</b> 0.7% | \$ 3,797 | \$ 7,121 | \$1,800                                                                                                                                                                                                                                                                                                                                                                                                                                                                                                                                                                                                                                                                                                                                                                                                                                                                                                                                                                                                                                                                                                                                                                                                                                                                                                                                                                                                                                                                                                                                                                                                                                                                                                                                                                                                                                                                                                                                                                                                                                                                                                                         |
| 11/2023 | <b>3</b> 0.5% | \$ 3,767 | \$ 7,472 | 5 <sup>2</sup>                                                                                                                                                                                                                                                                                                                                                                                                                                                                                                                                                                                                                                                                                                                                                                                                                                                                                                                                                                                                                                                                                                                                                                                                                                                                                                                                                                                                                                                                                                                                                                                                                                                                                                                                                                                                                                                                                                                                                                                                         |
| 12/2023 | <b>3</b> 0.4% | \$ 3,751 | \$ 7,054 | 212023120231202312023120231202312023120                                                                                                                                                                                                                                                                                                                                                                                                                                                                                                                                                                                                                                                                                                                                                                                                                                                                                                                                                                                                                                                                                                                                                                                                                                                                                                                                                                                                                                                                                                                                                                                                                                                                                                                                                                                                                                                                                                                                                                                                                                                                                         |
| 1/2024  | <b>3</b> 0.3% | \$ 3,751 | \$ 6,636 | y y y                                                                                                                                                                                                                                                                                                                                                                                                                                                                                                                                                                                                                                                                                                                                                                                                                                                                                                                                                                                                                                                                                                                                                                                                                                                                                                                                                                                                                                                                                                                                                                                                                                                                                                                                                                                                                                                                                                                                                                                                                                                                                                                           |