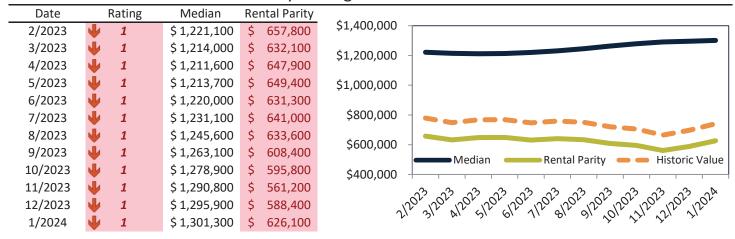

#### Median Home Price and Rental Parity trailing twelve months

|   | Rating         | Median                                                             | Re                                                                                                                                                                           | ntal Parity                                                                                                                                                                                                                                  | 4                                                                                                                                                                                                                                                                                                     |                                                                                                                                                                                                                                                                                                                                                                                                                                                                                                                                                                                                                                                                                                                                                                                                                                                                                                                                                                                                                                                                                                                                                                                                                                                                                                                                                                                                                                                                                                                                                                                                                                                                                                                                                                                                                                                                                                                                                                                                                                                                                                                                                                                                                                                                                              |
|---|----------------|--------------------------------------------------------------------|------------------------------------------------------------------------------------------------------------------------------------------------------------------------------|----------------------------------------------------------------------------------------------------------------------------------------------------------------------------------------------------------------------------------------------|-------------------------------------------------------------------------------------------------------------------------------------------------------------------------------------------------------------------------------------------------------------------------------------------------------|----------------------------------------------------------------------------------------------------------------------------------------------------------------------------------------------------------------------------------------------------------------------------------------------------------------------------------------------------------------------------------------------------------------------------------------------------------------------------------------------------------------------------------------------------------------------------------------------------------------------------------------------------------------------------------------------------------------------------------------------------------------------------------------------------------------------------------------------------------------------------------------------------------------------------------------------------------------------------------------------------------------------------------------------------------------------------------------------------------------------------------------------------------------------------------------------------------------------------------------------------------------------------------------------------------------------------------------------------------------------------------------------------------------------------------------------------------------------------------------------------------------------------------------------------------------------------------------------------------------------------------------------------------------------------------------------------------------------------------------------------------------------------------------------------------------------------------------------------------------------------------------------------------------------------------------------------------------------------------------------------------------------------------------------------------------------------------------------------------------------------------------------------------------------------------------------------------------------------------------------------------------------------------------------|
| • | 1              | \$ 1,076,600                                                       | \$                                                                                                                                                                           | 655,300                                                                                                                                                                                                                                      | \$1,200,000                                                                                                                                                                                                                                                                                           |                                                                                                                                                                                                                                                                                                                                                                                                                                                                                                                                                                                                                                                                                                                                                                                                                                                                                                                                                                                                                                                                                                                                                                                                                                                                                                                                                                                                                                                                                                                                                                                                                                                                                                                                                                                                                                                                                                                                                                                                                                                                                                                                                                                                                                                                                              |
| • | 1              | \$ 1,067,900                                                       | \$                                                                                                                                                                           | 634,500                                                                                                                                                                                                                                      |                                                                                                                                                                                                                                                                                                       |                                                                                                                                                                                                                                                                                                                                                                                                                                                                                                                                                                                                                                                                                                                                                                                                                                                                                                                                                                                                                                                                                                                                                                                                                                                                                                                                                                                                                                                                                                                                                                                                                                                                                                                                                                                                                                                                                                                                                                                                                                                                                                                                                                                                                                                                                              |
| • | 1              | \$ 1,066,200                                                       | \$                                                                                                                                                                           | 649,700                                                                                                                                                                                                                                      | \$1,000,000                                                                                                                                                                                                                                                                                           |                                                                                                                                                                                                                                                                                                                                                                                                                                                                                                                                                                                                                                                                                                                                                                                                                                                                                                                                                                                                                                                                                                                                                                                                                                                                                                                                                                                                                                                                                                                                                                                                                                                                                                                                                                                                                                                                                                                                                                                                                                                                                                                                                                                                                                                                                              |
| • | 1              | \$ 1,068,300                                                       | \$                                                                                                                                                                           | 645,000                                                                                                                                                                                                                                      |                                                                                                                                                                                                                                                                                                       |                                                                                                                                                                                                                                                                                                                                                                                                                                                                                                                                                                                                                                                                                                                                                                                                                                                                                                                                                                                                                                                                                                                                                                                                                                                                                                                                                                                                                                                                                                                                                                                                                                                                                                                                                                                                                                                                                                                                                                                                                                                                                                                                                                                                                                                                                              |
| • | 1              | \$ 1,073,100                                                       | \$                                                                                                                                                                           | 622,300                                                                                                                                                                                                                                      | \$800,000                                                                                                                                                                                                                                                                                             |                                                                                                                                                                                                                                                                                                                                                                                                                                                                                                                                                                                                                                                                                                                                                                                                                                                                                                                                                                                                                                                                                                                                                                                                                                                                                                                                                                                                                                                                                                                                                                                                                                                                                                                                                                                                                                                                                                                                                                                                                                                                                                                                                                                                                                                                                              |
| • | 1              | \$ 1,079,800                                                       | \$                                                                                                                                                                           | 628,800                                                                                                                                                                                                                                      |                                                                                                                                                                                                                                                                                                       |                                                                                                                                                                                                                                                                                                                                                                                                                                                                                                                                                                                                                                                                                                                                                                                                                                                                                                                                                                                                                                                                                                                                                                                                                                                                                                                                                                                                                                                                                                                                                                                                                                                                                                                                                                                                                                                                                                                                                                                                                                                                                                                                                                                                                                                                                              |
| • | 1              | \$ 1,087,500                                                       | \$                                                                                                                                                                           | 621,700                                                                                                                                                                                                                                      | \$600,000                                                                                                                                                                                                                                                                                             |                                                                                                                                                                                                                                                                                                                                                                                                                                                                                                                                                                                                                                                                                                                                                                                                                                                                                                                                                                                                                                                                                                                                                                                                                                                                                                                                                                                                                                                                                                                                                                                                                                                                                                                                                                                                                                                                                                                                                                                                                                                                                                                                                                                                                                                                                              |
| • | 1              | \$ 1,094,800                                                       | \$                                                                                                                                                                           | 596,700                                                                                                                                                                                                                                      |                                                                                                                                                                                                                                                                                                       | Median Rental Parity Historic Value                                                                                                                                                                                                                                                                                                                                                                                                                                                                                                                                                                                                                                                                                                                                                                                                                                                                                                                                                                                                                                                                                                                                                                                                                                                                                                                                                                                                                                                                                                                                                                                                                                                                                                                                                                                                                                                                                                                                                                                                                                                                                                                                                                                                                                                          |
| • | 1              | \$ 1,099,900                                                       | \$                                                                                                                                                                           | 586,400                                                                                                                                                                                                                                      | \$400.000                                                                                                                                                                                                                                                                                             | Nental Failty - Tilstolic value                                                                                                                                                                                                                                                                                                                                                                                                                                                                                                                                                                                                                                                                                                                                                                                                                                                                                                                                                                                                                                                                                                                                                                                                                                                                                                                                                                                                                                                                                                                                                                                                                                                                                                                                                                                                                                                                                                                                                                                                                                                                                                                                                                                                                                                              |
| • | 1              | \$ 1,101,300                                                       | \$                                                                                                                                                                           | 555,100                                                                                                                                                                                                                                      |                                                                                                                                                                                                                                                                                                       |                                                                                                                                                                                                                                                                                                                                                                                                                                                                                                                                                                                                                                                                                                                                                                                                                                                                                                                                                                                                                                                                                                                                                                                                                                                                                                                                                                                                                                                                                                                                                                                                                                                                                                                                                                                                                                                                                                                                                                                                                                                                                                                                                                                                                                                                                              |
| • | 1              | \$ 1,099,400                                                       | \$                                                                                                                                                                           | 584,500                                                                                                                                                                                                                                      | 1/25                                                                                                                                                                                                                                                                                                  | 33,120,3,120,3,120,9,120,3,120,3,120,3,120,3,120,3,120,3,120,3,120,3,120,3,120,3,120,3,120,3,120,3,120,3,120,3,120,3,120,3,120,3,120,3,120,3,120,3,120,3,120,3,120,3,120,3,120,3,120,3,120,3,120,3,120,3,120,3,120,3,120,3,120,3,120,3,120,3,120,3,120,3,120,3,120,3,120,3,120,3,120,3,120,3,120,3,120,3,120,3,120,3,120,3,120,3,120,3,120,3,120,3,120,3,120,3,120,3,120,3,120,3,120,3,120,3,120,3,120,3,120,3,120,3,120,3,120,3,120,3,120,3,120,3,120,3,120,3,120,3,120,3,120,3,120,3,120,3,120,3,120,3,120,3,120,3,120,3,120,3,120,3,120,3,120,3,120,3,120,3,120,3,120,3,120,3,120,3,120,3,120,3,120,3,120,3,120,3,120,3,120,3,120,3,120,3,120,3,120,3,120,3,120,3,120,3,120,3,120,3,120,3,120,3,120,3,120,3,120,3,120,3,120,3,120,3,120,3,120,3,120,3,120,3,120,3,120,3,120,3,120,3,120,3,120,3,120,3,120,3,120,3,120,3,120,3,120,3,120,3,120,3,120,3,120,3,120,3,120,3,120,3,120,3,120,3,120,3,120,3,120,3,120,3,120,3,120,3,120,3,120,3,120,3,120,3,120,3,120,3,120,3,120,3,120,3,120,3,120,3,120,3,120,3,120,3,120,3,120,3,120,3,120,3,120,3,120,3,120,3,120,3,120,3,120,3,120,3,120,3,120,3,120,3,120,3,120,3,120,3,120,3,120,3,120,3,120,3,120,3,120,3,120,3,120,3,120,3,120,3,120,3,120,3,120,3,120,3,120,3,120,3,120,3,120,3,120,3,120,3,120,3,120,3,120,3,120,3,120,3,120,3,120,3,120,3,120,3,120,3,120,3,120,3,120,3,120,3,120,3,120,3,120,3,120,3,120,3,120,3,120,3,120,3,120,3,120,3,120,3,120,3,120,3,120,3,120,3,120,3,120,3,120,3,120,3,120,3,120,3,120,3,120,3,120,3,120,3,120,3,120,3,120,3,120,3,120,3,120,3,120,3,120,3,120,3,120,3,120,3,120,3,120,3,120,3,120,3,120,3,120,3,120,3,120,3,120,3,120,3,120,3,120,3,120,3,120,3,120,3,120,3,120,3,120,3,120,3,120,3,120,3,120,3,120,3,120,3,120,3,120,3,120,3,120,3,120,3,120,3,120,3,120,3,120,3,120,3,120,3,120,3,120,3,120,3,120,3,120,3,120,3,120,3,120,3,120,3,120,3,120,3,120,3,120,3,120,3,120,3,120,3,120,3,120,3,120,3,120,3,120,3,120,3,120,3,120,3,120,3,120,3,120,3,120,3,120,3,120,3,120,3,120,3,120,3,120,3,120,3,120,3,120,3,120,3,120,3,120,3,120,3,120,3,120,3,120,3,120,3,120,3,120,3,120,3,120,3,120,3,120,3,120,3,120,3,120,3,120,3,120,                                                                                                                                                              |
| • | 1              | \$1,100,300                                                        | \$                                                                                                                                                                           | 621,900                                                                                                                                                                                                                                      | , N                                                                                                                                                                                                                                                                                                   | 2, 14, 21, 10, 11, 10, 21, 20, 21, 21, 21                                                                                                                                                                                                                                                                                                                                                                                                                                                                                                                                                                                                                                                                                                                                                                                                                                                                                                                                                                                                                                                                                                                                                                                                                                                                                                                                                                                                                                                                                                                                                                                                                                                                                                                                                                                                                                                                                                                                                                                                                                                                                                                                                                                                                                                    |
|   | <b>+++++++</b> | 1<br>1<br>1<br>1<br>1<br>1<br>1<br>1<br>1<br>1<br>1<br>1<br>1<br>1 | \$ 1,076,600<br>\$ 1,067,900<br>\$ 1,066,200<br>\$ 1,068,300<br>\$ 1,073,100<br>\$ 1,079,800<br>\$ 1,087,500<br>\$ 1,094,800<br>\$ 1,099,900<br>\$ 1,101,300<br>\$ 1,099,400 | \$ 1,076,600 \$ \$ 1,067,900 \$ \$ 1 \$ 1,066,200 \$ \$ 1 \$ 1,068,300 \$ \$ 1 \$ 1,073,100 \$ \$ 1 \$ 1,073,500 \$ \$ 1 \$ 1,094,800 \$ \$ 1 \$ 1,094,800 \$ \$ 1 \$ 1,099,900 \$ \$ 1 \$ 1,101,300 \$ \$ 1,101,300 \$ \$ 1 \$ 1,099,400 \$ | \$ 1,076,600 \$ 655,300<br>\$ 1,067,900 \$ 634,500<br>\$ 1,066,200 \$ 649,700<br>\$ 1,068,300 \$ 645,000<br>\$ 1,073,100 \$ 622,300<br>\$ 1,079,800 \$ 628,800<br>\$ 1,087,500 \$ 621,700<br>\$ 1,094,800 \$ 596,700<br>\$ 1,099,900 \$ 586,400<br>\$ 1,101,300 \$ 555,100<br>\$ 1,099,400 \$ 584,500 | \$1,076,600 \$ 655,300 \$1,200,000 - \$1,200,000 - \$1,200,000 - \$1,200,000 - \$1,000,000 - \$1,000,000 - \$1,000,000 - \$1,000,000 - \$1,000,000 - \$1,000,000 - \$1,000,000 - \$1,000,000 - \$1,000,000 - \$1,000,000 - \$1,000,000 - \$1,000,000 - \$1,000,000 - \$1,000,000 - \$1,000,000 - \$1,000,000 - \$1,000,000 - \$1,000,000 - \$1,000,000 - \$1,000,000 - \$1,000,000 - \$1,000,000 - \$1,000,000 - \$1,000,000 - \$1,000,000 - \$1,000,000 - \$1,000,000 - \$1,000,000 - \$1,000,000 - \$1,000,000 - \$1,000,000 - \$1,000,000 - \$1,000,000 - \$1,000,000 - \$1,000,000 - \$1,000,000 - \$1,000,000 - \$1,000,000 - \$1,000,000 - \$1,000,000 - \$1,000,000 - \$1,000,000 - \$1,000,000 - \$1,000,000 - \$1,000,000 - \$1,000,000 - \$1,000,000 - \$1,000,000 - \$1,000,000 - \$1,000,000 - \$1,000,000 - \$1,000,000 - \$1,000,000 - \$1,000,000 - \$1,000,000 - \$1,000,000 - \$1,000,000 - \$1,000,000 - \$1,000,000 - \$1,000,000 - \$1,000,000 - \$1,000,000 - \$1,000,000 - \$1,000,000 - \$1,000,000 - \$1,000,000 - \$1,000,000 - \$1,000,000 - \$1,000,000 - \$1,000,000 - \$1,000,000 - \$1,000,000 - \$1,000,000 - \$1,000,000 - \$1,000,000 - \$1,000,000 - \$1,000,000 - \$1,000,000 - \$1,000,000 - \$1,000,000 - \$1,000,000 - \$1,000,000 - \$1,000,000 - \$1,000,000 - \$1,000,000 - \$1,000,000 - \$1,000,000 - \$1,000,000 - \$1,000,000 - \$1,000,000 - \$1,000,000 - \$1,000,000 - \$1,000,000 - \$1,000,000 - \$1,000,000 - \$1,000,000 - \$1,000,000 - \$1,000,000 - \$1,000,000 - \$1,000,000 - \$1,000,000 - \$1,000,000 - \$1,000,000 - \$1,000,000 - \$1,000,000 - \$1,000,000 - \$1,000,000 - \$1,000,000 - \$1,000,000 - \$1,000,000 - \$1,000,000 - \$1,000,000 - \$1,000,000 - \$1,000,000 - \$1,000,000 - \$1,000,000 - \$1,000,000 - \$1,000,000 - \$1,000,000 - \$1,000,000 - \$1,000,000 - \$1,000,000 - \$1,000,000 - \$1,000,000 - \$1,000,000 - \$1,000,000 - \$1,000,000 - \$1,000,000 - \$1,000,000 - \$1,000,000 - \$1,000,000 - \$1,000,000 - \$1,000,000 - \$1,000,000 - \$1,000,000 - \$1,000,000 - \$1,000,000 - \$1,000,000 - \$1,000,000 - \$1,000,000 - \$1,000,000 - \$1,000,000 - \$1,000,000 - \$1,000,000 - \$1,000,000 - \$1,000,000 - \$1,000,000 - \$1,000,000 - \$1,000,000 - \$1,000,000 - \$1,000,000 - \$1,000,000 |