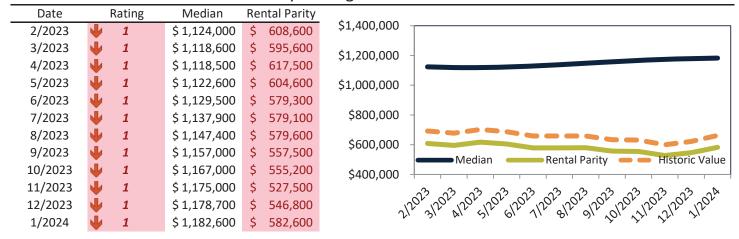

#### Median Home Price and Rental Parity trailing twelve months

|   | Rating         | Median                                                             | Re                                                                                                                                                                           | ntal Parity                                                                                                                                                                                                                                  | 4                                                                                                                                                                                                                                                                                                     |                                                                                                                                                                                                                                                                                                                                                                                                                                                                                                                                                                                                                                                                                                                                                                                                                                                                                                                                                                                                                                                                                                                                                                                                                                                                                                                                                                                                                                                                                                                                                                                                                                                                                                                                                                                                                                                                                                                                                                                                                                                                                                                                                                                                                                                                                              |
|---|----------------|--------------------------------------------------------------------|------------------------------------------------------------------------------------------------------------------------------------------------------------------------------|----------------------------------------------------------------------------------------------------------------------------------------------------------------------------------------------------------------------------------------------|-------------------------------------------------------------------------------------------------------------------------------------------------------------------------------------------------------------------------------------------------------------------------------------------------------|----------------------------------------------------------------------------------------------------------------------------------------------------------------------------------------------------------------------------------------------------------------------------------------------------------------------------------------------------------------------------------------------------------------------------------------------------------------------------------------------------------------------------------------------------------------------------------------------------------------------------------------------------------------------------------------------------------------------------------------------------------------------------------------------------------------------------------------------------------------------------------------------------------------------------------------------------------------------------------------------------------------------------------------------------------------------------------------------------------------------------------------------------------------------------------------------------------------------------------------------------------------------------------------------------------------------------------------------------------------------------------------------------------------------------------------------------------------------------------------------------------------------------------------------------------------------------------------------------------------------------------------------------------------------------------------------------------------------------------------------------------------------------------------------------------------------------------------------------------------------------------------------------------------------------------------------------------------------------------------------------------------------------------------------------------------------------------------------------------------------------------------------------------------------------------------------------------------------------------------------------------------------------------------------|
| • | 1              | \$ 1,076,600                                                       | \$                                                                                                                                                                           | 655,300                                                                                                                                                                                                                                      | \$1,200,000                                                                                                                                                                                                                                                                                           |                                                                                                                                                                                                                                                                                                                                                                                                                                                                                                                                                                                                                                                                                                                                                                                                                                                                                                                                                                                                                                                                                                                                                                                                                                                                                                                                                                                                                                                                                                                                                                                                                                                                                                                                                                                                                                                                                                                                                                                                                                                                                                                                                                                                                                                                                              |
| • | 1              | \$ 1,067,900                                                       | \$                                                                                                                                                                           | 634,500                                                                                                                                                                                                                                      |                                                                                                                                                                                                                                                                                                       |                                                                                                                                                                                                                                                                                                                                                                                                                                                                                                                                                                                                                                                                                                                                                                                                                                                                                                                                                                                                                                                                                                                                                                                                                                                                                                                                                                                                                                                                                                                                                                                                                                                                                                                                                                                                                                                                                                                                                                                                                                                                                                                                                                                                                                                                                              |
| • | 1              | \$ 1,066,200                                                       | \$                                                                                                                                                                           | 649,700                                                                                                                                                                                                                                      | \$1,000,000                                                                                                                                                                                                                                                                                           |                                                                                                                                                                                                                                                                                                                                                                                                                                                                                                                                                                                                                                                                                                                                                                                                                                                                                                                                                                                                                                                                                                                                                                                                                                                                                                                                                                                                                                                                                                                                                                                                                                                                                                                                                                                                                                                                                                                                                                                                                                                                                                                                                                                                                                                                                              |
| • | 1              | \$ 1,068,300                                                       | \$                                                                                                                                                                           | 645,000                                                                                                                                                                                                                                      |                                                                                                                                                                                                                                                                                                       |                                                                                                                                                                                                                                                                                                                                                                                                                                                                                                                                                                                                                                                                                                                                                                                                                                                                                                                                                                                                                                                                                                                                                                                                                                                                                                                                                                                                                                                                                                                                                                                                                                                                                                                                                                                                                                                                                                                                                                                                                                                                                                                                                                                                                                                                                              |
| • | 1              | \$ 1,073,100                                                       | \$                                                                                                                                                                           | 622,300                                                                                                                                                                                                                                      | \$800,000                                                                                                                                                                                                                                                                                             |                                                                                                                                                                                                                                                                                                                                                                                                                                                                                                                                                                                                                                                                                                                                                                                                                                                                                                                                                                                                                                                                                                                                                                                                                                                                                                                                                                                                                                                                                                                                                                                                                                                                                                                                                                                                                                                                                                                                                                                                                                                                                                                                                                                                                                                                                              |
| • | 1              | \$ 1,079,800                                                       | \$                                                                                                                                                                           | 628,800                                                                                                                                                                                                                                      |                                                                                                                                                                                                                                                                                                       |                                                                                                                                                                                                                                                                                                                                                                                                                                                                                                                                                                                                                                                                                                                                                                                                                                                                                                                                                                                                                                                                                                                                                                                                                                                                                                                                                                                                                                                                                                                                                                                                                                                                                                                                                                                                                                                                                                                                                                                                                                                                                                                                                                                                                                                                                              |
| • | 1              | \$ 1,087,500                                                       | \$                                                                                                                                                                           | 621,700                                                                                                                                                                                                                                      | \$600,000                                                                                                                                                                                                                                                                                             |                                                                                                                                                                                                                                                                                                                                                                                                                                                                                                                                                                                                                                                                                                                                                                                                                                                                                                                                                                                                                                                                                                                                                                                                                                                                                                                                                                                                                                                                                                                                                                                                                                                                                                                                                                                                                                                                                                                                                                                                                                                                                                                                                                                                                                                                                              |
| • | 1              | \$ 1,094,800                                                       | \$                                                                                                                                                                           | 596,700                                                                                                                                                                                                                                      |                                                                                                                                                                                                                                                                                                       | Median Rental Parity Historic Value                                                                                                                                                                                                                                                                                                                                                                                                                                                                                                                                                                                                                                                                                                                                                                                                                                                                                                                                                                                                                                                                                                                                                                                                                                                                                                                                                                                                                                                                                                                                                                                                                                                                                                                                                                                                                                                                                                                                                                                                                                                                                                                                                                                                                                                          |
| • | 1              | \$ 1,099,900                                                       | \$                                                                                                                                                                           | 586,400                                                                                                                                                                                                                                      | \$400.000                                                                                                                                                                                                                                                                                             | Nental Failty - Tilstolic value                                                                                                                                                                                                                                                                                                                                                                                                                                                                                                                                                                                                                                                                                                                                                                                                                                                                                                                                                                                                                                                                                                                                                                                                                                                                                                                                                                                                                                                                                                                                                                                                                                                                                                                                                                                                                                                                                                                                                                                                                                                                                                                                                                                                                                                              |
| • | 1              | \$ 1,101,300                                                       | \$                                                                                                                                                                           | 555,100                                                                                                                                                                                                                                      |                                                                                                                                                                                                                                                                                                       |                                                                                                                                                                                                                                                                                                                                                                                                                                                                                                                                                                                                                                                                                                                                                                                                                                                                                                                                                                                                                                                                                                                                                                                                                                                                                                                                                                                                                                                                                                                                                                                                                                                                                                                                                                                                                                                                                                                                                                                                                                                                                                                                                                                                                                                                                              |
| • | 1              | \$ 1,099,400                                                       | \$                                                                                                                                                                           | 584,500                                                                                                                                                                                                                                      | 1/25                                                                                                                                                                                                                                                                                                  | 33,120,3,120,3,120,9,120,3,120,3,120,3,120,3,120,3,120,3,120,3,120,3,120,3,120,3,120,3,120,3,120,3,120,3,120,3,120,3,120,3,120,3,120,3,120,3,120,3,120,3,120,3,120,3,120,3,120,3,120,3,120,3,120,3,120,3,120,3,120,3,120,3,120,3,120,3,120,3,120,3,120,3,120,3,120,3,120,3,120,3,120,3,120,3,120,3,120,3,120,3,120,3,120,3,120,3,120,3,120,3,120,3,120,3,120,3,120,3,120,3,120,3,120,3,120,3,120,3,120,3,120,3,120,3,120,3,120,3,120,3,120,3,120,3,120,3,120,3,120,3,120,3,120,3,120,3,120,3,120,3,120,3,120,3,120,3,120,3,120,3,120,3,120,3,120,3,120,3,120,3,120,3,120,3,120,3,120,3,120,3,120,3,120,3,120,3,120,3,120,3,120,3,120,3,120,3,120,3,120,3,120,3,120,3,120,3,120,3,120,3,120,3,120,3,120,3,120,3,120,3,120,3,120,3,120,3,120,3,120,3,120,3,120,3,120,3,120,3,120,3,120,3,120,3,120,3,120,3,120,3,120,3,120,3,120,3,120,3,120,3,120,3,120,3,120,3,120,3,120,3,120,3,120,3,120,3,120,3,120,3,120,3,120,3,120,3,120,3,120,3,120,3,120,3,120,3,120,3,120,3,120,3,120,3,120,3,120,3,120,3,120,3,120,3,120,3,120,3,120,3,120,3,120,3,120,3,120,3,120,3,120,3,120,3,120,3,120,3,120,3,120,3,120,3,120,3,120,3,120,3,120,3,120,3,120,3,120,3,120,3,120,3,120,3,120,3,120,3,120,3,120,3,120,3,120,3,120,3,120,3,120,3,120,3,120,3,120,3,120,3,120,3,120,3,120,3,120,3,120,3,120,3,120,3,120,3,120,3,120,3,120,3,120,3,120,3,120,3,120,3,120,3,120,3,120,3,120,3,120,3,120,3,120,3,120,3,120,3,120,3,120,3,120,3,120,3,120,3,120,3,120,3,120,3,120,3,120,3,120,3,120,3,120,3,120,3,120,3,120,3,120,3,120,3,120,3,120,3,120,3,120,3,120,3,120,3,120,3,120,3,120,3,120,3,120,3,120,3,120,3,120,3,120,3,120,3,120,3,120,3,120,3,120,3,120,3,120,3,120,3,120,3,120,3,120,3,120,3,120,3,120,3,120,3,120,3,120,3,120,3,120,3,120,3,120,3,120,3,120,3,120,3,120,3,120,3,120,3,120,3,120,3,120,3,120,3,120,3,120,3,120,3,120,3,120,3,120,3,120,3,120,3,120,3,120,3,120,3,120,3,120,3,120,3,120,3,120,3,120,3,120,3,120,3,120,3,120,3,120,3,120,3,120,3,120,3,120,3,120,3,120,3,120,3,120,3,120,3,120,3,120,3,120,3,120,3,120,3,120,3,120,3,120,3,120,3,120,3,120,3,120,3,120,3,120,3,120,3,120,3,120,3,120,3,120,3,120,3,120,3,120,                                                                                                                                                              |
| • | 1              | \$1,100,300                                                        | \$                                                                                                                                                                           | 621,900                                                                                                                                                                                                                                      | , N                                                                                                                                                                                                                                                                                                   | 2, 14, 21, 10, 11, 10, 21, 20, 21, 21, 21                                                                                                                                                                                                                                                                                                                                                                                                                                                                                                                                                                                                                                                                                                                                                                                                                                                                                                                                                                                                                                                                                                                                                                                                                                                                                                                                                                                                                                                                                                                                                                                                                                                                                                                                                                                                                                                                                                                                                                                                                                                                                                                                                                                                                                                    |
|   | <b>+++++++</b> | 1<br>1<br>1<br>1<br>1<br>1<br>1<br>1<br>1<br>1<br>1<br>1<br>1<br>1 | \$ 1,076,600<br>\$ 1,067,900<br>\$ 1,066,200<br>\$ 1,068,300<br>\$ 1,073,100<br>\$ 1,079,800<br>\$ 1,087,500<br>\$ 1,094,800<br>\$ 1,099,900<br>\$ 1,101,300<br>\$ 1,099,400 | \$ 1,076,600 \$ \$ 1,067,900 \$ \$ 1 \$ 1,066,200 \$ \$ 1 \$ 1,068,300 \$ \$ 1 \$ 1,073,100 \$ \$ 1 \$ 1,073,500 \$ \$ 1 \$ 1,094,800 \$ \$ 1 \$ 1,094,800 \$ \$ 1 \$ 1,099,900 \$ \$ 1 \$ 1,101,300 \$ \$ 1,101,300 \$ \$ 1 \$ 1,099,400 \$ | \$ 1,076,600 \$ 655,300<br>\$ 1,067,900 \$ 634,500<br>\$ 1,066,200 \$ 649,700<br>\$ 1,068,300 \$ 645,000<br>\$ 1,073,100 \$ 622,300<br>\$ 1,079,800 \$ 628,800<br>\$ 1,087,500 \$ 621,700<br>\$ 1,094,800 \$ 596,700<br>\$ 1,099,900 \$ 586,400<br>\$ 1,101,300 \$ 555,100<br>\$ 1,099,400 \$ 584,500 | \$1,076,600 \$ 655,300 \$1,200,000 - \$1,200,000 - \$1,200,000 - \$1,200,000 - \$1,000,000 - \$1,000,000 - \$1,000,000 - \$1,000,000 - \$1,000,000 - \$1,000,000 - \$1,000,000 - \$1,000,000 - \$1,000,000 - \$1,000,000 - \$1,000,000 - \$1,000,000 - \$1,000,000 - \$1,000,000 - \$1,000,000 - \$1,000,000 - \$1,000,000 - \$1,000,000 - \$1,000,000 - \$1,000,000 - \$1,000,000 - \$1,000,000 - \$1,000,000 - \$1,000,000 - \$1,000,000 - \$1,000,000 - \$1,000,000 - \$1,000,000 - \$1,000,000 - \$1,000,000 - \$1,000,000 - \$1,000,000 - \$1,000,000 - \$1,000,000 - \$1,000,000 - \$1,000,000 - \$1,000,000 - \$1,000,000 - \$1,000,000 - \$1,000,000 - \$1,000,000 - \$1,000,000 - \$1,000,000 - \$1,000,000 - \$1,000,000 - \$1,000,000 - \$1,000,000 - \$1,000,000 - \$1,000,000 - \$1,000,000 - \$1,000,000 - \$1,000,000 - \$1,000,000 - \$1,000,000 - \$1,000,000 - \$1,000,000 - \$1,000,000 - \$1,000,000 - \$1,000,000 - \$1,000,000 - \$1,000,000 - \$1,000,000 - \$1,000,000 - \$1,000,000 - \$1,000,000 - \$1,000,000 - \$1,000,000 - \$1,000,000 - \$1,000,000 - \$1,000,000 - \$1,000,000 - \$1,000,000 - \$1,000,000 - \$1,000,000 - \$1,000,000 - \$1,000,000 - \$1,000,000 - \$1,000,000 - \$1,000,000 - \$1,000,000 - \$1,000,000 - \$1,000,000 - \$1,000,000 - \$1,000,000 - \$1,000,000 - \$1,000,000 - \$1,000,000 - \$1,000,000 - \$1,000,000 - \$1,000,000 - \$1,000,000 - \$1,000,000 - \$1,000,000 - \$1,000,000 - \$1,000,000 - \$1,000,000 - \$1,000,000 - \$1,000,000 - \$1,000,000 - \$1,000,000 - \$1,000,000 - \$1,000,000 - \$1,000,000 - \$1,000,000 - \$1,000,000 - \$1,000,000 - \$1,000,000 - \$1,000,000 - \$1,000,000 - \$1,000,000 - \$1,000,000 - \$1,000,000 - \$1,000,000 - \$1,000,000 - \$1,000,000 - \$1,000,000 - \$1,000,000 - \$1,000,000 - \$1,000,000 - \$1,000,000 - \$1,000,000 - \$1,000,000 - \$1,000,000 - \$1,000,000 - \$1,000,000 - \$1,000,000 - \$1,000,000 - \$1,000,000 - \$1,000,000 - \$1,000,000 - \$1,000,000 - \$1,000,000 - \$1,000,000 - \$1,000,000 - \$1,000,000 - \$1,000,000 - \$1,000,000 - \$1,000,000 - \$1,000,000 - \$1,000,000 - \$1,000,000 - \$1,000,000 - \$1,000,000 - \$1,000,000 - \$1,000,000 - \$1,000,000 - \$1,000,000 - \$1,000,000 - \$1,000,000 - \$1,000,000 - \$1,000,000 - \$1,000,000 |