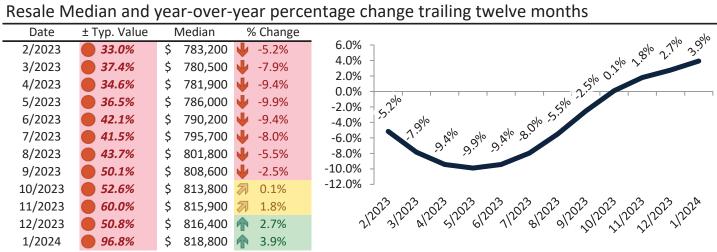

#### Resale Median and year-over-year percentage change trailing twelve months

| Date    | % Change      | Rent     | Own      | \$7,800 ¬                                                                                                                                                                                                                                                                                                                                                                                                                                                                                                                                                                                                                                                                                                                                                                                                                                                                                                                                                                                                                                                                                                                                                                                                                                                                                                                                                                                                                                                                                                                                                                                                                                                                                                                                                                                                                                                                                                                                                                                                                                                                                                                       |
|---------|---------------|----------|----------|---------------------------------------------------------------------------------------------------------------------------------------------------------------------------------------------------------------------------------------------------------------------------------------------------------------------------------------------------------------------------------------------------------------------------------------------------------------------------------------------------------------------------------------------------------------------------------------------------------------------------------------------------------------------------------------------------------------------------------------------------------------------------------------------------------------------------------------------------------------------------------------------------------------------------------------------------------------------------------------------------------------------------------------------------------------------------------------------------------------------------------------------------------------------------------------------------------------------------------------------------------------------------------------------------------------------------------------------------------------------------------------------------------------------------------------------------------------------------------------------------------------------------------------------------------------------------------------------------------------------------------------------------------------------------------------------------------------------------------------------------------------------------------------------------------------------------------------------------------------------------------------------------------------------------------------------------------------------------------------------------------------------------------------------------------------------------------------------------------------------------------|
| 2/2023  | 4.3%          | \$ 3,759 | \$ 6,175 |                                                                                                                                                                                                                                                                                                                                                                                                                                                                                                                                                                                                                                                                                                                                                                                                                                                                                                                                                                                                                                                                                                                                                                                                                                                                                                                                                                                                                                                                                                                                                                                                                                                                                                                                                                                                                                                                                                                                                                                                                                                                                                                                 |
| 3/2023  | <b>1.8%</b>   | \$ 3,784 | \$ 6,368 | \$6,800 -                                                                                                                                                                                                                                                                                                                                                                                                                                                                                                                                                                                                                                                                                                                                                                                                                                                                                                                                                                                                                                                                                                                                                                                                                                                                                                                                                                                                                                                                                                                                                                                                                                                                                                                                                                                                                                                                                                                                                                                                                                                                                                                       |
| 4/2023  | <b>1.4%</b>   | \$ 3,802 | \$ 6,239 | \$5,800 -                                                                                                                                                                                                                                                                                                                                                                                                                                                                                                                                                                                                                                                                                                                                                                                                                                                                                                                                                                                                                                                                                                                                                                                                                                                                                                                                                                                                                                                                                                                                                                                                                                                                                                                                                                                                                                                                                                                                                                                                                                                                                                                       |
| 5/2023  | <b>1</b> 2.9% | \$ 3,818 | \$ 6,324 | \$4,800 - 3,100 - 3,100 - 3,000 - 3,000 - 3,000 - 3,000 - 3,100 - 3,100 - 3,100 - 3,100 - 3,100 - 3,100 - 3,100 - 3,100 - 3,100 - 3,100 - 3,100 - 3,100 - 3,100 - 3,100 - 3,100 - 3,100 - 3,100 - 3,100 - 3,100 - 3,100 - 3,100 - 3,100 - 3,100 - 3,100 - 3,100 - 3,100 - 3,100 - 3,100 - 3,100 - 3,100 - 3,100 - 3,100 - 3,100 - 3,100 - 3,100 - 3,100 - 3,100 - 3,100 - 3,100 - 3,100 - 3,100 - 3,100 - 3,100 - 3,100 - 3,100 - 3,100 - 3,100 - 3,100 - 3,100 - 3,100 - 3,100 - 3,100 - 3,100 - 3,100 - 3,100 - 3,100 - 3,100 - 3,100 - 3,100 - 3,100 - 3,100 - 3,100 - 3,100 - 3,100 - 3,100 - 3,100 - 3,100 - 3,100 - 3,100 - 3,100 - 3,100 - 3,100 - 3,100 - 3,100 - 3,100 - 3,100 - 3,100 - 3,100 - 3,100 - 3,100 - 3,100 - 3,100 - 3,100 - 3,100 - 3,100 - 3,100 - 3,100 - 3,100 - 3,100 - 3,100 - 3,100 - 3,100 - 3,100 - 3,100 - 3,100 - 3,100 - 3,100 - 3,100 - 3,100 - 3,100 - 3,100 - 3,100 - 3,100 - 3,100 - 3,100 - 3,100 - 3,100 - 3,100 - 3,100 - 3,100 - 3,100 - 3,100 - 3,100 - 3,100 - 3,100 - 3,100 - 3,100 - 3,100 - 3,100 - 3,100 - 3,100 - 3,100 - 3,100 - 3,100 - 3,100 - 3,100 - 3,100 - 3,100 - 3,100 - 3,100 - 3,100 - 3,100 - 3,100 - 3,100 - 3,100 - 3,100 - 3,100 - 3,100 - 3,100 - 3,100 - 3,100 - 3,100 - 3,100 - 3,100 - 3,100 - 3,100 - 3,100 - 3,100 - 3,100 - 3,100 - 3,100 - 3,100 - 3,100 - 3,100 - 3,100 - 3,100 - 3,100 - 3,100 - 3,100 - 3,100 - 3,100 - 3,100 - 3,100 - 3,100 - 3,100 - 3,100 - 3,100 - 3,100 - 3,100 - 3,100 - 3,100 - 3,100 - 3,100 - 3,100 - 3,100 - 3,100 - 3,100 - 3,100 - 3,100 - 3,100 - 3,100 - 3,100 - 3,100 - 3,100 - 3,100 - 3,100 - 3,100 - 3,100 - 3,100 - 3,100 - 3,100 - 3,100 - 3,100 - 3,100 - 3,100 - 3,100 - 3,100 - 3,100 - 3,100 - 3,100 - 3,100 - 3,100 - 3,100 - 3,100 - 3,100 - 3,100 - 3,100 - 3,100 - 3,100 - 3,100 - 3,100 - 3,100 - 3,100 - 3,100 - 3,100 - 3,100 - 3,100 - 3,100 - 3,100 - 3,100 - 3,100 - 3,100 - 3,100 - 3,100 - 3,100 - 3,100 - 3,100 - 3,100 - 3,100 - 3,100 - 3,100 - 3,100 - 3,100 - 3,100 - 3,100 - 3,100 - 3,100 - 3,100 - 3,100 - 3,100 - 3,100 - 3,100 - 3,100 - 3,100 - 3,100 - 3,100 - 3,100 - 3,100 - 3,100 |
| 6/2023  | <b>1</b> 2.4% | \$ 3,824 | \$ 6,593 | \$4,800 - 231 231 231 231 231 231                                                                                                                                                                                                                                                                                                                                                                                                                                                                                                                                                                                                                                                                                                                                                                                                                                                                                                                                                                                                                                                                                                                                                                                                                                                                                                                                                                                                                                                                                                                                                                                                                                                                                                                                                                                                                                                                                                                                                                                                                                                                                               |
| 7/2023  | <b>1.9%</b>   | \$ 3,832 | \$ 6,580 | \$3,800 -                                                                                                                                                                                                                                                                                                                                                                                                                                                                                                                                                                                                                                                                                                                                                                                                                                                                                                                                                                                                                                                                                                                                                                                                                                                                                                                                                                                                                                                                                                                                                                                                                                                                                                                                                                                                                                                                                                                                                                                                                                                                                                                       |
| 8/2023  | <b>1.4%</b>   | \$ 3,828 | \$ 6,695 | \$2,800 -                                                                                                                                                                                                                                                                                                                                                                                                                                                                                                                                                                                                                                                                                                                                                                                                                                                                                                                                                                                                                                                                                                                                                                                                                                                                                                                                                                                                                                                                                                                                                                                                                                                                                                                                                                                                                                                                                                                                                                                                                                                                                                                       |
| 9/2023  | <b>1.0%</b>   | \$ 3,814 | \$ 6,997 | Rent Own Historic Cost to Own Relative to Rent                                                                                                                                                                                                                                                                                                                                                                                                                                                                                                                                                                                                                                                                                                                                                                                                                                                                                                                                                                                                                                                                                                                                                                                                                                                                                                                                                                                                                                                                                                                                                                                                                                                                                                                                                                                                                                                                                                                                                                                                                                                                                  |
| 10/2023 | <b>3</b> 0.7% | \$ 3,797 | \$ 7,121 | \$1,800                                                                                                                                                                                                                                                                                                                                                                                                                                                                                                                                                                                                                                                                                                                                                                                                                                                                                                                                                                                                                                                                                                                                                                                                                                                                                                                                                                                                                                                                                                                                                                                                                                                                                                                                                                                                                                                                                                                                                                                                                                                                                                                         |
| 11/2023 | <b>3</b> 0.5% | \$ 3,767 | \$ 7,472 | 5 <sup>2</sup>                                                                                                                                                                                                                                                                                                                                                                                                                                                                                                                                                                                                                                                                                                                                                                                                                                                                                                                                                                                                                                                                                                                                                                                                                                                                                                                                                                                                                                                                                                                                                                                                                                                                                                                                                                                                                                                                                                                                                                                                         |
| 12/2023 | <b>3</b> 0.4% | \$ 3,751 | \$ 7,054 | 212023120231202312023120231202312023120                                                                                                                                                                                                                                                                                                                                                                                                                                                                                                                                                                                                                                                                                                                                                                                                                                                                                                                                                                                                                                                                                                                                                                                                                                                                                                                                                                                                                                                                                                                                                                                                                                                                                                                                                                                                                                                                                                                                                                                                                                                                                         |
| 1/2024  | <b>3</b> 0.3% | \$ 3,751 | \$ 6,636 | y y y                                                                                                                                                                                                                                                                                                                                                                                                                                                                                                                                                                                                                                                                                                                                                                                                                                                                                                                                                                                                                                                                                                                                                                                                                                                                                                                                                                                                                                                                                                                                                                                                                                                                                                                                                                                                                                                                                                                                                                                                                                                                                                                           |