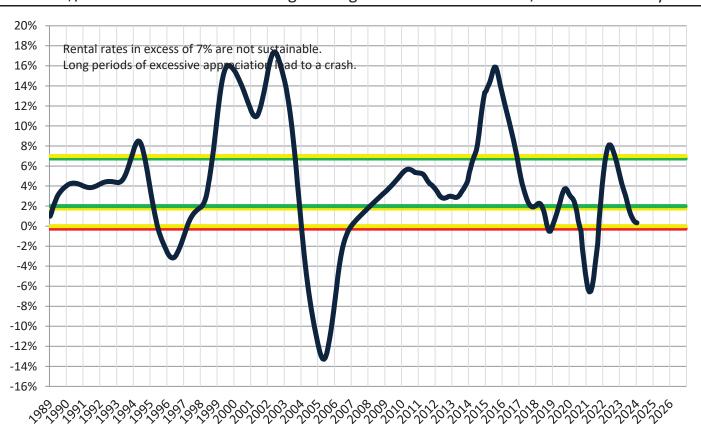

Rental \$/SF Year-over-Year Percentage Change: San Francisco Metro, CA since January 1989

Historic Median Home Price Relative to Rental Parity: San Francisco Metro, CA since January 1988

TAIT Housing Report® Market Timing System Rating: San Francisco Metro, CA since January 1988