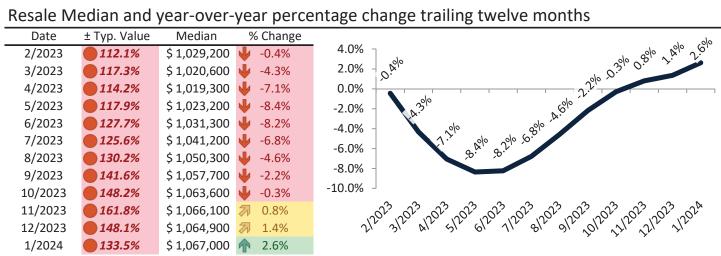

#### Resale Median and year-over-year percentage change trailing twelve months

| Date    | % Change      | Rent     | Own      | \$7,800 ¬                                                                                                                                                                                                                                                                                                                                                                                                                                                                                                                                                                                                                                                                                                                                                                                                                                                                                                                                                                                                                                                                                                                                                                                                                                                                                                                                                                                                                                                                                                                                                                                                                                                                                                                                                                                                                                                                                                                                                                                                                                                                                                                       |
|---------|---------------|----------|----------|---------------------------------------------------------------------------------------------------------------------------------------------------------------------------------------------------------------------------------------------------------------------------------------------------------------------------------------------------------------------------------------------------------------------------------------------------------------------------------------------------------------------------------------------------------------------------------------------------------------------------------------------------------------------------------------------------------------------------------------------------------------------------------------------------------------------------------------------------------------------------------------------------------------------------------------------------------------------------------------------------------------------------------------------------------------------------------------------------------------------------------------------------------------------------------------------------------------------------------------------------------------------------------------------------------------------------------------------------------------------------------------------------------------------------------------------------------------------------------------------------------------------------------------------------------------------------------------------------------------------------------------------------------------------------------------------------------------------------------------------------------------------------------------------------------------------------------------------------------------------------------------------------------------------------------------------------------------------------------------------------------------------------------------------------------------------------------------------------------------------------------|
| 2/2023  | 4.3%          | \$ 3,759 | \$ 6,175 |                                                                                                                                                                                                                                                                                                                                                                                                                                                                                                                                                                                                                                                                                                                                                                                                                                                                                                                                                                                                                                                                                                                                                                                                                                                                                                                                                                                                                                                                                                                                                                                                                                                                                                                                                                                                                                                                                                                                                                                                                                                                                                                                 |
| 3/2023  | <b>1.8%</b>   | \$ 3,784 | \$ 6,368 | \$6,800 -                                                                                                                                                                                                                                                                                                                                                                                                                                                                                                                                                                                                                                                                                                                                                                                                                                                                                                                                                                                                                                                                                                                                                                                                                                                                                                                                                                                                                                                                                                                                                                                                                                                                                                                                                                                                                                                                                                                                                                                                                                                                                                                       |
| 4/2023  | <b>1.4%</b>   | \$ 3,802 | \$ 6,239 | \$5,800 -                                                                                                                                                                                                                                                                                                                                                                                                                                                                                                                                                                                                                                                                                                                                                                                                                                                                                                                                                                                                                                                                                                                                                                                                                                                                                                                                                                                                                                                                                                                                                                                                                                                                                                                                                                                                                                                                                                                                                                                                                                                                                                                       |
| 5/2023  | <b>1</b> 2.9% | \$ 3,818 | \$ 6,324 | \$4,800 - 3,100 - 3,100 - 3,000 - 3,000 - 3,000 - 3,000 - 3,100 - 3,100 - 3,100 - 3,100 - 3,100 - 3,100 - 3,100 - 3,100 - 3,100 - 3,100 - 3,100 - 3,100 - 3,100 - 3,100 - 3,100 - 3,100 - 3,100 - 3,100 - 3,100 - 3,100 - 3,100 - 3,100 - 3,100 - 3,100 - 3,100 - 3,100 - 3,100 - 3,100 - 3,100 - 3,100 - 3,100 - 3,100 - 3,100 - 3,100 - 3,100 - 3,100 - 3,100 - 3,100 - 3,100 - 3,100 - 3,100 - 3,100 - 3,100 - 3,100 - 3,100 - 3,100 - 3,100 - 3,100 - 3,100 - 3,100 - 3,100 - 3,100 - 3,100 - 3,100 - 3,100 - 3,100 - 3,100 - 3,100 - 3,100 - 3,100 - 3,100 - 3,100 - 3,100 - 3,100 - 3,100 - 3,100 - 3,100 - 3,100 - 3,100 - 3,100 - 3,100 - 3,100 - 3,100 - 3,100 - 3,100 - 3,100 - 3,100 - 3,100 - 3,100 - 3,100 - 3,100 - 3,100 - 3,100 - 3,100 - 3,100 - 3,100 - 3,100 - 3,100 - 3,100 - 3,100 - 3,100 - 3,100 - 3,100 - 3,100 - 3,100 - 3,100 - 3,100 - 3,100 - 3,100 - 3,100 - 3,100 - 3,100 - 3,100 - 3,100 - 3,100 - 3,100 - 3,100 - 3,100 - 3,100 - 3,100 - 3,100 - 3,100 - 3,100 - 3,100 - 3,100 - 3,100 - 3,100 - 3,100 - 3,100 - 3,100 - 3,100 - 3,100 - 3,100 - 3,100 - 3,100 - 3,100 - 3,100 - 3,100 - 3,100 - 3,100 - 3,100 - 3,100 - 3,100 - 3,100 - 3,100 - 3,100 - 3,100 - 3,100 - 3,100 - 3,100 - 3,100 - 3,100 - 3,100 - 3,100 - 3,100 - 3,100 - 3,100 - 3,100 - 3,100 - 3,100 - 3,100 - 3,100 - 3,100 - 3,100 - 3,100 - 3,100 - 3,100 - 3,100 - 3,100 - 3,100 - 3,100 - 3,100 - 3,100 - 3,100 - 3,100 - 3,100 - 3,100 - 3,100 - 3,100 - 3,100 - 3,100 - 3,100 - 3,100 - 3,100 - 3,100 - 3,100 - 3,100 - 3,100 - 3,100 - 3,100 - 3,100 - 3,100 - 3,100 - 3,100 - 3,100 - 3,100 - 3,100 - 3,100 - 3,100 - 3,100 - 3,100 - 3,100 - 3,100 - 3,100 - 3,100 - 3,100 - 3,100 - 3,100 - 3,100 - 3,100 - 3,100 - 3,100 - 3,100 - 3,100 - 3,100 - 3,100 - 3,100 - 3,100 - 3,100 - 3,100 - 3,100 - 3,100 - 3,100 - 3,100 - 3,100 - 3,100 - 3,100 - 3,100 - 3,100 - 3,100 - 3,100 - 3,100 - 3,100 - 3,100 - 3,100 - 3,100 - 3,100 - 3,100 - 3,100 - 3,100 - 3,100 - 3,100 - 3,100 - 3,100 - 3,100 - 3,100 - 3,100 - 3,100 - 3,100 - 3,100 - 3,100 - 3,100 - 3,100 - 3,100 - 3,100 - 3,100 - 3,100 - 3,100 - 3,100 |
| 6/2023  | <b>1</b> 2.4% | \$ 3,824 | \$ 6,593 | \$4,800 - 231 231 231 231 231 231                                                                                                                                                                                                                                                                                                                                                                                                                                                                                                                                                                                                                                                                                                                                                                                                                                                                                                                                                                                                                                                                                                                                                                                                                                                                                                                                                                                                                                                                                                                                                                                                                                                                                                                                                                                                                                                                                                                                                                                                                                                                                               |
| 7/2023  | <b>1.9%</b>   | \$ 3,832 | \$ 6,580 | \$3,800 -                                                                                                                                                                                                                                                                                                                                                                                                                                                                                                                                                                                                                                                                                                                                                                                                                                                                                                                                                                                                                                                                                                                                                                                                                                                                                                                                                                                                                                                                                                                                                                                                                                                                                                                                                                                                                                                                                                                                                                                                                                                                                                                       |
| 8/2023  | <b>1.4%</b>   | \$ 3,828 | \$ 6,695 | \$2,800 -                                                                                                                                                                                                                                                                                                                                                                                                                                                                                                                                                                                                                                                                                                                                                                                                                                                                                                                                                                                                                                                                                                                                                                                                                                                                                                                                                                                                                                                                                                                                                                                                                                                                                                                                                                                                                                                                                                                                                                                                                                                                                                                       |
| 9/2023  | <b>1.0%</b>   | \$ 3,814 | \$ 6,997 | Rent Own Historic Cost to Own Relative to Rent                                                                                                                                                                                                                                                                                                                                                                                                                                                                                                                                                                                                                                                                                                                                                                                                                                                                                                                                                                                                                                                                                                                                                                                                                                                                                                                                                                                                                                                                                                                                                                                                                                                                                                                                                                                                                                                                                                                                                                                                                                                                                  |
| 10/2023 | <b>3</b> 0.7% | \$ 3,797 | \$ 7,121 | \$1,800                                                                                                                                                                                                                                                                                                                                                                                                                                                                                                                                                                                                                                                                                                                                                                                                                                                                                                                                                                                                                                                                                                                                                                                                                                                                                                                                                                                                                                                                                                                                                                                                                                                                                                                                                                                                                                                                                                                                                                                                                                                                                                                         |
| 11/2023 | <b>3</b> 0.5% | \$ 3,767 | \$ 7,472 | 5 <sup>2</sup>                                                                                                                                                                                                                                                                                                                                                                                                                                                                                                                                                                                                                                                                                                                                                                                                                                                                                                                                                                                                                                                                                                                                                                                                                                                                                                                                                                                                                                                                                                                                                                                                                                                                                                                                                                                                                                                                                                                                                                                                         |
| 12/2023 | <b>3</b> 0.4% | \$ 3,751 | \$ 7,054 | 212023120231202312023120231202312023120                                                                                                                                                                                                                                                                                                                                                                                                                                                                                                                                                                                                                                                                                                                                                                                                                                                                                                                                                                                                                                                                                                                                                                                                                                                                                                                                                                                                                                                                                                                                                                                                                                                                                                                                                                                                                                                                                                                                                                                                                                                                                         |
| 1/2024  | <b>3</b> 0.3% | \$ 3,751 | \$ 6,636 | y y y                                                                                                                                                                                                                                                                                                                                                                                                                                                                                                                                                                                                                                                                                                                                                                                                                                                                                                                                                                                                                                                                                                                                                                                                                                                                                                                                                                                                                                                                                                                                                                                                                                                                                                                                                                                                                                                                                                                                                                                                                                                                                                                           |