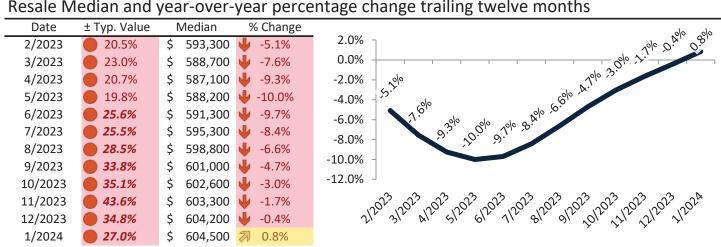

#### Resale Median and year-over-year percentage change trailing twelve months

| Date    | % Change      | Rent     | Own      | \$7,800 ¬                                                                                                                                                                                                                                                                                                                                                                                                                                                                                                                                                                                                                                                                                                                                                                                                                                                                                                                                                                                                                                                                                                                                                                                                                                                                                                                                                                                                                                                                                                                                                                                                                                                                                                                                                                                                                                                                                                                                                                                                                                                                                                                       |
|---------|---------------|----------|----------|---------------------------------------------------------------------------------------------------------------------------------------------------------------------------------------------------------------------------------------------------------------------------------------------------------------------------------------------------------------------------------------------------------------------------------------------------------------------------------------------------------------------------------------------------------------------------------------------------------------------------------------------------------------------------------------------------------------------------------------------------------------------------------------------------------------------------------------------------------------------------------------------------------------------------------------------------------------------------------------------------------------------------------------------------------------------------------------------------------------------------------------------------------------------------------------------------------------------------------------------------------------------------------------------------------------------------------------------------------------------------------------------------------------------------------------------------------------------------------------------------------------------------------------------------------------------------------------------------------------------------------------------------------------------------------------------------------------------------------------------------------------------------------------------------------------------------------------------------------------------------------------------------------------------------------------------------------------------------------------------------------------------------------------------------------------------------------------------------------------------------------|
| 2/2023  | 4.3%          | \$ 3,759 | \$ 6,175 |                                                                                                                                                                                                                                                                                                                                                                                                                                                                                                                                                                                                                                                                                                                                                                                                                                                                                                                                                                                                                                                                                                                                                                                                                                                                                                                                                                                                                                                                                                                                                                                                                                                                                                                                                                                                                                                                                                                                                                                                                                                                                                                                 |
| 3/2023  | <b>1.8%</b>   | \$ 3,784 | \$ 6,368 | \$6,800 -                                                                                                                                                                                                                                                                                                                                                                                                                                                                                                                                                                                                                                                                                                                                                                                                                                                                                                                                                                                                                                                                                                                                                                                                                                                                                                                                                                                                                                                                                                                                                                                                                                                                                                                                                                                                                                                                                                                                                                                                                                                                                                                       |
| 4/2023  | <b>1.4%</b>   | \$ 3,802 | \$ 6,239 | \$5,800 -                                                                                                                                                                                                                                                                                                                                                                                                                                                                                                                                                                                                                                                                                                                                                                                                                                                                                                                                                                                                                                                                                                                                                                                                                                                                                                                                                                                                                                                                                                                                                                                                                                                                                                                                                                                                                                                                                                                                                                                                                                                                                                                       |
| 5/2023  | <b>1</b> 2.9% | \$ 3,818 | \$ 6,324 | \$4,800 - 3,100 - 3,100 - 3,000 - 3,000 - 3,000 - 3,000 - 3,100 - 3,100 - 3,100 - 3,100 - 3,100 - 3,100 - 3,100 - 3,100 - 3,100 - 3,100 - 3,100 - 3,100 - 3,100 - 3,100 - 3,100 - 3,100 - 3,100 - 3,100 - 3,100 - 3,100 - 3,100 - 3,100 - 3,100 - 3,100 - 3,100 - 3,100 - 3,100 - 3,100 - 3,100 - 3,100 - 3,100 - 3,100 - 3,100 - 3,100 - 3,100 - 3,100 - 3,100 - 3,100 - 3,100 - 3,100 - 3,100 - 3,100 - 3,100 - 3,100 - 3,100 - 3,100 - 3,100 - 3,100 - 3,100 - 3,100 - 3,100 - 3,100 - 3,100 - 3,100 - 3,100 - 3,100 - 3,100 - 3,100 - 3,100 - 3,100 - 3,100 - 3,100 - 3,100 - 3,100 - 3,100 - 3,100 - 3,100 - 3,100 - 3,100 - 3,100 - 3,100 - 3,100 - 3,100 - 3,100 - 3,100 - 3,100 - 3,100 - 3,100 - 3,100 - 3,100 - 3,100 - 3,100 - 3,100 - 3,100 - 3,100 - 3,100 - 3,100 - 3,100 - 3,100 - 3,100 - 3,100 - 3,100 - 3,100 - 3,100 - 3,100 - 3,100 - 3,100 - 3,100 - 3,100 - 3,100 - 3,100 - 3,100 - 3,100 - 3,100 - 3,100 - 3,100 - 3,100 - 3,100 - 3,100 - 3,100 - 3,100 - 3,100 - 3,100 - 3,100 - 3,100 - 3,100 - 3,100 - 3,100 - 3,100 - 3,100 - 3,100 - 3,100 - 3,100 - 3,100 - 3,100 - 3,100 - 3,100 - 3,100 - 3,100 - 3,100 - 3,100 - 3,100 - 3,100 - 3,100 - 3,100 - 3,100 - 3,100 - 3,100 - 3,100 - 3,100 - 3,100 - 3,100 - 3,100 - 3,100 - 3,100 - 3,100 - 3,100 - 3,100 - 3,100 - 3,100 - 3,100 - 3,100 - 3,100 - 3,100 - 3,100 - 3,100 - 3,100 - 3,100 - 3,100 - 3,100 - 3,100 - 3,100 - 3,100 - 3,100 - 3,100 - 3,100 - 3,100 - 3,100 - 3,100 - 3,100 - 3,100 - 3,100 - 3,100 - 3,100 - 3,100 - 3,100 - 3,100 - 3,100 - 3,100 - 3,100 - 3,100 - 3,100 - 3,100 - 3,100 - 3,100 - 3,100 - 3,100 - 3,100 - 3,100 - 3,100 - 3,100 - 3,100 - 3,100 - 3,100 - 3,100 - 3,100 - 3,100 - 3,100 - 3,100 - 3,100 - 3,100 - 3,100 - 3,100 - 3,100 - 3,100 - 3,100 - 3,100 - 3,100 - 3,100 - 3,100 - 3,100 - 3,100 - 3,100 - 3,100 - 3,100 - 3,100 - 3,100 - 3,100 - 3,100 - 3,100 - 3,100 - 3,100 - 3,100 - 3,100 - 3,100 - 3,100 - 3,100 - 3,100 - 3,100 - 3,100 - 3,100 - 3,100 - 3,100 - 3,100 - 3,100 - 3,100 - 3,100 - 3,100 - 3,100 - 3,100 - 3,100 - 3,100 - 3,100 - 3,100 - 3,100 - 3,100 - 3,100 - 3,100 - 3,100 |
| 6/2023  | <b>1</b> 2.4% | \$ 3,824 | \$ 6,593 | \$4,800 - 231 231 231 231 231 231                                                                                                                                                                                                                                                                                                                                                                                                                                                                                                                                                                                                                                                                                                                                                                                                                                                                                                                                                                                                                                                                                                                                                                                                                                                                                                                                                                                                                                                                                                                                                                                                                                                                                                                                                                                                                                                                                                                                                                                                                                                                                               |
| 7/2023  | <b>1.9%</b>   | \$ 3,832 | \$ 6,580 | \$3,800 -                                                                                                                                                                                                                                                                                                                                                                                                                                                                                                                                                                                                                                                                                                                                                                                                                                                                                                                                                                                                                                                                                                                                                                                                                                                                                                                                                                                                                                                                                                                                                                                                                                                                                                                                                                                                                                                                                                                                                                                                                                                                                                                       |
| 8/2023  | <b>1.4%</b>   | \$ 3,828 | \$ 6,695 | \$2,800 -                                                                                                                                                                                                                                                                                                                                                                                                                                                                                                                                                                                                                                                                                                                                                                                                                                                                                                                                                                                                                                                                                                                                                                                                                                                                                                                                                                                                                                                                                                                                                                                                                                                                                                                                                                                                                                                                                                                                                                                                                                                                                                                       |
| 9/2023  | <b>1.0%</b>   | \$ 3,814 | \$ 6,997 | Rent Own Historic Cost to Own Relative to Rent                                                                                                                                                                                                                                                                                                                                                                                                                                                                                                                                                                                                                                                                                                                                                                                                                                                                                                                                                                                                                                                                                                                                                                                                                                                                                                                                                                                                                                                                                                                                                                                                                                                                                                                                                                                                                                                                                                                                                                                                                                                                                  |
| 10/2023 | <b>3</b> 0.7% | \$ 3,797 | \$ 7,121 | \$1,800                                                                                                                                                                                                                                                                                                                                                                                                                                                                                                                                                                                                                                                                                                                                                                                                                                                                                                                                                                                                                                                                                                                                                                                                                                                                                                                                                                                                                                                                                                                                                                                                                                                                                                                                                                                                                                                                                                                                                                                                                                                                                                                         |
| 11/2023 | <b>3</b> 0.5% | \$ 3,767 | \$ 7,472 | 5 <sup>2</sup>                                                                                                                                                                                                                                                                                                                                                                                                                                                                                                                                                                                                                                                                                                                                                                                                                                                                                                                                                                                                                                                                                                                                                                                                                                                                                                                                                                                                                                                                                                                                                                                                                                                                                                                                                                                                                                                                                                                                                                                                         |
| 12/2023 | <b>3</b> 0.4% | \$ 3,751 | \$ 7,054 | 212023120231202312023120231202312023120                                                                                                                                                                                                                                                                                                                                                                                                                                                                                                                                                                                                                                                                                                                                                                                                                                                                                                                                                                                                                                                                                                                                                                                                                                                                                                                                                                                                                                                                                                                                                                                                                                                                                                                                                                                                                                                                                                                                                                                                                                                                                         |
| 1/2024  | <b>3</b> 0.3% | \$ 3,751 | \$ 6,636 | y y y                                                                                                                                                                                                                                                                                                                                                                                                                                                                                                                                                                                                                                                                                                                                                                                                                                                                                                                                                                                                                                                                                                                                                                                                                                                                                                                                                                                                                                                                                                                                                                                                                                                                                                                                                                                                                                                                                                                                                                                                                                                                                                                           |