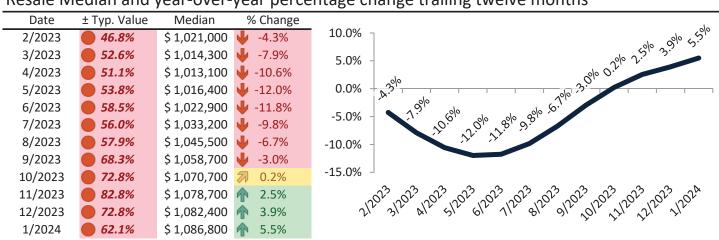

## San Francisco Metro, CA Housing Market Value & Trends Update

Historically, properties in this market sell at a 13.7% premium. Today's premium is 76.9%. This market is 63.2% overvalued. Median home price is \$1,100,300. Prices rose 1.1% year-over-year.

#### Resale Median and year-over-year percentage change trailing twelve months

| Date    | % Change      | Rent     | Own      | \$7,800 ¬                                                                                                                                                                                                                                                                                                                                                                                                                                                                                                                                                                                                                                                                                                                                                                                                                                                                                                                                                                                                                                                                                                                                                                                                                                                                                                                                                                                                                                                                                                                                                                                                                                                                                                                                                                                                                                                                                                                                                                                                                                                                                                                       |
|---------|---------------|----------|----------|---------------------------------------------------------------------------------------------------------------------------------------------------------------------------------------------------------------------------------------------------------------------------------------------------------------------------------------------------------------------------------------------------------------------------------------------------------------------------------------------------------------------------------------------------------------------------------------------------------------------------------------------------------------------------------------------------------------------------------------------------------------------------------------------------------------------------------------------------------------------------------------------------------------------------------------------------------------------------------------------------------------------------------------------------------------------------------------------------------------------------------------------------------------------------------------------------------------------------------------------------------------------------------------------------------------------------------------------------------------------------------------------------------------------------------------------------------------------------------------------------------------------------------------------------------------------------------------------------------------------------------------------------------------------------------------------------------------------------------------------------------------------------------------------------------------------------------------------------------------------------------------------------------------------------------------------------------------------------------------------------------------------------------------------------------------------------------------------------------------------------------|
| 2/2023  | 4.3%          | \$ 3,759 | \$ 6,175 |                                                                                                                                                                                                                                                                                                                                                                                                                                                                                                                                                                                                                                                                                                                                                                                                                                                                                                                                                                                                                                                                                                                                                                                                                                                                                                                                                                                                                                                                                                                                                                                                                                                                                                                                                                                                                                                                                                                                                                                                                                                                                                                                 |
| 3/2023  | <b>1.8%</b>   | \$ 3,784 | \$ 6,368 | \$6,800 -                                                                                                                                                                                                                                                                                                                                                                                                                                                                                                                                                                                                                                                                                                                                                                                                                                                                                                                                                                                                                                                                                                                                                                                                                                                                                                                                                                                                                                                                                                                                                                                                                                                                                                                                                                                                                                                                                                                                                                                                                                                                                                                       |
| 4/2023  | <b>1.4%</b>   | \$ 3,802 | \$ 6,239 | \$5,800 -                                                                                                                                                                                                                                                                                                                                                                                                                                                                                                                                                                                                                                                                                                                                                                                                                                                                                                                                                                                                                                                                                                                                                                                                                                                                                                                                                                                                                                                                                                                                                                                                                                                                                                                                                                                                                                                                                                                                                                                                                                                                                                                       |
| 5/2023  | <b>1</b> 2.9% | \$ 3,818 | \$ 6,324 | \$4,800 - 3,100 - 3,100 - 3,000 - 3,000 - 3,000 - 3,000 - 3,100 - 3,100 - 3,100 - 3,100 - 3,100 - 3,100 - 3,100 - 3,100 - 3,100 - 3,100 - 3,100 - 3,100 - 3,100 - 3,100 - 3,100 - 3,100 - 3,100 - 3,100 - 3,100 - 3,100 - 3,100 - 3,100 - 3,100 - 3,100 - 3,100 - 3,100 - 3,100 - 3,100 - 3,100 - 3,100 - 3,100 - 3,100 - 3,100 - 3,100 - 3,100 - 3,100 - 3,100 - 3,100 - 3,100 - 3,100 - 3,100 - 3,100 - 3,100 - 3,100 - 3,100 - 3,100 - 3,100 - 3,100 - 3,100 - 3,100 - 3,100 - 3,100 - 3,100 - 3,100 - 3,100 - 3,100 - 3,100 - 3,100 - 3,100 - 3,100 - 3,100 - 3,100 - 3,100 - 3,100 - 3,100 - 3,100 - 3,100 - 3,100 - 3,100 - 3,100 - 3,100 - 3,100 - 3,100 - 3,100 - 3,100 - 3,100 - 3,100 - 3,100 - 3,100 - 3,100 - 3,100 - 3,100 - 3,100 - 3,100 - 3,100 - 3,100 - 3,100 - 3,100 - 3,100 - 3,100 - 3,100 - 3,100 - 3,100 - 3,100 - 3,100 - 3,100 - 3,100 - 3,100 - 3,100 - 3,100 - 3,100 - 3,100 - 3,100 - 3,100 - 3,100 - 3,100 - 3,100 - 3,100 - 3,100 - 3,100 - 3,100 - 3,100 - 3,100 - 3,100 - 3,100 - 3,100 - 3,100 - 3,100 - 3,100 - 3,100 - 3,100 - 3,100 - 3,100 - 3,100 - 3,100 - 3,100 - 3,100 - 3,100 - 3,100 - 3,100 - 3,100 - 3,100 - 3,100 - 3,100 - 3,100 - 3,100 - 3,100 - 3,100 - 3,100 - 3,100 - 3,100 - 3,100 - 3,100 - 3,100 - 3,100 - 3,100 - 3,100 - 3,100 - 3,100 - 3,100 - 3,100 - 3,100 - 3,100 - 3,100 - 3,100 - 3,100 - 3,100 - 3,100 - 3,100 - 3,100 - 3,100 - 3,100 - 3,100 - 3,100 - 3,100 - 3,100 - 3,100 - 3,100 - 3,100 - 3,100 - 3,100 - 3,100 - 3,100 - 3,100 - 3,100 - 3,100 - 3,100 - 3,100 - 3,100 - 3,100 - 3,100 - 3,100 - 3,100 - 3,100 - 3,100 - 3,100 - 3,100 - 3,100 - 3,100 - 3,100 - 3,100 - 3,100 - 3,100 - 3,100 - 3,100 - 3,100 - 3,100 - 3,100 - 3,100 - 3,100 - 3,100 - 3,100 - 3,100 - 3,100 - 3,100 - 3,100 - 3,100 - 3,100 - 3,100 - 3,100 - 3,100 - 3,100 - 3,100 - 3,100 - 3,100 - 3,100 - 3,100 - 3,100 - 3,100 - 3,100 - 3,100 - 3,100 - 3,100 - 3,100 - 3,100 - 3,100 - 3,100 - 3,100 - 3,100 - 3,100 - 3,100 - 3,100 - 3,100 - 3,100 - 3,100 - 3,100 - 3,100 - 3,100 - 3,100 - 3,100 - 3,100 - 3,100 - 3,100 - 3,100 - 3,100 - 3,100 - 3,100 - 3,100 - 3,100 |
| 6/2023  | <b>1</b> 2.4% | \$ 3,824 | \$ 6,593 | \$4,800 - 231 231 231 231 231 231                                                                                                                                                                                                                                                                                                                                                                                                                                                                                                                                                                                                                                                                                                                                                                                                                                                                                                                                                                                                                                                                                                                                                                                                                                                                                                                                                                                                                                                                                                                                                                                                                                                                                                                                                                                                                                                                                                                                                                                                                                                                                               |
| 7/2023  | <b>1.9%</b>   | \$ 3,832 | \$ 6,580 | \$3,800 -                                                                                                                                                                                                                                                                                                                                                                                                                                                                                                                                                                                                                                                                                                                                                                                                                                                                                                                                                                                                                                                                                                                                                                                                                                                                                                                                                                                                                                                                                                                                                                                                                                                                                                                                                                                                                                                                                                                                                                                                                                                                                                                       |
| 8/2023  | <b>1.4%</b>   | \$ 3,828 | \$ 6,695 | \$2,800 -                                                                                                                                                                                                                                                                                                                                                                                                                                                                                                                                                                                                                                                                                                                                                                                                                                                                                                                                                                                                                                                                                                                                                                                                                                                                                                                                                                                                                                                                                                                                                                                                                                                                                                                                                                                                                                                                                                                                                                                                                                                                                                                       |
| 9/2023  | <b>1.0%</b>   | \$ 3,814 | \$ 6,997 | Rent Own Historic Cost to Own Relative to Rent                                                                                                                                                                                                                                                                                                                                                                                                                                                                                                                                                                                                                                                                                                                                                                                                                                                                                                                                                                                                                                                                                                                                                                                                                                                                                                                                                                                                                                                                                                                                                                                                                                                                                                                                                                                                                                                                                                                                                                                                                                                                                  |
| 10/2023 | <b>3</b> 0.7% | \$ 3,797 | \$ 7,121 | \$1,800                                                                                                                                                                                                                                                                                                                                                                                                                                                                                                                                                                                                                                                                                                                                                                                                                                                                                                                                                                                                                                                                                                                                                                                                                                                                                                                                                                                                                                                                                                                                                                                                                                                                                                                                                                                                                                                                                                                                                                                                                                                                                                                         |
| 11/2023 | <b>3</b> 0.5% | \$ 3,767 | \$ 7,472 | 5 <sup>2</sup>                                                                                                                                                                                                                                                                                                                                                                                                                                                                                                                                                                                                                                                                                                                                                                                                                                                                                                                                                                                                                                                                                                                                                                                                                                                                                                                                                                                                                                                                                                                                                                                                                                                                                                                                                                                                                                                                                                                                                                                                         |
| 12/2023 | <b>3</b> 0.4% | \$ 3,751 | \$ 7,054 | 212023120231202312023120231202312023120                                                                                                                                                                                                                                                                                                                                                                                                                                                                                                                                                                                                                                                                                                                                                                                                                                                                                                                                                                                                                                                                                                                                                                                                                                                                                                                                                                                                                                                                                                                                                                                                                                                                                                                                                                                                                                                                                                                                                                                                                                                                                         |
| 1/2024  | <b>3</b> 0.3% | \$ 3,751 | \$ 6,636 | y y y                                                                                                                                                                                                                                                                                                                                                                                                                                                                                                                                                                                                                                                                                                                                                                                                                                                                                                                                                                                                                                                                                                                                                                                                                                                                                                                                                                                                                                                                                                                                                                                                                                                                                                                                                                                                                                                                                                                                                                                                                                                                                                                           |