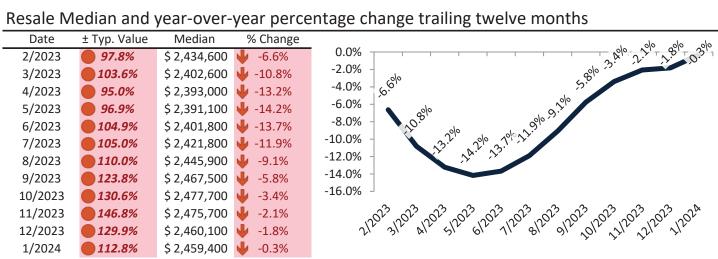

## San Francisco Metro, CA Housing Market Value & Trends Update

Historically, properties in this market sell at a 13.7% premium. Today's premium is 76.9%. This market is 63.2% overvalued. Median home price is \$1,100,300. Prices rose 1.1% year-over-year.

#### Resale Median and year-over-year percentage change trailing twelve months

| Date    | % Change      | Rent     | Own      | \$7,800 ¬                                                                                                                                                                                                                                                                                                                                                                                                                                                                                                                                                                                                                                                                                                                                                                                                                                                                                                                                                                                                                                                                                                                                                                                                                                                                                                                                                                                                                                                                                                                                                                                                                                                                                                                                                                                                                                                                                                                                                                                                                                                                                                                       |
|---------|---------------|----------|----------|---------------------------------------------------------------------------------------------------------------------------------------------------------------------------------------------------------------------------------------------------------------------------------------------------------------------------------------------------------------------------------------------------------------------------------------------------------------------------------------------------------------------------------------------------------------------------------------------------------------------------------------------------------------------------------------------------------------------------------------------------------------------------------------------------------------------------------------------------------------------------------------------------------------------------------------------------------------------------------------------------------------------------------------------------------------------------------------------------------------------------------------------------------------------------------------------------------------------------------------------------------------------------------------------------------------------------------------------------------------------------------------------------------------------------------------------------------------------------------------------------------------------------------------------------------------------------------------------------------------------------------------------------------------------------------------------------------------------------------------------------------------------------------------------------------------------------------------------------------------------------------------------------------------------------------------------------------------------------------------------------------------------------------------------------------------------------------------------------------------------------------|
| 2/2023  | 4.3%          | \$ 3,759 | \$ 6,175 |                                                                                                                                                                                                                                                                                                                                                                                                                                                                                                                                                                                                                                                                                                                                                                                                                                                                                                                                                                                                                                                                                                                                                                                                                                                                                                                                                                                                                                                                                                                                                                                                                                                                                                                                                                                                                                                                                                                                                                                                                                                                                                                                 |
| 3/2023  | <b>1.8%</b>   | \$ 3,784 | \$ 6,368 | \$6,800 -                                                                                                                                                                                                                                                                                                                                                                                                                                                                                                                                                                                                                                                                                                                                                                                                                                                                                                                                                                                                                                                                                                                                                                                                                                                                                                                                                                                                                                                                                                                                                                                                                                                                                                                                                                                                                                                                                                                                                                                                                                                                                                                       |
| 4/2023  | <b>1.4%</b>   | \$ 3,802 | \$ 6,239 | \$5,800 -                                                                                                                                                                                                                                                                                                                                                                                                                                                                                                                                                                                                                                                                                                                                                                                                                                                                                                                                                                                                                                                                                                                                                                                                                                                                                                                                                                                                                                                                                                                                                                                                                                                                                                                                                                                                                                                                                                                                                                                                                                                                                                                       |
| 5/2023  | <b>1</b> 2.9% | \$ 3,818 | \$ 6,324 | \$4,800 - 3,100 - 3,100 - 3,000 - 3,000 - 3,000 - 3,000 - 3,100 - 3,100 - 3,100 - 3,100 - 3,100 - 3,100 - 3,100 - 3,100 - 3,100 - 3,100 - 3,100 - 3,100 - 3,100 - 3,100 - 3,100 - 3,100 - 3,100 - 3,100 - 3,100 - 3,100 - 3,100 - 3,100 - 3,100 - 3,100 - 3,100 - 3,100 - 3,100 - 3,100 - 3,100 - 3,100 - 3,100 - 3,100 - 3,100 - 3,100 - 3,100 - 3,100 - 3,100 - 3,100 - 3,100 - 3,100 - 3,100 - 3,100 - 3,100 - 3,100 - 3,100 - 3,100 - 3,100 - 3,100 - 3,100 - 3,100 - 3,100 - 3,100 - 3,100 - 3,100 - 3,100 - 3,100 - 3,100 - 3,100 - 3,100 - 3,100 - 3,100 - 3,100 - 3,100 - 3,100 - 3,100 - 3,100 - 3,100 - 3,100 - 3,100 - 3,100 - 3,100 - 3,100 - 3,100 - 3,100 - 3,100 - 3,100 - 3,100 - 3,100 - 3,100 - 3,100 - 3,100 - 3,100 - 3,100 - 3,100 - 3,100 - 3,100 - 3,100 - 3,100 - 3,100 - 3,100 - 3,100 - 3,100 - 3,100 - 3,100 - 3,100 - 3,100 - 3,100 - 3,100 - 3,100 - 3,100 - 3,100 - 3,100 - 3,100 - 3,100 - 3,100 - 3,100 - 3,100 - 3,100 - 3,100 - 3,100 - 3,100 - 3,100 - 3,100 - 3,100 - 3,100 - 3,100 - 3,100 - 3,100 - 3,100 - 3,100 - 3,100 - 3,100 - 3,100 - 3,100 - 3,100 - 3,100 - 3,100 - 3,100 - 3,100 - 3,100 - 3,100 - 3,100 - 3,100 - 3,100 - 3,100 - 3,100 - 3,100 - 3,100 - 3,100 - 3,100 - 3,100 - 3,100 - 3,100 - 3,100 - 3,100 - 3,100 - 3,100 - 3,100 - 3,100 - 3,100 - 3,100 - 3,100 - 3,100 - 3,100 - 3,100 - 3,100 - 3,100 - 3,100 - 3,100 - 3,100 - 3,100 - 3,100 - 3,100 - 3,100 - 3,100 - 3,100 - 3,100 - 3,100 - 3,100 - 3,100 - 3,100 - 3,100 - 3,100 - 3,100 - 3,100 - 3,100 - 3,100 - 3,100 - 3,100 - 3,100 - 3,100 - 3,100 - 3,100 - 3,100 - 3,100 - 3,100 - 3,100 - 3,100 - 3,100 - 3,100 - 3,100 - 3,100 - 3,100 - 3,100 - 3,100 - 3,100 - 3,100 - 3,100 - 3,100 - 3,100 - 3,100 - 3,100 - 3,100 - 3,100 - 3,100 - 3,100 - 3,100 - 3,100 - 3,100 - 3,100 - 3,100 - 3,100 - 3,100 - 3,100 - 3,100 - 3,100 - 3,100 - 3,100 - 3,100 - 3,100 - 3,100 - 3,100 - 3,100 - 3,100 - 3,100 - 3,100 - 3,100 - 3,100 - 3,100 - 3,100 - 3,100 - 3,100 - 3,100 - 3,100 - 3,100 - 3,100 - 3,100 - 3,100 - 3,100 - 3,100 - 3,100 - 3,100 - 3,100 - 3,100 - 3,100 - 3,100 - 3,100 - 3,100 - 3,100 |
| 6/2023  | <b>1</b> 2.4% | \$ 3,824 | \$ 6,593 | \$4,800 - 231 231 231 231 231 231                                                                                                                                                                                                                                                                                                                                                                                                                                                                                                                                                                                                                                                                                                                                                                                                                                                                                                                                                                                                                                                                                                                                                                                                                                                                                                                                                                                                                                                                                                                                                                                                                                                                                                                                                                                                                                                                                                                                                                                                                                                                                               |
| 7/2023  | <b>1.9%</b>   | \$ 3,832 | \$ 6,580 | \$3,800 -                                                                                                                                                                                                                                                                                                                                                                                                                                                                                                                                                                                                                                                                                                                                                                                                                                                                                                                                                                                                                                                                                                                                                                                                                                                                                                                                                                                                                                                                                                                                                                                                                                                                                                                                                                                                                                                                                                                                                                                                                                                                                                                       |
| 8/2023  | <b>1.4%</b>   | \$ 3,828 | \$ 6,695 | \$2,800 -                                                                                                                                                                                                                                                                                                                                                                                                                                                                                                                                                                                                                                                                                                                                                                                                                                                                                                                                                                                                                                                                                                                                                                                                                                                                                                                                                                                                                                                                                                                                                                                                                                                                                                                                                                                                                                                                                                                                                                                                                                                                                                                       |
| 9/2023  | <b>1.0%</b>   | \$ 3,814 | \$ 6,997 | Rent Own Historic Cost to Own Relative to Rent                                                                                                                                                                                                                                                                                                                                                                                                                                                                                                                                                                                                                                                                                                                                                                                                                                                                                                                                                                                                                                                                                                                                                                                                                                                                                                                                                                                                                                                                                                                                                                                                                                                                                                                                                                                                                                                                                                                                                                                                                                                                                  |
| 10/2023 | <b>3</b> 0.7% | \$ 3,797 | \$ 7,121 | \$1,800                                                                                                                                                                                                                                                                                                                                                                                                                                                                                                                                                                                                                                                                                                                                                                                                                                                                                                                                                                                                                                                                                                                                                                                                                                                                                                                                                                                                                                                                                                                                                                                                                                                                                                                                                                                                                                                                                                                                                                                                                                                                                                                         |
| 11/2023 | <b>3</b> 0.5% | \$ 3,767 | \$ 7,472 | 5 <sup>2</sup>                                                                                                                                                                                                                                                                                                                                                                                                                                                                                                                                                                                                                                                                                                                                                                                                                                                                                                                                                                                                                                                                                                                                                                                                                                                                                                                                                                                                                                                                                                                                                                                                                                                                                                                                                                                                                                                                                                                                                                                                         |
| 12/2023 | <b>3</b> 0.4% | \$ 3,751 | \$ 7,054 | 212023120231202312023120231202312023120                                                                                                                                                                                                                                                                                                                                                                                                                                                                                                                                                                                                                                                                                                                                                                                                                                                                                                                                                                                                                                                                                                                                                                                                                                                                                                                                                                                                                                                                                                                                                                                                                                                                                                                                                                                                                                                                                                                                                                                                                                                                                         |
| 1/2024  | <b>3</b> 0.3% | \$ 3,751 | \$ 6,636 | y y y                                                                                                                                                                                                                                                                                                                                                                                                                                                                                                                                                                                                                                                                                                                                                                                                                                                                                                                                                                                                                                                                                                                                                                                                                                                                                                                                                                                                                                                                                                                                                                                                                                                                                                                                                                                                                                                                                                                                                                                                                                                                                                                           |