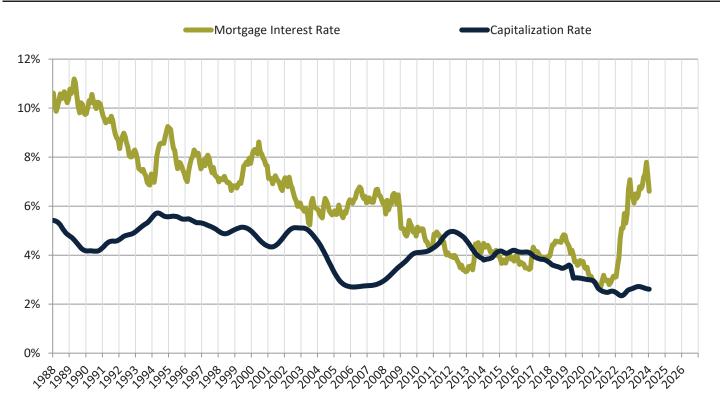

Monthly cost of ownership is \$6,636, and rents average \$3,750, making owning \$2,885 per month more costly than renting. Rents rose 0.3% year-over-year. The current capitalization rate (rent/price) is 3.3%.

## Cash Investor Capitalization Rate: San Francisco Metro, CA since January 1988

Financed Investor Cash-on-Cash Return: San Francisco Metro, CA since January 1988