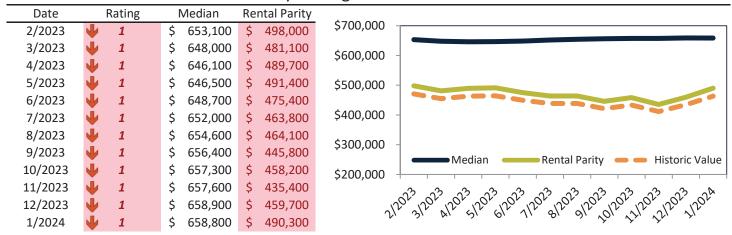

#### Median Home Price and Rental Parity trailing twelve months

|   | Rating         | Median                                                             | Re                                                                                                                                                                           | ntal Parity                                                                                                                                                                                                                                  | 4                                                                                                                                                                                                                                                                                                     |                                                                                                                                                                                                                                                                                                                                                                                                                                                                                                                                                                                                                                                                                                                                                                                                                                                                                                                                                                                                                                                                                                                                                                                                                                                                                                                                                                                                                                                                                                                                                                                                                                                                                                                                                                                                                                                                                                                                                                                                                                                                                                                                                                                                                                                                                              |
|---|----------------|--------------------------------------------------------------------|------------------------------------------------------------------------------------------------------------------------------------------------------------------------------|----------------------------------------------------------------------------------------------------------------------------------------------------------------------------------------------------------------------------------------------|-------------------------------------------------------------------------------------------------------------------------------------------------------------------------------------------------------------------------------------------------------------------------------------------------------|----------------------------------------------------------------------------------------------------------------------------------------------------------------------------------------------------------------------------------------------------------------------------------------------------------------------------------------------------------------------------------------------------------------------------------------------------------------------------------------------------------------------------------------------------------------------------------------------------------------------------------------------------------------------------------------------------------------------------------------------------------------------------------------------------------------------------------------------------------------------------------------------------------------------------------------------------------------------------------------------------------------------------------------------------------------------------------------------------------------------------------------------------------------------------------------------------------------------------------------------------------------------------------------------------------------------------------------------------------------------------------------------------------------------------------------------------------------------------------------------------------------------------------------------------------------------------------------------------------------------------------------------------------------------------------------------------------------------------------------------------------------------------------------------------------------------------------------------------------------------------------------------------------------------------------------------------------------------------------------------------------------------------------------------------------------------------------------------------------------------------------------------------------------------------------------------------------------------------------------------------------------------------------------------|
| • | 1              | \$ 1,076,600                                                       | \$                                                                                                                                                                           | 655,300                                                                                                                                                                                                                                      | \$1,200,000                                                                                                                                                                                                                                                                                           |                                                                                                                                                                                                                                                                                                                                                                                                                                                                                                                                                                                                                                                                                                                                                                                                                                                                                                                                                                                                                                                                                                                                                                                                                                                                                                                                                                                                                                                                                                                                                                                                                                                                                                                                                                                                                                                                                                                                                                                                                                                                                                                                                                                                                                                                                              |
| • | 1              | \$ 1,067,900                                                       | \$                                                                                                                                                                           | 634,500                                                                                                                                                                                                                                      |                                                                                                                                                                                                                                                                                                       |                                                                                                                                                                                                                                                                                                                                                                                                                                                                                                                                                                                                                                                                                                                                                                                                                                                                                                                                                                                                                                                                                                                                                                                                                                                                                                                                                                                                                                                                                                                                                                                                                                                                                                                                                                                                                                                                                                                                                                                                                                                                                                                                                                                                                                                                                              |
| • | 1              | \$ 1,066,200                                                       | \$                                                                                                                                                                           | 649,700                                                                                                                                                                                                                                      | \$1,000,000                                                                                                                                                                                                                                                                                           |                                                                                                                                                                                                                                                                                                                                                                                                                                                                                                                                                                                                                                                                                                                                                                                                                                                                                                                                                                                                                                                                                                                                                                                                                                                                                                                                                                                                                                                                                                                                                                                                                                                                                                                                                                                                                                                                                                                                                                                                                                                                                                                                                                                                                                                                                              |
| • | 1              | \$ 1,068,300                                                       | \$                                                                                                                                                                           | 645,000                                                                                                                                                                                                                                      |                                                                                                                                                                                                                                                                                                       |                                                                                                                                                                                                                                                                                                                                                                                                                                                                                                                                                                                                                                                                                                                                                                                                                                                                                                                                                                                                                                                                                                                                                                                                                                                                                                                                                                                                                                                                                                                                                                                                                                                                                                                                                                                                                                                                                                                                                                                                                                                                                                                                                                                                                                                                                              |
| • | 1              | \$ 1,073,100                                                       | \$                                                                                                                                                                           | 622,300                                                                                                                                                                                                                                      | \$800,000                                                                                                                                                                                                                                                                                             |                                                                                                                                                                                                                                                                                                                                                                                                                                                                                                                                                                                                                                                                                                                                                                                                                                                                                                                                                                                                                                                                                                                                                                                                                                                                                                                                                                                                                                                                                                                                                                                                                                                                                                                                                                                                                                                                                                                                                                                                                                                                                                                                                                                                                                                                                              |
| • | 1              | \$ 1,079,800                                                       | \$                                                                                                                                                                           | 628,800                                                                                                                                                                                                                                      |                                                                                                                                                                                                                                                                                                       |                                                                                                                                                                                                                                                                                                                                                                                                                                                                                                                                                                                                                                                                                                                                                                                                                                                                                                                                                                                                                                                                                                                                                                                                                                                                                                                                                                                                                                                                                                                                                                                                                                                                                                                                                                                                                                                                                                                                                                                                                                                                                                                                                                                                                                                                                              |
| • | 1              | \$ 1,087,500                                                       | \$                                                                                                                                                                           | 621,700                                                                                                                                                                                                                                      | \$600,000                                                                                                                                                                                                                                                                                             |                                                                                                                                                                                                                                                                                                                                                                                                                                                                                                                                                                                                                                                                                                                                                                                                                                                                                                                                                                                                                                                                                                                                                                                                                                                                                                                                                                                                                                                                                                                                                                                                                                                                                                                                                                                                                                                                                                                                                                                                                                                                                                                                                                                                                                                                                              |
| • | 1              | \$ 1,094,800                                                       | \$                                                                                                                                                                           | 596,700                                                                                                                                                                                                                                      |                                                                                                                                                                                                                                                                                                       | Median Rental Parity Historic Value                                                                                                                                                                                                                                                                                                                                                                                                                                                                                                                                                                                                                                                                                                                                                                                                                                                                                                                                                                                                                                                                                                                                                                                                                                                                                                                                                                                                                                                                                                                                                                                                                                                                                                                                                                                                                                                                                                                                                                                                                                                                                                                                                                                                                                                          |
| • | 1              | \$ 1,099,900                                                       | \$                                                                                                                                                                           | 586,400                                                                                                                                                                                                                                      | \$400.000                                                                                                                                                                                                                                                                                             | Nental Failty - Tilstolic value                                                                                                                                                                                                                                                                                                                                                                                                                                                                                                                                                                                                                                                                                                                                                                                                                                                                                                                                                                                                                                                                                                                                                                                                                                                                                                                                                                                                                                                                                                                                                                                                                                                                                                                                                                                                                                                                                                                                                                                                                                                                                                                                                                                                                                                              |
| • | 1              | \$ 1,101,300                                                       | \$                                                                                                                                                                           | 555,100                                                                                                                                                                                                                                      |                                                                                                                                                                                                                                                                                                       |                                                                                                                                                                                                                                                                                                                                                                                                                                                                                                                                                                                                                                                                                                                                                                                                                                                                                                                                                                                                                                                                                                                                                                                                                                                                                                                                                                                                                                                                                                                                                                                                                                                                                                                                                                                                                                                                                                                                                                                                                                                                                                                                                                                                                                                                                              |
| • | 1              | \$ 1,099,400                                                       | \$                                                                                                                                                                           | 584,500                                                                                                                                                                                                                                      | 1/25                                                                                                                                                                                                                                                                                                  | 33,120,3,120,3,120,9,120,3,120,3,120,3,120,3,120,3,120,3,120,3,120,3,120,3,120,3,120,3,120,3,120,3,120,3,120,3,120,3,120,3,120,3,120,3,120,3,120,3,120,3,120,3,120,3,120,3,120,3,120,3,120,3,120,3,120,3,120,3,120,3,120,3,120,3,120,3,120,3,120,3,120,3,120,3,120,3,120,3,120,3,120,3,120,3,120,3,120,3,120,3,120,3,120,3,120,3,120,3,120,3,120,3,120,3,120,3,120,3,120,3,120,3,120,3,120,3,120,3,120,3,120,3,120,3,120,3,120,3,120,3,120,3,120,3,120,3,120,3,120,3,120,3,120,3,120,3,120,3,120,3,120,3,120,3,120,3,120,3,120,3,120,3,120,3,120,3,120,3,120,3,120,3,120,3,120,3,120,3,120,3,120,3,120,3,120,3,120,3,120,3,120,3,120,3,120,3,120,3,120,3,120,3,120,3,120,3,120,3,120,3,120,3,120,3,120,3,120,3,120,3,120,3,120,3,120,3,120,3,120,3,120,3,120,3,120,3,120,3,120,3,120,3,120,3,120,3,120,3,120,3,120,3,120,3,120,3,120,3,120,3,120,3,120,3,120,3,120,3,120,3,120,3,120,3,120,3,120,3,120,3,120,3,120,3,120,3,120,3,120,3,120,3,120,3,120,3,120,3,120,3,120,3,120,3,120,3,120,3,120,3,120,3,120,3,120,3,120,3,120,3,120,3,120,3,120,3,120,3,120,3,120,3,120,3,120,3,120,3,120,3,120,3,120,3,120,3,120,3,120,3,120,3,120,3,120,3,120,3,120,3,120,3,120,3,120,3,120,3,120,3,120,3,120,3,120,3,120,3,120,3,120,3,120,3,120,3,120,3,120,3,120,3,120,3,120,3,120,3,120,3,120,3,120,3,120,3,120,3,120,3,120,3,120,3,120,3,120,3,120,3,120,3,120,3,120,3,120,3,120,3,120,3,120,3,120,3,120,3,120,3,120,3,120,3,120,3,120,3,120,3,120,3,120,3,120,3,120,3,120,3,120,3,120,3,120,3,120,3,120,3,120,3,120,3,120,3,120,3,120,3,120,3,120,3,120,3,120,3,120,3,120,3,120,3,120,3,120,3,120,3,120,3,120,3,120,3,120,3,120,3,120,3,120,3,120,3,120,3,120,3,120,3,120,3,120,3,120,3,120,3,120,3,120,3,120,3,120,3,120,3,120,3,120,3,120,3,120,3,120,3,120,3,120,3,120,3,120,3,120,3,120,3,120,3,120,3,120,3,120,3,120,3,120,3,120,3,120,3,120,3,120,3,120,3,120,3,120,3,120,3,120,3,120,3,120,3,120,3,120,3,120,3,120,3,120,3,120,3,120,3,120,3,120,3,120,3,120,3,120,3,120,3,120,3,120,3,120,3,120,3,120,3,120,3,120,3,120,3,120,3,120,3,120,3,120,3,120,3,120,3,120,3,120,3,120,3,120,3,120,3,120,3,120,3,120,3,120,3,120,3,120,                                                                                                                                                              |
| • | 1              | \$1,100,300                                                        | \$                                                                                                                                                                           | 621,900                                                                                                                                                                                                                                      | , N                                                                                                                                                                                                                                                                                                   | 2, 14, 21, 10, 11, 10, 21, 20, 21, 21, 21                                                                                                                                                                                                                                                                                                                                                                                                                                                                                                                                                                                                                                                                                                                                                                                                                                                                                                                                                                                                                                                                                                                                                                                                                                                                                                                                                                                                                                                                                                                                                                                                                                                                                                                                                                                                                                                                                                                                                                                                                                                                                                                                                                                                                                                    |
|   | <b>+++++++</b> | 1<br>1<br>1<br>1<br>1<br>1<br>1<br>1<br>1<br>1<br>1<br>1<br>1<br>1 | \$ 1,076,600<br>\$ 1,067,900<br>\$ 1,066,200<br>\$ 1,068,300<br>\$ 1,073,100<br>\$ 1,079,800<br>\$ 1,087,500<br>\$ 1,094,800<br>\$ 1,099,900<br>\$ 1,101,300<br>\$ 1,099,400 | \$ 1,076,600 \$ \$ 1,067,900 \$ \$ 1 \$ 1,066,200 \$ \$ 1 \$ 1,068,300 \$ \$ 1 \$ 1,073,100 \$ \$ 1 \$ 1,073,500 \$ \$ 1 \$ 1,094,800 \$ \$ 1 \$ 1,094,800 \$ \$ 1 \$ 1,099,900 \$ \$ 1 \$ 1,101,300 \$ \$ 1,101,300 \$ \$ 1 \$ 1,099,400 \$ | \$ 1,076,600 \$ 655,300<br>\$ 1,067,900 \$ 634,500<br>\$ 1,066,200 \$ 649,700<br>\$ 1,068,300 \$ 645,000<br>\$ 1,073,100 \$ 622,300<br>\$ 1,079,800 \$ 628,800<br>\$ 1,087,500 \$ 621,700<br>\$ 1,094,800 \$ 596,700<br>\$ 1,099,900 \$ 586,400<br>\$ 1,101,300 \$ 555,100<br>\$ 1,099,400 \$ 584,500 | \$1,076,600 \$ 655,300 \$1,200,000 - \$1,200,000 - \$1,200,000 - \$1,200,000 - \$1,000,000 - \$1,000,000 - \$1,000,000 - \$1,000,000 - \$1,000,000 - \$1,000,000 - \$1,000,000 - \$1,000,000 - \$1,000,000 - \$1,000,000 - \$1,000,000 - \$1,000,000 - \$1,000,000 - \$1,000,000 - \$1,000,000 - \$1,000,000 - \$1,000,000 - \$1,000,000 - \$1,000,000 - \$1,000,000 - \$1,000,000 - \$1,000,000 - \$1,000,000 - \$1,000,000 - \$1,000,000 - \$1,000,000 - \$1,000,000 - \$1,000,000 - \$1,000,000 - \$1,000,000 - \$1,000,000 - \$1,000,000 - \$1,000,000 - \$1,000,000 - \$1,000,000 - \$1,000,000 - \$1,000,000 - \$1,000,000 - \$1,000,000 - \$1,000,000 - \$1,000,000 - \$1,000,000 - \$1,000,000 - \$1,000,000 - \$1,000,000 - \$1,000,000 - \$1,000,000 - \$1,000,000 - \$1,000,000 - \$1,000,000 - \$1,000,000 - \$1,000,000 - \$1,000,000 - \$1,000,000 - \$1,000,000 - \$1,000,000 - \$1,000,000 - \$1,000,000 - \$1,000,000 - \$1,000,000 - \$1,000,000 - \$1,000,000 - \$1,000,000 - \$1,000,000 - \$1,000,000 - \$1,000,000 - \$1,000,000 - \$1,000,000 - \$1,000,000 - \$1,000,000 - \$1,000,000 - \$1,000,000 - \$1,000,000 - \$1,000,000 - \$1,000,000 - \$1,000,000 - \$1,000,000 - \$1,000,000 - \$1,000,000 - \$1,000,000 - \$1,000,000 - \$1,000,000 - \$1,000,000 - \$1,000,000 - \$1,000,000 - \$1,000,000 - \$1,000,000 - \$1,000,000 - \$1,000,000 - \$1,000,000 - \$1,000,000 - \$1,000,000 - \$1,000,000 - \$1,000,000 - \$1,000,000 - \$1,000,000 - \$1,000,000 - \$1,000,000 - \$1,000,000 - \$1,000,000 - \$1,000,000 - \$1,000,000 - \$1,000,000 - \$1,000,000 - \$1,000,000 - \$1,000,000 - \$1,000,000 - \$1,000,000 - \$1,000,000 - \$1,000,000 - \$1,000,000 - \$1,000,000 - \$1,000,000 - \$1,000,000 - \$1,000,000 - \$1,000,000 - \$1,000,000 - \$1,000,000 - \$1,000,000 - \$1,000,000 - \$1,000,000 - \$1,000,000 - \$1,000,000 - \$1,000,000 - \$1,000,000 - \$1,000,000 - \$1,000,000 - \$1,000,000 - \$1,000,000 - \$1,000,000 - \$1,000,000 - \$1,000,000 - \$1,000,000 - \$1,000,000 - \$1,000,000 - \$1,000,000 - \$1,000,000 - \$1,000,000 - \$1,000,000 - \$1,000,000 - \$1,000,000 - \$1,000,000 - \$1,000,000 - \$1,000,000 - \$1,000,000 - \$1,000,000 - \$1,000,000 - \$1,000,000 - \$1,000,000 - \$1,000,000 - \$1,000,000 - \$1,000,000 |