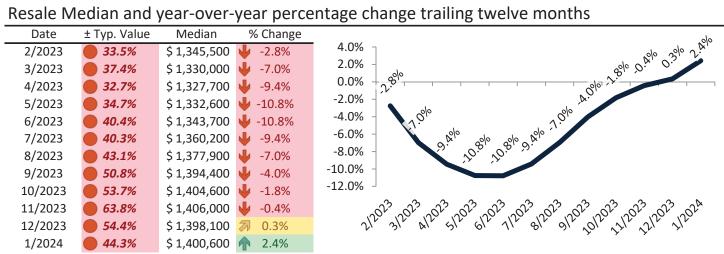

## San Francisco Metro, CA Housing Market Value & Trends Update

Historically, properties in this market sell at a 13.7% premium. Today's premium is 76.9%. This market is 63.2% overvalued. Median home price is \$1,100,300. Prices rose 1.1% year-over-year.