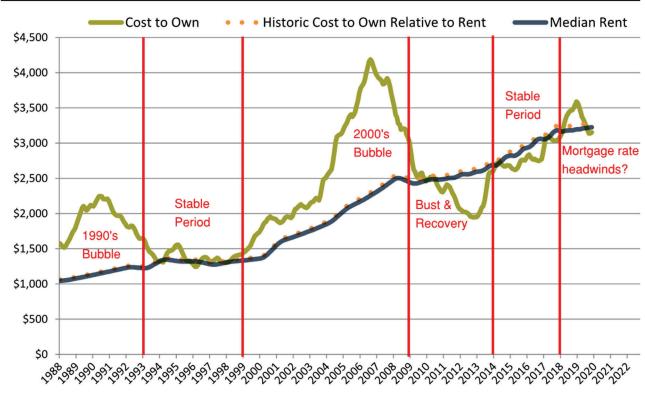

Monthly cost of ownership is \$6,636, and rents average \$3,750, making owning \$2,885 per month more costly than renting. Rents rose 0.3% year-over-year. The current capitalization rate (rent/price) is 3.3%.

#### Resale Median and year-over-year percentage change trailing twelve months

| Date    | % Change      | Rent     | Own      | \$7,800 ¬                                                                                                                                                                                                                                                                                                                                                                                                                                                                                                                                                                                                                                                                                                                                                                                                                                                                                                                                                                                                                                                                                                                                                                                                                                                                                                                                                                                                                                                                                                                                                                                                                                                                                                                                                                                                                                                                                                                                                                                                                                                                                                                       |
|---------|---------------|----------|----------|---------------------------------------------------------------------------------------------------------------------------------------------------------------------------------------------------------------------------------------------------------------------------------------------------------------------------------------------------------------------------------------------------------------------------------------------------------------------------------------------------------------------------------------------------------------------------------------------------------------------------------------------------------------------------------------------------------------------------------------------------------------------------------------------------------------------------------------------------------------------------------------------------------------------------------------------------------------------------------------------------------------------------------------------------------------------------------------------------------------------------------------------------------------------------------------------------------------------------------------------------------------------------------------------------------------------------------------------------------------------------------------------------------------------------------------------------------------------------------------------------------------------------------------------------------------------------------------------------------------------------------------------------------------------------------------------------------------------------------------------------------------------------------------------------------------------------------------------------------------------------------------------------------------------------------------------------------------------------------------------------------------------------------------------------------------------------------------------------------------------------------|
| 2/2023  | 4.3%          | \$ 3,759 | \$ 6,175 |                                                                                                                                                                                                                                                                                                                                                                                                                                                                                                                                                                                                                                                                                                                                                                                                                                                                                                                                                                                                                                                                                                                                                                                                                                                                                                                                                                                                                                                                                                                                                                                                                                                                                                                                                                                                                                                                                                                                                                                                                                                                                                                                 |
| 3/2023  | <b>1.8%</b>   | \$ 3,784 | \$ 6,368 | \$6,800 -                                                                                                                                                                                                                                                                                                                                                                                                                                                                                                                                                                                                                                                                                                                                                                                                                                                                                                                                                                                                                                                                                                                                                                                                                                                                                                                                                                                                                                                                                                                                                                                                                                                                                                                                                                                                                                                                                                                                                                                                                                                                                                                       |
| 4/2023  | <b>1.4%</b>   | \$ 3,802 | \$ 6,239 | \$5,800 -                                                                                                                                                                                                                                                                                                                                                                                                                                                                                                                                                                                                                                                                                                                                                                                                                                                                                                                                                                                                                                                                                                                                                                                                                                                                                                                                                                                                                                                                                                                                                                                                                                                                                                                                                                                                                                                                                                                                                                                                                                                                                                                       |
| 5/2023  | <b>1</b> 2.9% | \$ 3,818 | \$ 6,324 | \$4,800 - 3,100 - 3,100 - 3,000 - 3,000 - 3,000 - 3,000 - 3,100 - 3,100 - 3,100 - 3,100 - 3,100 - 3,100 - 3,100 - 3,100 - 3,100 - 3,100 - 3,100 - 3,100 - 3,100 - 3,100 - 3,100 - 3,100 - 3,100 - 3,100 - 3,100 - 3,100 - 3,100 - 3,100 - 3,100 - 3,100 - 3,100 - 3,100 - 3,100 - 3,100 - 3,100 - 3,100 - 3,100 - 3,100 - 3,100 - 3,100 - 3,100 - 3,100 - 3,100 - 3,100 - 3,100 - 3,100 - 3,100 - 3,100 - 3,100 - 3,100 - 3,100 - 3,100 - 3,100 - 3,100 - 3,100 - 3,100 - 3,100 - 3,100 - 3,100 - 3,100 - 3,100 - 3,100 - 3,100 - 3,100 - 3,100 - 3,100 - 3,100 - 3,100 - 3,100 - 3,100 - 3,100 - 3,100 - 3,100 - 3,100 - 3,100 - 3,100 - 3,100 - 3,100 - 3,100 - 3,100 - 3,100 - 3,100 - 3,100 - 3,100 - 3,100 - 3,100 - 3,100 - 3,100 - 3,100 - 3,100 - 3,100 - 3,100 - 3,100 - 3,100 - 3,100 - 3,100 - 3,100 - 3,100 - 3,100 - 3,100 - 3,100 - 3,100 - 3,100 - 3,100 - 3,100 - 3,100 - 3,100 - 3,100 - 3,100 - 3,100 - 3,100 - 3,100 - 3,100 - 3,100 - 3,100 - 3,100 - 3,100 - 3,100 - 3,100 - 3,100 - 3,100 - 3,100 - 3,100 - 3,100 - 3,100 - 3,100 - 3,100 - 3,100 - 3,100 - 3,100 - 3,100 - 3,100 - 3,100 - 3,100 - 3,100 - 3,100 - 3,100 - 3,100 - 3,100 - 3,100 - 3,100 - 3,100 - 3,100 - 3,100 - 3,100 - 3,100 - 3,100 - 3,100 - 3,100 - 3,100 - 3,100 - 3,100 - 3,100 - 3,100 - 3,100 - 3,100 - 3,100 - 3,100 - 3,100 - 3,100 - 3,100 - 3,100 - 3,100 - 3,100 - 3,100 - 3,100 - 3,100 - 3,100 - 3,100 - 3,100 - 3,100 - 3,100 - 3,100 - 3,100 - 3,100 - 3,100 - 3,100 - 3,100 - 3,100 - 3,100 - 3,100 - 3,100 - 3,100 - 3,100 - 3,100 - 3,100 - 3,100 - 3,100 - 3,100 - 3,100 - 3,100 - 3,100 - 3,100 - 3,100 - 3,100 - 3,100 - 3,100 - 3,100 - 3,100 - 3,100 - 3,100 - 3,100 - 3,100 - 3,100 - 3,100 - 3,100 - 3,100 - 3,100 - 3,100 - 3,100 - 3,100 - 3,100 - 3,100 - 3,100 - 3,100 - 3,100 - 3,100 - 3,100 - 3,100 - 3,100 - 3,100 - 3,100 - 3,100 - 3,100 - 3,100 - 3,100 - 3,100 - 3,100 - 3,100 - 3,100 - 3,100 - 3,100 - 3,100 - 3,100 - 3,100 - 3,100 - 3,100 - 3,100 - 3,100 - 3,100 - 3,100 - 3,100 - 3,100 - 3,100 - 3,100 - 3,100 - 3,100 - 3,100 - 3,100 - 3,100 - 3,100 - 3,100 - 3,100 - 3,100 - 3,100 |
| 6/2023  | <b>1</b> 2.4% | \$ 3,824 | \$ 6,593 | \$4,800 - 231 231 231 231 231 231                                                                                                                                                                                                                                                                                                                                                                                                                                                                                                                                                                                                                                                                                                                                                                                                                                                                                                                                                                                                                                                                                                                                                                                                                                                                                                                                                                                                                                                                                                                                                                                                                                                                                                                                                                                                                                                                                                                                                                                                                                                                                               |
| 7/2023  | <b>1.9%</b>   | \$ 3,832 | \$ 6,580 | \$3,800 -                                                                                                                                                                                                                                                                                                                                                                                                                                                                                                                                                                                                                                                                                                                                                                                                                                                                                                                                                                                                                                                                                                                                                                                                                                                                                                                                                                                                                                                                                                                                                                                                                                                                                                                                                                                                                                                                                                                                                                                                                                                                                                                       |
| 8/2023  | <b>1.4%</b>   | \$ 3,828 | \$ 6,695 | \$2,800 -                                                                                                                                                                                                                                                                                                                                                                                                                                                                                                                                                                                                                                                                                                                                                                                                                                                                                                                                                                                                                                                                                                                                                                                                                                                                                                                                                                                                                                                                                                                                                                                                                                                                                                                                                                                                                                                                                                                                                                                                                                                                                                                       |
| 9/2023  | <b>1.0%</b>   | \$ 3,814 | \$ 6,997 | Rent Own Historic Cost to Own Relative to Rent                                                                                                                                                                                                                                                                                                                                                                                                                                                                                                                                                                                                                                                                                                                                                                                                                                                                                                                                                                                                                                                                                                                                                                                                                                                                                                                                                                                                                                                                                                                                                                                                                                                                                                                                                                                                                                                                                                                                                                                                                                                                                  |
| 10/2023 | <b>3</b> 0.7% | \$ 3,797 | \$ 7,121 | \$1,800                                                                                                                                                                                                                                                                                                                                                                                                                                                                                                                                                                                                                                                                                                                                                                                                                                                                                                                                                                                                                                                                                                                                                                                                                                                                                                                                                                                                                                                                                                                                                                                                                                                                                                                                                                                                                                                                                                                                                                                                                                                                                                                         |
| 11/2023 | <b>3</b> 0.5% | \$ 3,767 | \$ 7,472 | 5 <sup>2</sup>                                                                                                                                                                                                                                                                                                                                                                                                                                                                                                                                                                                                                                                                                                                                                                                                                                                                                                                                                                                                                                                                                                                                                                                                                                                                                                                                                                                                                                                                                                                                                                                                                                                                                                                                                                                                                                                                                                                                                                                                         |
| 12/2023 | <b>3</b> 0.4% | \$ 3,751 | \$ 7,054 | 212023120231202312023120231202312023120                                                                                                                                                                                                                                                                                                                                                                                                                                                                                                                                                                                                                                                                                                                                                                                                                                                                                                                                                                                                                                                                                                                                                                                                                                                                                                                                                                                                                                                                                                                                                                                                                                                                                                                                                                                                                                                                                                                                                                                                                                                                                         |
| 1/2024  | <b>3</b> 0.3% | \$ 3,751 | \$ 6,636 | y y y                                                                                                                                                                                                                                                                                                                                                                                                                                                                                                                                                                                                                                                                                                                                                                                                                                                                                                                                                                                                                                                                                                                                                                                                                                                                                                                                                                                                                                                                                                                                                                                                                                                                                                                                                                                                                                                                                                                                                                                                                                                                                                                           |

San Francisco Metro, CA median home price since January 1988

San Francisco Metro, CA median rent and monthly cost of ownership since January 1988

Resale \$/SF Year-over-Year Percentage Change: San Francisco Metro, CA since January 1989