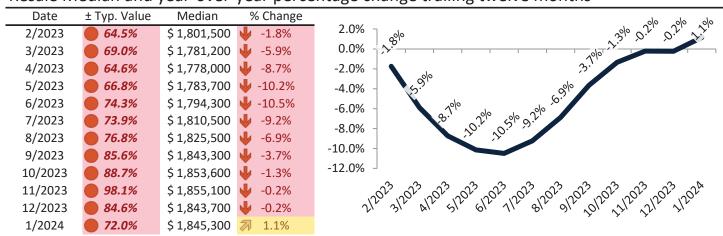

#### Resale Median and year-over-year percentage change trailing twelve months

| Date    | % Change      | Rent     | Own      | \$7,800 ¬                                                                                                                                                                                                                                                                                                                                                                                                                                                                                                                                                                                                                                                                                                                                                                                                                                                                                                                                                                                                                                                                                                                                                                                                                                                                                                                                                                                                                                                                                                                                                                                                                                                                                                                                                                                                                                                                                                                                                                                                                                                                                                                       |
|---------|---------------|----------|----------|---------------------------------------------------------------------------------------------------------------------------------------------------------------------------------------------------------------------------------------------------------------------------------------------------------------------------------------------------------------------------------------------------------------------------------------------------------------------------------------------------------------------------------------------------------------------------------------------------------------------------------------------------------------------------------------------------------------------------------------------------------------------------------------------------------------------------------------------------------------------------------------------------------------------------------------------------------------------------------------------------------------------------------------------------------------------------------------------------------------------------------------------------------------------------------------------------------------------------------------------------------------------------------------------------------------------------------------------------------------------------------------------------------------------------------------------------------------------------------------------------------------------------------------------------------------------------------------------------------------------------------------------------------------------------------------------------------------------------------------------------------------------------------------------------------------------------------------------------------------------------------------------------------------------------------------------------------------------------------------------------------------------------------------------------------------------------------------------------------------------------------|
| 2/2023  | 4.3%          | \$ 3,759 | \$ 6,175 |                                                                                                                                                                                                                                                                                                                                                                                                                                                                                                                                                                                                                                                                                                                                                                                                                                                                                                                                                                                                                                                                                                                                                                                                                                                                                                                                                                                                                                                                                                                                                                                                                                                                                                                                                                                                                                                                                                                                                                                                                                                                                                                                 |
| 3/2023  | <b>1.8%</b>   | \$ 3,784 | \$ 6,368 | \$6,800 -                                                                                                                                                                                                                                                                                                                                                                                                                                                                                                                                                                                                                                                                                                                                                                                                                                                                                                                                                                                                                                                                                                                                                                                                                                                                                                                                                                                                                                                                                                                                                                                                                                                                                                                                                                                                                                                                                                                                                                                                                                                                                                                       |
| 4/2023  | <b>1.4%</b>   | \$ 3,802 | \$ 6,239 | \$5,800 -                                                                                                                                                                                                                                                                                                                                                                                                                                                                                                                                                                                                                                                                                                                                                                                                                                                                                                                                                                                                                                                                                                                                                                                                                                                                                                                                                                                                                                                                                                                                                                                                                                                                                                                                                                                                                                                                                                                                                                                                                                                                                                                       |
| 5/2023  | <b>1</b> 2.9% | \$ 3,818 | \$ 6,324 | \$4,800 - 3,100 - 3,100 - 3,000 - 3,000 - 3,000 - 3,000 - 3,100 - 3,100 - 3,100 - 3,100 - 3,100 - 3,100 - 3,100 - 3,100 - 3,100 - 3,100 - 3,100 - 3,100 - 3,100 - 3,100 - 3,100 - 3,100 - 3,100 - 3,100 - 3,100 - 3,100 - 3,100 - 3,100 - 3,100 - 3,100 - 3,100 - 3,100 - 3,100 - 3,100 - 3,100 - 3,100 - 3,100 - 3,100 - 3,100 - 3,100 - 3,100 - 3,100 - 3,100 - 3,100 - 3,100 - 3,100 - 3,100 - 3,100 - 3,100 - 3,100 - 3,100 - 3,100 - 3,100 - 3,100 - 3,100 - 3,100 - 3,100 - 3,100 - 3,100 - 3,100 - 3,100 - 3,100 - 3,100 - 3,100 - 3,100 - 3,100 - 3,100 - 3,100 - 3,100 - 3,100 - 3,100 - 3,100 - 3,100 - 3,100 - 3,100 - 3,100 - 3,100 - 3,100 - 3,100 - 3,100 - 3,100 - 3,100 - 3,100 - 3,100 - 3,100 - 3,100 - 3,100 - 3,100 - 3,100 - 3,100 - 3,100 - 3,100 - 3,100 - 3,100 - 3,100 - 3,100 - 3,100 - 3,100 - 3,100 - 3,100 - 3,100 - 3,100 - 3,100 - 3,100 - 3,100 - 3,100 - 3,100 - 3,100 - 3,100 - 3,100 - 3,100 - 3,100 - 3,100 - 3,100 - 3,100 - 3,100 - 3,100 - 3,100 - 3,100 - 3,100 - 3,100 - 3,100 - 3,100 - 3,100 - 3,100 - 3,100 - 3,100 - 3,100 - 3,100 - 3,100 - 3,100 - 3,100 - 3,100 - 3,100 - 3,100 - 3,100 - 3,100 - 3,100 - 3,100 - 3,100 - 3,100 - 3,100 - 3,100 - 3,100 - 3,100 - 3,100 - 3,100 - 3,100 - 3,100 - 3,100 - 3,100 - 3,100 - 3,100 - 3,100 - 3,100 - 3,100 - 3,100 - 3,100 - 3,100 - 3,100 - 3,100 - 3,100 - 3,100 - 3,100 - 3,100 - 3,100 - 3,100 - 3,100 - 3,100 - 3,100 - 3,100 - 3,100 - 3,100 - 3,100 - 3,100 - 3,100 - 3,100 - 3,100 - 3,100 - 3,100 - 3,100 - 3,100 - 3,100 - 3,100 - 3,100 - 3,100 - 3,100 - 3,100 - 3,100 - 3,100 - 3,100 - 3,100 - 3,100 - 3,100 - 3,100 - 3,100 - 3,100 - 3,100 - 3,100 - 3,100 - 3,100 - 3,100 - 3,100 - 3,100 - 3,100 - 3,100 - 3,100 - 3,100 - 3,100 - 3,100 - 3,100 - 3,100 - 3,100 - 3,100 - 3,100 - 3,100 - 3,100 - 3,100 - 3,100 - 3,100 - 3,100 - 3,100 - 3,100 - 3,100 - 3,100 - 3,100 - 3,100 - 3,100 - 3,100 - 3,100 - 3,100 - 3,100 - 3,100 - 3,100 - 3,100 - 3,100 - 3,100 - 3,100 - 3,100 - 3,100 - 3,100 - 3,100 - 3,100 - 3,100 - 3,100 - 3,100 - 3,100 - 3,100 - 3,100 - 3,100 - 3,100 - 3,100 - 3,100 - 3,100 - 3,100 |
| 6/2023  | <b>1</b> 2.4% | \$ 3,824 | \$ 6,593 | \$4,800 - 231 231 231 231 231 231                                                                                                                                                                                                                                                                                                                                                                                                                                                                                                                                                                                                                                                                                                                                                                                                                                                                                                                                                                                                                                                                                                                                                                                                                                                                                                                                                                                                                                                                                                                                                                                                                                                                                                                                                                                                                                                                                                                                                                                                                                                                                               |
| 7/2023  | <b>1.9%</b>   | \$ 3,832 | \$ 6,580 | \$3,800 -                                                                                                                                                                                                                                                                                                                                                                                                                                                                                                                                                                                                                                                                                                                                                                                                                                                                                                                                                                                                                                                                                                                                                                                                                                                                                                                                                                                                                                                                                                                                                                                                                                                                                                                                                                                                                                                                                                                                                                                                                                                                                                                       |
| 8/2023  | <b>1.4%</b>   | \$ 3,828 | \$ 6,695 | \$2,800 -                                                                                                                                                                                                                                                                                                                                                                                                                                                                                                                                                                                                                                                                                                                                                                                                                                                                                                                                                                                                                                                                                                                                                                                                                                                                                                                                                                                                                                                                                                                                                                                                                                                                                                                                                                                                                                                                                                                                                                                                                                                                                                                       |
| 9/2023  | <b>1.0%</b>   | \$ 3,814 | \$ 6,997 | Rent Own Historic Cost to Own Relative to Rent                                                                                                                                                                                                                                                                                                                                                                                                                                                                                                                                                                                                                                                                                                                                                                                                                                                                                                                                                                                                                                                                                                                                                                                                                                                                                                                                                                                                                                                                                                                                                                                                                                                                                                                                                                                                                                                                                                                                                                                                                                                                                  |
| 10/2023 | <b>3</b> 0.7% | \$ 3,797 | \$ 7,121 | \$1,800                                                                                                                                                                                                                                                                                                                                                                                                                                                                                                                                                                                                                                                                                                                                                                                                                                                                                                                                                                                                                                                                                                                                                                                                                                                                                                                                                                                                                                                                                                                                                                                                                                                                                                                                                                                                                                                                                                                                                                                                                                                                                                                         |
| 11/2023 | <b>3</b> 0.5% | \$ 3,767 | \$ 7,472 | 5 <sup>2</sup>                                                                                                                                                                                                                                                                                                                                                                                                                                                                                                                                                                                                                                                                                                                                                                                                                                                                                                                                                                                                                                                                                                                                                                                                                                                                                                                                                                                                                                                                                                                                                                                                                                                                                                                                                                                                                                                                                                                                                                                                         |
| 12/2023 | <b>3</b> 0.4% | \$ 3,751 | \$ 7,054 | 212023120231202312023120231202312023120                                                                                                                                                                                                                                                                                                                                                                                                                                                                                                                                                                                                                                                                                                                                                                                                                                                                                                                                                                                                                                                                                                                                                                                                                                                                                                                                                                                                                                                                                                                                                                                                                                                                                                                                                                                                                                                                                                                                                                                                                                                                                         |
| 1/2024  | <b>3</b> 0.3% | \$ 3,751 | \$ 6,636 | y y y                                                                                                                                                                                                                                                                                                                                                                                                                                                                                                                                                                                                                                                                                                                                                                                                                                                                                                                                                                                                                                                                                                                                                                                                                                                                                                                                                                                                                                                                                                                                                                                                                                                                                                                                                                                                                                                                                                                                                                                                                                                                                                                           |