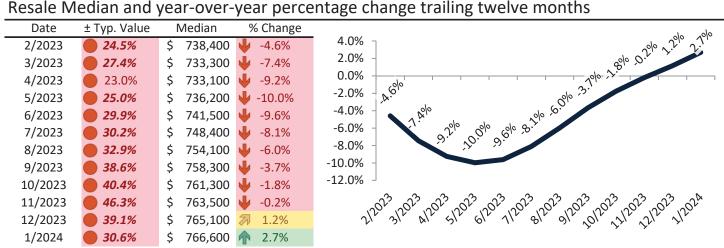

|

# Martinez Housing Market Value & Trends Update

Historically, properties in this market sell at a -1.4% discount. Today's premium is 29.2%. This market is 30.6% overvalued. Median home price is \$766,600. Prices rose 2.7% year-over-year.

Monthly cost of ownership is \$4,623, and rents average \$3,578, making owning \$1,045 per month more costly than renting. Rents rose 3.1% year-over-year. The current capitalization rate (rent/price) is 4.5%.

Market rating = 4

#### Median Home Price and Rental Parity trailing twelve months



### Resale Median and year-over-year percentage change trailing twelve months



| Date    | % Change      | Rent     | Own      | Ac 000                                         |
|---------|---------------|----------|----------|------------------------------------------------|
| 2/2023  | <b>1</b> 5.2% | \$ 3,440 | \$ 4,235 | \$6,800 -                                      |
| 3/2023  | 4.4%          | \$ 3,471 | \$ 4,373 | \$5,800 -                                      |
| 4/2023  | 4.2%          | \$ 3,527 | \$ 4,290 |                                                |
| 5/2023  | <b>3.1%</b>   | \$ 3,526 | \$ 4,358 | \$4,800 - 60 50 50 50 50 50 50 50 50 50 50 50  |
| 6/2023  | <b>1</b> 2.4% | \$ 3,545 | \$ 4,556 | \$4,800 - 100 100 100 100 100 100 100 100 100  |
| 7/2023  | <b>1.5%</b>   | \$ 3,539 | \$ 4,561 | \$3,800                                        |
| 8/20