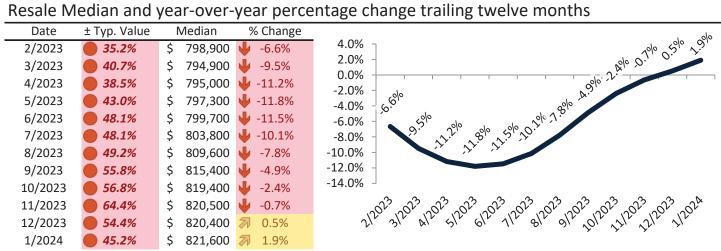

#### Resale Median and year-over-year percentage change trailing twelve months

| Date    | % Change      | Rent     | Own      | \$7,800 ¬                                                                                                                                                                                                                                                                                                                                                                                                                                                                                                                                                                                                                                                                                                                                                                                                                                                                                                                                                                                                                                                                                                                                                                                                                                                                                                                                                                                                                                                                                                                                                                                                                                                                                                                                                                                                                                                                                                                                                                                                                                                                                                                       |
|---------|---------------|----------|----------|---------------------------------------------------------------------------------------------------------------------------------------------------------------------------------------------------------------------------------------------------------------------------------------------------------------------------------------------------------------------------------------------------------------------------------------------------------------------------------------------------------------------------------------------------------------------------------------------------------------------------------------------------------------------------------------------------------------------------------------------------------------------------------------------------------------------------------------------------------------------------------------------------------------------------------------------------------------------------------------------------------------------------------------------------------------------------------------------------------------------------------------------------------------------------------------------------------------------------------------------------------------------------------------------------------------------------------------------------------------------------------------------------------------------------------------------------------------------------------------------------------------------------------------------------------------------------------------------------------------------------------------------------------------------------------------------------------------------------------------------------------------------------------------------------------------------------------------------------------------------------------------------------------------------------------------------------------------------------------------------------------------------------------------------------------------------------------------------------------------------------------|
| 2/2023  | 4.3%          | \$ 3,759 | \$ 6,175 |                                                                                                                                                                                                                                                                                                                                                                                                                                                                                                                                                                                                                                                                                                                                                                                                                                                                                                                                                                                                                                                                                                                                                                                                                                                                                                                                                                                                                                                                                                                                                                                                                                                                                                                                                                                                                                                                                                                                                                                                                                                                                                                                 |
| 3/2023  | <b>1.8%</b>   | \$ 3,784 | \$ 6,368 | \$6,800 -                                                                                                                                                                                                                                                                                                                                                                                                                                                                                                                                                                                                                                                                                                                                                                                                                                                                                                                                                                                                                                                                                                                                                                                                                                                                                                                                                                                                                                                                                                                                                                                                                                                                                                                                                                                                                                                                                                                                                                                                                                                                                                                       |
| 4/2023  | <b>1.4%</b>   | \$ 3,802 | \$ 6,239 | \$5,800 -                                                                                                                                                                                                                                                                                                                                                                                                                                                                                                                                                                                                                                                                                                                                                                                                                                                                                                                                                                                                                                                                                                                                                                                                                                                                                                                                                                                                                                                                                                                                                                                                                                                                                                                                                                                                                                                                                                                                                                                                                                                                                                                       |
| 5/2023  | <b>1</b> 2.9% | \$ 3,818 | \$ 6,324 | \$4,800 - 3,100 - 3,100 - 3,000 - 3,000 - 3,000 - 3,000 - 3,100 - 3,100 - 3,100 - 3,100 - 3,100 - 3,100 - 3,100 - 3,100 - 3,100 - 3,100 - 3,100 - 3,100 - 3,100 - 3,100 - 3,100 - 3,100 - 3,100 - 3,100 - 3,100 - 3,100 - 3,100 - 3,100 - 3,100 - 3,100 - 3,100 - 3,100 - 3,100 - 3,100 - 3,100 - 3,100 - 3,100 - 3,100 - 3,100 - 3,100 - 3,100 - 3,100 - 3,100 - 3,100 - 3,100 - 3,100 - 3,100 - 3,100 - 3,100 - 3,100 - 3,100 - 3,100 - 3,100 - 3,100 - 3,100 - 3,100 - 3,100 - 3,100 - 3,100 - 3,100 - 3,100 - 3,100 - 3,100 - 3,100 - 3,100 - 3,100 - 3,100 - 3,100 - 3,100 - 3,100 - 3,100 - 3,100 - 3,100 - 3,100 - 3,100 - 3,100 - 3,100 - 3,100 - 3,100 - 3,100 - 3,100 - 3,100 - 3,100 - 3,100 - 3,100 - 3,100 - 3,100 - 3,100 - 3,100 - 3,100 - 3,100 - 3,100 - 3,100 - 3,100 - 3,100 - 3,100 - 3,100 - 3,100 - 3,100 - 3,100 - 3,100 - 3,100 - 3,100 - 3,100 - 3,100 - 3,100 - 3,100 - 3,100 - 3,100 - 3,100 - 3,100 - 3,100 - 3,100 - 3,100 - 3,100 - 3,100 - 3,100 - 3,100 - 3,100 - 3,100 - 3,100 - 3,100 - 3,100 - 3,100 - 3,100 - 3,100 - 3,100 - 3,100 - 3,100 - 3,100 - 3,100 - 3,100 - 3,100 - 3,100 - 3,100 - 3,100 - 3,100 - 3,100 - 3,100 - 3,100 - 3,100 - 3,100 - 3,100 - 3,100 - 3,100 - 3,100 - 3,100 - 3,100 - 3,100 - 3,100 - 3,100 - 3,100 - 3,100 - 3,100 - 3,100 - 3,100 - 3,100 - 3,100 - 3,100 - 3,100 - 3,100 - 3,100 - 3,100 - 3,100 - 3,100 - 3,100 - 3,100 - 3,100 - 3,100 - 3,100 - 3,100 - 3,100 - 3,100 - 3,100 - 3,100 - 3,100 - 3,100 - 3,100 - 3,100 - 3,100 - 3,100 - 3,100 - 3,100 - 3,100 - 3,100 - 3,100 - 3,100 - 3,100 - 3,100 - 3,100 - 3,100 - 3,100 - 3,100 - 3,100 - 3,100 - 3,100 - 3,100 - 3,100 - 3,100 - 3,100 - 3,100 - 3,100 - 3,100 - 3,100 - 3,100 - 3,100 - 3,100 - 3,100 - 3,100 - 3,100 - 3,100 - 3,100 - 3,100 - 3,100 - 3,100 - 3,100 - 3,100 - 3,100 - 3,100 - 3,100 - 3,100 - 3,100 - 3,100 - 3,100 - 3,100 - 3,100 - 3,100 - 3,100 - 3,100 - 3,100 - 3,100 - 3,100 - 3,100 - 3,100 - 3,100 - 3,100 - 3,100 - 3,100 - 3,100 - 3,100 - 3,100 - 3,100 - 3,100 - 3,100 - 3,100 - 3,100 - 3,100 - 3,100 - 3,100 - 3,100 - 3,100 - 3,100 - 3,100 - 3,100 - 3,100 |
| 6/2023  | <b>1</b> 2.4% | \$ 3,824 | \$ 6,593 | \$4,800 - 231 231 231 231 231 231                                                                                                                                                                                                                                                                                                                                                                                                                                                                                                                                                                                                                                                                                                                                                                                                                                                                                                                                                                                                                                                                                                                                                                                                                                                                                                                                                                                                                                                                                                                                                                                                                                                                                                                                                                                                                                                                                                                                                                                                                                                                                               |
| 7/2023  | <b>1.9%</b>   | \$ 3,832 | \$ 6,580 | \$3,800 -                                                                                                                                                                                                                                                                                                                                                                                                                                                                                                                                                                                                                                                                                                                                                                                                                                                                                                                                                                                                                                                                                                                                                                                                                                                                                                                                                                                                                                                                                                                                                                                                                                                                                                                                                                                                                                                                                                                                                                                                                                                                                                                       |
| 8/2023  | <b>1.4%</b>   | \$ 3,828 | \$ 6,695 | \$2,800 -                                                                                                                                                                                                                                                                                                                                                                                                                                                                                                                                                                                                                                                                                                                                                                                                                                                                                                                                                                                                                                                                                                                                                                                                                                                                                                                                                                                                                                                                                                                                                                                                                                                                                                                                                                                                                                                                                                                                                                                                                                                                                                                       |
| 9/2023  | <b>1.0%</b>   | \$ 3,814 | \$ 6,997 | Rent Own Historic Cost to Own Relative to Rent                                                                                                                                                                                                                                                                                                                                                                                                                                                                                                                                                                                                                                                                                                                                                                                                                                                                                                                                                                                                                                                                                                                                                                                                                                                                                                                                                                                                                                                                                                                                                                                                                                                                                                                                                                                                                                                                                                                                                                                                                                                                                  |
| 10/2023 | <b>3</b> 0.7% | \$ 3,797 | \$ 7,121 | \$1,800                                                                                                                                                                                                                                                                                                                                                                                                                                                                                                                                                                                                                                                                                                                                                                                                                                                                                                                                                                                                                                                                                                                                                                                                                                                                                                                                                                                                                                                                                                                                                                                                                                                                                                                                                                                                                                                                                                                                                                                                                                                                                                                         |
| 11/2023 | <b>3</b> 0.5% | \$ 3,767 | \$ 7,472 | 5 <sup>2</sup>                                                                                                                                                                                                                                                                                                                                                                                                                                                                                                                                                                                                                                                                                                                                                                                                                                                                                                                                                                                                                                                                                                                                                                                                                                                                                                                                                                                                                                                                                                                                                                                                                                                                                                                                                                                                                                                                                                                                                                                                         |
| 12/2023 | <b>3</b> 0.4% | \$ 3,751 | \$ 7,054 | 212023120231202312023120231202312023120                                                                                                                                                                                                                                                                                                                                                                                                                                                                                                                                                                                                                                                                                                                                                                                                                                                                                                                                                                                                                                                                                                                                                                                                                                                                                                                                                                                                                                                                                                                                                                                                                                                                                                                                                                                                                                                                                                                                                                                                                                                                                         |
| 1/2024  | <b>3</b> 0.3% | \$ 3,751 | \$ 6,636 | y y y                                                                                                                                                                                                                                                                                                                                                                                                                                                                                                                                                                                                                                                                                                                                                                                                                                                                                                                                                                                                                                                                                                                                                                                                                                                                                                                                                                                                                                                                                                                                                                                                                                                                                                                                                                                                                                                                                                                                                                                                                                                                                                                           |