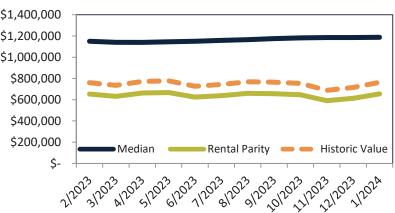

#### Median Home Price and Rental Parity trailing twelve months

|   | Rating         | Median                                                             | Re                                                                                                                                                                           | ntal Parity                                                                                                                                                                                                                                  | 4                                                                                                                                                                                                                                                                                                     |                                                                                                                                                                                                                                                                                                                                                                                                                                                                                                                                                                                                                                                                                                                                                                                                                                                                                                                                                                                                                                                                                                                                                                                                                                                                                                                                                                                                                                                                                                                                                                                                                                                                                                                                                                                                                                                                                                                                                                                                                                                                                                                                                                                                                                                                                              |
|---|----------------|--------------------------------------------------------------------|------------------------------------------------------------------------------------------------------------------------------------------------------------------------------|----------------------------------------------------------------------------------------------------------------------------------------------------------------------------------------------------------------------------------------------|-------------------------------------------------------------------------------------------------------------------------------------------------------------------------------------------------------------------------------------------------------------------------------------------------------|----------------------------------------------------------------------------------------------------------------------------------------------------------------------------------------------------------------------------------------------------------------------------------------------------------------------------------------------------------------------------------------------------------------------------------------------------------------------------------------------------------------------------------------------------------------------------------------------------------------------------------------------------------------------------------------------------------------------------------------------------------------------------------------------------------------------------------------------------------------------------------------------------------------------------------------------------------------------------------------------------------------------------------------------------------------------------------------------------------------------------------------------------------------------------------------------------------------------------------------------------------------------------------------------------------------------------------------------------------------------------------------------------------------------------------------------------------------------------------------------------------------------------------------------------------------------------------------------------------------------------------------------------------------------------------------------------------------------------------------------------------------------------------------------------------------------------------------------------------------------------------------------------------------------------------------------------------------------------------------------------------------------------------------------------------------------------------------------------------------------------------------------------------------------------------------------------------------------------------------------------------------------------------------------|
| • | 1              | \$ 1,076,600                                                       | \$                                                                                                                                                                           | 655,300                                                                                                                                                                                                                                      | \$1,200,000                                                                                                                                                                                                                                                                                           |                                                                                                                                                                                                                                                                                                                                                                                                                                                                                                                                                                                                                                                                                                                                                                                                                                                                                                                                                                                                                                                                                                                                                                                                                                                                                                                                                                                                                                                                                                                                                                                                                                                                                                                                                                                                                                                                                                                                                                                                                                                                                                                                                                                                                                                                                              |
| • | 1              | \$ 1,067,900                                                       | \$                                                                                                                                                                           | 634,500                                                                                                                                                                                                                                      |                                                                                                                                                                                                                                                                                                       |                                                                                                                                                                                                                                                                                                                                                                                                                                                                                                                                                                                                                                                                                                                                                                                                                                                                                                                                                                                                                                                                                                                                                                                                                                                                                                                                                                                                                                                                                                                                                                                                                                                                                                                                                                                                                                                                                                                                                                                                                                                                                                                                                                                                                                                                                              |
| • | 1              | \$ 1,066,200                                                       | \$                                                                                                                                                                           | 649,700                                                                                                                                                                                                                                      | \$1,000,000                                                                                                                                                                                                                                                                                           |                                                                                                                                                                                                                                                                                                                                                                                                                                                                                                                                                                                                                                                                                                                                                                                                                                                                                                                                                                                                                                                                                                                                                                                                                                                                                                                                                                                                                                                                                                                                                                                                                                                                                                                                                                                                                                                                                                                                                                                                                                                                                                                                                                                                                                                                                              |
| • | 1              | \$ 1,068,300                                                       | \$                                                                                                                                                                           | 645,000                                                                                                                                                                                                                                      |                                                                                                                                                                                                                                                                                                       |                                                                                                                                                                                                                                                                                                                                                                                                                                                                                                                                                                                                                                                                                                                                                                                                                                                                                                                                                                                                                                                                                                                                                                                                                                                                                                                                                                                                                                                                                                                                                                                                                                                                                                                                                                                                                                                                                                                                                                                                                                                                                                                                                                                                                                                                                              |
| • | 1              | \$ 1,073,100                                                       | \$                                                                                                                                                                           | 622,300                                                                                                                                                                                                                                      | \$800,000                                                                                                                                                                                                                                                                                             |                                                                                                                                                                                                                                                                                                                                                                                                                                                                                                                                                                                                                                                                                                                                                                                                                                                                                                                                                                                                                                                                                                                                                                                                                                                                                                                                                                                                                                                                                                                                                                                                                                                                                                                                                                                                                                                                                                                                                                                                                                                                                                                                                                                                                                                                                              |
| • | 1              | \$ 1,079,800                                                       | \$                                                                                                                                                                           | 628,800                                                                                                                                                                                                                                      |                                                                                                                                                                                                                                                                                                       |                                                                                                                                                                                                                                                                                                                                                                                                                                                                                                                                                                                                                                                                                                                                                                                                                                                                                                                                                                                                                                                                                                                                                                                                                                                                                                                                                                                                                                                                                                                                                                                                                                                                                                                                                                                                                                                                                                                                                                                                                                                                                                                                                                                                                                                                                              |
| • | 1              | \$ 1,087,500                                                       | \$                                                                                                                                                                           | 621,700                                                                                                                                                                                                                                      | \$600,000                                                                                                                                                                                                                                                                                             |                                                                                                                                                                                                                                                                                                                                                                                                                                                                                                                                                                                                                                                                                                                                                                                                                                                                                                                                                                                                                                                                                                                                                                                                                                                                                                                                                                                                                                                                                                                                                                                                                                                                                                                                                                                                                                                                                                                                                                                                                                                                                                                                                                                                                                                                                              |
| • | 1              | \$ 1,094,800                                                       | \$                                                                                                                                                                           | 596,700                                                                                                                                                                                                                                      |                                                                                                                                                                                                                                                                                                       | Median Rental Parity Historic Value                                                                                                                                                                                                                                                                                                                                                                                                                                                                                                                                                                                                                                                                                                                                                                                                                                                                                                                                                                                                                                                                                                                                                                                                                                                                                                                                                                                                                                                                                                                                                                                                                                                                                                                                                                                                                                                                                                                                                                                                                                                                                                                                                                                                                                                          |
| • | 1              | \$ 1,099,900                                                       | \$                                                                                                                                                                           | 586,400                                                                                                                                                                                                                                      | \$400.000                                                                                                                                                                                                                                                                                             | Nental Failty - Tilstolic value                                                                                                                                                                                                                                                                                                                                                                                                                                                                                                                                                                                                                                                                                                                                                                                                                                                                                                                                                                                                                                                                                                                                                                                                                                                                                                                                                                                                                                                                                                                                                                                                                                                                                                                                                                                                                                                                                                                                                                                                                                                                                                                                                                                                                                                              |
| • | 1              | \$ 1,101,300                                                       | \$                                                                                                                                                                           | 555,100                                                                                                                                                                                                                                      |                                                                                                                                                                                                                                                                                                       |                                                                                                                                                                                                                                                                                                                                                                                                                                                                                                                                                                                                                                                                                                                                                                                                                                                                                                                                                                                                                                                                                                                                                                                                                                                                                                                                                                                                                                                                                                                                                                                                                                                                                                                                                                                                                                                                                                                                                                                                                                                                                                                                                                                                                                                                                              |
| • | 1              | \$ 1,099,400                                                       | \$                                                                                                                                                                           | 584,500                                                                                                                                                                                                                                      | 1/25                                                                                                                                                                                                                                                                                                  | 33,120,3,120,3,120,9,120,3,120,3,120,3,120,3,120,3,120,3,120,3,120,3,120,3,120,3,120,3,120,3,120,3,120,3,120,3,120,3,120,3,120,3,120,3,120,3,120,3,120,3,120,3,120,3,120,3,120,3,120,3,120,3,120,3,120,3,120,3,120,3,120,3,120,3,120,3,120,3,120,3,120,3,120,3,120,3,120,3,120,3,120,3,120,3,120,3,120,3,120,3,120,3,120,3,120,3,120,3,120,3,120,3,120,3,120,3,120,3,120,3,120,3,120,3,120,3,120,3,120,3,120,3,120,3,120,3,120,3,120,3,120,3,120,3,120,3,120,3,120,3,120,3,120,3,120,3,120,3,120,3,120,3,120,3,120,3,120,3,120,3,120,3,120,3,120,3,120,3,120,3,120,3,120,3,120,3,120,3,120,3,120,3,120,3,120,3,120,3,120,3,120,3,120,3,120,3,120,3,120,3,120,3,120,3,120,3,120,3,120,3,120,3,120,3,120,3,120,3,120,3,120,3,120,3,120,3,120,3,120,3,120,3,120,3,120,3,120,3,120,3,120,3,120,3,120,3,120,3,120,3,120,3,120,3,120,3,120,3,120,3,120,3,120,3,120,3,120,3,120,3,120,3,120,3,120,3,120,3,120,3,120,3,120,3,120,3,120,3,120,3,120,3,120,3,120,3,120,3,120,3,120,3,120,3,120,3,120,3,120,3,120,3,120,3,120,3,120,3,120,3,120,3,120,3,120,3,120,3,120,3,120,3,120,3,120,3,120,3,120,3,120,3,120,3,120,3,120,3,120,3,120,3,120,3,120,3,120,3,120,3,120,3,120,3,120,3,120,3,120,3,120,3,120,3,120,3,120,3,120,3,120,3,120,3,120,3,120,3,120,3,120,3,120,3,120,3,120,3,120,3,120,3,120,3,120,3,120,3,120,3,120,3,120,3,120,3,120,3,120,3,120,3,120,3,120,3,120,3,120,3,120,3,120,3,120,3,120,3,120,3,120,3,120,3,120,3,120,3,120,3,120,3,120,3,120,3,120,3,120,3,120,3,120,3,120,3,120,3,120,3,120,3,120,3,120,3,120,3,120,3,120,3,120,3,120,3,120,3,120,3,120,3,120,3,120,3,120,3,120,3,120,3,120,3,120,3,120,3,120,3,120,3,120,3,120,3,120,3,120,3,120,3,120,3,120,3,120,3,120,3,120,3,120,3,120,3,120,3,120,3,120,3,120,3,120,3,120,3,120,3,120,3,120,3,120,3,120,3,120,3,120,3,120,3,120,3,120,3,120,3,120,3,120,3,120,3,120,3,120,3,120,3,120,3,120,3,120,3,120,3,120,3,120,3,120,3,120,3,120,3,120,3,120,3,120,3,120,3,120,3,120,3,120,3,120,3,120,3,120,3,120,3,120,3,120,3,120,3,120,3,120,3,120,3,120,3,120,3,120,3,120,3,120,3,120,3,120,3,120,3,120,3,120,3,120,3,120,3,120,3,120,3,120,3,120,3,120,3,120,3,120,                                                                                                                                                              |
| • | 1              | \$1,100,300                                                        | \$                                                                                                                                                                           | 621,900                                                                                                                                                                                                                                      | , N                                                                                                                                                                                                                                                                                                   | 2, 14, 21, 10, 11, 10, 21, 20, 21, 21, 21                                                                                                                                                                                                                                                                                                                                                                                                                                                                                                                                                                                                                                                                                                                                                                                                                                                                                                                                                                                                                                                                                                                                                                                                                                                                                                                                                                                                                                                                                                                                                                                                                                                                                                                                                                                                                                                                                                                                                                                                                                                                                                                                                                                                                                                    |
|   | <b>+++++++</b> | 1<br>1<br>1<br>1<br>1<br>1<br>1<br>1<br>1<br>1<br>1<br>1<br>1<br>1 | \$ 1,076,600<br>\$ 1,067,900<br>\$ 1,066,200<br>\$ 1,068,300<br>\$ 1,073,100<br>\$ 1,079,800<br>\$ 1,087,500<br>\$ 1,094,800<br>\$ 1,099,900<br>\$ 1,101,300<br>\$ 1,099,400 | \$ 1,076,600 \$ \$ 1,067,900 \$ \$ 1 \$ 1,066,200 \$ \$ 1 \$ 1,068,300 \$ \$ 1 \$ 1,073,100 \$ \$ 1 \$ 1,073,500 \$ \$ 1 \$ 1,094,800 \$ \$ 1 \$ 1,094,800 \$ \$ 1 \$ 1,099,900 \$ \$ 1 \$ 1,101,300 \$ \$ 1,101,300 \$ \$ 1 \$ 1,099,400 \$ | \$ 1,076,600 \$ 655,300<br>\$ 1,067,900 \$ 634,500<br>\$ 1,066,200 \$ 649,700<br>\$ 1,068,300 \$ 645,000<br>\$ 1,073,100 \$ 622,300<br>\$ 1,079,800 \$ 628,800<br>\$ 1,087,500 \$ 621,700<br>\$ 1,094,800 \$ 596,700<br>\$ 1,099,900 \$ 586,400<br>\$ 1,101,300 \$ 555,100<br>\$ 1,099,400 \$ 584,500 | \$1,076,600 \$ 655,300 \$1,200,000 - \$1,200,000 - \$1,200,000 - \$1,200,000 - \$1,000,000 - \$1,000,000 - \$1,000,000 - \$1,000,000 - \$1,000,000 - \$1,000,000 - \$1,000,000 - \$1,000,000 - \$1,000,000 - \$1,000,000 - \$1,000,000 - \$1,000,000 - \$1,000,000 - \$1,000,000 - \$1,000,000 - \$1,000,000 - \$1,000,000 - \$1,000,000 - \$1,000,000 - \$1,000,000 - \$1,000,000 - \$1,000,000 - \$1,000,000 - \$1,000,000 - \$1,000,000 - \$1,000,000 - \$1,000,000 - \$1,000,000 - \$1,000,000 - \$1,000,000 - \$1,000,000 - \$1,000,000 - \$1,000,000 - \$1,000,000 - \$1,000,000 - \$1,000,000 - \$1,000,000 - \$1,000,000 - \$1,000,000 - \$1,000,000 - \$1,000,000 - \$1,000,000 - \$1,000,000 - \$1,000,000 - \$1,000,000 - \$1,000,000 - \$1,000,000 - \$1,000,000 - \$1,000,000 - \$1,000,000 - \$1,000,000 - \$1,000,000 - \$1,000,000 - \$1,000,000 - \$1,000,000 - \$1,000,000 - \$1,000,000 - \$1,000,000 - \$1,000,000 - \$1,000,000 - \$1,000,000 - \$1,000,000 - \$1,000,000 - \$1,000,000 - \$1,000,000 - \$1,000,000 - \$1,000,000 - \$1,000,000 - \$1,000,000 - \$1,000,000 - \$1,000,000 - \$1,000,000 - \$1,000,000 - \$1,000,000 - \$1,000,000 - \$1,000,000 - \$1,000,000 - \$1,000,000 - \$1,000,000 - \$1,000,000 - \$1,000,000 - \$1,000,000 - \$1,000,000 - \$1,000,000 - \$1,000,000 - \$1,000,000 - \$1,000,000 - \$1,000,000 - \$1,000,000 - \$1,000,000 - \$1,000,000 - \$1,000,000 - \$1,000,000 - \$1,000,000 - \$1,000,000 - \$1,000,000 - \$1,000,000 - \$1,000,000 - \$1,000,000 - \$1,000,000 - \$1,000,000 - \$1,000,000 - \$1,000,000 - \$1,000,000 - \$1,000,000 - \$1,000,000 - \$1,000,000 - \$1,000,000 - \$1,000,000 - \$1,000,000 - \$1,000,000 - \$1,000,000 - \$1,000,000 - \$1,000,000 - \$1,000,000 - \$1,000,000 - \$1,000,000 - \$1,000,000 - \$1,000,000 - \$1,000,000 - \$1,000,000 - \$1,000,000 - \$1,000,000 - \$1,000,000 - \$1,000,000 - \$1,000,000 - \$1,000,000 - \$1,000,000 - \$1,000,000 - \$1,000,000 - \$1,000,000 - \$1,000,000 - \$1,000,000 - \$1,000,000 - \$1,000,000 - \$1,000,000 - \$1,000,000 - \$1,000,000 - \$1,000,000 - \$1,000,000 - \$1,000,000 - \$1,000,000 - \$1,000,000 - \$1,000,000 - \$1,000,000 - \$1,000,000 - \$1,000,000 - \$1,000,000 - \$1,000,000 - \$1,000,000 - \$1,000,000 - \$1,000,000 |