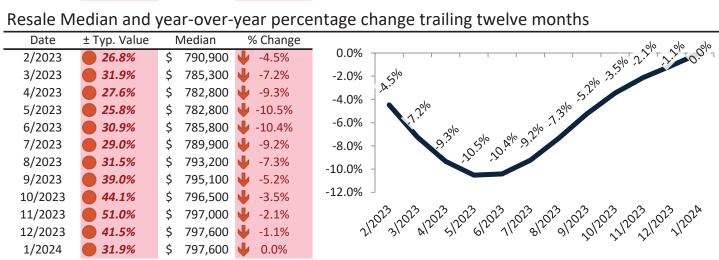

San Francisco Metro, CA median home price since January 1988

San Francisco Metro, CA median rent and monthly cost of ownership since January 1988

Resale \$/SF Year-over-Year Percentage Change: San Francisco Metro, CA since January 1989

Rental \$/SF Year-over-Year Percentage Change: San Francisco Metro, CA since January 1989

Historic Median Home Price Relative to Rental Parity: San Francisco Metro, CA since January 1988

TAIT Housing Report® Market Timing System Rating: San Francisco Metro, CA since January 1988