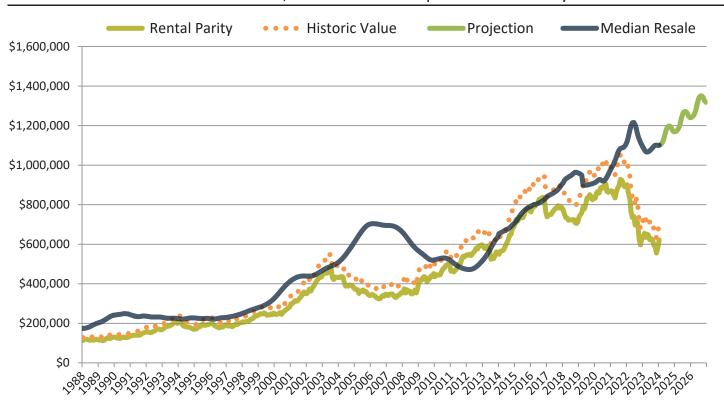

#### Median Home Price and Rental Parity trailing twelve months

|   | Rating         | Median                                                             | Re                                                                                                                                                                           | ntal Parity                                                                                                                                                                                                                                  | 4                                                                                                                                                                                                                                                                                                     |                                                                                                                                                                                                                                                                                                                                                                                                                                                                                                                                                                                                                                                                                                                                                                                                                                                                                                                                                                                                                                                                                                                                                                                                                                                                                                                                                                                                                                                                                                                                                                                                                                                                                                                                                                                                                                                                                                                                                                                                                                                                                                                                                                                                                                                                                              |
|---|----------------|--------------------------------------------------------------------|------------------------------------------------------------------------------------------------------------------------------------------------------------------------------|----------------------------------------------------------------------------------------------------------------------------------------------------------------------------------------------------------------------------------------------|-------------------------------------------------------------------------------------------------------------------------------------------------------------------------------------------------------------------------------------------------------------------------------------------------------|----------------------------------------------------------------------------------------------------------------------------------------------------------------------------------------------------------------------------------------------------------------------------------------------------------------------------------------------------------------------------------------------------------------------------------------------------------------------------------------------------------------------------------------------------------------------------------------------------------------------------------------------------------------------------------------------------------------------------------------------------------------------------------------------------------------------------------------------------------------------------------------------------------------------------------------------------------------------------------------------------------------------------------------------------------------------------------------------------------------------------------------------------------------------------------------------------------------------------------------------------------------------------------------------------------------------------------------------------------------------------------------------------------------------------------------------------------------------------------------------------------------------------------------------------------------------------------------------------------------------------------------------------------------------------------------------------------------------------------------------------------------------------------------------------------------------------------------------------------------------------------------------------------------------------------------------------------------------------------------------------------------------------------------------------------------------------------------------------------------------------------------------------------------------------------------------------------------------------------------------------------------------------------------------|
| • | 1              | \$ 1,076,600                                                       | \$                                                                                                                                                                           | 655,300                                                                                                                                                                                                                                      | \$1,200,000                                                                                                                                                                                                                                                                                           |                                                                                                                                                                                                                                                                                                                                                                                                                                                                                                                                                                                                                                                                                                                                                                                                                                                                                                                                                                                                                                                                                                                                                                                                                                                                                                                                                                                                                                                                                                                                                                                                                                                                                                                                                                                                                                                                                                                                                                                                                                                                                                                                                                                                                                                                                              |
| • | 1              | \$ 1,067,900                                                       | \$                                                                                                                                                                           | 634,500                                                                                                                                                                                                                                      |                                                                                                                                                                                                                                                                                                       |                                                                                                                                                                                                                                                                                                                                                                                                                                                                                                                                                                                                                                                                                                                                                                                                                                                                                                                                                                                                                                                                                                                                                                                                                                                                                                                                                                                                                                                                                                                                                                                                                                                                                                                                                                                                                                                                                                                                                                                                                                                                                                                                                                                                                                                                                              |
| • | 1              | \$ 1,066,200                                                       | \$                                                                                                                                                                           | 649,700                                                                                                                                                                                                                                      | \$1,000,000                                                                                                                                                                                                                                                                                           |                                                                                                                                                                                                                                                                                                                                                                                                                                                                                                                                                                                                                                                                                                                                                                                                                                                                                                                                                                                                                                                                                                                                                                                                                                                                                                                                                                                                                                                                                                                                                                                                                                                                                                                                                                                                                                                                                                                                                                                                                                                                                                                                                                                                                                                                                              |
| • | 1              | \$ 1,068,300                                                       | \$                                                                                                                                                                           | 645,000                                                                                                                                                                                                                                      |                                                                                                                                                                                                                                                                                                       |                                                                                                                                                                                                                                                                                                                                                                                                                                                                                                                                                                                                                                                                                                                                                                                                                                                                                                                                                                                                                                                                                                                                                                                                                                                                                                                                                                                                                                                                                                                                                                                                                                                                                                                                                                                                                                                                                                                                                                                                                                                                                                                                                                                                                                                                                              |
| • | 1              | \$ 1,073,100                                                       | \$                                                                                                                                                                           | 622,300                                                                                                                                                                                                                                      | \$800,000                                                                                                                                                                                                                                                                                             |                                                                                                                                                                                                                                                                                                                                                                                                                                                                                                                                                                                                                                                                                                                                                                                                                                                                                                                                                                                                                                                                                                                                                                                                                                                                                                                                                                                                                                                                                                                                                                                                                                                                                                                                                                                                                                                                                                                                                                                                                                                                                                                                                                                                                                                                                              |
| • | 1              | \$ 1,079,800                                                       | \$                                                                                                                                                                           | 628,800                                                                                                                                                                                                                                      |                                                                                                                                                                                                                                                                                                       |                                                                                                                                                                                                                                                                                                                                                                                                                                                                                                                                                                                                                                                                                                                                                                                                                                                                                                                                                                                                                                                                                                                                                                                                                                                                                                                                                                                                                                                                                                                                                                                                                                                                                                                                                                                                                                                                                                                                                                                                                                                                                                                                                                                                                                                                                              |
| • | 1              | \$ 1,087,500                                                       | \$                                                                                                                                                                           | 621,700                                                                                                                                                                                                                                      | \$600,000                                                                                                                                                                                                                                                                                             |                                                                                                                                                                                                                                                                                                                                                                                                                                                                                                                                                                                                                                                                                                                                                                                                                                                                                                                                                                                                                                                                                                                                                                                                                                                                                                                                                                                                                                                                                                                                                                                                                                                                                                                                                                                                                                                                                                                                                                                                                                                                                                                                                                                                                                                                                              |
| • | 1              | \$ 1,094,800                                                       | \$                                                                                                                                                                           | 596,700                                                                                                                                                                                                                                      |                                                                                                                                                                                                                                                                                                       | Median Rental Parity Historic Value                                                                                                                                                                                                                                                                                                                                                                                                                                                                                                                                                                                                                                                                                                                                                                                                                                                                                                                                                                                                                                                                                                                                                                                                                                                                                                                                                                                                                                                                                                                                                                                                                                                                                                                                                                                                                                                                                                                                                                                                                                                                                                                                                                                                                                                          |
| • | 1              | \$ 1,099,900                                                       | \$                                                                                                                                                                           | 586,400                                                                                                                                                                                                                                      | \$400.000                                                                                                                                                                                                                                                                                             | Nental Failty - Tilstolic value                                                                                                                                                                                                                                                                                                                                                                                                                                                                                                                                                                                                                                                                                                                                                                                                                                                                                                                                                                                                                                                                                                                                                                                                                                                                                                                                                                                                                                                                                                                                                                                                                                                                                                                                                                                                                                                                                                                                                                                                                                                                                                                                                                                                                                                              |
| • | 1              | \$ 1,101,300                                                       | \$                                                                                                                                                                           | 555,100                                                                                                                                                                                                                                      |                                                                                                                                                                                                                                                                                                       |                                                                                                                                                                                                                                                                                                                                                                                                                                                                                                                                                                                                                                                                                                                                                                                                                                                                                                                                                                                                                                                                                                                                                                                                                                                                                                                                                                                                                                                                                                                                                                                                                                                                                                                                                                                                                                                                                                                                                                                                                                                                                                                                                                                                                                                                                              |
| • | 1              | \$ 1,099,400                                                       | \$                                                                                                                                                                           | 584,500                                                                                                                                                                                                                                      | 1/25                                                                                                                                                                                                                                                                                                  | 33,120,3,120,3,120,9,120,3,120,3,120,3,120,3,120,3,120,3,120,3,120,3,120,3,120,3,120,3,120,3,120,3,120,3,120,3,120,3,120,3,120,3,120,3,120,3,120,3,120,3,120,3,120,3,120,3,120,3,120,3,120,3,120,3,120,3,120,3,120,3,120,3,120,3,120,3,120,3,120,3,120,3,120,3,120,3,120,3,120,3,120,3,120,3,120,3,120,3,120,3,120,3,120,3,120,3,120,3,120,3,120,3,120,3,120,3,120,3,120,3,120,3,120,3,120,3,120,3,120,3,120,3,120,3,120,3,120,3,120,3,120,3,120,3,120,3,120,3,120,3,120,3,120,3,120,3,120,3,120,3,120,3,120,3,120,3,120,3,120,3,120,3,120,3,120,3,120,3,120,3,120,3,120,3,120,3,120,3,120,3,120,3,120,3,120,3,120,3,120,3,120,3,120,3,120,3,120,3,120,3,120,3,120,3,120,3,120,3,120,3,120,3,120,3,120,3,120,3,120,3,120,3,120,3,120,3,120,3,120,3,120,3,120,3,120,3,120,3,120,3,120,3,120,3,120,3,120,3,120,3,120,3,120,3,120,3,120,3,120,3,120,3,120,3,120,3,120,3,120,3,120,3,120,3,120,3,120,3,120,3,120,3,120,3,120,3,120,3,120,3,120,3,120,3,120,3,120,3,120,3,120,3,120,3,120,3,120,3,120,3,120,3,120,3,120,3,120,3,120,3,120,3,120,3,120,3,120,3,120,3,120,3,120,3,120,3,120,3,120,3,120,3,120,3,120,3,120,3,120,3,120,3,120,3,120,3,120,3,120,3,120,3,120,3,120,3,120,3,120,3,120,3,120,3,120,3,120,3,120,3,120,3,120,3,120,3,120,3,120,3,120,3,120,3,120,3,120,3,120,3,120,3,120,3,120,3,120,3,120,3,120,3,120,3,120,3,120,3,120,3,120,3,120,3,120,3,120,3,120,3,120,3,120,3,120,3,120,3,120,3,120,3,120,3,120,3,120,3,120,3,120,3,120,3,120,3,120,3,120,3,120,3,120,3,120,3,120,3,120,3,120,3,120,3,120,3,120,3,120,3,120,3,120,3,120,3,120,3,120,3,120,3,120,3,120,3,120,3,120,3,120,3,120,3,120,3,120,3,120,3,120,3,120,3,120,3,120,3,120,3,120,3,120,3,120,3,120,3,120,3,120,3,120,3,120,3,120,3,120,3,120,3,120,3,120,3,120,3,120,3,120,3,120,3,120,3,120,3,120,3,120,3,120,3,120,3,120,3,120,3,120,3,120,3,120,3,120,3,120,3,120,3,120,3,120,3,120,3,120,3,120,3,120,3,120,3,120,3,120,3,120,3,120,3,120,3,120,3,120,3,120,3,120,3,120,3,120,3,120,3,120,3,120,3,120,3,120,3,120,3,120,3,120,3,120,3,120,3,120,3,120,3,120,3,120,3,120,3,120,3,120,3,120,3,120,3,120,3,120,3,120,3,120,3,120,3,120,3,120,3,120,                                                                                                                                                              |
| • | 1              | \$1,100,300                                                        | \$                                                                                                                                                                           | 621,900                                                                                                                                                                                                                                      | , N                                                                                                                                                                                                                                                                                                   | 2, 14, 21, 10, 11, 10, 21, 20, 21, 21, 21                                                                                                                                                                                                                                                                                                                                                                                                                                                                                                                                                                                                                                                                                                                                                                                                                                                                                                                                                                                                                                                                                                                                                                                                                                                                                                                                                                                                                                                                                                                                                                                                                                                                                                                                                                                                                                                                                                                                                                                                                                                                                                                                                                                                                                                    |
|   | <b>+++++++</b> | 1<br>1<br>1<br>1<br>1<br>1<br>1<br>1<br>1<br>1<br>1<br>1<br>1<br>1 | \$ 1,076,600<br>\$ 1,067,900<br>\$ 1,066,200<br>\$ 1,068,300<br>\$ 1,073,100<br>\$ 1,079,800<br>\$ 1,087,500<br>\$ 1,094,800<br>\$ 1,099,900<br>\$ 1,101,300<br>\$ 1,099,400 | \$ 1,076,600 \$ \$ 1,067,900 \$ \$ 1 \$ 1,066,200 \$ \$ 1 \$ 1,068,300 \$ \$ 1 \$ 1,073,100 \$ \$ 1 \$ 1,073,500 \$ \$ 1 \$ 1,094,800 \$ \$ 1 \$ 1,094,800 \$ \$ 1 \$ 1,099,900 \$ \$ 1 \$ 1,101,300 \$ \$ 1,101,300 \$ \$ 1 \$ 1,099,400 \$ | \$ 1,076,600 \$ 655,300<br>\$ 1,067,900 \$ 634,500<br>\$ 1,066,200 \$ 649,700<br>\$ 1,068,300 \$ 645,000<br>\$ 1,073,100 \$ 622,300<br>\$ 1,079,800 \$ 628,800<br>\$ 1,087,500 \$ 621,700<br>\$ 1,094,800 \$ 596,700<br>\$ 1,099,900 \$ 586,400<br>\$ 1,101,300 \$ 555,100<br>\$ 1,099,400 \$ 584,500 | \$1,076,600 \$ 655,300 \$1,200,000 - \$1,200,000 - \$1,200,000 - \$1,200,000 - \$1,000,000 - \$1,000,000 - \$1,000,000 - \$1,000,000 - \$1,000,000 - \$1,000,000 - \$1,000,000 - \$1,000,000 - \$1,000,000 - \$1,000,000 - \$1,000,000 - \$1,000,000 - \$1,000,000 - \$1,000,000 - \$1,000,000 - \$1,000,000 - \$1,000,000 - \$1,000,000 - \$1,000,000 - \$1,000,000 - \$1,000,000 - \$1,000,000 - \$1,000,000 - \$1,000,000 - \$1,000,000 - \$1,000,000 - \$1,000,000 - \$1,000,000 - \$1,000,000 - \$1,000,000 - \$1,000,000 - \$1,000,000 - \$1,000,000 - \$1,000,000 - \$1,000,000 - \$1,000,000 - \$1,000,000 - \$1,000,000 - \$1,000,000 - \$1,000,000 - \$1,000,000 - \$1,000,000 - \$1,000,000 - \$1,000,000 - \$1,000,000 - \$1,000,000 - \$1,000,000 - \$1,000,000 - \$1,000,000 - \$1,000,000 - \$1,000,000 - \$1,000,000 - \$1,000,000 - \$1,000,000 - \$1,000,000 - \$1,000,000 - \$1,000,000 - \$1,000,000 - \$1,000,000 - \$1,000,000 - \$1,000,000 - \$1,000,000 - \$1,000,000 - \$1,000,000 - \$1,000,000 - \$1,000,000 - \$1,000,000 - \$1,000,000 - \$1,000,000 - \$1,000,000 - \$1,000,000 - \$1,000,000 - \$1,000,000 - \$1,000,000 - \$1,000,000 - \$1,000,000 - \$1,000,000 - \$1,000,000 - \$1,000,000 - \$1,000,000 - \$1,000,000 - \$1,000,000 - \$1,000,000 - \$1,000,000 - \$1,000,000 - \$1,000,000 - \$1,000,000 - \$1,000,000 - \$1,000,000 - \$1,000,000 - \$1,000,000 - \$1,000,000 - \$1,000,000 - \$1,000,000 - \$1,000,000 - \$1,000,000 - \$1,000,000 - \$1,000,000 - \$1,000,000 - \$1,000,000 - \$1,000,000 - \$1,000,000 - \$1,000,000 - \$1,000,000 - \$1,000,000 - \$1,000,000 - \$1,000,000 - \$1,000,000 - \$1,000,000 - \$1,000,000 - \$1,000,000 - \$1,000,000 - \$1,000,000 - \$1,000,000 - \$1,000,000 - \$1,000,000 - \$1,000,000 - \$1,000,000 - \$1,000,000 - \$1,000,000 - \$1,000,000 - \$1,000,000 - \$1,000,000 - \$1,000,000 - \$1,000,000 - \$1,000,000 - \$1,000,000 - \$1,000,000 - \$1,000,000 - \$1,000,000 - \$1,000,000 - \$1,000,000 - \$1,000,000 - \$1,000,000 - \$1,000,000 - \$1,000,000 - \$1,000,000 - \$1,000,000 - \$1,000,000 - \$1,000,000 - \$1,000,000 - \$1,000,000 - \$1,000,000 - \$1,000,000 - \$1,000,000 - \$1,000,000 - \$1,000,000 - \$1,000,000 - \$1,000,000 - \$1,000,000 - \$1,000,000 - \$1,000,000 |

San Francisco Metro, CA median home price since January 1988

San Francisco Metro, CA median rent and monthly cost of ownership since January 1988

Resale \$/SF Year-over-Year Percentage Change: San Francisco Metro, CA since January 1989