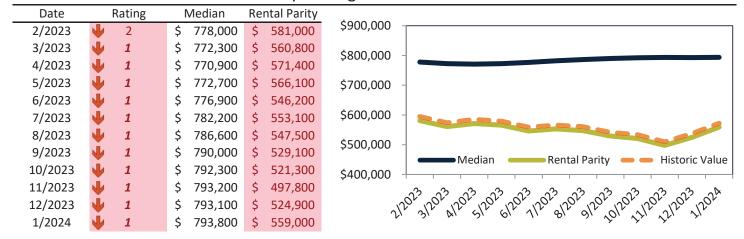

30.0%</b>  | \$ 3,468 | \$ 7,239 | x² x          |
| 12/2023 | <b>3</b> 0.0% | \$ 3,459 | \$ 6,853 | 212023120231202312023120231202312023120           |
| 1/2024  | <b>3</b> 0.1% | \$ 3,460 | \$ 6,457 | <b>y y y</b>                                      |

## Contra Costa County Housing Market Value & Trends Update

Historically, properties in this market sell at a 2.3% premium. Today's premium is 42.0%. This market is 39.7% overvalued. Median home price is \$793,800. Prices rose 1.0% year-over-year.

Monthly cost of ownership is \$4,787, and rents average \$3,371, making owning \$1,416 per month more costly than renting. Rents rose 1.2% year-over-year. The current capitalization rate (rent/price) is 4.1%.

Market rating = 1

#### Median Home Price and Rental Parity trailing twelve months



## Resale Median and year-over-year percentage change trailing twelve months



| Date    | % Change      | Rent     | Owi  | n \$5.                | ,800 ¬                                         |
|---------|---------------|----------|------|-----------------------|------------------------------------------------|
| 2/2023  | 4.5%          | \$ 3,333 | \$ 4 | 1,462                 |                                                |
| 3/2023  | 4.0%          | \$ 3,344 | \$ 4 | 1,605 sa              | ,800 -                                         |
| 4/2023  | <b>1.4%</b>   | \$ 3,344 | \$ 4 | ۶,511 ,511            |                                                |
| 5/2023  | <b>1</b> 2.9% | \$ 3,351 | \$ 4 | 1,574                 | .800 53, 53, 53, 53, 53, 53, 53, 53, 53, 53,   |
| 6/