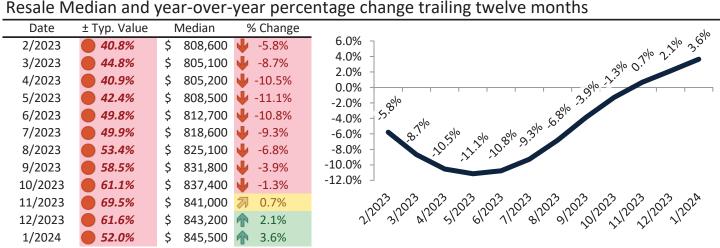

#### Resale Median and year-over-year percentage change trailing twelve months

| Date    | % Change      | Rent     | Own      | \$7,800 ¬                                                                                                                                                                                                                                                                                                                                                                                                                                                                                                                                                                                                                                                                                                                                                                                                                                                                                                                                                                                                                                                                                                                                                                                                                                                                                                                                                                                                                                                                                                                                                                                                                                                                                                                                                                                                                                                                                                                                                                                                                                                                                                                       |
|---------|---------------|----------|----------|---------------------------------------------------------------------------------------------------------------------------------------------------------------------------------------------------------------------------------------------------------------------------------------------------------------------------------------------------------------------------------------------------------------------------------------------------------------------------------------------------------------------------------------------------------------------------------------------------------------------------------------------------------------------------------------------------------------------------------------------------------------------------------------------------------------------------------------------------------------------------------------------------------------------------------------------------------------------------------------------------------------------------------------------------------------------------------------------------------------------------------------------------------------------------------------------------------------------------------------------------------------------------------------------------------------------------------------------------------------------------------------------------------------------------------------------------------------------------------------------------------------------------------------------------------------------------------------------------------------------------------------------------------------------------------------------------------------------------------------------------------------------------------------------------------------------------------------------------------------------------------------------------------------------------------------------------------------------------------------------------------------------------------------------------------------------------------------------------------------------------------|
| 2/2023  | 4.3%          | \$ 3,759 | \$ 6,175 |                                                                                                                                                                                                                                                                                                                                                                                                                                                                                                                                                                                                                                                                                                                                                                                                                                                                                                                                                                                                                                                                                                                                                                                                                                                                                                                                                                                                                                                                                                                                                                                                                                                                                                                                                                                                                                                                                                                                                                                                                                                                                                                                 |
| 3/2023  | <b>1.8%</b>   | \$ 3,784 | \$ 6,368 | \$6,800 -                                                                                                                                                                                                                                                                                                                                                                                                                                                                                                                                                                                                                                                                                                                                                                                                                                                                                                                                                                                                                                                                                                                                                                                                                                                                                                                                                                                                                                                                                                                                                                                                                                                                                                                                                                                                                                                                                                                                                                                                                                                                                                                       |
| 4/2023  | <b>1.4%</b>   | \$ 3,802 | \$ 6,239 | \$5,800 -                                                                                                                                                                                                                                                                                                                                                                                                                                                                                                                                                                                                                                                                                                                                                                                                                                                                                                                                                                                                                                                                                                                                                                                                                                                                                                                                                                                                                                                                                                                                                                                                                                                                                                                                                                                                                                                                                                                                                                                                                                                                                                                       |
| 5/2023  | <b>1</b> 2.9% | \$ 3,818 | \$ 6,324 | \$4,800 - 3,100 - 3,100 - 3,000 - 3,000 - 3,000 - 3,000 - 3,100 - 3,100 - 3,100 - 3,100 - 3,100 - 3,100 - 3,100 - 3,100 - 3,100 - 3,100 - 3,100 - 3,100 - 3,100 - 3,100 - 3,100 - 3,100 - 3,100 - 3,100 - 3,100 - 3,100 - 3,100 - 3,100 - 3,100 - 3,100 - 3,100 - 3,100 - 3,100 - 3,100 - 3,100 - 3,100 - 3,100 - 3,100 - 3,100 - 3,100 - 3,100 - 3,100 - 3,100 - 3,100 - 3,100 - 3,100 - 3,100 - 3,100 - 3,100 - 3,100 - 3,100 - 3,100 - 3,100 - 3,100 - 3,100 - 3,100 - 3,100 - 3,100 - 3,100 - 3,100 - 3,100 - 3,100 - 3,100 - 3,100 - 3,100 - 3,100 - 3,100 - 3,100 - 3,100 - 3,100 - 3,100 - 3,100 - 3,100 - 3,100 - 3,100 - 3,100 - 3,100 - 3,100 - 3,100 - 3,100 - 3,100 - 3,100 - 3,100 - 3,100 - 3,100 - 3,100 - 3,100 - 3,100 - 3,100 - 3,100 - 3,100 - 3,100 - 3,100 - 3,100 - 3,100 - 3,100 - 3,100 - 3,100 - 3,100 - 3,100 - 3,100 - 3,100 - 3,100 - 3,100 - 3,100 - 3,100 - 3,100 - 3,100 - 3,100 - 3,100 - 3,100 - 3,100 - 3,100 - 3,100 - 3,100 - 3,100 - 3,100 - 3,100 - 3,100 - 3,100 - 3,100 - 3,100 - 3,100 - 3,100 - 3,100 - 3,100 - 3,100 - 3,100 - 3,100 - 3,100 - 3,100 - 3,100 - 3,100 - 3,100 - 3,100 - 3,100 - 3,100 - 3,100 - 3,100 - 3,100 - 3,100 - 3,100 - 3,100 - 3,100 - 3,100 - 3,100 - 3,100 - 3,100 - 3,100 - 3,100 - 3,100 - 3,100 - 3,100 - 3,100 - 3,100 - 3,100 - 3,100 - 3,100 - 3,100 - 3,100 - 3,100 - 3,100 - 3,100 - 3,100 - 3,100 - 3,100 - 3,100 - 3,100 - 3,100 - 3,100 - 3,100 - 3,100 - 3,100 - 3,100 - 3,100 - 3,100 - 3,100 - 3,100 - 3,100 - 3,100 - 3,100 - 3,100 - 3,100 - 3,100 - 3,100 - 3,100 - 3,100 - 3,100 - 3,100 - 3,100 - 3,100 - 3,100 - 3,100 - 3,100 - 3,100 - 3,100 - 3,100 - 3,100 - 3,100 - 3,100 - 3,100 - 3,100 - 3,100 - 3,100 - 3,100 - 3,100 - 3,100 - 3,100 - 3,100 - 3,100 - 3,100 - 3,100 - 3,100 - 3,100 - 3,100 - 3,100 - 3,100 - 3,100 - 3,100 - 3,100 - 3,100 - 3,100 - 3,100 - 3,100 - 3,100 - 3,100 - 3,100 - 3,100 - 3,100 - 3,100 - 3,100 - 3,100 - 3,100 - 3,100 - 3,100 - 3,100 - 3,100 - 3,100 - 3,100 - 3,100 - 3,100 - 3,100 - 3,100 - 3,100 - 3,100 - 3,100 - 3,100 - 3,100 - 3,100 - 3,100 - 3,100 - 3,100 - 3,100 - 3,100 - 3,100 |
| 6/2023  | <b>1</b> 2.4% | \$ 3,824 | \$ 6,593 | \$4,800 - 231 231 231 231 231 231                                                                                                                                                                                                                                                                                                                                                                                                                                                                                                                                                                                                                                                                                                                                                                                                                                                                                                                                                                                                                                                                                                                                                                                                                                                                                                                                                                                                                                                                                                                                                                                                                                                                                                                                                                                                                                                                                                                                                                                                                                                                                               |
| 7/2023  | <b>1.9%</b>   | \$ 3,832 | \$ 6,580 | \$3,800 -                                                                                                                                                                                                                                                                                                                                                                                                                                                                                                                                                                                                                                                                                                                                                                                                                                                                                                                                                                                                                                                                                                                                                                                                                                                                                                                                                                                                                                                                                                                                                                                                                                                                                                                                                                                                                                                                                                                                                                                                                                                                                                                       |
| 8/2023  | <b>1.4%</b>   | \$ 3,828 | \$ 6,695 | \$2,800 -                                                                                                                                                                                                                                                                                                                                                                                                                                                                                                                                                                                                                                                                                                                                                                                                                                                                                                                                                                                                                                                                                                                                                                                                                                                                                                                                                                                                                                                                                                                                                                                                                                                                                                                                                                                                                                                                                                                                                                                                                                                                                                                       |
| 9/2023  | <b>1.0%</b>   | \$ 3,814 | \$ 6,997 | Rent Own Historic Cost to Own Relative to Rent                                                                                                                                                                                                                                                                                                                                                                                                                                                                                                                                                                                                                                                                                                                                                                                                                                                                                                                                                                                                                                                                                                                                                                                                                                                                                                                                                                                                                                                                                                                                                                                                                                                                                                                                                                                                                                                                                                                                                                                                                                                                                  |
| 10/2023 | <b>3</b> 0.7% | \$ 3,797 | \$ 7,121 | \$1,800                                                                                                                                                                                                                                                                                                                                                                                                                                                                                                                                                                                                                                                                                                                                                                                                                                                                                                                                                                                                                                                                                                                                                                                                                                                                                                                                                                                                                                                                                                                                                                                                                                                                                                                                                                                                                                                                                                                                                                                                                                                                                                                         |
| 11/2023 | <b>3</b> 0.5% | \$ 3,767 | \$ 7,472 | 5 <sup>2</sup>                                                                                                                                                                                                                                                                                                                                                                                                                                                                                                                                                                                                                                                                                                                                                                                                                                                                                                                                                                                                                                                                                                                                                                                                                                                                                                                                                                                                                                                                                                                                                                                                                                                                                                                                                                                                                                                                                                                                                                                                         |
| 12/2023 | <b>3</b> 0.4% | \$ 3,751 | \$ 7,054 | 212023120231202312023120231202312023120                                                                                                                                                                                                                                                                                                                                                                                                                                                                                                                                                                                                                                                                                                                                                                                                                                                                                                                                                                                                                                                                                                                                                                                                                                                                                                                                                                                                                                                                                                                                                                                                                                                                                                                                                                                                                                                                                                                                                                                                                                                                                         |
| 1/2024  | <b>3</b> 0.3% | \$ 3,751 | \$ 6,636 | y y y                                                                                                                                                                                                                                                                                                                                                                                                                                                                                                                                                                                                                                                                                                                                                                                                                                                                                                                                                                                                                                                                                                                                                                                                                                                                                                                                                                                                                                                                                                                                                                                                                                                                                                                                                                                                                                                                                                                                                                                                                                                                                                                           |