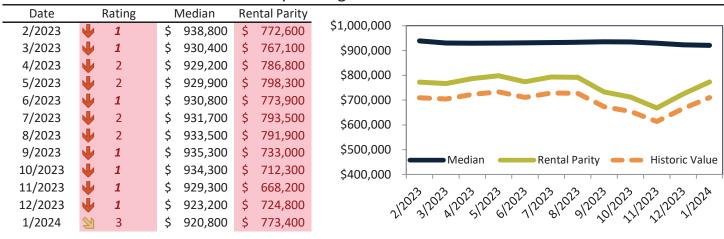

#### Median Home Price and Rental Parity trailing twelve months

|   | Rating         | Median                                                             | Re                                                                                                                                                                           | ntal Parity                                                                                                                                                                                                                                  | 4                                                                                                                                                                                                                                                                                                     |                                                                                                                                                                                                                                                                                                                                                                                                                                                                                                                                                                                                                                                                                                                                                                                                                                                                                                                                                                                                                                                                                                                                                                                                                                                                                                                                                                                                                                                                                                                                                                                                                                                                                                                                                                                                                                                                                                                                                                                                                                                                                                                                                                                                                                                                                              |
|---|----------------|--------------------------------------------------------------------|------------------------------------------------------------------------------------------------------------------------------------------------------------------------------|----------------------------------------------------------------------------------------------------------------------------------------------------------------------------------------------------------------------------------------------|-------------------------------------------------------------------------------------------------------------------------------------------------------------------------------------------------------------------------------------------------------------------------------------------------------|----------------------------------------------------------------------------------------------------------------------------------------------------------------------------------------------------------------------------------------------------------------------------------------------------------------------------------------------------------------------------------------------------------------------------------------------------------------------------------------------------------------------------------------------------------------------------------------------------------------------------------------------------------------------------------------------------------------------------------------------------------------------------------------------------------------------------------------------------------------------------------------------------------------------------------------------------------------------------------------------------------------------------------------------------------------------------------------------------------------------------------------------------------------------------------------------------------------------------------------------------------------------------------------------------------------------------------------------------------------------------------------------------------------------------------------------------------------------------------------------------------------------------------------------------------------------------------------------------------------------------------------------------------------------------------------------------------------------------------------------------------------------------------------------------------------------------------------------------------------------------------------------------------------------------------------------------------------------------------------------------------------------------------------------------------------------------------------------------------------------------------------------------------------------------------------------------------------------------------------------------------------------------------------------|
| • | 1              | \$ 1,076,600                                                       | \$                                                                                                                                                                           | 655,300                                                                                                                                                                                                                                      | \$1,200,000                                                                                                                                                                                                                                                                                           |                                                                                                                                                                                                                                                                                                                                                                                                                                                                                                                                                                                                                                                                                                                                                                                                                                                                                                                                                                                                                                                                                                                                                                                                                                                                                                                                                                                                                                                                                                                                                                                                                                                                                                                                                                                                                                                                                                                                                                                                                                                                                                                                                                                                                                                                                              |
| • | 1              | \$ 1,067,900                                                       | \$                                                                                                                                                                           | 634,500                                                                                                                                                                                                                                      |                                                                                                                                                                                                                                                                                                       |                                                                                                                                                                                                                                                                                                                                                                                                                                                                                                                                                                                                                                                                                                                                                                                                                                                                                                                                                                                                                                                                                                                                                                                                                                                                                                                                                                                                                                                                                                                                                                                                                                                                                                                                                                                                                                                                                                                                                                                                                                                                                                                                                                                                                                                                                              |
| • | 1              | \$ 1,066,200                                                       | \$                                                                                                                                                                           | 649,700                                                                                                                                                                                                                                      | \$1,000,000                                                                                                                                                                                                                                                                                           |                                                                                                                                                                                                                                                                                                                                                                                                                                                                                                                                                                                                                                                                                                                                                                                                                                                                                                                                                                                                                                                                                                                                                                                                                                                                                                                                                                                                                                                                                                                                                                                                                                                                                                                                                                                                                                                                                                                                                                                                                                                                                                                                                                                                                                                                                              |
| • | 1              | \$ 1,068,300                                                       | \$                                                                                                                                                                           | 645,000                                                                                                                                                                                                                                      |                                                                                                                                                                                                                                                                                                       |                                                                                                                                                                                                                                                                                                                                                                                                                                                                                                                                                                                                                                                                                                                                                                                                                                                                                                                                                                                                                                                                                                                                                                                                                                                                                                                                                                                                                                                                                                                                                                                                                                                                                                                                                                                                                                                                                                                                                                                                                                                                                                                                                                                                                                                                                              |
| • | 1              | \$ 1,073,100                                                       | \$                                                                                                                                                                           | 622,300                                                                                                                                                                                                                                      | \$800,000                                                                                                                                                                                                                                                                                             |                                                                                                                                                                                                                                                                                                                                                                                                                                                                                                                                                                                                                                                                                                                                                                                                                                                                                                                                                                                                                                                                                                                                                                                                                                                                                                                                                                                                                                                                                                                                                                                                                                                                                                                                                                                                                                                                                                                                                                                                                                                                                                                                                                                                                                                                                              |
| • | 1              | \$ 1,079,800                                                       | \$                                                                                                                                                                           | 628,800                                                                                                                                                                                                                                      |                                                                                                                                                                                                                                                                                                       |                                                                                                                                                                                                                                                                                                                                                                                                                                                                                                                                                                                                                                                                                                                                                                                                                                                                                                                                                                                                                                                                                                                                                                                                                                                                                                                                                                                                                                                                                                                                                                                                                                                                                                                                                                                                                                                                                                                                                                                                                                                                                                                                                                                                                                                                                              |
| • | 1              | \$ 1,087,500                                                       | \$                                                                                                                                                                           | 621,700                                                                                                                                                                                                                                      | \$600,000                                                                                                                                                                                                                                                                                             |                                                                                                                                                                                                                                                                                                                                                                                                                                                                                                                                                                                                                                                                                                                                                                                                                                                                                                                                                                                                                                                                                                                                                                                                                                                                                                                                                                                                                                                                                                                                                                                                                                                                                                                                                                                                                                                                                                                                                                                                                                                                                                                                                                                                                                                                                              |
| • | 1              | \$ 1,094,800                                                       | \$                                                                                                                                                                           | 596,700                                                                                                                                                                                                                                      |                                                                                                                                                                                                                                                                                                       | Median Rental Parity Historic Value                                                                                                                                                                                                                                                                                                                                                                                                                                                                                                                                                                                                                                                                                                                                                                                                                                                                                                                                                                                                                                                                                                                                                                                                                                                                                                                                                                                                                                                                                                                                                                                                                                                                                                                                                                                                                                                                                                                                                                                                                                                                                                                                                                                                                                                          |
| • | 1              | \$ 1,099,900                                                       | \$                                                                                                                                                                           | 586,400                                                                                                                                                                                                                                      | \$400.000                                                                                                                                                                                                                                                                                             | Nental Failty - Tilstolic value                                                                                                                                                                                                                                                                                                                                                                                                                                                                                                                                                                                                                                                                                                                                                                                                                                                                                                                                                                                                                                                                                                                                                                                                                                                                                                                                                                                                                                                                                                                                                                                                                                                                                                                                                                                                                                                                                                                                                                                                                                                                                                                                                                                                                                                              |
| • | 1              | \$ 1,101,300                                                       | \$                                                                                                                                                                           | 555,100                                                                                                                                                                                                                                      |                                                                                                                                                                                                                                                                                                       |                                                                                                                                                                                                                                                                                                                                                                                                                                                                                                                                                                                                                                                                                                                                                                                                                                                                                                                                                                                                                                                                                                                                                                                                                                                                                                                                                                                                                                                                                                                                                                                                                                                                                                                                                                                                                                                                                                                                                                                                                                                                                                                                                                                                                                                                                              |
| • | 1              | \$ 1,099,400                                                       | \$                                                                                                                                                                           | 584,500                                                                                                                                                                                                                                      | 1/25                                                                                                                                                                                                                                                                                                  | 33,120,3,120,3,120,9,120,3,120,3,120,3,120,3,120,3,120,3,120,3,120,3,120,3,120,3,120,3,120,3,120,3,120,3,120,3,120,3,120,3,120,3,120,3,120,3,120,3,120,3,120,3,120,3,120,3,120,3,120,3,120,3,120,3,120,3,120,3,120,3,120,3,120,3,120,3,120,3,120,3,120,3,120,3,120,3,120,3,120,3,120,3,120,3,120,3,120,3,120,3,120,3,120,3,120,3,120,3,120,3,120,3,120,3,120,3,120,3,120,3,120,3,120,3,120,3,120,3,120,3,120,3,120,3,120,3,120,3,120,3,120,3,120,3,120,3,120,3,120,3,120,3,120,3,120,3,120,3,120,3,120,3,120,3,120,3,120,3,120,3,120,3,120,3,120,3,120,3,120,3,120,3,120,3,120,3,120,3,120,3,120,3,120,3,120,3,120,3,120,3,120,3,120,3,120,3,120,3,120,3,120,3,120,3,120,3,120,3,120,3,120,3,120,3,120,3,120,3,120,3,120,3,120,3,120,3,120,3,120,3,120,3,120,3,120,3,120,3,120,3,120,3,120,3,120,3,120,3,120,3,120,3,120,3,120,3,120,3,120,3,120,3,120,3,120,3,120,3,120,3,120,3,120,3,120,3,120,3,120,3,120,3,120,3,120,3,120,3,120,3,120,3,120,3,120,3,120,3,120,3,120,3,120,3,120,3,120,3,120,3,120,3,120,3,120,3,120,3,120,3,120,3,120,3,120,3,120,3,120,3,120,3,120,3,120,3,120,3,120,3,120,3,120,3,120,3,120,3,120,3,120,3,120,3,120,3,120,3,120,3,120,3,120,3,120,3,120,3,120,3,120,3,120,3,120,3,120,3,120,3,120,3,120,3,120,3,120,3,120,3,120,3,120,3,120,3,120,3,120,3,120,3,120,3,120,3,120,3,120,3,120,3,120,3,120,3,120,3,120,3,120,3,120,3,120,3,120,3,120,3,120,3,120,3,120,3,120,3,120,3,120,3,120,3,120,3,120,3,120,3,120,3,120,3,120,3,120,3,120,3,120,3,120,3,120,3,120,3,120,3,120,3,120,3,120,3,120,3,120,3,120,3,120,3,120,3,120,3,120,3,120,3,120,3,120,3,120,3,120,3,120,3,120,3,120,3,120,3,120,3,120,3,120,3,120,3,120,3,120,3,120,3,120,3,120,3,120,3,120,3,120,3,120,3,120,3,120,3,120,3,120,3,120,3,120,3,120,3,120,3,120,3,120,3,120,3,120,3,120,3,120,3,120,3,120,3,120,3,120,3,120,3,120,3,120,3,120,3,120,3,120,3,120,3,120,3,120,3,120,3,120,3,120,3,120,3,120,3,120,3,120,3,120,3,120,3,120,3,120,3,120,3,120,3,120,3,120,3,120,3,120,3,120,3,120,3,120,3,120,3,120,3,120,3,120,3,120,3,120,3,120,3,120,3,120,3,120,3,120,3,120,3,120,3,120,3,120,3,120,3,120,3,120,3,120,3,120,3,120,3,120,                                                                                                                                                              |
| • | 1              | \$1,100,300                                                        | \$                                                                                                                                                                           | 621,900                                                                                                                                                                                                                                      | , N                                                                                                                                                                                                                                                                                                   | 2, 14, 21, 10, 11, 10, 21, 20, 21, 21, 21                                                                                                                                                                                                                                                                                                                                                                                                                                                                                                                                                                                                                                                                                                                                                                                                                                                                                                                                                                                                                                                                                                                                                                                                                                                                                                                                                                                                                                                                                                                                                                                                                                                                                                                                                                                                                                                                                                                                                                                                                                                                                                                                                                                                                                                    |
|   | <b>+++++++</b> | 1<br>1<br>1<br>1<br>1<br>1<br>1<br>1<br>1<br>1<br>1<br>1<br>1<br>1 | \$ 1,076,600<br>\$ 1,067,900<br>\$ 1,066,200<br>\$ 1,068,300<br>\$ 1,073,100<br>\$ 1,079,800<br>\$ 1,087,500<br>\$ 1,094,800<br>\$ 1,099,900<br>\$ 1,101,300<br>\$ 1,099,400 | \$ 1,076,600 \$ \$ 1,067,900 \$ \$ 1 \$ 1,066,200 \$ \$ 1 \$ 1,068,300 \$ \$ 1 \$ 1,073,100 \$ \$ 1 \$ 1,073,500 \$ \$ 1 \$ 1,094,800 \$ \$ 1 \$ 1,094,800 \$ \$ 1 \$ 1,099,900 \$ \$ 1 \$ 1,101,300 \$ \$ 1,101,300 \$ \$ 1 \$ 1,099,400 \$ | \$ 1,076,600 \$ 655,300<br>\$ 1,067,900 \$ 634,500<br>\$ 1,066,200 \$ 649,700<br>\$ 1,068,300 \$ 645,000<br>\$ 1,073,100 \$ 622,300<br>\$ 1,079,800 \$ 628,800<br>\$ 1,087,500 \$ 621,700<br>\$ 1,094,800 \$ 596,700<br>\$ 1,099,900 \$ 586,400<br>\$ 1,101,300 \$ 555,100<br>\$ 1,099,400 \$ 584,500 | \$1,076,600 \$ 655,300 \$1,200,000 - \$1,200,000 - \$1,200,000 - \$1,200,000 - \$1,000,000 - \$1,000,000 - \$1,000,000 - \$1,000,000 - \$1,000,000 - \$1,000,000 - \$1,000,000 - \$1,000,000 - \$1,000,000 - \$1,000,000 - \$1,000,000 - \$1,000,000 - \$1,000,000 - \$1,000,000 - \$1,000,000 - \$1,000,000 - \$1,000,000 - \$1,000,000 - \$1,000,000 - \$1,000,000 - \$1,000,000 - \$1,000,000 - \$1,000,000 - \$1,000,000 - \$1,000,000 - \$1,000,000 - \$1,000,000 - \$1,000,000 - \$1,000,000 - \$1,000,000 - \$1,000,000 - \$1,000,000 - \$1,000,000 - \$1,000,000 - \$1,000,000 - \$1,000,000 - \$1,000,000 - \$1,000,000 - \$1,000,000 - \$1,000,000 - \$1,000,000 - \$1,000,000 - \$1,000,000 - \$1,000,000 - \$1,000,000 - \$1,000,000 - \$1,000,000 - \$1,000,000 - \$1,000,000 - \$1,000,000 - \$1,000,000 - \$1,000,000 - \$1,000,000 - \$1,000,000 - \$1,000,000 - \$1,000,000 - \$1,000,000 - \$1,000,000 - \$1,000,000 - \$1,000,000 - \$1,000,000 - \$1,000,000 - \$1,000,000 - \$1,000,000 - \$1,000,000 - \$1,000,000 - \$1,000,000 - \$1,000,000 - \$1,000,000 - \$1,000,000 - \$1,000,000 - \$1,000,000 - \$1,000,000 - \$1,000,000 - \$1,000,000 - \$1,000,000 - \$1,000,000 - \$1,000,000 - \$1,000,000 - \$1,000,000 - \$1,000,000 - \$1,000,000 - \$1,000,000 - \$1,000,000 - \$1,000,000 - \$1,000,000 - \$1,000,000 - \$1,000,000 - \$1,000,000 - \$1,000,000 - \$1,000,000 - \$1,000,000 - \$1,000,000 - \$1,000,000 - \$1,000,000 - \$1,000,000 - \$1,000,000 - \$1,000,000 - \$1,000,000 - \$1,000,000 - \$1,000,000 - \$1,000,000 - \$1,000,000 - \$1,000,000 - \$1,000,000 - \$1,000,000 - \$1,000,000 - \$1,000,000 - \$1,000,000 - \$1,000,000 - \$1,000,000 - \$1,000,000 - \$1,000,000 - \$1,000,000 - \$1,000,000 - \$1,000,000 - \$1,000,000 - \$1,000,000 - \$1,000,000 - \$1,000,000 - \$1,000,000 - \$1,000,000 - \$1,000,000 - \$1,000,000 - \$1,000,000 - \$1,000,000 - \$1,000,000 - \$1,000,000 - \$1,000,000 - \$1,000,000 - \$1,000,000 - \$1,000,000 - \$1,000,000 - \$1,000,000 - \$1,000,000 - \$1,000,000 - \$1,000,000 - \$1,000,000 - \$1,000,000 - \$1,000,000 - \$1,000,000 - \$1,000,000 - \$1,000,000 - \$1,000,000 - \$1,000,000 - \$1,000,000 - \$1,000,000 - \$1,000,000 - \$1,000,000 - \$1,000,000 - \$1,000,000 - \$1,000,000 |