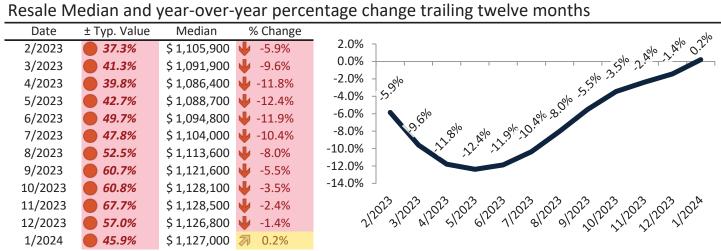

#### Resale Median and year-over-year percentage change trailing twelve months

| Date    | % Change      | Rent     | Own      | \$7,800 ¬                                                                                                                                                                                                                                                                                                                                                                                                                                                                                                                                                                                                                                                                                                                                                                                                                                                                                                                                                                                                                                                                                                                                                                                                                                                                                                                                                                                                                                                                                                                                                                                                                                                                                                                                                                                                                                                                                                                                                                                                                                                                                                                       |
|---------|---------------|----------|----------|---------------------------------------------------------------------------------------------------------------------------------------------------------------------------------------------------------------------------------------------------------------------------------------------------------------------------------------------------------------------------------------------------------------------------------------------------------------------------------------------------------------------------------------------------------------------------------------------------------------------------------------------------------------------------------------------------------------------------------------------------------------------------------------------------------------------------------------------------------------------------------------------------------------------------------------------------------------------------------------------------------------------------------------------------------------------------------------------------------------------------------------------------------------------------------------------------------------------------------------------------------------------------------------------------------------------------------------------------------------------------------------------------------------------------------------------------------------------------------------------------------------------------------------------------------------------------------------------------------------------------------------------------------------------------------------------------------------------------------------------------------------------------------------------------------------------------------------------------------------------------------------------------------------------------------------------------------------------------------------------------------------------------------------------------------------------------------------------------------------------------------|
| 2/2023  | 4.3%          | \$ 3,759 | \$ 6,175 |                                                                                                                                                                                                                                                                                                                                                                                                                                                                                                                                                                                                                                                                                                                                                                                                                                                                                                                                                                                                                                                                                                                                                                                                                                                                                                                                                                                                                                                                                                                                                                                                                                                                                                                                                                                                                                                                                                                                                                                                                                                                                                                                 |
| 3/2023  | <b>1.8%</b>   | \$ 3,784 | \$ 6,368 | \$6,800 -                                                                                                                                                                                                                                                                                                                                                                                                                                                                                                                                                                                                                                                                                                                                                                                                                                                                                                                                                                                                                                                                                                                                                                                                                                                                                                                                                                                                                                                                                                                                                                                                                                                                                                                                                                                                                                                                                                                                                                                                                                                                                                                       |
| 4/2023  | <b>1.4%</b>   | \$ 3,802 | \$ 6,239 | \$5,800 -                                                                                                                                                                                                                                                                                                                                                                                                                                                                                                                                                                                                                                                                                                                                                                                                                                                                                                                                                                                                                                                                                                                                                                                                                                                                                                                                                                                                                                                                                                                                                                                                                                                                                                                                                                                                                                                                                                                                                                                                                                                                                                                       |
| 5/2023  | <b>1</b> 2.9% | \$ 3,818 | \$ 6,324 | \$4,800 - 3,100 - 3,100 - 3,000 - 3,000 - 3,000 - 3,000 - 3,100 - 3,100 - 3,100 - 3,100 - 3,100 - 3,100 - 3,100 - 3,100 - 3,100 - 3,100 - 3,100 - 3,100 - 3,100 - 3,100 - 3,100 - 3,100 - 3,100 - 3,100 - 3,100 - 3,100 - 3,100 - 3,100 - 3,100 - 3,100 - 3,100 - 3,100 - 3,100 - 3,100 - 3,100 - 3,100 - 3,100 - 3,100 - 3,100 - 3,100 - 3,100 - 3,100 - 3,100 - 3,100 - 3,100 - 3,100 - 3,100 - 3,100 - 3,100 - 3,100 - 3,100 - 3,100 - 3,100 - 3,100 - 3,100 - 3,100 - 3,100 - 3,100 - 3,100 - 3,100 - 3,100 - 3,100 - 3,100 - 3,100 - 3,100 - 3,100 - 3,100 - 3,100 - 3,100 - 3,100 - 3,100 - 3,100 - 3,100 - 3,100 - 3,100 - 3,100 - 3,100 - 3,100 - 3,100 - 3,100 - 3,100 - 3,100 - 3,100 - 3,100 - 3,100 - 3,100 - 3,100 - 3,100 - 3,100 - 3,100 - 3,100 - 3,100 - 3,100 - 3,100 - 3,100 - 3,100 - 3,100 - 3,100 - 3,100 - 3,100 - 3,100 - 3,100 - 3,100 - 3,100 - 3,100 - 3,100 - 3,100 - 3,100 - 3,100 - 3,100 - 3,100 - 3,100 - 3,100 - 3,100 - 3,100 - 3,100 - 3,100 - 3,100 - 3,100 - 3,100 - 3,100 - 3,100 - 3,100 - 3,100 - 3,100 - 3,100 - 3,100 - 3,100 - 3,100 - 3,100 - 3,100 - 3,100 - 3,100 - 3,100 - 3,100 - 3,100 - 3,100 - 3,100 - 3,100 - 3,100 - 3,100 - 3,100 - 3,100 - 3,100 - 3,100 - 3,100 - 3,100 - 3,100 - 3,100 - 3,100 - 3,100 - 3,100 - 3,100 - 3,100 - 3,100 - 3,100 - 3,100 - 3,100 - 3,100 - 3,100 - 3,100 - 3,100 - 3,100 - 3,100 - 3,100 - 3,100 - 3,100 - 3,100 - 3,100 - 3,100 - 3,100 - 3,100 - 3,100 - 3,100 - 3,100 - 3,100 - 3,100 - 3,100 - 3,100 - 3,100 - 3,100 - 3,100 - 3,100 - 3,100 - 3,100 - 3,100 - 3,100 - 3,100 - 3,100 - 3,100 - 3,100 - 3,100 - 3,100 - 3,100 - 3,100 - 3,100 - 3,100 - 3,100 - 3,100 - 3,100 - 3,100 - 3,100 - 3,100 - 3,100 - 3,100 - 3,100 - 3,100 - 3,100 - 3,100 - 3,100 - 3,100 - 3,100 - 3,100 - 3,100 - 3,100 - 3,100 - 3,100 - 3,100 - 3,100 - 3,100 - 3,100 - 3,100 - 3,100 - 3,100 - 3,100 - 3,100 - 3,100 - 3,100 - 3,100 - 3,100 - 3,100 - 3,100 - 3,100 - 3,100 - 3,100 - 3,100 - 3,100 - 3,100 - 3,100 - 3,100 - 3,100 - 3,100 - 3,100 - 3,100 - 3,100 - 3,100 - 3,100 - 3,100 - 3,100 - 3,100 - 3,100 - 3,100 - 3,100 - 3,100 - 3,100 |
| 6/2023  | <b>1</b> 2.4% | \$ 3,824 | \$ 6,593 | \$4,800 - 231 231 231 231 231 231                                                                                                                                                                                                                                                                                                                                                                                                                                                                                                                                                                                                                                                                                                                                                                                                                                                                                                                                                                                                                                                                                                                                                                                                                                                                                                                                                                                                                                                                                                                                                                                                                                                                                                                                                                                                                                                                                                                                                                                                                                                                                               |
| 7/2023  | <b>1.9%</b>   | \$ 3,832 | \$ 6,580 | \$3,800 -                                                                                                                                                                                                                                                                                                                                                                                                                                                                                                                                                                                                                                                                                                                                                                                                                                                                                                                                                                                                                                                                                                                                                                                                                                                                                                                                                                                                                                                                                                                                                                                                                                                                                                                                                                                                                                                                                                                                                                                                                                                                                                                       |
| 8/2023  | <b>1.4%</b>   | \$ 3,828 | \$ 6,695 | \$2,800 -                                                                                                                                                                                                                                                                                                                                                                                                                                                                                                                                                                                                                                                                                                                                                                                                                                                                                                                                                                                                                                                                                                                                                                                                                                                                                                                                                                                                                                                                                                                                                                                                                                                                                                                                                                                                                                                                                                                                                                                                                                                                                                                       |
| 9/2023  | <b>1.0%</b>   | \$ 3,814 | \$ 6,997 | Rent Own Historic Cost to Own Relative to Rent                                                                                                                                                                                                                                                                                                                                                                                                                                                                                                                                                                                                                                                                                                                                                                                                                                                                                                                                                                                                                                                                                                                                                                                                                                                                                                                                                                                                                                                                                                                                                                                                                                                                                                                                                                                                                                                                                                                                                                                                                                                                                  |
| 10/2023 | <b>3</b> 0.7% | \$ 3,797 | \$ 7,121 | \$1,800                                                                                                                                                                                                                                                                                                                                                                                                                                                                                                                                                                                                                                                                                                                                                                                                                                                                                                                                                                                                                                                                                                                                                                                                                                                                                                                                                                                                                                                                                                                                                                                                                                                                                                                                                                                                                                                                                                                                                                                                                                                                                                                         |
| 11/2023 | <b>3</b> 0.5% | \$ 3,767 | \$ 7,472 | 5 <sup>2</sup>                                                                                                                                                                                                                                                                                                                                                                                                                                                                                                                                                                                                                                                                                                                                                                                                                                                                                                                                                                                                                                                                                                                                                                                                                                                                                                                                                                                                                                                                                                                                                                                                                                                                                                                                                                                                                                                                                                                                                                                                         |
| 12/2023 | <b>3</b> 0.4% | \$ 3,751 | \$ 7,054 | 212023120231202312023120231202312023120                                                                                                                                                                                                                                                                                                                                                                                                                                                                                                                                                                                                                                                                                                                                                                                                                                                                                                                                                                                                                                                                                                                                                                                                                                                                                                                                                                                                                                                                                                                                                                                                                                                                                                                                                                                                                                                                                                                                                                                                                                                                                         |
| 1/2024  | <b>3</b> 0.3% | \$ 3,751 | \$ 6,636 | y y y                                                                                                                                                                                                                                                                                                                                                                                                                                                                                                                                                                                                                                                                                                                                                                                                                                                                                                                                                                                                                                                                                                                                                                                                                                                                                                                                                                                                                                                                                                                                                                                                                                                                                                                                                                                                                                                                                                                                                                                                                                                                                                                           |