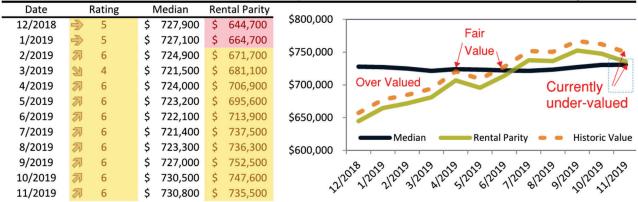

#### Median Home Price and Rental Parity trailing twelve months

|   | Rating         | Median                                                             | Re                                                                                                                                                                           | ntal Parity                                                                                                                                                                                                                                  | 4                                                                                                                                                                                                                                                                                                     |                                                                                                                                                                                                                                                                                                                                                                                                                                                                                                                                                                                                                                                                                                                                                                                                                                                                                                                                                                                                                                                                                                                                                                                                                                                                                                                                                                                                                                                                                                                                                                                                                                                                                                                                                                                                                                                                                                                                                                                                                                                                                                                                                                                                                                                                                              |
|---|----------------|--------------------------------------------------------------------|------------------------------------------------------------------------------------------------------------------------------------------------------------------------------|----------------------------------------------------------------------------------------------------------------------------------------------------------------------------------------------------------------------------------------------|-------------------------------------------------------------------------------------------------------------------------------------------------------------------------------------------------------------------------------------------------------------------------------------------------------|----------------------------------------------------------------------------------------------------------------------------------------------------------------------------------------------------------------------------------------------------------------------------------------------------------------------------------------------------------------------------------------------------------------------------------------------------------------------------------------------------------------------------------------------------------------------------------------------------------------------------------------------------------------------------------------------------------------------------------------------------------------------------------------------------------------------------------------------------------------------------------------------------------------------------------------------------------------------------------------------------------------------------------------------------------------------------------------------------------------------------------------------------------------------------------------------------------------------------------------------------------------------------------------------------------------------------------------------------------------------------------------------------------------------------------------------------------------------------------------------------------------------------------------------------------------------------------------------------------------------------------------------------------------------------------------------------------------------------------------------------------------------------------------------------------------------------------------------------------------------------------------------------------------------------------------------------------------------------------------------------------------------------------------------------------------------------------------------------------------------------------------------------------------------------------------------------------------------------------------------------------------------------------------------|
| • | 1              | \$ 1,076,600                                                       | \$                                                                                                                                                                           | 655,300                                                                                                                                                                                                                                      | \$1,200,000                                                                                                                                                                                                                                                                                           |                                                                                                                                                                                                                                                                                                                                                                                                                                                                                                                                                                                                                                                                                                                                                                                                                                                                                                                                                                                                                                                                                                                                                                                                                                                                                                                                                                                                                                                                                                                                                                                                                                                                                                                                                                                                                                                                                                                                                                                                                                                                                                                                                                                                                                                                                              |
| • | 1              | \$ 1,067,900                                                       | \$                                                                                                                                                                           | 634,500                                                                                                                                                                                                                                      |                                                                                                                                                                                                                                                                                                       |                                                                                                                                                                                                                                                                                                                                                                                                                                                                                                                                                                                                                                                                                                                                                                                                                                                                                                                                                                                                                                                                                                                                                                                                                                                                                                                                                                                                                                                                                                                                                                                                                                                                                                                                                                                                                                                                                                                                                                                                                                                                                                                                                                                                                                                                                              |
| • | 1              | \$ 1,066,200                                                       | \$                                                                                                                                                                           | 649,700                                                                                                                                                                                                                                      | \$1,000,000                                                                                                                                                                                                                                                                                           |                                                                                                                                                                                                                                                                                                                                                                                                                                                                                                                                                                                                                                                                                                                                                                                                                                                                                                                                                                                                                                                                                                                                                                                                                                                                                                                                                                                                                                                                                                                                                                                                                                                                                                                                                                                                                                                                                                                                                                                                                                                                                                                                                                                                                                                                                              |
| • | 1              | \$ 1,068,300                                                       | \$                                                                                                                                                                           | 645,000                                                                                                                                                                                                                                      |                                                                                                                                                                                                                                                                                                       |                                                                                                                                                                                                                                                                                                                                                                                                                                                                                                                                                                                                                                                                                                                                                                                                                                                                                                                                                                                                                                                                                                                                                                                                                                                                                                                                                                                                                                                                                                                                                                                                                                                                                                                                                                                                                                                                                                                                                                                                                                                                                                                                                                                                                                                                                              |
| • | 1              | \$ 1,073,100                                                       | \$                                                                                                                                                                           | 622,300                                                                                                                                                                                                                                      | \$800,000                                                                                                                                                                                                                                                                                             |                                                                                                                                                                                                                                                                                                                                                                                                                                                                                                                                                                                                                                                                                                                                                                                                                                                                                                                                                                                                                                                                                                                                                                                                                                                                                                                                                                                                                                                                                                                                                                                                                                                                                                                                                                                                                                                                                                                                                                                                                                                                                                                                                                                                                                                                                              |
| • | 1              | \$ 1,079,800                                                       | \$                                                                                                                                                                           | 628,800                                                                                                                                                                                                                                      |                                                                                                                                                                                                                                                                                                       |                                                                                                                                                                                                                                                                                                                                                                                                                                                                                                                                                                                                                                                                                                                                                                                                                                                                                                                                                                                                                                                                                                                                                                                                                                                                                                                                                                                                                                                                                                                                                                                                                                                                                                                                                                                                                                                                                                                                                                                                                                                                                                                                                                                                                                                                                              |
| • | 1              | \$ 1,087,500                                                       | \$                                                                                                                                                                           | 621,700                                                                                                                                                                                                                                      | \$600,000                                                                                                                                                                                                                                                                                             |                                                                                                                                                                                                                                                                                                                                                                                                                                                                                                                                                                                                                                                                                                                                                                                                                                                                                                                                                                                                                                                                                                                                                                                                                                                                                                                                                                                                                                                                                                                                                                                                                                                                                                                                                                                                                                                                                                                                                                                                                                                                                                                                                                                                                                                                                              |
| • | 1              | \$ 1,094,800                                                       | \$                                                                                                                                                                           | 596,700                                                                                                                                                                                                                                      |                                                                                                                                                                                                                                                                                                       | Median Rental Parity Historic Value                                                                                                                                                                                                                                                                                                                                                                                                                                                                                                                                                                                                                                                                                                                                                                                                                                                                                                                                                                                                                                                                                                                                                                                                                                                                                                                                                                                                                                                                                                                                                                                                                                                                                                                                                                                                                                                                                                                                                                                                                                                                                                                                                                                                                                                          |
| • | 1              | \$ 1,099,900                                                       | \$                                                                                                                                                                           | 586,400                                                                                                                                                                                                                                      | \$400.000                                                                                                                                                                                                                                                                                             | Nental Failty - Tilstolic value                                                                                                                                                                                                                                                                                                                                                                                                                                                                                                                                                                                                                                                                                                                                                                                                                                                                                                                                                                                                                                                                                                                                                                                                                                                                                                                                                                                                                                                                                                                                                                                                                                                                                                                                                                                                                                                                                                                                                                                                                                                                                                                                                                                                                                                              |
| • | 1              | \$ 1,101,300                                                       | \$                                                                                                                                                                           | 555,100                                                                                                                                                                                                                                      |                                                                                                                                                                                                                                                                                                       |                                                                                                                                                                                                                                                                                                                                                                                                                                                                                                                                                                                                                                                                                                                                                                                                                                                                                                                                                                                                                                                                                                                                                                                                                                                                                                                                                                                                                                                                                                                                                                                                                                                                                                                                                                                                                                                                                                                                                                                                                                                                                                                                                                                                                                                                                              |
| • | 1              | \$ 1,099,400                                                       | \$                                                                                                                                                                           | 584,500                                                                                                                                                                                                                                      | 1/25                                                                                                                                                                                                                                                                                                  | 33,120,3,120,3,120,9,120,3,120,3,120,3,120,3,120,3,120,3,120,3,120,3,120,3,120,3,120,3,120,3,120,3,120,3,120,3,120,3,120,3,120,3,120,3,120,3,120,3,120,3,120,3,120,3,120,3,120,3,120,3,120,3,120,3,120,3,120,3,120,3,120,3,120,3,120,3,120,3,120,3,120,3,120,3,120,3,120,3,120,3,120,3,120,3,120,3,120,3,120,3,120,3,120,3,120,3,120,3,120,3,120,3,120,3,120,3,120,3,120,3,120,3,120,3,120,3,120,3,120,3,120,3,120,3,120,3,120,3,120,3,120,3,120,3,120,3,120,3,120,3,120,3,120,3,120,3,120,3,120,3,120,3,120,3,120,3,120,3,120,3,120,3,120,3,120,3,120,3,120,3,120,3,120,3,120,3,120,3,120,3,120,3,120,3,120,3,120,3,120,3,120,3,120,3,120,3,120,3,120,3,120,3,120,3,120,3,120,3,120,3,120,3,120,3,120,3,120,3,120,3,120,3,120,3,120,3,120,3,120,3,120,3,120,3,120,3,120,3,120,3,120,3,120,3,120,3,120,3,120,3,120,3,120,3,120,3,120,3,120,3,120,3,120,3,120,3,120,3,120,3,120,3,120,3,120,3,120,3,120,3,120,3,120,3,120,3,120,3,120,3,120,3,120,3,120,3,120,3,120,3,120,3,120,3,120,3,120,3,120,3,120,3,120,3,120,3,120,3,120,3,120,3,120,3,120,3,120,3,120,3,120,3,120,3,120,3,120,3,120,3,120,3,120,3,120,3,120,3,120,3,120,3,120,3,120,3,120,3,120,3,120,3,120,3,120,3,120,3,120,3,120,3,120,3,120,3,120,3,120,3,120,3,120,3,120,3,120,3,120,3,120,3,120,3,120,3,120,3,120,3,120,3,120,3,120,3,120,3,120,3,120,3,120,3,120,3,120,3,120,3,120,3,120,3,120,3,120,3,120,3,120,3,120,3,120,3,120,3,120,3,120,3,120,3,120,3,120,3,120,3,120,3,120,3,120,3,120,3,120,3,120,3,120,3,120,3,120,3,120,3,120,3,120,3,120,3,120,3,120,3,120,3,120,3,120,3,120,3,120,3,120,3,120,3,120,3,120,3,120,3,120,3,120,3,120,3,120,3,120,3,120,3,120,3,120,3,120,3,120,3,120,3,120,3,120,3,120,3,120,3,120,3,120,3,120,3,120,3,120,3,120,3,120,3,120,3,120,3,120,3,120,3,120,3,120,3,120,3,120,3,120,3,120,3,120,3,120,3,120,3,120,3,120,3,120,3,120,3,120,3,120,3,120,3,120,3,120,3,120,3,120,3,120,3,120,3,120,3,120,3,120,3,120,3,120,3,120,3,120,3,120,3,120,3,120,3,120,3,120,3,120,3,120,3,120,3,120,3,120,3,120,3,120,3,120,3,120,3,120,3,120,3,120,3,120,3,120,3,120,3,120,3,120,3,120,3,120,3,120,3,120,3,120,3,120,3,120,3,120,3,120,                                                                                                                                                              |
| • | 1              | \$1,100,300                                                        | \$                                                                                                                                                                           | 621,900                                                                                                                                                                                                                                      | , N                                                                                                                                                                                                                                                                                                   | 2, 14, 21, 10, 11, 10, 21, 20, 21, 21, 21                                                                                                                                                                                                                                                                                                                                                                                                                                                                                                                                                                                                                                                                                                                                                                                                                                                                                                                                                                                                                                                                                                                                                                                                                                                                                                                                                                                                                                                                                                                                                                                                                                                                                                                                                                                                                                                                                                                                                                                                                                                                                                                                                                                                                                                    |
|   | <b>+++++++</b> | 1<br>1<br>1<br>1<br>1<br>1<br>1<br>1<br>1<br>1<br>1<br>1<br>1<br>1 | \$ 1,076,600<br>\$ 1,067,900<br>\$ 1,066,200<br>\$ 1,068,300<br>\$ 1,073,100<br>\$ 1,079,800<br>\$ 1,087,500<br>\$ 1,094,800<br>\$ 1,099,900<br>\$ 1,101,300<br>\$ 1,099,400 | \$ 1,076,600 \$ \$ 1,067,900 \$ \$ 1 \$ 1,066,200 \$ \$ 1 \$ 1,068,300 \$ \$ 1 \$ 1,073,100 \$ \$ 1 \$ 1,073,500 \$ \$ 1 \$ 1,094,800 \$ \$ 1 \$ 1,094,800 \$ \$ 1 \$ 1,099,900 \$ \$ 1 \$ 1,101,300 \$ \$ 1,101,300 \$ \$ 1 \$ 1,099,400 \$ | \$ 1,076,600 \$ 655,300<br>\$ 1,067,900 \$ 634,500<br>\$ 1,066,200 \$ 649,700<br>\$ 1,068,300 \$ 645,000<br>\$ 1,073,100 \$ 622,300<br>\$ 1,079,800 \$ 628,800<br>\$ 1,087,500 \$ 621,700<br>\$ 1,094,800 \$ 596,700<br>\$ 1,099,900 \$ 586,400<br>\$ 1,101,300 \$ 555,100<br>\$ 1,099,400 \$ 584,500 | \$1,076,600 \$ 655,300 \$1,200,000 - \$1,200,000 - \$1,200,000 - \$1,200,000 - \$1,000,000 - \$1,000,000 - \$1,000,000 - \$1,000,000 - \$1,000,000 - \$1,000,000 - \$1,000,000 - \$1,000,000 - \$1,000,000 - \$1,000,000 - \$1,000,000 - \$1,000,000 - \$1,000,000 - \$1,000,000 - \$1,000,000 - \$1,000,000 - \$1,000,000 - \$1,000,000 - \$1,000,000 - \$1,000,000 - \$1,000,000 - \$1,000,000 - \$1,000,000 - \$1,000,000 - \$1,000,000 - \$1,000,000 - \$1,000,000 - \$1,000,000 - \$1,000,000 - \$1,000,000 - \$1,000,000 - \$1,000,000 - \$1,000,000 - \$1,000,000 - \$1,000,000 - \$1,000,000 - \$1,000,000 - \$1,000,000 - \$1,000,000 - \$1,000,000 - \$1,000,000 - \$1,000,000 - \$1,000,000 - \$1,000,000 - \$1,000,000 - \$1,000,000 - \$1,000,000 - \$1,000,000 - \$1,000,000 - \$1,000,000 - \$1,000,000 - \$1,000,000 - \$1,000,000 - \$1,000,000 - \$1,000,000 - \$1,000,000 - \$1,000,000 - \$1,000,000 - \$1,000,000 - \$1,000,000 - \$1,000,000 - \$1,000,000 - \$1,000,000 - \$1,000,000 - \$1,000,000 - \$1,000,000 - \$1,000,000 - \$1,000,000 - \$1,000,000 - \$1,000,000 - \$1,000,000 - \$1,000,000 - \$1,000,000 - \$1,000,000 - \$1,000,000 - \$1,000,000 - \$1,000,000 - \$1,000,000 - \$1,000,000 - \$1,000,000 - \$1,000,000 - \$1,000,000 - \$1,000,000 - \$1,000,000 - \$1,000,000 - \$1,000,000 - \$1,000,000 - \$1,000,000 - \$1,000,000 - \$1,000,000 - \$1,000,000 - \$1,000,000 - \$1,000,000 - \$1,000,000 - \$1,000,000 - \$1,000,000 - \$1,000,000 - \$1,000,000 - \$1,000,000 - \$1,000,000 - \$1,000,000 - \$1,000,000 - \$1,000,000 - \$1,000,000 - \$1,000,000 - \$1,000,000 - \$1,000,000 - \$1,000,000 - \$1,000,000 - \$1,000,000 - \$1,000,000 - \$1,000,000 - \$1,000,000 - \$1,000,000 - \$1,000,000 - \$1,000,000 - \$1,000,000 - \$1,000,000 - \$1,000,000 - \$1,000,000 - \$1,000,000 - \$1,000,000 - \$1,000,000 - \$1,000,000 - \$1,000,000 - \$1,000,000 - \$1,000,000 - \$1,000,000 - \$1,000,000 - \$1,000,000 - \$1,000,000 - \$1,000,000 - \$1,000,000 - \$1,000,000 - \$1,000,000 - \$1,000,000 - \$1,000,000 - \$1,000,000 - \$1,000,000 - \$1,000,000 - \$1,000,000 - \$1,000,000 - \$1,000,000 - \$1,000,000 - \$1,000,000 - \$1,000,000 - \$1,000,000 - \$1,000,000 - \$1,000,000 - \$1,000,000 - \$1,000,000 - \$1,000,000 |

Rental \$/SF Year-over-Year Percentage Change: San Francisco Metro, CA since January 1989

Historic Median Home Price Relative to Rental Parity: San Francisco Metro, CA since January 1988

TAIT Housing Report® Market Timing System Rating: San Francisco Metro, CA since January 1988