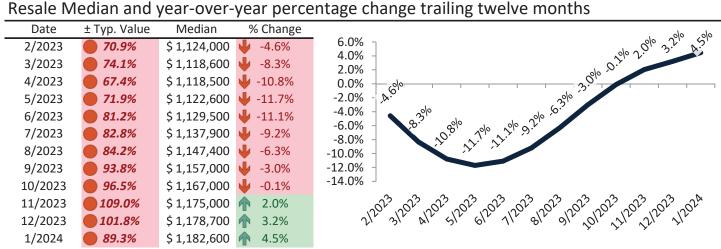

## San Francisco Metro, CA Housing Market Value & Trends Update

Historically, properties in this market sell at a 13.7% premium. Today's premium is 76.9%. This market is 63.2% overvalued. Median home price is \$1,100,300. Prices rose 1.1% year-over-year.

#### Resale Median and year-over-year percentage change trailing twelve months

| Date    | % Change      | Rent     | Own      | \$7,800 ¬                                                                                                                                                                                                                                                                                                                                                                                                                                                                                                                                                                                                                                                                                                                                                                                                                                                                                                                                                                                                                                                                                                                                                                                                                                                                                                                                                                                                                                                                                                                                                                                                                                                                                                                                                                                                                                                                                                                                                                                                                                                                                                                       |
|---------|---------------|----------|----------|---------------------------------------------------------------------------------------------------------------------------------------------------------------------------------------------------------------------------------------------------------------------------------------------------------------------------------------------------------------------------------------------------------------------------------------------------------------------------------------------------------------------------------------------------------------------------------------------------------------------------------------------------------------------------------------------------------------------------------------------------------------------------------------------------------------------------------------------------------------------------------------------------------------------------------------------------------------------------------------------------------------------------------------------------------------------------------------------------------------------------------------------------------------------------------------------------------------------------------------------------------------------------------------------------------------------------------------------------------------------------------------------------------------------------------------------------------------------------------------------------------------------------------------------------------------------------------------------------------------------------------------------------------------------------------------------------------------------------------------------------------------------------------------------------------------------------------------------------------------------------------------------------------------------------------------------------------------------------------------------------------------------------------------------------------------------------------------------------------------------------------|
| 2/2023  | 4.3%          | \$ 3,759 | \$ 6,175 |                                                                                                                                                                                                                                                                                                                                                                                                                                                                                                                                                                                                                                                                                                                                                                                                                                                                                                                                                                                                                                                                                                                                                                                                                                                                                                                                                                                                                                                                                                                                                                                                                                                                                                                                                                                                                                                                                                                                                                                                                                                                                                                                 |
| 3/2023  | <b>1.8%</b>   | \$ 3,784 | \$ 6,368 | \$6,800 -                                                                                                                                                                                                                                                                                                                                                                                                                                                                                                                                                                                                                                                                                                                                                                                                                                                                                                                                                                                                                                                                                                                                                                                                                                                                                                                                                                                                                                                                                                                                                                                                                                                                                                                                                                                                                                                                                                                                                                                                                                                                                                                       |
| 4/2023  | <b>1.4%</b>   | \$ 3,802 | \$ 6,239 | \$5,800 -                                                                                                                                                                                                                                                                                                                                                                                                                                                                                                                                                                                                                                                                                                                                                                                                                                                                                                                                                                                                                                                                                                                                                                                                                                                                                                                                                                                                                                                                                                                                                                                                                                                                                                                                                                                                                                                                                                                                                                                                                                                                                                                       |
| 5/2023  | <b>1</b> 2.9% | \$ 3,818 | \$ 6,324 | \$4,800 - 3,100 - 3,100 - 3,000 - 3,000 - 3,000 - 3,000 - 3,100 - 3,100 - 3,100 - 3,100 - 3,100 - 3,100 - 3,100 - 3,100 - 3,100 - 3,100 - 3,100 - 3,100 - 3,100 - 3,100 - 3,100 - 3,100 - 3,100 - 3,100 - 3,100 - 3,100 - 3,100 - 3,100 - 3,100 - 3,100 - 3,100 - 3,100 - 3,100 - 3,100 - 3,100 - 3,100 - 3,100 - 3,100 - 3,100 - 3,100 - 3,100 - 3,100 - 3,100 - 3,100 - 3,100 - 3,100 - 3,100 - 3,100 - 3,100 - 3,100 - 3,100 - 3,100 - 3,100 - 3,100 - 3,100 - 3,100 - 3,100 - 3,100 - 3,100 - 3,100 - 3,100 - 3,100 - 3,100 - 3,100 - 3,100 - 3,100 - 3,100 - 3,100 - 3,100 - 3,100 - 3,100 - 3,100 - 3,100 - 3,100 - 3,100 - 3,100 - 3,100 - 3,100 - 3,100 - 3,100 - 3,100 - 3,100 - 3,100 - 3,100 - 3,100 - 3,100 - 3,100 - 3,100 - 3,100 - 3,100 - 3,100 - 3,100 - 3,100 - 3,100 - 3,100 - 3,100 - 3,100 - 3,100 - 3,100 - 3,100 - 3,100 - 3,100 - 3,100 - 3,100 - 3,100 - 3,100 - 3,100 - 3,100 - 3,100 - 3,100 - 3,100 - 3,100 - 3,100 - 3,100 - 3,100 - 3,100 - 3,100 - 3,100 - 3,100 - 3,100 - 3,100 - 3,100 - 3,100 - 3,100 - 3,100 - 3,100 - 3,100 - 3,100 - 3,100 - 3,100 - 3,100 - 3,100 - 3,100 - 3,100 - 3,100 - 3,100 - 3,100 - 3,100 - 3,100 - 3,100 - 3,100 - 3,100 - 3,100 - 3,100 - 3,100 - 3,100 - 3,100 - 3,100 - 3,100 - 3,100 - 3,100 - 3,100 - 3,100 - 3,100 - 3,100 - 3,100 - 3,100 - 3,100 - 3,100 - 3,100 - 3,100 - 3,100 - 3,100 - 3,100 - 3,100 - 3,100 - 3,100 - 3,100 - 3,100 - 3,100 - 3,100 - 3,100 - 3,100 - 3,100 - 3,100 - 3,100 - 3,100 - 3,100 - 3,100 - 3,100 - 3,100 - 3,100 - 3,100 - 3,100 - 3,100 - 3,100 - 3,100 - 3,100 - 3,100 - 3,100 - 3,100 - 3,100 - 3,100 - 3,100 - 3,100 - 3,100 - 3,100 - 3,100 - 3,100 - 3,100 - 3,100 - 3,100 - 3,100 - 3,100 - 3,100 - 3,100 - 3,100 - 3,100 - 3,100 - 3,100 - 3,100 - 3,100 - 3,100 - 3,100 - 3,100 - 3,100 - 3,100 - 3,100 - 3,100 - 3,100 - 3,100 - 3,100 - 3,100 - 3,100 - 3,100 - 3,100 - 3,100 - 3,100 - 3,100 - 3,100 - 3,100 - 3,100 - 3,100 - 3,100 - 3,100 - 3,100 - 3,100 - 3,100 - 3,100 - 3,100 - 3,100 - 3,100 - 3,100 - 3,100 - 3,100 - 3,100 - 3,100 - 3,100 - 3,100 - 3,100 - 3,100 - 3,100 - 3,100 - 3,100 - 3,100 |
| 6/2023  | <b>1</b> 2.4% | \$ 3,824 | \$ 6,593 | \$4,800 - 231 231 231 231 231 231                                                                                                                                                                                                                                                                                                                                                                                                                                                                                                                                                                                                                                                                                                                                                                                                                                                                                                                                                                                                                                                                                                                                                                                                                                                                                                                                                                                                                                                                                                                                                                                                                                                                                                                                                                                                                                                                                                                                                                                                                                                                                               |
| 7/2023  | <b>1.9%</b>   | \$ 3,832 | \$ 6,580 | \$3,800 -                                                                                                                                                                                                                                                                                                                                                                                                                                                                                                                                                                                                                                                                                                                                                                                                                                                                                                                                                                                                                                                                                                                                                                                                                                                                                                                                                                                                                                                                                                                                                                                                                                                                                                                                                                                                                                                                                                                                                                                                                                                                                                                       |
| 8/2023  | <b>1.4%</b>   | \$ 3,828 | \$ 6,695 | \$2,800 -                                                                                                                                                                                                                                                                                                                                                                                                                                                                                                                                                                                                                                                                                                                                                                                                                                                                                                                                                                                                                                                                                                                                                                                                                                                                                                                                                                                                                                                                                                                                                                                                                                                                                                                                                                                                                                                                                                                                                                                                                                                                                                                       |
| 9/2023  | <b>1.0%</b>   | \$ 3,814 | \$ 6,997 | Rent Own Historic Cost to Own Relative to Rent                                                                                                                                                                                                                                                                                                                                                                                                                                                                                                                                                                                                                                                                                                                                                                                                                                                                                                                                                                                                                                                                                                                                                                                                                                                                                                                                                                                                                                                                                                                                                                                                                                                                                                                                                                                                                                                                                                                                                                                                                                                                                  |
| 10/2023 | <b>3</b> 0.7% | \$ 3,797 | \$ 7,121 | \$1,800                                                                                                                                                                                                                                                                                                                                                                                                                                                                                                                                                                                                                                                                                                                                                                                                                                                                                                                                                                                                                                                                                                                                                                                                                                                                                                                                                                                                                                                                                                                                                                                                                                                                                                                                                                                                                                                                                                                                                                                                                                                                                                                         |
| 11/2023 | <b>3</b> 0.5% | \$ 3,767 | \$ 7,472 | 5 <sup>2</sup>                                                                                                                                                                                                                                                                                                                                                                                                                                                                                                                                                                                                                                                                                                                                                                                                                                                                                                                                                                                                                                                                                                                                                                                                                                                                                                                                                                                                                                                                                                                                                                                                                                                                                                                                                                                                                                                                                                                                                                                                         |
| 12/2023 | <b>3</b> 0.4% | \$ 3,751 | \$ 7,054 | 212023120231202312023120231202312023120                                                                                                                                                                                                                                                                                                                                                                                                                                                                                                                                                                                                                                                                                                                                                                                                                                                                                                                                                                                                                                                                                                                                                                                                                                                                                                                                                                                                                                                                                                                                                                                                                                                                                                                                                                                                                                                                                                                                                                                                                                                                                         |
| 1/2024  | <b>3</b> 0.3% | \$ 3,751 | \$ 6,636 | y y y                                                                                                                                                                                                                                                                                                                                                                                                                                                                                                                                                                                                                                                                                                                                                                                                                                                                                                                                                                                                                                                                                                                                                                                                                                                                                                                                                                                                                                                                                                                                                                                                                                                                                                                                                                                                                                                                                                                                                                                                                                                                                                                           |