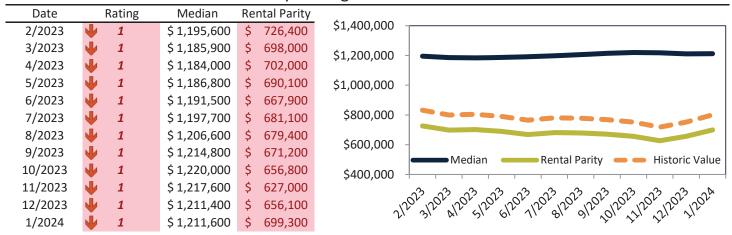

|
| 12/2023 | 4.9%          | \$ 2,950 | \$ 4,228 | 212023120231202312023120231202312023120                           |
| 1/2024  | 4.2%          | \$ 2,958 | \$ 3,973 | ууу                                                               |

# Pacifica Housing Market Value & Trends Update

Historically, properties in this market sell at a 14.5% premium. Today's premium is 73.2%. This market is 58.7% overvalued. Median home price is \$1,211,600. Prices rose 0.2% year-over-year.

Monthly cost of ownership is \$7,307, and rents average \$4,217, making owning \$3,089 per month more costly than renting. Rents rose 2.3% year-over-year. The current capitalization rate (rent/price) is 3.3%.

Market rating = 1

#### Median Home Price and Rental Parity trailing twelve months



# Resale Median and year-over-year percentage change trailing twelve months



| Date    | % | 6 Change | Rent        | Own         | \$10,000 ¬