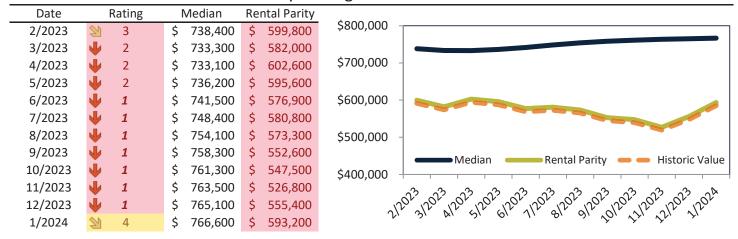

Market rating = 1

#### Median Home Price and Rental Parity trailing twelve months

|   | Rating         | Median                                                             | Re                                                                                                                                                                           | ntal Parity                                                                                                                                                                                                                                  | 4                                                                                                                                                                                                                                                                                                     |                                                                                                                                                                                                                                                                                                                                                                                                                                                                                                                                                                                                                                                                                                                                                                                                                                                                                                                                                                                                                                                                                                                                                                                                                                                                                                                                                                                                                                                                                                                                                                                                                                                                                                                                                                                                                                                                                                                                                                                                                                                                                                                                                                                                                                                                                              |
|---|----------------|--------------------------------------------------------------------|------------------------------------------------------------------------------------------------------------------------------------------------------------------------------|----------------------------------------------------------------------------------------------------------------------------------------------------------------------------------------------------------------------------------------------|-------------------------------------------------------------------------------------------------------------------------------------------------------------------------------------------------------------------------------------------------------------------------------------------------------|----------------------------------------------------------------------------------------------------------------------------------------------------------------------------------------------------------------------------------------------------------------------------------------------------------------------------------------------------------------------------------------------------------------------------------------------------------------------------------------------------------------------------------------------------------------------------------------------------------------------------------------------------------------------------------------------------------------------------------------------------------------------------------------------------------------------------------------------------------------------------------------------------------------------------------------------------------------------------------------------------------------------------------------------------------------------------------------------------------------------------------------------------------------------------------------------------------------------------------------------------------------------------------------------------------------------------------------------------------------------------------------------------------------------------------------------------------------------------------------------------------------------------------------------------------------------------------------------------------------------------------------------------------------------------------------------------------------------------------------------------------------------------------------------------------------------------------------------------------------------------------------------------------------------------------------------------------------------------------------------------------------------------------------------------------------------------------------------------------------------------------------------------------------------------------------------------------------------------------------------------------------------------------------------|
| • | 1              | \$ 1,076,600                                                       | \$                                                                                                                                                                           | 655,300                                                                                                                                                                                                                                      | \$1,200,000                                                                                                                                                                                                                                                                                           |                                                                                                                                                                                                                                                                                                                                                                                                                                                                                                                                                                                                                                                                                                                                                                                                                                                                                                                                                                                                                                                                                                                                                                                                                                                                                                                                                                                                                                                                                                                                                                                                                                                                                                                                                                                                                                                                                                                                                                                                                                                                                                                                                                                                                                                                                              |
| • | 1              | \$ 1,067,900                                                       | \$                                                                                                                                                                           | 634,500                                                                                                                                                                                                                                      |                                                                                                                                                                                                                                                                                                       |                                                                                                                                                                                                                                                                                                                                                                                                                                                                                                                                                                                                                                                                                                                                                                                                                                                                                                                                                                                                                                                                                                                                                                                                                                                                                                                                                                                                                                                                                                                                                                                                                                                                                                                                                                                                                                                                                                                                                                                                                                                                                                                                                                                                                                                                                              |
| • | 1              | \$ 1,066,200                                                       | \$                                                                                                                                                                           | 649,700                                                                                                                                                                                                                                      | \$1,000,000                                                                                                                                                                                                                                                                                           |                                                                                                                                                                                                                                                                                                                                                                                                                                                                                                                                                                                                                                                                                                                                                                                                                                                                                                                                                                                                                                                                                                                                                                                                                                                                                                                                                                                                                                                                                                                                                                                                                                                                                                                                                                                                                                                                                                                                                                                                                                                                                                                                                                                                                                                                                              |
| • | 1              | \$ 1,068,300                                                       | \$                                                                                                                                                                           | 645,000                                                                                                                                                                                                                                      |                                                                                                                                                                                                                                                                                                       |                                                                                                                                                                                                                                                                                                                                                                                                                                                                                                                                                                                                                                                                                                                                                                                                                                                                                                                                                                                                                                                                                                                                                                                                                                                                                                                                                                                                                                                                                                                                                                                                                                                                                                                                                                                                                                                                                                                                                                                                                                                                                                                                                                                                                                                                                              |
| • | 1              | \$ 1,073,100                                                       | \$                                                                                                                                                                           | 622,300                                                                                                                                                                                                                                      | \$800,000                                                                                                                                                                                                                                                                                             |                                                                                                                                                                                                                                                                                                                                                                                                                                                                                                                                                                                                                                                                                                                                                                                                                                                                                                                                                                                                                                                                                                                                                                                                                                                                                                                                                                                                                                                                                                                                                                                                                                                                                                                                                                                                                                                                                                                                                                                                                                                                                                                                                                                                                                                                                              |
| • | 1              | \$ 1,079,800                                                       | \$                                                                                                                                                                           | 628,800                                                                                                                                                                                                                                      |                                                                                                                                                                                                                                                                                                       |                                                                                                                                                                                                                                                                                                                                                                                                                                                                                                                                                                                                                                                                                                                                                                                                                                                                                                                                                                                                                                                                                                                                                                                                                                                                                                                                                                                                                                                                                                                                                                                                                                                                                                                                                                                                                                                                                                                                                                                                                                                                                                                                                                                                                                                                                              |
| • | 1              | \$ 1,087,500                                                       | \$                                                                                                                                                                           | 621,700                                                                                                                                                                                                                                      | \$600,000                                                                                                                                                                                                                                                                                             |                                                                                                                                                                                                                                                                                                                                                                                                                                                                                                                                                                                                                                                                                                                                                                                                                                                                                                                                                                                                                                                                                                                                                                                                                                                                                                                                                                                                                                                                                                                                                                                                                                                                                                                                                                                                                                                                                                                                                                                                                                                                                                                                                                                                                                                                                              |
| • | 1              | \$ 1,094,800                                                       | \$                                                                                                                                                                           | 596,700                                                                                                                                                                                                                                      |                                                                                                                                                                                                                                                                                                       | Median Rental Parity Historic Value                                                                                                                                                                                                                                                                                                                                                                                                                                                                                                                                                                                                                                                                                                                                                                                                                                                                                                                                                                                                                                                                                                                                                                                                                                                                                                                                                                                                                                                                                                                                                                                                                                                                                                                                                                                                                                                                                                                                                                                                                                                                                                                                                                                                                                                          |
| • | 1              | \$ 1,099,900                                                       | \$                                                                                                                                                                           | 586,400                                                                                                                                                                                                                                      | \$400.000                                                                                                                                                                                                                                                                                             | Nental Failty - Tilstolic value                                                                                                                                                                                                                                                                                                                                                                                                                                                                                                                                                                                                                                                                                                                                                                                                                                                                                                                                                                                                                                                                                                                                                                                                                                                                                                                                                                                                                                                                                                                                                                                                                                                                                                                                                                                                                                                                                                                                                                                                                                                                                                                                                                                                                                                              |
| • | 1              | \$ 1,101,300                                                       | \$                                                                                                                                                                           | 555,100                                                                                                                                                                                                                                      |                                                                                                                                                                                                                                                                                                       |                                                                                                                                                                                                                                                                                                                                                                                                                                                                                                                                                                                                                                                                                                                                                                                                                                                                                                                                                                                                                                                                                                                                                                                                                                                                                                                                                                                                                                                                                                                                                                                                                                                                                                                                                                                                                                                                                                                                                                                                                                                                                                                                                                                                                                                                                              |
| • | 1              | \$ 1,099,400                                                       | \$                                                                                                                                                                           | 584,500                                                                                                                                                                                                                                      | 1/25                                                                                                                                                                                                                                                                                                  | 33,120,3,120,3,120,9,120,3,120,3,120,3,120,3,120,3,120,3,120,3,120,3,120,3,120,3,120,3,120,3,120,3,120,3,120,3,120,3,120,3,120,3,120,3,120,3,120,3,120,3,120,3,120,3,120,3,120,3,120,3,120,3,120,3,120,3,120,3,120,3,120,3,120,3,120,3,120,3,120,3,120,3,120,3,120,3,120,3,120,3,120,3,120,3,120,3,120,3,120,3,120,3,120,3,120,3,120,3,120,3,120,3,120,3,120,3,120,3,120,3,120,3,120,3,120,3,120,3,120,3,120,3,120,3,120,3,120,3,120,3,120,3,120,3,120,3,120,3,120,3,120,3,120,3,120,3,120,3,120,3,120,3,120,3,120,3,120,3,120,3,120,3,120,3,120,3,120,3,120,3,120,3,120,3,120,3,120,3,120,3,120,3,120,3,120,3,120,3,120,3,120,3,120,3,120,3,120,3,120,3,120,3,120,3,120,3,120,3,120,3,120,3,120,3,120,3,120,3,120,3,120,3,120,3,120,3,120,3,120,3,120,3,120,3,120,3,120,3,120,3,120,3,120,3,120,3,120,3,120,3,120,3,120,3,120,3,120,3,120,3,120,3,120,3,120,3,120,3,120,3,120,3,120,3,120,3,120,3,120,3,120,3,120,3,120,3,120,3,120,3,120,3,120,3,120,3,120,3,120,3,120,3,120,3,120,3,120,3,120,3,120,3,120,3,120,3,120,3,120,3,120,3,120,3,120,3,120,3,120,3,120,3,120,3,120,3,120,3,120,3,120,3,120,3,120,3,120,3,120,3,120,3,120,3,120,3,120,3,120,3,120,3,120,3,120,3,120,3,120,3,120,3,120,3,120,3,120,3,120,3,120,3,120,3,120,3,120,3,120,3,120,3,120,3,120,3,120,3,120,3,120,3,120,3,120,3,120,3,120,3,120,3,120,3,120,3,120,3,120,3,120,3,120,3,120,3,120,3,120,3,120,3,120,3,120,3,120,3,120,3,120,3,120,3,120,3,120,3,120,3,120,3,120,3,120,3,120,3,120,3,120,3,120,3,120,3,120,3,120,3,120,3,120,3,120,3,120,3,120,3,120,3,120,3,120,3,120,3,120,3,120,3,120,3,120,3,120,3,120,3,120,3,120,3,120,3,120,3,120,3,120,3,120,3,120,3,120,3,120,3,120,3,120,3,120,3,120,3,120,3,120,3,120,3,120,3,120,3,120,3,120,3,120,3,120,3,120,3,120,3,120,3,120,3,120,3,120,3,120,3,120,3,120,3,120,3,120,3,120,3,120,3,120,3,120,3,120,3,120,3,120,3,120,3,120,3,120,3,120,3,120,3,120,3,120,3,120,3,120,3,120,3,120,3,120,3,120,3,120,3,120,3,120,3,120,3,120,3,120,3,120,3,120,3,120,3,120,3,120,3,120,3,120,3,120,3,120,3,120,3,120,3,120,3,120,3,120,3,120,3,120,3,120,3,120,3,120,3,120,3,120,3,120,3,120,3,120,3,120,3,120,                                                                                                                                                              |
| • | 1              | \$1,100,300                                                        | \$                                                                                                                                                                           | 621,900                                                                                                                                                                                                                                      | , N                                                                                                                                                                                                                                                                                                   | 2, 14, 21, 10, 11, 10, 21, 20, 21, 21, 21                                                                                                                                                                                                                                                                                                                                                                                                                                                                                                                                                                                                                                                                                                                                                                                                                                                                                                                                                                                                                                                                                                                                                                                                                                                                                                                                                                                                                                                                                                                                                                                                                                                                                                                                                                                                                                                                                                                                                                                                                                                                                                                                                                                                                                                    |
|   | <b>+++++++</b> | 1<br>1<br>1<br>1<br>1<br>1<br>1<br>1<br>1<br>1<br>1<br>1<br>1<br>1 | \$ 1,076,600<br>\$ 1,067,900<br>\$ 1,066,200<br>\$ 1,068,300<br>\$ 1,073,100<br>\$ 1,079,800<br>\$ 1,087,500<br>\$ 1,094,800<br>\$ 1,099,900<br>\$ 1,101,300<br>\$ 1,099,400 | \$ 1,076,600 \$ \$ 1,067,900 \$ \$ 1 \$ 1,066,200 \$ \$ 1 \$ 1,068,300 \$ \$ 1 \$ 1,073,100 \$ \$ 1 \$ 1,073,500 \$ \$ 1 \$ 1,094,800 \$ \$ 1 \$ 1,094,800 \$ \$ 1 \$ 1,099,900 \$ \$ 1 \$ 1,101,300 \$ \$ 1,101,300 \$ \$ 1 \$ 1,099,400 \$ | \$ 1,076,600 \$ 655,300<br>\$ 1,067,900 \$ 634,500<br>\$ 1,066,200 \$ 649,700<br>\$ 1,068,300 \$ 645,000<br>\$ 1,073,100 \$ 622,300<br>\$ 1,079,800 \$ 628,800<br>\$ 1,087,500 \$ 621,700<br>\$ 1,094,800 \$ 596,700<br>\$ 1,099,900 \$ 586,400<br>\$ 1,101,300 \$ 555,100<br>\$ 1,099,400 \$ 584,500 | \$1,076,600 \$ 655,300 \$1,200,000 - \$1,200,000 - \$1,200,000 - \$1,200,000 - \$1,000,000 - \$1,000,000 - \$1,000,000 - \$1,000,000 - \$1,000,000 - \$1,000,000 - \$1,000,000 - \$1,000,000 - \$1,000,000 - \$1,000,000 - \$1,000,000 - \$1,000,000 - \$1,000,000 - \$1,000,000 - \$1,000,000 - \$1,000,000 - \$1,000,000 - \$1,000,000 - \$1,000,000 - \$1,000,000 - \$1,000,000 - \$1,000,000 - \$1,000,000 - \$1,000,000 - \$1,000,000 - \$1,000,000 - \$1,000,000 - \$1,000,000 - \$1,000,000 - \$1,000,000 - \$1,000,000 - \$1,000,000 - \$1,000,000 - \$1,000,000 - \$1,000,000 - \$1,000,000 - \$1,000,000 - \$1,000,000 - \$1,000,000 - \$1,000,000 - \$1,000,000 - \$1,000,000 - \$1,000,000 - \$1,000,000 - \$1,000,000 - \$1,000,000 - \$1,000,000 - \$1,000,000 - \$1,000,000 - \$1,000,000 - \$1,000,000 - \$1,000,000 - \$1,000,000 - \$1,000,000 - \$1,000,000 - \$1,000,000 - \$1,000,000 - \$1,000,000 - \$1,000,000 - \$1,000,000 - \$1,000,000 - \$1,000,000 - \$1,000,000 - \$1,000,000 - \$1,000,000 - \$1,000,000 - \$1,000,000 - \$1,000,000 - \$1,000,000 - \$1,000,000 - \$1,000,000 - \$1,000,000 - \$1,000,000 - \$1,000,000 - \$1,000,000 - \$1,000,000 - \$1,000,000 - \$1,000,000 - \$1,000,000 - \$1,000,000 - \$1,000,000 - \$1,000,000 - \$1,000,000 - \$1,000,000 - \$1,000,000 - \$1,000,000 - \$1,000,000 - \$1,000,000 - \$1,000,000 - \$1,000,000 - \$1,000,000 - \$1,000,000 - \$1,000,000 - \$1,000,000 - \$1,000,000 - \$1,000,000 - \$1,000,000 - \$1,000,000 - \$1,000,000 - \$1,000,000 - \$1,000,000 - \$1,000,000 - \$1,000,000 - \$1,000,000 - \$1,000,000 - \$1,000,000 - \$1,000,000 - \$1,000,000 - \$1,000,000 - \$1,000,000 - \$1,000,000 - \$1,000,000 - \$1,000,000 - \$1,000,000 - \$1,000,000 - \$1,000,000 - \$1,000,000 - \$1,000,000 - \$1,000,000 - \$1,000,000 - \$1,000,000 - \$1,000,000 - \$1,000,000 - \$1,000,000 - \$1,000,000 - \$1,000,000 - \$1,000,000 - \$1,000,000 - \$1,000,000 - \$1,000,000 - \$1,000,000 - \$1,000,000 - \$1,000,000 - \$1,000,000 - \$1,000,000 - \$1,000,000 - \$1,000,000 - \$1,000,000 - \$1,000,000 - \$1,000,000 - \$1,000,000 - \$1,000,000 - \$1,000,000 - \$1,000,000 - \$1,000,000 - \$1,000,000 - \$1,000,000 - \$1,000,000 - \$1,000,000 - \$1,000,000 - \$1,000,000 - \$1,000,000 |