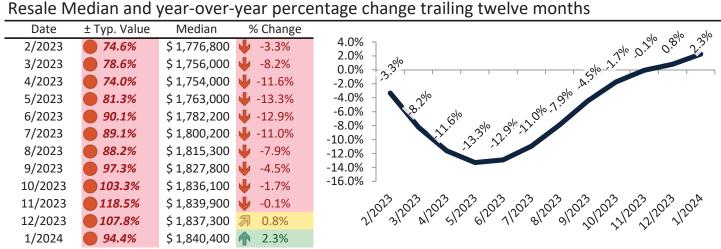

#### Resale Median and year-over-year percentage change trailing twelve months

| Date    | % Change      | Rent     | Own      | \$7,800 ¬                                                                                                                                                                                                                                                                                                                                                                                                                                                                                                                                                                                                                                                                                                                                                                                                                                                                                                                                                                                                                                                                                                                                                                                                                                                                                                                                                                                                                                                                                                                                                                                                                                                                                                                                                                                                                                                                                                                                                                                                                                                                                                                       |
|---------|---------------|----------|----------|---------------------------------------------------------------------------------------------------------------------------------------------------------------------------------------------------------------------------------------------------------------------------------------------------------------------------------------------------------------------------------------------------------------------------------------------------------------------------------------------------------------------------------------------------------------------------------------------------------------------------------------------------------------------------------------------------------------------------------------------------------------------------------------------------------------------------------------------------------------------------------------------------------------------------------------------------------------------------------------------------------------------------------------------------------------------------------------------------------------------------------------------------------------------------------------------------------------------------------------------------------------------------------------------------------------------------------------------------------------------------------------------------------------------------------------------------------------------------------------------------------------------------------------------------------------------------------------------------------------------------------------------------------------------------------------------------------------------------------------------------------------------------------------------------------------------------------------------------------------------------------------------------------------------------------------------------------------------------------------------------------------------------------------------------------------------------------------------------------------------------------|
| 2/2023  | 4.3%          | \$ 3,759 | \$ 6,175 |                                                                                                                                                                                                                                                                                                                                                                                                                                                                                                                                                                                                                                                                                                                                                                                                                                                                                                                                                                                                                                                                                                                                                                                                                                                                                                                                                                                                                                                                                                                                                                                                                                                                                                                                                                                                                                                                                                                                                                                                                                                                                                                                 |
| 3/2023  | <b>1.8%</b>   | \$ 3,784 | \$ 6,368 | \$6,800 -                                                                                                                                                                                                                                                                                                                                                                                                                                                                                                                                                                                                                                                                                                                                                                                                                                                                                                                                                                                                                                                                                                                                                                                                                                                                                                                                                                                                                                                                                                                                                                                                                                                                                                                                                                                                                                                                                                                                                                                                                                                                                                                       |
| 4/2023  | <b>1.4%</b>   | \$ 3,802 | \$ 6,239 | \$5,800 -                                                                                                                                                                                                                                                                                                                                                                                                                                                                                                                                                                                                                                                                                                                                                                                                                                                                                                                                                                                                                                                                                                                                                                                                                                                                                                                                                                                                                                                                                                                                                                                                                                                                                                                                                                                                                                                                                                                                                                                                                                                                                                                       |
| 5/2023  | <b>1</b> 2.9% | \$ 3,818 | \$ 6,324 | \$4,800 - 3,100 - 3,100 - 3,000 - 3,000 - 3,000 - 3,000 - 3,100 - 3,100 - 3,100 - 3,100 - 3,100 - 3,100 - 3,100 - 3,100 - 3,100 - 3,100 - 3,100 - 3,100 - 3,100 - 3,100 - 3,100 - 3,100 - 3,100 - 3,100 - 3,100 - 3,100 - 3,100 - 3,100 - 3,100 - 3,100 - 3,100 - 3,100 - 3,100 - 3,100 - 3,100 - 3,100 - 3,100 - 3,100 - 3,100 - 3,100 - 3,100 - 3,100 - 3,100 - 3,100 - 3,100 - 3,100 - 3,100 - 3,100 - 3,100 - 3,100 - 3,100 - 3,100 - 3,100 - 3,100 - 3,100 - 3,100 - 3,100 - 3,100 - 3,100 - 3,100 - 3,100 - 3,100 - 3,100 - 3,100 - 3,100 - 3,100 - 3,100 - 3,100 - 3,100 - 3,100 - 3,100 - 3,100 - 3,100 - 3,100 - 3,100 - 3,100 - 3,100 - 3,100 - 3,100 - 3,100 - 3,100 - 3,100 - 3,100 - 3,100 - 3,100 - 3,100 - 3,100 - 3,100 - 3,100 - 3,100 - 3,100 - 3,100 - 3,100 - 3,100 - 3,100 - 3,100 - 3,100 - 3,100 - 3,100 - 3,100 - 3,100 - 3,100 - 3,100 - 3,100 - 3,100 - 3,100 - 3,100 - 3,100 - 3,100 - 3,100 - 3,100 - 3,100 - 3,100 - 3,100 - 3,100 - 3,100 - 3,100 - 3,100 - 3,100 - 3,100 - 3,100 - 3,100 - 3,100 - 3,100 - 3,100 - 3,100 - 3,100 - 3,100 - 3,100 - 3,100 - 3,100 - 3,100 - 3,100 - 3,100 - 3,100 - 3,100 - 3,100 - 3,100 - 3,100 - 3,100 - 3,100 - 3,100 - 3,100 - 3,100 - 3,100 - 3,100 - 3,100 - 3,100 - 3,100 - 3,100 - 3,100 - 3,100 - 3,100 - 3,100 - 3,100 - 3,100 - 3,100 - 3,100 - 3,100 - 3,100 - 3,100 - 3,100 - 3,100 - 3,100 - 3,100 - 3,100 - 3,100 - 3,100 - 3,100 - 3,100 - 3,100 - 3,100 - 3,100 - 3,100 - 3,100 - 3,100 - 3,100 - 3,100 - 3,100 - 3,100 - 3,100 - 3,100 - 3,100 - 3,100 - 3,100 - 3,100 - 3,100 - 3,100 - 3,100 - 3,100 - 3,100 - 3,100 - 3,100 - 3,100 - 3,100 - 3,100 - 3,100 - 3,100 - 3,100 - 3,100 - 3,100 - 3,100 - 3,100 - 3,100 - 3,100 - 3,100 - 3,100 - 3,100 - 3,100 - 3,100 - 3,100 - 3,100 - 3,100 - 3,100 - 3,100 - 3,100 - 3,100 - 3,100 - 3,100 - 3,100 - 3,100 - 3,100 - 3,100 - 3,100 - 3,100 - 3,100 - 3,100 - 3,100 - 3,100 - 3,100 - 3,100 - 3,100 - 3,100 - 3,100 - 3,100 - 3,100 - 3,100 - 3,100 - 3,100 - 3,100 - 3,100 - 3,100 - 3,100 - 3,100 - 3,100 - 3,100 - 3,100 - 3,100 - 3,100 - 3,100 - 3,100 - 3,100 - 3,100 - 3,100 - 3,100 |
| 6/2023  | <b>1</b> 2.4% | \$ 3,824 | \$ 6,593 | \$4,800 - 231 231 231 231 231 231                                                                                                                                                                                                                                                                                                                                                                                                                                                                                                                                                                                                                                                                                                                                                                                                                                                                                                                                                                                                                                                                                                                                                                                                                                                                                                                                                                                                                                                                                                                                                                                                                                                                                                                                                                                                                                                                                                                                                                                                                                                                                               |
| 7/2023  | <b>1.9%</b>   | \$ 3,832 | \$ 6,580 | \$3,800 -                                                                                                                                                                                                                                                                                                                                                                                                                                                                                                                                                                                                                                                                                                                                                                                                                                                                                                                                                                                                                                                                                                                                                                                                                                                                                                                                                                                                                                                                                                                                                                                                                                                                                                                                                                                                                                                                                                                                                                                                                                                                                                                       |
| 8/2023  | <b>1.4%</b>   | \$ 3,828 | \$ 6,695 | \$2,800 -                                                                                                                                                                                                                                                                                                                                                                                                                                                                                                                                                                                                                                                                                                                                                                                                                                                                                                                                                                                                                                                                                                                                                                                                                                                                                                                                                                                                                                                                                                                                                                                                                                                                                                                                                                                                                                                                                                                                                                                                                                                                                                                       |
| 9/2023  | <b>1.0%</b>   | \$ 3,814 | \$ 6,997 | Rent Own Historic Cost to Own Relative to Rent                                                                                                                                                                                                                                                                                                                                                                                                                                                                                                                                                                                                                                                                                                                                                                                                                                                                                                                                                                                                                                                                                                                                                                                                                                                                                                                                                                                                                                                                                                                                                                                                                                                                                                                                                                                                                                                                                                                                                                                                                                                                                  |
| 10/2023 | <b>3</b> 0.7% | \$ 3,797 | \$ 7,121 | \$1,800                                                                                                                                                                                                                                                                                                                                                                                                                                                                                                                                                                                                                                                                                                                                                                                                                                                                                                                                                                                                                                                                                                                                                                                                                                                                                                                                                                                                                                                                                                                                                                                                                                                                                                                                                                                                                                                                                                                                                                                                                                                                                                                         |
| 11/2023 | <b>3</b> 0.5% | \$ 3,767 | \$ 7,472 | 5 <sup>2</sup>                                                                                                                                                                                                                                                                                                                                                                                                                                                                                                                                                                                                                                                                                                                                                                                                                                                                                                                                                                                                                                                                                                                                                                                                                                                                                                                                                                                                                                                                                                                                                                                                                                                                                                                                                                                                                                                                                                                                                                                                         |
| 12/2023 | <b>3</b> 0.4% | \$ 3,751 | \$ 7,054 | 212023120231202312023120231202312023120                                                                                                                                                                                                                                                                                                                                                                                                                                                                                                                                                                                                                                                                                                                                                                                                                                                                                                                                                                                                                                                                                                                                                                                                                                                                                                                                                                                                                                                                                                                                                                                                                                                                                                                                                                                                                                                                                                                                                                                                                                                                                         |
| 1/2024  | <b>3</b> 0.3% | \$ 3,751 | \$ 6,636 | y y y                                                                                                                                                                                                                                                                                                                                                                                                                                                                                                                                                                                                                                                                                                                                                                                                                                                                                                                                                                                                                                                                                                                                                                                                                                                                                                                                                                                                                                                                                                                                                                                                                                                                                                                                                                                                                                                                                                                                                                                                                                                                                                                           |