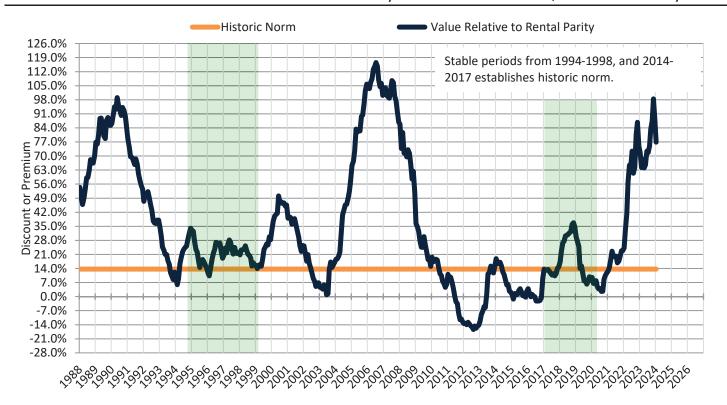

## San Francisco Metro, CA Housing Market Value & Trends Update

Historically, properties in this market sell at a 13.7% premium. Today's premium is 76.9%. This market is 63.2% overvalued. Median home price is \$1,100,300. Prices rose 1.1% year-over-year.

Rental \$/SF Year-over-Year Percentage Change: San Francisco Metro, CA since January 1989

Historic Median Home Price Relative to Rental Parity: San Francisco Metro, CA since January 1988

TAIT Housing Report® Market Timing System Rating: San Francisco Metro, CA since January 1988