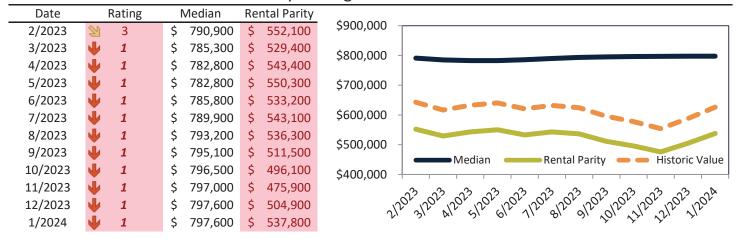

#### Median Home Price and Rental Parity trailing twelve months

|   | Rating         | Median                                                             | Re                                                                                                                                                                           | ntal Parity                                                                                                                                                                                                                                  | 4                                                                                                                                                                                                                                                                                                     |                                                                                                                                                                                                                                                                                                                                                                                                                                                                                                                                                                                                                                                                                                                                                                                                                                                                                                                                                                                                                                                                                                                                                                                                                                                                                                                                                                                                                                                                                                                                                                                                                                                                                                                                                                                                                                                                                                                                                                                                                                                                                                                                                                                                                                                                                              |
|---|----------------|--------------------------------------------------------------------|------------------------------------------------------------------------------------------------------------------------------------------------------------------------------|----------------------------------------------------------------------------------------------------------------------------------------------------------------------------------------------------------------------------------------------|-------------------------------------------------------------------------------------------------------------------------------------------------------------------------------------------------------------------------------------------------------------------------------------------------------|----------------------------------------------------------------------------------------------------------------------------------------------------------------------------------------------------------------------------------------------------------------------------------------------------------------------------------------------------------------------------------------------------------------------------------------------------------------------------------------------------------------------------------------------------------------------------------------------------------------------------------------------------------------------------------------------------------------------------------------------------------------------------------------------------------------------------------------------------------------------------------------------------------------------------------------------------------------------------------------------------------------------------------------------------------------------------------------------------------------------------------------------------------------------------------------------------------------------------------------------------------------------------------------------------------------------------------------------------------------------------------------------------------------------------------------------------------------------------------------------------------------------------------------------------------------------------------------------------------------------------------------------------------------------------------------------------------------------------------------------------------------------------------------------------------------------------------------------------------------------------------------------------------------------------------------------------------------------------------------------------------------------------------------------------------------------------------------------------------------------------------------------------------------------------------------------------------------------------------------------------------------------------------------------|
| • | 1              | \$ 1,076,600                                                       | \$                                                                                                                                                                           | 655,300                                                                                                                                                                                                                                      | \$1,200,000                                                                                                                                                                                                                                                                                           |                                                                                                                                                                                                                                                                                                                                                                                                                                                                                                                                                                                                                                                                                                                                                                                                                                                                                                                                                                                                                                                                                                                                                                                                                                                                                                                                                                                                                                                                                                                                                                                                                                                                                                                                                                                                                                                                                                                                                                                                                                                                                                                                                                                                                                                                                              |
| • | 1              | \$ 1,067,900                                                       | \$                                                                                                                                                                           | 634,500                                                                                                                                                                                                                                      |                                                                                                                                                                                                                                                                                                       |                                                                                                                                                                                                                                                                                                                                                                                                                                                                                                                                                                                                                                                                                                                                                                                                                                                                                                                                                                                                                                                                                                                                                                                                                                                                                                                                                                                                                                                                                                                                                                                                                                                                                                                                                                                                                                                                                                                                                                                                                                                                                                                                                                                                                                                                                              |
| • | 1              | \$ 1,066,200                                                       | \$                                                                                                                                                                           | 649,700                                                                                                                                                                                                                                      | \$1,000,000                                                                                                                                                                                                                                                                                           |                                                                                                                                                                                                                                                                                                                                                                                                                                                                                                                                                                                                                                                                                                                                                                                                                                                                                                                                                                                                                                                                                                                                                                                                                                                                                                                                                                                                                                                                                                                                                                                                                                                                                                                                                                                                                                                                                                                                                                                                                                                                                                                                                                                                                                                                                              |
| • | 1              | \$ 1,068,300                                                       | \$                                                                                                                                                                           | 645,000                                                                                                                                                                                                                                      |                                                                                                                                                                                                                                                                                                       |                                                                                                                                                                                                                                                                                                                                                                                                                                                                                                                                                                                                                                                                                                                                                                                                                                                                                                                                                                                                                                                                                                                                                                                                                                                                                                                                                                                                                                                                                                                                                                                                                                                                                                                                                                                                                                                                                                                                                                                                                                                                                                                                                                                                                                                                                              |
| • | 1              | \$ 1,073,100                                                       | \$                                                                                                                                                                           | 622,300                                                                                                                                                                                                                                      | \$800,000                                                                                                                                                                                                                                                                                             |                                                                                                                                                                                                                                                                                                                                                                                                                                                                                                                                                                                                                                                                                                                                                                                                                                                                                                                                                                                                                                                                                                                                                                                                                                                                                                                                                                                                                                                                                                                                                                                                                                                                                                                                                                                                                                                                                                                                                                                                                                                                                                                                                                                                                                                                                              |
| • | 1              | \$ 1,079,800                                                       | \$                                                                                                                                                                           | 628,800                                                                                                                                                                                                                                      |                                                                                                                                                                                                                                                                                                       |                                                                                                                                                                                                                                                                                                                                                                                                                                                                                                                                                                                                                                                                                                                                                                                                                                                                                                                                                                                                                                                                                                                                                                                                                                                                                                                                                                                                                                                                                                                                                                                                                                                                                                                                                                                                                                                                                                                                                                                                                                                                                                                                                                                                                                                                                              |
| • | 1              | \$ 1,087,500                                                       | \$                                                                                                                                                                           | 621,700                                                                                                                                                                                                                                      | \$600,000                                                                                                                                                                                                                                                                                             |                                                                                                                                                                                                                                                                                                                                                                                                                                                                                                                                                                                                                                                                                                                                                                                                                                                                                                                                                                                                                                                                                                                                                                                                                                                                                                                                                                                                                                                                                                                                                                                                                                                                                                                                                                                                                                                                                                                                                                                                                                                                                                                                                                                                                                                                                              |
| • | 1              | \$ 1,094,800                                                       | \$                                                                                                                                                                           | 596,700                                                                                                                                                                                                                                      |                                                                                                                                                                                                                                                                                                       | Median Rental Parity Historic Value                                                                                                                                                                                                                                                                                                                                                                                                                                                                                                                                                                                                                                                                                                                                                                                                                                                                                                                                                                                                                                                                                                                                                                                                                                                                                                                                                                                                                                                                                                                                                                                                                                                                                                                                                                                                                                                                                                                                                                                                                                                                                                                                                                                                                                                          |
| • | 1              | \$ 1,099,900                                                       | \$                                                                                                                                                                           | 586,400                                                                                                                                                                                                                                      | \$400.000                                                                                                                                                                                                                                                                                             | Nental Failty - Tilstolic value                                                                                                                                                                                                                                                                                                                                                                                                                                                                                                                                                                                                                                                                                                                                                                                                                                                                                                                                                                                                                                                                                                                                                                                                                                                                                                                                                                                                                                                                                                                                                                                                                                                                                                                                                                                                                                                                                                                                                                                                                                                                                                                                                                                                                                                              |
| • | 1              | \$ 1,101,300                                                       | \$                                                                                                                                                                           | 555,100                                                                                                                                                                                                                                      |                                                                                                                                                                                                                                                                                                       |                                                                                                                                                                                                                                                                                                                                                                                                                                                                                                                                                                                                                                                                                                                                                                                                                                                                                                                                                                                                                                                                                                                                                                                                                                                                                                                                                                                                                                                                                                                                                                                                                                                                                                                                                                                                                                                                                                                                                                                                                                                                                                                                                                                                                                                                                              |
| • | 1              | \$ 1,099,400                                                       | \$                                                                                                                                                                           | 584,500                                                                                                                                                                                                                                      | 1/25                                                                                                                                                                                                                                                                                                  | 33,120,3,120,3,120,9,120,3,120,3,120,3,120,3,120,3,120,3,120,3,120,3,120,3,120,3,120,3,120,3,120,3,120,3,120,3,120,3,120,3,120,3,120,3,120,3,120,3,120,3,120,3,120,3,120,3,120,3,120,3,120,3,120,3,120,3,120,3,120,3,120,3,120,3,120,3,120,3,120,3,120,3,120,3,120,3,120,3,120,3,120,3,120,3,120,3,120,3,120,3,120,3,120,3,120,3,120,3,120,3,120,3,120,3,120,3,120,3,120,3,120,3,120,3,120,3,120,3,120,3,120,3,120,3,120,3,120,3,120,3,120,3,120,3,120,3,120,3,120,3,120,3,120,3,120,3,120,3,120,3,120,3,120,3,120,3,120,3,120,3,120,3,120,3,120,3,120,3,120,3,120,3,120,3,120,3,120,3,120,3,120,3,120,3,120,3,120,3,120,3,120,3,120,3,120,3,120,3,120,3,120,3,120,3,120,3,120,3,120,3,120,3,120,3,120,3,120,3,120,3,120,3,120,3,120,3,120,3,120,3,120,3,120,3,120,3,120,3,120,3,120,3,120,3,120,3,120,3,120,3,120,3,120,3,120,3,120,3,120,3,120,3,120,3,120,3,120,3,120,3,120,3,120,3,120,3,120,3,120,3,120,3,120,3,120,3,120,3,120,3,120,3,120,3,120,3,120,3,120,3,120,3,120,3,120,3,120,3,120,3,120,3,120,3,120,3,120,3,120,3,120,3,120,3,120,3,120,3,120,3,120,3,120,3,120,3,120,3,120,3,120,3,120,3,120,3,120,3,120,3,120,3,120,3,120,3,120,3,120,3,120,3,120,3,120,3,120,3,120,3,120,3,120,3,120,3,120,3,120,3,120,3,120,3,120,3,120,3,120,3,120,3,120,3,120,3,120,3,120,3,120,3,120,3,120,3,120,3,120,3,120,3,120,3,120,3,120,3,120,3,120,3,120,3,120,3,120,3,120,3,120,3,120,3,120,3,120,3,120,3,120,3,120,3,120,3,120,3,120,3,120,3,120,3,120,3,120,3,120,3,120,3,120,3,120,3,120,3,120,3,120,3,120,3,120,3,120,3,120,3,120,3,120,3,120,3,120,3,120,3,120,3,120,3,120,3,120,3,120,3,120,3,120,3,120,3,120,3,120,3,120,3,120,3,120,3,120,3,120,3,120,3,120,3,120,3,120,3,120,3,120,3,120,3,120,3,120,3,120,3,120,3,120,3,120,3,120,3,120,3,120,3,120,3,120,3,120,3,120,3,120,3,120,3,120,3,120,3,120,3,120,3,120,3,120,3,120,3,120,3,120,3,120,3,120,3,120,3,120,3,120,3,120,3,120,3,120,3,120,3,120,3,120,3,120,3,120,3,120,3,120,3,120,3,120,3,120,3,120,3,120,3,120,3,120,3,120,3,120,3,120,3,120,3,120,3,120,3,120,3,120,3,120,3,120,3,120,3,120,3,120,3,120,3,120,3,120,3,120,3,120,3,120,3,120,3,120,3,120,3,120,                                                                                                                                                              |
| • | 1              | \$1,100,300                                                        | \$                                                                                                                                                                           | 621,900                                                                                                                                                                                                                                      | , N                                                                                                                                                                                                                                                                                                   | 2, 14, 21, 10, 11, 10, 21, 20, 21, 21, 21                                                                                                                                                                                                                                                                                                                                                                                                                                                                                                                                                                                                                                                                                                                                                                                                                                                                                                                                                                                                                                                                                                                                                                                                                                                                                                                                                                                                                                                                                                                                                                                                                                                                                                                                                                                                                                                                                                                                                                                                                                                                                                                                                                                                                                                    |
|   | <b>+++++++</b> | 1<br>1<br>1<br>1<br>1<br>1<br>1<br>1<br>1<br>1<br>1<br>1<br>1<br>1 | \$ 1,076,600<br>\$ 1,067,900<br>\$ 1,066,200<br>\$ 1,068,300<br>\$ 1,073,100<br>\$ 1,079,800<br>\$ 1,087,500<br>\$ 1,094,800<br>\$ 1,099,900<br>\$ 1,101,300<br>\$ 1,099,400 | \$ 1,076,600 \$ \$ 1,067,900 \$ \$ 1 \$ 1,066,200 \$ \$ 1 \$ 1,068,300 \$ \$ 1 \$ 1,073,100 \$ \$ 1 \$ 1,073,500 \$ \$ 1 \$ 1,094,800 \$ \$ 1 \$ 1,094,800 \$ \$ 1 \$ 1,099,900 \$ \$ 1 \$ 1,101,300 \$ \$ 1,101,300 \$ \$ 1 \$ 1,099,400 \$ | \$ 1,076,600 \$ 655,300<br>\$ 1,067,900 \$ 634,500<br>\$ 1,066,200 \$ 649,700<br>\$ 1,068,300 \$ 645,000<br>\$ 1,073,100 \$ 622,300<br>\$ 1,079,800 \$ 628,800<br>\$ 1,087,500 \$ 621,700<br>\$ 1,094,800 \$ 596,700<br>\$ 1,099,900 \$ 586,400<br>\$ 1,101,300 \$ 555,100<br>\$ 1,099,400 \$ 584,500 | \$1,076,600 \$ 655,300 \$1,200,000 - \$1,200,000 - \$1,200,000 - \$1,200,000 - \$1,000,000 - \$1,000,000 - \$1,000,000 - \$1,000,000 - \$1,000,000 - \$1,000,000 - \$1,000,000 - \$1,000,000 - \$1,000,000 - \$1,000,000 - \$1,000,000 - \$1,000,000 - \$1,000,000 - \$1,000,000 - \$1,000,000 - \$1,000,000 - \$1,000,000 - \$1,000,000 - \$1,000,000 - \$1,000,000 - \$1,000,000 - \$1,000,000 - \$1,000,000 - \$1,000,000 - \$1,000,000 - \$1,000,000 - \$1,000,000 - \$1,000,000 - \$1,000,000 - \$1,000,000 - \$1,000,000 - \$1,000,000 - \$1,000,000 - \$1,000,000 - \$1,000,000 - \$1,000,000 - \$1,000,000 - \$1,000,000 - \$1,000,000 - \$1,000,000 - \$1,000,000 - \$1,000,000 - \$1,000,000 - \$1,000,000 - \$1,000,000 - \$1,000,000 - \$1,000,000 - \$1,000,000 - \$1,000,000 - \$1,000,000 - \$1,000,000 - \$1,000,000 - \$1,000,000 - \$1,000,000 - \$1,000,000 - \$1,000,000 - \$1,000,000 - \$1,000,000 - \$1,000,000 - \$1,000,000 - \$1,000,000 - \$1,000,000 - \$1,000,000 - \$1,000,000 - \$1,000,000 - \$1,000,000 - \$1,000,000 - \$1,000,000 - \$1,000,000 - \$1,000,000 - \$1,000,000 - \$1,000,000 - \$1,000,000 - \$1,000,000 - \$1,000,000 - \$1,000,000 - \$1,000,000 - \$1,000,000 - \$1,000,000 - \$1,000,000 - \$1,000,000 - \$1,000,000 - \$1,000,000 - \$1,000,000 - \$1,000,000 - \$1,000,000 - \$1,000,000 - \$1,000,000 - \$1,000,000 - \$1,000,000 - \$1,000,000 - \$1,000,000 - \$1,000,000 - \$1,000,000 - \$1,000,000 - \$1,000,000 - \$1,000,000 - \$1,000,000 - \$1,000,000 - \$1,000,000 - \$1,000,000 - \$1,000,000 - \$1,000,000 - \$1,000,000 - \$1,000,000 - \$1,000,000 - \$1,000,000 - \$1,000,000 - \$1,000,000 - \$1,000,000 - \$1,000,000 - \$1,000,000 - \$1,000,000 - \$1,000,000 - \$1,000,000 - \$1,000,000 - \$1,000,000 - \$1,000,000 - \$1,000,000 - \$1,000,000 - \$1,000,000 - \$1,000,000 - \$1,000,000 - \$1,000,000 - \$1,000,000 - \$1,000,000 - \$1,000,000 - \$1,000,000 - \$1,000,000 - \$1,000,000 - \$1,000,000 - \$1,000,000 - \$1,000,000 - \$1,000,000 - \$1,000,000 - \$1,000,000 - \$1,000,000 - \$1,000,000 - \$1,000,000 - \$1,000,000 - \$1,000,000 - \$1,000,000 - \$1,000,000 - \$1,000,000 - \$1,000,000 - \$1,000,000 - \$1,000,000 - \$1,000,000 - \$1,000,000 - \$1,000,000 - \$1,000,000 - \$1,000,000 |

Rental \$/SF Year-over-Year Percentage Change: San Francisco Metro, CA since January 1989

Historic Median Home Price Relative to Rental Parity: San Francisco Metro, CA since January 1988

TAIT Housing Report® Market Timing System Rating: San Francisco Metro, CA since January 1988