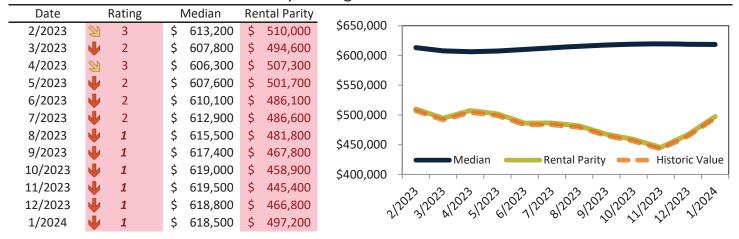

Monthly cost of ownership is \$6,636, and rents average \$3,750, making owning \$2,885 per month more costly than renting. Rents rose 0.3% year-over-year. The current capitalization rate (rent/price) is 3.3%.