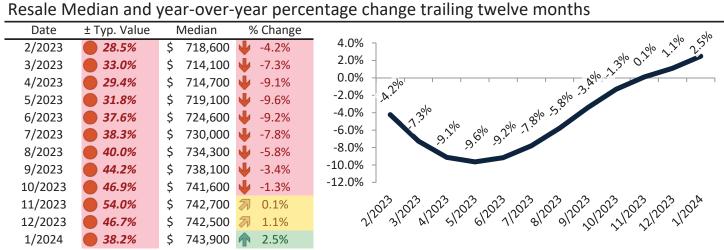

## San Francisco Metro, CA Housing Market Value & Trends Update

Historically, properties in this market sell at a 13.7% premium. Today's premium is 76.9%. This market is 63.2% overvalued. Median home price is \$1,100,300. Prices rose 1.1% year-over-year.

#### Resale Median and year-over-year percentage change trailing twelve months

| Date    | % Change      | Rent     | Own      | \$7,800 ¬                                                                                                                                                                                                                                                                                                                                                                                                                                                                                                                                                                                                                                                                                                                                                                                                                                                                                                                                                                                                                                                                                                                                                                                                                                                                                                                                                                                                                                                                                                                                                                                                                                                                                                                                                                                                                                                                                                                                                                                                                                                                                                                       |
|---------|---------------|----------|----------|---------------------------------------------------------------------------------------------------------------------------------------------------------------------------------------------------------------------------------------------------------------------------------------------------------------------------------------------------------------------------------------------------------------------------------------------------------------------------------------------------------------------------------------------------------------------------------------------------------------------------------------------------------------------------------------------------------------------------------------------------------------------------------------------------------------------------------------------------------------------------------------------------------------------------------------------------------------------------------------------------------------------------------------------------------------------------------------------------------------------------------------------------------------------------------------------------------------------------------------------------------------------------------------------------------------------------------------------------------------------------------------------------------------------------------------------------------------------------------------------------------------------------------------------------------------------------------------------------------------------------------------------------------------------------------------------------------------------------------------------------------------------------------------------------------------------------------------------------------------------------------------------------------------------------------------------------------------------------------------------------------------------------------------------------------------------------------------------------------------------------------|
| 2/2023  | 4.3%          | \$ 3,759 | \$ 6,175 |                                                                                                                                                                                                                                                                                                                                                                                                                                                                                                                                                                                                                                                                                                                                                                                                                                                                                                                                                                                                                                                                                                                                                                                                                                                                                                                                                                                                                                                                                                                                                                                                                                                                                                                                                                                                                                                                                                                                                                                                                                                                                                                                 |
| 3/2023  | <b>1.8%</b>   | \$ 3,784 | \$ 6,368 | \$6,800 -                                                                                                                                                                                                                                                                                                                                                                                                                                                                                                                                                                                                                                                                                                                                                                                                                                                                                                                                                                                                                                                                                                                                                                                                                                                                                                                                                                                                                                                                                                                                                                                                                                                                                                                                                                                                                                                                                                                                                                                                                                                                                                                       |
| 4/2023  | <b>1.4%</b>   | \$ 3,802 | \$ 6,239 | \$5,800 -                                                                                                                                                                                                                                                                                                                                                                                                                                                                                                                                                                                                                                                                                                                                                                                                                                                                                                                                                                                                                                                                                                                                                                                                                                                                                                                                                                                                                                                                                                                                                                                                                                                                                                                                                                                                                                                                                                                                                                                                                                                                                                                       |
| 5/2023  | <b>1</b> 2.9% | \$ 3,818 | \$ 6,324 | \$4,800 - 3,100 - 3,100 - 3,000 - 3,000 - 3,000 - 3,000 - 3,100 - 3,100 - 3,100 - 3,100 - 3,100 - 3,100 - 3,100 - 3,100 - 3,100 - 3,100 - 3,100 - 3,100 - 3,100 - 3,100 - 3,100 - 3,100 - 3,100 - 3,100 - 3,100 - 3,100 - 3,100 - 3,100 - 3,100 - 3,100 - 3,100 - 3,100 - 3,100 - 3,100 - 3,100 - 3,100 - 3,100 - 3,100 - 3,100 - 3,100 - 3,100 - 3,100 - 3,100 - 3,100 - 3,100 - 3,100 - 3,100 - 3,100 - 3,100 - 3,100 - 3,100 - 3,100 - 3,100 - 3,100 - 3,100 - 3,100 - 3,100 - 3,100 - 3,100 - 3,100 - 3,100 - 3,100 - 3,100 - 3,100 - 3,100 - 3,100 - 3,100 - 3,100 - 3,100 - 3,100 - 3,100 - 3,100 - 3,100 - 3,100 - 3,100 - 3,100 - 3,100 - 3,100 - 3,100 - 3,100 - 3,100 - 3,100 - 3,100 - 3,100 - 3,100 - 3,100 - 3,100 - 3,100 - 3,100 - 3,100 - 3,100 - 3,100 - 3,100 - 3,100 - 3,100 - 3,100 - 3,100 - 3,100 - 3,100 - 3,100 - 3,100 - 3,100 - 3,100 - 3,100 - 3,100 - 3,100 - 3,100 - 3,100 - 3,100 - 3,100 - 3,100 - 3,100 - 3,100 - 3,100 - 3,100 - 3,100 - 3,100 - 3,100 - 3,100 - 3,100 - 3,100 - 3,100 - 3,100 - 3,100 - 3,100 - 3,100 - 3,100 - 3,100 - 3,100 - 3,100 - 3,100 - 3,100 - 3,100 - 3,100 - 3,100 - 3,100 - 3,100 - 3,100 - 3,100 - 3,100 - 3,100 - 3,100 - 3,100 - 3,100 - 3,100 - 3,100 - 3,100 - 3,100 - 3,100 - 3,100 - 3,100 - 3,100 - 3,100 - 3,100 - 3,100 - 3,100 - 3,100 - 3,100 - 3,100 - 3,100 - 3,100 - 3,100 - 3,100 - 3,100 - 3,100 - 3,100 - 3,100 - 3,100 - 3,100 - 3,100 - 3,100 - 3,100 - 3,100 - 3,100 - 3,100 - 3,100 - 3,100 - 3,100 - 3,100 - 3,100 - 3,100 - 3,100 - 3,100 - 3,100 - 3,100 - 3,100 - 3,100 - 3,100 - 3,100 - 3,100 - 3,100 - 3,100 - 3,100 - 3,100 - 3,100 - 3,100 - 3,100 - 3,100 - 3,100 - 3,100 - 3,100 - 3,100 - 3,100 - 3,100 - 3,100 - 3,100 - 3,100 - 3,100 - 3,100 - 3,100 - 3,100 - 3,100 - 3,100 - 3,100 - 3,100 - 3,100 - 3,100 - 3,100 - 3,100 - 3,100 - 3,100 - 3,100 - 3,100 - 3,100 - 3,100 - 3,100 - 3,100 - 3,100 - 3,100 - 3,100 - 3,100 - 3,100 - 3,100 - 3,100 - 3,100 - 3,100 - 3,100 - 3,100 - 3,100 - 3,100 - 3,100 - 3,100 - 3,100 - 3,100 - 3,100 - 3,100 - 3,100 - 3,100 - 3,100 - 3,100 - 3,100 - 3,100 - 3,100 - 3,100 - 3,100 |
| 6/2023  | <b>1</b> 2.4% | \$ 3,824 | \$ 6,593 | \$4,800 - 231 231 231 231 231 231                                                                                                                                                                                                                                                                                                                                                                                                                                                                                                                                                                                                                                                                                                                                                                                                                                                                                                                                                                                                                                                                                                                                                                                                                                                                                                                                                                                                                                                                                                                                                                                                                                                                                                                                                                                                                                                                                                                                                                                                                                                                                               |
| 7/2023  | <b>1.9%</b>   | \$ 3,832 | \$ 6,580 | \$3,800 -                                                                                                                                                                                                                                                                                                                                                                                                                                                                                                                                                                                                                                                                                                                                                                                                                                                                                                                                                                                                                                                                                                                                                                                                                                                                                                                                                                                                                                                                                                                                                                                                                                                                                                                                                                                                                                                                                                                                                                                                                                                                                                                       |
| 8/2023  | <b>1.4%</b>   | \$ 3,828 | \$ 6,695 | \$2,800 -                                                                                                                                                                                                                                                                                                                                                                                                                                                                                                                                                                                                                                                                                                                                                                                                                                                                                                                                                                                                                                                                                                                                                                                                                                                                                                                                                                                                                                                                                                                                                                                                                                                                                                                                                                                                                                                                                                                                                                                                                                                                                                                       |
| 9/2023  | <b>1.0%</b>   | \$ 3,814 | \$ 6,997 | Rent Own Historic Cost to Own Relative to Rent                                                                                                                                                                                                                                                                                                                                                                                                                                                                                                                                                                                                                                                                                                                                                                                                                                                                                                                                                                                                                                                                                                                                                                                                                                                                                                                                                                                                                                                                                                                                                                                                                                                                                                                                                                                                                                                                                                                                                                                                                                                                                  |
| 10/2023 | <b>3</b> 0.7% | \$ 3,797 | \$ 7,121 | \$1,800                                                                                                                                                                                                                                                                                                                                                                                                                                                                                                                                                                                                                                                                                                                                                                                                                                                                                                                                                                                                                                                                                                                                                                                                                                                                                                                                                                                                                                                                                                                                                                                                                                                                                                                                                                                                                                                                                                                                                                                                                                                                                                                         |
| 11/2023 | <b>3</b> 0.5% | \$ 3,767 | \$ 7,472 | 5 <sup>2</sup>                                                                                                                                                                                                                                                                                                                                                                                                                                                                                                                                                                                                                                                                                                                                                                                                                                                                                                                                                                                                                                                                                                                                                                                                                                                                                                                                                                                                                                                                                                                                                                                                                                                                                                                                                                                                                                                                                                                                                                                                         |
| 12/2023 | <b>3</b> 0.4% | \$ 3,751 | \$ 7,054 | 212023120231202312023120231202312023120                                                                                                                                                                                                                                                                                                                                                                                                                                                                                                                                                                                                                                                                                                                                                                                                                                                                                                                                                                                                                                                                                                                                                                                                                                                                                                                                                                                                                                                                                                                                                                                                                                                                                                                                                                                                                                                                                                                                                                                                                                                                                         |
| 1/2024  | <b>3</b> 0.3% | \$ 3,751 | \$ 6,636 | y y y                                                                                                                                                                                                                                                                                                                                                                                                                                                                                                                                                                                                                                                                                                                                                                                                                                                                                                                                                                                                                                                                                                                                                                                                                                                                                                                                                                                                                                                                                                                                                                                                                                                                                                                                                                                                                                                                                                                                                                                                                                                                                                                           |