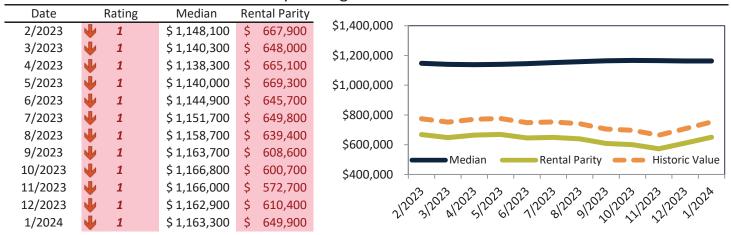

#### Median Home Price and Rental Parity trailing twelve months

|   | Rating         | Median                                                             | Re                                                                                                                                                                           | ntal Parity                                                                                                                                                                                                                                  | 4                                                                                                                                                                                                                                                                                                     |                                                                                                                                                                                                                                                                                                                                                                                                                                                                                                                                                                                                                                                                                                                                                                                                                                                                                                                                                                                                                                                                                                                                                                                                                                                                                                                                                                                                                                                                                                                                                                                                                                                                                                                                                                                                                                                                                                                                                                                                                                                                                                                                                                                                                                                                                              |
|---|----------------|--------------------------------------------------------------------|------------------------------------------------------------------------------------------------------------------------------------------------------------------------------|----------------------------------------------------------------------------------------------------------------------------------------------------------------------------------------------------------------------------------------------|-------------------------------------------------------------------------------------------------------------------------------------------------------------------------------------------------------------------------------------------------------------------------------------------------------|----------------------------------------------------------------------------------------------------------------------------------------------------------------------------------------------------------------------------------------------------------------------------------------------------------------------------------------------------------------------------------------------------------------------------------------------------------------------------------------------------------------------------------------------------------------------------------------------------------------------------------------------------------------------------------------------------------------------------------------------------------------------------------------------------------------------------------------------------------------------------------------------------------------------------------------------------------------------------------------------------------------------------------------------------------------------------------------------------------------------------------------------------------------------------------------------------------------------------------------------------------------------------------------------------------------------------------------------------------------------------------------------------------------------------------------------------------------------------------------------------------------------------------------------------------------------------------------------------------------------------------------------------------------------------------------------------------------------------------------------------------------------------------------------------------------------------------------------------------------------------------------------------------------------------------------------------------------------------------------------------------------------------------------------------------------------------------------------------------------------------------------------------------------------------------------------------------------------------------------------------------------------------------------------|
| • | 1              | \$ 1,076,600                                                       | \$                                                                                                                                                                           | 655,300                                                                                                                                                                                                                                      | \$1,200,000                                                                                                                                                                                                                                                                                           |                                                                                                                                                                                                                                                                                                                                                                                                                                                                                                                                                                                                                                                                                                                                                                                                                                                                                                                                                                                                                                                                                                                                                                                                                                                                                                                                                                                                                                                                                                                                                                                                                                                                                                                                                                                                                                                                                                                                                                                                                                                                                                                                                                                                                                                                                              |
| • | 1              | \$ 1,067,900                                                       | \$                                                                                                                                                                           | 634,500                                                                                                                                                                                                                                      |                                                                                                                                                                                                                                                                                                       |                                                                                                                                                                                                                                                                                                                                                                                                                                                                                                                                                                                                                                                                                                                                                                                                                                                                                                                                                                                                                                                                                                                                                                                                                                                                                                                                                                                                                                                                                                                                                                                                                                                                                                                                                                                                                                                                                                                                                                                                                                                                                                                                                                                                                                                                                              |
| • | 1              | \$ 1,066,200                                                       | \$                                                                                                                                                                           | 649,700                                                                                                                                                                                                                                      | \$1,000,000                                                                                                                                                                                                                                                                                           |                                                                                                                                                                                                                                                                                                                                                                                                                                                                                                                                                                                                                                                                                                                                                                                                                                                                                                                                                                                                                                                                                                                                                                                                                                                                                                                                                                                                                                                                                                                                                                                                                                                                                                                                                                                                                                                                                                                                                                                                                                                                                                                                                                                                                                                                                              |
| • | 1              | \$ 1,068,300                                                       | \$                                                                                                                                                                           | 645,000                                                                                                                                                                                                                                      |                                                                                                                                                                                                                                                                                                       |                                                                                                                                                                                                                                                                                                                                                                                                                                                                                                                                                                                                                                                                                                                                                                                                                                                                                                                                                                                                                                                                                                                                                                                                                                                                                                                                                                                                                                                                                                                                                                                                                                                                                                                                                                                                                                                                                                                                                                                                                                                                                                                                                                                                                                                                                              |
| • | 1              | \$ 1,073,100                                                       | \$                                                                                                                                                                           | 622,300                                                                                                                                                                                                                                      | \$800,000                                                                                                                                                                                                                                                                                             |                                                                                                                                                                                                                                                                                                                                                                                                                                                                                                                                                                                                                                                                                                                                                                                                                                                                                                                                                                                                                                                                                                                                                                                                                                                                                                                                                                                                                                                                                                                                                                                                                                                                                                                                                                                                                                                                                                                                                                                                                                                                                                                                                                                                                                                                                              |
| • | 1              | \$ 1,079,800                                                       | \$                                                                                                                                                                           | 628,800                                                                                                                                                                                                                                      |                                                                                                                                                                                                                                                                                                       |                                                                                                                                                                                                                                                                                                                                                                                                                                                                                                                                                                                                                                                                                                                                                                                                                                                                                                                                                                                                                                                                                                                                                                                                                                                                                                                                                                                                                                                                                                                                                                                                                                                                                                                                                                                                                                                                                                                                                                                                                                                                                                                                                                                                                                                                                              |
| • | 1              | \$ 1,087,500                                                       | \$                                                                                                                                                                           | 621,700                                                                                                                                                                                                                                      | \$600,000                                                                                                                                                                                                                                                                                             |                                                                                                                                                                                                                                                                                                                                                                                                                                                                                                                                                                                                                                                                                                                                                                                                                                                                                                                                                                                                                                                                                                                                                                                                                                                                                                                                                                                                                                                                                                                                                                                                                                                                                                                                                                                                                                                                                                                                                                                                                                                                                                                                                                                                                                                                                              |
| • | 1              | \$ 1,094,800                                                       | \$                                                                                                                                                                           | 596,700                                                                                                                                                                                                                                      |                                                                                                                                                                                                                                                                                                       | Median Rental Parity Historic Value                                                                                                                                                                                                                                                                                                                                                                                                                                                                                                                                                                                                                                                                                                                                                                                                                                                                                                                                                                                                                                                                                                                                                                                                                                                                                                                                                                                                                                                                                                                                                                                                                                                                                                                                                                                                                                                                                                                                                                                                                                                                                                                                                                                                                                                          |
| • | 1              | \$ 1,099,900                                                       | \$                                                                                                                                                                           | 586,400                                                                                                                                                                                                                                      | \$400.000                                                                                                                                                                                                                                                                                             | Nental Failty - Tilstolic value                                                                                                                                                                                                                                                                                                                                                                                                                                                                                                                                                                                                                                                                                                                                                                                                                                                                                                                                                                                                                                                                                                                                                                                                                                                                                                                                                                                                                                                                                                                                                                                                                                                                                                                                                                                                                                                                                                                                                                                                                                                                                                                                                                                                                                                              |
| • | 1              | \$ 1,101,300                                                       | \$                                                                                                                                                                           | 555,100                                                                                                                                                                                                                                      |                                                                                                                                                                                                                                                                                                       |                                                                                                                                                                                                                                                                                                                                                                                                                                                                                                                                                                                                                                                                                                                                                                                                                                                                                                                                                                                                                                                                                                                                                                                                                                                                                                                                                                                                                                                                                                                                                                                                                                                                                                                                                                                                                                                                                                                                                                                                                                                                                                                                                                                                                                                                                              |
| • | 1              | \$ 1,099,400                                                       | \$                                                                                                                                                                           | 584,500                                                                                                                                                                                                                                      | 1/25                                                                                                                                                                                                                                                                                                  | 33,120,3,120,3,120,9,120,3,120,3,120,3,120,3,120,3,120,3,120,3,120,3,120,3,120,3,120,3,120,3,120,3,120,3,120,3,120,3,120,3,120,3,120,3,120,3,120,3,120,3,120,3,120,3,120,3,120,3,120,3,120,3,120,3,120,3,120,3,120,3,120,3,120,3,120,3,120,3,120,3,120,3,120,3,120,3,120,3,120,3,120,3,120,3,120,3,120,3,120,3,120,3,120,3,120,3,120,3,120,3,120,3,120,3,120,3,120,3,120,3,120,3,120,3,120,3,120,3,120,3,120,3,120,3,120,3,120,3,120,3,120,3,120,3,120,3,120,3,120,3,120,3,120,3,120,3,120,3,120,3,120,3,120,3,120,3,120,3,120,3,120,3,120,3,120,3,120,3,120,3,120,3,120,3,120,3,120,3,120,3,120,3,120,3,120,3,120,3,120,3,120,3,120,3,120,3,120,3,120,3,120,3,120,3,120,3,120,3,120,3,120,3,120,3,120,3,120,3,120,3,120,3,120,3,120,3,120,3,120,3,120,3,120,3,120,3,120,3,120,3,120,3,120,3,120,3,120,3,120,3,120,3,120,3,120,3,120,3,120,3,120,3,120,3,120,3,120,3,120,3,120,3,120,3,120,3,120,3,120,3,120,3,120,3,120,3,120,3,120,3,120,3,120,3,120,3,120,3,120,3,120,3,120,3,120,3,120,3,120,3,120,3,120,3,120,3,120,3,120,3,120,3,120,3,120,3,120,3,120,3,120,3,120,3,120,3,120,3,120,3,120,3,120,3,120,3,120,3,120,3,120,3,120,3,120,3,120,3,120,3,120,3,120,3,120,3,120,3,120,3,120,3,120,3,120,3,120,3,120,3,120,3,120,3,120,3,120,3,120,3,120,3,120,3,120,3,120,3,120,3,120,3,120,3,120,3,120,3,120,3,120,3,120,3,120,3,120,3,120,3,120,3,120,3,120,3,120,3,120,3,120,3,120,3,120,3,120,3,120,3,120,3,120,3,120,3,120,3,120,3,120,3,120,3,120,3,120,3,120,3,120,3,120,3,120,3,120,3,120,3,120,3,120,3,120,3,120,3,120,3,120,3,120,3,120,3,120,3,120,3,120,3,120,3,120,3,120,3,120,3,120,3,120,3,120,3,120,3,120,3,120,3,120,3,120,3,120,3,120,3,120,3,120,3,120,3,120,3,120,3,120,3,120,3,120,3,120,3,120,3,120,3,120,3,120,3,120,3,120,3,120,3,120,3,120,3,120,3,120,3,120,3,120,3,120,3,120,3,120,3,120,3,120,3,120,3,120,3,120,3,120,3,120,3,120,3,120,3,120,3,120,3,120,3,120,3,120,3,120,3,120,3,120,3,120,3,120,3,120,3,120,3,120,3,120,3,120,3,120,3,120,3,120,3,120,3,120,3,120,3,120,3,120,3,120,3,120,3,120,3,120,3,120,3,120,3,120,3,120,3,120,3,120,3,120,3,120,3,120,3,120,3,120,3,120,3,120,3,120,3,120,                                                                                                                                                              |
| • | 1              | \$1,100,300                                                        | \$                                                                                                                                                                           | 621,900                                                                                                                                                                                                                                      | , N                                                                                                                                                                                                                                                                                                   | 2, 14, 21, 10, 11, 10, 21, 20, 21, 21, 21                                                                                                                                                                                                                                                                                                                                                                                                                                                                                                                                                                                                                                                                                                                                                                                                                                                                                                                                                                                                                                                                                                                                                                                                                                                                                                                                                                                                                                                                                                                                                                                                                                                                                                                                                                                                                                                                                                                                                                                                                                                                                                                                                                                                                                                    |
|   | <b>+++++++</b> | 1<br>1<br>1<br>1<br>1<br>1<br>1<br>1<br>1<br>1<br>1<br>1<br>1<br>1 | \$ 1,076,600<br>\$ 1,067,900<br>\$ 1,066,200<br>\$ 1,068,300<br>\$ 1,073,100<br>\$ 1,079,800<br>\$ 1,087,500<br>\$ 1,094,800<br>\$ 1,099,900<br>\$ 1,101,300<br>\$ 1,099,400 | \$ 1,076,600 \$ \$ 1,067,900 \$ \$ 1 \$ 1,066,200 \$ \$ 1 \$ 1,068,300 \$ \$ 1 \$ 1,073,100 \$ \$ 1 \$ 1,073,500 \$ \$ 1 \$ 1,094,800 \$ \$ 1 \$ 1,094,800 \$ \$ 1 \$ 1,099,900 \$ \$ 1 \$ 1,101,300 \$ \$ 1,101,300 \$ \$ 1 \$ 1,099,400 \$ | \$ 1,076,600 \$ 655,300<br>\$ 1,067,900 \$ 634,500<br>\$ 1,066,200 \$ 649,700<br>\$ 1,068,300 \$ 645,000<br>\$ 1,073,100 \$ 622,300<br>\$ 1,079,800 \$ 628,800<br>\$ 1,087,500 \$ 621,700<br>\$ 1,094,800 \$ 596,700<br>\$ 1,099,900 \$ 586,400<br>\$ 1,101,300 \$ 555,100<br>\$ 1,099,400 \$ 584,500 | \$1,076,600 \$ 655,300 \$1,200,000 - \$1,200,000 - \$1,200,000 - \$1,200,000 - \$1,000,000 - \$1,000,000 - \$1,000,000 - \$1,000,000 - \$1,000,000 - \$1,000,000 - \$1,000,000 - \$1,000,000 - \$1,000,000 - \$1,000,000 - \$1,000,000 - \$1,000,000 - \$1,000,000 - \$1,000,000 - \$1,000,000 - \$1,000,000 - \$1,000,000 - \$1,000,000 - \$1,000,000 - \$1,000,000 - \$1,000,000 - \$1,000,000 - \$1,000,000 - \$1,000,000 - \$1,000,000 - \$1,000,000 - \$1,000,000 - \$1,000,000 - \$1,000,000 - \$1,000,000 - \$1,000,000 - \$1,000,000 - \$1,000,000 - \$1,000,000 - \$1,000,000 - \$1,000,000 - \$1,000,000 - \$1,000,000 - \$1,000,000 - \$1,000,000 - \$1,000,000 - \$1,000,000 - \$1,000,000 - \$1,000,000 - \$1,000,000 - \$1,000,000 - \$1,000,000 - \$1,000,000 - \$1,000,000 - \$1,000,000 - \$1,000,000 - \$1,000,000 - \$1,000,000 - \$1,000,000 - \$1,000,000 - \$1,000,000 - \$1,000,000 - \$1,000,000 - \$1,000,000 - \$1,000,000 - \$1,000,000 - \$1,000,000 - \$1,000,000 - \$1,000,000 - \$1,000,000 - \$1,000,000 - \$1,000,000 - \$1,000,000 - \$1,000,000 - \$1,000,000 - \$1,000,000 - \$1,000,000 - \$1,000,000 - \$1,000,000 - \$1,000,000 - \$1,000,000 - \$1,000,000 - \$1,000,000 - \$1,000,000 - \$1,000,000 - \$1,000,000 - \$1,000,000 - \$1,000,000 - \$1,000,000 - \$1,000,000 - \$1,000,000 - \$1,000,000 - \$1,000,000 - \$1,000,000 - \$1,000,000 - \$1,000,000 - \$1,000,000 - \$1,000,000 - \$1,000,000 - \$1,000,000 - \$1,000,000 - \$1,000,000 - \$1,000,000 - \$1,000,000 - \$1,000,000 - \$1,000,000 - \$1,000,000 - \$1,000,000 - \$1,000,000 - \$1,000,000 - \$1,000,000 - \$1,000,000 - \$1,000,000 - \$1,000,000 - \$1,000,000 - \$1,000,000 - \$1,000,000 - \$1,000,000 - \$1,000,000 - \$1,000,000 - \$1,000,000 - \$1,000,000 - \$1,000,000 - \$1,000,000 - \$1,000,000 - \$1,000,000 - \$1,000,000 - \$1,000,000 - \$1,000,000 - \$1,000,000 - \$1,000,000 - \$1,000,000 - \$1,000,000 - \$1,000,000 - \$1,000,000 - \$1,000,000 - \$1,000,000 - \$1,000,000 - \$1,000,000 - \$1,000,000 - \$1,000,000 - \$1,000,000 - \$1,000,000 - \$1,000,000 - \$1,000,000 - \$1,000,000 - \$1,000,000 - \$1,000,000 - \$1,000,000 - \$1,000,000 - \$1,000,000 - \$1,000,000 - \$1,000,000 - \$1,000,000 - \$1,000,000 - \$1,000,000 - \$1,000,000 |