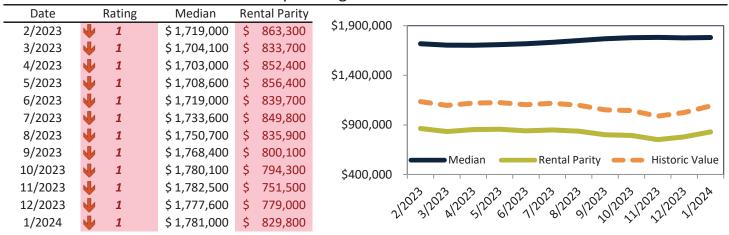

#### Median Home Price and Rental Parity trailing twelve months

|   | Rating         | Median                                                             | Re                                                                                                                                                                           | ntal Parity                                                                                                                                                                                                                                  | 4                                                                                                                                                                                                                                                                                                     |                                                                                                                                                                                                                                                                                                                                                                                                                                                                                                                                                                                                                                                                                                                                                                                                                                                                                                                                                                                                                                                                                                                                                                                                                                                                                                                                                                                                                                                                                                                                                                                                                                                                                                                                                                                                                                                                                                                                                                                                                                                                                                                                                                                                                                                                                              |
|---|----------------|--------------------------------------------------------------------|------------------------------------------------------------------------------------------------------------------------------------------------------------------------------|----------------------------------------------------------------------------------------------------------------------------------------------------------------------------------------------------------------------------------------------|-------------------------------------------------------------------------------------------------------------------------------------------------------------------------------------------------------------------------------------------------------------------------------------------------------|----------------------------------------------------------------------------------------------------------------------------------------------------------------------------------------------------------------------------------------------------------------------------------------------------------------------------------------------------------------------------------------------------------------------------------------------------------------------------------------------------------------------------------------------------------------------------------------------------------------------------------------------------------------------------------------------------------------------------------------------------------------------------------------------------------------------------------------------------------------------------------------------------------------------------------------------------------------------------------------------------------------------------------------------------------------------------------------------------------------------------------------------------------------------------------------------------------------------------------------------------------------------------------------------------------------------------------------------------------------------------------------------------------------------------------------------------------------------------------------------------------------------------------------------------------------------------------------------------------------------------------------------------------------------------------------------------------------------------------------------------------------------------------------------------------------------------------------------------------------------------------------------------------------------------------------------------------------------------------------------------------------------------------------------------------------------------------------------------------------------------------------------------------------------------------------------------------------------------------------------------------------------------------------------|
| • | 1              | \$ 1,076,600                                                       | \$                                                                                                                                                                           | 655,300                                                                                                                                                                                                                                      | \$1,200,000                                                                                                                                                                                                                                                                                           |                                                                                                                                                                                                                                                                                                                                                                                                                                                                                                                                                                                                                                                                                                                                                                                                                                                                                                                                                                                                                                                                                                                                                                                                                                                                                                                                                                                                                                                                                                                                                                                                                                                                                                                                                                                                                                                                                                                                                                                                                                                                                                                                                                                                                                                                                              |
| • | 1              | \$ 1,067,900                                                       | \$                                                                                                                                                                           | 634,500                                                                                                                                                                                                                                      |                                                                                                                                                                                                                                                                                                       |                                                                                                                                                                                                                                                                                                                                                                                                                                                                                                                                                                                                                                                                                                                                                                                                                                                                                                                                                                                                                                                                                                                                                                                                                                                                                                                                                                                                                                                                                                                                                                                                                                                                                                                                                                                                                                                                                                                                                                                                                                                                                                                                                                                                                                                                                              |
| • | 1              | \$ 1,066,200                                                       | \$                                                                                                                                                                           | 649,700                                                                                                                                                                                                                                      | \$1,000,000                                                                                                                                                                                                                                                                                           |                                                                                                                                                                                                                                                                                                                                                                                                                                                                                                                                                                                                                                                                                                                                                                                                                                                                                                                                                                                                                                                                                                                                                                                                                                                                                                                                                                                                                                                                                                                                                                                                                                                                                                                                                                                                                                                                                                                                                                                                                                                                                                                                                                                                                                                                                              |
| • | 1              | \$ 1,068,300                                                       | \$                                                                                                                                                                           | 645,000                                                                                                                                                                                                                                      |                                                                                                                                                                                                                                                                                                       |                                                                                                                                                                                                                                                                                                                                                                                                                                                                                                                                                                                                                                                                                                                                                                                                                                                                                                                                                                                                                                                                                                                                                                                                                                                                                                                                                                                                                                                                                                                                                                                                                                                                                                                                                                                                                                                                                                                                                                                                                                                                                                                                                                                                                                                                                              |
| • | 1              | \$ 1,073,100                                                       | \$                                                                                                                                                                           | 622,300                                                                                                                                                                                                                                      | \$800,000                                                                                                                                                                                                                                                                                             |                                                                                                                                                                                                                                                                                                                                                                                                                                                                                                                                                                                                                                                                                                                                                                                                                                                                                                                                                                                                                                                                                                                                                                                                                                                                                                                                                                                                                                                                                                                                                                                                                                                                                                                                                                                                                                                                                                                                                                                                                                                                                                                                                                                                                                                                                              |
| • | 1              | \$ 1,079,800                                                       | \$                                                                                                                                                                           | 628,800                                                                                                                                                                                                                                      |                                                                                                                                                                                                                                                                                                       |                                                                                                                                                                                                                                                                                                                                                                                                                                                                                                                                                                                                                                                                                                                                                                                                                                                                                                                                                                                                                                                                                                                                                                                                                                                                                                                                                                                                                                                                                                                                                                                                                                                                                                                                                                                                                                                                                                                                                                                                                                                                                                                                                                                                                                                                                              |
| • | 1              | \$ 1,087,500                                                       | \$                                                                                                                                                                           | 621,700                                                                                                                                                                                                                                      | \$600,000                                                                                                                                                                                                                                                                                             |                                                                                                                                                                                                                                                                                                                                                                                                                                                                                                                                                                                                                                                                                                                                                                                                                                                                                                                                                                                                                                                                                                                                                                                                                                                                                                                                                                                                                                                                                                                                                                                                                                                                                                                                                                                                                                                                                                                                                                                                                                                                                                                                                                                                                                                                                              |
| • | 1              | \$ 1,094,800                                                       | \$                                                                                                                                                                           | 596,700                                                                                                                                                                                                                                      |                                                                                                                                                                                                                                                                                                       | Median Rental Parity Historic Value                                                                                                                                                                                                                                                                                                                                                                                                                                                                                                                                                                                                                                                                                                                                                                                                                                                                                                                                                                                                                                                                                                                                                                                                                                                                                                                                                                                                                                                                                                                                                                                                                                                                                                                                                                                                                                                                                                                                                                                                                                                                                                                                                                                                                                                          |
| • | 1              | \$ 1,099,900                                                       | \$                                                                                                                                                                           | 586,400                                                                                                                                                                                                                                      | \$400.000                                                                                                                                                                                                                                                                                             | Nental Failty - Tilstolic value                                                                                                                                                                                                                                                                                                                                                                                                                                                                                                                                                                                                                                                                                                                                                                                                                                                                                                                                                                                                                                                                                                                                                                                                                                                                                                                                                                                                                                                                                                                                                                                                                                                                                                                                                                                                                                                                                                                                                                                                                                                                                                                                                                                                                                                              |
| • | 1              | \$ 1,101,300                                                       | \$                                                                                                                                                                           | 555,100                                                                                                                                                                                                                                      |                                                                                                                                                                                                                                                                                                       |                                                                                                                                                                                                                                                                                                                                                                                                                                                                                                                                                                                                                                                                                                                                                                                                                                                                                                                                                                                                                                                                                                                                                                                                                                                                                                                                                                                                                                                                                                                                                                                                                                                                                                                                                                                                                                                                                                                                                                                                                                                                                                                                                                                                                                                                                              |
| • | 1              | \$ 1,099,400                                                       | \$                                                                                                                                                                           | 584,500                                                                                                                                                                                                                                      | 1/25                                                                                                                                                                                                                                                                                                  | 33,120,3,120,3,120,9,120,3,120,3,120,3,120,3,120,3,120,3,120,3,120,3,120,3,120,3,120,3,120,3,120,3,120,3,120,3,120,3,120,3,120,3,120,3,120,3,120,3,120,3,120,3,120,3,120,3,120,3,120,3,120,3,120,3,120,3,120,3,120,3,120,3,120,3,120,3,120,3,120,3,120,3,120,3,120,3,120,3,120,3,120,3,120,3,120,3,120,3,120,3,120,3,120,3,120,3,120,3,120,3,120,3,120,3,120,3,120,3,120,3,120,3,120,3,120,3,120,3,120,3,120,3,120,3,120,3,120,3,120,3,120,3,120,3,120,3,120,3,120,3,120,3,120,3,120,3,120,3,120,3,120,3,120,3,120,3,120,3,120,3,120,3,120,3,120,3,120,3,120,3,120,3,120,3,120,3,120,3,120,3,120,3,120,3,120,3,120,3,120,3,120,3,120,3,120,3,120,3,120,3,120,3,120,3,120,3,120,3,120,3,120,3,120,3,120,3,120,3,120,3,120,3,120,3,120,3,120,3,120,3,120,3,120,3,120,3,120,3,120,3,120,3,120,3,120,3,120,3,120,3,120,3,120,3,120,3,120,3,120,3,120,3,120,3,120,3,120,3,120,3,120,3,120,3,120,3,120,3,120,3,120,3,120,3,120,3,120,3,120,3,120,3,120,3,120,3,120,3,120,3,120,3,120,3,120,3,120,3,120,3,120,3,120,3,120,3,120,3,120,3,120,3,120,3,120,3,120,3,120,3,120,3,120,3,120,3,120,3,120,3,120,3,120,3,120,3,120,3,120,3,120,3,120,3,120,3,120,3,120,3,120,3,120,3,120,3,120,3,120,3,120,3,120,3,120,3,120,3,120,3,120,3,120,3,120,3,120,3,120,3,120,3,120,3,120,3,120,3,120,3,120,3,120,3,120,3,120,3,120,3,120,3,120,3,120,3,120,3,120,3,120,3,120,3,120,3,120,3,120,3,120,3,120,3,120,3,120,3,120,3,120,3,120,3,120,3,120,3,120,3,120,3,120,3,120,3,120,3,120,3,120,3,120,3,120,3,120,3,120,3,120,3,120,3,120,3,120,3,120,3,120,3,120,3,120,3,120,3,120,3,120,3,120,3,120,3,120,3,120,3,120,3,120,3,120,3,120,3,120,3,120,3,120,3,120,3,120,3,120,3,120,3,120,3,120,3,120,3,120,3,120,3,120,3,120,3,120,3,120,3,120,3,120,3,120,3,120,3,120,3,120,3,120,3,120,3,120,3,120,3,120,3,120,3,120,3,120,3,120,3,120,3,120,3,120,3,120,3,120,3,120,3,120,3,120,3,120,3,120,3,120,3,120,3,120,3,120,3,120,3,120,3,120,3,120,3,120,3,120,3,120,3,120,3,120,3,120,3,120,3,120,3,120,3,120,3,120,3,120,3,120,3,120,3,120,3,120,3,120,3,120,3,120,3,120,3,120,3,120,3,120,3,120,3,120,3,120,3,120,3,120,3,120,3,120,3,120,3,120,3,120,                                                                                                                                                              |
| • | 1              | \$1,100,300                                                        | \$                                                                                                                                                                           | 621,900                                                                                                                                                                                                                                      | , N                                                                                                                                                                                                                                                                                                   | 2, 14, 21, 10, 11, 10, 21, 20, 21, 21, 21                                                                                                                                                                                                                                                                                                                                                                                                                                                                                                                                                                                                                                                                                                                                                                                                                                                                                                                                                                                                                                                                                                                                                                                                                                                                                                                                                                                                                                                                                                                                                                                                                                                                                                                                                                                                                                                                                                                                                                                                                                                                                                                                                                                                                                                    |
|   | <b>+++++++</b> | 1<br>1<br>1<br>1<br>1<br>1<br>1<br>1<br>1<br>1<br>1<br>1<br>1<br>1 | \$ 1,076,600<br>\$ 1,067,900<br>\$ 1,066,200<br>\$ 1,068,300<br>\$ 1,073,100<br>\$ 1,079,800<br>\$ 1,087,500<br>\$ 1,094,800<br>\$ 1,099,900<br>\$ 1,101,300<br>\$ 1,099,400 | \$ 1,076,600 \$ \$ 1,067,900 \$ \$ 1 \$ 1,066,200 \$ \$ 1 \$ 1,068,300 \$ \$ 1 \$ 1,073,100 \$ \$ 1 \$ 1,073,500 \$ \$ 1 \$ 1,094,800 \$ \$ 1 \$ 1,094,800 \$ \$ 1 \$ 1,099,900 \$ \$ 1 \$ 1,101,300 \$ \$ 1,101,300 \$ \$ 1 \$ 1,099,400 \$ | \$ 1,076,600 \$ 655,300<br>\$ 1,067,900 \$ 634,500<br>\$ 1,066,200 \$ 649,700<br>\$ 1,068,300 \$ 645,000<br>\$ 1,073,100 \$ 622,300<br>\$ 1,079,800 \$ 628,800<br>\$ 1,087,500 \$ 621,700<br>\$ 1,094,800 \$ 596,700<br>\$ 1,099,900 \$ 586,400<br>\$ 1,101,300 \$ 555,100<br>\$ 1,099,400 \$ 584,500 | \$1,076,600 \$ 655,300 \$1,200,000 - \$1,200,000 - \$1,200,000 - \$1,200,000 - \$1,000,000 - \$1,000,000 - \$1,000,000 - \$1,000,000 - \$1,000,000 - \$1,000,000 - \$1,000,000 - \$1,000,000 - \$1,000,000 - \$1,000,000 - \$1,000,000 - \$1,000,000 - \$1,000,000 - \$1,000,000 - \$1,000,000 - \$1,000,000 - \$1,000,000 - \$1,000,000 - \$1,000,000 - \$1,000,000 - \$1,000,000 - \$1,000,000 - \$1,000,000 - \$1,000,000 - \$1,000,000 - \$1,000,000 - \$1,000,000 - \$1,000,000 - \$1,000,000 - \$1,000,000 - \$1,000,000 - \$1,000,000 - \$1,000,000 - \$1,000,000 - \$1,000,000 - \$1,000,000 - \$1,000,000 - \$1,000,000 - \$1,000,000 - \$1,000,000 - \$1,000,000 - \$1,000,000 - \$1,000,000 - \$1,000,000 - \$1,000,000 - \$1,000,000 - \$1,000,000 - \$1,000,000 - \$1,000,000 - \$1,000,000 - \$1,000,000 - \$1,000,000 - \$1,000,000 - \$1,000,000 - \$1,000,000 - \$1,000,000 - \$1,000,000 - \$1,000,000 - \$1,000,000 - \$1,000,000 - \$1,000,000 - \$1,000,000 - \$1,000,000 - \$1,000,000 - \$1,000,000 - \$1,000,000 - \$1,000,000 - \$1,000,000 - \$1,000,000 - \$1,000,000 - \$1,000,000 - \$1,000,000 - \$1,000,000 - \$1,000,000 - \$1,000,000 - \$1,000,000 - \$1,000,000 - \$1,000,000 - \$1,000,000 - \$1,000,000 - \$1,000,000 - \$1,000,000 - \$1,000,000 - \$1,000,000 - \$1,000,000 - \$1,000,000 - \$1,000,000 - \$1,000,000 - \$1,000,000 - \$1,000,000 - \$1,000,000 - \$1,000,000 - \$1,000,000 - \$1,000,000 - \$1,000,000 - \$1,000,000 - \$1,000,000 - \$1,000,000 - \$1,000,000 - \$1,000,000 - \$1,000,000 - \$1,000,000 - \$1,000,000 - \$1,000,000 - \$1,000,000 - \$1,000,000 - \$1,000,000 - \$1,000,000 - \$1,000,000 - \$1,000,000 - \$1,000,000 - \$1,000,000 - \$1,000,000 - \$1,000,000 - \$1,000,000 - \$1,000,000 - \$1,000,000 - \$1,000,000 - \$1,000,000 - \$1,000,000 - \$1,000,000 - \$1,000,000 - \$1,000,000 - \$1,000,000 - \$1,000,000 - \$1,000,000 - \$1,000,000 - \$1,000,000 - \$1,000,000 - \$1,000,000 - \$1,000,000 - \$1,000,000 - \$1,000,000 - \$1,000,000 - \$1,000,000 - \$1,000,000 - \$1,000,000 - \$1,000,000 - \$1,000,000 - \$1,000,000 - \$1,000,000 - \$1,000,000 - \$1,000,000 - \$1,000,000 - \$1,000,000 - \$1,000,000 - \$1,000,000 - \$1,000,000 - \$1,000,000 - \$1,000,000 - \$1,000,000 - \$1,000,000 |