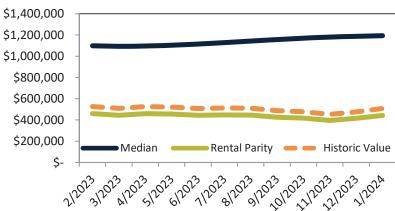

#### Median Home Price and Rental Parity trailing twelve months

|   | Rating         | Median                                                             | Re                                                                                                                                                                           | ntal Parity                                                                                                                                                                                                                                  | 4                                                                                                                                                                                                                                                                                                     |                                                                                                                                                                                                                                                                                                                                                                                                                                                                                                                                                                                                                                                                                                                                                                                                                                                                                                                                                                                                                                                                                                                                                                                                                                                                                                                                                                                                                                                                                                                                                                                                                                                                                                                                                                                                                                                                                                                                                                                                                                                                                                                                                                                                                                                                                              |
|---|----------------|--------------------------------------------------------------------|------------------------------------------------------------------------------------------------------------------------------------------------------------------------------|----------------------------------------------------------------------------------------------------------------------------------------------------------------------------------------------------------------------------------------------|-------------------------------------------------------------------------------------------------------------------------------------------------------------------------------------------------------------------------------------------------------------------------------------------------------|----------------------------------------------------------------------------------------------------------------------------------------------------------------------------------------------------------------------------------------------------------------------------------------------------------------------------------------------------------------------------------------------------------------------------------------------------------------------------------------------------------------------------------------------------------------------------------------------------------------------------------------------------------------------------------------------------------------------------------------------------------------------------------------------------------------------------------------------------------------------------------------------------------------------------------------------------------------------------------------------------------------------------------------------------------------------------------------------------------------------------------------------------------------------------------------------------------------------------------------------------------------------------------------------------------------------------------------------------------------------------------------------------------------------------------------------------------------------------------------------------------------------------------------------------------------------------------------------------------------------------------------------------------------------------------------------------------------------------------------------------------------------------------------------------------------------------------------------------------------------------------------------------------------------------------------------------------------------------------------------------------------------------------------------------------------------------------------------------------------------------------------------------------------------------------------------------------------------------------------------------------------------------------------------|
| • | 1              | \$ 1,076,600                                                       | \$                                                                                                                                                                           | 655,300                                                                                                                                                                                                                                      | \$1,200,000                                                                                                                                                                                                                                                                                           |                                                                                                                                                                                                                                                                                                                                                                                                                                                                                                                                                                                                                                                                                                                                                                                                                                                                                                                                                                                                                                                                                                                                                                                                                                                                                                                                                                                                                                                                                                                                                                                                                                                                                                                                                                                                                                                                                                                                                                                                                                                                                                                                                                                                                                                                                              |
| • | 1              | \$ 1,067,900                                                       | \$                                                                                                                                                                           | 634,500                                                                                                                                                                                                                                      |                                                                                                                                                                                                                                                                                                       |                                                                                                                                                                                                                                                                                                                                                                                                                                                                                                                                                                                                                                                                                                                                                                                                                                                                                                                                                                                                                                                                                                                                                                                                                                                                                                                                                                                                                                                                                                                                                                                                                                                                                                                                                                                                                                                                                                                                                                                                                                                                                                                                                                                                                                                                                              |
| • | 1              | \$ 1,066,200                                                       | \$                                                                                                                                                                           | 649,700                                                                                                                                                                                                                                      | \$1,000,000                                                                                                                                                                                                                                                                                           |                                                                                                                                                                                                                                                                                                                                                                                                                                                                                                                                                                                                                                                                                                                                                                                                                                                                                                                                                                                                                                                                                                                                                                                                                                                                                                                                                                                                                                                                                                                                                                                                                                                                                                                                                                                                                                                                                                                                                                                                                                                                                                                                                                                                                                                                                              |
| • | 1              | \$ 1,068,300                                                       | \$                                                                                                                                                                           | 645,000                                                                                                                                                                                                                                      |                                                                                                                                                                                                                                                                                                       |                                                                                                                                                                                                                                                                                                                                                                                                                                                                                                                                                                                                                                                                                                                                                                                                                                                                                                                                                                                                                                                                                                                                                                                                                                                                                                                                                                                                                                                                                                                                                                                                                                                                                                                                                                                                                                                                                                                                                                                                                                                                                                                                                                                                                                                                                              |
| • | 1              | \$ 1,073,100                                                       | \$                                                                                                                                                                           | 622,300                                                                                                                                                                                                                                      | \$800,000                                                                                                                                                                                                                                                                                             |                                                                                                                                                                                                                                                                                                                                                                                                                                                                                                                                                                                                                                                                                                                                                                                                                                                                                                                                                                                                                                                                                                                                                                                                                                                                                                                                                                                                                                                                                                                                                                                                                                                                                                                                                                                                                                                                                                                                                                                                                                                                                                                                                                                                                                                                                              |
| • | 1              | \$ 1,079,800                                                       | \$                                                                                                                                                                           | 628,800                                                                                                                                                                                                                                      |                                                                                                                                                                                                                                                                                                       |                                                                                                                                                                                                                                                                                                                                                                                                                                                                                                                                                                                                                                                                                                                                                                                                                                                                                                                                                                                                                                                                                                                                                                                                                                                                                                                                                                                                                                                                                                                                                                                                                                                                                                                                                                                                                                                                                                                                                                                                                                                                                                                                                                                                                                                                                              |
| • | 1              | \$ 1,087,500                                                       | \$                                                                                                                                                                           | 621,700                                                                                                                                                                                                                                      | \$600,000                                                                                                                                                                                                                                                                                             |                                                                                                                                                                                                                                                                                                                                                                                                                                                                                                                                                                                                                                                                                                                                                                                                                                                                                                                                                                                                                                                                                                                                                                                                                                                                                                                                                                                                                                                                                                                                                                                                                                                                                                                                                                                                                                                                                                                                                                                                                                                                                                                                                                                                                                                                                              |
| • | 1              | \$ 1,094,800                                                       | \$                                                                                                                                                                           | 596,700                                                                                                                                                                                                                                      |                                                                                                                                                                                                                                                                                                       | Median Rental Parity Historic Value                                                                                                                                                                                                                                                                                                                                                                                                                                                                                                                                                                                                                                                                                                                                                                                                                                                                                                                                                                                                                                                                                                                                                                                                                                                                                                                                                                                                                                                                                                                                                                                                                                                                                                                                                                                                                                                                                                                                                                                                                                                                                                                                                                                                                                                          |
| • | 1              | \$ 1,099,900                                                       | \$                                                                                                                                                                           | 586,400                                                                                                                                                                                                                                      | \$400.000                                                                                                                                                                                                                                                                                             | Nental Failty - Tilstolic value                                                                                                                                                                                                                                                                                                                                                                                                                                                                                                                                                                                                                                                                                                                                                                                                                                                                                                                                                                                                                                                                                                                                                                                                                                                                                                                                                                                                                                                                                                                                                                                                                                                                                                                                                                                                                                                                                                                                                                                                                                                                                                                                                                                                                                                              |
| • | 1              | \$ 1,101,300                                                       | \$                                                                                                                                                                           | 555,100                                                                                                                                                                                                                                      |                                                                                                                                                                                                                                                                                                       |                                                                                                                                                                                                                                                                                                                                                                                                                                                                                                                                                                                                                                                                                                                                                                                                                                                                                                                                                                                                                                                                                                                                                                                                                                                                                                                                                                                                                                                                                                                                                                                                                                                                                                                                                                                                                                                                                                                                                                                                                                                                                                                                                                                                                                                                                              |
| • | 1              | \$ 1,099,400                                                       | \$                                                                                                                                                                           | 584,500                                                                                                                                                                                                                                      | 1/25                                                                                                                                                                                                                                                                                                  | 33,120,3,120,3,120,9,120,3,120,3,120,3,120,3,120,3,120,3,120,3,120,3,120,3,120,3,120,3,120,3,120,3,120,3,120,3,120,3,120,3,120,3,120,3,120,3,120,3,120,3,120,3,120,3,120,3,120,3,120,3,120,3,120,3,120,3,120,3,120,3,120,3,120,3,120,3,120,3,120,3,120,3,120,3,120,3,120,3,120,3,120,3,120,3,120,3,120,3,120,3,120,3,120,3,120,3,120,3,120,3,120,3,120,3,120,3,120,3,120,3,120,3,120,3,120,3,120,3,120,3,120,3,120,3,120,3,120,3,120,3,120,3,120,3,120,3,120,3,120,3,120,3,120,3,120,3,120,3,120,3,120,3,120,3,120,3,120,3,120,3,120,3,120,3,120,3,120,3,120,3,120,3,120,3,120,3,120,3,120,3,120,3,120,3,120,3,120,3,120,3,120,3,120,3,120,3,120,3,120,3,120,3,120,3,120,3,120,3,120,3,120,3,120,3,120,3,120,3,120,3,120,3,120,3,120,3,120,3,120,3,120,3,120,3,120,3,120,3,120,3,120,3,120,3,120,3,120,3,120,3,120,3,120,3,120,3,120,3,120,3,120,3,120,3,120,3,120,3,120,3,120,3,120,3,120,3,120,3,120,3,120,3,120,3,120,3,120,3,120,3,120,3,120,3,120,3,120,3,120,3,120,3,120,3,120,3,120,3,120,3,120,3,120,3,120,3,120,3,120,3,120,3,120,3,120,3,120,3,120,3,120,3,120,3,120,3,120,3,120,3,120,3,120,3,120,3,120,3,120,3,120,3,120,3,120,3,120,3,120,3,120,3,120,3,120,3,120,3,120,3,120,3,120,3,120,3,120,3,120,3,120,3,120,3,120,3,120,3,120,3,120,3,120,3,120,3,120,3,120,3,120,3,120,3,120,3,120,3,120,3,120,3,120,3,120,3,120,3,120,3,120,3,120,3,120,3,120,3,120,3,120,3,120,3,120,3,120,3,120,3,120,3,120,3,120,3,120,3,120,3,120,3,120,3,120,3,120,3,120,3,120,3,120,3,120,3,120,3,120,3,120,3,120,3,120,3,120,3,120,3,120,3,120,3,120,3,120,3,120,3,120,3,120,3,120,3,120,3,120,3,120,3,120,3,120,3,120,3,120,3,120,3,120,3,120,3,120,3,120,3,120,3,120,3,120,3,120,3,120,3,120,3,120,3,120,3,120,3,120,3,120,3,120,3,120,3,120,3,120,3,120,3,120,3,120,3,120,3,120,3,120,3,120,3,120,3,120,3,120,3,120,3,120,3,120,3,120,3,120,3,120,3,120,3,120,3,120,3,120,3,120,3,120,3,120,3,120,3,120,3,120,3,120,3,120,3,120,3,120,3,120,3,120,3,120,3,120,3,120,3,120,3,120,3,120,3,120,3,120,3,120,3,120,3,120,3,120,3,120,3,120,3,120,3,120,3,120,3,120,3,120,3,120,3,120,3,120,3,120,3,120,3,120,3,120,3,120,3,120,3,120,                                                                                                                                                              |
| • | 1              | \$1,100,300                                                        | \$                                                                                                                                                                           | 621,900                                                                                                                                                                                                                                      | , N                                                                                                                                                                                                                                                                                                   | 2, 14, 21, 10, 11, 10, 21, 20, 21, 21, 21                                                                                                                                                                                                                                                                                                                                                                                                                                                                                                                                                                                                                                                                                                                                                                                                                                                                                                                                                                                                                                                                                                                                                                                                                                                                                                                                                                                                                                                                                                                                                                                                                                                                                                                                                                                                                                                                                                                                                                                                                                                                                                                                                                                                                                                    |
|   | <b>+++++++</b> | 1<br>1<br>1<br>1<br>1<br>1<br>1<br>1<br>1<br>1<br>1<br>1<br>1<br>1 | \$ 1,076,600<br>\$ 1,067,900<br>\$ 1,066,200<br>\$ 1,068,300<br>\$ 1,073,100<br>\$ 1,079,800<br>\$ 1,087,500<br>\$ 1,094,800<br>\$ 1,099,900<br>\$ 1,101,300<br>\$ 1,099,400 | \$ 1,076,600 \$ \$ 1,067,900 \$ \$ 1 \$ 1,066,200 \$ \$ 1 \$ 1,068,300 \$ \$ 1 \$ 1,073,100 \$ \$ 1 \$ 1,073,500 \$ \$ 1 \$ 1,094,800 \$ \$ 1 \$ 1,094,800 \$ \$ 1 \$ 1,099,900 \$ \$ 1 \$ 1,101,300 \$ \$ 1,101,300 \$ \$ 1 \$ 1,099,400 \$ | \$ 1,076,600 \$ 655,300<br>\$ 1,067,900 \$ 634,500<br>\$ 1,066,200 \$ 649,700<br>\$ 1,068,300 \$ 645,000<br>\$ 1,073,100 \$ 622,300<br>\$ 1,079,800 \$ 628,800<br>\$ 1,087,500 \$ 621,700<br>\$ 1,094,800 \$ 596,700<br>\$ 1,099,900 \$ 586,400<br>\$ 1,101,300 \$ 555,100<br>\$ 1,099,400 \$ 584,500 | \$1,076,600 \$ 655,300 \$1,200,000 - \$1,200,000 - \$1,200,000 - \$1,200,000 - \$1,000,000 - \$1,000,000 - \$1,000,000 - \$1,000,000 - \$1,000,000 - \$1,000,000 - \$1,000,000 - \$1,000,000 - \$1,000,000 - \$1,000,000 - \$1,000,000 - \$1,000,000 - \$1,000,000 - \$1,000,000 - \$1,000,000 - \$1,000,000 - \$1,000,000 - \$1,000,000 - \$1,000,000 - \$1,000,000 - \$1,000,000 - \$1,000,000 - \$1,000,000 - \$1,000,000 - \$1,000,000 - \$1,000,000 - \$1,000,000 - \$1,000,000 - \$1,000,000 - \$1,000,000 - \$1,000,000 - \$1,000,000 - \$1,000,000 - \$1,000,000 - \$1,000,000 - \$1,000,000 - \$1,000,000 - \$1,000,000 - \$1,000,000 - \$1,000,000 - \$1,000,000 - \$1,000,000 - \$1,000,000 - \$1,000,000 - \$1,000,000 - \$1,000,000 - \$1,000,000 - \$1,000,000 - \$1,000,000 - \$1,000,000 - \$1,000,000 - \$1,000,000 - \$1,000,000 - \$1,000,000 - \$1,000,000 - \$1,000,000 - \$1,000,000 - \$1,000,000 - \$1,000,000 - \$1,000,000 - \$1,000,000 - \$1,000,000 - \$1,000,000 - \$1,000,000 - \$1,000,000 - \$1,000,000 - \$1,000,000 - \$1,000,000 - \$1,000,000 - \$1,000,000 - \$1,000,000 - \$1,000,000 - \$1,000,000 - \$1,000,000 - \$1,000,000 - \$1,000,000 - \$1,000,000 - \$1,000,000 - \$1,000,000 - \$1,000,000 - \$1,000,000 - \$1,000,000 - \$1,000,000 - \$1,000,000 - \$1,000,000 - \$1,000,000 - \$1,000,000 - \$1,000,000 - \$1,000,000 - \$1,000,000 - \$1,000,000 - \$1,000,000 - \$1,000,000 - \$1,000,000 - \$1,000,000 - \$1,000,000 - \$1,000,000 - \$1,000,000 - \$1,000,000 - \$1,000,000 - \$1,000,000 - \$1,000,000 - \$1,000,000 - \$1,000,000 - \$1,000,000 - \$1,000,000 - \$1,000,000 - \$1,000,000 - \$1,000,000 - \$1,000,000 - \$1,000,000 - \$1,000,000 - \$1,000,000 - \$1,000,000 - \$1,000,000 - \$1,000,000 - \$1,000,000 - \$1,000,000 - \$1,000,000 - \$1,000,000 - \$1,000,000 - \$1,000,000 - \$1,000,000 - \$1,000,000 - \$1,000,000 - \$1,000,000 - \$1,000,000 - \$1,000,000 - \$1,000,000 - \$1,000,000 - \$1,000,000 - \$1,000,000 - \$1,000,000 - \$1,000,000 - \$1,000,000 - \$1,000,000 - \$1,000,000 - \$1,000,000 - \$1,000,000 - \$1,000,000 - \$1,000,000 - \$1,000,000 - \$1,000,000 - \$1,000,000 - \$1,000,000 - \$1,000,000 - \$1,000,000 - \$1,000,000 - \$1,000,000 - \$1,000,000 - \$1,000,000 - \$1,000,000 |