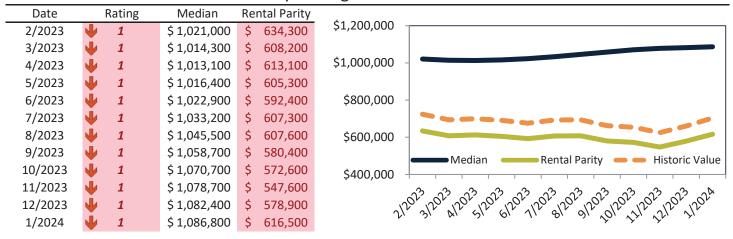

#### Median Home Price and Rental Parity trailing twelve months

|   | Rating         | Median                                                             | Re                                                                                                                                                                           | ntal Parity                                                                                                                                                                                                                                  | 4                                                                                                                                                                                                                                                                                                     |                                                                                                                                                                                                                                                                                                                                                                                                                                                                                                                                                                                                                                                                                                                                                                                                                                                                                                                                                                                                                                                                                                                                                                                                                                                                                                                                                                                                                                                                                                                                                                                                                                                                                                                                                                                                                                                                                                                                                                                                                                                                                                                                                                                                                                                                                              |
|---|----------------|--------------------------------------------------------------------|------------------------------------------------------------------------------------------------------------------------------------------------------------------------------|----------------------------------------------------------------------------------------------------------------------------------------------------------------------------------------------------------------------------------------------|-------------------------------------------------------------------------------------------------------------------------------------------------------------------------------------------------------------------------------------------------------------------------------------------------------|----------------------------------------------------------------------------------------------------------------------------------------------------------------------------------------------------------------------------------------------------------------------------------------------------------------------------------------------------------------------------------------------------------------------------------------------------------------------------------------------------------------------------------------------------------------------------------------------------------------------------------------------------------------------------------------------------------------------------------------------------------------------------------------------------------------------------------------------------------------------------------------------------------------------------------------------------------------------------------------------------------------------------------------------------------------------------------------------------------------------------------------------------------------------------------------------------------------------------------------------------------------------------------------------------------------------------------------------------------------------------------------------------------------------------------------------------------------------------------------------------------------------------------------------------------------------------------------------------------------------------------------------------------------------------------------------------------------------------------------------------------------------------------------------------------------------------------------------------------------------------------------------------------------------------------------------------------------------------------------------------------------------------------------------------------------------------------------------------------------------------------------------------------------------------------------------------------------------------------------------------------------------------------------------|
| • | 1              | \$ 1,076,600                                                       | \$                                                                                                                                                                           | 655,300                                                                                                                                                                                                                                      | \$1,200,000                                                                                                                                                                                                                                                                                           |                                                                                                                                                                                                                                                                                                                                                                                                                                                                                                                                                                                                                                                                                                                                                                                                                                                                                                                                                                                                                                                                                                                                                                                                                                                                                                                                                                                                                                                                                                                                                                                                                                                                                                                                                                                                                                                                                                                                                                                                                                                                                                                                                                                                                                                                                              |
| • | 1              | \$ 1,067,900                                                       | \$                                                                                                                                                                           | 634,500                                                                                                                                                                                                                                      |                                                                                                                                                                                                                                                                                                       |                                                                                                                                                                                                                                                                                                                                                                                                                                                                                                                                                                                                                                                                                                                                                                                                                                                                                                                                                                                                                                                                                                                                                                                                                                                                                                                                                                                                                                                                                                                                                                                                                                                                                                                                                                                                                                                                                                                                                                                                                                                                                                                                                                                                                                                                                              |
| • | 1              | \$ 1,066,200                                                       | \$                                                                                                                                                                           | 649,700                                                                                                                                                                                                                                      | \$1,000,000                                                                                                                                                                                                                                                                                           |                                                                                                                                                                                                                                                                                                                                                                                                                                                                                                                                                                                                                                                                                                                                                                                                                                                                                                                                                                                                                                                                                                                                                                                                                                                                                                                                                                                                                                                                                                                                                                                                                                                                                                                                                                                                                                                                                                                                                                                                                                                                                                                                                                                                                                                                                              |
| • | 1              | \$ 1,068,300                                                       | \$                                                                                                                                                                           | 645,000                                                                                                                                                                                                                                      |                                                                                                                                                                                                                                                                                                       |                                                                                                                                                                                                                                                                                                                                                                                                                                                                                                                                                                                                                                                                                                                                                                                                                                                                                                                                                                                                                                                                                                                                                                                                                                                                                                                                                                                                                                                                                                                                                                                                                                                                                                                                                                                                                                                                                                                                                                                                                                                                                                                                                                                                                                                                                              |
| • | 1              | \$ 1,073,100                                                       | \$                                                                                                                                                                           | 622,300                                                                                                                                                                                                                                      | \$800,000                                                                                                                                                                                                                                                                                             |                                                                                                                                                                                                                                                                                                                                                                                                                                                                                                                                                                                                                                                                                                                                                                                                                                                                                                                                                                                                                                                                                                                                                                                                                                                                                                                                                                                                                                                                                                                                                                                                                                                                                                                                                                                                                                                                                                                                                                                                                                                                                                                                                                                                                                                                                              |
| • | 1              | \$ 1,079,800                                                       | \$                                                                                                                                                                           | 628,800                                                                                                                                                                                                                                      |                                                                                                                                                                                                                                                                                                       |                                                                                                                                                                                                                                                                                                                                                                                                                                                                                                                                                                                                                                                                                                                                                                                                                                                                                                                                                                                                                                                                                                                                                                                                                                                                                                                                                                                                                                                                                                                                                                                                                                                                                                                                                                                                                                                                                                                                                                                                                                                                                                                                                                                                                                                                                              |
| • | 1              | \$ 1,087,500                                                       | \$                                                                                                                                                                           | 621,700                                                                                                                                                                                                                                      | \$600,000                                                                                                                                                                                                                                                                                             |                                                                                                                                                                                                                                                                                                                                                                                                                                                                                                                                                                                                                                                                                                                                                                                                                                                                                                                                                                                                                                                                                                                                                                                                                                                                                                                                                                                                                                                                                                                                                                                                                                                                                                                                                                                                                                                                                                                                                                                                                                                                                                                                                                                                                                                                                              |
| • | 1              | \$ 1,094,800                                                       | \$                                                                                                                                                                           | 596,700                                                                                                                                                                                                                                      |                                                                                                                                                                                                                                                                                                       | Median Rental Parity Historic Value                                                                                                                                                                                                                                                                                                                                                                                                                                                                                                                                                                                                                                                                                                                                                                                                                                                                                                                                                                                                                                                                                                                                                                                                                                                                                                                                                                                                                                                                                                                                                                                                                                                                                                                                                                                                                                                                                                                                                                                                                                                                                                                                                                                                                                                          |
| • | 1              | \$ 1,099,900                                                       | \$                                                                                                                                                                           | 586,400                                                                                                                                                                                                                                      | \$400.000                                                                                                                                                                                                                                                                                             | Nental Failty - Tilstolic value                                                                                                                                                                                                                                                                                                                                                                                                                                                                                                                                                                                                                                                                                                                                                                                                                                                                                                                                                                                                                                                                                                                                                                                                                                                                                                                                                                                                                                                                                                                                                                                                                                                                                                                                                                                                                                                                                                                                                                                                                                                                                                                                                                                                                                                              |
| • | 1              | \$ 1,101,300                                                       | \$                                                                                                                                                                           | 555,100                                                                                                                                                                                                                                      |                                                                                                                                                                                                                                                                                                       |                                                                                                                                                                                                                                                                                                                                                                                                                                                                                                                                                                                                                                                                                                                                                                                                                                                                                                                                                                                                                                                                                                                                                                                                                                                                                                                                                                                                                                                                                                                                                                                                                                                                                                                                                                                                                                                                                                                                                                                                                                                                                                                                                                                                                                                                                              |
| • | 1              | \$ 1,099,400                                                       | \$                                                                                                                                                                           | 584,500                                                                                                                                                                                                                                      | 1/25                                                                                                                                                                                                                                                                                                  | 33,120,3,120,3,120,9,120,3,120,3,120,3,120,3,120,3,120,3,120,3,120,3,120,3,120,3,120,3,120,3,120,3,120,3,120,3,120,3,120,3,120,3,120,3,120,3,120,3,120,3,120,3,120,3,120,3,120,3,120,3,120,3,120,3,120,3,120,3,120,3,120,3,120,3,120,3,120,3,120,3,120,3,120,3,120,3,120,3,120,3,120,3,120,3,120,3,120,3,120,3,120,3,120,3,120,3,120,3,120,3,120,3,120,3,120,3,120,3,120,3,120,3,120,3,120,3,120,3,120,3,120,3,120,3,120,3,120,3,120,3,120,3,120,3,120,3,120,3,120,3,120,3,120,3,120,3,120,3,120,3,120,3,120,3,120,3,120,3,120,3,120,3,120,3,120,3,120,3,120,3,120,3,120,3,120,3,120,3,120,3,120,3,120,3,120,3,120,3,120,3,120,3,120,3,120,3,120,3,120,3,120,3,120,3,120,3,120,3,120,3,120,3,120,3,120,3,120,3,120,3,120,3,120,3,120,3,120,3,120,3,120,3,120,3,120,3,120,3,120,3,120,3,120,3,120,3,120,3,120,3,120,3,120,3,120,3,120,3,120,3,120,3,120,3,120,3,120,3,120,3,120,3,120,3,120,3,120,3,120,3,120,3,120,3,120,3,120,3,120,3,120,3,120,3,120,3,120,3,120,3,120,3,120,3,120,3,120,3,120,3,120,3,120,3,120,3,120,3,120,3,120,3,120,3,120,3,120,3,120,3,120,3,120,3,120,3,120,3,120,3,120,3,120,3,120,3,120,3,120,3,120,3,120,3,120,3,120,3,120,3,120,3,120,3,120,3,120,3,120,3,120,3,120,3,120,3,120,3,120,3,120,3,120,3,120,3,120,3,120,3,120,3,120,3,120,3,120,3,120,3,120,3,120,3,120,3,120,3,120,3,120,3,120,3,120,3,120,3,120,3,120,3,120,3,120,3,120,3,120,3,120,3,120,3,120,3,120,3,120,3,120,3,120,3,120,3,120,3,120,3,120,3,120,3,120,3,120,3,120,3,120,3,120,3,120,3,120,3,120,3,120,3,120,3,120,3,120,3,120,3,120,3,120,3,120,3,120,3,120,3,120,3,120,3,120,3,120,3,120,3,120,3,120,3,120,3,120,3,120,3,120,3,120,3,120,3,120,3,120,3,120,3,120,3,120,3,120,3,120,3,120,3,120,3,120,3,120,3,120,3,120,3,120,3,120,3,120,3,120,3,120,3,120,3,120,3,120,3,120,3,120,3,120,3,120,3,120,3,120,3,120,3,120,3,120,3,120,3,120,3,120,3,120,3,120,3,120,3,120,3,120,3,120,3,120,3,120,3,120,3,120,3,120,3,120,3,120,3,120,3,120,3,120,3,120,3,120,3,120,3,120,3,120,3,120,3,120,3,120,3,120,3,120,3,120,3,120,3,120,3,120,3,120,3,120,3,120,3,120,3,120,3,120,3,120,3,120,3,120,3,120,3,120,3,120,3,120,3,120,3,120,                                                                                                                                                              |
| • | 1              | \$1,100,300                                                        | \$                                                                                                                                                                           | 621,900                                                                                                                                                                                                                                      | , N                                                                                                                                                                                                                                                                                                   | 2, 14, 21, 10, 11, 10, 21, 20, 21, 21, 21                                                                                                                                                                                                                                                                                                                                                                                                                                                                                                                                                                                                                                                                                                                                                                                                                                                                                                                                                                                                                                                                                                                                                                                                                                                                                                                                                                                                                                                                                                                                                                                                                                                                                                                                                                                                                                                                                                                                                                                                                                                                                                                                                                                                                                                    |
|   | <b>+++++++</b> | 1<br>1<br>1<br>1<br>1<br>1<br>1<br>1<br>1<br>1<br>1<br>1<br>1<br>1 | \$ 1,076,600<br>\$ 1,067,900<br>\$ 1,066,200<br>\$ 1,068,300<br>\$ 1,073,100<br>\$ 1,079,800<br>\$ 1,087,500<br>\$ 1,094,800<br>\$ 1,099,900<br>\$ 1,101,300<br>\$ 1,099,400 | \$ 1,076,600 \$ \$ 1,067,900 \$ \$ 1 \$ 1,066,200 \$ \$ 1 \$ 1,068,300 \$ \$ 1 \$ 1,073,100 \$ \$ 1 \$ 1,073,500 \$ \$ 1 \$ 1,094,800 \$ \$ 1 \$ 1,094,800 \$ \$ 1 \$ 1,099,900 \$ \$ 1 \$ 1,101,300 \$ \$ 1,101,300 \$ \$ 1 \$ 1,099,400 \$ | \$ 1,076,600 \$ 655,300<br>\$ 1,067,900 \$ 634,500<br>\$ 1,066,200 \$ 649,700<br>\$ 1,068,300 \$ 645,000<br>\$ 1,073,100 \$ 622,300<br>\$ 1,079,800 \$ 628,800<br>\$ 1,087,500 \$ 621,700<br>\$ 1,094,800 \$ 596,700<br>\$ 1,099,900 \$ 586,400<br>\$ 1,101,300 \$ 555,100<br>\$ 1,099,400 \$ 584,500 | \$1,076,600 \$ 655,300 \$1,200,000 - \$1,200,000 - \$1,200,000 - \$1,200,000 - \$1,000,000 - \$1,000,000 - \$1,000,000 - \$1,000,000 - \$1,000,000 - \$1,000,000 - \$1,000,000 - \$1,000,000 - \$1,000,000 - \$1,000,000 - \$1,000,000 - \$1,000,000 - \$1,000,000 - \$1,000,000 - \$1,000,000 - \$1,000,000 - \$1,000,000 - \$1,000,000 - \$1,000,000 - \$1,000,000 - \$1,000,000 - \$1,000,000 - \$1,000,000 - \$1,000,000 - \$1,000,000 - \$1,000,000 - \$1,000,000 - \$1,000,000 - \$1,000,000 - \$1,000,000 - \$1,000,000 - \$1,000,000 - \$1,000,000 - \$1,000,000 - \$1,000,000 - \$1,000,000 - \$1,000,000 - \$1,000,000 - \$1,000,000 - \$1,000,000 - \$1,000,000 - \$1,000,000 - \$1,000,000 - \$1,000,000 - \$1,000,000 - \$1,000,000 - \$1,000,000 - \$1,000,000 - \$1,000,000 - \$1,000,000 - \$1,000,000 - \$1,000,000 - \$1,000,000 - \$1,000,000 - \$1,000,000 - \$1,000,000 - \$1,000,000 - \$1,000,000 - \$1,000,000 - \$1,000,000 - \$1,000,000 - \$1,000,000 - \$1,000,000 - \$1,000,000 - \$1,000,000 - \$1,000,000 - \$1,000,000 - \$1,000,000 - \$1,000,000 - \$1,000,000 - \$1,000,000 - \$1,000,000 - \$1,000,000 - \$1,000,000 - \$1,000,000 - \$1,000,000 - \$1,000,000 - \$1,000,000 - \$1,000,000 - \$1,000,000 - \$1,000,000 - \$1,000,000 - \$1,000,000 - \$1,000,000 - \$1,000,000 - \$1,000,000 - \$1,000,000 - \$1,000,000 - \$1,000,000 - \$1,000,000 - \$1,000,000 - \$1,000,000 - \$1,000,000 - \$1,000,000 - \$1,000,000 - \$1,000,000 - \$1,000,000 - \$1,000,000 - \$1,000,000 - \$1,000,000 - \$1,000,000 - \$1,000,000 - \$1,000,000 - \$1,000,000 - \$1,000,000 - \$1,000,000 - \$1,000,000 - \$1,000,000 - \$1,000,000 - \$1,000,000 - \$1,000,000 - \$1,000,000 - \$1,000,000 - \$1,000,000 - \$1,000,000 - \$1,000,000 - \$1,000,000 - \$1,000,000 - \$1,000,000 - \$1,000,000 - \$1,000,000 - \$1,000,000 - \$1,000,000 - \$1,000,000 - \$1,000,000 - \$1,000,000 - \$1,000,000 - \$1,000,000 - \$1,000,000 - \$1,000,000 - \$1,000,000 - \$1,000,000 - \$1,000,000 - \$1,000,000 - \$1,000,000 - \$1,000,000 - \$1,000,000 - \$1,000,000 - \$1,000,000 - \$1,000,000 - \$1,000,000 - \$1,000,000 - \$1,000,000 - \$1,000,000 - \$1,000,000 - \$1,000,000 - \$1,000,000 - \$1,000,000 - \$1,000,000 - \$1,000,000 - \$1,000,000 - \$1,000,000 |