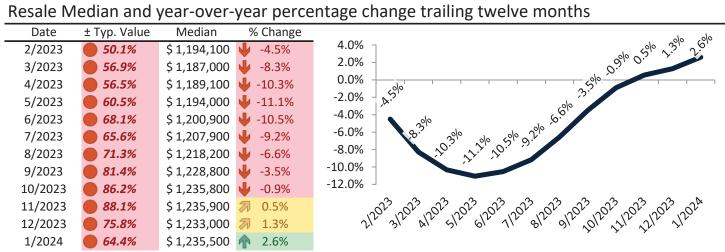

Monthly cost of ownership is \$6,636, and rents average \$3,750, making owning \$2,885 per month more costly than renting. Rents rose 0.3% year-over-year. The current capitalization rate (rent/price) is 3.3%.