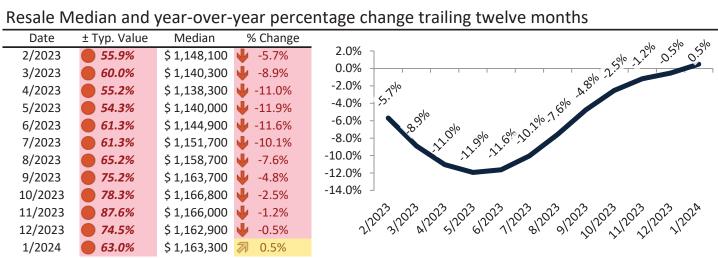

#### Resale Median and year-over-year percentage change trailing twelve months

| Date    | % Change      | Rent     | Own      | \$7,800 ¬                                                                                                                                                                                                                                                                                                                                                                                                                                                                                                                                                                                                                                                                                                                                                                                                                                                                                                                                                                                                                                                                                                                                                                                                                                                                                                                                                                                                                                                                                                                                                                                                                                                                                                                                                                                                                                                                                                                                                                                                                                                                                                                       |
|---------|---------------|----------|----------|---------------------------------------------------------------------------------------------------------------------------------------------------------------------------------------------------------------------------------------------------------------------------------------------------------------------------------------------------------------------------------------------------------------------------------------------------------------------------------------------------------------------------------------------------------------------------------------------------------------------------------------------------------------------------------------------------------------------------------------------------------------------------------------------------------------------------------------------------------------------------------------------------------------------------------------------------------------------------------------------------------------------------------------------------------------------------------------------------------------------------------------------------------------------------------------------------------------------------------------------------------------------------------------------------------------------------------------------------------------------------------------------------------------------------------------------------------------------------------------------------------------------------------------------------------------------------------------------------------------------------------------------------------------------------------------------------------------------------------------------------------------------------------------------------------------------------------------------------------------------------------------------------------------------------------------------------------------------------------------------------------------------------------------------------------------------------------------------------------------------------------|
| 2/2023  | 4.3%          | \$ 3,759 | \$ 6,175 |                                                                                                                                                                                                                                                                                                                                                                                                                                                                                                                                                                                                                                                                                                                                                                                                                                                                                                                                                                                                                                                                                                                                                                                                                                                                                                                                                                                                                                                                                                                                                                                                                                                                                                                                                                                                                                                                                                                                                                                                                                                                                                                                 |
| 3/2023  | <b>1.8%</b>   | \$ 3,784 | \$ 6,368 | \$6,800 -                                                                                                                                                                                                                                                                                                                                                                                                                                                                                                                                                                                                                                                                                                                                                                                                                                                                                                                                                                                                                                                                                                                                                                                                                                                                                                                                                                                                                                                                                                                                                                                                                                                                                                                                                                                                                                                                                                                                                                                                                                                                                                                       |
| 4/2023  | <b>1.4%</b>   | \$ 3,802 | \$ 6,239 | \$5,800 -                                                                                                                                                                                                                                                                                                                                                                                                                                                                                                                                                                                                                                                                                                                                                                                                                                                                                                                                                                                                                                                                                                                                                                                                                                                                                                                                                                                                                                                                                                                                                                                                                                                                                                                                                                                                                                                                                                                                                                                                                                                                                                                       |
| 5/2023  | <b>1</b> 2.9% | \$ 3,818 | \$ 6,324 | \$4,800 - 3,100 - 3,100 - 3,000 - 3,000 - 3,000 - 3,000 - 3,100 - 3,100 - 3,100 - 3,100 - 3,100 - 3,100 - 3,100 - 3,100 - 3,100 - 3,100 - 3,100 - 3,100 - 3,100 - 3,100 - 3,100 - 3,100 - 3,100 - 3,100 - 3,100 - 3,100 - 3,100 - 3,100 - 3,100 - 3,100 - 3,100 - 3,100 - 3,100 - 3,100 - 3,100 - 3,100 - 3,100 - 3,100 - 3,100 - 3,100 - 3,100 - 3,100 - 3,100 - 3,100 - 3,100 - 3,100 - 3,100 - 3,100 - 3,100 - 3,100 - 3,100 - 3,100 - 3,100 - 3,100 - 3,100 - 3,100 - 3,100 - 3,100 - 3,100 - 3,100 - 3,100 - 3,100 - 3,100 - 3,100 - 3,100 - 3,100 - 3,100 - 3,100 - 3,100 - 3,100 - 3,100 - 3,100 - 3,100 - 3,100 - 3,100 - 3,100 - 3,100 - 3,100 - 3,100 - 3,100 - 3,100 - 3,100 - 3,100 - 3,100 - 3,100 - 3,100 - 3,100 - 3,100 - 3,100 - 3,100 - 3,100 - 3,100 - 3,100 - 3,100 - 3,100 - 3,100 - 3,100 - 3,100 - 3,100 - 3,100 - 3,100 - 3,100 - 3,100 - 3,100 - 3,100 - 3,100 - 3,100 - 3,100 - 3,100 - 3,100 - 3,100 - 3,100 - 3,100 - 3,100 - 3,100 - 3,100 - 3,100 - 3,100 - 3,100 - 3,100 - 3,100 - 3,100 - 3,100 - 3,100 - 3,100 - 3,100 - 3,100 - 3,100 - 3,100 - 3,100 - 3,100 - 3,100 - 3,100 - 3,100 - 3,100 - 3,100 - 3,100 - 3,100 - 3,100 - 3,100 - 3,100 - 3,100 - 3,100 - 3,100 - 3,100 - 3,100 - 3,100 - 3,100 - 3,100 - 3,100 - 3,100 - 3,100 - 3,100 - 3,100 - 3,100 - 3,100 - 3,100 - 3,100 - 3,100 - 3,100 - 3,100 - 3,100 - 3,100 - 3,100 - 3,100 - 3,100 - 3,100 - 3,100 - 3,100 - 3,100 - 3,100 - 3,100 - 3,100 - 3,100 - 3,100 - 3,100 - 3,100 - 3,100 - 3,100 - 3,100 - 3,100 - 3,100 - 3,100 - 3,100 - 3,100 - 3,100 - 3,100 - 3,100 - 3,100 - 3,100 - 3,100 - 3,100 - 3,100 - 3,100 - 3,100 - 3,100 - 3,100 - 3,100 - 3,100 - 3,100 - 3,100 - 3,100 - 3,100 - 3,100 - 3,100 - 3,100 - 3,100 - 3,100 - 3,100 - 3,100 - 3,100 - 3,100 - 3,100 - 3,100 - 3,100 - 3,100 - 3,100 - 3,100 - 3,100 - 3,100 - 3,100 - 3,100 - 3,100 - 3,100 - 3,100 - 3,100 - 3,100 - 3,100 - 3,100 - 3,100 - 3,100 - 3,100 - 3,100 - 3,100 - 3,100 - 3,100 - 3,100 - 3,100 - 3,100 - 3,100 - 3,100 - 3,100 - 3,100 - 3,100 - 3,100 - 3,100 - 3,100 - 3,100 - 3,100 - 3,100 - 3,100 - 3,100 - 3,100 - 3,100 - 3,100 |
| 6/2023  | <b>1</b> 2.4% | \$ 3,824 | \$ 6,593 | \$4,800 - 231 231 231 231 231 231                                                                                                                                                                                                                                                                                                                                                                                                                                                                                                                                                                                                                                                                                                                                                                                                                                                                                                                                                                                                                                                                                                                                                                                                                                                                                                                                                                                                                                                                                                                                                                                                                                                                                                                                                                                                                                                                                                                                                                                                                                                                                               |
| 7/2023  | <b>1.9%</b>   | \$ 3,832 | \$ 6,580 | \$3,800 -                                                                                                                                                                                                                                                                                                                                                                                                                                                                                                                                                                                                                                                                                                                                                                                                                                                                                                                                                                                                                                                                                                                                                                                                                                                                                                                                                                                                                                                                                                                                                                                                                                                                                                                                                                                                                                                                                                                                                                                                                                                                                                                       |
| 8/2023  | <b>1.4%</b>   | \$ 3,828 | \$ 6,695 | \$2,800 -                                                                                                                                                                                                                                                                                                                                                                                                                                                                                                                                                                                                                                                                                                                                                                                                                                                                                                                                                                                                                                                                                                                                                                                                                                                                                                                                                                                                                                                                                                                                                                                                                                                                                                                                                                                                                                                                                                                                                                                                                                                                                                                       |
| 9/2023  | <b>1.0%</b>   | \$ 3,814 | \$ 6,997 | Rent Own Historic Cost to Own Relative to Rent                                                                                                                                                                                                                                                                                                                                                                                                                                                                                                                                                                                                                                                                                                                                                                                                                                                                                                                                                                                                                                                                                                                                                                                                                                                                                                                                                                                                                                                                                                                                                                                                                                                                                                                                                                                                                                                                                                                                                                                                                                                                                  |
| 10/2023 | <b>3</b> 0.7% | \$ 3,797 | \$ 7,121 | \$1,800                                                                                                                                                                                                                                                                                                                                                                                                                                                                                                                                                                                                                                                                                                                                                                                                                                                                                                                                                                                                                                                                                                                                                                                                                                                                                                                                                                                                                                                                                                                                                                                                                                                                                                                                                                                                                                                                                                                                                                                                                                                                                                                         |
| 11/2023 | <b>3</b> 0.5% | \$ 3,767 | \$ 7,472 | 5 <sup>2</sup>                                                                                                                                                                                                                                                                                                                                                                                                                                                                                                                                                                                                                                                                                                                                                                                                                                                                                                                                                                                                                                                                                                                                                                                                                                                                                                                                                                                                                                                                                                                                                                                                                                                                                                                                                                                                                                                                                                                                                                                                         |
| 12/2023 | <b>3</b> 0.4% | \$ 3,751 | \$ 7,054 | 212023120231202312023120231202312023120                                                                                                                                                                                                                                                                                                                                                                                                                                                                                                                                                                                                                                                                                                                                                                                                                                                                                                                                                                                                                                                                                                                                                                                                                                                                                                                                                                                                                                                                                                                                                                                                                                                                                                                                                                                                                                                                                                                                                                                                                                                                                         |
| 1/2024  | <b>3</b> 0.3% | \$ 3,751 | \$ 6,636 | y y y                                                                                                                                                                                                                                                                                                                                                                                                                                                                                                                                                                                                                                                                                                                                                                                                                                                                                                                                                                                                                                                                                                                                                                                                                                                                                                                                                                                                                                                                                                                                                                                                                                                                                                                                                                                                                                                                                                                                                                                                                                                                                                                           |