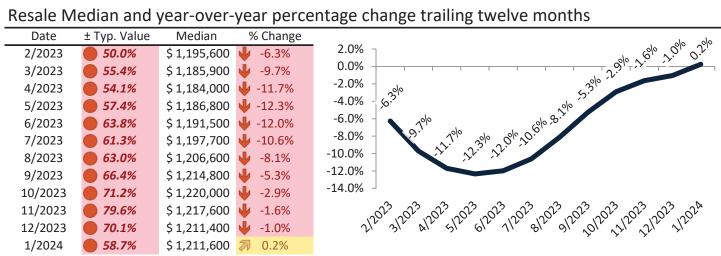

12023120231202312023120231202312023120                           |
| 1/2024  | 4.2%          | \$ 2,958 | \$ 3,973 | ууу                                                               |

# Pacifica Housing Market Value & Trends Update

Historically, properties in this market sell at a 14.5% premium. Today's premium is 73.2%. This market is 58.7% overvalued. Median home price is \$1,211,600. Prices rose 0.2% year-over-year.

Monthly cost of ownership is \$7,307, and rents average \$4,217, making owning \$3,089 per month more costly than renting. Rents rose 2.3% year-over-year. The current capitalization rate (rent/price) is 3.3%.

Market rating = 1

#### Median Home Price and Rental Parity trailing twelve months



# Resale Median and year-over-year percentage change trailing twelve months



| Date    | % | 6 Change | Rent        | Own         | \$10,000 ¬