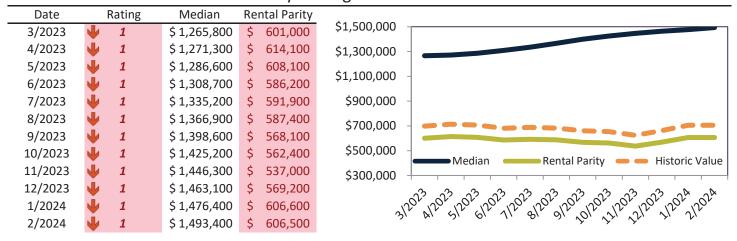

Historically, properties in this market sell at a 9.2% premium. Today's premium is 75.7%. This market is 66.5% overvalued. Median home price is \$1,400,600. Prices rose 15.2% year-over-year.

Monthly cost of ownership is \$8,464, and rents average \$4,818, making owning \$3,646 per month more costly than renting. Rents rose 4.4% year-over-year. The current capitalization rate (rent/price) is 3.3%.

#### Market rating = 1

# Median Home Price and Rental Parity trailing twelve months

| _ |         |   |        |              |    | ,           |     |
|---|---------|---|--------|--------------|----|-------------|-----|
|   | Date    |   | Rating | Median       | Re | ntal Parity |     |
|   | 3/2023  | 1 | 2      | \$ 1,209,100 | \$ | 767,300     | \$1 |
|   | 4/2023  | • | 1      | \$ 1,212,000 | \$ | 787,100     | \$: |
|   | 5/2023  | • | 1      | \$ 1,222,800 | \$ | 786,900     | ٠.  |
|   | 6/2023  | • | 1      | \$ 1,240,000 | \$ | 771,200     | \$1 |
|   | 7/2023  | • | 1      | \$ 1,260,800 | \$ | 790,900     | \$3 |
|   | 8/2023  | • | 1      | \$ 1,286,800 | \$ | 795,500     |     |
|   | 9/2023  | • | 1      | \$ 1,314,200 | \$ | 773,900     |     |
|   | 10/2023 | • | 1      | \$ 1,339,100 | \$ | 765,600     |     |
|   | 11/2023 | • | 1      | \$ 1,358,800 | \$ | 720,800     |     |
|   | 12/2023 | • | 1      | \$ 1,373,600 | \$ | 755,000     |     |
|   | 1/2024  | • | 1      | \$ 1,386,400 | \$ | 795,800     |     |
|   | 2/2024  | • | 1      | \$ 1,400,600 | \$ | 797,200     |     |
|   |         |   |        |              |    |             |     |