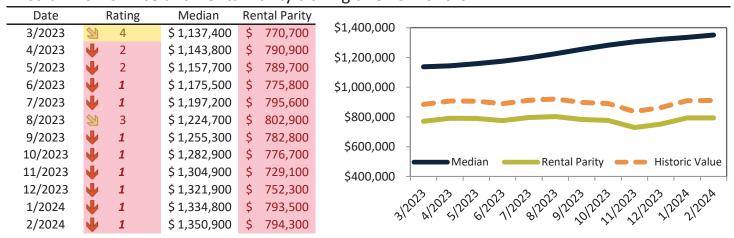

Historically, properties in this market sell at a 9.2% premium. Today's premium is 75.7%. This market is 66.5% overvalued. Median home price is \$1,400,600. Prices rose 15.2% year-over-year.

Monthly cost of ownership is \$8,464, and rents average \$4,818, making owning \$3,646 per month more costly than renting. Rents rose 4.4% year-over-year. The current capitalization rate (rent/price) is 3.3%.

#### Market rating = 1

# Median Home Price and Rental Parity trailing twelve months

| _ |         |   |        |              |    | ,           |     |
|---|---------|---|--------|--------------|----|-------------|-----|
|   | Date    |   | Rating | Median       | Re | ntal Parity |     |
|   | 3/2023  | 1 | 2      | \$ 1,209,100 | \$ | 767,300     | \$1 |
|   | 4/2023  | • | 1      | \$ 1,212,000 | \$ | 787,100     | \$: |
|   | 5/2023  | • | 1      | \$ 1,222,800 | \$ | 786,900     | ٠.  |
|   | 6/2023  | • | 1      | \$ 1,240,000 | \$ | 771,200     | \$1 |
|   | 7/2023  | • | 1      | \$ 1,260,800 | \$ | 790,900     | \$3 |
|   | 8/2023  | • | 1      | \$ 1,286,800 | \$ | 795,500     |     |
|   | 9/2023  | • | 1      | \$ 1,314,200 | \$ | 773,900     |     |
|   | 10/2023 | • | 1      | \$ 1,339,100 | \$ | 765,600     |     |
|   | 11/2023 | • | 1      | \$ 1,358,800 | \$ | 720,800     |     |
|   | 12/2023 | • | 1      | \$ 1,373,600 | \$ | 755,000     |     |
|   | 1/2024  | • | 1      | \$ 1,386,400 | \$ | 795,800     |     |
|   | 2/2024  | • | 1      | \$ 1,400,600 | \$ | 797,200     |     |
|   |         |   |        |              |    |             |     |