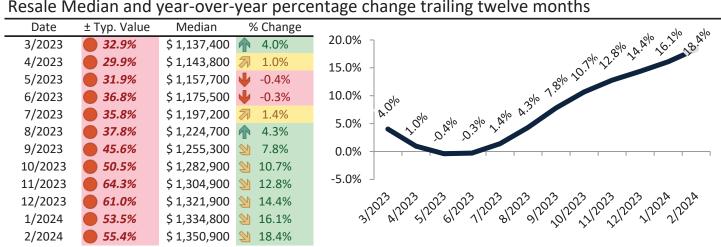

Historically, properties in this market sell at a 9.2% premium. Today's premium is 75.7%. This market is 66.5% overvalued. Median home price is \$1,400,600. Prices rose 15.2% year-over-year.

Monthly cost of ownership is \$8,464, and rents average \$4,818, making owning \$3,646 per month more costly than renting. Rents rose 4.4% year-over-year. The current capitalization rate (rent/price) is 3.3%.

# Resale Median and year-over-year percentage change trailing twelve months

| Date    | ± Typ. Value | Median       | % Change      |
|---------|--------------|--------------|---------------|
| 3/2023  | <b>48.4%</b> | \$ 1,209,100 | <b>1</b> 3.4% |
| 4/2023  | <b>44.8%</b> | \$ 1,212,000 | <b>3</b> 0.3% |
| 5/2023  | <b>46.2%</b> | \$ 1,222,800 | <b>-1.4%</b>  |
| 6/2023  | <b>51.6%</b> | \$ 1,240,000 | <b>-1.6%</b>  |
| 7/2023  | <b>50.3%</b> | \$ 1,260,800 | -0.4%         |
| 8/2023  | <b>52.6%</b> | \$ 1,286,800 | <b>1</b> 2.1% |
| 9/2023  | 60.7%        | \$ 1,314,200 | <b>5.3%</b>   |
| 10/2023 | 65.8%        | \$ 1,339,100 | <b>2</b> 7.9% |
| 11/2023 | <b>79.4%</b> | \$ 1,358,800 | 9.9%          |
| 12/2023 | <b>72.8%</b> | \$ 1,373,600 | <b>11.3%</b>  |
| 1/2024  | 65.1%        | \$ 1,386,400 | <b>13.0%</b>  |
| 2/2024  | 66.5%        | \$ 1,400,600 | <b>15.2%</b>  |