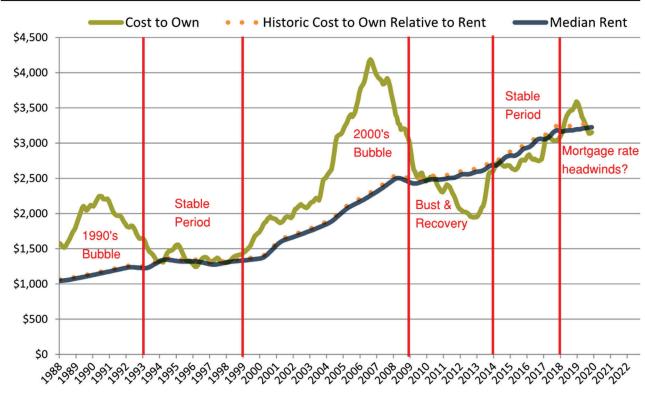

# Irvine median home price since January 1988

Irvine median rent and monthly cost of ownership since January 1988