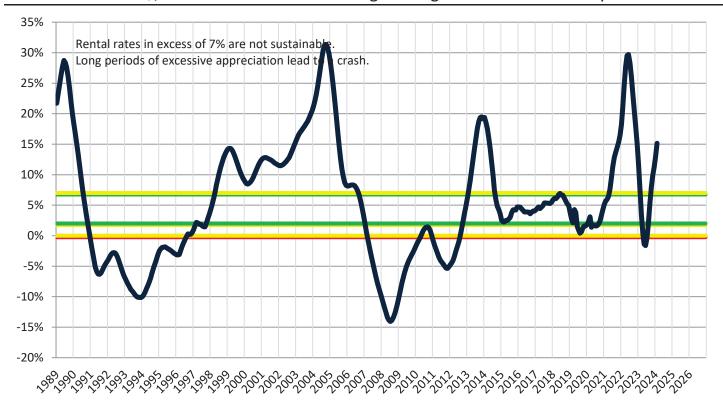

# Resale \$/SF Year-over-Year Percentage Change: Irvine since January 1989

Rental \$/SF Year-over-Year Percentage Change: Irvine since January 1989