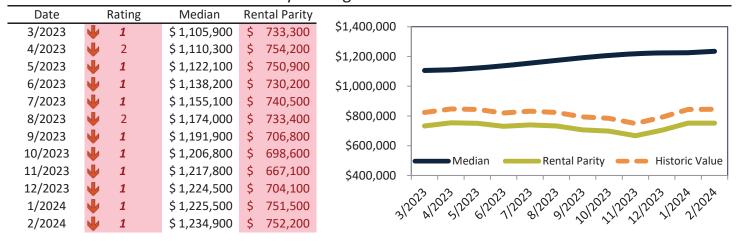

Historically, properties in this market sell at a 9.2% premium. Today's premium is 75.7%. This market is 66.5% overvalued. Median home price is \$1,400,600. Prices rose 15.2% year-over-year.

Monthly cost of ownership is \$8,464, and rents average \$4,818, making owning \$3,646 per month more costly than renting. Rents rose 4.4% year-over-year. The current capitalization rate (rent/price) is 3.3%.

#### Market rating = 1

# Median Home Price and Rental Parity trailing twelve months

| _ |         |   |        |              |    | ,           |     |
|---|---------|---|--------|--------------|----|-------------|-----|
|   | Date    |   | Rating | Median       | Re | ntal Parity |     |
|   | 3/2023  | 1 | 2      | \$ 1,209,100 | \$ | 767,300     | \$1 |
|   | 4/2023  | • | 1      | \$ 1,212,000 | \$ | 787,100     | \$: |
|   | 5/2023  | • | 1      | \$ 1,222,800 | \$ | 786,900     | ٠.  |
|   | 6/2023  | • | 1      | \$ 1,240,000 | \$ | 771,200     | \$1 |
|   | 7/2023  | • | 1      | \$ 1,260,800 | \$ | 790,900     | \$3 |
|   | 8/2023  | • | 1      | \$ 1,286,800 | \$ | 795,500     |     |
|   | 9/2023  | • | 1      | \$ 1,314,200 | \$ | 773,900     |     |
|   | 10/2023 | • | 1      | \$ 1,339,100 | \$ | 765,600     |     |
|   | 11/2023 | • | 1      | \$ 1,358,800 | \$ | 720,800     |     |
|   | 12/2023 | • | 1      | \$ 1,373,600 | \$ | 755,000     |     |
|   | 1/2024  | • | 1      | \$ 1,386,400 | \$ | 795,800     |     |
|   | 2/2024  | • | 1      | \$ 1,400,600 | \$ | 797,200     |     |
|   |         |   |        |              |    |             |     |