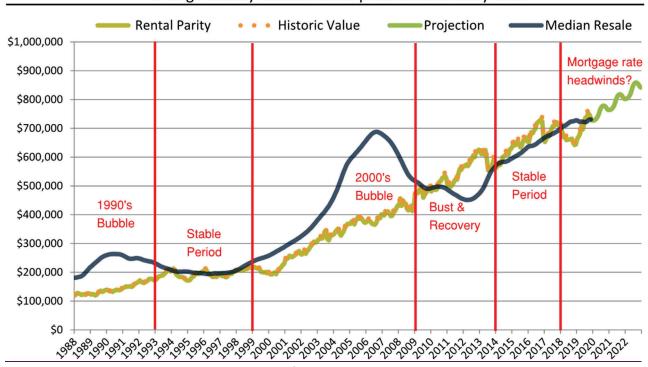

# Irvine median home price since January 1988

Irvine median rent and monthly cost of ownership since January 1988