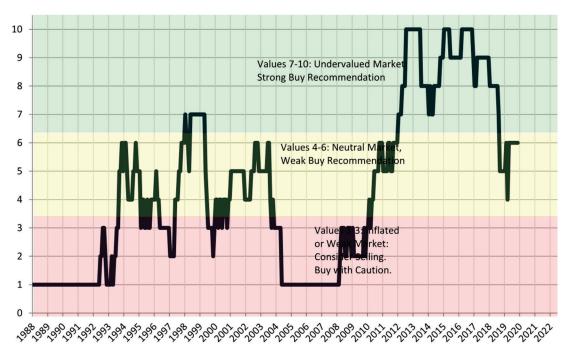

# Historic Median Home Price Relative to Rental Parity: Irvine since January 1988

TAIT Housing Report® Market Timing System Rating: Irvine since January 1988

Historically, properties in this market sell at a 9.2% premium. Today's premium is 75.7%. This market is 66.5% overvalued. Median home price is \$1,400,600. Prices rose 15.2% year-over-year.

Monthly cost of ownership is \$8,464, and rents average \$4,818, making owning \$3,646 per month more costly than renting. Rents rose 4.4% year-over-year. The current capitalization rate (rent/price) is 3.3%.

#### Market rating = 1