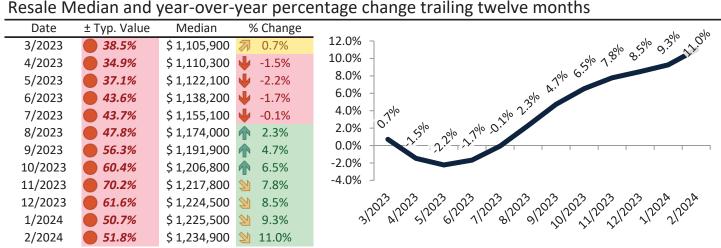

Historically, properties in this market sell at a 9.2% premium. Today's premium is 75.7%. This market is 66.5% overvalued. Median home price is \$1,400,600. Prices rose 15.2% year-over-year.

Monthly cost of ownership is \$8,464, and rents average \$4,818, making owning \$3,646 per month more costly than renting. Rents rose 4.4% year-over-year. The current capitalization rate (rent/price) is 3.3%.

# Resale Median and year-over-year percentage change trailing twelve months

| Date    | ± Typ. Value | Median       | % Change      |
|---------|--------------|--------------|---------------|
| 3/2023  | <b>48.4%</b> | \$ 1,209,100 | <b>1</b> 3.4% |
| 4/2023  | <b>44.8%</b> | \$ 1,212,000 | <b>3</b> 0.3% |
| 5/2023  | <b>46.2%</b> | \$ 1,222,800 | <b>-1.4%</b>  |
| 6/2023  | <b>51.6%</b> | \$ 1,240,000 | <b>-1.6%</b>  |
| 7/2023  | <b>50.3%</b> | \$ 1,260,800 | -0.4%         |
| 8/2023  | <b>52.6%</b> | \$ 1,286,800 | <b>1</b> 2.1% |
| 9/2023  | 60.7%        | \$ 1,314,200 | <b>5.3%</b>   |
| 10/2023 | 65.8%        | \$ 1,339,100 | <b>2</b> 7.9% |
| 11/2023 | <b>79.4%</b> | \$ 1,358,800 | 9.9%          |
| 12/2023 | <b>72.8%</b> | \$ 1,373,600 | <b>11.3%</b>  |
| 1/2024  | 65.1%        | \$ 1,386,400 | <b>13.0%</b>  |
| 2/2024  | 66.5%        | \$ 1,400,600 | <b>15.2%</b>  |