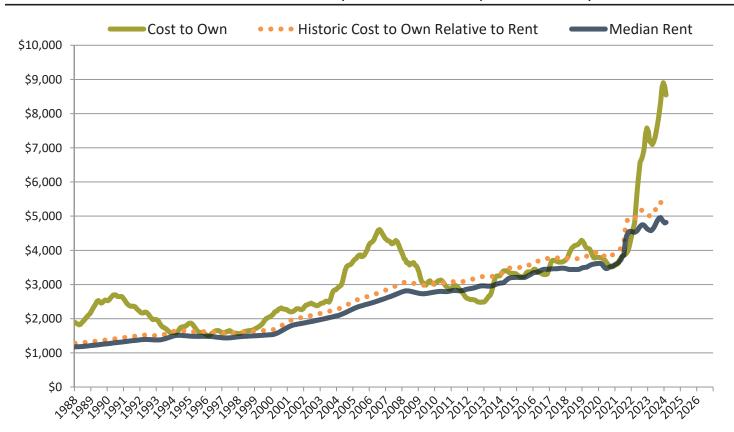

# Irvine median home price since January 1988

Irvine median rent and monthly cost of ownership since January 1988

Historically, properties in this market sell at a 9.2% premium. Today's premium is 75.7%. This market is 66.5% overvalued. Median home price is \$1,400,600. Prices rose 15.2% year-over-year.

Monthly cost of ownership is \$8,464, and rents average \$4,818, making owning \$3,646 per month more costly than renting. Rents rose 4.4% year-over-year. The current capitalization rate (rent/price) is 3.3%.