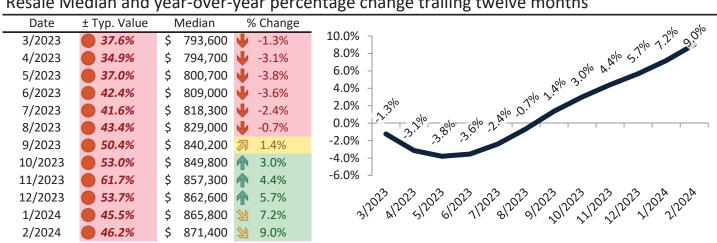

# Resale Median and year-over-year percentage change trailing twelve months

| Date    | ± Typ. Value | Median       | % Change      |
|---------|--------------|--------------|---------------|
| 3/2023  | <b>48.4%</b> | \$ 1,209,100 | <b>1</b> 3.4% |
| 4/2023  | <b>44.8%</b> | \$ 1,212,000 | <b>3</b> 0.3% |
| 5/2023  | <b>46.2%</b> | \$ 1,222,800 | <b>-1.4%</b>  |
| 6/2023  | <b>51.6%</b> | \$ 1,240,000 | <b>-1.6%</b>  |
| 7/2023  | <b>50.3%</b> | \$ 1,260,800 | -0.4%         |
| 8/2023  | <b>52.6%</b> | \$ 1,286,800 | <b>1</b> 2.1% |
| 9/2023  | 60.7%        | \$ 1,314,200 | <b>5.3%</b>   |
| 10/2023 | 65.8%        | \$ 1,339,100 | <b>2</b> 7.9% |
| 11/2023 | <b>79.4%</b> | \$ 1,358,800 | 9.9%          |
| 12/2023 | <b>72.8%</b> | \$ 1,373,600 | <b>11.3%</b>  |
| 1/2024  | 65.1%        | \$ 1,386,400 | <b>13.0%</b>  |
| 2/2024  | 66.5%        | \$ 1,400,600 | <b>15.2%</b>  |

# Santa Ana Housing Market Value & Trends Update

Historically, properties in this market sell at a -11.9% discount. Today's premium is 25.0%. This market is 36.9% overvalued. Median home price is \$780,900. Prices rose 9.9% year-over-year.

Monthly cost of ownership is \$4,719, and rents average \$3,777, making owning \$941 per month more costly than renting. Rents rose 2.8% year-over-year. The current capitalization rate (rent/price) is 4.6%.

Market rating = 2