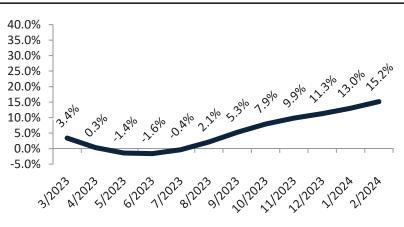

# Resale Median and year-over-year percentage change trailing twelve months

| Date    | ± Typ. Value | Median       | % Change      |
|---------|--------------|--------------|---------------|
| 3/2023  | <b>48.4%</b> | \$ 1,209,100 | <b>1</b> 3.4% |
| 4/2023  | <b>44.8%</b> | \$ 1,212,000 | <b>3</b> 0.3% |
| 5/2023  | <b>46.2%</b> | \$ 1,222,800 | <b>-1.4%</b>  |
| 6/2023  | <b>51.6%</b> | \$ 1,240,000 | <b>-1.6%</b>  |
| 7/2023  | <b>50.3%</b> | \$ 1,260,800 | -0.4%         |
| 8/2023  | <b>52.6%</b> | \$ 1,286,800 | <b>1</b> 2.1% |
| 9/2023  | 60.7%        | \$ 1,314,200 | <b>5.3%</b>   |
| 10/2023 | 65.8%        | \$ 1,339,100 | <b>2</b> 7.9% |
| 11/2023 | <b>79.4%</b> | \$ 1,358,800 | 9.9%          |
| 12/2023 | <b>72.8%</b> | \$ 1,373,600 | <b>11.3%</b>  |
| 1/2024  | 65.1%        | \$ 1,386,400 | <b>13.0%</b>  |
| 2/2024  | 66.5%        | \$ 1,400,600 | <b>15.2%</b>  |