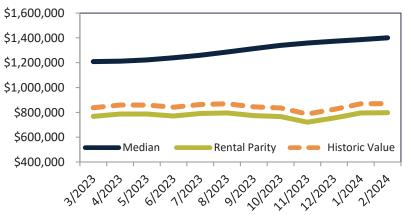

# Median Home Price and Rental Parity trailing twelve months

| _ |         |   |        |              |    | ,           |     |
|---|---------|---|--------|--------------|----|-------------|-----|
|   | Date    |   | Rating | Median       | Re | ntal Parity |     |
|   | 3/2023  | 1 | 2      | \$ 1,209,100 | \$ | 767,300     | \$1 |
|   | 4/2023  | • | 1      | \$ 1,212,000 | \$ | 787,100     | \$: |
|   | 5/2023  | • | 1      | \$ 1,222,800 | \$ | 786,900     | ٠.  |
|   | 6/2023  | • | 1      | \$ 1,240,000 | \$ | 771,200     | \$1 |
|   | 7/2023  | • | 1      | \$ 1,260,800 | \$ | 790,900     | \$3 |
|   | 8/2023  | • | 1      | \$ 1,286,800 | \$ | 795,500     |     |
|   | 9/2023  | • | 1      | \$ 1,314,200 | \$ | 773,900     |     |
|   | 10/2023 | • | 1      | \$ 1,339,100 | \$ | 765,600     |     |
|   | 11/2023 | • | 1      | \$ 1,358,800 | \$ | 720,800     |     |
|   | 12/2023 | • | 1      | \$ 1,373,600 | \$ | 755,000     |     |
|   | 1/2024  | • | 1      | \$ 1,386,400 | \$ | 795,800     |     |
|   | 2/2024  | • | 1      | \$ 1,400,600 | \$ | 797,200     |     |
|   |         |   |        |              |    |             |     |

# Resale Median and year-over-year percentage change trailing twelve months

| Date    | ± Typ. Value | Median       | % Change      |
|---------|--------------|--------------|---------------|
| 3/2023  | <b>48.4%</b> | \$ 1,209,100 | <b>1</b> 3.4% |
| 4/2023  | <b>44.8%</b> | \$ 1,212,000 | <b>3</b> 0.3% |
| 5/2023  | <b>46.2%</b> | \$ 1,222,800 | <b>-1.4%</b>  |
| 6/2023  | <b>51.6%</b> | \$ 1,240,000 | <b>-1.6%</b>  |
| 7/2023  | <b>50.3%</b> | \$ 1,260,800 | -0.4%         |
| 8/2023  | <b>52.6%</b> | \$ 1,286,800 | <b>1</b> 2.1% |
| 9/2023  | 60.7%        | \$ 1,314,200 | <b>5.3%</b>   |
| 10/2023 | 65.8%        | \$ 1,339,100 | <b>2</b> 7.9% |
| 11/2023 | <b>79.4%</b> | \$ 1,358,800 | 9.9%          |
| 12/2023 | <b>72.8%</b> | \$ 1,373,600 | <b>11.3%</b>  |
| 1/2024  | 65.1%        | \$ 1,386,400 | <b>13.0%</b>  |
| 2/2024  | 66.5%        | \$ 1,400,600 | <b>15.2%</b>  |