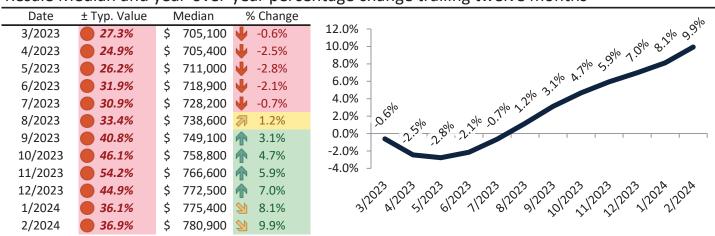

# Resale Median and year-over-year percentage change trailing twelve months

|         |   | •        |             | <br>        |                                                |
|---------|---|----------|-------------|-------------|------------------------------------------------|
| Date    | % | 6 Change | Rent        | Own         | \$7,800 ¬                                      |
| 3/2023  | 1 | 6.1%     | \$<br>4,200 | \$<br>5,790 |                                                |
| 4/2023  |   | 5.2%     | \$<br>4,226 | \$<br>5,693 | \$6,800 -                                      |
| 5/2023  |   | 4.4%     | \$<br>4,254 | \$<br>5,808 | \$5,800 - 00 00 00 00 00 00 00 00 00 00        |
| 6/2023  |   | 3.8%     | \$<br>4,285 | \$<br>6,100 |                                                |
| 7/2023  | 1 | 3.4%     | \$<br>4,329 | \$<br>6,134 | \$4,800 - 2, 2, 2, 2, 3, 3, 3, 3, 3, 3, 3, 3   |
| 8/2023  |   | 3.2%     | \$<br>4,370 | \$<br>6,296 | \$3,800 -                                      |
| 9/2023  |   | 3.3%     | \$<br>4,387 | \$<br>6,640 | \$2,800 -                                      |
| 10/2023 |   | 3.4%     | \$<br>4,387 | \$<br>6,819 | Rent Own Historic Cost to Own Relative to Rent |
| 11/2023 |   | 3.4%     | \$<br>4,365 | \$<br>7,227 | \$1,800                                        |
| 12/2023 |   | 3.6%     | \$<br>4,356 | \$<br>6,875 |                                                |
| 1/2024  | 1 | 3.7%     | \$<br>4,351 | \$<br>6,484 | 3/2013/1013/1013/1013/1013/1013/1013/101       |
| 2/2024  | 1 | 3.9%     | \$<br>4,365 | \$<br>6,546 | <b>y y y</b>                                   |

# Anaheim Housing Market Value & Trends Update

Historically, properties in this market sell at a -6.2% discount. Today's premium is 40.0%. This market is 46.2% overvalued. Median home price is \$871,400. Prices rose 9.0% year-over-year.

Monthly cost of ownership is \$5,266, and rents average \$3,760, making owning \$1,505 per month more costly than renting. Rents rose 4.1% year-over-year. The current capitalization rate (rent/price) is 4.1%.

Market rating = 1