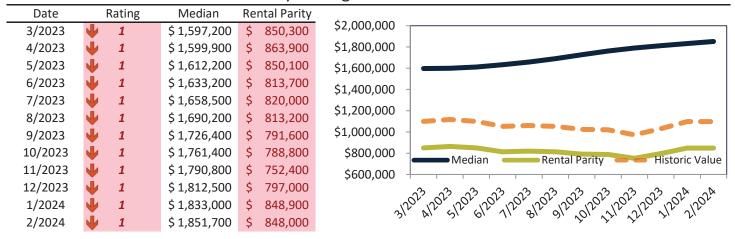

# Median Home Price and Rental Parity trailing twelve months

| _ |         |   |        |              |    | ,           |     |
|---|---------|---|--------|--------------|----|-------------|-----|
|   | Date    |   | Rating | Median       | Re | ntal Parity |     |
|   | 3/2023  | 1 | 2      | \$ 1,209,100 | \$ | 767,300     | \$1 |
|   | 4/2023  | • | 1      | \$ 1,212,000 | \$ | 787,100     | \$: |
|   | 5/2023  | • | 1      | \$ 1,222,800 | \$ | 786,900     | ٠.  |
|   | 6/2023  | • | 1      | \$ 1,240,000 | \$ | 771,200     | \$1 |
|   | 7/2023  | • | 1      | \$ 1,260,800 | \$ | 790,900     | \$3 |
|   | 8/2023  | • | 1      | \$ 1,286,800 | \$ | 795,500     |     |
|   | 9/2023  | • | 1      | \$ 1,314,200 | \$ | 773,900     |     |
|   | 10/2023 | • | 1      | \$ 1,339,100 | \$ | 765,600     |     |
|   | 11/2023 | • | 1      | \$ 1,358,800 | \$ | 720,800     |     |
|   | 12/2023 | • | 1      | \$ 1,373,600 | \$ | 755,000     |     |
|   | 1/2024  | • | 1      | \$ 1,386,400 | \$ | 795,800     |     |
|   | 2/2024  | • | 1      | \$ 1,400,600 | \$ | 797,200     |     |
|   |         |   |        |              |    |             |     |