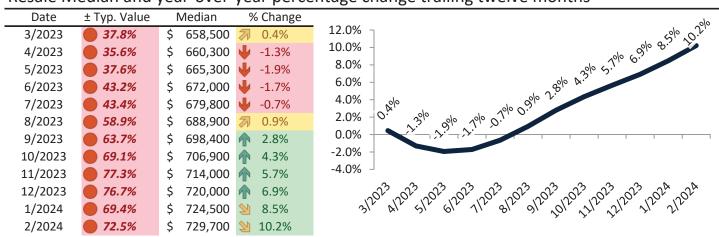

# Los Angeles, CA Housing Market Value & Trends Update

Historically, properties in this market sell at a 23.3% premium. Today's premium is 35.2%. This market is 11.9% overvalued. Median home price is \$923,500. Prices rose 8.0% year-over-year.

Monthly cost of ownership is \$5,581, and rents average \$4,129, making owning \$1,452 per month more costly than renting. Rents rose 2.9% year-over-year. The current capitalization rate (rent/price) is 4.3%.

# Resale Median and year-over-year percentage change trailing twelve months

| Date    | % Ch         | ange | Re | ent   | Own         |                                                                                                                                                                                                                                                                                                                                                                                                                                                                                                                                                                                                                                                                                                                                                                                                                                                                                                                                                                                                                                                                                                                                                                                                                                                                                                                                                                                                                                                                                                                                                                                                                                                                                                                                                                                                                                                                                                                                                                                                                                                                                                                                  |
|---------|--------------|------|----|-------|-------------|----------------------------------------------------------------------------------------------------------------------------------------------------------------------------------------------------------------------------------------------------------------------------------------------------------------------------------------------------------------------------------------------------------------------------------------------------------------------------------------------------------------------------------------------------------------------------------------------------------------------------------------------------------------------------------------------------------------------------------------------------------------------------------------------------------------------------------------------------------------------------------------------------------------------------------------------------------------------------------------------------------------------------------------------------------------------------------------------------------------------------------------------------------------------------------------------------------------------------------------------------------------------------------------------------------------------------------------------------------------------------------------------------------------------------------------------------------------------------------------------------------------------------------------------------------------------------------------------------------------------------------------------------------------------------------------------------------------------------------------------------------------------------------------------------------------------------------------------------------------------------------------------------------------------------------------------------------------------------------------------------------------------------------------------------------------------------------------------------------------------------------|
| 3/2023  | <b>1</b> 6.9 | 9%   | \$ | 4,023 | \$<br>5,041 |                                                                                                                                                                                                                                                                                                                                                                                                                                                                                                                                                                                                                                                                                                                                                                                                                                                                                                                                                                                                                                                                                                                                                                                                                                                                                                                                                                                                                                                                                                                                                                                                                                                                                                                                                                                                                                                                                                                                                                                                                                                                                                                                  |
| 4/2023  | <b>6.2</b>   | 2%   | \$ | 4,045 | \$<br>4,933 | \$6,200 -                                                                                                                                                                                                                                                                                                                                                                                                                                                                                                                                                                                                                                                                                                                                                                                                                                                                                                                                                                                                                                                                                                                                                                                                                                                                                                                                                                                                                                                                                                                                                                                                                                                                                                                                                                                                                                                                                                                                                                                                                                                                                                                        |
| 5/2023  | <b>5.5</b>   | 5%   | \$ | 4,058 | \$<br>5,013 | ¢ = 200                                                                                                                                                                                                                                                                                                                                                                                                                                                                                                                                                                                                                                                                                                                                                                                                                                                                                                                                                                                                                                                                                                                                                                                                                                                                                                                                                                                                                                                                                                                                                                                                                                                                                                                                                                                                                                                                                                                                                                                                                                                                                                                          |
| 6/2023  | 4.8          | 3%   | \$ | 4,073 | \$<br>5,250 | \$5,200 - 30,000 50,000 50,000 50,000 50,000 50,000 50,000 50,000 50,000 50,000 50,000 50,000 50,000 50,000 50,000 50,000 50,000 50,000 50,000 50,000 50,000 50,000 50,000 50,000 50,000 50,000 50,000 50,000 50,000 50,000 50,000 50,000 50,000 50,000 50,000 50,000 50,000 50,000 50,000 50,000 50,000 50,000 50,000 50,000 50,000 50,000 50,000 50,000 50,000 50,000 50,000 50,000 50,000 50,000 50,000 50,000 50,000 50,000 50,000 50,000 50,000 50,000 50,000 50,000 50,000 50,000 50,000 50,000 50,000 50,000 50,000 50,000 50,000 50,000 50,000 50,000 50,000 50,000 50,000 50,000 50,000 50,000 50,000 50,000 50,000 50,000 50,000 50,000 50,000 50,000 50,000 50,000 50,000 50,000 50,000 50,000 50,000 50,000 50,000 50,000 50,000 50,000 50,000 50,000 50,000 50,000 50,000 50,000 50,000 50,000 50,000 50,000 50,000 50,000 50,000 50,000 50,000 50,000 50,000 50,000 50,000 50,000 50,000 50,000 50,000 50,000 50,000 50,000 50,000 50,000 50,000 50,000 50,000 50,000 50,000 50,000 50,000 50,000 50,000 50,000 50,000 50,000 50,000 50,000 50,000 50,000 50,000 50,000 50,000 50,000 50,000 50,000 50,000 50,000 50,000 50,000 50,000 50,000 50,000 50,000 50,000 50,000 50,000 50,000 50,000 50,000 50,000 50,000 50,000 50,000 50,000 50,000 50,000 50,000 50,000 50,000 50,000 50,000 50,000 50,000 50,000 50,000 50,000 50,000 50,000 50,000 50,000 50,000 50,000 50,000 50,000 50,000 50,000 50,000 50,000 50,000 50,000 50,000 50,000 50,000 50,000 50,000 50,000 50,000 50,000 50,000 50,000 50,000 50,000 50,000 50,000 50,000 50,000 50,000 50,000 50,000 50,000 50,000 50,000 50,000 50,000 50,000 50,000 50,000 50,000 50,000 50,000 50,000 50,000 50,000 50,000 50,000 50,000 50,000 50,000 50,000 50,000 50,000 50,000 50,000 50,000 50,000 50,000 50,000 50,000 50,000 50,000 50,000 50,000 50,000 50,000 50,000 50,000 50,000 50,000 50,000 50,000 50,000 50,000 50,000 50,000 50,000 50,000 50,000 50,000 50,000 50,000 50,000 50,000 50,000 50,000 50,000 50,000 50,000 50,000 50,000 50,000 50,000 50,000 50,000 50,000 50,0000 50,000 50,000 50,000 50,000 50,000 50,000 50,000 50,000 50,0000 |
| 7/2023  | 4.1          | .%   | \$ | 4,079 | \$<br>5,275 | \$4,200 -                                                                                                                                                                                                                                                                                                                                                                                                                                                                                                                                                                                                                                                                                                                                                                                                                                                                                                                                                                                                                                                                                                                                                                                                                                                                                                                                                                                                                                                                                                                                                                                                                                                                                                                                                                                                                                                                                                                                                                                                                                                                                                                        |
| 8/2023  | <b>1</b> 3.5 | 5%   | \$ | 4,084 | \$<br>5,413 | ÿ 1)200                                                                                                                                                                                                                                                                                                                                                                                                                                                                                                                                                                                                                                                                                                                                                                                                                                                                                                                                                                                                                                                                                                                                                                                                                                                                                                                                                                                                                                                                                                                                                                                                                                                                                                                                                                                                                                                                                                                                                                                                                                                                                                                          |
| 9/2023  | <b>3.0</b>   | )%   | \$ | 4,089 | \$<br>5,706 | \$3,200 -                                                                                                                                                                                                                                                                                                                                                                                                                                                                                                                                                                                                                                                                                                                                                                                                                                                                                                                                                                                                                                                                                                                                                                                                                                                                                                                                                                                                                                                                                                                                                                                                                                                                                                                                                                                                                                                                                                                                                                                                                                                                                                                        |
| 10/2023 | 1.8          | 8%   | \$ | 4,095 | \$<br>5,854 | Rent Own Historic Cost to Own Relative to Rent                                                                                                                                                                                                                                                                                                                                                                                                                                                                                                                                                                                                                                                                                                                                                                                                                                                                                                                                                                                                                                                                                                                                                                                                                                                                                                                                                                                                                                                                                                                                                                                                                                                                                                                                                                                                                                                                                                                                                                                                                                                                                   |
| 11/2023 | <b>1</b> 2.7 | 7%   | \$ | 4,102 | \$<br>6,198 | \$2,200                                                                                                                                                                                                                                                                                                                                                                                                                                                                                                                                                                                                                                                                                                                                                                                                                                                                                                                                                                                                                                                                                                                                                                                                                                                                                                                                                                                                                                                                                                                                                                                                                                                                                                                                                                                                                                                                                                                                                                                                                                                                                                                          |
| 12/2023 | <b>1</b> 2.8 | 8%   | \$ | 4,110 | \$<br>5,890 | 25 25 25 25 25 25 25 25 25 25 25 25 25 2                                                                                                                                                                                                                                                                                                                                                                                                                                                                                                                                                                                                                                                                                                                                                                                                                                                                                                                                                                                                                                                                                                                                                                                                                                                                                                                                                                                                                                                                                                                                                                                                                                                                                                                                                                                                                                                                                                                                                                                                                                                                                         |
| 1/2024  | 1.9          | 9%   | \$ | 4,120 | \$<br>5,538 | 3/2023/2023/2023/2023/2023/2023/2023/20                                                                                                                                                                                                                                                                                                                                                                                                                                                                                                                                                                                                                                                                                                                                                                                                                                                                                                                                                                                                                                                                                                                                                                                                                                                                                                                                                                                                                                                                                                                                                                                                                                                                                                                                                                                                                                                                                                                                                                                                                                                                                          |
| 2/2024  | <b>1</b> 2.9 | 9%   | \$ | 4,129 | \$<br>5,581 | y y y                                                                                                                                                                                                                                                                                                                                                                                                                                                                                                                                                                                                                                                                                                                                                                                                                                                                                                                                                                                                                                                                                                                                                                                                                                                                                                                                                                                                                                                                                                                                                                                                                                                                                                                                                                                                                                                                                                                                                                                                                                                                                                                            |