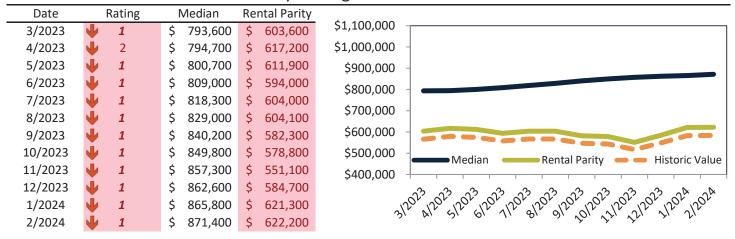

# Median Home Price and Rental Parity trailing twelve months

| Date    |               | Rating | Γ  | Median  | Re | ntal Parity |                                                   |
|---------|---------------|--------|----|---------|----|-------------|---------------------------------------------------|
| 3/2023  | W             | 6      | \$ | 845,400 | \$ | 674,500     | \$1,000,000                                       |
| 4/2023  | 团             | 6      | \$ | 843,000 | \$ | 691,200     | \$900,000 -                                       |
| 5/2023  | 团             | 6      | \$ | 846,800 | \$ | 685,400     | C000 000                                          |
| 6/2023  | 团             | 6      | \$ | 854,500 | \$ | 662,900     | \$800,000                                         |
| 7/2023  | 团             | 6      | \$ | 865,700 | \$ | 669,400     | \$700,000 -                                       |
| 8/2023  | $\Rightarrow$ | 5      | \$ | 879,200 | \$ | 663,400     | \$600,000 -                                       |
| 9/2023  | 2             | 4      | \$ | 892,800 | \$ | 639,800     |                                                   |
| 10/2023 | 团             | 6      | \$ | 904,200 | \$ | 632,400     | \$500,000 - Median Rental Parity - Historic Value |
| 11/2023 | $\Rightarrow$ | 5      | \$ | 912,700 | \$ | 603,900     | \$400,000                                         |
| 12/2023 | 团             | 6      | \$ | 918,000 | \$ | 640,500     |                                                   |
| 1/2024  | ZV            | 7      | \$ | 918,200 | \$ | 683,000     | 3/2023/2023/2023/2023/2023/2023/2023/20           |
| 2/2024  | 团             | 6      | \$ | 923,500 | \$ | 683,200     | יאן יאן אלי ואלי ואן יאן יאן יאן יאן יאן          |
| 2,2024  | A.            | •      | Y  | 323,300 | Y  | 000,200     |                                                   |

# Anaheim Housing Market Value & Trends Update

Historically, properties in this market sell at a -6.2% discount. Today's premium is 40.0%. This market is 46.2% overvalued. Median home price is \$871,400. Prices rose 9.0% year-over-year.

Monthly cost of ownership is \$5,266, and rents average \$3,760, making owning \$1,505 per month more costly than renting. Rents rose 4.1% year-over-year. The current capitalization rate (rent/price) is 4.1%.

Market rating = 1