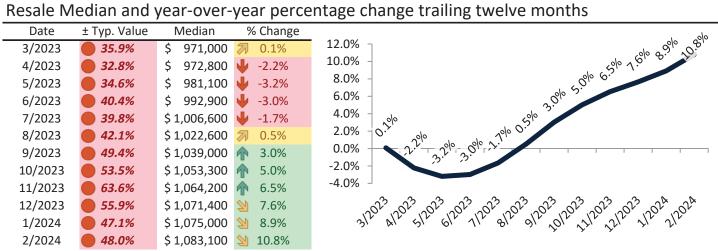

# Market Timing Rating and Valuations: Irvine and Major Cities and Zips

| Study Area       |   | Rating |      | Median    | Rei | ntal Parity | % Over/Under<br>Rental Parity | Historic<br>Premium | % Over/Under<br>Historic Prem. |
|------------------|---|--------|------|-----------|-----|-------------|-------------------------------|---------------------|--------------------------------|
| Irvine           | • | 1      | \$ : | 1,400,600 | \$  | 797,200     | <b>75.7</b> %                 | 9.2%                | 66.5%                          |
| Los Angeles, CA  | A | 6      | \$   | 923,500   | \$  | 683,200     | 35.2%                         | 23.3%               | <b>11.9%</b>                   |
| Orange County    | • | 1      | \$ : | 1,083,100 | \$  | 722,200     | <b>49.9</b> %                 | 1.9%                | <b>48.0%</b>                   |
| Anaheim          | • | 1      | \$   | 871,400   | \$  | 622,200     | 40.0%                         | -6.2%               | <b>46.2%</b>                   |
| Santa Ana        | • | 2      | \$   | 780,900   | \$  | 625,000     | 25.0%                         | -11.9%              | <b>36.9%</b>                   |
| Northwood        | • | 1      | \$ : | 1,493,400 | \$  | 606,500     | 146.2%                        | 16.2%               | <b>130.0%</b>                  |
| Northwood Point  | • | 1      | \$ : | 1,851,700 | \$  | 848,000     | 118.4%                        | 29.4%               | <b>89.0%</b>                   |
| 92602            | • | 1      | \$ : | 1,832,600 | \$  | 896,800     | 104.3%                        | 13.6%               | 90.7%                          |
| 92603            | • | 1      | \$ 2 | 2,036,200 | \$  | 646,300     | <b>2</b> 15.1%                | 3.1%                | 212.0%                         |
| 92604            | • | 1      | \$ : | 1,254,500 | \$  | 742,800     | 68.9%                         | 10.2%               | <b>58.7%</b>                   |
| 92606            | • | 1      | \$ : | 1,350,900 | \$  | 794,300     | <b>70.1%</b>                  | 14.7%               | <b>55.4%</b>                   |
| 92612            | • | 1      | \$ : | 1,074,300 | \$  | 752,900     | 42.7%                         | 0.3%                | 42.4%                          |
| 92614            | • | 1      | \$ : | 1,113,700 | \$  | 764,900     | <b>45.6%</b>                  | -4.3%               | 49.9%                          |
| 92618            | • | 1      | \$ : | 1,444,500 | \$  | 925,100     | <b>56.2</b> %                 | -1.7%               | 57.9%                          |
| 92620            | • | 1      | \$ : | 1,546,800 | \$  | 846,800     | 82.7%                         | 14.4%               | 68.3%                          |
| Stanton          | • | 1      | \$   | 729,700   | \$  | 463,800     | <b>57.3</b> %                 | -15.2%              | 72.5%                          |
| Huntington Beach | • | 1      | \$ : | 1,234,900 | \$  | 752,200     | 64.1%                         | 12.3%               | <b>51.8%</b>                   |
| Garden Grove     | • | 1      | \$   | 904,000   | \$  | 633,800     | 42.7%                         | -5.6%               | 48.3%                          |
| Orange           | • | 1      | \$ : | 1,027,900 | \$  | 716,900     | 43.4%                         | 0.5%                | 42.9%                          |
| Fountain Valley  | • | 1      | \$ : | 1,242,100 | \$  | 770,800     | 61.1%                         | 12.1%               | <b>49.0</b> %                  |

# Anaheim Housing Market Value & Trends Update

Historically, properties in this market sell at a -6.2% discount. Today's premium is 40.0%. This market is 46.2% overvalued. Median home price is \$871,400. Prices rose 9.0% year-over-year.