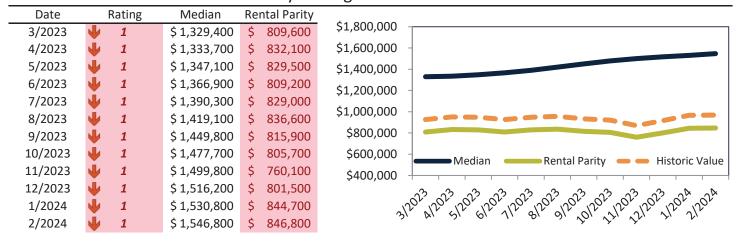

# Market Performance and Trends: Irvine and Major Cities and Zips

| Study Area       | Median<br>Resale \$ | Resale %<br>Change YoY | Median<br>Resale \$ | Rent %<br>Change YoY | 1edian<br>Rent \$ | Cost of vnership | nership<br>m./Disc. | Cap Rate |
|------------------|---------------------|------------------------|---------------------|----------------------|-------------------|------------------|---------------------|----------|
| Irvine           | \$ 1,400,600        | <b>15.2%</b>           | \$ 1,400,600        | <b>1.4%</b>          | \$<br>4,818       | \$<br>8,465      | \$<br>3,647         | 3.3%.    |
| Los Angeles, CA  | \$ 923,500          | <b>2</b> 8.0%          | \$ 923,500          | <b>1</b> 2.9%        | \$<br>4,129       | \$<br>5,581      | \$<br>1,452         | 4.3%.    |
| Orange County    | \$ 1,083,100        | 210.8%                 | \$ 1,083,100        | <b>3</b> .9%         | \$<br>4,365       | \$<br>6,546      | \$<br>2,181         | 3.9%.    |
| Anaheim          | \$ 871,400          | <b>9</b> .0%           | \$ 871,400          | <b>4.1%</b>          | \$<br>3,761       | \$<br>5,267      | \$<br>1,506         | 4.1%.    |
| Santa Ana        | \$ 780,900          | <b>9</b> .9%           | \$ 780,900          | <b>1</b> 2.8%        | \$<br>3,778       | \$<br>4,720      | \$<br>942           | 4.6%.    |
| Northwood        | \$ 1,493,400        | <b>17.3%</b>           | \$ 1,493,400        | <b>3</b> 1.8%        | \$<br>3,666       | \$<br>9,026      | \$<br>5,360         | 2.4%.    |
| Northwood Point  | \$ 1,851,700        | <b>15.1%</b>           | \$ 1,851,700        | <b>3</b> 0.8%        | \$<br>5,126       | \$<br>11,191     | \$<br>6,066         | 2.7%.    |
| 92602            | \$ 1,832,600        | <b>14.9%</b>           | \$ 1,832,600        | <b>5.5%</b>          | \$<br>5,421       | \$<br>11,076     | \$<br>5,655         | 2.8%.    |
| 92603            | \$ 2,036,200        | <b>17.1%</b>           | \$ 2,036,200        | 4.0%                 | \$<br>3,906       | \$<br>12,306     | \$<br>8,400         | 1.8%.    |
| 92604            | \$ 1,254,500        | <b>16.9%</b>           | \$ 1,254,500        | <b>5.0%</b>          | \$<br>4,490       | \$<br>7,582      | \$<br>3,092         | 3.4%.    |
| 92606            | \$ 1,350,900        | <b>18.4%</b>           | \$ 1,350,900        | 4.0%                 | \$<br>4,801       | \$<br>8,165      | \$<br>3,364         | 3.4%.    |
| 92612            | \$ 1,074,300        | <b>13.8%</b>           | \$ 1,074,300        | <b>1</b> 3.2%        | \$<br>4,551       | \$<br>6,493      | \$<br>1,942         | 4.1%.    |
| 92614            | \$ 1,113,700        | <b>12.5%</b>           | \$ 1,113,700        | <b>1</b> 2.9%        | \$<br>4,623       | \$<br>6,731      | \$<br>2,108         | 4.0%.    |
| 92618            | \$ 1,444,500        | <b>12.6%</b>           | \$ 1,444,500        | <b>6.3%</b>          | \$<br>5,592       | \$<br>8,730      | \$<br>3,139         | 3.7%.    |
| 92620            | \$ 1,546,800        | <b>15.6%</b>           | \$ 1,546,800        | <b>5.6%</b>          | \$<br>5,118       | \$<br>9,349      | \$<br>4,230         | 3.2%.    |
| Stanton          | \$ 729,700          | <b>10.2%</b>           | \$ 729,700          | <b>-</b> 7.8%        | \$<br>2,803       | \$<br>4,410      | \$<br>1,607         | 3.7%.    |
| Huntington Beach | \$ 1,234,900        | <b>11.0%</b>           | \$ 1,234,900        | <b>3.7%</b>          | \$<br>4,546       | \$<br>7,463      | \$<br>2,917         | 3.5%.    |
| Garden Grove     | \$ 904,000          | <b>10.3%</b>           | \$ 904,000          | <b>f</b> 5.1%        | \$<br>3,831       | \$<br>5,464      | \$<br>1,633         | 4.1%.    |
| Orange           | \$ 1,027,900        | 29.8%                  | \$ 1,027,900        | <b>2</b> 7.6%        | \$<br>4,333       | \$<br>6,212      | \$<br>1,880         | 4.0%.    |
| Fountain Valley  | \$ 1,242,100        | <b>11.7%</b>           | \$ 1,242,100        | <b>5.6%</b>          | \$<br>4,659       | \$<br>7,507      | \$<br>2,848         | 3.6%.    |

# Market Timing Rating and Valuations: Irvine and Major Cities and Zips

| Study Area       |   | Rating |      | Median    | Rei | ntal Parity | % Over/Under<br>Rental Parity | Historic<br>Premium | % Over/Under<br>Historic Prem. |
|------------------|---|--------|------|-----------|-----|-------------|-------------------------------|---------------------|--------------------------------|
| Irvine           | • | 1      | \$ : | 1,400,600 | \$  | 797,200     | <b>75.7</b> %                 | 9.2%                | 66.5%                          |
| Los Angeles, CA  | A | 6      | \$   | 923,500   | \$  | 683,200     | 35.2%                         | 23.3%               | <b>11.9%</b>                   |
| Orange County    | • | 1      | \$ : | 1,083,100 | \$  | 722,200     | <b>49.9</b> %                 | 1.9%                | <b>48.0%</b>                   |
| Anaheim          | • | 1      | \$   | 871,400   | \$  | 622,200     | 40.0%                         | -6.2%               | <b>46.2%</b>                   |
| Santa Ana        | • | 2      | \$   | 780,900   | \$  | 625,000     | 25.0%                         | -11.9%              | <b>36.9%</b>                   |
| Northwood        | • | 1      | \$ : | 1,493,400 | \$  | 606,500     | 146.2%                        | 16.2%               | <b>130.0%</b>                  |
| Northwood Point  | • | 1      | \$ : | 1,851,700 | \$  | 848,000     | 118.4%                        | 29.4%               | <b>89.0%</b>                   |
| 92602            | • | 1      | \$ : | 1,832,600 | \$  | 896,800     | 104.3%                        | 13.6%               | 90.7%                          |
| 92603            | • | 1      | \$ 2 | 2,036,200 | \$  | 646,300     | <b>2</b> 15.1%                | 3.1%                | 212.0%                         |
| 92604            | • | 1      | \$ : | 1,254,500 | \$  | 742,800     | 68.9%                         | 10.2%               | <b>58.7%</b>                   |
| 92606            | • | 1      | \$ : | 1,350,900 | \$  | 794,300     | <b>70.1%</b>                  | 14.7%               | <b>55.4%</b>                   |
| 92612            | • | 1      | \$ : | 1,074,300 | \$  | 752,900     | 42.7%                         | 0.3%                | 42.4%                          |
| 92614            | • | 1      | \$ : | 1,113,700 | \$  | 764,900     | <b>45.6%</b>                  | -4.3%               | 49.9%                          |
| 92618            | • | 1      | \$ : | 1,444,500 | \$  | 925,100     | <b>56.2</b> %                 | -1.7%               | 57.9%                          |
| 92620            | • | 1      | \$ : | 1,546,800 | \$  | 846,800     | 82.7%                         | 14.4%               | 68.3%                          |
| Stanton          | • | 1      | \$   | 729,700   | \$  | 463,800     | <b>57.3</b> %                 | -15.2%              | 72.5%                          |
| Huntington Beach | • | 1      | \$ : | 1,234,900 | \$  | 752,200     | 64.1%                         | 12.3%               | <b>51.8%</b>                   |
| Garden Grove     | • | 1      | \$   | 904,000   | \$  | 633,800     | 42.7%                         | -5.6%               | 48.3%                          |
| Orange           | • | 1      | \$ : | 1,027,900 | \$  | 716,900     | 43.4%                         | 0.5%                | 42.9%                          |
| Fountain Valley  | • | 1      | \$ : | 1,242,100 | \$  | 770,800     | 61.1%                         | 12.1%               | <b>49.0</b> %                  |