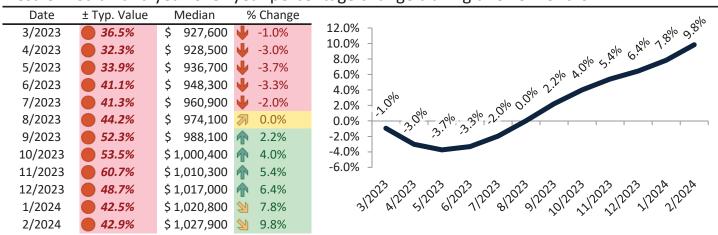

Historically, properties in this market sell at a 9.2% premium. Today's premium is 75.7%. This market is 66.5% overvalued. Median home price is \$1,400,600. Prices rose 15.2% year-over-year.

Monthly cost of ownership is \$8,464, and rents average \$4,818, making owning \$3,646 per month more costly than renting. Rents rose 4.4% year-over-year. The current capitalization rate (rent/price) is 3.3%.

# Resale Median and year-over-year percentage change trailing twelve months

| Date    | ± Typ. Value | Median       | % Change      |
|---------|--------------|--------------|---------------|
| 3/2023  | <b>48.4%</b> | \$ 1,209,100 | <b>1</b> 3.4% |
| 4/2023  | <b>44.8%</b> | \$ 1,212,000 | <b>3</b> 0.3% |
| 5/2023  | <b>46.2%</b> | \$ 1,222,800 | <b>-1.4%</b>  |
| 6/2023  | <b>51.6%</b> | \$ 1,240,000 | <b>-1.6%</b>  |
| 7/2023  | <b>50.3%</b> | \$ 1,260,800 | -0.4%         |
| 8/2023  | <b>52.6%</b> | \$ 1,286,800 | <b>1</b> 2.1% |
| 9/2023  | 60.7%        | \$ 1,314,200 | <b>5.3%</b>   |
| 10/2023 | 65.8%        | \$ 1,339,100 | <b>2</b> 7.9% |
| 11/2023 | <b>79.4%</b> | \$ 1,358,800 | 9.9%          |
| 12/2023 | <b>72.8%</b> | \$ 1,373,600 | <b>11.3%</b>  |
| 1/2024  | 65.1%        | \$ 1,386,400 | <b>13.0%</b>  |
| 2/2024  | 66.5%        | \$ 1,400,600 | <b>15.2%</b>  |