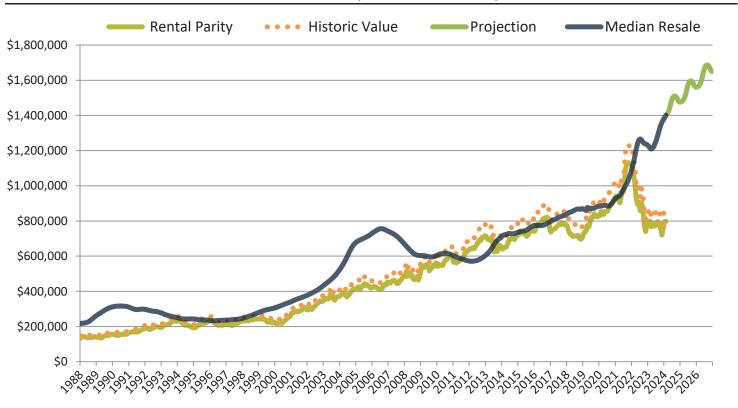

# Irvine median home price since January 1988

Irvine median rent and monthly cost of ownership since January 1988

Historically, properties in this market sell at a 9.2% premium. Today's premium is 75.7%. This market is 66.5% overvalued. Median home price is \$1,400,600. Prices rose 15.2% year-over-year.

Monthly cost of ownership is \$8,464, and rents average \$4,818, making owning \$3,646 per month more costly than renting. Rents rose 4.4% year-over-year. The current capitalization rate (rent/price) is 3.3%.

# Historic Median Home Price Relative to Rental Parity: Irvine since January 1988

TAIT Housing Report® Market Timing System Rating: Irvine since January 1988