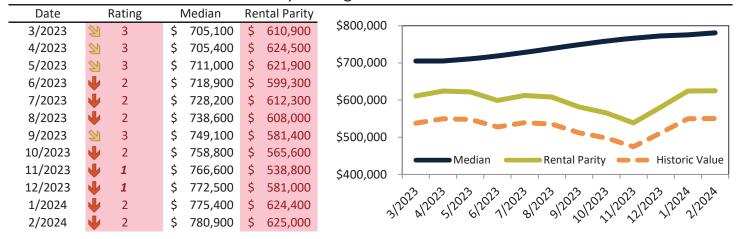

# Anaheim Housing Market Value & Trends Update

Historically, properties in this market sell at a -6.2% discount. Today's premium is 40.0%. This market is 46.2% overvalued. Median home price is \$871,400. Prices rose 9.0% year-over-year.

Monthly cost of ownership is \$5,266, and rents average \$3,760, making owning \$1,505 per month more costly than renting. Rents rose 4.1% year-over-year. The current capitalization rate (rent/price) is 4.1%.

Market rating = 1

# Median Home Price and Rental Parity trailing twelve months