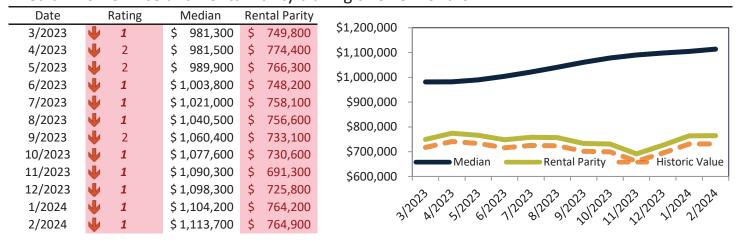

# Median Home Price and Rental Parity trailing twelve months

| Date    |               | Rating | Γ  | Median  | Re | ntal Parity |                                                   |
|---------|---------------|--------|----|---------|----|-------------|---------------------------------------------------|
| 3/2023  | W             | 6      | \$ | 845,400 | \$ | 674,500     | \$1,000,000                                       |
| 4/2023  | 团             | 6      | \$ | 843,000 | \$ | 691,200     | \$900,000 -                                       |
| 5/2023  | 团             | 6      | \$ | 846,800 | \$ | 685,400     | C000 000                                          |
| 6/2023  | 团             | 6      | \$ | 854,500 | \$ | 662,900     | \$800,000                                         |
| 7/2023  | 团             | 6      | \$ | 865,700 | \$ | 669,400     | \$700,000 -                                       |
| 8/2023  | $\Rightarrow$ | 5      | \$ | 879,200 | \$ | 663,400     | \$600,000 -                                       |
| 9/2023  | 2             | 4      | \$ | 892,800 | \$ | 639,800     |                                                   |
| 10/2023 | 团             | 6      | \$ | 904,200 | \$ | 632,400     | \$500,000 - Median Rental Parity - Historic Value |
| 11/2023 | $\Rightarrow$ | 5      | \$ | 912,700 | \$ | 603,900     | \$400,000                                         |
| 12/2023 | 团             | 6      | \$ | 918,000 | \$ | 640,500     |                                                   |
| 1/2024  | ZV            | 7      | \$ | 918,200 | \$ | 683,000     | 3/2023/2023/2023/2023/2023/2023/2023/20           |
| 2/2024  | 团             | 6      | \$ | 923,500 | \$ | 683,200     | יאן יאן אלי ואלי ואן יאן יאן יאן יאן יאן          |
| 2,2024  | A.            | •      | Y  | 323,300 | Y  | 000,200     |                                                   |