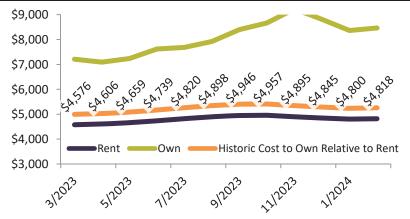

Historically, properties in this market sell at a 9.2% premium. Today's premium is 75.7%. This market is 66.5% overvalued. Median home price is \$1,400,600. Prices rose 15.2% year-over-year.

Monthly cost of ownership is \$8,464, and rents average \$4,818, making owning \$3,646 per month more costly than renting. Rents rose 4.4% year-over-year. The current capitalization rate (rent/price) is 3.3%.

| 3/2023       4.6%       \$ 4,576       \$ 7,210         4/2023       3.9%       \$ 4,606       \$ 7,092         5/2023       3.4%       \$ 4,659       \$ 7,238         6/2023       3.1%       \$ 4,739       \$ 7,619         7/2023       3.0%       \$ 4,820       \$ 7,683         8/2023       3.2%       \$ 4,898       \$ 7,922         9/2023       3.4%       \$ 4,946       \$ 8,399         10/2023       3.8%       \$ 4,957       \$ 8,669         11/2023       3.9%       \$ 4,895       \$ 9,228         12/2023       4.1%       \$ 4,845       \$ 8,814         1/2024       4.0%       \$ 4,800       \$ 8,362 | Date    | % Change      | Rent        | Own         |
|------------------------------------------------------------------------------------------------------------------------------------------------------------------------------------------------------------------------------------------------------------------------------------------------------------------------------------------------------------------------------------------------------------------------------------------------------------------------------------------------------------------------------------------------------------------------------------------------------------------------------------|---------|---------------|-------------|-------------|
| 5/2023       3.4%       \$ 4,659       7,238         6/2023       3.1%       \$ 4,739       7,619         7/2023       3.0%       \$ 4,820       7,683         8/2023       3.2%       \$ 4,898       7,922         9/2023       3.4%       \$ 4,946       \$ 8,399         10/2023       3.8%       \$ 4,957       \$ 8,669         11/2023       3.9%       \$ 4,895       \$ 9,228         12/2023       4.1%       \$ 4,845       \$ 8,814         1/2024       4.0%       \$ 4,800       \$ 8,362                                                                                                                             | 3/2023  | 4.6%          | \$<br>4,576 | \$<br>7,210 |
| 6/2023                                                                                                                                                                                                                                                                                                                                                                                                                                                                                                                                                                                                                             | 4/2023  | <b>1</b> 3.9% | \$<br>4,606 | \$<br>7,092 |
| 7/2023       3.0%       4,820       7,683         8/2023       3.2%       4,898       7,922         9/2023       3.4%       4,946       8,399         10/2023       3.8%       4,957       8,669         11/2023       3.9%       4,895       9,228         12/2023       4.1%       4,845       8,814         1/2024       4.0%       4,800       8,362                                                                                                                                                                                                                                                                           | 5/2023  | <b>1.4%</b>   | \$<br>4,659 | \$<br>7,238 |
| 8/2023       3.2%       4,898       7,922         9/2023       3.4%       4,946       8,399         10/2023       3.8%       4,957       8,669         11/2023       3.9%       4,895       9,228         12/2023       4.1%       4,845       8,814         1/2024       4.0%       4,800       8,362                                                                                                                                                                                                                                                                                                                             | 6/2023  | <b>1</b> 3.1% | \$<br>4,739 | \$<br>7,619 |
| 9/2023       3.4%       4,946       8,399         10/2023       3.8%       4,957       8,669         11/2023       3.9%       4,895       9,228         12/2023       4.1%       4,845       8,814         1/2024       4.0%       4,800       8,362                                                                                                                                                                                                                                                                                                                                                                               | 7/2023  | <b>3.0%</b>   | \$<br>4,820 | \$<br>7,683 |
| 10/2023       3.8%       \$ 4,957       \$ 8,669         11/2023       3.9%       \$ 4,895       9,228         12/2023       4.1%       \$ 4,845       \$ 8,814         1/2024       4.0%       \$ 4,800       \$ 8,362                                                                                                                                                                                                                                                                                                                                                                                                            | 8/2023  | <b>1.2%</b>   | \$<br>4,898 | \$<br>7,922 |
| 11/2023                                                                                                                                                                                                                                                                                                                                                                                                                                                                                                                                                                                                                            | 9/2023  | <b>1</b> 3.4% | \$<br>4,946 | \$<br>8,399 |
| 12/2023                                                                                                                                                                                                                                                                                                                                                                                                                                                                                                                                                                                                                            | 10/2023 | <b>1.8%</b>   | \$<br>4,957 | \$<br>8,669 |
| 1/2024                                                                                                                                                                                                                                                                                                                                                                                                                                                                                                                                                                                                                             | 11/2023 | <b>1.9%</b>   | \$<br>4,895 | \$<br>9,228 |
|                                                                                                                                                                                                                                                                                                                                                                                                                                                                                                                                                                                                                                    | 12/2023 | 4.1%          | \$<br>4,845 | \$<br>8,814 |
| 2/2024                                                                                                                                                                                                                                                                                                                                                                                                                                                                                                                                                                                                                             | 1/2024  | 4.0%          | \$<br>4,800 | \$<br>8,362 |
| 2/2024                                                                                                                                                                                                                                                                                                                                                                                                                                                                                                                                                                                                                             | 2/2024  | 4.4%          | \$<br>4,818 | \$<br>8,465 |