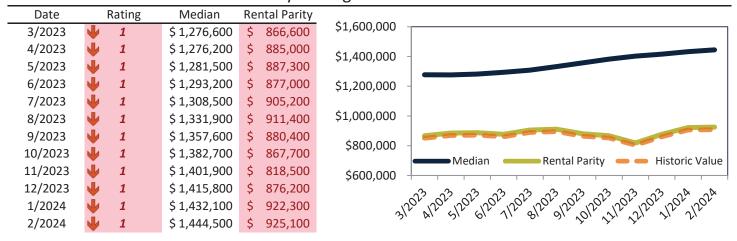

# Median Home Price and Rental Parity trailing twelve months

| _ |         |   |        |              |    | ,           |     |
|---|---------|---|--------|--------------|----|-------------|-----|
|   | Date    |   | Rating | Median       | Re | ntal Parity |     |
|   | 3/2023  | 1 | 2      | \$ 1,209,100 | \$ | 767,300     | \$1 |
|   | 4/2023  | • | 1      | \$ 1,212,000 | \$ | 787,100     | \$: |
|   | 5/2023  | • | 1      | \$ 1,222,800 | \$ | 786,900     | ٠.  |
|   | 6/2023  | • | 1      | \$ 1,240,000 | \$ | 771,200     | \$1 |
|   | 7/2023  | • | 1      | \$ 1,260,800 | \$ | 790,900     | \$3 |
|   | 8/2023  | • | 1      | \$ 1,286,800 | \$ | 795,500     |     |
|   | 9/2023  | • | 1      | \$ 1,314,200 | \$ | 773,900     |     |
|   | 10/2023 | • | 1      | \$ 1,339,100 | \$ | 765,600     |     |
|   | 11/2023 | • | 1      | \$ 1,358,800 | \$ | 720,800     |     |
|   | 12/2023 | • | 1      | \$ 1,373,600 | \$ | 755,000     |     |
|   | 1/2024  | • | 1      | \$ 1,386,400 | \$ | 795,800     |     |
|   | 2/2024  | • | 1      | \$ 1,400,600 | \$ | 797,200     |     |
|   |         |   |        |              |    |             |     |