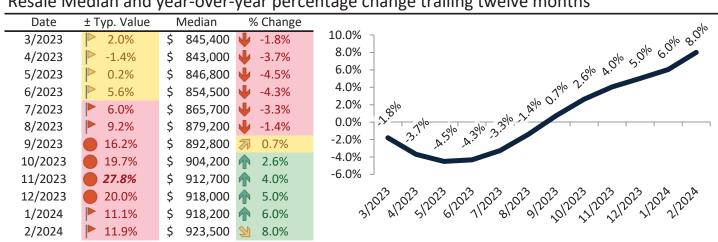

# Resale Median and year-over-year percentage change trailing twelve months

| Date    | ± Typ. Value | Median       | % Change      |
|---------|--------------|--------------|---------------|
| 3/2023  | <b>48.4%</b> | \$ 1,209,100 | <b>1</b> 3.4% |
| 4/2023  | <b>44.8%</b> | \$ 1,212,000 | <b>3</b> 0.3% |
| 5/2023  | <b>46.2%</b> | \$ 1,222,800 | <b>-1.4%</b>  |
| 6/2023  | <b>51.6%</b> | \$ 1,240,000 | <b>-1.6%</b>  |
| 7/2023  | <b>50.3%</b> | \$ 1,260,800 | -0.4%         |
| 8/2023  | <b>52.6%</b> | \$ 1,286,800 | <b>1</b> 2.1% |
| 9/2023  | 60.7%        | \$ 1,314,200 | <b>5.3%</b>   |
| 10/2023 | 65.8%        | \$ 1,339,100 | <b>2</b> 7.9% |
| 11/2023 | <b>79.4%</b> | \$ 1,358,800 | 9.9%          |
| 12/2023 | <b>72.8%</b> | \$ 1,373,600 | <b>11.3%</b>  |
| 1/2024  | 65.1%        | \$ 1,386,400 | <b>13.0%</b>  |
| 2/2024  | 66.5%        | \$ 1,400,600 | <b>15.2%</b>  |

# Orange County Housing Market Value & Trends Update

Historically, properties in this market sell at a 1.9% premium. Today's premium is 49.9%. This market is 48.0% overvalued. Median home price is \$1,083,100. Prices rose 10.8% year-over-year.