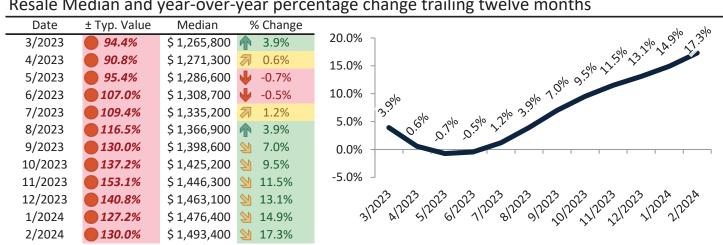

# Resale Median and year-over-year percentage change trailing twelve months

| Date    | ± Typ. Value | Median       | % Change      |
|---------|--------------|--------------|---------------|
| 3/2023  | <b>48.4%</b> | \$ 1,209,100 | <b>1</b> 3.4% |
| 4/2023  | <b>44.8%</b> | \$ 1,212,000 | <b>3</b> 0.3% |
| 5/2023  | <b>46.2%</b> | \$ 1,222,800 | <b>-1.4%</b>  |
| 6/2023  | <b>51.6%</b> | \$ 1,240,000 | <b>-1.6%</b>  |
| 7/2023  | <b>50.3%</b> | \$ 1,260,800 | -0.4%         |
| 8/2023  | <b>52.6%</b> | \$ 1,286,800 | <b>1</b> 2.1% |
| 9/2023  | 60.7%        | \$ 1,314,200 | <b>5.3%</b>   |
| 10/2023 | 65.8%        | \$ 1,339,100 | <b>2</b> 7.9% |
| 11/2023 | <b>79.4%</b> | \$ 1,358,800 | 9.9%          |
| 12/2023 | <b>72.8%</b> | \$ 1,373,600 | <b>11.3%</b>  |
| 1/2024  | 65.1%        | \$ 1,386,400 | <b>13.0%</b>  |
| 2/2024  | 66.5%        | \$ 1,400,600 | <b>15.2%</b>  |