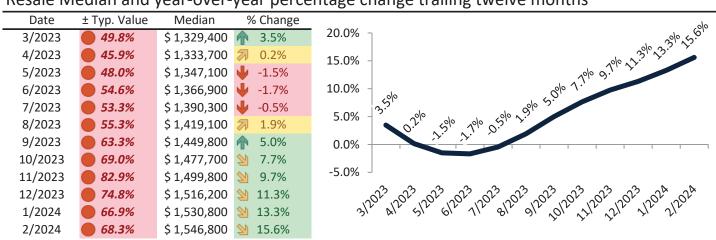

# Market Performance and Trends: Irvine and Major Cities and Zips

| Study Area       | Median<br>Resale \$ | Resale %<br>Change YoY | Median<br>Resale \$ | Rent %<br>Change YoY | 1edian<br>Rent \$ | Cost of vnership | nership<br>m./Disc. | Cap Rate |
|------------------|---------------------|------------------------|---------------------|----------------------|-------------------|------------------|---------------------|----------|
| Irvine           | \$ 1,400,600        | <b>15.2%</b>           | \$ 1,400,600        | <b>1.4%</b>          | \$<br>4,818       | \$<br>8,465      | \$<br>3,647         | 3.3%.    |
| Los Angeles, CA  | \$ 923,500          | <b>2</b> 8.0%          | \$ 923,500          | <b>1</b> 2.9%        | \$<br>4,129       | \$<br>5,581      | \$<br>1,452         | 4.3%.    |
| Orange County    | \$ 1,083,100        | 210.8%                 | \$ 1,083,100        | <b>3</b> .9%         | \$<br>4,365       | \$<br>6,546      | \$<br>2,181         | 3.9%.    |
| Anaheim          | \$ 871,400          | <b>9</b> .0%           | \$ 871,400          | <b>4.1%</b>          | \$<br>3,761       | \$<br>5,267      | \$<br>1,506         | 4.1%.    |
| Santa Ana        | \$ 780,900          | <b>9</b> .9%           | \$ 780,900          | <b>1</b> 2.8%        | \$<br>3,778       | \$<br>4,720      | \$<br>942           | 4.6%.    |
| Northwood        | \$ 1,493,400        | <b>17.3%</b>           | \$ 1,493,400        | <b>3</b> 1.8%        | \$<br>3,666       | \$<br>9,026      | \$<br>5,360         | 2.4%.    |
| Northwood Point  | \$ 1,851,700        | <b>15.1%</b>           | \$ 1,851,700        | <b>3</b> 0.8%        | \$<br>5,126       | \$<br>11,191     | \$<br>6,066         | 2.7%.    |
| 92602            | \$ 1,832,600        | <b>14.9%</b>           | \$ 1,832,600        | <b>5.5%</b>          | \$<br>5,421       | \$<br>11,076     | \$<br>5,655         | 2.8%.    |
| 92603            | \$ 2,036,200        | <b>17.1%</b>           | \$ 2,036,200        | 4.0%                 | \$<br>3,906       | \$<br>12,306     | \$<br>8,400         | 1.8%.    |
| 92604            | \$ 1,254,500        | <b>16.9%</b>           | \$ 1,254,500        | <b>5.0%</b>          | \$<br>4,490       | \$<br>7,582      | \$<br>3,092         | 3.4%.    |
| 92606            | \$ 1,350,900        | <b>18.4%</b>           | \$ 1,350,900        | 4.0%                 | \$<br>4,801       | \$<br>8,165      | \$<br>3,364         | 3.4%.    |
| 92612            | \$ 1,074,300        | <b>13.8%</b>           | \$ 1,074,300        | <b>1</b> 3.2%        | \$<br>4,551       | \$<br>6,493      | \$<br>1,942         | 4.1%.    |
| 92614            | \$ 1,113,700        | <b>12.5%</b>           | \$ 1,113,700        | <b>1</b> 2.9%        | \$<br>4,623       | \$<br>6,731      | \$<br>2,108         | 4.0%.    |
| 92618            | \$ 1,444,500        | <b>12.6%</b>           | \$ 1,444,500        | <b>6.3%</b>          | \$<br>5,592       | \$<br>8,730      | \$<br>3,139         | 3.7%.    |
| 92620            | \$ 1,546,800        | <b>15.6%</b>           | \$ 1,546,800        | <b>5.6%</b>          | \$<br>5,118       | \$<br>9,349      | \$<br>4,230         | 3.2%.    |
| Stanton          | \$ 729,700          | <b>10.2%</b>           | \$ 729,700          | <b>-</b> 7.8%        | \$<br>2,803       | \$<br>4,410      | \$<br>1,607         | 3.7%.    |
| Huntington Beach | \$ 1,234,900        | <b>11.0%</b>           | \$ 1,234,900        | <b>3.7%</b>          | \$<br>4,546       | \$<br>7,463      | \$<br>2,917         | 3.5%.    |
| Garden Grove     | \$ 904,000          | <b>10.3%</b>           | \$ 904,000          | <b>f</b> 5.1%        | \$<br>3,831       | \$<br>5,464      | \$<br>1,633         | 4.1%.    |
| Orange           | \$ 1,027,900        | 29.8%                  | \$ 1,027,900        | <b>2</b> 7.6%        | \$<br>4,333       | \$<br>6,212      | \$<br>1,880         | 4.0%.    |
| Fountain Valley  | \$ 1,242,100        | <b>11.7%</b>           | \$ 1,242,100        | <b>5.6%</b>          | \$<br>4,659       | \$<br>7,507      | \$<br>2,848         | 3.6%.    |

# Market Timing Rating and Valuations: Irvine and Major Cities and Zips

| Study Area       |   | Rating |      | Median    | Rei | ntal Parity | % Over/Under<br>Rental Parity | Historic<br>Premium | % Over/Under<br>Historic Prem. |
|------------------|---|--------|------|-----------|-----|-------------|-------------------------------|---------------------|--------------------------------|
| Irvine           | • | 1      | \$ : | 1,400,600 | \$  | 797,200     | <b>75.7</b> %                 | 9.2%                | 66.5%                          |
| Los Angeles, CA  | A | 6      | \$   | 923,500   | \$  | 683,200     | 35.2%                         | 23.3%               | <b>11.9%</b>                   |
| Orange County    | • | 1      | \$ : | 1,083,100 | \$  | 722,200     | <b>49.9</b> %                 | 1.9%                | <b>48.0%</b>                   |
| Anaheim          | • | 1      | \$   | 871,400   | \$  | 622,200     | 40.0%                         | -6.2%               | <b>46.2%</b>                   |
| Santa Ana        | • | 2      | \$   | 780,900   | \$  | 625,000     | 25.0%                         | -11.9%              | <b>36.9%</b>                   |
| Northwood        | • | 1      | \$ : | 1,493,400 | \$  | 606,500     | 146.2%                        | 16.2%               | <b>130.0%</b>                  |
| Northwood Point  | • | 1      | \$ : | 1,851,700 | \$  | 848,000     | 118.4%                        | 29.4%               | <b>89.0%</b>                   |
| 92602            | • | 1      | \$ : | 1,832,600 | \$  | 896,800     | 104.3%                        | 13.6%               | 90.7%                          |
| 92603            | • | 1      | \$ 2 | 2,036,200 | \$  | 646,300     | <b>2</b> 15.1%                | 3.1%                | 212.0%                         |
| 92604            | • | 1      | \$ : | 1,254,500 | \$  | 742,800     | 68.9%                         | 10.2%               | <b>58.7%</b>                   |
| 92606            | • | 1      | \$ : | 1,350,900 | \$  | 794,300     | <b>70.1%</b>                  | 14.7%               | <b>55.4%</b>                   |
| 92612            | • | 1      | \$ : | 1,074,300 | \$  | 752,900     | 42.7%                         | 0.3%                | 42.4%                          |
| 92614            | • | 1      | \$ : | 1,113,700 | \$  | 764,900     | <b>45.6%</b>                  | -4.3%               | 49.9%                          |
| 92618            | • | 1      | \$ : | 1,444,500 | \$  | 925,100     | <b>56.2</b> %                 | -1.7%               | 57.9%                          |
| 92620            | • | 1      | \$ : | 1,546,800 | \$  | 846,800     | 82.7%                         | 14.4%               | 68.3%                          |
| Stanton          | • | 1      | \$   | 729,700   | \$  | 463,800     | <b>57.3</b> %                 | -15.2%              | 72.5%                          |
| Huntington Beach | • | 1      | \$ : | 1,234,900 | \$  | 752,200     | 64.1%                         | 12.3%               | <b>51.8%</b>                   |
| Garden Grove     | • | 1      | \$   | 904,000   | \$  | 633,800     | 42.7%                         | -5.6%               | 48.3%                          |
| Orange           | • | 1      | \$ : | 1,027,900 | \$  | 716,900     | 43.4%                         | 0.5%                | 42.9%                          |
| Fountain Valley  | • | 1      | \$ : | 1,242,100 | \$  | 770,800     | 61.1%                         | 12.1%               | <b>49.0</b> %                  |