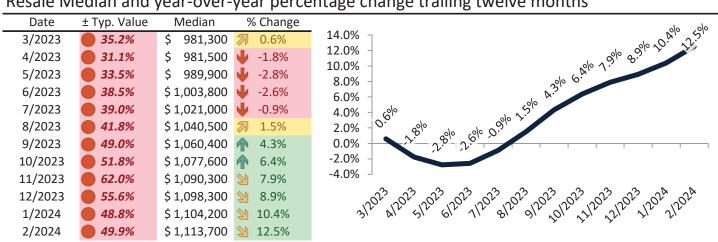

# Resale Median and year-over-year percentage change trailing twelve months

| Date    | % Ch         | ange | Re | ent   | Own         |                                                                                                                                                                                                                                                                                                                                                                                                                                                                                                                                                                                                                                                                                                                                                                                                                                                                                                                                                                                                                                                                                                                                                                                                                                                                                                                                                                                                                                                                                                                                                                                                                                                                                                                                                                                                                                                                                                                                                                                                                                                                                                                                  |
|---------|--------------|------|----|-------|-------------|----------------------------------------------------------------------------------------------------------------------------------------------------------------------------------------------------------------------------------------------------------------------------------------------------------------------------------------------------------------------------------------------------------------------------------------------------------------------------------------------------------------------------------------------------------------------------------------------------------------------------------------------------------------------------------------------------------------------------------------------------------------------------------------------------------------------------------------------------------------------------------------------------------------------------------------------------------------------------------------------------------------------------------------------------------------------------------------------------------------------------------------------------------------------------------------------------------------------------------------------------------------------------------------------------------------------------------------------------------------------------------------------------------------------------------------------------------------------------------------------------------------------------------------------------------------------------------------------------------------------------------------------------------------------------------------------------------------------------------------------------------------------------------------------------------------------------------------------------------------------------------------------------------------------------------------------------------------------------------------------------------------------------------------------------------------------------------------------------------------------------------|
| 3/2023  | <b>1</b> 6.9 | 9%   | \$ | 4,023 | \$<br>5,041 |                                                                                                                                                                                                                                                                                                                                                                                                                                                                                                                                                                                                                                                                                                                                                                                                                                                                                                                                                                                                                                                                                                                                                                                                                                                                                                                                                                                                                                                                                                                                                                                                                                                                                                                                                                                                                                                                                                                                                                                                                                                                                                                                  |
| 4/2023  | <b>6.2</b>   | 2%   | \$ | 4,045 | \$<br>4,933 | \$6,200 -                                                                                                                                                                                                                                                                                                                                                                                                                                                                                                                                                                                                                                                                                                                                                                                                                                                                                                                                                                                                                                                                                                                                                                                                                                                                                                                                                                                                                                                                                                                                                                                                                                                                                                                                                                                                                                                                                                                                                                                                                                                                                                                        |
| 5/2023  | <b>5.5</b>   | 5%   | \$ | 4,058 | \$<br>5,013 | ¢ = 200                                                                                                                                                                                                                                                                                                                                                                                                                                                                                                                                                                                                                                                                                                                                                                                                                                                                                                                                                                                                                                                                                                                                                                                                                                                                                                                                                                                                                                                                                                                                                                                                                                                                                                                                                                                                                                                                                                                                                                                                                                                                                                                          |
| 6/2023  | 4.8          | 3%   | \$ | 4,073 | \$<br>5,250 | \$5,200 - 30,000 50,000 50,000 50,000 50,000 50,000 50,000 50,000 50,000 50,000 50,000 50,000 50,000 50,000 50,000 50,000 50,000 50,000 50,000 50,000 50,000 50,000 50,000 50,000 50,000 50,000 50,000 50,000 50,000 50,000 50,000 50,000 50,000 50,000 50,000 50,000 50,000 50,000 50,000 50,000 50,000 50,000 50,000 50,000 50,000 50,000 50,000 50,000 50,000 50,000 50,000 50,000 50,000 50,000 50,000 50,000 50,000 50,000 50,000 50,000 50,000 50,000 50,000 50,000 50,000 50,000 50,000 50,000 50,000 50,000 50,000 50,000 50,000 50,000 50,000 50,000 50,000 50,000 50,000 50,000 50,000 50,000 50,000 50,000 50,000 50,000 50,000 50,000 50,000 50,000 50,000 50,000 50,000 50,000 50,000 50,000 50,000 50,000 50,000 50,000 50,000 50,000 50,000 50,000 50,000 50,000 50,000 50,000 50,000 50,000 50,000 50,000 50,000 50,000 50,000 50,000 50,000 50,000 50,000 50,000 50,000 50,000 50,000 50,000 50,000 50,000 50,000 50,000 50,000 50,000 50,000 50,000 50,000 50,000 50,000 50,000 50,000 50,000 50,000 50,000 50,000 50,000 50,000 50,000 50,000 50,000 50,000 50,000 50,000 50,000 50,000 50,000 50,000 50,000 50,000 50,000 50,000 50,000 50,000 50,000 50,000 50,000 50,000 50,000 50,000 50,000 50,000 50,000 50,000 50,000 50,000 50,000 50,000 50,000 50,000 50,000 50,000 50,000 50,000 50,000 50,000 50,000 50,000 50,000 50,000 50,000 50,000 50,000 50,000 50,000 50,000 50,000 50,000 50,000 50,000 50,000 50,000 50,000 50,000 50,000 50,000 50,000 50,000 50,000 50,000 50,000 50,000 50,000 50,000 50,000 50,000 50,000 50,000 50,000 50,000 50,000 50,000 50,000 50,000 50,000 50,000 50,000 50,000 50,000 50,000 50,000 50,000 50,000 50,000 50,000 50,000 50,000 50,000 50,000 50,000 50,000 50,000 50,000 50,000 50,000 50,000 50,000 50,000 50,000 50,000 50,000 50,000 50,000 50,000 50,000 50,000 50,000 50,000 50,000 50,000 50,000 50,000 50,000 50,000 50,000 50,000 50,000 50,000 50,000 50,000 50,000 50,000 50,000 50,000 50,000 50,000 50,000 50,000 50,000 50,000 50,000 50,000 50,000 50,000 50,000 50,000 50,0000 50,000 50,000 50,000 50,000 50,000 50,000 50,000 50,000 50,0000 |
| 7/2023  | 4.1          | .%   | \$ | 4,079 | \$<br>5,275 | \$4,200 -                                                                                                                                                                                                                                                                                                                                                                                                                                                                                                                                                                                                                                                                                                                                                                                                                                                                                                                                                                                                                                                                                                                                                                                                                                                                                                                                                                                                                                                                                                                                                                                                                                                                                                                                                                                                                                                                                                                                                                                                                                                                                                                        |
| 8/2023  | <b>1</b> 3.5 | 5%   | \$ | 4,084 | \$<br>5,413 | ÿ 1)200                                                                                                                                                                                                                                                                                                                                                                                                                                                                                                                                                                                                                                                                                                                                                                                                                                                                                                                                                                                                                                                                                                                                                                                                                                                                                                                                                                                                                                                                                                                                                                                                                                                                                                                                                                                                                                                                                                                                                                                                                                                                                                                          |
| 9/2023  | <b>3.0</b>   | )%   | \$ | 4,089 | \$<br>5,706 | \$3,200 -                                                                                                                                                                                                                                                                                                                                                                                                                                                                                                                                                                                                                                                                                                                                                                                                                                                                                                                                                                                                                                                                                                                                                                                                                                                                                                                                                                                                                                                                                                                                                                                                                                                                                                                                                                                                                                                                                                                                                                                                                                                                                                                        |
| 10/2023 | 1.8          | 8%   | \$ | 4,095 | \$<br>5,854 | Rent Own Historic Cost to Own Relative to Rent                                                                                                                                                                                                                                                                                                                                                                                                                                                                                                                                                                                                                                                                                                                                                                                                                                                                                                                                                                                                                                                                                                                                                                                                                                                                                                                                                                                                                                                                                                                                                                                                                                                                                                                                                                                                                                                                                                                                                                                                                                                                                   |
| 11/2023 | <b>1</b> 2.7 | 7%   | \$ | 4,102 | \$<br>6,198 | \$2,200                                                                                                                                                                                                                                                                                                                                                                                                                                                                                                                                                                                                                                                                                                                                                                                                                                                                                                                                                                                                                                                                                                                                                                                                                                                                                                                                                                                                                                                                                                                                                                                                                                                                                                                                                                                                                                                                                                                                                                                                                                                                                                                          |
| 12/2023 | <b>1</b> 2.8 | 8%   | \$ | 4,110 | \$<br>5,890 | 25 25 25 25 25 25 25 25 25 25 25 25 25 2                                                                                                                                                                                                                                                                                                                                                                                                                                                                                                                                                                                                                                                                                                                                                                                                                                                                                                                                                                                                                                                                                                                                                                                                                                                                                                                                                                                                                                                                                                                                                                                                                                                                                                                                                                                                                                                                                                                                                                                                                                                                                         |
| 1/2024  | 1.9          | 9%   | \$ | 4,120 | \$<br>5,538 | 3/2023/2023/2023/2023/2023/2023/2023/20                                                                                                                                                                                                                                                                                                                                                                                                                                                                                                                                                                                                                                                                                                                                                                                                                                                                                                                                                                                                                                                                                                                                                                                                                                                                                                                                                                                                                                                                                                                                                                                                                                                                                                                                                                                                                                                                                                                                                                                                                                                                                          |
| 2/2024  | <b>1</b> 2.9 | 9%   | \$ | 4,129 | \$<br>5,581 | y y y                                                                                                                                                                                                                                                                                                                                                                                                                                                                                                                                                                                                                                                                                                                                                                                                                                                                                                                                                                                                                                                                                                                                                                                                                                                                                                                                                                                                                                                                                                                                                                                                                                                                                                                                                                                                                                                                                                                                                                                                                                                                                                                            |