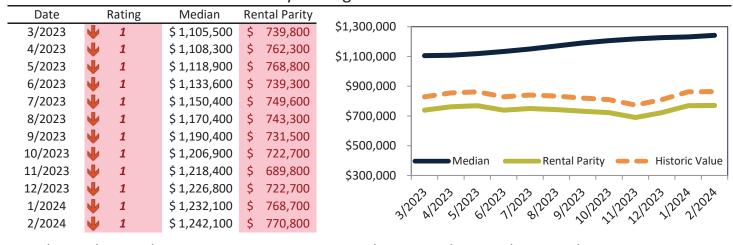

# Los Angeles, CA Housing Market Value & Trends Update

Historically, properties in this market sell at a 23.3% premium. Today's premium is 35.2%. This market is 11.9% overvalued. Median home price is \$923,500. Prices rose 8.0% year-over-year.

Monthly cost of ownership is \$5,581, and rents average \$4,129, making owning \$1,452 per month more costly than renting. Rents rose 2.9% year-over-year. The current capitalization rate (rent/price) is 4.3%.

Market rating = 6

# Median Home Price and Rental Parity trailing twelve months

| Date    |               | Rating | Γ  | Median  | Re | ntal Parity |                                                   |
|---------|---------------|--------|----|---------|----|-------------|---------------------------------------------------|
| 3/2023  | W             | 6      | \$ | 845,400 | \$ | 674,500     | \$1,000,000                                       |
| 4/2023  | 团             | 6      | \$ | 843,000 | \$ | 691,200     | \$900,000 -                                       |
| 5/2023  | 团             | 6      | \$ | 846,800 | \$ | 685,400     | C000 000                                          |
| 6/2023  | 团             | 6      | \$ | 854,500 | \$ | 662,900     | \$800,000                                         |
| 7/2023  | 团             | 6      | \$ | 865,700 | \$ | 669,400     | \$700,000 -                                       |
| 8/2023  | $\Rightarrow$ | 5      | \$ | 879,200 | \$ | 663,400     | \$600,000 -                                       |
| 9/2023  | 2             | 4      | \$ | 892,800 | \$ | 639,800     |                                                   |
| 10/2023 | 团             | 6      | \$ | 904,200 | \$ | 632,400     | \$500,000 - Median Rental Parity - Historic Value |
| 11/2023 | $\Rightarrow$ | 5      | \$ | 912,700 | \$ | 603,900     | \$400,000                                         |
| 12/2023 | 团             | 6      | \$ | 918,000 | \$ | 640,500     |                                                   |
| 1/2024  | ZV            | 7      | \$ | 918,200 | \$ | 683,000     | 3/2023/2023/2023/2023/2023/2023/2023/20           |
| 2/2024  | 团             | 6      | \$ | 923,500 | \$ | 683,200     | יאן יאן אלי ואלי ואן יאן יאן יאן יאן יאן          |
| 2,2024  | A.            | •      | Y  | 323,300 | Y  | 000,200     |                                                   |