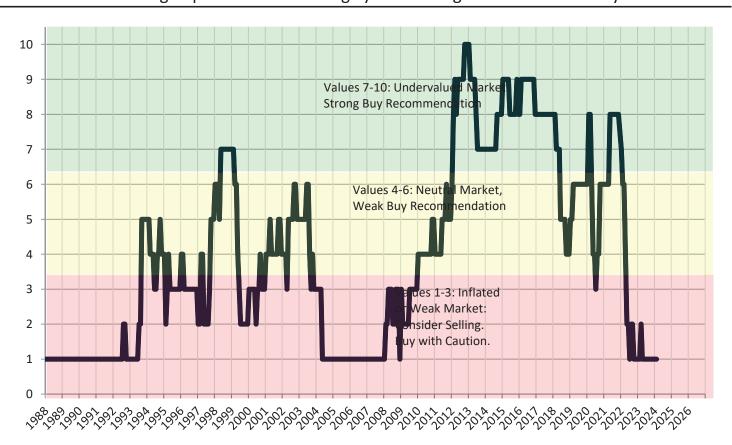

# Historic Median Home Price Relative to Rental Parity: Irvine since January 1988

TAIT Housing Report® Market Timing System Rating: Irvine since January 1988

#### Market rating = 1

# Market Timing Rating and Valuations: Irvine and Major Cities and Zips

| Study Area       |   | Rating |      | Median    | Rei | ntal Parity | % Over/Under<br>Rental Parity | Historic<br>Premium | % Over/Under<br>Historic Prem. |
|------------------|---|--------|------|-----------|-----|-------------|-------------------------------|---------------------|--------------------------------|
| Irvine           | • | 1      | \$ : | 1,400,600 | \$  | 797,200     | <b>75.7</b> %                 | 9.2%                | 66.5%                          |
| Los Angeles, CA  | A | 6      | \$   | 923,500   | \$  | 683,200     | 35.2%                         | 23.3%               | <b>11.9%</b>                   |
| Orange County    | • | 1      | \$ : | 1,083,100 | \$  | 722,200     | <b>49.9</b> %                 | 1.9%                | <b>48.0%</b>                   |
| Anaheim          | • | 1      | \$   | 871,400   | \$  | 622,200     | 40.0%                         | -6.2%               | <b>46.2%</b>                   |
| Santa Ana        | • | 2      | \$   | 780,900   | \$  | 625,000     | 25.0%                         | -11.9%              | <b>36.9%</b>                   |
| Northwood        | • | 1      | \$ : | 1,493,400 | \$  | 606,500     | 146.2%                        | 16.2%               | <b>130.0%</b>                  |
| Northwood Point  | • | 1      | \$ : | 1,851,700 | \$  | 848,000     | 118.4%                        | 29.4%               | <b>89.0%</b>                   |
| 92602            | • | 1      | \$ : | 1,832,600 | \$  | 896,800     | 104.3%                        | 13.6%               | 90.7%                          |
| 92603            | • | 1      | \$ 2 | 2,036,200 | \$  | 646,300     | <b>2</b> 15.1%                | 3.1%                | 212.0%                         |
| 92604            | • | 1      | \$ : | 1,254,500 | \$  | 742,800     | 68.9%                         | 10.2%               | <b>58.7%</b>                   |
| 92606            | • | 1      | \$ : | 1,350,900 | \$  | 794,300     | <b>70.1%</b>                  | 14.7%               | <b>55.4%</b>                   |
| 92612            | • | 1      | \$ : | 1,074,300 | \$  | 752,900     | 42.7%                         | 0.3%                | 42.4%                          |
| 92614            | • | 1      | \$ : | 1,113,700 | \$  | 764,900     | <b>45.6%</b>                  | -4.3%               | 49.9%                          |
| 92618            | • | 1      | \$ : | 1,444,500 | \$  | 925,100     | <b>56.2</b> %                 | -1.7%               | 57.9%                          |
| 92620            | • | 1      | \$ : | 1,546,800 | \$  | 846,800     | 82.7%                         | 14.4%               | 68.3%                          |
| Stanton          | • | 1      | \$   | 729,700   | \$  | 463,800     | <b>57.3</b> %                 | -15.2%              | 72.5%                          |
| Huntington Beach | • | 1      | \$ : | 1,234,900 | \$  | 752,200     | 64.1%                         | 12.3%               | <b>51.8%</b>                   |
| Garden Grove     | • | 1      | \$   | 904,000   | \$  | 633,800     | 42.7%                         | -5.6%               | 48.3%                          |
| Orange           | • | 1      | \$ : | 1,027,900 | \$  | 716,900     | 43.4%                         | 0.5%                | 42.9%                          |
| Fountain Valley  | • | 1      | \$ : | 1,242,100 | \$  | 770,800     | 61.1%                         | 12.1%               | <b>49.0</b> %                  |