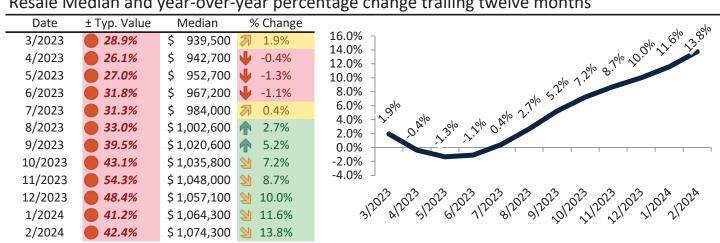

# Orange County Housing Market Value & Trends Update

Historically, properties in this market sell at a 1.9% premium. Today's premium is 49.9%. This market is 48.0% overvalued. Median home price is \$1,083,100. Prices rose 10.8% year-over-year.

# Resale Median and year-over-year percentage change trailing twelve months

|         |   | •        |             | <br>        |                                                |
|---------|---|----------|-------------|-------------|------------------------------------------------|
| Date    | % | 6 Change | Rent        | Own         | \$7,800 ¬                                      |
| 3/2023  | 1 | 6.1%     | \$<br>4,200 | \$<br>5,790 |                                                |
| 4/2023  |   | 5.2%     | \$<br>4,226 | \$<br>5,693 | \$6,800 -                                      |
| 5/2023  |   | 4.4%     | \$<br>4,254 | \$<br>5,808 | \$5,800 - 00 00 00 00 00 00 00 00 00 00        |
| 6/2023  |   | 3.8%     | \$<br>4,285 | \$<br>6,100 |                                                |
| 7/2023  | 1 | 3.4%     | \$<br>4,329 | \$<br>6,134 | \$4,800 - 2, 2, 2, 2, 3, 3, 3, 3, 3, 3, 3, 3   |
| 8/2023  |   | 3.2%     | \$<br>4,370 | \$<br>6,296 | \$3,800 -                                      |
| 9/2023  |   | 3.3%     | \$<br>4,387 | \$<br>6,640 | \$2,800 -                                      |
| 10/2023 |   | 3.4%     | \$<br>4,387 | \$<br>6,819 | Rent Own Historic Cost to Own Relative to Rent |
| 11/2023 |   | 3.4%     | \$<br>4,365 | \$<br>7,227 | \$1,800                                        |
| 12/2023 |   | 3.6%     | \$<br>4,356 | \$<br>6,875 |                                                |
| 1/2024  | 1 | 3.7%     | \$<br>4,351 | \$<br>6,484 | 3/2013/1013/1013/1013/1013/1013/1013/101       |
| 2/2024  | 1 | 3.9%     | \$<br>4,365 | \$<br>6,546 | <b>y y y</b>                                   |