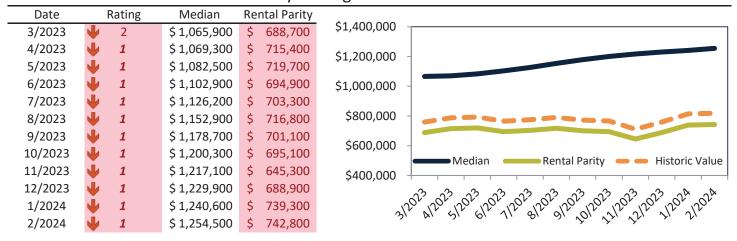

# Median Home Price and Rental Parity trailing twelve months

| Date    |               | Rating | Γ  | Median  | Re | ntal Parity |                                                   |
|---------|---------------|--------|----|---------|----|-------------|---------------------------------------------------|
| 3/2023  | W             | 6      | \$ | 845,400 | \$ | 674,500     | \$1,000,000                                       |
| 4/2023  | 团             | 6      | \$ | 843,000 | \$ | 691,200     | \$900,000 -                                       |
| 5/2023  | 团             | 6      | \$ | 846,800 | \$ | 685,400     | C000 000                                          |
| 6/2023  | 团             | 6      | \$ | 854,500 | \$ | 662,900     | \$800,000                                         |
| 7/2023  | 团             | 6      | \$ | 865,700 | \$ | 669,400     | \$700,000 -                                       |
| 8/2023  | $\Rightarrow$ | 5      | \$ | 879,200 | \$ | 663,400     | \$600,000 -                                       |
| 9/2023  | 2             | 4      | \$ | 892,800 | \$ | 639,800     |                                                   |
| 10/2023 | 团             | 6      | \$ | 904,200 | \$ | 632,400     | \$500,000 - Median Rental Parity - Historic Value |
| 11/2023 | $\Rightarrow$ | 5      | \$ | 912,700 | \$ | 603,900     | \$400,000                                         |
| 12/2023 | 团             | 6      | \$ | 918,000 | \$ | 640,500     |                                                   |
| 1/2024  | ZV            | 7      | \$ | 918,200 | \$ | 683,000     | 3/2023/2023/2023/2023/2023/2023/2023/20           |
| 2/2024  | 团             | 6      | \$ | 923,500 | \$ | 683,200     | יאן יאן אלי ואלי ואן יאן יאן יאן יאן יאן          |
| 2,2024  | A.            | •      | Y  | 323,300 | Y  | 000,200     |                                                   |

Market rating = 6