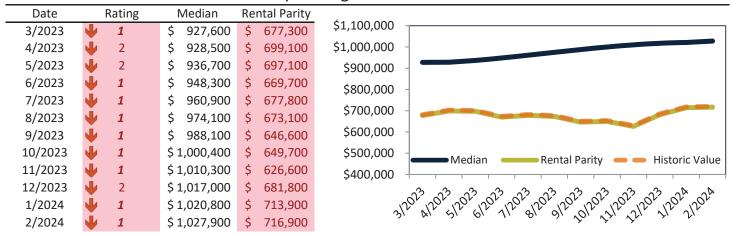

Historically, properties in this market sell at a 9.2% premium. Today's premium is 75.7%. This market is 66.5% overvalued. Median home price is \$1,400,600. Prices rose 15.2% year-over-year.

Monthly cost of ownership is \$8,464, and rents average \$4,818, making owning \$3,646 per month more costly than renting. Rents rose 4.4% year-over-year. The current capitalization rate (rent/price) is 3.3%.

#### Market rating = 1

# Median Home Price and Rental Parity trailing twelve months

| _ |         |   |        |              |    | ,           |     |
|---|---------|---|--------|--------------|----|-------------|-----|
|   | Date    |   | Rating | Median       | Re | ntal Parity |     |
|   | 3/2023  | 1 | 2      | \$ 1,209,100 | \$ | 767,300     | \$1 |
|   | 4/2023  | • | 1      | \$ 1,212,000 | \$ | 787,100     | \$: |
|   | 5/2023  | • | 1      | \$ 1,222,800 | \$ | 786,900     | ٠.  |
|   | 6/2023  | • | 1      | \$ 1,240,000 | \$ | 771,200     | \$1 |
|   | 7/2023  | • | 1      | \$ 1,260,800 | \$ | 790,900     | \$3 |
|   | 8/2023  | • | 1      | \$ 1,286,800 | \$ | 795,500     |     |
|   | 9/2023  | • | 1      | \$ 1,314,200 | \$ | 773,900     |     |
|   | 10/2023 | • | 1      | \$ 1,339,100 | \$ | 765,600     |     |
|   | 11/2023 | • | 1      | \$ 1,358,800 | \$ | 720,800     |     |
|   | 12/2023 | • | 1      | \$ 1,373,600 | \$ | 755,000     |     |
|   | 1/2024  | • | 1      | \$ 1,386,400 | \$ | 795,800     |     |
|   | 2/2024  | • | 1      | \$ 1,400,600 | \$ | 797,200     |     |
|   |         |   |        |              |    |             |     |