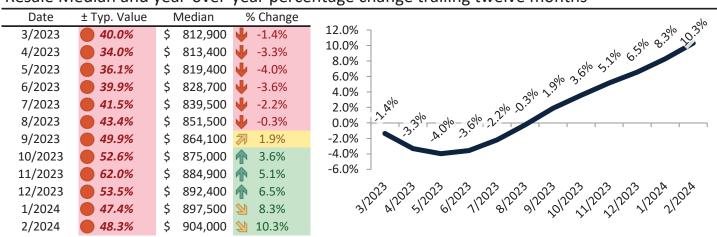

# Orange County Housing Market Value & Trends Update

Historically, properties in this market sell at a 1.9% premium. Today's premium is 49.9%. This market is 48.0% overvalued. Median home price is \$1,083,100. Prices rose 10.8% year-over-year.

# Resale Median and year-over-year percentage change trailing twelve months

|         |   | •        |             | <br>        |                                                |
|---------|---|----------|-------------|-------------|------------------------------------------------|
| Date    | % | 6 Change | Rent        | Own         | \$7,800 ¬                                      |
| 3/2023  | 1 | 6.1%     | \$<br>4,200 | \$<br>5,790 |                                                |
| 4/2023  |   | 5.2%     | \$<br>4,226 | \$<br>5,693 | \$6,800 -                                      |
| 5/2023  |   | 4.4%     | \$<br>4,254 | \$<br>5,808 | \$5,800 - 00 00 00 00 00 00 00 00 00 00        |
| 6/2023  |   | 3.8%     | \$<br>4,285 | \$<br>6,100 |                                                |
| 7/2023  | 1 | 3.4%     | \$<br>4,329 | \$<br>6,134 | \$4,800 - 2, 2, 2, 2, 3, 3, 3, 3, 3, 3, 3, 3   |
| 8/2023  |   | 3.2%     | \$<br>4,370 | \$<br>6,296 | \$3,800 -                                      |
| 9/2023  |   | 3.3%     | \$<br>4,387 | \$<br>6,640 | \$2,800 -                                      |
| 10/2023 |   | 3.4%     | \$<br>4,387 | \$<br>6,819 | Rent Own Historic Cost to Own Relative to Rent |
| 11/2023 |   | 3.4%     | \$<br>4,365 | \$<br>7,227 | \$1,800                                        |
| 12/2023 |   | 3.6%     | \$<br>4,356 | \$<br>6,875 |                                                |
| 1/2024  | 1 | 3.7%     | \$<br>4,351 | \$<br>6,484 | 3/2013/1013/1013/1013/1013/1013/1013/101       |
| 2/2024  | 1 | 3.9%     | \$<br>4,365 | \$<br>6,546 | <b>y y y</b>                                   |