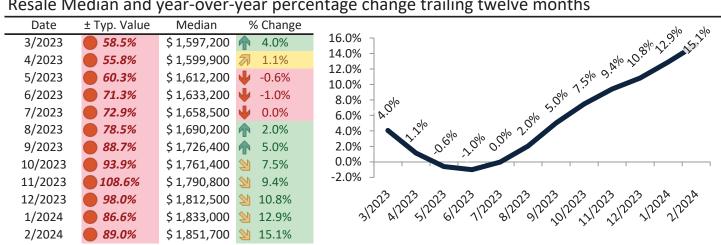

# Resale Median and year-over-year percentage change trailing twelve months

| Date    | % Ch         | ange | Re | ent   | Own         |                                                                                                                                                                                                                                                                                                                                                                                                                                                                                                                                                                                                                                                                                                                                                                                                                                                                                                                                                                                                                                                                                                                                                                                                                                                                                                                                                                                                                                                                                                                                                                                                                                                                                                                                                                                                                                                                                                                                                                                                                                                                                                                                  |
|---------|--------------|------|----|-------|-------------|----------------------------------------------------------------------------------------------------------------------------------------------------------------------------------------------------------------------------------------------------------------------------------------------------------------------------------------------------------------------------------------------------------------------------------------------------------------------------------------------------------------------------------------------------------------------------------------------------------------------------------------------------------------------------------------------------------------------------------------------------------------------------------------------------------------------------------------------------------------------------------------------------------------------------------------------------------------------------------------------------------------------------------------------------------------------------------------------------------------------------------------------------------------------------------------------------------------------------------------------------------------------------------------------------------------------------------------------------------------------------------------------------------------------------------------------------------------------------------------------------------------------------------------------------------------------------------------------------------------------------------------------------------------------------------------------------------------------------------------------------------------------------------------------------------------------------------------------------------------------------------------------------------------------------------------------------------------------------------------------------------------------------------------------------------------------------------------------------------------------------------|
| 3/2023  | <b>1</b> 6.9 | 9%   | \$ | 4,023 | \$<br>5,041 |                                                                                                                                                                                                                                                                                                                                                                                                                                                                                                                                                                                                                                                                                                                                                                                                                                                                                                                                                                                                                                                                                                                                                                                                                                                                                                                                                                                                                                                                                                                                                                                                                                                                                                                                                                                                                                                                                                                                                                                                                                                                                                                                  |
| 4/2023  | <b>6.2</b>   | 2%   | \$ | 4,045 | \$<br>4,933 | \$6,200 -                                                                                                                                                                                                                                                                                                                                                                                                                                                                                                                                                                                                                                                                                                                                                                                                                                                                                                                                                                                                                                                                                                                                                                                                                                                                                                                                                                                                                                                                                                                                                                                                                                                                                                                                                                                                                                                                                                                                                                                                                                                                                                                        |
| 5/2023  | <b>5.5</b>   | 5%   | \$ | 4,058 | \$<br>5,013 | ¢ = 200                                                                                                                                                                                                                                                                                                                                                                                                                                                                                                                                                                                                                                                                                                                                                                                                                                                                                                                                                                                                                                                                                                                                                                                                                                                                                                                                                                                                                                                                                                                                                                                                                                                                                                                                                                                                                                                                                                                                                                                                                                                                                                                          |
| 6/2023  | 4.8          | 3%   | \$ | 4,073 | \$<br>5,250 | \$5,200 - 30,000 50,000 50,000 50,000 50,000 50,000 50,000 50,000 50,000 50,000 50,000 50,000 50,000 50,000 50,000 50,000 50,000 50,000 50,000 50,000 50,000 50,000 50,000 50,000 50,000 50,000 50,000 50,000 50,000 50,000 50,000 50,000 50,000 50,000 50,000 50,000 50,000 50,000 50,000 50,000 50,000 50,000 50,000 50,000 50,000 50,000 50,000 50,000 50,000 50,000 50,000 50,000 50,000 50,000 50,000 50,000 50,000 50,000 50,000 50,000 50,000 50,000 50,000 50,000 50,000 50,000 50,000 50,000 50,000 50,000 50,000 50,000 50,000 50,000 50,000 50,000 50,000 50,000 50,000 50,000 50,000 50,000 50,000 50,000 50,000 50,000 50,000 50,000 50,000 50,000 50,000 50,000 50,000 50,000 50,000 50,000 50,000 50,000 50,000 50,000 50,000 50,000 50,000 50,000 50,000 50,000 50,000 50,000 50,000 50,000 50,000 50,000 50,000 50,000 50,000 50,000 50,000 50,000 50,000 50,000 50,000 50,000 50,000 50,000 50,000 50,000 50,000 50,000 50,000 50,000 50,000 50,000 50,000 50,000 50,000 50,000 50,000 50,000 50,000 50,000 50,000 50,000 50,000 50,000 50,000 50,000 50,000 50,000 50,000 50,000 50,000 50,000 50,000 50,000 50,000 50,000 50,000 50,000 50,000 50,000 50,000 50,000 50,000 50,000 50,000 50,000 50,000 50,000 50,000 50,000 50,000 50,000 50,000 50,000 50,000 50,000 50,000 50,000 50,000 50,000 50,000 50,000 50,000 50,000 50,000 50,000 50,000 50,000 50,000 50,000 50,000 50,000 50,000 50,000 50,000 50,000 50,000 50,000 50,000 50,000 50,000 50,000 50,000 50,000 50,000 50,000 50,000 50,000 50,000 50,000 50,000 50,000 50,000 50,000 50,000 50,000 50,000 50,000 50,000 50,000 50,000 50,000 50,000 50,000 50,000 50,000 50,000 50,000 50,000 50,000 50,000 50,000 50,000 50,000 50,000 50,000 50,000 50,000 50,000 50,000 50,000 50,000 50,000 50,000 50,000 50,000 50,000 50,000 50,000 50,000 50,000 50,000 50,000 50,000 50,000 50,000 50,000 50,000 50,000 50,000 50,000 50,000 50,000 50,000 50,000 50,000 50,000 50,000 50,000 50,000 50,000 50,000 50,000 50,000 50,000 50,000 50,000 50,000 50,000 50,000 50,000 50,0000 50,000 50,000 50,000 50,000 50,000 50,000 50,000 50,000 50,0000 |
| 7/2023  | 4.1          | .%   | \$ | 4,079 | \$<br>5,275 | \$4,200 -                                                                                                                                                                                                                                                                                                                                                                                                                                                                                                                                                                                                                                                                                                                                                                                                                                                                                                                                                                                                                                                                                                                                                                                                                                                                                                                                                                                                                                                                                                                                                                                                                                                                                                                                                                                                                                                                                                                                                                                                                                                                                                                        |
| 8/2023  | <b>1</b> 3.5 | 5%   | \$ | 4,084 | \$<br>5,413 | ÿ 1)200                                                                                                                                                                                                                                                                                                                                                                                                                                                                                                                                                                                                                                                                                                                                                                                                                                                                                                                                                                                                                                                                                                                                                                                                                                                                                                                                                                                                                                                                                                                                                                                                                                                                                                                                                                                                                                                                                                                                                                                                                                                                                                                          |
| 9/2023  | <b>3.0</b>   | )%   | \$ | 4,089 | \$<br>5,706 | \$3,200 -                                                                                                                                                                                                                                                                                                                                                                                                                                                                                                                                                                                                                                                                                                                                                                                                                                                                                                                                                                                                                                                                                                                                                                                                                                                                                                                                                                                                                                                                                                                                                                                                                                                                                                                                                                                                                                                                                                                                                                                                                                                                                                                        |
| 10/2023 | 1.8          | 8%   | \$ | 4,095 | \$<br>5,854 | Rent Own Historic Cost to Own Relative to Rent                                                                                                                                                                                                                                                                                                                                                                                                                                                                                                                                                                                                                                                                                                                                                                                                                                                                                                                                                                                                                                                                                                                                                                                                                                                                                                                                                                                                                                                                                                                                                                                                                                                                                                                                                                                                                                                                                                                                                                                                                                                                                   |
| 11/2023 | <b>1</b> 2.7 | 7%   | \$ | 4,102 | \$<br>6,198 | \$2,200                                                                                                                                                                                                                                                                                                                                                                                                                                                                                                                                                                                                                                                                                                                                                                                                                                                                                                                                                                                                                                                                                                                                                                                                                                                                                                                                                                                                                                                                                                                                                                                                                                                                                                                                                                                                                                                                                                                                                                                                                                                                                                                          |
| 12/2023 | <b>1</b> 2.8 | 8%   | \$ | 4,110 | \$<br>5,890 | 25 25 25 25 25 25 25 25 25 25 25 25 25 2                                                                                                                                                                                                                                                                                                                                                                                                                                                                                                                                                                                                                                                                                                                                                                                                                                                                                                                                                                                                                                                                                                                                                                                                                                                                                                                                                                                                                                                                                                                                                                                                                                                                                                                                                                                                                                                                                                                                                                                                                                                                                         |
| 1/2024  | 1.9          | 9%   | \$ | 4,120 | \$<br>5,538 | 3/2023/2023/2023/2023/2023/2023/2023/20                                                                                                                                                                                                                                                                                                                                                                                                                                                                                                                                                                                                                                                                                                                                                                                                                                                                                                                                                                                                                                                                                                                                                                                                                                                                                                                                                                                                                                                                                                                                                                                                                                                                                                                                                                                                                                                                                                                                                                                                                                                                                          |
| 2/2024  | <b>1</b> 2.9 | 9%   | \$ | 4,129 | \$<br>5,581 | y y y                                                                                                                                                                                                                                                                                                                                                                                                                                                                                                                                                                                                                                                                                                                                                                                                                                                                                                                                                                                                                                                                                                                                                                                                                                                                                                                                                                                                                                                                                                                                                                                                                                                                                                                                                                                                                                                                                                                                                                                                                                                                                                                            |