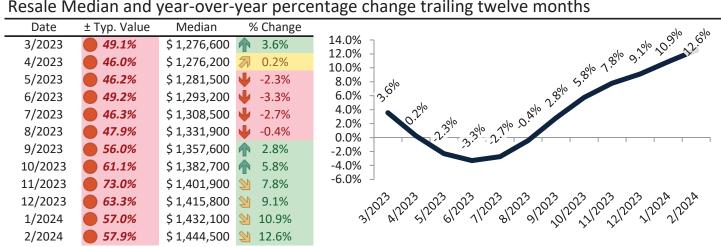

# Resale Median and year-over-year percentage change trailing twelve months

| Date    | ± Typ. Value | Median       | % Change      |
|---------|--------------|--------------|---------------|
| 3/2023  | <b>48.4%</b> | \$ 1,209,100 | <b>1</b> 3.4% |
| 4/2023  | <b>44.8%</b> | \$ 1,212,000 | <b>3</b> 0.3% |
| 5/2023  | <b>46.2%</b> | \$ 1,222,800 | <b>-1.4%</b>  |
| 6/2023  | <b>51.6%</b> | \$ 1,240,000 | <b>-1.6%</b>  |
| 7/2023  | <b>50.3%</b> | \$ 1,260,800 | -0.4%         |
| 8/2023  | <b>52.6%</b> | \$ 1,286,800 | <b>1</b> 2.1% |
| 9/2023  | 60.7%        | \$ 1,314,200 | <b>5.3%</b>   |
| 10/2023 | 65.8%        | \$ 1,339,100 | <b>2</b> 7.9% |
| 11/2023 | <b>79.4%</b> | \$ 1,358,800 | 9.9%          |
| 12/2023 | <b>72.8%</b> | \$ 1,373,600 | <b>11.3%</b>  |
| 1/2024  | 65.1%        | \$ 1,386,400 | <b>13.0%</b>  |
| 2/2024  | 66.5%        | \$ 1,400,600 | <b>15.2%</b>  |