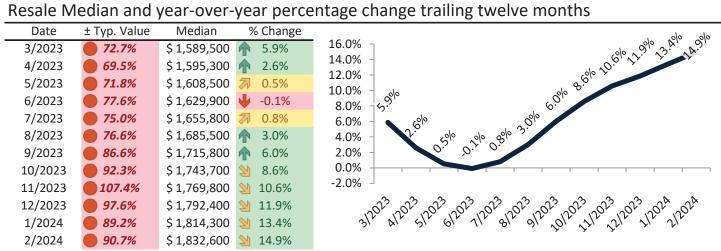

# Resale Median and year-over-year percentage change trailing twelve months

| Date    | ± Typ. Value | Median       | % Change      |
|---------|--------------|--------------|---------------|
| 3/2023  | <b>48.4%</b> | \$ 1,209,100 | <b>1</b> 3.4% |
| 4/2023  | <b>44.8%</b> | \$ 1,212,000 | <b>3</b> 0.3% |
| 5/2023  | <b>46.2%</b> | \$ 1,222,800 | <b>-1.4%</b>  |
| 6/2023  | <b>51.6%</b> | \$ 1,240,000 | <b>-1.6%</b>  |
| 7/2023  | <b>50.3%</b> | \$ 1,260,800 | -0.4%         |
| 8/2023  | <b>52.6%</b> | \$ 1,286,800 | <b>1</b> 2.1% |
| 9/2023  | 60.7%        | \$ 1,314,200 | <b>5.3%</b>   |
| 10/2023 | 65.8%        | \$ 1,339,100 | <b>2</b> 7.9% |
| 11/2023 | <b>79.4%</b> | \$ 1,358,800 | 9.9%          |
| 12/2023 | <b>72.8%</b> | \$ 1,373,600 | <b>11.3%</b>  |
| 1/2024  | 65.1%        | \$ 1,386,400 | <b>13.0%</b>  |
| 2/2024  | 66.5%        | \$ 1,400,600 | <b>15.2%</b>  |

Historically, properties in this market sell at a 9.2% premium. Today's premium is 75.7%. This market is 66.5% overvalued. Median home price is \$1,400,600. Prices rose 15.2% year-over-year.

Monthly cost of ownership is \$8,464, and rents average \$4,818, making owning \$3,646 per month more costly than renting. Rents rose 4.4% year-over-year. The current capitalization rate (rent/price) is 3.3%.