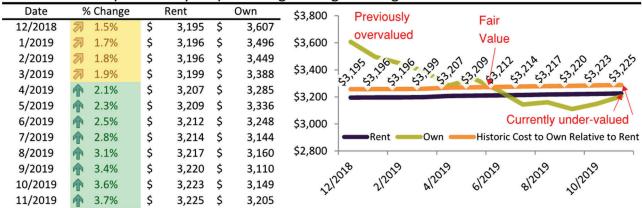

| 3/2023       4.6%       \$ 4,576       \$ 7,210         4/2023       3.9%       \$ 4,606       \$ 7,092         5/2023       3.4%       \$ 4,659       \$ 7,238         6/2023       3.1%       \$ 4,739       \$ 7,619         7/2023       3.0%       \$ 4,820       \$ 7,683         8/2023       3.2%       \$ 4,898       \$ 7,922         9/2023       3.4%       \$ 4,946       \$ 8,399         10/2023       3.8%       \$ 4,957       \$ 8,669         11/2023       3.9%       \$ 4,895       \$ 9,228         12/2023       4.1%       \$ 4,845       \$ 8,814         1/2024       4.0%       \$ 4,800       \$ 8,362 | Date    | % Change      | Rent        | Own         |
|------------------------------------------------------------------------------------------------------------------------------------------------------------------------------------------------------------------------------------------------------------------------------------------------------------------------------------------------------------------------------------------------------------------------------------------------------------------------------------------------------------------------------------------------------------------------------------------------------------------------------------|---------|---------------|-------------|-------------|
| 5/2023       3.4%       \$ 4,659       7,238         6/2023       3.1%       \$ 4,739       7,619         7/2023       3.0%       \$ 4,820       7,683         8/2023       3.2%       \$ 4,898       7,922         9/2023       3.4%       \$ 4,946       \$ 8,399         10/2023       3.8%       \$ 4,957       \$ 8,669         11/2023       3.9%       \$ 4,895       \$ 9,228         12/2023       4.1%       \$ 4,845       \$ 8,814         1/2024       4.0%       \$ 4,800       \$ 8,362                                                                                                                             | 3/2023  | 4.6%          | \$<br>4,576 | \$<br>7,210 |
| 6/2023                                                                                                                                                                                                                                                                                                                                                                                                                                                                                                                                                                                                                             | 4/2023  | <b>1</b> 3.9% | \$<br>4,606 | \$<br>7,092 |
| 7/2023       3.0%       4,820       7,683         8/2023       3.2%       4,898       7,922         9/2023       3.4%       4,946       8,399         10/2023       3.8%       4,957       8,669         11/2023       3.9%       4,895       9,228         12/2023       4.1%       4,845       8,814         1/2024       4.0%       4,800       8,362                                                                                                                                                                                                                                                                           | 5/2023  | <b>1.4%</b>   | \$<br>4,659 | \$<br>7,238 |
| 8/2023       3.2%       4,898       7,922         9/2023       3.4%       4,946       8,399         10/2023       3.8%       4,957       8,669         11/2023       3.9%       4,895       9,228         12/2023       4.1%       4,845       8,814         1/2024       4.0%       4,800       8,362                                                                                                                                                                                                                                                                                                                             | 6/2023  | <b>1</b> 3.1% | \$<br>4,739 | \$<br>7,619 |
| 9/2023       3.4%       4,946       8,399         10/2023       3.8%       4,957       8,669         11/2023       3.9%       4,895       9,228         12/2023       4.1%       4,845       8,814         1/2024       4.0%       4,800       8,362                                                                                                                                                                                                                                                                                                                                                                               | 7/2023  | <b>3.0%</b>   | \$<br>4,820 | \$<br>7,683 |
| 10/2023       3.8%       \$ 4,957       \$ 8,669         11/2023       3.9%       \$ 4,895       9,228         12/2023       4.1%       \$ 4,845       \$ 8,814         1/2024       4.0%       \$ 4,800       \$ 8,362                                                                                                                                                                                                                                                                                                                                                                                                            | 8/2023  | <b>1.2%</b>   | \$<br>4,898 | \$<br>7,922 |
| 11/2023                                                                                                                                                                                                                                                                                                                                                                                                                                                                                                                                                                                                                            | 9/2023  | <b>1</b> 3.4% | \$<br>4,946 | \$<br>8,399 |
| 12/2023                                                                                                                                                                                                                                                                                                                                                                                                                                                                                                                                                                                                                            | 10/2023 | <b>1.8%</b>   | \$<br>4,957 | \$<br>8,669 |
| 1/2024                                                                                                                                                                                                                                                                                                                                                                                                                                                                                                                                                                                                                             | 11/2023 | <b>1.9%</b>   | \$<br>4,895 | \$<br>9,228 |
|                                                                                                                                                                                                                                                                                                                                                                                                                                                                                                                                                                                                                                    | 12/2023 | 4.1%          | \$<br>4,845 | \$<br>8,814 |
| 2/2024                                                                                                                                                                                                                                                                                                                                                                                                                                                                                                                                                                                                                             | 1/2024  | 4.0%          | \$<br>4,800 | \$<br>8,362 |
| 2/2024                                                                                                                                                                                                                                                                                                                                                                                                                                                                                                                                                                                                                             | 2/2024  | 4.4%          | \$<br>4,818 | \$<br>8,465 |

# Irvine median home price since January 1988

Irvine median rent and monthly cost of ownership since January 1988