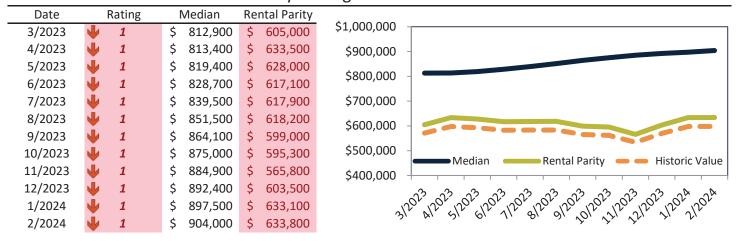

# Orange County Housing Market Value & Trends Update

Historically, properties in this market sell at a 1.9% premium. Today's premium is 49.9%. This market is 48.0% overvalued. Median home price is \$1,083,100. Prices rose 10.8% year-over-year.

Monthly cost of ownership is \$6,546, and rents average \$4,365, making owning \$2,180 per month more costly than renting. Rents rose 3.9% year-over-year. The current capitalization rate (rent/price) is 3.9%.

Market rating = 1

# Median Home Price and Rental Parity trailing twelve months