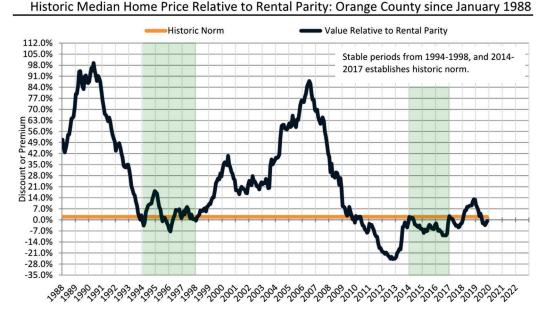

# Historic Median Home Price Relative to Rental Parity: Irvine since January 1988

TAIT Housing Report® Market Timing System Rating: Irvine since January 1988