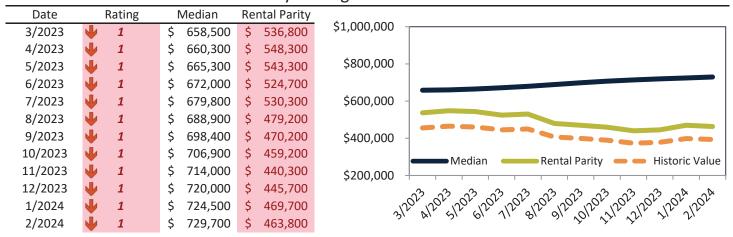

# Los Angeles, CA Housing Market Value & Trends Update

Historically, properties in this market sell at a 23.3% premium. Today's premium is 35.2%. This market is 11.9% overvalued. Median home price is \$923,500. Prices rose 8.0% year-over-year.

Monthly cost of ownership is \$5,581, and rents average \$4,129, making owning \$1,452 per month more costly than renting. Rents rose 2.9% year-over-year. The current capitalization rate (rent/price) is 4.3%.

Market rating = 6

# Median Home Price and Rental Parity trailing twelve months

| Date    |               | Rating | Γ  | Median  | Re | ntal Parity |                                                   |
|---------|---------------|--------|----|---------|----|-------------|---------------------------------------------------|
| 3/2023  | W             | 6      | \$ | 845,400 | \$ | 674,500     | \$1,000,000                                       |
| 4/2023  | 团             | 6      | \$ | 843,000 | \$ | 691,200     | \$900,000 -                                       |
| 5/2023  | 团             | 6      | \$ | 846,800 | \$ | 685,400     | C000 000                                          |
| 6/2023  | 团             | 6      | \$ | 854,500 | \$ | 662,900     | \$800,000                                         |
| 7/2023  | 团             | 6      | \$ | 865,700 | \$ | 669,400     | \$700,000 -                                       |
| 8/2023  | $\Rightarrow$ | 5      | \$ | 879,200 | \$ | 663,400     | \$600,000 -                                       |
| 9/2023  | 2             | 4      | \$ | 892,800 | \$ | 639,800     |                                                   |
| 10/2023 | 团             | 6      | \$ | 904,200 | \$ | 632,400     | \$500,000 - Median Rental Parity - Historic Value |
| 11/2023 | $\Rightarrow$ | 5      | \$ | 912,700 | \$ | 603,900     | \$400,000                                         |
| 12/2023 | 团             | 6      | \$ | 918,000 | \$ | 640,500     |                                                   |
| 1/2024  | ZV            | 7      | \$ | 918,200 | \$ | 683,000     | 3/2023/2023/2023/2023/2023/2023/2023/20           |
| 2/2024  | 团             | 6      | \$ | 923,500 | \$ | 683,200     | יאן יאן אלי ואלי ואן יאן יאן יאן יאן יאן          |
| 2,2024  | A.            | •      | Y  | 323,300 | Y  | 000,200     |                                                   |