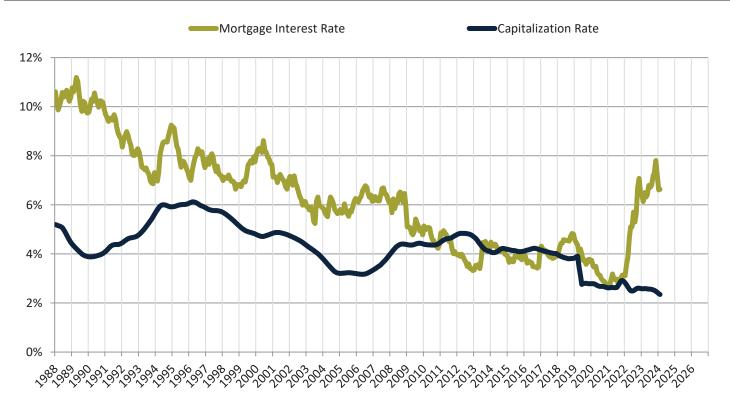

# Cash Investor Capitalization Rate: Irvine since January 1988

Financed Investor Cash-on-Cash Return: Irvine since January 1988

Historically, properties in this market sell at a 9.2% premium. Today's premium is 75.7%. This market is 66.5% overvalued. Median home price is \$1,400,600. Prices rose 15.2% year-over-year.

Monthly cost of ownership is \$8,464, and rents average \$4,818, making owning \$3,646 per month more costly than renting. Rents rose 4.4% year-over-year. The current capitalization rate (rent/price) is 3.3%.