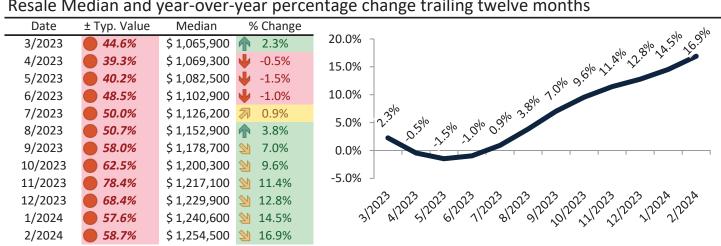

# Resale Median and year-over-year percentage change trailing twelve months

| Date    | % Ch         | ange | Re | ent   | Own         |                                                                                                                                                                                                                                                                                                                                                                                                                                                                                                                                                                                                                                                                                                                                                                                                                                                                                                                                                                                                                                                                                                                                                                                                                                                                                                                                                                                                                                                                                                                                                                                                                                                                                                                                                                                                                                                                                                                                                                                                                                                                                                                                  |
|---------|--------------|------|----|-------|-------------|----------------------------------------------------------------------------------------------------------------------------------------------------------------------------------------------------------------------------------------------------------------------------------------------------------------------------------------------------------------------------------------------------------------------------------------------------------------------------------------------------------------------------------------------------------------------------------------------------------------------------------------------------------------------------------------------------------------------------------------------------------------------------------------------------------------------------------------------------------------------------------------------------------------------------------------------------------------------------------------------------------------------------------------------------------------------------------------------------------------------------------------------------------------------------------------------------------------------------------------------------------------------------------------------------------------------------------------------------------------------------------------------------------------------------------------------------------------------------------------------------------------------------------------------------------------------------------------------------------------------------------------------------------------------------------------------------------------------------------------------------------------------------------------------------------------------------------------------------------------------------------------------------------------------------------------------------------------------------------------------------------------------------------------------------------------------------------------------------------------------------------|
| 3/2023  | <b>1</b> 6.9 | 9%   | \$ | 4,023 | \$<br>5,041 |                                                                                                                                                                                                                                                                                                                                                                                                                                                                                                                                                                                                                                                                                                                                                                                                                                                                                                                                                                                                                                                                                                                                                                                                                                                                                                                                                                                                                                                                                                                                                                                                                                                                                                                                                                                                                                                                                                                                                                                                                                                                                                                                  |
| 4/2023  | <b>6.2</b>   | 2%   | \$ | 4,045 | \$<br>4,933 | \$6,200 -                                                                                                                                                                                                                                                                                                                                                                                                                                                                                                                                                                                                                                                                                                                                                                                                                                                                                                                                                                                                                                                                                                                                                                                                                                                                                                                                                                                                                                                                                                                                                                                                                                                                                                                                                                                                                                                                                                                                                                                                                                                                                                                        |
| 5/2023  | <b>5.5</b>   | 5%   | \$ | 4,058 | \$<br>5,013 | ¢ = 200                                                                                                                                                                                                                                                                                                                                                                                                                                                                                                                                                                                                                                                                                                                                                                                                                                                                                                                                                                                                                                                                                                                                                                                                                                                                                                                                                                                                                                                                                                                                                                                                                                                                                                                                                                                                                                                                                                                                                                                                                                                                                                                          |
| 6/2023  | 4.8          | 3%   | \$ | 4,073 | \$<br>5,250 | \$5,200 - 30,000 50,000 50,000 50,000 50,000 50,000 50,000 50,000 50,000 50,000 50,000 50,000 50,000 50,000 50,000 50,000 50,000 50,000 50,000 50,000 50,000 50,000 50,000 50,000 50,000 50,000 50,000 50,000 50,000 50,000 50,000 50,000 50,000 50,000 50,000 50,000 50,000 50,000 50,000 50,000 50,000 50,000 50,000 50,000 50,000 50,000 50,000 50,000 50,000 50,000 50,000 50,000 50,000 50,000 50,000 50,000 50,000 50,000 50,000 50,000 50,000 50,000 50,000 50,000 50,000 50,000 50,000 50,000 50,000 50,000 50,000 50,000 50,000 50,000 50,000 50,000 50,000 50,000 50,000 50,000 50,000 50,000 50,000 50,000 50,000 50,000 50,000 50,000 50,000 50,000 50,000 50,000 50,000 50,000 50,000 50,000 50,000 50,000 50,000 50,000 50,000 50,000 50,000 50,000 50,000 50,000 50,000 50,000 50,000 50,000 50,000 50,000 50,000 50,000 50,000 50,000 50,000 50,000 50,000 50,000 50,000 50,000 50,000 50,000 50,000 50,000 50,000 50,000 50,000 50,000 50,000 50,000 50,000 50,000 50,000 50,000 50,000 50,000 50,000 50,000 50,000 50,000 50,000 50,000 50,000 50,000 50,000 50,000 50,000 50,000 50,000 50,000 50,000 50,000 50,000 50,000 50,000 50,000 50,000 50,000 50,000 50,000 50,000 50,000 50,000 50,000 50,000 50,000 50,000 50,000 50,000 50,000 50,000 50,000 50,000 50,000 50,000 50,000 50,000 50,000 50,000 50,000 50,000 50,000 50,000 50,000 50,000 50,000 50,000 50,000 50,000 50,000 50,000 50,000 50,000 50,000 50,000 50,000 50,000 50,000 50,000 50,000 50,000 50,000 50,000 50,000 50,000 50,000 50,000 50,000 50,000 50,000 50,000 50,000 50,000 50,000 50,000 50,000 50,000 50,000 50,000 50,000 50,000 50,000 50,000 50,000 50,000 50,000 50,000 50,000 50,000 50,000 50,000 50,000 50,000 50,000 50,000 50,000 50,000 50,000 50,000 50,000 50,000 50,000 50,000 50,000 50,000 50,000 50,000 50,000 50,000 50,000 50,000 50,000 50,000 50,000 50,000 50,000 50,000 50,000 50,000 50,000 50,000 50,000 50,000 50,000 50,000 50,000 50,000 50,000 50,000 50,000 50,000 50,000 50,000 50,000 50,000 50,000 50,000 50,000 50,000 50,0000 50,000 50,000 50,000 50,000 50,000 50,000 50,000 50,000 50,0000 |
| 7/2023  | 4.1          | .%   | \$ | 4,079 | \$<br>5,275 | \$4,200 -                                                                                                                                                                                                                                                                                                                                                                                                                                                                                                                                                                                                                                                                                                                                                                                                                                                                                                                                                                                                                                                                                                                                                                                                                                                                                                                                                                                                                                                                                                                                                                                                                                                                                                                                                                                                                                                                                                                                                                                                                                                                                                                        |
| 8/2023  | <b>1</b> 3.5 | 5%   | \$ | 4,084 | \$<br>5,413 | ÿ 1)200                                                                                                                                                                                                                                                                                                                                                                                                                                                                                                                                                                                                                                                                                                                                                                                                                                                                                                                                                                                                                                                                                                                                                                                                                                                                                                                                                                                                                                                                                                                                                                                                                                                                                                                                                                                                                                                                                                                                                                                                                                                                                                                          |
| 9/2023  | <b>3.0</b>   | )%   | \$ | 4,089 | \$<br>5,706 | \$3,200 -                                                                                                                                                                                                                                                                                                                                                                                                                                                                                                                                                                                                                                                                                                                                                                                                                                                                                                                                                                                                                                                                                                                                                                                                                                                                                                                                                                                                                                                                                                                                                                                                                                                                                                                                                                                                                                                                                                                                                                                                                                                                                                                        |
| 10/2023 | 1.8          | 8%   | \$ | 4,095 | \$<br>5,854 | Rent Own Historic Cost to Own Relative to Rent                                                                                                                                                                                                                                                                                                                                                                                                                                                                                                                                                                                                                                                                                                                                                                                                                                                                                                                                                                                                                                                                                                                                                                                                                                                                                                                                                                                                                                                                                                                                                                                                                                                                                                                                                                                                                                                                                                                                                                                                                                                                                   |
| 11/2023 | <b>1</b> 2.7 | 7%   | \$ | 4,102 | \$<br>6,198 | \$2,200                                                                                                                                                                                                                                                                                                                                                                                                                                                                                                                                                                                                                                                                                                                                                                                                                                                                                                                                                                                                                                                                                                                                                                                                                                                                                                                                                                                                                                                                                                                                                                                                                                                                                                                                                                                                                                                                                                                                                                                                                                                                                                                          |
| 12/2023 | <b>1</b> 2.8 | 8%   | \$ | 4,110 | \$<br>5,890 | 25 25 25 25 25 25 25 25 25 25 25 25 25 2                                                                                                                                                                                                                                                                                                                                                                                                                                                                                                                                                                                                                                                                                                                                                                                                                                                                                                                                                                                                                                                                                                                                                                                                                                                                                                                                                                                                                                                                                                                                                                                                                                                                                                                                                                                                                                                                                                                                                                                                                                                                                         |
| 1/2024  | 1.9          | 9%   | \$ | 4,120 | \$<br>5,538 | 3/2023/2023/2023/2023/2023/2023/2023/20                                                                                                                                                                                                                                                                                                                                                                                                                                                                                                                                                                                                                                                                                                                                                                                                                                                                                                                                                                                                                                                                                                                                                                                                                                                                                                                                                                                                                                                                                                                                                                                                                                                                                                                                                                                                                                                                                                                                                                                                                                                                                          |
| 2/2024  | <b>1</b> 2.9 | 9%   | \$ | 4,129 | \$<br>5,581 | y y y                                                                                                                                                                                                                                                                                                                                                                                                                                                                                                                                                                                                                                                                                                                                                                                                                                                                                                                                                                                                                                                                                                                                                                                                                                                                                                                                                                                                                                                                                                                                                                                                                                                                                                                                                                                                                                                                                                                                                                                                                                                                                                                            |

Monthly cost of ownership is \$5,581, and rents average \$4,129, making owning \$1,452 per month more costly than renting. Rents rose 2.9% year-over-year. The current capitalization rate (rent/price) is 4.3%.