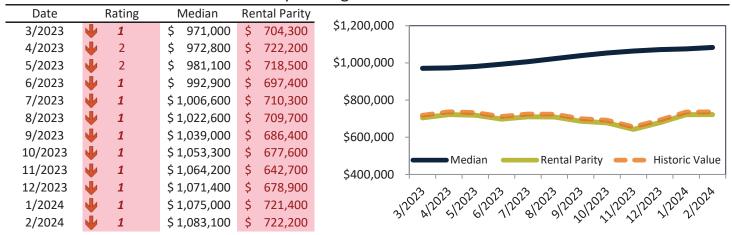

# Median Home Price and Rental Parity trailing twelve months

| _ |         |   |        |              |    | ,           |     |
|---|---------|---|--------|--------------|----|-------------|-----|
|   | Date    |   | Rating | Median       | Re | ntal Parity |     |
|   | 3/2023  | 1 | 2      | \$ 1,209,100 | \$ | 767,300     | \$1 |
|   | 4/2023  | • | 1      | \$ 1,212,000 | \$ | 787,100     | \$: |
|   | 5/2023  | • | 1      | \$ 1,222,800 | \$ | 786,900     | ٠.  |
|   | 6/2023  | • | 1      | \$ 1,240,000 | \$ | 771,200     | \$1 |
|   | 7/2023  | • | 1      | \$ 1,260,800 | \$ | 790,900     | \$3 |
|   | 8/2023  | • | 1      | \$ 1,286,800 | \$ | 795,500     |     |
|   | 9/2023  | • | 1      | \$ 1,314,200 | \$ | 773,900     |     |
|   | 10/2023 | • | 1      | \$ 1,339,100 | \$ | 765,600     |     |
|   | 11/2023 | • | 1      | \$ 1,358,800 | \$ | 720,800     |     |
|   | 12/2023 | • | 1      | \$ 1,373,600 | \$ | 755,000     |     |
|   | 1/2024  | • | 1      | \$ 1,386,400 | \$ | 795,800     |     |
|   | 2/2024  | • | 1      | \$ 1,400,600 | \$ | 797,200     |     |
|   |         |   |        |              |    |             |     |

# Orange County Housing Market Value & Trends Update

Historically, properties in this market sell at a 1.9% premium. Today's premium is 49.9%. This market is 48.0% overvalued. Median home price is \$1,083,100. Prices rose 10.8% year-over-year.

Monthly cost of ownership is \$6,546, and rents average \$4,365, making owning \$2,180 per month more costly than renting. Rents rose 3.9% year-over-year. The current capitalization rate (rent/price) is 3.9%.

Market rating = 1