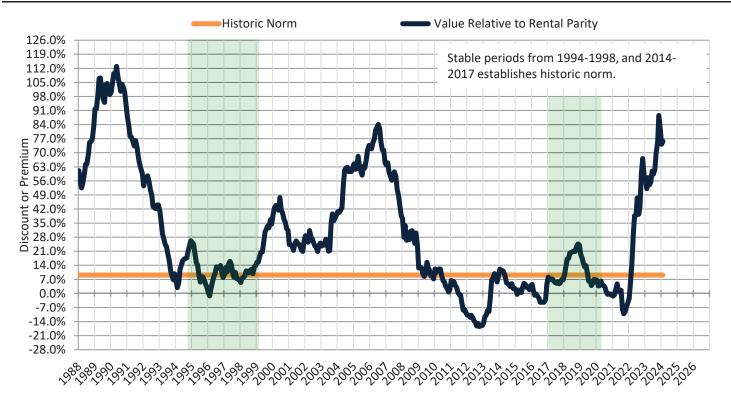

# Historic Median Home Price Relative to Rental Parity: Irvine since January 1988

TAIT Housing Report® Market Timing System Rating: Irvine since January 1988

Historically, properties in this market sell at a 9.2% premium. Today's premium is 75.7%. This market is 66.5% overvalued. Median home price is \$1,400,600. Prices rose 15.2% year-over-year.

Monthly cost of ownership is \$8,464, and rents average \$4,818, making owning \$3,646 per month more costly than renting. Rents rose 4.4% year-over-year. The current capitalization rate (rent/price) is 3.3%.

# Market Timing Rating and Valuations: Irvine and Major Cities and Zips

| Study Area       |   | Rating |      | Median    | Rei | ntal Parity | % Over/Under<br>Rental Parity | Historic<br>Premium | % Over/Under<br>Historic Prem. |
|------------------|---|--------|------|-----------|-----|-------------|-------------------------------|---------------------|--------------------------------|
| Irvine           | • | 1      | \$ : | 1,400,600 | \$  | 797,200     | <b>75.7</b> %                 | 9.2%                | 66.5%                          |
| Los Angeles, CA  | A | 6      | \$   | 923,500   | \$  | 683,200     | 35.2%                         | 23.3%               | <b>11.9%</b>                   |
| Orange County    | • | 1      | \$ : | 1,083,100 | \$  | 722,200     | <b>49.9</b> %                 | 1.9%                | <b>48.0%</b>                   |
| Anaheim          | • | 1      | \$   | 871,400   | \$  | 622,200     | 40.0%                         | -6.2%               | <b>46.2%</b>                   |
| Santa Ana        | • | 2      | \$   | 780,900   | \$  | 625,000     | 25.0%                         | -11.9%              | <b>36.9%</b>                   |
| Northwood        | • | 1      | \$ : | 1,493,400 | \$  | 606,500     | 146.2%                        | 16.2%               | <b>130.0%</b>                  |
| Northwood Point  | • | 1      | \$ : | 1,851,700 | \$  | 848,000     | 118.4%                        | 29.4%               | <b>89.0%</b>                   |
| 92602            | • | 1      | \$ : | 1,832,600 | \$  | 896,800     | 104.3%                        | 13.6%               | 90.7%                          |
| 92603            | • | 1      | \$ 2 | 2,036,200 | \$  | 646,300     | <b>2</b> 15.1%                | 3.1%                | 212.0%                         |
| 92604            | • | 1      | \$ : | 1,254,500 | \$  | 742,800     | 68.9%                         | 10.2%               | <b>58.7%</b>                   |
| 92606            | • | 1      | \$ : | 1,350,900 | \$  | 794,300     | <b>70.1%</b>                  | 14.7%               | <b>55.4%</b>                   |
| 92612            | • | 1      | \$ : | 1,074,300 | \$  | 752,900     | 42.7%                         | 0.3%                | 42.4%                          |
| 92614            | • | 1      | \$ : | 1,113,700 | \$  | 764,900     | <b>45.6%</b>                  | -4.3%               | 49.9%                          |
| 92618            | • | 1      | \$ : | 1,444,500 | \$  | 925,100     | <b>56.2</b> %                 | -1.7%               | 57.9%                          |
| 92620            | • | 1      | \$ : | 1,546,800 | \$  | 846,800     | 82.7%                         | 14.4%               | 68.3%                          |
| Stanton          | • | 1      | \$   | 729,700   | \$  | 463,800     | <b>57.3</b> %                 | -15.2%              | 72.5%                          |
| Huntington Beach | • | 1      | \$ : | 1,234,900 | \$  | 752,200     | 64.1%                         | 12.3%               | <b>51.8%</b>                   |
| Garden Grove     | • | 1      | \$   | 904,000   | \$  | 633,800     | 42.7%                         | -5.6%               | 48.3%                          |
| Orange           | • | 1      | \$ : | 1,027,900 | \$  | 716,900     | 43.4%                         | 0.5%                | 42.9%                          |
| Fountain Valley  | • | 1      | \$ : | 1,242,100 | \$  | 770,800     | 61.1%                         | 12.1%               | <b>49.0</b> %                  |