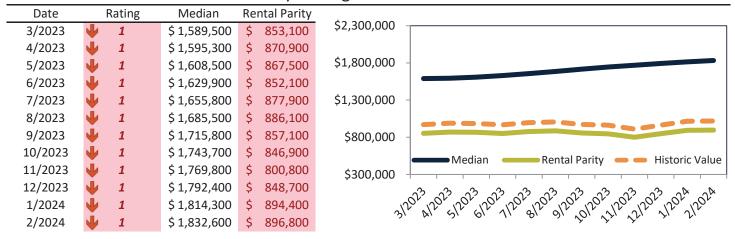

# Median Home Price and Rental Parity trailing twelve months

| Date    |               | Rating | Γ  | Median  | Re | ntal Parity |                                                   |
|---------|---------------|--------|----|---------|----|-------------|---------------------------------------------------|
| 3/2023  | W             | 6      | \$ | 845,400 | \$ | 674,500     | \$1,000,000                                       |
| 4/2023  | 团             | 6      | \$ | 843,000 | \$ | 691,200     | \$900,000 -                                       |
| 5/2023  | 团             | 6      | \$ | 846,800 | \$ | 685,400     | C000 000                                          |
| 6/2023  | 团             | 6      | \$ | 854,500 | \$ | 662,900     | \$800,000                                         |
| 7/2023  | 团             | 6      | \$ | 865,700 | \$ | 669,400     | \$700,000 -                                       |
| 8/2023  | $\Rightarrow$ | 5      | \$ | 879,200 | \$ | 663,400     | \$600,000 -                                       |
| 9/2023  | 2             | 4      | \$ | 892,800 | \$ | 639,800     |                                                   |
| 10/2023 | 团             | 6      | \$ | 904,200 | \$ | 632,400     | \$500,000 - Median Rental Parity - Historic Value |
| 11/2023 | $\Rightarrow$ | 5      | \$ | 912,700 | \$ | 603,900     | \$400,000                                         |
| 12/2023 | 团             | 6      | \$ | 918,000 | \$ | 640,500     |                                                   |
| 1/2024  | ZV            | 7      | \$ | 918,200 | \$ | 683,000     | 3/2023/2023/2023/2023/2023/2023/2023/20           |
| 2/2024  | 团             | 6      | \$ | 923,500 | \$ | 683,200     | יאן יאן אלי ואלי ואן יאן יאן יאן יאן יאן          |
| 2,2024  | A.            | •      | Y  | 323,300 | Y  | 000,200     |                                                   |