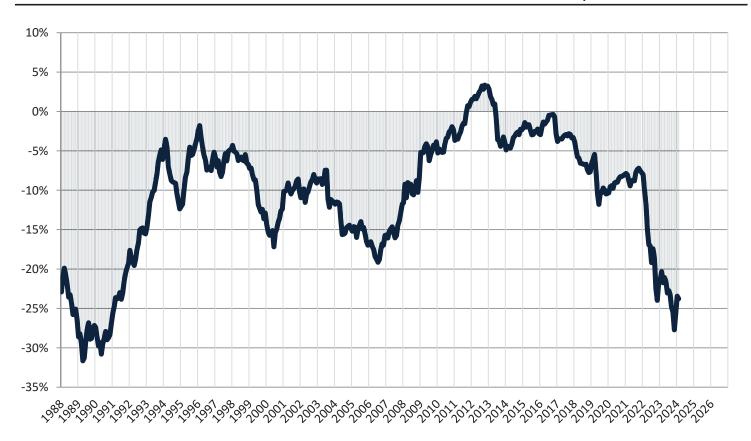

# Cash Investor Capitalization Rate: Irvine since January 1988

Financed Investor Cash-on-Cash Return: Irvine since January 1988