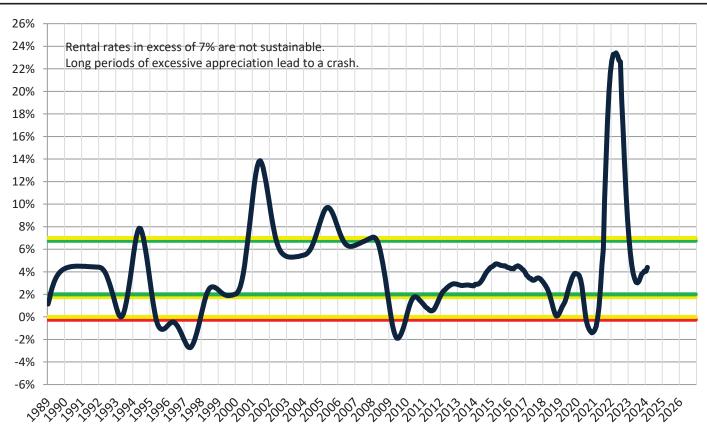

# Resale \$/SF Year-over-Year Percentage Change: Irvine since January 1989

Rental \$/SF Year-over-Year Percentage Change: Irvine since January 1989