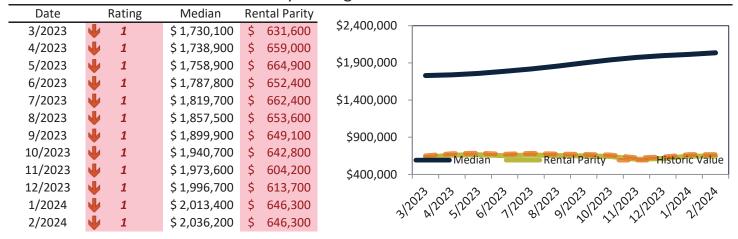

# Median Home Price and Rental Parity trailing twelve months

| _ |         |   |        |              |    | ,           |     |
|---|---------|---|--------|--------------|----|-------------|-----|
|   | Date    |   | Rating | Median       | Re | ntal Parity |     |
|   | 3/2023  | 1 | 2      | \$ 1,209,100 | \$ | 767,300     | \$1 |
|   | 4/2023  | • | 1      | \$ 1,212,000 | \$ | 787,100     | \$: |
|   | 5/2023  | • | 1      | \$ 1,222,800 | \$ | 786,900     | ٠.  |
|   | 6/2023  | • | 1      | \$ 1,240,000 | \$ | 771,200     | \$1 |
|   | 7/2023  | • | 1      | \$ 1,260,800 | \$ | 790,900     | \$3 |
|   | 8/2023  | • | 1      | \$ 1,286,800 | \$ | 795,500     |     |
|   | 9/2023  | • | 1      | \$ 1,314,200 | \$ | 773,900     |     |
|   | 10/2023 | • | 1      | \$ 1,339,100 | \$ | 765,600     |     |
|   | 11/2023 | • | 1      | \$ 1,358,800 | \$ | 720,800     |     |
|   | 12/2023 | • | 1      | \$ 1,373,600 | \$ | 755,000     |     |
|   | 1/2024  | • | 1      | \$ 1,386,400 | \$ | 795,800     |     |
|   | 2/2024  | • | 1      | \$ 1,400,600 | \$ | 797,200     |     |
|   |         |   |        |              |    |             |     |

#### Market rating = 1