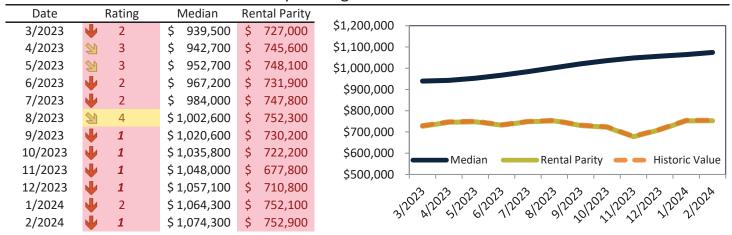

# Orange County Housing Market Value & Trends Update

Historically, properties in this market sell at a 1.9% premium. Today's premium is 49.9%. This market is 48.0% overvalued. Median home price is \$1,083,100. Prices rose 10.8% year-over-year.

Monthly cost of ownership is \$6,546, and rents average \$4,365, making owning \$2,180 per month more costly than renting. Rents rose 3.9% year-over-year. The current capitalization rate (rent/price) is 3.9%.

Market rating = 1

# Median Home Price and Rental Parity trailing twelve months