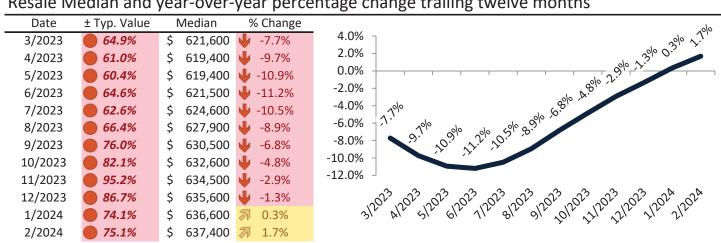

Historically, properties in this market sell at a 11.9% premium. Today's premium is 20.9%. This market is 9.0% overvalued. Median home price is \$523,500. Prices rose 2.0% year-over-year.

Monthly cost of ownership is \$3,163, and rents average \$2,616, making owning \$547 per month more costly than renting. Rents rose 0.3% year-over-year. The current capitalization rate (rent/price) is 4.8%.

#### Resale Median and year-over-year percentage change trailing twelve months

| Date    | % Change       | Rent     | Own      |                                                              |
|---------|----------------|----------|----------|--------------------------------------------------------------|
| 3/2023  | <b>1</b> 2.8%  | \$ 2,618 | \$ 3,038 | \$4,500                                                      |
| 4/2023  | <b>1</b> 2.4%  | \$ 2,631 | \$ 2,970 |                                                              |
| 5/2023  | <b>1.9%</b>    | \$ 2,649 | \$ 3,004 | \$3,500 - 30 30 30 30 50 50 50 50 50 50 50 50 50 50 50 50 50 |
| 6/2023  | <b>1.7%</b>    | \$ 2,671 | \$ 3,128 | shi                      |
| 7/2023  | <b>1.4%</b>    | \$ 2,676 | \$ 3,118 | \$2,500 -                                                    |
| 8/2023  | <b>1.3%</b>    | \$ 2,668 | \$ 3,170 |                                                              |
| 9/2023  | <b>1.2%</b>    | \$ 2,644 | \$ 3,307 | \$1,500 -                                                    |
| 10/2023 | <b>1.0%</b>    | \$ 2,631 | \$ 3,363 | Rent Own Historic Cost to Own Relative to Rent               |
| 11/2023 | <b>3</b> 0.9%  | \$ 2,604 | \$ 3,537 | \$500                                                        |
| 12/2023 | <b>3</b> 0.7%  | \$ 2,615 | \$ 3,348 | 22 22 23 23 23 23 25 25 25 25 25 25 28 28                    |
| 1/2024  | <b>27</b> 0.7% | \$ 2,618 | \$ 3,153 | 3/2023/2023/2023/2023/2023/2023/2023/20                      |
| 2/2024  | <b>3</b> 0.3%  | \$ 2,617 | \$ 3,164 | у у у                                                        |