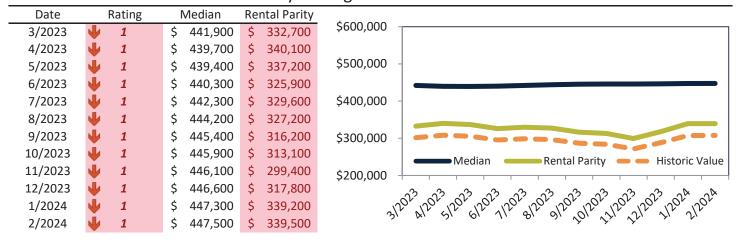

Historically, properties in this market sell at a 11.9% premium. Today's premium is 20.9%. This market is 9.0% overvalued. Median home price is \$523,500. Prices rose 2.0% year-over-year.

Monthly cost of ownership is \$3,163, and rents average \$2,616, making owning \$547 per month more costly than renting. Rents rose 0.3% year-over-year. The current capitalization rate (rent/price) is 4.8%.

#### Median Home Price and Rental Parity trailing twelve months