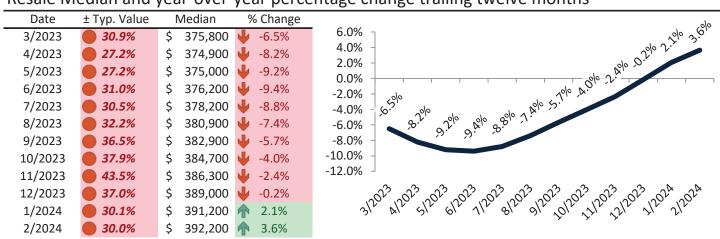

#### Resale Median and year-over-year percentage change trailing twelve months

| Date    | % Change      | Rent     | Own      |                                                        |
|---------|---------------|----------|----------|--------------------------------------------------------|
| 3/2023  | <b>1</b> 2.5% | \$ 2,320 | \$ 3,041 | \$4,500                                                |
| 4/2023  | <b>1</b> 2.1% | \$ 2,328 | \$ 2,973 | 7 7,                                                   |
| 5/2023  | <b>1.8%</b>   | \$ 2,356 | \$ 3,007 | \$3,500 - 20 26 27 20 26 27 25 25 27 27                |
| 6/2023  | <b>1.5%</b>   | \$ 2,377 | \$ 3,129 | \$3,500 - 30 30 50 50 50 50 50 50 50 50 50 50 50 50 50 |
| 7/2023  | <b>3</b> 1.3% | \$ 2,390 | \$ 3,118 | \$2,500                                                |
| 8/2023  | <b>3</b> 1.1% | \$ 2,376 | \$ 3,169 |                                                        |
| 9/2023  | <b>3</b> 1.1% | \$ 2,366 | \$ 3,304 | \$1,500 -                                              |
| 10/2023 | <b>1.0%</b>   | \$ 2,357 | \$ 3,359 | Rent Own Historic Cost to Own Relative to Rent         |
| 11/2023 | <b>1.0%</b>   | \$ 2,335 | \$ 3,532 | \$500 +                                                |
| 12/2023 | <b>3</b> 0.8% | \$ 2,335 | \$ 3,344 | 312023 512023 112023 312023 312023 312024              |
| 1/2024  | <b>3</b> 0.8% | \$ 2,332 | \$ 3,148 | 312023 512023 112023 912023 112023 112024              |
| 2/2024  | <b>3</b> 0.6% | \$ 2,332 | \$ 3,158 | Y                                                      |