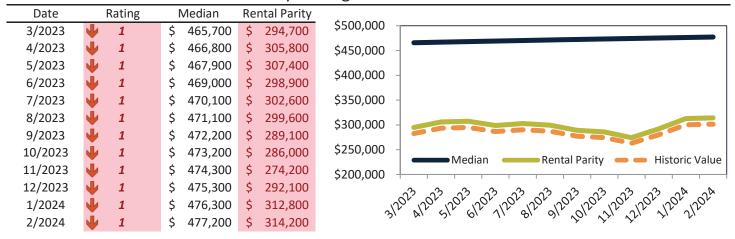

#### Median Home Price and Rental Parity trailing twelve months

| Date    |   | Rating | N  | ∕Iedian | Rei | ntal Parity |             |                                                                    |
|---------|---|--------|----|---------|-----|-------------|-------------|--------------------------------------------------------------------|
| 3/2023  | 4 | 1      | \$ | 510,000 | \$  | 389,000     | \$650,000   |                                                                    |
| 4/2023  | • | 1      | \$ | 508,000 | \$  | 397,900     | \$600,000 - |                                                                    |
| 5/2023  | • | 1      | \$ | 507,900 | \$  | 397,900     | \$550,000 - |                                                                    |
| 6/2023  | • | 1      | \$ | 509,200 | \$  | 386,800     | \$500,000 - |                                                                    |
| 7/2023  | • | 1      | \$ | 511,700 | \$  | 392,200     |             |                                                                    |
| 8/2023  | • | 1      | \$ | 514,700 | \$  | 385,900     | \$450,000 - |                                                                    |
| 9/2023  | • | 1      | \$ | 517,000 | \$  | 370,200     | \$400,000 - |                                                                    |
| 10/2023 | • | 1      | \$ | 518,900 | \$  | 364,000     | \$350,000 - | Median Rental Parity Historic Value                                |
| 11/2023 | • | 1      | \$ | 520,100 | \$  | 343,700     | \$300,000 - | Mental Fairty Thistoric value                                      |
| 12/2023 | • | 1      | \$ | 521,200 | \$  | 363,900     |             |                                                                    |
| 1/2024  | • | 1      | \$ | 521,900 | \$  | 386,600     | าก          | 503, 11503, 11503, 11503, 11503, 11503, 11503, 11503, 11504, 11504 |
| 2/2024  | • | 1      | \$ | 522,600 | \$  | 385,800     | 'ئ          | m 21 01 11 81 21 21 21 21 21 11                                    |