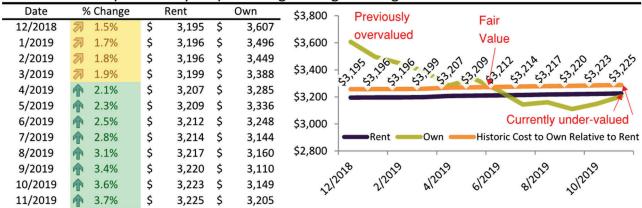

#### Washoe County median home price since January 1988

Washoe County median rent and monthly cost of ownership since January 1988