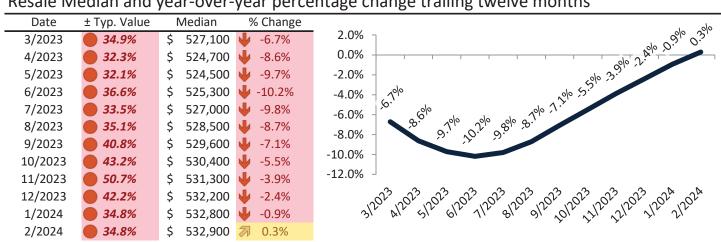

Historically, properties in this market sell at a 11.9% premium. Today's premium is 20.9%. This market is 9.0% overvalued. Median home price is \$523,500. Prices rose 2.0% year-over-year.

Monthly cost of ownership is \$3,163, and rents average \$2,616, making owning \$547 per month more costly than renting. Rents rose 0.3% year-over-year. The current capitalization rate (rent/price) is 4.8%.

#### Resale Median and year-over-year percentage change trailing twelve months

| Date    | % Change       | Rent     | Own      |                                                              |
|---------|----------------|----------|----------|--------------------------------------------------------------|
| 3/2023  | <b>1</b> 2.8%  | \$ 2,618 | \$ 3,038 | \$4,500                                                      |
| 4/2023  | <b>1</b> 2.4%  | \$ 2,631 | \$ 2,970 |                                                              |
| 5/2023  | <b>1.9%</b>    | \$ 2,649 | \$ 3,004 | \$3,500 - 30 30 30 30 50 50 50 50 50 50 50 50 50 50 50 50 50 |
| 6/2023  | <b>1.7%</b>    | \$ 2,671 | \$ 3,128 | shi                      |
| 7/2023  | <b>1.4%</b>    | \$ 2,676 | \$ 3,118 | \$2,500 -                                                    |
| 8/2023  | <b>1.3%</b>    | \$ 2,668 | \$ 3,170 |                                                              |
| 9/2023  | <b>1.2%</b>    | \$ 2,644 | \$ 3,307 | \$1,500 -                                                    |
| 10/2023 | <b>1.0%</b>    | \$ 2,631 | \$ 3,363 | Rent Own Historic Cost to Own Relative to Rent               |
| 11/2023 | <b>3</b> 0.9%  | \$ 2,604 | \$ 3,537 | \$500                                                        |
| 12/2023 | <b>3</b> 0.7%  | \$ 2,615 | \$ 3,348 | 22 22 23 23 23 23 25 25 25 25 25 25 28 28                    |
| 1/2024  | <b>27</b> 0.7% | \$ 2,618 | \$ 3,153 | 3/2023/2023/2023/2023/2023/2023/2023/20                      |
| 2/2024  | <b>3</b> 0.3%  | \$ 2,617 | \$ 3,164 | у у у                                                        |