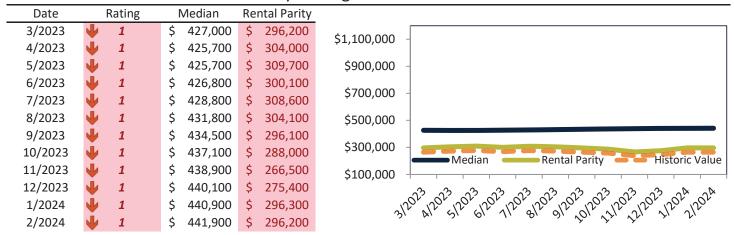

r>2,638 | 3/2023/2023/2023/2023/2023/2023/2023/20                                                                                 |
| 2/2024  | <b>1.3</b>   | %    | \$ 1,600 | \$<br>2,649 | y y y                                                                                                                   |



Historically, properties in this market sell at a -10.4% discount. Today's premium is 49.2%. This market is 59.6% overvalued. Median home price is \$441,900. Prices rose 3.0% year-over-year.

Monthly cost of ownership is \$2,670, and rents average \$1,790, making owning \$880 per month more costly than renting. Rents rose 0.9% year-over-year. The current capitalization rate (rent/price) is 3.9%.

Market rating = 1

#### Median Home Price and Rental Parity trailing twelve months



#### Resale Median and year-over-year percentage change trailing twelve months



| Date    | % Change      | Rent   |       | Own   | \$7,000 ¬                                                    |
|---------|---------------|--------|-------|-------|--------------------------------------------------------------|
| 3/2023  | <b>1</b> 3.5% | \$ 1,7 | 66 \$ | 2,546 |                                                              |
| 4/2023  | <b>1</b> 2.7% | \$ 1,7 | 79 \$ | 2,491 | \$6,000 -                                                    |
| 5/2023  | <b>2.5%</b>   | \$ 1,8 | 34 \$ | 2,520 | \$5,000 -                                                    |
| 6/2023  | <b>1.8%</b>   | \$ 1,8 | 44 \$ | 2,622 | \$4,000 -                                                    |
| 7/2023  | <b>1.4%<