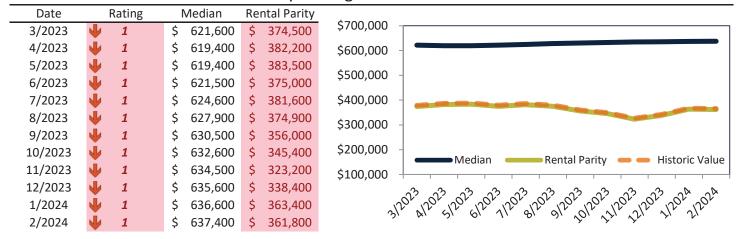

#### Washoe County Housing Market Value & Trends Update

Historically, properties in this market sell at a -5.2% discount. Today's premium is 35.4%. This market is 40.6% overvalued. Median home price is \$522,600. Prices rose 1.7% year-over-year.

#### Median Home Price and Rental Parity trailing twelve months

| Date    |   | Rating | N  | ∕Iedian | Rei | ntal Parity |             |                                                                    |
|---------|---|--------|----|---------|-----|-------------|-------------|--------------------------------------------------------------------|
| 3/2023  | 4 | 1      | \$ | 510,000 | \$  | 389,000     | \$650,000   |                                                                    |
| 4/2023  | • | 1      | \$ | 508,000 | \$  | 397,900     | \$600,000 - |                                                                    |
| 5/2023  | • | 1      | \$ | 507,900 | \$  | 397,900     | \$550,000 - |                                                                    |
| 6/2023  | • | 1      | \$ | 509,200 | \$  | 386,800     | \$500,000 - |                                                                    |
| 7/2023  | • | 1      | \$ | 511,700 | \$  | 392,200     |             |                                                                    |
| 8/2023  | • | 1      | \$ | 514,700 | \$  | 385,900     | \$450,000 - |                                                                    |
| 9/2023  | • | 1      | \$ | 517,000 | \$  | 370,200     | \$400,000 - |                                                                    |
| 10/2023 | • | 1      | \$ | 518,900 | \$  | 364,000     | \$350,000 - | Median Rental Parity Historic Value                                |
| 11/2023 | • | 1      | \$ | 520,100 | \$  | 343,700     | \$300,000 - | Mental Fairty Thistoric value                                      |
| 12/2023 | • | 1      | \$ | 521,200 | \$  | 363,900     |             |                                                                    |
| 1/2024  | • | 1      | \$ | 521,900 | \$  | 386,600     | าก          | 503, 11503, 11503, 11503, 11503, 11503, 11503, 11503, 11504, 11504 |
| 2/2024  | • | 1      | \$ | 522,600 | \$  | 385,800     | 'ئ          | m 21 01 11 81 21 21 21 21 21 11                                    |