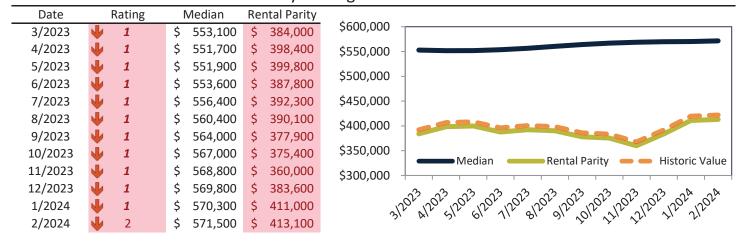

#### Historic Median Home Price Relative to Rental Parity: Washoe County since January 1988

TAIT Housing Report® Market Timing System Rating: Washoe County since January 1988

### Market Timing Rating and Valuations: Washoe County and Major Cities and Zips

| Study Area                      |               | Rating | ı    | Median    | Re | ntal Parity | % Over/Under<br>Rental Parity | Historic<br>Premium | % Over/Under<br>Historic Prem. |
|---------------------------------|---------------|--------|------|-----------|----|-------------|-------------------------------|---------------------|--------------------------------|
| Washoe County                   | •             | 1      | \$   | 522,600   | \$ | 385,800     | 35.4%                         | -5.2%               | 40.6%                          |
| Reno                            | $\Rightarrow$ | 5      | \$   | 523,500   | \$ | 432,900     | 20.9%                         | 11.9%               | 9.0%                           |
| Sparks                          | •             | 1      | \$   | 487,800   | \$ | 365,300     | 33.5%                         | -5.8%               | 39.3%                          |
| Carson City                     | 2             | 4      | \$   | 456,300   | \$ | 367,100     | 24.3%                         | -9.7%               | 34.0%                          |
| East Reno                       | 2             | 3      | \$   | 392,200   | \$ | 363,300     | <b>7.9%</b>                   | -22.1%              | 30.0%                          |
| Southwest                       | •             | 1      | \$   | 754,200   | \$ | 465,300     | 62.1%                         | 4.8%                | 57.3%                          |
| North Valleys                   | 21            | 4      | \$   | 289,400   | \$ | 274,900     | ▶ 5.3%                        | -13.8%              | 19.1%                          |
| Northwest                       | •             | 2      | \$   | 571,500   | \$ | 413,100     | 38.3%                         | 2.1%                | 36.2%                          |
| Northeast                       | •             | 1      | \$   | 427,300   | \$ | 363,100     | 17.7%                         | -35.6%              | 53.3%                          |
| South Central                   | 1             | 8      | \$   | 346,000   | \$ | 488,800     | -29.3%                        | -18.4%              | <b>▶</b> -10.9%                |
| Old Northwest - West University | •             | 1      | \$   | 465,000   | \$ | 367,100     | 26.6%                         | -13.5%              | 40.1%                          |
| South Reno                      | •             | 1      | \$   | 909,700   | \$ | 438,400     | <b>1</b> 07.5%                | -0.7%               | 108.2%                         |
| Golden Valley                   | •             | 1      | \$   | 477,200   | \$ | 314,200     | <b>51.8%</b>                  | -4.1%               | 55.9%                          |
| Lemmon Valley                   | 21            | 4      | \$   | 415,700   | \$ | 376,500     | <b>1</b> 0.4%                 | -15.8%              | 26.2%                          |
| 89502                           | •             | 1      | \$   | 395,600   | \$ | 353,000     | 12.1%                         | -20.4%              | 32.5%                          |
| 89509                           | 21            | 4      | \$   | 613,000   | \$ | 474,100     | 29.3%                         | 0.9%                | 28.4%                          |
| 89436                           | •             | 1      | \$   | 532,900   | \$ | 390,400     | 36.5%                         | 1.7%                | 34.8%                          |
| 89523                           | •             | 1      | \$   | 584,600   | \$ | 403,700     | 44.8%                         | 3.1%                | 41.7%                          |
| 89431                           | •             | 2      | \$   | 370,400   | \$ | 337,700     | ▶ 9.7%                        | -19.9%              | 29.6%                          |
| 89506                           | <b>⇒</b>      | 5      | \$   | 427,100   | \$ | 398,200     | <b>7.2%</b>                   | -13.9%              | 21.1%                          |
| 89521                           | •             | 1      | \$   | 637,400   | \$ | 361,800     | 76.2%                         | 1.1%                | 75.1%                          |
| 89511                           | •             | 1      | \$   | 979,500   | \$ | 270,300     | 262.4%                        | -1.0%               | <b>263.4%</b>                  |
| 89503                           | •             | 1      | \$   | 438,300   | \$ | 264,700     | 65.5%                         | -14.6%              | 80.1%                          |
| 89434                           | •             | 1      | \$   | 441,900   | \$ | 296,200     | 49.2%                         | -10.4%              | 59.6%                          |
| 89433                           | •             | 2      | \$   | 399,900   | \$ | 310,900     | 28.6%                         | -17.6%              | 46.2%                          |
| 89508                           | •             | 1      | \$   | 447,500   | \$ | 339,500     | 31.8%                         | -9.4%               | 41.2%                          |
| 89441                           | •             | 1      | \$   | 629,500   | \$ | 392,400     | 60.4%                         | 0.6%                | 59.8%                          |
| 89519                           | •             | 1      | \$   | 803,800   | \$ | 315,600     | <b>154.7</b> %                | 7.0%                | 147.7%                         |
| 89451                           | •             | 1      | \$ 1 | 1,298,000 | \$ | 893,600     | <b>45.3%</b>                  | -29.2%              | 74.5%                          |
| 89501                           | •             | 1      | \$   | 389,600   | \$ | 272,700     | 42.9%                         | -5.8%               | 59.4%                          |
| 89510                           | •             | 2      | \$   | 463,100   | \$ | 368,800     | 25.6%                         | -4.4%               | 30.0%                          |
| 20724                           |               |        | _    | 622.000   | ,  | 200 700     | 0.55.50/                      | 7.00/               |                                |