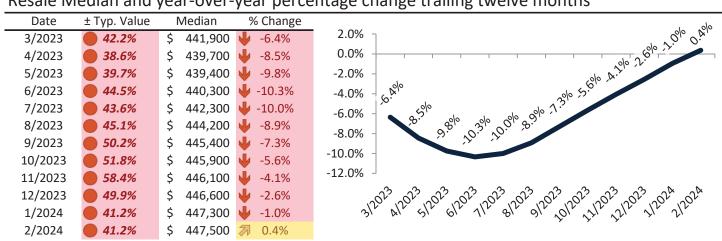

#### Washoe County Housing Market Value & Trends Update

Historically, properties in this market sell at a -5.2% discount. Today's premium is 35.4%. This market is 40.6% overvalued. Median home price is \$522,600. Prices rose 1.7% year-over-year.

Monthly cost of ownership is \$3,158, and rents average \$2,332, making owning \$826 per month more costly than renting. Rents rose 0.6% year-over-year. The current capitalization rate (rent/price) is 4.3%.

#### Market rating = 1

#### Resale Median and year-over-year percentage change trailing twelve months

| Date    | % Change      | Rent     | Own      |                                                        |
|---------|---------------|----------|----------|--------------------------------------------------------|
| 3/2023  | <b>1</b> 2.5% | \$ 2,320 | \$ 3,041 | \$4,500                                                |
| 4/2023  | <b>1</b> 2.1% | \$ 2,328 | \$ 2,973 | 7 7,                                                   |
| 5/2023  | <b>1.8%</b>   | \$ 2,356 | \$ 3,007 | \$3,500 - 20 26 27 20 26 27 25 25 27 27                |
| 6/2023  | <b>1.5%</b>   | \$ 2,377 | \$ 3,129 | \$3,500 - 30 30 50 50 50 50 50 50 50 50 50 50 50 50 50 |
| 7/2023  | <b>3</b> 1.3% | \$ 2,390 | \$ 3,118 | \$2,500                                                |
| 8/2023  | <b>3</b> 1.1% | \$ 2,376 | \$ 3,169 |                                                        |
| 9/2023  | <b>3</b> 1.1% | \$ 2,366 | \$ 3,304 | \$1,500 -                                              |
| 10/2023 | <b>1.0%</b>   | \$ 2,357 | \$ 3,359 | Rent Own Historic Cost to Own Relative to Rent         |
| 11/2023 | <b>1.0%</b>   | \$ 2,335 | \$ 3,532 | \$500 +                                                |
| 12/2023 | <b>3</b> 0.8% | \$ 2,335 | \$ 3,344 | 312023 512023 112023 312023 312023 312024              |
| 1/2024  | <b>3</b> 0.8% | \$ 2,332 | \$ 3,148 | 312023 512023 112023 912023 112023 112024              |
| 2/2024  | <b>3</b> 0.6% | \$ 2,332 | \$ 3,158 | Y                                                      |