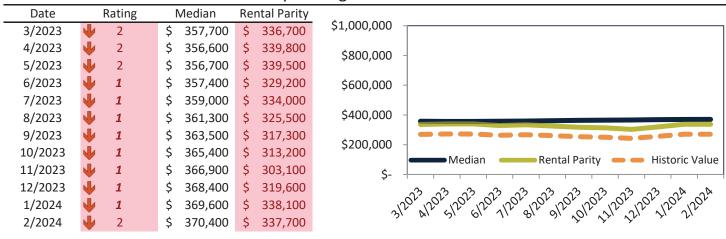

#### Washoe County Housing Market Value & Trends Update

Historically, properties in this market sell at a -5.2% discount. Today's premium is 35.4%. This market is 40.6% overvalued. Median home price is \$522,600. Prices rose 1.7% year-over-year.

#### Median Home Price and Rental Parity trailing twelve months

| Date    |   | Rating | N  | ∕Iedian | Rei | ntal Parity |             |                                                                    |
|---------|---|--------|----|---------|-----|-------------|-------------|--------------------------------------------------------------------|
| 3/2023  | 4 | 1      | \$ | 510,000 | \$  | 389,000     | \$650,000   |                                                                    |
| 4/2023  | • | 1      | \$ | 508,000 | \$  | 397,900     | \$600,000 - |                                                                    |
| 5/2023  | • | 1      | \$ | 507,900 | \$  | 397,900     | \$550,000 - |                                                                    |
| 6/2023  | • | 1      | \$ | 509,200 | \$  | 386,800     | \$500,000 - |                                                                    |
| 7/2023  | • | 1      | \$ | 511,700 | \$  | 392,200     |             |                                                                    |
| 8/2023  | • | 1      | \$ | 514,700 | \$  | 385,900     | \$450,000 - |                                                                    |
| 9/2023  | • | 1      | \$ | 517,000 | \$  | 370,200     | \$400,000 - |                                                                    |
| 10/2023 | • | 1      | \$ | 518,900 | \$  | 364,000     | \$350,000 - | Median Rental Parity Historic Value                                |
| 11/2023 | • | 1      | \$ | 520,100 | \$  | 343,700     | \$300,000 - | Mental Fairty Thistoric value                                      |
| 12/2023 | • | 1      | \$ | 521,200 | \$  | 363,900     |             |                                                                    |
| 1/2024  | • | 1      | \$ | 521,900 | \$  | 386,600     | าก          | 503, 11503, 11503, 11503, 11503, 11503, 11503, 11503, 11504, 11504 |
| 2/2024  | • | 1      | \$ | 522,600 | \$  | 385,800     | 'ئ          | m 21 01 11 81 21 21 21 21 21 11                                    |