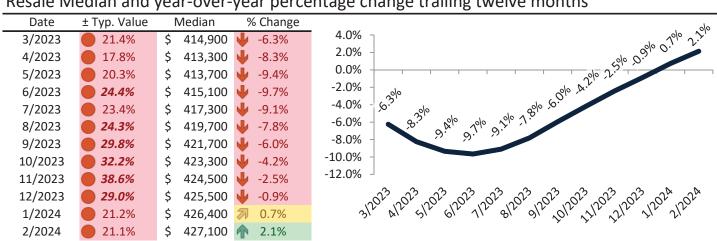

#### Washoe County Housing Market Value & Trends Update

Historically, properties in this market sell at a -5.2% discount. Today's premium is 35.4%. This market is 40.6% overvalued. Median home price is \$522,600. Prices rose 1.7% year-over-year.

#### Resale Median and year-over-year percentage change trailing twelve months

| Date    | % Change      | Rent     | Own      |                                                        |
|---------|---------------|----------|----------|--------------------------------------------------------|
| 3/2023  | <b>1</b> 2.5% | \$ 2,320 | \$ 3,041 | \$4,500                                                |
| 4/2023  | <b>1</b> 2.1% | \$ 2,328 | \$ 2,973 | 7 7,                                                   |
| 5/2023  | <b>1.8%</b>   | \$ 2,356 | \$ 3,007 | \$3,500 - 20 26 27 20 26 27 25 25 27 27                |
| 6/2023  | <b>1.5%</b>   | \$ 2,377 | \$ 3,129 | \$3,500 - 30 30 50 50 50 50 50 50 50 50 50 50 50 50 50 |
| 7/2023  | <b>3</b> 1.3% | \$ 2,390 | \$ 3,118 | \$2,500                                                |
| 8/2023  | <b>3</b> 1.1% | \$ 2,376 | \$ 3,169 |                                                        |
| 9/2023  | <b>3</b> 1.1% | \$ 2,366 | \$ 3,304 | \$1,500 -                                              |
| 10/2023 | <b>1.0%</b>   | \$ 2,357 | \$ 3,359 | Rent Own Historic Cost to Own Relative to Rent         |
| 11/2023 | <b>1.0%</b>   | \$ 2,335 | \$ 3,532 | \$500 +                                                |
| 12/2023 | <b>3</b> 0.8% | \$ 2,335 | \$ 3,344 | 312023 512023 112023 312023 312023 312024              |
| 1/2024  | <b>3</b> 0.8% | \$ 2,332 | \$ 3,148 | 312023 512023 112023 912023 112023 112024              |
| 2/2024  | <b>3</b> 0.6% | \$ 2,332 | \$ 3,158 | Y                                                      |