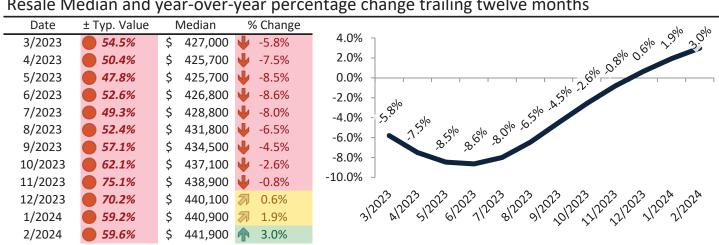

#### Washoe County Housing Market Value & Trends Update

Historically, properties in this market sell at a -5.2% discount. Today's premium is 35.4%. This market is 40.6% overvalued. Median home price is \$522,600. Prices rose 1.7% year-over-year.

#### Resale Median and year-over-year percentage change trailing twelve months

| Date    | % Change      | Rent     | Own      |                                                        |
|---------|---------------|----------|----------|--------------------------------------------------------|
| 3/2023  | <b>1</b> 2.5% | \$ 2,320 | \$ 3,041 | \$4,500                                                |
| 4/2023  | <b>1</b> 2.1% | \$ 2,328 | \$ 2,973 | 7 7,                                                   |
| 5/2023  | <b>1.8%</b>   | \$ 2,356 | \$ 3,007 | \$3,500 - 20 26 27 20 26 27 25 25 27 27                |
| 6/2023  | <b>1.5%</b>   | \$ 2,377 | \$ 3,129 | \$3,500 - 30 30 50 50 50 50 50 50 50 50 50 50 50 50 50 |
| 7/2023  | <b>3</b> 1.3% | \$ 2,390 | \$ 3,118 | \$2,500                                                |
| 8/2023  | <b>3</b> 1.1% | \$ 2,376 | \$ 3,169 |                                                        |
| 9/2023  | <b>3</b> 1.1% | \$ 2,366 | \$ 3,304 | \$1,500 -                                              |
| 10/2023 | <b>1.0%</b>   | \$ 2,357 | \$ 3,359 | Rent Own Historic Cost to Own Relative to Rent         |
| 11/2023 | <b>1.0%</b>   | \$ 2,335 | \$ 3,532 | \$500 +                                                |
| 12/2023 | <b>3</b> 0.8% | \$ 2,335 | \$ 3,344 | 312023 512023 112023 312023 312023 312024              |
| 1/2024  | <b>3</b> 0.8% | \$ 2,332 | \$ 3,148 | 312023 512023 112023 912023 112023 112024              |
| 2/2024  | <b>3</b> 0.6% | \$ 2,332 | \$ 3,158 | Y                                                      |