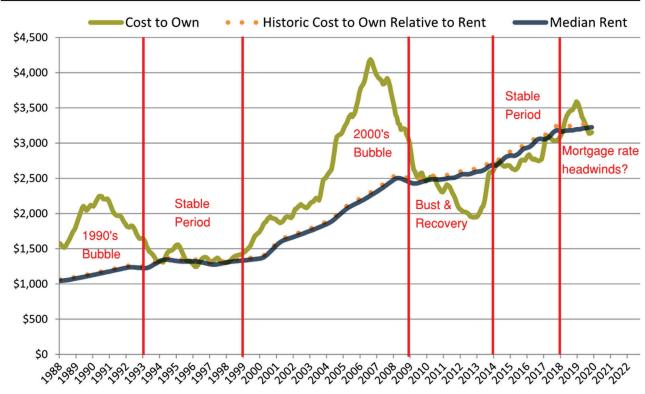

#### Washoe County median home price since January 1988

Washoe County median rent and monthly cost of ownership since January 1988