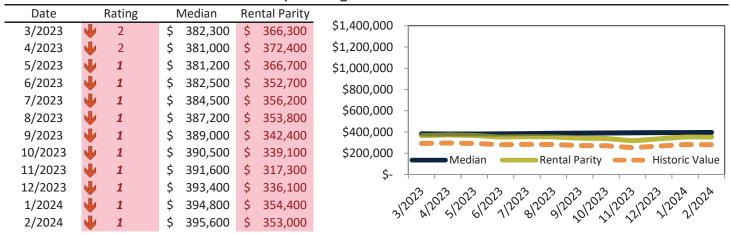

#### Median Home Price and Rental Parity trailing twelve months

| Date    |   | Rating | N  | ∕Iedian | Rei | ntal Parity |             |                                                                    |
|---------|---|--------|----|---------|-----|-------------|-------------|--------------------------------------------------------------------|
| 3/2023  | 4 | 1      | \$ | 510,000 | \$  | 389,000     | \$650,000   |                                                                    |
| 4/2023  | • | 1      | \$ | 508,000 | \$  | 397,900     | \$600,000 - |                                                                    |
| 5/2023  | • | 1      | \$ | 507,900 | \$  | 397,900     | \$550,000 - |                                                                    |
| 6/2023  | • | 1      | \$ | 509,200 | \$  | 386,800     | \$500,000 - |                                                                    |
| 7/2023  | • | 1      | \$ | 511,700 | \$  | 392,200     |             |                                                                    |
| 8/2023  | • | 1      | \$ | 514,700 | \$  | 385,900     | \$450,000 - |                                                                    |
| 9/2023  | • | 1      | \$ | 517,000 | \$  | 370,200     | \$400,000 - |                                                                    |
| 10/2023 | • | 1      | \$ | 518,900 | \$  | 364,000     | \$350,000 - | Median Rental Parity Historic Value                                |
| 11/2023 | • | 1      | \$ | 520,100 | \$  | 343,700     | \$300,000 - | Mental Fairty Thistoric value                                      |
| 12/2023 | • | 1      | \$ | 521,200 | \$  | 363,900     |             |                                                                    |
| 1/2024  | • | 1      | \$ | 521,900 | \$  | 386,600     | าก          | 503, 11503, 11503, 11503, 11503, 11503, 11503, 11503, 11504, 11504 |
| 2/2024  | • | 1      | \$ | 522,600 | \$  | 385,800     | 'ئ          | m 21 01 11 81 21 21 21 21 21 11                                    |