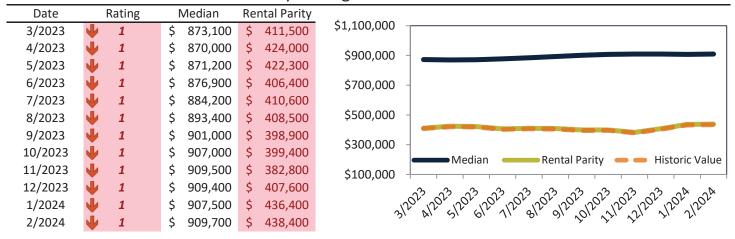

### Market Timing Rating and Valuations: Washoe County and Major Cities and Zips

| Study Area                      |               | Rating | ı    | Median    | Re | ntal Parity | % Over/Under<br>Rental Parity | Historic<br>Premium | % Over/Under<br>Historic Prem. |
|---------------------------------|---------------|--------|------|-----------|----|-------------|-------------------------------|---------------------|--------------------------------|
| Washoe County                   | •             | 1      | \$   | 522,600   | \$ | 385,800     | 35.4%                         | -5.2%               | 40.6%                          |
| Reno                            | $\Rightarrow$ | 5      | \$   | 523,500   | \$ | 432,900     | 20.9%                         | 11.9%               | 9.0%                           |
| Sparks                          | •             | 1      | \$   | 487,800   | \$ | 365,300     | 33.5%                         | -5.8%               | 39.3%                          |
| Carson City                     | 2             | 4      | \$   | 456,300   | \$ | 367,100     | 24.3%                         | -9.7%               | 34.0%                          |
| East Reno                       | 2             | 3      | \$   | 392,200   | \$ | 363,300     | <b>7.9%</b>                   | -22.1%              | 30.0%                          |
| Southwest                       | •             | 1      | \$   | 754,200   | \$ | 465,300     | 62.1%                         | 4.8%                | 57.3%                          |
| North Valleys                   | 21            | 4      | \$   | 289,400   | \$ | 274,900     | ▶ 5.3%                        | -13.8%              | 19.1%                          |
| Northwest                       | •             | 2      | \$   | 571,500   | \$ | 413,100     | 38.3%                         | 2.1%                | 36.2%                          |
| Northeast                       | •             | 1      | \$   | 427,300   | \$ | 363,100     | 17.7%                         | -35.6%              | 53.3%                          |
| South Central                   | 1             | 8      | \$   | 346,000   | \$ | 488,800     | -29.3%                        | -18.4%              | <b>▶</b> -10.9%                |
| Old Northwest - West University | •             | 1      | \$   | 465,000   | \$ | 367,100     | 26.6%                         | -13.5%              | 40.1%                          |
| South Reno                      | •             | 1      | \$   | 909,700   | \$ | 438,400     | <b>1</b> 07.5%                | -0.7%               | 108.2%                         |
| Golden Valley                   | •             | 1      | \$   | 477,200   | \$ | 314,200     | <b>51.8%</b>                  | -4.1%               | 55.9%                          |
| Lemmon Valley                   | 21            | 4      | \$   | 415,700   | \$ | 376,500     | <b>1</b> 0.4%                 | -15.8%              | 26.2%                          |
| 89502                           | •             | 1      | \$   | 395,600   | \$ | 353,000     | 12.1%                         | -20.4%              | 32.5%                          |
| 89509                           | 21            | 4      | \$   | 613,000   | \$ | 474,100     | 29.3%                         | 0.9%                | 28.4%                          |
| 89436                           | •             | 1      | \$   | 532,900   | \$ | 390,400     | 36.5%                         | 1.7%                | 34.8%                          |
| 89523                           | •             | 1      | \$   | 584,600   | \$ | 403,700     | 44.8%                         | 3.1%                | 41.7%                          |
| 89431                           | •             | 2      | \$   | 370,400   | \$ | 337,700     | ▶ 9.7%                        | -19.9%              | 29.6%                          |
| 89506                           | <b>⇒</b>      | 5      | \$   | 427,100   | \$ | 398,200     | <b>7.2%</b>                   | -13.9%              | 21.1%                          |
| 89521                           | •             | 1      | \$   | 637,400   | \$ | 361,800     | 76.2%                         | 1.1%                | 75.1%                          |
| 89511                           | •             | 1      | \$   | 979,500   | \$ | 270,300     | 262.4%                        | -1.0%               | <b>263.4%</b>                  |
| 89503                           | •             | 1      | \$   | 438,300   | \$ | 264,700     | 65.5%                         | -14.6%              | 80.1%                          |
| 89434                           | •             | 1      | \$   | 441,900   | \$ | 296,200     | 49.2%                         | -10.4%              | 59.6%                          |
| 89433                           | •             | 2      | \$   | 399,900   | \$ | 310,900     | 28.6%                         | -17.6%              | 46.2%                          |
| 89508                           | •             | 1      | \$   | 447,500   | \$ | 339,500     | 31.8%                         | -9.4%               | 41.2%                          |
| 89441                           | •             | 1      | \$   | 629,500   | \$ | 392,400     | 60.4%                         | 0.6%                | 59.8%                          |
| 89519                           | •             | 1      | \$   | 803,800   | \$ | 315,600     | <b>154.7</b> %                | 7.0%                | 147.7%                         |
| 89451                           | •             | 1      | \$ 1 | 1,298,000 | \$ | 893,600     | <b>45.3%</b>                  | -29.2%              | 74.5%                          |
| 89501                           | •             | 1      | \$   | 389,600   | \$ | 272,700     | 42.9%                         | -5.8%               | 59.4%                          |
| 89510                           | •             | 2      | \$   | 463,100   | \$ | 368,800     | 25.6%                         | -4.4%               | 30.0%                          |
| 20724                           |               |        | _    | 622.000   | ,  | 200 700     | 0.55.50/                      | 7.00/               |                                |