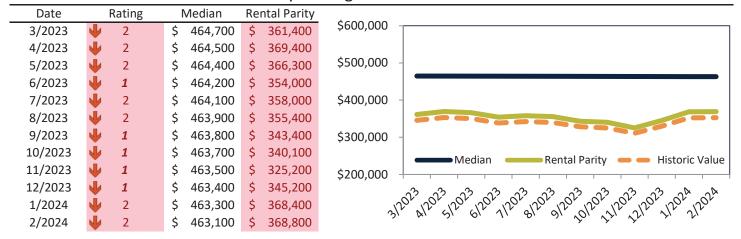

#### Median Home Price and Rental Parity trailing twelve months

| Date    |   | Rating | N  | ∕Iedian | Rei | ntal Parity |             |                                                                    |
|---------|---|--------|----|---------|-----|-------------|-------------|--------------------------------------------------------------------|
| 3/2023  | 4 | 1      | \$ | 510,000 | \$  | 389,000     | \$650,000   |                                                                    |
| 4/2023  | • | 1      | \$ | 508,000 | \$  | 397,900     | \$600,000 - |                                                                    |
| 5/2023  | • | 1      | \$ | 507,900 | \$  | 397,900     | \$550,000 - |                                                                    |
| 6/2023  | • | 1      | \$ | 509,200 | \$  | 386,800     | \$500,000 - |                                                                    |
| 7/2023  | • | 1      | \$ | 511,700 | \$  | 392,200     |             |                                                                    |
| 8/2023  | • | 1      | \$ | 514,700 | \$  | 385,900     | \$450,000 - |                                                                    |
| 9/2023  | • | 1      | \$ | 517,000 | \$  | 370,200     | \$400,000 - |                                                                    |
| 10/2023 | • | 1      | \$ | 518,900 | \$  | 364,000     | \$350,000 - | Median Rental Parity Historic Value                                |
| 11/2023 | • | 1      | \$ | 520,100 | \$  | 343,700     | \$300,000 - | Mental Fairty Thistoric value                                      |
| 12/2023 | • | 1      | \$ | 521,200 | \$  | 363,900     |             |                                                                    |
| 1/2024  | • | 1      | \$ | 521,900 | \$  | 386,600     | าก          | 503, 11503, 11503, 11503, 11503, 11503, 11503, 11503, 11504, 11504 |
| 2/2024  | • | 1      | \$ | 522,600 | \$  | 385,800     | 'ئ          | m 21 01 11 81 21 21 21 21 21 11                                    |