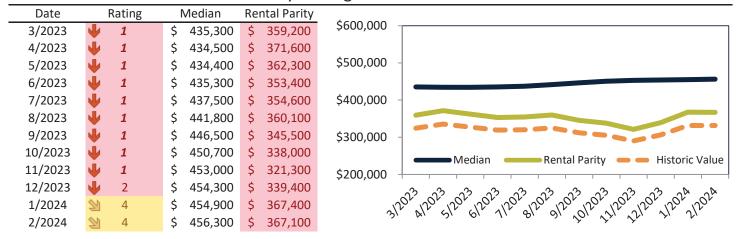

Historically, properties in this market sell at a 11.9% premium. Today's premium is 20.9%. This market is 9.0% overvalued. Median home price is \$523,500. Prices rose 2.0% year-over-year.

Monthly cost of ownership is \$3,163, and rents average \$2,616, making owning \$547 per month more costly than renting. Rents rose 0.3% year-over-year. The current capitalization rate (rent/price) is 4.8%.

Market rating = 5

#### Median Home Price and Rental Parity trailing twelve months