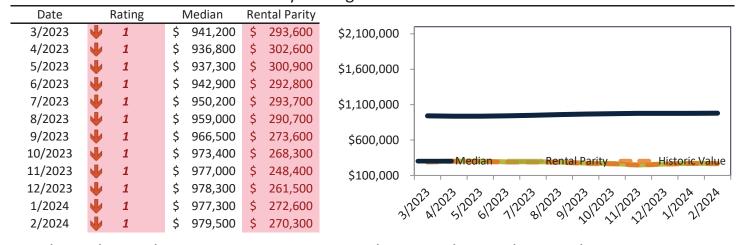

Historically, properties in this market sell at a 11.9% premium. Today's premium is 20.9%. This market is 9.0% overvalued. Median home price is \$523,500. Prices rose 2.0% year-over-year.

Monthly cost of ownership is \$3,163, and rents average \$2,616, making owning \$547 per month more costly than renting. Rents rose 0.3% year-over-year. The current capitalization rate (rent/price) is 4.8%.

#### Median Home Price and Rental Parity trailing twelve months