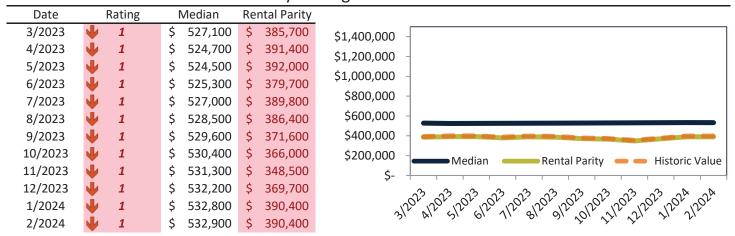

#### Washoe County Housing Market Value & Trends Update

Historically, properties in this market sell at a -5.2% discount. Today's premium is 35.4%. This market is 40.6% overvalued. Median home price is \$522,600. Prices rose 1.7% year-over-year.

Monthly cost of ownership is \$3,158, and rents average \$2,332, making owning \$826 per month more costly than renting. Rents rose 0.6% year-over-year. The current capitalization rate (rent/price) is 4.3%.

#### Median Home Price and Rental Parity trailing twelve months

| Date    |   | Rating | N  | ∕Iedian | Rei | ntal Parity |             |                                                                    |
|---------|---|--------|----|---------|-----|-------------|-------------|--------------------------------------------------------------------|
| 3/2023  | 4 | 1      | \$ | 510,000 | \$  | 389,000     | \$650,000   |                                                                    |
| 4/2023  | • | 1      | \$ | 508,000 | \$  | 397,900     | \$600,000 - |                                                                    |
| 5/2023  | • | 1      | \$ | 507,900 | \$  | 397,900     | \$550,000 - |                                                                    |
| 6/2023  | • | 1      | \$ | 509,200 | \$  | 386,800     | \$500,000 - |                                                                    |
| 7/2023  | • | 1      | \$ | 511,700 | \$  | 392,200     |             |                                                                    |
| 8/2023  | • | 1      | \$ | 514,700 | \$  | 385,900     | \$450,000 - |                                                                    |
| 9/2023  | • | 1      | \$ | 517,000 | \$  | 370,200     | \$400,000 - |                                                                    |
| 10/2023 | • | 1      | \$ | 518,900 | \$  | 364,000     | \$350,000 - | Median Rental Parity Historic Value                                |
| 11/2023 | • | 1      | \$ | 520,100 | \$  | 343,700     | \$300,000 - | Mental Fairty Thistoric value                                      |
| 12/2023 | • | 1      | \$ | 521,200 | \$  | 363,900     |             |                                                                    |
| 1/2024  | • | 1      | \$ | 521,900 | \$  | 386,600     | าก          | 503, 11503, 11503, 11503, 11503, 11503, 11503, 11503, 11504, 11504 |
| 2/2024  | • | 1      | \$ | 522,600 | \$  | 385,800     | 'ئ          | m 21 01 11 81 21 21 21 21 21 11                                    |