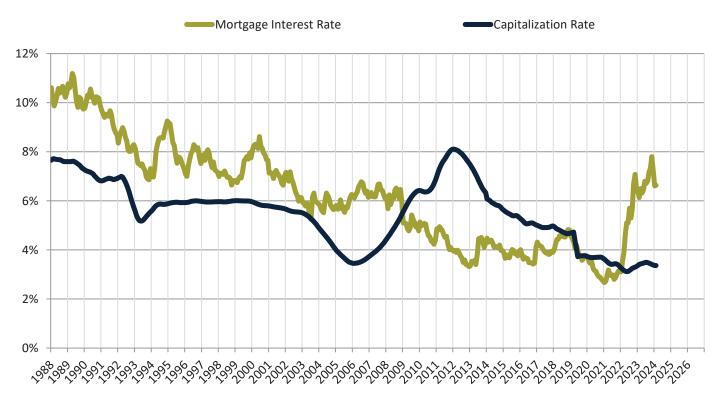

#### Washoe County median home price since January 1988

Washoe County median rent and monthly cost of ownership since January 1988

#### Cash Investor Capitalization Rate: Washoe County since January 1988

Financed Investor Cash-on-Cash Return: Washoe County since January 1988