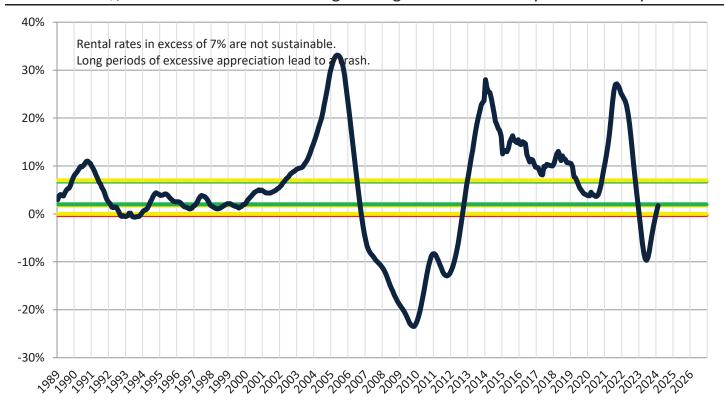

#### Resale \$/SF Year-over-Year Percentage Change: Washoe County since January 1989

Rental \$/SF Year-over-Year Percentage Change: Washoe County since January 1989