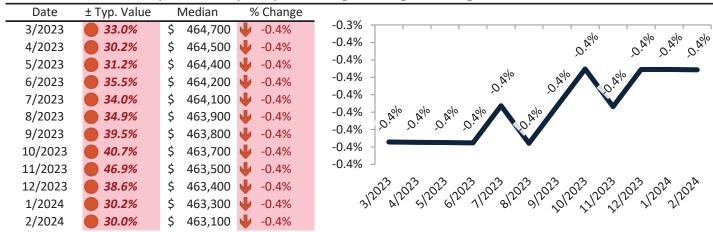

#### Resale Median and year-over-year percentage change trailing twelve months

| Date    | % Change       | Rent     | Own      |                                                              |
|---------|----------------|----------|----------|--------------------------------------------------------------|
| 3/2023  | <b>1</b> 2.8%  | \$ 2,618 | \$ 3,038 | \$4,500                                                      |
| 4/2023  | <b>1</b> 2.4%  | \$ 2,631 | \$ 2,970 |                                                              |
| 5/2023  | <b>1.9%</b>    | \$ 2,649 | \$ 3,004 | \$3,500 - 30 30 30 30 50 50 50 50 50 50 50 50 50 50 50 50 50 |
| 6/2023  | <b>1.7%</b>    | \$ 2,671 | \$ 3,128 | shi                      |
| 7/2023  | <b>1.4%</b>    | \$ 2,676 | \$ 3,118 | \$2,500 -                                                    |
| 8/2023  | <b>1.3%</b>    | \$ 2,668 | \$ 3,170 |                                                              |
| 9/2023  | <b>1.2%</b>    | \$ 2,644 | \$ 3,307 | \$1,500 -                                                    |
| 10/2023 | <b>1.0%</b>    | \$ 2,631 | \$ 3,363 | Rent Own Historic Cost to Own Relative to Rent               |
| 11/2023 | <b>3</b> 0.9%  | \$ 2,604 | \$ 3,537 | \$500                                                        |
| 12/2023 | <b>3</b> 0.7%  | \$ 2,615 | \$ 3,348 | 22 22 23 23 23 23 25 25 25 25 25 25 28 28                    |
| 1/2024  | <b>27</b> 0.7% | \$ 2,618 | \$ 3,153 | 3/2023/2023/2023/2023/2023/2023/2023/20                      |
| 2/2024  | <b>3</b> 0.3%  | \$ 2,617 | \$ 3,164 | у у у                                                        |