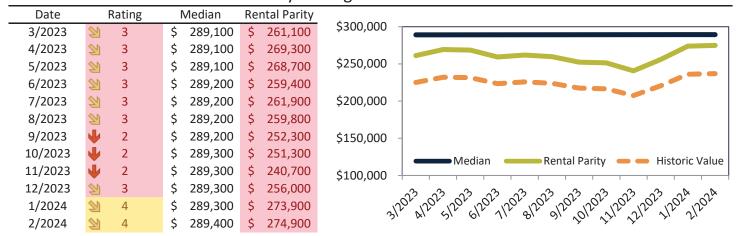

| <b>21</b> 8.8% | \$ 2,790 | \$ 4,537 | 3/2023/2023/2023/2023/2023/2023/2023/20                                         |
| 2/2024  | <b>9.5%</b>    | \$ 2,812 | \$ 4,558 | y y y                                                                           |



#### North Valleys Housing Market Value & Trends Update

Historically, properties in this market sell at a -13.8% discount. Today's premium is 5.3%. This market is 19.1% overvalued. Median home price is \$289,400. Prices rose 0.1% year-over-year.

Monthly cost of ownership is \$1,749, and rents average \$1,661, making owning \$087 per month more costly than renting. Rents rose 6.8% year-over-year. The current capitalization rate (rent/price) is 5.5%.

Market rating = 4

#### Median Home Price and Rental Parity trailing twelve months



#### Resale Median and year-over-year percentage change trailing twelve months

| Date    | ± Typ. Value  | Median     | % Change      | _ olo olo olo olo olo                                      |
|---------|---------------|------------|---------------|------------------------------------------------------------|
| 3/2023  | 24.5%         | \$ 289,100 | <b>3</b> 0.1% | 0.2% 70.500 0.500 0.500 0.500 0.500                        |
| 4/2023  | 21.2%         | \$ 289,100 | <b>3</b> 0.1% | 0.1% - 0.1% - 0.2% 0.3% 0.3% 0.3% 0.3%                     |
| 5/2023  | 21.4%         | \$ 289,100 | <b>3</b> 0.1% | 0.1% - 0. 0. 0. 0. 0.                                      |
| 6/2023  | 25.3%         | \$ 289,200 | <b>3</b> 0.1% | 0.1% -                                                     |
| 7/2023