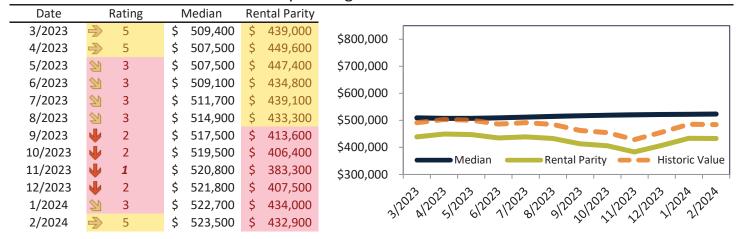

#### Historic Median Home Price Relative to Rental Parity: Washoe County since January 1988

TAIT Housing Report® Market Timing System Rating: Washoe County since January 1988

### Market Timing Rating and Valuations: Washoe County and Major Cities and Zips

| Study Area                      |               | Rating | ı    | Median    | Re | ntal Parity | % Over/Under<br>Rental Parity | Historic<br>Premium | % Over/Under<br>Historic Prem. |
|---------------------------------|---------------|--------|------|-----------|----|-------------|-------------------------------|---------------------|--------------------------------|
| Washoe County                   | •             | 1      | \$   | 522,600   | \$ | 385,800     | 35.4%                         | -5.2%               | 40.6%                          |
| Reno                            | $\Rightarrow$ | 5      | \$   | 523,500   | \$ | 432,900     | 20.9%                         | 11.9%               | 9.0%                           |
| Sparks                          | •             | 1      | \$   | 487,800   | \$ | 365,300     | 33.5%                         | -5.8%               | 39.3%                          |
| Carson City                     | 2             | 4      | \$   | 456,300   | \$ | 367,100     | 24.3%                         | -9.7%               | 34.0%                          |
| East Reno                       | 2             | 3      | \$   | 392,200   | \$ | 363,300     | <b>7.9%</b>                   | -22.1%              | 30.0%                          |
| Southwest                       | •             | 1      | \$   | 754,200   | \$ | 465,300     | 62.1%                         | 4.8%                | 57.3%                          |
| North Valleys                   | 21            | 4      | \$   | 289,400   | \$ | 274,900     | ▶ 5.3%                        | -13.8%              | 19.1%                          |
| Northwest                       | •             | 2      | \$   | 571,500   | \$ | 413,100     | 38.3%                         | 2.1%                | 36.2%                          |
| Northeast                       | •             | 1      | \$   | 427,300   | \$ | 363,100     | 17.7%                         | -35.6%              | 53.3%                          |
| South Central                   | 1             | 8      | \$   | 346,000   | \$ | 488,800     | -29.3%                        | -18.4%              | <b>▶</b> -10.9%                |
| Old Northwest - West University | •             | 1      | \$   | 465,000   | \$ | 367,100     | 26.6%                         | -13.5%              | 40.1%                          |
| South Reno                      | •             | 1      | \$   | 909,700   | \$ | 438,400     | <b>1</b> 07.5%                | -0.7%               | 108.2%                         |
| Golden Valley                   | •             | 1      | \$   | 477,200   | \$ | 314,200     | <b>51.8%</b>                  | -4.1%               | 55.9%                          |
| Lemmon Valley                   | 21            | 4      | \$   | 415,700   | \$ | 376,500     | <b>1</b> 0.4%                 | -15.8%              | 26.2%                          |
| 89502                           | •             | 1      | \$   | 395,600   | \$ | 353,000     | 12.1%                         | -20.4%              | 32.5%                          |
| 89509                           | 21            | 4      | \$   | 613,000   | \$ | 474,100     | 29.3%                         | 0.9%                | 28.4%                          |
| 89436                           | •             | 1      | \$   | 532,900   | \$ | 390,400     | 36.5%                         | 1.7%                | 34.8%                          |
| 89523                           | •             | 1      | \$   | 584,600   | \$ | 403,700     | 44.8%                         | 3.1%                | 41.7%                          |
| 89431                           | •             | 2      | \$   | 370,400   | \$ | 337,700     | ▶ 9.7%                        | -19.9%              | 29.6%                          |
| 89506                           | <b>⇒</b>      | 5      | \$   | 427,100   | \$ | 398,200     | <b>7.2%</b>                   | -13.9%              | 21.1%                          |
| 89521                           | •             | 1      | \$   | 637,400   | \$ | 361,800     | 76.2%                         | 1.1%                | 75.1%                          |
| 89511                           | •             | 1      | \$   | 979,500   | \$ | 270,300     | 262.4%                        | -1.0%               | <b>263.4%</b>                  |
| 89503                           | •             | 1      | \$   | 438,300   | \$ | 264,700     | 65.5%                         | -14.6%              | 80.1%                          |
| 89434                           | •             | 1      | \$   | 441,900   | \$ | 296,200     | 49.2%                         | -10.4%              | 59.6%                          |
| 89433                           | •             | 2      | \$   | 399,900   | \$ | 310,900     | 28.6%                         | -17.6%              | 46.2%                          |
| 89508                           | •             | 1      | \$   | 447,500   | \$ | 339,500     | 31.8%                         | -9.4%               | 41.2%                          |
| 89441                           | •             | 1      | \$   | 629,500   | \$ | 392,400     | 60.4%                         | 0.6%                | 59.8%                          |
| 89519                           | •             | 1      | \$   | 803,800   | \$ | 315,600     | <b>154.7</b> %                | 7.0%                | 147.7%                         |
| 89451                           | •             | 1      | \$ 1 | 1,298,000 | \$ | 893,600     | <b>45.3%</b>                  | -29.2%              | 74.5%                          |
| 89501                           | •             | 1      | \$   | 389,600   | \$ | 272,700     | 42.9%                         | -5.8%               | 59.4%                          |
| 89510                           | •             | 2      | \$   | 463,100   | \$ | 368,800     | 25.6%                         | -4.4%               | 30.0%                          |
| 20724                           |               |        | _    | 622.000   | ,  | 200 700     | 0.55.50/                      | 7.00/               |                                |