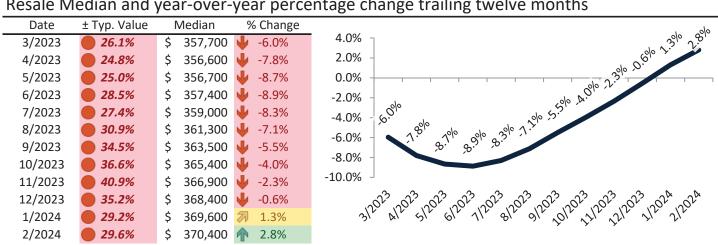

Historically, properties in this market sell at a 11.9% premium. Today's premium is 20.9%. This market is 9.0% overvalued. Median home price is \$523,500. Prices rose 2.0% year-over-year.

Monthly cost of ownership is \$3,163, and rents average \$2,616, making owning \$547 per month more costly than renting. Rents rose 0.3% year-over-year. The current capitalization rate (rent/price) is 4.8%.

#### Resale Median and year-over-year percentage change trailing twelve months

| Date    | % Change       | Rent     | Own      |                                                              |
|---------|----------------|----------|----------|--------------------------------------------------------------|
| 3/2023  | <b>1</b> 2.8%  | \$ 2,618 | \$ 3,038 | \$4,500                                                      |
| 4/2023  | <b>1</b> 2.4%  | \$ 2,631 | \$ 2,970 |                                                              |
| 5/2023  | <b>1.9%</b>    | \$ 2,649 | \$ 3,004 | \$3,500 - 30 30 30 30 50 50 50 50 50 50 50 50 50 50 50 50 50 |
| 6/2023  | <b>1.7%</b>    | \$ 2,671 | \$ 3,128 | shi                      |
| 7/2023  | <b>1.4%</b>    | \$ 2,676 | \$ 3,118 | \$2,500 -                                                    |
| 8/2023  | <b>1.3%</b>    | \$ 2,668 | \$ 3,170 |                                                              |
| 9/2023  | <b>1.2%</b>    | \$ 2,644 | \$ 3,307 | \$1,500 -                                                    |
| 10/2023 | <b>1.0%</b>    | \$ 2,631 | \$ 3,363 | Rent Own Historic Cost to Own Relative to Rent               |
| 11/2023 | <b>3</b> 0.9%  | \$ 2,604 | \$ 3,537 | \$500                                                        |
| 12/2023 | <b>3</b> 0.7%  | \$ 2,615 | \$ 3,348 | 22 22 23 23 23 23 25 25 25 25 25 25 28 28                    |
| 1/2024  | <b>27</b> 0.7% | \$ 2,618 | \$ 3,153 | 3/2023/2023/2023/2023/2023/2023/2023/20                      |
| 2/2024  | <b>3</b> 0.3%  | \$ 2,617 | \$ 3,164 | у у у                                                        |