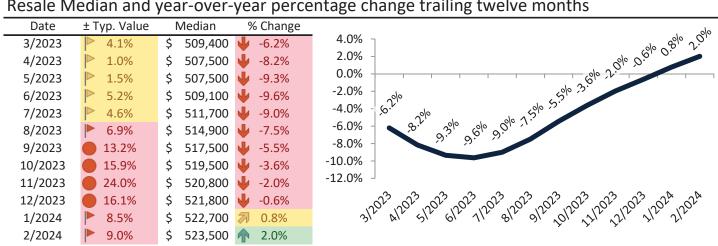

#### Resale Median and year-over-year percentage change trailing twelve months

| Date    | % Change      | Rent     | Own      |                                                        |
|---------|---------------|----------|----------|--------------------------------------------------------|
| 3/2023  | <b>1</b> 2.5% | \$ 2,320 | \$ 3,041 | \$4,500                                                |
| 4/2023  | <b>1</b> 2.1% | \$ 2,328 | \$ 2,973 | 7 7,                                                   |
| 5/2023  | <b>1.8%</b>   | \$ 2,356 | \$ 3,007 | \$3,500 - 20 26 27 20 26 27 25 25 27 27                |
| 6/2023  | <b>1.5%</b>   | \$ 2,377 | \$ 3,129 | \$3,500 - 30 30 50 50 50 50 50 50 50 50 50 50 50 50 50 |
| 7/2023  | <b>3</b> 1.3% | \$ 2,390 | \$ 3,118 | \$2,500                                                |
| 8/2023  | <b>3</b> 1.1% | \$ 2,376 | \$ 3,169 |                                                        |
| 9/2023  | <b>3</b> 1.1% | \$ 2,366 | \$ 3,304 | \$1,500 -                                              |
| 10/2023 | <b>1.0%</b>   | \$ 2,357 | \$ 3,359 | Rent Own Historic Cost to Own Relative to Rent         |
| 11/2023 | <b>1.0%</b>   | \$ 2,335 | \$ 3,532 | \$500 +                                                |
| 12/2023 | <b>3</b> 0.8% | \$ 2,335 | \$ 3,344 | 312023 512023 112023 312023 312023 312024              |
| 1/2024  | <b>3</b> 0.8% | \$ 2,332 | \$ 3,148 | 312023 512023 112023 912023 112023 112024              |
| 2/2024  | <b>3</b> 0.6% | \$ 2,332 | \$ 3,158 | Y                                                      |