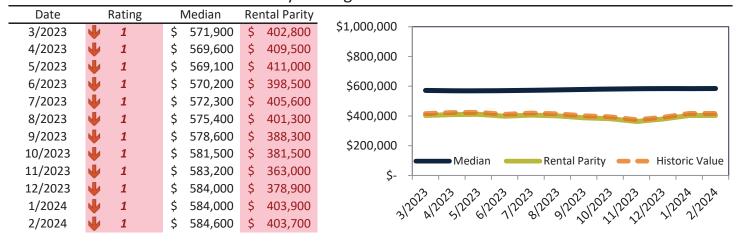

Historically, properties in this market sell at a 11.9% premium. Today's premium is 20.9%. This market is 9.0% overvalued. Median home price is \$523,500. Prices rose 2.0% year-over-year.

Monthly cost of ownership is \$3,163, and rents average \$2,616, making owning \$547 per month more costly than renting. Rents rose 0.3% year-over-year. The current capitalization rate (rent/price) is 4.8%.

#### Median Home Price and Rental Parity trailing twelve months