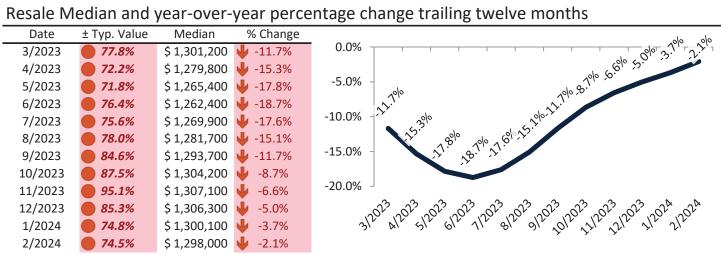

#### Resale Median and year-over-year percentage change trailing twelve months

| Date    | % Change       | Rent     | Own      |                                                              |
|---------|----------------|----------|----------|--------------------------------------------------------------|
| 3/2023  | <b>1</b> 2.8%  | \$ 2,618 | \$ 3,038 | \$4,500                                                      |
| 4/2023  | <b>1</b> 2.4%  | \$ 2,631 | \$ 2,970 |                                                              |
| 5/2023  | <b>1.9%</b>    | \$ 2,649 | \$ 3,004 | \$3,500 - 30 30 30 30 50 50 50 50 50 50 50 50 50 50 50 50 50 |
| 6/2023  | <b>1.7%</b>    | \$ 2,671 | \$ 3,128 | shi                      |
| 7/2023  | <b>1.4%</b>    | \$ 2,676 | \$ 3,118 | \$2,500 -                                                    |
| 8/2023  | <b>1.3%</b>    | \$ 2,668 | \$ 3,170 |                                                              |
| 9/2023  | <b>1.2%</b>    | \$ 2,644 | \$ 3,307 | \$1,500 -                                                    |
| 10/2023 | <b>1.0%</b>    | \$ 2,631 | \$ 3,363 | Rent Own Historic Cost to Own Relative to Rent               |
| 11/2023 | <b>3</b> 0.9%  | \$ 2,604 | \$ 3,537 | \$500                                                        |
| 12/2023 | <b>3</b> 0.7%  | \$ 2,615 | \$ 3,348 | 22 22 23 23 23 23 25 25 25 25 25 25 28 28                    |
| 1/2024  | <b>27</b> 0.7% | \$ 2,618 | \$ 3,153 | 3/2023/2023/2023/2023/2023/2023/2023/20                      |
| 2/2024  | <b>3</b> 0.3%  | \$ 2,617 | \$ 3,164 | у у у                                                        |