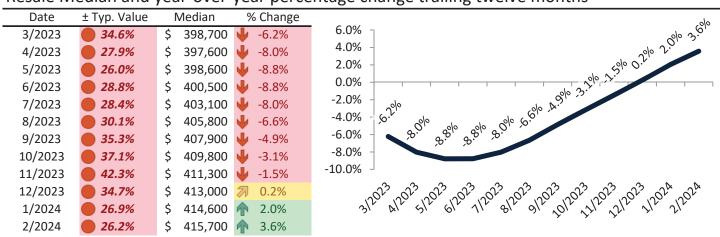

#### Resale Median and year-over-year percentage change trailing twelve months

| Date    | % Change      | Rent     | Own      |                                                        |
|---------|---------------|----------|----------|--------------------------------------------------------|
| 3/2023  | <b>1</b> 2.5% | \$ 2,320 | \$ 3,041 | \$4,500                                                |
| 4/2023  | <b>1</b> 2.1% | \$ 2,328 | \$ 2,973 | 7 7,                                                   |
| 5/2023  | <b>1.8%</b>   | \$ 2,356 | \$ 3,007 | \$3,500 - 20 26 27 20 26 27 25 25 27 27                |
| 6/2023  | <b>1.5%</b>   | \$ 2,377 | \$ 3,129 | \$3,500 - 30 30 50 50 50 50 50 50 50 50 50 50 50 50 50 |
| 7/2023  | <b>3</b> 1.3% | \$ 2,390 | \$ 3,118 | \$2,500                                                |
| 8/2023  | <b>3</b> 1.1% | \$ 2,376 | \$ 3,169 |                                                        |
| 9/2023  | <b>3</b> 1.1% | \$ 2,366 | \$ 3,304 | \$1,500 -                                              |
| 10/2023 | <b>1.0%</b>   | \$ 2,357 | \$ 3,359 | Rent Own Historic Cost to Own Relative to Rent         |
| 11/2023 | <b>1.0%</b>   | \$ 2,335 | \$ 3,532 | \$500 +                                                |
| 12/2023 | <b>3</b> 0.8% | \$ 2,335 | \$ 3,344 | 312023 512023 112023 312023 312023 312024              |
| 1/2024  | <b>3</b> 0.8% | \$ 2,332 | \$ 3,148 | 312023 512023 112023 912023 112023 112024              |
| 2/2024  | <b>3</b> 0.6% | \$ 2,332 | \$ 3,158 | Y                                                      |