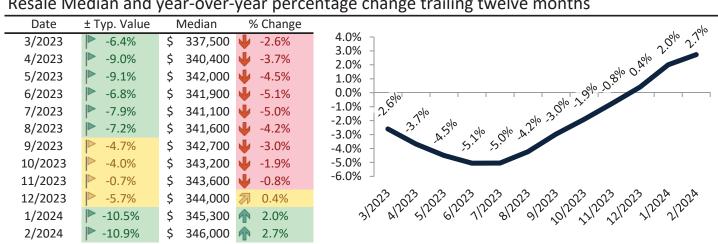

#### Resale Median and year-over-year percentage change trailing twelve months

| Date    | % Change      | Rent     | Own      |                                                        |
|---------|---------------|----------|----------|--------------------------------------------------------|
| 3/2023  | <b>1</b> 2.5% | \$ 2,320 | \$ 3,041 | \$4,500                                                |
| 4/2023  | <b>1</b> 2.1% | \$ 2,328 | \$ 2,973 | 7 7,                                                   |
| 5/2023  | <b>1.8%</b>   | \$ 2,356 | \$ 3,007 | \$3,500 - 20 26 27 20 26 27 25 25 27 27                |
| 6/2023  | <b>1.5%</b>   | \$ 2,377 | \$ 3,129 | \$3,500 - 30 30 50 50 50 50 50 50 50 50 50 50 50 50 50 |
| 7/2023  | <b>3</b> 1.3% | \$ 2,390 | \$ 3,118 | \$2,500                                                |
| 8/2023  | <b>3</b> 1.1% | \$ 2,376 | \$ 3,169 |                                                        |
| 9/2023  | <b>3</b> 1.1% | \$ 2,366 | \$ 3,304 | \$1,500 -                                              |
| 10/2023 | <b>1.0%</b>   | \$ 2,357 | \$ 3,359 | Rent Own Historic Cost to Own Relative to Rent         |
| 11/2023 | <b>1.0%</b>   | \$ 2,335 | \$ 3,532 | \$500 +                                                |
| 12/2023 | <b>3</b> 0.8% | \$ 2,335 | \$ 3,344 | 312023 512023 112023 312023 312023 312024              |
| 1/2024  | <b>3</b> 0.8% | \$ 2,332 | \$ 3,148 | 312023 512023 112023 912023 112023 112024              |
| 2/2024  | <b>3</b> 0.6% | \$ 2,332 | \$ 3,158 | Y                                                      |