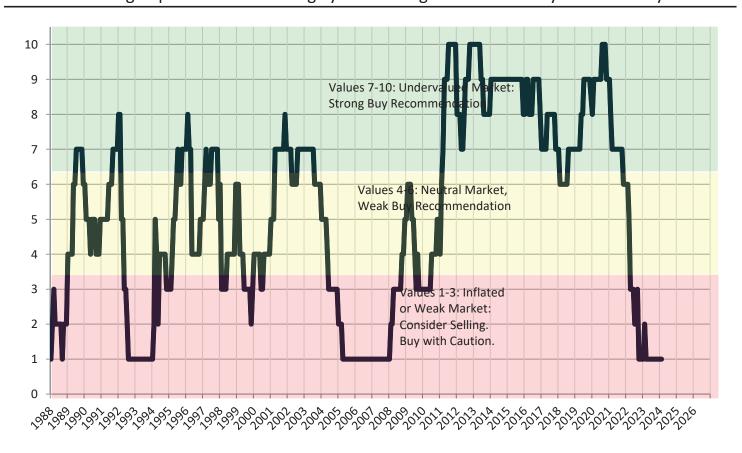

#### Historic Median Home Price Relative to Rental Parity: Washoe County since January 1988

TAIT Housing Report® Market Timing System Rating: Washoe County since January 1988