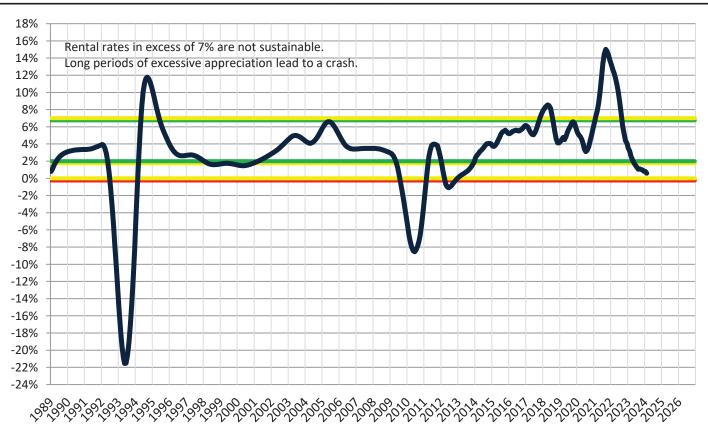

#### Resale \$/SF Year-over-Year Percentage Change: Washoe County since January 1989

Rental \$/SF Year-over-Year Percentage Change: Washoe County since January 1989