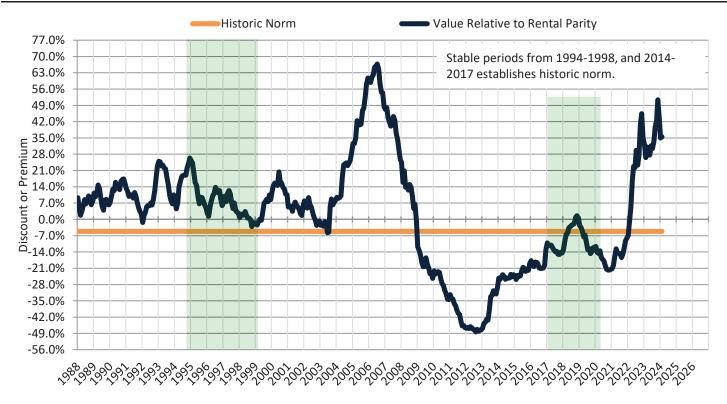

#### Historic Median Home Price Relative to Rental Parity: Washoe County since January 1988

TAIT Housing Report® Market Timing System Rating: Washoe County since January 1988