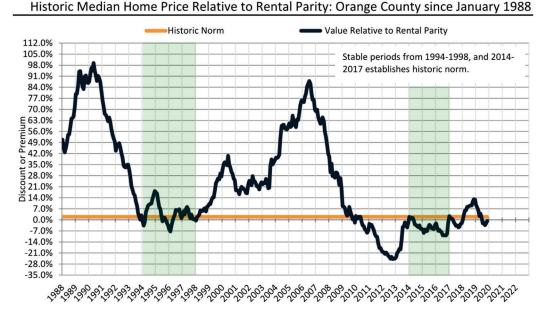

#### Historic Median Home Price Relative to Rental Parity: Washoe County since January 1988

TAIT Housing Report® Market Timing System Rating: Washoe County since January 1988