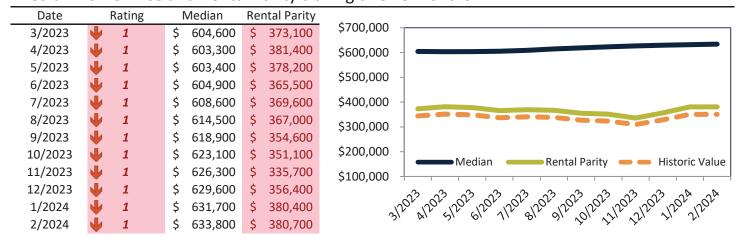

% \$ | 2,222 | \$ | 2,794 | 3/2023/2023/2023/2023/2023/2023/2023/20                                                                         |
| 2/2024  | <b>3.7</b>   | % \$ | 2,229 | \$ | 2,799 | Y Y                                                                                                             |



Historically, properties in this market sell at a -7.8% discount. Today's premium is 66.5%. This market is 74.3% overvalued. Median home price is \$633,800. Prices rose 4.5% year-over-year.

Monthly cost of ownership is \$3,830, and rents average \$2,301, making owning \$1,529 per month more costly than renting. Rents rose 3.7% year-over-year. The current capitalization rate (rent/price) is 3.5%.

Market rating = 1

#### Median Home Price and Rental Parity trailing twelve months



#### Resale Median and year-over-year percentage change trailing twelve months



| Date    | % Change      | Rent     | Own      | _ \$4,500 ¬                                                           |
|---------|---------------|----------|----------|-----------------------------------------------------------------------|
| 3/2023  | <b>1</b> 3.7% | \$ 2,225 | \$ 3,605 |                                                                       |
| 4/2023  | <b>1</b> 3.7% | \$ 2,232 | \$ 3,530 | \$4,000 -                                                             |
| 5/2023  | <b>1.7%</b>   | \$ 2,239 | \$ 3,572 | \$3,500                                                               |
| 6/2023  | <b>1</b> 3.7% | \$ 2,246 | \$ 3,716 | 42.000 ( 0 0 6 2 0 1 1 1 1