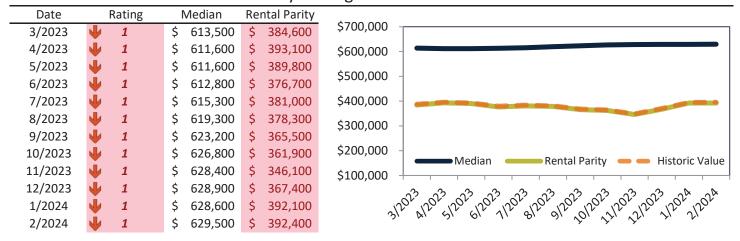

#### Washoe County Housing Market Value & Trends Update

Historically, properties in this market sell at a -5.2% discount. Today's premium is 35.4%. This market is 40.6% overvalued. Median home price is \$522,600. Prices rose 1.7% year-over-year.

Monthly cost of ownership is \$3,158, and rents average \$2,332, making owning \$826 per month more costly than renting. Rents rose 0.6% year-over-year. The current capitalization rate (rent/price) is 4.3%.

#### Market rating = 1

#### Median Home Price and Rental Parity trailing twelve months

| Date    |   | Rating | N  | ∕Iedian | Rei | ntal Parity |             |                                                                    |
|---------|---|--------|----|---------|-----|-------------|-------------|--------------------------------------------------------------------|
| 3/2023  | 4 | 1      | \$ | 510,000 | \$  | 389,000     | \$650,000   |                                                                    |
| 4/2023  | • | 1      | \$ | 508,000 | \$  | 397,900     | \$600,000 - |                                                                    |
| 5/2023  | • | 1      | \$ | 507,900 | \$  | 397,900     | \$550,000 - |                                                                    |
| 6/2023  | • | 1      | \$ | 509,200 | \$  | 386,800     | \$500,000 - |                                                                    |
| 7/2023  | • | 1      | \$ | 511,700 | \$  | 392,200     |             |                                                                    |
| 8/2023  | • | 1      | \$ | 514,700 | \$  | 385,900     | \$450,000 - |                                                                    |
| 9/2023  | • | 1      | \$ | 517,000 | \$  | 370,200     | \$400,000 - |                                                                    |
| 10/2023 | • | 1      | \$ | 518,900 | \$  | 364,000     | \$350,000 - | Median Rental Parity Historic Value                                |
| 11/2023 | • | 1      | \$ | 520,100 | \$  | 343,700     | \$300,000 - | Mental Fairty Thistoric value                                      |
| 12/2023 | • | 1      | \$ | 521,200 | \$  | 363,900     |             |                                                                    |
| 1/2024  | • | 1      | \$ | 521,900 | \$  | 386,600     | าก          | 503, 11503, 11503, 11503, 11503, 11503, 11503, 11503, 11504, 11504 |
| 2/2024  | • | 1      | \$ | 522,600 | \$  | 385,800     | 'ئ          | m 21 01 11 81 21 21 21 21 21 11                                    |