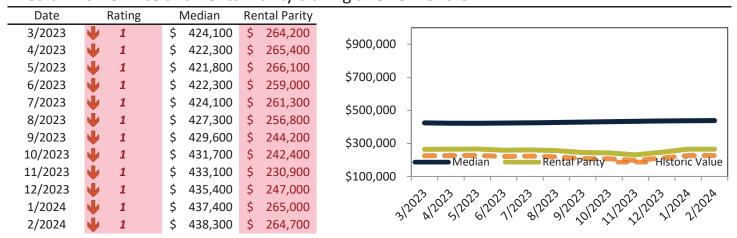

#### Median Home Price and Rental Parity trailing twelve months

| Date    |   | Rating | N  | ∕Iedian | Rei | ntal Parity |             |                                                                    |
|---------|---|--------|----|---------|-----|-------------|-------------|--------------------------------------------------------------------|
| 3/2023  | 4 | 1      | \$ | 510,000 | \$  | 389,000     | \$650,000   |                                                                    |
| 4/2023  | • | 1      | \$ | 508,000 | \$  | 397,900     | \$600,000 - |                                                                    |
| 5/2023  | • | 1      | \$ | 507,900 | \$  | 397,900     | \$550,000 - |                                                                    |
| 6/2023  | • | 1      | \$ | 509,200 | \$  | 386,800     | \$500,000 - |                                                                    |
| 7/2023  | • | 1      | \$ | 511,700 | \$  | 392,200     |             |                                                                    |
| 8/2023  | • | 1      | \$ | 514,700 | \$  | 385,900     | \$450,000 - |                                                                    |
| 9/2023  | • | 1      | \$ | 517,000 | \$  | 370,200     | \$400,000 - |                                                                    |
| 10/2023 | • | 1      | \$ | 518,900 | \$  | 364,000     | \$350,000 - | Median Rental Parity Historic Value                                |
| 11/2023 | • | 1      | \$ | 520,100 | \$  | 343,700     | \$300,000 - | Mental Fairty Thistoric value                                      |
| 12/2023 | • | 1      | \$ | 521,200 | \$  | 363,900     |             |                                                                    |
| 1/2024  | • | 1      | \$ | 521,900 | \$  | 386,600     | าก          | 503, 11503, 11503, 11503, 11503, 11503, 11503, 11503, 11504, 11504 |
| 2/2024  | • | 1      | \$ | 522,600 | \$  | 385,800     | 'ئ          | m 21 01 11 81 21 21 21 21 21 11                                    |