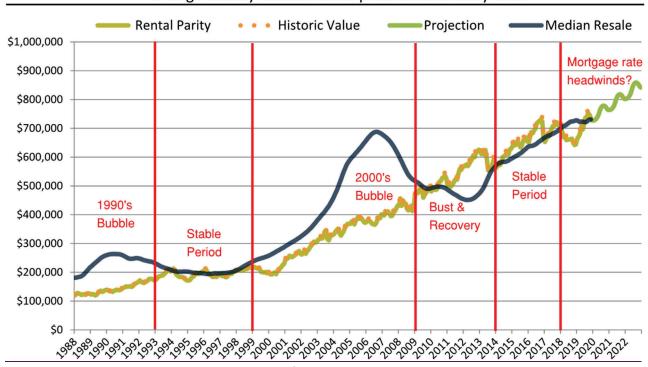

#### Historic Median Home Price Relative to Rental Parity: Washoe County since January 1988

TAIT Housing Report® Market Timing System Rating: Washoe County since January 1988