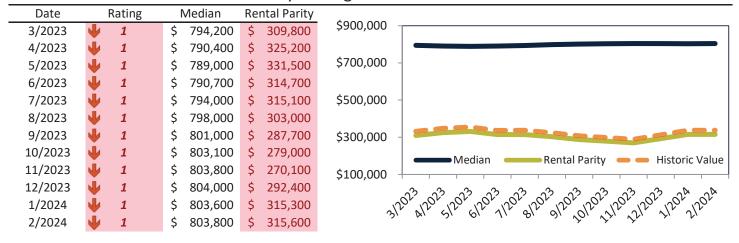

Historically, properties in this market sell at a 11.9% premium. Today's premium is 20.9%. This market is 9.0% overvalued. Median home price is \$523,500. Prices rose 2.0% year-over-year.

Monthly cost of ownership is \$3,163, and rents average \$2,616, making owning \$547 per month more costly than renting. Rents rose 0.3% year-over-year. The current capitalization rate (rent/price) is 4.8%.

Market rating = 5

#### Median Home Price and Rental Parity trailing twelve months