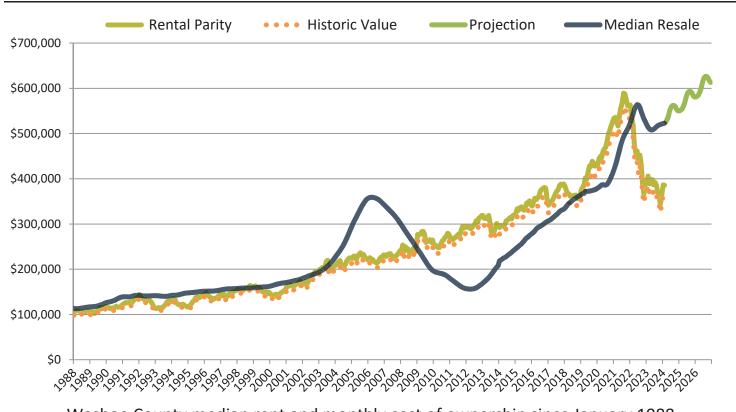

#### Washoe County median home price since January 1988

Washoe County median rent and monthly cost of ownership since January 1988