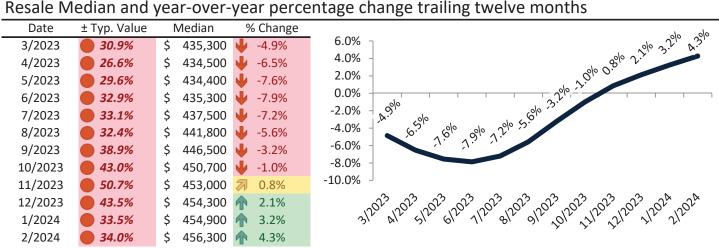

#### Resale Median and year-over-year percentage change trailing twelve months

| Date    | % Change       | Rent     | Own      |                                                              |
|---------|----------------|----------|----------|--------------------------------------------------------------|
| 3/2023  | <b>1</b> 2.8%  | \$ 2,618 | \$ 3,038 | \$4,500                                                      |
| 4/2023  | <b>1</b> 2.4%  | \$ 2,631 | \$ 2,970 |                                                              |
| 5/2023  | <b>1.9%</b>    | \$ 2,649 | \$ 3,004 | \$3,500 - 30 30 30 30 50 50 50 50 50 50 50 50 50 50 50 50 50 |
| 6/2023  | <b>1.7%</b>    | \$ 2,671 | \$ 3,128 | shi                      |
| 7/2023  | <b>1.4%</b>    | \$ 2,676 | \$ 3,118 | \$2,500 -                                                    |
| 8/2023  | <b>1.3%</b>    | \$ 2,668 | \$ 3,170 |                                                              |
| 9/2023  | <b>1.2%</b>    | \$ 2,644 | \$ 3,307 | \$1,500 -                                                    |
| 10/2023 | <b>1.0%</b>    | \$ 2,631 | \$ 3,363 | Rent Own Historic Cost to Own Relative to Rent               |
| 11/2023 | <b>3</b> 0.9%  | \$ 2,604 | \$ 3,537 | \$500                                                        |
| 12/2023 | <b>3</b> 0.7%  | \$ 2,615 | \$ 3,348 | 22 22 23 23 23 23 25 25 25 25 25 25 28 28                    |
| 1/2024  | <b>27</b> 0.7% | \$ 2,618 | \$ 3,153 | 3/2023/2023/2023/2023/2023/2023/2023/20                      |
| 2/2024  | <b>3</b> 0.3%  | \$ 2,617 | \$ 3,164 | у у у                                                        |