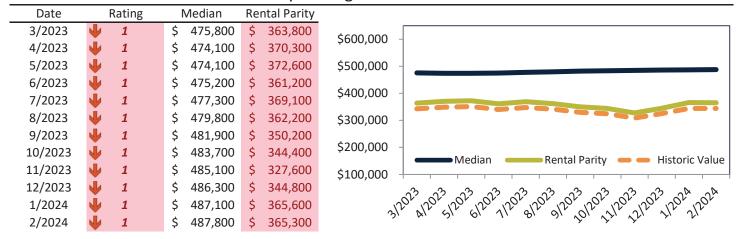

#### Washoe County Housing Market Value & Trends Update

Historically, properties in this market sell at a -5.2% discount. Today's premium is 35.4%. This market is 40.6% overvalued. Median home price is \$522,600. Prices rose 1.7% year-over-year.

Monthly cost of ownership is \$3,158, and rents average \$2,332, making owning \$826 per month more costly than renting. Rents rose 0.6% year-over-year. The current capitalization rate (rent/price) is 4.3%.

#### Market rating = 1

#### Median Home Price and Rental Parity trailing twelve months

| Date    |   | Rating | N  | ∕Iedian | Rei | ntal Parity |             |                                                                    |
|---------|---|--------|----|---------|-----|-------------|-------------|--------------------------------------------------------------------|
| 3/2023  | 4 | 1      | \$ | 510,000 | \$  | 389,000     | \$650,000   |                                                                    |
| 4/2023  | • | 1      | \$ | 508,000 | \$  | 397,900     | \$600,000 - |                                                                    |
| 5/2023  | • | 1      | \$ | 507,900 | \$  | 397,900     | \$550,000 - |                                                                    |
| 6/2023  | • | 1      | \$ | 509,200 | \$  | 386,800     | \$500,000 - |                                                                    |
| 7/2023  | • | 1      | \$ | 511,700 | \$  | 392,200     |             |                                                                    |
| 8/2023  | • | 1      | \$ | 514,700 | \$  | 385,900     | \$450,000 - |                                                                    |
| 9/2023  | • | 1      | \$ | 517,000 | \$  | 370,200     | \$400,000 - |                                                                    |
| 10/2023 | • | 1      | \$ | 518,900 | \$  | 364,000     | \$350,000 - | Median Rental Parity Historic Value                                |
| 11/2023 | • | 1      | \$ | 520,100 | \$  | 343,700     | \$300,000 - | Mental Fairty Thistoric value                                      |
| 12/2023 | • | 1      | \$ | 521,200 | \$  | 363,900     |             |                                                                    |
| 1/2024  | • | 1      | \$ | 521,900 | \$  | 386,600     | าก          | 503, 11503, 11503, 11503, 11503, 11503, 11503, 11503, 11504, 11504 |
| 2/2024  | • | 1      | \$ | 522,600 | \$  | 385,800     | 'ئ          | m 21 01 11 81 21 21 21 21 21 11                                    |