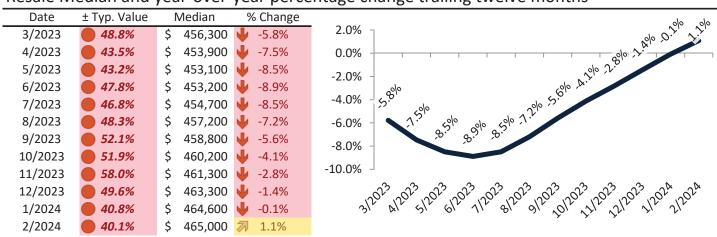

#### Resale Median and year-over-year percentage change trailing twelve months

| Date    | % Change       | Rent     | Own      |                                                              |
|---------|----------------|----------|----------|--------------------------------------------------------------|
| 3/2023  | <b>1</b> 2.8%  | \$ 2,618 | \$ 3,038 | \$4,500                                                      |
| 4/2023  | <b>1</b> 2.4%  | \$ 2,631 | \$ 2,970 |                                                              |
| 5/2023  | <b>1.9%</b>    | \$ 2,649 | \$ 3,004 | \$3,500 - 30 30 30 30 50 50 50 50 50 50 50 50 50 50 50 50 50 |
| 6/2023  | <b>1.7%</b>    | \$ 2,671 | \$ 3,128 | shi                      |
| 7/2023  | <b>1.4%</b>    | \$ 2,676 | \$ 3,118 | \$2,500 -                                                    |
| 8/2023  | <b>1.3%</b>    | \$ 2,668 | \$ 3,170 |                                                              |
| 9/2023  | <b>1.2%</b>    | \$ 2,644 | \$ 3,307 | \$1,500 -                                                    |
| 10/2023 | <b>1.0%</b>    | \$ 2,631 | \$ 3,363 | Rent Own Historic Cost to Own Relative to Rent               |
| 11/2023 | <b>3</b> 0.9%  | \$ 2,604 | \$ 3,537 | \$500                                                        |
| 12/2023 | <b>3</b> 0.7%  | \$ 2,615 | \$ 3,348 | 22 22 23 23 23 23 25 25 25 25 25 25 28 28                    |
| 1/2024  | <b>27</b> 0.7% | \$ 2,618 | \$ 3,153 | 3/2023/2023/2023/2023/2023/2023/2023/20                      |
| 2/2024  | <b>3</b> 0.3%  | \$ 2,617 | \$ 3,164 | у у у                                                        |

Historically, properties in this market sell at a 11.9% premium. Today's premium is 20.9%. This market is 9.0% overvalued. Median home price is \$523,500. Prices rose 2.0% year-over-year.

Monthly cost of ownership is \$3,163, and rents average \$2,616, making owning \$547 per month more costly than renting. Rents rose 0.3% year-over-year. The current capitalization rate (rent/price) is 4.8%.

Market rating = 5