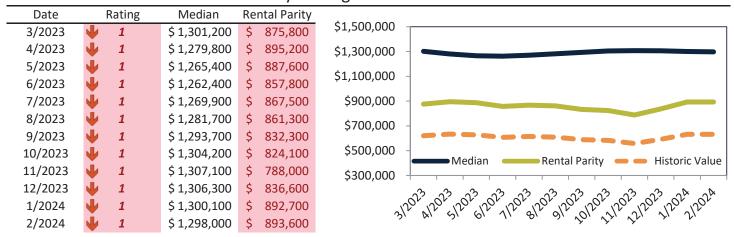

#### Median Home Price and Rental Parity trailing twelve months

| Date    |   | Rating | N  | ∕Iedian | Rei | ntal Parity |             |                                                                    |
|---------|---|--------|----|---------|-----|-------------|-------------|--------------------------------------------------------------------|
| 3/2023  | 4 | 1      | \$ | 510,000 | \$  | 389,000     | \$650,000   |                                                                    |
| 4/2023  | • | 1      | \$ | 508,000 | \$  | 397,900     | \$600,000 - |                                                                    |
| 5/2023  | • | 1      | \$ | 507,900 | \$  | 397,900     | \$550,000 - |                                                                    |
| 6/2023  | • | 1      | \$ | 509,200 | \$  | 386,800     | \$500,000 - |                                                                    |
| 7/2023  | • | 1      | \$ | 511,700 | \$  | 392,200     |             |                                                                    |
| 8/2023  | • | 1      | \$ | 514,700 | \$  | 385,900     | \$450,000 - |                                                                    |
| 9/2023  | • | 1      | \$ | 517,000 | \$  | 370,200     | \$400,000 - |                                                                    |
| 10/2023 | • | 1      | \$ | 518,900 | \$  | 364,000     | \$350,000 - | Median Rental Parity Historic Value                                |
| 11/2023 | • | 1      | \$ | 520,100 | \$  | 343,700     | \$300,000 - | Mental Fairty Thistoric value                                      |
| 12/2023 | • | 1      | \$ | 521,200 | \$  | 363,900     |             |                                                                    |
| 1/2024  | • | 1      | \$ | 521,900 | \$  | 386,600     | าก          | 503, 11503, 11503, 11503, 11503, 11503, 11503, 11503, 11504, 11504 |
| 2/2024  | • | 1      | \$ | 522,600 | \$  | 385,800     | 'ئ          | m 21 01 11 81 21 21 21 21 21 11                                    |