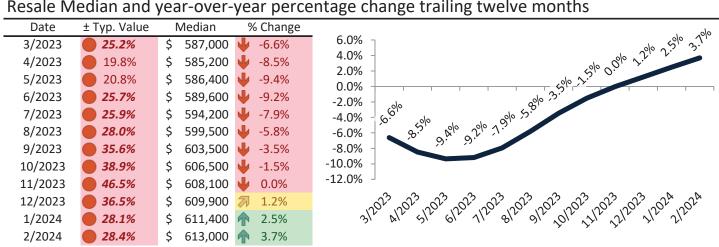

#### Washoe County Housing Market Value & Trends Update

Historically, properties in this market sell at a -5.2% discount. Today's premium is 35.4%. This market is 40.6% overvalued. Median home price is \$522,600. Prices rose 1.7% year-over-year.

Monthly cost of ownership is \$3,158, and rents average \$2,332, making owning \$826 per month more costly than renting. Rents rose 0.6% year-over-year. The current capitalization rate (rent/price) is 4.3%.

#### Resale Median and year-over-year percentage change trailing twelve months

| Date    | % Change      | Rent     | Own      |                                                        |
|---------|---------------|----------|----------|--------------------------------------------------------|
| 3/2023  | <b>1</b> 2.5% | \$ 2,320 | \$ 3,041 | \$4,500                                                |
| 4/2023  | <b>1</b> 2.1% | \$ 2,328 | \$ 2,973 | 7 7,                                                   |
| 5/2023  | <b>1.8%</b>   | \$ 2,356 | \$ 3,007 | \$3,500 - 20 26 27 20 26 27 25 25 27 27                |
| 6/2023  | <b>1.5%</b>   | \$ 2,377 | \$ 3,129 | \$3,500 - 30 30 50 50 50 50 50 50 50 50 50 50 50 50 50 |
| 7/2023  | <b>3</b> 1.3% | \$ 2,390 | \$ 3,118 | \$2,500                                                |
| 8/2023  | <b>3</b> 1.1% | \$ 2,376 | \$ 3,169 |                                                        |
| 9/2023  | <b>3</b> 1.1% | \$ 2,366 | \$ 3,304 | \$1,500 -                                              |
| 10/2023 | <b>1.0%</b>   | \$ 2,357 | \$ 3,359 | Rent Own Historic Cost to Own Relative to Rent         |
| 11/2023 | <b>1.0%</b>   | \$ 2,335 | \$ 3,532 | \$500 +                                                |
| 12/2023 | <b>3</b> 0.8% | \$ 2,335 | \$ 3,344 | 312023 512023 112023 312023 312023 312024              |
| 1/2024  | <b>3</b> 0.8% | \$ 2,332 | \$ 3,148 | 312023 512023 112023 912023 112023 112024              |
| 2/2024  | <b>3</b> 0.6% | \$ 2,332 | \$ 3,158 | Y                                                      |