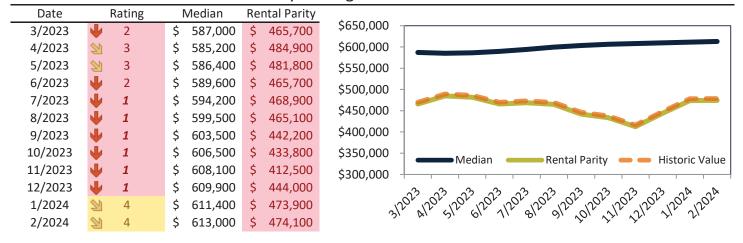

>3</b> 0.1% | \$ 2,157 | \$<br>2,524 | 023 023 023 023 023 023 023 023 023 023                |
| 1/2024  | <b>-</b> 0.2% | \$ 2,138 | \$<br>2,381 | 312023120231202312023120231202312023120                |
| 2/2024  | -0.9%         | \$ 2,134 | \$<br>2,391 | ууу                                                    |



Historically, properties in this market sell at a 0.9% premium. Today's premium is 29.3%. This market is 28.4% overvalued. Median home price is \$613,000. Prices rose 3.7% year-over-year.

Monthly cost of ownership is \$3,704, and rents average \$2,865, making owning \$839 per month more costly than renting. Rents rose 2.4% year-over-year. The current capitalization rate (rent/price) is 4.5%.

Market rating = 4

#### Median Home Price and Rental Parity trailing twelve months



#### Resale Median and year-over-year percentage change trailing twelve months



| Date    | % Change      | Rent     | Own      | _ \$15,000 ¬                                                          |
|---------|---------------|----------|----------|-----------------------------------------------------------------------|
| 3/2023  | <b>1</b> 3.7% | \$ 2,777 | \$ 3,500 |                                                                       |
| 4/2023  | <b>1</b> 3.3% | \$ 2,838 | \$ 3,424 |                                                                       |
| 5/2023  | <b>1</b> 2.5% | \$ 2,852 | \$ 3,471 | \$10,000                                                              |
| 6/2023  | <b>1</b> 2.1% | \$ 2,862 | \$ 3,622 |