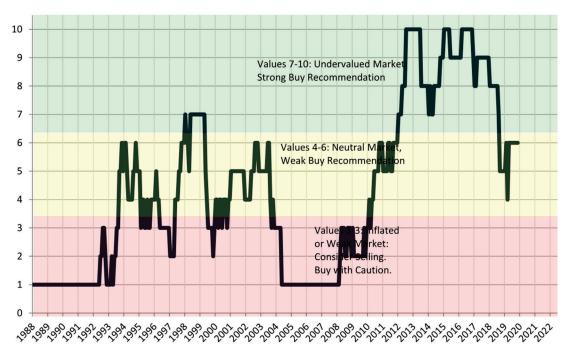

#### Historic Median Home Price Relative to Rental Parity: Washoe County since January 1988

TAIT Housing Report® Market Timing System Rating: Washoe County since January 1988