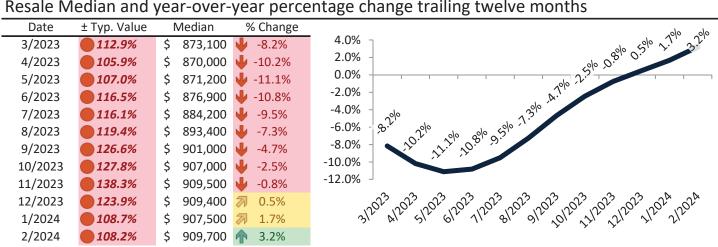

#### Resale Median and year-over-year percentage change trailing twelve months

| Date    | % Change      | Rent     | Own      |                                                        |
|---------|---------------|----------|----------|--------------------------------------------------------|
| 3/2023  | <b>1</b> 2.5% | \$ 2,320 | \$ 3,041 | \$4,500                                                |
| 4/2023  | <b>1</b> 2.1% | \$ 2,328 | \$ 2,973 | 7 7,                                                   |
| 5/2023  | <b>1.8%</b>   | \$ 2,356 | \$ 3,007 | \$3,500 - 20 26 27 20 26 27 25 25 27 27                |
| 6/2023  | <b>1.5%</b>   | \$ 2,377 | \$ 3,129 | \$3,500 - 30 30 50 50 50 50 50 50 50 50 50 50 50 50 50 |
| 7/2023  | <b>3</b> 1.3% | \$ 2,390 | \$ 3,118 | \$2,500                                                |
| 8/2023  | <b>3</b> 1.1% | \$ 2,376 | \$ 3,169 |                                                        |
| 9/2023  | <b>3</b> 1.1% | \$ 2,366 | \$ 3,304 | \$1,500 -                                              |
| 10/2023 | <b>1.0%</b>   | \$ 2,357 | \$ 3,359 | Rent Own Historic Cost to Own Relative to Rent         |
| 11/2023 | <b>1.0%</b>   | \$ 2,335 | \$ 3,532 | \$500 +                                                |
| 12/2023 | <b>3</b> 0.8% | \$ 2,335 | \$ 3,344 | 312023 512023 112023 312023 312023 312024              |
| 1/2024  | <b>3</b> 0.8% | \$ 2,332 | \$ 3,148 | 312023 512023 112023 912023 112023 112024              |
| 2/2024  | <b>3</b> 0.6% | \$ 2,332 | \$ 3,158 | Y                                                      |