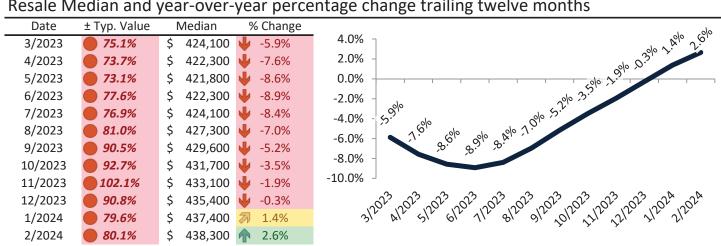

#### Resale Median and year-over-year percentage change trailing twelve months

| Date    | % Change       | Rent     | Own      |                                                              |
|---------|----------------|----------|----------|--------------------------------------------------------------|
| 3/2023  | <b>1</b> 2.8%  | \$ 2,618 | \$ 3,038 | \$4,500                                                      |
| 4/2023  | <b>1</b> 2.4%  | \$ 2,631 | \$ 2,970 |                                                              |
| 5/2023  | <b>1.9%</b>    | \$ 2,649 | \$ 3,004 | \$3,500 - 30 30 30 30 50 50 50 50 50 50 50 50 50 50 50 50 50 |
| 6/2023  | <b>1.7%</b>    | \$ 2,671 | \$ 3,128 | shi                      |
| 7/2023  | <b>1.4%</b>    | \$ 2,676 | \$ 3,118 | \$2,500 -                                                    |
| 8/2023  | <b>1.3%</b>    | \$ 2,668 | \$ 3,170 |                                                              |
| 9/2023  | <b>1.2%</b>    | \$ 2,644 | \$ 3,307 | \$1,500 -                                                    |
| 10/2023 | <b>1.0%</b>    | \$ 2,631 | \$ 3,363 | Rent Own Historic Cost to Own Relative to Rent               |
| 11/2023 | <b>3</b> 0.9%  | \$ 2,604 | \$ 3,537 | \$500                                                        |
| 12/2023 | <b>3</b> 0.7%  | \$ 2,615 | \$ 3,348 | 22 22 23 23 23 23 25 25 25 25 25 25 28 28                    |
| 1/2024  | <b>27</b> 0.7% | \$ 2,618 | \$ 3,153 | 3/2023/2023/2023/2023/2023/2023/2023/20                      |
| 2/2024  | <b>3</b> 0.3%  | \$ 2,617 | \$ 3,164 | у у у                                                        |