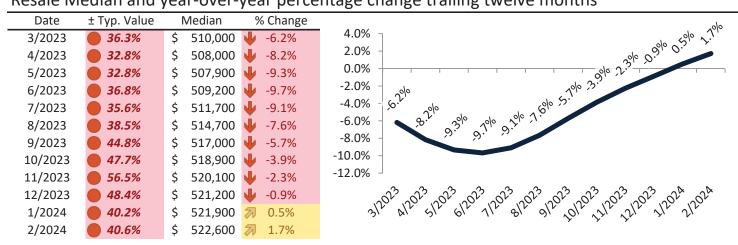

#### Resale Median and year-over-year percentage change trailing twelve months

| Date    | % Change      | Rent     | Own      |                                                        |
|---------|---------------|----------|----------|--------------------------------------------------------|
| 3/2023  | <b>1</b> 2.5% | \$ 2,320 | \$ 3,041 | \$4,500                                                |
| 4/2023  | <b>1</b> 2.1% | \$ 2,328 | \$ 2,973 | 7 7,                                                   |
| 5/2023  | <b>1.8%</b>   | \$ 2,356 | \$ 3,007 | \$3,500 - 20 26 27 20 26 27 25 25 27 27                |
| 6/2023  | <b>1.5%</b>   | \$ 2,377 | \$ 3,129 | \$3,500 - 30 30 50 50 50 50 50 50 50 50 50 50 50 50 50 |
| 7/2023  | <b>3</b> 1.3% | \$ 2,390 | \$ 3,118 | \$2,500                                                |
| 8/2023  | <b>3</b> 1.1% | \$ 2,376 | \$ 3,169 |                                                        |
| 9/2023  | <b>3</b> 1.1% | \$ 2,366 | \$ 3,304 | \$1,500 -                                              |
| 10/2023 | <b>1.0%</b>   | \$ 2,357 | \$ 3,359 | Rent Own Historic Cost to Own Relative to Rent         |
| 11/2023 | <b>1.0%</b>   | \$ 2,335 | \$ 3,532 | \$500 +                                                |
| 12/2023 | <b>3</b> 0.8% | \$ 2,335 | \$ 3,344 | 312023 512023 112023 312023 312023 312024              |
| 1/2024  | <b>3</b> 0.8% | \$ 2,332 | \$ 3,148 | 312023 512023 112023 912023 112023 112024              |
| 2/2024  | <b>3</b> 0.6% | \$ 2,332 | \$ 3,158 | Y                                                      |