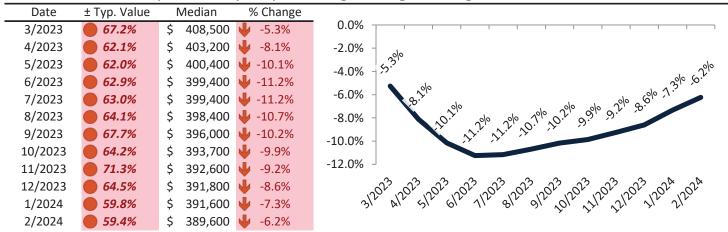

#### Resale Median and year-over-year percentage change trailing twelve months

| Date    | % Change      | Rent     | Own      |                                                        |
|---------|---------------|----------|----------|--------------------------------------------------------|
| 3/2023  | <b>1</b> 2.5% | \$ 2,320 | \$ 3,041 | \$4,500                                                |
| 4/2023  | <b>1</b> 2.1% | \$ 2,328 | \$ 2,973 | 7 7,                                                   |
| 5/2023  | <b>1.8%</b>   | \$ 2,356 | \$ 3,007 | \$3,500 - 20 26 27 20 26 27 25 25 27 27                |
| 6/2023  | <b>1.5%</b>   | \$ 2,377 | \$ 3,129 | \$3,500 - 30 30 50 50 50 50 50 50 50 50 50 50 50 50 50 |
| 7/2023  | <b>3</b> 1.3% | \$ 2,390 | \$ 3,118 | \$2,500                                                |
| 8/2023  | <b>3</b> 1.1% | \$ 2,376 | \$ 3,169 |                                                        |
| 9/2023  | <b>3</b> 1.1% | \$ 2,366 | \$ 3,304 | \$1,500 -                                              |
| 10/2023 | <b>1.0%</b>   | \$ 2,357 | \$ 3,359 | Rent Own Historic Cost to Own Relative to Rent         |
| 11/2023 | <b>1.0%</b>   | \$ 2,335 | \$ 3,532 | \$500 +                                                |
| 12/2023 | <b>3</b> 0.8% | \$ 2,335 | \$ 3,344 | 312023 512023 112023 312023 312023 312024              |
| 1/2024  | <b>3</b> 0.8% | \$ 2,332 | \$ 3,148 | 312023 512023 112023 912023 112023 112024              |
| 2/2024  | <b>3</b> 0.6% | \$ 2,332 | \$ 3,158 | Y                                                      |