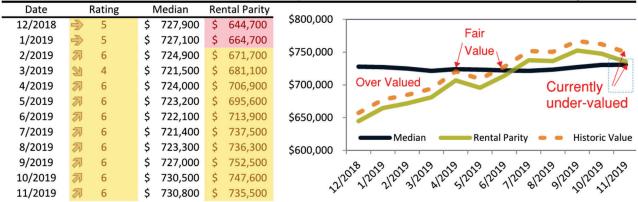

#### Historic Median Home Price Relative to Rental Parity: Washoe County since January 1988

TAIT Housing Report® Market Timing System Rating: Washoe County since January 1988