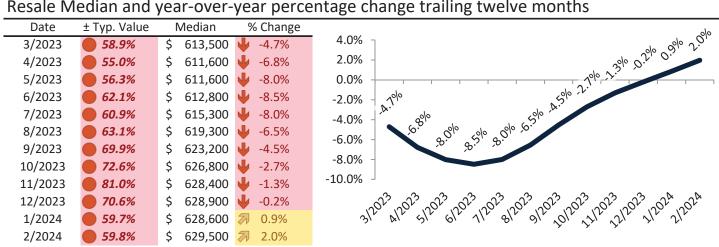

Historically, properties in this market sell at a 11.9% premium. Today's premium is 20.9%. This market is 9.0% overvalued. Median home price is \$523,500. Prices rose 2.0% year-over-year.

Monthly cost of ownership is \$3,163, and rents average \$2,616, making owning \$547 per month more costly than renting. Rents rose 0.3% year-over-year. The current capitalization rate (rent/price) is 4.8%.

Market rating = 5

#### Resale Median and year-over-year percentage change trailing twelve months

| Date    | % Change       | Rent     | Own      |                                                              |
|---------|----------------|----------|----------|--------------------------------------------------------------|
| 3/2023  | <b>1</b> 2.8%  | \$ 2,618 | \$ 3,038 | \$4,500                                                      |
| 4/2023  | <b>1</b> 2.4%  | \$ 2,631 | \$ 2,970 |                                                              |
| 5/2023  | <b>1.9%</b>    | \$ 2,649 | \$ 3,004 | \$3,500 - 30 30 30 30 50 50 50 50 50 50 50 50 50 50 50 50 50 |
| 6/2023  | <b>1.7%</b>    | \$ 2,671 | \$ 3,128 | shi                      |
| 7/2023  | <b>1.4%</b>    | \$ 2,676 | \$ 3,118 | \$2,500 -                                                    |
| 8/2023  | <b>1.3%</b>    | \$ 2,668 | \$ 3,170 |                                                              |
| 9/2023  | <b>1.2%</b>    | \$ 2,644 | \$ 3,307 | \$1,500 -                                                    |
| 10/2023 | <b>1.0%</b>    | \$ 2,631 | \$ 3,363 | Rent Own Historic Cost to Own Relative to Rent               |
| 11/2023 | <b>3</b> 0.9%  | \$ 2,604 | \$ 3,537 | \$500                                                        |
| 12/2023 | <b>3</b> 0.7%  | \$ 2,615 | \$ 3,348 | 22 22 23 23 23 23 25 25 25 25 25 25 28 28                    |
| 1/2024  | <b>27</b> 0.7% | \$ 2,618 | \$ 3,153 | 3/2023/2023/2023/2023/2023/2023/2023/20                      |
| 2/2024  | <b>3</b> 0.3%  | \$ 2,617 | \$ 3,164 | у у у                                                        |