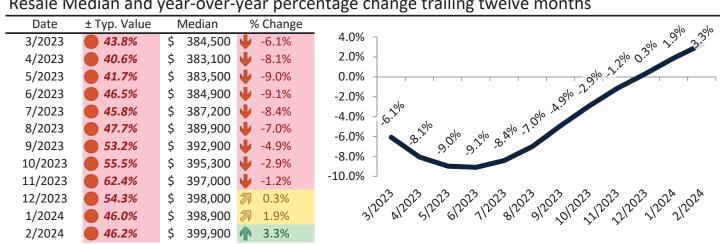

Historically, properties in this market sell at a 11.9% premium. Today's premium is 20.9%. This market is 9.0% overvalued. Median home price is \$523,500. Prices rose 2.0% year-over-year.

Monthly cost of ownership is \$3,163, and rents average \$2,616, making owning \$547 per month more costly than renting. Rents rose 0.3% year-over-year. The current capitalization rate (rent/price) is 4.8%.

#### Resale Median and year-over-year percentage change trailing twelve months

| Date    | % Change       | Rent     | Own      |                                                              |
|---------|----------------|----------|----------|--------------------------------------------------------------|
| 3/2023  | <b>1</b> 2.8%  | \$ 2,618 | \$ 3,038 | \$4,500                                                      |
| 4/2023  | <b>1</b> 2.4%  | \$ 2,631 | \$ 2,970 |                                                              |
| 5/2023  | <b>1.9%</b>    | \$ 2,649 | \$ 3,004 | \$3,500 - 30 30 30 30 50 50 50 50 50 50 50 50 50 50 50 50 50 |
| 6/2023  | <b>1.7%</b>    | \$ 2,671 | \$ 3,128 | shi                      |
| 7/2023  | <b>1.4%</b>    | \$ 2,676 | \$ 3,118 | \$2,500 -                                                    |
| 8/2023  | <b>1.3%</b>    | \$ 2,668 | \$ 3,170 |                                                              |
| 9/2023  | <b>1.2%</b>    | \$ 2,644 | \$ 3,307 | \$1,500 -                                                    |
| 10/2023 | <b>1.0%</b>    | \$ 2,631 | \$ 3,363 | Rent Own Historic Cost to Own Relative to Rent               |
| 11/2023 | <b>3</b> 0.9%  | \$ 2,604 | \$ 3,537 | \$500                                                        |
| 12/2023 | <b>3</b> 0.7%  | \$ 2,615 | \$ 3,348 | 22 22 23 23 23 23 25 25 25 25 25 25 28 28                    |
| 1/2024  | <b>27</b> 0.7% | \$ 2,618 | \$ 3,153 | 3/2023/2023/2023/2023/2023/2023/2023/20                      |
| 2/2024  | <b>3</b> 0.3%  | \$ 2,617 | \$ 3,164 | у у у                                                        |