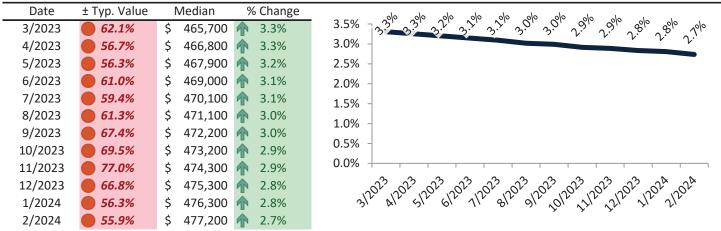

#### Resale Median and year-over-year percentage change trailing twelve months

| Date    | % Change       | Rent     | Own      |                                                              |
|---------|----------------|----------|----------|--------------------------------------------------------------|
| 3/2023  | <b>1</b> 2.8%  | \$ 2,618 | \$ 3,038 | \$4,500                                                      |
| 4/2023  | <b>1</b> 2.4%  | \$ 2,631 | \$ 2,970 |                                                              |
| 5/2023  | <b>1.9%</b>    | \$ 2,649 | \$ 3,004 | \$3,500 - 30 30 30 30 50 50 50 50 50 50 50 50 50 50 50 50 50 |
| 6/2023  | <b>1.7%</b>    | \$ 2,671 | \$ 3,128 | shi                      |
| 7/2023  | <b>1.4%</b>    | \$ 2,676 | \$ 3,118 | \$2,500 -                                                    |
| 8/2023  | <b>1.3%</b>    | \$ 2,668 | \$ 3,170 |                                                              |
| 9/2023  | <b>1.2%</b>    | \$ 2,644 | \$ 3,307 | \$1,500 -                                                    |
| 10/2023 | <b>1.0%</b>    | \$ 2,631 | \$ 3,363 | Rent Own Historic Cost to Own Relative to Rent               |
| 11/2023 | <b>3</b> 0.9%  | \$ 2,604 | \$ 3,537 | \$500                                                        |
| 12/2023 | <b>3</b> 0.7%  | \$ 2,615 | \$ 3,348 | 22 22 23 23 23 23 25 25 25 25 25 25 28 28                    |
| 1/2024  | <b>27</b> 0.7% | \$ 2,618 | \$ 3,153 | 3/2023/2023/2023/2023/2023/2023/2023/20                      |
| 2/2024  | <b>3</b> 0.3%  | \$ 2,617 | \$ 3,164 | у у у                                                        |