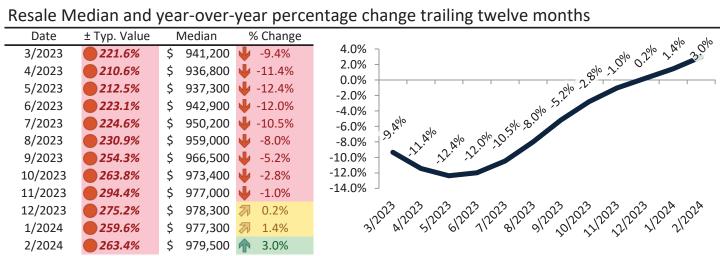

#### Resale Median and year-over-year percentage change trailing twelve months

| Date    | % Change      | Rent     | Own      |                                                        |
|---------|---------------|----------|----------|--------------------------------------------------------|
| 3/2023  | <b>1</b> 2.5% | \$ 2,320 | \$ 3,041 | \$4,500                                                |
| 4/2023  | <b>1</b> 2.1% | \$ 2,328 | \$ 2,973 | 7 7,                                                   |
| 5/2023  | <b>1.8%</b>   | \$ 2,356 | \$ 3,007 | \$3,500 - 20 26 27 20 26 27 25 25 27 27                |
| 6/2023  | <b>1.5%</b>   | \$ 2,377 | \$ 3,129 | \$3,500 - 30 30 50 50 50 50 50 50 50 50 50 50 50 50 50 |
| 7/2023  | <b>3</b> 1.3% | \$ 2,390 | \$ 3,118 | \$2,500                                                |
| 8/2023  | <b>3</b> 1.1% | \$ 2,376 | \$ 3,169 |                                                        |
| 9/2023  | <b>3</b> 1.1% | \$ 2,366 | \$ 3,304 | \$1,500 -                                              |
| 10/2023 | <b>1.0%</b>   | \$ 2,357 | \$ 3,359 | Rent Own Historic Cost to Own Relative to Rent         |
| 11/2023 | <b>1.0%</b>   | \$ 2,335 | \$ 3,532 | \$500 +                                                |
| 12/2023 | <b>3</b> 0.8% | \$ 2,335 | \$ 3,344 | 312023 512023 112023 312023 312023 312024              |
| 1/2024  | <b>3</b> 0.8% | \$ 2,332 | \$ 3,148 | 312023 512023 112023 912023 112023 112024              |
| 2/2024  | <b>3</b> 0.6% | \$ 2,332 | \$ 3,158 | Y                                                      |