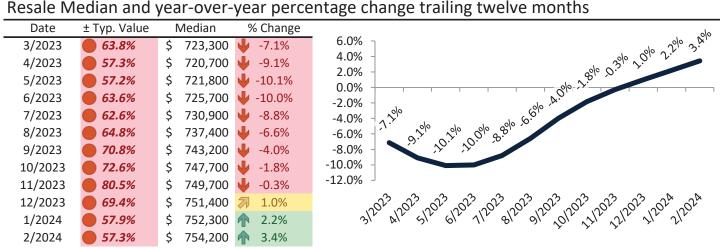

#### Resale Median and year-over-year percentage change trailing twelve months

| Date    | % Change       | Rent     | Own      |                                                              |
|---------|----------------|----------|----------|--------------------------------------------------------------|
| 3/2023  | <b>1</b> 2.8%  | \$ 2,618 | \$ 3,038 | \$4,500                                                      |
| 4/2023  | <b>1</b> 2.4%  | \$ 2,631 | \$ 2,970 |                                                              |
| 5/2023  | <b>1.9%</b>    | \$ 2,649 | \$ 3,004 | \$3,500 - 30 30 30 30 50 50 50 50 50 50 50 50 50 50 50 50 50 |
| 6/2023  | <b>1.7%</b>    | \$ 2,671 | \$ 3,128 | shi                      |
| 7/2023  | <b>1.4%</b>    | \$ 2,676 | \$ 3,118 | \$2,500 -                                                    |
| 8/2023  | <b>1.3%</b>    | \$ 2,668 | \$ 3,170 |                                                              |
| 9/2023  | <b>1.2%</b>    | \$ 2,644 | \$ 3,307 | \$1,500 -                                                    |
| 10/2023 | <b>1.0%</b>    | \$ 2,631 | \$ 3,363 | Rent Own Historic Cost to Own Relative to Rent               |
| 11/2023 | <b>3</b> 0.9%  | \$ 2,604 | \$ 3,537 | \$500                                                        |
| 12/2023 | <b>3</b> 0.7%  | \$ 2,615 | \$ 3,348 | 22 22 23 23 23 23 25 25 25 25 25 25 28 28                    |
| 1/2024  | <b>27</b> 0.7% | \$ 2,618 | \$ 3,153 | 3/2023/2023/2023/2023/2023/2023/2023/20                      |
| 2/2024  | <b>3</b> 0.3%  | \$ 2,617 | \$ 3,164 | у у у                                                        |