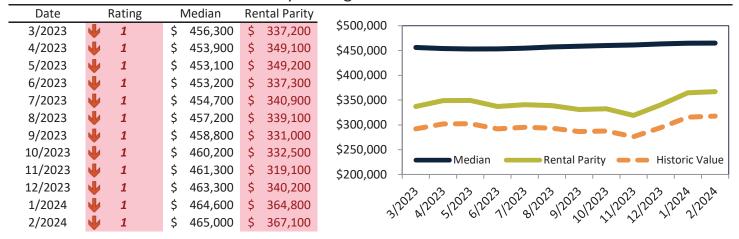

#### Median Home Price and Rental Parity trailing twelve months

| Date    |   | Rating | N  | ∕Iedian | Rei | ntal Parity |             |                                                                    |
|---------|---|--------|----|---------|-----|-------------|-------------|--------------------------------------------------------------------|
| 3/2023  | 4 | 1      | \$ | 510,000 | \$  | 389,000     | \$650,000   |                                                                    |
| 4/2023  | • | 1      | \$ | 508,000 | \$  | 397,900     | \$600,000 - |                                                                    |
| 5/2023  | • | 1      | \$ | 507,900 | \$  | 397,900     | \$550,000 - |                                                                    |
| 6/2023  | • | 1      | \$ | 509,200 | \$  | 386,800     | \$500,000 - |                                                                    |
| 7/2023  | • | 1      | \$ | 511,700 | \$  | 392,200     |             |                                                                    |
| 8/2023  | • | 1      | \$ | 514,700 | \$  | 385,900     | \$450,000 - |                                                                    |
| 9/2023  | • | 1      | \$ | 517,000 | \$  | 370,200     | \$400,000 - |                                                                    |
| 10/2023 | • | 1      | \$ | 518,900 | \$  | 364,000     | \$350,000 - | Median Rental Parity Historic Value                                |
| 11/2023 | • | 1      | \$ | 520,100 | \$  | 343,700     | \$300,000 - | Mental Fairty Thistoric value                                      |
| 12/2023 | • | 1      | \$ | 521,200 | \$  | 363,900     |             |                                                                    |
| 1/2024  | • | 1      | \$ | 521,900 | \$  | 386,600     | าก          | 503, 11503, 11503, 11503, 11503, 11503, 11503, 11503, 11504, 11504 |
| 2/2024  | • | 1      | \$ | 522,600 | \$  | 385,800     | 'ئ          | m 21 01 11 81 21 21 21 21 21 11                                    |

#### Washoe County Housing Market Value & Trends Update

Historically, properties in this market sell at a -5.2% discount. Today's premium is 35.4%. This market is 40.6% overvalued. Median home price is \$522,600. Prices rose 1.7% year-over-year.

#### Market rating = 1