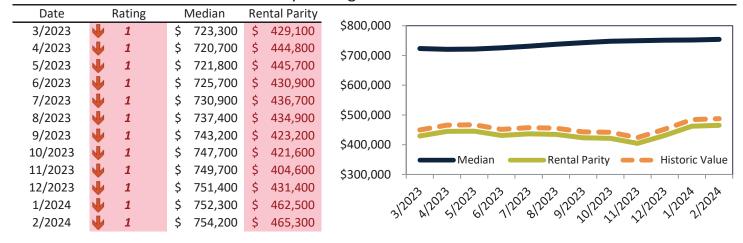

#### Median Home Price and Rental Parity trailing twelve months

| Date    |   | Rating | N  | ∕Iedian | Rei | ntal Parity |             |                                                                    |
|---------|---|--------|----|---------|-----|-------------|-------------|--------------------------------------------------------------------|
| 3/2023  | 4 | 1      | \$ | 510,000 | \$  | 389,000     | \$650,000   |                                                                    |
| 4/2023  | • | 1      | \$ | 508,000 | \$  | 397,900     | \$600,000 - |                                                                    |
| 5/2023  | • | 1      | \$ | 507,900 | \$  | 397,900     | \$550,000 - |                                                                    |
| 6/2023  | • | 1      | \$ | 509,200 | \$  | 386,800     | \$500,000 - |                                                                    |
| 7/2023  | • | 1      | \$ | 511,700 | \$  | 392,200     |             |                                                                    |
| 8/2023  | • | 1      | \$ | 514,700 | \$  | 385,900     | \$450,000 - |                                                                    |
| 9/2023  | • | 1      | \$ | 517,000 | \$  | 370,200     | \$400,000 - |                                                                    |
| 10/2023 | • | 1      | \$ | 518,900 | \$  | 364,000     | \$350,000 - | Median Rental Parity Historic Value                                |
| 11/2023 | • | 1      | \$ | 520,100 | \$  | 343,700     | \$300,000 - | Mental Fairty Thistoric value                                      |
| 12/2023 | • | 1      | \$ | 521,200 | \$  | 363,900     |             |                                                                    |
| 1/2024  | • | 1      | \$ | 521,900 | \$  | 386,600     | าก          | 503, 11503, 11503, 11503, 11503, 11503, 11503, 11503, 11504, 11504 |
| 2/2024  | • | 1      | \$ | 522,600 | \$  | 385,800     | 'ئ          | m 21 01 11 81 21 21 21 21 21 11                                    |