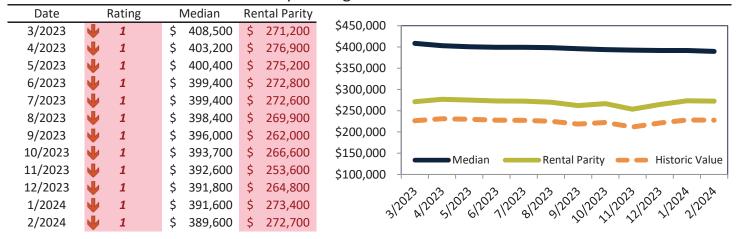

| \$<br>5,368 | \$<br>8,382 | 22 25 25 25 25 25 25 25 25 25 25 26 24 24              |
| 1/2024  | 1 | 3.7%     | \$<br>5,385 | \$<br>7,841 | 3/2023/2023/2023/2023/2023/2023/2023/20                |
| 2/2024  | 1 | 3.7%     | \$<br>5,401 | \$<br>7,845 | y y y                                                  |



Historically, properties in this market sell at a -16.5% discount. Today's premium is 42.9%. This market is 59.4% overvalued. Median home price is \$389,600. Prices fell 6.2% year-over-year.

Monthly cost of ownership is \$2,354, and rents average \$1,648, making owning \$706 per month more costly than renting. Rents rose 1.6% year-over-year. The current capitalization rate (rent/price) is 4.1%.

Market rating = 1

#### Median Home Price and Rental Parity trailing twelve months



#### Resale Median and year-over-year percentage change trailing twelve months



| Date    | % Change      | Rent     | Own         | \$3,000 ¬