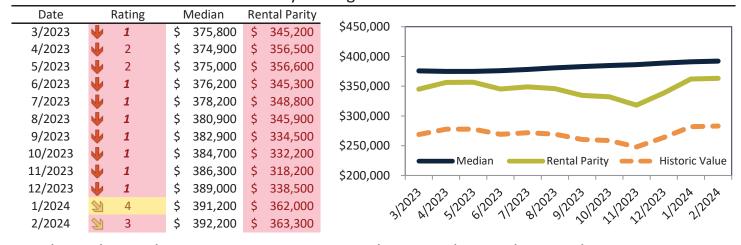

Historically, properties in this market sell at a -5.8% discount. Today's premium is 33.5%. This market is 39.3% overvalued. Median home price is \$487,800. Prices rose 1.9% year-over-year.

Monthly cost of ownership is \$2,948, and rents average \$2,208, making owning \$740 per month more costly than renting. Rents rose 0.8% year-over-year. The current capitalization rate (rent/price) is 4.3%.

Market rating = 1

#### Median Home Price and Rental Parity trailing twelve months