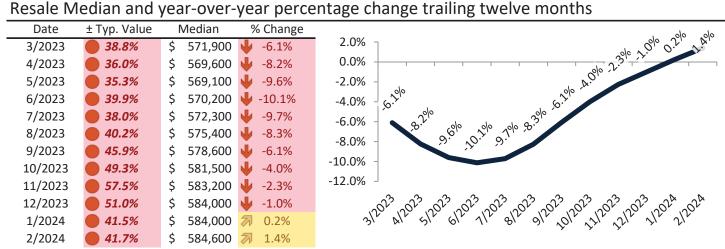

#### Washoe County Housing Market Value & Trends Update

Historically, properties in this market sell at a -5.2% discount. Today's premium is 35.4%. This market is 40.6% overvalued. Median home price is \$522,600. Prices rose 1.7% year-over-year.

#### Resale Median and year-over-year percentage change trailing twelve months

| Date    | % Change      | Rent     | Own      |                                                        |
|---------|---------------|----------|----------|--------------------------------------------------------|
| 3/2023  | <b>1</b> 2.5% | \$ 2,320 | \$ 3,041 | \$4,500                                                |
| 4/2023  | <b>1</b> 2.1% | \$ 2,328 | \$ 2,973 | 7 7,                                                   |
| 5/2023  | <b>1.8%</b>   | \$ 2,356 | \$ 3,007 | \$3,500 - 20 26 27 20 26 27 25 25 27 27                |
| 6/2023  | <b>1.5%</b>   | \$ 2,377 | \$ 3,129 | \$3,500 - 30 30 50 50 50 50 50 50 50 50 50 50 50 50 50 |
| 7/2023  | <b>3</b> 1.3% | \$ 2,390 | \$ 3,118 | \$2,500                                                |
| 8/2023  | <b>3</b> 1.1% | \$ 2,376 | \$ 3,169 |                                                        |
| 9/2023  | <b>3</b> 1.1% | \$ 2,366 | \$ 3,304 | \$1,500 -                                              |
| 10/2023 | <b>1.0%</b>   | \$ 2,357 | \$ 3,359 | Rent Own Historic Cost to Own Relative to Rent         |
| 11/2023 | <b>1.0%</b>   | \$ 2,335 | \$ 3,532 | \$500 +                                                |
| 12/2023 | <b>3</b> 0.8% | \$ 2,335 | \$ 3,344 | 312023 512023 112023 312023 312023 312024              |
| 1/2024  | <b>3</b> 0.8% | \$ 2,332 | \$ 3,148 | 312023 512023 112023 912023 112023 112024              |
| 2/2024  | <b>3</b> 0.6% | \$ 2,332 | \$ 3,158 | Y                                                      |