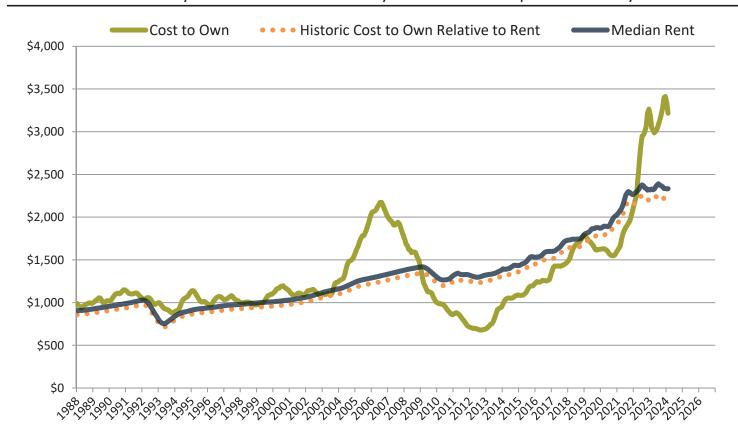

#### Washoe County median home price since January 1988

Washoe County median rent and monthly cost of ownership since January 1988