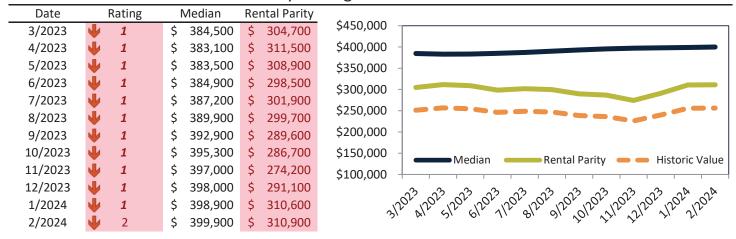

#### Washoe County Housing Market Value & Trends Update

Historically, properties in this market sell at a -5.2% discount. Today's premium is 35.4%. This market is 40.6% overvalued. Median home price is \$522,600. Prices rose 1.7% year-over-year.

#### Median Home Price and Rental Parity trailing twelve months

| Date    |   | Rating | N  | ∕Iedian | Rei | ntal Parity |             |                                                                    |
|---------|---|--------|----|---------|-----|-------------|-------------|--------------------------------------------------------------------|
| 3/2023  | 4 | 1      | \$ | 510,000 | \$  | 389,000     | \$650,000   |                                                                    |
| 4/2023  | • | 1      | \$ | 508,000 | \$  | 397,900     | \$600,000 - |                                                                    |
| 5/2023  | • | 1      | \$ | 507,900 | \$  | 397,900     | \$550,000 - |                                                                    |
| 6/2023  | • | 1      | \$ | 509,200 | \$  | 386,800     | \$500,000 - |                                                                    |
| 7/2023  | • | 1      | \$ | 511,700 | \$  | 392,200     |             |                                                                    |
| 8/2023  | • | 1      | \$ | 514,700 | \$  | 385,900     | \$450,000 - |                                                                    |
| 9/2023  | • | 1      | \$ | 517,000 | \$  | 370,200     | \$400,000 - |                                                                    |
| 10/2023 | • | 1      | \$ | 518,900 | \$  | 364,000     | \$350,000 - | Median Rental Parity Historic Value                                |
| 11/2023 | • | 1      | \$ | 520,100 | \$  | 343,700     | \$300,000 - | Mental Fairty Thistoric value                                      |
| 12/2023 | • | 1      | \$ | 521,200 | \$  | 363,900     |             |                                                                    |
| 1/2024  | • | 1      | \$ | 521,900 | \$  | 386,600     | าก          | 503, 11503, 11503, 11503, 11503, 11503, 11503, 11503, 11504, 11504 |
| 2/2024  | • | 1      | \$ | 522,600 | \$  | 385,800     | 'ئ          | m 21 01 11 81 21 21 21 21 21 11                                    |