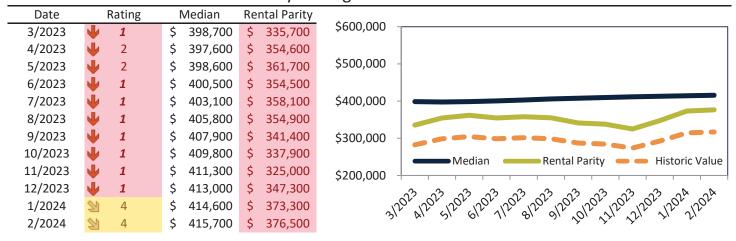

### Market Timing Rating and Valuations: Washoe County and Major Cities and Zips

| Study Area                      |               | Rating | ı    | Median    | Re | ntal Parity | % Over/Under<br>Rental Parity | Historic<br>Premium | % Over/Under<br>Historic Prem. |
|---------------------------------|---------------|--------|------|-----------|----|-------------|-------------------------------|---------------------|--------------------------------|
| Washoe County                   | •             | 1      | \$   | 522,600   | \$ | 385,800     | 35.4%                         | -5.2%               | 40.6%                          |
| Reno                            | $\Rightarrow$ | 5      | \$   | 523,500   | \$ | 432,900     | 20.9%                         | 11.9%               | 9.0%                           |
| Sparks                          | •             | 1      | \$   | 487,800   | \$ | 365,300     | 33.5%                         | -5.8%               | 39.3%                          |
| Carson City                     | 2             | 4      | \$   | 456,300   | \$ | 367,100     | 24.3%                         | -9.7%               | 34.0%                          |
| East Reno                       | 2             | 3      | \$   | 392,200   | \$ | 363,300     | <b>7.9%</b>                   | -22.1%              | 30.0%                          |
| Southwest                       | •             | 1      | \$   | 754,200   | \$ | 465,300     | 62.1%                         | 4.8%                | 57.3%                          |
| North Valleys                   | 21            | 4      | \$   | 289,400   | \$ | 274,900     | ▶ 5.3%                        | -13.8%              | 19.1%                          |
| Northwest                       | •             | 2      | \$   | 571,500   | \$ | 413,100     | 38.3%                         | 2.1%                | 36.2%                          |
| Northeast                       | •             | 1      | \$   | 427,300   | \$ | 363,100     | 17.7%                         | -35.6%              | 53.3%                          |
| South Central                   | 1             | 8      | \$   | 346,000   | \$ | 488,800     | -29.3%                        | -18.4%              | <b>▶</b> -10.9%                |
| Old Northwest - West University | •             | 1      | \$   | 465,000   | \$ | 367,100     | 26.6%                         | -13.5%              | 40.1%                          |
| South Reno                      | •             | 1      | \$   | 909,700   | \$ | 438,400     | <b>1</b> 07.5%                | -0.7%               | 108.2%                         |
| Golden Valley                   | •             | 1      | \$   | 477,200   | \$ | 314,200     | <b>51.8%</b>                  | -4.1%               | 55.9%                          |
| Lemmon Valley                   | 21            | 4      | \$   | 415,700   | \$ | 376,500     | <b>1</b> 0.4%                 | -15.8%              | 26.2%                          |
| 89502                           | •             | 1      | \$   | 395,600   | \$ | 353,000     | 12.1%                         | -20.4%              | 32.5%                          |
| 89509                           | 21            | 4      | \$   | 613,000   | \$ | 474,100     | 29.3%                         | 0.9%                | 28.4%                          |
| 89436                           | •             | 1      | \$   | 532,900   | \$ | 390,400     | 36.5%                         | 1.7%                | 34.8%                          |
| 89523                           | •             | 1      | \$   | 584,600   | \$ | 403,700     | 44.8%                         | 3.1%                | 41.7%                          |
| 89431                           | •             | 2      | \$   | 370,400   | \$ | 337,700     | ▶ 9.7%                        | -19.9%              | 29.6%                          |
| 89506                           | <b>⇒</b>      | 5      | \$   | 427,100   | \$ | 398,200     | <b>7.2%</b>                   | -13.9%              | 21.1%                          |
| 89521                           | •             | 1      | \$   | 637,400   | \$ | 361,800     | 76.2%                         | 1.1%                | 75.1%                          |
| 89511                           | •             | 1      | \$   | 979,500   | \$ | 270,300     | 262.4%                        | -1.0%               | <b>263.4%</b>                  |
| 89503                           | •             | 1      | \$   | 438,300   | \$ | 264,700     | 65.5%                         | -14.6%              | 80.1%                          |
| 89434                           | •             | 1      | \$   | 441,900   | \$ | 296,200     | 49.2%                         | -10.4%              | 59.6%                          |
| 89433                           | •             | 2      | \$   | 399,900   | \$ | 310,900     | 28.6%                         | -17.6%              | 46.2%                          |
| 89508                           | •             | 1      | \$   | 447,500   | \$ | 339,500     | 31.8%                         | -9.4%               | 41.2%                          |
| 89441                           | •             | 1      | \$   | 629,500   | \$ | 392,400     | 60.4%                         | 0.6%                | 59.8%                          |
| 89519                           | •             | 1      | \$   | 803,800   | \$ | 315,600     | <b>154.7</b> %                | 7.0%                | 147.7%                         |
| 89451                           | •             | 1      | \$ 1 | 1,298,000 | \$ | 893,600     | <b>45.3%</b>                  | -29.2%              | 74.5%                          |
| 89501                           | •             | 1      | \$   | 389,600   | \$ | 272,700     | 42.9%                         | -5.8%               | 59.4%                          |
| 89510                           | •             | 2      | \$   | 463,100   | \$ | 368,800     | 25.6%                         | -4.4%               | 30.0%                          |
| 20724                           |               |        | _    | 622.000   | ,  | 200 700     | 0.55.50/                      | 7.00/               |                                |