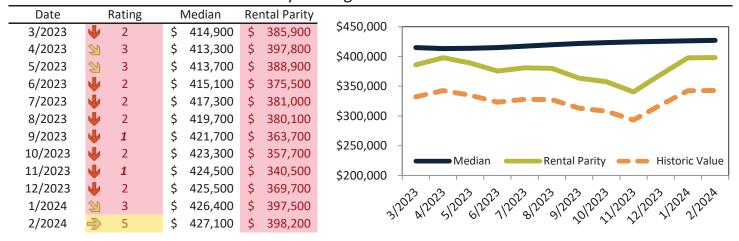

Historically, properties in this market sell at a 11.9% premium. Today's premium is 20.9%. This market is 9.0% overvalued. Median home price is \$523,500. Prices rose 2.0% year-over-year.

Monthly cost of ownership is \$3,163, and rents average \$2,616, making owning \$547 per month more costly than renting. Rents rose 0.3% year-over-year. The current capitalization rate (rent/price) is 4.8%.

#### Median Home Price and Rental Parity trailing twelve months