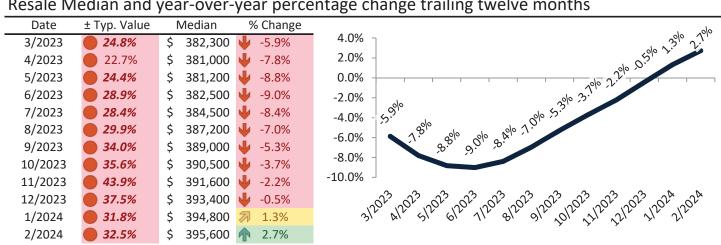

#### Resale Median and year-over-year percentage change trailing twelve months

| Date    | % Change       | Rent     | Own      |                                                              |
|---------|----------------|----------|----------|--------------------------------------------------------------|
| 3/2023  | <b>1</b> 2.8%  | \$ 2,618 | \$ 3,038 | \$4,500                                                      |
| 4/2023  | <b>1</b> 2.4%  | \$ 2,631 | \$ 2,970 |                                                              |
| 5/2023  | <b>1.9%</b>    | \$ 2,649 | \$ 3,004 | \$3,500 - 30 30 30 30 50 50 50 50 50 50 50 50 50 50 50 50 50 |
| 6/2023  | <b>1.7%</b>    | \$ 2,671 | \$ 3,128 | shi                      |
| 7/2023  | <b>1.4%</b>    | \$ 2,676 | \$ 3,118 | \$2,500 -                                                    |
| 8/2023  | <b>1.3%</b>    | \$ 2,668 | \$ 3,170 |                                                              |
| 9/2023  | <b>1.2%</b>    | \$ 2,644 | \$ 3,307 | \$1,500 -                                                    |
| 10/2023 | <b>1.0%</b>    | \$ 2,631 | \$ 3,363 | Rent Own Historic Cost to Own Relative to Rent               |
| 11/2023 | <b>3</b> 0.9%  | \$ 2,604 | \$ 3,537 | \$500                                                        |
| 12/2023 | <b>3</b> 0.7%  | \$ 2,615 | \$ 3,348 | 22 22 23 23 23 23 25 25 25 25 25 25 28 28                    |
| 1/2024  | <b>27</b> 0.7% | \$ 2,618 | \$ 3,153 | 3/2023/2023/2023/2023/2023/2023/2023/20                      |
| 2/2024  | <b>3</b> 0.3%  | \$ 2,617 | \$ 3,164 | у у у                                                        |