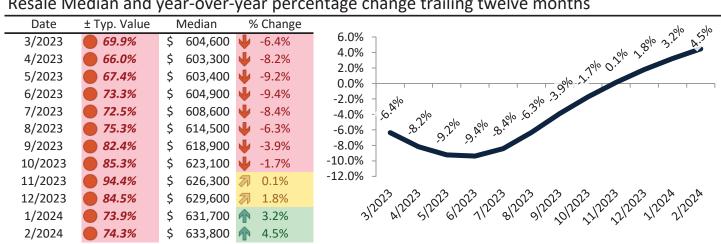

#### Resale Median and year-over-year percentage change trailing twelve months

| Date    | % Change      | Rent     | Own      |                                                        |
|---------|---------------|----------|----------|--------------------------------------------------------|
| 3/2023  | <b>1</b> 2.5% | \$ 2,320 | \$ 3,041 | \$4,500                                                |
| 4/2023  | <b>1</b> 2.1% | \$ 2,328 | \$ 2,973 | 7 7,                                                   |
| 5/2023  | <b>1.8%</b>   | \$ 2,356 | \$ 3,007 | \$3,500 - 20 26 27 20 26 27 25 25 27 27                |
| 6/2023  | <b>1.5%</b>   | \$ 2,377 | \$ 3,129 | \$3,500 - 30 30 50 50 50 50 50 50 50 50 50 50 50 50 50 |
| 7/2023  | <b>3</b> 1.3% | \$ 2,390 | \$ 3,118 | \$2,500                                                |
| 8/2023  | <b>3</b> 1.1% | \$ 2,376 | \$ 3,169 |                                                        |
| 9/2023  | <b>3</b> 1.1% | \$ 2,366 | \$ 3,304 | \$1,500 -                                              |
| 10/2023 | <b>1.0%</b>   | \$ 2,357 | \$ 3,359 | Rent Own Historic Cost to Own Relative to Rent         |
| 11/2023 | <b>1.0%</b>   | \$ 2,335 | \$ 3,532 | \$500 +                                                |
| 12/2023 | <b>3</b> 0.8% | \$ 2,335 | \$ 3,344 | 312023 512023 112023 312023 312023 312024              |
| 1/2024  | <b>3</b> 0.8% | \$ 2,332 | \$ 3,148 | 312023 512023 112023 912023 112023 112024              |
| 2/2024  | <b>3</b> 0.6% | \$ 2,332 | \$ 3,158 | Y                                                      |