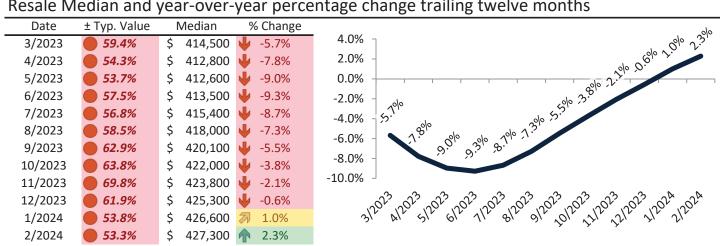

Historically, properties in this market sell at a 11.9% premium. Today's premium is 20.9%. This market is 9.0% overvalued. Median home price is \$523,500. Prices rose 2.0% year-over-year.

Monthly cost of ownership is \$3,163, and rents average \$2,616, making owning \$547 per month more costly than renting. Rents rose 0.3% year-over-year. The current capitalization rate (rent/price) is 4.8%.

#### Resale Median and year-over-year percentage change trailing twelve months

| Date    | % Change       | Rent     | Own      |                                                              |
|---------|----------------|----------|----------|--------------------------------------------------------------|
| 3/2023  | <b>1</b> 2.8%  | \$ 2,618 | \$ 3,038 | \$4,500                                                      |
| 4/2023  | <b>1</b> 2.4%  | \$ 2,631 | \$ 2,970 |                                                              |
| 5/2023  | <b>1.9%</b>    | \$ 2,649 | \$ 3,004 | \$3,500 - 30 30 30 30 50 50 50 50 50 50 50 50 50 50 50 50 50 |
| 6/2023  | <b>1.7%</b>    | \$ 2,671 | \$ 3,128 | shi                      |
| 7/2023  | <b>1.4%</b>    | \$ 2,676 | \$ 3,118 | \$2,500 -                                                    |
| 8/2023  | <b>1.3%</b>    | \$ 2,668 | \$ 3,170 |                                                              |
| 9/2023  | <b>1.2%</b>    | \$ 2,644 | \$ 3,307 | \$1,500 -                                                    |
| 10/2023 | <b>1.0%</b>    | \$ 2,631 | \$ 3,363 | Rent Own Historic Cost to Own Relative to Rent               |
| 11/2023 | <b>3</b> 0.9%  | \$ 2,604 | \$ 3,537 | \$500                                                        |
| 12/2023 | <b>3</b> 0.7%  | \$ 2,615 | \$ 3,348 | 22 22 23 23 23 23 25 25 25 25 25 25 28 28                    |
| 1/2024  | <b>27</b> 0.7% | \$ 2,618 | \$ 3,153 | 3/2023/2023/2023/2023/2023/2023/2023/20                      |
| 2/2024  | <b>3</b> 0.3%  | \$ 2,617 | \$ 3,164 | у у у                                                        |