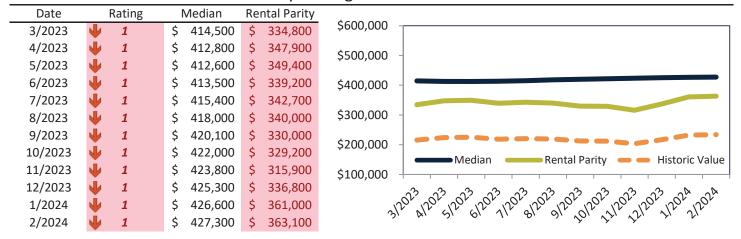

### Market Timing Rating and Valuations: Washoe County and Major Cities and Zips

| Study Area                      |               | Rating | ı    | Median    | Re | ntal Parity | % Over/Under<br>Rental Parity | Historic<br>Premium | % Over/Under<br>Historic Prem. |
|---------------------------------|---------------|--------|------|-----------|----|-------------|-------------------------------|---------------------|--------------------------------|
| Washoe County                   | •             | 1      | \$   | 522,600   | \$ | 385,800     | 35.4%                         | -5.2%               | 40.6%                          |
| Reno                            | $\Rightarrow$ | 5      | \$   | 523,500   | \$ | 432,900     | 20.9%                         | 11.9%               | 9.0%                           |
| Sparks                          | •             | 1      | \$   | 487,800   | \$ | 365,300     | 33.5%                         | -5.8%               | 39.3%                          |
| Carson City                     | 2             | 4      | \$   | 456,300   | \$ | 367,100     | 24.3%                         | -9.7%               | 34.0%                          |
| East Reno                       | 2             | 3      | \$   | 392,200   | \$ | 363,300     | <b>7.9%</b>                   | -22.1%              | 30.0%                          |
| Southwest                       | •             | 1      | \$   | 754,200   | \$ | 465,300     | 62.1%                         | 4.8%                | 57.3%                          |
| North Valleys                   | 21            | 4      | \$   | 289,400   | \$ | 274,900     | ▶ 5.3%                        | -13.8%              | 19.1%                          |
| Northwest                       | •             | 2      | \$   | 571,500   | \$ | 413,100     | 38.3%                         | 2.1%                | 36.2%                          |
| Northeast                       | •             | 1      | \$   | 427,300   | \$ | 363,100     | 17.7%                         | -35.6%              | 53.3%                          |
| South Central                   | 1             | 8      | \$   | 346,000   | \$ | 488,800     | -29.3%                        | -18.4%              | <b>▶</b> -10.9%                |
| Old Northwest - West University | •             | 1      | \$   | 465,000   | \$ | 367,100     | 26.6%                         | -13.5%              | 40.1%                          |
| South Reno                      | •             | 1      | \$   | 909,700   | \$ | 438,400     | <b>1</b> 07.5%                | -0.7%               | 108.2%                         |
| Golden Valley                   | •             | 1      | \$   | 477,200   | \$ | 314,200     | <b>51.8%</b>                  | -4.1%               | 55.9%                          |
| Lemmon Valley                   | 21            | 4      | \$   | 415,700   | \$ | 376,500     | <b>1</b> 0.4%                 | -15.8%              | 26.2%                          |
| 89502                           | •             | 1      | \$   | 395,600   | \$ | 353,000     | 12.1%                         | -20.4%              | 32.5%                          |
| 89509                           | 21            | 4      | \$   | 613,000   | \$ | 474,100     | 29.3%                         | 0.9%                | 28.4%                          |
| 89436                           | •             | 1      | \$   | 532,900   | \$ | 390,400     | 36.5%                         | 1.7%                | 34.8%                          |
| 89523                           | •             | 1      | \$   | 584,600   | \$ | 403,700     | 44.8%                         | 3.1%                | 41.7%                          |
| 89431                           | •             | 2      | \$   | 370,400   | \$ | 337,700     | ▶ 9.7%                        | -19.9%              | 29.6%                          |
| 89506                           | <b>⇒</b>      | 5      | \$   | 427,100   | \$ | 398,200     | <b>7.2%</b>                   | -13.9%              | 21.1%                          |
| 89521                           | •             | 1      | \$   | 637,400   | \$ | 361,800     | 76.2%                         | 1.1%                | 75.1%                          |
| 89511                           | •             | 1      | \$   | 979,500   | \$ | 270,300     | 262.4%                        | -1.0%               | <b>263.4%</b>                  |
| 89503                           | •             | 1      | \$   | 438,300   | \$ | 264,700     | 65.5%                         | -14.6%              | 80.1%                          |
| 89434                           | •             | 1      | \$   | 441,900   | \$ | 296,200     | 49.2%                         | -10.4%              | 59.6%                          |
| 89433                           | •             | 2      | \$   | 399,900   | \$ | 310,900     | 28.6%                         | -17.6%              | 46.2%                          |
| 89508                           | •             | 1      | \$   | 447,500   | \$ | 339,500     | 31.8%                         | -9.4%               | 41.2%                          |
| 89441                           | •             | 1      | \$   | 629,500   | \$ | 392,400     | 60.4%                         | 0.6%                | 59.8%                          |
| 89519                           | •             | 1      | \$   | 803,800   | \$ | 315,600     | <b>154.7</b> %                | 7.0%                | 147.7%                         |
| 89451                           | •             | 1      | \$ 1 | 1,298,000 | \$ | 893,600     | <b>45.3%</b>                  | -29.2%              | 74.5%                          |
| 89501                           | •             | 1      | \$   | 389,600   | \$ | 272,700     | 42.9%                         | -5.8%               | 59.4%                          |
| 89510                           | •             | 2      | \$   | 463,100   | \$ | 368,800     | 25.6%                         | -4.4%               | 30.0%                          |
| 20724                           |               |        | _    | 622.000   | ,  | 200 700     | 0.55.50/                      | 7.00/               |                                |

#### Median Home Price and Rental Parity trailing twelve months