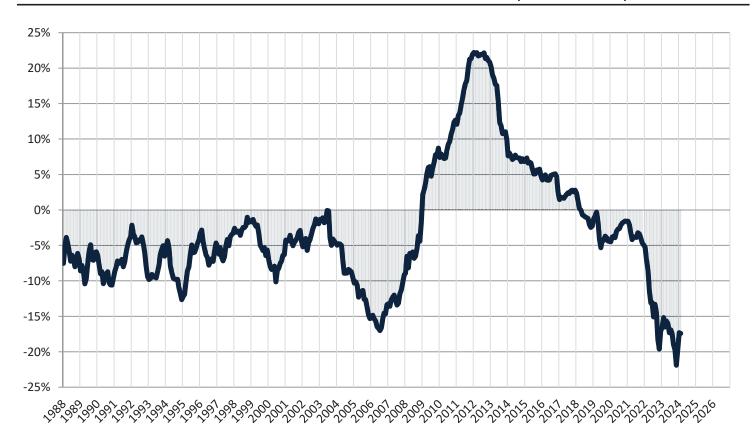

#### Resale \$/SF Year-over-Year Percentage Change: Washoe County since January 1989

Rental \$/SF Year-over-Year Percentage Change: Washoe County since January 1989