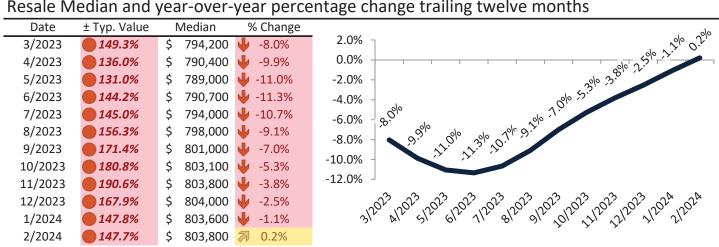

#### Resale Median and year-over-year percentage change trailing twelve months

| Date    | % Change      | Rent     | Own      |                                                        |
|---------|---------------|----------|----------|--------------------------------------------------------|
| 3/2023  | <b>1</b> 2.5% | \$ 2,320 | \$ 3,041 | \$4,500                                                |
| 4/2023  | <b>1</b> 2.1% | \$ 2,328 | \$ 2,973 | 7 7,                                                   |
| 5/2023  | <b>1.8%</b>   | \$ 2,356 | \$ 3,007 | \$3,500 - 20 26 27 20 26 27 25 25 27 27                |
| 6/2023  | <b>1.5%</b>   | \$ 2,377 | \$ 3,129 | \$3,500 - 30 30 50 50 50 50 50 50 50 50 50 50 50 50 50 |
| 7/2023  | <b>3</b> 1.3% | \$ 2,390 | \$ 3,118 | \$2,500                                                |
| 8/2023  | <b>3</b> 1.1% | \$ 2,376 | \$ 3,169 |                                                        |
| 9/2023  | <b>3</b> 1.1% | \$ 2,366 | \$ 3,304 | \$1,500 -                                              |
| 10/2023 | <b>1.0%</b>   | \$ 2,357 | \$ 3,359 | Rent Own Historic Cost to Own Relative to Rent         |
| 11/2023 | <b>1.0%</b>   | \$ 2,335 | \$ 3,532 | \$500 +                                                |
| 12/2023 | <b>3</b> 0.8% | \$ 2,335 | \$ 3,344 | 312023 512023 112023 312023 312023 312024              |
| 1/2024  | <b>3</b> 0.8% | \$ 2,332 | \$ 3,148 | 312023 512023 112023 912023 112023 112024              |
| 2/2024  | <b>3</b> 0.6% | \$ 2,332 | \$ 3,158 | Y                                                      |