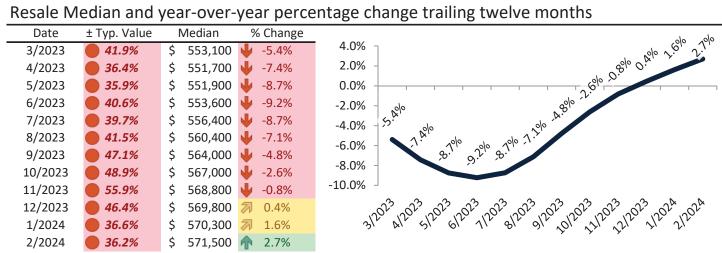

#### Washoe County Housing Market Value & Trends Update

Historically, properties in this market sell at a -5.2% discount. Today's premium is 35.4%. This market is 40.6% overvalued. Median home price is \$522,600. Prices rose 1.7% year-over-year.

Monthly cost of ownership is \$3,158, and rents average \$2,332, making owning \$826 per month more costly than renting. Rents rose 0.6% year-over-year. The current capitalization rate (rent/price) is 4.3%.

#### Resale Median and year-over-year percentage change trailing twelve months

| Date    | % Change      | Rent     | Own      |                                                        |
|---------|---------------|----------|----------|--------------------------------------------------------|
| 3/2023  | <b>1</b> 2.5% | \$ 2,320 | \$ 3,041 | \$4,500                                                |
| 4/2023  | <b>1</b> 2.1% | \$ 2,328 | \$ 2,973 | 7 7,                                                   |
| 5/2023  | <b>1.8%</b>   | \$ 2,356 | \$ 3,007 | \$3,500 - 20 26 27 20 26 27 25 25 27 27                |
| 6/2023  | <b>1.5%</b>   | \$ 2,377 | \$ 3,129 | \$3,500 - 30 30 50 50 50 50 50 50 50 50 50 50 50 50 50 |
| 7/2023  | <b>3</b> 1.3% | \$ 2,390 | \$ 3,118 | \$2,500                                                |
| 8/2023  | <b>3</b> 1.1% | \$ 2,376 | \$ 3,169 |                                                        |
| 9/2023  | <b>3</b> 1.1% | \$ 2,366 | \$ 3,304 | \$1,500 -                                              |
| 10/2023 | <b>1.0%</b>   | \$ 2,357 | \$ 3,359 | Rent Own Historic Cost to Own Relative to Rent         |
| 11/2023 | <b>1.0%</b>   | \$ 2,335 | \$ 3,532 | \$500 +                                                |
| 12/2023 | <b>3</b> 0.8% | \$ 2,335 | \$ 3,344 | 312023 512023 112023 312023 312023 312024              |
| 1/2024  | <b>3</b> 0.8% | \$ 2,332 | \$ 3,148 | 312023 512023 112023 912023 112023 112024              |
| 2/2024  | <b>3</b> 0.6% | \$ 2,332 | \$ 3,158 | Y                                                      |