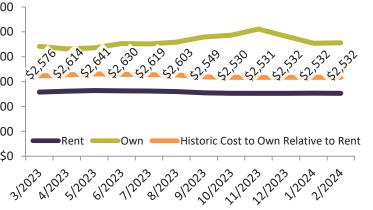

| Date    | % Change     | Rent        | Own         | \$5,00 |
|---------|--------------|-------------|-------------|--------|
| 3/2023  | 2 7.3%       | \$<br>2,225 | \$<br>3,117 |        |
| 4/2023  | <b>6.2%</b>  | \$<br>2,245 | \$<br>3,044 | \$4,50 |
| 5/2023  | <b>5.3%</b>  | \$<br>2,262 | \$<br>3,069 | \$4,00 |
| 6/2023  | <b>4</b> .7% | \$<br>2,289 | \$<br>3,187 | \$3,50 |
| 7/2023  | 1.0%         | \$<br>2,296 | \$<br>3,172 | \$3,00 |
| 8/2023  | 1.5%         | \$<br>2,292 | \$<br>3,222 | \$2,50 |
| 9/2023  | 1.6%         | \$<br>2,264 | \$<br>3,359 |        |
| 10/2023 | 1.2%         | \$<br>2,265 | \$<br>3,411 | \$2,00 |
| 11/2023 | ↓ 1.8%       | \$<br>2,265 | \$<br>3,584 | \$1,50 |
| 12/2023 | 2.0%         | \$<br>2,279 | \$<br>3,386 |        |
| 1/2024  | 1.0%         | \$<br>2,264 | \$<br>3,186 |        |
| 2/2024  | 1.2%         | \$<br>2,269 | \$<br>3,194 |        |
|         |              |             |             |        |