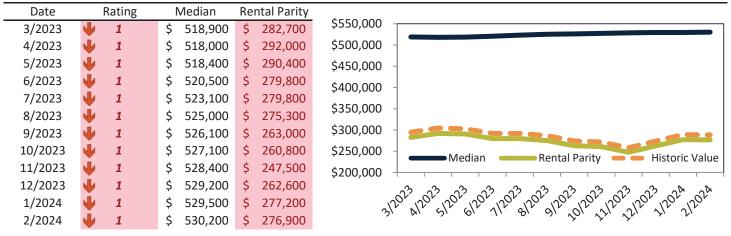

## Salt Lake County Housing Market Value & Trends Update

Historically, properties in this market sell at a 15.0% premium. Today's premium is 42.0%. This market is 27.0% overvalued. Median home price is \$530,600. Prices rose 0.9% year-over-year.

#### Resale Median and year-over-year percentage change trailing twelve months

| Date    | ± Typ. Value | Median     | % Change      |
|---------|--------------|------------|---------------|
| 3/2023  | <b>25.1%</b> | \$ 523,900 | -2.2%         |
| 4/2023  | 21.2%        | \$ 522,200 | 4.7%          |
| 5/2023  | 21.6%        | \$ 521,400 | -6.6%         |
| 6/2023  | 25.7%        | \$ 522,300 | -7.4%         |
| 7/2023  | 24.7%        | \$ 524,100 | -6.9%         |
| 8/2023  | <b>26.8%</b> | \$ 526,300 | <b>-</b> 5.5% |
| 9/2023  | <b>33.2%</b> | \$ 527,900 | <b>-3.7</b> % |
| 10/2023 | <b>35.7%</b> | \$ 529,200 | -2.3%         |
| 11/2023 | <b>43.8%</b> | \$ 530,100 | <b>-1.2</b> % |
| 12/2023 | <b>35.5%</b> | \$ 530,500 | -0.4%         |
| 1/2024  | <b>26.7%</b> | \$ 530,200 | <b>7</b> 0.2% |
| 2/2024  | 27.0%        | \$ 530,600 | <b>7</b> 0.9% |