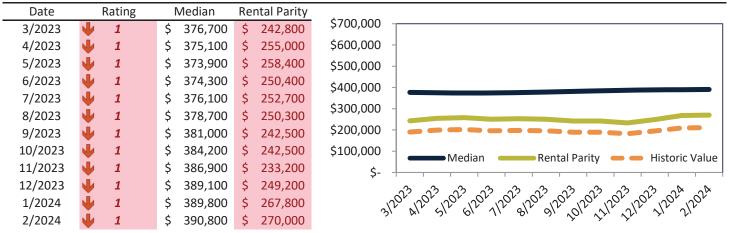

## Weber County Housing Market Value & Trends Update

Historically, properties in this market sell at a -6.7% discount. Today's premium is 26.4%. This market is 33.1% overvalued. Median home price is \$429,900. Prices rose 1.9% year-over-year.

Monthly cost of ownership is \$2,598, and rents average \$2,055, making owning \$543 per month more costly than renting. Rents rose 3.2% year-over-year. The current capitalization rate (rent/price) is 4.6%.

Market rating = 2