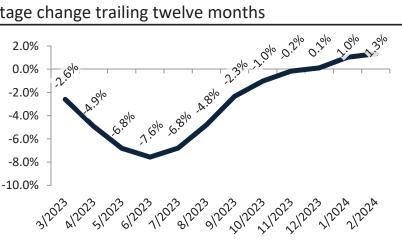

#### Resale Median and year-over-year percentage change trailing twelve months

| Date    | ± Typ. Value | Median     | % Change    |
|---------|--------------|------------|-------------|
| 3/2023  | <b>35.6%</b> | \$ 522,800 | -2.8%       |
| 4/2023  | <b>31.0%</b> | \$ 520,200 | -5.4%       |
| 5/2023  | <b>31.2%</b> | \$ 518,500 | -7.5%       |
| 6/2023  | <b>34.7%</b> | \$ 518,700 | -8.3%       |
| 7/2023  | <b>33.6%</b> | \$ 520,500 | -7.7%       |
| 8/2023  | <b>36.0%</b> | \$ 523,300 | -6.0%       |
| 9/2023  | <b>43.8%</b> | \$ 525,600 | -3.9%       |
| 10/2023 | <b>46.1%</b> | \$ 526,900 | -2.4%       |
| 11/2023 | <b>53.7%</b> | \$ 527,700 | -1.3%       |
| 12/2023 | <b>44.0%</b> | \$ 527,700 | -0.7%       |
| 1/2024  | <b>36.1%</b> | \$ 528,200 | <b>0.0%</b> |
| 2/2024  | <b>36.2%</b> | \$ 528,400 | <b>0.6%</b> |