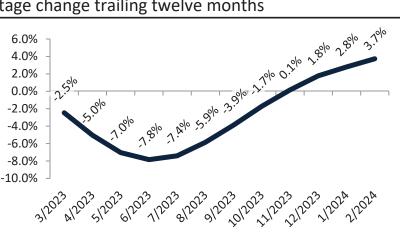

## Salt Lake County Housing Market Value & Trends Update

Historically, properties in this market sell at a 15.0% premium. Today's premium is 42.0%. This market is 27.0% overvalued. Median home price is \$530,600. Prices rose 0.9% year-over-year.

#### Resale Median and year-over-year percentage change trailing twelve months

| Date    | ± Typ. Value | Median     | % Change      |
|---------|--------------|------------|---------------|
| 3/2023  | <b>25.1%</b> | \$ 523,900 | -2.2%         |
| 4/2023  | 21.2%        | \$ 522,200 | 4.7%          |
| 5/2023  | 21.6%        | \$ 521,400 | -6.6%         |
| 6/2023  | 25.7%        | \$ 522,300 | -7.4%         |
| 7/2023  | 24.7%        | \$ 524,100 | -6.9%         |
| 8/2023  | <b>26.8%</b> | \$ 526,300 | <b>-</b> 5.5% |
| 9/2023  | <b>33.2%</b> | \$ 527,900 | <b>-3.7</b> % |
| 10/2023 | <b>35.7%</b> | \$ 529,200 | -2.3%         |
| 11/2023 | <b>43.8%</b> | \$ 530,100 | <b>-1.2</b> % |
| 12/2023 | <b>35.5%</b> | \$ 530,500 | -0.4%         |
| 1/2024  | <b>26.7%</b> | \$ 530,200 | <b>7</b> 0.2% |
| 2/2024  | 27.0%        | \$ 530,600 | <b>7</b> 0.9% |