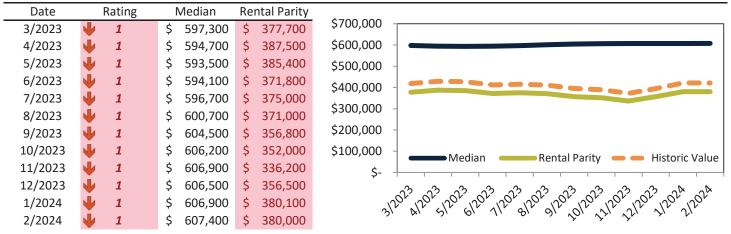

## Salt Lake City Housing Market Value & Trends Update

Historically, properties in this market sell at a 4.6% premium. Today's premium is 40.8%. This market is 36.2% overvalued. Median home price is \$528,400. Prices rose 0.6% year-over-year.

Monthly cost of ownership is \$3,193, and rents average \$2,268, making owning \$924 per month more costly than renting. Rents rose 2.2% year-over-year. The current capitalization rate (rent/price) is 4.1%.

#### Market rating = 1

## Median Home Price and Rental Parity trailing twelve months