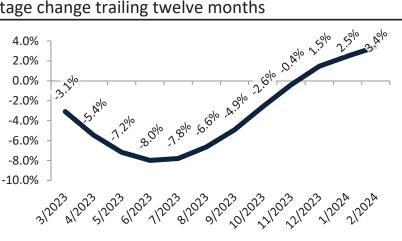

## Utah County Housing Market Value & Trends Update

Historically, properties in this market sell at a 3.0% premium. Today's premium is 47.3%. This market is 44.3% overvalued. Median home price is \$518,000. Prices rose 0.4% year-over-year.

Monthly cost of ownership is \$3,130, and rents average \$2,125, making owning \$1,005 per month more costly than renting. Rents rose 2.7% year-over-year. The current capitalization rate (rent/price) is 3.9%.

Market rating = 1

#### Resale Median and year-over-year percentage change trailing twelve months

| Date    | ± Typ. Value | Median     | % Change     |
|---------|--------------|------------|--------------|
| 3/2023  | <b>44.1%</b> | \$ 512,700 | -3.2%        |
| 4/2023  | <b>40.1%</b> | \$ 510,000 | -6.0%        |
| 5/2023  | <b>40.1%</b> | \$ 508,400 | -8.0%        |
| 6/2023  | <b>44.2%</b> | \$ 508,900 | -8.9%        |
| 7/2023  | <b>41.8%</b> | \$ 510,500 | -8.6%        |
| 8/2023  | <b>44.4%</b> | \$ 512,400 | <b>-7.4%</b> |
| 9/2023  | <b>50.8%</b> | \$ 513,800 | <b>-5.7%</b> |
| 10/2023 | 53.2%        | \$ 515,600 | -3.9%        |
| 11/2023 | 61.1%        | \$ 517,100 | -2.3%        |
| 12/2023 | 53.2%        | \$ 518,000 | <b>-1.1%</b> |
| 1/2024  | 44.2%        | \$ 517,800 | -0.3%        |
| 2/2024  | 44.3%        | \$ 518,000 | ∂ 0.4%       |