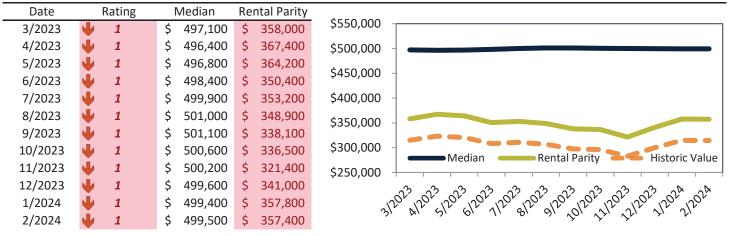

## Utah County Housing Market Value & Trends Update

Historically, properties in this market sell at a 3.0% premium. Today's premium is 47.3%. This market is 44.3% overvalued. Median home price is \$518,000. Prices rose 0.4% year-over-year.

Monthly cost of ownership is \$3,130, and rents average \$2,125, making owning \$1,005 per month more costly than renting. Rents rose 2.7% year-over-year. The current capitalization rate (rent/price) is 3.9%.

Market rating = 1