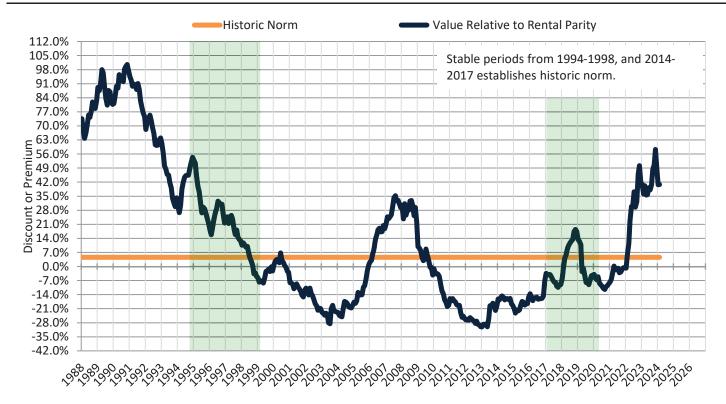

## **Resale Market Value and Trends**

Resale \$/SF Year-over-Year Percentage Change: Salt Lake City since January 1989

Rental \$/SF Year-over-Year Percentage Change: Salt Lake City since January 1989

1

Historic Median Home Price Relative to Rental Parity: Salt Lake City since January 1988