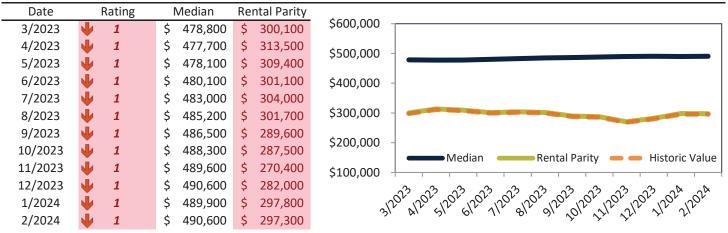

## Davis County Housing Market Value & Trends Update

Historically, properties in this market sell at a 1.4% premium. Today's premium is 33.7%. This market is 32.3% overvalued. Median home price is \$516,700. Prices rose 2.1% year-over-year.

Monthly cost of ownership is \$3,122, and rents average \$2,335, making owning \$787 per month more costly than renting. Rents rose 2.6% year-over-year. The current capitalization rate (rent/price) is 4.3%.

Market rating = 4