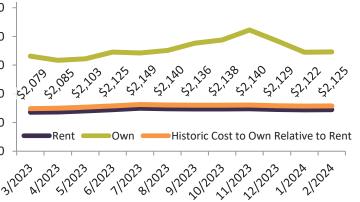

## Davis County Housing Market Value & Trends Update

Historically, properties in this market sell at a 1.4% premium. Today's premium is 33.7%. This market is 32.3% overvalued. Median home price is \$516,700. Prices rose 2.1% year-over-year.

Monthly cost of ownership is \$3,122, and rents average \$2,335, making owning \$787 per month more costly than renting. Rents rose 2.6% year-over-year. The current capitalization rate (rent/price) is 4.3%.

Rent

| _ |         |               |             |             |                                                                                                                                                                                                                                                                                                                                                                                                                                                                                                                                                                                                                                                                                                                                                                                                                                                                                                                                                                                                                                                                                                                                                                                                                                                                                                                                                                                                                                                                                                                                                                                                                                                                                                                                                                                                                                                                                                                                                                                                                                                                                                                                    |
|---|---------|---------------|-------------|-------------|------------------------------------------------------------------------------------------------------------------------------------------------------------------------------------------------------------------------------------------------------------------------------------------------------------------------------------------------------------------------------------------------------------------------------------------------------------------------------------------------------------------------------------------------------------------------------------------------------------------------------------------------------------------------------------------------------------------------------------------------------------------------------------------------------------------------------------------------------------------------------------------------------------------------------------------------------------------------------------------------------------------------------------------------------------------------------------------------------------------------------------------------------------------------------------------------------------------------------------------------------------------------------------------------------------------------------------------------------------------------------------------------------------------------------------------------------------------------------------------------------------------------------------------------------------------------------------------------------------------------------------------------------------------------------------------------------------------------------------------------------------------------------------------------------------------------------------------------------------------------------------------------------------------------------------------------------------------------------------------------------------------------------------------------------------------------------------------------------------------------------------|
|   | Date    | % Change      | Rent        | Own         |                                                                                                                                                                                                                                                                                                                                                                                                                                                                                                                                                                                                                                                                                                                                                                                                                                                                                                                                                                                                                                                                                                                                                                                                                                                                                                                                                                                                                                                                                                                                                                                                                                                                                                                                                                                                                                                                                                                                                                                                                                                                                                                                    |
| - | 3/2023  | <b>6</b> .8%  | \$<br>2,301 | \$<br>3,004 | \$3,700 -                                                                                                                                                                                                                                                                                                                                                                                                                                                                                                                                                                                                                                                                                                                                                                                                                                                                                                                                                                                                                                                                                                                                                                                                                                                                                                                                                                                                                                                                                                                                                                                                                                                                                                                                                                                                                                                                                                                                                                                                                                                                                                                          |
|   | 4/2023  | <b>6.3%</b>   | \$<br>2,334 | \$<br>2,945 |                                                                                                                                                                                                                                                                                                                                                                                                                                                                                                                                                                                                                                                                                                                                                                                                                                                                                                                                                                                                                                                                                                                                                                                                                                                                                                                                                                                                                                                                                                                                                                                                                                                                                                                                                                                                                                                                                                                                                                                                                                                                                                                                    |
|   | 5/2023  | <b>1</b> 5.5% | \$<br>2,341 | \$<br>2,984 | \$3,200 -                                                                                                                                                                                                                                                                                                                                                                                                                                                                                                                                                                                                                                                                                                                                                                                                                                                                                                                                                                                                                                                                                                                                                                                                                                                                                                                                                                                                                                                                                                                                                                                                                                                                                                                                                                                                                                                                                                                                                                                                                                                                                                                          |
|   | 6/2023  | 1.8%          | \$<br>2,362 | \$<br>3,109 | \$3,200 -<br>\$2,700 - 2, 2 - 2, 2 - 2, 2 - 2, 2 - 2, 2 - 2, 2 - 2, 2 - 2, 2 - 2, 2 - 2, 2 - 2, 2 - 2, 2 - 2, 2 - 2, 2 - 2, 2 - 2, 2 - 2, 2 - 2, 2 - 2, 2 - 2, 2 - 2, 2 - 2, 2 - 2, 2 - 2, 2 - 2, 2 - 2, 2 - 2, 2 - 2, 2 - 2, 2 - 2, 2 - 2, 2 - 2, 2 - 2, 2 - 2, 2 - 2, 2 - 2, 2 - 2, 2 - 2, 2 - 2, 2 - 2, 2 - 2, 2 - 2, 2 - 2, 2 - 2, 2 - 2, 2 - 2, 2 - 2, 2 - 2, 2 - 2, 2 - 2, 2 - 2, 2 - 2, 2 - 2, 2 - 2, 2 - 2, 2 - 2, 2 - 2, 2 - 2, 2 - 2, 2 - 2, 2 - 2, 2 - 2, 2 - 2, 2 - 2, 2 - 2, 2 - 2, 2 - 2, 2 - 2, 2 - 2, 2 - 2, 2 - 2, 2 - 2, 2 - 2, 2 - 2, 2 - 2, 2 - 2, 2 - 2, 2 - 2, 2 - 2, 2 - 2, 2 - 2, 2 - 2, 2 - 2, 2 - 2, 2 - 2, 2 - 2, 2 - 2, 2 - 2, 2 - 2, 2 - 2, 2 - 2, 2 - 2, 2 - 2, 2 - 2, 2 - 2, 2 - 2, 2 - 2, 2 - 2, 2 - 2, 2 - 2, 2 - 2, 2 - 2, 2 - 2, 2 - 2, 2 - 2, 2 - 2, 2 - 2, 2 - 2, 2 - 2, 2 - 2, 2 - 2, 2 - 2, 2 - 2, 2 - 2, 2 - 2, 2 - 2, 2 - 2, 2 - 2, 2 - 2, 2 - 2, 2 - 2, 2 - 2, 2 - 2, 2 - 2, 2 - 2, 2 - 2, 2 - 2, 2 - 2, 2 - 2, 2 - 2, 2 - 2, 2 - 2, 2 - 2, 2 - 2, 2 - 2, 2 - 2, 2 - 2, 2 - 2, 2 - 2, 2 - 2, 2 - 2, 2 - 2, 2 - 2, 2 - 2, 2 - 2, 2 - 2, 2 - 2, 2 - 2, 2 - 2, 2 - 2, 2 - 2, 2 - 2, 2 - 2, 2 - 2, 2 - 2, 2 - 2, 2 - 2, 2 - 2, 2 - 2, 2 - 2, 2 - 2, 2 - 2, 2 - 2, 2 - 2, 2 - 2, 2 - 2, 2 - 2, 2 - 2, 2 - 2, 2 - 2, 2 - 2, 2 - 2, 2 - 2, 2 - 2, 2 - 2, 2 - 2, 2 - 2, 2 - 2, 2 - 2, 2 - 2, 2 - 2, 2 - 2, 2 - 2, 2 - 2, 2 - 2, 2 - 2, 2 - 2, 2 - 2, 2 - 2, 2 - 2, 2 - 2, 2 - 2, 2 - 2, 2 - 2, 2 - 2, 2 - 2, 2 - 2, 2 - 2, 2 - 2, 2 - 2, 2 - 2, 2 - 2, 2 - 2, 2 - 2, 2 - 2, 2 - 2, 2 - 2, 2 - 2, 2 - 2, 2 - 2, 2 - 2, 2 - 2, 2 - 2, 2 - 2, 2 - 2, 2 - 2, 2 - 2, 2 - 2, 2 - 2, 2 - 2, 2 - 2, 2 - 2, 2 - 2, 2 - 2, 2 - 2, 2 - 2, 2 - 2, 2 - 2, 2 - 2, 2 - 2, 2 - 2, 2 - 2, 2 - 2, 2 - 2, 2 - 2, 2 - 2, 2 - 2, 2 - 2, 2 - 2, 2 - 2, 2 - 2, 2 - 2, 2 - 2, 2 - 2, 2 - 2, 2 - 2, 2 - 2, 2 - 2, 2 - 2, 2 - 2, 2 - 2, 2 - 2, 2 - 2, 2 - 2, 2 - 2, 2 - 2, 2 - 2, 2 - 2, 2 - 2, 2 - 2, 2 - 2, 2 - 2, 2 - 2, 2 - 2, 2 - 2, 2 - 2, 2 - 2, 2 - 2, 2 - 2, 2 - 2, 2 - 2, 2 - 2, 2 - 2, 2 - 2, 2 - 2, 2 - 2, 2 - 2, 2 - 2, 2 - 2, 2 - 2, 2 - 2, 2 - 2, 2 - 2, 2 - 2, 2 - 2, 2 - 2, 2 - 2, 2 - 2, 2 - 2, 2 - 2, 2 |
|   | 7/2023  | 1.2%          | \$<br>2,368 | \$<br>3,099 |                                                                                                                                                                                                                                                                                                                                                                                                                                                                                                                                                                                                                                                                                                                                                                                                                                                                                                                                                                                                                                                                                                                                                                                                                                                                                                                                                                                                                                                                                                                                                                                                                                                                                                                                                                                                                                                                                                                                                                                                                                                                                                                                    |
|   | 8/2023  | 1.8%          | \$<br>2,375 | \$<br>3,144 | \$2,200 -                                                                                                                                                                                                                                                                                                                                                                                                                                                                                                                                                                                                                                                                                                                                                                                                                                                                                                                                                                                                                                                                                                                                                                                                                                                                                                                                                                                                                                                                                                                                                                                                                                                                                                                                                                                                                                                                                                                                                                                                                                                                                                                          |
|   | 9/2023  | 1.8%          | \$<br>2,368 | \$<br>3,273 | \$1,700 -                                                                                                                                                                                                                                                                                                                                                                                                                                                                                                                                                                                                                                                                                                                                                                                                                                                                                                                                                                                                                                                                                                                                                                                                                                                                                                                                                                                                                                                                                                                                                                                                                                                                                                                                                                                                                                                                                                                                                                                                                                                                                                                          |
|   | 10/2023 | 1.5%          | \$<br>2,372 | \$<br>3,326 | Rent Own Historic Cost to Own Relative to Re                                                                                                                                                                                                                                                                                                                                                                                                                                                                                                                                                                                                                                                                                                                                                                                                                                                                                                                                                                                                                                                                                                                                                                                                                                                                                                                                                                                                                                                                                                                                                                                                                                                                                                                                                                                                                                                                                                                                                                                                                                                                                       |
|   | 11/2023 | 1.2%          | \$<br>2,347 | \$<br>3,497 | \$1,200 +                                                                                                                                                                                                                                                                                                                                                                                                                                                                                                                                                                                                                                                                                                                                                                                                                                                                                                                                                                                                                                                                                                                                                                                                                                                                                                                                                                                                                                                                                                                                                                                                                                                                                                                                                                                                                                                                                                                                                                                                                                                                                                                          |
|   | 12/2023 | 1.0%          | \$<br>2,342 | \$<br>3,311 | ని                                                                                                                                                                                                                                                                                                                                                                                                                                                                                                                                                                                                                                                                                                                                                                                                                                                                                                                                                                                                                                                                                                                                                                                                                                                                                                                                                                                                                                                                                                                                                                                                                                                                                                                                                                                                                                                                                                                                                                                                                                                                                                |
|   | 1/2024  | 1.0%          | \$<br>2,332 | \$<br>3,111 | 31202 1202 51202 61202 11202 81202 91202 91202 11202 11202 11202 11202                                                                                                                                                                                                                                                                                                                                                                                                                                                                                                                                                                                                                                                                                                                                                                                                                                                                                                                                                                                                                                                                                                                                                                                                                                                                                                                                                                                                                                                                                                                                                                                                                                                                                                                                                                                                                                                                                                                                                                                                                                                             |
|   | 2/2024  | 1.6%          | \$<br>2,335 | \$<br>3,123 | y y y                                                                                                                                                                                                                                                                                                                                                                                                                                                                                                                                                                                                                                                                                                                                                                                                                                                                                                                                                                                                                                                                                                                                                                                                                                                                                                                                                                                                                                                                                                                                                                                                                                                                                                                                                                                                                                                                                                                                                                                                                                                                                                                              |
|   |         |               |             |             |                                                                                                                                                                                                                                                                                                                                                                                                                                                                                                                                                                                                                                                                                                                                                                                                                                                                                                                                                                                                                                                                                                                                                                                                                                                                                                                                                                                                                                                                                                                                                                                                                                                                                                                                                                                                                                                                                                                                                                                                                                                                                                                                    |