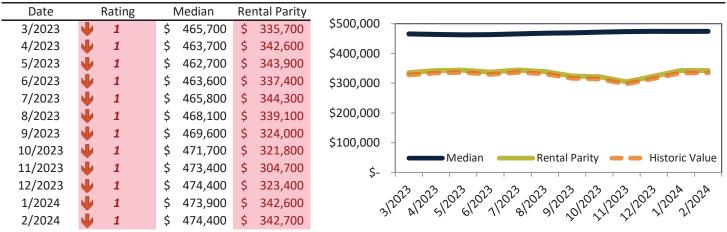

## Market Timing Rating and Valuations: Salt Lake City and Major Cities and Zips

| Study Area                 |   | Rating | Median        | Re | ntal Parity | % Over/Under<br>Rental Parity | Historic<br>Premium | % Over/Under<br>Historic Prem. |
|----------------------------|---|--------|---------------|----|-------------|-------------------------------|---------------------|--------------------------------|
| Liberty Wells              | ↓ | 1      | \$<br>485,200 | \$ | 309,600     | 56.7%                         | -0.4%               | 57.1%                          |
| Westpointe                 | ↓ | 1      | \$<br>458,500 | \$ | 283,700     | 61.6%                         | -7.5%               | 69.1%                          |
| Capitol Hill               | ↓ | 1      | \$<br>533,700 | \$ | 366,500     | <b>45.6%</b>                  | 1.1%                | 44.5%                          |
| Jordan Meadows             | ↓ | 1      | \$<br>406,500 | \$ | 278,700     | <b>45.9%</b>                  | 3.0%                | 62.7%                          |
| Fairpark                   | ↓ | 1      | \$<br>390,800 | \$ | 270,000     | 44.8%                         | -21.7%              | 66.5%                          |
| Yalecrest                  | ↓ | 1      | \$<br>959,300 | \$ | 478,500     | <b>100.5%</b>                 | 36.1%               | 64.4%                          |
| Bonneville Hills           | ↓ | 1      | \$<br>819,200 | \$ | 463,200     | 76.9%                         | 29.7%               | 47.2%                          |
| Wasatch Hollow             | ₽ | 1      | \$<br>753,800 | \$ | 418,900     | 80.0%                         | 25.3%               | 54.7%                          |
| Central City-Liberty Wells | ₽ | 1      | \$<br>425,600 | \$ | 288,900     | <b>47.3%</b>                  | -4.2%               | 51.5%                          |
| 84106                      | ↓ | 1      | \$<br>546,600 | \$ | 388,600     | <b>40.7%</b>                  | 3.9%                | 36.8%                          |
| 84103                      | ↓ | 1      | \$<br>703,300 | \$ | 432,400     | 62.6%                         | 16.4%               | 46.2%                          |
| 84116                      | ↓ | 1      | \$<br>423,900 | \$ | 260,500     | 62.7%                         | -16.0%              | 78.7%                          |
| 84115                      | ↓ | 1      | \$<br>422,900 | \$ | 330,900     | 27.8%                         | -8.9%               | 36.7%                          |
| 84102                      | ↓ | 2      | \$<br>503,200 | \$ | 383,700     | 31.1%                         | -0.6%               | 31.7%                          |
| 84105                      | ₽ | 1      | \$<br>646,800 | \$ | 295,600     | <b>118.8%</b>                 | 18.6%               | 100.2%                         |
| 84108                      | ↓ | 1      | \$<br>822,500 | \$ | 425,000     | 93.5%                         | 31.6%               | 61.9%                          |
| 84104                      | ₽ | 1      | \$<br>384,000 | \$ | 263,600     | 45.7%                         | -22.3%              | 68.0%                          |
| 84054                      | ↓ | 1      | \$<br>530,200 | \$ | 276,900     | 91.4%                         | 4.2%                | 87.2%                          |
| 84101                      | ₩ | 1      | \$<br>468,100 | \$ | 295,600     | 58.4%                         | 27.4%               | 31.0%                          |