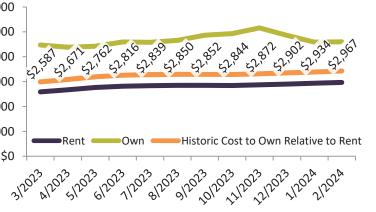

| Date    | % Change     | Rent        | Own         | \$5,00 |
|---------|--------------|-------------|-------------|--------|
| 3/2023  | 2 7.3%       | \$<br>2,225 | \$<br>3,117 |        |
| 4/2023  | <b>6.2%</b>  | \$<br>2,245 | \$<br>3,044 | \$4,50 |
| 5/2023  | <b>5.3%</b>  | \$<br>2,262 | \$<br>3,069 | \$4,00 |
| 6/2023  | <b>4</b> .7% | \$<br>2,289 | \$<br>3,187 | \$3,50 |
| 7/2023  | 1.0%         | \$<br>2,296 | \$<br>3,172 | \$3,00 |
| 8/2023  | 1.5%         | \$<br>2,292 | \$<br>3,222 | \$2,50 |
| 9/2023  | 1.6%         | \$<br>2,264 | \$<br>3,359 |        |
| 10/2023 | 1.2%         | \$<br>2,265 | \$<br>3,411 | \$2,00 |
| 11/2023 | ↓ 1.8%       | \$<br>2,265 | \$<br>3,584 | \$1,50 |
| 12/2023 | 2.0%         | \$<br>2,279 | \$<br>3,386 |        |
| 1/2024  | 1.0%         | \$<br>2,264 | \$<br>3,186 |        |
| 2/2024  | 1.2%         | \$<br>2,269 | \$<br>3,194 |        |
|         |              |             |             |        |