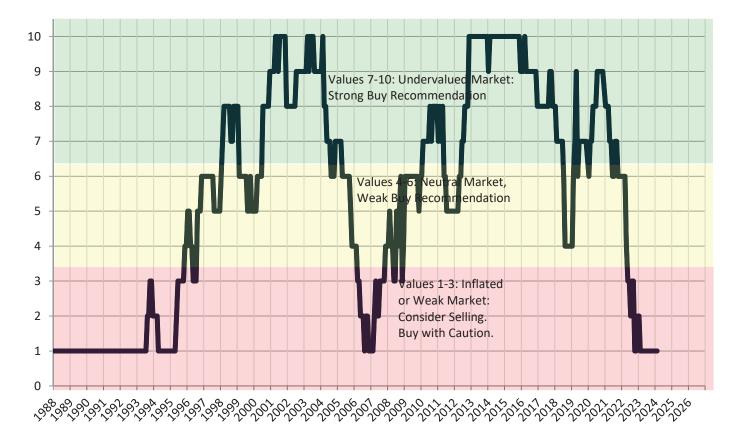

TAIT Housing Report® Market Timing System Rating: Salt Lake City since January 1988

1