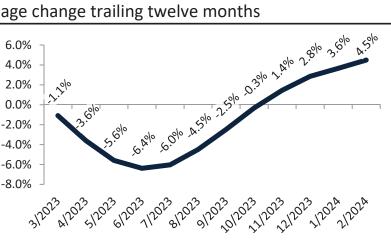

## Weber County Housing Market Value & Trends Update

Historically, properties in this market sell at a -6.7% discount. Today's premium is 26.4%. This market is 33.1% overvalued. Median home price is \$429,900. Prices rose 1.9% year-over-year.

Monthly cost of ownership is \$2,598, and rents average \$2,055, making owning \$543 per month more costly than renting. Rents rose 3.2% year-over-year. The current capitalization rate (rent/price) is 4.6%.

## Resale Median and year-over-year percentage change trailing twelve months

| Date    | ± Typ. Value | Median     | % Change      |
|---------|--------------|------------|---------------|
| 3/2023  | <b>26.6%</b> | \$ 420,200 | -2.7%         |
| 4/2023  | 22.9%        | \$ 419,600 | -5.1%         |
| 5/2023  | 24.4%        | \$ 419,500 | -6.9%         |
| 6/2023  | 28.7%        | \$ 420,300 | -7.6%         |
| 7/2023  | <b>29.1%</b> | \$ 421,600 | -7.2%         |
| 8/2023  | <b>29.9%</b> | \$ 423,100 | -6.0%         |
| 9/2023  | <b>36.1%</b> | \$ 424,300 | -4.4%         |
| 10/2023 | <b>38.5%</b> | \$ 426,900 | -2.5%         |
| 11/2023 | 6.5%         | \$ 428,900 | -0.8%         |
| 12/2023 | <b>39.9%</b> | \$ 430,200 | <b>0.5%</b>   |
| 1/2024  | <b>32.8%</b> | \$ 429,200 | <b>7</b> 1.2% |
| 2/2024  | <b>33.1%</b> | \$ 429,900 | ℤ 1.9%        |