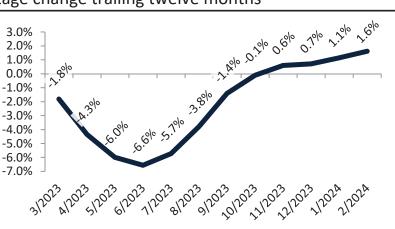

#### Resale Median and year-over-year percentage change trailing twelve months

| Date    | ± Typ. Value | Median     | % Change    |
|---------|--------------|------------|-------------|
| 3/2023  | <b>35.6%</b> | \$ 522,800 | -2.8%       |
| 4/2023  | <b>31.0%</b> | \$ 520,200 | -5.4%       |
| 5/2023  | <b>31.2%</b> | \$ 518,500 | -7.5%       |
| 6/2023  | <b>34.7%</b> | \$ 518,700 | -8.3%       |
| 7/2023  | <b>33.6%</b> | \$ 520,500 | -7.7%       |
| 8/2023  | <b>36.0%</b> | \$ 523,300 | -6.0%       |
| 9/2023  | <b>43.8%</b> | \$ 525,600 | -3.9%       |
| 10/2023 | <b>46.1%</b> | \$ 526,900 | -2.4%       |
| 11/2023 | <b>53.7%</b> | \$ 527,700 | -1.3%       |
| 12/2023 | <b>44.0%</b> | \$ 527,700 | -0.7%       |
| 1/2024  | <b>36.1%</b> | \$ 528,200 | <b>0.0%</b> |
| 2/2024  | <b>36.2%</b> | \$ 528,400 | <b>0.6%</b> |