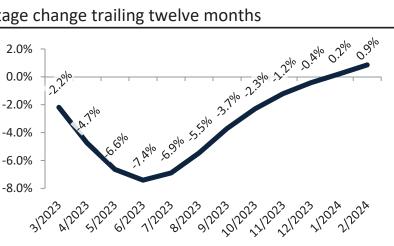

#### Resale Median and year-over-year percentage change trailing twelve months

| Date    | ± Typ. Value | Median     | % Change      |
|---------|--------------|------------|---------------|
| 3/2023  | <b>25.1%</b> | \$ 523,900 | -2.2%         |
| 4/2023  | 21.2%        | \$ 522,200 | 4.7%          |
| 5/2023  | 21.6%        | \$ 521,400 | -6.6%         |
| 6/2023  | 25.7%        | \$ 522,300 | -7.4%         |
| 7/2023  | 24.7%        | \$ 524,100 | -6.9%         |
| 8/2023  | <b>26.8%</b> | \$ 526,300 | <b>-</b> 5.5% |
| 9/2023  | <b>33.2%</b> | \$ 527,900 | <b>-3.7</b> % |
| 10/2023 | <b>35.7%</b> | \$ 529,200 | -2.3%         |
| 11/2023 | <b>43.8%</b> | \$ 530,100 | <b>-1.2</b> % |
| 12/2023 | <b>35.5%</b> | \$ 530,500 | -0.4%         |
| 1/2024  | <b>26.7%</b> | \$ 530,200 | <b>7</b> 0.2% |
| 2/2024  | 27.0%        | \$ 530,600 | <b>7</b> 0.9% |