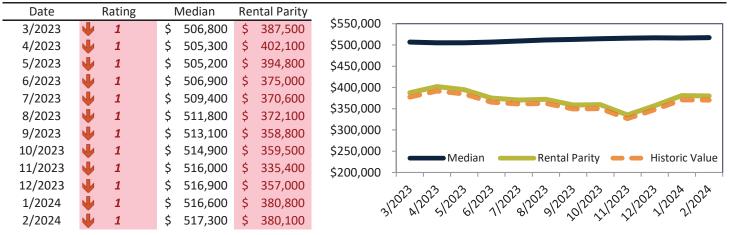

## Davis County Housing Market Value & Trends Update

Historically, properties in this market sell at a 1.4% premium. Today's premium is 33.7%. This market is 32.3% overvalued. Median home price is \$516,700. Prices rose 2.1% year-over-year.

Monthly cost of ownership is \$3,122, and rents average \$2,335, making owning \$787 per month more costly than renting. Rents rose 2.6% year-over-year. The current capitalization rate (rent/price) is 4.3%.

Market rating = 4