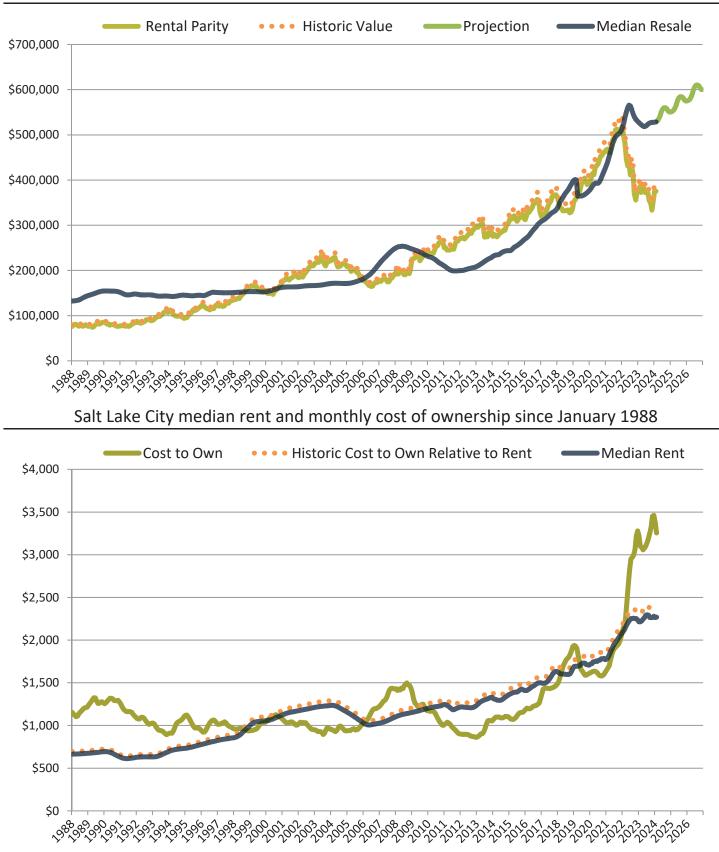

**Resale Market Value and Trends** 

Salt Lake City median home price since January 1988

## **Resale Market Value and Trends**

Resale \$/SF Year-over-Year Percentage Change: Salt Lake City since January 1989

Rental \$/SF Year-over-Year Percentage Change: Salt Lake City since January 1989

1

Historic Median Home Price Relative to Rental Parity: Salt Lake City since January 1988