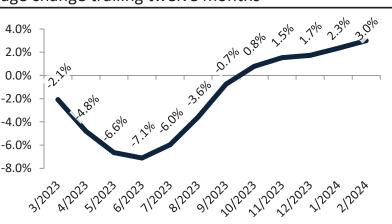

#### Resale Median and year-over-year percentage change trailing twelve months

| Date    | ± Typ. Value | Median     | % Change      |
|---------|--------------|------------|---------------|
| 3/2023  | 29.2%        | \$ 503,800 | -2.9%         |
| 4/2023  | 24.8%        | \$ 503,300 | <b>-</b> 5.1% |
| 5/2023  | <b>26.1%</b> | \$ 504,100 | -6.6%         |
| 6/2023  | <b>30.2%</b> | \$ 506,000 | 👆 -7.1%       |
| 7/2023  | <b>29.5%</b> | \$ 508,600 | -6.4%         |
| 8/2023  | <b>31.0%</b> | \$ 510,700 | 4.8% 🚽        |
| 9/2023  | <b>36.8%</b> | \$ 512,100 | -3.0%         |
| 10/2023 | <b>38.8%</b> | \$ 513,800 | 🚽 -1.5%       |
| 11/2023 | <b>47.6%</b> | \$ 515,000 | -0.3%         |
| 12/2023 | <b>40.0%</b> | \$ 516,000 | <b>7</b> 0.5% |
| 1/2024  | 32.0%        | \$ 515,800 | <b>7</b> 1.3% |
| 2/2024  | 32.3%        | \$ 516,700 | 1.1%          |