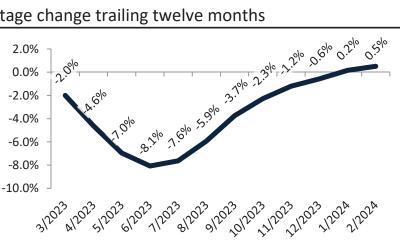

## Salt Lake City Housing Market Value & Trends Update

Historically, properties in this market sell at a 4.6% premium. Today's premium is 40.8%. This market is 36.2% overvalued. Median home price is \$528,400. Prices rose 0.6% year-over-year.

#### Resale Median and year-over-year percentage change trailing twelve months

| Date    | ± Typ. Value | Median     | % Change    |
|---------|--------------|------------|-------------|
| 3/2023  | <b>35.6%</b> | \$ 522,800 | -2.8%       |
| 4/2023  | <b>31.0%</b> | \$ 520,200 | -5.4%       |
| 5/2023  | <b>31.2%</b> | \$ 518,500 | -7.5%       |
| 6/2023  | <b>34.7%</b> | \$ 518,700 | -8.3%       |
| 7/2023  | <b>33.6%</b> | \$ 520,500 | -7.7%       |
| 8/2023  | <b>36.0%</b> | \$ 523,300 | -6.0%       |
| 9/2023  | <b>43.8%</b> | \$ 525,600 | -3.9%       |
| 10/2023 | <b>46.1%</b> | \$ 526,900 | -2.4%       |
| 11/2023 | <b>53.7%</b> | \$ 527,700 | -1.3%       |
| 12/2023 | <b>44.0%</b> | \$ 527,700 | -0.7%       |
| 1/2024  | <b>36.1%</b> | \$ 528,200 | <b>0.0%</b> |
| 2/2024  | <b>36.2%</b> | \$ 528,400 | <b>0.6%</b> |