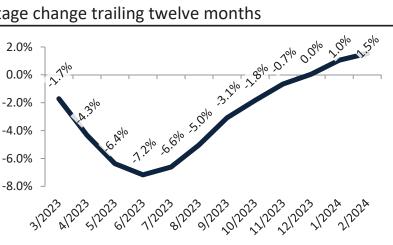

#### Resale Median and year-over-year percentage change trailing twelve months

| Date    | ± Typ. Value | Median     | % Change      |
|---------|--------------|------------|---------------|
| 3/2023  | <b>25.1%</b> | \$ 523,900 | -2.2%         |
| 4/2023  | 21.2%        | \$ 522,200 | 4.7%          |
| 5/2023  | 21.6%        | \$ 521,400 | -6.6%         |
| 6/2023  | 25.7%        | \$ 522,300 | -7.4%         |
| 7/2023  | 24.7%        | \$ 524,100 | -6.9%         |
| 8/2023  | <b>26.8%</b> | \$ 526,300 | <b>-</b> 5.5% |
| 9/2023  | <b>33.2%</b> | \$ 527,900 | <b>-3.7</b> % |
| 10/2023 | <b>35.7%</b> | \$ 529,200 | -2.3%         |
| 11/2023 | <b>43.8%</b> | \$ 530,100 | <b>-1.2</b> % |
| 12/2023 | <b>35.5%</b> | \$ 530,500 | -0.4%         |
| 1/2024  | <b>26.7%</b> | \$ 530,200 | <b>7</b> 0.2% |
| 2/2024  | 27.0%        | \$ 530,600 | <b>7</b> 0.9% |

|         |             |             |             | -                                          |
|---------|-------------|-------------|-------------|--------------------------------------------|
| Date    | % Change    | Rent        | Own         |                                            |
| 3/2023  | 20%         | \$<br>2,229 | \$<br>3,124 | \$3,70                                     |
| 4/2023  | 1.9%        | \$<br>2,243 | \$<br>3,056 |                                            |
| 5/2023  | <b>4.8%</b> | \$<br>2,259 | \$<br>3,086 | \$3,20                                     |
| 6/2023  | 1.1%        | \$<br>2,281 | \$<br>3,209 | \$2,70                                     |
| 7/2023  | 1.4%        | \$<br>2,287 | \$<br>3,194 | <i>+_)</i> ,                               |
| 8/2023  | 1.8%        | \$<br>2,286 | \$<br>3,240 | \$2,20                                     |
| 9/2023  | 1.2%        | \$<br>2,276 | \$<br>3,374 | \$1,70                                     |
| 10/2023 | √ 1.9%      | \$<br>2,274 | \$<br>3,426 | <i>,</i> ,,,,,,,,,,,,,,,,,,,,,,,,,,,,,,,,, |
| 11/2023 | 7 1.6%      | \$<br>2,266 | \$<br>3,600 | \$1,20                                     |
| 12/2023 |             | \$<br>2,262 | \$<br>3,404 |                                            |
| 1/2024  |             | \$<br>2,256 | \$<br>3,198 |                                            |
| 2/2024  | 7 1.3%      | \$<br>2,259 | \$<br>3,207 |                                            |
|         |             |             |             |                                            |