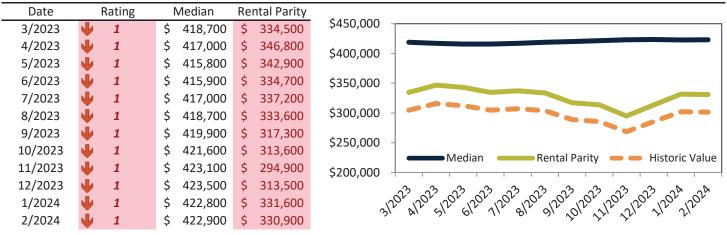

## Salt Lake City Housing Market Value & Trends Update

Historically, properties in this market sell at a 4.6% premium. Today's premium is 40.8%. This market is 36.2% overvalued. Median home price is \$528,400. Prices rose 0.6% year-over-year.

Monthly cost of ownership is \$3,193, and rents average \$2,268, making owning \$924 per month more costly than renting. Rents rose 2.2% year-over-year. The current capitalization rate (rent/price) is 4.1%.

#### Market rating = 1

## Median Home Price and Rental Parity trailing twelve months