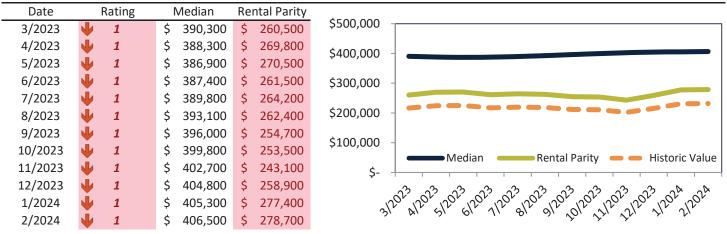

## Salt Lake County Housing Market Value & Trends Update

Historically, properties in this market sell at a 15.0% premium. Today's premium is 42.0%. This market is 27.0% overvalued. Median home price is \$530,600. Prices rose 0.9% year-over-year.

Monthly cost of ownership is \$3,206, and rents average \$2,258, making owning \$948 per month more costly than renting. Rents rose 1.3% year-over-year. The current capitalization rate (rent/price) is 4.1%.

Market rating = 1

#### Resale Median and year-over-year percentage change trailing twelve months

| Date    | ± Typ. Value | Median     | % Change      |
|---------|--------------|------------|---------------|
| 3/2023  | <b>25.1%</b> | \$ 523,900 | -2.2%         |
| 4/2023  | 21.2%        | \$ 522,200 | 4.7%          |
| 5/2023  | 21.6%        | \$ 521,400 | -6.6%         |
| 6/2023  | 25.7%        | \$ 522,300 | -7.4%         |
| 7/2023  | 24.7%        | \$ 524,100 | -6.9%         |
| 8/2023  | <b>26.8%</b> | \$ 526,300 | <b>-</b> 5.5% |
| 9/2023  | <b>33.2%</b> | \$ 527,900 | <b>-3.7</b> % |
| 10/2023 | <b>35.7%</b> | \$ 529,200 | -2.3%         |
| 11/2023 | <b>43.8%</b> | \$ 530,100 | <b>-1.2</b> % |
| 12/2023 | <b>35.5%</b> | \$ 530,500 | -0.4%         |
| 1/2024  | <b>26.7%</b> | \$ 530,200 | <b>7</b> 0.2% |
| 2/2024  | 27.0%        | \$ 530,600 | <b>7</b> 0.9% |

|         |             |             |             | -                                          |
|---------|-------------|-------------|-------------|--------------------------------------------|
| Date    | % Change    | Rent        | Own         |                                            |
| 3/2023  | 20%         | \$<br>2,229 | \$<br>3,124 | \$3,70                                     |
| 4/2023  | 1.9%        | \$<br>2,243 | \$<br>3,056 |                                            |
| 5/2023  | <b>4.8%</b> | \$<br>2,259 | \$<br>3,086 | \$3,20                                     |
| 6/2023  | 1.1%        | \$<br>2,281 | \$<br>3,209 | \$2,70                                     |
| 7/2023  | 1.4%        | \$<br>2,287 | \$<br>3,194 | <i>+_)</i> ,                               |
| 8/2023  | 1.8%        | \$<br>2,286 | \$<br>3,240 | \$2,20                                     |
| 9/2023  | 1.2%        | \$<br>2,276 | \$<br>3,374 | \$1,70                                     |
| 10/2023 | √ 1.9%      | \$<br>2,274 | \$<br>3,426 | <i>,</i> ,,,,,,,,,,,,,,,,,,,,,,,,,,,,,,,,, |
| 11/2023 | 7 1.6%      | \$<br>2,266 | \$<br>3,600 | \$1,20                                     |
| 12/2023 |             | \$<br>2,262 | \$<br>3,404 |                                            |
| 1/2024  |             | \$<br>2,256 | \$<br>3,198 |                                            |
| 2/2024  | 7 1.3%      | \$<br>2,259 | \$<br>3,207 |                                            |
|         |             |             |             |                                            |