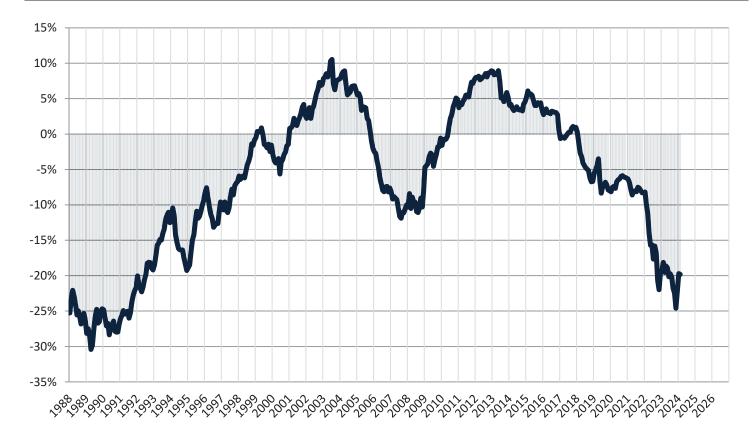

## Salt Lake City Housing Market Value & Trends Update

Historically, properties in this market sell at a 4.6% premium. Today's premium is 40.8%. This market is 36.2% overvalued. Median home price is \$528,400. Prices rose 0.6% year-over-year.

## Salt Lake County Housing Market Value & Trends Update

Historically, properties in this market sell at a 15.0% premium. Today's premium is 42.0%. This market is 27.0% overvalued. Median home price is \$530,600. Prices rose 0.9% year-over-year.

## Utah County Housing Market Value & Trends Update

Historically, properties in this market sell at a 3.0% premium. Today's premium is 47.3%. This market is 44.3% overvalued. Median home price is \$518,000. Prices rose 0.4% year-over-year.

## Davis County Housing Market Value & Trends Update

Historically, properties in this market sell at a 1.4% premium. Today's premium is 33.7%. This market is 32.3% overvalued. Median home price is \$516,700. Prices rose 2.1% year-over-year.

## Weber County Housing Market Value & Trends Update

Historically, properties in this market sell at a -6.7% discount. Today's premium is 26.4%. This market is 33.1% overvalued. Median home price is \$429,900. Prices rose 1.9% year-over-year.