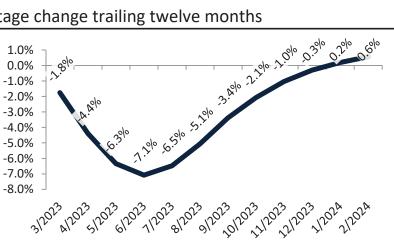

#### Resale Median and year-over-year percentage change trailing twelve months

| Date    | ± Typ. Value | Median     | % Change      |
|---------|--------------|------------|---------------|
| 3/2023  | <b>25.1%</b> | \$ 523,900 | -2.2%         |
| 4/2023  | 21.2%        | \$ 522,200 | 4.7%          |
| 5/2023  | 21.6%        | \$ 521,400 | -6.6%         |
| 6/2023  | 25.7%        | \$ 522,300 | -7.4%         |
| 7/2023  | 24.7%        | \$ 524,100 | -6.9%         |
| 8/2023  | <b>26.8%</b> | \$ 526,300 | <b>-</b> 5.5% |
| 9/2023  | <b>33.2%</b> | \$ 527,900 | <b>-3.7</b> % |
| 10/2023 | <b>35.7%</b> | \$ 529,200 | -2.3%         |
| 11/2023 | <b>43.8%</b> | \$ 530,100 | <b>-1.2</b> % |
| 12/2023 | <b>35.5%</b> | \$ 530,500 | -0.4%         |
| 1/2024  | <b>26.7%</b> | \$ 530,200 | <b>7</b> 0.2% |
| 2/2024  | 27.0%        | \$ 530,600 | <b>7</b> 0.9% |