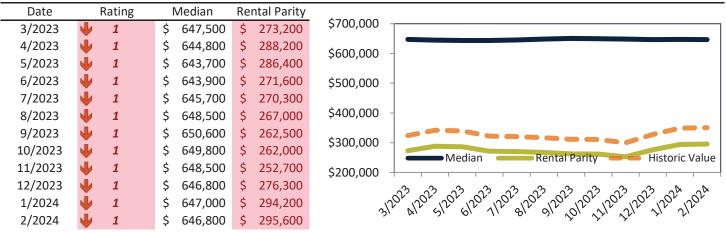

## Salt Lake City Housing Market Value & Trends Update

Historically, properties in this market sell at a 4.6% premium. Today's premium is 40.8%. This market is 36.2% overvalued. Median home price is \$528,400. Prices rose 0.6% year-over-year.

Monthly cost of ownership is \$3,193, and rents average \$2,268, making owning \$924 per month more costly than renting. Rents rose 2.2% year-over-year. The current capitalization rate (rent/price) is 4.1%.

#### Market rating = 1

## Market Performance and Trends: Salt Lake City and Major Cities and Zips

| Study Area       |      | edian<br>sale \$ | Resale %<br>Change YoY | Median<br>Resale \$ | Rent %<br>Change YoY | ledian<br>ent \$ | ost of<br>nership | nership<br>n./Disc. | Cap Rate |
|------------------|------|------------------|------------------------|---------------------|----------------------|------------------|-------------------|---------------------|----------|
| Salt Lake City   | \$ 5 | 28,400           |                        | \$<br>528,400       | 1.2%                 | \$<br>2,269      | \$<br>3,194       | \$<br>925           | 4.1%.    |
| Salt Lake County | \$ 5 | 30,600           | Ø 0.9%                 | \$<br>530,600       | <b>7</b> 1.3%        | \$<br>2,259      | \$<br>3,207       | \$<br>948           | 4.1%.    |
| Utah County      | \$ 5 | 18,000           | <b>7</b> 0.4%          | \$<br>518,000       | 1.7%                 | \$<br>2,125      | \$<br>3,131       | \$<br>1,005         | 3.9%.    |
| Davis County     | \$ 5 | 16,700           | 1.1%                   | \$<br>516,700       | 1.6%                 | \$<br>2,335      | \$<br>3,123       | \$<br>788           | 4.3%.    |
| Weber County     | \$ 4 | 29,900           | 🔊 1.9%                 | \$<br>429,900       | <b>1</b> 3.2%        | \$<br>2,055      | \$<br>2,598       | \$<br>543           | 4.6%.    |
| West Valley City | \$ 4 | 36,200           | 1.5%                   | \$<br>436,200       | <b>1</b> 3.9%        | \$<br>2,168      | \$<br>2,636       | \$<br>468           | 4.8%.    |
| West Jordan      | \$ 5 | 17,300           | <b>7</b> 1.7%          | \$<br>517,300       | 1.2%                 | \$<br>2,298      | \$<br>3,126       | \$<br>829           | 4.3%.    |
| Provo            | \$ 4 | 51,000           | 🔊 1.1%                 | \$<br>451,000       | <b>6</b> .0%         | \$<br>2,115      | \$<br>2,726       | \$<br>611           | 4.5%.    |
| Sandy            | \$ 6 | 09,900           | 🔊 1.3%                 | \$<br>609,900       | <b>7</b> 0.9%        | \$<br>2,351      | \$<br>3,686       | \$<br>1,335         | 3.7%.    |
| Orem             | \$ 4 | 74,400           | 🔊 1.3%                 | \$<br>474,400       | 1.7%                 | \$<br>2,072      | \$<br>2,867       | \$<br>796           | 4.2%.    |
| Ogden            | \$ 3 | 74,700           | <b>1</b> 3.4%          | \$<br>374,700       | <b>1</b> 6.7%        | \$<br>1,978      | \$<br>2,265       | \$<br>287           | 5.1%.    |
| Saint George     | \$ 4 | 99,500           | <b>7</b> 0.1%          | \$<br>499,500       | <b>7</b> 1.8%        | \$<br>2,160      | \$<br>3,019       | \$<br>858           | 4.2%.    |
| Taylorsville     | \$4  | 61,400           | 🔊 1.4%                 | \$<br>461,400       | <b>-</b> 8.1%        | \$<br>1,503      | \$<br>2,789       | \$<br>1,286         | 3.1%.    |
| Layton           | \$ 4 | 90,600           | 🔊 1.9%                 | \$<br>490,600       | 1.8%                 | \$<br>1,797      | \$<br>2,965       | \$<br>1,168         | 3.5%.    |
| South Jordan     | \$ 6 | 27,000           | <b>-</b> 0.3%          | \$<br>627,000       | <b>1</b> 4.6%        | \$<br>2,127      | \$<br>3,789       | \$<br>1,663         | 3.3%.    |
| Murray           | \$5  | 11,300           | 🔊 1.2%                 | \$<br>511,300       | <b>-</b> 2.1%        | \$<br>2,113      | \$<br>3,090       | \$<br>977           | 4.0%.    |
| Lehi             | \$ 5 | 63,000           | 🔊 0.4%                 | \$<br>563,000       | 1.9%                 | \$<br>2,223      | \$<br>3,403       | \$<br>1,180         | 3.8%.    |
| Bountiful        | \$ 5 | 27,300           | 🔊 1.9%                 | \$<br>527,300       | <b>-0.4%</b>         | \$<br>1,810      | \$<br>3,187       | \$<br>1,377         | 3.3%.    |
| Riverton         | \$ 5 | 90,400           | 🔊 0.6%                 | \$<br>590,400       | <b>6</b> .8%         | \$<br>1,981      | \$<br>3,568       | \$<br>1,588         | 3.2%.    |
| Sugar House      | \$ 6 | 07,400           | <b>7</b> 1.1%          | \$<br>607,400       | 1.6%                 | \$<br>2,297      | \$<br>3,671       | \$<br>1,374         | 3.6%.    |
| East Central     | \$ 3 | 27,000           | <b>1</b> 3.5%          | \$<br>327,000       | <b>1</b> 3.2%        | \$<br>2,334      | \$<br>1,976       | \$<br>(358)         | 6.9%.    |
| Greater Avenues  | \$7  | 61,600           | 🔊 1.3%                 | \$<br>761,600       | ≥ 14.5%              | \$<br>2,967      | \$<br>4,603       | \$<br>1,636         | 3.7%.    |
| Poplar Grove     | \$ 3 | 70,500           | <b>4</b> .5%           | \$<br>370,500       | 🖄 9.9%               | \$<br>1,514      | \$<br>2,239       | \$<br>725           | 3.9%.    |
| Glendale         | \$ 3 | 90,900           | <b>1</b> 3.8%          | \$<br>390,900       | ≥ 8.7%               | \$<br>1,547      | \$<br>2,363       | \$<br>816           | 3.8%.    |
| Rose Park        | \$ 4 | 22,400           | <b>1</b> 5.2%          | \$<br>422,400       | <b>6</b> .3%         | \$<br>1,612      | \$<br>2,553       | \$<br>941           | 3.7%.    |
| East Bench       | \$4  | 10,500           | <b>1</b> 3.1%          | \$<br>410,500       | <b>1</b> 6.4%        | \$<br>3,034      | \$<br>2,481       | \$<br>(553)         | 7.1%.    |

## Market Performance and Trends: Salt Lake City and Major Cities and Zips

| Study Area                 | Median<br>Resale \$ |    | Resale %<br>nange YoY | Re | esale \$/SF | Rent %<br>Change YoY | 1edian<br>Rent \$ | Cost of<br>vnership | nership<br>m./Disc. | Cap Rate |
|----------------------------|---------------------|----|-----------------------|----|-------------|----------------------|-------------------|---------------------|---------------------|----------|
| Liberty Wells              | \$<br>485,200       | 7  | 0.2%                  | \$ | 485,200     | 1.3%                 | \$<br>1,872       | \$<br>2,932         | \$<br>1,061         | 3.7%.    |
| Westpointe                 | \$<br>458,500       | ♠  | 3.6%                  | \$ | 458,500     | 1.3%                 | \$<br>1,715       | \$<br>2,771         | \$<br>1,056         | 3.6%.    |
| Capitol Hill               | \$<br>533,700       | N  | 0.5%                  | \$ | 533,700     | <b>1</b> 5.5%        | \$<br>2,215       | \$<br>3,226         | \$<br>1,011         | 4.0%.    |
| Jordan Meadows             | \$<br>406,500       | ♠  | 3.7%                  | \$ | 406,500     | ≥ 8.2%               | \$<br>1,685       | \$<br>2,457         | \$<br>772           | 4.0%.    |
| Fairpark                   | \$<br>390,800       | 1  | 3.5%                  | \$ | 390,800     | <u>≫</u> 12.0%       | \$<br>1,632       | \$<br>2,362         | \$<br>730           | 4.0%.    |
| Yalecrest                  | \$<br>959,300       | N  | 0.5%                  | \$ | 959,300     | ≥ 8.0%               | \$<br>2,892       | \$<br>5,798         | \$<br>2,906         | 2.9%.    |
| Bonneville Hills           | \$<br>819,200       | ♠  | 3.0%                  | \$ | 819,200     | <b>7</b> 1.9%        | \$<br>2,800       | \$<br>4,951         | \$<br>2,152         | 3.3%.    |
| Wasatch Hollow             | \$<br>753,800       | 7  | 1.6%                  | \$ | 753,800     | <b>7</b> 0.8%        | \$<br>2,532       | \$<br>4,556         | \$<br>2,024         | 3.2%.    |
| Central City-Liberty Wells | \$<br>425,600       | 1  | 3.0%                  | \$ | 425,600     | <b>1</b> 3.7%        | \$<br>1,747       | \$<br>2,572         | \$<br>826           | 3.9%.    |
| 84106                      | \$<br>546,600       | 77 | 0.7%                  | \$ | 546,600     | 1.5%                 | \$<br>2,349       | \$<br>3,304         | \$<br>954           | 4.1%.    |
| 84103                      | \$<br>703,300       | 7  | 0.8%                  | \$ | 703,300     | 1.0%                 | \$<br>2,614       | \$<br>4,251         | \$<br>1,637         | 3.6%.    |
| 84116                      | \$<br>423,900       | ♠  | 4.3%                  | \$ | 423,900     | <b>7</b> 1.3%        | \$<br>1,575       | \$<br>2,562         | \$<br>987           | 3.6%.    |
| 84115                      | \$<br>422,900       | 7  | 0.5%                  | \$ | 422,900     | <b>7</b> 1.6%        | \$<br>2,000       | \$<br>2,556         | \$<br>556           | 4.5%.    |
| 84102                      | \$<br>503,200       | 7  | 1.5%                  | \$ | 503,200     | 1.2%                 | \$<br>2,319       | \$<br>3,041         | \$<br>722           | 4.4%.    |
| 84105                      | \$<br>646,800       | ↓  | -0.5%                 | \$ | 646,800     | <b>6</b> .2%         | \$<br>1,787       | \$<br>3,909         | \$<br>2,122         | 2.7%.    |
| 84108                      | \$<br>822,500       | 7  | 1.7%                  | \$ | 822,500     | <b>1</b> 3.7%        | \$<br>2,569       | \$<br>4,971         | \$<br>2,402         | 3.0%.    |
| 84104                      | \$<br>384,000       | 1  | 3.9%                  | \$ | 384,000     | <b>1</b> 3.7%        | \$<br>1,593       | \$<br>2,321         | \$<br>727           | 4.0%.    |
| 84054                      | \$<br>530,200       | 7  | 1.6%                  | \$ | 530,200     | <b>7</b> 1.4%        | \$<br>1,674       | \$<br>3,204         | \$<br>1,531         | 3.0%.    |
| 84101                      | \$<br>468,100       | ↓  | -2.9%                 | \$ | 468,100     | <b>-0.6%</b>         | \$<br>1,787       | \$<br>2,829         | \$<br>1,042         | 3.7%.    |