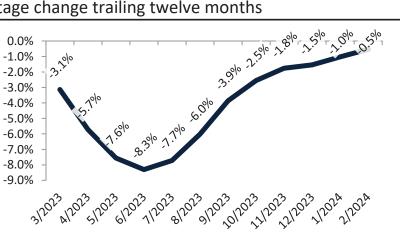

#### Resale Median and year-over-year percentage change trailing twelve months

| Date    | ± Typ. Value | Median     | % Change    |
|---------|--------------|------------|-------------|
| 3/2023  | <b>35.6%</b> | \$ 522,800 | -2.8%       |
| 4/2023  | <b>31.0%</b> | \$ 520,200 | -5.4%       |
| 5/2023  | <b>31.2%</b> | \$ 518,500 | -7.5%       |
| 6/2023  | <b>34.7%</b> | \$ 518,700 | -8.3%       |
| 7/2023  | <b>33.6%</b> | \$ 520,500 | -7.7%       |
| 8/2023  | <b>36.0%</b> | \$ 523,300 | -6.0%       |
| 9/2023  | <b>43.8%</b> | \$ 525,600 | -3.9%       |
| 10/2023 | <b>46.1%</b> | \$ 526,900 | -2.4%       |
| 11/2023 | <b>53.7%</b> | \$ 527,700 | -1.3%       |
| 12/2023 | <b>44.0%</b> | \$ 527,700 | -0.7%       |
| 1/2024  | <b>36.1%</b> | \$ 528,200 | <b>0.0%</b> |
| 2/2024  | <b>36.2%</b> | \$ 528,400 | <b>0.6%</b> |