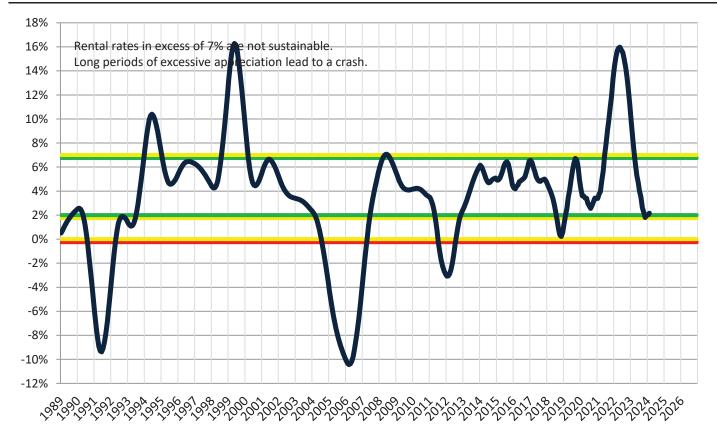

## **Resale Market Value and Trends**

Resale \$/SF Year-over-Year Percentage Change: Salt Lake City since January 1989

Rental \$/SF Year-over-Year Percentage Change: Salt Lake City since January 1989

1

Historic Median Home Price Relative to Rental Parity: Salt Lake City since January 1988