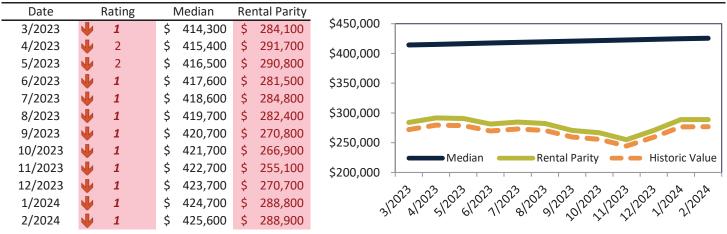

## Market Timing Rating and Valuations: Salt Lake City and Major Cities and Zips

| Study Area       |   | Rating | l  | Median  | Re | ntal Parity | % Over/Under<br>Rental Parity | Historic<br>Premium | % Over/Under<br>Historic Prem. |
|------------------|---|--------|----|---------|----|-------------|-------------------------------|---------------------|--------------------------------|
| Salt Lake City   | Ψ | 1      | \$ | 528,400 | \$ | 375,300     | <b>40.8%</b>                  | 4.6%                | 36.2%                          |
| Salt Lake County | Ψ | 1      | \$ | 530,600 | \$ | 373,600     | <b>42.0%</b>                  | 15.0%               | 27.0%                          |
| Utah County      | Ψ | 1      | \$ | 518,000 | \$ | 351,600     | <b>47.3%</b>                  | 3.0%                | 44.3%                          |
| Davis County     | 2 | 4      | \$ | 516,700 | \$ | 386,300     | 33.7%                         | 1.4%                | 32.3%                          |
| Weber County     | Ψ | 2      | \$ | 429,900 | \$ | 340,000     | 26.4%                         | -6.7%               | 33.1%                          |
| West Valley City | 2 | 4      | \$ | 436,200 | \$ | 358,700     | 21.6%                         | -11.0%              | 32.6%                          |
| West Jordan      | Ψ | 1      | \$ | 517,300 | \$ | 380,100     | <b>36.1%</b>                  | -2.6%               | 38.7%                          |
| Provo            | Ψ | 2      | \$ | 451,000 | \$ | 349,800     | 28.9%                         | -5.0%               | 33.9%                          |
| Sandy            | Ψ | 1      | \$ | 609,900 | \$ | 388,900     | 56.8%                         | 9.8%                | 47.0%                          |
| Orem             | Ψ | 1      | \$ | 474,400 | \$ | 342,700     | 38.4%                         | -2.2%               | 40.6%                          |
| Ogden            | ⇒ | 5      | \$ | 374,700 | \$ | 327,200     | 14.6%                         | -12.7%              | 27.3%                          |
| Saint George     | Ψ | 1      | \$ | 499,500 | \$ | 357,400     | 39.8%                         | -12.0%              | 51.8%                          |
| Taylorsville     | Ψ | 1      | \$ | 461,400 | \$ | 248,600     | 85.6%                         | -6.7%               | 92.3%                          |
| Layton           | Ψ | 1      | \$ | 490,600 | \$ | 297,300     | 65.0%                         | -0.6%               | 65.6%                          |
| South Jordan     | Ψ | 1      | \$ | 627,000 | \$ | 351,900     | 78.2%                         | 3.4%                | 74.8%                          |
| Murray           | ₩ | 1      | \$ | 511,300 | \$ | 349,600     | <b>46.3%</b>                  | -2.1%               | 48.4%                          |
| Lehi             | ₩ | 1      | \$ | 563,000 | \$ | 367,800     | <b>53.1%</b>                  | 8.0%                | 45.1%                          |
| Bountiful        | ₩ | 1      | \$ | 527,300 | \$ | 299,400     | 76.1%                         | 1.2%                | 74.9%                          |
| Riverton         | Ψ | 1      | \$ | 590,400 | \$ | 327,700     | 80.1%                         | 6.6%                | 73.5%                          |
| Sugar House      | ₩ | 1      | \$ | 607,400 | \$ | 380,000     | <b>5</b> 9.9%                 | 10.8%               | <b>49.1%</b>                   |
| East Central     | 2 | 4      | \$ | 327,000 | \$ | 386,200     | -15.4%                        | -49.2%              | 33.8%                          |
| Greater Avenues  | ₩ | 1      | \$ | 761,600 | \$ | 490,900     | 55.1%                         | 15.5%               | 39.6%                          |
| Poplar Grove     | ₩ | 1      | \$ | 370,500 | \$ | 250,400     | <b>48.0%</b>                  | -24.6%              | 72.6%                          |
| Glendale         | ₩ | 1      | \$ | 390,900 | \$ | 255,900     | 52.7%                         | -19.5%              | 72.2%                          |
| Rose Park        | ₩ | 1      | \$ | 422,400 | \$ | 266,700     | 58.4%                         | -16.4%              | 74.8%                          |
| East Bench       |   | 10     | \$ | 410,500 | \$ | 501,900     | -18.2%                        | 10.7%               | -28.9%                         |