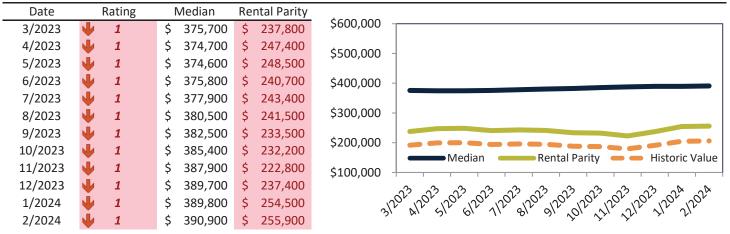

## Weber County Housing Market Value & Trends Update

Historically, properties in this market sell at a -6.7% discount. Today's premium is 26.4%. This market is 33.1% overvalued. Median home price is \$429,900. Prices rose 1.9% year-over-year.

Monthly cost of ownership is \$2,598, and rents average \$2,055, making owning \$543 per month more costly than renting. Rents rose 3.2% year-over-year. The current capitalization rate (rent/price) is 4.6%.

Market rating = 2