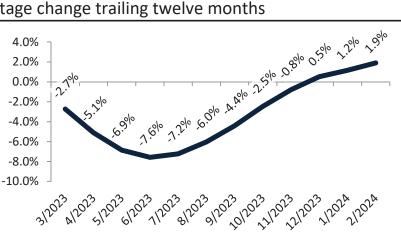

## Resale Median and year-over-year percentage change trailing twelve months

| Date    | ± Typ. Value | Median     | % Change      |
|---------|--------------|------------|---------------|
| 3/2023  | <b>26.6%</b> | \$ 420,200 | -2.7%         |
| 4/2023  | 22.9%        | \$ 419,600 | -5.1%         |
| 5/2023  | 24.4%        | \$ 419,500 | -6.9%         |
| 6/2023  | 28.7%        | \$ 420,300 | -7.6%         |
| 7/2023  | <b>29.1%</b> | \$ 421,600 | -7.2%         |
| 8/2023  | <b>29.9%</b> | \$ 423,100 | -6.0%         |
| 9/2023  | <b>36.1%</b> | \$ 424,300 | -4.4%         |
| 10/2023 | <b>38.5%</b> | \$ 426,900 | -2.5%         |
| 11/2023 | 6.5%         | \$ 428,900 | -0.8%         |
| 12/2023 | <b>39.9%</b> | \$ 430,200 | <b>0.5%</b>   |
| 1/2024  | <b>32.8%</b> | \$ 429,200 | <b>7</b> 1.2% |
| 2/2024  | <b>33.1%</b> | \$ 429,900 | ℤ 1.9%        |