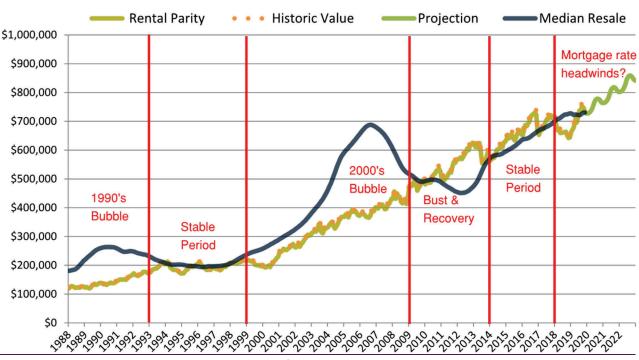

**Resale Market Value and Trends** 

Salt Lake City median home price since January 1988

## Salt Lake City Housing Market Value & Trends Update

Historically, properties in this market sell at a 4.6% premium. Today's premium is 40.8%. This market is 36.2% overvalued. Median home price is \$528,400. Prices rose 0.6% year-over-year.

Monthly cost of ownership is \$3,193, and rents average \$2,268, making owning \$924 per month more costly than renting. Rents rose 2.2% year-over-year. The current capitalization rate (rent/price) is 4.1%.