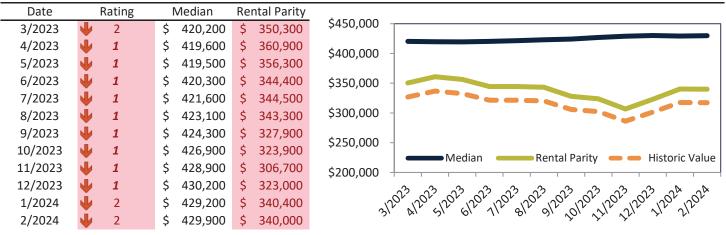

## Weber County Housing Market Value & Trends Update

Historically, properties in this market sell at a -6.7% discount. Today's premium is 26.4%. This market is 33.1% overvalued. Median home price is \$429,900. Prices rose 1.9% year-over-year.

Monthly cost of ownership is \$2,598, and rents average \$2,055, making owning \$543 per month more costly than renting. Rents rose 3.2% year-over-year. The current capitalization rate (rent/price) is 4.6%.

Market rating = 2

## Resale Median and year-over-year percentage change trailing twelve months

| Date    | ± Typ. Value | Median     | % Change      |
|---------|--------------|------------|---------------|
| 3/2023  | <b>26.6%</b> | \$ 420,200 | -2.7%         |
| 4/2023  | 22.9%        | \$ 419,600 | -5.1%         |
| 5/2023  | 24.4%        | \$ 419,500 | -6.9%         |
| 6/2023  | 28.7%        | \$ 420,300 | -7.6%         |
| 7/2023  | <b>29.1%</b> | \$ 421,600 | -7.2%         |
| 8/2023  | <b>29.9%</b> | \$ 423,100 | -6.0%         |
| 9/2023  | <b>36.1%</b> | \$ 424,300 | -4.4%         |
| 10/2023 | <b>38.5%</b> | \$ 426,900 | -2.5%         |
| 11/2023 | 6.5%         | \$ 428,900 | -0.8%         |
| 12/2023 | <b>39.9%</b> | \$ 430,200 | <b>0.5%</b>   |
| 1/2024  | <b>32.8%</b> | \$ 429,200 | <b>7</b> 1.2% |
| 2/2024  | <b>33.1%</b> | \$ 429,900 | ℤ 1.9%        |