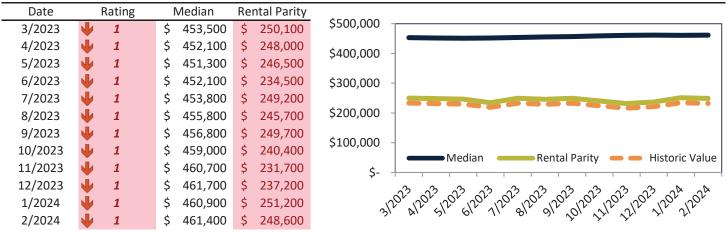

## Weber County Housing Market Value & Trends Update

Historically, properties in this market sell at a -6.7% discount. Today's premium is 26.4%. This market is 33.1% overvalued. Median home price is \$429,900. Prices rose 1.9% year-over-year.

Monthly cost of ownership is \$2,598, and rents average \$2,055, making owning \$543 per month more costly than renting. Rents rose 3.2% year-over-year. The current capitalization rate (rent/price) is 4.6%.

Market rating = 2