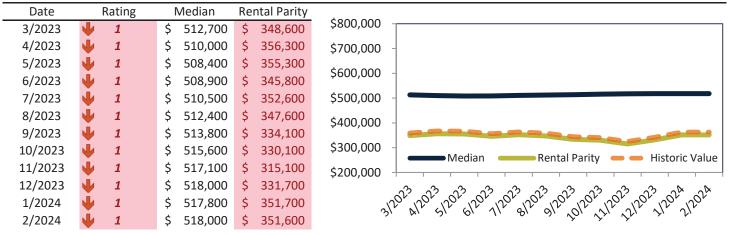

## Utah County Housing Market Value & Trends Update

Historically, properties in this market sell at a 3.0% premium. Today's premium is 47.3%. This market is 44.3% overvalued. Median home price is \$518,000. Prices rose 0.4% year-over-year.

Monthly cost of ownership is \$3,130, and rents average \$2,125, making owning \$1,005 per month more costly than renting. Rents rose 2.7% year-over-year. The current capitalization rate (rent/price) is 3.9%.

#### Resale Median and year-over-year percentage change trailing twelve months

| Date    | ± Typ. Value | Median     | % Change     |
|---------|--------------|------------|--------------|
| 3/2023  | <b>44.1%</b> | \$ 512,700 | -3.2%        |
| 4/2023  | <b>40.1%</b> | \$ 510,000 | -6.0%        |
| 5/2023  | <b>40.1%</b> | \$ 508,400 | -8.0%        |
| 6/2023  | <b>44.2%</b> | \$ 508,900 | -8.9%        |
| 7/2023  | <b>41.8%</b> | \$ 510,500 | -8.6%        |
| 8/2023  | <b>44.4%</b> | \$ 512,400 | <b>-7.4%</b> |
| 9/2023  | <b>50.8%</b> | \$ 513,800 | <b>-5.7%</b> |
| 10/2023 | 53.2%        | \$ 515,600 | -3.9%        |
| 11/2023 | 61.1%        | \$ 517,100 | -2.3%        |
| 12/2023 | 53.2%        | \$ 518,000 | <b>-1.1%</b> |
| 1/2024  | 44.2%        | \$ 517,800 | -0.3%        |
| 2/2024  | 44.3%        | \$ 518,000 | ∂ 0.4%       |