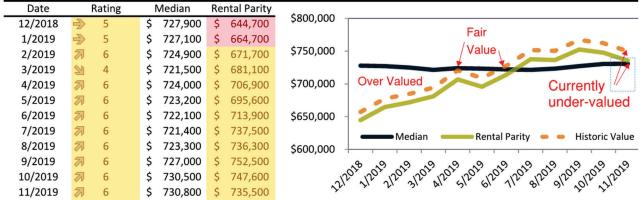

## Salt Lake County Housing Market Value & Trends Update

Historically, properties in this market sell at a 15.0% premium. Today's premium is 42.0%. This market is 27.0% overvalued. Median home price is \$530,600. Prices rose 0.9% year-over-year.

Monthly cost of ownership is \$3,206, and rents average \$2,258, making owning \$948 per month more costly than renting. Rents rose 1.3% year-over-year. The current capitalization rate (rent/price) is 4.1%.

Market rating = 1

## Median Home Price and Rental Parity trailing twelve months