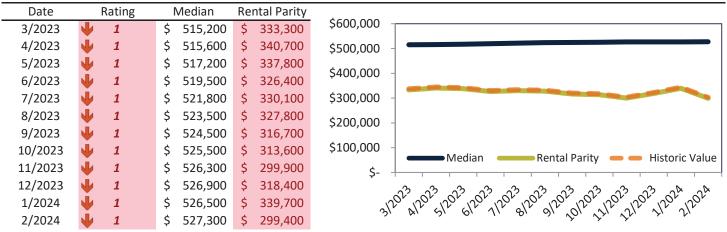

## Salt Lake City Housing Market Value & Trends Update

Historically, properties in this market sell at a 4.6% premium. Today's premium is 40.8%. This market is 36.2% overvalued. Median home price is \$528,400. Prices rose 0.6% year-over-year.

Monthly cost of ownership is \$3,193, and rents average \$2,268, making owning \$924 per month more costly than renting. Rents rose 2.2% year-over-year. The current capitalization rate (rent/price) is 4.1%.

#### Market rating = 1

## Median Home Price and Rental Parity trailing twelve months