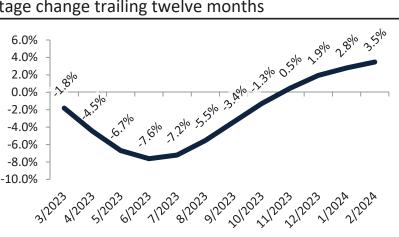

## Weber County Housing Market Value & Trends Update

Historically, properties in this market sell at a -6.7% discount. Today's premium is 26.4%. This market is 33.1% overvalued. Median home price is \$429,900. Prices rose 1.9% year-over-year.

Monthly cost of ownership is \$2,598, and rents average \$2,055, making owning \$543 per month more costly than renting. Rents rose 3.2% year-over-year. The current capitalization rate (rent/price) is 4.6%.