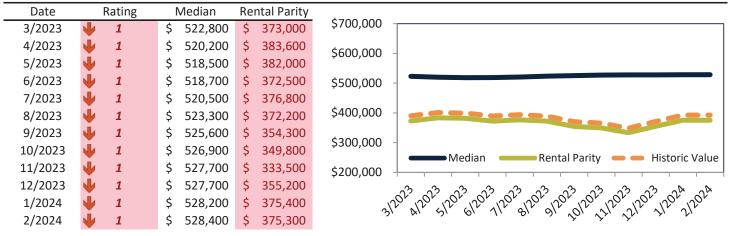

## Salt Lake City Housing Market Value & Trends Update

Historically, properties in this market sell at a 4.6% premium. Today's premium is 40.8%. This market is 36.2% overvalued. Median home price is \$528,400. Prices rose 0.6% year-over-year.

Monthly cost of ownership is \$3,193, and rents average \$2,268, making owning \$924 per month more costly than renting. Rents rose 2.2% year-over-year. The current capitalization rate (rent/price) is 4.1%.

#### Market rating = 1

#### Resale Median and year-over-year percentage change trailing twelve months

| Date    | ± Typ. Value | Median     | % Change    |
|---------|--------------|------------|-------------|
| 3/2023  | <b>35.6%</b> | \$ 522,800 | -2.8%       |
| 4/2023  | <b>31.0%</b> | \$ 520,200 | -5.4%       |
| 5/2023  | <b>31.2%</b> | \$ 518,500 | -7.5%       |
| 6/2023  | <b>34.7%</b> | \$ 518,700 | -8.3%       |
| 7/2023  | <b>33.6%</b> | \$ 520,500 | -7.7%       |
| 8/2023  | <b>36.0%</b> | \$ 523,300 | -6.0%       |
| 9/2023  | <b>43.8%</b> | \$ 525,600 | -3.9%       |
| 10/2023 | <b>46.1%</b> | \$ 526,900 | -2.4%       |
| 11/2023 | <b>53.7%</b> | \$ 527,700 | -1.3%       |
| 12/2023 | <b>44.0%</b> | \$ 527,700 | -0.7%       |
| 1/2024  | <b>36.1%</b> | \$ 528,200 | <b>0.0%</b> |
| 2/2024  | <b>36.2%</b> | \$ 528,400 | <b>0.6%</b> |