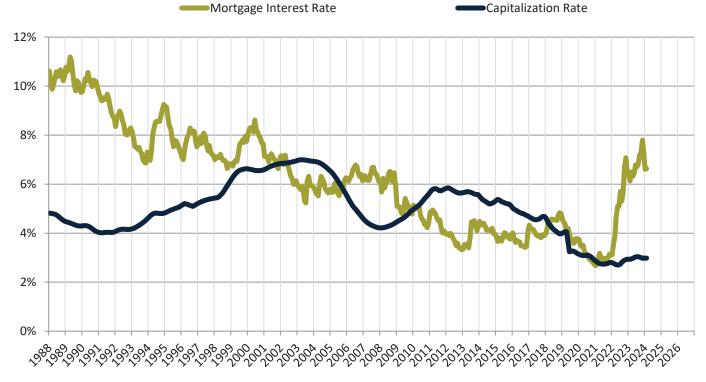

Monthly cost of ownership is \$3,193, and rents average \$2,268, making owning \$924 per month more costly than renting. Rents rose 2.2% year-over-year. The current capitalization rate (rent/price) is 4.1%.

Monthly cost of ownership is \$3,206, and rents average \$2,258, making owning \$948 per month more costly than renting. Rents rose 1.3% year-over-year. The current capitalization rate (rent/price) is 4.1%.

Monthly cost of ownership is \$3,130, and rents average \$2,125, making owning \$1,005 per month more costly than renting. Rents rose 2.7% year-over-year. The current capitalization rate (rent/price) is 3.9%.

Monthly cost of ownership is \$3,122, and rents average \$2,335, making owning \$787 per month more costly than renting. Rents rose 2.6% year-over-year. The current capitalization rate (rent/price) is 4.3%.

Monthly cost of ownership is \$2,598, and rents average \$2,055, making owning \$543 per month more costly than renting. Rents rose 3.2% year-over-year. The current capitalization rate (rent/price) is 4.6%.