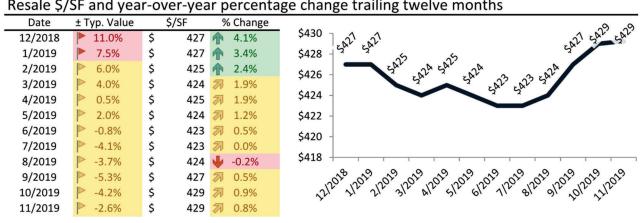

#### Resale Median and year-over-year percentage change trailing twelve months

| Date    | ± Typ. Value | Median     | % Change      |
|---------|--------------|------------|---------------|
| 3/2023  | <b>25.1%</b> | \$ 523,900 | -2.2%         |
| 4/2023  | 21.2%        | \$ 522,200 | 4.7%          |
| 5/2023  | 21.6%        | \$ 521,400 | -6.6%         |
| 6/2023  | 25.7%        | \$ 522,300 | -7.4%         |
| 7/2023  | 24.7%        | \$ 524,100 | -6.9%         |
| 8/2023  | <b>26.8%</b> | \$ 526,300 | <b>-</b> 5.5% |
| 9/2023  | <b>33.2%</b> | \$ 527,900 | <b>-3.7</b> % |
| 10/2023 | <b>35.7%</b> | \$ 529,200 | -2.3%         |
| 11/2023 | <b>43.8%</b> | \$ 530,100 | <b>-1.2</b> % |
| 12/2023 | <b>35.5%</b> | \$ 530,500 | -0.4%         |
| 1/2024  | <b>26.7%</b> | \$ 530,200 | <b>7</b> 0.2% |
| 2/2024  | 27.0%        | \$ 530,600 | <b>7</b> 0.9% |