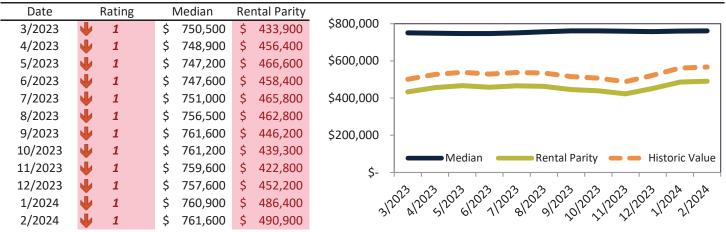

## Salt Lake City Housing Market Value & Trends Update

Historically, properties in this market sell at a 4.6% premium. Today's premium is 40.8%. This market is 36.2% overvalued. Median home price is \$528,400. Prices rose 0.6% year-over-year.

Monthly cost of ownership is \$3,193, and rents average \$2,268, making owning \$924 per month more costly than renting. Rents rose 2.2% year-over-year. The current capitalization rate (rent/price) is 4.1%.

#### Market rating = 1

## Median Home Price and Rental Parity trailing twelve months