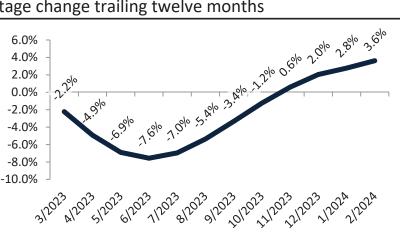

## Weber County Housing Market Value & Trends Update

Historically, properties in this market sell at a -6.7% discount. Today's premium is 26.4%. This market is 33.1% overvalued. Median home price is \$429,900. Prices rose 1.9% year-over-year.

Monthly cost of ownership is \$2,598, and rents average \$2,055, making owning \$543 per month more costly than renting. Rents rose 3.2% year-over-year. The current capitalization rate (rent/price) is 4.6%.

## Resale Median and year-over-year percentage change trailing twelve months

| Date    | ± Typ. Value | Median     | % Change      |
|---------|--------------|------------|---------------|
| 3/2023  | <b>26.6%</b> | \$ 420,200 | -2.7%         |
| 4/2023  | 22.9%        | \$ 419,600 | -5.1%         |
| 5/2023  | 24.4%        | \$ 419,500 | -6.9%         |
| 6/2023  | 28.7%        | \$ 420,300 | -7.6%         |
| 7/2023  | <b>29.1%</b> | \$ 421,600 | -7.2%         |
| 8/2023  | <b>29.9%</b> | \$ 423,100 | -6.0%         |
| 9/2023  | <b>36.1%</b> | \$ 424,300 | -4.4%         |
| 10/2023 | <b>38.5%</b> | \$ 426,900 | -2.5%         |
| 11/2023 | 6.5%         | \$ 428,900 | -0.8%         |
| 12/2023 | <b>39.9%</b> | \$ 430,200 | <b>0.5%</b>   |
| 1/2024  | <b>32.8%</b> | \$ 429,200 | <b>7</b> 1.2% |
| 2/2024  | <b>33.1%</b> | \$ 429,900 | ℤ 1.9%        |