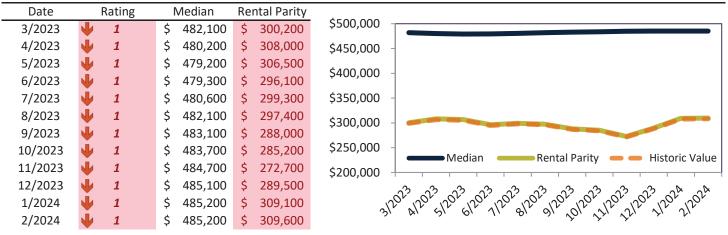

## Market Performance and Trends: Salt Lake City and Major Cities and Zips

| Study Area                 | Median<br>Resale \$ |    | Resale %<br>nange YoY | Re | esale \$/SF | Rent %<br>Change YoY | 1edian<br>Rent \$ | Cost of<br>vnership | nership<br>m./Disc. | Cap Rate |
|----------------------------|---------------------|----|-----------------------|----|-------------|----------------------|-------------------|---------------------|---------------------|----------|
| Liberty Wells              | \$<br>485,200       | 7  | 0.2%                  | \$ | 485,200     | 1.3%                 | \$<br>1,872       | \$<br>2,932         | \$<br>1,061         | 3.7%.    |
| Westpointe                 | \$<br>458,500       | ♠  | 3.6%                  | \$ | 458,500     | 1.3%                 | \$<br>1,715       | \$<br>2,771         | \$<br>1,056         | 3.6%.    |
| Capitol Hill               | \$<br>533,700       | N  | 0.5%                  | \$ | 533,700     | <b>1</b> 5.5%        | \$<br>2,215       | \$<br>3,226         | \$<br>1,011         | 4.0%.    |
| Jordan Meadows             | \$<br>406,500       | ♠  | 3.7%                  | \$ | 406,500     | ≥ 8.2%               | \$<br>1,685       | \$<br>2,457         | \$<br>772           | 4.0%.    |
| Fairpark                   | \$<br>390,800       | 1  | 3.5%                  | \$ | 390,800     | <u>≫</u> 12.0%       | \$<br>1,632       | \$<br>2,362         | \$<br>730           | 4.0%.    |
| Yalecrest                  | \$<br>959,300       | N  | 0.5%                  | \$ | 959,300     | ≥ 8.0%               | \$<br>2,892       | \$<br>5,798         | \$<br>2,906         | 2.9%.    |
| Bonneville Hills           | \$<br>819,200       | ♠  | 3.0%                  | \$ | 819,200     | <b>7</b> 1.9%        | \$<br>2,800       | \$<br>4,951         | \$<br>2,152         | 3.3%.    |
| Wasatch Hollow             | \$<br>753,800       | 7  | 1.6%                  | \$ | 753,800     | <b>7</b> 0.8%        | \$<br>2,532       | \$<br>4,556         | \$<br>2,024         | 3.2%.    |
| Central City-Liberty Wells | \$<br>425,600       | 1  | 3.0%                  | \$ | 425,600     | <b>1</b> 3.7%        | \$<br>1,747       | \$<br>2,572         | \$<br>826           | 3.9%.    |
| 84106                      | \$<br>546,600       | 77 | 0.7%                  | \$ | 546,600     | 1.5%                 | \$<br>2,349       | \$<br>3,304         | \$<br>954           | 4.1%.    |
| 84103                      | \$<br>703,300       | 7  | 0.8%                  | \$ | 703,300     | 1.0%                 | \$<br>2,614       | \$<br>4,251         | \$<br>1,637         | 3.6%.    |
| 84116                      | \$<br>423,900       | ♠  | 4.3%                  | \$ | 423,900     | <b>7</b> 1.3%        | \$<br>1,575       | \$<br>2,562         | \$<br>987           | 3.6%.    |
| 84115                      | \$<br>422,900       | 7  | 0.5%                  | \$ | 422,900     | <b>7</b> 1.6%        | \$<br>2,000       | \$<br>2,556         | \$<br>556           | 4.5%.    |
| 84102                      | \$<br>503,200       | 7  | 1.5%                  | \$ | 503,200     | 1.2%                 | \$<br>2,319       | \$<br>3,041         | \$<br>722           | 4.4%.    |
| 84105                      | \$<br>646,800       | ↓  | -0.5%                 | \$ | 646,800     | <b>6</b> .2%         | \$<br>1,787       | \$<br>3,909         | \$<br>2,122         | 2.7%.    |
| 84108                      | \$<br>822,500       | 7  | 1.7%                  | \$ | 822,500     | <b>1</b> 3.7%        | \$<br>2,569       | \$<br>4,971         | \$<br>2,402         | 3.0%.    |
| 84104                      | \$<br>384,000       | 1  | 3.9%                  | \$ | 384,000     | <b>1</b> 3.7%        | \$<br>1,593       | \$<br>2,321         | \$<br>727           | 4.0%.    |
| 84054                      | \$<br>530,200       | 7  | 1.6%                  | \$ | 530,200     | <b>7</b> 1.4%        | \$<br>1,674       | \$<br>3,204         | \$<br>1,531         | 3.0%.    |
| 84101                      | \$<br>468,100       | ↓  | -2.9%                 | \$ | 468,100     | <b>-0.6%</b>         | \$<br>1,787       | \$<br>2,829         | \$<br>1,042         | 3.7%.    |

## Market Timing Rating and Valuations: Salt Lake City and Major Cities and Zips

| Study Area                 |   | Rating | Median        | Re | ntal Parity | % Over/Under<br>Rental Parity | Historic<br>Premium | % Over/Under<br>Historic Prem. |
|----------------------------|---|--------|---------------|----|-------------|-------------------------------|---------------------|--------------------------------|
| Liberty Wells              | ↓ | 1      | \$<br>485,200 | \$ | 309,600     | 56.7%                         | -0.4%               | 57.1%                          |
| Westpointe                 | ↓ | 1      | \$<br>458,500 | \$ | 283,700     | 61.6%                         | -7.5%               | 69.1%                          |
| Capitol Hill               | ↓ | 1      | \$<br>533,700 | \$ | 366,500     | <b>45.6%</b>                  | 1.1%                | 44.5%                          |
| Jordan Meadows             | ↓ | 1      | \$<br>406,500 | \$ | 278,700     | <b>45.9%</b>                  | 3.0%                | 62.7%                          |
| Fairpark                   | ↓ | 1      | \$<br>390,800 | \$ | 270,000     | 44.8%                         | -21.7%              | 66.5%                          |
| Yalecrest                  | ↓ | 1      | \$<br>959,300 | \$ | 478,500     | <b>100.5%</b>                 | 36.1%               | 64.4%                          |
| Bonneville Hills           | ↓ | 1      | \$<br>819,200 | \$ | 463,200     | 76.9%                         | 29.7%               | 47.2%                          |
| Wasatch Hollow             | ₽ | 1      | \$<br>753,800 | \$ | 418,900     | 80.0%                         | 25.3%               | 54.7%                          |
| Central City-Liberty Wells | ₽ | 1      | \$<br>425,600 | \$ | 288,900     | <b>47.3%</b>                  | -4.2%               | 51.5%                          |
| 84106                      | ↓ | 1      | \$<br>546,600 | \$ | 388,600     | <b>40.7%</b>                  | 3.9%                | 36.8%                          |
| 84103                      | ↓ | 1      | \$<br>703,300 | \$ | 432,400     | 62.6%                         | 16.4%               | 46.2%                          |
| 84116                      | ↓ | 1      | \$<br>423,900 | \$ | 260,500     | 62.7%                         | -16.0%              | 78.7%                          |
| 84115                      | ↓ | 1      | \$<br>422,900 | \$ | 330,900     | 27.8%                         | -8.9%               | 36.7%                          |
| 84102                      | ↓ | 2      | \$<br>503,200 | \$ | 383,700     | 31.1%                         | -0.6%               | 31.7%                          |
| 84105                      | ₽ | 1      | \$<br>646,800 | \$ | 295,600     | <b>118.8%</b>                 | 18.6%               | 100.2%                         |
| 84108                      | ↓ | 1      | \$<br>822,500 | \$ | 425,000     | 93.5%                         | 31.6%               | 61.9%                          |
| 84104                      | ₽ | 1      | \$<br>384,000 | \$ | 263,600     | 45.7%                         | -22.3%              | 68.0%                          |
| 84054                      | ↓ | 1      | \$<br>530,200 | \$ | 276,900     | 91.4%                         | 4.2%                | 87.2%                          |
| 84101                      | ₩ | 1      | \$<br>468,100 | \$ | 295,600     | 58.4%                         | 27.4%               | 31.0%                          |