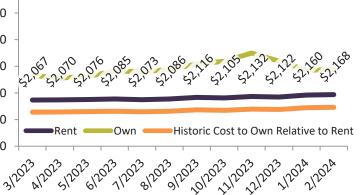

Monthly cost of ownership is \$2,598, and rents average \$2,055, making owning \$543 per month more costly than renting. Rents rose 3.2% year-over-year. The current capitalization rate (rent/price) is 4.6%.