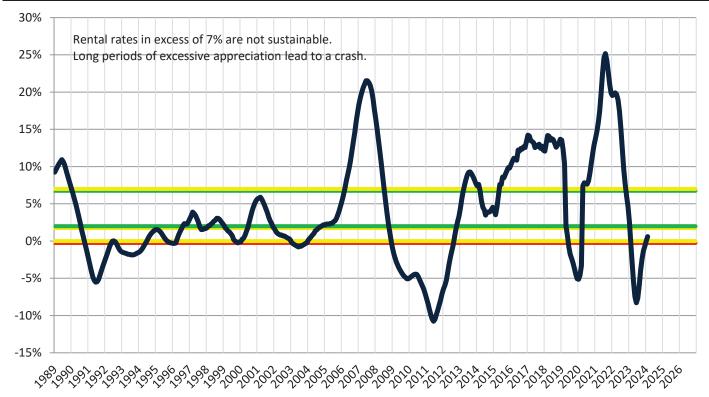

## **Resale Market Value and Trends**

Resale \$/SF Year-over-Year Percentage Change: Salt Lake City since January 1989

Rental \$/SF Year-over-Year Percentage Change: Salt Lake City since January 1989

1

Historic Median Home Price Relative to Rental Parity: Salt Lake City since January 1988