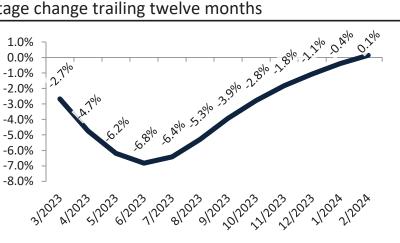

## Weber County Housing Market Value & Trends Update

Historically, properties in this market sell at a -6.7% discount. Today's premium is 26.4%. This market is 33.1% overvalued. Median home price is \$429,900. Prices rose 1.9% year-over-year.

Monthly cost of ownership is \$2,598, and rents average \$2,055, making owning \$543 per month more costly than renting. Rents rose 3.2% year-over-year. The current capitalization rate (rent/price) is 4.6%.

## Resale Median and year-over-year percentage change trailing twelve months

| Date    | ± Typ. Value | Median     | % Change      |
|---------|--------------|------------|---------------|
| 3/2023  | <b>26.6%</b> | \$ 420,200 | -2.7%         |
| 4/2023  | 22.9%        | \$ 419,600 | -5.1%         |
| 5/2023  | 24.4%        | \$ 419,500 | -6.9%         |
| 6/2023  | 28.7%        | \$ 420,300 | -7.6%         |
| 7/2023  | <b>29.1%</b> | \$ 421,600 | -7.2%         |
| 8/2023  | <b>29.9%</b> | \$ 423,100 | -6.0%         |
| 9/2023  | <b>36.1%</b> | \$ 424,300 | -4.4%         |
| 10/2023 | <b>38.5%</b> | \$ 426,900 | -2.5%         |
| 11/2023 | 6.5%         | \$ 428,900 | -0.8%         |
| 12/2023 | <b>39.9%</b> | \$ 430,200 | <b>0.5%</b>   |
| 1/2024  | <b>32.8%</b> | \$ 429,200 | <b>7</b> 1.2% |
| 2/2024  | <b>33.1%</b> | \$ 429,900 | ℤ 1.9%        |