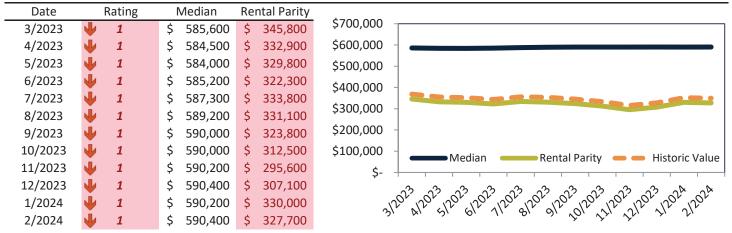

## Salt Lake County Housing Market Value & Trends Update

Historically, properties in this market sell at a 15.0% premium. Today's premium is 42.0%. This market is 27.0% overvalued. Median home price is \$530,600. Prices rose 0.9% year-over-year.

Monthly cost of ownership is \$3,206, and rents average \$2,258, making owning \$948 per month more costly than renting. Rents rose 1.3% year-over-year. The current capitalization rate (rent/price) is 4.1%.

Market rating = 1

## Median Home Price and Rental Parity trailing twelve months