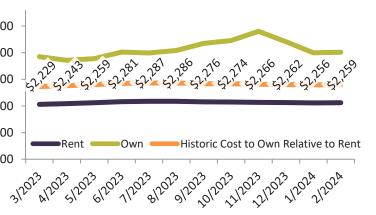

## Salt Lake County Housing Market Value & Trends Update

Historically, properties in this market sell at a 15.0% premium. Today's premium is 42.0%. This market is 27.0% overvalued. Median home price is \$530,600. Prices rose 0.9% year-over-year.

Monthly cost of ownership is \$3,206, and rents average \$2,258, making owning \$948 per month more costly than renting. Rents rose 1.3% year-over-year. The current capitalization rate (rent/price) is 4.1%.

|         |             |             |             | -                                          |
|---------|-------------|-------------|-------------|--------------------------------------------|
| Date    | % Change    | Rent        | Own         |                                            |
| 3/2023  | 20%         | \$<br>2,229 | \$<br>3,124 | \$3,70                                     |
| 4/2023  | 1.9%        | \$<br>2,243 | \$<br>3,056 |                                            |
| 5/2023  | <b>4.8%</b> | \$<br>2,259 | \$<br>3,086 | \$3,20                                     |
| 6/2023  | 1.1%        | \$<br>2,281 | \$<br>3,209 | \$2,70                                     |
| 7/2023  | 1.4%        | \$<br>2,287 | \$<br>3,194 | <i>+_)</i> ,                               |
| 8/2023  | 1.8%        | \$<br>2,286 | \$<br>3,240 | \$2,20                                     |
| 9/2023  | 1.2%        | \$<br>2,276 | \$<br>3,374 | \$1,70                                     |
| 10/2023 | √ 1.9%      | \$<br>2,274 | \$<br>3,426 | <i>,</i> ,,,,,,,,,,,,,,,,,,,,,,,,,,,,,,,,, |
| 11/2023 | 7 1.6%      | \$<br>2,266 | \$<br>3,600 | \$1,20                                     |
| 12/2023 |             | \$<br>2,262 | \$<br>3,404 |                                            |
| 1/2024  |             | \$<br>2,256 | \$<br>3,198 |                                            |
| 2/2024  | 7 1.3%      | \$<br>2,259 | \$<br>3,207 |                                            |
|         |             |             |             |                                            |