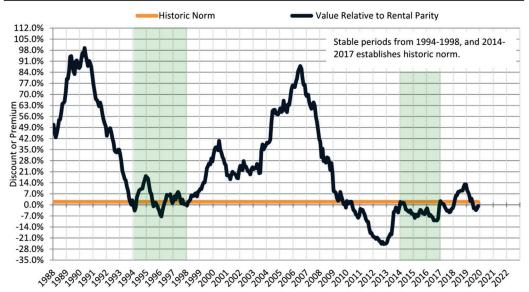

## **Resale Market Value and Trends**

Resale \$/SF Year-over-Year Percentage Change: Salt Lake City since January 1989

Rental \$/SF Year-over-Year Percentage Change: Salt Lake City since January 1989

1

Historic Median Home Price Relative to Rental Parity: Salt Lake City since January 1988

## Salt Lake City Housing Market Value & Trends Update

Historically, properties in this market sell at a 4.6% premium. Today's premium is 40.8%. This market is 36.2% overvalued. Median home price is \$528,400. Prices rose 0.6% year-over-year.