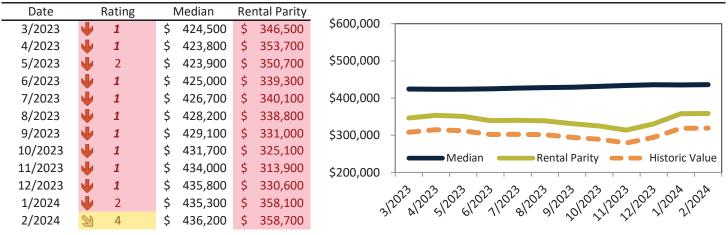

## Weber County Housing Market Value & Trends Update

Historically, properties in this market sell at a -6.7% discount. Today's premium is 26.4%. This market is 33.1% overvalued. Median home price is \$429,900. Prices rose 1.9% year-over-year.

Monthly cost of ownership is \$2,598, and rents average \$2,055, making owning \$543 per month more costly than renting. Rents rose 3.2% year-over-year. The current capitalization rate (rent/price) is 4.6%.

Market rating = 2