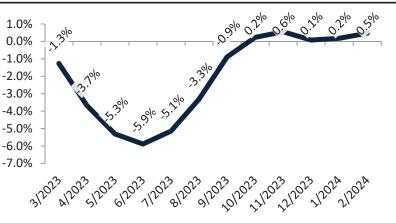

## Davis County Housing Market Value & Trends Update

Historically, properties in this market sell at a 1.4% premium. Today's premium is 33.7%. This market is 32.3% overvalued. Median home price is \$516,700. Prices rose 2.1% year-over-year.

Monthly cost of ownership is \$3,122, and rents average \$2,335, making owning \$787 per month more costly than renting. Rents rose 2.6% year-over-year. The current capitalization rate (rent/price) is 4.3%.