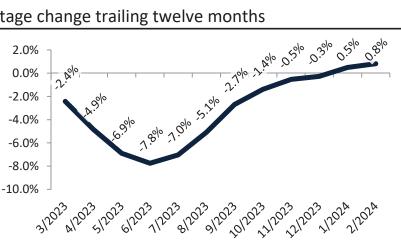

## Davis County Housing Market Value & Trends Update

Historically, properties in this market sell at a 1.4% premium. Today's premium is 33.7%. This market is 32.3% overvalued. Median home price is \$516,700. Prices rose 2.1% year-over-year.

Monthly cost of ownership is \$3,122, and rents average \$2,335, making owning \$787 per month more costly than renting. Rents rose 2.6% year-over-year. The current capitalization rate (rent/price) is 4.3%.

#### Resale Median and year-over-year percentage change trailing twelve months

| Date    | ± Typ. Value | Median     | % Change      |
|---------|--------------|------------|---------------|
| 3/2023  | 29.2%        | \$ 503,800 | -2.9%         |
| 4/2023  | 24.8%        | \$ 503,300 | <b>-</b> 5.1% |
| 5/2023  | <b>26.1%</b> | \$ 504,100 | -6.6%         |
| 6/2023  | <b>30.2%</b> | \$ 506,000 | 👆 -7.1%       |
| 7/2023  | <b>29.5%</b> | \$ 508,600 | -6.4%         |
| 8/2023  | <b>31.0%</b> | \$ 510,700 | 4.8% 🚽        |
| 9/2023  | <b>36.8%</b> | \$ 512,100 | -3.0%         |
| 10/2023 | <b>38.8%</b> | \$ 513,800 | 🚽 -1.5%       |
| 11/2023 | <b>47.6%</b> | \$ 515,000 | -0.3%         |
| 12/2023 | <b>40.0%</b> | \$ 516,000 | <b>7</b> 0.5% |
| 1/2024  | 32.0%        | \$ 515,800 | <b>7</b> 1.3% |
| 2/2024  | 32.3%        | \$ 516,700 | 1.1%          |