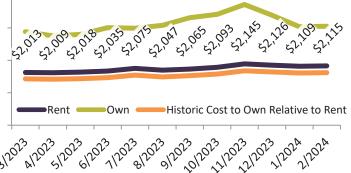

Monthly cost of ownership is \$3,193, and rents average \$2,268, making owning \$924 per month more costly than renting. Rents rose 2.2% year-over-year. The current capitalization rate (rent/price) is 4.1%.

| Date    | % Change     | Rent        | Own         | \$5,00 |
|---------|--------------|-------------|-------------|--------|
| 3/2023  | 2 7.3%       | \$<br>2,225 | \$<br>3,117 |        |
| 4/2023  | <b>6.2%</b>  | \$<br>2,245 | \$<br>3,044 | \$4,50 |
| 5/2023  | <b>5.3%</b>  | \$<br>2,262 | \$<br>3,069 | \$4,00 |
| 6/2023  | <b>4</b> .7% | \$<br>2,289 | \$<br>3,187 | \$3,50 |
| 7/2023  | 1.0%         | \$<br>2,296 | \$<br>3,172 | \$3,00 |
| 8/2023  | 1.5%         | \$<br>2,292 | \$<br>3,222 | \$2,50 |
| 9/2023  | 1.6%         | \$<br>2,264 | \$<br>3,359 |        |
| 10/2023 | 1.2%         | \$<br>2,265 | \$<br>3,411 | \$2,00 |
| 11/2023 | ↓ 1.8%       | \$<br>2,265 | \$<br>3,584 | \$1,50 |
| 12/2023 | 2.0%         | \$<br>2,279 | \$<br>3,386 |        |
| 1/2024  | 1.0%         | \$<br>2,264 | \$<br>3,186 |        |
| 2/2024  | 1.2%         | \$<br>2,269 | \$<br>3,194 |        |
|         |              |             |             |        |