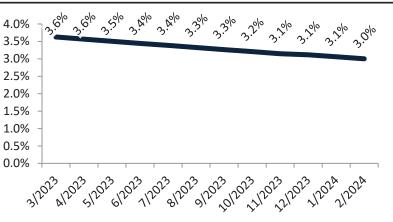

#### Resale Median and year-over-year percentage change trailing twelve months

| Date    | ± Typ. Value | Median     | % Change      |
|---------|--------------|------------|---------------|
| 3/2023  | <b>25.1%</b> | \$ 523,900 | -2.2%         |
| 4/2023  | 21.2%        | \$ 522,200 | 4.7%          |
| 5/2023  | 21.6%        | \$ 521,400 | -6.6%         |
| 6/2023  | 25.7%        | \$ 522,300 | -7.4%         |
| 7/2023  | 24.7%        | \$ 524,100 | -6.9%         |
| 8/2023  | <b>26.8%</b> | \$ 526,300 | <b>-</b> 5.5% |
| 9/2023  | <b>33.2%</b> | \$ 527,900 | <b>-3.7</b> % |
| 10/2023 | <b>35.7%</b> | \$ 529,200 | -2.3%         |
| 11/2023 | <b>43.8%</b> | \$ 530,100 | <b>-1.2</b> % |
| 12/2023 | <b>35.5%</b> | \$ 530,500 | -0.4%         |
| 1/2024  | <b>26.7%</b> | \$ 530,200 | <b>7</b> 0.2% |
| 2/2024  | 27.0%        | \$ 530,600 | <b>7</b> 0.9% |