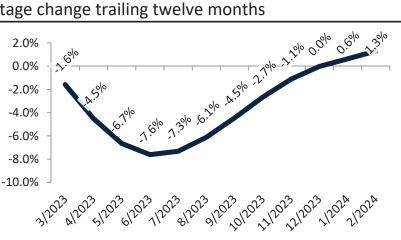

## Weber County Housing Market Value & Trends Update

Historically, properties in this market sell at a -6.7% discount. Today's premium is 26.4%. This market is 33.1% overvalued. Median home price is \$429,900. Prices rose 1.9% year-over-year.

Monthly cost of ownership is \$2,598, and rents average \$2,055, making owning \$543 per month more costly than renting. Rents rose 3.2% year-over-year. The current capitalization rate (rent/price) is 4.6%.

Market rating = 2

## Resale Median and year-over-year percentage change trailing twelve months

| Date    | ± Typ. Value | Median     | % Change      |
|---------|--------------|------------|---------------|
| 3/2023  | <b>26.6%</b> | \$ 420,200 | -2.7%         |
| 4/2023  | 22.9%        | \$ 419,600 | -5.1%         |
| 5/2023  | 24.4%        | \$ 419,500 | -6.9%         |
| 6/2023  | 28.7%        | \$ 420,300 | -7.6%         |
| 7/2023  | <b>29.1%</b> | \$ 421,600 | -7.2%         |
| 8/2023  | <b>29.9%</b> | \$ 423,100 | -6.0%         |
| 9/2023  | <b>36.1%</b> | \$ 424,300 | -4.4%         |
| 10/2023 | <b>38.5%</b> | \$ 426,900 | -2.5%         |
| 11/2023 | 6.5%         | \$ 428,900 | -0.8%         |
| 12/2023 | <b>39.9%</b> | \$ 430,200 | <b>0.5%</b>   |
| 1/2024  | <b>32.8%</b> | \$ 429,200 | <b>7</b> 1.2% |
| 2/2024  | <b>33.1%</b> | \$ 429,900 | ℤ 1.9%        |