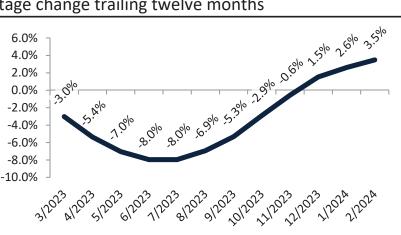

#### Resale Median and year-over-year percentage change trailing twelve months

| Date    | ± Typ. Value | Median     | % Change      |
|---------|--------------|------------|---------------|
| 3/2023  | <b>25.1%</b> | \$ 523,900 | -2.2%         |
| 4/2023  | 21.2%        | \$ 522,200 | 4.7%          |
| 5/2023  | 21.6%        | \$ 521,400 | -6.6%         |
| 6/2023  | 25.7%        | \$ 522,300 | -7.4%         |
| 7/2023  | 24.7%        | \$ 524,100 | -6.9%         |
| 8/2023  | <b>26.8%</b> | \$ 526,300 | <b>-</b> 5.5% |
| 9/2023  | <b>33.2%</b> | \$ 527,900 | <b>-3.7</b> % |
| 10/2023 | <b>35.7%</b> | \$ 529,200 | -2.3%         |
| 11/2023 | <b>43.8%</b> | \$ 530,100 | <b>-1.2</b> % |
| 12/2023 | <b>35.5%</b> | \$ 530,500 | -0.4%         |
| 1/2024  | <b>26.7%</b> | \$ 530,200 | <b>7</b> 0.2% |
| 2/2024  | 27.0%        | \$ 530,600 | <b>7</b> 0.9% |