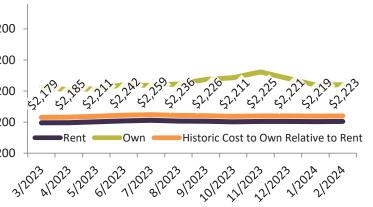

| Date    | % Change     | Rent        | Own         | \$5,00 |
|---------|--------------|-------------|-------------|--------|
| 3/2023  | 2 7.3%       | \$<br>2,225 | \$<br>3,117 |        |
| 4/2023  | <b>6.2%</b>  | \$<br>2,245 | \$<br>3,044 | \$4,50 |
| 5/2023  | <b>5.3%</b>  | \$<br>2,262 | \$<br>3,069 | \$4,00 |
| 6/2023  | <b>4</b> .7% | \$<br>2,289 | \$<br>3,187 | \$3,50 |
| 7/2023  | 1.0%         | \$<br>2,296 | \$<br>3,172 | \$3,00 |
| 8/2023  | 1.5%         | \$<br>2,292 | \$<br>3,222 | \$2,50 |
| 9/2023  | 1.6%         | \$<br>2,264 | \$<br>3,359 |        |
| 10/2023 | 1.2%         | \$<br>2,265 | \$<br>3,411 | \$2,00 |
| 11/2023 | ↓ 1.8%       | \$<br>2,265 | \$<br>3,584 | \$1,50 |
| 12/2023 | 2.0%         | \$<br>2,279 | \$<br>3,386 |        |
| 1/2024  | 1.0%         | \$<br>2,264 | \$<br>3,186 |        |
| 2/2024  | 1.2%         | \$<br>2,269 | \$<br>3,194 |        |
|         |              |             |             |        |