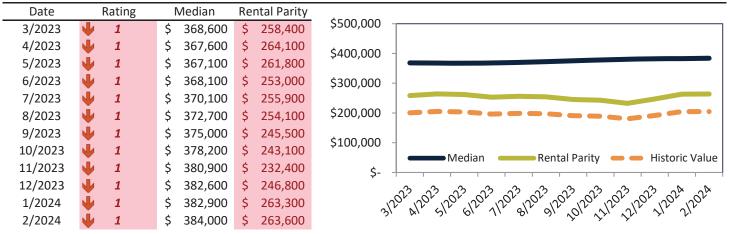

## Salt Lake City Housing Market Value & Trends Update

Historically, properties in this market sell at a 4.6% premium. Today's premium is 40.8%. This market is 36.2% overvalued. Median home price is \$528,400. Prices rose 0.6% year-over-year.

## Market Timing Rating and Valuations: Salt Lake City and Major Cities and Zips

| Study Area       |   | Rating | l  | Median  | Re | ntal Parity | % Over/Under<br>Rental Parity | Historic<br>Premium | % Over/Under<br>Historic Prem. |
|------------------|---|--------|----|---------|----|-------------|-------------------------------|---------------------|--------------------------------|
| Salt Lake City   | Ψ | 1      | \$ | 528,400 | \$ | 375,300     | <b>40.8%</b>                  | 4.6%                | 36.2%                          |
| Salt Lake County | Ψ | 1      | \$ | 530,600 | \$ | 373,600     | <b>42.0%</b>                  | 15.0%               | 27.0%                          |
| Utah County      | Ψ | 1      | \$ | 518,000 | \$ | 351,600     | <b>47.3%</b>                  | 3.0%                | 44.3%                          |
| Davis County     | 2 | 4      | \$ | 516,700 | \$ | 386,300     | 33.7%                         | 1.4%                | 32.3%                          |
| Weber County     | Ψ | 2      | \$ | 429,900 | \$ | 340,000     | 26.4%                         | -6.7%               | 33.1%                          |
| West Valley City | 2 | 4      | \$ | 436,200 | \$ | 358,700     | 21.6%                         | -11.0%              | 32.6%                          |
| West Jordan      | Ψ | 1      | \$ | 517,300 | \$ | 380,100     | <b>36.1%</b>                  | -2.6%               | 38.7%                          |
| Provo            | Ψ | 2      | \$ | 451,000 | \$ | 349,800     | 28.9%                         | -5.0%               | 33.9%                          |
| Sandy            | Ψ | 1      | \$ | 609,900 | \$ | 388,900     | 56.8%                         | 9.8%                | 47.0%                          |
| Orem             | Ψ | 1      | \$ | 474,400 | \$ | 342,700     | 38.4%                         | -2.2%               | 40.6%                          |
| Ogden            | ⇒ | 5      | \$ | 374,700 | \$ | 327,200     | 14.6%                         | -12.7%              | 27.3%                          |
| Saint George     | Ψ | 1      | \$ | 499,500 | \$ | 357,400     | 39.8%                         | -12.0%              | 51.8%                          |
| Taylorsville     | Ψ | 1      | \$ | 461,400 | \$ | 248,600     | 85.6%                         | -6.7%               | 92.3%                          |
| Layton           | Ψ | 1      | \$ | 490,600 | \$ | 297,300     | 65.0%                         | -0.6%               | 65.6%                          |
| South Jordan     | Ψ | 1      | \$ | 627,000 | \$ | 351,900     | 78.2%                         | 3.4%                | 74.8%                          |
| Murray           | ₩ | 1      | \$ | 511,300 | \$ | 349,600     | <b>46.3%</b>                  | -2.1%               | 48.4%                          |
| Lehi             | ₩ | 1      | \$ | 563,000 | \$ | 367,800     | <b>53.1%</b>                  | 8.0%                | 45.1%                          |
| Bountiful        | ₩ | 1      | \$ | 527,300 | \$ | 299,400     | 76.1%                         | 1.2%                | 74.9%                          |
| Riverton         | Ψ | 1      | \$ | 590,400 | \$ | 327,700     | 80.1%                         | 6.6%                | 73.5%                          |
| Sugar House      | ₩ | 1      | \$ | 607,400 | \$ | 380,000     | <b>5</b> 9.9%                 | 10.8%               | <b>49.1%</b>                   |
| East Central     | 2 | 4      | \$ | 327,000 | \$ | 386,200     | -15.4%                        | -49.2%              | 33.8%                          |
| Greater Avenues  | ₩ | 1      | \$ | 761,600 | \$ | 490,900     | 55.1%                         | 15.5%               | 39.6%                          |
| Poplar Grove     | ₩ | 1      | \$ | 370,500 | \$ | 250,400     | <b>48.0%</b>                  | -24.6%              | 72.6%                          |
| Glendale         | ₩ | 1      | \$ | 390,900 | \$ | 255,900     | 52.7%                         | -19.5%              | 72.2%                          |
| Rose Park        | ₩ | 1      | \$ | 422,400 | \$ | 266,700     | 58.4%                         | -16.4%              | 74.8%                          |
| East Bench       |   | 10     | \$ | 410,500 | \$ | 501,900     | -18.2%                        | 10.7%               | -28.9%                         |