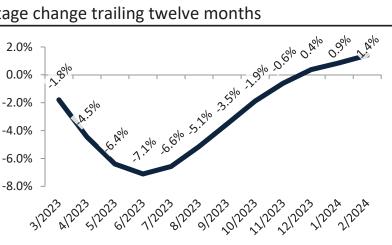

## Davis County Housing Market Value & Trends Update

Historically, properties in this market sell at a 1.4% premium. Today's premium is 33.7%. This market is 32.3% overvalued. Median home price is \$516,700. Prices rose 2.1% year-over-year.

Monthly cost of ownership is \$3,122, and rents average \$2,335, making owning \$787 per month more costly than renting. Rents rose 2.6% year-over-year. The current capitalization rate (rent/price) is 4.3%.

#### Resale Median and year-over-year percentage change trailing twelve months

| Date    | ± Typ. Value | Median     | % Change      |
|---------|--------------|------------|---------------|
| 3/2023  | 29.2%        | \$ 503,800 | -2.9%         |
| 4/2023  | 24.8%        | \$ 503,300 | <b>-</b> 5.1% |
| 5/2023  | <b>26.1%</b> | \$ 504,100 | -6.6%         |
| 6/2023  | <b>30.2%</b> | \$ 506,000 | 👆 -7.1%       |
| 7/2023  | <b>29.5%</b> | \$ 508,600 | -6.4%         |
| 8/2023  | <b>31.0%</b> | \$ 510,700 | 4.8% 🚽        |
| 9/2023  | <b>36.8%</b> | \$ 512,100 | -3.0%         |
| 10/2023 | <b>38.8%</b> | \$ 513,800 | 🚽 -1.5%       |
| 11/2023 | <b>47.6%</b> | \$ 515,000 | -0.3%         |
| 12/2023 | <b>40.0%</b> | \$ 516,000 | <b>7</b> 0.5% |
| 1/2024  | 32.0%        | \$ 515,800 | <b>7</b> 1.3% |
| 2/2024  | 32.3%        | \$ 516,700 | 1.1%          |