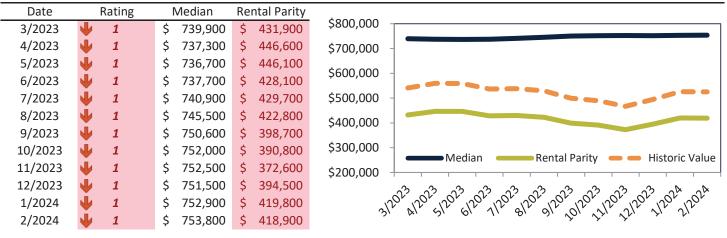

## Market Performance and Trends: Salt Lake City and Major Cities and Zips

| Study Area                 | Median<br>Resale \$ |    | Resale %<br>nange YoY | Re | esale \$/SF | Rent %<br>Change YoY | 1edian<br>Rent \$ | Cost of<br>vnership | nership<br>m./Disc. | Cap Rate |
|----------------------------|---------------------|----|-----------------------|----|-------------|----------------------|-------------------|---------------------|---------------------|----------|
| Liberty Wells              | \$<br>485,200       | 7  | 0.2%                  | \$ | 485,200     | 1.3%                 | \$<br>1,872       | \$<br>2,932         | \$<br>1,061         | 3.7%.    |
| Westpointe                 | \$<br>458,500       | ♠  | 3.6%                  | \$ | 458,500     | 1.3%                 | \$<br>1,715       | \$<br>2,771         | \$<br>1,056         | 3.6%.    |
| Capitol Hill               | \$<br>533,700       | N  | 0.5%                  | \$ | 533,700     | <b>1</b> 5.5%        | \$<br>2,215       | \$<br>3,226         | \$<br>1,011         | 4.0%.    |
| Jordan Meadows             | \$<br>406,500       | ♠  | 3.7%                  | \$ | 406,500     | ≥ 8.2%               | \$<br>1,685       | \$<br>2,457         | \$<br>772           | 4.0%.    |
| Fairpark                   | \$<br>390,800       | 1  | 3.5%                  | \$ | 390,800     | <u>≫</u> 12.0%       | \$<br>1,632       | \$<br>2,362         | \$<br>730           | 4.0%.    |
| Yalecrest                  | \$<br>959,300       | N  | 0.5%                  | \$ | 959,300     | ≥ 8.0%               | \$<br>2,892       | \$<br>5,798         | \$<br>2,906         | 2.9%.    |
| Bonneville Hills           | \$<br>819,200       | ♠  | 3.0%                  | \$ | 819,200     | <b>7</b> 1.9%        | \$<br>2,800       | \$<br>4,951         | \$<br>2,152         | 3.3%.    |
| Wasatch Hollow             | \$<br>753,800       | 7  | 1.6%                  | \$ | 753,800     | <b>7</b> 0.8%        | \$<br>2,532       | \$<br>4,556         | \$<br>2,024         | 3.2%.    |
| Central City-Liberty Wells | \$<br>425,600       | 1  | 3.0%                  | \$ | 425,600     | <b>1</b> 3.7%        | \$<br>1,747       | \$<br>2,572         | \$<br>826           | 3.9%.    |
| 84106                      | \$<br>546,600       | 77 | 0.7%                  | \$ | 546,600     | 1.5%                 | \$<br>2,349       | \$<br>3,304         | \$<br>954           | 4.1%.    |
| 84103                      | \$<br>703,300       | 7  | 0.8%                  | \$ | 703,300     | 1.0%                 | \$<br>2,614       | \$<br>4,251         | \$<br>1,637         | 3.6%.    |
| 84116                      | \$<br>423,900       | ♠  | 4.3%                  | \$ | 423,900     | <b>7</b> 1.3%        | \$<br>1,575       | \$<br>2,562         | \$<br>987           | 3.6%.    |
| 84115                      | \$<br>422,900       | 7  | 0.5%                  | \$ | 422,900     | <b>7</b> 1.6%        | \$<br>2,000       | \$<br>2,556         | \$<br>556           | 4.5%.    |
| 84102                      | \$<br>503,200       | 7  | 1.5%                  | \$ | 503,200     | 1.2%                 | \$<br>2,319       | \$<br>3,041         | \$<br>722           | 4.4%.    |
| 84105                      | \$<br>646,800       | ↓  | -0.5%                 | \$ | 646,800     | <b>6</b> .2%         | \$<br>1,787       | \$<br>3,909         | \$<br>2,122         | 2.7%.    |
| 84108                      | \$<br>822,500       | 7  | 1.7%                  | \$ | 822,500     | <b>1</b> 3.7%        | \$<br>2,569       | \$<br>4,971         | \$<br>2,402         | 3.0%.    |
| 84104                      | \$<br>384,000       | 1  | 3.9%                  | \$ | 384,000     | <b>1</b> 3.7%        | \$<br>1,593       | \$<br>2,321         | \$<br>727           | 4.0%.    |
| 84054                      | \$<br>530,200       | 7  | 1.6%                  | \$ | 530,200     | <b>7</b> 1.4%        | \$<br>1,674       | \$<br>3,204         | \$<br>1,531         | 3.0%.    |
| 84101                      | \$<br>468,100       | ↓  | -2.9%                 | \$ | 468,100     | <b>-0.6%</b>         | \$<br>1,787       | \$<br>2,829         | \$<br>1,042         | 3.7%.    |

## Market Timing Rating and Valuations: Salt Lake City and Major Cities and Zips

| Study Area                 |   | Rating | Median        | Re | ntal Parity | % Over/Under<br>Rental Parity | Historic<br>Premium | % Over/Under<br>Historic Prem. |
|----------------------------|---|--------|---------------|----|-------------|-------------------------------|---------------------|--------------------------------|
| Liberty Wells              | ↓ | 1      | \$<br>485,200 | \$ | 309,600     | 56.7%                         | -0.4%               | 57.1%                          |
| Westpointe                 | ↓ | 1      | \$<br>458,500 | \$ | 283,700     | 61.6%                         | -7.5%               | 69.1%                          |
| Capitol Hill               | ↓ | 1      | \$<br>533,700 | \$ | 366,500     | <b>45.6%</b>                  | 1.1%                | 44.5%                          |
| Jordan Meadows             | ↓ | 1      | \$<br>406,500 | \$ | 278,700     | <b>45.9%</b>                  | 3.0%                | 62.7%                          |
| Fairpark                   | ↓ | 1      | \$<br>390,800 | \$ | 270,000     | 44.8%                         | -21.7%              | 66.5%                          |
| Yalecrest                  | ↓ | 1      | \$<br>959,300 | \$ | 478,500     | <b>100.5%</b>                 | 36.1%               | 64.4%                          |
| Bonneville Hills           | ↓ | 1      | \$<br>819,200 | \$ | 463,200     | 76.9%                         | 29.7%               | 47.2%                          |
| Wasatch Hollow             | ₽ | 1      | \$<br>753,800 | \$ | 418,900     | 80.0%                         | 25.3%               | 54.7%                          |
| Central City-Liberty Wells | ₽ | 1      | \$<br>425,600 | \$ | 288,900     | <b>47.3%</b>                  | -4.2%               | 51.5%                          |
| 84106                      | ↓ | 1      | \$<br>546,600 | \$ | 388,600     | <b>40.7%</b>                  | 3.9%                | 36.8%                          |
| 84103                      | ↓ | 1      | \$<br>703,300 | \$ | 432,400     | 62.6%                         | 16.4%               | 46.2%                          |
| 84116                      | ↓ | 1      | \$<br>423,900 | \$ | 260,500     | 62.7%                         | -16.0%              | 78.7%                          |
| 84115                      | ↓ | 1      | \$<br>422,900 | \$ | 330,900     | 27.8%                         | -8.9%               | 36.7%                          |
| 84102                      | ↓ | 2      | \$<br>503,200 | \$ | 383,700     | 31.1%                         | -0.6%               | 31.7%                          |
| 84105                      | ₽ | 1      | \$<br>646,800 | \$ | 295,600     | <b>118.8%</b>                 | 18.6%               | 100.2%                         |
| 84108                      | ↓ | 1      | \$<br>822,500 | \$ | 425,000     | 93.5%                         | 31.6%               | 61.9%                          |
| 84104                      | ₽ | 1      | \$<br>384,000 | \$ | 263,600     | 45.7%                         | -22.3%              | 68.0%                          |
| 84054                      | ↓ | 1      | \$<br>530,200 | \$ | 276,900     | 91.4%                         | 4.2%                | 87.2%                          |
| 84101                      | ₩ | 1      | \$<br>468,100 | \$ | 295,600     | 58.4%                         | 27.4%               | 31.0%                          |