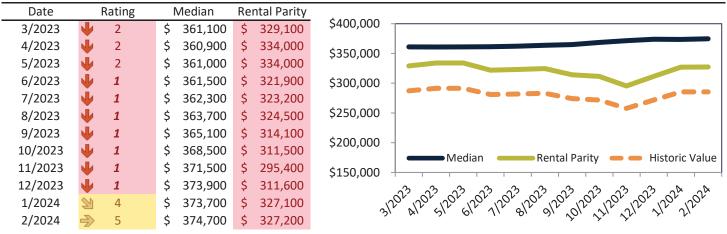

## Weber County Housing Market Value & Trends Update

Historically, properties in this market sell at a -6.7% discount. Today's premium is 26.4%. This market is 33.1% overvalued. Median home price is \$429,900. Prices rose 1.9% year-over-year.

Monthly cost of ownership is \$2,598, and rents average \$2,055, making owning \$543 per month more costly than renting. Rents rose 3.2% year-over-year. The current capitalization rate (rent/price) is 4.6%.

Market rating = 2