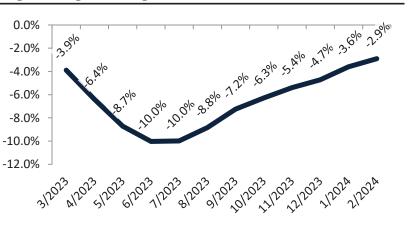

#### Resale Median and year-over-year percentage change trailing twelve months

| Date    | ± Typ. Value | Median     | % Change    |
|---------|--------------|------------|-------------|
| 3/2023  | <b>35.6%</b> | \$ 522,800 | -2.8%       |
| 4/2023  | <b>31.0%</b> | \$ 520,200 | -5.4%       |
| 5/2023  | <b>31.2%</b> | \$ 518,500 | -7.5%       |
| 6/2023  | <b>34.7%</b> | \$ 518,700 | -8.3%       |
| 7/2023  | <b>33.6%</b> | \$ 520,500 | -7.7%       |
| 8/2023  | <b>36.0%</b> | \$ 523,300 | -6.0%       |
| 9/2023  | <b>43.8%</b> | \$ 525,600 | -3.9%       |
| 10/2023 | <b>46.1%</b> | \$ 526,900 | -2.4%       |
| 11/2023 | <b>53.7%</b> | \$ 527,700 | -1.3%       |
| 12/2023 | <b>44.0%</b> | \$ 527,700 | -0.7%       |
| 1/2024  | <b>36.1%</b> | \$ 528,200 | <b>0.0%</b> |
| 2/2024  | <b>36.2%</b> | \$ 528,400 | <b>0.6%</b> |