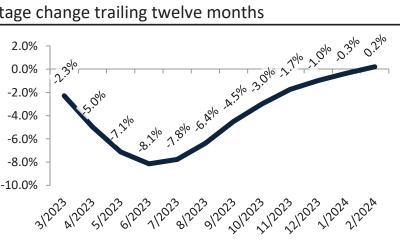

## Davis County Housing Market Value & Trends Update

Historically, properties in this market sell at a 1.4% premium. Today's premium is 33.7%. This market is 32.3% overvalued. Median home price is \$516,700. Prices rose 2.1% year-over-year.

Monthly cost of ownership is \$3,122, and rents average \$2,335, making owning \$787 per month more costly than renting. Rents rose 2.6% year-over-year. The current capitalization rate (rent/price) is 4.3%.

#### Resale Median and year-over-year percentage change trailing twelve months

| Date    | ± Typ. Value | Median     | % Change      |
|---------|--------------|------------|---------------|
| 3/2023  | 29.2%        | \$ 503,800 | -2.9%         |
| 4/2023  | 24.8%        | \$ 503,300 | <b>-</b> 5.1% |
| 5/2023  | <b>26.1%</b> | \$ 504,100 | -6.6%         |
| 6/2023  | <b>30.2%</b> | \$ 506,000 | 👆 -7.1%       |
| 7/2023  | <b>29.5%</b> | \$ 508,600 | -6.4%         |
| 8/2023  | <b>31.0%</b> | \$ 510,700 | 4.8% 🚽        |
| 9/2023  | <b>36.8%</b> | \$ 512,100 | -3.0%         |
| 10/2023 | <b>38.8%</b> | \$ 513,800 | 🚽 -1.5%       |
| 11/2023 | <b>47.6%</b> | \$ 515,000 | -0.3%         |
| 12/2023 | <b>40.0%</b> | \$ 516,000 | <b>7</b> 0.5% |
| 1/2024  | 32.0%        | \$ 515,800 | <b>7</b> 1.3% |
| 2/2024  | 32.3%        | \$ 516,700 | 1.1%          |