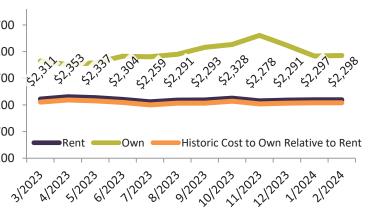

| _ |         |               |             |             |                                               |
|---|---------|---------------|-------------|-------------|-----------------------------------------------|
| _ | Date    | % Change      | Rent        | Own         | <u> </u>                                      |
| - | 3/2023  | 21.1%         | \$<br>2,079 | \$<br>3,057 | \$3,900 -                                     |
|   | 4/2023  | <b>6.0%</b>   | \$<br>2,085 | \$<br>2,984 | \$3,400 -                                     |
|   | 5/2023  | <b>1</b> 5.2% | \$<br>2,103 | \$<br>3,009 | <i>qojoo</i>                                  |
|   | 6/2023  | 1.6%          | \$<br>2,125 | \$<br>3,127 | \$2,900 -                                     |
|   | 7/2023  | 1.2%          | \$<br>2,149 | \$<br>3,111 | \$2,400 - 5 5 5 5 5 5 5 5 5 5 5 5 5 5 5 5 5 5 |
|   | 8/2023  | 1.8%          | \$<br>2,140 | \$<br>3,155 | \$2,400 - يمكن ميكن \$2,400                   |
|   | 9/2023  | 1.2%          | \$<br>2,136 | \$<br>3,284 | \$1,900 -                                     |
|   | 10/2023 | 1.1%          | \$<br>2,138 | \$<br>3,338 | Rent                                          |
|   | 11/2023 | 1.0%          | \$<br>2,140 | \$<br>3,512 | \$1,400                                       |
|   | 12/2023 | 1.0%          | \$<br>2,129 | \$<br>3,324 | 31202 41202 51202 61202                       |
|   | 1/2024  | 1.8%          | \$<br>2,122 | \$<br>3,123 | 3/2 4/2 5/2 6/2                               |
|   | 2/2024  | 1.7%          | \$<br>2,125 | \$<br>3,131 |                                               |
|   |         |               |             |             |                                               |