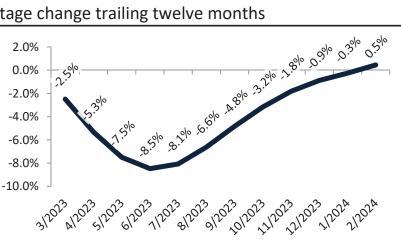

#### Resale Median and year-over-year percentage change trailing twelve months

| Date    | ± Typ. Value | Median     | % Change    |
|---------|--------------|------------|-------------|
| 3/2023  | <b>35.6%</b> | \$ 522,800 | -2.8%       |
| 4/2023  | <b>31.0%</b> | \$ 520,200 | -5.4%       |
| 5/2023  | <b>31.2%</b> | \$ 518,500 | -7.5%       |
| 6/2023  | <b>34.7%</b> | \$ 518,700 | -8.3%       |
| 7/2023  | <b>33.6%</b> | \$ 520,500 | -7.7%       |
| 8/2023  | <b>36.0%</b> | \$ 523,300 | -6.0%       |
| 9/2023  | <b>43.8%</b> | \$ 525,600 | -3.9%       |
| 10/2023 | <b>46.1%</b> | \$ 526,900 | -2.4%       |
| 11/2023 | <b>53.7%</b> | \$ 527,700 | -1.3%       |
| 12/2023 | <b>44.0%</b> | \$ 527,700 | -0.7%       |
| 1/2024  | <b>36.1%</b> | \$ 528,200 | <b>0.0%</b> |
| 2/2024  | <b>36.2%</b> | \$ 528,400 | <b>0.6%</b> |

| Date    | % Change     | Rent        | Own         | \$5,00 |
|---------|--------------|-------------|-------------|--------|
| 3/2023  | 2 7.3%       | \$<br>2,225 | \$<br>3,117 |        |
| 4/2023  | <b>6.2%</b>  | \$<br>2,245 | \$<br>3,044 | \$4,50 |
| 5/2023  | <b>5.3%</b>  | \$<br>2,262 | \$<br>3,069 | \$4,00 |
| 6/2023  | <b>4</b> .7% | \$<br>2,289 | \$<br>3,187 | \$3,50 |
| 7/2023  | 1.0%         | \$<br>2,296 | \$<br>3,172 | \$3,00 |
| 8/2023  | 1.5%         | \$<br>2,292 | \$<br>3,222 | \$2,50 |
| 9/2023  | 1.6%         | \$<br>2,264 | \$<br>3,359 |        |
| 10/2023 | 1.2%         | \$<br>2,265 | \$<br>3,411 | \$2,00 |
| 11/2023 | ↓ 1.8%       | \$<br>2,265 | \$<br>3,584 | \$1,50 |
| 12/2023 | 2.0%         | \$<br>2,279 | \$<br>3,386 |        |
| 1/2024  | 1.0%         | \$<br>2,264 | \$<br>3,186 |        |
| 2/2024  | 1.2%         | \$<br>2,269 | \$<br>3,194 |        |
|         |              |             |             |        |