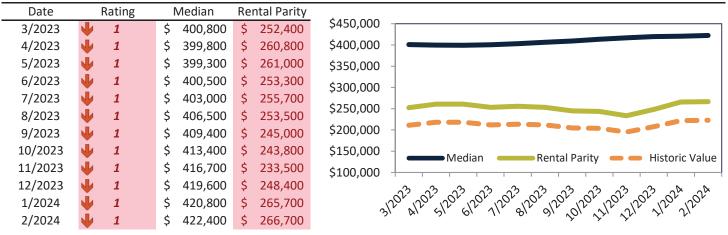

## Salt Lake City Housing Market Value & Trends Update

Historically, properties in this market sell at a 4.6% premium. Today's premium is 40.8%. This market is 36.2% overvalued. Median home price is \$528,400. Prices rose 0.6% year-over-year.

Monthly cost of ownership is \$3,193, and rents average \$2,268, making owning \$924 per month more costly than renting. Rents rose 2.2% year-over-year. The current capitalization rate (rent/price) is 4.1%.

#### Market rating = 1