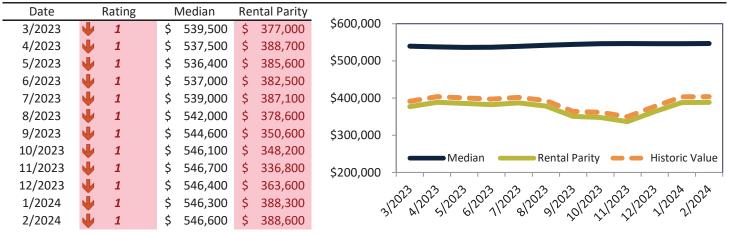

## Market Performance and Trends: Salt Lake City and Major Cities and Zips

| Study Area       |      | edian<br>sale \$ | Resale %<br>Change YoY | Median<br>Resale \$ | Rent %<br>Change YoY | ledian<br>ent \$ | ost of<br>nership | nership<br>n./Disc. | Cap Rate |
|------------------|------|------------------|------------------------|---------------------|----------------------|------------------|-------------------|---------------------|----------|
| Salt Lake City   | \$ 5 | 28,400           |                        | \$<br>528,400       | 1.2%                 | \$<br>2,269      | \$<br>3,194       | \$<br>925           | 4.1%.    |
| Salt Lake County | \$ 5 | 30,600           | Ø 0.9%                 | \$<br>530,600       | <b>7</b> 1.3%        | \$<br>2,259      | \$<br>3,207       | \$<br>948           | 4.1%.    |
| Utah County      | \$ 5 | 18,000           | <b>7</b> 0.4%          | \$<br>518,000       | 1.7%                 | \$<br>2,125      | \$<br>3,131       | \$<br>1,005         | 3.9%.    |
| Davis County     | \$ 5 | 16,700           | 1.1%                   | \$<br>516,700       | 1.6%                 | \$<br>2,335      | \$<br>3,123       | \$<br>788           | 4.3%.    |
| Weber County     | \$ 4 | 29,900           | 🔊 1.9%                 | \$<br>429,900       | <b>1</b> 3.2%        | \$<br>2,055      | \$<br>2,598       | \$<br>543           | 4.6%.    |
| West Valley City | \$ 4 | 36,200           | 1.5%                   | \$<br>436,200       | <b>1</b> 3.9%        | \$<br>2,168      | \$<br>2,636       | \$<br>468           | 4.8%.    |
| West Jordan      | \$ 5 | 17,300           | <b>7</b> 1.7%          | \$<br>517,300       | 1.2%                 | \$<br>2,298      | \$<br>3,126       | \$<br>829           | 4.3%.    |
| Provo            | \$ 4 | 51,000           | 🔊 1.1%                 | \$<br>451,000       | <b>6</b> .0%         | \$<br>2,115      | \$<br>2,726       | \$<br>611           | 4.5%.    |
| Sandy            | \$ 6 | 09,900           | 🔊 1.3%                 | \$<br>609,900       | <b>7</b> 0.9%        | \$<br>2,351      | \$<br>3,686       | \$<br>1,335         | 3.7%.    |
| Orem             | \$ 4 | 74,400           | 🔊 1.3%                 | \$<br>474,400       | 1.7%                 | \$<br>2,072      | \$<br>2,867       | \$<br>796           | 4.2%.    |
| Ogden            | \$ 3 | 74,700           | <b>1</b> 3.4%          | \$<br>374,700       | <b>1</b> 6.7%        | \$<br>1,978      | \$<br>2,265       | \$<br>287           | 5.1%.    |
| Saint George     | \$ 4 | 99,500           | <b>7</b> 0.1%          | \$<br>499,500       | <b>7</b> 1.8%        | \$<br>2,160      | \$<br>3,019       | \$<br>858           | 4.2%.    |
| Taylorsville     | \$4  | 61,400           | 🔊 1.4%                 | \$<br>461,400       | <b>-</b> 8.1%        | \$<br>1,503      | \$<br>2,789       | \$<br>1,286         | 3.1%.    |
| Layton           | \$ 4 | 90,600           | 🔊 1.9%                 | \$<br>490,600       | 1.8%                 | \$<br>1,797      | \$<br>2,965       | \$<br>1,168         | 3.5%.    |
| South Jordan     | \$ 6 | 27,000           | <b>-</b> 0.3%          | \$<br>627,000       | <b>1</b> 4.6%        | \$<br>2,127      | \$<br>3,789       | \$<br>1,663         | 3.3%.    |
| Murray           | \$5  | 11,300           | 🔊 1.2%                 | \$<br>511,300       | <b>-</b> 2.1%        | \$<br>2,113      | \$<br>3,090       | \$<br>977           | 4.0%.    |
| Lehi             | \$ 5 | 63,000           | 🔊 0.4%                 | \$<br>563,000       | 1.9%                 | \$<br>2,223      | \$<br>3,403       | \$<br>1,180         | 3.8%.    |
| Bountiful        | \$ 5 | 27,300           | 🔊 1.9%                 | \$<br>527,300       | <b>-0.4%</b>         | \$<br>1,810      | \$<br>3,187       | \$<br>1,377         | 3.3%.    |
| Riverton         | \$ 5 | 90,400           | 🔊 0.6%                 | \$<br>590,400       | <b>6</b> .8%         | \$<br>1,981      | \$<br>3,568       | \$<br>1,588         | 3.2%.    |
| Sugar House      | \$ 6 | 07,400           | <b>7</b> 1.1%          | \$<br>607,400       | 1.6%                 | \$<br>2,297      | \$<br>3,671       | \$<br>1,374         | 3.6%.    |
| East Central     | \$ 3 | 27,000           | <b>1</b> 3.5%          | \$<br>327,000       | <b>1</b> 3.2%        | \$<br>2,334      | \$<br>1,976       | \$<br>(358)         | 6.9%.    |
| Greater Avenues  | \$7  | 61,600           | 🔊 1.3%                 | \$<br>761,600       | ≥ 14.5%              | \$<br>2,967      | \$<br>4,603       | \$<br>1,636         | 3.7%.    |
| Poplar Grove     | \$ 3 | 70,500           | <b>4</b> .5%           | \$<br>370,500       | 🖄 9.9%               | \$<br>1,514      | \$<br>2,239       | \$<br>725           | 3.9%.    |
| Glendale         | \$ 3 | 90,900           | <b>1</b> 3.8%          | \$<br>390,900       | ≥ 8.7%               | \$<br>1,547      | \$<br>2,363       | \$<br>816           | 3.8%.    |
| Rose Park        | \$ 4 | 22,400           | <b>1</b> 5.2%          | \$<br>422,400       | <b>6</b> .3%         | \$<br>1,612      | \$<br>2,553       | \$<br>941           | 3.7%.    |
| East Bench       | \$4  | 10,500           | <b>1</b> 3.1%          | \$<br>410,500       | <b>1</b> 6.4%        | \$<br>3,034      | \$<br>2,481       | \$<br>(553)         | 7.1%.    |

## Market Performance and Trends: Salt Lake City and Major Cities and Zips

| Study Area                 | Median<br>Resale \$ |    | Resale %<br>nange YoY | Re | esale \$/SF | Rent %<br>Change YoY | 1edian<br>Rent \$ | Cost of<br>vnership | nership<br>m./Disc. | Cap Rate |
|----------------------------|---------------------|----|-----------------------|----|-------------|----------------------|-------------------|---------------------|---------------------|----------|
| Liberty Wells              | \$<br>485,200       | 7  | 0.2%                  | \$ | 485,200     | 1.3%                 | \$<br>1,872       | \$<br>2,932         | \$<br>1,061         | 3.7%.    |
| Westpointe                 | \$<br>458,500       | ♠  | 3.6%                  | \$ | 458,500     | 1.3%                 | \$<br>1,715       | \$<br>2,771         | \$<br>1,056         | 3.6%.    |
| Capitol Hill               | \$<br>533,700       | N  | 0.5%                  | \$ | 533,700     | <b>1</b> 5.5%        | \$<br>2,215       | \$<br>3,226         | \$<br>1,011         | 4.0%.    |
| Jordan Meadows             | \$<br>406,500       | ♠  | 3.7%                  | \$ | 406,500     | ≥ 8.2%               | \$<br>1,685       | \$<br>2,457         | \$<br>772           | 4.0%.    |
| Fairpark                   | \$<br>390,800       | 1  | 3.5%                  | \$ | 390,800     | <u>≫</u> 12.0%       | \$<br>1,632       | \$<br>2,362         | \$<br>730           | 4.0%.    |
| Yalecrest                  | \$<br>959,300       | N  | 0.5%                  | \$ | 959,300     | ≥ 8.0%               | \$<br>2,892       | \$<br>5,798         | \$<br>2,906         | 2.9%.    |
| Bonneville Hills           | \$<br>819,200       | ♠  | 3.0%                  | \$ | 819,200     | <b>7</b> 1.9%        | \$<br>2,800       | \$<br>4,951         | \$<br>2,152         | 3.3%.    |
| Wasatch Hollow             | \$<br>753,800       | 7  | 1.6%                  | \$ | 753,800     | <b>7</b> 0.8%        | \$<br>2,532       | \$<br>4,556         | \$<br>2,024         | 3.2%.    |
| Central City-Liberty Wells | \$<br>425,600       | 1  | 3.0%                  | \$ | 425,600     | <b>1</b> 3.7%        | \$<br>1,747       | \$<br>2,572         | \$<br>826           | 3.9%.    |
| 84106                      | \$<br>546,600       | 77 | 0.7%                  | \$ | 546,600     | 1.5%                 | \$<br>2,349       | \$<br>3,304         | \$<br>954           | 4.1%.    |
| 84103                      | \$<br>703,300       | 7  | 0.8%                  | \$ | 703,300     | 1.0%                 | \$<br>2,614       | \$<br>4,251         | \$<br>1,637         | 3.6%.    |
| 84116                      | \$<br>423,900       | ♠  | 4.3%                  | \$ | 423,900     | <b>7</b> 1.3%        | \$<br>1,575       | \$<br>2,562         | \$<br>987           | 3.6%.    |
| 84115                      | \$<br>422,900       | 7  | 0.5%                  | \$ | 422,900     | <b>7</b> 1.6%        | \$<br>2,000       | \$<br>2,556         | \$<br>556           | 4.5%.    |
| 84102                      | \$<br>503,200       | 7  | 1.5%                  | \$ | 503,200     | 1.2%                 | \$<br>2,319       | \$<br>3,041         | \$<br>722           | 4.4%.    |
| 84105                      | \$<br>646,800       | ↓  | -0.5%                 | \$ | 646,800     | <b>6</b> .2%         | \$<br>1,787       | \$<br>3,909         | \$<br>2,122         | 2.7%.    |
| 84108                      | \$<br>822,500       | 7  | 1.7%                  | \$ | 822,500     | <b>1</b> 3.7%        | \$<br>2,569       | \$<br>4,971         | \$<br>2,402         | 3.0%.    |
| 84104                      | \$<br>384,000       | 1  | 3.9%                  | \$ | 384,000     | <b>1</b> 3.7%        | \$<br>1,593       | \$<br>2,321         | \$<br>727           | 4.0%.    |
| 84054                      | \$<br>530,200       | 7  | 1.6%                  | \$ | 530,200     | <b>7</b> 1.4%        | \$<br>1,674       | \$<br>3,204         | \$<br>1,531         | 3.0%.    |
| 84101                      | \$<br>468,100       | ↓  | -2.9%                 | \$ | 468,100     | <b>-0.6%</b>         | \$<br>1,787       | \$<br>2,829         | \$<br>1,042         | 3.7%.    |

## Market Timing Rating and Valuations: Salt Lake City and Major Cities and Zips

| Study Area                 |   | Rating | Median        | Re | ntal Parity | % Over/Under<br>Rental Parity | Historic<br>Premium | % Over/Under<br>Historic Prem. |
|----------------------------|---|--------|---------------|----|-------------|-------------------------------|---------------------|--------------------------------|
| Liberty Wells              | ↓ | 1      | \$<br>485,200 | \$ | 309,600     | 56.7%                         | -0.4%               | 57.1%                          |
| Westpointe                 | ↓ | 1      | \$<br>458,500 | \$ | 283,700     | 61.6%                         | -7.5%               | 69.1%                          |
| Capitol Hill               | ↓ | 1      | \$<br>533,700 | \$ | 366,500     | <b>45.6%</b>                  | 1.1%                | 44.5%                          |
| Jordan Meadows             | ↓ | 1      | \$<br>406,500 | \$ | 278,700     | <b>45.9%</b>                  | 3.0%                | 62.7%                          |
| Fairpark                   | ↓ | 1      | \$<br>390,800 | \$ | 270,000     | 44.8%                         | -21.7%              | 66.5%                          |
| Yalecrest                  | ↓ | 1      | \$<br>959,300 | \$ | 478,500     | <b>100.5%</b>                 | 36.1%               | 64.4%                          |
| Bonneville Hills           | ↓ | 1      | \$<br>819,200 | \$ | 463,200     | 76.9%                         | 29.7%               | 47.2%                          |
| Wasatch Hollow             | ₽ | 1      | \$<br>753,800 | \$ | 418,900     | 80.0%                         | 25.3%               | 54.7%                          |
| Central City-Liberty Wells | ₽ | 1      | \$<br>425,600 | \$ | 288,900     | <b>47.3%</b>                  | -4.2%               | 51.5%                          |
| 84106                      | ↓ | 1      | \$<br>546,600 | \$ | 388,600     | <b>40.7%</b>                  | 3.9%                | 36.8%                          |
| 84103                      | ↓ | 1      | \$<br>703,300 | \$ | 432,400     | 62.6%                         | 16.4%               | 46.2%                          |
| 84116                      | ↓ | 1      | \$<br>423,900 | \$ | 260,500     | 62.7%                         | -16.0%              | 78.7%                          |
| 84115                      | ↓ | 1      | \$<br>422,900 | \$ | 330,900     | 27.8%                         | -8.9%               | 36.7%                          |
| 84102                      | ↓ | 2      | \$<br>503,200 | \$ | 383,700     | 31.1%                         | -0.6%               | 31.7%                          |
| 84105                      | ₽ | 1      | \$<br>646,800 | \$ | 295,600     | <b>118.8%</b>                 | 18.6%               | 100.2%                         |
| 84108                      | ↓ | 1      | \$<br>822,500 | \$ | 425,000     | 93.5%                         | 31.6%               | 61.9%                          |
| 84104                      | ₽ | 1      | \$<br>384,000 | \$ | 263,600     | 45.7%                         | -22.3%              | 68.0%                          |
| 84054                      | ↓ | 1      | \$<br>530,200 | \$ | 276,900     | 91.4%                         | 4.2%                | 87.2%                          |
| 84101                      | ₩ | 1      | \$<br>468,100 | \$ | 295,600     | 58.4%                         | 27.4%               | 31.0%                          |