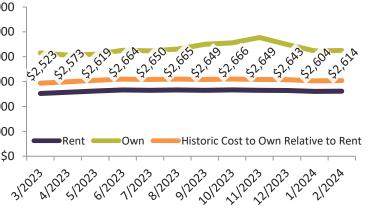

## Davis County Housing Market Value & Trends Update

Historically, properties in this market sell at a 1.4% premium. Today's premium is 33.7%. This market is 32.3% overvalued. Median home price is \$516,700. Prices rose 2.1% year-over-year.

Monthly cost of ownership is \$3,122, and rents average \$2,335, making owning \$787 per month more costly than renting. Rents rose 2.6% year-over-year. The current capitalization rate (rent/price) is 4.3%.

Rent

| _ |         |               |             |             |                                                                                                                                                                                                                                                                                                                                                                                                                                                                                                                                                                                                                                                                                                                                                                                                                                                                                                                                                                                                                                                                                                                                                                                                                                                                                                                                                                                                                                                                                                                                                                                                                                                                                                                                                                                                                                                                                                                                                                                                                                                                                                                                    |
|---|---------|---------------|-------------|-------------|------------------------------------------------------------------------------------------------------------------------------------------------------------------------------------------------------------------------------------------------------------------------------------------------------------------------------------------------------------------------------------------------------------------------------------------------------------------------------------------------------------------------------------------------------------------------------------------------------------------------------------------------------------------------------------------------------------------------------------------------------------------------------------------------------------------------------------------------------------------------------------------------------------------------------------------------------------------------------------------------------------------------------------------------------------------------------------------------------------------------------------------------------------------------------------------------------------------------------------------------------------------------------------------------------------------------------------------------------------------------------------------------------------------------------------------------------------------------------------------------------------------------------------------------------------------------------------------------------------------------------------------------------------------------------------------------------------------------------------------------------------------------------------------------------------------------------------------------------------------------------------------------------------------------------------------------------------------------------------------------------------------------------------------------------------------------------------------------------------------------------------|
|   | Date    | % Change      | Rent        | Own         |                                                                                                                                                                                                                                                                                                                                                                                                                                                                                                                                                                                                                                                                                                                                                                                                                                                                                                                                                                                                                                                                                                                                                                                                                                                                                                                                                                                                                                                                                                                                                                                                                                                                                                                                                                                                                                                                                                                                                                                                                                                                                                                                    |
| - | 3/2023  | <b>6</b> .8%  | \$<br>2,301 | \$<br>3,004 | \$3,700 -                                                                                                                                                                                                                                                                                                                                                                                                                                                                                                                                                                                                                                                                                                                                                                                                                                                                                                                                                                                                                                                                                                                                                                                                                                                                                                                                                                                                                                                                                                                                                                                                                                                                                                                                                                                                                                                                                                                                                                                                                                                                                                                          |
|   | 4/2023  | <b>6.3%</b>   | \$<br>2,334 | \$<br>2,945 |                                                                                                                                                                                                                                                                                                                                                                                                                                                                                                                                                                                                                                                                                                                                                                                                                                                                                                                                                                                                                                                                                                                                                                                                                                                                                                                                                                                                                                                                                                                                                                                                                                                                                                                                                                                                                                                                                                                                                                                                                                                                                                                                    |
|   | 5/2023  | <b>1</b> 5.5% | \$<br>2,341 | \$<br>2,984 | \$3,200 -                                                                                                                                                                                                                                                                                                                                                                                                                                                                                                                                                                                                                                                                                                                                                                                                                                                                                                                                                                                                                                                                                                                                                                                                                                                                                                                                                                                                                                                                                                                                                                                                                                                                                                                                                                                                                                                                                                                                                                                                                                                                                                                          |
|   | 6/2023  | 1.8%          | \$<br>2,362 | \$<br>3,109 | \$3,200 -<br>\$2,700 - 2, 2 - 2, 2 - 2, 2 - 2, 2 - 2, 2 - 2, 2 - 2, 2 - 2, 2 - 2, 2 - 2, 2 - 2, 2 - 2, 2 - 2, 2 - 2, 2 - 2, 2 - 2, 2 - 2, 2 - 2, 2 - 2, 2 - 2, 2 - 2, 2 - 2, 2 - 2, 2 - 2, 2 - 2, 2 - 2, 2 - 2, 2 - 2, 2 - 2, 2 - 2, 2 - 2, 2 - 2, 2 - 2, 2 - 2, 2 - 2, 2 - 2, 2 - 2, 2 - 2, 2 - 2, 2 - 2, 2 - 2, 2 - 2, 2 - 2, 2 - 2, 2 - 2, 2 - 2, 2 - 2, 2 - 2, 2 - 2, 2 - 2, 2 - 2, 2 - 2, 2 - 2, 2 - 2, 2 - 2, 2 - 2, 2 - 2, 2 - 2, 2 - 2, 2 - 2, 2 - 2, 2 - 2, 2 - 2, 2 - 2, 2 - 2, 2 - 2, 2 - 2, 2 - 2, 2 - 2, 2 - 2, 2 - 2, 2 - 2, 2 - 2, 2 - 2, 2 - 2, 2 - 2, 2 - 2, 2 - 2, 2 - 2, 2 - 2, 2 - 2, 2 - 2, 2 - 2, 2 - 2, 2 - 2, 2 - 2, 2 - 2, 2 - 2, 2 - 2, 2 - 2, 2 - 2, 2 - 2, 2 - 2, 2 - 2, 2 - 2, 2 - 2, 2 - 2, 2 - 2, 2 - 2, 2 - 2, 2 - 2, 2 - 2, 2 - 2, 2 - 2, 2 - 2, 2 - 2, 2 - 2, 2 - 2, 2 - 2, 2 - 2, 2 - 2, 2 - 2, 2 - 2, 2 - 2, 2 - 2, 2 - 2, 2 - 2, 2 - 2, 2 - 2, 2 - 2, 2 - 2, 2 - 2, 2 - 2, 2 - 2, 2 - 2, 2 - 2, 2 - 2, 2 - 2, 2 - 2, 2 - 2, 2 - 2, 2 - 2, 2 - 2, 2 - 2, 2 - 2, 2 - 2, 2 - 2, 2 - 2, 2 - 2, 2 - 2, 2 - 2, 2 - 2, 2 - 2, 2 - 2, 2 - 2, 2 - 2, 2 - 2, 2 - 2, 2 - 2, 2 - 2, 2 - 2, 2 - 2, 2 - 2, 2 - 2, 2 - 2, 2 - 2, 2 - 2, 2 - 2, 2 - 2, 2 - 2, 2 - 2, 2 - 2, 2 - 2, 2 - 2, 2 - 2, 2 - 2, 2 - 2, 2 - 2, 2 - 2, 2 - 2, 2 - 2, 2 - 2, 2 - 2, 2 - 2, 2 - 2, 2 - 2, 2 - 2, 2 - 2, 2 - 2, 2 - 2, 2 - 2, 2 - 2, 2 - 2, 2 - 2, 2 - 2, 2 - 2, 2 - 2, 2 - 2, 2 - 2, 2 - 2, 2 - 2, 2 - 2, 2 - 2, 2 - 2, 2 - 2, 2 - 2, 2 - 2, 2 - 2, 2 - 2, 2 - 2, 2 - 2, 2 - 2, 2 - 2, 2 - 2, 2 - 2, 2 - 2, 2 - 2, 2 - 2, 2 - 2, 2 - 2, 2 - 2, 2 - 2, 2 - 2, 2 - 2, 2 - 2, 2 - 2, 2 - 2, 2 - 2, 2 - 2, 2 - 2, 2 - 2, 2 - 2, 2 - 2, 2 - 2, 2 - 2, 2 - 2, 2 - 2, 2 - 2, 2 - 2, 2 - 2, 2 - 2, 2 - 2, 2 - 2, 2 - 2, 2 - 2, 2 - 2, 2 - 2, 2 - 2, 2 - 2, 2 - 2, 2 - 2, 2 - 2, 2 - 2, 2 - 2, 2 - 2, 2 - 2, 2 - 2, 2 - 2, 2 - 2, 2 - 2, 2 - 2, 2 - 2, 2 - 2, 2 - 2, 2 - 2, 2 - 2, 2 - 2, 2 - 2, 2 - 2, 2 - 2, 2 - 2, 2 - 2, 2 - 2, 2 - 2, 2 - 2, 2 - 2, 2 - 2, 2 - 2, 2 - 2, 2 - 2, 2 - 2, 2 - 2, 2 - 2, 2 - 2, 2 - 2, 2 - 2, 2 - 2, 2 - 2, 2 - 2, 2 - 2, 2 - 2, 2 - 2, 2 - 2, 2 - 2, 2 - 2, 2 - 2, 2 - 2, 2 - 2, 2 - 2, 2 - 2, 2 |
|   | 7/2023  | 1.2%          | \$<br>2,368 | \$<br>3,099 |                                                                                                                                                                                                                                                                                                                                                                                                                                                                                                                                                                                                                                                                                                                                                                                                                                                                                                                                                                                                                                                                                                                                                                                                                                                                                                                                                                                                                                                                                                                                                                                                                                                                                                                                                                                                                                                                                                                                                                                                                                                                                                                                    |
|   | 8/2023  | 1.8%          | \$<br>2,375 | \$<br>3,144 | \$2,200 -                                                                                                                                                                                                                                                                                                                                                                                                                                                                                                                                                                                                                                                                                                                                                                                                                                                                                                                                                                                                                                                                                                                                                                                                                                                                                                                                                                                                                                                                                                                                                                                                                                                                                                                                                                                                                                                                                                                                                                                                                                                                                                                          |
|   | 9/2023  | 1.8%          | \$<br>2,368 | \$<br>3,273 | \$1,700 -                                                                                                                                                                                                                                                                                                                                                                                                                                                                                                                                                                                                                                                                                                                                                                                                                                                                                                                                                                                                                                                                                                                                                                                                                                                                                                                                                                                                                                                                                                                                                                                                                                                                                                                                                                                                                                                                                                                                                                                                                                                                                                                          |
|   | 10/2023 | 1.5%          | \$<br>2,372 | \$<br>3,326 | Rent Own Historic Cost to Own Relative to Re                                                                                                                                                                                                                                                                                                                                                                                                                                                                                                                                                                                                                                                                                                                                                                                                                                                                                                                                                                                                                                                                                                                                                                                                                                                                                                                                                                                                                                                                                                                                                                                                                                                                                                                                                                                                                                                                                                                                                                                                                                                                                       |
|   | 11/2023 | 1.2%          | \$<br>2,347 | \$<br>3,497 | \$1,200 +                                                                                                                                                                                                                                                                                                                                                                                                                                                                                                                                                                                                                                                                                                                                                                                                                                                                                                                                                                                                                                                                                                                                                                                                                                                                                                                                                                                                                                                                                                                                                                                                                                                                                                                                                                                                                                                                                                                                                                                                                                                                                                                          |
|   | 12/2023 | 1.0%          | \$<br>2,342 | \$<br>3,311 | ని                                                                                                                                                                                                                                                                                                                                                                                                                                                                                                                                                                                                                                                                                                                                                                                                                                                                                                                                                                                                                                                                                                                                                                                                                                                                                                                                                                                                                                                                                                                                                                                                                                                                                                                                                                                                                                                                                                                                                                                                                                                                                                |
|   | 1/2024  | 1.0%          | \$<br>2,332 | \$<br>3,111 | 31202 1202 51202 61202 11202 81202 91202 91202 11202 11202 11202 11202                                                                                                                                                                                                                                                                                                                                                                                                                                                                                                                                                                                                                                                                                                                                                                                                                                                                                                                                                                                                                                                                                                                                                                                                                                                                                                                                                                                                                                                                                                                                                                                                                                                                                                                                                                                                                                                                                                                                                                                                                                                             |
|   | 2/2024  | 1.6%          | \$<br>2,335 | \$<br>3,123 | y y y                                                                                                                                                                                                                                                                                                                                                                                                                                                                                                                                                                                                                                                                                                                                                                                                                                                                                                                                                                                                                                                                                                                                                                                                                                                                                                                                                                                                                                                                                                                                                                                                                                                                                                                                                                                                                                                                                                                                                                                                                                                                                                                              |
|   |         |               |             |             |                                                                                                                                                                                                                                                                                                                                                                                                                                                                                                                                                                                                                                                                                                                                                                                                                                                                                                                                                                                                                                                                                                                                                                                                                                                                                                                                                                                                                                                                                                                                                                                                                                                                                                                                                                                                                                                                                                                                                                                                                                                                                                                                    |