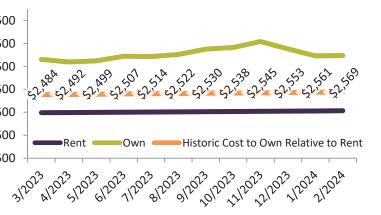

Monthly cost of ownership is \$3,193, and rents average \$2,268, making owning \$924 per month more costly than renting. Rents rose 2.2% year-over-year. The current capitalization rate (rent/price) is 4.1%.

| Date    | % Change     | Rent        | Own         | \$5,00 |
|---------|--------------|-------------|-------------|--------|
| 3/2023  | 2 7.3%       | \$<br>2,225 | \$<br>3,117 |        |
| 4/2023  | <b>6.2%</b>  | \$<br>2,245 | \$<br>3,044 | \$4,50 |
| 5/2023  | <b>5.3%</b>  | \$<br>2,262 | \$<br>3,069 | \$4,00 |
| 6/2023  | <b>4</b> .7% | \$<br>2,289 | \$<br>3,187 | \$3,50 |
| 7/2023  | 1.0%         | \$<br>2,296 | \$<br>3,172 | \$3,00 |
| 8/2023  | 1.5%         | \$<br>2,292 | \$<br>3,222 | \$2,50 |
| 9/2023  | 1.6%         | \$<br>2,264 | \$<br>3,359 |        |
| 10/2023 | 1.2%         | \$<br>2,265 | \$<br>3,411 | \$2,00 |
| 11/2023 | ↓ 1.8%       | \$<br>2,265 | \$<br>3,584 | \$1,50 |
| 12/2023 | 2.0%         | \$<br>2,279 | \$<br>3,386 |        |
| 1/2024  | 1.0%         | \$<br>2,264 | \$<br>3,186 |        |
| 2/2024  | 1.2%         | \$<br>2,269 | \$<br>3,194 |        |
|         |              |             |             |        |