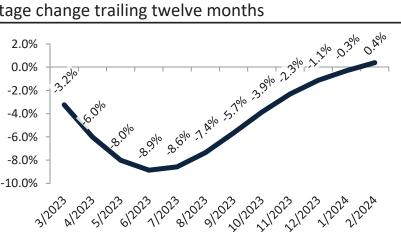

## Utah County Housing Market Value & Trends Update

Historically, properties in this market sell at a 3.0% premium. Today's premium is 47.3%. This market is 44.3% overvalued. Median home price is \$518,000. Prices rose 0.4% year-over-year.

#### Resale Median and year-over-year percentage change trailing twelve months

| Date    | ± Typ. Value | Median     | % Change     |
|---------|--------------|------------|--------------|
| 3/2023  | <b>44.1%</b> | \$ 512,700 | -3.2%        |
| 4/2023  | <b>40.1%</b> | \$ 510,000 | -6.0%        |
| 5/2023  | <b>40.1%</b> | \$ 508,400 | -8.0%        |
| 6/2023  | <b>44.2%</b> | \$ 508,900 | -8.9%        |
| 7/2023  | <b>41.8%</b> | \$ 510,500 | -8.6%        |
| 8/2023  | <b>44.4%</b> | \$ 512,400 | <b>-7.4%</b> |
| 9/2023  | <b>50.8%</b> | \$ 513,800 | <b>-5.7%</b> |
| 10/2023 | 53.2%        | \$ 515,600 | -3.9%        |
| 11/2023 | 61.1%        | \$ 517,100 | -2.3%        |
| 12/2023 | 53.2%        | \$ 518,000 | <b>-1.1%</b> |
| 1/2024  | 44.2%        | \$ 517,800 | -0.3%        |
| 2/2024  | 44.3%        | \$ 518,000 | ∂ 0.4%       |