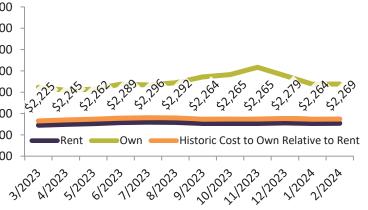

Monthly cost of ownership is \$3,193, and rents average \$2,268, making owning \$924 per month more costly than renting. Rents rose 2.2% year-over-year. The current capitalization rate (rent/price) is 4.1%.

| Date    | % Change     | Rent        | Own         | \$5,00 |
|---------|--------------|-------------|-------------|--------|
| 3/2023  | 2 7.3%       | \$<br>2,225 | \$<br>3,117 |        |
| 4/2023  | <b>6.2%</b>  | \$<br>2,245 | \$<br>3,044 | \$4,50 |
| 5/2023  | <b>5.3%</b>  | \$<br>2,262 | \$<br>3,069 | \$4,00 |
| 6/2023  | <b>4</b> .7% | \$<br>2,289 | \$<br>3,187 | \$3,50 |
| 7/2023  | 1.0%         | \$<br>2,296 | \$<br>3,172 | \$3,00 |
| 8/2023  | 1.5%         | \$<br>2,292 | \$<br>3,222 | \$2,50 |
| 9/2023  | 1.6%         | \$<br>2,264 | \$<br>3,359 |        |
| 10/2023 | 1.2%         | \$<br>2,265 | \$<br>3,411 | \$2,00 |
| 11/2023 | ↓ 1.8%       | \$<br>2,265 | \$<br>3,584 | \$1,50 |
| 12/2023 | 2.0%         | \$<br>2,279 | \$<br>3,386 |        |
| 1/2024  | 1.0%         | \$<br>2,264 | \$<br>3,186 |        |
| 2/2024  | 1.2%         | \$<br>2,269 | \$<br>3,194 |        |
|         |              |             |             |        |