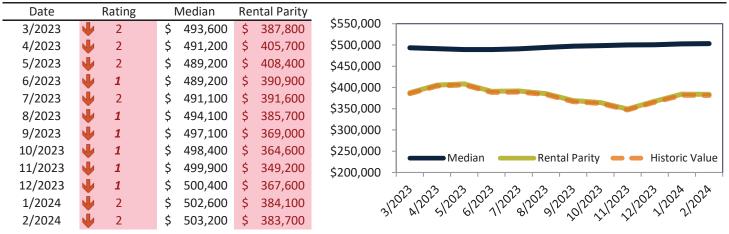

## Salt Lake County Housing Market Value & Trends Update

Historically, properties in this market sell at a 15.0% premium. Today's premium is 42.0%. This market is 27.0% overvalued. Median home price is \$530,600. Prices rose 0.9% year-over-year.

Monthly cost of ownership is \$3,206, and rents average \$2,258, making owning \$948 per month more costly than renting. Rents rose 1.3% year-over-year. The current capitalization rate (rent/price) is 4.1%.

Market rating = 1

## Median Home Price and Rental Parity trailing twelve months