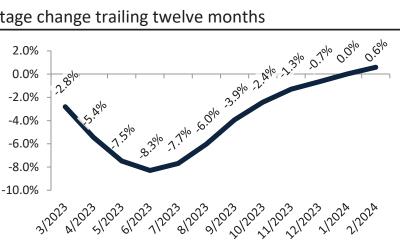

## Salt Lake City Housing Market Value & Trends Update

Historically, properties in this market sell at a 4.6% premium. Today's premium is 40.8%. This market is 36.2% overvalued. Median home price is \$528,400. Prices rose 0.6% year-over-year.

#### Resale Median and year-over-year percentage change trailing twelve months

| Date    | ± Typ. Value | Median     | % Change    |
|---------|--------------|------------|-------------|
| 3/2023  | <b>35.6%</b> | \$ 522,800 | -2.8%       |
| 4/2023  | <b>31.0%</b> | \$ 520,200 | -5.4%       |
| 5/2023  | <b>31.2%</b> | \$ 518,500 | -7.5%       |
| 6/2023  | <b>34.7%</b> | \$ 518,700 | -8.3%       |
| 7/2023  | <b>33.6%</b> | \$ 520,500 | -7.7%       |
| 8/2023  | <b>36.0%</b> | \$ 523,300 | -6.0%       |
| 9/2023  | <b>43.8%</b> | \$ 525,600 | -3.9%       |
| 10/2023 | <b>46.1%</b> | \$ 526,900 | -2.4%       |
| 11/2023 | <b>53.7%</b> | \$ 527,700 | -1.3%       |
| 12/2023 | <b>44.0%</b> | \$ 527,700 | -0.7%       |
| 1/2024  | <b>36.1%</b> | \$ 528,200 | <b>0.0%</b> |
| 2/2024  | <b>36.2%</b> | \$ 528,400 | <b>0.6%</b> |