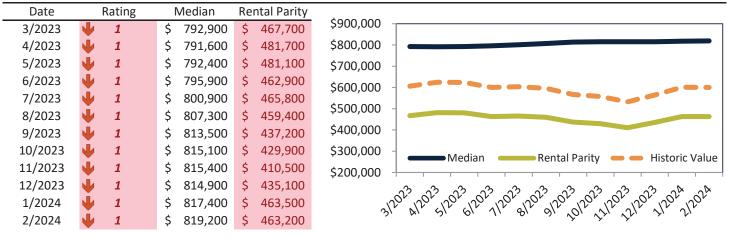

## Market Performance and Trends: Salt Lake City and Major Cities and Zips

| Study Area                 | Median<br>Resale \$ |    | Resale %<br>nange YoY | Re | esale \$/SF | Rent %<br>Change YoY | 1edian<br>Rent \$ | Cost of<br>vnership | nership<br>m./Disc. | Cap Rate |
|----------------------------|---------------------|----|-----------------------|----|-------------|----------------------|-------------------|---------------------|---------------------|----------|
| Liberty Wells              | \$<br>485,200       | 7  | 0.2%                  | \$ | 485,200     | 1.3%                 | \$<br>1,872       | \$<br>2,932         | \$<br>1,061         | 3.7%.    |
| Westpointe                 | \$<br>458,500       | ♠  | 3.6%                  | \$ | 458,500     | 1.3%                 | \$<br>1,715       | \$<br>2,771         | \$<br>1,056         | 3.6%.    |
| Capitol Hill               | \$<br>533,700       | N  | 0.5%                  | \$ | 533,700     | <b>1</b> 5.5%        | \$<br>2,215       | \$<br>3,226         | \$<br>1,011         | 4.0%.    |
| Jordan Meadows             | \$<br>406,500       | ♠  | 3.7%                  | \$ | 406,500     | ≥ 8.2%               | \$<br>1,685       | \$<br>2,457         | \$<br>772           | 4.0%.    |
| Fairpark                   | \$<br>390,800       | 1  | 3.5%                  | \$ | 390,800     | <u>≫</u> 12.0%       | \$<br>1,632       | \$<br>2,362         | \$<br>730           | 4.0%.    |
| Yalecrest                  | \$<br>959,300       | N  | 0.5%                  | \$ | 959,300     | ≥ 8.0%               | \$<br>2,892       | \$<br>5,798         | \$<br>2,906         | 2.9%.    |
| Bonneville Hills           | \$<br>819,200       | ♠  | 3.0%                  | \$ | 819,200     | <b>7</b> 1.9%        | \$<br>2,800       | \$<br>4,951         | \$<br>2,152         | 3.3%.    |
| Wasatch Hollow             | \$<br>753,800       | 7  | 1.6%                  | \$ | 753,800     | <b>7</b> 0.8%        | \$<br>2,532       | \$<br>4,556         | \$<br>2,024         | 3.2%.    |
| Central City-Liberty Wells | \$<br>425,600       | 1  | 3.0%                  | \$ | 425,600     | <b>1</b> 3.7%        | \$<br>1,747       | \$<br>2,572         | \$<br>826           | 3.9%.    |
| 84106                      | \$<br>546,600       | 77 | 0.7%                  | \$ | 546,600     | 1.5%                 | \$<br>2,349       | \$<br>3,304         | \$<br>954           | 4.1%.    |
| 84103                      | \$<br>703,300       | 7  | 0.8%                  | \$ | 703,300     | 1.0%                 | \$<br>2,614       | \$<br>4,251         | \$<br>1,637         | 3.6%.    |
| 84116                      | \$<br>423,900       | ♠  | 4.3%                  | \$ | 423,900     | <b>7</b> 1.3%        | \$<br>1,575       | \$<br>2,562         | \$<br>987           | 3.6%.    |
| 84115                      | \$<br>422,900       | 7  | 0.5%                  | \$ | 422,900     | <b>7</b> 1.6%        | \$<br>2,000       | \$<br>2,556         | \$<br>556           | 4.5%.    |
| 84102                      | \$<br>503,200       | 7  | 1.5%                  | \$ | 503,200     | 1.2%                 | \$<br>2,319       | \$<br>3,041         | \$<br>722           | 4.4%.    |
| 84105                      | \$<br>646,800       | ↓  | -0.5%                 | \$ | 646,800     | <b>6</b> .2%         | \$<br>1,787       | \$<br>3,909         | \$<br>2,122         | 2.7%.    |
| 84108                      | \$<br>822,500       | 7  | 1.7%                  | \$ | 822,500     | <b>1</b> 3.7%        | \$<br>2,569       | \$<br>4,971         | \$<br>2,402         | 3.0%.    |
| 84104                      | \$<br>384,000       | 1  | 3.9%                  | \$ | 384,000     | <b>1</b> 3.7%        | \$<br>1,593       | \$<br>2,321         | \$<br>727           | 4.0%.    |
| 84054                      | \$<br>530,200       | 7  | 1.6%                  | \$ | 530,200     | <b>7</b> 1.4%        | \$<br>1,674       | \$<br>3,204         | \$<br>1,531         | 3.0%.    |
| 84101                      | \$<br>468,100       | ↓  | -2.9%                 | \$ | 468,100     | <b>-0.6%</b>         | \$<br>1,787       | \$<br>2,829         | \$<br>1,042         | 3.7%.    |

## Market Timing Rating and Valuations: Salt Lake City and Major Cities and Zips

| Study Area                 |   | Rating | Median        | Re | ntal Parity | % Over/Under<br>Rental Parity | Historic<br>Premium | % Over/Under<br>Historic Prem. |
|----------------------------|---|--------|---------------|----|-------------|-------------------------------|---------------------|--------------------------------|
| Liberty Wells              | ↓ | 1      | \$<br>485,200 | \$ | 309,600     | 56.7%                         | -0.4%               | 57.1%                          |
| Westpointe                 | ↓ | 1      | \$<br>458,500 | \$ | 283,700     | 61.6%                         | -7.5%               | 69.1%                          |
| Capitol Hill               | ↓ | 1      | \$<br>533,700 | \$ | 366,500     | <b>45.6%</b>                  | 1.1%                | 44.5%                          |
| Jordan Meadows             | ↓ | 1      | \$<br>406,500 | \$ | 278,700     | <b>45.9%</b>                  | 3.0%                | 62.7%                          |
| Fairpark                   | ↓ | 1      | \$<br>390,800 | \$ | 270,000     | 44.8%                         | -21.7%              | 66.5%                          |
| Yalecrest                  | ↓ | 1      | \$<br>959,300 | \$ | 478,500     | <b>100.5%</b>                 | 36.1%               | 64.4%                          |
| Bonneville Hills           | ↓ | 1      | \$<br>819,200 | \$ | 463,200     | 76.9%                         | 29.7%               | 47.2%                          |
| Wasatch Hollow             | ₽ | 1      | \$<br>753,800 | \$ | 418,900     | 80.0%                         | 25.3%               | 54.7%                          |
| Central City-Liberty Wells | ₽ | 1      | \$<br>425,600 | \$ | 288,900     | <b>47.3%</b>                  | -4.2%               | 51.5%                          |
| 84106                      | ↓ | 1      | \$<br>546,600 | \$ | 388,600     | <b>40.7%</b>                  | 3.9%                | 36.8%                          |
| 84103                      | ↓ | 1      | \$<br>703,300 | \$ | 432,400     | 62.6%                         | 16.4%               | 46.2%                          |
| 84116                      | ↓ | 1      | \$<br>423,900 | \$ | 260,500     | 62.7%                         | -16.0%              | 78.7%                          |
| 84115                      | ↓ | 1      | \$<br>422,900 | \$ | 330,900     | 27.8%                         | -8.9%               | 36.7%                          |
| 84102                      | ↓ | 2      | \$<br>503,200 | \$ | 383,700     | 31.1%                         | -0.6%               | 31.7%                          |
| 84105                      | ₽ | 1      | \$<br>646,800 | \$ | 295,600     | <b>118.8%</b>                 | 18.6%               | 100.2%                         |
| 84108                      | ↓ | 1      | \$<br>822,500 | \$ | 425,000     | 93.5%                         | 31.6%               | 61.9%                          |
| 84104                      | ₽ | 1      | \$<br>384,000 | \$ | 263,600     | 45.7%                         | -22.3%              | 68.0%                          |
| 84054                      | ↓ | 1      | \$<br>530,200 | \$ | 276,900     | 91.4%                         | 4.2%                | 87.2%                          |
| 84101                      | ₩ | 1      | \$<br>468,100 | \$ | 295,600     | 58.4%                         | 27.4%               | 31.0%                          |