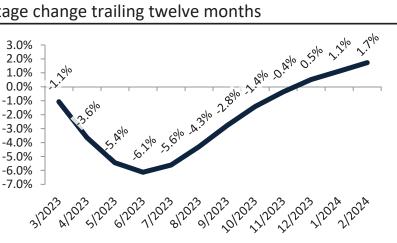

## Utah County Housing Market Value & Trends Update

Historically, properties in this market sell at a 3.0% premium. Today's premium is 47.3%. This market is 44.3% overvalued. Median home price is \$518,000. Prices rose 0.4% year-over-year.

Monthly cost of ownership is \$3,130, and rents average \$2,125, making owning \$1,005 per month more costly than renting. Rents rose 2.7% year-over-year. The current capitalization rate (rent/price) is 3.9%.

#### Resale Median and year-over-year percentage change trailing twelve months

| Date    | ± Typ. Value | Median     | % Change     |
|---------|--------------|------------|--------------|
| 3/2023  | <b>44.1%</b> | \$ 512,700 | -3.2%        |
| 4/2023  | <b>40.1%</b> | \$ 510,000 | -6.0%        |
| 5/2023  | <b>40.1%</b> | \$ 508,400 | -8.0%        |
| 6/2023  | <b>44.2%</b> | \$ 508,900 | -8.9%        |
| 7/2023  | <b>41.8%</b> | \$ 510,500 | -8.6%        |
| 8/2023  | <b>44.4%</b> | \$ 512,400 | <b>-7.4%</b> |
| 9/2023  | <b>50.8%</b> | \$ 513,800 | <b>-5.7%</b> |
| 10/2023 | 53.2%        | \$ 515,600 | -3.9%        |
| 11/2023 | 61.1%        | \$ 517,100 | -2.3%        |
| 12/2023 | 53.2%        | \$ 518,000 | <b>-1.1%</b> |
| 1/2024  | 44.2%        | \$ 517,800 | -0.3%        |
| 2/2024  | 44.3%        | \$ 518,000 | ∂ 0.4%       |