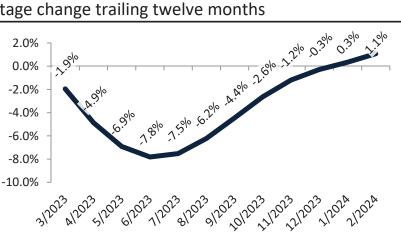

## Davis County Housing Market Value & Trends Update

Historically, properties in this market sell at a 1.4% premium. Today's premium is 33.7%. This market is 32.3% overvalued. Median home price is \$516,700. Prices rose 2.1% year-over-year.

Monthly cost of ownership is \$3,122, and rents average \$2,335, making owning \$787 per month more costly than renting. Rents rose 2.6% year-over-year. The current capitalization rate (rent/price) is 4.3%.

#### Resale Median and year-over-year percentage change trailing twelve months

| Date    | ± Typ. Value | Median     | % Change      |
|---------|--------------|------------|---------------|
| 3/2023  | 29.2%        | \$ 503,800 | -2.9%         |
| 4/2023  | 24.8%        | \$ 503,300 | <b>-</b> 5.1% |
| 5/2023  | <b>26.1%</b> | \$ 504,100 | -6.6%         |
| 6/2023  | <b>30.2%</b> | \$ 506,000 | 👆 -7.1%       |
| 7/2023  | <b>29.5%</b> | \$ 508,600 | -6.4%         |
| 8/2023  | <b>31.0%</b> | \$ 510,700 | 4.8% 🚽        |
| 9/2023  | <b>36.8%</b> | \$ 512,100 | -3.0%         |
| 10/2023 | <b>38.8%</b> | \$ 513,800 | 🚽 -1.5%       |
| 11/2023 | <b>47.6%</b> | \$ 515,000 | -0.3%         |
| 12/2023 | <b>40.0%</b> | \$ 516,000 | <b>7</b> 0.5% |
| 1/2024  | 32.0%        | \$ 515,800 | <b>7</b> 1.3% |
| 2/2024  | 32.3%        | \$ 516,700 | 1.1%          |