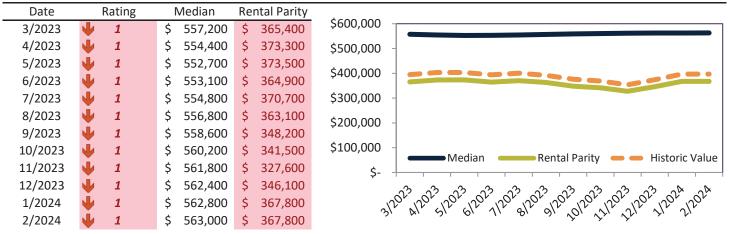

## Salt Lake City Housing Market Value & Trends Update

Historically, properties in this market sell at a 4.6% premium. Today's premium is 40.8%. This market is 36.2% overvalued. Median home price is \$528,400. Prices rose 0.6% year-over-year.

Monthly cost of ownership is \$3,193, and rents average \$2,268, making owning \$924 per month more costly than renting. Rents rose 2.2% year-over-year. The current capitalization rate (rent/price) is 4.1%.

#### Market rating = 1