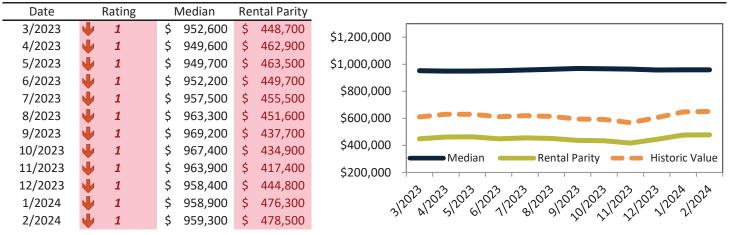

## Davis County Housing Market Value & Trends Update

Historically, properties in this market sell at a 1.4% premium. Today's premium is 33.7%. This market is 32.3% overvalued. Median home price is \$516,700. Prices rose 2.1% year-over-year.

Monthly cost of ownership is \$3,122, and rents average \$2,335, making owning \$787 per month more costly than renting. Rents rose 2.6% year-over-year. The current capitalization rate (rent/price) is 4.3%.

Market rating = 4