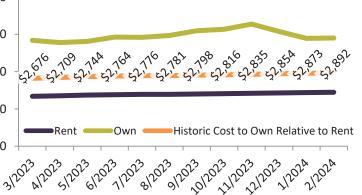

## Davis County Housing Market Value & Trends Update

Historically, properties in this market sell at a 1.4% premium. Today's premium is 33.7%. This market is 32.3% overvalued. Median home price is \$516,700. Prices rose 2.1% year-over-year.

Monthly cost of ownership is \$3,122, and rents average \$2,335, making owning \$787 per month more costly than renting. Rents rose 2.6% year-over-year. The current capitalization rate (rent/price) is 4.3%.

Market rating = 4

Rent

| _ |         |               |             |             |                                                                                                                                                                                                                                                                                                                                                                                                                                                                                                                                                                                                                                                                                                                                                                                                                                                                                                                                                                                                                                                                                                                                                                                                                                                                                                                                                                                                                                                                                                                                                                                                                                                                                                                                                                                                                                                                                                                                                                                                                                                                                                                                    |
|---|---------|---------------|-------------|-------------|------------------------------------------------------------------------------------------------------------------------------------------------------------------------------------------------------------------------------------------------------------------------------------------------------------------------------------------------------------------------------------------------------------------------------------------------------------------------------------------------------------------------------------------------------------------------------------------------------------------------------------------------------------------------------------------------------------------------------------------------------------------------------------------------------------------------------------------------------------------------------------------------------------------------------------------------------------------------------------------------------------------------------------------------------------------------------------------------------------------------------------------------------------------------------------------------------------------------------------------------------------------------------------------------------------------------------------------------------------------------------------------------------------------------------------------------------------------------------------------------------------------------------------------------------------------------------------------------------------------------------------------------------------------------------------------------------------------------------------------------------------------------------------------------------------------------------------------------------------------------------------------------------------------------------------------------------------------------------------------------------------------------------------------------------------------------------------------------------------------------------------|
|   | Date    | % Change      | Rent        | Own         |                                                                                                                                                                                                                                                                                                                                                                                                                                                                                                                                                                                                                                                                                                                                                                                                                                                                                                                                                                                                                                                                                                                                                                                                                                                                                                                                                                                                                                                                                                                                                                                                                                                                                                                                                                                                                                                                                                                                                                                                                                                                                                                                    |
| - | 3/2023  | <b>6</b> .8%  | \$<br>2,301 | \$<br>3,004 | \$3,700 -                                                                                                                                                                                                                                                                                                                                                                                                                                                                                                                                                                                                                                                                                                                                                                                                                                                                                                                                                                                                                                                                                                                                                                                                                                                                                                                                                                                                                                                                                                                                                                                                                                                                                                                                                                                                                                                                                                                                                                                                                                                                                                                          |
|   | 4/2023  | <b>6.3%</b>   | \$<br>2,334 | \$<br>2,945 |                                                                                                                                                                                                                                                                                                                                                                                                                                                                                                                                                                                                                                                                                                                                                                                                                                                                                                                                                                                                                                                                                                                                                                                                                                                                                                                                                                                                                                                                                                                                                                                                                                                                                                                                                                                                                                                                                                                                                                                                                                                                                                                                    |
|   | 5/2023  | <b>1</b> 5.5% | \$<br>2,341 | \$<br>2,984 | \$3,200 -                                                                                                                                                                                                                                                                                                                                                                                                                                                                                                                                                                                                                                                                                                                                                                                                                                                                                                                                                                                                                                                                                                                                                                                                                                                                                                                                                                                                                                                                                                                                                                                                                                                                                                                                                                                                                                                                                                                                                                                                                                                                                                                          |
|   | 6/2023  | 1.8%          | \$<br>2,362 | \$<br>3,109 | \$3,200 -<br>\$2,700 - 2, 2 - 2, 2 - 2, 2 - 2, 2 - 2, 2 - 2, 2 - 2, 2 - 2, 2 - 2, 2 - 2, 2 - 2, 2 - 2, 2 - 2, 2 - 2, 2 - 2, 2 - 2, 2 - 2, 2 - 2, 2 - 2, 2 - 2, 2 - 2, 2 - 2, 2 - 2, 2 - 2, 2 - 2, 2 - 2, 2 - 2, 2 - 2, 2 - 2, 2 - 2, 2 - 2, 2 - 2, 2 - 2, 2 - 2, 2 - 2, 2 - 2, 2 - 2, 2 - 2, 2 - 2, 2 - 2, 2 - 2, 2 - 2, 2 - 2, 2 - 2, 2 - 2, 2 - 2, 2 - 2, 2 - 2, 2 - 2, 2 - 2, 2 - 2, 2 - 2, 2 - 2, 2 - 2, 2 - 2, 2 - 2, 2 - 2, 2 - 2, 2 - 2, 2 - 2, 2 - 2, 2 - 2, 2 - 2, 2 - 2, 2 - 2, 2 - 2, 2 - 2, 2 - 2, 2 - 2, 2 - 2, 2 - 2, 2 - 2, 2 - 2, 2 - 2, 2 - 2, 2 - 2, 2 - 2, 2 - 2, 2 - 2, 2 - 2, 2 - 2, 2 - 2, 2 - 2, 2 - 2, 2 - 2, 2 - 2, 2 - 2, 2 - 2, 2 - 2, 2 - 2, 2 - 2, 2 - 2, 2 - 2, 2 - 2, 2 - 2, 2 - 2, 2 - 2, 2 - 2, 2 - 2, 2 - 2, 2 - 2, 2 - 2, 2 - 2, 2 - 2, 2 - 2, 2 - 2, 2 - 2, 2 - 2, 2 - 2, 2 - 2, 2 - 2, 2 - 2, 2 - 2, 2 - 2, 2 - 2, 2 - 2, 2 - 2, 2 - 2, 2 - 2, 2 - 2, 2 - 2, 2 - 2, 2 - 2, 2 - 2, 2 - 2, 2 - 2, 2 - 2, 2 - 2, 2 - 2, 2 - 2, 2 - 2, 2 - 2, 2 - 2, 2 - 2, 2 - 2, 2 - 2, 2 - 2, 2 - 2, 2 - 2, 2 - 2, 2 - 2, 2 - 2, 2 - 2, 2 - 2, 2 - 2, 2 - 2, 2 - 2, 2 - 2, 2 - 2, 2 - 2, 2 - 2, 2 - 2, 2 - 2, 2 - 2, 2 - 2, 2 - 2, 2 - 2, 2 - 2, 2 - 2, 2 - 2, 2 - 2, 2 - 2, 2 - 2, 2 - 2, 2 - 2, 2 - 2, 2 - 2, 2 - 2, 2 - 2, 2 - 2, 2 - 2, 2 - 2, 2 - 2, 2 - 2, 2 - 2, 2 - 2, 2 - 2, 2 - 2, 2 - 2, 2 - 2, 2 - 2, 2 - 2, 2 - 2, 2 - 2, 2 - 2, 2 - 2, 2 - 2, 2 - 2, 2 - 2, 2 - 2, 2 - 2, 2 - 2, 2 - 2, 2 - 2, 2 - 2, 2 - 2, 2 - 2, 2 - 2, 2 - 2, 2 - 2, 2 - 2, 2 - 2, 2 - 2, 2 - 2, 2 - 2, 2 - 2, 2 - 2, 2 - 2, 2 - 2, 2 - 2, 2 - 2, 2 - 2, 2 - 2, 2 - 2, 2 - 2, 2 - 2, 2 - 2, 2 - 2, 2 - 2, 2 - 2, 2 - 2, 2 - 2, 2 - 2, 2 - 2, 2 - 2, 2 - 2, 2 - 2, 2 - 2, 2 - 2, 2 - 2, 2 - 2, 2 - 2, 2 - 2, 2 - 2, 2 - 2, 2 - 2, 2 - 2, 2 - 2, 2 - 2, 2 - 2, 2 - 2, 2 - 2, 2 - 2, 2 - 2, 2 - 2, 2 - 2, 2 - 2, 2 - 2, 2 - 2, 2 - 2, 2 - 2, 2 - 2, 2 - 2, 2 - 2, 2 - 2, 2 - 2, 2 - 2, 2 - 2, 2 - 2, 2 - 2, 2 - 2, 2 - 2, 2 - 2, 2 - 2, 2 - 2, 2 - 2, 2 - 2, 2 - 2, 2 - 2, 2 - 2, 2 - 2, 2 - 2, 2 - 2, 2 - 2, 2 - 2, 2 - 2, 2 - 2, 2 - 2, 2 - 2, 2 - 2, 2 - 2, 2 - 2, 2 - 2, 2 - 2, 2 - 2, 2 - 2, 2 - 2, 2 - 2, 2 - 2, 2 - 2, 2 |
|   | 7/2023  | 1.2%          | \$<br>2,368 | \$<br>3,099 |                                                                                                                                                                                                                                                                                                                                                                                                                                                                                                                                                                                                                                                                                                                                                                                                                                                                                                                                                                                                                                                                                                                                                                                                                                                                                                                                                                                                                                                                                                                                                                                                                                                                                                                                                                                                                                                                                                                                                                                                                                                                                                                                    |
|   | 8/2023  | 1.8%          | \$<br>2,375 | \$<br>3,144 | \$2,200 -                                                                                                                                                                                                                                                                                                                                                                                                                                                                                                                                                                                                                                                                                                                                                                                                                                                                                                                                                                                                                                                                                                                                                                                                                                                                                                                                                                                                                                                                                                                                                                                                                                                                                                                                                                                                                                                                                                                                                                                                                                                                                                                          |
|   | 9/2023  | 1.8%          | \$<br>2,368 | \$<br>3,273 | \$1,700 -                                                                                                                                                                                                                                                                                                                                                                                                                                                                                                                                                                                                                                                                                                                                                                                                                                                                                                                                                                                                                                                                                                                                                                                                                                                                                                                                                                                                                                                                                                                                                                                                                                                                                                                                                                                                                                                                                                                                                                                                                                                                                                                          |
|   | 10/2023 | 1.5%          | \$<br>2,372 | \$<br>3,326 | Rent Own Historic Cost to Own Relative to Re                                                                                                                                                                                                                                                                                                                                                                                                                                                                                                                                                                                                                                                                                                                                                                                                                                                                                                                                                                                                                                                                                                                                                                                                                                                                                                                                                                                                                                                                                                                                                                                                                                                                                                                                                                                                                                                                                                                                                                                                                                                                                       |
|   | 11/2023 | 1.2%          | \$<br>2,347 | \$<br>3,497 | \$1,200 +                                                                                                                                                                                                                                                                                                                                                                                                                                                                                                                                                                                                                                                                                                                                                                                                                                                                                                                                                                                                                                                                                                                                                                                                                                                                                                                                                                                                                                                                                                                                                                                                                                                                                                                                                                                                                                                                                                                                                                                                                                                                                                                          |
|   | 12/2023 | 1.0%          | \$<br>2,342 | \$<br>3,311 | ని                                                                                                                                                                                                                                                                                                                                                                                                                                                                                                                                                                                                                                                                                                                                                                                                                                                                                                                                                                                                                                                                                                                                                                                                                                                                                                                                                                                                                                                                                                                                                                                                                                                                                                                                                                                                                                                                                                                                                                                                                                                                                                |
|   | 1/2024  | 1.0%          | \$<br>2,332 | \$<br>3,111 | 31202 1202 51202 61202 11202 81202 91202 91202 11202 11202 11202 11202                                                                                                                                                                                                                                                                                                                                                                                                                                                                                                                                                                                                                                                                                                                                                                                                                                                                                                                                                                                                                                                                                                                                                                                                                                                                                                                                                                                                                                                                                                                                                                                                                                                                                                                                                                                                                                                                                                                                                                                                                                                             |
|   | 2/2024  | 1.6%          | \$<br>2,335 | \$<br>3,123 | y y y                                                                                                                                                                                                                                                                                                                                                                                                                                                                                                                                                                                                                                                                                                                                                                                                                                                                                                                                                                                                                                                                                                                                                                                                                                                                                                                                                                                                                                                                                                                                                                                                                                                                                                                                                                                                                                                                                                                                                                                                                                                                                                                              |
|   |         |               |             |             |                                                                                                                                                                                                                                                                                                                                                                                                                                                                                                                                                                                                                                                                                                                                                                                                                                                                                                                                                                                                                                                                                                                                                                                                                                                                                                                                                                                                                                                                                                                                                                                                                                                                                                                                                                                                                                                                                                                                                                                                                                                                                                                                    |