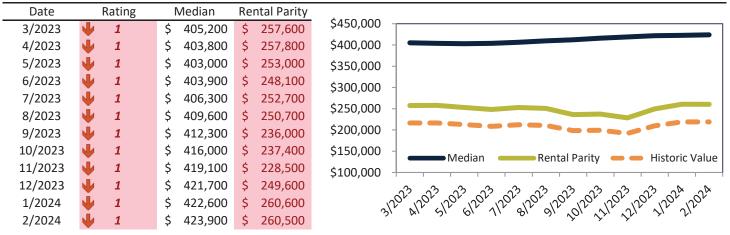

## Davis County Housing Market Value & Trends Update

Historically, properties in this market sell at a 1.4% premium. Today's premium is 33.7%. This market is 32.3% overvalued. Median home price is \$516,700. Prices rose 2.1% year-over-year.

Market rating = 4