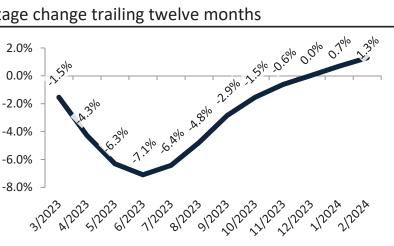

#### Resale Median and year-over-year percentage change trailing twelve months

| Date    | ± Typ. Value | Median     | % Change    |
|---------|--------------|------------|-------------|
| 3/2023  | <b>35.6%</b> | \$ 522,800 | -2.8%       |
| 4/2023  | <b>31.0%</b> | \$ 520,200 | -5.4%       |
| 5/2023  | <b>31.2%</b> | \$ 518,500 | -7.5%       |
| 6/2023  | <b>34.7%</b> | \$ 518,700 | -8.3%       |
| 7/2023  | <b>33.6%</b> | \$ 520,500 | -7.7%       |
| 8/2023  | <b>36.0%</b> | \$ 523,300 | -6.0%       |
| 9/2023  | <b>43.8%</b> | \$ 525,600 | -3.9%       |
| 10/2023 | <b>46.1%</b> | \$ 526,900 | -2.4%       |
| 11/2023 | <b>53.7%</b> | \$ 527,700 | -1.3%       |
| 12/2023 | <b>44.0%</b> | \$ 527,700 | -0.7%       |
| 1/2024  | <b>36.1%</b> | \$ 528,200 | <b>0.0%</b> |
| 2/2024  | <b>36.2%</b> | \$ 528,400 | <b>0.6%</b> |