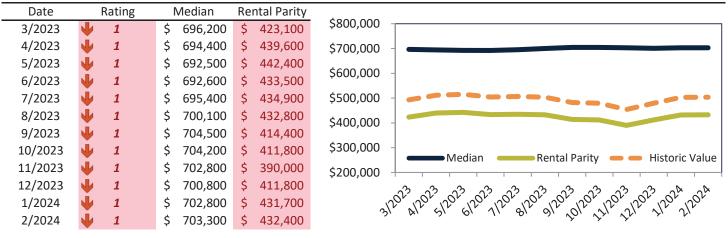

## Market Performance and Trends: Salt Lake City and Major Cities and Zips

| Study Area       |      | edian<br>sale \$ | Resale %<br>Change YoY | Median<br>Resale \$ | Rent %<br>Change YoY | ledian<br>ent \$ | ost of<br>nership | nership<br>n./Disc. | Cap Rate |
|------------------|------|------------------|------------------------|---------------------|----------------------|------------------|-------------------|---------------------|----------|
| Salt Lake City   | \$ 5 | 28,400           |                        | \$<br>528,400       | 1.2%                 | \$<br>2,269      | \$<br>3,194       | \$<br>925           | 4.1%.    |
| Salt Lake County | \$ 5 | 30,600           | Ø 0.9%                 | \$<br>530,600       | <b>7</b> 1.3%        | \$<br>2,259      | \$<br>3,207       | \$<br>948           | 4.1%.    |
| Utah County      | \$ 5 | 18,000           | <b>7</b> 0.4%          | \$<br>518,000       | 1.7%                 | \$<br>2,125      | \$<br>3,131       | \$<br>1,005         | 3.9%.    |
| Davis County     | \$ 5 | 16,700           | 1.1%                   | \$<br>516,700       | 1.6%                 | \$<br>2,335      | \$<br>3,123       | \$<br>788           | 4.3%.    |
| Weber County     | \$ 4 | 29,900           | 🔊 1.9%                 | \$<br>429,900       | <b>1</b> 3.2%        | \$<br>2,055      | \$<br>2,598       | \$<br>543           | 4.6%.    |
| West Valley City | \$ 4 | 36,200           | 1.5%                   | \$<br>436,200       | <b>1</b> 3.9%        | \$<br>2,168      | \$<br>2,636       | \$<br>468           | 4.8%.    |
| West Jordan      | \$ 5 | 17,300           | <b>7</b> 1.7%          | \$<br>517,300       | 1.2%                 | \$<br>2,298      | \$<br>3,126       | \$<br>829           | 4.3%.    |
| Provo            | \$ 4 | 51,000           | 🔊 1.1%                 | \$<br>451,000       | <b>6</b> .0%         | \$<br>2,115      | \$<br>2,726       | \$<br>611           | 4.5%.    |
| Sandy            | \$ 6 | 09,900           | 🔊 1.3%                 | \$<br>609,900       | <b>7</b> 0.9%        | \$<br>2,351      | \$<br>3,686       | \$<br>1,335         | 3.7%.    |
| Orem             | \$ 4 | 74,400           | 🔊 1.3%                 | \$<br>474,400       | 1.7%                 | \$<br>2,072      | \$<br>2,867       | \$<br>796           | 4.2%.    |
| Ogden            | \$ 3 | 74,700           | <b>1</b> 3.4%          | \$<br>374,700       | <b>1</b> 6.7%        | \$<br>1,978      | \$<br>2,265       | \$<br>287           | 5.1%.    |
| Saint George     | \$ 4 | 99,500           | <b>7</b> 0.1%          | \$<br>499,500       | <b>7</b> 1.8%        | \$<br>2,160      | \$<br>3,019       | \$<br>858           | 4.2%.    |
| Taylorsville     | \$4  | 61,400           | 🔊 1.4%                 | \$<br>461,400       | <b>-</b> 8.1%        | \$<br>1,503      | \$<br>2,789       | \$<br>1,286         | 3.1%.    |
| Layton           | \$ 4 | 90,600           | 🔊 1.9%                 | \$<br>490,600       | 1.8%                 | \$<br>1,797      | \$<br>2,965       | \$<br>1,168         | 3.5%.    |
| South Jordan     | \$ 6 | 27,000           | <b>-</b> 0.3%          | \$<br>627,000       | <b>1</b> 4.6%        | \$<br>2,127      | \$<br>3,789       | \$<br>1,663         | 3.3%.    |
| Murray           | \$5  | 11,300           | 🔊 1.2%                 | \$<br>511,300       | <b>-</b> 2.1%        | \$<br>2,113      | \$<br>3,090       | \$<br>977           | 4.0%.    |
| Lehi             | \$ 5 | 63,000           | 🔊 0.4%                 | \$<br>563,000       | 1.9%                 | \$<br>2,223      | \$<br>3,403       | \$<br>1,180         | 3.8%.    |
| Bountiful        | \$ 5 | 27,300           | 🔊 1.9%                 | \$<br>527,300       | <b>-0.4%</b>         | \$<br>1,810      | \$<br>3,187       | \$<br>1,377         | 3.3%.    |
| Riverton         | \$ 5 | 90,400           | 🔊 0.6%                 | \$<br>590,400       | <b>6</b> .8%         | \$<br>1,981      | \$<br>3,568       | \$<br>1,588         | 3.2%.    |
| Sugar House      | \$ 6 | 07,400           | <b>7</b> 1.1%          | \$<br>607,400       | 1.6%                 | \$<br>2,297      | \$<br>3,671       | \$<br>1,374         | 3.6%.    |
| East Central     | \$ 3 | 27,000           | <b>1</b> 3.5%          | \$<br>327,000       | <b>1</b> 3.2%        | \$<br>2,334      | \$<br>1,976       | \$<br>(358)         | 6.9%.    |
| Greater Avenues  | \$7  | 61,600           | 🔊 1.3%                 | \$<br>761,600       | ≥ 14.5%              | \$<br>2,967      | \$<br>4,603       | \$<br>1,636         | 3.7%.    |
| Poplar Grove     | \$ 3 | 70,500           | <b>4</b> .5%           | \$<br>370,500       | 🖄 9.9%               | \$<br>1,514      | \$<br>2,239       | \$<br>725           | 3.9%.    |
| Glendale         | \$ 3 | 90,900           | <b>1</b> 3.8%          | \$<br>390,900       | ≥ 8.7%               | \$<br>1,547      | \$<br>2,363       | \$<br>816           | 3.8%.    |
| Rose Park        | \$ 4 | 22,400           | <b>1</b> 5.2%          | \$<br>422,400       | <b>6</b> .3%         | \$<br>1,612      | \$<br>2,553       | \$<br>941           | 3.7%.    |
| East Bench       | \$4  | 10,500           | <b>1</b> 3.1%          | \$<br>410,500       | <b>1</b> 6.4%        | \$<br>3,034      | \$<br>2,481       | \$<br>(553)         | 7.1%.    |

## Market Performance and Trends: Salt Lake City and Major Cities and Zips

| Study Area                 | Median<br>Resale \$ |    | Resale %<br>nange YoY | Re | esale \$/SF | Rent %<br>Change YoY | 1edian<br>Rent \$ | Cost of<br>vnership | nership<br>m./Disc. | Cap Rate |
|----------------------------|---------------------|----|-----------------------|----|-------------|----------------------|-------------------|---------------------|---------------------|----------|
| Liberty Wells              | \$<br>485,200       | 7  | 0.2%                  | \$ | 485,200     | 1.3%                 | \$<br>1,872       | \$<br>2,932         | \$<br>1,061         | 3.7%.    |
| Westpointe                 | \$<br>458,500       | ♠  | 3.6%                  | \$ | 458,500     | 1.3%                 | \$<br>1,715       | \$<br>2,771         | \$<br>1,056         | 3.6%.    |
| Capitol Hill               | \$<br>533,700       | N  | 0.5%                  | \$ | 533,700     | <b>1</b> 5.5%        | \$<br>2,215       | \$<br>3,226         | \$<br>1,011         | 4.0%.    |
| Jordan Meadows             | \$<br>406,500       | ♠  | 3.7%                  | \$ | 406,500     | ≥ 8.2%               | \$<br>1,685       | \$<br>2,457         | \$<br>772           | 4.0%.    |
| Fairpark                   | \$<br>390,800       | 1  | 3.5%                  | \$ | 390,800     | <u>≫</u> 12.0%       | \$<br>1,632       | \$<br>2,362         | \$<br>730           | 4.0%.    |
| Yalecrest                  | \$<br>959,300       | N  | 0.5%                  | \$ | 959,300     | ≥ 8.0%               | \$<br>2,892       | \$<br>5,798         | \$<br>2,906         | 2.9%.    |
| Bonneville Hills           | \$<br>819,200       | ♠  | 3.0%                  | \$ | 819,200     | <b>7</b> 1.9%        | \$<br>2,800       | \$<br>4,951         | \$<br>2,152         | 3.3%.    |
| Wasatch Hollow             | \$<br>753,800       | 7  | 1.6%                  | \$ | 753,800     | <b>7</b> 0.8%        | \$<br>2,532       | \$<br>4,556         | \$<br>2,024         | 3.2%.    |
| Central City-Liberty Wells | \$<br>425,600       | 1  | 3.0%                  | \$ | 425,600     | <b>1</b> 3.7%        | \$<br>1,747       | \$<br>2,572         | \$<br>826           | 3.9%.    |
| 84106                      | \$<br>546,600       | 77 | 0.7%                  | \$ | 546,600     | 1.5%                 | \$<br>2,349       | \$<br>3,304         | \$<br>954           | 4.1%.    |
| 84103                      | \$<br>703,300       | 7  | 0.8%                  | \$ | 703,300     | 1.0%                 | \$<br>2,614       | \$<br>4,251         | \$<br>1,637         | 3.6%.    |
| 84116                      | \$<br>423,900       | ♠  | 4.3%                  | \$ | 423,900     | <b>7</b> 1.3%        | \$<br>1,575       | \$<br>2,562         | \$<br>987           | 3.6%.    |
| 84115                      | \$<br>422,900       | 7  | 0.5%                  | \$ | 422,900     | <b>7</b> 1.6%        | \$<br>2,000       | \$<br>2,556         | \$<br>556           | 4.5%.    |
| 84102                      | \$<br>503,200       | 7  | 1.5%                  | \$ | 503,200     | 1.2%                 | \$<br>2,319       | \$<br>3,041         | \$<br>722           | 4.4%.    |
| 84105                      | \$<br>646,800       | ↓  | -0.5%                 | \$ | 646,800     | <b>6</b> .2%         | \$<br>1,787       | \$<br>3,909         | \$<br>2,122         | 2.7%.    |
| 84108                      | \$<br>822,500       | 7  | 1.7%                  | \$ | 822,500     | <b>1</b> 3.7%        | \$<br>2,569       | \$<br>4,971         | \$<br>2,402         | 3.0%.    |
| 84104                      | \$<br>384,000       | 1  | 3.9%                  | \$ | 384,000     | <b>1</b> 3.7%        | \$<br>1,593       | \$<br>2,321         | \$<br>727           | 4.0%.    |
| 84054                      | \$<br>530,200       | 7  | 1.6%                  | \$ | 530,200     | <b>7</b> 1.4%        | \$<br>1,674       | \$<br>3,204         | \$<br>1,531         | 3.0%.    |
| 84101                      | \$<br>468,100       | ↓  | -2.9%                 | \$ | 468,100     | <b>-0.6%</b>         | \$<br>1,787       | \$<br>2,829         | \$<br>1,042         | 3.7%.    |

## Market Timing Rating and Valuations: Salt Lake City and Major Cities and Zips

| Study Area                 |   | Rating | Median        | Re | ntal Parity | % Over/Under<br>Rental Parity | Historic<br>Premium | % Over/Under<br>Historic Prem. |
|----------------------------|---|--------|---------------|----|-------------|-------------------------------|---------------------|--------------------------------|
| Liberty Wells              | ↓ | 1      | \$<br>485,200 | \$ | 309,600     | 56.7%                         | -0.4%               | 57.1%                          |
| Westpointe                 | ↓ | 1      | \$<br>458,500 | \$ | 283,700     | 61.6%                         | -7.5%               | 69.1%                          |
| Capitol Hill               | ↓ | 1      | \$<br>533,700 | \$ | 366,500     | <b>45.6%</b>                  | 1.1%                | 44.5%                          |
| Jordan Meadows             | ↓ | 1      | \$<br>406,500 | \$ | 278,700     | <b>45.9%</b>                  | 3.0%                | 62.7%                          |
| Fairpark                   | ↓ | 1      | \$<br>390,800 | \$ | 270,000     | 44.8%                         | -21.7%              | 66.5%                          |
| Yalecrest                  | ↓ | 1      | \$<br>959,300 | \$ | 478,500     | <b>100.5%</b>                 | 36.1%               | 64.4%                          |
| Bonneville Hills           | ↓ | 1      | \$<br>819,200 | \$ | 463,200     | 76.9%                         | 29.7%               | 47.2%                          |
| Wasatch Hollow             | ₽ | 1      | \$<br>753,800 | \$ | 418,900     | 80.0%                         | 25.3%               | 54.7%                          |
| Central City-Liberty Wells | ₽ | 1      | \$<br>425,600 | \$ | 288,900     | <b>47.3%</b>                  | -4.2%               | 51.5%                          |
| 84106                      | ↓ | 1      | \$<br>546,600 | \$ | 388,600     | <b>40.7%</b>                  | 3.9%                | 36.8%                          |
| 84103                      | ↓ | 1      | \$<br>703,300 | \$ | 432,400     | 62.6%                         | 16.4%               | 46.2%                          |
| 84116                      | ↓ | 1      | \$<br>423,900 | \$ | 260,500     | 62.7%                         | -16.0%              | 78.7%                          |
| 84115                      | ↓ | 1      | \$<br>422,900 | \$ | 330,900     | 27.8%                         | -8.9%               | 36.7%                          |
| 84102                      | ↓ | 2      | \$<br>503,200 | \$ | 383,700     | 31.1%                         | -0.6%               | 31.7%                          |
| 84105                      | ₽ | 1      | \$<br>646,800 | \$ | 295,600     | <b>118.8%</b>                 | 18.6%               | 100.2%                         |
| 84108                      | ↓ | 1      | \$<br>822,500 | \$ | 425,000     | 93.5%                         | 31.6%               | 61.9%                          |
| 84104                      | ₽ | 1      | \$<br>384,000 | \$ | 263,600     | 45.7%                         | -22.3%              | 68.0%                          |
| 84054                      | ↓ | 1      | \$<br>530,200 | \$ | 276,900     | 91.4%                         | 4.2%                | 87.2%                          |
| 84101                      | ₩ | 1      | \$<br>468,100 | \$ | 295,600     | 58.4%                         | 27.4%               | 31.0%                          |