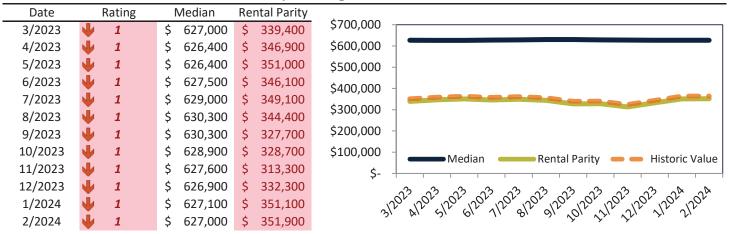

## Utah County Housing Market Value & Trends Update

Historically, properties in this market sell at a 3.0% premium. Today's premium is 47.3%. This market is 44.3% overvalued. Median home price is \$518,000. Prices rose 0.4% year-over-year.

Monthly cost of ownership is \$3,130, and rents average \$2,125, making owning \$1,005 per month more costly than renting. Rents rose 2.7% year-over-year. The current capitalization rate (rent/price) is 3.9%.

Market rating = 1

## Market Timing Rating and Valuations: Salt Lake City and Major Cities and Zips

| Study Area       |   | Rating | l  | Median  | Re | ntal Parity | % Over/Under<br>Rental Parity | Historic<br>Premium | % Over/Under<br>Historic Prem. |
|------------------|---|--------|----|---------|----|-------------|-------------------------------|---------------------|--------------------------------|
| Salt Lake City   | Ψ | 1      | \$ | 528,400 | \$ | 375,300     | <b>40.8%</b>                  | 4.6%                | 36.2%                          |
| Salt Lake County | Ψ | 1      | \$ | 530,600 | \$ | 373,600     | <b>42.0%</b>                  | 15.0%               | 27.0%                          |
| Utah County      | Ψ | 1      | \$ | 518,000 | \$ | 351,600     | <b>47.3%</b>                  | 3.0%                | 44.3%                          |
| Davis County     | 2 | 4      | \$ | 516,700 | \$ | 386,300     | 33.7%                         | 1.4%                | 32.3%                          |
| Weber County     | Ψ | 2      | \$ | 429,900 | \$ | 340,000     | 26.4%                         | -6.7%               | 33.1%                          |
| West Valley City | 2 | 4      | \$ | 436,200 | \$ | 358,700     | 21.6%                         | -11.0%              | 32.6%                          |
| West Jordan      | Ψ | 1      | \$ | 517,300 | \$ | 380,100     | <b>36.1%</b>                  | -2.6%               | 38.7%                          |
| Provo            | Ψ | 2      | \$ | 451,000 | \$ | 349,800     | 28.9%                         | -5.0%               | 33.9%                          |
| Sandy            | Ψ | 1      | \$ | 609,900 | \$ | 388,900     | 56.8%                         | 9.8%                | 47.0%                          |
| Orem             | Ψ | 1      | \$ | 474,400 | \$ | 342,700     | 38.4%                         | -2.2%               | 40.6%                          |
| Ogden            | ⇒ | 5      | \$ | 374,700 | \$ | 327,200     | 14.6%                         | -12.7%              | 27.3%                          |
| Saint George     | Ψ | 1      | \$ | 499,500 | \$ | 357,400     | 39.8%                         | -12.0%              | 51.8%                          |
| Taylorsville     | Ψ | 1      | \$ | 461,400 | \$ | 248,600     | 85.6%                         | -6.7%               | 92.3%                          |
| Layton           | Ψ | 1      | \$ | 490,600 | \$ | 297,300     | 65.0%                         | -0.6%               | 65.6%                          |
| South Jordan     | Ψ | 1      | \$ | 627,000 | \$ | 351,900     | 78.2%                         | 3.4%                | 74.8%                          |
| Murray           | ₩ | 1      | \$ | 511,300 | \$ | 349,600     | <b>46.3%</b>                  | -2.1%               | 48.4%                          |
| Lehi             | ₩ | 1      | \$ | 563,000 | \$ | 367,800     | <b>53.1%</b>                  | 8.0%                | 45.1%                          |
| Bountiful        | ₩ | 1      | \$ | 527,300 | \$ | 299,400     | 76.1%                         | 1.2%                | 74.9%                          |
| Riverton         | Ψ | 1      | \$ | 590,400 | \$ | 327,700     | 80.1%                         | 6.6%                | 73.5%                          |
| Sugar House      | ₩ | 1      | \$ | 607,400 | \$ | 380,000     | <b>5</b> 9.9%                 | 10.8%               | <b>49.1%</b>                   |
| East Central     | 2 | 4      | \$ | 327,000 | \$ | 386,200     | -15.4%                        | -49.2%              | 33.8%                          |
| Greater Avenues  | ₩ | 1      | \$ | 761,600 | \$ | 490,900     | 55.1%                         | 15.5%               | 39.6%                          |
| Poplar Grove     | ₩ | 1      | \$ | 370,500 | \$ | 250,400     | <b>48.0%</b>                  | -24.6%              | 72.6%                          |
| Glendale         | ₩ | 1      | \$ | 390,900 | \$ | 255,900     | 52.7%                         | -19.5%              | 72.2%                          |
| Rose Park        | ₩ | 1      | \$ | 422,400 | \$ | 266,700     | 58.4%                         | -16.4%              | 74.8%                          |
| East Bench       |   | 10     | \$ | 410,500 | \$ | 501,900     | -18.2%                        | 10.7%               | -28.9%                         |