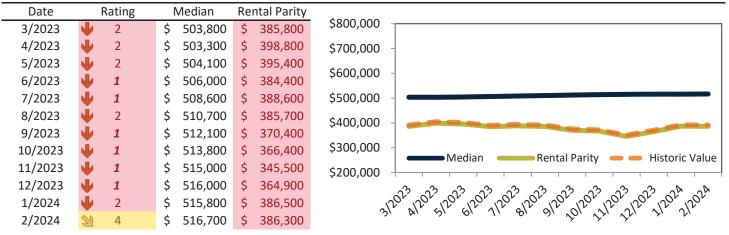

## Davis County Housing Market Value & Trends Update

Historically, properties in this market sell at a 1.4% premium. Today's premium is 33.7%. This market is 32.3% overvalued. Median home price is \$516,700. Prices rose 2.1% year-over-year.

Monthly cost of ownership is \$3,122, and rents average \$2,335, making owning \$787 per month more costly than renting. Rents rose 2.6% year-over-year. The current capitalization rate (rent/price) is 4.3%.

Market rating = 4

#### Resale Median and year-over-year percentage change trailing twelve months

| Date    | ± Typ. Value | Median     | % Change      |
|---------|--------------|------------|---------------|
| 3/2023  | 29.2%        | \$ 503,800 | -2.9%         |
| 4/2023  | 24.8%        | \$ 503,300 | <b>-</b> 5.1% |
| 5/2023  | <b>26.1%</b> | \$ 504,100 | -6.6%         |
| 6/2023  | <b>30.2%</b> | \$ 506,000 | 👆 -7.1%       |
| 7/2023  | <b>29.5%</b> | \$ 508,600 | -6.4%         |
| 8/2023  | <b>31.0%</b> | \$ 510,700 | 4.8% 🚽        |
| 9/2023  | <b>36.8%</b> | \$ 512,100 | -3.0%         |
| 10/2023 | <b>38.8%</b> | \$ 513,800 | 🚽 -1.5%       |
| 11/2023 | <b>47.6%</b> | \$ 515,000 | -0.3%         |
| 12/2023 | <b>40.0%</b> | \$ 516,000 | <b>7</b> 0.5% |
| 1/2024  | 32.0%        | \$ 515,800 | <b>7</b> 1.3% |
| 2/2024  | 32.3%        | \$ 516,700 | 1.1%          |