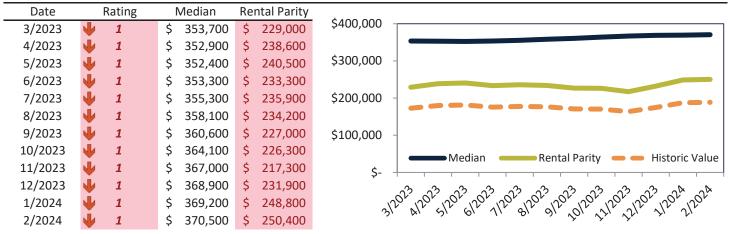

## Utah County Housing Market Value & Trends Update

Historically, properties in this market sell at a 3.0% premium. Today's premium is 47.3%. This market is 44.3% overvalued. Median home price is \$518,000. Prices rose 0.4% year-over-year.

Monthly cost of ownership is \$3,130, and rents average \$2,125, making owning \$1,005 per month more costly than renting. Rents rose 2.7% year-over-year. The current capitalization rate (rent/price) is 3.9%.

Market rating = 1

## Median Home Price and Rental Parity trailing twelve months