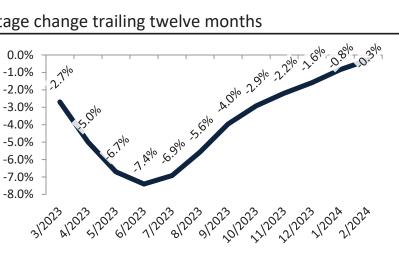

## Weber County Housing Market Value & Trends Update

Historically, properties in this market sell at a -6.7% discount. Today's premium is 26.4%. This market is 33.1% overvalued. Median home price is \$429,900. Prices rose 1.9% year-over-year.

Monthly cost of ownership is \$2,598, and rents average \$2,055, making owning \$543 per month more costly than renting. Rents rose 3.2% year-over-year. The current capitalization rate (rent/price) is 4.6%.

## Resale Median and year-over-year percentage change trailing twelve months

| Date    | ± Typ. Value | Median     | % Change      |
|---------|--------------|------------|---------------|
| 3/2023  | <b>26.6%</b> | \$ 420,200 | -2.7%         |
| 4/2023  | 22.9%        | \$ 419,600 | -5.1%         |
| 5/2023  | 24.4%        | \$ 419,500 | -6.9%         |
| 6/2023  | 28.7%        | \$ 420,300 | -7.6%         |
| 7/2023  | <b>29.1%</b> | \$ 421,600 | -7.2%         |
| 8/2023  | <b>29.9%</b> | \$ 423,100 | -6.0%         |
| 9/2023  | <b>36.1%</b> | \$ 424,300 | -4.4%         |
| 10/2023 | <b>38.5%</b> | \$ 426,900 | -2.5%         |
| 11/2023 | 6.5%         | \$ 428,900 | -0.8%         |
| 12/2023 | <b>39.9%</b> | \$ 430,200 | <b>0.5%</b>   |
| 1/2024  | <b>32.8%</b> | \$ 429,200 | <b>7</b> 1.2% |
| 2/2024  | <b>33.1%</b> | \$ 429,900 | ℤ 1.9%        |