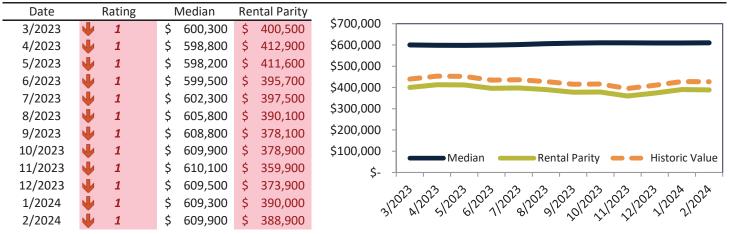

## Market Timing Rating and Valuations: Salt Lake City and Major Cities and Zips

| Study Area       |   | Rating | l  | Median  | Re | ntal Parity | % Over/Under<br>Rental Parity | Historic<br>Premium | % Over/Under<br>Historic Prem. |
|------------------|---|--------|----|---------|----|-------------|-------------------------------|---------------------|--------------------------------|
| Salt Lake City   | Ψ | 1      | \$ | 528,400 | \$ | 375,300     | <b>40.8%</b>                  | 4.6%                | 36.2%                          |
| Salt Lake County | Ψ | 1      | \$ | 530,600 | \$ | 373,600     | <b>42.0%</b>                  | 15.0%               | 27.0%                          |
| Utah County      | Ψ | 1      | \$ | 518,000 | \$ | 351,600     | <b>47.3%</b>                  | 3.0%                | 44.3%                          |
| Davis County     | 2 | 4      | \$ | 516,700 | \$ | 386,300     | 33.7%                         | 1.4%                | 32.3%                          |
| Weber County     | Ψ | 2      | \$ | 429,900 | \$ | 340,000     | 26.4%                         | -6.7%               | 33.1%                          |
| West Valley City | 2 | 4      | \$ | 436,200 | \$ | 358,700     | 21.6%                         | -11.0%              | 32.6%                          |
| West Jordan      | Ψ | 1      | \$ | 517,300 | \$ | 380,100     | <b>36.1%</b>                  | -2.6%               | 38.7%                          |
| Provo            | Ψ | 2      | \$ | 451,000 | \$ | 349,800     | 28.9%                         | -5.0%               | 33.9%                          |
| Sandy            | Ψ | 1      | \$ | 609,900 | \$ | 388,900     | 56.8%                         | 9.8%                | 47.0%                          |
| Orem             | Ψ | 1      | \$ | 474,400 | \$ | 342,700     | 38.4%                         | -2.2%               | 40.6%                          |
| Ogden            | ⇒ | 5      | \$ | 374,700 | \$ | 327,200     | 14.6%                         | -12.7%              | 27.3%                          |
| Saint George     | Ψ | 1      | \$ | 499,500 | \$ | 357,400     | 39.8%                         | -12.0%              | 51.8%                          |
| Taylorsville     | Ψ | 1      | \$ | 461,400 | \$ | 248,600     | 85.6%                         | -6.7%               | 92.3%                          |
| Layton           | Ψ | 1      | \$ | 490,600 | \$ | 297,300     | 65.0%                         | -0.6%               | 65.6%                          |
| South Jordan     | Ψ | 1      | \$ | 627,000 | \$ | 351,900     | 78.2%                         | 3.4%                | 74.8%                          |
| Murray           | ₩ | 1      | \$ | 511,300 | \$ | 349,600     | <b>46.3%</b>                  | -2.1%               | 48.4%                          |
| Lehi             | ₩ | 1      | \$ | 563,000 | \$ | 367,800     | <b>53.1%</b>                  | 8.0%                | 45.1%                          |
| Bountiful        | ₩ | 1      | \$ | 527,300 | \$ | 299,400     | 76.1%                         | 1.2%                | 74.9%                          |
| Riverton         | Ψ | 1      | \$ | 590,400 | \$ | 327,700     | 80.1%                         | 6.6%                | 73.5%                          |
| Sugar House      | ₩ | 1      | \$ | 607,400 | \$ | 380,000     | <b>5</b> 9.9%                 | 10.8%               | <b>49.1%</b>                   |
| East Central     | 2 | 4      | \$ | 327,000 | \$ | 386,200     | -15.4%                        | -49.2%              | 33.8%                          |
| Greater Avenues  | ₩ | 1      | \$ | 761,600 | \$ | 490,900     | 55.1%                         | 15.5%               | 39.6%                          |
| Poplar Grove     | ₩ | 1      | \$ | 370,500 | \$ | 250,400     | <b>48.0%</b>                  | -24.6%              | 72.6%                          |
| Glendale         | ₩ | 1      | \$ | 390,900 | \$ | 255,900     | 52.7%                         | -19.5%              | 72.2%                          |
| Rose Park        | ₩ | 1      | \$ | 422,400 | \$ | 266,700     | 58.4%                         | -16.4%              | 74.8%                          |
| East Bench       |   | 10     | \$ | 410,500 | \$ | 501,900     | -18.2%                        | 10.7%               | -28.9%                         |