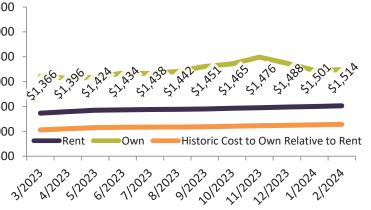

## Weber County Housing Market Value & Trends Update

Historically, properties in this market sell at a -6.7% discount. Today's premium is 26.4%. This market is 33.1% overvalued. Median home price is \$429,900. Prices rose 1.9% year-over-year.

Monthly cost of ownership is \$2,598, and rents average \$2,055, making owning \$543 per month more costly than renting. Rents rose 3.2% year-over-year. The current capitalization rate (rent/price) is 4.6%.