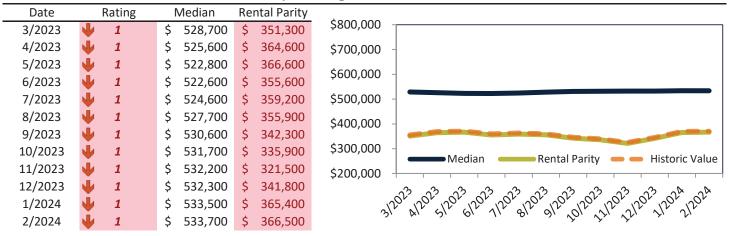

## Salt Lake City Housing Market Value & Trends Update

Historically, properties in this market sell at a 4.6% premium. Today's premium is 40.8%. This market is 36.2% overvalued. Median home price is \$528,400. Prices rose 0.6% year-over-year.

Monthly cost of ownership is \$3,193, and rents average \$2,268, making owning \$924 per month more costly than renting. Rents rose 2.2% year-over-year. The current capitalization rate (rent/price) is 4.1%.

#### Market rating = 1

#### Resale Median and year-over-year percentage change trailing twelve months

| Date    | ± Typ. Value | Median     | % Change    |
|---------|--------------|------------|-------------|
| 3/2023  | <b>35.6%</b> | \$ 522,800 | -2.8%       |
| 4/2023  | <b>31.0%</b> | \$ 520,200 | -5.4%       |
| 5/2023  | <b>31.2%</b> | \$ 518,500 | -7.5%       |
| 6/2023  | <b>34.7%</b> | \$ 518,700 | -8.3%       |
| 7/2023  | <b>33.6%</b> | \$ 520,500 | -7.7%       |
| 8/2023  | <b>36.0%</b> | \$ 523,300 | -6.0%       |
| 9/2023  | <b>43.8%</b> | \$ 525,600 | -3.9%       |
| 10/2023 | <b>46.1%</b> | \$ 526,900 | -2.4%       |
| 11/2023 | <b>53.7%</b> | \$ 527,700 | -1.3%       |
| 12/2023 | <b>44.0%</b> | \$ 527,700 | -0.7%       |
| 1/2024  | <b>36.1%</b> | \$ 528,200 | <b>0.0%</b> |
| 2/2024  | <b>36.2%</b> | \$ 528,400 | <b>0.6%</b> |

| Date    | % Change     | Rent        | Own         | \$5,00 |
|---------|--------------|-------------|-------------|--------|
| 3/2023  | 2 7.3%       | \$<br>2,225 | \$<br>3,117 |        |
| 4/2023  | <b>6.2%</b>  | \$<br>2,245 | \$<br>3,044 | \$4,50 |
| 5/2023  | <b>5.3%</b>  | \$<br>2,262 | \$<br>3,069 | \$4,00 |
| 6/2023  | <b>4</b> .7% | \$<br>2,289 | \$<br>3,187 | \$3,50 |
| 7/2023  | 1.0%         | \$<br>2,296 | \$<br>3,172 | \$3,00 |
| 8/2023  | 1.5%         | \$<br>2,292 | \$<br>3,222 | \$2,50 |
| 9/2023  | 1.6%         | \$<br>2,264 | \$<br>3,359 |        |
| 10/2023 | 1.2%         | \$<br>2,265 | \$<br>3,411 | \$2,00 |
| 11/2023 | ↓ 1.8%       | \$<br>2,265 | \$<br>3,584 | \$1,50 |
| 12/2023 | 2.0%         | \$<br>2,279 | \$<br>3,386 |        |
| 1/2024  | 1.0%         | \$<br>2,264 | \$<br>3,186 |        |
| 2/2024  | 1.2%         | \$<br>2,269 | \$<br>3,194 |        |
|         |              |             |             |        |