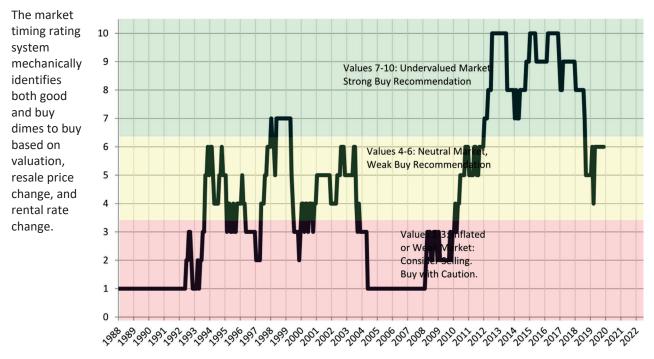

TAIT Housing Report® Market Timing System Rating: Salt Lake City since January 1988

1

#### Market rating = 1