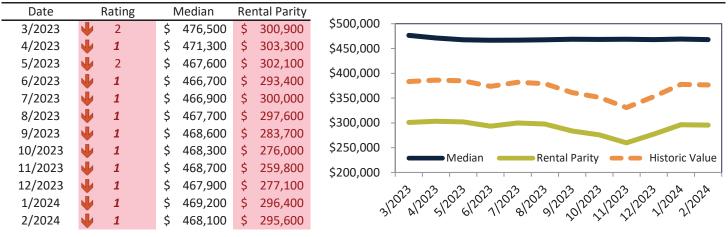

## Salt Lake City Housing Market Value & Trends Update

Historically, properties in this market sell at a 4.6% premium. Today's premium is 40.8%. This market is 36.2% overvalued. Median home price is \$528,400. Prices rose 0.6% year-over-year.

Monthly cost of ownership is \$3,193, and rents average \$2,268, making owning \$924 per month more costly than renting. Rents rose 2.2% year-over-year. The current capitalization rate (rent/price) is 4.1%.

#### Market rating = 1

## Median Home Price and Rental Parity trailing twelve months