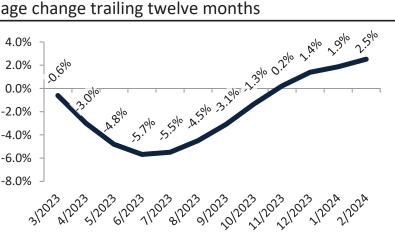

## Weber County Housing Market Value & Trends Update

Historically, properties in this market sell at a -6.7% discount. Today's premium is 26.4%. This market is 33.1% overvalued. Median home price is \$429,900. Prices rose 1.9% year-over-year.

Monthly cost of ownership is \$2,598, and rents average \$2,055, making owning \$543 per month more costly than renting. Rents rose 3.2% year-over-year. The current capitalization rate (rent/price) is 4.6%.