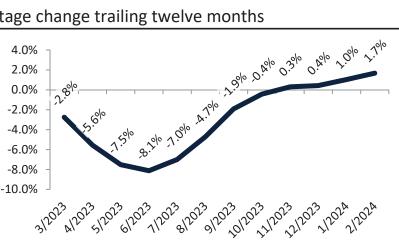

## Market Performance and Trends: Salt Lake City and Major Cities and Zips

| Study Area                 | Median<br>Resale \$ |    | Resale %<br>nange YoY | Re | esale \$/SF | Rent %<br>Change YoY | 1edian<br>Rent \$ | Cost of<br>vnership | nership<br>m./Disc. | Cap Rate |
|----------------------------|---------------------|----|-----------------------|----|-------------|----------------------|-------------------|---------------------|---------------------|----------|
| Liberty Wells              | \$<br>485,200       | 7  | 0.2%                  | \$ | 485,200     | 1.3%                 | \$<br>1,872       | \$<br>2,932         | \$<br>1,061         | 3.7%.    |
| Westpointe                 | \$<br>458,500       | ♠  | 3.6%                  | \$ | 458,500     | 1.3%                 | \$<br>1,715       | \$<br>2,771         | \$<br>1,056         | 3.6%.    |
| Capitol Hill               | \$<br>533,700       | N  | 0.5%                  | \$ | 533,700     | <b>1</b> 5.5%        | \$<br>2,215       | \$<br>3,226         | \$<br>1,011         | 4.0%.    |
| Jordan Meadows             | \$<br>406,500       | ♠  | 3.7%                  | \$ | 406,500     | ≥ 8.2%               | \$<br>1,685       | \$<br>2,457         | \$<br>772           | 4.0%.    |
| Fairpark                   | \$<br>390,800       | 1  | 3.5%                  | \$ | 390,800     | <u>≫</u> 12.0%       | \$<br>1,632       | \$<br>2,362         | \$<br>730           | 4.0%.    |
| Yalecrest                  | \$<br>959,300       | N  | 0.5%                  | \$ | 959,300     | ≥ 8.0%               | \$<br>2,892       | \$<br>5,798         | \$<br>2,906         | 2.9%.    |
| Bonneville Hills           | \$<br>819,200       | ♠  | 3.0%                  | \$ | 819,200     | <b>7</b> 1.9%        | \$<br>2,800       | \$<br>4,951         | \$<br>2,152         | 3.3%.    |
| Wasatch Hollow             | \$<br>753,800       | 7  | 1.6%                  | \$ | 753,800     | <b>7</b> 0.8%        | \$<br>2,532       | \$<br>4,556         | \$<br>2,024         | 3.2%.    |
| Central City-Liberty Wells | \$<br>425,600       | 1  | 3.0%                  | \$ | 425,600     | <b>1</b> 3.7%        | \$<br>1,747       | \$<br>2,572         | \$<br>826           | 3.9%.    |
| 84106                      | \$<br>546,600       | 77 | 0.7%                  | \$ | 546,600     | 1.5%                 | \$<br>2,349       | \$<br>3,304         | \$<br>954           | 4.1%.    |
| 84103                      | \$<br>703,300       | 7  | 0.8%                  | \$ | 703,300     | 1.0%                 | \$<br>2,614       | \$<br>4,251         | \$<br>1,637         | 3.6%.    |
| 84116                      | \$<br>423,900       | ♠  | 4.3%                  | \$ | 423,900     | <b>7</b> 1.3%        | \$<br>1,575       | \$<br>2,562         | \$<br>987           | 3.6%.    |
| 84115                      | \$<br>422,900       | 7  | 0.5%                  | \$ | 422,900     | <b>7</b> 1.6%        | \$<br>2,000       | \$<br>2,556         | \$<br>556           | 4.5%.    |
| 84102                      | \$<br>503,200       | 7  | 1.5%                  | \$ | 503,200     | 1.2%                 | \$<br>2,319       | \$<br>3,041         | \$<br>722           | 4.4%.    |
| 84105                      | \$<br>646,800       | ↓  | -0.5%                 | \$ | 646,800     | <b>6</b> .2%         | \$<br>1,787       | \$<br>3,909         | \$<br>2,122         | 2.7%.    |
| 84108                      | \$<br>822,500       | 7  | 1.7%                  | \$ | 822,500     | <b>1</b> 3.7%        | \$<br>2,569       | \$<br>4,971         | \$<br>2,402         | 3.0%.    |
| 84104                      | \$<br>384,000       | 1  | 3.9%                  | \$ | 384,000     | <b>1</b> 3.7%        | \$<br>1,593       | \$<br>2,321         | \$<br>727           | 4.0%.    |
| 84054                      | \$<br>530,200       | 7  | 1.6%                  | \$ | 530,200     | <b>7</b> 1.4%        | \$<br>1,674       | \$<br>3,204         | \$<br>1,531         | 3.0%.    |
| 84101                      | \$<br>468,100       | ↓  | -2.9%                 | \$ | 468,100     | <b>-0.6%</b>         | \$<br>1,787       | \$<br>2,829         | \$<br>1,042         | 3.7%.    |

## Market Timing Rating and Valuations: Salt Lake City and Major Cities and Zips

| Study Area                 |   | Rating | Median        | Re | ntal Parity | % Over/Under<br>Rental Parity | Historic<br>Premium | % Over/Under<br>Historic Prem. |
|----------------------------|---|--------|---------------|----|-------------|-------------------------------|---------------------|--------------------------------|
| Liberty Wells              | ↓ | 1      | \$<br>485,200 | \$ | 309,600     | 56.7%                         | -0.4%               | 57.1%                          |
| Westpointe                 | ↓ | 1      | \$<br>458,500 | \$ | 283,700     | 61.6%                         | -7.5%               | 69.1%                          |
| Capitol Hill               | ↓ | 1      | \$<br>533,700 | \$ | 366,500     | <b>45.6%</b>                  | 1.1%                | 44.5%                          |
| Jordan Meadows             | ↓ | 1      | \$<br>406,500 | \$ | 278,700     | <b>45.9%</b>                  | 3.0%                | 62.7%                          |
| Fairpark                   | ↓ | 1      | \$<br>390,800 | \$ | 270,000     | 44.8%                         | -21.7%              | 66.5%                          |
| Yalecrest                  | ↓ | 1      | \$<br>959,300 | \$ | 478,500     | <b>100.5%</b>                 | 36.1%               | 64.4%                          |
| Bonneville Hills           | ↓ | 1      | \$<br>819,200 | \$ | 463,200     | 76.9%                         | 29.7%               | 47.2%                          |
| Wasatch Hollow             | ₽ | 1      | \$<br>753,800 | \$ | 418,900     | 80.0%                         | 25.3%               | 54.7%                          |
| Central City-Liberty Wells | ₽ | 1      | \$<br>425,600 | \$ | 288,900     | <b>47.3%</b>                  | -4.2%               | 51.5%                          |
| 84106                      | ↓ | 1      | \$<br>546,600 | \$ | 388,600     | <b>40.7%</b>                  | 3.9%                | 36.8%                          |
| 84103                      | ↓ | 1      | \$<br>703,300 | \$ | 432,400     | 62.6%                         | 16.4%               | 46.2%                          |
| 84116                      | ↓ | 1      | \$<br>423,900 | \$ | 260,500     | 62.7%                         | -16.0%              | 78.7%                          |
| 84115                      | ↓ | 1      | \$<br>422,900 | \$ | 330,900     | 27.8%                         | -8.9%               | 36.7%                          |
| 84102                      | ↓ | 2      | \$<br>503,200 | \$ | 383,700     | 31.1%                         | -0.6%               | 31.7%                          |
| 84105                      | ₽ | 1      | \$<br>646,800 | \$ | 295,600     | <b>118.8%</b>                 | 18.6%               | 100.2%                         |
| 84108                      | ↓ | 1      | \$<br>822,500 | \$ | 425,000     | 93.5%                         | 31.6%               | 61.9%                          |
| 84104                      | ₽ | 1      | \$<br>384,000 | \$ | 263,600     | 45.7%                         | -22.3%              | 68.0%                          |
| 84054                      | ↓ | 1      | \$<br>530,200 | \$ | 276,900     | 91.4%                         | 4.2%                | 87.2%                          |
| 84101                      | ₩ | 1      | \$<br>468,100 | \$ | 295,600     | 58.4%                         | 27.4%               | 31.0%                          |