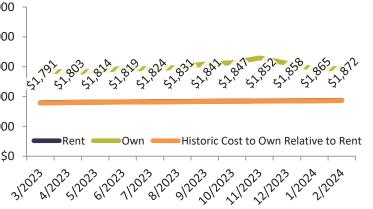

Rent

| _ |         |               |             |             |                                                                                                                                                                                                                                                                                                                                                                                                                                                                                                                                                                                                                                                                                                                                                                                                                                                                                                                                                                                                                                                                                                                                                                                                                                                                                                                                                                                                                                                                                                                                                                                                                                                                                                                                                                                                                                                                                                                                                                                                                                                                                                                                    |
|---|---------|---------------|-------------|-------------|------------------------------------------------------------------------------------------------------------------------------------------------------------------------------------------------------------------------------------------------------------------------------------------------------------------------------------------------------------------------------------------------------------------------------------------------------------------------------------------------------------------------------------------------------------------------------------------------------------------------------------------------------------------------------------------------------------------------------------------------------------------------------------------------------------------------------------------------------------------------------------------------------------------------------------------------------------------------------------------------------------------------------------------------------------------------------------------------------------------------------------------------------------------------------------------------------------------------------------------------------------------------------------------------------------------------------------------------------------------------------------------------------------------------------------------------------------------------------------------------------------------------------------------------------------------------------------------------------------------------------------------------------------------------------------------------------------------------------------------------------------------------------------------------------------------------------------------------------------------------------------------------------------------------------------------------------------------------------------------------------------------------------------------------------------------------------------------------------------------------------------|
|   | Date    | % Change      | Rent        | Own         |                                                                                                                                                                                                                                                                                                                                                                                                                                                                                                                                                                                                                                                                                                                                                                                                                                                                                                                                                                                                                                                                                                                                                                                                                                                                                                                                                                                                                                                                                                                                                                                                                                                                                                                                                                                                                                                                                                                                                                                                                                                                                                                                    |
| - | 3/2023  | <b>6</b> .8%  | \$<br>2,301 | \$<br>3,004 | \$3,700 -                                                                                                                                                                                                                                                                                                                                                                                                                                                                                                                                                                                                                                                                                                                                                                                                                                                                                                                                                                                                                                                                                                                                                                                                                                                                                                                                                                                                                                                                                                                                                                                                                                                                                                                                                                                                                                                                                                                                                                                                                                                                                                                          |
|   | 4/2023  | <b>6.3%</b>   | \$<br>2,334 | \$<br>2,945 |                                                                                                                                                                                                                                                                                                                                                                                                                                                                                                                                                                                                                                                                                                                                                                                                                                                                                                                                                                                                                                                                                                                                                                                                                                                                                                                                                                                                                                                                                                                                                                                                                                                                                                                                                                                                                                                                                                                                                                                                                                                                                                                                    |
|   | 5/2023  | <b>1</b> 5.5% | \$<br>2,341 | \$<br>2,984 | \$3,200 -                                                                                                                                                                                                                                                                                                                                                                                                                                                                                                                                                                                                                                                                                                                                                                                                                                                                                                                                                                                                                                                                                                                                                                                                                                                                                                                                                                                                                                                                                                                                                                                                                                                                                                                                                                                                                                                                                                                                                                                                                                                                                                                          |
|   | 6/2023  | 1.8%          | \$<br>2,362 | \$<br>3,109 | \$3,200 -<br>\$2,700 - 2, 2 - 2, 2 - 2, 2 - 2, 2 - 2, 2 - 2, 2 - 2, 2 - 2, 2 - 2, 2 - 2, 2 - 2, 2 - 2, 2 - 2, 2 - 2, 2 - 2, 2 - 2, 2 - 2, 2 - 2, 2 - 2, 2 - 2, 2 - 2, 2 - 2, 2 - 2, 2 - 2, 2 - 2, 2 - 2, 2 - 2, 2 - 2, 2 - 2, 2 - 2, 2 - 2, 2 - 2, 2 - 2, 2 - 2, 2 - 2, 2 - 2, 2 - 2, 2 - 2, 2 - 2, 2 - 2, 2 - 2, 2 - 2, 2 - 2, 2 - 2, 2 - 2, 2 - 2, 2 - 2, 2 - 2, 2 - 2, 2 - 2, 2 - 2, 2 - 2, 2 - 2, 2 - 2, 2 - 2, 2 - 2, 2 - 2, 2 - 2, 2 - 2, 2 - 2, 2 - 2, 2 - 2, 2 - 2, 2 - 2, 2 - 2, 2 - 2, 2 - 2, 2 - 2, 2 - 2, 2 - 2, 2 - 2, 2 - 2, 2 - 2, 2 - 2, 2 - 2, 2 - 2, 2 - 2, 2 - 2, 2 - 2, 2 - 2, 2 - 2, 2 - 2, 2 - 2, 2 - 2, 2 - 2, 2 - 2, 2 - 2, 2 - 2, 2 - 2, 2 - 2, 2 - 2, 2 - 2, 2 - 2, 2 - 2, 2 - 2, 2 - 2, 2 - 2, 2 - 2, 2 - 2, 2 - 2, 2 - 2, 2 - 2, 2 - 2, 2 - 2, 2 - 2, 2 - 2, 2 - 2, 2 - 2, 2 - 2, 2 - 2, 2 - 2, 2 - 2, 2 - 2, 2 - 2, 2 - 2, 2 - 2, 2 - 2, 2 - 2, 2 - 2, 2 - 2, 2 - 2, 2 - 2, 2 - 2, 2 - 2, 2 - 2, 2 - 2, 2 - 2, 2 - 2, 2 - 2, 2 - 2, 2 - 2, 2 - 2, 2 - 2, 2 - 2, 2 - 2, 2 - 2, 2 - 2, 2 - 2, 2 - 2, 2 - 2, 2 - 2, 2 - 2, 2 - 2, 2 - 2, 2 - 2, 2 - 2, 2 - 2, 2 - 2, 2 - 2, 2 - 2, 2 - 2, 2 - 2, 2 - 2, 2 - 2, 2 - 2, 2 - 2, 2 - 2, 2 - 2, 2 - 2, 2 - 2, 2 - 2, 2 - 2, 2 - 2, 2 - 2, 2 - 2, 2 - 2, 2 - 2, 2 - 2, 2 - 2, 2 - 2, 2 - 2, 2 - 2, 2 - 2, 2 - 2, 2 - 2, 2 - 2, 2 - 2, 2 - 2, 2 - 2, 2 - 2, 2 - 2, 2 - 2, 2 - 2, 2 - 2, 2 - 2, 2 - 2, 2 - 2, 2 - 2, 2 - 2, 2 - 2, 2 - 2, 2 - 2, 2 - 2, 2 - 2, 2 - 2, 2 - 2, 2 - 2, 2 - 2, 2 - 2, 2 - 2, 2 - 2, 2 - 2, 2 - 2, 2 - 2, 2 - 2, 2 - 2, 2 - 2, 2 - 2, 2 - 2, 2 - 2, 2 - 2, 2 - 2, 2 - 2, 2 - 2, 2 - 2, 2 - 2, 2 - 2, 2 - 2, 2 - 2, 2 - 2, 2 - 2, 2 - 2, 2 - 2, 2 - 2, 2 - 2, 2 - 2, 2 - 2, 2 - 2, 2 - 2, 2 - 2, 2 - 2, 2 - 2, 2 - 2, 2 - 2, 2 - 2, 2 - 2, 2 - 2, 2 - 2, 2 - 2, 2 - 2, 2 - 2, 2 - 2, 2 - 2, 2 - 2, 2 - 2, 2 - 2, 2 - 2, 2 - 2, 2 - 2, 2 - 2, 2 - 2, 2 - 2, 2 - 2, 2 - 2, 2 - 2, 2 - 2, 2 - 2, 2 - 2, 2 - 2, 2 - 2, 2 - 2, 2 - 2, 2 - 2, 2 - 2, 2 - 2, 2 - 2, 2 - 2, 2 - 2, 2 - 2, 2 - 2, 2 - 2, 2 - 2, 2 - 2, 2 - 2, 2 - 2, 2 - 2, 2 - 2, 2 - 2, 2 - 2, 2 - 2, 2 - 2, 2 - 2, 2 - 2, 2 - 2, 2 - 2, 2 - 2, 2 - 2, 2 - 2, 2 - 2, 2 - 2, 2 |
|   | 7/2023  | 1.2%          | \$<br>2,368 | \$<br>3,099 |                                                                                                                                                                                                                                                                                                                                                                                                                                                                                                                                                                                                                                                                                                                                                                                                                                                                                                                                                                                                                                                                                                                                                                                                                                                                                                                                                                                                                                                                                                                                                                                                                                                                                                                                                                                                                                                                                                                                                                                                                                                                                                                                    |
|   | 8/2023  | 1.8%          | \$<br>2,375 | \$<br>3,144 | \$2,200 -                                                                                                                                                                                                                                                                                                                                                                                                                                                                                                                                                                                                                                                                                                                                                                                                                                                                                                                                                                                                                                                                                                                                                                                                                                                                                                                                                                                                                                                                                                                                                                                                                                                                                                                                                                                                                                                                                                                                                                                                                                                                                                                          |
|   | 9/2023  | 1.8%          | \$<br>2,368 | \$<br>3,273 | \$1,700 -                                                                                                                                                                                                                                                                                                                                                                                                                                                                                                                                                                                                                                                                                                                                                                                                                                                                                                                                                                                                                                                                                                                                                                                                                                                                                                                                                                                                                                                                                                                                                                                                                                                                                                                                                                                                                                                                                                                                                                                                                                                                                                                          |
|   | 10/2023 | 1.5%          | \$<br>2,372 | \$<br>3,326 | Rent Own Historic Cost to Own Relative to Re                                                                                                                                                                                                                                                                                                                                                                                                                                                                                                                                                                                                                                                                                                                                                                                                                                                                                                                                                                                                                                                                                                                                                                                                                                                                                                                                                                                                                                                                                                                                                                                                                                                                                                                                                                                                                                                                                                                                                                                                                                                                                       |
|   | 11/2023 | 1.2%          | \$<br>2,347 | \$<br>3,497 | \$1,200 +                                                                                                                                                                                                                                                                                                                                                                                                                                                                                                                                                                                                                                                                                                                                                                                                                                                                                                                                                                                                                                                                                                                                                                                                                                                                                                                                                                                                                                                                                                                                                                                                                                                                                                                                                                                                                                                                                                                                                                                                                                                                                                                          |
|   | 12/2023 | 1.0%          | \$<br>2,342 | \$<br>3,311 | ని                                                                                                                                                                                                                                                                                                                                                                                                                                                                                                                                                                                                                                                                                                                                                                                                                                                                                                                                                                                                                                                                                                                                                                                                                                                                                                                                                                                                                                                                                                                                                                                                                                                                                                                                                                                                                                                                                                                                                                                                                                                                                                |
|   | 1/2024  | 1.0%          | \$<br>2,332 | \$<br>3,111 | 31202 1202 51202 61202 11202 81202 91202 91202 11202 11202 11202 11202                                                                                                                                                                                                                                                                                                                                                                                                                                                                                                                                                                                                                                                                                                                                                                                                                                                                                                                                                                                                                                                                                                                                                                                                                                                                                                                                                                                                                                                                                                                                                                                                                                                                                                                                                                                                                                                                                                                                                                                                                                                             |
|   | 2/2024  | 1.6%          | \$<br>2,335 | \$<br>3,123 | y y y                                                                                                                                                                                                                                                                                                                                                                                                                                                                                                                                                                                                                                                                                                                                                                                                                                                                                                                                                                                                                                                                                                                                                                                                                                                                                                                                                                                                                                                                                                                                                                                                                                                                                                                                                                                                                                                                                                                                                                                                                                                                                                                              |
|   |         |               |             |             |                                                                                                                                                                                                                                                                                                                                                                                                                                                                                                                                                                                                                                                                                                                                                                                                                                                                                                                                                                                                                                                                                                                                                                                                                                                                                                                                                                                                                                                                                                                                                                                                                                                                                                                                                                                                                                                                                                                                                                                                                                                                                                                                    |