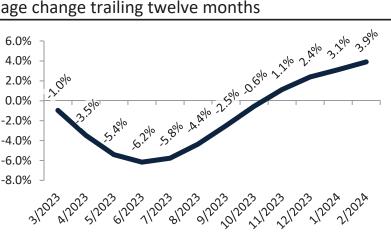

#### Resale Median and year-over-year percentage change trailing twelve months

| Date    | ± Typ. Value | Median     | % Change    |
|---------|--------------|------------|-------------|
| 3/2023  | <b>35.6%</b> | \$ 522,800 | -2.8%       |
| 4/2023  | <b>31.0%</b> | \$ 520,200 | -5.4%       |
| 5/2023  | <b>31.2%</b> | \$ 518,500 | -7.5%       |
| 6/2023  | <b>34.7%</b> | \$ 518,700 | -8.3%       |
| 7/2023  | <b>33.6%</b> | \$ 520,500 | -7.7%       |
| 8/2023  | <b>36.0%</b> | \$ 523,300 | -6.0%       |
| 9/2023  | <b>43.8%</b> | \$ 525,600 | -3.9%       |
| 10/2023 | <b>46.1%</b> | \$ 526,900 | -2.4%       |
| 11/2023 | <b>53.7%</b> | \$ 527,700 | -1.3%       |
| 12/2023 | <b>44.0%</b> | \$ 527,700 | -0.7%       |
| 1/2024  | <b>36.1%</b> | \$ 528,200 | <b>0.0%</b> |
| 2/2024  | <b>36.2%</b> | \$ 528,400 | <b>0.6%</b> |