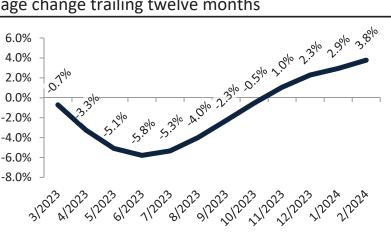

## Davis County Housing Market Value & Trends Update

Historically, properties in this market sell at a 1.4% premium. Today's premium is 33.7%. This market is 32.3% overvalued. Median home price is \$516,700. Prices rose 2.1% year-over-year.

Monthly cost of ownership is \$3,122, and rents average \$2,335, making owning \$787 per month more costly than renting. Rents rose 2.6% year-over-year. The current capitalization rate (rent/price) is 4.3%.

#### Resale Median and year-over-year percentage change trailing twelve months

| Date    | ± Typ. Value | Median     | % Change      |
|---------|--------------|------------|---------------|
| 3/2023  | 29.2%        | \$ 503,800 | -2.9%         |
| 4/2023  | 24.8%        | \$ 503,300 | <b>-</b> 5.1% |
| 5/2023  | <b>26.1%</b> | \$ 504,100 | -6.6%         |
| 6/2023  | <b>30.2%</b> | \$ 506,000 | 👆 -7.1%       |
| 7/2023  | <b>29.5%</b> | \$ 508,600 | -6.4%         |
| 8/2023  | <b>31.0%</b> | \$ 510,700 | 4.8% 🚽        |
| 9/2023  | <b>36.8%</b> | \$ 512,100 | -3.0%         |
| 10/2023 | <b>38.8%</b> | \$ 513,800 | 🚽 -1.5%       |
| 11/2023 | <b>47.6%</b> | \$ 515,000 | -0.3%         |
| 12/2023 | <b>40.0%</b> | \$ 516,000 | <b>7</b> 0.5% |
| 1/2024  | 32.0%        | \$ 515,800 | <b>7</b> 1.3% |
| 2/2024  | 32.3%        | \$ 516,700 | 1.1%          |