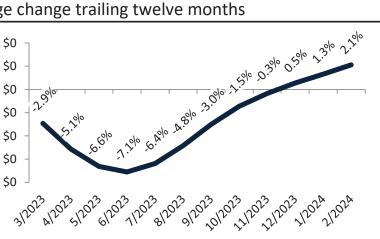

#### Resale Median and year-over-year percentage change trailing twelve months

| Date    | ± Typ. Value | Median     | % Change      |
|---------|--------------|------------|---------------|
| 3/2023  | 29.2%        | \$ 503,800 | -2.9%         |
| 4/2023  | 24.8%        | \$ 503,300 | <b>-</b> 5.1% |
| 5/2023  | <b>26.1%</b> | \$ 504,100 | -6.6%         |
| 6/2023  | <b>30.2%</b> | \$ 506,000 | 👆 -7.1%       |
| 7/2023  | <b>29.5%</b> | \$ 508,600 | -6.4%         |
| 8/2023  | <b>31.0%</b> | \$ 510,700 | 4.8% 🚽        |
| 9/2023  | <b>36.8%</b> | \$ 512,100 | -3.0%         |
| 10/2023 | <b>38.8%</b> | \$ 513,800 | 🚽 -1.5%       |
| 11/2023 | <b>47.6%</b> | \$ 515,000 | -0.3%         |
| 12/2023 | <b>40.0%</b> | \$ 516,000 | <b>7</b> 0.5% |
| 1/2024  | 32.0%        | \$ 515,800 | <b>7</b> 1.3% |
| 2/2024  | 32.3%        | \$ 516,700 | 1.1%          |