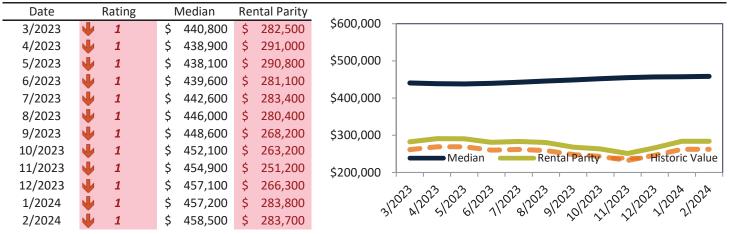

## Market Timing Rating and Valuations: Salt Lake City and Major Cities and Zips

| Study Area       |   | Rating | l  | Median  | Re | ntal Parity | % Over/Under<br>Rental Parity | Historic<br>Premium | % Over/Under<br>Historic Prem. |
|------------------|---|--------|----|---------|----|-------------|-------------------------------|---------------------|--------------------------------|
| Salt Lake City   | Ψ | 1      | \$ | 528,400 | \$ | 375,300     | <b>40.8%</b>                  | 4.6%                | 36.2%                          |
| Salt Lake County | Ψ | 1      | \$ | 530,600 | \$ | 373,600     | <b>42.0%</b>                  | 15.0%               | 27.0%                          |
| Utah County      | Ψ | 1      | \$ | 518,000 | \$ | 351,600     | <b>47.3%</b>                  | 3.0%                | 44.3%                          |
| Davis County     | 2 | 4      | \$ | 516,700 | \$ | 386,300     | 33.7%                         | 1.4%                | 32.3%                          |
| Weber County     | Ψ | 2      | \$ | 429,900 | \$ | 340,000     | 26.4%                         | -6.7%               | 33.1%                          |
| West Valley City | 2 | 4      | \$ | 436,200 | \$ | 358,700     | 21.6%                         | -11.0%              | 32.6%                          |
| West Jordan      | Ψ | 1      | \$ | 517,300 | \$ | 380,100     | <b>36.1%</b>                  | -2.6%               | 38.7%                          |
| Provo            | Ψ | 2      | \$ | 451,000 | \$ | 349,800     | 28.9%                         | -5.0%               | 33.9%                          |
| Sandy            | Ψ | 1      | \$ | 609,900 | \$ | 388,900     | 56.8%                         | 9.8%                | 47.0%                          |
| Orem             | Ψ | 1      | \$ | 474,400 | \$ | 342,700     | 38.4%                         | -2.2%               | 40.6%                          |
| Ogden            | ⇒ | 5      | \$ | 374,700 | \$ | 327,200     | 14.6%                         | -12.7%              | 27.3%                          |
| Saint George     | Ψ | 1      | \$ | 499,500 | \$ | 357,400     | 39.8%                         | -12.0%              | 51.8%                          |
| Taylorsville     | Ψ | 1      | \$ | 461,400 | \$ | 248,600     | 85.6%                         | -6.7%               | 92.3%                          |
| Layton           | Ψ | 1      | \$ | 490,600 | \$ | 297,300     | 65.0%                         | -0.6%               | 65.6%                          |
| South Jordan     | Ψ | 1      | \$ | 627,000 | \$ | 351,900     | 78.2%                         | 3.4%                | 74.8%                          |
| Murray           | ₩ | 1      | \$ | 511,300 | \$ | 349,600     | <b>46.3%</b>                  | -2.1%               | 48.4%                          |
| Lehi             | ₩ | 1      | \$ | 563,000 | \$ | 367,800     | <b>53.1%</b>                  | 8.0%                | 45.1%                          |
| Bountiful        | ₩ | 1      | \$ | 527,300 | \$ | 299,400     | 76.1%                         | 1.2%                | 74.9%                          |
| Riverton         | Ψ | 1      | \$ | 590,400 | \$ | 327,700     | 80.1%                         | 6.6%                | 73.5%                          |
| Sugar House      | ₩ | 1      | \$ | 607,400 | \$ | 380,000     | <b>5</b> 9.9%                 | 10.8%               | <b>49.1%</b>                   |
| East Central     | 2 | 4      | \$ | 327,000 | \$ | 386,200     | -15.4%                        | -49.2%              | 33.8%                          |
| Greater Avenues  | ₩ | 1      | \$ | 761,600 | \$ | 490,900     | 55.1%                         | 15.5%               | 39.6%                          |
| Poplar Grove     | ₩ | 1      | \$ | 370,500 | \$ | 250,400     | <b>48.0%</b>                  | -24.6%              | 72.6%                          |
| Glendale         | ₩ | 1      | \$ | 390,900 | \$ | 255,900     | 52.7%                         | -19.5%              | 72.2%                          |
| Rose Park        | ₩ | 1      | \$ | 422,400 | \$ | 266,700     | 58.4%                         | -16.4%              | 74.8%                          |
| East Bench       |   | 10     | \$ | 410,500 | \$ | 501,900     | -18.2%                        | 10.7%               | -28.9%                         |