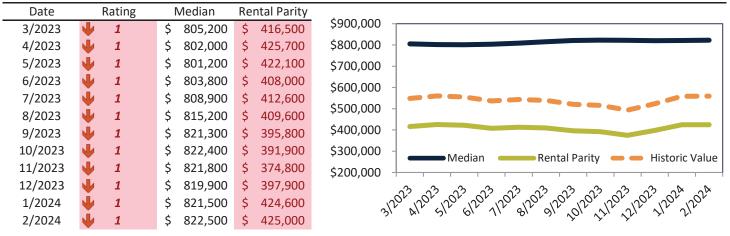

## Market Performance and Trends: Salt Lake City and Major Cities and Zips

| Study Area       |      | edian<br>sale \$ | Resale %<br>Change YoY | Median<br>Resale \$ | Rent %<br>Change YoY | ledian<br>ent \$ | ost of<br>nership | nership<br>n./Disc. | Cap Rate |
|------------------|------|------------------|------------------------|---------------------|----------------------|------------------|-------------------|---------------------|----------|
| Salt Lake City   | \$ 5 | 28,400           |                        | \$<br>528,400       | 1.2%                 | \$<br>2,269      | \$<br>3,194       | \$<br>925           | 4.1%.    |
| Salt Lake County | \$ 5 | 30,600           | Ø 0.9%                 | \$<br>530,600       | <b>7</b> 1.3%        | \$<br>2,259      | \$<br>3,207       | \$<br>948           | 4.1%.    |
| Utah County      | \$ 5 | 18,000           | <b>7</b> 0.4%          | \$<br>518,000       | 1.7%                 | \$<br>2,125      | \$<br>3,131       | \$<br>1,005         | 3.9%.    |
| Davis County     | \$ 5 | 16,700           | 1.1%                   | \$<br>516,700       | 1.6%                 | \$<br>2,335      | \$<br>3,123       | \$<br>788           | 4.3%.    |
| Weber County     | \$ 4 | 29,900           | 🔊 1.9%                 | \$<br>429,900       | <b>1</b> 3.2%        | \$<br>2,055      | \$<br>2,598       | \$<br>543           | 4.6%.    |
| West Valley City | \$ 4 | 36,200           | 1.5%                   | \$<br>436,200       | <b>1</b> 3.9%        | \$<br>2,168      | \$<br>2,636       | \$<br>468           | 4.8%.    |
| West Jordan      | \$ 5 | 17,300           | <b>7</b> 1.7%          | \$<br>517,300       | 1.2%                 | \$<br>2,298      | \$<br>3,126       | \$<br>829           | 4.3%.    |
| Provo            | \$ 4 | 51,000           | 🔊 1.1%                 | \$<br>451,000       | <b>6</b> .0%         | \$<br>2,115      | \$<br>2,726       | \$<br>611           | 4.5%.    |
| Sandy            | \$ 6 | 09,900           | 🔊 1.3%                 | \$<br>609,900       | <b>7</b> 0.9%        | \$<br>2,351      | \$<br>3,686       | \$<br>1,335         | 3.7%.    |
| Orem             | \$ 4 | 74,400           | 🔊 1.3%                 | \$<br>474,400       | 1.7%                 | \$<br>2,072      | \$<br>2,867       | \$<br>796           | 4.2%.    |
| Ogden            | \$ 3 | 74,700           | <b>1</b> 3.4%          | \$<br>374,700       | <b>1</b> 6.7%        | \$<br>1,978      | \$<br>2,265       | \$<br>287           | 5.1%.    |
| Saint George     | \$ 4 | 99,500           | <b>7</b> 0.1%          | \$<br>499,500       | <b>7</b> 1.8%        | \$<br>2,160      | \$<br>3,019       | \$<br>858           | 4.2%.    |
| Taylorsville     | \$4  | 61,400           | 🔊 1.4%                 | \$<br>461,400       | <b>-</b> 8.1%        | \$<br>1,503      | \$<br>2,789       | \$<br>1,286         | 3.1%.    |
| Layton           | \$ 4 | 90,600           | 🔊 1.9%                 | \$<br>490,600       | 1.8%                 | \$<br>1,797      | \$<br>2,965       | \$<br>1,168         | 3.5%.    |
| South Jordan     | \$ 6 | 27,000           | <b>-</b> 0.3%          | \$<br>627,000       | <b>1</b> 4.6%        | \$<br>2,127      | \$<br>3,789       | \$<br>1,663         | 3.3%.    |
| Murray           | \$5  | 11,300           | 🔊 1.2%                 | \$<br>511,300       | <b>-</b> 2.1%        | \$<br>2,113      | \$<br>3,090       | \$<br>977           | 4.0%.    |
| Lehi             | \$ 5 | 63,000           | 🔊 0.4%                 | \$<br>563,000       | 1.9%                 | \$<br>2,223      | \$<br>3,403       | \$<br>1,180         | 3.8%.    |
| Bountiful        | \$ 5 | 27,300           | 🔊 1.9%                 | \$<br>527,300       | <b>-0.4%</b>         | \$<br>1,810      | \$<br>3,187       | \$<br>1,377         | 3.3%.    |
| Riverton         | \$ 5 | 90,400           | 🔊 0.6%                 | \$<br>590,400       | <b>6</b> .8%         | \$<br>1,981      | \$<br>3,568       | \$<br>1,588         | 3.2%.    |
| Sugar House      | \$ 6 | 07,400           | <b>7</b> 1.1%          | \$<br>607,400       | 1.6%                 | \$<br>2,297      | \$<br>3,671       | \$<br>1,374         | 3.6%.    |
| East Central     | \$ 3 | 27,000           | <b>1</b> 3.5%          | \$<br>327,000       | <b>1</b> 3.2%        | \$<br>2,334      | \$<br>1,976       | \$<br>(358)         | 6.9%.    |
| Greater Avenues  | \$7  | 61,600           | 🔊 1.3%                 | \$<br>761,600       | ≥ 14.5%              | \$<br>2,967      | \$<br>4,603       | \$<br>1,636         | 3.7%.    |
| Poplar Grove     | \$ 3 | 70,500           | <b>4</b> .5%           | \$<br>370,500       | 🖄 9.9%               | \$<br>1,514      | \$<br>2,239       | \$<br>725           | 3.9%.    |
| Glendale         | \$ 3 | 90,900           | <b>1</b> 3.8%          | \$<br>390,900       | ≥ 8.7%               | \$<br>1,547      | \$<br>2,363       | \$<br>816           | 3.8%.    |
| Rose Park        | \$ 4 | 22,400           | <b>1</b> 5.2%          | \$<br>422,400       | <b>6</b> .3%         | \$<br>1,612      | \$<br>2,553       | \$<br>941           | 3.7%.    |
| East Bench       | \$4  | 10,500           | <b>1</b> 3.1%          | \$<br>410,500       | <b>1</b> 6.4%        | \$<br>3,034      | \$<br>2,481       | \$<br>(553)         | 7.1%.    |

## Market Performance and Trends: Salt Lake City and Major Cities and Zips

| Study Area                 | Median<br>Resale \$ |    | Resale %<br>nange YoY | Re | esale \$/SF | Rent %<br>Change YoY | 1edian<br>Rent \$ | Cost of<br>vnership | nership<br>m./Disc. | Cap Rate |
|----------------------------|---------------------|----|-----------------------|----|-------------|----------------------|-------------------|---------------------|---------------------|----------|
| Liberty Wells              | \$<br>485,200       | 7  | 0.2%                  | \$ | 485,200     | 1.3%                 | \$<br>1,872       | \$<br>2,932         | \$<br>1,061         | 3.7%.    |
| Westpointe                 | \$<br>458,500       | ♠  | 3.6%                  | \$ | 458,500     | 1.3%                 | \$<br>1,715       | \$<br>2,771         | \$<br>1,056         | 3.6%.    |
| Capitol Hill               | \$<br>533,700       | N  | 0.5%                  | \$ | 533,700     | <b>1</b> 5.5%        | \$<br>2,215       | \$<br>3,226         | \$<br>1,011         | 4.0%.    |
| Jordan Meadows             | \$<br>406,500       | ♠  | 3.7%                  | \$ | 406,500     | ≥ 8.2%               | \$<br>1,685       | \$<br>2,457         | \$<br>772           | 4.0%.    |
| Fairpark                   | \$<br>390,800       | 1  | 3.5%                  | \$ | 390,800     | <u>≫</u> 12.0%       | \$<br>1,632       | \$<br>2,362         | \$<br>730           | 4.0%.    |
| Yalecrest                  | \$<br>959,300       | N  | 0.5%                  | \$ | 959,300     | ≥ 8.0%               | \$<br>2,892       | \$<br>5,798         | \$<br>2,906         | 2.9%.    |
| Bonneville Hills           | \$<br>819,200       | ♠  | 3.0%                  | \$ | 819,200     | <b>7</b> 1.9%        | \$<br>2,800       | \$<br>4,951         | \$<br>2,152         | 3.3%.    |
| Wasatch Hollow             | \$<br>753,800       | 7  | 1.6%                  | \$ | 753,800     | <b>7</b> 0.8%        | \$<br>2,532       | \$<br>4,556         | \$<br>2,024         | 3.2%.    |
| Central City-Liberty Wells | \$<br>425,600       | 1  | 3.0%                  | \$ | 425,600     | <b>1</b> 3.7%        | \$<br>1,747       | \$<br>2,572         | \$<br>826           | 3.9%.    |
| 84106                      | \$<br>546,600       | 77 | 0.7%                  | \$ | 546,600     | 1.5%                 | \$<br>2,349       | \$<br>3,304         | \$<br>954           | 4.1%.    |
| 84103                      | \$<br>703,300       | 7  | 0.8%                  | \$ | 703,300     | 1.0%                 | \$<br>2,614       | \$<br>4,251         | \$<br>1,637         | 3.6%.    |
| 84116                      | \$<br>423,900       | ♠  | 4.3%                  | \$ | 423,900     | <b>7</b> 1.3%        | \$<br>1,575       | \$<br>2,562         | \$<br>987           | 3.6%.    |
| 84115                      | \$<br>422,900       | 7  | 0.5%                  | \$ | 422,900     | <b>7</b> 1.6%        | \$<br>2,000       | \$<br>2,556         | \$<br>556           | 4.5%.    |
| 84102                      | \$<br>503,200       | 7  | 1.5%                  | \$ | 503,200     | 1.2%                 | \$<br>2,319       | \$<br>3,041         | \$<br>722           | 4.4%.    |
| 84105                      | \$<br>646,800       | ↓  | -0.5%                 | \$ | 646,800     | <b>6</b> .2%         | \$<br>1,787       | \$<br>3,909         | \$<br>2,122         | 2.7%.    |
| 84108                      | \$<br>822,500       | 7  | 1.7%                  | \$ | 822,500     | <b>1</b> 3.7%        | \$<br>2,569       | \$<br>4,971         | \$<br>2,402         | 3.0%.    |
| 84104                      | \$<br>384,000       | 1  | 3.9%                  | \$ | 384,000     | <b>1</b> 3.7%        | \$<br>1,593       | \$<br>2,321         | \$<br>727           | 4.0%.    |
| 84054                      | \$<br>530,200       | 7  | 1.6%                  | \$ | 530,200     | <b>7</b> 1.4%        | \$<br>1,674       | \$<br>3,204         | \$<br>1,531         | 3.0%.    |
| 84101                      | \$<br>468,100       | ↓  | -2.9%                 | \$ | 468,100     | <b>-0.6%</b>         | \$<br>1,787       | \$<br>2,829         | \$<br>1,042         | 3.7%.    |

## Market Timing Rating and Valuations: Salt Lake City and Major Cities and Zips

| Study Area       |   | Rating | l  | Median  | Re | ntal Parity | % Over/Under<br>Rental Parity | Historic<br>Premium | % Over/Under<br>Historic Prem. |
|------------------|---|--------|----|---------|----|-------------|-------------------------------|---------------------|--------------------------------|
| Salt Lake City   | Ψ | 1      | \$ | 528,400 | \$ | 375,300     | <b>40.8%</b>                  | 4.6%                | 36.2%                          |
| Salt Lake County | Ψ | 1      | \$ | 530,600 | \$ | 373,600     | <b>42.0%</b>                  | 15.0%               | 27.0%                          |
| Utah County      | Ψ | 1      | \$ | 518,000 | \$ | 351,600     | <b>47.3%</b>                  | 3.0%                | 44.3%                          |
| Davis County     | 2 | 4      | \$ | 516,700 | \$ | 386,300     | 33.7%                         | 1.4%                | 32.3%                          |
| Weber County     | Ψ | 2      | \$ | 429,900 | \$ | 340,000     | 26.4%                         | -6.7%               | 33.1%                          |
| West Valley City | 2 | 4      | \$ | 436,200 | \$ | 358,700     | 21.6%                         | -11.0%              | 32.6%                          |
| West Jordan      | Ψ | 1      | \$ | 517,300 | \$ | 380,100     | <b>36.1%</b>                  | -2.6%               | 38.7%                          |
| Provo            | Ψ | 2      | \$ | 451,000 | \$ | 349,800     | 28.9%                         | -5.0%               | 33.9%                          |
| Sandy            | Ψ | 1      | \$ | 609,900 | \$ | 388,900     | 56.8%                         | 9.8%                | 47.0%                          |
| Orem             | Ψ | 1      | \$ | 474,400 | \$ | 342,700     | 38.4%                         | -2.2%               | 40.6%                          |
| Ogden            | ⇒ | 5      | \$ | 374,700 | \$ | 327,200     | 14.6%                         | -12.7%              | 27.3%                          |
| Saint George     | Ψ | 1      | \$ | 499,500 | \$ | 357,400     | 39.8%                         | -12.0%              | 51.8%                          |
| Taylorsville     | Ψ | 1      | \$ | 461,400 | \$ | 248,600     | 85.6%                         | -6.7%               | 92.3%                          |
| Layton           | Ψ | 1      | \$ | 490,600 | \$ | 297,300     | 65.0%                         | -0.6%               | 65.6%                          |
| South Jordan     | Ψ | 1      | \$ | 627,000 | \$ | 351,900     | 78.2%                         | 3.4%                | 74.8%                          |
| Murray           | ₩ | 1      | \$ | 511,300 | \$ | 349,600     | <b>46.3%</b>                  | -2.1%               | 48.4%                          |
| Lehi             | ₩ | 1      | \$ | 563,000 | \$ | 367,800     | <b>53.1%</b>                  | 8.0%                | 45.1%                          |
| Bountiful        | ₩ | 1      | \$ | 527,300 | \$ | 299,400     | 76.1%                         | 1.2%                | 74.9%                          |
| Riverton         | Ψ | 1      | \$ | 590,400 | \$ | 327,700     | 80.1%                         | 6.6%                | 73.5%                          |
| Sugar House      | ₩ | 1      | \$ | 607,400 | \$ | 380,000     | <b>5</b> 9.9%                 | 10.8%               | <b>49.1%</b>                   |
| East Central     | 2 | 4      | \$ | 327,000 | \$ | 386,200     | -15.4%                        | -49.2%              | 33.8%                          |
| Greater Avenues  | ₩ | 1      | \$ | 761,600 | \$ | 490,900     | 55.1%                         | 15.5%               | 39.6%                          |
| Poplar Grove     | ₩ | 1      | \$ | 370,500 | \$ | 250,400     | <b>48.0%</b>                  | -24.6%              | 72.6%                          |
| Glendale         | ₩ | 1      | \$ | 390,900 | \$ | 255,900     | 52.7%                         | -19.5%              | 72.2%                          |
| Rose Park        | ₩ | 1      | \$ | 422,400 | \$ | 266,700     | 58.4%                         | -16.4%              | 74.8%                          |
| East Bench       |   | 10     | \$ | 410,500 | \$ | 501,900     | -18.2%                        | 10.7%               | -28.9%                         |

## Market Timing Rating and Valuations: Salt Lake City and Major Cities and Zips

| Study Area                 |   | Rating | Median        | Re | ntal Parity | % Over/Under<br>Rental Parity | Historic<br>Premium | % Over/Under<br>Historic Prem. |
|----------------------------|---|--------|---------------|----|-------------|-------------------------------|---------------------|--------------------------------|
| Liberty Wells              | ↓ | 1      | \$<br>485,200 | \$ | 309,600     | 56.7%                         | -0.4%               | 57.1%                          |
| Westpointe                 | ↓ | 1      | \$<br>458,500 | \$ | 283,700     | 61.6%                         | -7.5%               | 69.1%                          |
| Capitol Hill               | ↓ | 1      | \$<br>533,700 | \$ | 366,500     | <b>45.6%</b>                  | 1.1%                | 44.5%                          |
| Jordan Meadows             | ↓ | 1      | \$<br>406,500 | \$ | 278,700     | <b>45.9%</b>                  | 3.0%                | 62.7%                          |
| Fairpark                   | ↓ | 1      | \$<br>390,800 | \$ | 270,000     | 44.8%                         | -21.7%              | 66.5%                          |
| Yalecrest                  | ↓ | 1      | \$<br>959,300 | \$ | 478,500     | <b>100.5%</b>                 | 36.1%               | 64.4%                          |
| Bonneville Hills           | ↓ | 1      | \$<br>819,200 | \$ | 463,200     | 76.9%                         | 29.7%               | 47.2%                          |
| Wasatch Hollow             | ₽ | 1      | \$<br>753,800 | \$ | 418,900     | 80.0%                         | 25.3%               | 54.7%                          |
| Central City-Liberty Wells | ₽ | 1      | \$<br>425,600 | \$ | 288,900     | <b>47.3%</b>                  | -4.2%               | 51.5%                          |
| 84106                      | ↓ | 1      | \$<br>546,600 | \$ | 388,600     | <b>40.7%</b>                  | 3.9%                | 36.8%                          |
| 84103                      | ↓ | 1      | \$<br>703,300 | \$ | 432,400     | 62.6%                         | 16.4%               | 46.2%                          |
| 84116                      | ↓ | 1      | \$<br>423,900 | \$ | 260,500     | 62.7%                         | -16.0%              | 78.7%                          |
| 84115                      | ↓ | 1      | \$<br>422,900 | \$ | 330,900     | 27.8%                         | -8.9%               | 36.7%                          |
| 84102                      | ↓ | 2      | \$<br>503,200 | \$ | 383,700     | 31.1%                         | -0.6%               | 31.7%                          |
| 84105                      | ₽ | 1      | \$<br>646,800 | \$ | 295,600     | <b>118.8%</b>                 | 18.6%               | 100.2%                         |
| 84108                      | ↓ | 1      | \$<br>822,500 | \$ | 425,000     | 93.5%                         | 31.6%               | 61.9%                          |
| 84104                      | ₽ | 1      | \$<br>384,000 | \$ | 263,600     | 45.7%                         | -22.3%              | 68.0%                          |
| 84054                      | ↓ | 1      | \$<br>530,200 | \$ | 276,900     | 91.4%                         | 4.2%                | 87.2%                          |
| 84101                      | ₩ | 1      | \$<br>468,100 | \$ | 295,600     | 58.4%                         | 27.4%               | 31.0%                          |