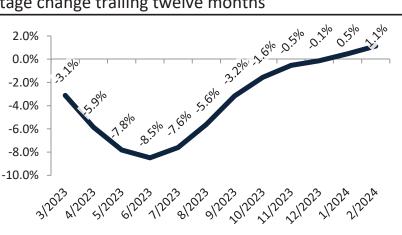

#### Resale Median and year-over-year percentage change trailing twelve months

| Date    | ± Typ. Value | Median     | % Change    |
|---------|--------------|------------|-------------|
| 3/2023  | <b>35.6%</b> | \$ 522,800 | -2.8%       |
| 4/2023  | <b>31.0%</b> | \$ 520,200 | -5.4%       |
| 5/2023  | <b>31.2%</b> | \$ 518,500 | -7.5%       |
| 6/2023  | <b>34.7%</b> | \$ 518,700 | -8.3%       |
| 7/2023  | <b>33.6%</b> | \$ 520,500 | -7.7%       |
| 8/2023  | <b>36.0%</b> | \$ 523,300 | -6.0%       |
| 9/2023  | <b>43.8%</b> | \$ 525,600 | -3.9%       |
| 10/2023 | <b>46.1%</b> | \$ 526,900 | -2.4%       |
| 11/2023 | <b>53.7%</b> | \$ 527,700 | -1.3%       |
| 12/2023 | <b>44.0%</b> | \$ 527,700 | -0.7%       |
| 1/2024  | <b>36.1%</b> | \$ 528,200 | <b>0.0%</b> |
| 2/2024  | <b>36.2%</b> | \$ 528,400 | <b>0.6%</b> |