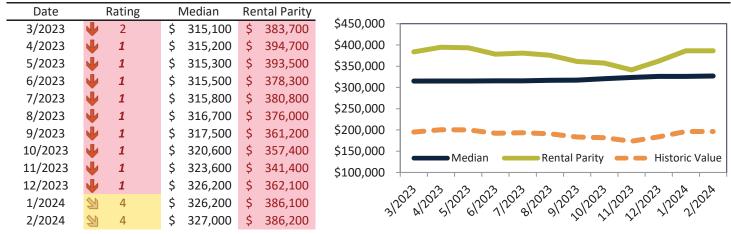

## Salt Lake County Housing Market Value & Trends Update

Historically, properties in this market sell at a 15.0% premium. Today's premium is 42.0%. This market is 27.0% overvalued. Median home price is \$530,600. Prices rose 0.9% year-over-year.

Monthly cost of ownership is \$3,206, and rents average \$2,258, making owning \$948 per month more costly than renting. Rents rose 1.3% year-over-year. The current capitalization rate (rent/price) is 4.1%.

Market rating = 1

## Median Home Price and Rental Parity trailing twelve months