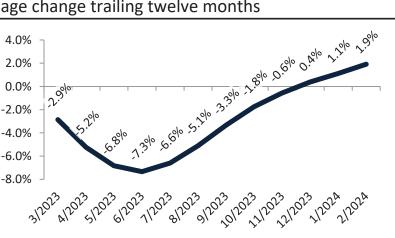

## Utah County Housing Market Value & Trends Update

Historically, properties in this market sell at a 3.0% premium. Today's premium is 47.3%. This market is 44.3% overvalued. Median home price is \$518,000. Prices rose 0.4% year-over-year.

Monthly cost of ownership is \$3,130, and rents average \$2,125, making owning \$1,005 per month more costly than renting. Rents rose 2.7% year-over-year. The current capitalization rate (rent/price) is 3.9%.

#### Resale Median and year-over-year percentage change trailing twelve months

| Date    | ± Typ. Value | Median     | % Change     |
|---------|--------------|------------|--------------|
| 3/2023  | <b>44.1%</b> | \$ 512,700 | -3.2%        |
| 4/2023  | <b>40.1%</b> | \$ 510,000 | -6.0%        |
| 5/2023  | <b>40.1%</b> | \$ 508,400 | -8.0%        |
| 6/2023  | <b>44.2%</b> | \$ 508,900 | -8.9%        |
| 7/2023  | <b>41.8%</b> | \$ 510,500 | -8.6%        |
| 8/2023  | <b>44.4%</b> | \$ 512,400 | <b>-7.4%</b> |
| 9/2023  | <b>50.8%</b> | \$ 513,800 | <b>-5.7%</b> |
| 10/2023 | 53.2%        | \$ 515,600 | -3.9%        |
| 11/2023 | 61.1%        | \$ 517,100 | -2.3%        |
| 12/2023 | 53.2%        | \$ 518,000 | <b>-1.1%</b> |
| 1/2024  | 44.2%        | \$ 517,800 | -0.3%        |
| 2/2024  | 44.3%        | \$ 518,000 | ∂ 0.4%       |