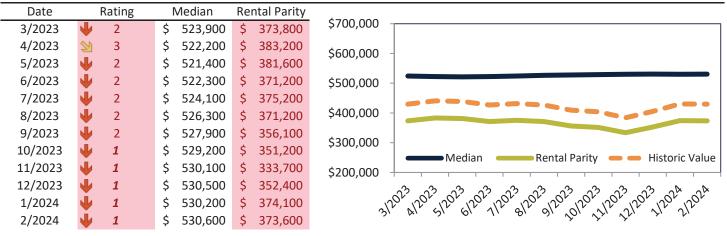

#### Resale Median and year-over-year percentage change trailing twelve months

| Date    | ± Typ. Value | Median     | % Change      |
|---------|--------------|------------|---------------|
| 3/2023  | <b>25.1%</b> | \$ 523,900 | -2.2%         |
| 4/2023  | 21.2%        | \$ 522,200 | 4.7%          |
| 5/2023  | 21.6%        | \$ 521,400 | -6.6%         |
| 6/2023  | 25.7%        | \$ 522,300 | -7.4%         |
| 7/2023  | 24.7%        | \$ 524,100 | -6.9%         |
| 8/2023  | <b>26.8%</b> | \$ 526,300 | <b>-</b> 5.5% |
| 9/2023  | <b>33.2%</b> | \$ 527,900 | <b>-3.7</b> % |
| 10/2023 | <b>35.7%</b> | \$ 529,200 | -2.3%         |
| 11/2023 | <b>43.8%</b> | \$ 530,100 | <b>-1.2</b> % |
| 12/2023 | <b>35.5%</b> | \$ 530,500 | -0.4%         |
| 1/2024  | <b>26.7%</b> | \$ 530,200 | <b>7</b> 0.2% |
| 2/2024  | 27.0%        | \$ 530,600 | <b>7</b> 0.9% |