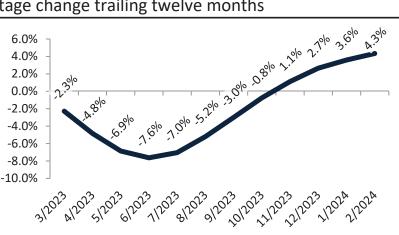

## Weber County Housing Market Value & Trends Update

Historically, properties in this market sell at a -6.7% discount. Today's premium is 26.4%. This market is 33.1% overvalued. Median home price is \$429,900. Prices rose 1.9% year-over-year.

Monthly cost of ownership is \$2,598, and rents average \$2,055, making owning \$543 per month more costly than renting. Rents rose 3.2% year-over-year. The current capitalization rate (rent/price) is 4.6%.

## Resale Median and year-over-year percentage change trailing twelve months

| Date    | ± Typ. Value | Median     | % Change      |
|---------|--------------|------------|---------------|
| 3/2023  | <b>26.6%</b> | \$ 420,200 | -2.7%         |
| 4/2023  | 22.9%        | \$ 419,600 | -5.1%         |
| 5/2023  | 24.4%        | \$ 419,500 | -6.9%         |
| 6/2023  | 28.7%        | \$ 420,300 | -7.6%         |
| 7/2023  | <b>29.1%</b> | \$ 421,600 | -7.2%         |
| 8/2023  | <b>29.9%</b> | \$ 423,100 | -6.0%         |
| 9/2023  | <b>36.1%</b> | \$ 424,300 | -4.4%         |
| 10/2023 | <b>38.5%</b> | \$ 426,900 | -2.5%         |
| 11/2023 | 6.5%         | \$ 428,900 | -0.8%         |
| 12/2023 | <b>39.9%</b> | \$ 430,200 | <b>0.5%</b>   |
| 1/2024  | <b>32.8%</b> | \$ 429,200 | <b>7</b> 1.2% |
| 2/2024  | <b>33.1%</b> | \$ 429,900 | ℤ 1.9%        |