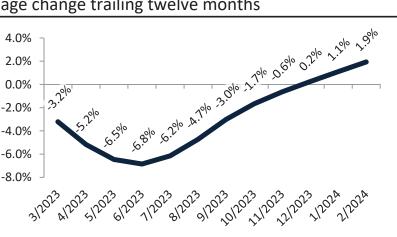

#### Resale Median and year-over-year percentage change trailing twelve months

| Date    | ± Typ. Value | Median     | % Change    |
|---------|--------------|------------|-------------|
| 3/2023  | <b>35.6%</b> | \$ 522,800 | -2.8%       |
| 4/2023  | <b>31.0%</b> | \$ 520,200 | -5.4%       |
| 5/2023  | <b>31.2%</b> | \$ 518,500 | -7.5%       |
| 6/2023  | <b>34.7%</b> | \$ 518,700 | -8.3%       |
| 7/2023  | <b>33.6%</b> | \$ 520,500 | -7.7%       |
| 8/2023  | <b>36.0%</b> | \$ 523,300 | -6.0%       |
| 9/2023  | <b>43.8%</b> | \$ 525,600 | -3.9%       |
| 10/2023 | <b>46.1%</b> | \$ 526,900 | -2.4%       |
| 11/2023 | <b>53.7%</b> | \$ 527,700 | -1.3%       |
| 12/2023 | <b>44.0%</b> | \$ 527,700 | -0.7%       |
| 1/2024  | <b>36.1%</b> | \$ 528,200 | <b>0.0%</b> |
| 2/2024  | <b>36.2%</b> | \$ 528,400 | <b>0.6%</b> |