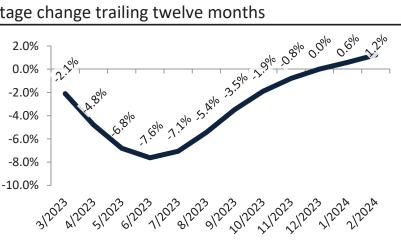

#### Resale Median and year-over-year percentage change trailing twelve months

| Date    | ± Typ. Value | Median     | % Change    |
|---------|--------------|------------|-------------|
| 3/2023  | <b>35.6%</b> | \$ 522,800 | -2.8%       |
| 4/2023  | <b>31.0%</b> | \$ 520,200 | -5.4%       |
| 5/2023  | <b>31.2%</b> | \$ 518,500 | -7.5%       |
| 6/2023  | <b>34.7%</b> | \$ 518,700 | -8.3%       |
| 7/2023  | <b>33.6%</b> | \$ 520,500 | -7.7%       |
| 8/2023  | <b>36.0%</b> | \$ 523,300 | -6.0%       |
| 9/2023  | <b>43.8%</b> | \$ 525,600 | -3.9%       |
| 10/2023 | <b>46.1%</b> | \$ 526,900 | -2.4%       |
| 11/2023 | <b>53.7%</b> | \$ 527,700 | -1.3%       |
| 12/2023 | <b>44.0%</b> | \$ 527,700 | -0.7%       |
| 1/2024  | <b>36.1%</b> | \$ 528,200 | <b>0.0%</b> |
| 2/2024  | <b>36.2%</b> | \$ 528,400 | <b>0.6%</b> |