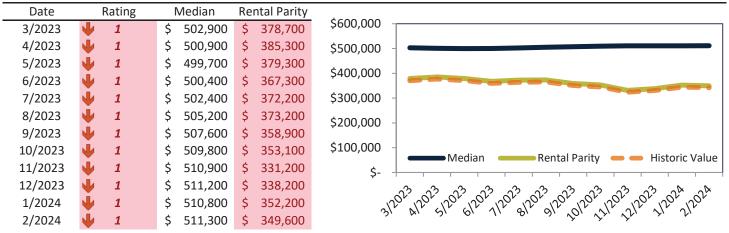

## Davis County Housing Market Value & Trends Update

Historically, properties in this market sell at a 1.4% premium. Today's premium is 33.7%. This market is 32.3% overvalued. Median home price is \$516,700. Prices rose 2.1% year-over-year.

Monthly cost of ownership is \$3,122, and rents average \$2,335, making owning \$787 per month more costly than renting. Rents rose 2.6% year-over-year. The current capitalization rate (rent/price) is 4.3%.

Market rating = 4

## Market Timing Rating and Valuations: Salt Lake City and Major Cities and Zips

| Study Area       |   | Rating | l  | Median  | Re | ntal Parity | % Over/Under<br>Rental Parity | Historic<br>Premium | % Over/Under<br>Historic Prem. |
|------------------|---|--------|----|---------|----|-------------|-------------------------------|---------------------|--------------------------------|
| Salt Lake City   | Ψ | 1      | \$ | 528,400 | \$ | 375,300     | <b>40.8%</b>                  | 4.6%                | 36.2%                          |
| Salt Lake County | Ψ | 1      | \$ | 530,600 | \$ | 373,600     | <b>42.0%</b>                  | 15.0%               | 27.0%                          |
| Utah County      | Ψ | 1      | \$ | 518,000 | \$ | 351,600     | <b>47.3%</b>                  | 3.0%                | 44.3%                          |
| Davis County     | 2 | 4      | \$ | 516,700 | \$ | 386,300     | 33.7%                         | 1.4%                | 32.3%                          |
| Weber County     | Ψ | 2      | \$ | 429,900 | \$ | 340,000     | 26.4%                         | -6.7%               | 33.1%                          |
| West Valley City | 2 | 4      | \$ | 436,200 | \$ | 358,700     | 21.6%                         | -11.0%              | 32.6%                          |
| West Jordan      | Ψ | 1      | \$ | 517,300 | \$ | 380,100     | <b>36.1%</b>                  | -2.6%               | 38.7%                          |
| Provo            | Ψ | 2      | \$ | 451,000 | \$ | 349,800     | 28.9%                         | -5.0%               | 33.9%                          |
| Sandy            | Ψ | 1      | \$ | 609,900 | \$ | 388,900     | 56.8%                         | 9.8%                | 47.0%                          |
| Orem             | Ψ | 1      | \$ | 474,400 | \$ | 342,700     | 38.4%                         | -2.2%               | 40.6%                          |
| Ogden            | ⇒ | 5      | \$ | 374,700 | \$ | 327,200     | 14.6%                         | -12.7%              | 27.3%                          |
| Saint George     | Ψ | 1      | \$ | 499,500 | \$ | 357,400     | 39.8%                         | -12.0%              | 51.8%                          |
| Taylorsville     | Ψ | 1      | \$ | 461,400 | \$ | 248,600     | 85.6%                         | -6.7%               | 92.3%                          |
| Layton           | Ψ | 1      | \$ | 490,600 | \$ | 297,300     | 65.0%                         | -0.6%               | 65.6%                          |
| South Jordan     | Ψ | 1      | \$ | 627,000 | \$ | 351,900     | 78.2%                         | 3.4%                | 74.8%                          |
| Murray           | ₩ | 1      | \$ | 511,300 | \$ | 349,600     | <b>46.3%</b>                  | -2.1%               | 48.4%                          |
| Lehi             | ₩ | 1      | \$ | 563,000 | \$ | 367,800     | <b>53.1%</b>                  | 8.0%                | 45.1%                          |
| Bountiful        | ₩ | 1      | \$ | 527,300 | \$ | 299,400     | 76.1%                         | 1.2%                | 74.9%                          |
| Riverton         | Ψ | 1      | \$ | 590,400 | \$ | 327,700     | 80.1%                         | 6.6%                | 73.5%                          |
| Sugar House      | ₩ | 1      | \$ | 607,400 | \$ | 380,000     | <b>5</b> 9.9%                 | 10.8%               | <b>49.1%</b>                   |
| East Central     | 2 | 4      | \$ | 327,000 | \$ | 386,200     | -15.4%                        | -49.2%              | 33.8%                          |
| Greater Avenues  | ₩ | 1      | \$ | 761,600 | \$ | 490,900     | 55.1%                         | 15.5%               | 39.6%                          |
| Poplar Grove     | ₩ | 1      | \$ | 370,500 | \$ | 250,400     | <b>48.0%</b>                  | -24.6%              | 72.6%                          |
| Glendale         | ₩ | 1      | \$ | 390,900 | \$ | 255,900     | 52.7%                         | -19.5%              | 72.2%                          |
| Rose Park        | ₩ | 1      | \$ | 422,400 | \$ | 266,700     | 58.4%                         | -16.4%              | 74.8%                          |
| East Bench       |   | 10     | \$ | 410,500 | \$ | 501,900     | -18.2%                        | 10.7%               | -28.9%                         |