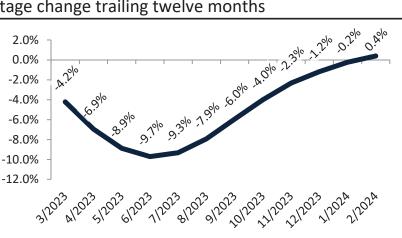

| Date    | % Change     | Rent        | Own         | \$5,00 |
|---------|--------------|-------------|-------------|--------|
| 3/2023  | 2 7.3%       | \$<br>2,225 | \$<br>3,117 |        |
| 4/2023  | <b>6.2%</b>  | \$<br>2,245 | \$<br>3,044 | \$4,50 |
| 5/2023  | <b>5.3%</b>  | \$<br>2,262 | \$<br>3,069 | \$4,00 |
| 6/2023  | <b>4</b> .7% | \$<br>2,289 | \$<br>3,187 | \$3,50 |
| 7/2023  | 1.0%         | \$<br>2,296 | \$<br>3,172 | \$3,00 |
| 8/2023  | 1.5%         | \$<br>2,292 | \$<br>3,222 | \$2,50 |
| 9/2023  | 1.6%         | \$<br>2,264 | \$<br>3,359 |        |
| 10/2023 | 1.2%         | \$<br>2,265 | \$<br>3,411 | \$2,00 |
| 11/2023 | ↓ 1.8%       | \$<br>2,265 | \$<br>3,584 | \$1,50 |
| 12/2023 | 2.0%         | \$<br>2,279 | \$<br>3,386 |        |
| 1/2024  | 1.0%         | \$<br>2,264 | \$<br>3,186 |        |
| 2/2024  | 1.2%         | \$<br>2,269 | \$<br>3,194 |        |
|         |              |             |             |        |