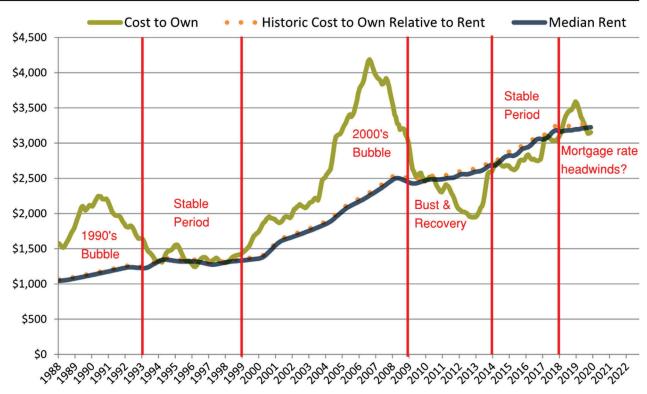

Monthly cost of ownership is \$3,193, and rents average \$2,268, making owning \$924 per month more costly than renting. Rents rose 2.2% year-over-year. The current capitalization rate (rent/price) is 4.1%.

Monthly cost of ownership is \$3,206, and rents average \$2,258, making owning \$948 per month more costly than renting. Rents rose 1.3% year-over-year. The current capitalization rate (rent/price) is 4.1%.