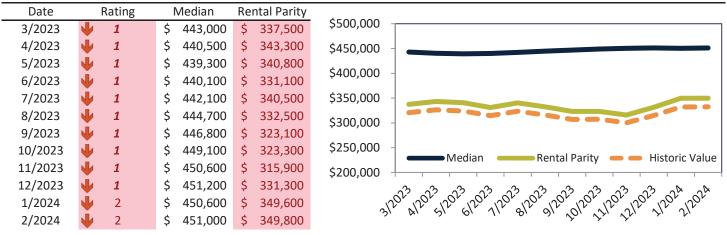

## Utah County Housing Market Value & Trends Update

Historically, properties in this market sell at a 3.0% premium. Today's premium is 47.3%. This market is 44.3% overvalued. Median home price is \$518,000. Prices rose 0.4% year-over-year.

## Median Home Price and Rental Parity trailing twelve months