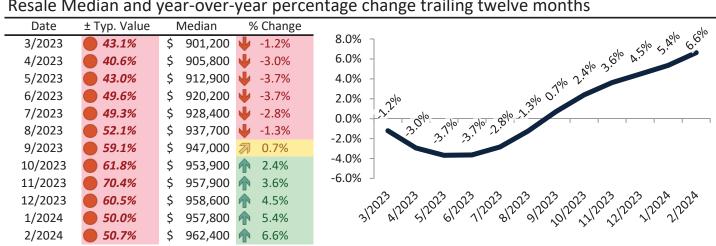

# Camarillo Housing Market Value & Trends Update

Historically, properties in this market sell at a 4.4% premium. Today's premium is 24.3%. This market is 19.9% overvalued. Median home price is \$861,000. Prices rose 6.6% year-over-year.

Monthly cost of ownership is \$5,203, and rents average \$4,185, making owning \$1,017 per month more costly than renting. Rents rose 6.5% year-over-year. The current capitalization rate (rent/price) is 4.7%.

Market rating = 6