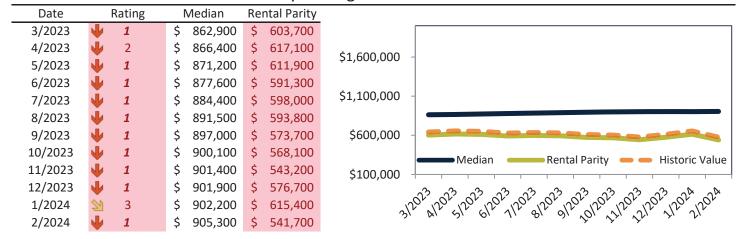

#### Median Home Price and Rental Parity trailing twelve months

# Historic Median Home Price Relative to Rental Parity: Ventura County since January 1988

TAIT Housing Report® Market Timing System Rating: Ventura County since January 1988