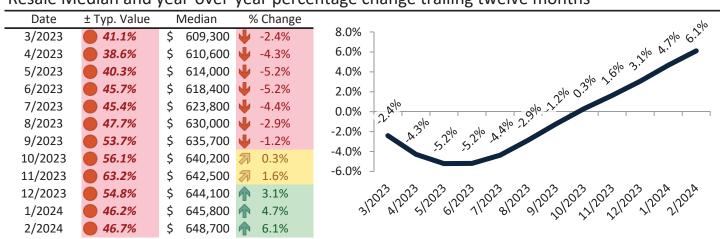

# Ventura County Housing Market Value & Trends Update

Historically, properties in this market sell at a 1.3% premium. Today's premium is 30.8%. This market is 29.5% overvalued. Median home price is \$838,900. Prices rose 6.6% year-over-year.

Monthly cost of ownership is \$5,070, and rents average \$3,876, making owning \$1,193 per month more costly than renting. Rents rose 4.0% year-over-year. The current capitalization rate (rent/price) is 4.4%.

Market rating = 4