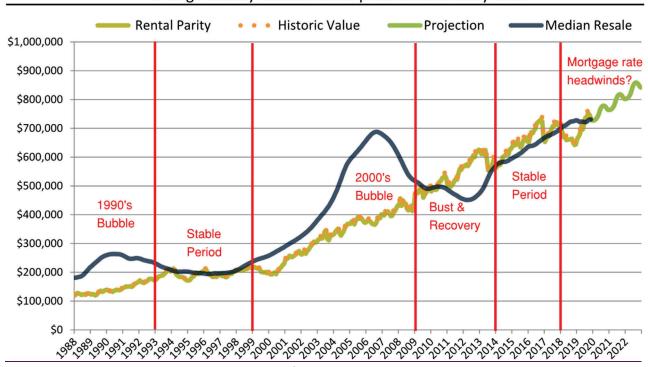

reveals how affordable properties are relative to monthly rent, which is what rental parity analysis is all about. The first column of data shows the rate of rent growth over the last year, and the next two columns show the cost of renting and the cost of owning during the same period.

#### **HISTORIC MARKET DATA CHARTS**

The next page of the report shows two charts: County median home price since January 1988, and County median rent and monthly cost of ownership since January 1988. These charts are designed to put current circumstances in historic context. They answer questions like, "How volatile are prices?" and "How does today's pricing compare to the fluctuations of the past?" and "How much danger is there in buying today?"

#### Orange County median home price since January 1988





With the green line for rental parity and the orange line for historic value, it's easy to tell when the market is fairly valued, overvalued, or undervalued.

#### Orange County median rent and monthly cost of ownership since January 1988



The chart above shows rent and monthly cost of ownership. It looks similar to the rental parity and resale home price chart, as it merely converts that information to a monthly format. For those who have difficulty relating to the large numbers of purchase price, viewing the data in terms of monthly expenses is easier to put into context.

# HISTORIC VALUATION

The next page in the report shows two charts: Historic Median Home Price Relative to Rental Parity: County since January 1988, and TAIT Market Timing System Rating: Orange County since Janua