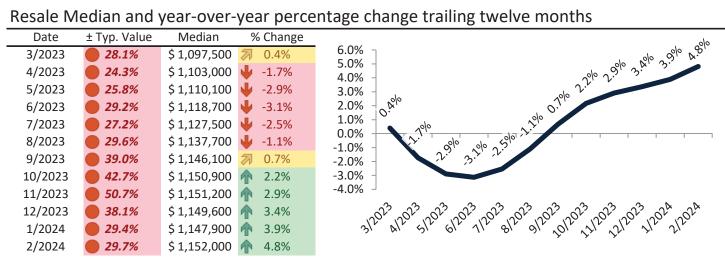

# Camarillo Housing Market Value & Trends Update

Historically, properties in this market sell at a 4.4% premium. Today's premium is 24.3%. This market is 19.9% overvalued. Median home price is \$861,000. Prices rose 6.6% year-over-year.

Monthly cost of ownership is \$5,203, and rents average \$4,185, making owning \$1,017 per month more costly than renting. Rents rose 6.5% year-over-year. The current capitalization rate (rent/price) is 4.7%.

#### Median Home Price and Rental Parity trailing twelve months