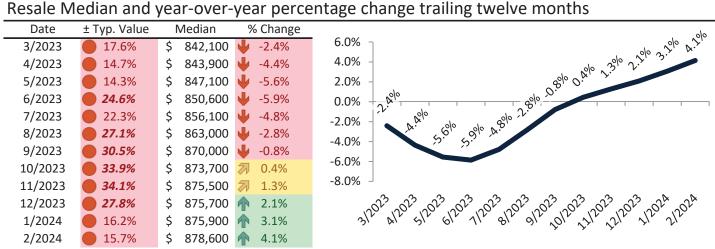

# Camarillo Housing Market Value & Trends Update

Historically, properties in this market sell at a 4.4% premium. Today's premium is 24.3%. This market is 19.9% overvalued. Median home price is \$861,000. Prices rose 6.6% year-over-year.

Monthly cost of ownership is \$5,203, and rents average \$4,185, making owning \$1,017 per month more costly than renting. Rents rose 6.5% year-over-year. The current capitalization rate (rent/price) is 4.7%.

Market rating = 6