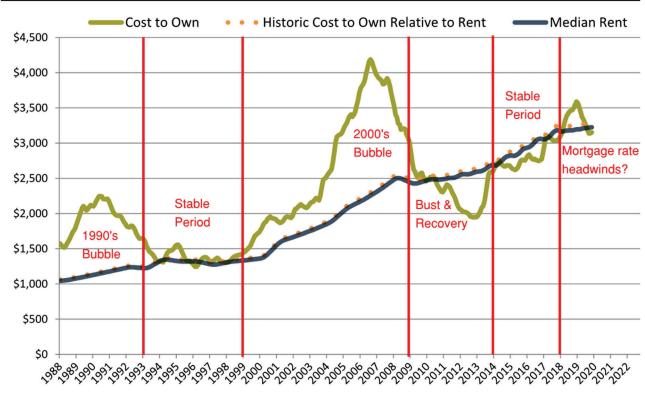

# Ventura County median home price since January 1988

# Ventura County Housing Market Value & Trends Update

Historically, properties in this market sell at a 1.3% premium. Today's premium is 30.8%. This market is 29.5% overvalued. Median home price is \$838,900. Prices rose 6.6% year-over-year.

Monthly cost of ownership is \$5,070, and rents average \$3,876, making owning \$1,193 per month more costly than renting. Rents rose 4.0% year-over-year. The current capitalization rate (rent/price) is 4.4%.