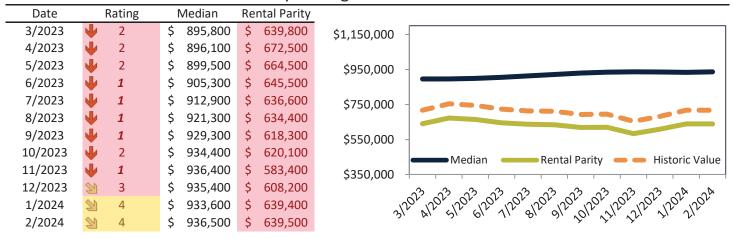

Monthly cost of ownership is \$5,070, and rents average \$3,876, making owning \$1,193 per month more costly than renting. Rents rose 4.0% year-over-year. The current capitalization rate (rent/price) is 4.4%.

Market rating = 4

# Historic Median Home Price Relative to Rental Parity: Ventura County since January 1988

TAIT Housing Report® Market Timing System Rating: Ventura County since January 1988