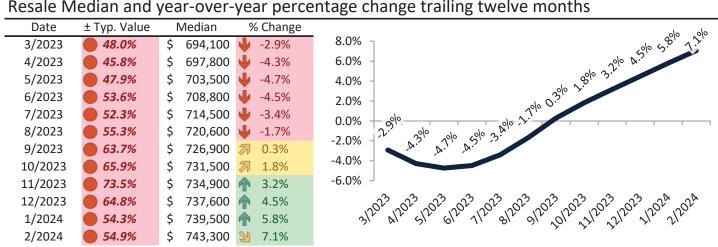

# Resale Median and year-over-year percentage change trailing twelve months

|         |   | •        |             | •  |       |                                                                                                                                                                                                                                                                                                                                                                                                                                                                                                                                                                                                                                                                                                                                                                                                                                                                                                                                                                                                                                                                                                                                                                                                                                                                                                                                                                                                                                                                                                                                                                                                                                                                                                                                                                                                                                                                                                                                                                                                                                                                                                                               |
|---------|---|----------|-------------|----|-------|-------------------------------------------------------------------------------------------------------------------------------------------------------------------------------------------------------------------------------------------------------------------------------------------------------------------------------------------------------------------------------------------------------------------------------------------------------------------------------------------------------------------------------------------------------------------------------------------------------------------------------------------------------------------------------------------------------------------------------------------------------------------------------------------------------------------------------------------------------------------------------------------------------------------------------------------------------------------------------------------------------------------------------------------------------------------------------------------------------------------------------------------------------------------------------------------------------------------------------------------------------------------------------------------------------------------------------------------------------------------------------------------------------------------------------------------------------------------------------------------------------------------------------------------------------------------------------------------------------------------------------------------------------------------------------------------------------------------------------------------------------------------------------------------------------------------------------------------------------------------------------------------------------------------------------------------------------------------------------------------------------------------------------------------------------------------------------------------------------------------------------|
| Date    | 9 | 6 Change | Rent        |    | Own   | \$7,000 ¬                                                                                                                                                                                                                                                                                                                                                                                                                                                                                                                                                                                                                                                                                                                                                                                                                                                                                                                                                                                                                                                                                                                                                                                                                                                                                                                                                                                                                                                                                                                                                                                                                                                                                                                                                                                                                                                                                                                                                                                                                                                                                                                     |
| 3/2023  | 1 | 4.7%     | \$<br>3,736 | \$ | 4,685 | Ţ,,,,,,                                                                                                                                                                                                                                                                                                                                                                                                                                                                                                                                                                                                                                                                                                                                                                                                                                                                                                                                                                                                                                                                                                                                                                                                                                                                                                                                                                                                                                                                                                                                                                                                                                                                                                                                                                                                                                                                                                                                                                                                                                                                                                                       |
| 4/2023  | 1 | 4.2%     | \$<br>3,775 | \$ | 4,615 | \$6,000 -                                                                                                                                                                                                                                                                                                                                                                                                                                                                                                                                                                                                                                                                                                                                                                                                                                                                                                                                                                                                                                                                                                                                                                                                                                                                                                                                                                                                                                                                                                                                                                                                                                                                                                                                                                                                                                                                                                                                                                                                                                                                                                                     |
| 5/2023  |   | 4.0%     | \$<br>3,795 | \$ | 4,700 |                                                                                                                                                                                                                                                                                                                                                                                                                                                                                                                                                                                                                                                                                                                                                                                                                                                                                                                                                                                                                                                                                                                                                                                                                                                                                                                                                                                                                                                                                                                                                                                                                                                                                                                                                                                                                                                                                                                                                                                                                                                                                                                               |
| 6/2023  |   | 3.5%     | \$<br>3,784 | \$ | 4,918 | \$5,000 - 100 10 100 100 100 100 100 100 100                                                                                                                                                                                                                                                                                                                                                                                                                                                                                                                                                                                                                                                                                                                                                                                                                                                                                                                                                                                                                                                                                                                                                                                                                                                                                                                                                                                                                                                                                                                                                                                                                                                                                                                                                                                                                                                                                                                                                                                                                                                                                  |
| 7/2023  | 1 | 3.2%     | \$<br>3,795 | \$ | 4,923 | \$4'000 -\ \ \ \ \ \ \ \ \ \ \ \ \ \ \ \ \ \                                                                                                                                                                                                                                                                                                                                                                                                                                                                                                                                                                                                                                                                                                                                                                                                                                                                                                                                                                                                                                                                                                                                                                                                                                                                                                                                                                                                                                                                                                                                                                                                                                                                                                                                                                                                                                                                                                                                                                                                                                                                                  |
| 8/2023  | 1 | 3.1%     | \$<br>3,819 | \$ | 5,022 | \$4,000                                                                                                                                                                                                                                                                                                                                                                                                                                                                                                                                                                                                                                                                                                                                                                                                                                                                                                                                                                                                                                                                                                                                                                                                                                                                                                                                                                                                                                                                                                                                                                                                                                                                                                                                                                                                                                                                                                                                                                                                                                                                                                                       |
| 9/2023  |   | 3.2%     | \$<br>3,839 | \$ | 5,260 | \$3,000 -                                                                                                                                                                                                                                                                                                                                                                                                                                                                                                                                                                                                                                                                                                                                                                                                                                                                                                                                                                                                                                                                                                                                                                                                                                                                                                                                                                                                                                                                                                                                                                                                                                                                                                                                                                                                                                                                                                                                                                                                                                                                                                                     |
| 10/2023 | 1 | 3.2%     | \$<br>3,837 | \$ | 5,363 | Rent Own Historic Cost to Own Relative to Rent                                                                                                                                                                                                                                                                                                                                                                                                                                                                                                                                                                                                                                                                                                                                                                                                                                                                                                                                                                                                                                                                                                                                                                                                                                                                                                                                                                                                                                                                                                                                                                                                                                                                                                                                                                                                                                                                                                                                                                                                                                                                                |
| 11/2023 | 1 | 3.3%     | \$<br>3,850 | \$ | 5,649 | \$2,000                                                                                                                                                                                                                                                                                                                                                                                                                                                                                                                                                                                                                                                                                                                                                                                                                                                                                                                                                                                                                                                                                                                                                                                                                                                                                                                                                                                                                                                                                                                                                                                                                                                                                                                                                                                                                                                                                                                                                                                                                                                                                                                       |
| 12/2023 |   | 3.4%     | \$<br>3,850 | \$ | 5,349 | \(\gamma^2\) \(\delta^2\) \(\d |
| 1/2024  |   | 3.6%     | \$<br>3,863 | \$ | 5,036 | 3/20,3 1/20,3 1/20,9 1/20,3 1/20,3 1/20,3 1/20,3 1/20,3 1/20,3 1/20,3 1/20,4                                                                                                                                                                                                                                                                                                                                                                                                                                                                                                                                                                                                                                                                                                                                                                                                                                                                                                                                                                                                                                                                                                                                                                                                                                                                                                                                                                                                                                                                                                                                                                                                                                                                                                                                                                                                                                                                                                                                                                                                                                                  |
| 2/2024  | 1 | 4.0%     | \$<br>3,876 | \$ | 5,070 | , y y                                                                                                                                                                                                                                                                                                                                                                                                                                                                                                                                                                                                                                                                                                                                                                                                                                                                                                                                                                                                                                                                                                                                                                                                                                                                                                                                                                                                                                                                                                                                                                                                                                                                                                                                                                                                                                                                                                                                                                                                                                                                                                                         |