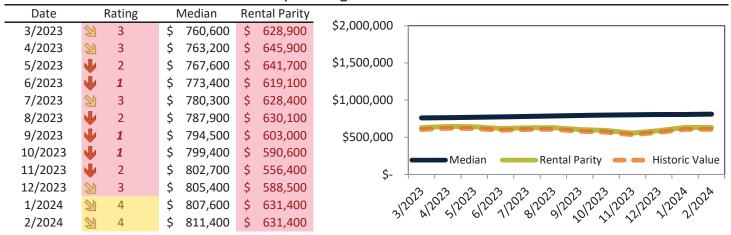

# Historic Median Home Price Relative to Rental Parity: Ventura County since January 1988

TAIT Housing Report® Market Timing System Rating: Ventura County since January 1988

# Market Timing Rating and Valuations: Ventura County and Major Cities and Zips

| Study Area       | F  | Rating |      | Median    | Rei  | ntal Parity | % Over/Under<br>Rental Parity | Historic<br>Premium | % Over/Under<br>Historic Prem. |
|------------------|----|--------|------|-----------|------|-------------|-------------------------------|---------------------|--------------------------------|
| Ventura County   | 21 | 4      | \$   | 838,900   | \$   | 641,300     | 30.8%                         | 1.3%                | 29.5%                          |
| Camarillo        | ₹  | 6      | \$   | 861,000   | \$   | 692,500     | 24.3%                         | 4.4%                | 19.9%                          |
| Fillmore         | •  | 2      | \$   | 648,700   | \$   | 482,400     | 34.5%                         | -12.2%              | 46.7%                          |
| Moorpark         | •  | 1      | \$   | 904,800   | \$   | 541,800     | 67.0%                         | 6.3%                | 60.7%                          |
| Oak Park         | 刻  | 6      | \$ 2 | 1,106,900 | \$   | 921,000     | 20.2%                         | 6.9%                | <b>1</b> 3.3%                  |
| Oak View         | •  | 1      | \$   | 840,700   | \$   | 527,500     | <b>59.4%</b>                  | 3.6%                | <b>55.8%</b>                   |
| Ojai             | •  | 1      | \$ 2 | 1,114,400 | \$   | 653,000     | <b>70.6</b> %                 | 13.8%               | <b>56.8%</b>                   |
| Oxnard           | 21 | 4      | \$   | 719,400   | \$   | 591,900     | 21.5%                         | -4.5%               | 26.0%                          |
| Port Hueneme     | •  | 2      | \$   | 593,400   | \$   | 461,400     | 28.6%                         | -14.1%              | 42.7%                          |
| Santa Paula      | •  | 1      | \$   | 659,100   | \$   | 479,900     | 37.3%                         | -4.8%               | <b>42.1%</b>                   |
| Simi Valley      | 21 | 4      | \$   | 810,300   | \$   | 630,800     | 28.5%                         | -2.6%               | 31.1%                          |
| Somis            | •  | 1      | \$ 2 | 1,488,800 | \$   | 865,500     | <b>72.1</b> %                 | 13.3%               | <b>58.8%</b>                   |
| Thousand Oaks    | 21 | 3      | \$ 2 | 1,001,700 | \$   | 701,600     | 42.8%                         | 5.2%                | <b>37.6</b> %                  |
| Newbury Park     | •  | 1      | \$   | 962,400   | \$   | 617,900     | <b>55.8%</b>                  | 5.1%                | <b>50.7%</b>                   |
| Ventura          | 21 | 3      | \$   | 854,000   | \$   | 625,400     | 36.5%                         | 5.3%                | 31.2%                          |
| Westlake Village | •  | 1      | \$ : | 1,443,400 | \$   | 875,500     | 64.9%                         | 10.3%               | <b>54.6%</b>                   |
| 91320            | 21 | 4      | \$   | 962,400   | \$   | 690,300     | 39.4%                         | 5.1%                | 34.3%                          |
| 91360            | •  | 1      | \$   | 964,700   | \$   | 697,400     | 38.3%                         | 6.5%                | 31.8%                          |
| 91361            | 21 | 4      | \$ 2 | 1,452,300 | \$ 1 | 1,016,200   | <b>42.9%</b>                  | 9.0%                | 33.9%                          |
| 91362            | 20 | 4      | \$ : | 1,152,000 | \$   | 852,600     | 35.2%                         | 5.5%                | 29.7%                          |
| 91377            | 詞  | 6      | \$ 2 | 1,105,400 | \$   | 923,100     | <b>1</b> 9.7%                 | 6.7%                | 13.0%                          |
| 93001            | 21 | 4      | \$   | 936,500   | \$   | 639,500     | <b>46.4%</b>                  | 12.1%               | 34.3%                          |
| 93003            | •  | 1      | \$   | 853,800   | \$   | 434,400     | 96.5%                         | 3.1%                | 93.4%                          |
| 93004            | •  | 2      | \$   | 828,300   | \$   | 562,900     | 47.1%                         | 6.1%                | 41.0%                          |
| 93012            | •  | 1      | \$   | 846,100   | \$   | 478,300     | <b>76.9%</b>                  | -0.5%               | 77.4%                          |