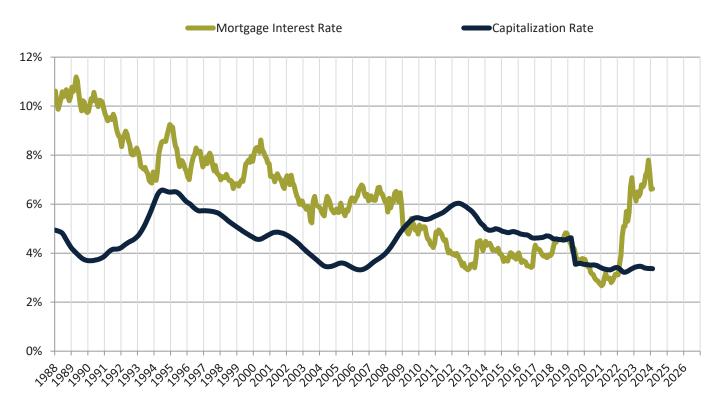

Monthly cost of ownership is \$5,070, and rents average \$3,876, making owning \$1,193 per month more costly than renting. Rents rose 4.0% year-over-year. The current capitalization rate (rent/price) is 4.4%.

# Cash Investor Capitalization Rate: Ventura County since January 1988

Financed Investor Cash-on-Cash Return: Ventura County since January 1988