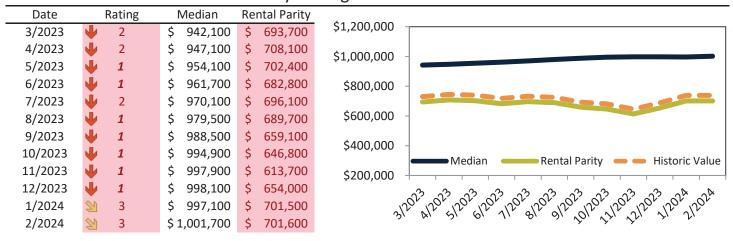

# Market Timing Rating and Valuations: Ventura County and Major Cities and Zips

| Study Area       | F  | Rating |      | Median    | Rei  | ntal Parity | % Over/Under<br>Rental Parity | Historic<br>Premium | % Over/Under<br>Historic Prem. |
|------------------|----|--------|------|-----------|------|-------------|-------------------------------|---------------------|--------------------------------|
| Ventura County   | 21 | 4      | \$   | 838,900   | \$   | 641,300     | 30.8%                         | 1.3%                | 29.5%                          |
| Camarillo        | ₹  | 6      | \$   | 861,000   | \$   | 692,500     | 24.3%                         | 4.4%                | 19.9%                          |
| Fillmore         | •  | 2      | \$   | 648,700   | \$   | 482,400     | 34.5%                         | -12.2%              | 46.7%                          |
| Moorpark         | •  | 1      | \$   | 904,800   | \$   | 541,800     | 67.0%                         | 6.3%                | 60.7%                          |
| Oak Park         | 刻  | 6      | \$ 2 | 1,106,900 | \$   | 921,000     | 20.2%                         | 6.9%                | <b>1</b> 3.3%                  |
| Oak View         | •  | 1      | \$   | 840,700   | \$   | 527,500     | <b>59.4%</b>                  | 3.6%                | <b>55.8%</b>                   |
| Ojai             | •  | 1      | \$ 2 | 1,114,400 | \$   | 653,000     | <b>70.6</b> %                 | 13.8%               | <b>56.8%</b>                   |
| Oxnard           | 21 | 4      | \$   | 719,400   | \$   | 591,900     | 21.5%                         | -4.5%               | 26.0%                          |
| Port Hueneme     | •  | 2      | \$   | 593,400   | \$   | 461,400     | 28.6%                         | -14.1%              | 42.7%                          |
| Santa Paula      | •  | 1      | \$   | 659,100   | \$   | 479,900     | 37.3%                         | -4.8%               | <b>42.1%</b>                   |
| Simi Valley      | 21 | 4      | \$   | 810,300   | \$   | 630,800     | 28.5%                         | -2.6%               | 31.1%                          |
| Somis            | •  | 1      | \$ 2 | 1,488,800 | \$   | 865,500     | <b>72.1</b> %                 | 13.3%               | <b>58.8%</b>                   |
| Thousand Oaks    | 21 | 3      | \$ 2 | 1,001,700 | \$   | 701,600     | 42.8%                         | 5.2%                | <b>37.6</b> %                  |
| Newbury Park     | •  | 1      | \$   | 962,400   | \$   | 617,900     | <b>55.8%</b>                  | 5.1%                | <b>50.7%</b>                   |
| Ventura          | 21 | 3      | \$   | 854,000   | \$   | 625,400     | 36.5%                         | 5.3%                | 31.2%                          |
| Westlake Village | •  | 1      | \$ : | 1,443,400 | \$   | 875,500     | 64.9%                         | 10.3%               | <b>54.6%</b>                   |
| 91320            | 21 | 4      | \$   | 962,400   | \$   | 690,300     | 39.4%                         | 5.1%                | 34.3%                          |
| 91360            | •  | 1      | \$   | 964,700   | \$   | 697,400     | 38.3%                         | 6.5%                | 31.8%                          |
| 91361            | 21 | 4      | \$ 2 | 1,452,300 | \$ 1 | 1,016,200   | <b>42.9%</b>                  | 9.0%                | 33.9%                          |
| 91362            | 20 | 4      | \$ : | 1,152,000 | \$   | 852,600     | 35.2%                         | 5.5%                | 29.7%                          |
| 91377            | 詞  | 6      | \$ 2 | 1,105,400 | \$   | 923,100     | <b>1</b> 9.7%                 | 6.7%                | 13.0%                          |
| 93001            | 21 | 4      | \$   | 936,500   | \$   | 639,500     | <b>46.4%</b>                  | 12.1%               | 34.3%                          |
| 93003            | •  | 1      | \$   | 853,800   | \$   | 434,400     | 96.5%                         | 3.1%                | 93.4%                          |
| 93004            | •  | 2      | \$   | 828,300   | \$   | 562,900     | 47.1%                         | 6.1%                | 41.0%                          |
| 93012            | •  | 1      | \$   | 846,100   | \$   | 478,300     | <b>76.9%</b>                  | -0.5%               | 77.4%                          |