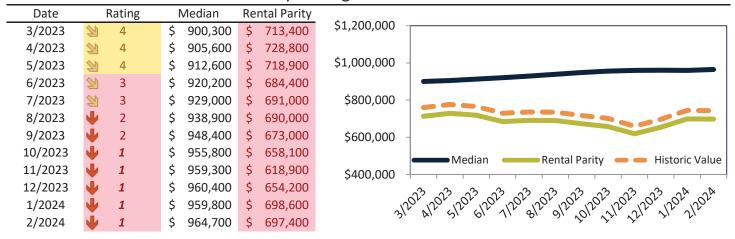

# Camarillo Housing Market Value & Trends Update

Historically, properties in this market sell at a 4.4% premium. Today's premium is 24.3%. This market is 19.9% overvalued. Median home price is \$861,000. Prices rose 6.6% year-over-year.

Monthly cost of ownership is \$5,203, and rents average \$4,185, making owning \$1,017 per month more costly than renting. Rents rose 6.5% year-over-year. The current capitalization rate (rent/price) is 4.7%.

Market rating = 6

#### Median Home Price and Rental Parity trailing twelve months