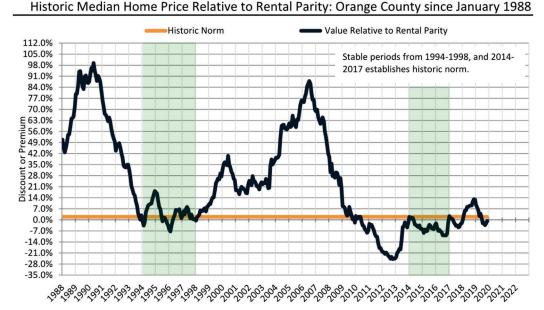

# Historic Median Home Price Relative to Rental Parity: Ventura County since January 1988

TAIT Housing Report® Market Timing System Rating: Ventura County since January 1988

# Ventura County Housing Market Value & Trends Update

Historically, properties in this market sell at a 1.3% premium. Today's premium is 30.8%. This market is 29.5% overvalued. Median home price is \$838,900. Prices rose 6.6% year-over-year.