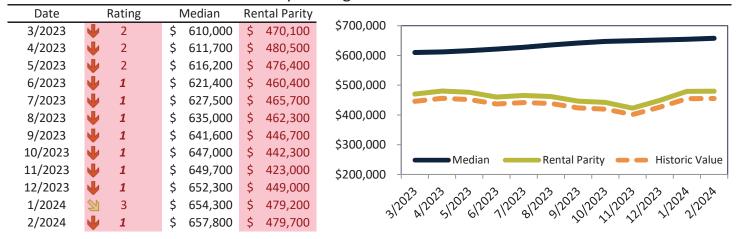

# Historic Median Home Price Relative to Rental Parity: Ventura County since January 1988

TAIT Housing Report® Market Timing System Rating: Ventura County since January 1988