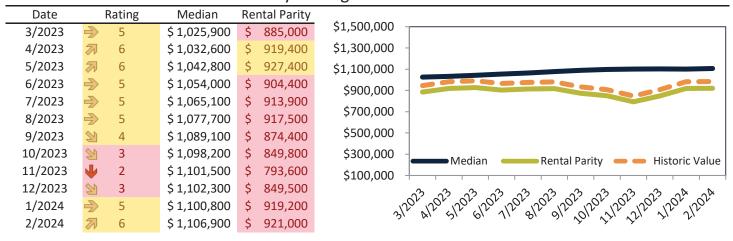

# Ventura County Housing Market Value & Trends Update

Historically, properties in this market sell at a 1.3% premium. Today's premium is 30.8%. This market is 29.5% overvalued. Median home price is \$838,900. Prices rose 6.6% year-over-year.

Monthly cost of ownership is \$5,070, and rents average \$3,876, making owning \$1,193 per month more costly than renting. Rents rose 4.0% year-over-year. The current capitalization rate (rent/price) is 4.4%.

Market rating = 4

#### Median Home Price and Rental Parity trailing twelve months