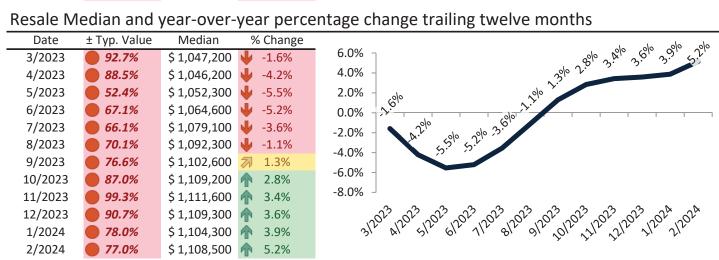

# Ventura County Housing Market Value & Trends Update

Historically, properties in this market sell at a 1.3% premium. Today's premium is 30.8%. This market is 29.5% overvalued. Median home price is \$838,900. Prices rose 6.6% year-over-year.

Monthly cost of ownership is \$5,070, and rents average \$3,876, making owning \$1,193 per month more costly than renting. Rents rose 4.0% year-over-year. The current capitalization rate (rent/price) is 4.4%.

# Resale Median and year-over-year percentage change trailing twelve months

|         |   | •        |             | •  |       |                                                                                                                                                                                                                                                                                                                                                                                                                                                                                                                                                                                                                                                                                                                                                                                                                                                                                                                                                                                                                                                                                                                                                                                                                                                                                                                                                                                                                                                                                                                                                                                                                                                                                                                                                                                                                                                                                                                                                                                                                                                                                                                               |
|---------|---|----------|-------------|----|-------|-------------------------------------------------------------------------------------------------------------------------------------------------------------------------------------------------------------------------------------------------------------------------------------------------------------------------------------------------------------------------------------------------------------------------------------------------------------------------------------------------------------------------------------------------------------------------------------------------------------------------------------------------------------------------------------------------------------------------------------------------------------------------------------------------------------------------------------------------------------------------------------------------------------------------------------------------------------------------------------------------------------------------------------------------------------------------------------------------------------------------------------------------------------------------------------------------------------------------------------------------------------------------------------------------------------------------------------------------------------------------------------------------------------------------------------------------------------------------------------------------------------------------------------------------------------------------------------------------------------------------------------------------------------------------------------------------------------------------------------------------------------------------------------------------------------------------------------------------------------------------------------------------------------------------------------------------------------------------------------------------------------------------------------------------------------------------------------------------------------------------------|
| Date    | 9 | 6 Change | Rent        |    | Own   | \$7,000 ¬                                                                                                                                                                                                                                                                                                                                                                                                                                                                                                                                                                                                                                                                                                                                                                                                                                                                                                                                                                                                                                                                                                                                                                                                                                                                                                                                                                                                                                                                                                                                                                                                                                                                                                                                                                                                                                                                                                                                                                                                                                                                                                                     |
| 3/2023  | 1 | 4.7%     | \$<br>3,736 | \$ | 4,685 | Ţ,,,,,,                                                                                                                                                                                                                                                                                                                                                                                                                                                                                                                                                                                                                                                                                                                                                                                                                                                                                                                                                                                                                                                                                                                                                                                                                                                                                                                                                                                                                                                                                                                                                                                                                                                                                                                                                                                                                                                                                                                                                                                                                                                                                                                       |
| 4/2023  | 1 | 4.2%     | \$<br>3,775 | \$ | 4,615 | \$6,000 -                                                                                                                                                                                                                                                                                                                                                                                                                                                                                                                                                                                                                                                                                                                                                                                                                                                                                                                                                                                                                                                                                                                                                                                                                                                                                                                                                                                                                                                                                                                                                                                                                                                                                                                                                                                                                                                                                                                                                                                                                                                                                                                     |
| 5/2023  |   | 4.0%     | \$<br>3,795 | \$ | 4,700 |                                                                                                                                                                                                                                                                                                                                                                                                                                                                                                                                                                                                                                                                                                                                                                                                                                                                                                                                                                                                                                                                                                                                                                                                                                                                                                                                                                                                                                                                                                                                                                                                                                                                                                                                                                                                                                                                                                                                                                                                                                                                                                                               |
| 6/2023  |   | 3.5%     | \$<br>3,784 | \$ | 4,918 | \$5,000 - 100 10 100 100 100 100 100 100 100                                                                                                                                                                                                                                                                                                                                                                                                                                                                                                                                                                                                                                                                                                                                                                                                                                                                                                                                                                                                                                                                                                                                                                                                                                                                                                                                                                                                                                                                                                                                                                                                                                                                                                                                                                                                                                                                                                                                                                                                                                                                                  |
| 7/2023  | 1 | 3.2%     | \$<br>3,795 | \$ | 4,923 | \$4'000 -\ \ \ \ \ \ \ \ \ \ \ \ \ \ \ \ \ \                                                                                                                                                                                                                                                                                                                                                                                                                                                                                                                                                                                                                                                                                                                                                                                                                                                                                                                                                                                                                                                                                                                                                                                                                                                                                                                                                                                                                                                                                                                                                                                                                                                                                                                                                                                                                                                                                                                                                                                                                                                                                  |
| 8/2023  | 1 | 3.1%     | \$<br>3,819 | \$ | 5,022 | \$4,000                                                                                                                                                                                                                                                                                                                                                                                                                                                                                                                                                                                                                                                                                                                                                                                                                                                                                                                                                                                                                                                                                                                                                                                                                                                                                                                                                                                                                                                                                                                                                                                                                                                                                                                                                                                                                                                                                                                                                                                                                                                                                                                       |
| 9/2023  |   | 3.2%     | \$<br>3,839 | \$ | 5,260 | \$3,000 -                                                                                                                                                                                                                                                                                                                                                                                                                                                                                                                                                                                                                                                                                                                                                                                                                                                                                                                                                                                                                                                                                                                                                                                                                                                                                                                                                                                                                                                                                                                                                                                                                                                                                                                                                                                                                                                                                                                                                                                                                                                                                                                     |
| 10/2023 | 1 | 3.2%     | \$<br>3,837 | \$ | 5,363 | Rent Own Historic Cost to Own Relative to Rent                                                                                                                                                                                                                                                                                                                                                                                                                                                                                                                                                                                                                                                                                                                                                                                                                                                                                                                                                                                                                                                                                                                                                                                                                                                                                                                                                                                                                                                                                                                                                                                                                                                                                                                                                                                                                                                                                                                                                                                                                                                                                |
| 11/2023 | 1 | 3.3%     | \$<br>3,850 | \$ | 5,649 | \$2,000                                                                                                                                                                                                                                                                                                                                                                                                                                                                                                                                                                                                                                                                                                                                                                                                                                                                                                                                                                                                                                                                                                                                                                                                                                                                                                                                                                                                                                                                                                                                                                                                                                                                                                                                                                                                                                                                                                                                                                                                                                                                                                                       |
| 12/2023 |   | 3.4%     | \$<br>3,850 | \$ | 5,349 | \(\gamma^2\) \(\delta^2\) \(\d |
| 1/2024  |   | 3.6%     | \$<br>3,863 | \$ | 5,036 | 3/20,3 1/20,3 1/20,9 1/20,3 1/20,3 1/20,3 1/20,3 1/20,3 1/20,3 1/20,3 1/20,4                                                                                                                                                                                                                                                                                                                                                                                                                                                                                                                                                                                                                                                                                                                                                                                                                                                                                                                                                                                                                                                                                                                                                                                                                                                                                                                                                                                                                                                                                                                                                                                                                                                                                                                                                                                                                                                                                                                                                                                                                                                  |
| 2/2024  | 1 | 4.0%     | \$<br>3,876 | \$ | 5,070 | , y y                                                                                                                                                                                                                                                                                                                                                                                                                                                                                                                                                                                                                                                                                                                                                                                                                                                                                                                                                                                                                                                                                                                                                                                                                                                                                                                                                                                                                                                                                                                                                                                                                                                                                                                                                                                                                                                                                                                                                                                                                                                                                                                         |