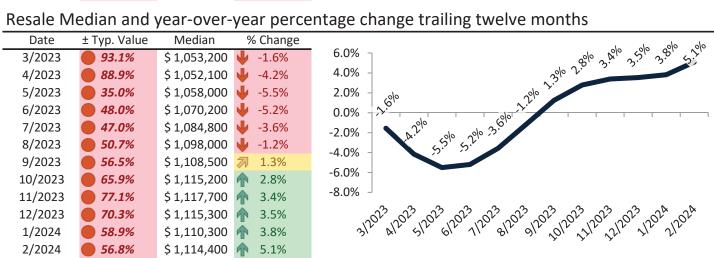

# Resale Median and year-over-year percentage change trailing twelve months

|         |   | •        |             | •  |       |                                                                                                                                                                                                                                                                                                                                                                                                                                                                                                                                                                                                                                                                                                                                                                                                                                                                                                                                                                                                                                                                                                                                                                                                                                                                                                                                                                                                                                                                                                                                                                                                                                                                                                                                                                                                                                                                                                                                                                                                                                                                                                                               |
|---------|---|----------|-------------|----|-------|-------------------------------------------------------------------------------------------------------------------------------------------------------------------------------------------------------------------------------------------------------------------------------------------------------------------------------------------------------------------------------------------------------------------------------------------------------------------------------------------------------------------------------------------------------------------------------------------------------------------------------------------------------------------------------------------------------------------------------------------------------------------------------------------------------------------------------------------------------------------------------------------------------------------------------------------------------------------------------------------------------------------------------------------------------------------------------------------------------------------------------------------------------------------------------------------------------------------------------------------------------------------------------------------------------------------------------------------------------------------------------------------------------------------------------------------------------------------------------------------------------------------------------------------------------------------------------------------------------------------------------------------------------------------------------------------------------------------------------------------------------------------------------------------------------------------------------------------------------------------------------------------------------------------------------------------------------------------------------------------------------------------------------------------------------------------------------------------------------------------------------|
| Date    | 9 | 6 Change | Rent        |    | Own   | \$7,000 ¬                                                                                                                                                                                                                                                                                                                                                                                                                                                                                                                                                                                                                                                                                                                                                                                                                                                                                                                                                                                                                                                                                                                                                                                                                                                                                                                                                                                                                                                                                                                                                                                                                                                                                                                                                                                                                                                                                                                                                                                                                                                                                                                     |
| 3/2023  | 1 | 4.7%     | \$<br>3,736 | \$ | 4,685 | Ţ,,,,,,                                                                                                                                                                                                                                                                                                                                                                                                                                                                                                                                                                                                                                                                                                                                                                                                                                                                                                                                                                                                                                                                                                                                                                                                                                                                                                                                                                                                                                                                                                                                                                                                                                                                                                                                                                                                                                                                                                                                                                                                                                                                                                                       |
| 4/2023  | 1 | 4.2%     | \$<br>3,775 | \$ | 4,615 | \$6,000 -                                                                                                                                                                                                                                                                                                                                                                                                                                                                                                                                                                                                                                                                                                                                                                                                                                                                                                                                                                                                                                                                                                                                                                                                                                                                                                                                                                                                                                                                                                                                                                                                                                                                                                                                                                                                                                                                                                                                                                                                                                                                                                                     |
| 5/2023  |   | 4.0%     | \$<br>3,795 | \$ | 4,700 |                                                                                                                                                                                                                                                                                                                                                                                                                                                                                                                                                                                                                                                                                                                                                                                                                                                                                                                                                                                                                                                                                                                                                                                                                                                                                                                                                                                                                                                                                                                                                                                                                                                                                                                                                                                                                                                                                                                                                                                                                                                                                                                               |
| 6/2023  |   | 3.5%     | \$<br>3,784 | \$ | 4,918 | \$5,000 - 100 10 100 100 100 100 100 100 100                                                                                                                                                                                                                                                                                                                                                                                                                                                                                                                                                                                                                                                                                                                                                                                                                                                                                                                                                                                                                                                                                                                                                                                                                                                                                                                                                                                                                                                                                                                                                                                                                                                                                                                                                                                                                                                                                                                                                                                                                                                                                  |
| 7/2023  | 1 | 3.2%     | \$<br>3,795 | \$ | 4,923 | \$4'000 -\ \ \ \ \ \ \ \ \ \ \ \ \ \ \ \ \ \                                                                                                                                                                                                                                                                                                                                                                                                                                                                                                                                                                                                                                                                                                                                                                                                                                                                                                                                                                                                                                                                                                                                                                                                                                                                                                                                                                                                                                                                                                                                                                                                                                                                                                                                                                                                                                                                                                                                                                                                                                                                                  |
| 8/2023  | 1 | 3.1%     | \$<br>3,819 | \$ | 5,022 | \$4,000                                                                                                                                                                                                                                                                                                                                                                                                                                                                                                                                                                                                                                                                                                                                                                                                                                                                                                                                                                                                                                                                                                                                                                                                                                                                                                                                                                                                                                                                                                                                                                                                                                                                                                                                                                                                                                                                                                                                                                                                                                                                                                                       |
| 9/2023  |   | 3.2%     | \$<br>3,839 | \$ | 5,260 | \$3,000 -                                                                                                                                                                                                                                                                                                                                                                                                                                                                                                                                                                                                                                                                                                                                                                                                                                                                                                                                                                                                                                                                                                                                                                                                                                                                                                                                                                                                                                                                                                                                                                                                                                                                                                                                                                                                                                                                                                                                                                                                                                                                                                                     |
| 10/2023 | 1 | 3.2%     | \$<br>3,837 | \$ | 5,363 | Rent Own Historic Cost to Own Relative to Rent                                                                                                                                                                                                                                                                                                                                                                                                                                                                                                                                                                                                                                                                                                                                                                                                                                                                                                                                                                                                                                                                                                                                                                                                                                                                                                                                                                                                                                                                                                                                                                                                                                                                                                                                                                                                                                                                                                                                                                                                                                                                                |
| 11/2023 | 1 | 3.3%     | \$<br>3,850 | \$ | 5,649 | \$2,000                                                                                                                                                                                                                                                                                                                                                                                                                                                                                                                                                                                                                                                                                                                                                                                                                                                                                                                                                                                                                                                                                                                                                                                                                                                                                                                                                                                                                                                                                                                                                                                                                                                                                                                                                                                                                                                                                                                                                                                                                                                                                                                       |
| 12/2023 |   | 3.4%     | \$<br>3,850 | \$ | 5,349 | \(\gamma^2\) \(\delta^2\) \(\d |
| 1/2024  |   | 3.6%     | \$<br>3,863 | \$ | 5,036 | 3/20,3 1/20,3 1/20,9 1/20,3 1/20,3 1/20,3 1/20,3 1/20,3 1/20,3 1/20,3 1/20,4                                                                                                                                                                                                                                                                                                                                                                                                                                                                                                                                                                                                                                                                                                                                                                                                                                                                                                                                                                                                                                                                                                                                                                                                                                                                                                                                                                                                                                                                                                                                                                                                                                                                                                                                                                                                                                                                                                                                                                                                                                                  |
| 2/2024  | 1 | 4.0%     | \$<br>3,876 | \$ | 5,070 | , y y                                                                                                                                                                                                                                                                                                                                                                                                                                                                                                                                                                                                                                                                                                                                                                                                                                                                                                                                                                                                                                                                                                                                                                                                                                                                                                                                                                                                                                                                                                                                                                                                                                                                                                                                                                                                                                                                                                                                                                                                                                                                                                                         |