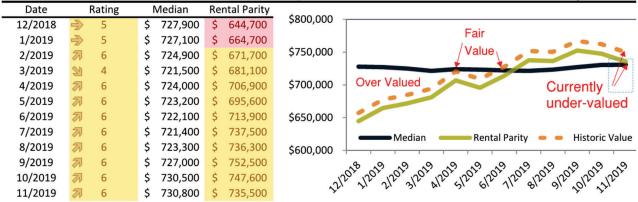

# Historic Median Home Price Relative to Rental Parity: Ventura County since January 1988

TAIT Housing Report® Market Timing System Rating: Ventura County since January 1988