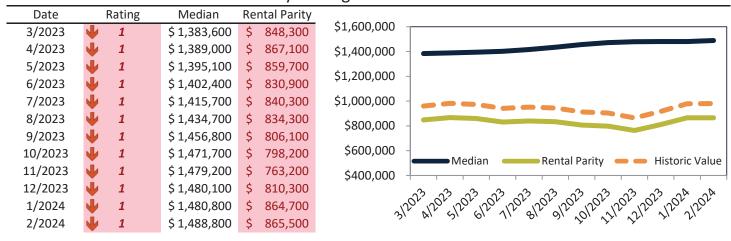

# Camarillo Housing Market Value & Trends Update

Historically, properties in this market sell at a 4.4% premium. Today's premium is 24.3%. This market is 19.9% overvalued. Median home price is \$861,000. Prices rose 6.6% year-over-year.

Monthly cost of ownership is \$5,203, and rents average \$4,185, making owning \$1,017 per month more costly than renting. Rents rose 6.5% year-over-year. The current capitalization rate (rent/price) is 4.7%.

Market rating = 6

#### Median Home Price and Rental Parity trailing twelve months