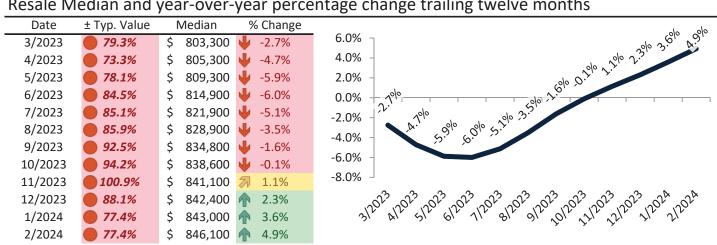

# Resale Median and year-over-year percentage change trailing twelve months

|         |   | •        |             | •  |       |                                                                                                                                                                                                                                                                                                                                                                                                                                                                                                                                                                                                                                                                                                                                                                                                                                                                                                                                                                                                                                                                                                                                                                                                                                                                                                                                                                                                                                                                                                                                                                                                                                                                                                                                                                                                                                                                                                                                                                                                                                                                                                                               |
|---------|---|----------|-------------|----|-------|-------------------------------------------------------------------------------------------------------------------------------------------------------------------------------------------------------------------------------------------------------------------------------------------------------------------------------------------------------------------------------------------------------------------------------------------------------------------------------------------------------------------------------------------------------------------------------------------------------------------------------------------------------------------------------------------------------------------------------------------------------------------------------------------------------------------------------------------------------------------------------------------------------------------------------------------------------------------------------------------------------------------------------------------------------------------------------------------------------------------------------------------------------------------------------------------------------------------------------------------------------------------------------------------------------------------------------------------------------------------------------------------------------------------------------------------------------------------------------------------------------------------------------------------------------------------------------------------------------------------------------------------------------------------------------------------------------------------------------------------------------------------------------------------------------------------------------------------------------------------------------------------------------------------------------------------------------------------------------------------------------------------------------------------------------------------------------------------------------------------------------|
| Date    | 9 | 6 Change | Rent        |    | Own   | \$7,000 ¬                                                                                                                                                                                                                                                                                                                                                                                                                                                                                                                                                                                                                                                                                                                                                                                                                                                                                                                                                                                                                                                                                                                                                                                                                                                                                                                                                                                                                                                                                                                                                                                                                                                                                                                                                                                                                                                                                                                                                                                                                                                                                                                     |
| 3/2023  | 1 | 4.7%     | \$<br>3,736 | \$ | 4,685 | Ţ,,,,,,                                                                                                                                                                                                                                                                                                                                                                                                                                                                                                                                                                                                                                                                                                                                                                                                                                                                                                                                                                                                                                                                                                                                                                                                                                                                                                                                                                                                                                                                                                                                                                                                                                                                                                                                                                                                                                                                                                                                                                                                                                                                                                                       |
| 4/2023  | 1 | 4.2%     | \$<br>3,775 | \$ | 4,615 | \$6,000 -                                                                                                                                                                                                                                                                                                                                                                                                                                                                                                                                                                                                                                                                                                                                                                                                                                                                                                                                                                                                                                                                                                                                                                                                                                                                                                                                                                                                                                                                                                                                                                                                                                                                                                                                                                                                                                                                                                                                                                                                                                                                                                                     |
| 5/2023  |   | 4.0%     | \$<br>3,795 | \$ | 4,700 |                                                                                                                                                                                                                                                                                                                                                                                                                                                                                                                                                                                                                                                                                                                                                                                                                                                                                                                                                                                                                                                                                                                                                                                                                                                                                                                                                                                                                                                                                                                                                                                                                                                                                                                                                                                                                                                                                                                                                                                                                                                                                                                               |
| 6/2023  |   | 3.5%     | \$<br>3,784 | \$ | 4,918 | \$5,000 - 100 10 100 100 100 100 100 100 100                                                                                                                                                                                                                                                                                                                                                                                                                                                                                                                                                                                                                                                                                                                                                                                                                                                                                                                                                                                                                                                                                                                                                                                                                                                                                                                                                                                                                                                                                                                                                                                                                                                                                                                                                                                                                                                                                                                                                                                                                                                                                  |
| 7/2023  | 1 | 3.2%     | \$<br>3,795 | \$ | 4,923 | \$4'000 -\ \ \ \ \ \ \ \ \ \ \ \ \ \ \ \ \ \                                                                                                                                                                                                                                                                                                                                                                                                                                                                                                                                                                                                                                                                                                                                                                                                                                                                                                                                                                                                                                                                                                                                                                                                                                                                                                                                                                                                                                                                                                                                                                                                                                                                                                                                                                                                                                                                                                                                                                                                                                                                                  |
| 8/2023  | 1 | 3.1%     | \$<br>3,819 | \$ | 5,022 | \$4,000                                                                                                                                                                                                                                                                                                                                                                                                                                                                                                                                                                                                                                                                                                                                                                                                                                                                                                                                                                                                                                                                                                                                                                                                                                                                                                                                                                                                                                                                                                                                                                                                                                                                                                                                                                                                                                                                                                                                                                                                                                                                                                                       |
| 9/2023  |   | 3.2%     | \$<br>3,839 | \$ | 5,260 | \$3,000 -                                                                                                                                                                                                                                                                                                                                                                                                                                                                                                                                                                                                                                                                                                                                                                                                                                                                                                                                                                                                                                                                                                                                                                                                                                                                                                                                                                                                                                                                                                                                                                                                                                                                                                                                                                                                                                                                                                                                                                                                                                                                                                                     |
| 10/2023 | 1 | 3.2%     | \$<br>3,837 | \$ | 5,363 | Rent Own Historic Cost to Own Relative to Rent                                                                                                                                                                                                                                                                                                                                                                                                                                                                                                                                                                                                                                                                                                                                                                                                                                                                                                                                                                                                                                                                                                                                                                                                                                                                                                                                                                                                                                                                                                                                                                                                                                                                                                                                                                                                                                                                                                                                                                                                                                                                                |
| 11/2023 | 1 | 3.3%     | \$<br>3,850 | \$ | 5,649 | \$2,000                                                                                                                                                                                                                                                                                                                                                                                                                                                                                                                                                                                                                                                                                                                                                                                                                                                                                                                                                                                                                                                                                                                                                                                                                                                                                                                                                                                                                                                                                                                                                                                                                                                                                                                                                                                                                                                                                                                                                                                                                                                                                                                       |
| 12/2023 |   | 3.4%     | \$<br>3,850 | \$ | 5,349 | \(\gamma^2\) \(\delta^2\) \(\d |
| 1/2024  |   | 3.6%     | \$<br>3,863 | \$ | 5,036 | 3/20,3 1/20,3 1/20,9 1/20,3 1/20,3 1/20,3 1/20,3 1/20,3 1/20,3 1/20,3 1/20,4                                                                                                                                                                                                                                                                                                                                                                                                                                                                                                                                                                                                                                                                                                                                                                                                                                                                                                                                                                                                                                                                                                                                                                                                                                                                                                                                                                                                                                                                                                                                                                                                                                                                                                                                                                                                                                                                                                                                                                                                                                                  |
| 2/2024  | 1 | 4.0%     | \$<br>3,876 | \$ | 5,070 | , y y                                                                                                                                                                                                                                                                                                                                                                                                                                                                                                                                                                                                                                                                                                                                                                                                                                                                                                                                                                                                                                                                                                                                                                                                                                                                                                                                                                                                                                                                                                                                                                                                                                                                                                                                                                                                                                                                                                                                                                                                                                                                                                                         |