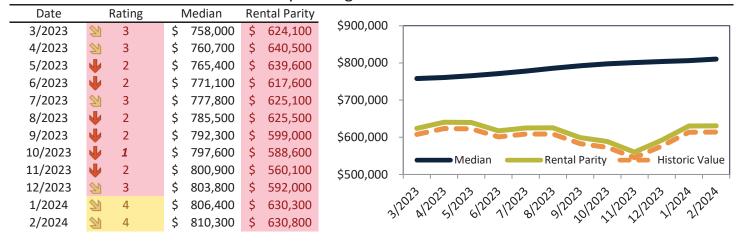

# Ventura County Housing Market Value & Trends Update

Historically, properties in this market sell at a 1.3% premium. Today's premium is 30.8%. This market is 29.5% overvalued. Median home price is \$838,900. Prices rose 6.6% year-over-year.

Monthly cost of ownership is \$5,070, and rents average \$3,876, making owning \$1,193 per month more costly than renting. Rents rose 4.0% year-over-year. The current capitalization rate (rent/price) is 4.4%.

Market rating = 4

#### Median Home Price and Rental Parity trailing twelve months