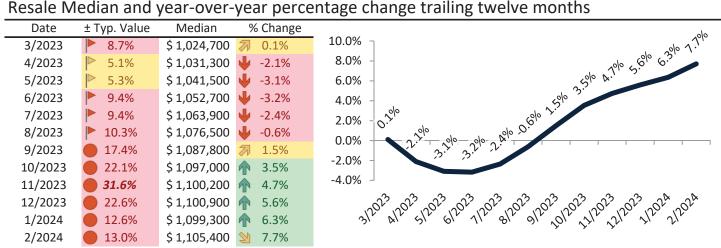

# Ventura County Housing Market Value & Trends Update

Historically, properties in this market sell at a 1.3% premium. Today's premium is 30.8%. This market is 29.5% overvalued. Median home price is \$838,900. Prices rose 6.6% year-over-year.

# Resale Median and year-over-year percentage change trailing twelve months

|         |   | •        |             | •  |       |                                                                                                                                                                                                                                                                                                                                                                                                                                                                                                                                                                                                                                                                                                                                                                                                                                                                                                                                                                                                                                                                                                                                                                                                                                                                                                                                                                                                                                                                                                                                                                                                                                                                                                                                                                                                                                                                                                                                                                                                                                                                                                                               |
|---------|---|----------|-------------|----|-------|-------------------------------------------------------------------------------------------------------------------------------------------------------------------------------------------------------------------------------------------------------------------------------------------------------------------------------------------------------------------------------------------------------------------------------------------------------------------------------------------------------------------------------------------------------------------------------------------------------------------------------------------------------------------------------------------------------------------------------------------------------------------------------------------------------------------------------------------------------------------------------------------------------------------------------------------------------------------------------------------------------------------------------------------------------------------------------------------------------------------------------------------------------------------------------------------------------------------------------------------------------------------------------------------------------------------------------------------------------------------------------------------------------------------------------------------------------------------------------------------------------------------------------------------------------------------------------------------------------------------------------------------------------------------------------------------------------------------------------------------------------------------------------------------------------------------------------------------------------------------------------------------------------------------------------------------------------------------------------------------------------------------------------------------------------------------------------------------------------------------------------|
| Date    | 9 | 6 Change | Rent        |    | Own   | \$7,000 ¬                                                                                                                                                                                                                                                                                                                                                                                                                                                                                                                                                                                                                                                                                                                                                                                                                                                                                                                                                                                                                                                                                                                                                                                                                                                                                                                                                                                                                                                                                                                                                                                                                                                                                                                                                                                                                                                                                                                                                                                                                                                                                                                     |
| 3/2023  | 1 | 4.7%     | \$<br>3,736 | \$ | 4,685 | Ţ,,,,,,                                                                                                                                                                                                                                                                                                                                                                                                                                                                                                                                                                                                                                                                                                                                                                                                                                                                                                                                                                                                                                                                                                                                                                                                                                                                                                                                                                                                                                                                                                                                                                                                                                                                                                                                                                                                                                                                                                                                                                                                                                                                                                                       |
| 4/2023  | 1 | 4.2%     | \$<br>3,775 | \$ | 4,615 | \$6,000 -                                                                                                                                                                                                                                                                                                                                                                                                                                                                                                                                                                                                                                                                                                                                                                                                                                                                                                                                                                                                                                                                                                                                                                                                                                                                                                                                                                                                                                                                                                                                                                                                                                                                                                                                                                                                                                                                                                                                                                                                                                                                                                                     |
| 5/2023  |   | 4.0%     | \$<br>3,795 | \$ | 4,700 |                                                                                                                                                                                                                                                                                                                                                                                                                                                                                                                                                                                                                                                                                                                                                                                                                                                                                                                                                                                                                                                                                                                                                                                                                                                                                                                                                                                                                                                                                                                                                                                                                                                                                                                                                                                                                                                                                                                                                                                                                                                                                                                               |
| 6/2023  |   | 3.5%     | \$<br>3,784 | \$ | 4,918 | \$5,000 - 100 10 100 100 100 100 100 100 100                                                                                                                                                                                                                                                                                                                                                                                                                                                                                                                                                                                                                                                                                                                                                                                                                                                                                                                                                                                                                                                                                                                                                                                                                                                                                                                                                                                                                                                                                                                                                                                                                                                                                                                                                                                                                                                                                                                                                                                                                                                                                  |
| 7/2023  | 1 | 3.2%     | \$<br>3,795 | \$ | 4,923 | \$4'000 -\ \ \ \ \ \ \ \ \ \ \ \ \ \ \ \ \ \                                                                                                                                                                                                                                                                                                                                                                                                                                                                                                                                                                                                                                                                                                                                                                                                                                                                                                                                                                                                                                                                                                                                                                                                                                                                                                                                                                                                                                                                                                                                                                                                                                                                                                                                                                                                                                                                                                                                                                                                                                                                                  |
| 8/2023  | 1 | 3.1%     | \$<br>3,819 | \$ | 5,022 | \$4,000                                                                                                                                                                                                                                                                                                                                                                                                                                                                                                                                                                                                                                                                                                                                                                                                                                                                                                                                                                                                                                                                                                                                                                                                                                                                                                                                                                                                                                                                                                                                                                                                                                                                                                                                                                                                                                                                                                                                                                                                                                                                                                                       |
| 9/2023  |   | 3.2%     | \$<br>3,839 | \$ | 5,260 | \$3,000 -                                                                                                                                                                                                                                                                                                                                                                                                                                                                                                                                                                                                                                                                                                                                                                                                                                                                                                                                                                                                                                                                                                                                                                                                                                                                                                                                                                                                                                                                                                                                                                                                                                                                                                                                                                                                                                                                                                                                                                                                                                                                                                                     |
| 10/2023 | 1 | 3.2%     | \$<br>3,837 | \$ | 5,363 | Rent Own Historic Cost to Own Relative to Rent                                                                                                                                                                                                                                                                                                                                                                                                                                                                                                                                                                                                                                                                                                                                                                                                                                                                                                                                                                                                                                                                                                                                                                                                                                                                                                                                                                                                                                                                                                                                                                                                                                                                                                                                                                                                                                                                                                                                                                                                                                                                                |
| 11/2023 | 1 | 3.3%     | \$<br>3,850 | \$ | 5,649 | \$2,000                                                                                                                                                                                                                                                                                                                                                                                                                                                                                                                                                                                                                                                                                                                                                                                                                                                                                                                                                                                                                                                                                                                                                                                                                                                                                                                                                                                                                                                                                                                                                                                                                                                                                                                                                                                                                                                                                                                                                                                                                                                                                                                       |
| 12/2023 |   | 3.4%     | \$<br>3,850 | \$ | 5,349 | \(\gamma^2\) \(\delta^2\) \(\d |
| 1/2024  |   | 3.6%     | \$<br>3,863 | \$ | 5,036 | 3/20,3 1/20,3 1/20,9 1/20,3 1/20,3 1/20,3 1/20,3 1/20,3 1/20,3 1/20,3 1/20,4                                                                                                                                                                                                                                                                                                                                                                                                                                                                                                                                                                                                                                                                                                                                                                                                                                                                                                                                                                                                                                                                                                                                                                                                                                                                                                                                                                                                                                                                                                                                                                                                                                                                                                                                                                                                                                                                                                                                                                                                                                                  |
| 2/2024  | 1 | 4.0%     | \$<br>3,876 | \$ | 5,070 | , y y                                                                                                                                                                                                                                                                                                                                                                                                                                                                                                                                                                                                                                                                                                                                                                                                                                                                                                                                                                                                                                                                                                                                                                                                                                                                                                                                                                                                                                                                                                                                                                                                                                                                                                                                                                                                                                                                                                                                                                                                                                                                                                                         |