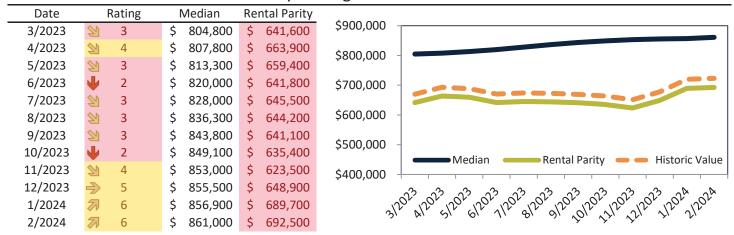

# Camarillo Housing Market Value & Trends Update

Historically, properties in this market sell at a 4.4% premium. Today's premium is 24.3%. This market is 19.9% overvalued. Median home price is \$861,000. Prices rose 6.6% year-over-year.

Monthly cost of ownership is \$5,203, and rents average \$4,185, making owning \$1,017 per month more costly than renting. Rents rose 6.5% year-over-year. The current capitalization rate (rent/price) is 4.7%.

Market rating = 6

#### Median Home Price and Rental Parity trailing twelve months