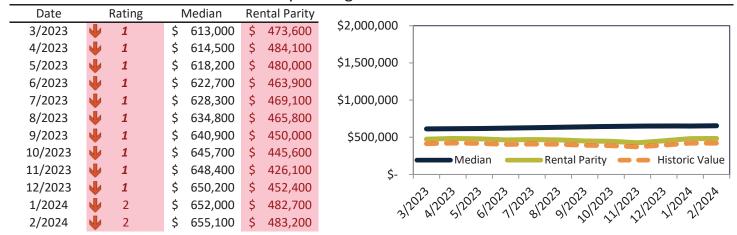

#### Median Home Price and Rental Parity trailing twelve months

# Historic Median Home Price Relative to Rental Parity: Ventura County since January 1988

TAIT Housing Report® Market Timing System Rating: Ventura County since January 1988