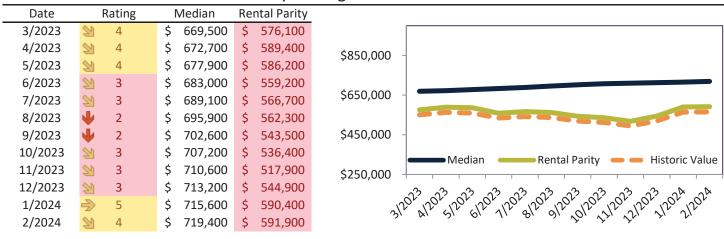

# Camarillo Housing Market Value & Trends Update

Historically, properties in this market sell at a 4.4% premium. Today's premium is 24.3%. This market is 19.9% overvalued. Median home price is \$861,000. Prices rose 6.6% year-over-year.

Monthly cost of ownership is \$5,203, and rents average \$4,185, making owning \$1,017 per month more costly than renting. Rents rose 6.5% year-over-year. The current capitalization rate (rent/price) is 4.7%.

Market rating = 6

#### Median Home Price and Rental Parity trailing twelve months