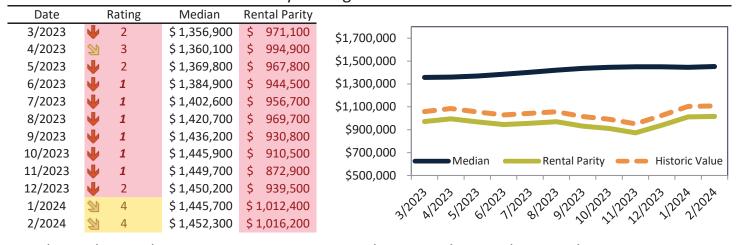

# Market Timing Rating and Valuations: Ventura County and Major Cities and Zips

| Study Area       | F  | Rating |      | Median    | Rei  | ntal Parity | % Over/Under<br>Rental Parity | Historic<br>Premium | % Over/Under<br>Historic Prem. |
|------------------|----|--------|------|-----------|------|-------------|-------------------------------|---------------------|--------------------------------|
| Ventura County   | 21 | 4      | \$   | 838,900   | \$   | 641,300     | 30.8%                         | 1.3%                | 29.5%                          |
| Camarillo        | ₹  | 6      | \$   | 861,000   | \$   | 692,500     | 24.3%                         | 4.4%                | 19.9%                          |
| Fillmore         | •  | 2      | \$   | 648,700   | \$   | 482,400     | 34.5%                         | -12.2%              | 46.7%                          |
| Moorpark         | •  | 1      | \$   | 904,800   | \$   | 541,800     | 67.0%                         | 6.3%                | 60.7%                          |
| Oak Park         | 刻  | 6      | \$ 2 | 1,106,900 | \$   | 921,000     | 20.2%                         | 6.9%                | <b>1</b> 3.3%                  |
| Oak View         | •  | 1      | \$   | 840,700   | \$   | 527,500     | <b>59.4%</b>                  | 3.6%                | <b>55.8%</b>                   |
| Ojai             | •  | 1      | \$ 2 | 1,114,400 | \$   | 653,000     | <b>70.6</b> %                 | 13.8%               | <b>56.8%</b>                   |
| Oxnard           | 21 | 4      | \$   | 719,400   | \$   | 591,900     | 21.5%                         | -4.5%               | 26.0%                          |
| Port Hueneme     | •  | 2      | \$   | 593,400   | \$   | 461,400     | 28.6%                         | -14.1%              | 42.7%                          |
| Santa Paula      | •  | 1      | \$   | 659,100   | \$   | 479,900     | 37.3%                         | -4.8%               | <b>42.1%</b>                   |
| Simi Valley      | 21 | 4      | \$   | 810,300   | \$   | 630,800     | 28.5%                         | -2.6%               | 31.1%                          |
| Somis            | •  | 1      | \$ 2 | 1,488,800 | \$   | 865,500     | <b>72.1</b> %                 | 13.3%               | <b>58.8%</b>                   |
| Thousand Oaks    | 21 | 3      | \$ 2 | 1,001,700 | \$   | 701,600     | 42.8%                         | 5.2%                | <b>37.6</b> %                  |
| Newbury Park     | •  | 1      | \$   | 962,400   | \$   | 617,900     | <b>55.8%</b>                  | 5.1%                | <b>50.7%</b>                   |
| Ventura          | 21 | 3      | \$   | 854,000   | \$   | 625,400     | 36.5%                         | 5.3%                | 31.2%                          |
| Westlake Village | •  | 1      | \$ : | 1,443,400 | \$   | 875,500     | 64.9%                         | 10.3%               | <b>54.6%</b>                   |
| 91320            | 21 | 4      | \$   | 962,400   | \$   | 690,300     | 39.4%                         | 5.1%                | 34.3%                          |
| 91360            | •  | 1      | \$   | 964,700   | \$   | 697,400     | 38.3%                         | 6.5%                | 31.8%                          |
| 91361            | 21 | 4      | \$ 2 | 1,452,300 | \$ 1 | 1,016,200   | <b>42.9%</b>                  | 9.0%                | 33.9%                          |
| 91362            | 20 | 4      | \$ : | 1,152,000 | \$   | 852,600     | 35.2%                         | 5.5%                | 29.7%                          |
| 91377            | 詞  | 6      | \$ 2 | 1,105,400 | \$   | 923,100     | <b>1</b> 9.7%                 | 6.7%                | 13.0%                          |
| 93001            | 21 | 4      | \$   | 936,500   | \$   | 639,500     | <b>46.4%</b>                  | 12.1%               | 34.3%                          |
| 93003            | •  | 1      | \$   | 853,800   | \$   | 434,400     | 96.5%                         | 3.1%                | 93.4%                          |
| 93004            | •  | 2      | \$   | 828,300   | \$   | 562,900     | 47.1%                         | 6.1%                | 41.0%                          |
| 93012            | •  | 1      | \$   | 846,100   | \$   | 478,300     | <b>76.9%</b>                  | -0.5%               | 77.4%                          |