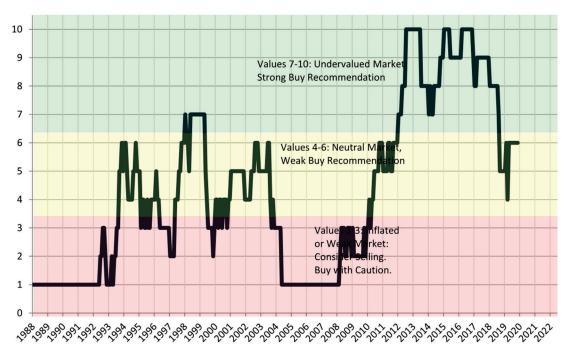

# Historic Median Home Price Relative to Rental Parity: Ventura County since January 1988

TAIT Housing Report® Market Timing System Rating: Ventura County since January 1988

Market rating = 4