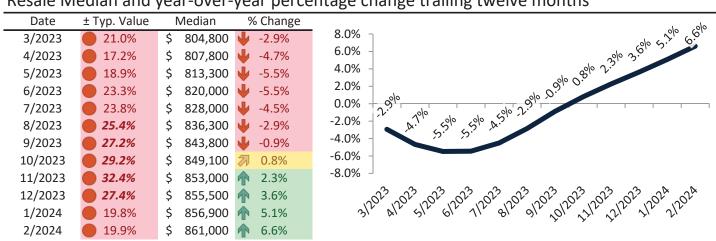

# Camarillo Housing Market Value & Trends Update

Historically, properties in this market sell at a 4.4% premium. Today's premium is 24.3%. This market is 19.9% overvalued. Median home price is \$861,000. Prices rose 6.6% year-over-year.

Monthly cost of ownership is \$5,203, and rents average \$4,185, making owning \$1,017 per month more costly than renting. Rents rose 6.5% year-over-year. The current capitalization rate (rent/price) is 4.7%.

Market rating = 6