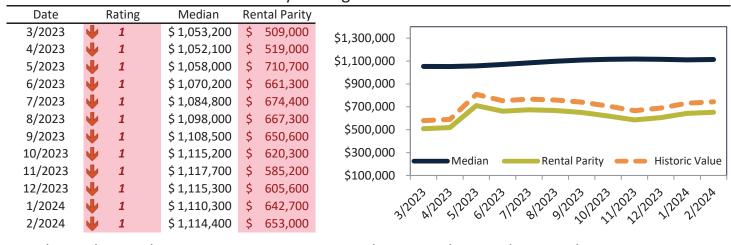

# Ventura County Housing Market Value & Trends Update

Historically, properties in this market sell at a 1.3% premium. Today's premium is 30.8%. This market is 29.5% overvalued. Median home price is \$838,900. Prices rose 6.6% year-over-year.

Monthly cost of ownership is \$5,070, and rents average \$3,876, making owning \$1,193 per month more costly than renting. Rents rose 4.0% year-over-year. The current capitalization rate (rent/price) is 4.4%.

Market rating = 4

#### Median Home Price and Rental Parity trailing twelve months