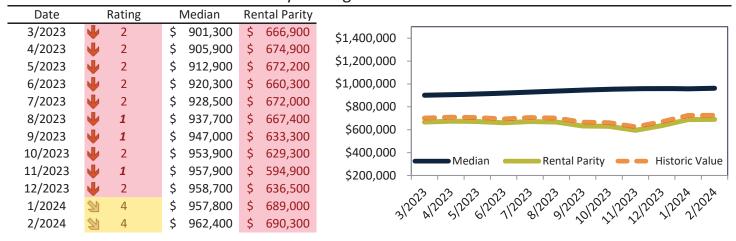

# Ventura County Housing Market Value & Trends Update

Historically, properties in this market sell at a 1.3% premium. Today's premium is 30.8%. This market is 29.5% overvalued. Median home price is \$838,900. Prices rose 6.6% year-over-year.

Monthly cost of ownership is \$5,070, and rents average \$3,876, making owning \$1,193 per month more costly than renting. Rents rose 4.0% year-over-year. The current capitalization rate (rent/price) is 4.4%.

Market rating = 4

#### Median Home Price and Rental Parity trailing twelve months