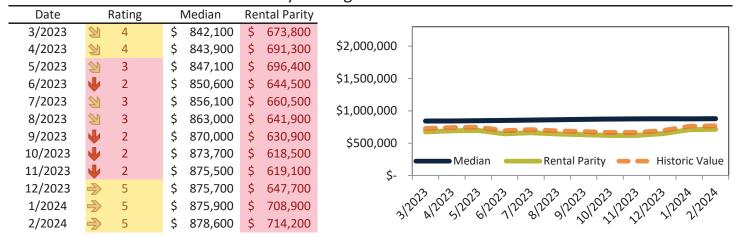

# Ventura County Housing Market Value & Trends Update

Historically, properties in this market sell at a 1.3% premium. Today's premium is 30.8%. This market is 29.5% overvalued. Median home price is \$838,900. Prices rose 6.6% year-over-year.

Monthly cost of ownership is \$5,070, and rents average \$3,876, making owning \$1,193 per month more costly than renting. Rents rose 4.0% year-over-year. The current capitalization rate (rent/price) is 4.4%.

Market rating = 4