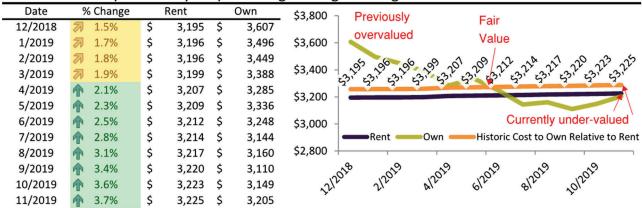

# Resale Median and year-over-year percentage change trailing twelve months

|         |   | •        |             | •  |       |                                                                                                                                                                                                                                                                                                                                                                                                                                                                                                                                                                                                                                                                                                                                                                                                                                                                                                                                                                                                                                                                                                                                                                                                                                                                                                                                                                                                                                                                                                                                                                                                                                                                                                                                                                                                                                                                                                                                                                                                                                                                                                                               |
|---------|---|----------|-------------|----|-------|-------------------------------------------------------------------------------------------------------------------------------------------------------------------------------------------------------------------------------------------------------------------------------------------------------------------------------------------------------------------------------------------------------------------------------------------------------------------------------------------------------------------------------------------------------------------------------------------------------------------------------------------------------------------------------------------------------------------------------------------------------------------------------------------------------------------------------------------------------------------------------------------------------------------------------------------------------------------------------------------------------------------------------------------------------------------------------------------------------------------------------------------------------------------------------------------------------------------------------------------------------------------------------------------------------------------------------------------------------------------------------------------------------------------------------------------------------------------------------------------------------------------------------------------------------------------------------------------------------------------------------------------------------------------------------------------------------------------------------------------------------------------------------------------------------------------------------------------------------------------------------------------------------------------------------------------------------------------------------------------------------------------------------------------------------------------------------------------------------------------------------|
| Date    | 9 | 6 Change | Rent        |    | Own   | \$7,000 ¬                                                                                                                                                                                                                                                                                                                                                                                                                                                                                                                                                                                                                                                                                                                                                                                                                                                                                                                                                                                                                                                                                                                                                                                                                                                                                                                                                                                                                                                                                                                                                                                                                                                                                                                                                                                                                                                                                                                                                                                                                                                                                                                     |
| 3/2023  | 1 | 4.7%     | \$<br>3,736 | \$ | 4,685 | Ţ,,,,,,                                                                                                                                                                                                                                                                                                                                                                                                                                                                                                                                                                                                                                                                                                                                                                                                                                                                                                                                                                                                                                                                                                                                                                                                                                                                                                                                                                                                                                                                                                                                                                                                                                                                                                                                                                                                                                                                                                                                                                                                                                                                                                                       |
| 4/2023  | 1 | 4.2%     | \$<br>3,775 | \$ | 4,615 | \$6,000 -                                                                                                                                                                                                                                                                                                                                                                                                                                                                                                                                                                                                                                                                                                                                                                                                                                                                                                                                                                                                                                                                                                                                                                                                                                                                                                                                                                                                                                                                                                                                                                                                                                                                                                                                                                                                                                                                                                                                                                                                                                                                                                                     |
| 5/2023  |   | 4.0%     | \$<br>3,795 | \$ | 4,700 |                                                                                                                                                                                                                                                                                                                                                                                                                                                                                                                                                                                                                                                                                                                                                                                                                                                                                                                                                                                                                                                                                                                                                                                                                                                                                                                                                                                                                                                                                                                                                                                                                                                                                                                                                                                                                                                                                                                                                                                                                                                                                                                               |
| 6/2023  |   | 3.5%     | \$<br>3,784 | \$ | 4,918 | \$5,000 - 100 10 100 100 100 100 100 100 100                                                                                                                                                                                                                                                                                                                                                                                                                                                                                                                                                                                                                                                                                                                                                                                                                                                                                                                                                                                                                                                                                                                                                                                                                                                                                                                                                                                                                                                                                                                                                                                                                                                                                                                                                                                                                                                                                                                                                                                                                                                                                  |
| 7/2023  | 1 | 3.2%     | \$<br>3,795 | \$ | 4,923 | \$4'000 -\ \ \ \ \ \ \ \ \ \ \ \ \ \ \ \ \ \                                                                                                                                                                                                                                                                                                                                                                                                                                                                                                                                                                                                                                                                                                                                                                                                                                                                                                                                                                                                                                                                                                                                                                                                                                                                                                                                                                                                                                                                                                                                                                                                                                                                                                                                                                                                                                                                                                                                                                                                                                                                                  |
| 8/2023  | 1 | 3.1%     | \$<br>3,819 | \$ | 5,022 | \$4,000                                                                                                                                                                                                                                                                                                                                                                                                                                                                                                                                                                                                                                                                                                                                                                                                                                                                                                                                                                                                                                                                                                                                                                                                                                                                                                                                                                                                                                                                                                                                                                                                                                                                                                                                                                                                                                                                                                                                                                                                                                                                                                                       |
| 9/2023  |   | 3.2%     | \$<br>3,839 | \$ | 5,260 | \$3,000 -                                                                                                                                                                                                                                                                                                                                                                                                                                                                                                                                                                                                                                                                                                                                                                                                                                                                                                                                                                                                                                                                                                                                                                                                                                                                                                                                                                                                                                                                                                                                                                                                                                                                                                                                                                                                                                                                                                                                                                                                                                                                                                                     |
| 10/2023 | 1 | 3.2%     | \$<br>3,837 | \$ | 5,363 | Rent Own Historic Cost to Own Relative to Rent                                                                                                                                                                                                                                                                                                                                                                                                                                                                                                                                                                                                                                                                                                                                                                                                                                                                                                                                                                                                                                                                                                                                                                                                                                                                                                                                                                                                                                                                                                                                                                                                                                                                                                                                                                                                                                                                                                                                                                                                                                                                                |
| 11/2023 | 1 | 3.3%     | \$<br>3,850 | \$ | 5,649 | \$2,000                                                                                                                                                                                                                                                                                                                                                                                                                                                                                                                                                                                                                                                                                                                                                                                                                                                                                                                                                                                                                                                                                                                                                                                                                                                                                                                                                                                                                                                                                                                                                                                                                                                                                                                                                                                                                                                                                                                                                                                                                                                                                                                       |
| 12/2023 |   | 3.4%     | \$<br>3,850 | \$ | 5,349 | \(\gamma^2\) \(\delta^2\) \(\d |
| 1/2024  |   | 3.6%     | \$<br>3,863 | \$ | 5,036 | 3/20,3 1/20,3 1/20,9 1/20,3 1/20,3 1/20,3 1/20,3 1/20,3 1/20,3 1/20,3 1/20,4                                                                                                                                                                                                                                                                                                                                                                                                                                                                                                                                                                                                                                                                                                                                                                                                                                                                                                                                                                                                                                                                                                                                                                                                                                                                                                                                                                                                                                                                                                                                                                                                                                                                                                                                                                                                                                                                                                                                                                                                                                                  |
| 2/2024  | 1 | 4.0%     | \$<br>3,876 | \$ | 5,070 | , y y                                                                                                                                                                                                                                                                                                                                                                                                                                                                                                                                                                                                                                                                                                                                                                                                                                                                                                                                                                                                                                                                                                                                                                                                                                                                                                                                                                                                                                                                                                                                                                                                                                                                                                                                                                                                                                                                                                                                                                                                                                                                                                                         |