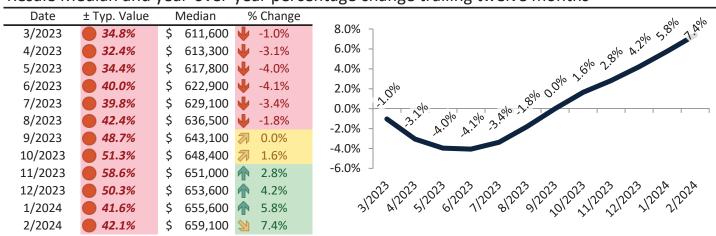

# Camarillo Housing Market Value & Trends Update

Historically, properties in this market sell at a 4.4% premium. Today's premium is 24.3%. This market is 19.9% overvalued. Median home price is \$861,000. Prices rose 6.6% year-over-year.

Monthly cost of ownership is \$5,203, and rents average \$4,185, making owning \$1,017 per month more costly than renting. Rents rose 6.5% year-over-year. The current capitalization rate (rent/price) is 4.7%.

Market rating = 6

#### Median Home Price and Rental Parity trailing twelve months