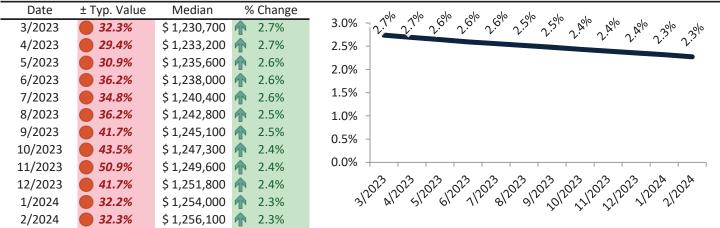

# Resale Median and year-over-year percentage change trailing twelve months

|         |   | •        |             | •  |       |                                                                                                                                                                                                                                                                                                                                                                                                                                                                                                                                                                                                                                                                                                                                                                                                                                                                                                                                                                                                                                                                                                                                                                                                                                                                                                                                                                                                                                                                                                                                                                                                                                                                                                                                                                                                                                                                                                                                                                                                                                                                                                                               |
|---------|---|----------|-------------|----|-------|-------------------------------------------------------------------------------------------------------------------------------------------------------------------------------------------------------------------------------------------------------------------------------------------------------------------------------------------------------------------------------------------------------------------------------------------------------------------------------------------------------------------------------------------------------------------------------------------------------------------------------------------------------------------------------------------------------------------------------------------------------------------------------------------------------------------------------------------------------------------------------------------------------------------------------------------------------------------------------------------------------------------------------------------------------------------------------------------------------------------------------------------------------------------------------------------------------------------------------------------------------------------------------------------------------------------------------------------------------------------------------------------------------------------------------------------------------------------------------------------------------------------------------------------------------------------------------------------------------------------------------------------------------------------------------------------------------------------------------------------------------------------------------------------------------------------------------------------------------------------------------------------------------------------------------------------------------------------------------------------------------------------------------------------------------------------------------------------------------------------------------|
| Date    | 9 | 6 Change | Rent        |    | Own   | \$7,000 ¬                                                                                                                                                                                                                                                                                                                                                                                                                                                                                                                                                                                                                                                                                                                                                                                                                                                                                                                                                                                                                                                                                                                                                                                                                                                                                                                                                                                                                                                                                                                                                                                                                                                                                                                                                                                                                                                                                                                                                                                                                                                                                                                     |
| 3/2023  | 1 | 4.7%     | \$<br>3,736 | \$ | 4,685 | Ţ,,,,,,                                                                                                                                                                                                                                                                                                                                                                                                                                                                                                                                                                                                                                                                                                                                                                                                                                                                                                                                                                                                                                                                                                                                                                                                                                                                                                                                                                                                                                                                                                                                                                                                                                                                                                                                                                                                                                                                                                                                                                                                                                                                                                                       |
| 4/2023  | 1 | 4.2%     | \$<br>3,775 | \$ | 4,615 | \$6,000 -                                                                                                                                                                                                                                                                                                                                                                                                                                                                                                                                                                                                                                                                                                                                                                                                                                                                                                                                                                                                                                                                                                                                                                                                                                                                                                                                                                                                                                                                                                                                                                                                                                                                                                                                                                                                                                                                                                                                                                                                                                                                                                                     |
| 5/2023  |   | 4.0%     | \$<br>3,795 | \$ | 4,700 |                                                                                                                                                                                                                                                                                                                                                                                                                                                                                                                                                                                                                                                                                                                                                                                                                                                                                                                                                                                                                                                                                                                                                                                                                                                                                                                                                                                                                                                                                                                                                                                                                                                                                                                                                                                                                                                                                                                                                                                                                                                                                                                               |
| 6/2023  |   | 3.5%     | \$<br>3,784 | \$ | 4,918 | \$5,000 - 100 10 100 100 100 100 100 100 100                                                                                                                                                                                                                                                                                                                                                                                                                                                                                                                                                                                                                                                                                                                                                                                                                                                                                                                                                                                                                                                                                                                                                                                                                                                                                                                                                                                                                                                                                                                                                                                                                                                                                                                                                                                                                                                                                                                                                                                                                                                                                  |
| 7/2023  | 1 | 3.2%     | \$<br>3,795 | \$ | 4,923 | \$4'000 -\ \ \ \ \ \ \ \ \ \ \ \ \ \ \ \ \ \                                                                                                                                                                                                                                                                                                                                                                                                                                                                                                                                                                                                                                                                                                                                                                                                                                                                                                                                                                                                                                                                                                                                                                                                                                                                                                                                                                                                                                                                                                                                                                                                                                                                                                                                                                                                                                                                                                                                                                                                                                                                                  |
| 8/2023  | 1 | 3.1%     | \$<br>3,819 | \$ | 5,022 | \$4,000                                                                                                                                                                                                                                                                                                                                                                                                                                                                                                                                                                                                                                                                                                                                                                                                                                                                                                                                                                                                                                                                                                                                                                                                                                                                                                                                                                                                                                                                                                                                                                                                                                                                                                                                                                                                                                                                                                                                                                                                                                                                                                                       |
| 9/2023  |   | 3.2%     | \$<br>3,839 | \$ | 5,260 | \$3,000 -                                                                                                                                                                                                                                                                                                                                                                                                                                                                                                                                                                                                                                                                                                                                                                                                                                                                                                                                                                                                                                                                                                                                                                                                                                                                                                                                                                                                                                                                                                                                                                                                                                                                                                                                                                                                                                                                                                                                                                                                                                                                                                                     |
| 10/2023 | 1 | 3.2%     | \$<br>3,837 | \$ | 5,363 | Rent Own Historic Cost to Own Relative to Rent                                                                                                                                                                                                                                                                                                                                                                                                                                                                                                                                                                                                                                                                                                                                                                                                                                                                                                                                                                                                                                                                                                                                                                                                                                                                                                                                                                                                                                                                                                                                                                                                                                                                                                                                                                                                                                                                                                                                                                                                                                                                                |
| 11/2023 | 1 | 3.3%     | \$<br>3,850 | \$ | 5,649 | \$2,000                                                                                                                                                                                                                                                                                                                                                                                                                                                                                                                                                                                                                                                                                                                                                                                                                                                                                                                                                                                                                                                                                                                                                                                                                                                                                                                                                                                                                                                                                                                                                                                                                                                                                                                                                                                                                                                                                                                                                                                                                                                                                                                       |
| 12/2023 |   | 3.4%     | \$<br>3,850 | \$ | 5,349 | \(\gamma^2\) \(\delta^2\) \(\d |
| 1/2024  |   | 3.6%     | \$<br>3,863 | \$ | 5,036 | 3/20,3 1/20,3 1/20,9 1/20,3 1/20,3 1/20,3 1/20,3 1/20,3 1/20,3 1/20,3 1/20,4                                                                                                                                                                                                                                                                                                                                                                                                                                                                                                                                                                                                                                                                                                                                                                                                                                                                                                                                                                                                                                                                                                                                                                                                                                                                                                                                                                                                                                                                                                                                                                                                                                                                                                                                                                                                                                                                                                                                                                                                                                                  |
| 2/2024  | 1 | 4.0%     | \$<br>3,876 | \$ | 5,070 | , y y                                                                                                                                                                                                                                                                                                                                                                                                                                                                                                                                                                                                                                                                                                                                                                                                                                                                                                                                                                                                                                                                                                                                                                                                                                                                                                                                                                                                                                                                                                                                                                                                                                                                                                                                                                                                                                                                                                                                                                                                                                                                                                                         |