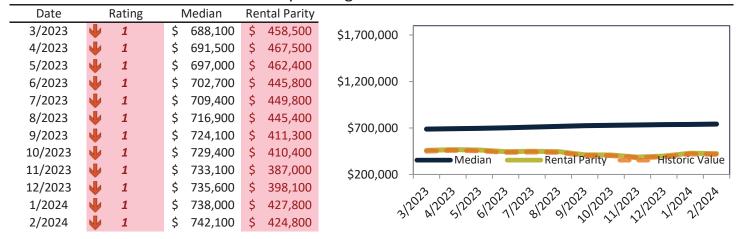

# Ventura County Housing Market Value & Trends Update

Historically, properties in this market sell at a 1.3% premium. Today's premium is 30.8%. This market is 29.5% overvalued. Median home price is \$838,900. Prices rose 6.6% year-over-year.

Monthly cost of ownership is \$5,070, and rents average \$3,876, making owning \$1,193 per month more costly than renting. Rents rose 4.0% year-over-year. The current capitalization rate (rent/price) is 4.4%.

# Historic Median Home Price Relative to Rental Parity: Ventura County since January 1988

TAIT Housing Report® Market Timing System Rating: Ventura County since January 1988