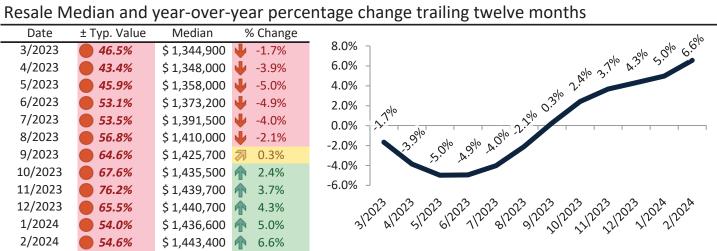

# Market Timing Rating and Valuations: Ventura County and Major Cities and Zips

| Study Area       | F  | Rating |      | Median    | Rei  | ntal Parity | % Over/Under<br>Rental Parity | Historic<br>Premium | % Over/Under<br>Historic Prem. |
|------------------|----|--------|------|-----------|------|-------------|-------------------------------|---------------------|--------------------------------|
| Ventura County   | 21 | 4      | \$   | 838,900   | \$   | 641,300     | 30.8%                         | 1.3%                | 29.5%                          |
| Camarillo        | ₹  | 6      | \$   | 861,000   | \$   | 692,500     | 24.3%                         | 4.4%                | 19.9%                          |
| Fillmore         | •  | 2      | \$   | 648,700   | \$   | 482,400     | 34.5%                         | -12.2%              | 46.7%                          |
| Moorpark         | •  | 1      | \$   | 904,800   | \$   | 541,800     | 67.0%                         | 6.3%                | 60.7%                          |
| Oak Park         | 刻  | 6      | \$ 2 | 1,106,900 | \$   | 921,000     | 20.2%                         | 6.9%                | <b>1</b> 3.3%                  |
| Oak View         | •  | 1      | \$   | 840,700   | \$   | 527,500     | <b>59.4%</b>                  | 3.6%                | <b>55.8%</b>                   |
| Ojai             | •  | 1      | \$ 2 | 1,114,400 | \$   | 653,000     | <b>70.6</b> %                 | 13.8%               | <b>56.8%</b>                   |
| Oxnard           | 21 | 4      | \$   | 719,400   | \$   | 591,900     | 21.5%                         | -4.5%               | 26.0%                          |
| Port Hueneme     | •  | 2      | \$   | 593,400   | \$   | 461,400     | 28.6%                         | -14.1%              | 42.7%                          |
| Santa Paula      | •  | 1      | \$   | 659,100   | \$   | 479,900     | 37.3%                         | -4.8%               | <b>42.1%</b>                   |
| Simi Valley      | 21 | 4      | \$   | 810,300   | \$   | 630,800     | 28.5%                         | -2.6%               | 31.1%                          |
| Somis            | •  | 1      | \$ 2 | 1,488,800 | \$   | 865,500     | <b>72.1</b> %                 | 13.3%               | <b>58.8%</b>                   |
| Thousand Oaks    | 21 | 3      | \$ 2 | 1,001,700 | \$   | 701,600     | 42.8%                         | 5.2%                | <b>37.6</b> %                  |
| Newbury Park     | •  | 1      | \$   | 962,400   | \$   | 617,900     | <b>55.8%</b>                  | 5.1%                | <b>50.7%</b>                   |
| Ventura          | 21 | 3      | \$   | 854,000   | \$   | 625,400     | 36.5%                         | 5.3%                | 31.2%                          |
| Westlake Village | •  | 1      | \$ : | 1,443,400 | \$   | 875,500     | 64.9%                         | 10.3%               | <b>54.6%</b>                   |
| 91320            | 21 | 4      | \$   | 962,400   | \$   | 690,300     | 39.4%                         | 5.1%                | 34.3%                          |
| 91360            | •  | 1      | \$   | 964,700   | \$   | 697,400     | 38.3%                         | 6.5%                | 31.8%                          |
| 91361            | 21 | 4      | \$ 2 | 1,452,300 | \$ 1 | 1,016,200   | <b>42.9%</b>                  | 9.0%                | 33.9%                          |
| 91362            | 20 | 4      | \$ : | 1,152,000 | \$   | 852,600     | 35.2%                         | 5.5%                | 29.7%                          |
| 91377            | 詞  | 6      | \$ 2 | 1,105,400 | \$   | 923,100     | <b>1</b> 9.7%                 | 6.7%                | 13.0%                          |
| 93001            | 21 | 4      | \$   | 936,500   | \$   | 639,500     | <b>46.4%</b>                  | 12.1%               | 34.3%                          |
| 93003            | •  | 1      | \$   | 853,800   | \$   | 434,400     | 96.5%                         | 3.1%                | 93.4%                          |
| 93004            | •  | 2      | \$   | 828,300   | \$   | 562,900     | 47.1%                         | 6.1%                | 41.0%                          |
| 93012            | •  | 1      | \$   | 846,100   | \$   | 478,300     | <b>76.9%</b>                  | -0.5%               | 77.4%                          |