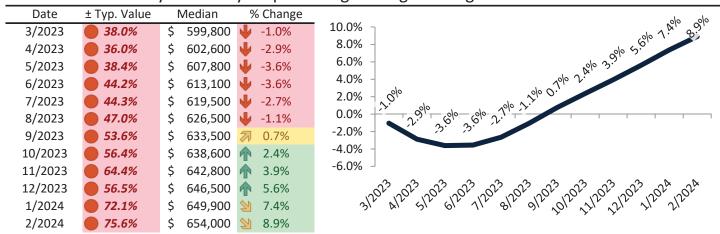

# Ventura County Housing Market Value & Trends Update

Historically, properties in this market sell at a 1.3% premium. Today's premium is 30.8%. This market is 29.5% overvalued. Median home price is \$838,900. Prices rose 6.6% year-over-year.

Monthly cost of ownership is \$5,070, and rents average \$3,876, making owning \$1,193 per month more costly than renting. Rents rose 4.0% year-over-year. The current capitalization rate (rent/price) is 4.4%.

Market rating = 4