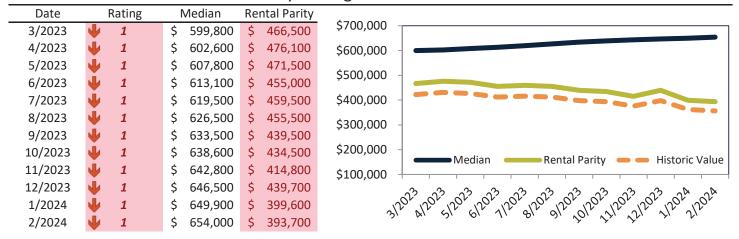

# Camarillo Housing Market Value & Trends Update

Historically, properties in this market sell at a 4.4% premium. Today's premium is 24.3%. This market is 19.9% overvalued. Median home price is \$861,000. Prices rose 6.6% year-over-year.

Monthly cost of ownership is \$5,203, and rents average \$4,185, making owning \$1,017 per month more costly than renting. Rents rose 6.5% year-over-year. The current capitalization rate (rent/price) is 4.7%.

# Historic Median Home Price Relative to Rental Parity: Ventura County since January 1988

TAIT Housing Report® Market Timing System Rating: Ventura County since January 1988