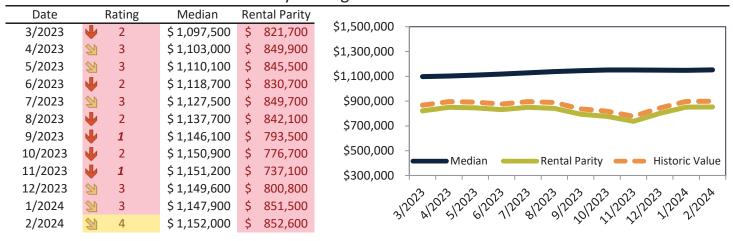

Market rating = 4

# Historic Median Home Price Relative to Rental Parity: Ventura County since January 1988

TAIT Housing Report® Market Timing System Rating: Ventura County since January 1988