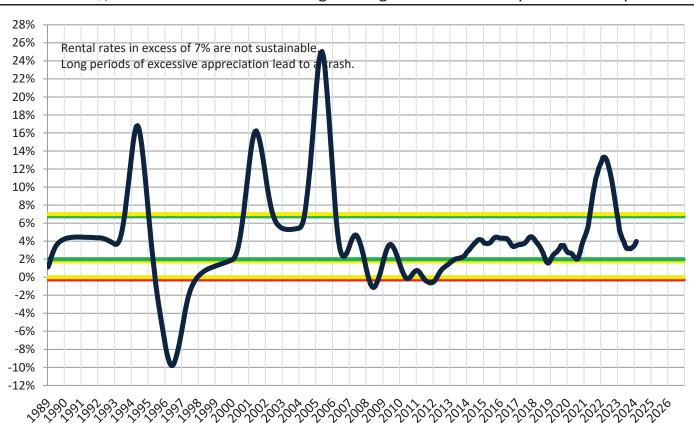

# Resale \$/SF Year-over-Year Percentage Change: Ventura County since January 1989

Rental \$/SF Year-over-Year Percentage Change: Ventura County since January 1989