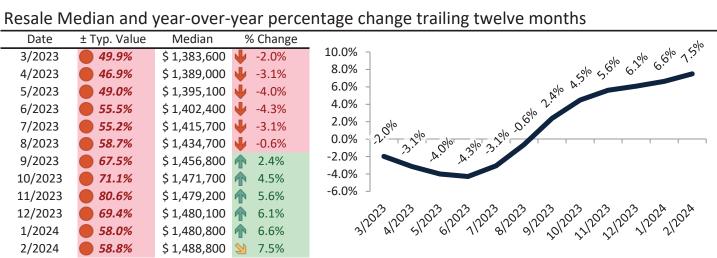

# Camarillo Housing Market Value & Trends Update

Historically, properties in this market sell at a 4.4% premium. Today's premium is 24.3%. This market is 19.9% overvalued. Median home price is \$861,000. Prices rose 6.6% year-over-year.

Monthly cost of ownership is \$5,203, and rents average \$4,185, making owning \$1,017 per month more costly than renting. Rents rose 6.5% year-over-year. The current capitalization rate (rent/price) is 4.7%.