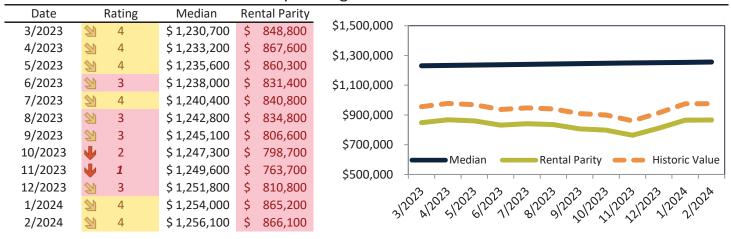

# Historic Median Home Price Relative to Rental Parity: Ventura County since January 1988

TAIT Housing Report® Market Timing System Rating: Ventura County since January 1988

# Market Timing Rating and Valuations: Ventura County and Major Cities and Zips

| Study Area       | F  | Rating |      | Median    | Rei  | ntal Parity | % Over/Under<br>Rental Parity | Historic<br>Premium | % Over/Under<br>Historic Prem. |
|------------------|----|--------|------|-----------|------|-------------|-------------------------------|---------------------|--------------------------------|
| Ventura County   | 21 | 4      | \$   | 838,900   | \$   | 641,300     | 30.8%                         | 1.3%                | 29.5%                          |
| Camarillo        | ₹  | 6      | \$   | 861,000   | \$   | 692,500     | 24.3%                         | 4.4%                | 19.9%                          |
| Fillmore         | •  | 2      | \$   | 648,700   | \$   | 482,400     | 34.5%                         | -12.2%              | 46.7%                          |
| Moorpark         | •  | 1      | \$   | 904,800   | \$   | 541,800     | 67.0%                         | 6.3%                | 60.7%                          |
| Oak Park         | 刻  | 6      | \$ 2 | 1,106,900 | \$   | 921,000     | 20.2%                         | 6.9%                | <b>1</b> 3.3%                  |
| Oak View         | •  | 1      | \$   | 840,700   | \$   | 527,500     | <b>59.4%</b>                  | 3.6%                | <b>55.8%</b>                   |
| Ojai             | •  | 1      | \$ 2 | 1,114,400 | \$   | 653,000     | <b>70.6</b> %                 | 13.8%               | <b>56.8%</b>                   |
| Oxnard           | 21 | 4      | \$   | 719,400   | \$   | 591,900     | 21.5%                         | -4.5%               | 26.0%                          |
| Port Hueneme     | •  | 2      | \$   | 593,400   | \$   | 461,400     | 28.6%                         | -14.1%              | 42.7%                          |
| Santa Paula      | •  | 1      | \$   | 659,100   | \$   | 479,900     | 37.3%                         | -4.8%               | <b>42.1%</b>                   |
| Simi Valley      | 21 | 4      | \$   | 810,300   | \$   | 630,800     | 28.5%                         | -2.6%               | 31.1%                          |
| Somis            | •  | 1      | \$ 2 | 1,488,800 | \$   | 865,500     | <b>72.1</b> %                 | 13.3%               | <b>58.8%</b>                   |
| Thousand Oaks    | 21 | 3      | \$ 2 | 1,001,700 | \$   | 701,600     | 42.8%                         | 5.2%                | <b>37.6</b> %                  |
| Newbury Park     | •  | 1      | \$   | 962,400   | \$   | 617,900     | <b>55.8%</b>                  | 5.1%                | <b>50.7%</b>                   |
| Ventura          | 21 | 3      | \$   | 854,000   | \$   | 625,400     | 36.5%                         | 5.3%                | 31.2%                          |
| Westlake Village | •  | 1      | \$ : | 1,443,400 | \$   | 875,500     | 64.9%                         | 10.3%               | <b>54.6%</b>                   |
| 91320            | 21 | 4      | \$   | 962,400   | \$   | 690,300     | 39.4%                         | 5.1%                | 34.3%                          |
| 91360            | •  | 1      | \$   | 964,700   | \$   | 697,400     | 38.3%                         | 6.5%                | 31.8%                          |
| 91361            | 21 | 4      | \$ 2 | 1,452,300 | \$ 1 | 1,016,200   | <b>42.9%</b>                  | 9.0%                | 33.9%                          |
| 91362            | 20 | 4      | \$ : | 1,152,000 | \$   | 852,600     | 35.2%                         | 5.5%                | 29.7%                          |
| 91377            | 詞  | 6      | \$ 2 | 1,105,400 | \$   | 923,100     | <b>1</b> 9.7%                 | 6.7%                | 13.0%                          |
| 93001            | 21 | 4      | \$   | 936,500   | \$   | 639,500     | <b>46.4%</b>                  | 12.1%               | 34.3%                          |
| 93003            | •  | 1      | \$   | 853,800   | \$   | 434,400     | 96.5%                         | 3.1%                | 93.4%                          |
| 93004            | •  | 2      | \$   | 828,300   | \$   | 562,900     | 47.1%                         | 6.1%                | 41.0%                          |
| 93012            | •  | 1      | \$   | 846,100   | \$   | 478,300     | <b>76.9%</b>                  | -0.5%               | 77.4%                          |