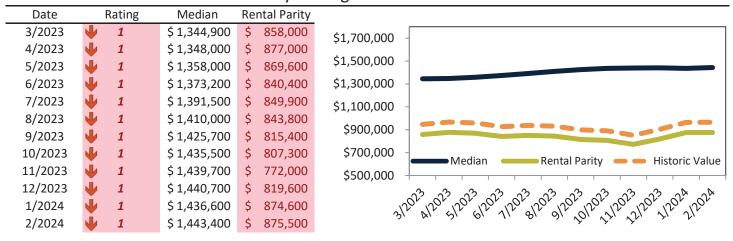

# Market Timing Rating and Valuations: Ventura County and Major Cities and Zips

| Study Area       | F  | Rating |      | Median    | Rei  | ntal Parity | % Over/Under<br>Rental Parity | Historic<br>Premium | % Over/Under<br>Historic Prem. |
|------------------|----|--------|------|-----------|------|-------------|-------------------------------|---------------------|--------------------------------|
| Ventura County   | 21 | 4      | \$   | 838,900   | \$   | 641,300     | 30.8%                         | 1.3%                | 29.5%                          |
| Camarillo        | ₹  | 6      | \$   | 861,000   | \$   | 692,500     | 24.3%                         | 4.4%                | 19.9%                          |
| Fillmore         | •  | 2      | \$   | 648,700   | \$   | 482,400     | 34.5%                         | -12.2%              | 46.7%                          |
| Moorpark         | •  | 1      | \$   | 904,800   | \$   | 541,800     | 67.0%                         | 6.3%                | 60.7%                          |
| Oak Park         | 刻  | 6      | \$ 2 | 1,106,900 | \$   | 921,000     | 20.2%                         | 6.9%                | <b>1</b> 3.3%                  |
| Oak View         | •  | 1      | \$   | 840,700   | \$   | 527,500     | <b>59.4%</b>                  | 3.6%                | <b>55.8%</b>                   |
| Ojai             | •  | 1      | \$ 2 | 1,114,400 | \$   | 653,000     | <b>70.6</b> %                 | 13.8%               | <b>56.8%</b>                   |
| Oxnard           | 21 | 4      | \$   | 719,400   | \$   | 591,900     | 21.5%                         | -4.5%               | 26.0%                          |
| Port Hueneme     | •  | 2      | \$   | 593,400   | \$   | 461,400     | 28.6%                         | -14.1%              | 42.7%                          |
| Santa Paula      | •  | 1      | \$   | 659,100   | \$   | 479,900     | 37.3%                         | -4.8%               | <b>42.1%</b>                   |
| Simi Valley      | 21 | 4      | \$   | 810,300   | \$   | 630,800     | 28.5%                         | -2.6%               | 31.1%                          |
| Somis            | •  | 1      | \$ 2 | 1,488,800 | \$   | 865,500     | <b>72.1</b> %                 | 13.3%               | <b>58.8%</b>                   |
| Thousand Oaks    | 21 | 3      | \$ 2 | 1,001,700 | \$   | 701,600     | 42.8%                         | 5.2%                | <b>37.6</b> %                  |
| Newbury Park     | •  | 1      | \$   | 962,400   | \$   | 617,900     | <b>55.8%</b>                  | 5.1%                | <b>50.7%</b>                   |
| Ventura          | 21 | 3      | \$   | 854,000   | \$   | 625,400     | 36.5%                         | 5.3%                | 31.2%                          |
| Westlake Village | •  | 1      | \$ : | 1,443,400 | \$   | 875,500     | 64.9%                         | 10.3%               | <b>54.6%</b>                   |
| 91320            | 21 | 4      | \$   | 962,400   | \$   | 690,300     | 39.4%                         | 5.1%                | 34.3%                          |
| 91360            | •  | 1      | \$   | 964,700   | \$   | 697,400     | 38.3%                         | 6.5%                | 31.8%                          |
| 91361            | 21 | 4      | \$ 2 | 1,452,300 | \$ 1 | 1,016,200   | <b>42.9%</b>                  | 9.0%                | 33.9%                          |
| 91362            | 20 | 4      | \$ : | 1,152,000 | \$   | 852,600     | 35.2%                         | 5.5%                | 29.7%                          |
| 91377            | 詞  | 6      | \$ 2 | 1,105,400 | \$   | 923,100     | <b>1</b> 9.7%                 | 6.7%                | 13.0%                          |
| 93001            | 21 | 4      | \$   | 936,500   | \$   | 639,500     | <b>46.4%</b>                  | 12.1%               | 34.3%                          |
| 93003            | •  | 1      | \$   | 853,800   | \$   | 434,400     | 96.5%                         | 3.1%                | 93.4%                          |
| 93004            | •  | 2      | \$   | 828,300   | \$   | 562,900     | 47.1%                         | 6.1%                | 41.0%                          |
| 93012            | •  | 1      | \$   | 846,100   | \$   | 478,300     | <b>76.9%</b>                  | -0.5%               | 77.4%                          |