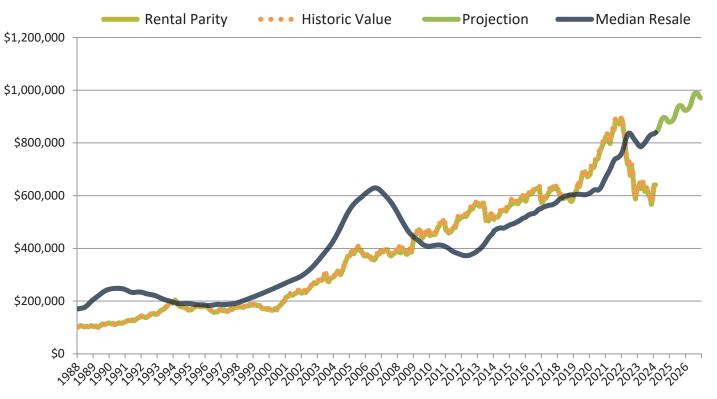

|



# Ventura County median home price since January 1988









# Resale \$/SF Year-over-Year Percentage Change: Ventura County since January 1989



Rental \$/SF Year-over-Year Percentage Change: Ventura County since January 1989





# Historic Median Home Price Relative to Rental Parity: Ventura County since January 1988



TAIT Housing Report® Market Timing System Rating: Ventura County since January 1988





# Cash Investor Capitalization Rate: Ventura County since January 1988



Financed Investor Cash-on-Cash Return: Ventura County since January 1988





# Market Performance and Trends: Ventura County and Major Cities and Zips

| Study Area       | Median<br>Resale \$ | Resale %<br>Change YoY | Median<br>Resale \$ | Rent %<br>Change YoY | edian<br>ent \$ | Cost of<br>Ownership | ership<br>ı./Disc. | Cap Rate |
|------------------|-----