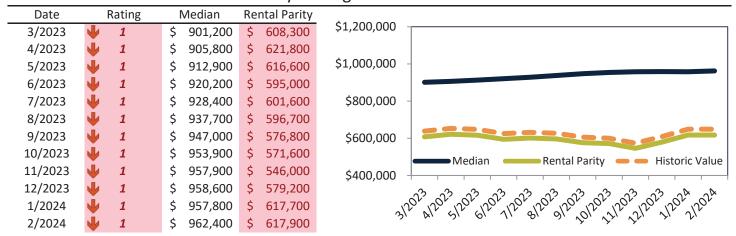

# Market Timing Rating and Valuations: Ventura County and Major Cities and Zips

| Study Area       | F  | Rating |      | Median    | Rei  | ntal Parity | % Over/Under<br>Rental Parity | Historic<br>Premium | % Over/Under<br>Historic Prem. |
|------------------|----|--------|------|-----------|------|-------------|-------------------------------|---------------------|--------------------------------|
| Ventura County   | 21 | 4      | \$   | 838,900   | \$   | 641,300     | 30.8%                         | 1.3%                | 29.5%                          |
| Camarillo        | ₹  | 6      | \$   | 861,000   | \$   | 692,500     | 24.3%                         | 4.4%                | 19.9%                          |
| Fillmore         | •  | 2      | \$   | 648,700   | \$   | 482,400     | 34.5%                         | -12.2%              | 46.7%                          |
| Moorpark         | •  | 1      | \$   | 904,800   | \$   | 541,800     | 67.0%                         | 6.3%                | 60.7%                          |
| Oak Park         | 刻  | 6      | \$ 2 | 1,106,900 | \$   | 921,000     | 20.2%                         | 6.9%                | <b>1</b> 3.3%                  |
| Oak View         | •  | 1      | \$   | 840,700   | \$   | 527,500     | <b>59.4%</b>                  | 3.6%                | <b>55.8%</b>                   |
| Ojai             | •  | 1      | \$ 2 | 1,114,400 | \$   | 653,000     | <b>70.6</b> %                 | 13.8%               | <b>56.8%</b>                   |
| Oxnard           | 21 | 4      | \$   | 719,400   | \$   | 591,900     | 21.5%                         | -4.5%               | 26.0%                          |
| Port Hueneme     | •  | 2      | \$   | 593,400   | \$   | 461,400     | 28.6%                         | -14.1%              | 42.7%                          |
| Santa Paula      | •  | 1      | \$   | 659,100   | \$   | 479,900     | 37.3%                         | -4.8%               | <b>42.1%</b>                   |
| Simi Valley      | 21 | 4      | \$   | 810,300   | \$   | 630,800     | 28.5%                         | -2.6%               | 31.1%                          |
| Somis            | •  | 1      | \$ 2 | 1,488,800 | \$   | 865,500     | <b>72.1</b> %                 | 13.3%               | <b>58.8%</b>                   |
| Thousand Oaks    | 21 | 3      | \$ 2 | 1,001,700 | \$   | 701,600     | 42.8%                         | 5.2%                | <b>37.6</b> %                  |
| Newbury Park     | •  | 1      | \$   | 962,400   | \$   | 617,900     | <b>55.8%</b>                  | 5.1%                | <b>50.7%</b>                   |
| Ventura          | 21 | 3      | \$   | 854,000   | \$   | 625,400     | 36.5%                         | 5.3%                | 31.2%                          |
| Westlake Village | •  | 1      | \$ : | 1,443,400 | \$   | 875,500     | 64.9%                         | 10.3%               | <b>54.6%</b>                   |
| 91320            | 21 | 4      | \$   | 962,400   | \$   | 690,300     | 39.4%                         | 5.1%                | 34.3%                          |
| 91360            | •  | 1      | \$   | 964,700   | \$   | 697,400     | 38.3%                         | 6.5%                | 31.8%                          |
| 91361            | 21 | 4      | \$ 2 | 1,452,300 | \$ 1 | 1,016,200   | <b>42.9%</b>                  | 9.0%                | 33.9%                          |
| 91362            | 20 | 4      | \$ : | 1,152,000 | \$   | 852,600     | 35.2%                         | 5.5%                | 29.7%                          |
| 91377            | 詞  | 6      | \$ 2 | 1,105,400 | \$   | 923,100     | <b>1</b> 9.7%                 | 6.7%                | 13.0%                          |
| 93001            | 21 | 4      | \$   | 936,500   | \$   | 639,500     | <b>46.4%</b>                  | 12.1%               | 34.3%                          |
| 93003            | •  | 1      | \$   | 853,800   | \$   | 434,400     | 96.5%                         | 3.1%                | 93.4%                          |
| 93004            | •  | 2      | \$   | 828,300   | \$   | 562,900     | 47.1%                         | 6.1%                | 41.0%                          |
| 93012            | •  | 1      | \$   | 846,100   | \$   | 478,300     | <b>76.9%</b>                  | -0.5%               | 77.4%                          |