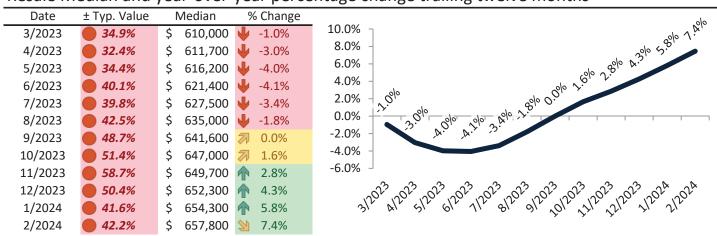

# Camarillo Housing Market Value & Trends Update

Historically, properties in this market sell at a 4.4% premium. Today's premium is 24.3%. This market is 19.9% overvalued. Median home price is \$861,000. Prices rose 6.6% year-over-year.

Monthly cost of ownership is \$5,203, and rents average \$4,185, making owning \$1,017 per month more costly than renting. Rents rose 6.5% year-over-year. The current capitalization rate (rent/price) is 4.7%.