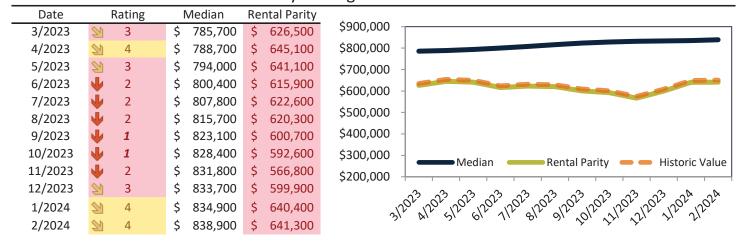

# Ventura County Housing Market Value & Trends Update

Historically, properties in this market sell at a 1.3% premium. Today's premium is 30.8%. This market is 29.5% overvalued. Median home price is \$838,900. Prices rose 6.6% year-over-year.

Monthly cost of ownership is \$5,070, and rents average \$3,876, making owning \$1,193 per month more costly than renting. Rents rose 4.0% year-over-year. The current capitalization rate (rent/price) is 4.4%.

Market rating = 4

#### Median Home Price and Rental Parity trailing twelve months