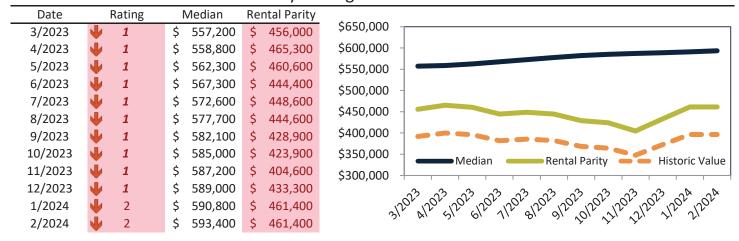

# Ventura County Housing Market Value & Trends Update

Historically, properties in this market sell at a 1.3% premium. Today's premium is 30.8%. This market is 29.5% overvalued. Median home price is \$838,900. Prices rose 6.6% year-over-year.

Monthly cost of ownership is \$5,070, and rents average \$3,876, making owning \$1,193 per month more costly than renting. Rents rose 4.0% year-over-year. The current capitalization rate (rent/price) is 4.4%.

Market rating = 4

#### Median Home Price and Rental Parity trailing twelve months