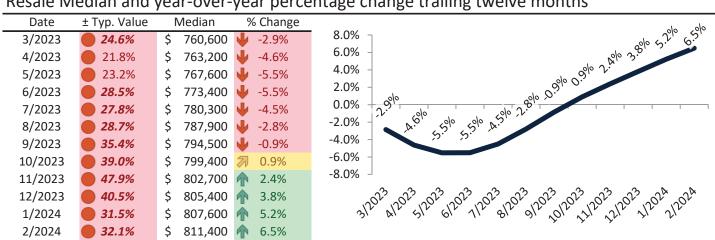

# Camarillo Housing Market Value & Trends Update

Historically, properties in this market sell at a 4.4% premium. Today's premium is 24.3%. This market is 19.9% overvalued. Median home price is \$861,000. Prices rose 6.6% year-over-year.

Monthly cost of ownership is \$5,203, and rents average \$4,185, making owning \$1,017 per month more costly than renting. Rents rose 6.5% year-over-year. The current capitalization rate (rent/price) is 4.7%.