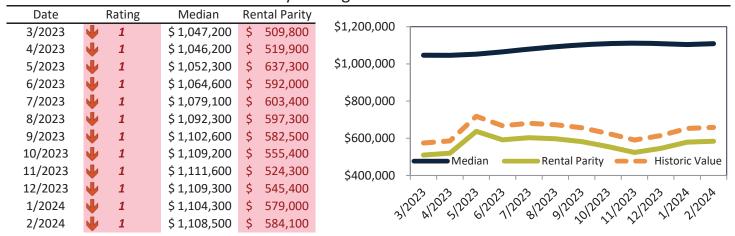

# Historic Median Home Price Relative to Rental Parity: Ventura County since January 1988

TAIT Housing Report® Market Timing System Rating: Ventura County since January 1988