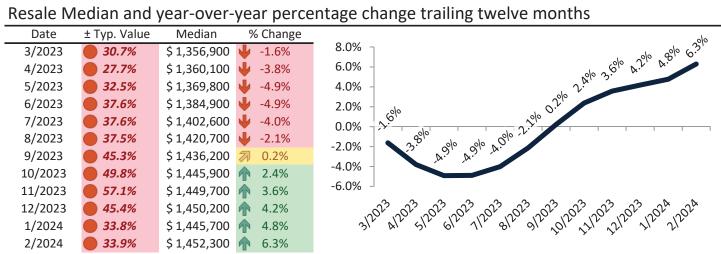

# Ventura County Housing Market Value & Trends Update

Historically, properties in this market sell at a 1.3% premium. Today's premium is 30.8%. This market is 29.5% overvalued. Median home price is \$838,900. Prices rose 6.6% year-over-year.

Monthly cost of ownership is \$5,070, and rents average \$3,876, making owning \$1,193 per month more costly than renting. Rents rose 4.0% year-over-year. The current capitalization rate (rent/price) is 4.4%.

# Resale Median and year-over-year percentage change trailing twelve months

|         |   | •        |             | •  |       |                                                                                                                                                                                                                                                                                                                                                                                                                                                                                                                                                                                                                                                                                                                                                                                                                                                                                                                                                                                                                                                                                                                                                                                                                                                                                                                                                                                                                                                                                                                                                                                                                                                                                                                                                                                                                                                                                                                                                                                                                                                                                                                               |
|---------|---|----------|-------------|----|-------|-------------------------------------------------------------------------------------------------------------------------------------------------------------------------------------------------------------------------------------------------------------------------------------------------------------------------------------------------------------------------------------------------------------------------------------------------------------------------------------------------------------------------------------------------------------------------------------------------------------------------------------------------------------------------------------------------------------------------------------------------------------------------------------------------------------------------------------------------------------------------------------------------------------------------------------------------------------------------------------------------------------------------------------------------------------------------------------------------------------------------------------------------------------------------------------------------------------------------------------------------------------------------------------------------------------------------------------------------------------------------------------------------------------------------------------------------------------------------------------------------------------------------------------------------------------------------------------------------------------------------------------------------------------------------------------------------------------------------------------------------------------------------------------------------------------------------------------------------------------------------------------------------------------------------------------------------------------------------------------------------------------------------------------------------------------------------------------------------------------------------------|
| Date    | 9 | 6 Change | Rent        |    | Own   | \$7,000 ¬                                                                                                                                                                                                                                                                                                                                                                                                                                                                                                                                                                                                                                                                                                                                                                                                                                                                                                                                                                                                                                                                                                                                                                                                                                                                                                                                                                                                                                                                                                                                                                                                                                                                                                                                                                                                                                                                                                                                                                                                                                                                                                                     |
| 3/2023  | 1 | 4.7%     | \$<br>3,736 | \$ | 4,685 | Ţ,,,,,,                                                                                                                                                                                                                                                                                                                                                                                                                                                                                                                                                                                                                                                                                                                                                                                                                                                                                                                                                                                                                                                                                                                                                                                                                                                                                                                                                                                                                                                                                                                                                                                                                                                                                                                                                                                                                                                                                                                                                                                                                                                                                                                       |
| 4/2023  | 1 | 4.2%     | \$<br>3,775 | \$ | 4,615 | \$6,000 -                                                                                                                                                                                                                                                                                                                                                                                                                                                                                                                                                                                                                                                                                                                                                                                                                                                                                                                                                                                                                                                                                                                                                                                                                                                                                                                                                                                                                                                                                                                                                                                                                                                                                                                                                                                                                                                                                                                                                                                                                                                                                                                     |
| 5/2023  |   | 4.0%     | \$<br>3,795 | \$ | 4,700 |                                                                                                                                                                                                                                                                                                                                                                                                                                                                                                                                                                                                                                                                                                                                                                                                                                                                                                                                                                                                                                                                                                                                                                                                                                                                                                                                                                                                                                                                                                                                                                                                                                                                                                                                                                                                                                                                                                                                                                                                                                                                                                                               |
| 6/2023  |   | 3.5%     | \$<br>3,784 | \$ | 4,918 | \$5,000 - 100 10 100 100 100 100 100 100 100                                                                                                                                                                                                                                                                                                                                                                                                                                                                                                                                                                                                                                                                                                                                                                                                                                                                                                                                                                                                                                                                                                                                                                                                                                                                                                                                                                                                                                                                                                                                                                                                                                                                                                                                                                                                                                                                                                                                                                                                                                                                                  |
| 7/2023  | 1 | 3.2%     | \$<br>3,795 | \$ | 4,923 | \$4'000 -\ \ \ \ \ \ \ \ \ \ \ \ \ \ \ \ \ \                                                                                                                                                                                                                                                                                                                                                                                                                                                                                                                                                                                                                                                                                                                                                                                                                                                                                                                                                                                                                                                                                                                                                                                                                                                                                                                                                                                                                                                                                                                                                                                                                                                                                                                                                                                                                                                                                                                                                                                                                                                                                  |
| 8/2023  | 1 | 3.1%     | \$<br>3,819 | \$ | 5,022 | \$4,000                                                                                                                                                                                                                                                                                                                                                                                                                                                                                                                                                                                                                                                                                                                                                                                                                                                                                                                                                                                                                                                                                                                                                                                                                                                                                                                                                                                                                                                                                                                                                                                                                                                                                                                                                                                                                                                                                                                                                                                                                                                                                                                       |
| 9/2023  |   | 3.2%     | \$<br>3,839 | \$ | 5,260 | \$3,000 -                                                                                                                                                                                                                                                                                                                                                                                                                                                                                                                                                                                                                                                                                                                                                                                                                                                                                                                                                                                                                                                                                                                                                                                                                                                                                                                                                                                                                                                                                                                                                                                                                                                                                                                                                                                                                                                                                                                                                                                                                                                                                                                     |
| 10/2023 | 1 | 3.2%     | \$<br>3,837 | \$ | 5,363 | Rent Own Historic Cost to Own Relative to Rent                                                                                                                                                                                                                                                                                                                                                                                                                                                                                                                                                                                                                                                                                                                                                                                                                                                                                                                                                                                                                                                                                                                                                                                                                                                                                                                                                                                                                                                                                                                                                                                                                                                                                                                                                                                                                                                                                                                                                                                                                                                                                |
| 11/2023 | 1 | 3.3%     | \$<br>3,850 | \$ | 5,649 | \$2,000                                                                                                                                                                                                                                                                                                                                                                                                                                                                                                                                                                                                                                                                                                                                                                                                                                                                                                                                                                                                                                                                                                                                                                                                                                                                                                                                                                                                                                                                                                                                                                                                                                                                                                                                                                                                                                                                                                                                                                                                                                                                                                                       |
| 12/2023 |   | 3.4%     | \$<br>3,850 | \$ | 5,349 | \(\gamma^2\) \(\delta^2\) \(\d |
| 1/2024  |   | 3.6%     | \$<br>3,863 | \$ | 5,036 | 3/20,3 1/20,3 1/20,9 1/20,3 1/20,3 1/20,3 1/20,3 1/20,3 1/20,3 1/20,3 1/20,4                                                                                                                                                                                                                                                                                                                                                                                                                                                                                                                                                                                                                                                                                                                                                                                                                                                                                                                                                                                                                                                                                                                                                                                                                                                                                                                                                                                                                                                                                                                                                                                                                                                                                                                                                                                                                                                                                                                                                                                                                                                  |
| 2/2024  | 1 | 4.0%     | \$<br>3,876 | \$ | 5,070 | , y y                                                                                                                                                                                                                                                                                                                                                                                                                                                                                                                                                                                                                                                                                                                                                                                                                                                                                                                                                                                                                                                                                                                                                                                                                                                                                                                                                                                                                                                                                                                                                                                                                                                                                                                                                                                                                                                                                                                                                                                                                                                                                                                         |