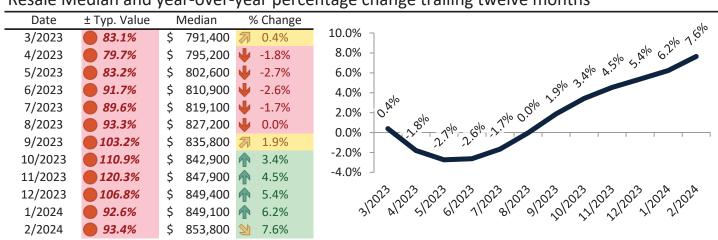

# Ventura County Housing Market Value & Trends Update

Historically, properties in this market sell at a 1.3% premium. Today's premium is 30.8%. This market is 29.5% overvalued. Median home price is \$838,900. Prices rose 6.6% year-over-year.

# Resale Median and year-over-year percentage change trailing twelve months

|         |   | •        |             | •  |       |                                                                                                                                                                                                                                                                                                                                                                                                                                                                                                                                                                                                                                                                                                                                                                                                                                                                                                                                                                                                                                                                                                                                                                                                                                                                                                                                                                                                                                                                                                                                                                                                                                                                                                                                                                                                                                                                                                                                                                                                                                                                                                                               |
|---------|---|----------|-------------|----|-------|-------------------------------------------------------------------------------------------------------------------------------------------------------------------------------------------------------------------------------------------------------------------------------------------------------------------------------------------------------------------------------------------------------------------------------------------------------------------------------------------------------------------------------------------------------------------------------------------------------------------------------------------------------------------------------------------------------------------------------------------------------------------------------------------------------------------------------------------------------------------------------------------------------------------------------------------------------------------------------------------------------------------------------------------------------------------------------------------------------------------------------------------------------------------------------------------------------------------------------------------------------------------------------------------------------------------------------------------------------------------------------------------------------------------------------------------------------------------------------------------------------------------------------------------------------------------------------------------------------------------------------------------------------------------------------------------------------------------------------------------------------------------------------------------------------------------------------------------------------------------------------------------------------------------------------------------------------------------------------------------------------------------------------------------------------------------------------------------------------------------------------|
| Date    | 9 | 6 Change | Rent        |    | Own   | \$7,000 ¬                                                                                                                                                                                                                                                                                                                                                                                                                                                                                                                                                                                                                                                                                                                                                                                                                                                                                                                                                                                                                                                                                                                                                                                                                                                                                                                                                                                                                                                                                                                                                                                                                                                                                                                                                                                                                                                                                                                                                                                                                                                                                                                     |
| 3/2023  | 1 | 4.7%     | \$<br>3,736 | \$ | 4,685 | Ţ,,,,,,                                                                                                                                                                                                                                                                                                                                                                                                                                                                                                                                                                                                                                                                                                                                                                                                                                                                                                                                                                                                                                                                                                                                                                                                                                                                                                                                                                                                                                                                                                                                                                                                                                                                                                                                                                                                                                                                                                                                                                                                                                                                                                                       |
| 4/2023  | 1 | 4.2%     | \$<br>3,775 | \$ | 4,615 | \$6,000 -                                                                                                                                                                                                                                                                                                                                                                                                                                                                                                                                                                                                                                                                                                                                                                                                                                                                                                                                                                                                                                                                                                                                                                                                                                                                                                                                                                                                                                                                                                                                                                                                                                                                                                                                                                                                                                                                                                                                                                                                                                                                                                                     |
| 5/2023  |   | 4.0%     | \$<br>3,795 | \$ | 4,700 |                                                                                                                                                                                                                                                                                                                                                                                                                                                                                                                                                                                                                                                                                                                                                                                                                                                                                                                                                                                                                                                                                                                                                                                                                                                                                                                                                                                                                                                                                                                                                                                                                                                                                                                                                                                                                                                                                                                                                                                                                                                                                                                               |
| 6/2023  |   | 3.5%     | \$<br>3,784 | \$ | 4,918 | \$5,000 - 100 10 100 100 100 100 100 100 100                                                                                                                                                                                                                                                                                                                                                                                                                                                                                                                                                                                                                                                                                                                                                                                                                                                                                                                                                                                                                                                                                                                                                                                                                                                                                                                                                                                                                                                                                                                                                                                                                                                                                                                                                                                                                                                                                                                                                                                                                                                                                  |
| 7/2023  | 1 | 3.2%     | \$<br>3,795 | \$ | 4,923 | \$4'000 -\ \ \ \ \ \ \ \ \ \ \ \ \ \ \ \ \ \                                                                                                                                                                                                                                                                                                                                                                                                                                                                                                                                                                                                                                                                                                                                                                                                                                                                                                                                                                                                                                                                                                                                                                                                                                                                                                                                                                                                                                                                                                                                                                                                                                                                                                                                                                                                                                                                                                                                                                                                                                                                                  |
| 8/2023  | 1 | 3.1%     | \$<br>3,819 | \$ | 5,022 | \$4,000                                                                                                                                                                                                                                                                                                                                                                                                                                                                                                                                                                                                                                                                                                                                                                                                                                                                                                                                                                                                                                                                                                                                                                                                                                                                                                                                                                                                                                                                                                                                                                                                                                                                                                                                                                                                                                                                                                                                                                                                                                                                                                                       |
| 9/2023  |   | 3.2%     | \$<br>3,839 | \$ | 5,260 | \$3,000 -                                                                                                                                                                                                                                                                                                                                                                                                                                                                                                                                                                                                                                                                                                                                                                                                                                                                                                                                                                                                                                                                                                                                                                                                                                                                                                                                                                                                                                                                                                                                                                                                                                                                                                                                                                                                                                                                                                                                                                                                                                                                                                                     |
| 10/2023 | 1 | 3.2%     | \$<br>3,837 | \$ | 5,363 | Rent Own Historic Cost to Own Relative to Rent                                                                                                                                                                                                                                                                                                                                                                                                                                                                                                                                                                                                                                                                                                                                                                                                                                                                                                                                                                                                                                                                                                                                                                                                                                                                                                                                                                                                                                                                                                                                                                                                                                                                                                                                                                                                                                                                                                                                                                                                                                                                                |
| 11/2023 | 1 | 3.3%     | \$<br>3,850 | \$ | 5,649 | \$2,000                                                                                                                                                                                                                                                                                                                                                                                                                                                                                                                                                                                                                                                                                                                                                                                                                                                                                                                                                                                                                                                                                                                                                                                                                                                                                                                                                                                                                                                                                                                                                                                                                                                                                                                                                                                                                                                                                                                                                                                                                                                                                                                       |
| 12/2023 |   | 3.4%     | \$<br>3,850 | \$ | 5,349 | \(\gamma^2\) \(\delta^2\) \(\d |
| 1/2024  |   | 3.6%     | \$<br>3,863 | \$ | 5,036 | 3/20,3 1/20,3 1/20,9 1/20,3 1/20,3 1/20,3 1/20,3 1/20,3 1/20,3 1/20,3 1/20,4                                                                                                                                                                                                                                                                                                                                                                                                                                                                                                                                                                                                                                                                                                                                                                                                                                                                                                                                                                                                                                                                                                                                                                                                                                                                                                                                                                                                                                                                                                                                                                                                                                                                                                                                                                                                                                                                                                                                                                                                                                                  |
| 2/2024  | 1 | 4.0%     | \$<br>3,876 | \$ | 5,070 | , y y                                                                                                                                                                                                                                                                                                                                                                                                                                                                                                                                                                                                                                                                                                                                                                                                                                                                                                                                                                                                                                                                                                                                                                                                                                                                                                                                                                                                                                                                                                                                                                                                                                                                                                                                                                                                                                                                                                                                                                                                                                                                                                                         |