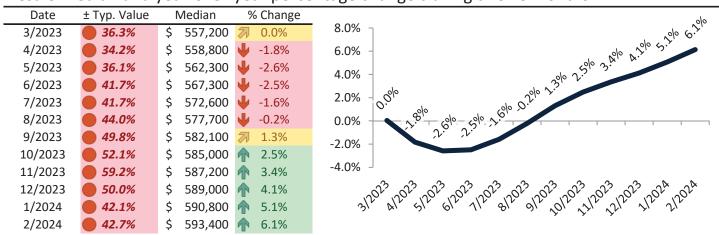

# Ventura County Housing Market Value & Trends Update

Historically, properties in this market sell at a 1.3% premium. Today's premium is 30.8%. This market is 29.5% overvalued. Median home price is \$838,900. Prices rose 6.6% year-over-year.

Monthly cost of ownership is \$5,070, and rents average \$3,876, making owning \$1,193 per month more costly than renting. Rents rose 4.0% year-over-year. The current capitalization rate (rent/price) is 4.4%.

Market rating = 4

# Resale Median and year-over-year percentage change trailing twelve months

|         |   | •        |             | •  |       |                                                                                                                                                                                                                                                                                                                                                                                                                                                                                                                                                                                                                                                                                                                                                                                                                                                                                                                                                                                                                                                                                                                                                                                                                                                                                                                                                                                                                                                                                                                                                                                                                                                                                                                                                                                                                                                                                                                                                                                                                                                                                                                               |
|---------|---|----------|-------------|----|-------|-------------------------------------------------------------------------------------------------------------------------------------------------------------------------------------------------------------------------------------------------------------------------------------------------------------------------------------------------------------------------------------------------------------------------------------------------------------------------------------------------------------------------------------------------------------------------------------------------------------------------------------------------------------------------------------------------------------------------------------------------------------------------------------------------------------------------------------------------------------------------------------------------------------------------------------------------------------------------------------------------------------------------------------------------------------------------------------------------------------------------------------------------------------------------------------------------------------------------------------------------------------------------------------------------------------------------------------------------------------------------------------------------------------------------------------------------------------------------------------------------------------------------------------------------------------------------------------------------------------------------------------------------------------------------------------------------------------------------------------------------------------------------------------------------------------------------------------------------------------------------------------------------------------------------------------------------------------------------------------------------------------------------------------------------------------------------------------------------------------------------------|
| Date    | 9 | 6 Change | Rent        |    | Own   | \$7,000 ¬                                                                                                                                                                                                                                                                                                                                                                                                                                                                                                                                                                                                                                                                                                                                                                                                                                                                                                                                                                                                                                                                                                                                                                                                                                                                                                                                                                                                                                                                                                                                                                                                                                                                                                                                                                                                                                                                                                                                                                                                                                                                                                                     |
| 3/2023  | 1 | 4.7%     | \$<br>3,736 | \$ | 4,685 | Ţ,,,,,,                                                                                                                                                                                                                                                                                                                                                                                                                                                                                                                                                                                                                                                                                                                                                                                                                                                                                                                                                                                                                                                                                                                                                                                                                                                                                                                                                                                                                                                                                                                                                                                                                                                                                                                                                                                                                                                                                                                                                                                                                                                                                                                       |
| 4/2023  | 1 | 4.2%     | \$<br>3,775 | \$ | 4,615 | \$6,000 -                                                                                                                                                                                                                                                                                                                                                                                                                                                                                                                                                                                                                                                                                                                                                                                                                                                                                                                                                                                                                                                                                                                                                                                                                                                                                                                                                                                                                                                                                                                                                                                                                                                                                                                                                                                                                                                                                                                                                                                                                                                                                                                     |
| 5/2023  |   | 4.0%     | \$<br>3,795 | \$ | 4,700 |                                                                                                                                                                                                                                                                                                                                                                                                                                                                                                                                                                                                                                                                                                                                                                                                                                                                                                                                                                                                                                                                                                                                                                                                                                                                                                                                                                                                                                                                                                                                                                                                                                                                                                                                                                                                                                                                                                                                                                                                                                                                                                                               |
| 6/2023  |   | 3.5%     | \$<br>3,784 | \$ | 4,918 | \$5,000 - 100 10 100 100 100 100 100 100 100                                                                                                                                                                                                                                                                                                                                                                                                                                                                                                                                                                                                                                                                                                                                                                                                                                                                                                                                                                                                                                                                                                                                                                                                                                                                                                                                                                                                                                                                                                                                                                                                                                                                                                                                                                                                                                                                                                                                                                                                                                                                                  |
| 7/2023  | 1 | 3.2%     | \$<br>3,795 | \$ | 4,923 | \$4'000 -\ \ \ \ \ \ \ \ \ \ \ \ \ \ \ \ \ \                                                                                                                                                                                                                                                                                                                                                                                                                                                                                                                                                                                                                                                                                                                                                                                                                                                                                                                                                                                                                                                                                                                                                                                                                                                                                                                                                                                                                                                                                                                                                                                                                                                                                                                                                                                                                                                                                                                                                                                                                                                                                  |
| 8/2023  | 1 | 3.1%     | \$<br>3,819 | \$ | 5,022 | \$4,000                                                                                                                                                                                                                                                                                                                                                                                                                                                                                                                                                                                                                                                                                                                                                                                                                                                                                                                                                                                                                                                                                                                                                                                                                                                                                                                                                                                                                                                                                                                                                                                                                                                                                                                                                                                                                                                                                                                                                                                                                                                                                                                       |
| 9/2023  |   | 3.2%     | \$<br>3,839 | \$ | 5,260 | \$3,000 -                                                                                                                                                                                                                                                                                                                                                                                                                                                                                                                                                                                                                                                                                                                                                                                                                                                                                                                                                                                                                                                                                                                                                                                                                                                                                                                                                                                                                                                                                                                                                                                                                                                                                                                                                                                                                                                                                                                                                                                                                                                                                                                     |
| 10/2023 | 1 | 3.2%     | \$<br>3,837 | \$ | 5,363 | Rent Own Historic Cost to Own Relative to Rent                                                                                                                                                                                                                                                                                                                                                                                                                                                                                                                                                                                                                                                                                                                                                                                                                                                                                                                                                                                                                                                                                                                                                                                                                                                                                                                                                                                                                                                                                                                                                                                                                                                                                                                                                                                                                                                                                                                                                                                                                                                                                |
| 11/2023 | 1 | 3.3%     | \$<br>3,850 | \$ | 5,649 | \$2,000                                                                                                                                                                                                                                                                                                                                                                                                                                                                                                                                                                                                                                                                                                                                                                                                                                                                                                                                                                                                                                                                                                                                                                                                                                                                                                                                                                                                                                                                                                                                                                                                                                                                                                                                                                                                                                                                                                                                                                                                                                                                                                                       |
| 12/2023 |   | 3.4%     | \$<br>3,850 | \$ | 5,349 | \(\gamma^2\) \(\delta^2\) \(\d |
| 1/2024  |   | 3.6%     | \$<br>3,863 | \$ | 5,036 | 3/20,3 1/20,3 1/20,9 1/20,3 1/20,3 1/20,3 1/20,3 1/20,3 1/20,3 1/20,3 1/20,4                                                                                                                                                                                                                                                                                                                                                                                                                                                                                                                                                                                                                                                                                                                                                                                                                                                                                                                                                                                                                                                                                                                                                                                                                                                                                                                                                                                                                                                                                                                                                                                                                                                                                                                                                                                                                                                                                                                                                                                                                                                  |
| 2/2024  | 1 | 4.0%     | \$<br>3,876 | \$ | 5,070 | , y y                                                                                                                                                                                                                                                                                                                                                                                                                                                                                                                                                                                                                                                                                                                                                                                                                                                                                                                                                                                                                                                                                                                                                                                                                                                                                                                                                                                                                                                                                                                                                                                                                                                                                                                                                                                                                                                                                                                                                                                                                                                                                                                         |