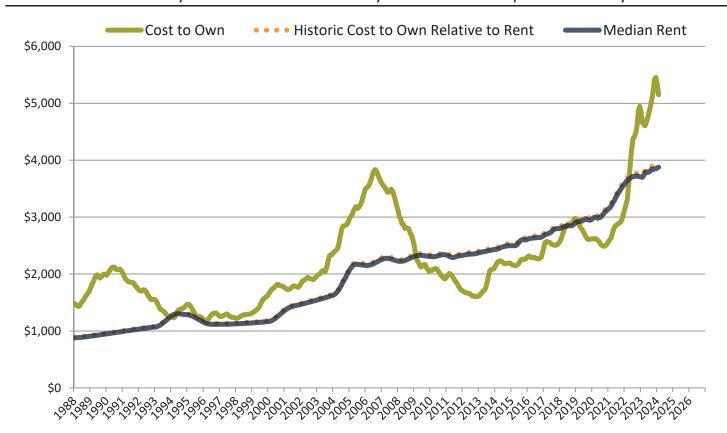

# Historic Median Home Price Relative to Rental Parity: Ventura County since January 1988

TAIT Housing Report® Market Timing System Rating: Ventura County since January 1988