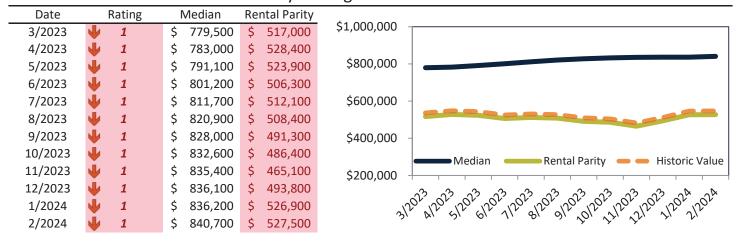

~ ~ ~ ~ ~ ~ ~ ~ ~ ~              |
| 1/2024  | <b>3</b> 1.5% | \$ 5,544 | \$ 6 | 5,639         | 3/2023/2023/2023/2023/2023/2023/2023/20            |
| 2/2024  | <b>1</b> 2.5% | \$ 5,566 | \$ 6 | 5,690         | у у у                                              |



# Oak View Housing Market Value & Trends Update

Historically, properties in this market sell at a 3.6% premium. Today's premium is 59.4%. This market is 55.8% overvalued. Median home price is \$840,700. Prices rose 7.6% year-over-year.

Monthly cost of ownership is \$5,081, and rents average \$3,188, making owning \$1,892 per month more costly than renting. Rents rose 3.7% year-over-year. The current capitalization rate (rent/price) is 3.6%.

Market rating = 1

#### Median Home Price and Rental Parity trailing twelve months



# Resale Median and year-over-year percentage change trailing twelve months

| Date    | ± Typ. Value | Median     | % Change      | 10.0% 8.0% 6.0% 4.0% 2.0% -2.0% -4.0%    |
|---------|--------------|------------|---------------|------------------------------------------|
| 3/2023  | 47.2%        | \$ 779,500 | <b>-2.2%</b>  | 10.0%                                    |
| 4/2023  | 44.6%        | \$ 783,000 | <b>4.1%</b>   | 8.0% -                                   |
| 5/2023  | 47.4%        | \$ 791,100 | <b>4.8%</b>   | 6.0% -                                   |
| 6/2023  | 54.6%        | \$ 801,200 | -4.4%         | 4.0% -                                   |
| 7/2023  | 54.9%        | \$ 811,700 | -2.9%         | 2.0%                                     |
| 8/2023  | 57.9%        | \