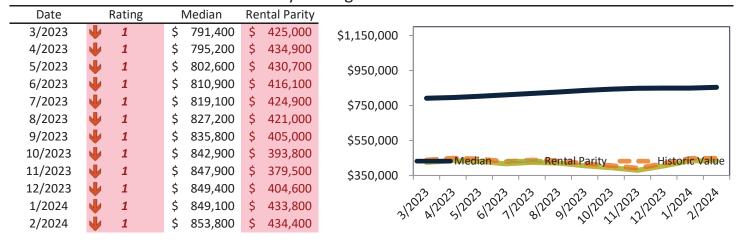

# Historic Median Home Price Relative to Rental Parity: Ventura County since January 1988

TAIT Housing Report® Market Timing System Rating: Ventura County since January 1988