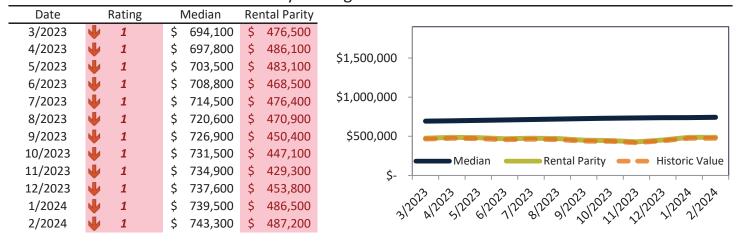

# Camarillo Housing Market Value & Trends Update

Historically, properties in this market sell at a 4.4% premium. Today's premium is 24.3%. This market is 19.9% overvalued. Median home price is \$861,000. Prices rose 6.6% year-over-year.

Monthly cost of ownership is \$5,203, and rents average \$4,185, making owning \$1,017 per month more costly than renting. Rents rose 6.5% year-over-year. The current capitalization rate (rent/price) is 4.7%.

Market rating = 6