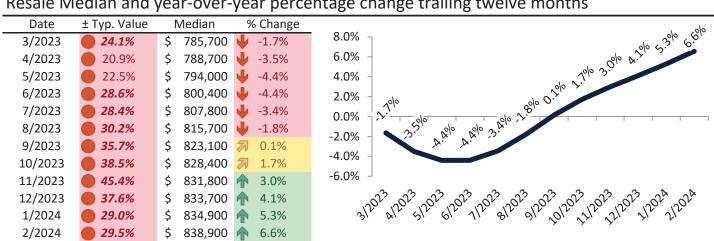

# Ventura County Housing Market Value & Trends Update

Historically, properties in this market sell at a 1.3% premium. Today's premium is 30.8%. This market is 29.5% overvalued. Median home price is \$838,900. Prices rose 6.6% year-over-year.

# Resale Median and year-over-year percentage change trailing twelve months

|         |   | •        |             | •  |       |                                                                                                                                                                                                                                                                                                                                                                                                                                                                                                                                                                                                                                                                                                                                                                                                                                                                                                                                                                                                                                                                                                                                                                                                                                                                                                                                                                                                                                                                                                                                                                                                                                                                                                                                                                                                                                                                                                                                                                                                                                                                                                                               |
|---------|---|----------|-------------|----|-------|-------------------------------------------------------------------------------------------------------------------------------------------------------------------------------------------------------------------------------------------------------------------------------------------------------------------------------------------------------------------------------------------------------------------------------------------------------------------------------------------------------------------------------------------------------------------------------------------------------------------------------------------------------------------------------------------------------------------------------------------------------------------------------------------------------------------------------------------------------------------------------------------------------------------------------------------------------------------------------------------------------------------------------------------------------------------------------------------------------------------------------------------------------------------------------------------------------------------------------------------------------------------------------------------------------------------------------------------------------------------------------------------------------------------------------------------------------------------------------------------------------------------------------------------------------------------------------------------------------------------------------------------------------------------------------------------------------------------------------------------------------------------------------------------------------------------------------------------------------------------------------------------------------------------------------------------------------------------------------------------------------------------------------------------------------------------------------------------------------------------------------|
| Date    | 9 | 6 Change | Rent        |    | Own   | \$7,000 ¬                                                                                                                                                                                                                                                                                                                                                                                                                                                                                                                                                                                                                                                                                                                                                                                                                                                                                                                                                                                                                                                                                                                                                                                                                                                                                                                                                                                                                                                                                                                                                                                                                                                                                                                                                                                                                                                                                                                                                                                                                                                                                                                     |
| 3/2023  | 1 | 4.7%     | \$<br>3,736 | \$ | 4,685 | Ţ,,,,,,                                                                                                                                                                                                                                                                                                                                                                                                                                                                                                                                                                                                                                                                                                                                                                                                                                                                                                                                                                                                                                                                                                                                                                                                                                                                                                                                                                                                                                                                                                                                                                                                                                                                                                                                                                                                                                                                                                                                                                                                                                                                                                                       |
| 4/2023  | 1 | 4.2%     | \$<br>3,775 | \$ | 4,615 | \$6,000 -                                                                                                                                                                                                                                                                                                                                                                                                                                                                                                                                                                                                                                                                                                                                                                                                                                                                                                                                                                                                                                                                                                                                                                                                                                                                                                                                                                                                                                                                                                                                                                                                                                                                                                                                                                                                                                                                                                                                                                                                                                                                                                                     |
| 5/2023  |   | 4.0%     | \$<br>3,795 | \$ | 4,700 |                                                                                                                                                                                                                                                                                                                                                                                                                                                                                                                                                                                                                                                                                                                                                                                                                                                                                                                                                                                                                                                                                                                                                                                                                                                                                                                                                                                                                                                                                                                                                                                                                                                                                                                                                                                                                                                                                                                                                                                                                                                                                                                               |
| 6/2023  |   | 3.5%     | \$<br>3,784 | \$ | 4,918 | \$5,000 - 100 10 100 100 100 100 100 100 100                                                                                                                                                                                                                                                                                                                                                                                                                                                                                                                                                                                                                                                                                                                                                                                                                                                                                                                                                                                                                                                                                                                                                                                                                                                                                                                                                                                                                                                                                                                                                                                                                                                                                                                                                                                                                                                                                                                                                                                                                                                                                  |
| 7/2023  | 1 | 3.2%     | \$<br>3,795 | \$ | 4,923 | \$4'000 -\ \ \ \ \ \ \ \ \ \ \ \ \ \ \ \ \ \                                                                                                                                                                                                                                                                                                                                                                                                                                                                                                                                                                                                                                                                                                                                                                                                                                                                                                                                                                                                                                                                                                                                                                                                                                                                                                                                                                                                                                                                                                                                                                                                                                                                                                                                                                                                                                                                                                                                                                                                                                                                                  |
| 8/2023  | 1 | 3.1%     | \$<br>3,819 | \$ | 5,022 | \$4,000                                                                                                                                                                                                                                                                                                                                                                                                                                                                                                                                                                                                                                                                                                                                                                                                                                                                                                                                                                                                                                                                                                                                                                                                                                                                                                                                                                                                                                                                                                                                                                                                                                                                                                                                                                                                                                                                                                                                                                                                                                                                                                                       |
| 9/2023  |   | 3.2%     | \$<br>3,839 | \$ | 5,260 | \$3,000 -                                                                                                                                                                                                                                                                                                                                                                                                                                                                                                                                                                                                                                                                                                                                                                                                                                                                                                                                                                                                                                                                                                                                                                                                                                                                                                                                                                                                                                                                                                                                                                                                                                                                                                                                                                                                                                                                                                                                                                                                                                                                                                                     |
| 10/2023 | 1 | 3.2%     | \$<br>3,837 | \$ | 5,363 | Rent Own Historic Cost to Own Relative to Rent                                                                                                                                                                                                                                                                                                                                                                                                                                                                                                                                                                                                                                                                                                                                                                                                                                                                                                                                                                                                                                                                                                                                                                                                                                                                                                                                                                                                                                                                                                                                                                                                                                                                                                                                                                                                                                                                                                                                                                                                                                                                                |
| 11/2023 | 1 | 3.3%     | \$<br>3,850 | \$ | 5,649 | \$2,000                                                                                                                                                                                                                                                                                                                                                                                                                                                                                                                                                                                                                                                                                                                                                                                                                                                                                                                                                                                                                                                                                                                                                                                                                                                                                                                                                                                                                                                                                                                                                                                                                                                                                                                                                                                                                                                                                                                                                                                                                                                                                                                       |
| 12/2023 |   | 3.4%     | \$<br>3,850 | \$ | 5,349 | \(\gamma^2\) \(\delta^2\) \(\d |
| 1/2024  |   | 3.6%     | \$<br>3,863 | \$ | 5,036 | 3/20,3 1/20,3 1/20,9 1/20,3 1/20,3 1/20,3 1/20,3 1/20,3 1/20,3 1/20,3 1/20,4                                                                                                                                                                                                                                                                                                                                                                                                                                                                                                                                                                                                                                                                                                                                                                                                                                                                                                                                                                                                                                                                                                                                                                                                                                                                                                                                                                                                                                                                                                                                                                                                                                                                                                                                                                                                                                                                                                                                                                                                                                                  |
| 2/2024  | 1 | 4.0%     | \$<br>3,876 | \$ | 5,070 | , y y                                                                                                                                                                                                                                                                                                                                                                                                                                                                                                                                                                                                                                                                                                                                                                                                                                                                                                                                                                                                                                                                                                                                                                                                                                                                                                                                                                                                                                                                                                                                                                                                                                                                                                                                                                                                                                                                                                                                                                                                                                                                                                                         |