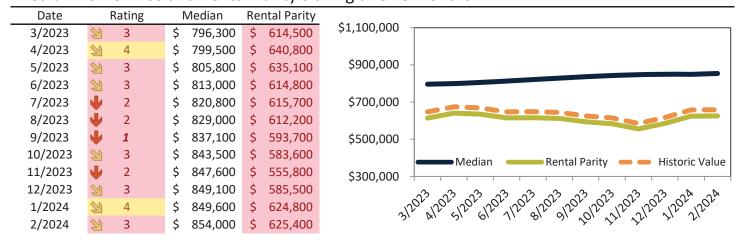

# Ventura County Housing Market Value & Trends Update

Historically, properties in this market sell at a 1.3% premium. Today's premium is 30.8%. This market is 29.5% overvalued. Median home price is \$838,900. Prices rose 6.6% year-over-year.

Monthly cost of ownership is \$5,070, and rents average \$3,876, making owning \$1,193 per month more costly than renting. Rents rose 4.0% year-over-year. The current capitalization rate (rent/price) is 4.4%.

Market rating = 4

#### Median Home Price and Rental Parity trailing twelve months