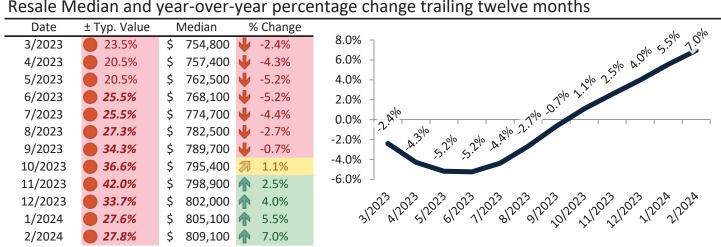

# Resale Median and year-over-year percentage change trailing twelve months

|         |   | •        |             | •  |       |                                                                                                                                                                                                                                                                                                                                                                                                                                                                                                                                                                                                                                                                                                                                                                                                                                                                                                                                                                                                                                                                                                                                                                                                                                                                                                                                                                                                                                                                                                                                                                                                                                                                                                                                                                                                                                                                                                                                                                                                                                                                                                                               |
|---------|---|----------|-------------|----|-------|-------------------------------------------------------------------------------------------------------------------------------------------------------------------------------------------------------------------------------------------------------------------------------------------------------------------------------------------------------------------------------------------------------------------------------------------------------------------------------------------------------------------------------------------------------------------------------------------------------------------------------------------------------------------------------------------------------------------------------------------------------------------------------------------------------------------------------------------------------------------------------------------------------------------------------------------------------------------------------------------------------------------------------------------------------------------------------------------------------------------------------------------------------------------------------------------------------------------------------------------------------------------------------------------------------------------------------------------------------------------------------------------------------------------------------------------------------------------------------------------------------------------------------------------------------------------------------------------------------------------------------------------------------------------------------------------------------------------------------------------------------------------------------------------------------------------------------------------------------------------------------------------------------------------------------------------------------------------------------------------------------------------------------------------------------------------------------------------------------------------------------|
| Date    | 9 | 6 Change | Rent        |    | Own   | \$7,000 ¬                                                                                                                                                                                                                                                                                                                                                                                                                                                                                                                                                                                                                                                                                                                                                                                                                                                                                                                                                                                                                                                                                                                                                                                                                                                                                                                                                                                                                                                                                                                                                                                                                                                                                                                                                                                                                                                                                                                                                                                                                                                                                                                     |
| 3/2023  | 1 | 4.7%     | \$<br>3,736 | \$ | 4,685 | Ţ,,,,,,                                                                                                                                                                                                                                                                                                                                                                                                                                                                                                                                                                                                                                                                                                                                                                                                                                                                                                                                                                                                                                                                                                                                                                                                                                                                                                                                                                                                                                                                                                                                                                                                                                                                                                                                                                                                                                                                                                                                                                                                                                                                                                                       |
| 4/2023  | 1 | 4.2%     | \$<br>3,775 | \$ | 4,615 | \$6,000 -                                                                                                                                                                                                                                                                                                                                                                                                                                                                                                                                                                                                                                                                                                                                                                                                                                                                                                                                                                                                                                                                                                                                                                                                                                                                                                                                                                                                                                                                                                                                                                                                                                                                                                                                                                                                                                                                                                                                                                                                                                                                                                                     |
| 5/2023  |   | 4.0%     | \$<br>3,795 | \$ | 4,700 |                                                                                                                                                                                                                                                                                                                                                                                                                                                                                                                                                                                                                                                                                                                                                                                                                                                                                                                                                                                                                                                                                                                                                                                                                                                                                                                                                                                                                                                                                                                                                                                                                                                                                                                                                                                                                                                                                                                                                                                                                                                                                                                               |
| 6/2023  |   | 3.5%     | \$<br>3,784 | \$ | 4,918 | \$5,000 - 100 10 100 100 100 100 100 100 100                                                                                                                                                                                                                                                                                                                                                                                                                                                                                                                                                                                                                                                                                                                                                                                                                                                                                                                                                                                                                                                                                                                                                                                                                                                                                                                                                                                                                                                                                                                                                                                                                                                                                                                                                                                                                                                                                                                                                                                                                                                                                  |
| 7/2023  | 1 | 3.2%     | \$<br>3,795 | \$ | 4,923 | \$4'000 -\ \ \ \ \ \ \ \ \ \ \ \ \ \ \ \ \ \                                                                                                                                                                                                                                                                                                                                                                                                                                                                                                                                                                                                                                                                                                                                                                                                                                                                                                                                                                                                                                                                                                                                                                                                                                                                                                                                                                                                                                                                                                                                                                                                                                                                                                                                                                                                                                                                                                                                                                                                                                                                                  |
| 8/2023  | 1 | 3.1%     | \$<br>3,819 | \$ | 5,022 | \$4,000                                                                                                                                                                                                                                                                                                                                                                                                                                                                                                                                                                                                                                                                                                                                                                                                                                                                                                                                                                                                                                                                                                                                                                                                                                                                                                                                                                                                                                                                                                                                                                                                                                                                                                                                                                                                                                                                                                                                                                                                                                                                                                                       |
| 9/2023  |   | 3.2%     | \$<br>3,839 | \$ | 5,260 | \$3,000 -                                                                                                                                                                                                                                                                                                                                                                                                                                                                                                                                                                                                                                                                                                                                                                                                                                                                                                                                                                                                                                                                                                                                                                                                                                                                                                                                                                                                                                                                                                                                                                                                                                                                                                                                                                                                                                                                                                                                                                                                                                                                                                                     |
| 10/2023 | 1 | 3.2%     | \$<br>3,837 | \$ | 5,363 | Rent Own Historic Cost to Own Relative to Rent                                                                                                                                                                                                                                                                                                                                                                                                                                                                                                                                                                                                                                                                                                                                                                                                                                                                                                                                                                                                                                                                                                                                                                                                                                                                                                                                                                                                                                                                                                                                                                                                                                                                                                                                                                                                                                                                                                                                                                                                                                                                                |
| 11/2023 | 1 | 3.3%     | \$<br>3,850 | \$ | 5,649 | \$2,000                                                                                                                                                                                                                                                                                                                                                                                                                                                                                                                                                                                                                                                                                                                                                                                                                                                                                                                                                                                                                                                                                                                                                                                                                                                                                                                                                                                                                                                                                                                                                                                                                                                                                                                                                                                                                                                                                                                                                                                                                                                                                                                       |
| 12/2023 |   | 3.4%     | \$<br>3,850 | \$ | 5,349 | \(\gamma^2\) \(\delta^2\) \(\d |
| 1/2024  |   | 3.6%     | \$<br>3,863 | \$ | 5,036 | 3/20,3 1/20,3 1/20,9 1/20,3 1/20,3 1/20,3 1/20,3 1/20,3 1/20,3 1/20,3 1/20,4                                                                                                                                                                                                                                                                                                                                                                                                                                                                                                                                                                                                                                                                                                                                                                                                                                                                                                                                                                                                                                                                                                                                                                                                                                                                                                                                                                                                                                                                                                                                                                                                                                                                                                                                                                                                                                                                                                                                                                                                                                                  |
| 2/2024  | 1 | 4.0%     | \$<br>3,876 | \$ | 5,070 | , y y                                                                                                                                                                                                                                                                                                                                                                                                                                                                                                                                                                                                                                                                                                                                                                                                                                                                                                                                                                                                                                                                                                                                                                                                                                                                                                                                                                                                                                                                                                                                                                                                                                                                                                                                                                                                                                                                                                                                                                                                                                                                                                                         |