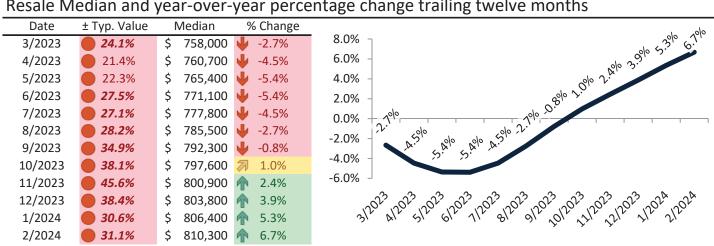

# Ventura County Housing Market Value & Trends Update

Historically, properties in this market sell at a 1.3% premium. Today's premium is 30.8%. This market is 29.5% overvalued. Median home price is \$838,900. Prices rose 6.6% year-over-year.

Monthly cost of ownership is \$5,070, and rents average \$3,876, making owning \$1,193 per month more costly than renting. Rents rose 4.0% year-over-year. The current capitalization rate (rent/price) is 4.4%.

# Resale Median and year-over-year percentage change trailing twelve months

|         |   | •        |             | •  |       |                                                                                                                                                                                                                                                                                                                                                                                                                                                                                                                                                                                                                                                                                                                                                                                                                                                                                                                                                                                                                                                                                                                                                                                                                                                                                                                                                                                                                                                                                                                                                                                                                                                                                                                                                                                                                                                                                                                                                                                                                                                                                                                               |
|---------|---|----------|-------------|----|-------|-------------------------------------------------------------------------------------------------------------------------------------------------------------------------------------------------------------------------------------------------------------------------------------------------------------------------------------------------------------------------------------------------------------------------------------------------------------------------------------------------------------------------------------------------------------------------------------------------------------------------------------------------------------------------------------------------------------------------------------------------------------------------------------------------------------------------------------------------------------------------------------------------------------------------------------------------------------------------------------------------------------------------------------------------------------------------------------------------------------------------------------------------------------------------------------------------------------------------------------------------------------------------------------------------------------------------------------------------------------------------------------------------------------------------------------------------------------------------------------------------------------------------------------------------------------------------------------------------------------------------------------------------------------------------------------------------------------------------------------------------------------------------------------------------------------------------------------------------------------------------------------------------------------------------------------------------------------------------------------------------------------------------------------------------------------------------------------------------------------------------------|
| Date    | 9 | 6 Change | Rent        |    | Own   | \$7,000 ¬                                                                                                                                                                                                                                                                                                                                                                                                                                                                                                                                                                                                                                                                                                                                                                                                                                                                                                                                                                                                                                                                                                                                                                                                                                                                                                                                                                                                                                                                                                                                                                                                                                                                                                                                                                                                                                                                                                                                                                                                                                                                                                                     |
| 3/2023  | 1 | 4.7%     | \$<br>3,736 | \$ | 4,685 | Ţ,,,,,,                                                                                                                                                                                                                                                                                                                                                                                                                                                                                                                                                                                                                                                                                                                                                                                                                                                                                                                                                                                                                                                                                                                                                                                                                                                                                                                                                                                                                                                                                                                                                                                                                                                                                                                                                                                                                                                                                                                                                                                                                                                                                                                       |
| 4/2023  | 1 | 4.2%     | \$<br>3,775 | \$ | 4,615 | \$6,000 -                                                                                                                                                                                                                                                                                                                                                                                                                                                                                                                                                                                                                                                                                                                                                                                                                                                                                                                                                                                                                                                                                                                                                                                                                                                                                                                                                                                                                                                                                                                                                                                                                                                                                                                                                                                                                                                                                                                                                                                                                                                                                                                     |
| 5/2023  |   | 4.0%     | \$<br>3,795 | \$ | 4,700 |                                                                                                                                                                                                                                                                                                                                                                                                                                                                                                                                                                                                                                                                                                                                                                                                                                                                                                                                                                                                                                                                                                                                                                                                                                                                                                                                                                                                                                                                                                                                                                                                                                                                                                                                                                                                                                                                                                                                                                                                                                                                                                                               |
| 6/2023  |   | 3.5%     | \$<br>3,784 | \$ | 4,918 | \$5,000 - 100 10 100 100 100 100 100 100 100                                                                                                                                                                                                                                                                                                                                                                                                                                                                                                                                                                                                                                                                                                                                                                                                                                                                                                                                                                                                                                                                                                                                                                                                                                                                                                                                                                                                                                                                                                                                                                                                                                                                                                                                                                                                                                                                                                                                                                                                                                                                                  |
| 7/2023  | 1 | 3.2%     | \$<br>3,795 | \$ | 4,923 | \$4'000 -\ \ \ \ \ \ \ \ \ \ \ \ \ \ \ \ \ \                                                                                                                                                                                                                                                                                                                                                                                                                                                                                                                                                                                                                                                                                                                                                                                                                                                                                                                                                                                                                                                                                                                                                                                                                                                                                                                                                                                                                                                                                                                                                                                                                                                                                                                                                                                                                                                                                                                                                                                                                                                                                  |
| 8/2023  | 1 | 3.1%     | \$<br>3,819 | \$ | 5,022 | \$4,000                                                                                                                                                                                                                                                                                                                                                                                                                                                                                                                                                                                                                                                                                                                                                                                                                                                                                                                                                                                                                                                                                                                                                                                                                                                                                                                                                                                                                                                                                                                                                                                                                                                                                                                                                                                                                                                                                                                                                                                                                                                                                                                       |
| 9/2023  |   | 3.2%     | \$<br>3,839 | \$ | 5,260 | \$3,000 -                                                                                                                                                                                                                                                                                                                                                                                                                                                                                                                                                                                                                                                                                                                                                                                                                                                                                                                                                                                                                                                                                                                                                                                                                                                                                                                                                                                                                                                                                                                                                                                                                                                                                                                                                                                                                                                                                                                                                                                                                                                                                                                     |
| 10/2023 | 1 | 3.2%     | \$<br>3,837 | \$ | 5,363 | Rent Own Historic Cost to Own Relative to Rent                                                                                                                                                                                                                                                                                                                                                                                                                                                                                                                                                                                                                                                                                                                                                                                                                                                                                                                                                                                                                                                                                                                                                                                                                                                                                                                                                                                                                                                                                                                                                                                                                                                                                                                                                                                                                                                                                                                                                                                                                                                                                |
| 11/2023 | 1 | 3.3%     | \$<br>3,850 | \$ | 5,649 | \$2,000                                                                                                                                                                                                                                                                                                                                                                                                                                                                                                                                                                                                                                                                                                                                                                                                                                                                                                                                                                                                                                                                                                                                                                                                                                                                                                                                                                                                                                                                                                                                                                                                                                                                                                                                                                                                                                                                                                                                                                                                                                                                                                                       |
| 12/2023 |   | 3.4%     | \$<br>3,850 | \$ | 5,349 | \(\gamma^2\) \(\delta^2\) \(\d |
| 1/2024  |   | 3.6%     | \$<br>3,863 | \$ | 5,036 | 3/20,3 1/20,3 1/20,9 1/20,3 1/20,3 1/20,3 1/20,3 1/20,3 1/20,3 1/20,3 1/20,4                                                                                                                                                                                                                                                                                                                                                                                                                                                                                                                                                                                                                                                                                                                                                                                                                                                                                                                                                                                                                                                                                                                                                                                                                                                                                                                                                                                                                                                                                                                                                                                                                                                                                                                                                                                                                                                                                                                                                                                                                                                  |
| 2/2024  | 1 | 4.0%     | \$<br>3,876 | \$ | 5,070 | , y y                                                                                                                                                                                                                                                                                                                                                                                                                                                                                                                                                                                                                                                                                                                                                                                                                                                                                                                                                                                                                                                                                                                                                                                                                                                                                                                                                                                                                                                                                                                                                                                                                                                                                                                                                                                                                                                                                                                                                                                                                                                                                                                         |