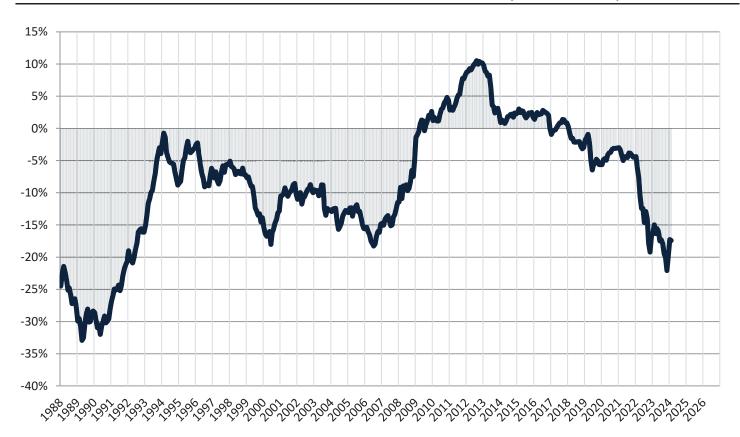

# Ventura County Housing Market Value & Trends Update

Historically, properties in this market sell at a 1.3% premium. Today's premium is 30.8%. This market is 29.5% overvalued. Median home price is \$838,900. Prices rose 6.6% year-over-year.

# Historic Median Home Price Relative to Rental Parity: Ventura County since January 1988

TAIT Housing Report® Market Timing System Rating: Ventura County since January 1988