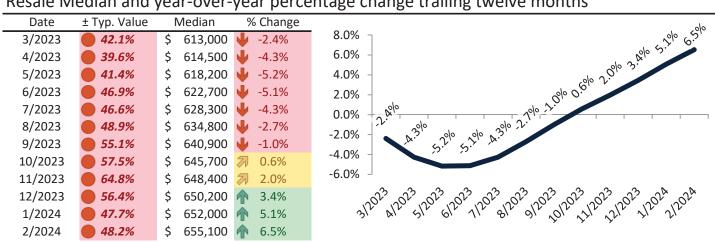

# Camarillo Housing Market Value & Trends Update

Historically, properties in this market sell at a 4.4% premium. Today's premium is 24.3%. This market is 19.9% overvalued. Median home price is \$861,000. Prices rose 6.6% year-over-year.

Monthly cost of ownership is \$5,203, and rents average \$4,185, making owning \$1,017 per month more costly than renting. Rents rose 6.5% year-over-year. The current capitalization rate (rent/price) is 4.7%.