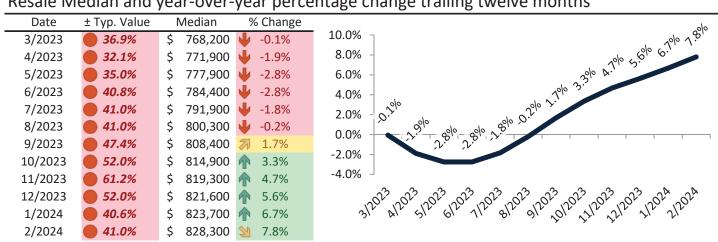

# Camarillo Housing Market Value & Trends Update

Historically, properties in this market sell at a 4.4% premium. Today's premium is 24.3%. This market is 19.9% overvalued. Median home price is \$861,000. Prices rose 6.6% year-over-year.

Monthly cost of ownership is \$5,203, and rents average \$4,185, making owning \$1,017 per month more costly than renting. Rents rose 6.5% year-over-year. The current capitalization rate (rent/price) is 4.7%.