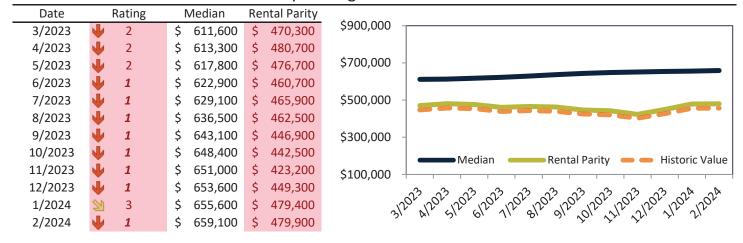

# Camarillo Housing Market Value & Trends Update

Historically, properties in this market sell at a 4.4% premium. Today's premium is 24.3%. This market is 19.9% overvalued. Median home price is \$861,000. Prices rose 6.6% year-over-year.

Monthly cost of ownership is \$5,203, and rents average \$4,185, making owning \$1,017 per month more costly than renting. Rents rose 6.5% year-over-year. The current capitalization rate (rent/price) is 4.7%.

Market rating = 6

#### Median Home Price and Rental Parity trailing twelve months