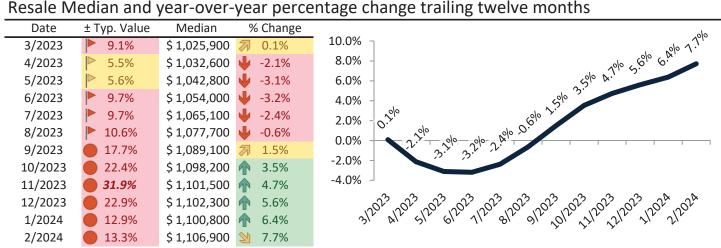

# Resale Median and year-over-year percentage change trailing twelve months

|         |   | •        |             | •  |       |                                                                                                                                                                                                                                                                                                                                                                                                                                                                                                                                                                                                                                                                                                                                                                                                                                                                                                                                                                                                                                                                                                                                                                                                                                                                                                                                                                                                                                                                                                                                                                                                                                                                                                                                                                                                                                                                                                                                                                                                                                                                                                                               |
|---------|---|----------|-------------|----|-------|-------------------------------------------------------------------------------------------------------------------------------------------------------------------------------------------------------------------------------------------------------------------------------------------------------------------------------------------------------------------------------------------------------------------------------------------------------------------------------------------------------------------------------------------------------------------------------------------------------------------------------------------------------------------------------------------------------------------------------------------------------------------------------------------------------------------------------------------------------------------------------------------------------------------------------------------------------------------------------------------------------------------------------------------------------------------------------------------------------------------------------------------------------------------------------------------------------------------------------------------------------------------------------------------------------------------------------------------------------------------------------------------------------------------------------------------------------------------------------------------------------------------------------------------------------------------------------------------------------------------------------------------------------------------------------------------------------------------------------------------------------------------------------------------------------------------------------------------------------------------------------------------------------------------------------------------------------------------------------------------------------------------------------------------------------------------------------------------------------------------------------|
| Date    | 9 | 6 Change | Rent        |    | Own   | \$7,000 ¬                                                                                                                                                                                                                                                                                                                                                                                                                                                                                                                                                                                                                                                                                                                                                                                                                                                                                                                                                                                                                                                                                                                                                                                                                                                                                                                                                                                                                                                                                                                                                                                                                                                                                                                                                                                                                                                                                                                                                                                                                                                                                                                     |
| 3/2023  | 1 | 4.7%     | \$<br>3,736 | \$ | 4,685 | Ţ,,,,,,                                                                                                                                                                                                                                                                                                                                                                                                                                                                                                                                                                                                                                                                                                                                                                                                                                                                                                                                                                                                                                                                                                                                                                                                                                                                                                                                                                                                                                                                                                                                                                                                                                                                                                                                                                                                                                                                                                                                                                                                                                                                                                                       |
| 4/2023  | 1 | 4.2%     | \$<br>3,775 | \$ | 4,615 | \$6,000 -                                                                                                                                                                                                                                                                                                                                                                                                                                                                                                                                                                                                                                                                                                                                                                                                                                                                                                                                                                                                                                                                                                                                                                                                                                                                                                                                                                                                                                                                                                                                                                                                                                                                                                                                                                                                                                                                                                                                                                                                                                                                                                                     |
| 5/2023  |   | 4.0%     | \$<br>3,795 | \$ | 4,700 |                                                                                                                                                                                                                                                                                                                                                                                                                                                                                                                                                                                                                                                                                                                                                                                                                                                                                                                                                                                                                                                                                                                                                                                                                                                                                                                                                                                                                                                                                                                                                                                                                                                                                                                                                                                                                                                                                                                                                                                                                                                                                                                               |
| 6/2023  |   | 3.5%     | \$<br>3,784 | \$ | 4,918 | \$5,000 - 100 10 100 100 100 100 100 100 100                                                                                                                                                                                                                                                                                                                                                                                                                                                                                                                                                                                                                                                                                                                                                                                                                                                                                                                                                                                                                                                                                                                                                                                                                                                                                                                                                                                                                                                                                                                                                                                                                                                                                                                                                                                                                                                                                                                                                                                                                                                                                  |
| 7/2023  | 1 | 3.2%     | \$<br>3,795 | \$ | 4,923 | \$4'000 -\ \ \ \ \ \ \ \ \ \ \ \ \ \ \ \ \ \                                                                                                                                                                                                                                                                                                                                                                                                                                                                                                                                                                                                                                                                                                                                                                                                                                                                                                                                                                                                                                                                                                                                                                                                                                                                                                                                                                                                                                                                                                                                                                                                                                                                                                                                                                                                                                                                                                                                                                                                                                                                                  |
| 8/2023  | 1 | 3.1%     | \$<br>3,819 | \$ | 5,022 | \$4,000                                                                                                                                                                                                                                                                                                                                                                                                                                                                                                                                                                                                                                                                                                                                                                                                                                                                                                                                                                                                                                                                                                                                                                                                                                                                                                                                                                                                                                                                                                                                                                                                                                                                                                                                                                                                                                                                                                                                                                                                                                                                                                                       |
| 9/2023  |   | 3.2%     | \$<br>3,839 | \$ | 5,260 | \$3,000 -                                                                                                                                                                                                                                                                                                                                                                                                                                                                                                                                                                                                                                                                                                                                                                                                                                                                                                                                                                                                                                                                                                                                                                                                                                                                                                                                                                                                                                                                                                                                                                                                                                                                                                                                                                                                                                                                                                                                                                                                                                                                                                                     |
| 10/2023 | 1 | 3.2%     | \$<br>3,837 | \$ | 5,363 | Rent Own Historic Cost to Own Relative to Rent                                                                                                                                                                                                                                                                                                                                                                                                                                                                                                                                                                                                                                                                                                                                                                                                                                                                                                                                                                                                                                                                                                                                                                                                                                                                                                                                                                                                                                                                                                                                                                                                                                                                                                                                                                                                                                                                                                                                                                                                                                                                                |
| 11/2023 | 1 | 3.3%     | \$<br>3,850 | \$ | 5,649 | \$2,000                                                                                                                                                                                                                                                                                                                                                                                                                                                                                                                                                                                                                                                                                                                                                                                                                                                                                                                                                                                                                                                                                                                                                                                                                                                                                                                                                                                                                                                                                                                                                                                                                                                                                                                                                                                                                                                                                                                                                                                                                                                                                                                       |
| 12/2023 |   | 3.4%     | \$<br>3,850 | \$ | 5,349 | \(\gamma^2\) \(\delta^2\) \(\d |
| 1/2024  |   | 3.6%     | \$<br>3,863 | \$ | 5,036 | 3/20,3 1/20,3 1/20,9 1/20,3 1/20,3 1/20,3 1/20,3 1/20,3 1/20,3 1/20,3 1/20,4                                                                                                                                                                                                                                                                                                                                                                                                                                                                                                                                                                                                                                                                                                                                                                                                                                                                                                                                                                                                                                                                                                                                                                                                                                                                                                                                                                                                                                                                                                                                                                                                                                                                                                                                                                                                                                                                                                                                                                                                                                                  |
| 2/2024  | 1 | 4.0%     | \$<br>3,876 | \$ | 5,070 | , y y                                                                                                                                                                                                                                                                                                                                                                                                                                                                                                                                                                                                                                                                                                                                                                                                                                                                                                                                                                                                                                                                                                                                                                                                                                                                                                                                                                                                                                                                                                                                                                                                                                                                                                                                                                                                                                                                                                                                                                                                                                                                                                                         |