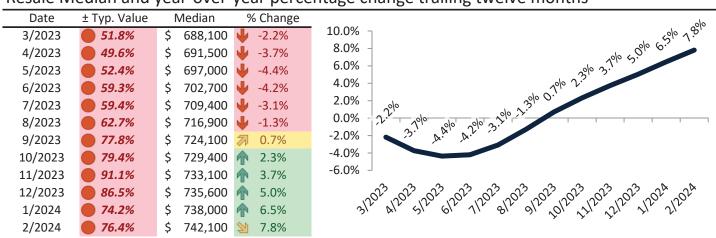

# Camarillo Housing Market Value & Trends Update

Historically, properties in this market sell at a 4.4% premium. Today's premium is 24.3%. This market is 19.9% overvalued. Median home price is \$861,000. Prices rose 6.6% year-over-year.

Monthly cost of ownership is \$5,203, and rents average \$4,185, making owning \$1,017 per month more costly than renting. Rents rose 6.5% year-over-year. The current capitalization rate (rent/price) is 4.7%.

# Resale Median and year-over-year percentage change trailing twelve months

|         |   | •        |             | •  |       |                                                                                                                                                                                                                                                                                                                                                                                                                                                                                                                                                                                                                                                                                                                                                                                                                                                                                                                                                                                                                                                                                                                                                                                                                                                                                                                                                                                                                                                                                                                                                                                                                                                                                                                                                                                                                                                                                                                                                                                                                                                                                                                               |
|---------|---|----------|-------------|----|-------|-------------------------------------------------------------------------------------------------------------------------------------------------------------------------------------------------------------------------------------------------------------------------------------------------------------------------------------------------------------------------------------------------------------------------------------------------------------------------------------------------------------------------------------------------------------------------------------------------------------------------------------------------------------------------------------------------------------------------------------------------------------------------------------------------------------------------------------------------------------------------------------------------------------------------------------------------------------------------------------------------------------------------------------------------------------------------------------------------------------------------------------------------------------------------------------------------------------------------------------------------------------------------------------------------------------------------------------------------------------------------------------------------------------------------------------------------------------------------------------------------------------------------------------------------------------------------------------------------------------------------------------------------------------------------------------------------------------------------------------------------------------------------------------------------------------------------------------------------------------------------------------------------------------------------------------------------------------------------------------------------------------------------------------------------------------------------------------------------------------------------------|
| Date    | 9 | 6 Change | Rent        |    | Own   | \$7,000 ¬                                                                                                                                                                                                                                                                                                                                                                                                                                                                                                                                                                                                                                                                                                                                                                                                                                                                                                                                                                                                                                                                                                                                                                                                                                                                                                                                                                                                                                                                                                                                                                                                                                                                                                                                                                                                                                                                                                                                                                                                                                                                                                                     |
| 3/2023  | 1 | 4.7%     | \$<br>3,736 | \$ | 4,685 | Ţ,,,,,,                                                                                                                                                                                                                                                                                                                                                                                                                                                                                                                                                                                                                                                                                                                                                                                                                                                                                                                                                                                                                                                                                                                                                                                                                                                                                                                                                                                                                                                                                                                                                                                                                                                                                                                                                                                                                                                                                                                                                                                                                                                                                                                       |
| 4/2023  | 1 | 4.2%     | \$<br>3,775 | \$ | 4,615 | \$6,000 -                                                                                                                                                                                                                                                                                                                                                                                                                                                                                                                                                                                                                                                                                                                                                                                                                                                                                                                                                                                                                                                                                                                                                                                                                                                                                                                                                                                                                                                                                                                                                                                                                                                                                                                                                                                                                                                                                                                                                                                                                                                                                                                     |
| 5/2023  |   | 4.0%     | \$<br>3,795 | \$ | 4,700 |                                                                                                                                                                                                                                                                                                                                                                                                                                                                                                                                                                                                                                                                                                                                                                                                                                                                                                                                                                                                                                                                                                                                                                                                                                                                                                                                                                                                                                                                                                                                                                                                                                                                                                                                                                                                                                                                                                                                                                                                                                                                                                                               |
| 6/2023  |   | 3.5%     | \$<br>3,784 | \$ | 4,918 | \$5,000 - 100 10 100 100 100 100 100 100 100                                                                                                                                                                                                                                                                                                                                                                                                                                                                                                                                                                                                                                                                                                                                                                                                                                                                                                                                                                                                                                                                                                                                                                                                                                                                                                                                                                                                                                                                                                                                                                                                                                                                                                                                                                                                                                                                                                                                                                                                                                                                                  |
| 7/2023  | 1 | 3.2%     | \$<br>3,795 | \$ | 4,923 | \$4'000 -\ \ \ \ \ \ \ \ \ \ \ \ \ \ \ \ \ \                                                                                                                                                                                                                                                                                                                                                                                                                                                                                                                                                                                                                                                                                                                                                                                                                                                                                                                                                                                                                                                                                                                                                                                                                                                                                                                                                                                                                                                                                                                                                                                                                                                                                                                                                                                                                                                                                                                                                                                                                                                                                  |
| 8/2023  | 1 | 3.1%     | \$<br>3,819 | \$ | 5,022 | \$4,000                                                                                                                                                                                                                                                                                                                                                                                                                                                                                                                                                                                                                                                                                                                                                                                                                                                                                                                                                                                                                                                                                                                                                                                                                                                                                                                                                                                                                                                                                                                                                                                                                                                                                                                                                                                                                                                                                                                                                                                                                                                                                                                       |
| 9/2023  |   | 3.2%     | \$<br>3,839 | \$ | 5,260 | \$3,000 -                                                                                                                                                                                                                                                                                                                                                                                                                                                                                                                                                                                                                                                                                                                                                                                                                                                                                                                                                                                                                                                                                                                                                                                                                                                                                                                                                                                                                                                                                                                                                                                                                                                                                                                                                                                                                                                                                                                                                                                                                                                                                                                     |
| 10/2023 | 1 | 3.2%     | \$<br>3,837 | \$ | 5,363 | Rent Own Historic Cost to Own Relative to Rent                                                                                                                                                                                                                                                                                                                                                                                                                                                                                                                                                                                                                                                                                                                                                                                                                                                                                                                                                                                                                                                                                                                                                                                                                                                                                                                                                                                                                                                                                                                                                                                                                                                                                                                                                                                                                                                                                                                                                                                                                                                                                |
| 11/2023 | 1 | 3.3%     | \$<br>3,850 | \$ | 5,649 | \$2,000                                                                                                                                                                                                                                                                                                                                                                                                                                                                                                                                                                                                                                                                                                                                                                                                                                                                                                                                                                                                                                                                                                                                                                                                                                                                                                                                                                                                                                                                                                                                                                                                                                                                                                                                                                                                                                                                                                                                                                                                                                                                                                                       |
| 12/2023 |   | 3.4%     | \$<br>3,850 | \$ | 5,349 | \(\gamma^2\) \(\delta^2\) \(\d |
| 1/2024  |   | 3.6%     | \$<br>3,863 | \$ | 5,036 | 3/20,3 1/20,3 1/20,9 1/20,3 1/20,3 1/20,3 1/20,3 1/20,3 1/20,3 1/20,3 1/20,4                                                                                                                                                                                                                                                                                                                                                                                                                                                                                                                                                                                                                                                                                                                                                                                                                                                                                                                                                                                                                                                                                                                                                                                                                                                                                                                                                                                                                                                                                                                                                                                                                                                                                                                                                                                                                                                                                                                                                                                                                                                  |
| 2/2024  | 1 | 4.0%     | \$<br>3,876 | \$ | 5,070 | , y y                                                                                                                                                                                                                                                                                                                                                                                                                                                                                                                                                                                                                                                                                                                                                                                                                                                                                                                                                                                                                                                                                                                                                                                                                                                                                                                                                                                                                                                                                                                                                                                                                                                                                                                                                                                                                                                                                                                                                                                                                                                                                                                         |