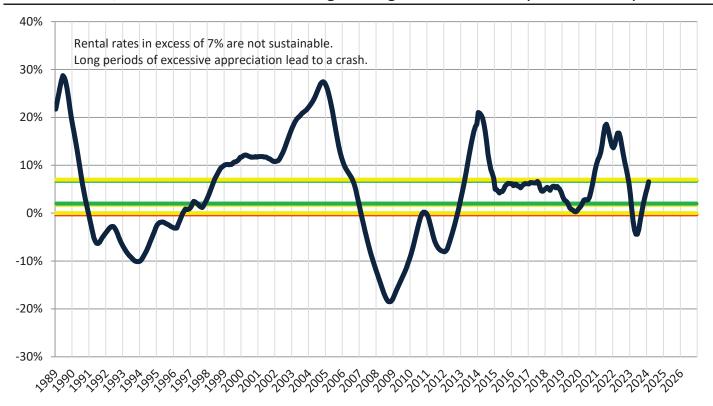

# Resale \$/SF Year-over-Year Percentage Change: Ventura County since January 1989

Rental \$/SF Year-over-Year Percentage Change: Ventura County since January 1989