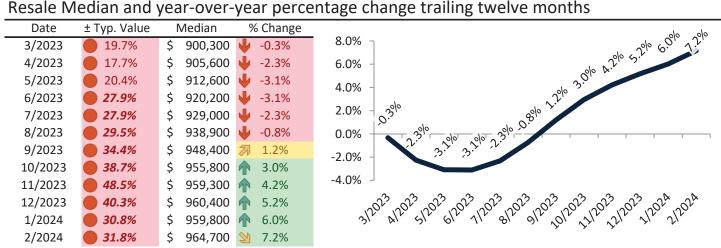

# Ventura County Housing Market Value & Trends Update

Historically, properties in this market sell at a 1.3% premium. Today's premium is 30.8%. This market is 29.5% overvalued. Median home price is \$838,900. Prices rose 6.6% year-over-year.

Monthly cost of ownership is \$5,070, and rents average \$3,876, making owning \$1,193 per month more costly than renting. Rents rose 4.0% year-over-year. The current capitalization rate (rent/price) is 4.4%.

# Resale Median and year-over-year percentage change trailing twelve months

|         |   | •        |             | •  |       |                                                                                                                                                                                                                                                                                                                                                                                                                                                                                                                                                                                                                                                                                                                                                                                                                                                                                                                                                                                                                                                                                                                                                                                                                                                                                                                                                                                                                                                                                                                                                                                                                                                                                                                                                                                                                                                                                                                                                                                                                                                                                                                               |
|---------|---|----------|-------------|----|-------|-------------------------------------------------------------------------------------------------------------------------------------------------------------------------------------------------------------------------------------------------------------------------------------------------------------------------------------------------------------------------------------------------------------------------------------------------------------------------------------------------------------------------------------------------------------------------------------------------------------------------------------------------------------------------------------------------------------------------------------------------------------------------------------------------------------------------------------------------------------------------------------------------------------------------------------------------------------------------------------------------------------------------------------------------------------------------------------------------------------------------------------------------------------------------------------------------------------------------------------------------------------------------------------------------------------------------------------------------------------------------------------------------------------------------------------------------------------------------------------------------------------------------------------------------------------------------------------------------------------------------------------------------------------------------------------------------------------------------------------------------------------------------------------------------------------------------------------------------------------------------------------------------------------------------------------------------------------------------------------------------------------------------------------------------------------------------------------------------------------------------------|
| Date    | 9 | 6 Change | Rent        |    | Own   | \$7,000 ¬                                                                                                                                                                                                                                                                                                                                                                                                                                                                                                                                                                                                                                                                                                                                                                                                                                                                                                                                                                                                                                                                                                                                                                                                                                                                                                                                                                                                                                                                                                                                                                                                                                                                                                                                                                                                                                                                                                                                                                                                                                                                                                                     |
| 3/2023  | 1 | 4.7%     | \$<br>3,736 | \$ | 4,685 | Ţ,,,,,,                                                                                                                                                                                                                                                                                                                                                                                                                                                                                                                                                                                                                                                                                                                                                                                                                                                                                                                                                                                                                                                                                                                                                                                                                                                                                                                                                                                                                                                                                                                                                                                                                                                                                                                                                                                                                                                                                                                                                                                                                                                                                                                       |
| 4/2023  | 1 | 4.2%     | \$<br>3,775 | \$ | 4,615 | \$6,000 -                                                                                                                                                                                                                                                                                                                                                                                                                                                                                                                                                                                                                                                                                                                                                                                                                                                                                                                                                                                                                                                                                                                                                                                                                                                                                                                                                                                                                                                                                                                                                                                                                                                                                                                                                                                                                                                                                                                                                                                                                                                                                                                     |
| 5/2023  |   | 4.0%     | \$<br>3,795 | \$ | 4,700 |                                                                                                                                                                                                                                                                                                                                                                                                                                                                                                                                                                                                                                                                                                                                                                                                                                                                                                                                                                                                                                                                                                                                                                                                                                                                                                                                                                                                                                                                                                                                                                                                                                                                                                                                                                                                                                                                                                                                                                                                                                                                                                                               |
| 6/2023  |   | 3.5%     | \$<br>3,784 | \$ | 4,918 | \$5,000 - 100 10 100 100 100 100 100 100 100                                                                                                                                                                                                                                                                                                                                                                                                                                                                                                                                                                                                                                                                                                                                                                                                                                                                                                                                                                                                                                                                                                                                                                                                                                                                                                                                                                                                                                                                                                                                                                                                                                                                                                                                                                                                                                                                                                                                                                                                                                                                                  |
| 7/2023  | 1 | 3.2%     | \$<br>3,795 | \$ | 4,923 | \$4'000 -\ \ \ \ \ \ \ \ \ \ \ \ \ \ \ \ \ \                                                                                                                                                                                                                                                                                                                                                                                                                                                                                                                                                                                                                                                                                                                                                                                                                                                                                                                                                                                                                                                                                                                                                                                                                                                                                                                                                                                                                                                                                                                                                                                                                                                                                                                                                                                                                                                                                                                                                                                                                                                                                  |
| 8/2023  | 1 | 3.1%     | \$<br>3,819 | \$ | 5,022 | \$4,000                                                                                                                                                                                                                                                                                                                                                                                                                                                                                                                                                                                                                                                                                                                                                                                                                                                                                                                                                                                                                                                                                                                                                                                                                                                                                                                                                                                                                                                                                                                                                                                                                                                                                                                                                                                                                                                                                                                                                                                                                                                                                                                       |
| 9/2023  |   | 3.2%     | \$<br>3,839 | \$ | 5,260 | \$3,000 -                                                                                                                                                                                                                                                                                                                                                                                                                                                                                                                                                                                                                                                                                                                                                                                                                                                                                                                                                                                                                                                                                                                                                                                                                                                                                                                                                                                                                                                                                                                                                                                                                                                                                                                                                                                                                                                                                                                                                                                                                                                                                                                     |
| 10/2023 | 1 | 3.2%     | \$<br>3,837 | \$ | 5,363 | Rent Own Historic Cost to Own Relative to Rent                                                                                                                                                                                                                                                                                                                                                                                                                                                                                                                                                                                                                                                                                                                                                                                                                                                                                                                                                                                                                                                                                                                                                                                                                                                                                                                                                                                                                                                                                                                                                                                                                                                                                                                                                                                                                                                                                                                                                                                                                                                                                |
| 11/2023 | 1 | 3.3%     | \$<br>3,850 | \$ | 5,649 | \$2,000                                                                                                                                                                                                                                                                                                                                                                                                                                                                                                                                                                                                                                                                                                                                                                                                                                                                                                                                                                                                                                                                                                                                                                                                                                                                                                                                                                                                                                                                                                                                                                                                                                                                                                                                                                                                                                                                                                                                                                                                                                                                                                                       |
| 12/2023 |   | 3.4%     | \$<br>3,850 | \$ | 5,349 | \(\gamma^2\) \(\delta^2\) \(\d |
| 1/2024  |   | 3.6%     | \$<br>3,863 | \$ | 5,036 | 3/20,3 1/20,3 1/20,9 1/20,3 1/20,3 1/20,3 1/20,3 1/20,3 1/20,3 1/20,3 1/20,4                                                                                                                                                                                                                                                                                                                                                                                                                                                                                                                                                                                                                                                                                                                                                                                                                                                                                                                                                                                                                                                                                                                                                                                                                                                                                                                                                                                                                                                                                                                                                                                                                                                                                                                                                                                                                                                                                                                                                                                                                                                  |
| 2/2024  | 1 | 4.0%     | \$<br>3,876 | \$ | 5,070 | , y y                                                                                                                                                                                                                                                                                                                                                                                                                                                                                                                                                                                                                                                                                                                                                                                                                                                                                                                                                                                                                                                                                                                                                                                                                                                                                                                                                                                                                                                                                                                                                                                                                                                                                                                                                                                                                                                                                                                                                                                                                                                                                                                         |