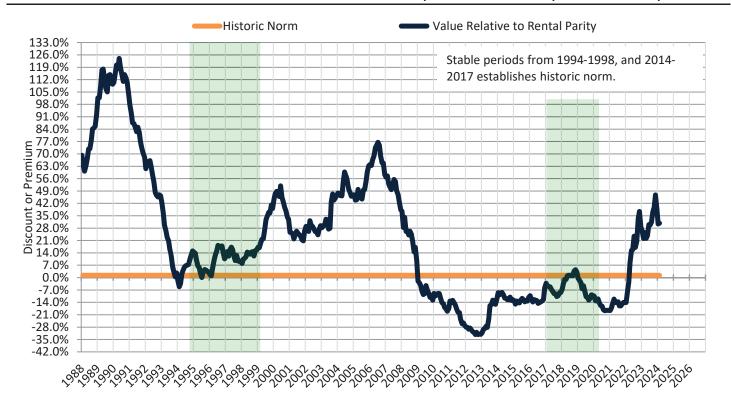

# Ventura County Housing Market Value & Trends Update

Historically, properties in this market sell at a 1.3% premium. Today's premium is 30.8%. This market is 29.5% overvalued. Median home price is \$838,900. Prices rose 6.6% year-over-year.

# Historic Median Home Price Relative to Rental Parity: Ventura County since January 1988

TAIT Housing Report® Market Timing System Rating: Ventura County since January 1988