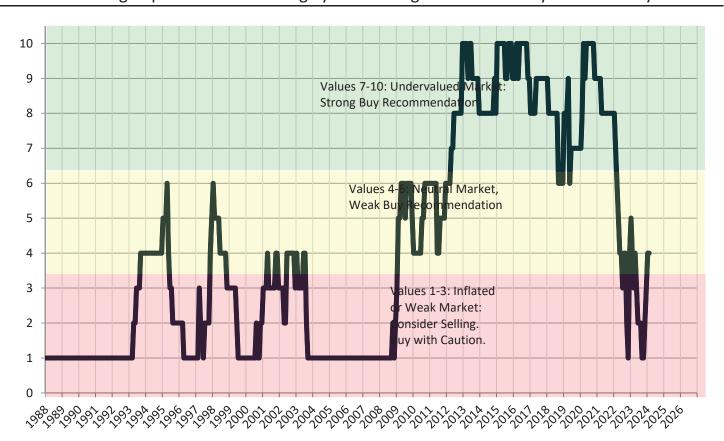

Market rating = 4

# Historic Median Home Price Relative to Rental Parity: Ventura County since January 1988

TAIT Housing Report® Market Timing System Rating: Ventura County since January 1988