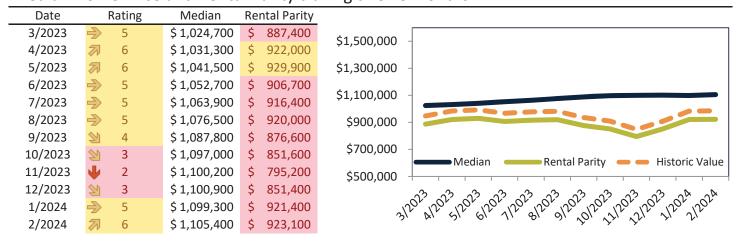

Market rating = 6

# Historic Median Home Price Relative to Rental Parity: Ventura County since January 1988

TAIT Housing Report® Market Timing System Rating: Ventura County since January 1988