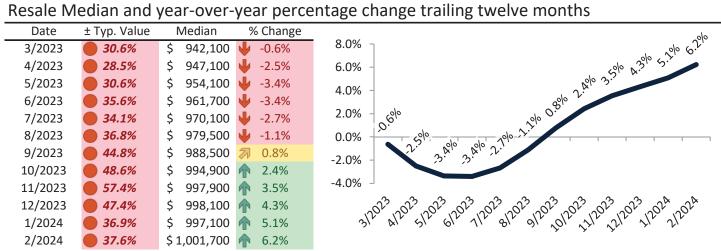

# Ventura County Housing Market Value & Trends Update

Historically, properties in this market sell at a 1.3% premium. Today's premium is 30.8%. This market is 29.5% overvalued. Median home price is \$838,900. Prices rose 6.6% year-over-year.

Monthly cost of ownership is \$5,070, and rents average \$3,876, making owning \$1,193 per month more costly than renting. Rents rose 4.0% year-over-year. The current capitalization rate (rent/price) is 4.4%.

Market rating = 4