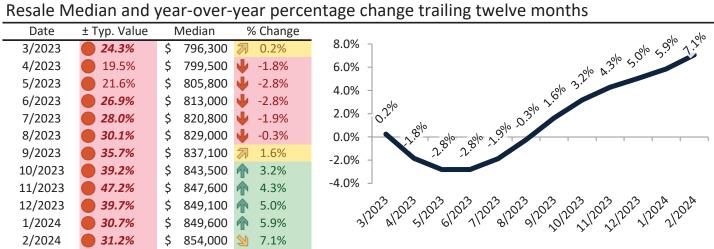

# Ventura County Housing Market Value & Trends Update

Historically, properties in this market sell at a 1.3% premium. Today's premium is 30.8%. This market is 29.5% overvalued. Median home price is \$838,900. Prices rose 6.6% year-over-year.

# Resale Median and year-over-year percentage change trailing twelve months

|         |   | •        |             | •  |       |                                                                                                                                                                                                                                                                                                                                                                                                                                                                                                                                                                                                                                                                                                                                                                                                                                                                                                                                                                                                                                                                                                                                                                                                                                                                                                                                                                                                                                                                                                                                                                                                                                                                                                                                                                                                                                                                                                                                                                                                                                                                                                                               |
|---------|---|----------|-------------|----|-------|-------------------------------------------------------------------------------------------------------------------------------------------------------------------------------------------------------------------------------------------------------------------------------------------------------------------------------------------------------------------------------------------------------------------------------------------------------------------------------------------------------------------------------------------------------------------------------------------------------------------------------------------------------------------------------------------------------------------------------------------------------------------------------------------------------------------------------------------------------------------------------------------------------------------------------------------------------------------------------------------------------------------------------------------------------------------------------------------------------------------------------------------------------------------------------------------------------------------------------------------------------------------------------------------------------------------------------------------------------------------------------------------------------------------------------------------------------------------------------------------------------------------------------------------------------------------------------------------------------------------------------------------------------------------------------------------------------------------------------------------------------------------------------------------------------------------------------------------------------------------------------------------------------------------------------------------------------------------------------------------------------------------------------------------------------------------------------------------------------------------------------|
| Date    | 9 | 6 Change | Rent        |    | Own   | \$7,000 ¬                                                                                                                                                                                                                                                                                                                                                                                                                                                                                                                                                                                                                                                                                                                                                                                                                                                                                                                                                                                                                                                                                                                                                                                                                                                                                                                                                                                                                                                                                                                                                                                                                                                                                                                                                                                                                                                                                                                                                                                                                                                                                                                     |
| 3/2023  | 1 | 4.7%     | \$<br>3,736 | \$ | 4,685 | Ţ,,,,,,                                                                                                                                                                                                                                                                                                                                                                                                                                                                                                                                                                                                                                                                                                                                                                                                                                                                                                                                                                                                                                                                                                                                                                                                                                                                                                                                                                                                                                                                                                                                                                                                                                                                                                                                                                                                                                                                                                                                                                                                                                                                                                                       |
| 4/2023  | 1 | 4.2%     | \$<br>3,775 | \$ | 4,615 | \$6,000 -                                                                                                                                                                                                                                                                                                                                                                                                                                                                                                                                                                                                                                                                                                                                                                                                                                                                                                                                                                                                                                                                                                                                                                                                                                                                                                                                                                                                                                                                                                                                                                                                                                                                                                                                                                                                                                                                                                                                                                                                                                                                                                                     |
| 5/2023  |   | 4.0%     | \$<br>3,795 | \$ | 4,700 |                                                                                                                                                                                                                                                                                                                                                                                                                                                                                                                                                                                                                                                                                                                                                                                                                                                                                                                                                                                                                                                                                                                                                                                                                                                                                                                                                                                                                                                                                                                                                                                                                                                                                                                                                                                                                                                                                                                                                                                                                                                                                                                               |
| 6/2023  |   | 3.5%     | \$<br>3,784 | \$ | 4,918 | \$5,000 - 100 10 100 100 100 100 100 100 100                                                                                                                                                                                                                                                                                                                                                                                                                                                                                                                                                                                                                                                                                                                                                                                                                                                                                                                                                                                                                                                                                                                                                                                                                                                                                                                                                                                                                                                                                                                                                                                                                                                                                                                                                                                                                                                                                                                                                                                                                                                                                  |
| 7/2023  | 1 | 3.2%     | \$<br>3,795 | \$ | 4,923 | \$4'000 -\ \ \ \ \ \ \ \ \ \ \ \ \ \ \ \ \ \                                                                                                                                                                                                                                                                                                                                                                                                                                                                                                                                                                                                                                                                                                                                                                                                                                                                                                                                                                                                                                                                                                                                                                                                                                                                                                                                                                                                                                                                                                                                                                                                                                                                                                                                                                                                                                                                                                                                                                                                                                                                                  |
| 8/2023  | 1 | 3.1%     | \$<br>3,819 | \$ | 5,022 | \$4,000                                                                                                                                                                                                                                                                                                                                                                                                                                                                                                                                                                                                                                                                                                                                                                                                                                                                                                                                                                                                                                                                                                                                                                                                                                                                                                                                                                                                                                                                                                                                                                                                                                                                                                                                                                                                                                                                                                                                                                                                                                                                                                                       |
| 9/2023  |   | 3.2%     | \$<br>3,839 | \$ | 5,260 | \$3,000 -                                                                                                                                                                                                                                                                                                                                                                                                                                                                                                                                                                                                                                                                                                                                                                                                                                                                                                                                                                                                                                                                                                                                                                                                                                                                                                                                                                                                                                                                                                                                                                                                                                                                                                                                                                                                                                                                                                                                                                                                                                                                                                                     |
| 10/2023 | 1 | 3.2%     | \$<br>3,837 | \$ | 5,363 | Rent Own Historic Cost to Own Relative to Rent                                                                                                                                                                                                                                                                                                                                                                                                                                                                                                                                                                                                                                                                                                                                                                                                                                                                                                                                                                                                                                                                                                                                                                                                                                                                                                                                                                                                                                                                                                                                                                                                                                                                                                                                                                                                                                                                                                                                                                                                                                                                                |
| 11/2023 | 1 | 3.3%     | \$<br>3,850 | \$ | 5,649 | \$2,000                                                                                                                                                                                                                                                                                                                                                                                                                                                                                                                                                                                                                                                                                                                                                                                                                                                                                                                                                                                                                                                                                                                                                                                                                                                                                                                                                                                                                                                                                                                                                                                                                                                                                                                                                                                                                                                                                                                                                                                                                                                                                                                       |
| 12/2023 |   | 3.4%     | \$<br>3,850 | \$ | 5,349 | \(\gamma^2\) \(\delta^2\) \(\d |
| 1/2024  |   | 3.6%     | \$<br>3,863 | \$ | 5,036 | 3/20,3 1/20,3 1/20,9 1/20,3 1/20,3 1/20,3 1/20,3 1/20,3 1/20,3 1/20,3 1/20,4                                                                                                                                                                                                                                                                                                                                                                                                                                                                                                                                                                                                                                                                                                                                                                                                                                                                                                                                                                                                                                                                                                                                                                                                                                                                                                                                                                                                                                                                                                                                                                                                                                                                                                                                                                                                                                                                                                                                                                                                                                                  |
| 2/2024  | 1 | 4.0%     | \$<br>3,876 | \$ | 5,070 | , y y                                                                                                                                                                                                                                                                                                                                                                                                                                                                                                                                                                                                                                                                                                                                                                                                                                                                                                                                                                                                                                                                                                                                                                                                                                                                                                                                                                                                                                                                                                                                                                                                                                                                                                                                                                                                                                                                                                                                                                                                                                                                                                                         |