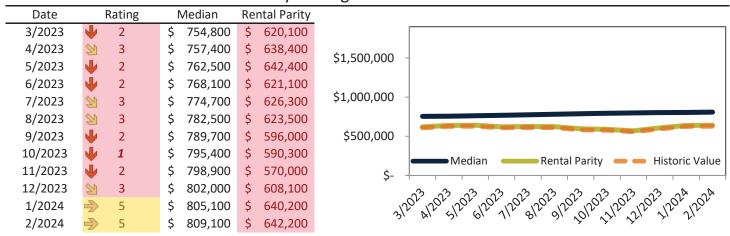

# Historic Median Home Price Relative to Rental Parity: Ventura County since January 1988

TAIT Housing Report® Market Timing System Rating: Ventura County since January 1988