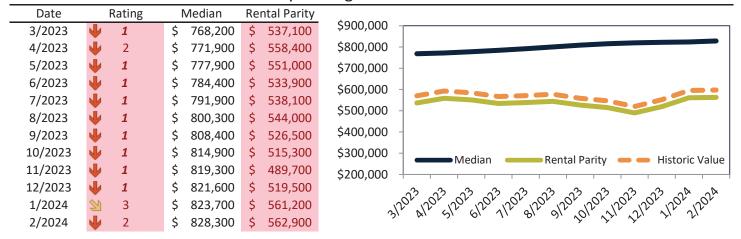

# Ventura County Housing Market Value & Trends Update

Historically, properties in this market sell at a 1.3% premium. Today's premium is 30.8%. This market is 29.5% overvalued. Median home price is \$838,900. Prices rose 6.6% year-over-year.

Monthly cost of ownership is \$5,070, and rents average \$3,876, making owning \$1,193 per month more costly than renting. Rents rose 4.0% year-over-year. The current capitalization rate (rent/price) is 4.4%.

# Historic Median Home Price Relative to Rental Parity: Ventura County since January 1988

TAIT Housing Report® Market Timing System Rating: Ventura County since January 1988