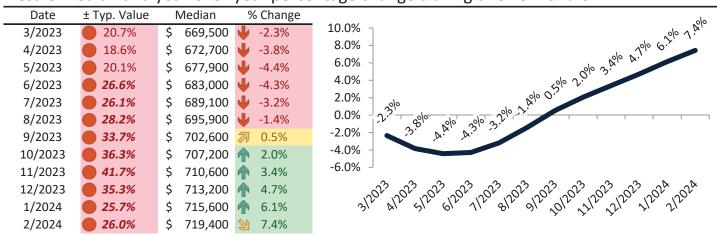

|
| 1/2024  | 28.7%         | \$ 3,877 | 7 \$ | 6,697 | 3/2023/2023/2023/2023/2023/2023/2023/20                |
| 2/2024  | 29.2%         | \$ 3,947 | 7 \$ | 6,735 | y y y                                                  |



Historically, properties in this market sell at a -4.5% discount. Today's premium is 21.5%. This market is 26.0% overvalued. Median home price is \$719,400. Prices rose 7.4% year-over-year.

Monthly cost of ownership is \$4,347, and rents average \$3,577, making owning \$770 per month more costly than renting. Rents rose 4.2% year-over-year. The current capitalization rate (rent/price) is 4.8%.

Market rating = 4

#### Median Home Price and Rental Parity trailing twelve months



# Resale Median and year-over-year percentage change trailing twelve months



| Date    | % Change      | Rent     | Own      | <b>-</b> \$5,300 ¬