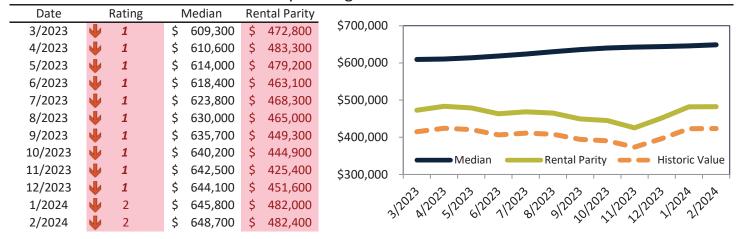

# Ventura County Housing Market Value & Trends Update

Historically, properties in this market sell at a 1.3% premium. Today's premium is 30.8%. This market is 29.5% overvalued. Median home price is \$838,900. Prices rose 6.6% year-over-year.

Monthly cost of ownership is \$5,070, and rents average \$3,876, making owning \$1,193 per month more costly than renting. Rents rose 4.0% year-over-year. The current capitalization rate (rent/price) is 4.4%.

Market rating = 4

#### Median Home Price and Rental Parity trailing twelve months