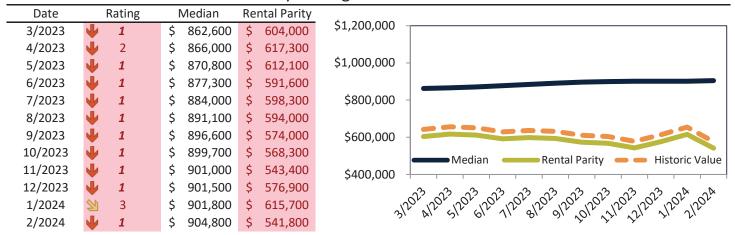

# Camarillo Housing Market Value & Trends Update

Historically, properties in this market sell at a 4.4% premium. Today's premium is 24.3%. This market is 19.9% overvalued. Median home price is \$861,000. Prices rose 6.6% year-over-year.

Monthly cost of ownership is \$5,203, and rents average \$4,185, making owning \$1,017 per month more costly than renting. Rents rose 6.5% year-over-year. The current capitalization rate (rent/price) is 4.7%.

Market rating = 6

#### Median Home Price and Rental Parity trailing twelve months