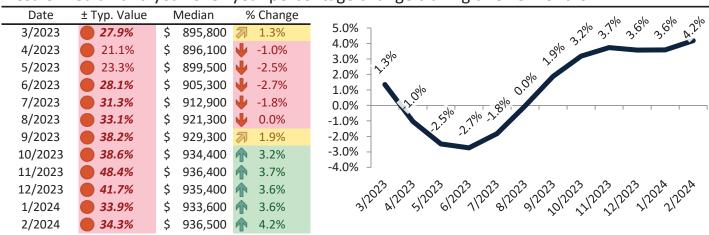

# Camarillo Housing Market Value & Trends Update

Historically, properties in this market sell at a 4.4% premium. Today's premium is 24.3%. This market is 19.9% overvalued. Median home price is \$861,000. Prices rose 6.6% year-over-year.

Monthly cost of ownership is \$5,203, and rents average \$4,185, making owning \$1,017 per month more costly than renting. Rents rose 6.5% year-over-year. The current capitalization rate (rent/price) is 4.7%.