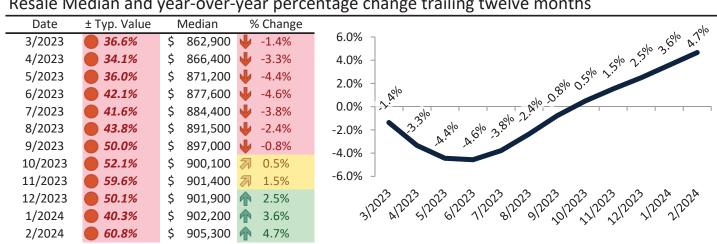

# Resale Median and year-over-year percentage change trailing twelve months

|         |   | •        |             | •  |       |                                                                                                                                                                                                                                                                                                                                                                                                                                                                                                                                                                                                                                                                                                                                                                                                                                                                                                                                                                                                                                                                                                                                                                                                                                                                                                                                                                                                                                                                                                                                                                                                                                                                                                                                                                                                                                                                                                                                                                                                                                                                                                                               |
|---------|---|----------|-------------|----|-------|-------------------------------------------------------------------------------------------------------------------------------------------------------------------------------------------------------------------------------------------------------------------------------------------------------------------------------------------------------------------------------------------------------------------------------------------------------------------------------------------------------------------------------------------------------------------------------------------------------------------------------------------------------------------------------------------------------------------------------------------------------------------------------------------------------------------------------------------------------------------------------------------------------------------------------------------------------------------------------------------------------------------------------------------------------------------------------------------------------------------------------------------------------------------------------------------------------------------------------------------------------------------------------------------------------------------------------------------------------------------------------------------------------------------------------------------------------------------------------------------------------------------------------------------------------------------------------------------------------------------------------------------------------------------------------------------------------------------------------------------------------------------------------------------------------------------------------------------------------------------------------------------------------------------------------------------------------------------------------------------------------------------------------------------------------------------------------------------------------------------------------|
| Date    | 9 | 6 Change | Rent        |    | Own   | \$7,000 ¬                                                                                                                                                                                                                                                                                                                                                                                                                                                                                                                                                                                                                                                                                                                                                                                                                                                                                                                                                                                                                                                                                                                                                                                                                                                                                                                                                                                                                                                                                                                                                                                                                                                                                                                                                                                                                                                                                                                                                                                                                                                                                                                     |
| 3/2023  | 1 | 4.7%     | \$<br>3,736 | \$ | 4,685 | Ţ,,,,,,                                                                                                                                                                                                                                                                                                                                                                                                                                                                                                                                                                                                                                                                                                                                                                                                                                                                                                                                                                                                                                                                                                                                                                                                                                                                                                                                                                                                                                                                                                                                                                                                                                                                                                                                                                                                                                                                                                                                                                                                                                                                                                                       |
| 4/2023  | 1 | 4.2%     | \$<br>3,775 | \$ | 4,615 | \$6,000 -                                                                                                                                                                                                                                                                                                                                                                                                                                                                                                                                                                                                                                                                                                                                                                                                                                                                                                                                                                                                                                                                                                                                                                                                                                                                                                                                                                                                                                                                                                                                                                                                                                                                                                                                                                                                                                                                                                                                                                                                                                                                                                                     |
| 5/2023  |   | 4.0%     | \$<br>3,795 | \$ | 4,700 |                                                                                                                                                                                                                                                                                                                                                                                                                                                                                                                                                                                                                                                                                                                                                                                                                                                                                                                                                                                                                                                                                                                                                                                                                                                                                                                                                                                                                                                                                                                                                                                                                                                                                                                                                                                                                                                                                                                                                                                                                                                                                                                               |
| 6/2023  |   | 3.5%     | \$<br>3,784 | \$ | 4,918 | \$5,000 - 100 10 100 100 100 100 100 100 100                                                                                                                                                                                                                                                                                                                                                                                                                                                                                                                                                                                                                                                                                                                                                                                                                                                                                                                                                                                                                                                                                                                                                                                                                                                                                                                                                                                                                                                                                                                                                                                                                                                                                                                                                                                                                                                                                                                                                                                                                                                                                  |
| 7/2023  | 1 | 3.2%     | \$<br>3,795 | \$ | 4,923 | \$4'000 -\ \ \ \ \ \ \ \ \ \ \ \ \ \ \ \ \ \                                                                                                                                                                                                                                                                                                                                                                                                                                                                                                                                                                                                                                                                                                                                                                                                                                                                                                                                                                                                                                                                                                                                                                                                                                                                                                                                                                                                                                                                                                                                                                                                                                                                                                                                                                                                                                                                                                                                                                                                                                                                                  |
| 8/2023  | 1 | 3.1%     | \$<br>3,819 | \$ | 5,022 | \$4,000                                                                                                                                                                                                                                                                                                                                                                                                                                                                                                                                                                                                                                                                                                                                                                                                                                                                                                                                                                                                                                                                                                                                                                                                                                                                                                                                                                                                                                                                                                                                                                                                                                                                                                                                                                                                                                                                                                                                                                                                                                                                                                                       |
| 9/2023  |   | 3.2%     | \$<br>3,839 | \$ | 5,260 | \$3,000 -                                                                                                                                                                                                                                                                                                                                                                                                                                                                                                                                                                                                                                                                                                                                                                                                                                                                                                                                                                                                                                                                                                                                                                                                                                                                                                                                                                                                                                                                                                                                                                                                                                                                                                                                                                                                                                                                                                                                                                                                                                                                                                                     |
| 10/2023 | 1 | 3.2%     | \$<br>3,837 | \$ | 5,363 | Rent Own Historic Cost to Own Relative to Rent                                                                                                                                                                                                                                                                                                                                                                                                                                                                                                                                                                                                                                                                                                                                                                                                                                                                                                                                                                                                                                                                                                                                                                                                                                                                                                                                                                                                                                                                                                                                                                                                                                                                                                                                                                                                                                                                                                                                                                                                                                                                                |
| 11/2023 | 1 | 3.3%     | \$<br>3,850 | \$ | 5,649 | \$2,000                                                                                                                                                                                                                                                                                                                                                                                                                                                                                                                                                                                                                                                                                                                                                                                                                                                                                                                                                                                                                                                                                                                                                                                                                                                                                                                                                                                                                                                                                                                                                                                                                                                                                                                                                                                                                                                                                                                                                                                                                                                                                                                       |
| 12/2023 |   | 3.4%     | \$<br>3,850 | \$ | 5,349 | \(\gamma^2\) \(\delta^2\) \(\d |
| 1/2024  |   | 3.6%     | \$<br>3,863 | \$ | 5,036 | 3/20,3 1/20,3 1/20,9 1/20,3 1/20,3 1/20,3 1/20,3 1/20,3 1/20,3 1/20,3 1/20,4                                                                                                                                                                                                                                                                                                                                                                                                                                                                                                                                                                                                                                                                                                                                                                                                                                                                                                                                                                                                                                                                                                                                                                                                                                                                                                                                                                                                                                                                                                                                                                                                                                                                                                                                                                                                                                                                                                                                                                                                                                                  |
| 2/2024  | 1 | 4.0%     | \$<br>3,876 | \$ | 5,070 | , y y                                                                                                                                                                                                                                                                                                                                                                                                                                                                                                                                                                                                                                                                                                                                                                                                                                                                                                                                                                                                                                                                                                                                                                                                                                                                                                                                                                                                                                                                                                                                                                                                                                                                                                                                                                                                                                                                                                                                                                                                                                                                                                                         |