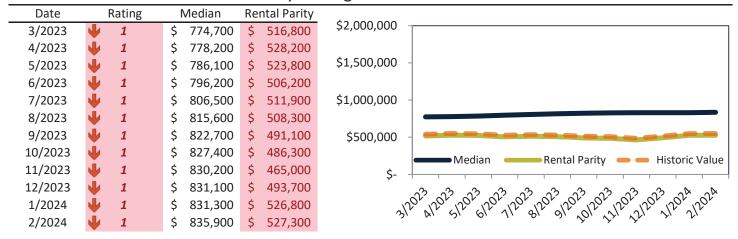

# Historic Median Home Price Relative to Rental Parity: Ventura County since January 1988

TAIT Housing Report® Market Timing System Rating: Ventura County since January 1988