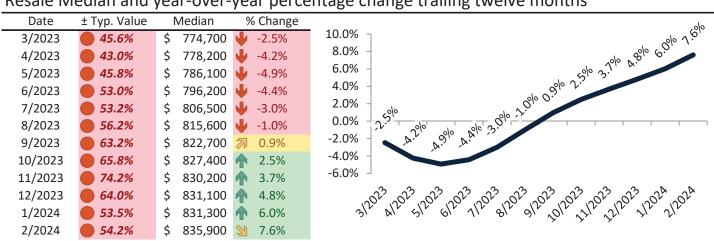

# Camarillo Housing Market Value & Trends Update

Historically, properties in this market sell at a 4.4% premium. Today's premium is 24.3%. This market is 19.9% overvalued. Median home price is \$861,000. Prices rose 6.6% year-over-year.

Monthly cost of ownership is \$5,203, and rents average \$4,185, making owning \$1,017 per month more costly than renting. Rents rose 6.5% year-over-year. The current capitalization rate (rent/price) is 4.7%.