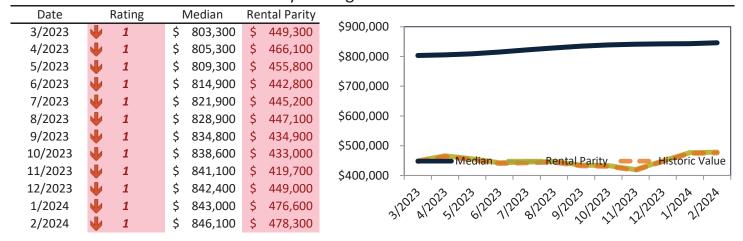

# Camarillo Housing Market Value & Trends Update

Historically, properties in this market sell at a 4.4% premium. Today's premium is 24.3%. This market is 19.9% overvalued. Median home price is \$861,000. Prices rose 6.6% year-over-year.

Monthly cost of ownership is \$5,203, and rents average \$4,185, making owning \$1,017 per month more costly than renting. Rents rose 6.5% year-over-year. The current capitalization rate (rent/price) is 4.7%.

# Historic Median Home Price Relative to Rental Parity: Ventura County since January 1988

TAIT Housing Report® Market Timing System Rating: Ventura County since January 1988